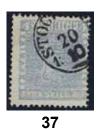

35  $2k^2$ 4 skill light grey blue, medium-thick paper. Two short perfs. Cancelled STOCKHOLM 23.10.1857. Cert P Sjöman. F 13000 0 1.000:- $2k^2$ 4 skill light grey blue, medium-thick paper. Cancelled GEFLE x.11.1857. Cert P. Sjöman. 36 Very nice copy. F 13000  $\odot$ 1.000:-37  $2k^3$ 4 skill light dull blue, medium-thick paper. Nice copy cancelled STOCKHOLM 20.10.XX. Sign Sjöman and Strandell. F 15000  $\odot$ 2.000:-