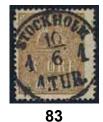

83 14Ac 3 öre reddish brown with even collour, type I with two broken needles in perforation. Superb cancellation STOCKHOLM 1 TUR 10.6. F 6000 0 1.000:-84  $14Bc^2$ 3 öre brown, type II, perforation of 1865 in pair. EXCELLENT cancel STOCKHOLM 3.TUR 7.9.  $\odot$ 500:-0 85  $14Bv^2$ 3 öre brown, type III variety. Superb cancellation STOCKHOLM 3.TUR 30.11. 500:-