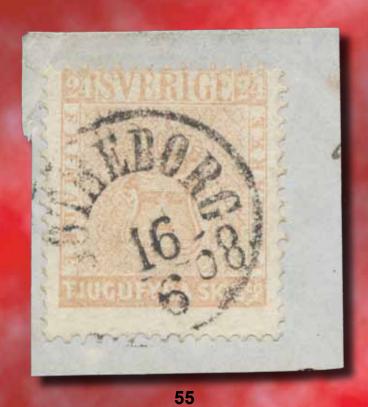

| 54 | 5e | 24 skill brownish-red, blurred print on medium thick paper. Cancelled STOCKHOLM 31.5.185x. Signed and cert Sjöman. Fine copy (1969). F 27000                                                               | 0       | 3.000:- |
|----|----|------------------------------------------------------------------------------------------------------------------------------------------------------------------------------------------------------------|---------|---------|
| 55 | 5f | 24 skill dull light red on medium thick paper. Very fine copy of the last and difficult shade. No damages but off centered, cancelled GÖTEHEBORG 16.6.58. Cert by HOW: 2 1 4. F 40000                      | Δ       | 5.000:- |
| 56 | 5f | 24 skill dull light red on medium thick paper. Beautiful copy cancelled GÖTHEB(ORG) 22.5.1858. One slightly short perf of less importance for this scarce shade. Certificate HOW 3, 2-3, 3 (2019). F 40000 | •       | 5.000:- |
| 57 | 5f | 24 skill dull light red on medium thick paper (min rep). Fresh and beautiful copy cancelled STOCK HOLM 11 3 58                                                                                             | $\odot$ | 1 800:- |