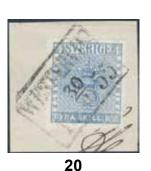

#### **Skilling Banco**

16 1b 3 skill bluish green, small defects. Cancelled 18.3.1856. F 45000

⊙ 4.000:-

| 17 | $2a^1$ | 4 skill blue, thin paper on cut piece. EXCELLENT cancellation SÖDERHAMN 12.8.1855. | $\odot$     | 500:- |
|----|--------|------------------------------------------------------------------------------------|-------------|-------|
| 18 | $2a^1$ | 4 skill blue, thin paper. EXCELLENT cancellation NYLAND 20.12.1855.                | $\odot$     | 500:- |
| 19 | $2a^1$ | 4 skill blue, thin paper on beautiful cut piece cancelled LINKÖPING 30.8.1855.     | $\triangle$ | 500:- |
| 20 | 2b     | 4 skill light blue, thin paper on beautiful cut piece cancelled WESTERWIK.         | $\odot$     | 500:- |