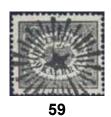

4f

42

 $\odot$ 

700:-

8 skill reddish orange. Beautiful copy cancelled STOCKHOLM 13.5.1856. Owner mark slightly 44 4a 0 500:showing through. Signed Strandell. F 6500 45 8 skill bright yellow (1 short perf). Well centered copy, signed Sjöman. F 14000  $\odot$ 1.000:-4d 46 4d 8 skill bright yellow, two copies on beautiful cut piece cancelled UPSALA 24.9.18(5)6. 4.000:-One short perf. Signed Strandell. F 28000 Δ 47 0 4e 8 skill dull olivish yellow (short perf). Cancelled STOCKHOLM 29.6.58. F 11000 800:-