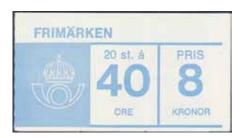

127 128 129

H147A² 1962 Gustaf VI Adolf, type 3 20 × 25 öre brown. Excellent quality. F 9000
 H165D²b 1964 Gustaf VI Adolf, type 3, 20 × 40 öre blue. Excellent quality. F 12000
 H165F²a²1964 Gustaf VI Adolf, type 3, 20 × 40 öre blue. Superb quality. F 12000
 + ★ 1.500: 129 H165F²a²1964 Gustaf VI Adolf, type 3, 20 × 40 öre blue. Superb quality. F 12000
 + ★ 1.500:-