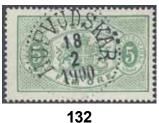

### Better cancellations / Bättre stämplar

131

Fin Maria Stillandohe ...

133

| 130  | 2    | ÅSEN 10.7.1855. Early, EXCELLENT cancellation. One missing corner perf. Postal: 2000:- | D | 500:-   |
|------|------|----------------------------------------------------------------------------------------|---|---------|
| 131  | 54   | FEJAN 24.11.1894. Postal: 2500:-                                                       | В | 1.000:- |
| 132  | Tj14 | HUFVUDSKÄR 18.2.1900. Excellent cancellation. Postal: 1500:-                           | В | 1.000:- |
| 133K | 82   | HUFVUDSKÄR 8.2.14. Beautiful cancellation on cover. Postal: 1200:-                     | В | 600:-   |
| 134  | 26   | SMEDSBO 18.6.1879. Postal: 2500:-                                                      | U | 500:-   |
|      |      |                                                                                        |   |         |