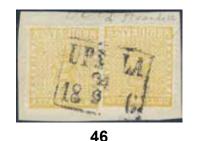

4.000:-

Russia. Prepaid cover sent from STOCKHOLM 29.5.55 "via Stralsund" to Reval. Cancellations e.g. YSTAD 1.6.1855, FRANCO, and AUS SCHWEDEN PER STRALSUND. Scarce.

800:-

Saint Barthélemy. Unpaid letter (slightly worn) dated in Stockholm 12 July 1844 sent by a Falmouth packet to St Kitts, and then by a forwarding agent to Saint Barthélemy 31 August. British postmark LS 31.JY.1844 (Lambert Street P. O. in London). Scacrce mail to the Swedish colony in the Carribean as many of the other letters recorded are conveyed privately.