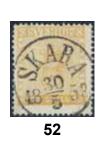

 $2i^{1}$ 27 4 skill grey-ultramarine, medium-thick paper, dense background. Nice copy cancelled CARLSKRONA 23.10.(1857). F 3500 0 500:-28  $2i^1$ 4 skill dull ultramarine - slate blue, medium-thick paper. Cancelled STOCKHOLM 12.12.1857. 0 Cert P. Sjöman. F 7000 1.000:-29  $2j^1$ 4 skill dull ultramarine - slate blue, medium-thick paper. Nice copy cancelled HERNÖSAND 12.10.1857. F 6800 0 700:-30  $2j^1$ 4 skill dull ultramarine - slate blue, medium-thick paper. Cert Nils Svensson: 1 1 2.  $\odot$ F 6800 700:- $2i^2$ 4 skill grey-ultramarine, medium-thick paper. Beautiful copy cancelled SKARA 6.12.1857. 31 Slightly short perf. Signed Strandell. F 4500 0 700:-