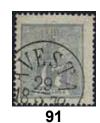

| 90 | 15c | 17 öre bluish grey. Superb cancellation KALMAR 19.3.1872. Signed Strandell. F 6500 | 0       | 2.500:- |
|----|-----|------------------------------------------------------------------------------------|---------|---------|
| 91 | 15c | 17 öre bluish grey. Nice cancellation AVESTA. F 6500                               | $\odot$ | 1.000:- |
|    |     |                                                                                    |         |         |