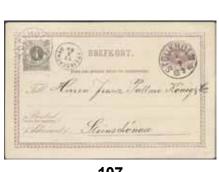

#### Circle type perf. 13 / Ringtyp tandning 13

107 108 109

107K 29, bKe6 4 öre on beautiful postcard 6 öre sent from STOCKHOLM 9.3.1883 to STEINSCHÖNAU12.3.83 in Austria, today Kamenický Šenov in Czech Republic. Scarce and superb.

⊠ 800:-

108 30 5 öre green with margin and corner watermark.

**★★** 500:-

**109K** 31f, 34c 6 + 24 öre on beautiful registered cover sent from STOCKHOLM 20.5.1882 to GÖTEBORG 21.5.1882. Signed O.P. Ex Frimärkshuset 1991.