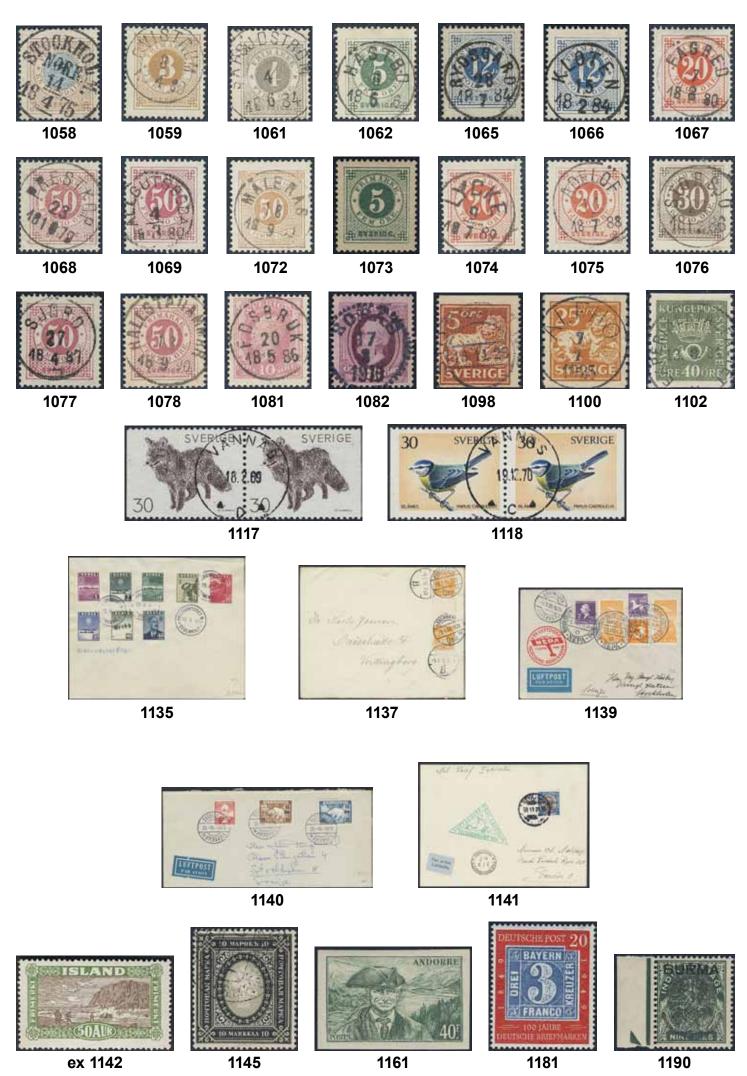

# **Small Coat-of-Arms – Post Office** / Lilla Riksvapnet – Postverket

117

120

121

122

118 119 123

| 117  | 142Ecz   | 5 öre brown-red, type II, perf 13 with inverted wmk lines + KPV. Cancelled STOCKHOLM. F 19000                                                                   | $\odot$   | 3.000:- |
|------|----------|-----------------------------------------------------------------------------------------------------------------------------------------------------------------|-----------|---------|
| 118K | 155      | 1921 Gustaf Vasa 140 öre black on address card for parcel sent from SÖLVESBORG 23.7.1922 to HOFVENÄSET 25.7.22. Scarce single usage. Ex Kihlströms 1989. F 6000 | $\bowtie$ | 3.000:- |
| 119K | 155      | 140 öre on address card for parcel sent from STOCKHOLM 1 25.11.1924 to to ÖSTERSUND 1 1.30.11.24. Scarce and sought affter single usage. Ex Philea 2006. F 6000 | $\bowtie$ | 3.000:- |
| 120  | 155a     | 1921 Gustaf Vasa 140 öre olivish grey-black on greenish paper. Superb quality. Sign KAN.                                                                        | **        | 1.000:- |
| 121  | 175Acx   | 15 öre violet vertical perf, with watermark lines. Cancelled 1923. F 8500                                                                                       | $\odot$   | 1.000:- |
| 122  | 186c     | 30 öre brown, white paper. Cert K A Norsten. Excellent quality.                                                                                                 | **        | 1.500:- |
| 123K | 233a, 18 | 6, 195 30 + 145 öre + 5 kr on beautiful address card for parcel sent from YSTAD 11.6.1934 via MALMÖ PAK UTR T 12.6.34, and France to Australia. Very scarce.    | $\bowtie$ | 2.000:- |

#### Booklets, slot-machine booklets / Häften, automathäften

124 125 126

H46 1946 Gustaf V large numerals 20 × 5 öre green, perf on four sides. Postmaster booklet, green with cancellation Postkontoret "Stockholm 3 Redopgöraren 14 SEP 1948". Superb quality. F 4400 ★★ 1.000: H103 1953 Flying Swans 20 × 20 Kr blue, glossy gum with cyls 1. Excellent quality. F 11000 ★★ 1.500: H143B²a 1961 Picture on Stone 20 × 10 Kr lilac-brown. Superb quality. F 7000 ★★ 1.500:-

127 128 129

H147A² 1962 Gustaf VI Adolf, type 3 20 × 25 öre brown. Excellent quality. F 9000
 H165D²b 1964 Gustaf VI Adolf, type 3, 20 × 40 öre blue. Excellent quality. F 12000
 H165F²a²1964 Gustaf VI Adolf, type 3, 20 × 40 öre blue. Superb quality. F 12000
 + ★ 1.500: 129 H165F²a²1964 Gustaf VI Adolf, type 3, 20 × 40 öre blue. Superb quality. F 12000
 + ★ 1.500:-

### Better cancellations / Bättre stämplar

131

Fin Maria Stillandohe ...

133

| 130  | 2    | ÅSEN 10.7.1855. Early, EXCELLENT cancellation. One missing corner perf. Postal: 2000:- | D | 500:-   |
|------|------|----------------------------------------------------------------------------------------|---|---------|
| 131  | 54   | FEJAN 24.11.1894. Postal: 2500:-                                                       | В | 1.000:- |
| 132  | Tj14 | HUFVUDSKÄR 18.2.1900. Excellent cancellation. Postal: 1500:-                           | В | 1.000:- |
| 133K | 82   | HUFVUDSKÄR 8.2.14. Beautiful cancellation on cover. Postal: 1200:-                     | В | 600:-   |
| 134  | 26   | SMEDSBO 18.6.1879. Postal: 2500:-                                                      | U | 500:-   |
|      |      |                                                                                        |   |         |