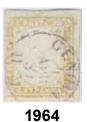

127 128 129

H147A² 1962 Gustaf VI Adolf, type 3 20 × 25 öre brown. Excellent quality. F 9000
 H165D²b 1964 Gustaf VI Adolf, type 3, 20 × 40 öre blue. Excellent quality. F 12000
 H165F²a²1964 Gustaf VI Adolf, type 3, 20 × 40 öre blue. Superb quality. F 12000
 + ★ 1.500: 129 H165F²a²1964 Gustaf VI Adolf, type 3, 20 × 40 öre blue. Superb quality. F 12000
 + ★ 1.500:-