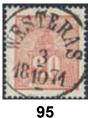

| 92 | 16c              | 20 öre orange-red. Superb cancellation SKÖFDE 21.3.1871.                                                                                                      | $\odot$ | 500:-   |
|----|------------------|---------------------------------------------------------------------------------------------------------------------------------------------------------------|---------|---------|
| 93 | 16d              | 20 öre brick-red. EXCELLENT cancellation HÅKANTORP 12.10.1870.                                                                                                | 0       | 500:-   |
| 94 | 16e              | 20 öre red. EXCELLENT cancellation ÄS 3.11.1869.                                                                                                              | $\odot$ | 500:-   |
| 95 | 16e              | 20 öre red. EXCELLENT cancellation WESTERÅS 3.10.1871.                                                                                                        | $\odot$ | 500:-   |
| 96 | 16v <sup>3</sup> | 20 öre red, coloured line in marginal variety. Extremely clear, previously unrecorded variety according to Facit. Two somewhat short perfs. Signed Strandell. | *       | 4.000:- |