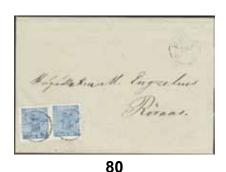

| 92 | 16c              | 20 öre orange-red. Superb cancellation SKÖFDE 21.3.1871.                                                                                                      | $\odot$ | 500:-   |
|----|------------------|---------------------------------------------------------------------------------------------------------------------------------------------------------------|---------|---------|
| 93 | 16d              | 20 öre brick-red. EXCELLENT cancellation HÅKANTORP 12.10.1870.                                                                                                | 0       | 500:-   |
| 94 | 16e              | 20 öre red. EXCELLENT cancellation ÄS 3.11.1869.                                                                                                              | $\odot$ | 500:-   |
| 95 | 16e              | 20 öre red. EXCELLENT cancellation WESTERÅS 3.10.1871.                                                                                                        | $\odot$ | 500:-   |
| 96 | 16v <sup>3</sup> | 20 öre red, coloured line in marginal variety. Extremely clear, previously unrecorded variety according to Facit. Two somewhat short perfs. Signed Strandell. | *       | 4.000:- |