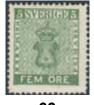

#### Coat-of-arms / Vapentyp

63

The Ef Husberg

64

7a¹ 5 öre dark green. Sign Strandell. F 5000 ★ 700: 7b², 14Bd, 16d 3 + 5 + 20 öre on very beautiful cover sent from WERNAMO 12.10.1870 to Finland.

⊠ 600:-

Arrival pmk ANK 20.10. Superb.