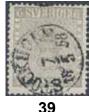

0 38 3d 6 skill grey-brown on thin paper. Cancelled STOCKHOLM 21.4.1857. F 24000 1.200:-39 3e 6 skill brownish grey on medium thick paper (bent corner perfs). Beautiful and fresh copy with cert HOW 2 3 3. F 12000 0 1.500:-6 skill grey-brown on medium thick paper (folded corner perf). Fresh copy cancelled 40 3f STOCKHOLM 30.6.1858. F 13000 0 1.500:-