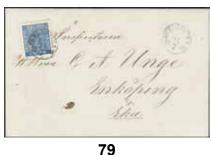

| 90 | 15c | 17 öre bluish grey. Superb cancellation KALMAR 19.3.1872. Signed Strandell. F 6500 | 0       | 2.500:- |
|----|-----|------------------------------------------------------------------------------------|---------|---------|
| 91 | 15c | 17 öre bluish grey. Nice cancellation AVESTA. F 6500                               | $\odot$ | 1.000:- |
|    |     |                                                                                    |         |         |