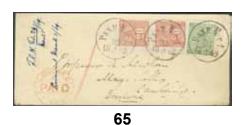

| 60K | X 13 | 3 öre brown on local cover cancelled STOCKHOLM 1.TUR 19.5. The cover and stamp somewhat miscoloured. Signed Strandell. F 5000 | $\bowtie$ | 800:- |
|-----|------|-------------------------------------------------------------------------------------------------------------------------------|-----------|-------|
| 61  | 13a  | 3 öre olive-brown. Beautiful copy with almost complete cancellation WEXIÖ 4.2.1864. F 4000                                    | $\odot$   | 500:- |
| 62  | 13b  | 3 öre olivish yellow-brown. Cancelled SOCKHOLM. Very nice copy. F 4500                                                        | $\odot$   | 700:- |
|     |      |                                                                                                                               |           | 11    |