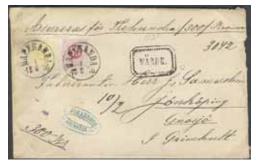

| 197         | 5d               | 24 skill light orange-red on medium thick paper.                                                |              |                    | 226         | 15b <sup>1</sup> | 17 öre reddish-bluish lilac, perforation of 1855.                                             |              |                |
|-------------|------------------|-------------------------------------------------------------------------------------------------|--------------|--------------------|-------------|------------------|-----------------------------------------------------------------------------------------------|--------------|----------------|
|             |                  | Defect corner, cancelled STOCKHOLM 5.2.1858.                                                    | _            | 1.000              |             |                  | Superb cancellation MALMÖ 21.7.1866. F 1300                                                   | 0            | 400:-          |
| 198         | 5 E <sup>4</sup> | F 20000<br>24 skill red. F 3000                                                                 | ⊙<br>*       | 1.000:-<br>1.000:- | 227         | 15b <sup>2</sup> | 17 öre reddish-bluish lilac, perforation of 1865. Danish numeral cancellation "1"             |              |                |
|             |                  | Local stamps / Lokalmärkestyp                                                                   |              |                    | 228         | 15b <sup>2</sup> | (Copenhagen). F 1300<br>17 öre reddish-bluish lilac, perforation of                           | 0            | 300:-          |
| 199<br>200  | 6, 13<br>6A, 6B. | (3 öre) black and brown. Two of each in shades.  13 Black local stamp (1 sk bco) in type A      | 0            | 1.000:-            |             | 100              | 1865. Superb cancellation PKXP N:r 1 5.5.1869.                                                | _            | 200            |
|             | - ,              | and B, both with short perfs. Also provisional                                                  | 0            | 1.400              |             |                  | Cert P Sjöman (4) 3 4.                                                                        | •            | 300:-          |
| 201         | 6a <sup>1</sup>  | stamp of local stamp type (3 öre). F 11000. (3)<br>Good centering. F 7500                       | ⊙<br>⊙       | 1.400:-<br>700:-   | 229         | 17g              | Circle type perf. 14 / Ringtyp tandning 14 3 öre dull orange-brown. Excellent cancellation    |              |                |
| 202         | 6 P              | (1 skill) black. Proof for N1, very fresh and wide-margined.                                    | ( <b>*</b> ) | 400:-              | 230P        | 17-27            | NYA KOPPARBERGET 22.12.1878. Old genuine collection Circle type perf 14                       | 0            | 300:-          |
| 203         | 13               | 3 öre brown. Perfect centering.                                                                 | ( <b>*</b> ) | 500:-              | 2001        | 1, 2,            | with 3 öre (eight copies), 4 öre (two), 5                                                     |              |                |
| 204         | 13               | 3 öre brown. Good centering. Cancelled STOCKHOLM 1 TUR 8.8.xx. F 4000                           | 0            | 700:-              |             |                  | öre (ten), 6 öre (16), 12 öre (21), 20 öre (twelve), 24 öre (ten), 30 öre (eleven), 50        |              |                |
|             |                  | Coat-of-arms / Vapentyp                                                                         |              |                    |             |                  | öre (twelve), and 1 Rd (three). Many stamps with nice cancellations, and different shades.    |              |                |
| 206         | 7                | 5 öre green. Three copies in different shades.<br>Nice cancellation. F 190                      | 0            | 300:-              |             | • • •            | The entire lot is presented at www.philea.se.                                                 | 0            | 2.500:-        |
| 207<br>208P | 7-12<br>7-12     | Very fine set (6). F 20000                                                                      | *            | 2.000:-            | 231         | 20b              | 6 öre ultramarine-violet on yellowish paper.<br>F 3200                                        | *            | 300:-          |
| 208P        | /-12             | Old genuine collection Coat-of-Arms with 5 öre (seven copies), 9 öre (two), 12 öre (27),        |              |                    | 232         | 21               | 12 öre blue. Excellent cancellation TOREKOV (County of Skåne) 26.10.1874.                     | 0            | 300:-          |
|             |                  | 24 öre (twelve), 30 öre (twelve), and 50 öre (ten). Many stamps with nice cancellations,        |              |                    | 233         | 21n              | Superb cancellation LOFTAHAMMAR 12.12.1875.                                                   |              | 300:-          |
|             |                  | and different shades. The entire lot is                                                         | 0            | 2 000              | 234         | 22               | 20 öre orange. Significant copy with insufficient perforation.                                | 0            | 600:-          |
| 209         | 8                | presented at www.philea.se. Mostly good quality. 9 öre violet. Good centering. AVESTA 11.11.XX. | 0            | 3.000:-            | 235<br>236  | 24g<br>25g       | 24 öre dull orange-dull yellowish orange. F 9500<br>30 öre orange-brown, blurred print. Short | *            | 700:-          |
| 210         | 8                | F 2200<br>9 öre violet. Fair centering. Cancelled                                               | 0            | 400:-              |             |                  | perf. Superb centering. F 8000                                                                | ( <b>*</b> ) | 500:-          |
|             |                  | LANDSKRO F 2200                                                                                 | 0            | 400:-              | 237         | 26g              | 50 öre reddish carmine. F 8500                                                                | *            | 1.500:-        |
| 211         | 9                | 12 öre blue. Four copies in different shades.<br>Nice cancellations.                            | 0            | 300:-              | 238         | Tj1-10           | <b>Officials, perf. 14</b> / <i>Tjänste, tandning 14</i> SET (10). F 5000                     | 0            | 900:-          |
| 212K        | 9a <sup>2</sup>  | 12 öre greenish blue on cover sent from FAHLKÖPING 28.7.1858 to Skövde. The cover               |              |                    | 239<br>240  | Tj1-10           | SET (10). F 5000<br>SET (10). F 5000                                                          | ⊙<br>⊙       | 700:-<br>600:- |
|             |                  | with removed seal at back, and the stamp with                                                   |              |                    | 240         | 131-10           | Postage due, perf. 14 / Lösen, tandning 14                                                    | Ü            | 000.           |
|             |                  | small ink stain, otherwise superb. Firsth month of issue.                                       | $\bowtie$    | 400:-              | 241         | L1-10            | SET perf 14 (10). F 9610                                                                      | *            | 700:-          |
| 213<br>214  | 9c¹<br>9d¹       | 12 öre blue. F 2500<br>12 öre light blue. Excellent cancellation                                | *            | 300:-              | 242<br>243  | L1-10<br>L1-10   | SET perf 14 (10). F 3840<br>SET perf 14 (10). F 3840                                          | ⊙<br>⊙       | 700:-<br>700:- |
|             |                  | STOCKHOLM 17.9.1860.                                                                            | 0            | 300:-              |             |                  | Circle type perf. 13 / Ringtyp tandning 13                                                    |              |                |
| 215         | 9d <sup>2</sup>  | 12 öre light blue. Excellent cancellation SKÖFDE 14.5.1864.                                     | 0            | 300:-              | 244         | 28d              | 3 öre yellow-brown. Excellent cancellation BJÄSTA 11.3.1879.                                  | 0            | 300:-          |
| 216K        | 9m               | 12 öre blue-greenish blue on beautiful cover with superb–EXCELLENT cancellation                 |              |                    | 245K        | 29               | 4 öre on printed matter (thirty-four sided                                                    |              |                |
|             |                  | STOCKHOLM 30.5.1872, sent to Landskrona.                                                        | $\bowtie$    | 400:-              |             |                  | booklet) sent from WESTERÄS 7.3.1880 to Ultuna.                                               | $\bowtie$    | 400:-          |
| 217         | 10b <sup>1</sup> | 24 öre brown-yellow. Superb cancellation<br>STOCKHOLM 6.9.1860. F 600                           | 0            | 300:-              | 246         | 29a¹             | 4 öre dark grey. Excellent cancelled GÖTEBORG 24.3.1880.                                      | 0            | 300:-          |
| 218Kv       | 10e              | 3×24 öre (strip of three) on very interesting                                                   |              |                    | 247         | 30               | 5 öre green. Excellent cancellation KIL                                                       |              |                |
|             |                  | cover (folded out for display) sent from<br>STOCKHOLM 22.2.1864 to the Netherlands, via         |              |                    | 248         | 33               | (County of Värmland) 19.1.1886.<br>20 öre red with extremely misplaced print.                 | ⊙<br>⊙       | 300:-<br>500:- |
|             |                  | the very ephemeral route Ystad–Warnemünde, which was used only between 15.2 and 28.3.1864.      |              |                    | 249         | 33               | 20 öre red. Excellent cancellation RÅDA (County of Värmland) 20.11.1880. The stamp            |              |                |
|             |                  | This cover is allegedly the only recorded stamped mail sent from Sweden through this            |              |                    | 250D        | 22               | almost perfectly centered.                                                                    | 0            | 300:-          |
|             |                  | scarce route, proved by the transit pmk                                                         |              |                    | 250P        | 33               | 2x20 öre (pair) on beautiful 2-fold cover, in size (slightly reduced) which often is          |              |                |
|             |                  | ROSTOCK 25.2. Arrival pmk SIGRAVENHAGE 27.2 From 29.3.1864 the route instead became Malmö–      | 64.          |                    |             |                  | used for commercial papers. Sent from STOCKHOLM L:L 22.10.1884 to USA. Cancellations PKXP No  |              |                |
|             |                  | Lübeck. In addition only one unstamped cover                                                    |              |                    |             |                  | 2 A UTR N 23.10.1884, NEW YORK PAID ALL C,                                                    |              | 600            |
|             |                  | is recorded. Small imperfections of no importance. Signed O.P. EXCEPTIONAL                      |              |                    | 251P        | 35               | and CLEVELAND RECD.  3x30 öre on early address card, with weight                              |              | 600:-          |
| 219K        | 10g1             | INTERNATIONAL EXHIBITION item. 24 öre yellow on cover to Norway, cancelled                      | $\bowtie$    | 10.000:-           |             |                  | in pounds, for parcel sent from KALMAR<br>18.11.1879 to Elagrås. Weak folds through           |              |                |
|             | 12f¹             | GÖTEBORG 20.3.1865.                                                                             | $\bowtie$    | 300:-              |             | 26               | two stamps, nevertheless very beautiful.                                                      | $\boxtimes$  | 500:-          |
| 220         |                  | 50 öre carmine-rose, perforation of 1855.<br>Some black spots. F 5500                           | *            | 300:-              | 252<br>253K | 36<br>36, 30,    | 50 öre red with extremely paper fold. 33 5 + 2x20 + 2x50 öre on address card for              | •            | 600:-          |
| 221         | 12h              | 50 öre rose. F 5000                                                                             | *            | 500:-              |             |                  | cash on delivery parcel sent from MALMÖ PAKET 6.12.1884 to Henån. Folds through two stamps.   |              |                |
| 222         | 14a              | <b>Lying lion</b> / <i>Liggande lejon</i> 3 öre brown, type I. Short perf. F 7500               | ( <b>*</b> ) | 700:-              | 254         | 27               | Only recorded combination according to Ferdén.                                                | $\bowtie$    | 500:-          |
| 223         | 14Aa             | 3 öre olive-tinged (yellow)brown, olive-tinged orange-brown, type I. One broken perf.           |              |                    | 254         | 37               | 1 Riksdaler brown/blue. Good centering.<br>Cancelled STOCKHOLM PAKET 10.12.187X.              |              |                |
| <b></b>     | 111:             | Cancelled GEFLE 10.5.1864. F 5500                                                               | 0            | 500:-              | 255         | 37               | Owners mark in red. F 4000 1 Riksdaler brown/blue. Superb cancellation                        | 0            | 700:-          |
| 224K        | 14-16            | Old genuine collection Type Lying Lion with 3 öre type I (two copies), type II, (twelve),       |              |                    |             | 37               | KARLSBORG 17.2.1878. F 4000                                                                   | 0            | 700:-          |
|             |                  | 17 öre (three), and 20 öre (nine). Many stamps with nice cancellations, and different shades.   |              |                    | 256         |                  | 1 Riksdaler brown/blue. Good centering.<br>Cancelled UDDEVALLA. F 4000                        | 0            | 500:-          |
|             |                  | The entire lot is presented at www.philea.se.                                                   | _            | 1.500              | 257         | 37               | 1 Riksdaler brown/blue. Fair centering.<br>Cancelled 7.1.1878. Mixed quality. F 4000          | •            | 500:-          |
| 225K        | 15, 7            | Mostly good quality.<br>2x5+17 öre as scarce combination on cover                               | 0            | 1.500:-            |             |                  | Officials, perf. 13 / Tjänste, tandning 13                                                    | -            |                |
|             |                  | sent from HELSINGBORG 29.5.1870 to Germany. Cancellations e.g. FRANCO, 229 / N. S.J. J.B.       |              |                    | 258<br>259  | Tj18             | 20 öre red, perf 13. Perfect centering. F 1700<br>1 krona blue/brown, perf 13, type I. F 4500 | *<br>*       | 400:-<br>500:- |
|             |                  | P.B 7.TOG 29.5 and II 31.5. A few somewhat                                                      |              | 1.000              | 239         | 1 J 2 7 A        | Postage due, perf. 13 / Lösen, tandning 13                                                    | ^            | 500            |
|             |                  | worn perfs. Only a few recorded. F 36000                                                        |              | 1.800:-            | 260         |                  | SET perf 13 (10), all with superb centering.                                                  | *            | 400:-          |
|             |                  |                                                                                                 |              |                    | 261         | L11-20           | SET perf 13 (10). Nine sets. F 7200                                                           | 0            | 500:-<br>23    |