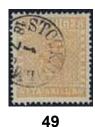

48

| 51  | 4g | 8 skill orange-yellow, blurred print on medium thick paper. Superb cancellation STOCKHOLM 15.12.1857. F 9500                                                   | 0           | 1.000:- |
|-----|----|----------------------------------------------------------------------------------------------------------------------------------------------------------------|-------------|---------|
| 52  | 4h | 8 skill orange-yellow, clear print on medium thick paper. Superb-EXCELLENT cancellation SKARA 30.5.1858. Signed Strandell. F 5500                              | •           | 1.000:- |
| 53K | 4h | 8 skill orange-yellow, clear print on medium thick paper. Fresh and beautiful letter sent from STOCKHOLM 15.3.1858 to Kongsvinger, Norway. Signed O.P. F 14000 | $\boxtimes$ | 5.000:- |