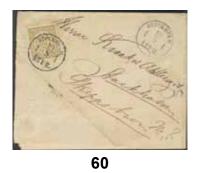

4f

42

 $\odot$ 

700:-

8 skill reddish orange. Beautiful copy cancelled STOCKHOLM 13.5.1856. Owner mark slightly 44 4a 0 500:showing through. Signed Strandell. F 6500 45 8 skill bright yellow (1 short perf). Well centered copy, signed Sjöman. F 14000  $\odot$ 1.000:-4d 46 4d 8 skill bright yellow, two copies on beautiful cut piece cancelled UPSALA 24.9.18(5)6. 4.000:-One short perf. Signed Strandell. F 28000 Δ 47 0 4e 8 skill dull olivish yellow (short perf). Cancelled STOCKHOLM 29.6.58. F 11000 800:-

8 skill dull yellow-orange, dense background on medium thick paper. Cancelled NYKÖPING.

49 4f 8 skill dull yellow-orange, dense background on medium thick paper. Cancelled STOCKHOLM 1.7.185X. F 5000 0 500:-