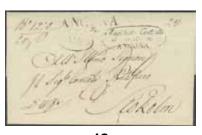

500:-

12

2 1

•

12K Papal States. Letter dated in Ancona 27 March 1839 sent via Germany to Sweden. Cancellations MAGISTRATO CENTRALE DI SANITA IN ANCONA, ANCONA, ITALIEN, HAMBURG 13.4, and KS&NPC HAMBURG 13.APR.39. Superb and scarce.