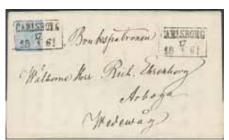

83 14Ac 3 öre reddish brown with even collour, type I with two broken needles in perforation. Superb cancellation STOCKHOLM 1 TUR 10.6. F 6000 0 1.000:-84  $14Bc^2$ 3 öre brown, type II, perforation of 1865 in pair. EXCELLENT cancel STOCKHOLM 3.TUR 7.9.  $\odot$ 500:-0 85  $14Bv^2$ 3 öre brown, type III variety. Superb cancellation STOCKHOLM 3.TUR 30.11. 500:-