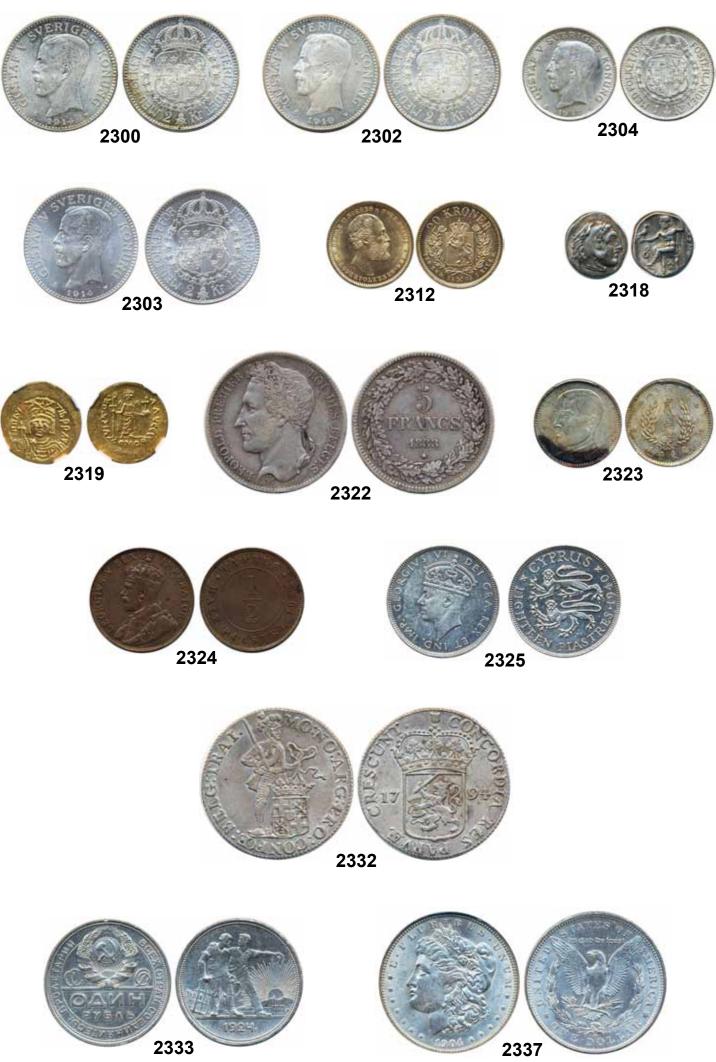

|                | 2387K   | KM 63s.1 Estonia 10 krooni 1928. Proov, No: 12345,                                                            | LINIC      | 200            |
|                  |           | medieval times–1663, mixed quality. Some ex Aurum 3.                                                   | 1.500:-        | 2388K   |                                                                                                               | UNC<br>UNC | 300:-<br>300:- |
|                  |           |                                                                                                        |                |         | 22.11.3. 0317010.                                                                                             |            |                |



| 2389K          | KM 62a           | Estonia 5 krooni 1929. No: 5975004.                                                               | UNC       | 300:-            | 2431Bb Several, e.g. Herrey's, and Christina Schollin. Some with                                                                        |       |
|----------------|------------------|---------------------------------------------------------------------------------------------------|-----------|------------------|-----------------------------------------------------------------------------------------------------------------------------------------|-------|
|                |                  | Estonia 1 kroon on 100 marka 1928. No:                                                            |           | 900.             |