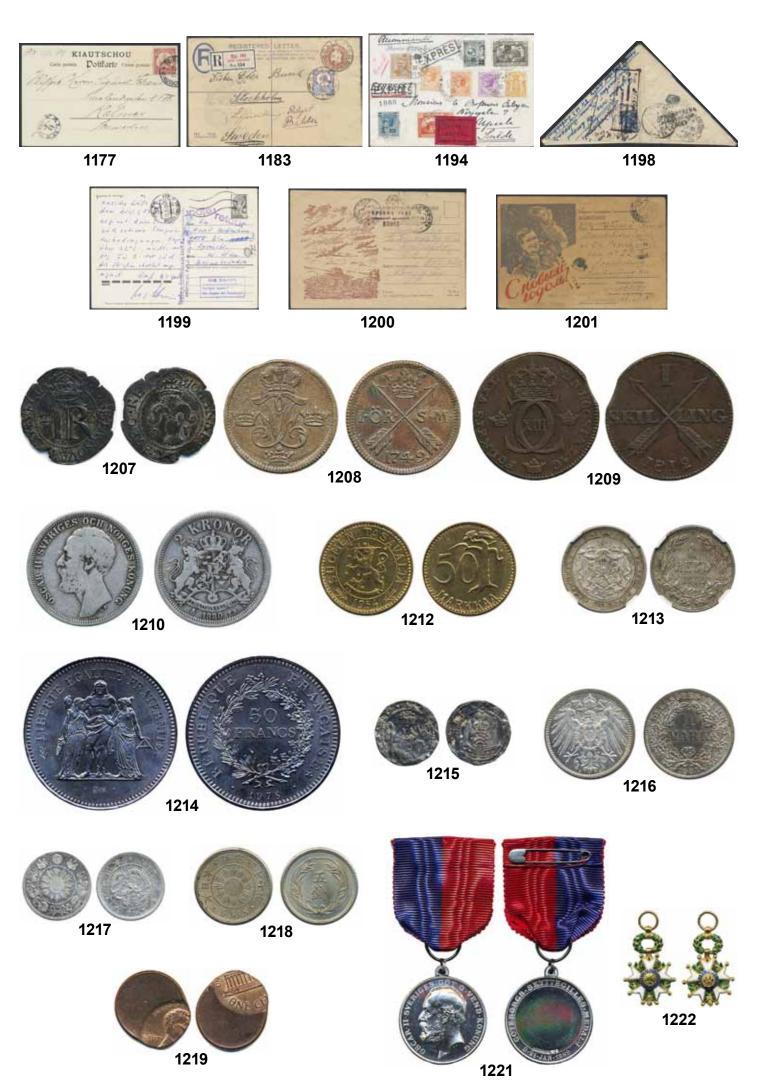

# **Small Coat-of-Arms – Post Office** / Lilla Riksvapnet – Postverket

117

120

121

122

118 119 123

| 117  | 142Ecz   | 5 öre brown-red, type II, perf 13 with inverted wmk lines + KPV. Cancelled STOCKHOLM. F 19000                                                                   | $\odot$   | 3.000:- |
|------|----------|-----------------------------------------------------------------------------------------------------------------------------------------------------------------|-----------|---------|
| 118K | 155      | 1921 Gustaf Vasa 140 öre black on address card for parcel sent from SÖLVESBORG 23.7.1922 to HOFVENÄSET 25.7.22. Scarce single usage. Ex Kihlströms 1989. F 6000 | $\bowtie$ | 3.000:- |
| 119K | 155      | 140 öre on address card for parcel sent from STOCKHOLM 1 25.11.1924 to to ÖSTERSUND 1 1.30.11.24. Scarce and sought affter single usage. Ex Philea 2006. F 6000 | $\bowtie$ | 3.000:- |
| 120  | 155a     | 1921 Gustaf Vasa 140 öre olivish grey-black on greenish paper. Superb quality. Sign KAN.                                                                        | **        | 1.000:- |
| 121  | 175Acx   | 15 öre violet vertical perf, with watermark lines. Cancelled 1923. F 8500                                                                                       | $\odot$   | 1.000:- |
| 122  | 186c     | 30 öre brown, white paper. Cert K A Norsten. Excellent quality.                                                                                                 | **        | 1.500:- |
| 123K | 233a, 18 | 6, 195 30 + 145 öre + 5 kr on beautiful address card for parcel sent from YSTAD 11.6.1934 via MALMÖ PAK UTR T 12.6.34, and France to Australia. Very scarce.    | $\bowtie$ | 2.000:- |

#### Booklets, slot-machine booklets / Häften, automathäften

124 125 126

H46 1946 Gustaf V large numerals 20 × 5 öre green, perf on four sides. Postmaster booklet, green with cancellation Postkontoret "Stockholm 3 Redopgöraren 14 SEP 1948". Superb quality. F 4400 ★★ 1.000: H103 1953 Flying Swans 20 × 20 Kr blue, glossy gum with cyls 1. Excellent quality. F 11000 ★★ 1.500: H143B²a 1961 Picture on Stone 20 × 10 Kr lilac-brown. Superb quality. F 7000 ★★ 1.500:-