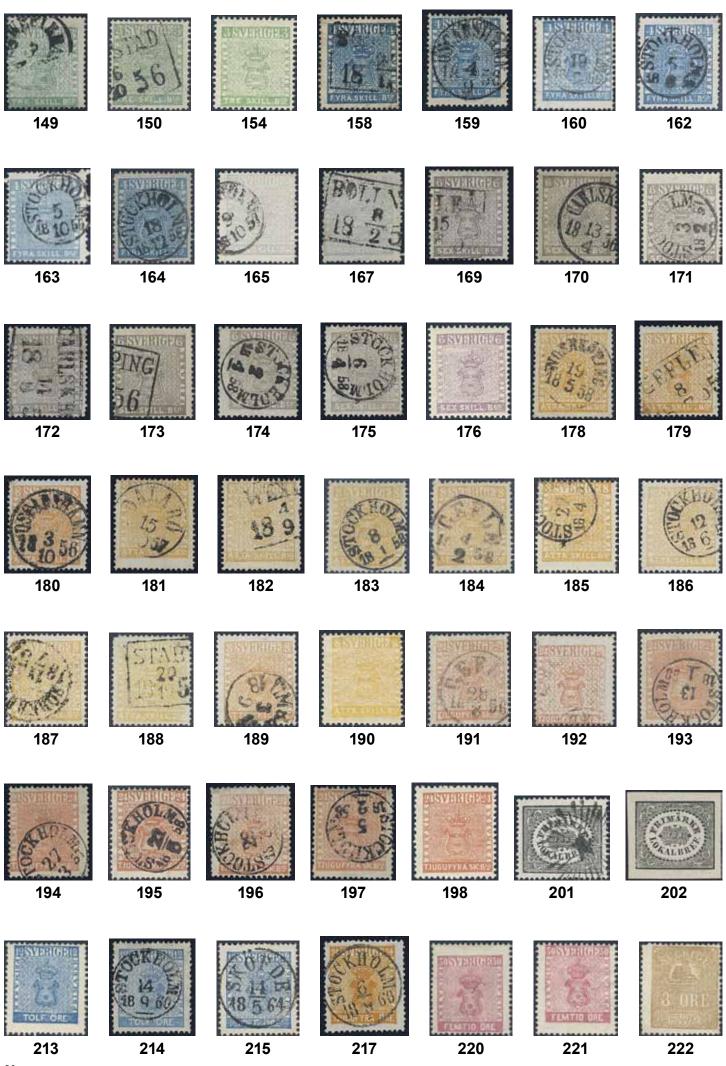

#### **Skilling Banco**

16 1b 3 skill bluish green, small defects. Cancelled 18.3.1856. F 45000

⊙ 4.000:-

| 17 | $2a^1$ | 4 skill blue, thin paper on cut piece. EXCELLENT cancellation SÖDERHAMN 12.8.1855. | $\odot$     | 500:- |
|----|--------|------------------------------------------------------------------------------------|-------------|-------|
| 18 | $2a^1$ | 4 skill blue, thin paper. EXCELLENT cancellation NYLAND 20.12.1855.                | $\odot$     | 500:- |
| 19 | $2a^1$ | 4 skill blue, thin paper on beautiful cut piece cancelled LINKÖPING 30.8.1855.     | $\triangle$ | 500:- |
| 20 | 2b     | 4 skill light blue, thin paper on beautiful cut piece cancelled WESTERWIK.         | $\odot$     | 500:- |

| 21  | 2c | 4 skill bright blue, thin paper, in extreme colour strength. Superb centering. Cancelled WADST(ENA) 27.8.18xx. Signed Strandell. F 1900 | •         | 500:-   |
|-----|----|-----------------------------------------------------------------------------------------------------------------------------------------|-----------|---------|
| 22K | 2d | 4 skill dull blue, medium-thick paper on very beautiful cover sent from TRELLEBORG 3.10.1855 to Malmö. Scarce cancel on cover. F 4000   | $\bowtie$ | 1.000:- |
| 23  | 2f | 4 skill blue, dense background, medium-thick paper cancelled GÖTHEBORG 29.8.1855. Coloured spot in the Coat-of-Arms.                    | •         | 500:-   |

 $\odot$ 500:-24  $2h^1$ 4 skill light blue, medium-thick paper. EXCELLENT cancellation NYLAND 14.5.1857. 0 25  $2h^1$ Superb cancellation STOCKHOLM 13.7.1857. 500:-4 skill pale blue, medium-thick paper. Superb cancellation PITEÅ 1.10.1857. 0 **26**  $2h^2$ 500:-

 $2i^{1}$ 27 4 skill grey-ultramarine, medium-thick paper, dense background. Nice copy cancelled CARLSKRONA 23.10.(1857). F 3500 0 500:-28  $2i^1$ 4 skill dull ultramarine - slate blue, medium-thick paper. Cancelled STOCKHOLM 12.12.1857. 0 Cert P. Sjöman. F 7000 1.000:-29  $2j^1$ 4 skill dull ultramarine - slate blue, medium-thick paper. Nice copy cancelled HERNÖSAND 12.10.1857. F 6800 0 700:-30  $2j^1$ 4 skill dull ultramarine - slate blue, medium-thick paper. Cert Nils Svensson: 1 1 2.  $\odot$ F 6800 700:- $2i^2$ 4 skill grey-ultramarine, medium-thick paper. Beautiful copy cancelled SKARA 6.12.1857. 31 Slightly short perf. Signed Strandell. F 4500 0 700:-

32  $2j^2$ 4 skill grey-ultramarine, medium-thick paper (minimal short perf). Signed + cert Sjöman: 3 2 (4). F 4500  $\odot$ 600:-33  $2i^2$ 4 skill grey-ultramarine, medium-thick paper. Cancelled CARLSKRONA 2.10.185x. Cert P. Sjöman. Superb quality. F 4500  $\odot$ 500:-0 34  $2j^3$ 4 skill slate grey, medium-thick paper. Beautiful copy cancelled LULEÅ 28.1.5x. F 9000 1.000:-

35  $2k^2$ 4 skill light grey blue, medium-thick paper. Two short perfs. Cancelled STOCKHOLM 23.10.1857. Cert P Sjöman. F 13000 0 1.000:- $2k^2$ 4 skill light grey blue, medium-thick paper. Cancelled GEFLE x.11.1857. Cert P. Sjöman. 36 Very nice copy. F 13000  $\odot$ 1.000:-37  $2k^3$ 4 skill light dull blue, medium-thick paper. Nice copy cancelled STOCKHOLM 20.10.XX. Sign Sjöman and Strandell. F 15000  $\odot$ 2.000:-

0 38 3d 6 skill grey-brown on thin paper. Cancelled STOCKHOLM 21.4.1857. F 24000 1.200:-39 3e 6 skill brownish grey on medium thick paper (bent corner perfs). Beautiful and fresh copy with cert HOW 2 3 3. F 12000 0 1.500:-6 skill grey-brown on medium thick paper (folded corner perf). Fresh copy cancelled 40 3f STOCKHOLM 30.6.1858. F 13000 0 1.500:-

41 4a 8 skill reddish orange, two copies. One with owner mark, and the other with a few somewhat short perfs. Also on beautiful copy 8 skill brownish orange with one repaired perf cancelled STOCKHOLM 27.1.1857. (3). F 19500

 $\odot$ 1.500:-

4a 8 skill reddish orange. Beautiful example with cancellation SÖDERHAMN 28.2.1856. Cert Lasse Nielsen, F 6500

0 900:-

43 8 skill reddish orange. Cancelled WADSTENA 21.9.18xx. F 6500 4a

0 700:-

4f

42

 $\odot$ 

700:-

8 skill reddish orange. Beautiful copy cancelled STOCKHOLM 13.5.1856. Owner mark slightly 44 4a 0 500:showing through. Signed Strandell. F 6500 45 8 skill bright yellow (1 short perf). Well centered copy, signed Sjöman. F 14000  $\odot$ 1.000:-4d 46 4d 8 skill bright yellow, two copies on beautiful cut piece cancelled UPSALA 24.9.18(5)6. 4.000:-One short perf. Signed Strandell. F 28000 Δ 47 0 4e 8 skill dull olivish yellow (short perf). Cancelled STOCKHOLM 29.6.58. F 11000 800:-

8 skill dull yellow-orange, dense background on medium thick paper. Cancelled NYKÖPING.

49 4f 8 skill dull yellow-orange, dense background on medium thick paper. Cancelled STOCKHOLM 1.7.185X. F 5000 0 500:-

Cert N. Strandell. F 5000

50K 4f 8 skill dull yellow-orange, dense background on medium thick paper (small tear) on 2-fold cover sent from ALINGSÅS 14.1.xx to Skara. Beautiful cover signed Strandell. F 10000

48

| 51  | 4g | 8 skill orange-yellow, blurred print on medium thick paper. Superb cancellation STOCKHOLM 15.12.1857. F 9500                                                   | 0           | 1.000:- |
|-----|----|----------------------------------------------------------------------------------------------------------------------------------------------------------------|-------------|---------|
| 52  | 4h | 8 skill orange-yellow, clear print on medium thick paper. Superb-EXCELLENT cancellation SKARA 30.5.1858. Signed Strandell. F 5500                              | •           | 1.000:- |
| 53K | 4h | 8 skill orange-yellow, clear print on medium thick paper. Fresh and beautiful letter sent from STOCKHOLM 15.3.1858 to Kongsvinger, Norway. Signed O.P. F 14000 | $\boxtimes$ | 5.000:- |

| 54 | 5e | 24 skill brownish-red, blurred print on medium thick paper. Cancelled STOCKHOLM 31.5.185x. Signed and cert Sjöman. Fine copy (1969). F 27000                                                               | 0       | 3.000:- |
|----|----|------------------------------------------------------------------------------------------------------------------------------------------------------------------------------------------------------------|---------|---------|
| 55 | 5f | 24 skill dull light red on medium thick paper. Very fine copy of the last and difficult shade. No damages but off centered, cancelled GÖTEHEBORG 16.6.58. Cert by HOW: 2 1 4. F 40000                      | Δ       | 5.000:- |
| 56 | 5f | 24 skill dull light red on medium thick paper. Beautiful copy cancelled GÖTHEB(ORG) 22.5.1858. One slightly short perf of less importance for this scarce shade. Certificate HOW 3, 2-3, 3 (2019). F 40000 | •       | 5.000:- |
| 57 | 5f | 24 skill dull light red on medium thick paper (min rep). Fresh and beautiful copy cancelled STOCK HOLM 11 3 58                                                                                             | $\odot$ | 1 800:- |

# Local stamps / Lokalmärkestyp

| 58 | 6A | (1 skill) black on beautiful cut piece. F 4000                            | $\triangle$ | 800:- |
|----|----|---------------------------------------------------------------------------|-------------|-------|
| 59 | 6B | (3 öre) black. Superb star cancellation. Two slightly short perfs. F 3000 | $\odot$     | 500:- |

| 60K | X 13 | 3 öre brown on local cover cancelled STOCKHOLM 1.TUR 19.5. The cover and stamp somewhat miscoloured. Signed Strandell. F 5000 | $\bowtie$ | 800:- |
|-----|------|-------------------------------------------------------------------------------------------------------------------------------|-----------|-------|
| 61  | 13a  | 3 öre olive-brown. Beautiful copy with almost complete cancellation WEXIÖ 4.2.1864. F 4000                                    | $\odot$   | 500:- |
| 62  | 13b  | 3 öre olivish yellow-brown. Cancelled SOCKHOLM. Very nice copy. F 4500                                                        | $\odot$   | 700:- |
|     |      |                                                                                                                               |           | 11    |

#### Coat-of-arms / Vapentyp

63

The Ef Husberg

64

7a¹ 5 öre dark green. Sign Strandell. F 5000 ★ 700: 7b², 14Bd, 16d 3 + 5 + 20 öre on very beautiful cover sent from WERNAMO 12.10.1870 to Finland.

⊠ 600:-

Arrival pmk ANK 20.10. Superb.

7b<sup>2</sup>, 16d 5 + 2x20 öre on beautiful cover sent from PKXP Nr 1 25.2.1869 to Great Britain. Cancellations

⊠ 500:-

PKXP Nr 2 26.2.1869, LONDON E.C. PAID 1.MR.69, and CAMBRIDGE 1.MR.69.

O 500

5 öre yellow-green. EXCELLENT cancellation TROSA 14.6.1872.

**⊙** 500:-

500:-

67 7f<sup>2</sup> 5 öre light yellow-green, perforation of 1872. EXCELLENT cancellation HERNÖSAND 7.1.1873. ⊙

69

68 9 öre violet. Superb cancellation CARLSHAMN 19.6.1861.

**⊙** 500:-

9 öre red-violet. Superb cancellation ENKÖPING 28.10.1860. Superb quality.

O 1.000:-

Allen Godericus &

70

71

**72** 

| 70K | 9a¹             | 12 öre greenish dark blue on beautiful cover sent from GEFLE 27.7.1858 to Hedemora. First month of issue. Superb.                              | $\bowtie$ | 600:- |
|-----|-----------------|------------------------------------------------------------------------------------------------------------------------------------------------|-----------|-------|
| 71K | 9b <sup>2</sup> | 12 öre dark blue on beautiful cover dated in 1866 with ship notation "pr Nya Söderhamn". Cancelled upon arrival STOCKHOLM 2.TUR 24.11. Superb. | $\bowtie$ | 600:- |
| 72K | 9c1             | 12 öre blue. 12 öre on beautiful cover sent from BOLLNÄS 16.5.1859 to Söderhamn. Superb.                                                       |           | 500:- |

69

8a

12 | 10

73 74

73K 9c³ 12 öre on cover with content dated in Söderhamn 12.10.1867, with the sought after ticket postmark 1 12.10, sent to Bollnäs. Also notations "Angeläget" (urgent), and "10 bet". The cover carelessly opened with paper loss, nevertheless very scarce and rarely offered item. F 20000

≤ 5.000:-

74K 9c³ 4x12 öre on cover sent from PKXP Nr 1 12.8.1870 to France. Scarce route notation "via England", however the cover is sent direct to France. Cancellations PKXP Nr 2 13.8.1870, FRANCO, PD, SUEDE-ERQUELINES 16.AOUT.70, PARIS A ... 16.AOUT.70, and CHATEAUNEUF-SUR-LOIRE 17.AOUT.70. Some perf imperfections, nevertheless beautiful and interesting.

⊠ 800:-

75 76 77

75K  $9c^3$ 12 öre on recorded cover with notation "Registreras" (P: +800:-) sent from HUDIKSWALL 21.8.1869 to Borås. 700:- $\bowtie$ 76K  $9c^3$ 12 öre on beautiful cover sent from UDDEVALLA 29.5.1870 to Denmark. Transit PKXP Nr 2 31.5.1870, and arrival pmk KIØBENHAVN 31.5. Signed "Sjöman 90505" at back. Superb. 600:- $\bowtie$ 77K  $9d^{1}$ 12 öre light blue on very beautiful cover sent from CARLSBORG 17.1.1861 to Arboga. Signed O.P. Superb.  $\bowtie$ 500:-

76 79 60

78K 9d³ 12 öre on beautiful cover sent from GEFLE 3.2.1872 via STOCKHOLM NR 7 4.2.1872 (P: 2000:-) to Norway. Arrival pmk CHRISTIANIA 5.2.1872. The back flap of the cover with a cut. Superb. 

☐ 1.200:-

79K 9e¹ 12 öre ultramarine blue on beautiful cover sent from SKELLEFTEÅ 24.7.1860 to Enköping.

Superb. 

500:-

80K 9l 2x12 öre blue, dense background on beautiful cover sent from MORA 28.7.1863 to Norway. Superb.

81 12f<sup>2</sup> 50 öre violet-tinged rose, perforation of 1865. Excellent cancellation SALA 5.3.1868.

#### Lying lion / Liggande lejon

82

82K 14Aa 3 öre olive-tinged (yellow)brown, olive-tinged orange-brown, type I. Beautiful local cover cancelled STOCKHOLM 4.TUR 3.6. Signed Strandell. F 6000 ⊠

⊠ 1.500:-

83 14Ac 3 öre reddish brown with even collour, type I with two broken needles in perforation. Superb cancellation STOCKHOLM 1 TUR 10.6. F 6000 0 1.000:-84  $14Bc^2$ 3 öre brown, type II, perforation of 1865 in pair. EXCELLENT cancel STOCKHOLM 3.TUR 7.9.  $\odot$ 500:-0 85  $14Bv^2$ 3 öre brown, type III variety. Superb cancellation STOCKHOLM 3.TUR 30.11. 500:-

30 20 87

86 15a 17 öre carmine violet. Superb cancellation STOCKHOLM 17.5.1867. One folded corner perf, and one short perf. F 1600 0 500:-0 87 17 öre carmine violet. Superb cancellation HJO 20.8.1866. F 1600 15a 500:-15b1 17 öre reddish-bluish lilac, perforation of 1855. Beautiful copy on cut piece with superb 88 cancellation UDDEVALLA 6.9.1866. F 1300 Δ 500:-17 öre reddish-bluish lilac, perforation of 1865. EXCELLENT cancellation DEGERFORS I 89  $15b^2$ WERML 5.10.1869. Small ink spots at back of less importance. Signed Strandell. 0 700:-

| 90 | 15c | 17 öre bluish grey. Superb cancellation KALMAR 19.3.1872. Signed Strandell. F 6500 | 0       | 2.500:- |
|----|-----|------------------------------------------------------------------------------------|---------|---------|
| 91 | 15c | 17 öre bluish grey. Nice cancellation AVESTA. F 6500                               | $\odot$ | 1.000:- |
|    |     |                                                                                    |         |         |

| 92 | 16c              | 20 öre orange-red. Superb cancellation SKÖFDE 21.3.1871.                                                                                                      | $\odot$ | 500:-   |
|----|------------------|---------------------------------------------------------------------------------------------------------------------------------------------------------------|---------|---------|
| 93 | 16d              | 20 öre brick-red. EXCELLENT cancellation HÅKANTORP 12.10.1870.                                                                                                | 0       | 500:-   |
| 94 | 16e              | 20 öre red. EXCELLENT cancellation ÄS 3.11.1869.                                                                                                              | $\odot$ | 500:-   |
| 95 | 16e              | 20 öre red. EXCELLENT cancellation WESTERÅS 3.10.1871.                                                                                                        | $\odot$ | 500:-   |
| 96 | 16v <sup>3</sup> | 20 öre red, coloured line in marginal variety. Extremely clear, previously unrecorded variety according to Facit. Two somewhat short perfs. Signed Strandell. | *       | 4.000:- |

#### Circle type perf. 14 / Ringtyp tandning 14

97K 17, 19, 22 3 + 5 + 20 öre on beautiful cover sent from STOCKHOLM 1.6.1875 with steamer Aura to Finland. Arrival pmk ANK 3.6 in blue colour. 

98K 17, 19, 22 3 + 5 + 20 öre on ship letter dated in Stockholm 28 October 1874 sent to Åbo with arrival pmk ANK 29.10 in violet colour. 

500:-

99

100 101

99K 18a, bKe2 4 öre on postcard 6 öre sent from STOCKHOLM C 6.8.1878 to Italy. F 6000 2.000:- $\bowtie$ 100K 20 öre brick red on beautiful cover sent from HEDENSBERG 21.2.1877 to Russia, with several 22h arrival pmk's. The lower back flap is missing. Signed O.P. Ex Kvalitetsfilateli 1987. F 1500  $\bowtie$ 500:-101K 20 öre on beautiful cover sent from DANNEMORA 13.9.1877 to Russia. Transit PKXP No 2 14.9.1877, and arrival pmk's at back. Signed and cert. by Sjöman (1968) and cert. by HOW 3,4,3,3 (2012). Ex Frimärkskompaniet 1998. F 4000  $\bowtie$ 1.500:-

102 103 104

**102K** 24, 26 24 + 50 öre on very beautiful cover sent from HAPARANDA 1.8.1876 to Jönköping. Superb. □ 1.500:-

103K 24, 31 6 + 24 öre, MIXED franking, on beautiful insured cover sent from GÖTEBORG 2.2.1878 to Uppsala. UNIQUE combination according to Ferdén. Superb. Ex Göta 1973.

≥ 2.000:-

104K 24h 24 öre dull yellow-yellow on 2-fold cover sent from UPSALA 12.5.1877 to Denmark. Arrival pmk at back. Somewhat carelessly opened. Very scarce, previously only one such single franking to Denmark recorded according to Ferdén. Certificate HOW 3 3 4 3 (2001).

≥ 2.000:-

105

105 27d 1 Riksdaler orange-brown/blue. Superb cancellation SÖDERHAMN 13.2.1877.

O 500:-

# Officials, perf. 14 / Tjänste, tandning 14

106

106 Tj4d 6 öre bluish violet, perf 14. Very fresh copy with EXCELLENT centering. F 6500

1.000:-

#### Circle type perf. 13 / Ringtyp tandning 13

107 108 109

107K 29, bKe6 4 öre on beautiful postcard 6 öre sent from STOCKHOLM 9.3.1883 to STEINSCHÖNAU12.3.83 in Austria, today Kamenický Šenov in Czech Republic. Scarce and superb.

⊠ 800:-

108 30 5 öre green with margin and corner watermark.

**★★** 500:-

**109K** 31f, 34c 6 + 24 öre on beautiful registered cover sent from STOCKHOLM 20.5.1882 to GÖTEBORG 21.5.1882. Signed O.P. Ex Frimärkshuset 1991.

⊠ 500:-

110K 33a 2x20 öre carminish red - dull red (pair) on beautiful 2-fold cover sent from GÖTEBORG 30.11.1877 via HULL 2.DE.77 to GLASGOW 3.DE.77. Very scarce with overweight mail to Ireland. Signed O.P.

111

111 37 1 Riksdaler brown/blue with excellent cancellation FINSPONG 10.2.1878. F 4000

**⊙** 800:-

#### Oscar II

112 113

112K 54 10 öre on cover sent from PLK 253C 20.5.1905 to STOCKHOLM 21.5.05, then forwarded insufficiently prepaid to Switzerland, and then to Austria. Cancellations e.g. PKXP No 88B 25.5.1905, PKXP No 81B 25.5.1905, PKXP No 81B, 27.5.1905, LAUSANNE 30.V.05, and GRAZ 2.6.05. Interesting and scarce with postage due stamps from two countries.

⊠ 1.500:-

113K 58 30 öre on registered cover sent from STOCKHOLM 25.2.1894 to Sven Hedin in Kashgar China/Russia. One stamp 30 öre has fallen off. Transit pmk's HANGÖ HANKO 26.II.94, and OSH FERGANA 10.MAR.1894 (second largest city in Kyrgyzstan).

≥ 2.000:-

#### **Gustav V in Medallion** / *Medaljong*

114

114K 82 10 öre on interesting postcard with notation "Fältpost". Sent from STOCKHOLM 1 1.5.18 to HELSINGFORS HELSINKI 10.V.18, then forwarded by field post to the Swede Sixten Sandberg who served as platoon leader at 1st Grenadier Regiment 1st Wasa Battalion 2nd Company. The stamp with round corner of less importance. Scarce and sought after item.

≥ 2.000:-

115K 85, 73, kB15 3+20 öre on letter card 12 öre with special delivery, sent from GÖTEBORG 25.7.19 to BORÅS 1.TUR 26.7.19. Very scarce.

⊠ 1.000:-

116

116 92, 94 55 and 80 öre. Very beautiful and well centered copies, both with owner's mark.

6.000:-

# **Small Coat-of-Arms – Post Office** / Lilla Riksvapnet – Postverket

117

120

121

122

118 119 123

| 117  | 142Ecz   | 5 öre brown-red, type II, perf 13 with inverted wmk lines + KPV. Cancelled STOCKHOLM. F 19000                                                                   | $\odot$   | 3.000:- |
|------|----------|-----------------------------------------------------------------------------------------------------------------------------------------------------------------|-----------|---------|
| 118K | 155      | 1921 Gustaf Vasa 140 öre black on address card for parcel sent from SÖLVESBORG 23.7.1922 to HOFVENÄSET 25.7.22. Scarce single usage. Ex Kihlströms 1989. F 6000 | $\bowtie$ | 3.000:- |
| 119K | 155      | 140 öre on address card for parcel sent from STOCKHOLM 1 25.11.1924 to to ÖSTERSUND 1 1.30.11.24. Scarce and sought affter single usage. Ex Philea 2006. F 6000 | $\bowtie$ | 3.000:- |
| 120  | 155a     | 1921 Gustaf Vasa 140 öre olivish grey-black on greenish paper. Superb quality. Sign KAN.                                                                        | **        | 1.000:- |
| 121  | 175Acx   | 15 öre violet vertical perf, with watermark lines. Cancelled 1923. F 8500                                                                                       | $\odot$   | 1.000:- |
| 122  | 186c     | 30 öre brown, white paper. Cert K A Norsten. Excellent quality.                                                                                                 | **        | 1.500:- |
| 123K | 233a, 18 | 6, 195 30 + 145 öre + 5 kr on beautiful address card for parcel sent from YSTAD 11.6.1934 via MALMÖ PAK UTR T 12.6.34, and France to Australia. Very scarce.    | $\bowtie$ | 2.000:- |