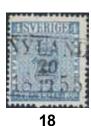

#### **Skilling Banco**

16 1b 3 skill bluish green, small defects. Cancelled 18.3.1856. F 45000

⊙ 4.000:-

| 17 | $2a^1$ | 4 skill blue, thin paper on cut piece. EXCELLENT cancellation SÖDERHAMN 12.8.1855. | $\odot$     | 500:- |
|----|--------|------------------------------------------------------------------------------------|-------------|-------|
| 18 | $2a^1$ | 4 skill blue, thin paper. EXCELLENT cancellation NYLAND 20.12.1855.                | $\odot$     | 500:- |
| 19 | $2a^1$ | 4 skill blue, thin paper on beautiful cut piece cancelled LINKÖPING 30.8.1855.     | $\triangle$ | 500:- |
| 20 | 2b     | 4 skill light blue, thin paper on beautiful cut piece cancelled WESTERWIK.         | $\odot$     | 500:- |