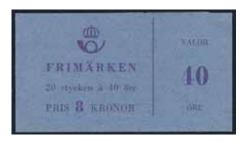

127 128 129

H147A² 1962 Gustaf VI Adolf, type 3 20 × 25 öre brown. Excellent quality. F 9000
 H165D²b 1964 Gustaf VI Adolf, type 3, 20 × 40 öre blue. Excellent quality. F 12000
 H165F²a²1964 Gustaf VI Adolf, type 3, 20 × 40 öre blue. Superb quality. F 12000
 + ★ 1.500: 129 H165F²a²1964 Gustaf VI Adolf, type 3, 20 × 40 öre blue. Superb quality. F 12000
 + ★ 1.500:-