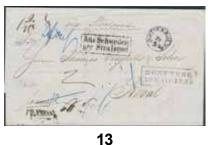

#### SĂRÔ

8

10

11

- Denmark. Scarce single line mark SÄRÖ which is believed to have been used for incoming mail by private mail bag, then sent from GÖTHEBORG 1.8.1849 via KIØBENHAVN 2.8.1849 to Roskilde. EXHIBITION item. 3.000:-
  - MRUDG
- 9K France. Unpaid letter dated in Helsingborg 3 April 1852, sent to REIMS 10.AVRIL.52. Cancellations HAMBURG Th&T 7.4.1852, TOUR-T VALENCIENNES 5.AVRIL.52, and PARIS 9.AVRIL.52. Postage due notation "6" (dec).
  - ec). 500:-
- 10K Germany. Incoming, partly prepiad cover sent from STUTTGART 27.JUN.25 to Stockholm. Notation "frco Hamburg". Cancellations HAMBURG TH&TAXIS 3.JUIL, KS&NPC HAMBURG 5.JUL.25, and KSNPC I STRALSUND D. 7.JULI (type 1, P: 2500:-).
- 1.200:-
- 11K Germany. Letter (somewhat worn) dated "Lübeck d 20 May 1841" sent by ship to, and cancelled upon arrival STOCKHOLM 24.5.1841 (red colour, P: 1500:-).