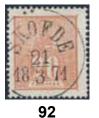

| 92 | 16c              | 20 öre orange-red. Superb cancellation SKÖFDE 21.3.1871.                                                                                                      | $\odot$ | 500:-   |
|----|------------------|---------------------------------------------------------------------------------------------------------------------------------------------------------------|---------|---------|
| 93 | 16d              | 20 öre brick-red. EXCELLENT cancellation HÅKANTORP 12.10.1870.                                                                                                | 0       | 500:-   |
| 94 | 16e              | 20 öre red. EXCELLENT cancellation ÄS 3.11.1869.                                                                                                              | $\odot$ | 500:-   |
| 95 | 16e              | 20 öre red. EXCELLENT cancellation WESTERÅS 3.10.1871.                                                                                                        | $\odot$ | 500:-   |
| 96 | 16v <sup>3</sup> | 20 öre red, coloured line in marginal variety. Extremely clear, previously unrecorded variety according to Facit. Two somewhat short perfs. Signed Strandell. | *       | 4.000:- |