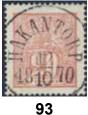

| 92 | 16c              | 20 öre orange-red. Superb cancellation SKÖFDE 21.3.1871.                                                                                                      | $\odot$ | 500:-   |
|----|------------------|---------------------------------------------------------------------------------------------------------------------------------------------------------------|---------|---------|
| 93 | 16d              | 20 öre brick-red. EXCELLENT cancellation HÅKANTORP 12.10.1870.                                                                                                | 0       | 500:-   |
| 94 | 16e              | 20 öre red. EXCELLENT cancellation ÄS 3.11.1869.                                                                                                              | $\odot$ | 500:-   |
| 95 | 16e              | 20 öre red. EXCELLENT cancellation WESTERÅS 3.10.1871.                                                                                                        | $\odot$ | 500:-   |
| 96 | 16v <sup>3</sup> | 20 öre red, coloured line in marginal variety. Extremely clear, previously unrecorded variety according to Facit. Two somewhat short perfs. Signed Strandell. | *       | 4.000:- |