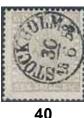

0 38 3d 6 skill grey-brown on thin paper. Cancelled STOCKHOLM 21.4.1857. F 24000 1.200:-39 3e 6 skill brownish grey on medium thick paper (bent corner perfs). Beautiful and fresh copy with cert HOW 2 3 3. F 12000 0 1.500:-6 skill grey-brown on medium thick paper (folded corner perf). Fresh copy cancelled 40 3f STOCKHOLM 30.6.1858. F 13000 0 1.500:-