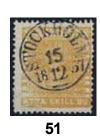

| 21  | 2c | 4 skill bright blue, thin paper, in extreme colour strength. Superb centering. Cancelled WADST(ENA) 27.8.18xx. Signed Strandell. F 1900 | •         | 500:-   |
|-----|----|-----------------------------------------------------------------------------------------------------------------------------------------|-----------|---------|
| 22K | 2d | 4 skill dull blue, medium-thick paper on very beautiful cover sent from TRELLEBORG 3.10.1855 to Malmö. Scarce cancel on cover. F 4000   | $\bowtie$ | 1.000:- |
| 23  | 2f | 4 skill blue, dense background, medium-thick paper cancelled GÖTHEBORG 29.8.1855. Coloured spot in the Coat-of-Arms.                    | •         | 500:-   |