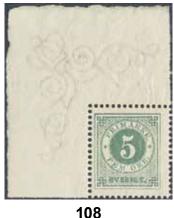

⊠ 800:-

108 30 5 öre green with margin and corner watermark.

**★★** 500:-

**109K** 31f, 34c 6 + 24 öre on beautiful registered cover sent from STOCKHOLM 20.5.1882 to GÖTEBORG 21.5.1882. Signed O.P. Ex Frimärkshuset 1991.