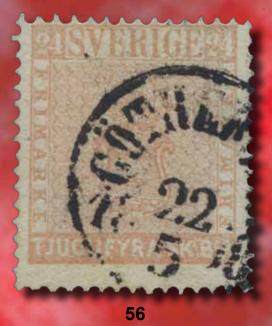

| 54 | 5e | 24 skill brownish-red, blurred print on medium thick paper. Cancelled STOCKHOLM 31.5.185x. Signed and cert Sjöman. Fine copy (1969). F 27000                                                               | 0       | 3.000:- |
|----|----|------------------------------------------------------------------------------------------------------------------------------------------------------------------------------------------------------------|---------|---------|
| 55 | 5f | 24 skill dull light red on medium thick paper. Very fine copy of the last and difficult shade. No damages but off centered, cancelled GÖTEHEBORG 16.6.58. Cert by HOW: 2 1 4. F 40000                      | Δ       | 5.000:- |
| 56 | 5f | 24 skill dull light red on medium thick paper. Beautiful copy cancelled GÖTHEB(ORG) 22.5.1858. One slightly short perf of less importance for this scarce shade. Certificate HOW 3, 2-3, 3 (2019). F 40000 | •       | 5.000:- |
| 57 | 5f | 24 skill dull light red on medium thick paper (min rep). Fresh and beautiful copy cancelled STOCK HOLM 11 3 58                                                                                             | $\odot$ | 1 800:- |