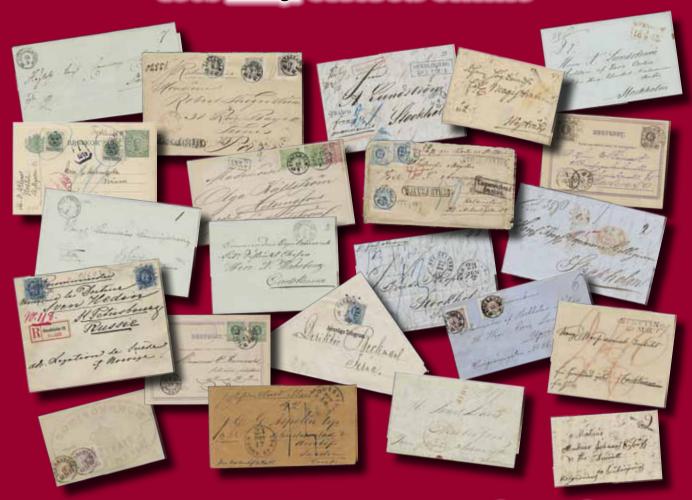

# A GOLDEN OPPORTUNITY FOR COLLECTORS OF CINDERELLA PHILATELY!

One of the foremost collectors of cinderella philately in Sweden and also internationally, was Esbjörn Janson of Gothenburg. When passing away last year he had been collecting for 80 years! Areas like revenue stamps, locals, poster stamps/labels/seals of different kinds, postal labels and postal history were his focus. His main interest was Scandinavia, but he was also a keen collector of other countries, not seldom "the whole world"!

The collection is huge and will be splitted up for two sale occasions, April 4 and May 21. There will be a large number of lots from single rarities to treasure boxes. All being a real golden opportunity to extend your present collection, or starting up a new speciality, with these special items hardly ever seen,

Both auctions will be presented with an extensive number of photos on our internet page.

For further information or obtain the forthcoming printed catalogues, please contact us!