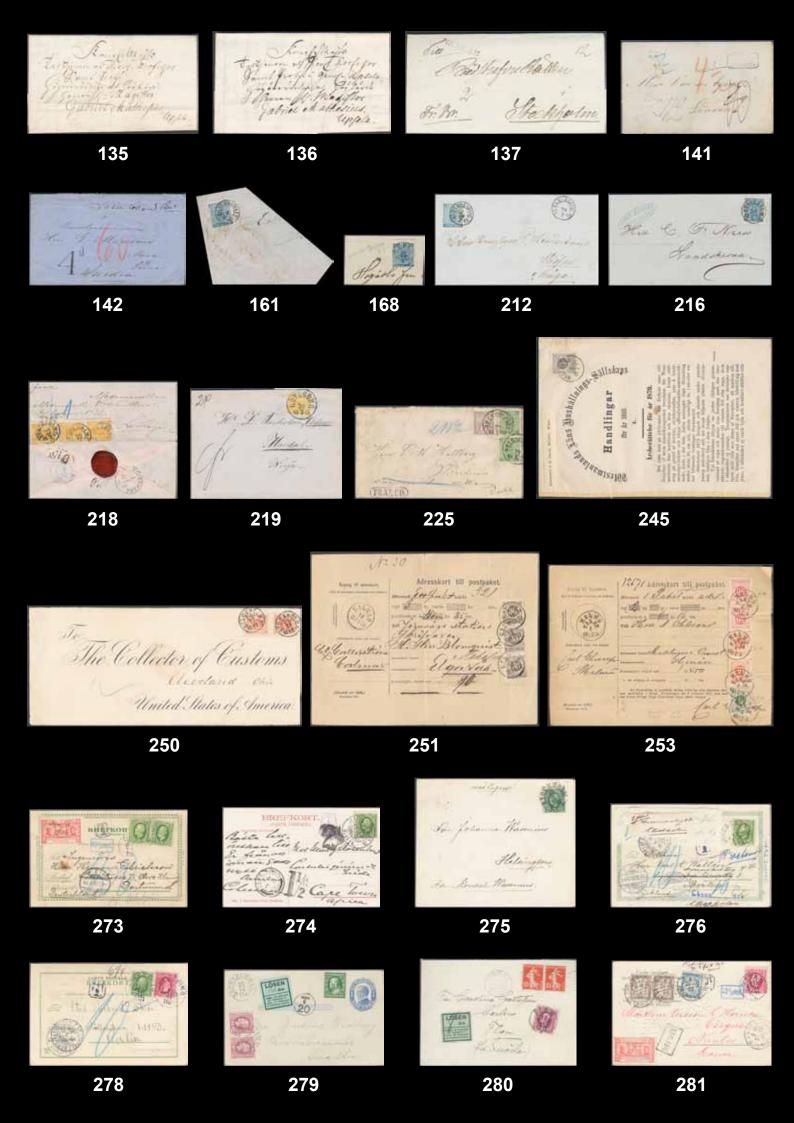

| 1814A  | Almost complete collections ★★ and used                                                         |                   | 1836Ca   | Collection/accumulation 1890s-1970s in banana                                                      |        |
|--------|-------------------------------------------------------------------------------------------------|-------------------|----------|----------------------------------------------------------------------------------------------------|--------|
| 1014A  | 1995–99 in SAFE Dual album. Mi approx 1030                                                      |                   | 103004   | box. Vast majority 1960s–1970s, incl GFR in                                                        |        |
|        | Euro. ★★/⊙                                                                                      | 400:-             |          | Lindner album, and GDR duplicate stock on                                                          |        |
| 1815A  | Probably complete collection 1982-2004                                                          |                   |          | Hagner's in two well-filled binders. Also                                                          |        |
|        | (few ★★) incl 46 souvenir sheets. (1350)                                                        | 300:-             |          | some covers, cards, FDCs, GFR 1951 Posthorn                                                        |        |
| 1816A  | Album with more than 1000 stamps 1949-84                                                        |                   |          | issue in full or partial sheets, and 0,7 kg                                                        |        |
|        | incl many better early issues. High value. $\star \star / \star / \odot$                        | 300:-             |          | Hindenburg stamps on paper (residual from an                                                       | 000    |
| 1817Sf | Collection Ersttagsblatt 1974–1998 in box.                                                      | 200               | 102501   | old kiloware). Approx. 12 kg. $\star \star / \star / \odot$                                        | 800:-  |
|        | (800) ⊙                                                                                         | 300:-             | 1837Rb   | Accumulation. Ten albums (incl Lindner,                                                            |        |
|        | General German collections                                                                      |                   |          | Leuchtturm, and three stockbooks with post-<br>war Germany in good variation). E.g. ★★             |        |
| 1818A  | Collection 1948–1964 in SAFE album with stamp                                                   |                   |          | GFR. Much material. $\star\star/\star/\odot$                                                       | 800:-  |
|        | mounts. Complete collection GFR 1949-1964,                                                      |                   | 1838A    | Stockbook album with approx 2000 stamps French                                                     | 000    |
|        | and almost complete collection Berlin 1948–1964                                                 |                   | 10001    | Zone & Allied Occupation, often used/unused                                                        |        |
|        | (BL 1, and three other stamps are missing).                                                     |                   |          | parallell. ★★/★/⊙                                                                                  | 700:-  |
| 10104  | Excellent quality **                                                                            | 5.000:-           | 1839A    | Collection/accumulation 1875–1975 in album.                                                        |        |
| 1819A  | Collection 1872–1973 in three albums. Quite                                                     |                   |          | Good quality $\star \star / \star / \odot$                                                         | 700:-  |
|        | well filled from 1880 to 1945. Includes almost all charity issues during the 20s, the IPOSTA    |                   | 1840A    | Collection GFR, and Berlin 1948–81 in Leuchtturm                                                   |        |
|        | mini sheet (1930), the OSTROPA mini sheet                                                       |                   |          | album with stamp mounts. Mostly $\star\star$ . (1400) $\star\star/\star/\odot$                     | 700:-  |
|        | (1935) however damaged, 1936 Olympics issues,                                                   |                   | 1841Bc   | Accumulation in box. Old-modern in 15                                                              | 700    |
|        | mini sheets 1937, early Berlin issues, good                                                     |                   | 10.4261- | stockbooks/albums. Approx. 14 kg. $\star \star / \star / \odot$                                    | 700:-  |
|        | SAAR, early GDR issues, and much more.                                                          |                   | 1842Sk   | Accumulation 1860–1970 in banana box. Five albums/stockbooks, and a number of visir                |        |
|        | See scans. Mostly good quality (>1500) $\star \star /\star /\odot$                              | 5.000:-           |          | leaves with states, Recih, Danzig, Bohemia-                                                        |        |
| 1820A  | Collection/accumulation 1852-1950 in visir                                                      |                   |          | Moravia, zones after WWII, and much more.                                                          |        |
|        | album. From States to zones. Includes colonies,                                                 |                   |          | Also including covers, fine picture postcards,                                                     |        |
|        | and occupation areas etc. See scans! Mostly                                                     |                   |          | postal stationeries, PoW mail, field post                                                          |        |
| 1001 4 | good quality (>2000) $\star \star /\star /\odot$                                                | 3.000:-           |          | mail, and a lot more. Mixed quality (1000s) $\star \star /\star /\odot$                            | 700:-  |
| 1821A  | Collection 1945–61 in Leuchtturm album incl                                                     |                   | 1843P    | Accumulation GDR, GFR, and Reich etc on 63                                                         |        |
|        | well-filled GFR, Berlin, and GDR incl Berlin                                                    |                   |          | well-filled visir cards. $\star \star / \star / \odot$                                             | 600:-  |
|        | Mi 21-67 complete used, GDR BL 8-9A+B used,<br>a nice part Zones, and also Saarland. (1800) ★/☉ | 3.000:-           | 1844A    | Album with mostly GFR, and Berlin approx                                                           |        |
| 1822A  | Accumulation pre 1945 in stockbook. Many                                                        | 3.000             |          | 1950–75 incl e.g. GFR Mi 141-42, 171-72★★,                                                         |        |
| 102211 | Berlin Bells and other values, often many of each.                                              | 2.000:-           | 10.45D   | and some Reich etc. (>800) Mostly ★★                                                               | 600:-  |
| 1823SI | Collection/accumulation 1850–1945 in box.                                                       |                   | 1845P    | Selection old states and 31 Shields Reich,                                                         |        |
|        | Mainly States, occupied areas, and Reich.                                                       |                   |          | e.g. Prussia, Thurn & Taxis, Bavaria, Saxony, and some Württemberg etc. (150)                      | 500:-  |
|        | Fouralbums/stockbooks, and a number of leaves.                                                  |                   | 1846P    | and some Württemberg etc. (150) O  Collection/accumulation 1849–1955 on visir                      | 300    |
|        | Many better from States, Danzig, Memel                                                          |                   | 10401    | leaves. Quite a lot Bavaria and Reich. Also                                                        |        |
|        | (Klaipeda), German Reich, and much more. Also                                                   |                   |          | some Berlin and occupied areas (WW II)                                                             |        |
|        | some material later than 1945. Please inspect.                                                  |                   |          | included. Somewhat mixed quality (>500) $\star \star /\star /\odot$                                | 500:-  |
| 10010  | Low reserve. Somewhat mixed quality (>1500) ★/⊙                                                 | 2.000:-           | 1847P    | Collection/accumulation 1872–1980 on leaves.                                                       |        |
| 1824Ca | Collection/accumulation 1945–1990 in box. In                                                    |                   |          | Quite a lot of the material older than 1900.                                                       |        |
|        | total eleven albums/stockbooks. Comprises mainly of Zones, Saar, GFR, and Berlin. Also          |                   |          | Somewhat mixed quality (>100) $\star \star /\star /\odot$                                          | 500:-  |
|        | incl a lot of mini sheets. Concerning Zones                                                     |                   | 1848A    | Accumulation classic-1988 in binder incl                                                           |        |
|        | a good source material for varieties in                                                         |                   |          | Bavaria, Zones, nice Berlin, GDR, and some                                                         |        |
|        | different respect. Somewhat mixed quality                                                       |                   | 10.40.4  | Danzig etc. Mostly ⊙                                                                               | 500:-  |
|        | Approx. 10 kg. (1000s) $\star \star /\star \odot$                                               | 2.000:-           | 1849A    | Collection in two albums + leaves incl Reich                                                       |        |
| 1825A  | Collection 1862–1945 in album with stamp                                                        |                   |          | 1933–45, GFR, Berlin $\star\star$ 1973–80, and some Zones. (900) $\star\star/\star/\odot$          | 500:-  |
|        | mounts. Includes Bavaria, Reich, Bohemia-                                                       |                   | 1850A    | Zones. (900) $\star \star / \star / \odot$ Collection/accumulation old–1990s in album.             | 300    |
|        | Moravia, and some of the occupied areas                                                         |                   | 1030A    | Mostly fine quality (over 1000) Mostly ⊙                                                           | 500:-  |
|        | during WW II. Mostly fine quality (>700) Mostly ★★                                              | 1.500:-           | 1851P    | Thick bundle of leaves e.g. Mi 56-59, 222-25.                                                      | 500.   |
| 1826Rb | Two albums with e.g. Occupation issues, Saar,                                                   |                   |          | Four pages GFR. 18 pages GDR, and Soviet zone                                                      |        |
|        | some colonies and Soviet Zone, mostly **                                                        |                   |          | Saarland ★★ 1954–56. Some French zone Slesia                                                       |        |
|        | collection GFR 1951–70 in SAFE dual album +                                                     | 1.200             |          | $1-14 \star \star \text{ etc.}$ $\star \star / \star / \odot$                                      | 400:-  |
| 10274  | album with ★★. ★★/★/⊙                                                                           | 1.200:-           | 1852P    | 19 visir leaves e.g. FRG, some early Berlin,                                                       |        |
| 1827A  | Album with mostly Reich and old states, early Local issues, some Saar, units/sheets etc.        |                   |          | States, 1920s, olympic s/s 1936★, Goethe                                                           |        |
|        | (>2000) $\star \star /\star /\odot$                                                             | 1.000:-           |          | 1949★, and others. $\star \star / \star / \odot$                                                   | 400:-  |
| 1828A  | Accumulation in two albums incl used collection                                                 | 1.000.            | 1853P    | Accumulation mostly GFR, and Berlin 1950–60s                                                       |        |
|        | Berlin 1948–78 with nice early issues, some                                                     |                   |          | on leaves. Mainly ** incl e.g. blocks o four                                                       | 400    |
|        | better Reich, and GDR Mi 261-70 $\star$ $\star$ etc. (700) $\star$ $\star$ / $\star$ / $\odot$  | 1.000:-           | 1854P    | GFR, and some French zone etc. (>400) **/*                                                         | 400:-  |
| 1829A  | Collection GFR 1949-72 in Leuchtturm album                                                      |                   | 1854F    | Accumulation from many areas old—modern in                                                         |        |
|        | incl complete Mi 111-657, and Berlin 1948-72                                                    |                   |          | album + leaves incl many better issues, e.g. GFR Mi 121-22 used. $\star \star / \star / \odot$     | 400:-  |
|        | incl Mi 21-60, and 82-100 etc. ⊙                                                                | 1.000:-           | 1855A    | Album accumulation duplicates e.g. Bavaria,                                                        | 400.   |
| 1830A  | Album with many better stamps from e.g. Reich,                                                  |                   | 100011   | and collection Reich 1872–1945 on 40 visir                                                         |        |
|        | Zones, Occupation Saar, GFR, and GDR etc.                                                       | 4.000             |          | leaves. Also 19 covers, some censored. $\star \star / \star / \odot$                               | 400:-  |
| 1021DI | High value. (900) $\star \star /\star$                                                          | 1.000:-           | 1856A    | Accumulation in two stockbooks. (1500) ⊙                                                           | 300:-  |
| 1831Rb | Accumulation in three albums + leaves. Mostly                                                   |                   | 1857A    | 21 visir leaves classic Reich-GFR 1950-70s,                                                        |        |
|        | Reich, Occupation, Zones, and some Danzig etc. (1600) $\star \star / \star / \odot$             | 1.000:-           |          | mainly modern, and a couple of covers.                                                             | 300:-  |
| 1832Si | Removal box with 13 albums incl collections                                                     | 1.000             | 1858A    | Album with mostly Reich and Zones 1920–40s +                                                       |        |
| 105251 | GDR in six Leuchtturm and three Schaubek                                                        |                   |          | some GFR incl Mi 167-70 ★★, and some bank                                                          | 200    |
|        | albums, Saar, and Danzig etc. Approx. 30 kg. $\star \star /\star /\odot$                        | 900:-             | 10500    | notes etc. (1500) $\star \star /\star /\odot$                                                      | 300:-  |
| 1833A  | Collection 1872–1947 in Schaubek album. Reich,                                                  | J00. <del>-</del> | 1859Sg   | Accumulation 1872–1950s on leaves. Duplicates                                                      | 200    |
|        | Danzig, and some other. Mostly good quality                                                     |                   | 1960CL   | from mostly Reich. Mostly good quality (1000s) $\star$ / $\odot$                                   | 300:-  |
|        | (2500) ★/⊙                                                                                      | 800:-             | 1860Cb   | Accumulation in removal box. Five albums with                                                      |        |
| 1834A  | Album with mostly Danzig 1920–39,but also                                                       | -                 |          | thousands of duplicates, six albums with "Ersttagsbatt" 1974–94. Mostly GFR. Approx.               |        |
|        | e.g. Reich, and some zones etc. (>1000) $\star \star /\star$                                    | 800:-             |          | Erstragsoart 1974–94. Mostry GFR. Approx. $17 \text{ kg.}$                                         | 300:-  |
| 1835A  | Accumulation in three albums + leaves, and                                                      |                   |          | C                                                                                                  | 200.   |
|        | stock cards. Mainly ★★ GDR. (3000) Mostly ★★                                                    | 800:-             | 1065     | Ghana – Gold Coast                                                                                 |        |
|        |                                                                                                 |                   | 1861P    | Ghana With few exceptions complete collection                                                      |        |
|        |                                                                                                 |                   |          | 1953–65 on Schaubek leaves. Single stamps ★★ but souvenir sheets with traces from hinges. (250) ★★ | 400:-  |
|        |                                                                                                 |                   |          | our souvering sheets with traces from milges. (200) * *                                            | -TUU.= |

| 1862A           |                   | Ghana Collection mostly 1959-74 incl many                                                                                                                                                                                                                                                                                                                              |                                                 | 1888A    | Collection 1990–2000 in Leuchtturm album with                                                                                                                                                                                                                                                                                              |         |
|-----------------|-------------------|------------------------------------------------------------------------------------------------------------------------------------------------------------------------------------------------------------------------------------------------------------------------------------------------------------------------------------------------------------------------|-------------------------------------------------|----------|--------------------------------------------------------------------------------------------------------------------------------------------------------------------------------------------------------------------------------------------------------------------------------------------------------------------------------------------|---------|
|                 |                   | sets, approx 50 souvenir sheets, and some<br>Postage due stamps etc. (400)                                                                                                                                                                                                                                                                                             | <b>★★</b> 400:-                                 |          | stamp mounts. Face value approx £273. Also some Regional stamps etc.                                                                                                                                                                                                                                                                       | 1.000:- |
| 1863Ff          |                   | Gibraltar Accumulation 1990s–2000s in glassine                                                                                                                                                                                                                                                                                                                         | ^ 400                                           | 1889Fa   | Lot 1860–1900s in six albums in a box incl                                                                                                                                                                                                                                                                                                 | 1.000   |
|                 |                   | envelopes in shoe box. Incl souveir sheets                                                                                                                                                                                                                                                                                                                             |                                                 |          | e.g. Isle of Man. (over 10000) $\star \star / \star \odot$                                                                                                                                                                                                                                                                                 | 1.000:- |
| 1864K           | 3                 | and CTO. Excellent quality (100s) ** Gilbert and Ellice Islands A cut-out, of a                                                                                                                                                                                                                                                                                        | k/⊙ 600:-                                       | 1890     | Lot. Mi 95, 106, 109-10, and 112-14. EUR 330 for *, but * * is much better! * *                                                                                                                                                                                                                                                            | 800:-   |
| 10041           | 3                 | most striking printed label "GILBERT & ELLIS                                                                                                                                                                                                                                                                                                                           |                                                 | 1891A    | Collection Victoria—1970 in album with stamp                                                                                                                                                                                                                                                                                               | 000.    |
|                 |                   | ISLANDS PROTECTORATE in circle and inside                                                                                                                                                                                                                                                                                                                              |                                                 |          | mounts. After 1940 ★★ e.g. George VI, high                                                                                                                                                                                                                                                                                                 |         |
|                 |                   | GENERAL/POSTOFFICE/1 MAR 1911/<br>BUTARITARI ISLAND (very scarce) together with                                                                                                                                                                                                                                                                                        | h                                               |          | values 1951, Elizabeth with some graphite lines, and some better phosphor e.g. Red Cross 1963. ★★/★                                                                                                                                                                                                                                        | 800:-   |
|                 |                   | postage stamp Mi $2 = 2d$ . Kindly inspect. A most                                                                                                                                                                                                                                                                                                                     | •                                               | 1892A    | In album. Incl Channel islands, and Isle of                                                                                                                                                                                                                                                                                                |         |
|                 |                   | interesting and rare piece from G&E Islands.                                                                                                                                                                                                                                                                                                                           | ۸ ۵۵۵                                           | 10024    | Man, incl approx twenty prestige booklets.                                                                                                                                                                                                                                                                                                 | 800:-   |
| 1865K           | 61, 67            | Excellent quality. Gilbert and Ellice Islands Air mail cover,                                                                                                                                                                                                                                                                                                          | △ 800:-                                         | 1893A    | Accumulation 1915-35 on leaves. Study Seahorses<br>De la Rue; British Empire Exhibition and more                                                                                                                                                                                                                                           |         |
|                 | ,                 | Registered Air mail cover from TARAWA in 1956                                                                                                                                                                                                                                                                                                                          |                                                 |          | with several shades, inverted and sideways wmk. $\odot$                                                                                                                                                                                                                                                                                    | 800:-   |
|                 |                   | to Boden, Sweden franked with block of four of 2 p + 2x2 sh. A large rectangular registration                                                                                                                                                                                                                                                                          |                                                 | 1894A    | Collection/accumulation 1840–1974 in stockbook.<br>Starts with Mi 1 and 2. Quite a lot Queen                                                                                                                                                                                                                                               |         |
|                 |                   | handstamp G.&.E.I.C/TARAWA/R applied. Also                                                                                                                                                                                                                                                                                                                             |                                                 |          | Victoria, and King George V. To some extent                                                                                                                                                                                                                                                                                                |         |
|                 |                   | Swedish Från utlandet label applied. Very                                                                                                                                                                                                                                                                                                                              |                                                 |          | a stock material. Somewhat mixed quality (>1000) $\odot$                                                                                                                                                                                                                                                                                   | 700:-   |
|                 |                   | early usage from G&E to Sweden. Excellent condition. A small rough opening on right corner.                                                                                                                                                                                                                                                                            | ⊠ 400:-                                         | 1895A    | Collection/accumulation 1842–1975 in three albums. The older material (-1955) carefully                                                                                                                                                                                                                                                    |         |
| 1866P           |                   | C 1 C C                                                                                                                                                                                                                                                                                                                                                                | k/O 1.000:-                                     |          | described to type and variety in case. To some                                                                                                                                                                                                                                                                                             |         |
|                 |                   | Great Britain                                                                                                                                                                                                                                                                                                                                                          |                                                 |          | extent a stock material. Somewhat mixed quality                                                                                                                                                                                                                                                                                            | 700     |
| 1867            | 4yb               | 1851 Queen Victoria, with line under Postage                                                                                                                                                                                                                                                                                                                           |                                                 | 1896A    | (>1500)                                                                                                                                                                                                                                                                                                                                    | 700:-   |
| 1868            | 6                 | 2 d violet blue, watermark small crown. EUR 800<br>1848 Queen Victoria, embossed issue 10 d                                                                                                                                                                                                                                                                            | ⊙ 600:-                                         | 10,011   | and album incl many units, phosphor bands,                                                                                                                                                                                                                                                                                                 |         |
| 1000            | O                 | brown. Paper crease. Good margins. Minor                                                                                                                                                                                                                                                                                                                               |                                                 |          | watermarks, and some Morocco Agencies etc.                                                                                                                                                                                                                                                                                                 | 500     |
|                 |                   | dirt. EUR 4500                                                                                                                                                                                                                                                                                                                                                         | <b>★</b> 2.500:-                                | 1897P    | (2500) Mostly ★★ Accumulation on leaves mainly classic—1980s                                                                                                                                                                                                                                                                               | 500:-   |
| 1869K           | 13z, 14,          | , 16 4 p carmine-rose with wmk. 23 large garter, together with 1+6 p, on cover sent                                                                                                                                                                                                                                                                                    |                                                 |          | incl earlier medium issues, some Official                                                                                                                                                                                                                                                                                                  |         |
|                 |                   | from LONDON - S.W. 2.MY.61 via PARIS 3.MAI.61                                                                                                                                                                                                                                                                                                                          |                                                 |          | stamps, Regional issues, and Commonwealth etc. (1300) $\star \star / \star / \odot$                                                                                                                                                                                                                                                        | 400:-   |
|                 |                   | to Greece. Arrival pmk ATHENS 27.5. Readdressed                                                                                                                                                                                                                                                                                                                        |                                                 | 1898A    | Collection 1841–1990 in large stockbook. Well                                                                                                                                                                                                                                                                                              | 400     |
|                 |                   | to PATRAS 29.5.61, and then back to ATHENS 3.MY.61. The stamps with imperfections,                                                                                                                                                                                                                                                                                     |                                                 |          | categorized stock material. Includes varieties,                                                                                                                                                                                                                                                                                            |         |
|                 |                   | nevertheless a nice cover.                                                                                                                                                                                                                                                                                                                                             | ⊠ 500:-                                         |          | quite a lot of different perfins, and a cover<br>sent 1847. Please inspect. Interesting                                                                                                                                                                                                                                                    |         |
| 1870            | 13Zz              | 1857 Queen Victoria, no corner letters 4 d carmine on ordinary paper, watermark large                                                                                                                                                                                                                                                                                  |                                                 |          | material. Somewhat mixed quality (1000s)                                                                                                                                                                                                                                                                                                   | 400:-   |
|                 |                   |                                                                                                                                                                                                                                                                                                                                                                        | ( <b>*</b> ) 800:-                              | 1899A    | Collection/accumulation 1845–1975 in stockbook.                                                                                                                                                                                                                                                                                            |         |
| 1871            | 14, 15,           | 21, 32, 35, 84 Seven stamps overprinted                                                                                                                                                                                                                                                                                                                                |                                                 |          | Some better old stamps (Queen Victoria and King George V). A lot of the contents usable                                                                                                                                                                                                                                                    |         |
| 1872            | 18 I              | SPECIMEN in different types. Very mixed quality. 1862 Queen Victoria new types 3 d bright                                                                                                                                                                                                                                                                              | <b>★</b> 2.000:-                                |          | as face value material for franking. Mostly                                                                                                                                                                                                                                                                                                |         |
| 10,2            | 101               | carmine-rose, watermark 5 (Emblem). Short                                                                                                                                                                                                                                                                                                                              |                                                 | 1900A    | good quality (>500) $\star \star /\star /\odot$ Collection/accumulation 1841–1873 in stockbook.                                                                                                                                                                                                                                            | 400:-   |
| 1072            | 20                |                                                                                                                                                                                                                                                                                                                                                                        | (★) 800:-                                       | 1500/1   | A lot of varieties of Mi 3, 8, and 10. Also                                                                                                                                                                                                                                                                                                |         |
| 1873            | 30                | Cover sent to Italy franked with Queen Victoria 6 d lilac tied by beautiful numeral 466                                                                                                                                                                                                                                                                                |                                                 |          | a couple of covers with those stamps. Somewhat                                                                                                                                                                                                                                                                                             | 200     |
|                 |                   | cancel, and LIVERPOOL OC 15 67 alongsode.                                                                                                                                                                                                                                                                                                                              |                                                 | 1901A    | mixed quality (approx 50) © Collection 1953–1970 in Lindner album with                                                                                                                                                                                                                                                                     | 300:-   |
| 1874            | 44                | Arr and transit cds on reverse.  1874 Queen Victoria wmk Spray of Rose 6 d                                                                                                                                                                                                                                                                                             | ⊠ 300:-                                         | 150111   | stamp mounts. Also some older material and                                                                                                                                                                                                                                                                                                 |         |
| 10/4            | 77                | grey, watermark Spray of rose. EUR 350                                                                                                                                                                                                                                                                                                                                 | <b>★</b> 300:-                                  |          | material from the Channel Islands on separate                                                                                                                                                                                                                                                                                              | 200-    |
| 1875            | 55-64             | 1880 Queen Victoria wmk Imperial Crown short                                                                                                                                                                                                                                                                                                                           |                                                 | 1902A    | visir leaves attached. Excellent quality (>250) ★★/⊙ Postcards lot 1900–1950s. TOPOGRAPHICAL                                                                                                                                                                                                                                               | 300:-   |
|                 |                   | SET wmk Imperial Crown (10). Except Mi 55-56.<br>EUR 388                                                                                                                                                                                                                                                                                                               | ⊙ 500:-                                         |          | old size b/w and multicolour, vast majority pre-                                                                                                                                                                                                                                                                                           |         |
| 1876            | 72-81             | 1883 Queen Victoria SET wmk Imperial Crown.                                                                                                                                                                                                                                                                                                                            |                                                 |          | 1930, in a binder with plastic sleeves. (Approx 200)                                                                                                                                                                                                                                                                                       | 300:-   |
| 1877            | 84ax              | 1 Shilling short perforation. EUR 1200<br>1884 Queen Victoria wmk Anchor 10 s ultramarine                                                                                                                                                                                                                                                                              | ⊙ 900:-                                         | 1903A    | Postcards collection. ROMANTIC old size                                                                                                                                                                                                                                                                                                    | 300.    |
| 10//            | 0 <del>4</del> ax | on white paper. Punched "CBT". EUR 300                                                                                                                                                                                                                                                                                                                                 | ⊙ 300:-                                         |          | multicolour serial cards. Edwardian era, and                                                                                                                                                                                                                                                                                               |         |
| 1878K           | 94                | 1887 Queen Victoria Jubilee Issue 6 d violet                                                                                                                                                                                                                                                                                                                           |                                                 |          | somewhat later. In a binder with plastic sleeves. (Approx 160)                                                                                                                                                                                                                                                                             | 300:-   |
|                 |                   | on carmine-red, two copies on cover sent from LONDON 1.NO.89 "via Lisbon" to Cape of Good                                                                                                                                                                                                                                                                              |                                                 | 1904P    | P.O. in Morocco Collection 1898-1935 on                                                                                                                                                                                                                                                                                                    |         |
|                 |                   | Hope. Arrival pmk KIMBERLEY 23.NO.89.                                                                                                                                                                                                                                                                                                                                  | ⊠ 500:-                                         | 1905P    | leaves. E.g. Mi 219. (49) ★/⊙ P.O. in Turkey Collection 1885–1935 on leaves.                                                                                                                                                                                                                                                               | 500:-   |
| 1879            | 174               | 1929 9th UPU Congress £1 black. Very nice                                                                                                                                                                                                                                                                                                                              | O 2 500.                                        | 15051    | Some better issues e.g. Mi 11, and 54. (35) $\star$ / $\odot$                                                                                                                                                                                                                                                                              | 500:-   |
| 1880            | 174               | and fresh copy of a scarce stamp.<br>1929 9th UPU Congress £1 black. Very fine                                                                                                                                                                                                                                                                                         | O 2.500:-                                       | 1906P    | Alderney Apparently complete collection<br>1983–98 incl mini sheets + two FDCs. (130) ★★                                                                                                                                                                                                                                                   | 500:-   |
|                 |                   | and well centered copy. EUR 700                                                                                                                                                                                                                                                                                                                                        | ⊙ 1.500:-                                       | 1907A    | Isle of Man Collection 1958–1989 in SAFE                                                                                                                                                                                                                                                                                                   | 300:-   |
| 1881            | 25                | Postage due, 1936 2'6 sh brown on yellow watermark 17. EUR 360                                                                                                                                                                                                                                                                                                         | <b>★★</b> 500:-                                 |          | album with stamp mounts. Complete collection.                                                                                                                                                                                                                                                                                              |         |
| 1882            |                   | Incoming cover from Germany sent 1819 with                                                                                                                                                                                                                                                                                                                             |                                                 | 1908A    | Excellent quality ** Channel Islands Collection/accumulation 1969–                                                                                                                                                                                                                                                                         | 500:-   |
| 1002151         |                   | red oval Paid Ship Lbr LONDON with Crown.                                                                                                                                                                                                                                                                                                                              | ⊠ 700:-                                         | 1700A    | in album with stamp mounts. Also including                                                                                                                                                                                                                                                                                                 |         |
| 1883Db          |                   | Accumulation 1970s –1990s. Varied stock sets, s/s, and prestige booklets etc. Face value                                                                                                                                                                                                                                                                               |                                                 |          | mini sheets. Stamps from Gurnsey, Isle of                                                                                                                                                                                                                                                                                                  | 500     |
|                 |                   |                                                                                                                                                                                                                                                                                                                                                                        | t-t- 1000.                                      | 1909A    | Man, and Jersey. Excellent quality (>500) $\star \star$                                                                                                                                                                                                                                                                                    | 500:-   |
|                 |                   | -FF                                                                                                                                                                                                                                                                                                                                                                    | <b>★★</b> 4.000:-                               | 1202A    | Channel Islands Collection Guernsev and                                                                                                                                                                                                                                                                                                    |         |
| 1884Ca          |                   | Collection 1840–2001 in three Leuchtturm                                                                                                                                                                                                                                                                                                                               | × × 4.000:-                                     | 1909A    | Channel Islands Collection Guernsey and<br>Alderney in Leuchtturm album incl many souvenir                                                                                                                                                                                                                                                 |         |
| 1884Ca          |                   | **                                                                                                                                                                                                                                                                                                                                                                     |                                                 | 1909A    |                                                                                                                                                                                                                                                                                                                                            | 300:-   |
| 1884Ca<br>1885P |                   | Collection 1840–2001 in three Leuchtturm albums incl souvenir sheets, and booklets.  Mostly fine quality  Collection 1840–1935 on leaves. Incl pages                                                                                                                                                                                                                   |                                                 |          | Alderney in Leuchtturm album incl many souvenir sheets, and e.g. Alderney Mi 13-36. (115) **  **  Greece – Hong Kong                                                                                                                                                                                                                       |         |
|                 |                   | Collection 1840–2001 in three Leuchtturm albums incl souvenir sheets, and booklets.  Mostly fine quality  Collection 1840–1935 on leaves. Incl pages for plate numbers. Several better issues,                                                                                                                                                                         |                                                 | 1910 352 | Alderney in Leuchtturm album incl many souvenir sheets, and e.g. Alderney Mi 13-36. (115) **  **  Greece – Hong Kong  1-54 Greece 1933 Graf Zeppelin SET (3). EUR 380 **                                                                                                                                                                   | 300:-   |
| 1885P           |                   | Collection 1840–2001 in three Leuchtturm albums incl souvenir sheets, and booklets.  Mostly fine quality  Collection 1840–1935 on leaves. Incl pages for plate numbers. Several better issues, 130 Victorias e.g. Mi 70, 71, 82, and 83.  Mixed quality. (230)                                                                                                         |                                                 |          | Alderney in Leuchtturm album incl many souvenir sheets, and e.g. Alderney Mi 13-36. (115) **  **  **  **  **  **  **  **  **  **                                                                                                                                                                                                           |         |
|                 |                   | Collection 1840–2001 in three Leuchtturm albums incl souvenir sheets, and booklets.  Mostly fine quality  Collection 1840–1935 on leaves. Incl pages for plate numbers. Several better issues, 130 Victorias e.g. Mi 70, 71, 82, and 83.  Mixed quality. (230)  Album with booklets incl prestige booklets,                                                            | <b>*</b> /⊙ 3.500:-                             | 1910 352 | Alderney in Leuchtturm album incl many souvenir sheets, and e.g. Alderney Mi 13-36. (115)  Greece – Hong Kong  5-54 Greece 1933 Graf Zeppelin SET (3). EUR 380  Greece Postal stationery lot 1870s–1900s.  All used and mostly sent abroad, incl to Belgium, Great Britain, Sweden, Triest, and                                            |         |
| 1885P           |                   | Collection 1840–2001 in three Leuchtturm albums incl souvenir sheets, and booklets.  Mostly fine quality **/* Collection 1840–1935 on leaves. Incl pages for plate numbers. Several better issues, 130 Victorias e.g. Mi 70, 71, 82, and 83.  Mixed quality. (230) Album with booklets incl prestige booklets, and ** collection 1980–1994. Face value approx GBP 300. | <b>*</b> /⊙ 3.500:-                             | 1910 352 | Alderney in Leuchtturm album incl many souvenir sheets, and e.g. Alderney Mi 13-36. (115) **  **  **  **  **  **  **  **  **  **                                                                                                                                                                                                           |         |
| 1885P           |                   | Collection 1840–2001 in three Leuchtturm albums incl souvenir sheets, and booklets.  Mostly fine quality **/* Collection 1840–1935 on leaves. Incl pages for plate numbers. Several better issues, 130 Victorias e.g. Mi 70, 71, 82, and 83.  Mixed quality. (230) Album with booklets incl prestige booklets, and ** collection 1980–1994. Face value approx GBP 300. | <ul><li>★/⊙ 3.500:-</li><li>⊙ 1.500:-</li></ul> | 1910 352 | Alderney in Leuchtturm album incl many souvenir sheets, and e.g. Alderney Mi 13-36. (115)  Greece – Hong Kong  5-54 Greece 1933 Graf Zeppelin SET (3). EUR 380  Greece Postal stationery lot 1870s–1900s.  All used and mostly sent abroad, incl to Belgium, Great Britain, Sweden, Triest, and USA. Two with additional frankings. Mostly | 600:-   |

| <b>1912K</b> 237 | Guinea-Bissau Cover sent to Storuman, small                                                              |          | 1928K          | Used abroad Jask, Persia. IPO of Jask, letter                                             |         |
|------------------|----------------------------------------------------------------------------------------------------------|----------|----------------|-------------------------------------------------------------------------------------------|---------|
|                  | place in Sweden 1946 franked with eleven stamps (two on the back) cancelled 6.7.46.                      |          |                | franked 1+1+1/2 annas cancelled JASK 1911<br>addressed to India. Back stamped Jask,       |         |
|                  | Sent via Lissabon 12 7 46 arriving Storuman                                                              |          |                | Rurangabad, etc. Very Scarce usage.                                                       | 1.800:- |
|                  | 12 8 46. Very scarce destination this early.                                                             | 400:-    | 1929P          | Gwalior Lot on leaves with some a bit better                                              | 1.000.  |
| 1913P            | Hong Kong Collection 1891–1935 on leaves.                                                                |          |                | stamps. (75-80) ★/6                                                                       | 800:-   |
|                  | Several better issues. Mixed quality. (170) ★/⊙                                                          | 2.500:-  | 1930P          | Nabha Collection 1885-1942 on leaves. With                                                |         |
| 1914P            | Hong Kong Collection Victoria-1980s on four                                                              |          |                | some better, please inspect. Mostly fine                                                  |         |
|                  | leaves. (200)                                                                                            | 500:-    |                | quality (140-150) ★/G                                                                     | 1.000:- |
|                  | Hungary                                                                                                  |          | 1931A          | India (PT) Collection 1879–1960 in Lindner                                                |         |
| <b>1915</b> 1-6  | 1871 King Franz Joseph SET 1st printing (6).                                                             |          |                | stock album. Many 19th century isses, Crown                                               |         |
|                  | Mixed quality. EUR 2370 ⊙                                                                                | 500:-    |                | type x to 300 r, King Luis overprint stamps,<br>good 1950s incl some complete sets, and a |         |
|                  | 1933 Air Mail SET (9). EUR 380 ★★                                                                        | 700:-    |                | few souvenir sheets. A good collection from                                               |         |
| 1917Av           | Intense accumulation of the French, Romanian,                                                            |          |                | a relatively hard to come by area. High value.                                            |         |
|                  | and Serbian occupation overprints, with                                                                  |          |                | Please see several scans at www.philea.se.                                                |         |
|                  | thousands of mint/never hinged and used                                                                  |          |                | Mostly fine quality (hundreds) $\star \star / \star / 6$                                  | 2.500:- |
|                  | stamps, many better issues with signatures, closely packed in a large stockbook. Probably                |          |                | Indonesia – Ireland                                                                       |         |
|                  | the best section is the Debrecen with (mint                                                              |          | 1932A          | Indonesia Binder with hundreds of complete                                                |         |
|                  | unless otherwise stated) 2 f and 6 f Turuls                                                              |          | 1932/1         | sets mainly in units, and sheets 1955–70.                                                 |         |
|                  | (Sc#2N1, #2N3), the latter eight copies with                                                             |          |                | (>5000)                                                                                   | 600:-   |
|                  | two signed, white numerals 10 f and 15 f mint                                                            |          | 1933P          | Iran Collection classic–1970s on leaves.                                                  |         |
|                  | and used all signed (#2N4/5), 3 k blue                                                                   |          |                | Several hundreds. Early issues probably false                                             |         |
|                  | overprint signed (#2N20a), King Charles 10 f                                                             |          |                | (as usual).                                                                               | 800:-   |
|                  | (two signed) (#2N28), 20 f blue overprint                                                                |          | 1934A          | Iran Collection 1900s–1960s in stockbook incl                                             |         |
|                  | signed (#2N29b), 25 f black overprint (two                                                               |          |                | some back of the book material. Mostly good quality (500) $\star$ /6                      | 400:-   |
|                  | signed) (#2N30a), 'Koztarsasag' with further<br>good colours on the Charles types as well as             |          | 1935P          | quality (500) ★/G<br>Iraq Collection 1923–85 on leaves incl e.g.                          | 400:-   |
|                  | 2 k signed (#2N45), 3 k blue overprint signed                                                            |          | 17551          | Official, Air mail, and some Postal tax stamps                                            |         |
|                  | (#2N46a), etc, through to postage dues                                                                   |          |                | etc. (670) Mostly G                                                                       | 800:-   |
|                  | including the 1 f signed (#2NJ2), etc. Another                                                           |          | 1936P          | Iraq 1918–34. Collection British occupation.                                              |         |
|                  | good section is the Szeged including 5 k and                                                             |          |                | (125)                                                                                     | ) 500:- |
|                  | 10 k parliament both signed (#11N12/13),                                                                 |          | 1937P          | Ireland Collection 1930s-modern on leaves.                                                |         |
|                  | Koztarsasag 20 f Charles (two signed) (#11N28),                                                          |          | 1000           | Fine quality Mostly **                                                                    | 1.200:- |
|                  | etc, etc. This description is only the tip                                                               |          | 1938A          | Ireland Collection/accumulation 1922–2010 in                                              |         |
|                  | of the iceberg, clearly this has been assembled over many decades of buying collections.                 |          |                | stockbook. Three stockbooks of which two are well-filled. Many of the stamps in duplicate |         |
|                  | Fascinating holding for the specialist with                                                              |          |                | or multiplicate. Options for varieties, and                                               |         |
|                  | enormous potential for further discoveries.                                                              |          |                | cancellations. Also a couple of FDCs enclosed.                                            |         |
|                  | •                                                                                                        | 15.000:- |                | Mostly good quality (1000s) Mostly G                                                      | 700:-   |
| 1918A            | Collection 1934–1980s in two visir albums.                                                               |          | 1939A          | Ireland Accumulation 1985-95 in album. Incl                                               |         |
|                  | SOUVENIR SHEETS (and some minisheets) incl                                                               |          |                | prestige booklets and souvenir sheets.                                                    | 700:-   |
|                  | many better such as S/S 1, 4, 5-6, and 13                                                                |          |                | Israel                                                                                    |         |
|                  | used, both Roosevelt s/s, Mi BL 12 **, 20-22,                                                            |          | <b>1940</b> 9A | 1948 Coins 1000 M black-blue without tab.                                                 |         |
|                  | and many later ★ (but also some used and ★★) etc. Very high catalogue value. ★/⊙                         | 2.000:-  |                | EUR 360 ★★                                                                                | 500:-   |
| 1919A            | Almost complete collection 1954–85 in two                                                                | 2.000:-  | 1941A          | Collection 1949-92 in two albums with stamp                                               |         |
| 1717A            | Schaubek albums with slipcases incl mini                                                                 |          |                | mounts. A few early with tabs e.g. Mi 15,                                                 |         |
|                  | sheets. Mi > 2000 Euro.                                                                                  | 1.000:-  | 10.4200        | 55, 77, 78, 79, and BL 9.                                                                 | 600:-   |
| 1920Cb           | Collection 1945-1993 in four Leuchtturm                                                                  |          | 1942Sf         | 1948–modern. Three remainder collections.                                                 |         |
|                  | albums. Incl some souvenir sheets, and back                                                              |          |                | Many modern with tabs. Mostly good quality (2000) $\star \star / \star / \star / \star$   | 600:-   |
|                  | of the book material. Low reserve. Mostly                                                                |          | 1943A          | Collection 1948–88 in two albums. In the                                                  | 000     |
| 100161           | good quality Approx. 11 kg. (2500) Mostly ⊙                                                              | 800:-    | 12.011         | beginning some used and from 1956 ★★ incl                                                 |         |
| 1921Sh           | Accumulation 1871–approx 1975 in five stockbooks, and in glassines. (Thousands) $\star\star/\star/\odot$ | 700:-    |                | many souvenir sheets incl 1963. Many with tabs. **                                        | 500:-   |
| 1922Fc           | Collection 1898–1968 in three stockbooks.                                                                | /00      | 1944P          | 1948-60. All different, e.g. Mi 14, 37, 59-61                                             |         |
| 1,2210           | (2300 different) ©                                                                                       | 500:-    |                | full tabs, 66, 73-76 full tabs, 79 full tab,                                              |         |
| 1923A            | Collection 1915–1980 in two albums. Mostly                                                               |          |                | and 154 full tab. Mostly good quality Mi €                                                | 400     |
|                  | good quality (>700) $\star \star / \star / \odot$                                                        | 300:-    | 1945P          | 646 (35) ***  1048 50 All different of Mi 5 6D 6A with                                    | 400:-   |
| 1924Ca           | Collection 1947–1988 in four albums in box.                                                              |          | 17431          | 1948–50. All different, e.g. Mi 5-6D, 6A with tab, 7-8, 15-16 half tabs, 18 half tab, 20  |         |
|                  | Good quality (2500) ⊙                                                                                    | 300:-    |                | half tab, 24 tab, and 30 half tab. Mostly                                                 |         |
|                  | India                                                                                                    |          |                | good quality Mi € 511 (19)                                                                | 300:-   |
| 1925A            | States Accumulation in stockbook. Interesting,                                                           |          | 1946P          | 1948–52. All different, e.g. Mi 7-8A, 31 half                                             |         |
|                  | some duplication. Somewhat mixed quality                                                                 |          |                | tab, 37 half tab, 41 half tab, 58 half tab,                                               |         |
|                  | (400-500) Mostly ⊙                                                                                       | 2.500:-  |                | and 61 half tab. Mostly good quality Mi €                                                 |         |
| 1926P            | States Collection with many different states,                                                            |          | 10.470         | 505 (19)                                                                                  | 300:-   |
|                  | some sparcelly filled, others more substansially. (300) $\star \star /\star /\odot$                      | 1.200:-  | 1947P          | 1916–1958 on visir leaves. Jewish National<br>Fund Stamps. 127 different. Mostly good     |         |
| 1927K            | Covers. Five interesting PH items. 1) 1879                                                               | 1.200    |                | quality (127) Mostly \$\psi\$                                                             | 300:-   |
| 1)2/K            | Karachi with duplex 1879 to Bushire with red                                                             |          | 1948A          | Jewish National Fund Collection/accumulation                                              | 300.    |
|                  | rec pmk and content. 2) A WWI AR cover from                                                              |          |                | 1920–50s in stockbook. Seals. More than 300                                               |         |
|                  | Ahmednagan 1915 sent to Sweden. Censured in                                                              |          |                | in sheets, and parts of sheets. All with                                                  |         |
|                  | Bombay with circular no 13, and large red label                                                          |          |                | margins. Unusual offer! Please see a selection                                            |         |
|                  | OPENED BY CENSOR also having a purple                                                                    |          |                | of scans at www.philea.se.                                                                | 700:-   |
|                  | strike touching it. (rare usage). 3) Postal stationary                                                   |          |                | Italy                                                                                     |         |
|                  | card ONE ANNA surcharge sent from Karcachi 1901 to Germany. Received in Karachi a scarce                 |          | <b>1949</b> 1  | Naples 1858 Coat-of-Arms ½ Gr pale lilac-                                                 |         |
|                  | boxed rectangular TOO LATE. 4) Air mail                                                                  |          |                | rose. EUR 250                                                                             | 500:-   |
|                  | Postal stationary card 4 annas cancelled NEW                                                             |          | <b>1950</b> 5  | Naples 1858 Coat-of-Arms 10 Gr lilac-rose                                                 |         |
|                  | DELHI 1936?; 5) Air Letter commemorating 1954                                                            |          | 1051 5         | Space filler. EUR 110                                                                     | 300:-   |
|                  | the India postage stamp centenary international                                                          |          | <b>1951</b> 5  | Naples 1858 Coat-of-Arms 10 Gr lilac-rose. Thin spot. EUR 110                             | 300:-   |
|                  | exhibition in New Delhi October 1954. Sent from                                                          | 4 -0 -   |                | Thin spot. DOK 110                                                                        | , 300   |
|                  | Calcutta to Great Britain. Very interesting group.                                                       | 1.500:-  | Ì              |                                                                                           |         |

| 2074A                                                  |                | C 11 (1 1 1 1000 1 1 11 1 1 1 1 1 1 1 1 1                                                                                                                                                                                                                                                                                                                                                                                                                                                                                                                                                                                                                                                                                                                                                                                                                                                                                                                                                                                                                                                                                                                                                                                                                                                                                                                                  |                                                                     | 3101B                                                                        |                    | D1 1 1 0 11 41 1 1 1025 41                                                                                                                                                                                                                                                                                                                                                                                                                                                                                                                                                                                                                                                                                                                                                                                                                                                                                                                                                                                                                                                                                                                                                                                                                                                                                                                                                                 |                                                                                                                                                                                                                                                                                                                                                                                                                                                                                                                                                                                                                                                                                                                                                                                                                                                                                                                                                                                                                                                                                                                                                                                                                                                                                                                                                                                                                                                                                                                                                                                                                                                                                                                                                                                                                                                                                                                                                                                                                                                                                                                               |
|--------------------------------------------------------|----------------|----------------------------------------------------------------------------------------------------------------------------------------------------------------------------------------------------------------------------------------------------------------------------------------------------------------------------------------------------------------------------------------------------------------------------------------------------------------------------------------------------------------------------------------------------------------------------------------------------------------------------------------------------------------------------------------------------------------------------------------------------------------------------------------------------------------------------------------------------------------------------------------------------------------------------------------------------------------------------------------------------------------------------------------------------------------------------------------------------------------------------------------------------------------------------------------------------------------------------------------------------------------------------------------------------------------------------------------------------------------------------|---------------------------------------------------------------------|------------------------------------------------------------------------------|--------------------|--------------------------------------------------------------------------------------------------------------------------------------------------------------------------------------------------------------------------------------------------------------------------------------------------------------------------------------------------------------------------------------------------------------------------------------------------------------------------------------------------------------------------------------------------------------------------------------------------------------------------------------------------------------------------------------------------------------------------------------------------------------------------------------------------------------------------------------------------------------------------------------------------------------------------------------------------------------------------------------------------------------------------------------------------------------------------------------------------------------------------------------------------------------------------------------------------------------------------------------------------------------------------------------------------------------------------------------------------------------------------------------------|-------------------------------------------------------------------------------------------------------------------------------------------------------------------------------------------------------------------------------------------------------------------------------------------------------------------------------------------------------------------------------------------------------------------------------------------------------------------------------------------------------------------------------------------------------------------------------------------------------------------------------------------------------------------------------------------------------------------------------------------------------------------------------------------------------------------------------------------------------------------------------------------------------------------------------------------------------------------------------------------------------------------------------------------------------------------------------------------------------------------------------------------------------------------------------------------------------------------------------------------------------------------------------------------------------------------------------------------------------------------------------------------------------------------------------------------------------------------------------------------------------------------------------------------------------------------------------------------------------------------------------------------------------------------------------------------------------------------------------------------------------------------------------------------------------------------------------------------------------------------------------------------------------------------------------------------------------------------------------------------------------------------------------------------------------------------------------------------------------------------------------|
|                                                        |                | Collection classics—1990s in stockbook. Mostly good quality (700)                                                                                                                                                                                                                                                                                                                                                                                                                                                                                                                                                                                                                                                                                                                                                                                                                                                                                                                                                                                                                                                                                                                                                                                                                                                                                                          | 400:-                                                               | 2101P                                                                        |                    | Rhodesia Collection classic—1935. Also<br>Nyasaland Protectorate, Southern, and North                                                                                                                                                                                                                                                                                                                                                                                                                                                                                                                                                                                                                                                                                                                                                                                                                                                                                                                                                                                                                                                                                                                                                                                                                                                                                                      |                                                                                                                                                                                                                                                                                                                                                                                                                                                                                                                                                                                                                                                                                                                                                                                                                                                                                                                                                                                                                                                                                                                                                                                                                                                                                                                                                                                                                                                                                                                                                                                                                                                                                                                                                                                                                                                                                                                                                                                                                                                                                                                               |
| 2075A                                                  |                | Collection old–modern in stockbook incl some                                                                                                                                                                                                                                                                                                                                                                                                                                                                                                                                                                                                                                                                                                                                                                                                                                                                                                                                                                                                                                                                                                                                                                                                                                                                                                                               | 400                                                                 |                                                                              |                    | Rhodesia. Several better issues, mixed quality,                                                                                                                                                                                                                                                                                                                                                                                                                                                                                                                                                                                                                                                                                                                                                                                                                                                                                                                                                                                                                                                                                                                                                                                                                                                                                                                                            |                                                                                                                                                                                                                                                                                                                                                                                                                                                                                                                                                                                                                                                                                                                                                                                                                                                                                                                                                                                                                                                                                                                                                                                                                                                                                                                                                                                                                                                                                                                                                                                                                                                                                                                                                                                                                                                                                                                                                                                                                                                                                                                               |
| 207012                                                 |                | Dutch Indies. Fine quality. Mostly ©                                                                                                                                                                                                                                                                                                                                                                                                                                                                                                                                                                                                                                                                                                                                                                                                                                                                                                                                                                                                                                                                                                                                                                                                                                                                                                                                       | 300:-                                                               |                                                                              |                    | high value. (250) $\star$ /                                                                                                                                                                                                                                                                                                                                                                                                                                                                                                                                                                                                                                                                                                                                                                                                                                                                                                                                                                                                                                                                                                                                                                                                                                                                                                                                                                | ⊙ 3.000:-                                                                                                                                                                                                                                                                                                                                                                                                                                                                                                                                                                                                                                                                                                                                                                                                                                                                                                                                                                                                                                                                                                                                                                                                                                                                                                                                                                                                                                                                                                                                                                                                                                                                                                                                                                                                                                                                                                                                                                                                                                                                                                                     |
| 2076Ce                                                 |                | Local post collection early 1970s. "Stadspost"                                                                                                                                                                                                                                                                                                                                                                                                                                                                                                                                                                                                                                                                                                                                                                                                                                                                                                                                                                                                                                                                                                                                                                                                                                                                                                                             |                                                                     | 2102A                                                                        |                    | Rhodesia Collection 1935–1976 on leaves.                                                                                                                                                                                                                                                                                                                                                                                                                                                                                                                                                                                                                                                                                                                                                                                                                                                                                                                                                                                                                                                                                                                                                                                                                                                                                                                                                   |                                                                                                                                                                                                                                                                                                                                                                                                                                                                                                                                                                                                                                                                                                                                                                                                                                                                                                                                                                                                                                                                                                                                                                                                                                                                                                                                                                                                                                                                                                                                                                                                                                                                                                                                                                                                                                                                                                                                                                                                                                                                                                                               |
|                                                        |                | in two albums and one small box. Mostly covers                                                                                                                                                                                                                                                                                                                                                                                                                                                                                                                                                                                                                                                                                                                                                                                                                                                                                                                                                                                                                                                                                                                                                                                                                                                                                                                             |                                                                     |                                                                              |                    | Slighty unstrutured but main value on ★★                                                                                                                                                                                                                                                                                                                                                                                                                                                                                                                                                                                                                                                                                                                                                                                                                                                                                                                                                                                                                                                                                                                                                                                                                                                                                                                                                   |                                                                                                                                                                                                                                                                                                                                                                                                                                                                                                                                                                                                                                                                                                                                                                                                                                                                                                                                                                                                                                                                                                                                                                                                                                                                                                                                                                                                                                                                                                                                                                                                                                                                                                                                                                                                                                                                                                                                                                                                                                                                                                                               |
|                                                        |                | but also some stamps. (A few false cancellations                                                                                                                                                                                                                                                                                                                                                                                                                                                                                                                                                                                                                                                                                                                                                                                                                                                                                                                                                                                                                                                                                                                                                                                                                                                                                                                           |                                                                     |                                                                              |                    | Elisabethan incl 1953 and 1964 Southern                                                                                                                                                                                                                                                                                                                                                                                                                                                                                                                                                                                                                                                                                                                                                                                                                                                                                                                                                                                                                                                                                                                                                                                                                                                                                                                                                    |                                                                                                                                                                                                                                                                                                                                                                                                                                                                                                                                                                                                                                                                                                                                                                                                                                                                                                                                                                                                                                                                                                                                                                                                                                                                                                                                                                                                                                                                                                                                                                                                                                                                                                                                                                                                                                                                                                                                                                                                                                                                                                                               |
|                                                        |                | included).                                                                                                                                                                                                                                                                                                                                                                                                                                                                                                                                                                                                                                                                                                                                                                                                                                                                                                                                                                                                                                                                                                                                                                                                                                                                                                                                                                 | 300:-                                                               |                                                                              |                    | Rhodesia definitives, 1966 Rhodesia definitices,                                                                                                                                                                                                                                                                                                                                                                                                                                                                                                                                                                                                                                                                                                                                                                                                                                                                                                                                                                                                                                                                                                                                                                                                                                                                                                                                           |                                                                                                                                                                                                                                                                                                                                                                                                                                                                                                                                                                                                                                                                                                                                                                                                                                                                                                                                                                                                                                                                                                                                                                                                                                                                                                                                                                                                                                                                                                                                                                                                                                                                                                                                                                                                                                                                                                                                                                                                                                                                                                                               |
| 2077A                                                  |                | Booklets. SLOT-MACHINE booklets. Specialized                                                                                                                                                                                                                                                                                                                                                                                                                                                                                                                                                                                                                                                                                                                                                                                                                                                                                                                                                                                                                                                                                                                                                                                                                                                                                                                               |                                                                     |                                                                              |                    | and commemorative sets etc. Also 1937 Southern                                                                                                                                                                                                                                                                                                                                                                                                                                                                                                                                                                                                                                                                                                                                                                                                                                                                                                                                                                                                                                                                                                                                                                                                                                                                                                                                             | 1000                                                                                                                                                                                                                                                                                                                                                                                                                                                                                                                                                                                                                                                                                                                                                                                                                                                                                                                                                                                                                                                                                                                                                                                                                                                                                                                                                                                                                                                                                                                                                                                                                                                                                                                                                                                                                                                                                                                                                                                                                                                                                                                          |
|                                                        |                | collection with approx 120-130 booklets incl                                                                                                                                                                                                                                                                                                                                                                                                                                                                                                                                                                                                                                                                                                                                                                                                                                                                                                                                                                                                                                                                                                                                                                                                                                                                                                                               |                                                                     |                                                                              |                    | Rhodesia George VI set to 5 sh etc. Fine quality (400)                                                                                                                                                                                                                                                                                                                                                                                                                                                                                                                                                                                                                                                                                                                                                                                                                                                                                                                                                                                                                                                                                                                                                                                                                                                                                                                                     | 1.000:-                                                                                                                                                                                                                                                                                                                                                                                                                                                                                                                                                                                                                                                                                                                                                                                                                                                                                                                                                                                                                                                                                                                                                                                                                                                                                                                                                                                                                                                                                                                                                                                                                                                                                                                                                                                                                                                                                                                                                                                                                                                                                                                       |
|                                                        |                | several better such as Rooy PB7bW, PB9eF etc. List enclosed. Approx EUR 2500.                                                                                                                                                                                                                                                                                                                                                                                                                                                                                                                                                                                                                                                                                                                                                                                                                                                                                                                                                                                                                                                                                                                                                                                                                                                                                              | 1.500:-                                                             |                                                                              |                    | Russia                                                                                                                                                                                                                                                                                                                                                                                                                                                                                                                                                                                                                                                                                                                                                                                                                                                                                                                                                                                                                                                                                                                                                                                                                                                                                                                                                                                     |                                                                                                                                                                                                                                                                                                                                                                                                                                                                                                                                                                                                                                                                                                                                                                                                                                                                                                                                                                                                                                                                                                                                                                                                                                                                                                                                                                                                                                                                                                                                                                                                                                                                                                                                                                                                                                                                                                                                                                                                                                                                                                                               |
| 2078A                                                  |                | FDC collection/accumulation 1937–1959 in                                                                                                                                                                                                                                                                                                                                                                                                                                                                                                                                                                                                                                                                                                                                                                                                                                                                                                                                                                                                                                                                                                                                                                                                                                                                                                                                   | 1.500                                                               | 2103K                                                                        |                    | Letter dated in Moscau 7/12 March 1799 sent                                                                                                                                                                                                                                                                                                                                                                                                                                                                                                                                                                                                                                                                                                                                                                                                                                                                                                                                                                                                                                                                                                                                                                                                                                                                                                                                                |                                                                                                                                                                                                                                                                                                                                                                                                                                                                                                                                                                                                                                                                                                                                                                                                                                                                                                                                                                                                                                                                                                                                                                                                                                                                                                                                                                                                                                                                                                                                                                                                                                                                                                                                                                                                                                                                                                                                                                                                                                                                                                                               |
| -0.011                                                 |                | album. In total 51 FDCs. Many of them are                                                                                                                                                                                                                                                                                                                                                                                                                                                                                                                                                                                                                                                                                                                                                                                                                                                                                                                                                                                                                                                                                                                                                                                                                                                                                                                                  |                                                                     |                                                                              |                    | 1                                                                                                                                                                                                                                                                                                                                                                                                                                                                                                                                                                                                                                                                                                                                                                                                                                                                                                                                                                                                                                                                                                                                                                                                                                                                                                                                                                                          | ☑ 300:-                                                                                                                                                                                                                                                                                                                                                                                                                                                                                                                                                                                                                                                                                                                                                                                                                                                                                                                                                                                                                                                                                                                                                                                                                                                                                                                                                                                                                                                                                                                                                                                                                                                                                                                                                                                                                                                                                                                                                                                                                                                                                                                       |
|                                                        |                | "For the childern" issues. Mi exceeding 1300                                                                                                                                                                                                                                                                                                                                                                                                                                                                                                                                                                                                                                                                                                                                                                                                                                                                                                                                                                                                                                                                                                                                                                                                                                                                                                                               |                                                                     | 2104K                                                                        | 50                 | 1889 Coat-of-Arms with thunderbolts 14 k                                                                                                                                                                                                                                                                                                                                                                                                                                                                                                                                                                                                                                                                                                                                                                                                                                                                                                                                                                                                                                                                                                                                                                                                                                                                                                                                                   |                                                                                                                                                                                                                                                                                                                                                                                                                                                                                                                                                                                                                                                                                                                                                                                                                                                                                                                                                                                                                                                                                                                                                                                                                                                                                                                                                                                                                                                                                                                                                                                                                                                                                                                                                                                                                                                                                                                                                                                                                                                                                                                               |
|                                                        |                | €. Fine quality                                                                                                                                                                                                                                                                                                                                                                                                                                                                                                                                                                                                                                                                                                                                                                                                                                                                                                                                                                                                                                                                                                                                                                                                                                                                                                                                                            | 500:-                                                               |                                                                              |                    | blue/rose-red on stamped envelope 7 k, sent registered from Vologa 26.XI.1901.                                                                                                                                                                                                                                                                                                                                                                                                                                                                                                                                                                                                                                                                                                                                                                                                                                                                                                                                                                                                                                                                                                                                                                                                                                                                                                             | <b>⊴</b> 500:-                                                                                                                                                                                                                                                                                                                                                                                                                                                                                                                                                                                                                                                                                                                                                                                                                                                                                                                                                                                                                                                                                                                                                                                                                                                                                                                                                                                                                                                                                                                                                                                                                                                                                                                                                                                                                                                                                                                                                                                                                                                                                                                |
|                                                        |                | New Zealand – Papua New Guinea                                                                                                                                                                                                                                                                                                                                                                                                                                                                                                                                                                                                                                                                                                                                                                                                                                                                                                                                                                                                                                                                                                                                                                                                                                                                                                                                             |                                                                     | 2105A                                                                        |                    | Back of the book material in album with many                                                                                                                                                                                                                                                                                                                                                                                                                                                                                                                                                                                                                                                                                                                                                                                                                                                                                                                                                                                                                                                                                                                                                                                                                                                                                                                                               | <u> </u>                                                                                                                                                                                                                                                                                                                                                                                                                                                                                                                                                                                                                                                                                                                                                                                                                                                                                                                                                                                                                                                                                                                                                                                                                                                                                                                                                                                                                                                                                                                                                                                                                                                                                                                                                                                                                                                                                                                                                                                                                                                                                                                      |
| 2079P                                                  |                | New Zealand Collection 1862–1936 on leaves.                                                                                                                                                                                                                                                                                                                                                                                                                                                                                                                                                                                                                                                                                                                                                                                                                                                                                                                                                                                                                                                                                                                                                                                                                                                                                                                                |                                                                     | 210011                                                                       |                    | expensive stamps - but no signature signs or                                                                                                                                                                                                                                                                                                                                                                                                                                                                                                                                                                                                                                                                                                                                                                                                                                                                                                                                                                                                                                                                                                                                                                                                                                                                                                                                               |                                                                                                                                                                                                                                                                                                                                                                                                                                                                                                                                                                                                                                                                                                                                                                                                                                                                                                                                                                                                                                                                                                                                                                                                                                                                                                                                                                                                                                                                                                                                                                                                                                                                                                                                                                                                                                                                                                                                                                                                                                                                                                                               |
|                                                        |                | Several better issues e.g. Victorias, Mi 77,                                                                                                                                                                                                                                                                                                                                                                                                                                                                                                                                                                                                                                                                                                                                                                                                                                                                                                                                                                                                                                                                                                                                                                                                                                                                                                                               |                                                                     |                                                                              |                    | certificates. The entire lot is presented at                                                                                                                                                                                                                                                                                                                                                                                                                                                                                                                                                                                                                                                                                                                                                                                                                                                                                                                                                                                                                                                                                                                                                                                                                                                                                                                                               |                                                                                                                                                                                                                                                                                                                                                                                                                                                                                                                                                                                                                                                                                                                                                                                                                                                                                                                                                                                                                                                                                                                                                                                                                                                                                                                                                                                                                                                                                                                                                                                                                                                                                                                                                                                                                                                                                                                                                                                                                                                                                                                               |
|                                                        |                | 160, and 183. Mixed quality. Also a couple                                                                                                                                                                                                                                                                                                                                                                                                                                                                                                                                                                                                                                                                                                                                                                                                                                                                                                                                                                                                                                                                                                                                                                                                                                                                                                                                 |                                                                     |                                                                              |                    | www.philea.se. $\star \star / \star /$                                                                                                                                                                                                                                                                                                                                                                                                                                                                                                                                                                                                                                                                                                                                                                                                                                                                                                                                                                                                                                                                                                                                                                                                                                                                                                                                                     | ⊙ 8.000:-                                                                                                                                                                                                                                                                                                                                                                                                                                                                                                                                                                                                                                                                                                                                                                                                                                                                                                                                                                                                                                                                                                                                                                                                                                                                                                                                                                                                                                                                                                                                                                                                                                                                                                                                                                                                                                                                                                                                                                                                                                                                                                                     |
|                                                        |                | of Aitutaki, Niue, and Penrhyn. (325) ★/ⓒ                                                                                                                                                                                                                                                                                                                                                                                                                                                                                                                                                                                                                                                                                                                                                                                                                                                                                                                                                                                                                                                                                                                                                                                                                                                                                                                                  | 2.500:-                                                             | 2106A                                                                        |                    | Collection/accumulation upp to 1950's in                                                                                                                                                                                                                                                                                                                                                                                                                                                                                                                                                                                                                                                                                                                                                                                                                                                                                                                                                                                                                                                                                                                                                                                                                                                                                                                                                   |                                                                                                                                                                                                                                                                                                                                                                                                                                                                                                                                                                                                                                                                                                                                                                                                                                                                                                                                                                                                                                                                                                                                                                                                                                                                                                                                                                                                                                                                                                                                                                                                                                                                                                                                                                                                                                                                                                                                                                                                                                                                                                                               |
| 2080A                                                  |                | New Zealand Mostly used collection classic—                                                                                                                                                                                                                                                                                                                                                                                                                                                                                                                                                                                                                                                                                                                                                                                                                                                                                                                                                                                                                                                                                                                                                                                                                                                                                                                                |                                                                     |                                                                              |                    | thick visir album. Many older and sveral                                                                                                                                                                                                                                                                                                                                                                                                                                                                                                                                                                                                                                                                                                                                                                                                                                                                                                                                                                                                                                                                                                                                                                                                                                                                                                                                                   |                                                                                                                                                                                                                                                                                                                                                                                                                                                                                                                                                                                                                                                                                                                                                                                                                                                                                                                                                                                                                                                                                                                                                                                                                                                                                                                                                                                                                                                                                                                                                                                                                                                                                                                                                                                                                                                                                                                                                                                                                                                                                                                               |
|                                                        |                | 1978 in SG album incl some a bit better early issues, and Official stamps etc. (550) ★/€                                                                                                                                                                                                                                                                                                                                                                                                                                                                                                                                                                                                                                                                                                                                                                                                                                                                                                                                                                                                                                                                                                                                                                                                                                                                                   | 700:-                                                               |                                                                              |                    | valuable stamps and back of the bookmaterial.                                                                                                                                                                                                                                                                                                                                                                                                                                                                                                                                                                                                                                                                                                                                                                                                                                                                                                                                                                                                                                                                                                                                                                                                                                                                                                                                              |                                                                                                                                                                                                                                                                                                                                                                                                                                                                                                                                                                                                                                                                                                                                                                                                                                                                                                                                                                                                                                                                                                                                                                                                                                                                                                                                                                                                                                                                                                                                                                                                                                                                                                                                                                                                                                                                                                                                                                                                                                                                                                                               |
| 2081P                                                  |                | issues, and Official stamps etc. (550)                                                                                                                                                                                                                                                                                                                                                                                                                                                                                                                                                                                                                                                                                                                                                                                                                                                                                                                                                                                                                                                                                                                                                                                                                                                                                                                                     | /00                                                                 |                                                                              |                    | Please see scans at www.philea.se. Mostly fine quality (2000+) $\star \star / \star / \star /$                                                                                                                                                                                                                                                                                                                                                                                                                                                                                                                                                                                                                                                                                                                                                                                                                                                                                                                                                                                                                                                                                                                                                                                                                                                                                             | ⊙ 7.000:-                                                                                                                                                                                                                                                                                                                                                                                                                                                                                                                                                                                                                                                                                                                                                                                                                                                                                                                                                                                                                                                                                                                                                                                                                                                                                                                                                                                                                                                                                                                                                                                                                                                                                                                                                                                                                                                                                                                                                                                                                                                                                                                     |
| 20011                                                  |                | hinged, and four cancelled from the early                                                                                                                                                                                                                                                                                                                                                                                                                                                                                                                                                                                                                                                                                                                                                                                                                                                                                                                                                                                                                                                                                                                                                                                                                                                                                                                                  |                                                                     | 2107Ec                                                                       |                    | Collection 1972–2002 in three Leuchtturm                                                                                                                                                                                                                                                                                                                                                                                                                                                                                                                                                                                                                                                                                                                                                                                                                                                                                                                                                                                                                                                                                                                                                                                                                                                                                                                                                   | 7.000.                                                                                                                                                                                                                                                                                                                                                                                                                                                                                                                                                                                                                                                                                                                                                                                                                                                                                                                                                                                                                                                                                                                                                                                                                                                                                                                                                                                                                                                                                                                                                                                                                                                                                                                                                                                                                                                                                                                                                                                                                                                                                                                        |
|                                                        |                | period incl a strip of five. Excellent quality.                                                                                                                                                                                                                                                                                                                                                                                                                                                                                                                                                                                                                                                                                                                                                                                                                                                                                                                                                                                                                                                                                                                                                                                                                                                                                                                            |                                                                     |                                                                              |                    | albums with slip cases incl many mini sheets.                                                                                                                                                                                                                                                                                                                                                                                                                                                                                                                                                                                                                                                                                                                                                                                                                                                                                                                                                                                                                                                                                                                                                                                                                                                                                                                                              |                                                                                                                                                                                                                                                                                                                                                                                                                                                                                                                                                                                                                                                                                                                                                                                                                                                                                                                                                                                                                                                                                                                                                                                                                                                                                                                                                                                                                                                                                                                                                                                                                                                                                                                                                                                                                                                                                                                                                                                                                                                                                                                               |
|                                                        |                | Excellent quality some high value (23) Mostly unused                                                                                                                                                                                                                                                                                                                                                                                                                                                                                                                                                                                                                                                                                                                                                                                                                                                                                                                                                                                                                                                                                                                                                                                                                                                                                                                       | 500:-                                                               |                                                                              |                    | Mi 2015 approx 2320 Euro. ★                                                                                                                                                                                                                                                                                                                                                                                                                                                                                                                                                                                                                                                                                                                                                                                                                                                                                                                                                                                                                                                                                                                                                                                                                                                                                                                                                                | <b>★</b> 1.000:-                                                                                                                                                                                                                                                                                                                                                                                                                                                                                                                                                                                                                                                                                                                                                                                                                                                                                                                                                                                                                                                                                                                                                                                                                                                                                                                                                                                                                                                                                                                                                                                                                                                                                                                                                                                                                                                                                                                                                                                                                                                                                                              |
| <b>2082</b> 2                                          | 59a            | Pakistan 1968 independence 60 p on 10a. DOUBLE                                                                                                                                                                                                                                                                                                                                                                                                                                                                                                                                                                                                                                                                                                                                                                                                                                                                                                                                                                                                                                                                                                                                                                                                                                                                                                                             |                                                                     | 2108Sf                                                                       |                    | Collection 1858–1983 in six albums in removal                                                                                                                                                                                                                                                                                                                                                                                                                                                                                                                                                                                                                                                                                                                                                                                                                                                                                                                                                                                                                                                                                                                                                                                                                                                                                                                                              |                                                                                                                                                                                                                                                                                                                                                                                                                                                                                                                                                                                                                                                                                                                                                                                                                                                                                                                                                                                                                                                                                                                                                                                                                                                                                                                                                                                                                                                                                                                                                                                                                                                                                                                                                                                                                                                                                                                                                                                                                                                                                                                               |
|                                                        |                | OVERPRINT in corner pair with margin.                                                                                                                                                                                                                                                                                                                                                                                                                                                                                                                                                                                                                                                                                                                                                                                                                                                                                                                                                                                                                                                                                                                                                                                                                                                                                                                                      | 500:-                                                               |                                                                              |                    | box. Incl. souvenir sheets and also some                                                                                                                                                                                                                                                                                                                                                                                                                                                                                                                                                                                                                                                                                                                                                                                                                                                                                                                                                                                                                                                                                                                                                                                                                                                                                                                                                   |                                                                                                                                                                                                                                                                                                                                                                                                                                                                                                                                                                                                                                                                                                                                                                                                                                                                                                                                                                                                                                                                                                                                                                                                                                                                                                                                                                                                                                                                                                                                                                                                                                                                                                                                                                                                                                                                                                                                                                                                                                                                                                                               |
| 2083P                                                  |                | Palestine Collection 1918–28 on leaves incl                                                                                                                                                                                                                                                                                                                                                                                                                                                                                                                                                                                                                                                                                                                                                                                                                                                                                                                                                                                                                                                                                                                                                                                                                                                                                                                                |                                                                     |                                                                              |                    | duplicates. Mostly good quality Approx. 19 kg.                                                                                                                                                                                                                                                                                                                                                                                                                                                                                                                                                                                                                                                                                                                                                                                                                                                                                                                                                                                                                                                                                                                                                                                                                                                                                                                                             |                                                                                                                                                                                                                                                                                                                                                                                                                                                                                                                                                                                                                                                                                                                                                                                                                                                                                                                                                                                                                                                                                                                                                                                                                                                                                                                                                                                                                                                                                                                                                                                                                                                                                                                                                                                                                                                                                                                                                                                                                                                                                                                               |
| 200 AD                                                 |                | duplicates. (80) ★/ⓒ                                                                                                                                                                                                                                                                                                                                                                                                                                                                                                                                                                                                                                                                                                                                                                                                                                                                                                                                                                                                                                                                                                                                                                                                                                                                                                                                                       | 500:-                                                               | 21004                                                                        |                    | $(1000s) \qquad \qquad \star \star / \star / \star / $                                                                                                                                                                                                                                                                                                                                                                                                                                                                                                                                                                                                                                                                                                                                                                                                                                                                                                                                                                                                                                                                                                                                                                                                                                                                                                                                     | ⊙ 1.000:-                                                                                                                                                                                                                                                                                                                                                                                                                                                                                                                                                                                                                                                                                                                                                                                                                                                                                                                                                                                                                                                                                                                                                                                                                                                                                                                                                                                                                                                                                                                                                                                                                                                                                                                                                                                                                                                                                                                                                                                                                                                                                                                     |
| 2084P                                                  |                | Palestine Postcards. Lot photos and picture postcards. Approx 40 copies from 1910–20s.                                                                                                                                                                                                                                                                                                                                                                                                                                                                                                                                                                                                                                                                                                                                                                                                                                                                                                                                                                                                                                                                                                                                                                                                                                                                                     | 300:-                                                               | 2109A                                                                        |                    | Collection 1992–2000 in Leuchtturm album in                                                                                                                                                                                                                                                                                                                                                                                                                                                                                                                                                                                                                                                                                                                                                                                                                                                                                                                                                                                                                                                                                                                                                                                                                                                                                                                                                |                                                                                                                                                                                                                                                                                                                                                                                                                                                                                                                                                                                                                                                                                                                                                                                                                                                                                                                                                                                                                                                                                                                                                                                                                                                                                                                                                                                                                                                                                                                                                                                                                                                                                                                                                                                                                                                                                                                                                                                                                                                                                                                               |
| 2085K 7                                                | 9              | Panama Postcard, A most beautiful ppc mixed                                                                                                                                                                                                                                                                                                                                                                                                                                                                                                                                                                                                                                                                                                                                                                                                                                                                                                                                                                                                                                                                                                                                                                                                                                                                                                                                | 300                                                                 |                                                                              |                    | slipcase with stamp mounts. Complete except Mi Bl 30, and 33. ★                                                                                                                                                                                                                                                                                                                                                                                                                                                                                                                                                                                                                                                                                                                                                                                                                                                                                                                                                                                                                                                                                                                                                                                                                                                                                                                            | ★ 800:-                                                                                                                                                                                                                                                                                                                                                                                                                                                                                                                                                                                                                                                                                                                                                                                                                                                                                                                                                                                                                                                                                                                                                                                                                                                                                                                                                                                                                                                                                                                                                                                                                                                                                                                                                                                                                                                                                                                                                                                                                                                                                                                       |
| 200011                                                 |                | colour and black/white embossed card in                                                                                                                                                                                                                                                                                                                                                                                                                                                                                                                                                                                                                                                                                                                                                                                                                                                                                                                                                                                                                                                                                                                                                                                                                                                                                                                                    |                                                                     | 2110Sg                                                                       |                    | Accumulation 1880-1990 in removal box. with                                                                                                                                                                                                                                                                                                                                                                                                                                                                                                                                                                                                                                                                                                                                                                                                                                                                                                                                                                                                                                                                                                                                                                                                                                                                                                                                                |                                                                                                                                                                                                                                                                                                                                                                                                                                                                                                                                                                                                                                                                                                                                                                                                                                                                                                                                                                                                                                                                                                                                                                                                                                                                                                                                                                                                                                                                                                                                                                                                                                                                                                                                                                                                                                                                                                                                                                                                                                                                                                                               |
|                                                        |                | excellent condition. Sent to USA. Franked 1                                                                                                                                                                                                                                                                                                                                                                                                                                                                                                                                                                                                                                                                                                                                                                                                                                                                                                                                                                                                                                                                                                                                                                                                                                                                                                                                |                                                                     |                                                                              |                    | many block in ten albums. Fine quality Approx.                                                                                                                                                                                                                                                                                                                                                                                                                                                                                                                                                                                                                                                                                                                                                                                                                                                                                                                                                                                                                                                                                                                                                                                                                                                                                                                                             |                                                                                                                                                                                                                                                                                                                                                                                                                                                                                                                                                                                                                                                                                                                                                                                                                                                                                                                                                                                                                                                                                                                                                                                                                                                                                                                                                                                                                                                                                                                                                                                                                                                                                                                                                                                                                                                                                                                                                                                                                                                                                                                               |
|                                                        |                | centavos.                                                                                                                                                                                                                                                                                                                                                                                                                                                                                                                                                                                                                                                                                                                                                                                                                                                                                                                                                                                                                                                                                                                                                                                                                                                                                                                                                                  | 300:-                                                               |                                                                              |                    | 16 kg. (13.000-15.000) $\star \star /\star /\star /$                                                                                                                                                                                                                                                                                                                                                                                                                                                                                                                                                                                                                                                                                                                                                                                                                                                                                                                                                                                                                                                                                                                                                                                                                                                                                                                                       | ⊙ 700:-                                                                                                                                                                                                                                                                                                                                                                                                                                                                                                                                                                                                                                                                                                                                                                                                                                                                                                                                                                                                                                                                                                                                                                                                                                                                                                                                                                                                                                                                                                                                                                                                                                                                                                                                                                                                                                                                                                                                                                                                                                                                                                                       |
| 2086P                                                  |                | Papua New Guinea Collection 1907-1932 on                                                                                                                                                                                                                                                                                                                                                                                                                                                                                                                                                                                                                                                                                                                                                                                                                                                                                                                                                                                                                                                                                                                                                                                                                                                                                                                                   |                                                                     | 2111K                                                                        |                    | Cover lot 1840s–1880s. Stampless covers,                                                                                                                                                                                                                                                                                                                                                                                                                                                                                                                                                                                                                                                                                                                                                                                                                                                                                                                                                                                                                                                                                                                                                                                                                                                                                                                                                   |                                                                                                                                                                                                                                                                                                                                                                                                                                                                                                                                                                                                                                                                                                                                                                                                                                                                                                                                                                                                                                                                                                                                                                                                                                                                                                                                                                                                                                                                                                                                                                                                                                                                                                                                                                                                                                                                                                                                                                                                                                                                                                                               |
|                                                        |                | leaves. (70) $\star$ /©                                                                                                                                                                                                                                                                                                                                                                                                                                                                                                                                                                                                                                                                                                                                                                                                                                                                                                                                                                                                                                                                                                                                                                                                                                                                                                                                                    | 800:-                                                               |                                                                              |                    | •                                                                                                                                                                                                                                                                                                                                                                                                                                                                                                                                                                                                                                                                                                                                                                                                                                                                                                                                                                                                                                                                                                                                                                                                                                                                                                                                                                                          | ⊠ 800:-                                                                                                                                                                                                                                                                                                                                                                                                                                                                                                                                                                                                                                                                                                                                                                                                                                                                                                                                                                                                                                                                                                                                                                                                                                                                                                                                                                                                                                                                                                                                                                                                                                                                                                                                                                                                                                                                                                                                                                                                                                                                                                                       |
|                                                        |                | Poland                                                                                                                                                                                                                                                                                                                                                                                                                                                                                                                                                                                                                                                                                                                                                                                                                                                                                                                                                                                                                                                                                                                                                                                                                                                                                                                                                                     |                                                                     | 2112K                                                                        |                    | Postcards. 44 different unused postcards,                                                                                                                                                                                                                                                                                                                                                                                                                                                                                                                                                                                                                                                                                                                                                                                                                                                                                                                                                                                                                                                                                                                                                                                                                                                                                                                                                  |                                                                                                                                                                                                                                                                                                                                                                                                                                                                                                                                                                                                                                                                                                                                                                                                                                                                                                                                                                                                                                                                                                                                                                                                                                                                                                                                                                                                                                                                                                                                                                                                                                                                                                                                                                                                                                                                                                                                                                                                                                                                                                                               |
| 2087P 4                                                | 45-47          | 1946 BIE SET (3), and souvenir sheet 9 (No                                                                                                                                                                                                                                                                                                                                                                                                                                                                                                                                                                                                                                                                                                                                                                                                                                                                                                                                                                                                                                                                                                                                                                                                                                                                                                                                 |                                                                     |                                                                              |                    | and picture postcards. Please see a selection of scans at www.philea.se.                                                                                                                                                                                                                                                                                                                                                                                                                                                                                                                                                                                                                                                                                                                                                                                                                                                                                                                                                                                                                                                                                                                                                                                                                                                                                                                   | ☑ 700:-                                                                                                                                                                                                                                                                                                                                                                                                                                                                                                                                                                                                                                                                                                                                                                                                                                                                                                                                                                                                                                                                                                                                                                                                                                                                                                                                                                                                                                                                                                                                                                                                                                                                                                                                                                                                                                                                                                                                                                                                                                                                                                                       |
|                                                        |                | 9042). EUR 680 ★★                                                                                                                                                                                                                                                                                                                                                                                                                                                                                                                                                                                                                                                                                                                                                                                                                                                                                                                                                                                                                                                                                                                                                                                                                                                                                                                                                          | 700:-                                                               | 2113P                                                                        |                    | Georgia Censor covers, Diplomatic censored                                                                                                                                                                                                                                                                                                                                                                                                                                                                                                                                                                                                                                                                                                                                                                                                                                                                                                                                                                                                                                                                                                                                                                                                                                                                                                                                                 | <u> </u>                                                                                                                                                                                                                                                                                                                                                                                                                                                                                                                                                                                                                                                                                                                                                                                                                                                                                                                                                                                                                                                                                                                                                                                                                                                                                                                                                                                                                                                                                                                                                                                                                                                                                                                                                                                                                                                                                                                                                                                                                                                                                                                      |
| 2088P                                                  |                | UPU presentation book with stamps in complete                                                                                                                                                                                                                                                                                                                                                                                                                                                                                                                                                                                                                                                                                                                                                                                                                                                                                                                                                                                                                                                                                                                                                                                                                                                                                                                              |                                                                     | 21101                                                                        |                    | mail from US Consulate in Tiflis, Georgia,                                                                                                                                                                                                                                                                                                                                                                                                                                                                                                                                                                                                                                                                                                                                                                                                                                                                                                                                                                                                                                                                                                                                                                                                                                                                                                                                                 |                                                                                                                                                                                                                                                                                                                                                                                                                                                                                                                                                                                                                                                                                                                                                                                                                                                                                                                                                                                                                                                                                                                                                                                                                                                                                                                                                                                                                                                                                                                                                                                                                                                                                                                                                                                                                                                                                                                                                                                                                                                                                                                               |
|                                                        |                | cate and cavan c/c all very fine The book                                                                                                                                                                                                                                                                                                                                                                                                                                                                                                                                                                                                                                                                                                                                                                                                                                                                                                                                                                                                                                                                                                                                                                                                                                                                                                                                  |                                                                     |                                                                              |                    | , 8 ,                                                                                                                                                                                                                                                                                                                                                                                                                                                                                                                                                                                                                                                                                                                                                                                                                                                                                                                                                                                                                                                                                                                                                                                                                                                                                                                                                                                      |                                                                                                                                                                                                                                                                                                                                                                                                                                                                                                                                                                                                                                                                                                                                                                                                                                                                                                                                                                                                                                                                                                                                                                                                                                                                                                                                                                                                                                                                                                                                                                                                                                                                                                                                                                                                                                                                                                                                                                                                                                                                                                                               |
|                                                        |                | sets, and seven s/s, all very fine. The book                                                                                                                                                                                                                                                                                                                                                                                                                                                                                                                                                                                                                                                                                                                                                                                                                                                                                                                                                                                                                                                                                                                                                                                                                                                                                                                               | 1.500                                                               |                                                                              |                    | sent 1915 registered to Stockholm, arr 8 2                                                                                                                                                                                                                                                                                                                                                                                                                                                                                                                                                                                                                                                                                                                                                                                                                                                                                                                                                                                                                                                                                                                                                                                                                                                                                                                                                 |                                                                                                                                                                                                                                                                                                                                                                                                                                                                                                                                                                                                                                                                                                                                                                                                                                                                                                                                                                                                                                                                                                                                                                                                                                                                                                                                                                                                                                                                                                                                                                                                                                                                                                                                                                                                                                                                                                                                                                                                                                                                                                                               |
| 2089Dd                                                 |                | with some stains.                                                                                                                                                                                                                                                                                                                                                                                                                                                                                                                                                                                                                                                                                                                                                                                                                                                                                                                                                                                                                                                                                                                                                                                                                                                                                                                                                          | 1.500:-                                                             |                                                                              |                    | 15. franked 2x10 kop. Scarce violet Russian                                                                                                                                                                                                                                                                                                                                                                                                                                                                                                                                                                                                                                                                                                                                                                                                                                                                                                                                                                                                                                                                                                                                                                                                                                                                                                                                                |                                                                                                                                                                                                                                                                                                                                                                                                                                                                                                                                                                                                                                                                                                                                                                                                                                                                                                                                                                                                                                                                                                                                                                                                                                                                                                                                                                                                                                                                                                                                                                                                                                                                                                                                                                                                                                                                                                                                                                                                                                                                                                                               |
| 2089Dd                                                 |                | with some stains.                                                                                                                                                                                                                                                                                                                                                                                                                                                                                                                                                                                                                                                                                                                                                                                                                                                                                                                                                                                                                                                                                                                                                                                                                                                                                                                                                          | 1.500:-                                                             |                                                                              |                    | 15. franked 2x10 kop. Scarce violet Russian circled censor at back. Very scarce usage.                                                                                                                                                                                                                                                                                                                                                                                                                                                                                                                                                                                                                                                                                                                                                                                                                                                                                                                                                                                                                                                                                                                                                                                                                                                                                                     | 7 4000                                                                                                                                                                                                                                                                                                                                                                                                                                                                                                                                                                                                                                                                                                                                                                                                                                                                                                                                                                                                                                                                                                                                                                                                                                                                                                                                                                                                                                                                                                                                                                                                                                                                                                                                                                                                                                                                                                                                                                                                                                                                                                                        |
| 2089Dd                                                 |                | with some stains.                                                                                                                                                                                                                                                                                                                                                                                                                                                                                                                                                                                                                                                                                                                                                                                                                                                                                                                                                                                                                                                                                                                                                                                                                                                                                                                                                          | 1.500:-                                                             | 211412                                                                       | 27                 | 15. franked 2x10 kop. Scarce violet Russian circled censor at back. Very scarce usage.  Excellent condition.                                                                                                                                                                                                                                                                                                                                                                                                                                                                                                                                                                                                                                                                                                                                                                                                                                                                                                                                                                                                                                                                                                                                                                                                                                                                               | ☑ 1.200:-                                                                                                                                                                                                                                                                                                                                                                                                                                                                                                                                                                                                                                                                                                                                                                                                                                                                                                                                                                                                                                                                                                                                                                                                                                                                                                                                                                                                                                                                                                                                                                                                                                                                                                                                                                                                                                                                                                                                                                                                                                                                                                                     |
| 2089Dd                                                 |                | with some stains.   **Collection 1944–59 in three Polish albums.  Including better s/s, e.g. Culture 1948, and                                                                                                                                                                                                                                                                                                                                                                                                                                                                                                                                                                                                                                                                                                                                                                                                                                                                                                                                                                                                                                                                                                                                                                                                                                                             |                                                                     | 2114K                                                                        | 37                 | 15. franked 2x10 kop. Scarce violet Russian circled censor at back. Very scarce usage.  Excellent condition.  P.O. in China Red Cross postcard, sent from                                                                                                                                                                                                                                                                                                                                                                                                                                                                                                                                                                                                                                                                                                                                                                                                                                                                                                                                                                                                                                                                                                                                                                                                                                  |                                                                                                                                                                                                                                                                                                                                                                                                                                                                                                                                                                                                                                                                                                                                                                                                                                                                                                                                                                                                                                                                                                                                                                                                                                                                                                                                                                                                                                                                                                                                                                                                                                                                                                                                                                                                                                                                                                                                                                                                                                                                                                                               |
| 2089Dd<br>2090L                                        |                | with some stains.  Collection 1944–59 in three Polish albums.  Including better s/s, e.g. Culture 1948, and 160th aniversery of the Constitution of USA.  Also some duplicates in stockbook.  **/© Accumulation 1918-modern in four stocksbooks.                                                                                                                                                                                                                                                                                                                                                                                                                                                                                                                                                                                                                                                                                                                                                                                                                                                                                                                                                                                                                                                                                                                           |                                                                     |                                                                              | 37                 | 15. franked 2x10 kop. Scarce violet Russian circled censor at back. Very scarce usage.  Excellent condition.  P.O. in China Red Cross postcard, sent from Tientsin 1.12.1917 (WW I) (POW mail service).                                                                                                                                                                                                                                                                                                                                                                                                                                                                                                                                                                                                                                                                                                                                                                                                                                                                                                                                                                                                                                                                                                                                                                                    | <ul><li>✓ 1.200:-</li><li>✓ 300:-</li></ul>                                                                                                                                                                                                                                                                                                                                                                                                                                                                                                                                                                                                                                                                                                                                                                                                                                                                                                                                                                                                                                                                                                                                                                                                                                                                                                                                                                                                                                                                                                                                                                                                                                                                                                                                                                                                                                                                                                                                                                                                                                                                                   |
|                                                        |                | with some stains.  Collection 1944–59 in three Polish albums.  Including better s/s, e.g. Culture 1948, and 160th aniversery of the Constitution of USA.  Also some duplicates in stockbook.  Accumulation 1918-modern in four stocksbooks.  E.g. some slightly older, many sets etc. Also                                                                                                                                                                                                                                                                                                                                                                                                                                                                                                                                                                                                                                                                                                                                                                                                                                                                                                                                                                                                                                                                                 |                                                                     | 2114K<br>2115K                                                               | 37                 | 15. franked 2x10 kop. Scarce violet Russian circled censor at back. Very scarce usage.  Excellent condition.  P.O. in China Red Cross postcard, sent from Tientsin 1.12.1917 (WW I) (POW mail service).  Local post in Zemstwo Postcard from Moscow                                                                                                                                                                                                                                                                                                                                                                                                                                                                                                                                                                                                                                                                                                                                                                                                                                                                                                                                                                                                                                                                                                                                        |                                                                                                                                                                                                                                                                                                                                                                                                                                                                                                                                                                                                                                                                                                                                                                                                                                                                                                                                                                                                                                                                                                                                                                                                                                                                                                                                                                                                                                                                                                                                                                                                                                                                                                                                                                                                                                                                                                                                                                                                                                                                                                                               |
|                                                        |                | with some stains.  Collection 1944–59 in three Polish albums.  Including better s/s, e.g. Culture 1948, and 160th aniversery of the Constitution of USA.  Also some duplicates in stockbook.  Accumulation 1918-modern in four stocksbooks.  E.g. some slightly older, many sets etc. Also 200-250 FDC:s/covers 1950-modern. Favourable                                                                                                                                                                                                                                                                                                                                                                                                                                                                                                                                                                                                                                                                                                                                                                                                                                                                                                                                                                                                                                    | 1.400:-                                                             |                                                                              | 37                 | 15. franked 2x10 kop. Scarce violet Russian circled censor at back. Very scarce usage.  Excellent condition.  P.O. in China Red Cross postcard, sent from Tientsin 1.12.1917 (WW I) (POW mail service).  Local post in Zemstwo Postcard from Moscow franked with a 3 k stamp, and a blue 2 k stamp.                                                                                                                                                                                                                                                                                                                                                                                                                                                                                                                                                                                                                                                                                                                                                                                                                                                                                                                                                                                                                                                                                        | ☑ 300:-                                                                                                                                                                                                                                                                                                                                                                                                                                                                                                                                                                                                                                                                                                                                                                                                                                                                                                                                                                                                                                                                                                                                                                                                                                                                                                                                                                                                                                                                                                                                                                                                                                                                                                                                                                                                                                                                                                                                                                                                                                                                                                                       |
| 2090L                                                  |                | with some stains.  Collection 1944–59 in three Polish albums.  Including better s/s, e.g. Culture 1948, and 160th aniversery of the Constitution of USA.  Also some duplicates in stockbook.  Accumulation 1918-modern in four stocksbooks.  E.g. some slightly older, many sets etc. Also 200-250 FDC:s/covers 1950-modern. Favourable reserve.                                                                                                                                                                                                                                                                                                                                                                                                                                                                                                                                                                                                                                                                                                                                                                                                                                                                                                                                                                                                                           | 1.400:-                                                             | 2115K                                                                        |                    | 15. franked 2x10 kop. Scarce violet Russian circled censor at back. Very scarce usage.  Excellent condition.  P.O. in China Red Cross postcard, sent from Tientsin 1.12.1917 (WW I) (POW mail service).  Local post in Zemstwo Postcard from Moscow franked with a 3 k stamp, and a blue 2 k stamp.                                                                                                                                                                                                                                                                                                                                                                                                                                                                                                                                                                                                                                                                                                                                                                                                                                                                                                                                                                                                                                                                                        | ☑ 300:-                                                                                                                                                                                                                                                                                                                                                                                                                                                                                                                                                                                                                                                                                                                                                                                                                                                                                                                                                                                                                                                                                                                                                                                                                                                                                                                                                                                                                                                                                                                                                                                                                                                                                                                                                                                                                                                                                                                                                                                                                                                                                                                       |
|                                                        |                | with some stains.  Collection 1944–59 in three Polish albums.  Including better s/s, e.g. Culture 1948, and 160th aniversery of the Constitution of USA.  Also some duplicates in stockbook.  Accumulation 1918-modern in four stocksbooks.  E.g. some slightly older, many sets etc. Also 200-250 FDC:s/covers 1950-modern. Favourable reserve.  Collection 1919–1990s on leaves. Incl some                                                                                                                                                                                                                                                                                                                                                                                                                                                                                                                                                                                                                                                                                                                                                                                                                                                                                                                                                                               | 1.400:-                                                             |                                                                              |                    | 15. franked 2x10 kop. Scarce violet Russian circled censor at back. Very scarce usage.  Excellent condition.  P.O. in China Red Cross postcard, sent from Tientsin 1.12.1917 (WW I) (POW mail service).  Local post in Zemstwo Postcard from Moscow franked with a 3 k stamp, and a blue 2 k stamp.  Soviet Union  1933 Stratosphere Balloon SET (3), two stamps                                                                                                                                                                                                                                                                                                                                                                                                                                                                                                                                                                                                                                                                                                                                                                                                                                                                                                                                                                                                                           | <ul><li></li></ul>                                                                                                                                                                                                                                                                                                                                                                                                                                                                                                                                                                                                                                                                                                                                                                                                                                                                                                                                                                                                                                                                                                                                                                                                                                                                                                                                                                                                                                                                                                                                                                                                                                                                                                                                                                                                                                                                                                                                                                                                                                                                                                            |
| 2090L                                                  |                | with some stains.  Collection 1944–59 in three Polish albums.  Including better s/s, e.g. Culture 1948, and 160th aniversery of the Constitution of USA.  Also some duplicates in stockbook.  Accumulation 1918-modern in four stocksbooks.  E.g. some slightly older, many sets etc. Also 200-250 FDC:s/covers 1950-modern. Favourable reserve.                                                                                                                                                                                                                                                                                                                                                                                                                                                                                                                                                                                                                                                                                                                                                                                                                                                                                                                                                                                                                           | 1.400:-                                                             | 2115K                                                                        |                    | 15. franked 2x10 kop. Scarce violet Russian circled censor at back. Very scarce usage.  Excellent condition.  P.O. in China Red Cross postcard, sent from Tientsin 1.12.1917 (WW I) (POW mail service).  Local post in Zemstwo Postcard from Moscow franked with a 3 k stamp, and a blue 2 k stamp.  Soviet Union  1933 Stratosphere Balloon SET (3), two stamps                                                                                                                                                                                                                                                                                                                                                                                                                                                                                                                                                                                                                                                                                                                                                                                                                                                                                                                                                                                                                           | <ul><li></li></ul>                                                                                                                                                                                                                                                                                                                                                                                                                                                                                                                                                                                                                                                                                                                                                                                                                                                                                                                                                                                                                                                                                                                                                                                                                                                                                                                                                                                                                                                                                                                                                                                                                                                                                                                                                                                                                                                                                                                                                                                                                                                                                                            |
| 2090L                                                  |                | with some stains.  Collection 1944–59 in three Polish albums. Including better s/s, e.g. Culture 1948, and 160th aniversery of the Constitution of USA. Also some duplicates in stockbook.  Accumulation 1918-modern in four stocksbooks. E.g. some slightly older, many sets etc. Also 200-250 FDC:s/covers 1950-modern. Favourable reserve.  Collection 1919–1990s on leaves. Incl some back of the book material, and a few duplicates.  Mostly good quality (800)  ***/*/©                                                                                                                                                                                                                                                                                                                                                                                                                                                                                                                                                                                                                                                                                                                                                                                                                                                                                             | 1.400:-                                                             | 2115K<br>2116                                                                |                    | 15. franked 2x10 kop. Scarce violet Russian circled censor at back. Very scarce usage.  Excellent condition.  P.O. in China Red Cross postcard, sent from Tientsin 1.12.1917 (WW I) (POW mail service).  Local post in Zemstwo Postcard from Moscow franked with a 3 k stamp, and a blue 2 k stamp.  Soviet Union  1933 Stratosphere Balloon SET (3), two stamps are x. EUR 500  Collection mini sheets, and souvenir sheets 1930s–1960s. Several better, early issues,                                                                                                                                                                                                                                                                                                                                                                                                                                                                                                                                                                                                                                                                                                                                                                                                                                                                                                                    | <ul><li>300:-</li><li>700:-</li><li>★ 300:-</li></ul>                                                                                                                                                                                                                                                                                                                                                                                                                                                                                                                                                                                                                                                                                                                                                                                                                                                                                                                                                                                                                                                                                                                                                                                                                                                                                                                                                                                                                                                                                                                                                                                                                                                                                                                                                                                                                                                                                                                                                                                                                                                                         |
| 2090L<br>2091P                                         |                | with some stains.  Collection 1944–59 in three Polish albums. Including better s/s, e.g. Culture 1948, and 160th aniversery of the Constitution of USA. Also some duplicates in stockbook.  Accumulation 1918-modern in four stocksbooks. E.g. some slightly older, many sets etc. Also 200-250 FDC:s/covers 1950-modern. Favourable reserve.  Collection 1919–1990s on leaves. Incl some back of the book material, and a few duplicates.  Mostly good quality (800)  ***/*/© Polish Corps Group of stamps - some in sheets up to twelve, souvenir sheets, and imperf.                                                                                                                                                                                                                                                                                                                                                                                                                                                                                                                                                                                                                                                                                                                                                                                                    | 1.400:-<br>500:-<br>400:-                                           | 2115K<br>2116<br>2117P                                                       |                    | 15. franked 2x10 kop. Scarce violet Russian circled censor at back. Very scarce usage.  Excellent condition.  P.O. in China Red Cross postcard, sent from Tientsin 1.12.1917 (WW I) (POW mail service).  Local post in Zemstwo Postcard from Moscow franked with a 3 k stamp, and a blue 2 k stamp.  Soviet Union  1933 Stratosphere Balloon SET (3), two stamps are x. EUR 500   **- Collection mini sheets, and souvenir sheets 1930s–1960s. Several better, early issues, somewhat mixed quality. (80+)                                                                                                                                                                                                                                                                                                                                                                                                                                                                                                                                                                                                                                                                                                                                                                                                                                                                                 | <ul><li></li></ul>                                                                                                                                                                                                                                                                                                                                                                                                                                                                                                                                                                                                                                                                                                                                                                                                                                                                                                                                                                                                                                                                                                                                                                                                                                                                                                                                                                                                                                                                                                                                                                                                                                                                                                                                                                                                                                                                                                                                                                                                                                                                                                            |
| 2090L<br>2091P<br>2092P                                |                | with some stains.  Collection 1944–59 in three Polish albums. Including better s/s, e.g. Culture 1948, and 160th aniversery of the Constitution of USA. Also some duplicates in stockbook.  Accumulation 1918-modern in four stocksbooks. E.g. some slightly older, many sets etc. Also 200-250 FDC:s/covers 1950-modern. Favourable reserve.  Collection 1919–1990s on leaves. Incl some back of the book material, and a few duplicates.  Mostly good quality (800)  ***/*/© Polish Corps Group of stamps - some in sheets up to twelve, souvenir sheets, and imperf.  (100)  Mostly ***                                                                                                                                                                                                                                                                                                                                                                                                                                                                                                                                                                                                                                                                                                                                                                                 | 1.400:-<br>500:-<br>400:-                                           | 2115K<br>2116                                                                |                    | 15. franked 2x10 kop. Scarce violet Russian circled censor at back. Very scarce usage.  Excellent condition.  P.O. in China Red Cross postcard, sent from Tientsin 1.12.1917 (WW I) (POW mail service).  Local post in Zemstwo Postcard from Moscow franked with a 3 k stamp, and a blue 2 k stamp.  Soviet Union  1933 Stratosphere Balloon SET (3), two stamps are x. EUR 500  **- Collection mini sheets, and souvenir sheets 1930s–1960s. Several better, early issues, somewhat mixed quality. (80+) Collection 1930s–1960s on 15 visir leaves,                                                                                                                                                                                                                                                                                                                                                                                                                                                                                                                                                                                                                                                                                                                                                                                                                                       | <ul><li>300:-</li><li>700:-</li><li>★ 300:-</li><li>★ 2.500:-</li></ul>                                                                                                                                                                                                                                                                                                                                                                                                                                                                                                                                                                                                                                                                                                                                                                                                                                                                                                                                                                                                                                                                                                                                                                                                                                                                                                                                                                                                                                                                                                                                                                                                                                                                                                                                                                                                                                                                                                                                                                                                                                                       |
| 2090L<br>2091P                                         |                | with some stains.  Collection 1944–59 in three Polish albums.  Including better s/s, e.g. Culture 1948, and 160th aniversery of the Constitution of USA.  Also some duplicates in stockbook.  Accumulation 1918-modern in four stocksbooks.  E.g. some slightly older, many sets etc. Also 200-250 FDC:s/covers 1950-modern. Favourable reserve.  Collection 1919–1990s on leaves. Incl some back of the book material, and a few duplicates.  Mostly good quality (800)  Polish Corps Group of stamps - some in sheets up to twelve, souvenir sheets, and imperf.  (100)  Mostly **  Przedborz Small group mostly genuine and some                                                                                                                                                                                                                                                                                                                                                                                                                                                                                                                                                                                                                                                                                                                                        | 1.400:-<br>500:-<br>400:-<br>1.500:-                                | 2115K<br>2116<br>2117P<br>2118P                                              |                    | 15. franked 2x10 kop. Scarce violet Russian circled censor at back. Very scarce usage.  Excellent condition.  P.O. in China Red Cross postcard, sent from Tientsin 1.12.1917 (WW I) (POW mail service).  Local post in Zemstwo Postcard from Moscow franked with a 3 k stamp, and a blue 2 k stamp.  Soviet Union  1933 Stratosphere Balloon SET (3), two stamps are x. EUR 500   **- Collection mini sheets, and souvenir sheets 1930s–1960s. Several better, early issues, somewhat mixed quality. (80+) Collection 1930s–1960s on 15 visir leaves, many better issues.                                                                                                                                                                                                                                                                                                                                                                                                                                                                                                                                                                                                                                                                                                                                                                                                                  | <ul><li>300:-</li><li>700:-</li><li>★ 300:-</li></ul>                                                                                                                                                                                                                                                                                                                                                                                                                                                                                                                                                                                                                                                                                                                                                                                                                                                                                                                                                                                                                                                                                                                                                                                                                                                                                                                                                                                                                                                                                                                                                                                                                                                                                                                                                                                                                                                                                                                                                                                                                                                                         |
| 2090L<br>2091P<br>2092P                                |                | with some stains.  Collection 1944–59 in three Polish albums. Including better s/s, e.g. Culture 1948, and 160th aniversery of the Constitution of USA. Also some duplicates in stockbook.  Accumulation 1918-modern in four stocksbooks. E.g. some slightly older, many sets etc. Also 200-250 FDC:s/covers 1950-modern. Favourable reserve.  Collection 1919–1990s on leaves. Incl some back of the book material, and a few duplicates.  Mostly good quality (800)  ***/*/© Polish Corps Group of stamps - some in sheets up to twelve, souvenir sheets, and imperf.  (100)  Mostly ** Przedborz Small group mostly genuine and some imperf stamps signed. (46)                                                                                                                                                                                                                                                                                                                                                                                                                                                                                                                                                                                                                                                                                                         | 1.400:-<br>500:-<br>400:-<br>1.500:-                                | 2115K<br>2116<br>2117P                                                       |                    | 15. franked 2x10 kop. Scarce violet Russian circled censor at back. Very scarce usage.  Excellent condition.  P.O. in China Red Cross postcard, sent from Tientsin 1.12.1917 (WW I) (POW mail service).  Local post in Zemstwo Postcard from Moscow franked with a 3 k stamp, and a blue 2 k stamp.  Soviet Union  1933 Stratosphere Balloon SET (3), two stamps are x. EUR 500  **Collection mini sheets, and souvenir sheets 1930s–1960s. Several better, early issues, somewhat mixed quality. (80+)  Collection 1930s–1960s on 15 visir leaves, many better issues.  Collection 1920s–1970s in visir album.                                                                                                                                                                                                                                                                                                                                                                                                                                                                                                                                                                                                                                                                                                                                                                            | <ul> <li>300:-</li> <li>700:-</li> <li>★ 300:-</li> <li>★ 2.500:-</li> <li>★ 2.000:-</li> </ul>                                                                                                                                                                                                                                                                                                                                                                                                                                                                                                                                                                                                                                                                                                                                                                                                                                                                                                                                                                                                                                                                                                                                                                                                                                                                                                                                                                                                                                                                                                                                                                                                                                                                                                                                                                                                                                                                                                                                                                                                                               |
| 2090L<br>2091P<br>2092P<br>2093P                       |                | with some stains.  Collection 1944–59 in three Polish albums. Including better s/s, e.g. Culture 1948, and 160th aniversery of the Constitution of USA. Also some duplicates in stockbook.  Accumulation 1918-modern in four stocksbooks. E.g. some slightly older, many sets etc. Also 200-250 FDC:s/covers 1950-modern. Favourable reserve.  Collection 1919–1990s on leaves. Incl some back of the book material, and a few duplicates.  Mostly good quality (800)  ***/*/©* Polish Corps Group of stamps - some in sheets up to twelve, souvenir sheets, and imperf.  (100)  Mostly ** Przedborz Small group mostly genuine and some imperf stamps signed. (46)  ***Portugal*                                                                                                                                                                                                                                                                                                                                                                                                                                                                                                                                                                                                                                                                                          | 1.400:-<br>500:-<br>400:-<br>1.500:-                                | 2115K<br>2116<br>2117P<br>2118P                                              |                    | 15. franked 2x10 kop. Scarce violet Russian circled censor at back. Very scarce usage.  Excellent condition.  P.O. in China Red Cross postcard, sent from Tientsin 1.12.1917 (WW I) (POW mail service).  Local post in Zemstwo Postcard from Moscow franked with a 3 k stamp, and a blue 2 k stamp.  Soviet Union  1933 Stratosphere Balloon SET (3), two stamps are x. EUR 500  **- Collection mini sheets, and souvenir sheets 1930s–1960s. Several better, early issues, somewhat mixed quality. (80+) Collection 1930s–1960s on 15 visir leaves, many better issues.  Collection 1920s–1970s in visir album.  Mostly good quality (600)  Mostly                                                                                                                                                                                                                                                                                                                                                                                                                                                                                                                                                                                                                                                                                                                                        | <ul> <li>300:-</li> <li>700:-</li> <li>★ 300:-</li> <li>★ 2.500:-</li> <li>★ 2.000:-</li> </ul>                                                                                                                                                                                                                                                                                                                                                                                                                                                                                                                                                                                                                                                                                                                                                                                                                                                                                                                                                                                                                                                                                                                                                                                                                                                                                                                                                                                                                                                                                                                                                                                                                                                                                                                                                                                                                                                                                                                                                                                                                               |
| 2090L<br>2091P<br>2092P<br>2093P<br>2094 1             | NTI            | with some stains.  Collection 1944–59 in three Polish albums. Including better s/s, e.g. Culture 1948, and 160th aniversery of the Constitution of USA. Also some duplicates in stockbook.  Accumulation 1918-modern in four stocksbooks. E.g. some slightly older, many sets etc. Also 200-250 FDC:s/covers 1950-modern. Favourable reserve.  Collection 1919–1990s on leaves. Incl some back of the book material, and a few duplicates.  Mostly good quality (800)  ***/*/© Polish Corps Group of stamps - some in sheets up to twelve, souvenir sheets, and imperf.  (100)  Mostly **  Przedborz Small group mostly genuine and some imperf stamps signed. (46)  ***/*/©  **  **Portugal  Reprint 1 (1864). Cert RPSL 2019). EUR 220                                                                                                                                                                                                                                                                                                                                                                                                                                                                                                                                                                                                                                   | 1.400:-<br>500:-<br>400:-<br>1.500:-<br>300:-                       | 2115K 2116 2117P 2118P 2119A                                                 |                    | 15. franked 2x10 kop. Scarce violet Russian circled censor at back. Very scarce usage.  Excellent condition.  P.O. in China Red Cross postcard, sent from Tientsin 1.12.1917 (WW I) (POW mail service).  Local post in Zemstwo Postcard from Moscow franked with a 3 k stamp, and a blue 2 k stamp.  Soviet Union  1933 Stratosphere Balloon SET (3), two stamps are x. EUR 500  **Collection mini sheets, and souvenir sheets 1930s–1960s. Several better, early issues, somewhat mixed quality. (80+)  Collection 1930s–1960s on 15 visir leaves, many better issues.  Collection 1920s–1970s in visir album.                                                                                                                                                                                                                                                                                                                                                                                                                                                                                                                                                                                                                                                                                                                                                                            | <ul> <li>300:-</li> <li>700:-</li> <li>★ 300:-</li> <li>★ 2.500:-</li> <li>★ 2.000:-</li> <li>⊙ 800:-</li> </ul>                                                                                                                                                                                                                                                                                                                                                                                                                                                                                                                                                                                                                                                                                                                                                                                                                                                                                                                                                                                                                                                                                                                                                                                                                                                                                                                                                                                                                                                                                                                                                                                                                                                                                                                                                                                                                                                                                                                                                                                                              |
| 2090L 2091P 2092P 2093P 2094 1 2095 1                  | 7-24           | with some stains.  Collection 1944–59 in three Polish albums. Including better s/s, e.g. Culture 1948, and 160th aniversery of the Constitution of USA. Also some duplicates in stockbook.  Accumulation 1918-modern in four stocksbooks. E.g. some slightly older, many sets etc. Also 200-250 FDC:s/covers 1950-modern. Favourable reserve.  Collection 1919–1990s on leaves. Incl some back of the book material, and a few duplicates.  Mostly good quality (800)  ***/*/© Polish Corps Group of stamps - some in sheets up to twelve, souvenir sheets, and imperf.  (100)  Mostly ***  Portugal  Reprint 1 (1864). Cert RPSL 2019). EUR 220  1866 King Luis 1 SET (8). EUR 750                                                                                                                                                                                                                                                                                                                                                                                                                                                                                                                                                                                                                                                                                        | 1.400:-<br>500:-<br>400:-<br>1.500:-<br>300:-                       | 2115K 2116 2117P 2118P 2119A                                                 |                    | 15. franked 2x10 kop. Scarce violet Russian circled censor at back. Very scarce usage.  Excellent condition.  P.O. in China Red Cross postcard, sent from Tientsin 1.12.1917 (WW I) (POW mail service).  Local post in Zemstwo Postcard from Moscow franked with a 3 k stamp, and a blue 2 k stamp.  Soviet Union  1933 Stratosphere Balloon SET (3), two stamps are x. EUR 500 ***  Collection mini sheets, and souvenir sheets 1930s–1960s. Several better, early issues, somewhat mixed quality. (80+)  Collection 1930s–1960s on 15 visir leaves, many better issues.  Collection 1920s–1970s in visir album.  Mostly good quality (600) Mostly Collection in stockbook. Mostly 1980–90 sets, and souvenir sheets.                                                                                                                                                                                                                                                                                                                                                                                                                                                                                                                                                                                                                                                                     | <ul> <li>300:-</li> <li>700:-</li> <li>★ 300:-</li> <li>★ 2.500:-</li> <li>★ 2.000:-</li> <li>⊋ 800:-</li> </ul>                                                                                                                                                                                                                                                                                                                                                                                                                                                                                                                                                                                                                                                                                                                                                                                                                                                                                                                                                                                                                                                                                                                                                                                                                                                                                                                                                                                                                                                                                                                                                                                                                                                                                                                                                                                                                                                                                                                                                                                                              |
| 2090L<br>2091P<br>2092P<br>2093P<br>2094 1             | 7-24           | with some stains.  Collection 1944–59 in three Polish albums. Including better s/s, e.g. Culture 1948, and 160th aniversery of the Constitution of USA. Also some duplicates in stockbook.  Accumulation 1918-modern in four stocksbooks. E.g. some slightly older, many sets etc. Also 200-250 FDC:s/covers 1950-modern. Favourable reserve.  Collection 1919–1990s on leaves. Incl some back of the book material, and a few duplicates.  Mostly good quality (800)  ***/*/© Polish Corps Group of stamps - some in sheets up to twelve, souvenir sheets, and imperf.  (100)  Mostly **  ***  **Portugal  Reprint 1 (1864). Cert RPSL 2019). EUR 220  1866 King Luis I SET (8). EUR 750  1941 800th Anniversary of Independence souvenir                                                                                                                                                                                                                                                                                                                                                                                                                                                                                                                                                                                                                                 | 1.400:-<br>500:-<br>400:-<br>1.500:-<br>1.500:-<br>300:-<br>1.000:- | 2115K 2116 2117P 2118P 2119A 2120A                                           | 453-55             | 15. franked 2x10 kop. Scarce violet Russian circled censor at back. Very scarce usage.  Excellent condition.  P.O. in China Red Cross postcard, sent from Tientsin 1.12.1917 (WW I) (POW mail service).  Local post in Zemstwo Postcard from Moscow franked with a 3 k stamp, and a blue 2 k stamp.  Soviet Union  1933 Stratosphere Balloon SET (3), two stamps are x. EUR 500  **-Collection mini sheets, and souvenir sheets 1930s–1960s. Several better, early issues, somewhat mixed quality. (80+)  Collection 1930s–1960s on 15 visir leaves, many better issues.  Collection 1920s–1970s in visir album.  Mostly good quality (600)  Collection in stockbook. Mostly 1980–90 sets, and souvenir sheets.  **FDC 1989–91 in album. (Approx 160)                                                                                                                                                                                                                                                                                                                                                                                                                                                                                                                                                                                                                                      | <ul> <li>300:-</li> <li>700:-</li> <li>★ 300:-</li> <li>★ 2.500:-</li> <li>★ 2.000:-</li> <li>★ 500:-</li> </ul>                                                                                                                                                                                                                                                                                                                                                                                                                                                                                                                                                                                                                                                                                                                                                                                                                                                                                                                                                                                                                                                                                                                                                                                                                                                                                                                                                                                                                                                                                                                                                                                                                                                                                                                                                                                                                                                                                                                                                                                                              |
| 2090L 2091P 2092P 2093P 2094 1 2095 1 2096P 6          | 7-24<br>514-21 | with some stains.  Collection 1944–59 in three Polish albums. Including better s/s, e.g. Culture 1948, and 160th aniversery of the Constitution of USA. Also some duplicates in stockbook.  Accumulation 1918-modern in four stocksbooks. E.g. some slightly older, many sets etc. Also 200-250 FDC:s/covers 1950-modern. Favourable reserve.  Collection 1919–1990s on leaves. Incl some back of the book material, and a few duplicates.  Mostly good quality (800)  ***/*/© Polish Corps Group of stamps - some in sheets up to twelve, souvenir sheets, and imperf.  (100)  Mostly ***  Portugal  Reprint 1 (1864). Cert RPSL 2019). EUR 220  1866 King Luis 1 SET (8). EUR 750                                                                                                                                                                                                                                                                                                                                                                                                                                                                                                                                                                                                                                                                                        | 1.400:-<br>500:-<br>400:-<br>1.500:-<br>1.500:-<br>300:-<br>1.000:- | 2115K 2116 2117P 2118P 2119A 2120A                                           | 453-55             | 15. franked 2x10 kop. Scarce violet Russian circled censor at back. Very scarce usage.  Excellent condition.  P.O. in China Red Cross postcard, sent from Tientsin 1.12.1917 (WW I) (POW mail service).  Local post in Zemstwo Postcard from Moscow franked with a 3 k stamp, and a blue 2 k stamp.  Soviet Union  1933 Stratosphere Balloon SET (3), two stamps are x. EUR 500 ***  Collection mini sheets, and souvenir sheets 1930s–1960s. Several better, early issues, somewhat mixed quality. (80+)  Collection 1930s–1960s on 15 visir leaves, many better issues.  Collection 1920s–1970s in visir album.  Mostly good quality (600) Mostly Collection in stockbook. Mostly 1980–90 sets, and souvenir sheets.                                                                                                                                                                                                                                                                                                                                                                                                                                                                                                                                                                                                                                                                     | <ul> <li>300:-</li> <li>700:-</li> <li>★ 300:-</li> <li>★ 2.500:-</li> <li>★ 2.000:-</li> <li>★ 500:-</li> </ul>                                                                                                                                                                                                                                                                                                                                                                                                                                                                                                                                                                                                                                                                                                                                                                                                                                                                                                                                                                                                                                                                                                                                                                                                                                                                                                                                                                                                                                                                                                                                                                                                                                                                                                                                                                                                                                                                                                                                                                                                              |
| 2090L 2091P 2092P 2093P 2094 1 2095 1 2096P 6          | 7-24<br>514-21 | with some stains.  Collection 1944–59 in three Polish albums. Including better s/s, e.g. Culture 1948, and 160th aniversery of the Constitution of USA. Also some duplicates in stockbook.  Accumulation 1918-modern in four stocksbooks. E.g. some slightly older, many sets etc. Also 200-250 FDC:s/covers 1950-modern. Favourable reserve.  Collection 1919–1990s on leaves. Incl some back of the book material, and a few duplicates.  Mostly good quality (800)  ***/*/© Polish Corps Group of stamps - some in sheets up to twelve, souvenir sheets, and imperf.  (100)  Mostly **  ***  **Portugal  Reprint 1 (1864). Cert RPSL 2019). EUR 220  1866 King Luis I SET (8). EUR 750  1941 800th Anniversary of Independence souvenir sheet 2. Superb quality. EUR 380                                                                                                                                                                                                                                                                                                                                                                                                                                                                                                                                                                                                | 1.400:-<br>500:-<br>400:-<br>1.500:-<br>1.500:-<br>300:-<br>1.000:- | 2115K 2116 2117P 2118P 2119A 2120A 2121A                                     | 453-55             | 15. franked 2x10 kop. Scarce violet Russian circled censor at back. Very scarce usage.  Excellent condition.  P.O. in China Red Cross postcard, sent from Tientsin 1.12.1917 (WW I) (POW mail service).  Local post in Zemstwo Postcard from Moscow franked with a 3 k stamp, and a blue 2 k stamp.  Soviet Union  1933 Stratosphere Balloon SET (3), two stamps are x. EUR 500 ***  Collection mini sheets, and souvenir sheets 1930s–1960s. Several better, early issues, somewhat mixed quality. (80+)  Collection 1930s–1960s on 15 visir leaves, many better issues.  Collection 1920s–1970s in visir album.  Mostly good quality (600) Mostly Union of the collection in stockbook. Mostly 1980–90 sets, and souvenir sheets.  FDC 1989–91 in album. (Approx 160)  Saint Pierre and Miquelon – South Vietnam Saint Pierre and Miquelon Collection classic—1968 on leaves. (125) ***/*/**                                                                                                                                                                                                                                                                                                                                                                                                                                                                                             | <ul> <li>300:-</li> <li>700:-</li> <li>★ 300:-</li> <li>★ 2.500:-</li> <li>★ 2.000:-</li> <li>★ 500:-</li> <li>★ 400:-</li> </ul>                                                                                                                                                                                                                                                                                                                                                                                                                                                                                                                                                                                                                                                                                                                                                                                                                                                                                                                                                                                                                                                                                                                                                                                                                                                                                                                                                                                                                                                                                                                                                                                                                                                                                                                                                                                                                                                                                                                                                                                             |
| 2090L 2091P 2092P 2093P 2094 1 2095 1' 2096P 6         | 7-24<br>514-21 | with some stains.  Collection 1944–59 in three Polish albums. Including better s/s, e.g. Culture 1948, and 160th aniversery of the Constitution of USA. Also some duplicates in stockbook.  Accumulation 1918-modern in four stocksbooks. E.g. some slightly older, many sets etc. Also 200-250 FDC:s/covers 1950-modern. Favourable reserve.  Collection 1919–1990s on leaves. Incl some back of the book material, and a few duplicates. Mostly good quality (800)  Polish Corps Group of stamps - some in sheets up to twelve, souvenir sheets, and imperf.  (100)  Mostly **  Przedborz Small group mostly genuine and some imperf stamps signed. (46)  **  **  **  **  **  **  **  **  **                                                                                                                                                                                                                                                                                                                                                                                                                                                                                                                                                                                                                                                                             | 1.400:- 500:- 400:- 1.500:- 1.500:- 500:-                           | 2115K 2116 2117P 2118P 2119A 2120A 2121A                                     | 453-55             | 15. franked 2x10 kop. Scarce violet Russian circled censor at back. Very scarce usage.  Excellent condition.  P.O. in China Red Cross postcard, sent from Tientsin 1.12.1917 (WW I) (POW mail service).  Local post in Zemstwo Postcard from Moscow franked with a 3 k stamp, and a blue 2 k stamp.  Soviet Union  1933 Stratosphere Balloon SET (3), two stamps are x. EUR 500 ***  Collection mini sheets, and souvenir sheets 1930s–1960s. Several better, early issues, somewhat mixed quality. (80+)  Collection 1930s–1960s on 15 visir leaves, many better issues.  Collection 1920s–1970s in visir album.  Mostly good quality (600) Mostly 000 Collection in stockbook. Mostly 1980–90 sets, and souvenir sheets.  FDC 1989–91 in album. (Approx 160)  Saint Pierre and Miquelon — South Vietnam Saint Pierre and Miquelon Collection classic—1968 on leaves. (125) ***/*//Saint Vincent Collection 1856–1923 on leaves.                                                                                                                                                                                                                                                                                                                                                                                                                                                          | <ul> <li>300:-</li> <li>700:-</li> <li>300:-</li> <li>2.500:-</li> <li>800:-</li> <li>500:-</li> <li>400:-</li> <li>500:-</li> </ul>                                                                                                                                                                                                                                                                                                                                                                                                                                                                                                                                                                                                                                                                                                                                                                                                                                                                                                                                                                                                                                                                                                                                                                                                                                                                                                                                                                                                                                                                                                                                                                                                                                                                                                                                                                                                                                                                                                                                                                                          |
| 2090L 2091P 2092P 2093P 2094 1 2095 1 2096P 6          | 7-24<br>514-21 | with some stains.  Collection 1944–59 in three Polish albums. Including better s/s, e.g. Culture 1948, and 160th aniversery of the Constitution of USA. Also some duplicates in stockbook.  Accumulation 1918-modern in four stocksbooks. E.g. some slightly older, many sets etc. Also 200-250 FDC:s/covers 1950-modern. Favourable reserve.  Collection 1919–1990s on leaves. Incl some back of the book material, and a few duplicates. Mostly good quality (800)  Polish Corps Group of stamps - some in sheets up to twelve, souvenir sheets, and imperf.  (100)  Mostly **  Przedborz Small group mostly genuine and some imperf stamps signed. (46)  **  **  **  **  **  **  **  **  **                                                                                                                                                                                                                                                                                                                                                                                                                                                                                                                                                                                                                                                                             | 1.400:- 500:- 400:- 1.500:- 1.500:- 500:-                           | 2115K 2116 2117P 2118P 2119A 2120A 2121A 2122P 2123P                         | 453-55             | 15. franked 2x10 kop. Scarce violet Russian circled censor at back. Very scarce usage.  Excellent condition.  P.O. in China Red Cross postcard, sent from Tientsin 1.12.1917 (WW I) (POW mail service).  Local post in Zemstwo Postcard from Moscow franked with a 3 k stamp, and a blue 2 k stamp.  Soviet Union  1933 Stratosphere Balloon SET (3), two stamps are x. EUR 500 ***  Collection mini sheets, and souvenir sheets 1930s–1960s. Several better, early issues, somewhat mixed quality. (80+)  Collection 1930s–1960s on 15 visir leaves, many better issues.  Collection 1920s–1970s in visir album.  Mostly good quality (600) Mostly to Collection in stockbook. Mostly 1980–90 sets, and souvenir sheets.  **FDC 1989–91 in album. (Approx 160)  **Init Pierre and Miquelon — South Vietnam  Saint Pierre and Miquelon Collection classic— 1968 on leaves. (125) **/*/*  Saint Vincent Collection 1856–1923 on leaves.  Several better issues, high value. (80) */*/*                                                                                                                                                                                                                                                                                                                                                                                                      | <ul> <li>300:-</li> <li>700:-</li> <li>300:-</li> <li>2.500:-</li> <li>800:-</li> <li>500:-</li> <li>400:-</li> <li>500:-</li> </ul>                                                                                                                                                                                                                                                                                                                                                                                                                                                                                                                                                                                                                                                                                                                                                                                                                                                                                                                                                                                                                                                                                                                                                                                                                                                                                                                                                                                                                                                                                                                                                                                                                                                                                                                                                                                                                                                                                                                                                                                          |
| 2090L 2091P 2092P 2093P 2094 1 2095 1' 2096P 6         | 7-24<br>514-21 | with some stains.  Collection 1944–59 in three Polish albums. Including better s/s, e.g. Culture 1948, and 160th aniversery of the Constitution of USA. Also some duplicates in stockbook.  Accumulation 1918-modern in four stocksbooks. E.g. some slightly older, many sets etc. Also 200-250 FDC:s/covers 1950-modern. Favourable reserve.  Collection 1919–1990s on leaves. Incl some back of the book material, and a few duplicates.  Mostly good quality (800)  **/*/© Polish Corps Group of stamps - some in sheets up to twelve, souvenir sheets, and imperf.  (100)  Mostly **  Przedborz Small group mostly genuine and some imperf stamps signed. (46)  ***/*/©  **  **Portugal  Reprint 1 (1864). Cert RPSL 2019). EUR 220 1866 King Luis I SET (8). EUR 750 1941 800th Anniversary of Independence souvenir sheet 2. Superb quality. EUR 380 1941 Folk Costumes I souvenir sheet 4. Small gum distubances in left margin of little if any importance. EUR 300  Uprated 25 R stamped cover add 21/2, 5, 10, 25 R cancelled Lisboa 1900 to Germany +                                                                                                                                                                                                                                                                                                           | 1.400:- 500:- 400:- 1.500:- 1.500:- 500:-                           | 2115K 2116 2117P 2118P 2119A 2120A 2121A 2122P                               | 453-55             | 15. franked 2x10 kop. Scarce violet Russian circled censor at back. Very scarce usage.  Excellent condition.  P.O. in China Red Cross postcard, sent from Tientsin 1.12.1917 (WW I) (POW mail service).  Local post in Zemstwo Postcard from Moscow franked with a 3 k stamp, and a blue 2 k stamp.  Soviet Union  1933 Stratosphere Balloon SET (3), two stamps are x. EUR 500 ***  Collection mini sheets, and souvenir sheets 1930s–1960s. Several better, early issues, somewhat mixed quality. (80+)  Collection 1930s–1960s on 15 visir leaves, many better issues.  Collection 1920s–1970s in visir album.  Mostly good quality (600) Mostly good quality (600) Mostly good quality (600) Sets, and souvenir sheets.  FDC 1989–91 in album. (Approx 160)  Saint Pierre and Miquelon – South Vietnam  Saint Pierre and Miquelon Collection classic— 1968 on leaves. (125) **/**  Saint Vincent Collection 1856–1923 on leaves.  Several better issues, high value. (80) **/*  Saint Vincent Collection 1871–1921 on leaves.                                                                                                                                                                                                                                                                                                                                                          | <ul> <li>300:-</li> <li>700:-</li> <li>300:-</li> <li>2.500:-</li> <li>800:-</li> <li>500:-</li> <li>500:-</li> <li>1.500:-</li> </ul>                                                                                                                                                                                                                                                                                                                                                                                                                                                                                                                                                                                                                                                                                                                                                                                                                                                                                                                                                                                                                                                                                                                                                                                                                                                                                                                                                                                                                                                                                                                                                                                                                                                                                                                                                                                                                                                                                                                                                                                        |
| 2090L 2091P 2092P 2093P 2094 1 2095 1' 2096P 6         | 7-24<br>514-21 | with some stains.  Collection 1944–59 in three Polish albums. Including better s/s, e.g. Culture 1948, and 160th aniversery of the Constitution of USA. Also some duplicates in stockbook.  Accumulation 1918-modern in four stocksbooks. E.g. some slightly older, many sets etc. Also 200-250 FDC:s/covers 1950-modern. Favourable reserve.  Collection 1919–1990s on leaves. Incl some back of the book material, and a few duplicates.  Mostly good quality (800)  **/*/© Polish Corps Group of stamps - some in sheets up to twelve, souvenir sheets, and imperf.  (100)  Mostly **  Przedborz Small group mostly genuine and some imperf stamps signed. (46)  ***  **Portugal  Reprint 1 (1864). Cert RPSL 2019). EUR 220 1866 King Luis I SET (8). EUR 750 1941 800th Anniversary of Independence souvenir sheet 2. Superb quality. EUR 380 1941 Folk Costumes I souvenir sheet 4. Small gum distubances in left margin of little if any importance. EUR 300  Uprated 25 R stamped cover add 21/2, 5, 10, 25 R cancelled Lisboa 1900 to Germany + registered cover with 2x50 R (Mi 148) sent                                                                                                                                                                                                                                                                        | 1.400:- 500:- 400:- 1.500:- 1.500:- 300:- 500:- 300:-               | 2115K 2116 2117P 2118P 2119A 2120A 2121A 2122P 2123P 2124P                   | 453-55             | 15. franked 2x10 kop. Scarce violet Russian circled censor at back. Very scarce usage.  Excellent condition.  P.O. in China Red Cross postcard, sent from Tientsin 1.12.1917 (WW I) (POW mail service).  Local post in Zemstwo Postcard from Moscow franked with a 3 k stamp, and a blue 2 k stamp.  Soviet Union  1933 Stratosphere Balloon SET (3), two stamps are x. EUR 500 ***  Collection mini sheets, and souvenir sheets 1930s–1960s. Several better, early issues, somewhat mixed quality. (80+)  Collection 1930s–1960s on 15 visir leaves, many better issues.  Collection 1920s–1970s in visir album.  Mostly good quality (600) Mostly good quality (600) Mostly good quality (600) Sets, and souvenir sheets.  FDC 1989–91 in album. (Approx 160)  Saint Pierre and Miquelon – South Vietnam Saint Pierre and Miquelon Collection classic— 1968 on leaves. (125) ***/**  Saint Vincent Collection 1856–1923 on leaves.  Several better issues, high value. (80) **/*  Saint Vincent Collection 1871–1921 on leaves.  Some better issues. (67)                                                                                                                                                                                                                                                                                                                                | 300:-  300:-  300:-  300:-  2.500:-  2.000:-  300:-  300:-  300:-  300:-  300:-  300:-  300:-  300:-  300:-  300:-  300:-  300:-  300:-  300:-  300:-  300:-  300:-  300:-  300:-  300:-  300:-  300:-  300:-  300:-  300:-  300:-  300:-  300:-  300:-  300:-  300:-  300:-  300:-  300:-  300:-  300:-  300:-  300:-  300:-  300:-  300:-  300:-  300:-  300:-  300:-  300:-  300:-  300:-  300:-  300:-  300:-  300:-  300:-  300:-  300:-  300:-  300:-  300:-  300:-  300:-  300:-  300:-  300:-  300:-  300:-  300:-  300:-  300:-  300:-  300:-  300:-  300:-  300:-  300:-  300:-  300:-  300:-  300:-  300:-  300:-  300:-  300:-  300:-  300:-  300:-  300:-  300:-  300:-  300:-  300:-  300:-  300:-  300:-  300:-  300:-  300:-  300:-  300:-  300:-  300:-  300:-  300:-  300:-  300:-  300:-  300:-  300:-  300:-  300:-  300:-  300:-  300:-  300:-  300:-  300:-  300:-  300:-  300:-  300:-  300:-  300:-  300:-  300:-  300:-  300:-  300:-  300:-  300:-  300:-  300:-  300:-  300:-  300:-  300:-  300:-  300:-  300:-  300:-  300:-  300:-  300:-  300:-  300:-  300:-  300:-  300:-  300:-  300:-  300:-  300:-  300:-  300:-  300:-  300:-  300:-  300:-  300:-  300:-  300:-  300:-  300:-  300:-  300:-  300:-  300:-  300:-  300:-  300:-  300:-  300:-  300:-  300:-  300:-  300:-  300:-  300:-  300:-  300:-  300:-  300:-  300:-  300:-  300:-  300:-  300:-  300:-  300:-  300:-  300:-  300:-  300:-  300:-  300:-  300:-  300:-  300:-  300:-  300:-  300:-  300:-  300:-  300:-  300:-  300:-  300:-  300:-  300:-  300:-  300:-  300:-  300:-  300:-  300:-  300:-  300:-  300:-  300:-  300:-  300:-  300:-  300:-  300:-  300:-  300:-  300:-  300:-  300:-  300:-  300:-  300:-  300:-  300:-  300:-  300:-  300:-  300:-  300:-  300:-  300:-  300:-  300:-  300:-  300:-  300:-  300:-  300:-  300:-  300:-  300:-  300:-  300:-  300:-  300:-  300:-  300:-  300:-  300:-  300:-  300:-  300:-  300:-  300:-  300:-  300:-  300:-  300:-  300:-  300:-  300:-  300:-  300:-  300:-  300:-  300:-  300:-  300:-  300:-  300:-  300:-  300:-  300:-  300:-  300:-  300:-  300:-  300: |
| 2090L 2091P 2092P 2093P 2094 1 2095 1' 2096P 6 2097P 6 | 7-24<br>514-21 | with some stains.  Collection 1944–59 in three Polish albums. Including better s/s, e.g. Culture 1948, and 160th aniversery of the Constitution of USA. Also some duplicates in stockbook.  Accumulation 1918-modern in four stocksbooks. E.g. some slightly older, many sets etc. Also 200-250 FDC:s/covers 1950-modern. Favourable reserve.  Collection 1919–1990s on leaves. Incl some back of the book material, and a few duplicates.  Mostly good quality (800)  ***/*/© Polish Corps Group of stamps - some in sheets up to twelve, souvenir sheets, and imperf.  (100)  Mostly **  Portugal  Reprint 1 (1864). Cert RPSL 2019). EUR 220  1866 King Luis I SET (8). EUR 750  1941 800th Anniversary of Independence souvenir sheet 2. Superb quality. EUR 380  1941 Folk Costumes I souvenir sheet 4. Small gum distubances in left margin of little if any importance. EUR 300  Uprated 25 R stamped cover add 21/2, 5, 10, 25 R cancelled Lisboa 1900 to Germany + registered cover with 2x50 R (Mi 148) sent to Paris 1909, Registered label. Insinificant tear.                                                                                                                                                                                                                                                                                                 | 1.400:- 500:- 400:- 1.500:- 1.500:- 300:- 500:- 300:-               | 2115K 2116 2117P 2118P 2119A 2120A 2121A 2122P 2123P 2124P 2125P             | 453-55<br><b>S</b> | 15. franked 2x10 kop. Scarce violet Russian circled censor at back. Very scarce usage.  Excellent condition.  P.O. in China Red Cross postcard, sent from Tientsin 1.12.1917 (WW I) (POW mail service).  Local post in Zemstwo Postcard from Moscow franked with a 3 k stamp, and a blue 2 k stamp.  Soviet Union  1933 Stratosphere Balloon SET (3), two stamps are x. EUR 500 ***  Collection mini sheets, and souvenir sheets 1930s–1960s. Several better, early issues, somewhat mixed quality. (80+)  Collection 1930s–1960s on 15 visir leaves, many better issues.  Collection 1920s–1970s in visir album.  Mostly good quality (600) Mostly good quality (600) Mostly good quality (600) Sets, and souvenir sheets.  FDC 1989–91 in album. (Approx 160)  Saint Pierre and Miquelon – South Vietnam Saint Pierre and Miquelon Collection classic— 1968 on leaves. (125) **/*/* Saint Vincent Collection 1856–1923 on leaves.  Several better issues, high value. (80) */*/ Saint Vincent Collection 1871–1921 on leaves.  Some better issues. (67) */*/ Samoa Collection 1877–1935 on leaves. (75)                                                                                                                                                                                                                                                                                  | 300:-  300:-  300:-  300:-  2.500:-  300:-  300:-  300:-  300:-  300:-  300:-  300:-  300:-  300:-  300:-  300:-  300:-  300:-  300:-  300:-  300:-  300:-  300:-  300:-  300:-  300:-  300:-  300:-  300:-  300:-  300:-  300:-  300:-  300:-  300:-  300:-  300:-  300:-  300:-  300:-  300:-  300:-  300:-  300:-  300:-  300:-  300:-  300:-  300:-  300:-  300:-  300:-  300:-  300:-  300:-  300:-  300:-  300:-  300:-  300:-  300:-  300:-  300:-  300:-  300:-  300:-  300:-  300:-  300:-  300:-  300:-  300:-  300:-  300:-  300:-  300:-  300:-  300:-  300:-  300:-  300:-  300:-  300:-  300:-  300:-  300:-  300:-  300:-  300:-  300:-  300:-  300:-  300:-  300:-  300:-  300:-  300:-  300:-  300:-  300:-  300:-  300:-  300:-  300:-  300:-  300:-  300:-  300:-  300:-  300:-  300:-  300:-  300:-  300:-  300:-  300:-  300:-  300:-  300:-  300:-  300:-  300:-  300:-  300:-  300:-  300:-  300:-  300:-  300:-  300:-  300:-  300:-  300:-  300:-  300:-  300:-  300:-  300:-  300:-  300:-  300:-  300:-  300:-  300:-  300:-  300:-  300:-  300:-  300:-  300:-  300:-  300:-  300:-  300:-  300:-  300:-  300:-  300:-  300:-  300:-  300:-  300:-  300:-  300:-  300:-  300:-  300:-  300:-  300:-  300:-  300:-  300:-  300:-  300:-  300:-  300:-  300:-  300:-  300:-  300:-  300:-  300:-  300:-  300:-  300:-  300:-  300:-  300:-  300:-  300:-  300:-  300:-  300:-  300:-  300:-  300:-  300:-  300:-  300:-  300:-  300:-  300:-  300:-  300:-  300:-  300:-  300:-  300:-  300:-  300:-  300:-  300:-  300:-  300:-  300:-  300:-  300:-  300:-  300:-  300:-  300:-  300:-  300:-  300:-  300:-  300:-  300:-  300:-  300:-  300:-  300:-  300:-  300:-  300:-  300:-  300:-  300:-  300:-  300:-  300:-  300:-  300:-  300:-  300:-  300:-  300:-  300:-  300:-  300:-  300:-  300:-  300:-  300:-  300:-  300:-  300:-  300:-  300:-  300:-  300:-  300:-  300:-  300:-  300:-  300:-  300:-  300:-  300:-  300:-  300:-  300:-  300:-  300:-  300:-  300:-  300:-  300:-  300:-  300:-  300:-  300:-  300:-  300:-  300:-  300:-  300:-  300:-  300:-  300:-  300:-  300:-  300:-  |
| 2090L 2091P 2092P 2093P 2094 1 2095 1' 2096P 6         | 7-24<br>514-21 | with some stains.  Collection 1944–59 in three Polish albums. Including better s/s, e.g. Culture 1948, and 160th aniversery of the Constitution of USA. Also some duplicates in stockbook.  Accumulation 1918-modern in four stocksbooks. E.g. some slightly older, many sets etc. Also 200-250 FDC:s/covers 1950-modern. Favourable reserve.  Collection 1919–1990s on leaves. Incl some back of the book material, and a few duplicates.  Mostly good quality (800)  ***/*/*/*/*/*/*/*/*/*/*/*/*/*/*/*/*/*                                                                                                                                                                                                                                                                                                                                                                                                                                                                                                                                                                                                                                                                                                                                                                                                                                                               | 1.400:- 500:- 400:- 1.500:- 1.500:- 300:- 300:- 300:-               | 2115K 2116 2117P 2118P 2119A 2120A 2121A 2122P 2123P 2124P                   | 453-55<br><b>S</b> | 15. franked 2x10 kop. Scarce violet Russian circled censor at back. Very scarce usage.  Excellent condition.  P.O. in China Red Cross postcard, sent from Tientsin 1.12.1917 (WW I) (POW mail service).  Local post in Zemstwo Postcard from Moscow franked with a 3 k stamp, and a blue 2 k stamp.  Soviet Union  1933 Stratosphere Balloon SET (3), two stamps are x. EUR 500 ***  Collection mini sheets, and souvenir sheets 1930s–1960s. Several better, early issues, somewhat mixed quality. (80+)  Collection 1930s–1960s on 15 visir leaves, many better issues.  Collection 1920s–1970s in visir album.  Mostly good quality (600) Mostly good quality (600) Mostly good quality (600) Sets, and souvenir sheets.  FDC 1989–91 in album. (Approx 160)  Saint Pierre and Miquelon – South Vietnam Saint Pierre and Miquelon Collection classic— 1968 on leaves. (125) ***/**  Saint Vincent Collection 1856–1923 on leaves.  Several better issues, high value. (80) **/*  Saint Vincent Collection 1871–1921 on leaves.  Some better issues. (67)                                                                                                                                                                                                                                                                                                                                | 300:-  300:-  300:-  300:-  2.500:-  300:-  300:-  300:-  300:-  300:-  300:-  300:-  300:-  300:-  300:-  300:-  300:-  300:-  300:-  300:-  300:-  300:-  300:-  300:-  300:-  300:-  300:-  300:-  300:-  300:-  300:-  300:-  300:-  300:-  300:-  300:-  300:-  300:-  300:-  300:-  300:-  300:-  300:-  300:-  300:-  300:-  300:-  300:-  300:-  300:-  300:-  300:-  300:-  300:-  300:-  300:-  300:-  300:-  300:-  300:-  300:-  300:-  300:-  300:-  300:-  300:-  300:-  300:-  300:-  300:-  300:-  300:-  300:-  300:-  300:-  300:-  300:-  300:-  300:-  300:-  300:-  300:-  300:-  300:-  300:-  300:-  300:-  300:-  300:-  300:-  300:-  300:-  300:-  300:-  300:-  300:-  300:-  300:-  300:-  300:-  300:-  300:-  300:-  300:-  300:-  300:-  300:-  300:-  300:-  300:-  300:-  300:-  300:-  300:-  300:-  300:-  300:-  300:-  300:-  300:-  300:-  300:-  300:-  300:-  300:-  300:-  300:-  300:-  300:-  300:-  300:-  300:-  300:-  300:-  300:-  300:-  300:-  300:-  300:-  300:-  300:-  300:-  300:-  300:-  300:-  300:-  300:-  300:-  300:-  300:-  300:-  300:-  300:-  300:-  300:-  300:-  300:-  300:-  300:-  300:-  300:-  300:-  300:-  300:-  300:-  300:-  300:-  300:-  300:-  300:-  300:-  300:-  300:-  300:-  300:-  300:-  300:-  300:-  300:-  300:-  300:-  300:-  300:-  300:-  300:-  300:-  300:-  300:-  300:-  300:-  300:-  300:-  300:-  300:-  300:-  300:-  300:-  300:-  300:-  300:-  300:-  300:-  300:-  300:-  300:-  300:-  300:-  300:-  300:-  300:-  300:-  300:-  300:-  300:-  300:-  300:-  300:-  300:-  300:-  300:-  300:-  300:-  300:-  300:-  300:-  300:-  300:-  300:-  300:-  300:-  300:-  300:-  300:-  300:-  300:-  300:-  300:-  300:-  300:-  300:-  300:-  300:-  300:-  300:-  300:-  300:-  300:-  300:-  300:-  300:-  300:-  300:-  300:-  300:-  300:-  300:-  300:-  300:-  300:-  300:-  300:-  300:-  300:-  300:-  300:-  300:-  300:-  300:-  300:-  300:-  300:-  300:-  300:-  300:-  300:-  300:-  300:-  300:-  300:-  300:-  300:-  300:-  300:-  300:-  300:-  300:-  300:-  300:-  300:-  300:-  300:-  300:-  |
| 2090L 2091P 2092P 2093P 2094 1 2095 1' 2096P 6 2097P 6 | 7-24<br>514-21 | with some stains.  Collection 1944–59 in three Polish albums. Including better s/s, e.g. Culture 1948, and 160th aniversery of the Constitution of USA. Also some duplicates in stockbook.  Accumulation 1918-modern in four stocksbooks. E.g. some slightly older, many sets etc. Also 200-250 FDC:s/covers 1950-modern. Favourable reserve.  Collection 1919–1990s on leaves. Incl some back of the book material, and a few duplicates.  Mostly good quality (800)  ***/*/© Polish Corps Group of stamps - some in sheets up to twelve, souvenir sheets, and imperf.  (100)  Mostly **  Portugal  Reprint 1 (1864). Cert RPSL 2019). EUR 220  1866 King Luis I SET (8). EUR 750  1941 800th Anniversary of Independence souvenir sheet 2. Superb quality. EUR 380  1941 Folk Costumes I souvenir sheet 4. Small gum distubances in left margin of little if any importance. EUR 300  Uprated 25 R stamped cover add 21/2, 5, 10, 25 R cancelled Lisboa 1900 to Germany + registered cover with 2x50 R (Mi 148) sent to Paris 1909, Registered label. Insinificant tear.                                                                                                                                                                                                                                                                                                 | 1.400:- 500:- 400:- 1.500:- 1.500:- 300:- 300:- 300:-               | 2115K 2116 2117P 2118P 2119A 2120A 2121A 2122P 2123P 2124P 2125P 2126P       | 453-55<br><b>S</b> | 15. franked 2x10 kop. Scarce violet Russian circled censor at back. Very scarce usage.  Excellent condition.  P.O. in China Red Cross postcard, sent from Tientsin 1.12.1917 (WW I) (POW mail service).  Local post in Zemstwo Postcard from Moscow franked with a 3 k stamp, and a blue 2 k stamp.  Soviet Union  1933 Stratosphere Balloon SET (3), two stamps are x. EUR 500 ***  Collection mini sheets, and souvenir sheets 1930s—1960s. Several better, early issues, somewhat mixed quality. (80+)  Collection 1930s—1960s on 15 visir leaves, many better issues.  Collection 1920s—1970s in visir album.  Mostly good quality (600) Mostly good quality (600) Mostly. (Collection in stockbook. Mostly 1980—90 sets, and souvenir sheets.  FDC 1989—91 in album. (Approx 160)  Saint Pierre and Miquelon — South Vietnam Saint Pierre and Miquelon Collection classic—1968 on leaves. (125) ***/*//Saint Vincent Collection 1856—1923 on leaves.  Several better issues, high value. (80) **/*//Saint Vincent Collection 1871—1921 on leaves.  Some better issues. (67) **/*/Samoa Collection 1877—1935 on leaves. (75)  Sam Marino BL 4A+4B. EUR 300 **                                                                                                                                                                                                                          | 300:-  300:-  300:-  300:-  2.500:-  300:-  300:-  300:-  300:-  300:-  300:-  300:-  300:-  300:-  300:-  300:-  300:-  300:-  300:-  300:-  300:-  300:-  300:-  300:-  300:-  300:-  300:-  300:-  300:-  300:-  300:-  300:-  300:-  300:-  300:-  300:-  300:-  300:-  300:-  300:-  300:-  300:-  300:-  300:-  300:-  300:-  300:-  300:-  300:-  300:-  300:-  300:-  300:-  300:-  300:-  300:-  300:-  300:-  300:-  300:-  300:-  300:-  300:-  300:-  300:-  300:-  300:-  300:-  300:-  300:-  300:-  300:-  300:-  300:-  300:-  300:-  300:-  300:-  300:-  300:-  300:-  300:-  300:-  300:-  300:-  300:-  300:-  300:-  300:-  300:-  300:-  300:-  300:-  300:-  300:-  300:-  300:-  300:-  300:-  300:-  300:-  300:-  300:-  300:-  300:-  300:-  300:-  300:-  300:-  300:-  300:-  300:-  300:-  300:-  300:-  300:-  300:-  300:-  300:-  300:-  300:-  300:-  300:-  300:-  300:-  300:-  300:-  300:-  300:-  300:-  300:-  300:-  300:-  300:-  300:-  300:-  300:-  300:-  300:-  300:-  300:-  300:-  300:-  300:-  300:-  300:-  300:-  300:-  300:-  300:-  300:-  300:-  300:-  300:-  300:-  300:-  300:-  300:-  300:-  300:-  300:-  300:-  300:-  300:-  300:-  300:-  300:-  300:-  300:-  300:-  300:-  300:-  300:-  300:-  300:-  300:-  300:-  300:-  300:-  300:-  300:-  300:-  300:-  300:-  300:-  300:-  300:-  300:-  300:-  300:-  300:-  300:-  300:-  300:-  300:-  300:-  300:-  300:-  300:-  300:-  300:-  300:-  300:-  300:-  300:-  300:-  300:-  300:-  300:-  300:-  300:-  300:-  300:-  300:-  300:-  300:-  300:-  300:-  300:-  300:-  300:-  300:-  300:-  300:-  300:-  300:-  300:-  300:-  300:-  300:-  300:-  300:-  300:-  300:-  300:-  300:-  300:-  300:-  300:-  300:-  300:-  300:-  300:-  300:-  300:-  300:-  300:-  300:-  300:-  300:-  300:-  300:-  300:-  300:-  300:-  300:-  300:-  300:-  300:-  300:-  300:-  300:-  300:-  300:-  300:-  300:-  300:-  300:-  300:-  300:-  300:-  300:-  300:-  300:-  300:-  300:-  300:-  300:-  300:-  300:-  300:-  300:-  300:-  300:-  300:-  300:-  300:-  300:-  300:-  300:-  300:-  300:-  |
| 2090L 2091P 2092P 2093P 2094 1 2095 1 2096P 6 2097P 6  | 7-24<br>514-21 | with some stains.  Collection 1944–59 in three Polish albums. Including better s/s, e.g. Culture 1948, and 160th aniversery of the Constitution of USA. Also some duplicates in stockbook.  Accumulation 1918-modern in four stocksbooks. E.g. some slightly older, many sets etc. Also 200-250 FDC:s/covers 1950-modern. Favourable reserve.  Collection 1919–1990s on leaves. Incl some back of the book material, and a few duplicates.  Mostly good quality (800)  ***/*/© Polish Corps Group of stamps - some in sheets up to twelve, souvenir sheets, and imperf.  (100)  Mostly **  ***/*/©  ***Portugal  Reprint 1 (1864). Cert RPSL 2019). EUR 220 1866 King Luis I SET (8). EUR 750 1941 800th Anniversary of Independence souvenir sheet 2. Superb quality. EUR 380 1941 Folk Costumes I souvenir sheet 4. Small gum distubances in left margin of little if any importance. EUR 300  Uprated 25 R stamped cover add 21/2, 5, 10, 25 R cancelled Lisboa 1900 to Germany + registered cover with 2x50 R (Mi 148) sent to Paris 1909, Registered label. Insinificant tear.  Accumulation on twenty over-filled visir leaves classic—1960s incl colonies. Good value. **/*/© Portuguese Colonies Collection classics—1970s in album. Well mounted collection with good                                                                                             | 1.400:- 500:- 400:- 1.500:- 1.500:- 300:- 300:- 300:-               | 2115K 2116 2117P 2118P 2119A 2120A 2121A 2122P 2123P 2124P 2125P 2126P       | 453-55<br><b>S</b> | 15. franked 2x10 kop. Scarce violet Russian circled censor at back. Very scarce usage.  Excellent condition.  P.O. in China Red Cross postcard, sent from Tientsin 1.12.1917 (WW I) (POW mail service).  Local post in Zemstwo Postcard from Moscow franked with a 3 k stamp, and a blue 2 k stamp.  Soviet Union  1933 Stratosphere Balloon SET (3), two stamps are x. EUR 500  **-Collection mini sheets, and souvenir sheets 1930s–1960s. Several better, early issues, somewhat mixed quality. (80+)  Collection 1930s–1960s on 15 visir leaves, many better issues.  Collection 1920s–1970s in visir album.  Mostly good quality (600)  Collection in stockbook. Mostly 1980–90 sets, and souvenir sheets.  **FDC 1989–91 in album. (Approx 160)  **aint Pierre and Miquelon – South Vietnam  Saint Pierre and Miquelon Collection classic– 1968 on leaves. (125)  ***A*/*/* Saint Vincent Collection 1856–1923 on leaves.  Several better issues, high value. (80)  **Aint Vincent Collection 1871–1921 on leaves.  Some better issues, high value. (75)  Sam Marino BL 4A+4B. EUR 300  San Marino Collection/accumulation 1890–1984 in two albums. A good representation of Air  Mail sets, Postage Dues, and parcel post.                                                                                                                                                          | 300:-  300:-  300:-  300:-  2.500:-  300:-  300:-  300:-  300:-  300:-  300:-  300:-  300:-  300:-  300:-  300:-  300:-  300:-  300:-  300:-  300:-  300:-  300:-  300:-  300:-  300:-  300:-  300:-  300:-  300:-  300:-  300:-  300:-  300:-  300:-  300:-  300:-  300:-  300:-  300:-  300:-  300:-  300:-  300:-  300:-  300:-  300:-  300:-  300:-  300:-  300:-  300:-  300:-  300:-  300:-  300:-  300:-  300:-  300:-  300:-  300:-  300:-  300:-  300:-  300:-  300:-  300:-  300:-  300:-  300:-  300:-  300:-  300:-  300:-  300:-  300:-  300:-  300:-  300:-  300:-  300:-  300:-  300:-  300:-  300:-  300:-  300:-  300:-  300:-  300:-  300:-  300:-  300:-  300:-  300:-  300:-  300:-  300:-  300:-  300:-  300:-  300:-  300:-  300:-  300:-  300:-  300:-  300:-  300:-  300:-  300:-  300:-  300:-  300:-  300:-  300:-  300:-  300:-  300:-  300:-  300:-  300:-  300:-  300:-  300:-  300:-  300:-  300:-  300:-  300:-  300:-  300:-  300:-  300:-  300:-  300:-  300:-  300:-  300:-  300:-  300:-  300:-  300:-  300:-  300:-  300:-  300:-  300:-  300:-  300:-  300:-  300:-  300:-  300:-  300:-  300:-  300:-  300:-  300:-  300:-  300:-  300:-  300:-  300:-  300:-  300:-  300:-  300:-  300:-  300:-  300:-  300:-  300:-  300:-  300:-  300:-  300:-  300:-  300:-  300:-  300:-  300:-  300:-  300:-  300:-  300:-  300:-  300:-  300:-  300:-  300:-  300:-  300:-  300:-  300:-  300:-  300:-  300:-  300:-  300:-  300:-  300:-  300:-  300:-  300:-  300:-  300:-  300:-  300:-  300:-  300:-  300:-  300:-  300:-  300:-  300:-  300:-  300:-  300:-  300:-  300:-  300:-  300:-  300:-  300:-  300:-  300:-  300:-  300:-  300:-  300:-  300:-  300:-  300:-  300:-  300:-  300:-  300:-  300:-  300:-  300:-  300:-  300:-  300:-  300:-  300:-  300:-  300:-  300:-  300:-  300:-  300:-  300:-  300:-  300:-  300:-  300:-  300:-  300:-  300:-  300:-  300:-  300:-  300:-  300:-  300:-  300:-  300:-  300:-  300:-  300:-  300:-  300:-  300:-  300:-  300:-  300:-  300:-  300:-  300:-  300:-  300:-  300:-  300:-  300:-  300:-  300:-  300:-  300:-  300:-  300:-  300:-  |
| 2090L 2091P 2092P 2093P 2094 1 2095 1 2096P 6 2097P 6  | 7-24<br>514-21 | with some stains.  Collection 1944–59 in three Polish albums. Including better s/s, e.g. Culture 1948, and 160th aniversery of the Constitution of USA. Also some duplicates in stockbook.  Accumulation 1918-modern in four stocksbooks. E.g. some slightly older, many sets etc. Also 200-250 FDC:s/covers 1950-modern. Favourable reserve.  Collection 1919–1990s on leaves. Incl some back of the book material, and a few duplicates. Mostly good quality (800)  Polish Corps Group of stamps - some in sheets up to twelve, souvenir sheets, and imperf. (100)  Mostly **  Przedborz Small group mostly genuine and some imperf stamps signed. (46)  Portugal  Reprint 1 (1864). Cert RPSL 2019). EUR 220 1866 King Luis 1 SET (8). EUR 750 1941 800th Anniversary of Independence souvenir sheet 2. Superb quality. EUR 380 1941 Folk Costumes I souvenir sheet 4. Small gum distubances in left margin of little if any importance. EUR 300 Uprated 25 R stamped cover add 21/2, 5, 10, 25 R cancelled Lisboa 1900 to Germany + registered cover with 2x50 R (Mi 148) sent to Paris 1909, Registered label. Insinificant tear. Accumulation on twenty over-filled visir leaves classic—1960s incl colonies. Good value. **/*/© Portuguese Colonies Collection classics—1970s in album. Well mounted collection with good representation of early issues and better | 1.400:- 500:- 400:- 1.500:- 1.500:- 300:- 300:- 300:-               | 2115K 2116 2117P 2118P 2119A 2120A 2121A 2122P 2123P 2124P 2125P 2126P       | 453-55<br><b>S</b> | 15. franked 2x10 kop. Scarce violet Russian circled censor at back. Very scarce usage.  Excellent condition.  P.O. in China Red Cross postcard, sent from Tientsin 1.12.1917 (WW I) (POW mail service).  Local post in Zemstwo Postcard from Moscow franked with a 3 k stamp, and a blue 2 k stamp.  Soviet Union  1933 Stratosphere Balloon SET (3), two stamps are x. EUR 500 ***  Collection mini sheets, and souvenir sheets 1930s–1960s. Several better, early issues, somewhat mixed quality. (80+)  Collection 1930s–1960s on 15 visir leaves, many better issues.  Collection 1920s–1970s in visir album.  Mostly good quality (600) Mostly 1980–90 sets, and souvenir sheets.  FDC 1989–91 in album. (Approx 160)  Saint Pierre and Miquelon – South Vietnam  Saint Pierre and Miquelon – South Vietnam  Saint Pierre and Miquelon Collection classic— 1968 on leaves. (125) ***/*/*/*/*/*/*/*/*/*/*/*/*/*/*/*/*/*/                                                                                                                                                                                                                                                                                                                                                                                                                                                               | 300:-  300:-  300:-  300:-  2.500:-  2.500:-  300:-  300:-  300:-  300:-  300:-  300:-  300:-  300:-  300:-  300:-  300:-  300:-  300:-                                                                                                                                                                                                                                                                                                                                                                                                                                                                                                                                                                                                                                                                                                                                                                                                                                                                                                                                                                                                                                                                                                                                                                                                                                                                                                                                                                                                                                                                                                                                                                                                                                                                                                                                                                                                                                                                                                                                                                                       |
| 2090L 2091P 2092P 2093P 2094 1 2095 1 2096P 6 2097P 6  | 7-24<br>514-21 | with some stains.  Collection 1944–59 in three Polish albums. Including better s/s, e.g. Culture 1948, and 160th aniversery of the Constitution of USA. Also some duplicates in stockbook.  Accumulation 1918-modern in four stocksbooks. E.g. some slightly older, many sets etc. Also 200-250 FDC:s/covers 1950-modern. Favourable reserve.  Collection 1919–1990s on leaves. Incl some back of the book material, and a few duplicates. Mostly good quality (800)  Polish Corps Group of stamps - some in sheets up to twelve, souvenir sheets, and imperf.  (100)  Mostly **  Portugal  Reprint 1 (1864). Cert RPSL 2019). EUR 220  1866 King Luis I SET (8). EUR 750  1941 800th Anniversary of Independence souvenir sheet 2. Superb quality. EUR 380  1941 Folk Costumes I souvenir sheet 4. Small gum distubances in left margin of little if any importance. EUR 300  Uprated 25 R stamped cover add 21/2, 5, 10, 25 R cancelled Lisboa 1900 to Germany + registered cover with 2x50 R (Mi 148) sent to Paris 1909, Registered label. Insinificant tear.  Accumulation on twenty over-filled visir leaves classic—1960s incl colonies. Good value. **/*/© Portuguese Colonies Collection classics—1970s in album. Well mounted collection with good representation of early issues and better stamps, many African countries, good Madeira                        | 1.400:- 500:- 400:- 1.500:- 1.500:- 300:- 300:- 300:-               | 2115K 2116 2117P 2118P 2119A 2120A 2121A 2122P 2123P 2124P 2125P 2126P 2127A | 453-55<br><b>S</b> | 15. franked 2x10 kop. Scarce violet Russian circled censor at back. Very scarce usage.  Excellent condition.  P.O. in China Red Cross postcard, sent from Tientsin 1.12.1917 (WW I) (POW mail service).  Local post in Zemstwo Postcard from Moscow franked with a 3 k stamp, and a blue 2 k stamp.  Soviet Union  1933 Stratosphere Balloon SET (3), two stamps are x. EUR 500 ***  Collection mini sheets, and souvenir sheets 1930s–1960s. Several better, early issues, somewhat mixed quality. (80+)  Collection 1930s–1960s on 15 visir leaves, many better issues.  Collection 1920s–1970s in visir album.  Mostly good quality (600) Mostly 000.  Collection in stockbook. Mostly 1980–90 sets, and souvenir sheets.  FDC 1989–91 in album. (Approx 160)  Saint Pierre and Miquelon – South Vietnam  Saint Pierre and Miquelon Collection classic—1968 on leaves. (125) ***/*/*/*  Saint Vincent Collection 1856–1923 on leaves.  Several better issues, high value. (80) **/*/*/*  Saint Vincent Collection 1871–1921 on leaves.  Some better issues. (67) **/*/*/  Samoa Collection 1877–1935 on leaves. (75)  San Marino BL 4A+4B. EUR 300  San Marino Collection/accumulation 1890–1984 in two albums. A good representation of Air  Mail sets, Postage Dues, and parcel post.  Quite a lot of the material in duplicate or multiplicate. Mostly fine quality (>500) ***/*/*/* | 300:-  300:-  300:-  300:-  2.500:-  2.500:-  300:-  300:-  300:-  300:-  300:-  300:-  300:-  300:-  300:-  300:-  300:-  300:-  300:-  300:-  300:-                                                                                                                                                                                                                                                                                                                                                                                                                                                                                                                                                                                                                                                                                                                                                                                                                                                                                                                                                                                                                                                                                                                                                                                                                                                                                                                                                                                                                                                                                                                                                                                                                                                                                                                                                                                                                                                                                                                                                                         |
| 2090L 2091P 2092P 2093P 2094 1 2095 1 2096P 6 2097P 6  | 7-24<br>514-21 | with some stains.  Collection 1944–59 in three Polish albums. Including better s/s, e.g. Culture 1948, and 160th aniversery of the Constitution of USA. Also some duplicates in stockbook.  Accumulation 1918-modern in four stocksbooks. E.g. some slightly older, many sets etc. Also 200-250 FDC:s/covers 1950-modern. Favourable reserve.  Collection 1919–1990s on leaves. Incl some back of the book material, and a few duplicates. Mostly good quality (800)  Polish Corps Group of stamps - some in sheets up to twelve, souvenir sheets, and imperf. (100)  Mostly **  Przedborz Small group mostly genuine and some imperf stamps signed. (46)  Portugal  Reprint 1 (1864). Cert RPSL 2019). EUR 220 1866 King Luis 1 SET (8). EUR 750 1941 800th Anniversary of Independence souvenir sheet 2. Superb quality. EUR 380 1941 Folk Costumes I souvenir sheet 4. Small gum distubances in left margin of little if any importance. EUR 300 Uprated 25 R stamped cover add 21/2, 5, 10, 25 R cancelled Lisboa 1900 to Germany + registered cover with 2x50 R (Mi 148) sent to Paris 1909, Registered label. Insinificant tear. Accumulation on twenty over-filled visir leaves classic—1960s incl colonies. Good value. **/*/© Portuguese Colonies Collection classics—1970s in album. Well mounted collection with good representation of early issues and better | 1.400:- 500:- 400:- 1.500:- 1.500:- 300:- 300:- 300:- 1.200:-       | 2115K 2116 2117P 2118P 2119A 2120A 2121A 2122P 2123P 2124P 2125P 2126P       | 453-55<br><b>S</b> | 15. franked 2x10 kop. Scarce violet Russian circled censor at back. Very scarce usage.  Excellent condition.  P.O. in China Red Cross postcard, sent from Tientsin 1.12.1917 (WW I) (POW mail service).  Local post in Zemstwo Postcard from Moscow franked with a 3 k stamp, and a blue 2 k stamp.  Soviet Union  1933 Stratosphere Balloon SET (3), two stamps are x. EUR 500 ***  Collection mini sheets, and souvenir sheets 1930s–1960s. Several better, early issues, somewhat mixed quality. (80+)  Collection 1930s–1960s on 15 visir leaves, many better issues.  Collection 1920s–1970s in visir album.  Mostly good quality (600) Mostly 1980–90 sets, and souvenir sheets.  FDC 1989–91 in album. (Approx 160)  Saint Pierre and Miquelon – South Vietnam  Saint Pierre and Miquelon – South Vietnam  Saint Pierre and Miquelon Collection classic— 1968 on leaves. (125) ***/*/*/*/*/*/*/*/*/*/*/*/*/*/*/*/*/*/                                                                                                                                                                                                                                                                                                                                                                                                                                                               | 300:-  300:-  300:-  300:-  2.500:-  2.500:-  300:-  300:-  300:-  300:-  300:-  300:-  300:-  300:-  300:-  300:-  300:-  300:-  300:-  300:-  300:-                                                                                                                                                                                                                                                                                                                                                                                                                                                                                                                                                                                                                                                                                                                                                                                                                                                                                                                                                                                                                                                                                                                                                                                                                                                                                                                                                                                                                                                                                                                                                                                                                                                                                                                                                                                                                                                                                                                                                                         |

| 2129A                                |                          | Senegal Very fine collection 1960–78 in                                                                                                                                                                                              |             |                    | 2164         | 27     | 1863 Sitting Helvetia 60 c red-bronze. LAUSANNE                                                                                     | Į.            |                |
|--------------------------------------|--------------------------|--------------------------------------------------------------------------------------------------------------------------------------------------------------------------------------------------------------------------------------|-------------|--------------------|--------------|--------|-------------------------------------------------------------------------------------------------------------------------------------|---------------|----------------|
|                                      |                          | Leuchtturm album. Mi approx 420 Euro. (215)                                                                                                                                                                                          | **          | 300:-              |              |        | 5.X!.07. EUR 160                                                                                                                    | 0             | 400:-          |
| 2130A                                |                          | Serbia Collection 1880s–1920s in stockbook.  Duplicates. Also Montenegro. Mostly good                                                                                                                                                |             |                    | 2165         | 28     | 1863 Sitting Helvetia 1 Fr gold. Cancelled<br>EINSI 24.VII.79. EUR 110                                                              | 0             | 300:-          |
|                                      |                          | quality. (500)                                                                                                                                                                                                                       | ★/⊙         | 300:-              | 2166         | 29b    | 1867 Sitting Helvetia 2 c light red-brown on                                                                                        |               |                |
| 2131P                                |                          | Seychelles (GB) Collection 1890–1935 on leaves. (75)                                                                                                                                                                                 | ★/⊙         | 500:-              | 2167         | 34     | white paper. Cancelled 8.IV.76. EUR 240<br>1867 Sitting Helvetia 40 c grey on white                                                 | 0             | 500:-          |
| 2132P                                |                          | Sierra Leone Collection 1883–1935 on leaves.                                                                                                                                                                                         | ×/-O        | 300                | 2107         | 34     | paper. EUR 140                                                                                                                      | $\odot$       | 300:-          |
| 2122D                                |                          | (140) South Africa Collection 1012, 80 on Visin                                                                                                                                                                                      | ★/⊙         | 1.000:-            | 2168         | 44     | 1881 Sitting Helvetia 1 Fr gold on granite                                                                                          |               |                |
| 2133P                                |                          | South Africa Collection 1913–80 on Visir leaves incl almost 100 pairs. Mostly ★★ after                                                                                                                                               |             |                    |              |        | paper. Cancelled BASEL 7.1.82. Certificate Walter ABT. Round corner. Space-filler. EUR 1100                                         | 0             | 300:-          |
|                                      |                          | 1959 incl many sets, and some souvenir sheets                                                                                                                                                                                        |             | 600                | 2169         | 49     | 1882 Numeral Type 15 c pale yellow-ochre on                                                                                         |               | 600            |
| 2134P                                |                          | etc. (400) $\star \star$ / South Africa Cover lot 1915–1935. Twelve                                                                                                                                                                  | /★/⊙        | 600:-              | 2170         | 58B    | ordinary paper. EUR 320<br>1882 Standing Helvetia 20 c orange perf 9¾ ×                                                             | *             | 600:-          |
|                                      |                          | covers, and parcel slips etc, mostly related                                                                                                                                                                                         |             |                    |              | (27)   | 91/4. Cancelled ZURICH 89. EUR 110                                                                                                  | 0             | 300:-          |
|                                      |                          | to the Botanical Garden at the University of Uppsala. One of the items has been subject                                                                                                                                              |             |                    | 2171         | 62B    | 1882 Standing Helvetia 50 c blue perf 9¾ × 9¼. EUR 380                                                                              | 0             | 800:-          |
|                                      |                          | to censor check. One of the items is a not                                                                                                                                                                                           |             |                    | 2172         | 63B    | 1882 Standing Helvetia 1 Fr lilac perf $9\frac{3}{4}$ ×                                                                             | _             |                |
|                                      |                          | used postal stationery from South West Africa<br>for registration. Mixed quality                                                                                                                                                     | $\bowtie$   | 300:-              | 2173         | 80C    | 9¼. Cancelled 14.XII.89. EUR 100<br>1905 Standing Helvetia 3 Fr yellow-brown perf                                                   | 0             | 300:-          |
| 2135K                                | 101, etc                 | South Vietnam Three covers sent to Sweden                                                                                                                                                                                            | _           |                    |              |        | 11½ × 11 wmk. EUR 190                                                                                                               | $\odot$       | 400:-          |
|                                      |                          | 1955 franked with some scarce stamps. Cancelled Saigon. Very interesting.                                                                                                                                                            | $\boxtimes$ | 400:-              | 2174         | 145    | 1919 Air Mail overprint 50 c dark green/light green. EUR 160                                                                        | 0             | 400:-          |
|                                      |                          | Spain                                                                                                                                                                                                                                |             | 100.               | 2175         | 152    | 1920 Basel - Frankfurt Line overprint 30 c                                                                                          |               |                |
| 2136A                                |                          | Collection classics–2009 in big stockbook.                                                                                                                                                                                           |             |                    | 2176         | 179-84 | brown/green.<br>1923 Air Mail SET (6). EUR 170                                                                                      | <b>★</b><br>⊙ | 300:-<br>400:- |
| 21274                                |                          | Mostly good quality. (2500)                                                                                                                                                                                                          | 0           | 400:-              | 2177         |        | 1934 Air Mail SET laid paper (3). EUR 210                                                                                           | $\odot$       | 400:-          |
| 2137A                                |                          | Collection mostly 1950s–1970s in two stockbooks incl duplicates. Good quality (1000)                                                                                                                                                 | */*         | 400:-              | 2178         |        | 1924 Coat-of-Arms SET ripped paper (4).                                                                                             | *             | 400:-          |
| 2138A                                |                          | Accumulation mainly classic material on 23                                                                                                                                                                                           |             |                    | 2179<br>2180 |        | 1929 Air Mail SET ordinary paper (2). EUR 160<br>1933 Air Mail SET with grilled gum (2). EUR 130                                    | ⊙<br>⊙        | 400:-<br>300:- |
| 2139A                                |                          | visir leaves. ★ Collection 1902–62 in fine album without                                                                                                                                                                             | */⊙         | 400:-              | 1            | 271-74 | 1934 Naba Exhibition souvenir sheet 1 on                                                                                            |               |                |
|                                      |                          | stamp mounts. (500)                                                                                                                                                                                                                  | $\odot$     | 400:-              |              |        | registered cover to Augsburg. Exhibition cancellation ZÜRICH 5.10.34. EUR 750                                                       | 0             | 1.000:-        |
| 2140A                                |                          | Collection/accumulation modern in large stockbook. A good representation of contemporary                                                                                                                                             | v           |                    | 2182         |        | 1940 Pro Patria Block souvenir sheet 5. EUR 450 🖈                                                                                   |               | 500:-          |
|                                      |                          | Spanish stamps. Fine quality (>700)                                                                                                                                                                                                  | ,<br>**     | 400:-              | 2183K        | 369-72 | 1940 Pro Patria Block souvenir sheet 5 with cert M & M. EUR 450                                                                     | **            | 400:-          |
| 2141A                                |                          | Collection 1936–69 in Schaubek album incl                                                                                                                                                                                            |             |                    | 2184         | 403-04 |                                                                                                                                     | **            | 300:-          |
|                                      |                          | e.g. Charity stamps and some unused issues. (1000) Most                                                                                                                                                                              | lv O        | 300:-              | 2185         |        | 1942 Pro Patria souvenir sheet 7. EUR 300                                                                                           | 0             | 600:-          |
|                                      |                          | Sudan – Switzerland                                                                                                                                                                                                                  | ,           |                    | 2186<br>2187 |        | 1943 Stamp Centenary souvenir sheet 8. EUR 100 ★ 1945 PAX SET (13). Three thin, not incl in                                         | **            | 300:-          |
| 2142P                                |                          | Sudan Collection 1897–1935 on leaves. (90)                                                                                                                                                                                           | ★/⊙         | 500:-              |              |        | the value. EUR 890                                                                                                                  | $\odot$       | 1.000:-        |
| 2143P                                |                          | Mixed Collection 1862–1962 on Davo leaves.<br>E.g. plenty of Juventute and Patria, majority                                                                                                                                          |             |                    | 2188         | 560    | 1951 LUNABA Exhibition souvenir sheet 14.<br>EUR 130                                                                                | *             | 300:-          |
|                                      |                          | ★. Good value.                                                                                                                                                                                                                       | ★/⊙         | 400:-              | 2189K        |        | FDC, International Philaelic Exhibition in                                                                                          |               | 300.           |
|                                      |                          | Switzerland                                                                                                                                                                                                                          |             |                    | 2190A        |        | Lausanne 1955. EUR 100<br>Collection classics—1961 in Marini album with                                                             | $\bowtie$     | 300:-          |
| 2144                                 | 2                        | 1850 Posthorn 5 c grey-black/brownish red.                                                                                                                                                                                           |             |                    | 2170A        |        | stamp mounts. E.g. Nine Rayon stamps in                                                                                             |               |                |
|                                      |                          | Certificate Urs Hermann: Genuine, but repaired.<br>EUR 1600                                                                                                                                                                          | 0           | 900:-              |              |        | slightly mixed quality, good sitting Helvetia                                                                                       |               |                |
| 2145                                 | 7 II                     | 1850 RAYON I 5 Rp black/red on blue without                                                                                                                                                                                          | 0           | 700                |              |        | perf and imperf, standing Helvetia incl some<br>perf varieties, early Pro Juventute, Air                                            |               |                |
| 2146                                 | 7 II                     | backframe around cross. EUR 480<br>1850 RAYON I 5 Rp black/red on blue without                                                                                                                                                       | 0           | 700:-              | 2101D        |        | , , , , , , , , , , , , , , , , , , , ,                                                                                             | √.            | 8.000:-        |
|                                      |                          | backframe around cross. Ink-cancellation.                                                                                                                                                                                            |             |                    | 2191P        |        | Lot of 23 old auction lots VARIETIES from another auction house with estimated total                                                |               |                |
| 2147                                 | 8 II                     | Signed Kimmel. EUR 480<br>1850 RAYON II 10 Rp black/orange-red on yellow                                                                                                                                                             | ,           | 1.000:-            |              |        | price 2300 USD. Mostly Standing Helvetia of                                                                                         |               |                |
|                                      |                          | without backframe around cross. EUR 130                                                                                                                                                                                              | $\odot$     | 300:-              |              |        | different kinds. E.g. "Flaming Spear", retouch, "White Helvetia", and more. Highly interesting                                      |               |                |
| 2148                                 | 8 II                     | 1850 RAYON II 10 Rp black/orange-red on yellow without backframe around cross. Ink-cancellation.                                                                                                                                     |             |                    |              |        | for the specialist!                                                                                                                 | 0             | 3.000:-        |
|                                      |                          | EUR 130                                                                                                                                                                                                                              | $\odot$     | 300:-              | 2192A        |        | Collection/accumulation 1850–1975 in three albums. Starts with Rayon I - III and a good                                             |               |                |
| 2149                                 | 8 II                     | 1850 RAYON II 10 Rp black/orange-red on yellow without backframe around cross. EUR 130                                                                                                                                               | · •         | 300:-              |              |        | portion "Sitting Helvetia". Includes BL 7 -                                                                                         |               |                |
| 2150                                 | 9 II                     | 1851 RAYON I 5 Rp blue/red without frame                                                                                                                                                                                             |             |                    |              |        | 10 (9 both ★★ and ②), Mi 780 a complete pane,<br>a lot of Pro Juventute and Pro Patria, special                                     |               |                |
| 2151                                 | 9 II                     | around cross. EUR 130 1851 RAYON I 5 Rp blue/red without frame                                                                                                                                                                       | 0           | 300:-              |              |        | issue "Industrielle Kriegswirtschaft", and a                                                                                        |               |                |
|                                      |                          | around cross. EUR 130                                                                                                                                                                                                                | $\odot$     | 300:-              |              |        | lot more. See scans. Low reserve! Mostly fine quality (>1000) $\star \star /\star$                                                  | r/⊙           | 3.000:-        |
| 2152                                 | 10                       | $1852\ RAYON\ III\ 15\ Rp$ dark orange. Small value-figures. EUR $650$                                                                                                                                                               | 0           | 1.200:-            | 2193A        |        | Collection 1850-1960 in visir album. Starts                                                                                         |               | 2.500.         |
| 2153                                 | 12                       | 1852 RAYON III 15 Rp dark orange with larger                                                                                                                                                                                         | O           | 1.200              |              |        | with two "Rayon I" stamps and a good<br>representation of Sitting Helvetia imperf                                                   |               |                |
| 2154                                 | 12                       | numeral. EUR 130<br>1852 RAYON III 15 Rp dark orange with larger                                                                                                                                                                     | 0           | 300:-              |              |        | (diff colors on the silk threads). Many                                                                                             |               |                |
| 2137                                 |                          | numeral. EUR 130                                                                                                                                                                                                                     | $\odot$     | 300:-              |              |        | Standing Helvetia with different perfs, and many Pro Juventute issues. Pro Juventute 1931                                           |               |                |
| 2155                                 |                          | [ 1854 SET (5) except 1 Fr. EUR 240                                                                                                                                                                                                  | 0           | 500:-              |              |        | on a 1st day cover with two stamps of each!                                                                                         |               |                |
| 2156                                 | 13-17 II<br>15 I         | 1 1854 SET (5) except 1 Fr. EUR 240<br>1854 15 Rp rose Munchener-printing. EUR 400                                                                                                                                                   | ⊙<br>⊙      | 500:-<br>800:-     |              |        | Red Cross 1939 in pairs on a 1st day cover.                                                                                         |               |                |
| 2157                                 | 15 II                    | 1854 15 Rp rose Berner-printing. EUR 320                                                                                                                                                                                             | *           | 600:-              |              |        | Also incl Bl 6, 8, 9, and 13 (all $\star \star$ ), some issues from international organizations, and                                |               |                |
| 2157<br>2158                         |                          | 1854 Sitting Helvetia 20 Rp orange. EUR 380                                                                                                                                                                                          | *           | 700:-              |              |        | much more. Low reserve. Mostly good quality                                                                                         |               |                |
| 2158<br>2159                         | 16 II<br>17 I            |                                                                                                                                                                                                                                      |             |                    | I            |        | (>700) ★★/★                                                                                                                         | √.            | 2.800:-        |
| 2158                                 | 16 II<br>17 I            | 1854 40 Rp green Munchener-printing. Signed<br>Böhler. EUR 550                                                                                                                                                                       | 0           | 1.000:-            | 21944        |        |                                                                                                                                     |               |                |
| 2158<br>2159                         |                          | 1854 40 Rp green Munchener-printing. Signed<br>Böhler. EUR 550<br>1855 Sitting Helvetia 1 Fr violet-grey Bern                                                                                                                        |             |                    | 2194A        |        | Collection 1854–1957 in album. Includes good<br>Sitting Helvetia, Air mail issues, Pro                                              |               |                |
| 2158<br>2159<br>2160                 | 17 I<br>18 II            | 1854 40 Rp green Munchener-printing. Signed Böhler. EUR 550                                                                                                                                                                          | ⊙<br>⊙      | 1.000:-<br>1.500:- | 2194A        |        | Collection 1854–1957 in album. Includes good<br>Sitting Helvetia, Air mail issues, Pro<br>Juventute, complete PAX (1945), and a lot |               | 1,400:-        |
| 2158<br>2159<br>2160<br>2161<br>2162 | 17 I<br>18 II<br>18 IIBy | 1854 40 Rp green Munchener-printing. Signed<br>Böhler. EUR 550<br>1855 Sitting Helvetia 1 Fr violet-grey Bern<br>printing Mixed quality. EUR 850<br>n 1855 Sitting Helvetia 1 Fr violet-grey Bern<br>printing. Yellow tread. EUR 850 |             |                    | 2194A        |        | Collection 1854–1957 in album. Includes good<br>Sitting Helvetia, Air mail issues, Pro<br>Juventute, complete PAX (1945), and a lot | r/⊙           | 1.400:-        |
| 2158<br>2159<br>2160<br>2161         | 17 I<br>18 II            | 1854 40 Rp green Munchener-printing. Signed<br>Böhler. EUR 550<br>1855 Sitting Helvetia 1 Fr violet-grey Bern<br>printing Mixed quality. EUR 850<br>n 1855 Sitting Helvetia 1 Fr violet-grey Bern                                    | 0           | 1.500:-            | 2194A        |        | Collection 1854–1957 in album. Includes good<br>Sitting Helvetia, Air mail issues, Pro<br>Juventute, complete PAX (1945), and a lot |               | 1.400:-        |

Payment for lots purchased by a bid at the auction shall be made in cash, or against a pro forma invoice. The lots remains the property of the vendors until such time as full payment is made. Payment shall be made within 8 days of the date of invoice. In the event of delay in payment interest is charged at 2 % of the invoiced sum for each month commenced plus a reminder fee of SEK 40. If payment has not been received by us within, at the latest, 30 days after the date of invoice or if the purchaser refuses to pay, we are entitled to sell the lot at the purchaser's expense without giving any further notice. If this occurs the sum received on sale, after deduction of sales expenses, will be deducted from the unpaid debt. Any sum remaining due will be subsequently recovered by legal measures.

#### Auktionsvillkor

Auktionen är frivillig och sker för inlämnares räkning. Objektet säljes till högstbjudande för näst högsta bud + en fast höjning. Finns endast ett bud säljes objektet till utropspris. Av två lika bud gäller det först inkomna. Underbud accepteras ej.