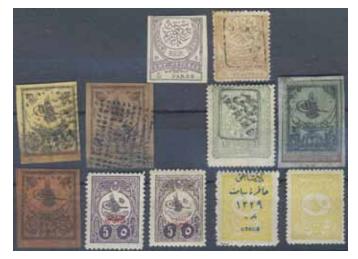

, from "Direction General des Mandats de Posts et des Caisses d'Epargne du Japon" sent to Denmark via Siberia and Petrograd. A Petrograd rectangular censor mark. A Tokio reg. label + red squared R-mark on front. On the back a round red official label "Direction General of Postal Money Orders and Savings Banks/Tokyo/Japan" Arr mark KJÖPENHAVN.18.17 16 SUPERB. VERY RARE!.  Collection/accumulation old—modern in visir album. ★ Accumulation classic—modern on 30 leaves. ★ Collection/accumulation 1880—modern on leaves. Somewhat mixed quality (>350) ★ Collection 1876—1996 in visir album. Everything carefully dated. Mostly good quality (>500) Postcards. Album 250 modern postcards, many    | k e e * * */*  * * */*  .                                 | 1.000:-<br>500:-<br>500:-<br>400:-<br>300:- |





ex 2020 ex 2236







2104 ex 2235 2181



2263

|       |        | Labuan – Latvia                                     |           |         | 2018K  | 114-15 | Air mail cover 1931, Zeppelin cover from                                                  |                  |
|-------|--------|-----------------------------------------------------|-----------|---------|--------|--------|-------------------------------------------------------------------------------------------|------------------|
| 2003P |        | Labuan Collection 1889-1900 on leaves. Incl         |           |         |        |        | Vaduz to Leipzig with relevand postmarks.                                                 |                  |
|       |        | North Borneo. (200)                                 | ★/⊙