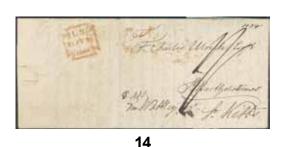

#### SĂRÔ

8

10

11

- Denmark. Scarce single line mark SÄRÖ which is believed to have been used for incoming mail by private mail bag, then sent from GÖTHEBORG 1.8.1849 via KIØBENHAVN 2.8.1849 to Roskilde. EXHIBITION item. 3.000:-
  - MRUDG
- 9K France. Unpaid letter dated in Helsingborg 3 April 1852, sent to REIMS 10.AVRIL.52. Cancellations HAMBURG Th&T 7.4.1852, TOUR-T VALENCIENNES 5.AVRIL.52, and PARIS 9.AVRIL.52. Postage due notation "6" (dec).
  - ec). 500:-
- 10K Germany. Incoming, partly prepiad cover sent from STUTTGART 27.JUN.25 to Stockholm. Notation "frco Hamburg". Cancellations HAMBURG TH&TAXIS 3.JUIL, KS&NPC HAMBURG 5.JUL.25, and KSNPC I STRALSUND D. 7.JULI (type 1, P: 2500:-).
- 1.200:-
- 11K Germany. Letter (somewhat worn) dated "Lübeck d 20 May 1841" sent by ship to, and cancelled upon arrival STOCKHOLM 24.5.1841 (red colour, P: 1500:-).

500:-

12

2 1

•

12K Papal States. Letter dated in Ancona 27 March 1839 sent via Germany to Sweden. Cancellations MAGISTRATO CENTRALE DI SANITA IN ANCONA, ANCONA, ITALIEN, HAMBURG 13.4, and KS&NPC HAMBURG 13.APR.39. Superb and scarce.