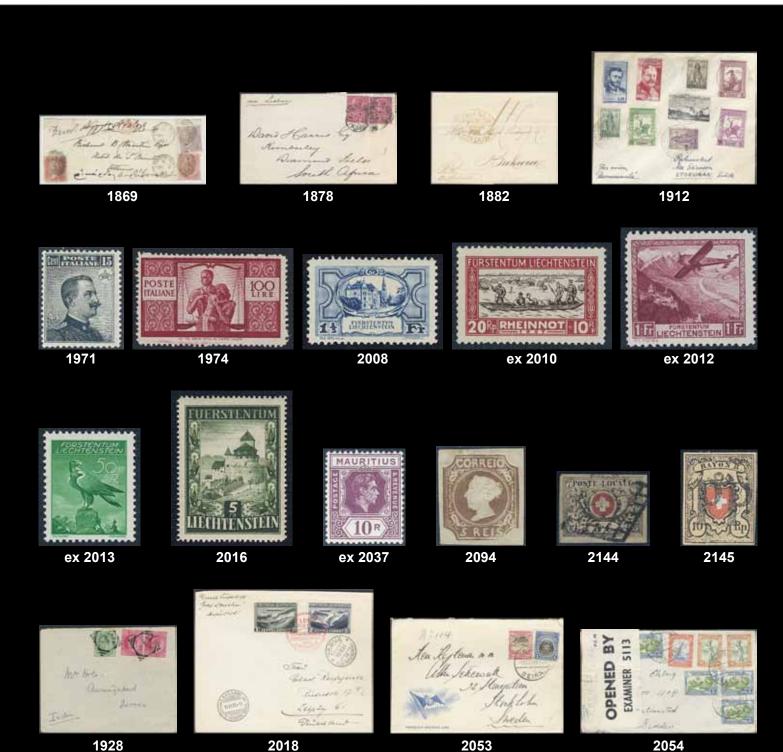

Nummer inom parentes vid objekt = ungefärligt antal märken. Number within parenthesis for lots = approximate number of stamps.