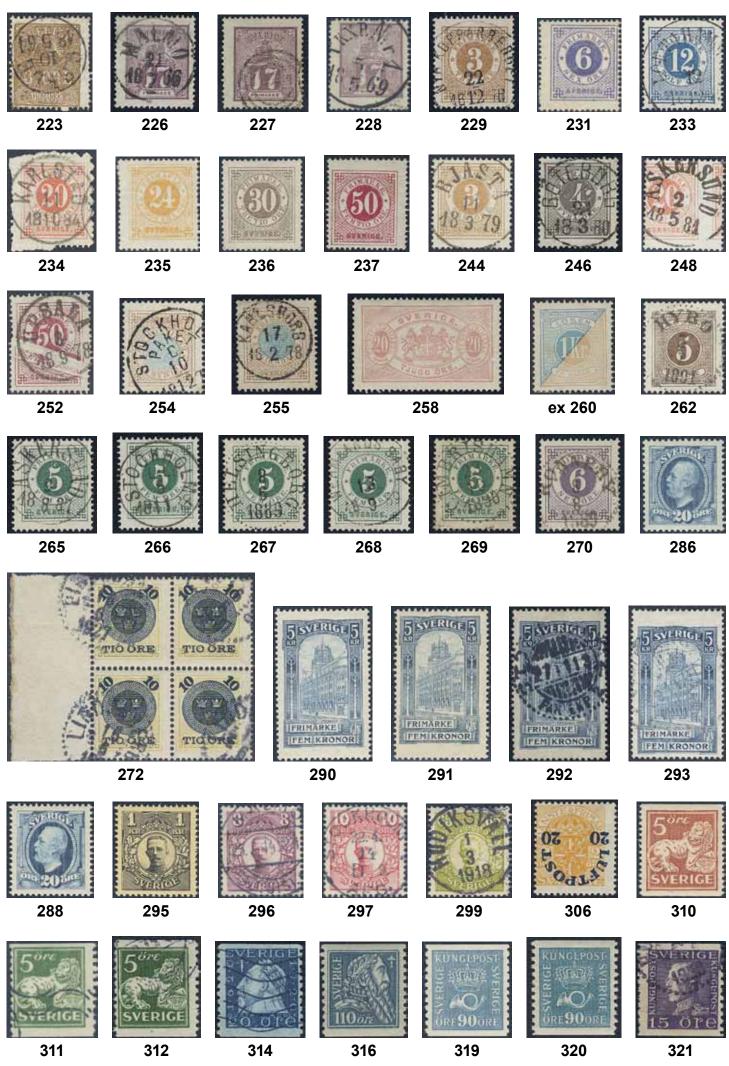

#### **Skilling Banco**

16 1b 3 skill bluish green, small defects. Cancelled 18.3.1856. F 45000

⊙ 4.000:-

| 17 | $2a^1$ | 4 skill blue, thin paper on cut piece. EXCELLENT cancellation SÖDERHAMN 12.8.1855. | $\odot$     | 500:- |
|----|--------|------------------------------------------------------------------------------------|-------------|-------|
| 18 | $2a^1$ | 4 skill blue, thin paper. EXCELLENT cancellation NYLAND 20.12.1855.                | $\odot$     | 500:- |
| 19 | $2a^1$ | 4 skill blue, thin paper on beautiful cut piece cancelled LINKÖPING 30.8.1855.     | $\triangle$ | 500:- |
| 20 | 2b     | 4 skill light blue, thin paper on beautiful cut piece cancelled WESTERWIK.         | $\odot$     | 500:- |

| 21  | 2c | 4 skill bright blue, thin paper, in extreme colour strength. Superb centering. Cancelled WADST(ENA) 27.8.18xx. Signed Strandell. F 1900 | •         | 500:-   |
|-----|----|-----------------------------------------------------------------------------------------------------------------------------------------|-----------|---------|
| 22K | 2d | 4 skill dull blue, medium-thick paper on very beautiful cover sent from TRELLEBORG 3.10.1855 to Malmö. Scarce cancel on cover. F 4000   | $\bowtie$ | 1.000:- |
| 23  | 2f | 4 skill blue, dense background, medium-thick paper cancelled GÖTHEBORG 29.8.1855. Coloured spot in the Coat-of-Arms.                    | •         | 500:-   |

 $\odot$ 500:-24  $2h^1$ 4 skill light blue, medium-thick paper. EXCELLENT cancellation NYLAND 14.5.1857. 0 25  $2h^1$ Superb cancellation STOCKHOLM 13.7.1857. 500:-4 skill pale blue, medium-thick paper. Superb cancellation PITEÅ 1.10.1857. 0 **26**  $2h^2$ 500:-

 $2i^{1}$ 27 4 skill grey-ultramarine, medium-thick paper, dense background. Nice copy cancelled CARLSKRONA 23.10.(1857). F 3500 0 500:-28  $2i^1$ 4 skill dull ultramarine - slate blue, medium-thick paper. Cancelled STOCKHOLM 12.12.1857. 0 Cert P. Sjöman. F 7000 1.000:-29  $2j^1$ 4 skill dull ultramarine - slate blue, medium-thick paper. Nice copy cancelled HERNÖSAND 12.10.1857. F 6800 0 700:-30  $2j^1$ 4 skill dull ultramarine - slate blue, medium-thick paper. Cert Nils Svensson: 1 1 2.  $\odot$ F 6800 700:- $2i^2$ 4 skill grey-ultramarine, medium-thick paper. Beautiful copy cancelled SKARA 6.12.1857. 31 Slightly short perf. Signed Strandell. F 4500 0 700:-

32  $2j^2$ 4 skill grey-ultramarine, medium-thick paper (minimal short perf). Signed + cert Sjöman: 3 2 (4). F 4500  $\odot$ 600:-33  $2i^2$ 4 skill grey-ultramarine, medium-thick paper. Cancelled CARLSKRONA 2.10.185x. Cert P. Sjöman. Superb quality. F 4500  $\odot$ 500:-0 34  $2j^3$ 4 skill slate grey, medium-thick paper. Beautiful copy cancelled LULEÅ 28.1.5x. F 9000 1.000:-

35  $2k^2$ 4 skill light grey blue, medium-thick paper. Two short perfs. Cancelled STOCKHOLM 23.10.1857. Cert P Sjöman. F 13000 0 1.000:- $2k^2$ 4 skill light grey blue, medium-thick paper. Cancelled GEFLE x.11.1857. Cert P. Sjöman. 36 Very nice copy. F 13000  $\odot$ 1.000:-37  $2k^3$ 4 skill light dull blue, medium-thick paper. Nice copy cancelled STOCKHOLM 20.10.XX. Sign Sjöman and Strandell. F 15000  $\odot$ 2.000:-

0 38 3d 6 skill grey-brown on thin paper. Cancelled STOCKHOLM 21.4.1857. F 24000 1.200:-39 3e 6 skill brownish grey on medium thick paper (bent corner perfs). Beautiful and fresh copy with cert HOW 2 3 3. F 12000 0 1.500:-6 skill grey-brown on medium thick paper (folded corner perf). Fresh copy cancelled 40 3f STOCKHOLM 30.6.1858. F 13000 0 1.500:-

41 4a 8 skill reddish orange, two copies. One with owner mark, and the other with a few somewhat short perfs. Also on beautiful copy 8 skill brownish orange with one repaired perf cancelled STOCKHOLM 27.1.1857. (3). F 19500

 $\odot$ 1.500:-

4a 8 skill reddish orange. Beautiful example with cancellation SÖDERHAMN 28.2.1856. Cert Lasse Nielsen, F 6500

0 900:-

43 8 skill reddish orange. Cancelled WADSTENA 21.9.18xx. F 6500 4a

0 700:-

4f

42

 $\odot$ 

700:-

8 skill reddish orange. Beautiful copy cancelled STOCKHOLM 13.5.1856. Owner mark slightly 44 4a 0 500:showing through. Signed Strandell. F 6500 45 8 skill bright yellow (1 short perf). Well centered copy, signed Sjöman. F 14000  $\odot$ 1.000:-4d 46 4d 8 skill bright yellow, two copies on beautiful cut piece cancelled UPSALA 24.9.18(5)6. 4.000:-One short perf. Signed Strandell. F 28000 Δ 47 0 4e 8 skill dull olivish yellow (short perf). Cancelled STOCKHOLM 29.6.58. F 11000 800:-

8 skill dull yellow-orange, dense background on medium thick paper. Cancelled NYKÖPING.

49 4f 8 skill dull yellow-orange, dense background on medium thick paper. Cancelled STOCKHOLM 1.7.185X. F 5000 0 500:-

Cert N. Strandell. F 5000

50K 4f 8 skill dull yellow-orange, dense background on medium thick paper (small tear) on 2-fold cover sent from ALINGSÅS 14.1.xx to Skara. Beautiful cover signed Strandell. F 10000

48

| 51  | 4g | 8 skill orange-yellow, blurred print on medium thick paper. Superb cancellation STOCKHOLM 15.12.1857. F 9500                                                   | 0           | 1.000:- |
|-----|----|----------------------------------------------------------------------------------------------------------------------------------------------------------------|-------------|---------|
| 52  | 4h | 8 skill orange-yellow, clear print on medium thick paper. Superb-EXCELLENT cancellation SKARA 30.5.1858. Signed Strandell. F 5500                              | •           | 1.000:- |
| 53K | 4h | 8 skill orange-yellow, clear print on medium thick paper. Fresh and beautiful letter sent from STOCKHOLM 15.3.1858 to Kongsvinger, Norway. Signed O.P. F 14000 | $\boxtimes$ | 5.000:- |

| 54 | 5e | 24 skill brownish-red, blurred print on medium thick paper. Cancelled STOCKHOLM 31.5.185x. Signed and cert Sjöman. Fine copy (1969). F 27000                                                               | 0       | 3.000:- |
|----|----|------------------------------------------------------------------------------------------------------------------------------------------------------------------------------------------------------------|---------|---------|
| 55 | 5f | 24 skill dull light red on medium thick paper. Very fine copy of the last and difficult shade. No damages but off centered, cancelled GÖTEHEBORG 16.6.58. Cert by HOW: 2 1 4. F 40000                      | Δ       | 5.000:- |
| 56 | 5f | 24 skill dull light red on medium thick paper. Beautiful copy cancelled GÖTHEB(ORG) 22.5.1858. One slightly short perf of less importance for this scarce shade. Certificate HOW 3, 2-3, 3 (2019). F 40000 | •       | 5.000:- |
| 57 | 5f | 24 skill dull light red on medium thick paper (min rep). Fresh and beautiful copy cancelled STOCK HOLM 11 3 58                                                                                             | $\odot$ | 1 800:- |

# Local stamps / Lokalmärkestyp

| 58 | 6A | (1 skill) black on beautiful cut piece. F 4000                            | $\triangle$ | 800:- |
|----|----|---------------------------------------------------------------------------|-------------|-------|
| 59 | 6B | (3 öre) black. Superb star cancellation. Two slightly short perfs. F 3000 | $\odot$     | 500:- |

| 60K | X 13 | 3 öre brown on local cover cancelled STOCKHOLM 1.TUR 19.5. The cover and stamp somewhat miscoloured. Signed Strandell. F 5000 | $\bowtie$ | 800:- |
|-----|------|-------------------------------------------------------------------------------------------------------------------------------|-----------|-------|
| 61  | 13a  | 3 öre olive-brown. Beautiful copy with almost complete cancellation WEXIÖ 4.2.1864. F 4000                                    | $\odot$   | 500:- |
| 62  | 13b  | 3 öre olivish yellow-brown. Cancelled SOCKHOLM. Very nice copy. F 4500                                                        | $\odot$   | 700:- |
|     |      |                                                                                                                               |           | 11    |

#### Coat-of-arms / Vapentyp

63

The Ef Husberg

64

7a¹ 5 öre dark green. Sign Strandell. F 5000 ★ 700: 7b², 14Bd, 16d 3 + 5 + 20 öre on very beautiful cover sent from WERNAMO 12.10.1870 to Finland.

⊠ 600:-

Arrival pmk ANK 20.10. Superb.

7b<sup>2</sup>, 16d 5 + 2x20 öre on beautiful cover sent from PKXP Nr 1 25.2.1869 to Great Britain. Cancellations

⊠ 500:-

PKXP Nr 2 26.2.1869, LONDON E.C. PAID 1.MR.69, and CAMBRIDGE 1.MR.69.

O 500

5 öre yellow-green. EXCELLENT cancellation TROSA 14.6.1872.

**⊙** 500:-

500:-

67 7f<sup>2</sup> 5 öre light yellow-green, perforation of 1872. EXCELLENT cancellation HERNÖSAND 7.1.1873. ⊙

69

68 9 öre violet. Superb cancellation CARLSHAMN 19.6.1861.

**⊙** 500:-

9 öre red-violet. Superb cancellation ENKÖPING 28.10.1860. Superb quality.

O 1.000:-

Allen Godericus &

70

71

**72** 

| 70K | 9a¹             | 12 öre greenish dark blue on beautiful cover sent from GEFLE 27.7.1858 to Hedemora. First month of issue. Superb.                              | $\bowtie$ | 600:- |
|-----|-----------------|------------------------------------------------------------------------------------------------------------------------------------------------|-----------|-------|
| 71K | 9b <sup>2</sup> | 12 öre dark blue on beautiful cover dated in 1866 with ship notation "pr Nya Söderhamn". Cancelled upon arrival STOCKHOLM 2.TUR 24.11. Superb. | $\bowtie$ | 600:- |
| 72K | 9c1             | 12 öre blue. 12 öre on beautiful cover sent from BOLLNÄS 16.5.1859 to Söderhamn. Superb.                                                       |           | 500:- |

69

8a

12 | 10

73 74

73K 9c³ 12 öre on cover with content dated in Söderhamn 12.10.1867, with the sought after ticket postmark 1 12.10, sent to Bollnäs. Also notations "Angeläget" (urgent), and "10 bet". The cover carelessly opened with paper loss, nevertheless very scarce and rarely offered item. F 20000

≤ 5.000:-

74K 9c³ 4x12 öre on cover sent from PKXP Nr 1 12.8.1870 to France. Scarce route notation "via England", however the cover is sent direct to France. Cancellations PKXP Nr 2 13.8.1870, FRANCO, PD, SUEDE-ERQUELINES 16.AOUT.70, PARIS A ... 16.AOUT.70, and CHATEAUNEUF-SUR-LOIRE 17.AOUT.70. Some perf imperfections, nevertheless beautiful and interesting.

⊠ 800:-

75 76 77

75K  $9c^3$ 12 öre on recorded cover with notation "Registreras" (P: +800:-) sent from HUDIKSWALL 21.8.1869 to Borås. 700:- $\bowtie$ 76K  $9c^3$ 12 öre on beautiful cover sent from UDDEVALLA 29.5.1870 to Denmark. Transit PKXP Nr 2 31.5.1870, and arrival pmk KIØBENHAVN 31.5. Signed "Sjöman 90505" at back. Superb. 600:- $\bowtie$ 77K  $9d^{1}$ 12 öre light blue on very beautiful cover sent from CARLSBORG 17.1.1861 to Arboga. Signed O.P. Superb.  $\bowtie$ 500:-

76 79 60

78K 9d³ 12 öre on beautiful cover sent from GEFLE 3.2.1872 via STOCKHOLM NR 7 4.2.1872 (P: 2000:-) to Norway. Arrival pmk CHRISTIANIA 5.2.1872. The back flap of the cover with a cut. Superb. 

☐ 1.200:-

79K 9e¹ 12 öre ultramarine blue on beautiful cover sent from SKELLEFTEÅ 24.7.1860 to Enköping.

Superb. 

500:-

80K 9l 2x12 öre blue, dense background on beautiful cover sent from MORA 28.7.1863 to Norway. Superb.

81 12f<sup>2</sup> 50 öre violet-tinged rose, perforation of 1865. Excellent cancellation SALA 5.3.1868.

#### Lying lion / Liggande lejon

82

82K 14Aa 3 öre olive-tinged (yellow)brown, olive-tinged orange-brown, type I. Beautiful local cover cancelled STOCKHOLM 4.TUR 3.6. Signed Strandell. F 6000 ⊠

⊠ 1.500:-

83 14Ac 3 öre reddish brown with even collour, type I with two broken needles in perforation. Superb cancellation STOCKHOLM 1 TUR 10.6. F 6000 0 1.000:-84  $14Bc^2$ 3 öre brown, type II, perforation of 1865 in pair. EXCELLENT cancel STOCKHOLM 3.TUR 7.9.  $\odot$ 500:-0 85  $14Bv^2$ 3 öre brown, type III variety. Superb cancellation STOCKHOLM 3.TUR 30.11. 500:-

30 20 87

86 15a 17 öre carmine violet. Superb cancellation STOCKHOLM 17.5.1867. One folded corner perf, and one short perf. F 1600 0 500:-0 87 17 öre carmine violet. Superb cancellation HJO 20.8.1866. F 1600 15a 500:-15b1 17 öre reddish-bluish lilac, perforation of 1855. Beautiful copy on cut piece with superb 88 cancellation UDDEVALLA 6.9.1866. F 1300 Δ 500:-17 öre reddish-bluish lilac, perforation of 1865. EXCELLENT cancellation DEGERFORS I 89  $15b^2$ WERML 5.10.1869. Small ink spots at back of less importance. Signed Strandell. 0 700:-

| 90 | 15c | 17 öre bluish grey. Superb cancellation KALMAR 19.3.1872. Signed Strandell. F 6500 | 0       | 2.500:- |
|----|-----|------------------------------------------------------------------------------------|---------|---------|
| 91 | 15c | 17 öre bluish grey. Nice cancellation AVESTA. F 6500                               | $\odot$ | 1.000:- |
|    |     |                                                                                    |         |         |

| 92 | 16c              | 20 öre orange-red. Superb cancellation SKÖFDE 21.3.1871.                                                                                                      | $\odot$ | 500:-   |
|----|------------------|---------------------------------------------------------------------------------------------------------------------------------------------------------------|---------|---------|
| 93 | 16d              | 20 öre brick-red. EXCELLENT cancellation HÅKANTORP 12.10.1870.                                                                                                | 0       | 500:-   |
| 94 | 16e              | 20 öre red. EXCELLENT cancellation ÄS 3.11.1869.                                                                                                              | $\odot$ | 500:-   |
| 95 | 16e              | 20 öre red. EXCELLENT cancellation WESTERÅS 3.10.1871.                                                                                                        | $\odot$ | 500:-   |
| 96 | 16v <sup>3</sup> | 20 öre red, coloured line in marginal variety. Extremely clear, previously unrecorded variety according to Facit. Two somewhat short perfs. Signed Strandell. | *       | 4.000:- |

#### Circle type perf. 14 / Ringtyp tandning 14

97K 17, 19, 22 3 + 5 + 20 öre on beautiful cover sent from STOCKHOLM 1.6.1875 with steamer Aura to Finland. Arrival pmk ANK 3.6 in blue colour. 

98K 17, 19, 22 3 + 5 + 20 öre on ship letter dated in Stockholm 28 October 1874 sent to Åbo with arrival pmk ANK 29.10 in violet colour. 

500:-

99

100 101

99K 18a, bKe2 4 öre on postcard 6 öre sent from STOCKHOLM C 6.8.1878 to Italy. F 6000 2.000:- $\bowtie$ 100K 20 öre brick red on beautiful cover sent from HEDENSBERG 21.2.1877 to Russia, with several 22h arrival pmk's. The lower back flap is missing. Signed O.P. Ex Kvalitetsfilateli 1987. F 1500  $\bowtie$ 500:-101K 20 öre on beautiful cover sent from DANNEMORA 13.9.1877 to Russia. Transit PKXP No 2 14.9.1877, and arrival pmk's at back. Signed and cert. by Sjöman (1968) and cert. by HOW 3,4,3,3 (2012). Ex Frimärkskompaniet 1998. F 4000  $\bowtie$ 1.500:-

102 103 104

**102K** 24, 26 24 + 50 öre on very beautiful cover sent from HAPARANDA 1.8.1876 to Jönköping. Superb. □ 1.500:-

103K 24, 31 6 + 24 öre, MIXED franking, on beautiful insured cover sent from GÖTEBORG 2.2.1878 to Uppsala. UNIQUE combination according to Ferdén. Superb. Ex Göta 1973.

≥ 2.000:-

104K 24h 24 öre dull yellow-yellow on 2-fold cover sent from UPSALA 12.5.1877 to Denmark. Arrival pmk at back. Somewhat carelessly opened. Very scarce, previously only one such single franking to Denmark recorded according to Ferdén. Certificate HOW 3 3 4 3 (2001).

≥ 2.000:-

105

105 27d 1 Riksdaler orange-brown/blue. Superb cancellation SÖDERHAMN 13.2.1877.

O 500:-

# Officials, perf. 14 / Tjänste, tandning 14

106

106 Tj4d 6 öre bluish violet, perf 14. Very fresh copy with EXCELLENT centering. F 6500

1.000:-

#### Circle type perf. 13 / Ringtyp tandning 13

107 108 109

107K 29, bKe6 4 öre on beautiful postcard 6 öre sent from STOCKHOLM 9.3.1883 to STEINSCHÖNAU12.3.83 in Austria, today Kamenický Šenov in Czech Republic. Scarce and superb.

⊠ 800:-

108 30 5 öre green with margin and corner watermark.

**★★** 500:-

**109K** 31f, 34c 6 + 24 öre on beautiful registered cover sent from STOCKHOLM 20.5.1882 to GÖTEBORG 21.5.1882. Signed O.P. Ex Frimärkshuset 1991.

⊠ 500:-

110K 33a 2x20 öre carminish red - dull red (pair) on beautiful 2-fold cover sent from GÖTEBORG 30.11.1877 via HULL 2.DE.77 to GLASGOW 3.DE.77. Very scarce with overweight mail to Ireland. Signed O.P.

111

111 37 1 Riksdaler brown/blue with excellent cancellation FINSPONG 10.2.1878. F 4000

**⊙** 800:-

#### Oscar II

112 113

112K 54 10 öre on cover sent from PLK 253C 20.5.1905 to STOCKHOLM 21.5.05, then forwarded insufficiently prepaid to Switzerland, and then to Austria. Cancellations e.g. PKXP No 88B 25.5.1905, PKXP No 81B 25.5.1905, PKXP No 81B, 27.5.1905, LAUSANNE 30.V.05, and GRAZ 2.6.05. Interesting and scarce with postage due stamps from two countries.

⊠ 1.500:-

113K 58 30 öre on registered cover sent from STOCKHOLM 25.2.1894 to Sven Hedin in Kashgar China/Russia. One stamp 30 öre has fallen off. Transit pmk's HANGÖ HANKO 26.II.94, and OSH FERGANA 10.MAR.1894 (second largest city in Kyrgyzstan).

≥ 2.000:-

#### **Gustav V in Medallion** / *Medaljong*

114

114K 82 10 öre on interesting postcard with notation "Fältpost". Sent from STOCKHOLM 1 1.5.18 to HELSINGFORS HELSINKI 10.V.18, then forwarded by field post to the Swede Sixten Sandberg who served as platoon leader at 1st Grenadier Regiment 1st Wasa Battalion 2nd Company. The stamp with round corner of less importance. Scarce and sought after item.

≥ 2.000:-

115K 85, 73, kB15 3+20 öre on letter card 12 öre with special delivery, sent from GÖTEBORG 25.7.19 to BORÅS 1.TUR 26.7.19. Very scarce.

⊠ 1.000:-

116

116 92, 94 55 and 80 öre. Very beautiful and well centered copies, both with owner's mark.

6.000:-

# **Small Coat-of-Arms – Post Office** / Lilla Riksvapnet – Postverket

117

120

121

122

118 119 123

| 117  | 142Ecz   | 5 öre brown-red, type II, perf 13 with inverted wmk lines + KPV. Cancelled STOCKHOLM. F 19000                                                                   | $\odot$   | 3.000:- |
|------|----------|-----------------------------------------------------------------------------------------------------------------------------------------------------------------|-----------|---------|
| 118K | 155      | 1921 Gustaf Vasa 140 öre black on address card for parcel sent from SÖLVESBORG 23.7.1922 to HOFVENÄSET 25.7.22. Scarce single usage. Ex Kihlströms 1989. F 6000 | $\bowtie$ | 3.000:- |
| 119K | 155      | 140 öre on address card for parcel sent from STOCKHOLM 1 25.11.1924 to to ÖSTERSUND 1 1.30.11.24. Scarce and sought affter single usage. Ex Philea 2006. F 6000 | $\bowtie$ | 3.000:- |
| 120  | 155a     | 1921 Gustaf Vasa 140 öre olivish grey-black on greenish paper. Superb quality. Sign KAN.                                                                        | **        | 1.000:- |
| 121  | 175Acx   | 15 öre violet vertical perf, with watermark lines. Cancelled 1923. F 8500                                                                                       | $\odot$   | 1.000:- |
| 122  | 186c     | 30 öre brown, white paper. Cert K A Norsten. Excellent quality.                                                                                                 | **        | 1.500:- |
| 123K | 233a, 18 | 6, 195 30 + 145 öre + 5 kr on beautiful address card for parcel sent from YSTAD 11.6.1934 via MALMÖ PAK UTR T 12.6.34, and France to Australia. Very scarce.    | $\bowtie$ | 2.000:- |

#### Booklets, slot-machine booklets / Häften, automathäften

124 125 126

H46 1946 Gustaf V large numerals 20 × 5 öre green, perf on four sides. Postmaster booklet, green with cancellation Postkontoret "Stockholm 3 Redopgöraren 14 SEP 1948". Superb quality. F 4400 ★★ 1.000: H103 1953 Flying Swans 20 × 20 Kr blue, glossy gum with cyls 1. Excellent quality. F 11000 ★★ 1.500: H143B²a 1961 Picture on Stone 20 × 10 Kr lilac-brown. Superb quality. F 7000 ★★ 1.500:-

127 128 129

H147A² 1962 Gustaf VI Adolf, type 3 20 × 25 öre brown. Excellent quality. F 9000
 H165D²b 1964 Gustaf VI Adolf, type 3, 20 × 40 öre blue. Excellent quality. F 12000
 H165F²a²1964 Gustaf VI Adolf, type 3, 20 × 40 öre blue. Superb quality. F 12000
 + ★ 1.500: 129 H165F²a²1964 Gustaf VI Adolf, type 3, 20 × 40 öre blue. Superb quality. F 12000
 + ★ 1.500:-