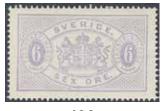

⊠ 1.500:-

113K 58 30 öre on registered cover sent from STOCKHOLM 25.2.1894 to Sven Hedin in Kashgar China/Russia. One stamp 30 öre has fallen off. Transit pmk's HANGÖ HANKO 26.II.94, and OSH FERGANA 10.MAR.1894 (second largest city in Kyrgyzstan).