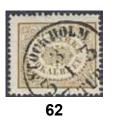

Cert N. Strandell. F 5000

50K 4f 8 skill dull yellow-orange, dense background on medium thick paper (small tear) on 2-fold cover sent from ALINGSÅS 14.1.xx to Skara. Beautiful cover signed Strandell. F 10000

48

| 51  | 4g | 8 skill orange-yellow, blurred print on medium thick paper. Superb cancellation STOCKHOLM 15.12.1857. F 9500                                                   | 0           | 1.000:- |
|-----|----|----------------------------------------------------------------------------------------------------------------------------------------------------------------|-------------|---------|
| 52  | 4h | 8 skill orange-yellow, clear print on medium thick paper. Superb-EXCELLENT cancellation SKARA 30.5.1858. Signed Strandell. F 5500                              | •           | 1.000:- |
| 53K | 4h | 8 skill orange-yellow, clear print on medium thick paper. Fresh and beautiful letter sent from STOCKHOLM 15.3.1858 to Kongsvinger, Norway. Signed O.P. F 14000 | $\boxtimes$ | 5.000:- |