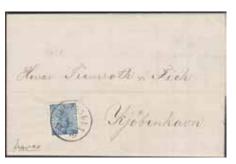

≥ 2.000:-

104K 24h 24 öre dull yellow-yellow on 2-fold cover sent from UPSALA 12.5.1877 to Denmark. Arrival pmk at back. Somewhat carelessly opened. Very scarce, previously only one such single franking to Denmark recorded according to Ferdén. Certificate HOW 3 3 4 3 (2001).