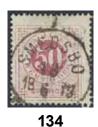

### Better cancellations / Bättre stämplar

131

Fin Maria Stillandohe ...

133

| 130  | 2    | ÅSEN 10.7.1855. Early, EXCELLENT cancellation. One missing corner perf. Postal: 2000:- | D | 500:-   |
|------|------|----------------------------------------------------------------------------------------|---|---------|
| 131  | 54   | FEJAN 24.11.1894. Postal: 2500:-                                                       | В | 1.000:- |
| 132  | Tj14 | HUFVUDSKÄR 18.2.1900. Excellent cancellation. Postal: 1500:-                           | В | 1.000:- |
| 133K | 82   | HUFVUDSKÄR 8.2.14. Beautiful cancellation on cover. Postal: 1200:-                     | В | 600:-   |
| 134  | 26   | SMEDSBO 18.6.1879. Postal: 2500:-                                                      | U | 500:-   |
|      |      |                                                                                        |   |         |