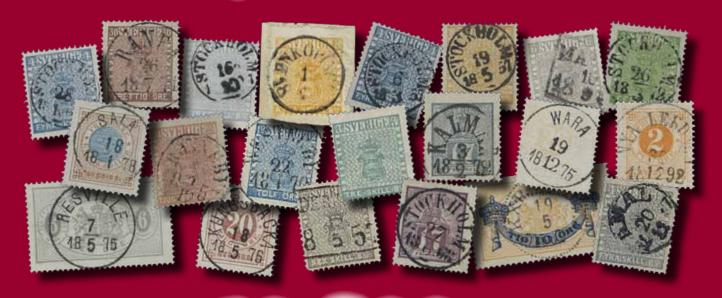

#### Stamps / Frimärken

#### **Skilling Banco**

16 1b 3 skill bluish green, small defects. Cancelled 18.3.1856. F 45000

⊙ 4.000:-

| 17 | $2a^1$ | 4 skill blue, thin paper on cut piece. EXCELLENT cancellation SÖDERHAMN 12.8.1855. | $\odot$     | 500:- |
|----|--------|------------------------------------------------------------------------------------|-------------|-------|
| 18 | $2a^1$ | 4 skill blue, thin paper. EXCELLENT cancellation NYLAND 20.12.1855.                | $\odot$     | 500:- |
| 19 | $2a^1$ | 4 skill blue, thin paper on beautiful cut piece cancelled LINKÖPING 30.8.1855.     | $\triangle$ | 500:- |
| 20 | 2b     | 4 skill light blue, thin paper on beautiful cut piece cancelled WESTERWIK.         | $\odot$     | 500:- |

| 21  | 2c | 4 skill bright blue, thin paper, in extreme colour strength. Superb centering. Cancelled WADST(ENA) 27.8.18xx. Signed Strandell. F 1900 | •         | 500:-   |
|-----|----|-----------------------------------------------------------------------------------------------------------------------------------------|-----------|---------|
| 22K | 2d | 4 skill dull blue, medium-thick paper on very beautiful cover sent from TRELLEBORG 3.10.1855 to Malmö. Scarce cancel on cover. F 4000   | $\bowtie$ | 1.000:- |
| 23  | 2f | 4 skill blue, dense background, medium-thick paper cancelled GÖTHEBORG 29.8.1855. Coloured spot in the Coat-of-Arms.                    | •         | 500:-   |

 $\odot$ 500:-24  $2h^1$ 4 skill light blue, medium-thick paper. EXCELLENT cancellation NYLAND 14.5.1857. 0 25  $2h^1$ Superb cancellation STOCKHOLM 13.7.1857. 500:-4 skill pale blue, medium-thick paper. Superb cancellation PITEÅ 1.10.1857. 0 **26**  $2h^2$ 500:-

 $2i^{1}$ 27 4 skill grey-ultramarine, medium-thick paper, dense background. Nice copy cancelled CARLSKRONA 23.10.(1857). F 3500 0 500:-28  $2i^1$ 4 skill dull ultramarine - slate blue, medium-thick paper. Cancelled STOCKHOLM 12.12.1857. 0 Cert P. Sjöman. F 7000 1.000:-29  $2j^1$ 4 skill dull ultramarine - slate blue, medium-thick paper. Nice copy cancelled HERNÖSAND 12.10.1857. F 6800 0 700:-30  $2j^1$ 4 skill dull ultramarine - slate blue, medium-thick paper. Cert Nils Svensson: 1 1 2.  $\odot$ F 6800 700:- $2i^2$ 4 skill grey-ultramarine, medium-thick paper. Beautiful copy cancelled SKARA 6.12.1857. 31 Slightly short perf. Signed Strandell. F 4500 0 700:-

32  $2j^2$ 4 skill grey-ultramarine, medium-thick paper (minimal short perf). Signed + cert Sjöman: 3 2 (4). F 4500  $\odot$ 600:-33  $2i^2$ 4 skill grey-ultramarine, medium-thick paper. Cancelled CARLSKRONA 2.10.185x. Cert P. Sjöman. Superb quality. F 4500  $\odot$ 500:-0 34  $2j^3$ 4 skill slate grey, medium-thick paper. Beautiful copy cancelled LULEÅ 28.1.5x. F 9000 1.000:-

35  $2k^2$ 4 skill light grey blue, medium-thick paper. Two short perfs. Cancelled STOCKHOLM 23.10.1857. Cert P Sjöman. F 13000 0 1.000:- $2k^2$ 4 skill light grey blue, medium-thick paper. Cancelled GEFLE x.11.1857. Cert P. Sjöman. 36 Very nice copy. F 13000  $\odot$ 1.000:-37  $2k^3$ 4 skill light dull blue, medium-thick paper. Nice copy cancelled STOCKHOLM 20.10.XX. Sign Sjöman and Strandell. F 15000  $\odot$ 2.000:-