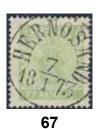

7b<sup>2</sup>, 16d 5 + 2x20 öre on beautiful cover sent from PKXP Nr 1 25.2.1869 to Great Britain. Cancellations

⊠ 500:-

PKXP Nr 2 26.2.1869, LONDON E.C. PAID 1.MR.69, and CAMBRIDGE 1.MR.69.

O 500

5 öre yellow-green. EXCELLENT cancellation TROSA 14.6.1872.

**⊙** 500:-

500:-

67 7f<sup>2</sup> 5 öre light yellow-green, perforation of 1872. EXCELLENT cancellation HERNÖSAND 7.1.1873. ⊙

69

68 9 öre violet. Superb cancellation CARLSHAMN 19.6.1861.

**⊙** 500:-

9 öre red-violet. Superb cancellation ENKÖPING 28.10.1860. Superb quality.