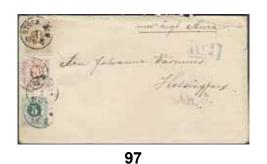

#### Circle type perf. 14 / Ringtyp tandning 14

97K 17, 19, 22 3 + 5 + 20 öre on beautiful cover sent from STOCKHOLM 1.6.1875 with steamer Aura to Finland. Arrival pmk ANK 3.6 in blue colour. 

98K 17, 19, 22 3 + 5 + 20 öre on ship letter dated in Stockholm 28 October 1874 sent to Åbo with arrival pmk ANK 29.10 in violet colour. 