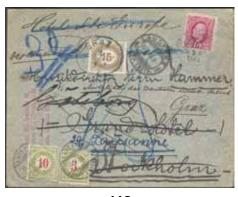

| 777K  | Cover l  | ot 1940s. "The London Stamps" with a last day                                                       |           |         | 804A  | Collection/accumulation 1920s-1970s in four albums.                                                             |                        |       |
|-------|----------|-----------------------------------------------------------------------------------------------------|-----------|---------|-------|-----------------------------------------------------------------------------------------------------------------|------------------------|-------|
|       |          | ation for Postkontoret NL in Stockholm (10.8.45),                                                   |           |         |       | Mostly Greenland and the Faroe Islands, partly in                                                               | <b>★</b> / <b>★</b> /⊙ | 700.  |
|       |          | eapes (1943) FDC, People at work (1944) FDC<br>registered Air mail cover with "The London           |           |         | 805A  | blocks of four, or larger units. Good quality  Collection 1940s–1996 in Leuchtturm album. Incl. a               | : ×/ ×/ •              | 700:- |
|       |          | 1945, and Nordkapp V (1957) FDC. Fine quality                                                       | $\bowtie$ | 500:-   | 00011 | few souvenir sheets. Sparsely filled until the 1960s.                                                           |                        |       |
| 778A  |          | rds. Album with 300 modern topographical cards.                                                     | $\bowtie$ | 400:-   | 00.50 | Fine quality (725)                                                                                              | **                     | 700:- |
| 779A  | Postcar  | rds. Album with 250 modern topographical cards.                                                     | $\bowtie$ | 300:-   | 806P  | Collection 1851–1967 on Leuchtturm leaves incl many Skilling values, F 131-67, 243-66, Official, Postage        |                        |       |
|       |          | Denmark, single items / Danmark, singlar                                                            |           |         |       | due, Newspaper, and Postal Ferry stamps. Also some                                                              |                        |       |
| 780K  | 29, 31   | 4 + 8 øre on cover sent to Norway and cancelled upon arrival CHRISTIANIA 14.VI.83. 8 øre with       |           |         |       |                                                                                                                 | <b>★</b> / <b>★</b> /⊙ | 600:- |
|       |          | crease.                                                                                             | $\bowtie$ | 500:-   | 807   | 1851–1905. All different, e.g. F 2-3, 5, 11-12, 20,                                                             | 0                      |       |
| 782K  | 32b      | 1875 Øre values 12 øre purple-violet/grey on                                                        |           |         | 808   | 23, 30, 34, and 36. Mostly good quality F 6150 (16) 1882–1918. All different, e.g. F 52, 67-68, 144, 162,       | 0                      | 500:- |
|       |          | beautiful cover sent to Sweden, and cancelled                                                       |           |         | 000   | 164, 168-69, and 183. Mostly good quality F 6065 (36)                                                           | $\odot$                | 500:- |
|       |          | upon arrival LANDSKRONA 5.11.1875. A few slightly shorter perfs, crease affecting stamp.            | $\bowtie$ | 300:-   | 809   | 1875–1927. Back of the book, all different, e.g. Tj6,                                                           |                        |       |
| 783   | 120-21   | 1912 GPO Copenhagen 5 kr brown-red, watermark                                                       |           | 300     |       | Tj9, Tj18, L1-9, L14, PF2-3, PF6-7, PF23-25, TI7,                                                               | 0                      | 500.  |
|       |          | crown, and cross. F 2800                                                                            | $\odot$   | 500:-   | 810P  | and TI9-10. Mostly good quality F 6060 (41)<br>Collection Greenland approx 1960–92, and Faroe Islands           | ©                      | 500:- |
| 784   | 154      | 1919 King Christian X 50 øre black / wine-red.<br>F 1400                                            | **        | 300:-   |       | apparently complete 1975-92 on Leuchtturm leaves. (400)                                                         | **                     | 500:- |
| 785   | 213-17   | 1925 Air Mail Stamps SET (5). 1 kr with small                                                       | ^ ^       | 300     | 811A  | Collection 1948–1976 in three albums. Each stamp                                                                |                        |       |
|       |          | flaw in top right corner, otherwise a nice set. F 5500                                              | $\odot$   | 600:-   |       | often unused/used as singles and blocks of four, incl<br>cancelled on the first day of issue, and sometime also |                        |       |
| 786   | 246-55   | 1930 60th birthday of King Christian X SET                                                          |           | 400     |       | on cut pieces, and covers. Mostly good quality (4000)                                                           | ★/⊙                    | 500:- |
|       |          | (10). F 1800                                                                                        | **        | 400:-   | 812A  | 1875–1969 in SAFE album with stamp mounts. Nice                                                                 |                        |       |
| -0-   |          | Denmark, collections / Danmark, samlingar                                                           | •         |         |       | album with slipcase covering 1851–1969. Also DWI,                                                               | r 11 0                 | 500   |
| 787A  |          | ised collection in two albums 1851–1947 almost the with duplication. With 74 skilling values,       |           |         | 813A  | and Schlesvig. Mostly fine quality (400) M Collection classic—2005 incl e.g. some Skilling values,              | lostly ⊙               | 500:- |
|       |          | dentified varieties, pair combinations, and good                                                    |           |         | 015/1 |                                                                                                                 | lostly ⊙               | 500:- |
|       | cancell  | ations. Please see a selection of scans at                                                          |           |         | 814   | 1851-1905. All different, e.g. F 2-3, 5, 11-12, and                                                             |                        |       |
| 700 4 |          | hilea.se. Mostly fine quality Most                                                                  | ly ⊙      | 7.000:- | 015   | 20-21. Mostly good quality F 5060 (14)                                                                          | 0                      | 400:- |
| 789A  |          | cion 1851–1976 in Lindner album with stamp<br>s. A few early used included. E.g. better King        |           |         | 815   | 1870–1905. All different, e.g. F 20, 23, 30, 36-37, 44, 47-48, and 50. Mostly good quality F 5220 (11)          | •                      | 400:- |
|       |          | erprint stamps, 1925 Air mail, and good back                                                        |           |         | 816   | 1870–1917. All different, e.g. F 23, 37, 44, 50, 52,                                                            | · ·                    |       |
|       |          | book, incl better postal ferry etc. High value.                                                     |           |         |       | 67-68, and 85. Mostly good quality F 5100 (15)                                                                  | 0                      | 400:- |
| 700 4 | Fine qu  | •                                                                                                   |           | 2.500:- | 817   | 1882–1928. All different, e.g. F 52, 67-68, 119 block of four FDC, 122, 130, and 144. Mostly good quality       |                        |       |
| 790A  |          | ion 1851–1998 in Leuchtturm album with slipcase<br>my skilling values, F 47-50, 120-21, 182-215,    |           |         |       | F 5035 (22)                                                                                                     | 0                      | 400:- |
|       |          | l, Newspaper, and Postage due stamps etc.                                                           |           |         | 818   | 1871-1927. Back of the book, all different, e.g. Tj2,                                                           |                        |       |
| -04.  | (12-130  |                                                                                                     | 0         | 2.000:- |       | 6, 9, 18, 20, 23, L1-9, L14, PF2-3, PF6-7, and PF23-25.                                                         | 0                      | 400-  |
| 791A  |          | tion. E.g. 25 skilling stamps, very good entation of officials, Slesvig with German and             |           |         | 819   | Mostly good quality F 5110 (35)<br>1875–1927. Back of the book, all different, e.g. Tj9,                        | •                      | 400:- |
|       |          | denomination (ovpr 1.Zone), overprinted                                                             |           |         | 01)   | PF2-3, PF6, PF23-25, TI7, TI9-10, and Slesvig 1-14.                                                             |                        |       |
|       | official | s, and newspaper stamps.                                                                            | $\odot$   | 2.000:- |       | Mostly good quality F 5010 (44)                                                                                 | $\odot$                | 400:- |
| 792A  |          | lled mostly used collection 1851–1977 in                                                            |           |         | 820   | 1855–1918. All different, e.g. F 2, 30, 38-45, 47-49, 53, 123, 124-30, 144, 168-69, and 178. Mostly good        |                        |       |
|       |          | turm album with slip cases incl many Skilling<br>F 120 used, nice Christian X, and Postal           |           |         |       | quality F 4990 (32)                                                                                             | *                      | 400:- |
|       | Ferry s  | tamps etc. $\star \star$                                                                            | /★/⊙      | 1.800:- | 821   | 1904-33. All different, e.g. F 47-49, 123, 124-30,                                                              |                        |       |
| 793A  |          | tion 1851-1994 in Schaubek album. # 1 with city                                                     |           |         |       | 168-69, 191, 199-200, 201-12, 213-15, 231, and SX1.                                                             |                        | 400   |
|       |          | ation 64 (Skive), both # 120 and 121, good entation of older issues. Good quality (>1000)           | •         | 1.400:- | 822   | Mostly good quality F 5190 (40)<br>1913–28. All different, e.g. Mi 141, 144-45, 153,                            | *                      | 400:- |
| 794A  |          | tion 1851–1994 in two Schaubek albums. Incl.                                                        | 0         | 1.400   | 022   | and 161-62. Mostly good quality F SEK 2500 (13)                                                                 | *                      | 400:- |
|       |          | f the book material, Greenland and the Faroe                                                        |           |         | 823A  | Collection 1890s–1990s in stockbook. Duplicates incl                                                            |                        |       |
| 705 A |          |                                                                                                     | /★/⊙      | 1.400:- | 824A  | Greenland, and Faroe Islands. Mostly good quality (1200)<br>Collection approx 1930–79 in stockbook incl some    | <b>★ ★/⊙</b>           | 400:- |
| 795A  |          | ion 1850s–1995 in Leuchtturm album incl some<br>the book material, plus Slesvig. Mostly good        |           |         | 024A  | * *                                                                                                             | stly **                | 400:- |
|       | quality  |                                                                                                     | /★/⊙      | 1.200:- | 825A  | Collection 1933–52 in Leuchtturm album incl e.g. F                                                              | •                      |       |
| 796A  |          | tion 1851–1991 in DAVO album without stamp                                                          |           |         |       | 231, 256-66 * *, Postafaerge, some full sheets Greenland,                                                       | -4111-                 | 400-  |
|       |          | s. In the beginning mixed quality, later fine.  gue value acc to vendor over GBP 5500               | •         | 1.200:- | 826A  | and Faroe Islands etc. (200) Mos<br>Collection 1853–1976 in KABE album. In the                                  | stly ★★                | 400:- |
| 797A  |          | ulation Greenland and Faroe Islands 1915–2000s                                                      | J         | 1.200   |       | beginning somewhat mixed quality, later fine (500)                                                              | $\odot$                | 400:- |
|       | in Visi  | r binder. Containing e.g. Pakkeporto nr 4-7                                                         |           |         | 827A  | Collection 1875–1987 in Leuchtturm album. Also                                                                  |                        |       |
|       |          | Thule complete used, and some souvenir booklets etc. (1200) Mostly                                  | **        | 1.200:- |       | including some Greenland, Faroe Islands, and Åland Islands. Somewhat mixed quality (>600)                       | <b>★</b> / <b>★</b> /⊙ | 300:- |
| 798P  |          | tion. Back of the book material including dues,                                                     | ^ ^       | 1.200   | 828A  | Accumulation approx 1950–75 in visir album. Several                                                             | . ,, ,,, 0             | 300.  |
|       | and off  | icials. Some varieties noted such as inverted                                                       |           |         |       | in blocks of four. Fine quality Mos                                                                             | stly ★★                | 300:- |
| 700 4 |          | Also a few Slesvig. Most                                                                            | ly ⊙      | 1.000:- | 829K  | Covers. Four adress cards with stamps with perfins                                                              |                        |       |
| 799A  |          | ion Denmark, Greenland, and Faroe Islands in<br>be albums. Denmark - classic–1985, several          |           |         |       | IP sent to Finland in 1930. Also one German postcard cancelled FRA TYDSKLAND L, and PAQUEBOT                    |                        |       |
|       | better i | ssues. Greenland 1938-85 e.g. Various Designs                                                       |           |         |       | sent to Sweden. (5)                                                                                             | $\bowtie$              | 300:- |
| 0004  |          | <b>1</b>                                                                                            | /★/⊙      | 1.000:- | 830Rc | Covers. Plenty of older and more modern covers, and                                                             |                        | 200.  |
| 800A  |          | cion 1912–76 in two stockbooks. Several better e.g. F 47, 60, 72, 133, 137, 213-15, 231,            |           |         |       | a stamp collection in a large wardrobe box.                                                                     |                        | 300:- |
|       |          | , 267-77, and 342. Also duplicates in stockbook.                                                    | **        | 800:-   | Q21D  | Danish West Indies / Danska Västindier                                                                          | n                      |       |
| 801A  | Collect  | ion 1851–1975 in Leuchtturm album, almost                                                           |           |         | 831P  | Collection 1874–1916 on leaves. E.g. F 11, 38**, and 49-56 *. (43)                                              | <b>★</b> / <b>★</b> /⊙ | 800:- |
|       |          | ete, and mostly $\star\star$ after 1946. Also apparently                                            |           |         | 832   | 1866–1908. All different, e.g. Mi 2, 5-8,                                                                       | =                      |       |
|       |          | tet ★★ collection Faroe Islands 1975–98 in<br>turm album incl 19 souvenir sheets + Christmas        |           |         |       | 10, 17, 26, 38, 44, and 46. Mostly good                                                                         | _                      | 400   |
|       | sheets.  |                                                                                                     | /★/⊙      | 800:-   | 833   | quality F SEK 5205 (15)<br>1873–1916. All different, e.g. Mi 5, 11, 16,                                         | 0                      | 400:- |
| 802P  |          | tion 1857–1944 on leaves incl e.g. F 63-75,                                                         | .1 ^      | 700     | 000   | 18, 26, 28-29, 39, and 49-56. Mostly good                                                                       |                        |       |
| 803A  |          | , 214, 243-66, and Newspaper stamps etc. (320) Mos ion 1851–1985 in binder. Often both used/unused. | πıy ⊙     | 700:-   |       | quality F SEK 5020 (30)                                                                                         | *                      | 400:- |
| JUJA  |          | good quality (1500)                                                                                 | ★/⊙       | 700:-   |       | The Faroes / Färöarna                                                                                           |                        |       |
|       | ,        |                                                                                                     |           |         | 834Mg | Collection stamps, blocks of four, and year                                                                     |                        |       |
|       |          |                                                                                                     |           |         |       | sets 1977–2000.                                                                                                 | <b>★★/⊙</b>            | 600:- |
|       |          |                                                                                                     |           |         |       |                                                                                                                 |                        | 35    |