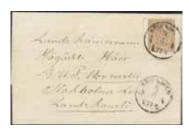

| 262        | L13       | 5 öre brown, perf 13. Superb cancellation                                                                        |                 | 285K       | 54                | 2x10 öre on insufficiently prepaid 2-fold                                                       |             |                |
|------------|-----------|------------------------------------------------------------------------------------------------------------------|-----------------|------------|-------------------|-------------------------------------------------------------------------------------------------|-------------|----------------|
|            |           | HYBO 5.7.1891.                                                                                                   | O 300:-         | 20011      | 51                | cover sent from DALSKOG 21.1.1902 to USA.                                                       |             |                |
| 263        | L14       | 6 öre yellow, perf 13. Excellent BLUE cancellation SJÖGESTAD (County of Östergötland) 31.12.1891.                | ⊙ 300:-         |            |                   | Postage due paid with 1 c. Cancellations TRELLEBORG SASSNITZ 141A 22.2.02,                      |             |                |
| 264K       | L17       | 24 öre lilac, perf 13. Block of twelve with corner margins. F 7200                                               | <b>★★</b> 400:- |            |                   | PASADENA CAL 9.MAR.1902, and SACRAMENTO CAL. REC'D 24.APR.1902.                                 | ),<br>⊠     | 300:-          |
|            | C         | ircle Type (Blue Posthorn) / Ringtyp posthor                                                                     |                 | 286        | 56a II            | 1891 Oscar II 20 öre ultramarinish blue, type                                                   |             | 500.           |
| 265        | 43a       | 5 öre dull blue-green. EXCELLENT cancellation                                                                    |                 |            |                   | II with both vertical and horizontal lines in King's neck. Superb quality. F 3000               | **          | 700:-          |
| 266        | 43b       | ASKERSUND 9.8.1887. 5 öre dark green, clean distinct print.                                                      | ⊙ 300:-         | 287        | 57vm <sup>1</sup> | 1896 Oscar II 25 öre orange, turned watermark.<br>Fair centering. F 1100                        | **          | 300:-          |
|            |           | EXCELLENT cancellation STOCKHOLM L:L 5.11.1888.                                                                  | ⊙ 300:-         | 288        | 66                | 1911 Oscar II, copperplate without vmk 20                                                       |             |                |
| 267        | 43c       | 5 öre deep green. EXCELLENT cancellation                                                                         |                 |            |                   | öre blue. Excellent quality.                                                                    | **          | 300:-          |
| 268        | 43d       | HELSINGBORG 9.6.1889. 5 öre dark green on yellowish paper. EXCELLENT                                             | ⊙ 300:-         | 289K       |                   | Bicoloured numeral type / Tvåfärgad sifferty<br>2x2 öre on insufficiently prepaid printed       | уp          |                |
| 269        | 43e       | cancellation WERMLANDS SÄBY 13.9.1889. 5 öre emerald green. EXCELLENT cancellation                               | O 300:-         |            |                   | matter sent from PKXP 34B 22.2.1909 to the Netherlands, with arrival pmk B549. Cancel           |             |                |
|            |           | CIMBRISHAMN 23.10.1890.                                                                                          | ⊙ 300:-         |            |                   | REFUSÉ, and with postage due stamp 2½ c, then                                                   |             |                |
| 270        | 44a       | 6 öre bluish lilac. EXCELLENT cancellation RONNEBY 8.8.1889.                                                     | O 300:-         |            |                   | returned from AMSTERDAM 24.2.09, with cancel RETOUR, via SASSNITZ-TRELLEBORG 142B               |             |                |
| 271<br>272 | 46<br>51c | 20 öre red. Fair centering. F 3000<br>1889 Provisionals 10 / 24 öre dark blue on                                 | <b>★★</b> 500:- |            |                   | 26.2.09 to STOCKHOLM 1 27.2.09. Nice item.                                                      | $\bowtie$   | 500:-          |
| 212        | Sic       | lemon-yellow in block of four. F 12500                                                                           | ⊙ 500:-         | 290        | 65                | General Post Office / Posthuset 1903 General Post Office 5 kr blue. Excellent                   |             |                |
| 05017      | 50        | Oscar II                                                                                                         |                 |            |                   | quality.                                                                                        | **          | 2.000:-        |
| 273K       | 52        | 2x5 öre on postcard sent from ORSA 2.1.1906 to Germany. Postage due 12½ CENT because of                          |                 | 291        | 65                | 1903 General Post Office 5 Kr blue (1). Never hinged but with some small damages in the         |             |                |
|            |           | the charity stamp why letter rate applied.<br>Cancellations T, PORTO, and DORTMUND 4.1.06.                       | ⊠ 700:-         | 292        | 65vm <sup>1</sup> | gum, probably due to age. F 5000<br>1903 General Post Office 5 Kr blue, inverted                | **          | 300:-          |
| 274K       | 52        | 5 öre on insufficiently prepaid postcard sent from                                                               |                 |            |                   | wmk. Cancelled STOCKHOLM 27.11.13. F 2000                                                       | 0           | 300:-          |
|            |           | STOCKHOLM 3 LBR 27.12.07 to Cape of Good Hope. Cancellations T6 <sup>1</sup> / <sub>4</sub> , 2 D (blurred out), |                 | 293        | 65vm <sup>1</sup> | 1903 General Post Office 5 Kr blue, inverted wmk. F 2000                                        | 0           | 300:-          |
| 275K       | 52        | 1½ D, and CAPE TOWN 21.JA.08.<br>5 öre on beautiful printed matter sent from                                     | ⊠ 500:-         |            |                   | Small coat-of-arms / Lilla Riksvapnet                                                           |             |                |
| 27311      | 32        | STOCKHOLM 25.2.94 "med Express" to Finland.                                                                      |                 | 294        | 70vm <sup>1</sup> | 1910 Small National Coat-of-Arms 4 öre lilac inverted wmk. Marginal block of four. Two          |             |                |
|            |           | Arrival pmk's HANGÖ 26.II.94, and HELSINGFORS HELSINKI 26.II.94. One slightly short perf.                        | S               |            |                   | •                                                                                               | */*         | 300:-          |
| 276K       | 52        | 5 öre on insufficiently prepaid postcard sent from LINDESBERG LBR 16/8 1906 to Germany.                          |                 | 295        | 77                | Gustav V in Medallion / Medaljong 1 Krona black, watermark crown. Superb -                      |             |                |
|            |           | Forwarded with two affixed address labels.                                                                       |                 |            |                   | Excellent quality. F 1800                                                                       | **          | 700:-          |
|            |           | Cancellations T, BERLIN C 18, 24, and 25.9.06, SASSNITZ-TRELLEBORG 226.9.06, and LÖSEN                           |                 | 296        | 81                | 8 öre violet. EXCELLENT cancellation MALMÖ 25.7.14.                                             | 0           | 500:-          |
|            |           | 10 ÖRE in blue colour. The card with fold and tear, nevertheless interesting.                                    | ⊠ 400:-         | 297        | 82                | 10 öre red. EXCELLENT cancel STOCKHOLM 1 22.4.14.                                               | 0           | 500:-          |
| 277P       | 52        | 1891 Oscar II 5 öre green. pmk NORDANÅ 27.2.1906                                                                 |                 | 298K       | 82                | 2x10 öre on beautiful cover sent from STOCKHOLM                                                 | Ü           | 500.           |
|            |           | on Malmö-Simrishamn railway goods notification for<br>Some folds and a small internal file hole, fresh anyway    |                 |            |                   | 5.6.12 to Madagascar. Arrival pmk 3.JUIL.12 at back. Scarce destination. Ex Frimärkshsuet 1978. | $\boxtimes$ | 600:-          |
| 278K       | 52, 54    | 5 + 10 öre on postcard sent from JÖNKÖPING<br>LBR 25.12.1901 to Germany. Postage due                             |                 | 299        | 93                | 65 öre yellow-green. Very fine cacellation HUDIKSVALL 1.3.18.                                   | 0           | 300:-          |
|            |           | notations "61/4" (c), and "10" (pf) due to the                                                                   |                 |            | Laı               | ndstorm – Air Mail / Landstorm – Luftpost 1                                                     |             | 500.           |
|            |           | unauthorized glued picture, why letter rate applied. Cancellations T, TRELLEBORG-SASSNITZ                        |                 | 300<br>301 | 115-25            | 1916 Landstorm II SET (11). F 3900<br>1916 Landstorm II SET (11). F 3900                        | *<br>*      | 700:-<br>700:- |
|            |           | 142A 26.12.01, and BESTELLT POSTAMTE 65 27.12.01.                                                                | ⊠ 500:-         | 302        | 115-25            | 1916 Landstorm II SET (11). F 3900                                                              | *           | 500:-          |
| 279K       | 53        | 2x8 öre as postage due on postcard sent from USA to NORRAHAMMAR 26.10.1911. Postage                              |                 | 303K       | 123               | 1916 Landstorm II 10+FYRTIO / 50 öre brown on nice cover cancelled STOCKHOLM 21.2.18.           |             |                |
|            |           | due cancellation T20, and label "LÖSEN 16 Öre".                                                                  |                 | 304        | 124.25            | F 1500<br>1916 Landstorm II 10+NITTIO / 1 kr och                                                | $\bowtie$   | 300:-          |
| 280K       | 53        | Small crease over the value stamp 1 c.<br>8 öre as postage due on insufficiently prepiad                         | ⊠ 400:-         |            |                   | 0.10+4.90 / 5 kr. F 6500                                                                        | 0           | 1.000:-        |
|            |           | cover sent from PARIS R.P. DEPART 10.X.1913                                                                      | ⊠ 400:-         | 305        | 125VN             | 1 <sup>1</sup> 1916 Landstorm II 10+4,90 / 5 Kr inverted<br>wmk crown, blue. F 8500             | 0           | 800:-          |
| 281K       | 54        | to FLEN 12.10.1913.<br>10 öre on postcard sent from YSTAD 21.12.1905                                             | ⊠ 400:-         | 306        | $137v^1$          | 1920 Air Mail Surcharge 20 öre / 2 öre yellow-<br>orange inverted surcharge. F 3500             | *           | 700:-          |
|            |           | to France. Postage due paid with 5 + 2x10 c because of relief print, and usage of charity                        |                 |            |                   | Small Coat-of-Arms – Standing lion                                                              | ^           | 700            |
|            |           | stamp why letter rate applied. Cancellations<br>T, 12½ CENT, NANTES 24 and 27.12.05, and                         |                 | 307        | 1/2 A b           | Lilla Riksvapnet – Stående lejon<br>z 5 öre brown-red, type II, wmk KPV, fifty used             |             |                |
|            |           | REFUSÉ. The card with a few small creases,                                                                       |                 |            |                   | copies. (50). F 20000                                                                           | 0           | 300:-          |
| 282K       | 54        | otherwise superb. 10 öre on beautiful postcard sent from GEFLE                                                   | ⊠ 700:-         | 308        | 142AB             | z 5 öre brown-red, type II, wmk KPV. Lot with 50 copies. F 20000                                | 0           | 300:-          |
|            |           | INDUSTRI UTS. 13.8.01 to Germany. Postage due "20" (pf) applied as the "Carte Postale"                           |                 | 309        | 142Ac2            | z 5 öre brown-red, type II wmk inverted lines<br>+ KPV. Fair centering. F 3750                  | 0           | 400:-          |
|            |           | indicia is missing, why letter rate applied.                                                                     |                 | 310        | 142Ecc            | 5 öre brown-red, type II, perf 13 with inverted                                                 |             |                |
|            |           | Cancellations T, 12½ CENT, and TRELLEBORG-SASSNITZ 141A 15.8.01. Superb.                                         | ⊠ 600:-         | 311        | 143Abz            | wmk lines. Sign BG. Excellent quality. F 650 z 5 öre green, type II with wmk KPV in the         | **          | 300:-          |
| 283        | 54        | 1891 Oscar II 10 öre red on postcard to<br>Bulgaria, cancelled HEDEMORA 10.1.1904. R4                            |                 |            |                   | middle of the stamp. Cert HOW 2 3 1 "Ett mycket fräscht exemplar med en sällsynt                |             |                |
|            |           | according to Ferdén.                                                                                             | ⊠ 300:-         |            |                   | vattenmärkesvariant". F 6500                                                                    | 0           | 800:-          |
| 284        | 54        | 1891 Oscar II 10 öre red on postcard to<br>Serbia, cancelled UPPSALA. Arrival cancellation                       |                 | 312        | 143Acz            | 2 5 öre green, type II with inverted wmk lines<br>+ KPV. F 2700                                 | 0           | 300:-          |
|            |           | 28.9.09. R4 according to Ferdén.                                                                                 | ⊠ 300:-         |            |                   | En face – Gustav Vasa                                                                           |             |                |
|            |           |                                                                                                                  |                 | 313K       | 149C              | 1920 Gustaf V full face 10 öre red in block of twenty with lower margin incl one copy P         |             |                |
|            |           |                                                                                                                  |                 |            |                   | I, and one Re I. F 6000++                                                                       | **          | 700:-          |
|            |           |                                                                                                                  |                 |            |                   |                                                                                                 |             |                |

ex 637

| 314        | 152Acx       | zz 1920 Gustav II Adolf 20 öre blue, perf on                                                          |                |                   | 351K  | 246-57  | 1936 Tercentenary of the Post Office.                                                                    |             |         |
|------------|--------------|-------------------------------------------------------------------------------------------------------|----------------|-------------------|-------|---------|----------------------------------------------------------------------------------------------------------|-------------|---------|
| 315K       | 153          | two sides with watermark lines + KPV. F 2500<br>20 öre as postage due on insufficiently               | 0              | 300:-             |       |         | Duplicates, 2–54 copies of each. Superb quality. F 33000.                                                | **          | 1.000:- |
| Ololi      | 100          | prepaid cover sent from Canada. Two different                                                         |                |                   | 352   | 256     | 1936 Tercentenary of the Post Office 60 öre                                                              |             |         |
|            |              | cancellations POSTDIREKTION SD / SÖDRA DISTRIKTET 12.5.1924, and postage due                          |                |                   |       |         | violet-carmine. Excellent quality.                                                                       | **          | 300:-   |
|            |              | cancellation T30. One stamp with tear.                                                                | $\bowtie$      | 300:-             | 353   | 261 621 | <b>Swedenborg – Bellman</b> BC/CB 1938 New Sweden 5+15 öre pairs 3+4 and                                 |             |         |
| 316        | 154          | 1921 Gustaf Vasa 110 öre blue. Very fresh and beautiful copy. F 1600                                  | **             | 300:-             | 333   | 201-021 | 4+3 (4). Wide margins. F 2100                                                                            | $\odot$     | 400:-   |
| 317Mc      | 154, 15      | 5110 and 140 öre, 150 copies of each in                                                               | ^ ^            | 300               | 354   | 269BC/  | /CB 1939 Gustaf V small numerals 10 öre pair 3+4 and 4+3. Wide margins. F 3.200                          | 0           | 400:-   |
|            |              | glassines. (300). F 21000                                                                             | 0              | 300:-             | 355   | 273BC/  | /CB <sup>1</sup> 1939 Gustaf V large numerals 10 öre pair                                                | O           | 400     |
| 318        | 163b         | Crown and Posthorn / Postemblem 60 öre violet-carmine, type II on white paper.                        |                |                   | 256   | 272DC   | perf 4+3 and 3+4. Wide margins. F 3200                                                                   | **          | 400:-   |
| 310        | 1030         | Good centering. F 3500                                                                                | **             | 500:-             | 356   | 2/3BC/  | /CB <sup>1</sup> 1939 Gustaf V large numerals 10 öre violet, pair perf 3+4 and 4+3 sides with            |             |         |
| 319        | 167a         | 90 öre blue A2. Sign BG. Excellent quality. F 1900                                                    | **             | 600:-             | 255   | 27200   | coloured line in coat lapel. Wide margins. F 4400                                                        | 0           | 800:-   |
| 320        | 167b         | 90 öre light blue on white paper. Superb copy. F 3500++                                               | **             | 600:-             | 357   | 2/3BC/  | /CB <sup>2</sup> 1939 Gustaf V large numerals 10 öre violet, pair perf 3+4 and 4+3 sides without         |             |         |
|            |              | Gustav V left profile / Profil vänster                                                                |                |                   | 250   | 272 CD  | coloured line in coat lapel. Wide margins. F 4.400                                                       | 0           | 500:-   |
| 321        | 175Acx       | 15 öre violet vertical perf, with watermark                                                           | _              | 1.000             | 358   | 2/3CB   | 1 1939 Gustaf V large numerals 10 öre violet,<br>pair perf 4+3 sides with coloured line in               |             |         |
| 322        | 176C         | lines. F 8500<br>15 öre red, type I, perf on four sides.                                              | 0              | 1.000:-           | 250   | 252 CD  | coat lapel. Wide margin. F 2200                                                                          | 0           | 400:-   |
|            | 100          | Excellent quality.                                                                                    | **             | 300:-             | 359   | 2/3CB   | 1 1939 Gustaf V large numerals 10 öre violet,<br>pair perf 4+3 sides with coloured line in               |             |         |
| 323<br>324 | 180a<br>185a | 20 öre red. Excellent quality. 30 öre blue. Excellent quality.                                        | **<br>**       | 300:-<br>300:-    | 260   | 252 GD  | coat lapel. Wide margins. F 2200                                                                         | $\odot$     | 400:-   |
| 325K       | 187c         | 35 öre carminish violet on white paper. Two                                                           |                |                   | 360   | 2/3CB   | <sup>2</sup> 1939 Gustaf V large numerals 10 öre violet,<br>pair perf 4+3 sides without coloured line in |             |         |
|            |              | copies (def) on cover to French Equatorial Africa, cancelled Jönköping 31.10.37. Two known.           | $\bowtie$      | 300:-             |       |         | coat lapel. Wide margins. YSTAD 19.8.40. F 2200                                                          | $\odot$     | 400:-   |
| 326        | 190b         | 40 öre olive-green, type II on white paper.                                                           |                |                   | 361   | 277     | 1940 Gustaf V large numerals 25 öre orange.<br>Excellent cancellation SUNDSVALL 22.10.42.                | 0           | 300:-   |
|            |              | Superb quality. F 1500                                                                                | **             | 500:-             | 362   | 283     | 1941 Gustaf V large numerals 50 öre grey.                                                                |             |         |
| 327        |              | <b>World Postal Congress 1924</b> / <i>Kongress 192-</i><br>9 SET (14) exkl 5 kr, incl 197cx. F 5.200 | <i>4</i><br>⊙  | 600:-             | 363   | 320BC   | Excellent cancellation LAKENE 5.6.42. 1939 Royal Academy of Sciences 10 öre violet,                      | 0           | 300:-   |
| 328        |              | 9 SET (14) exkl 5 kr, incl 197cx. F 5.200                                                             | 0              | 500:-             |       |         | pair 3+4. Superb quality. F 1700                                                                         | **          | 300:-   |
| 329P       | 196-21       | O Complete set (15) in BLOCKS OF FOUR with unusually good perfs. F 44000                              | **             | 3.500:-           | 364   | 320BC   | 1939 Royal Academy of Sciences 10 öre violet, pair 3+4. MALMÖ 4.3.40. F 2200                             | 0           | 400:-   |
| 330K       | 196-21       | O SET (15). A minor gum damage on the 2 kr                                                            | ^ ^            | 3.300             | 365   | 320BC/  | CB 1939 Royal Academy of Sciences 10 öre violet,                                                         |             |         |
| 331        | 106 21       | stamp (No 209). F 11000<br>SET (14) exkl 2 + 5 kr, incl 197cx. F 4500                                 | **<br>**       | 700:-<br>500:-    | 366   | 321BC/  | pair 3+4 and 4+3. Wide margins. F 4.400 (CB 1939 Royal Academy of Sciences 15 öre                        | 0           | 700:-   |
| 332        |              | 0 SET (17) incl 197cx + 201b. F 5500                                                                  | ^ <del>*</del> | 900:-             | 300   |         | pair 3+4 and 4+3. Superb quality. F 3400                                                                 | **          | 500:-   |
| 333        |              | O SET (16) incl 197cx. Mixed quality. F 5000                                                          | *              | 700:-             |       |         | Modern stamps / Modernare märken                                                                         |             |         |
| 334<br>335 |              | 0 SET (17) incl 197cx + cxz. F 5.600<br>0 SET (16) including 197cx. F 9.200                           | <b>⋆</b><br>⊙  | 600:-<br>1.600:-  | 367   | 332BC   | 1941 The Royal Castle 5 Kr blue, pair 3+4.                                                               | -44-        | 700     |
| 336K       | 205          | 50 öre single usage on air mail cover sent                                                            |                |                   | 368   | 332BC   | Excellent quality. F 3300<br>1941 The Royal Castle 5 Kr blue, pair 3+4.                                  | **          | 700:-   |
|            |              | from UPPSALA 19.9.24 "via Stockholm-Berlin-<br>München" to Switzerland. Transit MIT LUFTPOST          |                |                   | 26017 | 222D.C  | Pair. Wide margins. STOCKHOLM 25.8.47. F 3200                                                            | 0           | 600:-   |
|            |              | BEFÖRDERT HAMBURG 1, and arrival pmk                                                                  |                | 200               | 369K  | 332BC   | 1941 The Royal Castle 5 kr blue, pair 3+4 with several on card for "masslösen". Cancelled                |             |         |
| 337        | 208          | ZÜRICH FLUGPOST 22.IX.24.<br>1 kr green. Excellent quality. F 1000                                    | ⊠<br>**        | 300:-<br>300:-    | 270   | 222D.C  | STOCKHOLM 6.11.48. F 2500                                                                                | $\bowtie$   | 300:-   |
| 338        | 209          | 2 kr red. Superb quality. F 2400                                                                      | **             | 700:-             | 370   | 332BC/  | /CB 1941 The Royal Castle 5 kr blue, pair 3+4 and 4+3. Wide margins. F 3200                              | 0           | 400:-   |
| 2200       |              | U.P.U. 1924 / Världspostföreningen                                                                    |                |                   | 371   | 332C    | 1941 The Royal Castle 5 Kr blue, perf on four                                                            |             |         |
| 339P       | 211-25       | Complete set (16) in blocks of four incl 30 öre greenish blue. Two stamps 2 kr with short             |                |                   |       |         | sides. In nice block of four, well-centered.<br>Unimportant gum crease on one stamp, F2600.              | **          | 400:-   |
|            |              | perfs. F approx 60000.                                                                                | **             | 4.000:-           | 372   | 332CB   | 1941 The Royal Castle 5 Kr pair 4+3. Excellent                                                           |             | 700     |
| 340<br>341 |              | SET (16) incl 212cx. F 5700<br>1 45 öre brown and 5 öre on registered cover                           | *              | 1.000:-           | 373   | 332CB   | quality. F 3300<br>1941 The Royal Castle 5 kr pair 4+3. Wide                                             | **          | 700:-   |
|            |              | from MJÖLBY 10.1.1925. F 800                                                                          | $\bowtie$      | 300:-             |       |         | margin. F 3300                                                                                           | **          | 400:-   |
| 342        | 220          | 50 öre grey in block of four. Superb quality.<br>F 3400                                               | **             | 300:-             | 374K  | 332CB   | 1941 The Royal Castle 5 kr pair 4+3 with several on card for "masslösen". Cancelled                      |             |         |
| 343        | 222          | 80 öre blue-green. Superb quality. F 850                                                              | **             | 300:-             | 255   | 2250    | STOCKHOLM 28.10.50.                                                                                      | $\boxtimes$ | 300:-   |
|            |              | Gustav V 70 years – Post Office                                                                       |                |                   | 375   | 337C    | 1942 Flying Swans 20 Kr blue, perf on four sides. Excellent quality. F 1200                              | **          | 300:-   |
| 344        | 233a         | Gustav V 70 år – Postverket 1931 The Royal Palace 5 kr green, toned paper.                            |                |                   |       |         | Military stamps / Militärmärken                                                                          |             |         |
| 245        | 222 11       | Superb quality. F 2500                                                                                | **             | 500:-             | 376P  | M       | Three different decrees 1685-86 with military                                                            |             |         |
| 345        | 233a+b       | 1931 Royal Castle 5 kr green both toned and white papper. F 5100                                      | **             | 700:-             |       |         | connection. Uncut. The entire lot is presented at www.philea.se.                                         |             | 500:-   |
| 346P       | 233b         | 1939 The Royal Palace 5 kr green, white paper.                                                        |                |                   |       |         | Revenues / Stämpelmärken                                                                                 |             | 300.    |
|            |              | 16 copies on receipt for "masslösen" cancelled STOCKHOLM 23.5.41. F 5600                              | $\boxtimes$    | 300:-             | 377P  | Facit N | ol Mortgage control stamp, Mortgage Control                                                              |             |         |
| 347K       | 234-37       | 1932 Lützen 10-90 öre. Duplicates: 234A (134),                                                        | _              | 200.              |       |         | Stamp (Inteckningskontrollstämpel) 25 öre.                                                               |             |         |
|            |              | 234C (56), 235A (81), 235C (45), 236 (91), and 237 (10). Superb quality. F 31000.                     | **             | 800:-             |       |         | Imperforated proof made by Tumba Bruk AB.  Qarter sheet of 25 stamps on thin unwatermarked               |             |         |
| 348K       | 239A, 0      | C, E 1933 50th Anniversary of the Postal                                                              |                | 550.              |       |         | paper. Light, not disturbing, fold. Wide                                                                 |             |         |
|            |              | Savings Bank 5 öre green, type II A 68 copies,<br>C 70 copies, and E 20 copies. F 9380.               | **             | 300:-             |       |         | margins. Exhibition item, extremely rare! Ex<br>Åke Torkelstam.                                          | (*)         | 1.200:- |
| 349K       | 240-45       | 1935 500th Anniversary of the Parliament.                                                             |                | 500. <del>-</del> |       |         | Local fee stamps / Stadslösen                                                                            |             |         |
|            |              | 240A (3), 240C (140), 241A (6), 241C (1), 242A (14), 242C (59), 243 (36), 244 (9), and                |                |                   | 378P  | 21      | GÖTEBORG, 10 Kr violet in full sheet of 50                                                               | ,           |         |
|            |              | 245 (16). Superb quality. F approx 30000.                                                             | **             | 700:-             |       |         | incl 45 IMPERFORATED stamps, and five imperf at three sides.                                             | **          | 300:-   |
| 350        | 240-45       | 1935 500th Anniversary of the Parliament SET (9). Five sets. F 5500                                   | **             | 600:-             |       |         |                                                                                                          |             |         |
|            |              | (2). 1110 30(0.1 3300                                                                                 |                | 000. <del>-</del> |       |         |                                                                                                          |             |         |