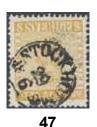

4f

42

 $\odot$ 

700:-

8 skill reddish orange. Beautiful copy cancelled STOCKHOLM 13.5.1856. Owner mark slightly 44 4a 0 500:showing through. Signed Strandell. F 6500 45 8 skill bright yellow (1 short perf). Well centered copy, signed Sjöman. F 14000  $\odot$ 1.000:-4d 46 4d 8 skill bright yellow, two copies on beautiful cut piece cancelled UPSALA 24.9.18(5)6. 4.000:-One short perf. Signed Strandell. F 28000 Δ 47 0 4e 8 skill dull olivish yellow (short perf). Cancelled STOCKHOLM 29.6.58. F 11000 800:-