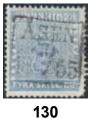

### Better cancellations / Bättre stämplar

131

Fin Maria Stillandohe ...

133

| 130  | 2    | ÅSEN 10.7.1855. Early, EXCELLENT cancellation. One missing corner perf. Postal: 2000:- | D | 500:-   |
|------|------|----------------------------------------------------------------------------------------|---|---------|
| 131  | 54   | FEJAN 24.11.1894. Postal: 2500:-                                                       | В | 1.000:- |
| 132  | Tj14 | HUFVUDSKÄR 18.2.1900. Excellent cancellation. Postal: 1500:-                           | В | 1.000:- |
| 133K | 82   | HUFVUDSKÄR 8.2.14. Beautiful cancellation on cover. Postal: 1200:-                     | В | 600:-   |
| 134  | 26   | SMEDSBO 18.6.1879. Postal: 2500:-                                                      | U | 500:-   |
|      |      |                                                                                        |   |         |