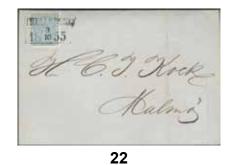

| 21  | 2c | 4 skill bright blue, thin paper, in extreme colour strength. Superb centering. Cancelled WADST(ENA) 27.8.18xx. Signed Strandell. F 1900 | •         | 500:-   |
|-----|----|-----------------------------------------------------------------------------------------------------------------------------------------|-----------|---------|
| 22K | 2d | 4 skill dull blue, medium-thick paper on very beautiful cover sent from TRELLEBORG 3.10.1855 to Malmö. Scarce cancel on cover. F 4000   | $\bowtie$ | 1.000:- |
| 23  | 2f | 4 skill blue, dense background, medium-thick paper cancelled GÖTHEBORG 29.8.1855. Coloured spot in the Coat-of-Arms.                    | •         | 500:-   |