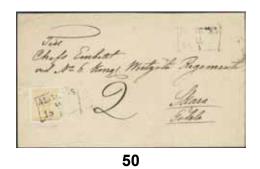

4.000:-

Russia. Prepaid cover sent from STOCKHOLM 29.5.55 "via Stralsund" to Reval. Cancellations e.g. YSTAD 1.6.1855, FRANCO, and AUS SCHWEDEN PER STRALSUND. Scarce.

800:-

Saint Barthélemy. Unpaid letter (slightly worn) dated in Stockholm 12 July 1844 sent by a Falmouth packet to St Kitts, and then by a forwarding agent to Saint Barthélemy 31 August. British postmark LS 31.JY.1844 (Lambert Street P. O. in London). Scacrce mail to the Swedish colony in the Carribean as many of the other letters recorded are conveyed privately.