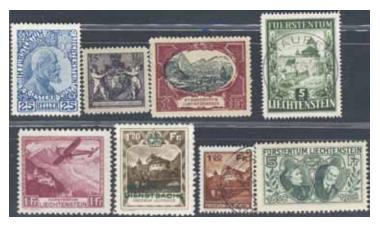

16, from "Direction General des Mandats de Posts et des Caisses d'Epargne du Japon" sent to Denmark via Siberia and Petrograd. A Petrograd rectangular censor mark. A Tokio reg. label + red squared R-mark on front. On the back a round red official label "Direction General of Postal Money Orders and Savings Banks/Tokyo/Japan" Arr mark KJÖPENHAVN.18.17 16 SUPERB. VERY RARE!.  Collection/accumulation old—modern in visir album. ★ Accumulation classic—modern on 30 leaves. ★ Collection/accumulation 1880—modern on leaves. Somewhat mixed quality (>350) ★ Collection 1876—1996 in visir album. Everything carefully dated. Mostly good quality (>500) Postcards. Album 250 modern postcards, many    | k e e * * */*  * * */*  .                                 | 1.000:-<br>500:-<br>500:-<br>400:-<br>300:- |





ex 2020 ex 2236







2104 ex 2235 2181



2263

|       |        | Labuan – Latvia                                     |           |         | 2018K  | 114-15 | Air mail cover 1931, Zeppelin cover from                                                  |                  |
|-------|--------|-----------------------------------------------------|-----------|---------|--------|--------|-------------------------------------------------------------------------------------------|------------------|
| 2003P |        | Labuan Collection 1889-1900 on leaves. Incl         |           |         |        |        | Vaduz to Leipzig with relevand postmarks.                                                 |                  |
|       |        | North Borneo. (200)                                 | ★