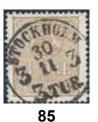

83 14Ac 3 öre reddish brown with even collour, type I with two broken needles in perforation. Superb cancellation STOCKHOLM 1 TUR 10.6. F 6000 0 1.000:-84  $14Bc^2$ 3 öre brown, type II, perforation of 1865 in pair. EXCELLENT cancel STOCKHOLM 3.TUR 7.9.  $\odot$ 500:-0 85  $14Bv^2$ 3 öre brown, type III variety. Superb cancellation STOCKHOLM 3.TUR 30.11. 500:-