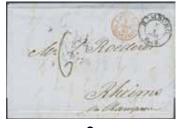

4.000:-

Russia. Prepaid cover sent from STOCKHOLM 29.5.55 "via Stralsund" to Reval. Cancellations e.g. YSTAD 1.6.1855, FRANCO, and AUS SCHWEDEN PER STRALSUND. Scarce.

800:-

Saint Barthélemy. Unpaid letter (slightly worn) dated in Stockholm 12 July 1844 sent by a Falmouth packet to St Kitts, and then by a forwarding agent to Saint Barthélemy 31 August. British postmark LS 31.JY.1844 (Lambert Street P. O. in London). Scacrce mail to the Swedish colony in the Carribean as many of the other letters recorded are conveyed privately.