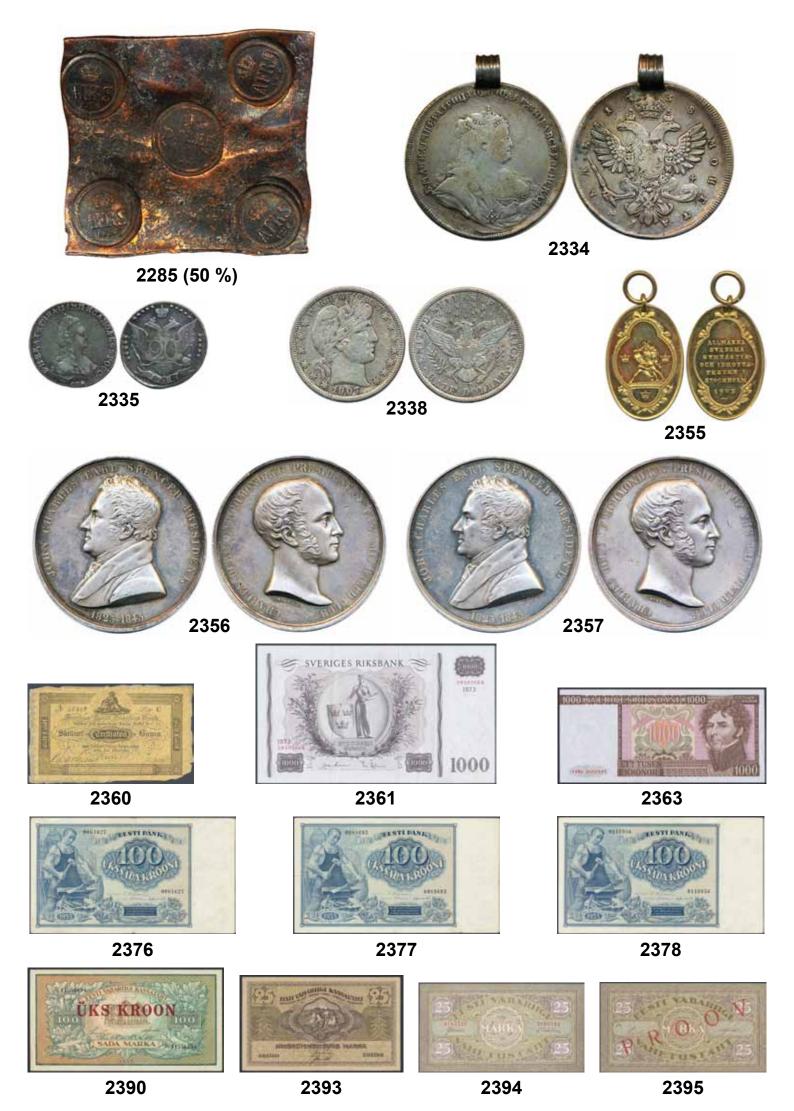

Nummer inom parentes vid objekt = ungefärligt antal märken. Number within parenthesis for lots = approximate number of stamps.