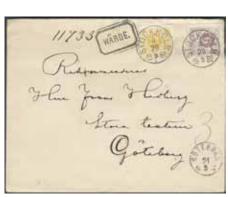

#### SĂRÔ

8

10

11

- Denmark. Scarce single line mark SÄRÖ which is believed to have been used for incoming mail by private mail bag, then sent from GÖTHEBORG 1.8.1849 via KIØBENHAVN 2.8.1849 to Roskilde. EXHIBITION item. 3.000:-
  - MRUDG
- 9K France. Unpaid letter dated in Helsingborg 3 April 1852, sent to REIMS 10.AVRIL.52. Cancellations HAMBURG Th&T 7.4.1852, TOUR-T VALENCIENNES 5.AVRIL.52, and PARIS 9.AVRIL.52. Postage due notation "6" (dec).
  - ec). 500:-
- 10K Germany. Incoming, partly prepiad cover sent from STUTTGART 27.JUN.25 to Stockholm. Notation "frco Hamburg". Cancellations HAMBURG TH&TAXIS 3.JUIL, KS&NPC HAMBURG 5.JUL.25, and KSNPC I STRALSUND D. 7.JULI (type 1, P: 2500:-).
- 1.200:-
- 11K Germany. Letter (somewhat worn) dated "Lübeck d 20 May 1841" sent by ship to, and cancelled upon arrival STOCKHOLM 24.5.1841 (red colour, P: 1500:-).