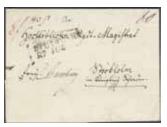

#### SĂRÔ

8

10

11

- Denmark. Scarce single line mark SÄRÖ which is believed to have been used for incoming mail by private mail bag, then sent from GÖTHEBORG 1.8.1849 via KIØBENHAVN 2.8.1849 to Roskilde. EXHIBITION item. 3.000:-
  - MRUDG
- 9K France. Unpaid letter dated in Helsingborg 3 April 1852, sent to REIMS 10.AVRIL.52. Cancellations HAMBURG Th&T 7.4.1852, TOUR-T VALENCIENNES 5.AVRIL.52, and PARIS 9.AVRIL.52. Postage due notation "6" (dec).
  - ec). 500:-
- 10K Germany. Incoming, partly prepiad cover sent from STUTTGART 27.JUN.25 to Stockholm. Notation "frco Hamburg". Cancellations HAMBURG TH&TAXIS 3.JUIL, KS&NPC HAMBURG 5.JUL.25, and KSNPC I STRALSUND D. 7.JULI (type 1, P: 2500:-).
- 1.200:-
- 11K Germany. Letter (somewhat worn) dated "Lübeck d 20 May 1841" sent by ship to, and cancelled upon arrival STOCKHOLM 24.5.1841 (red colour, P: 1500:-).