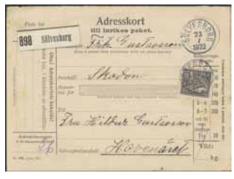

# **Small Coat-of-Arms – Post Office** / Lilla Riksvapnet – Postverket

117

120

121

122

118 119 123

| 117  | 142Ecz   | 5 öre brown-red, type II, perf 13 with inverted wmk lines + KPV. Cancelled STOCKHOLM. F 19000                                                                   | $\odot$   | 3.000:- |
|------|----------|-----------------------------------------------------------------------------------------------------------------------------------------------------------------|-----------|---------|
| 118K | 155      | 1921 Gustaf Vasa 140 öre black on address card for parcel sent from SÖLVESBORG 23.7.1922 to HOFVENÄSET 25.7.22. Scarce single usage. Ex Kihlströms 1989. F 6000 | $\bowtie$ | 3.000:- |
| 119K | 155      | 140 öre on address card for parcel sent from STOCKHOLM 1 25.11.1924 to to ÖSTERSUND 1 1.30.11.24. Scarce and sought affter single usage. Ex Philea 2006. F 6000 | $\bowtie$ | 3.000:- |
| 120  | 155a     | 1921 Gustaf Vasa 140 öre olivish grey-black on greenish paper. Superb quality. Sign KAN.                                                                        | **        | 1.000:- |
| 121  | 175Acx   | 15 öre violet vertical perf, with watermark lines. Cancelled 1923. F 8500                                                                                       | $\odot$   | 1.000:- |
| 122  | 186c     | 30 öre brown, white paper. Cert K A Norsten. Excellent quality.                                                                                                 | **        | 1.500:- |
| 123K | 233a, 18 | 6, 195 30 + 145 öre + 5 kr on beautiful address card for parcel sent from YSTAD 11.6.1934 via MALMÖ PAK UTR T 12.6.34, and France to Australia. Very scarce.    | $\bowtie$ | 2.000:- |