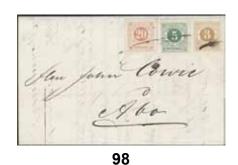

#### Circle type perf. 14 / Ringtyp tandning 14

97K 17, 19, 22 3 + 5 + 20 öre on beautiful cover sent from STOCKHOLM 1.6.1875 with steamer Aura to Finland. Arrival pmk ANK 3.6 in blue colour. 

98K 17, 19, 22 3 + 5 + 20 öre on ship letter dated in Stockholm 28 October 1874 sent to Åbo with arrival pmk ANK 29.10 in violet colour. 