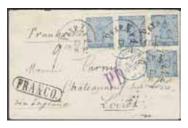

≤ 5.000:-

74K 9c³ 4x12 öre on cover sent from PKXP Nr 1 12.8.1870 to France. Scarce route notation "via England", however the cover is sent direct to France. Cancellations PKXP Nr 2 13.8.1870, FRANCO, PD, SUEDE-ERQUELINES 16.AOUT.70, PARIS A ... 16.AOUT.70, and CHATEAUNEUF-SUR-LOIRE 17.AOUT.70. Some perf imperfections, nevertheless beautiful and interesting.