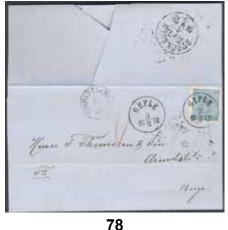

30 20 87

86 15a 17 öre carmine violet. Superb cancellation STOCKHOLM 17.5.1867. One folded corner perf, and one short perf. F 1600 0 500:-0 87 17 öre carmine violet. Superb cancellation HJO 20.8.1866. F 1600 15a 500:-15b1 17 öre reddish-bluish lilac, perforation of 1855. Beautiful copy on cut piece with superb 88 cancellation UDDEVALLA 6.9.1866. F 1300 Δ 500:-17 öre reddish-bluish lilac, perforation of 1865. EXCELLENT cancellation DEGERFORS I 89  $15b^2$ WERML 5.10.1869. Small ink spots at back of less importance. Signed Strandell. 0 700:-