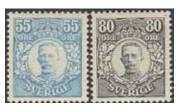

|        |                  | Removal box with FDCs, and covers etc old-                                                                |          |       | 1050K  | $9h^1$    | 12 öre bright ultramarine delivery 29, on cover                                                  |           |       |
|--------|------------------|-----------------------------------------------------------------------------------------------------------|----------|-------|--------|-----------|--------------------------------------------------------------------------------------------------|-----------|-------|
|        | modern<br>Approx | in e.g. ten binders. Also some other countries.                                                           | ⊠ 9      | 900:- |        |           | with content from GÖTHEBORG 5.5.1862<br>to SKARA - Häckgården. Superb quality. Good              |           |       |
|        |                  | ot. Swedish cover paid in cash with notation                                                              | <u> </u> | ,00   |        |           | - fair centering.                                                                                | $\bowtie$ | 100:- |
|        |                  | båt" sent from GÖTHEBORG 30.7.1862 to Norway,                                                             |          |       | 1051K  | $9j^1$    | 12 öre ultramarine-grey. delivery 26 a-b, on cover                                               |           |       |
|        |                  | anish cover with fold through one stamp                                                                   |          |       |        |           | with content from WENERSBORG 17.12.1861                                                          | _         |       |
|        |                  | ed in CHRISTIANIA 14.VI.83. Also a Bhutanese                                                              |          |       | 1052   | 11        | to Ökne-Norrkärn.                                                                                | $\bowtie$ | 100:- |
|        | to Swee          | per banner sent from PHUNTSHOLING 2.MAY.73                                                                | ⊠ 4      | 100:- | 1052   | 11        | 30 öre brown. Superb cancellation ÅBY (county of Östergötland) 2.8.1870. The stamp almost        |           |       |
|        |                  | ds. Album with modern postcards from Svalbard,                                                            |          |       |        |           | perfectly cancelled. F 275                                                                       | $\odot$   | 100:- |
|        | Faroe Is         | slands, and Greenland. (120)                                                                              | ⊠ 3      | 300:- | 1053   | 11c       | 30 öre light rose-tinged red-brown. Nice                                                         |           |       |
|        |                  | SEK 100 lots/ SEK 100-objekt                                                                              |          |       | 1054   | 16.1      | cancellation STOCKHOLM 10.7.1860. F 1000                                                         | 0         | 100:- |
|        |                  | ·                                                                                                         |          |       | 1054   | 16d       | 20 öre brick-red. EXCELLENT cancellation SKÖFDE 31.8.1870.                                       | 0         | 100:- |
|        |                  | ow have all been offered at previous auctions                                                             | that     |       | 1055K  | 22, 31, 3 | 33 20 öre perf 14, 6 öre perf 13, and 20 öre perf 13,                                            | O         | 100.  |
|        |                  | ered at a reserve price of SEK 100 to clear.                                                              |          |       |        |           | in fifty used copies of each. (150). F 6000                                                      | $\odot$   | 100:- |
|        |                  | ids may be given in any integer amount from<br>d up but note that in the room we will have a              |          |       | 1056   | 22f       | 20 öre pale orange. Nice cancellation LINKÖPING                                                  | 0         | 100.  |
|        |                  | d up but note that in the room we will have a dvance of SEK 50 to avoid lenghtly room bid                 |          |       | 1057   | 24a       | 4.1.1876.<br>24 öre orange on yellowish paper. Nice                                              | O         | 100:- |
|        | mum a            | divance of SEIR 30 to avoid lengthing room bit                                                            | iding.   |       | 100.   |           | cancellation STOCKHOLM 28.9.1872. F 750                                                          | $\odot$   | 100:- |
|        |                  | de objekt är alla objekt som har varit med på ti                                                          |          |       | 1058   | 27d       | 1 Riksdaler orange-brown/blue. Nice cancellation                                                 |           |       |
|        |                  | ch där utropspriset sänkts till SEK 100 för att n                                                         |          |       | 1050   | 20        | STOCKHOLM 14.4.1875. F 750                                                                       | 0         | 100:- |
|        |                  | untera försäljning. Skriftliga bud kan anges i va                                                         |          |       | 1059   | 28        | 3 öre brown. Superb, but light, cancellation QUISTRUM (County of Bohuslän) 8.4.1889.             | 0         | 100:- |
| _      |                  | st SEK 100) men i salen är de fasta höjningarna                                                           | а        |       | 1060K  | 28b       | 3 öre dull orange-brown on very nice Local                                                       | Ŭ         | 100.  |
| SEK.   | 30 Jor i         | att undvika långa budgivningssessioner.                                                                   |          |       |        |           | Printed Matter from FILIPSTAD 21.2.1879 to                                                       |           |       |
|        |                  | Sweden / Sverige                                                                                          |          |       | 1071   | 20        | Carlstad.                                                                                        | $\bowtie$ | 100:- |
| 102277 | <b>T</b> 6       | Crown post / Kronopost                                                                                    |          |       | 1061   | 29        | 4 öre grey. Superb, but light, cancellation<br>SÄFSJÖSTRÖM (County of Kronoberg) 4.6.1884.       | 0         | 100:- |
|        |                  | 'Ordres' with crown coil dated 13 July 1810 and note n', addressed to Näs. Seems to apply a Ekerö matter. |          |       | 1062   | 30        | 5 öre green. Superb cancellation HÄSTBO                                                          | Ŭ         | 100.  |
|        |                  | vax seal on back.                                                                                         | 1        | 100:- |        |           | (county of Gästrikland) 5.6.1886.                                                                | $\odot$   | 100:- |
| 1034P  | Cover,           | dated 1810, with content and remains of brown feather                                                     | :. 1     | 100:- | 1063   | 30, 33    |                                                                                                  |           |       |
|        |                  | Rectangular postmarks / Fyrkantstämplar                                                                   |          |       |        |           | Hälsingland) 5.5.1884. One perfect cancellation on each stamp.                                   | Δ         | 100:- |
| 1035K  |                  | SBORG 19.6.1858. Typ 2, on cover, "Fr.Brf." to Götheb                                                     | org. 1   | 100:- | 1064   | 30, 33    | 5 öre green cancelled WARBERG, and 20 red                                                        | _         | 100.  |
|        |                  | STAD 23.9.1855. Type 7, on cover to Arvika - Köln.                                                        |          |       |        |           | öre cancelled DEROME 14.4.1882 on cut pieces                                                     |           |       |
|        |                  | nt quality.<br>PINNG 19.5.1855. Type 2, on cover with content to SKA                                      |          | 100:- | 1065   | 22        | from money orders.                                                                               | Δ         | 100:- |
|        |                  | nt quality.                                                                                               |          | 100:- | 1065   | 32        | 12 öre blue. Very fine cancellation RYDSGÅRD (county of Skåne) 28.7.1884. A well centered stamp. | 0         | 100:- |
|        |                  | Postal documentation / Postal dokumentation                                                               |          |       | 1066   | 32        | 12 öre blue. Excellent cancellation KLOTEN                                                       | _         |       |
| 1038K  |                  | documentation used, Sjp 141. "Uppgift å dirigeringar                                                      |          |       |        |           | (County of Västmanland) 15.2.1884.n The stamp                                                    |           |       |
|        | av brev          | post till vissa spanska orter från sjp Trälleborg-                                                        |          |       | 1067   | 33        | is almost perfectly centered. 20 öre red. Very fine cancellation FÄGRED                          | 0         | 100:- |
|        |                  | z". Task for routing mail to some Spanish resorts from                                                    |          |       | 1007   | 33        | (County of Skaraborg) 7.8.1880.                                                                  | 0         | 100:- |
|        |                  | Ileborg-Sassnitz. Small booklet with interesting notes<br>document! Please see scans on www.philea.se.    |          | 100:- | 1068   | 36        | PRESTKÖP (County of Östergötland) 23.10.1879                                                     |           |       |
|        |                  | locumentation, Two certified copies of content document                                                   |          |       |        |           | on circle type perf 13, 50 öre. A very fine                                                      | 0         | 100.  |
|        | with 25          | öres franking, cancelled 1928, and 1932.                                                                  | 1        | 100:- | 1069   | 36        | cancellation. The stamp is slightly off-centered. 50 öre red. Cancellation ALLGUTSBODA (County   | 0         | 100:- |
|        |                  | Postal forms / Postala blanketter                                                                         |          |       |        |           | of Kalmar), 4.3.1880. A very fine cancellation                                                   |           |       |
| 1040K  |                  | Postal form, Two delivery receipts from 1834, 1849,                                                       |          |       | 40=077 | 2.6       | on an almost perfectly centered stamp.                                                           | $\odot$   | 100:- |
| 1041K  |                  | and one recieving receipt 1867. (3).  Postal form, Two red reciepts cancelled Gamleby 186                 |          | 100:- | 1070K  | 36        | 50 öre on insured cover (slightly reduced in size at right), sent from FALUN 28.4.1885 to        |           |       |
| 10411  |                  | to Göteborg.                                                                                              |          | 100:- |        |           | Stockholm. Also a receipt regarding an insured                                                   |           |       |
| 1042P  |                  | Postal form, "Anmälan om utebliven försändelse"                                                           |          |       |        |           | cover sent in 1880. (2).                                                                         | $\square$ | 100:- |
|        |                  | cancelled LILLÖGDA 18.7.1919, and the missing add                                                         | lress    |       | 1071   | Tj54v     | 50 öre grey without wmk variety in block of                                                      | -11-      | 100.  |
|        |                  | card, franking 65 öre (defective stamps), cancelled Stockholm 20 and 5 öre in strip, canc. Stockholm      |          |       | 1072   | L19       | four. F 2800<br>50 öre brown, perf 13. Superb cancellation                                       | **        | 100:- |
|        |                  | Förste postexpeditören 29 AUG 1919 on "Reklamatic                                                         | on"      |       | 10/2   | 217       | MÅLERÅS (County of Kalmar) 18.9.1889.                                                            | $\odot$   | 100:- |
|        |                  | about not arrived package to LILLÖGA.                                                                     | 1        | 100:- | 1073   | 43d       | 5 öre dark green on yellowish paper. Superb                                                      |           |       |
|        |                  | Postal labels / Postala etiketter                                                                         |          |       |        |           | copy with almost invisible shade in gum. Cert                                                    | -4-       | 100.  |
| 1043K  | 85               | Postal label, 2x20 öre on address card for cash on                                                        |          |       | 1074   | 46        | HOW: 4 4 4. 20 öre red. Cancellation LYCKE (county of                                            | *         | 100:- |
|        |                  | delivery parcel sent from STOCKHOLM 2 5.6.14 to                                                           | 1.       |       | 1071   | .0        | Bohuslän) 9.7.1889. A very fine cancellation                                                     |           |       |
|        |                  | BJÖRKLINGE 8.6.1914. Handwritten label "Mathild Erikssons man har kvitterat försändelsen". Interesting i  |          | 100:- |        |           | on a nice stamp.                                                                                 | $\odot$   | 100:- |
|        |                  | •                                                                                                         |          |       | 1075   | 46        | Cancellation ADELÖF (County of Jönköping)                                                        |           |       |
| 1044   | 2                | Stamps / Frimärken 4 skill blue. Fresh copy cancelled STOCKHOLM                                           |          |       |        |           | 14.7.1888. A very fine cancellation on a well centered stamp.                                    | $\odot$   | 100:- |
|        | -                | 10.9.57. F 1000                                                                                           | 0 1      | 100:- | 1076   | 47        | 30 öre brown. Superb cancellation STORSJÖ                                                        |           |       |
| 1045   | 2f               | 4 skill blue, dense background, medium-thick                                                              |          |       | 40==   | 40        | (Couinty of Kalmar) 27.12.1886.                                                                  | $\odot$   | 100:- |
|        |                  | paper. Very fine copy cancelled GEFLE 9.8.1857.                                                           | o 1      |       | 1077   | 48        | 50 öre red. Superb cancellation SJÖBO (Coutny of Skåne) 27.4.1887 on a perfectly centered        |           |       |
| 1046   | 2h               | Certificate Obe. 3 3 3 (1979).<br>4 skill in very fine copy cancelled STOCKHOLM                           | O 1      | 100:- |        |           | Circle type perf 13 with posthorn, 50 öre.                                                       | 0         | 100:- |
|        |                  | * **                                                                                                      | O 1      | 100:- | 1078   | 48d       | 50 öre dull carmine on yellowish paper.                                                          |           | *     |
| 1047K  | 9d <sup>1</sup>  | 12 öre light blue. delivery 10, on cover with content                                                     | _        | 100   |        |           | Perfect centering. Superb cancellation                                                           |           |       |
| 104017 | 0.41             |                                                                                                           | ⊠ 1      | 100:- |        |           | HALLSTAHAMMAR (county of Västmanland) 13.9.1890.                                                 | 0         | 100:- |
| 1048K  | Ju               | 12 öre light blue delivery 10, on cover with content from ÅBY 25.11.1859 to Christianstad-                |          |       | 1079   | 49        | 1 Krona brown/blue in block of ten, cancelled                                                    | J         | 100   |
|        |                  | Horröd.                                                                                                   | ⊠ 1      | 100:- |        |           | STOCKHOLM 10.10.1896.                                                                            | 0         | 100:- |
| 1049K  | 9h <sup>1</sup>  | 12 öre bright ultramarine delivery 20, on                                                                 |          |       | 1080K  | 51b       | 1889 Provisionals 10 / 24 öre dark blue on orange-yellow, calendered paper. Nice cover           |           |       |
|        |                  | cover with content from SKELLEFTEÅ 9.8.1861 to Östersund.                                                 | ⊠ 1      | 100:- |        |           | sent to Sergeant Major H O Braconnier with a                                                     |           |       |
|        |                  | -                                                                                                         |          | -     |        |           | superb cancellation "PKXP 10C Upp, 7.3.1890".                                                    |           |       |
|        |                  |                                                                                                           |          |       |        |           | Marieholm is located in the county of Malmöhus.                                                  |           | 100   |
|        |                  |                                                                                                           |          |       |        |           | F 800                                                                                            | $\bowtie$ | 100:- |