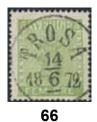

7b<sup>2</sup>, 16d 5 + 2x20 öre on beautiful cover sent from PKXP Nr 1 25.2.1869 to Great Britain. Cancellations

⊠ 500:-

PKXP Nr 2 26.2.1869, LONDON E.C. PAID 1.MR.69, and CAMBRIDGE 1.MR.69.

O 500

5 öre yellow-green. EXCELLENT cancellation TROSA 14.6.1872.