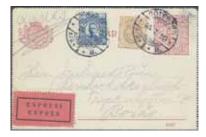

| 777K  | Cover l  | ot 1940s. "The London Stamps" with a last day                                                       |           |         | 804A  | Collection/accumulation 1920s-1970s in four albums.                                                             |                        |       |
|-------|----------|-----------------------------------------------------------------------------------------------------|-----------|---------|-------|-----------------------------------------------------------------------------------------------------------------|------------------------|-------|
|       |          | ation for Postkontoret NL in Stockholm (10.8.45),                                                   |           |         |       | Mostly Greenland and the Faroe Islands, partly in                                                               | <b>★</b> / <b>★</b> /⊙ | 700.  |
|       |          | eapes (1943) FDC, People at work (1944) FDC<br>registered Air mail cover with "The London           |           |         | 805A  | blocks of four, or larger units. Good quality  Collection 1940s–1996 in Leuchtturm album. Incl. a               | : ×/ ×/ •              | 700:- |
|       |          | 1945, and Nordkapp V (1957) FDC. Fine quality                                                       | $\bowtie$ | 500:-   | 00011 | few souvenir sheets. Sparsely filled until the 1960s.                                                           |                        |       |
| 778A  |          | rds. Album with 300 modern topographical cards.                                                     | $\bowtie$ | 400:-   | 00.50 | Fine quality (725)                                                                                              | **                     | 700:- |
| 779A  | Postcar  | rds. Album with 250 modern topographical cards.                                                     | $\bowtie$ | 300:-   | 806P  | Collection 1851–1967 on Leuchtturm leaves incl many Skilling values, F 131-67, 243-66, Official, Postage        |                        |       |
|       |          | Denmark, single items / Danmark, singlar                                                            |           |         |       | due, Newspaper, and Postal Ferry stamps. Also some                                                              |                        |       |
| 780K  | 29, 31   | 4 + 8 øre on cover sent to Norway and cancelled upon arrival CHRISTIANIA 14.VI.83. 8 øre with       |           |         |       |                                                                                                                 | <b>★</b> / <b>★</b> /⊙ | 600:- |
|       |          | crease.                                                                                             | $\bowtie$ | 500:-   | 807   | 1851–1905. All different, e.g. F 2-3, 5, 11-12, 20,                                                             | 0                      |       |
| 782K  | 32b      | 1875 Øre values 12 øre purple-violet/grey on                                                        |           |         | 808   | 23, 30, 34, and 36. Mostly good quality F 6150 (16) 1882–1918. All different, e.g. F 52, 67-68, 144, 162,       | 0                      | 500:- |
|       |          | beautiful cover sent to Sweden, and cancelled                                                       |           |         | 000   | 164, 168-69, and 183. Mostly good quality F 6065 (36)                                                           | $\odot$                | 500:- |
|       |          | upon arrival LANDSKRONA 5.11.1875. A few slightly shorter perfs, crease affecting stamp.            | $\bowtie$ | 300:-   | 809   | 1875–1927. Back of the book, all different, e.g. Tj6,                                                           |                        |       |
| 783   | 120-21   | 1912 GPO Copenhagen 5 kr brown-red, watermark                                                       |           | 300     |       | Tj9, Tj18, L1-9, L14, PF2-3, PF6-7, PF23-25, TI7,                                                               | 0                      | 500.  |
|       |          | crown, and cross. F 2800                                                                            | $\odot$   | 500:-   | 810P  | and TI9-10. Mostly good quality F 6060 (41)<br>Collection Greenland approx 1960–92, and Faroe Islands           | ©                      | 500:- |
| 784   | 154      | 1919 King Christian X 50 øre black / wine-red.<br>F 1400                                            | **        | 300:-   |       | apparently complete 1975-92 on Leuchtturm leaves. (400)                                                         | **                     | 500:- |
| 785   | 213-17   | 1925 Air Mail Stamps SET (5). 1 kr with small                                                       | ^ ^       | 300     | 811A  | Collection 1948–1976 in three albums. Each stamp                                                                |                        |       |
|       |          | flaw in top right corner, otherwise a nice set. F 5500                                              | $\odot$   | 600:-   |       | often unused/used as singles and blocks of four, incl<br>cancelled on the first day of issue, and sometime also |                        |       |
| 786   | 246-55   | 1930 60th birthday of King Christian X SET                                                          |           | 400     |       | on cut pieces, and covers. Mostly good quality (4000)                                                           | ★/⊙                    | 500:- |
|       |          | (10). F 1800                                                                                        | **        | 400:-   | 812A  | 1875–1969 in SAFE album with stamp mounts. Nice                                                                 |                        |       |
| -0-   |          | Denmark, collections / Danmark, samlingar                                                           | •         |         |       | album with slipcase covering 1851–1969. Also DWI,                                                               | r 11 0                 | 500   |
| 787A  |          | ised collection in two albums 1851–1947 almost the with duplication. With 74 skilling values,       |           |         | 813A  | and Schlesvig. Mostly fine quality (400) M Collection classic—2005 incl e.g. some Skilling values,              | lostly ⊙               | 500:- |
|       |          | dentified varieties, pair combinations, and good                                                    |           |         | 015/1 |                                                                                                                 | lostly ⊙               | 500:- |
|       | cancell  | ations. Please see a selection of scans at                                                          |           |         | 814   | 1851-1905. All different, e.g. F 2-3, 5, 11-12, and                                                             |                        |       |
| 700 4 |          | hilea.se. Mostly fine quality Most                                                                  | ly ⊙      | 7.000:- | 015   | 20-21. Mostly good quality F 5060 (14)                                                                          | 0                      | 400:- |
| 789A  |          | cion 1851–1976 in Lindner album with stamp<br>s. A few early used included. E.g. better King        |           |         | 815   | 1870–1905. All different, e.g. F 20, 23, 30, 36-37, 44, 47-48, and 50. Mostly good quality F 5220 (11)          | •                      | 400:- |
|       |          | erprint stamps, 1925 Air mail, and good back                                                        |           |         | 816   | 1870–1917. All different, e.g. F 23, 37, 44, 50, 52,                                                            | · ·                    |       |
|       |          | book, incl better postal ferry etc. High value.                                                     |           |         |       | 67-68, and 85. Mostly good quality F 5100 (15)                                                                  | 0                      | 400:- |
| 700 4 | Fine qu  | •                                                                                                   |           | 2.500:- | 817   | 1882–1928. All different, e.g. F 52, 67-68, 119 block of four FDC, 122, 130, and 144. Mostly good quality       |                        |       |
| 790A  |          | ion 1851–1998 in Leuchtturm album with slipcase<br>my skilling values, F 47-50, 120-21, 182-215,    |           |         |       | F 5035 (22)                                                                                                     | 0                      | 400:- |
|       |          | l, Newspaper, and Postage due stamps etc.                                                           |           |         | 818   | 1871-1927. Back of the book, all different, e.g. Tj2,                                                           |                        |       |
| -04.  | (12-130  |                                                                                                     | 0         | 2.000:- |       | 6, 9, 18, 20, 23, L1-9, L14, PF2-3, PF6-7, and PF23-25.                                                         | 0                      | 400-  |
| 791A  |          | tion. E.g. 25 skilling stamps, very good entation of officials, Slesvig with German and             |           |         | 819   | Mostly good quality F 5110 (35)<br>1875–1927. Back of the book, all different, e.g. Tj9,                        | •                      | 400:- |
|       |          | denomination (ovpr 1.Zone), overprinted                                                             |           |         | 01)   | PF2-3, PF6, PF23-25, TI7, TI9-10, and Slesvig 1-14.                                                             |                        |       |
|       | official | s, and newspaper stamps.                                                                            | $\odot$   | 2.000:- |       | Mostly good quality F 5010 (44)                                                                                 | $\odot$                | 400:- |
| 792A  |          | lled mostly used collection 1851–1977 in                                                            |           |         | 820   | 1855–1918. All different, e.g. F 2, 30, 38-45, 47-49, 53, 123, 124-30, 144, 168-69, and 178. Mostly good        |                        |       |
|       |          | turm album with slip cases incl many Skilling<br>F 120 used, nice Christian X, and Postal           |           |         |       | quality F 4990 (32)                                                                                             | *                      | 400:- |
|       | Ferry s  | tamps etc. $\star \star$                                                                            | /★/⊙      | 1.800:- | 821   | 1904-33. All different, e.g. F 47-49, 123, 124-30,                                                              |                        |       |
| 793A  |          | tion 1851-1994 in Schaubek album. # 1 with city                                                     |           |         |       | 168-69, 191, 199-200, 201-12, 213-15, 231, and SX1.                                                             |                        | 400   |
|       |          | ation 64 (Skive), both # 120 and 121, good entation of older issues. Good quality (>1000)           | •         | 1.400:- | 822   | Mostly good quality F 5190 (40)<br>1913–28. All different, e.g. Mi 141, 144-45, 153,                            | *                      | 400:- |
| 794A  |          | tion 1851–1994 in two Schaubek albums. Incl.                                                        | 0         | 1.400   | 022   | and 161-62. Mostly good quality F SEK 2500 (13)                                                                 | *                      | 400:- |
|       |          | f the book material, Greenland and the Faroe                                                        |           |         | 823A  | Collection 1890s–1990s in stockbook. Duplicates incl                                                            |                        |       |
| 705 A |          |                                                                                                     | /★/⊙      | 1.400:- | 824A  | Greenland, and Faroe Islands. Mostly good quality (1200)<br>Collection approx 1930–79 in stockbook incl some    | <b>★ ★/⊙</b>           | 400:- |
| 795A  |          | ion 1850s–1995 in Leuchtturm album incl some<br>the book material, plus Slesvig. Mostly good        |           |         | 024A  | * *                                                                                                             | stly **                | 400:- |
|       | quality  |                                                                                                     | /★/⊙      | 1.200:- | 825A  | Collection 1933–52 in Leuchtturm album incl e.g. F                                                              | •                      |       |
| 796A  |          | tion 1851–1991 in DAVO album without stamp                                                          |           |         |       | 231, 256-66 * *, Postafaerge, some full sheets Greenland,                                                       | -4111-                 | 400-  |
|       |          | s. In the beginning mixed quality, later fine.  gue value acc to vendor over GBP 5500               | •         | 1.200:- | 826A  | and Faroe Islands etc. (200) Mos<br>Collection 1853–1976 in KABE album. In the                                  | stly ★★                | 400:- |
| 797A  |          | ulation Greenland and Faroe Islands 1915–2000s                                                      | J         | 1.200   |       | beginning somewhat mixed quality, later fine (500)                                                              | $\odot$                | 400:- |
|       | in Visi  | r binder. Containing e.g. Pakkeporto nr 4-7                                                         |           |         | 827A  | Collection 1875–1987 in Leuchtturm album. Also                                                                  |                        |       |
|       |          | Thule complete used, and some souvenir booklets etc. (1200) Mostly                                  | **        | 1.200:- |       | including some Greenland, Faroe Islands, and Åland Islands. Somewhat mixed quality (>600)                       | <b>★</b> / <b>★</b> /⊙ | 300:- |
| 798P  |          | tion. Back of the book material including dues,                                                     | ^ ^       | 1.200   | 828A  | Accumulation approx 1950–75 in visir album. Several                                                             | . ,, ,,, 0             | 300.  |
|       | and off  | icials. Some varieties noted such as inverted                                                       |           |         |       | in blocks of four. Fine quality Mos                                                                             | stly ★★                | 300:- |
| 700 4 |          | Also a few Slesvig. Most                                                                            | ly ⊙      | 1.000:- | 829K  | Covers. Four adress cards with stamps with perfins                                                              |                        |       |
| 799A  |          | ion Denmark, Greenland, and Faroe Islands in<br>be albums. Denmark - classic–1985, several          |           |         |       | IP sent to Finland in 1930. Also one German postcard cancelled FRA TYDSKLAND L, and PAQUEBOT                    |                        |       |
|       | better i | ssues. Greenland 1938-85 e.g. Various Designs                                                       |           |         |       | sent to Sweden. (5)                                                                                             | $\bowtie$              | 300:- |
| 0004  |          | <b>1</b>                                                                                            | /★/⊙      | 1.000:- | 830Rc | Covers. Plenty of older and more modern covers, and                                                             |                        | 200.  |
| 800A  |          | cion 1912–76 in two stockbooks. Several better e.g. F 47, 60, 72, 133, 137, 213-15, 231,            |           |         |       | a stamp collection in a large wardrobe box.                                                                     |                        | 300:- |
|       |          | , 267-77, and 342. Also duplicates in stockbook.                                                    | **        | 800:-   | Q21D  | Danish West Indies / Danska Västindier                                                                          | n                      |       |
| 801A  | Collect  | ion 1851–1975 in Leuchtturm album, almost                                                           |           |         | 831P  | Collection 1874–1916 on leaves. E.g. F 11, 38**, and 49-56 *. (43)                                              | <b>★</b> / <b>★</b> /⊙ | 800:- |
|       |          | ete, and mostly $\star\star$ after 1946. Also apparently                                            |           |         | 832   | 1866–1908. All different, e.g. Mi 2, 5-8,                                                                       | =                      |       |
|       |          | tet ★★ collection Faroe Islands 1975–98 in<br>turm album incl 19 souvenir sheets + Christmas        |           |         |       | 10, 17, 26, 38, 44, and 46. Mostly good                                                                         | _                      | 400   |
|       | sheets.  |                                                                                                     | /★/⊙      | 800:-   | 833   | quality F SEK 5205 (15)<br>1873–1916. All different, e.g. Mi 5, 11, 16,                                         | 0                      | 400:- |
| 802P  |          | tion 1857–1944 on leaves incl e.g. F 63-75,                                                         | .1 ^      | 700     | 000   | 18, 26, 28-29, 39, and 49-56. Mostly good                                                                       |                        |       |
| 803A  |          | , 214, 243-66, and Newspaper stamps etc. (320) Mos ion 1851–1985 in binder. Often both used/unused. | πıy ⊙     | 700:-   |       | quality F SEK 5020 (30)                                                                                         | *                      | 400:- |
| JUJA  |          | good quality (1500)                                                                                 | ★/⊙       | 700:-   |       | The Faroes / Färöarna                                                                                           |                        |       |
|       | ,        |                                                                                                     |           |         | 834Mg | Collection stamps, blocks of four, and year                                                                     |                        |       |
|       |          |                                                                                                     |           |         |       | sets 1977–2000.                                                                                                 | <b>★★/⊙</b>            | 600:- |
|       |          |                                                                                                     |           |         |       |                                                                                                                 |                        | 35    |