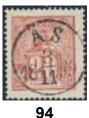

| 92 | 16c              | 20 öre orange-red. Superb cancellation SKÖFDE 21.3.1871.                                                                                                      | $\odot$ | 500:-   |
|----|------------------|---------------------------------------------------------------------------------------------------------------------------------------------------------------|---------|---------|
| 93 | 16d              | 20 öre brick-red. EXCELLENT cancellation HÅKANTORP 12.10.1870.                                                                                                | 0       | 500:-   |
| 94 | 16e              | 20 öre red. EXCELLENT cancellation ÄS 3.11.1869.                                                                                                              | $\odot$ | 500:-   |
| 95 | 16e              | 20 öre red. EXCELLENT cancellation WESTERÅS 3.10.1871.                                                                                                        | $\odot$ | 500:-   |
| 96 | 16v <sup>3</sup> | 20 öre red, coloured line in marginal variety. Extremely clear, previously unrecorded variety according to Facit. Two somewhat short perfs. Signed Strandell. | *       | 4.000:- |