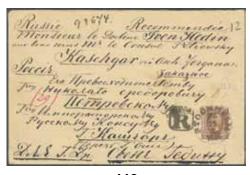

| 835A       |              | Accumulation mostly in blocks of four 1980s-                                                  |           |                | 885           | P9 I c2         | 20 øre red. Bottom margin re-perforated. Good                                                     |                        |                |
|------------|--------------|-----------------------------------------------------------------------------------------------|-----------|----------------|---------------|-----------------|---------------------------------------------------------------------------------------------------|------------------------|----------------|
| 00011      |              | •                                                                                             | **        | 500:-          | 000           | 1710            | centering.                                                                                        | *                      | 300:-          |
| 836Ba      |              | Accumulation year sets 1977–2006. Approx.                                                     |           |                | 886           | P10a            | 70 öre violet. Good - fair centering.                                                             | **                     | 700:-          |
| 0274       |              |                                                                                               | **        | 500:-          | 887           | P10a            | 70 øre violet. Good centering. Cert Möller.                                                       | *                      | 300:-          |
| 837A       |              | Collection/accumulation 1976— in visir album. Includes also blocks of four with, and without  |           |                | 888<br>889    | P10a<br>P10a    | 70 øre violet. Excellent quality.<br>70 øre violet. Almost full pmk. Perfect                      | *                      | 300:-          |
|            |              | corner margins, booklets, complete stamp                                                      |           |                | 009           | riva            | centering.                                                                                        | 0                      | 300:-          |
|            |              | sheet, FDCs, and a set Thule. Also a small                                                    |           |                | 890           | P10a            | 70 øre violet. Perfect centering. Oval complete                                                   | _                      |                |
|            |              | 1 2 ( )                                                                                       | **        | 400:-          |               |                 | cancellation, sideways.                                                                           | $\odot$                | 300:-          |
| 838Ba      |              | Collection 1975–2003 in two albums incl.                                                      |           |                | 891           | P11             | Excellent quality. Cancellation sideways                                                          | _                      | 200            |
|            |              | blocks of four + some loose stamps, FDC's, etc. Fine quality                                  | **        | 300:-          | 892           | P11             | KOLONIEN UMANAK.  1 Krone yellow. Straight line pmk                                               | 0                      | 300:-          |
| 839A       |              | Year sets. 30 different year sets 1975/76–2007.                                               | ^ ^       | 300            | 072           | 111             | SCORESBYSUND. Excellent quality.                                                                  | 0                      | 300:-          |
|            |              | · · · · · · · · · · · · · · · · · · ·                                                         | **        | 500:-          | 893           | P12             | 3 Kroner brown. Fair centering.                                                                   | **                     | 400:-          |
| 840A       |              | Year sets. 36 year sets 1975/76–2006 (23                                                      |           |                | 894           | P12a            | 3 Kroner brown. Superb quality.                                                                   | *                      | 300:-          |
| 841A       |              | ,                                                                                             | **        | 400:-          | 895<br>896    | P13<br>P13      | 10 øre green blue. Good centering. Part of red pmk.                                               | . ⊙                    | 300:-          |
| 041A       |              | Postcards. Large accumulation booklets, full sheets and blocks of four. Face value 14000 DKK. | $\bowtie$ | 400:-          | 890           | P13             | Block of four. Excellent quality. Oval cancellation Grönlands Styrelse.                           | 0                      | 300:-          |
|            |              |                                                                                               | _         |                | 897           | P13-16          | Fair centering. Printed Schultz 1937.                                                             | **                     | 400:-          |
| 842        | P3 II        | Greenland / Grönland Parcel, 1910 Thiele II 10 øre. F 7500                                    | *         | 900:-          | 898           | 13-16           | 10, 20, 70, and 1 Krone. Print Schultz 1937.                                                      | *                      | 300:-          |
| 843        | P4 IV        |                                                                                               | **        | 400:-          | 899           | 19-21, 2        | 24-27 1945 Overprint "Danmark Befriet 5 Maj                                                       |                        | 000            |
| 844        | $P4 v^1$     | 1 öre olive-green, "snowball" near to bears paw.                                              | $\odot$   | 300:-          | 900P          |                 | 1945" part of SET most usual overprint (7). F 525<br>Aprox, 200 PAKKE-PORTO stamps with different |                        | 900:-          |
| 845        | P5           | 2 øre yellow. Good centering.                                                                 | (*)       | 300:-          | 7001          |                 | cancels. Mostly 20 øre, but also otter values                                                     |                        |                |
| 846<br>847 | P5<br>P5 II  | 2 øre yellow. Cross pmk Grönlands Styrelse.<br>2 øre yellow.                                  | ⊙<br>*    | 300:-<br>300:- |               |                 | up to 1 Kr. The entire lot is presented at                                                        |                        |                |
| 848        | P5 II        | 2 øre yellow. Good centering. Part of oval                                                    | ^         | 300            |               |                 | www.philea.se.                                                                                    | $\odot$                | 8.000:-        |
| 0.0        | 1011         | cancellation.                                                                                 | $\odot$   | 300:-          | 902A          |                 | Collection 1938–89. in Leuchtturm album with                                                      |                        |                |
| 849        | P5 III       | 2 øre yellow. Excellent quality.                                                              | *         | 300:-          |               |                 | stamp mounts. Pakkeporto P 15, and 16. Complete from 1938 incl overprint Befriet Denmark          |                        |                |
| 850        | P5 III       | 8                                                                                             | _         | 200            |               |                 | (liberated). Also Faroe Islands complete                                                          |                        |                |
| 851        | P6           | cancellation. 5 øre brown. Pmk Styrelsen af Kolonierne.                                       | 0         | 300:-          |               |                 | collection 1975-89, and Christmas charity                                                         |                        |                |
| 031        | 10           | Good centering.                                                                               | $\odot$   | 300:-          | 0020          |                 |                                                                                                   | <b>* *</b> / <b>*</b>  | 3.000:-        |
| 852        | P6           | 5 øre red brown. Part of oval pmk. Perfect                                                    |           |                | 903P          |                 | Collection 1905–89 on Leuchtturm leaves with stamp mounts. Eleven different pakke porto           |                        |                |
| 0.50       | D            | centering.                                                                                    | 0         | 300:-          |               |                 |                                                                                                   | <b>*</b> / <b>★</b> /⊙ | 1.800:-        |
| 853<br>854 | P6 I<br>P6 I | 5 øre red-brown. Good centering.<br>5 øre red brown. Part of oval pmk. Good centering.        | *<br>. ⊙  | 300:-<br>400:- | 904A          |                 | Collection 1915–98 in Leuchtturm album with                                                       |                        |                |
| 855        | P6 I         | 5 øre red brown on paper, part of oval pmk.                                                   | . 0       | 400            |               |                 | stamp mounts + slipcase. Containing eight                                                         |                        |                |
|            |              | Perfect centering.                                                                            | $\odot$   | 300:-          |               |                 | Parcel stamps, F 1-18, 28-39, and Thule complete etc. P 4 and 12 are ★, otherwise                 |                        |                |
| 856        | P6 I         | 5 øre red-brown. Complete oval full cancellation,                                             |           |                |               |                 | $\star$ $\star$ . (325)                                                                           | **                     | 1.500:-        |
| 857        | P6 I         | however very weak. Cert Wowern.<br>5 øre red brown. Oval pmk.                                 | ⊙<br>⊙    | 300:-<br>300:- | 905P          |                 | Mostly ★★ on leaves 1915-modern. E.g. F                                                           |                        |                |
| 858        | P6 I         | 5 øre red brown. Small part of oval pmk. Good                                                 | O         | 300            |               |                 | 22-27*, F 28-41* incl duplicates, two *                                                           |                        | 4.000          |
| 000        | 101          | centering. Cert Wowern.                                                                       | $\odot$   | 300:-          | 906P          |                 | sets F 10-18 etc. (500)  Collection 1937–89 on Leuchtturm leaves with                             | <b>★ ★</b> / <b>★</b>  | 1.200:-        |
| 859        | P6 II        | 8                                                                                             | **        | 800:-          | 9001          |                 | stamp mounts. Seven pakkeporto issues, almost                                                     |                        |                |
| 860        | P6 II        | 1 1 7                                                                                         | **        | 700:-          |               |                 | complete from 1950. High value.                                                                   | **                     | 1.000:-        |
| 861        | P6 II        | 5 øre red-brown with upper, left margins.<br>Fair centering.                                  | **        | 600:-          | 907A          |                 | Collection 1935–2000 in Leuchtturm album incl                                                     |                        |                |
| 862        | P6 II        | 5 øre red-brown. Good - fair centering.                                                       | $\odot$   | 300:-          |               |                 | three ** 1945 with overprint. Additionally used collection 1935–2005.                             | <b>*</b> / <b>*</b> /⊙ | 1.000:-        |
| 863        | P6 II        | 5 øre red-brown. Part of oval cancellation.                                                   | _         | 200            | 908P          |                 | Accumulation duplicates 1938–2006 on ten                                                          | , , , , ,              | 1.000.         |
| 864        | P6 II        | Good - fair centering.  5 øre red-brown. Good centering.                                      | ⊙<br>⊙    | 300:-<br>300:- |               |                 | visir leaves ★ to 1956. Also six pakke porto                                                      |                        |                |
| 865        | P6 III       | 5 øre red-brown. Part of oval cancellation.                                                   | 0         | 300            | 0001          |                 | 8                                                                                                 | <b>* *</b> / <b>*</b>  | 800:-          |
|            |              | Perfect centering.                                                                            | $\odot$   | 300:-          | 909A<br>910Bb |                 | Collection 1938–94 in album. Fine quality Mostly Year sets 1978–1995, 1998, 2000, and also        | y <b>*</b> *           | 700:-          |
| 866        | P6II         | 5 øre red-brown. Part of oval cancellation.                                                   | _         | 200            | 71000         |                 | several folders with different themes.                                                            | **                     | 500:-          |
| 867        | P7           | Perfect centering. 10 øre blue, hardly visible pmk. Good centering.                           | ⊙<br>⊙    | 300:-<br>300:- | 911           |                 | 1915-69. All different, e.g. cancelled: P4, P7,                                                   |                        |                |
| 868        | P7 I.        | Fair centering.                                                                               | 0         | 300:-          |               |                 | P11; *: 26-27, 28-41; * *: 33. Mostly good                                                        |                        | 400            |
| 869        | $P7 v^2$     | 10 øre blue. Unperforated left margin.                                                        |           |                | 912Cb         |                 | quality F 5340 (30) ★★ Year sets. 31 year sets 1877–96. F 7725.                                   | r/*/0<br>**            | 400:-<br>600:- |
| 0=0        | D.O.         | Excellent quality.                                                                            | *         | 1.000:-        | 913P          |                 | Covers. Lot with six apparently commercial                                                        | ^ ^                    | 000.           |
| 870        | P8           | 15 øre violet. Part of oval pmk. Perfect centering.                                           | 0         | 300:-          |               |                 | covers between 1938–65. The entire lot is                                                         |                        |                |
| 871        | P8 I.        | 10 øre blue. Part of oval pmk. Position 21 -                                                  | J         | 500            |               |                 | presented at www.philea.se.                                                                       | $\bowtie$              | 300:-          |
|            |              | reperforated left margin.                                                                     | $\odot$   | 400:-          |               |                 | Iceland, single items / Island, singlar                                                           |                        |                |
| 872        | P8 II        | 15 øre violet. Excellent quality.                                                             | *         | 300:-          | 914           | 15a             | 1882 Aur values 20 aur ultramarine. Handsome                                                      |                        | 000            |
| 873        | P8 II        | 15 øre violet. Part of oval cancellation. Good centering.                                     | 0         | 400:-          | 915           | 76-90           | example of this scarce shade. F 7000<br>1907 Two Kings SET watermark crown (15).                  | *                      | 800:-          |
| 874        | P8 II        | 15 øre violet. Very small piece of pmk.                                                       | 0         | 400            | )13           | 70-70           | 3 aur is (*). F 4500                                                                              | *                      | 400:-          |
|            |              | Perfect centering.                                                                            | $\odot$   | 400:-          | 916           | 107             | 1930 Surcharge on Two kings 10/5 Kr blue-                                                         |                        |                |
| 875        | P8 II        | 15 øre violet. Part of oval cancellation.                                                     | _         |                |               |                 | grey/brown. F 5000                                                                                | •                      | 700:-          |
| 876        | P8 III       | Perfect centering. 15 øre violet. Good centering.                                             | ⊙<br>*    | 300:-<br>300:- | 917<br>918    | 108-13<br>122   | 1911 Jón Sigurdsson SET (6). F 1400<br>1925 Surcharge 10 Kr / 50 aur brown-lilac. F 2500          | **                     | 300:-<br>500:- |
| 877        | P8 III       | 15 øre violet. Good centering.  15 øre violet. Part of oval pmk. Good centering.              | ô         | 400:-          | 919K          |                 | E Air mail franked $2x1 + 5 + 6 + 7 + 10$ aur                                                     | ^                      | 300            |
| 878        | P9 I         |                                                                                               | **        | 800:-          |               | ,               | sent 1928 from REYKJAVIK to Isafirdi. Light                                                       |                        |                |
| 879        | P9 I         | 20 øre red. Excellent quality.                                                                | **        | 800:-          |               |                 | vertical fold not affecting stamps.                                                               |                        | 300:-          |
| 880        | P9 I         | 1 1 2                                                                                         | **        | 300:-          | 920           | 199             | 1932 Gullfoss 75 aur blue. F 2600                                                                 | **                     | 300:-          |
| 881<br>882 | P9 I<br>P9 I | 20 øre red. Good centering. 20 øre red. Two parts of oval cancellation.                       | **        | 300:-          | 921           | ∠3 <b>∠-</b> 33 | 1939 New York World Fair SET (4). In nice blocks of four. F 3600                                  | **                     | 500:-          |
| J02        | .,.          | Perfect centering.                                                                            | 0         | 300:-          | 922K          | 277, etc        | Cash on delivery, internal, sent from                                                             |                        | 500.           |
| 883        | P9 I         | 20 øre red. Excellent quality. Kolonien                                                       |           |                |               |                 | SEYDISFIÖRDUR seen on white label 902 in                                                          |                        |                |
| 001        | DO I         | Julianehaab.                                                                                  | 0         | 300:-          |               |                 | 1948. Franked with 50 aur + 1 Kr + strip of                                                       |                        | 400            |
| 884        | P9 I         | 20 øre red. Small bit of oval pmk. Upper margin re-perforated.                                | 0         | 300:-          | 923           | 315-18          | four of 1 Kr + 10 Kr.<br>1952 President Björnsson SET (4). Nice set                               | $\bowtie$              | 400:-          |
|            |              | 9 F                                                                                           | 5         | 200.           |               | 212-10          | in blocks of four. F 1900                                                                         | **                     | 300:-          |
|            |              |                                                                                               |           |                |               |                 |                                                                                                   |                        |                |