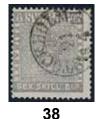

35  $2k^2$ 4 skill light grey blue, medium-thick paper. Two short perfs. Cancelled STOCKHOLM 23.10.1857. Cert P Sjöman. F 13000 0 1.000:- $2k^2$ 4 skill light grey blue, medium-thick paper. Cancelled GEFLE x.11.1857. Cert P. Sjöman. 36 Very nice copy. F 13000  $\odot$ 1.000:-37  $2k^3$ 4 skill light dull blue, medium-thick paper. Nice copy cancelled STOCKHOLM 20.10.XX. Sign Sjöman and Strandell. F 15000  $\odot$ 2.000:-