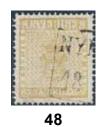

8 skill dull yellow-orange, dense background on medium thick paper. Cancelled NYKÖPING.

49 4f 8 skill dull yellow-orange, dense background on medium thick paper. Cancelled STOCKHOLM 1.7.185X. F 5000 0 500:-

Cert N. Strandell. F 5000

50K 4f 8 skill dull yellow-orange, dense background on medium thick paper (small tear) on 2-fold cover sent from ALINGSÅS 14.1.xx to Skara. Beautiful cover signed Strandell. F 10000