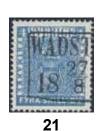

| 21  | 2c | 4 skill bright blue, thin paper, in extreme colour strength. Superb centering. Cancelled WADST(ENA) 27.8.18xx. Signed Strandell. F 1900 | •         | 500:-   |
|-----|----|-----------------------------------------------------------------------------------------------------------------------------------------|-----------|---------|
| 22K | 2d | 4 skill dull blue, medium-thick paper on very beautiful cover sent from TRELLEBORG 3.10.1855 to Malmö. Scarce cancel on cover. F 4000   | $\bowtie$ | 1.000:- |
| 23  | 2f | 4 skill blue, dense background, medium-thick paper cancelled GÖTHEBORG 29.8.1855. Coloured spot in the Coat-of-Arms.                    | •         | 500:-   |