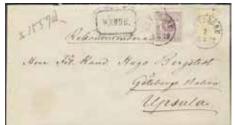

#### Straight line postmarks / Rakstämplar

2K STOCKHOLM. Type 1 on beautiful letter dated "Stockholm 25 febr 1792" sent to Strengnäs. Postal: 10000:- 2.000:-

Pile Ville Property Popularing hafrande Bonde