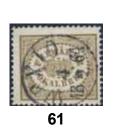

| 60K | X 13 | 3 öre brown on local cover cancelled STOCKHOLM 1.TUR 19.5. The cover and stamp somewhat miscoloured. Signed Strandell. F 5000 | $\bowtie$ | 800:- |
|-----|------|-------------------------------------------------------------------------------------------------------------------------------|-----------|-------|
| 61  | 13a  | 3 öre olive-brown. Beautiful copy with almost complete cancellation WEXIÖ 4.2.1864. F 4000                                    | $\odot$   | 500:- |
| 62  | 13b  | 3 öre olivish yellow-brown. Cancelled SOCKHOLM. Very nice copy. F 4500                                                        | $\odot$   | 700:- |
|     |      |                                                                                                                               |           | 11    |