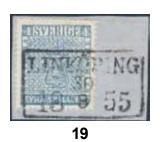

#### **Skilling Banco**

16 1b 3 skill bluish green, small defects. Cancelled 18.3.1856. F 45000

⊙ 4.000:-

| 17 | $2a^1$ | 4 skill blue, thin paper on cut piece. EXCELLENT cancellation SÖDERHAMN 12.8.1855. | $\odot$     | 500:- |
|----|--------|------------------------------------------------------------------------------------|-------------|-------|
| 18 | $2a^1$ | 4 skill blue, thin paper. EXCELLENT cancellation NYLAND 20.12.1855.                | $\odot$     | 500:- |
| 19 | $2a^1$ | 4 skill blue, thin paper on beautiful cut piece cancelled LINKÖPING 30.8.1855.     | $\triangle$ | 500:- |
| 20 | 2b     | 4 skill light blue, thin paper on beautiful cut piece cancelled WESTERWIK.         | $\odot$     | 500:- |