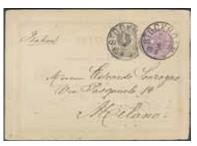

127 128 129

H147A² 1962 Gustaf VI Adolf, type 3 20 × 25 öre brown. Excellent quality. F 9000
 H165D²b 1964 Gustaf VI Adolf, type 3, 20 × 40 öre blue. Excellent quality. F 12000
 H165F²a²1964 Gustaf VI Adolf, type 3, 20 × 40 öre blue. Superb quality. F 12000
 + ★ 1.500: 129 H165F²a²1964 Gustaf VI Adolf, type 3, 20 × 40 öre blue. Superb quality. F 12000
 + ★ 1.500:-