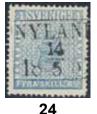

 $\odot$ 500:-24  $2h^1$ 4 skill light blue, medium-thick paper. EXCELLENT cancellation NYLAND 14.5.1857. 0 25  $2h^1$ Superb cancellation STOCKHOLM 13.7.1857. 500:-4 skill pale blue, medium-thick paper. Superb cancellation PITEÅ 1.10.1857. 0 **26**  $2h^2$ 500:-