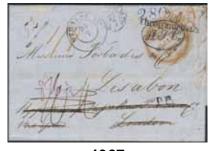

1.500:-

1067K Portugal. Partly prepaid letter sent from STOCKHOLM 27.7.1847 via STRALSUND 31.7 to London, and forwarded to LISBOA 23.8. Other cancellations PRUSSE GIVET 5.AOUT.47, CV 7.AU.1847, PAID AD 16.AU.1847, THROGMORTONS, PB, and 280. Notations "Bet. Ystad" and "By forward of ...". Interesting item. Ex Tre-Skillingen 1988.

1.000:-

1068K Portugal. Partly prepaid letter sent from GÖTEBORG 10.12.1851 to Lisbon. Notation "fco Gränsen". Cancellations e.g. FRANCO, HELSINGØR 13.12.1851, KS&NPA HAMBURG 15.12.1851, HAMBURG 15.12, DEUTZ-MINDEN 17.12, PD, PRUSSE VALENCIENNES 19.AUG, LEY DE . 30 RS, and 600. Accountancy note "9". Scarce and superb.