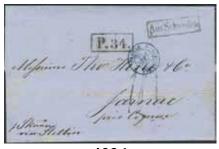

500:-

1034

1034K France. Unpaid letter dated "Stockholm 21 September 1863" with ship notation "pr Skåne via Stettin" (P: +600:-), sent to JARNAC 27.SEPT.1863. Cancellations AUS SCHWEDEN, P.34, STETTIN 24.9, PRUSSE ERQUELINES 26.SEPT.63, PARIS 26.SEPT.63, and PARIS A BORDEAUX 26.SEPT.63. Postage due cancellation 14 (P: +1000:-). Archive fold.