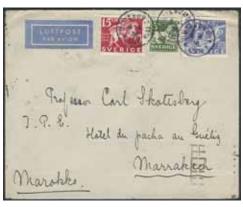

#### Scarce destinations / Sällsynta destinationer

1325 1326 1327

1325K 143E Albania. 5 öre on printed matter envelope sent from STOCKHOLM 1 16.9.35 to TIRANE 3 20.IX.35. Returned to sender. Allegedly only two recorded covers to this destination, of which this is the only recorded pm. EXHIBITION ITEM.

⊠ 2.000:-

1326K 56 Gibraltar. 20 öre on cover with content sent from ROSLAGSBRO 14.6.1909 to the Swedish warship "Fylgia" in Barbados. Arrival pmk GIBRALTAR 20.JU.09. Small imperfections. Scarce destionation, R4 (4–10 covers recorded) according to Facit.