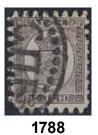

F 14240.                                                                                                                                                                                                                                                   | **              | 1.000:-       |
| 1785A |                     | llection 1938–78 in two albums. Many better e.g. 1.4.38, 1.5.45, 17.6.44, 26.3.45. Several ed. High value.                                                                                                                                                                                                                            | $\bowtie$       | 1.000:-<br>71 |

### Finland, single items / Finland, singlar

#### See also "The Foreign Postmarks Collection", lot # 1381–1466









| 1786  | 1 II, 2                        | 1858 Oval stamps 5 k blue, large pearls an 10 k red. Both on cut pieces. (2)                                                                                                                                                                                                       | $\odot$ | 1.500:- |
|-------|--------------------------------|------------------------------------------------------------------------------------------------------------------------------------------------------------------------------------------------------------------------------------------------------------------------------------|---------|---------|
| 1787v | 4C¹Lb                          | 1864 Coat-of-arms Russian values 10 k carmine-rose, roulette I. Cliché 3