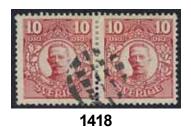

R5 on Swedish stamp 746.  FINLAND. Finnish figure cancellation (Laitinen 117A), on Swedish stamp 20 öre Circle type ph, used in Åbo. Signed A. LAITINEN SF. Superb. R5 on Swedish stamp 20 öre Circle type |



in medallion in two pairs, used in Vaasa. One stamp signed A. LAITINEN SF. RR on Swedish stamp F79.

700:1416 43 FINLAND. Finnish figure cancellation (Laitinen 231), on Swedish stamp 5 öre Circle type
ph, used in Åbo. Signed A. LAITINEN SF and "Hellman". Very fine. RR on Swedish stamp F43.

700:1417 45 FINLAND. Finnish figure cancellation (Laitinen 231), on Swedish stamps 2x10 öre Oscar II
letter press with ph in pair, used in Åbo. One stamp signed A. LAITINEN SF. Superb. RR
on Swedish stamp F45.

FINLAND. Finnish figure cancellation (Laitinen 226), on Swedish stamps 4x5 öre Gustaf V



1415

79







1418 82 FINLAND. Finnish figure cancellation (Laitinen 256A) on Swedish stamps 2x10 öre Gustaf V in medallion in pair. One stamp signed A. LAITINEN SF. RR. 700:-1419 82 FINLAND. Finnish figure cancellation (Laitinen 320), on Swedish stamps 2x10 öre Gustaf V in medallion in pair. One stamp signed A. LAITINEN SF. Superb cancellation. RR on Swedish stamps. 1.000:-1420 54 FINLAND. Finnish figure cancellation (Laitinen 358), on Swedish stamps 2x10 öre Oscar II in pair, used in Raumo. One stamp signed A. LAITINEN SF. Very fine. R3 on Swedish stamp F54. 500:-1421 33 FINLAND. Finnish figure cancellation (Laitinen 360), on Swedish stamp 20 öre Circle type perf 13, used in Nykarleby. Signed A. LAITINEN SF. Superb cancellation. 500:-







1422 46 FINLAND. Finnish figure cancellati