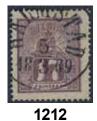

1211 17 öre Sperati forgery, proof in black colour.  $(\star)$ 1.000:p 1212  $15b^2$ 17 öre reddish-bluish lilac, perforation of 1865. Superb copy cancelled HALMSTAD 5.3.1869.  $\odot$ Certificate Sjöman 4 (4) 4 (1972). F 3500 800:-1213 15b<sup>2</sup> vm 17 öre with MARGIN WATERMARK. Fresh copy with unusually clear line along the left margin. Cancelled (E)NGELHOL(M). Fine and VERY RARE. 0 3.000:-1214 15c 17 öre bluish grey. EXCELLENT cancellation GRENNA 2.4.1871. One weakly folded corner  $\odot$ perf. F 6500 2.500:-1215 17 öre bluish grey. Very beautiful copy cancelled KALMAR 28.12.1870. Certificate Obe. 15c 3-4, 4, 3-4 (1982). F 6500  $\odot$ 1.200:-1216 15c 17 öre bluish grey. Fresh and beautiful copy cancelled TIERP 11.12.1870. Certificate HOW  $\odot$ 3,3,3 (2010). F 6500 1.000:-