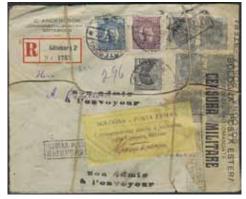

500:-

1272

1272K 81, 85, 71 7x1+8+20 öre on censored registered cover sent from GÖTEBORG 26.11.17 to Italy.

Cancellations BOLOGNA POSTA ESTERA RACC.-ASS. 25.1.18, BOLOGNA POSTA ESTERA

CENSURA MILITARE, BOLOGNA POSTA ESTERA VERIFICATO PER CENSURA (41), NON

ADMIS À L'ENVOYEUR, and GÖTEBORG 12.2.18. Label "BOLOGNA - POSTA ESTERA

Corrispondenza aperta e trattenuta dalla Censura Militare Si ritorna al mittente". Highly interesting item.

700:-

1273K 82 3x10 öre on special delivery postcard sent from STOCKHOLM 1.12.14 to France. It was not possible to send special delivery mail to France until 1.5.1913. Scarce and most probably earliest recorded example to this destination.