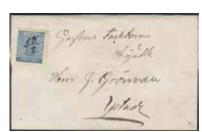

| 1177 | 9b1             | 12 öre dark blue. Excellent cancellation BJÖRNLUNDA 3.3.1859.                      | $\odot$ | 500:- |
|------|-----------------|------------------------------------------------------------------------------------|---------|-------|
| 1178 | 9b <sup>3</sup> | 12 öre dark blue, perforation of 1865. Excellent cancellation ASKERSUND 25.3.1868. | $\odot$ | 500:- |
| 1179 | $9c^3$          | 12 öre blue, perforation of 1865. Excellent cancellation BALTACK 17.6.1868.        | $\odot$ | 500:- |
| 1180 | $9c^3$          | 12 öre blue, perforation of 1865. Excellent cancellation KARLSHAMN 19.6.1870.      | $\odot$ | 500:- |
| 1181 | $9c^3$          | 12 öre blue, perforation of 1865. Excellent cancellation LYCKSELE 29.7.1867.       | $\odot$ | 500:- |





| 1182K | $9c^3$ | 12 öre with manuscript postmark "x 14/2 69" on letter dated "Hogdal den 7 Febr. 1869", |           |       |
|-------|--------|----------------------------------------------------------------------------------------|-----------|-------|
|       |        | sent to Sveg. Also interesting plate error in lower left corner. Short perfs.          | $\bowtie$ | 800:- |
| 1183K | $9c^3$ | 12 öre with manuscript postmark "18/2" on letter dated "Frenninge d: 18/7 67", sent to |           | 500   |
|       |        | Ystad. Nice item.                                                                      | $\bowtie$ | 500:- |













500:-

500:-

500:-

500:-

500:-

500:-

500:-

 $\odot$ 

0

 $\odot$ 

 $\odot$ 

0

0

0

0

500:-

 $10d^2$  $\odot$ 1191 24 öre orange-yell