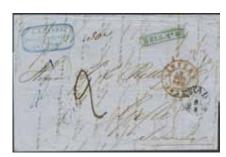

m, via BERLIN 7.12, HAMBURG 9.12 and KS&NPC HAMBURG 9.DEC.37.

1.000:-

1020K Austria. Unpaid poste restante cover sent from ARBOGA 20.7.1855 to Bad Ischl. Cancellations HAMBURG KS&NPA HAMBURG 30.7.1855, HAMBURG TH&T 30.7.1855 and ISCHL 3.8. The Swedish postage to Hamburg was 5 Sgr, as noted in blue. The GAPU postage was 4 Sgr for unpaid letters. The total postage due became 9 Sgr = 18 Kr, as noted in black. Probably earliest recorded cover to Austria during the Skill bco period. EXCELLENT EXHIBITION item. Ex. Larsson. Pictured in XpoNAT VII.

2.000:-

1021K Austria. Unpaid poste restante letter dated "Stockholm 15 Juni 57" sent by ship mail "Via Stettin" to Carlsbad, and then forwarded to Berlin. Cancellations AUS SCHWEDEN, STETTIN 18.6, CARLSBAD 20.6 and AUSG 23.6. Superb.

1.000:-







1022 1023 1024

**1022K** Belgium. Partly paid folded letter dated "Örebro & Garpshytte 29 Octob 1779" sent to Anvers. Notation "fco Hambg". Scarce sent this early. Postal: 3000:-

2.000:-

1023K Belgium. Incoming partly prepaid cover sent from ANVERS 10.AOUT.1832 to Gothenburg. Notation "franco Hambg". Cancellations T.T. HAMBURG 15.AUG.32 and KS&NPA HAMBURG 17.AUG.32.

600:-

1024K Belgium. Incoming letter sent from ANVERP 3.AOUT.1855 to Gävle. Fantastic documentation by cancellations; BELG:2 G, EST 2 3.AOUT 1855, AUS BELGIEN PER AACHEN 3.8. DEUTZ MINDEN 3.8, MINDEN BERLIN 4.8, HAMBURG 4.8, HAMBURG BERLIN 6.8, STRALSUND AACHEN 6.8, and YSTAD 8.6.1853. Exhibition item.

1.000:-







1025 1026 1027

1025K Brazil. Incoming letter dated "Rio de Jan. den 2dra Juny 1834", sent via Germany t