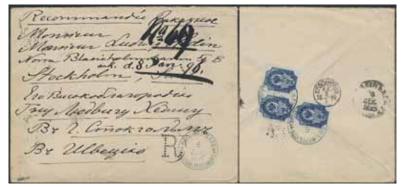

in album with stamp mounts. A comrehensive coll. incl marbetter stamps and sets incl e.g. Coat of arms 1897 perfins £1 used, 1898-1908 perfins to £10 used, 5sh Victoria Falls x, good Northern and Southern Rhodesia, Rhodesia amd Nyasaland, and 1965- Rhodesia, also some covers with good sets etc. Please see scans at www.philea.se Fine quality | •         | 7.000:- |
| 2179P |          | Rhodesia Collection classics–1930s on leaves. Several expensive and high value stamps most often in good to very good quality - if not noted on the leaves by the collector. (60-70)                                                                                                                                                                                                 | Mostly ⊙  | 5.000:- |

## Russia







2180 2182 2181

| 2180  | 1   | 1857 Coat-of-Arms 10 K dark brown/light blue. Very fine copy. EUR 1000                                                                                      | $\odot$   | 1.500:- |
|-------|-----|-------------------------------------------------------------------------------------------------------------------------------------------------------------|-----------|---------|
| 2181  | 38y | 1884 Coat-of-Arms 3.50 R black/grey vertical laid paper perf 131/4 cancelled RIGA. EUR 800                                                                  | $\odot$   | 900:-   |
| 2182K | 41  | Registred letter sent from SVEN HEDIN in OSJ, Kirgistan, Dec 6, 1895 to Ludvig Hedin, Stockhom. Arrival cds Stockholm Jan 8, 1896. Franked with 3 x 10 kop. | $\bowtie$ | 3.500: