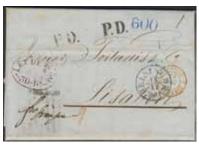

1.000:-

1068K Portugal. Partly prepaid letter sent from GÖTEBORG 10.12.1851 to Lisbon. Notation "fco Gränsen". Cancellations e.g. FRANCO, HELSINGØR 13.12.1851, KS&NPA HAMBURG 15.12.1851, HAMBURG 15.12, DEUTZ-MINDEN 17.12, PD, PRUSSE VALENCIENNES 19.AUG, LEY DE . 30 RS, and 600. Accountancy note "9". Scarce and superb.