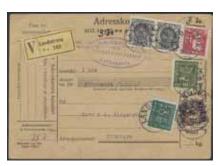

1300

1301K 154 110 öre, single usage, on registered 3-fold cover sent from STOCKHOLM 7.7.21 to Germany. Arrival GÖHREN (RÜGEN) 10.7.21. Scarce item with correct postage. F 4000

≥ 2.000:-

1302K 155, 79, 96, 149A 5+7x10+140 öre + 4x1 kr on nice insured cover sent from STOCKHOLM 2.9.21 to Germany. Arrival pmk BERLIN 6.9.21. One stamp defective of less importance. 140 öre very scarce on letter mail. F 6000