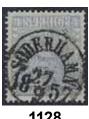

ght blue, medium-thick paper. Interesting copy cancelled with superb star cancellation. Pictured in the 1963 handbook. Ex Benzinger. F 1000         | •       | 1.500:- |
|------|-----------------|---------------------------------------------------------------------------------------------------------------------------------------------------------------|---------|---------|
| 1121 | 2h1             | 4 skill light blue, medium-thick paper. Superb cancellation BORÅS 10.7.1857. Cert HOW 4,4,4. "Ett mycket vackert och fräscht exemplar". Superb quality. F 950 | •       | 500:-   |
| 1122 | $2h^2$          | 4 skill pale blue, medium-thick paper. Print 8b3. Nice cancellation STOCKHOLM 3.3.1857.                                                                       | $\odot$ | 500:-   |













| 1123 | 211    | 4 skill grey-ultramarine, medium-thick paper, dense background. Slightly defective.<br>Cancellation MORA 27.11.1857. Cert F Obermüller (wrong shade) 1,4-5,4. | 0       | 500:-   |
|------|--------|---------------------------------------------------------------------------------------------------------------------------------------------------------------|---------|---------|
| 1124 | $2i^2$ | 4 skill grey-ultramarine, medium-thick paper. Colourful copy with medium centering, and with part of side-turned cancellation CARLSKRONA.                     | 0       | 1.800:- |
| 1125 | $2i^2$ | 4 skill grey-ultramarine, medium-thick paper. Cancellation KÖPING 27.11.1857.                                                                                 | $\odot$ | 600:-   |
| 11