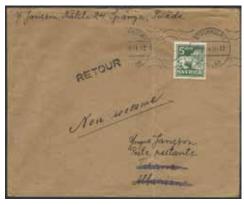

perf at left variety. Superb top quality of an interesting mistake! F 7000                                                                                                 | **        | 1.500:- |
| 1323           | 472VI,            | 474VI 1955 Stockholmia-55 4 öre blue (flaw) and 8 öre yellow. With old valuetext completely visible.                                                                                                                 | */⊙       | 500:-   |
| <b>1324</b> 36 | 2643 v            | 2008 Ingemar Bergman souvenir sheet 23 IMPERFORATED. Very rare.                                                                                                                                                      | **        | 600:-   |

#### Scarce destinations / Sällsynta destinationer







1325 1326 1327

1325K 143E Albania. 5 öre on printed matter envelope sent from STOCKHOLM 1 16.9.35 to TIRANE 3 20.IX.35. Returned to sender. Allegedly only two recorded covers to this destination, of which this is the only recorded pm. EXHIBITION ITEM.

⊠ 2.000:-

1326K 56 Gibraltar. 20 öre on cover with content sent from ROSLAGSBRO 14.6.1909 to the Swedish warship "Fylgia" in Barbados. Arrival pmk GIBRALTAR 20.JU.09. Small imperfections. Scarce destionation, R4 (4–10 covers recorded) according to Facit.

⊠ 700:-

 $\bowtie$ 

1327K 52 Greece. 2x5 öre on postcard sent from STOCKHOLM 15.7.08 to Athen. Scarce destionation, R4 (4–10 covers recorded) according to Facit.

500:-



1328

Mention Paul Habas

15 Par de Mille

Merate 7

1331

The golding of the party of the grant of the party