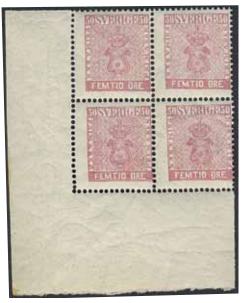

 $\odot$ 500:-

1205

1207

| 1205 | 12f <sup>2</sup> | 50 öre violet-tinged rose, perforation of 1865. Excellent cancellation SMEDJEBACKEN 14.1.1869. | •       | 500:-   |
|------|------------------|------------------------------------------------------------------------------------------------|---------|---------|
| 1206 | $12g^2$          | 50 öre violet-tinged rose, perforation of 1865. Excellent cancellation HEDEMORA 7.10.1871.     | $\odot$ | 500:-   |
| 1207 | 12h              | 50 öre rose in fresh block of four with corner margins. Three stamps ★★.                       | **/*    | 7.000:- |
|      |                  |                                                                                                |         | 25      |