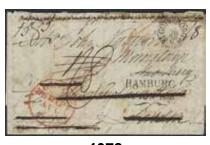

1035K Germany. Incoming unpaid letter dated "Hamburg 8 May 24", sent from HAMBURG 8.MAI via STRALSUND 14.MAI to Strömstad. Postage due notation "Lösen 1 Rdr Bco". Superb.

800:-

1036K Germany. Incoming partly paid cover sent from STUTTGART 27.JUN, via HAMBURG TH&TAXIS 3.JUL, KS&NPC HAMBURG 5.JUL.25, and KSNPC I STRALSUND D. 7.JULI (type 1, P: 2500:-) to Stockholm. Notation "franco Hamburg". Postage due notation "8 sk".

1.200:-

1037K Germany. Incoming unpaid cover sent from KS&NPC HAMBURG 7.SEP.27 via KSNPC I GREIFSWALD D. 9.SEPT (first year, P: 3000:-) to Stockholm. Postage due notation "8 sk". Superb.

1.500:-

1038 1039 1040