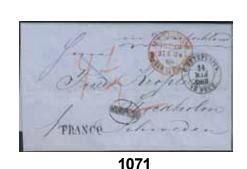

700:-

1071K Russia. Incoming prepaid letter dated "St Petersburg 25 May 1868", sent "via Deutschland" to Stockholm. Cancellations e.g. FRANCO, AUS RUSSLAND FRANCO 27.5.68, and STOCKHOLM 1.TUR 31.5. Accountancy note "4½". Superb.