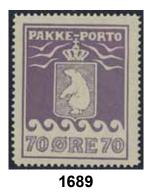

and scarse cancellation.                                                                                   | $\odot$ | 900:-   |
| 1684 |   | Denmark pair 5 øre green cancelled with Star type ANDEFJORD. Very beautiful and scarse cancellation.                                                                        | 0       | 900:-   |
| 1685 | 6 | 1940 Surcharge on Ship 20 / 15 øre red. Three different varieties: Rounded foot on "2", Bar displaces to the right, and Bar pionted in right side (pos 31, 32, and 96). (3) | •       | 800:-   |
| 64   |   |                                                                                                                                                                             |         |         |

#### **Greenland** / Grönland



1696P

1697v







 $\bowtie$ 

500:-

| 1686  | P2      | Parcel, 1905 Thiele I 5 øre red-brown. F 6000                                                                                                                                                                                                  | *  | 1.000:-  |
|-------|---------|------------------------------------------------------------------------------------------------------------------------------------------------------------------------------------------------------------------------------------------------|----|----------|
| 1687  | P3      | Parcel, 1905 Thiele I 10 øre blue. F 7500