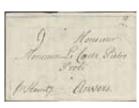

kholm, via BERLIN 7.12, HAMBURG 9.12 and KS&NPC HAMBURG 9.DEC.37.

1.000:-

1020K Austria. Unpaid poste restante cover sent from ARBOGA 20.7.1855 to Bad Ischl. Cancellations HAMBURG KS&NPA HAMBURG 30.7.1855, HAMBURG TH&T 30.7.1855 and ISCHL 3.8. The Swedish postage to Hamburg was 5 Sgr, as noted in blue. The GAPU postage was 4 Sgr for unpaid letters. The total postage due became 9 Sgr = 18 Kr, as noted in black. Probably earliest recorded cover to Austria during the Skill bco period. EXCELLENT EXHIBITION item. Ex. Larsson. Pictured in XpoNAT VII.

2.000:-

1021K Austria. Unpaid poste restante letter dated "Stockholm 15 Juni 57" sent by ship mail "Via Stettin" to Carlsbad, and then forwarded to Berlin. Cancellations AUS SCHWEDEN, STETTIN 18.6, CARLSBAD 20.6 and AUSG 23.6. Superb.

1.000:-







1022 1023 1024

**1022K** Belgium. Partly paid folded letter dated "Örebro & Garpshytte 29 Octob 1779" sent to Anvers. Notation "fco Hambg". Scarce sent this early. Postal: 3000:-

2.000:-

1023K Belgium. Incoming partly prepaid cover sent from ANVERS 10.AOUT.1832 to Gothenburg. Notation "franco Hambg". Cancellations T.T. HAMBURG 15.AUG.32 and KS&NPA HAMBURG 17.AUG.32.

600:-

1024K Belgium. Incoming letter sent from ANVERP 3.AOUT.1855 to Gävle. Fantastic documentation by cancellations; BELG:2 G, EST 2 3.AOUT 1855, AUS BELGIEN PER AACHEN 3.8. DEUTZ MINDEN 3.8, MINDEN BERLIN 4.8, HAMBURG 4.8, HAMBURG BERLIN 6.8, STRALSUND AACHEN 6.8, and YSTAD 8.6.1853. Exhibition item.

1.000:-







1025 1026 1027

1025K Brazil. Incoming letter dated "Rio de Jan. den 2dra Juny 1834", sent via Germa