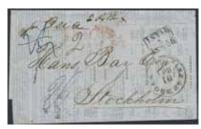

1300

1301K 154 110 öre, single usage, on registered 3-fold cover sent from STOCKHOLM 7.7.21 to Germany. Arrival GÖHREN (RÜGEN) 10.7.21. Scarce item with correct postage. F 4000

≥ 2.000:-

1302K 155, 79, 96, 149A 5+7x10+140 öre + 4x1 kr on nice insured cover sent from STOCKHOLM 2.9.21 to Germany. Arrival pmk BERLIN 6.9.21. One stamp defective of less importance. 140 öre very scarce on letter mail. F 6000