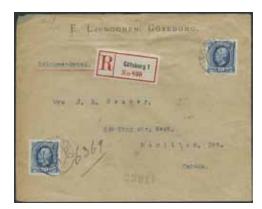

ifles Battalion in Nairobi, British East Africa. Arrival pmk's MOMBASA BRIT. E. AFRICA 5.DE.19 and NAIROBI BRIT. E. AFRICA 6.DE.1919. Forwarded to Lorogumo, towards Uganda. Eric von Otter was promoted in 1916 to Captain and became in 1919 the military and administrative commander of Turkana in northwestern Kenya. He founded the stations Lodwar and Lorogumo. Interesting item to a scarce destination.
- ⊠ 1.000:-





1338K 145A Senegal. 3x10 öre on cover sent from SKÖNNERUD 28.1.26. Faint arrival pmk at back. Extremely scarce, 1K (only one cover recorded) according to Facit.

⊠ 700:-

Tunisia. 5 öre on printed matter card sent from STOCKHOLM 16.8.1901 to TUNIS REGNECE DE TUNIS 21.8.05. Scarce destination, R4 (4-10 recorded covers) according to Facit, and allegedly earliest pm.

⊠ 500:-







1340 1341 1342

1340K 58 Brazil. 2x30 öre on registered 2-fold cover sent from ESKILSTUNA 18.3.1903 to ANTONINA 16.ABR.03. Scarce destionation, R4 (4–10 covers recorded) according to Facit, and especially registered mail.

⊠ 700:-

1341K 174, 166b, 170, 172, 231 Brazil. 2x10+2x85+2x115+120+2x145 öre, in total 830 öre, on air mail cover sent from GÖTEBORG 21.8.36. Transit PARIS AVION 22.VIII.1936 and LE BOURGET PORT AERIEN SEINE 22.8.1936 and arrival pmk CORREIO AEREO 4A-T DISTRICTO FEDERAL 25.AGO.1936. 145 öre scarce on letter mail. Ex Frimärkshuset 1984.

⊠ 1.000:-

1342K 56 Canada. 2x20 öre on beautiful registered cover sent from GÖTEBORG 15.12.99 to HAMILTON CANADA 31.DE.99. Registered mail to Canada is very scarce.

⊠ 700:-



1343K 56 Chile. 20 öre on beautiful cover sent from EKSJÖ