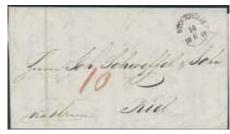

aid letter sent from LONDON PAID 26.JU.65," via Ostende" and Stralsund, to Borås. Cancellations PD, AUS ENGLAND PER AACHEN FRANCO 27.6, 3¾, FRANCO, and SÖDRA ST.BANAN 29.6.1865. Prepaid postage 1/-, as noted in red. The "6" (Sgr) in red crayon corresponds to the Prussian postage via Stralsund and Malmö to Borås.

700:-

1059K Great Britain. Incoming unpaid cover sent from LONDON E 7.FE.70 in closed mail via Denmark, to Jönköping. Cancellations L1, 4, TOO LATE C.P.O., and PKXP Nr 2 16.2.1870. The sender of this letter handed it in late and had to pay 1d to get his letter sent that day. The unpaid postage for a single letter was 8d, of which 4d was the Danish share. The Swedish postage due became 60 öre, of which 19 skilling Rigsmynt was the credit to Denmark. Scarce and superb.

2.000:-







1060 1061 1062

1060K Great Britain. Incoming partly prepaid ship letter dated "London den 25te Maj 1854" sent "per Steamer via Hull", to Uddevalla. Cancellations LONDON PAID 25.MAY.1854, HULL SHIP-LETTER 26.5.1854 (in black colour), and GÖTHEBORG 29.5.1854. Interesting cover as no direct packet service existed from UK to Gothenburg during the period from Mid July 1850 to the end of August 1854. However, during that period of time there was a regular mail service by ships belonging to Thomas Wilson, Sons & Co. Postage due 20 skill bco which applied from September 1853.

700:-

1061K Holstein. Letter sent from STOCKHOLM 14.6.1842 to Kiel. The Swedish postage from Stockholm to Helsingør was 12 skill bco. The Danish rate was 29 Rigsbankskilling = 9 Lübsk Skilling. Total postage due "10" (