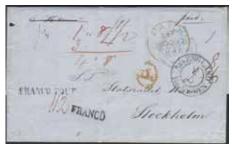

2.000:-

1054

1054K Great Britain. Incoming prepaid letter sent from LONDON PAID 9.JUL.1850, via Belgium and Stralsund, to Uddevalla. Cancellations P, AUS ENGLAND PER AACHEN FRANCO, STRALSUND 13.7, and YSTAD 15.7.1850. Prepaid British postage 6d + Belgian transit 2d + Prussian transit 4d + postage Hamburg-Uddevalla 10d. The Prussian credit to Sweden for the postage from Stralsund became 8 Sgr, as noted "fr8" in blue.