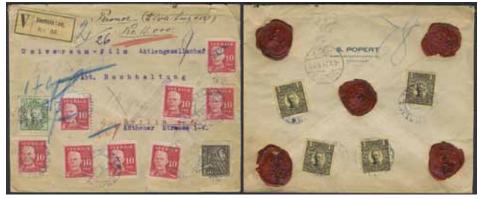

#### **Postal documentation** / Postal dokumentation

1088P Notebook from 1879 "Enskild Post Kontra-Bok för Krinofogde Hugoson med Poststationen Grästorp". Very rare.

2.000:-

1089

1089K EXTRA POST. War against Russia 1808-1809. Defence of Swedish mainland. Requisition for Extra Mail transport of one letter by Swedish Post, ordered by the military, from Norrtälje Post Office to command of the fleet (Swedish Navy) without delat, 12 August (1809). Extra Mail transport was between the regular ones and could only be ordered by high officials. Sweden lost whole Finland in the peace September 1809. Only a handful known items and very rare related to a Swedish war. EXHIBITION ITEM!