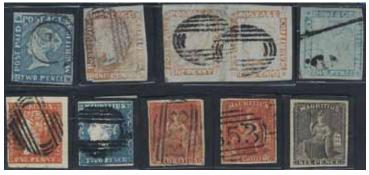

#### **Skilling Banco**

#### Allt klassiskt Sverige (F1-51) är nyanserat av Olle Pettersson

1095

| 1094  | 1a                   | 3 skill light bluish green with cancellation STOCKHOLM 30.6.1857. Cert HOW 3,3,3. "Ett |                        |          |
|-------|----------------------|----------------------------------------------------------------------------------------|------------------------|----------|
|       |                      | mycket vackert och fräscht exemplar". F 45000                                          | $\odot$                | 10.000:- |
| 1095  | 1a                   | 3 skill light bluish green cancelled 1857. Sign Wennberg. F 45000                      | 0                      | 7.000:-  |
| 1096K | 1-12, 14             | -16, 37N1 Reprints, 1885 of Coat-of-Arms Type I ★ and II ★★, black Local Stamp ★★,     |                        |          |
|       |                      | Lying Lion 3 - 20 öre ★, and Circle type, 1 Rd★. Superb quality.                       | **/*                   | 3.500:-  |
| 1097  | 1-5 E <sup>2</sup>   | 3 - 24 skill bco, 1868 II reprint.                                                     | <b>*</b> /( <b>*</b> ) | 2.000:-  |
| 1098  | 1-5 E <sup>4</sup> P | 3 - 24 skill bco. Imperforate corner proofs, 1885.                                     | *                      | 2.000:-  |

1099

| 1099  | 1 E <sup>3</sup> | 3 skill green, reprint 1871. F 7500                                                                                   | *    | 1.000:- |
|-------|------------------|-----------------------------------------------------------------------------------------------------------------------|------|---------|
| 1100K | 1 F, 7-12        | F "PARIS FORGERY" 3 skill bco and 5 - 50 öre in blocks of four.                                                       | **/* | 2.000:- |
| 1101  | P                | 4 skill. Colour proof in lilac with original gum. Excellent copy with cert. HOW: 4,4,4.                               | *    | 1.500:- |
| 1102K | 2                | 4 skill blue. One with cert HOW 4,4,4, and seven with shades and printings by HOW. Many with Excellent cancellations. | •    | 2.000:- |

| 1           | 103             | 1104                                                          | 1105                                                                              | 1106                  | 1107                          | 1108             | ISVE 11  | 09      |
|-------------|-----------------|---------------------------------------------------------------|-----------------------------------------------------------------------------------|-----------------------|-------------------------------|------------------|----------|---------|
| 1103        | 2a <sup>1</sup> | 4 skill blue, thin pap vackert och fräscht r                  |                                                                                   |                       | Cert HOW 4,4,4, "             | Ett mycket       | <b>⊙</b> | 1.200:- |
| 1104        | $2a^1$          | 4 skill blue, thin pap<br>beautiful stamp. The                | er. Superb cancella                                                               | ation STOCKHOLN       |                               | OW 4,4,4, "A     | <b>⊙</b> | 500:-   |
| 1105        | $2a^2$          | •                                                             | 4 skill blue, thin paper dense background. Box cancellation KISA 8.7.1856. F 1300 |                       |                               |                  |          |         |
| 1106        | 2c              | 4 skill bright blue, th                                       | _                                                                                 |                       |                               |                  |          |         |
|             |                 | Cert Obe: 4,3,4-5. Ex                                         | x Sjöman.                                                                         |                       |                               |                  | 0        | 1.000:- |
| 1107        | 2e              | 4 skill blue. Superb                                          | cancellation UDDI                                                                 | EVALLA 18.11.1857     | . F 1500                      |                  | $\odot$  | 500:-   |
| 1108        | 2e              | 4 skill blue, medium                                          | 1 1                                                                               | •                     |                               |                  | 0        | 500:-   |
| 1109        | 2e              | 4 skill blue, medium 4,4,4. " Ett mycket v                    |                                                                                   |                       |                               | 1856. Cert HOW   | <b>⊙</b> | 500:-   |
| 1           | 2.5 × 31        | 1111                                                          | NUAND<br>193 57<br>PRANKILLE                                                      | 1113                  | RA BRI<br>29<br>31 57<br>1114 | 1115             | 11       | 16      |
| 1110        | 2e              | 4 skill blue, medium                                          | -thick paper. Print                                                               | 9a. Nice cancellation | on STOCKHOLM 2                | 5.5.1857.        | •        | 500:-   |
| 1111        | 2e              | 4 skill blue, medium<br>Obe. 4,4,5 (1984).                    | -thick paper. Exce                                                                | llent cancellation U  | LLÅNGER 20.3.185              | 57. Certificate  | •        | 500:-   |
| 1112        | 2e              | 4 skill blue, medium paper. Superb cancel fräscht exemplar m. | llation NYLAND                                                                    | 12.3.1857. Cert HOV   |                               | _                | <b>⊙</b> | 500:-   |
| 1113        | 2e              | 4 skill blue, medium                                          | -thick paper. Box                                                                 | cancellation HÖGA     | NÄS 15.6.185(8).              |                  | Δ        | 500:-   |
| 1114        | 2f              | 4 skill blue, dense ba<br>29.11.1856.                         | nckground, mediur                                                                 | m-thick paper. Excel  | llent cancellation Ö          | REBRO            | •        | 500:-   |
| 1115        | 2f              | 4 skill blue, dense ba                                        | ackground, mediur                                                                 | n-thick paper. Excel  | llent cancellation N          | YLAND 27.8.1857. | $\odot$  | 500:-   |
| 1116        | 2f              | 4 skill blue, dense ba<br>Sign Sjöman. F 2800                 |                                                                                   | m-thick paper. Canc   | ellation SKENNIN              | GE 25.4.1857.    | •        | 500:-   |
|             |                 |                                                               | 1117                                                                              | 1118                  | 1119                          |                  |          |         |
| 1117        | 2f              | 4 skill blue, dense ba<br>2.10.1856. Superb ca                |                                                                                   | m-thick paper. Print  | 7c. Box cancellatio           | n WIK            | •        | 500:-   |
| 1118        | 2g              | 4 skill bright blue, do 4.1.1857. Somewhat                    |                                                                                   | medium-thick paper    | : Excellent cancella          | tion WADSTENA    | •        | 500:-   |
| <b>1119</b> | 2g              | 4 skill bright blue, de 17.4.1858 (type 1, P:                 | _                                                                                 |                       |                               | n THORSÅKER      | •        | 500:-   |