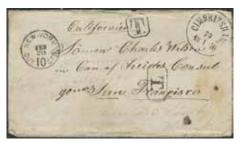

2.000:-

1021K Austria. Unpaid poste restante letter dated "Stockholm 15 Juni 57" sent by ship mail "Via Stettin" to Carlsbad, and then forwarded to Berlin. Cancellations AUS SCHWEDEN, STETTIN 18.6, CARLSBAD 20.6 and AUSG 23.6. Superb.