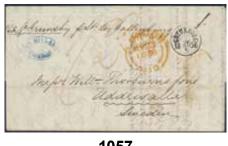

1019 1020 1021

**1019K** Austria. Incoming cover sent from TRIEST FRANCO 30.NOV.1837 to Stockholm, via BERLIN 7.12, HAMBURG 9.12 and KS&NPC HAMBURG 9.DEC.37.

1.000:-

1020K Austria. Unpaid poste restante cover sent from ARBOGA 20.7.1855 to Bad Ischl. Cancellations HAMBURG KS&NPA HAMBURG 30.7.1855, HAMBURG TH&T 30.7.1855 and ISCHL 3.8. The Swedish postage to Hamburg was 5 Sgr, as noted in blue. The GAPU postage was 4 Sgr for unpaid letters. The total postage due became 9 Sgr = 18 Kr, as noted in black. Probably earliest recorded cover to Austria during the Skill bco period. EXCELLENT EXHIBITION item. Ex. Larsson. Pictured in XpoNAT VII.