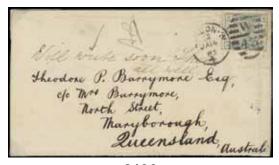

| 10.000:- |
| 2099v | 69x | 1882 Queen Victoria wmk Large Anchor £1 brown lilac on white paper. SG 136, catalogue value £9000. Very fresh and well-centered example with central light cancellation CREENOCK OC 24 83. Splendid premium grade example! | ·         | 30.000:- |
| 2100K | 79  | Letter sent Jan 14, 1885, from London to Queensland, Australia, franked with one copy UK. No 79 (six pence dull gray green, wm imperial crown), arrival Brisbane Feb 20, 1885. Mi 180 €.                                   | $\bowtie$ | 700:-    |
| 2101  | 98  | 1888 Queen Victoria £1 brown-lilac wmk Orb. SG 186, catalogue value £4250. Good example without faults, two somewhat heavy cancellations.                                                                                  | •         | 8.000:-  |



| 2102v | 127-143 | , 186-88 Seahorses apparently complete set by SG numbers including some shades SG 399-417 plus SG 450-52. The £1 green SG403 is excellent condition with one light central cancellation, while the SG404 deep green has a creased corner perf and blunt cancellation with small wrinkles in paper. Overall condition is a little mixed, but several nice examples with only one cancellation. Please inspect! Catalogue value in excess of £9000. | • | 20.000:- |
|-------|---------|--------------------------------------------------------------------------------------------------------------------------------------------------------------------------------------------------------------------------------------------------------------------------------------------------------------------