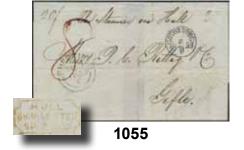

800:-

1055K Great Britain. Incoming partly prepaid cover sent from SHEFFIELD 1.SP.1853, "Per steamer via Hull", to Gävle. Cancellations HULL SHIP-LETTER 3.SP.1853 (in red), and GÖTHEBORG 6.9.1853. The UK ship letter rate was 8d, as noted in red. The Swedish postage due became 20 sk bco.