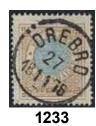

20 öre brownish red. Excellent cancellation HÖGANÄS 16.3.1876. Somewhat oxidized.

22c

1227

 $\odot$ 

1232

| 1228 | 22e | 20 öre brownish red. Excellent cancellation SALA 12.5.1875.                                                                           | $\odot$ | 500:-   |
|------|-----|---------------------------------------------------------------------------------------------------------------------------------------|---------|---------|
| 1229 | 22g | 20 öre dull red. Excellent canellation STRENGNÄS 19.3.1877.                                                                           | $\odot$ | 500:-   |
| 1230 | 24g | 24 öre dull orange-dull yellowish orange. Excellent cancellation HEDEMORA 24.5.1877.                                                  | $\odot$ | 500:-   |
| 1232 | 25j | 30 öre brown-black in strip of three. One stamp with dull gum on corner perf. Unknown unit in Facit and an important EXHIBITION item. | **      | 5.000:- |
| 1233 | 27d | 1 Riksdaler orange-brown/blue. Superb cancellation ÖREBRO 27.11.1876.                                                                 | $\odot$ | 500:-   |
|      |     |                                                                                                                                       |         | 07      |