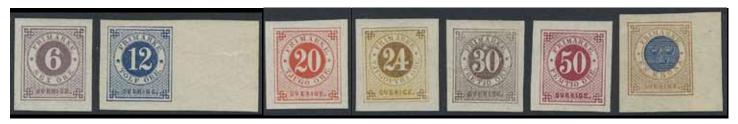

#### **Skilling Banco**

#### Allt klassiskt Sverige (F1-51) är nyanserat av Olle Pettersson

1095

| 1094  | 1a                   | 3 skill light bluish green with cancellation STOCKHOLM 30.6.1857. Cert HOW 3,3,3. "Ett |                        |          |
|-------|----------------------|----------------------------------------------------------------------------------------|------------------------|----------|
|       |                      | mycket vackert och fräscht exemplar". F 45000                                          | $\odot$                | 10.000:- |
| 1095  | 1a                   | 3 skill light bluish green cancelled 1857. Sign Wennberg. F 45000                      | 0                      | 7.000:-  |
| 1096K | 1-12, 14             | -16, 37N1 Reprints, 1885 of Coat-of-Arms Type I ★ and II ★★, black Local Stamp ★★,     |                        |          |
|       |                      | Lying Lion 3 - 20 öre ★, and Circle type, 1 Rd★. Superb quality.                       | **/*                   | 3.500:-  |
| 1097  | 1-5 E <sup>2</sup>   | 3 - 24 skill bco, 1868 II reprint.                                                     | <b>*</b> /( <b>*</b> ) | 2.000:-  |
| 1098  | 1-5 E <sup>4</sup> P | 3 - 24 skill bco. Imperforate corner proofs, 1885.                                     | *                      | 2.000:-  |

1099

| 1099  | 1 E <sup>3</sup> | 3 skill green, reprint 1871. F 7500                                                                                   | *    | 1.000:- |
|-------|------------------|-----------------------------------------------------------------------------------------------------------------------|------|---------|
| 1100K | 1 F, 7-12        | F "PARIS FORGERY" 3 skill bco and 5 - 50 öre in blocks of four.                                                       | **/* | 2.000:- |
| 1101  | P                | 4 skill. Colour proof in lilac with original gum. Excellent copy with cert. HOW: 4,4,4.                               | *    | 1.500:- |
| 1102K | 2                | 4 skill blue. One with cert HOW 4,4,4, and seven with shades and printings by HOW. Many with Excellent cancellations. | •    | 2.000:- |