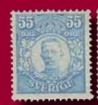

#### Oscar II

Please also see lots # 1325–1357 and 1381–1466 / Se även objekt 1325–1357 och 1381–1466

1259

1258P 39, 45, 52-60 1885–1911 Oscar II, letterpress, posthorn on back, Copperplate, and Bicoloured Numeral Type with superb to excellent cancellations The entire lot is presented at www.philea.se.

O 3.000:-

1259K 52 4x5 öre on privately manufactured letter card with built-in "3-D glass eyes", sent by ship mail to Finland. Finnish cancellations FRÅN UTLANDET and HELSINGFORS HELSINKI 9.IX.04. Very interesting item.

1262

1263

| 1264 |  |
|------|--|
|------|--|

| 1260 | 53   | 1903 Oscar II 8 öre violet with excellent cancellation KUNGSÖR 7.5.1912. Scarce in this quality.      | $\odot$      | 500:-   |
|------|------|-------------------------------------------------------------------------------------------------------|--------------|---------|
| 1261 | 53   | 1903 Oscar II 8 öre violet with excellent cancellation ARBOGA 2.8.1908. Scarce in this quality.       | $\odot$      | 500:-   |
| 1262 | 59v¹ | 1891 Oscar II 50 öre grey, imperf variety, almost ★★.                                                 | *            | 500:-   |
| 1263 | 60   | 1900 Oscar II 1 Kr black/red with excellent cancellation WESTERÅS 19.3.1905.                          | $\odot$      | 500:-   |
| 1264 | 60   | 1900 Oscar II 1 Kr black/red with excellent cancellation KARLSHAMN 22.7.1904. Scarce in this quality. | •            | 500:-   |
| 1265 | 60P  | 1900 Oscar II 1 Kr. Eleven plate- and colour proofs.                                                  | ( <b>*</b> ) | 2.000:- |