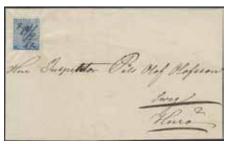

p

















| 1177 | 9b1             | 12 öre dark blue. Excellent cancellation BJÖRNLUNDA 3.3.1859.                      | $\odot$ | 500:- |
|------|-----------------|------------------------------------------------------------------------------------|---------|-------|
| 1178 | 9b <sup>3</sup> | 12 öre dark blue, perforation of 1865. Excellent cancellation ASKERSUND 25.3.1868. | $\odot$ | 500:- |
| 1179 | $9c^3$          | 12 öre blue, perforation of 1865. Excellent cancellation BALTACK 17.6.1868.        | $\odot$ | 500:- |
| 1180 | $9c^3$          | 12 öre blue, perforation of 1865. Excellent cancellation KARLSHAMN 19.6.1870.      | $\odot$ | 500:- |
| 1181 | $9c^3$          | 12 öre blue, perforation of 1865. Excellent cancellation LYCKSELE 29.7.1867.       | $\odot$ | 500:- |





| 1182K | $9c^3$ | 12 öre with manuscript postmark "x 14/2 69" on letter dated "Hogdal den 7 Febr. 1869", |           |       |
|-------|--------|----------------------------------------------------------------------------------------|-----------|-------|
|       |        | sent to Sveg. Also interesting plate error in lower left corner. Short perfs.          | $\bowtie$ | 800:- |
| 1183K | $9c^3$ | 12 öre with manuscript postmark "18/2" on letter dated "Frenninge d: 18/7 67", sent to |           | 500   |
|       |        | Ystad. Nice item.                                                                      | $\bowtie$ | 500:- |













500:-

500:-

500:-

500:-

500:-

500:-

500:-

 $\odot$ 

0

 $\odot$ 

 $\odot$ 

0

0

0

0

500:-

 $10d^2$  $\odot$ 1191 24 öre orange-ye