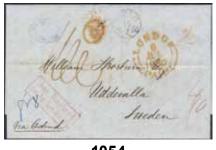

2.000:-

1054

1054K Great Britain. Incoming prepaid letter sent from LONDON PAID 9.JUL.1850, via Belgium and Stralsund, to Uddevalla. Cancellations P, AUS ENGLAND PER AACHEN FRANCO, STRALSUND 13.7, and YSTAD 15.7.1850. Prepaid British postage 6d + Belgian transit 2d + Prussian transit 4d + postage Hamburg-Uddevalla 10d. The Prussian credit to Sweden for the postage from Stralsund became 8 Sgr, as noted "fr8" in blue.