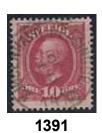

| 500:-   |
| 1385  | PS1  | DENMARK. Danish single line cancellation FRA SVERIGE on Swedish stamp for foreign postal official mail. Possibly UNIQUE?                                                                                                                                                                                                    | 500:-   |
| 1386  | 53   | DENMARK. Ystad-Rønne route. Danish single line cancellation (F)RA YSTA(D), on Swedish                                                                                                                                                                                                                                       |         |





stamp, 8 öre Oscar II.









500:-

1387



type. Superb cancellation.





93 1394

| 1387 | 39    | DENMARK. Gothenburg-Copenhagen route. Danish cancellation FRA SVERIGE G on Swedish stamp 10 öre Oscar II letterpress. Postal: 1000:-                                                       | 500:- |
|------|-------|--------------------------------------------------------------------------------------------------------------------------------------------------------------------------------------------|-------|
| 1388 | 39    | DENMARK. Danish TPO cancellation HELSINGØR 2.TOG 4.2 on Swedish stamp 10 öre Oscar II letterpress. Superb cancellation.                                                                    | 500:- |
| 1389 | 30    | DENMARK. Danish TPO cancellation HELSINGØR 4.TOG 10.4 on Swedish stamp 5 öre Circ