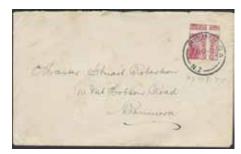

Fine quality                                            | */⊙      | 3.000:-  |
| <b>2164v</b> 1033VI | Monaco 1971 UNISSUED in the design of Mi 1033 but with the inscription ALBERT DÜRER instead of ALBRECHT DÜRER. Scarce indeed! EUR 4500                                                        | **       | 9.000:-  |
| 2165Pv              | Mongolia Small lot 1926 Revenue stamps overprinted "Postage" in different colours. 16 stamps including three copies of 5 \$, one used. The entire lot is presented at www.philea.se.          | */⊙      | 6.000:-  |
| 2166A               | Montserrat Collection Victoria–2005 in visir album. Earlier issues $\star$ . from 1949 $\star \star$ , very thick album.                                                                      | **/*     | 1.000:-  |







2167 2173 2168

| 2167K | 52       | Netherlands 1899 Numeral 2½ c green on picture postcard (Thorshavn) sent as printed matter by shipmail from Faroe Islands to Amsterdam. Interesting item.                                                                                                                                                                                                                            | er        | 500:-   |
|-------|----------|--------------------------------------------------------------------------------------------------------------------------------------------------------------------------------------------------------------------------------------------------------------------------------------------------------------------------------------------------------