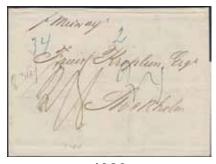

ded to Berlin. Cancellations AUS SCHWEDEN, STETTIN 18.6, CARLSBAD 20.6 and AUSG 23.6. Superb.

1.000:-







1022 1023 1024

**1022K** Belgium. Partly paid folded letter dated "Örebro & Garpshytte 29 Octob 1779" sent to Anvers. Notation "fco Hambg". Scarce sent this early. Postal: 3000:-

2.000:-

1023K Belgium. Incoming partly prepaid cover sent from ANVERS 10.AOUT.1832 to Gothenburg. Notation "franco Hambg". Cancellations T.T. HAMBURG 15.AUG.32 and KS&NPA HAMBURG 17.AUG.32.

600:-

1024K Belgium. Incoming letter sent from ANVERP 3.AOUT.1855 to Gävle. Fantastic documentation by cancellations; BELG:2 G, EST 2 3.AOUT 1855, AUS BELGIEN PER AACHEN 3.8. DEUTZ MINDEN 3.8, MINDEN BERLIN 4.8, HAMBURG 4.8, HAMBURG BERLIN 6.8, STRALSUND AACHEN 6.8, and YSTAD 8.6.1853. Exhibition item.

1.000:-







1025 1026 1027

1025K Brazil. Incoming letter dated "Rio de Jan. den 2dra Juny 1834", sent via Germany to Nora. Cancellations SCHIFFSBRIEF HAMBURG 12.SEP.1834 and GREIFSWALD. Despite fragile and the fat stain an interesting item with ship notation. One of the earliest recorded covers South America–Sweden.

1.000:-

1026K Brazil. Incoming unpaid cover dated "Rio de Janeiro 16 märz", sent via Great Britain and Germany, to Stockholm. With ship notation. Cancellations e.g. RIO DE JANEIRO 16.MR.1858, LONDON 19.AP.58, St.P.A. 21.MAR.58 and KSPA HAMBURG 21.4.1858. Postage due notation "2.36".

1.000:-

1027K Brazil. Incoming unpaid letter dated "Rio de Janeiro 7 Februar 1865", sent "pr Oneida", via Great Britain and Germany, to Stockholm. Cancellations e.g. LONDON 7.MR, HAMBURG 8.3.65, HAMBUR