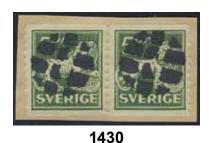

amp signed A. LAITINEN SF. Very fine. R3 on Swedish stamp F54. 500:-1421 33 FINLAND. Finnish figure cancellation (Laitinen 360), on Swedish stamp 20 öre Circle type perf 13, used in Nykarleby. Signed A. LAITINEN SF. Superb cancellation. 500:-







1422 46 FINLAND. Finnish figure cancellation (Laitinen 410), on Swedish stamp 20 öre Circle type ph, used in Åbo. Signed A. LAITINEN SF. Superb. R2 on Swedish stamp F46.
1423 46 FINLAND. Finnish figure cancellation (Laitinen 413), on Swedish stamp 20 öre Circle type ph, used in Åbo. Signed A. LAITINEN SF. RR on Swedish stamp F46.
1424 40 FINLAND. Finnish figure cancellation (Laitinen 441), on Swedish stamps 3x2 öre Circle type ph in strip of three (reinforced), used in Åbo. Signed A. LAITINEN SF. R5 on Swedish stamp F40.
700:-



1430











FINLAND. Finnish figure cancellation (Laitinen 441), on Swedish stamp 20 öre Circle type ph), used in Åbo. Signed A. LAITINEN SF. 500:-FINLAND. Foreign (Finnish?) figure cancellation (8 bars), on Swedish stamp 12 öre Circle 500:type perf 13. 1427 35 FINLAND. Foreign (Finnish?) figure cancellation (six rays with figure 3 in the middle), on Swedish stamp 30 öre Circle type perf 13. 500:-1428 82 FINLAND. Foreign (Finnish?) figure cancellation (star within circle), on Swedish stamp 10 öre Gustaf V in medallion. EXCELLENT cancellation. 500:-1429 96 FINLAND. Foreign (Finnish?) figure cancellation (seven bars), on Swedish stamp 1 kr Gustaf V in medallion. Superb cancellation. 500:-

FINLAND. Foreign figure cancellation (Laitinen 144?), on Swedish stamps 2x5 öre Standing



143A



Lion in pair