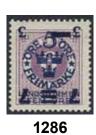

torm – Air Mail** / Landstorm – Luftpost 1920

| 1281 | 105-14A 1916 Landstorm I SET on originals (10). 50 öre ★★. F 3000                                                                                               | *   | 500:-   |
|------|-----------------------------------------------------------------------------------------------------------------------------------------------------------------|-----|---------|
| 1282 | 105-14B 1916 Landstorm I SET reprint with watermark lines, without surcharge (10) and at least two with KPV. Twelve sets known with private collectors. F 20000 | (*) | 3.000:- |
| 1283 | 126-35v 1916 Landstorm III SET (10) surcharge 12+8 instead of 7+3 and vice versa. 50 öre ★★. All with authenticity signs. F 12400                               | *   | 1.500:- |











| 1284 | $128v^1$ | 1916 Landstorm III 7+3 / 5+FEM / 4 öre grey inverted surcharge. Superb quality. F 6000                                                 | ** | 1.000:- |
|------|----------|----------------------------------------------------------------------------------------------------------------------------------------|----|---------|
| 1285 | $130v^1$ | 1916 Landstorm III 7+3 / 5+FEM / 6 öre violet inverted surcharge. F 6000                                                               | ** | 1.500:- |
| 1286 | $130v^1$ | 1916 Landstorm III 7+3 / 5+FEM / 6 öre violet inverted surcharge. F 3000                                                               | *  | 500:-   |
| 1287 | $132v^1$ | 1916 Landstorm III 12+8 / 10+TIO / 20 öre red inverted surcharge. F 3000