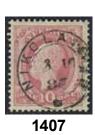

#### Oscar II

Please also see lots # 1325–1357 and 1381–1466 / Se även objekt 1325–1357 och 1381–1466

1259

1258P 39, 45, 52-60 1885–1911 Oscar II, letterpress, posthorn on back, Copperplate, and Bicoloured Numeral Type with superb to excellent cancellations The entire lot is presented at www.philea.se.

O 3.000:-

1259K 52 4x5 öre on privately manufactured letter card with built-in "3-D glass eyes", sent by ship mail to Finland. Finnish cancellations FRÅN UTLANDET and HELSINGFORS HELSINKI 9.IX.04. Very interesting item.