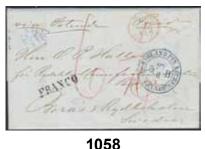

1058K Great Britain. Incoming prepaid letter sent from LONDON PAID 26.JU.65," via Ostende" and Stralsund, to Borås. Cancellations PD, AUS ENGLAND PER AACHEN FRANCO 27.6, 3¾, FRANCO, and SÖDRA ST.BANAN 29.6.1865. Prepaid postage 1/-, as noted in red. The "6" (Sgr) in red crayon corresponds to the Prussian postage via Stralsund and Malmö to Borås.