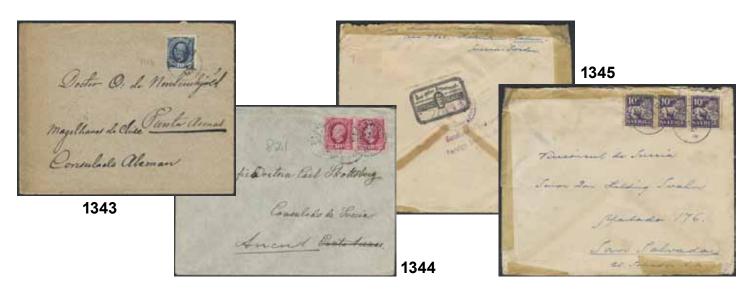

cording to Facit, and allegedly earliest pm.

⊠ 500:-







1340 1341 1342

1340K 58 Brazil. 2x30 öre on registered 2-fold cover sent from ESKILSTUNA 18.3.1903 to ANTONINA 16.ABR.03. Scarce destionation, R4 (4–10 covers recorded) according to Facit, and especially registered mail.

⊠ 700:-

1341K 174, 166b, 170, 172, 231 Brazil. 2x10+2x85+2x115+120+2x145 öre, in total 830 öre, on air mail cover sent from GÖTEBORG 21.8.36. Transit PARIS AVION 22.VIII.1936 and LE BOURGET PORT AERIEN SEINE 22.8.1936 and arrival pmk CORREIO AEREO 4A-T DISTRICTO FEDERAL 25.AGO.1936. 145 öre scarce on letter mail. Ex Frimärkshuset 1984.

⊠ 1.000:-

1342K 56 Canada. 2x20 öre on beautiful registered cover sent from GÖTEBORG 15.12.99 to HAMILTON CANADA 31.DE.99. Registered mail to Canada is very scarce.

⊠ 700:-



1343K 56 Chile. 20 öre on beautiful cover sent from EKSJÖ 29.3.1896 to Otto Nordenskjöld in Punta Arenas.

Otto Nordenskjöld led mineralogical expeditions in Patagonia in the 1890s. Sought after item.

≥ 2.000:-

1344K 54 Chile. 2x10 öre on cover sent from PLK 182 13.6.1908 to Carl Skottsberg in Punta Arenas. Forwarded to Ancud. Carl Skottsberg participated in the Swedish Antarctic Expedition 1901–1903 on the ship Antarctic, and was leader of the Swedish Magellanic Expedition to Patagonia 1907–1909. Sought after item.

⊠ 1.000:-

1345K 146A El Salvador. 3x10 öre on cover sent from FALUN 21.6.41 to San Salvador. At back cancel RECIEVED IN BAD CONDITION AT FOREIGN SECTION, MORGAN ... and seal "Post Office Department UNITED STATES OF AMERICA OFFICIALLY SEALED. Arrival pmk SAN SALVADOR 14.JU