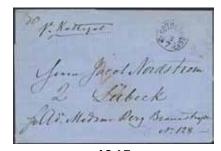

700:-

1045K Germany. Prepaid 2-fold cover sent from GÖTHEBORG 3.7.1857, by Halländska Ångfartygsbolaget "Kattegatt", to Lübeck. The single postage to Lübeck if sent via Denmark or Direct was 15 skill bco. Arrival pmk K.D.O.P.A. No 1 5.7. Ex. Larsson. Pictured in XpoNAT VII.