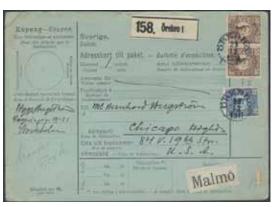

LY SEALED. Arrival pmk SAN SALVADOR 14.JUL.1941. Some imperfections, naturally. Nice interrupted mail item. Extremely scarce, 1K (only one cover recorded) according to Facit.

⊠ 1.000:-





1346

1347

Paraguay. 60 öre on registered 2-fold cover sent from LILJEHOLMEN 2.2.27. Transit BUENOS AIRES 3.III.27 and arrival 9.MAR.27. Scarce destionation, R4 (4–10 covers recorded) according to Facit, and especially registered mail.

⊠ 700:-

1347K 183b Uruguay. 25 öre on cover sent from STOCKHOLM LBR 17.12.36 to Montevideo. First sent domestic (with prepaid foreign postage) to the shipping company for the ship concerned in order to be able to address the letter correctly. Arrival pmk MONTEVIDEO-CLASIFICATION 10.ENE.1936. Scarce destionation, R4 (4–10 covers recorded) according to Facit.

⊠ 500:-





1348

1349

**1348K** 56, 58 USA. 20+2x30 öre on address card for bilateral agreement parcel sent from ÖREBRO 23.12.1911 to Chicago. Overseas parcel mail is very scarce.

⊠ 1.000:-

**1349K** 177A Venezuela. 15 öre on postcard dated "Göteborg 13/9 -34" sent to Caripito. Extremely scarce, 1K (only one cover recorded) according to Facit.

⊠ 700:-







1350 1351 1352

1350K 76 Cyprus. 10 öre on beautiful picture postcard (Aina Stenberg) sent to STOCKHOLM 1 8.12.10 to Limassol. The stamp with corner fold. Extremely scarce, 1K (only one cover recorded) according to Facit.

⊠ 1.200:-

1351K 253 Hong Kong. 2x40 öre on air mail cover sent from GÖTEBORG 20.11.36. Transit BERLIN-SASSNITZ HAFEN BAHNPOST ZUG 18 21.11.36. Scarce destionation, R4 (4–10 covers recorded) according to Facit.

⊠ 600:-