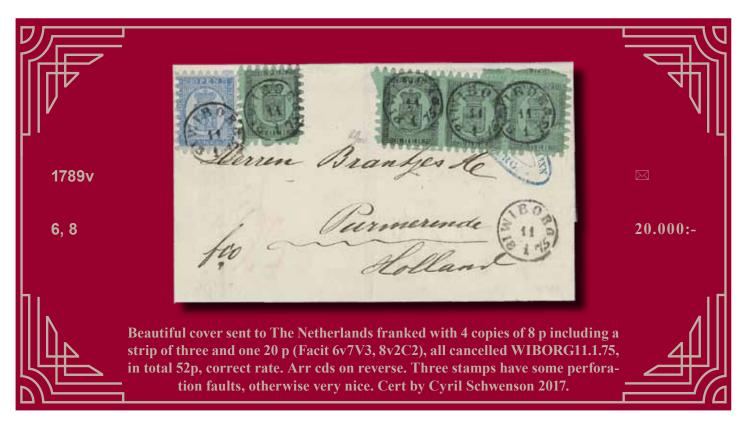

-------------------------------------------------------------------------------------------------|---------|---------|
| 1787v | 4C¹Lb                          | 1864 Coat-of-arms Russian values 10 k carmine-rose, roulette I. Cliché 3 (L). Reval (cyrillic) two ring cancellation on pair of 20 penni cancelled 21 APR 1869. Insignificant short perfs on one of the stamps. Very rare with only a few known.                                   | •       | 5.000:- |
| 1788  | 5v <sup>1</sup> C <sup>2</sup> | 1866 Coat-of-Arms Finnish values 5 p brown on laid pale lilac paper, roulette II. Russian cancellation SPB in oval frame on 5 penni stamp. Intact perforations on the stamp, insignificant ink writing on reverse. Rare cancellation used on ship mail incoming to St. Petersburg. | •       | 1.000:- |



| 1790v | 8v <sup>1</sup> C <sup>3</sup> | Reval (cyrillic) two ring cancellation on pair of 20 penni cancelled 21 APR 1869. Insignificant short perfs on one of the stamps. Very rare with only a few known.                                                                         | 0       | 5.000:- |
|-------|--------------------------------|--------------------------------------------------------------------------------------------------------------------------------------------------------------------------------------------------------------------------------------------|---------|---------|
| 1791  | 9v <sup>2</sup> C <sup>3</sup> | Russian cancellation SPB in oval frame on 40 penni stamp. Beautiful stamp with full perforations, a couple of lightly bent perfs. Rare cancellation used on