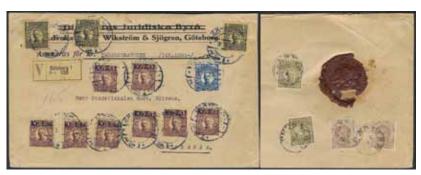

BOLOGNA POSTA ESTERA

CENSURA MILITARE, BOLOGNA POSTA ESTERA VERIFICATO PER CENSURA (41), NON

ADMIS À L'ENVOYEUR, and GÖTEBORG 12.2.18. Label "BOLOGNA - POSTA ESTERA

Corrispondenza aperta e trattenuta dalla Censura Militare Si ritorna al mittente". Highly interesting item.

700:-

1273K 82 3x10 öre on special delivery postcard sent from STOCKHOLM 1.12.14 to France. It was not possible to send special delivery mail to France until 1.5.1913. Scarce and most probably earliest recorded example to this destination.

⊠ 700:-

1274 88P 30 öre blue. Vienna-proof 1909 in strip of three with corner margins.

(**\***) 500:-





1275v 92, 94 55 och 80 öre (2). Superb centering. F 50000

\*\* 15.000:-

92bz, 94 55 öre. Sign Gustav Gordon and 80 öre sign Khilblom with a red canc.

**★★** 12.000:-





1277 1278

**1277K** 97, 71, 149, 158, 165 1.98/5 kr + 2x1+10+40+80 öre on address card for insured parcel, with correct fee 300 öre for 7 kg + insurance fee 30 öre. Sent from LANDSKRONA 20.12.1920 to KRAMFORS 23.20.1920. Scarce item. F 4000

≥ 2.500:-

1278K 97, 98, etc. 3x1.98+5x2.12+3x1 kr + 2x3+20+2x40 öre, in total 2060 öre and correct 2-fold postage + inurance fee 2030 öre for the insurance amount 100.000 kr. The cover is sent from GÖTEBORG 3.5.1920 to Alingsås. UNIQUE and spectacular item. Ex Klassisk Filateli 1989.

5.000:-

**1279P** 101, 73 2x3+2x12/65 öre on sample bag sent as registered pm from STOCKHOLM 14.9.1929 to Czechoslovakia. Weak arrival pmk and cancellarion CLA PROSTO at front. Very scarce.

⊠ 1.000:-

1280 104v1 Surcharge 27 / 80 öre black misplaced surcharge. Earli