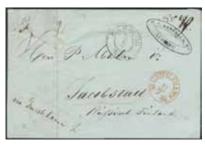

1058K Great Britain. Incoming prepaid letter sent from LONDON PAID 26.JU.65," via Ostende" and Stralsund, to Borås. Cancellations PD, AUS ENGLAND PER AACHEN FRANCO 27.6, 3¾, FRANCO, and SÖDRA ST.BANAN 29.6.1865. Prepaid postage 1/-, as noted in red. The "6" (Sgr) in red crayon corresponds to the Prussian postage via Stralsund and Malmö to Borås.