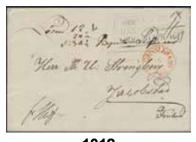

hip notation "med Votum", sent to Karlstad. EXCELLENT. Postal: 1000:-700:-

1007K DÖDERHULTSVIK 22.10.1835. Cover with contents with charter nr 2 sent to Wimmerby. Letter rate for weightclass 1 between Döderhultsvik-Wimmerby was 4 skilling. 1.000:-

1008K HELSINGBORG 26.3.1855 type 3 on cover sent to Stockholm. Superb. Postal: 2000:-1.000:-

#### Rectangular postmarks / Fyrkantstämplar



1009K KONGSBACKA 11.9.1847 type 3 on beautiful free-letter to Gothenburg. Postal: 1200:-

500:-

**1010K** NORA 9.12.1858 type 5 on free-letter to Örebro. Postal: 1800:-

600:-

1011K STOCKHOLM 2.9.1845. Arrival cancellation on ship letter dated "Wisby 31 Aug 1845" with notation "angeläget" (=urgent). Postage due 10 sk bco. Superb. Postal: 2000:-

1.000:-

#### Foreign-related covers / Utlandsanknytning







1012

1013

1014

1012K Denmark. Transit cover sent from KIØBENHAVN 25.4.1846 via Helsingborg and GRISSLEHAMN 3.5.1846 (type 3, P: 800:-) to Finland. Notation "fr Hbg", boxed cancellation OBETALT FRÅN DANNEMARK HBORG 24.APR.46 (P: 600:-) and with postage due notation. Superb.

600:-

1013K Denmark. Incoming unpaid letter sent from KJØBENHAVN 27.6.1851 to Malmö. The near zone rate between Copenhagen and Malmö was 4 skill bco, as noted in red, according to the 1847 rate book.

500:-

1014K Denmark. Unpaid letter dated "Malmö d 28 april 1853" sent to Copenhagen, with compass arrival cancellation KJØBENHAVN KB. The near zone rate according to the Danish-Swedish convention of 1852 was 2½ Lsk = 6 skill bco = 8 sk Rigsmønt, as noted in red. Ex. Larsson. Pictured in XpoNAT VII.

600:-