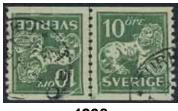

r Mail Surcharge 20 öre / 2 öre yellow-orange inverted surcharge on cut piece cancelled FILIPSTAD 28.10.1920. Guarantee cancellation H.W. F 12000 △ 2.500:-

#### Please also see lots # 1325–1357 / Se även objekt 1325–1357

#### Coil stamps / Bandmärken







1293 1294 1295

1293P 139 3 öre (defect) on cécogramme (blindskrift) cover with content, sent from BROBY 14.10.46 to Malmö. Very unusual single usage for this stamp.

⊠ 500:-

1294 142Ecz 5 öre brown-red, type II, perf 13 with inverted wmk lines + KPV. F: 18000:-. Cert Norsten 2017. F 19000

**⊙** 5.000:-

1295K 143A, 177A 2x5+15 öre on insufficiently prepaid sunday delivery cover sent from HENÅN 20.7.35 to BIRKERØD 21.7.35. Postage due paid with 2x10 øre. Weak fold through one stamp. Scarce item.

500:-

 $\bowtie$ 



1296



1297



1298



| 1296 | 144Av <sup>2</sup> | 10 öre green, type I, tête-bêche heads against each others. A rare item. Rest of hinge makes the pair stable.                                                                | * | 1.500:-  |
|------|--------------------|------------------------------------------------------------------------------------------------------------------------------------------------------------------------------|---|----------|
| 1297 | 144Av <sup>3</sup> | 10 öre green, type I, tête-bêche tails against each others. With watermark bz. A very rare item.                                                                             | * | 2.000:-  |
| 1298 | 144Av <sup>3</sup> | 10 öre green, type I, tête-bêche tails against each others, with paper folds. Superb centering. Canc