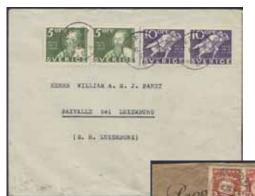

| **        | 600:-   |

#### Scarce destinations / Sällsynta destinationer







1325 1326 1327

1325K 143E Albania. 5 öre on printed matter envelope sent from STOCKHOLM 1 16.9.35 to TIRANE 3 20.IX.35. Returned to sender. Allegedly only two recorded covers to this destination, of which this is the only recorded pm. EXHIBITION ITEM.

⊠ 2.000:-

1326K 56 Gibraltar. 20 öre on cover with content sent from ROSLAGSBRO 14.6.1909 to the Swedish warship "Fylgia" in Barbados. Arrival pmk GIBRALTAR 20.JU.09. Small imperfections. Scarce destionation, R4 (4–10 covers recorded) according to Facit.

⊠ 700:-

 $\bowtie$ 

1327K 52 Greece. 2x5 öre on postcard sent from STOCKHOLM 15.7.08 to Athen. Scarce destionation, R4 (4–10 covers recorded) according to Facit.

500:-



1328

Mention Paul Habas

15 Par de Mille

Merate 7

1331

The golding of the party of the grant of the party of the grant of the

1330

1329

1328K 246C, 247C Luxembourg. 2x5+2x10 öre on cover sent from PKP 81 6.4.37. Scarce destionation, R4 (4–10 covers recorded) according to Facit.

1329K 139, 145A Malta. 5x3+10 öre on cover sent from MALMÖ 1 13.8.26 to Birchircara. Arrival pmk VALETTA MALTA 20.AU.26. Scarce destionation, R4 (4–10 covers recorded) according to Facit.

500:-

 $\bowtie$ 

 $\bowtie$ 

1330K 79 Monaco. 2x5 öre on postcard sent from GRILLBY 2.7.1913 to Monte Carlo. Arrival pmk 6.7.13. Two small tears in the card of less importance. Very scarce destination, R5 (2-3 recorded covers) according to Facit.

1.000:-

1331K 206 Monaco. 60 öre on registered cover sent from STOCKH