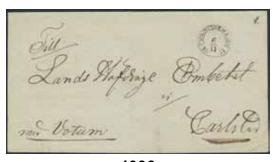

1006K CHRISTINEHAMN 6.11.1831 type 1 on cover with ship notation "med Votum", sent to Karlstad. EXCELLENT. Postal: 1000:-700:-

1007K DÖDERHULTSVIK 22.10.1835. Cover with contents with charter nr 2 sent to Wimmerby. Letter rate for weightclass 1 between Döderhultsvik-Wimmerby was 4 skilling. 1.000:-