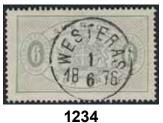

#### Officials, perf. 14 / Tjänste, tandning 14

1236

| 1234 | Tj4c | 6 öre olivish grey, perf 14. Excellent cancellation WESTERÅS 1.6.1876.                  | •  | 500:-   |
|------|------|-----------------------------------------------------------------------------------------|----|---------|
| 1235 | Tj5a | 12 öre blue, perf 14, blue-greyish paper. Largest known unit, strip of three, cancelled |    | 1 000   |
|      |      | MORA 6.7.1874.                                                                          | •  | 1.000:- |
| 1236 | Tj9d | 50 öre carmine-rose, perf 14, yellowish paper. F 13000                                  | ** | 2.000:- |