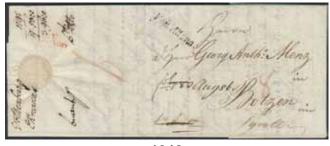

1018

1018K Austria. Partly prepaid letter dated "Gothenburg 17 Oct 92" sent to Bozen, Tyrol. Cancellation VON ALTONA. Franco notation "fr augsb". Early cover in superb quality. Ex. Frimärkshuset 1991 and Feldman 1992.