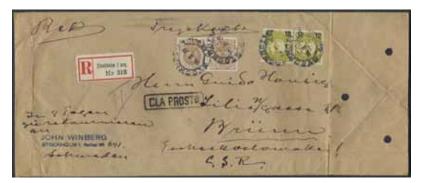

öre on address card for insured parcel, with correct fee 300 öre for 7 kg + insurance fee 30 öre. Sent from LANDSKRONA 20.12.1920 to KRAMFORS 23.20.1920. Scarce item. F 4000

≥ 2.500:-

1278K 97, 98, etc. 3x1.98+5x2.12+3x1 kr + 2x3+20+2x40 öre, in total 2060 öre and correct 2-fold postage + inurance fee 2030 öre for the insurance amount 100.000 kr. The cover is sent from GÖTEBORG 3.5.1920 to Alingsås. UNIQUE and spectacular item. Ex Klassisk Filateli 1989.

5.000:-

**1279P** 101, 73 2x3+2x12/65 öre on sample bag sent as registered pm from STOCKHOLM 14.9.1929 to Czechoslovakia. Weak arrival pmk and cancellarion CLA PROSTO at front. Very scarce.

⊠ 1.000:-

1280 104v1 Surcharge 27 / 80 öre black misplaced surcharge. Earlier unknown variety in used condition according to Facit.

O 1.500:-



1279

#### **Landstorm – Air Mail** / Landstorm – Luftpost 1920

| 1281 | 105-14A 1916 Landstorm I SET on originals (10). 50 öre ★★. F 3000                                                                                               | *   | 500:-   |
|------|-----------------------------------------------------------------------------------------------------------------------------------------------------------------|-----|---------|
| 1282 | 105-14B 1916 Landstorm I SET reprint with watermark lines, without surcharge (10) and at least two with KPV. Twelve sets known with private collectors. F 20000 | (*) | 3.000:- |
| 1283 | 126-35v 1916 Landstorm III SET (10) surcharge 12+8 instead of 7+3 and vice versa. 50 öre ★★. All with authenticity signs. F 12400                               | *