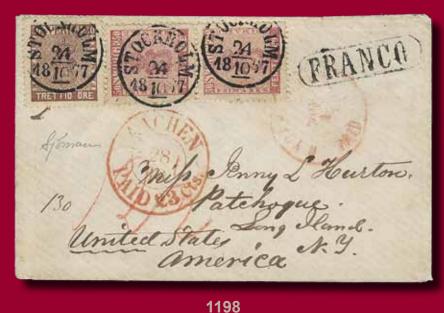

1198

spots, and discolouration.

| 1196  | 11d1                  | 30 öre dark brown, perforation of 1855. Excellent cancellation HUDIKSVALL 11.3.1865.                                                                                                                                                                                                                                                                | $\odot$   | 500:-    |
|-------|-----------------------|-----------------------------------------------------------------------------------------------------------------------------------------------------------------------------------------------------------------------------------------------------------------------------------------------------------------------------------------------------|-----------|----------|
| 1197  | 11d <sup>2</sup>      | 30 öre dark brown, perforation of 1865. Excellent cancellation ÅTVIDABERG 27.7.1869.                                                                                                                                                                                                                                                                | $\odot$   | 500:-    |
| 1198v | 11d <sup>2</sup> , 12 | 2f <sup>1</sup> 30+2x50 öre (pair) on SUPERB cover sent from STOCKHOLM 24.10.1867 to USA, via STRALSUND-BERLIN 27.10 and AACHEN PAID 23 CTS 28.10. Arrival cancellation. NEW YORK PAID. Very scarce postage, only two recorded to USA. Pictured in "Svenska försändelser till utlandet före UPU". Certificate HOW 4 (3x4) (3x4) 4. EXHIBITION ITEM. | $\bowtie$ | 20.000:- |
| 1199  | 11e <sup>2</sup>      | 30 öre brown, perforation of 1865. Excellent cancellation WESTERVIK 28.5.1872. Small age                                                                                                                                                                                                                                                            |           |          |