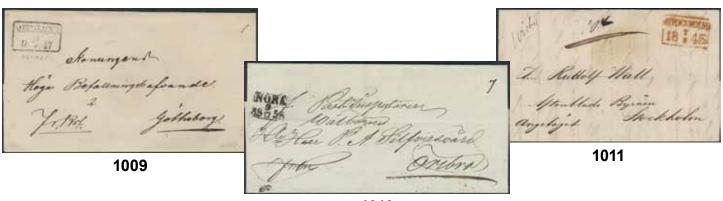

#### Rectangular postmarks / Fyrkantstämplar

1009K KONGSBACKA 11.9.1847 type 3 on beautiful free-letter to Gothenburg. Postal: 1200:-

500:-

**1010K** NORA 9.12.1858 type 5 on free-letter to Örebro. Postal: 1800:-

600:-

1011K STOCKHOLM 2.9.1845. Arrival cancellation on ship letter dated "Wisby 31 Aug 1845" with notation "angeläget" (=urgent). Postage due 10 sk bco. Superb. Postal: 2000:-

1.000:-