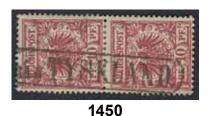

| 500:-   |
| 1444 | R19 | FINLAND. Swedish cancellation FEJAN 13.8.1910 on foreign stamps 5x2 kop Russian definitive series m/09. Fejan was a quarantine station in the northern part of the Stockholm archipelago which operated only during a few short periods, e.g 100723–101212. Superb and very scarce. Postal: 2000:- | 1.000:- |
| 1445 | 267 | FINLAND. Swedish cancellation HAPARANDA LBR 26.3.43 on Finnish stamp 2 mark Lion type m/30. Scarce.                                                                                                                                                                                                | 500:-   |











| 1447 | 46 | GERMANY. Swedish town cancellation LUND 22.12.1891 on German stamp 1889 Crown/Eagle 5 pf green. EXCELLENT and scarce.                                                          | 500:-   |
|------|----|--------------------------------------------------------------------------------------------------------------------------------------------------------------------------------|---------|
| 1448 | 49 | GERMANY. Swedish town cancellation KATRINEHOLM 25.8.1891 on German stamp 1889 Crown/Eagle 25 pf orange. EXCELLENT and possibly UNIQUE. Signed.                                 | 700:-   |
| 1449 | 48 | GERMANY. Swedish town cancellation UPSALA 22.4.99 on German stamp 1889 Crown/Eagle 20 pf blue. EXCELLENT and scarce.                                                           | 500: