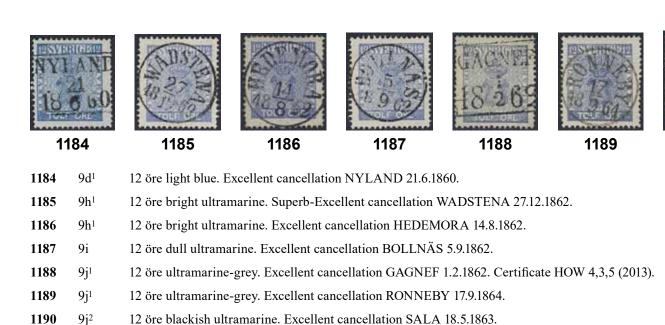

#### Coat-of-Arms / Vapentyp

| 1177 | 9b1             | 12 öre dark blue. Excellent cancellation BJÖRNLUNDA 3.3.1859.                      | $\odot$ | 500:- |
|------|-----------------|------------------------------------------------------------------------------------|---------|-------|
| 1178 | 9b <sup>3</sup> | 12 öre dark blue, perforation of 1865. Excellent cancellation ASKERSUND 25.3.1868. | $\odot$ | 500:- |
| 1179 | $9c^3$          | 12 öre blue, perforation of 1865. Excellent cancellation BALTACK 17.6.1868.        | $\odot$ | 500:- |
| 1180 | $9c^3$          | 12 öre blue, perforation of 1865. Excellent cancellation KARLSHAMN 19.6.1870.      | $\odot$ | 500:- |
| 1181 | $9c^3$          | 12 öre blue, perforation of 1865. Excellent cancellation LYCKSELE 29.7.1867.       | $\odot$ | 500:- |

| 1182K | $9c^3$ | 12 öre with manuscript postmark "x 14/2 69" on letter dated "Hogdal den 7 Febr. 1869", |           |       |
|-------|--------|----------------------------------------------------------------------------------------|-----------|-------|
|       |        | sent to Sveg. Also interesting plate error in lower left corner. Short perfs.          | $\bowtie$ | 800:- |
| 1183K | $9c^3$ | 12 öre with manuscript postmark "18/2" on letter dated "Frenninge d: 18/7 67", sent to |           | 500   |
|       |        | Ystad. Nice item.                                                                      | $\bowtie$ | 500:- |

500:-

500:-

500:-

500:-

500:-

500:-

500:-

 $\odot$ 

0

 $\odot$ 

 $\odot$ 

0

0

0

0

500:-

 $10d^2$  $\odot$ 1191 24 öre orange-yellow, perforation of 1865. Excellent cancellation WADSTENA 8.7.1868. 500:-1192  $10d^2$ 24 öre orange-yellow, perforation of 1865. Excellent cancellation BÅSTAD 2.5.1867. 0 500:-1193 24 öre bright yellow-orange. Excellent cancellation ULLÅNGER 17.6.1860.  $\odot$ 500:-10e 1194 10h<sup>2</sup> 24 öre reddish orange, perforation of 1865. Excellent cancellation FALKÖPING 30.10.1868. 0 500:-1195 10h<sup>2</sup> 24 öre reddish orange, perforation of 1865. Excellent cancellation BALTACK 16.6.1867.  $\odot$ 500:-