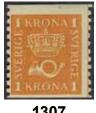

. Scarce item with correct postage. F 4000

≥ 2.000:-

1302K 155, 79, 96, 149A 5+7x10+140 öre + 4x1 kr on nice insured cover sent from STOCKHOLM 2.9.21 to Germany. Arrival pmk BERLIN 6.9.21. One stamp defective of less importance. 140 öre very scarce on letter mail. F 6000

≥ 2.000:-





1303

1304

1303 158 40 öre olive-green, type I with extremely misplaced perforation.
1304 159bz 40 öre olive-green. Excellent copy with watermark KPV. F 9000
1305K 165b 80 öre greyish green on yellowish paper, strip of five. F 17500
★★ 1.500:1.500:-



1306

1306K 168, 186 2x30 öre + 1 kr on registered cash on delivery cover sent from STOCKHOLM 19.4.34 to Poland. Arrival pmk WARZAWA 1 12.V.34, plus cancellations regarding undeliverable. Foreign COD usages are scarce, to Poland possible unique.

⊠ 700:-





1307 1308

**1307** 168bz 1 Krona orange with distinct watermark KPV. F 24000 ★★ 5.000:-

**1308K** 171 120 öre black. Strip of five, in very fine condition. F 10000 ★★ 1.000:-





| 1309  | 175Acx 15 öre violet vertical perf, with watermark lines. Very fine quality.                                  | $\odot$ | 1.500:- |
|-------|---------------------------------------------------------------------------------------------------------------|---------|---------|
| 1310  | 175Acxz 15 öre violet vertical perf, with watermark lines + KPV. A fine copy of a scarce wm. F 19000          | $\odot$ | 3.000:- |
|       | World Postal Congress & UPU 1924 / Kongress & Världspostföreningen 1924                                       | 4       |         |
| 1311P | 196-225 1924. WPC and UPU, complete