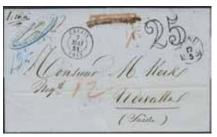

500:-

1034

1034K France. Unpaid letter dated "Stockholm 21 September 1863" with ship notation "pr Skåne via Stettin" (P: +600:-), sent to JARNAC 27.SEPT.1863. Cancellations AUS SCHWEDEN, P.34, STETTIN 24.9, PRUSSE ERQUELINES 26.SEPT.63, PARIS 26.SEPT.63, and PARIS A BORDEAUX 26.SEPT.63. Postage due cancellation 14 (P: +1000:-). Archive fold.