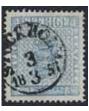

| 1120 | 2h <sup>1</sup> | 4 skill light blue, medium-thick paper. Interesting copy cancelled with superb star cancellation. Pictured in the 1963 handbook. Ex Benzinger. F 1000         | •       | 1.500:- |
|------|-----------------|---------------------------------------------------------------------------------------------------------------------------------------------------------------|---------|---------|
| 1121 | 2h1             | 4 skill light blue, medium-thick paper. Superb cancellation BORÅS 10.7.1857. Cert HOW 4,4,4. "Ett mycket vackert och fräscht exemplar". Superb quality. F 950 | •       | 500:-   |
| 1122 | $2h^2$          | 4 skill pale blue, medium-thick paper. Print 8b3. Nice cancellation STOCKHOLM 3.3.1857.                                                                       | $\odot$ | 500:-   |