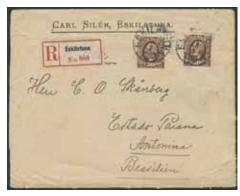

an Rifles Battalion in Nairobi, British East Africa. Arrival pmk's MOMBASA BRIT. E. AFRICA 5.DE.19 and NAIROBI BRIT. E. AFRICA 6.DE.1919. Forwarded to Lorogumo, towards Uganda. Eric von Otter was promoted in 1916 to Captain and became in 1919 the military and administrative commander of Turkana in northwestern Kenya. He founded the stations Lodwar and Lorogumo. Interesting item to a scarce destination.
- ⊠ 1.000:-





1338K 145A Senegal. 3x10 öre on cover sent from SKÖNNERUD 28.1.26. Faint arrival pmk at back. Extremely scarce, 1K (only one cover recorded) according to Facit.

⊠ 700:-

Tunisia. 5 öre on printed matter card sent from STOCKHOLM 16.8.1901 to TUNIS REGNECE DE TUNIS 21.8.05. Scarce destination, R4 (4-10 recorded covers) according to Facit, and allegedly earliest pm.

⊠ 500:-







1340 1341 1342

1340K 58 Brazil. 2x30 öre on registered 2-fold cover sent from ESKILSTUNA 18.3.1903 to ANTONINA 16.ABR.03. Scarce destionation, R4 (4–10 covers recorded) according to Facit, and especially registered mail.

⊠ 700:-

1341K 174, 166b, 170, 172, 231 Brazil. 2x10+2x85+2x115+120+2x145 öre, in total 830 öre, on air mail cover sent from GÖTEBORG 21.8.36. Transit PARIS AVION 22.VIII.1936 and LE BOURGET PORT AERIEN SEINE 22.8.1936 and arrival pmk CORREIO AEREO 4A-T DISTRICTO FEDERAL 25.AGO.1936. 145 öre scarce on letter mail. Ex Frimärkshuset 1984.

⊠ 1.000:-

1342K 56 Canada. 2x20 öre on beautiful registered cover sent from GÖTEBORG 15.12.99 to HAMILTON CANADA 31.DE.99. Registered mail to Canada is very scarce.

⊠ 700:-



1343K 56 Chile. 20 öre on beautiful cover sent from E