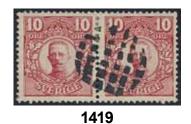

h stamp 746.  FINLAND. Finnish figure cancellation (Laitinen 117A), on Swedish stamp 20 öre Circle type ph, used in Åbo. Signed A. LAITINEN SF. Superb. R5 on Swedish stamp 20 öre Circle type |



in medallion in two pairs, used in Vaasa. One stamp signed A. LAITINEN SF. RR on Swedish stamp F79.

700:1416 43 FINLAND. Finnish figure cancellation (Laitinen 231), on Swedish stamp 5 öre Circle type
ph, used in Åbo. Signed A. LAITINEN SF and "Hellman". Very fine. RR on Swedish stamp F43.

700:1417 45 FINLAND. Finnish figure cancellation (Laitinen 231), on Swedish stamps 2x10 öre Oscar II
letter press with ph in pair, used in Åbo. One stamp signed A. LAITINEN SF. Superb. RR
on Swedish stamp F45.

FINLAND. Finnish figure cancellation (Laitinen 226), on Swedish stamps 4x5 öre Gustaf V



1415

79







1418 82 FINLAND. Finnish figure cancellation (Laitinen 256A) on Swedish stamps 2x10 öre Gustaf V in medallion in pair. One stamp signed A. LAITINEN SF. RR. 700:-1419 82 FINLAND. Finnish figure cancellation (Laitinen 320), on Swedish stamps 2x10 öre Gustaf V in medallion in pair. One stamp signed A. LAITINEN SF. Superb cancellation. RR on Swedish stamps. 1.000:-1420 54 FINLAND. Finnish figure cancellation (Laitinen 358), on Swedish stamps 2x10 öre Oscar II in pair, used in Raumo. One stamp signed A. LAITINEN SF. Very fine. R3 on Swedish stamp F54. 500:-1421 33 FINLAND. Finnish figure cancellation (Laitinen 360), on Swedish stamp 20 öre Circle type perf 13, used in Nykarleby. Signed A. LAITINEN SF. Superb cancellation. 500:-







1422 46 FINLAND. Finnish figure cancellation (Laitinen