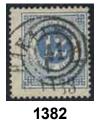

---------------------------------------------------------------------------------------|---|---------------|
| 1377 | 54  | MALMÖ-KONTINENTEN 28.10.1899, railway mail postmarks 1. Very fine. Postal: 1200:-                            | M | 500:-         |
| 1378 | 54  | SANDBÄCK-OLOFSTRÖM 19.10.1910, railway mail postmarks 1. Earliest known cancellation, SUPERB. Postal: 5000:- |   | 2.500:-       |
| 1379 | 9   | Y.E.B. 20.7.1868, railway mail postmarks 2 Postal: 1200:-                                                    |   | 500:-         |
| 1380 | 2   | Norwegian grid cancellation on 4 skill bco. Only a few known.                                                |   | 2.000:-<br>43 |



# "The Foreign Postmarks Collection"

# Baltic and North Sea Countries mail GPU-1940



## Part IV













| 1381  | 54   | Foreign numeral cancellation 69 of non identified origin. Interesting item.                                                                                                                                                                                                                                                 | 500:-   |
|-------|------|-----------------------------------------------------------------------------------------------------------------------------------------------------------------------------------------------------------------------------------------------------------------------------------------------------------------------------|---------|
| 1382  | 32   | DENMARK. Danish numeral cancellation 41 (Mariboe) on Swedish stamp 12 öre Circle type