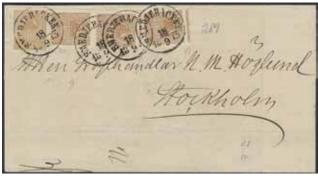

1g

 $\odot$ 500:-







1205

1207

| 1205 | 12f <sup>2</sup> | 50 öre violet-tinged rose, perforation of 1865. Excellent cancellation SMEDJEBACKEN 14.1.1869. | •       | 500:-   |
|------|------------------|------------------------------------------------------------------------------------------------|---------|---------|
| 1206 | $12g^2$          | 50 öre violet-tinged rose, perforation of 1865. Excellent cancellation HEDEMORA 7.10.1871.     | $\odot$ | 500:-   |
| 1207 | 12h              | 50 öre rose in fresh block of four with corner margins. Three stamps ★★.                       | **/*    | 7.000:- |
|      |                  |                                                                                                |         | 25      |

#### Lying lion / Liggande lejon







1209 1208 1210

0 1208 14Bd 3 öre orange-brown, type II. Excellent cancellation WISBY 7.12.1870. 500:-1209 14Bd 3 öre orange-brown, type II. Excellent cancellation STOCKHOLM 12.2.1872. Certificate HOW 4,3,5 (1999). F 130  $\odot$ 500:-1210K 14Bg, h 4x3 ore of which two stamps are heavily off-centered with part of two stamps. Sent from SMEDJEBACKEN 18.9.1873 to Stockholm.  $\bowtie$ 700:-











1211 17 öre Sperati forgery, proof in black colour.  $(\star)$ 1.000:p 1212  $15b^2$ 17 öre reddish-bluish lilac, perforation of 1865. Superb copy cancelled HALMSTAD 5.3.1869.  $\odot$ Certificate Sjöman 4 (4) 4 (1972). F 3500 800:-1213 15b<sup>2</sup> vm 17 öre with MARGIN WATERMARK. Fresh copy with unusually clear line along the left margin. Cancelled (E)NGELHOL(M). Fine and VERY RARE. 0 3