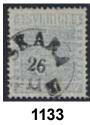

| 1130 | $2j^3$            | 4 skill slate grey, medium-thick paper. Fresh copy cancelled (STO)CKHOLM x.OCT.57. Certificate 2,4,2 (2009). Scarce shade. F 8500       | 0 | 1.200:-     |
|------|-------------------|-----------------------------------------------------------------------------------------------------------------------------------------|---|-------------|
| 1131 | 2j <sup>3</sup>   | 4 skill slate grey, medium-thick paper. Cancellation CALMAR 6.11.1957. Cert E Harbrecht 3,3,3. "Mycket gott exemplar". F 8500           | • | 1.000:-     |
| 1132 | 2j <sup>3</sup>   | 4 skill slate grey, medium-thick paper. Beautiful copy cancelled SKARA 7.1.1858. Scarce shade with certificate HOW 3,3,4 (2015). F 8500 | • | 800:-       |
| 1133 | 2k <sup>3</sup>   | 4 skill light dull blue, medium-thick paper. Print 11h. Cancellation SKARA 26.11.1957. Cert HOW 4,4,4. Superb quality. F 14000          | • | 2.000:-     |
| 1134 | 21 v <sup>5</sup> | 4 skill light blue, medium-thick paper. Print 12c. Line over "4". Cancellation GEFLE 3.12.1857. Shade and print by HOW. F 1500          | 0 | 500:-       |
| 1135 | 2m                | 4 skill blue, clear print, medium-thick paper. Print 14a1. Cancellation SÖDERHAMN 1.6.1858. Shade and print by HOW.                     | 0 | 500:-<br>19 |