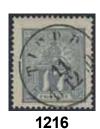

Excellent cancellation HEDEMORA 7.10.1871.     | $\odot$ | 500:-   |
| 1207 | 12h              | 50 öre rose in fresh block of four with corner margins. Three stamps ★★.                       | **/*    | 7.000:- |
|      |                  |                                                                                                |         | 25      |

#### Lying lion / Liggande lejon







1209 1208 1210

0 1208 14Bd 3 öre orange-brown, type II. Excellent cancellation WISBY 7.12.1870. 500:-1209 14Bd 3 öre orange-brown, type II. Excellent cancellation STOCKHOLM 12.2.1872. Certificate HOW 4,3,5 (1999). F 130  $\odot$ 500:-1210K 14Bg, h 4x3 ore of which two stamps are heavily off-centered with part of two stamps. Sent from SMEDJEBACKEN 18.9.1873 to Stockholm.  $\bowtie$ 700:-











1211 17 öre Sperati forgery, proof in black colour.  $(\star)$ 1.000:p 1212  $15b^2$ 17 öre reddish-bluish lilac, perforation of 1865. Superb copy cancelled HALMSTAD 5.3.1869.  $\odot$ Certificate Sjöman 4 (4) 4 (1972). F 3500 800:-1213 15b<sup>2</sup> vm 17 öre with MARGIN WATERMARK. Fresh copy with unusually clear line along the left margin. Cancelled (E)NGELHOL(M). Fine and VERY RARE. 0 3.000:-1214 15c 17 öre bluish grey. EXCELLENT cancellation GRENNA 2.4.1871. One weakly folded corner  $\odot$ perf. F 6500 2.500:-1215 17 öre bluish grey. Very beautiful copy cancelled KALMAR 28.12.1870. Certificate Obe. 15c 3-4, 4, 3-4 (1982). F 6500  $\odot$ 1.200:-1216 15c 17 öre bluish grey. Fresh and beautiful copy cancelled TIERP 11.12.1870. Certificate HOW  $\odot$ 3,3,3 (2010). F 6500 1.000:-