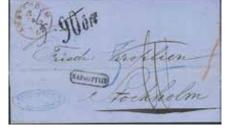

#### **Prephilately** / Förfilateli

Please also see lot # 1089 / Se även objekt 1089

1002

1001K General post. Free letter dated "Westeråd d: 22 October 1700" sent to Stockholm. Unusually early (P: 3000:-). Superb.

1002K General post. Cover with notation "Extrapost" (express, P: at least 1000:-) sent to Skara. Superb.

1.200:-500:-