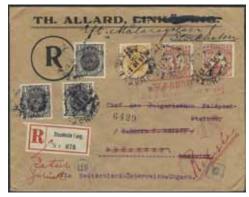

n cover sent from PKP 81 6.4.37. Scarce destionation, R4 (4–10 covers recorded) according to Facit.

1329K 139, 145A Malta. 5x3+10 öre on cover sent from MALMÖ 1 13.8.26 to Birchircara. Arrival pmk VALETTA MALTA 20.AU.26. Scarce destionation, R4 (4–10 covers recorded) according to Facit.

500:-

 $\bowtie$ 

 $\bowtie$ 

1330K 79 Monaco. 2x5 öre on postcard sent from GRILLBY 2.7.1913 to Monte Carlo. Arrival pmk 6.7.13. Two small tears in the card of less importance. Very scarce destination, R5 (2-3 recorded covers) according to Facit.

1.000:-

1331K 206 Monaco. 60 öre on registered cover sent from STOCKHOLM 1 9.1.25. The back with large paper seal from "POSTKONTORET Stockholm 1" and arrival pmk. Nice item to a scarce destionation, R4 (4–10 covers recorded) according to Facit.

⊠ 800:-







500:-

1332 1333 1334

- 1332K 54 Romania. 10 öre on postcard sent from LEKSAND 7.5.1902 to Bucarest. Transit TRELLEBORG-SASSNITZ 141B. Scarce destionation, R4 (4–10 covers recorded) according to Facit.
- 1333K 71, 72, 84 Romania. 3x1+2+2x15 öre on censored registered cover sent from STOCKHOLM 19.10.17 to BUCAREST 29.X.917. Austrian censor, label "K.u.K. ZENSURSTELLE WIEN" and cancelllation ZENSURIERT K.U.K. ZENSURSTELLE WIEN. Refused and return to sender. Interesting item.

  Scarce destionation, R4 (4–10 covers recorded) according to Facit.
- 1334K 56 Russia. 2x20 öre on regsitered cover sent from STOCKHOLM 20.6.02 to SVEN HEDIN in St.

  Petersburg. Arrival 9.VI.1902. Beautiful and sought after item.







1335 1336 1337

- 1335K 52 Algeria. 4x5 öre + letter stamp on cover sent fro