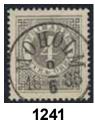

#### **Circle type perf. 13** / Ringtyp tandning 13

ex 1239

**1239** 28-36, 38v1 Set with imperf stamps, 3 - 50 öre and 1 kr. 24 öre oxidized. ★ 4.000:-

| 1240 | 29d | 4 öre deep grey-grey. Excellent cancellation GRENNA 20.12.1883.                   | $\odot$ | 500:- |
|------|-----|-----------------------------------------------------------------------------------|---------|-------|
| 1241 | 29e | 4 öre deep grey-grey on calendered paper. Excellent cancellation MOHOLM 9.6.1885. | $\odot$ | 500:- |
| 1242 | 30a | 5 öre grey-green. Excellent cancellation SPARREHOLM 4.6.1878.                     | •       | 500:- |