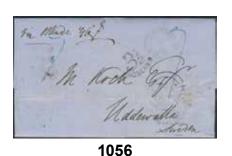

1.000:-

1056K Great Britain. Incoming unpaid letter sent from HULL 21.FE.55, "via Ostende" to Uddevalla. Cancellations R 22.FE.1855, St.P.A. 24.FEB.55, HAMBURG 24.2, KS&NPA HAMBURG 24.2.1855, and 3½ GROSCHEN. Prussian debit 7 Sgr, as noted in blue, converted to 21 sk, to which 15 sk were added for the conveyance from NGU to Uddevalla, or in total postage due 36 sk bco, as noted in black.