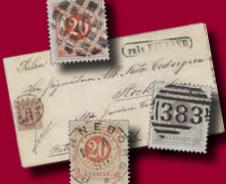

#### **Prephilately** / Förfilateli

Please also see lot # 1089 / Se även objekt 1089

1002

1001K General post. Free letter dated "Westeråd d: 22 October 1700" sent to Stockholm. Unusually early (P: 3000:-). Superb.

1002K General post. Cover with notation "Extrapost" (express, P: at least 1000:-) sent to Skara. Superb.

1.200:-500:-

#### Straight line postmarks / Rakstämplar

1003 BORGHOLM. Nice cover with interesting contents to Kosta Glasbruk, dated 11.8.1828. Superb. Postal: 3500:-

1.500:-

#### Arc postmarks / Bågstämplar

1006 1008

1004K ARBOGA 24.12.1830 type 1 on letter sent to Nora. Superb. Postal: 2000:-1.000:-

1005K BORGHOLM 6.6.1831. Superb example on cover to Carlskrona. Postal: 2000:-800:-