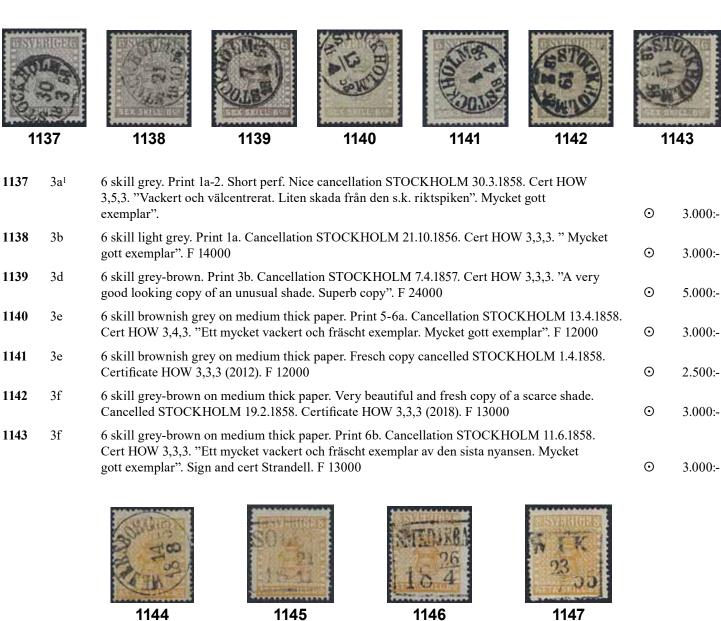

#### Allt klassiskt Sverige (F1-51) är nyanserat av Olle Pettersson

1095

| 1094  | 1a                   | 3 skill light bluish green with cancellation STOCKHOLM 30.6.1857. Cert HOW 3,3,3. "Ett |                        |          |
|-------|----------------------|----------------------------------------------------------------------------------------|------------------------|----------|
|       |                      | mycket vackert och fräscht exemplar". F 45000                                          | $\odot$                | 10.000:- |
| 1095  | 1a                   | 3 skill light bluish green cancelled 1857. Sign Wennberg. F 45000                      | 0                      | 7.000:-  |
| 1096K | 1-12, 14             | -16, 37N1 Reprints, 1885 of Coat-of-Arms Type I ★ and II ★★, black Local Stamp ★★,     |                        |          |
|       |                      | Lying Lion 3 - 20 öre ★, and Circle type, 1 Rd★. Superb quality.                       | **/*                   | 3.500:-  |
| 1097  | 1-5 E <sup>2</sup>   | 3 - 24 skill bco, 1868 II reprint.                                                     | <b>*</b> /( <b>*</b> ) | 2.000:-  |
| 1098  | 1-5 E <sup>4</sup> P | 3 - 24 skill bco. Imperforate corner proofs, 1885.                                     | *                      | 2.000:-  |

1099

| 1099  | 1 E <sup>3</sup> | 3 skill green, reprint 1871. F 7500                                                                                   | *    | 1.000:- |
|-------|------------------|-----------------------------------------------------------------------------------------------------------------------|------|---------|
| 1100K | 1 F, 7-12        | F "PARIS FORGERY" 3 skill bco and 5 - 50 öre in blocks of four.                                                       | **/* | 2.000:- |
| 1101  | P                | 4 skill. Colour proof in lilac with original gum. Excellent copy with cert. HOW: 4,4,4.                               | *    | 1.500:- |
| 1102K | 2                | 4 skill blue. One with cert HOW 4,4,4, and seven with shades and printings by HOW. Many with Excellent cancellations. | •    | 2.000:- |

| 1           | 103             | 1104                                                          | 1105                                                                              | 1106                  | 1107                          | 1108             | ISVE 11  | 09      |
|-------------|-----------------|---------------------------------------------------------------|-----------------------------------------------------------------------------------|-----------------------|-------------------------------|------------------|----------|---------|
| 1103        | 2a <sup>1</sup> | 4 skill blue, thin pap vackert och fräscht r                  |                                                                                   |                       | Cert HOW 4,4,4, "             | Ett mycket       | <b>⊙</b> | 1.200:- |
| 1104        | $2a^1$          | 4 skill blue, thin pap<br>beautiful stamp. The                | er. Superb cancella                                                               | ation STOCKHOLN       |                               | OW 4,4,4, "A     | <b>⊙</b> | 500:-   |
| 1105        | $2a^2$          | •                                                             | 4 skill blue, thin paper dense background. Box cancellation KISA 8.7.1856. F 1300 |                       |                               |                  |          |         |
| 1106        | 2c              | 4 skill bright blue, th                                       | _                                                                                 |                       |                               |                  |          |         |
|             |                 | Cert Obe: 4,3,4-5. Ex                                         | x Sjöman.                                                                         |                       |                               |                  | 0        | 1.000:- |
| 1107        | 2e              | 4 skill blue. Superb                                          | cancellation UDDI                                                                 | EVALLA 18.11.1857     | . F 1500                      |                  | $\odot$  | 500:-   |
| 1108        | 2e              | 4 skill blue, medium                                          | 1 1                                                                               | •                     |                               |                  | 0        | 500:-   |
| 1109        | 2e              | 4 skill blue, medium 4,4,4. " Ett mycket v                    |                                                                                   |                       |                               | 1856. Cert HOW   | <b>⊙</b> | 500:-   |
| 1           | 2.5 × 31        | 1111                                                          | NUAND<br>193 57<br>PRANKILLE                                                      | 1113                  | RA BRI<br>29<br>31 57<br>1114 | 1115             | 11       | 16      |
| 1110        | 2e              | 4 skill blue, medium                                          | -thick paper. Print                                                               | 9a. Nice cancellation | on STOCKHOLM 2                | 5.5.1857.        | •        | 500:-   |
| 1111        | 2e              | 4 skill blue, medium<br>Obe. 4,4,5 (1984).                    | -thick paper. Exce                                                                | llent cancellation U  | LLÅNGER 20.3.185              | 57. Certificate  | •        | 500:-   |
| 1112        | 2e              | 4 skill blue, medium paper. Superb cancel fräscht exemplar m. | llation NYLAND                                                                    | 12.3.1857. Cert HOV   |                               | _                | <b>⊙</b> | 500:-   |
| 1113        | 2e              | 4 skill blue, medium                                          | -thick paper. Box                                                                 | cancellation HÖGA     | NÄS 15.6.185(8).              |                  | Δ        | 500:-   |
| 1114        | 2f              | 4 skill blue, dense ba<br>29.11.1856.                         | nckground, mediur                                                                 | m-thick paper. Excel  | llent cancellation Ö          | REBRO            | •        | 500:-   |
| 1115        | 2f              | 4 skill blue, dense ba                                        | ackground, mediur                                                                 | n-thick paper. Excel  | llent cancellation N          | YLAND 27.8.1857. | $\odot$  | 500:-   |
| 1116        | 2f              | 4 skill blue, dense ba<br>Sign Sjöman. F 2800                 |                                                                                   | m-thick paper. Canc   | ellation SKENNIN              | GE 25.4.1857.    | •        | 500:-   |
|             |                 |                                                               | 1117                                                                              | 1118                  | 1119                          |                  |          |         |
| 1117        | 2f              | 4 skill blue, dense ba<br>2.10.1856. Superb ca                |                                                                                   | m-thick paper. Print  | 7c. Box cancellatio           | n WIK            | •        | 500:-   |
| 1118        | 2g              | 4 skill bright blue, do 4.1.1857. Somewhat                    |                                                                                   | medium-thick paper    | : Excellent cancella          | tion WADSTENA    | •        | 500:-   |
| <b>1119</b> | 2g              | 4 skill bright blue, de 17.4.1858 (type 1, P:                 | _                                                                                 |                       |                               | n THORSÅKER      | •        | 500:-   |

| 1120 | 2h <sup>1</sup> | 4 skill light blue, medium-thick paper. Interesting copy cancelled with superb star cancellation. Pictured in the 1963 handbook. Ex Benzinger. F 1000         | •       | 1.500:- |
|------|-----------------|---------------------------------------------------------------------------------------------------------------------------------------------------------------|---------|---------|
| 1121 | 2h1             | 4 skill light blue, medium-thick paper. Superb cancellation BORÅS 10.7.1857. Cert HOW 4,4,4. "Ett mycket vackert och fräscht exemplar". Superb quality. F 950 | •       | 500:-   |
| 1122 | $2h^2$          | 4 skill pale blue, medium-thick paper. Print 8b3. Nice cancellation STOCKHOLM 3.3.1857.                                                                       | $\odot$ | 500:-   |

| 1123 | 211    | 4 skill grey-ultramarine, medium-thick paper, dense background. Slightly defective.<br>Cancellation MORA 27.11.1857. Cert F Obermüller (wrong shade) 1,4-5,4. | 0       | 500:-   |
|------|--------|---------------------------------------------------------------------------------------------------------------------------------------------------------------|---------|---------|
| 1124 | $2i^2$ | 4 skill grey-ultramarine, medium-thick paper. Colourful copy with medium centering, and with part of side-turned cancellation CARLSKRONA.                     | 0       | 1.800:- |
| 1125 | $2i^2$ | 4 skill grey-ultramarine, medium-thick paper. Cancellation KÖPING 27.11.1857.                                                                                 | $\odot$ | 600:-   |
| 1126 | $2i^2$ | 4 skill grey-ultramarine, medium-thick paper. A very nice and fresh copy cancelled STOCKHOLM 1.2.1858. Certifiacte HOW 3,3,3 (2007). F 3600                   | 0       | 500:-   |
| 1127 | 2j¹    | 4 skill dull ultramarine - slate blue, medium-thick paper. Print 11b. Box cancellation MÖNSTERÅS 30.10.1957. Cert HOW 3,3,4. "Mycket gott exemplar". F 6800   | 0       | 1.000:- |
| 1128 | $2j^2$ | 4 skill grey-ultramarine, medium-thick paper. Print 11d1. Cancellation SÖDERHAMN 27.9.1957. Cert HOW 3,4,3. "Mycket gott exemplar". F 4400                    | 0       | 800:-   |
| 1129 | $2j^2$ | 4 skill grey-ultramarine, medium-thick paper. Cancellation WISBY 8.10.1857. Cert P Sjöman "Mycket gott exemplar". F 6000                                      | ·       | 600:-   |

| 1130 | $2j^3$            | 4 skill slate grey, medium-thick paper. Fresh copy cancelled (STO)CKHOLM x.OCT.57. Certificate 2,4,2 (2009). Scarce shade. F 8500       | 0 | 1.200:-     |
|------|-------------------|-----------------------------------------------------------------------------------------------------------------------------------------|---|-------------|
| 1131 | 2j <sup>3</sup>   | 4 skill slate grey, medium-thick paper. Cancellation CALMAR 6.11.1957. Cert E Harbrecht 3,3,3. "Mycket gott exemplar". F 8500           | • | 1.000:-     |
| 1132 | 2j <sup>3</sup>   | 4 skill slate grey, medium-thick paper. Beautiful copy cancelled SKARA 7.1.1858. Scarce shade with certificate HOW 3,3,4 (2015). F 8500 | • | 800:-       |
| 1133 | 2k <sup>3</sup>   | 4 skill light dull blue, medium-thick paper. Print 11h. Cancellation SKARA 26.11.1957. Cert HOW 4,4,4. Superb quality. F 14000          | • | 2.000:-     |
| 1134 | 21 v <sup>5</sup> | 4 skill light blue, medium-thick paper. Print 12c. Line over "4". Cancellation GEFLE 3.12.1857. Shade and print by HOW. F 1500          | 0 | 500:-       |
| 1135 | 2m                | 4 skill blue, clear print, medium-thick paper. Print 14a1. Cancellation SÖDERHAMN 1.6.1858. Shade and print by HOW.                     | 0 | 500:-<br>19 |

| 1144 | 4a                | 8 skill reddish orange. Print 1b. Cancellation WENERSBORG 14.8.1855. Print and Shade by HOW. F 6500     | • | 1.000:- |
|------|-------------------|---------------------------------------------------------------------------------------------------------|---|---------|
| 1145 | 4a                | 8 skill reddish orange. Short perf. Nice cancellation SOLEFTEÅ 21.11.18xx. Cert B Grenstedt. F 6500     | • | 700:-   |
| 1146 | 4a                | 8 skill reddish orange. Cancelled SMEDJEBA(CKEN) 26.4.18xx. Certificate N.S. 2.2.2-3 (1985). F 6500     | 0 | 500:-   |
| 1147 | 4a v <sup>2</sup> | 8 skill reddish orange with "double 8" variety. Print 1a. Superb box cancellation WIK 23.7.1855. F 6500 | • | 1.000:- |