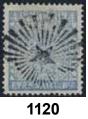

| 1120 | 2h <sup>1</sup> | 4 skill light blue, medium-thick paper. Interesting copy cancelled with superb star cancellation. Pictured in the 1963 handbook. Ex Benzinger. F 1000         | •       | 1.500:- |
|------|-----------------|---------------------------------------------------------------------------------------------------------------------------------------------------------------|---------|---------|
| 1121 | 2h1             | 4 skill light blue, medium-thick paper. Superb cancellation BORÅS 10.7.1857. Cert HOW 4,4,4. "Ett mycket vackert och fräscht exemplar". Superb quality. F 950 | •       | 500:-   |
| 1122 | $2h^2$          | 4 skill pale blue, medium-thick paper. Print 8b3. Nice cancellation STOCKHOLM 3.3.1857.                                                                       | $\odot$ | 500:-   |