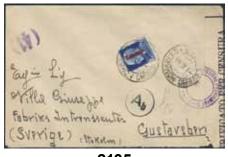

2 Pope's Coat-of-Arms 4 Baj black on pale yellow, two copies on cover with content to Bohemia, Germany, cancelled ANCONA 25 MAR 58. Interesting destination.                                                                              | $\bowtie$   | 800:-   |
| 2132  | Sardinia 1854 King Victor Emanuel II 20 c blue on beautiful cover to Genoa, cancelled 1  LUG 55 Transit cancellation POSTE AMBULANTE TORINO GENOVA on back Stamp                                                                                                |             |         |

LUG 55. Transit cancellation POSTE AMBULANTE TORINO GENOVA on back. Stamp

Sicily Eight stamps including 50 gr with original gum. Also six stamps Naples. Somewhat

 $\bowtie$ 

★/⊙

800:-

1.000:-

2133K

in perfect condition!

mixed quality







2131 2132 2135

| 2134P  |      | States Nice and interesting lot with 126 stamps from different States in singles and units. The entire lot is presented at www.philea.se.                                                                                                                                                                                                                               | **/*/0          | 4.000:-       |
|--------|------|---------------------------------------------------------------------------------------------------------------------------------------------------------------------------------------------------------------------------------------------------------------------------------------------------------------------------------------------------------------