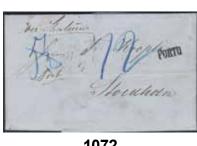

800:-

1072

1074

1072K Russia. Incoming unpaid letter dated "St Peterburg 7 July 1869", sent to Stockholm. Cancellations e.g. PORTO, AUS RUSSLAND PORTO 5.7.69, and PKXP Nr 2 7.7.1869. Accountancy note "5½" and postage due notation "72" (öre).