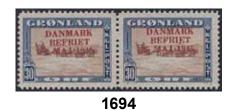

d scarse cancellation.                                                                                   | $\odot$ | 900:-   |
| 1684 |   | Denmark pair 5 øre green cancelled with Star type ANDEFJORD. Very beautiful and scarse cancellation.                                                                        | 0       | 900:-   |
| 1685 | 6 | 1940 Surcharge on Ship 20 / 15 øre red. Three different varieties: Rounded foot on "2", Bar displaces to the right, and Bar pionted in right side (pos 31, 32, and 96). (3) | •       | 800:-   |
| 64   |   |                                                                                                                                                                             |         |         |

#### **Greenland** / Grönland



1696P

1697v







 $\bowtie$ 

500:-

| 1686  | P2      | Parcel, 1905 Thiele I 5 øre red-brown. F 6000                                                                                                                                                                                                  | *  | 1.000:-  |
|-------|---------|------------------------------------------------------------------------------------------------------------------------------------------------------------------------------------------------------------------------------------------------|----|----------|
| 1687  | P3      | Parcel, 1905 Thiele I 10 øre blue. F 7500