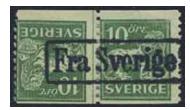

urcharge 20 öre / 2 öre yellow-orange inverted surcharge on cut piece cancelled FILIPSTAD 28.10.1920. Guarantee cancellation H.W. F 12000 △ 2.500:-

#### Please also see lots # 1325–1357 / Se även objekt 1325–1357

#### Coil stamps / Bandmärken







1293 1294 1295

1293P 139 3 öre (defect) on cécogramme (blindskrift) cover with content, sent from BROBY 14.10.46 to Malmö. Very unusual single usage for this stamp.

⊠ 500:-

1294 142Ecz 5 öre brown-red, type II, perf 13 with inverted wmk lines + KPV. F: 18000:-. Cert Norsten 2017. F 19000

**⊙** 5.000:-

1295K 143A, 177A 2x5+15 öre on insufficiently prepaid sunday delivery cover sent from HENÅN 20.7.35 to BIRKERØD 21.7.35. Postage due paid with 2x10 øre. Weak fold through one stamp. Scarce item.

500:-

 $\bowtie$ 



1296



1297



1298



| 1296 | 144Av <sup>2</sup> | 10 öre green, type I, tête-bêche heads against each others. A rare item. Rest of hinge makes the pair stable.                                                                | * | 1.500:-  |
|------|--------------------|------------------------------------------------------------------------------------------------------------------------------------------------------------------------------|---|----------|
| 1297 | 144Av <sup>3</sup> | 10 öre green, type I, tête-bêche tails against each others. With watermark bz. A very rare item.                                                                             | * | 2.000:-  |
| 1298 | 144Av <sup>3</sup> | 10 öre green, type I, tête-bêche tails against each others, with paper folds. Superb centering. Cancelled TU