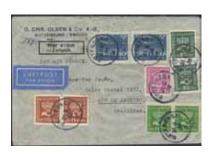

Rifles Battalion in Nairobi, British East Africa. Arrival pmk's MOMBASA BRIT. E. AFRICA 5.DE.19 and NAIROBI BRIT. E. AFRICA 6.DE.1919. Forwarded to Lorogumo, towards Uganda. Eric von Otter was promoted in 1916 to Captain and became in 1919 the military and administrative commander of Turkana in northwestern Kenya. He founded the stations Lodwar and Lorogumo. Interesting item to a scarce destination.
- ⊠ 1.000:-





1338K 145A Senegal. 3x10 öre on cover sent from SKÖNNERUD 28.1.26. Faint arrival pmk at back. Extremely scarce, 1K (only one cover recorded) according to Facit.

⊠ 700:-

Tunisia. 5 öre on printed matter card sent from STOCKHOLM 16.8.1901 to TUNIS REGNECE DE TUNIS 21.8.05. Scarce destination, R4 (4-10 recorded covers) according to Facit, and allegedly earliest pm.

⊠ 500:-







1340 1341 1342

1340K 58 Brazil. 2x30 öre on registered 2-fold cover sent from ESKILSTUNA 18.3.1903 to ANTONINA 16.ABR.03. Scarce destionation, R4 (4–10 covers recorded) according to Facit, and especially registered mail.

⊠ 700:-

1341K 174, 166b, 170, 172, 231 Brazil. 2x10+2x85+2x115+120+2x145 öre, in total 830 öre, on air mail cover sent from GÖTEBORG 21.8.36. Transit PARIS AVION 22.VIII.1936 and LE BOURGET PORT AERIEN SEINE 22.8.1936 and arrival pmk CORREIO AEREO 4A-T DISTRICTO FEDERAL 25.AGO.1936. 145 öre scarce on letter mail. Ex Frimärkshuset 1984.

⊠ 1.000:-

1342K 56 Canada. 2x20 öre on beautiful registered cover sent from GÖTEBORG 15.12.99 to HAMILTON CANADA 31.DE.99. Registered mail to Canada is very scarce.

⊠ 700:-



1343K 56 Chile. 20 öre on beautiful cover sent from EKS