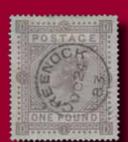

1053

1051K Great Britain. Incoming partly prepaid letter sent from GREENOCK 13.FE.1838 (Scotland) via Hamburg and Denmark to Uddevalla. Cancellations e.g. LONDON 16.FEB.1838, C PAID 16.FE.1838, St.P.A. 21.FEB.38, and KS&NPC HAMBURG 23.FEB.38. Conveyed by General Steam Navigation Company from London to Hamburg. Singel packet postage 1/8 = 20d + inland postage 12½d, in total 32½d = 2/8½ as noted in red. Total Swedish postage due 80 sk = 1 Rdr 32 sk bco, as noted.

1.000:-

1052K Great Britain. Ship letter sent from UDDEVALLA 17.8.1844 via Hamburg and "by steamer to Hull" to Greenock, Scotland. Cancellations KS&NPC HAMBURG 23.AUG.44, SCHIFFS BRIEF HAMBURG 23.AUG.1844, T 24.AUG, and HULL SHIP-LETTER C.28.AU.1844 (in green colour). Nice item.