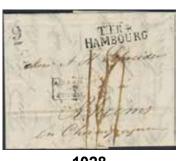

600:-

**1030K** France. Unpaid letter sent from STOCKHOLM 2.1.1844 "via Elsinore" to BORDEAUX 16.JANV.44. Cancellations e.g. FRANCO HAMBURG (type 1, P: 1800:-), KS&NPC HAMBURG 9.JAN.44, HAMBURG 9.JANN and CPR3. Postage due notation "24". Ex. Lars-Tore Eriksson 2002.