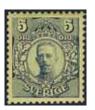

| 500:-   |
| 1263 | 60   | 1900 Oscar II 1 Kr black/red with excellent cancellation WESTERÅS 19.3.1905.                          | $\odot$      | 500:-   |
| 1264 | 60   | 1900 Oscar II 1 Kr black/red with excellent cancellation KARLSHAMN 22.7.1904. Scarce in this quality. | •            | 500:-   |
| 1265 | 60P  | 1900 Oscar II 1 Kr. Eleven plate- and colour proofs.                                                  | ( <b>*</b> ) | 2.000:- |

#### Small coat-of-arms - Air Mail / Lilla Riksvapnet - Luftpost 1920

Please also see lots # 1325-1357 and 1381-1466 / Se även objekt 1325-1357 och 1381-1466

#### Small coat-of-arms / Lilla Riksvapnet

1266 69 1910 Small National Coat of Arms 2 öre with inverted wm crown. Almost invisible thin dot. ⊙ 900:-

#### Gustav V in Medallion / Medaljong



1267

| 1267 | P   | 5 öre Vienna-colour proof on yellow paper. EXCELLENT centering.                               | *            | 500:-   |
|------|-----|-----------------------------------------------------------------------------------------------|--------------|---------|
| 1268 | P   | Vienna-proof 1909 in blue, imperforate without wm, 5, 20, 25, 30, 35, 50 öre, 1 kr, and 5 kr. | <b>(★)</b>   | 1.000:- |
| 1269 | 76P | 10 öre blue, watermark crown. Proof in strip of three with corner margins.                    | ( <b>*</b> ) | 500:-   |





1270 1271

1270K 79 5 öre green. Mis-cut copy with parts of two stamps, from wending machine, on picture postcard (Söderhamn) sent from PLK 261A 21.9.1916 to Filipstad. Unusual item. 

700:
1271K 79, 90 5+40 öre on interesting special delivery