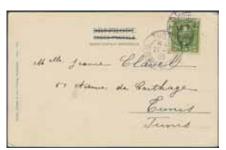

St.

  Petersburg. Arrival 9.VI.1902. Beautiful and sought after item.







1335 1336 1337

- 1335K 52 Algeria. 4x5 öre + letter stamp on cover sent from STOCKHOLM 7.6.07. Forwarded to MARMANDE 11.6.07. Scarce destionation, R4 (4–10 covers recorded) according to Facit.
- British East Africa. 10 öre on postcard sent from GRÄNNA 14.10.1919 to Swedish captain in the Kings African Rifles Battalion in Nairobi, British East Africa. Arrival pmk's MOMBASA BRIT. E. AFRICA 5.DE.19 and NAIROBI BRIT. E. AFRICA 6.DE.1919. Forwarded to Lorogumo, towards Uganda. Eric von Otter was promoted in 1916 to Captain and became in 1919 the military and administrative commander of Turkana in northwestern Kenya. He founded the stations Lodwar and Lorogumo. Interesting item to a scarce destination.
- ⊠ 1.000:-





1338K 145A Senegal. 3x10 öre on cover sent from SKÖNNERUD 28.1.26. Faint arrival pmk at back. Extremely scarce, 1K (only one cover recorded) according to Facit.

⊠ 700:-

Tunisia. 5 öre on printed matter card sent from STOCKHOLM 16.8.1901 to TUNIS REGNECE DE TUNIS 21.8.05. Scarce destination, R4 (4-10 recorded covers) according to Facit, and allegedly earliest pm.

⊠ 500:-







1340 1341 1342

1340K 58 Brazil. 2x30 öre on registered 2-fold cover sent from ESKILSTUNA 18.3.1903 to ANTONINA 16.ABR.03. Scarce destionation, R4 (4–10 covers recorded) according to Facit, and especially registered mail.

⊠ 700:-

1341K 174, 166b, 170, 172, 231 Brazil. 2x10+2x85+2x115+120+2x145 öre, in total 830 öre, on air mail cover sent from GÖTEBORG 21.8.36. Transit PARIS AVION 22.VIII.1936 and LE BOURGET P