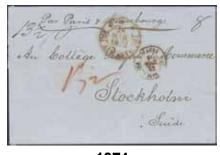

500:-

1017K Finland. Incoming partly paid letter sent from NYCARLEBY 30.APRIL.1857 (F: 1000:-) "via Haparanda" to Ratan. Notation "Fco gräns" and postage due notation "Lösen 10 S Bco". Nice item.

1.000:-