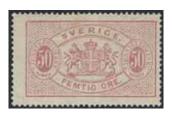

#### Officials, perf. 14 / Tjänste, tandning 14

1236

| 1234 | Tj4c | 6 öre olivish grey, perf 14. Excellent cancellation WESTERÅS 1.6.1876.                  | •  | 500:-   |
|------|------|-----------------------------------------------------------------------------------------|----|---------|
| 1235 | Tj5a | 12 öre blue, perf 14, blue-greyish paper. Largest known unit, strip of three, cancelled |    | 1 000   |
|      |      | MORA 6.7.1874.                                                                          | •  | 1.000:- |
| 1236 | Tj9d | 50 öre carmine-rose, perf 14, yellowish paper. F 13000                                  | ** | 2.000:- |