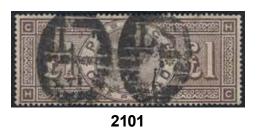

NNSBRUCK (Austria, arrival July 27), franked with one copy No 14 (six pence, pale lilac with wm emblems), and one copy No 17 (two pence, deep blue, plate eight, wm large crown).

☑ 700:-



2093

2093 31 1869 Queen Victoria wmk Spray of Rose 9 d pale straw. EUR 1200

**★** 1.500:-



ex 2094

2094v 35, 49-50 SG126-129 nice set of four high values with wmk Maltese cross. A few stains and short perfs on unimportant 5 Sh rose plate 1. The key values 10 Sh and £1 are both sound examples with somewhat heavy cancellations. £1 signed Calves. Catalogue value £9700.



2095v 54 1880 Queen Victoria wmk Spray of Rose 2s. brown. Beautiful copy with left margin. Tiny black spot believed to come from the printing process. SG 121, certificate by The Royal Philatelic Society. EUR 16000

50.000:-











| 2097  | 67x | 1882 Queen Victoria wmk Large Anchor 5s. rose on white paper. SG 135. Lightly creased corner perf. Well-centered example of this rare stamp. Catalogue £4200.                                                              | 0         | 5.000:-  |
|-------|-----|----------------------------------------------------------------------------------------------------------------------------------------------------------------------------------------------------------------------------|-----------|----------|
| 2098  | 68x | 1883 Queen Victoria wmk Large Anchor 10s. greenish grey on white paper. SG 135, catalogue value £4500. Fresh example with one cancellation GLASGOW 00.3.83. Signed Brun.                                                   | •         | 10.000:- |
| 2099v | 69x | 18