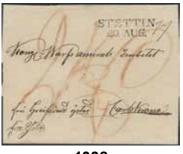

2.000:-

1021K Austria. Unpaid poste restante letter dated "Stockholm 15 Juni 57" sent by ship mail "Via Stettin" to Carlsbad, and then forwarded to Berlin. Cancellations AUS SCHWEDEN, STETTIN 18.6, CARLSBAD 20.6 and AUSG 23.6. Superb.