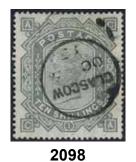

to INNSBRUCK (Austria, arrival July 27), franked with one copy No 14 (six pence, pale lilac with wm emblems), and one copy No 17 (two pence, deep blue, plate eight, wm large crown).

☑ 700:-



2093

2093 31 1869 Queen Victoria wmk Spray of Rose 9 d pale straw. EUR 1200

**★** 1.500:-



ex 2094

2094v 35, 49-50 SG126-129 nice set of four high values with wmk Maltese cross. A few stains and short perfs on unimportant 5 Sh rose plate 1. The key values 10 Sh and £1 are both sound examples with somewhat heavy cancellations. £1 signed Calves. Catalogue value £9700.



2095v 54 1880 Queen Victoria wmk Spray of Rose 2s. brown. Beautiful copy with left margin. Tiny black spot believed to come from the printing process. SG 121, certificate by The Royal Philatelic Society. EUR 16000

50.000:-











| 2097  | 67x | 1882 Queen Victoria wmk Large Anchor 5s. rose on white paper. SG 135. Lightly creased corner perf. Well-centered example of this rare stamp. Catalogue £4200.                                                              | 0         | 5.000:-  |
|-------|-----|----------------------------------------------------------------------------------------------------------------------------------------------------------------------------------------------------------------------------|-----------|----------|
| 2098  | 68x | 1883 Queen Victoria wmk Large Anchor 10s. greenish grey on white paper. SG 135, catalogue value £4500. Fresh example with one cancellation GLASGOW 00.3.83. Signed Brun.                                                   | •         | 10.000:- |
| 2099v | 69x