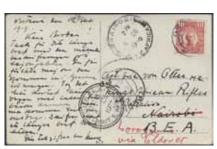

scarce destionation, R4 (4–10 covers recorded) according to Facit.

⊠ 800:-







500:-

1332 1333 1334

- 1332K 54 Romania. 10 öre on postcard sent from LEKSAND 7.5.1902 to Bucarest. Transit TRELLEBORG-SASSNITZ 141B. Scarce destionation, R4 (4–10 covers recorded) according to Facit.
- 1333K 71, 72, 84 Romania. 3x1+2+2x15 öre on censored registered cover sent from STOCKHOLM 19.10.17 to BUCAREST 29.X.917. Austrian censor, label "K.u.K. ZENSURSTELLE WIEN" and cancelllation ZENSURIERT K.U.K. ZENSURSTELLE WIEN. Refused and return to sender. Interesting item.

  Scarce destionation, R4 (4–10 covers recorded) according to Facit.
- 1334K 56 Russia. 2x20 öre on regsitered cover sent from STOCKHOLM 20.6.02 to SVEN HEDIN in St.

  Petersburg. Arrival 9.VI.1902. Beautiful and sought after item.







1335 1336 1337

- 1335K 52 Algeria. 4x5 öre + letter stamp on cover sent from STOCKHOLM 7.6.07. Forwarded to MARMANDE 11.6.07. Scarce destionation, R4 (4–10 covers recorded) according to Facit.
- British East Africa. 10 öre on postcard sent from GRÄNNA 14.10.1919 to Swedish captain in the Kings African Rifles Battalion in Nairobi, British East Africa. Arrival pmk's MOMBASA BRIT. E. AFRICA 5.DE.19 and NAIROBI BRIT. E. AFRICA 6.DE.1919. Forwarded to Lorogumo, towards Uganda. Eric von Otter was promoted in 1916 to Captain and became in 1919 the military and administrative commander of Turkana in northwestern Kenya. He founded the stations Lodwar and Lorogumo. Interesting item to a scarce destination.
- ⊠ 1.000:-





1338K 145A Senegal. 3x10 öre on cover sent from SKÖNNERUD 28.1.26. Faint