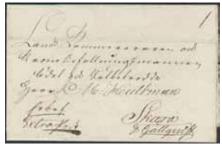

#### **Prephilately** / Förfilateli

Please also see lot # 1089 / Se även objekt 1089

1002

1001K General post. Free letter dated "Westeråd d: 22 October 1700" sent to Stockholm. Unusually early (P: 3000:-). Superb.

1002K General post. Cover with notation "Extrapost" (express, P: at least 1000:-) sent to Skara. Superb.

1.200:-500:-