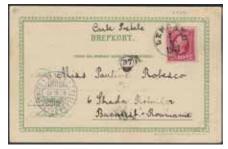

on cover sent from PKP 81 6.4.37. Scarce destionation, R4 (4–10 covers recorded) according to Facit.

1329K 139, 145A Malta. 5x3+10 öre on cover sent from MALMÖ 1 13.8.26 to Birchircara. Arrival pmk VALETTA MALTA 20.AU.26. Scarce destionation, R4 (4–10 covers recorded) according to Facit.

500:-

 $\bowtie$ 

 $\bowtie$ 

1330K 79 Monaco. 2x5 öre on postcard sent from GRILLBY 2.7.1913 to Monte Carlo. Arrival pmk 6.7.13. Two small tears in the card of less importance. Very scarce destination, R5 (2-3 recorded covers) according to Facit.

1.000:-

1331K 206 Monaco. 60 öre on registered cover sent from STOCKHOLM 1 9.1.25. The back with large paper seal from "POSTKONTORET Stockholm 1" and arrival pmk. Nice item to a scarce destionation, R4 (4–10 covers recorded) according to Facit.

⊠ 800:-







500:-

1332 1333 1334

- 1332K 54 Romania. 10 öre on postcard sent from LEKSAND 7.5.1902 to Bucarest. Transit TRELLEBORG-SASSNITZ 141B. Scarce destionation, R4 (4–10 covers recorded) according to Facit.
- 1333K 71, 72, 84 Romania. 3x1+2+2x15 öre on censored registered cover sent from STOCKHOLM 19.10.17 to BUCAREST 29.X.917. Austrian censor, label "K.u.K. ZENSURSTELLE WIEN" and cancelllation ZENSURIERT K.U.K. ZENSURSTELLE WIEN. Refused and return to sender. Interesting item.

  Scarce destionation, R4 (4–10 covers recorded) according to Facit.
- 1334K 56 Russia. 2x20 öre on regsitered cover sent from STOCKHOLM 20.6.02 to SVEN HEDIN in St.

  Petersburg. Arrival 9.VI.1902. Beautiful and sought after item.







1335 1336 1337

- 1335K 52 Algeria. 4x5 öre + letter stamp on cover sent f