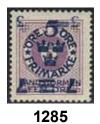

| 1284 | $128v^1$ | 1916 Landstorm III 7+3 / 5+FEM / 4 öre grey inverted surcharge. Superb quality. F 6000                                                 | ** | 1.000:- |
|------|----------|----------------------------------------------------------------------------------------------------------------------------------------|----|---------|
| 1285 | $130v^1$ | 1916 Landstorm III 7+3 / 5+FEM / 6 öre violet inverted surcharge. F 6000                                                               | ** | 1.500:- |
| 1286 | $130v^1$ | 1916 Landstorm III 7+3 / 5+FEM / 6 öre violet inverted surcharge. F 3000                                                               | *  | 500:-   |
| 1287 | $132v^1$ | 1916 Landstorm III 12+8 / 10+TIO / 20 öre red inverted surcharge. F 3000                                                               | *  | 500:-   |
| 1288 | 135      | 1916 Landstorm III 12+8 / 10+TIO / 50 öre carmine. Misplaced surcharge. Upper right margin - part of surcharge on top margin - scarce. | ** | 500:-   |