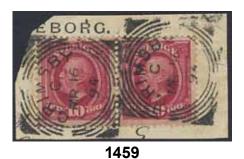

cancellation (F)RÅN TYSKLAND on German stamps 1889 Crown/Eagle 10 pf in pair. This "Från" cancel is rarely seen on stamps. Very scarce. Postal: 15000:- | 3.000:- |











1451 29b GREAT BRITAIN. British cancellation HULL K4 25.NO.83 on Swedish stamp 4 öre Circle type perf 13. 500:-1452 GREAT BRITAIN. British cancellation 383 (Hull) on Swedish stamp 6 öre Circle type perf 13. 31g EXCELLENT cancellation. 700:-1453 GREAT BRITAIN. British cancellation 383 (Hull) on Swedish stamp 20 öre Circle type perf 33 13. Superb cancellation. 500:-1454 46 GREAT BRITAIN. British cancellation 383 (Hull) on Swedish stamp 20 öre Circle type ph. Superb cancellation. 500:-GREAT BRITAIN. British cancellation 383 (Hull) on Swedish stamp 5 öre Oscar II on cut 1455 52 piece. EXCELLENT cancellation. 500:-









| 1456 | 64v <sup>1</sup> | GREAT BRITAIN. British duplex cancellation 383 HULL 4.NO.95 on Swedish stamps 4 öre Bicoloured numeral type in imperforated pair. Superb cancellation. F: 5000. | 1.500:- |
|------|------------------|-----------------------------------------------------------------------------------------------------------------------------------------------------------------|---------|
| 1457 | 45               | GREAT BRITAIN. British cancellation HULL P 14.OC.88 on Swedish stamp 10 öre Oscar II letterpress with ph. Very fine.                                            | 500:-   |
| 1458 | 54               | GREAT BRITAIN. British cancellation HULL 5H 8.AP.94 on Swedish stamps 2x10 öre Oscar II.                                                                        | 500:-