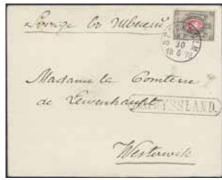

#### Foreign-related covers / Utlandsanknytning

1012

1013

1014

1012K Denmark. Transit cover sent from KIØBENHAVN 25.4.1846 via Helsingborg and GRISSLEHAMN 3.5.1846 (type 3, P: 800:-) to Finland. Notation "fr Hbg", boxed cancellation OBETALT FRÅN DANNEMARK HBORG 24.APR.46 (P: 600:-) and with postage due notation. Superb.