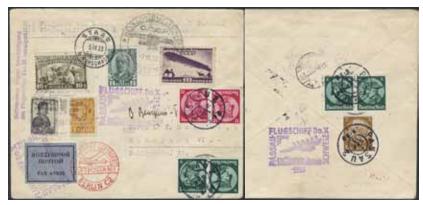

180 2182 2181

| 2180  | 1   | 1857 Coat-of-Arms 10 K dark brown/light blue. Very fine copy. EUR 1000                                                                                      | $\odot$   | 1.500:- |
|-------|-----|-------------------------------------------------------------------------------------------------------------------------------------------------------------|-----------|---------|
| 2181  | 38y | 1884 Coat-of-Arms 3.50 R black/grey vertical laid paper perf 131/4 cancelled RIGA. EUR 800                                                                  | $\odot$   | 900:-   |
| 2182K | 41  | Registred letter sent from SVEN HEDIN in OSJ, Kirgistan, Dec 6, 1895 to Ludvig Hedin, Stockhom. Arrival cds Stockholm Jan 8, 1896. Franked with 3 x 10 kop. | $\bowtie$ | 3.500:- |



| 2183K  | 383 and others Air mail cover from Leningrad, Russia, via Passau, to Budapest, Hungary. "Beförderung wegen Beschädigung des Flugschiffes Do X verzögert", violet cachet " FLUGSCHIFF Do. X PASSAU SCHWEIZ". Franked with Russian, and German stamps. Scarce                                                                                                                   | e! 🖂            | 3.000:- |
|--------|-------------------------------------------------------------------------------------------------------------------------------------------------------------------------------------------------------------------------------------------------------------------------------------------------------------------------------------------------------------------------------|-------------