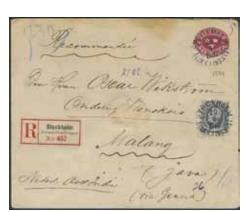

10 covers recorded) according to Facit, and especially registered mail.

⊠ 700:-

1347K 183b Uruguay. 25 öre on cover sent from STOCKHOLM LBR 17.12.36 to Montevideo. First sent domestic (with prepaid foreign postage) to the shipping company for the ship concerned in order to be able to address the letter correctly. Arrival pmk MONTEVIDEO-CLASIFICATION 10.ENE.1936. Scarce destionation, R4 (4–10 covers recorded) according to Facit.

⊠ 500:-





1348

1349

**1348K** 56, 58 USA. 20+2x30 öre on address card for bilateral agreement parcel sent from ÖREBRO 23.12.1911 to Chicago. Overseas parcel mail is very scarce.

⊠ 1.000:-

**1349K** 177A Venezuela. 15 öre on postcard dated "Göteborg 13/9 -34" sent to Caripito. Extremely scarce, 1K (only one cover recorded) according to Facit.

⊠ 700:-







1350 1351 1352

1350K 76 Cyprus. 10 öre on beautiful picture postcard (Aina Stenberg) sent to STOCKHOLM 1 8.12.10 to Limassol. The stamp with corner fold. Extremely scarce, 1K (only one cover recorded) according to Facit.

⊠ 1.200:-

1351K 253 Hong Kong. 2x40 öre on air mail cover sent from GÖTEBORG 20.11.36. Transit BERLIN-SASSNITZ HAFEN BAHNPOST ZUG 18 21.11.36. Scarce destionation, R4 (4–10 covers recorded) according to Facit.

⊠ 600:-

1352K 59, Fk6 Netherlands East Indies. 50 öre on stamped envelope 10 öre, sent registered "via Genua" to Java. Cancellations AMBU ALA BOLOGNA 1 23.GIU.97, BATAVIA 19.7.1897, SOERABAJA 21.7.1897, and MALANG 22.7.1897. Scarce destionation, R4 (4–10 covers recorded) according to Facit, and especially registered mail. Superb.

⊠ 1.200:-







1353 1354 13