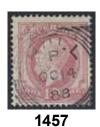

xed cancellation (F)RÅN TYSKLAND on German stamps 1889 Crown/Eagle 10 pf in pair. This "Från" cancel is rarely seen on stamps. Very scarce. Postal: 15000:- | 3.000:- |











1451 29b GREAT BRITAIN. British cancellation HULL K4 25.NO.83 on Swedish stamp 4 öre Circle type perf 13. 500:-1452 GREAT BRITAIN. British cancellation 383 (Hull) on Swedish stamp 6 öre Circle type perf 13. 31g EXCELLENT cancellation. 700:-1453 GREAT BRITAIN. British cancellation 383 (Hull) on Swedish stamp 20 öre Circle type perf 33 13. Superb cancellation. 500:-1454 46 GREAT BRITAIN. British cancellation 383 (Hull) on Swedish stamp 20 öre Circle type ph. Superb cancellation. 500:-GREAT BRITAIN. British cancellation 383 (Hull) on Swedish stamp 5 öre Oscar II on cut 1455 52 piece. EXCELLENT cancellation. 500:-









| 1456 | 64v <sup>1</sup> | GREAT BRITAIN. British duplex cancellation 383 HULL 4.NO.95 on Swedish stamps 4 öre Bicoloured numeral type in imperforated pair. Superb cancellation. F: 5000. | 1.500:- |
|------|------------------|-----------------------------------------------------------------------------------------------------------------------------------------------------------------|---------|
| 1457 | 45               | GREAT BRITAIN. British cancellation HULL P 14.OC.88 on Swedish stamp 10 öre Oscar II letterpress with ph. Very fine.                                            | 500:-   |
| 1458 | 54               | GREAT BRITAIN. British cancellation HULL 5H 8.AP.94 on Swedish stamps 2x10 öre Oscar II.                                                                        | 500: