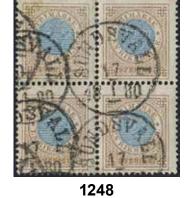

| 1240 | 29d | 4 öre deep grey-grey. Excellent cancellation GRENNA 20.12.1883.                   | $\odot$ | 500:- |
|------|-----|-----------------------------------------------------------------------------------|---------|-------|
| 1241 | 29e | 4 öre deep grey-grey on calendered paper. Excellent cancellation MOHOLM 9.6.1885. | $\odot$ | 500:- |
| 1242 | 30a | 5 öre grey-green. Excellent cancellation SPARREHOLM 4.6.1878.                     | •       | 500:- |











24 öre orange-yellow. Excellent cancellation KNISTA 13.1.1882.  $\odot$ 1244 34c 500:-1245 34d 24 öre yellow. Excellent cancellation LOFTAHAMMAR 20.10.1882. 0 500:-1246 35i 30 öre brown. Excellent cancellation BÄCKEBO 3.11.1884. 0 500:-0 1247 36f 50 öre rose-red. Excellent cancellation WEXIÖ 22.9.1882. 500:-











1248 37 1 Riksdaler brown/blue in block of four. A few perfs separated and partly strengtened with hinges. Cancelled SUNDSVALL 17.1.1880. Unusual unit. F 24000 0 4.000:-1249 37 1 Riksdaler brown/blue, bent corner. Nice cancellation STOCKHOLM PAKET STADEN 20.9.1878. Cert E Harbrecht "Ett vackert exemplar av ett ovanligt frimärke" 2,3,3. F 4000  $\odot$ 1.500:-1250 37 1 Riksdaler brown/blue. Bent corner perf, and a short perf. Superb - Excellent cancellation LAHOLM 10.5.1878. Cert HOW 3,3,4-5. "Ett mycket vackert exemplar med välplacerad stämpel".  $\odot$ 1.500:-1251 1 Riksdaler brown/blue. Superb cancellation MOTALA 21.2.1878. F 4000 0 37 1.000:-1252 37 1 Riksdaler brown/blue. Very beautiful copy cancelled NORA 15.11.1879. Certificate HOW 3,3,4 (2014). F 4000 0 1.000:-

#### Official