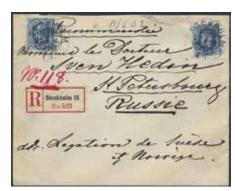

cover sent from PKP 81 6.4.37. Scarce destionation, R4 (4–10 covers recorded) according to Facit.

1329K 139, 145A Malta. 5x3+10 öre on cover sent from MALMÖ 1 13.8.26 to Birchircara. Arrival pmk VALETTA MALTA 20.AU.26. Scarce destionation, R4 (4–10 covers recorded) according to Facit.

500:-

 $\bowtie$ 

 $\bowtie$ 

1330K 79 Monaco. 2x5 öre on postcard sent from GRILLBY 2.7.1913 to Monte Carlo. Arrival pmk 6.7.13. Two small tears in the card of less importance. Very scarce destination, R5 (2-3 recorded covers) according to Facit.

1.000:-

1331K 206 Monaco. 60 öre on registered cover sent from STOCKHOLM 1 9.1.25. The back with large paper seal from "POSTKONTORET Stockholm 1" and arrival pmk. Nice item to a scarce destionation, R4 (4–10 covers recorded) according to Facit.

⊠ 800:-







500:-

1332 1333 1334

- 1332K 54 Romania. 10 öre on postcard sent from LEKSAND 7.5.1902 to Bucarest. Transit TRELLEBORG-SASSNITZ 141B. Scarce destionation, R4 (4–10 covers recorded) according to Facit.
- 1333K 71, 72, 84 Romania. 3x1+2+2x15 öre on censored registered cover sent from STOCKHOLM 19.10.17 to BUCAREST 29.X.917. Austrian censor, label "K.u.K. ZENSURSTELLE WIEN" and cancelllation ZENSURIERT K.U.K. ZENSURSTELLE WIEN. Refused and return to sender. Interesting item.

  Scarce destionation, R4 (4–10 covers recorded) according to Facit.
- 1334K 56 Russia. 2x20 öre on regsitered cover sent from STOCKHOLM 20.6.02 to SVEN HEDIN in St.

  Petersburg. Arrival 9.VI.1902. Beautiful and sought after item.







1335 1336 1337

- 1335K 52 Algeria. 4x5 öre + letter stamp on cover sent from