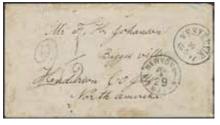

1335 1336 1337

- 1335K 52 Algeria. 4x5 öre + letter stamp on cover sent from STOCKHOLM 7.6.07. Forwarded to MARMANDE 11.6.07. Scarce destionation, R4 (4–10 covers recorded) according to Facit.
- British East Africa. 10 öre on postcard sent from GRÄNNA 14.10.1919 to Swedish captain in the Kings African Rifles Battalion in Nairobi, British East Africa. Arrival pmk's MOMBASA BRIT. E. AFRICA 5.DE.19 and NAIROBI BRIT. E. AFRICA 6.DE.1919. Forwarded to Lorogumo, towards Uganda. Eric von Otter was promoted in 1916 to Captain and became in 1919 the military and administrative commander of Turkana in northwestern Kenya. He founded the stations Lodwar and Lorogumo. Interesting item to a scarce destination.
- ⊠ 1.000:-