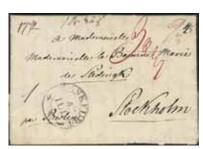

1029K France. Partly prepaid letter sent from STOCKHOLM 30.8.1833 to ST. BRUIC 3.SEPT.1833. Cncellations FRCO STRALSUND (P: +500:-), GREIFSWALD 3.SEPT, PRUSSE PAR FORBACH and 10. Postage due notation "20". EXCELLENT. Ex. Anteba 1990.