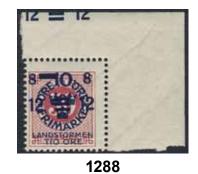

– Air Mail** / Landstorm – Luftpost 1920

| 1281 | 105-14A 1916 Landstorm I SET on originals (10). 50 öre ★★. F 3000                                                                                               | *   | 500:-   |
|------|-----------------------------------------------------------------------------------------------------------------------------------------------------------------|-----|---------|
| 1282 | 105-14B 1916 Landstorm I SET reprint with watermark lines, without surcharge (10) and at least two with KPV. Twelve sets known with private collectors. F 20000 | (*) | 3.000:- |
| 1283 | 126-35v 1916 Landstorm III SET (10) surcharge 12+8 instead of 7+3 and vice versa. 50 öre ★★. All with authenticity signs. F 12400                               | *   | 1.500:- |











| 1284 | $128v^1$ | 1916 Landstorm III 7+3 / 5+FEM / 4 öre grey inverted surcharge. Superb quality. F 6000                                                 | ** | 1.000:- |
|------|----------|----------------------------------------------------------------------------------------------------------------------------------------|----|---------|
| 1285 | $130v^1$ | 1916 Landstorm III 7+3 / 5+FEM / 6 öre violet inverted surcharge. F 6000                                                               | ** | 1.500:- |
| 1286 | $130v^1$ | 1916 Landstorm III 7+3 / 5+FEM / 6 öre violet inverted surcharge. F 3000                                                               | *  | 500:-   |
| 1287 | $132v^1$ | 1916 Landstorm III 12+8 / 10+TIO / 20 öre red inverted surcharge. F 3000