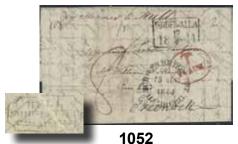

1.000:-

1052K Great Britain. Ship letter sent from UDDEVALLA 17.8.1844 via Hamburg and "by steamer to Hull" to Greenock, Scotland. Cancellations KS&NPC HAMBURG 23.AUG.44, SCHIFFS BRIEF HAMBURG 23.AUG.1844, T 24.AUG, and HULL SHIP-LETTER C.28.AU.1844 (in green colour). Nice item.