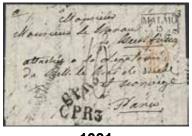

600:-

**1030K** France. Unpaid letter sent from STOCKHOLM 2.1.1844 "via Elsinore" to BORDEAUX 16.JANV.44. Cancellations e.g. FRANCO HAMBURG (type 1, P: 1800:-), KS&NPC HAMBURG 9.JAN.44, HAMBURG 9.JANN and CPR3. Postage due notation "24". Ex. Lars-Tore Eriksson 2002.