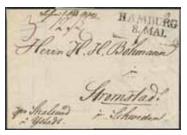

1035K Germany. Incoming unpaid letter dated "Hamburg 8 May 24", sent from HAMBURG 8.MAI via STRALSUND 14.MAI to Strömstad. Postage due notation "Lösen 1 Rdr Bco". Superb.

800:-

1036K Germany. Incoming partly paid cover sent from STUTTGART 27.JUN, via HAMBURG TH&TAXIS 3.JUL, KS&NPC HAMBURG 5.JUL.25, and KSNPC I STRALSUND D. 7.JULI (type 1, P: 2500:-) to Stockholm. Notation "franco Hamburg". Postage due notation "8 sk".