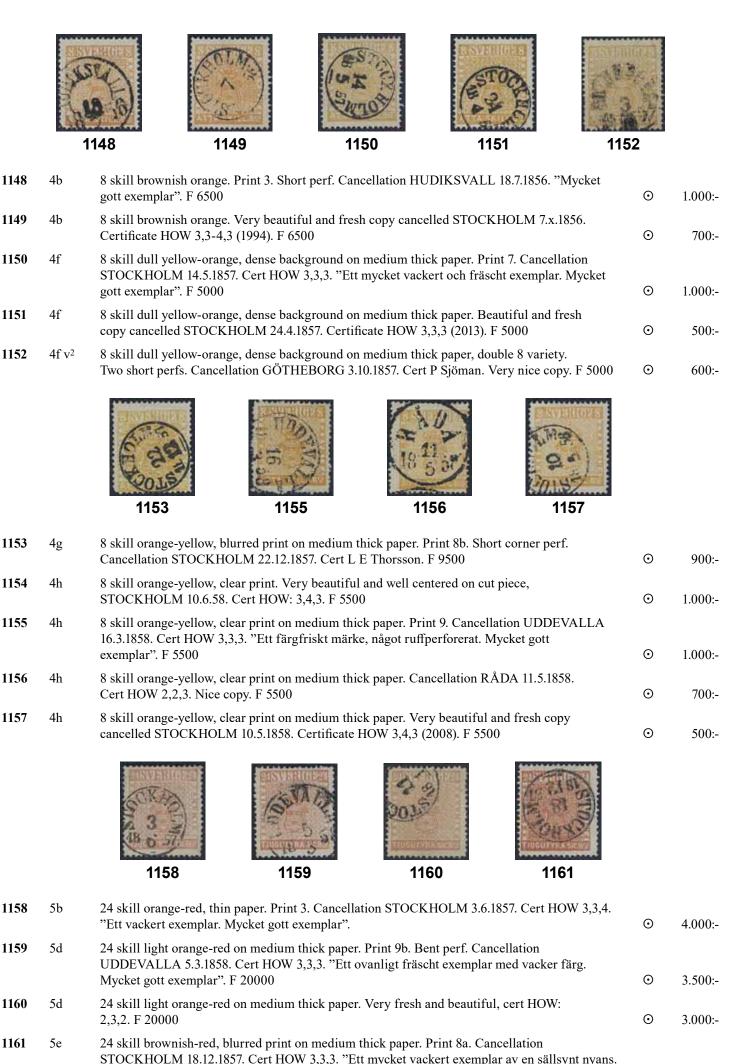

| 1144 | 4a                | 8 skill reddish orange. Print 1b. Cancellation WENERSBORG 14.8.1855. Print and Shade by HOW. F 6500     | • | 1.000:- |
|------|-------------------|---------------------------------------------------------------------------------------------------------|---|---------|
| 1145 | 4a                | 8 skill reddish orange. Short perf. Nice cancellation SOLEFTEÅ 21.11.18xx. Cert B Grenstedt. F 6500     | • | 700:-   |
| 1146 | 4a                | 8 skill reddish orange. Cancelled SMEDJEBA(CKEN) 26.4.18xx. Certificate N.S. 2.2.2-3 (1985). F 6500     | 0 | 500:-   |
| 1147 | 4a v <sup>2</sup> | 8 skill reddish orange with "double 8" variety. Print 1a. Superb box cancellation WIK 23.7.1855. F 6500 | • | 1.000:- |

Mycket gott exemplar". F 27000

21

4.500:-

#### Local stamps / Lokalmärkestyp

1163

| 1162 | 6, 13N1 | Reprint, 1871. One black and two in brown.                                               | *       | 700:-   |
|------|---------|------------------------------------------------------------------------------------------|---------|---------|
| 1163 | $6a^2$  | (1 skill) black-grey-black, medium-thick paper. Superb copy with certificate HOW 4,4-5,4 |         |         |
|      |         | (1990). F 6000                                                                           | $\odot$ | 1.200:- |

#### Coat-of-Arms / Vapentyp

| 1177 | 9b1             | 12 öre dark blue. Excellent cancellation BJÖRNLUNDA 3.3.1859.                      | $\odot$ | 500:- |
|------|-----------------|------------------------------------------------------------------------------------|---------|-------|
| 1178 | 9b <sup>3</sup> | 12 öre dark blue, perforation of 1865. Excellent cancellation ASKERSUND 25.3.1868. | $\odot$ | 500:- |
| 1179 | $9c^3$          | 12 öre blue, perforation of 1865. Excellent cancellation BALTACK 17.6.1868.        | $\odot$ | 500:- |
| 1180 | $9c^3$          | 12 öre blue, perforation of 1865. Excellent cancellation KARLSHAMN 19.6.1870.      | $\odot$ | 500:- |
| 1181 | $9c^3$          | 12 öre blue, perforation of 1865. Excellent cancellation LYCKSELE 29.7.1867.       | $\odot$ | 500:- |

| 1182K | $9c^3$ | 12 öre with manuscript postmark "x 14/2 69" on letter dated "Hogdal den 7 Febr. 1869", |           |       |
|-------|--------|----------------------------------------------------------------------------------------|-----------|-------|
|       |        | sent to Sveg. Also interesting plate error in lower left corner. Short perfs.          | $\bowtie$ | 800:- |
| 1183K | $9c^3$ | 12 öre with manuscript postmark "18/2" on letter dated "Frenninge d: 18/7 67", sent to |           | 500   |
|       |        | Ystad. Nice item.                                                                      | $\bowtie$ | 500:- |

500:-

500:-

500:-

500:-

500:-

500:-

500:-

 $\odot$ 

0

 $\odot$ 

 $\odot$ 

0

0

0

0

500:-

 $10d^2$  $\odot$ 1191 24 öre orange-yellow, perforation of 1865. Excellent cancellation WADSTENA 8.7.1868. 500:-1192  $10d^2$ 24 öre orange-yellow, perforation of 1865. Excellent cancellation BÅSTAD 2.5.1867. 0 500:-1193 24 öre bright yellow-orange. Excellent cancellation ULLÅNGER 17.6.1860.  $\odot$ 500:-10e 1194 10h<sup>2</sup> 24 öre reddish orange, perforation of 1865. Excellent cancellation FALKÖPING 30.10.1868. 0 500:-1195 10h<sup>2</sup> 24 öre reddish orange, perforation of 1865. Excellent cancellation BALTACK 16.6.1867.  $\odot$ 500:-

1198

spots, and discolouration.

| 1196  | 11d1                  | 30 öre dark brown, perforation of 1855. Excellent cancellation HUDIKSVALL 11.3.1865.                                                                                                                                                                                                                                                                | $\odot$   | 500:-    |
|-------|-----------------------|-----------------------------------------------------------------------------------------------------------------------------------------------------------------------------------------------------------------------------------------------------------------------------------------------------------------------------------------------------|-----------|----------|
| 1197  | 11d <sup>2</sup>      | 30 öre dark brown, perforation of 1865. Excellent cancellation ÅTVIDABERG 27.7.1869.                                                                                                                                                                                                                                                                | $\odot$   | 500:-    |
| 1198v | 11d <sup>2</sup> , 12 | 2f <sup>1</sup> 30+2x50 öre (pair) on SUPERB cover sent from STOCKHOLM 24.10.1867 to USA, via STRALSUND-BERLIN 27.10 and AACHEN PAID 23 CTS 28.10. Arrival cancellation. NEW YORK PAID. Very scarce postage, only two recorded to USA. Pictured in "Svenska försändelser till utlandet före UPU". Certificate HOW 4 (3x4) (3x4) 4. EXHIBITION ITEM. | $\bowtie$ | 20.000:- |
| 1199  | 11e <sup>2</sup>      | 30 öre brown, perforation of 1865. Excellent cancellation WESTERVIK 28.5.1872. Small age                                                                                                                                                                                                                                                            |           |          |