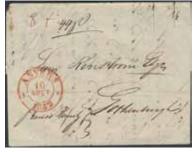

olm, via BERLIN 7.12, HAMBURG 9.12 and KS&NPC HAMBURG 9.DEC.37.

1.000:-

1020K Austria. Unpaid poste restante cover sent from ARBOGA 20.7.1855 to Bad Ischl. Cancellations HAMBURG KS&NPA HAMBURG 30.7.1855, HAMBURG TH&T 30.7.1855 and ISCHL 3.8. The Swedish postage to Hamburg was 5 Sgr, as noted in blue. The GAPU postage was 4 Sgr for unpaid letters. The total postage due became 9 Sgr = 18 Kr, as noted in black. Probably earliest recorded cover to Austria during the Skill bco period. EXCELLENT EXHIBITION item. Ex. Larsson. Pictured in XpoNAT VII.

2.000:-

1021K Austria. Unpaid poste restante letter dated "Stockholm 15 Juni 57" sent by ship mail "Via Stettin" to Carlsbad, and then forwarded to Berlin. Cancellations AUS SCHWEDEN, STETTIN 18.6, CARLSBAD 20.6 and AUSG 23.6. Superb.

1.000:-







1022 1023 1024

**1022K** Belgium. Partly paid folded letter dated "Örebro & Garpshytte 29 Octob 1779" sent to Anvers. Notation "fco Hambg". Scarce sent this early. Postal: 3000:-

2.000:-

1023K Belgium. Incoming partly prepaid cover sent from ANVERS 10.AOUT.1832 to Gothenburg. Notation "franco Hambg". Cancellations T.T. HAMBURG 15.AUG.32 and KS&NPA HAMBURG 17.AUG.32.

600:-

1024K Belgium. Incoming letter sent from ANVERP 3.AOUT.1855 to Gävle. Fantastic documentation by cancellations; BELG:2 G, EST 2 3.AOUT 1855, AUS BELGIEN PER AACHEN 3.8. DEUTZ MINDEN 3.8, MINDEN BERLIN 4.8, HAMBURG 4.8, HAMBURG BERLIN 6.8, STRALSUND AACHEN 6.8, and YSTAD 8.6.1853. Exhibition item.

1.000:-







1025 1026 1027

1025K Brazil. Incoming letter dated "Rio de Jan. den 2dra Juny 1834", sent via Germany