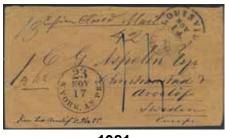

1084K USA. Unpaid cover sent from WESTERVIK 16.5.1871 to Henderson, via Germany. Cancellations PKXP Nr 2 18.5.1871, LÜBECK LAUENBURG 19.5, 2½ AUSL. P., 2½, and NEW YORK US NOTES 4.JUN.29. Nice transatlantic cover.