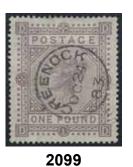

INNSBRUCK (Austria, arrival July 27), franked with one copy No 14 (six pence, pale lilac with wm emblems), and one copy No 17 (two pence, deep blue, plate eight, wm large crown).

☑ 700:-



2093

2093 31 1869 Queen Victoria wmk Spray of Rose 9 d pale straw. EUR 1200

**★** 1.500:-



ex 2094

2094v 35, 49-50 SG126-129 nice set of four high values with wmk Maltese cross. A few stains and short perfs on unimportant 5 Sh rose plate 1. The key values 10 Sh and £1 are both sound examples with somewhat heavy cancellations. £1 signed Calves. Catalogue value £9700.



2095v 54 1880 Queen Victoria wmk Spray of Rose 2s. brown. Beautiful copy with left margin. Tiny black spot believed to come from the printing process. SG 121, certificate by The Royal Philatelic Society. EUR 16000

50.000:-











| 2097  | 67x | 1882 Queen Victoria wmk Large Anchor 5s. rose on white paper. SG 135. Lightly creased corner perf. Well-centered example of this rare stamp. Catalogue £4200.                                                              | 0         | 5.000:-  |
|-------|-----|----------------------------------------------------------------------------------------------------------------------------------------------------------------------------------------------------------------------------|-----------|----------|
| 2098  | 68x | 1883 Queen Victoria wmk Large Anchor 10s. greenish grey on white paper. SG 135, catalogue value £4500. Fresh example with one cancellation GLASGOW 00.3.83. Signed Brun.                                                   | •         | 10.000:- |
| 2099v | 69x |