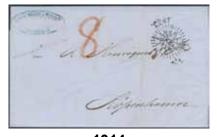

notation "med Votum", sent to Karlstad. EXCELLENT. Postal: 1000:-700:-

1007K DÖDERHULTSVIK 22.10.1835. Cover with contents with charter nr 2 sent to Wimmerby. Letter rate for weightclass 1 between Döderhultsvik-Wimmerby was 4 skilling. 1.000:-

1008K HELSINGBORG 26.3.1855 type 3 on cover sent to Stockholm. Superb. Postal: 2000:-1.000:-

#### Rectangular postmarks / Fyrkantstämplar



1009K KONGSBACKA 11.9.1847 type 3 on beautiful free-letter to Gothenburg. Postal: 1200:-

500:-

**1010K** NORA 9.12.1858 type 5 on free-letter to Örebro. Postal: 1800:-

600:-

1011K STOCKHOLM 2.9.1845. Arrival cancellation on ship letter dated "Wisby 31 Aug 1845" with notation "angeläget" (=urgent). Postage due 10 sk bco. Superb. Postal: 2000:-

1.000:-

#### Foreign-related covers / Utlandsanknytning







1012

1013

1014

1012K Denmark. Transit cover sent from KIØBENHAVN 25.4.1846 via Helsingborg and GRISSLEHAMN 3.5.1846 (type 3, P: 800:-) to Finland. Notation "fr Hbg", boxed cancellation OBETALT FRÅN DANNEMARK HBORG 24.APR.46 (P: 600:-) and with postage due notation. Superb.

600:-

1013K Denmark. Incoming unpaid letter sent from KJØBENHAVN 27.6.1851 to Malmö. The near zone rate between Copenhagen and Malmö was 4 skill bco, as noted in red, according to the 1847 rate book.

500:-

1014K Denmark. Unpaid letter dated "Malmö d 28 april 1853" sent to Copenhagen, with compass arrival cancellation KJØBENHAVN KB. The near zone rate according to the Danish-Swedish convention of 1852 was 2½ Lsk = 6 skill bco = 8 sk Rigsmønt, as noted in red. Ex. Larsson. Pictured in XpoNAT VII.

600:-







101