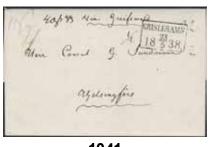

1041 1043 1042

1041K Germany. Transit letter sent from KS&NPC HAMBURG 15.MAY.38, via GREIFSWALD, and GRISLEHAMN 23.5.1838, to Finland. EXCELLENT.

500:-

1042K Germany. Incoming letter dated "Salzbrunn i Schlesien den 19. Juli 1843, sent from SALZBRUNN 19.7 via STRALSUND 23.7 to Stockholm. Superb.