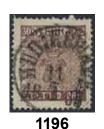

1198

spots, and discolouration.

| 1196  | 11d1                  | 30 öre dark brown, perforation of 1855. Excellent cancellation HUDIKSVALL 11.3.1865.                                                                                                                                                                                                                                                                | $\odot$   | 500:-    |
|-------|-----------------------|-----------------------------------------------------------------------------------------------------------------------------------------------------------------------------------------------------------------------------------------------------------------------------------------------------------------------------------------------------|-----------|----------|
| 1197  | 11d <sup>2</sup>      | 30 öre dark brown, perforation of 1865. Excellent cancellation ÅTVIDABERG 27.7.1869.                                                                                                                                                                                                                                                                | $\odot$   | 500:-    |
| 1198v | 11d <sup>2</sup> , 12 | 2f <sup>1</sup> 30+2x50 öre (pair) on SUPERB cover sent from STOCKHOLM 24.10.1867 to USA, via STRALSUND-BERLIN 27.10 and AACHEN PAID 23 CTS 28.10. Arrival cancellation. NEW YORK PAID. Very scarce postage, only two recorded to USA. Pictured in "Svenska försändelser till utlandet före UPU". Certificate HOW 4 (3x4) (3x4) 4. EXHIBITION ITEM. | $\bowtie$ | 20.000:- |
| 1199  | 11e <sup>2</sup>      | 30 öre brown, perforation of 1865. Excellent cancellation WESTERVIK 28.5.1872. Small age                                                                                                                                                                                                                                                            |           |          |