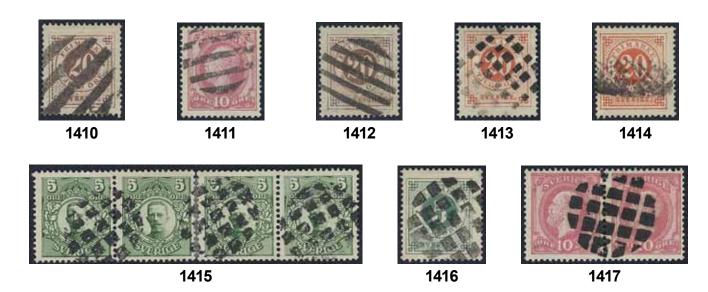

e cancellation (Laitinen 47), on Swedish stamp 20 öre Circle type perf 13, used in Åbo. Signed A. LAITINEN SF. Very fine. R5 on Swedish stamp F33.  FINLAND. Finnish figure cancellation (Laitinen 56), on Swedish stamp 10 öre Oscar II letterpress with ph. Signed A. LAITINEN SF. Very fine.  FINLAND. Finnish figure cancellation (Laitinen 64B), on Swedish stamp 20 öre Circle type perf 13, used in Åbo. Signed A. LAITINEN SF. Superb. R4 on Swedish stamp F33.  FINLAND. Finnish figure cancellation (Laitinen 116), on Swedish stamp 20 öre Circle type ph, used in Åbo. Signed A. LAITINEN SF. Superb. R5 on Swedish stamp 746.  FINLAND. Finnish figure cancellation (Laitinen 117A), on Swedish stamp 20 öre Circle type ph, used in Åbo. Signed A. LAITINEN SF. Superb. R5 on Swedish stamp 20 öre Circle type |



in medallion in two pairs, used in Vaasa. One stamp signed A. LAITINEN SF. RR on Swedish stamp F79.

700:1416 43 FINLAND. Finnish figure cancellation (Laitinen 231), on Swedish stamp 5 öre Circle type
ph, used in Åbo. Signed A. LAITINEN SF and "Hellman". Very fine. RR on Swedish stamp F43.

700:1417 45 FINLAND. Finnish figure cancellation (Laitinen 231), on Swedish stamps 2x10 öre Oscar II
letter press with ph in pair, used in Åbo. One stamp signed A. LAITINEN SF. Superb. RR
on Swedish stamp F45.

FINLAND. Finnish figure cancellation (Laitinen 226), on Swedish stamps 4x5 öre Gustaf V



1415

79







1418 82 FINLAND. Finnish figure cancellation (Laitinen 256A) on Swedish stamps 2x10 öre Gustaf V in medallion in pair. One stamp signed A. LAITINEN SF. RR. 700:-1419 82 FINLAND. Finnish fi