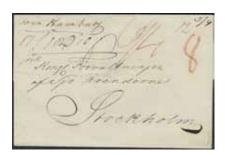

1043K Germany. Letter dated "Christianstad den 28 Juny 1855", sent via YSTAD 29.6.1855 to NÜRNBERG 2.JUL.1855. Boxed cancellation AUS SCHWEDEN PER STRALSUND. Superb.







1045 1046

**1044K** Germany. Unpaid cover dated "Kalmar 10 Novbr 1855", sent "pr Gauthiod", to Nürnberg. Cancellations K.B. AUS SCHWEDEN, LÜBECK TH. U. TAX. P.A. 12.11.1855 and NÜRNBERG 14.NOV.1855.

700:-

1045K Germany. Prepaid 2-fold cover sent from GÖTHEBORG 3.7.1857, by Halländska Ångfartygsbolaget "Kattegatt", to Lübeck. The single postage to Lübeck if sent via Denmark or Direct was 15 skill bco. Arrival pmk K.D.O.P.A. No 1 5.7. Ex. Larsson. Pictured in XpoNAT VII.

800:-

**1046K** Germany. Incoming prepaid cover sent from HAMBURG 11.5.68 to STOCKHOLM 1.TUR 14.5. Cancellation FRANCO. Superb cover.

500:-







1047

1048

1049

1047K Great Britain. Incoming partly paid letter dated "Edinburgh 17 August 1803" sent to Stockholm. Cancellations 20.AU.1803, PAID 23.AUG.1803, and FOREIGN OFFICE 120. The letter was conveyed by a UK sailing packet between Harwich and Gothenburg. This postal service operated without any financial contribution from Sweden between June 1803 and approx 15 February 1815. Notation "double" was charged accordingly, packet postage 32d + British domestic postage 22d = 54d = 4/6 as marked in red. The Swedish postage due 16 sk bco was charged as for mail sent between Hamburg and the Swedish destination. Interesting and unusually early mail from Scotland.

2.000:-

**1048K** Great Britain. Incoming unpaid letter dated "Piccadilly 14 Juin 15" sent to Stockholm. Cancellation BRUXEL