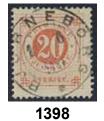

54    | DENMARK. Swedish cancellation HELSINGBORG 12.4.1890 on Danish stamp 10 øre Coat-of Arms                                                                                                    |       |



1396

1396K 22f FINLAND. Stockholm-Åbo route. Finnish boxed cancellation ANK 15.9 in violet colour, on Swedish stamp 20 öre pale orange on letter dated "Stockholm den 13 Septbr 1873", sent to Åbo. Certficate and signed Sjöman (1968). Most probably UNIQUE. Ex Lars Hedberg, Grand Prix STOCKHOLMIA 55.



1397

1397K 22f FINLAND. Stockholm-Åbo route. Finnish circle cancellation ÅBO 1.11.1875 in blue colour on Swedish stamp, 20 öre pale orange Circle type perf 14, together with boxed cancellation ANK 1.11 on cover dated "Stockholm den 30 Okt", sent to Åbo. Possibly unique.

3.000:-

500:-













| 1398 | 46 | FINLAND. Finnish town cancellation BJÖRNEBORG 1.6.90 on Swedish stamp 20 öre Circle type with ph. Superb cancellation.                     | 500:- |
|------|----|--------------------------------------------------------------------------------------------------------------------------------------------|-------|
| 1399 | 33 | FINLAND. Finnish town cancellation GAMLAKARLEBY 16.10.85 on Swedish stamp 20 öre Circle type perf 13 on cut piece. Very fine.              | 500:- |
| 1400 | 31 | FINLAND. Finnish town cancellation HANGÖ 3.4.84 on Swedish stamp 6 öre Circle type perf 13. Very fine.                                     | 500:- |
| 1401 | 33 | FINLAND. Finnish town cancellation HANGÖ 26.3.188x on Swedish stamp 20 öre Circle type perf 13. EXCELLENT cancellation.