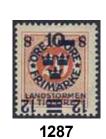

rm – Air Mail** / Landstorm – Luftpost 1920

| 1281 | 105-14A 1916 Landstorm I SET on originals (10). 50 öre ★★. F 3000                                                                                               | *   | 500:-   |
|------|-----------------------------------------------------------------------------------------------------------------------------------------------------------------|-----|---------|
| 1282 | 105-14B 1916 Landstorm I SET reprint with watermark lines, without surcharge (10) and at least two with KPV. Twelve sets known with private collectors. F 20000 | (*) | 3.000:- |
| 1283 | 126-35v 1916 Landstorm III SET (10) surcharge 12+8 instead of 7+3 and vice versa. 50 öre ★★. All with authenticity signs. F 12400                               | *   | 1.500:- |











| 1284 | $128v^1$ | 1916 Landstorm III 7+3 / 5+FEM / 4 öre grey inverted surcharge. Superb quality. F 6000                                                 | ** | 1.000:- |
|------|----------|----------------------------------------------------------------------------------------------------------------------------------------|----|---------|
| 1285 | $130v^1$ | 1916 Landstorm III 7+3 / 5+FEM / 6 öre violet inverted surcharge. F 6000                                                               | ** | 1.500:- |
| 1286 | $130v^1$ | 1916 Landstorm III 7+3 / 5+FEM / 6 öre violet inverted surcharge. F 3000                                                               | *  | 500:-   |
| 1287 | $132v^1$ | 1916 Landstorm III 12+8 / 10+TIO / 20 öre red inverted surcharge. F 3000