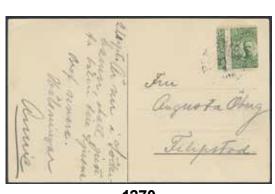

1270 1271

1270K 79 5 öre green. Mis-cut copy with parts of two stamps, from wending machine, on picture postcard (Söderhamn) sent from PLK 261A 21.9.1916 to Filipstad. Unusual item. 

700:
1271K 79, 90 5+40 öre on interesting special delivery cover sent from LEKSAND 29.4.1918 to Germany, and then by fieldpost. Notation "Feldpost". Somewhat carelessly opened. Scarce item. 