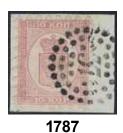

4. F 14240.                                                                                                                                                                                                                                                   | **              | 1.000:-       |
| 1785A |                     | llection 1938–78 in two albums. Many better e.g. 1.4.38, 1.5.45, 17.6.44, 26.3.45. Several ed. High value.                                                                                                                                                                                                                            | $\bowtie$       | 1.000:-<br>71 |

### Finland, single items / Finland, singlar

#### See also "The Foreign Postmarks Collection", lot # 1381–1466









| 1786  | 1 II, 2                        | 1858 Oval stamps 5 k blue, large pearls an 10 k red. Both on cut pieces. (2)                                                                                                                                                                                                       | $\odot$ | 1.500:- |
|-------|--------------------------------|------------------------------------------------------------------------------------------------------------------------------------------------------------------------------------------------------------------------------------------------------------------------------------|---------|---------|
| 1787v | 4C¹Lb                          | 1864 Coat-of-arms Russian values 10 k carmine-rose, roulette I. Cliché