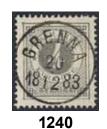

#### **Circle type perf. 13** / Ringtyp tandning 13

ex 1239

**1239** 28-36, 38v1 Set with imperf stamps, 3 - 50 öre and 1 kr. 24 öre oxidized. ★ 4.000:-

| 1240 | 29d | 4 öre deep grey-grey. Excellent cancellation GRENNA 20.12.1883.                   | $\odot$ | 500:- |
|------|-----|-----------------------------------------------------------------------------------|---------|-------|
| 1241 | 29e | 4 öre deep grey-grey on calendered paper. Excellent cancellation MOHOLM 9.6.1885. | $\odot$ | 500:- |
| 1242 | 30a | 5 öre grey-green. Excellent cancellation SPARREHOLM 4.6.1878.                     | •       | 500:- |