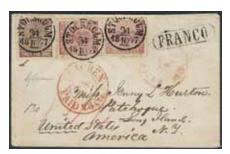

#### Foreign-related covers / Utlandsanknytning

1012

1013

1014

1012K Denmark. Transit cover sent from KIØBENHAVN 25.4.1846 via Helsingborg and GRISSLEHAMN 3.5.1846 (type 3, P: 800:-) to Finland. Notation "fr Hbg", boxed cancellation OBETALT FRÅN DANNEMARK HBORG 24.APR.46 (P: 600:-) and with postage due notation. Superb.