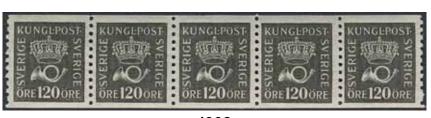

Scarce item with correct postage. F 4000

≥ 2.000:-

1302K 155, 79, 96, 149A 5+7x10+140 öre + 4x1 kr on nice insured cover sent from STOCKHOLM 2.9.21 to Germany. Arrival pmk BERLIN 6.9.21. One stamp defective of less importance. 140 öre very scarce on letter mail. F 6000

≥ 2.000:-





1303

1304

1303 158 40 öre olive-green, type I with extremely misplaced perforation.
1304 159bz 40 öre olive-green. Excellent copy with watermark KPV. F 9000
1305K 165b 80 öre greyish green on yellowish paper, strip of five. F 17500
★★ 1.500:1.500:-



1306

1306K 168, 186 2x30 öre + 1 kr on registered cash on delivery cover sent from STOCKHOLM 19.4.34 to Poland. Arrival pmk WARZAWA 1 12.V.34, plus cancellations regarding undeliverable. Foreign COD usages are scarce, to Poland possible unique.

⊠ 700:-





1307 1308

**1307** 168bz 1 Krona orange with distinct watermark KPV. F 24000 ★★ 5.000:-

**1308K** 171 120 öre black. Strip of five, in very fine condition. F 10000 ★★ 1.000:-





| 1309  | 175Acx 15 öre violet vertical perf, with watermark lines. Very fine quality.                                  | $\odot$ | 1.500:- |
|-------|---------------------------------------------------------------------------------------------------------------|---------|---------|
| 1310  | 175Acxz 15 öre violet vertical perf, with watermark lines + KPV. A fine copy of a scarce wm. F 19000          | $\odot$ | 3.000:- |
|       | World Postal Congress & UPU 1924 / Kongress & Världspostföreningen 1924                                       | 4       |         |
| 1311P | 196-225 1924. WPC and UPU, complete se