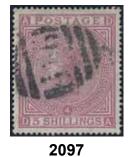

) to INNSBRUCK (Austria, arrival July 27), franked with one copy No 14 (six pence, pale lilac with wm emblems), and one copy No 17 (two pence, deep blue, plate eight, wm large crown).

☑ 700:-



2093

2093 31 1869 Queen Victoria wmk Spray of Rose 9 d pale straw. EUR 1200

**★** 1.500:-



ex 2094

2094v 35, 49-50 SG126-129 nice set of four high values with wmk Maltese cross. A few stains and short perfs on unimportant 5 Sh rose plate 1. The key values 10 Sh and £1 are both sound examples with somewhat heavy cancellations. £1 signed Calves. Catalogue value £9700.



2095v 54 1880 Queen Victoria wmk Spray of Rose 2s. brown. Beautiful copy with left margin. Tiny black spot believed to come from the printing process. SG 121, certificate by The Royal Philatelic Society. EUR 16000

50.000:-











| 2097  | 67x | 1882 Queen Victoria wmk Large Anchor 5s. rose on white paper. SG 135. Lightly creased corner perf. Well-centered example of this rare stamp. Catalogue £4200.                                                              | 0         | 5.000:-  |
|-------|-----|----------------------------------------------------------------------------------------------------------------------------------------------------------------------------------------------------------------------------|-----------|----------|
| 2098  | 68x | 1883 Queen Victoria wmk Large Anchor 10s. greenish grey on white paper. SG 135, catalogue value £4500. Fresh example with one cancellation GLASGOW 00.3.83. Signed Brun.                                                   | •         | 10.000:- |
| 2099v | 69