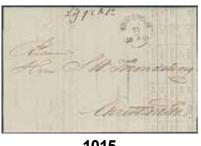

ing







1012

1013

1014

1012K Denmark. Transit cover sent from KIØBENHAVN 25.4.1846 via Helsingborg and GRISSLEHAMN 3.5.1846 (type 3, P: 800:-) to Finland. Notation "fr Hbg", boxed cancellation OBETALT FRÅN DANNEMARK HBORG 24.APR.46 (P: 600:-) and with postage due notation. Superb.

600:-

1013K Denmark. Incoming unpaid letter sent from KJØBENHAVN 27.6.1851 to Malmö. The near zone rate between Copenhagen and Malmö was 4 skill bco, as noted in red, according to the 1847 rate book.

500:-

1014K Denmark. Unpaid letter dated "Malmö d 28 april 1853" sent to Copenhagen, with compass arrival cancellation KJØBENHAVN KB. The near zone rate according to the Danish-Swedish convention of 1852 was 2½ Lsk = 6 skill bco = 8 sk Rigsmønt, as noted in red. Ex. Larsson. Pictured in XpoNAT VII.

600:-







1015

1016

1017

1015K Finland. Unpaid cover sent from STOCKHOLM 11.3.1842 to Christinestad. Postage due notation "Lös: 9½ k sm". Superb.

500:-

1016K Finland. Incoming unpaid letter sent from HELSINGFORS 9.AUG.50 to Lund. Postage due notation "20" (skill bco), according to the 1847 rate book. Superb.

500:-

1017K Finland. Incoming partly paid letter sent from NYCARLEBY 30.APRIL.1857 (F: 1000:-) "via Haparanda" to Ratan. Notation "Fco gräns" and postage due notation "Lösen 10 S Bco". Nice item.

1.000:-



1018

1018K Austria. Partly prepaid letter dated "Gothenburg 17 Oct 92" sent to Bozen, Tyrol. Cancellation VON ALTONA. Franco notation "fr augsb". Early cover in superb quality. Ex. Frimärkshuset 1991 and Feldman 1992.







1019 1020 1021

**1019K** Austria. Incoming cover sen