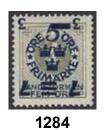

| 1284 | $128v^1$ | 1916 Landstorm III 7+3 / 5+FEM / 4 öre grey inverted surcharge. Superb quality. F 6000                                                 | ** | 1.000:- |
|------|----------|----------------------------------------------------------------------------------------------------------------------------------------|----|---------|
| 1285 | $130v^1$ | 1916 Landstorm III 7+3 / 5+FEM / 6 öre violet inverted surcharge. F 6000                                                               | ** | 1.500:- |
| 1286 | $130v^1$ | 1916 Landstorm III 7+3 / 5+FEM / 6 öre violet inverted surcharge. F 3000                                                               | *  | 500:-   |
| 1287 | $132v^1$ | 1916 Landstorm III 12+8 / 10+TIO / 20 öre red inverted surcharge. F 3000                                                               | *  | 500:-   |
| 1288 | 135      | 1916 Landstorm III 12+8 / 10+TIO / 50 öre carmine. Misplaced surcharge. Upper right margin - part of surcharge on top margin - scarce. | ** | 500:-   |