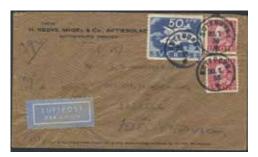

⊠ 700:-







1350 1351 1352

1350K 76 Cyprus. 10 öre on beautiful picture postcard (Aina Stenberg) sent to STOCKHOLM 1 8.12.10 to Limassol. The stamp with corner fold. Extremely scarce, 1K (only one cover recorded) according to Facit.

⊠ 1.200:-

1351K 253 Hong Kong. 2x40 öre on air mail cover sent from GÖTEBORG 20.11.36. Transit BERLIN-SASSNITZ HAFEN BAHNPOST ZUG 18 21.11.36. Scarce destionation, R4 (4–10 covers recorded) according to Facit.

⊠ 600:-

1352K 59, Fk6 Netherlands East Indies. 50 öre on stamped envelope 10 öre, sent registered "via Genua" to Java. Cancellations AMBU ALA BOLOGNA 1 23.GIU.97, BATAVIA 19.7.1897, SOERABAJA 21.7.1897, and MALANG 22.7.1897. Scarce destionation, R4 (4–10 covers recorded) according to Facit, and especially registered mail. Superb.

⊠ 1.200:-







1353 1354 1355

1353K 82 Palestina. 2x10 öre on interesting censored cover sent from GÖTEBORG 7.6.15 to Betlehem. Cancellations UNDELIVERABLE (ENEMY COUNTRY) RETURN TO SENDER and GÖTEBORG 21.6.15. One stamp defectivee, but extremely scarce, OK (no recorded covers) according to Facit.

⊠ 1.000:-

1354K 54, 57 Persia. 10+25 öre on registered cover sent from STOCKHOLM 10.12.05 to SVEN HEDIN. Arrival pmk TEHERAN 23.12.05. Small imperfections but still very attractive. Scarce destionation, R4 (4–10 covers recorded) according to Facit. Sought after item.

⊠ 700:-

1355K 258, 177A Siam. 2x15+50 öre on air mail cover sent from GÖTEBORG 20.7.36 to BANGKOK 26.7.36. Transit BERLIN-SASSNITZ (HAFEN) BAHNPOST ZUG 14 21.7.36. Scarce destionation, R4 (4–10 covers recorded) according to Facit.

⊠ 600:-