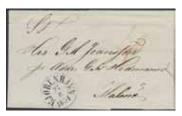

p notation "med Votum", sent to Karlstad. EXCELLENT. Postal: 1000:-700:-

1007K DÖDERHULTSVIK 22.10.1835. Cover with contents with charter nr 2 sent to Wimmerby. Letter rate for weightclass 1 between Döderhultsvik-Wimmerby was 4 skilling. 1.000:-

1008K HELSINGBORG 26.3.1855 type 3 on cover sent to Stockholm. Superb. Postal: 2000:-1.000:-

#### Rectangular postmarks / Fyrkantstämplar



1009K KONGSBACKA 11.9.1847 type 3 on beautiful free-letter to Gothenburg. Postal: 1200:-

500:-

**1010K** NORA 9.12.1858 type 5 on free-letter to Örebro. Postal: 1800:-

600:-

1011K STOCKHOLM 2.9.1845. Arrival cancellation on ship letter dated "Wisby 31 Aug 1845" with notation "angeläget" (=urgent). Postage due 10 sk bco. Superb. Postal: 2000:-

1.000:-

#### Foreign-related covers / Utlandsanknytning







1012

1013

1014

1012K Denmark. Transit cover sent from KIØBENHAVN 25.4.1846 via Helsingborg and GRISSLEHAMN 3.5.1846 (type 3, P: 800:-) to Finland. Notation "fr Hbg", boxed cancellation OBETALT FRÅN DANNEMARK HBORG 24.APR.46 (P: 600:-) and with postage due notation. Superb.

600:-

1013K Denmark. Incoming unpaid letter sent from KJØBENHAVN 27.6.1851 to Malmö. The near zone rate between Copenhagen and Malmö was 4 skill bco, as noted in red, according to the 1847 rate book.

500:-

1014K Denmark. Unpaid letter dated "Malmö d 28 april 1853" sent to Copenhagen, with compass arrival cancellation KJØBENHAVN KB. The near zone rate according to the Danish-Swedish convention of 1852 was 2½ Lsk = 6 skill bco = 8 sk Rigsmønt, as noted in red. Ex. Larsson. Pictured in XpoNAT VII.

600:-







1