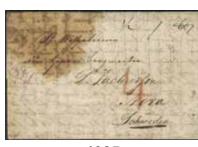

arded to Berlin. Cancellations AUS SCHWEDEN, STETTIN 18.6, CARLSBAD 20.6 and AUSG 23.6. Superb.

1.000:-







1022 1023 1024

**1022K** Belgium. Partly paid folded letter dated "Örebro & Garpshytte 29 Octob 1779" sent to Anvers. Notation "fco Hambg". Scarce sent this early. Postal: 3000:-

2.000:-

1023K Belgium. Incoming partly prepaid cover sent from ANVERS 10.AOUT.1832 to Gothenburg. Notation "franco Hambg". Cancellations T.T. HAMBURG 15.AUG.32 and KS&NPA HAMBURG 17.AUG.32.

600:-

1024K Belgium. Incoming letter sent from ANVERP 3.AOUT.1855 to Gävle. Fantastic documentation by cancellations; BELG:2 G, EST 2 3.AOUT 1855, AUS BELGIEN PER AACHEN 3.8. DEUTZ MINDEN 3.8, MINDEN BERLIN 4.8, HAMBURG 4.8, HAMBURG BERLIN 6.8, STRALSUND AACHEN 6.8, and YSTAD 8.6.1853. Exhibition item.

1.000:-







1025 1026 1027

1025K Brazil. Incoming letter dated "Rio de Jan. den 2dra Juny 1834", sent via Germany to Nora. Cancellations SCHIFFSBRIEF HAMBURG 12.SEP.1834 and GREIFSWALD. Despite fragile and the fat stain an interesting item with ship notation. One of the earliest recorded covers South America–Sweden.

1.000:-

1026K Brazil. Incoming unpaid cover dated "Rio de Janeiro 16 märz", sent via Great Britain and Germany, to Stockholm. With ship notation. Cancellations e.g. RIO DE JANEIRO 16.MR.1858, LONDON 19.AP.58, St.P.A. 21.MAR.58 and KSPA HAMBURG 21.4.1858. Postage due notation "2.36".

1.000:-

1027K Brazil. Incoming unpaid letter dated "Rio de Janeiro 7 Februar 1865", sent "pr Oneida", via Great Britain and Germany, to Stockholm. Cancellations e.g. LONDON 7.MR, HAMBURG 8.3.65, HAMB