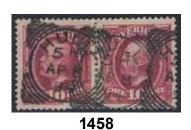

d cancellation (F)RÅN TYSKLAND on German stamps 1889 Crown/Eagle 10 pf in pair. This "Från" cancel is rarely seen on stamps. Very scarce. Postal: 15000:- | 3.000:- |











1451 29b GREAT BRITAIN. British cancellation HULL K4 25.NO.83 on Swedish stamp 4 öre Circle type perf 13. 500:-1452 GREAT BRITAIN. British cancellation 383 (Hull) on Swedish stamp 6 öre Circle type perf 13. 31g EXCELLENT cancellation. 700:-1453 GREAT BRITAIN. British cancellation 383 (Hull) on Swedish stamp 20 öre Circle type perf 33 13. Superb cancellation. 500:-1454 46 GREAT BRITAIN. British cancellation 383 (Hull) on Swedish stamp 20 öre Circle type ph. Superb cancellation. 500:-GREAT BRITAIN. British cancellation 383 (Hull) on Swedish stamp 5 öre Oscar II on cut 1455 52 piece. EXCELLENT cancellation. 500:-









| 1456 | 64v <sup>1</sup> | GREAT BRITAIN. British duplex cancellation 383 HULL 4.NO.95 on Swedish stamps 4 öre Bicoloured numeral type in imperforated pair. Superb cancellation. F: 5000. | 1.500:- |
|------|------------------|-----------------------------------------------------------------------------------------------------------------------------------------------------------------|---------|
| 1457 | 45               | GREAT BRITAIN. British cancellation HULL P 14.OC.88 on Swedish stamp 10 öre Oscar II letterpress with ph. Very fine.                                            | 500:-   |
| 1458 | 54               | GREAT BRITAIN. British cancellation HULL 5H 8.AP.94 on Swedish stamps 2x10 öre Oscar II.                                                                        | 500:-