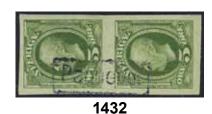

1430











FINLAND. Finnish figure cancellation (Laitinen 441), on Swedish stamp 20 öre Circle type ph), used in Åbo. Signed A. LAITINEN SF. 500:-FINLAND. Foreign (Finnish?) figure cancellation (8 bars), on Swedish stamp 12 öre Circle 500:type perf 13. 1427 35 FINLAND. Foreign (Finnish?) figure cancellation (six rays with figure 3 in the middle), on Swedish stamp 30 öre Circle type perf 13. 500:-1428 82 FINLAND. Foreign (Finnish?) figure cancellation (star within circle), on Swedish stamp 10 öre Gustaf V in medallion. EXCELLENT cancellation. 500:-1429 96 FINLAND. Foreign (Finnish?) figure cancellation (seven bars), on Swedish stamp 1 kr Gustaf V in medallion. Superb cancellation. 500:-

FINLAND. Foreign figure cancellation (Laitinen 144?), on Swedish stamps 2x5 öre Standing



143A



Lion in pair on cut piece. Superb cancellations.



1431 46 FINLAND. Private shipping company pmk (Finnish) QVITTERAS AUG. KJELLGRE(N). Interesing item.
 1432 52v¹ FINLAND. Finnish boxed cancellation PAQUEBOT, on Swedish stamps 2x5 öre Oscar II in imperforated pair, used in Mariehamn. Scarce.
 1433 54v¹ FINLAND. Finnish ship silhuette cancellation POSTI POST on Swedish stamps 2x10 öre Oscar







II in imperforated margin pair. Superb.









500:-

500:-

1434 FINLAND. Swedish cancellation STOCKHOLM K.E. 22.7.1875 on Finnish stamp 32 p Coat of Arms 11 m/75 Copenhagen printing. Signed MIKKO OSSA SF. Very fine and scarce. F 4000. 2.000:-1435 FINLAND. Swedish cancellation STOCKHOLM K.E. 14.4.1882 on Finnish stamp 5 p Coat of Arms 13 m/75. EXCELLENT cancellation. 1.000:-FINLAND. Swedish