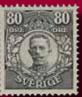

#### Gustav V in Medallion / Medaljong

1267

| 1267 | P   | 5 öre Vienna-colour proof on yellow paper. EXCELLENT centering.                               | *            | 500:-   |
|------|-----|-----------------------------------------------------------------------------------------------|--------------|---------|
| 1268 | P   | Vienna-proof 1909 in blue, imperforate without wm, 5, 20, 25, 30, 35, 50 öre, 1 kr, and 5 kr. | <b>(★)</b>   | 1.000:- |
| 1269 | 76P | 10 öre blue, watermark crown. Proof in strip of three with corner margins.                    | ( <b>*</b> ) | 500:-   |

1270 1271

1270K 79 5 öre green. Mis-cut copy with parts of two stamps, from wending machine, on picture postcard (Söderhamn) sent from PLK 261A 21.9.1916 to Filipstad. Unusual item. 

700:
1271K 79, 90 5+40 öre on interesting special delivery cover sent from LEKSAND 29.4.1918 to Germany, and then by fieldpost. Notation "Feldpost". Somewhat carelessly opened. Scarce item. 