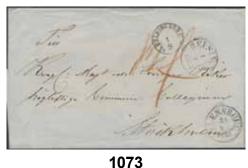

700:-

1073K Schleswig. Incoming cover sent from FLENSBURG 30.8.1855 via HELSINGØR 1.9.1855 and HELSINGBORG 1.9.1855 to Stockholm. Scarce destination.

800:-

1074K Spain. Incoming cover sent from ALICANTE 24.MAR.1832 to Stockholm. Notation "Par Paris Hambourg". Pmk's HAMBURG and KS&NPA HAMBURG 5.4.1832. Unusually early mail from a scarce destination. Superb.