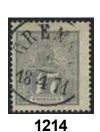

65. Excellent cancellation HEDEMORA 7.10.1871.     | $\odot$ | 500:-   |
| 1207 | 12h              | 50 öre rose in fresh block of four with corner margins. Three stamps ★★.                       | **/*    | 7.000:- |
|      |                  |                                                                                                |         | 25      |

#### Lying lion / Liggande lejon







1209 1208 1210

0 1208 14Bd 3 öre orange-brown, type II. Excellent cancellation WISBY 7.12.1870. 500:-1209 14Bd 3 öre orange-brown, type II. Excellent cancellation STOCKHOLM 12.2.1872. Certificate HOW 4,3,5 (1999). F 130  $\odot$ 500:-1210K 14Bg, h 4x3 ore of which two stamps are heavily off-centered with part of two stamps. Sent from SMEDJEBACKEN 18.9.1873 to Stockholm.  $\bowtie$ 700:-











1211 17 öre Sperati forgery, proof in black colour.  $(\star)$ 1.000:p 1212  $15b^2$ 17 öre reddish-bluish lilac, perforation of 1865. Superb copy cancelled HALMSTAD 5.3.1869.  $\odot$ Certificate Sjöman 4 (4) 4 (1972). F 3500 800:-1213 15b<sup>2</sup> vm 17 öre with MARGIN WATERMARK. Fresh copy with unusually clear line along the left margin. Cancelled (E)NGELHOL(M). Fine and VERY RARE. 0 3.000:-1214 15c 17 öre bluish grey. EXCELLENT cancellation GRENNA 2.4.1871. One weakly folded corner  $\odot$ perf. F 6500 2.500:-1215 17 öre bluish grey. Very beautiful copy cancelled KALMAR 28.12.1870. Certificate Obe. 15c 3-4, 4, 3-4 (1982). F 6500  $\odot$ 1.200:-1216 15c 17 öre bluish grey. Fresh and beautiful copy cancelled TIERP 11.12.1870. Certificate HOW  $\odot$ 3,3,3 (2010). F 6500 1.000