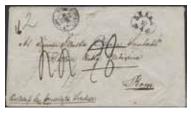

#### Straight line postmarks / Rakstämplar

1003 BORGHOLM. Nice cover with interesting contents to Kosta Glasbruk, dated 11.8.1828. Superb. Postal: 3500:-

1.500:-

#### Arc postmarks / Bågstämplar

1006 1008

1004K ARBOGA 24.12.1830 type 1 on letter sent to Nora. Superb. Postal: 2000:-1.000:-

1005K BORGHOLM 6.6.1831. Superb example on cover to Carlskrona. Postal: 2000:-800:-