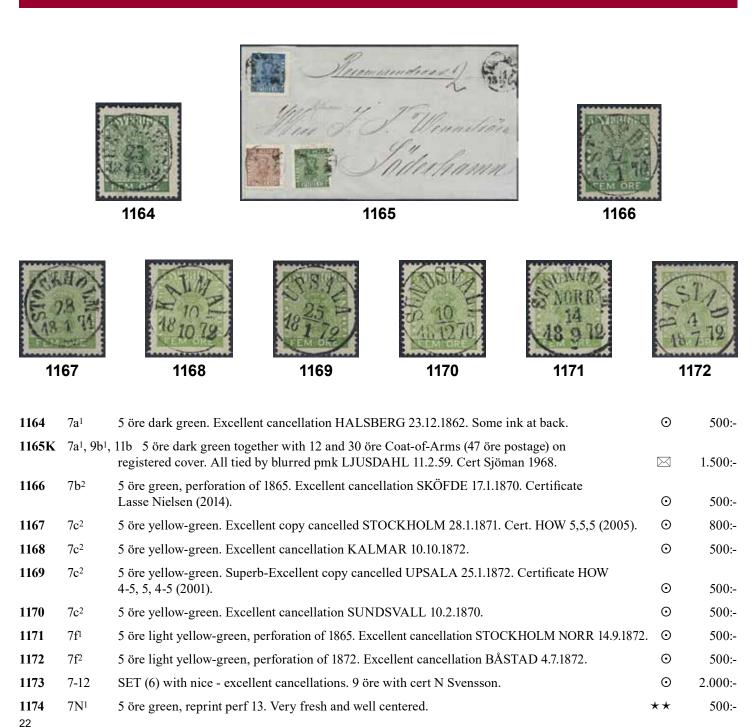

0:-   |
| 1147 | 4a v <sup>2</sup> | 8 skill reddish orange with "double 8" variety. Print 1a. Superb box cancellation WIK 23.7.1855. F 6500 | • | 1.000:- |



Mycket gott exemplar". F 27000

21

4.500:-

#### Local stamps / Lokalmärkestyp



1163

| 1162 | 6, 13N1 | Reprint, 1871. One black and two in brown.                                               | *       | 700:-   |
|------|---------|------------------------------------------------------------------------------------------|---------|---------|
| 1163 | $6a^2$  | (1 skill) black-grey-black, medium-thick paper. Superb copy with certificate HOW 4,4-5,4 |         |         |
|      |         | (1990). F 6000                                                                           | $\odot$ | 1.200:- |

#### Coat-of-Arms / Vapentyp

















| 1177 | 9b1             | 12 öre dark blue. Excellent cancellation BJÖRNLUNDA 3.3.1859.                      | $\odot$ | 500:- |
|------|-----------------|------------------------------------------------------------------------------------|---------|-------|
| 1178 | 9b <sup>3</sup> | 12 öre dark blue, perforation of 1865. Excellent cancellation ASKERSUND 25.3.1868. | $\odot$ | 500:- |
| 1179 | $9c^3$          | 12 öre blue, perforation of 1865. Excellent cancellation BALTACK 17.6.1868.        | $\odot$ | 500:- |
| 1180 | $9c^3$          | 12 öre blue, perforation of 1865. Excellent cancellation KARLSHAMN 19.6.1870.      | $\odot$ | 500:- |
| 1181 | $9c^3$          | 12 öre blue, perforation of 1865. Excellent cancellation LYCKSELE 29.7.1867.       | $\odot$ | 500:- |