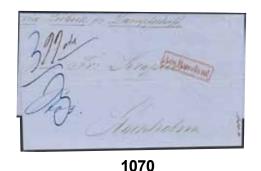

1.000:-

1070K Russia. Incoming unpaid letter dated "Riga den 19 Juli 1858", sent "via Lübeck pr Dampfschiff", to Stockholm. Cancellations RIGA 19.JUL.1858, KÖNINGSBERG BROMBERG 30.7, and AUS RUSSLAND. Nice ship mail letter.