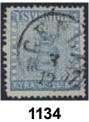

| 1130 | $2j^3$            | 4 skill slate grey, medium-thick paper. Fresh copy cancelled (STO)CKHOLM x.OCT.57. Certificate 2,4,2 (2009). Scarce shade. F 8500       | 0 | 1.200:-     |
|------|-------------------|-----------------------------------------------------------------------------------------------------------------------------------------|---|-------------|
| 1131 | 2j <sup>3</sup>   | 4 skill slate grey, medium-thick paper. Cancellation CALMAR 6.11.1957. Cert E Harbrecht 3,3,3. "Mycket gott exemplar". F 8500           | • | 1.000:-     |
| 1132 | 2j <sup>3</sup>   | 4 skill slate grey, medium-thick paper. Beautiful copy cancelled SKARA 7.1.1858. Scarce shade with certificate HOW 3,3,4 (2015). F 8500 | • | 800:-       |
| 1133 | 2k <sup>3</sup>   | 4 skill light dull blue, medium-thick paper. Print 11h. Cancellation SKARA 26.11.1957. Cert HOW 4,4,4. Superb quality. F 14000          | • | 2.000:-     |
| 1134 | 21 v <sup>5</sup> | 4 skill light blue, medium-thick paper. Print 12c. Line over "4". Cancellation GEFLE 3.12.1857. Shade and print by HOW. F 1500          | 0 | 500:-       |
| 1135 | 2m                | 4 skill blue, clear print, medium-thick paper. Print 14a1. Cancellation SÖDERHAMN 1.6.1858. Shade and print by HOW.                     | 0 | 500:-<br>19 |