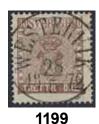

1198

spots, and discolouration.

| 1196  | 11d1                  | 30 öre dark brown, perforation of 1855. Excellent cancellation HUDIKSVALL 11.3.1865.                                                                                                                                                                                                                                                                | $\odot$   | 500:-    |
|-------|-----------------------|-----------------------------------------------------------------------------------------------------------------------------------------------------------------------------------------------------------------------------------------------------------------------------------------------------------------------------------------------------|-----------|----------|
| 1197  | 11d <sup>2</sup>      | 30 öre dark brown, perforation of 1865. Excellent cancellation ÅTVIDABERG 27.7.1869.                                                                                                                                                                                                                                                                | $\odot$   | 500:-    |
| 1198v | 11d <sup>2</sup> , 12 | 2f <sup>1</sup> 30+2x50 öre (pair) on SUPERB cover sent from STOCKHOLM 24.10.1867 to USA, via STRALSUND-BERLIN 27.10 and AACHEN PAID 23 CTS 28.10. Arrival cancellation. NEW YORK PAID. Very scarce postage, only two recorded to USA. Pictured in "Svenska försändelser till utlandet före UPU". Certificate HOW 4 (3x4) (3x4) 4. EXHIBITION ITEM. | $\bowtie$ | 20.000:- |
| 1199  | 11e <sup>2</sup>      | 30 öre brown, perforation of 1865. Excellent cancellation WESTERVIK 28.5.1872. Small age                                                                                                                                                                                                                                                            |           |          |