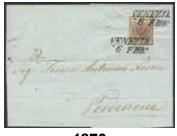

600:-

**1062K** Lombardy-Venetia. Incoming cover sent from VENEZIA 15.9. to Uppsala, via STOCKHOLM 21.SEP.54. Scarce destination.

1.500:-

1063

1065

1063K Netherlands. Incoming letter dated "Amsterdam 21 Octbr 1843" sent to Stockholm. Cancellations AMTSERDAM 21.10, FRANCO HAMBURG, ST.P.A. 24.OCT.43, and KS&NPC HAMBURG 24.OCT.43. Very fine and unusually early.