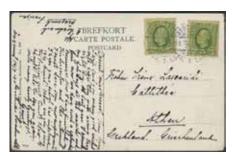

at left variety. Superb top quality of an interesting mistake! F 7000                                                                                                 | **        | 1.500:- |
| 1323           | 472VI,            | 474VI 1955 Stockholmia-55 4 öre blue (flaw) and 8 öre yellow. With old valuetext completely visible.                                                                                                                 | */⊙       | 500:-   |
| <b>1324</b> 36 | 2643 v            | 2008 Ingemar Bergman souvenir sheet 23 IMPERFORATED. Very rare.                                                                                                                                                      | **        | 600:-   |

#### Scarce destinations / Sällsynta destinationer







1325 1326 1327

1325K 143E Albania. 5 öre on printed matter envelope sent from STOCKHOLM 1 16.9.35 to TIRANE 3 20.IX.35. Returned to sender. Allegedly only two recorded covers to this destination, of which this is the only recorded pm. EXHIBITION ITEM.

⊠ 2.000:-

1326K 56 Gibraltar. 20 öre on cover with content sent from ROSLAGSBRO 14.6.1909 to the Swedish warship "Fylgia" in Barbados. Arrival pmk GIBRALTAR 20.JU.09. Small imperfections. Scarce destionation, R4 (4–10 covers recorded) according to Facit.

⊠ 700:-

 $\bowtie$ 

1327K 52 Greece. 2x5 öre on postcard sent from STOCKHOLM 15.7.08 to Athen. Scarce destionation, R4 (4–10 covers recorded) according to Facit.

500:-



1328

Mention Paul Habas

15 Par de Mille

Merate 7

1331

The golding of the party of the grant of the party of