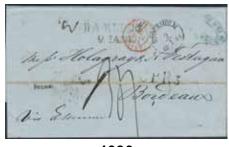

800:-

1032K France. Partly prepaid letter sent from STOCKHOLM 24.10.1845, via Ystad STRALSUND 28.10 and PRUSSE GIVET 2.NOV.45 to BORDEAUX 4.NOV.45. Other cancellations FRCO STRALSUND (P: +500:-) and CPR5. Postage due notation "26". Superb.