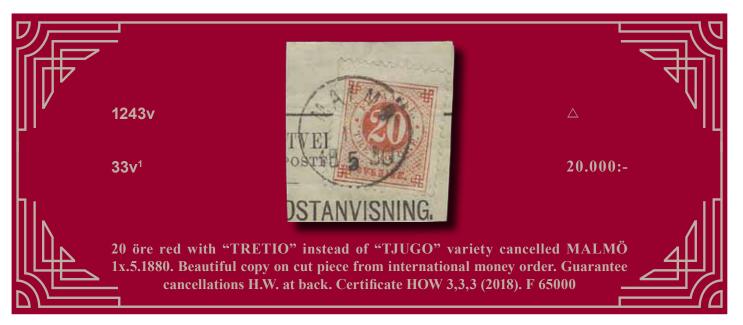

1202v 11e<sup>2</sup>, 14Be 3+2x30 öre on cover front sent from STOCKHOLM 21.12.1869 to Egypt, via North Germany and Austria. Cancellations FRANCO and FRANCA. A couple of short perfs, the stamps have been removed and re-attached. Scarce destination, with this combination only two cover (fronts) are known. Cert HOW 3 (2,3,3), 4, 3 (2000).