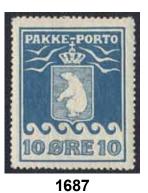

l and scarse cancellation.                                                                                   | $\odot$ | 900:-   |
| 1684 |   | Denmark pair 5 øre green cancelled with Star type ANDEFJORD. Very beautiful and scarse cancellation.                                                                        | 0       | 900:-   |
| 1685 | 6 | 1940 Surcharge on Ship 20 / 15 øre red. Three different varieties: Rounded foot on "2", Bar displaces to the right, and Bar pionted in right side (pos 31, 32, and 96). (3) | •       | 800:-   |
| 64   |   |                                                                                                                                                                             |         |         |

#### **Greenland** / Grönland



1696P

1697v







 $\bowtie$ 

500:-

| 1686  | P2      | Parcel, 1905 Thiele I 5 øre red-brown. F 6000                                                                                                                                                                                                  | *  | 1.000:-  |
|-------|---------|------------------------------------------------------------------------------------------------------------------------------------------------------------------------------------------------------------------------------------------------|----|----------|
| 1687  | P3      | Parcel, 1905 Thiele I 10 øre blue. F 7500