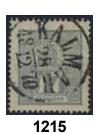

. Excellent cancellation HEDEMORA 7.10.1871.     | $\odot$ | 500:-   |
| 1207 | 12h              | 50 öre rose in fresh block of four with corner margins. Three stamps ★★.                       | **/*    | 7.000:- |
|      |                  |                                                                                                |         | 25      |

#### Lying lion / Liggande lejon







1209 1208 1210

0 1208 14Bd 3 öre orange-brown, type II. Excellent cancellation WISBY 7.12.1870. 500:-1209 14Bd 3 öre orange-brown, type II. Excellent cancellation STOCKHOLM 12.2.1872. Certificate HOW 4,3,5 (1999). F 130  $\odot$ 500:-1210K 14Bg, h 4x3 ore of which two stamps are heavily off-centered with part of two stamps. Sent from SMEDJEBACKEN 18.9.1873 to Stockholm.  $\bowtie$ 700:-











1211 17 öre Sperati forgery, proof in black colour.  $(\star)$ 1.000:p 1212  $15b^2$ 17 öre reddish-bluish lilac, perforation of 1865. Superb copy cancelled HALMSTAD 5.3.1869.  $\odot$ Certificate Sjöman 4 (4) 4 (1972). F 3500 800:-1213 15b<sup>2</sup> vm 17 öre with MARGIN WATERMARK. Fresh copy with unusually clear line along the left margin. Cancelled (E)NGELHOL(M). Fine and VERY RARE. 0 3.000:-1214 15c 17 öre bluish grey. EXCELLENT cancellation GRENNA 2.4.1871. One weakly folded corner  $\odot$ perf. F 6500 2.500:-1215 17 öre bluish grey. Very beautiful copy cancelled KALMAR 28.12.1870. Certificate Obe. 15c 3-4, 4, 3-4 (1982). F 6500  $\odot$ 1.200:-1216 15c 17 öre bluish grey. Fresh and beautiful copy cancelled TIERP 11.12.1870. Certificate HOW  $\odot$ 3,3,3 (2010). F 6500 1.000:-