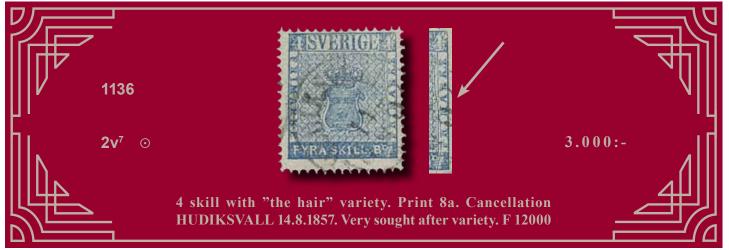

ycket gott exemplar". F 8500           | • | 1.000:-     |
| 1132 | 2j <sup>3</sup>   | 4 skill slate grey, medium-thick paper. Beautiful copy cancelled SKARA 7.1.1858. Scarce shade with certificate HOW 3,3,4 (2015). F 8500 | • | 800:-       |
| 1133 | 2k <sup>3</sup>   | 4 skill light dull blue, medium-thick paper. Print 11h. Cancellation SKARA 26.11.1957. Cert HOW 4,4,4. Superb quality. F 14000          | • | 2.000:-     |
| 1134 | 21 v <sup>5</sup> | 4 skill light blue, medium-thick paper. Print 12c. Line over "4". Cancellation GEFLE 3.12.1857. Shade and print by HOW. F 1500          | 0 | 500:-       |
| 1135 | 2m                | 4 skill blue, clear print, medium-thick paper. Print 14a1. Cancellation SÖDERHAMN 1.6.1858. Shade and print by HOW.                     | 0 | 500:-<br>19 |





| 1144 | 4a                | 8 skill reddish orange. Print 1b. Cancellation WENERSBORG 14.8.1855. Print and Shade by HOW. F 6500     | • | 1.000:- |
|------|-------------------|---------------------------------------------------------------------------------------------------------|---|---------|
| 1145 | 4a                | 8 skill reddish orange. Short perf. Nice cancellation SOLEFTEÅ 21.11.18xx. Cert B Grenstedt. F 6500     | • | 700:-   |
| 1146 | 4a                | 8 skill reddish orange. Cancelled SMEDJEBA(CKEN) 26.4.18xx. Certificate N.S. 2.2.2-3 (1985). F 6500     | 0 | 500:-   |
| 1147 | 4a v <sup>2</sup> | 8 skill reddish orange with "double 8" variety. Print 1a. Superb box cancellation WIK 23.7.1855. F 6500 | • | 1.000:- |



Mycket gott exemplar". F 27000

21

4.500:-

###