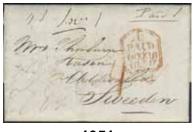

9 Pomeranian Schilling, to which the special Prussian postage of 8 Pomeranian Schilling was added for the transportation Hamburg–Ystad, applicable for letters arriving Stralsund from Hamburg by Swedish packet, in total 17 schilling as noted in red. The total postage due became 58 sk = 1 Rdr 10 sk bco as noted in black.

1.200:-



1050

1050K Great Britain. Incoming partly prepaid cover sent from London, via Hamburg and Denmark, to Gothenburg. Cancellations PAID B 17.NO.1837, LONDON 17.NOV 1837, St.P.A. 20.NOV.37, and KS& NPC HAMBURG 21.NOV.37. Prepaid postage 1/8 to Cruxhaven, from there it was conveyed by the StadtPostAmt to Hamburg, for which 4 Hamburg Schilling was charged, as noted in red and black. The total Swedish postage due amount became 48 sk = 1 Rdr Banco, as noted in black.







1053

1051K Great Britain. Incoming partly prepaid letter sent from GREENOCK 13.FE.1838 (Scotland) via Hamburg and Denmark to Uddevalla. Cancellations e.g. LONDON 16.FEB.1838, C PAID 16.FE.1838, St.P.A. 21.FEB.38, and KS&NPC HAMBURG 23.FEB.38. Conveyed by General Steam Navigation Company from London to Hamburg. Singel packet postage 1/8 = 20d + inland postage 12½d, in total 32½d = 2/8½ as noted in red. Total Swedish postage due 80 sk = 1 Rdr 32 sk bco, as noted.

1.000:-

1052K Great Britain. Ship letter sent from UDDEVALLA 17.8.1844 via Hamburg and "by steamer to Hull" to Greenock, Scotland. Cancellations KS&NPC HAMBURG 23.AUG.44, SCHIFFS BRIEF HAMBURG 23.AUG.1844, T 24.AUG, and HULL SHIP-LETTER C.28.AU.1844 (in green colour). Nice item.

700:-

1053K Great Britain. Incoming prepaid