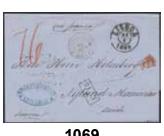

1.500:-

1069

1069K Portugal. Incoming partly paid cover sent from LISBOA 24.4.1868 to Nyland, "via França". Scarce French transit cds PORTUGAL-ST J. DE LUZ 3 AMB 1, plus PP (Paid to Port), F18, PARIS ETRANGER 28.AVRIL.68, and SÖDRA ST.BANAN 1.5.1868. EXCELLENT COVER.