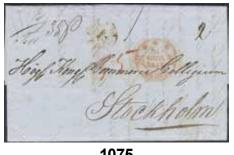

700:-

1073K Schleswig. Incoming cover sent from FLENSBURG 30.8.1855 via HELSINGØR 1.9.1855 and HELSINGBORG 1.9.1855 to Stockholm. Scarce destination.

800:-

1074K Spain. Incoming cover sent from ALICANTE 24.MAR.1832 to Stockholm. Notation "Par Paris Hambourg". Pmk's HAMBURG and KS&NPA HAMBURG 5.4.1832. Unusually early mail from a scarce destination. Superb.