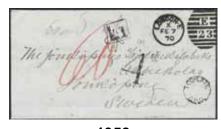

700:-

1059K Great Britain. Incoming unpaid cover sent from LONDON E 7.FE.70 in closed mail via Denmark, to Jönköping. Cancellations L1, 4, TOO LATE C.P.O., and PKXP Nr 2 16.2.1870. The sender of this letter handed it in late and had to pay 1d to get his letter sent that day. The unpaid postage for a single letter was 8d, of which 4d was the Danish share. The Swedish postage due became 60 öre, of which 19 skilling Rigsmynt was the credit to Denmark. Scarce and superb.