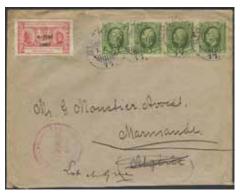

a scarce destionation, R4 (4–10 covers recorded) according to Facit.

⊠ 800:-







500:-

1332 1333 1334

- 1332K 54 Romania. 10 öre on postcard sent from LEKSAND 7.5.1902 to Bucarest. Transit TRELLEBORG-SASSNITZ 141B. Scarce destionation, R4 (4–10 covers recorded) according to Facit.
- 1333K 71, 72, 84 Romania. 3x1+2+2x15 öre on censored registered cover sent from STOCKHOLM 19.10.17 to BUCAREST 29.X.917. Austrian censor, label "K.u.K. ZENSURSTELLE WIEN" and cancelllation ZENSURIERT K.U.K. ZENSURSTELLE WIEN. Refused and return to sender. Interesting item.

  Scarce destionation, R4 (4–10 covers recorded) according to Facit.
- 1334K 56 Russia. 2x20 öre on regsitered cover sent from STOCKHOLM 20.6.02 to SVEN HEDIN in St.

  Petersburg. Arrival 9.VI.1902. Beautiful and sought after item.







1335 1336 1337

- 1335K 52 Algeria. 4x5 öre + letter stamp on cover sent from STOCKHOLM 7.6.07. Forwarded to MARMANDE 11.6.07. Scarce destionation, R4 (4–10 covers recorded) according to Facit.
- British East Africa. 10 öre on postcard sent from GRÄNNA 14.10.1919 to Swedish captain in the Kings African Rifles Battalion in Nairobi, British East Africa. Arrival pmk's MOMBASA BRIT. E. AFRICA 5.DE.19 and NAIROBI BRIT. E. AFRICA 6.DE.1919. Forwarded to Lorogumo, towards Uganda. Eric von Otter was promoted in 1916 to Captain and became in 1919 the military and administrative commander of Turkana in northwestern Kenya. He founded the stations Lodwar and Lorogumo. Interesting item to a scarce destination.
- ⊠ 1.000:-





1338K 145A Senegal. 3x10 öre on cover sent from SKÖNNERUD 28.1.26. Fai