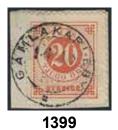

| DENMARK. Swedish cancellation HELSINGBORG 12.4.1890 on Danish stamp 10 øre Coat-of Arms                                                                                                    |       |



1396

1396K 22f FINLAND. Stockholm-Åbo route. Finnish boxed cancellation ANK 15.9 in violet colour, on Swedish stamp 20 öre pale orange on letter dated "Stockholm den 13 Septbr 1873", sent to Åbo. Certficate and signed Sjöman (1968). Most probably UNIQUE. Ex Lars Hedberg, Grand Prix STOCKHOLMIA 55.



1397

1397K 22f FINLAND. Stockholm-Åbo route. Finnish circle cancellation ÅBO 1.11.1875 in blue colour on Swedish stamp, 20 öre pale orange Circle type perf 14, together with boxed cancellation ANK 1.11 on cover dated "Stockholm den 30 Okt", sent to Åbo. Possibly unique.

3.000:-

500:-













| 1398 | 46 | FINLAND. Finnish town cancellation BJÖRNEBORG 1.6.90 on Swedish stamp 20 öre Circle type with ph. Superb cancellation.                     | 500:- |
|------|----|--------------------------------------------------------------------------------------------------------------------------------------------|-------|
| 1399 | 33 | FINLAND. Finnish town cancellation GAMLAKARLEBY 16.10.85 on Swedish stamp 20 öre Circle type perf 13 on cut piece. Very fine.              | 500:- |
| 1400 | 31 | FINLAND. Finnish town cancellation HANGÖ 3.4.84 on Swedish stamp 6 öre Circle type perf 13. Very fine.                                     | 500:- |
| 1401 | 33 | FINLAND. Finnish town cancellation HANGÖ 26.3.188x on Swedish stamp 20 öre Circle type perf 13. EXCELLENT cancellation.