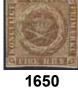

| $\bowtie$ | 1.000:- |
| 1647P  | differen         | ot. SHIP MAIL. 1880s–1968. Nineteen stamps and seven covers, incl some Swedish items, t foreign cancellations etc. Nice mix of items in mostly good quality. The entire lot is d on www.philea.se.                                                                                       | $\bowtie$ | 1.000:- |
| 1648P  | Nordde           | ergen Lot. 13 labels 1909–1913 from two issuers: Konsul Giaever (incl different printings) and utsche Lloyd Bremen. Also two Nordkap-cachets, and an Austrian 1919 Grillparzer-society ine quality (16)                                                                                  | **/*/⊙    | 1.000:- |

### Denmark, single items / Danmark, singlar







1649

| 1649  | 1    | 1851 2 Rigsbank-skilling blue. Very fine copy wity very wide margins and with numeral 1 cancel. F 11000                                                                     | 0 | 2.000:-  |
|-------|------|-----------------------------------------------------------------------------------------------------------------------------------------------------------------------------|---|----------|
| 1650  | 2 IV | 1854 FIRE R.B.S. Thiele III grey-brown. Beautiful and full margined copy.                                                                                                   | * | 900:-    |
| 1651  | 10   | 1863 Rouletted 16S lilac. F 7000