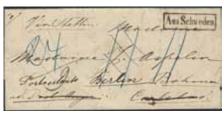

d in red. Ex. Larsson. Pictured in XpoNAT VII.

600:-







1015

1016

1017

1015K Finland. Unpaid cover sent from STOCKHOLM 11.3.1842 to Christinestad. Postage due notation "Lös: 9½ k sm". Superb.

500:-

1016K Finland. Incoming unpaid letter sent from HELSINGFORS 9.AUG.50 to Lund. Postage due notation "20" (skill bco), according to the 1847 rate book. Superb.

500:-

1017K Finland. Incoming partly paid letter sent from NYCARLEBY 30.APRIL.1857 (F: 1000:-) "via Haparanda" to Ratan. Notation "Fco gräns" and postage due notation "Lösen 10 S Bco". Nice item.

1.000:-



1018

1018K Austria. Partly prepaid letter dated "Gothenburg 17 Oct 92" sent to Bozen, Tyrol. Cancellation VON ALTONA. Franco notation "fr augsb". Early cover in superb quality. Ex. Frimärkshuset 1991 and Feldman 1992.







1019 1020 1021

**1019K** Austria. Incoming cover sent from TRIEST FRANCO 30.NOV.1837 to Stockholm, via BERLIN 7.12, HAMBURG 9.12 and KS&NPC HAMBURG 9.DEC.37.

1.000:-

1020K Austria. Unpaid poste restante cover sent from ARBOGA 20.7.1855 to Bad Ischl. Cancellations HAMBURG KS&NPA HAMBURG 30.7.1855, HAMBURG TH&T 30.7.1855 and ISCHL 3.8. The Swedish postage to Hamburg was 5 Sgr, as noted in blue. The GAPU postage was 4 Sgr for unpaid letters. The total postage due became 9 Sgr = 18 Kr, as noted in black. Probably earliest recorded cover to Austria during the Skill bco period. EXCELLENT EXHIBITION item. Ex. Larsson. Pictured in XpoNAT VII.

2.000:-

1021K Austria. Unpaid poste restante letter dated "Stockholm 15 Juni 57" sent by ship mail "Via Stettin" to Carlsbad, and then forwarded to Be