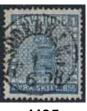

| 1130 | $2j^3$            | 4 skill slate grey, medium-thick paper. Fresh copy cancelled (STO)CKHOLM x.OCT.57. Certificate 2,4,2 (2009). Scarce shade. F 8500       | 0 | 1.200:-     |
|------|-------------------|-----------------------------------------------------------------------------------------------------------------------------------------|---|-------------|
| 1131 | 2j <sup>3</sup>   | 4 skill slate grey, medium-thick paper. Cancellation CALMAR 6.11.1957. Cert E Harbrecht 3,3,3. "Mycket gott exemplar". F 8500           | • | 1.000:-     |
| 1132 | 2j <sup>3</sup>   | 4 skill slate grey, medium-thick paper. Beautiful copy cancelled SKARA 7.1.1858. Scarce shade with certificate HOW 3,3,4 (2015). F 8500 | • | 800:-       |
| 1133 | 2k <sup>3</sup>   | 4 skill light dull blue, medium-thick paper. Print 11h. Cancellation SKARA 26.11.1957. Cert HOW 4,4,4. Superb quality. F 14000          | • | 2.000:-     |
| 1134 | 21 v <sup>5</sup> | 4 skill light blue, medium-thick paper. Print 12c. Line over "4". Cancellation GEFLE 3.12.1857. Shade and print by HOW. F 1500          | 0 | 500:-       |
| 1135 | 2m                | 4 skill blue, clear print, medium-thick paper. Print 14a1. Cancellation SÖDERHAMN 1.6.1858. Shade and print by HOW.                     | 0 | 500:-<br>19 |