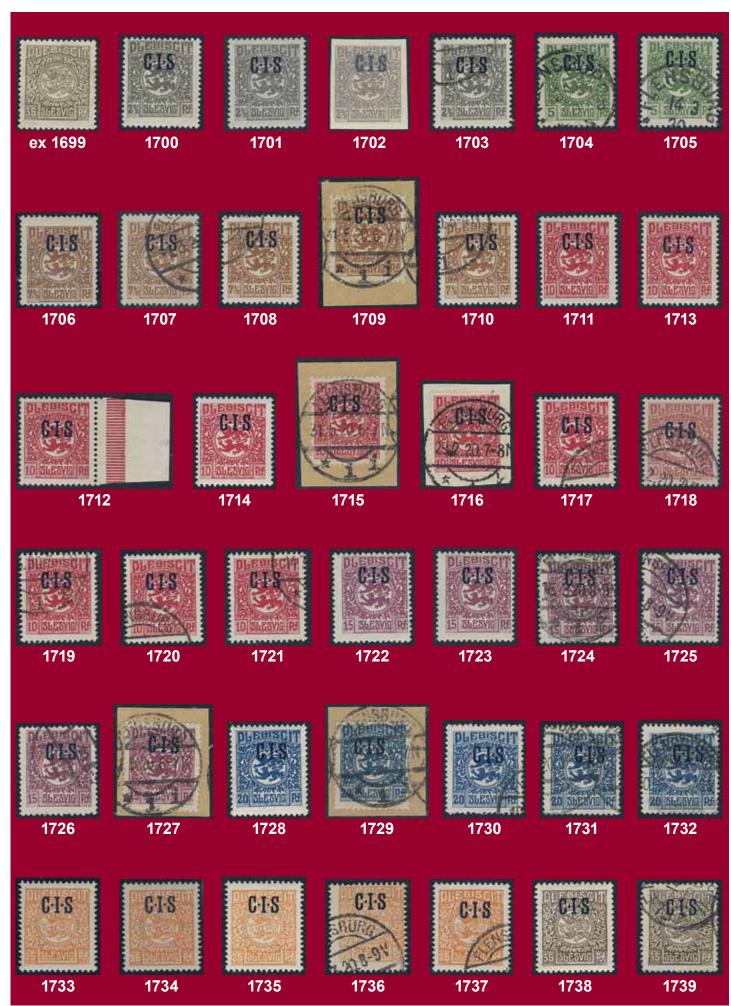

#### Scarce destinations / Sällsynta destinationer

1325 1326 1327

1325K 143E Albania. 5 öre on printed matter envelope sent from STOCKHOLM 1 16.9.35 to TIRANE 3 20.IX.35. Returned to sender. Allegedly only two recorded covers to this destination, of which this is the only recorded pm. EXHIBITION ITEM.

⊠ 2.000:-

1326K 56 Gibraltar. 20 öre on cover with content sent from ROSLAGSBRO 14.6.1909 to the Swedish warship "Fylgia" in Barbados. Arrival pmk GIBRALTAR 20.JU.09. Small imperfections. Scarce destionation, R4 (4–10 covers recorded) according to Facit.

⊠ 700:-

 $\bowtie$ 

1327K 52 Greece. 2x5 öre on postcard sent from STOCKHOLM 15.7.08 to Athen. Scarce destionation, R4 (4–10 covers recorded) according to Facit.

500:-

1328

Mention Paul Habas

15 Par de Mille

Merate 7

1331

The golding of the party of the grant of the party of the grant of the

1330

1329

1328K 246C, 247C Luxembourg. 2x5+2x10 öre on cover sent from PKP 81 6.4.37. Scarce destionation, R4 (4–10 covers recorded) according to Facit.

1329K 139, 145A Malta. 5x3+10 öre on cover sent from MALMÖ 1 13.8.26 to Birchircara. Arrival pmk VALETTA MALTA 20.AU.26. Scarce destionation, R4 (4–10 covers recorded) according to Facit.

500:-

 $\bowtie$ 

 $\bowtie$ 

1330K 79 Monaco. 2x5 öre on postcard sent from GRILLBY 2.7.1913 to Monte Carlo. Arrival pmk 6.7.13. Two small tears in the card of less importance. Very scarce destination, R5 (2-3 recorded covers) according to Facit.

1.000:-

1331K 206 Monaco. 60 öre on registered cover sent from STOCKHOLM 1 9.1.25. The back with large paper seal from "POSTKONTORET Stockholm 1" and arrival pmk. Nice item to a scarce destionation, R4 (4–10 covers recorded) according to Facit.

⊠ 800:-

500:-

1332 1333 1334

- 1332K 54 Romania. 10 öre on postcard sent from LEKSAND 7.5.1902 to Bucarest. Transit TRELLEBORG-SASSNITZ 141B. Scarce destionation, R4 (4–10 covers recorded) according to Facit.
- 1333K 71, 72, 84 Romania. 3x1+2+2x15 öre on censored registered cover sent from STOCKHOLM 19.10.17 to BUCAREST 29.X.917. Austrian censor, label "K.u.K. ZENSURSTELLE WIEN" and cancelllation ZENSURIERT K.U.K. ZENSURSTELLE WIEN. Refused and return to sender. Interesting item.

  Scarce destionation, R4 (4–10 covers recorded) according to Facit.
- 1334K 56 Russia. 2x20 öre on regsitered cover sent from STOCKHOLM 20.6.02 to SVEN HEDIN in St.

  Petersburg. Arrival 9.VI.1902. Beautiful and sought after item.

1335 1336 1337

- 1335K 52 Algeria. 4x5 öre + letter stamp on cover sent from STOCKHOLM 7.6.07. Forwarded to MARMANDE 11.6.07. Scarce destionation, R4 (4–10 covers recorded) according to Facit.
- British East Africa. 10 öre on postcard sent from GRÄNNA 14.10.1919 to Swedish captain in the Kings African Rifles Battalion in Nairobi, British East Africa. Arrival pmk's MOMBASA BRIT. E. AFRICA 5.DE.19 and NAIROBI BRIT. E. AFRICA 6.DE.1919. Forwarded to Lorogumo, towards Uganda. Eric von Otter was promoted in 1916 to Captain and became in 1919 the military and administrative commander of Turkana in northwestern Kenya. He founded the stations Lodwar and Lorogumo. Interesting item to a scarce destination.
- ⊠ 1.000:-

1338K 145A Senegal. 3x10 öre on cover sent from SKÖNNERUD 28.1.26. Faint arrival pmk at back. Extremely scarce, 1K (only one cover recorded) according to Facit.

⊠ 700:-

Tunisia. 5 öre on printed matter card sent from STOCKHOLM 16.8.1901 to TUNIS REGNECE DE TUNIS 21.8.05. Scarce destination, R4 (4-10 recorded covers) according to Facit, and allegedly earliest pm.

⊠ 500:-

1340 1341 1342

1340K 58 Brazil. 2x30 öre on registered 2-fold cover sent from ESKILSTUNA 18.3.1903 to ANTONINA 16.ABR.03. Scarce destionation, R4 (4–10 covers recorded) according to Facit, and especially registered mail.

⊠ 700:-

1341K 174, 166b, 170, 172, 231 Brazil. 2x10+2x85+2x115+120+2x145 öre, in total 830 öre, on air mail cover sent from GÖTEBORG 21.8.36. Transit PARIS AVION 22.VIII.1936 and LE BOURGET PORT AERIEN SEINE 22.8.1936 and arrival pmk CORREIO AEREO 4A-T DISTRICTO FEDERAL 25.AGO.1936. 145 öre scarce on letter mail. Ex Frimärkshuset 1984.