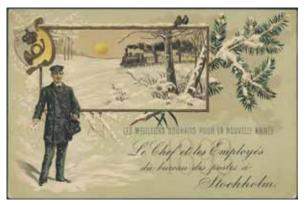

4.000:-

1091P New Year greetings card ("handräckningskort") for the Postal Headquarter in Stockholm 1892. Unusual and decorative with railway scenery, and postman, written in French. Very fine condition.