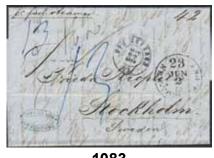

1300

1301K 154 110 öre, single usage, on registered 3-fold cover sent from STOCKHOLM 7.7.21 to Germany. Arrival GÖHREN (RÜGEN) 10.7.21. Scarce item with correct postage. F 4000

≥ 2.000:-

1302K 155, 79, 96, 149A 5+7x10+140 öre + 4x1 kr on nice insured cover sent from STOCKHOLM 2.9.21 to Germany. Arrival pmk BERLIN 6.9.21. One stamp defective of less importance. 140 öre very scarce on letter mail. F 6000