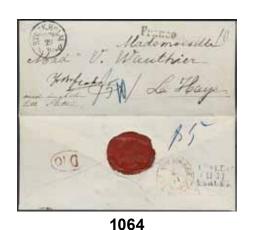

1.000:-

1064K Netherlands. Cover sent from STOCKHOLM FR.BR. 29.10.1860 to SGRAVENHAGE 2.11.1860. Notations "FrBr cab" (royal letter, P: 800:-) and "med ångbåten till Stettin" (with the steamer to Stettin). Cancellations FRANCO, AUS SCHWEDEN, CÖSLIN–BERLIN 1.11, and D10. Scarce.