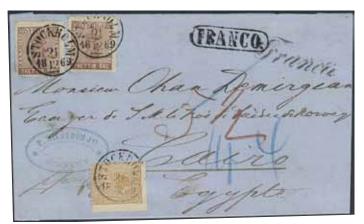

1202v 11e<sup>2</sup>, 14Be 3+2x30 öre on cover front sent from STOCKHOLM 21.12.1869 to Egypt, via North Germany and Austria. Cancellations FRANCO and FRANCA. A couple of short perfs, the stamps have been removed and re-attached. Scarce destination, with this combination only two cover (fronts) are known. Cert HOW 3 (2,3,3), 4, 3 (2000).