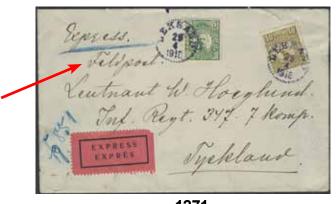

1270 1271

1270K 79 5 öre green. Mis-cut copy with parts of two stamps, from wending machine, on picture postcard (Söderhamn) sent from PLK 261A 21.9.1916 to Filipstad. Unusual item. 

700:
1271K 79, 90 5+40 öre on interesting special delivery cover sent from LEKSAND 29.4.1918 to Germany, and then by fieldpost. Notation "Feldpost". Somewhat carelessly opened. Scarce item. 

500:-

1272

1272K 81, 85, 71 7x1+8+20 öre on censored registered cover sent from GÖTEBORG 26.11.17 to Italy.

Cancellations BOLOGNA POSTA ESTERA RACC.-ASS. 25.1.18, BOLOGNA POSTA ESTERA

CENSURA MILITARE, BOLOGNA POSTA ESTERA VERIFICATO PER CENSURA (41), NON