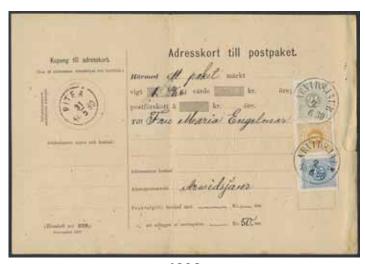

|         | 07      |

#### Officials, perf. 14 / Tjänste, tandning 14





1236

| 1234 | Tj4c | 6 öre olivish grey, perf 14. Excellent cancellation WESTERÅS 1.6.1876.                  | •  | 500:-   |
|------|------|-----------------------------------------------------------------------------------------|----|---------|
| 1235 | Tj5a | 12 öre blue, perf 14, blue-greyish paper. Largest known unit, strip of three, cancelled |    | 1 000   |
|      |      | MORA 6.7.1874.                                                                          | •  | 1.000:- |
| 1236 | Tj9d | 50 öre carmine-rose, perf 14, yellowish paper. F 13000                                  | ** | 2.000:- |

#### Postage due, perf. 14 / Lösen, tandning 14



1238

1237 L3a 5 öre brown, perf 14. Very fine and well centered copy. F 3500 ★★ 700:1238P L7c, 14b, 16a On parcel card. Cancellation ARVIDSJAUR 2.6.1889. Nb L17 - scarce colour.
□ 1.500:-

RVIDSJACK 2.0.1007. NO E17 - Scarce colour.

#### **Circle type perf. 13** / Ringtyp tandning 13



ex 1239

**1239** 28-36, 38v1 Set with imperf stamps, 3 - 50 öre and 1 kr. 24 öre oxidized. ★ 4.000:-







| 1240 | 29d | 4 öre deep grey-grey. Excellent cancellation GRENNA 20.12.1883.                   | $\odot$ | 500:- |
|------|-----|-----------------------------------------------------------------------------------|---------|-------|
| 1241 | 29e | 4 öre deep grey-grey on calendered paper. Excellent cancellation MOHOLM 9.6.1885. | $\odot$ | 500:- |
| 1242 | 30a | 5 öre grey-green. Excellent cance