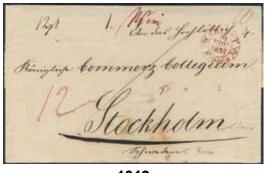

600:-

1011K STOCKHOLM 2.9.1845. Arrival cancellation on ship letter dated "Wisby 31 Aug 1845" with notation "angeläget" (=urgent). Postage due 10 sk bco. Superb. Postal: 2000:-

1.000:-