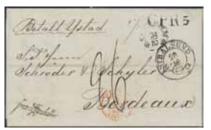

500:-

1034

1034K France. Unpaid letter dated "Stockholm 21 September 1863" with ship notation "pr Skåne via Stettin" (P: +600:-), sent to JARNAC 27.SEPT.1863. Cancellations AUS SCHWEDEN, P.34, STETTIN 24.9, PRUSSE ERQUELINES 26.SEPT.63, PARIS 26.SEPT.63, and PARIS A BORDEAUX 26.SEPT.63. Postage due cancellation 14 (P: +1000:-). Archive fold.