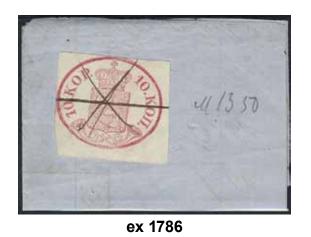

264. F 14240.                                                                                                                                                                                                                                                   | **              | 1.000:-       |
| 1785A |                     | llection 1938–78 in two albums. Many better e.g. 1.4.38, 1.5.45, 17.6.44, 26.3.45. Several ed. High value.                                                                                                                                                                                                                            | $\bowtie$       | 1.000:-<br>71 |

### Finland, single items / Finland, singlar

#### See also "The Foreign Postmarks Collection", lot # 1381–1466









| 1786  | 1 II, 2                        | 1858 Oval stamps 5 k blue, large pearls an 10 k red. Both on cut pieces. (2)                                                                                                                                                                                                       | $\odot$ | 1.500:- |
|-------|--------------------------------|------------------------------------------------------------------------------------------------------------------------------------------------------------------------------------------------------------------------------------------------------------------------------------|---------|---------|
| 1787v | 4C¹Lb                          | 1864 Coat-of-arms Russian values 10 k carmine-rose, roulette I. Clich