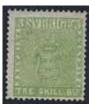

.000:- |
| 1095  | 1a                   | 3 skill light bluish green cancelled 1857. Sign Wennberg. F 45000                      | 0                      | 7.000:-  |
| 1096K | 1-12, 14             | -16, 37N1 Reprints, 1885 of Coat-of-Arms Type I ★ and II ★★, black Local Stamp ★★,     |                        |          |
|       |                      | Lying Lion 3 - 20 öre ★, and Circle type, 1 Rd★. Superb quality.                       | **/*                   | 3.500:-  |
| 1097  | 1-5 E <sup>2</sup>   | 3 - 24 skill bco, 1868 II reprint.                                                     | <b>*</b> /( <b>*</b> ) | 2.000:-  |
| 1098  | 1-5 E <sup>4</sup> P | 3 - 24 skill bco. Imperforate corner proofs, 1885.                                     | *                      | 2.000:-  |



1099

| 1099  | 1 E <sup>3</sup> | 3 skill green, reprint 1871. F 7500                                                                                   | *    | 1.000:- |
|-------|------------------|-----------------------------------------------------------------------------------------------------------------------|------|---------|
| 1100K | 1 F, 7-12        | F "PARIS FORGERY" 3 skill bco and 5 - 50 öre in blocks of four.                                                       | **/* | 2.000:- |
| 1101  | P                | 4 skill. Colour proof in lilac with original gum. Excellent copy with cert. HOW: 4,4,4.                               | *    | 1.500:- |
| 1102K | 2                | 4 skill blue. One with cert HOW 4,4,4, and seven with shades and printings by HOW. Many with Excell