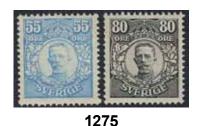

⊠ 700:-

1274 88P 30 öre blue. Vienna-proof 1909 in strip of three with corner margins.

(**\***) 500:-

1275v 92, 94 55 och 80 öre (2). Superb centering. F 50000

\*\* 15.000:-

92bz, 94 55 öre. Sign Gustav Gordon and 80 öre sign Khilblom with a red canc.