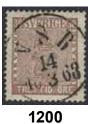

1300

1301K 154 110 öre, single usage, on registered 3-fold cover sent from STOCKHOLM 7.7.21 to Germany. Arrival GÖHREN (RÜGEN) 10.7.21. Scarce item with correct postage. F 4000

≥ 2.000:-

1302K 155, 79, 96, 149A 5+7x10+140 öre + 4x1 kr on nice insured cover sent from STOCKHOLM 2.9.21 to Germany. Arrival pmk BERLIN 6.9.21. One stamp defective of less importance. 140 öre very scarce on letter mail. F 6000