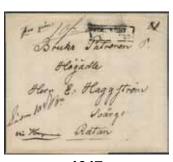

500:-

1017K Finland. Incoming partly paid letter sent from NYCARLEBY 30.APRIL.1857 (F: 1000:-) "via Haparanda" to Ratan. Notation "Fco gräns" and postage due notation "Lösen 10 S Bco". Nice item.

1.000:-