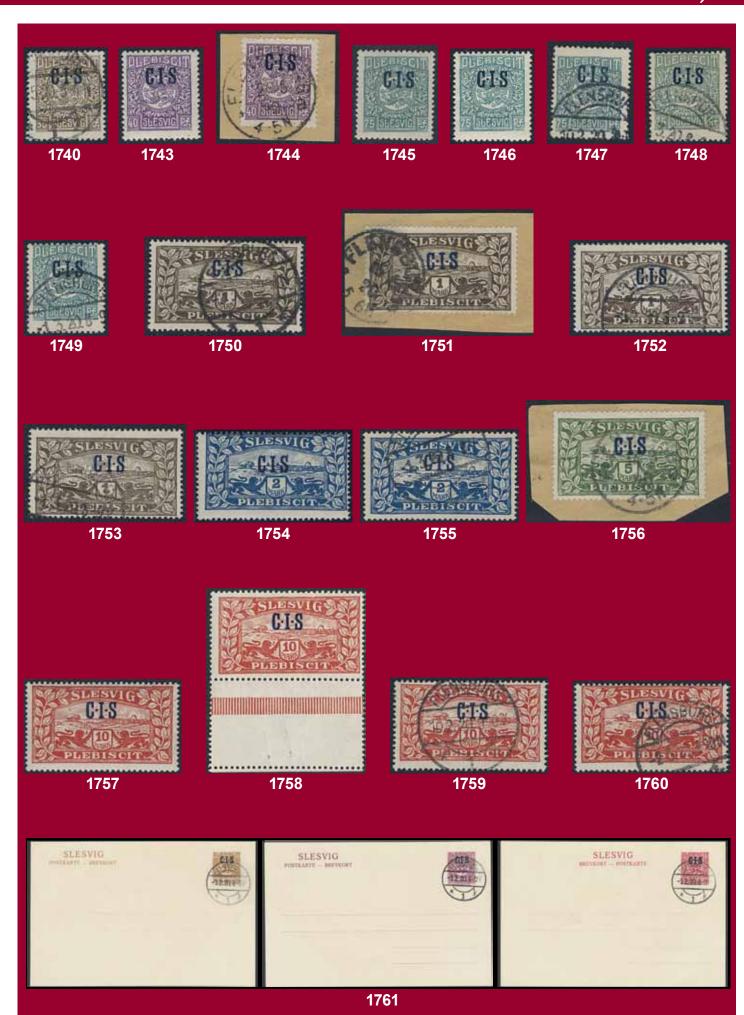

#### Scarce destinations / Sällsynta destinationer

1325 1326 1327

1325K 143E Albania. 5 öre on printed matter envelope sent from STOCKHOLM 1 16.9.35 to TIRANE 3 20.IX.35. Returned to sender. Allegedly only two recorded covers to this destination, of which this is the only recorded pm. EXHIBITION ITEM.

⊠ 2.000:-

1326K 56 Gibraltar. 20 öre on cover with content sent from ROSLAGSBRO 14.6.1909 to the Swedish warship "Fylgia" in Barbados. Arrival pmk GIBRALTAR 20.JU.09. Small imperfections. Scarce destionation, R4 (4–10 covers recorded) according to Facit.

⊠ 700:-

 $\bowtie$ 

1327K 52 Greece. 2x5 öre on postcard sent from STOCKHOLM 15.7.08 to Athen. Scarce destionation, R4 (4–10 covers recorded) according to Facit.

500:-

1328

Mention Paul Habas

15 Par de Mille

Merate 7

1331

The golding of the party of the grant of the party of the grant of the

1330

1329

1328K 246C, 247C Luxembourg. 2x5+2x10 öre on cover sent from PKP 81 6.4.37. Scarce destionation, R4 (4–10 covers recorded) according to Facit.

1329K 139, 145A Malta. 5x3+10 öre on cover sent from MALMÖ 1 13.8.26 to Birchircara. Arrival pmk VALETTA MALTA 20.AU.26. Scarce destionation, R4 (4–10 covers recorded) according to Facit.

500:-

 $\bowtie$ 

 $\bowtie$ 

1330K 79 Monaco. 2x5 öre on postcard sent from GRILLBY 2.7.1913 to Monte Carlo. Arrival pmk 6.7.13. Two small tears in the card of less importance. Very scarce destination, R5 (2-3 recorded covers) according to Facit.

1.000:-

1331K 206 Monaco. 60 öre on registered cover sent from STOCKHOLM 1 9.1.25. The back with large paper seal from "POSTKONTORET Stockholm 1" and arrival pmk. Nice item to a scarce destionation, R4 (4–10 covers recorded) according to Facit.

⊠ 800:-

500:-

1332 1333 1334

- 1332K 54 Romania. 10 öre on postcard sent from LEKSAND 7.5.1902 to Bucarest. Transit TRELLEBORG-SASSNITZ 141B. Scarce destionation, R4 (4–10 covers recorded) according to Facit.
- 1333K 71, 72, 84 Romania. 3x1+2+2x15 öre on censored registered cover sent from STOCKHOLM 19.10.17 to BUCAREST 29.X.917. Austrian censor, label "K.u.K. ZENSURSTELLE WIEN" and cancelllation ZENSURIERT K.U.K. ZENSURSTELLE WIEN. Refused and return to sender. Interesting item.

  Scarce destionation, R4 (4–10 covers recorded) according to Facit.
- 1334K 56 Russia. 2x20 öre on regsitered cover sent from STOCKHOLM 20.6.02 to SVEN HEDIN in St.

  Petersburg. Arrival 9.VI.1902. Beautiful and sought after item.

1335 1336 1337

- 1335K 52 Algeria. 4x5 öre + letter stamp on cover sent from STOCKHOLM 7.6.07. Forwarded to MARMANDE 11.6.07. Scarce destionation, R4 (4–10 covers recorded) according to Facit.
- British East Africa. 10 öre on postcard sent from GRÄNNA 14.10.1919 to Swedish captain in the Kings African Rifles Battalion in Nairobi, British East Africa. Arrival pmk's MOMBASA BRIT. E. AFRICA 5.DE.19 and NAIROBI BRIT. E. AFRICA 6.DE.1919. Forwarded to Lorogumo, towards Uganda. Eric von Otter was promoted in 1916 to Captain and became in 1919 the military and administrative commander of Turkana in northwestern Kenya. He founded the stations Lodwar and Lorogumo. Interesting item to a scarce destination.
- ⊠ 1.000:-

1338K 145A Senegal. 3x10 öre on cover sent from SKÖNNERUD 28.1.26. Faint arrival pmk at back. Extremely scarce, 1K (only one cover recorded) according to Facit.

⊠ 700:-

Tunisia. 5 öre on printed matter card sent from STOCKHOLM 16.8.1901 to TUNIS REGNECE DE TUNIS 21.8.05. Scarce destination, R4 (4-10 recorded covers) according to Facit, and allegedly earliest pm.

⊠ 500:-

1340 1341 1342

1340K 58 Brazil. 2x30 öre on registered 2-fold cover sent from ESKILSTUNA 18.3.1903 to ANTONINA 16.ABR.03. Scarce destionation, R4 (4–10 covers recorded) according to Facit, and especially registered mail.

⊠ 700:-

1341K 174, 166b, 170, 172, 231 Brazil. 2x10+2x85+2x115+120+2x145 öre, in total 830 öre, on air mail cover sent from GÖTEBORG 21.8.36. Transit PARIS AVION 22.VIII.1936 and LE BOURGET PORT AERIEN SEINE 22.8.1936 and arrival pmk CORREIO AEREO 4A-T DISTRICTO FEDERAL 25.AGO.1936. 145 öre scarce on letter mail. Ex Frimärkshuset 1984.