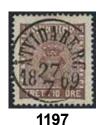

1198

spots, and discolouration.

| 1196  | 11d1                  | 30 öre dark brown, perforation of 1855. Excellent cancellation HUDIKSVALL 11.3.1865.                                                                                                                                                                                                                                                                | $\odot$   | 500:-    |
|-------|-----------------------|-----------------------------------------------------------------------------------------------------------------------------------------------------------------------------------------------------------------------------------------------------------------------------------------------------------------------------------------------------|-----------|----------|
| 1197  | 11d <sup>2</sup>      | 30 öre dark brown, perforation of 1865. Excellent cancellation ÅTVIDABERG 27.7.1869.                                                                                                                                                                                                                                                                | $\odot$   | 500:-    |
| 1198v | 11d <sup>2</sup> , 12 | 2f <sup>1</sup> 30+2x50 öre (pair) on SUPERB cover sent from STOCKHOLM 24.10.1867 to USA, via STRALSUND-BERLIN 27.10 and AACHEN PAID 23 CTS 28.10. Arrival cancellation. NEW YORK PAID. Very scarce postage, only two recorded to USA. Pictured in "Svenska försändelser till utlandet före UPU". Certificate HOW 4 (3x4) (3x4) 4. EXHIBITION ITEM. | $\bowtie$ | 20.000:- |
| 1199  | 11e <sup>2</sup>      | 30 öre brown, perforation of 1865. Excellent cancellation WESTERVIK 28.5.1872. Small age                                                                                                                                                                                                                                                            |           |          |