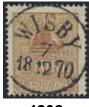

11g

 $\odot$ 500:-







1205

1207

| 1205 | 12f <sup>2</sup> | 50 öre violet-tinged rose, perforation of 1865. Excellent cancellation SMEDJEBACKEN 14.1.1869. | •       | 500:-   |
|------|------------------|------------------------------------------------------------------------------------------------|---------|---------|
| 1206 | $12g^2$          | 50 öre violet-tinged rose, perforation of 1865. Excellent cancellation HEDEMORA 7.10.1871.     | $\odot$ | 500:-   |
| 1207 | 12h              | 50 öre rose in fresh block of four with corner margins. Three stamps ★★.                       | **/*    | 7.000:- |
|      |                  |                                                                                                |         | 25      |

#### Lying lion / Liggande lejon







1209 1208 1210

0 1208 14Bd 3 öre orange-brown, type II. Excellent cancellation WISBY 7.12.1870. 500:-1209 14Bd 3 öre orange-brown, type II. Excellent cancellation STOCKHOLM 12.2.1872. Certificate HOW 4,3,5 (1999). F 130  $\odot$ 500:-1210K 14Bg, h 4x3 ore of which two stamps are heavily off-centered with part of two stamps. Sent from SMEDJEBACKEN 18.9.1873 to Stockholm.  $\bowtie$ 700:-











1211 17 öre Sperati forgery, proof in black colour.  $(\star)$ 1.000:p 1212  $15b^2$ 17 öre reddish-bluish lilac, perforation of 1865. Superb copy cancelled HALMSTAD 5.3.1869.  $\odot$ Certificate Sjöman 4 (4) 4 (1972). F 3500 800:-1213 15b<sup>2</sup> vm 17 öre with MARGIN WATERMARK. Fresh copy with unusually clear line along the left margin. Cancelled (E)NGELHOL(M). Fine and VERY RARE. 0