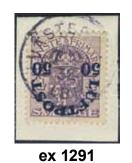

| 1291 | 136-38v¹ 1920 Air Mail Surcharge, inverted surcharge. 10/3 öre ★★, 20/2 öre ★, and 50/4 öre on |                          |         |
|------|------------------------------------------------------------------------------------------------|--------------------------|---------|
|      | cut piece, cancelled VÄSTERÅS LBR 1938.                                                        | <b>★ ★</b> / <b>★</b> /⊙ | 1.500:- |