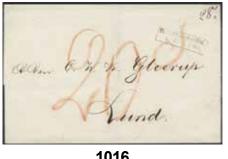

600:-

1015

1016

1017

1015K Finland. Unpaid cover sent from STOCKHOLM 11.3.1842 to Christinestad. Postage due notation "Lös: 9½ k sm". Superb.

500:-

1016K Finland. Incoming unpaid letter sent from HELSINGFORS 9.AUG.50 to Lund. Postage due notation "20" (skill bco), according to the 1847 rate book. Superb.