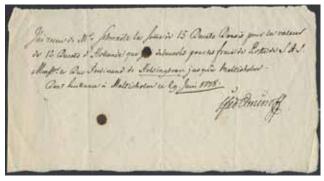

500:-

1092K Handwritten receipt of the receipt of 15 Danish ducates to the value of 12 Dutch ducats, as compensation for postal expenses. Dated "Maltesholm 23 Juni 1778". Small hole. Scarce this early.