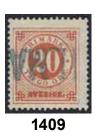

nish town cancellation GAMLAKARLEBY 16.10.85 on Swedish stamp 20 öre Circle type perf 13 on cut piece. Very fine.              | 500:- |
| 1400 | 31 | FINLAND. Finnish town cancellation HANGÖ 3.4.84 on Swedish stamp 6 öre Circle type perf 13. Very fine.                                     | 500:- |
| 1401 | 33 | FINLAND. Finnish town cancellation HANGÖ 26.3.188x on Swedish stamp 20 öre Circle type perf 13. EXCELLENT cancellation.                    | 500:- |
| 1402 | 39 | FINLAND. Finnish town cancellation HANGÖ 31.12.1885 on Swedish stamp 10 öre Oscar II letterpress. Superb cancellation.                     | 500:- |
| 1403 | 46 | FINLAND. Finnish town cancellation HELSINGFORS ANK. EXP. 13.VI.89 on Swedish stamps 20 öre Circle type ph in pair. Two small foxing spots. | 500:- |













| 45     | FINLAND. Finnish manuscript pmk "Hfors" on Swedish stamp 10 öre Oscar II letterpress with ph. Insignificantly worn corner perf. Scarce.                                  | 500:-