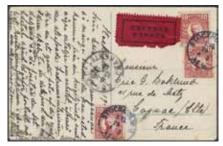

|------|-----|-----------------------------------------------------------------------------------------------|--------------|---------|
| 1268 | P   | Vienna-proof 1909 in blue, imperforate without wm, 5, 20, 25, 30, 35, 50 öre, 1 kr, and 5 kr. | <b>(★)</b>   | 1.000:- |
| 1269 | 76P | 10 öre blue, watermark crown. Proof in strip of three with corner margins.                    | ( <b>*</b> ) | 500:-   |





1270 1271

1270K 79 5 öre green. Mis-cut copy with parts of two stamps, from wending machine, on picture postcard (Söderhamn) sent from PLK 261A 21.9.1916 to Filipstad. Unusual item. 

700:
1271K 79, 90 5+40 öre on interesting special delivery cover sent from LEKSAND 29.4.1918 to Germany, and then by fieldpost. Notation "Feldpost". Somewhat carelessly opened. Scarce item. 

500:-





1272

1272K 81, 85, 71 7x1+8+20 öre on censored registered cover sent from GÖTEBORG 26.11.17 to Italy.

Cancellations BOLOGNA POSTA ESTERA RACC.-ASS. 25.1.18, BOLOGNA POSTA ESTERA

CENSURA MILITARE, BOLOGNA POSTA ESTERA VERIFICATO PER CENSURA (41), NON

ADMIS À L'ENVOYEUR, and GÖTEBORG 12.2.18. Label "BOLOGNA - POSTA ESTERA

Corrispondenza aperta e trattenuta dalla Censura Militare Si ritorna al mittente". Highly interesting item.

700:-

1273K 82 3x10 öre on special delivery postcard sent from STOCKHOLM 1.12.14 to France. It was not possible to send special delivery mail to France until 1.5.1913. Scarce and most probably earliest recorded example to this destination.

⊠ 700:-

1274 88P 30 öre blue. Vienna-proof 1909 in strip of three with corner margins.

(**\***) 500:-





1275v 92, 9