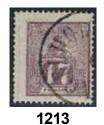

1865. Excellent cancellation HEDEMORA 7.10.1871.     | $\odot$ | 500:-   |
| 1207 | 12h              | 50 öre rose in fresh block of four with corner margins. Three stamps ★★.                       | **/*    | 7.000:- |
|      |                  |                                                                                                |         | 25      |

#### Lying lion / Liggande lejon







1209 1208 1210

0 1208 14Bd 3 öre orange-brown, type II. Excellent cancellation WISBY 7.12.1870. 500:-1209 14Bd 3 öre orange-brown, type II. Excellent cancellation STOCKHOLM 12.2.1872. Certificate HOW 4,3,5 (1999). F 130  $\odot$ 500:-1210K 14Bg, h 4x3 ore of which two stamps are heavily off-centered with part of two stamps. Sent from SMEDJEBACKEN 18.9.1873 to Stockholm.  $\bowtie$ 700:-











1211 17 öre Sperati forgery, proof in black colour.  $(\star)$ 1.000:p 1212  $15b^2$ 17 öre reddish-bluish lilac, perforation of 1865. Superb copy cancelled HALMSTAD 5.3.1869.  $\odot$ Certificate Sjöman 4 (4) 4 (1972). F 3500 800:-1213 15b<sup>2</sup> vm 17 öre with MARGIN WATERMARK. Fresh copy with unusually clear line along the left margin. Cancelled (E)NGELHOL(M). Fine and VERY RARE. 0 3.000:-1214 15c 17 öre bluish grey. EXCELLENT cancellation GRENNA 2.4.1871. One weakly folded corner  $\odot$ perf. F 6500 2.500:-1215 17 öre bluish grey. Very beautiful copy cancelled KALMAR 28.12.1870. Certificate Obe. 15c 3-4, 4, 3-4 (1982). F 6500  $\odot$ 1.200:-1216 15c 17 öre bluish grey. Fresh and beautiful copy cancelled TIERP 11.12.1870. Certificate HOW  $\odot$ 3,3,3 (2010). F 6500 1.0