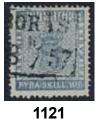

| 1120 | 2h <sup>1</sup> | 4 skill light blue, medium-thick paper. Interesting copy cancelled with superb star cancellation. Pictured in the 1963 handbook. Ex Benzinger. F 1000         | •       | 1.500:- |
|------|-----------------|---------------------------------------------------------------------------------------------------------------------------------------------------------------|---------|---------|
| 1121 | 2h1             | 4 skill light blue, medium-thick paper. Superb cancellation BORÅS 10.7.1857. Cert HOW 4,4,4. "Ett mycket vackert och fräscht exemplar". Superb quality. F 950 | •       | 500:-   |
| 1122 | $2h^2$          | 4 skill pale blue, medium-thick paper. Print 8b3. Nice cancellation STOCKHOLM 3.3.1857.                                                                       | $\odot$ | 500:-   |