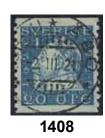

1262

1263

| 1264 |  |
|------|--|
|------|--|

| 1260 | 53   | 1903 Oscar II 8 öre violet with excellent cancellation KUNGSÖR 7.5.1912. Scarce in this quality.      | $\odot$      | 500:-   |
|------|------|-------------------------------------------------------------------------------------------------------|--------------|---------|
| 1261 | 53   | 1903 Oscar II 8 öre violet with excellent cancellation ARBOGA 2.8.1908. Scarce in this quality.       | $\odot$      | 500:-   |
| 1262 | 59v¹ | 1891 Oscar II 50 öre grey, imperf variety, almost ★★.                                                 | *            | 500:-   |
| 1263 | 60   | 1900 Oscar II 1 Kr black/red with excellent cancellation WESTERÅS 19.3.1905.                          | $\odot$      | 500:-   |
| 1264 | 60   | 1900 Oscar II 1 Kr black/red with excellent cancellation KARLSHAMN 22.7.1904. Scarce in this quality. | •            | 500:-   |
| 1265 | 60P  | 1900 Oscar II 1 Kr. Eleven plate- and colour proofs.                                                  | ( <b>*</b> ) | 2.000:- |