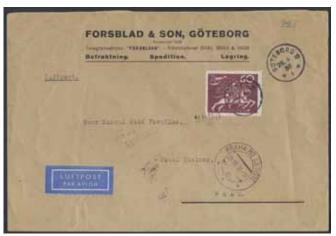

rmark lines. Very fine quality.                                  | $\odot$ | 1.500:- |
|-------|---------------------------------------------------------------------------------------------------------------|---------|---------|
| 1310  | 175Acxz 15 öre violet vertical perf, with watermark lines + KPV. A fine copy of a scarce wm. F 19000          | $\odot$ | 3.000:- |
|       | World Postal Congress & UPU 1924 / Kongress & Världspostföreningen 1924                                       | 4       |         |
| 1311P | 196-225 1924. WPC and UPU, complete sets, some with excellent cancellations, e.g. 2 kr WPC, and 1 - 5 kr UPU. | $\odot$ | 3.000:- |
| 1312P | 196-225 Duplicates with e.g. Congress complete ★★, and UPU complete ★. Low reserve.                           | **/*    | 2.000:- |





| 1313K          | 199               | 3x20 öre on sample of no value "Echantillon sans valeur. Prof utan värde", sent from Uddevalla and cancelled PLK 226A 15.9.1924. Sent to Bayern. Very scarce item.                                                   |           | 2.000:- |
|----------------|-------------------|----------------------------------------------------------------------------------------------------------------------------------------------------------------------------------------------------------------------|-----------|---------|
| 1314K          | 221               | 60 öre, scarce single usage, on 2-fold air mail cover with correct postage, sent from GÖTEBORG 2 28.4.36 to Czechoslovakia. Arrival pmk PRAHA 82 LETISTE 29.VI.36. F 1200