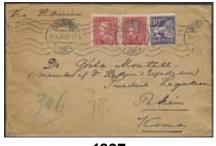

|                 |               |  |
| 1897K | 146A, 1 | 77A Incoming mail Sweden. 10+2x15 öre on 2-fold cover sent from GÖTEBORG 24.4.30 to member in the SVEN HEDIN expedition in Bejing, via Siberia and HARRIN 6.5.30.                                                                                                                   | $\bowtie$       | 700:-         |  |
| 1898  | 1-3     | Empire 1882 Dragon set in different types. 3 ca with damage, the other fine (1 ca with some paper remains on back side).                                                                                                                                                            | 0               | 1.000:-<br>79 |  |







1897 ex 1898 1899

1899K 20, 22 Both tied by SHANGHAI 1951.9.24 pmk on Danish Legation cover sent to Denmark. Air mail postage \$1300. Chinese manuscript marks, nomerous of Copenhagen transit pmk's and a ESPERGÆRDE arr pmk on front. Consulate paper seal on back. Some light stains and a small paper loss in LL corner are trivial for this interesting redirected cover.

⊠ 500:-

**1900K** 534-45 1960 Goldfish SET (12). EUR 700

**★** 1.500:-

**1901** 577-82 1961 Chrysanthemums SET (6). EUR 600

**★★** 1.000:-







ex 1902

1904

ex 1905

 1902Kv
 648-55B
 1962 Stage Art of Mei Lan-fang SET Imperforated (8). Original gum, gum crease on a few stamps, and one stamp with heavy crease? EUR 10000
 ★★
 10.000: 

 1903
 985-89
 1967 46th Anniversary of Communist Party SET (5). EUR 700
 ★★
 1.