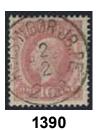

| 500:-   |
| 1385  | PS1  | DENMARK. Danish single line cancellation FRA SVERIGE on Swedish stamp for foreign postal official mail. Possibly UNIQUE?                                                                                                                                                                                                    | 500:-   |
| 1386  | 53   | DENMARK. Ystad-Rønne route. Danish single line cancellation (F)RA YSTA(D), on Swedish                                                                                                                                                                                                                                       |         |





stamp, 8 öre Oscar II.









500:-

1387



type. Superb cancellation.





93 1394

| 1387 | 39    | DENMARK. Gothenburg-Copenhagen route. Danish cancellation FRA SVERIGE G on Swedish stamp 10 öre Oscar II letterpress. Postal: 1000:-                                                       | 500:- |
|------|-------|--------------------------------------------------------------------------------------------------------------------------------------------------------------------------------------------|-------|
| 1388 | 39    | DENMARK. Danish TPO cancellation HELSINGØR 2.TOG 4.2 on Swedish stamp 10 öre Oscar II letterpress. Superb cancellation.                                                                    | 500:- |
| 1389 | 30    | DENMARK. Danish TPO cancellation HELSINGØR 4.TOG 10.4 on Swedish stamp 5 öre Ci