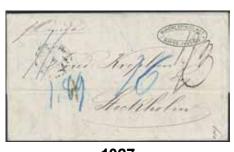

d to Berlin. Cancellations AUS SCHWEDEN, STETTIN 18.6, CARLSBAD 20.6 and AUSG 23.6. Superb.

1.000:-







1022 1023 1024

**1022K** Belgium. Partly paid folded letter dated "Örebro & Garpshytte 29 Octob 1779" sent to Anvers. Notation "fco Hambg". Scarce sent this early. Postal: 3000:-

2.000:-

1023K Belgium. Incoming partly prepaid cover sent from ANVERS 10.AOUT.1832 to Gothenburg. Notation "franco Hambg". Cancellations T.T. HAMBURG 15.AUG.32 and KS&NPA HAMBURG 17.AUG.32.

600:-

1024K Belgium. Incoming letter sent from ANVERP 3.AOUT.1855 to Gävle. Fantastic documentation by cancellations; BELG:2 G, EST 2 3.AOUT 1855, AUS BELGIEN PER AACHEN 3.8. DEUTZ MINDEN 3.8, MINDEN BERLIN 4.8, HAMBURG 4.8, HAMBURG BERLIN 6.8, STRALSUND AACHEN 6.8, and YSTAD 8.6.1853. Exhibition item.

1.000:-







1025 1026 1027

1025K Brazil. Incoming letter dated "Rio de Jan. den 2dra Juny 1834", sent via Germany to Nora. Cancellations SCHIFFSBRIEF HAMBURG 12.SEP.1834 and GREIFSWALD. Despite fragile and the fat stain an interesting item with ship notation. One of the earliest recorded covers South America–Sweden.

1.000:-

1026K Brazil. Incoming unpaid cover dated "Rio de Janeiro 16 märz", sent via Great Britain and Germany, to Stockholm. With ship notation. Cancellations e.g. RIO DE JANEIRO 16.MR.1858, LONDON 19.AP.58, St.P.A. 21.MAR.58 and KSPA HAMBURG 21.4.1858. Postage due notation "2.36".

1.000:-

1027K Brazil. Incoming unpaid letter dated "Rio de Janeiro 7 Februar 1865", sent "pr Oneida", via Great Britain and Germany, to Stockholm. Cancellations e.g. LONDON 7.MR, HAMBURG 8.3.65, HAMBURG