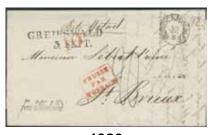

1029K France. Partly prepaid letter sent from STOCKHOLM 30.8.1833 to ST. BRUIC 3.SEPT.1833. Cncellations FRCO STRALSUND (P: +500:-), GREIFSWALD 3.SEPT, PRUSSE PAR FORBACH and 10. Postage due notation "20". EXCELLENT. Ex. Anteba 1990.