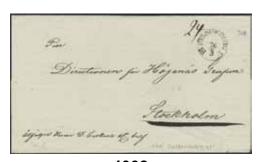

600:-

1011K STOCKHOLM 2.9.1845. Arrival cancellation on ship letter dated "Wisby 31 Aug 1845" with notation "angeläget" (=urgent). Postage due 10 sk bco. Superb. Postal: 2000:-

1.000:-