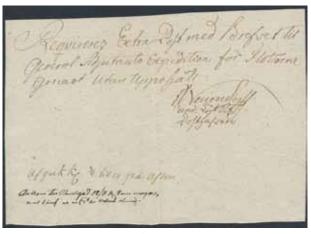

#### **Postal documentation** / Postal dokumentation

1088P Notebook from 1879 "Enskild Post Kontra-Bok för Krinofogde Hugoson med Poststationen Grästorp". Very rare.

2.000:-

1089

1089K EXTRA POST. War against Russia 1808-1809. Defence of Swedish mainland. Requisition for Extra Mail transport of one letter by Swedish Post, ordered by the military, from Norrtälje Post Office to command of the fleet (Swedish Navy) without delat, 12 August (1809). Extra Mail transport was between the regular ones and could only be ordered by high officials. Sweden lost whole Finland in the peace September 1809. Only a handful known items and very rare related to a Swedish war. EXHIBITION ITEM!