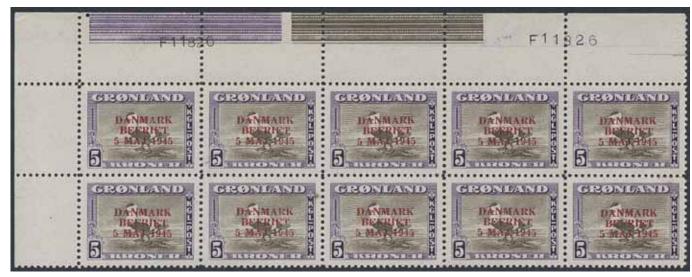

with all units cancelled on GREENLAND. E.g. Julianehaab and Ivigtut. F30000++ since the value is higher for Greenland cancellations. | •  | 7.000:-  |
| 1694  | $24v^3$ | 1945 Overprint "Danmark Befriet 5 Maj 1945" 30 øre brown-red/blue, heavy misplaced overprint. Pair with overprint on two different levels. Scarce. Very fine quality.                                                                          | ** | 2.000:-  |
| 1695P | 448     | 2006 50th anniversary of Europa stamps 26.50 kr. 100 SHEETS OF 50 of this stamp, in total 5000 stamps with useful FACE VALUE OF DKK 132500. F 325000                                                                                           | ** | 10.000:- |

Unfranked large format Emergency Cash on Delivery freight card sent 1956. Unusual document!



ex 1697

Lot. Overprint "DANMARK BEFRIET 5 MAJ 1945". 10 øre blue overprint (five), 15 øre blue overprint (fifteen), 30 øre blue overprint (five), red overprint (ten), 1 krone blue overprint (fifteen), 2 kroner blue overprint (fifteen), 5 kroner blue overprint (five), and red overprint (ten). Please see scans at www.philea.se. F 193.500:-





## Schleswig / Slesvig

|      |            | 20110011001100                                                                                                                                                                                                                                                                 |            |         |
|------|------------|-----------------------------------------------------------------------------------------