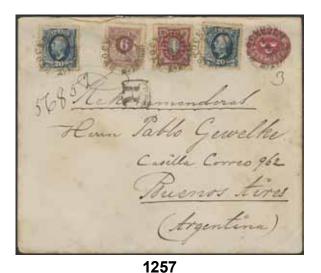

1256 43c 5 öre deep green. Good centering. F 1500

0

1257K 44b, 56a, 64a, Fk6 4+6+2x20 öre on stamped envelope 10 öre, sent registered from STOCKHOLM 2.9.92 to Argentina. Arrival CERTIFADOS 6.OC.92. Unusual destination, R4 according to Facit. Ex Postiljonen 1987 and Philea 2014.

⊠ 1.200:-