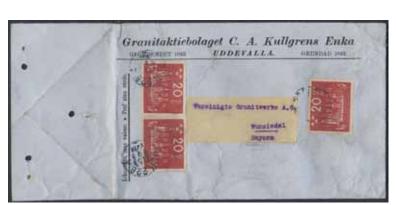

termark lines. Very fine quality.                                  | $\odot$ | 1.500:- |
|-------|---------------------------------------------------------------------------------------------------------------|---------|---------|
| 1310  | 175Acxz 15 öre violet vertical perf, with watermark lines + KPV. A fine copy of a scarce wm. F 19000          | $\odot$ | 3.000:- |
|       | World Postal Congress & UPU 1924 / Kongress & Världspostföreningen 1924                                       | 4       |         |
| 1311P | 196-225 1924. WPC and UPU, complete sets, some with excellent cancellations, e.g. 2 kr WPC, and 1 - 5 kr UPU. | $\odot$ | 3.000:- |
| 1312P | 196-225 Duplicates with e.g. Congress complete ★★, and UPU complete ★. Low reserve.                           | **/*    | 2.000:- |





| 1313K          | 199               | 3x20 öre on sample of no value "Echantillon sans valeur. Prof utan värde", sent from Uddevalla and cancelled PLK 226A 15.9.1924. Sent to Bayern. Very scarce item.                                                   |           | 2.000:- |
|----------------|-------------------|----------------------------------------------------------------------------------------------------------------------------------------------------------------------------------------------------------------------|-----------|---------|
| 1314K          | 221               | 60 öre, scarce single usage, on 2-fold air mail cover with correct postage, sent from GÖTEBORG 2 28.4.36 to Czechoslovakia. Arrival pmk PRAHA 82 LETISTE 29.VI.36. F 1200