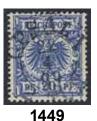

| 500:-   |
| 1444 | R19 | FINLAND. Swedish cancellation FEJAN 13.8.1910 on foreign stamps 5x2 kop Russian definitive series m/09. Fejan was a quarantine station in the northern part of the Stockholm archipelago which operated only during a few short periods, e.g 100723–101212. Superb and very scarce. Postal: 2000:- | 1.000:- |
| 1445 | 267 | FINLAND. Swedish cancellation HAPARANDA LBR 26.3.43 on Finnish stamp 2 mark Lion type m/30. Scarce.                                                                                                                                                                                                | 500:-   |











| 1447 | 46 | GERMANY. Swedish town cancellation LUND 22.12.1891 on German stamp 1889 Crown/Eagle 5 pf green. EXCELLENT and scarce.                                                          | 500:-   |
|------|----|--------------------------------------------------------------------------------------------------------------------------------------------------------------------------------|---------|
| 1448 | 49 | GERMANY. Swedish town cancellation KATRINEHOLM 25.8.1891 on German stamp 1889 Crown/Eagle 25 pf orange. EXCELLENT and possibly UNIQUE. Signed.                                 | 700:-   |
| 1449 | 48 | GERMANY. Swedish town cancellation UPSALA 22.4.99 on German stamp 1889 Crown/Eagle 20 pf blue. EXCELLENT and scarce.                                                           | 50