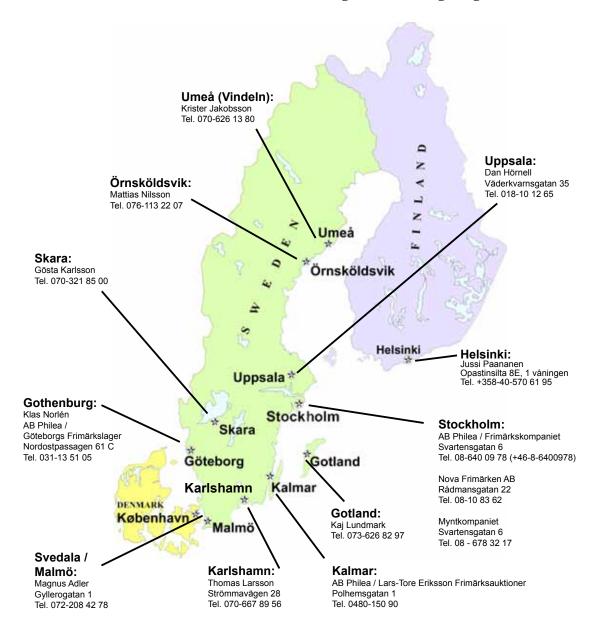

#### Information i korthet

- Vi redovisar c:a 5-6 veckor efter varje auktion.
- Vår hemsida på Internet är den mest besökta i branschen i norra Europa.
- Alla större auktioner visas dessutom på Stamp Auction Network (USA) och Philasearch (Tyskland).
- Vi har mycket bred filatelistisk kunskap, vilket borgar för korrekta beskrivningar.
- Förskott lämnas vid större inlämningar, och vi kan naturligtvis även erbjuda kontantköp.
- Större inlämningar hämtas över hela landet.
- Provision 20 % inkl moms. För stora inlämningar och dyra objekt kan provisionen diskuteras.
- Varje inlämning ska ha ett samlat utrop på minst 2000:-
- Vi har kontor i Stockholm, Göteborg, Kalmar, Karlshamn, Malmö, Skara, Uppsala, Vindeln, och Helsingfors.