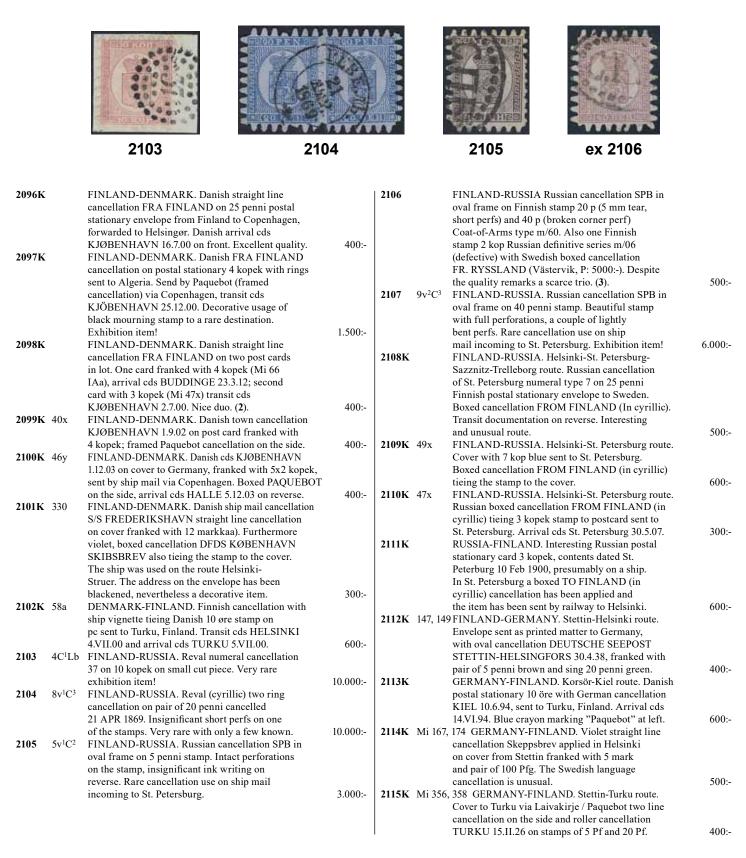

SINGFORS HELSINKI 11.IX.02.                                                                        | 700:-   |              | 23.9.95. Very decorative and clear cancellations.                                                 | 300:-   |
|                     |                                                                                                       |         |              |                                                                                                   |         |
|                     |                                                                                                       |         |              |                                                                                                   |         |

#### SPECIAL SECTION postal history





### Wednesday, 21<sup>st</sup> March 2018 at 5:30 pm Other Nordic countries / Övriga nordiska länder (see also "The Foreign Postmarks Collection", lot # 1716–2115)

### Norway / Norge

#### Norway, single items / Norge, singlar





| 2116K         | 9        | 2×8 skill in pair on letter sent by direct<br>steamer "ST. OLAF" from CHRISTIANIA 24.3.1866<br>to Germany. Sent to Annaberg, Saxony, with<br>transit cancellations ST.P.A.HAMBURG 3-4 27.3                                                                                                                                                                                                                           |         |                  |
|---------------|----------|----------------------------------------------------------------------