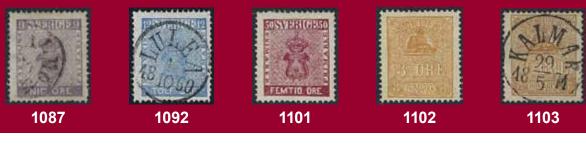

**Coat-of-arms – Lying lion** / Vapentyp – Liggande lejon

|       |                        | <b>Coat-of-arms</b> / Vapentyp                 |           |       | 1083  | $7c^2$ | 5 öre yellow-green. Beautiful cancellation       |         |       |
|-------|------------------------|------------------------------------------------|-----------|-------|-------|--------|--------------------------------------------------|---------|-------|
| 1078K | 7a <sup>1</sup> , 9, 1 | 11c 5 öre dark green + 12+30 öre on registered |           |       |       |        | SÖDERTELJE 21.10.1872. F 190                     | $\odot$ | 300:- |
|       |                        | cover sent from SÖDERKÖPING 27.10.1860 to      |           |       | 1084  | $7f^2$ | 5 öre light yellow-green, perforation of         |         |       |
|       |                        | Stockholm. 30 öre with some worn perfs due     |           |       |       |        | 1872. Excellent cancellation ÖDESHÖG 28.1.1873.  | $\odot$ | 300:- |
|       |                        | to the placement of the stamp.                 | $\bowtie$ | 800:- | 1085K | 7-12   | Lot with 5 - 50 öre of which 9 öre are two       |         |       |
| 1079  | 7b <sup>2</sup>        | 5 öre green, perforation of 1865. Beautiful    |           |       |       |        | copies and 50 öre three copies. Good quality.    | $\odot$ | 800:- |
|       |                        | cancellation FALKÖPING 14.1.1870. F 200        | $\odot$   | 300:- | 1086K | 7-12   | Set with 23 stamps incl some nice cancellations. |         |       |
| 1080  | $7c^2$                 | 5 öre yellow-green. Excellent cancellation     |           |       |       |        | Somewhat mixed quality. F ca 11000               | $\odot$ | 600:- |
|       |                        | WARBERG 7.3.1871. F 190                        | $\odot$   | 300:- | 1087  | 8d     | 9 öre blue-violet. Cancelled MALMÖ 10.x.(18)61.  |         |       |
| 1081  | $7c^2$                 | 5 öre yellow-green. Excellent cancellation     |           |       |       |        | One somewhat short perf, and minimal mis-        |         |       |
|       |                        | WEXIÖ 18.6.1870. F 190                         | $\odot$   | 300:- |       |        | colouration. Cert Obe 2.3.2 (1976). F 2200       | $\odot$ | 300:- |
| 1082  | $7c^2$                 | 5 öre yellow-green. Beautiful cancellation     |           |       | 1088  | 9      | 12 öre blue. Spot on cancel NYLAND 1.10.69.      | $\odot$ | 300:- |
|       |                        | ONSALA 5.10.1870. F 190                        | $\odot$   | 300:- |       |        | -                                                |         |       |
|       |                        |                                                |           |       |       |        |                                                  |         |       |

| 1089K   | 9         | 12 öre on beautiful cover sent from HVETLANDA                                      |             |          |      | and the second second | making of 1                                                 | -       |
|---------|-----------|------------------------------------------------------------------------------------|-------------|----------|------|-----------------------|-------------------------------------------------------------|---------|
|         |           | 5.11.1858 to Eksjö. P: 800.                                                        | $\bowtie$   | 400:-    |      | 1                     | TRANCO                                                      |         |
| 1091    | 9         | 12 öre blue heavily off-centered with parts                                        |             |          |      | (the                  | an 200 LON                                                  |         |
|         |           | of two stamps, on cut piece. Cancellation                                          |             |          |      |                       | BUIGH                                                       | is:     |
|         |           | MOHOLM 10.4.1866.                                                                  | $\triangle$ | 500:-    |      | - Links               | 1 Main                                                      | re      |
| 1092    | 9d1       | 12 öre light blue. Luxury cancellation LULEÅ                                       |             |          |      | -1                    | Consien nan Agmerge                                         | eac.    |
|         |           | 1.10.1860.                                                                         | $\odot$     | 300:-    |      | -16                   | Jait Har sea                                                |         |
| 1093    | $9v^{12}$ | 12 öre blue, "1/2" instead of "12" variety                                         |             |          |      | 6                     | a you a sit to for programmer                               | 1       |
|         |           | (folded corner perf). Superb cancellation                                          |             |          |      | 1                     | Matter of the top                                           |         |
|         |           | GEFLE 14.9.62.                                                                     | $\odot$     | 300:-    |      | 1.0                   | and the second                                              |         |
| 1094    | $9v^6$    | 12 öre blue. Very fresh copy with variety                                          |             |          |      | 1                     | a capace                                                    |         |
|         |           | "Exclamation mark".                                                                | $\odot$     | 400:-    |      | 1                     | of the second                                               |         |
| 1095K   | $9v^7$    | 12 öre blue, "Round incurvation" variety in                                        |             |          |      | 100                   | agypte                                                      |         |
| 10/011  |           | pair with another stamp on cover with double                                       |             |          |      | 1000                  | - 101                                                       |         |
|         |           | postage sent from ARVIKA 11.8.1860 to Uddevalla.                                   |             |          |      |                       | 4000                                                        |         |
|         |           | F 900                                                                              | $\bowtie$   | 400:-    |      |                       | 1099                                                        |         |
| 1096    | 9F(2) 1   | 1F Two Paris forgeries 12 öre in different                                         |             | 400.     |      |                       |                                                             |         |
| 1070    | ,,,,      | shades, and one 30 öre. Superb centered.                                           | *           | 300:-    |      |                       |                                                             |         |
| 1097    | 11        | 30 öre brown. Superb HVETLANDA 26.11.1872,                                         | ~           | 500.     | 1100 | 12                    | 50 öre red, without gum. Fresh copy. F 5000                 | (*)     |
| 1077    | 11        | with small part of second cancellation. F 275                                      | $\odot$     | 300:-    | 1101 | 12c                   | 50 öre bright dark carmine. Colourful stamp,                |         |
| 1098    | 11.02 1   | $2f^2$ 30 öre brown, perforation of 1865 with                                      | 0           | 500      |      |                       | but with broken corner perf. F 7000                         | *       |
| 1070    | 110,12    | cancellation LIDKÖPING 28.7.1869. Cert L                                           |             |          |      |                       | Lying lion / Liggande lejon                                 |         |
|         |           | Nielsen "Very fine copy". 50 öre violet-tinged                                     |             |          | 1102 | 14B                   | 3 öre brown, type II. Fresh and beautiful                   |         |
|         |           | rose, perforation of 1865 with cancellation                                        |             |          | 1102 | 14D                   | copy. F 2200                                                | *       |
|         |           | STOCKHOLM 18.5.1868. Cert Per Sjöman "Gott                                         |             |          | 1103 | 14B                   | 3 öre brown, type II with Excellent cancellation            | ^       |
|         |           | till mycket gott exemplar".                                                        | $\odot$     | 300:-    | 1105 | 14D                   | KALMAR 29.5.1871.                                           | $\odot$ |
| 10001/- | 1102 1    | <b>4Be 3+2x30 öre on cover front sent from</b>                                     | 0           | 300      | 1104 | 14B                   | 3 öre brown, type II with excellent cancellation            | 0       |
| 10996   | iie, i    | STOCKHOLM 21.12.1869 to Egypt, via North                                           |             |          | 1104 | 14D                   | HVETLANDA 2.7.1872. One slightly short perf.                | $\odot$ |
|         |           | Germany and Austria. Cancellations FRANCO                                          |             |          | 1105 | 14B- <sup>16</sup>    |                                                             | 0       |
|         |           |                                                                                    |             |          | 1105 | 14D-**                | (two). In total seven stamps with nice                      |         |
|         |           | and FRANCA. A couple of short perfs, the stamps have been removed and re-attached. |             |          |      |                       | cancellations.                                              | $\odot$ |
|         |           | Scarce destination, with this combination                                          |             |          | 1106 | 14-16                 | Lot with twelve copies incl F15a-c etc. F                   | 0       |
|         |           |                                                                                    |             |          | 1100 | 14-10                 | approx 10400. Mostly fine quality.                          | $\odot$ |
|         |           | only two cover (fronts) are known. Cert HOW                                        | $\bowtie$   | 12.000:- | 1107 | 15                    | approx 10400. Mostly fine quality.<br>17 öre violet. F 6500 | *       |
|         |           | 3 (2,3,3), 4, 3 (2000).                                                            |             | 12.000:- | 110/ | 15                    | 1/ ore violet. F 0500                                       | ×       |
|         |           |                                                                                    |             |          |      |                       |                                                             |         |