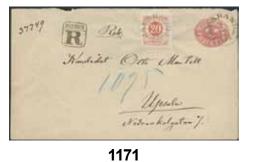

| 700:- |       |           | 1168                                                                                                                                          |         |       |
|                      |                                                                                                                                                                                                                      |       | 1168  | L17       | 24 öre lilac, perf 13. Excellent cancellation<br>HÖÖR 12.2.1894, with small part of second pmk.                                               | $\odot$ | 300:- |



# Circle Type (Blue Posthorn) / Ringtyp posthorn

600:-

300:-



 1169
 44
 6 öre violet. Ten copies with different shades. F 5.000
 ⊙

 1170
 46
 20 öre red. F 3000
 ★ ★







# 1172

| 1172K | 47, bKe | e7 30 öre on postcard 5 öre, sent with cash on          |           |       |
|-------|---------|---------------------------------------------------------|-----------|-------|
|       |         | delivery from STOCKHOLM 3.11.1891 to                    |           |       |
|       |         | Hernösand. Tiny trace after staple.                     | $\bowtie$ | 300:- |
| 1173  | 48      | 50 öre red. 100 copies with different shades.           |           |       |
|       |         | F 4.000                                                 | $\odot$   | 500:- |
| 1174K | 49      | 1 Krona brown/blue. Block of 25 cancelled               |           |       |
|       |         | GÖTEBORG PAKET 7.10.92.                                 | $\odot$   | 500:- |
|