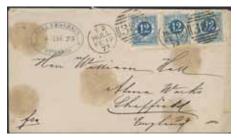

NY Lübeck-Malmö route. Swedish boxed<br>cancellation FRÅN TYSKLAND on German postal<br>stationery card 10 pf, together with TPO<br>cancellation PKXP No 62A (Malmö-Nässjö route)<br>2.7.1895. The postcard is dated "Oscar den 2<br>Juli 95", and sent to Germany. Transit PKXP<br>No 2C UTR N 3.7.1895 and arrival POTSDAM 1B<br>4.7.95. This "Från" cancel is rarely seen on |         |
|               |                 | the stamp/value stamp. Superb. Postal: 15000:-                                                                                                                                                                                                                                                                                                                                      | 7.000:- |





|     | 1978K | 21g | GREAT BRITAIN Göteborg-Hull route. British              |         |
|-----|-------|-----|---------------------------------------------------------|---------|
|     |       | -   | duplex cancellation 383/HULL T2 19.FE.73 on             |         |
|     |       |     | Swedish stamps, 3x12 öre Circle type perf 14            |         |
| ):- |       |     | in strip of three, on cover sent to SHEFFIELD           |         |
|     |       |     | 4K 19.FE.73. Superb.                                    | 2.000:- |
|     | 1979  | 46  | GREAT BRITAIN British cancellation HULL L3              |         |
|     |       |     | 3.NO.89 on Swedish stamp 20 öre Circle type             |         |
|     |       |     | ph. One folded corner perf. Also one stamp