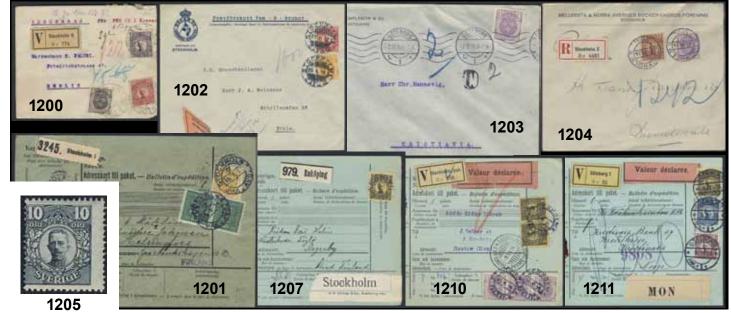

#### 

| 1060       1073       Short perfs). Cancellation Amål 22.10.185.<br>Cert N Svensson 1,3.2.       0       300:         1060       1a       3 skill light bluish green. Cancellation<br>STOCKHOLM 2.10.1857. Certificate and signed<br>by Sjöman, fine copy without any defects<br>(1971). F 45000       0       4.000:-       1071       2j <sup>2</sup> 4 skill dull ultramarine, medium-thick paper.<br>Cancellation Upsala. Cert F Obermüller 1,4,1.<br>F 3600       0       300:         1061P       1F       3 skill bo, forgery entirely drawn by Albert<br>Engström according to enclosed information.<br>Short perfs. Interesting item.       0       300:-         1062       2       4 skill blue. Six copies, incl different shades. F 6000       0       500:-         1063       2       4 skill blue, with up-right rectagular postmark<br>BOLLNÅS (X-courty) 7.9.185X. F 1000       0       400:-         1065       2       4 skill blue, vith up-right rectagular postmark<br>BOLLNÅS (X-courty) 7.9.185X. F 1000       0       300:-         1066       2       4 skill blue, vith up-right rectagular postmark<br>BOLLNÅS (X-courty) 7.9.185X. F 1000       0       300:-         1066       2       4 skill blue, vith wo double perf.<br>Cancellation STOCKHOLM 202.1857. F 1000       0       300:-         1066       2       4 skill blue on baeutiful letter with excellent<br>cancellations CARLSKRONA 5.1856. Sent to<br>Stockholm. A few short perfs of minor importance.       500:-       500:-                                                                                                                                                                                                                                                                                                                                                                                                                                                                                                                                                       |       |    | Sechistenia ferent R. John                                                                   |           |        | 10.00 | <b>a</b> .       |                                                                                        |         |         |
|------------------------------------------------------------------------------------------------------------------------------------------------------------------------------------------------------------------------------------------------------------------------------------------------------------------------------------------------------------------------------------------------------------------------------------------------------------------------------------------------------------------------------------------------------------------------------------------------------------------------------------------------------------------------------------------------------------------------------------------------------------------------------------------------------------------------------------------------------------------------------------------------------------------------------------------------------------------------------------------------------------------------------------------------------------------------------------------------------------------------------------------------------------------------------------------------------------------------------------------------------------------------------------------------------------------------------------------------------------------------------------------------------------------------------------------------------------------------------------------------------------------------------------------------------------------------------------------------------------------------------------------------------------------------------------------------------------------------------------------------------------------------------------------------------------------------------------------------------------------------------------------------------------------------------------------------------------------------------------------------------------------------------------------------------------------------------------|-------|----|----------------------------------------------------------------------------------------------|-----------|--------|-------|------------------|----------------------------------------------------------------------------------------|---------|---------|
| 1060       la       3 skill light bluish green. Cancellation<br>STOCKHOLM 2.10.1857. Certificate and signed<br>by Sjöman, fine copy without any defects<br>(1971). F 45000       O       4.000         1061P       lF       3 skill boo, forgery entirely drawn by Albert<br>Engström according to enclosed information.<br>Short perfs. Interesting item.       O       300-         1062       2       4 skill blue. Seven copies cancelled Stockholm<br>1855-58, some single short perf.       O       600-         1063       2       4 skill blue. Six copies, incl different shades. F 6000       O       500-         1064       2       4 skill blue. Six copies, incl different shades. F 6000       O       500-         1065       2       4 skill blue, very fine and fresh copy with double<br>perf. Cancellation STOCKHOLM 20.2.1857. F 1000       O       400-         1066       2       4 skill blue, very fine and fresh copy with double<br>perf. Cancellation STOCKHOLM 20.2.1857. F 1000       O       300-         1066       2       4 skill blue with wo double perfs. With<br>superb and early cancellation (HV)ETLANDA<br>17.7(1)855. Some perfs slightly cut. F 1000       O       300-         1067K       2       4 skill blue on a very nice and fresh cover<br>with contents, superb retangular cancellation<br>Stockholm. A few short perfs for minor importance.       Soo-       Soo-         1067K       2       4 skill blue on a very nice and fresh cover<br>with contents, superb retangular                                                                                                                                                                                                                                                                                                                                                                                                                                                                                                                                                |       |    | 1060 ^                                                                                       | 1073      | 3      | 1069  | 2i               | 1 /                                                                                    | 0       | 300:-   |
| 1060       1a       3 skill light bluis green. Cancellation<br>STOCKHOLM 2.10.1857. Certificate and signed<br>by Sjöman, fine copy without any defects<br>(1971). F 45000       ○       4.000:-         1061P       1F       3 skill bco, forgery entirely drawn by Albert<br>Engström according to enclosed information.<br>Short perfs. Interesting item.       ○       4.000:-         1062       2       4 skill blue. Seven copies cancelled Stockholm<br>1855-58, some single short perf.       ○       300:-         1063       2       4 skill blue. Six copies, incl different shades. F 6000       ○       500:-         1064       2       4 skill blue, very fine and fresh copy with double<br>perf. Cancellation STOCKHOLM 2.10.21.857. F 1000       ○       400:-         1065       2       4 skill blue, very fine and fresh copy with double<br>perf. Cancellation STOCKHOLM 2.21.857. F 1000       ○       300:-         1066       2       4 skill blue with two double perfs. With<br>superb and early cancellation (HV)ETLANDA<br>17.7.(1)855. Some perfs slightly cut. F 1000       ○       300:-         1067K       2       4 skill blue on a very nice and fresh cover<br>with contents, superb rectangular cancellation<br>Stockholm. A few short perf of minor importance.       500:-         1068K       2e       4 skill blue on a very nice and fresh cover<br>with contents, superb rectangular cancellation<br>Stockholm. A few short perf of minor importance.       500:-         1066K       2       4 skill blue on                                                                                                                                                                                                                                                                                                                                                                                                                                                                                                                          |       |    |                                                                                              |           |        | 1070  | 2i <sup>2</sup>  | 4 skill grey-ultramarine, medium-thick paper.                                          | 0       | 500     |
| 1061P       1F       3 skill boo, forgery entirely drawn by Albert<br>Engström according to enclosed information.<br>Short perfs. Interesting item.       ○       300:-       Cert N Svensson 2,3,3-4. F 6800       ○       500:         1062       2       4 skill blue. Seven copies cancelled Stockholm<br>1855–58, some single short perf.       ○       300:-       1073       2j <sup>2</sup> 4 skill grey-ultramarine with a scarce<br>rectangular postmark ÖDESHÖG 2.11.185. Cert<br>N Svensson 2,3,3-4. F 6800       ○       1000:         1063       2       4 skill blue. Six copies, incl different shades. F 6000       ○       500:-       1073       2j <sup>2</sup> 4 skill grey-ultramarine, medium-thick paper.<br>Almost complete up-right cancellation NORRTELIE<br>22.10.1857. Cert Sjöman: Very weak diagonal<br>crease. Good example (1969). F 4400       ○       1000:         1065       2       4 skill blue, very fine and fresh copy with double<br>perf. Cancellation STOCKHOLM 20.2.1857. F 1000       ○       300:-         1066       2       4 skill blue with two double perfs. With<br>superb and early cancellation (HV)ETLANDA<br>17.7.(1)855. Some perfs slightly cut. F 1000       ○       300:-         1067K       2       4 skill blue on a very nice and fresh cover<br>with contents, superb rectangular cancellation<br>NVKÖPING 8.2 1857. Cert HOW: 4.3.4.4       Some       500:-         1066K       2e       4 skill blue on a very nice and fresh cover<br>with contents, superb per treatingular cancellation<br>NVKÖPING 8.2 1857. Cert HOW: 4.3.4.4                                                                                                                                                                                                                                                                                                                                                                                                                                                                           | 1060  | la | STOCKHOLM 2.10.1857. Certificate and signed by Sjöman, fine copy without any defects         | 0         | 4 000- | 1071  | $2j^1$           | 4 skill dull ultramarine - slate blue (folded corner perf, two short perfs). Beautiful | O       | 300:-   |
| <ul> <li>1062 2 4 skill blue. Seven copies cancelled Stockholm<br/>1855–58, some single short perf.</li> <li>1063 2 4 skill blue. Six copies, incl different shades. F 6000 ⊙ 500:-</li> <li>1064 2 4 skill blue with up-right rectagular postmark<br/>BOLLNÄS (X-county) 7.9.185x. F 1000 ⊙ 400:-</li> <li>1065 2 4 skill blue, very fine and fresh copy with double<br/>perf. Cancellation STOCKHOLM 20.2.1857. F 1000 ⊙ 300:-</li> <li>1066 2 4 skill blue with two double perfs. With<br/>superb and early cancellation (HV)ETLANDA<br/>17.7.(1)855. Some perfs slightly cut. F 1000 ⊙ 300:-</li> <li>1067K 2 4 skill blue on beautiful letter with excellent<br/>cancellations CARLSKRONA 5.5.1856. Sent to<br/>Stockholm. A few short perfs of minor importance.</li> <li>1068K 2e</li> <li>4 skill blue on a very nice and fresh cover<br/>with contents, superb rectangular cancellation<br/>NYKÖPING 8.2 1857 Cert HOW: 4.3.4.4</li> <li>2000:-</li> <li>1077 5F 24 skill Sperati forgery (folded corner perf,</li> </ul>                                                                                                                                                                                                                                                                                                                                                                                                                                                                                                                                                                                                                                                                                                                                                                                                                                                                                                                                                                                                                                                 | 1061P | 1F | 3 skill bco, forgery entirely drawn by Albert<br>Engström according to enclosed information. | -         |        | 1072  | 2j <sup>2</sup>  | 4 skill grey-ultramarine with a scarce                                                 | Θ       | 500:-   |
| 1063       2       4 skill blue. Six copies, incl different shades. F 0000       500:-       300:-       22.10.1857. Cert Sjöman: Very weak diagonal crease. Good example (1969). F 4400       ⊙       700:         1064       2       4 skill blue, with up-right rectagular postmark BOLLNÄS (X-county) 7.9.185x. F 1000       ⊙       400:-       1074       2k³       4 skill light dull blue (two tears, fold, short perf). Nice copy with superb Arc postmark SKARA 24.12.1857. Cert N.S: 1,3,4. F 14000       ⊙       800:-         1066       2       4 skill blue with two double perfs. With superb and early cancellation (HV)ETLANDA 17.7.(1)855. Some perfs slightly cut. F 1000       ⊙       300:-       1075       2v       4 skill heavily off-centered with parts of two stamps. Cancelled (SÖD)ERKÖPI(NG) 8.8.1855.       ⊙       500:-         1067K       2       4 skill blue on beautiful letter with excellent cancellations CARLSKRONA 5.5.1856. Sent to Stockholm. A few short perfs of minor importance.       500:-       1076       4hv²       8 skill orange-yellow with "double 8" (two folded corner perfs). Beautiful copy with an excellent SKARA 7.3.58. Cert N.S: 1-2, 1,4-5.       ⊙       500:-         1068K       2e       4 skill blue on a very nice and fresh cover with contents, superb rectangular cancellation       500:-       1077       5F       24 skill Sperati forgery (folded corner perf,       900:-                                                                                                                                                                                                                                                                                                                                                                                                                                                                                                                                                                                                                      | 1062  | 2  | 4 skill blue. Seven copies cancelled Stockholm                                               | -         |        | 1073  | 2j <sup>2</sup>  | 4 skill grey-ultramarine, medium-thick paper.                                          | $\odot$ | 1.000:- |
| BOLLNÄS (X-county) 7.9.185x. F 1000       ⊙       400:-         1065       2       4 skill blue, very fine and fresh copy with double perf. Cancellation STOCKHOLM 20.2.1857. F 1000       ⊙       300:-         1066       2       4 skill blue with two double perfs. With superb and early cancellation (HV)ETLANDA 17.7.(1)855. Some perfs slightly cut. F 1000       ⊙       300:-         1067K       2       4 skill blue on beautiful letter with excellent cancellations CARLSKRONA 5.5.1856. Sent to Stockholm. A few short perfs of minor importance.       ⊠       500:-         1068K       2e       4 skill blue on a very nice and fresh cover with contents, superb rectangular cancellation       ∑       500:-         1067K       2e       4 skill blue on a very nice and fresh cover with contents, superb rectangular cancellation       ∑       500:-         1068K       2e       4 skill blue on a very nice and fresh cover with contents, superb rectangular cancellation       ∑       500:-         1077       5F       24 skill Sperati forgery (folded corner perf,       ⊙       900:-                                                                                                                                                                                                                                                                                                                                                                                                                                                                                                                                                                                                                                                                                                                                                                                                                                                                                                                                                             |       | 2  |                                                                                              | $\odot$   | 500:-  |       |                  | 1 1 0                                                                                  |         |         |
| 1066       2       4 skill blue with two double perfs. With<br>superb and early cancellation (HV)ETLANDA<br>17.7.(1)855. Some perfs slightly cut. F 1000       ③       300:-       1075       2v       4 skill heavily off-centered with parts of two<br>stamps. Cancelled (SÖD)ERKÖPI(NG) 8.8.1855.<br>Weak corner fold.       ③       800:-         1067K       2       4 skill blue on beautiful letter with excellent<br>cancellations CARLSKRONA 5.5.1856. Sent to<br>Stockholm. A few short perfs of minor importance.       ⑤       300:-       1076       4hv <sup>2</sup> 8 skill orange-yellow with "double 8" (two<br>folded corner perfs). Beautiful copy with an<br>excellent SKARA 7.3.58. Cert N.S: 1-2, 1,4-5.<br>F 5500       ⑥       900:-         1077       5F       24 skill Sperati forgery (folded corner perf,       900:-                                                                                                                                                                                                                                                                                                                                                                                                                                                                                                                                                                                                                                                                                                                                                                                                                                                                                                                                                                                                                                                                                                                                                                                                                                 |       | 2  | BOLLNÄS (X-county) 7.9.185x. F 1000                                                          | $\odot$   | 400:-  | 1074  | 2k <sup>3</sup>  | 4 skill light dull blue (two tears, fold,                                              | 0       | 700:-   |
| 1067K 2       4 skill blue on beautiful letter with excellent<br>cancellations CARLSKRONA 5.5.1856. Sent to<br>Stockholm. A few short perfs of minor importance.       Image: Stamps and St | 1066  | 2  | 4 skill blue with two double perfs. With                                                     | $\odot$   | 300:-  | 1075  | 2v               | SKARA 24.12.1857. Cert N.S: 1,3,4. F 14000                                             | $\odot$ | 800:-   |
| 1068K 2e       4 skill blue on a very nice and fresh cover with contents, superb rectangular cancellation NYKÖPING 8 2 1857 Cert HOW 4 3 4 4                                                                                                                                                                                                                                                                                                                                                                                                                                                                                                                                                                                                                                                                                                                                                                                                                                                                                                                                                                                                                                                                                                                                                                                                                                                                                                                                                                                                                                                                                                                                                                                                                                                                                                                                                                                                                                                                                                                                       | 1067K | 2  | 17.7.(1)855. Some perfs slightly cut. F 1000                                                 | $\odot$   | 300:-  |       |                  | stamps. Cancelled (SÖD)ERKÖPI(NG) 8.8.1855.<br>Weak corner fold.                       | $\odot$ | 500:-   |
| 1068K 2e       4 skill blue on a very nice and fresh cover       F 5500       ⊙ 900:         with contents, superb rectangular cancellation       NYKÖPING 8 2 1857 Cert HOW: 4 3 4 4       ⊠ 900:-       1077 5F       24 skill Sperati forgery (folded corner perf,                                                                                                                                                                                                                                                                                                                                                                                                                                                                                                                                                                                                                                                                                                                                                                                                                                                                                                                                                                                                                                                                                                                                                                                                                                                                                                                                                                                                                                                                                                                                                                                                                                                                                                                                                                                                              |       |    | cancellations CARLSKRONA 5.5.1856. Sent to Stockholm. A few short perfs of minor importance. |           | 500:-  | 1076  | 4hv <sup>2</sup> | folded corner perfs). Beautiful copy with an                                           |         |         |
| NYKUPINUTX/187/Left HUW'4544 $\bowtie$ 900-1                                                                                                                                                                                                                                                                                                                                                                                                                                                                                                                                                                                                                                                                                                                                                                                                                                                                                                                                                                                                                                                                                                                                                                                                                                                                                                                                                                                                                                                                                                                                                                                                                                                                                                                                                                                                                                                                                                                                                                                                                                       | 1068K | 2e | with contents, superb rectangular cancellation                                               |           | 000    | 1077  | 5F               | F 5500                                                                                 | Θ       | 900:-   |
|                                                                                                                                                                                                                                                                                                                                                                                                                                                                                                                                                                                                                                                                                                                                                                                                                                                                                                                                                                                                                                                                                                                                                                                                                                                                                                                                                                                                                                                                                                                                                                                                                                                                                                                                                                                                                                                                                                                                                                                                                                                                                    |       |    | NYKOPING 8.2.1857. Cert HOW: 4,3,4,4.                                                        | $\bowtie$ | 900:-  |       |                  |                                                                                        | $\odot$ | 900:-   |

**Coat-of-arms – Lying lion** / Vapentyp – Liggande lejon

|       |                        | <b>Coat-of-arms</b> / Vapentyp                 |           |       | 1083  | $7c^2$ | 5 öre yellow-green. Beautiful cancellation       |         |       |
|-------|------------------------|------------------------------------------------|-----------|-------|-------|--------|--------------------------------------------------|---------|-------|
| 1078K | 7a <sup>1</sup> , 9, 1 | 11c 5 öre dark green + 12+30 öre on registered |           |       |       |        | SÖDERTELJE 21.10.1872. F 190                     | $\odot$ | 300:- |
|       |                        | cover sent from SÖDERKÖPING 27.10.1860 to      |           |       | 1084  | $7f^2$ | 5 öre light yellow-green, perforation of         |         |       |
|       |                        | Stockholm. 30 öre with some worn perfs due     |           |       |       |        | 1872. Excellent cancellation ÖDESHÖG 28.1.1873.  | $\odot$ | 300:- |
|       |                        | to the placement of the stamp.                 | $\bowtie$ | 800:- | 1085K | 7-12   | Lot with 5 - 50 öre of which 9 öre are two       |         |       |
| 1079  | 7b <sup>2</sup>        | 5 öre green, perforation of 1865. Beautiful    |           |       |       |        | copies and 50 öre three copies. Good quality.    | $\odot$ | 800:- |
|       |                        | cancellation FALKÖPING 14.1.1870. F 200        | $\odot$   | 300:- | 1086K | 7-12   | Set with 23 stamps incl some nice cancellations. |         |       |
| 1080  | $7c^2$                 | 5 öre yellow-green. Excellent cancellation     |           |       |       |        | Somewhat mixed quality. F ca 11000               | $\odot$ | 600:- |
|       |                        | WARBERG 7.3.1871. F 190                        | $\odot$   | 300:- | 1087  | 8d     | 9 öre blue-violet. Cancelled MALMÖ 10.x.(18)61.  |         |       |
| 1081  | $7c^2$                 | 5 öre yellow-green. Excellent cancellation     |           |       |       |        | One somewhat short perf, and minimal mis-        |         |       |
|       |                        | WEXIÖ 18.6.1870. F 190                         | $\odot$   | 300:- |       |        | colouration. Cert Obe 2.3.2 (1976). F 2200       | $\odot$ | 300:- |
| 1082  | $7c^2$                 | 5 öre yellow-green. Beautiful cancellation     |           |       | 1088  | 9      | 12 öre blue. Spot on cancel NYLAND 1.10.69.      | $\odot$ | 300:- |
|       |                        | ONSALA 5.10.1870. F 190                        | $\odot$   | 300:- |       |        | -                                                |         |       |
|       |                        |                                                |           |       |       |        |                                                  |         |       |

| 1089K   | 9         | 12 öre on beautiful cover sent from HVETLANDA                                      |             |          |      | and the second second | making of 1                                                 | -       |
|---------|-----------|------------------------------------------------------------------------------------|-------------|----------|------|-----------------------|-------------------------------------------------------------|---------|
|         |           | 5.11.1858 to Eksjö. P: 800.                                                        | $\bowtie$   | 400:-    |      | 1                     | TRANCO                                                      |         |
| 1091    | 9         | 12 öre blue heavily off-centered with parts                                        |             |          |      | (the                  | an 200 LON                                                  |         |
|         |           | of two stamps, on cut piece. Cancellation                                          |             |          |      |                       | BUIGH                                                       | is:     |
|         |           | MOHOLM 10.4.1866.                                                                  | $\triangle$ | 500:-    |      | - Links               | 1 Main                                                      | re      |
| 1092    | 9d1       | 12 öre light blue. Luxury cancellation LULEÅ                                       |             |          |      | -1                    | Consien nan Agmerge                                         | eac.    |
|         |           | 1.10.1860.                                                                         | $\odot$     | 300:-    |      | -16                   | Jait Har sea                                                |         |
| 1093    | $9v^{12}$ | 12 öre blue, "1/2" instead of "12" variety                                         |             |          |      | 6                     | a you a sit to for programmer                               | 1       |
|         |           | (folded corner perf). Superb cancellation                                          |             |          |      | 1                     | Matter of the top                                           |         |
|         |           | GEFLE 14.9.62.                                                                     | $\odot$     | 300:-    |      | 1.0                   | and the second                                              |         |
| 1094    | $9v^6$    | 12 öre blue. Very fresh copy with variety                                          |             |          |      | 1                     | a capace                                                    |         |
|         |           | "Exclamation mark".                                                                | $\odot$     | 400:-    |      | 1                     | of the second                                               |         |
| 1095K   | $9v^7$    | 12 öre blue, "Round incurvation" variety in                                        |             |          |      | 100                   | agypte                                                      |         |
| 10/011  |           | pair with another stamp on cover with double                                       |             |          |      | 1000                  | - 101                                                       |         |
|         |           | postage sent from ARVIKA 11.8.1860 to Uddevalla.                                   |             |          |      |                       | 4000                                                        |         |
|         |           | F 900                                                                              | $\bowtie$   | 400:-    |      |                       | 1099                                                        |         |
| 1096    | 9F(2) 1   | 1F Two Paris forgeries 12 öre in different                                         |             | 400.     |      |                       |                                                             |         |
| 1070    | ,,,,      | shades, and one 30 öre. Superb centered.                                           | *           | 300:-    |      |                       |                                                             |         |
| 1097    | 11        | 30 öre brown. Superb HVETLANDA 26.11.1872,                                         | ~           | 500.     | 1100 | 12                    | 50 öre red, without gum. Fresh copy. F 5000                 | (*)     |
| 1077    | 11        | with small part of second cancellation. F 275                                      | $\odot$     | 300:-    | 1101 | 12c                   | 50 öre bright dark carmine. Colourful stamp,                |         |
| 1098    | 11.02 1   | $2f^2$ 30 öre brown, perforation of 1865 with                                      | 0           | 500      |      |                       | but with broken corner perf. F 7000                         | *       |
| 1070    | 110,12    | cancellation LIDKÖPING 28.7.1869. Cert L                                           |             |          |      |                       | Lying lion / Liggande lejon                                 |         |
|         |           | Nielsen "Very fine copy". 50 öre violet-tinged                                     |             |          | 1102 | 14B                   | 3 öre brown, type II. Fresh and beautiful                   |         |
|         |           | rose, perforation of 1865 with cancellation                                        |             |          | 1102 | 14D                   | copy. F 2200                                                | *       |
|         |           | STOCKHOLM 18.5.1868. Cert Per Sjöman "Gott                                         |             |          | 1103 | 14B                   | 3 öre brown, type II with Excellent cancellation            | ^       |
|         |           | till mycket gott exemplar".                                                        | $\odot$     | 300:-    | 1105 | 14D                   | KALMAR 29.5.1871.                                           | $\odot$ |
| 10001/- | 1102 1    | <b>4Be 3+2x30 öre on cover front sent from</b>                                     | 0           | 300      | 1104 | 14B                   | 3 öre brown, type II with excellent cancellation            | 0       |
| 10996   | iie, i    | STOCKHOLM 21.12.1869 to Egypt, via North                                           |             |          | 1104 | 14D                   | HVETLANDA 2.7.1872. One slightly short perf.                | $\odot$ |
|         |           | Germany and Austria. Cancellations FRANCO                                          |             |          | 1105 | 14B- <sup>16</sup>    |                                                             | 0       |
|         |           |                                                                                    |             |          | 1105 | 14D-**                | (two). In total seven stamps with nice                      |         |
|         |           | and FRANCA. A couple of short perfs, the stamps have been removed and re-attached. |             |          |      |                       | cancellations.                                              | $\odot$ |
|         |           | Scarce destination, with this combination                                          |             |          | 1106 | 14-16                 | Lot with twelve copies incl F15a-c etc. F                   | 0       |
|         |           |                                                                                    |             |          | 1100 | 14-10                 | approx 10400. Mostly fine quality.                          | $\odot$ |
|         |           | only two cover (fronts) are known. Cert HOW                                        | $\bowtie$   | 12.000:- | 1107 | 15                    | approx 10400. Mostly fine quality.<br>17 öre violet. F 6500 | *       |
|         |           | 3 (2,3,3), 4, 3 (2000).                                                            |             | 12.000:- | 110/ | 15                    | 1/ ore violet. F 0500                                       | ×       |
|         |           |                                                                                    |             |          |      |                       |                                                             |         |