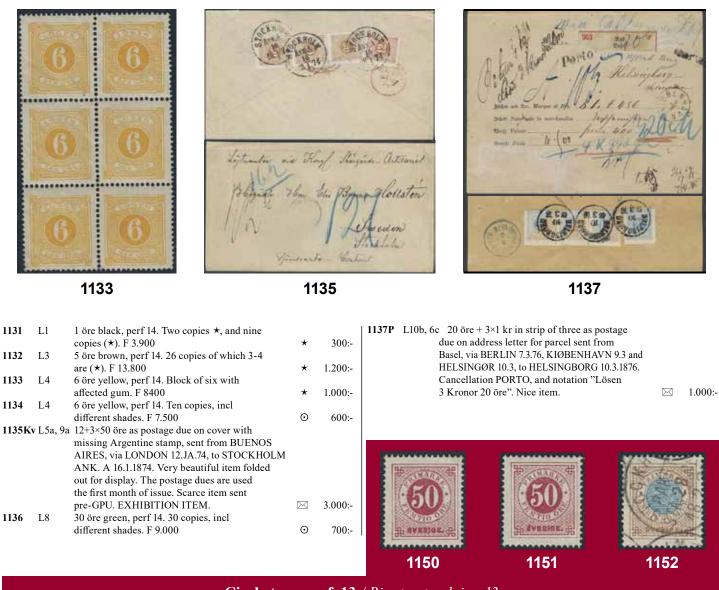

#### 

| 1060       1073       Short perfs). Cancellation Amål 22.10.185.<br>Cert N Svensson 1,3.2.       0       300:         1060       1a       3 skill light bluish green. Cancellation<br>STOCKHOLM 2.10.1857. Certificate and signed<br>by Sjöman, fine copy without any defects<br>(1971). F 45000       0       4.000:-       1071       2j <sup>2</sup> 4 skill dull ultramarine, medium-thick paper.<br>Cancellation Upsala. Cert F Obermüller 1,4,1.<br>F 3600       0       300:         1061P       1F       3 skill bo, forgery entirely drawn by Albert<br>Engström according to enclosed information.<br>Short perfs. Interesting item.       0       300:-         1062       2       4 skill blue. Six copies, incl different shades. F 6000       0       500:-         1063       2       4 skill blue, with up-right rectagular postmark<br>BOLLNÅS (X-courty) 7.9.185X. F 1000       0       400:-         1065       2       4 skill blue, vith up-right rectagular postmark<br>BOLLNÅS (X-courty) 7.9.185X. F 1000       0       300:-         1066       2       4 skill blue, vith up-right rectagular postmark<br>BOLLNÅS (X-courty) 7.9.185X. F 1000       0       300:-         1066       2       4 skill blue, vith wo double perf.<br>Cancellation STOCKHOLM 202.1857. F 1000       0       300:-         1066       2       4 skill blue on baeutiful letter with excellent<br>cancellations CARLSKRONA 5.1856. Sent to<br>Stockholm. A few short perfs of minor importance.       500:-       500:-                                                                                                                                                                                                                                                                                                                                                                                                                                                                                                                                                       |       |    | Sechistenia ferent R. John                                                                   |           |        | 10.00 | <b>a</b> .       |                                                                                        |         |         |
|------------------------------------------------------------------------------------------------------------------------------------------------------------------------------------------------------------------------------------------------------------------------------------------------------------------------------------------------------------------------------------------------------------------------------------------------------------------------------------------------------------------------------------------------------------------------------------------------------------------------------------------------------------------------------------------------------------------------------------------------------------------------------------------------------------------------------------------------------------------------------------------------------------------------------------------------------------------------------------------------------------------------------------------------------------------------------------------------------------------------------------------------------------------------------------------------------------------------------------------------------------------------------------------------------------------------------------------------------------------------------------------------------------------------------------------------------------------------------------------------------------------------------------------------------------------------------------------------------------------------------------------------------------------------------------------------------------------------------------------------------------------------------------------------------------------------------------------------------------------------------------------------------------------------------------------------------------------------------------------------------------------------------------------------------------------------------------|-------|----|----------------------------------------------------------------------------------------------|-----------|--------|-------|------------------|----------------------------------------------------------------------------------------|---------|---------|
| 1060       la       3 skill light bluish green. Cancellation<br>STOCKHOLM 2.10.1857. Certificate and signed<br>by Sjöman, fine copy without any defects<br>(1971). F 45000       O       4.000         1061P       lF       3 skill boo, forgery entirely drawn by Albert<br>Engström according to enclosed information.<br>Short perfs. Interesting item.       O       300-         1062       2       4 skill blue. Seven copies cancelled Stockholm<br>1855-58, some single short perf.       O       600-         1063       2       4 skill blue. Six copies, incl different shades. F 6000       O       500-         1064       2       4 skill blue. Six copies, incl different shades. F 6000       O       500-         1065       2       4 skill blue, very fine and fresh copy with double<br>perf. Cancellation STOCKHOLM 20.2.1857. F 1000       O       400-         1066       2       4 skill blue, very fine and fresh copy with double<br>perf. Cancellation STOCKHOLM 20.2.1857. F 1000       O       300-         1066       2       4 skill blue with wo double perfs. With<br>superb and early cancellation (HV)ETLANDA<br>17.7(1)855. Some perfs slightly cut. F 1000       O       300-         1067K       2       4 skill blue on a very nice and fresh cover<br>with contents, superb retangular cancellation<br>Stockholm. A few short perfs for minor importance.       Soo-       Soo-         1067K       2       4 skill blue on a very nice and fresh cover<br>with contents, superb retangular                                                                                                                                                                                                                                                                                                                                                                                                                                                                                                                                                |       |    | 1060 ^                                                                                       | 1073      | 3      | 1069  | 2i               | 1 /                                                                                    | 0       | 300:-   |
| 1060       1a       3 skill light bluis green. Cancellation<br>STOCKHOLM 2.10.1857. Certificate and signed<br>by Sjöman, fine copy without any defects<br>(1971). F 45000       ○       4.000:-         1061P       1F       3 skill bco, forgery entirely drawn by Albert<br>Engström according to enclosed information.<br>Short perfs. Interesting item.       ○       4.000:-         1062       2       4 skill blue. Seven copies cancelled Stockholm<br>1855-58, some single short perf.       ○       300:-         1063       2       4 skill blue. Six copies, incl different shades. F 6000       ○       500:-         1064       2       4 skill blue, very fine and fresh copy with double<br>perf. Cancellation STOCKHOLM 2.10.21.857. F 1000       ○       400:-         1065       2       4 skill blue, very fine and fresh copy with double<br>perf. Cancellation STOCKHOLM 2.21.857. F 1000       ○       300:-         1066       2       4 skill blue with two double perfs. With<br>superb and early cancellation (HV)ETLANDA<br>17.7.(1)855. Some perfs slightly cut. F 1000       ○       300:-         1067K       2       4 skill blue on a very nice and fresh cover<br>with contents, superb rectangular cancellation<br>Stockholm. A few short perf of minor importance.       500:-         1068K       2e       4 skill blue on a very nice and fresh cover<br>with contents, superb rectangular cancellation<br>Stockholm. A few short perf of minor importance.       500:-         1066K       2       4 skill blue on                                                                                                                                                                                                                                                                                                                                                                                                                                                                                                                          |       |    |                                                                                              |           |        | 1070  | 2i <sup>2</sup>  | 4 skill grey-ultramarine, medium-thick paper.                                          | 0       | 500     |
| 1061P       1F       3 skill boo, forgery entirely drawn by Albert<br>Engström according to enclosed information.<br>Short perfs. Interesting item.       ○       300:-       Cert N Svensson 2,3,3-4. F 6800       ○       500:         1062       2       4 skill blue. Seven copies cancelled Stockholm<br>1855–58, some single short perf.       ○       300:-       1073       2j <sup>2</sup> 4 skill grey-ultramarine with a scarce<br>rectangular postmark ÖDESHÖG 2.11.185. Cert<br>N Svensson 2,3,3-4. F 6800       ○       1000:         1063       2       4 skill blue. Six copies, incl different shades. F 6000       ○       500:-       1073       2j <sup>2</sup> 4 skill grey-ultramarine, medium-thick paper.<br>Almost complete up-right cancellation NORRTELIE<br>22.10.1857. Cert Sjöman: Very weak diagonal<br>crease. Good example (1969). F 4400       ○       1000:         1065       2       4 skill blue, very fine and fresh copy with double<br>perf. Cancellation STOCKHOLM 20.2.1857. F 1000       ○       300:-         1066       2       4 skill blue with two double perfs. With<br>superb and early cancellation (HV)ETLANDA<br>17.7.(1)855. Some perfs slightly cut. F 1000       ○       300:-         1067K       2       4 skill blue on a very nice and fresh cover<br>with contents, superb rectangular cancellation<br>NVKÖPING 8.2 1857. Cert HOW: 4.3.4.4       Some       500:-         1066K       2e       4 skill blue on a very nice and fresh cover<br>with contents, superb per treatingular cancellation<br>NVKÖPING 8.2 1857. Cert HOW: 4.3.4.4                                                                                                                                                                                                                                                                                                                                                                                                                                                                           | 1060  | la | STOCKHOLM 2.10.1857. Certificate and signed by Sjöman, fine copy without any defects         | 0         | 4 000- | 1071  | $2j^1$           | 4 skill dull ultramarine - slate blue (folded corner perf, two short perfs). Beautiful | O       | 300:-   |
| <ul> <li>1062 2 4 skill blue. Seven copies cancelled Stockholm<br/>1855–58, some single short perf.</li> <li>1063 2 4 skill blue. Six copies, incl different shades. F 6000 ⊙ 500:-</li> <li>1064 2 4 skill blue with up-right rectagular postmark<br/>BOLLNÄS (X-county) 7.9.185x. F 1000 ⊙ 400:-</li> <li>1065 2 4 skill blue, very fine and fresh copy with double<br/>perf. Cancellation STOCKHOLM 20.2.1857. F 1000 ⊙ 300:-</li> <li>1066 2 4 skill blue with two double perfs. With<br/>superb and early cancellation (HV)ETLANDA<br/>17.7.(1)855. Some perfs slightly cut. F 1000 ⊙ 300:-</li> <li>1067K 2 4 skill blue on beautiful letter with excellent<br/>cancellations CARLSKRONA 5.5.1856. Sent to<br/>Stockholm. A few short perfs of minor importance.</li> <li>1068K 2e</li> <li>4 skill blue on a very nice and fresh cover<br/>with contents, superb rectangular cancellation<br/>NYKÖPING 8.2 1857 Cert HOW: 4.3.4.4</li> <li>2000:-</li> <li>1077 5F 24 skill Sperati forgery (folded corner perf,</li> </ul>                                                                                                                                                                                                                                                                                                                                                                                                                                                                                                                                                                                                                                                                                                                                                                                                                                                                                                                                                                                                                                                 | 1061P | 1F | 3 skill bco, forgery entirely drawn by Albert<br>Engström according to enclosed information. | -         |        | 1072  | 2j <sup>2</sup>  | 4 skill grey-ultramarine with a scarce                                                 | Θ       | 500:-   |
| 1063       2       4 skill blue. Six copies, incl different shades. F 0000       500:-       300:-       22.10.1857. Cert Sjöman: Very weak diagonal crease. Good example (1969). F 4400       ⊙       700:         1064       2       4 skill blue, with up-right rectagular postmark BOLLNÄS (X-county) 7.9.185x. F 1000       ⊙       400:-       1074       2k³       4 skill light dull blue (two tears, fold, short perf). Nice copy with superb Arc postmark SKARA 24.12.1857. Cert N.S: 1,3,4. F 14000       ⊙       800:-         1066       2       4 skill blue with two double perfs. With superb and early cancellation (HV)ETLANDA 17.7.(1)855. Some perfs slightly cut. F 1000       ⊙       300:-       1075       2v       4 skill heavily off-centered with parts of two stamps. Cancelled (SÖD)ERKÖPI(NG) 8.8.1855.       ⊙       500:-         1067K       2       4 skill blue on beautiful letter with excellent cancellations CARLSKRONA 5.5.1856. Sent to Stockholm. A few short perfs of minor importance.       500:-       1076       4hv²       8 skill orange-yellow with "double 8" (two folded corner perfs). Beautiful copy with an excellent SKARA 7.3.58. Cert N.S: 1-2, 1,4-5.       ⊙       500:-         1068K       2e       4 skill blue on a very nice and fresh cover with contents, superb rectangular cancellation       500:-       1077       5F       24 skill Sperati forgery (folded corner perf,       900:-                                                                                                                                                                                                                                                                                                                                                                                                                                                                                                                                                                                                                      | 1062  | 2  | 4 skill blue. Seven copies cancelled Stockholm                                               | -         |        | 1073  | 2j <sup>2</sup>  | 4 skill grey-ultramarine, medium-thick paper.                                          | $\odot$ | 1.000:- |
| BOLLNÄS (X-county) 7.9.185x. F 1000       ⊙       400:-         1065       2       4 skill blue, very fine and fresh copy with double perf. Cancellation STOCKHOLM 20.2.1857. F 1000       ⊙       300:-         1066       2       4 skill blue with two double perfs. With superb and early cancellation (HV)ETLANDA 17.7.(1)855. Some perfs slightly cut. F 1000       ⊙       300:-         1067K       2       4 skill blue on beautiful letter with excellent cancellations CARLSKRONA 5.5.1856. Sent to Stockholm. A few short perfs of minor importance.       ⊠       500:-         1068K       2e       4 skill blue on a very nice and fresh cover with contents, superb rectangular cancellation       ∑       500:-         1067K       2e       4 skill blue on a very nice and fresh cover with contents, superb rectangular cancellation       ∑       500:-         1068K       2e       4 skill blue on a very nice and fresh cover with contents, superb rectangular cancellation       ∑       500:-         1077       5F       24 skill Sperati forgery (folded corner perf,       ⊙       900:-                                                                                                                                                                                                                                                                                                                                                                                                                                                                                                                                                                                                                                                                                                                                                                                                                                                                                                                                                             |       | 2  |                                                                                              | $\odot$   | 500:-  |       |                  | 1 1 0                                                                                  |         |         |
| 1066       2       4 skill blue with two double perfs. With<br>superb and early cancellation (HV)ETLANDA<br>17.7.(1)855. Some perfs slightly cut. F 1000       ③       300:-       1075       2v       4 skill heavily off-centered with parts of two<br>stamps. Cancelled (SÖD)ERKÖPI(NG) 8.8.1855.<br>Weak corner fold.       ③       800:-         1067K       2       4 skill blue on beautiful letter with excellent<br>cancellations CARLSKRONA 5.5.1856. Sent to<br>Stockholm. A few short perfs of minor importance.       ⑤       300:-       1076       4hv <sup>2</sup> 8 skill orange-yellow with "double 8" (two<br>folded corner perfs). Beautiful copy with an<br>excellent SKARA 7.3.58. Cert N.S: 1-2, 1,4-5.<br>F 5500       ⑥       900:-         1077       5F       24 skill Sperati forgery (folded corner perf,       900:-                                                                                                                                                                                                                                                                                                                                                                                                                                                                                                                                                                                                                                                                                                                                                                                                                                                                                                                                                                                                                                                                                                                                                                                                                                 |       | 2  | BOLLNÄS (X-county) 7.9.185x. F 1000                                                          | $\odot$   | 400:-  | 1074  | 2k <sup>3</sup>  | 4 skill light dull blue (two tears, fold,                                              | 0       | 700:-   |
| 1067K 2       4 skill blue on beautiful letter with excellent<br>cancellations CARLSKRONA 5.5.1856. Sent to<br>Stockholm. A few short perfs of minor importance.       Image: Stamps and St | 1066  | 2  | 4 skill blue with two double perfs. With                                                     | $\odot$   | 300:-  | 1075  | 2v               | SKARA 24.12.1857. Cert N.S: 1,3,4. F 14000                                             | $\odot$ | 800:-   |
| 1068K 2e       4 skill blue on a very nice and fresh cover with contents, superb rectangular cancellation NYKÖPING 8 2 1857 Cert HOW 4 3 4 4                                                                                                                                                                                                                                                                                                                                                                                                                                                                                                                                                                                                                                                                                                                                                                                                                                                                                                                                                                                                                                                                                                                                                                                                                                                                                                                                                                                                                                                                                                                                                                                                                                                                                                                                                                                                                                                                                                                                       | 1067K | 2  | 17.7.(1)855. Some perfs slightly cut. F 1000                                                 | $\odot$   | 300:-  |       |                  | stamps. Cancelled (SÖD)ERKÖPI(NG) 8.8.1855.<br>Weak corner fold.                       | $\odot$ | 500:-   |
| 1068K 2e       4 skill blue on a very nice and fresh cover       F 5500       ⊙ 900:         with contents, superb rectangular cancellation       NYKÖPING 8 2 1857 Cert HOW: 4 3 4 4       ⊠ 900:-       1077 5F       24 skill Sperati forgery (folded corner perf,                                                                                                                                                                                                                                                                                                                                                                                                                                                                                                                                                                                                                                                                                                                                                                                                                                                                                                                                                                                                                                                                                                                                                                                                                                                                                                                                                                                                                                                                                                                                                                                                                                                                                                                                                                                                              |       |    | cancellations CARLSKRONA 5.5.1856. Sent to Stockholm. A few short perfs of minor importance. |           | 500:-  | 1076  | 4hv <sup>2</sup> | folded corner perfs). Beautiful copy with an                                           |         |         |
| NYKUPINUTX/187/Left HUW'4544 $\bowtie$ 900-1                                                                                                                                                                                                                                                                                                                                                                                                                                                                                                                                                                                                                                                                                                                                                                                                                                                                                                                                                                                                                                                                                                                                                                                                                                                                                                                                                                                                                                                                                                                                                                                                                                                                                                                                                                                                                                                                                                                                                                                                                                       | 1068K | 2e | with contents, superb rectangular cancellation                                               |           | 000    | 1077  | 5F               | F 5500                                                                                 | Θ       | 900:-   |
|                                                                                                                                                                                                                                                                                                                                                                                                                                                                                                                                                                                                                                                                                                                                                                                                                                                                                                                                                                                                                                                                                                                                                                                                                                                                                                                                                                                                                                                                                                                                                                                                                                                                                                                                                                                                                                                                                                                                                                                                                                                                                    |       |    | NYKOPING 8.2.1857. Cert HOW: 4,3,4,4.                                                        | $\bowtie$ | 900:-  |       |                  |                                                                                        | $\odot$ | 900:-   |

**Coat-of-arms – Lying lion** / Vapentyp – Liggande lejon

|       |                        | <b>Coat-of-arms</b> / Vapentyp                 |           |       | 1083  | $7c^2$ | 5 öre yellow-green. Beautiful cancellation       |         |       |
|-------|------------------------|------------------------------------------------|-----------|-------|-------|--------|--------------------------------------------------|---------|-------|
| 1078K | 7a <sup>1</sup> , 9, 1 | 11c 5 öre dark green + 12+30 öre on registered |           |       |       |        | SÖDERTELJE 21.10.1872. F 190                     | $\odot$ | 300:- |
|       |                        | cover sent from SÖDERKÖPING 27.10.1860 to      |           |       | 1084  | $7f^2$ | 5 öre light yellow-green, perforation of         |         |       |
|       |                        | Stockholm. 30 öre with some worn perfs due     |           |       |       |        | 1872. Excellent cancellation ÖDESHÖG 28.1.1873.  | $\odot$ | 300:- |
|       |                        | to the placement of the stamp.                 | $\bowtie$ | 800:- | 1085K | 7-12   | Lot with 5 - 50 öre of which 9 öre are two       |         |       |
| 1079  | 7b <sup>2</sup>        | 5 öre green, perforation of 1865. Beautiful    |           |       |       |        | copies and 50 öre three copies. Good quality.    | $\odot$ | 800:- |
|       |                        | cancellation FALKÖPING 14.1.1870. F 200        | $\odot$   | 300:- | 1086K | 7-12   | Set with 23 stamps incl some nice cancellations. |         |       |
| 1080  | $7c^2$                 | 5 öre yellow-green. Excellent cancellation     |           |       |       |        | Somewhat mixed quality. F ca 11000               | $\odot$ | 600:- |
|       |                        | WARBERG 7.3.1871. F 190                        | $\odot$   | 300:- | 1087  | 8d     | 9 öre blue-violet. Cancelled MALMÖ 10.x.(18)61.  |         |       |
| 1081  | $7c^2$                 | 5 öre yellow-green. Excellent cancellation     |           |       |       |        | One somewhat short perf, and minimal mis-        |         |       |
|       |                        | WEXIÖ 18.6.1870. F 190                         | $\odot$   | 300:- |       |        | colouration. Cert Obe 2.3.2 (1976). F 2200       | $\odot$ | 300:- |
| 1082  | $7c^2$                 | 5 öre yellow-green. Beautiful cancellation     |           |       | 1088  | 9      | 12 öre blue. Spot on cancel NYLAND 1.10.69.      | $\odot$ | 300:- |
|       |                        | ONSALA 5.10.1870. F 190                        | $\odot$   | 300:- |       |        | -                                                |         |       |
|       |                        |                                                |           |       |       |        |                                                  |         |       |

| 1089K   | 9         | 12 öre on beautiful cover sent from HVETLANDA                                      |             |          |      | and the second second | making of 1                                                 | -       |
|---------|-----------|------------------------------------------------------------------------------------|-------------|----------|------|-----------------------|-------------------------------------------------------------|---------|
|         |           | 5.11.1858 to Eksjö. P: 800.                                                        | $\bowtie$   | 400:-    |      | 1                     | TRANCO                                                      |         |
| 1091    | 9         | 12 öre blue heavily off-centered with parts                                        |             |          |      | (the                  | an 200 LON                                                  |         |
|         |           | of two stamps, on cut piece. Cancellation                                          |             |          |      |                       | BUIGH                                                       | is:     |
|         |           | MOHOLM 10.4.1866.                                                                  | $\triangle$ | 500:-    |      | - Links               | 1 Main                                                      | re      |
| 1092    | 9d1       | 12 öre light blue. Luxury cancellation LULEÅ                                       |             |          |      | -1                    | Consien nan Agmerge                                         | eac.    |
|         |           | 1.10.1860.                                                                         | $\odot$     | 300:-    |      | -16                   | Jait Har sea                                                |         |
| 1093    | $9v^{12}$ | 12 öre blue, "1/2" instead of "12" variety                                         |             |          |      | 6                     | a you a sit to for programmer                               | 1       |
|         |           | (folded corner perf). Superb cancellation                                          |             |          |      | 1                     | Matter of the top                                           |         |
|         |           | GEFLE 14.9.62.                                                                     | $\odot$     | 300:-    |      | 1.0                   | and the second                                              |         |
| 1094    | $9v^6$    | 12 öre blue. Very fresh copy with variety                                          |             |          |      | 1                     | a capace                                                    |         |
|         |           | "Exclamation mark".                                                                | $\odot$     | 400:-    |      | 1                     | of the second                                               |         |
| 1095K   | $9v^7$    | 12 öre blue, "Round incurvation" variety in                                        |             |          |      | 100                   | agypte                                                      |         |
| 10/011  |           | pair with another stamp on cover with double                                       |             |          |      | 1000                  | - 101                                                       |         |
|         |           | postage sent from ARVIKA 11.8.1860 to Uddevalla.                                   |             |          |      |                       | 4000                                                        |         |
|         |           | F 900                                                                              | $\bowtie$   | 400:-    |      |                       | 1099                                                        |         |
| 1096    | 9F(2) 1   | 1F Two Paris forgeries 12 öre in different                                         |             | 400.     |      |                       |                                                             |         |
| 1070    | ,,,,      | shades, and one 30 öre. Superb centered.                                           | *           | 300:-    |      |                       |                                                             |         |
| 1097    | 11        | 30 öre brown. Superb HVETLANDA 26.11.1872,                                         | ~           | 500.     | 1100 | 12                    | 50 öre red, without gum. Fresh copy. F 5000                 | (*)     |
| 1077    | 11        | with small part of second cancellation. F 275                                      | $\odot$     | 300:-    | 1101 | 12c                   | 50 öre bright dark carmine. Colourful stamp,                |         |
| 1098    | 11.02 1   | $2f^2$ 30 öre brown, perforation of 1865 with                                      | 0           | 500      |      |                       | but with broken corner perf. F 7000                         | *       |
| 1070    | 110,12    | cancellation LIDKÖPING 28.7.1869. Cert L                                           |             |          |      |                       | Lying lion / Liggande lejon                                 |         |
|         |           | Nielsen "Very fine copy". 50 öre violet-tinged                                     |             |          | 1102 | 14B                   | 3 öre brown, type II. Fresh and beautiful                   |         |
|         |           | rose, perforation of 1865 with cancellation                                        |             |          | 1102 | 14D                   | copy. F 2200                                                | *       |
|         |           | STOCKHOLM 18.5.1868. Cert Per Sjöman "Gott                                         |             |          | 1103 | 14B                   | 3 öre brown, type II with Excellent cancellation            | ^       |
|         |           | till mycket gott exemplar".                                                        | $\odot$     | 300:-    | 1105 | 14D                   | KALMAR 29.5.1871.                                           | $\odot$ |
| 10001/- | 1102 1    | <b>4Be 3+2x30 öre on cover front sent from</b>                                     | 0           | 300      | 1104 | 14B                   | 3 öre brown, type II with excellent cancellation            | 0       |
| 10996   | iie, i    | STOCKHOLM 21.12.1869 to Egypt, via North                                           |             |          | 1104 | 14D                   | HVETLANDA 2.7.1872. One slightly short perf.                | $\odot$ |
|         |           | Germany and Austria. Cancellations FRANCO                                          |             |          | 1105 | 14B- <sup>16</sup>    |                                                             | 0       |
|         |           |                                                                                    |             |          | 1105 | 14D-**                | (two). In total seven stamps with nice                      |         |
|         |           | and FRANCA. A couple of short perfs, the stamps have been removed and re-attached. |             |          |      |                       | cancellations.                                              | $\odot$ |
|         |           | Scarce destination, with this combination                                          |             |          | 1106 | 14-16                 | Lot with twelve copies incl F15a-c etc. F                   | 0       |
|         |           |                                                                                    |             |          | 1100 | 14-10                 | approx 10400. Mostly fine quality.                          | $\odot$ |
|         |           | only two cover (fronts) are known. Cert HOW                                        | $\bowtie$   | 12.000:- | 1107 | 15                    | approx 10400. Mostly fine quality.<br>17 öre violet. F 6500 | *       |
|         |           | 3 (2,3,3), 4, 3 (2000).                                                            |             | 12.000:- | 110/ | 15                    | 1/ ore violet. F 0500                                       | ×       |
|         |           |                                                                                    |             |          |      |                       |                                                             |         |

# Circle type perf. 14 / Ringtyp tandning 14

| 10   | 17   |     |  |  |
|------|------|-----|--|--|
| CO   |      |     |  |  |
|      | 2    | TT  |  |  |
| 18   | 200  | A 1 |  |  |
| 100  | Encl | 1   |  |  |
| -    |      |     |  |  |
| 1110 |      |     |  |  |

-

| 1108  | 17     | 3 öre brown. Superb cancellation STOCKHOLM         |             |
|-------|--------|----------------------------------------------------|-------------|
|       |        | 3.TUR 17.11.1876.                                  | $\odot$     |
| 1110  | 20     | 6 öre violet. Beautiful cancellation GEFLE 7.2.77. | $\odot$     |
| 1111  | 20a    | 6 öre brownish dark lilac. Cancelled GEFLE         |             |
|       |        | 17.2.75. F 2000                                    | $\odot$     |
| 1112K | 23     | 20/20 öre red (some short perf) on cover with      |             |
|       |        | contents to Scotland, sent from GÖTEBORG           |             |
|       |        | 4.6.77. Cert Sjöman and N.S: 2,1,4.                | $\bowtie$   |
| 1113K | 23, 19 | 20/20 öre red, double print and 5 öre green        |             |
|       |        | on two small cut pieces cancelled LEKSAND          |             |
|       |        | 8.1.1878 and KARLSTAD 18.11.1877 respectively.     |             |
|       |        | Significant double impressions! (Original 20       |             |
|       |        | öre pale orange enclosed).                         | $\triangle$ |
| 1114  | 24     | 24 öre yellow. Excellent cancellation HEDENSÖ      |             |
|       |        | 27.9.1876.                                         | $\odot$     |
|       |        |                                                    |             |

1116

|           |                | I     |    |                                                           |           |         |
|-----------|----------------|-------|----|-----------------------------------------------------------|-----------|---------|
| 0<br>0    | 300:-<br>300:- | 1115  | 25 | 30 öre brown. 45 copies with different shades.<br>F 4.050 | $\odot$   | 500:-   |
| _         |                | 1116K | 25 | 30 öre brown. Nice cover sent from Stockholm              |           |         |
| $\odot$   | 800:-          |       |    | to Riga 1874. Correct postage for the period.             | $\bowtie$ | 1.000:- |
|           |                | 1117K | 25 | 30 öre brown. Registred letter from Göteborg              |           |         |
|           |                |       |    | to Berlin 1875. Route Gothenburg - Kiel -                 |           |         |
| $\sim$    | 1.200:-        |       |    | Hamburg - Berlin acc to cancellations.                    |           |         |
|           |                |       |    | Additionally a "Registered" -label attached               |           |         |
|           |                |       |    | by the German railway post organisation.                  |           |         |
|           |                |       |    | Unfortunately slightly damaged by the seal.               |           |         |
|           |                |       |    | Departure 13.12.1875, arrival 16.12.1875.                 |           |         |
| $ \land $ | 400:-          |       |    | Postal 7000 SEK.                                          | $\bowtie$ | 300:-   |
|           |                | 1118  | 27 | 1 Riksdaler . Six copies with different                   |           |         |
| $\odot$   | 300:-          |       |    | shades. F 4.500                                           | $\odot$   | 600:-   |
|           |                |       |    |                                                           |           |         |

|                 | Officials, perf. 14 / Tjänste, tandning 14  |                        |         |                      |                            |                                                                                                                                                                                                                                                                                                                             |             |                           |  |  |  |
|-----------------|---------------------------------------------|------------------------|---------|----------------------|----------------------------|-----------------------------------------------------------------------------------------------------------------------------------------------------------------------------------------------------------------------------------------------------------------------------------------------------------------------------|-------------|---------------------------|--|--|--|
| 0               | CONTRACTOR OF                               | O A DE L               | 6       | 1120K<br>1121K       | 5                          | <ul> <li>3 öre on local telegram cover front sent<br/>within FALUN 8.9.1880. Short corner perf.<br/>Very scarce.</li> <li>7 Five copies with extra fine/luxury<br/>cancellations. 3 öre, two copies of wich one<br/>is nyanced by O. Pettersson to a, 12 öre two<br/>copies, and 24 öre with luxury cancellation</li> </ul> |             | 300:-                     |  |  |  |
|                 | 1122                                        | 1127                   |         | 1122                 | Tjlc                       | BERGVIK 12.5.1878.<br>3 öre grey-brown, perf 14. Superb quality. F 1800                                                                                                                                                                                                                                                     | ⊙<br>★★     | 400:-<br>300:-            |  |  |  |
| <b>1119</b> Tj1 | 3 öre brown, perf 14. 20<br>shades. F 8.000 | copies, incl different | D 700:- | 1123<br>1124<br>1125 | Tj1-10<br>Tj1-10<br>Tj1-10 | 1874–77 Officials perf 14 SET (10). F 4.995<br>1874–77 Large Officials perf 14 SET (10). F 4.995<br>1874–77 Large Officials perf 14 SET (10). F 4.995                                                                                                                                                                       | ⊙<br>⊙<br>⊙ | 1.000:-<br>900:-<br>900:- |  |  |  |

400:-400:-

400:-300:-300:-

400:-700:-1.500:-

| 1126K | Tj3e | 1879, Official letter sent from Wing (P<br>county) to Elemstad (close to Ulricehamn), |           | 1128K | <b>1128K</b> Tj4e 6 öre lilac, perf 14 on front of cover with superb cancellation VEST-TIBBLE 8.2.18 |     | $\bowtie$                                       | 300:-     |       |
|-------|------|---------------------------------------------------------------------------------------|-----------|-------|------------------------------------------------------------------------------------------------------|-----|-------------------------------------------------|-----------|-------|
|       |      | franked with a horizontal pair of large                                               |           |       | 1129K                                                                                                | Tj5 | 12 öre blue, perf 14 on cover with excellent    |           |       |
|       |      | official 3 öre, perf 14. The contents should                                          |           |       |                                                                                                      |     | cancellations GAGNEF 4 and 6.3.1877. Sent to    |           |       |
|       |      | be announced in the church according to the                                           |           |       |                                                                                                      |     | Falun.                                          | $\bowtie$ | 300:- |
|       |      | regulations at that time.                                                             | $\bowtie$ | 300:- | 1130                                                                                                 | Tj6 | 20 öre red, perf 14. Ten copies, incl different |           |       |
| 1127  | Tj4  | 6 öre violet, perf 14. Almost ★★. F 5500                                              | *         | 900:- |                                                                                                      |     | shades. F 8.000                                 | $\odot$   | 600:- |

# Postage due, perf. 14 / Lösen, tandning 14

# Circle type perf. 13 / Ringtyp tandning 13

| 1138  | 28      | 3 öre brown. 66 copies with different shades. F 3.300 | •         | 500:-   | 1145 | 33d, 47 | d 20 öre dull orange-red and 30 öre grey-brown        |         |       |
|-------|---------|-------------------------------------------------------|-----------|---------|------|---------|-------------------------------------------------------|---------|-------|
| 1139  | 28, 32, | 34 3 öre yellowish orange, 12 öre blue,               |           |         |      | -       | with perfect cancellations LIMA 4.4.1883 and          |         |       |
|       |         | and 24 öre yellow. F 5500                             | **        | 500:-   |      |         | HVARF 13.3.1888.                                      | $\odot$ | 300:- |
| 1140K | 29, bK  | e6 4 öre on postcard 6 öre, sent from PKXP No         |           |         | 1146 | 33f     | 20 öre orange-red on calendered paper. Superb         |         |       |
|       |         | 15 30.6.1882 to Germany. Transit cds PKXP No          |           |         |      |         | quality. F 5800                                       | **      | 800:- |
|       |         | 2B UTR N 30.6.1882 and arrival 39 3.7.                | $\bowtie$ | 300:-   | 1147 | 34      | 24 öre yellow. 18 ex in blocks. Off-centered. F 25200 | **      | 500:- |
| 1141K | 30, 33  | 5+20 öre on PS-card regarding address change          |           |         | 1148 | 34      | 24 öre yellow. Luxury cancellation STRÖMBACKA         |         |       |
|       |         | for newspaper from Björsäter to Yxnerum. The          |           |         |      |         | 25.10.1876. Good centering. F Postal 1.200            | $\odot$ | 900:- |
|       |         | stamps are cancelled PKXP No 49 23.7.1886. F 800      | $\bowtie$ | 300:-   | 1149 | 34g     | 24 öre orange, soft paper in well-centered            |         |       |
| 1142  | 31      | 6 öre violet in block of nine. One ex with tear.      |           |         |      |         | block of four. Three stamps with traces from          |         |       |
|       |         | F 30400                                               | **        | 2.000:- |      |         | hinges. Nice item.                                    | ★/★     | 700:- |
| 1143K | 31, 32, | Fk1 6+12 öre on stamped envelope 12 öre,              |           |         | 1150 | 36      | 50 öre red. Very fresh. F 2700                        | *       | 400:- |
|       |         | sent registered from BORGVIK 9.2.1883 to              |           |         | 1151 | 36      | 50 öre red. Almost ★★. F 2700                         | *       | 400:- |
|       |         | Uppsala. Very fine.                                   | $\bowtie$ | 400:-   | 1152 | 37      | 1 Riksdaler brown/blue. Several cancellations,        |         |       |
| 1144K | 33      | 20 öre on insufficiently prepaid cover sent from      |           |         |      |         | but otherwise ok copy. F 4000                         | $\odot$ | 500:- |
|       |         | STOCKHOLM 5 26.11.1884 to HMS Balder in               |           |         | 1153 | 37      | 1 Riksdaler brown/blue. F 4000                        | $\odot$ | 400:- |
|       |         | Brazil, "via Southampton". Arrival pmk BAHIA          |           |         | 1154 | 38      | 1 Krona brown/blue. 30 copies with different          |         |       |
|       |         | 26.DEZ.84. Swedish T-cancellation and Brazil          |           |         |      |         | shades. F 4.800                                       | $\odot$ | 700:- |
|       |         | postage due notation "220" (reis). A few worn         |           |         | 1155 | 38c     | 1 Krona orange-brown/blue in block of four.           |         |       |
|       |         | perfs due to placement, of less importance.           |           |         |      |         | Slightly short perf. Beautiful side-turned            |         |       |
|       |         | Scarce and interesting.                               | $\bowtie$ | 6.000:- |      |         | cancellation SUNDSVALL 6.4.1882. F 1120               | $\odot$ | 300:- |
| 0     |         |                                                       |           |         | I    |         |                                                       |         |       |