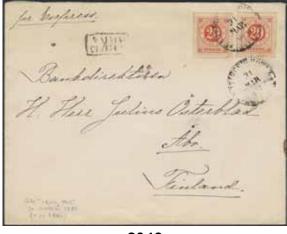

|         |         |      |
|       |          | 10.12.1895. UNIQUE ITEM.                                                                                                                                                                                                                   | 3.000:- |         |      |
|       |          |                                                                                                                                                                                                                                            |         |         |      |



2043

| 2043Kv 33f |     | RYSSLAND Russian circle cancellation BALTISKIJ<br>PORT 31.3.1886 (julian calender, = 12/4 gregorian)<br>on Swedish stamps, 2x20 öre Circle type perf 13,<br>on 2-fold cover sent to Åbo, Finland. Ship notation<br>"per Express". Due to ice obstacles the steamer<br>had to call at an icefree Russian port. Arrival<br>cancellation ANK 15.4. Certificate HOW 3-4, (4-4)<br>(3.3) 4 (1994). UNIQUE and very integresting |          |  |  |  |
|------------|-----|------------------------------------------------------------------------------------------------------------------------------------------------------------------------------------------------------------------------------------------------------------------------------------------------------------------------------