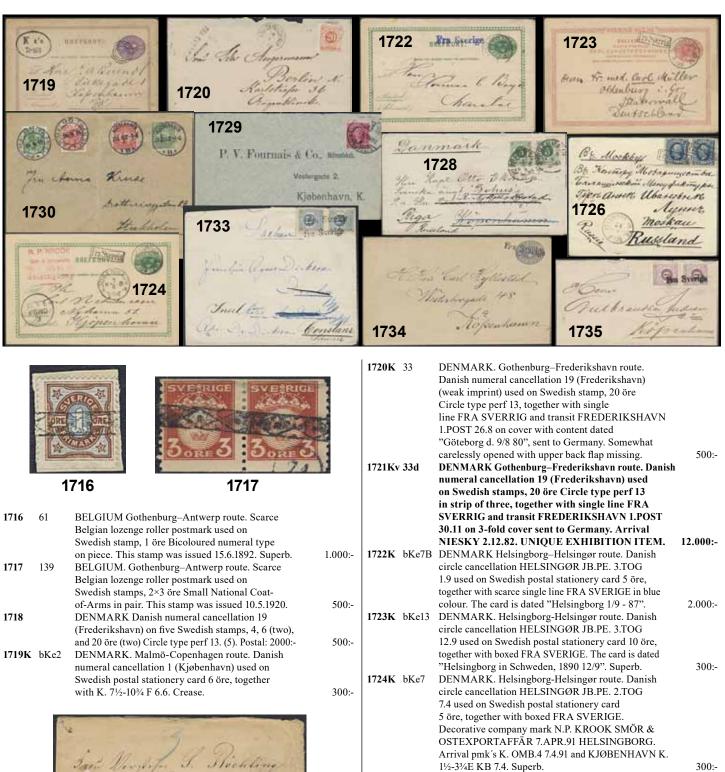

ping, |       |
|       | 180 different in a binder with plastic pockets.                 | 500:- |
| 1713A | Approx 1900–1970s. Topographic picture postcards, incl some     |       |
|       | railway stations. Mostly good quality (68)                      | 500:- |



1700



1701

# Other / Övrigt

Cinderella / Bältespännarmaterial 1714P Poster stamps and pre-1930s advertising labels and seals, e.g. cinema (Harold Lloyd). Registered and other postal labels. Slania "Boxers" offset print forgeries and a group of 1940s-1950s actresses on 30 collectors card ("Filmisar"). 1715P Interesting lot Charta Sigillata, Revenue- and Documentary stamps etc. (35)

500:-

500:-

SPECIAL SECTION postal history

# **"The Foreign Postmarks Collection"**

# **Baltic and North Sea Countries mail GPU–1940**



1725

1726K 56

DENMARK Danish boxed cancellation FRA SVERRIG on Swedish stamps, 3x3 öre Circle type perf 13 in strip of three and 10 öre Oscar II letterpress. Scarce. (2).

DENMARK Helsingborg-Helsingør route. Danish boxed cancellation FRA SVERRIG used on Swedish stamps, 20 öre Oscar II in pair, together with circle cancellation HELSINGØR JB.PE. 2.TOG 24.9 on

cover sent to Russia. Transit V. OMB.3 24.9 and arrival MOCKBA16.IX.97. A few worn perfs due to placement.

The boxed cancellation on stamps is scarce.



700:-

300:-

| 1727               | DENMARK Danish town/TPO cancellations on                    |         | 1736K   | 32, bKe2 DENMARK. Malmö-Copenhagen route. Danish           |       |
|--------------------|-------------------------------------------------------------|-------