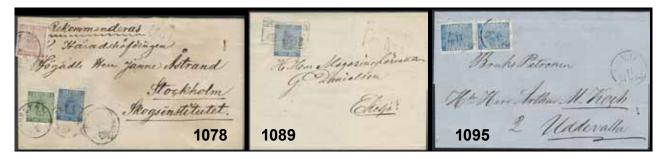

| 1089K   | 9         | 12 öre on beautiful cover sent from HVETLANDA                                      |             |          |      | and the second second | making of 1                                                 | -       |
|---------|-----------|------------------------------------------------------------------------------------|-------------|----------|------|-----------------------|-------------------------------------------------------------|---------|
|         |           | 5.11.1858 to Eksjö. P: 800.                                                        | $\bowtie$   | 400:-    |      | 1                     | TRANCO                                                      |         |
| 1091    | 9         | 12 öre blue heavily off-centered with parts                                        |             |          |      | (the                  | an 200 LON                                                  |         |
|         |           | of two stamps, on cut piece. Cancellation                                          |             |          |      |                       | BUIGH                                                       | is:     |
|         |           | MOHOLM 10.4.1866.                                                                  | $\triangle$ | 500:-    |      | - Links               | 1 Main                                                      | re      |
| 1092    | 9d1       | 12 öre light blue. Luxury cancellation LULEÅ                                       |             |          |      | -1                    | Consien nan Agmerge                                         | eac.    |
|         |           | 1.10.1860.                                                                         | $\odot$     | 300:-    |      | -16                   | Jait Har sea                                                |         |
| 1093    | $9v^{12}$ | 12 öre blue, "1/2" instead of "12" variety                                         |             |          |      | 6                     | a you a sit to for programmer                               | 1       |
|         |           | (folded corner perf). Superb cancellation                                          |             |          |      | 1                     | Matter of the top                                           |         |
|         |           | GEFLE 14.9.62.                                                                     | $\odot$     | 300:-    |      | 1.0                   | and the second                                              |         |
| 1094    | $9v^6$    | 12 öre blue. Very fresh copy with variety                                          |             |          |      | 1                     | a capace                                                    |         |
|         |           | "Exclamation mark".                                                                | $\odot$     | 400:-    |      | 1                     | of the second                                               |         |
| 1095K   | $9v^7$    | 12 öre blue, "Round incurvation" variety in                                        |             |          |      | 100                   | agypte                                                      |         |
| 10/011  |           | pair with another stamp on cover with double                                       |             |          |      | 1000                  | - 101                                                       |         |
|         |           | postage sent from ARVIKA 11.8.1860 to Uddevalla.                                   |             |          |      |                       | 4000                                                        |         |
|         |           | F 900                                                                              | $\bowtie$   | 400:-    |      |                       | 1099                                                        |         |
| 1096    | 9F(2) 1   | 1F Two Paris forgeries 12 öre in different                                         |             | 400.     |      |                       |                                                             |         |
| 1070    | ,,,,      | shades, and one 30 öre. Superb centered.                                           | *           | 300:-    |      |                       |                                                             |         |
| 1097    | 11        | 30 öre brown. Superb HVETLANDA 26.11.1872,                                         | ~           | 500.     | 1100 | 12                    | 50 öre red, without gum. Fresh copy. F 5000                 | (*)     |
| 1077    | 11        | with small part of second cancellation. F 275                                      | $\odot$     | 300:-    | 1101 | 12c                   | 50 öre bright dark carmine. Colourful stamp,                |         |
| 1098    | 11.02 1   | $2f^2$ 30 öre brown, perforation of 1865 with                                      | 0           | 500      |      |                       | but with broken corner perf. F 7000                         | *       |
| 1070    | 110,12    | cancellation LIDKÖPING 28.7.1869. Cert L                                           |             |          |      |                       | Lying lion / Liggande lejon                                 |         |
|         |           | Nielsen "Very fine copy". 50 öre violet-tinged                                     |             |          | 1102 | 14B                   | 3 öre brown, type II. Fresh and beautiful                   |         |
|         |           | rose, perforation of 1865 with cancellation                                        |             |          | 1102 | 14D                   | copy. F 2200                                                | *       |
|         |           | STOCKHOLM 18.5.1868. Cert Per Sjöman "Gott                                         |             |          | 1103 | 14B                   | 3 öre brown, type II with Excellent cancellation            | ^       |
|         |           | till mycket gott exemplar".                                                        | $\odot$     | 300:-    | 1105 | 14D                   | KALMAR 29.5.1871.                                           | $\odot$ |
| 10001/- | 1102 1    | <b>4Be 3+2x30 öre on cover front sent from</b>                                     | 0           | 300      | 1104 | 14B                   | 3 öre brown, type II with excellent cancellation            | 0       |
| 10996   | iie, i    | STOCKHOLM 21.12.1869 to Egypt, via North                                           |             |          | 1104 | 14D                   | HVETLANDA 2.7.1872. One slightly short perf.                | $\odot$ |
|         |           | Germany and Austria. Cancellations FRANCO                                          |             |          | 1105 | 14B- <sup>16</sup>    |                                                             | 0       |
|         |           |                                                                                    |             |          | 1105 | 14D-**                | (two). In total seven stamps with nice                      |         |
|         |           | and FRANCA. A couple of short perfs, the stamps have been removed and re-attached. |             |          |      |                       | cancellations.                                              | $\odot$ |
|         |           | Scarce destination, with this combination                                          |             |          | 1106 | 14-16                 | Lot with twelve copies incl F15a-c etc. F                   | 0       |
|         |           |                                                                                    |             |          | 1100 | 14-10                 | approx 10400. Mostly fine quality.                          | $\odot$ |
|         |           | only two cover (fronts) are known. Cert HOW                                        | $\bowtie$   | 12.000:- | 1107 | 15                    | approx 10400. Mostly fine quality.<br>17 öre violet. F 6500 | *       |
|         |           | 3 (2,3,3), 4, 3 (2000).                                                            |             | 12.000:- | 110/ | 15                    | 1/ ore violet. F 0500                                       | ×       |
|         |           |                                                                                    |             |          |      |                       |                                                             |         |