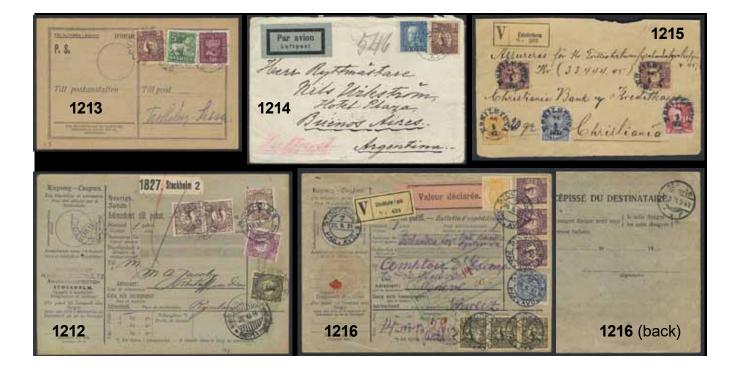

# Circle type perf. 14 / Ringtyp tandning 14

| 10   | 17   |     |  |  |
|------|------|-----|--|--|
| CO   |      |     |  |  |
|      | 2    | TT  |  |  |
| 18   | 200  | A 1 |  |  |
| 100  | Encl | 1   |  |  |
| -    |      |     |  |  |
| 1110 |      |     |  |  |

-

| 1108  | 17     | 3 öre brown. Superb cancellation STOCKHOLM         |             |
|-------|--------|----------------------------------------------------|-------------|
|       |        | 3.TUR 17.11.1876.                                  | $\odot$     |
| 1110  | 20     | 6 öre violet. Beautiful cancellation GEFLE 7.2.77. | $\odot$     |
| 1111  | 20a    | 6 öre brownish dark lilac. Cancelled GEFLE         |             |
|       |        | 17.2.75. F 2000                                    | $\odot$     |
| 1112K | 23     | 20/20 öre red (some short perf) on cover with      |             |
|       |        | contents to Scotland, sent from GÖTEBORG           |             |
|       |        | 4.6.77. Cert Sjöman and N.S: 2,1,4.                | $\bowtie$   |
| 1113K | 23, 19 | 20/20 öre red, double print and 5 öre green        |             |
|       |        | on two small cut pieces cancelled LEKSAND          |             |
|       |        | 8.1.1878 and KARLSTAD 18.11.1877 respectively.     |             |
|       |        | Significant double impressions! (Original 20       |             |
|       |        | öre pale orange enclosed).                         | $\triangle$ |
| 1114  | 24     | 24 öre yellow. Excellent cancellation HEDENSÖ      |             |
|       |        | 27.9.1876.                                         | $\odot$     |
|       |        |                                                    |             |

1116

|           |                | I     |    |                                                           |           |         |
|-----------|----------------|-------|----|-----------------------------------------------------------|-----------|---------|
| 0<br>0    | 300:-<br>300:- | 1115  | 25 | 30 öre brown. 45 copies with different shades.<br>F 4.050 | $\odot$   | 500:-   |
| _         |                | 1116K | 25 | 30 öre brown. Nice cover sent from Stockholm              |           |         |
| $\odot$   | 800:-          |       |    | to Riga 1874. Correct postage for the period.             | $\bowtie$ | 1.000:- |
|           |                | 1117K | 25 | 30 öre brown. Registred letter from Göteborg              |           |         |
|           |                |       |    | to Berlin 1875. Route Gothenburg - Kiel -                 |           |         |
| $\sim$    | 1.200:-        |       |    | Hamburg - Berlin acc to cancellations.                    |           |         |
|           |                |       |    | Additionally a "Registered" -label attached               |           |         |
|           |                |       |    | by the German railway post organisation.                  |           |         |
|           |                |       |    | Unfortunately slightly damaged by the seal.               |           |         |
|           |                |       |    | Departure 13.12.1875, arrival 16.12.1875.                 |           |         |
| $ \land $ | 400:-          |       |    | Postal 7000 SEK.                                          | $\bowtie$ | 300:-   |
|           |                | 1118  | 27 | 1 Riksdaler . Six copies with different                   |           |         |
| $\odot$   | 300:-          |       |    | shades. F 4.500                                           | $\odot$   | 600:-   |
|           |                |       |    |                                                           |           |         |