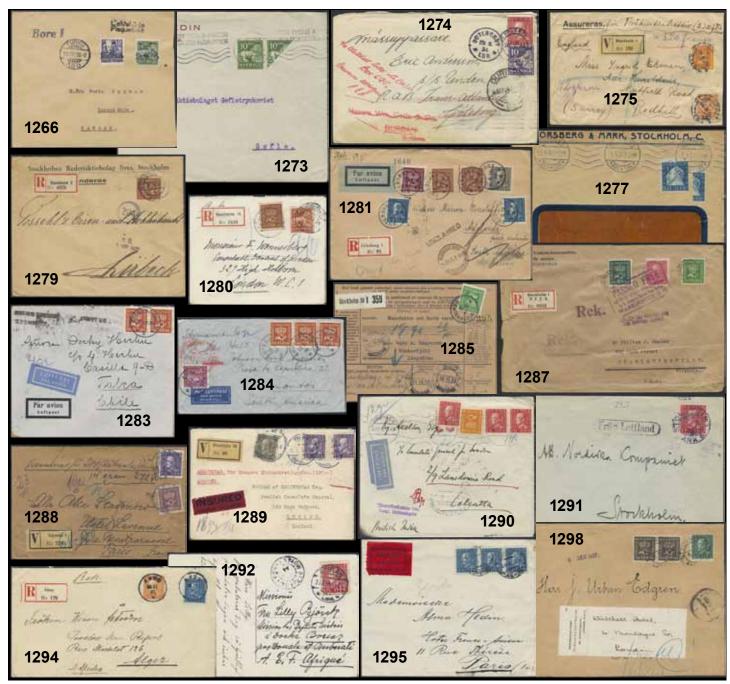

# Auction schedule

Depending on the interest in the auction room, the auction will either be conducted "the American way" -10 lots at the time - or traditionally.

| lier than | Lot no.                    | Section                                                                                                                                |
|-----------|----------------------------|----------------------------------------------------------------------------------------------------------------------------------------|
| 4 pm      | 1001-1715                  | Sweden                                                                                                                                 |
|           | 1716-2115                  | "Foreign postmarks collection"                                                                                                         |
| 5:30 pm   | 2116-2519                  | Nordic countries                                                                                                                       |
|           | 2520-2670                  | European and worldwide collections                                                                                                     |
| 6:15 pm   | 2671-3758                  | Non-Nordic countries A-Z                                                                                                               |
| 7 pm      | 3759–3912                  | Numismatics, miscellany                                                                                                                |
|           | 4 pm<br>5:30 pm<br>6:15 pm | 4 pm         1001–1715           1716–2115         1716–2115           5:30 pm         2116–2519           2520–2670         2571–3758 |