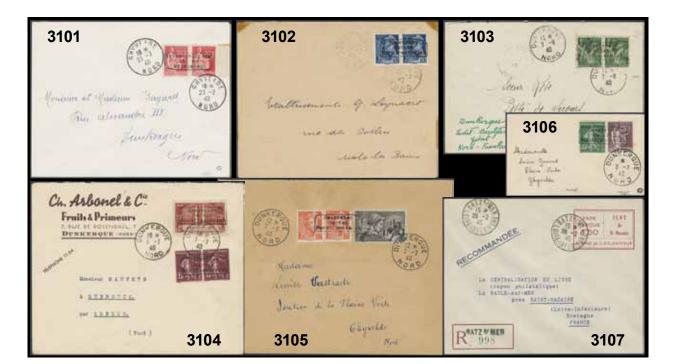

2 Standing large Coat-of-arms SET                                                 | ~         | 1 200   |        |            |                                                                                               |           |          |
|       |        | (2). EUR 650                                                                                | $\odot$   | 1.300:- |        |            |                                                                                               |           |          |
|       |        |                                                                                             |           |         |        |            |                                                                                               |           | 60       |



| 3103 | K 20 I           | France - Dünkirchen Local cover franked with                                               |           |         | 3120 | 2-20            | Local emissions Local Meissen, 1945 1-80 pf                                            |              |         |
|------|------------------|--------------------------------------------------------------------------------------------|-----------|---------|------|-----------------|----------------------------------------------------------------------------------------|--------------|---------|
|      |                  | a pair 1 Fr Iris green sent local, tied by                                                 |           |         |      |                 | with violet "Deutschlands Verderber" overprint