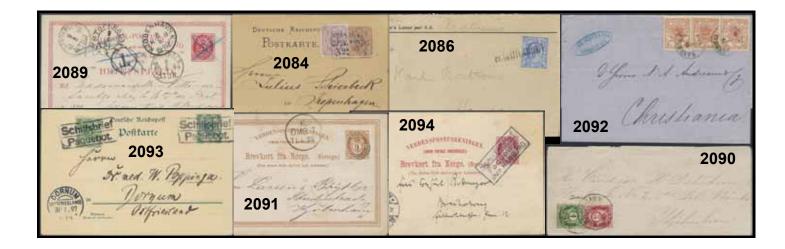

<br>and sent insufficiently paid without postage<br>due to Sweden. Postal: 1500:-                                                                          | 2.500:- | 2059K Mi 35, | 37 RUSSIA. Turku-Stockholm route. FRÅN RYSSLAND<br>straight line cancellation used to cancel the stamps<br>on postcard from Finland to Switzerland, franked<br>with 1 kop and 3 kop with rings. Note "p SS Bore".<br>Transit cds STOCKHOLM 26.3.99 and arrival cds<br>CHAUX-DE-FONDS 29.III.99. Unusual incorrect usage<br>of the FRÅN RYSSLAND cancellation instead of a<br>FRÅN FINLAND.                                                                                                                                                                                              |

2.000:-

2.000:-

800:-

2.500:-

1.400:-







| <b>2078P</b> 246-57 | SWEDISH AMERICAN LINE Cancellation SJP 7                                                              |         | 2087K        | GERMANY-RUSSIA Bavarian cover franked with                                                        |         |
|---------------------|-------------------------------------------------------------------------------------------------------|---------|--------------|---------------------------------------------------------------------------------------------------|---------|
|                     | GÖTEBORG–NEW YORK 20.2.36 on Swedish FDC,                                                             |         |              | 2x10 pf, of which one stamp (minor def) is                                                        |         |
|