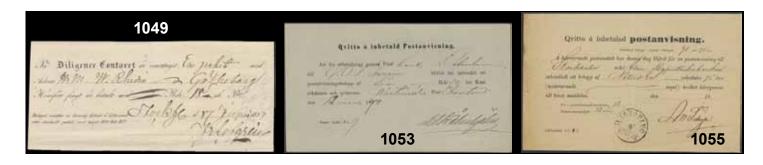

Stage-coach post reciept (somewhat reduced) from "Diligence Contoret" according a parcel transported etween Stockholm-Gothenburg 1837. Cost 18 skilling banco. Very unusual item! Ex Åke Torkelstam.

⊙ 700:-

#### Postal documents / Postala blanketter

1050

|         | 1050K | Unnumbered letter list used for mail sent between             |       |
|---------|-------|---------------------------------------------------------------|-------|
|         |       | GAMLEBY 4.8.1870 and LINKÖPING 5.8.1870.                      | 400:- |
| 1.000:- | 1051K | Utdrag ur Ankomst-Registret af alla hit från Gamleby          |       |
|         |       | Postkontor ankomne Poster under Första hälften af             |       |
|         |       | april månad 1866. (Abstract from the Arrival-register         |       |
|         |       | by all here from Gamleby post office arrived posts            |       |
| 500:-   |       | during the first half of the month of april 1866).            | 400:- |
| 500.    | 1052P | Skaraborg county's general proclamation with                  |       |
|         |       | cancellation HÅNGSDALA 11.2.91. Unusual.                      | 400:- |
|         | 1053K | Early unnumbered receipt used at the post office in           |       |
| 500:-   |       | Västervik "13 mars 1870".                                     | 300:- |
| 200.    | 1054K | Utdrag ur Ankomst-Registret af alla hit från Gamleby          |       |
|         |       | Postkontor ankomne Poster under Första hälften af             |       |
| 400:-   |       | juni månad 1866. (Abstract from the Arrival-register          |       |
|         |       | by all here from Gamleby post office arrived posts            |       |
|         |       | during the first half of the month of june 1866).             | 300:- |
|         | 1055K |                                                               |       |
|         |       | LIDKÖPING 9.10.1872.                                          | 300:- |
| 300:-   | 1056P | "Brefkarta" to the post office in Säfsjö 21.1.1885            |       |
|         |       | sent from Ramqvilla 2.1.1885. Unusual. Form 232a.             | 300:- |
| 300:-   | 1057P | Three copies of Open Registration documents from              |       |
| 1 200   |       | 1850, 1854 and 1856. Two of the documents with contents       |       |
| 1.200:- |       | specification attached.                                       | 300:- |
| 000.    | F     | Postal documents collections / Samlingar postala blankette    | er    |
| 900:-   |       | Album with approx 100 postal documents, e.g. receipts, E-     |       |
| 500.    |       | journals, Post Bank etc.                                      | 600:- |
| 500:-   | 1059A |                                                               |       |
|         |       | between heavily duplicated. Also twelve prephilatelic covers, |       |