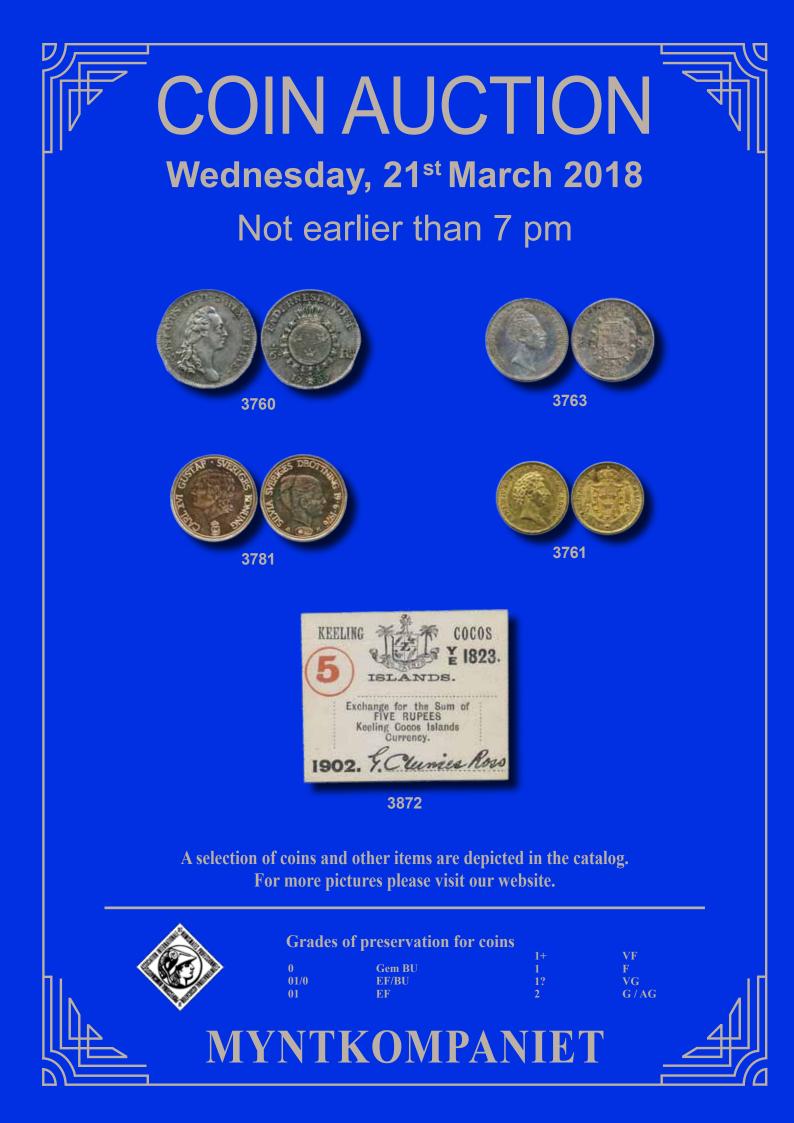

|

| 04 |  |
|----|--|
| 84 |  |



### Coins Sweden / Mynt Sverige



### Coins, other Nordic countries / Mynt, övriga nordiska länder

| Coins, Norway / Mynt, Norge           3785         Sieg 65 (NM17)         Norway Oskar II 2 kroner 1878. 14,64 g.         F         40                                                                                                                                                                                                                                                                                                                                                                                 | 00:- <b>3790A</b>                     | Norway 127 coins in silver and coppernickel, 1883–1991, mixed quality.