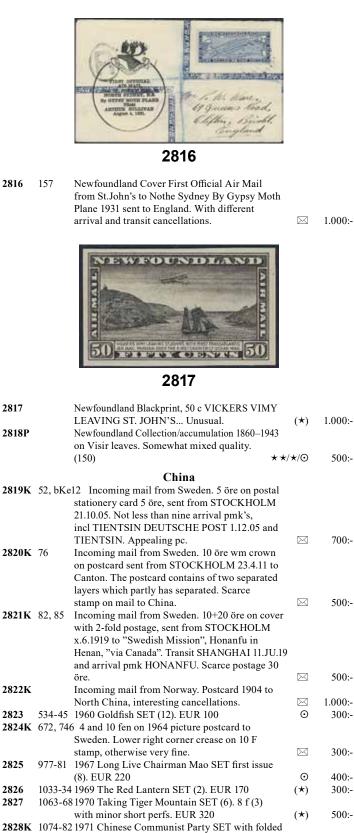

|           |                |
|               |                                                                                                                                                  |         |                |         | and 156 $\star$ , 157 $\star \star$ . Mi 120 $\in$ for $\star \star$ set.                                                                      | **/*      | 300:-          |
|               |                                                                                                                                                  |         |                |         |                                                                                                                                                |           | 63             |



| 1       | 2830   | 1094-97 | 71971 Table Tennis SET (4). EUR 160                                      | (*)         | 300:-    |
|---------|--------|---------|--------------------------------------------------------------------------|-------------|----------|
|         | 2831   |         | 1972 Talks at the Yenan Forum SET (6). EUR 190                           | (*)         | 300:-    |
|         |        |         |                                                                          | · ·         |          |
|         | 2832   |         | 1972 Physical Culture SET (5).                                           | **          | 300:-    |
|         | 2833   |         | 1972 Physical Culture SET (5).                                           | (*)         | 300:-    |
|         |