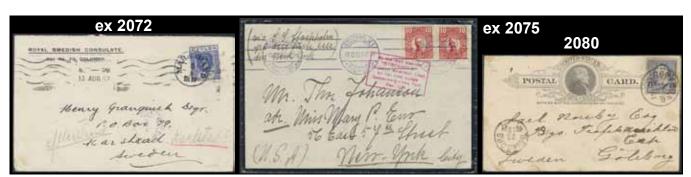

9"<br>and sent insufficiently paid without postage<br>due to Sweden. Postal: 1500:-                                                                          | 2.500:- | 2059K Mi 35, | 37 RUSSIA. Turku-Stockholm route. FRÅN RYSSLAND<br>straight line cancellation used to cancel the stamps<br>on postcard from Finland to Switzerland, franked<br>with 1 kop and 3 kop with rings. Note "p SS Bore".<br>Transit cds STOCKHOLM 26.3.99 and arrival cds<br>CHAUX-DE-FONDS 29.III.99. Unusual incorrect usage<br>of the FRÅN RYSSLAND cancellation instead of a<br>FRÅN FINLAND.                                                                                                                                                                                              |

2.000:-

2.000:-

800:-

2.500:-

1.400:-







| <b>2078P</b> 246-57 | SWEDISH AMERICAN LINE Cancellation SJP 7                                                              |         | 2087K        | GERMANY-RUSSIA Bavarian cover franked with                                                        |         |
|---------------------|-------------------------------------------------------------------------------------------------------|---------|--------------|---------------------------------------------------------------------------------------------------|---------|
|                     | GÖTEBORG–NEW YORK 20.2.36 on Swedish FDC,                                                             |         |              | 2x10 pf, of which one stamp (minor def) is                                                        |         |
|