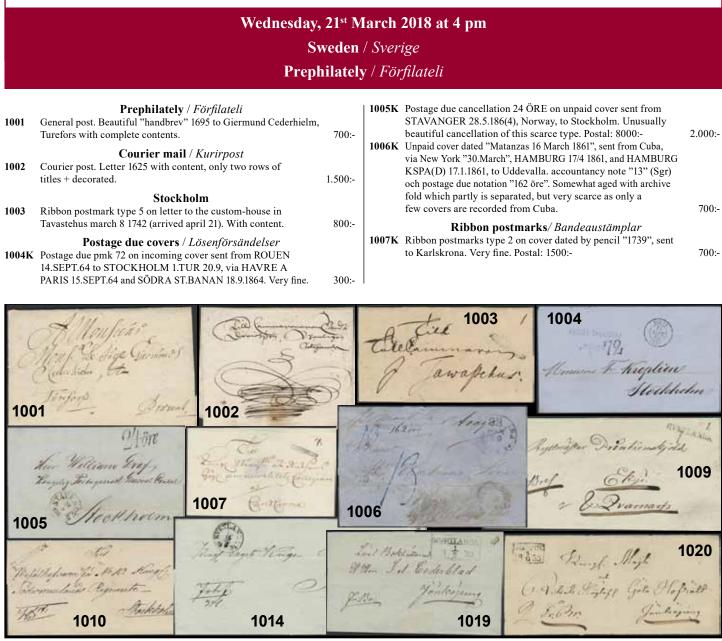

|               | Straight line postmarks / Rakstämplar                                                                                                                        |                           | 1024K | ULRICEHAMN 29.3.1841, type 1 on cover sent to Ängelholm.                                                                                                                                         |       |
|---------------|--------------------------------------------------------------------------------------------------------------------------------------------------------------|---------------------------|-------|--------------------------------------------------------------------------------------------------------------------------------------------------------------------------------------------------|-------|
| 1008K         | HERNÖSAND, a rectangular and two circular cancellations                                                                                                      |                           |       | Postal: 800:-                                                                                                                                                                                    | 400:- |
| 1010K         |                                                                                                                                                              | 300:-<br>400:-<br>1.200:- | 1025K | <b>Circle postmarks</b> / <i>Cirkelstämplar</i><br>CARLSTAD 2.8.1859. Sought-after notation "Snällpost" on<br>homemade envelope (recycled from old letter). 3-fold postage,<br>sent to Storfors. | 800:- |
| 1011          | WIMMERBY. Nice cover with contents, dated 28.1.1820. Postal:<br>1200:-<br>Arc postmarks / Bågstämplar                                                        | 500:-                     | 1026K | <b>Foreign-related covers</b> / Utlandsanknytning<br>Spain. Incoming unpaid cover sent from BARCELONA 19.ABR.62<br>to Stockholm. Other cancellations ESPANA LA JUNQUERA                          |       |
|               | CHRISTIANSTAD 20.6.31 type I on cover to Helsingborg. Postal: 800:-                                                                                          | 300:-                     |       | 19.ABR.62, PARIS A QUIEVRAIN 23.AVRIL.62 and HAMBURG<br>KSPA(D) 25.4.1862. Postage due pmk 72.                                                                                                   | 800:- |
|               | GEFLE 18.1.33 and 18.12.1833 type I, arc postmark. Two covers<br>(one Registered) sent to Fahlun.<br>HVETLANDA 16.9.1831, type 1 on cover sent to Stockholm. | 300:-                     | 1027K | Italy. Paid small cover (envelope) sent from GÖTHEBORG 7.1.1864 to Genoa. Cancellations HAMBURG KSPA(D) 11.1.1864, SUEDE-                                                                        |       |
|               | Postal: 800:-<br>WESTERVIK 24.5.1833 type 2 on recycled cover to Gothenburg.                                                                                 | 300:-<br>600:-            |       | QUIEVRAIN AMB. A 12.JANV.64 and ARRIVO GENOVA<br>15.GEN.64. 2-fold changed to 3-fold postage. Scarce.                                                                                            | 600:- |
| 1016          | WESTERVIK 22.3.1836 type 3 on cover with contents to Norrköping. Postal: 1200:-                                                                              |                           | 1028K | France. Incoming folded letter sent from ROUEN 25.JUIL.42 to<br>Karlskrona. Cancellations CF3R, PARIS 26.JUIL.42, T T<br>HAMBURG 31.JULI.42, KS&NPC HAMBURG 2.AUG.42 and                         |       |
| 1017K         | WIMMERBY 15.7.36 on entire to Carlskrona, arc postmark. Also WIMMERBY rectangular 20.7.1855 sent to Malmö. Both with contents.                               | 300:-                     | 1029K | STRALSUND. Notation "fco Hamburg" have been crossed over.<br>Germany. Folded letter sent from KS&NPC HAMBURG 9.JUN.43                                                                            | 500:- |
|               | <b>Rectangular postmarks</b> / Fyrkantstämplar                                                                                                               |                           |       | to Finland. Sent via STRALSUND (P: 400:-) and "via Ystad".                                                                                                                                       | 400:- |
| 1018<br>1010V | DÖDERHULTSVIK 11.11.1844 type 1 on entire to Stockholm.<br>HVETLANDA 1.2.1839. Cover sent to Jönköping. Postal: 1200:-                                       | 300:-<br>400:-            | 1030K | Finland. Partly paid folded letter sent from STOCKHOLM<br>10.5.1842. Franco notation "fr Grisslehamn".                                                                                           | 300:- |
|               | LIDKÖPING 5.12.1855, type 2 on cover front sent during the                                                                                                   | 400:-                     | 1031K | Finland. Folded letter sent from STOCKHOLM 18.3.1836 to                                                                                                                                          | 500   |
|               | skilling banco period to Jönköping. Postal: 1200:-                                                                                                           | 400:-                     |       | Helsinki. Postage due notation "33".                                                                                                                                                             | 300:- |
|               | QVARSEBO 17.8.1839. Cover sent to Jönköping. Postal: 600:-<br>SUNDSVALL 10.8.1844, type 2 on cover sent to Hernösand.                                        | 300:-                     |       | Finland. Folded letter with 2-fold postage sent from STOCKHOLM 15.1.1836 to Helsinki. Postage due notation "66".                                                                                 | 300:- |
| 1023K         | Postal: 600:-<br>SÄTHER 13.9.1848, type 2 on registered cover sent to Falun.                                                                                 | 300:-                     | 1033K | France. Unpaid folded letter sent from STOCKHOLM 10.11.1865<br>to REIMS 15.NOV.65. Cancellations SÖDRA ST.BANAN 11.11.1865                                                                       |       |
| 10201         | Postal: 500:-                                                                                                                                                | 300:-                     |       | and SUEDE ERQUELINES 15.NOV.65. Postage due cancellation 20 (P: +300:-).                                                                                                                         | 300:- |

500:-

500:-

1049K

- 1034K
   France. Unpaid letter in the 2nd weight class from GÖTHEBORG

   28.6.64 via Stralsund to Paris. Rectangular AUS SCHWEDEN and

   P.34 (cancelled in Saarbrücken). Arrival 2.7.64.
- 1035K
   France. Unpaid cover from STOCKHOLM 2.12.67 via Stralsund and Saarbrücken with cancellation P.40 to France. Red "PRUSSE 7 DEC FORBACH", postage due 28 decimes.
   300:
- 1036K
   Germany. KS&NPC HAMBURG. Cancellation 10.APR.40 on back of cover, with contents dated the same day, sent to Nyköping. This early type of cancellation is very rare and possibly UNIQUE as departure cancellation.
   700:
- 1037K Germany. Incoming beautiful unpaid cover sent from KSPA (D) HAMBURG (type 1) 21.3.1862 to Stockholm. Also cancellation HAMBURG TH&T that has been struck by mistake and therefor been crossed over. Postage due cachet 45 ÖRE. Very interesting cover.
- **1038K** Germany. Very interesting cover front to a postal stationery ("P.S.") cancelled with blue KSPA HAMBURG 2.7.1866. Stain from tape. Allegedly UNIQUE item sent within Hamburg.
- 1039K Great Britain. Unpaid cover dated "Dalarö d. 3 Julii 56" sent to London, with steam ship from STOCKHOLM 5.7.1856 to Lübeck. Cancellations KDOPA LÜBECK 01.7.1856 (date up-side down), LÜEBECK BAHNHOF V7 10.7, HAMBURG-BERLIN 10.7, FK 12.JY.1856 and LONDON 12.JY.1856. Also wrongly struck cancel AUS DÄNEMARK (crossed over) and allegedly faulty wfr-note "7½" (sgr, should have been 7). Interesting item.
  300:-
- **1040K** Incoming unpaid cover sent from Kiel (Holstein) "via Lübeck" to Waldemarksvik. Departure cancellation 9.10.1861, and transit KDOPA LÜBECK 9.10.1861 and YSTAD 12.10.1861. Postage Due note "45" öre. This postage applied when sent direct with steamboat, or via Denmark, to Lübeck, which postage is illustrated with this particular cover in "Aktuellt om Posthistoria no. 12". Allegedly only two covers recorded with postage during the Danish period. Not mentioned in BBS. EXHIBITION ITEM.
- Collections prephilately / Förfilatelisamlingar1041KFive letters (three prephilatelic) from 1846, 1849, 1850,<br/>1855 and 1859, all to the same addressee in Piteå. Nice items.<br/>Somewhat mixed quality
- 1042K 1833–1879. 18 so called free-letters, mostly sent to regional gouvernors during the period, Three of the letters with Normal-Cancellation 10 (two blue and one black). Also a letter from 1701 sent to Strängnäs in the lot. Mostly good quality
  1043K Three incoming covers sent from KSPA HAMBURG 1861–1867,
- and one incoming registered cover from Great Britain with Swedish postal label R Sjp. 141 (från utlandet). (4)