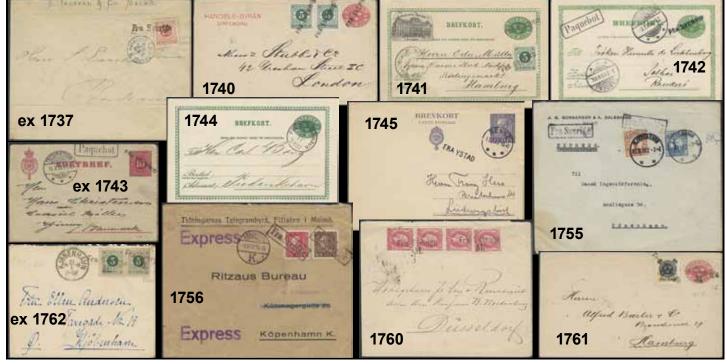

|         |         | postcard 5 öre, both sent to Denmark. The                  |       |
|                    | 15.12.84. Unusual route.                                    | 1.200:- |         | letter card is dated Göteborg 9/8 09" and                  |       |
|                    |                                                             |         |         | with boxed cancellation PAQUEBOT (small fold               |       |
|                    |                                                             |         | I       | not touching value stamp or postmarks).                    | 300:- |
|                    |                                                             |         |         |                                                            |       |



|         |          |                                                                                          |         |        |         | i i i i i i i i i i i i i i i i i i i                                                                |       |
|---------|----------|------------------------------------------------------------------------------------------|---------|--------|---------|------------------------------------------------------------------------------------------------------|-------|
| 1744K   | hKe7B    | DENMARK Gothenburg-Frederikshavn route. Danish                                           | 1       | 1755K  | 84.85   | DENMARK Malmö-Copenhagen route. Danish boxed                                                         |       |
| 1/111   | JILC / D | circle cancel