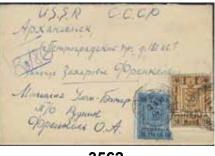

---------------------------------------------------|--------------|----------|
|       |        | EUR 4500                                                                                                                             | $\star\star$ | 10.000:- |
| 3560P |        | Monaco Lot 1960–80 on visir leaves. Fine quality (400 + six souvenir sheets)                                                         | **           | 500:-    |
| 3561K | 24     | Mongolia Registered cover franked with 50 m sent to Hungary via Moskow 1930. The cover                                               |              |          |
|       |        | is somewhat torn and folded.                                                                                                         | $\bowtie$    | 500:-    |





| 3563K | 45    | Mongolia Cover sent from Ulan Bator to China franked with New Value overprint on Revenues        |           |       |
|-------|-------|--------------------------------------------------------------------------------------------------|-----------|-------|
|       |       | 20 M on 30 c at back side tied by ULAN BATOR                                                     |           |       |
|       |       | MONGOLIA 20.X.31 cds (also striked at front),<br>together with Chinese Due stamps 20 and 30      |           |       |
|       |       | c. Also a rectangular Due pmk filled in with                                                     |           |       |
|       |       | the actual 50 c amount. Alongside also a