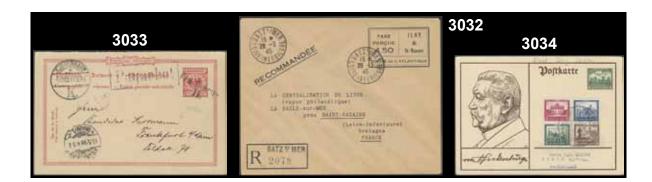

00:-            |              |          |                                                                                               |           |                |
|               |             |                                                                                                    |           |                  | I            |          |                                                                                               |           | 67             |
|               |             |                                                                                                    |           |                  |              |          |                                                                                               |           |                |



| 3018   | 802B    | 1944 Adolf Hitler 5 RM dark ultramarine-violet                                                |           |         | 3037A  | Collection 1923–45 in album with stamp mounts.