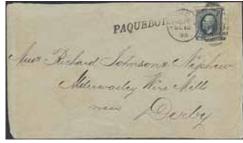

---------------------------------|
|       |    | circle cancellation PAQUEBOT HULL 5.OC.14 on    |
|       |    | Swedish stamp, 20 öre Gustav V in Medallion,    |
|       |    | on cover sent to Hull. Sent by "S/S ADOLFPH     |
|       |    | MEYER" during WWI to a captain onboard "S/S     |
|       |    | VIOLET". Cancellations HULL 7.OC.14, MANCHESTER |
|       |    | 10.OCT.14, GÖTEBORG 1A 6-7E 21.10.14 and        |
|       |    | GÖTEBORG 4 1.TUR 22.10.14. Also coloured        |
|       |    | single line cancellation SHIP SAILED. Opened    |
|       |    | and released by censor, "OPENED BY CENSOR".     |
|       |    | Very interesting cover. Superb.                 |
| 1987  | 56 | GREAT BRITAIN Göteborg-Grimsby route. British   |



duplex cancellation 323/(GRIMS)BY. Very fine.



| 1988K | 56     | GREAT BRITAIN Göteborg-Grimsby route. British<br>duplex cancellation 323/GRIMSBY 4:15 PM |  |
|-------|--------|------------------------------------------------------------------------------------------|--|
|       |        | 10.OC.95, together with single line cancellation                                         |  |
|       |        | PAQUEBOT, on cover front. Scarce and very fine.                                          |  |
| 1989  |        | GREAT BRITAIN British town and paquebot                                                  |  |
|       |        | cancellations etc on eight Swedish stamps                                                |  |
|       |        | Oscar II-Coil stamps. Also two British stamps                                            |  |
|