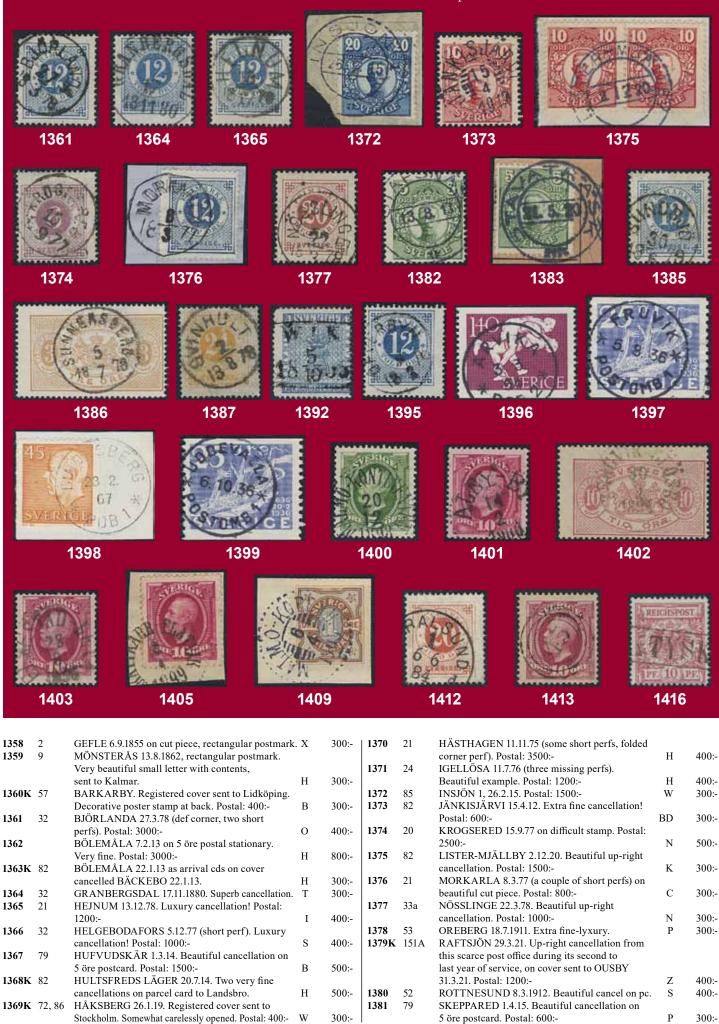

#### 

| 1060       1073       Short perfs). Cancellation Amål 22.10.185.<br>Cert N Svensson 1,3.2.       0       300:         1060       1a       3 skill light bluish green. Cancellation<br>STOCKHOLM 2.10.1857. Certificate and signed<br>by Sjöman, fine copy without any defects<br>(1971). F 45000       0       4.000:-       1071       2j <sup>2</sup> 4 skill dull ultramarine, medium-thick paper.<br>Cancellation Upsala. Cert F Obermüller 1,4,1.<br>F 3600       0       300:         1061P       1F       3 skill bo, forgery entirely drawn by Albert<br>Engström according to enclosed information.<br>Short perfs. Interesting item.       0       300:-         1062       2       4 skill blue. Six copies, incl different shades. F 6000       0       500:-         1063       2       4 skill blue, with up-right rectagular postmark<br>BOLLNÅS (X-courty) 7.9.185X. F 1000       0       400:-         1065       2       4 skill blue, vith up-right rectagular postmark<br>BOLLNÅS (X-courty) 7.9.185X. F 1000       0       300:-         1066       2       4 skill blue, vith up-right rectagular postmark<br>BOLLNÅS (X-courty) 7.9.185X. F 1000       0       300:-         1066       2       4 skill blue, vith wo double perf.<br>Cancellation STOCKHOLM 202.1857. F 1000       0       300:-         1066       2       4 skill blue on baeutiful letter with excellent<br>cancellations CARLSKRONA 5.1856. Sent to<br>Stockholm. A few short perfs of minor importance.       500:-       500:-                                                                                                                                                                                                                                                                                                                                                                                                                                                                                                                                                       |       |    | Sechistenia ferent R. John                                                                   |           |        | 10.00 | <b>a</b> .       |                                                                                        |         |         |
|------------------------------------------------------------------------------------------------------------------------------------------------------------------------------------------------------------------------------------------------------------------------------------------------------------------------------------------------------------------------------------------------------------------------------------------------------------------------------------------------------------------------------------------------------------------------------------------------------------------------------------------------------------------------------------------------------------------------------------------------------------------------------------------------------------------------------------------------------------------------------------------------------------------------------------------------------------------------------------------------------------------------------------------------------------------------------------------------------------------------------------------------------------------------------------------------------------------------------------------------------------------------------------------------------------------------------------------------------------------------------------------------------------------------------------------------------------------------------------------------------------------------------------------------------------------------------------------------------------------------------------------------------------------------------------------------------------------------------------------------------------------------------------------------------------------------------------------------------------------------------------------------------------------------------------------------------------------------------------------------------------------------------------------------------------------------------------|-------|----|----------------------------------------------------------------------------------------------|-----------|--------|-------|------------------|----------------------------------------------------------------------------------------|---------|---------|
| 1060       la       3 skill light bluish green. Cancellation<br>STOCKHOLM 2.10.1857. Certificate and signed<br>by Sjöman, fine copy without any defects<br>(1971). F 45000       O       4.000         1061P       lF       3 skill boo, forgery entirely drawn by Albert<br>Engström according to enclosed information.<br>Short perfs. Interesting item.       O       300-         1062       2       4 skill blue. Seven copies cancelled Stockholm<br>1855-58, some single short perf.       O       600-         1063       2       4 skill blue. Six copies, incl different shades. F 6000       O       500-         1064       2       4 skill blue. Six copies, incl different shades. F 6000       O       500-         1065       2       4 skill blue, very fine and fresh copy with double<br>perf. Cancellation STOCKHOLM 20.2.1857. F 1000       O       400-         1066       2       4 skill blue, very fine and fresh copy with double<br>perf. Cancellation STOCKHOLM 20.2.1857. F 1000       O       300-         1066       2       4 skill blue with wo double perfs. With<br>superb and early cancellation (HV)ETLANDA<br>17.7(1)855. Some perfs slightly cut. F 1000       O       300-         1067K       2       4 skill blue on a very nice and fresh cover<br>with contents, superb retangular cancellation<br>Stockholm. A few short perfs for minor importance.       Soo-       Soo-         1067K       2       4 skill blue on a very nice and fresh cover<br>with contents, superb retangular                                                                                                                                                                                                                                                                                                                                                                                                                                                                                                                                                |       |    | 1060 ^                                                                                       | 1073      | 3      | 1069  | 2i               | 1 /                                                                                    | 0       | 300:-   |
| 1060       1a       3 skill light bluis green. Cancellation<br>STOCKHOLM 2.10.1857. Certificate and signed<br>by Sjöman, fine copy without any defects<br>(1971). F 45000       ○       4.000:-         1061P       1F       3 skill bco, forgery entirely drawn by Albert<br>Engström according to enclosed information.<br>Short perfs. Interesting item.       ○       4.000:-         1062       2       4 skill blue. Seven copies cancelled Stockholm<br>1855-58, some single short perf.       ○       300:-         1063       2       4 skill blue. Six copies, incl different shades. F 6000       ○       500:-         1064       2       4 skill blue, very fine and fresh copy with double<br>perf. Cancellation STOCKHOLM 2.10.21.857. F 1000       ○       400:-         1065       2       4 skill blue, very fine and fresh copy with double<br>perf. Cancellation STOCKHOLM 2.21.857. F 1000       ○       300:-         1066       2       4 skill blue with two double perfs. With<br>superb and early cancellation (HV)ETLANDA<br>17.7.(1)855. Some perfs slightly cut. F 1000       ○       300:-         1067K       2       4 skill blue on a very nice and fresh cover<br>with contents, superb rectangular cancellation<br>Stockholm. A few short perf of minor importance.       500:-         1068K       2e       4 skill blue on a very nice and fresh cover<br>with contents, superb rectangular cancellation<br>Stockholm. A few short perf of minor importance.       500:-         1066K       2       4 skill blue on                                                                                                                                                                                                                                                                                                                                                                                                                                                                                                                          |       |    |                                                                                              |           |        | 1070  | 2i <sup>2</sup>  | 4 skill grey-ultramarine, medium-thick paper.                                          | 0       | 500     |
| 1061P       1F       3 skill boo, forgery entirely drawn by Albert<br>Engström according to enclosed information.<br>Short perfs. Interesting item.       ○       300:-       Cert N Svensson 2,3,3-4. F 6800       ○       500:         1062       2       4 skill blue. Seven copies cancelled Stockholm<br>1855–58, some single short perf.       ○       300:-       1073       2j <sup>2</sup> 4 skill grey-ultramarine with a scarce<br>rectangular postmark ÖDESHÖG 2.11.185. Cert<br>N Svensson 2,3,3-4. F 6800       ○       1000:         1063       2       4 skill blue. Six copies, incl different shades. F 6000       ○       500:-       1073       2j <sup>2</sup> 4 skill grey-ultramarine, medium-thick paper.<br>Almost complete up-right cancellation NORRTELIE<br>22.10.1857. Cert Sjöman: Very weak diagonal<br>crease. Good example (1969). F 4400       ○       1000:         1065       2       4 skill blue, very fine and fresh copy with double<br>perf. Cancellation STOCKHOLM 20.2.1857. F 1000       ○       300:-         1066       2       4 skill blue with two double perfs. With<br>superb and early cancellation (HV)ETLANDA<br>17.7.(1)855. Some perfs slightly cut. F 1000       ○       300:-         1067K       2       4 skill blue on a very nice and fresh cover<br>with contents, superb rectangular cancellation<br>NVKÖPING 8.2 1857. Cert HOW: 4.3.4.4       Some       500:-         1066K       2e       4 skill blue on a very nice and fresh cover<br>with contents, superb per treatingular cancellation<br>NVKÖPING 8.2 1857. Cert HOW: 4.3.4.4                                                                                                                                                                                                                                                                                                                                                                                                                                                                           | 1060  | la | STOCKHOLM 2.10.1857. Certificate and signed by Sjöman, fine copy without any defects         | 0         | 4 000- | 1071  | $2j^1$           | 4 skill dull ultramarine - slate blue (folded corner perf, two short perfs). Beautiful | O       | 300:-   |
| <ul> <li>1062 2 4 skill blue. Seven copies cancelled Stockholm<br/>1855–58, some single short perf.</li> <li>1063 2 4 skill blue. Six copies, incl different shades. F 6000 ⊙ 500:-</li> <li>1064 2 4 skill blue with up-right rectagular postmark<br/>BOLLNÄS (X-county) 7.9.185x. F 1000 ⊙ 400:-</li> <li>1065 2 4 skill blue, very fine and fresh copy with double<br/>perf. Cancellation STOCKHOLM 20.2.1857. F 1000 ⊙ 300:-</li> <li>1066 2 4 skill blue with two double perfs. With<br/>superb and early cancellation (HV)ETLANDA<br/>17.7.(1)855. Some perfs slightly cut. F 1000 ⊙ 300:-</li> <li>1067K 2 4 skill blue on beautiful letter with excellent<br/>cancellations CARLSKRONA 5.5.1856. Sent to<br/>Stockholm. A few short perfs of minor importance.</li> <li>1068K 2e</li> <li>4 skill blue on a very nice and fresh cover<br/>with contents, superb rectangular cancellation<br/>NYKÖPING 8.2 1857 Cert HOW: 4.3.4.4</li> <li>2000:-</li> <li>1077 5F 24 skill Sperati forgery (folded corner perf,</li> </ul>                                                                                                                                                                                                                                                                                                                                                                                                                                                                                                                                                                                                                                                                                                                                                                                                                                                                                                                                                                                                                                                 | 1061P | 1F | 3 skill bco, forgery entirely drawn by Albert<br>Engström according to enclosed information. | -         |        | 1072  | 2j <sup>2</sup>  | 4 skill grey-ultramarine with a scarce                                                 | Θ       | 500:-   |
| 1063       2       4 skill blue. Six copies, incl different shades. F 0000       500:-       300:-       22.10.1857. Cert Sjöman: Very weak diagonal crease. Good example (1969). F 4400       ⊙       700:         1064       2       4 skill blue, with up-right rectagular postmark BOLLNÄS (X-county) 7.9.185x. F 1000       ⊙       400:-       1074       2k³       4 skill light dull blue (two tears, fold, short perf). Nice copy with superb Arc postmark SKARA 24.12.1857. Cert N.S: 1,3,4. F 14000       ⊙       800:-         1066       2       4 skill blue with two double perfs. With superb and early cancellation (HV)ETLANDA 17.7.(1)855. Some perfs slightly cut. F 1000       ⊙       300:-       1075       2v       4 skill heavily off-centered with parts of two stamps. Cancelled (SÖD)ERKÖPI(NG) 8.8.1855.       ⊙       500:-         1067K       2       4 skill blue on beautiful letter with excellent cancellations CARLSKRONA 5.5.1856. Sent to Stockholm. A few short perfs of minor importance.       500:-       1076       4hv²       8 skill orange-yellow with "double 8" (two folded corner perfs). Beautiful copy with an excellent SKARA 7.3.58. Cert N.S: 1-2, 1,4-5.       ⊙       500:-         1068K       2e       4 skill blue on a very nice and fresh cover with contents, superb rectangular cancellation       500:-       1077       5F       24 skill Sperati forgery (folded corner perf,       900:-                                                                                                                                                                                                                                                                                                                                                                                                                                                                                                                                                                                                                      | 1062  | 2  | 4 skill blue. Seven copies cancelled Stockholm                                               | -         |        | 1073  | 2j <sup>2</sup>  | 4 skill grey-ultramarine, medium-thick paper.                                          | $\odot$ | 1.000:- |
| BOLLNÄS (X-county) 7.9.185x. F 1000       ⊙       400:-         1065       2       4 skill blue, very fine and fresh copy with double perf. Cancellation STOCKHOLM 20.2.1857. F 1000       ⊙       300:-         1066       2       4 skill blue with two double perfs. With superb and early cancellation (HV)ETLANDA 17.7.(1)855. Some perfs slightly cut. F 1000       ⊙       300:-         1067K       2       4 skill blue on beautiful letter with excellent cancellations CARLSKRONA 5.5.1856. Sent to Stockholm. A few short perfs of minor importance.       ⊠       500:-         1068K       2e       4 skill blue on a very nice and fresh cover with contents, superb rectangular cancellation       ∑       500:-         1067K       2e       4 skill blue on a very nice and fresh cover with contents, superb rectangular cancellation       ∑       500:-         1068K       2e       4 skill blue on a very nice and fresh cover with contents, superb rectangular cancellation       ∑       500:-         1077       5F       24 skill Sperati forgery (folded corner perf,       ⊙       900:-                                                                                                                                                                                                                                                                                                                                                                                                                                                                                                                                                                                                                                                                                                                                                                                                                                                                                                                                                             |       | 2  |                                                                                              | $\odot$   | 500:-  |       |                  | 1 1 0                                                                                  |         |         |
| 1066       2       4 skill blue with two double perfs. With<br>superb and early cancellation (HV)ETLANDA<br>17.7.(1)855. Some perfs slightly cut. F 1000       ③       300:-       1075       2v       4 skill heavily off-centered with parts of two<br>stamps. Cancelled (SÖD)ERKÖPI(NG) 8.8.1855.<br>Weak corner fold.       ③       800:-         1067K       2       4 skill blue on beautiful letter with excellent<br>cancellations CARLSKRONA 5.5.1856. Sent to<br>Stockholm. A few short perfs of minor importance.       ⑤       300:-       1076       4hv <sup>2</sup> 8 skill orange-yellow with "double 8" (two<br>folded corner perfs). Beautiful copy with an<br>excellent SKARA 7.3.58. Cert N.S: 1-2, 1,4-5.<br>F 5500       ⑥       900:-         1077       5F       24 skill Sperati forgery (folded corner perf,       900:-                                                                                                                                                                                                                                                                                                                                                                                                                                                                                                                                                                                                                                                                                                                                                                                                                                                                                                                                                                                                                                                                                                                                                                                                                                 |       | 2  | BOLLNÄS (X-county) 7.9.185x. F 1000                                                          | $\odot$   | 400:-  | 1074  | 2k <sup>3</sup>  | 4 skill light dull blue (two tears, fold,                                              | 0       | 700:-   |
| 1067K 2       4 skill blue on beautiful letter with excellent<br>cancellations CARLSKRONA 5.5.1856. Sent to<br>Stockholm. A few short perfs of minor importance.       Image: Stamps and St | 1066  | 2  | 4 skill blue with two double perfs. With                                                     | $\odot$   | 300:-  | 1075  | 2v               | SKARA 24.12.1857. Cert N.S: 1,3,4. F 14000                                             | $\odot$ | 800:-   |
| 1068K 2e       4 skill blue on a very nice and fresh cover with contents, superb rectangular cancellation NYKÖPING 8 2 1857 Cert HOW 4 3 4 4                                                                                                                                                                                                                                                                                                                                                                                                                                                                                                                                                                                                                                                                                                                                                                                                                                                                                                                                                                                                                                                                                                                                                                                                                                                                                                                                                                                                                                                                                                                                                                                                                                                                                                                                                                                                                                                                                                                                       | 1067K | 2  | 17.7.(1)855. Some perfs slightly cut. F 1000                                                 | $\odot$   | 300:-  |       |                  | stamps. Cancelled (SÖD)ERKÖPI(NG) 8.8.1855.<br>Weak corner fold.                       | $\odot$ | 500:-   |
| 1068K 2e       4 skill blue on a very nice and fresh cover       F 5500       ⊙ 900:         with contents, superb rectangular cancellation       NYKÖPING 8 2 1857 Cert HOW: 4 3 4 4       ⊠ 900:-       1077 5F       24 skill Sperati forgery (folded corner perf,                                                                                                                                                                                                                                                                                                                                                                                                                                                                                                                                                                                                                                                                                                                                                                                                                                                                                                                                                                                                                                                                                                                                                                                                                                                                                                                                                                                                                                                                                                                                                                                                                                                                                                                                                                                                              |       |    | cancellations CARLSKRONA 5.5.1856. Sent to Stockholm. A few short perfs of minor importance. |           | 500:-  | 1076  | 4hv <sup>2</sup> | folded corner perfs). Beautiful copy with an                                           |         |         |
| NYKUPINUTX/187/Left HUW'4544 $\bowtie$ 900-1                                                                                                                                                                                                                                                                                                                                                                                                                                                                                                                                                                                                                                                                                                                                                                                                                                                                                                                                                                                                                                                                                                                                                                                                                                                                                                                                                                                                                                                                                                                                                                                                                                                                                                                                                                                                                                                                                                                                                                                                                                       | 1068K | 2e | with contents, superb rectangular cancellation                                               |           | 000    | 1077  | 5F               | F 5500                                                                                 | Θ       | 900:-   |
|                                                                                                                                                                                                                                                                                                                                                                                                                                                                                                                                                                                                                                                                                                                                                                                                                                                                                                                                                                                                                                                                                                                                                                                                                                                                                                                                                                                                                                                                                                                                                                                                                                                                                                                                                                                                                                                                                                                                                                                                                                                                                    |       |    | NYKOPING 8.2.1857. Cert HOW: 4,3,4,4.                                                        | $\bowtie$ | 900:-  |       |                  |                                                                                        | $\odot$ | 900:-   |