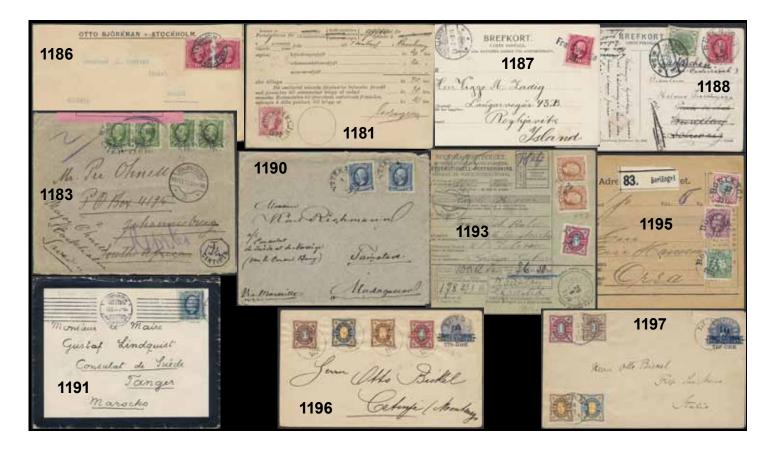

|               | Straight line postmarks / Rakstämplar                                                                                                                        |                           | 1024K | ULRICEHAMN 29.3.1841, type 1 on cover sent to Ängelholm.                                                                                                                                         |       |
|---------------|--------------------------------------------------------------------------------------------------------------------------------------------------------------|---------------------------|-------|--------------------------------------------------------------------------------------------------------------------------------------------------------------------------------------------------|-------|
| 1008K         | HERNÖSAND, a rectangular and two circular cancellations                                                                                                      |                           |       | Postal: 800:-                                                                                                                                                                                    | 400:- |
| 1010K         |                                                                                                                                                              | 300:-<br>400:-<br>1.200:- | 1025K | <b>Circle postmarks</b> / <i>Cirkelstämplar</i><br>CARLSTAD 2.8.1859. Sought-after notation "Snällpost" on<br>homemade envelope (recycled from old letter). 3-fold postage,<br>sent to Storfors. | 800:- |
| 1011          | WIMMERBY. Nice cover with contents, dated 28.1.1820. Postal:<br>1200:-<br>Arc postmarks / Bågstämplar                                                        | 500:-                     | 1026K | <b>Foreign-related covers</b> / Utlandsanknytning<br>Spain. Incoming unpaid cover sent from BARCELONA 19.ABR.62<br>to Stockholm. Other cancellations ESPANA LA JUNQUERA                          |       |
|               | CHRISTIANSTAD 20.6.31 type I on cover to Helsingborg. Postal: 800:-                                                                                          | 300:-                     |       | 19.ABR.62, PARIS A QUIEVRAIN 23.AVRIL.62 and HAMBURG<br>KSPA(D) 25.4.1862. Postage due pmk 72.                                                                                                   | 800:- |
|               | GEFLE 18.1.33 and 18.12.1833 type I, arc postmark. Two covers<br>(one Registered) sent to Fahlun.<br>HVETLANDA 16.9.1831, type 1 on cover sent to Stockholm. | 300:-                     | 1027K | Italy. Paid small cover (envelope) sent from GÖTHEBORG 7.1.1864 to Genoa. Cancellations HAMBURG KSPA(D) 11.1.1864, SUEDE-                                                                        |       |
|               | Postal: 800:-<br>WESTERVIK 24.5.1833 type 2 on recycled cover to Gothenburg.                                                                                 | 300:-<br>600:-            |       | QUIEVRAIN AMB. A 12.JANV.64 and ARRIVO GENOVA<br>15.GEN.64. 2-fold changed to 3-fold postage. Scarce.                                                                                            | 600:- |
| 1016          | WESTERVIK 22.3.1836 type 3 on cover with contents to Norrköping. Postal: 1200:-                                                                              |                           | 1028K | France. Incoming folded letter sent from ROUEN 25.JUIL.42 to<br>Karlskrona. Cancellations CF3R, PARIS 26.JUIL.42, T T<br>HAMBURG 31.JULI.42, KS&NPC HAMBURG 2.AUG.42 and                         |       |
| 1017K         | WIMMERBY 15.7.36 on entire to Carlskrona, arc postmark. Also WIMMERBY rectangular 20.7.1855 sent to Malmö. Both with contents.                               | 300:-                     | 1029K | STRALSUND. Notation "fco Hamburg" have been crossed over.<br>Germany. Folded letter sent from KS&NPC HAMBURG 9.JUN.43                                                                            | 500:- |
|               | <b>Rectangular postmarks</b> / Fyrkantstämplar                                                                                                               |                           |       | to Finland. Sent via STRALSUND (P: 400:-) and "via Ystad".                                                                                                                                       | 400:- |
| 1018<br>1010V | DÖDERHULTSVIK 11.11.1844 type 1 on entire to Stockholm.<br>HVETLANDA 1.2.1839. Cover sent to Jönköping. Postal: 1200:-                                       | 300:-<br>400:-            | 1030K | Finland. Partly paid folded letter sent from STOCKHOLM<br>10.5.1842. Franco notation "fr Grisslehamn".                                                                                           | 300:- |
|               | LIDKÖPING 5.12.1855, type 2 on cover front sent during the                                                                                                   | 400:-                     | 1031K | Finland. Folded letter sent from STOCKHOLM 18.3.1836 to                                                                                                                                          | 500   |
|               | skilling banco period to Jönköping. Postal: 1200:-                                                                                                           | 400:-                     |       | Helsinki. Postage due notation "33".                                                                                                                                                             | 300:- |
|               | QVARSEBO 17.8.1839. Cover sent to Jönköping. Postal: 600:-<br>SUNDSVALL 10.8.1844, type 2 on cover sent to Hernösand.                                        | 300:-                     |       | Finland. Folded letter with 2-fold postage sent from STOCKHOLM 15.1.1836 to Helsinki. Postage due notation "66".                                                                                 | 300:- |
| 1023K         | Postal: 600:-<br>SÄTHER 13.9.1848, type 2 on registered cover sent to Falun.                                                                                 | 300:-                     | 1033K | France. Unpaid folded letter sent from STOCKHOLM 10.11.1865<br>to REIMS 15.NOV.65. Cancellations SÖDRA ST.BANAN 11.11.1865                                                                       |       |
| 10201         | Postal: 500:-                                                                                                                                                | 300:-                     |       | and SUEDE ERQUELINES 15.NOV.65. Postage due cancellation 20 (P: +300:-).                                                                                                                         | 300:- |

500:-

500:-

1049K

- 1034K
   France. Unpaid letter in the 2nd weight class from GÖTHEBORG

   28.6.64 via Stralsund to Paris. Rectangular AUS SCHWEDEN and

   P.34 (cancelled in Saarbrücken). Arrival 2.7.64.
- 1035K
   France. Unpaid cover from STOCKHOLM 2.12.67 via Stralsund and Saarbrücken with cancellation P.40 to France. Red "PRUSSE 7 DEC FORBACH", postage due 28 decimes.
   300:
- 1036K
   Germany. KS&NPC HAMBURG. Cancellation 10.APR.40 on back of cover, with contents dated the same day, sent to Nyköping. This early type of cancellation is very rare and possibly UNIQUE as departure cancellation.
   700:
- 1037K Germany. Incoming beautiful unpaid cover sent from KSPA (D) HAMBURG (type 1) 21.3.1862 to Stockholm. Also cancellation HAMBURG TH&T that has been struck by mistake and therefor been crossed over. Postage due cachet 45 ÖRE. Very interesting cover.
- **1038K** Germany. Very interesting cover front to a postal stationery ("P.S.") cancelled with blue KSPA HAMBURG 2.7.1866. Stain from tape. Allegedly UNIQUE item sent within Hamburg.
- 1039K Great Britain. Unpaid cover dated "Dalarö d. 3 Julii 56" sent to London, with steam ship from STOCKHOLM 5.7.1856 to Lübeck. Cancellations KDOPA LÜBECK 01.7.1856 (date up-side down), LÜEBECK BAHNHOF V7 10.7, HAMBURG-BERLIN 10.7, FK 12.JY.1856 and LONDON 12.JY.1856. Also wrongly struck cancel AUS DÄNEMARK (crossed over) and allegedly faulty wfr-note "7½" (sgr, should have been 7). Interesting item.
  300:-
- **1040K** Incoming unpaid cover sent from Kiel (Holstein) "via Lübeck" to Waldemarksvik. Departure cancellation 9.10.1861, and transit KDOPA LÜBECK 9.10.1861 and YSTAD 12.10.1861. Postage Due note "45" öre. This postage applied when sent direct with steamboat, or via Denmark, to Lübeck, which postage is illustrated with this particular cover in "Aktuellt om Posthistoria no. 12". Allegedly only two covers recorded with postage during the Danish period. Not mentioned in BBS. EXHIBITION ITEM.
- Collections prephilately / Förfilatelisamlingar1041KFive letters (three prephilatelic) from 1846, 1849, 1850,<br/>1855 and 1859, all to the same addressee in Piteå. Nice items.<br/>Somewhat mixed quality
- 1042K 1833–1879. 18 so called free-letters, mostly sent to regional gouvernors during the period, Three of the letters with Normal-Cancellation 10 (two blue and one black). Also a letter from 1701 sent to Strängnäs in the lot. Mostly good quality
  1043K Three incoming covers sent from KSPA HAMBURG 1861–1867,
- and one incoming registered cover from Great Britain with Swedish postal label R Sjp. 141 (från utlandet). (4)

# Postal documentation / Postal dokumentation1044KSaving book ("Motbok") for SVERIGES POSTSPARBANK<br/>(1903 issue) with nine saving stamps from the 2nd issue affixed.<br/>All tied by Stockholm postmarks 1905–1908 in blue color.

- **1045P** Part of cover front, cancelled STOCKHOLM PAKET POST 28.2.1868. Earliest known?
- **1046A** Lot used/unused mixed documents 1870s–1970s. Approx 100 items. Also some money order labels. Interesting.
- 1047A Lot various e.g. 40 registered letter receipts 1890s, eight of which with postmarks and others. Interesting lot.
  1048A 19 receipts for registered covers 1850–80s, several cancelled.
- Very fine quality.

Stage-coach post reciept (somewhat reduced) from "Diligence Contoret" according a parcel transported etween Stockholm-Gothenburg 1837. Cost 18 skilling banco. Very unusual item! Ex Åke Torkelstam.

⊙ 700:-

#### Postal documents / Postala blanketter

1050

|         | 1050K | Unnumbered letter list used for mail sent between             |       |
|---------|-------|---------------------------------------------------------------|-------|
|         |       | GAMLEBY 4.8.1870 and LINKÖPING 5.8.1870.                      | 400:- |
| 1.000:- | 1051K | Utdrag ur Ankomst-Registret af alla hit från Gamleby          |       |
|         |       | Postkontor ankomne Poster under Första hälften af             |       |
|         |       | april månad 1866. (Abstract from the Arrival-register         |       |
|         |       | by all here from Gamleby post office arrived posts            |       |
| 500:-   |       | during the first half of the month of april 1866).            | 400:- |
| 500.    | 1052P | Skaraborg county's general proclamation with                  |       |
|         |       | cancellation HÅNGSDALA 11.2.91. Unusual.                      | 400:- |
|         | 1053K | Early unnumbered receipt used at the post office in           |       |
| 500:-   |       | Västervik "13 mars 1870".                                     | 300:- |
| 200.    | 1054K | Utdrag ur Ankomst-Registret af alla hit från Gamleby          |       |
|         |       | Postkontor ankomne Poster under Första hälften af             |       |
| 400:-   |       | juni månad 1866. (Abstract from the Arrival-register          |       |
|         |       | by all here from Gamleby post office arrived posts            |       |
|         |       | during the first half of the month of june 1866).             | 300:- |
|         | 1055K |                                                               |       |
|         |       | LIDKÖPING 9.10.1872.                                          | 300:- |
| 300:-   | 1056P | "Brefkarta" to the post office in Säfsjö 21.1.1885            |       |
|         |       | sent from Ramqvilla 2.1.1885. Unusual. Form 232a.             | 300:- |
| 300:-   | 1057P | Three copies of Open Registration documents from              |       |
| 1 200   |       | 1850, 1854 and 1856. Two of the documents with contents       |       |
| 1.200:- |       | specification attached.                                       | 300:- |
| 000.    | F     | Postal documents collections / Samlingar postala blankette    | er    |
| 900:-   |       | Album with approx 100 postal documents, e.g. receipts, E-     |       |
| 500.    |       | journals, Post Bank etc.                                      | 600:- |
| 500:-   | 1059A |                                                               |       |
|         |       | between heavily duplicated. Also twelve prephilatelic covers, |       |

plus a few stamped covers. Mixed quality (130)

500:-

| Manualle Justices Deland | (The Hadaman | will STRA       |  |
|--------------------------|--------------|-----------------|--|
|                          | Mirminelle 3 | Constant Deland |  |