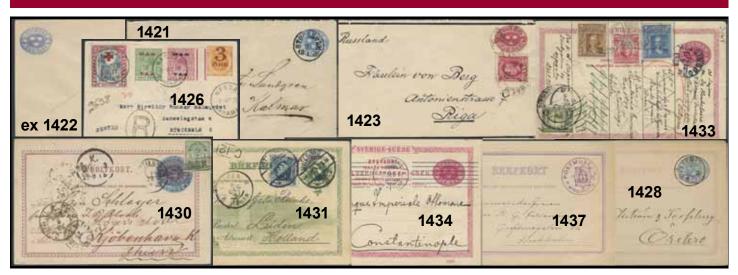

# International auction 354

LEADERSHIP PATRON

Wednesday, 21<sup>st</sup> March 2018 at 4 pm Onsdag 21 mars 2018 kl. 16:00 Svartensgatan 6, Stockholm

3281

Svartensgatan 6, SE-116 20 Stockholm, SwedenTelephone: +46 (0)8 - 640 09 78 and +46 (0)8 - 678 19 20E-post: bids@philea.seInternet: http://www.philea.se