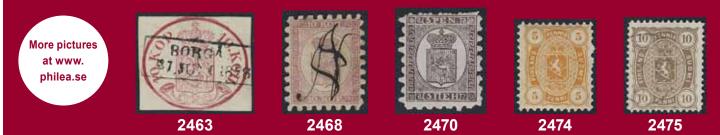

| $\odot$ | 500:- | 2461P    | Covers. Postcards/picture postcards; Jon Sigurdsson                      |           |         |
| 2446  | 1876-1930. All different, e.g. F 8, 15, 17, 28-29,                               |         |       |          | (four) and Frederik VIII (two). The entire lot is                        |           |         |
|       | 88-89, 95, 97. Mostly good quality F SEK 5.020 (18)                              | $\odot$ | ,     |          | resented at www.philea.se.                                               | $\bowtie$ | 500:-   |
|       |                                                                                  |         |       |          |                                                                          |           |         |





| 2462K         | 1 II                             | <b>Finland, single items</b> / <i>Finland, singlar</i><br>1858 Oval stamps 5 k blue, large pearls with |           |         | 2473K          | $9v^1C^2$           | 1866 Coat-of-Arms Finnish values 40 p carmine<br>on ordinary rose paper, roulette II on |         |       |
|---------------|----------------------------------|--------------------------------------------------------------------------------------------------------|-----------|---------|----------------|---------------------|-----------------------------------------------------------------------------------------|---------|-------|
|               |                                  | postal and manuscript cancellation HELS(INGFORS).<br>Thin spot, wide margins. Certificate H