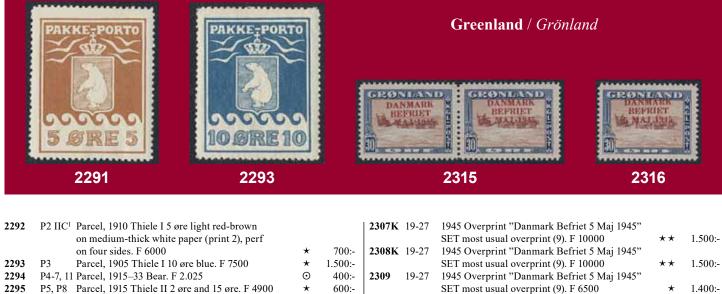

|    |         | 2290P |    | Selection 2001-2014 incl e.g. 24 different    |              |         |
|       | the right, text and value shifted to the                  |    |         |       |    | souvenir sheets, seven booklets, year sets    |              |         |
|       | right, and National Library 140 øre the brown             |    |         |       |    | 2005–06 etc. F approx 6000.                   | $\star\star$ | 500:-   |
|       | colour shifted downwards. All with variety                |    |         | 2291  | P2 | Parcel, 1905 Thiele I 5 øre red-brown. F 6000 | *            | 1.200:- |
|       | decriptions. Very unusual material.                       | ** | 4.000:- |       |    |                                               |              |         |



300:-300:-300:-

| 2294  | P4-7, 11 | Parcel, 1915–33 Bear. F 2.025                   | 0  |
|-------|----------|-------------------------------------------------|----|
| 2295  | P5, P8   | Parcel, 1915 Thiele II 2 øre and 15 øre. F 4900 | *  |
| 2296  | P6       | Parcel, 1918 Thiele II 5 øre brown. F 1200      | *  |
| 2297K | 1-9      | 1938 King Christian X and Polar Bear SET (9).   |    |
|       |          | All in blocks of four. F 3200                   | ** |
| 2298  | 1-9      | 1938 King Christian X and Polar Bear SET (9).   |    |
|       |          | F 1400                                          | *  |
|       |          |                                                 |    |
|       |          |                                                 |    |



| 2299K<br>2300K |