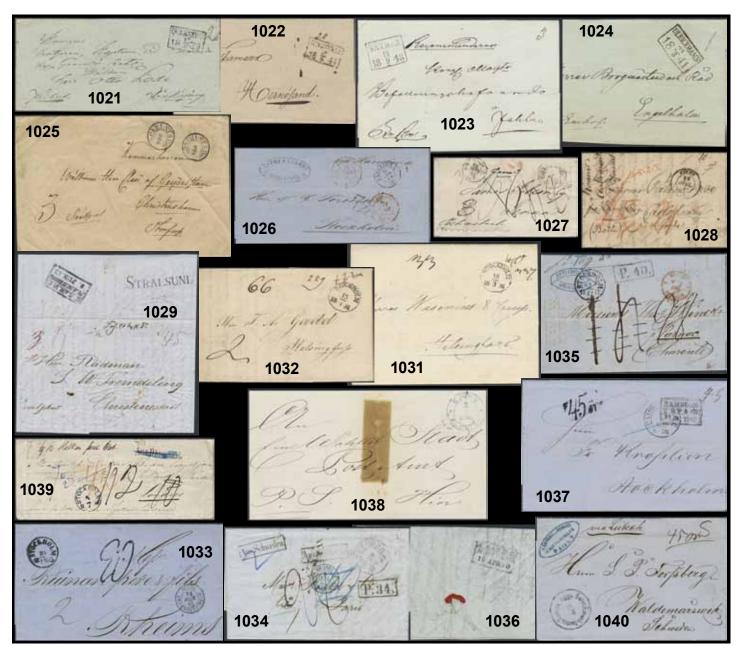

|               | Straight line postmarks / Rakstämplar                                                                                                                        |                           | 1024K | ULRICEHAMN 29.3.1841, type 1 on cover sent to Ängelholm.                                                                                                                                         |       |
|---------------|--------------------------------------------------------------------------------------------------------------------------------------------------------------|---------------------------|-------|--------------------------------------------------------------------------------------------------------------------------------------------------------------------------------------------------|-------|
| 1008K         | HERNÖSAND, a rectangular and two circular cancellations                                                                                                      |                           |       | Postal: 800:-                                                                                                                                                                                    | 400:- |
| 1010K         |                                                                                                                                                              | 300:-<br>400:-<br>1.200:- | 1025K | <b>Circle postmarks</b> / <i>Cirkelstämplar</i><br>CARLSTAD 2.8.1859. Sought-after notation "Snällpost" on<br>homemade envelope (recycled from old letter). 3-fold postage,<br>sent to Storfors. | 800:- |
| 1011          | WIMMERBY. Nice cover with contents, dated 28.1.1820. Postal:<br>1200:-<br>Arc postmarks / Bågstämplar                                                        | 500:-                     | 1026K | <b>Foreign-related covers</b> / Utlandsanknytning<br>Spain. Incoming unpaid cover sent from BARCELONA 19.ABR.62<br>to Stockholm. Other cancellations ESPANA LA JUNQUERA                          |       |
|               | CHRISTIANSTAD 20.6.31 type I on cover to Helsingborg. Postal: 800:-                                                                                          | 300:-                     |       | 19.ABR.62, PARIS A QUIEVRAIN 23.AVRIL.62 and HAMBURG<br>KSPA(D) 25.4.1862. Postage due pmk 72.                                                                                                   | 800:- |
|               | GEFLE 18.1.33 and 18.12.1833 type I, arc postmark. Two covers<br>(one Registered) sent to Fahlun.<br>HVETLANDA 16.9.1831, type 1 on cover sent to Stockholm. | 300:-                     | 1027K | Italy. Paid small cover (envelope) sent from GÖTHEBORG 7.1.1864 to Genoa. Cancellations HAMBURG KSPA(D) 11.1.1864, SUEDE-                                                                        |       |
|               | Postal: 800:-<br>WESTERVIK 24.5.1833 type 2 on recycled cover to Gothenburg.                                                                                 | 300:-<br>600:-            |       | QUIEVRAIN AMB. A 12.JANV.64 and ARRIVO GENOVA<br>15.GEN.64. 2-fold changed to 3-fold postage. Scarce.                                                                                            | 600:- |
| 1016          | WESTERVIK 22.3.1836 type 3 on cover with contents to Norrköping. Postal: 1200:-                                                                              |                           | 1028K | France. Incoming folded letter sent from ROUEN 25.JUIL.42 to<br>Karlskrona. Cancellations CF3R, PARIS 26.JUIL.42, T T<br>HAMBURG 31.JULI.42, KS&NPC HAMBURG 2.AUG.42 and                         |       |
| 1017K         | WIMMERBY 15.7.36 on entire to Carlskrona, arc postmark. Also WIMMERBY rectangular 20.7.1855 sent to Malmö. Both with contents.                               | 300:-                     | 1029K | STRALSUND. Notation "fco Hamburg" have been crossed over.<br>Germany. Folded letter sent from KS&NPC HAMBURG 9.JUN.43                                                                            | 500:- |
|               | <b>Rectangular postmarks</b> / Fyrkantstämplar                                                                                                               |                           |       | to Finland. Sent via STRALSUND (P: 400:-) and "via Ystad".                                                                                                                                       | 400:- |
| 1018<br>1010V | DÖDERHULTSVIK 11.11.1844 type 1 on entire to Stockholm.<br>HVETLANDA 1.2.1839. Cover sent to Jönköping. Postal: 1200:-                                       | 300:-<br>400:-            | 1030K | Finland. Partly paid folded letter sent from STOCKHOLM<br>10.5.1842. Franco notation "fr Grisslehamn".                                                                                           | 300:- |
|               | LIDKÖPING 5.12.1855, type 2 on cover front sent during the                                                                                                   | 400:-                     | 1031K | Finland. Folded letter sent from STOCKHOLM 18.3.1836 to                                                                                                                                          | 500   |
|               | skilling banco period to Jönköping. Postal: 1200:-                                                                                                           | 400:-                     |       | Helsinki. Postage due notation "33".                                                                                                                                                             | 300:- |
|               | QVARSEBO 17.8.1839. Cover sent to Jönköping. Postal: 600:-<br>SUNDSVALL 10.8.1844, type 2 on cover sent to Hernösand.                                        | 300:-                     |       | Finland. Folded letter with 2-fold postage sent from STOCKHOLM 15.1.1836 to Helsinki. Postage due notation "66".                                                                                 | 300:- |
| 1023K         | Postal: 600:-<br>SÄTHER 13.9.1848, type 2 on registered cover sent to Falun.                                                                                 | 300:-                     | 1033K | France. Unpaid folded letter sent from STOCKHOLM 10.11.1865<br>to REIMS 15.NOV.65. Cancellations SÖDRA ST.BANAN 11.11.1865                                                                       |       |
| 10201         | Postal: 500:-                                                                                                                                                | 300:-                     |       | and SUEDE ERQUELINES 15.NOV.65. Postage due cancellation 20 (P: +300:-).                                                                                                                         | 300:- |

500:-

500:-

1049K

- 1034K
   France. Unpaid letter in the 2nd weight class from GÖTHEBORG

   28.6.64 via Stralsund to Paris. Rectangular AUS SCHWEDEN and

   P.34 (cancelled in Saarbrücken). Arrival 2.7.64.
- 1035K
   France. Unpaid cover from STOCKHOLM 2.12.67 via Stralsund and Saarbrücken with cancellation P.40 to France. Red "PRUSSE 7 DEC FORBACH", postage due 28 decimes.
   300:
- 1036K
   Germany. KS&NPC HAMBURG. Cancellation 10.APR.40 on back of cover, with contents dated the same day, sent to Nyköping. This early type of cancellation is very rare and possibly UNIQUE as departure cancellation.
   700:
- 1037K Germany. Incoming beautiful unpaid cover sent from KSPA (D) HAMBURG (type 1) 21.3.1862 to Stockholm. Also cancellation HAMBURG TH&T that has been struck by mistake and therefor been crossed over. Postage due cachet 45 ÖRE. Very interesting cover.
- **1038K** Germany. Very interesting cover front to a postal stationery ("P.S.") cancelled with blue KSPA HAMBURG 2.7.1866. Stain from tape. Allegedly UNIQUE item sent within Hamburg.
- 1039K Great Britain. Unpaid cover dated "Dalarö d. 3 Julii 56" sent to London, with steam ship from STOCKHOLM 5.7.1856 to Lübeck. Cancellations KDOPA LÜBECK 01.7.1856 (date up-side down), LÜEBECK BAHNHOF V7 10.7, HAMBURG-BERLIN 10.7, FK 12.JY.1856 and LONDON 12.JY.1856. Also wrongly struck cancel AUS DÄNEMARK (crossed over) and allegedly faulty wfr-note "7½" (sgr, should have been 7). Interesting item.
  300:-
- **1040K** Incoming unpaid cover sent from Kiel (Holstein) "via Lübeck" to Waldemarksvik. Departure cancellation 9.10.1861, and transit KDOPA LÜBECK 9.10.1861 and YSTAD 12.10.1861. Postage Due note "45" öre. This postage applied when sent direct with steamboat, or via Denmark, to Lübeck, which postage is illustrated with this particular cover in "Aktuellt om Posthistoria no. 12". Allegedly only two covers recorded with postage during the Danish period. Not mentioned in BBS. EXHIBITION ITEM.
- Collections prephilately / Förfilatelisamlingar1041KFive letters (three prephilatelic) from 1846, 1849, 1850,<br/>1855 and 1859, all to the same addressee in Piteå. Nice items.<br/>Somewhat mixed quality
- 1042K 1833–1879. 18 so called free-letters, mostly sent to regional gouvernors during the period, Three of the letters with Normal-Cancellation 10 (two blue and one black). Also a letter from 1701 sent to Strängnäs in the lot. Mostly good quality
  1043K Three incoming covers sent from KSPA HAMBURG 1861–1867,
- and one incoming registered cover from Great Britain with Swedish postal label R Sjp. 141 (från utlandet). (4)