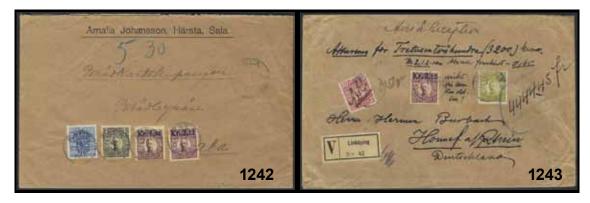

i>1240 97 Surcharge 1.98 / 5 Kr dark carmine. Margin</li> </ul> | extra fine copies. Certificate and sign<br>Diena. F 50000       ★★         1238K       93, 72       2+65 öre on insured cover sent from STOCKHOLM<br>20.3.18 to Norway. Arrival cds KONGSVINGERB.<br>POSTEXP. A 21.III.18. Ex Sören Andersson 1992.       ⊠         1239K       95       90 öre on insured cover sent from GÖTEBORG<br>15.3.20 to Stockholm. Unusual single usage.<br>Ex Sören Andersson 1985.       ⊠         1240       97       Surcharge 1.98 / 5 Kr dark carmine. Margin<br>copy with vm crown + KPV, in pair with ★★<br>copy with portions of two vm crowns. Very |



1241

 

 1241K
 97
 Surcharge 1.98 / 5 Kr dark carmine on cover sent from JÄRPÅS 7.9.1917 till LIDKÖPING 7.9.17. Philatelic, but unusually early usage. F 4000



| 1242K | 97, 98,              | 77, Tj50 1.98/5+2.12/5 kr + 1kr, together                        |              |         | 1253K | 105-14            | 1916 Landstorm I SET (10) on express cover