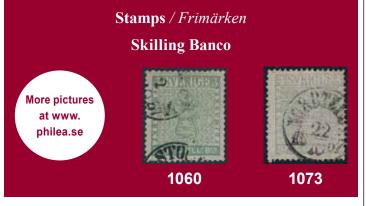

#### 

| 1060       1073       Short perfs). Cancellation Amål 22.10.185.<br>Cert N Svensson 1,3.2.       0       300:         1060       1a       3 skill light bluish green. Cancellation<br>STOCKHOLM 2.10.1857. Certificate and signed<br>by Sjöman, fine copy without any defects<br>(1971). F 45000       0       4.000:-       1071       2j <sup>2</sup> 4 skill dull ultramarine, medium-thick paper.<br>Cancellation Upsala. Cert F Obermüller 1,4,1.<br>F 3600       0       300:         1061P       1F       3 skill bo, forgery entirely drawn by Albert<br>Engström according to enclosed information.<br>Short perfs. Interesting item.       0       300:-         1062       2       4 skill blue. Six copies, incl different shades. F 6000       0       500:-         1063       2       4 skill blue, with up-right rectagular postmark<br>BOLLNÅS (X-courty) 7.9.185X. F 1000       0       400:-         1065       2       4 skill blue, vith up-right rectagular postmark<br>BOLLNÅS (X-courty) 7.9.185X. F 1000       0       300:-         1066       2       4 skill blue, vith up-right rectagular postmark<br>BOLLNÅS (X-courty) 7.9.185X. F 1000       0       300:-         1066       2       4 skill blue, vith wo double perf.<br>Cancellation STOCKHOLM 202.1857. F 1000       0       300:-         1066       2       4 skill blue on baeutiful letter with excellent<br>cancellations CARLSKRONA 5.1856. Sent to<br>Stockholm. A few short perfs of minor importance.       500:-       500:-                                                                                                                                                                                                                                                                                                                                                                                                                                                                                                                                                       |       |    | Sechistenia ferent R. John                                                                   |           |        | 10.00 | <b>a</b> .       |                                                                                        |         |         |
|------------------------------------------------------------------------------------------------------------------------------------------------------------------------------------------------------------------------------------------------------------------------------------------------------------------------------------------------------------------------------------------------------------------------------------------------------------------------------------------------------------------------------------------------------------------------------------------------------------------------------------------------------------------------------------------------------------------------------------------------------------------------------------------------------------------------------------------------------------------------------------------------------------------------------------------------------------------------------------------------------------------------------------------------------------------------------------------------------------------------------------------------------------------------------------------------------------------------------------------------------------------------------------------------------------------------------------------------------------------------------------------------------------------------------------------------------------------------------------------------------------------------------------------------------------------------------------------------------------------------------------------------------------------------------------------------------------------------------------------------------------------------------------------------------------------------------------------------------------------------------------------------------------------------------------------------------------------------------------------------------------------------------------------------------------------------------------|-------|----|----------------------------------------------------------------------------------------------|-----------|--------|-------|------------------|----------------------------------------------------------------------------------------|---------|---------|
| 1060       la       3 skill light bluish green. Cancellation<br>STOCKHOLM 2.10.1857. Certificate and signed<br>by Sjöman, fine copy without any defects<br>(1971). F 45000       O       4.000         1061P       lF       3 skill boo, forgery entirely drawn by Albert<br>Engström according to enclosed information.<br>Short perfs. Interesting item.       O       300-         1062       2       4 skill blue. Seven copies cancelled Stockholm<br>1855-58, some single short perf.       O       600-         1063       2       4 skill blue. Six copies, incl different shades. F 6000       O       500-         1064       2       4 skill blue. Six copies, incl different shades. F 6000       O       500-         1065       2       4 skill blue, very fine and fresh copy with double<br>perf. Cancellation STOCKHOLM 20.2.1857. F 1000       O       400-         1066       2       4 skill blue, very fine and fresh copy with double<br>perf. Cancellation STOCKHOLM 20.2.1857. F 1000       O       300-         1066       2       4 skill blue with wo double perfs. With<br>superb and early cancellation (HV)ETLANDA<br>17.7(1)855. Some perfs slightly cut. F 1000       O       300-         1067K       2       4 skill blue on a very nice and fresh cover<br>with contents, superb retangular cancellation<br>Stockholm. A few short perfs for minor importance.       Soo-       Soo-         1067K       2       4 skill blue on a very nice and fresh cover<br>with contents, superb retangular                                                                                                                                                                                                                                                                                                                                                                                                                                                                                                                                                |       |    | 1060 ^                                                                                       | 1073      | 3      | 1069  | 2i               | 1 /                                                                                    | 0       | 300:-   |
| 1060       1a       3 skill light bluis green. Cancellation<br>STOCKHOLM 2.10.1857. Certificate and signed<br>by Sjöman, fine copy without any defects<br>(1971). F 45000       ○       4.000:-         1061P       1F       3 skill bco, forgery entirely drawn by Albert<br>Engström according to enclosed information.<br>Short perfs. Interesting item.       ○       4.000:-         1062       2       4 skill blue. Seven copies cancelled Stockholm<br>1855-58, some single short perf.       ○       300:-         1063       2       4 skill blue. Six copies, incl different shades. F 6000       ○       500:-         1064       2       4 skill blue, very fine and fresh copy with double<br>perf. Cancellation STOCKHOLM 2.10.21.857. F 1000       ○       400:-         1065       2       4 skill blue, very fine and fresh copy with double<br>perf. Cancellation STOCKHOLM 2.21.857. F 1000       ○       300:-         1066       2       4 skill blue with two double perfs. With<br>superb and early cancellation (HV)ETLANDA<br>17.7.(1)855. Some perfs slightly cut. F 1000       ○       300:-         1067K       2       4 skill blue on a very nice and fresh cover<br>with contents, superb rectangular cancellation<br>Stockholm. A few short perf of minor importance.       500:-         1068K       2e       4 skill blue on a very nice and fresh cover<br>with contents, superb rectangular cancellation<br>Stockholm. A few short perf of minor importance.       500:-         1066K       2       4 skill blue on                                                                                                                                                                                                                                                                                                                                                                                                                                                                                                                          |       |    |                                                                                              |           |        | 1070  | 2i <sup>2</sup>  | 4 skill grey-ultramarine, medium-thick paper.                                          | 0       | 500     |
| 1061P       1F       3 skill boo, forgery entirely drawn by Albert<br>Engström according to enclosed information.<br>Short perfs. Interesting item.       ○       300:-       Cert N Svensson 2,3,3-4. F 6800       ○       500:         1062       2       4 skill blue. Seven copies cancelled Stockholm<br>1855–58, some single short perf.       ○       300:-       1073       2j <sup>2</sup> 4 skill grey-ultramarine with a scarce<br>rectangular postmark ÖDESHÖG 2.11.185. Cert<br>N Svensson 2,3,3-4. F 6800       ○       1000:         1063       2       4 skill blue. Six copies, incl different shades. F 6000       ○       500:-       1073       2j <sup>2</sup> 4 skill grey-ultramarine, medium-thick paper.<br>Almost complete up-right cancellation NORRTELIE<br>22.10.1857. Cert Sjöman: Very weak diagonal<br>crease. Good example (1969). F 4400       ○       1000:         1065       2       4 skill blue, very fine and fresh copy with double<br>perf. Cancellation STOCKHOLM 20.2.1857. F 1000       ○       300:-         1066       2       4 skill blue with two double perfs. With<br>superb and early cancellation (HV)ETLANDA<br>17.7.(1)855. Some perfs slightly cut. F 1000       ○       300:-         1067K       2       4 skill blue on a very nice and fresh cover<br>with contents, superb rectangular cancellation<br>NVKÖPING 8.2 1857. Cert HOW: 4.3.4.4       Some       500:-         1066K       2e       4 skill blue on a very nice and fresh cover<br>with contents, superb per treatingular cancellation<br>NVKÖPING 8.2 1857. Cert HOW: 4.3.4.4                                                                                                                                                                                                                                                                                                                                                                                                                                                                           | 1060  | la | STOCKHOLM 2.10.1857. Certificate and signed by Sjöman, fine copy without any defects         | 0         | 4 000- | 1071  | $2j^1$           | 4 skill dull ultramarine - slate blue (folded corner perf, two short perfs). Beautiful | O       | 300:-   |
| <ul> <li>1062 2 4 skill blue. Seven copies cancelled Stockholm<br/>1855–58, some single short perf.</li> <li>1063 2 4 skill blue. Six copies, incl different shades. F 6000 ⊙ 500:-</li> <li>1064 2 4 skill blue with up-right rectagular postmark<br/>BOLLNÄS (X-county) 7.9.185x. F 1000 ⊙ 400:-</li> <li>1065 2 4 skill blue, very fine and fresh copy with double<br/>perf. Cancellation STOCKHOLM 20.2.1857. F 1000 ⊙ 300:-</li> <li>1066 2 4 skill blue with two double perfs. With<br/>superb and early cancellation (HV)ETLANDA<br/>17.7.(1)855. Some perfs slightly cut. F 1000 ⊙ 300:-</li> <li>1067K 2 4 skill blue on beautiful letter with excellent<br/>cancellations CARLSKRONA 5.5.1856. Sent to<br/>Stockholm. A few short perfs of minor importance.</li> <li>1068K 2e</li> <li>4 skill blue on a very nice and fresh cover<br/>with contents, superb rectangular cancellation<br/>NYKÖPING 8.2 1857 Cert HOW: 4.3.4.4</li> <li>2000:-</li> <li>1077 5F 24 skill Sperati forgery (folded corner perf,</li> </ul>                                                                                                                                                                                                                                                                                                                                                                                                                                                                                                                                                                                                                                                                                                                                                                                                                                                                                                                                                                                                                                                 | 1061P | 1F | 3 skill bco, forgery entirely drawn by Albert<br>Engström according to enclosed information. | -         |        | 1072  | 2j <sup>2</sup>  | 4 skill grey-ultramarine with a scarce                                                 | Θ       | 500:-   |
| 1063       2       4 skill blue. Six copies, incl different shades. F 0000       500:-       300:-       22.10.1857. Cert Sjöman: Very weak diagonal crease. Good example (1969). F 4400       ⊙       700:         1064       2       4 skill blue, with up-right rectagular postmark BOLLNÄS (X-county) 7.9.185x. F 1000       ⊙       400:-       1074       2k³       4 skill light dull blue (two tears, fold, short perf). Nice copy with superb Arc postmark SKARA 24.12.1857. Cert N.S: 1,3,4. F 14000       ⊙       800:-         1066       2       4 skill blue with two double perfs. With superb and early cancellation (HV)ETLANDA 17.7.(1)855. Some perfs slightly cut. F 1000       ⊙       300:-       1075       2v       4 skill heavily off-centered with parts of two stamps. Cancelled (SÖD)ERKÖPI(NG) 8.8.1855.       ⊙       500:-         1067K       2       4 skill blue on beautiful letter with excellent cancellations CARLSKRONA 5.5.1856. Sent to Stockholm. A few short perfs of minor importance.       500:-       1076       4hv²       8 skill orange-yellow with "double 8" (two folded corner perfs). Beautiful copy with an excellent SKARA 7.3.58. Cert N.S: 1-2, 1,4-5.       ⊙       500:-         1068K       2e       4 skill blue on a very nice and fresh cover with contents, superb rectangular cancellation       500:-       1077       5F       24 skill Sperati forgery (folded corner perf,       900:-                                                                                                                                                                                                                                                                                                                                                                                                                                                                                                                                                                                                                      | 1062  | 2  | 4 skill blue. Seven copies cancelled Stockholm                                               | -         |        | 1073  | 2j <sup>2</sup>  | 4 skill grey-ultramarine, medium-thick paper.                                          | $\odot$ | 1.000:- |
| BOLLNÄS (X-county) 7.9.185x. F 1000       ⊙       400:-         1065       2       4 skill blue, very fine and fresh copy with double perf. Cancellation STOCKHOLM 20.2.1857. F 1000       ⊙       300:-         1066       2       4 skill blue with two double perfs. With superb and early cancellation (HV)ETLANDA 17.7.(1)855. Some perfs slightly cut. F 1000       ⊙       300:-         1067K       2       4 skill blue on beautiful letter with excellent cancellations CARLSKRONA 5.5.1856. Sent to Stockholm. A few short perfs of minor importance.       ⊠       500:-         1068K       2e       4 skill blue on a very nice and fresh cover with contents, superb rectangular cancellation       ∑       500:-         1067K       2e       4 skill blue on a very nice and fresh cover with contents, superb rectangular cancellation       ∑       500:-         1068K       2e       4 skill blue on a very nice and fresh cover with contents, superb rectangular cancellation       ∑       500:-         1077       5F       24 skill Sperati forgery (folded corner perf,       ⊙       900:-                                                                                                                                                                                                                                                                                                                                                                                                                                                                                                                                                                                                                                                                                                                                                                                                                                                                                                                                                             |       | 2  |                                                                                              | $\odot$   | 500:-  |       |                  | 1 1 0                                                                                  |         |         |
| 1066       2       4 skill blue with two double perfs. With<br>superb and early cancellation (HV)ETLANDA<br>17.7.(1)855. Some perfs slightly cut. F 1000       ③       300:-       1075       2v       4 skill heavily off-centered with parts of two<br>stamps. Cancelled (SÖD)ERKÖPI(NG) 8.8.1855.<br>Weak corner fold.       ③       800:-         1067K       2       4 skill blue on beautiful letter with excellent<br>cancellations CARLSKRONA 5.5.1856. Sent to<br>Stockholm. A few short perfs of minor importance.       ⑤       300:-       1076       4hv <sup>2</sup> 8 skill orange-yellow with "double 8" (two<br>folded corner perfs). Beautiful copy with an<br>excellent SKARA 7.3.58. Cert N.S: 1-2, 1,4-5.<br>F 5500       ⑥       900:-         1077       5F       24 skill Sperati forgery (folded corner perf,       900:-                                                                                                                                                                                                                                                                                                                                                                                                                                                                                                                                                                                                                                                                                                                                                                                                                                                                                                                                                                                                                                                                                                                                                                                                                                 |       | 2  | BOLLNÄS (X-county) 7.9.185x. F 1000                                                          | $\odot$   | 400:-  | 1074  | 2k <sup>3</sup>  | 4 skill light dull blue (two tears, fold,                                              | 0       | 700:-   |
| 1067K 2       4 skill blue on beautiful letter with excellent<br>cancellations CARLSKRONA 5.5.1856. Sent to<br>Stockholm. A few short perfs of minor importance.       Image: Stamps and St | 1066  | 2  | 4 skill blue with two double perfs. With                                                     | $\odot$   | 300:-  | 1075  | 2v               | SKARA 24.12.1857. Cert N.S: 1,3,4. F 14000                                             | $\odot$ | 800:-   |
| 1068K 2e       4 skill blue on a very nice and fresh cover with contents, superb rectangular cancellation NYKÖPING 8 2 1857 Cert HOW 4 3 4 4                                                                                                                                                                                                                                                                                                                                                                                                                                                                                                                                                                                                                                                                                                                                                                                                                                                                                                                                                                                                                                                                                                                                                                                                                                                                                                                                                                                                                                                                                                                                                                                                                                                                                                                                                                                                                                                                                                                                       | 1067K | 2  | 17.7.(1)855. Some perfs slightly cut. F 1000                                                 | $\odot$   | 300:-  |       |                  | stamps. Cancelled (SÖD)ERKÖPI(NG) 8.8.1855.<br>Weak corner fold.                       | $\odot$ | 500:-   |
| 1068K 2e       4 skill blue on a very nice and fresh cover       F 5500       ⊙ 900:         with contents, superb rectangular cancellation       NYKÖPING 8 2 1857 Cert HOW: 4 3 4 4       ⊠ 900:-       1077 5F       24 skill Sperati forgery (folded corner perf,                                                                                                                                                                                                                                                                                                                                                                                                                                                                                                                                                                                                                                                                                                                                                                                                                                                                                                                                                                                                                                                                                                                                                                                                                                                                                                                                                                                                                                                                                                                                                                                                                                                                                                                                                                                                              |       |    | cancellations CARLSKRONA 5.5.1856. Sent to Stockholm. A few short perfs of minor importance. |           | 500:-  | 1076  | 4hv <sup>2</sup> | folded corner perfs). Beautiful copy with an                                           |         |         |
| NYKUPINUTX/187/Left HUW'4544 $\bowtie$ 900-1                                                                                                                                                                                                                                                                                                                                                                                                                                                                                                                                                                                                                                                                                                                                                                                                                                                                                                                                                                                                                                                                                                                                                                                                                                                                                                                                                                                                                                                                                                                                                                                                                                                                                                                                                                                                                                                                                                                                                                                                                                       | 1068K | 2e | with contents, superb rectangular cancellation                                               |           | 000    | 1077  | 5F               | F 5500                                                                                 | Θ       | 900:-   |
|                                                                                                                                                                                                                                                                                                                                                                                                                                                                                                                                                                                                                                                                                                                                                                                                                                                                                                                                                                                                                                                                                                                                                                                                                                                                                                                                                                                                                                                                                                                                                                                                                                                                                                                                                                                                                                                                                                                                                                                                                                                                                    |       |    | NYKOPING 8.2.1857. Cert HOW: 4,3,4,4.                                                        | $\bowtie$ | 900:-  |       |                  |                                                                                        | $\odot$ | 900:-   |