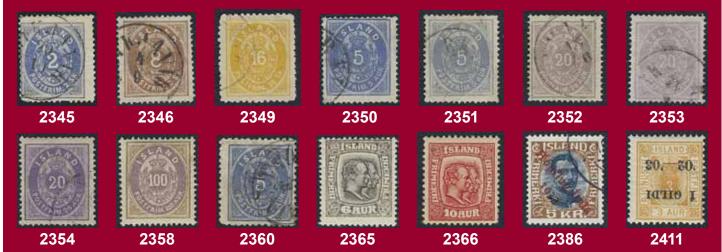

-5 | Thule 1935 Different designs. Complete set                               |         |         |
|      |       | "C" slopes to right variety (pos 11 or 81).                              |              |         |       |      | in blocks of ten with corner margins. $\star$                            | **      | 300:-   |
|      |       | Very scarse combination!                                                 | **           | 1.200:- |       |      |                                                                          |         |         |
|      |       | very searse comomation:                                                  | ~ ~          | 1.200   | I     |      |                                                                          |         |         |

Iceland / Island



|      |    | Iceland, single items / Island, singlar                                  |         |         | 2354 | 14    | 1876 Aur values 20 aur violet, perf $14 \times 13\frac{1}{2}$ .   |         |         |
|------|----|--------------------------------------------------------------------------|---------|---------|------|-------|-------------------------------------------------------------------|---------|---------|
| 2344 | 1  | 1873 Skilding values 2 sk blue, perf 14 ×                                |         |         |      |       | Good centering. F 4400                                            | $\odot$ | 900:-   |
|      |    | 13 <sup>1</sup> / <sub>2</sub> . Fair centering. Round corner. F 19000   | $\odot$ | 2.000:- | 2355 | 16    | 1876 Aur values 40 aur green, perf $14