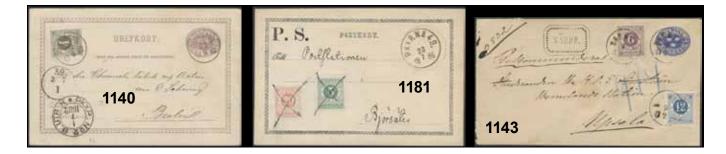

| 1089K   | 9         | 12 öre on beautiful cover sent from HVETLANDA                                      |             |          |      | and the second second | making of 1                                                 | -       |
|---------|-----------|------------------------------------------------------------------------------------|-------------|----------|------|-----------------------|-------------------------------------------------------------|---------|
|         |           | 5.11.1858 to Eksjö. P: 800.                                                        | $\bowtie$   | 400:-    |      | 1                     | TRANCO                                                      |         |
| 1091    | 9         | 12 öre blue heavily off-centered with parts                                        |             |          |      | (the                  | an 200 LON                                                  |         |
|         |           | of two stamps, on cut piece. Cancellation                                          |             |          |      |                       | BUIGH                                                       | is:     |
|         |           | MOHOLM 10.4.1866.                                                                  | $\triangle$ | 500:-    |      | - Links               | 1 Main                                                      | re      |
| 1092    | 9d1       | 12 öre light blue. Luxury cancellation LULEÅ                                       |             |          |      | -1                    | Consien nan Agmerge                                         | eac.    |
|         |           | 1.10.1860.                                                                         | $\odot$     | 300:-    |      | -16                   | Jait Har sea                                                |         |
| 1093    | $9v^{12}$ | 12 öre blue, "1/2" instead of "12" variety                                         |             |          |      | 6                     | a you a sit to for programmer                               | 1       |
|         |           | (folded corner perf). Superb cancellation                                          |             |          |      | 1                     | Matter of the top                                           |         |
|         |           | GEFLE 14.9.62.                                                                     | $\odot$     | 300:-    |      | 1.0                   | and the second                                              |         |
| 1094    | $9v^6$    | 12 öre blue. Very fresh copy with variety                                          |             |          |      | 1                     | a capace                                                    |         |
|         |           | "Exclamation mark".                                                                | $\odot$     | 400:-    |      | 1                     | of the second                                               |         |
| 1095K   | $9v^7$    | 12 öre blue, "Round incurvation" variety in                                        |             |          |      | 100                   | agypte                                                      |         |
| 10/011  |           | pair with another stamp on cover with double                                       |             |          |      | 1000                  | - 101                                                       |         |
|         |           | postage sent from ARVIKA 11.8.1860 to Uddevalla.                                   |             |          |      |                       | 4000                                                        |         |
|         |           | F 900                                                                              | $\bowtie$   | 400:-    |      |                       | 1099                                                        |         |
| 1096    | 9F(2) 1   | 1F Two Paris forgeries 12 öre in different                                         |             | 400.     |      |                       |                                                             |         |
| 1070    | ,,,,      | shades, and one 30 öre. Superb centered.                                           | *           | 300:-    |      |                       |                                                             |         |
| 1097    | 11        | 30 öre brown. Superb HVETLANDA 26.11.1872,                                         | ~           | 500.     | 1100 | 12                    | 50 öre red, without gum. Fresh copy. F 5000                 | (*)     |
| 1077    | 11        | with small part of second cancellation. F 275                                      | $\odot$     | 300:-    | 1101 | 12c                   | 50 öre bright dark carmine. Colourful stamp,                |         |
| 1098    | 11.02 1   | $2f^2$ 30 öre brown, perforation of 1865 with                                      | 0           | 500      |      |                       | but with broken corner perf. F 7000                         | *       |
| 1070    | 110,12    | cancellation LIDKÖPING 28.7.1869. Cert L                                           |             |          |      |                       | Lying lion / Liggande lejon                                 |         |
|         |           | Nielsen "Very fine copy". 50 öre violet-tinged                                     |             |          | 1102 | 14B                   | 3 öre brown, type II. Fresh and beautiful                   |         |
|         |           | rose, perforation of 1865 with cancellation                                        |             |          | 1102 | 14D                   | copy. F 2200                                                | *       |
|         |           | STOCKHOLM 18.5.1868. Cert Per Sjöman "Gott                                         |             |          | 1103 | 14B                   | 3 öre brown, type II with Excellent cancellation            | ^       |
|         |           | till mycket gott exemplar".                                                        | $\odot$     | 300:-    | 1105 | 14D                   | KALMAR 29.5.1871.                                           | $\odot$ |
| 10001/- | 1102 1    | <b>4Be 3+2x30 öre on cover front sent from</b>                                     | 0           | 300      | 1104 | 14B                   | 3 öre brown, type II with excellent cancellation            | 0       |
| 10996   | iie, i    | STOCKHOLM 21.12.1869 to Egypt, via North                                           |             |          | 1104 | 14D                   | HVETLANDA 2.7.1872. One slightly short perf.                | $\odot$ |
|         |           | Germany and Austria. Cancellations FRANCO                                          |             |          | 1105 | 14B- <sup>16</sup>    |                                                             | 0       |
|         |           |                                                                                    |             |          | 1105 | 14D-**                | (two). In total seven stamps with nice                      |         |
|         |           | and FRANCA. A couple of short perfs, the stamps have been removed and re-attached. |             |          |      |                       | cancellations.                                              | $\odot$ |
|         |           | Scarce destination, with this combination                                          |             |          | 1106 | 14-16                 | Lot with twelve copies incl F15a-c etc. F                   | 0       |
|         |           |                                                                                    |             |          | 1100 | 14-10                 | approx 10400. Mostly fine quality.                          | $\odot$ |
|         |           | only two cover (fronts) are known. Cert HOW                                        | $\bowtie$   | 12.000:- | 1107 | 15                    | approx 10400. Mostly fine quality.<br>17 öre violet. F 6500 | *       |
|         |           | 3 (2,3,3), 4, 3 (2000).                                                            |             | 12.000:- | 110/ | 15                    | 1/ ore violet. F 0500                                       | ×       |
|         |           |                                                                                    |             |          |      |                       |                                                             |         |

|                 | Officials, perf. 14 / Tjänste, tandning 14  |                        |         |                      |                            |                                                                                                                                                                                                                                                                                                                             |             |                           |  |  |  |
|-----------------|---------------------------------------------|------------------------|---------|----------------------|----------------------------|-----------------------------------------------------------------------------------------------------------------------------------------------------------------------------------------------------------------------------------------------------------------------------------------------------------------------------|-------------|---------------------------|--|--|--|
| 0               | CONTRACTOR OF                               | O A DE L               | 6       | 1120K<br>1121K       | 5                          | <ul> <li>3 öre on local telegram cover front sent<br/>within FALUN 8.9.1880. Short corner perf.<br/>Very scarce.</li> <li>7 Five copies with extra fine/luxury<br/>cancellations. 3 öre, two copies of wich one<br/>is nyanced by O. Pettersson to a, 12 öre two<br/>copies, and 24 öre with luxury cancellation</li> </ul> |             | 300:-                     |  |  |  |
|                 | 1122                                        | 1127                   |         | 1122                 | Tjlc                       | BERGVIK 12.5.1878.<br>3 öre grey-brown, perf 14. Superb quality. F 1800                                                                                                                                                                                                                                                     | ⊙<br>★★     | 400:-<br>300:-            |  |  |  |
| <b>1119</b> Tj1 | 3 öre brown, perf 14. 20<br>shades. F 8.000 | copies, incl different | D 700:- | 1123<br>1124<br>1125 | Tj1-10<br>Tj1-10<br>Tj1-10 | 1874–77 Officials perf 14 SET (10). F 4.995<br>1874–77 Large Officials perf 14 SET (10). F 4.995<br>1874–77 Large Officials perf 14 SET (10). F 4.995                                                                                                                                                                       | ⊙<br>⊙<br>⊙ | 1.000:-<br>900:-<br>900:- |  |  |  |

400:-400:-

400:-300:-300:-

400:-700:-1.500:-

| 1126K | Tj3e | 1879, Official letter sent from Wing (P<br>county) to Elemstad (close to Ulricehamn), |           | 1128K | <b>1128K</b> Tj4e 6 öre lilac, perf 14 on front of cover with superb cancellation VEST-TIBBLE 8.2.18 |     | $\bowtie$                                       | 300:-     |       |
|-------|------|---------------------------------------------------------------------------------------|-----------|-------|------------------------------------------------------------------------------------------------------|-----|-------------------------------------------------|-----------|-------|
|       |      | franked with a horizontal pair of large                                               |           |       | 1129K                                                                                                | Tj5 | 12 öre blue, perf 14 on cover with excellent    |           |       |
|       |      | official 3 öre, perf 14. The contents should                                          |           |       |                                                                                                      |     | cancellations GAGNEF 4 and 6.3.1877. Sent to    |           |       |
|       |      | be announced in the church according to the                                           |           |       |                                                                                                      |     | Falun.                                          | $\bowtie$ | 300:- |
|       |      | regulations at that time.                                                             | $\bowtie$ | 300:- | 1130                                                                                                 | Tj6 | 20 öre red, perf 14. Ten copies, incl different |           |       |
| 1127  | Tj4  | 6 öre violet, perf 14. Almost ★★. F 5500                                              | *         | 900:- |                                                                                                      |     | shades. F 8.000                                 | $\odot$   | 600:- |

# Circle type perf. 13 / Ringtyp tandning 13

| 1138  | 28      | 3 öre brown. 66 copies with different shades. F 3.300 | •         | 500:-   | 1145 | 33d, 47 | d 20 öre dull orange-red and 30 öre grey-brown        |         |       |
|-------|---------|-------------------------------------------------------|-----------|---------|------|---------|-------------------------------------------------------|---------|-------|
| 1139  | 28, 32, | 34 3 öre yellowish orange, 12 öre blue,               |           |         |      | -       | with perfect cancellations LIMA 4.4.1883 and          |         |       |
|       |         | and 24 öre yellow. F 5500                             | **        | 500:-   |      |         | HVARF 13.3.1888.                                      | $\odot$ | 300:- |
| 1140K | 29, bK  | e6 4 öre on postcard 6 öre, sent from PKXP No         |           |         | 1146 | 33f     | 20 öre orange-red on calendered paper. Superb         |         |       |
|       |         | 15 30.6.1882 to Germany. Transit cds PKXP No          |           |         |      |         | quality. F 5800                                       | **      | 800:- |
|       |         | 2B UTR N 30.6.1882 and arrival 39 3.7.                | $\bowtie$ | 300:-   | 1147 | 34      | 24 öre yellow. 18 ex in blocks. Off-centered. F 25200 | **      | 500:- |
| 1141K | 30, 33  | 5+20 öre on PS-card regarding address change          |           |         | 1148 | 34      | 24 öre yellow. Luxury cancellation STRÖMBACKA         |         |       |
|       |         | for newspaper from Björsäter to Yxnerum. The          |           |         |      |         | 25.10.1876. Good centering. F Postal 1.200            | $\odot$ | 900:- |
|       |         | stamps are cancelled PKXP No 49 23.7.1886. F 800      | $\bowtie$ | 300:-   | 1149 | 34g     | 24 öre orange, soft paper in well-centered            |         |       |
| 1142  | 31      | 6 öre violet in block of nine. One ex with tear.      |           |         |      |         | block of four. Three stamps with traces from          |         |       |
|       |         | F 30400                                               | **        | 2.000:- |      |         | hinges. Nice item.                                    | ★/★     | 700:- |
| 1143K | 31, 32, | Fk1 6+12 öre on stamped envelope 12 öre,              |           |         | 1150 | 36      | 50 öre red. Very fresh. F 2700                        | *       | 400:- |
|       |         | sent registered from BORGVIK 9.2.1883 to              |           |         | 1151 | 36      | 50 öre red. Almost ★★. F 2700                         | *       | 400:- |
|       |         | Uppsala. Very fine.                                   | $\bowtie$ | 400:-   | 1152 | 37      | 1 Riksdaler brown/blue. Several cancellations,        |         |       |
| 1144K | 33      | 20 öre on insufficiently prepaid cover sent from      |           |         |      |         | but otherwise ok copy. F 4000                         | $\odot$ | 500:- |
|       |         | STOCKHOLM 5 26.11.1884 to HMS Balder in               |           |         | 1153 | 37      | 1 Riksdaler brown/blue. F 4000                        | $\odot$ | 400:- |
|       |         | Brazil, "via Southampton". Arrival pmk BAHIA          |           |         | 1154 | 38      | 1 Krona brown/blue. 30 copies with different          |         |       |
|       |         | 26.DEZ.84. Swedish T-cancellation and Brazil          |           |         |      |         | shades. F 4.800                                       | $\odot$ | 700:- |
|       |         | postage due notation "220" (reis). A few worn         |           |         | 1155 | 38c     | 1 Krona orange-brown/blue in block of four.           |         |       |
|       |         | perfs due to placement, of less importance.           |           |         |      |         | Slightly short perf. Beautiful side-turned            |         |       |
|       |         | Scarce and interesting.                               | $\bowtie$ | 6.000:- |      |         | cancellation SUNDSVALL 6.4.1882. F 1120               | $\odot$ | 300:- |
| 0     |         |                                                       |           |         | I    |         |                                                       |         |       |