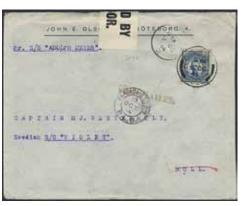

|     | cancellation HULL 21.JA.89 on Swedish stamp,            |         |
|     |       |     | 20 öre Circle type perf 13 with ph. Superb.             | 300:-   |
|     | 1984  |     | GREAT BRITAIN British cancellations HULL on             |         |
|     |       |     | five Swedish stamps Circle type-Oscar II. Also one      |         |
|     |       |     | stamp (F 54) cancelled CONTROL (short perfs). (6).      | 400:-   |
| ):- | 1985  | 56  | GREAT BRITAIN Göteborg-Hull route. British              |         |
|     |       |     | circle cancellation PAQUEBOT HULL 7.JA.06 on            |         |
|     |       |     | Swedish stamp, 20 öre Oscar II on cut piece. Very fine. | 300:-   |
|     |       |     |                                                         |         |









1979

1981



1983

| 1986K | 85 | GREAT BRITAIN Göteborg-Hull route. British      |
|-------|----|-------------------------------------------------|
|       |    | circle cancellation PAQUEBOT HULL 5.OC.14 on    |
|       |    | Swedish stamp, 20 öre Gustav V in Medallion,    |
|       |    | on cover sent to Hull. Sent by "S/S ADOLFPH     |
|       |    | MEYER" during WWI to a captain onboard "S/S     |
|       |    | VIOLET". Cancellations HULL 7.OC.14, MANCHESTER |
|       |    | 10.OCT.14, GÖTEBORG 1A 6-7E 21.10.14 and        |
|       |    | GÖTEBORG 4 1.TUR 22.10.14. Also coloured        |
|       |    | single line cancellation SHIP SAILED. Opened    |
|       |    | and released by censor, "OPENED BY CENSOR".     |
|       |    | Very interesting cover. Superb.