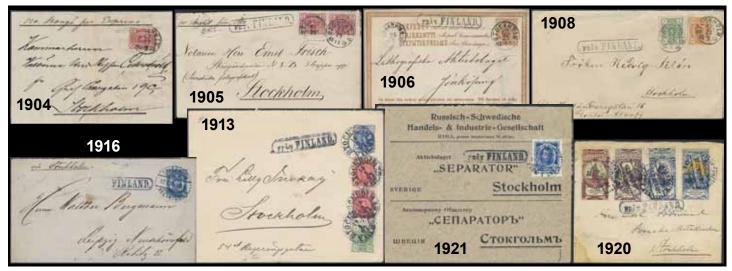

|               | Straight line postmarks / Rakstämplar                                                                                                                        |                           | 1024K | ULRICEHAMN 29.3.1841, type 1 on cover sent to Ängelholm.                                                                                                                                         |       |
|---------------|--------------------------------------------------------------------------------------------------------------------------------------------------------------|---------------------------|-------|--------------------------------------------------------------------------------------------------------------------------------------------------------------------------------------------------|-------|
| 1008K         | HERNÖSAND, a rectangular and two circular cancellations                                                                                                      |                           |       | Postal: 800:-                                                                                                                                                                                    | 400:- |
| 1010K         |                                                                                                                                                              | 300:-<br>400:-<br>1.200:- | 1025K | <b>Circle postmarks</b> / <i>Cirkelstämplar</i><br>CARLSTAD 2.8.1859. Sought-after notation "Snällpost" on<br>homemade envelope (recycled from old letter). 3-fold postage,<br>sent to Storfors. | 800:- |
| 1011          | WIMMERBY. Nice cover with contents, dated 28.1.1820. Postal:<br>1200:-<br>Arc postmarks / Bågstämplar                                                        | 500:-                     | 1026K | <b>Foreign-related covers</b> / Utlandsanknytning<br>Spain. Incoming unpaid cover sent from BARCELONA 19.ABR.62<br>to Stockholm. Other cancellations ESPANA LA JUNQUERA                          |       |
|               | CHRISTIANSTAD 20.6.31 type I on cover to Helsingborg. Postal: 800:-                                                                                          | 300:-                     |       | 19.ABR.62, PARIS A QUIEVRAIN 23.AVRIL.62 and HAMBURG<br>KSPA(D) 25.4.1862. Postage due pmk 72.                                                                                                   | 800:- |
|               | GEFLE 18.1.33 and 18.12.1833 type I, arc postmark. Two covers<br>(one Registered) sent to Fahlun.<br>HVETLANDA 16.9.1831, type 1 on cover sent to Stockholm. | 300:-                     | 1027K | Italy. Paid small cover (envelope) sent from GÖTHEBORG 7.1.1864 to Genoa. Cancellations HAMBURG KSPA(D) 11.1.1864, SUEDE-                                                                        |       |
|               | Postal: 800:-<br>WESTERVIK 24.5.1833 type 2 on recycled cover to Gothenburg.                                                                                 | 300:-<br>600:-            |       | QUIEVRAIN AMB. A 12.JANV.64 and ARRIVO GENOVA<br>15.GEN.64. 2-fold changed to 3-fold postage. Scarce.                                                                                            | 600:- |
| 1016          | WESTERVIK 22.3.1836 type 3 on cover with contents to Norrköping. Postal: 1200:-                                                                              |                           | 1028K | France. Incoming folded letter sent from ROUEN 25.JUIL.42 to<br>Karlskrona. Cancellations CF3R, PARIS 26.JUIL.42, T T<br>HAMBURG 31.JULI.42, KS&NPC HAMBURG 2.AUG.42 and                         |       |
| 1017K         | WIMMERBY 15.7.36 on entire to Carlskrona, arc postmark. Also WIMMERBY rectangular 20.7.1855 sent to Malmö. Both with contents.                               | 300:-                     | 1029K | STRALSUND. Notation "fco Hamburg" have been crossed over.<br>Germany. Folded letter sent from KS&NPC HAMBURG 9.JUN.43                                                                            | 500:- |
|               | <b>Rectangular postmarks</b> / Fyrkantstämplar                                                                                                               |                           |       | to Finland. Sent via STRALSUND (P: 400:-) and "via Ystad".                                                                                                                                       | 400:- |
| 1018<br>1010V | DÖDERHULTSVIK 11.11.1844 type 1 on entire to Stockholm.<br>HVETLANDA 1.2.1839. Cover sent to Jönköping. Postal: 1200:-                                       | 300:-<br>400:-            | 1030K | Finland. Partly paid folded letter sent from STOCKHOLM<br>10.5.1842. Franco notation "fr Grisslehamn".                                                                                           | 300:- |
|               | LIDKÖPING 5.12.1855, type 2 on cover front sent during the                                                                                                   | 400:-                     | 1031K | Finland. Folded letter sent from STOCKHOLM 18.3.1836 to                                                                                                                                          | 500   |
|               | skilling banco period to Jönköping. Postal: 1200:-                                                                                                           | 400:-                     |       | Helsinki. Postage due notation "33".                                                                                                                                                             | 300:- |
|               | QVARSEBO 17.8.1839. Cover sent to Jönköping. Postal: 600:-<br>SUNDSVALL 10.8.1844, type 2 on cover sent to Hernösand.                                        | 300:-                     |       | Finland. Folded letter with 2-fold postage sent from STOCKHOLM 15.1.1836 to Helsinki. Postage due notation "66".                                                                                 | 300:- |
| 1023K         | Postal: 600:-<br>SÄTHER 13.9.1848, type 2 on registered cover sent to Falun.                                                                                 | 300:-                     | 1033K | France. Unpaid folded letter sent from STOCKHOLM 10.11.1865<br>to REIMS 15.NOV.65. Cancellations SÖDRA ST.BANAN 11.11.1865                                                                       |       |
| 10201         | Postal: 500:-                                                                                                                                                | 300:-                     |       | and SUEDE ERQUELINES 15.NOV.65. Postage due cancellation 20 (P: +300:-).                                                                                                                         | 300:- |

500:-

500:-

1049K

- 1034K
   France. Unpaid letter in the 2nd weight class from GÖTHEBORG

   28.6.64 via Stralsund to Paris. Rectangular AUS SCHWEDEN and

   P.34 (cancelled in Saarbrücken). Arrival 2.7.64.
- 1035K
   France. Unpaid cover from STOCKHOLM 2.12.67 via Stralsund and Saarbrücken with cancellation P.40 to France. Red "PRUSSE 7 DEC FORBACH", postage due 28 decimes.
   300:
- 1036K
   Germany. KS&NPC HAMBURG. Cancellation 10.APR.40 on back of cover, with contents dated the same day, sent to Nyköping. This early type of cancellation is very rare and possibly UNIQUE as departure cancellation.
   700:
- 1037K Germany. Incoming beautiful unpaid cover sent from KSPA (D) HAMBURG (type 1) 21.3.1862 to Stockholm. Also cancellation HAMBURG TH&T that has been struck by mistake and therefor been crossed over. Postage due cachet 45 ÖRE. Very interesting cover.
- **1038K** Germany. Very interesting cover front to a postal stationery ("P.S.") cancelled with blue KSPA HAMBURG 2.7.1866. Stain from tape. Allegedly UNIQUE item sent within Hamburg.
- 1039K Great Britain. Unpaid cover dated "Dalarö d. 3 Julii 56" sent to London, with steam ship from STOCKHOLM 5.7.1856 to Lübeck. Cancellations KDOPA LÜBECK 01.7.1856 (date up-side down), LÜEBECK BAHNHOF V7 10.7, HAMBURG-BERLIN 10.7, FK 12.JY.1856 and LONDON 12.JY.1856. Also wrongly struck cancel AUS DÄNEMARK (crossed over) and allegedly faulty wfr-note "7½" (sgr, should have been 7). Interesting item.
  300:-
- **1040K** Incoming unpaid cover sent from Kiel (Holstein) "via Lübeck" to Waldemarksvik. Departure cancellation 9.10.1861, and transit KDOPA LÜBECK 9.10.1861 and YSTAD 12.10.1861. Postage Due note "45" öre. This postage applied when sent direct with steamboat, or via Denmark, to Lübeck, which postage is illustrated with this particular cover in "Aktuellt om Posthistoria no. 12". Allegedly only two covers recorded with postage during the Danish period. Not mentioned in BBS. EXHIBITION ITEM.
- Collections prephilately / Förfilatelisamlingar1041KFive letters (three prephilatelic) from 1846, 1849, 1850,<br/>1855 and 1859, all to the same addressee in Piteå. Nice items.<br/>Somewhat mixed quality
- 1042K 1833–1879. 18 so called free-letters, mostly sent to regional gouvernors during the period, Three of the letters with Normal-Cancellation 10 (two blue and one black). Also a letter from 1701 sent to Strängnäs in the lot. Mostly good quality
  1043K Three incoming covers sent from KSPA HAMBURG 1861–1867,
- and one incoming registered cover from Great Britain with Swedish postal label R Sjp. 141 (från utlandet). (4)

# Postal documentation / Postal dokumentation1044KSaving book ("Motbok") for SVERIGES POSTSPARBANK<br/>(1903 issue) with nine saving stamps from the 2nd issue affixed.<br/>All tied by Stockholm postmarks 1905–1908 in blue color.

- **1045P** Part of cover front, cancelled STOCKHOLM PAKET POST 28.2.1868. Earliest known?
- **1046A** Lot used/unused mixed documents 1870s–1970s. Approx 100 items. Also some money order labels. Interesting.
- 1047A Lot various e.g. 40 registered letter receipts 1890s, eight of which with postmarks and others. Interesting lot.
  1048A 19 receipts for registered covers 1850–80s, several cancelled.
- Very fine quality.

Stage-coach post reciept (somewhat reduced) from "Diligence Contoret" according a parcel transported etween Stockholm-Gothenburg 1837. Cost 18 skilling banco. Very unusual item! Ex Åke Torkelstam.

⊙ 700:-

#### Postal documents / Postala blanketter

1050

|         | 1050K | Unnumbered letter list used for mail sent between             |       |
|---------|-------|---------------------------------------------------------------|-------|
|         |       | GAMLEBY 4.8.1870 and LINKÖPING 5.8.1870.                      | 400:- |
| 1.000:- | 1051K | Utdrag ur Ankomst-Registret af alla hit från Gamleby          |       |
|         |       | Postkontor ankomne Poster under Första hälften af             |       |
|         |       | april månad 1866. (Abstract from the Arrival-register         |       |
|         |       | by all here from Gamleby post office arrived posts            |       |
| 500:-   |       | during the first half of the month of april 1866).            | 400:- |
| 500.    | 1052P | Skaraborg county's general proclamation with                  |       |
|         |       | cancellation HÅNGSDALA 11.2.91. Unusual.                      | 400:- |
|         | 1053K | Early unnumbered receipt used at the post office in           |       |
| 500:-   |       | Västervik "13 mars 1870".                                     | 300:- |
| 200.    | 1054K | Utdrag ur Ankomst-Registret af alla hit från Gamleby          |       |
|         |       | Postkontor ankomne Poster under Första hälften af             |       |
| 400:-   |       | juni månad 1866. (Abstract from the Arrival-register          |       |
|         |       | by all here from Gamleby post office arrived posts            |       |
|         |       | during the first half of the month of june 1866).             | 300:- |
|         | 1055K |                                                               |       |
|         |       | LIDKÖPING 9.10.1872.                                          | 300:- |
| 300:-   | 1056P | "Brefkarta" to the post office in Säfsjö 21.1.1885            |       |
|         |       | sent from Ramqvilla 2.1.1885. Unusual. Form 232a.             | 300:- |
| 300:-   | 1057P | Three copies of Open Registration documents from              |       |
| 1 200   |       | 1850, 1854 and 1856. Two of the documents with contents       |       |
| 1.200:- |       | specification attached.                                       | 300:- |
| 000.    | F     | Postal documents collections / Samlingar postala blankette    | er    |
| 900:-   |       | Album with approx 100 postal documents, e.g. receipts, E-     |       |
| 500.    |       | journals, Post Bank etc.                                      | 600:- |
| 500:-   | 1059A |                                                               |       |
|         |       | between heavily duplicated. Also twelve prephilatelic covers, |       |

plus a few stamped covers. Mixed quality (130)

500:-

| Manualle Justices Deland | (The Hadaman | will STRA       |  |
|--------------------------|--------------|-----------------|--|
|                          | Mirminelle 3 | Constant Deland |  |