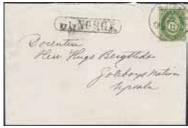

-<br>500:- |
|       |      | cancenation fricto EffertivoEre on Swedish Stamp. (5).                                                                                                                                                                                                                                                                                                                                                                                        | 200.           |



#### 2028

2028K 22, 26C NORWAY Göteborg-Mellerud railway route. Swedish TPO cancellation PKXP Nr 43 11.9.79, on Norwegian stamps 2x1+10 øre shaded posthorn, on cover sent to Sweden. Transit MELLERUD 11.9.1879 and arrival SSTOCKHOLM 2.TUR 12.9.1879. Some imperfections but still nice appearance. Very scarce. 2.500:-



| 2029K | 28       | NORWAY Swedish town cancellation GÖTEBORG<br>LBR 9.8.1882, on Norwegian stamp 5 øre shaded<br>posthorn, together with boxed cancellation<br>FRÅN NORGE, on cover sent to Sweden. Probably<br>arriving Gothenburg by ship. Arrival notation<br>"10/8 82". This first type of "Från" cancel is scarce.                                                                                                                                                                                                                             | 3.000:- |
|-------|----------|----------------------------------------------------------------------------------------------------------------------------------------------------------------------------------------------------------------------------------------