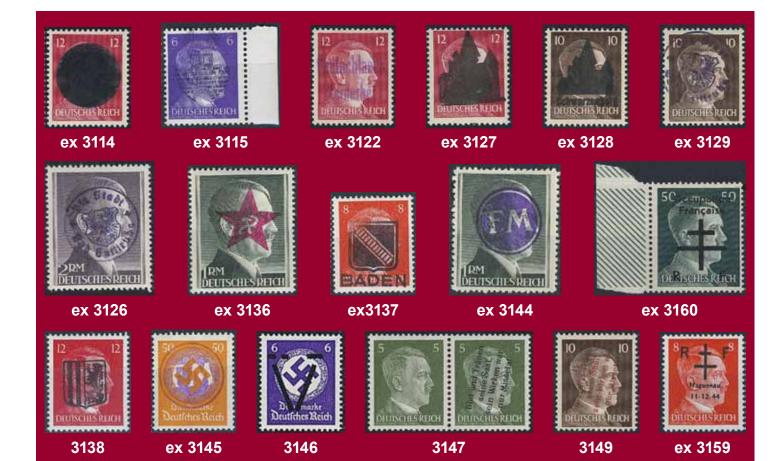

|           |         |      |                 | All signed Richter.                                                                    | **           | 500:-   |
|      |                  |                                                                                            |           |         |      |                 | -                                                                                      |              |         |
|      |                  |                                                                                            |           |         |      |                 |                                                                                        |              |         |



| 3137    |        | Local emissions Local Baden, Seven different                                                          |           |         |
|---------|--------|-------------------------------------------------------------------------------------------------------|-----------|---------|
| 3138    |        | Hitler stamps blackened. Signed Richter.<br>Local emissions Local Chemnitz 4, Seven                   | **        | 500:-   |
| 212017  |        | different Hitler stamps. Signed Richter.                                                              | **        | 500:-   |
| 3139K   |        | Local emissions Local Dresden, Blackening of Hitler's face, lot of four different cards with tenants. | **        | 400:-   |
| 3140    |        | Local emissions Local Fredersdorf, 1945 16