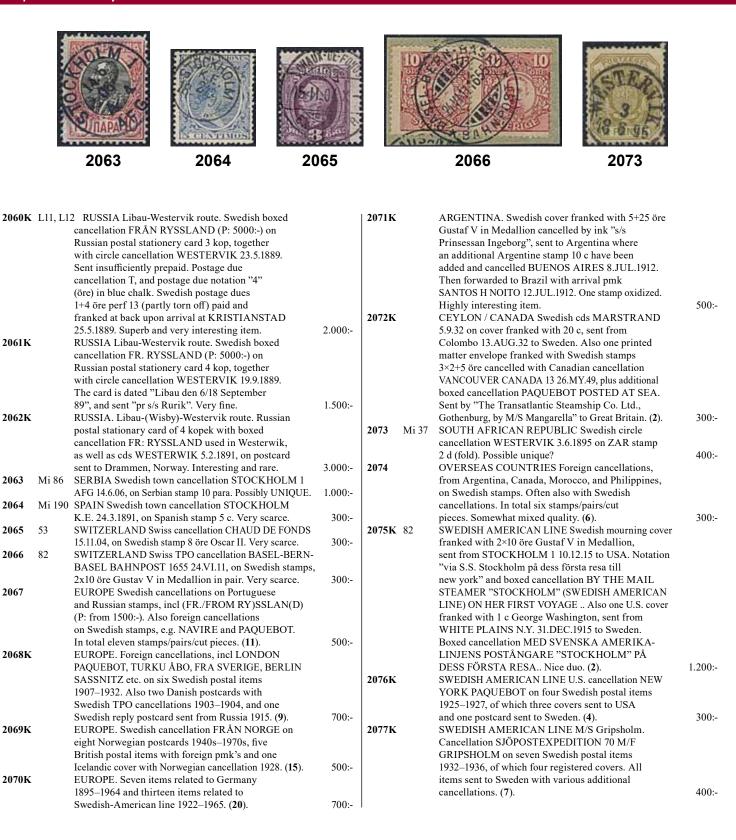

89"<br>and sent insufficiently paid without postage<br>due to Sweden. Postal: 1500:-                                                                          | 2.500:- | 2059K Mi 35, | 37 RUSSIA. Turku-Stockholm route. FRÅN RYSSLAND<br>straight line cancellation used to cancel the stamps<br>on postcard from Finland to Switzerland, franked<br>with 1 kop and 3 kop with rings. Note "p SS Bore".<br>Transit cds STOCKHOLM 26.3.99 and arrival cds<br>CHAUX-DE-FONDS 29.III.99. Unusual incorrect usage<br>of the FRÅN RYSSLAND cancellation instead of a<br>FRÅN FINLAND.                                                                                                                                                                                              |

2.000:-

2.000:-

800:-

2.500:-

1.400:-







| <b>2078P</b> 246-57 | SWEDISH AMERICAN LINE Cancellation SJP 7                                                              |         | 2087K        | GERMANY-RUSSIA Bavarian cover franked with                                                        |         |
|---------------------|-------------------------------------------------------------------------------------------------------|---------|--------------|---------------------------------------------------------------------------------------------------|---------|
|                     | GÖTEBORG–NEW YORK 20.2.36 on Swedish FDC,                                                             |         |              | 2x10 pf, of which one stamp (minor def) is                                                        |         |
|