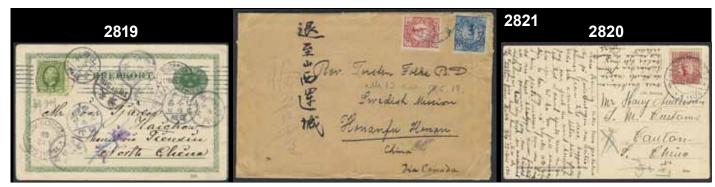

|          |
| 200     |        |         | section incl many sets and souvenis sheets                               |             |          |
| 500     |        |         | incl $\star \star$ . Further some Bohemia and Moravia                    |             |          |
| 500:-   |        |         | as well as Slovakia. High value, genuine old                             |             |          |
| 200     |        |         | collection! Fine quality $\star \star /$                                 | ★/⊙         | 8.000:-  |
| 300:-   |        |         |                                                                          |             |          |
|         |        |         |                                                                          |             |          |



\*\*

\*\*

strip of three (9). EUR 500

1094-971971 Table Tennis SET (4). 8 f (23) with light creasing. EUR 160

| 2859A          |              | Collection proofs and varieties up from the first issue to 1919. Many different colours, double printings, printed on both sides and other A furry for all places are accessed. |         |                  | 2884         |
|----------------|--------------|---------------------------------------------------------------------------------------------------------------------------------------------------------------------------------|---------|------------------|--------------|
| <b>2860</b> A  | ۱.           | others. A few signed. Please see scans at<br>www.philea.se.<br>1945–65 in two Lindner album with stamp<br>mounts. Complete with all stamps