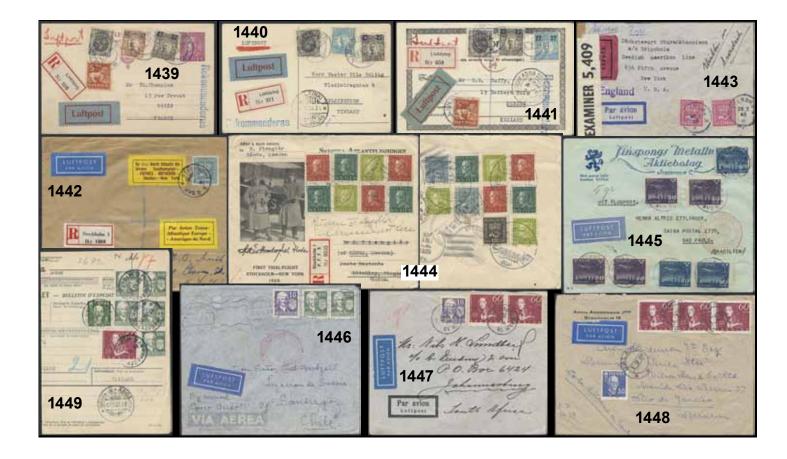

# International auction 354

LEADERSHIP PATRON

Wednesday, 21<sup>st</sup> March 2018 at 4 pm Onsdag 21 mars 2018 kl. 16:00 Svartensgatan 6, Stockholm

3281

Svartensgatan 6, SE-116 20 Stockholm, SwedenTelephone: +46 (0)8 - 640 09 78 and +46 (0)8 - 678 19 20E-post: bids@philea.seInternet: http://www.philea.se