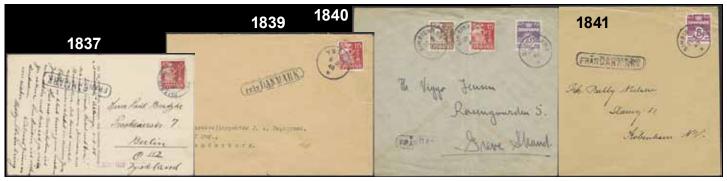

|               | Straight line postmarks / Rakstämplar                                                                                                                        |                           | 1024K | ULRICEHAMN 29.3.1841, type 1 on cover sent to Ängelholm.                                                                                                                                         |       |
|---------------|--------------------------------------------------------------------------------------------------------------------------------------------------------------|---------------------------|-------|--------------------------------------------------------------------------------------------------------------------------------------------------------------------------------------------------|-------|
| 1008K         | HERNÖSAND, a rectangular and two circular cancellations                                                                                                      |                           |       | Postal: 800:-                                                                                                                                                                                    | 400:- |
| 1010K         |                                                                                                                                                              | 300:-<br>400:-<br>1.200:- | 1025K | <b>Circle postmarks</b> / <i>Cirkelstämplar</i><br>CARLSTAD 2.8.1859. Sought-after notation "Snällpost" on<br>homemade envelope (recycled from old letter). 3-fold postage,<br>sent to Storfors. | 800:- |
| 1011          | WIMMERBY. Nice cover with contents, dated 28.1.1820. Postal:<br>1200:-<br>Arc postmarks / Bågstämplar                                                        | 500:-                     | 1026K | <b>Foreign-related covers</b> / Utlandsanknytning<br>Spain. Incoming unpaid cover sent from BARCELONA 19.ABR.62<br>to Stockholm. Other cancellations ESPANA LA JUNQUERA                          |       |
|               | CHRISTIANSTAD 20.6.31 type I on cover to Helsingborg. Postal: 800:-                                                                                          | 300:-                     |       | 19.ABR.62, PARIS A QUIEVRAIN 23.AVRIL.62 and HAMBURG<br>KSPA(D) 25.4.1862. Postage due pmk 72.                                                                                                   | 800:- |
|               | GEFLE 18.1.33 and 18.12.1833 type I, arc postmark. Two covers<br>(one Registered) sent to Fahlun.<br>HVETLANDA 16.9.1831, type 1 on cover sent to Stockholm. | 300:-                     | 1027K | Italy. Paid small cover (envelope) sent from GÖTHEBORG 7.1.1864 to Genoa. Cancellations HAMBURG KSPA(D) 11.1.1864, SUEDE-                                                                        |       |
|               | Postal: 800:-<br>WESTERVIK 24.5.1833 type 2 on recycled cover to Gothenburg.                                                                                 | 300:-<br>600:-            |       | QUIEVRAIN AMB. A 12.JANV.64 and ARRIVO GENOVA<br>15.GEN.64. 2-fold changed to 3-fold postage. Scarce.                                                                                            | 600:- |
| 1016          | WESTERVIK 22.3.1836 type 3 on cover with contents to Norrköping. Postal: 1200:-                                                                              |                           | 1028K | France. Incoming folded letter sent from ROUEN 25.JUIL.42 to<br>Karlskrona. Cancellations CF3R, PARIS 26.JUIL.42, T T<br>HAMBURG 31.JULI.42, KS&NPC HAMBURG 2.AUG.42 and                         |       |
| 1017K         | WIMMERBY 15.7.36 on entire to Carlskrona, arc postmark. Also WIMMERBY rectangular 20.7.1855 sent to Malmö. Both with contents.                               | 300:-                     | 1029K | STRALSUND. Notation "fco Hamburg" have been crossed over.<br>Germany. Folded letter sent from KS&NPC HAMBURG 9.JUN.43                                                                            | 500:- |
|               | <b>Rectangular postmarks</b> / Fyrkantstämplar                                                                                                               |                           |       | to Finland. Sent via STRALSUND (P: 400:-) and "via Ystad".                                                                                                                                       | 400:- |
| 1018<br>1010V | DÖDERHULTSVIK 11.11.1844 type 1 on entire to Stockholm.<br>HVETLANDA 1.2.1839. Cover sent to Jönköping. Postal: 1200:-                                       | 300:-<br>400:-            | 1030K | Finland. Partly paid folded letter sent from STOCKHOLM<br>10.5.1842. Franco notation "fr Grisslehamn".                                                                                           | 300:- |
|               | LIDKÖPING 5.12.1855, type 2 on cover front sent during the                                                                                                   | 400:-                     | 1031K | Finland. Folded letter sent from STOCKHOLM 18.3.1836 to                                                                                                                                          | 500   |
|               | skilling banco period to Jönköping. Postal: 1200:-                                                                                                           | 400:-                     |       | Helsinki. Postage due notation "33".                                                                                                                                                             | 300:- |
|               | QVARSEBO 17.8.1839. Cover sent to Jönköping. Postal: 600:-<br>SUNDSVALL 10.8.1844, type 2 on cover sent to Hernösand.                                        | 300:-                     |       | Finland. Folded letter with 2-fold postage sent from STOCKHOLM 15.1.1836 to Helsinki. Postage due notation "66".                                                                                 | 300:- |
| 1023K         | Postal: 600:-<br>SÄTHER 13.9.1848, type 2 on registered cover sent to Falun.                                                                                 | 300:-                     | 1033K | France. Unpaid folded letter sent from STOCKHOLM 10.11.1865<br>to REIMS 15.NOV.65. Cancellations SÖDRA ST.BANAN 11.11.1865                                                                       |       |
| 10201         | Postal: 500:-                                                                                                                                                | 300:-                     |       | and SUEDE ERQUELINES 15.NOV.65. Postage due cancellation 20 (P: +300:-).                                                                                                                         | 300:- |