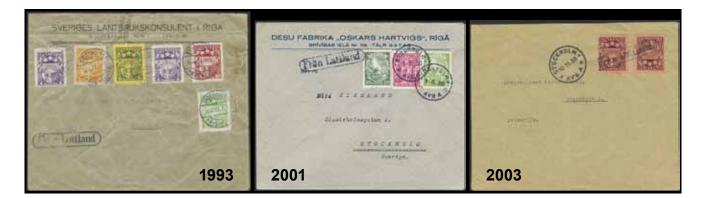

# Postal documentation / Postal dokumentation1044KSaving book ("Motbok") for SVERIGES POSTSPARBANK<br/>(1903 issue) with nine saving stamps from the 2nd issue affixed.<br/>All tied by Stockholm postmarks 1905–1908 in blue color.

- **1045P** Part of cover front, cancelled STOCKHOLM PAKET POST 28.2.1868. Earliest known?
- **1046A** Lot used/unused mixed documents 1870s–1970s. Approx 100 items. Also some money order labels. Interesting.
- 1047A Lot various e.g. 40 registered letter receipts 1890s, eight of which with postmarks and others. Interesting lot.
  1048A 19 receipts for registered covers 1850–80s, several cancelled.
- Very fine quality.