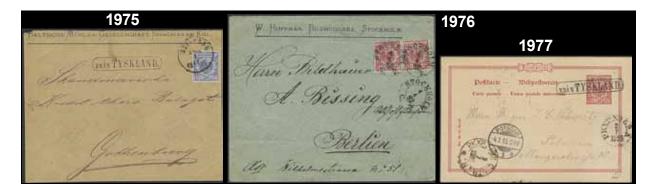

Oscar II in pair on cut piece. Superb. 1956K bKe13 GERMANY German single line PAQUEBOT on Swedish postal stationery card 10 öre, sent to Germany. Arrival pmk FRANKFURT MAIN 1 7-8V 3.5.96. The value stamp is not cancelled. Very fine. 700:-1957K 61, 62 GERMANY Malmö-Stralsund route. German single line PAQUEBOT on Swedish stamps 1+2×2 öre Bicoloured Numeral Type, without STRALSUND cancel, on postcard dated "Malmö 9/IX 96" and sent to Germany. Arrival FREIBERG (SASCHSEN) 6-7V 11.9.96. Rare and superb. 2.000:-1958K bKe14 GERMANY Malmö-Stralsund route. Ink cancel "Paquebot from Malmö 9.10.07" on Swedish postal stationery card 10 öre with date number 1006. The postcard is dated "Malmö 9 OCT" and sent to Germany. Arrival FLEURIER 11.X.07. 600:-Superb and possible UNIQUE. 3.000:-

1944K 145C







| 1971<br>1972K | 46c<br>109, 112 | GERMANY Malmö-Stralsund route. German TPO<br>cancellation BERLIN STRALSUND NORDB.<br>BAHNPOST ZUG 550 26.7.89 on Swedish stamp,<br>20 öre Circle type perf 13 with ph on cut piece.<br>GERMANY. German TPO cancellation BERLIN -<br>SASSNITZ BAHNPOST Z.14 19.3.26 on Swedish<br>stamps, 5+FEM/6 and 10+TIO/24 öre Landstorm                                                        | 300:-   |
|---------------|-----------------|-------------------------------------------------------------------------------------------------------------------------------------------------------------------------------------------------------------------------------------------------------------------------------------------------------------------------------------------------------