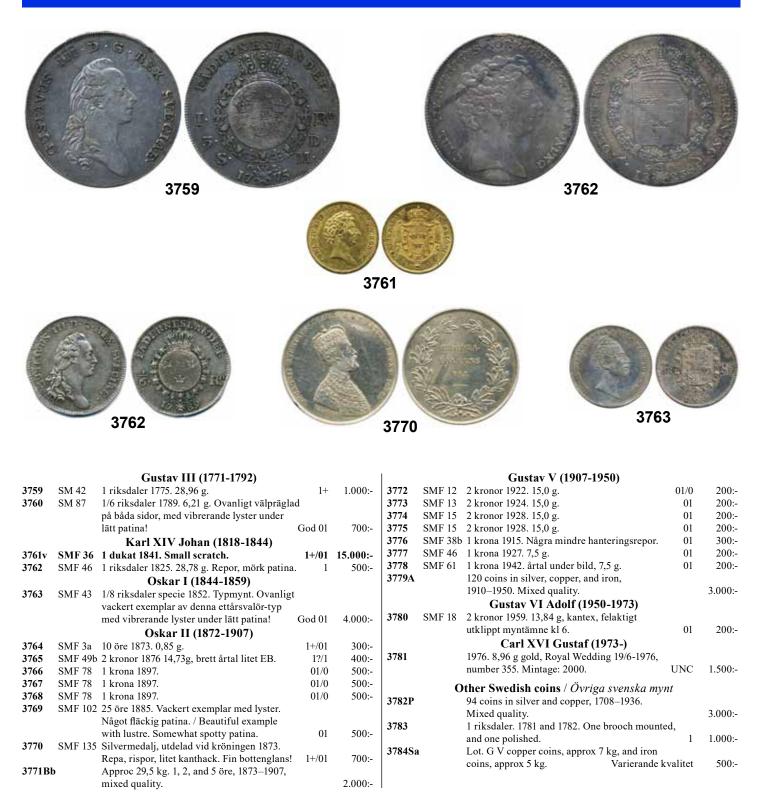

|

| 04 |  |
|----|--|
| 84 |  |



### Coins Sweden / Mynt Sverige



### Coins, other Nordic countries / Mynt, övriga nordiska länder

| Coins, Norway / Mynt, Norge           3785         Sieg 65 (NM17)         Norway Oskar II 2 kroner 1878. 14,64 g.         F         40                                                                                                                                                                                                                                                                                                                                                                                 | 00:- <b>3790A</b>                     | Norway 127 coins in silver and coppernickel, 1883–1991, mixed quality.