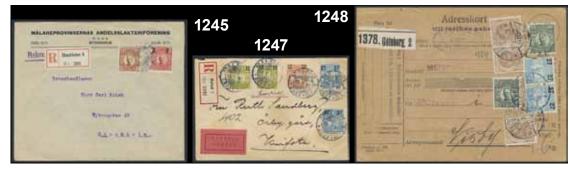

|           |         |





# Coil stamps / Bandmärken

| 1262P | Small Coat-of-Arms – Standing lion /<br>Lilla Riksvapnet – Stående lejon<br>139 m.fl. "POSTENS FRIMÄRKSTRYCKERI UNDER<br>75 ÅR. 1920–1995", 41 pages softbound, incl 1920<br>small National Coat-of-Arms 3 öre blackprint | )       |         | 1266K | 143A, 259A 5+10 öre on nice ship mail cover. The<br>stamps with excellent Finnish ship silhouette<br>cancellation POSTI POST, plus other Finnish<br>cancellations BORE I, LAIVAKIRJE PAQUEBOT<br>and TURKU ÅBO 19.IV.38. Slightly reduced at |           |       |
|-------|---------------------------------------------------------------------------------------------------------------------------------------------------------------------------------------------------------------------------|---------|---------|----