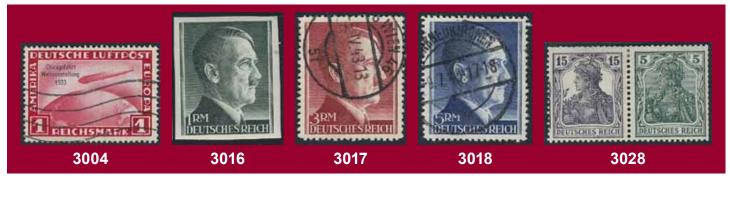

| $\odot$ | 500:-   |
| - | 2948  |        | Württemberg 1851–1916. All different, e.g.        |         |         |
| - |       |        | Mi 3, 12, 14, 16, 19y (thin), 39, 49, 118.        |         |         |
|   |       |        | Mostly good quality Mi € 822 if all without       | ~       |         |
| - |       |        | defects (16)                                      | $\odot$ | 500:-   |
|   | 2949  | 1-7 II | North German Confederation - Elsass-Lothringen    |         |         |
| - |       |        | 1870 Numerals SET (7). "Spitze nach unten".       |         |         |
|   |       |        | EUR 4.035                                         | *       | 6.000:- |
|   |       |        |                                                   |         |         |





| 2950          | 1 II        | North German Confederation - Elsass-Lothringen                                                     |           |                  | 2982         | 97A I    | 1906 Different designs peace print 5 M green-                                                 |           |                |
|---------------|-------------|----------------------------------------------------------------------------------------------------|-----------|------------------|--------------|----------|-----------------------------------------------------------------------------------------------|-----------|----------------|
| _,            |             | 1870 Numerals 1 cent green. "Spitze nach                                                           |           |                  |