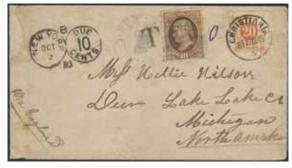

1116

|           |                | I     |    |                                                           |           |         |
|-----------|----------------|-------|----|-----------------------------------------------------------|-----------|---------|
| 0<br>0    | 300:-<br>300:- | 1115  | 25 | 30 öre brown. 45 copies with different shades.<br>F 4.050 | $\odot$   | 500:-   |
| _         |                | 1116K | 25 | 30 öre brown. Nice cover sent from Stockholm              |           |         |
| $\odot$   | 800:-          |       |    | to Riga 1874. Correct postage for the period.             | $\bowtie$ | 1.000:- |
|           |                | 1117K | 25 | 30 öre brown. Registred letter from Göteborg              |           |         |
|           |                |       |    | to Berlin 1875. Route Gothenburg - Kiel -                 |           |         |
| $\sim$    | 1.200:-        |       |    | Hamburg - Berlin acc to cancellations.                    |           |         |
|           |                |       |    | Additionally a "Registered" -label attached               |           |         |
|           |                |       |    | by the German railway post organisation.                  |           |         |
|           |                |       |    | Unfortunately slightly damaged by the seal.               |           |         |
|           |                |       |    | Departure 13.12.1875, arrival 16.12.1875.                 |           |         |
| $ \land $ | 400:-          |       |    | Postal 7000 SEK.                                          | $\bowtie$ | 300:-   |
|           |                | 1118  | 27 | 1 Riksdaler . Six copies with different                   |           |         |
| $\odot$   | 300:-          |       |    | shades. F 4.500                                           | $\odot$   | 600:-   |
|           |                |       |    |                                                           |           |         |