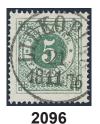

F 8500

2092K 18a

2094 19e 5 öre dark blue-green, smooth print. Wonderful copy, partly with gum. Very scarce shade 2 000 in this quality. Superb. 19f 5 öre dark green, grainy print. EXCELLENT cancellation LINKÖPING 14.1.1875. 0 2095 500 2096 19g 5 öre dark green, smooth print. EXCELLENT cancellation LIDKÖPING 21.11.1876.  $\odot$ 500 2097 19g 5 öre dark green, smooth print. EXCELLENT cancellation MALMÖ 25.3.1876. 0 500 2098 5 öre dark green, smooth print. EXCELLENT cancellation FALKÖPING 25.9.1875. 0 500 19g