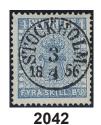

| 2039K | 2               | Lot with 32 copies of the 4 skilling banco, e.g. different shades incl. several of the better ones. Somewhat mixed condition.                                                                    | <b>⊙</b> | 3 000 |
|-------|-----------------|--------------------------------------------------------------------------------------------------------------------------------------------------------------------------------------------------|----------|-------|
| 2040K | 2               | 4 skill blue. Nice lot (18) with many beautiful cancellations and some shades. Some short perfs.                                                                                                 | $\odot$  | 1 800 |
| 2041  | 2               | 4 skill blue with an EXCELLENT rectangular ARBOGA 12.2.1858.                                                                                                                                     | $\odot$  | 1 000 |
| 2042  | 2               | 4 skill blue. EXCELLENT cancellation STOCKHOLM 3.4.1856.                                                                                                                                         | $\odot$  | 500   |
| 2043  | 2               | 4 skill blue (fold corner perf) with Norwegian grid cancellation. Only a few known.                                                                                                              | $\odot$  | 500   |
| 2044  | 2f              | 4 skill blue, dense background, medium-thick paper. Very beautiful and fresh copy. Certificate HOW 3, 3, (-) (1997) and opinion (shade) by O.P. F 14000                                          | (*)      | 3 000 |
| 2045  | 2E <sup>4</sup> | 4 skill blue, reprint perf. 13. F 3500                                                                                                                                                           | *        | 800   |
| 2046  | 3e              | 6 skill brownish grey on medium thick paper. Cert. Franz Obermüller 1976. Good copy without any repairs but with week creasing horizontally and a minor damage on the lower left corner. F 12000 | ·        | 1 000 |