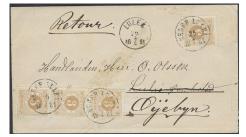

## Circle type perf. 13 / Ringtyp tandning 13

| 2142K          | 28  | 3 öre on local cover cancelled NEDER LULEÅ 25.7.1881, then forwarded domestically with additional franking 3×3 öre via LULEÅ 26.2.1881 to Öjebyn.      |    | 500   |
|----------------|-----|--------------------------------------------------------------------------------------------------------------------------------------------------------|----|-------|
| 2143K          | 28a | 2×3 öre (pair) on beautiful printed matter sent from PKXP No 2 18.11.1877 to Germany. Arrival pmk STETTIN 1 19.11.77. Scarce and superb. Ex. Michtner. |    | 800   |
| 2144           | 28d | 3 öre yellow-brown in fresh block of four. F 18000                                                                                                     | ** | 3 000 |
| <b>2145</b> 18 | 28d | 3 öre yellow-brown in very fine block of four. Certificate HOW 3 (4×3) (4×5). F 18000                                                                  | ** | 3 000 |