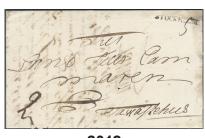

## **Bandeaustämplar** / Ribbon postmarks

**2005K** STOCKHOLM. Type 9 on letter (slightly worn) dated "12 Novembr 1747" sent to Uppsala. Scarce cancellation. Postal: 6000:-

1 500

2006K STOCKHOLM. Type 3 on cover dated "1738" by pen, sent to Tavastehus, Finland. Superb. Postal: 2000:-