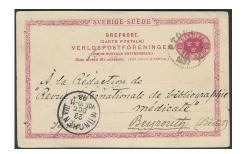

bKe7, 47 Postcard 5 ore additionally franked with 30 ore, sent with cash on delivery from STOCKHOLM NORR 18.4.1888 to Örebro. C.O.D. postcards were prepaid as letters before 1/8 1892. Scarce.

500







2296 2295 2297

2295K bKe8C, 61, 64 Postcard 5/6 öre additionally franked with 1+4 öre, sent from GÖTEBORG 1.2.1893 to San Marino. Very scarce destination.

500

2296K bKel2, 52 Postcard 5 ore additionally franked with 5 ore, sent from STOCKHOLM 24.XII.05 to Persia, with arrival pmk. Scarce destination.

800

2297K bKel2, 61, 64 Postcard cut out 5 öre used as stamp on cover, together with 1+4 öre, sent from HELSINGBORG 8.3.1906 to Denmark. Arrival pmk SKIVE 9.3.06. Taxed as postal stationery cut outs never were allowed in Sweden. Postage due notation "10" (øre). Scarce and interesting.







2298 2299 2300

2298K bKe13 Postcard 10 öre sent by shipmail from Gothenburg to KIEL 24.5.93 cancelled AUS DEM POST-BRIEFKASTEN DES SCHWEDISCHEN DAMPFSCHIFFES "DIANA" VON GOTHENBURG.

Sent to DAVOS 26.V.93, Switzerland, and forwarded. Very scarce ship mail item in superb quality.

2 500

2299K bKe13 Postcard 10 öre sent from STOCKHOLM 20.10.1893 to Beirut, today in Lebanon. Transit MÜNCHEN VIII 23.OCT.93 and arrival pmk BEIRUT OESTERREICHISCHE POST 20.11.93. Very scarce destination, Syria Vilayet 3K (three recorded covers during the period) according to Ferdén, in which work the card also is pictured.

800

2300K bKe13 Postcard 10 öre sent from LUND 28.2.1892 to Tunisia. Transit MARSEILLE DEPART 3.MARS.92 and arrival pmk TUNIS REGENCE DE TUNIS 6.MRS.92. Very weak crease. The EARLIEST R