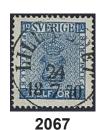

12 öre in two different shades incl. one i (dull ultramarine). (2). F 5400 2063 800 2064 9 EXCELLENT cancellation KILSMO 28.4.1871 on cut piece. 0 500 2065 12 öre blue, perforation of 1865. EXCELLENT cancellation HUDIKSVALL 25.5.1867.  $\odot$ 500  $9c^3$ 2066  $9c^3$ 12 öre blue, perforation of 1865. EXCELLENT cancellation MARIESTAD 11.6.1868.  $\odot$ 500 2067  $9c^3$ 12 öre blue, perforation of 1865. EXCELLENT cancellation LILLA EDET 24.7.1870. Signed O.P.  $\odot$ 500