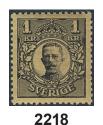

d sent from ÖREBRO 1 31.8.20 to Angola. Arrival pmk CORREOS ANGOLA CENTRAL 8.10.20. Substantial scarce destination, only two recorded items sent during the period according to Ferdén.

800

 $\bowtie$ 

 $\bowtie$ 

2213K 82 10 öre on postcard ("I:a kl. Torpedbåt") sent from KARLSKRONA LBR 10.9.1913 to Peru. Very scarce destination.

500





2214 2215

2214 86 25 öre on postcard sent from HÄLSINBORG 14.11.21 to the Federated Malay States. Arrival pmk TELUK ANSON 11.DE.1921. Very scarce destination.

500

 $\bowtie$ 

 $\bowtie$ 

2215K 89 35 öre on registered cover sent from LUND 21.5.1920 to British East Africa. Arrival pmks REGISTERED MOMBASA 26.JU.20, NAIROBI REGISTERED 28.1920 and KUAMBU BRIT. E. AFRICA 29.JU.20. The ONLY recorded registered mail to this scarce destination.

800









2216 91 50 öre grey. Very fine-superb. F 1500+ 500 2217Kv 92+94 Very fresh unhinged 55 and 80 öre with certificates both from Nils Svensson and Franz Obermüller: 3-4.3-4.5 and 4.4.5. Facit 56.000. 15 000 2218 96 1 Kr black without watermark. EXCELLENT. 1 000 1 Kr black with full KPV. SUPERB copy. F 3000++ 2219 96bz \*\* 500 103 2220P Surcharge 27 / 65 öre yellow-green. 17 full sheets with 100 stamps in each. F 34000 \*\* 1 500

## **Landstorm – Air Mail** / Landstorm – Luftpost 1920





2221

2224









2223

2225

2226

| 2221K | 109, 110   | , 85 5+FEM/6 + 10+TIO/12 + 20 öre on censored registered cover sent from UPPSALA 2 16.4.17 to Hungary. Censor marks ATVIZSGALVA Z. ST. BUDAPEST ZENSURIERT and K.u.K. ZENSHERSTELLE Budapest. The cover with some imperfections, but highly intere