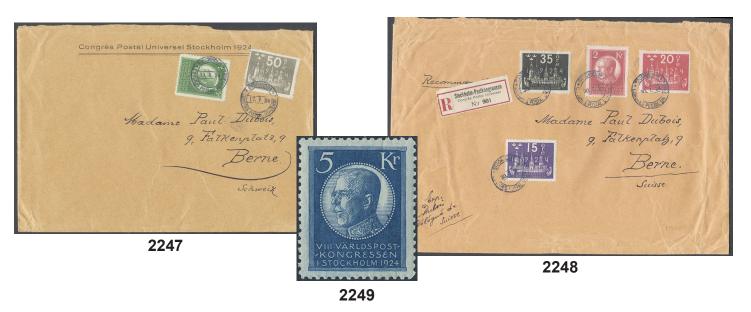

## World Postal Congress 1924 / Kongress 1924

2246 196–210 SET (18) incl. 197cx+197cxz+201b. F 13100

**⊙** 1 000

2247P 208, 205 50 öre + 1 kr on 9-fold cover with correct postage, sent from STOCKHOLM CONGRES POSTAL UNIVERSEL 17.7.24 to Switzerland. F 9000

1 000

2248P 209, 198, 199, 202 15+20+35 öre + 2 kr on registered 15-fold cover with correct postage. Sent from STOCKHOLM CONGRES POSTAL UNIVERSEL 30.7.24 to Switzerland. Arrival pmk BERN 1 2.VII.24. F 22000

**⋈** 3 000

2249 210 5 Kr blue. Excellent quality.

1 000

 $\bowtie$ 

2250K 223, 213 15 öre + 1 kr on registered air mail 2-fold cover sent from LINKÖPING 19.9.24 to Germany. Cancellations MIT LUFTPOST BEFÖRDERT HAMBURG 1 and BERLIN 21.9.24. Early and scarce air mail item with correct postage. F 9000

⊠ 1500

2251P 224, 217 2×35 öre + 2 kr on registered 15-fold cover with correct postage. Sent from STOCKHOLM CONGRES POSTAL UNIVERSEL 24.8.24 to Switzerland. Arrival pmk BERN 1 27.VIII.24. F 25000

⊠ 3 000