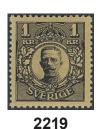

sent from ÖREBRO 1 31.8.20 to Angola. Arrival pmk CORREOS ANGOLA CENTRAL 8.10.20. Substantial scarce destination, only two recorded items sent during the period according to Ferdén.

800

 $\bowtie$ 

 $\bowtie$ 

2213K 82 10 öre on postcard ("I:a kl. Torpedbåt") sent from KARLSKRONA LBR 10.9.1913 to Peru. Very scarce destination.

500





2214 2215

2214 86 25 öre on postcard sent from HÄLSINBORG 14.11.21 to the Federated Malay States. Arrival pmk TELUK ANSON 11.DE.1921. Very scarce destination.

500

 $\bowtie$ 

 $\bowtie$ 

2215K 89 35 öre on registered cover sent from LUND 21.5.1920 to British East Africa. Arrival pmks REGISTERED MOMBASA 26.JU.20, NAIROBI REGISTERED 28.1920 and KUAMBU BRIT. E. AFRICA 29.JU.20. The ONLY recorded registered mail to this scarce destination.

800









2216 91 50 öre grey. Very fine-superb. F 1500+ 500 2217Kv 92+94 Very fresh unhinged 55 and 80 öre with certificates both from Nils Svensson and Franz Obermüller: 3-4.3-4.5 and 4.4.5. Facit 56.000. 15 000 2218 96 1 Kr black without watermark. EXCELLENT. 1 000 1 Kr black with full KPV. SUPERB copy. F 3000++ 2219 96bz \*\* 500 103 2220P Surcharge 27 / 65 öre yellow-green. 17 full sheets with 100 stamps in each. F 34000 \*\* 1 500

## **Landstorm – Air Mail** / Landstorm – Luftpost 1920





2221

2224









2223

2225

2226

| 2221K | 109, 110   | , 85 5+FEM/6 + 10+TIO/12 + 20 öre on censored registered cover sent from UPPSALA 2 16.4.17 to Hungary. Censor marks ATVIZSGALVA Z. ST. BUDAPEST ZENSURIERT and K.u.K. ZENSHERSTELLE Budapest. The cover with some imperfections, but highly interest