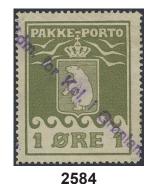

| 5,000 |
|------|----|--------------------------------------------------------------------------------|---|-------|
| 2572 | 12 | USA. Very nice. F 35000<br>Danish West Indies (1856–1917) 1873 Bi-             |   | 5 000 |
|      |    | coloured type 14 cents deep green/lilac,<br>perf 14 × 13½. F 17000             | 0 | 3 000 |









2573 13a+b Danish West Indies (1856-1917) 1879 Bicoloured type 50 cents deep violet and dull grey-violet perf 14 × 13½ (2). F 5700 1 000 2574 18 Danish West Indies (1856-1917) Bi-coloured type 10 cents red-brown/blue, perf  $12\frac{3}{4}$  × 121/4 on cover sent to Germany. Arrival pmk on reverse. F 15000  $\bowtie$ 5 000 Danish West Indies (1856–1917) Cover 2575 45 single franked with Frederik VIII 25 bit blue. Sent to a ship in Haiti. Scarce. 500









2585



0

3 000

2583K 19-27 Greenland 1945 Overprint "Danmark Befriet 5 Maj 1945" SET with red and blue overprints (15). 10 öre with red overprint, sign. Möller. Very fine copies. F 22000

2577 2581 2578 2575 2580 2576

1 000

 $\bowtie$ 



2596K 2597

**2598K** 1a

| 2584   | P1      | Greenland Parcel, 1905 Thiele I 1 øre olive-green, thick toned paper, yellowish gum. Very fine copy with cert. L Nielsen. |           |       | 2594K |
|--------|---------|---------------------------------------------------------------------------------------------------------------------------|-----------|-------|-------|
|        |         | F 7500                                                                                                                    | 0         | 1 500 |       |
| 2585