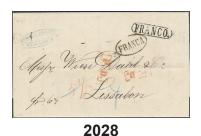

**2028K** Portugal. Prepaid letter dated "Kongl. Spanska Vice-Consulatet Stockholm d. 20 April 1872", sent via Stralsund, in German closed mail to Madrid and via Baajoz to Lisbon. Prepaid postage 63 öre. Cancellations FRANCO, P.D., FRANCA and LISBOA 28.4.1872. Superb and scarce. Ex. Nilsson.