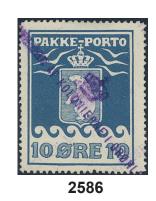

|
|------|----|--------------------------------------------------------------------------------|---|-------|
| 2572 | 12 | USA. Very nice. F 35000<br>Danish West Indies (1856–1917) 1873 Bi-             |   | 5 000 |
|      |    | coloured type 14 cents deep green/lilac,<br>perf 14 × 13½. F 17000             | 0 | 3 000 |









2573 13a+b Danish West Indies (1856-1917) 1879 Bicoloured type 50 cents deep violet and dull grey-violet perf 14 × 13½ (2). F 5700 1 000 2574 18 Danish West Indies (1856-1917) Bi-coloured type 10 cents red-brown/blue, perf  $12\frac{3}{4}$  × 121/4 on cover sent to Germany. Arrival pmk on reverse. F 15000  $\bowtie$ 5 000 Danish West Indies (1856–1917) Cover 2575 45 single franked with Frederik VIII 25 bit blue. Sent to a ship in Haiti. Scarce. 500









2585



0

3 000

2583K 19-27 Greenland 1945 Overprint "Danmark Befriet 5 Maj 1945" SET with red and blue overprints (15). 10 öre with red overprint, sign. Möller. Very fine copies. F 22000

2577 2581 2578 2575 2580 2576

1 000

 $\bowtie$ 



2596K 2597

**2598K** 1a

| 2584   | P1      | Greenland Parcel, 1905 Thiele I 1 øre olive-green, thick toned paper, yellowish gum. Very fine copy with cert. L Nielsen. |           |       | 2594K |
|--------|---------|---------------------------------------------------------------------------------------------------------------------------|-----------|-------|-------|
|        |         | F 7500                                                                                                                    | 0         | 1 500 |       |
| 2585   | P2I