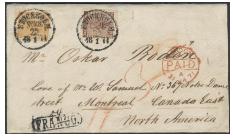

1 500

**2030K** USA. Cover sent from HUSQVARNA 29.3.1875, VIA D&T (Denmark and Germany) (P: 6000:-), to GALESBURG 20.APR. Transit pmk's PKXP No 2 30.3.1875 and CHICAGO 18.APR and postage due cancel U.S. CURRENCY 16. Scarce. Ex. Nilsson.