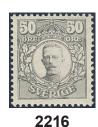

800

2216 91 50 öre grey. Very fine-superb. F 1500+ 500 2217Kv 92+94 Very fresh unhinged 55 and 80 öre with certificates both from Nils Svensson and Franz Obermüller: 3-4.3-4.5 and 4.4.5. Facit 56.000. 15 000 2218 96 1 Kr black without watermark. EXCELLENT. 1 000 1 Kr black with full KPV. SUPERB copy. F 3000++ 2219 96bz \*\* 500 103 2220P Surcharge 27 / 65 öre yellow-green. 17 full sheets with 100 stamps in each. F 34000 \*\* 1 500