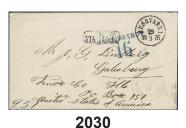

1 500

**2030K** USA. Cover sent from HUSQVARNA 29.3.1875, VIA D&T (Denmark and Germany) (P: 6000:-), to GALESBURG 20.APR. Transit pmk's PKXP No 2 30.3.1875 and CHICAGO 18.APR and postage due cancel U.S. CURRENCY 16. Scarce. Ex. Nilsson.