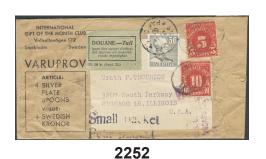

## Swedenborg - Bellman

2252K 283 1941 Gustaf V large numerals 50 öre grey on "Small packet Peteit paquet" sent from STOCKHOLM 27.11.50 to USA. Sweden introduced small packets 1.7.1930. The postage was 50 öre up to 250 gr. Swedish customs label and paid with 15 cent in USA. Very scarce type of mail. ⊠