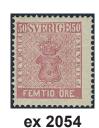

#### Coat-of-arms / Vapentyp

2054 7–12 SET (6). 5 öre thin, 9 öre broken corner perf, 24 öre without gum – otherwise fine.

12 öre signed Sjöman. F 20000 ★ 1 400

2055 7–12N¹ SET reprints perf 13. Very fine–superb copies incl. 24 and 30 öre MNH. F 7200+ ★★/★ 1 500