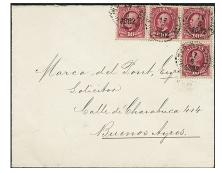

re yellowish green, imperforated PAIR with wm KPV and joining-line in the margin. EXCELLENT. ★ 500



2193

2193K 54 10 öre on postcard sent from PKXP 68A (rail road compartment Ånge–Sundsvall) 15.11.1910. Addressed to Paul Schäck, trooper of the Imperial Protection Army for DSW-Africa, in the northern district command at Johann Albrechtshöhe' (Government Station Johann Albrecht Mountain) near the Barombi lake, German Cameroon. The German P.O. in Johann-Albrechtshöhe existed 1909–1915. Re-addressed to the military horse depot in Okawayo, German South West Africa. One short corner perf. and the card somewhat worn of less importance. Very rare destinations, of which Cameroon is the scarest with 2K (two recorded covers) according to Ferdén. Interesting EXHIBITION item.

1 000

 $\bowtie$ 





2×10 öre on registered cash on delivery printed matter card, UPSALA 16.12.1909 to Finland. **2194K** 54 Arrival pmk ÅBO TURKU 12.12.09. C.O.D. to abroad are scarce, especially pm mail this early.  $\bowtie$ 1000

2195K 54 4×10 öre on cover sent from GÖTEBORG-FILIAL 17.6.1892 to Argentina. Arrival pmk BUENOS AIRES 10.7.92. Beautiful item although some worn perfs. Sought after postage to UPU3.  $\bowtie$ 700







2196 2197

1891 Oscar II 10 öre red in a spectacular strip-of four incl. three copies with partial set-off.

2197 56v1b 1892 Oscar II 20 öre bright-dull ultramarine-blue, imperf variety in superb PAIR.

2198 60 P Proof type N only the head, imperferated with wm crown. Scarce and EXCELLENT.

## 500 1 000

 $(\star)$ 

1800

## Bicoloured numeral type / Tvåfärgad siffertyp





21