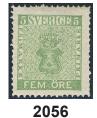

2056 7b¹ 5 öre green, perforation of 1855. ★ 500
2057 7e² 5 öre bluish green. EXCELLENT cancellation RONNEBY 21.1.1871. One folded corner perf.
of minor importance. Fantastic copy signed O.P. ⊙ 1 000
2058 7f² 5 öre light yellow-green, perforation of 1872. Very fine—superb. ★ 500