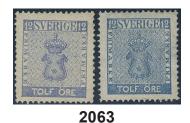

12 öre in two different shades incl. one i (dull ultramarine). (2). F 5400 2063 800 2064 9 EXCELLENT cancellation KILSMO 28.4.1871 on cut piece. 0 500 2065 12 öre blue, perforation of 1865. EXCELLENT cancellation HUDIKSVALL 25.5.1867.  $\odot$ 500  $9c^3$ 2066  $9c^3$ 12 öre blue, perforation of 1865. EXCELLENT cancellation MARIESTAD 11.6.1868.  $\odot$ 500 2067  $9c^3$ 12 öre blue, perforation of 1865. EXCELLENT cancellation LILLA EDET 24.7.1870. Signed O.P.  $\odot$ 500