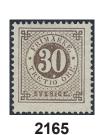

-|---------|-----|
| 2159  | 32g    | 12 öre light clear blue. EXCELLENT cancellation ÅTVIDABERG 18.7.1883. Signed O.P.         | $\odot$ | 5   |
| 2160K | 33, 35 | 20+30 öre on unusually early address card for cash on delivery parcel sent from STOCKHOLM |         |     |

10.10.1878 to Oskarshamn. 20 öre somewhat oxidized. UNIQUE combintaion according to Ferdén. Ex. Frimärkshsuet 2009 (4800 kr).

2161K 33b 20 öre on COMMERCIAL PAPERS (printed matter mail) with notation "försäkringspapper", sent from PKXP No 2 1.2.1880 to Germany. Arrival pmk STETTIN 1 9.2.80. Very scarce type of mail sent to abroad, allegedly only four recorded during the Circle type period. Ex. Michtner. 2 000

2162 33d 20 öre dull orange-red. Very fine and fresh copy with opinion (shade) by O.P. F 2600 

500



2163









500

 $\odot$ 

| 2163 35d 30 öre dark brown. EXCELLENT cancellation JÖNKÖPING 21.9.1882. |  |
|-------------------------------------------------------------------------|--|
|-------------------------------------------------------------------------|--|

2164K 35e, 29c<sup>1</sup> 2×4 + 30 öre on unusually early and beautiful registered cover sent from STOCKHOLM 1.5.1882 to France. Arrival pmk PARIS LES TERNES 4-MAI.82. Also cancelled RECOMMENDERAS (P: +1000:-). R4 for the combination (4–10 recorded covers) according to Ferdén. Signed O.P.  $\bowtie$ 800 2165 35f 30 öre dull brown with thick numerals. One short perf. otherwise very fresh. F 7000 10002166 30 öre oliveish yellow-brown. Very fine and fresh copy with opinion (shade) by O.P. F 4000 35i 800 2167 35j 30 öre oliveish yellow-b