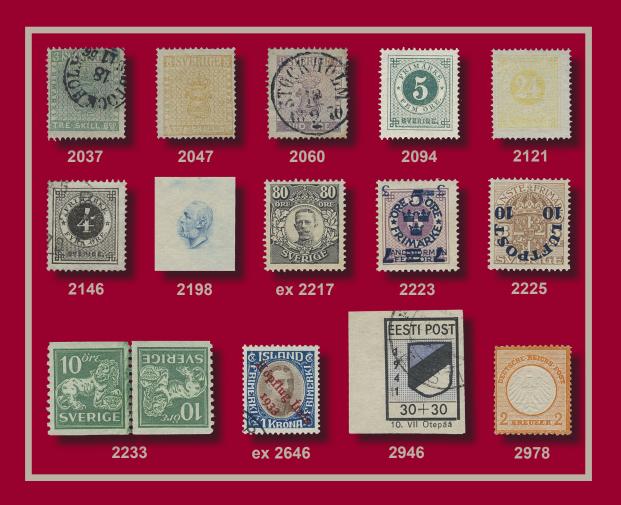

## **Skilling Banco**

2036 Small lot 3 skilling (2), 6 skilling (2), 8 skilling (3) and 24 skilling (3). Mixed condition. 1, 3-5Three with certificates.  $\odot$ 2 000 2037 1a 3 skill light bluish green. Fine copy canelled STOCKHOLM 18.11.1856. Small imperfections. Certificate Obe. 2, 3, 3 (1979). F 50000  $\odot$ 5 000 2038 SET reprint 1885, perf 13 (5). F 15000 **(**\*) 3 000  $1-5 E^4$ 

| 2039K | 2               | Lot with 32 copies of the 4 skilling banco, e.g. different shades incl. several of the better ones. Somewhat mixed condition.                                                                    | <b>⊙</b> | 3 000 |
|-------|-----------------|--------------------------------------------------------------------------------------------------------------------------------------------------------------------------------------------------|----------|-------|
| 2040K | 2               | 4 skill blue. Nice lot (18) with many beautiful cancellations and some shades. Some short perfs.                                                                                                 | $\odot$  | 1 800 |
| 2041  | 2               | 4 skill blue with an EXCELLENT rectangular ARBOGA 12.2.1858.                                                                                                                                     | $\odot$  | 1 000 |
| 2042  | 2               | 4 skill blue. EXCELLENT cancellation STOCKHOLM 3.4.1856.                                                                                                                                         | $\odot$  | 500   |
| 2043  | 2               | 4 skill blue (fold corner perf) with Norwegian grid cancellation. Only a few known.                                                                                                              | $\odot$  | 500   |
| 2044  | 2f              | 4 skill blue, dense background, medium-thick paper. Very beautiful and fresh copy. Certificate HOW 3, 3, (-) (1997) and opinion (shade) by O.P. F 14000                                          | (*)      | 3 000 |
| 2045  | 2E <sup>4</sup> | 4 skill blue, reprint perf. 13. F 3500                                                                                                                                                           | *        | 800   |
| 2046  | 3e              | 6 skill brownish grey on medium thick paper. Cert. Franz Obermüller 1976. Good copy without any repairs but with week creasing horizontally and a minor damage on the lower left corner. F 12000 | ·        | 1 000 |

2048 2049

| 2047v | 4f              | 8 skill dull yellow-orange, dense background on medium thick paper. Very fine and fresh copy with one short perf. of less importance. Certificate HOW 3,3, (-) (2011). F 50000 | (*) | 20 000 |
|-------|-----------------|--------------------------------------------------------------------------------------------------------------------------------------------------------------------------------|-----|--------|
| 2048  | 4f              | 8 skill dull yellow-orange, dense background on medium thick paper. Beautiful and fresh example with cert. HOW: 3,3,3. F 5000                                                  | •   | 700    |
| 2049  | 4g              | 8 skill orange-yellow, blurred print on medium thick paper. Somewhat unclear rectangular cancel with folded upper right corner perf. Cert Sjöman 1970. F 9500                  | •   | 1 000  |
| 2050  | 4E <sup>4</sup> | 8 skill yellow, reprint perf 13. F 3000                                                                                                                                        | *   | 800    |

2056 7b¹ 5 öre green, perforation of 1855. ★ 500
2057 7e² 5 öre bluish green. EXCELLENT cancellation RONNEBY 21.1.1871. One folded corner perf.
of minor importance. Fantastic copy signed O.P. ⊙ 1 000
2058 7f² 5 öre light yellow-green, perforation of 1872. Very fine—superb. ★ 500

ex 2059

2060

2062

| 2059  | 8       | 9 öre violet. Three copies with superb–EXCELLENT cancellations. Although small imperfections a wonderful trio. (3).                                                                                                 | $\odot$ | 1 500 |
|-------|---------|---------------------------------------------------------------------------------------------------------------------------------------------------------------------------------------------------------------------|---------|-------|
| 2060  | 8       | 9 öre violet. Superb copy cancelled STOCKHOLM 18.2.1870. Certificate HOW 4, 4-5, 4 (1990). F 6000                                                                                                                   | •       | 1 200 |
| 2061  | 8d      | 9 öre blue-violet in fresh block of four. Two stamps are MNH. F 43750                                                                                                                                               | **/*    | 5 000 |
| 2062K | 8d, 14B | c <sup>1</sup> 3+9 öre on cover sent from UDDEVALLA 16.4.1866 to Gothenburg. The cover is strengthe with tape on the inside and showing through, still beautiful. Please see www.philea.se for further information. | ned 🖂   | 700   |

## Circle type perf. 14 / Ringtyp tandning 14

2092 2093

4 öre on newspaper wrapper of 2nd level sent from STOCKHOLM T.E. 13.6.1877 to Norrköping. The special newspaper rate was 1 öre per 10 ort, with minimum fee 3 öre. Part of reverse is missing. Scarce rate for which usage this stamp was issued. Ex. Nordin. Ex. Michtner. F 30000.

F 8500

2092K 18a

2094 19e 5 öre dark blue-green, smooth print. Wonderful copy, partly with gum. Very scarce shade 2 000 in this quality. Superb. 19f 5 öre dark green, grainy print. EXCELLENT cancellation LINKÖPING 14.1.1875. 0 2095 500 2096 19g 5 öre dark green, smooth print. EXCELLENT cancellation LIDKÖPING 21.11.1876.  $\odot$ 500 2097 19g 5 öre dark green, smooth print. EXCELLENT cancellation MALMÖ 25.3.1876. 0 500 2098 5 öre dark green, smooth print. EXCELLENT cancellation FALKÖPING 25.9.1875. 0 500 19g

2146K 29a³ 4 öre black (10). Corner crease. Canc GÖTEBORG 3.9.1880. Cert E Harbrecht 2,4,2. "Ett vackert exemplar av en ytterst sällsynt nyans. F 15000

**⊙** 5 000

2147 30b 5 öre dull bluish green. EXCELLENT cancellation KOPPARBERG 21.9.1881.  $\odot$ 500 5 öre dull bluish green on scarce pm sent from STOCKHOLM C 5.1.1880 to Germany. Arr. pmk 30b 2148K KIEL 1 7.1.80. A few somewhat short perfs. EARLIEST recorded 5 öre pm rate usage to Germany.  $\bowtie$ 500 0 2149 5 öre green, rich smooth print. EXCELLENT cancellation SEFFLE 19.7.1879. 500 30c

## Circle Type (Posthorn) / Ringtyp posthorn

| 2179K | 40–44    | Seven very fine–superb blocks of four: 40a **, b **, c */**, 41a *, b *, 42e *                                                                            |           |       |
|-------|----------|-----------------------------------------------------------------------------------------------------------------------------------------------------------|-----------|-------|
|       |          | and 44b $\star$ .                                                                                                                                         | **/*      | 700   |
| 2180K | 40–44, 4 | 6–49 Three complete SETS (3×9). F 19620 for cheapest shades.                                                                                              | *         | 1 400 |
| 2181  | 40–44, 4 | 6–49 SET (9). Selected, very fine copies. F 6130                                                                                                          | *         | 800   |
| 2182  | 40b      | 2 öre orange. EXCELLENT cancellation NYA LERDALA 30.12.1892.                                                                                              | $\odot$   | 500   |
| 2183K | 41b, 47d | 3+30 öre on cash on delivery printed matter banner sent from STOCKHOLM 5.7.1889 to Årröd. Very scarce type of mail and postage. Ex. Nordin. Ex. Michtner. | $\bowtie$ | 2 000 |
| 2184  | 42e      | 4 öre light grey on yellowish. Fresh block of four. F 3000                                                                                                | **        | 500   |

800

2216 91 50 öre grey. Very fine-superb. F 1500+ 500 2217Kv 92+94 Very fresh unhinged 55 and 80 öre with certificates both from Nils Svensson and Franz Obermüller: 3-4.3-4.5 and 4.4.5. Facit 56.000. 15 000 2218 96 1 Kr black without watermark. EXCELLENT. 1 000 1 Kr black with full KPV. SUPERB copy. F 3000++ 2219 96bz \*\* 500 103 2220P Surcharge 27 / 65 öre yellow-green. 17 full sheets with 100 stamps in each. F 34000 \*\* 1 500