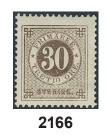

---------|-----|
| 2159  | 32g    | 12 öre light clear blue. EXCELLENT cancellation ÅTVIDABERG 18.7.1883. Signed O.P.         | $\odot$ | 5   |
| 2160K | 33, 35 | 20+30 öre on unusually early address card for cash on delivery parcel sent from STOCKHOLM |         |     |

10.10.1878 to Oskarshamn. 20 öre somewhat oxidized. UNIQUE combintaion according to Ferdén. Ex. Frimärkshsuet 2009 (4800 kr).

2161K 33b 20 öre on COMMERCIAL PAPERS (printed matter mail) with notation "försäkringspapper", sent from PKXP No 2 1.2.1880 to Germany. Arrival pmk STETTIN 1 9.2.80. Very scarce type of mail sent to abroad, allegedly only four recorded during the Circle type period. Ex. Michtner. 2 000

2162 33d 20 öre dull orange-red. Very fine and fresh copy with opinion (shade) by O.P. F 2600 

500



2163









500

 $\odot$ 

| 2163 35d 30 öre dark brown. EXCELLENT cancellation JÖNKÖPING 21.9.1882. |  |
|-------------------------------------------------------------------------|--|
|-------------------------------------------------------------------------|--|

2164K 35e, 29c<sup>1</sup> 2×4 + 30 öre on unusually early and beautiful registered cover sent from STOCKHOLM 1.5.1882 to France. Arrival pmk PARIS LES TERNES 4-MAI.82. Also cancelled RECOMMENDERAS (P: +1000:-). R4 for the combination (4–10 recorded covers) according to Ferdén. Signed O.P.  $\bowtie$ 800 2165 35f 30 öre dull brown with thick numerals. One short perf. otherwise very fresh. F 7000 10002166 30 öre oliveish yellow-brown. Very fine and fresh copy with opinion (shade) by O.P. F 4000 35i 800 2167 35j 30 öre oliveish yellow-bro