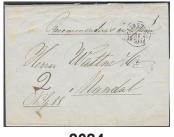

1 000

**2023K** Norway. Prepaid letter sent from GÖTHEBORG "29 Sept 1828" to Mandal. Prepaid postage 6 sk bco. Unusually early letter to Norway. Ex. Nilsson.

500

**2024K** Norway. Prepaid registered "Recommenderas in specie" 2-fold cover with a value of 88 Norwegian Speciedaler, sent from GÖTHEBORG 24.10.1854 via Fredrikshald to Mandal. Scarce. Ex. Nilsson.