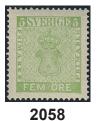

2056 7b¹ 5 öre green, perforation of 1855. ★ 500
2057 7e² 5 öre bluish green. EXCELLENT cancellation RONNEBY 21.1.1871. One folded corner perf.
of minor importance. Fantastic copy signed O.P. ⊙ 1 000
2058 7f² 5 öre light yellow-green, perforation of 1872. Very fine—superb. ★ 500