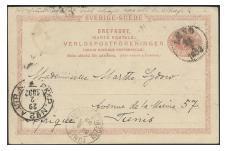

e7, 47 Postcard 5 ore additionally franked with 30 ore, sent with cash on delivery from STOCKHOLM NORR 18.4.1888 to Örebro. C.O.D. postcards were prepaid as letters before 1/8 1892. Scarce.

500







2296 2295 2297

2295K bKe8C, 61, 64 Postcard 5/6 öre additionally franked with 1+4 öre, sent from GÖTEBORG 1.2.1893 to San Marino. Very scarce destination.

500

2296K bKel2, 52 Postcard 5 ore additionally franked with 5 ore, sent from STOCKHOLM 24.XII.05 to Persia, with arrival pmk. Scarce destination.

800

2297K bKel2, 61, 64 Postcard cut out 5 öre used as stamp on cover, together with 1+4 öre, sent from HELSINGBORG 8.3.1906 to Denmark. Arrival pmk SKIVE 9.3.06. Taxed as postal stationery cut outs never were allowed in Sweden. Postage due notation "10" (øre). Scarce and interesting.







2298 2299 2300

2298K bKe13 Postcard 10 öre sent by shipmail from Gothenburg to KIEL 24.5.93 cancelled AUS DEM POST-BRIEFKASTEN DES SCHWEDISCHEN DAMPFSCHIFFES "DIANA" VON GOTHENBURG.

Sent to DAVOS 26.V.93, Switzerland, and forwarded. Very scarce ship mail item in superb quality.

2 500

2299K bKe13 Postcard 10 öre sent from STOCKHOLM 20.10.1893 to Beirut, today in Lebanon. Transit MÜNCHEN VIII 23.OCT.93 and arrival pmk BEIRUT OESTERREICHISCHE POST 20.11.93. Very scarce destination, Syria Vilayet 3K (three recorded covers during the period) according to Ferdén, in which work the card also is pictured.

800

2300K bKe13 Postcard 10 öre sent from LUND 28.2.1892 to Tunisia. Transit MARSEILLE DEPART 3.MARS.92 and arrival pmk TUNIS REGENCE DE TUNIS 6.MRS.92. Very weak crease. The EARLIEST REC