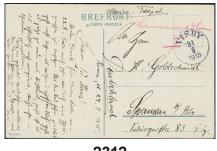

NT.

One of the outmost scarcest postal stationery to find used in the correct time period. Ex. Daun. F 8000

2 000

2310K TjbK3, Tj14 Official postcard 5 öre with printed announcement, sent from ULRICEHAMN 22.5.1887 to Dalum, then re-sent with signed proof of reading, from DALUM 22.6.1887 to Ulricehamn. Very scarce "bakpost" item, only a few recorded. Mail sent a second time to a new addressee was prohibited in Sweden, with the exception of "bakpost". The stamp with crease/tear, nevertheless a fantastic EXHIBITION item.

2 500

2311K TjbK3IIIb, Tj18 Official postcard 5/6 öre additionally franked with 20 öre, sent registered from RAUS 5.1.1887 via PKXP No 32 5.1.1887 to Tåarp. The card with fold and the stamp with some imperfections. Scarce. Ex. Daun.

## Krigsfångepost / War camp covers



it is presumably very high. Excellent quality Approx. 15 kg. (4000)

at www.philea.se. Fine quality

Mostly ★ lot COAT OF ARMS-LYING LION. 10h1, 11e2 (★), 15a and b1 (weak fold). F 22000 (4)

★★ collection 1928–1943 on Leuchtturm leaves without stamp mounts. Complete. The entire lot is presented

2324

2325P



2312

|                 | 2312 2313                                                                                                                                                                                                                                                                                                                                                                                                                                                             |