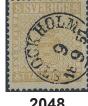

2048 2049

| 2047v | 4f              | 8 skill dull yellow-orange, dense background on medium thick paper. Very fine and fresh copy with one short perf. of less importance. Certificate HOW 3,3, (-) (2011). F 50000 | (*) | 20 000 |
|-------|-----------------|--------------------------------------------------------------------------------------------------------------------------------------------------------------------------------|-----|--------|
| 2048  | 4f              | 8 skill dull yellow-orange, dense background on medium thick paper. Beautiful and fresh example with cert. HOW: 3,3,3. F 5000                                                  | •   | 700    |
| 2049  | 4g              | 8 skill orange-yellow, blurred print on medium thick paper. Somewhat unclear rectangular cancel with folded upper right corner perf. Cert Sjöman 1970. F 9500                  | •   | 1 000  |
| 2050  | 4E <sup>4</sup> | 8 skill yellow, reprint perf 13. F 3000                                                                                                                                        | *   | 800    |