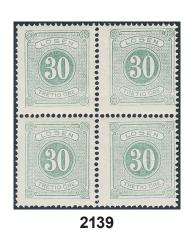

|
| L1-10 | SET perf 14 (10). 3 and 12 öre with minor faults. F 9610 | *       | 500                                                                                                                                                |
| L1-20 | SET perf. 14 (10) and perf. 13 (10). F 4825              | $\odot$ | 800                                                                                                                                                |
|       | L1–10<br>L1–10                                           | -J      | Postage due, perf. 14 / Lösen, tandning 14  L1–10 SET perf 14 (10). F 9610   ★  L1–10 SET perf 14 (10). 3 and 12 öre with minor faults. F 9610   ★ |







| 2139 | $L8b^{1}$ | 30 öre green, perf 14, in fresh and beautiful block of four. F 9500                            | **      | 1 000 |
|------|-----------|------------------------------------------------------------------------------------------------|---------|-------|
| 2140 | $L8b^{1}$ | 30 öre green, perf 14. Fresh block of four with corner sheet margins. F 9500                   | **      | 1 000 |
| 2141 | L9b       | 50 öre orange-brown, perf 14, in very beautiful block of four. Cancelled CARLSKRONA 23.7.1874. | $\odot$ | 800   |

## Circle type perf. 13 / Ringtyp tandning 13









| 2142K          | 28  | 3 öre on local cover cancelled NEDER LULEÅ 25.7.1881, then forwarded domestically with additional franking 3×3 öre via LULEÅ 26.2.1881 to Öjebyn.      |    | 500   |
|--