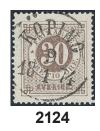

2122 25b  $30\ {\rm \ddot{o}re}$  reddish brown on ordinary paper. Cancelled STOCKHOLM NORR 31.12.1872. Very unusual shade. F 1500

| 2123 | 25d <sup>2</sup> | 30 öre orange-brown. EXCELLENT cancellation SÖDERKÖPING 2.10.1873.  | $\odot$ |
|------|------------------|---------------------------------------------------------------------|---------|
| 2124 | 25e1             | 30 öre brown, smooth print. EXCELLENT cancellation KÖPING 9.1.1874. | $\odot$ |

| 2123           | $25d^2$  | 30 öre orange-brown. EXCELLENT cancellation SÖDERKÖPING 2.10.1873.                                                                                                                                                                                                | $\odot$ | 500   |
|----------------|----------|-------------------------------------------------------------------------------------------------------------------------------------------------------------------------------------------------------------------------------------------------------------------|---------|-------|
| 2124           | 25e1     | 30 öre brown, smooth print. EXCELLENT cancellation KÖPING 9.1.1874.                                                                                                                                                                                               | $\odot$ | 500   |
| 2125K          | 25f, 19d | 2×5+30 öre on pre-GPU cover sent from UPSALA 21.10.1874 via Germany to France. Transit PKXP Nr 2 NED 22.10.1874, and arrival pmk ALLMAGNE ERQ.PARIS 24.0CT.74. The name of the addressee is crossed out and one stamp defective. Scarce postage, this combination |         | 1 000 |
|                |          | 2K (two recorded covers) according to Ferdén. F 20000                                                                                                                                                                                                             |         | 1 000 |
| <b>2126</b> 16 | 25h      | 30 öre greyish brown. EXCELLENT cancellation HERNÖSAND 12.4.1877.                                                                                                                                                                                                 | 0       | 500   |