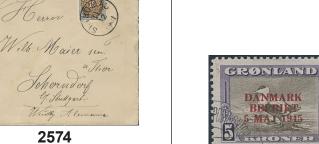

|   | 5,000 |
|------|----|--------------------------------------------------------------------------------|---|-------|
| 2572 | 12 | USA. Very nice. F 35000<br>Danish West Indies (1856–1917) 1873 Bi-             |   | 5 000 |
|      |    | coloured type 14 cents deep green/lilac,<br>perf 14 × 13½. F 17000             | 0 | 3 000 |









2573 13a+b Danish West Indies (1856-1917) 1879 Bicoloured type 50 cents deep violet and dull grey-violet perf 14 × 13½ (2). F 5700 1 000 2574 18 Danish West Indies (1856-1917) Bi-coloured type 10 cents red-brown/blue, perf  $12\frac{3}{4}$  × 121/4 on cover sent to Germany. Arrival pmk on reverse. F 15000  $\bowtie$ 5 000 Danish West Indies (1856–1917) Cover 2575 45 single franked with Frederik VIII 25 bit blue. Sent to a ship in Haiti. Scarce. 500









2585



0

3 000

2583K 19-27 Greenland 1945 Overprint "Danmark Befriet 5 Maj 1945" SET with red and blue overprints (15). 10 öre with red overprint, sign. Möller. Very fine copies. F 22000

2577 2581 2578 2575 2580 2576

1 000

 $\bowtie$ 



2596K 2597

**2598K** 1a

| 2584   | P1      | Greenland Parcel, 1905 Thiele I 1 øre olive-green, thick toned paper, yellowish gum. Very fine copy with cert. L Nielsen. |           |       | 2594K |
|--------|---------|---------------------------------------------------------------------------------------------------------------------------|-----------|-------|-------|
|        |         | F 7500                                                                                                                    | 0         | 1 500 |       |
| 258