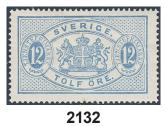

2128

| 2131K | Tj5  | 12 öre on official cover sent from SUNDSVALL, on the very first day of GPU/UPU 1.7.1875, to Norway. Interesting and UNIQUE. |         | 1 200 |
|-------|------|-----------------------------------------------------------------------------------------------------------------------------|---------|-------|
| 2132  | Tj5a | 12 öre blue, perf 14, blue-greyish paper. Very fine and fresh. F 2000                                                       | *       | 500   |
| 2133  | Tj6  | 20 öre red, perf 14. EXCELLENT copy STRENGNÄS 9.7.1878.                                                                     | $\odot$ | 1 000 |
| 2134  | Tj6  | 20 öre red, perf 14. EXCELLENT cancellation STOCKHOLM NORR 4.9.1880. Scarce stamp in this quality.                          | •       | 500   |