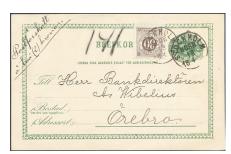

t. Very scarce, R4 according to Facit.

500

**2288K** kB31 v.I Letter card 10 öre with the very scarce variety DOUBLE PERFORATION, unused. R5 according to Facit. EXCELLENT.

## Single postcards / Enkla brevkort







2289

2290 2291

2289K bKe1Ab Postcard 12 öre light blue sent from SÖDERKÖPING 31.12.1872 to Gothenburg. Very interesting LAST DAY usage of the postage 12 öre. Superb.

3 000

2290K bKe1AIA Postcard 12 ore with re-engraved value stamp, sent from TIDAHOLM 13.10.1872 to Skövde. Slightly miscoloured at top, otherwise superb. F 4000

800

2291K bKelAIb vIII Postcard 12 öre with inverted frame, dated "Umeå den 30 Maj 1872", sent by ship, and cancelled upon arrival STOCKHOLM S K.K 1.6.1872. On reverse cancelled STOCKHOLM 1.TUR 2.6. Very scarce ship mail item. F 2800++

1 000







2292 2293 2294

2292K bKe2B, 18a Postcard 6 öre additionally franked with 4 öre, sent from STOCKHOLM C 24.5.1878 to Finland. Arrival pmk ANK 26.6. Superb, scarce in this quality. Ex. Frimärkshuset 1978. Ex. Daun.

2 500

2293K bKe2B, 19 Postcard 6 öre additionally franked with 5 öre sent from PKXP r 2 NED 1.10.1877 to Germany. Arrival pmk ERLANGEN 3.10. EXCELLENT.

500

2294K bKe7, 47 Postcard 5 ore additionally franked with 30 ore, sent with cash on delivery from STOCKHOLM NORR 18.4.1888 to Örebro. C.O.D. postcards were prepaid as letters before 1/8 1892. Scarce.

500







2296 2295 2297

2295K bKe8C, 61, 64 Postcard 5/6 öre additionally franked with 1+4 öre, sent from GÖTEBORG 1.2.1893 to San Marino. Very scarce destination.

500

2296K bKel2, 52 Postcard 5 ore additionally franked w