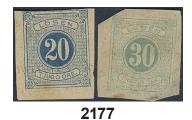

□ 1 000

2177 L16, 18 20 and 30 öre imperforated plate-prints, 20 öre with print "Proftryck" on the reverse.

Very rarely offered, ex. Skandinavisk Filateli 1982. (★) 1 000

2178 L17a 24 öre grey-lilac with EXCELLENT centering. F 2800 ★ 500