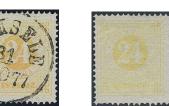

2122 25b  $30\ {\rm \ddot{o}re}$  reddish brown on ordinary paper. Cancelled STOCKHOLM NORR 31.12.1872. Very unusual shade. F 1500

| 2123 | 25d <sup>2</sup> | 30 öre orange-brown. EXCELLENT cancellation SÖDERKÖPING 2.10.1873.  | $\odot$ |
|------|------------------|---------------------------------------------------------------------|---------|
| 2124 | 25e1             | 30 öre brown, smooth print. EXCELLENT cancellation KÖPING 9.1.1874. | $\odot$ |