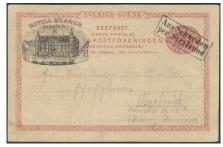

tadion" (creases) sent to Belgium, with arrival pmk BRUSSEL BRUXELLES 17.VII.1912. Sought-after. Α 500



2269







F 1 500 2270K 21 ÅHS 20.2.1874 on cover with contents, manuscript postmarks. Superb/excellent copy.

BELGIUM. Belgian Lozenge roller cancel on postcard dated "Gbg 20/5 98, SS James J Dickson" **2271K** bKe13 sent to ANVERS ARRIVEE 23.MAI.98, and then to STETTIN 24.5.98. Particularly scarce ship mail item, only one other Swedish mail item cancelled with this mark proving to be sent by Ångfartygs AB Götha cargo steam ship S/S "JAMES J. DICKSON" from Gothenburg to Antwerp. EXHIBITION item.

2 000

FINLAND. Finnish figure mark on postcard 10 öre dated "Stockholm den 11/7 1890" sent **2272K** bKe13 to Finland. Arrival pmk ÅBO-FINLAND 13.7.1890. Superb and scarce.

500

1 500







2273 2274 2275

GERMANY. German cancellations STRALUND 1 22.5.88, AUS SCHWEDEN PER STRALSUND **2273K** bKe4 and DRESDEN - NEUST. 12 23.5 on postcard. Very scarce item in this quality. 800

GERMANY. AUS SCHWEDEN PER STRALSUND on postcard 10 ore, with beautiful hotel vignette,

2274K bKe13 dated "Malmö den 3.IX.90". Sent to Osnabrück. EXCELLENT. 500

FRÅN STORBRITANNIEN on postcard 1 p sent from "Hull 9/5/90" to GÖTEBORG 12.5.1890. Very scarce cancel indicating country of origin, allegedly only five recorded. Postal: 20000:-4 000

Miscellaneous / Övriga svenska singelobjekt)

2276P Proof, SVEN EWERT "Kvinnohuvud" in sheet of 100 test stamps in violet color. Fine condition but divided vertically into two halves. Rare. 10 000  $\star\star$ 

> Proof, SVEN EWERT "Kvinnohuvud" in block of 24