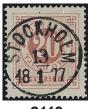

4000









Mense Barney Ton



2107 2110

2105 12 öre dull ultramarine-blue on yellowish paper. EXCELLENT cancellation PKXP Nr 2 21b  $\odot$ 500 21.12.1872. 2106 12 öre ultramarine-blue on ordinary paper. Superb-EXCELLENT cancellation MALMÖ 17.6.1874.  $\odot$ 21e 500 **2107K** 21h, 25 12+30 öre on very fine cover sent from GÖTEBORG 4.10.1873 to Spain. PD in red colour and arrival pmk JEREZ CADIZ 15.OCT.73. One short corner perf., still very beautiful. Scarce. F 10000  $\bowtie$ 2 500 2108 12 öre blue. EXCELLENT cancellation PKXP Nr 10A UPP 6.7.1873.  $\odot$ 21m 500 2109 21m 12 öre blue. EXCELLENT cancellation LOFTAHAMMAR 28.6.1874.  $\odot$ 500 2110K 21v8 12 öre blue, coloured lines in TWO margins on cover ssent from HEDEVIKEN 22.3.187x to Lillerdal. Scarce.  $\searrow$ 500 15













|      |      | 44.14,4.11,131,14 |      |      |      |
|------|------|-------------------|------|------|------|
| 2111 | 2112 | 2113              | 2114 | 2115 | 2116 |
|      |      |                   |      |      |      |

| 2111 | 22c | 20 öre red-light red. EXCELLENT cancellation WENERSBORG 16.6.1874.       | $\odot$ | 500 |
|------|-----|--------------------------------------------------------------------------|---------|-----|
| 2112 | 22e | 20 öre brownish red. EXCELLENT cancellation UPSALA 28.8.1875.            | 0       | 500 |
| 2113 | 22g | 20 öre dull red. EXCELLENT cancellation STOCKHOLM 13.1.1877. Signed O.P. | 0       | 500 |
| 2114 | 22g | 20 öre dull red. EXCELLENT cancellation WESTERÅS 31.3.1876.              | $\odot$ | 500 |
| 2115 | 22g | 20 öre dull red. E