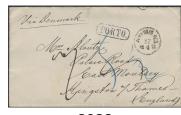

## **Foreign-related covers** / *Utlandsanknytning*

**2022K** Great Britain. Unpaid cover sent from PKXP Nr 15 NED 27.4.1875 "via Denmark" to Kingston, with the scarce and sought-after mark PORTO (P: +3500).