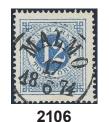

⊙ 1000

2100 20a 6 öre brownish dark lilac. Cancelled HELSI(NGBORG). Very nice copy. F 2000

6 öre brownish dark lilac. Superb canc. BORÅS 30.8.1872.

**⊙** 500

500

2101 20b 6 öre ultramarine-violet on yellowish paper. EXCELLENT cancellation STOCKHOLM 19.2.1873.



2099

20a





2102 2103 2104

2102K 20j 6 öre lilac on printed matter sent from STOCKHOLM 22.3.1876 via TORNEÅ D 1.APR.1876 to Finland. Arrival cancel ANK. F 4000 № 800
2103 20k 6 öre red-lilac. EXCELLENT cancellation NORRKÖPING 3.4.1876. ⊙ 500
2104K 20k 6 öre red-lilac on beautiful printed matter sent from WESTERVIK 9.7.1876 to Finland.

Transit STOCKHOLM K.E. 11.7.1876, and arrival pmk ANK 17.7. Small grease spot on the cover of less importance. Scarce – one of the earliest recorded pms sent abroad after GPU. F 4000









Mense Barney Ton



2107 2110

2105 12 öre dull ultramarine-blue on yellowish paper. EXCELLENT cancellation PKXP Nr 2 21b  $\odot$ 500 21.12.1872. 2106 12 öre ultramarine-blue on ordinary paper. Superb-EXCELLENT cancellation MALMÖ 17.6.1874.  $\odot$ 21e 500 **2107K** 21h, 25 12+30 öre on very fine cover sent from GÖTEBORG 4.10.1873 to Spain. PD in red colour and arrival pmk JEREZ CADIZ 15.OCT.73. One short corner perf., still very beautiful. Scarce. F 10000  $\bowtie$ 2 500 2108 12 öre blue. EXCELLENT cancellation PKXP Nr 10A UPP 6.7.1873.  $\odot$ 21m 500 2109 21m 12 öre blue. EXCELLENT cancellation LOFTAHAMMAR 28.6.1874.  $\odot$ 500 2110K 21v8 12 öre blue, coloured lines in TWO margins on cover ssent from HEDEVIKEN 22.3.187x to Lillerdal. Scarce.  $\searrow$ 500 15













|