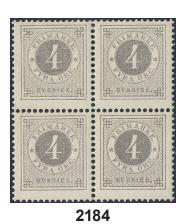

## Circle Type (Posthorn) / Ringtyp posthorn

| 2179K | 40–44    | Seven very fine–superb blocks of four: 40a **, b **, c */**, 41a *, b *, 42e *                                                                            |           |       |
|-------|----------|-----------------------------------------------------------------------------------------------------------------------------------------------------------|-----------|-------|
|       |          | and 44b $\star$ .                                                                                                                                         | **/*      | 700   |
| 2180K | 40–44, 4 | 6–49 Three complete SETS (3×9). F 19620 for cheapest shades.                                                                                              | *         | 1 400 |
| 2181  | 40–44, 4 | 6–49 SET (9). Selected, very fine copies. F 6130                                                                                                          | *         | 800   |
| 2182  | 40b      | 2 öre orange. EXCELLENT cancellation NYA LERDALA 30.12.1892.                                                                                              | $\odot$   | 500   |
| 2183K | 41b, 47d | 3+30 öre on cash on delivery printed matter banner sent from STOCKHOLM 5.7.1889 to Årröd. Very scarce type of mail and postage. Ex. Nordin. Ex. Michtner. | $\bowtie$ | 2 000 |
| 2184  | 42e      | 4 öre light grey on yellowish. Fresh block of four. F 3000                                                                                                | **        | 500   |