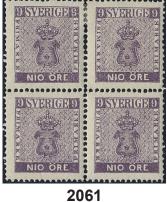

ex 2059

2060

2062

| 2059  | 8       | 9 öre violet. Three copies with superb–EXCELLENT cancellations. Although small imperfections a wonderful trio. (3).                                                                                                 | $\odot$ | 1 500 |
|-------|---------|---------------------------------------------------------------------------------------------------------------------------------------------------------------------------------------------------------------------|---------|-------|
| 2060  | 8       | 9 öre violet. Superb copy cancelled STOCKHOLM 18.2.1870. Certificate HOW 4, 4-5, 4 (1990). F 6000                                                                                                                   | •       | 1 200 |
| 2061  | 8d      | 9 öre blue-violet in fresh block of four. Two stamps are MNH. F 43750                                                                                                                                               | **/*    | 5 000 |
| 2062K | 8d, 14B | c <sup>1</sup> 3+9 öre on cover sent from UDDEVALLA 16.4.1866 to Gothenburg. The cover is strengthe with tape on the inside and showing through, still beautiful. Please see www.philea.se for further information. | ned 🖂   | 700   |