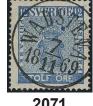

6.1868.  $\odot$ 500 2067  $9c^3$ 12 öre blue, perforation of 1865. EXCELLENT cancellation LILLA EDET 24.7.1870. Signed O.P.  $\odot$ 500





2068

2069

2068K 9c<sup>3</sup> 12 öre on beautiful cover with notation "Härmed postanvisning a fem Rdr Rmt" (postal money order) sent from LULEÅ 5.4.1869 to Stockholm. Sought-after. Please see www.philea.se for further information.

□ 1 200

2069Kv 9c³, 11e² 12+30 öre on very fine and beautiful cover sent from WAXHOLM 11.4.1868 to Algeria. Transit SUEDE ERQUELINES 15.AVRIL.68, PARIS 16.AVRIL.68 LYON A AVIGNON 17.AVRIL.68 and LYON A MARSEILLE 17.AVRIL.68. Arrival pmk ORAN ALGERIE 21.AVIL.68. Small defect on one stamp of less importance. Intresting item to a scarce African destination. Certificate HOW 3 (4,4) (4,4) 3 (2013).

15 000

 $\bowtie$ 







2070

2071

2073





2074

| 2070  | $9d^3$          | 12 öre light blue, perforation of 1865. EXCELLENT cancellation LJUSDAL 24.7.1868.                                                                                                                                                                                                                                                                                                        | $\odot$     | 500   |
|-------|-----------------|------------------------------------------------------------------------------------------------------------------------------------------------------------------------------------------------------------------------------------------------------------------------------------------------------------------------