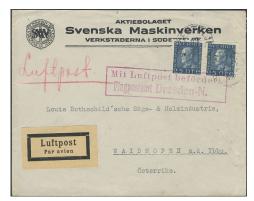

r. With plate join line as should be. Additionally the end stripe from a coil on the reverse of the right stamp. F 18000 ★ 2 000
 144Av⁴ 10 öre green tête-bêche with watermark KPV, one short perf. Very unusual. F33000. ★★ 3 000

En face – Gustav Vasa

2236 152AhCx 1920 Gustav II Adolf 20 öre blue in a very fresh strip of four with wmk lines. F 18750

★ 500

#### Crown and Posthorn / Postemblem







| 2237 | 167a | 90 öre light blue. Superb. F 1900++                        | ** | 500 |
|------|------|------------------------------------------------------------|----|-----|
| 2238 | 167b | 90 öre on white paper, with perfect centering.             | ** | 500 |
| 2239 | 168d | 1 Krona yellowish orange on white paper. Superb-EXCELLENT. | ** | 500 |

## Gustav V left profile / Profil vänster



2243



2245

190b









2240 175Acx 15 öre dull dark ultramarine-violet vertical perf 9¾ with wmk lines. Unusually well centered. F 9000

ually well centered.

© 2 000

2241 175Acx 15 öre dull dark ultramarine-violet vertical perf 9¾ with wmk lines. F 9000

⊙ 1 **500** 

500

2242 180b 20 öre pale red, on white paper. Superb–EXCELLENT.

2243K 183 2×25 öre on early air mail cover sent from SÖDERTELJE 29.x.1926 to Austria. Large and very scarce cachet "Mit Luftpost befördert. Flugpostamt Dresden-N.". Ex. Michtner.

40 öre olive-green, type II on white paper. Superb-EXCELLENT. F 1500+

**⊠** 800

2244 185c 30 öre ligth blue. EXCELLENT example.

★ 2 000★★ 500

## World Postal Congress 1924 / Kongress 1924

2246 196–210 SET (18) incl. 197cx+197cxz+201b. F 13100

**⊙** 1 000



2247P 208,