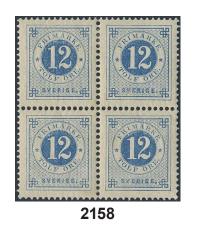

□ 1 000

0

| 2158  | 32g    | 12 öre dark blue-light blue on soft paper in superb block of four. F 2500                 | *       | 1 ( |
|-------|--------|-------------------------------------------------------------------------------------------|---------|-----|
| 2159  | 32g    | 12 öre light clear blue. EXCELLENT cancellation ÅTVIDABERG 18.7.1883. Signed O.P.         | $\odot$ | 5   |
| 2160K | 33, 35 | 20+30 öre on unusually early address card for cash on delivery parcel sent from STOCKHOLM |         |     |