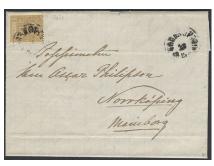

## **Foreign-related covers** / *Utlandsanknytning*

**2022K** Great Britain. Unpaid cover sent from PKXP Nr 15 NED 27.4.1875 "via Denmark" to Kingston, with the scarce and sought-after mark PORTO (P: +3500).