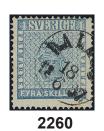

------------------------|----|-------|
| 2258K | H353 | 1984 Stockholmia 86. Imperforated proof with four different colours. Scarce.                                                                                                                                   | ** | 700   |
|       |      | Labels, seals, etc. / Brevmärken, m.m.                                                                                                                                                                         |    |       |
| 2259P |      | Seal, Olympic Games 1912. Complete set of 16 seals in different languages including the rare in Chinese. Very unusual mint unhinged, but as always with minor defects as short perforations and small creases. | ** | 1 000 |

## Better cancellations / Bättre stämplar











2263





DALARÖ 18.6.1857, circle cancellations Postal: 2500:-В 500 2260 2 2261 2 DROTTNINGHOLM 6.7.1858, circle cancellations. A close to perfect cancellation in all aspects. The stamp is repaired. A new reverse is applied to the front which can be seen В with a magnifier. Nevertheless a very fine item. Postal: 5000:-1 000 2262P 21 Н 500 KÅRBY 4.7.1876, circle cancellations. Superb cancellation on cut piece. 2263K 20 EISTA 6.11.1875. Nice cover with 2×6 öre Circle type perf. 14, sent via KLINTEHAMN Ι 2 000 6.11.1875 to Nyköping. 2264 Н 21 HELLEBERGA 28.11.1874. Wonderful copy with an excellent cancellation. Postal: 2000:-1 000 48 ICKHOLMEN 13.8.1890. Superb-excellent copy. Postal: 1200:-W 1 000 2265 2266 273A KÄLLVIKSNÄS 25.2.46. Two beautiful cancellations on 10 öre in pair. D