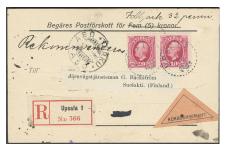

öre yellowish green, imperforated PAIR with wm KPV and joining-line in the margin. EXCELLENT. ★ 500



2193

2193K 54 10 öre on postcard sent from PKXP 68A (rail road compartment Ånge–Sundsvall) 15.11.1910. Addressed to Paul Schäck, trooper of the Imperial Protection Army for DSW-Africa, in the northern district command at Johann Albrechtshöhe' (Government Station Johann Albrecht Mountain) near the Barombi lake, German Cameroon. The German P.O. in Johann-Albrechtshöhe existed 1909–1915. Re-addressed to the military horse depot in Okawayo, German South West Africa. One short corner perf. and the card somewhat worn of less importance. Very rare destinations, of which Cameroon is the scarest with 2K (two recorded covers) according to Ferdén. Interesting EXHIBITION item.

1 000

 $\bowtie$ 





2×10 öre on registered cash on delivery printed matter card, UPSALA 16.12.1909 to Finland. **2194K** 54 Arrival pmk ÅBO TURKU 12.12.09. C.O.D. to abroad are scarce, especially pm mail this early.  $\bowtie$ 1000

2195K 54 4×10 öre on cover sent from GÖTEBORG-FILIAL 17.6.1892 to Argentina. Arrival pmk BUENOS AIRES 10.7.92. Beautiful item although some worn perfs. Sought after postage to UPU3.  $\bowtie$ 700







2196 2197

1891 Oscar II 10 öre red in a spectacular strip-of four incl. three copies with partial set-off.

2197 56v1b 1892 Oscar II 20 öre bright-dull ultramarine-blue, imperf variety in superb PAIR.

2198 60 P Proof type N only the head, imperferated with wm crown. Scarce and EXCELLENT.

## 500 1 000

 $(\star)$ 

1800

## Bicoloured numeral type / Tvåfärgad siffertyp