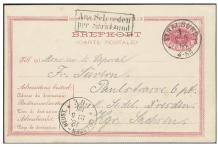

Stadion" (creases) sent to Belgium, with arrival pmk BRUSSEL BRUXELLES 17.VII.1912. Sought-after. Α 500



2269







F 1 500 2270K 21 ÅHS 20.2.1874 on cover with contents, manuscript postmarks. Superb/excellent copy.

BELGIUM. Belgian Lozenge roller cancel on postcard dated "Gbg 20/5 98, SS James J Dickson" **2271K** bKe13 sent to ANVERS ARRIVEE 23.MAI.98, and then to STETTIN 24.5.98. Particularly scarce ship mail item, only one other Swedish mail item cancelled with this mark proving to be sent by Ångfartygs AB Götha cargo steam ship S/S "JAMES J. DICKSON" from Gothenburg to Antwerp. EXHIBITION item.

2 000

FINLAND. Finnish figure mark on postcard 10 öre dated "Stockholm den 11/7 1890" sent **2272K** bKe13 to Finland. Arrival pmk ÅBO-FINLAND 13.7.1890. Superb and scarce.

500

1 500







2273 2274 2275

GERMANY. German cancellations STRALUND 1 22.5.88, AUS SCHWEDEN PER STRALSUND **2273K** bKe4 and DRESDEN - NEUST. 12 23.5 on postcard. Very scarce item in this quality. 800

GERMANY. AUS SCHWEDEN PER STRALSUND on postcard 10 ore, with beautiful hotel vignette,

2274K bKe13 dated "Malmö den 3.IX.90". Sent to Osnabrück. EXCELLENT. 500

FRÅN STORBRITANNIEN on postcard 1 p sent from "Hull 9/5/90" to GÖTEBORG 12.5.1890. Very scarce cancel indicating country of origin, allegedly only five recorded. Postal: 20000:-4 000

Miscellaneous / Övriga svenska singelobjekt)

2276P Proof, SVEN EWERT "Kvinnohuvud" in sheet of 100 test stamps in violet color. Fine condition but divided vertically into two halves. Rare. 10 000  $\star\star$ 

> Proof, SVEN EWERT "Kvinnohuvud" in block of