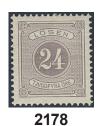

□ 1 000

2177 L16, 18 20 and 30 öre imperforated plate-prints, 20 öre with print "Proftryck" on the reverse.

Very rarely offered, ex. Skandinavisk Filateli 1982. (★) 1 000

2178 L17a 24 öre grey-lilac with EXCELLENT centering. F 2800 ★ 500