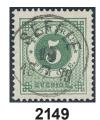

2146K 29a³ 4 öre black (10). Corner crease. Canc GÖTEBORG 3.9.1880. Cert E Harbrecht 2,4,2. "Ett vackert exemplar av en ytterst sällsynt nyans. F 15000

**⊙** 5 000

2147 30b 5 öre dull bluish green. EXCELLENT cancellation KOPPARBERG 21.9.1881.  $\odot$ 500 5 öre dull bluish green on scarce pm sent from STOCKHOLM C 5.1.1880 to Germany. Arr. pmk 30b 2148K KIEL 1 7.1.80. A few somewhat short perfs. EARLIEST recorded 5 öre pm rate usage to Germany.  $\bowtie$ 500 0 2149 5 öre green, rich smooth print. EXCELLENT cancellation SEFFLE 19.7.1879. 500 30c