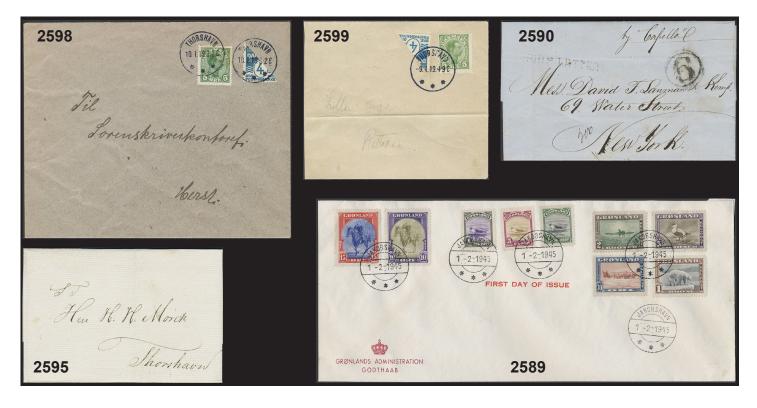

## Sweden / Sverige

General mail / Allmän post

2001K MARIESTAD 16.6.1848, general post. Cover with notation "afgår med extra post" (Postal: +2500:-), sent to Skövde. 700

## Postage due covers / Lösenförsändelser

**2002K** 1 RDR 8 ÖRE. Unpaid cover sent from LONDON 3.DE.58 via K.S.P.A. HAMBURG 5.12.1858 to Stockholm. Somewhat better postage due mark.

1 000

**2003K** 99. Unpaid cover sent from QUAYSIDE 9.AU.65 to Stockholm. Short postage period and a very scarce postage due mark, allegedly only five recorded usages. Rarity in this quality. Ex. Larsson.