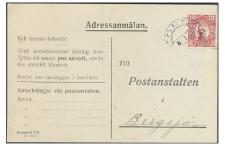

2208

2210

**2208K** 77, 72, 74, 82 2+4+10 öre + 2×1 kr on address card for parcel sent from TYRINGE 4.10.1918 to Hungary. Very scarce, UNIQUE rate according to Ferdén. Ex. Michtner.

 $\bowtie$ 1 000

2209K 79 2×5 öre on postcard sent from PKXP 34 B (Stockholm-Katrineholm) 3.2.1915, addressed to Friedrich Wilhelmshafen, German New Guinea. The mail exchange was suspended according to notation "Ingen befordr-lägenhet". Very scarce destination, only two recorded covers according to Ferdén, in which work the item is also depicted.

 $\bowtie$ 800

**2210K** 79 2×5 öre on postcard sent from BORÅS 1.TUR 15.4.12 to British Burma. Arrival pmk MANPWE 9.MY. Scarce destination, three recorded postcards during the period according to Ferdén, in which work the item is also depicted.

 $\bowtie$ 







2211 2212 2213

2211K 82 10 öre on Form no. 330 (Jan. 1919) "Adressanmälan" used for the temporary forwarding of all person's mail (not only newspapers), sent as a pc to from FORSA 8.1.23 to Bergsjö. The forwarding fee was free of charge but pc rate applied when mailed. Very scarce, only four usages of postal form No. 330 for temporary forwarding of mail are recorded according to Ferdén.

□ 1 000

2212K 82 10 öre on postcard sent from ÖREBRO 1 31.8.20 to Angola. Arrival pmk CORREOS ANGOLA CENTRAL 8.10.20. Substantial scarce destination, only two recorded items sent during the period according to Ferdén.

800

 $\bowtie$ 

 $\bowtie$ 

2213K 82 10 öre on postcard ("I:a kl. Torpedbåt") sent from KARLSKRONA LBR 10.9.1913 to Peru. Very scarce destination.

500





2214 2215

2214 86 25