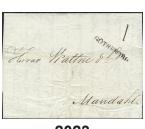

1 000

**2023K** Norway. Prepaid letter sent from GÖTHEBORG "29 Sept 1828" to Mandal. Prepaid postage 6 sk bco. Unusually early letter to Norway. Ex. Nilsson.

500

**2024K** Norway. Prepaid registered "Recommenderas in specie" 2-fold cover with a value of 88 Norwegian Speciedaler, sent from GÖTHEBORG 24.10.1854 via Fredrikshald to Mandal. Scarce. Ex. Nilsson.