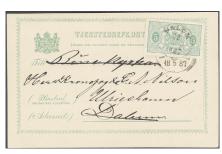

ng to Ferdén, in which work the pc is also pictured.

2 000

**2306K** bKd10, 52 Reply card 5+5 öre additionally franked with 5+5 öre, sent in both directions, the originating card from HELSINGBORG 12.2.1904 to Austria, and the response card from WIEN 3/3 16.2.04. Double usages in the international mail exchange are very scarce.

500







2307 2308

**2307K** bKd13 Response card 10 öre sent from FOSCANI 17.FEB.95 to STOCKHOLM K.E. 22.2.1895. Very scarce response usage from Romania. F 4000

1 000

2308K bKd18 Reply-paid postcard 7+8 öre, double usage sent in both directions, the originating card from STOCKHOLM 18.1.19 and the response card from SIGTUNA 31.1.1919. One of the outmost scarcest double usages within Swedish postal stationery.

3 000

## Official postcards / Tjänstebrevkort







2309 2310 2311

2309K TjbK2a Official postcard 10 öre sent from BÅRSLÖF 7.6.1875 to Raus. Small thin spot, otherwise EXCELLENT.

One of the outmost scarcest postal stationery to find used in the correct time period. Ex. Daun. F 8000

2 000

2310K TjbK3, Tj14 Official postcard 5 öre with printed announcement, sent from ULRICEHAMN 22.5.1887 to Dalum, then re-sent with signed proof of reading, from DALUM 22.6.1887 to Ulricehamn. Very scarce "bakpost" item, only a few recorded. Mail sent a second time to a new addressee was prohibited in Sweden, with the exception of "bakpost". The stamp with crease/tear, nevertheless a fantastic EXHIBITION item.

2 500

2311K TjbK3IIIb, Tj18 Official postcard 5/6 öre additionally franked with 20 öre, sent registered from RAUS 5.1.1887 via PKXP No 32 5.1.1