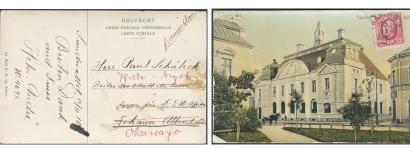

9 Provisionals, new value overprint 10 / 24 öre yellow in block of four. A fantastic |         |       |
|       |    | item without price in Facit.                                                            | $\odot$ | 1 200 |

## Oscar II







2190 2192 2191

2190K 45 10 öre on beautiful return receipt (postal form No. 38) concerning a registered letter sent from MÖNSTERÅS 7.7.1887 to Staby. Scarce and superb. 

2191K 52 5 öre on printed matter sent from STOCKHOLM 1.10.05 to Jamaica. Arrival pmk BLUEFIELDS JAMAICA 23.0C.05 (with inverted date figures). Very scarce destination for printed matter mail − the EARLIEST RECORDED pm according to Ferdén. 

1 200

2192 52v¹e v¹¹ 1893 Oscar II 5 öre yellowish green, imperforated PAIR with wm KPV and joining-line in the margin. EXCELLENT. ★ 500



2193

2193K 54 10 öre on postcard sent from PKXP 68A (rail road compartment Ånge–Sundsvall) 15.11.1910. Addressed to Paul Schäck, trooper of the Imperial Protection Army for DSW-Africa, in the northern district command at Johann Albrechtshöhe' (Government Station Johann Albrecht Mountain) near the Barombi lake, German Cameroon. The German P.O. in Johann-Albrechtshöhe existed 1909–1915. Re-addressed to the military horse depot in Okawayo, German South West Africa. One short corner perf. and the card somewhat worn of less importance. Very rare destinations, of which Cameroon is the scarest with 2K (two recorded covers) according to Ferdén. Interesting EXHIBITION item.

1 000

 $\bowtie$ 





2×10 öre on registered cash on delivery printed matter card, UPSALA 16.12.1909 to Finland. **2194K