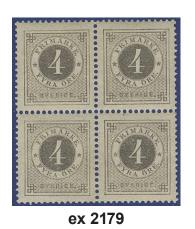

## Circle Type (Posthorn) / Ringtyp posthorn

| 2179K | 40–44    | Seven very fine–superb blocks of four: 40a **, b **, c */**, 41a *, b *, 42e *                                                                            |           |       |
|-------|----------|-----------------------------------------------------------------------------------------------------------------------------------------------------------|-----------|-------|
|       |          | and 44b $\star$ .                                                                                                                                         | **/*      | 700   |
| 2180K | 40–44, 4 | 6–49 Three complete SETS (3×9). F 19620 for cheapest shades.                                                                                              | *         | 1 400 |
| 2181  | 40–44, 4 | 6–49 SET (9). Selected, very fine copies. F 6130                                                                                                          | *         | 800   |
| 2182  | 40b      | 2 öre orange. EXCELLENT cancellation NYA LERDALA 30.12.1892.                                                                                              | $\odot$   | 500   |
| 2183K | 41b, 47d | 3+30 öre on cash on delivery printed matter banner sent from STOCKHOLM 5.7.1889 to Årröd. Very scarce type of mail and postage. Ex. Nordin. Ex. Michtner. | $\bowtie$ | 2 000 |
| 2184  | 42e      | 4 öre light grey on yellowish. Fresh block of four. F 3000                                                                                                | **        | 500   |