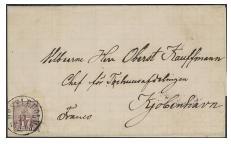

800

2216 91 50 öre grey. Very fine-superb. F 1500+ 500 2217Kv 92+94 Very fresh unhinged 55 and 80 öre with certificates both from Nils Svensson and Franz Obermüller: 3-4.3-4.5 and 4.4.5. Facit 56.000. 15 000 2218 96 1 Kr black without watermark. EXCELLENT. 1 000 1 Kr black with full KPV. SUPERB copy. F 3000++ 2219 96bz \*\* 500 103 2220P Surcharge 27 / 65 öre yellow-green. 17 full sheets with 100 stamps in each. F 34000 \*\* 1 500