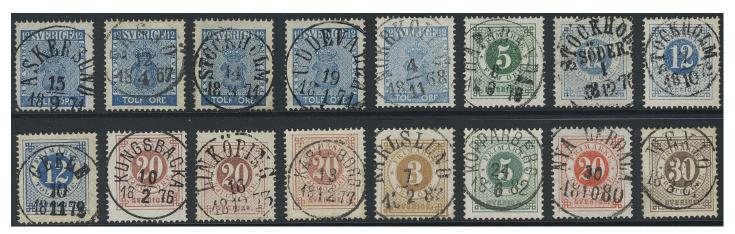

## Circle Type (Posthorn) / Ringtyp posthorn

| 2179K | 40–44    | Seven very fine–superb blocks of four: 40a **, b **, c */**, 41a *, b *, 42e *                                                                            |           |       |
|-------|----------|-----------------------------------------------------------------------------------------------------------------------------------------------------------|-----------|-------|
|       |          | and 44b $\star$ .                                                                                                                                         | **/*      | 700   |
| 2180K | 40–44, 4 | 6–49 Three complete SETS (3×9). F 19620 for cheapest shades.                                                                                              | *         | 1 400 |
| 2181  | 40–44, 4 | 6–49 SET (9). Selected, very fine copies. F 6130                                                                                                          | *         | 800   |
| 2182  | 40b      | 2 öre orange. EXCELLENT cancellation NYA LERDALA 30.12.1892.                                                                                              | $\odot$   | 500   |
| 2183K | 41b, 47d | 3+30 öre on cash on delivery printed matter banner sent from STOCKHOLM 5.7.1889 to Årröd. Very scarce type of mail and postage. Ex. Nordin. Ex. Michtner. | $\bowtie$ | 2 000 |
| 2184  | 42e      | 4 öre light grey on yellowish. Fresh block of four. F 3000                                                                                                | **        | 500   |

2185

2186

2187

| 2185 | 48b     | 50 öre carmine, even print. EXCELLENT cancellation STORSJÖ 23.11.1888.                    | $\odot$ | 500 |
|------|---------|-------------------------------------------------------------------------------------------|---------|-----|
| 2186 | 49d     | 1 Krona brown/dark blue. Very beautiful copy. F 2300                                      | **      | 500 |
| 2187 | $49v^6$ | 1 Krona brown/blue, 2 mm displaced centre variety. Superb cancellation STOCKHOLM 4.10.95. | $\odot$ | 500 |

2188

| 2188K | 50 | 4×10/12 öre on decorative registered cover sent from STOCKHOLM 11.11.89 to Germany.     |         | 500   |
|-------|----|-----------------------------------------------------------------------------------------|---------|-------|
| 2189  | 51 | 1889 Provisionals, new value overprint 10 / 24 öre yellow in block of four. A fantastic |         |       |
|       |    | item without price in Facit.                                                            | $\odot$ | 1 200 |

## Oscar II

2190 2192 2191

2190K 45 10 öre on beautiful return receipt (postal form No. 38) concerning a registered letter sent from MÖNSTERÅS 7.7.1887 to Staby. Scarce and superb. 

2191K 52 5 öre on printed matter sent from STOCKHOLM 1.10.05 to Jamaica. Arrival pmk BLUEFIELDS JAMAICA 23.0C.05 (with inverted date figures). Very scarce destination for printed matter mail − the EARLIEST RECORDED pm according to Ferdén. 