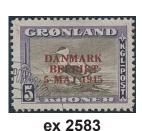

| 5,000 |
|------|----|--------------------------------------------------------------------------------|---|-------|
| 2572 | 12 | USA. Very nice. F 35000<br>Danish West Indies (1856–1917) 1873 Bi-             |   | 5 000 |
|      |    | coloured type 14 cents deep green/lilac,<br>perf 14 × 13½. F 17000             | 0 | 3 000 |









2573 13a+b Danish West Indies (1856-1917) 1879 Bicoloured type 50 cents deep violet and dull grey-violet perf 14 × 13½ (2). F 5700 1 000 2574 18 Danish West Indies (1856-1917) Bi-coloured type 10 cents red-brown/blue, perf  $12\frac{3}{4}$  × 121/4 on cover sent to Germany. Arrival pmk on reverse. F 15000  $\bowtie$ 5 000 Danish West Indies (1856–1917) Cover 2575 45 single franked with Frederik VIII 25 bit blue. Sent to a ship in Haiti. Scarce. 500









2585



0

3 000

2583K 19-27 Greenland 1945 Overprint "Danmark Befriet 5 Maj 1945" SET with red and blue overprints (15). 10 öre with red overprint, sign. Möller. Very fine copies. F 22000

2577 2581 2578 2575 2580 2576

1 000

 $\bowtie$ 



2596K 2597

**2598K** 1a

| 2584   | P1      | Greenland Parcel, 1905 Thiele I 1 øre olive-green, thick toned paper, yellowish gum. Very fine copy with cert. L Nielsen. |           |       | 2594K |
|--------|---------|---------------------------------------------------------------------------------------------------------------------------|-----------|-------|-------|
|        |         | F 7500                                                                                                                    | 0         | 1 500 |       |
| 2585