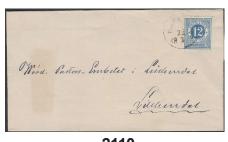

2105 12 öre dull ultramarine-blue on yellowish paper. EXCELLENT cancellation PKXP Nr 2 21b  $\odot$ 500 21.12.1872. 2106 12 öre ultramarine-blue on ordinary paper. Superb-EXCELLENT cancellation MALMÖ 17.6.1874.  $\odot$ 21e 500 **2107K** 21h, 25 12+30 öre on very fine cover sent from GÖTEBORG 4.10.1873 to Spain. PD in red colour and arrival pmk JEREZ CADIZ 15.OCT.73. One short corner perf., still very beautiful. Scarce. F 10000  $\bowtie$ 2 500 2108 12 öre blue. EXCELLENT cancellation PKXP Nr 10A UPP 6.7.1873.  $\odot$ 21m 500 2109 21m 12 öre blue. EXCELLENT cancellation LOFTAHAMMAR 28.6.1874.  $\odot$ 500 2110K 21v8 12 öre blue, coloured lines in TWO margins on cover ssent from HEDEVIKEN 22.3.187x to Lillerdal. Scarce.  $\searrow$ 500 15

2185

2186

2187

| 2185 | 48b     | 50 öre carmine, even print. EXCELLENT cancellation STORSJÖ 23.11.1888.                    | $\odot$ | 500 |
|------|---------|-------------------------------------------------------------------------------------------|---------|-----|
| 2186 | 49d     | 1 Krona brown/dark blue. Very beautiful copy. F 2300                                      | **      | 500 |
| 2187 | $49v^6$ | 1 Krona brown/blue, 2 mm displaced centre variety. Superb cancellation STOCKHOLM 4.10.95. | $\odot$ | 500 |