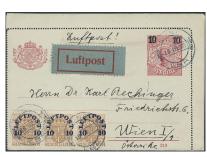

DC, Royal castle CB-pair on FDC, very unusual.

2275K

2277L

## **Postal stationery** / Helsaker

## Stamped envelopes / Frankokuvert







2281 2282 2283

2281K Fk3, 45b, 46d Stamped envelope 10 öre additionally franked with 10 + 20 öre, sent registered from STOCKHOLM 19.1.1890 to Belgium. Arrival pmk BRUXELLES 23.JANV.1890. Unusually early registered mail to this destination. Paper residues at back. Signed O.P.

500

**2282K** Fk4 v<sup>1</sup> Stamped envelope 10/12 öre with the scarce variety "Retouched outer frame". R5 (2–3 recorded) according to Facit. Superb and sought-after.

4 000

**2283K** Fk20, 142A 5 öre stamped envelope cut out used against regulations together with 2×10 öre on money order cancelled STOCKHOLM 3.1.27. EXHIBITION item.

500

#### Letter cards / Korthrev







2284 2285 2286

**2284K** kB8, 149A, 151A Letter card 10 öre additionally franked with 10+20 öre, sent with air mail, from STOCKHOLM 1 10.9.20 to Switzerland. Arrival pmk CLARENS 17.IX.20. Scarce, early air mail item.

500

2285K kB17, 140A Letter card 15 öre with edges, additionally franked with 5 öre, sent from ÖSTERSUND 4.12.20 to HÄRNÖSAND 5.12.20. Scarce. F 3000

600

2286K kB23, 136 Letter card 10/12 öre additionally franked with 3×10/3 öre, sent from LUND 16.10.20 by air mail on the LAST FLIGHT to BERLIN 18.10.20, then forwarded to Austria. UNIQUE combination. Ex. Michtner.

2 000





2287 2288

2287K kB23 v.I Letter card 10/20 öre with misplaced overprint. Very scarce, R4 according to Facit.

500

**2288K** kB31 v.I Letter card 10 öre with the very scarce variety DOUBLE PERFORAT