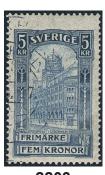

in superb PAIR.

2198 60 P Proof type N only the head, imperferated with wm crown. Scarce and EXCELLENT.

## 500 1 000

 $(\star)$ 

1800

## Bicoloured numeral type / Tvåfärgad siffertyp





2199 2200

- 2199K 61 5×1 öre on printed matter card, STOCKHOLM 18.6.03 to Cuba, with arrival pmk. On reverse a stamp not belonging to the card have been affixed later. Very scarce destination for pm mail.  $\bowtie$ 500
- **2200K** 61-64 1+2+3+4 öre (cpl. SET) on postcard sent from MALMÖ 19.7.02 to Gold Coast, with arrival pmk ACCRA 10.AU. Scarce destination.  $\bowtie$ 500
- Varities: 2 öre with vm1, and another one with both vm2 and v5 misplaced numeral. 4 2201K 62, 64 öre with v5 misplaced numeral, and another one with parts of four stamps. (4). 0 500

#### **General Post Office** / Posthuset





2203

2202  $65 vm^{1}$ 1903 General Post Office 5 Kr blue, inverted wmk in pair. Cancelled STOCKHOLM 7.3.17. F 4000+ 1 000 0 2203 1903 General Post Office 5 Kr blue, inverted wmk. F 2000  $65 vm^{1}$ 

2196

 $54v^3$ 

## Small coat-of-arms / Lilla Riksvapnet





2204

2205

1910 Small National Coat-of-Arms 2 öre yellow-orange with INVERTED wmk crown. Very 2204  $69 \text{vm}^1$ fresh example. F 8000

0 2 500

**2205K** 71, 102, 104, 142E 1+5+27/55+27/80 öre as correct postage on registered air mail postcard sent from LINKÖPING 1.7.1924 to the Irish Free State. Cancellations LONDON 3.7.1924 and DROICHEADNA DOTHRA-AOLIATH 4.7.1924. Very scarce destination and the EARLIEST recorded pc sent to the Irish Free State according to Ferdén, in which work the item is also depicted.

500

 $\bowt