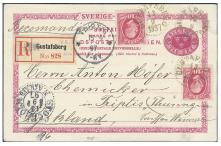

ipmail from Gothenburg to KIEL 24.5.93 cancelled AUS DEM POST-BRIEFKASTEN DES SCHWEDISCHEN DAMPFSCHIFFES "DIANA" VON GOTHENBURG.

Sent to DAVOS 26.V.93, Switzerland, and forwarded. Very scarce ship mail item in superb quality.

2 500

2299K bKe13 Postcard 10 öre sent from STOCKHOLM 20.10.1893 to Beirut, today in Lebanon. Transit MÜNCHEN VIII 23.OCT.93 and arrival pmk BEIRUT OESTERREICHISCHE POST 20.11.93. Very scarce destination, Syria Vilayet 3K (three recorded covers during the period) according to Ferdén, in which work the card also is pictured.

800

2300K bKe13 Postcard 10 öre sent from LUND 28.2.1892 to Tunisia. Transit MARSEILLE DEPART 3.MARS.92 and arrival pmk TUNIS REGENCE DE TUNIS 6.MRS.92. Very weak crease. The EARLIEST RECORDED ordinary pc to Tunisia according to Ferdén.

500







2301 2302 2303

**2301K** bKe13, 54 Postcard 10 öre additionally franked with 2×10 öre, sent registered from GUSTAFSBERG 13.9.1897 to Germany. Arrival pmk TRIPTIS 15.9.97. One stamp defective. The pc with weak set-off print on reverse. Scarce.

1 200

2302K bKe14 Postcard 10 öre with date figure 1008, sent from STOCKHOLM 9.11.09 to Serbia. Arrival pmk BELGRADE 30.10.09. Very scarce destination, only one other postcard recorded during the period according to Ferdén.

700

2303K bKe14 Postcard 10 öre sent from GÖTEBORG 12.6.07 to Crete. Very scarce destination.

700







2304 2305 2306

2304K bKel7 Postcard 5 öre additionally franked with 5 öre, sent from STOCKHOLM 2.1.13 to El Salvador.

Arrival pmk CORREOS EL SALVADOR CENTRAL C.A. 4.MAR. Very scarce destination, only two postcards