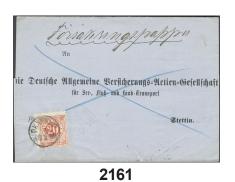

10.10.1878 to Oskarshamn. 20 öre somewhat oxidized. UNIQUE combintaion according to Ferdén. Ex. Frimärkshsuet 2009 (4800 kr).

2161K 33b 20 öre on COMMERCIAL PAPERS (printed matter mail) with notation "försäkringspapper", sent from PKXP No 2 1.2.1880 to Germany. Arrival pmk STETTIN 1 9.2.80. Very scarce type of mail sent to abroad, allegedly only four recorded during the Circle type period. Ex. Michtner. 2 000