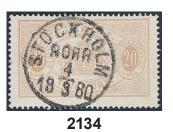

| * | 500   |
|-------|------|--------------------------------------------------------------------------------------------------------------------------------------------------------------------------------------------------------|---|-------|
| 2129  | Tj4d | 6 öre bluish violet, perf 14 in strip of four cancelled STOCKHOLM 30.9.1878. One corner perf. bent. of less importance. LARGEST RECORDED unit of this stamp. Certificate HOW 3 (3,4,4,4) (4×3) (2008). | · | 1 000 |
| 2130K | Tj4g | 6 öre deep lilac, perf 14, yellowish paper in very beautiful corner margin block of four. Shade by O.P. F 12500                                                                                        | * | 2 000 |



2128







| 2131K | Tj5  | 12 öre on official cover sent from SUNDSVALL, on the very first day of GPU/UPU 1.7.1875, to Norway. Interesting and UNIQUE. |         | 1 200 |
|-------|------|-----------------------------------------------------------------------------------------------------------------------------|---------|-------|
| 2132  | Tj5a | 12 öre blue, perf 14, blue-greyish paper. Very fine and fresh. F 2000                                                       | *       | 500   |
| 2133  | Tj6  | 20 öre red, perf 14. EXCELLENT copy STRENGNÄS 9.7.1878.                                                                     | $\odot$ | 1 000 |
| 2134  | Tj6  | 20 öre red, perf 14. EXCELLENT cancellation STOCKHOLM NORR 4.9.1880. Scarce stamp in this quality.                          | •       | 5