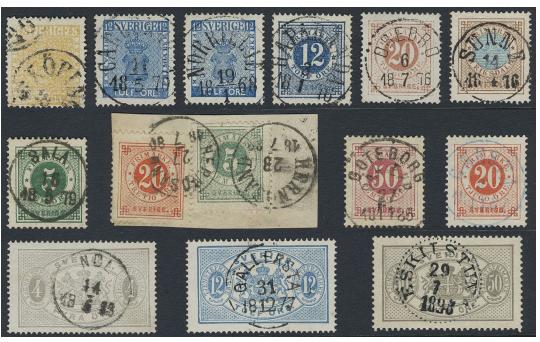

## Better cancellations / Bättre stämplar

2263

DALARÖ 18.6.1857, circle cancellations Postal: 2500:-В 500 2260 2 2261 2 DROTTNINGHOLM 6.7.1858, circle cancellations. A close to perfect cancellation in all aspects. The stamp is repaired. A new reverse is applied to the front which can be seen В with a magnifier. Nevertheless a very fine item. Postal: 5000:-1 000 2262P 21 Н 500 KÅRBY 4.7.1876, circle cancellations. Superb cancellation on cut piece. 2263K 20 EISTA 6.11.1875. Nice cover with 2×6 öre Circle type perf. 14, sent via KLINTEHAMN Ι 2 000 6.11.1875 to Nyköping. 2264 Н 21 HELLEBERGA 28.11.1874. Wonderful copy with an excellent cancellation. Postal: 2000:-1 000 48 ICKHOLMEN 13.8.1890. Superb-excellent copy. Postal: 1200:-W 1 000 2265 2266 273A KÄLLVIKSNÄS 25.2.46. Two beautiful cancellations on 10 öre in pair. D 700 2267 52 RUNTORP 28.10.1910 on 5 öre postcard. Beautiful example. Postal: 800:-Н 500 **2268K** 82 STOCKHOLM STADION LBR 15.7.12. Postcard "Stockholm. Stadion" (creases) sent to Belgium, with arrival pmk BRUSSEL BRUXELLES 17.VII.1912. Sought-after. Α 500

2269

F 1 500 2270K 21 ÅHS 20.2.1874 on cover with contents, manuscript postmarks. Superb/excellent copy.

BELGIUM. Belgian Lozenge roller cancel on postcard dated "Gbg 20/5 98, SS James J Dickson" **2271K** bKe13 sent to ANVERS ARRIVEE 23.MAI.98, and then to STETTIN 24.5.98. Particularly scarce ship mail item, only one other Swedish mail item cancelled with this mark proving to be sent by Ångfartygs AB Götha cargo steam ship S/S "JAMES J. DICKSON" from Gothenburg to Antwerp. EXHIBITION item.

2 000

FINLAND. Finnish figure mark on postcard 10 öre dated "Stockholm den 11/7 1890" sent **2272K** bKe13 to Finland. Arrival pmk ÅBO-FINLAND 13.7.1890. Superb and scarce.

500

1 500

2273 2274 2275

GERMANY. German cancellations STRALUND 1 22.5.88, AUS SCHWEDEN PER STRALSUND **2273K** bKe4 and DRESDEN - NEUST. 12 23.5 on postcard. Very scarce item in this quality. 800

GERMANY. AUS SCHWEDEN PER STRALSUND on postcard 10 ore, with beautiful hotel vignette,

2274K bKe13 dated "Malmö den 3.IX.90". Sent to Osnabrück. EXCELLENT. 500

FRÅN STORBRITANNIEN on postcard 1 p sent from "Hull 9/5/90" to GÖTEBORG 12.5.1890. Very scarce cancel indicating country of origin, allegedly only five recorded. Postal: 20000:-4 000