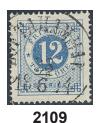

⊙ 1000

2100 20a 6 öre brownish dark lilac. Cancelled HELSI(NGBORG). Very nice copy. F 2000

6 öre brownish dark lilac. Superb canc. BORÅS 30.8.1872.

**⊙** 500

500

2101 20b 6 öre ultramarine-violet on yellowish paper. EXCELLENT cancellation STOCKHOLM 19.2.1873.



2099

20a





2102 2103 2104

2102K 20j 6 öre lilac on printed matter sent from STOCKHOLM 22.3.1876 via TORNEÅ D 1.APR.1876 to Finland. Arrival cancel ANK. F 4000 № 800
2103 20k 6 öre red-lilac. EXCELLENT cancellation NORRKÖPING 3.4.1876. ⊙ 500
2104K 20k 6 öre red-lilac on beautiful printed matter sent from WESTERVIK 9.7.1876 to Finland.

Transit STOCKHOLM K.E. 11.7.1876, and arrival pmk ANK 17.7. Small grease spot on the cover of less importance. Scarce – one of the earliest recorded pms sent abroad after GPU. F 4000









Mense Barney Ton



2107 2110

2105 12 öre dull ultramarine-blue on yellowish paper. EXCELLENT cancellation PKXP Nr 2 21b  $\odot$ 500 21.12.1872. 2106 12 öre ultramarine-blue on ordinary paper. Superb-EXCELLENT cancellation MALMÖ 17.6.1874.  $\odot$ 21e 500 **2107K** 21h, 25 12+30 öre on very fine cover sent from GÖTEBORG 4.10.1873 to Spain. PD in red colour and arrival pmk JEREZ CADIZ 15.OCT.73. One short corner perf., still very beautiful. Scarce. F 10000  $\bowtie$ 2 500 2108 12 öre blue. EXCELLENT cancellation PKXP Nr 10A UPP 6.7.1873.  $\odot$ 21m 500 2109 21m 12 öre blue. EXCELLENT cancellation LOFTAHAMMAR 28.6.1874.  $\odot$ 500 2110K 21v8 12 öre blue, coloured lines in TWO margins on cover ssent from HEDEVIKEN 22.3.187x to Lillerdal. Scarce.  $\searrow$ 500 15













|