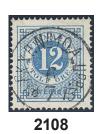

⊙ 1000

2100 20a 6 öre brownish dark lilac. Cancelled HELSI(NGBORG). Very nice copy. F 2000

6 öre brownish dark lilac. Superb canc. BORÅS 30.8.1872.

**⊙** 500

500

2101 20b 6 öre ultramarine-violet on yellowish paper. EXCELLENT cancellation STOCKHOLM 19.2.1873.



2099

20a





2102 2103 2104

2102K 20j 6 öre lilac on printed matter sent from STOCKHOLM 22.3.1876 via TORNEÅ D 1.APR.1876 to Finland. Arrival cancel ANK. F 4000 № 800
2103 20k 6 öre red-lilac. EXCELLENT cancellation NORRKÖPING 3.4.1876. ⊙ 500
2104K 20k 6 öre red-lilac on beautiful printed matter sent from WESTERVIK 9.7.1876 to Finland.

Transit STOCKHOLM K.E. 11.7.1876, and arrival pmk ANK 17.7. Small grease spot on the cover of less importance. Scarce – one of the earliest recorded pms sent abroad after GPU. F 4000









Mense Barney Ton



2107 2110

2105 12 öre dull ultramarine-blue on yellowish paper. EXCELLENT cancellation PKXP Nr 2 21b  $\odot$ 500 21.12.1872. 2106 12 öre ultramarine-blue on ordinary paper. Superb-EXCELLENT cancellation MALMÖ 17.6.1874.  $\odot$ 21e 500 **2107K** 21h, 25 12+30 öre on very fine cover sent from GÖTEBORG 4.10.1873 to Spain. PD in red colour and arrival pmk JEREZ CADIZ 15.OCT.73. One short corner perf., still very beautiful. Scarce. F 10000  $\bowtie$ 2 500 2108 12 öre blue. EXCELLENT cancellation PKXP Nr 10A UPP 6.7.1873.  $\odot$ 21m 500 2109 21m 12 öre blue. EXCELLENT cancellation LOFTAHAMMAR 28.6.1874.  $\odot$ 500 2110K 21v8 12 öre blue, coloured lines in TWO margins on cover ssent from HEDEVIKEN 22.3.187x to Lillerdal. Scarce.  $\searrow$ 500 15













|