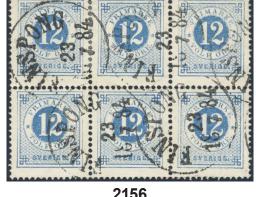

30c











2150 31b 6 öre reddish lilac. Very fine and fresh copy with opinion (shade) by O.P. F 2500 500 2151K 31c 6 öre dull lilac on early postcard sent from STOCKHOLM 3.TUR 3.5.1879 to Denmark. Arrival pmks K. OMB.6 5.5.79 and KBHVN. ØSTERBRO 5.5. Allegedly the EARLIEST RECORDED privately manufactured pc usage to any foreign destination. Such usages were prohibited to abroad until 1.4.1886. 2 000 2152 700 31g 6 öre bluish lilac on white paper. Very fine-superb. Ex. Beckeman. 0 500 2153 31g 6 öre bluish lilac on white paper. EXCELLENT cancellation 23.7.1883. 2154 31j 6 öre bluish lilac on calendered paper. Very fine and fresh, never hinged copy with opinion (shade) by O.P. F 4000 1 000 2155 31j 6 öre bluish lilac on calendered paper. Superb. Opinion (shade) by O.P. 800



2156

32





2151 2156 2157

2157K 32 12 öre on cash on delivery (C.O.D.) cover sent from OSKARSHAMN 27.4.1881 to Hultsfred.

12 öre in block of six cancelled FINSPONG 23.7.1884.

The cover with a few tears strenghtned. Scarce. F 5000

□ 1 000

0









| 2158  | 32g    | 12 öre dark blue-light blue on soft paper in superb block of four. F 2500                 | *       | 1 ( |
|-------|--------|-------------------------------------------------------------------------------------------|---------|-----|
| 2159  | 32g    | 12 öre light clear blue. EXCELLENT cancellation ÅTVIDABERG 18.7.1883. Signed O.P.         | $\odot$ | 5   |
| 2160K | 33, 35 | 20+30 öre on unusually early address card for cash on delivery parcel sent from STOCKHOLM |         |     |

10.10.1878 to Oskarshamn. 20 öre somewhat ox