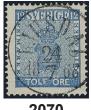

1.6.1868.  $\odot$ 500 2067  $9c^3$ 12 öre blue, perforation of 1865. EXCELLENT cancellation LILLA EDET 24.7.1870. Signed O.P.  $\odot$ 500





2068

2069

2068K 9c<sup>3</sup> 12 öre on beautiful cover with notation "Härmed postanvisning a fem Rdr Rmt" (postal money order) sent from LULEÅ 5.4.1869 to Stockholm. Sought-after. Please see www.philea.se for further information.

□ 1 200

2069Kv 9c³, 11e² 12+30 öre on very fine and beautiful cover sent from WAXHOLM 11.4.1868 to Algeria. Transit SUEDE ERQUELINES 15.AVRIL.68, PARIS 16.AVRIL.68 LYON A AVIGNON 17.AVRIL.68 and LYON A MARSEILLE 17.AVRIL.68. Arrival pmk ORAN ALGERIE 21.AVIL.68. Small defect on one stamp of less importance. Intresting item to a scarce African destination. Certificate HOW 3 (4,4) (4,4) 3 (2013).

15 000

 $\bowtie$ 







2070

2071

2073





2074

| 2070  | $9d^3$          | 12 öre light blue, perforation of 1865. EXCELLENT cancellation LJUSDAL 24.7.1868.                                                                                                                                                                                                                                                                                                        | $\odot$     | 500   |
|-------|-----------------|----------------------------------------------------------------------------------------------------------------------------------------------------------------------------------------------------------------------------------------------------------------------------------------------------------------------