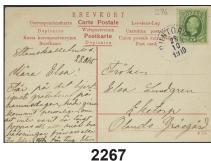

--------|----|-------|
| 2258K | H353 | 1984 Stockholmia 86. Imperforated proof with four different colours. Scarce.                                                                                                                                   | ** | 700   |
|       |      | Labels, seals, etc. / Brevmärken, m.m.                                                                                                                                                                         |    |       |
| 2259P |      | Seal, Olympic Games 1912. Complete set of 16 seals in different languages including the rare in Chinese. Very unusual mint unhinged, but as always with minor defects as short perforations and small creases. | ** | 1 000 |

## Better cancellations / Bättre stämplar











2263





DALARÖ 18.6.1857, circle cancellations Postal: 2500:-В 500 2260 2 2261 2 DROTTNINGHOLM 6.7.1858, circle cancellations. A close to perfect cancellation in all aspects. The stamp is repaired. A new reverse is applied to the front which can be seen В with a magnifier. Nevertheless a very fine item. Postal: 5000:-1 000 2262P 21 Н 500 KÅRBY 4.7.1876, circle cancellations. Superb cancellation on cut piece. 2263K 20 EISTA 6.11.1875. Nice cover with 2×6 öre Circle type perf. 14, sent via KLINTEHAMN Ι 2 000 6.11.1875 to Nyköping. 2264 Н 21 HELLEBERGA 28.11.1874. Wonderful copy with an excellent cancellation. Postal: 2000:-1 000 48 ICKHOLMEN 13.8.1890. Superb-excellent copy. Postal: 1200:-W 1 000 2265 2266 273A KÄLLVIKSNÄS 25.2.46. Two beautiful cancellations on 10 öre in pair. D 700 2267 52 RUN