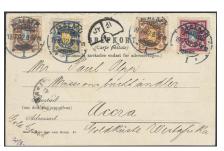

2×10 öre on registered cash on delivery printed matter card, UPSALA 16.12.1909 to Finland. **2194K** 54 Arrival pmk ÅBO TURKU 12.12.09. C.O.D. to abroad are scarce, especially pm mail this early.  $\bowtie$ 1000

2195K 54 4×10 öre on cover sent from GÖTEBORG-FILIAL 17.6.1892 to Argentina. Arrival pmk BUENOS AIRES 10.7.92. Beautiful item although some worn perfs. Sought after postage to UPU3.  $\bowtie$ 700







2196 2197

1891 Oscar II 10 öre red in a spectacular strip-of four incl. three copies with partial set-off.

2197 56v1b 1892 Oscar II 20 öre bright-dull ultramarine-blue, imperf variety in superb PAIR.

2198 60 P Proof type N only the head, imperferated with wm crown. Scarce and EXCELLENT.

## 500 1 000

 $(\star)$ 

1800

## Bicoloured numeral type / Tvåfärgad siffertyp





2199 2200

- 2199K 61 5×1 öre on printed matter card, STOCKHOLM 18.6.03 to Cuba, with arrival pmk. On reverse a stamp not belonging to the card have been affixed later. Very scarce destination for pm mail.  $\bowtie$ 500
- **2200K** 61-64 1+2+3+4 öre (cpl. SET) on postcard sent from MALMÖ 19.7.02 to Gold Coast, with arrival pmk ACCRA 10.AU. Scarce destination.  $\bowtie$ 500
- Varities: 2 öre with vm1, and another one with both vm2 and v5 misplaced numeral. 4 2201K 62, 64 öre with v5 misplaced numeral, and another one with parts of four stamps. (4). 0 500

#### **General Post Office** / Posthuset





2203

2202  $65 vm^{1}$ 1903 General Post Office 5 Kr blue, inverted wmk in pair. Cancelled STOCKHOLM 7.3.17. F 4000+ 1 000 0 2203 1903 General Post Office 5 Kr blue, inverted wmk. F 2000