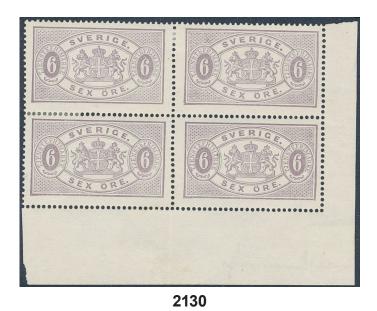

## Officials, perf. 14 / Tjänste, tandning 14

| 2128  | Tj3a | 5 öre bluish green, perf 14 in fresh pair. F 3000                                                                                                                                                      | * | 500   |
|-------|------|--------------------------------------------------------------------------------------------------------------------------------------------------------------------------------------------------------|---|-------|
| 2129  | Tj4d | 6 öre bluish violet, perf 14 in strip of four cancelled STOCKHOLM 30.9.1878. One corner perf. bent. of less importance. LARGEST RECORDED unit of this stamp. Certificate HOW 3 (3,4,4,4) (4×3) (2008). | · | 1 000 |
| 2130K | Tj4g | 6 öre deep lilac, perf 14, yellowish paper in very beautiful corner margin block of four. Shade by O.P. F 12500                                                                                        | * | 2 000 |