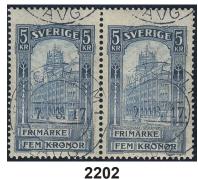

y in superb PAIR.

2198 60 P Proof type N only the head, imperferated with wm crown. Scarce and EXCELLENT.

## 500 1 000

 $(\star)$ 

1800

## Bicoloured numeral type / Tvåfärgad siffertyp





2199 2200

- 2199K 61 5×1 öre on printed matter card, STOCKHOLM 18.6.03 to Cuba, with arrival pmk. On reverse a stamp not belonging to the card have been affixed later. Very scarce destination for pm mail.  $\bowtie$ 500
- **2200K** 61-64 1+2+3+4 öre (cpl. SET) on postcard sent from MALMÖ 19.7.02 to Gold Coast, with arrival pmk ACCRA 10.AU. Scarce destination.  $\bowtie$ 500
- Varities: 2 öre with vm1, and another one with both vm2 and v5 misplaced numeral. 4 2201K 62, 64 öre with v5 misplaced numeral, and another one with parts of four stamps. (4). 0 500

#### **General Post Office** / Posthuset





2203

2202  $65 vm^{1}$ 1903 General Post Office 5 Kr blue, inverted wmk in pair. Cancelled STOCKHOLM 7.3.17. F 4000+ 1 000 0 2203 1903 General Post Office 5 Kr blue, inverted wmk. F 2000  $65 vm^{1}$ 

2196

 $54v^3$ 

## Small coat-of-arms / Lilla Riksvapnet





2204

2205

1910 Small National Coat-of-Arms 2 öre yellow-orange with INVERTED wmk crown. Very 2204  $69 \text{vm}^1$ fresh example. F 8000

0 2 500

**2205K** 71, 102, 104, 142E 1+5+27/55+27/80 öre as correct postage on registered air mail postcard sent from LINKÖPING 1.7.1924 to the Irish Free State. Cancellations LONDON 3.7.1924 and DROICHEADNA DOTHRA-AOLIATH 4.7.1924. Very scarce destination and the EARLIEST recorded pc sent to the Irish Free State according to Ferdén, in which work the item is also depicted.

500

 $\bo