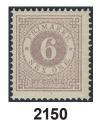

2150 31b 6 öre reddish lilac. Very fine and fresh copy with opinion (shade) by O.P. F 2500 500 2151K 31c 6 öre dull lilac on early postcard sent from STOCKHOLM 3.TUR 3.5.1879 to Denmark. Arrival pmks K. OMB.6 5.5.79 and KBHVN. ØSTERBRO 5.5. Allegedly the EARLIEST RECORDED privately manufactured pc usage to any foreign destination. Such usages were prohibited to abroad until 1.4.1886. 2 000 2152 700 31g 6 öre bluish lilac on white paper. Very fine-superb. Ex. Beckeman. 0 500 2153 31g 6 öre bluish lilac on white paper. EXCELLENT cancellation 23.7.1883. 2154 31j 6 öre bluish lilac on calendered paper. Very fine and fresh, never hinged copy with opinion (shade) by O.P. F 4000 1 000 2155 31j 6 öre bluish lilac on calendered paper. Superb. Opinion (shade) by O.P. 800