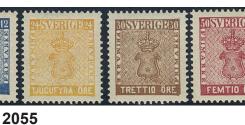

#### Coat-of-arms / Vapentyp

2054 7–12 SET (6). 5 öre thin, 9 öre broken corner perf, 24 öre without gum – otherwise fine.

12 öre signed Sjöman. F 20000 ★ 1 400

2055 7–12N¹ SET reprints perf 13. Very fine–superb copies incl. 24 and 30 öre MNH. F 7200+ ★★/★ 1 500