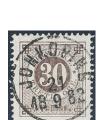

2162 33d 20 öre dull orange-red. Very fine and fresh copy with opinion (shade) by O.P. F 2600 

500

2163

500

 $\odot$ 

| 2163 35d 30 öre dark brown. EXCELLENT cancellation JÖNKÖPING 21.9.1882. |  |
|-------------------------------------------------------------------------|--|
|-------------------------------------------------------------------------|--|