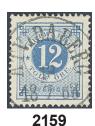

□ 1 000

0

| 2158  | 32g    | 12 öre dark blue-light blue on soft paper in superb block of four. F 2500                 | *       | 1 ( |
|-------|--------|-------------------------------------------------------------------------------------------|---------|-----|
| 2159  | 32g    | 12 öre light clear blue. EXCELLENT cancellation ÅTVIDABERG 18.7.1883. Signed O.P.         | $\odot$ | 5   |
| 2160K | 33, 35 | 20+30 öre on unusually early address card for cash on delivery parcel sent from STOCKHOLM |         |     |