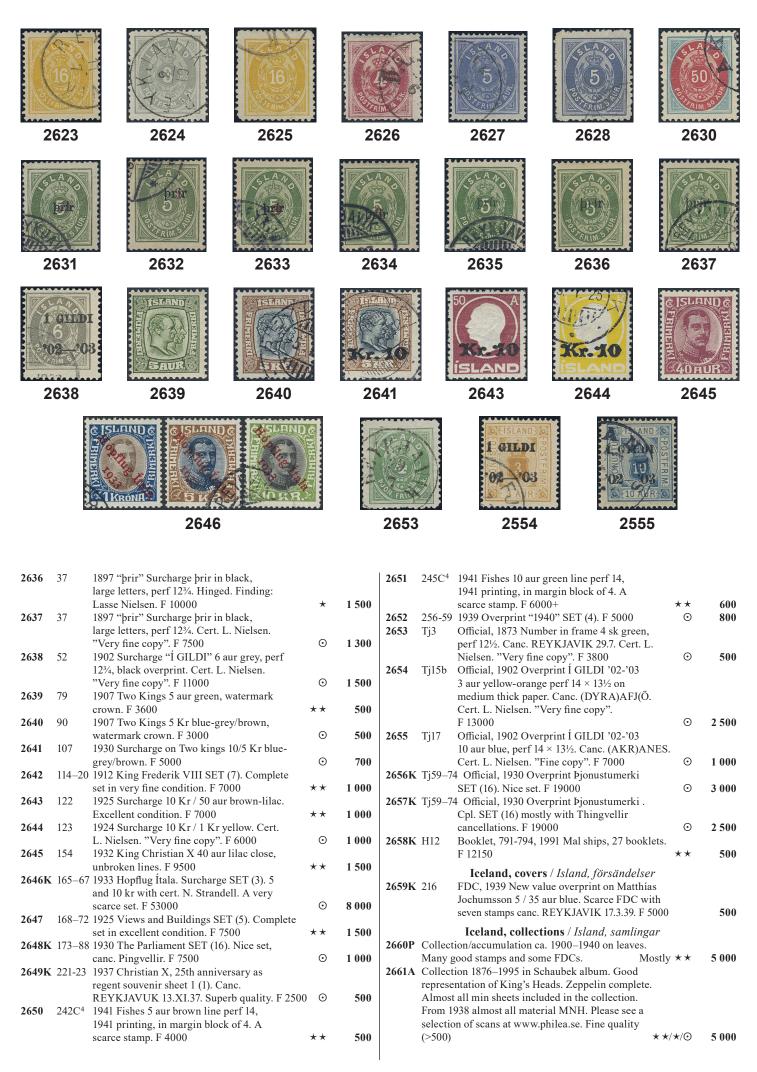

## **Skilling Banco**

2036 Small lot 3 skilling (2), 6 skilling (2), 8 skilling (3) and 24 skilling (3). Mixed condition. 1, 3-5Three with certificates.  $\odot$ 2 000 2037 1a 3 skill light bluish green. Fine copy canelled STOCKHOLM 18.11.1856. Small imperfections. Certificate Obe. 2, 3, 3 (1979). F 50000  $\odot$ 5 000 2038 SET reprint 1885, perf 13 (5). F 15000 **(**\*) 3 000  $1-5 E^4$ 

| 2039K | 2               | Lot with 32 copies of the 4 skilling banco, e.g. different shades incl. several of the better ones. Somewhat mixed condition.                                                                    | <b>⊙</b> | 3 000 |
|-------|-----------------|--------------------------------------------------------------------------------------------------------------------------------------------------------------------------------------------------|----------|-------|
| 2040K | 2               | 4 skill blue. Nice lot (18) with many beautiful cancellations and some shades. Some short perfs.                                                                                                 | $\odot$  | 1 800 |
| 2041  | 2               | 4 skill blue with an EXCELLENT rectangular ARBOGA 12.2.1858.                                                                                                                                     | $\odot$  | 1 000 |
| 2042  | 2               | 4 skill blue. EXCELLENT cancellation STOCKHOLM 3.4.1856.                                                                                                                                         | $\odot$  | 500   |
| 2043  | 2               | 4 skill blue (fold corner perf) with Norwegian grid cancellation. Only a few known.                                                                                                              | $\odot$  | 500   |
| 2044  | 2f              | 4 skill blue, dense background, medium-thick paper. Very beautiful and fresh copy. Certificate HOW 3, 3, (-) (1997) and opinion (shade) by O.P. F 14000                                          | (*)      | 3 000 |
| 2045  | 2E <sup>4</sup> | 4 skill blue, reprint perf. 13. F 3500                                                                                                                                                           | *        | 800   |
| 2046  | 3e              | 6 skill brownish grey on medium thick paper. Cert. Franz Obermüller 1976. Good copy without any repairs but with week creasing horizontally and a minor damage on the lower left corner. F 12000 | ·        | 1 000 |

2048 2049

| 2047v | 4f              | 8 skill dull yellow-orange, dense background on medium thick paper. Very fine and fresh copy with one short perf. of less importance. Certificate HOW 3,3, (-) (2011). F 50000 | (*) | 20 000 |
|-------|-----------------|--------------------------------------------------------------------------------------------------------------------------------------------------------------------------------|-----|--------|
| 2048  | 4f              | 8 skill dull yellow-orange, dense background on medium thick paper. Beautiful and fresh example with cert. HOW: 3,3,3. F 5000                                                  | •   | 700    |
| 2049  | 4g              | 8 skill orange-yellow, blurred print on medium thick paper. Somewhat unclear rectangular cancel with folded upper right corner perf. Cert Sjöman 1970. F 9500                  | •   | 1 000  |
| 2050  | 4E <sup>4</sup> | 8 skill yellow, reprint perf 13. F 3000                                                                                                                                        | *   | 800    |

## Local stamps / Lokalmärkestyp

2051K 6A (1 skill) black. Local cover cancelled with star cancellation type 2 and LOKALBREF 1STA
TN 17.5.1858. One short corner perf., still very beautiful. With red seal "AR." on the reverse.
Please see www.philea.se for further information. F 5000 

2 000
2052K 6A (1 skill) black on very fine local cover cancelled LOKALBREF 1STA TN 24.8.1856 on the
reverse. Please see www.philea.se for further information. Certificate HOW 3,3,4,3 (1994).

2053 6A 2×(1 skill) black on beautiful cut piece cancelled with star cancellations. Insignificant remarks. Certificate Obe. 344 343 (1983). F 8000  $\triangle$  1 000

#### Coat-of-arms / Vapentyp

2054 7–12 SET (6). 5 öre thin, 9 öre broken corner perf, 24 öre without gum – otherwise fine.

12 öre signed Sjöman. F 20000 ★ 1 400

2055 7–12N¹ SET reprints perf 13. Very fine–superb copies incl. 24 and 30 öre MNH. F 7200+ ★★/★ 1 500

2056 7b¹ 5 öre green, perforation of 1855. ★ 500
2057 7e² 5 öre bluish green. EXCELLENT cancellation RONNEBY 21.1.1871. One folded corner perf.
of minor importance. Fantastic copy signed O.P. ⊙ 1 000
2058 7f² 5 öre light yellow-green, perforation of 1872. Very fine—superb. ★ 500

ex 2059

2060

2062

| 2059  | 8       | 9 öre violet. Three copies with superb–EXCELLENT cancellations. Although small imperfections a wonderful trio. (3).                                                                                                 | $\odot$ | 1 500 |
|-------|---------|---------------------------------------------------------------------------------------------------------------------------------------------------------------------------------------------------------------------|---------|-------|
| 2060  | 8       | 9 öre violet. Superb copy cancelled STOCKHOLM 18.2.1870. Certificate HOW 4, 4-5, 4 (1990). F 6000                                                                                                                   | •       | 1 200 |
| 2061  | 8d      | 9 öre blue-violet in fresh block of four. Two stamps are MNH. F 43750                                                                                                                                               | **/*    | 5 000 |
| 2062K | 8d, 14B | c <sup>1</sup> 3+9 öre on cover sent from UDDEVALLA 16.4.1866 to Gothenburg. The cover is strengthe with tape on the inside and showing through, still beautiful. Please see www.philea.se for further information. | ned 🖂   | 700   |

12 öre in two different shades incl. one i (dull ultramarine). (2). F 5400 2063 800 2064 9 EXCELLENT cancellation KILSMO 28.4.1871 on cut piece. 0 500 2065 12 öre blue, perforation of 1865. EXCELLENT cancellation HUDIKSVALL 25.5.1867.  $\odot$ 500  $9c^3$ 2066  $9c^3$ 12 öre blue, perforation of 1865. EXCELLENT cancellation MARIESTAD 11.6.1868.  $\odot$ 500 2067  $9c^3$ 12 öre blue, perforation of 1865. EXCELLENT cancellation LILLA EDET 24.7.1870. Signed O.P.  $\odot$ 500

2068

2069

2068K 9c<sup>3</sup> 12 öre on beautiful cover with notation "Härmed postanvisning a fem Rdr Rmt" (postal money order) sent from LULEÅ 5.4.1869 to Stockholm. Sought-after. Please see www.philea.se for further information.

□ 1 200

2069Kv 9c³, 11e² 12+30 öre on very fine and beautiful cover sent from WAXHOLM 11.4.1868 to Algeria. Transit SUEDE ERQUELINES 15.AVRIL.68, PARIS 16.AVRIL.68 LYON A AVIGNON 17.AVRIL.68 and LYON A MARSEILLE 17.AVRIL.68. Arrival pmk ORAN ALGERIE 21.AVIL.68. Small defect on one stamp of less importance. Intresting item to a scarce African destination. Certificate HOW 3 (4,4) (4,4) 3 (2013).

15 000

 $\bowtie$ 

2070

2071

2073

2074

| 2070  | $9d^3$          | 12 öre light blue, perforation of 1865. EXCELLENT cancellation LJUSDAL 24.7.1868.                                                                                                                                                                                                                                                                                                        | $\odot$     | 500   |
|-------|-----------------|------------------------------------------------------------------------------------------------------------------------------------------------------------------------------------------------------------------------------------------------------------------------------------------------------------------------------------------------------------------------------------------|-------------|-------|
| 2071  | 9d <sup>3</sup> | 12 öre light blue, perforation of 1865, with large coloured dot. EXCELLENT cancellation WADSTENA 7.11.1869.                                                                                                                                                                                                                                                                              | •           | 500   |
| 2072K | 9h1             | 12 öre on EXCELLENT cover sent from WARBERG 1.5.1862 to Falkenberg.                                                                                                                                                                                                                                                                                                                      | $\boxtimes$ | 800   |
| 2073  | $9j^1$          | 12 öre ultramarine-grey. EXCELLENT cancellation GEFLE 29.1.1862. Scarce shade in this quality.                                                                                                                                                                                                                                                                                           | $\odot$     | 800   |
| 2074K | $9v^6$          | 12 öre blue, "EXCLAMATION MARK" (Utropstecknet) variety (pos 53 in plate VI) on letter with notation "Prof." and with preserved cloth sample inside. Sent from KATRINEHOLM 16.6.1868 to Svenljunga. Some imperfections. Only a few examples of this scarce and sought-after variety on cover are recorded, as well as only a few samples are recorded from the CoA period. Ex. Michtner. |             | 2 500 |