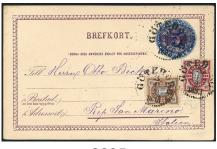

card 12 öre with inverted frame, dated "Umeå den 30 Maj 1872", sent by ship, and cancelled upon arrival STOCKHOLM S K.K 1.6.1872. On reverse cancelled STOCKHOLM 1.TUR 2.6. Very scarce ship mail item. F 2800++

1 000







2292 2293 2294

2292K bKe2B, 18a Postcard 6 öre additionally franked with 4 öre, sent from STOCKHOLM C 24.5.1878 to Finland. Arrival pmk ANK 26.6. Superb, scarce in this quality. Ex. Frimärkshuset 1978. Ex. Daun.

2 500

2293K bKe2B, 19 Postcard 6 öre additionally franked with 5 öre sent from PKXP r 2 NED 1.10.1877 to Germany. Arrival pmk ERLANGEN 3.10. EXCELLENT.

500

2294K bKe7, 47 Postcard 5 ore additionally franked with 30 ore, sent with cash on delivery from STOCKHOLM NORR 18.4.1888 to Örebro. C.O.D. postcards were prepaid as letters before 1/8 1892. Scarce.

500







2296 2295 2297

2295K bKe8C, 61, 64 Postcard 5/6 öre additionally franked with 1+4 öre, sent from GÖTEBORG 1.2.1893 to San Marino. Very scarce destination.

500

2296K bKel2, 52 Postcard 5 ore additionally franked with 5 ore, sent from STOCKHOLM 24.XII.05 to Persia, with arrival pmk. Scarce destination.

800

2297K bKel2, 61, 64 Postcard cut out 5 öre used as stamp on cover, together with 1+4 öre, sent from HELSINGBORG 8.3.1906 to Denmark. Arrival pmk SKIVE 9.3.06. Taxed as postal stationery cut outs never were allowed in Sweden. Postage due notation "10" (øre). Scarce and interesting.







2298 2299 2300

2298K bKe13 Postcard 10 öre sent by shipmail from Gothenburg to KIEL 24.5.93 cancelled AUS DEM POST-BRIEFKASTEN DES SCHWEDISCHEN DAMPFSCHIFFES "DIANA" VON GOTHENBURG.

Sent to DA