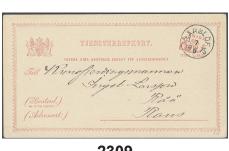

ding to Ferdén, in which work the pc is also pictured.

2 000

**2306K** bKd10, 52 Reply card 5+5 öre additionally franked with 5+5 öre, sent in both directions, the originating card from HELSINGBORG 12.2.1904 to Austria, and the response card from WIEN 3/3 16.2.04. Double usages in the international mail exchange are very scarce.

500







2307 2308

**2307K** bKd13 Response card 10 öre sent from FOSCANI 17.FEB.95 to STOCKHOLM K.E. 22.2.1895. Very scarce response usage from Romania. F 4000

1 000

2308K bKd18 Reply-paid postcard 7+8 öre, double usage sent in both directions, the originating card from STOCKHOLM 18.1.19 and the response card from SIGTUNA 31.1.1919. One of the outmost scarcest double usages within Swedish postal stationery.

3 000

## Official postcards / Tjänstebrevkort







2309 2310 2311

2309K TjbK2a Official postcard 10 öre sent from BÅRSLÖF 7.6.1875 to Raus. Small thin spot, otherwise EXCELLENT.

One of the outmost scarcest postal stationery to find used in the correct time period. Ex. Daun. F 8000

2 000

2310K TjbK3, Tj14 Official postcard 5 öre with printed announcement, sent from ULRICEHAMN 22.5.1887 to Dalum, then re-sent with signed proof of reading, from DALUM 22.6.1887 to Ulricehamn. Very scarce "bakpost" item, only a few recorded. Mail sent a second time to a new addressee was prohibited in Sweden, with the exception of "bakpost". The stamp with crease/tear, nevertheless a fantastic EXHIBITION item.

2 500

2311K TjbK3IIIb, Tj18 Official postcard 5/6 öre additionally franked with 20 öre, sent registered from RAUS 5.1.1887 via PKXP No 32 5.1