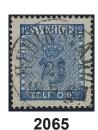

12 öre in two different shades incl. one i (dull ultramarine). (2). F 5400 2063 800 2064 9 EXCELLENT cancellation KILSMO 28.4.1871 on cut piece. 0 500 2065 12 öre blue, perforation of 1865. EXCELLENT cancellation HUDIKSVALL 25.5.1867.  $\odot$ 500  $9c^3$ 2066  $9c^3$ 12 öre blue, perforation of 1865. EXCELLENT cancellation MARIESTAD 11.6.1868.  $\odot$ 500 2067  $9c^3$ 12 öre blue, perforation of 1865. EXCELLENT cancellation LILLA EDET 24.7.1870. Signed O.P.  $\odot$ 500