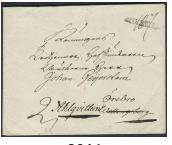

2014K STOCKOLM. Type 9 on 2-fold letter dated "3 augo 1797" sent to Örebro. Postal: 5000:-

1 200

2015K STRÖMSHOLM. Letter dated "29 October 1828" sent to "Lindköping", and then forwarded "Retour á Wimmerby". Postal: 2500:-