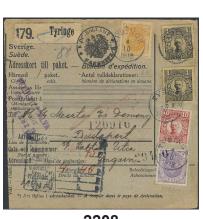

04, 142E 1+5+27/55+27/80 öre as correct postage on registered air mail postcard sent from LINKÖPING 1.7.1924 to the Irish Free State. Cancellations LONDON 3.7.1924 and DROICHEADNA DOTHRA-AOLIATH 4.7.1924. Very scarce destination and the EARLIEST recorded pc sent to the Irish Free State according to Ferdén, in which work the item is also depicted.

500

 $\bowtie$ 





2206

2207

**2206K** 71, 74 1+4 öre on printed matter card sent from STOCKHOLM 13.6.20 to Portuguese West Africa. Arrival pmk CORREOS ANGOLA LOANDA CENTRAL 13.7.20. Scarce destination, the ONLY recorded pm sent to Angola.

 $\bowtie$ 1 000

**2207K** 71, 74 1+4 öre on printed matter sent from MALMÖ 7 14.2.26 to Mogadishu, Italian Somaliland. Very scarce destination. Ex. Michtner.

800

## Gustav V in Medallion / Medaljong







2208

2210

**2208K** 77, 72, 74, 82 2+4+10 öre + 2×1 kr on address card for parcel sent from TYRINGE 4.10.1918 to Hungary. Very scarce, UNIQUE rate according to Ferdén. Ex. Michtner.

 $\bowtie$ 1 000

2209K 79 2×5 öre on postcard sent from PKXP 34 B (Stockholm-Katrineholm) 3.2.1915, addressed to Friedrich Wilhelmshafen, German New Guinea. The mail exchange was suspended according to notation "Ingen befordr-lägenhet". Very scarce destination, only two recorded covers according to Ferdén, in which work the item is also depicted.

 $\bowtie$ 800

**2210K** 79 2×5 öre on postcard sent from BORÅS 1.TUR 15.4.12 to British Burma. Arrival pmk MANPWE 9.MY. Scarce destination, three recorded postcards during the period according to Ferdén, in which work the item is also depicted.

 $\bowtie$