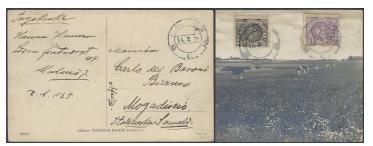

2202  $65 vm^{1}$ 1903 General Post Office 5 Kr blue, inverted wmk in pair. Cancelled STOCKHOLM 7.3.17. F 4000+ 1 000 0 2203 1903 General Post Office 5 Kr blue, inverted wmk. F 2000  $65 vm^{1}$ 

2196

 $54v^3$ 

## Small coat-of-arms / Lilla Riksvapnet





2204

2205

1910 Small National Coat-of-Arms 2 öre yellow-orange with INVERTED wmk crown. Very 2204  $69 \text{vm}^1$ fresh example. F 8000

0 2 500

**2205K** 71, 102, 104, 142E 1+5+27/55+27/80 öre as correct postage on registered air mail postcard sent from LINKÖPING 1.7.1924 to the Irish Free State. Cancellations LONDON 3.7.1924 and DROICHEADNA DOTHRA-AOLIATH 4.7.1924. Very scarce destination and the EARLIEST recorded pc sent to the Irish Free State according to Ferdén, in which work the item is also depicted.

500

 $\bowtie$ 





2206

2207

**2206K** 71, 74 1+4 öre on printed matter card sent from STOCKHOLM 13.6.20 to Portuguese West Africa. Arrival pmk CORREOS ANGOLA LOANDA CENTRAL 13.7.20. Scarce destination, the ONLY recorded pm sent to Angola.

 $\bowtie$ 1 000

**2207K** 71, 74 1+4 öre on printed matter sent from MALMÖ 7 14.2.26 to Mogadishu, Italian Somaliland. Very scarce destination. Ex. Michtner.

800

## Gustav V in Medallion / Medaljong







2208

2210

**2208K** 77, 72, 74, 82 2+4+10 öre + 2×1 kr on address card for parcel sent from TYRINGE 4.10.1918 to Hungary. Very scarce, UNIQUE rate according to Ferdén. Ex. Michtner.

 $\bowtie$ 1 000

2209K 79 2×5 öre on postcard sent from PKXP 34 B (Stockholm-Katrineholm) 3.2.1915, addressed to Friedrich Wilhelmshafen, German New Guinea. The mail exchange was