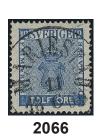

12 öre in two different shades incl. one i (dull ultramarine). (2). F 5400 2063 800 2064 9 EXCELLENT cancellation KILSMO 28.4.1871 on cut piece. 0 500 2065 12 öre blue, perforation of 1865. EXCELLENT cancellation HUDIKSVALL 25.5.1867.  $\odot$ 500  $9c^3$ 2066  $9c^3$ 12 öre blue, perforation of 1865. EXCELLENT cancellation MARIESTAD 11.6.1868.  $\odot$ 500 2067  $9c^3$ 12 öre blue, perforation of 1865. EXCELLENT cancellation LILLA EDET 24.7.1870. Signed O.P.  $\odot$ 500