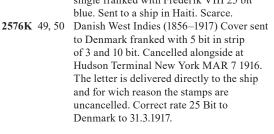

o |   | 5,000 |
|------|----|--------------------------------------------------------------------------------|---|-------|
| 2572 | 12 | USA. Very nice. F 35000<br>Danish West Indies (1856–1917) 1873 Bi-             |   | 5 000 |
|      |    | coloured type 14 cents deep green/lilac,<br>perf 14 × 13½. F 17000             | 0 | 3 000 |









2573 13a+b Danish West Indies (1856-1917) 1879 Bicoloured type 50 cents deep violet and dull grey-violet perf 14 × 13½ (2). F 5700 1 000 2574 18 Danish West Indies (1856-1917) Bi-coloured type 10 cents red-brown/blue, perf  $12\frac{3}{4}$  × 121/4 on cover sent to Germany. Arrival pmk on reverse. F 15000  $\bowtie$ 5 000 Danish West Indies (1856–1917) Cover 2575 45 single franked with Frederik VIII 25 bit blue. Sent to a ship in Haiti. Scarce. 500









2585



0

3 000

2583K 19-27 Greenland 1945 Overprint "Danmark Befriet 5 Maj 1945" SET with red and blue overprints (15). 10 öre with red overprint, sign. Möller. Very fine copies. F 22000

2577 2581 2578 2575 2580 2576

1 000

 $\bowtie$ 



2596K 2597

**2598K** 1a

| 2584   | P1      | Greenland Parcel, 1905 Thiele I 1 øre olive-green, thick toned paper, yellowish gum. Very fine copy with cert. L Nielsen. |           |       | 2594K |
|--------|---------|---------------------------------------------------------------------------------------------------------------------------|-----------|-------|-------|
|        |         | F 7500                                                                                                                    | 0         | 1 500 |       |
| 2