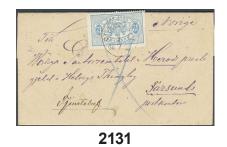

2128

| 2131K | Tj5  | 12 öre on official cover sent from SUNDSVALL, on the very first day of GPU/UPU 1.7.1875, to Norway. Interesting and UNIQUE. |         | 1 200 |
|-------|------|-----------------------------------------------------------------------------------------------------------------------------|---------|-------|
| 2132  | Tj5a | 12 öre blue, perf 14, blue-greyish paper. Very fine and fresh. F 2000                                                       | *       | 500   |
| 2133  | Tj6  | 20 öre red, perf 14. EXCELLENT copy STRENGNÄS 9.7.1878.                                                                     | $\odot$ | 1 000 |
| 2134  | Tj6  | 20 öre red, perf 14. EXCELLENT cancellation STOCKHOLM NORR 4.9.1880. Scarce stamp in this quality.                          | •       | 500   |