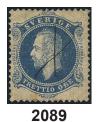

KIØBENHAVN 18.1. Certificate HOW 3, 1-2, 4 (1984). F 5000

□ 1 200





2000

**⊙** 1 000

2086 15c 17 öre bluish grey. Fine copy cancelled NYKÖPING 9.x.1870. Certificate HOW 2, 4, 1 (1989).

17 öre grey. Very fresh copy without any faults. Certificate by HOW: 2.3.1.

⊙ 1 000



2087

2087K 16e, 10f<sup>2</sup>, 11g 24+30+20 öre on insured 2-fold cover, with preserved strings, sent from TORP 14.6.1872 to Gislaved. Small imperfections of less importance. Very scarce combination. Certificate HOW 2, (3,3,3) (4,4,4) 2 (1996). Please see www.philea.se for further information.

5 000

 $\bowtie$ 

#### Carl XV



2088 C A Nymans proposal stamp NIO, TOLF, TRETTIO and FEMTIO öre carmine colour with dashed background in reconstructed strip of four consisting of two pairs. Scarce.

(**\***) 10 000







C A Nymans proposal stamp TRETTIO öre in blue colour with smoth background. Cancelled with ink cross. Somewhat dirty.

C A Nymans proposal stamp TRETTIO öre in brown-orange colour with smoth background. Small ink line.

C A Nymans proposal stamp FEMTIO öre in ultramarine colour with dashed background. Short perfs.

(\*) 1 500

## Circle type perf. 14 / Ringtyp tandning 14





2092 2093

4 öre on newspaper wrapper of 2nd level sent from STOCKHOLM T.E. 13.6.1877 to Norrköping. The special newspaper rate was 1 öre per 10 ort, with minimum fee 3 öre. Part of reverse is missing. Scarce rate for which usage this stamp was issued. Ex. Nordin. Ex. Michtner. F 30000.

**⋈** 7 000

2093K 18a, bKe2BI 4 öre on postcard 6 öre sent from STOCKHOLM C 28.12.1877 to Germany. Arrival pmk
AUSG. No.1 31