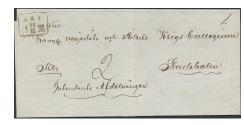

## **Foreign-related covers** / *Utlandsanknytning*

**2022K** Great Britain. Unpaid cover sent from PKXP Nr 15 NED 27.4.1875 "via Denmark" to Kingston, with the scarce and sought-after mark PORTO (P: +3500).