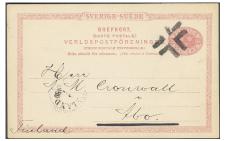

h a magnifier. Nevertheless a very fine item. Postal: 5000:-1 000 2262P 21 Н 500 KÅRBY 4.7.1876, circle cancellations. Superb cancellation on cut piece. 2263K 20 EISTA 6.11.1875. Nice cover with 2×6 öre Circle type perf. 14, sent via KLINTEHAMN Ι 2 000 6.11.1875 to Nyköping. 2264 Н 21 HELLEBERGA 28.11.1874. Wonderful copy with an excellent cancellation. Postal: 2000:-1 000 48 ICKHOLMEN 13.8.1890. Superb-excellent copy. Postal: 1200:-W 1 000 2265 2266 273A KÄLLVIKSNÄS 25.2.46. Two beautiful cancellations on 10 öre in pair. D 700 2267 52 RUNTORP 28.10.1910 on 5 öre postcard. Beautiful example. Postal: 800:-Н 500 **2268K** 82 STOCKHOLM STADION LBR 15.7.12. Postcard "Stockholm. Stadion" (creases) sent to Belgium, with arrival pmk BRUSSEL BRUXELLES 17.VII.1912. Sought-after. Α 500



2269







F 1 500 2270K 21 ÅHS 20.2.1874 on cover with contents, manuscript postmarks. Superb/excellent copy.

BELGIUM. Belgian Lozenge roller cancel on postcard dated "Gbg 20/5 98, SS James J Dickson" **2271K** bKe13 sent to ANVERS ARRIVEE 23.MAI.98, and then to STETTIN 24.5.98. Particularly scarce ship mail item, only one other Swedish mail item cancelled with this mark proving to be sent by Ångfartygs AB Götha cargo steam ship S/S "JAMES J. DICKSON" from Gothenburg to Antwerp. EXHIBITION item.

2 000

FINLAND. Finnish figure mark on postcard 10 öre dated "Stockholm den 11/7 1890" sent **2272K** bKe13 to Finland. Arrival pmk ÅBO-FINLAND 13.7.1890. Superb and scarce.

500

1 500







2273 2274 2275

GERMANY. German cancellations STRALUND 1 22.5.88, AUS SCHWEDEN PER STRALSUND **2273K** bKe4 and