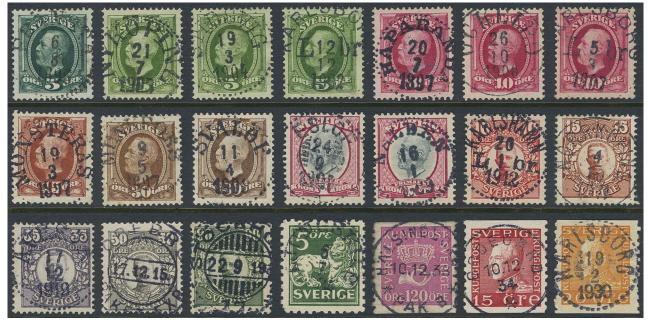

## Small coat-of-arms / Lilla Riksvapnet

2204

2205

1910 Small National Coat-of-Arms 2 öre yellow-orange with INVERTED wmk crown. Very 2204  $69 \text{vm}^1$ fresh example. F 8000

0 2 500

**2205K** 71, 102, 104, 142E 1+5+27/55+27/80 öre as correct postage on registered air mail postcard sent from LINKÖPING 1.7.1924 to the Irish Free State. Cancellations LONDON 3.7.1924 and DROICHEADNA DOTHRA-AOLIATH 4.7.1924. Very scarce destination and the EARLIEST recorded pc sent to the Irish Free State according to Ferdén, in which work the item is also depicted.

## Gustav V in Medallion / Medaljong

2208

2210

**2208K** 77, 72, 74, 82 2+4+10 öre + 2×1 kr on address card for parcel sent from TYRINGE 4.10.1918 to Hungary. Very scarce, UNIQUE rate according to Ferdén. Ex. Michtner.

 $\bowtie$ 1 000

2209K 79 2×5 öre on postcard sent from PKXP 34 B (Stockholm-Katrineholm) 3.2.1915, addressed to Friedrich Wilhelmshafen, German New Guinea. The mail exchange was suspended according to notation "Ingen befordr-lägenhet". Very scarce destination, only two recorded covers according to Ferdén, in which work the item is also depicted.

 $\bowtie$ 800

**2210K** 79 2×5 öre on postcard sent from BORÅS 1.TUR 15.4.12 to British Burma. Arrival pmk MANPWE 9.MY. Scarce destination, three recorded postcards during the period according to Ferdén, in which work the item is also depicted.

 $\bowtie$ 

2211 2212 2213

2211K 82 10 öre on Form no. 330 (Jan. 1919) "Adressanmälan" used for the temporary forwarding of all person's mail (not only newspapers), sent as a pc to from FORSA 8.1.23 to Bergsjö. The forwarding fee was free of charge but pc rate applied when mailed. Very scarce, only four usages of postal form No. 330 for temporary forwarding of mail are recorded according to Ferdén.

□ 1 000

2212K 82 10 öre on postcard sent from ÖREBRO 1 31.8.20 to Angola. Arrival pmk CORREOS ANGOLA CENTRAL 8.10.20. Substantial scarce destination, only two recorded items sent during the period according to Ferdén.

800

 $\bowtie$ 

 $\bowtie$ 

2213K 82 10 öre on postcard ("I:a kl. Torpedbåt") sent from KARLSKRONA LBR 10.9.1913 to Peru. Very scarce destination.

500

2214 2215

2214 86 25 öre on postcard sent from HÄLSINBORG 14.11.21 to the Federated Malay States. Arrival pmk TELUK ANSON 11.DE.1921. Very scarce destination.

500

 $\bowtie$ 

 $\bowtie$ 

2215K 89 35 öre on registered cover sent from LUND 21.5.1920 to British East Africa. Arrival pmks REGISTERED MOMBASA 26.JU.20, NAIROBI REGISTERED 28.1920 and KUAMBU BRIT. E. AFRICA 29.JU.20. The ONLY recorded registered mail to this scarce destination.

800

2216 91 50 öre grey. Very fine-superb. F 1500+ 500 2217Kv 92+94 Very fresh unhinged 55 and 80 öre with certificates both from Nils Svensson and Franz Obermüller: 3-4.3-4.5 and 4.4.5. Facit 56.000. 15 000 2218 96 1 Kr black without watermark. EXCELLENT. 1 000 1 Kr black with full KPV. SUPERB copy. F 3000++ 2219 96bz \*\* 500 103 2220P Surcharge 27 / 65 öre yellow-green. 17 full sheets with 100 stamps in each. F 34000 \*\* 1 500