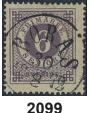

2099

20a

2102 2103 2104

2102K 20j 6 öre lilac on printed matter sent from STOCKHOLM 22.3.1876 via TORNEÅ D 1.APR.1876 to Finland. Arrival cancel ANK. F 4000 № 800
2103 20k 6 öre red-lilac. EXCELLENT cancellation NORRKÖPING 3.4.1876. ⊙ 500
2104K 20k 6 öre red-lilac on beautiful printed matter sent from WESTERVIK 9.7.1876 to Finland.