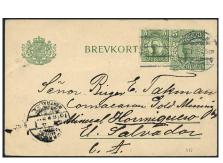

ard 10 öre sent from LUND 28.2.1892 to Tunisia. Transit MARSEILLE DEPART 3.MARS.92 and arrival pmk TUNIS REGENCE DE TUNIS 6.MRS.92. Very weak crease. The EARLIEST RECORDED ordinary pc to Tunisia according to Ferdén.

500







2301 2302 2303

**2301K** bKe13, 54 Postcard 10 öre additionally franked with 2×10 öre, sent registered from GUSTAFSBERG 13.9.1897 to Germany. Arrival pmk TRIPTIS 15.9.97. One stamp defective. The pc with weak set-off print on reverse. Scarce.

1 200

2302K bKe14 Postcard 10 öre with date figure 1008, sent from STOCKHOLM 9.11.09 to Serbia. Arrival pmk BELGRADE 30.10.09. Very scarce destination, only one other postcard recorded during the period according to Ferdén.

700

2303K bKe14 Postcard 10 öre sent from GÖTEBORG 12.6.07 to Crete. Very scarce destination.

700







2304 2305 2306

2304K bKel7 Postcard 5 öre additionally franked with 5 öre, sent from STOCKHOLM 2.1.13 to El Salvador.

Arrival pmk CORREOS EL SALVADOR CENTRAL C.A. 4.MAR. Very scarce destination, only two postcards recorded during the period. Weak creases.

2305K bKd3 Reply card 10+10 öre with corresponding unused reply part still attached. Sent insufficiently prepaid, undetected without any postage due, from STOCKHOLM 23.12.1885 via PKXP No 2B Utr N (mail train compartment Nässjö–Malmö, 1878–1903) 24.12.1885, and LONDON 26/12 1890 to Colombia. Most probably sent by Royal Mail Steam Packet Company "Nile" (1) from Southampton 31.12.1885, via Barbados Jacmel, and Jamaica to Colón, and thence from Colón to Savanilla. Earliest recorded postcard to Republic of Colombia according to Ferdé