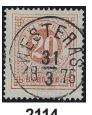

000









Mense Barney Ton



2107 2110

2105 12 öre dull ultramarine-blue on yellowish paper. EXCELLENT cancellation PKXP Nr 2 21b  $\odot$ 500 21.12.1872. 2106 12 öre ultramarine-blue on ordinary paper. Superb-EXCELLENT cancellation MALMÖ 17.6.1874.  $\odot$ 21e 500 **2107K** 21h, 25 12+30 öre on very fine cover sent from GÖTEBORG 4.10.1873 to Spain. PD in red colour and arrival pmk JEREZ CADIZ 15.OCT.73. One short corner perf., still very beautiful. Scarce. F 10000  $\bowtie$ 2 500 2108 12 öre blue. EXCELLENT cancellation PKXP Nr 10A UPP 6.7.1873.  $\odot$ 21m 500 2109 21m 12 öre blue. EXCELLENT cancellation LOFTAHAMMAR 28.6.1874.  $\odot$ 500 2110K 21v8 12 öre blue, coloured lines in TWO margins on cover ssent from HEDEVIKEN 22.3.187x to Lillerdal. Scarce.  $\searrow$ 500 15













|      |      | 44.14,4.11,131,14 |      |      |      |
|------|------|-------------------|------|------|------|
| 2111 | 2112 | 2113              | 2114 | 2115 | 2116 |
|      |      |                   |      |      |      |

| 2111 | 22c | 20 öre red-light red. EXCELLENT cancellation WENERSBORG 16.6.1874.       | $\odot$ | 500 |
|------|-----|--------------------------------------------------------------------------|---------|-----|
| 2112 | 22e | 20 öre brownish red. EXCELLENT cancellation UPSALA 28.8.1875.            | 0       | 500 |
| 2113 | 22g | 20 öre dull red. EXCELLENT cancellation STOCKHOLM 13.1.1877. Signed O.P. | 0       | 500 |
| 2114 | 22g | 20 öre dull red. EXCELLENT cancellation WESTERÅS 31.3.1876.              | $\odot$ | 500 |
| 2115 | 22g | 20 öre dull red. EXC