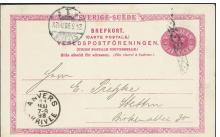

ith a magnifier. Nevertheless a very fine item. Postal: 5000:-1 000 2262P 21 Н 500 KÅRBY 4.7.1876, circle cancellations. Superb cancellation on cut piece. 2263K 20 EISTA 6.11.1875. Nice cover with 2×6 öre Circle type perf. 14, sent via KLINTEHAMN Ι 2 000 6.11.1875 to Nyköping. 2264 Н 21 HELLEBERGA 28.11.1874. Wonderful copy with an excellent cancellation. Postal: 2000:-1 000 48 ICKHOLMEN 13.8.1890. Superb-excellent copy. Postal: 1200:-W 1 000 2265 2266 273A KÄLLVIKSNÄS 25.2.46. Two beautiful cancellations on 10 öre in pair. D 700 2267 52 RUNTORP 28.10.1910 on 5 öre postcard. Beautiful example. Postal: 800:-Н 500 **2268K** 82 STOCKHOLM STADION LBR 15.7.12. Postcard "Stockholm. Stadion" (creases) sent to Belgium, with arrival pmk BRUSSEL BRUXELLES 17.VII.1912. Sought-after. Α 500



2269







F 1 500 2270K 21 ÅHS 20.2.1874 on cover with contents, manuscript postmarks. Superb/excellent copy.

BELGIUM. Belgian Lozenge roller cancel on postcard dated "Gbg 20/5 98, SS James J Dickson" **2271K** bKe13 sent to ANVERS ARRIVEE 23.MAI.98, and then to STETTIN 24.5.98. Particularly scarce ship mail item, only one other Swedish mail item cancelled with this mark proving to be sent by Ångfartygs AB Götha cargo steam ship S/S "JAMES J. DICKSON" from Gothenburg to Antwerp. EXHIBITION item.

2 000

FINLAND. Finnish figure mark on postcard 10 öre dated "Stockholm den 11/7 1890" sent **2272K** bKe13 to Finland. Arrival pmk ÅBO-FINLAND 13.7.1890. Superb and scarce.

500

1 500







2273 2274 2275

GERMANY. German cancellations STRALUND 1 22.5.88, AUS SCHWEDEN PER STRALSUND **2273K** bKe4 an