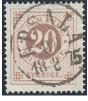

□ 1 000

0

| 2158  | 32g    | 12 öre dark blue-light blue on soft paper in superb block of four. F 2500                 | *       | 1 ( |
|-------|--------|-------------------------------------------------------------------------------------------|---------|-----|
| 2159  | 32g    | 12 öre light clear blue. EXCELLENT cancellation ÅTVIDABERG 18.7.1883. Signed O.P.         | $\odot$ | 5   |
| 2160K | 33, 35 | 20+30 öre on unusually early address card for cash on delivery parcel sent from STOCKHOLM |         |     |

10.10.1878 to Oskarshamn. 20 öre somewhat oxidized. UNIQUE combintaion according to Ferdén. Ex. Frimärkshsuet 2009 (4800 kr).

2161K 33b 20 öre on COMMERCIAL PAPERS (printed matter mail) with notation "försäkringspapper", sent from PKXP No 2 1.2.1880 to Germany. Arrival pmk STETTIN 1 9.2.80. Very scarce type of mail sent to abroad, allegedly only four recorded during the Circle type period. Ex. Michtner. 2 000