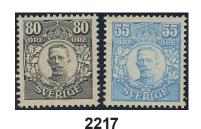

ard sent from ÖREBRO 1 31.8.20 to Angola. Arrival pmk CORREOS ANGOLA CENTRAL 8.10.20. Substantial scarce destination, only two recorded items sent during the period according to Ferdén.

800

 $\bowtie$ 

 $\bowtie$ 

2213K 82 10 öre on postcard ("I:a kl. Torpedbåt") sent from KARLSKRONA LBR 10.9.1913 to Peru. Very scarce destination.

500





2214 2215

2214 86 25 öre on postcard sent from HÄLSINBORG 14.11.21 to the Federated Malay States. Arrival pmk TELUK ANSON 11.DE.1921. Very scarce destination.

500

 $\bowtie$ 

 $\bowtie$ 

2215K 89 35 öre on registered cover sent from LUND 21.5.1920 to British East Africa. Arrival pmks REGISTERED MOMBASA 26.JU.20, NAIROBI REGISTERED 28.1920 and KUAMBU BRIT. E. AFRICA 29.JU.20. The ONLY recorded registered mail to this scarce destination.

800









2216 91 50 öre grey. Very fine-superb. F 1500+ 500 2217Kv 92+94 Very fresh unhinged 55 and 80 öre with certificates both from Nils Svensson and Franz Obermüller: 3-4.3-4.5 and 4.4.5. Facit 56.000. 15 000 2218 96 1 Kr black without watermark. EXCELLENT. 1 000 1 Kr black with full KPV. SUPERB copy. F 3000++ 2219 96bz \*\* 500 103 2220P Surcharge 27 / 65 öre yellow-green. 17 full sheets with 100 stamps in each. F 34000 \*\* 1 500

## **Landstorm – Air Mail** / Landstorm – Luftpost 1920





2221

2224









2223

2225

2226

| 2221K | 109, 110   | , 85 5+FEM/6 + 10+TIO/12 + 20 öre on censored registered cover sent from UPPSALA 2 16.4.17 to Hungary. Censor marks ATVIZSGALVA Z. ST. BUDAPEST ZENSURIERT and K.u.K. ZENSHERSTELLE Budapest. The cover with some imperfections, but highly inte