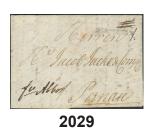

1 500

500

**2029K** Russia. Partly prepaid letter dated "Stockh. 1788 d. 22 April" sent to Pernau. Cancellation STOCKHOLM type 9 (P: 5000:-) and sought-after franco notation "fco Abborf" (P: 4000). Scarce.