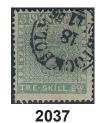

## **Skilling Banco**

2036 Small lot 3 skilling (2), 6 skilling (2), 8 skilling (3) and 24 skilling (3). Mixed condition. 1, 3-5Three with certificates.  $\odot$ 2 000 2037 1a 3 skill light bluish green. Fine copy canelled STOCKHOLM 18.11.1856. Small imperfections. Certificate Obe. 2, 3, 3 (1979). F 50000  $\odot$ 5 000 2038 SET reprint 1885, perf 13 (5). F 15000 **(**\*) 3 000  $1-5 E^4$ 