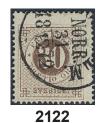

2122 25b  $30\ {\rm \ddot{o}re}$  reddish brown on ordinary paper. Cancelled STOCKHOLM NORR 31.12.1872. Very unusual shade. F 1500

| 2123 | 25d <sup>2</sup> | 30 öre orange-brown. EXCELLENT cancellation SÖDERKÖPING 2.10.1873.  | $\odot$ |
|------|------------------|---------------------------------------------------------------------|---------|
| 2124 | 25e1             | 30 öre brown, smooth print. EXCELLENT cancellation KÖPING 9.1.1874. | $\odot$ |