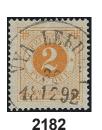

## Circle Type (Posthorn) / Ringtyp posthorn

| 2179K | 40–44    | Seven very fine–superb blocks of four: 40a **, b **, c */**, 41a *, b *, 42e *                                                                            |           |       |
|-------|----------|-----------------------------------------------------------------------------------------------------------------------------------------------------------|-----------|-------|
|       |          | and 44b $\star$ .                                                                                                                                         | **/*      | 700   |
| 2180K | 40–44, 4 | 6–49 Three complete SETS (3×9). F 19620 for cheapest shades.                                                                                              | *         | 1 400 |
| 2181  | 40–44, 4 | 6–49 SET (9). Selected, very fine copies. F 6130                                                                                                          | *         | 800   |
| 2182  | 40b      | 2 öre orange. EXCELLENT cancellation NYA LERDALA 30.12.1892.                                                                                              | $\odot$   | 500   |
| 2183K | 41b, 47d | 3+30 öre on cash on delivery printed matter banner sent from STOCKHOLM 5.7.1889 to Årröd. Very scarce type of mail and postage. Ex. Nordin. Ex. Michtner. | $\bowtie$ | 2 000 |
| 2184  | 42e      | 4 öre light grey on yellowish. Fresh block of four. F 3000                                                                                                | **        | 500   |