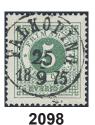

F 8500

2092K 18a

2094 19e 5 öre dark blue-green, smooth print. Wonderful copy, partly with gum. Very scarce shade 2 000 in this quality. Superb. 19f 5 öre dark green, grainy print. EXCELLENT cancellation LINKÖPING 14.1.1875. 0 2095 500 2096 19g 5 öre dark green, smooth print. EXCELLENT cancellation LIDKÖPING 21.11.1876.  $\odot$ 500 2097 19g 5 öre dark green, smooth print. EXCELLENT cancellation MALMÖ 25.3.1876. 0 500 2098 5 öre dark green, smooth print. EXCELLENT cancellation FALKÖPING 25.9.1875. 0 500 19g