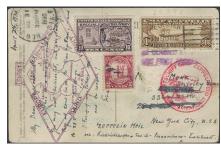

## Small coat-of-arms / Lilla Riksvapnet

2204

2205

1910 Small National Coat-of-Arms 2 öre yellow-orange with INVERTED wmk crown. Very 2204  $69 \text{vm}^1$ fresh example. F 8000

0 2 500

**2205K** 71, 102, 104, 142E 1+5+27/55+27/80 öre as correct postage on registered air mail postcard sent from LINKÖPING 1.7.1924 to the Irish Free State. Cancellations LONDON 3.7.1924 and DROICHEADNA DOTHRA-AOLIATH 4.7.1924. Very scarce destination and the EARLIEST recorded pc sent to the Irish Free State according to Ferdén, in which work the item is also depicted.