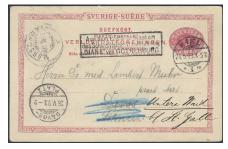

K bKe7, 47 Postcard 5 ore additionally franked with 30 ore, sent with cash on delivery from STOCKHOLM NORR 18.4.1888 to Örebro. C.O.D. postcards were prepaid as letters before 1/8 1892. Scarce.

500







2296 2295 2297

2295K bKe8C, 61, 64 Postcard 5/6 öre additionally franked with 1+4 öre, sent from GÖTEBORG 1.2.1893 to San Marino. Very scarce destination.

500

2296K bKel2, 52 Postcard 5 ore additionally franked with 5 ore, sent from STOCKHOLM 24.XII.05 to Persia, with arrival pmk. Scarce destination.

800

2297K bKel2, 61, 64 Postcard cut out 5 öre used as stamp on cover, together with 1+4 öre, sent from HELSINGBORG 8.3.1906 to Denmark. Arrival pmk SKIVE 9.3.06. Taxed as postal stationery cut outs never were allowed in Sweden. Postage due notation "10" (øre). Scarce and interesting.







2298 2299 2300

2298K bKe13 Postcard 10 öre sent by shipmail from Gothenburg to KIEL 24.5.93 cancelled AUS DEM POST-BRIEFKASTEN DES SCHWEDISCHEN DAMPFSCHIFFES "DIANA" VON GOTHENBURG.

Sent to DAVOS 26.V.93, Switzerland, and forwarded. Very scarce ship mail item in superb quality.

2 500

2299K bKe13 Postcard 10 öre sent from STOCKHOLM 20.10.1893 to Beirut, today in Lebanon. Transit MÜNCHEN VIII 23.OCT.93 and arrival pmk BEIRUT OESTERREICHISCHE POST 20.11.93. Very scarce destination, Syria Vilayet 3K (three recorded covers during the period) according to Ferdén, in which work the card also is pictured.

800

2300K bKe13 Postcard 10 öre sent from LUND 28.2.1892 to Tunisia. Transit MARSEILLE DEPART 3.MARS.92 and arrival pmk TUNIS REGENCE DE TUNIS 6.MRS.92. Very weak crease. The EARLIEST