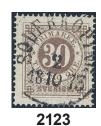

2122 25b  $30\ {\rm \ddot{o}re}$  reddish brown on ordinary paper. Cancelled STOCKHOLM NORR 31.12.1872. Very unusual shade. F 1500

| 2123 | 25d <sup>2</sup> | 30 öre orange-brown. EXCELLENT cancellation SÖDERKÖPING 2.10.1873.  | $\odot$ |
|------|------------------|---------------------------------------------------------------------|---------|
| 2124 | 25e1             | 30 öre brown, smooth print. EXCELLENT cancellation KÖPING 9.1.1874. | $\odot$ |

| 2123           | $25d^2$  | 30 öre orange-brown. EXCELLENT cancellation SÖDERKÖPING 2.10.1873.                                                                                                                                                                                                | $\odot$ | 500   |
|----------------|----------|-------------------------------------------------------------------------------------------------------------------------------------------------------------------------------------------------------------------------------------------------------------------|---------|-------|
| 2124           | 25e1     | 30 öre brown, smooth print. EXCELLENT cancellation KÖPING 9.1.1874.                                                                                                                                                                                               | $\odot$ | 500   |
| 2125K          | 25f, 19d | 2×5+30 öre on pre-GPU cover sent from UPSALA 21.10.1874 via Germany to France. Transit PKXP Nr 2 NED 22.10.1874, and arrival pmk ALLMAGNE ERQ.PARIS 24.0CT.74. The name of the addressee is crossed out and one stamp defective. Scarce postage, this combination |         | 1 000 |
|                |          | 2K (two recorded covers) according to Ferdén. F 20000                                                                                                                                                                                                             |         | 1 000 |
| <b>2126</b> 16 | 25h      | 30 öre greyish brown. EXCELLENT cancellation HERNÖSAND 12.4.1877.                                                                                                                                                                                                 | 0       | 500   |