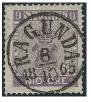

ex 2059

2060

2062

| 2059  | 8       | 9 öre violet. Three copies with superb–EXCELLENT cancellations. Although small imperfections a wonderful trio. (3).                                                                                                 | $\odot$ | 1 500 |
|-------|---------|---------------------------------------------------------------------------------------------------------------------------------------------------------------------------------------------------------------------|---------|-------|
| 2060  | 8       | 9 öre violet. Superb copy cancelled STOCKHOLM 18.2.1870. Certificate HOW 4, 4-5, 4 (1990). F 6000                                                                                                                   | •       | 1 200 |
| 2061  | 8d      | 9 öre blue-violet in fresh block of four. Two stamps are MNH. F 43750                                                                                                                                               | **/*    | 5 000 |
| 2062K | 8d, 14B | c <sup>1</sup> 3+9 öre on cover sent from UDDEVALLA 16.4.1866 to Gothenburg. The cover is strengthe with tape on the inside and showing through, still beautiful. Please see www.philea.se for further information. | ned 🖂   | 700   |