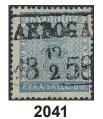

| 2039K | 2               | Lot with 32 copies of the 4 skilling banco, e.g. different shades incl. several of the better ones. Somewhat mixed condition.                                                                    | <b>⊙</b> | 3 000 |
|-------|-----------------|--------------------------------------------------------------------------------------------------------------------------------------------------------------------------------------------------|----------|-------|
| 2040K | 2               | 4 skill blue. Nice lot (18) with many beautiful cancellations and some shades. Some short perfs.                                                                                                 | $\odot$  | 1 800 |
| 2041  | 2               | 4 skill blue with an EXCELLENT rectangular ARBOGA 12.2.1858.                                                                                                                                     | $\odot$  | 1 000 |
| 2042  | 2               | 4 skill blue. EXCELLENT cancellation STOCKHOLM 3.4.1856.                                                                                                                                         | $\odot$  | 500   |
| 2043  | 2               | 4 skill blue (fold corner perf) with Norwegian grid cancellation. Only a few known.                                                                                                              | $\odot$  | 500   |
| 2044  | 2f              | 4 skill blue, dense background, medium-thick paper. Very beautiful and fresh copy. Certificate HOW 3, 3, (-) (1997) and opinion (shade) by O.P. F 14000                                          | (*)      | 3 000 |
| 2045  | 2E <sup>4</sup> | 4 skill blue, reprint perf. 13. F 3500                                                                                                                                                           | *        | 800   |
| 2046  | 3e              | 6 skill brownish grey on medium thick paper. Cert. Franz Obermüller 1976. Good copy without any repairs but with week creasing horizontally and a minor damage on the lower left corner. F 12000 | ·        | 1 000 |