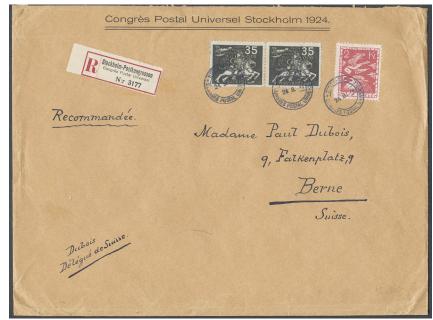

⊠ 1500

2251P 224, 217 2×35 öre + 2 kr on registered 15-fold cover with correct postage. Sent from STOCKHOLM CONGRES POSTAL UNIVERSEL 24.8.24 to Switzerland. Arrival pmk BERN 1 27.VIII.24. F 25000

⊠ 3 000