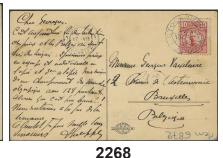

------|----|-------|
| 2258K | H353 | 1984 Stockholmia 86. Imperforated proof with four different colours. Scarce.                                                                                                                                   | ** | 700   |
|       |      | Labels, seals, etc. / Brevmärken, m.m.                                                                                                                                                                         |    |       |
| 2259P |      | Seal, Olympic Games 1912. Complete set of 16 seals in different languages including the rare in Chinese. Very unusual mint unhinged, but as always with minor defects as short perforations and small creases. | ** | 1 000 |

## Better cancellations / Bättre stämplar











2263





DALARÖ 18.6.1857, circle cancellations Postal: 2500:-В 500 2260 2 2261 2 DROTTNINGHOLM 6.7.1858, circle cancellations. A close to perfect cancellation in all aspects. The stamp is repaired. A new reverse is applied to the front which can be seen В with a magnifier. Nevertheless a very fine item. Postal: 5000:-1 000 2262P 21 Н 500 KÅRBY 4.7.1876, circle cancellations. Superb cancellation on cut piece. 2263K 20 EISTA 6.11.1875. Nice cover with 2×6 öre Circle type perf. 14, sent via KLINTEHAMN Ι 2 000 6.11.1875 to Nyköping. 2264 Н 21 HELLEBERGA 28.11.1874. Wonderful copy with an excellent cancellation. Postal: 2000:-1 000 48 ICKHOLMEN 13.8.1890. Superb-excellent copy. Postal: 1200:-W 1 000 2265 2266 273A KÄLLVIKSNÄS 25.2.46. Two beautiful cancellations on 10 öre in pair. D 700 2267 52 RUNTO