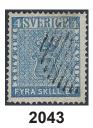

| 2039K | 2               | Lot with 32 copies of the 4 skilling banco, e.g. different shades incl. several of the better ones. Somewhat mixed condition.                                                                    | <b>⊙</b> | 3 000 |
|-------|-----------------|--------------------------------------------------------------------------------------------------------------------------------------------------------------------------------------------------|----------|-------|
| 2040K | 2               | 4 skill blue. Nice lot (18) with many beautiful cancellations and some shades. Some short perfs.                                                                                                 | $\odot$  | 1 800 |
| 2041  | 2               | 4 skill blue with an EXCELLENT rectangular ARBOGA 12.2.1858.                                                                                                                                     | $\odot$  | 1 000 |
| 2042  | 2               | 4 skill blue. EXCELLENT cancellation STOCKHOLM 3.4.1856.                                                                                                                                         | $\odot$  | 500   |
| 2043  | 2               | 4 skill blue (fold corner perf) with Norwegian grid cancellation. Only a few known.                                                                                                              | $\odot$  | 500   |
| 2044  | 2f              | 4 skill blue, dense background, medium-thick paper. Very beautiful and fresh copy. Certificate HOW 3, 3, (-) (1997) and opinion (shade) by O.P. F 14000                                          | (*)      | 3 000 |
| 2045  | 2E <sup>4</sup> | 4 skill blue, reprint perf. 13. F 3500                                                                                                                                                           | *        | 800   |
| 2046  | 3e              | 6 skill brownish grey on medium thick paper. Cert. Franz Obermüller 1976. Good copy without any repairs but with week creasing horizontally and a minor damage on the lower left corner. F 12000 | ·        | 1 000 |