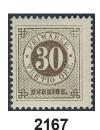

-------|-----|
| 2159  | 32g    | 12 öre light clear blue. EXCELLENT cancellation ÅTVIDABERG 18.7.1883. Signed O.P.         | $\odot$ | 5   |
| 2160K | 33, 35 | 20+30 öre on unusually early address card for cash on delivery parcel sent from STOCKHOLM |         |     |

10.10.1878 to Oskarshamn. 20 öre somewhat oxidized. UNIQUE combintaion according to Ferdén. Ex. Frimärkshsuet 2009 (4800 kr).

2161K 33b 20 öre on COMMERCIAL PAPERS (printed matter mail) with notation "försäkringspapper", sent from PKXP No 2 1.2.1880 to Germany. Arrival pmk STETTIN 1 9.2.80. Very scarce type of mail sent to abroad, allegedly only four recorded during the Circle type period. Ex. Michtner. 2 000

2162 33d 20 öre dull orange-red. Very fine and fresh copy with opinion (shade) by O.P. F 2600 

500



2163









500

 $\odot$ 

| 2163 35d 30 öre dark brown. EXCELLENT cancellation JÖNKÖPING 21.9.1882. |  |
|-------------------------------------------------------------------------|--|
|-------------------------------------------------------------------------|--|

2164K 35e, 29c<sup>1</sup> 2×4 + 30 öre on unusually early and beautiful registered cover sent from STOCKHOLM 1.5.1882 to France. Arrival pmk PARIS LES TERNES 4-MAI.82. Also cancelled RECOMMENDERAS (P: +1000:-). R4 for the combination (4–10 recorded covers) according to Ferdén. Signed O.P.  $\bowtie$ 800 2165 35f 30 öre dull brown with thick numerals. One short perf. otherwise very fresh. F 7000 10002166 30 öre oliveish yellow-brown. Very fine and fresh copy with opinion (shade) by O.P. F 4000 35i 800 2167 35j 30 öre oliveish yellow-brown