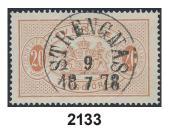

| * | 500   |
|-------|------|--------------------------------------------------------------------------------------------------------------------------------------------------------------------------------------------------------|---|-------|
| 2129  | Tj4d | 6 öre bluish violet, perf 14 in strip of four cancelled STOCKHOLM 30.9.1878. One corner perf. bent. of less importance. LARGEST RECORDED unit of this stamp. Certificate HOW 3 (3,4,4,4) (4×3) (2008). | · | 1 000 |
| 2130K | Tj4g | 6 öre deep lilac, perf 14, yellowish paper in very beautiful corner margin block of four. Shade by O.P. F 12500                                                                                        | * | 2 000 |



2128







| 2131K | Tj5  | 12 öre on official cover sent from SUNDSVALL, on the very first day of GPU/UPU 1.7.1875, to Norway. Interesting and UNIQUE. |         | 1 200 |
|-------|------|-----------------------------------------------------------------------------------------------------------------------------|---------|-------|
| 2132  | Tj5a | 12 öre blue, perf 14, blue-greyish paper. Very fine and fresh. F 2000                                                       | *       | 500   |
| 2133  | Tj6  | 20 öre red, perf 14. EXCELLENT copy STRENGNÄS 9.7.1878.                                                                     | $\odot$ | 1 000 |
| 2134  | Tj6  | 20 öre red, perf 14. EXCELLENT cancellation STOCKHOLM NORR 4.9.1880. Scarce stamp in this quality.                          | •       |