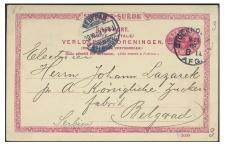

mail from Gothenburg to KIEL 24.5.93 cancelled AUS DEM POST-BRIEFKASTEN DES SCHWEDISCHEN DAMPFSCHIFFES "DIANA" VON GOTHENBURG.

Sent to DAVOS 26.V.93, Switzerland, and forwarded. Very scarce ship mail item in superb quality.

2 500

2299K bKe13 Postcard 10 öre sent from STOCKHOLM 20.10.1893 to Beirut, today in Lebanon. Transit MÜNCHEN VIII 23.OCT.93 and arrival pmk BEIRUT OESTERREICHISCHE POST 20.11.93. Very scarce destination, Syria Vilayet 3K (three recorded covers during the period) according to Ferdén, in which work the card also is pictured.

800

2300K bKe13 Postcard 10 öre sent from LUND 28.2.1892 to Tunisia. Transit MARSEILLE DEPART 3.MARS.92 and arrival pmk TUNIS REGENCE DE TUNIS 6.MRS.92. Very weak crease. The EARLIEST RECORDED ordinary pc to Tunisia according to Ferdén.

500







2301 2302 2303

**2301K** bKe13, 54 Postcard 10 öre additionally franked with 2×10 öre, sent registered from GUSTAFSBERG 13.9.1897 to Germany. Arrival pmk TRIPTIS 15.9.97. One stamp defective. The pc with weak set-off print on reverse. Scarce.

1 200

2302K bKe14 Postcard 10 öre with date figure 1008, sent from STOCKHOLM 9.11.09 to Serbia. Arrival pmk BELGRADE 30.10.09. Very scarce destination, only one other postcard recorded during the period according to Ferdén.

700

2303K bKe14 Postcard 10 öre sent from GÖTEBORG 12.6.07 to Crete. Very scarce destination.

700







2304 2305 2306

2304K bKel7 Postcard 5 öre additionally franked with 5 öre, sent from STOCKHOLM 2.1.13 to El Salvador.

Arrival pmk CORREOS EL SALVADOR CENTRAL C.A. 4.MAR. Very scarce destination, only two postcards re