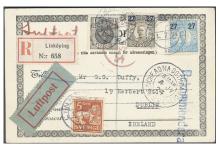

o Cuba, with arrival pmk. On reverse a stamp not belonging to the card have been affixed later. Very scarce destination for pm mail.  $\bowtie$ 500
- **2200K** 61-64 1+2+3+4 öre (cpl. SET) on postcard sent from MALMÖ 19.7.02 to Gold Coast, with arrival pmk ACCRA 10.AU. Scarce destination.  $\bowtie$ 500
- Varities: 2 öre with vm1, and another one with both vm2 and v5 misplaced numeral. 4 2201K 62, 64 öre with v5 misplaced numeral, and another one with parts of four stamps. (4). 0 500

#### **General Post Office** / Posthuset





2203

2202  $65 vm^{1}$ 1903 General Post Office 5 Kr blue, inverted wmk in pair. Cancelled STOCKHOLM 7.3.17. F 4000+ 1 000 0 2203 1903 General Post Office 5 Kr blue, inverted wmk. F 2000  $65 vm^{1}$ 

2196

 $54v^3$ 

## Small coat-of-arms / Lilla Riksvapnet





2204

2205

1910 Small National Coat-of-Arms 2 öre yellow-orange with INVERTED wmk crown. Very 2204  $69 \text{vm}^1$ fresh example. F 8000

0 2 500

**2205K** 71, 102, 104, 142E 1+5+27/55+27/80 öre as correct postage on registered air mail postcard sent from LINKÖPING 1.7.1924 to the Irish Free State. Cancellations LONDON 3.7.1924 and DROICHEADNA DOTHRA-AOLIATH 4.7.1924. Very scarce destination and the EARLIEST recorded pc sent to the Irish Free State according to Ferdén, in which work the item is also depicted.

500

 $\bowtie$ 





2206

2207

**2206K** 71, 74 1+4 öre on printed matter card sent from STOCKHOLM 13.6.20 to Portuguese West Africa. Arrival pmk CORREOS ANGOLA LOANDA CENTRAL 13.7.20. Scarce destination, the ONLY recorded pm sent to Angola.

 $\bowtie$ 1 000

**2207K** 71,