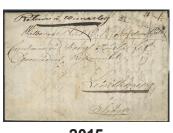

500

2016 WIK. Nice cover with contents sent to Arboga. Postal: 4000:- 800

## Arc postmarks / Bågstämplar

2018

2019

2017K BORGHOLM 26.5.1836. Type 2 on cover front sent to Stockholm. Postal: 2500:-

500

2018K HAPARANDA 1.1.1832, type 1 on cover sent to Stockholm. Superb. Postal: 6000:-