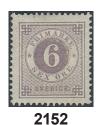

2150 31b 6 öre reddish lilac. Very fine and fresh copy with opinion (shade) by O.P. F 2500 500 2151K 31c 6 öre dull lilac on early postcard sent from STOCKHOLM 3.TUR 3.5.1879 to Denmark. Arrival pmks K. OMB.6 5.5.79 and KBHVN. ØSTERBRO 5.5. Allegedly the EARLIEST RECORDED privately manufactured pc usage to any foreign destination. Such usages were prohibited to abroad until 1.4.1886. 2 000 2152 700 31g 6 öre bluish lilac on white paper. Very fine-superb. Ex. Beckeman. 0 500 2153 31g 6 öre bluish lilac on white paper. EXCELLENT cancellation 23.7.1883. 2154 31j 6 öre bluish lilac on calendered paper. Very fine and fresh, never hinged copy with opinion (shade) by O.P. F 4000 1 000 2155 31j 6 öre bluish lilac on calendered paper. Superb. Opinion (shade) by O.P. 800