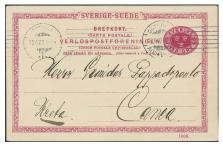

il from Gothenburg to KIEL 24.5.93 cancelled AUS DEM POST-BRIEFKASTEN DES SCHWEDISCHEN DAMPFSCHIFFES "DIANA" VON GOTHENBURG.

Sent to DAVOS 26.V.93, Switzerland, and forwarded. Very scarce ship mail item in superb quality.

2 500

2299K bKe13 Postcard 10 öre sent from STOCKHOLM 20.10.1893 to Beirut, today in Lebanon. Transit MÜNCHEN VIII 23.OCT.93 and arrival pmk BEIRUT OESTERREICHISCHE POST 20.11.93. Very scarce destination, Syria Vilayet 3K (three recorded covers during the period) according to Ferdén, in which work the card also is pictured.

800

2300K bKe13 Postcard 10 öre sent from LUND 28.2.1892 to Tunisia. Transit MARSEILLE DEPART 3.MARS.92 and arrival pmk TUNIS REGENCE DE TUNIS 6.MRS.92. Very weak crease. The EARLIEST RECORDED ordinary pc to Tunisia according to Ferdén.

500







2301 2302 2303

**2301K** bKe13, 54 Postcard 10 öre additionally franked with 2×10 öre, sent registered from GUSTAFSBERG 13.9.1897 to Germany. Arrival pmk TRIPTIS 15.9.97. One stamp defective. The pc with weak set-off print on reverse. Scarce.

1 200

2302K bKe14 Postcard 10 öre with date figure 1008, sent from STOCKHOLM 9.11.09 to Serbia. Arrival pmk BELGRADE 30.10.09. Very scarce destination, only one other postcard recorded during the period according to Ferdén.

700

2303K bKe14 Postcard 10 öre sent from GÖTEBORG 12.6.07 to Crete. Very scarce destination.

700







2304 2305 2306

2304K bKel7 Postcard 5 öre additionally franked with 5 öre, sent from STOCKHOLM 2.1.13 to El Salvador.

Arrival pmk CORREOS EL SALVADOR CENTRAL C.A. 4.MAR. Very scarce destination, only two postcards reco