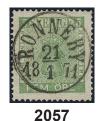

2056 7b¹ 5 öre green, perforation of 1855. ★ 500
2057 7e² 5 öre bluish green. EXCELLENT cancellation RONNEBY 21.1.1871. One folded corner perf.
of minor importance. Fantastic copy signed O.P. ⊙ 1 000
2058 7f² 5 öre light yellow-green, perforation of 1872. Very fine—superb. ★ 500