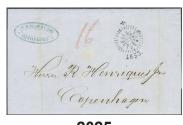

1 000

**2025K** Denmark. Unpaid letter dated "Götheborg 14 Juny 1853", allegedly mailed in a letter box onboard the steamer "Lübeck" to Copenhagen. Arrival "compass" mark KJØBENHAVN K.B. 18.6.1853. Postage due notation "16" (rbs). EXCELLENT.