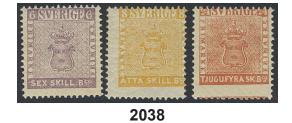

## **Skilling Banco**

2036 Small lot 3 skilling (2), 6 skilling (2), 8 skilling (3) and 24 skilling (3). Mixed condition. 1, 3-5Three with certificates.  $\odot$ 2 000 2037 1a 3 skill light bluish green. Fine copy canelled STOCKHOLM 18.11.1856. Small imperfections. Certificate Obe. 2, 3, 3 (1979). F 50000  $\odot$ 5 000 2038 SET reprint 1885, perf 13 (5). F 15000 **(**\*) 3 000  $1-5 E^4$ 