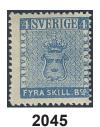

| 2039K | 2               | Lot with 32 copies of the 4 skilling banco, e.g. different shades incl. several of the better ones. Somewhat mixed condition.                                                                    | <b>⊙</b> | 3 000 |
|-------|-----------------|--------------------------------------------------------------------------------------------------------------------------------------------------------------------------------------------------|----------|-------|
| 2040K | 2               | 4 skill blue. Nice lot (18) with many beautiful cancellations and some shades. Some short perfs.                                                                                                 | $\odot$  | 1 800 |
| 2041  | 2               | 4 skill blue with an EXCELLENT rectangular ARBOGA 12.2.1858.                                                                                                                                     | $\odot$  | 1 000 |
| 2042  | 2               | 4 skill blue. EXCELLENT cancellation STOCKHOLM 3.4.1856.                                                                                                                                         | $\odot$  | 500   |
| 2043  | 2               | 4 skill blue (fold corner perf) with Norwegian grid cancellation. Only a few known.                                                                                                              | $\odot$  | 500   |
| 2044  | 2f              | 4 skill blue, dense background, medium-thick paper. Very beautiful and fresh copy. Certificate HOW 3, 3, (-) (1997) and opinion (shade) by O.P. F 14000                                          | (*)      | 3 000 |
| 2045  | 2E <sup>4</sup> | 4 skill blue, reprint perf. 13. F 3500                                                                                                                                                           | *        | 800   |
| 2046  | 3e              | 6 skill brownish grey on medium thick paper. Cert. Franz Obermüller 1976. Good copy without any repairs but with week creasing horizontally and a minor damage on the lower left corner. F 12000 | ·        | 1 000 |