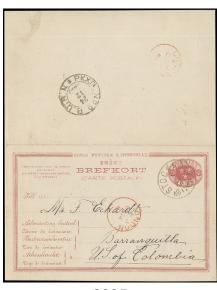

d 10 öre sent from LUND 28.2.1892 to Tunisia. Transit MARSEILLE DEPART 3.MARS.92 and arrival pmk TUNIS REGENCE DE TUNIS 6.MRS.92. Very weak crease. The EARLIEST RECORDED ordinary pc to Tunisia according to Ferdén.

500







2301 2302 2303

**2301K** bKe13, 54 Postcard 10 öre additionally franked with 2×10 öre, sent registered from GUSTAFSBERG 13.9.1897 to Germany. Arrival pmk TRIPTIS 15.9.97. One stamp defective. The pc with weak set-off print on reverse. Scarce.

1 200

2302K bKe14 Postcard 10 öre with date figure 1008, sent from STOCKHOLM 9.11.09 to Serbia. Arrival pmk BELGRADE 30.10.09. Very scarce destination, only one other postcard recorded during the period according to Ferdén.

700

2303K bKe14 Postcard 10 öre sent from GÖTEBORG 12.6.07 to Crete. Very scarce destination.

700







2304 2305 2306

2304K bKel7 Postcard 5 öre additionally franked with 5 öre, sent from STOCKHOLM 2.1.13 to El Salvador.

Arrival pmk CORREOS EL SALVADOR CENTRAL C.A. 4.MAR. Very scarce destination, only two postcards recorded during the period. Weak creases.

2305K bKd3 Reply card 10+10 öre with corresponding unused reply part still attached. Sent insufficiently prepaid, undetected without any postage due, from STOCKHOLM 23.12.1885 via PKXP No 2B Utr N (mail train compartment Nässjö–Malmö, 1878–1903) 24.12.1885, and LONDON 26/12 1890 to Colombia. Most probably sent by Royal Mail Steam Packet Company "Nile" (1) from Southampton 31.12.1885, via Barbados Jacmel, and Jamaica to Colón, and thence from Colón to Savanilla. Earliest recorded postcard to Republic of Colombia according to Ferdén,