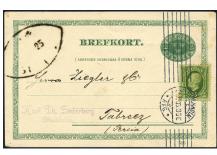

rd 12 öre with inverted frame, dated "Umeå den 30 Maj 1872", sent by ship, and cancelled upon arrival STOCKHOLM S K.K 1.6.1872. On reverse cancelled STOCKHOLM 1.TUR 2.6. Very scarce ship mail item. F 2800++

1 000







2292 2293 2294

2292K bKe2B, 18a Postcard 6 öre additionally franked with 4 öre, sent from STOCKHOLM C 24.5.1878 to Finland. Arrival pmk ANK 26.6. Superb, scarce in this quality. Ex. Frimärkshuset 1978. Ex. Daun.

2 500

2293K bKe2B, 19 Postcard 6 öre additionally franked with 5 öre sent from PKXP r 2 NED 1.10.1877 to Germany. Arrival pmk ERLANGEN 3.10. EXCELLENT.

500

2294K bKe7, 47 Postcard 5 ore additionally franked with 30 ore, sent with cash on delivery from STOCKHOLM NORR 18.4.1888 to Örebro. C.O.D. postcards were prepaid as letters before 1/8 1892. Scarce.

500







2296 2295 2297

2295K bKe8C, 61, 64 Postcard 5/6 öre additionally franked with 1+4 öre, sent from GÖTEBORG 1.2.1893 to San Marino. Very scarce destination.

500

2296K bKel2, 52 Postcard 5 ore additionally franked with 5 ore, sent from STOCKHOLM 24.XII.05 to Persia, with arrival pmk. Scarce destination.

800

2297K bKel2, 61, 64 Postcard cut out 5 öre used as stamp on cover, together with 1+4 öre, sent from HELSINGBORG 8.3.1906 to Denmark. Arrival pmk SKIVE 9.3.06. Taxed as postal stationery cut outs never were allowed in Sweden. Postage due notation "10" (øre). Scarce and interesting.







2298 2299 2300

2298K bKe13 Postcard 10 öre sent by shipmail from Gothenburg to KIEL 24.5.93 cancelled AUS DEM POST-BRIEFKASTEN DES SCHWEDISCHEN DAMPFSCHIFFES "DIANA" VON GOTHENBURG.

Sent to DAVO