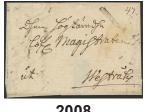

| 2007 | 2008 | 2009 |
|------|------|------|
|      |      |      |

2007K STOCKHOLM type 2 on cover dated "1742" by pen sent to Tavastehus, Finland. Postal: 1500:-500

2008K STOCKHOLM type 1 on cover dated "Stockholm: d: 8 nov. 1726" sent to Västerås. Postal: 2000:-