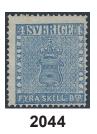

| 2039K | 2               | Lot with 32 copies of the 4 skilling banco, e.g. different shades incl. several of the better ones. Somewhat mixed condition.                                                                    | <b>⊙</b> | 3 000 |
|-------|-----------------|--------------------------------------------------------------------------------------------------------------------------------------------------------------------------------------------------|----------|-------|
| 2040K | 2               | 4 skill blue. Nice lot (18) with many beautiful cancellations and some shades. Some short perfs.                                                                                                 | $\odot$  | 1 800 |
| 2041  | 2               | 4 skill blue with an EXCELLENT rectangular ARBOGA 12.2.1858.                                                                                                                                     | $\odot$  | 1 000 |
| 2042  | 2               | 4 skill blue. EXCELLENT cancellation STOCKHOLM 3.4.1856.                                                                                                                                         | $\odot$  | 500   |
| 2043  | 2               | 4 skill blue (fold corner perf) with Norwegian grid cancellation. Only a few known.                                                                                                              | $\odot$  | 500   |
| 2044  | 2f              | 4 skill blue, dense background, medium-thick paper. Very beautiful and fresh copy. Certificate HOW 3, 3, (-) (1997) and opinion (shade) by O.P. F 14000                                          | (*)      | 3 000 |
| 2045  | 2E <sup>4</sup> | 4 skill blue, reprint perf. 13. F 3500                                                                                                                                                           | *        | 800   |
| 2046  | 3e              | 6 skill brownish grey on medium thick paper. Cert. Franz Obermüller 1976. Good copy without any repairs but with week creasing horizontally and a minor damage on the lower left corner. F 12000 | ·        | 1 000 |