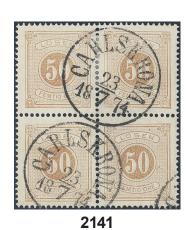

| 2139 | $L8b^{1}$ | 30 öre green, perf 14, in fresh and beautiful block of four. F 9500                            | **      | 1 000 |
|------|-----------|------------------------------------------------------------------------------------------------|---------|-------|
| 2140 | $L8b^{1}$ | 30 öre green, perf 14. Fresh block of four with corner sheet margins. F 9500                   | **      | 1 000 |
| 2141 | L9b       | 50 öre orange-brown, perf 14, in very beautiful block of four. Cancelled CARLSKRONA 23.7.1874. | $\odot$ | 800   |