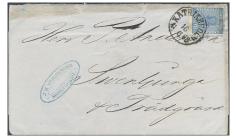

## **Foreign-related covers** / *Utlandsanknytning*

**2022K** Great Britain. Unpaid cover sent from PKXP Nr 15 NED 27.4.1875 "via Denmark" to Kingston, with the scarce and sought-after mark PORTO (P: +3500).