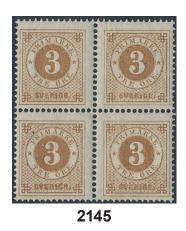

## Circle type perf. 13 / Ringtyp tandning 13

| 2142K          | 28  | 3 öre on local cover cancelled NEDER LULEÅ 25.7.1881, then forwarded domestically with additional franking 3×3 öre via LULEÅ 26.2.1881 to Öjebyn.      |    | 500   |
|----------------|-----|--------------------------------------------------------------------------------------------------------------------------------------------------------|----|-------|
| 2143K          | 28a | 2×3 öre (pair) on beautiful printed matter sent from PKXP No 2 18.11.1877 to Germany. Arrival pmk STETTIN 1 19.11.77. Scarce and superb. Ex. Michtner. |    | 800   |
| 2144           | 28d | 3 öre yellow-brown in fresh block of four. F 18000                                                                                                     | ** | 3 000 |
| <b>2145</b> 18 | 28d | 3 öre yellow-brown in very fine block of four. Certificate HOW 3 (4×3) (4×5). F 18000                                                                  | ** | 3 000 |