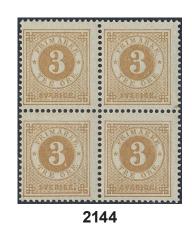

## Circle type perf. 13 / Ringtyp tandning 13

| 2142K          | 28  | 3 öre on local cover cancelled NEDER LULEÅ 25.7.1881, then forwarded domestically with additional franking 3×3 öre via LULEÅ 26.2.1881 to Öjebyn.      |    | 500   |
|----------------|-----|--------------------------------------------------------------------------------------------------------------------------------------------------------|----|-------|
| 2143K          | 28a | 2×3 öre (pair) on beautiful printed matter sent from PKXP No 2 18.11.1877 to Germany. Arrival pmk STETTIN 1 19.11.77. Scarce and superb. Ex. Michtner. |    | 800   |
| 2144           | 28d | 3 öre yellow-brown in fresh block of four. F 18000                                                                                                     | ** | 3 000 |
| <b>2145</b> 18 | 28d | 3 öre yellow-brown in very fine block of four. Certificate HOW 3 (4×3) (4×5). F 18000                                                                  | ** | 3 000 |