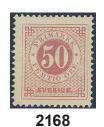

NG 21.9.1882. |  |
|-------------------------------------------------------------------------|--|
|-------------------------------------------------------------------------|--|

2164K 35e, 29c<sup>1</sup> 2×4 + 30 öre on unusually early and beautiful registered cover sent from STOCKHOLM 1.5.1882 to France. Arrival pmk PARIS LES TERNES 4-MAI.82. Also cancelled RECOMMENDERAS (P: +1000:-). R4 for the combination (4–10 recorded covers) according to Ferdén. Signed O.P.  $\bowtie$ 800 2165 35f 30 öre dull brown with thick numerals. One short perf. otherwise very fresh. F 7000 10002166 30 öre oliveish yellow-brown. Very fine and fresh copy with opinion (shade) by O.P. F 4000 35i 800 2167 35j 30 öre oliveish yellow-brown. Fresh copy with owner mark on reverse. Opionion (shade) by O.P. F 4000 700







| 2168           | 36h | 50 öre carmine-rose on calendered paper. Very fine and fresh copy. Signed and certificate by Sjöman (1966).                                                               | * | 800 |
|----------------|-----|---------------------------------------------------------------------------------------------------------------------------------------------------------------------------|---|-----|
| 2169           | 36h | 50 öre carmine-rose on calendered paper. Very fine-superb copy with EXCELLENT centering, signed and certificate by Sjöman as shade g. Opinion by O.P. as shade h. F 3000+ | * | 800 |
| <b>2170</b> 20 | 38a | 1 krona with beautiful cancellation JÖNKÖPING 9.9.1878.