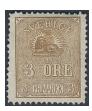

2056 7b¹ 5 öre green, perforation of 1855. ★ 500
2057 7e² 5 öre bluish green. EXCELLENT cancellation RONNEBY 21.1.1871. One folded corner perf.
of minor importance. Fantastic copy signed O.P. ⊙ 1 000
2058 7f² 5 öre light yellow-green, perforation of 1872. Very fine—superb. ★ 500