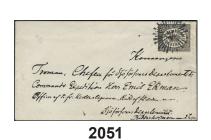

## Local stamps / Lokalmärkestyp

2051K 6A (1 skill) black. Local cover cancelled with star cancellation type 2 and LOKALBREF 1STA
TN 17.5.1858. One short corner perf., still very beautiful. With red seal "AR." on the reverse.
Please see www.philea.se for further information. F 5000 