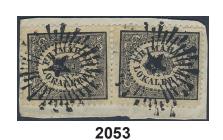

2 000
2052K 6A (1 skill) black on very fine local cover cancelled LOKALBREF 1STA TN 24.8.1856 on the
reverse. Please see www.philea.se for further information. Certificate HOW 3,3,4,3 (1994).

2053 6A 2×(1 skill) black on beautiful cut piece cancelled with star cancellations. Insignificant remarks. Certificate Obe. 344 343 (1983). F 8000  $\triangle$  1 000