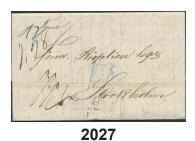

1 500

**2027K** Brazil. Incoming unpaid letter sent RIO DE JANEIRO 11.DE.1858 to Stockholm. Ship notation "p. Tyne". Cancellations LONDON 6.JA.59, St.P.A. 8.JAN.59, KSPA HAMBURG 8.1.1859 and KDOPA HAMBURG 8.1. Postage due notation "1.98".