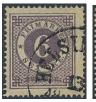

2099

20a

2102 2103 2104

2102K 20j 6 öre lilac on printed matter sent from STOCKHOLM 22.3.1876 via TORNEÅ D 1.APR.1876 to Finland. Arrival cancel ANK. F 4000 № 800
2103 20k 6 öre red-lilac. EXCELLENT cancellation NORRKÖPING 3.4.1876. ⊙ 500
2104K 20k 6 öre red-lilac on beautiful printed matter sent from WESTERVIK 9.7.1876 to Finland.