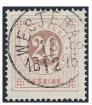

0









Mense Barney Ton



2107 2110

2105 12 öre dull ultramarine-blue on yellowish paper. EXCELLENT cancellation PKXP Nr 2 21b  $\odot$ 500 21.12.1872. 2106 12 öre ultramarine-blue on ordinary paper. Superb-EXCELLENT cancellation MALMÖ 17.6.1874.  $\odot$ 21e 500 **2107K** 21h, 25 12+30 öre on very fine cover sent from GÖTEBORG 4.10.1873 to Spain. PD in red colour and arrival pmk JEREZ CADIZ 15.OCT.73. One short corner perf., still very beautiful. Scarce. F 10000  $\bowtie$ 2 500 2108 12 öre blue. EXCELLENT cancellation PKXP Nr 10A UPP 6.7.1873.  $\odot$ 21m 500 2109 21m 12 öre blue. EXCELLENT cancellation LOFTAHAMMAR 28.6.1874.  $\odot$ 500 2110K 21v8 12 öre blue, coloured lines in TWO margins on cover ssent from HEDEVIKEN 22.3.187x to Lillerdal. Scarce.  $\searrow$ 500 15













|      |      | 44.14,4.11,131,14 |      |      |      |
|------|------|-------------------|------|------|------|
| 2111 | 2112 | 2113              | 2114 | 2115 | 2116 |
|      |      |                   |      |      |      |

| 2111 | 22c | 20 öre red-light red. EXCELLENT cancellation WENERSBORG 16.6.1874.       | $\odot$ | 500 |
|------|-----|--------------------------------------------------------------------------|---------|-----|
| 2112 | 22e | 20 öre brownish red. EXCELLENT cancellation UPSALA 28.8.1875.            | 0       | 500 |
| 2113 | 22g | 20 öre dull red. EXCELLENT cancellation STOCKHOLM 13.1.1877. Signed O.P. | 0       | 500 |
| 2114 | 22g | 20 öre dull red. EXCELLENT cancellation WESTERÅS 31.3.1876.              | $\odot$ | 500 |
| 2115 | 22g | 20 öre dull red. EXCEL