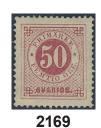

| 2168           | 36h | 50 öre carmine-rose on calendered paper. Very fine and fresh copy. Signed and certificate by Sjöman (1966).                                                               | * | 800 |
|----------------|-----|---------------------------------------------------------------------------------------------------------------------------------------------------------------------------|---|-----|
| 2169           | 36h | 50 öre carmine-rose on calendered paper. Very fine-superb copy with EXCELLENT centering, signed and certificate by Sjöman as shade g. Opinion by O.P. as shade h. F 3000+ | * | 800 |
| <b>2170</b> 20 | 38a | 1 krona with beautiful cancellation JÖNKÖPING 9.9.1878.                                                                                                                   | 0 | 500 |