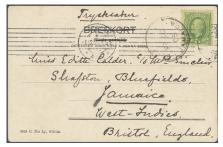

---------|---------|-----|
| 2186 | 49d     | 1 Krona brown/dark blue. Very beautiful copy. F 2300                                      | **      | 500 |
| 2187 | $49v^6$ | 1 Krona brown/blue, 2 mm displaced centre variety. Superb cancellation STOCKHOLM 4.10.95. | $\odot$ | 500 |



2188

| 2188K | 50 | 4×10/12 öre on decorative registered cover sent from STOCKHOLM 11.11.89 to Germany.     |         | 500   |
|-------|----|-----------------------------------------------------------------------------------------|---------|-------|
| 2189  | 51 | 1889 Provisionals, new value overprint 10 / 24 öre yellow in block of four. A fantastic |         |       |
|       |    | item without price in Facit.                                                            | $\odot$ | 1 200 |

## Oscar II







2190 2192 2191

2190K 45 10 öre on beautiful return receipt (postal form No. 38) concerning a registered letter sent from MÖNSTERÅS 7.7.1887 to Staby. Scarce and superb. 

2191K 52 5 öre on printed matter sent from STOCKHOLM 1.10.05 to Jamaica. Arrival pmk BLUEFIELDS JAMAICA 23.0C.05 (with inverted date figures). Very scarce destination for printed matter mail − the EARLIEST RECORDED pm according to Ferdén. 

1 200

2192 52v¹e v¹¹ 1893 Oscar II 5 öre yellowish green, imperforated PAIR with wm KPV and joining-line in the margin. EXCELLENT. ★ 500



2193

2193K 54 10 öre on postcard sent from PKXP 68A (rail road compartment Ånge–Sundsvall) 15.11.1910. Addressed to Paul Schäck, trooper of the Imperial Protection Army for DSW-Africa, in the northern district command at Johann Albrechtshöhe'