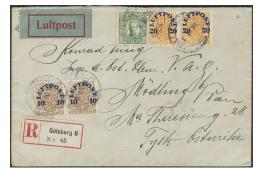

tination.

500

 $\bowtie$ 

 $\bowtie$ 

2215K 89 35 öre on registered cover sent from LUND 21.5.1920 to British East Africa. Arrival pmks REGISTERED MOMBASA 26.JU.20, NAIROBI REGISTERED 28.1920 and KUAMBU BRIT. E. AFRICA 29.JU.20. The ONLY recorded registered mail to this scarce destination.

800









2216 91 50 öre grey. Very fine-superb. F 1500+ 500 2217Kv 92+94 Very fresh unhinged 55 and 80 öre with certificates both from Nils Svensson and Franz Obermüller: 3-4.3-4.5 and 4.4.5. Facit 56.000. 15 000 2218 96 1 Kr black without watermark. EXCELLENT. 1 000 1 Kr black with full KPV. SUPERB copy. F 3000++ 2219 96bz \*\* 500 103 2220P Surcharge 27 / 65 öre yellow-green. 17 full sheets with 100 stamps in each. F 34000 \*\* 1 500

## **Landstorm – Air Mail** / Landstorm – Luftpost 1920





2221

2224









2223

2225

2226

| 2221K | 109, 110   | , 85 5+FEM/6 + 10+TIO/12 + 20 öre on censored registered cover sent from UPPSALA 2 16.4.17 to Hungary. Censor marks ATVIZSGALVA Z. ST. BUDAPEST ZENSURIERT and K.u.K. ZENSHERSTELLE Budapest. The cover with some imperfections, but highly interesting item as the Territorial Defence stamps was unvalid to abroad. Ex. Michtner. F 175 | $\bowtie$ | 1 000 |
|-------|------------|-------------------------------------------------------------------------------------------------------------------------------------------------------------------------------------------------------------------------------------------------------------------------------------------------------------------------------------------|-----------|-------|
|       |