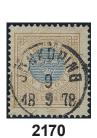

| 2168           | 36h | 50 öre carmine-rose on calendered paper. Very fine and fresh copy. Signed and certificate by Sjöman (1966).                                                               | * | 800 |
|----------------|-----|---------------------------------------------------------------------------------------------------------------------------------------------------------------------------|---|-----|
| 2169           | 36h | 50 öre carmine-rose on calendered paper. Very fine-superb copy with EXCELLENT centering, signed and certificate by Sjöman as shade g. Opinion by O.P. as shade h. F 3000+ | * | 800 |
| <b>2170</b> 20 | 38a | 1 krona with beautiful cancellation JÖNKÖPING 9.9.1878.                                                                                                                   | 0 | 500 |