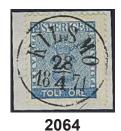

12 öre in two different shades incl. one i (dull ultramarine). (2). F 5400 2063 800 2064 9 EXCELLENT cancellation KILSMO 28.4.1871 on cut piece. 0 500 2065 12 öre blue, perforation of 1865. EXCELLENT cancellation HUDIKSVALL 25.5.1867.  $\odot$ 500  $9c^3$ 2066  $9c^3$ 12 öre blue, perforation of 1865. EXCELLENT cancellation MARIESTAD 11.6.1868.  $\odot$ 500 2067  $9c^3$ 12 öre blue, perforation of 1865. EXCELLENT cancellation LILLA EDET 24.7.1870. Signed O.P.  $\odot$ 500