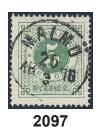

F 8500

2092K 18a

2094 19e 5 öre dark blue-green, smooth print. Wonderful copy, partly with gum. Very scarce shade 2 000 in this quality. Superb. 19f 5 öre dark green, grainy print. EXCELLENT cancellation LINKÖPING 14.1.1875. 0 2095 500 2096 19g 5 öre dark green, smooth print. EXCELLENT cancellation LIDKÖPING 21.11.1876.  $\odot$ 500 2097 19g 5 öre dark green, smooth print. EXCELLENT cancellation MALMÖ 25.3.1876. 0 500 2098 5 öre dark green, smooth print. EXCELLENT cancellation FALKÖPING 25.9.1875. 0 500 19g