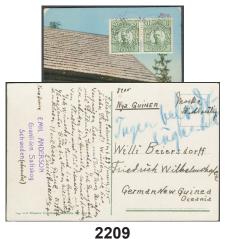

, 142E 1+5+27/55+27/80 öre as correct postage on registered air mail postcard sent from LINKÖPING 1.7.1924 to the Irish Free State. Cancellations LONDON 3.7.1924 and DROICHEADNA DOTHRA-AOLIATH 4.7.1924. Very scarce destination and the EARLIEST recorded pc sent to the Irish Free State according to Ferdén, in which work the item is also depicted.

500

 $\bowtie$ 





2206

2207

**2206K** 71, 74 1+4 öre on printed matter card sent from STOCKHOLM 13.6.20 to Portuguese West Africa. Arrival pmk CORREOS ANGOLA LOANDA CENTRAL 13.7.20. Scarce destination, the ONLY recorded pm sent to Angola.

 $\bowtie$ 1 000

**2207K** 71, 74 1+4 öre on printed matter sent from MALMÖ 7 14.2.26 to Mogadishu, Italian Somaliland. Very scarce destination. Ex. Michtner.

800

## Gustav V in Medallion / Medaljong







2208

2210

**2208K** 77, 72, 74, 82 2+4+10 öre + 2×1 kr on address card for parcel sent from TYRINGE 4.10.1918 to Hungary. Very scarce, UNIQUE rate according to Ferdén. Ex. Michtner.

 $\bowtie$ 1 000

2209K 79 2×5 öre on postcard sent from PKXP 34 B (Stockholm-Katrineholm) 3.2.1915, addressed to Friedrich Wilhelmshafen, German New Guinea. The mail exchange was suspended according to notation "Ingen befordr-lägenhet". Very scarce destination, only two recorded covers according to Ferdén, in which work the item is also depicted.

 $\bowtie$ 800

**2210K** 79 2×5 öre on postcard sent from BORÅS 1.TUR 15.4.12 to British Burma. Arrival pmk MANPWE 9.MY. Scarce destination, three recorded postcards during the period according to Ferdén, in which work the item is also depicted.

 $\bowtie$