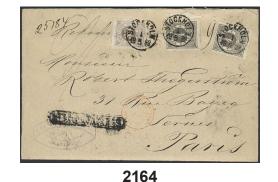

2164K 35e, 29c<sup>1</sup> 2×4 + 30 öre on unusually early and beautiful registered cover sent from STOCKHOLM 1.5.1882 to France. Arrival pmk PARIS LES TERNES 4-MAI.82. Also cancelled RECOMMENDERAS (P: +1000:-). R4 for the combination (4–10 recorded covers) according to Ferdén. Signed O.P.  $\bowtie$ 800 2165 35f 30 öre dull brown with thick numerals. One short perf. otherwise very fresh. F 7000 10002166 30 öre oliveish yellow-brown. Very fine and fresh copy with opinion (shade) by O.P. F 4000 35i 800 2167 35j 30 öre oliveish yellow-brown. Fresh copy with owner mark on reverse. Opionion (shade) by O.P. F 4000 700