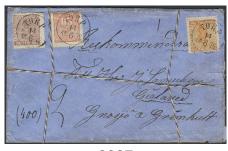

1 500

500

**2029K** Russia. Partly prepaid letter dated "Stockh. 1788 d. 22 April" sent to Pernau. Cancellation STOCKHOLM type 9 (P: 5000:-) and sought-after franco notation "fco Abborf" (P: 4000). Scarce.