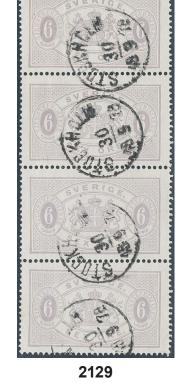

## Officials, perf. 14 / Tjänste, tandning 14

| 2128  | Tj3a | 5 öre bluish green, perf 14 in fresh pair. F 3000                                                                                                                                                      | * | 500   |
|-------|------|--------------------------------------------------------------------------------------------------------------------------------------------------------------------------------------------------------|---|-------|
| 2129  | Tj4d | 6 öre bluish violet, perf 14 in strip of four cancelled STOCKHOLM 30.9.1878. One corner perf. bent. of less importance. LARGEST RECORDED unit of this stamp. Certificate HOW 3 (3,4,4,4) (4×3) (2008). | · | 1 000 |
| 2130K | Tj4g | 6 öre deep lilac, perf 14, yellowish paper in very beautiful corner margin block of four. Shade by O.P. F 12500                                                                                        | * | 2 000 |