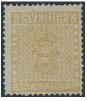

2048 2049

| 2047v | 4f              | 8 skill dull yellow-orange, dense background on medium thick paper. Very fine and fresh copy with one short perf. of less importance. Certificate HOW 3,3, (-) (2011). F 50000 | (*) | 20 000 |
|-------|-----------------|--------------------------------------------------------------------------------------------------------------------------------------------------------------------------------|-----|--------|
| 2048  | 4f              | 8 skill dull yellow-orange, dense background on medium thick paper. Beautiful and fresh example with cert. HOW: 3,3,3. F 5000                                                  | •   | 700    |
| 2049  | 4g              | 8 skill orange-yellow, blurred print on medium thick paper. Somewhat unclear rectangular cancel with folded upper right corner perf. Cert Sjöman 1970. F 9500                  | •   | 1 000  |
| 2050  | 4E <sup>4</sup> | 8 skill yellow, reprint perf 13. F 3000                                                                                                                                        | *   | 800    |