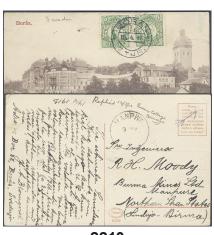

142E 1+5+27/55+27/80 öre as correct postage on registered air mail postcard sent from LINKÖPING 1.7.1924 to the Irish Free State. Cancellations LONDON 3.7.1924 and DROICHEADNA DOTHRA-AOLIATH 4.7.1924. Very scarce destination and the EARLIEST recorded pc sent to the Irish Free State according to Ferdén, in which work the item is also depicted.

500

 $\bowtie$ 





2206

2207

**2206K** 71, 74 1+4 öre on printed matter card sent from STOCKHOLM 13.6.20 to Portuguese West Africa. Arrival pmk CORREOS ANGOLA LOANDA CENTRAL 13.7.20. Scarce destination, the ONLY recorded pm sent to Angola.

 $\bowtie$ 1 000

**2207K** 71, 74 1+4 öre on printed matter sent from MALMÖ 7 14.2.26 to Mogadishu, Italian Somaliland. Very scarce destination. Ex. Michtner.

800

## Gustav V in Medallion / Medaljong







2208

2210

**2208K** 77, 72, 74, 82 2+4+10 öre + 2×1 kr on address card for parcel sent from TYRINGE 4.10.1918 to Hungary. Very scarce, UNIQUE rate according to Ferdén. Ex. Michtner.

 $\bowtie$ 1 000

2209K 79 2×5 öre on postcard sent from PKXP 34 B (Stockholm-Katrineholm) 3.2.1915, addressed to Friedrich Wilhelmshafen, German New Guinea. The mail exchange was suspended according to notation "Ingen befordr-lägenhet". Very scarce destination, only two recorded covers according to Ferdén, in which work the item is also depicted.

 $\bowtie$ 800

**2210K** 79 2×5 öre on postcard sent from BORÅS 1.TUR 15.4.12 to British Burma. Arrival pmk MANPWE 9.MY. Scarce destination, three recorded postcards during the period according to Ferdén, in which work the item is also depicted.

 $\bowtie$