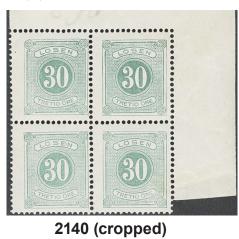

| 2139 | $L8b^{1}$ | 30 öre green, perf 14, in fresh and beautiful block of four. F 9500                            | **      | 1 000 |
|------|-----------|------------------------------------------------------------------------------------------------|---------|-------|
| 2140 | $L8b^{1}$ | 30 öre green, perf 14. Fresh block of four with corner sheet margins. F 9500                   | **      | 1 000 |
| 2141 | L9b       | 50 öre orange-brown, perf 14, in very beautiful block of four. Cancelled CARLSKRONA 23.7.1874. | $\odot$ | 800   |