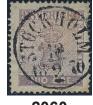

ex 2059

2060

2062

| 2059  | 8       | 9 öre violet. Three copies with superb–EXCELLENT cancellations. Although small imperfections a wonderful trio. (3).                                                                                                 | $\odot$ | 1 500 |
|-------|---------|---------------------------------------------------------------------------------------------------------------------------------------------------------------------------------------------------------------------|---------|-------|
| 2060  | 8       | 9 öre violet. Superb copy cancelled STOCKHOLM 18.2.1870. Certificate HOW 4, 4-5, 4 (1990). F 6000                                                                                                                   | •       | 1 200 |
| 2061  | 8d      | 9 öre blue-violet in fresh block of four. Two stamps are MNH. F 43750                                                                                                                                               | **/*    | 5 000 |
| 2062K | 8d, 14B | c <sup>1</sup> 3+9 öre on cover sent from UDDEVALLA 16.4.1866 to Gothenburg. The cover is strengthe with tape on the inside and showing through, still beautiful. Please see www.philea.se for further information. | ned 🖂   | 700   |