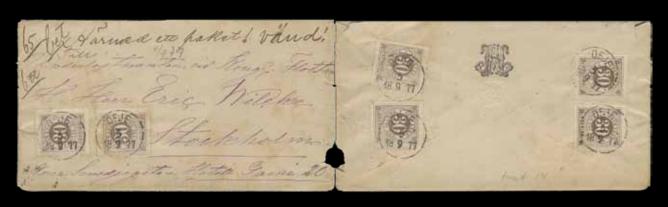

|       | Prephilately lot FOREIGN-RELATED on visir leaves. Unstamped letters/covers sent to/from Finland, Germany, Great Britain and USA, 1840s–1870s, respectively. Somewhat mixed quality (13) Prephilately lot FOREIGN-related covers on visir leaves. Four covers sent to France with postage due marks, thre cover sent to Norway, one to Finland and one to Great Britain. Mostly | 1.000:-        | 1132K | 2m                                | 4 skill blue, clear print, medium-thick paper, allegedly delivery (print) 13a. Superb cover with content, sent from KÖPING 22.6.1858 to Arboga. Further information, e.g. about the sender and mail conveyance can be studied online.                                                  |             | 800:-   |
|-------|--------------------------------------------------------------------------------------------------------------------------------------------------------------------------------------------------------------------------------------------------------------------------------------------------------------------------------------------------------------------------------|----------------|-------|-----------------------------------|----------------------------------------------------------------------------------------------------------------------------------------------------------------------------------------------------------------------------------------------------------------------------------------|-------------|---------|
| 1111P | good quality (9) Prephilately collection FOREIGN-RELATED covers on visir leaves. Incl. postage due marks. Motly fine quality (6)                                                                                                                                                                                                                                               | 800:-<br>400:- | 1133K | 13a                               | Local stamps / Lokalmärkestyp 3 öre olive-brown, allegedly delivery (print) 3. Local cover with content, sent within NORRKÖPING 13.5.1862. Small imperfections                                                                                                                         |             |         |
| 1112K | <b>Postal documentation</b> / Postal dokumentation<br>Postal documentation, Early "TELEGRAF-DEPESCH" cover<br>with print "Lösen: 10 öre Rmt", sent to Stockholm. Also including                                                                                                                                                                                                |                |       |                                   | incl. a fold through the stamp. Further information, e.g. about the local P.O. in Stockholm can be studied online. F 5000                                                                                                                                                              |             | 600:-   |
| 1113K | the telegram dated in Linköping den 1 Octbr 1857". Scarce. Postal documentation, Internal PS-envelope sent insured from                                                                                                                                                                                                                                                        | 100:-          | 1134K | 701 001                           | Coat-of-arms / Vapentyp 11a 5+12+30 öre on eary and very fine                                                                                                                                                                                                                          |             |         |
| 1114  | ÖSTRA KORSBERGA 15.6.1889 to Lemhult.  79 Postal documentation, 5 öre green. G V on postcard,                                                                                                                                                                                                                                                                                  | 100:-          | 1134K | 7a, 9C,                           | registered cover with preserved seals and                                                                                                                                                                                                                                              |             |         |
| 1115K | canc. STOCKHOLM 24.12.17 and ant. in red "Ej Poststation<br>Boberg? Linköping, Enköping?". Canc. POSTDIREKTION<br>Ö.D. 2.1.1918.<br>Postal documentation, Telegraphic business. Telegram, Stockholm<br>30.10.1890, with interesting content: "il-telegram Ett skeppsvrak<br>drifvande utanför Agön, detta är antagligen "Akeona". Delgif                                       | 200:-          | 1135K | 7b <sup>1</sup> , 9c <sup>3</sup> | laces on reverse. Sent from NORRKÖPING 8.9.1858 to Kisa. Further information can be studied online. 5+12 öre on beautiful ship mail letter sent from Malmö to Danmark. Only cancelled with foreign pmks, e.g. 1 (Copenhagen), FRA SVERRIG 1.6.1869, KIØBENHAVN K B 1.6 and AARHUS 2.6. |             | 1.500:- |
|       | skyndsamt "Neptun".                                                                                                                                                                                                                                                                                                                                                            | 100:-          |       |                                   | Somewhat aged. A lot of further information, e.g. about the mail conveyance can be studied                                                                                                                                                                                             |             |         |
| 1116K | <b>Postal forms</b> / <i>Postala blanketter</i> Postal form, Postal form No. 75 cancelled with experimental pmk in beehive style NORRKÖPING 3.6.1882 type 1b. Weak folds do not touch the cancellations. P: 800                                                                                                                                                                | , 300:-        | 1136K | 7d, 11e <sup>1</sup>              | online.<br>2×5+30 öre on very fine cover sent from<br>GÖTEBORG 23.12.1864 to Germany. Vertical fold<br>through one stamp and some minor faults.                                                                                                                                        |             | 2.000:- |
| 1117P | Postal form, Unnumbered, early receipt for closed registered mail, regarding a letter sent from LANDSKRONA                                                                                                                                                                                                                                                                     |                |       |                                   | Certificate HOW 3 (3,1,4) (3,3,1) 3 (1988).<br>Ex. Sjöman. F 9000                                                                                                                                                                                                                      | $\bowtie$   | 1.000:- |
| 1118K | 15.1.1871 to Säfsjö in 1871.  Postal form, Unnumbered form, excerpts from the arrival-register concerning arrived covers from Gamleby to                                                                                                                                                                                                                                       | 100:-          | 1137K | 8, 10, 11                         | 9+24+30 öre on very beautiful cover sent<br>from STOCKHOLM 17.4.1861 to Germany. Transit<br>HAMBURG KSPA(D) 22.4.1861 and arrival pmk                                                                                                                                                  |             | 110001  |
| 1119P | KALMAR 1.6.1866.  Postal form, Unnumbered form, excerpt from the arrival                                                                                                                                                                                                                                                                                                       | 200:-          |       |                                   | 7–9VM 23.4. Certificate NS very fine (1985). Further information, e.g. about the rate and                                                                                                                                                                                              |             |         |
|       | register sued in Gamleby for mail sent from GÖTEBORG 1.6.1866.                                                                                                                                                                                                                                                                                                                 | 100:-          | 1138K | 9                                 | mail conveyance can be studied online.  12 öre on cover with notation "Registreras",                                                                                                                                                                                                   | $\bowtie$   | 3.500:- |
| 1120K | Postal form, Unnumbered form, letter list for mail sent between GAMLEBY 13.8.1868 and                                                                                                                                                                                                                                                                                          |                |       |                                   | sent from ÅBY 2.12.1860 to Ängelholm. Further information can be studied online.                                                                                                                                                                                                       | $\boxtimes$ | 500:-   |
| 1121K | CARLSHAMN 15.8.1868. Postal form, Litt. T, receipt for telegram sent                                                                                                                                                                                                                                                                                                           | 150:-          | 1139K | 9                                 | 12 öre on beautiful cover sent from STOCKHOLM to LUND 25.7.1866, then forewarded to GÖTEBORG                                                                                                                                                                                           |             |         |
| 1121K | between Åtvidaberg and Vadstena 1875. Age affected. Postal form, (Blankett n:r 1. September 1883.), Saving                                                                                                                                                                                                                                                                     | 100:-          |       |                                   | 26.7.1866, and finally back to to Lund again.  Notation "Retour". Superb.                                                                                                                                                                                                              | $\bowtie$   | 200:-   |
| 1122K | Postal Bank, request for a bank book dated HAPARANDA                                                                                                                                                                                                                                                                                                                           | 150.           | 1140K | 9, 10                             | 12+24 öre on beautiful registered cover sent                                                                                                                                                                                                                                           |             | 200     |
| 1123K | 14.4.1884.<br>Postal form, Blankett n:r 238 b. (Maj 1898.), specified                                                                                                                                                                                                                                                                                                          | 150:-          | 44447 | 0.10                              | from MARIESTAD 26.8.1867 to Järna Station. The upper back flap is missing.                                                                                                                                                                                                             | $\bowtie$   | 300:-   |
| 1124K | business hours for the post office in Hietaniemi.  175A Postal form, Blankett n:r 329 (November 20), complaint regarding a registered letter. Cancelled ÖREGRUND                                                                                                                                                                                                               | 100:-          | 1141K | 9, 10                             | 12+24 öre on cover sent from STOCKHOLM<br>12.10.1871 "via Gothenburg", to Great Britain.<br>Arrival pmk LONDON E.C. PAID 16.OC.71.                                                                                                                                                     |             |         |
|       | 25.5.1925. As normal, the form somewhat fragile.                                                                                                                                                                                                                                                                                                                               | 100:-          | 1142K | 9h1                               | One stamp defective.  12 öre dark blue on cover sent from HJO 17.8.1858                                                                                                                                                                                                                | $\bowtie$   | 300:-   |
|       | ostal documents collections / Samlingar postala blankette<br>Postal documents lot 1888–1958 on visir leaves. Money orders                                                                                                                                                                                                                                                      | r              | 1143K |                                   | to Uddevalla. Very scarce shade on cover. F 1200 12 öre on fantastic beautiful cover cancelled                                                                                                                                                                                         | $\bowtie$   | 250:-   |
|       | incl. two with coupons, receipt for giro-payment card and COD-items, tax money order, military parcel, address changes,                                                                                                                                                                                                                                                        |                | 1143K | <i>,</i> c                        | with blue cancellations HUDIKSVALL 25.4.1859, sent to Söderhamn. Further information can                                                                                                                                                                                               |             |         |
| 1126P | etc. Somewhat mixed quality (14) Postal documents lot on visir leaves. Bl. 493. (Juni 45.),                                                                                                                                                                                                                                                                                    | 600:-          | 1144K | 0.1                               | be studied online.  12 öre blue on interesting cover sent from                                                                                                                                                                                                                         | $\bowtie$   | 1.500:- |
|       | postal station agreement regarding Harrseleforsen, Blankett (lbb.★★/pd.) 1910. aug. 1922. Contract for the mail line Turajärvi–Gustafsberg, and a form regarding assignment to                                                                                                                                                                                                 |                | 1144K | 90-                               | LYSEKIL 18.8.1859 to Smedjebacken. Undeliverable and forwarded ("Retour") via Lindesberg to                                                                                                                                                                                            |             |         |
|       | hold a vacancy or position for a certain period of time in Eksjö for six weeks in 1885. (6)                                                                                                                                                                                                                                                                                    | 400:-          |       |                                   | Lysekil "27.8". Further information can be studied online.                                                                                                                                                                                                                             | $\bowtie$   | 600:-   |
|       | Single covers / Singlar försändelser                                                                                                                                                                                                                                                                                                                                           | 400            | 1145K | 9c <sup>1</sup>                   | 12 öre on cover with EXCELLENT cancellations TROSA 12.11.1858, sent to Rammundeboda.                                                                                                                                                                                                   |             |         |
| 1127  | Skilling Banco 2 4 skill blue. on cover, rectangular canc.                                                                                                                                                                                                                                                                                                                     |                | 1146K | 9c1                               | Further information can be studied online. 3×12 öre on 3-fold cover with notation                                                                                                                                                                                                      | $\bowtie$   | 500:-   |
|       | UPSALA 23.8.1855.                                                                                                                                                                                                                                                                                                                                                              | 300:-          |       |                                   | "Registreras" and with cancel REGSTR:<br>(P: +1200). Sent from STOCKHOLM 9.11.1860 to                                                                                                                                                                                                  |             |         |
| 1128K | from ALINGSÅS 12.12.1855 to Skövde. Superb.                                                                                                                                                                                                                                                                                                                                    | 300:-          |       |                                   | Karlskrona. Further information can be studied online.                                                                                                                                                                                                                                 | $\boxtimes$ | 500:-   |
| 1129K | 15.7.1857 to Stockholm.                                                                                                                                                                                                                                                                                                                                                        | 300:-          | 1147K | $9c^1-f^2$                        | 12 öre blue-light ultramarine blue on superb                                                                                                                                                                                                                                           | K-71        | 500     |
| 1130K | del. (print) 7a. Beautiful cover sent from                                                                                                                                                                                                                                                                                                                                     |                |       |                                   | cover sent from ÅHRE 31.3.1861 (last year figures added by ink manuscript) to Östersund.                                                                                                                                                                                               |             | 900     |
| 1131K | LINKÖPING 4.12.1856 to Stockholm. Further information can be studied online.  21 4 skill greenish blue, medium-thick paper,                                                                                                                                                                                                                                                    | 500:-          | 1148K | 9c <sup>2</sup>                   | Certificate by HOW 3, 3, 4, 4 (states 9c1).  12 öre on cover sent from ÖDESHÖG 26.8.1864 to Linköping. Further information can be                                                                                                                                                      |             | 800:-   |
|       | allegedly del. (print) 14b2. Ship letter sent<br>from Sundsvall to STOCKHOLM 11.JUN.1858.<br>Signature and certificate by Sjöman. Small                                                                                                                                                                                                                                        |                | 1149K | $9c^2$                            | studied online.  12 öre blue on interesting cover with content with Charta Sigillata 25 öre, sent from WEXIÖ  16.2.1864 to Malmö. Weak archive fold through                                                                                                                            |             | 400:-   |
|       | piece of tape at bottom. Further information can be studied online.                                                                                                                                                                                                                                                                                                            | 500:-          |       |                                   | the stamp. A lot of further information, e.g. about the content can be studied online.                                                                                                                                                                                                 | $\bowtie$   | 300:-   |
|       |                                                                                                                                                                                                                                                                                                                                                                                |                |       |                                   |                                                                                                                                                                                                                                                                                        |             |         |