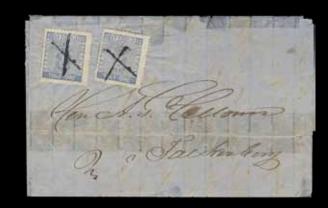

|       | Prephilately lot FOREIGN-RELATED on visir leaves. Unstamped letters/covers sent to/from Finland, Germany, Great Britain and USA, 1840s–1870s, respectively. Somewhat mixed quality (13) Prephilately lot FOREIGN-related covers on visir leaves. Four covers sent to France with postage due marks, thre cover sent to Norway, one to Finland and one to Great Britain. Mostly | 1.000:-        | 1132K | 2m                                | 4 skill blue, clear print, medium-thick paper, allegedly delivery (print) 13a. Superb cover with content, sent from KÖPING 22.6.1858 to Arboga. Further information, e.g. about the sender and mail conveyance can be studied online.                                                  |             | 800:-   |
|-------|--------------------------------------------------------------------------------------------------------------------------------------------------------------------------------------------------------------------------------------------------------------------------------------------------------------------------------------------------------------------------------|----------------|-------|-----------------------------------|----------------------------------------------------------------------------------------------------------------------------------------------------------------------------------------------------------------------------------------------------------------------------------------|-------------|---------|
| 1111P | good quality (9) Prephilately collection FOREIGN-RELATED covers on visir leaves. Incl. postage due marks. Motly fine quality (6)                                                                                                                                                                                                                                               | 800:-<br>400:- | 1133K | 13a                               | Local stamps / Lokalmärkestyp 3 öre olive-brown, allegedly delivery (print) 3. Local cover with content, sent within NORRKÖPING 13.5.1862. Small imperfections                                                                                                                         |             |         |
| 1112K | <b>Postal documentation</b> / Postal dokumentation<br>Postal documentation, Early "TELEGRAF-DEPESCH" cover<br>with print "Lösen: 10 öre Rmt", sent to Stockholm. Also including                                                                                                                                                                                                |                |       |                                   | incl. a fold through the stamp. Further information, e.g. about the local P.O. in Stockholm can be studied online. F 5000                                                                                                                                                              |             | 600:-   |
| 1113K | the telegram dated in Linköping den 1 Octbr 1857". Scarce. Postal documentation, Internal PS-envelope sent insured from                                                                                                                                                                                                                                                        | 100:-          | 1134K | 701 001                           | Coat-of-arms / Vapentyp 11a 5+12+30 öre on eary and very fine                                                                                                                                                                                                                          |             |         |
| 1114  | ÖSTRA KORSBERGA 15.6.1889 to Lemhult.  79 Postal documentation, 5 öre green. G V on postcard,                                                                                                                                                                                                                                                                                  | 100:-          | 1134K | 7a, 9C,                           | registered cover with preserved seals and                                                                                                                                                                                                                                              |             |         |
| 1115K | canc. STOCKHOLM 24.12.17 and ant. in red "Ej Poststation<br>Boberg? Linköping, Enköping?". Canc. POSTDIREKTION<br>Ö.D. 2.1.1918.<br>Postal documentation, Telegraphic business. Telegram, Stockholm<br>30.10.1890, with interesting content: "il-telegram Ett skeppsvrak<br>drifvande utanför Agön, detta är antagligen "Akeona". Delgif                                       | 200:-          | 1135K | 7b <sup>1</sup> , 9c <sup>3</sup> | laces on reverse. Sent from NORRKÖPING 8.9.1858 to Kisa. Further information can be studied online. 5+12 öre on beautiful ship mail letter sent from Malmö to Danmark. Only cancelled with foreign pmks, e.g. 1 (Copenhagen), FRA SVERRIG 1.6.1869, KIØBENHAVN K B 1.6 and AARHUS 2.6. |             | 1.500:- |
|       | skyndsamt "Neptun".                                                                                                                                                                                                                                                                                                                                                            | 100:-          |       |                                   | Somewhat aged. A lot of further information, e.g. about the mail conveyance can be studied                                                                                                                                                                                             |             |         |
| 1116K | <b>Postal forms</b> / <i>Postala blanketter</i> Postal form, Postal form No. 75 cancelled with experimental pmk in beehive style NORRKÖPING 3.6.1882 type 1b. Weak folds do not touch the cancellations. P: 800                                                                                                                                                                | , 300:-        | 1136K | 7d, 11e <sup>1</sup>              | online.<br>2×5+30 öre on very fine cover sent from<br>GÖTEBORG 23.12.1864 to Germany. Vertical fold<br>through one stamp and some minor faults.                                                                                                                                        |             | 2.000:- |
| 1117P | Postal form, Unnumbered, early receipt for closed registered mail, regarding a letter sent from LANDSKRONA                                                                                                                                                                                                                                                                     |                |       |                                   | Certificate HOW 3 (3,1,4) (3,3,1) 3 (1988).<br>Ex. Sjöman. F 9000                                                                                                                                                                                                                      | $\bowtie$   | 1.000:- |
| 1118K | 15.1.1871 to Säfsjö in 1871.  Postal form, Unnumbered form, excerpts from the arrival-register concerning arrived covers from Gamleby to                                                                                                                                                                                                                                       | 100:-          | 1137K | 8, 10, 11                         | 9+24+30 öre on very beautiful cover sent<br>from STOCKHOLM 17.4.1861 to Germany. Transit<br>HAMBURG KSPA(D) 22.4.1861 and arrival pmk                                                                                                                                                  |             | 110001  |
| 1119P | KALMAR 1.6.1866.  Postal form, Unnumbered form, excerpt from the arrival                                                                                                                                                                                                                                                                                                       | 200:-          |       |                                   | 7–9VM 23.4. Certificate NS very fine (1985). Further information, e.g. about the rate and                                                                                                                                                                                              |             |         |
|       | register sued in Gamleby for mail sent from GÖTEBORG 1.6.1866.                                                                                                                                                                                                                                                                                                                 | 100:-          | 1138K | 9                                 | mail conveyance can be studied online.  12 öre on cover with notation "Registreras",                                                                                                                                                                                                   | $\bowtie$   | 3.500:- |
| 1120K | Postal form, Unnumbered form, letter list for mail sent between GAMLEBY 13.8.1868 and                                                                                                                                                                                                                                                                                          |                |       |                                   | sent from ÅBY 2.12.1860 to Ängelholm. Further information can be studied online.                                                                                                                                                                                                       | $\boxtimes$ | 500:-   |
| 1121K | CARLSHAMN 15.8.1868. Postal form, Litt. T, receipt for telegram sent                                                                                                                                                                                                                                                                                                           | 150:-          | 1139K | 9                                 | 12 öre on beautiful cover sent from STOCKHOLM to LUND 25.7.1866, then forewarded to GÖTEBORG                                                                                                                                                                                           |             |         |
| 1121K | between Åtvidaberg and Vadstena 1875. Age affected. Postal form, (Blankett n:r 1. September 1883.), Saving                                                                                                                                                                                                                                                                     | 100:-          |       |                                   | 26.7.1866, and finally back to to Lund again.  Notation "Retour". Superb.                                                                                                                                                                                                              | $\bowtie$   | 200:-   |
| 1122K | Postal Bank, request for a bank book dated HAPARANDA                                                                                                                                                                                                                                                                                                                           | 150.           | 1140K | 9, 10                             | 12+24 öre on beautiful registered cover sent                                                                                                                                                                                                                                           |             | 200     |
| 1123K | 14.4.1884.<br>Postal form, Blankett n:r 238 b. (Maj 1898.), specified                                                                                                                                                                                                                                                                                                          | 150:-          | 44447 | 0.10                              | from MARIESTAD 26.8.1867 to Järna Station. The upper back flap is missing.                                                                                                                                                                                                             | $\bowtie$   | 300:-   |
| 1124K | business hours for the post office in Hietaniemi.  175A Postal form, Blankett n:r 329 (November 20), complaint regarding a registered letter. Cancelled ÖREGRUND                                                                                                                                                                                                               | 100:-          | 1141K | 9, 10                             | 12+24 öre on cover sent from STOCKHOLM<br>12.10.1871 "via Gothenburg", to Great Britain.<br>Arrival pmk LONDON E.C. PAID 16.OC.71.                                                                                                                                                     |             |         |
|       | 25.5.1925. As normal, the form somewhat fragile.                                                                                                                                                                                                                                                                                                                               | 100:-          | 1142K | 9h1                               | One stamp defective.  12 öre dark blue on cover sent from HJO 17.8.1858                                                                                                                                                                                                                | $\bowtie$   | 300:-   |
|       | ostal documents collections / Samlingar postala blankette<br>Postal documents lot 1888–1958 on visir leaves. Money orders                                                                                                                                                                                                                                                      | r              | 1143K |                                   | to Uddevalla. Very scarce shade on cover. F 1200 12 öre on fantastic beautiful cover cancelled                                                                                                                                                                                         | $\bowtie$   | 250:-   |
|       | incl. two with coupons, receipt for giro-payment card and COD-items, tax money order, military parcel, address changes,                                                                                                                                                                                                                                                        |                | 1143K | <i>,</i> c                        | with blue cancellations HUDIKSVALL 25.4.1859, sent to Söderhamn. Further information can                                                                                                                                                                                               |             |         |
| 1126P | etc. Somewhat mixed quality (14) Postal documents lot on visir leaves. Bl. 493. (Juni 45.),                                                                                                                                                                                                                                                                                    | 600:-          | 1144K | 0.1                               | be studied online.  12 öre blue on interesting cover sent from                                                                                                                                                                                                                         | $\bowtie$   | 1.500:- |
|       | postal station agreement regarding Harrseleforsen, Blankett (lbb.★★/pd.) 1910. aug. 1922. Contract for the mail line Turajärvi–Gustafsberg, and a form regarding assignment to                                                                                                                                                                                                 |                | 1144K | 90-                               | LYSEKIL 18.8.1859 to Smedjebacken. Undeliverable and forwarded ("Retour") via Lindesberg to                                                                                                                                                                                            |             |         |
|       | hold a vacancy or position for a certain period of time in Eksjö for six weeks in 1885. (6)                                                                                                                                                                                                                                                                                    | 400:-          |       |                                   | Lysekil "27.8". Further information can be studied online.                                                                                                                                                                                                                             | $\bowtie$   | 600:-   |
|       | Single covers / Singlar försändelser                                                                                                                                                                                                                                                                                                                                           | 400            | 1145K | 9c <sup>1</sup>                   | 12 öre on cover with EXCELLENT cancellations TROSA 12.11.1858, sent to Rammundeboda.                                                                                                                                                                                                   |             |         |
| 1127  | Skilling Banco 2 4 skill blue. on cover, rectangular canc.                                                                                                                                                                                                                                                                                                                     |                | 1146K | 9c1                               | Further information can be studied online. 3×12 öre on 3-fold cover with notation                                                                                                                                                                                                      | $\bowtie$   | 500:-   |
|       | UPSALA 23.8.1855.                                                                                                                                                                                                                                                                                                                                                              | 300:-          |       |                                   | "Registreras" and with cancel REGSTR:<br>(P: +1200). Sent from STOCKHOLM 9.11.1860 to                                                                                                                                                                                                  |             |         |
| 1128K | from ALINGSÅS 12.12.1855 to Skövde. Superb.                                                                                                                                                                                                                                                                                                                                    | 300:-          |       |                                   | Karlskrona. Further information can be studied online.                                                                                                                                                                                                                                 | $\boxtimes$ | 500:-   |
| 1129K | 15.7.1857 to Stockholm.                                                                                                                                                                                                                                                                                                                                                        | 300:-          | 1147K | $9c^1-f^2$                        | 12 öre blue-light ultramarine blue on superb                                                                                                                                                                                                                                           | K-71        | 500     |
| 1130K | del. (print) 7a. Beautiful cover sent from                                                                                                                                                                                                                                                                                                                                     |                |       |                                   | cover sent from ÅHRE 31.3.1861 (last year figures added by ink manuscript) to Östersund.                                                                                                                                                                                               |             | 900     |
| 1131K | LINKÖPING 4.12.1856 to Stockholm. Further information can be studied online.  21 4 skill greenish blue, medium-thick paper,                                                                                                                                                                                                                                                    | 500:-          | 1148K | 9c <sup>2</sup>                   | Certificate by HOW 3, 3, 4, 4 (states 9c1).  12 öre on cover sent from ÖDESHÖG 26.8.1864 to Linköping. Further information can be                                                                                                                                                      |             | 800:-   |
|       | allegedly del. (print) 14b2. Ship letter sent<br>from Sundsvall to STOCKHOLM 11.JUN.1858.<br>Signature and certificate by Sjöman. Small                                                                                                                                                                                                                                        |                | 1149K | $9c^2$                            | studied online.  12 öre blue on interesting cover with content with Charta Sigillata 25 öre, sent from WEXIÖ  16.2.1864 to Malmö. Weak archive fold through                                                                                                                            |             | 400:-   |
|       | piece of tape at bottom. Further information can be studied online.                                                                                                                                                                                                                                                                                                            | 500:-          |       |                                   | the stamp. A lot of further information, e.g. about the content can be studied online.                                                                                                                                                                                                 | $\bowtie$   | 300:-   |
|       |                                                                                                                                                                                                                                                                                                                                                                                |                |       |                                   |                                                                                                                                                                                                                                                                                        |             |         |