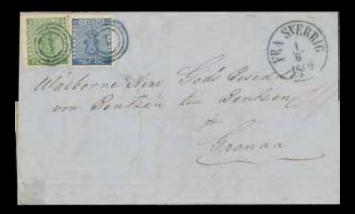

# Wednesday 22 March, at 11:00

|        | Sweden / Sverige                                                                                                                       |                | 1027K   | HERNÖSAND 2.12.1830. Type 1 on cover sent to Stockholm.                                                                     |                  |
|--------|----------------------------------------------------------------------------------------------------------------------------------------|----------------|---------|-----------------------------------------------------------------------------------------------------------------------------|------------------|
|        | Crown post / Kronopost                                                                                                                 |                | 102/1   | Very scarce cancel. Postal: 6000:-                                                                                          | 2.000:-          |
| 1001K  | Early letter dated "Christianstad 3 July 1744".                                                                                        | 250:-          | 1028K   | HÖRBY 7.10.1831. Type 1 on beautiful cover sent to Kristianstad.                                                            |                  |
|        | Letter dated "Hushagen den 13 jan: 1844", with crown coil                                                                              |                | 102017  | Superb. Postal: 2500:-                                                                                                      | 700:-            |
|        | and notation "om kronoskjuts".                                                                                                         | 100:-          | 1029K   | LANDSKRONA 12.7.1835. Type 2 on cover sent to Helsingborg. Superb. Postal: 400:-                                            | 150:-            |
|        | Postage due covers / Lösenförsändelser                                                                                                 |                | 1030K   | NORRTELJE 21.4.1853. Type 3 on cover sent to Stockholm.                                                                     | 150.             |
| 1003K  | Postage due mark 36 ÖRE on cover sent from KIØBENHAVN KB                                                                               |                |         | Superb.                                                                                                                     | 100:-            |
|        | 1.8 via HELSINGBORG 4.8.1859 to Askersund.                                                                                             | 150:-          | 1031K   | RUNNEBY 7.6.1837. Type 2 on beautiful cover sent to Karlskrona.                                                             | 1.500            |
|        | Bandeaustämplar / Ribbon postmarks                                                                                                     |                | 1032K   | Superb. Postal: 6000:-<br>SKÖFDE 28.6.1832. Type 1 on cover sent to Hjo. Postal: 1200:-                                     | 1.500:-<br>250:- |
| 1004K  | STOCKHOLM. Type 1 on beautiful letter dated "12 apr: 1730"                                                                             | 700:-          |         | STOCKHOLM 13.12.1830. Type 1 on cover front sent to Falun.                                                                  | 230.             |
| 1005K  | sent to Tavastehus, Finland. Postal: 2500:-<br>STOCKHOLM. Type 3 on cover sent to Visby. Postal: 2000:-                                | 600:-          |         | Postal: 800:-                                                                                                               | 150:-            |
|        | STOCKHOLM. Type 2 on letter dated "14 Novemb: 1740" sent to                                                                            |                | 1034K   | SÖLFVITSBORG 26.10.1833. Type 1 on beautiful letter sent to                                                                 | 1.000            |
|        | Tavastehus, Finland. Postal: 2000:-                                                                                                    | 600:-          | 1035K   | Lund. Superb. Postal: 3500:-<br>SÖLFVITSBORG 8.9.1832. Type 1 on beautiful cover sent to                                    | 1.000:-          |
|        | Straight line postmarks / Rakstämplar                                                                                                  |                | 10551   | Stockholm. Superb. Postal: 3500:-                                                                                           | 900:-            |
| 1007K  | LAHOLM. EXCELLENT cancellation on cover sent to Gothenburg.                                                                            |                | 1036K   | WESTERVIK 28.9.1832. Type 1 on cover sent to Stockholm.                                                                     |                  |
| 100017 | Postal: 2000:-                                                                                                                         | 500:-          |         | Superb. Postal: 2500:-                                                                                                      | 600:-            |
| 1008K  | MOTALA. Cover sent from "MOTALA MECHANISKA WERKSTAD" sent to Karlskrona. Postal: 3500:-                                                | 800:-          | 1037K   | WIMMERBY 15.6.1832. Type 1 on letter dated Hagelsrum 15.6.32, sent to Stockholm. Postal: 2500:-                             | 400:-            |
| 1009K  | RUNNEBY. Beautiful letter dated "d. 16 Juli 1830" sent                                                                                 | 000.           |         |                                                                                                                             | 400              |
|        | registered to Kosta. Superb. Postal: 2500:-                                                                                            | 700:-          | 10201/  | Rectangular postmarks / Fyrkantstämplar                                                                                     |                  |
| 1010K  | SCHENNINGE. Letter dated "Ornsnäs 6 Feb. 1825" sent to                                                                                 | 600            | 1038K   | ASKERSUND 2.11.1843. Type 1, EXCELLENT cover sent to Stockholm. Postal: 500:-                                               | 100:-            |
| 1011K  | Vimmerby. Postal: 2000:-<br>STOCKHOLM. Type 5 on beautiful letter dated "Stockholm d: 24                                               | 600:-          | 1039K   | CARLSBORG 12.5.1857. Type 2 on cover sent during the skill                                                                  | 100.             |
| 10111  | Marti 1772", sent to Karlshamn. Superb. Postal: 3500:-                                                                                 | 1.000:-        |         | bco stamp period to Gothenburg.                                                                                             | 250:-            |
| 1012K  | STOCKHOLM. Type 4 on cover dated "1766" by pen, sent to                                                                                |                | 1040K   | MORA 1.1.1858. Type 3 on beautiful cover sent during the                                                                    | 4.50             |
|        | Landskrona. Postal: 3500:-                                                                                                             | 700:-          | 10/11/2 | sk bco stamp period to Falun. EXCELLENT.                                                                                    | 150:-            |
| 1013K  | STOCKHOLM. Type 11 on beautiful letter dated "Stockholm den                                                                            | 200-           | 1041K   | NORA 12.6.1856. Type 5 on beautiful letter sent to Helsingborg. EXCELLENT. Postal: 1800:-                                   | 500:-            |
| 1014K  | 22 Febru. 1813" sent to Gothenburg. Postal: 1000:-<br>STRÄNGNÄS. Cover sent to Örebro. Postal: 600:-                                   | 300:-<br>150:- | 1042K   | NORRKÖPING 29.10.1851. Type 6 on letter sent to Gothenburg.                                                                 | 150:-            |
|        | WIMMERBY. Pmk in red colour on letter dated on 27 Janury                                                                               | 150.           | 1043K   | PITEÅ 29.11.1855. Type 3 on cover sent during the skill bco                                                                 |                  |
|        | 1823 sent to Västervik. Very scarce pmk, allegedly only three                                                                          |                | 1044K   | stamp period to Härnösand. Superb.<br>STRÖMSHOLM 28.4.1851. Registered cover sent to Sala. Superb.                          | 200:-<br>150:-   |
|        | recorded letters with dated content. Superb exhibition item.                                                                           | 2.000          |         | SÖDERKÖPING 12.11.1851. Type 2 on beautiful cover sent to                                                                   | 150              |
|        | Postal: 12000:-                                                                                                                        | 3.000:-        |         | Uppsala. EXCELLENT. Postal: 400:-                                                                                           | 150:-            |
| 101617 | Arc postmarks / Bågstämplar                                                                                                            |                | 1046K   | SÖDERKÖPING 4.9.1853. Type 3 on beautiful letter sent to                                                                    |                  |
| 1016K  | ARBOGA 24.10.1831. Type 1 on beautiful cover sent to Stockholm. Ex. Warren. Postal: 2000:-                                             | 500:-          | 1047K   | Strängnäs. EXCELLENT. Postal: 400:-                                                                                         | 150:-            |
| 1017K  | ARBOGA 19.5.1834. Type 2 on cover sent to Västerås. Superb.                                                                            | 300            | 104/K   | WALDEMARSWIK 27.1.1854. Beautiful letter sent to Stockholm. EXCELLENT. Postal: 2500:-                                       | 700:-            |
|        | Postal: 600:-                                                                                                                          | 150:-          | 1048K   | WARBERG 20.6.1840. Type 1 on beautiful letter sent to                                                                       |                  |
| 1018K  | BORGHOLM 3.10.1831. Type 1 on cover sent to Karlskrona.                                                                                | 500            |         | Falkenberg. Postal: 500:-                                                                                                   | 150:-            |
| 1019K  | EXCELLENT. Postal: 2000:-<br>CARLSHAMN 25.12.1834. Type 2 on beautiful cover sent to                                                   | 500:-          | 1049K   | WENERSBORG 1.6.1841. Type 2 on beautiful registered cover                                                                   | 150:-            |
| 10171  | Stockholm. Superb. Postal: 2000:-                                                                                                      | 600:-          | 1050K   | sent to Mariestad. Superb. ÖREBRO 6.2.1856. Type 5 on letter sent during the skill bco                                      | 130              |
| 1020K  | CARLSHAMN 6.3.1833. Type 1 on cover sent to Lund. Superb.                                                                              |                |         | stamp period. Forwarded from NYKÖPING 11.2.1856 (type 2) to                                                                 |                  |
| 10017- | Postal: 800:-                                                                                                                          | 250:-          |         | Stockholm.                                                                                                                  | 250:-            |
|        | CARLSTAD 19.6.1834. Type 4 on cover sent to Falun. Postal: 800:-<br>CHRISTIANSTAD 10.8.1833. Type 2 on cover sent to Landskrona        | 200:-          |         | Circle postmarks / Cirkelstämplar                                                                                           |                  |
| 1022K  | Superb. Postal: 1500:-                                                                                                                 | 400:-          | 1051K   | STOCKHOLM 18.4.1854. Nice small "ladies envelope" with overall                                                              | 1                |
| 1023K  | CHRISTIANSTAD 22.10.1837. Type 4 on cover sent to Vänersborg.                                                                          |                | 10531   | decorativ embossing on back.                                                                                                | 100:-            |
|        | Superb. Postal: 800:-                                                                                                                  | 250:-          | 1052K   | WENERSBORG 24.6.1853. Beautiful cover sent to Trofsnäs fält,                                                                | 100.             |
| 1024K  | FAHLUN 1831–32. Type 1 on two covers sent to Hedemora and                                                                              | 200:           | 1053P   | Ämål. Notation "åtföljer Herr G. Norströms postväska till Trofsnäs. WESTERÅS 31.10.1856. Letter with attached receipt for a | . 100:-          |
| 1025K  | Västerås, respectively. One with small tear. (2). Postal: 1600:-<br>GEFLE 12.8.1834. Type 3 on cover sent to Stockholm. Postal: 2000:- | 200:-<br>400:- |         | registered letter prepaid with 16 sk bco sent to Westerås and                                                               |                  |
|        | GEFLE 28.4.1831. Type 1 on beauiful cover sent to Falun.                                                                               | 100.           |         | acknowledged at the P.O. at "Smedjebacken den 20 Novbr 1856".                                                               | 100:-            |
|        | Postal: 1200:-                                                                                                                         | 200:-          |         |                                                                                                                             |                  |
|        |                                                                                                                                        |                |         |                                                                                                                             |                  |