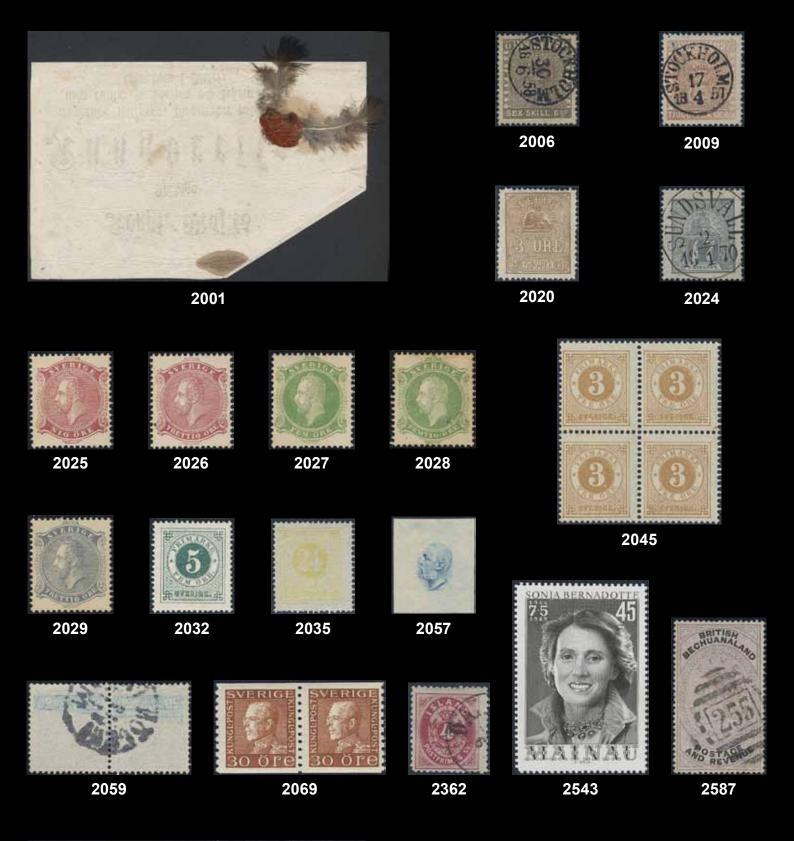

# Auction 407

Wednesday 21 February 2024 at 11 am Onsdag 21 februari 2024 kl. 11:00

ONLINE LIVE AUCTION - NO AUCTION ROOM BIDDING, See page 4.
ONLINE LIVE AUKTION - UTAN AUKTIONSSAL, se sidan 4







Svartensgatan 6, SE-116 20 Stockholm, Sweden
Telephone: +46 (0)8 - 640 09 78 and +46 (0)8 - 678 19 20
E-post: bids@philea.se
Internet: http://www.philea.se

Sweden: PG 60 29 89–6.
IBAN number: SE71 9500 0099 6042 0602 9896, BIC/Swift code: NDEASESS

Finland: Nordea 182030-12575
IBAN number: FI11 1820 3000 0125 75, BIC/Swift code: NDEAFIHH

Norway: Nordea 6021.05.08077















2545 2607 2856 2978

#### Innehållsförteckning **Table of Contents** Info, abbreviations Information, förkortningar Live auction: Live auktion: Sweden, singles+covers Sverige, singlar+försändelser Sweden, collections Sverige, samlingar 12 Nordic countries Övriga Norden 15 European collections Europasamlingar 16 Worldwide collections Hela Världen-samlingar 17 Non-Nordic A-Z Utomnorden A-Ö 30 Numismatics Mynt 36 Bid form Anbudsblankett

Budgivning: Se anbudsblanketten. Anbud bevakas på förmånligaste sätt. Deadline för bud som inte läggs via hemsidan är klockan 8:00 respektive auktionsdag.

Köparprovisionen är 25 % för alla objekt, plus en slagavgift på 20 kr per objekt.

#### Avhämtning i Stockholm, Göteborg, Norrköping, Kalmar och Helsingfors:

I Stockholm, under pågående auktion,