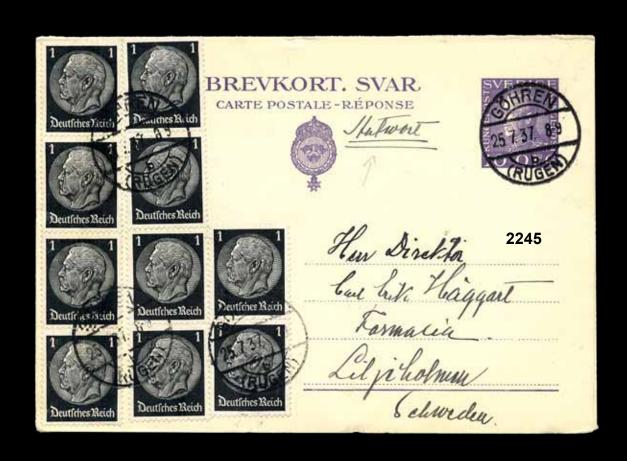

#### Wednesday 15 February, at 11:00

|       |                   | Sweden / Sverige                                                                                                                         |        |                    | 2015         | 5a                     | 24 skill dull red, thin paper. EXCELLENT cancellation HAPARANDA 11.11.1855.                                                          |               |                    |
|-------|-------------------|------------------------------------------------------------------------------------------------------------------------------------------|--------|--------------------|--------------|------------------------|--------------------------------------------------------------------------------------------------------------------------------------|---------------|--------------------|
| 2001K | Russia.           | Prephilately / Förfilateli Foreign-related covers / Utlandsanknytning Beautiful letter sent from ST PETERSBURG CKHOLM 6 TUP 15 10 (1969) |        | 500:-              | 2016         | 5E <sup>4</sup>        | Repaired, nevertheless very beautiful. Certificate Nilsson (2022). 24 skill red, reprint perf 13. F 3000                             | ⊙<br>*        | 500:-<br>900:-     |
|       | to S1O            | CKHOLM 6.TUR 15.10.(1868).  Stamps / Frimärken                                                                                           |        | 500:-              | 2017         | 6Aa                    | Local stamps / Lokalmärkestyp (1 skill) grey-black, thin paper. Cert.                                                                |               |                    |
| 2002  | 1b                | Skilling Banco 3 skill bluish green. Fine copy cancelled                                                                                 |        |                    |              |                        | HOW 4,3,5 "Ett vackert och färgstarkt exemplar". F 7500                                                                              | •             | 1.000:-            |
|       |                   | STOCKHOLM 28.11.1856. One slightly short perf. of less importance. Signed by Strandell                                                   |        |                    | 2018         | 6BN <sup>2</sup>       | (3 öre) reprint, perf 13. F 1600  Coat-of-arms / Vapentyp                                                                            | *             | 500:-              |
| 2003  | 1-5               | and certificate by Nilsson 2, 2, 3 (2022). F 45000<br>1855 Skill Bco cpl. SET (5) on stock card.                                         | 0      | 8.000:-            | 2019         | $7c^2$                 | 5 öre yellow-green with superb cancellation TROSA 1.12.1871.                                                                         | •             | 300:-              |
| 2004P | 1-5E <sup>4</sup> | Repaired/defective ones. F 80950 for cheapest shade if AB quality. SET reprint 1885, perf 13 (5). F 15000                                | ⊙<br>* | 4.000:-<br>1.000:- | 2020         | 7-12                   | SET (6). 5 öre thin, 9 öre broken corner perf, 24 öre without gum - otherwise                                                        |               |                    |
| 2005P |                   | 4 skill in 28 copies with specified shades incl. several better ones. Mixed quality,                                                     |        | 1,000              | 2021         | 8c                     | fine. 12 öre signed Sjöman. F 20000<br>9 öre blue-lilac. Very fine.                                                                  | *             | 2.200:-<br>1.500:- |
|       |                   | nevertheless a nice lot. Facit 86100 if AB quality. (28).                                                                                | •      | 6.000:-            | 2022<br>2023 | 8N <sup>1</sup><br>11g | 9 öre violet, reprint perf 13. Superb. F 1800+30 öre rose-brown. Very fresh. F 9000                                                  | **<br>**      | 600:-<br>3.000:-   |
| 2006  | 2b                | 4 skill light blue, thin paper, allegedly delivery (print) 1b. Superb copy cancelled BIÄSTA 26.8.1855. Weak owner mark on reverse.       |        |                    | 2024<br>2025 | 14A<br>14B 14          | Lying lion / Liggande lejon 3 öre brown type I in strong colour. F 7500 5-16 3 öre brown type II, 17 and 20 öre                      | *             | 1.000:-            |
| 2007  | 2e                | Certificate by HOW 4, 3, 5 (1999). F 2500<br>4 skill blue, medium-thick paper. Superb                                                    | 0      | 700:-              | 2023         | 140, 10                | (3). 17 öre with some minor brown spots, 20 öre without gum. F 11100                                                                 | *             | 900:-              |
| 2008  | 20                | copy cancelled STOCKHOLM 30.11.1857. One slightly shorter perf. 4 skill bright blue, dense background,                                   | 0      | 700:-              | 2026         | 14Bg                   | 3 öre greyish orange-brown, type II in fresh block of four. F 13200                                                                  | *             | 4.000:-            |
| 2008  | 2g                | medium-thick paper, allegedly delivery (print) 7b. Superb cancellation LULEÅ                                                             |        |                    | 2027         | 15b <sup>2</sup>       | 17 öre reddish-bluish lilac, perforation of 1865, allegedly delivery (print) 3. Superb cut piece cancelled LANDSKRONA 11.4.1868.     | Δ             | 600:-              |
|       | 21.1              | 23.10.1856. Certificate by HOW 3, 3, 4<br>(1988). F 2800+                                                                                | 0      | 700:-              | 2028         |                        | C A Nymans proposal stamp FEMTIO öre in light green colour with dashed background.                                                   |               |                    |
| 2009  | 2h <sup>1</sup>   | 4 skill light blue, medium-thick paper, allegedly delivery (print) 7d2. Superb cancellation WISBY 10.5.1857. Shade (opinion) by HOW.     | 0      | 800:-              | 2029         |                        | Very fresh. C A Nymans proposal stamp TRETTIO öre in light blue colour with dashed background.                                       | (*)           | 2.500:-            |
| 2010  | 2h1               | 4 skill light blue, medium-thick paper. Beautiful copy cancelled SÖDERHAMN 28.7.1857.                                                    | 0      | 500:-              | 2030         |                        | Very fresh. C A Nymans proposal stamp TOLF öre in                                                                                    | (*)           | 2.500:-            |
| 2011  | 21                | 4 skill greenish blue, medium-thick paper. Very beautiful copy cancelled LILLA ED(ET) 7.1.185x.                                          | 0      | 500:-              |              |                        | light blue colour with dashed background.<br>Slightly discolored.                                                                    | (*)           | 1.800:-            |
| 2012  | 2n <sup>1</sup>   | 4 skill dark blue, medium-thick paper,<br>allegedly delivery (print) 13c. Very fine<br>copy with beautiful cancellation GEFLE            |        |                    | 2031         | 17b                    | <b>Circle type perf. 14</b> / <i>Ringtyp tandning 14</i> 3 öre yellow-brown on smooth paper.                                         |               |                    |
| 2013  | 3c                | 17.6.1858. F 5000<br>6 skill brownish grey on thin paper. 6<br>skill brownish grey on thin paper (according                              | 0      | 600:-              | 2032<br>2033 | 17-27<br>18, bK        | Superb. Opinion (shade) by OP. SET (11). F 3945 2 4 öre as additional franking on postal stationery card 6 öre (paper loss, somewhat | <b>*</b><br>⊙ | 800:-<br>500:-     |
|       |                   | to opinion by HOW, grey-brown on thin paper according to Sjöman). Very fine copy cancelled GEFLE 6.7.1856. Signature                     |        |                    | 2034         | 204                    | soiled) sent from KRISTIANSTAD 8.4.1879 to Germany.                                                                                  | $\bowtie$     | 800:-              |
| 014   | 5                 | and certificate by Sjöman (1969). F 12000<br>24 skill red. A very attractive copy of<br>this stamp, however with one repaired            | •      | 2.500:-            | 2034         | 20d<br>21              | 6 öre bluish lilac smooth print. Very<br>fine copy. Opinion (shade) by OP. F 3800<br>12 öre blue in EXCELLENT centereing. One        | *             | 1.000:-            |
|       |                   | perforation in the bottom margin. Finding<br>HOW. F 18000                                                                                | •      | 1.000:-            | 2036         | 21m                    | perf. slightly thin.<br>12 öre blue. Beautiful and fresh copy. F 2000                                                                | *<br>*        | 1.500:-<br>600:-   |

| 2037          | 22               | 20 öre orange with superb cancellation                                                                                                                                                                            |              |                    |               | Ci                | ircle Type (Blue Posthorn) / Ringtyp posth                                                                                                                                                      | orn                  |                    |
|---------------|------------------|-------------------------------------------------------------------------------------------------------------------------------------------------------------------------------------------------------------------|--------------|--------------------|---------------|-------------------|-------------------------------------------------------------------------------------------------------------------------------------------------------------------------------------------------|----------------------|--------------------|
| 2038          | 22, 19           | TROSA 11.5.1875. 20 öre orange and 5 öre green on small                                                                                                                                                           | 0            | 300:-              | 2072K         | 40-44,            | 46-49 Three complete SETS (3×9). F 18390 for cheapest shades.                                                                                                                                   | *                    | 3.000:-            |
|               | , -              | cut piece from postal money order with                                                                                                                                                                            |              | 200                | 2073          | 40-44,            | 46-49 SET (9) with specified shades,                                                                                                                                                            |                      |                    |
| 2039          | 22a              | superb cancellations TROSA 4.5.1875.<br>20 öre orange-red on yellowish paper.                                                                                                                                     | Δ            | 300:-              |               |                   | F40a, 41a, 42d, 43e, 44a, 46d, 47f, 48e<br>and 49d. Mostly good quality. F 6540                                                                                                                 | *                    | 1.500:-            |
| 2040          | 24               | Very fine–superb copy. F 9500+<br>24 öre yellow. 42 copies in different shades,                                                                                                                                   | *            | 3.500:-            | 2074          | 40-44,            | 46-49 SET (9) with specified shades,                                                                                                                                                            |                      |                    |
| 2040          | 24               | one Facit 24i. Mostly fine quality. F 14700                                                                                                                                                                       | $\odot$      | 700:-              |               |                   | F40a, 41a, 42d, 43e, 44a, 46d, 47f, 48e<br>and 49d. Mostly good quality. F 6290                                                                                                                 | *                    | 1.500:-            |
| 2041          | 24i              | 24 öre lemon-yellow. One slightly round corner, nevertheless beautiful. Very                                                                                                                                      |              |                    | 2075          | 40-46,            | 48-49 All values but 30 öre. 50 öre with gum spot. F 13000                                                                                                                                      | **                   | 1.200:-            |
|               |                  | scarce shade. F 20000                                                                                                                                                                                             | *            | 4.000:-            | 2076          | 46b               | 20 öre light orange-red in block of four with                                                                                                                                                   |                      |                    |
| 2042          | 25a <sup>1</sup> | 30 öre dark reddish brown on translucent paper with superb centering. Somewhat                                                                                                                                    |              |                    | 2077          | 46d               | corner margins. Two stamps mnh. F 13750<br>20 öre dark orange-red on yellowish paper                                                                                                            | * */*                | 2.000:-            |
| 20.42         | 255              | short perfs. Opinion (shade) by OP. F 7000                                                                                                                                                                        | <b>(*)</b>   | 2.000:-            |               |                   | in block of four. F 5000                                                                                                                                                                        | *                    | 1.200:-            |
| 2043          | 25f              | 30 öre blackish brown, smooth or granulous print. F 7000                                                                                                                                                          | *            | 2.500:-            | 2078          | 47a               | 30 öre olivish brown in very fine block of four with two mnh stamps. A few perfs                                                                                                                |                      |                    |
| 2044          | 26d              | 50 öre violet-rose. Superb copy with opinion (shade) by OP and certificate by                                                                                                                                     |              |                    |               |                   | separated. Certificate HOW 3 (4×3) (4,4,5,5) (2001). F 25000                                                                                                                                    | * */*                | 2.000:-            |
|               |                  | HOW 4, 4, 3 (1996). F 11000                                                                                                                                                                                       | *            | 5.000:-            | 2079          | 48e               | 50 öre dark violet-carmine in block of                                                                                                                                                          | ^ ^/ ^               |                    |
|               |                  | Officials, perf. 14 / Tjänste, tandning 14                                                                                                                                                                        |              |                    | 2080          | 51v <sup>3</sup>  | four. EXCELLENT centering. F 7500<br>1889 Provisionals 10 / 24 öre coloured                                                                                                                     | *                    | 2.000:-            |
| 2045<br>2046  | Tj1-10<br>Tj4    | SET (10). F 5000<br>6 öre violet, perf 14. F 5500                                                                                                                                                                 | ⊙<br>**      | 600:-<br>600:-     |               | 011               | line in margin at top variety. Superb                                                                                                                                                           | •                    |                    |
| 2047          | Tj4a             | 6 öre reddish violet, perf 14. Very fine-                                                                                                                                                                         |              | <b>600</b> .       |               |                   | cancellation PKXP No 34A 14.4.1899.                                                                                                                                                             | 0                    | 500:-              |
| 2048          | Tj4c             | superb. Opinion (shade) by OP. F 2200+<br>6 öre olivish grey, perf 14. Slightly                                                                                                                                   | *            | 600:-              | 2081          | 45, 52,           | Oscar II<br>54–60 1891 Oscar II. 12 stamps with                                                                                                                                                 |                      |                    |
| 2049          | Tj8a             | age affected. Several hinges on reverse. F 4200 30 öre deep brown, perf 14, blue-greyish                                                                                                                          | *            | 1.000:-            | 2002          | 50                | Superb - Excellent canc.                                                                                                                                                                        | 0                    | 500:-              |
| 2049          | 1 10 a           | paper. Very fine. Certificate HOW 3,3,4                                                                                                                                                                           |              |                    | 2082          | 52                | 1891 Oscar II 5 öre green. Not contemporary plate proof.                                                                                                                                        | (*)                  | 1.500:-            |
| 2050          | Tj8b             | (2000). F 3400<br>30 öre brown, perf 14. Very fine. F 3400                                                                                                                                                        | *            | 1.000:-<br>800:-   | 2083K         | 52                | 2×5 öre on postcard sent from MALMÖ 7.3.05 to USA. Postage due cancellations T, and                                                                                                             |                      |                    |
| 2000          | 1,00             | Postage due, perf. 14 / Lösen, tandning 14                                                                                                                                                                        |              | 000.               |               |                   | NEW YORK DUE 5 CENTS 20.MAR.1905. Pai                                                                                                                                                           | d                    |                    |
| 2051          | L1-10            | SET perf 14 (10). Mostly well centered                                                                                                                                                                            |              | 4 400              |               |                   | with 1+2×2 c due to unauthorized usage of "telegram" back of the card. Arrival                                                                                                                  |                      |                    |
| 2052          | L1-10            | examples. F 10660<br>SET perf 14 (10). Slightly mixed quality,                                                                                                                                                    | *            | 1.400:-            | 2004          | 52 (0 D           | pmk JOLIET 22.MAR.1905. Interesting item.                                                                                                                                                       | $\bowtie$            | 500:-              |
| 2053          | L1-10            | but several with superb centering as well. F 9610 SET perf 14 (10). 3 and 12 öre with minor                                                                                                                       | *            | 1.200:-            | 2084          | 32-60 P           | Imperforate copies incl. one margin copy<br>and two pairs (F54 with thin spot). In                                                                                                              |                      |                    |
| 2033          | L1-10            | faults. F 9610                                                                                                                                                                                                    | *            | 900:-              | 2085          | 54vm10            | total eight stamps. (8).<br>1891 Oscar II 10 öre red, part of 4 wmk                                                                                                                             | *                    | 2.800:-            |
| 2054          | L1-10            | SET perf 14 (10). 20 öre minor thin, 50 öre thin. F 9610                                                                                                                                                          | *            | 700:-              | 2003          | Javin             | Crown, in pair. Cancelled ELFSBYN 19.6.1896.                                                                                                                                                    |                      |                    |
| 2055          | L1-10            | Five cpl sets. Mostly fine quality. F 19200                                                                                                                                                                       | 0            | 1.000:-            | 2086          | 54vm <sup>3</sup> | One short perf. Scarce unit. F 5000<br>1891 Oscar II 10 öre red, wmk part of                                                                                                                    | 0                    | 1.000:-            |
| 2056          | L1-10            | SET perf 14 (10). 4 sets, mostly OK quality. F 3840                                                                                                                                                               | 0            | 700:-              |               |                   | crown + KPV, in two used copies. (2). F 3600                                                                                                                                                    | 0                    | 700:-              |
| 2057          | L5               | 12 öre red, perf 14. Mostly fine examples,<br>but a few (★). F 12600                                                                                                                                              | <b>∀</b> /★  | 700:-              | 2087          | 56Vm <sup>3</sup> | 1891 Oscar II 20 öre blue, wmk parts of crown + KPV variety. One short perf. F 3000                                                                                                             | 0                    | 500:-              |
|               |                  | Circle type perf. 13 / Ringtyp tandning 13                                                                                                                                                                        | , .,         | 700                |               | В                 | sicoloured numeral type / Tvåfärgad siffer                                                                                                                                                      | typ                  |                    |
| 2058          | 29b              | 4 öre grey-light grey. Very fine.                                                                                                                                                                                 | *            | 1.000:-            | 2088          | 62vm <sup>4</sup> | 1892 Bicoloured Numeral Type 2 öre<br>blue/yellow wmk KPV. F 2200                                                                                                                               | *                    | 500:-              |
| 2059          | 29d              | 4 öre deep grey-grey. Very fine copy.<br>Opinion (shade) by OP. F 2200                                                                                                                                            | *            | 700:-              | 2089          | $64 vm^3$         | 1892 Bicoloured Numeral Type 4 öre                                                                                                                                                              |                      |                    |
| 2060          | 30i              | 5 öre bluish dark-green on calendered paper. Very fine—superb. Opinion (shade) by OP.                                                                                                                             | *            | 500:-              |               |                   | carmine/blue wmk parts of two crowns + KPV, vertically. F 2000                                                                                                                                  | $\odot$              | 500:-              |
| 2061          | 31, 32,          | 34, 36 6, 12, 24 and 50 öre (4). 50                                                                                                                                                                               | ^            | 300                |               |                   | Gustav V in Medallion / Medaljong                                                                                                                                                               |                      |                    |
| 2062          | 34               | öre thin and ★. F 8700<br>24 öre yellow. Four good copies. F 5600                                                                                                                                                 | *<br>**      | 500:-<br>600:-     | 2090P         | 75                | 5 öre green, watermark crown in full sheet-of 100. F 17000                                                                                                                                      | **                   | 1.700:-            |
| 2063          | 35f              | 30 öre dull brown with thick numerals.                                                                                                                                                                            |              |                    | 2091          | 75a vm            | <sup>6</sup> 5 öre green, parts of two inverted crowns                                                                                                                                          | ^ ^                  | 1.700              |
| 2064          | 35h              | Opinion (shade) by OP. F 7000<br>30 öre black-brown on soft paper. Very                                                                                                                                           | *            | 1.500:-            |               |                   | horizontally. A few worn perfs. Very rare<br>wm variety, according to Facit ONLY FOUR                                                                                                           |                      |                    |
|               |                  | fine and fresh copy. Cerificate Obe. 3, 3, 3 (1982). Ex. Beckeman. F 5000                                                                                                                                         | *            | 1.500:-            |               |                   | COPIES RECORDED. Opinion by Lorentzon (2022).                                                                                                                                                   | •                    | 2.000:-            |
| 2065          | 36h              | 50 öre carmine-rose on calendered paper                                                                                                                                                                           | .,           | 2,500,-            | 2092P         | $75 vm^2$         | 5 öre green in block-of-80 with watermark                                                                                                                                                       |                      |                    |
|               |                  | with superb-EXCELLENT centereing. One corner with weak creases. Signed by                                                                                                                                         |              |                    | 2093P         | 76                | parts of two crowns horizontally. F 52000++ 10 öre red, watermark crown. Cpl full                                                                                                               | **                   | 1.500:-            |
| 2066          | 38a              | Sjöman. F 6500<br>1 Krona orange-brown/blue. One weakly                                                                                                                                                           | **           | 2.000:-            |               |                   | sheet-of 100. F 20000                                                                                                                                                                           | **                   | 2.000:-            |
| 2000          | 30a              | bent corner perf. Opinion (shade) by OP.                                                                                                                                                                          |              |                    | 2094          | 76vm <sup>3</sup> | 10 öre red, wmk crown + KPV. Cancelled STOCKHOLM 1 26.6.11. F 4000                                                                                                                              | $\odot$              | 800:-              |
| 2067          | 38g              | F 6000 if ★ 1 Krona yellow-brown/blue on calendered                                                                                                                                                               | (*)          | 1.000:-            | 2095          | 91                | 50 öre grey. Block of four. F 6000                                                                                                                                                              | **                   | 700:-              |
|               |                  | paper. Opinion (shade) by OP. F 12000                                                                                                                                                                             | **           | 2.500:-            | 2096K         |                   | ndstorm – Air Mail / Landstorm – Luftpost<br>7, 119, 123 Inland reg. cover with                                                                                                                 | 1920                 |                    |
| 2068K         | T;18             | <b>Officials, perf. 13</b> / <i>Tjänste, tandning 13</i> Leather letter franked with 20 öre beatiful                                                                                                              |              |                    |               |                   | correct franking 27 öre tied by JÖNKÖPING 26.4.1918. Cert Franz Obermüller.                                                                                                                     | $\bowtie$            | 800:-              |
| 200011        | 1,10             | tied by STOCKHOLM 6.7.86. The seal                                                                                                                                                                                | _            |                    | 2097          |                   | 1916 Landstorm II SET (11). F 8900                                                                                                                                                              | **                   | 1.200:-            |
|               |                  | TYGMÄSTAREN I STOCKHOLM is bound by t stamp. Unusual.                                                                                                                                                             | he           | 2.000:-            | 2098<br>2099P |                   | 1916 Landstorm II SET (11). F 7900<br>1916 Landstorm II SET (11). 10 sets, with                                                                                                                 | **                   | 900:-              |
|               |                  |                                                                                                                                                                                                                   |              |                    |               |                   | few exceptions good quality. F 39000                                                                                                                                                            |                      |                    |
| 2069P         | Tj20             | 24 öre yellow, perf 13 in fresh and beautiful                                                                                                                                                                     |              |                    | 2100          | 127-1             |                                                                                                                                                                                                 | *                    | 4.000:-            |
| 2069P         | Tj20             | block of twelve, with margin to the left.<br>Seemingly eight copies mnh. Somewhat                                                                                                                                 |              |                    | 2100          | 127v <sup>1</sup> | 1916 Landstorm III 7+3 / 5+FEM / 3 öre<br>brown "12+8" instead of "7+3" variety on                                                                                                              | *                    |                    |
| 2069P<br>2070 | Tj20<br>Tj33P    | block of twelve, with margin to the left.<br>Seemingly eight copies mnh. Somewhat                                                                                                                                 | * */*<br>(*) | 1.000:-<br>1.500:- | 2100<br>2101  |                   | 1916 Landstorm III 7+3 / 5+FEM / 3 öre<br>brown "12+8" instead of "7+3" variety on<br>cut piece. F 5000                                                                                         | *<br>\( \triangle \) | 4.000:-<br>1.200:- |
|               | Тј33Р            | block of twelve, with margin to the left. Seemingly eight copies mnh. Somewhat separated between two stamps. F 12400 Eight different colour proofs incl. three pairs.  Postage due, perf. 13 / Lösen, tandning 13 |              |                    |               |                   | 1916 Landstorm III 7+3 / 5+FEM / 3 öre<br>brown "12+8" instead of "7+3" variety on<br>cut piece. F 5000<br>1920 Air Mail Surcharge 50 öre / 4 öre<br>violet, variety: wmk Crown, in block of 4. | Δ                    | 1.200:-            |
|               | Тј33Р            | block of twelve, with margin to the left.  Seemingly eight copies mnh. Somewhat separated between two stamps. F 12400  Eight different colour proofs incl. three pairs.                                           |              |                    |               |                   | 1916 Landstorm III 7+3 / 5+FEM / 3 öre<br>brown "12+8" instead of "7+3" variety on<br>cut piece. F 5000<br>1920 Air Mail Surcharge 50 öre / 4 öre                                               |                      |                    |