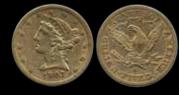

### Wednesday 14 December, at 11:00

|        | Sweden / Sverige                                                                                            |       | 3021K   | FAHLUN 1831–32. Type 1 on two covers sent to Hedemora                                          |            |
|--------|-------------------------------------------------------------------------------------------------------------|-------|---------|------------------------------------------------------------------------------------------------|------------|
| ****   | Prephilately / Förfilateli                                                                                  |       |         | and Västerås, respectively. One with small tear. (2). Postal: 1600:-                           | 300        |
| 3001K  | STOCKHOLM FR BR 29.6.1835, prephilately + Three other                                                       | 100   | 3022K   | GEFLE 10.7.1831. Type 1 on cover sent to Stockholm.                                            | 300        |
|        | covers whereof one Finnish.                                                                                 | 100   | 002211  | EXCELLENT. Postal: 1200:-                                                                      | 300        |
|        | General mail / Allmän post                                                                                  |       | 3023K   | HALMSTAD 15.4.1833. Type 1 on letter sent to Falkenberg.                                       |            |
| 3002K  | MARIESTAD 16.6.1848, general post. Cover with notation                                                      |       |         | Postal: 1000:-                                                                                 | 400        |
| 200217 | "afgår med extra post" (Postal: +2500:-), sent to Skövde.                                                   | 900   | 3024K   | HELSINGBORG 30.8.1832. Type 2 on cover sent to Stockholm.                                      |            |
| 3003K  | STOCKHOLM 26.6.56, general post. Folded letter with notation "Snällpost" (P: +600:-) sent to Christinehamn. | 200   | *****   | Superb. Postal 1200+.                                                                          | 500        |
|        | notation Shanpost (P: +000:-) sent to Christmenamn.                                                         | 200   | 3025K   | HELSINGBORG 26.3.1855 type 3 on cover sent to Stockholm.                                       | <b>500</b> |
|        | Crown post / Kronopost                                                                                      |       | 3026K   | Superb. Ex. Larsson. Postal: 2000:-<br>HÖRBY 19.12.1835. Type 2 on cover sent to Lund. Superb. | 500        |
| 3004K  | Proclamation dated 1829, with decorative small white                                                        |       | 3020K   | Postal 800+.                                                                                   | 300        |
|        | feather on front.                                                                                           | 500   | 3027K   | KÖPING 25.9.1854. Type 2 on beautiful cover sent to                                            | 500        |
|        | Postage due covers / Lösenförsändelser                                                                      |       | 002/11  | Västerås. Postal: 800:-                                                                        | 200        |
| 3005K  | Postage due mark 12 ÖRE 13.10.1858 STOCKHOLM (type 3) on                                                    |       | 3028K   | LAHOLM 3.1.1834 type 2, two cancellations, on cover sent                                       |            |
|        | unpaid cover sent from Hernösand. Postal: 800:-                                                             | 300   |         | to Stockholm. Postal: 2000:-                                                                   | 500        |
|        | Bandeaustämplar / Ribbon postmarks                                                                          |       | 3029K   | LINDESBERG 4.2.1833. Type 1 on 2-fold cover sent to                                            |            |
| 3006K  | STOCKHOLM. Type 2 on cover dated "23 November 1733" sent                                                    |       | *****   | Stockholm. Postal: 800:-                                                                       | 200        |
|        | to Borgå, Finland. Postal: 1500:-                                                                           | 300   | 3030K   | MALMÖ 45.6.1831. Type 2 on cover sent to Gothenburg.                                           | 200        |
|        | Straight line postmarks / Rakstämplar                                                                       |       | 20211/  | Postal: 800:-                                                                                  | 200        |
| 3007K  | STOCKHOLM. Type 5 on beautiful cover sent to Norrköping.                                                    |       | 3031K   | NORRTELJE 10.9.1832. Type 1 on cover sent to Stockholm.<br>Superb. Postal 800+.                | 300        |
| 30071  | Postal: 3500:-                                                                                              | 1 100 | 3032K   | STOCKHOLM 2.1.1834. Type 4 on beautiful 2-fold cover sent                                      | 300        |
| 3008K  | STOCKHOLM. Type 4 on letter dated "15 Julü 1755" sent to                                                    |       | 0 00211 | to Falun. Postal: 2000:-                                                                       | 300        |
|        | Tavastehus. Postal: 3500:-                                                                                  | 900   | 3033K   | YSTAD 15.7.1835. Type 3 on beautiful cover sent to                                             |            |
| 3009K  | STOCKHOLM. STOCKHOLM. Type 11 on letter dated "Stockhol                                                     |       |         | Stockholm. Superb. Postal 600+.                                                                | 200        |
|        | den 22 Febr. 1814" sent to Gothenburg. Postal: 1000:-                                                       | 400   | 3034K   | ÖREBRO 24.11.1834. Type 4 on beautiful cover sent to                                           |            |
| 3010K  | STOCKHOLM. Type 12 on letter dated "Stockholm 15 Janu                                                       | 400   |         | Falun. Superb. Postal: 1200+.                                                                  | 500        |
| 201117 | 1816" sent to Västerås. Postal: 1000:-                                                                      | 400   |         | Rectangular postmarks / Fyrkantstämplar                                                        |            |
| 3011K  | STOCKHOLM. Type 15 on cover dated in November 1823, sent to Halmstad. Postal: 800:-                         | 400   | 3035K   | NORRKÖPING 29.5.1850. Type 5 on cover "Recommenderas in                                        |            |
| 3012K  | STOCKHOLM. Type 17 on cover sent to Västerås. Dated by                                                      | 400   |         | Specie" sent to Nyköping.                                                                      | 300        |
| 301210 | pencil "1829". Postal: 800:-                                                                                | 400   |         | Circle postmarks / Cirkelstämplar                                                              |            |
| 3013K  | STOCKHOLM. Type 3 on letter dated "4 aug 1755" sent to                                                      |       | 3036K   | STOCKHOLM 18.4.1854. Nice small "ladies envelope" with                                         |            |
|        | Strömsholm, Valsta. Postal: 1200:-                                                                          | 200   |         | overall decorativ embossing on back.                                                           | 300        |
| 3014K  | STRÖMSHOLM. Letter dated "29 October 1828" sent to                                                          |       |         | Foreign-related covers / Utlandsanknytning                                                     |            |
|        | "Lindköping", and then forwarded "Retour á Wimmerby".                                                       |       | 3037K   | Norway. Prepaid 2-fold letter sent from YSTAD 9.1.1839                                         |            |
|        | Postal: 2500:-                                                                                              | 900   | 30371   | via Strömstad and Fredrikshald to Mandal with arrival on                                       |            |
|        | Arc postmarks / Bågstämplar                                                                                 |       |         | 18 January. EXCELLENT.                                                                         | 400        |
| 3015K  | BORGHOLM 26.5.1836. Type 2 on cover front sent to Stockholm.                                                |       | 3038K   | Norway. Cover sent from SUNDSVALL 29.7.1842 (type 1, P:                                        |            |
|        | Postal: 2500:-                                                                                              | 500   |         | 500:-) to Tonsberg.                                                                            | 300        |
| 3016K  | BOXHOLM 11.4.1849 type 2 on cover dated "Boxholm d. 11                                                      | 400   | 3039K   | Norway. Prepaid registered "Recommenderas in specie"                                           |            |
| 201717 | april 1849", sent to Qvarsebo. Postal: 1200:-                                                               | 400   |         | 2-fold cover with a value of 88 Norwegian Speciedaler,                                         |            |
| 301/K  | CARLSHAMN 1.4.1837. Type 2 on beautiful cover sent to Stockholm. EXCELLENT. Postal: 2000:-                  | 500   |         | sent from GÖTHEBORG 24.10.1854 via Fredrikshald to Mandal.                                     | 000        |
| 3018K  | CARLSHAMN 20.11.1832. Type 1 on beautiful cover sent to                                                     | 300   | 3040K   | Scarce. Ex. Nilsson.  Denmark. Unpaid letter dated "Götheborg 14 Juny 1853",                   | 900        |
| 201014 | Malmö. Superb. Postal: 800:-                                                                                | 200   | 3040K   | allegedly mailed in a letter box onboard the steamer                                           |            |
| 3019K  | CHRISTIANSTAD 10.4.1831. Type 1 on cover sent to Gothenburg                                                 |       |         | "Lübeck" to Copenhagen. Arrival "compass" mark KJØBENHAVN                                      |            |
|        | Postal: 800:-                                                                                               | 200   |         | K.B. 18.6.1853. Postage due notation "16" (rbs). EXCELLENT.                                    | 400        |
| 3020K  | ENKÖPING 14.8.1838. Type 2 on letter sent to Lövstad.                                                       |       |         | • • • • • • • • • • • • • • • • • • • •                                                        |            |
|        | Postal: 800:-                                                                                               | 300   | 1       |                                                                                                |            |