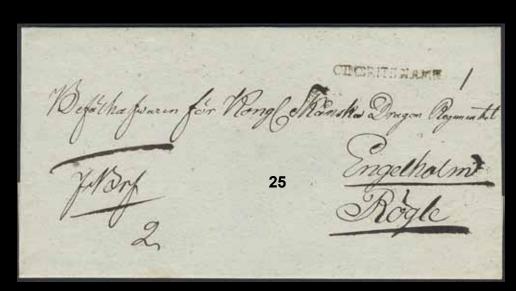

| 42K        | WAXHOLM 2-fold cover sent to Stockholm. Postal: 2000:-                                                                      | 1.100:- | 82K    | LAHOLM 1.2.1850. Type 2 on registered cover sent to Lund.                                                                                    |                |
|------------|-----------------------------------------------------------------------------------------------------------------------------|---------|--------|----------------------------------------------------------------------------------------------------------------------------------------------|----------------|
| 43K        | YSTAD. Letter dated "18 aug 1827" sent to Ronneby. Postal: 1500:-                                                           | 700:-   | 83K    | Interesting item, open registration is changed to closed registration. Postal: 1200:- MALMÖ. Type 10 on two covers sent during the skill bco | 600:-          |
| 44K        | Arc postmarks / Bågstämplar ARBOGA 16.4.1833. Type 1 on cover sent to Ramundaboda.                                          |         | 84K    | stamp period. (2).  NORRKÖPING 1840. Type 3 on four covers, incl. one registered                                                             | 400:-          |
| 45K        | Postal: 2000:-<br>ARBOGA 24.10.1831. Type 1 on beautiful cover sent to                                                      | 900:-   | 85K    | and very early usage 23.1.1840, sent to Nyköping. (4). RAMUNDEBODA 17.7.1857. Cover sent during the skill beo                                | 400:-          |
| 46K        | Stockholm. Postal: 2000:-<br>ASKERSUND 1.12.1833. Type 1 on 2-fold cover sent to Karlstad.                                  | 900:-   | 86K    | stamp period to Stockholm. Superb. Ex. Larsson.<br>SÖLFVITSBORG 28.1.1857. Type 2 on letter sent during the                                  | 400:-          |
| 47K        | EXCELLENT. Postal: 1500:-<br>BOXHOLM 11.4.1849 type 2 on cover dated "Boxholm d. 11                                         | 700:-   | 87K    | skill bco stamp period to Uddevalla. THORSHÄLLA 28.2.1855. Cover sent to Helsingfors. Postal:                                                | 500:-          |
| 48K        | april 1849", sent to Qvarsebo. Ex. Ivarsson. Postal: 1200:-<br>CARLSHAMN 21.8.1832. Type 1 on beautiful cover sent to       | 500:-   | 88K    | 1000:-<br>ULRICEHAMN 10.11.1852. Type 2 in green colour on cover sent                                                                        | 400:-          |
| 49K        | Karlskrona. EXCELLENT. Postal: 800:-<br>CHRISTIANSTAD 10.8.1833. Type 2 on cover sent to Landskrona                         |         | 89K    | to Vänersborg. EXCELLENT. Postal: 600:-<br>UPSALA 5.7.1855. Type 5 on cover sent during the skill bco                                        | 300:-          |
| 50K        | Superb. Postal: 1500:-<br>CHRISTIANSTAD 25.9.1833. Type 2 on cover sent to Malmö.                                           | 700:-   | 90P    | stamp period (fifth day!) to Sala.<br>WALDEMARSWIK 25.3.1851. Very nice private letter. Only a                                               | 400:-          |
| 51K        | Scarce. Postal: 1500:-<br>CIMBRITSHAMN 3.8.1836. Cover sent from CIMBRITSHAMN                                               | 600:-   | 91K    | few known. WARBERG. Type 2 on two covers sent to Gothenburg. (2).                                                                            | 500:-          |
|            | 1836 to CHRISTIANSTAD, cancelled with an Arc cancellation. Postal 1800.                                                     | 300:-   | 92K    | Postal: 1200:-<br>WARNÄS 13.9.1849. Letter sent to Hasselfors. Postal: 1000:-                                                                | 400:-<br>400:- |
| 52K        | DALARÖ 28.12.1837. Type 2 on 2-fold cover sent to Stockholm. Superb. Postal: 1500:-                                         | 700:-   | 93K    | WENERSBORG 29.11.1848. Typ 4 on cover sent to Uddevalla. Postal: 2000:-                                                                      | 700:-          |
| 53K        | FAHLKÖPING 7.8.1833. Type 1 on cover sent to Hjo. Postal: 1200:-                                                            | 500:-   |        | Circle postmarks / Cirkelstämplar                                                                                                            | 700            |
| 54K        | FALKENBERG 31.7.1837. Type 2 on cover sent to Gothenburg. Postal: 1200:-                                                    | 400:-   | 94     | STOCKHOLM FR.BR 21.9.1865 free-letter from Stockholm to Lund. Non-postal stamp KKA.                                                          | 300:-          |
| 55K        | GEFLE 28.4.1831. Type 1 on beauiful cover sent to Falun. Postal: 1200:-                                                     | 600:-   | 95K    | <b>Foreign-related covers</b> / <i>Utlandsanknytning</i> Norway. Letter sent from STOCKHOLM 16.3.1846 (type 9, P:                            |                |
| 56K        | GÖTHEBORG. Type 2 on two covers sent to Strömstad 1832–33. (2). Postal: 1200:-                                              | 400:-   |        | 800:-) sent to Arendal.                                                                                                                      | 500:-          |
| 57K        | HALMSTAD 15.4.1833. Type 1 on letter sent to Falkenberg. Postal: 1000:-                                                     | 400:-   | 96K    | Norway. Prepaid letter sent from CARLSTAD 9.11.1852 via Kongsvinger to Kongsberg.                                                            | 500:-          |
| 58K        | HELSINGBORG 26.3.1855 type 3 on cover sent to Stockholm. Superb. Ex. Larsson. Postal: 2000:-                                | 900:-   | 97K    | Denmark. Incoming letter dated "9 Aug 1749" sent to Västervik.  Notation "Franco Elseneür". Very early and scarce.                           | 700:-          |
| 59K        | HELSINGBORG 2.9.1836. Type 4 on cover with notation "med snällposten" sent to Lund.                                         | 400:-   | 98K    | Denmark. Unpaid NEAR ZONE letter dated "Helsingborg d. 17 Juni 1863" posted in a letter box onboard a ship to Copenhagen                     |                |
| 60K        | HVETLANDA 12.2.1833. Typl on beautiful cover sent to Eksjö. Superb. Postal: 800:-                                           | 400:-   |        | and cancelled FRA SVERRIG 17.16.1863 upon arrival. Postage due "8" (rbs) which was shared equally between the two                            | 1 400          |
| 61K        | LANDSKRONA 8.7.1832. Type 1 on cover sent to Stockholm. Superb. Postal: 800:-                                               | 400:-   | 99K    | Denmark. Unpaid cover posted in a letter box onboard a ship                                                                                  | 1.400:-        |
| 62K        | LUND 24.11.1831. Type 1 on letter sent to Stockholm.<br>EXCELLENT. Postal: 800:-                                            | 400:-   |        | to Copenhagen and cancelled FRA SVERRIG 15.12.1872 and KJØBENHAVN 15.12. upon arrival. Postage due "12" (rbs)                                |                |
| 63K        | MOTALA 1.7.1835. Type 2 on cover sent to Stockholm. Postal: 1500:-                                                          | 700:-   | 10017  | 1 2                                                                                                                                          | 1.000:-        |
| 64K        | NORRKÖPING 1.5.1831. Type 1 on registered cover sent to<br>Nora. Postal: 800:-                                              | 400:-   | 100K   | Postage due nottaion "33 k".                                                                                                                 | 600:-          |
| 65K        | RUNNEBY 14.9.1834. Type 2 on beautiful cover sent to Karlskrona. Superb. Postal: 6000:-                                     | 3.800:- |        | Finland. Partly prepaid cover sent from CARLSKRONA 13.8.1847 to Jakobstad. Notation and pmk FRANCO GRÄNSEN. Superb.                          | 400:-          |
| 66K        | RUNNEBY 2.5.1832. Type 1 on cover sent to Karlskrona. Postal: 1200:-                                                        | 600:-   | 102K   | Finland. Unpaid 1½-fold cover sent from STOCKHOLM 30.11.1858 to Turku. Postage due notation "30 Kop". Scarce postage.                        |                |
| 67K        | SKARA 28.5.1857 type 3, very beautiful cancellation, on cover sent during the skill bco stamp period.                       | 500:-   | 103K   | Ex Larsson. Finland. Prepaid cover sent from NORA 6.1.1859 via STOCKHOLI                                                                     |                |
| 68K        | STOCKHOLM 3.4.1846. Type 9 on cover sent to Nyköping. Postal: 800:-                                                         | 400:-   | 104K   | 11.JAN.59 to Jakobstad. Belgium. Partly prepaid letter (fold) sent from STOCKHOLM                                                            | 400:-          |
| 69K        | STRÖMSTAD 6.2.1837. Type 4 on cover sent to Gothenburg. Postal: 3000:-                                                      | 1.100:- |        | 5.12.1837 via Helsingborg–Helsingør and Hamburg to Liege.<br>Cancellations KS&NPC HAMBURG 12.DEC.37, HAMBURG                                 |                |
| 70K<br>71K | SÄTHER 15.4.1835. Type 2 on cover sent to Falun. Postal: 1000:-<br>SÖDERTELJE 7.7.1831. Type 1 on letter sent to Stockholm. | 400:-   |        | 12.DEC, ALLEMAGNE PAR HERVE and LEGE 16.OCT.1837. Accountancy note "6½" (sgr) refers to the postage for the Prussian                         | 1 000          |
| 72K        | Postal: 1200:-<br>SÖLFVITSBORG 8.9.1832. Type 1 on beautiful cover sent to                                                  | 500:-   | 105K   | Belgium. Incoming unpaid letter sent from BRUXELLES 8.MARS                                                                                   |                |
| 73K        | Stockholm. Superb. Postal: 3500:-<br>TROSA 16.6.1833. Type 1 on beautiful cover sent to Stockholm.                          | 1.900:- |        | 1858 to Linköping. Cancellations B.2E.R, EST No 3 8.MARS.1858<br>AUS BELGIEN PER AACHEN 8.MARS, HAMBURG 11.3, KSPA                           |                |
| 74K        | EXCELLENT. Postal: 1500:-<br>UPSALA 1.4.1835. Type 4 on beautiful cover sent to Stockholm.                                  | 800:-   | 40.555 | HAMBURG 11.3.1858, KDOPA HAMBURG 11.3 and HELSING-BORG 14.3.1858. Postage due notation "30 sk Bco".                                          | 700:-          |
| 75K        | Superb. Postal: 1200:-<br>WESTERÅS. Type 2 on two covers sent to Stockholm. (2).                                            | 500:-   | 106K   | 1861", sent "pr Magdalena", via Great Britain and Germany, to                                                                                |                |
|            | Postal: 1200:-                                                                                                              | 400:-   |        | Stockholm. Cancellations RIO DE JANEIRO 8.MY.1861, LONDO! 7.JU.61, HAMBURG 9.6.61, and HAMBURG KSPA(D) 9.6.1861.                             |                |
| 76K        | Rectangular postmarks / Fyrkantstämplar ASKERSUND 26.6.1851. Type 2 on 2-fold cover sent to                                 |         | 107K   | 7 1 1                                                                                                                                        | 900:-          |
| 77K        | Vänersborg. Superb. Postal: 500:-<br>BORÅS 23.3.1856. Type 5 on lcover sent during the skill                                | 300:-   |        | sent via GREIFSWALD 14.JULI to Bordeaux. Cancellations FRCO STRALSUND, PRUSSE PAR GIVET, CPR.5 and                                           |                |
| 78K        | bco stamp period to Vänersborg. EXCELLENT. CARLSKRONA 1.8.1844. Type 3 on beautiful cover sent to                           | 400:-   | 108K   | 24.JUIL.1829. Superb. France. Letter sent from CHRISTIASNSTAD 12.8.1839 via                                                                  | 600:-          |
| 79K        | Stockholm. Postal: 1000:-<br>CHRISTINEHAMN 6.12.1853. Type 2b on cover sent to Strengnä                                     |         |        | GREIFSWALD 13.8. to RHEIMS 20.AOUT. Cancellations FRCO STRALSUND and CPR 5. Ex. Frimärkshuset 1999.                                          | 400:-          |
| 80K        | Postal: 1000:-<br>EKESJÖ 13.3.1855. Type 2 on cover sent to Stockholm. Postal:                                              | 500:-   | 109K   | France. Unpaid letter sent from STOCKHOLM 2.1.1844 "via Elsinore" to BORDEAUX 16.JANV.44. Cancellations e.g. FRANC                           | О              |
| 81K        | 600:-<br>HÖGANÄS 26.3.1855. Blue cancellation on cover sent to Åby.                                                         | 300:-   |        | HAMBURG (type 1, P: 1800:-), KS&NPC HAMBURG 9.JAN.44, HAMBURG 9.JANN and CPR3. Postage due notation "24". Ex.                                |                |
|            | EXCELLENT. Postal: 1200:-                                                                                                   | 500:-   |        | Lars-Tore Eriksson 2002. Ex. Larsson.                                                                                                        | 800:-          |
| 8          |                                                                                                                             |         |        |                                                                                                                                              |                |