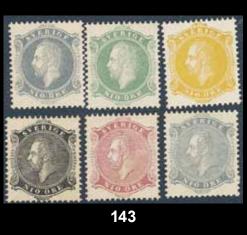

| 42K        | WAXHOLM 2-fold cover sent to Stockholm. Postal: 2000:-                                                                      | 1.100:- | 82K    | LAHOLM 1.2.1850. Type 2 on registered cover sent to Lund.                                                                                    |                |
|------------|-----------------------------------------------------------------------------------------------------------------------------|---------|--------|----------------------------------------------------------------------------------------------------------------------------------------------|----------------|
| 43K        | YSTAD. Letter dated "18 aug 1827" sent to Ronneby. Postal: 1500:-                                                           | 700:-   | 83K    | Interesting item, open registration is changed to closed registration. Postal: 1200:- MALMÖ. Type 10 on two covers sent during the skill bco | 600:-          |
| 44K        | Arc postmarks / Bågstämplar ARBOGA 16.4.1833. Type 1 on cover sent to Ramundaboda.                                          |         | 84K    | stamp period. (2).  NORRKÖPING 1840. Type 3 on four covers, incl. one registered                                                             | 400:-          |
| 45K        | Postal: 2000:-<br>ARBOGA 24.10.1831. Type 1 on beautiful cover sent to                                                      | 900:-   | 85K    | and very early usage 23.1.1840, sent to Nyköping. (4). RAMUNDEBODA 17.7.1857. Cover sent during the skill beo                                | 400:-          |
| 46K        | Stockholm. Postal: 2000:-<br>ASKERSUND 1.12.1833. Type 1 on 2-fold cover sent to Karlstad.                                  | 900:-   | 86K    | stamp period to Stockholm. Superb. Ex. Larsson.<br>SÖLFVITSBORG 28.1.1857. Type 2 on letter sent during the                                  | 400:-          |
| 47K        | EXCELLENT. Postal: 1500:-<br>BOXHOLM 11.4.1849 type 2 on cover dated "Boxholm d. 11                                         | 700:-   | 87K    | skill bco stamp period to Uddevalla. THORSHÄLLA 28.2.1855. Cover sent to Helsingfors. Postal:                                                | 500:-          |
| 48K        | april 1849", sent to Qvarsebo. Ex. Ivarsson. Postal: 1200:-<br>CARLSHAMN 21.8.1832. Type 1 on beautiful cover sent to       | 500:-   | 88K    | 1000:-<br>ULRICEHAMN 10.11.1852. Type 2 in green colour on cover sent                                                                        | 400:-          |
| 49K        | Karlskrona. EXCELLENT. Postal: 800:-<br>CHRISTIANSTAD 10.8.1833. Type 2 on cover sent to Landskrona                         |         | 89K    | to Vänersborg. EXCELLENT. Postal: 600:-<br>UPSALA 5.7.1855. Type 5 on cover sent during the skill bco                                        | 300:-          |
| 50K        | Superb. Postal: 1500:-<br>CHRISTIANSTAD 25.9.1833. Type 2 on cover sent to Malmö.                                           | 700:-   | 90P    | stamp period (fifth day!) to Sala.<br>WALDEMARSWIK 25.3.1851. Very nice private letter. Only a                                               | 400:-          |
| 51K        | Scarce. Postal: 1500:-<br>CIMBRITSHAMN 3.8.1836. Cover sent from CIMBRITSHAMN                                               | 600:-   | 91K    | few known. WARBERG. Type 2 on two covers sent to Gothenburg. (2).                                                                            | 500:-          |
|            | 1836 to CHRISTIANSTAD, cancelled with an Arc cancellation. Postal 1800.                                                     | 300:-   | 92K    | Postal: 1200:-<br>WARNÄS 13.9.1849. Letter sent to Hasselfors. Postal: 1000:-                                                                | 400:-<br>400:- |
| 52K        | DALARÖ 28.12.1837. Type 2 on 2-fold cover sent to Stockholm. Superb. Postal: 1500:-                                         | 700:-   | 93K    | WENERSBORG 29.11.1848. Typ 4 on cover sent to Uddevalla. Postal: 2000:-                                                                      | 700:-          |
| 53K        | FAHLKÖPING 7.8.1833. Type 1 on cover sent to Hjo. Postal: 1200:-                                                            | 500:-   |        | Circle postmarks / Cirkelstämplar                                                                                                            | 700            |
| 54K        | FALKENBERG 31.7.1837. Type 2 on cover sent to Gothenburg. Postal: 1200:-                                                    | 400:-   | 94     | STOCKHOLM FR.BR 21.9.1865 free-letter from Stockholm to Lund. Non-postal stamp KKA.                                                          | 300:-          |
| 55K        | GEFLE 28.4.1831. Type 1 on beauiful cover sent to Falun. Postal: 1200:-                                                     | 600:-   | 95K    | <b>Foreign-related covers</b> / <i>Utlandsanknytning</i> Norway. Letter sent from STOCKHOLM 16.3.1846 (type 9, P:                            |                |
| 56K        | GÖTHEBORG. Type 2 on two covers sent to Strömstad 1832–33. (2). Postal: 1200:-                                              | 400:-   |        | 800:-) sent to Arendal.                                                                                                                      | 500:-          |
| 57K        | HALMSTAD 15.4.1833. Type 1 on letter sent to Falkenberg. Postal: 1000:-                                                     | 400:-   | 96K    | Norway. Prepaid letter sent from CARLSTAD 9.11.1852 via Kongsvinger to Kongsberg.                                                            | 500:-          |
| 58K        | HELSINGBORG 26.3.1855 type 3 on cover sent to Stockholm. Superb. Ex. Larsson. Postal: 2000:-                                | 900:-   | 97K    | Denmark. Incoming letter dated "9 Aug 1749" sent to Västervik.  Notation "Franco Elseneür". Very early and scarce.                           | 700:-          |
| 59K        | HELSINGBORG 2.9.1836. Type 4 on cover with notation "med snällposten" sent to Lund.                                         | 400:-   | 98K    | Denmark. Unpaid NEAR ZONE letter dated "Helsingborg d. 17 Juni 1863" posted in a letter box onboard a ship to Copenhagen                     |                |
| 60K        | HVETLANDA 12.2.1833. Typl on beautiful cover sent to Eksjö. Superb. Postal: 800:-                                           | 400:-   |        | and cancelled FRA SVERRIG 17.16.1863 upon arrival. Postage due "8" (rbs) which was shared equally between the two                            | 1 400          |
| 61K        | LANDSKRONA 8.7.1832. Type 1 on cover sent to Stockholm. Superb. Postal: 800:-                                               | 400:-   | 99K    | Denmark. Unpaid cover posted in a letter box onboard a ship                                                                                  | 1.400:-        |
| 62K        | LUND 24.11.1831. Type 1 on letter sent to Stockholm.<br>EXCELLENT. Postal: 800:-                                            | 400:-   |        | to Copenhagen and cancelled FRA SVERRIG 15.12.1872 and KJØBENHAVN 15.12. upon arrival. Postage due "12" (rbs)                                |                |
| 63K        | MOTALA 1.7.1835. Type 2 on cover sent to Stockholm. Postal: 1500:-                                                          | 700:-   | 10017  | 1 2                                                                                                                                          | 1.000:-        |
| 64K        | NORRKÖPING 1.5.1831. Type 1 on registered cover sent to<br>Nora. Postal: 800:-                                              | 400:-   | 100K   | Postage due nottaion "33 k".                                                                                                                 | 600:-          |
| 65K        | RUNNEBY 14.9.1834. Type 2 on beautiful cover sent to Karlskrona. Superb. Postal: 6000:-                                     | 3.800:- |        | Finland. Partly prepaid cover sent from CARLSKRONA 13.8.1847 to Jakobstad. Notation and pmk FRANCO GRÄNSEN. Superb.                          | 400:-          |
| 66K        | RUNNEBY 2.5.1832. Type 1 on cover sent to Karlskrona. Postal: 1200:-                                                        | 600:-   | 102K   | Finland. Unpaid 1½-fold cover sent from STOCKHOLM 30.11.1858 to Turku. Postage due notation "30 Kop". Scarce postage.                        |                |
| 67K        | SKARA 28.5.1857 type 3, very beautiful cancellation, on cover sent during the skill bco stamp period.                       | 500:-   | 103K   | Ex Larsson. Finland. Prepaid cover sent from NORA 6.1.1859 via STOCKHOLI                                                                     |                |
| 68K        | STOCKHOLM 3.4.1846. Type 9 on cover sent to Nyköping. Postal: 800:-                                                         | 400:-   | 104K   | 11.JAN.59 to Jakobstad. Belgium. Partly prepaid letter (fold) sent from STOCKHOLM                                                            | 400:-          |
| 69K        | STRÖMSTAD 6.2.1837. Type 4 on cover sent to Gothenburg. Postal: 3000:-                                                      | 1.100:- |        | 5.12.1837 via Helsingborg–Helsingør and Hamburg to Liege.<br>Cancellations KS&NPC HAMBURG 12.DEC.37, HAMBURG                                 |                |
| 70K<br>71K | SÄTHER 15.4.1835. Type 2 on cover sent to Falun. Postal: 1000:-<br>SÖDERTELJE 7.7.1831. Type 1 on letter sent to Stockholm. | 400:-   |        | 12.DEC, ALLEMAGNE PAR HERVE and LEGE 16.OCT.1837. Accountancy note "6½" (sgr) refers to the postage for the Prussian                         | 1 000          |
| 72K        | Postal: 1200:-<br>SÖLFVITSBORG 8.9.1832. Type 1 on beautiful cover sent to                                                  | 500:-   | 105K   | Belgium. Incoming unpaid letter sent from BRUXELLES 8.MARS                                                                                   |                |
| 73K        | Stockholm. Superb. Postal: 3500:-<br>TROSA 16.6.1833. Type 1 on beautiful cover sent to Stockholm.                          | 1.900:- |        | 1858 to Linköping. Cancellations B.2E.R, EST No 3 8.MARS.1858<br>AUS BELGIEN PER AACHEN 8.MARS, HAMBURG 11.3, KSPA                           |                |
| 74K        | EXCELLENT. Postal: 1500:-<br>UPSALA 1.4.1835. Type 4 on beautiful cover sent to Stockholm.                                  | 800:-   | 40.555 | HAMBURG 11.3.1858, KDOPA HAMBURG 11.3 and HELSING-BORG 14.3.1858. Postage due notation "30 sk Bco".                                          | 700:-          |
| 75K        | Superb. Postal: 1200:-<br>WESTERÅS. Type 2 on two covers sent to Stockholm. (2).                                            | 500:-   | 106K   | 1861", sent "pr Magdalena", via Great Britain and Germany, to                                                                                |                |
|            | Postal: 1200:-                                                                                                              | 400:-   |        | Stockholm. Cancellations RIO DE JANEIRO 8.MY.1861, LONDO! 7.JU.61, HAMBURG 9.6.61, and HAMBURG KSPA(D) 9.6.1861.                             |                |
| 76K        | Rectangular postmarks / Fyrkantstämplar ASKERSUND 26.6.1851. Type 2 on 2-fold cover sent to                                 |         | 107K   | 7 1 1                                                                                                                                        | 900:-          |
| 77K        | Vänersborg. Superb. Postal: 500:-<br>BORÅS 23.3.1856. Type 5 on lcover sent during the skill                                | 300:-   |        | sent via GREIFSWALD 14.JULI to Bordeaux. Cancellations FRCO STRALSUND, PRUSSE PAR GIVET, CPR.5 and                                           |                |
| 78K        | bco stamp period to Vänersborg. EXCELLENT. CARLSKRONA 1.8.1844. Type 3 on beautiful cover sent to                           | 400:-   | 108K   | 24.JUIL.1829. Superb. France. Letter sent from CHRISTIASNSTAD 12.8.1839 via                                                                  | 600:-          |
| 79K        | Stockholm. Postal: 1000:-<br>CHRISTINEHAMN 6.12.1853. Type 2b on cover sent to Strengnä                                     |         |        | GREIFSWALD 13.8. to RHEIMS 20.AOUT. Cancellations FRCO STRALSUND and CPR 5. Ex. Frimärkshuset 1999.                                          | 400:-          |
| 80K        | Postal: 1000:-<br>EKESJÖ 13.3.1855. Type 2 on cover sent to Stockholm. Postal:                                              | 500:-   | 109K   | France. Unpaid letter sent from STOCKHOLM 2.1.1844 "via Elsinore" to BORDEAUX 16.JANV.44. Cancellations e.g. FRANC                           | О              |
| 81K        | 600:-<br>HÖGANÄS 26.3.1855. Blue cancellation on cover sent to Åby.                                                         | 300:-   |        | HAMBURG (type 1, P: 1800:-), KS&NPC HAMBURG 9.JAN.44, HAMBURG 9.JANN and CPR3. Postage due notation "24". Ex.                                |                |
|            | EXCELLENT. Postal: 1200:-                                                                                                   | 500:-   |        | Lars-Tore Eriksson 2002. Ex. Larsson.                                                                                                        | 800:-          |
| 8          |                                                                                                                             |         |        |                                                                                                                                              |                |