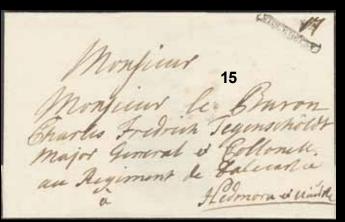

## Wednesday 17 February, at 10:00

|       | Sweden / Sverige                                                                                                        |         | 16K  | STOCKHOLM. Type 3 on duplicate letter dated "5 December                                        |         |
|-------|-------------------------------------------------------------------------------------------------------------------------|---------|------|------------------------------------------------------------------------------------------------|---------|
|       | Prephilately / Förfilateli                                                                                              |         |      | 1735" sent to Raumo, Finland. Arrival note 5. Januarü 1736".                                   |         |
| 1K    | General post. Cover with notation "Snällpost" (express                                                                  |         |      | Postal: 2000:-                                                                                 | 1.200:- |
| IK    | mail, P: +600:-). Sent from ÖREBRO 15.10.1845 (type 4) to                                                               |         | 17K  | STOCKHOLM. Type 2 on cover dated "23 November 1733" sent                                       |         |
|       | Stockholm. EXCELLENT.                                                                                                   | 400:-   |      | to Borgå, Finland. Ex. Ivarsson. Postal: 1500:-                                                | 1.000:- |
| 2K    | General post. Double used cover, first sent from "Oviken                                                                | 400     | 18K  | STOCKHOLM. Type 3 on cover, dated "1736" by pen, sent to                                       |         |
| ZIX   | den 19de mars 1832" to Östersund, then turned inside out                                                                |         |      | Tavastehus, Finland. Postal: 2000:-                                                            | 1.000:- |
|       | and sent to Halle.                                                                                                      | 400:-   | 19K  | STOCKHOLM. Type 0 on cover dated "1711" by pen, sent to                                        |         |
|       |                                                                                                                         | 400.    |      | Uppsala.                                                                                       | 900:-   |
|       | Crown post / Kronopost                                                                                                  |         | 20K  | STOCKHOLM. Type 2 on letter dated "14 Novemb: 1740" sent                                       |         |
| 3K    | Urgent letter dated "Stockholm den 23 December 1841" with                                                               |         |      | to Tavastehus, Finland. Postal: 2000:-                                                         | 700:-   |
|       | beautiful crown mark, sent to Lindskog.                                                                                 | 700:-   | 21K  | STOCKHOLM. Type 0 on registered on registered cover (archive                                   |         |
| 4K    | Beautiful cover with crown coil and notation "Skall den 25te                                                            |         |      | fold) sent to Vimmerby. Postal: 1500:-                                                         | 300:-   |
|       | October inträfas ewid 5 Rdal Banco", sent to Kjälleberg.                                                                |         | 22K  | STOCKHOLM. Type 3 on cover (tear) sent to Tavastehus.                                          |         |
|       | Superb.                                                                                                                 | 500:-   |      | Postal: 2000:-                                                                                 | 900:-   |
| 5K    | Proclamation dated 8.5.1828, concerning importing supplies                                                              |         | 23K  | STOCKHOLM. Type 8 on letter dated "Stockholm 12 junÿ 1749"                                     |         |
|       | by merchants and ship handlers, sent with crown mark (cat's                                                             | 500     |      | sent to Jönköping. Also with notation "Recomenderas" (P:                                       |         |
| Œ     | paw). Superb.                                                                                                           | 500:-   |      | +800:-). Ex. Larsson. Postal: 6000:-                                                           | 2.800:- |
| 6K    | Cover with crown coil and small feather residues sent to<br>Stohlan. Notation "Fort af Krono Brefbärare vid Laga ansvar |         |      | Straight line postmarks / Rakstämplar                                                          |         |
|       | från Sköfde den 11 Aprill 1831".                                                                                        | 500:-   | 24K  | CARLSHAMN. Letter dated "5 Dec. 1828" sent to Lund. Superb.                                    | 300:-   |
| 7K    | Cover with crown coil and very small residues of feathers                                                               | 300     | 25K  | CIMBRITSHAMN 2-fold cover sent to Ängelholm. Scarce and                                        |         |
| / K   | on back, sent from Åsen "9 December 1837" to Mullbacka.                                                                 | 500:-   |      | superb. Postal: 2500:-                                                                         | 1.400:- |
| 8K    | Notification regarding cholera, with crown cancellation.                                                                | 300:-   | 26K  | CIMBRITSHAMN 1821. Very nice item sent from                                                    |         |
| 9K    | Notification with crown coil dated "17 Julii 1763".                                                                     | 300:-   |      | CIMBRITSHAMN to STOCKHOLM 1821. Postal 2000.                                                   | 300:-   |
| 10P   | Letter dated "Halmstads Slott den 9 September 1802" with                                                                | 500.    | 27K  | EKOLSUND. Letter sent to Stockholm. Superb. Postal: 1500:-                                     | 1.000:- |
| 101   | crown coil and small feather sent to Walda Prästgård. Also                                                              |         | 28K  | GRENNA. Letter dated "28 maÿo 1822" to Stockholm. Postal:                                      |         |
|       | one ordinary letter sent from Falkenberg to Strömstad in                                                                |         |      | 1200:-                                                                                         | 800:-   |
|       | 1791. (2).                                                                                                              | 500:-   | 29K  | HOFVA. Registered cover dated "1823" by pen, sent to                                           |         |
|       |                                                                                                                         |         |      | Gothenburg. Superb. Postal: 1000:-                                                             | 700:-   |
|       | Military prephilately / Militär förfilateli                                                                             |         | 30K  | HVETLANDA 2-fold cover sent to Eksjö. Postal: 1000:-                                           | 500:-   |
| 11K   | Cover sent to Anders Rudolf du Rietz (1722–92) in                                                                       |         | 31K  | HÖRBY. Letter dated "1827 d. 31 aug" sent to Lund. EXCELLEN                                    |         |
|       | Gothenburg. He was in 1776 appointed lieutenant general                                                                 | 500     |      | Postal: 1200:-                                                                                 | 700:-   |
|       | and in 1778 promoted to the nobility as a count.                                                                        | 500:-   | 32K  | NORA. Cover sent to Ramundboda. EXCELLENT. Postal: 1200:-                                      |         |
|       | Postage due covers / Lösenförsändelser                                                                                  |         | 33K  | RAMUNDEBODA. Cover sent to Stockholm. Postal: 2500:-                                           | 1.400:- |
| 12K   | Mark 60 ÖRE on letter sent from Great Britain "via ostende"                                                             |         | 34K  | STOCKHOLM. Type 7 on cover dated by pen 1778, sent to                                          |         |
|       | to Stockholm. Cancellations LONDON 18.DE.65, KDOPA                                                                      |         | 2577 | Ängelholm. Postal: 2000:-                                                                      | 1.100:- |
|       | LÜBECK 20.12 and STOCKHOLM 1.TUR 23.12.                                                                                 | 300:-   | 35K  | STOCKHOLM. Type 3 on letter dated "4 aug 1755" sent to                                         | 700     |
| 13K   | Mark 144 on cover sent from France to Gothenburg. Cancellations                                                         | S       | 36K  | Strömsholm, Valsta. Postal: 1200:-<br>STOCKHOLM. Type 11 on cover dated "30 Jan. 1812" sent to | 700:-   |
|       | PARIS 31.JUIL.60, PARIS A QUIÉVRAIN 31.JUIL.60 and                                                                      |         | JOK  | Uppsala. Postal: 1000:-                                                                        | 600:-   |
|       | HAMBURG KSPA(D) 2.8.1860.                                                                                               | 300:-   | 37K  | STOCKHOLM. Type 10 on beautiful etter dated "18 Nov 1805"                                      | 000     |
|       | B cancellations                                                                                                         |         | 3/K  | sent to Uddevalla. Postal: 1000:-                                                              | 600:-   |
| 14K   | B-cancellation type 5 on very fine cover dated "1707" by                                                                |         | 38K  | STOCKHOLM. Type 17 on beautiful letter dated "Stockholm                                        | 000     |
|       | pen, sent to Karlskrona. Postal: 2000:-                                                                                 | 1.400:- | Join | den 5 Febr 1829" sent to Nora. Postal: 800:-                                                   | 400:-   |
|       | 1 /                                                                                                                     |         | 39K  | STOCKHOLM. Type 10 on cover sent to Skara. Postal: 1000:-                                      | 400:-   |
| 4.537 | Ribbon postmarks / Bandeaustämplar                                                                                      |         | 40K  | SÄTER 2-fold cover sent to Stockholm. EXCELLENT. Postal:                                       |         |
| 15K   | STOCKHOLM. Type 1 on cover dated "1724" by pen, sent to                                                                 | 1 400   |      | 1200:-                                                                                         | 700:-   |
|       | Hedmora. Superb. Postal: 2500:-                                                                                         | 1.400:- | 41K  | SÖDERKÖPING 2-fold cover sent to Karlskrona. Postal: 1000:-                                    | 600:-   |
|       |                                                                                                                         |         | I    |                                                                                                |         |