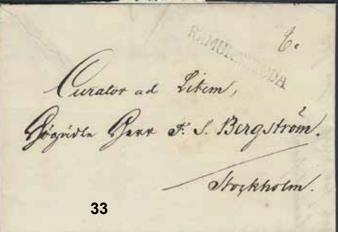

| 42K        | WAXHOLM 2-fold cover sent to Stockholm. Postal: 2000:-                                                                      | 1.100:- | 82K    | LAHOLM 1.2.1850. Type 2 on registered cover sent to Lund.                                                                                    |                |
|------------|-----------------------------------------------------------------------------------------------------------------------------|---------|--------|----------------------------------------------------------------------------------------------------------------------------------------------|----------------|
| 43K        | YSTAD. Letter dated "18 aug 1827" sent to Ronneby. Postal: 1500:-                                                           | 700:-   | 83K    | Interesting item, open registration is changed to closed registration. Postal: 1200:- MALMÖ. Type 10 on two covers sent during the skill bco | 600:-          |
| 44K        | Arc postmarks / Bågstämplar ARBOGA 16.4.1833. Type 1 on cover sent to Ramundaboda.                                          |         | 84K    | stamp period. (2).  NORRKÖPING 1840. Type 3 on four covers, incl. one registered                                                             | 400:-          |
| 45K        | Postal: 2000:-<br>ARBOGA 24.10.1831. Type 1 on beautiful cover sent to                                                      | 900:-   | 85K    | and very early usage 23.1.1840, sent to Nyköping. (4). RAMUNDEBODA 17.7.1857. Cover sent during the skill beo                                | 400:-          |
| 46K        | Stockholm. Postal: 2000:-<br>ASKERSUND 1.12.1833. Type 1 on 2-fold cover sent to Karlstad.                                  | 900:-   | 86K    | stamp period to Stockholm. Superb. Ex. Larsson.<br>SÖLFVITSBORG 28.1.1857. Type 2 on letter sent during the                                  | 400:-          |
| 47K        | EXCELLENT. Postal: 1500:-<br>BOXHOLM 11.4.1849 type 2 on cover dated "Boxholm d. 11                                         | 700:-   | 87K    | skill bco stamp period to Uddevalla. THORSHÄLLA 28.2.1855. Cover sent to Helsingfors. Postal:                                                | 500:-          |
| 48K        | april 1849", sent to Qvarsebo. Ex. Ivarsson. Postal: 1200:-<br>CARLSHAMN 21.8.1832. Type 1 on beautiful cover sent to       | 500:-   | 88K    | 1000:-<br>ULRICEHAMN 10.11.1852. Type 2 in green colour on cover sent                                                                        | 400:-          |
| 49K        | Karlskrona. EXCELLENT. Postal: 800:-<br>CHRISTIANSTAD 10.8.1833. Type 2 on cover sent to Landskrona                         |         | 89K    | to Vänersborg. EXCELLENT. Postal: 600:-<br>UPSALA 5.7.1855. Type 5 on cover sent during the skill bco                                        | 300:-          |
| 50K        | Superb. Postal: 1500:-<br>CHRISTIANSTAD 25.9.1833. Type 2 on cover sent to Malmö.                                           | 700:-   | 90P    | stamp period (fifth day!) to Sala.<br>WALDEMARSWIK 25.3.1851. Very nice private letter. Only a                                               | 400:-          |
| 51K        | Scarce. Postal: 1500:-<br>CIMBRITSHAMN 3.8.1836. Cover sent from CIMBRITSHAMN                                               | 600:-   | 91K    | few known. WARBERG. Type 2 on two covers sent to Gothenburg. (2).                                                                            | 500:-          |
|            | 1836 to CHRISTIANSTAD, cancelled with an Arc cancellation. Postal 1800.                                                     | 300:-   | 92K    | Postal: 1200:-<br>WARNÄS 13.9.1849. Letter sent to Hasselfors. Postal: 1000:-                                                                | 400:-<br>400:- |
| 52K        | DALARÖ 28.12.1837. Type 2 on 2-fold cover sent to Stockholm. Superb. Postal: 1500:-                                         | 700:-   | 93K    | WENERSBORG 29.11.1848. Typ 4 on cover sent to Uddevalla. Postal: 2000:-                                                                      | 700:-          |
| 53K        | FAHLKÖPING 7.8.1833. Type 1 on cover sent to Hjo. Postal: 1200:-                                                            | 500:-   |        | Circle postmarks / Cirkelstämplar                                                                                                            | 700            |
| 54K        | FALKENBERG 31.7.1837. Type 2 on cover sent to Gothenburg. Postal: 1200:-                                                    | 400:-   | 94     | STOCKHOLM FR.BR 21.9.1865 free-letter from Stockholm to Lund. Non-postal stamp KKA.                                                          | 300:-          |
| 55K        | GEFLE 28.4.1831. Type 1 on beauiful cover sent to Falun. Postal: 1200:-                                                     | 600:-   | 95K    | <b>Foreign-related covers</b> / <i>Utlandsanknytning</i> Norway. Letter sent from STOCKHOLM 16.3.1846 (type 9, P:                            |                |
| 56K        | GÖTHEBORG. Type 2 on two covers sent to Strömstad 1832–33. (2). Postal: 1200:-                                              | 400:-   |        | 800:-) sent to Arendal.                                                                                                                      | 500:-          |
| 57K        | HALMSTAD 15.4.1833. Type 1 on letter sent to Falkenberg. Postal: 1000:-                                                     | 400:-   | 96K    | Norway. Prepaid letter sent from CARLSTAD 9.11.1852 via Kongsvinger to Kongsberg.                                                            | 500:-          |
| 58K        | HELSINGBORG 26.3.1855 type 3 on cover sent to Stockholm. Superb. Ex. Larsson. Postal: 2000:-                                | 900:-   | 97K    | Denmark. Incoming letter dated "9 Aug 1749" sent to Västervik.  Notation "Franco Elseneür". Very early and scarce.                           | 700:-          |
| 59K        | HELSINGBORG 2.9.1836. Type 4 on cover with notation "med snällposten" sent to Lund.                                         | 400:-   | 98K    | Denmark. Unpaid NEAR ZONE letter dated "Helsingborg d. 17 Juni 1863" posted in a letter box onboard a ship to Copenhagen                     |                |
| 60K        | HVETLANDA 12.2.1833. Typl on beautiful cover sent to Eksjö. Superb. Postal: 800:-                                           | 400:-   |        | and cancelled FRA SVERRIG 17.16.1863 upon arrival. Postage due "8" (rbs) which was shared equally between the two                            | 1 400          |
| 61K        | LANDSKRONA 8.7.1832. Type 1 on cover sent to Stockholm. Superb. Postal: 800:-                                               | 400:-   | 99K    | Denmark. Unpaid cover posted in a letter box onboard a ship                                                                                  | 1.400:-        |
| 62K        | LUND 24.11.1831. Type 1 on letter sent to Stockholm.<br>EXCELLENT. Postal: 800:-                                            | 400:-   |        | to Copenhagen and cancelled FRA SVERRIG 15.12.1872 and KJØBENHAVN 15.12. upon arrival. Postage due "12" (rbs)                                |                |
| 63K        | MOTALA 1.7.1835. Type 2 on cover sent to Stockholm. Postal: 1500:-                                                          | 700:-   | 10017  | 1 2                                                                                                                                          | 1.000:-        |
| 64K        | NORRKÖPING 1.5.1831. Type 1 on registered cover sent to<br>Nora. Postal: 800:-                                              | 400:-   | 100K   | Postage due nottaion "33 k".                                                                                                                 | 600:-          |
| 65K        | RUNNEBY 14.9.1834. Type 2 on beautiful cover sent to Karlskrona. Superb. Postal: 6000:-                                     | 3.800:- |        | Finland. Partly prepaid cover sent from CARLSKRONA 13.8.1847 to Jakobstad. Notation and pmk FRANCO GRÄNSEN. Superb.                          | 400:-          |
| 66K        | RUNNEBY 2.5.1832. Type 1 on cover sent to Karlskrona. Postal: 1200:-                                                        | 600:-   | 102K   | Finland. Unpaid 1½-fold cover sent from STOCKHOLM 30.11.1858 to Turku. Postage due notation "30 Kop". Scarce postage.                        |                |
| 67K        | SKARA 28.5.1857 type 3, very beautiful cancellation, on cover sent during the skill bco stamp period.                       | 500:-   | 103K   | Ex Larsson. Finland. Prepaid cover sent from NORA 6.1.1859 via STOCKHOLI                                                                     |                |
| 68K        | STOCKHOLM 3.4.1846. Type 9 on cover sent to Nyköping. Postal: 800:-                                                         | 400:-   | 104K   | 11.JAN.59 to Jakobstad. Belgium. Partly prepaid letter (fold) sent from STOCKHOLM                                                            | 400:-          |
| 69K        | STRÖMSTAD 6.2.1837. Type 4 on cover sent to Gothenburg. Postal: 3000:-                                                      | 1.100:- |        | 5.12.1837 via Helsingborg–Helsingør and Hamburg to Liege.<br>Cancellations KS&NPC HAMBURG 12.DEC.37, HAMBURG                                 |                |
| 70K<br>71K | SÄTHER 15.4.1835. Type 2 on cover sent to Falun. Postal: 1000:-<br>SÖDERTELJE 7.7.1831. Type 1 on letter sent to Stockholm. | 400:-   |        | 12.DEC, ALLEMAGNE PAR HERVE and LEGE 16.OCT.1837. Accountancy note "6½" (sgr) refers to the postage for the Prussian                         | 1 000          |
| 72K        | Postal: 1200:-<br>SÖLFVITSBORG 8.9.1832. Type 1 on beautiful cover sent to                                                  | 500:-   | 105K   | Belgium. Incoming unpaid letter sent from BRUXELLES 8.MARS                                                                                   |                |
| 73K        | Stockholm. Superb. Postal: 3500:-<br>TROSA 16.6.1833. Type 1 on beautiful cover sent to Stockholm.                          | 1.900:- |        | 1858 to Linköping. Cancellations B.2E.R, EST No 3 8.MARS.1858<br>AUS BELGIEN PER AACHEN 8.MARS, HAMBURG 11.3, KSPA                           |                |
| 74K        | EXCELLENT. Postal: 1500:-<br>UPSALA 1.4.1835. Type 4 on beautiful cover sent to Stockholm.                                  | 800:-   | 40.555 | HAMBURG 11.3.1858, KDOPA HAMBURG 11.3 and HELSING-BORG 14.3.1858. Postage due notation "30 sk Bco".                                          | 700:-          |
| 75K        | Superb. Postal: 1200:-<br>WESTERÅS. Type 2 on two covers sent to Stockholm. (2).                                            | 500:-   | 106K   | 1861", sent "pr Magdalena", via Great Britain and Germany, to                                                                                |                |
|            | Postal: 1200:-                                                                                                              | 400:-   |        | Stockholm. Cancellations RIO DE JANEIRO 8.MY.1861, LONDO! 7.JU.61, HAMBURG 9.6.61, and HAMBURG KSPA(D) 9.6.1861.                             |                |
| 76K        | Rectangular postmarks / Fyrkantstämplar ASKERSUND 26.6.1851. Type 2 on 2-fold cover sent to                                 |         | 107K   | 7 1 1                                                                                                                                        | 900:-          |
| 77K        | Vänersborg. Superb. Postal: 500:-<br>BORÅS 23.3.1856. Type 5 on lcover sent during the skill                                | 300:-   |        | sent via GREIFSWALD 14.JULI to Bordeaux. Cancellations FRCO STRALSUND, PRUSSE PAR GIVET, CPR.5 and                                           |                |
| 78K        | bco stamp period to Vänersborg. EXCELLENT. CARLSKRONA 1.8.1844. Type 3 on beautiful cover sent to                           | 400:-   | 108K   | 24.JUIL.1829. Superb. France. Letter sent from CHRISTIASNSTAD 12.8.1839 via                                                                  | 600:-          |
| 79K        | Stockholm. Postal: 1000:-<br>CHRISTINEHAMN 6.12.1853. Type 2b on cover sent to Strengnä                                     |         |        | GREIFSWALD 13.8. to RHEIMS 20.AOUT. Cancellations FRCO STRALSUND and CPR 5. Ex. Frimärkshuset 1999.                                          | 400:-          |
| 80K        | Postal: 1000:-<br>EKESJÖ 13.3.1855. Type 2 on cover sent to Stockholm. Postal:                                              | 500:-   | 109K   | France. Unpaid letter sent from STOCKHOLM 2.1.1844 "via Elsinore" to BORDEAUX 16.JANV.44. Cancellations e.g. FRANC                           | О              |
| 81K        | 600:-<br>HÖGANÄS 26.3.1855. Blue cancellation on cover sent to Åby.                                                         | 300:-   |        | HAMBURG (type 1, P: 1800:-), KS&NPC HAMBURG 9.JAN.44, HAMBURG 9.JANN and CPR3. Postage due notation "24". Ex.                                |                |
|            | EXCELLENT. Postal: 1200:-                                                                                                   | 500:-   |        | Lars-Tore Eriksson 2002. Ex. Larsson.                                                                                                        | 800:-          |
| 8          |                                                                                                                             |         |        |                                                                                                                                              |                |