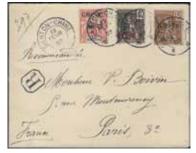

27

27Kv 29, 32, 35 2×4+12+3×30 öre on UNIQUE and SPECTACULAR registered cover sent to New South Wales. First, insufficiently prepaid with only 38 öre, corresponding to a registered letter within the UPU. Then, returned with the endorsement "Avis t. Afsänd." (= Notice to sender) for the correct additional postage of 72 öre. The pre-UPU rate was 56 öre and the registration fee 54 öre, for a single letter to the British colonies in Australia 15.3.1883-31.12.1886. Sent outbound from STOCKHOLM 5.10.1884 to MILLERS POINT N.S.W. 29.DEC.1884, by P&O and BISN Queensland Royal Mail (QRM) steamers "Venetia", "Siam" and "Lusitania". The letter arrived in damaged condition and was endorsed "Received in this condition at C.P.O Sydney", and sealed with parts of stamp sheet margins. Treated as undeliverable with cancellations ADVERTISED UNCLAIMED, LEFT NSW and RETOUR. Sent homebound by Orient Line "Sorata". Inevitably some imperfections incl. a tear in the cover. EARLIEST RECORDED registered letter sent to Australia, and the ONLY RECORDED registeredmail sent to any non-GPU/UPU destination outside Europe 1/7 1875 up to 1887, as well as the ONLY RECORDED Swedish pre-UPU mail sent by QRM. An exhibition item of highest international class.

75.000:-

| 33        | 33               | 20 öre red in a block-of four with upper left corner marg.                                                                 | ** | 5.000:- |
|-----------|------------------|----------------------------------------------------------------------------------------------------------------------------|----|---------|
| 34        | 35               | 30 öre brown in a beautiful block-of four with corner marg. F 45000                                                        | ** | 9.000:- |
| 35        | 35b <sup>1</sup> | 30 öre black-brown. EXCELLENT copy cancelled STRENGNÄS 28.3.1878. Certificate HOW 5 5 5 (2020).                            | •  | 2.000:- |
| 36        | 36               | 50 öre red in a very fresh block-of four with corner margins.                                                              | ** | 5.000:- |
| 37        | 36d              | 50 öre dull violetish carmine. Fantastic copy with EXCELLENT cancellation ARBOGA 29.11.1881. Certificate HOW 5 5 5 (2020). | •  | 2.000:- |
| <b>38</b> | 36h              | 50 öre carmine-rose on calendered paper. EXCELLENT copy cancelled ENKÖPING 3.7.1888. Certificate HOW 5 5 5 (2020).         | •  | 2.000:- |
| 10        |                  |                                                                                                                            |    |         |