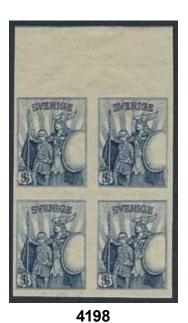

up of steamship stamps used in the 1910s and 1920s. Ex Sven Öberg. (11) | 500:- |
|-------|-----------------------------------------------------------------------------------------------------------------------------------------------------------------------------------------------------------------------------------------------------------------------|-------|
| 4188P | Lot. A/S BUNDEFJORD DAMPSKIBSSELSKAP, nine different goods tickets: one mint ★, two (★) and six cancelled by line stamp (CTO). A rare group of steamship stamps in use the first decades of the 1900s. Ex Sven Öberg. (9)                                             | 500:- |

Lot. HUK A/S (Bygdøyfergene), six different early 20th century steamship stamps. Five mint ★,



one used. A rare group, ex Sven Öberg. (6)

4189

4198



500:-

30 4130

| 4190P | NÆSODDENS DAMPSKIBSSELSKAB 10 øre black on buff, large ticket type. A very rare steamship stam                                                                                                                                                                                         | np          |         |
|-------|----------------------------------------------------------------------------------------------------------------------------------------------------------------------------------------------------------------------------------------------------------------------------------------|-------------|---------|
|       | in very fine condition, appears to be used in the 1890s, hinged on an album page from the Sven Öberg collection.