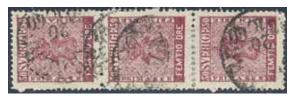

2.000:-

19 12a 50 öre dark violet-carmine in strip of three cancelled WARBERG 20.10.1860. One missing perf. Scarce shade in units. F 6000

O 1.000:-