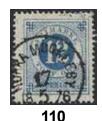

NORRA MÖCKLEBY 17.5.1876 (folded corner perf). Postal: 2500:-

H 1.200:-

111 115 116

| 111  | 79 | ODENSÅS 17.11.20. 5 öre on 15 öre Letter card with two cancellations. Postal: 2000:-                                                                             | Н | 1.000:- |
|------|----|------------------------------------------------------------------------------------------------------------------------------------------------------------------|---|---------|
| 112  | 21 | PELARNE 13.3.1875 (perf imperfections). SUPERB cancellation. Postal: 2500:-                                                                                      | Н | 1.000:- |
| 113  | 32 | SVINHULT 9.9.1878. Postal: 2000:-                                                                                                                                | E | 1.000:- |
| 114  | 21 | TORSLUNDA 8.8.1875 (two folded corner perfs, short perf). Very rare cancellation. Postal: 3500:-                                                                 | Н | 1.500:- |
| 115  |    | ÅNGBÅTS PXP 91, 19.6.1882 on 6 öre single postcard (Kalmarsund), steamship mail postmarks. Very beautiful example. Postal: 2000:-                                |   | 1.000:- |
| 116K |    | DENMARK. Danish cancellation FRA SVERIGE W (inverted M) on postcard dated "Malmö d. 21/5 1901" sent to KJØBENHAVN K 7.OMB 21.5.01. Undervalued on cover. Superb. |   | 1.000:- |