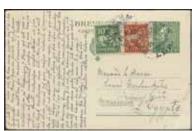

#### Small coat-of-arms / Lilla Riksvapnet

61

61K 72, 81 2+8 öre on postcard sent from STOCKHOLM 4 LBR 24.2.15 to Abyssinia. Part of arrival pmk HARAR. Scarce destination and EARLIEST RECORDED mail to Ethiopia according to Ferdén, in which work the item is also depicted.

1.200:-

 $\bowtie$ 