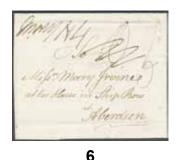

1.000:-

**6K** Great Britain. Partly prepaid letter dated in Gothenburg 9 March 1774, sent via Hamburg, Hellevoisluis and London 25 March, to Edinburgh and Aberdeen. Unusually early mail to Scotland.

1.200:-