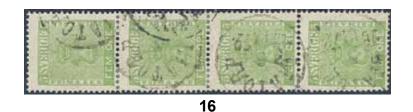

#### Circle type perf. 14 / Ringtyp tandning 14

24

 $\bowtie$ 

28

25 28 3.500:-3 öre brown in a very fresh block-of four with corner marg. F 16500 26 28d 3 öre yellow-brown. Wonderful copy with EXCELLENT cancellation GÖTEBORG 6.9.1878. Certificate HOW 5 5 5 (2020). 0 2.000:-