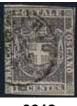

## Stamps / Frimärken Skilling Banco

10

3 skill bluish green cancelled KÖPING 23.5.1856. Slightly repaired according to certificate HOW (2020). Nevetheless a very beautiful copy signed Bühler. F 45000

10