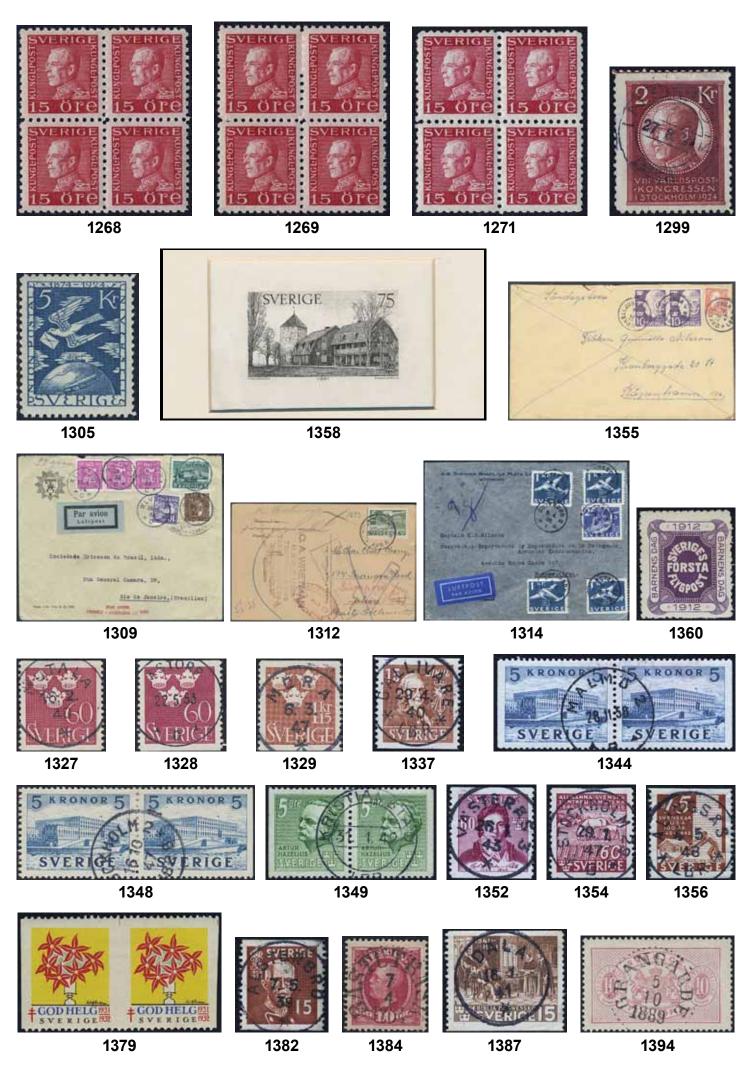

## **Better cancellations** / Bättre stämplar

| 103  | 21      | BOARYD 6.6.74. SUPERB. Postal: 1200:-                                                                                       | G | 1.000:- |
|------|---------|-----------------------------------------------------------------------------------------------------------------------------|---|---------|
| 104K | FklIIIg | GOTLANDS DALHEM 20.3.1878. EXCELLENT cancellation on stamped envelope sent via WISBY 21.3.1878 to Stockholm. Postal: 1500:- | I | 1.000:- |
| 105  | 32      | GRÄSGÅRD 1x.4.1880. Postal: 2000:-                                                                                          | Н | 1.000:- |
| 106  | 21      | HELLEBERGA 12.9.1874. Excellent cancellation. Postal: 2000:-                                                                | Н | 1.500:- |
| 107  | 21      | KÅRBY 17.4.77 (perf imperfections). Superb cancellation. Postal: 2000:-                                                     | Н | 1.000:- |
| 108  | 22      | LÅNGLÖT 3.3.1876. Very fine example of this rare cancellation. Postal: 3000:-                                               | Н | 1.500:- |
| 109  | 21      | MELLBY 16.5.1876. EXCELLENT cancellation. Postal: 1200:-                                                                    | R | 1.000:- |
|      |         |                                                                                                                             |   |         |

NORRA MÖCKLEBY 17.5.1876 (folded corner perf). Postal: 2500:-

H 1.200:-

111 115 116

| 111  | 79 | ODENSÅS 17.11.20. 5 öre on 15 öre Letter card with two cancellations. Postal: 2000:-                                                                             | Н | 1.000:- |
|------|----|------------------------------------------------------------------------------------------------------------------------------------------------------------------|---|---------|
| 112  | 21 | PELARNE 13.3.1875 (perf imperfections). SUPERB cancellation. Postal: 2500:-                                                                                      | Н | 1.000:- |
| 113  | 32 | SVINHULT 9.9.1878. Postal: 2000:-                                                                                                                                | E | 1.000:- |
| 114  | 21 | TORSLUNDA 8.8.1875 (two folded corner perfs, short perf). Very rare cancellation. Postal: 3500:-                                                                 | Н | 1.500:- |
| 115  |    | ÅNGBÅTS PXP 91, 19.6.1882 on 6 öre single postcard (Kalmarsund), steamship mail postmarks. Very beautiful example. Postal: 2000:-                                |   | 1.000:- |
| 116K |    | DENMARK. Danish cancellation FRA SVERIGE W (inverted M) on postcard dated "Malmö d. 21/5 1901" sent to KJØBENHAVN K 7.OMB 21.5.01. Undervalued on cover. Superb. |   | 1.000:- |

Postal stationery / Helsaker Stamped envelopes / Frankokuvert

117

117K Fk10B, 52 Stamped envelope 5 öre additionally franked with 5 öre, sent from KÅRBÖLE 10.7.1895 via LJUSDAL 11.7.1895 to RAMSJÖ 11.7.1895. Scarce and superb. F 5700

#### Letter cards / Kortbrev

118 119

118K kB31 vIII Letter card 10 öre IMPERFORATED, additionally franked with 5 öre (F271A), unused. From 1.7.1944 the local rate was increased to 15 öre wherefore the card was sold with the supplementary postage.

Very scarce, R5 (2–3 recorded) according to Facit.

4.000:-

119K kB31A v, 239A Letter card 10 öre with variety dot instead of colon after ADRESS. Additionally franked with 5 öre. Very scarce, R5 according to Facit.

#### Single postcards / Enkla brevkort

120

121

120K bKe2CII vII Postcard 6 öre with double value stamps, whereof one colourless. Sent from LINDESBERG 10.11.1879 to Gothenburg. Scarce and EXCELLENT. F 2500

1.000:-

**121K** bKe4, 43 Postcard 10 öre additionally franked with 5 öre, sent from STOCKHOLM 30.4.87 to Alep, Syria. Transit PKXP No 2C UTR N 1.5.87 and arrival pmk at back. Scarce.

2.000:-

122

123

bKe5b v³Postcard 15 öre with the varieties É in SUÉDE, U in UNION and S in UNIVERSELLE all damaged. Sent from KALMAR-EMMABODA 15.1.1890 to a missionary stationed as part of the Swedish Mission in China, directed by the China Inland Mission. Transit PKXP No 2A UTR N 16.1.1890 and arrival postmarks KAISERLICH DEUTSCHE POSTAGENTUR SHANGHAI 22.2.1890, and SHANGHAI LOCAL POST 22.FE.90. Superb, one of the most beautiful examples of this scarce overseas rate postal stationery.

6.000:-

123K bKe5v<sup>2</sup> Postcard 15 öre with the varieties C in CARTE mutilated underneath, and É in SUÉDE and U in UNION both damaged. Sent from NORRKÖPING 26.4.1891 to Persia. Transit PKXP No 2B UTR N 27.4.1891. The EARLIEST RECORDED postcard Sweden–Persia.

6.000:-

124

125

bKe7, 47 Postcard 5 öre additionally franked with 30 öre, sent with cash on delivery from STOCKHOLM 24.1.1891 to Örebro. Cash on delivery postcards were prepaid as letters before 1/8 1892. Scarce.

1.000:-

125K bKe9, 52 1897 Commemorative postcard 5 öre sent from MALMÖ 9.6.02 to Morocco, then returned. Cancellations TRELLEBORG-SASSNITZ 142A 10.6.02, TANGER MAROCCO DEUTSCHE POST 16.6.02 and MALMÖ 20.7.02. Scarce and superb item depicted in Ferdén.

1.500:-

126 127 128

**126K** bKe10, 54 Postcard 5 öre additionally franked with 2×10 öre, sent with special delivery, from PKXP No 24A 16.8.1899 to Uppsala. Superb.

1.000:-

127K bKe12, 52 Postcard 5 öre additionally franked with 5 öre, sent from STOCKHOLM 15 20.5.10 to Syria. Forwarded from Beyrouth to DAMASCUS. Very scarce destination, 3K (three recorded covers) according to Ferdén.

1.000:-

128K bKe14 Postcard 10 öre with date figure 1008, sent from STOCKHOLM 9.11.09 to Serbia. Arrival pmk BELGRADE 30.10.09. Very scarce destination, only one other postcard recorded during the Oscar II period according to Ferdén.

1.000:-

129

129K bKe33 E Essay of postcard with view of the Kebnekaise mountain in Lapland in red colour, with denomination 10 öre instead of 15 öre as issued. Very scarce EXHIBITION item in superb quality.

4.000:-

#### Reply-paid postcards / Dubbla brevkort

132

130 131

130K bKd1AII Reply part sent from SKURUP 27.9.1880 via PKXP No 30 27.9.1880 to YSTAD 27.9.1880. Scarce. F 6200 2.000:-

**131K** bKd1BII Reply part 6 öre sent from ÅSTORP 30.6.879 to Gothenburg. F 3200 1.000:-

132K bKd1CII+CII vV Reply-paid postcard 6+6 öre with double value stamps of which one colourless on the origin part. Unused. Very scarce. F 4100

1.500:-

133K bKd2AI Reply part 10 öre (weak crease) sent from STOCKHOLM K.E. 1.8.1881 to Germany. Transit PKXP No 2 2.8.1881 and arrival pmk I 3.8. Very scarce postal stationery, used reply parts are not listed in Facit.

3.000:-

134

134K bKd3 Postcard 10+10 öre with corresponding unused reply part still attached. Sent insufficiently prepaid, undetected without any postage due, from STOCKHOLM 23.12.1885 via PKXP No 2B Utr N (mail train compartment Nässjö–Malmö, 1878–1903) 24.12.1885, and LONDON 26/12 1890 to Colombia. Most probably sent by Royal Mail Steam Packet Company "Nile" (1) from Southampton 31.12.1885, via Barbados Jacmel, and Jamaica to Colón, and thence from Colón to Savanilla. Earliest recorded postcard to Republic of Colombia according to Ferdén, in which work the pc is also pictured.

4.000:-

135

bKd4 v<sup>1</sup> Reply part 15 öre with the varieties C in CARTE mutilated underneath, and R in CARTE and S in POSTALE both damaged. Sent from JERUSALEM GERUSALEMME 20.2.1889 to STOCKHOLM ST. 3.TUR 5.3.1889, and STOCKHOLM 2.TUR 5.3.1889. The card is somewhat worn and with a few small tears, nevertheless one of very few reply part usages of this postcard sent back from any country, and a key item of Swedish postal stationery. Undervalued. F 15000

8.000:-

I dessa pandemitider går det bra att lämna material för försäljning vid vår port. Vi skickar sedan, efter genomgång, en lista med föreslagna utropspriser. Vi kan även ombesörja hämtning av materialet vid er ytterdörr.