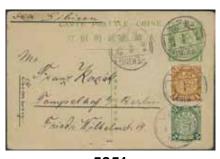

52 2×5 öre on postcard sent from STOCKHOLM 3.11.07 to the former Swedish Colony St Barthelémy, part of Guadeloupe. Very scarce destination, only two recorded postcards according to Ferdén, in which work the item is also depicted.