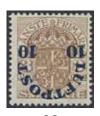

#### Circle Type (Blue Posthorn) / Ringtyp posthorn

43

5 öre on German reply part 5 pf, as correct MIXED franking. For reply cards the reply part could be paid by either the sender or the recipient with either country's stamps, and tolerated as a necessity by UPU. Sent from STOCKHOLM 21.12.1889 via PKXP 2C UTR N 22.12.1889 to KLEINFURRA 23.12.89.