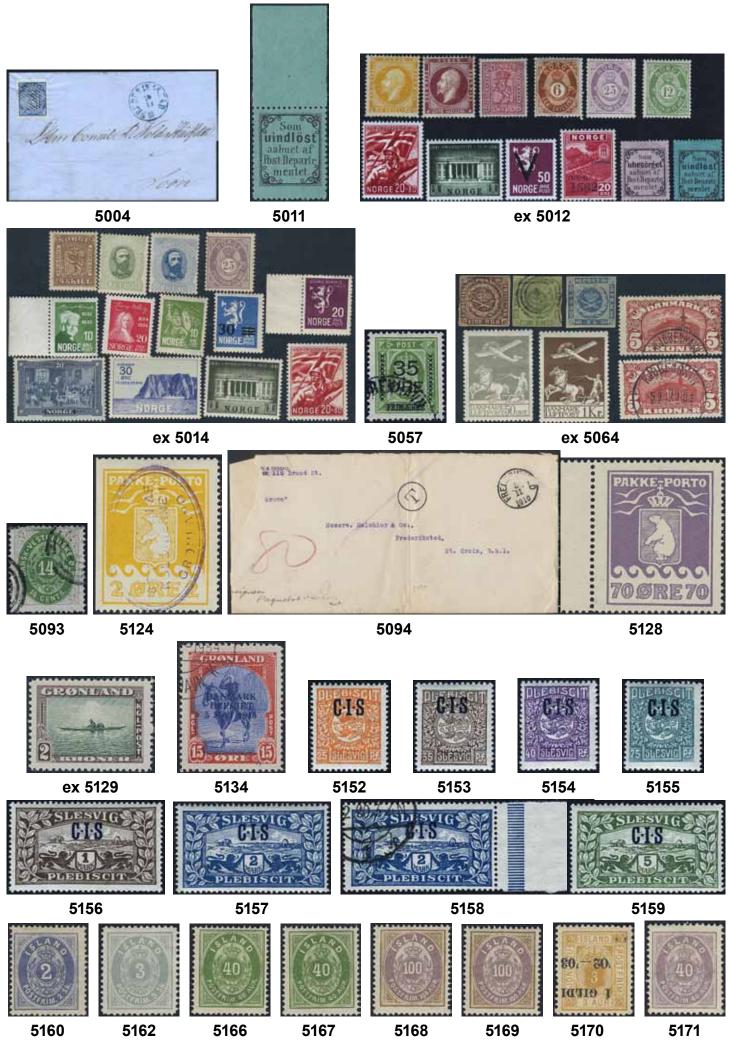

|                |        | etc. (400)                                                                                                               | 500:-   |
|        |                  |                                                                                                  |                     |                | 5082P  | Collection 1875–1944 on leaves. Also some back-of-<br>the-book material. Mostly good quality (300) Mostly ⊙              | 400:-   |
|        |                  |                                                                                                  |                     |                |        | wiostiy O                                                                                                                | +00     |



| Green             | assic-modern incl e.g. F 215 **, 13 booklets land incl. five copies H1 and four H3, souvenir  |                                           | 5106K           |         | Official lettersheet marked "K.T." (Kongelig<br>Tjeneste = Royal Official) sent inland approx   |                 |         |
|-------------------|-----------------------------------------------------------------------------------------------|-------------------------------------------|-----------------|---------|-------------------------------------------------------------------------------------------------|-----------------|---------|
|                   | Greenland, and Faroe Islands, etc. (100) Mostly ★ . Accumulation with older and more modern   | ★ 400:-                                   |