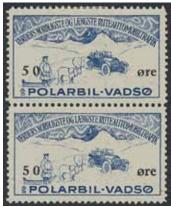

ollection was formed by Sven Öberg during the first decades of the 1900s. Some additional pages included, 146 stamps in total, three waybills and three railway service postcards. (152) |     | 1.500:- |
| 4179K | Lot. NORGES STATSBANER, 55 values 5 øre - 10000 øre, incl some different numeral types of the 1940s-1970s railway stamps. 20 different NSB automobile route parcel service stamps, incl nine dual-ticket types. Fine condition, vast majority mint **. (75)                   |     | 700:-   |
| 4180  | KRISTIANIA PAKKE-EXSPRES 10 øre red ★ and a used copy with straight line cancel 21 AUG 1909. (2).                                                                                                                                                                             | ★/⊙ | 300:-   |





| BARAAA | 144444444444444444444                                                                                                                                                                                                                                                    |         |
|--------|--------------------------------------------------------------------------------------------------------------------------------------------------------------------------------------------------------------------------------------------------------------------------|---------|
|        | ex 4181