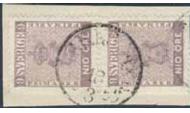

#### Local stamps / Lokalmärkestyp

14

14 6B (3 öre) black in pair beautifully cancelled with two star marks. A few somewhat short perfs. F 7500  $\odot$  1.200:-