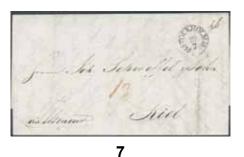

**7K** Holstein. Partly prepaid letter sent from STOCKHOLM 29.7.1842 "via Elseneur" to Kiel. Postage due note "13" (Lübsk Sch).

1.000:-

Portugal. Partly prepaid letter dated 7.9.1798, sent from STOCKHOLM (type 9 used 1787–1799, P: 5000:-), sent via Hamburg and Antwerp to Lisbon. SECOND EARLIEST letter to Portugal. Ex Postiljonen 1998.