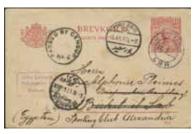

52 2×5 öre on postcard sent from STOCKHOLM 3.11.07 to the former Swedish Colony St Barthelémy, part of Guadeloupe. Very scarce destination, only two recorded postcards according to Ferdén, in which work the item is also depicted.

☑ 1.500:-

2×5 öre on postcard sent from KRISTINEHAMN LBR 23.3.1902 to St. Helena. Transit PKXP No 83A 24.3.1902 and arrival pmk ST. HELENA 16.4.02. Scarce and superb. Pictured in Ferdén.

 $\bowtie$ 

56K 52 2×5 öre on postcard sent from GÖTEBORG 5.11.10 to Tongoa, the New Hebrides (today part of Vanuatu). Scarce destination. Depicted in Ferdén. Ex. Frimärkshuset 2001.