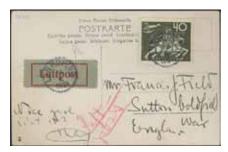

and Swiss insurance fee 4 öre. Very rare and interesting item. Ex Philea 2008, 2018.

≥ 2.000:-

64 65

5 öre on picture postcard (Kullen) sent from PXKP 61 27.5.1912 to Greenland. Correct pc postage as Greenland was included in the UPU membership for Denmark from 1877). Ship connections from Copenhagen existed during the summer time March to September. During the winter time the colony was without any connections. Further transportation by local ships, kayaks, and dog sleighs. Very scarce destination, the only recorded postcard according to Ferdén, in which work the item is also depicted. EXCEPTIONAL EXHIBITION item.

O 5.000:-

65K 79, 82 5+15 öre on postcard sent from GÖTEBORG 9.4.20 to Costa Rica, then forwarded to Japan.

Arrival pmk SAN JOSE COSTA RICA 7 and 14.MAY.1920. Very scarce destination, 1K (UNIQUE) during this period according to Ferdén, in which work the item is also depicted.