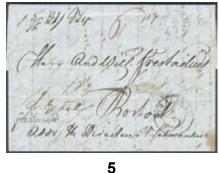

**7K** Holstein. Partly prepaid letter sent from STOCKHOLM 29.7.1842 "via Elseneur" to Kiel. Postage due note "13" (Lübsk Sch).

1.000:-

Portugal. Partly prepaid letter dated 7.9.1798, sent from STOCKHOLM (type 9 used 1787–1799, P: 5000:-), sent via Hamburg and Antwerp to Lisbon. SECOND EARLIEST letter to Portugal. Ex Postiljonen 1998.