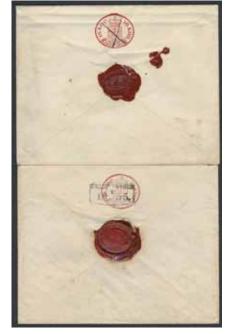

#### Postal labels / Postala etiketter

Postal label, Mail theft cover, STOCKHOLM 22.3.1876 and UPSALA 27.3.1875 postmarks. Postal authority paper seal on back. On front, affixed label with text: "Inneliggande bref, hvars befordran fördröjts till följd deraf att detsamma tillgripits af derför nu häktad och tilltalad person, har hos honom anträffats i dess nuvarande skick och utan annat innehåll är det f. n. deri befintliga." The earliest recorded Swedish postal label of its, and most likely any, kind. An item of great postal history interest! Ex Esbjörn Janson.

5.000:-