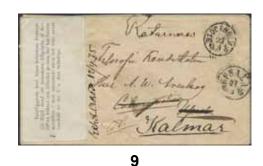

#### Wednesday 10 June, at 4 pm / Onsdag 10 juni kl. 16:00

Sweden, selected single lots / Sverige, utvalda singelobjekt
Foreign-related covers / Utlandsanknytning

1K Denmark. Boxed cancellation FRÅN DANMARK in violet colour on fresh letter dated "Köpenhamn den 12 Juli 1867", sent unpaid via MALMÖ 13.7.1867 to Falkenberg. Postage due notation "25" (öre). Superb cover with this scarce pmk. Postal: 4000:-