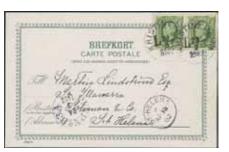

52 2×5 öre on postcard sent from STOCKHOLM 3.11.07 to the former Swedish Colony St Barthelémy, part of Guadeloupe. Very scarce destination, only two recorded postcards according to Ferdén, in which work the item is also depicted.