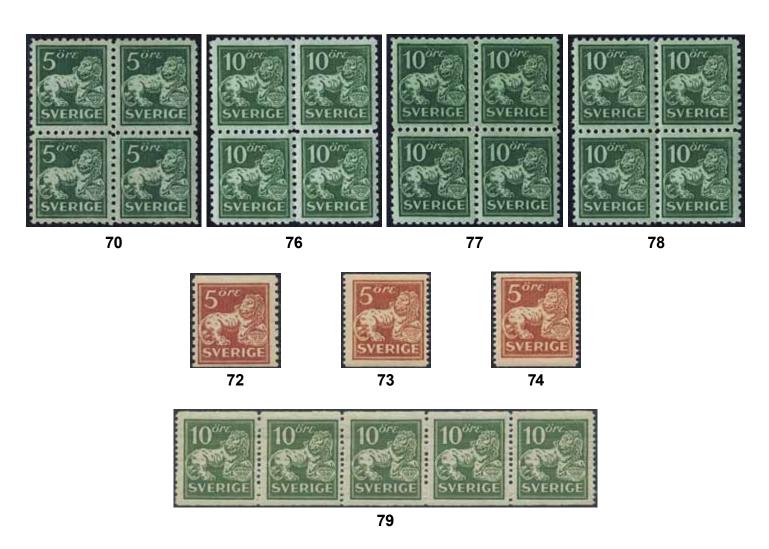

#### Small Coat-of-Arms – Standing lion / Lilla Riksvapnet – Stående lejon

140Ccxz 5 öre green, type I, perf on four sides with watermark lines + KPV. Block of four. Superb.

**★★** 1.000:-

71 75

16

71K 141A, 179A 5+20 öre on postcard sent from STOCKHOLM 17.9.21 to Melilla, a Spanish enclave in northern Africa. Transit pmk CASABLANCA MAROC 28.9.1921. The EARLIEST RECORDED mail to a very scarce destination. 1.500:- $\bowtie$ 72 142Acz 5 öre brown-red, type II wmk inverted lines + KPV. Fair centering. F 6000 1.000:-73 142Ea 5 öre brownish orange-red, type II, perf 13, no wmk on weak rose-tinted thicker paper. F 9000 1.500:-**74** 5 öre brownish orange-red, perf 13 without wmk. Very fine copy. F 9000 142Ea 1.000:-75K 143A, C 3×5 öre on postcard sent from ÄLVDALEN 8.8.32 to Syria. Arrival pmk's DAMAS R.P. 19.8.32 and NEBK 30.8.32. Small imperfections of less importance. Very scarce destination, postcards to Syrian Republic (1930–1946) are previously not recorded.  $\bowtie$ 1.000:-**76** 144C 10 öre green, type I, perf on four sides. Block of four. Superb. 1.000:-77 144Cbz 10 öre green, type I, perf on four sides, wmk KPV. Block of four. Superb. 1.500:-**78** 144Cbz 10 öre green, type I, perf on four sides, wmk KPV. Block of four. Superb. 1.500:-79K 144Ecxz 10 öre green, type I, perf 13 with watermark lines + KPV. Superb quality. Strip of five. F 1300 1.500:-