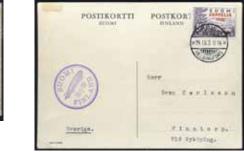

| 5125            | P6 1 V2 | Parcel, 1918 Thiele II 5 øre brown. Imperf at left variety. Six known according to Facit.       | ⊙               | 4.000:- |
|                   | was Trade Manager 1805-1831. Scarce early                                                     | □ 1 <b>5</b> 00.                          | 5126            | P13-16  | Parcel, 1937 J.H. Schultz 10 øre-1 kr, new                                                      | +               | 400:-   |
|                   | letter. DAKA 6000 DKK = 9000 SEK.                                                             | ⊠ 1.500:-                                 |                 |         | clichés. Fair centering.                                                                        | ^               | 400:-   |











ex 5268

| 5127K        | P17       | Parcel, 1937 Andreassen & Lachmann 70 øre                                                      |          | 5158         | Tj12                | Official, 1920 Overprint on Lion and Landscape                                                  |             |         |
|--------------|-----------|------------------------------------------------------------------------------------------------|----------|--------------|---------------------|-------------------------------------------------------------------------------------------------|-------------|---------|
| 5128         | P10a      | violet. Block of four, left margin. Superb. 70 øre pakkeporto with left margin. Very fine.     |          |              |                     | 2 Mark blue. Corn