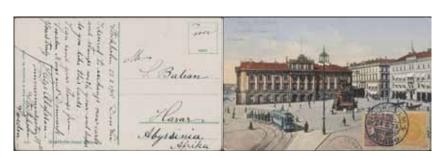

#### Small coat-of-arms / Lilla Riksvapnet

61

61K 72, 81 2+8 öre on postcard sent from STOCKHOLM 4 LBR 24.2.15 to Abyssinia. Part of arrival pmk HARAR. Scarce destination and EARLIEST RECORDED mail to Ethiopia according to Ferdén, in which work the item is also depicted.