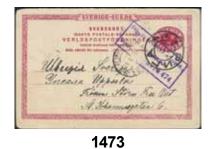

#### Postal labels / Postala etiketter

Postal label, Mail theft cover, STOCKHOLM 22.3.1876 and UPSALA 27.3.1875 postmarks. Postal authority paper seal on back. On front, affixed label with text: "Inneliggande bref, hvars befordran fördröjts till följd deraf att detsamma tillgripits af derför nu häktad och tilltalad person, har hos honom anträffats i dess nuvarande skick och utan annat innehåll är det f. n. deri befintliga." The earliest recorded Swedish postal label of its, and most likely any, kind. An item of great postal history interest! Ex Esbjörn Janson.