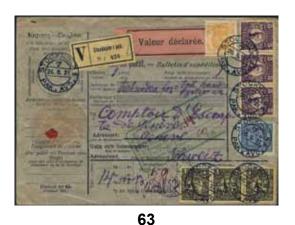

27

27Kv 29, 32, 35 2×4+12+3×30 öre on UNIQUE and SPECTACULAR registered cover sent to New South Wales. First, insufficiently prepaid with only 38 öre, corresponding to a registered letter within the UPU. Then, returned with the endorsement "Avis t. Afsänd." (= Notice to sender) for the correct additional postage of 72 öre. The pre-UPU rate was 56 öre and the registration fee 54 öre, for a single letter to the British colonies in Australia 15.3.1883-31.12.1886. Sent outbound from STOCKHOLM 5.10.1884 to MILLERS POINT N.S.W. 29.DEC.1884, by P&O and BISN Queensland Royal Mail (QRM) steamers "Venetia", "Siam" and "Lusitania". The letter arrived in damaged condition and was endorsed "Received in this condition at C.P.O Sydney", and sealed with parts of stamp sheet margins. Treated as undeliverable with cancellations ADVERTISED UNCLAIMED, LEFT NSW and RETOUR. Sent homebound by Orient Line "Sorata". Inevitably some imperfections incl. a tear in the cover. EARLIEST RECORDED registered letter sent to Australia, and the ONLY RECORDED registeredmail sent to any non-GPU/UPU destination outside Europe 1/7 1875 up to 1887, as well as the ONLY RECORDED Swedish pre-UPU mail sent by QRM. An exhibition item of highest international class.