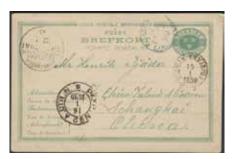

1.000:-

**121K** bKe4, 43 Postcard 10 öre additionally franked with 5 öre, sent from STOCKHOLM 30.4.87 to Alep, Syria. Transit PKXP No 2C UTR N 1.5.87 and arrival pmk at back. Scarce.

2.000:-

122

123

bKe5b v³Postcard 15 öre with the varieties É in SUÉDE, U in UNION and S in UNIVERSELLE all damaged. Sent from KALMAR-EMMABODA 15.1.1890 to a missionary stationed as part of the Swedish Mission in China, directed by the China Inland Mission. Transit PKXP No 2A UTR N 16.1.1890 and arrival postmarks KAISERLICH DEUTSCHE POSTAGENTUR SHANGHAI 22.2.1890, and SHANGHAI LOCAL POST 22.FE.90. Superb, one of the most beautiful examples of this scarce overseas rate postal stationery.