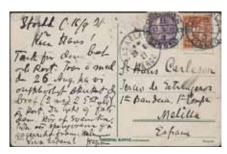

#### Small Coat-of-Arms – Standing lion / Lilla Riksvapnet – Stående lejon

140Ccxz 5 öre green, type I, perf on four sides with watermark lines + KPV. Block of four. Superb.

**★★** 1.000:-

71 75

16

71K 141A, 179A 5+20 öre on postcard sent from STOCKHOLM 17.9.21 to Melilla, a Spanish enclave in northern Africa. Transit pmk CASABLANCA MAROC 28.9.1921. The EARLIEST RECORDED mail to a very scarce destination. 1.500:- $\bowtie$ 72 142Acz 5 öre brown-red, type II wmk inverted lines + KPV. Fair centering. F 6000 1.000:-73 142Ea 5 öre brownish orange-red, type II, perf 13, no wmk on weak rose-tinted thicker paper. F 9000 1.500:-**74** 5 öre brownish orange-red, perf 13 without wmk. Very fine copy. F 9000 142Ea 1.000:-75K 143A, C 3×5 öre on postcard sent from ÄLVDALEN 8.8.32 to Syria. Arrival pmk's DAMAS R.P. 19.8.32 and NEBK 30.8.32. Small imperfections of less importance. Very scarce destination, postcards to Syrian Republic (1930–1946) are previously not recorded.  $\bowtie$ 1.000:-**76** 144C 10 öre green, type I, perf on four sides. Block of four. Superb. 1.000:-77 144Cbz 10 öre green, type I, perf on four sides, wmk KPV. Block of four. Superb. 1.500:-**78** 144Cbz 10 öre green, type I, perf on four sides, wmk KPV. Block of four. Superb. 1.500:-79K 144Ecxz 10 öre green, type I, perf 13 with watermark lines + KPV. Superb quality. Strip of five. F 1300 1.500:-