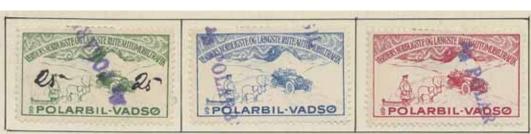

lection was formed by Sven Öberg during the first decades of the 1900s. Some additional pages included, 146 stamps in total, three waybills and three railway service postcards. (152) |     | 1.500:- |
| 4179K | Lot. NORGES STATSBANER, 55 values 5 øre - 10000 øre, incl some different numeral types of the 1940s-1970s railway stamps. 20 different NSB automobile route parcel service stamps, incl nine dual-ticket types. Fine condition, vast majority mint **. (75)                   |     | 700:-   |
| 4180  | KRISTIANIA PAKKE-EXSPRES 10 øre red ★ and a used copy with straight line cancel 21 AUG 1909. (2).                                                                                                                                                                             | ★/⊙ | 300:-   |





| BARAAA | 144444444444444444444                                                                                                                                                                                                                                                    |         |
|--------|--------------------------------------------------------------------------------------------------------------------------------------------------------------------------------------------------------------------------------------------------------------------------|---------|
|        | ex 4181