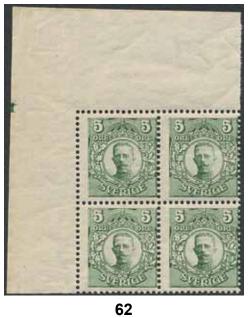

#### Gustav V in Medallion / Medaljong

Very rarely offered.

62

66

75vm<sup>2/3</sup> 5 öre green with portions of two wmk crowns + KPV in block-of-four with corner marg.

\*\* 3.000:-

78, 72, 96, 169 F 78, 72, 96, 169 brev, 2+110 öre + 3×1 + 3×5 kr on nice address card for insured tarif parcel, sent from STOCKHOLM 26.8.21 to Switzerland. The total fee 1912 öre consists of Swedish weight postage 940 öre, Swedish-German sea postage 390 öre, German weight postage 320 öre, Swiss weight postage 130 öre, Swedish expedition fee 30 öre, Swedish insurance fee 30 öre, German expedition fee 30 öre, German insurance fee 48 öre