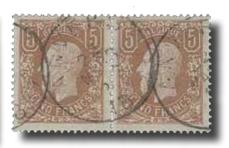

#### Local stamps / Lokalmärkestyp

14

14 6B (3 öre) black in pair beautifully cancelled with two star marks. A few somewhat short perfs. F 7500  $\odot$  1.200:-