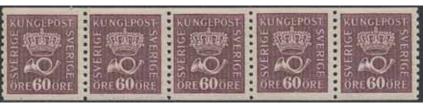

87

**87K** 162b 60 öre brownish red-lilac, type I. Strip of five. F 5000

**★★** 1.000:-

88

**88K** 163a 60 öre (brownish) violet-carmine, type II, strip of five. Excellent quality. F 9000

\*\* 2.000:-

89

89 168bz 1 Krona orange with watermark KPV. Excellent copy with almost invisible shade in gum. F 7500++