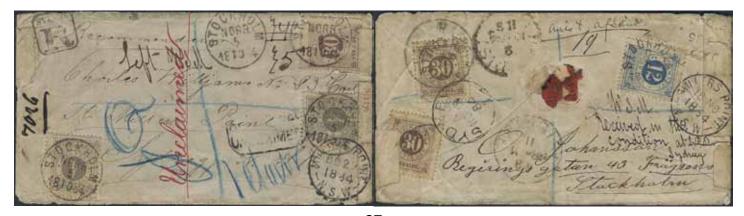

27

27Kv 29, 32, 35 2×4+12+3×30 öre on UNIQUE and SPECTACULAR registered cover sent to New South Wales. First, insufficiently prepaid with only 38 öre, corresponding to a registered letter within the UPU. Then, returned with the endorsement "Avis t. Afsänd." (= Notice to sender) for the correct additional postage of 72 öre. The pre-UPU rate was 56 öre and the registration fee 54 öre, for a single letter to the British colonies in Australia 15.3.1883-31.12.1886. Sent outbound from STOCKHOLM 5.10.1884 to MILLERS POINT N.S.W. 29.DEC.1884, by P&O and BISN Queensland Royal Mail (QRM) steamers "Venetia", "Siam" and "Lusitania". The letter arrived in damaged condition and was endorsed "Received in this condition at C.P.O Sydney", and sealed with parts of stamp sheet margins. Treated as undeliverable with cancellations ADVERTISED UNCLAIMED, LEFT NSW and RETOUR. Sent homebound by Orient Line "Sorata". Inevitably some imperfections incl. a tear in the cover. EARLIEST RECORDED registered letter sent to Australia, and the ONLY RECORDED registeredmail sent to any non-GPU/UPU destination outside Europe 1/7 1875 up to 1887, as well as the ONLY RECORDED Swedish pre-UPU mail sent by QRM. An exhibition item of highest international class.