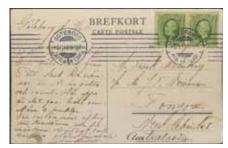

☑ 1.500:-

2×5 öre on postcard sent from KRISTINEHAMN LBR 23.3.1902 to St. Helena. Transit PKXP No 83A 24.3.1902 and arrival pmk ST. HELENA 16.4.02. Scarce and superb. Pictured in Ferdén.

 $\bowtie$ 

56K 52 2×5 öre on postcard sent from GÖTEBORG 5.11.10 to Tongoa, the New Hebrides (today part of Vanuatu). Scarce destination. Depicted in Ferdén. Ex. Frimärkshuset 2001.

⊠ 1.000:-

1.200:-

57

57K 54 10 öre on postcard sent from KARLSHAMN 5.1.1903 to Dr Carl Johan Fredrik Skottsberg (1880–1963) in the Falkland Islands. Skottsberg was a member of the Swedish Antactic Expedition onboard the ship Antartic, 1901–1904. Very scarce and historically interesting item to this Swedish expedition.