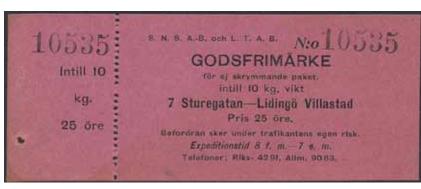

A FÖRSTADS-AB 25 öre black on buff tramway parcel stamp (large size ticket type). Most likely the first issue 1910. Rare.
 ★★ 300: 4147P RÅSUNDA FÖRSTADS-AB 25 öre black on rose and two ditto on claret. Three tramway parcel stamps

(large size ticket type) issued 1911 and 1912. Incl a copy with a straight line company name rubber handstamp and a parcel stamp for left-luggage used at the company depot. A rare group! (4).

(+) 500.

\*\*

**4148P** STOCKHOLM-DJURSHOLM, cpl set of three values. 1891 issue large size ticket-type railway parcel stamps with control number omitted. Pristine condition. (3).

(★) 500:-

4149 STOCKHOLM-SALTSJÖNS JÄRNVÄG, 30 öre black on buff railway parcel stamp (large size ticket type). Very fine with all three parts connected. Very rare.

(**\***) 500:-

1.000:-



GODSFRIMÄRKE

för ej skrymmande paket
intill 10 kg. vikt.

Stureplan—Ropsten

A. W. Nilsons Skoailär, Lutternsgatan 3.
Pris 35 öre

Befordran sker under trafikantens egen risk.

Expeditionslid 9 f. m.—4 c. m.
Telafoner: Rika. 58 79. Allm. 22484.

4150 4151

4150 STOCKHOLMS NYA SPÅRVÄGS-AB & LIDINGÖ TRAFIK AB, 25 öre black on claret tramway parcel stamp (large size ticket type). Rare.

**★** 400:-

4151 STOCKHOLMS NYA SPÅRVÄGS-AB och AB HERSERUD, 25 öre black on gray-green tramway parcel stamp (large size ticket type). First issue 1911. Rare.

.

4152 STOCKHOLMS SÖDRA SPÅRVÄGS-AB 10 öre red and ditto with diagonal overprint SÖDRA FÖRSTADSBANAN in bold letters. Two rare tramway parcel stamps issued 1913 in fine to very fine condition. (2).

500:-





4153 SÖDRA ÖLANDS JÄRNVÄG, 5 öre black