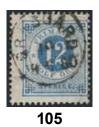

## **Better cancellations** / Bättre stämplar

| 103  | 21      | BOARYD 6.6.74. SUPERB. Postal: 1200:-                                                                                       | G | 1.000:- |
|------|---------|-----------------------------------------------------------------------------------------------------------------------------|---|---------|
| 104K | FklIIIg | GOTLANDS DALHEM 20.3.1878. EXCELLENT cancellation on stamped envelope sent via WISBY 21.3.1878 to Stockholm. Postal: 1500:- | I | 1.000:- |
| 105  | 32      | GRÄSGÅRD 1x.4.1880. Postal: 2000:-                                                                                          | Н | 1.000:- |
| 106  | 21      | HELLEBERGA 12.9.1874. Excellent cancellation. Postal: 2000:-                                                                | Н | 1.500:- |
| 107  | 21      | KÅRBY 17.4.77 (perf imperfections). Superb cancellation. Postal: 2000:-                                                     | Н | 1.000:- |
| 108  | 22      | LÅNGLÖT 3.3.1876. Very fine example of this rare cancellation. Postal: 3000:-                                               | Н | 1.500:- |
| 109  | 21      | MELLBY 16.5.1876. EXCELLENT cancellation. Postal: 1200:-                                                                    | R | 1.000:- |
|      |         |                                                                                                                             |   |         |