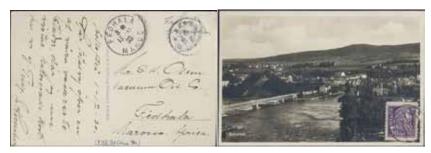

87

**87K** 162b 60 öre brownish red-lilac, type I. Strip of five. F 5000

**★★** 1.000:-

88

**88K** 163a 60 öre (brownish) violet-carmine, type II, strip of five. Excellent quality. F 9000

\*\* 2.000:-

89

89 168bz 1 Krona orange with watermark KPV. Excellent copy with almost invisible shade in gum. F 7500++