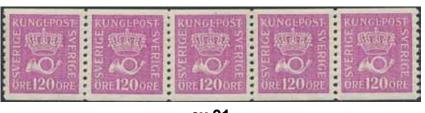

NORRA MÖCKLEBY 17.5.1876 (folded corner perf). Postal: 2500:-

H 1.200:-

111 115 116

| 111  | 79 | ODENSÅS 17.11.20. 5 öre on 15 öre Letter card with two cancellations. Postal: 2000:-                                                                             | Н | 1.000:- |
|------|----|------------------------------------------------------------------------------------------------------------------------------------------------------------------|---|---------|
| 112  | 21 | PELARNE 13.3.1875 (perf imperfections). SUPERB cancellation. Postal: 2500:-                                                                                      | Н | 1.000:- |
| 113  | 32 | SVINHULT 9.9.1878. Postal: 2000:-                                                                                                                                | E | 1.000:- |
| 114  | 21 | TORSLUNDA 8.8.1875 (two folded corner perfs, short perf). Very rare cancellation. Postal: 3500:-                                                                 | Н | 1.500:- |
| 115  |    | ÅNGBÅTS PXP 91, 19.6.1882 on 6 öre single postcard (Kalmarsund), steamship mail postmarks. Very beautiful example. Postal: 2000:-                                |   | 1.000:- |
| 116K |    | DENMARK. Danish cancellation FRA SVERIGE W (inverted M) on postcard dated "Malmö d. 21/5 1901" sent to KJØBENHAVN K 7.OMB 21.5.01. Undervalued on cover. Superb. |   | 1.000:- |