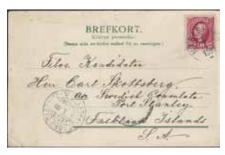

⊠ 1.000:-

1.200:-

57

57K 54 10 öre on postcard sent from KARLSHAMN 5.1.1903 to Dr Carl Johan Fredrik Skottsberg (1880–1963) in the Falkland Islands. Skottsberg was a member of the Swedish Antactic Expedition onboard the ship Antartic, 1901–1904. Very scarce and historically interesting item to this Swedish expedition.

⊠ 4.000:-

56 Letter from Stockholm to Dr Sven Hedin 1899 addressed to Houlscha in the FERGANA oblast in CENTRAL ASIA franked with 20 öre Oscar II, with a beautiful STOCKHOLM pmk. On the back five diff transit and receiving pmks.