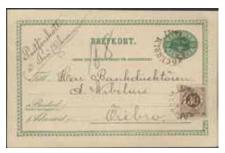

1.000:-

125K bKe9, 52 1897 Commemorative postcard 5 öre sent from MALMÖ 9.6.02 to Morocco, then returned. Cancellations TRELLEBORG-SASSNITZ 142A 10.6.02, TANGER MAROCCO DEUTSCHE POST 16.6.02 and MALMÖ 20.7.02. Scarce and superb item depicted in Ferdén.