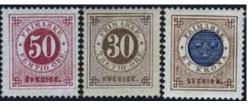

posthorn, left profile. e.g. F 140Ab, 148Acx, 165cxz, 162, 142Acxz, 142Acc, 144Ad, 142Ecc, 59b, and 169cxz. Superb quality - extra value. F 20000  ollection on visir leaf, superb quality. E.g. F 142Ecc, 2, 140Ab, 142Acxz, 147, 148C, 151A, 153b, 177Cc, 180a, 83b, 184, 185a, 186a, 190a, and 190b. F over 16000. of Standing lion - profile left e.g. F 142Ecc (three), three), 142Ecxz (three), 143Acc (two), 142Acc (two), 187a, 187c, 165cz, 181a, 155bz (two), 155b (three), cour), 179Afbz, 183A (seven), 190a, and (three) etc. superb issues. (A few with short perfs - not counted). 0. 2 different coil stamps F 142–95 incl. F 153B+BZ, 162, 70b, 171–72, 191a and 194–95, etc. Many well centered. | 5.000:- 5.000:- 5.000:- 8. 5.000:- 4.000:- 3.500:- 3.000:- 3.000:-              |































ex 1577





ex 1622 ex 1623

| 1491A  | ★★/★ collection 1858–1963 incl. officials and postage due                                                                  |         | 1519Bb   | • ★★ collection 1960– in box. Six SAFE albums in very fine                                                                               |            |
|--------|----------------------------------------------------------------------------------------------------------------------------|---------|----------|------------------------------------------------------------------------------------------------------------------------------------------|------------|
|        | stamps in two albums. Few stamps in the beginning, 1924 year                                                               |         |