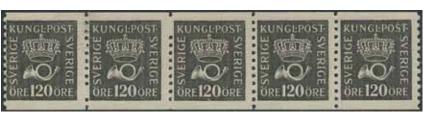

NORRA MÖCKLEBY 17.5.1876 (folded corner perf). Postal: 2500:-

H 1.200:-

111 115 116

| 111  | 79 | ODENSÅS 17.11.20. 5 öre on 15 öre Letter card with two cancellations. Postal: 2000:-                                                                             | Н | 1.000:- |
|------|----|------------------------------------------------------------------------------------------------------------------------------------------------------------------|---|---------|
| 112  | 21 | PELARNE 13.3.1875 (perf imperfections). SUPERB cancellation. Postal: 2500:-                                                                                      | Н | 1.000:- |
| 113  | 32 | SVINHULT 9.9.1878. Postal: 2000:-                                                                                                                                | E | 1.000:- |
| 114  | 21 | TORSLUNDA 8.8.1875 (two folded corner perfs, short perf). Very rare cancellation. Postal: 3500:-                                                                 | Н | 1.500:- |
| 115  |    | ÅNGBÅTS PXP 91, 19.6.1882 on 6 öre single postcard (Kalmarsund), steamship mail postmarks. Very beautiful example. Postal: 2000:-                                |   | 1.000:- |
| 116K |    | DENMARK. Danish cancellation FRA SVERIGE W (inverted M) on postcard dated "Malmö d. 21/5 1901" sent to KJØBENHAVN K 7.OMB 21.5.01. Undervalued on cover. Superb. |   | 1.000:- |