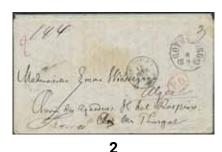

**7K** Holstein. Partly prepaid letter sent from STOCKHOLM 29.7.1842 "via Elseneur" to Kiel. Postage due note "13" (Lübsk Sch).

1.000:-

Portugal. Partly prepaid letter dated 7.9.1798, sent from STOCKHOLM (type 9 used 1787–1799, P: 5000:-), sent via Hamburg and Antwerp to Lisbon. SECOND EARLIEST letter to Portugal. Ex Postiljonen 1998.

3.000:-