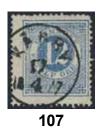

## **Better cancellations** / Bättre stämplar

| 103  | 21      | BOARYD 6.6.74. SUPERB. Postal: 1200:-                                                                                       | G | 1.000:- |
|------|---------|-----------------------------------------------------------------------------------------------------------------------------|---|---------|
| 104K | FklIIIg | GOTLANDS DALHEM 20.3.1878. EXCELLENT cancellation on stamped envelope sent via WISBY 21.3.1878 to Stockholm. Postal: 1500:- | I | 1.000:- |
| 105  | 32      | GRÄSGÅRD 1x.4.1880. Postal: 2000:-                                                                                          | Н | 1.000:- |
| 106  | 21      | HELLEBERGA 12.9.1874. Excellent cancellation. Postal: 2000:-                                                                | Н | 1.500:- |
| 107  | 21      | KÅRBY 17.4.77 (perf imperfections). Superb cancellation. Postal: 2000:-                                                     | Н | 1.000:- |
| 108  | 22      | LÅNGLÖT 3.3.1876. Very fine example of this rare cancellation. Postal: 3000:-                                               | Н | 1.500:- |
| 109  | 21      | MELLBY 16.5.1876. EXCELLENT cancellation. Postal: 1200:-                                                                    | R | 1.000:- |
|      |         |                                                                                                                             |   |         |