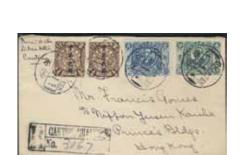

#### Gustav V in Medallion / Medaljong

Very rarely offered.

62

66

75vm<sup>2/3</sup> 5 öre green with portions of two wmk crowns + KPV in block-of-four with corner marg.

\*\* 3.000:-

78, 72, 96, 169 F 78, 72, 96, 169 brev, 2+110 öre + 3×1 + 3×5 kr on nice address card for insured tarif parcel, sent from STOCKHOLM 26.8.21 to Switzerland. The total fee 1912 öre consists of Swedish weight postage 940 öre, Swedish-German sea postage 390 öre, German weight postage 320 öre, Swiss weight postage 130 öre, Swedish expedition fee 30 öre, Swedish insurance fee 30 öre, German expedition fee 30 öre, German insurance fee 48 öre

and Swiss insurance fee 4 öre. Very rare and interesting item. Ex Philea 2008, 2018.

≥ 2.000:-

64 65

5 öre on picture postcard (Kullen) sent from PXKP 61 27.5.1912 to Greenland. Correct pc postage as Greenland was included in the UPU membership for Denmark from 1877). Ship connections from Copenhagen existed during the summer time March to September. During the winter time the colony was without any connections. Further transportation by local ships, kayaks, and dog sleighs. Very scarce destination, the only recorded postcard according to Ferdén, in which work the item is also depicted. EXCEPTIONAL EXHIBITION item.