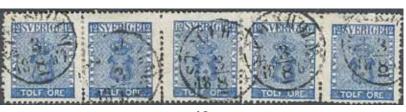

17

9 öre red-lilac in pair on cut piece cancelled HERNÖSAND 18.3.1859. F 6000

△ 1.000:-

 $\odot$ 

18

12 öre dark blue in strip of five cancelled STOCKHOLM 3.8.1864. Some worn perfs. Unusually large unit, not priced in Facit.