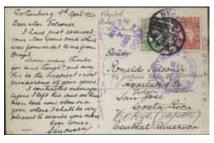

O 5.000:-

65K 79, 82 5+15 öre on postcard sent from GÖTEBORG 9.4.20 to Costa Rica, then forwarded to Japan.

Arrival pmk SAN JOSE COSTA RICA 7 and 14.MAY.1920. Very scarce destination, 1K (UNIQUE) during this period according to Ferdén, in which work the item is also depicted.