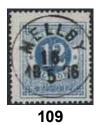

## **Better cancellations** / Bättre stämplar

| 103  | 21      | BOARYD 6.6.74. SUPERB. Postal: 1200:-                                                                                       | G | 1.000:- |
|------|---------|-----------------------------------------------------------------------------------------------------------------------------|---|---------|
| 104K | FklIIIg | GOTLANDS DALHEM 20.3.1878. EXCELLENT cancellation on stamped envelope sent via WISBY 21.3.1878 to Stockholm. Postal: 1500:- | I | 1.000:- |
| 105  | 32      | GRÄSGÅRD 1x.4.1880. Postal: 2000:-                                                                                          | Н | 1.000:- |
| 106  | 21      | HELLEBERGA 12.9.1874. Excellent cancellation. Postal: 2000:-                                                                | Н | 1.500:- |
| 107  | 21      | KÅRBY 17.4.77 (perf imperfections). Superb cancellation. Postal: 2000:-                                                     | Н | 1.000:- |
| 108  | 22      | LÅNGLÖT 3.3.1876. Very fine example of this rare cancellation. Postal: 3000:-                                               | Н | 1.500:- |
| 109  | 21      | MELLBY 16.5.1876. EXCELLENT cancellation. Postal: 1200:-                                                                    | R | 1.000:- |
|      |         |                                                                                                                             |   |         |