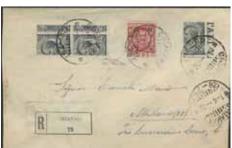

# INLÄMNING

Nu pågår inlämning till höstens mynt- och frimärksauktioner.

Vi har sällan svårighetet att hitta kunder till bra objekt. Inför varje auktion får vi många nya kunder och av dessa är 95% från utlandet.