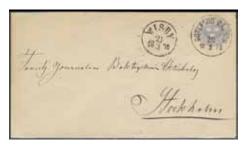

|           |         |
| 100  | H1      | 1904 Oscar II 30 × 5 öre "Pris 1 krona 55 öre" on cover. Very good quality. F 12000                                                                                                            | **        | 1.000:- |
| 101  | H7 R    | 1917 Gustaf V in Medallion 20 × 5 öre green in 2 panes. F 17000                                                                                                                                | **        | 3.000:- |
| 102A | H54     | 1939 Gustaf V large numerals. 56 booklets, all covers and subtypes represented. Facit > 32000.                                                                                                 | **        | 4.000:- |

## **Better cancellations** / Bättre stämplar















| 103  | 21      | BOARYD 6.6.74. SUPERB. Postal: 1200:-                                                                                       | G | 1.000:- |
|------|---------|-----------------------------------------------------------------------------------------------------------------------------|---|---------|
| 104K | FklIIIg | GOTLANDS DALHEM 20.3.1878. EXCELLENT cancellation on stamped envelope sent via WISBY 21.3.1878 to Stockholm. Postal: 1500:- | I | 1.000:- |
| 105  | 32      | GRÄSGÅRD 1x.4.1880. Postal: 2000:-                                                                                          | Н | 1.000:- |
| 106  | 21      | HELLEBERGA 12.9.1874. Excellent cancellation. Postal: 2000:-                                                                | Н | 1