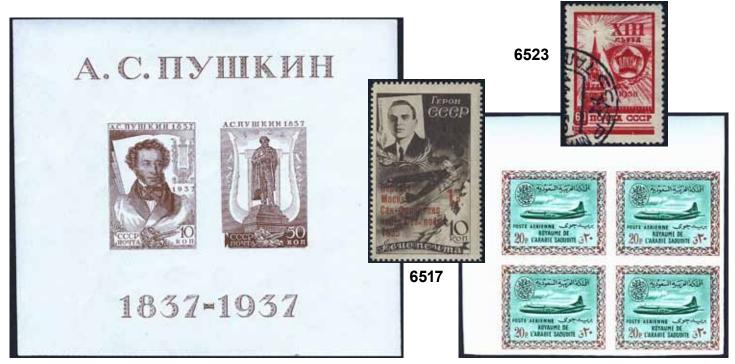

| $\boxtimes$ | 500:-            |
|                |                 |                                                                                                                                                                                                                                                                                         |                  | l             |            |                                                                                                                                                                                                                                                                                                                        |             |                  |







ex 6512



ex 6515



ex 6497



ex 6616



| 6491A     | Russia Collection 1857-1970 in two albums.                                                                      | 6501Sg            | Accumulation in banana box with albums, and                                                         |
|-----------|-----------------------------------------------------------------------------------------------------------------|-------------------|-----------------------------------------------------------------------------------------------------|
|           | Extensive, nearly complete with a lot of                                                                        |                   | on leaves. Collection and duplicates in e.g.                                                        |
|           | expensive items inkluding covers a