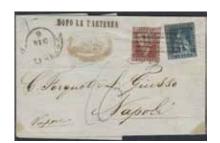

**7K** Holstein. Partly prepaid letter sent from STOCKHOLM 29.7.1842 "via Elseneur" to Kiel. Postage due note "13" (Lübsk Sch).

1.000:-

Portugal. Partly prepaid letter dated 7.9.1798, sent from STOCKHOLM (type 9 used 1787–1799, P: 5000:-), sent via Hamburg and Antwerp to Lisbon. SECOND EARLIEST letter to Portugal. Ex Postiljonen 1998.

3.000:-