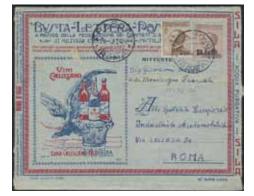

#### Postal labels / Postala etiketter

Postal label, Mail theft cover, STOCKHOLM 22.3.1876 and UPSALA 27.3.1875 postmarks. Postal authority paper seal on back. On front, affixed label with text: "Inneliggande bref, hvars befordran fördröjts till följd deraf att detsamma tillgripits af derför nu häktad och tilltalad person, har hos honom anträffats i dess nuvarande skick och utan annat innehåll är det f. n. deri befintliga." The earliest recorded Swedish postal label of its, and most likely any, kind. An item of great postal history interest! Ex Esbjörn Janson.