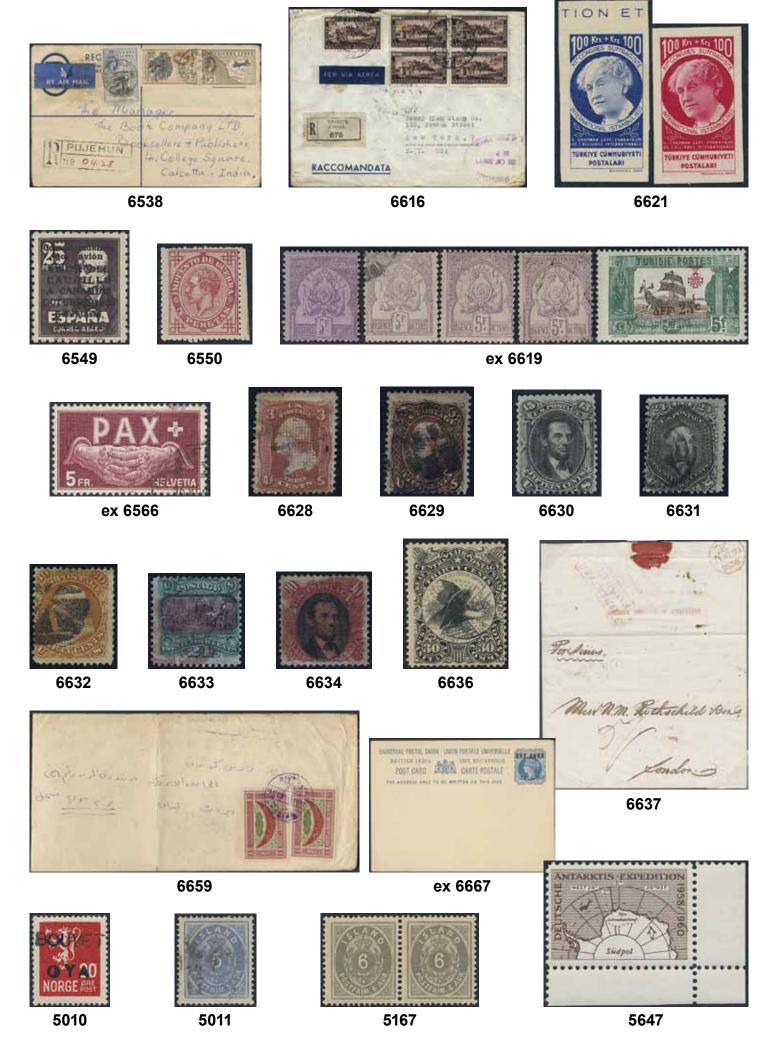

|
|           | The entire lot is presented at www.philea.se.                                                                   |                   | better commems. The catalogue value on the                                                          |
|           | Mostly fine quality Mostly ⊙ 2.000                                                                              | -                 | imperfs alone approx €10000.                                                                        |
|           |                                                                                                                 |                   |                                                                                                     |



| 6525L              | Russia Collection 1956-79 in three Lindner albums                                           |          | 6542P        |                  | South Africa Cape of Good Hope Collection                                                      |             |                |
|--------------------|---------------------------------------------------------------------------------------------|----------|--------------|------------------|------------------------------------------------------------------------------------------------|-------------|----------------|
|                    | with stamp mounts. Complete? with souvenir sheets. Approx. 13_kg. ⊙                         | 2.000:-  |              |                  | 1864–1904. Some better as 6d wmk inverted wmk Crown CC.