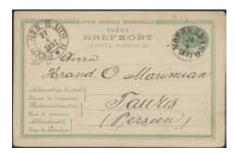

|        | *                                                                                                                               | 2.000:-            | 1810Ce | 1872–1959 in SAFE album with stamp mounts. Album in slipcase as new covering 1855–1959. Mostly good quality (250) Banana box 1940s–modern. Approx. 12 kg. Banana box 1940s–modern. Approx. 12 kg. | 500:-<br>500:-<br>500:- |
|--------|---------------------------------------------------------------------------------------------------------------------------------|--------------------|--------|---------------------------------------------------------------------------------------------------------------------------------------------------------------------------------------------------|-------------------------|
| 1777K  | 1                                                                                                                               | 1.000:-            | 1812Ce | Collection. Mostly 1980–2000 in two albums + two boxes. All with vignettes. (Approx. 800)                                                                                                         | 500:-                   |
|        | 33 Circle type, majority with superb cabcellations. Good value. 37 Circle type, majority with superb cancellations. Good value. |                    |        | Collection 1930–50s in box. 60 covers, mostly FDCs and whereof from 1950s, e.g. Stockholmia -55 in block-of-four, canc.                                                                           |                         |
|        | Large size officials perf 14. Tj 5 (eleven), Tj 6 (three), Tj 7 (nine), and Tj 8. Majority with very fine - superb              |                    | 1814L  | 9.7.55.<br>Accumulation most 1960-74. 100 whereof 30 definitive e.g.                                                                                                                              | 500:-                   |
| 1781P  | cancellations. (24) Large size officials perf 13, all with very fine - superb                                                   | 1.000:-            |        | slot-machine booklets. Accumulation 1984-2009 in box. Over 550 ex.                                                                                                                                | 500:-<br>500:-          |
|        | cancellations. Good value. (58)                                                                                                 | 1.000:-            | 1816P  | Small lot with e.g. 20 Kr Flying Swans 4.5.1942.                                                                                                                                                  | 400:-                   |
|        | Lot fine - very fine cancellations 1920–50s on visir leaves.                                                                    | 1.000:-<br>1.000:- |        | Accumulation from the 1950–60s, some duplicates may occur. Also an accumulation from the 1980–90s with vignettes.                                                                                 | 300:-                   |
| 1784P  | DALARNA (W-LÄN). Collection Oscar II 108 mainly superb-                                                                         |                    | 1818A  | Cover collections / Brevsamlingar Three Crowns issue (Tre Kronor serien) 50 öre to 3 Kr on                                                                                                        |                         |
|        | excellent cancellations incl. many small communities. Please see a selection of scans at www.philea.se.                         | 1.000:-            | (      | covers/cards etc. Collection in album with 172 different                                                                                                                                          |                         |
| 1785P  | SMÅLAND H-LÄN. Beautiful collection with 153 mainly superb                                                                      | )-                 |        | frankings/postal rates, both single, multiple, and mixed frankings, with examples of all 34 different values! Many                                                                                |                         |
|        | excellent cancellations A-Ö mostly 1921–69 incl e.g. Linnefors, Oknöbaden, Skäppebo, some POB and LBB incl Mörbylånga           | ,                  | (      | different kinds of mail including letters, registered, COD,                                                                                                                                       |                         |
|        | POB 2, etc. Mostly fine quality.                                                                                                | 1.000:-            |        | insured, censor, express, registered COD, receipt, registered return receipt, tax payment, international money order,                                                                             |                         |
| 1786A  | Collection/accumulation 1858–2010 in two albums. Two very well filled Visir Albums with cancellations all from the city         |                    | 1      | redirection, storage, postage due, parcels, COD parcels,                                                                                                                                          |                         |
|        | of Stockholm and the County of Stockholm (A- and B-).Not                                                                        |                    |        | express parcels, and foreign parcels etc. Many different destinations incl Argentina, Australia, Austria, Belgium,                                                                                |                         |
|        | explored. Options for better cancellations. Somewhat mixed quality (1000s)                                                      | 1.000:-            |        | Brazil, Canada, Chile, Denmark, Great Britain, Finland,                                                                                                                                           |                         |
| 1787A  | Railway postmarks, album with hundreds of stamps, and approx                                                                    |                    |        | France, India, Mexico, Norway, Spain, USA, and Yugoslavia. A very unusual and interesting collection.                                                                                             | 5.000:-                 |
|        | 40 covers, including some better ones. Mostly in fine condition.                                                                |                    |        | Collection. Printed matters Oscar II—coil stamp period, all                                                                                                                                       | 3.000                   |
| 1788A  | F approx 20000. Visir album over 400 issues 1980s–2000s. Very many in superb                                                    | 1.000:-            |        | sent to aboad, mostly to the Nordic countries, Germany, the                                                                                                                                       |                         |
| 1500D  |                                                                                                                                 | 1.000:-            |        | Netherlands and Switzerland. Also two usages to USA and one to Egypt. Somewhat mixed quality (81)                                                                                                 | 2.000:-                 |
| 1789P  | 174 different stamps 1920–99 with SUPERB-EXCELLENT cancellations.                                                               | 800:-              |        | Album 48 covers/cards Oscar II - 1950's. E.g. several ship                                                                                                                                        | 1.200                   |
|        | Railway cancellations PKXP/PLK/PKP Oscar II–1960s. (225)                                                                        | 700:-              |        | mail.  Lot 1872–91. Twelve interesting covers, e.g. 45 öre to Bordeaux                                                                                                                            | 1.200:-                 |
|        | STOCKHOLM. Four albums with about 4000 cancellations<br>Coat-of-Arms-modern incl. ca 230 Circle types, several Oscar            |                    |        | 1874, 27 öre to Stettin 1873 and 45 öre on cash on delivery                                                                                                                                       | 1.000                   |
|        | II-Gustaf V in Medallion, ca 85 covers and cards, etc.                                                                          | 600:-              |        | 1888. Interesting bundle officials covers/cards/stationery. Good                                                                                                                                  | 1.000:-                 |
| 1792   | Lot 1910s–1920s on stock card. Cork cancellations, mostly<br>Swedish. Mostly good quality (9)                                   | 500:-              | ,      | variation eg. TkbK, insured parcel card, mixed frankings. In                                                                                                                                      | 1.000                   |
|        | Roller cancel. Lot Jönköping 7 covers, 13 stamps- Mixed quality.                                                                | 500:-              |        | general very fine quality. (21) Officials. Twelve various covers, interesting e.g. telegram,                                                                                                      | 1.000:-                 |
| 1794P  | Lot mostly very fine/superb cancels 1930–40s. High value. (40)                                                                  | 500:-              | 1      | money order, registered red cross envelope. Insured parcel                                                                                                                                        | 1 000                   |
|        | Lot. Railway mail cancellations: PLK, PKXP, PKP, Circle type                                                                    |                    |        | card Brödbyrån i 88, etc. Very fine quality. Collection. Domestic printed matter, one with 2×14B, five                                                                                            | 1.000:-                 |
|        | to modern. (250) Visir album with cut pieces 1940s–80s, mixed quality BA –                                                      | 500:-              | (      | circle type with F 28 or 29, and the rest Oscar-coil stamps.                                                                                                                                      |                         |
|        | very fine.                                                                                                                      | 500:-              |        | One Fk15 additionally franked with F 72 (small stains). Also one commercial papers and two samples of no value. Somewhat                                                                          |                         |
|        | Banana box special cancellations 1940s–70s. Approx. 10 kg. Banana box special cancellations from 1950s and forwards.            | 500:-              | 1      | mixed quality (44)                                                                                                                                                                                | 1.000:-                 |
|        | Approx. 13 kg.                                                                                                                  | 500:-              |        | 85 covers/cards with Oscar II stamps including many with interesting and better frankings, rates, services, and                                                                                   |                         |
| 1799Cd | ICollection special cancellations 1930s–70s in 26 albums.<br>Approx. 18 kg. (600–700)                                           | 500:-              | (      | destinations.                                                                                                                                                                                     | 1.000:-                 |
| 1800A  | Visir album with cancellations on cut pieces, BA-very fine.                                                                     |                    |        | Lot 1868–1966 in album. Many interesting covers e.g. FFC from c. 1930. Fine quality (83)                                                                                                          | 1.000:-                 |
| 1801 A | Oscar II–1980s. (Over 1300)<br>47 visir leaves with cancellations on Three Crowns. BA–fine.                                     | 400:-<br>300:-     | 1827K  | Six interesting covers e.g. Landstorm I cpl on reg. cover,                                                                                                                                        | 1.000.                  |
|        | Collection/accumulation 1858-1990 in visir album. All                                                                           | 200.               |        | PS card blue NÄSSJÖ 12.4.1877 and red Karlstad 1885. Small stationery with side cancel "Utlemnas Nyårsdagen". Fine                                                                                |                         |
|        | cancellations from the city of Gothenburg. A good representation of used types of cancellations. Somewhat mixed quality (>1500) | 300:-              | (      | quality, high value. (6)                                                                                                                                                                          | 800:-                   |
| 1803A  | Collection/accumulation 1880-1980 on visir leaves. All                                                                          | 300.               |        | Ten interesting covers e.g. 8 öre Medallion due and censored 1916 from Austria, money orders, censored, 2 öre local cover,                                                                        |                         |
|        | cancellations from the city of Malmö. A good representation of types of cancellations used during the period. Somewhat          |                    | i      | forwarded to Waxholm and 5 öre Oscar II. Fine quality and                                                                                                                                         |                         |
|        | mixed quality (>1200)                                                                                                           | 300:-              |        | good value. (10) Accumulation Circle type–1940. 23 previously unsold auction                                                                                                                      | 800:-                   |
| 1804K  | Telegrams. Two complete telegrams from War and Navy departments 1943 and 1944. Telegram from Thorshavn                          |                    |        | lots, originally priced to at least SEK 7000, comprising of                                                                                                                                       |                         |
|        | to Huddinge 1972. (3)                                                                                                           | 500:-              |        | mainly covers, but also some autographs, and a few foreign items.<br>Three covers/postal stationeries. Two LUFTPOST 1929–34, one                                                                  |                         |
|        | FDC collections / FDC-samlingar                                                                                                 |                    |        | 10 öre prefranked cover with additional 10 öre sent to                                                                                                                                            | C                       |
| 1805L  | Collection/accumulation 1935–1960s. Three albums with e.g.                                                                      |                    | (      | CHEMNITZ. Also one from Denmark franked with 4 and 8 øre                                                                                                                                          |                         |
|        | several better 1950s, incl slot machine booklets, and two with F 528 BB. A selection of scans are available on our website.     | 1.000:-            |        | tied by FRÅN DANMARK cancel.<br>Lot 1889–1912. Nine interesting covers with Oscar II franking,                                                                                                    | 700:-                   |
|        | Accumulation 1940–2000 in three removal boxes.                                                                                  |                    |        | e.g. address card, canc. LÖFBERGA 8.7.1912, 20 öre on cover                                                                                                                                       | 700                     |
| 1807A  | Approx. 62 kg. Collection/accumulation 1932–1959 in album. About 110 FDCs                                                       | 1.000:-            |        | to USA, canc. KATTHAMMARSVIK 13.9.1892.<br>Lot OSCAR. Four postcards sent to Madagascar 1902–1903.                                                                                                | 700:-                   |
|        | including, The Parliament jubilee, Swedish Post jubliee, King                                                                   |                    | :      | Scarce destination. (4)                                                                                                                                                                           | 700:-                   |
|        | Gustaf V (a number of FDCs), Academy of sciences, and many<br>more. Also seldom seen FDCs with regular stamps. Fine quality     | 800:-              |        | Accumulation. Close to one thousand FFC covers and cards (mostly SAS), plus hundreds of picture postcards with ships.                                                                             |                         |
| 1808P  | Lot unusual FDCs: 14.7.41×2, 4.5.42×2, 17.9.58×2, 11.11.49,                                                                     |                    |        | (1340).                                                                                                                                                                                           | 700:-                   |
|        | 1.6.51, 23.10 B, 23.10.61 BB. SEK 7650                                                                                          | 700:-              |        |                                                                                                                                                                                                   |                         |

| 1834A           | About 70 covers/cards etc classic-semi-modern, mainly old                                                                          |                |        | Picture post cards, singles and collections /                                                                                |                   |
|-----------------|------------------------------------------------------------------------------------------------------------------------------------|----------------|--------|------------------------------------------------------------------------------------------------------------------------------|-------------------|
| 1925V           | material, looks interesting. (70)<br>Lot 1897–1939. Four interesting covers, e.g. three covers to                                  | 600:-          | 1070   | Vykort, singlar och samlingar                                                                                                |                   |
| 1055K           | Germeny/Great Britain and one with 5 ore 3–4 perf. Ling in                                                                         |                | 1860   | Postcard, ALBATROSS, unused b/w old size real photo<br>postcard depict the warship in harbour with "Landstormer              |                   |
|                 | block of four. Fine quality                                                                                                        | 500:-          |        | guards posing at front.                                                                                                      | 300:-             |
| 1836P           | Around 50 covers/cards etc. mainly classic-old material,                                                                           | 500.           | 1861K  | Postcard, Picture post cover from the Gothenburg,                                                                            | • • •             |
| 1837P           | looks interesting.  Interesting lot covers/cards/stationery, etc, fine quality.                                                    | 500:-<br>500:- | 1862K  | jubilee exhibition 1923. Unused. Excellent quality.  Postcard, Vybrev from Jubileum exhibition in Göteborg                   | 300:-             |
|                 | Small bundle old covers/cards, etc. Several interesting. (21)                                                                      | 500:-          | 1002K  | 1923. Used, cancelled Göteborg Jub, utst. 14.10.23.                                                                          | 1                 |
| 1839P           | Twelve covers/cards prephilately-old. (12)                                                                                         | 500:-          |        | Fine quality.                                                                                                                | 300:-             |
| 1840P           | Bundle covers/cards etc, classic-a few modern. Many interesting                                                                    |                | 1863K  | Postcard, Jenny Nyström: "Rödluvan" and "Hans och                                                                            |                   |
| 1841P           | items, majority older. (27)<br>Bundle covers/cards etc classic—old, many interesting. (38)                                         | 500:-<br>500:- |        | Greta". Two coloured, unused, cardboard cards in pristine quality.                                                           | 300:-             |
|                 | 50 covers/cards 1880–1970s.                                                                                                        | 500:-          | 1864P  | Postcard, "Olskrokens Järnvägsstation", cancelled                                                                            | 300               |
| 1843P           | Bundle 40 prephilately–1960. Covers, receipts, etc, e.g.                                                                           |                |        | 23.3.1903 and with additional cancellation "Tillhör                                                                          |                   |
| 1844D           | cover to Argentina from Oscar period.  Lot 1877-1966. Covers and postal stationery postcards, etc,                                 | 500:-          |        | lokalposten" + Picture postcard "Ankomst till Lyckorna                                                                       |                   |
| 10441           | sent within, from and to Sweden. E.g. incoming postage due,                                                                        |                | 1865Fc | + "Lyckorna, Utsigt från Valåsberget"<br>Accumulation 1900–1940 in box. Approximately 300 picture                            | 300:-             |
|                 | Örsundsbro misadjusted date in postmark with Stockholm K.E.                                                                        |                |        | postcards, mostly topographical in three plastic pockets and                                                                 |                   |
|                 | in transit, Oscar II upfranked toy postcard and F 61 in strip-                                                                     | 500            |        | one album. The cards in the album are only with motives from                                                                 |                   |
| 1845Da          | of-five on ppc. Several are in very fine condition. (13) Accumulation 1900–1940 in removal box. Thousands of covers,               | 500:-          |        | Stockholm. Many of them nice. Additionally approximately 125 picture postcards, mostly seasons greetings (Jenny Nyström,     |                   |
| 101000          | postcards, postal stationeries etc in boxes. Mostly Swedish                                                                        |                |        |                                                                                                                              | 2.500:-           |
|                 | material, yet a few items from the US (emigrant letters with                                                                       |                |        | Suitcase. Around 500 picture postcards AEROPLANES,                                                                           |                   |
|                 | contents). Options for better cancellations and varieties. Please inspect! Mixed quality Approx. 15 kg.                            | 500:-          |        | majority 1960–80's. Also around 500 cards Oscar II–semi-                                                                     |                   |
| 1846A           | Collection. Advertisment covers incl. a few foreign, plus                                                                          | 300            |        | modern, many Swedish topography. Approx. 10 kg.  RAILWAY STATIONS. Collection 77 different used/                             | 2.000:-           |
|                 | many postal stationery 1930s-1970s incl. special cancellations,                                                                    |                |        |                                                                                                                              | 1.800:-           |
| 10.4517         | usages to abroad, postage due, and a few unused. (100)                                                                             | 400:-          |        | Lot. Topographical, mint and used, b/w and multi-colored.                                                                    |                   |
| 184/K           | Five covers 1943–49, e.g. air mail covers to Argentina, Cuba and Curação.                                                          | 300:-          |        | All virtually different, on plastic sleeves in binder. (c:a 330) Topographical, older, small size, black and white. Approx.  | 1.000:-           |
| 1848Fd          | Large accumulation of covers with contents, from the same                                                                          | 500.           |        | 400 different in an old "Brefkorts Album". Please see a                                                                      |                   |
|                 | family, from the early 1900s in a box.                                                                                             | 300:-          |        | selection of scans at www.philea.se.                                                                                         | 1.000:-           |
|                 | Military mail collections / Militärpostsamlingar                                                                                   |                |        | Collection with approx 300 very old picture postcards from UPPSALA, some priced, all of them in separate plastic pockets.    | 1 000.            |
| 1849K           | Lot six military forms regarding military service, from 1941.                                                                      | 500:-          |        | Topographic, black and white, small size, approx 600 different                                                               | 1.000             |
| 40=0.           | Postal stationery collections / Helsakssamlingar                                                                                   |                |        | in a box.                                                                                                                    | 1.000:-           |
| 1850A           | Collection bKe9 in visir album. Mostly used cards, plus some unused incl one bundle with original banner. One FDC cancelled,       |                |        | Collection TAGE NILSSON (TN), 48 different in a folder with                                                                  | 000               |
|                 | and some with temporary cancellations. Twenty-nine sent to                                                                         |                |        | plastic pockets. Please see a selection of scans at www.philea.se<br>Collection THORVALD RASMUSSEN, 48 different in a folder |                   |
|                 | abroad, incl some late usages, e.g. to Belgium, Czechoslovakia,                                                                    |                |        | with plastic pockets. Please see a selection of scans at                                                                     |                   |
| 10 <b>5</b> 1 A | Finland, Great Britain, Italy, and Russia. Some are typed. (83) 2<br>Collection/accumulation 1872–1940s in luxury album. Postcards | 2.000:-        |        | www.philea.se.                                                                                                               | 700:-             |
| 1051A           | used domestically, heavily duplicated, but still useful                                                                            |                |        | Social philately. Correspondance with small cards, miniature cards, princess cards etc. Provenance Börje Wallberg. Please    |                   |
|                 | material incl shades and cancellations, plus varities indicated                                                                    |                |        | see a selection of scans at www.philea.se.                                                                                   | 700:-             |
|                 | by small arrows. BKel used but not cancelled. Many beautiful                                                                       |                |        | Postcards with different motifs from the Oscar period,                                                                       |                   |
| 1852 A          | items. Mostly good quality (460)  Collection Gustaf V in two binders. Nicely mounted collection                                    | 2.000:-        |        | 1900–1910, approx. 250 different in three postcard albums. Please see a selection of scans at www.philea.se.                 | 700:-             |
|                 | of unused and used cards, incl reply-paid ones, on leaves                                                                          |                |        | Lot 1900s-1920s. Topographical and royals, old size b/w and                                                                  | /00. <del>-</del> |
|                 | with descriptions. Incl date figures, additional frankings,                                                                        |                |        | multi-colored, e.g. Norrköping tramway. (76)                                                                                 | 500:-             |
|                 | sent to abroad, a few cash on delivery, censor, and undeliverable mail etc. (138)                                                  | 2.000:-        |        | Collection Year cards/New Year cards 1903–12, also some                                                                      |                   |
| 1853A           | Collection Gustaf V left profile–1954 in three binders. Nicely                                                                     |                |        | foreign, 58 different in a postal card album. Please see a selection of scans at www.philea.se.                              | 500:-             |
|                 | mounted collection of unused and used cards, incl reply-paid                                                                       |                |        | Collection with older and more modern picture postcards from                                                                 |                   |
|                 | ones, on leaves with descriptions. Incl different types, shades, cartons, varieties, as well as additional frankings,              |                |        | ÖSTERSUND, 120 different in a folder with plastic pockets.                                                                   | 500               |
|                 |                                                                                                                                    | 2.000:-        |        | Please see a selection of scans at www.philea.se.<br>Lot 1900s–1950s. Drawn pictures (incl. greeting cards), comic,          | 500:-             |
| 1854A           | Collection bKe15-60 on beautiful leaves. Postcards, mostly                                                                         |                |        | romantica and royal. All virtually different, on plastic                                                                     |                   |
|                 | used ones incl some varities indicated by arrows. Mostly very                                                                      | 600:           |        | sleeves in binder. (c:a 380)                                                                                                 | 500:-             |
| 1855A           | fine qulity (67) Collection 1920–1960s in two albums. Mostly used postcards                                                        | 600:-          |        | JACE EDGREN. 65 cards nr 12–206 incl. 28 mail promoted. Some dupl.                                                           | 500:-             |
|                 | incl reply-paid ones, e.g. additional frankings, cash on                                                                           |                |        | Collection with older cards from STOCKHOLM. More than                                                                        | 300               |
|                 | delivery, usages to abroad, censor, and air mail, etc. Also                                                                        | 600            |        | 100 different and three folders in an old "Brefkorts Album".                                                                 |                   |
| 1856Sø          | two bundles of ten cards with banner. (120) Accumulation in two big boxes. Approx. 40 kg.                                          | 600:-<br>500:- |        | Please see a selection of scans at www.philea.se.                                                                            | 500:-             |
|                 | Five stationery cards Medallion, censored and sent to Poland                                                                       | 200.           |        | Different motifs from the Oscar period, 1900-1910, approx. 300 different in an old "Brefkorts Album". Please see a           |                   |
|                 | 1915. Arrival canc.                                                                                                                | 400:-          |        | selection of scans at www.philea.se.                                                                                         | 500:-             |
| 1858K           | Lot 1878–1896. One bKe2 to Denmark cancelled FRA SVERIGE, one bKe6+F 29 to Germany, five postcards sent to Austria,                |                |        | Eight cards by BROR BODINGH in a small album with plastic                                                                    | 500               |
|                 | and one Gotheburg localpost 2 öre, and one other. Somewhat                                                                         |                |        | pockets. The entire lot is presented at www.philea.se. Collection FINGAL, 80 different cards in a binder with plastic        | 500:-             |
|                 | mixed quality (9)                                                                                                                  | 400:-          |        | pockets. Please see a selection of scans at www.philea.se.                                                                   | 500:-             |
| 1859A           | Collection Gustaf V in album. Mostly used cards, incl a few                                                                        |                | 1885A  | Collection picture postcards issued by SVENSKA PRESSBYRÅN                                                                    |                   |
|                 | double ones, incl date figures, additional frankings, sent<br>to abroad, a few cash on delivery, foreign postmarks, and            |                |        | in small size, black and white, more than 120 different in a                                                                 |                   |
|                 | censor, etc. (92)                                                                                                                  | 400:-          |        | binder with plastic pockets. Please see a selection of scans at www.philea.se.                                               | 500:-             |
|                 |                                                                                                                                    |                | 1886A  | Theme "SHIPS", approx. 200 different, including some foreign.                                                                |                   |
|                 |                                                                                                                                    |                |        | Please see a selection of scans at www.philea.se.                                                                            | 500:-             |
|                 |                                                                                                                                    |                |        |                                                                                                                              |                   |