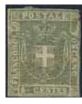

18

16

4 skill grey-ultramarine, medium-thick paper, dense background. Nice copy with superb postmark SÖDERHAMN 6.7.1858. Shade certificate Harbrecht (1995). F 3500++ © 2.000:-

4g 8 skill orange-yellow, blurred print on medium thick paper. Nice copy with superb postmark SÖDERHAMN 13.2.1858. One bent corner perf (vht). F 9500