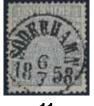

18

16

4 skill grey-ultramarine, medium-thick paper, dense background. Nice copy with superb postmark SÖDERHAMN 6.7.1858. Shade certificate Harbrecht (1995). F 3500++ © 2.000:-

4g 8 skill orange-yellow, blurred print on medium thick paper. Nice copy with superb postmark SÖDERHAMN 13.2.1858. One bent corner perf (vht). F 9500