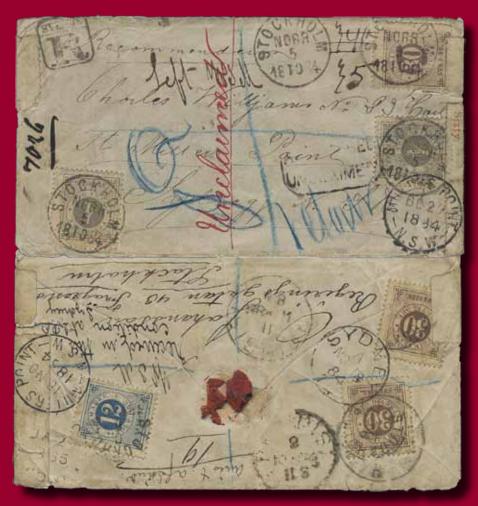

27

27Kv 29, 32, 35 2×4+12+3×30 öre on UNIQUE and SPECTACULAR registered cover sent to New South Wales. First, insufficiently prepaid with only 38 öre, corresponding to a registered letter within the UPU. Then, returned with the endorsement "Avis t. Afsänd." (= Notice to sender) for the correct additional postage of 72 öre. The pre-UPU rate was 56 öre and the registration fee 54 öre, for a single letter to the British colonies in Australia 15.3.1883-31.12.1886. Sent outbound from STOCKHOLM 5.10.1884 to MILLERS POINT N.S.W. 29.DEC.1884, by P&O and BISN Queensland Royal Mail (QRM) steamers "Venetia", "Siam" and "Lusitania". The letter arrived in damaged condition and was endorsed "Received in this condition at C.P.O Sydney", and sealed with parts of stamp sheet margins. Treated as undeliverable with cancellations ADVERTISED UNCLAIMED, LEFT NSW and RETOUR. Sent homebound by Orient Line "Sorata". Inevitably some imperfections incl. a tear in the cover. EARLIEST RECORDED registered letter sent to Australia, and the ONLY RECORDED registeredmail sent to any non-GPU/UPU destination outside Europe 1/7 1875 up to 1887, as well as the ONLY RECORDED Swedish pre-UPU mail sent by QRM. An exhibition item of highest international class.

75.000:-

| 33        | 33               | 20 öre red in a block-of four with upper left corner marg.                                                                 | ** | 5.000:- |
|-----------|------------------|----------------------------------------------------------------------------------------------------------------------------|----|---------|
| 34        | 35               | 30 öre brown in a beautiful block-of four with corner marg. F 45000                                                        | ** | 9.000:- |
| 35        | 35b <sup>1</sup> | 30 öre black-brown. EXCELLENT copy cancelled STRENGNÄS 28.3.1878. Certificate HOW 5 5 5 (2020).                            | •  | 2.000:- |
| 36        | 36               | 50 öre red in a very fresh block-of four with corner margins.                                                              | ** | 5.000:- |
| 37        | 36d              | 50 öre dull violetish carmine. Fantastic copy with EXCELLENT cancellation ARBOGA 29.11.1881. Certificate HOW 5 5 5 (2020). | •  | 2.000:- |
| <b>38</b> | 36h              | 50 öre carmine-rose on calendered paper. EXCELLENT copy cancelled ENKÖPING 3.7.1888. Certificate HOW 5 5 5 (2020).         | •  | 2.000:- |
| 10        |                  |                                                                                                                            |    |         |