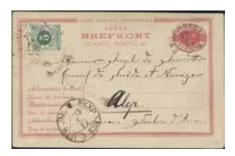

1.500:-

126 127 128

**126K** bKe10, 54 Postcard 5 öre additionally franked with 2×10 öre, sent with special delivery, from PKXP No 24A 16.8.1899 to Uppsala. Superb.

1.000:-

127K bKe12, 52 Postcard 5 öre additionally franked with 5 öre, sent from STOCKHOLM 15 20.5.10 to Syria. Forwarded from Beyrouth to DAMASCUS. Very scarce destination, 3K (three recorded covers) according to Ferdén.