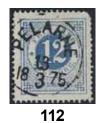

| 1 | 1119K | Ti39                 | 5 Kr carmine, watermark crown. Insured parcel                                                 |             | ı              | 1148         | 45v <sup>4</sup> | 1886 Oscar II with posthorn on back 10 öre                                                     |             |                |
|---|-------|----------------------|-----------------------------------------------------------------------------------------------|-------------|----------------|--------------|------------------|------------------------------------------------------------------------------------------------|-------------|----------------|
|   |       | <b>J</b>             | card with vertical strip of four, postage 20                                                  |             |                |              |                  | red, pair with one stamp with part of the                                                      |             |                |
|   | 1120K | Ti47                 | kr. Cancellation UPSALA 2.2.18. Very fine.<br>Small official 10 öre, HERRLJUNGA               |             | 500:-          |              |                  | margin posthorn variety. Cancelled BOXHOLM 16.6.1887. Tiny pinhole and a few slightly          |             |                |
|   | 11201 | 1,177                | Lbr 9.7.1916. Very fine quality.                                                              | $\bowtie$   | 300:-          |              |                  | short perfs. Scarce variety to find on units.                                                  | $\odot$     | 500:-          |
|   |       | Ci                   | rcle Type (Blue Posthorn) / Ringtyp posthor                                                   | rn          |                | 1149         | $45v^4$          | 1886 Oscar II with ph on back 10 öre red, with                                                 |             |                |
| 1 | 1121  |                      | 2 and 3 öre in corner blocks of four with                                                     |             |                |              |                  | large part of the margin posthorn variety. Superb cancellation STOCKHOLM NORR 1.9.1887.        | 0           | 500:-          |
|   | 1122  | 41                   | margin posthorns. (2).                                                                        | **<br>•     | 400:-<br>300:- | 1150         | $45v^4$          | 1886 Oscar II with posthorn on back 10 öre                                                     | Ŭ           | 300.           |
|   |       |                      | 3 öre brown. LJUSDAL 9.3.1889. Very fine. 7A 3 öre on stamped envelope 2 öre, sent as         | O           | 300            |              |                  | red, three copies with parts of the margin                                                     | _           | 400            |
|   |       | ŕ                    | printed matter from AXVALL 29.12.1892 to                                                      |             |                | 1151K        | 52               | posthorn variety. Some small imperfections. (3). 1891 Oscar II 5 öre green. Also 10 øre Norway | 0           | 400:-          |
|   |       |                      | Belgium. Transit PKXP Nr 2C UTR N 30.12.1892 and arrival BRUXELLES 1.JANV.1893. Scarce        |             |                | 11311        | 32               | Posthorn. Mixed franking, excellent cancellation                                               |             |                |
|   |       |                      | combination. Depicted in Ferdén. Signed OP.                                                   | $\bowtie$   | 500:-          | 44 50 77     |                  | FREDRIKSHALD 20.7.05.                                                                          | $\bowtie$   | 300:-          |
|   | 1124  | $42v^6$              | 4 öre grey, parts of two posthorns variety,                                                   |             |                | 1152K        | 52               | 5 öre on printed matter card dated in Kalmar,<br>sent from PLK 189 5.2.1902 to Egypt. Transit  |             |                |
|   | 1125  | $42v^{7}$            | two horizontally misplaced copies. (2).<br>4 öre grey, portion of margin ph. A few            | 0           | 400:-          |              |                  | TRELLEBORG-SASSNITZ 141A 6.2.02 and                                                            |             |                |
|   | 1123  | 42 V                 | slightly short perfs.                                                                         | $\odot$     | 300:-          | 115317       | 50.56            | arrival pmk PORT SAID 12.II.02.                                                                | $\bowtie$   | 300:-          |
|   | 1126  | 42-49                | Circle type short SET, 4, 5 (×2), 20 (×2),                                                    |             |                | 1153K        | 52, 56,          | 61 2×1+5+20 öre on cash on delivery newspaper banner sent as 3-fold printed matter from        |             |                |
|   |       |                      | 30 öre and 1 kr, all used with part of the margin ph. Small imperfections. In total           |             |                |              |                  | STOCKHOLM 6.10.1896 to Örebro. Ex.                                                             |             |                |
|   |       |                      | twelve stamps.                                                                                | 0           | 1.000:-        |              | '                | Lars-Tore Eriksson 1996.                                                                       | $\bowtie$   | 500:-          |
|   | 1127  | 43                   | 5 öre green. Cancellation ESLÖF 20.12.1887.                                                   |             |                | 1154         | $52 v^1$         | 1891 Oscar II 5 green imperforated. Corner margin block of four. Two stamps ★. F 2000          | k_ <b>+</b> | 400:-          |
|   | 1120  | 125                  | Superb.                                                                                       | 0           | 300:-          | 1155K        | 54               | 10 öre on postcard sent from STOCKHOLM 9.10.0                                                  |             | 400            |
|   | 1128  | 43v <sup>5</sup>     | 5 öre green, parts of two posthorns variety, two copies - one vertically and one horizontally |             |                |              |                  | to Bulowayo, Rhodesia (BSAC) (today part pf                                                    |             |                |
|   |       |                      | misplaced. A few somewhat short perfs. (2).                                                   | $\odot$     | 400:-          | 1156K        | 5.4              | Zambia). Scarce destination. Depicted in Ferdén.<br>1891 Oscar II 10 öre red on Return Receipt | $\bowtie$   | 700:-          |
|   | 1129  | $43v^6$              | 5 öre green, portion of margin ph. A few                                                      | _           | 200.           | 11301        | J <b>4</b>       | (Mottagningsbevis, blankett nr. 328) postmarked                                                |             |                |
|   | 1130  | 44                   | slightly short perfs. 6 öre violet in block-of four with lower                                | 0           | 300:-          |              |                  | HELSINGBORG 8.10.1909. Attractive and scarce                                                   |             |                |
|   |       |                      | right corner marg.                                                                            | **          | 700:-          | 1157K        | 54               | item. 10 öre on postcard sent from STOCKHOLM 7.4.03                                            | $\bowtie$   | 500:-          |
|   | 1131  | 46                   | 20 öre red. F 3000                                                                            | **          | 400:-          | 113/K        | J <b>4</b>       | to Japan. Arrival pmk YOKOHAMA 7.MAY.03.                                                       |             |                |
|   | 1132  | 46                   | 20 öre red. Cancellation LINKÖPING 2.5.1890. Superb.                                          | 0           | 300:-          |              |                  | The card with one corner weakly bent, nevertheless                                             |             |                |
|   | 1133  | $46v^6$              | 20 öre red, parts of two posthorns variety,                                                   | _           |                | 1158K        | 5.4              | very beautiful.  10 öre on postcard sent from STOCKHOLM                                        | $\bowtie$   | 500:-          |
|   |       |                      | two copies - one vertically and one horizontally                                              | _           | 400            | 1136K        | 34               | 16.XII.05 to Baku, Asian part of Russia (today                                                 |             |                |
|   | 1134  | 46v <sup>8</sup>     | misplaced. A few slightly short perfs. (2).<br>20 öre red, part of margin ph, two copies      | 0           | 400:-          |              |                  | part of Azerbaijan). Scarce destination.                                                       |             |                |
|   |       |                      | from different positions. One slightly short                                                  |             |                | 1159K        | 5.4              | Ex. Göta 1994.<br>10 öre on postcard dated "Tjockö 20 Juni                                     | $\bowtie$   | 500:-          |
|   | 1125  | 47                   | perf. (2). F 2000                                                                             | 0           | 700:-          | 11371        | 54               | 1905", sent from ÅNGBÅTS PXP No 163 21.6.1905                                                  |             |                |
|   | 1135  | 47                   | 30 öre brown. Cancellation HELSINGBORG 26.8.1891. Superb.                                     | 0           | 300:-          |              |                  | "via New York" to Mexico. Arrival pmk MEXICO                                                   |             |                |
| 1 | 1136  | $47v^8$              | 30 öre brown, parts of two posthorns variety.                                                 |             |                |              |                  | 8.JUL.05. Scarce with steam ship mail sent to overseas destinations. Ex. Frimärkspartner       |             |                |
|   |       |                      | Two copies, one vertically (with tiny part of third ph) and one horizentally misplaced.       |             |                |              |                  | 1992.                                                                                          | $\bowtie$   | 500:-          |
|   |       |                      | A few somewhat short perfs. (2).                                                              | 0           | 500:-          | 1160K        | 54               | 10 öre on postcard sent from STOCKHOLM 1.7.04                                                  |             | 400            |
|   |       | 48                   | 50 öre red. Superb quality. F 1500                                                            | *           | 300:-          | 1161K        | 54               | to South Australia. 10 öre on postcard sent from STOCKHOLM 5.4.03                              | $\bowtie$   | 400:-          |
|   | 1138K | 48                   | 50 öre red on PS-card, used for newspaper transfer. Sent from SKOG 15.9.1891 to Hemavan       |             |                | 11011        | 54               | to Madagascar. Transit TRELLEBORG-SASSNITZ                                                     | <u> </u>    |                |
|   |       |                      | via HERNÖSAND 16.9.1891. Ex Frimärkshuset                                                     | ١,          |                |              |                  | 142A 6.4.03 and arrival pmk TAMATAVE                                                           |             | 200            |
|   |       |                      | 1980. F 600                                                                                   | $\bowtie$   | 500:-          | 1162         | 54v <sup>1</sup> | MADAGASCAR 7.MAI.03. Scarce destination. 1891 Oscar II 10 öre red. Imperforate block           | $\bowtie$   | 300:-          |
|   | 1139  | $48v^4$              | 50 öre red, part of margin ph, cancelled SÖDERKÖPING 17.6.1889.                               | 0           | 500:-          | 1102         | 511              | of six with sheet margin at top. Imperfections                                                 |             |                |
|   | 1140  | 49                   | 1 Krona brown/blue. Very fine. Cancellation                                                   | O           | 300            | 11.02        | <b>5</b> 0       | & , r -                                                                                        | **          | 1.000:-        |
|   |       |                      | SMEDJEBACKEN 8.11.1892.                                                                       | $\odot$     | 300:-          | 1163         | 58               | 1891 Oscar II 30 öre brown. Superb quality. F 1600                                             | **          | 300:-          |
|   | 1141  | $49v^4$              | 1 Krona brown/blue, parts of two posthorns variety, cancelled WARBERG 2.12.1899.              | 0           | 300:-          | 1164         | 59b              | 1891 Oscar II 50 öre bluish grey - dull bluish                                                 |             | 200.           |
| 1 | 1142  | 49v <sup>5</sup>     | 1 Krona brown/blue, part of marginal ph,                                                      | •           | 300            | 1165         | 50               | 8 - 3                                                                                          | **          | 500:-          |
|   |       |                      | cancelled ÖRNSKÖLDSVIK 5.5.1890.                                                              | $\odot$     | 500:-          | 1165<br>1166 | 59c<br>59d       | 8 -y                                                                                           | * *<br>* *  | 500:-<br>500:- |
|   | 1143K | 50                   | 1889 Provisionals, new value overprint 10 / 12 öre blue. Three copies on registered cover     |             |                | 1167         | 60               | 1900 Oscar II 1 Kr black/red. Perfect centering.                                               |             | 500.           |
|   |       |                      | from BORÅS 1.3.1900 to Jönköping.                                                             | $\bowtie$   | 400:-          | 1170         | 60               | F 1400                                                                                         | *           | 300:-          |
|   | 1144  | 51                   | 1889 Provisionals, new value overprint 10 /                                                   |             |                | 1168         | 60               | 1900 Oscar II 1 Kr black/red. Good centering. F 1400                                           | *           | 300:-          |
|   | 1145K | 51                   | 24 öre yellow. Excellent canc. MALMÖ 9.9.99.<br>1889 Provisionals, new value overprint 10 /   | 0           | 300:-          |              | D                | Sicoloured numeral type / Tvåfärgad siffertyp                                                  |             | 500.           |
|   | 1143K | 31                   | 24 öre yellow on 10 öre postal stationery                                                     |             |                | 1169K        |                  | 2 öre on local printed matter card but treated                                                 | ,           |                |
|   |       |                      | stamped envelope Fk 3 - 20 öre postage to                                                     |             |                |              |                  | as insufficiently prepiad postcard as the pc                                                   |             |                |
|   |       |                      | Germany. STOCKHOLM 2.2.91 C.7. Arrival cancellation HAMBURG on the back. F 800                | $\boxtimes$ | 800:-          |              |                  | indicia have not been replaced by a pm ditto.<br>Cancellations STOCKHOLM 1.TUR 24.6.02         |             |                |
|   |       |                      |                                                                                               | <u>~~</u> V | 300            |              |                  | and LÖSEN 6 ÖRE.                                                                               | $\bowtie$   | 300:-          |
| - | 1146  | 45v                  | Oscar II 1886 Oscar II with posthorn on back 10 öre                                           |             |                | 1170K        | 62, 63           | 2+3 öre on printed matter card sent from                                                       |             |                |
|   |       | - •                  | red, parts of THREE posthorns variety.                                                        |             |                |              |                  | STOCKHOLM 7.5.03 to Uruguay. Transit<br>TRELLEBORG-SASSNITZ 142A 8.5.03 and                    |             |                |
|   |       |                      | EXCELLENT cancellation FINNERÖDJA                                                             | 0           | 700:           |              |                  | arrival pmk MONTEVIDEO VAEIEROS                                                                |             |                |
| 1 | 1147  | 45v <sup>3</sup> . 4 | 24.7.1887. Two short perfs. Scarce.<br>1886 Oscar II 10 öre with both parts of two            | 0           | 700:-          |              |                  | TURNO 1.JUN.1903. Ex. Frimärkshuset 2016.                                                      | $\boxtimes$ | 400:-          |
|   |       | , .                  | posthorns and part of the margin posthorn                                                     |             |                |              |                  | General Post Office / Posthuset                                                                |             |                |
|   |       |                      | varieties. A few slightly short perfs. but                                                    | 0           | 500:           | 1171         | 65               | 1903 General Post Office 5 Kr blue (1). Fair                                                   | <b>.</b>    | 200            |
|   |       |                      | very scarce combination.                                                                      | 0           | 500:-          |              |                  | centering. F 1900                                                                              | *           | 300:-          |
|   |       |                      |                                                                                               |             |                |              |                  |                                                                                                |             |                |