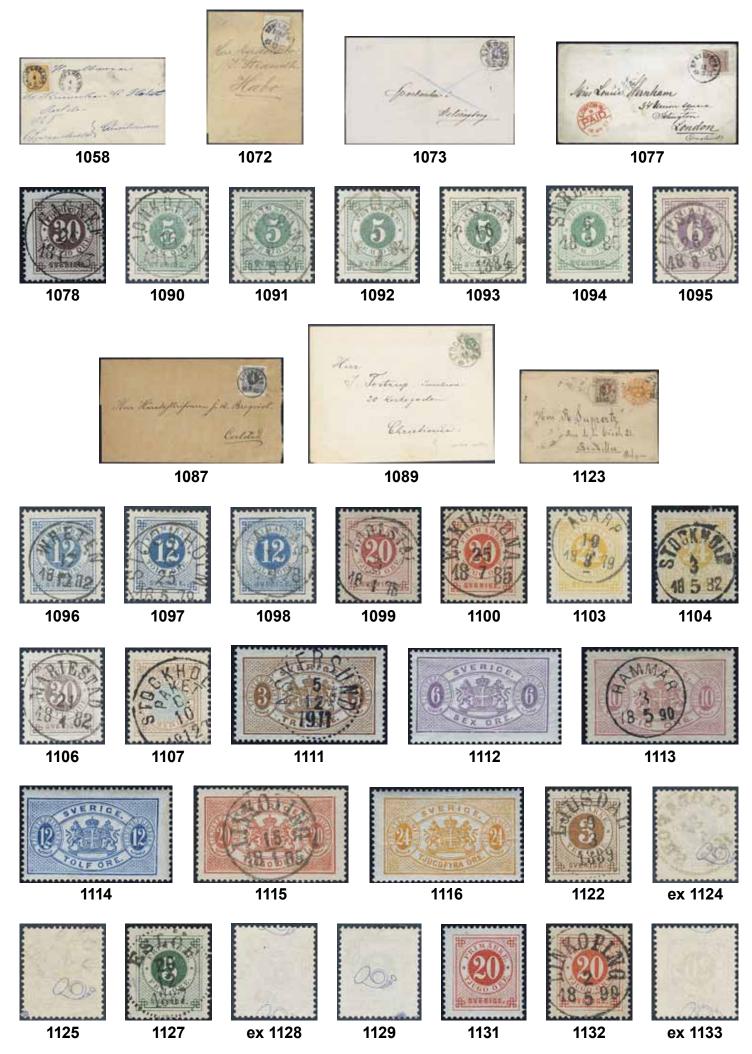

#### Circle Type (Blue Posthorn) / Ringtyp posthorn

43

5 öre on German reply part 5 pf, as correct MIXED franking. For reply cards the reply part could be paid by either the sender or the recipient with either country's stamps, and tolerated as a necessity by UPU. Sent from STOCKHOLM 21.12.1889 via PKXP 2C UTR N 22.12.1889 to KLEINFURRA 23.12.89.

 $\bowtie$ 

| 44 | 43v              | 5 öre with misplaced set-off with parts of the stamps, cancelled SÖ(DERTE)LJE 6.6 1887. Minor perf. imperfections, nevertheless a spectacular varity.                        | 0  | 1.000:- |
|----|------------------|------------------------------------------------------------------------------------------------------------------------------------------------------------------------------|----|---------|
| 45 | 43v <sup>5</sup> | 5 öre green, parts of two posthorns variety in block of four, cancelled STOCKHOLMPAKET C 1.2.1888. Very scarce variety in block of four and an EXCEPTIONAL showpiece.        | •  | 2.000:- |
| 46 | 44               | 6 öre violet in corner block of six with plate number and margin posthorn. Superb. F 4500                                                                                    | ** | 1.000:- |
| 47 | 47v              | 30 öre with part of the sheet margin number, cancelled TÅNGELANDA 3.8.1891. One of the scarcest varieties on this issue, known in very few copies all denomination combined. | 0  | 3.000:- |

| 48  | 48v      | 50 öre with parts of TWO posthorns, plus an EXCEPTIONALLY large part of the margin ph. Reperforated, nevertheless a spectacular stamp.                                                               | <b>⊙</b>  | 1.000:- |
|-----|----------|------------------------------------------------------------------------------------------------------------------------------------------------------------------------------------------------------|-----------|---------|
| 49  | 49       | 1 Krona brown/blue in block-of four with corner margin                                                                                                                                               | **        | 2.000:- |
| 50K | 49(×15)+ | -52+56 1 kr (×15) + 5 öre + 20 öre on insured cover, postage 15 kr 25 öre, LUDVIKA 10.2.94, insured for 139183 kronor. Very high postal rate. Some small perf faults but most unusual.               | $\bowtie$ | 1.500:- |
| 51  | 49v      | 1 kr öre with large part of the sheet margin number, with superb cancellation VARBERG 28.11.1899. One of the scarcest varieties on this issue, known in a very few copies all denomination combined. | <b>⊙</b>  | 5.000:- |

52 49v<sup>4</sup> 1 Krona brown/blue, parts of two posthorns variety in strip of three, cancelled GISLAVED 1.7.1897. Scarce in units.

O 1.000:-

#### Oscar II

53

53 45v 10 öre with part of a second ph slightly below the full ph, cancelled MALMÖ 21.5. Somewhat cut perfs. UNIQUE DOUBLE PRINT variety? Certificate HOW 1, 3, 1 (2016).

O 2.000:-

55K

52

54 55 56

52 2×5 öre on postcard sent from STOCKHOLM 3.11.07 to the former Swedish Colony St Barthelémy, part of Guadeloupe. Very scarce destination, only two recorded postcards according to Ferdén, in which work the item is also depicted.

☑ 1.500:-

2×5 öre on postcard sent from KRISTINEHAMN LBR 23.3.1902 to St. Helena. Transit PKXP No 83A 24.3.1902 and arrival pmk ST. HELENA 16.4.02. Scarce and superb. Pictured in Ferdén.

 $\bowtie$ 

56K 52 2×5 öre on postcard sent from GÖTEBORG 5.11.10 to Tongoa, the New Hebrides (today part of Vanuatu). Scarce destination. Depicted in Ferdén. Ex. Frimärkshuset 2001.

⊠ 1.000:-

1.200:-

57

57K 54 10 öre on postcard sent from KARLSHAMN 5.1.1903 to Dr Carl Johan Fredrik Skottsberg (1880–1963) in the Falkland Islands. Skottsberg was a member of the Swedish Antactic Expedition onboard the ship Antartic, 1901–1904. Very scarce and historically interesting item to this Swedish expedition.

⊠ 4.000:-

56 Letter from Stockholm to Dr Sven Hedin 1899 addressed to Houlscha in the FERGANA oblast in CENTRAL ASIA franked with 20 öre Oscar II, with a beautiful STOCKHOLM pmk. On the back five diff transit and receiving pmks.

≥ 2.500:-

57a vm<sup>1</sup> 1896 Oscar II 25 öre reddish orange in block-of four with inverted wm. F 10000

**★★** 2.000:-

#### **General Post Office** / Posthuset

60

60K 65, 97, 98 etc. 1903 General Post Office 5 Kr blue. 1.98/5 kr and 2.12/5 kr etc on very nice address card, cancelled BORLÄNGE 8.6.27. F 6000

⊠ 1.000:-

#### Small coat-of-arms / Lilla Riksvapnet

61

61K 72, 81 2+8 öre on postcard sent from STOCKHOLM 4 LBR 24.2.15 to Abyssinia. Part of arrival pmk HARAR. Scarce destination and EARLIEST RECORDED mail to Ethiopia according to Ferdén, in which work the item is also depicted.

#### Gustav V in Medallion / Medaljong

Very rarely offered.

62

66

75vm<sup>2/3</sup> 5 öre green with portions of two wmk crowns + KPV in block-of-four with corner marg.

\*\* 3.000:-

78, 72, 96, 169 F 78, 72, 96, 169 brev, 2+110 öre + 3×1 + 3×5 kr on nice address card for insured tarif parcel, sent from STOCKHOLM 26.8.21 to Switzerland. The total fee 1912 öre consists of Swedish weight postage 940 öre, Swedish-German sea postage 390 öre, German weight postage 320 öre, Swiss weight postage 130 öre, Swedish expedition fee 30 öre, Swedish insurance fee 30 öre, German expedition fee 30 öre, German insurance fee 48 öre

and Swiss insurance fee 4 öre. Very rare and interesting item. Ex Philea 2008, 2018.

≥ 2.000:-

64 65

5 öre on picture postcard (Kullen) sent from PXKP 61 27.5.1912 to Greenland. Correct pc postage as Greenland was included in the UPU membership for Denmark from 1877). Ship connections from Copenhagen existed during the summer time March to September. During the winter time the colony was without any connections. Further transportation by local ships, kayaks, and dog sleighs. Very scarce destination, the only recorded postcard according to Ferdén, in which work the item is also depicted. EXCEPTIONAL EXHIBITION item.

O 5.000:-

65K 79, 82 5+15 öre on postcard sent from GÖTEBORG 9.4.20 to Costa Rica, then forwarded to Japan.

Arrival pmk SAN JOSE COSTA RICA 7 and 14.MAY.1920. Very scarce destination, 1K (UNIQUE) during this period according to Ferdén, in which work the item is also depicted.

⊠ 1.500:-

67K 124, 125, 118 5+TIO/6 + 10+NITTIO öre/1kr + 10 öre+4.90 kr/5 kr, on registered cover sent from MALMÖ 1 17.1.17 to Landskrona. The lower part of the cover with fold of less importance. Very scarce franking. F 7000

⊠ 3.000:-

68

136v<sup>1</sup> 1920 Air Mail Surcharge 10 öre / 3 öre light brown with inverted surcharge. F 8000

**★★** 2.200:-

69

69K 137, 140C 5+20/2 öre on postcard sent from KARLSTAD 26.8.21 to Mesopotamia. Unusual franking combination to a very scarce destination. The only recorded postcard to Kingdom of Iraq, League of Nations mandate / British administration (1920–1932) according to Ferdén, in which work the item is also depicted.

⊠ 1.500:-

#### Small Coat-of-Arms – Standing lion / Lilla Riksvapnet – Stående lejon

140Ccxz 5 öre green, type I, perf on four sides with watermark lines + KPV. Block of four. Superb.

**★★** 1.000:-

71 75

16

71K 141A, 179A 5+20 öre on postcard sent from STOCKHOLM 17.9.21 to Melilla, a Spanish enclave in northern Africa. Transit pmk CASABLANCA MAROC 28.9.1921. The EARLIEST RECORDED mail to a very scarce destination. 1.500:- $\bowtie$ 72 142Acz 5 öre brown-red, type II wmk inverted lines + KPV. Fair centering. F 6000 1.000:-73 142Ea 5 öre brownish orange-red, type II, perf 13, no wmk on weak rose-tinted thicker paper. F 9000 1.500:-**74** 5 öre brownish orange-red, perf 13 without wmk. Very fine copy. F 9000 142Ea 1.000:-75K 143A, C 3×5 öre on postcard sent from ÄLVDALEN 8.8.32 to Syria. Arrival pmk's DAMAS R.P. 19.8.32 and NEBK 30.8.32. Small imperfections of less importance. Very scarce destination, postcards to Syrian Republic (1930–1946) are previously not recorded.  $\bowtie$ 1.000:-**76** 144C 10 öre green, type I, perf on four sides. Block of four. Superb. 1.000:-77 144Cbz 10 öre green, type I, perf on four sides, wmk KPV. Block of four. Superb. 1.500:-**78** 144Cbz 10 öre green, type I, perf on four sides, wmk KPV. Block of four. Superb. 1.500:-79K 144Ecxz 10 öre green, type I, perf 13 with watermark lines + KPV. Superb quality. Strip of five. F 1300 1.500:-