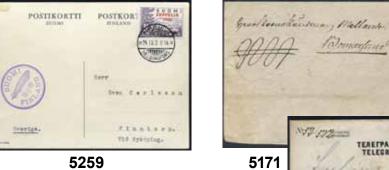

| 5125            | P6 1 V2 | Parcel, 1918 Thiele II 5 øre brown. Imperf at left variety. Six known according to Facit.       | ⊙               | 4.000:- |
|                   | was Trade Manager 1805-1831. Scarce early                                                     | □ 1 <b>5</b> 00.                          | 5126            | P13-16  | Parcel, 1937 J.H. Schultz 10 øre-1 kr, new                                                      | +               | 400:-   |
|                   | letter. DAKA 6000 DKK = 9000 SEK.                                                             | ⊠ 1.500:-                                 |                 |         | clichés. Fair centering.                                                                        | ^               | 400:-   |











ex 5268

| 5127K        | P17       | Parcel, 1937 Andreassen & Lachmann 70 øre                                                      |          | 5158         | Tj12                | Official, 1920 Overprint on Lion and Landscape                                                  |             |         |
|--------------|-----------|------------------------------------------------------------------------------------------------|----------|--------------|---------------------|-------------------------------------------------------------------------------------------------|-------------|---------|
| 5128         | P10a      | violet. Block of four, left margin. Superb. 70 øre pakkeporto with left margin. Very fine.     |          |              |                     | 2 Mark blue. Corner