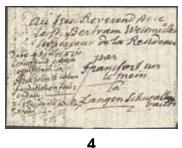

2.500:-

4K Germany. Partly prepaid letter dated in Stockholm 4 April 1760, sent via Hamburg to Langen Schwallbach (today Bad Schwalbach). Prepaid to Frankfurt. Postage due notation "1" (schilling). Scarce destination, Nassau = R4 according to Ferdén. Ex Köhler 1994.