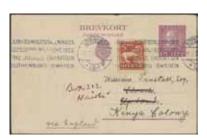

O 5.000:-

65K 79, 82 5+15 öre on postcard sent from GÖTEBORG 9.4.20 to Costa Rica, then forwarded to Japan.

Arrival pmk SAN JOSE COSTA RICA 7 and 14.MAY.1920. Very scarce destination, 1K (UNIQUE) during this period according to Ferdén, in which work the item is also depicted.