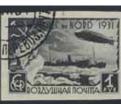

|                  |
|                    |                                                                                            |               |                   |                 |                     | (14). Very fine. EUR 950<br>1930 Air Mail SET (6). EUR 640 if xx.                                                 |             |                  |
|                    |                                                                                            |               |                   |                 |                     | (14). Very fine. EUR 950<br>1930 Air Mail SET (6). EUR 640 if xx.<br>1931 Graf Zeppelin SET (2). Popular set. EUR | *           | 500:-            |



6394



6395







6424



6404









6452







6490 6479 6487









ex 6496









ex 6498



| 6372         | 119-21 | 1933 Different designs SET (3). Scarce set                                                                   |                  | 6395K    | 59      | Madagascar (FR) 1902 Traveler's Tree and                                                        |         |
|--------------|--------|--------------------------------------------------------------------------------------------------------------|------------------|----------|---------|-------------------------------------------------------------------------------------------------|---------|
| 6272         | 110 21 | to find xx. EUR 1000 ** 1933 Different designs SET (3). EUR 1000 if                                          | <b>★</b> 1.500:- |          |         | Lemur 1 c dull lilac in strip of five on