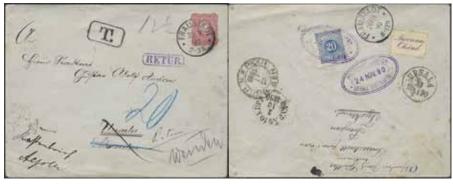

#### Postage due, perf. 13 / Lösen, tandning 13

42

42K L16 20 öre as postage due on insufficiently prepaid stamped envelope 10 pf sent from FRAUSTADT 30.9.90 (today Wschowa, Poland). Postage due mark T, notations "12½" (c), and "20" (öre). Cancellations PKXP No 10A UPP 2.10.1890, UPSALA 23.11.1890, POSTINSPEKTIONEN SÖDRA DISTRIKTET 24.NOV.90 (very rarely used on stamps), RETUR, PKXP No 2B UTR N 25.11.1890, and FRAUSTADT 26.11.90. Also label "Inconnu. Okänd". Scarce undeliverable postage due usage with very good documentation. EXHIBITION ITEM.