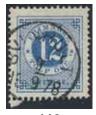

| 1220           | 152 55               | 152 55hg 1021 Chataf Vaca SET (6) E 1725                                                          | 4           | 200: 1         | 1260           | 177Ca    | 15 are red type II perf on 4 sides Dlock                                                       |               |                    |
|----------------|----------------------|---------------------------------------------------------------------------------------------------|-------------|----------------|----------------|----------|------------------------------------------------------------------------------------------------|---------------|--------------------|
| 1230<br>1231   | 153-55<br>154a       | + 153-55bz 1921 Gustaf Vasa SET (6). F 1735<br>1921 Gustaf Vasa 110 öre blue - dull blue on       | *           | 300:-          | 1268           | 1//Ca    | 15 öre red, type II perf on 4 sides. Block of four. Very fine.                                 | **            | 500:-              |
| 1231           | 154a                 | yellowish paper. Agry-paper. Control number.                                                      |             |                | 1269           | 177Ca    | 15 öre red, type II perf on 4 sides. Block                                                     | ^ ^           | 300                |
|                |                      | F 1900                                                                                            | **          | 300:-          | 120)           | 1//Ca    | of four. Superb.                                                                               | **            | 500:-              |
| 1232           | 154b                 | 1921 Gustaf Vasa 110 öre blue - dull blue on                                                      |             | 500.           | 1270           | 177Cb    | 15 öre dull red, clear print, type II perf                                                     |               | 200.               |
|                |                      | soft paper. Superb quality. F 1600                                                                | **          | 300:-          |                |          | on 4 sides. Block of four. Superb. F 4000                                                      | **            | 800:-              |
| 1233           | 154bz                | 1921 Gustaf Vasa 110 öre blue, with watermark                                                     |             |                | 1271           | 177Cc    | 15 öre carminish red, type II perf on 4 sides                                                  |               |                    |
|                |                      | KPV. F 2800                                                                                       | **          | 500:-          |                |          | on white paper. Block of four. Very fine.                                                      | **            | 700:-              |
| 1234           | 155bz                | 1921 Gustaf Vasa 140 öre black with watermark                                                     |             |                | 1272           | 179A f   | bz 20 öre left profile with wmk. Good centering.                                               | **            | 300:-              |
|                |                      | KPV. Good centering. F 1500                                                                       | **          | 300:-          | 1273           | 179A f   | bz 20 öre left profile with wmk. Good                                                          |               |                    |
|                |                      | Crown and Posthorn / Postemblem                                                                   |             |                |                |          | centering. F 1500                                                                              | **            | 300:-              |
| 1235K          | 156a                 | 35 öre yellow type I. Very fine. Strip of 5.                                                      |             |                | 1274K          | 179Ab    | 20 öre ultramarinish violet, vertical perf                                                     |               |                    |
| 120011         | 1000                 | F 5000                                                                                            | **          | 600:-          |                | 4=0.1    | on greenish paper. Strip of 4, superb.                                                         | **            | 900:-              |
| 1236           | 156a                 | 35 öre yellow type I. Superb quality.                                                             | **          | 300:-          | 1275K          | 179Ab    | 20 öre ultramarinish violet, vertical perf                                                     |               | 000                |
| 1237           | 156cx                | 35 öre yellow type I with watermark lines.                                                        |             |                | 1276           | 170 4 1- | on greenish paper. Strip of 5.                                                                 | **            | 800:-              |
|                |                      | Superb quality. F 1900                                                                            | **          | 300:-          | 1276           | 1/9A0Z   | 20 öre dull ultramarinish violet vertical perf on soft paper with watermark KPV.               |               |                    |
| 1238           | 157                  | 35 öre yellow type II. Excellent quality. F 1000                                                  | **          | 300:-          |                |          | Good centering. F 1500                                                                         | **            | 300:-              |
| 1239K          | 157                  | 35 öre on registered postcard sent from                                                           |             |                | 1277K          | 179Af    | 20 öre dull ultramarinish violet vertical                                                      | ^ ^           | 300                |
|                |                      | UPPSALA 1 29.12.26 to France. Arrival pmk                                                         |             |                | 12//11         | 177111   | perf on soft paper, strip of six, superb.                                                      | **            | 400:-              |
|                |                      | MULHOUSE 1 HAUT RHIN 31.12.1926.                                                                  |             |                | 1278K          | 179Af    | 20 öre dull ultramarinish violet vertical                                                      |               |                    |
|                |                      | Weak creases nevertheless very beautiful.                                                         |             | 600.           |                |          | perf on soft paper. Strip of 5. Superb.                                                        | **            | 400:-              |
| 1240           | 158                  | Scarce single usage.<br>40 öre olive-green, type I. Superb quality. F 1200                        | <b>⋈</b>    | 600:-<br>300:- | 1279K          | 180      | 20 öre red. Strip of 5, A2.paper. Good                                                         |               |                    |
| 1240<br>1241K  |                      | 40 öre light olive-green, type II, strip of                                                       | ^ ^         | 300            |                |          | centering.                                                                                     | **            | 500:-              |
| 12-111         | 1374                 | five, very fine. Braze joint line. F 4500                                                         | **          | 900:-          | 1280K          |          | 20 öre dull red. Strip of 5. Superb.                                                           | **            | 400:-              |
| 1242           | 159bz                | 40 öre olive-green, type II with watermark                                                        |             |                | 1281K          | 183      | On cover to Liberia, STOCKHOLM 1 27.10.33,                                                     |               |                    |
|                |                      | KPV. Good centering. F 2200                                                                       | *           | 300:-          |                |          | with arrival marking Monrovia 12.XI.33. Scarce                                                 |               | 500                |
| 1243           | 159bz                | 40 öre olive-green, type II with watermark                                                        |             |                | 1282K          | 1020     | destination. 25 öre blue-greenish dull blue. Strip of 5.                                       | $\bowtie$     | 500:-              |
|                |                      | KPV. Good centering. F 2200                                                                       | *           | 300:-          | 1202K          | 103a     | All with PIII. Suberb.                                                                         | **            | 300:-              |
| 1244           | 160                  | 45 öre brown type I. SUPERB strip of five.                                                        |             |                | 1283K          | 184      | 25 öre orange on white paper. Strip of 5 -                                                     | ^ ^           | 300                |
|                |                      | Signed Kan. F 8500++                                                                              | **          | 700:-          | 120011         | 104      | superb. F 4000                                                                                 | **            | 800:-              |
| 1245           | 160                  | 45 öre brown type I. F 1700                                                                       | **          | 300:-          | 1284K          | 184      | 25 öre orange on white paper, strip of five. Superb.                                           | **            | 700:-              |
| 1246           | 162cx                | 60 öre red-lilac type I with watermark lines.                                                     | بديد        | 800.           | 1285K          |          | 30 öre blue. Strip of 5, very fine.                                                            | **            | 500:-              |
| 1247           | 162cv                | Handsome and fresh strip of five. F 12500 60 öre red-lilac type I with watermark lines.           | **          | 800:-          | 1286K          | 185a     | 30 öre blue. Strip of 5. Superb.                                                               | **            | 500:-              |
| 124/           | 10201                | F 2500                                                                                            | **          | 300:-          | 1287K          |          | 30 öre brown. Strip of 5, superb. Braze joint line.                                            |               | 500:-              |
| 1248           | 163                  | 60 öre violet-carmine, type II. A2-paper.                                                         | ^ ^         | 300.           | 1288K          |          | 30 öre brown. Strip of 5, very fine.                                                           | **            | 500:-              |
| 12.10          | 103                  | Superb quality. F 1800                                                                            | **          | 300:-          | 1289           |          | 35 öre carmine-violet. Excellent copy.                                                         | **            | 600:-              |
| 1249           | 165cxz               | 80 öre blue-green with watermark lines + KPV.                                                     |             |                | 1290K          | 187a     | 35 öre violet-carmine. Two copies on reg. cover                                                |               |                    |
|                |                      | Perfect centering. F 1000                                                                         | **          | 300:-          |                |          | to USA with "Return receipt requested", canc. STOCKHOLM 12.6.31.                               | $\boxtimes$   | 300:-              |
| 1250           | 167                  | 90 öre blue. A3-paper, greenish blue. F 3500                                                      | **          | 500:-          | 1291K          | 100      | 40 öre on special delivery postcard sent from                                                  |               | 300                |
| 1251           | 167a                 | 90 öre blue. a - shade. F 1900                                                                    | **          | 300:-          | 1291K          | 190      | STOCKHOLM 1.12.37 to Mälarhöjden. Scarce                                                       |               |                    |
| 1252           | 167c                 | 90 öre slate blue on white paper. SUPERB                                                          |             |                |                |          | single usage.                                                                                  | $\bowtie$     | 600:-              |
| 40.007         | 160.10               | copy. F 3500++                                                                                    | **          | 600:-          | 1292           | 190a     | 40 öre olive-green type II A2. EXCELLENT                                                       | _             | 000.               |
| 1253K          | 168+19               | 1 On registered airmail cover to Ethiopia,                                                        |             |                |                |          | strip of five. Signed B.G.                                                                     | **            | 500:-              |
|                |                      | MALMÖ6 7.11.35, with various transit and return markings. Scarce destination.                     | $\bowtie$   | 500:-          | 1293           | 190b     | 40 öre olive-green, type II on white paper.                                                    |               |                    |
| 1254K          | 168(v <sup>4</sup> ) | +322 On Air mail censor cover to Moyen Congo                                                      |             | 300            |                |          | Very fine. F 1500                                                                              | **            | 300:-              |
| 123410         | 100(1                | AEF, STOCKHOLM3 31.8.39. Scarce destination                                                       | . 🖂         | 500:-          |                | V        | <b>Norld Postal Congress 1924</b> / Kongress 192                                               | 4             |                    |
| 1255           | 168e                 | 1 Krona reddish orange on B paper in strip-                                                       | . —         |                | 1294           |          | 8 1924 Congress various values to 1 Kr, e.g.                                                   |               |                    |
|                |                      | of-five. F 16500                                                                                  | **          | 2.500:-        |                |          | 14 copies of F 205 in mixed quality. Facit                                                     |               |                    |
| 1256           | 170                  | 115 öre red-brown. BORÅS 29.5.34. Superb.                                                         | $\odot$     | 300:-          |                |          | approx 16000.                                                                                  | *             | 700:-              |
| 1257           | 171                  | 120 öre black. Very fine.                                                                         | **          | 400:-          | 1295           |          | OSET (18) incl 197cx+cxz + 201b. F 6250                                                        | *             | 800:-              |
| 1258           | 171                  | 120 öre black. A1 - paper. F 2000                                                                 | **          | 300:-          | 1296           |          | OSET (16) incl 197cx. F 5000                                                                   | *             | 700:-              |
| 1259K          | 1/4                  | 145 öre yellow-green. a, b, c - three strips                                                      | 44.         | 600            | 1 <i>2</i> 97P | 196-210  | 0, 211-225 SET (15). Congress and UPU in cpl.                                                  | 0             | 1.500              |
|                |                      | of five, very fine.                                                                               | **          | 600:-          | 12091/         | 100 210  | SETS (15+15) on leaves. F 14600<br>020 öre - 5 kr. F 11000                                     | ⊙<br>**       | 1.500:-<br>1.000:- |
|                |                      | Gustav V left profile / Profil vänster                                                            |             |                | 1298K<br>1299  | 209      | 2 Kr red. INSJÖN 27.8.24. Fine.                                                                | × ×           | 300:-              |
| 1260           | 175Ca                | 15 öre violet, perf on four sides. Ten copies                                                     |             |                | 12//           | 20)      |                                                                                                |               | 500                |
|                |                      | in one block of four, and one block of six.                                                       | 44          | 700            | 1200           | 211.25   | U.P.U. 1924 / Världspostföreningen                                                             |               | 000                |
| 1261           | 175Co                | Good centering. F 4500                                                                            | **          | 700:-<br>300:- | 1300           |          | SET (17) incl 212cx+216b. F 6330                                                               | *<br>*        | 800:-              |
| 1261           |                      | 15 öre violet, perf on four sides. Block of four.  3) On registered cover to Nicaragua,           | **          | 300:-          | 1301           |          | SET (16) incl 212cx. F 5700<br>SET (40 öre missing). Mixed quality.                            | <b>★</b> /⊙   | 800:-<br>700:-     |
| 1202K          | 170A (2              | STOCKHOLM7 17.11.28, with transit and                                                             |             |                | 1302K          | 211-23   | 45 öre brown with superb canc. Stockholm 1.                                                    | ×/.©          | 300:-              |
|                |                      | arrival markings. Scarce destination.                                                             | $\bowtie$   | 500:-          | 1303           | 221      | 60 öre red-lilac with interesting variety:                                                     |               | 500                |
| 1263           | 176C                 | 15 öre red, type I, perf on four sides. Block                                                     |             |                |                |          | Coloured spot in "0" in "60". Also 80th                                                        |               |                    |
|                |                      | of four. Superb! F 2600                                                                           | **          | 600:-          |                |          | Birthday 5 öre pair 4+3 (F266CB) with coloured                                                 |               |                    |
| 1264           | 176C                 | 15 öre red, type I, perf on four sides. Block                                                     |             |                |                |          | flaw to the right of "5" variety on the left stamp.                                            | **            | 500:-              |
|                |                      | of four. Very fine.                                                                               | **          | 500:-          | 1305           |          | 1 - 5 Kr (3). F 9200                                                                           | **            | 1.000:-            |
| 1265K          | 176C                 | 15 öre on postcard sent from ARILD 23.6.27                                                        |             |                | 1306           | 225      | 5 Kr blue. F 5000                                                                              | **            | 700:-              |
|                |                      | to Italy. Poste restante ffe paid with 5+20 c                                                     |             | 200            | 1307           | 225      | 5 Kr blue. F 5000                                                                              | **            | 700:-              |
| 126612         | 1774 -7              | and cancelled FIRENZE CENTRO 28.6.27.                                                             | **          | 300:-<br>300:- | 1308           | 225      | 5 Kr blue. Two copies in pair, some gum                                                        | _             | 400:-              |
| 1266K<br>1267K |                      | 15 öre red, type II on white paper. Strip of 5.<br>15 öre on postcard sent from ÖREBRO 1 20.11.30 | ^ *         | 300:-          | ,              | Zuete    | creases. F 4000<br>V 70 years — Post Office Gustav V 70 år — Po                                | ×<br>vetsver1 |                    |
| 120/IX         | 1//                  | to Merano, Italy. Then forwarded, with new                                                        |             |                | 1309K          |          | V 70 years – Post Office Gustav V 70 år – Po<br>1931 The Royal Palace 5 Kr green, toned paper, |               | El                 |
|                |                      | address given on an attached label, to                                                            |             |                | 1507K          | 200a     | and others on air mail cover (missing part                                                     | '             |                    |
|                |                      |                                                                                                   |             |                |                |          |                                                                                                |               |                    |
|                |                      | Yugoslava with arrival pmk DUBROVNIK 1                                                            |             |                |                |          | of the rear tab) to Brazil, canc. ALVSJO 1                                                     |               |                    |
|                |                      | Yugoslava with arrival pmk DUBROVNIK 1 27.XI.30. Unusually early mail to Kingdom of               |             |                |                |          | of the rear tab) to Brazil, canc. ÄLVSJÖ 1<br>25.1.34 and PAR AVION FRANCE -                   |               |                    |
|                |                      |                                                                                                   | $\boxtimes$ | 400:-          |                |          |                                                                                                | $\bowtie$     | 400:-              |