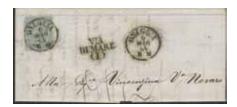

3.000:-

2K Algeria. Prepaid 2-fold letter sent from GÖTHEBORG 8.2.1862 via HAMBURG KSPA(D) 12.2.1862, SUEDE-QUIVRAIN 14.FEVR.62 to ALGER. Very scarce.

5.000:-

Austrian Netherlands (Belgium). Partly prepaid letter dated in Gothenburg 15 December 1784, sent via HAMBURG to Antwerp. Postage due notation "8" (sols Brabant = 16 French sols). Unusually early letter to this destination. Superb. Ex Lars-Tore Eriksson 1991.