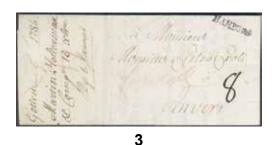

3.000:-

2K Algeria. Prepaid 2-fold letter sent from GÖTHEBORG 8.2.1862 via HAMBURG KSPA(D) 12.2.1862, SUEDE-QUIVRAIN 14.FEVR.62 to ALGER. Very scarce.

5.000:-

Austrian Netherlands (Belgium). Partly prepaid letter dated in Gothenburg 15 December 1784, sent via HAMBURG to Antwerp. Postage due notation "8" (sols Brabant = 16 French sols). Unusually early letter to this destination. Superb. Ex Lars-Tore Eriksson 1991.