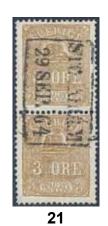

1.000:-

129

129K bKe33 E Essay of postcard with view of the Kebnekaise mountain in Lapland in red colour, with denomination 10 öre instead of 15 öre as issued. Very scarce EXHIBITION item in superb quality.