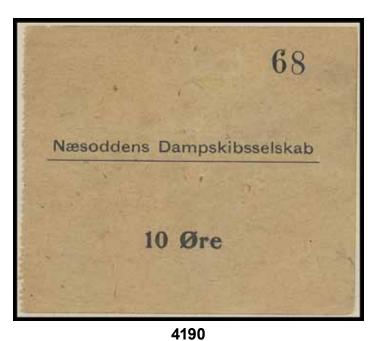

mewhat mixed condition, most pairs divided, but a rare group of steamship stamps used in the 1910s and 1920s. Ex Sven Öberg. (11) | 500:- |
|-------|-----------------------------------------------------------------------------------------------------------------------------------------------------------------------------------------------------------------------------------------------------------------------|-------|
| 4188P | Lot. A/S BUNDEFJORD DAMPSKIBSSELSKAP, nine different goods tickets: one mint ★, two (★) and six cancelled by line stamp (CTO). A rare group of steamship stamps in use the first decades of the 1900s. Ex Sven Öberg. (9)                                             | 500:- |

Lot. HUK A/S (Bygdøyfergene), six different early 20th century steamship stamps. Five mint ★,



one used. A rare group, ex Sven Öberg. (6)

4189

4198



500:-

30 4130

| 4190P | NÆSODDENS DAMPSKIBSSELSKAB 10 øre black on buff, large ticket type. A very rare steamship stam                                                                                                                                                                                         | np          |         |
|-------|----------------------------------------------------------------------------------------------------------------------------------------------------------------------------------------------------------------------------------------------------------------------------------------|-------------|---------|
|       | in very fine condition, appears to be used in the 1890s, hinged on an album page fro