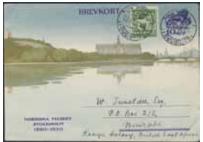

52 2×5 öre on postcard sent from STOCKHOLM 3.11.07 to the former Swedish Colony St Barthelémy, part of Guadeloupe. Very scarce destination, only two recorded postcards according to Ferdén, in which work the item is also depicted.

☑ 1.500:-

2×5 öre on postcard sent from KRISTINEHAMN LBR 23.3.1902 to St. Helena. Transit PKXP No 83A 24.3.1902 and arrival pmk ST. HELENA 16.4.02. Scarce and superb. Pictured in Ferdén.

 $\bowtie$ 

56K 52 2×5 öre on postcard sent from GÖTEBORG 5.11.10 to Tongoa, the New Hebrides (today part of Vanuatu). Scarce destination. Depicted in Ferdén. Ex. Frimärkshuset 2001.