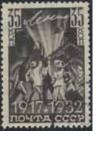

|
|                    |                                                                                            |               |                   |                 |                     | (14). Very fine. EUR 950<br>1930 Air Mail SET (6). EUR 640 if xx.                                                 |             |                  |
|                    |                                                                                            |               |                   |                 |                     | (14). Very fine. EUR 950<br>1930 Air Mail SET (6). EUR 640 if xx.<br>1931 Graf Zeppelin SET (2). Popular set. EUR | *           | 500:-            |



6394



6395







6424



6404









6452







6490 6479 6487









ex 6496









ex 6498



| 6372         | 119-21 | 1933 Different designs SET (3). Scarce set                                                                   |                  | 6395K    | 59      | Madagascar (FR) 1902 Traveler's Tree and                                                        |         |
|--------------|--------|--------------------------------------------------------------------------------------------------------------|------------------|----------|---------|-------------------------------------------------------------------------------------------------|---------|
| 6272         | 110 21 | to find xx. EUR 1000 ** 1933 Different designs SET (3). EUR 1000 if                                          | <b>★</b> 1.500:- |          |         | Lemur 1 c dull lilac in strip of five on