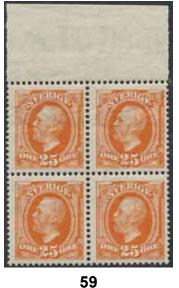

## Stamps / Frimärken Skilling Banco

10

3 skill bluish green cancelled KÖPING 23.5.1856. Slightly repaired according to certificate HOW (2020). Nevetheless a very beautiful copy signed Bühler. F 45000

10