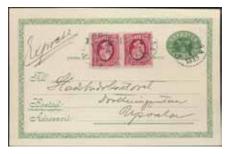

6.000:-

124

125

bKe7, 47 Postcard 5 öre additionally franked with 30 öre, sent with cash on delivery from STOCKHOLM 24.1.1891 to Örebro. Cash on delivery postcards were prepaid as letters before 1/8 1892. Scarce.

1.000:-

125K bKe9, 52 1897 Commemorative postcard 5 öre sent from MALMÖ 9.6.02 to Morocco, then returned. Cancellations TRELLEBORG-SASSNITZ 142A 10.6.02, TANGER MAROCCO DEUTSCHE POST 16.6.02 and MALMÖ 20.7.02. Scarce and superb item depicted in Ferdén.