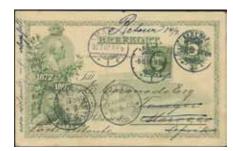

6.000:-

123K bKe5v<sup>2</sup> Postcard 15 öre with the varieties C in CARTE mutilated underneath, and É in SUÉDE and U in UNION both damaged. Sent from NORRKÖPING 26.4.1891 to Persia. Transit PKXP No 2B UTR N 27.4.1891. The EARLIEST RECORDED postcard Sweden–Persia.

6.000:-

124

125

bKe7, 47 Postcard 5 öre additionally franked with 30 öre, sent with cash on delivery from STOCKHOLM 24.1.1891 to Örebro. Cash on delivery postcards were prepaid as letters before 1/8 1892. Scarce.