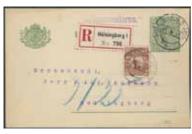

#### Postal labels / Postala etiketter

Postal label, Mail theft cover, STOCKHOLM 22.3.1876 and UPSALA 27.3.1875 postmarks. Postal authority paper seal on back. On front, affixed label with text: "Inneliggande bref, hvars befordran fördröjts till följd deraf att detsamma tillgripits af derför nu häktad och tilltalad person, har hos honom anträffats i dess nuvarande skick och utan annat innehåll är det f. n. deri befintliga." The earliest recorded Swedish postal label of its, and most likely any, kind. An item of great postal history interest! Ex Esbjörn Janson.