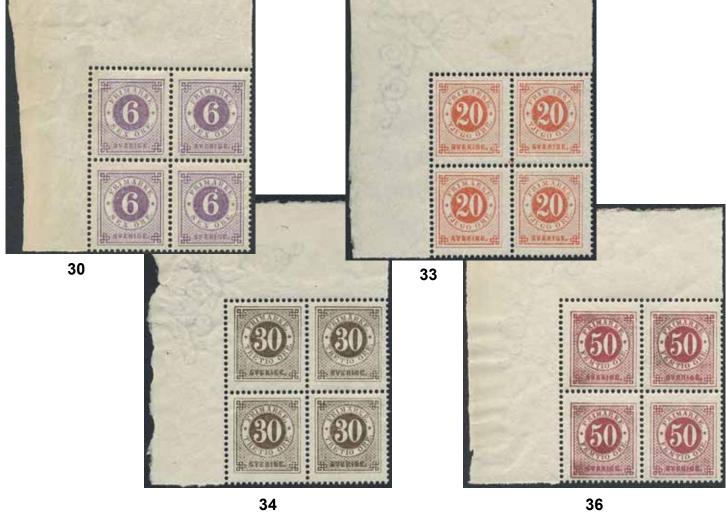

75.000:-

| 33        | 33               | 20 öre red in a block-of four with upper left corner marg.                                                                 | ** | 5.000:- |
|-----------|------------------|----------------------------------------------------------------------------------------------------------------------------|----|---------|
| 34        | 35               | 30 öre brown in a beautiful block-of four with corner marg. F 45000                                                        | ** | 9.000:- |
| 35        | 35b <sup>1</sup> | 30 öre black-brown. EXCELLENT copy cancelled STRENGNÄS 28.3.1878. Certificate HOW 5 5 5 (2020).                            | •  | 2.000:- |
| 36        | 36               | 50 öre red in a very fresh block-of four with corner margins.                                                              | ** | 5.000:- |
| 37        | 36d              | 50 öre dull violetish carmine. Fantastic copy with EXCELLENT cancellation ARBOGA 29.11.1881. Certificate HOW 5 5 5 (2020). | •  | 2.000:- |
| <b>38</b> | 36h              | 50 öre carmine-rose on calendered paper. EXCELLENT copy cancelled ENKÖPING 3.7.1888. Certificate HOW 5 5 5 (2020).         | •  | 2.000:- |
| 10        |                  |                                                                                                                            |    |         |