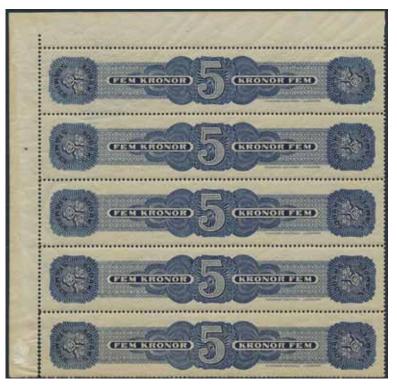

|          |       |



| 4053  | 6     | Punch tax stamp, 3 kr orange-brown (1904) in very fine "unused" condition. Extremely rare (graded as "R" in Facit) and one of two known copies.                  | •   | 700:- |
|-------|-------|------------------------------------------------------------------------------------------------------------------------------------------------------------------|-----|-------|
| 4054P | 13-16 | Punch tax stamp, 20 öre yellow-orange, 30 green, 40 öre scarlet and 60 brown (1905 issue). All in very fine unused condition, far away better than average. (4). | (*) | 500:- |



4055

4055 16 Punch tax stamp, 60 öre brown (1905 issue) in pair! A rare unit in very fine condition.





4056

4056P Tobacco tax stamp, 5 kr slate-blue in UL margin corner block of five. Imprint "Riksbankens sedeltryckeri" on each stamp. Very fine condition, just a minor perf separation in LL margin. Very rare.

**★★** 1.000:-







| 4057 | 1 | Playing card tax stamp, 50 öre Black and brown, 1919 issue. Large part original gum, some imperfections: thin at bottom, crease and 3mm tear. Very rare anyway, graded as "R" in Facit. | *  | 300:-   |
|------|---|-----------------------------------------------------------------------------------------------------------------------------------------------------------------------------------------|----|---------|
| 4058 |   | Playing card tax stamp, ESKILSTUNA MANUFAKTUR-STÄMPEL. Label affixed to seal the playing card tax wrapper on each deck. Rare t