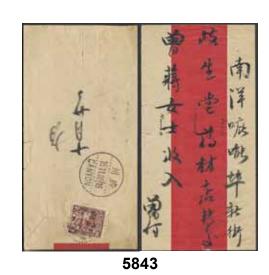

27

27Kv 29, 32, 35 2×4+12+3×30 öre on UNIQUE and SPECTACULAR registered cover sent to New South Wales. First, insufficiently prepaid with only 38 öre, corresponding to a registered letter within the UPU. Then, returned with the endorsement "Avis t. Afsänd." (= Notice to sender) for the correct additional postage of 72 öre. The pre-UPU rate was 56 öre and the registration fee 54 öre, for a single letter to the British colonies in Australia 15.3.1883-31.12.1886. Sent outbound from STOCKHOLM 5.10.1884 to MILLERS POINT N.S.W. 29.DEC.1884, by P&O and BISN Queensland Royal Mail (QRM) steamers "Venetia", "Siam" and "Lusitania". The letter arrived in damaged condition and was endorsed "Received in this condition at C.P.O Sydney", and sealed with parts of stamp sheet margins. Treated as undeliverable with cancellations ADVERTISED UNCLAIMED, LEFT NSW and RETOUR. Sent homebound by Orient Line "Sorata". Inevitably some imperfections incl. a tear in the cover. EARLIEST RECORDED registered letter sent to Australia, and the ONLY RECORDED registeredmail sent to any non-GPU/UPU destination outside Europe 1/7 1875 up to 1887, as well as the ONLY RECORDED Swedish pre-UPU mail sent by QRM. An exhibition item of highest international class.