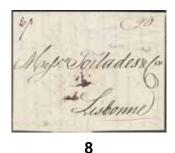

**7K** Holstein. Partly prepaid letter sent from STOCKHOLM 29.7.1842 "via Elseneur" to Kiel. Postage due note "13" (Lübsk Sch).

1.000:-

Portugal. Partly prepaid letter dated 7.9.1798, sent from STOCKHOLM (type 9 used 1787–1799, P: 5000:-), sent via Hamburg and Antwerp to Lisbon. SECOND EARLIEST letter to Portugal. Ex Postiljonen 1998.

3.000:-