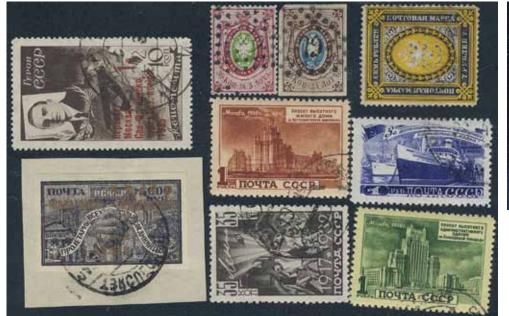

| $\boxtimes$ | 500:-            |
|                |                 |                                                                                                                                                                                                                                                                                         |                  | l             |            |                                                                                                                                                                                                                                                                                                                        |             |                  |







ex 6512



ex 6515



ex 6497



ex 6616



| 6491A     | Russia Collection 1857-1970 in two albums.                                                                      | 6501Sg            | Accumulation in banana box with albums, and                                                         |
|-----------|-----------------------------------------------------------------------------------------------------------------|-------------------|-----------------------------------------------------------------------------------------------------|
|           | Extensive, nearly complete with a lot of                                                                        |                   | on leaves. Collection and duplicates in e.g.                                                        |