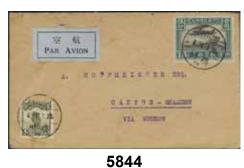

|         |                     | material incl. 19th century revenues. Please inspect.                                               | ·/⊙         | 1.200:- |
|                   |                                                                                                               |         |                     | порсес.                                                                                             | , ,         | 1.200   |
|                   |                                                                                                               |         |                     |                                                                                                     |             |         |































5850 5851 5854

| 5891P              | Eritrea (IT) 1893–1939. Detailed collection with few missing stamps including several                   |          | 5908A            | Covers. Binder with 28 covers sent to Sweden 1922–24, many different frank. and two reg. $\boxtimes$ 500:-             |
|--------------------|---------------------------------------------------------------------------------------------------------|----------|------------------|------------------------------------------------------------------------------------------------------------------------|
|                    | very scarce, with one certificate (Pacel 10 c 1916 *) and one cover 1893. Some problems                 |          | <b>5909</b> 9    | Ethiopia – Fiume Ethiopia Very interesting readdres