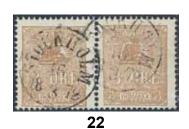

#### Lying lion / Liggande lejon

**20** 14A 3 öre brown type I in beautiful, rough perforated, pair cancelled STOCKHOLM 6.TUR 24.3.  $\odot$ 2.000:-21 3 öre brown, type I in beautiful pair cancelled STOCKHOLM 29.SEP.1864. Somewhat short 14A  $\odot$ perf. F 11000 1.500:-22  $14Bv^2$ 3 öre brown in pair consisting of type II and type III, cancelled STOCKHOLM 16.3.1872. Very fine and scarce combination. 0 1.000:-