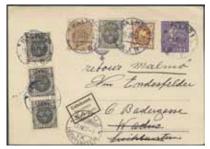

#### Wednesday 10 June, at 4 pm / Onsdag 10 juni kl. 16:00

Sweden, selected single lots / Sverige, utvalda singelobjekt
Foreign-related covers / Utlandsanknytning

1K Denmark. Boxed cancellation FRÅN DANMARK in violet colour on fresh letter dated "Köpenhamn den 12 Juli 1867", sent unpaid via MALMÖ 13.7.1867 to Falkenberg. Postage due notation "25" (öre). Superb cover with this scarce pmk. Postal: 4000:-

3.000:-

2K Algeria. Prepaid 2-fold letter sent from GÖTHEBORG 8.2.1862 via HAMBURG KSPA(D) 12.2.1862, SUEDE-QUIVRAIN 14.FEVR.62 to ALGER. Very scarce.

5.000:-

Austrian Netherlands (Belgium). Partly prepaid letter dated in Gothenburg 15 December 1784, sent via HAMBURG to Antwerp. Postage due notation "8" (sols Brabant = 16 French sols). Unusually early letter to this destination. Superb. Ex Lars-Tore Eriksson 1991.