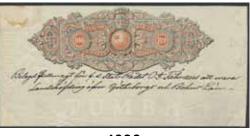

#### Postal labels / Postala etiketter

Postal label, Mail theft cover, STOCKHOLM 22.3.1876 and UPSALA 27.3.1875 postmarks. Postal authority paper seal on back. On front, affixed label with text: "Inneliggande bref, hvars befordran fördröjts till följd deraf att detsamma tillgripits af derför nu häktad och tilltalad person, har hos honom anträffats i dess nuvarande skick och utan annat innehåll är det f. n. deri befintliga." The earliest recorded Swedish postal label of its, and most likely any, kind. An item of great postal history interest! Ex Esbjörn Janson.