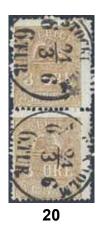

#### Lying lion / Liggande lejon

**20** 14A 3 öre brown type I in beautiful, rough perforated, pair cancelled STOCKHOLM 6.TUR 24.3.  $\odot$ 2.000:-21 3 öre brown, type I in beautiful pair cancelled STOCKHOLM 29.SEP.1864. Somewhat short 14A  $\odot$ perf. F 11000 1.500:-22  $14Bv^2$ 3 öre brown in pair consisting of type II and type III, cancelled STOCKHOLM 16.3.1872. Very fine and scarce combination. 0 1.000:-