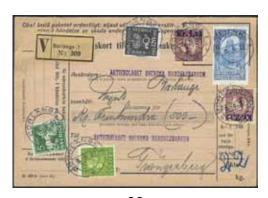

#### Gustav V in Medallion / Medaljong

Very rarely offered.

62

66

75vm<sup>2/3</sup> 5 öre green with portions of two wmk crowns + KPV in block-of-four with corner marg.

\*\* 3.000:-

78, 72, 96, 169 F 78, 72, 96, 169 brev, 2+110 öre + 3×1 + 3×5 kr on nice address card for insured tarif parcel, sent from STOCKHOLM 26.8.21 to Switzerland. The total fee 1912 öre consists of Swedish weight postage 940 öre, Swedish-German sea postage 390 öre, German weight postage 320 öre, Swiss weight postage 130 öre, Swedish expedition fee 30 öre, Swedish insurance fee 30 öre, German expedition fee 30 öre, German insurance fee 48 öre

and Swiss insurance fee 4 öre. Very rare and interesting item. Ex Philea 2008, 2018.

≥ 2.000:-

64 65

5 öre on picture postcard (Kullen) sent from PXKP 61 27.5.1912 to Greenland. Correct pc postage as Greenland was included in the UPU membership for Denmark from 1877). Ship connections from Copenhagen existed during the summer time March to September. During the winter time the colony was without any connections. Further transportation by local ships, kayaks, and dog sleighs. Very scarce destination, the only recorded postcard according to Ferdén, in which work the item is also depicted. EXCEPTIONAL EXHIBITION item.