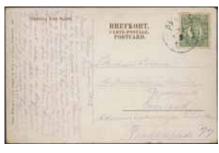

52 2×5 öre on postcard sent from STOCKHOLM 3.11.07 to the former Swedish Colony St Barthelémy, part of Guadeloupe. Very scarce destination, only two recorded postcards according to Ferdén, in which work the item is also depicted.