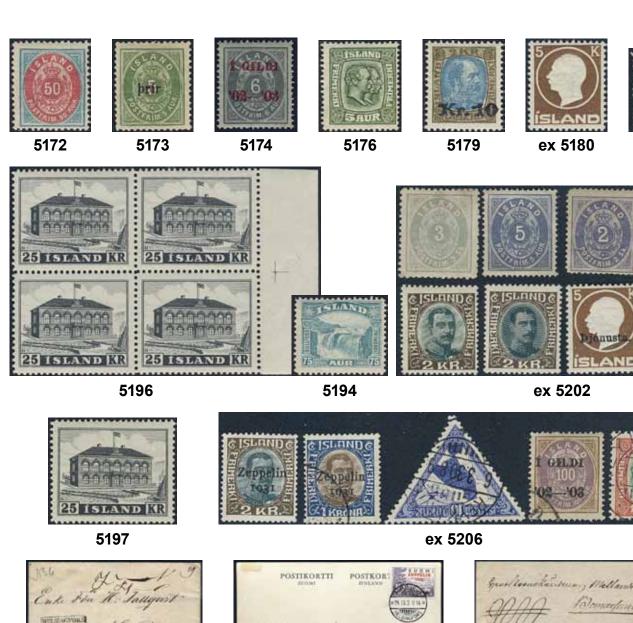

| 5125            | P6 1 V2 | Parcel, 1918 Thiele II 5 øre brown. Imperf at left variety. Six known according to Facit.       | ⊙               | 4.000:- |
|                   | was Trade Manager 1805-1831. Scarce early                                                     | □ 1 <b>5</b> 00.                          | 5126            | P13-16  | Parcel, 1937 J.H. Schultz 10 øre-1 kr, new                                                      | +               | 400:-   |
|                   | letter. DAKA 6000 DKK = 9000 SEK.                                                             | ⊠ 1.500:-                                 |                 |         | clichés. Fair centering.                                                                        | ^               | 400:-   |











ex 5268

| 5127K        | P17       | Parcel, 1937 Andreassen & Lachmann 70 øre                                                      |          | 5158         | Tj12                | Official, 1920 Overprint on Lion and Landscape                                                  |             |         |
|--------------|-----------|------------------------------------------------------------------------------------------------|----------|--------------|---------------------|-------------------------------------------------------------------------------------------------|-------------|---------|
| 5128         | P10a      | violet. Block of four, left margin. Superb. 70 øre pakkeporto with left margin. Very fine.     |          |              |                     | 2 Mark blue. Co