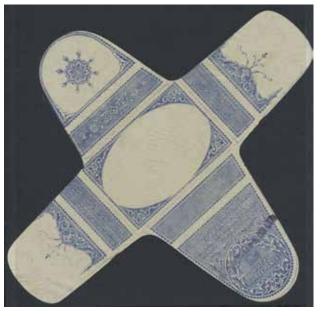

#### Postal labels / Postala etiketter

Postal label, Mail theft cover, STOCKHOLM 22.3.1876 and UPSALA 27.3.1875 postmarks. Postal authority paper seal on back. On front, affixed label with text: "Inneliggande bref, hvars befordran fördröjts till följd deraf att detsamma tillgripits af derför nu häktad och tilltalad person, har hos honom anträffats i dess nuvarande skick och utan annat innehåll är det f. n. deri befintliga." The earliest recorded Swedish postal label of its, and most likely any, kind. An item of great postal history interest! Ex Esbjörn Janson.

5.000:-