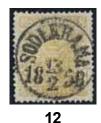

18

16

4 skill grey-ultramarine, medium-thick paper, dense background. Nice copy with superb postmark SÖDERHAMN 6.7.1858. Shade certificate Harbrecht (1995). F 3500++ © 2.000:-

4g 8 skill orange-yellow, blurred print on medium thick paper. Nice copy with superb postmark SÖDERHAMN 13.2.1858. One bent corner perf (vht). F 9500