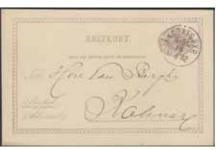

#### Wednesday 10 June, at 4 pm / Onsdag 10 juni kl. 16:00

Sweden, selected single lots / Sverige, utvalda singelobjekt
Foreign-related covers / Utlandsanknytning

1K Denmark. Boxed cancellation FRÅN DANMARK in violet colour on fresh letter dated "Köpenhamn den 12 Juli 1867", sent unpaid via MALMÖ 13.7.1867 to Falkenberg. Postage due notation "25" (öre). Superb cover with this scarce pmk. Postal: 4000:-