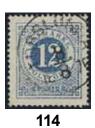

| 1220           | 152 55               | 152 55hg 1021 Chataf Vaca SET (6) E 1725                                                          | 4           | 200: 1         | 1260           | 177Ca    | 15 are red type II perf on 4 sides Dlock                                                       |               |                    |
|----------------|----------------------|---------------------------------------------------------------------------------------------------|-------------|----------------|----------------|----------|------------------------------------------------------------------------------------------------|---------------|--------------------|
| 1230<br>1231   | 153-55<br>154a       | + 153-55bz 1921 Gustaf Vasa SET (6). F 1735<br>1921 Gustaf Vasa 110 öre blue - dull blue on       | *           | 300:-          | 1268           | 1//Ca    | 15 öre red, type II perf on 4 sides. Block of four. Very fine.                                 | **            | 500:-              |
| 1231           | 154a                 | yellowish paper. Agry-paper. Control number.                                                      |             |                | 1269           | 177Ca    | 15 öre red, type II perf on 4 sides. Block                                                     | ^ ^           | 300                |
|                |                      | F 1900                                                                                            | **          | 300:-          | 120)           | 1//Ca    | of four. Superb.                                                                               | **            | 500:-              |
| 1232           | 154b                 | 1921 Gustaf Vasa 110 öre blue - dull blue on                                                      |             | 500.           | 1270           | 177Cb    | 15 öre dull red, clear print, type II perf                                                     |               | 200.               |
|                |                      | soft paper. Superb quality. F 1600                                                                | **          | 300:-          |                |          | on 4 sides. Block of four. Superb. F 4000                                                      | **            | 800:-              |
| 1233           | 154bz                | 1921 Gustaf Vasa 110 öre blue, with watermark                                                     |             |                | 1271           | 177Cc    | 15 öre carminish red, type II perf on 4 sides                                                  |               |                    |
|                |                      | KPV. F 2800                                                                                       | **          | 500:-          |                |          | on white paper. Block of four. Very fine.                                                      | **            | 700:-              |
| 1234           | 155bz                | 1921 Gustaf Vasa 140 öre black with watermark                                                     |             |                | 1272           | 179A f   | bz 20 öre left profile with wmk. Good centering.                                               | **            | 300:-              |
|                |                      | KPV. Good centering. F 1500                                                                       | **          | 300:-          | 1273           | 179A f   | bz 20 öre left profile with wmk. Good                                                          |               |                    |
|                |                      | Crown and Posthorn / Postemblem                                                                   |             |                |                |          | centering. F 1500                                                                              | **            | 300:-              |
| 1235K          | 156a                 | 35 öre yellow type I. Very fine. Strip of 5.                                                      |             |                | 1274K          | 179Ab    | 20 öre ultramarinish violet, vertical perf                                                     |               |                    |
| 120011         | 1000                 | F 5000                                                                                            | **          | 600:-          |                | 4=0.1    | on greenish paper. Strip of 4, superb.                                                         | **            | 900:-              |
| 1236           | 156a                 | 35 öre yellow type I. Superb quality.                                                             | **          | 300:-          | 1275K          | 179Ab    | 20 öre ultramarinish violet, vertical perf                                                     |               | 000                |
| 1237           | 156cx                | 35 öre yellow type I with watermark lines.                                                        |             |                | 1276           | 170 4 1- | on greenish paper. Strip of 5.                                                                 | **            | 800:-              |
|                |                      | Superb quality. F 1900                                                                            | **          | 300:-          | 1276           | 1/9A0Z   | 20 öre dull ultramarinish violet vertical perf on soft paper with watermark KPV.               |               |                    |
| 1238           | 157                  | 35 öre yellow type II. Excellent quality. F 1000                                                  | **          | 300:-          |                |          | Good centering. F 1500                                                                         | **            | 300:-              |
| 1239K          | 157                  | 35 öre on registered postcard sent from                                                           |             |                | 1277K          | 179Af    | 20 öre dull ultramarinish violet vertical                                                      | ^ ^           | 300                |
|                |                      | UPPSALA 1 29.12.26 to France. Arrival pmk                                                         |             |                | 12//11         | 177111   | perf on soft paper, strip of six, superb.                                                      | **            | 400:-              |
|                |                      | MULHOUSE 1 HAUT RHIN 31.12.1926.                                                                  |             |                | 1278K          | 179Af    | 20 öre dull ultramarinish violet vertical                                                      |               |                    |
|                |                      | Weak creases nevertheless very beautiful.                                                         |             | 600.           |                |          | perf on soft paper. Strip of 5. Superb.                                                        | **            | 400:-              |
| 1240           | 158                  | Scarce single usage.<br>40 öre olive-green, type I. Superb quality. F 1200                        | <b>⋈</b>    | 600:-<br>300:- | 1279K          | 180      | 20 öre red. Strip of 5, A2.paper. Good                                                         |               |                    |
| 1240<br>1241K  |                      | 40 öre light olive-green, type II, strip of                                                       | ^ ^         | 300            |                |          | centering.                                                                                     | **            | 500:-              |
| 12-111         | 1374                 | five, very fine. Braze joint line. F 4500                                                         | **          | 900:-          | 1280K          |          | 20 öre dull red. Strip of 5. Superb.                                                           | **            | 400:-              |
| 1242           | 159bz                | 40 öre olive-green, type II with watermark                                                        |             |                | 1281K          | 183      | On cover to Liberia, STOCKHOLM 1 27.10.33,                                                     |               |                    |
|                |                      | KPV. Good centering. F 2200                                                                       | *           | 300:-          |                |          | with arrival marking Monrovia 12.XI.33. Scarce                                                 |               | 500                |
| 1243           | 159bz                | 40 öre olive-green, type II with watermark                                                        |             |                | 1282K          | 1020     | destination. 25 öre blue-greenish dull blue. Strip of 5.                                       | $\bowtie$     | 500:-              |
|                |                      | KPV. Good centering. F 2200                                                                       | *           | 300:-          | 1202K          | 103a     | All with PIII. Suberb.                                                                         | **            | 300:-              |
| 1244           | 160                  | 45 öre brown type I. SUPERB strip of five.                                                        |             |                | 1283K          | 184      | 25 öre orange on white paper. Strip of 5 -                                                     | ^ ^           | 300                |
|                |                      | Signed Kan. F 8500++                                                                              | **          | 700:-          | 120011         | 104      | superb. F 4000                                                                                 | **            | 800:-              |
| 1245           | 160                  | 45 öre brown type I. F 1700                                                                       | **          | 300:-          | 1284K          | 184      | 25 öre orange on white paper, strip of five. Superb.                                           | **            | 700:-              |
| 1246           | 162cx                | 60 öre red-lilac type I with watermark lines.                                                     | بديد        | 800.           | 1285K          |          | 30 öre blue. Strip of 5, very fine.                                                            | **            | 500:-              |
| 1247           | 162cv                | Handsome and fresh strip of five. F 12500 60 öre red-lilac type I with watermark lines.           | **          | 800:-          | 1286K          | 185a     | 30 öre blue. Strip of 5. Superb.                                                               | **            | 500:-              |
| 124/           | 10201                | F 2500                                                                                            | **          | 300:-          | 1287K          |          | 30 öre brown. Strip of 5, superb. Braze joint line.                                            |               | 500:-              |
| 1248           | 163                  | 60 öre violet-carmine, type II. A2-paper.                                                         | ^ ^         | 300.           | 1288K          |          | 30 öre brown. Strip of 5, very fine.                                                           | **            | 500:-              |
| 12.10          | 103                  | Superb quality. F 1800                                                                            | **          | 300:-          | 1289           |          | 35 öre carmine-violet. Excellent copy.                                                         | **            | 600:-              |
| 1249           | 165cxz               | 80 öre blue-green with watermark lines + KPV.                                                     |             |                | 1290K          | 187a     | 35 öre violet-carmine. Two copies on reg. cover                                                |               |                    |
|                |                      | Perfect centering. F 1000                                                                         | **          | 300:-          |                |          | to USA with "Return receipt requested", canc. STOCKHOLM 12.6.31.                               | $\boxtimes$   | 300:-              |
| 1250           | 167                  | 90 öre blue. A3-paper, greenish blue. F 3500                                                      | **          | 500:-          | 1291K          | 100      | 40 öre on special delivery postcard sent from                                                  |               | 300                |
| 1251           | 167a                 | 90 öre blue. a - shade. F 1900                                                                    | **          | 300:-          | 1291K          | 190      | STOCKHOLM 1.12.37 to Mälarhöjden. Scarce                                                       |               |                    |
| 1252           | 167c                 | 90 öre slate blue on white paper. SUPERB                                                          |             |                |                |          | single usage.                                                                                  | $\bowtie$     | 600:-              |
| 40.007         | 160.10               | copy. F 3500++                                                                                    | **          | 600:-          | 1292           | 190a     | 40 öre olive-green type II A2. EXCELLENT                                                       | _             | 000.               |
| 1253K          | 168+19               | 1 On registered airmail cover to Ethiopia,                                                        |             |                |                |          | strip of five. Signed B.G.                                                                     | **            | 500:-              |
|                |                      | MALMÖ6 7.11.35, with various transit and return markings. Scarce destination.                     | $\bowtie$   | 500:-          | 1293           | 190b     | 40 öre olive-green, type II on white paper.                                                    |               |                    |
| 1254K          | 168(v <sup>4</sup> ) | +322 On Air mail censor cover to Moyen Congo                                                      |             | 300            |                |          | Very fine. F 1500                                                                              | **            | 300:-              |
| 123410         | 100(1                | AEF, STOCKHOLM3 31.8.39. Scarce destination                                                       | . 🖂         | 500:-          |                | V        | <b>Norld Postal Congress 1924</b> / Kongress 192                                               | 4             |                    |
| 1255           | 168e                 | 1 Krona reddish orange on B paper in strip-                                                       | . —         |                | 1294           |          | 8 1924 Congress various values to 1 Kr, e.g.                                                   |               |                    |
|                |                      | of-five. F 16500                                                                                  | **          | 2.500:-        |                |          | 14 copies of F 205 in mixed quality. Facit                                                     |               |                    |
| 1256           | 170                  | 115 öre red-brown. BORÅS 29.5.34. Superb.                                                         | $\odot$     | 300:-          |                |          | approx 16000.                                                                                  | *             | 700:-              |
| 1257           | 171                  | 120 öre black. Very fine.                                                                         | **          | 400:-          | 1295           |          | OSET (18) incl 197cx+cxz + 201b. F 6250                                                        | *             | 800:-              |
| 1258           | 171                  | 120 öre black. A1 - paper. F 2000                                                                 | **          | 300:-          | 1296           |          | OSET (16) incl 197cx. F 5000                                                                   | *             | 700:-              |
| 1259K          | 1/4                  | 145 öre yellow-green. a, b, c - three strips                                                      | 44.         | 600            | 1 <i>2</i> 97P | 196-210  | 0, 211-225 SET (15). Congress and UPU in cpl.                                                  | 0             | 1.500              |
|                |                      | of five, very fine.                                                                               | **          | 600:-          | 12091/         | 100 210  | SETS (15+15) on leaves. F 14600<br>020 öre - 5 kr. F 11000                                     | ⊙<br>**       | 1.500:-<br>1.000:- |
|                |                      | Gustav V left profile / Profil vänster                                                            |             |                | 1298K<br>1299  | 209      | 2 Kr red. INSJÖN 27.8.24. Fine.                                                                | × ×           | 300:-              |
| 1260           | 175Ca                | 15 öre violet, perf on four sides. Ten copies                                                     |             |                | 12//           | 20)      |                                                                                                |               | 500                |
|                |                      | in one block of four, and one block of six.                                                       | 44          | 700            | 1200           | 211.25   | U.P.U. 1924 / Världspostföreningen                                                             |               | 000                |
| 1261           | 175Co                | Good centering. F 4500                                                                            | **          | 700:-<br>300:- | 1300           |          | SET (17) incl 212cx+216b. F 6330                                                               | *<br>*        | 800:-              |
| 1261           |                      | 15 öre violet, perf on four sides. Block of four.  3) On registered cover to Nicaragua,           | **          | 300:-          | 1301           |          | SET (16) incl 212cx. F 5700<br>SET (40 öre missing). Mixed quality.                            | <b>★</b> /⊙   | 800:-<br>700:-     |
| 1202K          | 170A (2              | STOCKHOLM7 17.11.28, with transit and                                                             |             |                | 1302K          | 211-23   | 45 öre brown with superb canc. Stockholm 1.                                                    | ×/.©          | 300:-              |
|                |                      | arrival markings. Scarce destination.                                                             | $\bowtie$   | 500:-          | 1303           | 221      | 60 öre red-lilac with interesting variety:                                                     |               | 500                |
| 1263           | 176C                 | 15 öre red, type I, perf on four sides. Block                                                     |             |                |                |          | Coloured spot in "0" in "60". Also 80th                                                        |               |                    |
|                |                      | of four. Superb! F 2600                                                                           | **          | 600:-          |                |          | Birthday 5 öre pair 4+3 (F266CB) with coloured                                                 |               |                    |
| 1264           | 176C                 | 15 öre red, type I, perf on four sides. Block                                                     |             |                |                |          | flaw to the right of "5" variety on the left stamp.                                            | **            | 500:-              |
|                |                      | of four. Very fine.                                                                               | **          | 500:-          | 1305           |          | 1 - 5 Kr (3). F 9200                                                                           | **            | 1.000:-            |
| 1265K          | 176C                 | 15 öre on postcard sent from ARILD 23.6.27                                                        |             |                | 1306           | 225      | 5 Kr blue. F 5000                                                                              | **            | 700:-              |
|                |                      | to Italy. Poste restante ffe paid with 5+20 c                                                     |             | 200            | 1307           | 225      | 5 Kr blue. F 5000                                                                              | **            | 700:-              |
| 126612         | 1774 -7              | and cancelled FIRENZE CENTRO 28.6.27.                                                             | **          | 300:-<br>300:- | 1308           | 225      | 5 Kr blue. Two copies in pair, some gum                                                        | _             | 400:-              |
| 1266K<br>1267K |                      | 15 öre red, type II on white paper. Strip of 5.<br>15 öre on postcard sent from ÖREBRO 1 20.11.30 | ^ *         | 300:-          | ,              | Zuete    | creases. F 4000<br>V 70 years — Post Office Gustav V 70 år — Po                                | ×<br>vetsver1 |                    |
| 120/IX         | 1//                  | to Merano, Italy. Then forwarded, with new                                                        |             |                | 1309K          |          | V 70 years – Post Office Gustav V 70 år – Po<br>1931 The Royal Palace 5 Kr green, toned paper, |               | El                 |
|                |                      | address given on an attached label, to                                                            |             |                | 1507K          | 200a     | and others on air mail cover (missing part                                                     | '             |                    |
|                |                      |                                                                                                   |             |                |                |          |                                                                                                |               |                    |
|                |                      | Yugoslava with arrival pmk DUBROVNIK 1                                                            |             |                |                |          | of the rear tab) to Brazil, canc. ALVSJO 1                                                     |               |                    |
|                |                      | Yugoslava with arrival pmk DUBROVNIK 1 27.XI.30. Unusually early mail to Kingdom of               |             |                |                |          | of the rear tab) to Brazil, canc. ÄLVSJÖ 1<br>25.1.34 and PAR AVION FRANCE -                   |               |                    |
|                |                      |                                                                                                   | $\boxtimes$ | 400:-          |                |          |                                                                                                | $\bowtie$     | 400:-              |