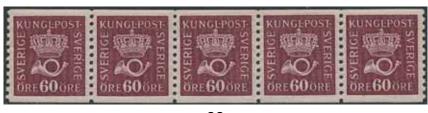

87

**87K** 162b 60 öre brownish red-lilac, type I. Strip of five. F 5000

**★★** 1.000:-

88

**88K** 163a 60 öre (brownish) violet-carmine, type II, strip of five. Excellent quality. F 9000

\*\* 2.000:-

89

89 168bz 1 Krona orange with watermark KPV. Excellent copy with almost invisible shade in gum. F 7500++