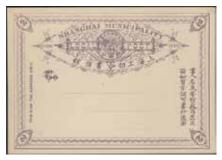

d cover all of the regular stamps imperforated. Four of the six                   |          |                  | occupation. Must be seen and the entire lot                                                                            |
|                    | covers have been sent by air mail. Fine quality                                                         | 2.000:-  |                  | is presented at www.philea.se. Fine quality (nearly 200) $\star\star/\star/\odot$ 20.000:-                             |
|                    |                                                                                                         |          |                  |                                                                                                                        |









5855 5856 5863 ex 5873





5883 ex 5891













5893 5894 ex 5900









ex 5898 5909 5922 ex 5976





ex 5966 5967

| 5919Av         | Fiume Magnificent stamp and postal history                                                              | 5925   | 1b      | 1849 Ceres Head 10 c olive-brown. Small thin                                                  |                    |
|----------------|---------------------------------------------------------------------------------------------------------|--------|---------|-----------------------------------------------------------------------------------------------|--------------------|
|                | collection with collateral, as well as errors                                                           |        |         | spot