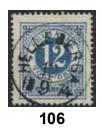

## **Better cancellations** / Bättre stämplar

| 103  | 21      | BOARYD 6.6.74. SUPERB. Postal: 1200:-                                                                                       | G | 1.000:- |
|------|---------|-----------------------------------------------------------------------------------------------------------------------------|---|---------|
| 104K | FklIIIg | GOTLANDS DALHEM 20.3.1878. EXCELLENT cancellation on stamped envelope sent via WISBY 21.3.1878 to Stockholm. Postal: 1500:- | I | 1.000:- |
| 105  | 32      | GRÄSGÅRD 1x.4.1880. Postal: 2000:-                                                                                          | Н | 1.000:- |
| 106  | 21      | HELLEBERGA 12.9.1874. Excellent cancellation. Postal: 2000:-                                                                | Н | 1.500:- |
| 107  | 21      | KÅRBY 17.4.77 (perf imperfections). Superb cancellation. Postal: 2000:-                                                     | Н | 1.000:- |
| 108  | 22      | LÅNGLÖT 3.3.1876. Very fine example of this rare cancellation. Postal: 3000:-                                               | Н | 1.500:- |
| 109  | 21      | MELLBY 16.5.1876. EXCELLENT cancellation. Postal: 1200:-                                                                    | R | 1.000:- |
|      |         |                                                                                                                             |   |         |