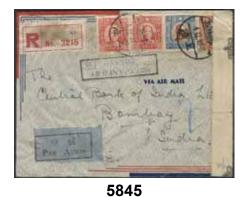

|         |                     | material incl. 19th century revenues. Please inspect.                                               | ·/⊙         | 1.200:- |
|                   |                                                                                                               |         |                     | порсес.                                                                                             | , ,         | 1.200   |
|                   |                                                                                                               |         |                     |                                                                                                     |             |         |































5850 5851 5854

| 5891P              | Eritrea (IT) 1893–1939. Detailed collection with few missing stamps including several                   |          | 5908A            | Covers. Binder with 28 covers sent to Sweden 1922–24, many different frank. and two reg. $\boxtimes$ 500:-             |
|--------------------|---------------------------------------------------------------------------------------------------------|----------|------------------|------------------------------------------------------------------------------------------------------------------------|
|                    | very scarce, with one certificate (Pacel 10 c 1916 *) and one cover 1893. Some problems                 |          | <b>5909</b> 9    | Ethiopia – Fiume Ethiopia Very interesting readdresse