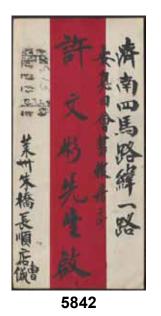

#### Postal labels / Postala etiketter

Postal label, Mail theft cover, STOCKHOLM 22.3.1876 and UPSALA 27.3.1875 postmarks. Postal authority paper seal on back. On front, affixed label with text: "Inneliggande bref, hvars befordran fördröjts till följd deraf att detsamma tillgripits af derför nu häktad och tilltalad person, har hos honom anträffats i dess nuvarande skick och utan annat innehåll är det f. n. deri befintliga." The earliest recorded Swedish postal label of its, and most likely any, kind. An item of great postal history interest! Ex Esbjörn Janson.