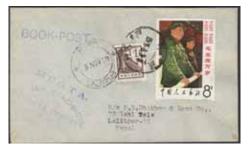

econd cover all of the regular stamps imperforated. Four of the six                   |          |                  | occupation. Must be seen and the entire lot                                                                            |
|                    | covers have been sent by air mail. Fine quality                                                         | 2.000:-  |                  | is presented at www.philea.se. Fine quality (nearly 200) $\star\star/\star/\odot$ 20.000:-                             |
|                    |                                                                                                         |          |                  |                                                                                                                        |









5855 5856 5863 ex 5873





5883 ex 5891













5893 5894 ex 5900









ex 5898 5909 5922 ex 5976





ex 5966 5967

| 5919Av         | Fiume Magnificent stamp and postal history                                                              | 5925   | 1b      | 1849 Ceres Head 10 c olive-brown. Small thin                                                  |                    |
|----------------|---------------------------------------------------------------------------------------------------------|--------|---------|-----------------------------------------------------------------------------------------------|--------------------|
|                | collection with collateral, as well as errors                                                           |        |         |