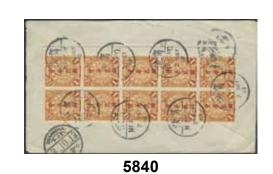

|         |                     | material incl. 19th century revenues. Please inspect.                                               | ·/⊙         | 1.200:- |
|                   |                                                                                                               |         |                     | порсес.                                                                                             | , ,         | 1.200   |
|                   |                                                                                                               |         |                     |                                                                                                     |             |         |































5850 5851 5854

| 5891P              | Eritrea (IT) 1893–1939. Detailed collection with few missing stamps including several                   |          | 5908A            | Covers. Binder with 28 covers sent to Sweden 1922–24, many different frank. and two reg. $\boxtimes$ 500:-             |
|--------------------|---------------------------------------------------------------------------------------------------------|----------|------------------|------------------------------------------------------------------------------------------------------------------------|
|                    | very scarce, with one certificate (Pacel 10 c 1916 *) and one cover 1893. Some problems                 |          | <b>5909</b> 9    | Ethiopia – Fiume Ethiopia Very interesting read