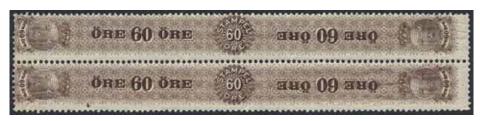

|                                                                                                                                                                                          |          |       |



| 4053  | 6     | Punch tax stamp, 3 kr orange-brown (1904) in very fine "unused" condition. Extremely rare (graded as "R" in Facit) and one of two known copies.                  | •   | 700:- |
|-------|-------|------------------------------------------------------------------------------------------------------------------------------------------------------------------|-----|-------|
| 4054P | 13-16 | Punch tax stamp, 20 öre yellow-orange, 30 green, 40 öre scarlet and 60 brown (1905 issue). All in very fine unused condition, far away better than average. (4). | (*) | 500:- |



4055

4055 16 Punch tax stamp, 60 öre brown (1905 issue) in pair! A rare unit in very fine condition.





4056

4056P Tobacco tax stamp, 5 kr slate-blue in UL margin corner block of five. Imprint "Riksbankens sedeltryckeri" on each stamp. Very fine condition, just a minor perf separation in LL margin. Very rare.

**★★** 1.000:-







| 4057 | 1 | Playing card tax stamp, 50 öre Black and brown, 1919 issue. Large part original gum, some imperfections: thin at bottom, crease and 3mm tear. Very rare anyway, graded as "R" in Facit. | *  | 300:-   |
|------|---|-----------------------------------------------------------------------------------------------------------------------------------------------------------------------------------------|----|---------|
| 4058 |   | Playing card tax st