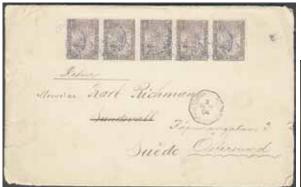

27

27Kv 29, 32, 35 2×4+12+3×30 öre on UNIQUE and SPECTACULAR registered cover sent to New South Wales. First, insufficiently prepaid with only 38 öre, corresponding to a registered letter within the UPU. Then, returned with the endorsement "Avis t. Afsänd." (= Notice to sender) for the correct additional postage of 72 öre. The pre-UPU rate was 56 öre and the registration fee 54 öre, for a single letter to the British colonies in Australia 15.3.1883-31.12.1886. Sent outbound from STOCKHOLM 5.10.1884 to MILLERS POINT N.S.W. 29.DEC.1884, by P&O and BISN Queensland Royal Mail (QRM) steamers "Venetia", "Siam" and "Lusitania". The letter arrived in damaged condition and was endorsed "Received in this condition at C.P.O Sydney", and sealed with parts of stamp sheet margins. Treated as undeliverable with cancellations ADVERTISED UNCLAIMED, LEFT NSW and RETOUR. Sent homebound by Orient Line "Sorata". Inevitably some imperfections incl. a tear in the cover. EARLIEST RECORDED registered letter sent to Australia, and the ONLY RECORDED registeredmail sent to any non-GPU/UPU destination outside Europe 1/7 1875 up to 1887, as well as the ONLY RECORDED Swedish pre-UPU mail sent by QRM. An exhibition item of highest international class.