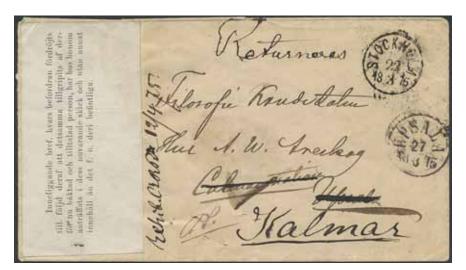

#### Postal labels / Postala etiketter

Postal label, Mail theft cover, STOCKHOLM 22.3.1876 and UPSALA 27.3.1875 postmarks. Postal authority paper seal on back. On front, affixed label with text: "Inneliggande bref, hvars befordran fördröjts till följd deraf att detsamma tillgripits af derför nu häktad och tilltalad person, har hos honom anträffats i dess nuvarande skick och utan annat innehåll är det f. n. deri befintliga." The earliest recorded Swedish postal label of its, and most likely any, kind. An item of great postal history interest! Ex Esbjörn Janson.