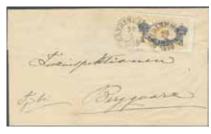

#### Wednesday 10 June, at 4 pm / Onsdag 10 juni kl. 16:00

Sweden, selected single lots / Sverige, utvalda singelobjekt
Foreign-related covers / Utlandsanknytning

1K Denmark. Boxed cancellation FRÅN DANMARK in violet colour on fresh letter dated "Köpenhamn den 12 Juli 1867", sent unpaid via MALMÖ 13.7.1867 to Falkenberg. Postage due notation "25" (öre). Superb cover with this scarce pmk. Postal: 4000:-