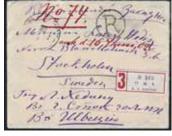

#### Wednesday 10 June, at 4 pm / Onsdag 10 juni kl. 16:00

Sweden, selected single lots / Sverige, utvalda singelobjekt
Foreign-related covers / Utlandsanknytning

1K Denmark. Boxed cancellation FRÅN DANMARK in violet colour on fresh letter dated "Köpenhamn den 12 Juli 1867", sent unpaid via MALMÖ 13.7.1867 to Falkenberg. Postage due notation "25" (öre). Superb cover with this scarce pmk. Postal: 4000:-