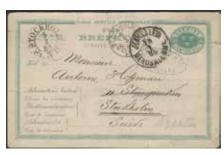

52 2×5 öre on postcard sent from STOCKHOLM 3.11.07 to the former Swedish Colony St Barthelémy, part of Guadeloupe. Very scarce destination, only two recorded postcards according to Ferdén, in which work the item is also depicted.