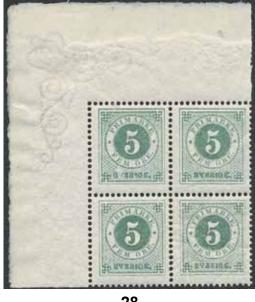

#### Circle type perf. 14 / Ringtyp tandning 14

24

 $\bowtie$ 

28

25 28 3.500:-3 öre brown in a very fresh block-of four with corner marg. F 16500 26 28d 3 öre yellow-brown. Wonderful copy with EXCELLENT cancellation GÖTEBORG 6.9.1878. Certificate HOW 5 5 5 (2020). 0 2.000:-