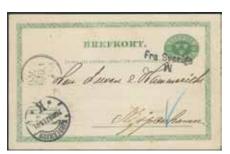

**7K** Holstein. Partly prepaid letter sent from STOCKHOLM 29.7.1842 "via Elseneur" to Kiel. Postage due note "13" (Lübsk Sch).

1.000:-

Portugal. Partly prepaid letter dated 7.9.1798, sent from STOCKHOLM (type 9 used 1787–1799, P: 5000:-), sent via Hamburg and Antwerp to Lisbon. SECOND EARLIEST letter to Portugal. Ex Postiljonen 1998.

3.000:-