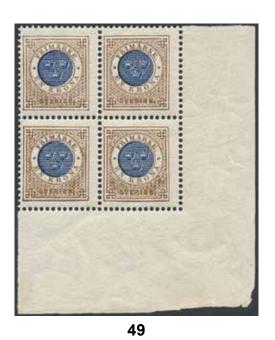

| 48  | 48v      | 50 öre with parts of TWO posthorns, plus an EXCEPTIONALLY large part of the margin ph. Reperforated, nevertheless a spectacular stamp.                                                               | <b>⊙</b>  | 1.000:- |
|-----|----------|------------------------------------------------------------------------------------------------------------------------------------------------------------------------------------------------------|-----------|---------|
| 49  | 49       | 1 Krona brown/blue in block-of four with corner margin                                                                                                                                               | **        | 2.000:- |
| 50K | 49(×15)+ | -52+56 1 kr (×15) + 5 öre + 20 öre on insured cover, postage 15 kr 25 öre, LUDVIKA 10.2.94, insured for 139183 kronor. Very high postal rate. Some small perf faults but most unusual.               | $\bowtie$ | 1.500:- |
| 51  | 49v      | 1 kr öre with large part of the sheet margin number, with superb cancellation VARBERG 28.11.1899. One of the scarcest varieties on this issue, known in a very few copies all denomination combined. | <b>⊙</b>  | 5.000:- |