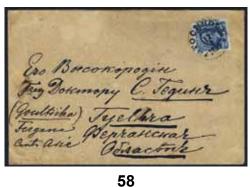

#### Circle Type (Blue Posthorn) / Ringtyp posthorn

43

5 öre on German reply part 5 pf, as correct MIXED franking. For reply cards the reply part could be paid by either the sender or the recipient with either country's stamps, and tolerated as a necessity by UPU. Sent from STOCKHOLM 21.12.1889 via PKXP 2C UTR N 22.12.1889 to KLEINFURRA 23.12.89.