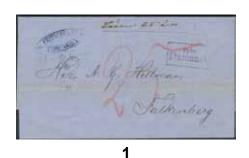

#### Wednesday 10 June, at 4 pm / Onsdag 10 juni kl. 16:00

Sweden, selected single lots / Sverige, utvalda singelobjekt
Foreign-related covers / Utlandsanknytning

1K Denmark. Boxed cancellation FRÅN DANMARK in violet colour on fresh letter dated "Köpenhamn den 12 Juli 1867", sent unpaid via MALMÖ 13.7.1867 to Falkenberg. Postage due notation "25" (öre). Superb cover with this scarce pmk. Postal: 4000:-