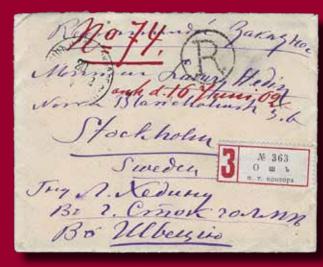

⊠ 4.000:-

56 Letter from Stockholm to Dr Sven Hedin 1899 addressed to Houlscha in the FERGANA oblast in CENTRAL ASIA franked with 20 öre Oscar II, with a beautiful STOCKHOLM pmk. On the back five diff transit and receiving pmks.