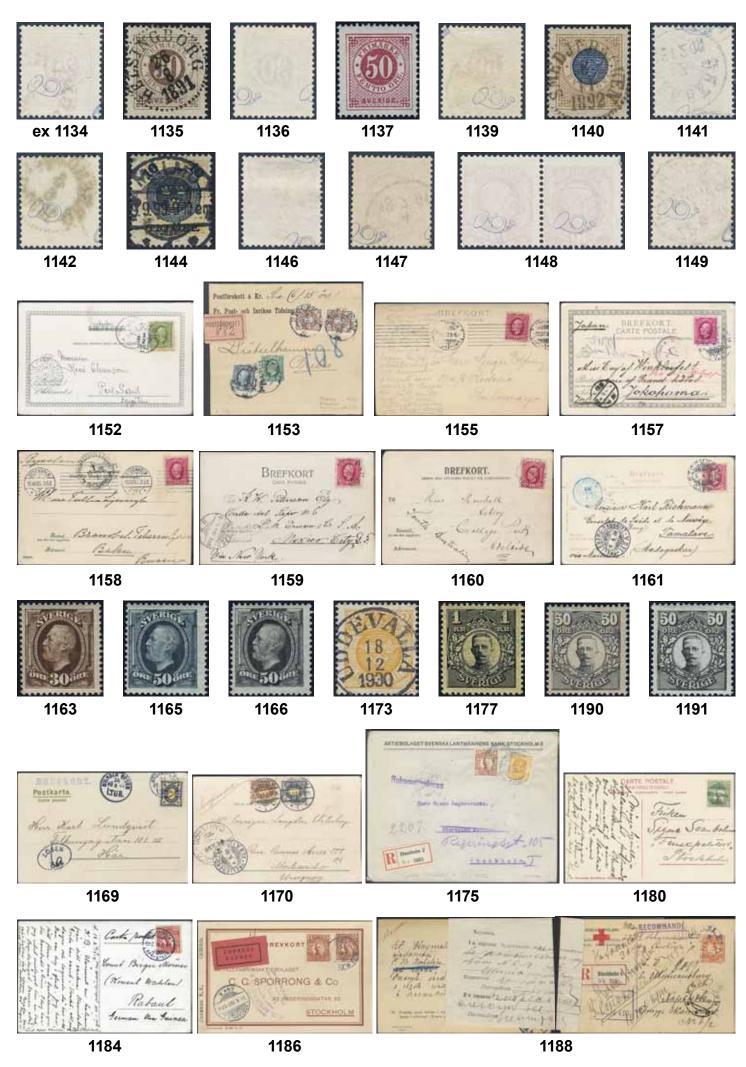

#### En face – Gustav Vasa

80

80

151Aa

81K 151Ad 1920 Gustaf V full face 20 öre ultramarinish light blue, perf on two sides, soft paper.

Strip of five. Superb quality. F 5000

**★★** 1.000:-

82

82K 153 20 öre on postcard sent from HÄRNÖSAND 6.12.30 to French Morocco. Arrival pmk FEDHALA MAROC 13.12.30. Very scarce destination, only two recorded postcards according to Ferdén, in which work the item is also depicted.

⊠ 1.000:-

83 154bz 1921 Gustaf Vasa 110 öre with mid-placed watermark KPV in a very fresh strip of five. F 14000 ★★ 1.000:-

#### Crown and Posthorn / Postemblem

35 öre yellow type II. Strip of five. Excellent quality. F 5000

**★★** 1.000:-

85

84K

157

**86K** 160 45 öre brown type I. Good centering. Strip of five. F 8500

**★★** 1.500:-

87

**87K** 162b 60 öre brownish red-lilac, type I. Strip of five. F 5000

**★★** 1.000:-

88

**88K** 163a 60 öre (brownish) violet-carmine, type II, strip of five. Excellent quality. F 9000

\*\* 2.000:-

89

89 168bz 1 Krona orange with watermark KPV. Excellent copy with almost invisible shade in gum. F 7500++

1.000:-

90

**90K** 171 120 öre black. Strip of five. Fair centering. F 10000

**★** 1.000:-

ex 91

91K 172 120 öre rose-lilac. Three strips of five – the three different papers varieties – A1, A2, and A3. Superb.

**★★** 1.000:-

#### Gustav V left profile / Profil vänster

92K 177C 15 öre red, type II perf on four sides. Block of ten. Very fine. F 6500  $\star\star$  1.000:-

93 177Cc 15 öre carminish red, type II perf on four sides on white paper. Block of six, upper margin, and braze joint line. F 6600 ★★ 1.000:-

94

94K 179Ac 20 öre ultramarinish violet, vertical perf on white paper, strip of five, superb. AV-paper. ★★ 1.000:-

95

95 186c 30 öre brown, white paper. Superb quality. F 6000

96 189 40 öre olive green, type I. Luxury strip-of-five.

**★★** 3.500:-

#### World Postal Congress 1924 / Kongress 1924

| 98K  | 218     | 40 öre on air mail postcard sent from LINKÖPING 19.9.24 to Great Britain. Unitary air mail fees were not introduced until 25.5.1925. Scarce single usage.                                      | $\bowtie$ | 1.000:- |
|------|---------|------------------------------------------------------------------------------------------------------------------------------------------------------------------------------------------------|-----------|---------|
|      |         | Gustav V 70 years – Post Office / Gustav V 70 år – Postverket                                                                                                                                  |           |         |
| 99P  | 226-230 | ov 1928 70th Birthday of King Gustaf V. Complete set in block of four with overprint "MAKULERAS". Very fine condition with sheet margin and ★★ (normally seen without gum)! Ex Esbjörn Janson. | **        | 1.500:- |
|      |         | Booklets, slot-machine booklets / Häften, automathäften                                                                                                                                        |           |         |
| 100  | H1      | 1904 Oscar II 30 × 5 öre "Pris 1 krona 55 öre" on cover. Very good quality. F 12000                                                                                                            | **        | 1.000:- |
| 101  | H7 R    | 1917 Gustaf V in Medallion 20 × 5 öre green in 2 panes. F 17000                                                                                                                                | **        | 3.000:- |
| 102A | H54     | 1939 Gustaf V large numerals. 56 booklets, all covers and subtypes represented. Facit > 32000.                                                                                                 | **        | 4.000:- |

## **Better cancellations** / Bättre stämplar

| 103  | 21      | BOARYD 6.6.74. SUPERB. Postal: 1200:-                                                                                       | G | 1.000:- |
|------|---------|-----------------------------------------------------------------------------------------------------------------------------|---|---------|
| 104K | FklIIIg | GOTLANDS DALHEM 20.3.1878. EXCELLENT cancellation on stamped envelope sent via WISBY 21.3.1878 to Stockholm. Postal: 1500:- | I | 1.000:- |
| 105  | 32      | GRÄSGÅRD 1x.4.1880. Postal: 2000:-                                                                                          | Н | 1.000:- |
| 106  | 21      | HELLEBERGA 12.9.1874. Excellent cancellation. Postal: 2000:-                                                                | Н | 1.500:- |
| 107  | 21      | KÅRBY 17.4.77 (perf imperfections). Superb cancellation. Postal: 2000:-                                                     | Н | 1.000:- |
| 108  | 22      | LÅNGLÖT 3.3.1876. Very fine example of this rare cancellation. Postal: 3000:-                                               | Н | 1.500:- |
| 109  | 21      | MELLBY 16.5.1876. EXCELLENT cancellation. Postal: 1200:-                                                                    | R | 1.000:- |
|      |         |                                                                                                                             |   |         |

NORRA MÖCKLEBY 17.5.1876 (folded corner perf). Postal: 2500:-

H 1.200:-

111 115 116

| 111  | 79 | ODENSÅS 17.11.20. 5 öre on 15 öre Letter card with two cancellations. Postal: 2000:-                                                                             | Н | 1.000:- |
|------|----|------------------------------------------------------------------------------------------------------------------------------------------------------------------|---|---------|
| 112  | 21 | PELARNE 13.3.1875 (perf imperfections). SUPERB cancellation. Postal: 2500:-                                                                                      | Н | 1.000:- |
| 113  | 32 | SVINHULT 9.9.1878. Postal: 2000:-                                                                                                                                | E | 1.000:- |
| 114  | 21 | TORSLUNDA 8.8.1875 (two folded corner perfs, short perf). Very rare cancellation. Postal: 3500:-                                                                 | Н | 1.500:- |
| 115  |    | ÅNGBÅTS PXP 91, 19.6.1882 on 6 öre single postcard (Kalmarsund), steamship mail postmarks. Very beautiful example. Postal: 2000:-                                |   | 1.000:- |
| 116K |    | DENMARK. Danish cancellation FRA SVERIGE W (inverted M) on postcard dated "Malmö d. 21/5 1901" sent to KJØBENHAVN K 7.OMB 21.5.01. Undervalued on cover. Superb. |   | 1.000:- |

Postal stationery / Helsaker Stamped envelopes / Frankokuvert

117

117K Fk10B, 52 Stamped envelope 5 öre additionally franked with 5 öre, sent from KÅRBÖLE 10.7.1895 via LJUSDAL 11.7.1895 to RAMSJÖ 11.7.1895. Scarce and superb. F 5700

#### Letter cards / Kortbrev

118 119

118K kB31 vIII Letter card 10 öre IMPERFORATED, additionally franked with 5 öre (F271A), unused. From 1.7.1944 the local rate was increased to 15 öre wherefore the card was sold with the supplementary postage.

Very scarce, R5 (2–3 recorded) according to Facit.

4.000:-

119K kB31A v, 239A Letter card 10 öre with variety dot instead of colon after ADRESS. Additionally franked with 5 öre. Very scarce, R5 according to Facit.

#### Single postcards / Enkla brevkort

120

121

120K bKe2CII vII Postcard 6 öre with double value stamps, whereof one colourless. Sent from LINDESBERG 10.11.1879 to Gothenburg. Scarce and EXCELLENT. F 2500

1.000:-

**121K** bKe4, 43 Postcard 10 öre additionally franked with 5 öre, sent from STOCKHOLM 30.4.87 to Alep, Syria. Transit PKXP No 2C UTR N 1.5.87 and arrival pmk at back. Scarce.

2.000:-

122

123

bKe5b v³Postcard 15 öre with the varieties É in SUÉDE, U in UNION and S in UNIVERSELLE all damaged. Sent from KALMAR-EMMABODA 15.1.1890 to a missionary stationed as part of the Swedish Mission in China, directed by the China Inland Mission. Transit PKXP No 2A UTR N 16.1.1890 and arrival postmarks KAISERLICH DEUTSCHE POSTAGENTUR SHANGHAI 22.2.1890, and SHANGHAI LOCAL POST 22.FE.90. Superb, one of the most beautiful examples of this scarce overseas rate postal stationery.

6.000:-

123K bKe5v<sup>2</sup> Postcard 15 öre with the varieties C in CARTE mutilated underneath, and É in SUÉDE and U in UNION both damaged. Sent from NORRKÖPING 26.4.1891 to Persia. Transit PKXP No 2B UTR N 27.4.1891. The EARLIEST RECORDED postcard Sweden–Persia.

6.000:-

124

125

bKe7, 47 Postcard 5 öre additionally franked with 30 öre, sent with cash on delivery from STOCKHOLM 24.1.1891 to Örebro. Cash on delivery postcards were prepaid as letters before 1/8 1892. Scarce.

1.000:-

125K bKe9, 52 1897 Commemorative postcard 5 öre sent from MALMÖ 9.6.02 to Morocco, then returned. Cancellations TRELLEBORG-SASSNITZ 142A 10.6.02, TANGER MAROCCO DEUTSCHE POST 16.6.02 and MALMÖ 20.7.02. Scarce and superb item depicted in Ferdén.

1.500:-

126 127 128

**126K** bKe10, 54 Postcard 5 öre additionally franked with 2×10 öre, sent with special delivery, from PKXP No 24A 16.8.1899 to Uppsala. Superb.

1.000:-

127K bKe12, 52 Postcard 5 öre additionally franked with 5 öre, sent from STOCKHOLM 15 20.5.10 to Syria. Forwarded from Beyrouth to DAMASCUS. Very scarce destination, 3K (three recorded covers) according to Ferdén.

1.000:-

128K bKe14 Postcard 10 öre with date figure 1008, sent from STOCKHOLM 9.11.09 to Serbia. Arrival pmk BELGRADE 30.10.09. Very scarce destination, only one other postcard recorded during the Oscar II period according to Ferdén.

1.000:-

129

129K bKe33 E Essay of postcard with view of the Kebnekaise mountain in Lapland in red colour, with denomination 10 öre instead of 15 öre as issued. Very scarce EXHIBITION item in superb quality.

#### Reply-paid postcards / Dubbla brevkort

132

130 131

130K bKd1AII Reply part sent from SKURUP 27.9.1880 via PKXP No 30 27.9.1880 to YSTAD 27.9.1880. Scarce. F 6200 2.000:-

**131K** bKd1BII Reply part 6 öre sent from ÅSTORP 30.6.879 to Gothenburg. F 3200 1.000:-

132K bKd1CII+CII vV Reply-paid postcard 6+6 öre with double value stamps of which one colourless on the origin part. Unused. Very scarce. F 4100

1.500:-

133K bKd2AI Reply part 10 öre (weak crease) sent from STOCKHOLM K.E. 1.8.1881 to Germany. Transit PKXP No 2 2.8.1881 and arrival pmk I 3.8. Very scarce postal stationery, used reply parts are not listed in Facit.

3.000:-

134

134K bKd3 Postcard 10+10 öre with corresponding unused reply part still attached. Sent insufficiently prepaid, undetected without any postage due, from STOCKHOLM 23.12.1885 via PKXP No 2B Utr N (mail train compartment Nässjö–Malmö, 1878–1903) 24.12.1885, and LONDON 26/12 1890 to Colombia. Most probably sent by Royal Mail Steam Packet Company "Nile" (1) from Southampton 31.12.1885, via Barbados Jacmel, and Jamaica to Colón, and thence from Colón to Savanilla. Earliest recorded postcard to Republic of Colombia according to Ferdén, in which work the pc is also pictured.

4.000:-

135

bKd4 v<sup>1</sup> Reply part 15 öre with the varieties C in CARTE mutilated underneath, and R in CARTE and S in POSTALE both damaged. Sent from JERUSALEM GERUSALEMME 20.2.1889 to STOCKHOLM ST. 3.TUR 5.3.1889, and STOCKHOLM 2.TUR 5.3.1889. The card is somewhat worn and with a few small tears, nevertheless one of very few reply part usages of this postcard sent back from any country, and a key item of Swedish postal stationery. Undervalued. F 15000

8.000:-

I dessa pandemitider går det bra att lämna material för försäljning vid vår port. Vi skickar sedan, efter genomgång, en lista med föreslagna utropspriser. Vi kan även ombesörja hämtning av materialet vid er ytterdörr.