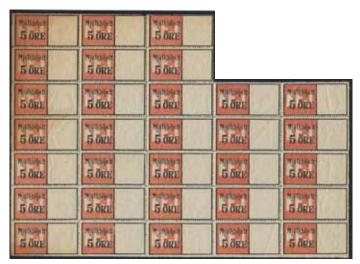

## Stamps / Frimärken Skilling Banco

10

3 skill bluish green cancelled KÖPING 23.5.1856. Slightly repaired according to certificate HOW (2020). Nevetheless a very beautiful copy signed Bühler. F 45000

10