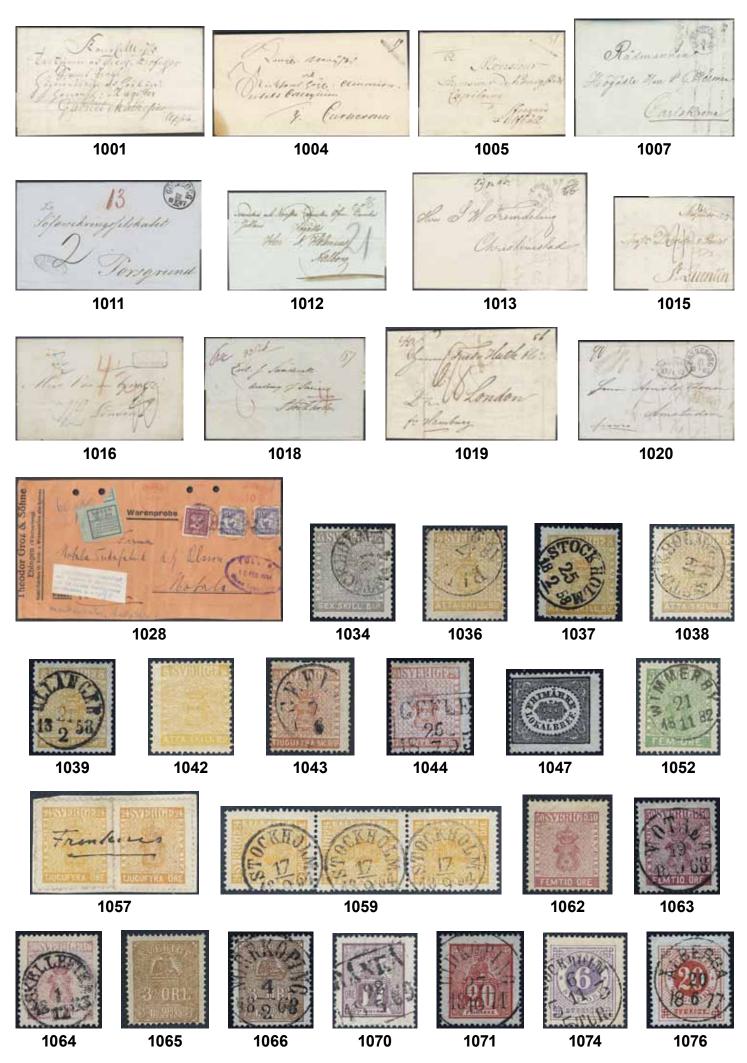

## Stamps / Frimärken Skilling Banco

10

3 skill bluish green cancelled KÖPING 23.5.1856. Slightly repaired according to certificate HOW (2020). Nevetheless a very beautiful copy signed Bühler. F 45000

10

18

16

4 skill grey-ultramarine, medium-thick paper, dense background. Nice copy with superb postmark SÖDERHAMN 6.7.1858. Shade certificate Harbrecht (1995). F 3500++ © 2.000:-

4g 8 skill orange-yellow, blurred print on medium thick paper. Nice copy with superb postmark SÖDERHAMN 13.2.1858. One bent corner perf (vht). F 9500

O 2.500:-

5a 24 skill dull red, thin paper. EXCELLENT cancellation ENKÖPING 28.8.1855. Cert HOW 2 3 5 with minor faults (broken corner perf). F 18000

⊙ 5.000:-

#### Local stamps / Lokalmärkestyp

14

14 6B (3 öre) black in pair beautifully cancelled with two star marks. A few somewhat short perfs. F 7500  $\odot$  1.200:-

#### Coat-of-arms / Vapentyp

5 öre green. Excellent example LIDKÖPING 10.8.71.

O 1.000:-

1.000:-

 $\odot$ 

5 öre yellow-green in strip of four cancelled LIATORP 6.12.1872. A few slightly short perfs. F 4750

17

9 öre red-lilac in pair on cut piece cancelled HERNÖSAND 18.3.1859. F 6000

△ 1.000:-

 $\odot$ 

18

12 öre dark blue in strip of five cancelled STOCKHOLM 3.8.1864. Some worn perfs. Unusually large unit, not priced in Facit.

2.000:-

19 12a 50 öre dark violet-carmine in strip of three cancelled WARBERG 20.10.1860. One missing perf. Scarce shade in units. F 6000

O 1.000:-

#### Lying lion / Liggande lejon

**20** 14A 3 öre brown type I in beautiful, rough perforated, pair cancelled STOCKHOLM 6.TUR 24.3.  $\odot$ 2.000:-21 3 öre brown, type I in beautiful pair cancelled STOCKHOLM 29.SEP.1864. Somewhat short 14A  $\odot$ perf. F 11000 1.500:-22  $14Bv^2$ 3 öre brown in pair consisting of type II and type III, cancelled STOCKHOLM 16.3.1872. Very fine and scarce combination. 0 1.000:-

23

23 15c 17 öre bluish grey. Very fresh copy with beautiful canc. CALMAR 5.8.67. F 6500 ⊙ 1.000:-

#### Circle type perf. 14 / Ringtyp tandning 14

24

 $\bowtie$ 

28

25 28 3.500:-3 öre brown in a very fresh block-of four with corner marg. F 16500 26 28d 3 öre yellow-brown. Wonderful copy with EXCELLENT cancellation GÖTEBORG 6.9.1878. Certificate HOW 5 5 5 (2020). 0 2.000:-

27

27Kv 29, 32, 35 2×4+12+3×30 öre on UNIQUE and SPECTACULAR registered cover sent to New South Wales. First, insufficiently prepaid with only 38 öre, corresponding to a registered letter within the UPU. Then, returned with the endorsement "Avis t. Afsänd." (= Notice to sender) for the correct additional postage of 72 öre. The pre-UPU rate was 56 öre and the registration fee 54 öre, for a single letter to the British colonies in Australia 15.3.1883-31.12.1886. Sent outbound from STOCKHOLM 5.10.1884 to MILLERS POINT N.S.W. 29.DEC.1884, by P&O and BISN Queensland Royal Mail (QRM) steamers "Venetia", "Siam" and "Lusitania". The letter arrived in damaged condition and was endorsed "Received in this condition at C.P.O Sydney", and sealed with parts of stamp sheet margins. Treated as undeliverable with cancellations ADVERTISED UNCLAIMED, LEFT NSW and RETOUR. Sent homebound by Orient Line "Sorata". Inevitably some imperfections incl. a tear in the cover. EARLIEST RECORDED registered letter sent to Australia, and the ONLY RECORDED registeredmail sent to any non-GPU/UPU destination outside Europe 1/7 1875 up to 1887, as well as the ONLY RECORDED Swedish pre-UPU mail sent by QRM. An exhibition item of highest international class.

75.000:-

| 33        | 33               | 20 öre red in a block-of four with upper left corner marg.                                                                 | ** | 5.000:- |
|-----------|------------------|----------------------------------------------------------------------------------------------------------------------------|----|---------|
| 34        | 35               | 30 öre brown in a beautiful block-of four with corner marg. F 45000                                                        | ** | 9.000:- |
| 35        | 35b <sup>1</sup> | 30 öre black-brown. EXCELLENT copy cancelled STRENGNÄS 28.3.1878. Certificate HOW 5 5 5 (2020).                            | •  | 2.000:- |
| 36        | 36               | 50 öre red in a very fresh block-of four with corner margins.                                                              | ** | 5.000:- |
| 37        | 36d              | 50 öre dull violetish carmine. Fantastic copy with EXCELLENT cancellation ARBOGA 29.11.1881. Certificate HOW 5 5 5 (2020). | •  | 2.000:- |
| <b>38</b> | 36h              | 50 öre carmine-rose on calendered paper. EXCELLENT copy cancelled ENKÖPING 3.7.1888. Certificate HOW 5 5 5 (2020).         | •  | 2.000:- |
| 10        |                  |                                                                                                                            |    |         |

43K

43

| 40 | 39 | 41 |
|----|----|----|
|    |    |    |

| 39  | Tj18  | 20 öre red, perf 13. Superb quality.                                                                                                                                                                                 | **          | 1.000:- |
|-----|-------|----------------------------------------------------------------------------------------------------------------------------------------------------------------------------------------------------------------------|-------------|---------|
| 40K | Tj25c | 10/12 öre clear blue. Official letter probably sent from the Archbishop in Uppsala 28.12.1889 to Bergsbrunna (county of Uppland). F 5000                                                                             | $\boxtimes$ | 1.000:- |
| 41K | Tj26a | 10/24 öre dark blue on orange. A wonderful official cover sent from Katrineholm 29.2.1890(!) to Bergkvara (county of Kalmar). This type of franking is not recorded in Facit. Cert: HOW (3 3 4). An exhibition item. |             | 5.000:- |

#### Postage due, perf. 13 / Lösen, tandning 13

42

42K L16 20 öre as postage due on insufficiently prepaid stamped envelope 10 pf sent from FRAUSTADT 30.9.90 (today Wschowa, Poland). Postage due mark T, notations "12½" (c), and "20" (öre). Cancellations PKXP No 10A UPP 2.10.1890, UPSALA 23.11.1890, POSTINSPEKTIONEN SÖDRA DISTRIKTET 24.NOV.90 (very rarely used on stamps), RETUR, PKXP No 2B UTR N 25.11.1890, and FRAUSTADT 26.11.90. Also label "Inconnu. Okänd". Scarce undeliverable postage due usage with very good documentation. EXHIBITION ITEM.