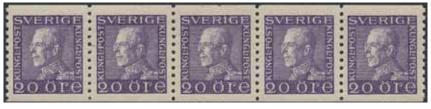

. Strip of five. F 5000

**★★** 1.000:-



88

**88K** 163a 60 öre (brownish) violet-carmine, type II, strip of five. Excellent quality. F 9000

\*\* 2.000:-



89

89 168bz 1 Krona orange with watermark KPV. Excellent copy with almost invisible shade in gum. F 7500++

1.000:-



90

**90K** 171 120 öre black. Strip of five. Fair centering. F 10000

**★** 1.000:-



ex 91

91K 172 120 öre rose-lilac. Three strips of five – the three different papers varieties – A1, A2, and A3. Superb.

**★★** 1.000:-

#### Gustav V left profile / Profil vänster

92K 177C 15 öre red, type II perf on four sides. Block of ten. Very fine. F 6500  $\star\star$  1.000:-

93 177Cc 15 öre carminish red, type II perf on four sides on white paper. Block of six, upper margin, and braze joint line. F 6600 ★★ 1.000:-



94

94K 179Ac 20 öre ultramarinish violet, vertical perf on white paper, strip of five, superb. AV-paper. ★★ 1.000:-





95

95 186c 30 öre brown, white paper. Superb quality. F 6000





96 189 40 öre olive green, type I. Luxury strip-of-five.

**★★** 3.500:-

#### World Postal Congress 1924 / Kongress 1924





| 98K  | 218     | 40 öre on air mail postcard sent from LINKÖPING 19.9.24 to Great Britain. Unitary air mail fees were not introduced until 25.5.1925. Scarce single usage.                                      | $\bowtie$ | 1.000:- |
|------|---------|------------------------------------------------------------------------------------------------------------------------------------------------------------------------------------------------|-----------|---------|
|      |