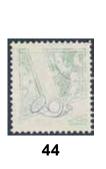

 $\bowtie$ 

| 44 | 43v              | 5 öre with misplaced set-off with parts of the stamps, cancelled SÖ(DERTE)LJE 6.6 1887. Minor perf. imperfections, nevertheless a spectacular varity.                        | 0  | 1.000:- |
|----|------------------|------------------------------------------------------------------------------------------------------------------------------------------------------------------------------|----|---------|
| 45 | 43v <sup>5</sup> | 5 öre green, parts of two posthorns variety in block of four, cancelled STOCKHOLMPAKET C 1.2.1888. Very scarce variety in block of four and an EXCEPTIONAL showpiece.        | •  | 2.000:- |
| 46 | 44               | 6 öre violet in corner block of six with plate number and margin posthorn. Superb. F 4500                                                                                    | ** | 1.000:- |
| 47 | 47v              | 30 öre with part of the sheet margin number, cancelled TÅNGELANDA 3.8.1891. One of the scarcest varieties on this issue, known in very few copies all denomination combined. | 0  | 3.000:- |