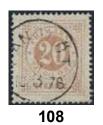

## **Better cancellations** / Bättre stämplar

| 103  | 21      | BOARYD 6.6.74. SUPERB. Postal: 1200:-                                                                                       | G | 1.000:- |
|------|---------|-----------------------------------------------------------------------------------------------------------------------------|---|---------|
| 104K | FklIIIg | GOTLANDS DALHEM 20.3.1878. EXCELLENT cancellation on stamped envelope sent via WISBY 21.3.1878 to Stockholm. Postal: 1500:- | I | 1.000:- |
| 105  | 32      | GRÄSGÅRD 1x.4.1880. Postal: 2000:-                                                                                          | Н | 1.000:- |
| 106  | 21      | HELLEBERGA 12.9.1874. Excellent cancellation. Postal: 2000:-                                                                | Н | 1.500:- |
| 107  | 21      | KÅRBY 17.4.77 (perf imperfections). Superb cancellation. Postal: 2000:-                                                     | Н | 1.000:- |
| 108  | 22      | LÅNGLÖT 3.3.1876. Very fine example of this rare cancellation. Postal: 3000:-                                               | Н | 1.500:- |
| 109  | 21      | MELLBY 16.5.1876. EXCELLENT cancellation. Postal: 1200:-                                                                    | R | 1.000:- |
|      |         |                                                                                                                             |   |         |