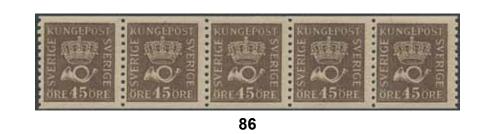

#### Crown and Posthorn / Postemblem

35 öre yellow type II. Strip of five. Excellent quality. F 5000

**★★** 1.000:-

85

84K

157

**86K** 160 45 öre brown type I. Good centering. Strip of five. F 8500

**★★** 1.500:-