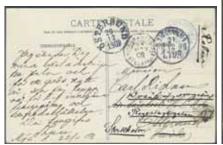

#### Wednesday 10 June, at 4 pm / Onsdag 10 juni kl. 16:00

Sweden, selected single lots / Sverige, utvalda singelobjekt
Foreign-related covers / Utlandsanknytning

1K Denmark. Boxed cancellation FRÅN DANMARK in violet colour on fresh letter dated "Köpenhamn den 12 Juli 1867", sent unpaid via MALMÖ 13.7.1867 to Falkenberg. Postage due notation "25" (öre). Superb cover with this scarce pmk. Postal: 4000:-