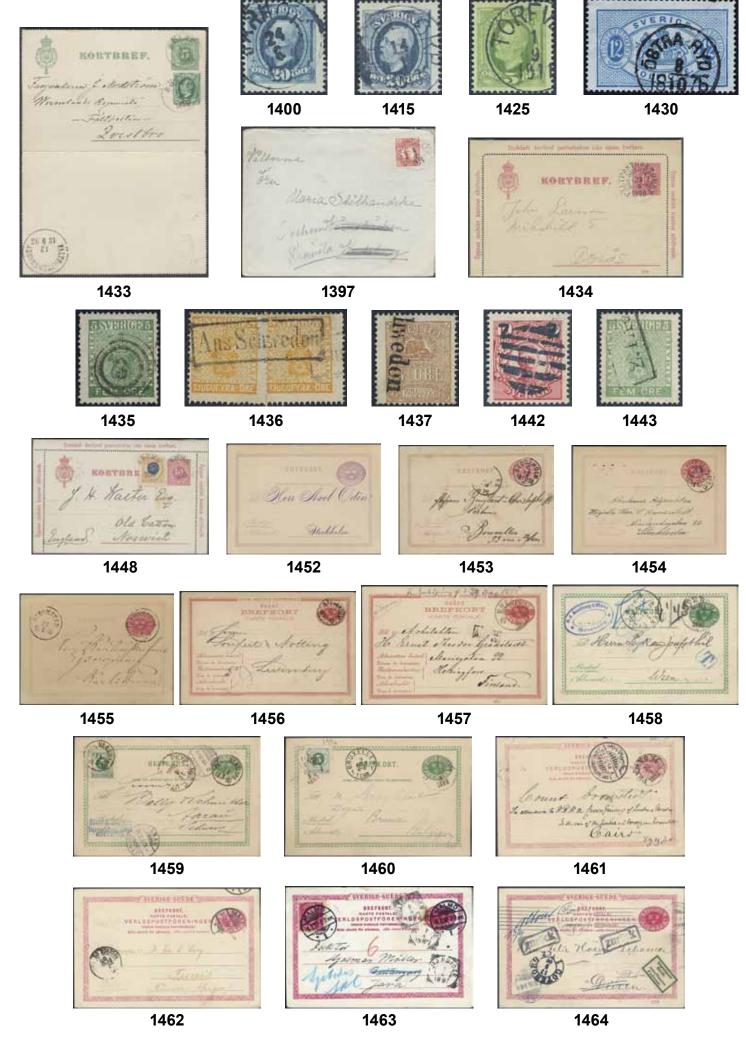

8.000:-

I dessa pandemitider går det bra att lämna material för försäljning vid vår port. Vi skickar sedan, efter genomgång, en lista med föreslagna utropspriser. Vi kan även ombesörja hämtning av materialet vid er ytterdörr.