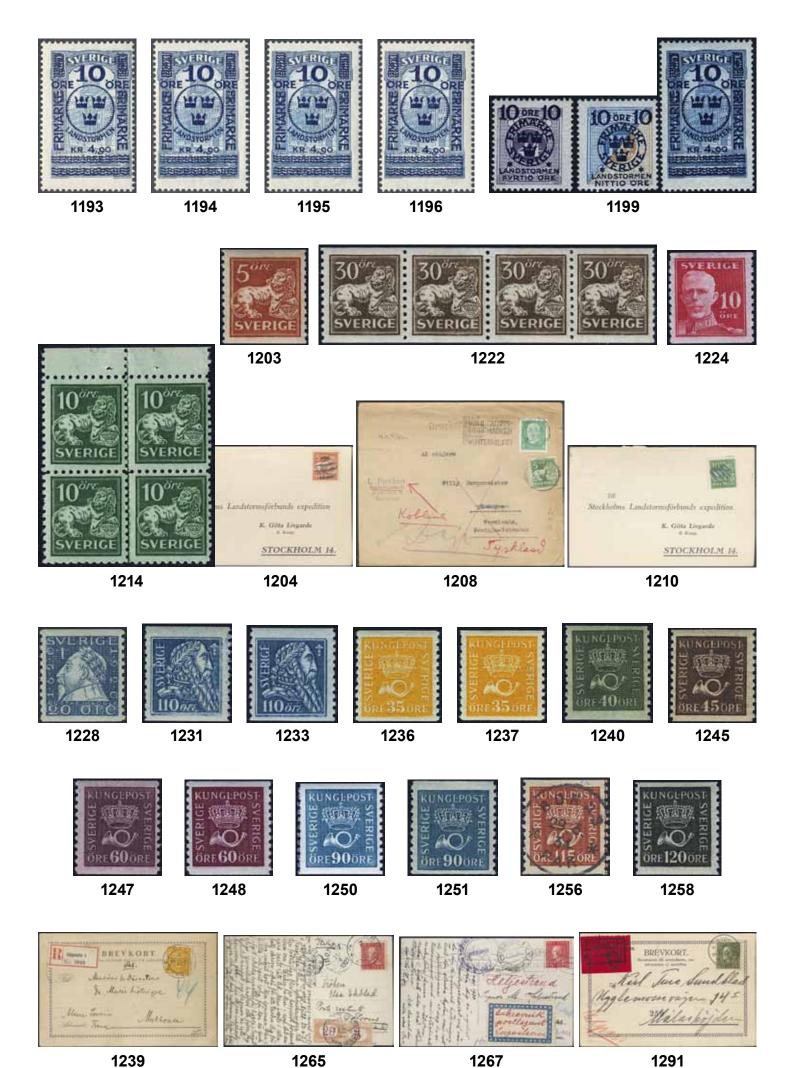

## Stamps / Frimärken Skilling Banco

10

3 skill bluish green cancelled KÖPING 23.5.1856. Slightly repaired according to certificate HOW (2020). Nevetheless a very beautiful copy signed Bühler. F 45000

10

1b

**8K** 

9K

11

13

 $2i^1$ 

 $7c^2$ 

 $9b^2$ 

18

16

4 skill grey-ultramarine, medium-thick paper, dense background. Nice copy with superb postmark SÖDERHAMN 6.7.1858. Shade certificate Harbrecht (1995). F 3500++ © 2.000:-

4g 8 skill orange-yellow, blurred print on medium thick paper. Nice copy with superb postmark SÖDERHAMN 13.2.1858. One bent corner perf (vht). F 9500

O 2.500:-

5a 24 skill dull red, thin paper. EXCELLENT cancellation ENKÖPING 28.8.1855. Cert HOW 2 3 5 with minor faults (broken corner perf). F 18000

⊙ 5.000:-

#### Local stamps / Lokalmärkestyp

14

14 6B (3 öre) black in pair beautifully cancelled with two star marks. A few somewhat short perfs. F 7500  $\odot$  1.200:-

#### Coat-of-arms / Vapentyp

5 öre green. Excellent example LIDKÖPING 10.8.71.

O 1.000:-

1.000:-

 $\odot$ 

5 öre yellow-green in strip of four cancelled LIATORP 6.12.1872. A few slightly short perfs. F 4750

17

9 öre red-lilac in pair on cut piece cancelled HERNÖSAND 18.3.1859. F 6000

△ 1.000:-

 $\odot$ 

18

12 öre dark blue in strip of five cancelled STOCKHOLM 3.8.1864. Some worn perfs. Unusually large unit, not priced in Facit.

2.000:-

19 12a 50 öre dark violet-carmine in strip of three cancelled WARBERG 20.10.1860. One missing perf. Scarce shade in units. F 6000

O 1.000:-

#### Lying lion / Liggande lejon

**20** 14A 3 öre brown type I in beautiful, rough perforated, pair cancelled STOCKHOLM 6.TUR 24.3.  $\odot$ 2.000:-21 3 öre brown, type I in beautiful pair cancelled STOCKHOLM 29.SEP.1864. Somewhat short 14A  $\odot$ perf. F 11000 1.500:-22  $14Bv^2$ 3 öre brown in pair consisting of type II and type III, cancelled STOCKHOLM 16.3.1872. Very fine and scarce combination. 0 1.000:-

23

23 15c 17 öre bluish grey. Very fresh copy with beautiful canc. CALMAR 5.8.67. F 6500 ⊙ 1.000:-

#### Circle type perf. 14 / Ringtyp tandning 14

24

 $\bowtie$ 

28

25 28 3.500:-3 öre brown in a very fresh block-of four with corner marg. F 16500 26 28d 3 öre yellow-brown. Wonderful copy with EXCELLENT cancellation GÖTEBORG 6.9.1878. Certificate HOW 5 5 5 (2020). 0 2.000:-

27

27Kv 29, 32, 35 2×4+12+3×30 öre on UNIQUE and SPECTACULAR registered cover sent to New South Wales. First, insufficiently prepaid with only 38 öre, corresponding to a registered letter within the UPU. Then, returned with the endorsement "Avis t. Afsänd." (= Notice to sender) for the correct additional postage of 72 öre. The pre-UPU rate was 56 öre and the registration fee 54 öre, for a single letter to the British colonies in Australia 15.3.1883-31.12.1886. Sent outbound from STOCKHOLM 5.10.1884 to MILLERS POINT N.S.W. 29.DEC.1884, by P&O and BISN Queensland Royal Mail (QRM) steamers "Venetia", "Siam" and "Lusitania". The letter arrived in damaged condition and was endorsed "Received in this condition at C.P.O Sydney", and sealed with parts of stamp sheet margins. Treated as undeliverable with cancellations ADVERTISED UNCLAIMED, LEFT NSW and RETOUR. Sent homebound by Orient Line "Sorata". Inevitably some imperfections incl. a tear in the cover. EARLIEST RECORDED registered letter sent to Australia, and the ONLY RECORDED registeredmail sent to any non-GPU/UPU destination outside Europe 1/7 1875 up to 1887, as well as the ONLY RECORDED Swedish pre-UPU mail sent by QRM. An exhibition item of highest international class.

75.000:-

| 33        | 33               | 20 öre red in a block-of four with upper left corner marg.                                                                 | ** | 5.000:- |
|-----------|------------------|----------------------------------------------------------------------------------------------------------------------------|----|---------|
| 34        | 35               | 30 öre brown in a beautiful block-of four with corner marg. F 45000                                                        | ** | 9.000:- |
| 35        | 35b <sup>1</sup> | 30 öre black-brown. EXCELLENT copy cancelled STRENGNÄS 28.3.1878. Certificate HOW 5 5 5 (2020).                            | •  | 2.000:- |
| 36        | 36               | 50 öre red in a very fresh block-of four with corner margins.                                                              | ** | 5.000:- |
| 37        | 36d              | 50 öre dull violetish carmine. Fantastic copy with EXCELLENT cancellation ARBOGA 29.11.1881. Certificate HOW 5 5 5 (2020). | •  | 2.000:- |
| <b>38</b> | 36h              | 50 öre carmine-rose on calendered paper. EXCELLENT copy cancelled ENKÖPING 3.7.1888. Certificate HOW 5 5 5 (2020).         | •  | 2.000:- |
| 10        |                  |                                                                                                                            |    |         |

43K

43

| 40 | 39 | 41 |
|----|----|----|
|    |    |    |

| 39  | Tj18  | 20 öre red, perf 13. Superb quality.                                                                                                                                                                                 | **          | 1.000:- |
|-----|-------|----------------------------------------------------------------------------------------------------------------------------------------------------------------------------------------------------------------------|-------------|---------|
| 40K | Tj25c | 10/12 öre clear blue. Official letter probably sent from the Archbishop in Uppsala 28.12.1889 to Bergsbrunna (county of Uppland). F 5000                                                                             | $\boxtimes$ | 1.000:- |
| 41K | Tj26a | 10/24 öre dark blue on orange. A wonderful official cover sent from Katrineholm 29.2.1890(!) to Bergkvara (county of Kalmar). This type of franking is not recorded in Facit. Cert: HOW (3 3 4). An exhibition item. |             | 5.000:- |

#### Postage due, perf. 13 / Lösen, tandning 13

42

42K L16 20 öre as postage due on insufficiently prepaid stamped envelope 10 pf sent from FRAUSTADT 30.9.90 (today Wschowa, Poland). Postage due mark T, notations "12½" (c), and "20" (öre). Cancellations PKXP No 10A UPP 2.10.1890, UPSALA 23.11.1890, POSTINSPEKTIONEN SÖDRA DISTRIKTET 24.NOV.90 (very rarely used on stamps), RETUR, PKXP No 2B UTR N 25.11.1890, and FRAUSTADT 26.11.90. Also label "Inconnu. Okänd". Scarce undeliverable postage due usage with very good documentation. EXHIBITION ITEM.

#### Circle Type (Blue Posthorn) / Ringtyp posthorn

43

5 öre on German reply part 5 pf, as correct MIXED franking. For reply cards the reply part could be paid by either the sender or the recipient with either country's stamps, and tolerated as a necessity by UPU. Sent from STOCKHOLM 21.12.1889 via PKXP 2C UTR N 22.12.1889 to KLEINFURRA 23.12.89.

 $\bowtie$ 

| 44 | 43v              | 5 öre with misplaced set-off with parts of the stamps, cancelled SÖ(DERTE)LJE 6.6 1887. Minor perf. imperfections, nevertheless a spectacular varity.                        | 0  | 1.000:- |
|----|------------------|------------------------------------------------------------------------------------------------------------------------------------------------------------------------------|----|---------|
| 45 | 43v <sup>5</sup> | 5 öre green, parts of two posthorns variety in block of four, cancelled STOCKHOLMPAKET C 1.2.1888. Very scarce variety in block of four and an EXCEPTIONAL showpiece.        | •  | 2.000:- |
| 46 | 44               | 6 öre violet in corner block of six with plate number and margin posthorn. Superb. F 4500                                                                                    | ** | 1.000:- |
| 47 | 47v              | 30 öre with part of the sheet margin number, cancelled TÅNGELANDA 3.8.1891. One of the scarcest varieties on this issue, known in very few copies all denomination combined. | 0  | 3.000:- |

| 48  | 48v      | 50 öre with parts of TWO posthorns, plus an EXCEPTIONALLY large part of the margin ph. Reperforated, nevertheless a spectacular stamp.                                                               | <b>⊙</b>  | 1.000:- |
|-----|----------|------------------------------------------------------------------------------------------------------------------------------------------------------------------------------------------------------|-----------|---------|
| 49  | 49       | 1 Krona brown/blue in block-of four with corner margin                                                                                                                                               | **        | 2.000:- |
| 50K | 49(×15)+ | -52+56 1 kr (×15) + 5 öre + 20 öre on insured cover, postage 15 kr 25 öre, LUDVIKA 10.2.94, insured for 139183 kronor. Very high postal rate. Some small perf faults but most unusual.               | $\bowtie$ | 1.500:- |
| 51  | 49v      | 1 kr öre with large part of the sheet margin number, with superb cancellation VARBERG 28.11.1899. One of the scarcest varieties on this issue, known in a very few copies all denomination combined. | <b>⊙</b>  | 5.000:- |

52 49v<sup>4</sup> 1 Krona brown/blue, parts of two posthorns variety in strip of three, cancelled GISLAVED 1.7.1897. Scarce in units.

O 1.000:-

#### Oscar II

53

53 45v 10 öre with part of a second ph slightly below the full ph, cancelled MALMÖ 21.5. Somewhat cut perfs. UNIQUE DOUBLE PRINT variety? Certificate HOW 1, 3, 1 (2016).

O 2.000:-

55K

52

54 55 56

52 2×5 öre on postcard sent from STOCKHOLM 3.11.07 to the former Swedish Colony St Barthelémy, part of Guadeloupe. Very scarce destination, only two recorded postcards according to Ferdén, in which work the item is also depicted.

☑ 1.500:-

2×5 öre on postcard sent from KRISTINEHAMN LBR 23.3.1902 to St. Helena. Transit PKXP No 83A 24.3.1902 and arrival pmk ST. HELENA 16.4.02. Scarce and superb. Pictured in Ferdén.

 $\bowtie$ 

56K 52 2×5 öre on postcard sent from GÖTEBORG 5.11.10 to Tongoa, the New Hebrides (today part of Vanuatu). Scarce destination. Depicted in Ferdén. Ex. Frimärkshuset 2001.

⊠ 1.000:-

1.200:-

57

57K 54 10 öre on postcard sent from KARLSHAMN 5.1.1903 to Dr Carl Johan Fredrik Skottsberg (1880–1963) in the Falkland Islands. Skottsberg was a member of the Swedish Antactic Expedition onboard the ship Antartic, 1901–1904. Very scarce and historically interesting item to this Swedish expedition.

⊠ 4.000:-

56 Letter from Stockholm to Dr Sven Hedin 1899 addressed to Houlscha in the FERGANA oblast in CENTRAL ASIA franked with 20 öre Oscar II, with a beautiful STOCKHOLM pmk. On the back five diff transit and receiving pmks.

≥ 2.500:-

57a vm<sup>1</sup> 1896 Oscar II 25 öre reddish orange in block-of four with inverted wm. F 10000

**★★** 2.000:-

#### **General Post Office** / Posthuset

60

60K 65, 97, 98 etc. 1903 General Post Office 5 Kr blue. 1.98/5 kr and 2.12/5 kr etc on very nice address card, cancelled BORLÄNGE 8.6.27. F 6000

⊠ 1.000:-

#### Small coat-of-arms / Lilla Riksvapnet

61

61K 72, 81 2+8 öre on postcard sent from STOCKHOLM 4 LBR 24.2.15 to Abyssinia. Part of arrival pmk HARAR. Scarce destination and EARLIEST RECORDED mail to Ethiopia according to Ferdén, in which work the item is also depicted.

#### Gustav V in Medallion / Medaljong

Very rarely offered.

62

66

75vm<sup>2/3</sup> 5 öre green with portions of two wmk crowns + KPV in block-of-four with corner marg.

\*\* 3.000:-

78, 72, 96, 169 F 78, 72, 96, 169 brev, 2+110 öre + 3×1 + 3×5 kr on nice address card for insured tarif parcel, sent from STOCKHOLM 26.8.21 to Switzerland. The total fee 1912 öre consists of Swedish weight postage 940 öre, Swedish-German sea postage 390 öre, German weight postage 320 öre, Swiss weight postage 130 öre, Swedish expedition fee 30 öre, Swedish insurance fee 30 öre, German expedition fee 30 öre, German insurance fee 48 öre

and Swiss insurance fee 4 öre. Very rare and interesting item. Ex Philea 2008, 2018.

≥ 2.000:-

64 65

5 öre on picture postcard (Kullen) sent from PXKP 61 27.5.1912 to Greenland. Correct pc postage as Greenland was included in the UPU membership for Denmark from 1877). Ship connections from Copenhagen existed during the summer time March to September. During the winter time the colony was without any connections. Further transportation by local ships, kayaks, and dog sleighs. Very scarce destination, the only recorded postcard according to Ferdén, in which work the item is also depicted. EXCEPTIONAL EXHIBITION item.

O 5.000:-

65K 79, 82 5+15 öre on postcard sent from GÖTEBORG 9.4.20 to Costa Rica, then forwarded to Japan.

Arrival pmk SAN JOSE COSTA RICA 7 and 14.MAY.1920. Very scarce destination, 1K (UNIQUE) during this period according to Ferdén, in which work the item is also depicted.

⊠ 1.500:-

67K 124, 125, 118 5+TIO/6 + 10+NITTIO öre/1kr + 10 öre+4.90 kr/5 kr, on registered cover sent from MALMÖ 1 17.1.17 to Landskrona. The lower part of the cover with fold of less importance. Very scarce franking. F 7000

⊠ 3.000:-

68

136v<sup>1</sup> 1920 Air Mail Surcharge 10 öre / 3 öre light brown with inverted surcharge. F 8000

**★★** 2.200:-

69

69K 137, 140C 5+20/2 öre on postcard sent from KARLSTAD 26.8.21 to Mesopotamia. Unusual franking combination to a very scarce destination. The only recorded postcard to Kingdom of Iraq, League of Nations mandate / British administration (1920–1932) according to Ferdén, in which work the item is also depicted.

⊠ 1.500:-

#### Small Coat-of-Arms – Standing lion / Lilla Riksvapnet – Stående lejon

140Ccxz 5 öre green, type I, perf on four sides with watermark lines + KPV. Block of four. Superb.

**★★** 1.000:-

71 75

16

71K 141A, 179A 5+20 öre on postcard sent from STOCKHOLM 17.9.21 to Melilla, a Spanish enclave in northern Africa. Transit pmk CASABLANCA MAROC 28.9.1921. The EARLIEST RECORDED mail to a very scarce destination. 1.500:- $\bowtie$ 72 142Acz 5 öre brown-red, type II wmk inverted lines + KPV. Fair centering. F 6000 1.000:-73 142Ea 5 öre brownish orange-red, type II, perf 13, no wmk on weak rose-tinted thicker paper. F 9000 1.500:-**74** 5 öre brownish orange-red, perf 13 without wmk. Very fine copy. F 9000 142Ea 1.000:-75K 143A, C 3×5 öre on postcard sent from ÄLVDALEN 8.8.32 to Syria. Arrival pmk's DAMAS R.P. 19.8.32 and NEBK 30.8.32. Small imperfections of less importance. Very scarce destination, postcards to Syrian Republic (1930–1946) are previously not recorded.  $\bowtie$ 1.000:-**76** 144C 10 öre green, type I, perf on four sides. Block of four. Superb. 1.000:-77 144Cbz 10 öre green, type I, perf on four sides, wmk KPV. Block of four. Superb. 1.500:-**78** 144Cbz 10 öre green, type I, perf on four sides, wmk KPV. Block of four. Superb. 1.500:-79K 144Ecxz 10 öre green, type I, perf 13 with watermark lines + KPV. Superb quality. Strip of five. F 1300 1.500:-

#### En face – Gustav Vasa

80

80

151Aa

81K 151Ad 1920 Gustaf V full face 20 öre ultramarinish light blue, perf on two sides, soft paper.

Strip of five. Superb quality. F 5000

**★★** 1.000:-

82

82K 153 20 öre on postcard sent from HÄRNÖSAND 6.12.30 to French Morocco. Arrival pmk FEDHALA MAROC 13.12.30. Very scarce destination, only two recorded postcards according to Ferdén, in which work the item is also depicted.

⊠ 1.000:-

83 154bz 1921 Gustaf Vasa 110 öre with mid-placed watermark KPV in a very fresh strip of five. F 14000 ★★ 1.000:-

#### Crown and Posthorn / Postemblem

35 öre yellow type II. Strip of five. Excellent quality. F 5000

**★★** 1.000:-

85

84K

157

**86K** 160 45 öre brown type I. Good centering. Strip of five. F 8500

**★★** 1.500:-

87

**87K** 162b 60 öre brownish red-lilac, type I. Strip of five. F 5000

**★★** 1.000:-

88

**88K** 163a 60 öre (brownish) violet-carmine, type II, strip of five. Excellent quality. F 9000

\*\* 2.000:-

89

89 168bz 1 Krona orange with watermark KPV. Excellent copy with almost invisible shade in gum. F 7500++

1.000:-

90

**90K** 171 120 öre black. Strip of five. Fair centering. F 10000

**★** 1.000:-

ex 91

91K 172 120 öre rose-lilac. Three strips of five – the three different papers varieties – A1, A2, and A3. Superb.

**★★** 1.000:-

#### Gustav V left profile / Profil vänster

92K 177C 15 öre red, type II perf on four sides. Block of ten. Very fine. F 6500  $\star\star$  1.000:-

93 177Cc 15 öre carminish red, type II perf on four sides on white paper. Block of six, upper margin, and braze joint line. F 6600 ★★ 1.000:-

94

94K 179Ac 20 öre ultramarinish violet, vertical perf on white paper, strip of five, superb. AV-paper. ★★ 1.000:-

95

95 186c 30 öre brown, white paper. Superb quality. F 6000

96 189 40 öre olive green, type I. Luxury strip-of-five.

**★★** 3.500:-

#### World Postal Congress 1924 / Kongress 1924

| 98K  | 218     | 40 öre on air mail postcard sent from LINKÖPING 19.9.24 to Great Britain. Unitary air mail fees were not introduced until 25.5.1925. Scarce single usage.                                      | $\bowtie$ | 1.000:- |
|------|---------|------------------------------------------------------------------------------------------------------------------------------------------------------------------------------------------------|-----------|---------|
|      |         | Gustav V 70 years – Post Office / Gustav V 70 år – Postverket                                                                                                                                  |           |         |
| 99P  | 226-230 | ov 1928 70th Birthday of King Gustaf V. Complete set in block of four with overprint "MAKULERAS". Very fine condition with sheet margin and ★★ (normally seen without gum)! Ex Esbjörn Janson. | **        | 1.500:- |
|      |         | Booklets, slot-machine booklets / Häften, automathäften                                                                                                                                        |           |         |
| 100  | H1      | 1904 Oscar II 30 × 5 öre "Pris 1 krona 55 öre" on cover. Very good quality. F 12000                                                                                                            | **        | 1.000:- |
| 101  | H7 R    | 1917 Gustaf V in Medallion 20 × 5 öre green in 2 panes. F 17000                                                                                                                                | **        | 3.000:- |
| 102A | H54     | 1939 Gustaf V large numerals. 56 booklets, all covers and subtypes represented. Facit > 32000.                                                                                                 | **        | 4.000:- |