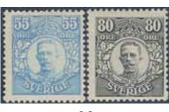

#### Gustav V in Medallion / Medaljong

Very rarely offered.

62

66

75vm<sup>2/3</sup> 5 öre green with portions of two wmk crowns + KPV in block-of-four with corner marg.

\*\* 3.000:-

78, 72, 96, 169 F 78, 72, 96, 169 brev, 2+110 öre + 3×1 + 3×5 kr on nice address card for insured tarif parcel, sent from STOCKHOLM 26.8.21 to Switzerland. The total fee 1912 öre consists of Swedish weight postage 940 öre, Swedish-German sea postage 390 öre, German weight postage 320 öre, Swiss weight postage 130 öre, Swedish expedition fee 30 öre, Swedish insurance fee 30 öre, German expedition fee 30 öre, German insurance fee 48 öre