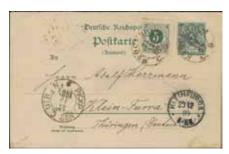

#### Circle Type (Blue Posthorn) / Ringtyp posthorn

43

5 öre on German reply part 5 pf, as correct MIXED franking. For reply cards the reply part could be paid by either the sender or the recipient with either country's stamps, and tolerated as a necessity by UPU. Sent from STOCKHOLM 21.12.1889 via PKXP 2C UTR N 22.12.1889 to KLEINFURRA 23.12.89.