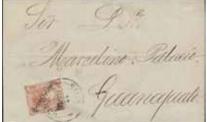

52 2×5 öre on postcard sent from STOCKHOLM 3.11.07 to the former Swedish Colony St Barthelémy, part of Guadeloupe. Very scarce destination, only two recorded postcards according to Ferdén, in which work the item is also depicted.

☑ 1.500:-

2×5 öre on postcard sent from KRISTINEHAMN LBR 23.3.1902 to St. Helena. Transit PKXP No 83A 24.3.1902 and arrival pmk ST. HELENA 16.4.02. Scarce and superb. Pictured in Ferdén.

 $\bowtie$ 

56K 52 2×5 öre on postcard sent from GÖTEBORG 5.11.10 to Tongoa, the New Hebrides (today part of Vanuatu). Scarce destination. Depicted in Ferdén. Ex. Frimärkshuset 2001.