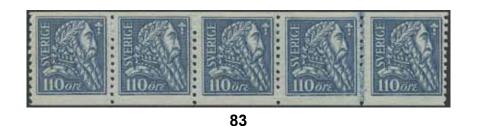

#### Crown and Posthorn / Postemblem

35 öre yellow type II. Strip of five. Excellent quality. F 5000

**★★** 1.000:-

85

84K

157

**86K** 160 45 öre brown type I. Good centering. Strip of five. F 8500

**★★** 1.500:-