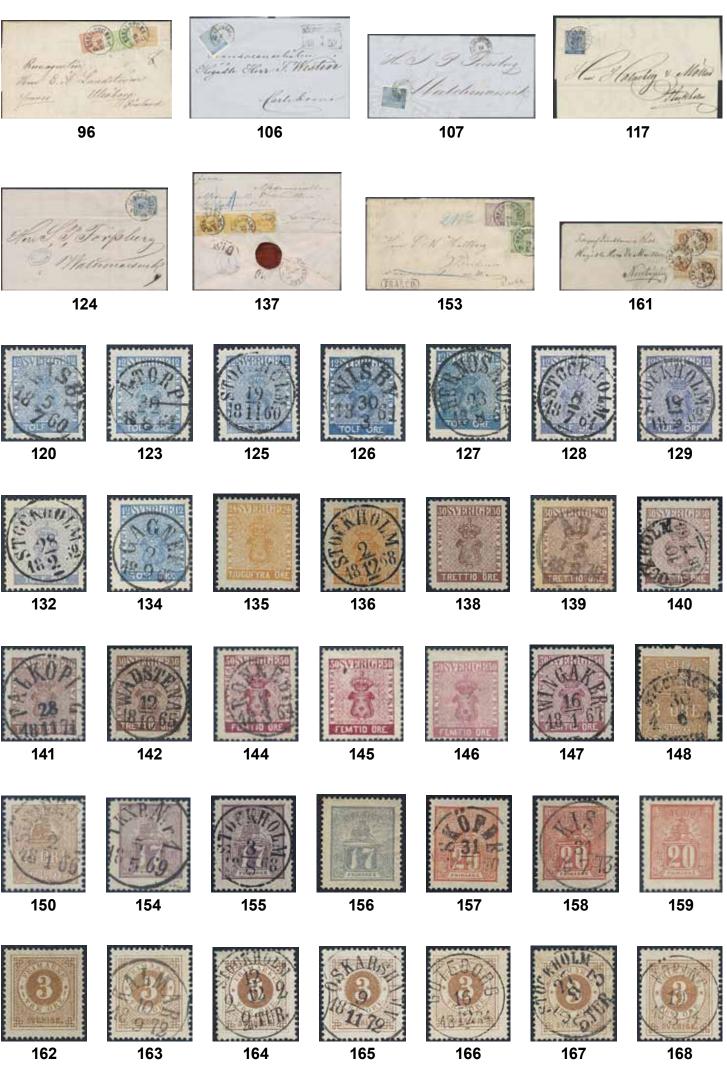

| 26K<br>27K | Cancel<br>12.MY.<br>Russia<br>8/Mert | . Unpaid cover sent from KALMAR 6.5.1874 to<br>, and then forwarded from Queenstown to Belgium.<br>lations e.g. PKXP Nr 2 NED 8.5, QUEENSTOWN A<br>74, UNPAID, ANVERS 14.MAI.1874. Scarce destination<br>. Partly prepaid letter dated "Stockholm d.<br>z 1819", cancelled STOCKHOLM, sent to Narva.<br>on "frco Grislehamn". Superb. |             | 600:-              | 51K | 2a <sup>1</sup> | 4 skill blue, thin paper. Cover used twice. Firstly sent as a domestic letter 1st weight class from Sundsvall to Östhammar 4.8.1856. Then turned inside out and used a second time as an envelope for a hand-letter from Östhammar to Norrtelje. Only three covers recorded used twice during the skilling period. A photo of the second use, cert Sjöman, and an article |             |                  |
|------------|--------------------------------------|---------------------------------------------------------------------------------------------------------------------------------------------------------------------------------------------------------------------------------------------------------------------------------------------------------------------------------------|-------------|--------------------|-----|-----------------|---------------------------------------------------------------------------------------------------------------------------------------------------------------------------------------------------------------------------------------------------------------------------------------------------------------------------------------------------------------------------|-------------|------------------|
| 28K        |                                      | Incoming stamped mail / Inkommande post Britaín. Three covers from GB 1859–67, sent to enhofs AB in Uddevalla. Luxus quality.                                                                                                                                                                                                         |             | 400:-              |     |                 | written by Bo Grendal about this item are enclosed. A nice exhibition item!                                                                                                                                                                                                                                                                                               | $\boxtimes$ | 4.000:-          |
|            | -                                    | Postal documentation / Postal dokumentation                                                                                                                                                                                                                                                                                           |             | 400                | 52  | 2b              | 4 skill light blue, thin paper. Nice cancellation<br>STOCKHOLM 21.8.xx. F 1400                                                                                                                                                                                                                                                                                            | 0           | 300:-            |
| 29K        | Sjp 141                              | . "Uppgift å dirigeringar av brevpost till vissa                                                                                                                                                                                                                                                                                      |             |                    | 53  | 2b, c, h        | 1 4 skill blue. Three copies with cert N                                                                                                                                                                                                                                                                                                                                  | 0           | 600:-            |
|            |                                      | a orter från sjp Trälleborg–Sassnitz". Task for routing some Spanish resorts from Sjp Trälleborg–Sassnitz.                                                                                                                                                                                                                            | ;           |                    | 54  | 2c              | Svensson, and HOW (shade cert). 4 skill bright blue, thin paper with corner                                                                                                                                                                                                                                                                                               | O           | 600:-            |
|            |                                      | pooklet with interesting notes! Unique document! Pleans on www.philea.se.                                                                                                                                                                                                                                                             | ase         | 300:-              |     |                 | crease. Delivery 6d. Superb cancellation<br>STOCKHOLM 5.8.1856. Cert HOW 3.3.4.                                                                                                                                                                                                                                                                                           |             |                  |
| 30K        | Swedis                               | h Pomerania. Receipt of wood for rifle production                                                                                                                                                                                                                                                                                     |             | 500.               | 55  | 2 -             | "Very nice ex". F 1900                                                                                                                                                                                                                                                                                                                                                    | $\odot$     | 500:-            |
|            |                                      | by the skipper Christian Peters onboard the postal<br>Konung Gustaf" (used by the Swedish Royal Mail                                                                                                                                                                                                                                  |             |                    | 55  | 2e              | 4 skill blue, medium-thick paper. Fibe copy cancelled NORBERG 11.1.1858. Certificate Obe.                                                                                                                                                                                                                                                                                 |             |                  |
| 31P        |                                      | 797). Dated "Strals. d. 7 Augt. 1788". Approx 20 x 12.5 rtified copies of content documents with 25 öres                                                                                                                                                                                                                              | cm.         | 500:-              | 56  | 2f              | 2 3 1–2 (1984).<br>4 skill blue, dense background, medium-thick                                                                                                                                                                                                                                                                                                           | 0           | 300:-            |
|            | frankii                              | ng, cancelled 1928, and 1932.                                                                                                                                                                                                                                                                                                         | .1          | 300:-              |     |                 | paper. Very fine copy cancelled GEFLE 9.8.1857.                                                                                                                                                                                                                                                                                                                           | 0           | 200.             |
| 32K        | 55                                   | Two money orders, franked with 15 öre Oscar II, wi marks BETALD GN. BREFBÄRARE (paid through                                                                                                                                                                                                                                          |             |                    | 57  | 2g              | Certificate Obe. 3 3 3 (1979).<br>4 skill bright blue, dense background, medium-                                                                                                                                                                                                                                                                                          | O           | 300:-            |
|            |                                      | rural mail men. Also one postal form No. 140, news paper requisition cancelled LUNDSBERG 6.10.16. (                                                                                                                                                                                                                                   |             | 300:-              |     |                 | thick paper. Minor faults. Delivery 7b. Superb cancellation STOCKHOLM 18.12.1856. Shade cert                                                                                                                                                                                                                                                                              |             |                  |
| 33P        | 86, etc.                             | 25 öre on registered cover (opened up for display)                                                                                                                                                                                                                                                                                    | ٠,٠         | 500.               | 50  | 21.             | HOW.                                                                                                                                                                                                                                                                                                                                                                      | 0           | 500:-            |
|            |                                      | with content and investigation on additional forms, regarding that 50 kr have been stolen by a postal                                                                                                                                                                                                                                 |             |                    | 58  | 2h              | 4 skill in very fine copy cancelled STOCKHOLM 4.11.1856. Certificate Sjöman (1969).                                                                                                                                                                                                                                                                                       | 0           | 300:-            |
|            |                                      | clerk. Also an address card for a C.O.D. parcel. Interesting lot. (5).                                                                                                                                                                                                                                                                |             | 400:-              | 59  | $2h^2$          | 4 skill pale blue, medium-thick paper. Very fine copy cancelled KÖPING 3.8.1857. Certificate                                                                                                                                                                                                                                                                              |             |                  |
|            |                                      | Postal forms / Postala blanketter                                                                                                                                                                                                                                                                                                     |             |                    | (OV | 2:              | Obe. 3 3 3 (1983). F 1300                                                                                                                                                                                                                                                                                                                                                 | 0           | 300:-            |
| 34K        |                                      | Two delivery receipts from 1834, 1849, and one                                                                                                                                                                                                                                                                                        |             | 300:-              | 60K | 2i              | 4 skill grey-ultramarine, medium-thick paper, on beautiful cover sent from KÖPING 16.11.1857                                                                                                                                                                                                                                                                              |             |                  |
| 35K        |                                      | recieving receipt 1867. (3).<br>Two red reciepts cancelled Gamleby 1868 to Götebo                                                                                                                                                                                                                                                     |             | 300:-              | 61  | $2i^2$          | to Strömsholm. F 6000<br>4 skill grey-ultramarine, medium-thick paper.                                                                                                                                                                                                                                                                                                    | $\bowtie$   | 700:-            |
| 36P        |                                      | "Anmälan om utebliven försändelse" cancelled LILLÖ<br>18.7.1919, and the missing address card, franking 65                                                                                                                                                                                                                            |             |                    |     |                 | Beautiful copy cancelled WADSTENA 4.11.1857.<br>One short perf and one repaired perf. F 3600                                                                                                                                                                                                                                                                              | 0           | 500:-            |
|            |                                      | öre (defective stamps), cancelled Stockholm 20 and                                                                                                                                                                                                                                                                                    | 5           |                    | 62  | 2j              | 4 skill. Cancelled STOCKHOLM 9.10.1857.                                                                                                                                                                                                                                                                                                                                   |             |                  |
|            |                                      | öre in strip,canc. Stockholm Förste postexpeditören 29 AUG 1919 on "Reklamation" about not arrived                                                                                                                                                                                                                                    |             |                    | 63  | 2j              | Offcentered. F 4500<br>4 skill. Cancelled 1857. F 4500                                                                                                                                                                                                                                                                                                                    | ⊙<br>⊙      | 700:-<br>500:-   |
|            |                                      | package to LILLÖGA.                                                                                                                                                                                                                                                                                                                   |             | 300:-              | 64  | $2j^2$          | Cancelled BOLLNÄS (County of Hälsingland)                                                                                                                                                                                                                                                                                                                                 | O           | 300              |
| 37K        |                                      | <b>Postal labels</b> / <i>Postala etiketter</i> German address card for parcel franked with 4x80 p                                                                                                                                                                                                                                    | · f         |                    |     |                 | 8.2.185x. Signed Sjöman on the reverse side of the stamp.                                                                                                                                                                                                                                                                                                                 | 0           | 700:-            |
| 3/K        |                                      | sent from OPPELN 13.3.14 to HÄRNÖSAND 18.3.1<br>Scarce label "förutsänt med nödadresskort Trällebo                                                                                                                                                                                                                                    | 4.          |                    | 65  | $2j^2$          | 4 skill grey-ultramarine, medium-thick paper.<br>Very fine copy cancelled (LI)NKÖPING 5.10.1857.                                                                                                                                                                                                                                                                          |             | ,,,,             |
| 38K        | 85                                   | utr. pakexp.". 2x20 öre on address card for cash on delivery parcel                                                                                                                                                                                                                                                                   |             | 300:-              | 66  | $2j^2$          | Certificate Sjöman (1968). F 4500<br>4 skill grey-ultramarine, medium-thick paper.                                                                                                                                                                                                                                                                                        | 0           | 500:-            |
| Jok        | 65                                   | sent from STOCKHOLM 2 5.6.14 to BJÖRKLINGE                                                                                                                                                                                                                                                                                            | Ē.          |                    |     | ,               | Small defects. Stockholm 23.10.xx. Shade sign                                                                                                                                                                                                                                                                                                                             | 0           | 400.             |
|            |                                      | 8.6.1914. Handwritten label "Mathilda Erikssons ma<br>har kvitterat försändelsen". Interesting item.                                                                                                                                                                                                                                  | an          | 300:-              | 67  | $2k^1$          | HOW. F 4500<br>4 skill greenish light dull blue, medium-                                                                                                                                                                                                                                                                                                                  | O           | 400:-            |
|            |                                      | Stamps / Frimärken                                                                                                                                                                                                                                                                                                                    |             |                    |     |                 | thick paper. Fresh copy cancelled STOCKHOLM 29.9.57. Upper margin with minimal natural                                                                                                                                                                                                                                                                                    |             |                  |
| 20         | 11                                   | Skilling Banco                                                                                                                                                                                                                                                                                                                        |             |                    |     |                 | gash. Signed Strandell. Cert. HOW 2, 2, 3                                                                                                                                                                                                                                                                                                                                 |             |                  |
| 39         | 1b                                   | 3 skill bluish green (def/rep). Canc. STOCKHOLM 24.10.56. Cert. HOW (1992). F 45000                                                                                                                                                                                                                                                   | 0           | 900:-              | 68  | $2k^2$          | (1977). F 20000<br>4 skill light grey blue, medium-thick paper                                                                                                                                                                                                                                                                                                            | 0           | 2.000:-          |
| 40         | 1-5                                  | 1855 Skilling set. Mixed quality as usual,                                                                                                                                                                                                                                                                                            | 0           | 2.500.             |     |                 | (unknown). Short perf, and crease. Cancelled                                                                                                                                                                                                                                                                                                                              | 0           | 500              |
| 41         | 1-5                                  | with repairs etc. F 80000<br>1855 Skilling set. Mixed quality with repairs etc.                                                                                                                                                                                                                                                       | 0           | 2.500:-<br>1.500:- | 69  | 21              | GEFLE 20.10.1857. Shade cert HOW. F 13000<br>4 skill greenish blue, medium-thick paper.                                                                                                                                                                                                                                                                                   | 0           | 500:-            |
| 42<br>43   | 1-5<br>1-5                           | 1855 Skilling set. Mixed quality with repairs etc. 3-24 skilling comlplete set (5) in mixed quality                                                                                                                                                                                                                                   | 0           | 1.200:-            |     |                 | Fine copy cancelled ÖSTHAMMAR 5.5.18xx.                                                                                                                                                                                                                                                                                                                                   | 0           | 200.             |
|            |                                      | (def/rep).                                                                                                                                                                                                                                                                                                                            | $\odot$     | 1.200:-            | 70  | 21              | Certificate NS 2 4 2 (1981). F 1500<br>4 skill greenish blue, medium-thick paper.                                                                                                                                                                                                                                                                                         | O           | 300:-            |
| 44         | 2                                    | 4 skill blue. 18 copies. E.g. with different shades, and some readable cancellations. Mixed quality. F 18.000                                                                                                                                                                                                                         | 0           | 1.500:-            |     |                 | Delivery 12b. Very nice cancellation WADSTENA 13.1.1858. Shade cert HOW.                                                                                                                                                                                                                                                                                                  | $\triangle$ | 400:-            |
| 45         | 2                                    | 4 skill blue. Seven copies with different shades, and some readable cancellations. For example box                                                                                                                                                                                                                                    |             |                    | 71  | 2m              | 4 skill blue, clear print, medium-thick paper. Delivery 13a. Superb cancellation STOCKHOLM                                                                                                                                                                                                                                                                                |             | -                |
|            |                                      | cancellation NYKÖPING 30.10.1856. F 7.000                                                                                                                                                                                                                                                                                             | $\odot$     | 800:-              |     |                 | 2.4.1858.                                                                                                                                                                                                                                                                                                                                                                 | 0           | 300:-            |
| 46         | 2                                    | Greenish blue. Normal cancellation No. 7:3<br>SOLLEFTEÅ 2X.1X.185X. Postal 3000 SEK for                                                                                                                                                                                                                                               |             |                    | 72  | 2m              | Cancelled GEFLE 14.1.1858. The stamp is so off-centered that a part of a second stamp                                                                                                                                                                                                                                                                                     |             |                  |
| 47         | 2                                    | the cancellation.                                                                                                                                                                                                                                                                                                                     | 0           | 500:-              |     |                 | is visible on the top. A thick "c" in Bco.                                                                                                                                                                                                                                                                                                                                | ^           | 500              |
| 47         | 2                                    | 4 skill blue with superb cancel OSCARSHAMN 4.9.1856.                                                                                                                                                                                                                                                                                  | 0           | 500:-              | 73  | 3               | Cert Erich Harbrecht (1994).<br>6 skill grey. Parts of boxed cancel lation                                                                                                                                                                                                                                                                                                | Δ           | 500:-            |
| 48         | 2                                    | 4 skill blue. Fresh copy cancelled STOCKHOLM<br>10.9.57. F 1000                                                                                                                                                                                                                                                                       | 0           | 300:-              | 74  | 4               | LA. Bent corner, and a few short perfs. F 12000<br>8 skill yellow. Sign Sjöman. Cancelled CALMAR                                                                                                                                                                                                                                                                          | 0           | 500:-            |
| 49K        | 2                                    | 4 skill blue. Beautiful cover sent from<br>STOCKHOLM 8.1.1857 to Växjö. F 1000                                                                                                                                                                                                                                                        | $\boxtimes$ | 400:-              | 75  | 4               | 16.x. Good centering. F 5000<br>8 skill yellow. Off-centered. F 5000                                                                                                                                                                                                                                                                                                      | ⊙<br>⊙      | 1.000:-<br>800:- |
| 50K        | 2                                    | 4 skill blue. A nice letter sent from BOLLNÄS                                                                                                                                                                                                                                                                                         |             |                    | 76  | 4               | 8 skill yellow. Fine copy cancelled GÖTHEBORG                                                                                                                                                                                                                                                                                                                             |             | -                |
|            |                                      | 17.4.1856 to Stockholm, cancelled with a box cancellation Type 2. An additional cancellation                                                                                                                                                                                                                                          |             |                    |     |                 | 7.12.xxxx. Some ink at back, and a few short perfs. F 5000                                                                                                                                                                                                                                                                                                                | 0           | 300:-            |
|            |                                      | on the letter to the right. The letter with full contents as far as can be seen. F 1000                                                                                                                                                                                                                                               | $\boxtimes$ | 300:-              | 77  | 4a              | 8 skill reddish orange. Beautiful example cancelled GEFLE 19.8.1855. Cert Sjöman: Gott-                                                                                                                                                                                                                                                                                   |             |                  |
|            |                                      |                                                                                                                                                                                                                                                                                                                                       | _           | ~ ~ * *            |     |                 | mycket gott ex. F 6500                                                                                                                                                                                                                                                                                                                                                    | 0           | 800:-            |
|            |                                      |                                                                                                                                                                                                                                                                                                                                       |             |                    | l   |                 |                                                                                                                                                                                                                                                                                                                                                                           |             | 7                |