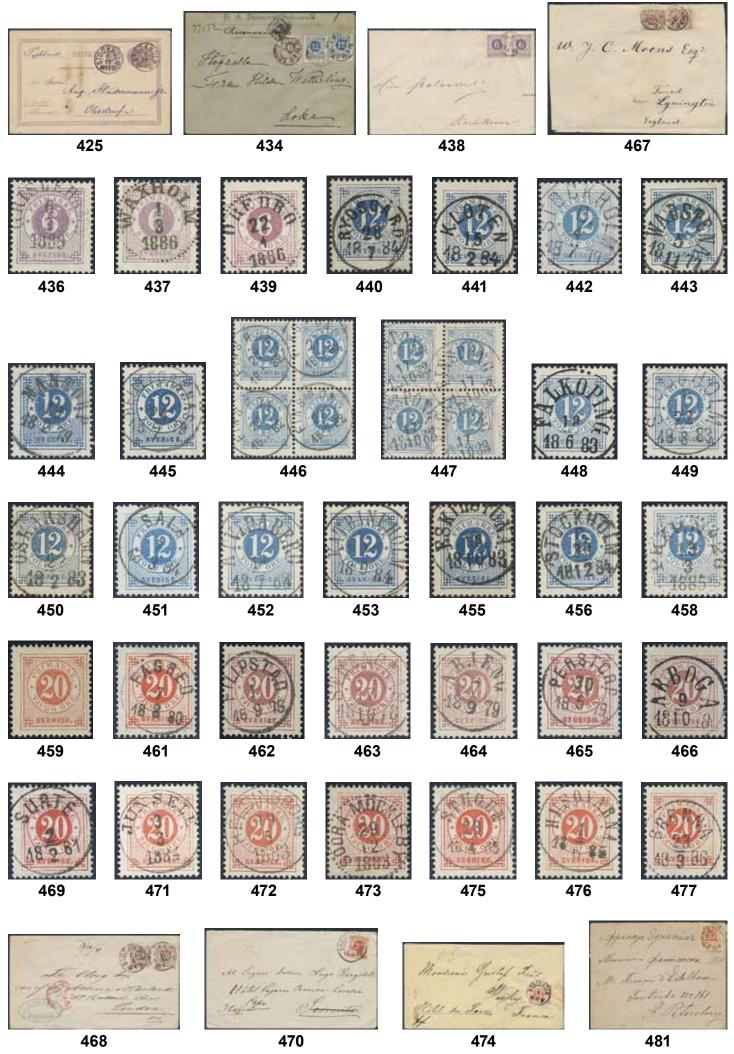

| 494            | 34i               | 24 öre lemon-yellow on soft paper. EXCELLENT                                                      |             |       | 526        | 36a        | 50 öre carmine in block of four. Cancelled                                                  |           |       |
|----------------|-------------------|---------------------------------------------------------------------------------------------------|-------------|-------|------------|------------|---------------------------------------------------------------------------------------------|-----------|-------|
|                |                   | cancellation FALKENBERG 17.6.1885. A few slightly short perfs.                                    | <b>⊙</b>    | 300:- |            |            | NORRKÖPING 18.12.1878. A few short / folded perfs. F 1600                                   | 0         | 400:- |
| 495            | 34j               | 24 öre orange-yellow on calendered paper.                                                         |             |       | 527        | 36a        | 50 öre carmine. EXCELLENT cancellation                                                      |           |       |
| 496            | 34j               | EXCELLENT cancellation WESTERÅS 4.6.1884. 24 öre orange-yellow on calendered paper.               | 0           | 300:- | 528        | 36a        | MÖRLUNDA 17.10.1878. One short perf. 50 öre carmine. EXCELLENT cancellation MALMÖ           | 0         | 400:- |
|                | - 3               | EXCELLENT cancellation LINKÖPING 16.8.1884.                                                       |             | 200   |            |            | PAKET 7.10.1879. Two somewhat short perfs.                                                  | $\odot$   | 400:- |
| 497            | 34k               | A few somewhat short perfs. 24 öre yellow on calendered paper. EXCELLENT                          | 0           | 300:- | 529K       | 36a, 32t   | o 2x12 + 50 öre on insured 2-fold cover sent<br>from ROBERTSHOLM 7.12.1880 to Gävle. The    |           |       |
|                |                   | cancellation STRENGNÄS 31.3.1886. A few                                                           | 0           | 200   |            |            | cover with one corner reduced in size, and                                                  |           |       |
| 498            | 35                | slightly short perfs. 30 öre brown. Good centering. Luxury cancellation                           | •           | 300:- |            |            | the stamps with some perf imperfections. Ex Anteba 1990, and Lars-Tore Eriksson 2004.       | $\bowtie$ | 500:- |
| 499            | 35                | BERNSHAMMAR 4.5.1880. 30 öre brown. EXCELLENT cancellation GÖTEBORO                               | <b>O</b>    | 400:- | 530        | 36b        | 50 öre carmine-rose. EXCELLENT cancellation NORSJÖ 10.3.1880. Fold.                         | 0         | 300:- |
| 499            | 33                | 20.11.1878. One slightly short perf.                                                              | <b>⊙</b>    | 300:- | 531        | 36c        | 50 öre violetish carmine. EXCELLENT cancellation                                            | O         | 300   |
| 500K           | 35                | 30 öre on beautiful cover from GLOMMERSTRÄS<br>30.7.1879 to Arvidsjaur. Somewhat carelessly       | K           |       | 532        | 36c        | DEGERFORS 6.7.1881. Some short perfs. 50 öre violetish carmine. Superb cancellation         | •         | 300:- |
|                |                   | opened at back.                                                                                   | $\bowtie$   | 400:- |            |            | WEXIÖ 2.9.1880.                                                                             | $\odot$   | 300:- |
| 501            | 35a               | 30 öre brown. EXCELLENT cancellation<br>STOCKHOLM NORR 22.2.1878. Two somewhat                    |             |       | 533        | 36d        | 50 öre dull violetish carmine. EXCELLENT cancellation WEXIÖ 4.11.1880. One short perf.      | <b>⊙</b>  | 300:- |
| #0 <b>01</b> 7 | 2.5               | short perfs.                                                                                      | $\odot$     | 300:- | 534        | 36d        | 50 öre dull violetish carmine. EXCELLENT                                                    |           |       |
| 502K           | 35a               | 30 öre brown on beautiful registered cover sent from BODEN 11.9.1872 to Nederluleå.               |             |       |            |            | cancellation MALMÖ PAKET 6.6.1880. One slightly short perf.                                 | •         | 300:- |
| 503            | 35b               | Certificate HOW 3 3 4 3 (2013).<br>30 öre black-brown. EXCELLENT cancellation                     | $\boxtimes$ | 400:- | 535        | 36d        | 50 öre dull violetish carmine. EXCELLENT cancellation STOCKHOLM 27.1.1881. A few            |           |       |
| 303            | 330               | HELSINGBORG 22.2.1876. A few slightly short                                                       |             |       |            |            | slightly short perfs.                                                                       | $\odot$   | 300:- |
| 504            | 35b               | perfs. 30 öre black-brown. EXCELLENT cancellation                                                 | 0           | 300:- | 536        | 36e        | 50 öre rose. EXCELLENT cancellation NYKROPPA 8.11.1882. One short perf.                     | 0         | 300:- |
|                |                   | BORÅS 29.5.1878. One slightly short perf.                                                         | $\odot$     | 300:- | 537        | 36f        | 50 öre rose-red. EXCELLENT cancelation GEFLE                                                |           |       |
| 505            | 35c               | 30 öre olivish brown. EXCELLENT cancellation STOCKHOLM K.E. 24.7.1878. One slightly short         |             |       | 538        | 36f        | 4.7.1883. Weakly bent corner. 50 öre rose-red. EXCELLENT cancellation                       | 0         | 300:- |
| -0.            | 251               | perf. Scarce shade.                                                                               | 0           | 300:- |            |            | $HERRLJUNGA\ 27.8.1883.\ A\ few\ slightly\ short\ perfs.$                                   |           | 300:- |
| 506<br>507     | 35d<br>35d        | 30 öre dark brown. Fresh copy. F 4500<br>30 öre dark brown. EXCELLENT cancellation                | *           | 700:- | 539<br>540 | 36f<br>36g | TROLLHÄTTAN 17.8.85. Excellent quality. 50 öre carmine-red on soft paper. EXCELLENT         | 0         | 300:- |
| <b>5</b> 001/  | 25.1              | TINGSRYD 13.5.1883.                                                                               | 0           | 400:- | 541        |            | cancellation BRÄCKE 14.8.1884.                                                              | 0         | 400:- |
| 508K           | 35d               | 30 öre dark brown on interesting registered cover sent from SALA 17.12.1878 to STABY              |             |       | 541        | 36h        | 50 öre carmine-rose on calendered paper.<br>EXCELLENT cancellation STOCKHOLM                |           |       |
|                |                   | 20.12.1878, then forwarded to FLISERYD 30.12.1878, and STABY 31.12.1878. Removed                  |             |       | 542        | 36h        | SÖD 9.10.1886. 50 öre carmine-rose on calendered paper.                                     | 0         | 400:- |
|                |                   | seals at back, and one somewhat short perf.                                                       | $\boxtimes$ | 300:- | 342        | 3011       | EXCELLENT cancellation SÄFVAR 27.6.1887.                                                    |           |       |
| 509K           | 35e, 32e          | e 12+30 öre on beautiful registered 2-fold cover<br>sent from LILJEHOLMEN 16.2.1883 to Uppsala.   | $\boxtimes$ | 400:- | 543        | 36h        | One somewhat short perf. 50 öre carmine-rose on calendered paper.                           | 0         | 300:- |
| 510            | 35f               | 30 öre dull brown with thick numerals.                                                            |             |       |            |            | EXCELLENT cancellation GÖTEBORG PAK EXP                                                     | 0         | 200.  |
|                |                   | EXCELLENT cancellation KOPPARBERG 23.1.1882. One slightly short perf.                             | $\odot$     | 300:- | 544K       | 36h, 33f   | 27.11.1885. ONe slightly short perf. f 20 + 2x50 öre on very beautiful address card         | o         | 300:- |
| 511            | 35h               | 30 öre black-brown on soft paper. EXCELLENT cancellation BORÅS 10.4.1884. One short perf.         | ·           | 300:- |            |            | for parcel with EXCELLENT cancellations<br>SÖDERHAMN 19.3.1885. Sent to Stockholm.          |           |       |
| 512            | 35h               | 30 öre black-brown on soft paper. EXCELLENT                                                       | _           |       |            |            | Fold through one stamp, otherwise superb.                                                   |           | 400:- |
| 513            | 35h               | cancellation KARLSKRONA 17.1.1884. 30 öre black-brown on soft paper. EXCELLENT                    | 0           | 300:- | 545        | 37         | 1 Riksdaler brown/blue. Good centering. Cancelled STOCKHOLM PAKET 10.12.187X.               |           |       |
|                |                   | cancellation ÅRSUNDA 26.6.1884.                                                                   | $\odot$     | 300:- | - 4 <      | 27         | Owners mark in red. F 4000                                                                  | $\odot$   | 800:- |
| 514            | 35i               | 30 öre brown on calendered paper. EXCELLENT cancellation STOCKHOLM PAKET 23.6.1885.               | 0           | 300:- | 546        | 37         | 1 Riksdaler brown/blue. Very fine copy cancelled WENERSBORG 28.12.1876. Certificate         |           |       |
| 515K           | 35i, 39t          | 10+30 öre on beautiful registered 2-fold cover sent from STOCKHOLM L.L. 14.5.1886 to              |             |       | 547        | 37         | HOW 3 3 3 (2012). F 4000<br>1 Riksdaler brown/blue. Cancelled STRENGNÄS                     | 0         | 800:- |
|                |                   | Östersund. Ex Malmö Frimärkshandel 1997.                                                          | $\bowtie$   | 300:- |            | 31         | 12.2.1878.                                                                                  | $\odot$   | 700:- |
| 516            | 35j               | 30 öre oliveish yellow-brown. EXCELLENT cancellation KALMAR 15.7.1886. A few slightly             |             |       | 548        | 37         | 1 Riksdaler brown/blue. Good centering.<br>Cancelled UDDEVALLA. F 4000                      | 0         | 600:- |
|                | 25 12             | short perfs.                                                                                      | 0           | 300:- | 549        | 37         | 1 Riksdaler brown/blue. Fair centering.                                                     |           |       |
| 517            | 35v <sup>12</sup> | 30 öre brown, white flaw in "3" => "80" variety. EXCELLENT cancellation BÅSTAD                    |             |       | 550        | 37         | Cancelled 7.1.1878. Mixed quality. F 4000<br>1 Riksdaler brown/blue. Cancelled NYKÖPING     | 0         | 600:- |
| 510            | 26                | 8.12.1881. A few slightly shorter perfs.                                                          | ⊙<br>★      | 300:- |            |            | 2.10.1878. Somewhat short perfs, nevertheless                                               | 0         | 500.  |
| 518<br>519     | 36<br>36          | 50 öre red. F 2700<br>50 öre red. EXCELLENT cancellation ARBOGA                                   | *           | 400:- | 551        | 37N        | beautiful. F 4000<br>1 Riksdaler brown/dark blue reprint. Excellent                         | 0         | 500:- |
| 520            | 36                | 30.1.1880. A few slightly short perfs.<br>PRESTKÖP (County of Östergötland) 23.10.1879            | •           | 300:- | 552        | 37N        | copy with perfect centering. F 2800++ 1 Riksdaler brown/dark blue reprint. Slightly         | *         | 500:- |
| 320            | 30                | on circle type perf 13, 50 öre. A very fine                                                       |             |       |            |            | short perf. F 2800                                                                          | *         | 400:- |
| 521            | 36                | cancellation. The stamp is slightly off-centered.<br>50 öre red. Cancellation ALLGUTSBODA (County | 0           | 300:- | 553        | 38         | 1 Krona brown/blue. A few slightly short perfs. F 5000                                      | *         | 800:- |
|                |                   | of Kalmar), 4.3.1880. A very fine cancellation                                                    | 0           | 200   | 554        | 38         | 1 Krona brown/blue. Very weak fold, and one                                                 |           |       |
| 522            | 36                | on an almost perfectly centered stamp.<br>50 öre red. Cancelled ÖSTRA HUSBY (County of            | 0           | 300:- | 555        | 38         | slightly short perf. F 5000<br>1 Krona brown/blue in block of four. Cancelled               | *         | 500:- |
|                |                   | Östergötland) 10.8.1879. A very fine cancellation on a nice stamp.                                | 0           | 300:- | 556K       | 38, 30     | FALKENBERG 15.3.1886. F 1120<br>3x5 öre + 1 kr on address card for C.O.D.                   | 0         | 300:- |
| 523            | 36                | 50 öre red. Very fine cancellation FALK:-RANTEN                                                   |             | 500:- | SSUK       | 50, 50     | parcel sent from STOCKHOLM PAKE STADEN                                                      |           |       |
|                |                   | (County of Skaraborg) 21.12.1882. The stamp is slightly off-centered.                             | •           | 300:- |            |            | 20.10.1883 via BACKE 27.10.1883 to Dorotea.<br>Notation "qvitto förväntas till Backe". Fold |           |       |
| 524K           | 36                | 50 öre on address card for parcel with                                                            | _           | J00   |            |            | through one stamp. Scarce combination, 3K                                                   |           |       |
|                |                   | EXCELLENT cancellation LESSEBO 18.3.1885, sent to STOCKHOLM PAKET STADEN 21.3.1885.               | $\bowtie$   | 300:- |            |            | (three recorded) according to Ferdén, of<br>which this is the earliest usage. Ex Lars-      |           |       |
| 525K           | 36                | 50 öre on insured cover (slightly reduced in                                                      |             | - '   | <i></i>    | 20         | Tore Eriksson 2004.                                                                         | $\bowtie$ | 700:- |
|                |                   | size at right), sent from FALUN 28.4.1885 to<br>Stockholm. Also a receipt regarding an insured    |             |       | 557        | 38a        | 1 Krona orange-brown/blue. EXCELLENT cancel LAHOLM 12.6.1879. One somewhat short perf.      | 0         | 300:- |
|                |                   | cover sent in 1880. (2).                                                                          | $\bowtie$   | 300:- |            |            | -                                                                                           |           |       |

| 558         | 38a                  | 1 Krona orange-brown/blue. EXCELLENT                                                       |            |                | l           | Ci      | ircle Type (Blue Posthorn) / Ringtyp posthorn                                                               | ı           |       |
|-------------|----------------------|--------------------------------------------------------------------------------------------|------------|----------------|-------------|---------|-------------------------------------------------------------------------------------------------------------|-------------|-------|
|             |                      | cancellation JÖNKÖPING 13.9.1878. A few                                                    | 0          | 200            | 593         | 40      | 2 öre yellow in block of four. Cancelled                                                                    |             |       |
| 559         | 38b                  | somewhat short/bent perfs.  1 Krona yellow-brown/dark blue in block of                     | 0          | 300:-          | 594         | 40      | ENGELHOLM 17.7.1893. F 1400<br>2 öre yellow. EXCELLENT cancellation LUND                                    | 0           | 300:- |
| 337         | 300                  | five. Cancelled SKÖFDE 11.6.1880. F 3600                                                   | $\odot$    | 700:-          | 394         | 40      | 4.4.1891. One somewhat short perf.                                                                          | $\odot$     | 300:- |
| 560         | 38b                  | 1 Krona yellow-brown/dark blue. EXCELLENT cancellation STOCKHOLM PAKET C 3.10.1881.        |            | •              | 595         | 40      | 2 öre yellow in strip of five. Cancelled<br>GÖTEBORG LBR 28.8.1892. A few short perfs.                      |             |       |
| 561         | 38c                  | Some short / worn perfs.  1 Krona orange-brown/blue. EXCELLENT                             | 0          | 300:-          | 596         | 40a     | Facit 1400 for block of four.  2 öre yellowish orange. Superb cancellation                                  | 0           | 300:- |
| 301         | 360                  | cancellation KOPPARBERG 25.11.1881.                                                        | $\odot$    | 300:-          | 390         | 40a     | NYKIL 29.8.1891, the first month of issue.                                                                  |             |       |
| 562         | 38c                  | 1 Krona orange-brown/blue. EXCELLENT                                                       |            |                |             |         | Natural paper fold and a few slightly short perfs.                                                          | $\odot$     | 300:- |
|             |                      | cancellation SÖDERKÖPING 24.11.1881. One short corner perf.                                | 0          | 300:-          | 597         | 40a     | 2 öre yellowish orange. EXCELLENT cancellation                                                              | 0           | 200.  |
| 563         | 38d                  | 1 Krona grey-brown/blue. EXCELLENT                                                         | 0          | 300            | 598         | 40b     | HERRHULT 28.3.1895.  2 öre orange in block of four. Cancelled                                               | O           | 300:- |
|             |                      | cancellation ASKERSUND 21.4.1884.                                                          | $\odot$    | 300:-          |             |         | BJERSJÖLAGÅRD 3.10.1893. F 1400                                                                             | $\odot$     | 400:- |
| 564         | 38f                  | 1 Krona yellow-brown/blue on soft paper.<br>Superb cancellation NÄSSJÖ 2.6.1886.           | 0          | 300:-          | 599         | 40b     | 2 öre orange. EXCELLENT cancellation                                                                        | 0           | 300:- |
| 565         | 38g                  | 1 Krona yellow-brown/blue on calendered paper.                                             | 0          | 300            | 600         | 40b     | HALMSTAD 22.10.1894. One slightly short perf. 2 öre orange. EXCELLENT cancellation ÅRSUNDA                  | O           | 300   |
|             |                      | EXCELLENT cancellation LANDSKRONA                                                          | 0          | 200            |             |         | 26.2.1893.                                                                                                  | $\odot$     | 300:- |
| 566         | 38g                  | 6.11.1886. A few slightly short perfs.  1 Krona yellow-brown/blue on calendered paper.     | 0          | 300:-          | 601         | 40b     | 2 öre orange. EXCELLENT cancellation LIDHULT 29.6.1892. One short perf.                                     | 0           | 300:- |
| 300         | 30g                  | EXCELLENT cancellation STOCKHOLM 24.12.1887                                                |            |                | 602         | 40b     | 2 öre orange. EXCELLENT cancellation WEXIÖ                                                                  | O           | 300   |
|             |                      | in blue colour.                                                                            | $\odot$    | 300:-          |             |         | 8.9.1891. A few slightly short perfs.                                                                       | $\odot$     | 300:- |
|             |                      | Officials, perf. 13 / Tjänste, tandning 13                                                 |            |                | 603         | 40c     | 2 öre reddish orange. EXCELLENT cancellation PKXP No 24C 4.5.1892. One slightly short perf.                 | 0           | 300:- |
| 567         | Tj18                 | 20 öre red, perf 13. Perfect centering. F 1700                                             | *          | 500:-          | 604         | 40c     | 2 öre reddish orange. EXCELLENT cancellation                                                                | O           | 300   |
| 568         | Tj19d                | 20 öre ultramarine-blue, perf 13. EXCELLENT cancellation VENERSBORG 2.4.1907. One slightly |            |                |             |         | STOCKHOLM K.H. 31.10.1891.                                                                                  | $\odot$     | 300:- |
|             |                      | short perf.                                                                                | $\odot$    | 300:-          | 605K        | 40c, 42 | b, 54 3x2+4+10 öre on cover sent from SANDARNE 19.1.1892 to the Netherlands. Arrival pmk                    |             |       |
| 569         | Tj20                 | 24 öre yellow, perf 13. Very fine–superb centering. F 1300                                 | <b>*</b> * | 200.           |             |         | ROTTERDAM 22.JAN.92. Small perf imperfections.                                                              |             |       |
| 570         | Ti22A                | 50 öre red, perf 13, type I. Fair centering. F 1400                                        | *          | 300:-<br>300:- |             |         | UNIQUE combination according to Ferdén. Ex                                                                  | _           |       |
| 571         | Tj22B                | 50 öre red, perf 13, type II. Perfect centering. F 1500                                    |            | 400:-          | 606         | 41      | Anteba 1984. 3 öre brown. EXCELLENT cancellation ÄS                                                         | $\bowtie$   | 700:- |
| 572<br>573  |                      | 1 krona blue/brown, perf 13, type I. F 4500                                                | *          | 600:-          | 000         | 71      | 31.12.1892. A few slightly short perfs.                                                                     | $\odot$     | 300:- |
| 573         | 1 J Z 4 D            | 1 krona blue/brown type II in an excellent block of four.                                  | <b>*</b> * | 300:-          | 607         | 41      | 3 öre brown. Superb cancellation WARBERG                                                                    | _           |       |
| 574         | Tj25v <sup>4</sup> , | v5 10/12 öre blue, two dots instead of I                                                   |            |                | 608         | 41, 64  | 9.6.1892.<br>3 öre brown, two copies, and Bicouloured                                                       | 0           | 300:- |
|             |                      | in FRIMÄRKE variety, plus ÖKE instead of ÖRE variety, both varieties unusually clear.      |            |                | 000         | 11, 01  | Numeral Type 4 öre on cover with superb                                                                     |             |       |
|             |                      | Cancelled UPPSALA 14.12.1889. F 350                                                        | $\odot$    | 300:-          | <b>600</b>  | 44      | cancellation LENNA STATION 19.4.1899.                                                                       | $\bowtie$   | 400:- |
| 575         | Tj27-54              | SET watermark crown (13) and watermark wavy                                                |            |                | 609         | 41a     | 3 öre yellowish brown. Superb cancellation<br>LJUNGBYHOLM 20.1.1892.                                        | 0           | 300:- |
| 576         | Tj35                 | lines. Twelve sets of each watermark. F 8880<br>25 öre orange, watermark crown. EXCELLENT  | 0          | 600:-          | 610         | 41a     | 3 öre yellowish brown. EXCELLENT cancellation                                                               | _           |       |
| 570         | 1,55                 | cancellation MARIESTAD 7.5.1912.                                                           | 0          | 300:-          | 611         | 41c     | MALMÖ 1.4.1889. One slightly short perf. 3 öre dark orange-brown. Superb cancellation                       | 0           | 300:- |
| 577         | Tj44                 | 5 öre green, watermark wavy lines. EXCELLENT                                               | 0          | 200.           | 011         | 410     | HELSINGBORG 8.5.1892.                                                                                       | $\odot$     | 300:- |
| 578K        | Ti47, 50             | cancellation VAXHOLM 7.4.1914.  10+20 öre on money order sent from ÖSTERSUND               | <b>⊙</b>   | 300:-          | 612K        | 41c, 62 | 3 öre dark orange-brown and 2 öre in pairs                                                                  |             |       |
|             | 3 .,                 | 18.12.1913 to Norway. The payment is to cover                                              |            |                |             |         | on cover, STOCKHOLM 28.3.94. Also 5 öre on postcard with supplementary franking 2 and 3                     |             |       |
|             |                      | vandalism. Arrival pmk TRONDHJEM 20.XII.03. The form with one corner with tear which has   |            |                |             |         | öre, cancelled 1892.                                                                                        | $\bowtie$   | 300:- |
|             |                      | been strenghtened. Scarce usage of official                                                |            |                | 613         | 42b     | 4 öre grey. EXCELLENT cancellation WAGGERYD                                                                 | 0           | 200   |
|             | m: • 4               | stamps to abroad.                                                                          | $\bowtie$  | 300:-          | 614         | 42b     | <ul><li>19.4.90. A few slightly short perfs.</li><li>4 öre grey. EXCELLENT cancellation STOCKHOLM</li></ul> | 0           | 300:- |
| 579         | Tj54v                | 50 öre grey without wmk variety in block of four. F 2800                                   | <b>+</b> * | 300:-          |             |         | 20.7.89. One slightly short perf.                                                                           | $\odot$     | 300:- |
|             |                      | Postage due, perf. 13 / Lösen, tandning 13                                                 |            | 500.           | 615K        | 42d, 56 | , 62, Fk6 3x2 + 4 + 20 öre on stamped envelope<br>10 öre sent registered from 28.5.94 to France.            |             |       |
| 580         | L11                  | 1 öre black, perf 13. EXCELLENT cancellation                                               |            |                |             |         | Arival pmk's MONTPELLIER 29.4.94, and PARIS                                                                 |             |       |
|             |                      | OXELÖSUND 10.9.1891.                                                                       | 0          | 400:-          |             |         | 6 CHARGEMENTS 31.5.94. The cover somewhat                                                                   |             |       |
| 581<br>582  |                      | SET perf 13 (10), all with superb centering.<br>SET perf 13 (10). Ten sets. F 8.850        | *<br>*     | 500:-<br>400:- |             |         | carelessly opened with small paperloss repaired at top. Scarce and decorative combination.                  | $\bowtie$   | 600:- |
| 583         |                      | SET perf 13 (10). Nine sets. F 7200                                                        | ô          | 600:-          | 616         | 42e     | 4 öre light grey on yellowish. EXCELLENT                                                                    |             | 000   |
| 584         | L15                  | 12 öre red, perf 13. EXCELLENT cancellation                                                | 0          | 200            |             |         | cancellation KRISTIANSTAD 1.7.1890. One                                                                     | _           | 200   |
| 585         | L16                  | BAGGETORP 24.8.1885. 20 öre blue, perf 13. EXCELLENT cancellation                          | <b>⊙</b>   | 300:-          | 617         | 43      | short perf. 5 öre green. Excellent cancellation ODENSVIHOLM                                                 | •           | 300:- |
|             |                      | MOHÄRAD 17.11.1884. Natural paper fold.                                                    | $\odot$    | 300:-          |             | -       | (County of Kalmar) 16.3.1890. The stamp is                                                                  |             |       |
| 586         | L16c v               | 20 öre clear blue, perf 13, heavily displaced                                              |            |                | <i>(</i> 10 | 12.     | almost perfectly centered.                                                                                  | 0           | 300:- |
|             |                      | perforation with part of two stamps. Cancelled with blue cancel AVESTA 20.6.1887.          | •          | 300:-          | 618         | 43a     | 5 öre dull blue-green. EXCELLENT cancellation<br>BÅSTAD 3.9.1887. A few slightly short perfs.               | $\odot$     | 300:- |
| 587K        | L17                  | 24 öre lilac, perf 13. Block of twelve with                                                |            |                | 619         | 43b     | 5 öre dark green, clean distinct print.                                                                     |             |       |
| 588         | L17                  | corner margins. F 7200 Cancellation ÄS (County of Södermanland)                            | **         | 500:-          |             |         | EXCELLENT cancellation FALKÖPING 9.5.1887. A few slightly short perfs.                                      | 0           | 300:- |
| 500         | L1/                  | 12.12.1890. A luxury cancellation, yet the                                                 |            |                | 620         | 43b     | 5 öre dark green, clean distinct print.                                                                     | J           | 500   |
| <b>#</b> 00 | T 10                 | stamp is off-centered.                                                                     | $\odot$    | 300:-          |             |         | EXCELLENT cancellation WALLA 14.1.1888.                                                                     | $\odot$     | 300:- |
| 589         | L18                  | 30 öre green, perf 13. EXCELLENT cancellation STENSELE 24.4.1890.                          | 0          | 300:-          | 621         | 43b     | 5 öre dark green, clean distinct print. EXCELLENT cancellation GUNNARSTORP                                  |             |       |
| 590         | L19                  | 50 öre brown, perf 13. EXCELLENT cancellation                                              | _          | JUU            |             |         | 7.12.1887 in blue colour. One slightly short perf.                                                          | $\odot$     | 300:- |
|             |                      | FORSHEDA 26.10.1882. Small crease, and one                                                 | 0          | 200            | 622K        | 43b, 46 | b 5 + 2x20 öre on cash on delivery cover sent                                                               |             |       |
| 591         | L19                  | short perf. 50 öre brown, perf 13. EXCELLENT cancellation                                  | <b>O</b>   | 300:-          |             |         | from STOCKHOLM 8.3.1888 via WERNAMO 10.3.1888 to Kållerstad. The cover is somewhat                          |             |       |
|             |                      | SUNDSVALL 26.2.1890. One slightly short perf.                                              | $\odot$    | 300:-          |             |         | carelessly opened and folded in. One stamp                                                                  | _           |       |
| 592         | L19                  | 50 öre brown, perf 13. Superb cancellation MÅLERÅS (County of Kalmar) 18.9 1889            | 0          | 300:-          | 623K        | 43h hV  | defective, nevertheless beautiful.  defBa 5 öre on postcard 5 öre sent from MALMÖ                           | $\bowtie$   | 400:- |
|             |                      | MÅLERÅS (County of Kalmar) 18.9.1889.                                                      |            | 500:-          | 023K        | 75U, UK | 25.7.1887 to Finland. Transit STOCKHOLM                                                                     |             |       |
|             |                      |                                                                                            |            |                |             |         | 26.7.87, and arrival pmk ANK 28.7. The card                                                                 |             | 200   |
|             |                      |                                                                                            |            |                | l           |         | with three pinholes, nevertheless very beautiful.                                                           | $\boxtimes$ | 300:- |
|             |                      |                                                                                            |            |                |             |         |                                                                                                             |             |       |

| 624        | 43d      | 5 öre dark green on yellowish paper. Superb                                                  |             |                | 661K | 47a         | 30 öre olivish brown on beautiful cover sent                                                 |               |                |
|------------|----------|----------------------------------------------------------------------------------------------|-------------|----------------|------|-------------|----------------------------------------------------------------------------------------------|---------------|----------------|
|            |          | copy with almost invisible shade in gum. Cert HOW: 4 4 4.                                    | *           | 300:-          |      |             | from STOCKHOLM Ö M 30.9.1886 to Östersund.<br>Ex Sören Andersson 1990.                       | $\bowtie$     | 300:-          |
| 625        | 43d      | 5 öre dark green on yellowish paper. EXCELLENT cancellation CHARLOTTENBERG 12.6.1890.        | •           | 300:-          | 662  | 47b         | 30 öre reddish brown. EXCELLENT cancellation ENGELHOLM 8.6.1887. One short perf.             | 0             | 300:-          |
| 626        | 43d      | 5 öre dark green on yellowish paper. EXCELLENT                                               |             |                | 663  | 47c         | 30 öre black-brown. EXCELLENT cancellation                                                   | ·             |                |
| 627        | 43e      | cancellation LIDKÖPING 15.5.1890. 5 öre emerald green. EXCELLENT cancellation                | 0           | 300:-          | 664  | 47c         | KARLSHAMN 1.2.1888. 30 öre black-brown. EXCELLENT cancellation                               | •             | 300:-          |
| 628        | 44       | VESTERVIK 17.4.1890. One somewhat short perf. 6 öre violet in beautiful block of four with   | 0           | 300:-          | 665  | 47d         | SÖDERTELJE 28.8.1887. One slightly short perf. 30 öre grey-brown. EXCELLENT cancellation     | 0             | 300:-          |
|            |          | corner margin.                                                                               | **          | 400:-          |      |             | FALUN 12.1.1889.                                                                             | 0             | 300:-          |
| 629        | 44a      | 6 öre bluish lilac. EXCELLENT cancellation<br>SÖLJE 27.1.1892. One somewhat short perf.      | $\odot$     | 300:-          | 666  | 47f         | 30 öre orange-brown. EXCELLENT centering and cancellation SÖDERKÖPING 4.2.1891. One slightly | y             |                |
| 630        | 44a      | 6 öre bluish lilac. EXCELLENT cancellation STOCKHOLM 16.7.89. One slightly short perf.       | 0           | 300:-          | 667K | 47f, 45     | short perf.<br>10+30 öre on beautiful insured cover (slightly                                | 0             | 400:-          |
| 631        | 44a      | 6 öre bluish lilac. Superb cancellation                                                      |             |                | 0071 | 471, 43     | reduced in size) sent from UNDROM 16.2.1891                                                  |               |                |
| 632        | 44b      | STOCKHOLM 2.7.89.<br>6 öre red-lilac in block of four. F 2000                                | ⊙<br>**     | 300:-<br>400:- | 668  | 48          | to Uppsala.<br>50 öre red. Good centering. F 1500                                            | ⊠<br><b>★</b> | 400:-<br>400:- |
| 633        | 44b      | 6 öre red-lilac. EXCELLENT cancellation                                                      | 0           | 100.           | 669  | 48          | 50 öre red. Fresh copy. F 1500                                                               | *             | 300:-          |
| 634        | 44b      | OSKARSHAMN 8.2.1891. One somewhat short perf. 6 öre red-lilac. EXCELLENT cancellation UPSALA |             | 400:-          | 670  | 48          | 50 öre red. EXCELLENT cancellation<br>CHARLOTTENBERG 14.11.1889. One slightly                |               |                |
| 635K       | 44b 42   | 5.3.1890. One slightly short perf. d 4+6 öre on cover sent from MALMA 14.10.1891             | 0           | 300:-          | 671  | 48          | short perf. 50 öre red. Superb cancellation SJÖBO (County                                    | 0             | 300:-          |
| 00011      | , .2     | to GÖTEBORG 2.TUR 15.10. Small tear between                                                  |             | 400            | 0,1  | .0          | of Skåne) 27.4.1887 on a perfectly centered                                                  | 0             | 200            |
| 636        | 44c      | two perfs, nevertheless beautiful. 6 öre dark red-lilac. EXCELLENT cancellation              | $\bowtie$   | 400:-          | 672K | 48          | Circle type perf 13 with posthorn, 50 öre. 50 öre on beautiful cover sent from ROSSÖN        | 0             | 300:-          |
| 637        | 44c      | HELSINGBORG 13.4.1893. One thin perf. 6 öre dark red-lilac. Superb cancellation              | 0           | 300:-          |      |             | 15.12.1888 to Gnosjö, "via Jönköping", and BACKE 18.10.1888. Somewhat carelessly opened.     | $\bowtie$     | 400:-          |
|            |          | HELSINGBORG 29.8.1892. One somewhat short perf.                                              | . •         | 300:-          | 673K | 48          | 50 öre on beautiful insured cover sent from                                                  |               | 400.           |
| 638        | $44v^2$  | 6 öre violet, set-off variety (unknown). Good centering. F 2000                              | $\odot$     | 300:-          |      |             | RÅDOM 19.10.1887 to Gothenburg. Somewhat carelessly opened. Ex Göta 1975.                    | $\bowtie$     | 400:-          |
| 639        | 46       | 20 öre red. Fair centering. F 3000                                                           | **          | 600:-          | 674  | 48a         | 50 öre carmine-rose. EXCELLENT cancellation                                                  | 0             | 400            |
| 640<br>641 | 46<br>46 | 20 öre red. Very fine coopy. F 3000<br>20 öre red. Cancellation LYCKE (county of             | **          | 500:-          | 675  | 48a         | STOCKHOLM PAKET C 6.11.1886. 50 öre carmine-rose. EXCELLENT cancellation                     | 0             | 400:-          |
|            |          | Bohuslän) 9.7.1889. A very fine cancellation on a nice stamp.                                | 0           | 300:-          | 676  | 48b         | WESTERÅS 23.12.1887. One slightly short perf. 50 öre carmine, even print. EXCELLENT          | 0             | 300:-          |
| 642        | 46       | Cancellation ADELÖF (County of Jönköping)                                                    | O           | 300            | 070  | 400         | cancellation MÖRBY 22.2.1890. One slightly                                                   |               |                |
|            |          | 14.7.1888. A very fine cancellation on a well centered stamp.                                | $\odot$     | 300:-          | 677  | 48c         | short perf. 50 öre violet-carmine. EXCELLENT cancellation                                    | 0             | 300:-          |
| 643        | 46a      | 20 öre dull orange-red. EXCELLENT cancellation FALKÖPING 6.3.1887. Slightly short perf.      | 0           | 300:-          |      |             | STOCKHOLM PAKET 9.7.1889. Separated and strengthened perfs between two stamps.               | •             | 400:-          |
| 644        | 46a      | 20 öre dull orange-red. EXCELLENT cancellation                                               |             |                | 678  | 48c         | 50 öre violet-carmine. EXCELLENT cancellation                                                |               |                |
| 645        | 46b      | PÅLGÅRD 5.3.1888.<br>20 öre light orange-red. EXCELLENT cancellation                         | •           | 300:-          | 679  | 48c         | NÄSHULT 3.9.1889. One slightly short perf.<br>50 öre violet-carmine. EXCELLENT cancellation  | 0             | 300:-          |
| 646        | 46b      | FALKÖPING 18.5.1887.<br>20 öre light orange-red. EXCELLENT cancellation                      | 0           | 300:-          | 680  | 48c         | STOCKHOLM Ö M 22.1.1887. Tiny pinhole.<br>50 öre violet-carmine. STOCKHOLM Ö M 9.9.1889      | 0             | 300:-          |
|            |          | NYLAND 5.1.1888. One short perf.                                                             | $\odot$     | 300:-          |      |             | One slightly short perf.                                                                     | ,.<br>⊙       | 300:-          |
| 647        | 46b      | 20 öre light orange-red. EXCELLENT cancellation ÄS 18.8.1889.                                | •           | 300:-          | 681K | 48c         | 50 öre violet-carmine on address card for parcel sent from FILIPSTAD 14.6.1888 to Porla.     |               |                |
| 648        | 46b v    | 20 öre light orange-red. EXCELLENT cancellation KARLBERG 29.x.1886. A few somewhat short     |             |                | 682  | 48d         | Ex Klassisk Filateli 1991.<br>50 öre dull carmine on yellowish paper.                        | $\bowtie$     | 300:-          |
|            |          | perfs. Partial set-off of the outer frame                                                    |             |                |      |             | EXCELLENT cancellation LANDBERGA 31.1.1891.                                                  | 0             | 400:-          |
| 649        | 46c      | line in the lower margin at back. 20 öre dark orange-red. EXCELLENT cancellation             | •           | 300:-          | 683  | 48d         | 50 öre dull carmine on yellowish paper. EXCELLENT cancellation HÅKANBOL 25.6.1891.           |               |                |
| 650K       | 46c      | STRÖM 17.1.1890.<br>2x20 öre dark orange-red on insured cover                                | 0           | 300:-          | 684  | 48d         | Weakly bent corner perf. 50 öre dull carmine on yellowish paper. Perfect                     | 0             | 400:-          |
|            |          | sent from STOCKHOLM 16.5.89 to Göteborg.                                                     | $\bowtie$   | 300:-          | 004  | 40U         | centering. Superb cancel HALLSTAHAMMAR                                                       |               |                |
| 651K       | 46d      | 2x20 öre dark orange-red on yellowish paper on beautiful registered 2-fold cover sent from   |             |                | 685  | 48d         | (county of Västmanland) 13.9.1890.<br>50 öre dull carmine on yellowish paper.                | 0             | 300:-          |
|            |          | FILIPSTAD 25.2.1891 to GÖTEBORG 26.2.1891.<br>Ex Frimärkshsuet 1979.                         | 0           | 400:-          |      |             | EXCELLENT cancellation HEMSE 15.8.1890. Slightly short perf.                                 | 0             | 300:-          |
| 652        | 46d      | 20 öre dark orange-red on yellowish paper.                                                   | O           | 400:-          | 686  | 48d         | 50 öre dull carmine on yellowish paper.                                                      | O             | 300:-          |
|            |          | EXCELLENT cancellation LIATORP 25.10.1890 in blue colour.                                    | •           | 300:-          |      |             | EXCELLENT cancellation KOPPARBERG 21.4.1890. Short perf.                                     | •             | 300:-          |
| 653        | 46d      | 20 öre dark orange-red on yellowish paper.                                                   | ~           |                | 687  | 48d         | 50 öre dull carmine on yellowish paper.                                                      |               |                |
|            |          | EXCELLENT cancellation NORRA WI 25.12.1889. One slightly short perf.                         | $\odot$     | 300:-          | 688  | 48e         | EXCELLENT cancellation ARBOGA 22.12.1889. 50 öre dark violet-carmine. EXCELLENT              | •             | 300:-          |
| 654        | 46d      | 20 öre dark orange-red on yellowish paper.<br>EXCELLENT cancellation STOCKHOLM               |             |                | 689  | 48e         | cancellation GÖTEBORG 22.8.1891. 50 öre dark violet-carmine. EXCELLENT                       | 0             | 300:-          |
|            |          | PAKET STADEN 14.7.1889. Two somewhat                                                         |             | 200            |      |             | cancellation STOCKHOLM 31.1.92.                                                              | 0             | 300:-          |
| 655K       | 46d, 45  | short perfs. 10 + 2x20 öre on beautiful insured cover sent                                   | 0           | 300:-          | 690  | 48e         | 50 öre dark violet-carmine. EXCELLENT cancellation ÖRTRÄSK 20.9.1892.                        | 0             | 300:-          |
|            |          | from JÖNKÖPING 9.3.1891 to Mörlunda. Ex<br>Postiljonen 1974.                                 | $\boxtimes$ | 400:-          | 691  | 49          | 1 Krona brown/blue in block of four with corner margin. F 11500                              | **            | 1.500:-        |
| 656        | 47       | 30 öre brown. Fresh copy with EXCELLENT                                                      |             |                | 692  | 49          | 1 Krona brown/blue. EXCELLENT cancellation                                                   |               |                |
| 657        | 47       | centering. F 1700<br>30 öre brown. Superb cancellation STORSJÖ                               | *           | 400:-          | 693  | 49          | STABY 13.1.1891.  1 Krona brown/blue in block of ten, cancelled                              | 0             | 300:-          |
| 658        | 47a      | (Couinty of Kalmar) 27.12.1886.<br>30 öre olivish brown. EXCELLENT cancellation              | •           | 300:-          | 694  | 49a         | STOCKHOLM 10.10.1896.<br>1 Krona orange-brown/blue. EXCELLENT                                | 0             | 300:-          |
|            |          | STRÖMSTAD 7.8.1886. Two slightly short perfs.                                                | 0           | 300:-          | 034  | <b>→</b> 7a | cancellation LINKÖPING 19.3.1889. One slightly                                               | _             |                |
| 659        | 47a      | 30 öre olivish brown. EXCELLENT cancellation STOCKHOLM NORR 3.6.1887.                        | •           | 300:-          | 695  | 49a         | short perf.  1 Krona orange-brown/blue. EXCELLENT cancellation                               | ⊙<br>1        | 300:-          |
| 660        | 47a      | 30 öre olivish brown. EXCELLENT cancellation ORSA 11.6.1887.                                 | 0           | 300:-          |      |             | STOCKHOLM PAKET 7.11.1890.                                                                   | 0             | 300:-          |
|            |          | ONDA 11.0.1007.                                                                              | J           | 500:-          | l    |             |                                                                                              |               | 07             |

| 696  | 49b              | 1 Krona yellowish brown/dark blue on yellowish paper. EXCELLENT cancellation STOCKHOLM               |                       |       | 729        | 45                   | 1886 Oscar II with posthorn on back 10 öre red. EXCELLENT cancellation GUSTAFSFORS                                                         |             |         |
|------|------------------|------------------------------------------------------------------------------------------------------|-----------------------|-------|------------|----------------------|--------------------------------------------------------------------------------------------------------------------------------------------|-------------|---------|
|      |                  | PAKET STADEN 28.1.1891. Two somewhat                                                                 | <ul><li>⊙ 3</li></ul> | 300:- | 730        | 45                   | 8.8.1887.                                                                                                                                  | 0           | 300:-   |
| 697  | 49b              | short perfs.  1 Krona yellowish brown/dark blue on yellowish paper. EXCELLENT cancellation GÖTEBORG- |                       |       | 731        | 45<br>45b            | 1886 Oscar II with posthorn on back 10 öre red. EXCELLENT cancellation VINTROSA 20.5.1890. 1886 Oscar II with posthorn on back 10 öre red. | 0           | 300:-   |
| 698  | 49c              | FILIAL 26.1.1891.  1 Krona orange-brown/dark blue on yellowish                                       | 0 3                   | 300:- |            |                      | pale violet-carmine. EXCELLENT cancellation SÖDERTELJE 26.2.1889.                                                                          | 0           | 300:-   |
|      |                  | paper. EXCELLENT cancellation WARBERG                                                                | <ul><li>⊙ 3</li></ul> | 300:- | 732        | 52                   | 1891 Oscar II 5 öre green. EXCELLENT cancellatio ASKERÖD 4.12.1901.                                                                        | on<br>⊙     | 300:-   |
| 699  | 49c              | 15.10.1896. A few somewhat short perfs.  1 Krona orange-brown/dark blue on yellowish                 | 0 3                   | 500:- | 733        | 52                   | 1891 Oscar II 5 öre green. EXCELLENT Cancellation                                                                                          | -           | 300:-   |
|      |                  | paper. EXCELLENT cancellation LULEÅ 2.5.1895. Slightly short perf.                                   |                       | 300:- | 734        | 52                   | TINGSRYD 23.4.1900.<br>1891 Oscar II 5 öre green. EXCELLENT cancellatio                                                                    | 0           | 300:-   |
| 700  | 49c              | 1 Krona orange-brown/dark blue on yellowish                                                          |                       |       | 734        |                      | WARBERG 12.2.1898.                                                                                                                         | ···         | 300:-   |
|      |                  | paper. EXCELLENT cancellation HÖRBY 14.6.1893. A few slightly short perfs.                           |                       | 300:- | 735K       | 52b, 49              | 5 öre with pale head + 2x1 kr on insured cover front sent from PITEÅ 11.7.1893 to                                                          |             |         |
| 701  | 49d              | 1 Krona brown/dark blue. EXCELLENT cancellation                                                      | 1                     |       |            |                      | Skellefteå. One 1 kr defective.                                                                                                            | $\bowtie$   | 300:-   |
| 702  | 49d              | SUNDSVALL 24.9.1898.  1 Krona brown/dark blue. EXCELLENT cancellation                                |                       | 100:- | 736        | 52c                  | 1893 Oscar II 5 öre blue-green. EXCELLENT cancelaltion VENTLINGE 21.12.1896.                                                               | 0           | 300:-   |
|      |                  | WARBERG 1.6.1898.                                                                                    | <b>⊙</b> 3            | 300:- | 737        | 53                   | 1903 Oscar II 8 öre violet. EXCELLENT                                                                                                      | 0           |         |
| 703  | 49d              | 1 Krona brown/dark blue. EXCELLENT cancellation SUNNE 2.11.1892. Short perf.                         |                       | 300:- | 738P       | 53                   | cancellation WALDEMARKSVIK 18.2.1908. 1903 Oscar II 8 öre violet and 10 öre on                                                             | 0           | 400:-   |
| 704  | 49d              | 1 Krona brown/dark blue. EXCELLENT cancellation                                                      |                       | 200.  |            |                      | newspaper wrapper with cash on delivery.                                                                                                   |             | 200.    |
| 705  | 49d              | LINKÖPING 18.3.1898. One perf slightly cut.  1 Krona brown/dark blue. EXCELLENT cancellation         |                       | 300:- | 739K       | 53, 82               | Cancelled HALMSTAD 20.4.09, and forwarded.<br>8+10 öre, mixed franking, on beautiful money                                                 |             | 300:-   |
| 706  | 49d              | LIDKÖPING 30.3.1897, with small part of second pmk 1 Krona brown/dark blue. EXCELLENT cancellation   |                       | 300:- |            |                      | order sent from STOCKHOLM 2 4.5.12 to German Arrival pmk HAMBURG GIRO 36 6.5.12.                                                           | y.<br>⊠     | 400:-   |
| 700  | 490              | VARBERG 3.2.1900.                                                                                    |                       | 300:- | 740        | 53b                  | 1903 Oscar II 8 öre carmine-violet. Superb                                                                                                 |             | 400     |
| 707  | 49d              | 1 Krona brown/dark blue. EXCELLENT cancellation VESTERVIK 17.3.1902.                                 |                       | 300:- | 741P       | 53c 52c              | cancellation BORÅS 17.3.10.                                                                                                                | •           | 300:-   |
| 708  | 49d              | 1 Krona brown/dark blue. EXCELLENT cancellation                                                      | 1                     |       | /411       | 330, 320             | on newspaper wrapper, cancelled STOCKHOLM                                                                                                  |             |         |
| 709  | $49v^2$          | HÖÖR 27.8.1897.<br>1 Krona brown/blue, set-off variety, blue colour.                                 | ⊙ 3                   | 300:- |            |                      | 15.2.09, and a cover with cash on delivery, 5 + 30 öre cancelled EKSJÖ 5.6.1895.                                                           | $\bowtie$   | 300:-   |
|      |                  | Cancelled STRÄNGNÄS 8.3.1892.                                                                        | ⊙ 3                   | 300:- | 742        | 54                   | 1891 Oscar II 10 öre red. EXCELLENTcancellation                                                                                            | l           |         |
| 710  | $49v^2$          | 1 Krona brown/blue, set-off variety, brown colour. Cancelled ELMHULT 5.12.1900.                      | ⊙ 3                   | 300:- | 743        | 54                   | VÅRGÅRDA 11.9.1907.<br>1891 Oscar II 10 öre red. Superb cancellation                                                                       | 0           | 300:-   |
| 711  | 49v <sup>5</sup> | 1 Krona brown/blue, part of marginal p.h. Faults.                                                    | <ul><li>⊙ 3</li></ul> | 200.  | 74412      | 5.1                  | NIEMIFORS (county of Norrbotten) 11.11.1899.                                                                                               | •           | 300:-   |
| 712  | $49v^6$          | Cancelled UPSALA 29.2.1891.  1 Krona brown/blue, 2 mm displaced centre variety                       |                       | 300:- | 744K       | 54                   | 1891 Oscar II 10 öre red on postcard sent from STOCKHOLM 1.5.05 to China. Arrival pmk                                                      |             |         |
| 713  | 50               | A few somewhat short perfs. F 2500<br>1889 Provisionals, new value overprint 10 / 12 öre             | O 5                   | 500:- | 745K       | 54                   | SHANGHAI LOCAL POST 6.JUN.05.<br>10 öre on complaint / enquiry regarding a missing                                                         | $\bowtie$   | 500:-   |
| 713  | 50               | blue in block of four. Cancelled ÖRKELLJUNGA                                                         |                       |       | /43IX      | 34                   | parcel addressed to Blåsmark. Form No. 329                                                                                                 |             |         |
| 714  | 50               | 20.6.1901.<br>1889 Provisionals, new value overprint 10 /                                            | ⊙ 3                   | 300:- |            |                      | with cancellations ÖFVERTORNEÅ 28.10.1908,<br>BLÅSMARK 2.12.1908, KUIVAKANGAS 14.12.1908                                                   | 8.          |         |
|      |                  | 12 öre blue. EXCELLENT cancellation                                                                  | 0 0                   |       |            |                      | and NEDERKALIX 1.1.1909, among others.                                                                                                     | $\boxtimes$ | 500:-   |
| 715  | 50a              | MALMKÖPING 27.4.1892.<br>1889 Provisionals 10 / 12 öre dark blue on                                  | ⊙ 3                   | 300:- | 746        | 54                   | 1891 Oscar II 10 öre red on postcard to Bulgaria, cancelled HEDEMORA 10.1.1904. R4 according                                               |             |         |
|      |                  | blue. EXCELLENT cancellation LJUNGSKILE                                                              | <ul><li>⊙ 3</li></ul> | 200.  | 747        | 5.1                  | to Ferdén.                                                                                                                                 | $\bowtie$   | 400:-   |
| 716  | 50b              | 12.12.1889. A few slightly short perfs.<br>1889 Provisionals 10 / 12 öre dark blue on light blue.    | 0 3                   | 300:- | 747        | 54                   | 1891 Oscar II 10 öre red on postcard to<br>Serbia, cancelled UPPSALA. Arrival cancellation                                                 |             |         |
|      |                  | EXCELLENT cancellation GRIPENBERG 22.11.1889. One short perf.                                        | <ul><li>3</li></ul>   | 300:- | 748K       | 54                   | 28.9.09. R4 according to Ferdén.<br>1891 Oscar II 10 öre red on postcard sent                                                              | $\boxtimes$ | 400:-   |
| 717  | $50v^1$          | 1889 Provisionals 10 / 12 öre set-off variety.                                                       |                       | 300:- | 7401       | 34                   | from PKXP 34A 14.3.1908 to MONACO                                                                                                          |             |         |
| 718  | 51               | 1889 Provisionals, new value overprint 10 / 24 öre yellow in block of nine. F 1260                   | <b>*</b> * 3          | 300:- | 749K       | 54                   | PRINCIPAUTE 17.3.08. Superb. 10 öre on postcard (fold) sent from EKEBY                                                                     | $\bowtie$   | 400:-   |
| 719  | 51               | 1889 Provisionals, new value overprint 10 / 24 öre                                                   |                       |       |            |                      | 1.8.1911 to the Faroe Islands. Scarce destination,                                                                                         |             | 200     |
|      |                  | yellow. EXCELLENT cancellation WEXIO 11.3.1890.                                                      | <ul><li>4</li></ul>   | 100:- | 750K       | 54, 64               | R4 for the period according to Ferdén.<br>1891 Oscar II 10 öre red and Bicoloured                                                          |             | 300:-   |
| 720K | 51               | 10/24 öre on cover sent from MARSTRAND                                                               |                       | 200.  |            |                      | Numeral Type 4 öre carmine/blue on newspaper                                                                                               |             |         |
| 721K | 51b              | 5.8.1889 to Södertelje. F 800<br>1889 Provisionals 10 / 24 öre dark blue on                          | ⊠ 3                   | 300:- |            |                      | wrapper with cash on delivery. Cancelled STOCKHOLM 4.7.08.                                                                                 | $\bowtie$   | 300:-   |
|      |                  | orange-yellow, calendered paper. Nice cover<br>sent to Sergeant Major H O Braconnier with a          |                       |       | 751        | 55                   | 1896 Oscar II 15 öre brown. EXCELLENT cancellation VESTERVIK 19.9.1911, with tiny                                                          |             |         |
|      |                  | superb cancellation "PKXP 10C Upp, 7.3.1890".                                                        |                       |       |            |                      | part of second pmk.                                                                                                                        | $\odot$     | 300:-   |
|      |                  | Marieholm is located in the county of Malmöhus.                                                      | ⊠ 3                   | 300:- | 752        | 55                   | 1896 Oscar II 15 öre brown. EXCELLENT cancellation HJERPEN 10.2.1903.                                                                      | •           | 300:-   |
| 722  | 39               | Oscar II 1885 Oscar II, letterpress 10 öre red. Fair                                                 |                       |       | 753K       | 56                   | 3x20 öre on address card for parcel sent from                                                                                              |             | 500.    |
|      |                  | centering. F 1800                                                                                    | <b>*</b> 4            | 100:- |            |                      | LUND 25.31906 via MON 27.3.1906 to Norway.<br>Arrival pmk FREDRIKSHALD 28.III.06. Folds                                                    |             |         |
| 723  | 39               | 1885 Oscar II, letterpress 10 öre red. Cancellation EDSBRUK (County of Uppland)                      |                       |       | 754K       | 56 El <sub>2</sub> 2 | do not touch the stamps. 20 öre on stamped envelope 10 öre, sent from                                                                      |             | 400:-   |
| 724K | 30 45            | 20.5.1886. An almost perfect cancellation.                                                           | ⊙ 3                   | 300:- | /34K       | 50, FK5              | GILLBERGA 6.12.1893 to Denmark. Transit PKXP                                                                                               |             |         |
| 724K | 39, 45           | 1885 Oscar II, letterpress 10 öre red and<br>1886 with posthorn on back. 23 copies with              |                       |       |            |                      | No 2A UTR EXP 1 8.12.1893 and arrival pmk K. OMB. 3 8.12.93. A few small age spots. Scarce                                                 |             |         |
| 725  | 39a              | nice - superb cancellations.<br>1885 Oscar II, letterpress 10 öre dull carmine.                      | ⊙ 3                   | 300:- |            |                      | combination.                                                                                                                               | $\boxtimes$ | 500:-   |
|      |                  | Very fresh copy. F 6500                                                                              | <b>* * *</b> 7        | 700:- | 755<br>756 | 57<br>57             | 1896 Oscar II 25 öre orange. Excellent quality.<br>1896 Oscar II 25 öre orange. EXCELLENT                                                  | **          | 300:-   |
| 726  | 39b              | 1885 Oscar II, letterpress 10 öre red-carmine, type II. EXCELLENT cancellation SLITE 4.11.1885.      | ⊙ 3                   | 300:- |            |                      | cancellation ÖSTRA STENBY 21.6.1910.                                                                                                       | 0           | 300:-   |
| 727  | $39v^8$          | 1885 Oscar II, letterpress 10 öre red, cancelled                                                     |                       |       | 757        | 5'/avm <sup>1</sup>  | 1896 Oscar II 25 öre red-orange with inverted wmk in block of four.                                                                        | **          | 1.500:- |
| 728  | 45               | 1.1.1885. Superb cancellation STOCKHOLM C. 1886 Oscar II with posthorn on back 10 öre red.           | ⊙ 4                   | 100:- | 758        | 57vm <sup>1</sup>    | 1896 Oscar II 25 öre orange, turned watermark.                                                                                             | **          |         |
|      |                  | EXCELLENT cancellation BOXHOLM 25.5.1891.                                                            | ⊙ 3                   | 300:- | 759        | 58                   | 1891 Oscar II 30 öre brown. Good centering.                                                                                                | ^ *         | 300:-   |
|      |                  |                                                                                                      |                       |       |            |                      | F 1600                                                                                                                                     | **          | 400:-   |
|      |                  |                                                                                                      |                       |       |            |                      |                                                                                                                                            |             | ~ 4     |

| 014         | 02 04             | 55 100 "                                                                                       |             |          | . 0.51     | 1.425      | 5 1 1 11 11 11 11 11 11                                                                          |             |                 |
|-------------|-------------------|------------------------------------------------------------------------------------------------|-------------|----------|------------|------------|--------------------------------------------------------------------------------------------------|-------------|-----------------|
| 814         | 92, 94            | 55 and 80 öre, very fresh copies (80 öre with minimal gum crease). F 17000                     | *           | 6.000:-  | 851        | 142Ea      | 5 öre brownish orange-red, type II, perf 13,<br>no wmk on weak rose-tinted thicker paper         |             |                 |
| 815v        | 92, 94            | 55 and 80 öre. Beautiful and fresh copies of                                                   |             | 0.000.   |            |            | cancelled STOCKHOM 16.11.23. F 1200                                                              | $\odot$     | 300:-           |
|             |                   | these very scarce stamps on cut pieces with                                                    |             |          | 852        | 143Acc     | 5 öre green, type II with inverted wmk lines.                                                    |             |                 |
|             |                   | cancellations VÄRNAMO 12.7.18. Cert HOW:                                                       | 0           | 25 000.  | 052        | 142 4 27   | Strip of five. Good centering. F 1200                                                            | **          | 300:-           |
| 816         | 93                | 2 3 2 and 3 3 4. 65 öre yellow-green. EXCELLENT cancellation                                   | 0           | 35.000:- | 853        | 143Acz     | 5 öre green, type II with inverted wmk lines<br>+ KPV. F 2700                                    | 0           | 500:-           |
| 010         | ,,,               | STOCKHOLM 30.4.18.                                                                             | $\odot$     | 300:-    | 854        | 143Acz     | 5 öre green, type II with inverted wmk lines                                                     | Ü           | 500.            |
| 817         | 101               | Surcharge 12 / 65 öre yellow-green. EXCELLENT                                                  |             |          |            |            | + KPV. F 2700                                                                                    | $\odot$     | 400:-           |
| 010         | 102               | cancellation GÖTEBORG 28.6.18. One short perf.                                                 |             | 300:-    | 855K       | 143Ad      | 5 öre green, type II, white paper five wrongly                                                   |             |                 |
| 818         | 103               | Surcharge 27 / 65 öre yellow-green. EXCELLENT cancellation MALMÖ 7.12.18.                      | 0           | 300:-    |            |            | cut copies on cover to USA cancelled STOCKHOLM 8.6.39.                                           | $\boxtimes$ | 300:-           |
|             | Τ                 |                                                                                                |             | 500.     | 856        | 144Cbz     | 10 öre green, type I, perf on four sides,                                                        |             | 500.            |
| 819         |                   | dstorm – Air Mail / Landstorm – Luftpost 1<br>1916 Landstorm I SET (10). Block of four set.    | 920         |          |            |            | wmk KPV. Fair centering. F 1500                                                                  | $\odot$     | 400:-           |
| 017         | 103 14            | F 2800                                                                                         | 0           | 400:-    | 857K       | 145A       | 10 öre on receipt, form No. 77 cancelled LUND                                                    |             | 200.            |
| 820K        | 115, 116          | 5 1916 Landstorm II 5+FEM / 1 öre black, and                                                   |             |          | 858K       | 145C       | 17.9.27. 10 öre ultramarine-violet, type I, perf on                                              | $\bowtie$   | 300:-           |
| 031D        | 115 25            | 5+FEM / 3 öre red on two nice covers. F 1000                                                   | $\bowtie$   | 300:-    | 00011      | 1.00       | four sides. Pair and block of six on Air                                                         |             |                 |
| 821P        | 115-25            | 1916 Landstorm II. Complete set in blocks of four (F 125 in strip of three + single). F 31600  | **          | 2.000:-  |            |            | mail, and Express cover to Egypt 1934.                                                           | $\bowtie$   | 300:-           |
| 822         | 115-25            | 1916 Landstorm II SET (11). F 7900                                                             | **          | 1.000:-  | 859K       | 146Aa,     | 185c, 192c 10 öre ultramarine-violet, type                                                       |             |                 |
| 823         |                   | 1916 Landstorm II SET (11). F 3900                                                             | *           | 800:-    |            |            | II on thin white paper in pair, 30 öre blue, white paper, and two pairs of 50 öre light          |             |                 |
| 824         |                   | 1916 Landstorm II SET (11). F 3900                                                             | *           | 800:-    |            |            | grey on white paper on registered cover to                                                       |             |                 |
| 825         | 115-25            | 1916 Landstorm II SET (11). 1 Kr ★★, the others ★. F 4700                                      | *           | 600:-    |            |            | Colombia cancelled STOCKHOLM 14.12.37.                                                           | $\bowtie$   | 300:-           |
| 826         | 115-25            | 1916 Landstorm II SET (11). F 3900                                                             | *           | 600:-    | 860        | 147        | 25 öre orange with excellent cancellation ÄLFHO 7.7.25.                                          | 0           | 200.            |
| 827         |                   | 1916 Landstorm II SET (11). F 3900                                                             | *           | 400:-    | 861        | 148Acx     | z 30 öre brown with watermark lines + KPV.                                                       | U           | 300:-           |
| 828<br>829K |                   | 1916 Landstorm II SET (11). F 7900<br>3 1916 Landstorm II 5+FEM / 5 öre brown, and             | 0           | 1.200:-  |            |            | Strip of three with fair centering. F 2.000                                                      | **          | 400:-           |
| 029K        | 117, 110          | 5+TIO / 6 öre yellow on two nice covers. F 1000                                                | $\boxtimes$ | 300:-    | 862        | 148Acx     | z 30 öre brown with watermark lines + KPV.                                                       |             |                 |
| 830K        | 119               | 1916 Landstorm II 5+FEMTON / 12 öre red on                                                     |             |          | 863        | 148C       | Pair. Fair centering. F 1300 30 öre brown, perf on four sides. Superb copy                       | **          | 300:-           |
| 00477       | 120               | nice cover cancelled STOCKHOLM 7.3.18. F 800                                                   | $\bowtie$   | 300:-    | 803        | 1400       | cancelled LIMHAMN 3.2.22.                                                                        | $\odot$     | 300:-           |
| 831K        | 120               | 1916 Landstorm II 10+TJUGO / 20 öre blue on nice cover cancelled STOCKHOLM 27.2.18. F 1000     | $\bowtie$   | 300:-    |            |            | En face – Gustav Vasa                                                                            |             |                 |
| 832K        | 122               | 1916 Landstorm II 10+TJUGO / 30 öre green on                                                   |             | 500.     | 864        | 149A       | 1920 Gustaf V full face 10 öre red, perf on                                                      |             |                 |
|             |                   | nice cover cancelled STOCKHOLM 17.4.18. F 1000                                                 | $\bowtie$   | 300:-    |            |            | two sides. EXCELLENT cancellation GLUMSLÖF                                                       |             |                 |
| 833K        | 123               | 1916 Landstorm II 10+FYRTIO / 50 öre brown on nice cover cancelled STOCKHOLM 21.2.18.          |             |          | 865        | 1494 hz    | 17.1.1921. A few slightly short perfs. 1920 Gustaf V full face 10 öre red. Excellent             | 0           | 300:-           |
|             |                   | F 1500                                                                                         | $\bowtie$   | 500:-    | 003        | ITIMUZ     | copy. F 2400++                                                                                   | **          | 500:-           |
| 834         | 124               | 1916 Landstorm II 10+NITTIO / 1 kr blue/brown.                                                 |             |          | 866        | 149Abz     | 1920 Gustaf V full face 10 öre red with                                                          |             |                 |
| 835         | 124               | Fair centering. F 2000<br>1916 Landstorm II 10+NITTIO / 1 kr blue/brown.                       | **          | 400:-    | 867K       | 149C       | watermark KPV. SUPERB copy. F 2400<br>1920 Gustaf V full face 10 öre red in block                | **          | 400:-           |
| 055         | 127               | Good copy, reasonably centered. F 3500                                                         | 0           | 500:-    | 0071       | 1470       | of twenty with lower margin incl one copy                                                        |             |                 |
| 836         | 125               | 1916 Landstorm II 10+4,90 / 5 kr blue. Fair                                                    | _           |          |            |            | P I, and one Re I. F 6000++                                                                      | **          | 900:-           |
| 837         | 125               | centering. F 3000<br>1916 Landstorm II 10+4,90 / 5 kr blue.                                    | 0           | 600:-    | 868        | 151Ab      | 1920 Gustaf V full face 20 öre ultramarine-blue, yellowish paper with extremely mis-placed perf. | *           | 300:-           |
| 037         | 123               | Cancelled STOCKHOLM in 1918. F 3000                                                            | 0           | 400:-    | 869        | 151C       | 1920 Gustaf V full face 20 öre blue, perf on                                                     | ^           | 300             |
| 838         | $128v^1\\$        | 1916 Landstorm III 7+3 / 5+FEM / 4 öre grey                                                    |             |          |            |            | four sides. Block of four. Fair centering. F 2600                                                | **          | 400:-           |
| 92017-      | 121-3             | with inverted surcharge. SUPERB.                                                               | *           | 1.000:-  | 870        | 151Cbz     | 1920 Gustaf V full face 20 öre blue, perf on four sides with watermark KPV. Fair centering.      |             |                 |
| 039KV       | 1311,             | etc. 1916 Landstorm III 12+8 / 10+TIO / 12<br>öre blue "7+3" instead of "12+8", four copies    |             |          |            |            | F 1800                                                                                           | **          | 400:-           |
|             |                   | together with five other stamps, as correct                                                    |             |          | 871        | 151Cbz     | 1920 Gustaf V full face 20 öre blue, perf on                                                     |             |                 |
|             |                   | 2-fold postage for registered special delivery                                                 |             |          |            |            | four sides with watermark KPV. Good centering.                                                   |             | 100             |
|             |                   | cover sent from LINKÖPING 14.1.1919 to<br>Stockholm. Allegedly only one other cover            |             |          | 872K       | 152A       | F 1800<br>1920 Gustav II Adolf 20 öre blue, perf on                                              | **          | 400:-           |
|             |                   | with wrong overprints recorded for this issue,                                                 |             |          | 0,211      | 15211      | two sides. 20 öre on complaint / enquiry                                                         |             |                 |
|             |                   | and this is the ONLY RECORDED with this                                                        |             |          |            |            | regarding a missing money order addressed to                                                     |             |                 |
| 940         | 126.1             | stamp. Important EXHIBITION item.                                                              | $\bowtie$   | 18.000:- |            |            | Borås. Form No. 329 with cancellations BJUF                                                      |             |                 |
| 840         | 136v <sup>1</sup> | 1920 Air Mail Surcharge 10 öre / 3 öre light brown with INVERTED SURCHARGE. Signed             |             |          |            |            | 15.11.20, JÄRNBROTT 25.11.20, and NYA VARFVET 8.12.20, among others.                             | $\boxtimes$ | 300:-           |
|             |                   | HW. F 8000                                                                                     | **          | 2.000:-  | 873        | 152Acx     | z 1920 Gustav II Adolf 20 öre blue, perf on                                                      |             |                 |
| 841         | $137v^1$          | 1920 Air Mail Surcharge 20 öre / 2 öre yellow-                                                 |             | 000      | 054        | 154        | two sides with watermark lines + KPV. F 2500                                                     | 0           | 500:-           |
|             |                   | orange inverted surcharge. F 3500                                                              | *           | 900:-    | 874        | 154        | 1921 Gustaf Vasa 110 öre blue. Fair centering.<br>F 1600                                         | **          | 400:-           |
|             |                   | Small Coat-of-Arms – Standing lion<br>Lilla Riksvapnet – Stående lejon                         |             |          | 875        | 154        | 1921 Gustaf Vasa 110 öre blue. Fair centering.                                                   | ^ ^         | <del>-100</del> |
| 842K        | 139 etc           | 25 öres postage on cover to Chile and four                                                     |             |          |            |            | F 1600                                                                                           | **          | 400:-           |
|             |                   | Forward. Label "Décédé. Afliden". Cancelled                                                    |             |          | 876        | 154        | 1921 Gustaf Vasa 110 öre blue. Very fresh and beautiful copy. F 1600                             | **          | 400:-           |
| 0.12        | 1.41              | UPPSALA 30.10.35.                                                                              | **          | 400:-    | 877        | 154        | 1921 Gustaf Vasa 110 öre blue. Fair centering.                                                   | ^ ^         | 400             |
| 843<br>845  | 141<br>141bz      | 5 öre brown red, type I. Fair centering. F 1500<br>5 öre brown-red, type I with watermark KPV, | ^ ^         | 400:-    |            |            | F 1600                                                                                           | **          | 300:-           |
|             |                   | in strip of three. F 7800                                                                      | **          | 400:-    | 878<br>879 | 154<br>154 | 1921 Gustaf Vasa 110 öre blue. Superb copy.<br>1921 Gustaf Vasa 110 öre blue. EXCELLENT          | **          | 300:-           |
| 846         | 142AB             | z5 öre brown-red, type II, wmk KPV. Lot with 50 copies. F 20000                                | 0           | 500:-    | 019        | 134        | cancellation ORREFORS 13.7.1921. Somewhat                                                        |             |                 |
| 847         | 142Abz            | 5 öre brown-red, type II, wmk KPV, fifty used                                                  |             | 500      | 000        | 15         | short perf.                                                                                      | $\odot$     | 300:-           |
| 0.40        |                   | copies. (50). F 20000                                                                          | 0           | 400:-    | 880Mc      | 154, 15    | 5110 and 140 öre, 150 copies of each in glassines. (300). F 21000                                | 0           | 500:-           |
| 848         | 142Acz            | 5 öre brown-red, type II wmk inverted lines<br>+ KPV. Fair centering. F 3750                   | 0           | 500:-    |            |            | Crown and Posthorn / Postemblem                                                                  | _           | J00             |
| 849         | 142Ea             | 5 öre brownish orange-red, type II, perf 13,                                                   | _           | 200.     | 881        | 156cxz     | 35 öre yellow type I with watermark lines +                                                      |             |                 |
|             |                   | no wmk on weak rose-tinted thicker paper.                                                      |             |          |            |            | KPV. Fair centering. Strip of three. F 1950                                                      | $\odot$     | 400:-           |
|             |                   | Very fine copy with almost invisible shade in gum. F 2500                                      | *           | 300:-    | 882        | 158        | 40 öre olive-green, type I. Fair centering. F 1200                                               | **          | 300:-           |
| 850         | 142Ea             | 5 öre brownish orange-red, type II, perf 13,                                                   | ^           | 500      | 883<br>884 | 158<br>158 | 40 öre olive-green, type I. Fair centering. F 1200<br>40 öre olive-green, type I. Superb copy    | **          | 300:-           |
|             |                   | no wmk on weak rose-tinted thicker paper.                                                      | _           | - 4 -    | 004        | 150        | cancelled EXPERIMENTFÄLTET 13.8.31.                                                              | $\odot$     | 300:-           |
|             |                   | Fair centering. F 1200                                                                         | 0           | 300:-    |            |            |                                                                                                  |             |                 |
|             |                   |                                                                                                |             |          |            |            |                                                                                                  |             | 35              |

| 885         | 159bz         | 40 öre olive-green, type II with watermark                                                          |             |         | 919K        | 182             | 25 öre dull red in pair on registered cover                                                        |                     |                    |
|-------------|---------------|-----------------------------------------------------------------------------------------------------|-------------|---------|-------------|-----------------|----------------------------------------------------------------------------------------------------|---------------------|--------------------|
| 007         | 160           | KPV. 30 copies. F 9.000                                                                             | 0           | 400:-   | 02017       | 102             | cancelled LÖNNEBERGA 23.1.1923.                                                                    | $\bowtie$           | 300:-              |
| 886<br>887K | 160<br>162    | 45 öre brown type I. Perfect centering. F 1700<br>60 öre on registered cash on delivery cover       | **          | 500:-   | 920K        | 183             | 3x25 öre on Air mail cover sent from STOCKHOLM 1 21.10.30 to Mexico, with arrival pmk at           |                     |                    |
| 00711       | 102           | sent from STOCKHOLM 1 27.11.22 to Denmark.                                                          |             |         |             |                 | back. Scarce destination for Air mail.                                                             | $\bowtie$           | 400:-              |
|             |               | Arrival pmk NÆSTVED 6.12.22. Undeliverable                                                          |             |         | 921         | 183b            | 25 öre ultramarine-blue on white paper.                                                            |                     |                    |
|             |               | with label "Ikke afhentet. non réclamé". Nice single usage.                                         | $\bowtie$   | 400:-   |             |                 | EXCELLENT cancellation STAFFANSTORP 17.2.1936.                                                     | 0                   | 300:-              |
| 888         | 162cx         | 60 öre red-lilac type I with watermark lines.                                                       |             |         | 922K        | 183b            | $25\ \mathrm{\ddot{o}re}$ on cover sent from GÖTEBORG 15 $20.7.35$                                 |                     |                    |
| 889K        | 163           | Pair - both stamps with plate line. Fine perforation. 60 öre on registered Air mail cover sent from | 0           | 800:-   | 923         | 184             | to Hong Kong. 25 öre orange on white paper. EXCELLENT                                              | $\bowtie$           | 300:-              |
| 007K        | 103           | STOCKHOLM 16 14.8.37 to France. Arrival pmk                                                         |             |         | 723         | 104             | cancellation SÖDERTÄLJE PANV 15.9.38.                                                              | 0                   | 300:-              |
|             |               | PARIS XVI DISTRIBUTION 16.8.37. Nice single                                                         |             | 400     | 924K        | 185             | 30 öre on complaint / enquiry regarding a                                                          |                     |                    |
| 890         | 163a          | franking. 60 öre violet-carmine, type II. Good centering.                                           | $\bowtie$   | 400:-   |             |                 | missing registered letter addressed to<br>Vaggeryd. Form No. 329 with cancellations                |                     |                    |
| 0,0         | 1054          | F 1800                                                                                              | **          | 400:-   |             |                 | VAGGERYD 12.3.1924, and RUNTUNA 24.3.1924,                                                         |                     |                    |
| 891         | 163b          | 60 öre violet-carmine, type II on white paper.<br>Good centering. F 3500                            | **          | 800:-   | 926         | 187c            | among others. 35 öre carminish violet on white paper.                                              | $\bowtie$           | 300:-              |
| 892         | 163b          | 60 öre violet-carmine, type II on white paper.                                                      | ^ ^         | 800     | 920         | 10/0            | EXCELLENT cancellation HALLABRO 15.3.37.                                                           | 0                   | 300:-              |
| 000         | 4 6 0 1       | Good centering. F 3500                                                                              | **          | 600:-   | 927         | 187c            | 35 öre carminish violet on white paper.                                                            | _                   | 200                |
| 893         | 163b          | 60 öre violet-carmine, type II on white paper. EXCELLENT cancellation GÖTEBORG 1 25.3.37            | 0           | 300:-   | 928K        | 187c            | EXCELLENT cancellation SANDHEM 22.4.40. 35 öre carminish violet on white paper. Two                | 0                   | 300:-              |
| 894K        | 164           | 70 öre on registered cover sent from STOCKHOLN                                                      |             | 200.    | /2011       | 1070            | copies (def) on cover to French Equatorial                                                         |                     |                    |
|             |               | 4 26.4.23 to Denmark. Arrival pmk KØBENHAVI                                                         | N           | 400:-   | 929K        | 188             | Africa, cancelled Jönköping 31.10.37. Two known. 40 öre on tax money ordrer used in STOCKHOLM      |                     | 400:-              |
| 895K        | 164, 17:      | 1.OMB 28.4.23. F 800<br>5A 15+70 öre on insured cover sent from                                     |             | 400     | 727K        | 100             | 31.10.21. Small imperfections, but nervertheless                                                   |                     |                    |
|             |               | MALMÖ 4 16.9.23 to Germany. Arrival pmk JEN                                                         |             |         |             | 100             | a very scarce single franking of this stamp.                                                       | $\bowtie$           | 500:-              |
| 896K        | 165           | 18.9.23. Ex Klassisk Filateli 1989. F 800<br>80 öre on money order with return receipt              | $\bowtie$   | 400:-   | 930         | 189             | 40 öre olive green type I in an excellent strip of five.                                           | **                  | 2.800:-            |
| 0,011       | 105           | sent from UPPSALA 23.2.22 to EKENÄSSJÖN                                                             |             |         | 932K        | 191             | 45 öre on registered cover sent from YSTAD                                                         |                     | 2.000.             |
| 9071/       | 166           | 23.2.22. Scarce single usage.                                                                       |             | 500:-   |             |                 | 2.5.33 to Yugoslavia. Transit BERLIN                                                               |                     |                    |
| 897K        | 100           | 85 öre on censored Air mail cover sent from STOCKHOLM 1 8.7.41 to USA.                              | $\bowtie$   | 300:-   |             |                 | ZENTRALFLUGHAFEN 3.5.33, and arrival pmk 4.V.33.                                                   | $\bowtie$           | 300:-              |
| 898K        | 167           | 2x90 öre on Air mail cover sent from HEDEMORA                                                       | A           |         | 933         | 192a            | 50 öre olivish grey on greenish paper. Good                                                        |                     | 400                |
|             |               | 30.5.39 to Australia. Transit pmk BERLIN-<br>SASSNITZ (HAFEN) BAHNPOST ZUG 014 31.5                 | .39. 🖂      | 300:-   | 934         | 192a            | centering. F 1500<br>50 öre olivish grey on greenish paper. Good                                   | **                  | 400:-              |
| 899         | 167a          | 90 öre light blue on white paper. Fair centering.                                                   |             |         |             |                 | centering. F 1500                                                                                  | **                  | 400:-              |
| 900K        | 168           | F 1900<br>2x1 kr on Air mail cover sent from STOCKHOLM                                              | **          | 400:-   | 935         | 192b            | 50 öre olivish grey on greenish paper. Fair centering. F 1300                                      | **                  | 300:-              |
| JOOK        | 100           | CST 7.12.33 to Argentina. Transit BERLIN-                                                           |             |         |             | τ.              | World Postal Congress 1924 / Kongress 1924                                                         |                     | 500.               |
|             |               | SASSNITZ (HAFEN) BAHNPOST ZUG 14 8.12.33                                                            | ,           |         | 936         |                 | PSET (14) exkl 5 kr, incl 197cx. F 5.200                                                           |                     | 700:-              |
|             |               | and MARSEILLE GARE AVION 9.XII.33. Arrival pmk BUENOS AIRES.                                        | $\bowtie$   | 300:-   | 937         |                 | 9SET (14) exkl 5 kr, incl 197cx. F 5.200                                                           | $\odot$             | 600:-              |
| 901         | 168bz         | 1 Krona orange with watermark KPV. Good                                                             |             |         | 938P        | 196-209         | PSet with 15 blocks of four (80 öre is missing) incl 197cx, and 30 öre greenish blue. Two ★★       |                     |                    |
| 902         | 168e          | centering. F 7500  1 Krona reddish orange on soft paper in strip                                    | *           | 1.200:- |             |                 | and two ★ stamps of each. F approx 28300. ★                                                        | <b>*</b> / <b>*</b> | 2.000:-            |
|             |               | of five.                                                                                            | **          | 2.000:- | 939<br>940  |                 |                                                                                                    | **<br>**            | 2.500:-<br>1.500:- |
| 903K        | 169           | 110 öre on registered 3-fold cover sent from STOCKHOLM 15 21.8.22. Scarce single franking,          |             |         | 941K        |                 | SET (15). A minor gum damage on the 2 kr                                                           |                     | 1.500.             |
|             |               | depicted on the SSPD web site.                                                                      | $\bowtie$   | 600:-   | 942         | 106 210         | 1 ( )                                                                                              | **<br>**            | 1.000:-<br>600:-   |
| 904         | 171           | 120 öre black. Good centering. F 2000                                                               | **<br>**    | 500:-   | 943         |                 | ) SET (14) exkl 2 + 5 kr, incl 197cx. F 4500<br>) SET (17) incl 197cx + 201b. F 5500               | ^ <del>*</del>      | 1.000:-            |
| 905<br>906  | 171<br>172    | 120 öre black. Good centering. F 2000<br>120 öre rose-lilac. EXCELLENT cancellation                 | * *         | 400:-   | 944         |                 | 9 SET (16) incl 197cx. Mixed quality. F 5000                                                       | *                   | 800:-              |
| 00===       | .=0           | HÄLSINGBORG 10.12.38.                                                                               | 0           | 300:-   | 945<br>946  |                 | SET (17) incl 197cx + cxz. F 5.600<br>SET (17) including F 197CX and 201B. F 10.400                | <b>⋆</b><br>⊙       | 700:-<br>1.800:-   |
| 907K        | 172           | 120 öre rose-lilac on address card for parcel<br>sent from STOCKHOLM BAN 19.10.40 to                |             |         | 947         | 196-210         | SET (16) including 197cx. F 9.200                                                                  | $\odot$             | 1.800:-            |
|             |               | LANNAVAARA 24.10.40. Superb. F 600                                                                  | $\bowtie$   | 300:-   | 948K        | 199             | 20 öre on pc sent from STOCKHOLM CONGRES POSTAL UNIVERSEL 15.7.24 to Saar. The only                |                     |                    |
| 908         | 172b          | 120 öre rose-lilac, on white paper. EXCELLENT cancellation STOCKHOLM 16 4.5.40.                     | 0           | 300:-   |             |                 | recorded postcard to this destination according to                                                 |                     |                    |
| 909K        | 173, 72       | 2x2 + 140 öre on address card for parcel sent                                                       | J           | 500     | 949         | 200 10          | Ferdén, in which work the postcard also is depicted.<br>1 - 5 Kr (3). All values with gum creases, | $\bowtie$           | 600:-              |
|             |               | from KARLSKRONA 19.5.1921 to Germany.                                                               | т           |         | 949         | 208-10          | and 5 kr with corner crease. Not the best                                                          |                     |                    |
|             |               | Transit MALMÖ PAK UTR 21.5.21, and BERLIN, N 22.5.21. Arrival pmk JENA 23.5.21.                     | <b>N</b> ⊠  | 300:-   | 050         | 210             | but reasonable quality. F 7900                                                                     | **                  | 500:-              |
|             |               | Gustav V left profile / Profil vänster                                                              |             |         | 950         | 210             |                                                                                                    | **                  | 700:-              |
| 910         |               | 15 öre violet A1-paper. Superb.                                                                     | **          | 300:-   | 951K        | 211, 219        | <b>U.P.U. 1924</b> / <i>Världspostföreningen</i> 0.5 öre red-brown, and 45 öre brown on registered |                     |                    |
| 911         | 1/5Acx        | 15 öre violet vertical perf, with watermark lines. F 8500                                           | 0           | 1.500:- |             |                 | cover cancelled GÄFLE 6.9.28.                                                                      | $\boxtimes$         | 300:-              |
| 912         |               | 15 öre violet with watermark lines.                                                                 | 0           | 1.200:- | 952<br>953  |                 | SET (15) excl 5 kr, inkl 212cx and 216b. F 5.100<br>SET (15) incl F 212cx, excl 50 öre. F 12.950   | ⊙<br>**             | 500:-<br>1.500:-   |
| 913<br>914K | 175cx<br>177C | 15 öre violet with watermark lines. F 8500<br>15 öre on postcard sent from PLK 283 (Falun–          | 0           | 700:-   | 954         |                 | SET (16) incl 212cx, F 5700                                                                        | *                   | 1.200:-            |
| /17IX       | 1,70          | Gävle) 13.11.35 to Liechtenstein. Arrival                                                           |             |         | 967<br>968P |                 | SET (15) incl 212cx + 216 b. F 7100<br>Set with eleven blocks of four incl 50-80                   | 0                   | 700:-              |
|             |               | pmk SCHAAN LIECHTENSTEIN 21.XI.35. Forwarded to Czechoslovakia. Scarce destination.                 | $\boxtimes$ | 500:-   | 7001        | ∠11 <b>-</b> ∠J | öre, 1 kr, and 5 kr etc. Two ★★ and two ★                                                          |                     |                    |
| 915         | 177Cc         | 15 öre carminish red, type II perf on four                                                          | Ľ"          | 500:-   | 0/01/       | 212 21          | 1 11                                                                                               | <b>*</b> / <b>*</b> | 2.000:-            |
|             |               | sides on white paper. Good centering. F 1000                                                        | **          | 300:-   | 969K        | 212, 218        | 3 10 öre green, and 40 öre olive-green on registered cover cancelled GÄFLE 25.7.27.                | $\bowtie$           | 300:-              |
| 916         | 180b          | 20 öre pale red, on white paper. EXCELLENT cancellation HÄLLBERGA 12.5.37.                          | 0           | 300:-   | 970         | 214             | 20 öre red with superb cancellation STOCKHOLM                                                      | [                   |                    |
| 917K        | 182           | 25 öre dull red on cover with cash on delivery,                                                     | -           |         | 971K        | 214             | 1, 21.10.24.<br>20 öre on pc sent from STOCKHOLM CONGRES                                           | 0                   | 300:-              |
|             |               | cancelled STOCKHOLM 5 8.4.22, forwarded with a large label. Very nice.                              | $\bowtie$   | 300:-   | ) / IK      |                 | POSTAL UNIVERSEL 19.8.24 to Poland. Scarce.                                                        |                     | 400:-              |
| 918K        | 182           | 25 öre on postcard sent from STOCKHOLM 1                                                            | <u>∠-N</u>  | 500     | 972         | 216a            | 30 öre dark blue. Superb cancellation STOCKHOLM                                                    |                     | 200-               |
|             |               | 9.3.22 to USA. Scarce single franking in                                                            |             | 200     | 973K        | 218             | 1, 24.9.24.<br>40 öre olive-green on registered cover                                              | 0                   | 300:-              |
|             |               | correct time.                                                                                       |             | 300:-   |             |                 | cancelled STOCKHOLM 19, 26.3.31. F 800                                                             | $\bowtie$           | 300:-              |
|             |               |                                                                                                     |             |         |             |                 |                                                                                                    |                     | 27                 |

| 974         | 219      | 45 öre brown with superb cancel STOCKHOLM                                                          | 0           | 200            | 1007K | 273A               | 10 öre on certificate of posting, with                                                                   |             |                |
|-------------|----------|----------------------------------------------------------------------------------------------------|-------------|----------------|-------|--------------------|----------------------------------------------------------------------------------------------------------|-------------|----------------|
| 975         | 219, 211 | 1, 21.10.24.<br>1 45 öre brown and 5 öre on registered cover                                       | 0           | 300:-          |       |                    | corresponding receipt. The fee 10 öre applied for every 50 postal items handled by the                   |             |                |
| 976         | 220      | from MJÖLBY 10.1.1925. F 800<br>50 öre grey in block of four. Superb quality. F 3400               | ⊠<br>**     | 400:-<br>500:- | 1008  | 273BC/             | post. Cancelled STOCKHOLM 1 12.5.48.<br>/CB <sup>1</sup> 1939 Gustaf V large numerals 10 öre pair        | $\bowtie$   | 300:-          |
| 977         | 221      | 60 öre red-lilac with excellent cancellation<br>STOCKHOLM 21.10.24. F 700                          | 0           | 300:-          | 1009  |                    | perf 4+3 and 3+4. Wide margins. F 3200<br>/CB <sup>1</sup> 1939 Gustaf V large numerals 10 öre           | **          | 600:-          |
| 978         |          | 1 - 5 Kr (3). F 9200                                                                               | **          | 1.200:-        | 1009  | 2/3BC/             | violet, pair perf 3+4 and 4+3 sides with                                                                 |             |                |
| 979         | 223-25   | 1 - 5 Kr (3). F 3500<br><b>Gustav V 70 years – Post Office</b>                                     | *           | 500:-          |       |                    | coloured line in coat lapel. Wide margins.<br>F 4400                                                     | 0           | 900:-          |
|             |          | Gustav V 70 år – Postverket                                                                        |             |                | 1010  | 273BC/             | /CB <sup>2</sup> 1939 Gustaf V large numerals 10 öre                                                     |             |                |
| 980         | 226-30   | 1928 70th Birthday of King Gustaf V SET (5).<br>Blocks of four.                                    | **          | 300:-          |       |                    | violet, pair perf 3+4 and 4+3 sides without coloured line in coat lapel. Wide margins.                   |             |                |
| 981         | 233a     | 1931 The Royal Palace 5 kr green, toned paper.                                                     |             |                | 1011  | 273BC <sup>1</sup> | F 4.400<br><sup>1</sup> 1939 Gustaf V large numerals 10 öre violet,                                      | 0           | 600:-          |
| 982         | 233a     | Excellent centering and perforation. F 2500++ 1931 The Royal Palace 5 kr green, toned paper.       | **          | 400:-          | 1011  | 27380              | pair perf 3+4 sides with coloured line in                                                                |             | 400            |
| 983         | 233a+h   | Almost perfectly centered copy. F 2500<br>1931 The Royal Palace 5 kr green, toned paper            | **          | 300:-          | 1012K | 273CB              | coat lapel. Wide margin. F 1600<br>Express label, cover to Stockholm. Two pairs                          | **          | 400:-          |
|             |          | and white paper ★. Good centerings. F 6.100 ★                                                      | <b>*-</b> * | 500:-          |       |                    | in block of four. Also 5 öre Bellman. Cancelled PKP 274. Neat and clean.                                 | $\boxtimes$ | 1.200:-        |
| 984         | 233b     | 1939 The Royal Palace 5 Kr green, white paper.<br>Good centering. F 3600                           | **          | 800:-          | 1013  | 273CB              | <sup>1</sup> 1939 Gustaf V large numerals 10 öre violet,                                                 |             | 1.200          |
| 985         | 233b     | 1939 The Royal Palace 5 kr green, white paper.<br>Superb copy. F 3600++                            | **          | 400:-          |       |                    | pair perf 4+3 sides with coloured line in coat lapel. Wide margin. F 1600                                | **          | 400:-          |
| 986P        | 233b     | 1939 The Royal Palace 5 kr green, white paper.                                                     | ^ ^         | 400            | 1014  | 273CB              | 1 1939 Gustaf V large numerals 10 öre violet,<br>pair perf 4+3 sides with coloured line in               |             |                |
|             |          | 16 copies on receipt for "masslösen" cancelled STOCKHOLM 23.5.41. F 5600                           | $\boxtimes$ | 500:-          |       |                    | coat lapel. Wide margin. F 2200                                                                          | 0           | 500:-          |
| 987K        | 234-37   | 1932 Lützen 10-90 öre. Duplicates: 234A (134),                                                     |             |                | 1015  | 273CB              | <sup>1</sup> 1939 Gustaf V large numerals 10 öre violet,<br>pair perf 4+3 sides with coloured line in    |             |                |
|             |          |                                                                                                    | **          | 1.200:-        | 1016  | 272CD              | coat lapel. Wide margins. F 2200                                                                         | $\odot$     | 500:-          |
| 988<br>989K |          | 1932 Lützen SET (6). Seven sets. F 4900<br>C, E 1933 50th Anniversary of the Postal                | **          | 400:-          | 1016  | 2/3CB              | <sup>2</sup> 1939 Gustaf V large numerals 10 öre violet,<br>pair perf 4+3 sides without coloured line in |             |                |
|             | ,        | Savings Bank 5 öre green, type II A 68 copies,                                                     | **          | 400:-          | 1017  | 274A               | coat lapel. Wide margins. YSTAD 19.8.40. F 2200 1948 Gustaf V large numerals 10 öre green.               | ) ⊙         | 500:-          |
| 990K        | 240-45   | 1935 500th Anniversary of the Parliament.                                                          | * *         | 400:-          |       |                    | EXCELLENT cancellation STOCKHOLM 3 6.12.48.                                                              | . ⊙         | 300:-          |
|             |          | 240A (3), 240C (140), 241A (6), 241C (1), 242A (14), 242C (59), 243 (36), 244 (9), and             |             |                | 1018P | 2/311 C            | Cv <sup>4</sup> 1950 GV Right profile 15 öre. 232 copies with variety "colored line from ear lobe to     |             |                |
| 001         | 240 45   | 245 (16). Superb quality. F approx 30000.                                                          | **          | 1.000:-        | 1019  | 276B               | collar". F 46400.<br>1940 Gustaf V large numerals 20 öre carmine-                                        | **          | 700:-          |
| 991         |          |                                                                                                    | **          | 700:-          |       |                    | red, perf at three sides. EXCELLENT cancellation                                                         | n<br>⊙      | 200.           |
| 992K        | 246-57   | 1936 Tercentenary of the Post Office.  Duplicates, 2–54 copies of each. Superb                     |             |                | 1020  | 277                | LJUNGBY 15.11.44.<br>1940 Gustaf V large numerals 25 öre orange.                                         | O           | 300:-          |
| 0021/       | 2474     | quality. F 33000.                                                                                  | **          | 1.700:-        |       |                    | EXCELLENT cancellation KRISTIANSTAD 11.11.41.                                                            | 0           | 300:-          |
| 993K        | 247A     | 10 öre on certificate of posting. The fee 10 öre applied for every 50 postal items handled         |             |                | 1021A | 284-317            | 7 1939 Three Crowns. 100 sets in coils (33),                                                             |             |                |
| 994K        | 249      | by the post. Cancelled ÖREBRO 1 28.2.36.  Domestic SAL ppc but with 20 øre norwegian               | $\bowtie$   | 300:-          | 1022  | 284-317            | 2.30 kr is missing. F approx 75000<br>7 1939 Three Crowns SET (34). Three sets.                          | **          | 3.000:-        |
|             |          | franking. The card is cancelled GÖTEBORG 1. 28.6.36, and the stamp is indicated as invalid.        |             |                | 1023  | 284-317            | F 2.400<br>7 1939 Three Crowns SET (34). Five sets. F 4000                                               | **<br>**    | 500:-<br>400:- |
|             |          | Postage due 20 öre collected upon arrival at                                                       | _           | 200            | 1024  | 286                | 1939 Three Crowns 60 öre red-carmine. Excellent cancellation HILLERSTORP 16.11.42.                       | t<br>⊙      | 300:-          |
|             |          | Kalmar P.O. the day after.                                                                         | $\bowtie$   | 300:-          | 1025  | 286                | 1939 Three Crowns 60 öre red-carmine.                                                                    |             |                |
| 995         | 259A     | <b>Swedenborg – Bellman</b><br>1938 Emanuel Swedenborg 10 öre violet vertical                      |             |                | 1026  | 297                | EXCELLENT cancellation STRÖMBACKA 6.5.42. 1939 Three Crowns 1.15 Kr reddish brown.                       | . ⊙         | 300:-          |
| 996K        | 260, 25  | perf with EXCELLENT cancel EKSJÖ 3.66.36.  9A 10+2x100 öre on Air mail cover sent from             | 0           | 300:-          | 1027  | 300                | EXCELLENT cancellation MALMÖ 1 21.2.40. 1948 Three Crowns 1.40 Kr dark green.                            | 0           | 300:-          |
|             | ·        | GÄVLE 1 5.7.38 to Brazil. Cancellations BERLIN-SASSNITZ (HAFEN) BAHNPOST ZUG 14 6.7.38,            |             |                |       |                    | EXCELLENT cancellation ENHÖRNA 27.9.68.                                                                  | 0           | 300:-          |
|             |          | and CORREIO AEREO 4A S MANHÁ PERNAM                                                                |             |                | 1028  | 300                | 1948 Three Crowns 1.40 Kr dark green. EXCELLENT cancellation GÖTEBORG 6 3.2.61.                          | . •         | 300:-          |
| 997         | 261-621  | 9.VII.38.<br>3C/CB 1938 New Sweden 5+15 öre pairs 3+4 and                                          | $\bowtie$   | 300:-          | 1029  | 301                | 1939 Three Crowns 1.45 Kr yellow-green. EXCELLENT cancellation STOCKHOLM 16.3.4:                         | 5. ⊙        | 300:-          |
| 998         |          | 4+3 (4). Wide margins. Mixed quality. F 2100 BC/CB 1938 New Sweden 5+15 öre pairs 3+4 and          | 0           | 500:-          | 1030  | 304                | 1951 Three Crowns 1.70 Kr red. EXCELLENT cancellation SURAHAMMAR 31.7.63.                                | o.<br>⊙     | 300:-          |
|             |          | 4+3 (4). Wide margins. F 2100                                                                      | 0           | 500:-          | 1031  | 304                | 1951 Three Crowns 1.70 Kr red. EXCELLENT                                                                 |             |                |
| 999         |          | 1938 80th Birthday of King Gustaf V 5 öre green, pair 3+4. Excellent cancellation ORNÖ 20.7.39.    | •           | 300:-          | 1032  | 305                | cancellation ÄNGELHOLM 19.5.59.<br>1948 Three Crowns 1.75 Kr blue. Superb                                | 0           | 300:-          |
| 1000        | 266-67   | BC/CB 1938 80th Birthday of King Gustaf V 5<br>+ 15 öre pair 3+4 and 4+3 (4). Wide margins. F 1600 | 0           | 400:-          |       |                    | cancellation STOCKHOLM 4.5.44. Scarce stamp in this quality.                                             | 0           | 300:-          |
| 1001        | 266-67   | BC/CB 1938 80th Birthday of King Gustaf V 5                                                        |             |                | 1033K | 305, 27            | 4 10 öre + 1.75 kr on address card for insured                                                           | Ü           | 300.           |
| 1002        | 266-67   | + 15 öre pair 3+4 and 4+3 (4). Wide margins. F 1600 BC/CB 1938 80th Birthday of King Gustaf V 5    |             | 400:-          |       |                    | parcel sent from MALMÖ 1 20.10.48 to ESLÖV 20.10.48. F 1200                                              | $\boxtimes$ | 300:-          |
| 1003        | 267b     | + 15 öre pair 3+4 and 4+3 (4). Wide margins. F 1600 1938 80th Birthday of King Gustaf V 15 öre     | 0           | 400:-          | 1034  | 308                | 1952 Three Crowns 2 kr red-violet. Excellent cancellation MOTALA 1 13.4.64.                              | 0           | 300:-          |
|             |          | brown, imperf on one side. EXCELLENT cancellation ÖTRÄSK 31.1.39.                                  | 0           | 300:-          | 1035  | 313                | 1961 Three Crowns 2.50 Kr light green. EXCELLENT cancellation KARLSKRONA 1                               | •           |                |
| 1004        | 267C     | 1938 80th Birthday of King Gustaf V 15 öre                                                         | Ū           | 500.           |       |                    | 14.3.62.                                                                                                 | 0           | 300:-          |
|             |          | brown, perf on four sides. EXCELLENT cancellation KILLERED 8.7.40.                                 | 0           | 300:-          | 1036  | 315                | 1967 Three Crowns 2.80 Kr red. EXCELLENT cancellation STOCKHOLM 45 30.3.68.                              | 0           | 300:-          |
| 1005        | 269BC/   | CB 1939 Gustaf V small numerals 10 öre pair 3+4 and 4+3. Wide margins. F 3200                      | 0           | 400:-          | 1037  | 316                | 1965 Three Crowns 2.85 Kr orange-red.                                                                    |             |                |
| 1006K       | 269CB    | 1939 Gustaf V small numerals 10 öre violet, pair                                                   | 0           | 100            | 1038  | 320BC              | EXCELLENT cancellation STOCKHOLM 8 7.11.69. 1939 Royal Academy of Sciences 10 öre violet,                |             | 300:-          |
|             |          | 4+3 on beautiful cover sent from ROSSHYTTAN 16.2.1942 to Stockholm. The upper back flap            |             |                | 1039  | 320BC              | pair 3+4. Wide margin. F 1700<br>1939 Royal Academy of Sciences 10 öre violet,                           | **          | 400:-          |
|             |          | is missing. F 2500                                                                                 |             | 700:-          |       |                    | pair 3+4. MALMÖ 4.3.40. F 2200                                                                           | 0           | 500:-          |
|             |          |                                                                                                    |             | ı              |       |                    |                                                                                                          |             |                |

| 1040K   | 320BC    | 1939 Royal Academy of Sciences 10 öre violet,                                                |             |                | 1073         | 579V I        | 1966 Ale's stones with yellow fluorescence.                                                                                            | 0            | 300:-          |
|---------|----------|----------------------------------------------------------------------------------------------|-------------|----------------|--------------|---------------|----------------------------------------------------------------------------------------------------------------------------------------|--------------|----------------|
|         |          | pair 3+4 on cover sent from PKP 251 23.11.39 to Denmark. A few perfs miscoloured. F 2500     | $\bowtie$   | 600:-          | 1074         | 644BB         | 1968 Red fox 30 öre, pair with excellent cancellation VÄNNÄS 18.2.69.                                                                  | 0            | 300:-          |
| 1041    | 320BC/   | CB 1939 Royal Academy of Sciences 10 öre violet,                                             |             |                | 1075         | 715BB         | 1970 Swedish Birds 30 öre Blue tit pair.                                                                                               |              |                |
| 1042    | 320BC/   | pair 3+4 and 4+3. Wide margins. F 3400<br>CB 1939 Royal Academy of Sciences 10 öre violet,   | **          | 600:-          | 1076P        | 1045-49       | Excellent cancellation VÄNNÄS 19.12.70. PP 1978 Västergötland. 15 photo proposals                                                      | 0            | 300:-          |
| 1043    | 320BC/   | pair 3+4 and 4+3. Wide margins. F 4.400<br>CB 1939 Royal Academy of Sciences 10 öre violet,  | 0           | 800:-          |              |               | in stamp size with and without denomination, a proposal of booklet cover, and two unused                                               |              |                |
| 1044    |          | pair 3+4 and 4+3. Wide margins. F 4400                                                       | 0           | 500:-          | 1077D        | 1055 D        | booklets covers. Most likely unique items!                                                                                             | (*)          | 500:-          |
|         |          | 1                                                                                            | **          | 300:-          | 10//1        | 1033 P        | 1978 Coronation Carriage 1.70 kr wine-red on yellow (1). Proof of booklet cover in white                                               |              |                |
| 1045    | 321B     | 1940 Royal Academy of Sciences 15 öre brown.<br>EXCELLENT cancellation RÖSTÅNGA 17.4.41.     | <b>⊙</b>    | 300:-          |              |               | paper, and a colour test of plastic, denomination 1.30, size 160x90 mm. Most likely unique items!                                      | (*)          | 300:-          |
| 1046    | 321BC/   | CB/BB 1939 Royal Academy of Sciences 15 öre brown, pair 3+4 and 4+3 and 3 + 3. Wide margins. |             |                |              |               | Revenues / Stämpelmärken                                                                                                               |              |                |
| 1047    | 321BC/   | F 1100 CB/BB 1939 Royal Academy of Sciences 15 öre                                           | **          | 300:-          | 1078P        | Facit No      | ol Mortgage control stamp, Mortgage Control<br>Stamp (Inteckningskontrollstämpel) 25 öre.<br>Imperforated proof made by Tumba Bruk AB. |              |                |
|         |          | brown, pair $3+4$ and $4+3$ and $3+3$ . Wide margins. F $1.100$                              | <b>⊙</b>    | 300:-          |              |               | Qarter sheet of 25 stamps on thin unwatermarked                                                                                        |              |                |
| 1048    | 321BC/   | CB/BB 1939 Royal Academy of Sciences 15 öre brown, pair 3+4 and 4+3 and 3 + 3. Wide margins. |             |                |              |               | paper. Light, not disturbing, fold. Wide margins. Exhibition item, extremely rare! Ex                                                  |              |                |
| 10.10   | 221 SD   | F 1100                                                                                       | 0           | 300:-          |              |               | Åke Torkelstam.                                                                                                                        | ( <b>*</b> ) | 1.800:-        |
| 1049    | 321CB    | 1939 Royal Academy of Sciences 15 öre brown,<br>pair 4+3. Excellent cancellation FALKÖPING   |             |                | 1079P        | 21            | Local fee stamps / Stadslösen<br>GÖTEBORG, 10 Kr violet in full sheet of 50 incl                                                       |              |                |
| 1050    | 322      | 16.7.40.<br>1939 Royal Academy of Sciences 30 öre blue.                                      | 0           | 300:-          |              |               | 45 IMPERFORATED stamps, and five imperf at three sides.                                                                                | **           | 500:-          |
|         |          | EXCELLENT cancellation GÖTEBORG 7 14.12.40. 1939 Royal Academy of Sciences 30 öre blue       | 0           | 300:-          |              |               | Local post / Lokalpost                                                                                                                 |              | 200.           |
| 1051K   | 322      | on two covers from Denmark 1939 to Sweden.                                                   |             |                | 1080P        | 4, 6, 7       | MOTALA budtjänst & lokalpost, 4 öre green, 8 öre red, and 8 öre blue in complete sheets                                                |              |                |
|         |          | Stamp cancelled "Tullbehandlat Malmö", two different cancellations.                          | $\bowtie$   | 300:-          |              |               | of 20 stamps each. Mint never hinged in                                                                                                |              | • • • • •      |
| 1052    | 324BC/   | CB/BB 1940 Carl Michael Bellman 5 öre green,<br>pair 3+4, 4+3, and 3+3. Wide margins. F 1470 | <b>⊙</b>    | 300:-          |              | Somi o        | F                                                                                                                                      | **<br>märb   | 2.000:-        |
|         |          | Modern stamps / Modernare märken                                                             | Ü           | 500.           |              |               | fficial air mail stamp / Halvofficiellt flygpost<br>Semi-official Air mail, 10 öre + (60 öre) on                                       | mark         | Æ              |
| 1053K   | 327      | 1940 Johan Tobias Sergel 50 öre grey. tied with pmk STOCKHOLM 1, 30.6.41 on bilingual        |             |                |              |               | cover cancelled STOCKHOLM 14 27.9.12, and SVERIGES FÖRSTA FLYGPOST SEPTEMBER                                                           |              |                |
|         |          | Postal identity card. (This card type was                                                    |             |                |              |               | 1912.                                                                                                                                  | $\bowtie$    | 300:-          |
| 1054    | 330B     | printed in Switzerland.) Very fine condition.<br>1941 Skansen 10 öre violet, perf on three   | 0           | 300:-          | 1082M        |               | ets, slot-machine booklets / Häften, automati<br>1921 Gustaf V 20 × 20 öre violet. 100 booklets.                                       | häftei       | n              |
| 1055K   | 332BB    | sides. EXCELLENT cancellation YSTAD 31.7.41. 1953 The Royal Castle 5 kr blue, 139 used       | 0           | 300:-          | 1083         | H47           | F 20000<br>Postmaster booklet Gustaf V 10 öre violet                                                                                   | **           | 800:-          |
|         |          | pairs. F 6950                                                                                | 0           | 300:-          | 1003         | П47           | with cancellation SPÅNGA 2.12.48 on cover                                                                                              |              |                |
| 1056    | 332BC    | 1941 The Royal Castle 5 Kr blue, pair 3+4.<br>Wide margins. STOCKHOLM 25.8.47. F 3200        | $\odot$     | 700:-          | 1084         | H53           | 1 /                                                                                                                                    | **<br>**     | 500:-<br>300:- |
| 1057    | 332BC    | 1941 The Royal Castle 5 kr blue, pair 3+4.<br>Wide margin. F 1600                            | 0           | 400:-          | 1085<br>1086 | H53BB<br>H138 | 1940 Bellman 3+3 pairs. F 4000<br>1961 Gustaf VI Adolf, type 3 20×20 öre grey.                                                         | **           | 500:-          |
| 1058K   | 332BC    | 1941 The Royal Castle 5 kr blue, pair 3+4 with several on card for "masslösen". Cancelled    |             |                |              |               | Last four stamps maculated with red ink.                                                                                               | **           | 400:-          |
| 105017  | 2220.0   | STOCKHOLM 6.11.48. F 2500                                                                    | $\bowtie$   | 400:-          | 100/K        | пгів          | Trial booklet, Sven Ewert. Green cover for H 54 or H 92. 1x20 brown-red stamps, inverted                                               |              |                |
| 1059K   | 332BC,   | 290 1941 The Royal Castle 5 kr blue, pair 3+4, together with 80 öre, on form cancelled       |             |                | 1088K        | HP7 A         | mounting. b Trial booklet, Sven Ewert. White cover for                                                                                 | **           | 700:-          |
| 1060    | 332BC/   | STOCKHOLM 6 1.9.48. F 2500<br>CB 1941 The Royal Castle 5 kr blue, pair 3+4                   | $\bowtie$   | 700:-          |              |               | HA 2 with brown print. 1x4 red stamps, inverted mounting.                                                                              | **           | 1.000:-        |
| 1061    |          | and 4+3. Wide margins. F 3200<br>1941 The Royal Castle 5 kr pair 4+3. Wide                   | 0           | 500:-          | 1089K        | HP7 B l       | Trial booklet, Sven Ewert. White cover for                                                                                             |              | 1.000.         |
|         |          | margin. F 3300                                                                               | **          | 500:-          |              |               | HA 2 with black print. 1x10 red stamps, normal mounting. Cyls large 0 (abklatsch).                                                     | **           | 1.000:-        |
| 1062    |          | 1941 The Royal Castle 5 Kr pair 4+3. Wide margin. F 1600                                     | $\odot$     | 400:-          | 1000         | 17            | Better cancellations / Bättre stämplar                                                                                                 |              |                |
| 1063K   | 332CB    | 1941 The Royal Castle 5 kr pair 4+3 with several on card for "masslösen". Cancelled          |             |                | 1090         | 17            | ADELSÖ 3.5.1877. Superb cancellation on a stamp with the variety "thick numeral". Postal: 1600:-                                       | В            | 500:-          |
| 1064    | 350      | STOCKHOLM 28.10.50.<br>1943 Oscar Montelius 120 öre rose-lilac.                              | $\boxtimes$ | 400:-          | 1091<br>1092 | 28b<br>L8     | MAJORNA 14.8.1878. Luxury.<br>MUNSÖ 15.2.1879. Superb cancellation! Postal: 650:                                                       | O<br>- B     | 300:-<br>300:- |
|         |          | EXCELLENT cancellation LUND 1 26.10.44.                                                      | 0           | 300:-          | 1093         | bKe4          | NORRKÖPING 1.11.81. Bee hive cancellation, sent to Germany. Very fine quality.                                                         | Е            | 300:-          |
| 1065    | 406BB    | 1954 Gustaf VI Adolf, type 1 25 öre blue,<br>pair. Cancelled GÖTEBORG 1, 2.12.58. Excellent  |             |                | 1094         | 30            | NORRKÖPING 22.4.1882. Superb bee hive mark.                                                                                            |              |                |
| 1066A   | 458-66   | quality.<br>1954 Rock carvings. 100 sets in coils. F 11500                                   | ⊙<br>**     | 300:-<br>500:- | 1095         | 52            | Somewhat short perf. TRÖNÖ 28.9.1909. on postcard, picturing Trönö                                                                     | Е            | 300:-          |
|         |          | 3, 469 1955 Stockholmia-55 3 öre, pair of 6 öre, and 10 öre on postcard cancelled HELSINGØF  | 2           |                | 1096         | 74            | church. TUBBETORP 10.7.18. Very beautiful cancellation.                                                                                | X            | 300:-          |
| 10.0077 | 451 45   | 19.JULI.55. Unusual! F 350                                                                   | $\boxtimes$ | 300:-          | 1097K        |               | Postal: 2000:-<br>UDDEVALLA 26.3.1876. EXCELLENT cancellation                                                                          | R            | 1.000:-        |
| 1068K   | 4/1, 4/3 | 1955 Stockholmia-55 3 öre and 24 öre on postcard to Capri, Italy cancelled HELSINGBORG       | ł           |                |              |               | in blue colour on PS-card sent to Stockholm.                                                                                           | О            | 300:-          |
| 1069    | 471-75   | UTSTÄLLNINGEN H55 28.7.55. Unusual! F 350 Minisheet set of five, F 2500, with STOCKHOLMI     | A           | 300:-          | 1098K        |               | ÄLFHO 02.11.11. As arrival cancel on domestic money order, INSJÖN 1.11.11. Postal: 1500:-                                              | D            | 300:-          |
| 1070    |          | exhibition cancellations.  1959 Centenary of the Red Cross 30+10 öre                         | 0           | 400:-          | 1099         | 45            | LANDTBR. 182 15.2.1889, rural mail postmarks 1. EXCELLENT cancellation.                                                                | Y            | 300:-          |
| 10/0    | 20200    | red, pair. in block of four. Excellent canc.                                                 |             | 200            | 1100         | 54            | BLIDSBERG-HUMLA 15.4.99 (some short perfs, tear), railway mail postmarks 2. Excellent                                                  |              |                |
| 1071    | 544BB    | Göteborg 6.11.59.<br>1963 Freedom from Hunger 35 öre rose, pair                              | 0           | 300:-          | 1101         | 272 (2)       | cancellation. Postal: 2500:-                                                                                                           | P            | 700:-          |
| 1072    | 574-76   | cancelled GÖKALUND 24.9.63. Superb.<br>1966 World Speed Skating Champ. SET with 3            | 0           | 300:-          | 1101         | 272(3)        | ÅXP 6, 22.7.49 (Diana), steamship mail postmarks. Two beautiful cancellations on                                                       |              |                |
|         |          | pairs (3). Excellent cancellation ÅLED                                                       | 0           | 300:-          |              |               | picture postcard. Postal: 600:-                                                                                                        |              | 300:-          |
|         |          | 21.2.1966.                                                                                   | J           | 300:-          |              |               |                                                                                                                                        |              |                |

1119

1125

ex 1142 ex 1141

| 1102K        |                 | Interesting lot (17) incl three with Danish, and 14 with German cancellations. Containing                                                |                  | 1135K  | 276BB    | FDC, 1942 Gustaf V large numerals 20 öre carmine, very rare FDC 17.3.42. F 5500                                                             | 1.000:-                                 |
|--------------|-----------------|------------------------------------------------------------------------------------------------------------------------------------------|------------------|--------|----------|---------------------------------------------------------------------------------------------------------------------------------------------|-----------------------------------------|
| 1103         |                 | 14 Coat-of Arms/lion types, and 3three Circle types incl some scarce. Somewhat mixed quality. Nice lot (5). F 14, 19-20, 22, and 25 with | 1.300:-          |        |          | Postal stationery / Helsaker<br>Stamped envelopes / Frankokuvert                                                                            |                                         |
|              |                 | British cancellation Hull/383. Also one penny triangular Cape of Good Hope (def) with cancellation MALMÖ 8.6.1867.                       | 600:-            | 1136K  | Fk5      | Registered postal stationery (1890) with additional franking (F 42e (two), 43c, and 44a) for the registration fee sent from Borås to Eslöf. | 300:-                                   |
| 1104         |                 | Beautiful 8-skill with danish cancellation "1". Repaired.                                                                                | 600:-            | 1127E  | 117.0    | Single postcards / Enkla brevkort                                                                                                           |                                         |
| 1105         |                 | F 17, 20, 24. Three Circle types with German cancellation "Aus Schweden per Stralsund",                                                  | 000.             | 1137Fc |          | 6 öre. 100 copies 1877–80, many sent to Billesholms<br>Grufva.                                                                              | 300:-                                   |
| 1106         | 2e              | 24 öre with tear, and short perf.  Beautiful 4-skill with a well placed "3"                                                              | 500:-            | 1138K  | bKa23    | Separated reply card sent from Iceland, cancelled REYKJAVIK 3.VI.37 to Sweden. Very rare.                                                   | 300:-                                   |
| 1100         | 20              | Lübeck. Cert HOW: Small imperfections, and repaired.                                                                                     | 600:-            | 1139K  | TjbK2.   | Official postcards / Tjänstebrevkort Tj18, 22A, 24A Official postcard 10 öre, originally                                                    |                                         |
| 1107         | 7               | Norwegian pmk CHRISTIANIA 17.6.1862 on 5 öre.<br>Very rare.                                                                              | 800:-            |        |          | additionally franked with 20+50 öre + 4×1 kr (two stamps missing), used as address letter for insured                                       |                                         |
| 1108         | 7               | "227" Helsingør on 5 öre Coat-of-Arms (one short perf).                                                                                  | 700:-            |        |          | parcel sent from KARLSKRONA 18.10.1884 to Lyckeby. The postcard with fold and the stamps with some                                          |                                         |
| 1109<br>1110 | 7<br>7          | Norwegian pmk CHRISTIANIA 17.8.186x. Rare.<br>5 öre with German cancellation "Aus Schweden                                               | 500:-            |        |          | imperfections. Previously not recorded usage of an official postcard according to Ferdén. Highly interesting.                               | 700:-                                   |
|              |                 | per Stralsund".                                                                                                                          | 400:-            |        |          | Special cancels / Specialstämplar                                                                                                           |                                         |
| 1111<br>1112 |                 | 1 Three copies with British cancellation "383" Hull. Four copies with the scarce cancellation "3" Lübeck.                                | 500:-<br>1.000:- | 1140   |          | Used Telegram envelope with text "Budbäringsafgift: 10 öre".                                                                                | 400:-                                   |
| 1113         | 7b <sup>1</sup> | Beautiful 5 öre green with a well placed<br>Lübeck "3". A few short perfs.                                                               | 800:-            |        | ~ .      | Mainly unused stamp collections                                                                                                             |                                         |
| 1114         | $7b^2$          | Danish cancellation "229" on 5 öre green. One short perf, and one folded corner perf.                                                    |                  | 1141A  |          | n I huvudsak ostämplade frimärkssamlingar Sverig<br>Visir binder with very high value incl e.g. four black                                  | e                                       |
| 444.         | -1.44           | Shade by Olle P. RARE.                                                                                                                   | 800:-            |        |          | stamps and one brown, complete Coat-of-Arms, twelve<br>pes, approx 95 Circle types, Landstorm complete (two                                 |                                         |
| 1115K        | 7d, 11(2        | 2) 5 ore (small rep) + 30 ore in pair on cover to England with Danish cancellation                                                       |                  |        | sets) in | cl many **, an expensive section Coil stamps incl                                                                                           |                                         |
|              |                 | "24", and "Fra Sverrig" + red LONDON PAID 17<br>AP 66. Possibly the 5 öre has been reduced.                                              | 1.000:-          |        | (7-800   |                                                                                                                                             | 13.000:-                                |
| 1116         | 8c              | German cancellation "Aus Schweden" on a very fresh 9 öre blue lilac (one short perf). Cert                                               |                  | 1142A  |          | Collection to 1985 in two Leuchtturm albums incl e.g. 4, both Local stamps, complete Coat-of-Arms, expensive                                |                                         |
| 1115         | 0.24            | HOW 3 3-4 3.                                                                                                                             | 1.200:-          |        |          | types, complete F 38-91mainly *, nice Official, Postage and Coil stamps etc. Apparently complete from 1924 incl                             |                                         |
| 1117         | 9, 24           | 12 öre (def), and 24 öre (short perf) with<br>Russian cancellations 1872 and 1873 (St. Petersburg).                                      | 400:-            |        | UPU/V    | /PC and all BC/CB-pairs incl some ★★. Mostly fine                                                                                           | 12 000.                                 |
| 1118         | 10(2)           | 24 öre with very beautiful cancellation "Aus Schweden" in frame.                                                                         | 1.200:-          | 1143A  |          | llection 1886-1971 in Leuchtturm album. Very clean and                                                                                      | 12.000:-                                |
| 1119         | 14              | "Aus Schweden" without frame on 3 öre Lion.<br>Unique!                                                                                   | 800:-            |        |          | th many better incl some Circle type and Oscar, F124-25, il stamp section, 1924 cpl excl 5kr UPU, later apparentyl                          |                                         |
| 1120         | 14-16           | KB AUS SCHWEDEN on 3, 17, and 20 öre Lion                                                                                                |                  |        |          | both 5kr Royal castle green and all BC/CB pairs. ome Officials and dues Fine quality                                                        | 9.000:-                                 |
| 1121         | 24              | Type. Three slightly short perfs on 20 öre.<br>24 öre with beautiful British cancellation                                                | 1.200:-          | 1144A  | Mostly   | unused collection 1855–1936 in visir album. E.g. 4 to (two) + 8 skill bco used, complete Coat-of-Arms–                                      | ,,,,,,,,,,,,,,,,,,,,,,,,,,,,,,,,,,,,,,, |
| 1122         | 45              | N2 HULL JY 6 73. Danish cancellation "229" on 10 öre Oscar.                                                                              | 300:-<br>500:-   |        | Lying l  | Lion unused. Also some officials, and postage dues,                                                                                         |                                         |
| 1123         | 9c <sup>3</sup> | "227" Helsingør on beautiful 12 öre blue.<br>Shade by Olle Pettersson. RARE.                                                             | 800:-            |        | later fi | ree covers. In the beginning somewhat mixed quality, ne F 141000 according to vendor (700)                                                  | 7.000:-                                 |
| 1124         | 7               | ST PETERSBURG. Russian cancellation on 5 öre.                                                                                            |                  | 1145P  |          | ice selection 1886–1942 incl e.g. F 45, 60, 65, 96, te WPC and UPU 1924, F233a+b, 17BC/CB-pairs incl                                        |                                         |
| 1125         |                 | VERY RARE.<br>STOCKHOLM N:r 7, 19.1x.72 on Russian 10 kopek                                                                              | 1.200:-<br>400:- |        |          | oyal Palaces, and Berzelius etc. F approx 78500 and                                                                                         | 6.500:-                                 |
| 1126         | 21              | Nice part of "ANGB BREF FR DANMARK" (ship letter from Denmark) on a Danish 3 sk. Broken                                                  |                  | 1146P  | * *. 59  | different Coil stamps in strips of five. E.g. F1 54,                                                                                        | 0.500                                   |
|              |                 | corner perf. Scarce cancel.  Miscellaneous (other Swedish single lots)                                                                   | 800:-            |        | 175000   | 159a+b, 162-63, 171, and 187a+c etc. Facit approx                                                                                           | 5.000:-                                 |
|              |                 | Diverse (övriga svenska singelobjekt)                                                                                                    |                  | 1147A  |          | collection 1858–1949 in Estett album. A few classics ith no gum), officials, and postage dues plus e.g.                                     |                                         |
| 1127         | P               | Essay, Olof Rudbeck 10 öre, nine proofs in different colours.                                                                            | 1.500:-          |        | comple   | te UPU and Congress, several BC/CB-pairs, etc. A very ed ones are also included. Mostly good quality (700)                                  | 5.000:-                                 |
| 1128K        |                 | 1940, Paquebot cover sent 1948 (?) from s/s<br>Britannia (Swedish Lloyd) to Great Britain,                                               |                  | 1148C  | e ★★ lo  | 1970-1988 in box. In total 114 year sets (not opened)                                                                                       | 5.000.                                  |
|              |                 | cancelled in Gothenburg, and with the special pmk BRITANNIA across the stamps. Nice item.                                                | 300:-            |        | Include  | ne period. Both plain year sets, and booklet year sets.  es all discount stamps from the period. Also including                             |                                         |
|              | Lo              | ocal post on covers / Lokalpost på försändelser                                                                                          | 300              | 1149A  |          | Sretagspost". Excellent quality. Approx. 10 kg.<br>Visir binder with duplicates 1870s–1940s incl nice                                       | 4.000:-                                 |
| 1129K        |                 | KARLSKRONA 1945, FDC local mail. Observe the additional postmark about returning on the                                                  |                  |        |          | I, GV Medallion, Official stamps, F 65vm1 ★, better ears, some Postage due stamps, blocks of four, and                                      |                                         |
|              |                 | reverse side of the cover.                                                                                                               | 300:-            | 11504  | strips e | tc. Mostly fine quality.                                                                                                                    | 3.000:-                                 |
| 1120V        | 152 4           | FDCs                                                                                                                                     |                  | 1150A  | Standi   | ★★. Binder with e.g. several units 1889–1949, nice ng Lions, approx 130 strips of five incl F 234-37,                                       |                                         |
| 1130K        | 1 <i>5</i> 2A   | FDC, Cover sent locally in Marstrand, cancelled 28.7.1920, the day of issue of the stamp Gustavus                                        | 200              |        | 337C e   |                                                                                                                                             | 3.000:-                                 |
| 1131K        | 269A, I         | Adolphus perf on two sides. A very fine item.  3C FDC, 1939 Gustaf V small numerals 10 öre violet.                                       | 300:-            | 1151P  |          | ot LANDSTORM I Facit 105-14, many in large units. vatermark varieties. (1000)                                                               | 2.500:-                                 |
| 1132K        | 273C            | FDC 22.3.1939 with BC in block of four.<br>FDC, Cover with both F 268 CB (issued 22.3.1939, but                                          | 400:-            | 1152A  | **/*     | collection 1889–1959 in visir album. Incl most BC/CB                                                                                        | 2.500:-                                 |
|              |                 | cancelled 11.12.1939), and F 273CC (cancelled on the day of issue, 11.12.1939). Quite an odd item.                                       | 300:-            | 1153Sh | Mostly   | nd a few officials. Mostly good quality (800)  ** Accumulation Circle types-1970s in 21 albums incl                                         | 2.300:-                                 |
| 1133K        | 276A            | FDC, 1940 Gustaf V large numerals 20 öre. FDC 13.4.40                                                                                    |                  |        | in bloc  | eral strips, Three crowns, Stockholmia-55 complete<br>ks of nine etc. Approx. 22 kg.                                                        | 2.500:-                                 |
| 1134K        | 276BB           | with vignette (somewhat worn). F 3800 FDC, 1942 Gustaf V large numerals 20 öre. FDC with                                                 | 400:-            | 1154Ra |          | **. Accumulation mostly Oscar II–1970s in 20 albums/<br>sincl better stamps, strips, blocks of four, five sets                              |                                         |
|              |                 | BB-pair 17.3.42.                                                                                                                         | 1.500:-          |        |          | olmia-55 in blocks of nine etc. Approx. 21 kg.                                                                                              | 2.500:-                                 |
|              |                 |                                                                                                                                          |                  |        |          |                                                                                                                                             |                                         |

ex 1258

ex 1259

ex 1260

| 1175A                          | ★★ accumulation 1910–1955 in album. Complete stamp sheets,                                                                                                                                                                                              |                |        | ★★/★ collection 1939–1960s in album. Good quality (400)                                                                                                   | 500:-   |
|--------------------------------|---------------------------------------------------------------------------------------------------------------------------------------------------------------------------------------------------------------------------------------------------------|----------------|--------|-----------------------------------------------------------------------------------------------------------------------------------------------------------|---------|
|                                | sections of stamp sheets and similar King Gustaf V Medallion,                                                                                                                                                                                           |                | 1207A  | $\star \star / \star$ . Collection Oscar II–1970 in Leuchtturm album with slip                                                                            |         |
|                                | provisionals, small Coat-of-Arms, King Gustaf V right profile,                                                                                                                                                                                          |                |        | cases incl some better Coil stamps etc. Almost complete after                                                                                             |         |
|                                | and more. 48 complete sheets. Please inspect. Excellent                                                                                                                                                                                                 |                | 1200DI | 1943 incl duplicates.                                                                                                                                     | 500:-   |
| 11764                          | quality (1000s)                                                                                                                                                                                                                                         | 1.000:-        | 1208Bb | Mostly ** accumulation 1960–70s in box. Sets, booklets, and                                                                                               |         |
| 11/0A                          | ★★/★ collection 1910s–1969 in Facit album. In between sparsely filled. Facit 8000 according to vendor. Good quality (700)                                                                                                                               | 1.000:-        |        | in strips, many Nobel Laureates. Some moisture damaged. High face value.                                                                                  | 500:-   |
| 11774                          | **/*. Album with duplicates 1920–28. Containing several coil                                                                                                                                                                                            | 1.000          | 1209Bc | (*) accumulation 1960–70s in box. Booklets and rolls (face                                                                                                | 300     |
| 11///                          | stamps incl some better, nice 1924-years incl some used.                                                                                                                                                                                                |                | 120,20 | value 1365 SEK), many Nobel Laureates. Big part moisture                                                                                                  |         |
|                                | Mixed-VF quality.                                                                                                                                                                                                                                       | 1.000:-        |        | damaged. Total face value 5000 SEK.                                                                                                                       | 500:-   |
| 11780                          | a Mostly ★★ collection/accumulation mostly 1960s–1970s in six                                                                                                                                                                                           |                | 1210   | ★★ 1945–71. Booklets 13 each, mostly different, among all                                                                                                 |         |
|                                | stockbooks. Duplicates incl many pairs, and booklets.                                                                                                                                                                                                   | 1.000:-        |        | Red Cross 1945, Zorn, and Pilo. Fine quality F SEK 2.265                                                                                                  | 400:-   |
| 1179F                          | <b>b</b> ★★/★ lot approx 1891–1968. Three stockbooks with single                                                                                                                                                                                        |                | 1211A  | ★★/★ accumulation Oscar–1960s incl better values e.g. block                                                                                               |         |
|                                | stamps, pairs, and strips. Please see a selection of scans                                                                                                                                                                                              |                |        | of four of 25 öre Oscar.                                                                                                                                  | 400:-   |
|                                | at www.philea.se.                                                                                                                                                                                                                                       | 1.000:-        | 1      | **/* collection 1874–1983 in album. Mixed quality.                                                                                                        | 400:-   |
| 11801                          | ★★ accumulation in big box with modern ★★ sets, and FDCs.                                                                                                                                                                                               | 1.000          | 1213   | ★ ★/★ lot. Five stamps, Circle type. F 17★ two copies, and                                                                                                | 200.    |
| 1101E                          | Approx. 18 kg.                                                                                                                                                                                                                                          | 1.000:-        | 1214D  | 40-42★★. F 2460.<br>★★. Collection with 43 different Medallion blocks of four,                                                                            | 300:-   |
| 11011                          | d ★★ accumulation 1910–1975 in box. Both face value material<br>and older ★★ stamps. Face value on the "modern" material                                                                                                                                |                | 12141  | with plate numbers.                                                                                                                                       | 300:-   |
|                                | exceeding 2000 SEK + 72 discount stamps (both domestic, and                                                                                                                                                                                             |                |        | *                                                                                                                                                         | 500.    |
|                                | for use within the Nordic countries). As "older" material                                                                                                                                                                                               |                |        | Face value lots / Nominalpartier                                                                                                                          |         |
|                                | everything older than 1950 has been included. Excellent                                                                                                                                                                                                 |                | 1215Mg | g Accumulation modern in box. Denominations up to 12 SEK.                                                                                                 |         |
|                                | quality (several 100s)                                                                                                                                                                                                                                  | 1.000:-        |        | Also including some discount stamps, "Sverige Brev", and                                                                                                  |         |
| 1182N                          | If $\star \star / \star$ accumulation 1910–1977 on stock cards. Stock material                                                                                                                                                                          |                |        | "Företagspost". Total face value exceeding 23000 SEK.                                                                                                     | 0.000   |
|                                | on stock cards. Most of the material usable for franking                                                                                                                                                                                                |                | 1216Da | Excellent quality Accumulation 1989–2015 in box. Unopened year sets, and year                                                                             | 8.000:- |
|                                | although low denominations. Huge catalogue value. Excellent                                                                                                                                                                                             |                | 1210KC | booklet sets 1989–2015. In total 48 copies. Total face value                                                                                              |         |
|                                | quality (1000s)                                                                                                                                                                                                                                         | 1.000:-        |        | exceeding 21000 SEK. Excellent quality                                                                                                                    | 8.000:- |
| 1183K                          | $\star \star / \star$ lot. Postage Dues perf 13. Small lot with units incl 1                                                                                                                                                                            |                | 1217Eb | Accumulation 1974–2015 in box. Includes complete year sets                                                                                                | 0.000.  |
|                                | kr in nice block of six, with five $\star\star$ stamps, four $\star\star$ 12 öre,                                                                                                                                                                       |                | 121720 | 1974–1996 (with discount stamps), and denominations up to 50                                                                                              |         |
| 440.47                         | many 20 öre, and 18 copies 50 öre ★/★★ etc.                                                                                                                                                                                                             | 800:-          |        | SEK. Face value exceeding 22000 SEK. Excellent quality                                                                                                    | 7.000:- |
| 1184P                          | **/*. Accumulation on 30 visir leaves Ring Type–1960s. High                                                                                                                                                                                             |                | 1218A  | 1200 stamps "Sverige Brev" in booklets. Face value 13200 SEK.                                                                                             | 4.500:- |
|                                | value, however mostly * E.g. F 15 (*) with missing corner,                                                                                                                                                                                              | 800:-          | 1219A  | Booklets 2009–2016 (some not complete), mostly self-adhesive                                                                                              |         |
| 1105                           | F 151A★★ block of four, and plate crack.  ★★/★ collection 1891–1954 in album. Favourable reserve. Mostly                                                                                                                                                |                |        | "Sverige Brev". Face value approx 13600 SEK.                                                                                                              | 4.500:- |
| 1105A                          | good quality (800)                                                                                                                                                                                                                                      | 800:-          | 1220Kv | 500 DISCOUNT STAMPS in pairs and blocks, all with values for                                                                                              |         |
| 11864                          | **. Three albums with mostly strips, mainly 1950s–70s. Face                                                                                                                                                                                             | 800            |        | Nordic use.                                                                                                                                               | 4.000:- |
| 11002                          | value approx 1770 SEK.                                                                                                                                                                                                                                  | 800:-          | 1221A  | 1000 self-adhesive stamps "Sverige Brev" in booklets. Face                                                                                                |         |
| 1187P                          | ★ collection. Gustaf V Left profile. Stamps on seven album                                                                                                                                                                                              | 000.           |        | value 11000 SEK.                                                                                                                                          | 4.000:- |
|                                | leaves, mounted according to values, nuances, and paper                                                                                                                                                                                                 |                | 1222Rb | Accumulation 1965–1993 in box. Hundreds of booklets, 45                                                                                                   |         |
|                                | varieties (only 30 öre value missing). Excellent compendium                                                                                                                                                                                             |                |        | complete coils, discount stamps, stamps in glassine envelopes,                                                                                            |         |
|                                | for this type of stamps! Please see a selection at www.philea.se.                                                                                                                                                                                       | 700:-          |        | and 14 year sets of which five from the period 1988–1993.                                                                                                 | 4.000.  |
| 1188A                          | ★★ collection 1942–1978 in SAFE album. Complete over the                                                                                                                                                                                                |                | 1223Da | Total Face value exceeding 11000 SEK. Excellent quality Accumulation 1960–1995 in box. Booklets, mini sheets, and                                         | 4.000:- |
|                                | period! Excellent quality (>500)                                                                                                                                                                                                                        | 700:-          | 1223De | stamps in envelopes etc etc. Also discount stamps included.                                                                                               |         |
| 1189A                          | $\star\star$ . Stock 1939–63 + some later in two thick binders incl many                                                                                                                                                                                |                |        | Total Face value exceeding 9500 SEK. Excellent quality                                                                                                    | 3.000:- |
|                                | high values, strips, pairs, and blocks of four etc.                                                                                                                                                                                                     | 700:-          | 12241  | Accumulation 1942–2006 in box. Stamps, booklets, and mini                                                                                                 | 5.000.  |
|                                | Mostly ★★ collection/accumulation 1900–75 in two stockbooks.                                                                                                                                                                                            | 700:-          | 122.2  | sheets etc. Incl approx 20 year sets (however some material                                                                                               |         |
| 1191 <i>A</i>                  | ★★ collection 1957–1969 in Estett album. Facit 7300 according                                                                                                                                                                                           | =00            |        | removed) 1990–2006. Denominations up to 50 SEK. Total                                                                                                     |         |
| 11031                          | to vendor. Fine quality (1000)                                                                                                                                                                                                                          | 700:-          |        | franking value exceeding 10000 SEK. Excellent quality                                                                                                     | 3.000:- |
| 11921                          | * ★★/★ collection/accumulation 1915–1987 in box. Two albums and three stockbooks with material. Most of it usable as                                                                                                                                    |                | 1225L  | Box with year sets 1975–2000, booklet year sets 1987, 1988,                                                                                               |         |
|                                | franking. Discount stamps from the period included. Also some                                                                                                                                                                                           |                |        | and 1990, albums stamps and booklets 1969-2002. Face value                                                                                                |         |
|                                | cancelled stamps/mini sheets in the albums/stockbooks.                                                                                                                                                                                                  |                |        | approx 8800 SEK.                                                                                                                                          | 2.500:- |
|                                | Excellent quality                                                                                                                                                                                                                                       | 700:-          | 1226Fd | Accumulation 1970– in box. Denominations up to 40 SEK. Also                                                                                               |         |
| 1193P                          | $\star\star/\star$ collection 1891–1936 on leaves. F 40 (32 copies), 41                                                                                                                                                                                 |                |        | containg discount stamps (booklets, and single stamps). Face                                                                                              | 2.500.  |
|                                | (25 copies), 50 (eleven), 51 (nine), a few Territorial defence                                                                                                                                                                                          |                | 12274  | value exceeding 8000 SEK. Excellent quality Leuchtturm album with almost complete collection 1977–1979                                                    | 2.500:- |
|                                | stamps, several small officials, and a few other. Mostly good                                                                                                                                                                                           |                | 122/A  | (excl discount stamps), and stamps and booklets on leaves                                                                                                 |         |
|                                | quality (85)                                                                                                                                                                                                                                            | 600:-          |        | incl e.g. year set 1987. Also some used stamps. Face value                                                                                                |         |
| 1194F                          | d ★★ accumulation 1967–1974 in box. 657 slot machine booklets,                                                                                                                                                                                          |                |        | for unused approx 7000 SEK.                                                                                                                               | 2.000:- |
|                                | and 19 complete coils with stamps from the period. Low                                                                                                                                                                                                  | 600            | 1228Fb | Box with booklets 1940s—approx 2000 incl three Discount                                                                                                   |         |
| 1105                           | denominations yet usable for franking. Excellent quality (1000s)                                                                                                                                                                                        | 600:-          |        | booklets. Face value approx 6100 SEK.                                                                                                                     | 2.000:- |
| 1195                           | ★★ lot Oscar II-1930s. 47 small glassine envelopes with either booklets or stamps, incl a few duplicates. Good quality                                                                                                                                  | 500:-          | 1229Ea | Lot mostly 1980s-2000s incl nine year sets etc. Face value                                                                                                |         |
| 11961                          | ★★ lot 1891–1911 on stock cards. Nine blocks of four of F                                                                                                                                                                                               | 500            |        | approx 5900 SEK.                                                                                                                                          | 1.800:- |
| 11701                          | 52, 54, and 66. Inverted wm on one block F 52, and on block                                                                                                                                                                                             |                | 1230Dd | Approx 140 Coil stamps mostly 1940–70s. Face value approx                                                                                                 |         |
|                                | F 54. Shades and varieties in the material. Excellent quality (36)                                                                                                                                                                                      | 500:-          | 1000   | 4870 SEK. Also several not complete coils (not counted).                                                                                                  | 1.600:- |
| 1197k                          | $\times$ * lot 1917–1939 on stock cards. Including F 124 * *, 320 CB                                                                                                                                                                                    |                | 1231A  | Two binders with e.g. several strips of five, mostly 1950s—                                                                                               | 1 200   |
|                                | ★★, and more. See scan. Fine quality (19)                                                                                                                                                                                                               | 500:-          | 122257 | 80s. Face value approx 4300 SEK.                                                                                                                          | 1.300:- |
| 1198P                          | $\star\star/\star$ lot 1874–1935 on visir leaves. Most of the material from                                                                                                                                                                             |                | 1232Eb | Five albums with duplicates mostly 1940s–70s. Face value                                                                                                  | 1.300:- |
|                                | series Crown, Posthorn, and King Gustaf V, profile left.                                                                                                                                                                                                |                | 1233Ea | approx 2650 SEK. Box with booklets mainly approx 1950–90. Face value approx                                                                               | 1.500:- |
|                                | Mostly fine quality (129)                                                                                                                                                                                                                               | 500:-          | 123310 | 4040 SEK.                                                                                                                                                 | 1.300:- |
| 1199P                          | ★. COIL STAMPS. Collection with approx 140 copies on visir                                                                                                                                                                                              |                | 1234A  | Collection 2014–2017 incl six souvenir sheets SS 28-34. Face                                                                                              | 1.500.  |
| 1200                           | leaves F 142-88 incl many better shades, paper, and wmks etc.                                                                                                                                                                                           | 500:-          |        | value approx 3500 SEK.                                                                                                                                    | 1.200:- |
| 1200F                          | **. Twenty different strips of five 1920–40 incl F 199-200,                                                                                                                                                                                             | 500            | 1235L  | Collection approx 1950–83 in four binders incl duplicates.                                                                                                |         |
| 1201                           | 240-45, 268, and 322-23 etc. F approx 13800.                                                                                                                                                                                                            | 500:-          |        | Face value approx 3600 SEK. Approx. 10 kg.                                                                                                                | 1.200:- |
| 1201A                          | ** collection 1970–1989 in album with stamp mounts. Almost                                                                                                                                                                                              |                | 1236A  | Collection. 30 different souvenir sheets 2004–2017 incl                                                                                                   |         |
|                                | complete, including discount stamps. All material usable as                                                                                                                                                                                             | 500-           |        | Bergman, Retro, and Fogelström etc. Face value approx 2000 SEK.                                                                                           | 1.000:- |
|                                | fronking Evoellent quality (>500)                                                                                                                                                                                                                       | 500:-          | 1237A  | 950 "BREV" stamps, and values 5 to 50 kr for face value 1950                                                                                              |         |
| 12024                          | franking. Excellent quality (>500)  ** collection 1942–1979 in album. Fine quality (1300)                                                                                                                                                               | 500.           |        | <u> </u>                                                                                                                                                  |         |
|                                | ★★ collection 1942–1979 in album. Fine quality (1300)                                                                                                                                                                                                   | 500:-<br>500:- |        | SEK, all without gum in stockbook.                                                                                                                        | 1.000:- |
| 1203A                          | ★★ collection 1942–1979 in album. Fine quality (1300) ★★ collection 1910s–1960s in stockbook. Fine quality (250)                                                                                                                                        | 500:-<br>500:- |        | SEK, all without gum in stockbook. Accumulation 1960s–2000s in three albums incl collection in                                                            | 1.000:- |
| 1203A                          | ★★ collection 1942–1979 in album. Fine quality (1300)                                                                                                                                                                                                   |                |        | SEK, all without gum in stockbook.  Accumulation 1960s–2000s in three albums incl collection in Leuchtturm album, and two Garbo souvenir sheets etc. Face |         |
| 1203A                          | ** collection 1942–1979 in album. Fine quality (1300)  ** collection 1910s–1960s in stockbook. Fine quality (250)  **/* accumulation 1920s–80s. 30, 50 öre, and 1 kr. Almost                                                                            |                |        | SEK, all without gum in stockbook. Accumulation 1960s–2000s in three albums incl collection in                                                            | 1.000:- |
| 1203 <i>A</i><br>1204 <i>A</i> | ** collection 1942–1979 in album. Fine quality (1300)  ** collection 1910s–1960s in stockbook. Fine quality (250)  **/* accumulation 1920s–80s. 30, 50 öre, and 1 kr. Almost complete from 1928– however no pair combinations. Some fine                | 500:-          |        | SEK, all without gum in stockbook.  Accumulation 1960s–2000s in three albums incl collection in Leuchtturm album, and two Garbo souvenir sheets etc. Face |         |
| 1203 <i>A</i><br>1204 <i>A</i> | ** collection 1942–1979 in album. Fine quality (1300)  ** collection 1910s–1960s in stockbook. Fine quality (250)  **/* accumulation 1920s–80s. 30, 50 öre, and 1 kr. Almost complete from 1928– however no pair combinations. Some fine cancellations. | 500:-          |        | SEK, all without gum in stockbook.  Accumulation 1960s–2000s in three albums incl collection in Leuchtturm album, and two Garbo souvenir sheets etc. Face |         |

| 1239G | Accumulation 1940—in removal box. Mostly low denominations, however the total face value exceeds 3000 SEK. Also older material included. In total ten albums/stockbooks, and a number of visir leaves. Excellent quality           | 1.000:-  | 1266<br>1267P | Used. Small lot of 17 better stamps including 6, 8, and 24 skilling in mixed quality, 24 skill with cert by HOW (repaired). Used. Selection 1855–1924 incl F 1-5 (rep), complete Coat-of-Arms, F 14A, 15, Circle types, good 1924-years, and beautiful | 2.500:- |
|-------|------------------------------------------------------------------------------------------------------------------------------------------------------------------------------------------------------------------------------------|----------|---------------|--------------------------------------------------------------------------------------------------------------------------------------------------------------------------------------------------------------------------------------------------------|---------|
| 1240A | Three albums with mostly strips, mainly 1950s–70s. Face value approx 1900 SEK.                                                                                                                                                     | 900:-    | 1268A         | cancellations etc. (86) Used collection coil stamps 1920–1936 in two visir albums.                                                                                                                                                                     | 2.500:- |
|       | Accumulation in five binders. Face value approx 2600 SEK.  Lot mostly 1980s–2000s incl many strips etc. Face value approx 2600 SEK.                                                                                                | 900:-    | 1269A         | Beautiful collection with most stamps typed, and often with beautiful–superb cancellations. Mostly good quality (400) Used. Collection 1855–1971 in three albums incl 4-skill,                                                                         | 2.500:- |
|       | Album with strips of five approx 1920–69. Face value approx 1600 SEK.                                                                                                                                                              | 800:-    |               | black local stamp with cert, complete Coat-of-Arms, F 15, complete Landstorm, good Coil stamps, 1924-years, and some                                                                                                                                   |         |
|       | a Lot mostly 1970–90s incl many booklets etc. Face value approx 2500 SEK.                                                                                                                                                          | 800:-    | 1270P         | BC/CB-pairs etc. Mostly fine quality. Used. Lot Landstormen, many of each but without the most                                                                                                                                                         | 2.200:- |
|       | Mostly 1970s–90s in two albums. Face value approx 2400 SEK. Lot. Year sets 1982, 1983, 1984, and 1994, all unopened. 100                                                                                                           | 750:-    | 1271D         | expensive values. Some on cut pieces. A few watermark varieties noted.                                                                                                                                                                                 | 2.000:- |
|       | Rokoko minisheets in a postally sealed bundle. Some complete booklets. Face value approx 1500 SEK + 65 loose discount stamps 1984–1988.                                                                                            | 700:-    |               | Used. Classic lot starting with ten copies 4 skill, Coat-of-<br>Arms, and Circle types, many with information about shades.<br>Mostly ⊙ collection 1855–1943 on leaves incl an expensive                                                               | 2.000:- |
| 1247A | SAFE-album with complete collection 1970–89, face value approx 1700 SEK including 52 discount stamps.                                                                                                                              |          | 12,21         | early part, however very mixed quality. Also good Circle types, Landstorm incl F 125*, complete öre-values 1924,                                                                                                                                       |         |
| 1248A | Album with duplicates mostly 1960s–80s. Face value > 1600 SEK + 36 Business mail stamps.                                                                                                                                           | 600:-    | 1273A         | Offical, and Postage due stamps etc. (500) Used collection/accumulation 1858–1945 in visir album. Railway                                                                                                                                              | 2.000:- |
| 1249A | Collection 1979–90 in Estett album + album with booklet sheets etc. Face value approx 2040 SEK.                                                                                                                                    | 600:-    |               | mail, steamship mail, military mail, and also some overseas cancellations on Swedish stamps. Somewhat mixed quality                                                                                                                                    |         |
| 1250R | b Lot with e.g. year book 87/88, few booklets, and 80 coils with low values etc. Face value approx 1980 SEK.                                                                                                                       | 600:-    | 1274A         | (>1000)<br>Used collection Oscar II in visir album. Beautiful collection                                                                                                                                                                               | 2.000:- |
|       | Collection 1946–83 in two albums incl booklets. Face value approx 1500 SEK.                                                                                                                                                        | 500:-    |               | with many superb-EXCELLENT cancellations. Also a few cut pieces. Mostly good quality (520)                                                                                                                                                             | 2.000:- |
|       | Collection 1965–80 in Leuchtturm album with cassette + various booklets etc. Face value approx 1500 SEK.                                                                                                                           | 500:-    | 1275A         | Used collection/accumulation 1858–1970 in visir album. City/village cancellations. Almost all cancellations with                                                                                                                                       |         |
| 1253A | Two binders with stamps and booklets mostly 1940s–70s. Face value approx 1740 SEK. Also some older incl F 31 and 34*,                                                                                                              | 500      |               | readable names, and dates. A lot of fine - superb cancellations.  All the material from the county of Bohuslän (O län) Low                                                                                                                             | 2.000:- |
| 1254A | F 89★★ etc. Thick stockbook with accumulation 1970–2008. Good face value, majority 1970s–80s.                                                                                                                                      | 500:-    | 1276A         | reserve. Mostly good quality (>2200) Used collection/accumulation 1858–1985 in visir album. City/village cancellations. Almost all of them with readable                                                                                               | 2.000:- |
| 12550 | Year sets, year books, etc. / Årssatser, årsböcker, etc.                                                                                                                                                                           |          |               | name, and date. Many better cancellations observed. All the material from the county of Stockholm (B-län). Low reserve.                                                                                                                                |         |
|       | d Årssatser, årsböcker etc. Large accumulation with year sets,<br>booklet year sets, and other sets issued by PFA. High face value!<br>Year sets accumulation 1972–1979. Forty-three sets incl. duplicates,                        | 800:-    | 1277A         | Mostly good quality (>2000)<br>Used collection/accumulation 1858–1985 in visir album.                                                                                                                                                                  | 2.000:- |
| 12301 | of which most sealed, face value 2500. Also two black prints. (45)                                                                                                                                                                 |          |               | City/village cancellations. Almost all of them with readable name, and date. Many better cancellations observed. All the                                                                                                                               |         |
| 1257K | <b>Discount booklet lots</b> / Rabatthäftespartier Twelve booklets, incl 1979, and 1980.                                                                                                                                           | 1.000:-  | 10-01         | material from the county of Kristianstad (L-län). Low reserve.  Mostly good quality (>1700)                                                                                                                                                            | 2.000:- |
|       | Mainly used stamp collections Sweden I huvudsak stämplade frimärkssamlingar Sverige                                                                                                                                                |          | 12/8A         | Used collection/accumulation 1858–1985 in visir album. City/village cancellations. Most of them with readable name                                                                                                                                     |         |
| 1258A | v Used collection 1855–1930 in two stockbooks. With several better stamps, e.g. 23 skilling values in mixed quality, then                                                                                                          |          |               | and date. Many better cancellations observed. All the material is from the county of Gästrikland (X-län). Some material from the county of Hälpingland at the and of the allow. Law recover                                                            |         |
|       | hundreds Coat-of-Arms, Circle type in heavy duplication, and many Coil stamps (bandmärken) with different wmk. A good                                                                                                              |          | 1279Da        | the county of Hälsingland at the end of the album. Low reserve. Mostly good quality (>2200)  Mostly Θ. Accumulation in two albums + leaves and envelopes                                                                                               | 2.000:- |
|       | range of officials, 1924 up to 5 kr, and a few better BC/CB pairs. Please see a selection of scans at www.philea.se.                                                                                                               | 25.000:- | 127750        | etc. E.g. many Coat-of-Arms, at least 1200 Circle types, nice 1924 years incl UPU cpl. used, and some nice cancellations etc.                                                                                                                          | 1.800:- |
| 1259A | Used. Album with very high value 1855—Circle types. E.g. F 2 (twelve), 3 (six), 4 (three), 5 (four) incl some rep/def, several Coat-of-Arms, Lion types, approx 260 Circle types,                                                  |          | 1280          | Used lot 1858–1875 on stock cards. Three Swedish stamps with Danish numeral cancellations - (1) Coat-of-Arms type II 5 öre with numeral cancellation "3" (Lubeck), (2) Coat-of-Arms                                                                    | 1.800   |
| 1260A | some Official stamps, and nice cancellations etc. Somewhat mixed quality. (420) Used. Collection 4 skill (three)–1969 in Facit album. E.g.                                                                                         | 10.000:- |               | type II 5 öre with numeral cancellation "227" (Helsingör JB PE), (3) Circle type perf 14 12 öre with numeral cancellation                                                                                                                              |         |
| 12001 | three Local stamps, complete Coat-of-Arms, Circle types,<br>Postage due stamps incl L 7a, good Coil stamps, complete                                                                                                               |          |               | "229" (N Sj JB PKT). On all three stamps parts of Swedish city cancellations are visible. Mostly fine quality (3)                                                                                                                                      | 1.500:- |
|       | Landstorm, WPC and UPU, all BC/BC-pairs, and nice cancellations etc.                                                                                                                                                               | 6.500:-  |               | Used collection. Complete officials, and postage dues on six leaves. Also military reply stamps complete except M1.                                                                                                                                    | 1.500:- |
| 1261P | Used collection 1855–1920 on leaves. Almost complete incl. 16 skilling values (six copies of 8 sk). Only the most expensive stamps missing. Many good cancellations noted.                                                         |          | 1282A         | Used collection/accumulation 1858–1976 in visir album. City/village cancellations. Almost all of them with readable names, and dates. A lot of fine - superb cancellations. All material from the county of Blekinge (K län).Low reserve.              |         |
| 1262P | 1 /                                                                                                                                                                                                                                | 4.000:-  | 12834         | Mostly fine quality (>1300) Used collection 1920–79 in album. with e.g. UPU complete,                                                                                                                                                                  | 1.500:- |
|       | nice Official and Postage due stamps, complete WPC and UPU 1924, and nice cancellations etc. Earliest part some what                                                                                                               | 4.000    |               | and many BC/CB-pairs. Used collection/accumulation 1885–1920 in visir album.                                                                                                                                                                           | 1.500:- |
| 1263A | mixed quality, and possibly some minor rep. (103) Used. Well-filled collection 1856–1975 in Facit album incl both Local stamps, F 15, complete Coat-of-Arms, and Circle                                                            | 4.000:-  | 120111        | City/village cancellations on Oscar II, large officials and Standing lion (1920s). Most of the cancellations from Stockholm or Railway mail cancellations. Mostly good quality (>1500)                                                                 | 1.500:- |
| 1264P | types except F 37, WPC 5 öre-l kr, complete UPU, many BC/CB-pairs, nice Official, and Postage due stamps etc. Used accumulation 8 skill (two copies with faults)—circle type on twelve visir leaves. Good sorting with many better | 3.500:-  | 1285A         | Used collection/accumulation 1858–1985 in visir album. City/village cancellations. Almost all of them with readable name, and date. Many better cancellations observed. All the material from the county of Jönköping (F-län). Low reserve.            |         |
| 1265P | ` / 5                                                                                                                                                                                                                              | 3.000:-  | 1286A         | Mostly good quality (>2000) Used collection/accumulation 1890–1990 in three albums. Stock material with city/village cancellations, almost all of them with readable name and date. Cancellations from counties H,                                     | 1.500:- |
|       | ultramarin, and 8 sk, both with missing corner. Coat-of-Arms complete, 17 öre lion, Ring type complete except 1 rd peff 14, and 13 Rd. WPC to 1 kr, UPU to 2 kr, and 273BC etc. High value.                                        | 3.000:-  |               | L, O, P, and Z. Somewhat mixed quality (>2000)                                                                                                                                                                                                         | 1.500:- |
|       |                                                                                                                                                                                                                                    |          | I             |                                                                                                                                                                                                                                                        |         |