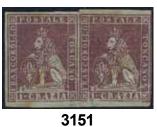

*\*\*\*\*\*\*\*\*\*\*\*\*\                                                                                                                                                                                         | 500:-   | 3097P          | Great Britain, Sweden, Triest, and USA. Two with additional frankings. Mostly good quality (14)  Guatemala — Hong Kong  Guatemala Lot older stamps with duplication. (200) ★★/★/⊙  Honduras Collection 1878–1949 on leave. Incl  Air mail 1945 and UPU 1949, both ★★. Also some other areas incl some classic stamps, plus much Sweden. Mostly good quality (220) ★★/★/⊙  Hong Kong Elizabethan–2006. (Few ★ earlier copies) incl many complete sets and focus on 1990s–2000s. Also souvenir sheets and 1962 set to \$ 5. Face value alone in the order of | 700:-   |

















































ex 3205











ex 3210

3211

3215

ex 3216

ex 3234

|       | Hungary                                                                                                                  |                  | 3123P        |            | Nabha Collection 1885–1942 on leaves. With                                                       |                        |                |
|-------|--------------------------------------------------------------------------------------------------------------------------|------------------|--------------|------------|--------------------------------------------------------------------------------------------------|------------------------|----------------|
| 3099  | 2000-07B 1964 Laces SET imperforated (8). Unusual.