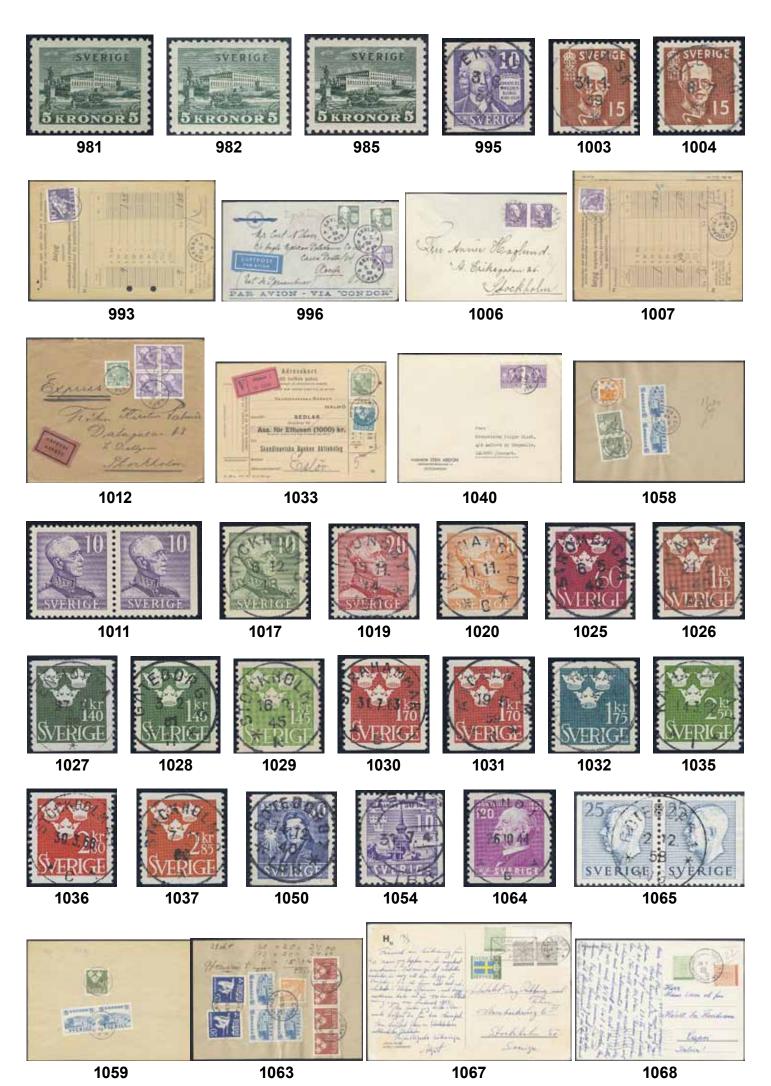

### Thursday 16 January 2020 at 4 pm

|     | Sweden / Sverige                                                                                                                                                                                             |         | 15K  | Denmark, STOCKHOLM 27.2.1855 with blue cancellation                                                                                                                                                                                                                |         |
|-----|--------------------------------------------------------------------------------------------------------------------------------------------------------------------------------------------------------------|---------|------|--------------------------------------------------------------------------------------------------------------------------------------------------------------------------------------------------------------------------------------------------------------------|---------|
| 1Fd | Manuscripts / Handskrifter  Correspondance to M.sc. Carl Bexell, Vicar of Kvarsebo (Quarsebo), Norrköpings municipality. Approx 1814–1826. About twenty letters, some with interesting content. Please see a |         |      | on "franco"-cover to Helsingør, and a cover from HELSINGØR 19.5.1856 to Laurvig via "via Sverrig", and SVINESUND 22.5.1856, with blue cancellation. Both with content.                                                                                             | 400:-   |
|     | selection of scans at www.philea.se.  Prephilately / Förfilateli                                                                                                                                             | 300:-   | 16K  | Brazil. Incoming unpaid letter sent from RIO JANEIRO 7.SP.1858 to Stockholm. Ship notation "pr Jamar". Cancellations LONDON 4.OC.58, St.P.A. 6.OCT.58, and                                                                                                         |         |
| 2P  | Entire dated 16 November 1684, sent to Ingenieur Jonas Carlsteen. Good quality.                                                                                                                              | 300:-   | 17K  | KDOPA HAMBURG 6.10. Postage due notation "198" (öre). Brazil. 198 öre Postage Due Marking on cover from                                                                                                                                                            | 300:-   |
|     | Crown post / Kronopost                                                                                                                                                                                       |         |      | Rio Janeiro 9.JY.1859, Brazil to Stockholm via London                                                                                                                                                                                                              |         |
| 3K  | Letter "Ordres" with crown coil dated 13 July 1810 and note "Canton", addressed to Näs. Seems to apply a Ekerö matter. Black wax seal on back.                                                               | 300:-   | 18K  | 4.AU.59, Hamburg 7/8. Excellent quality. Brazil. Incoming partly prepaid letter sent from "Porto Alegre 14 Mai 1871" to Karlskrona, with the                                                                                                                       | 300:-   |
| 4P  | Cover, dated 1810, with content and remains of brown feather.                                                                                                                                                | 300:-   |      | very rare accountancy mark ★F.21★ (rarity 9 according to Van der Linden). Most probably the only recorded                                                                                                                                                          |         |
| 5K  | <b>Bandeaustämplar</b> / <i>Ribbon postmarks</i><br>STOCKHOLM. Type 2, used 1731–1742, on beautiful letter<br>dated in Stockholm 17 April 1740, sent to Tavastehus.                                          |         |      | Swedish mail with this cancel. Other cancellations PORTO ALEGRE 16.MAI.1871, RIO-DE-JANEIRO 22.MAI.1871, INSUFICIENTE, BRESIL AMB. CAL.                                                                                                                            |         |
|     | Very fine. Postal: 1500:-                                                                                                                                                                                    | 300:-   |      | LILLE A 16.JUIN.71, and PKXP Nr 2 19.6.1871.                                                                                                                                                                                                                       | 6,000   |
| 6K  | Rectangular postmarks / Fyrkantstämplar<br>CARLSBORG 19.6.1858. Typ 2, on cover, "Fr.Brf." to                                                                                                                |         | 19K  | EXHIBITION ITEM.  Germany. Incoming cover sent from PILLAU 8.JUNI via STRALSUND 11.JUNI to Ystad. Dated by pen "1824".                                                                                                                                             | 6.000:- |
| 7K  | Götheborg. CARLSTAD 23.9.1855. Type 7, on cover to Arvika - Köln.                                                                                                                                            | 300:-   | 20K  | Germany. Incoming letter sent from LUBECK 2. OCTBR.1840                                                                                                                                                                                                            |         |
|     | Excellent quality.                                                                                                                                                                                           | 300:-   | 21K  | via GREIFSWALD 4.10 to Stockholm. Germany. Incoming letter sent from LUBECK 21.MAY.1841                                                                                                                                                                            | 300:-   |
| 8K  | JÖNKÖPING 23.8.1855. Type 3, on cover to Christianstad. Excellent quality.                                                                                                                                   | 400:-   | 221/ | via STRALSUND 23.5 to Stockholm.                                                                                                                                                                                                                                   | 300:-   |
| 9K  | LIDKÖPINNG 19.5.1855. Type 2, on cover with content to SKARA. Excellent quality.                                                                                                                             | 300:-   | 22K  | Germany. Letter dated in Greifswald 2 april 1845, sent to Gothenburg.                                                                                                                                                                                              | 300:-   |
| 10K | LINKÖPING 21.2.1855. Type 1 on cover with content to                                                                                                                                                         | 300     | 23K  | Germany. Letter sent from HAMBURG "9.2.1847" via                                                                                                                                                                                                                   |         |
| 11K | STOCKHOLM "Svea Hofrätt". Excellent quality.<br>SÄTHER 31.12.1855. Type 7, on cover to Norberg &                                                                                                             | 300:-   |      | Denmark to Stockholm. Postage due cancel OBETALT FR. DANNEMARK H.BORG 12.FEB.47.                                                                                                                                                                                   | 300:-   |
| 12K | Erikslund. Excellent quality.<br>ÖSTERSUND 31.7.1856, on registered cover, "FrBrf" to                                                                                                                        | 300:-   | 24K  | Germany. Interesting and scarce cover (side flaps missing) with cancellation "K.B. aus SCHWEDEN", and on back K.D.O.P.A. LÜBECK 18.10.1854. Transit and                                                                                                            |         |
|     | Fahlun. Note "4 Rs.Bco" crossed out, probably the value of the content. Excellent quality.                                                                                                                   | 400:-   | 251/ | arrival pmks on back.                                                                                                                                                                                                                                              | 800:-   |
| 13K | Foreign-related covers / Utlandsanknytning Norway. Incoming letter sent from "Moss 4 Febr 1797" to Strömstad. One of the earliest recorded letters from Norway. In the other direction, from Sweden to       |         | 25K  | Great Britain. Partly prepaid letter sent from GÖTHEBORG 28.7.1838, "via Ystad", Greifswald and Hamburg, to London. Cancellations FRCO GREIFSWALD (P: +1500:-), KSNPC I GREIFSWALD D. 31.JULI (P: 3000:-), KS&NPC HAMBURG 3.AUG.38, HAMBURG 3.AUG.1838, and LONDON |         |
| 14K | Norway, the earliest recorded mail is from 1780. Scarce.<br>Denmark. Unpaid cover sent from KØBENHAVN 24.11.1846<br>via Helsingborg to Stockholm. Postage due cancel                                         | 1.200:- |      | 6.AUG.1838. Franco notation "25s" (sk bco), and postage due notation "1/8" (1s 8d). Ex Köhler 1988. Ex Larsson.                                                                                                                                                    | 400:-   |
|     | OBETALT FR. DANNEMARK H.BORG 25.NOV.46.                                                                                                                                                                      | 300:-   | l    |                                                                                                                                                                                                                                                                    |         |

| 26K<br>27K | Cancel<br>12.MY.<br>Russia<br>8/Mert | . Unpaid cover sent from KALMAR 6.5.1874 to<br>, and then forwarded from Queenstown to Belgium.<br>lations e.g. PKXP Nr 2 NED 8.5, QUEENSTOWN A<br>74, UNPAID, ANVERS 14.MAI.1874. Scarce destination<br>. Partly prepaid letter dated "Stockholm d.<br>z 1819", cancelled STOCKHOLM, sent to Narva.<br>on "frco Grislehamn". Superb. |             | 600:-              | 51K | 2a <sup>1</sup> | 4 skill blue, thin paper. Cover used twice. Firstly sent as a domestic letter 1st weight class from Sundsvall to Östhammar 4.8.1856. Then turned inside out and used a second time as an envelope for a hand-letter from Östhammar to Norrtelje. Only three covers recorded used twice during the skilling period. A photo of the second use, cert Sjöman, and an article |             |                  |
|------------|--------------------------------------|---------------------------------------------------------------------------------------------------------------------------------------------------------------------------------------------------------------------------------------------------------------------------------------------------------------------------------------|-------------|--------------------|-----|-----------------|---------------------------------------------------------------------------------------------------------------------------------------------------------------------------------------------------------------------------------------------------------------------------------------------------------------------------------------------------------------------------|-------------|------------------|
| 28K        |                                      | Incoming stamped mail / Inkommande post Britaín. Three covers from GB 1859–67, sent to enhofs AB in Uddevalla. Luxus quality.                                                                                                                                                                                                         |             | 400:-              |     |                 | written by Bo Grendal about this item are enclosed. A nice exhibition item!                                                                                                                                                                                                                                                                                               | $\boxtimes$ | 4.000:-          |
|            | -                                    | Postal documentation / Postal dokumentation                                                                                                                                                                                                                                                                                           |             | 400                | 52  | 2b              | 4 skill light blue, thin paper. Nice cancellation<br>STOCKHOLM 21.8.xx. F 1400                                                                                                                                                                                                                                                                                            | 0           | 300:-            |
| 29K        | Sjp 141                              | . "Uppgift å dirigeringar av brevpost till vissa                                                                                                                                                                                                                                                                                      |             |                    | 53  | 2b, c, h        | 1 4 skill blue. Three copies with cert N                                                                                                                                                                                                                                                                                                                                  | 0           | 600:-            |
|            |                                      | a orter från sjp Trälleborg–Sassnitz". Task for routing some Spanish resorts from Sjp Trälleborg–Sassnitz.                                                                                                                                                                                                                            | ;           |                    | 54  | 2c              | Svensson, and HOW (shade cert). 4 skill bright blue, thin paper with corner                                                                                                                                                                                                                                                                                               | O           | 600:-            |
|            |                                      | pooklet with interesting notes! Unique document! Pleans on www.philea.se.                                                                                                                                                                                                                                                             | ase         | 300:-              |     |                 | crease. Delivery 6d. Superb cancellation<br>STOCKHOLM 5.8.1856. Cert HOW 3.3.4.                                                                                                                                                                                                                                                                                           |             |                  |
| 30K        | Swedis                               | h Pomerania. Receipt of wood for rifle production                                                                                                                                                                                                                                                                                     |             | 500.               | 55  | 2 -             | "Very nice ex". F 1900                                                                                                                                                                                                                                                                                                                                                    | $\odot$     | 500:-            |
|            |                                      | by the skipper Christian Peters onboard the postal<br>Konung Gustaf" (used by the Swedish Royal Mail                                                                                                                                                                                                                                  |             |                    | 55  | 2e              | 4 skill blue, medium-thick paper. Fibe copy cancelled NORBERG 11.1.1858. Certificate Obe.                                                                                                                                                                                                                                                                                 |             |                  |
| 31P        |                                      | 797). Dated "Strals. d. 7 Augt. 1788". Approx 20 x 12.5 rtified copies of content documents with 25 öres                                                                                                                                                                                                                              | cm.         | 500:-              | 56  | 2f              | 2 3 1–2 (1984).<br>4 skill blue, dense background, medium-thick                                                                                                                                                                                                                                                                                                           | 0           | 300:-            |
|            | frankii                              | ng, cancelled 1928, and 1932.                                                                                                                                                                                                                                                                                                         | .1          | 300:-              |     |                 | paper. Very fine copy cancelled GEFLE 9.8.1857.                                                                                                                                                                                                                                                                                                                           | 0           | 200.             |
| 32K        | 55                                   | Two money orders, franked with 15 öre Oscar II, wi marks BETALD GN. BREFBÄRARE (paid through                                                                                                                                                                                                                                          |             |                    | 57  | 2g              | Certificate Obe. 3 3 3 (1979).<br>4 skill bright blue, dense background, medium-                                                                                                                                                                                                                                                                                          | O           | 300:-            |
|            |                                      | rural mail men. Also one postal form No. 140, news paper requisition cancelled LUNDSBERG 6.10.16. (                                                                                                                                                                                                                                   |             | 300:-              |     |                 | thick paper. Minor faults. Delivery 7b. Superb cancellation STOCKHOLM 18.12.1856. Shade cert                                                                                                                                                                                                                                                                              |             |                  |
| 33P        | 86, etc.                             | 25 öre on registered cover (opened up for display)                                                                                                                                                                                                                                                                                    | ٠,٠         | 500.               | 50  | 21.             | HOW.                                                                                                                                                                                                                                                                                                                                                                      | 0           | 500:-            |
|            |                                      | with content and investigation on additional forms, regarding that 50 kr have been stolen by a postal                                                                                                                                                                                                                                 |             |                    | 58  | 2h              | 4 skill in very fine copy cancelled STOCKHOLM 4.11.1856. Certificate Sjöman (1969).                                                                                                                                                                                                                                                                                       | 0           | 300:-            |
|            |                                      | clerk. Also an address card for a C.O.D. parcel. Interesting lot. (5).                                                                                                                                                                                                                                                                |             | 400:-              | 59  | $2h^2$          | 4 skill pale blue, medium-thick paper. Very fine copy cancelled KÖPING 3.8.1857. Certificate                                                                                                                                                                                                                                                                              |             |                  |
|            |                                      | Postal forms / Postala blanketter                                                                                                                                                                                                                                                                                                     |             |                    | (OV | 2:              | Obe. 3 3 3 (1983). F 1300                                                                                                                                                                                                                                                                                                                                                 | 0           | 300:-            |
| 34K        |                                      | Two delivery receipts from 1834, 1849, and one                                                                                                                                                                                                                                                                                        |             | 300:-              | 60K | 2i              | 4 skill grey-ultramarine, medium-thick paper, on beautiful cover sent from KÖPING 16.11.1857                                                                                                                                                                                                                                                                              |             |                  |
| 35K        |                                      | recieving receipt 1867. (3).<br>Two red reciepts cancelled Gamleby 1868 to Götebo                                                                                                                                                                                                                                                     |             | 300:-              | 61  | $2i^2$          | to Strömsholm. F 6000<br>4 skill grey-ultramarine, medium-thick paper.                                                                                                                                                                                                                                                                                                    | $\bowtie$   | 700:-            |
| 36P        |                                      | "Anmälan om utebliven försändelse" cancelled LILLÖ<br>18.7.1919, and the missing address card, franking 65                                                                                                                                                                                                                            |             |                    |     |                 | Beautiful copy cancelled WADSTENA 4.11.1857.<br>One short perf and one repaired perf. F 3600                                                                                                                                                                                                                                                                              | 0           | 500:-            |
|            |                                      | öre (defective stamps), cancelled Stockholm 20 and                                                                                                                                                                                                                                                                                    | 5           |                    | 62  | 2j              | 4 skill. Cancelled STOCKHOLM 9.10.1857.                                                                                                                                                                                                                                                                                                                                   |             |                  |
|            |                                      | öre in strip,canc. Stockholm Förste postexpeditören 29 AUG 1919 on "Reklamation" about not arrived                                                                                                                                                                                                                                    |             |                    | 63  | 2j              | Offcentered. F 4500<br>4 skill. Cancelled 1857. F 4500                                                                                                                                                                                                                                                                                                                    | ⊙<br>⊙      | 700:-<br>500:-   |
|            |                                      | package to LILLÖGA.                                                                                                                                                                                                                                                                                                                   |             | 300:-              | 64  | $2j^2$          | Cancelled BOLLNÄS (County of Hälsingland)                                                                                                                                                                                                                                                                                                                                 | O           | 300              |
| 37K        |                                      | <b>Postal labels</b> / <i>Postala etiketter</i> German address card for parcel franked with 4x80 p                                                                                                                                                                                                                                    | · f         |                    |     |                 | 8.2.185x. Signed Sjöman on the reverse side of the stamp.                                                                                                                                                                                                                                                                                                                 | 0           | 700:-            |
| 3/K        |                                      | sent from OPPELN 13.3.14 to HÄRNÖSAND 18.3.1<br>Scarce label "förutsänt med nödadresskort Trällebo                                                                                                                                                                                                                                    | 4.          |                    | 65  | $2j^2$          | 4 skill grey-ultramarine, medium-thick paper.<br>Very fine copy cancelled (LI)NKÖPING 5.10.1857.                                                                                                                                                                                                                                                                          |             | ,,,,             |
| 38K        | 85                                   | utr. pakexp.". 2x20 öre on address card for cash on delivery parcel                                                                                                                                                                                                                                                                   |             | 300:-              | 66  | $2j^2$          | Certificate Sjöman (1968). F 4500<br>4 skill grey-ultramarine, medium-thick paper.                                                                                                                                                                                                                                                                                        | 0           | 500:-            |
| Jok        | 65                                   | sent from STOCKHOLM 2 5.6.14 to BJÖRKLINGE                                                                                                                                                                                                                                                                                            | Ē.          |                    |     | ,               | Small defects. Stockholm 23.10.xx. Shade sign                                                                                                                                                                                                                                                                                                                             | 0           | 400.             |
|            |                                      | 8.6.1914. Handwritten label "Mathilda Erikssons ma<br>har kvitterat försändelsen". Interesting item.                                                                                                                                                                                                                                  | an          | 300:-              | 67  | $2k^1$          | HOW. F 4500<br>4 skill greenish light dull blue, medium-                                                                                                                                                                                                                                                                                                                  | O           | 400:-            |
|            |                                      | Stamps / Frimärken                                                                                                                                                                                                                                                                                                                    |             |                    |     |                 | thick paper. Fresh copy cancelled STOCKHOLM 29.9.57. Upper margin with minimal natural                                                                                                                                                                                                                                                                                    |             |                  |
| 20         | 11                                   | Skilling Banco                                                                                                                                                                                                                                                                                                                        |             |                    |     |                 | gash. Signed Strandell. Cert. HOW 2, 2, 3                                                                                                                                                                                                                                                                                                                                 |             |                  |
| 39         | 1b                                   | 3 skill bluish green (def/rep). Canc. STOCKHOLM 24.10.56. Cert. HOW (1992). F 45000                                                                                                                                                                                                                                                   | 0           | 900:-              | 68  | $2k^2$          | (1977). F 20000<br>4 skill light grey blue, medium-thick paper                                                                                                                                                                                                                                                                                                            | 0           | 2.000:-          |
| 40         | 1-5                                  | 1855 Skilling set. Mixed quality as usual,                                                                                                                                                                                                                                                                                            | 0           | 2.500.             |     |                 | (unknown). Short perf, and crease. Cancelled                                                                                                                                                                                                                                                                                                                              | 0           | 500              |
| 41         | 1-5                                  | with repairs etc. F 80000<br>1855 Skilling set. Mixed quality with repairs etc.                                                                                                                                                                                                                                                       | 0           | 2.500:-<br>1.500:- | 69  | 21              | GEFLE 20.10.1857. Shade cert HOW. F 13000<br>4 skill greenish blue, medium-thick paper.                                                                                                                                                                                                                                                                                   | 0           | 500:-            |
| 42<br>43   | 1-5<br>1-5                           | 1855 Skilling set. Mixed quality with repairs etc. 3-24 skilling comlplete set (5) in mixed quality                                                                                                                                                                                                                                   | 0           | 1.200:-            |     |                 | Fine copy cancelled ÖSTHAMMAR 5.5.18xx.                                                                                                                                                                                                                                                                                                                                   | 0           | 200.             |
|            |                                      | (def/rep).                                                                                                                                                                                                                                                                                                                            | $\odot$     | 1.200:-            | 70  | 21              | Certificate NS 2 4 2 (1981). F 1500<br>4 skill greenish blue, medium-thick paper.                                                                                                                                                                                                                                                                                         | O           | 300:-            |
| 44         | 2                                    | 4 skill blue. 18 copies. E.g. with different shades, and some readable cancellations. Mixed quality. F 18.000                                                                                                                                                                                                                         | 0           | 1.500:-            |     |                 | Delivery 12b. Very nice cancellation WADSTENA 13.1.1858. Shade cert HOW.                                                                                                                                                                                                                                                                                                  | $\triangle$ | 400:-            |
| 45         | 2                                    | 4 skill blue. Seven copies with different shades, and some readable cancellations. For example box                                                                                                                                                                                                                                    |             |                    | 71  | 2m              | 4 skill blue, clear print, medium-thick paper. Delivery 13a. Superb cancellation STOCKHOLM                                                                                                                                                                                                                                                                                |             | -                |
|            |                                      | cancellation NYKÖPING 30.10.1856. F 7.000                                                                                                                                                                                                                                                                                             | $\odot$     | 800:-              |     |                 | 2.4.1858.                                                                                                                                                                                                                                                                                                                                                                 | 0           | 300:-            |
| 46         | 2                                    | Greenish blue. Normal cancellation No. 7:3<br>SOLLEFTEÅ 2X.1X.185X. Postal 3000 SEK for                                                                                                                                                                                                                                               |             |                    | 72  | 2m              | Cancelled GEFLE 14.1.1858. The stamp is so off-centered that a part of a second stamp                                                                                                                                                                                                                                                                                     |             |                  |
| 47         | 2                                    | the cancellation.                                                                                                                                                                                                                                                                                                                     | 0           | 500:-              |     |                 | is visible on the top. A thick "c" in Bco.                                                                                                                                                                                                                                                                                                                                | ^           | 500              |
| 47         | 2                                    | 4 skill blue with superb cancel OSCARSHAMN 4.9.1856.                                                                                                                                                                                                                                                                                  | 0           | 500:-              | 73  | 3               | Cert Erich Harbrecht (1994).<br>6 skill grey. Parts of boxed cancel lation                                                                                                                                                                                                                                                                                                | Δ           | 500:-            |
| 48         | 2                                    | 4 skill blue. Fresh copy cancelled STOCKHOLM<br>10.9.57. F 1000                                                                                                                                                                                                                                                                       | 0           | 300:-              | 74  | 4               | LA. Bent corner, and a few short perfs. F 12000<br>8 skill yellow. Sign Sjöman. Cancelled CALMAR                                                                                                                                                                                                                                                                          | 0           | 500:-            |
| 49K        | 2                                    | 4 skill blue. Beautiful cover sent from<br>STOCKHOLM 8.1.1857 to Växjö. F 1000                                                                                                                                                                                                                                                        | $\boxtimes$ | 400:-              | 75  | 4               | 16.x. Good centering. F 5000<br>8 skill yellow. Off-centered. F 5000                                                                                                                                                                                                                                                                                                      | ⊙<br>⊙      | 1.000:-<br>800:- |
| 50K        | 2                                    | 4 skill blue. A nice letter sent from BOLLNÄS                                                                                                                                                                                                                                                                                         |             |                    | 76  | 4               | 8 skill yellow. Fine copy cancelled GÖTHEBORG                                                                                                                                                                                                                                                                                                                             |             | -                |
|            |                                      | 17.4.1856 to Stockholm, cancelled with a box cancellation Type 2. An additional cancellation                                                                                                                                                                                                                                          |             |                    |     |                 | 7.12.xxxx. Some ink at back, and a few short perfs. F 5000                                                                                                                                                                                                                                                                                                                | 0           | 300:-            |
|            |                                      | on the letter to the right. The letter with full contents as far as can be seen. F 1000                                                                                                                                                                                                                                               | $\boxtimes$ | 300:-              | 77  | 4a              | 8 skill reddish orange. Beautiful example cancelled GEFLE 19.8.1855. Cert Sjöman: Gott-                                                                                                                                                                                                                                                                                   |             |                  |
|            |                                      |                                                                                                                                                                                                                                                                                                                                       | _           | ~ ~ * *            |     |                 | mycket gott ex. F 6500                                                                                                                                                                                                                                                                                                                                                    | 0           | 800:-            |
|            |                                      |                                                                                                                                                                                                                                                                                                                                       |             |                    | l   |                 |                                                                                                                                                                                                                                                                                                                                                                           |             | 7                |