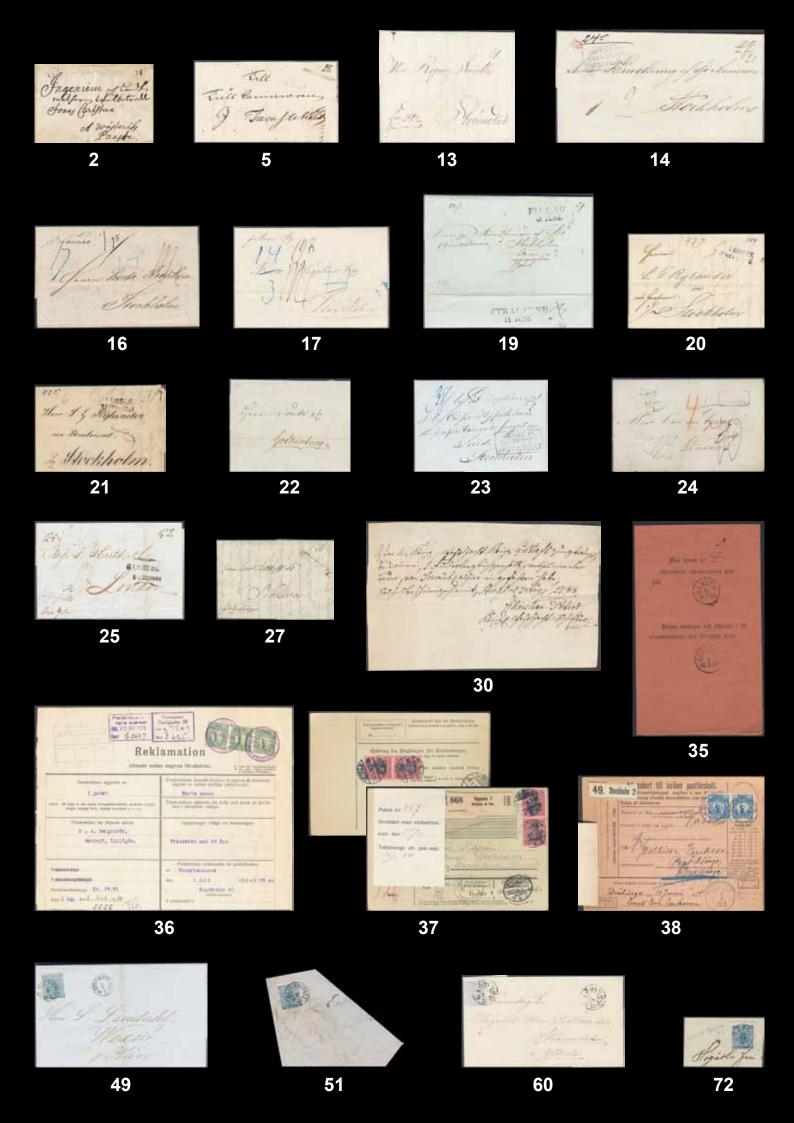

### Thursday 16 January 2020 at 4 pm

|     | Sweden / Sverige                                                                                                                                                                                             |         | 15K  | Denmark, STOCKHOLM 27.2.1855 with blue cancellation                                                                                                                                                                                                                |         |
|-----|--------------------------------------------------------------------------------------------------------------------------------------------------------------------------------------------------------------|---------|------|--------------------------------------------------------------------------------------------------------------------------------------------------------------------------------------------------------------------------------------------------------------------|---------|
| 1Fd | Manuscripts / Handskrifter  Correspondance to M.sc. Carl Bexell, Vicar of Kvarsebo (Quarsebo), Norrköpings municipality. Approx 1814–1826. About twenty letters, some with interesting content. Please see a |         |      | on "franco"-cover to Helsingør, and a cover from HELSINGØR 19.5.1856 to Laurvig via "via Sverrig", and SVINESUND 22.5.1856, with blue cancellation. Both with content.                                                                                             | 400:-   |
|     | selection of scans at www.philea.se.  Prephilately / Förfilateli                                                                                                                                             | 300:-   | 16K  | Brazil. Incoming unpaid letter sent from RIO JANEIRO 7.SP.1858 to Stockholm. Ship notation "pr Jamar". Cancellations LONDON 4.OC.58, St.P.A. 6.OCT.58, and                                                                                                         |         |
| 2P  | Entire dated 16 November 1684, sent to Ingenieur Jonas Carlsteen. Good quality.                                                                                                                              | 300:-   | 17K  | KDOPA HAMBURG 6.10. Postage due notation "198" (öre). Brazil. 198 öre Postage Due Marking on cover from                                                                                                                                                            | 300:-   |
|     | Crown post / Kronopost                                                                                                                                                                                       |         |      | Rio Janeiro 9.JY.1859, Brazil to Stockholm via London                                                                                                                                                                                                              |         |
| 3K  | Letter "Ordres" with crown coil dated 13 July 1810 and note "Canton", addressed to Näs. Seems to apply a Ekerö matter. Black wax seal on back.                                                               | 300:-   | 18K  | 4.AU.59, Hamburg 7/8. Excellent quality. Brazil. Incoming partly prepaid letter sent from "Porto Alegre 14 Mai 1871" to Karlskrona, with the                                                                                                                       | 300:-   |
| 4P  | Cover, dated 1810, with content and remains of brown feather.                                                                                                                                                | 300:-   |      | very rare accountancy mark ★F.21★ (rarity 9 according to Van der Linden). Most probably the only recorded                                                                                                                                                          |         |
| 5K  | <b>Bandeaustämplar</b> / <i>Ribbon postmarks</i><br>STOCKHOLM. Type 2, used 1731–1742, on beautiful letter<br>dated in Stockholm 17 April 1740, sent to Tavastehus.                                          |         |      | Swedish mail with this cancel. Other cancellations PORTO ALEGRE 16.MAI.1871, RIO-DE-JANEIRO 22.MAI.1871, INSUFICIENTE, BRESIL AMB. CAL.                                                                                                                            |         |
|     | Very fine. Postal: 1500:-                                                                                                                                                                                    | 300:-   |      | LILLE A 16.JUIN.71, and PKXP Nr 2 19.6.1871.                                                                                                                                                                                                                       | 6,000   |
| 6K  | Rectangular postmarks / Fyrkantstämplar<br>CARLSBORG 19.6.1858. Typ 2, on cover, "Fr.Brf." to                                                                                                                |         | 19K  | EXHIBITION ITEM.  Germany. Incoming cover sent from PILLAU 8.JUNI via STRALSUND 11.JUNI to Ystad. Dated by pen "1824".                                                                                                                                             | 6.000:- |
| 7K  | Götheborg. CARLSTAD 23.9.1855. Type 7, on cover to Arvika - Köln.                                                                                                                                            | 300:-   | 20K  | Germany. Incoming letter sent from LUBECK 2. OCTBR.1840                                                                                                                                                                                                            |         |
|     | Excellent quality.                                                                                                                                                                                           | 300:-   | 21K  | via GREIFSWALD 4.10 to Stockholm. Germany. Incoming letter sent from LUBECK 21.MAY.1841                                                                                                                                                                            | 300:-   |
| 8K  | JÖNKÖPING 23.8.1855. Type 3, on cover to Christianstad. Excellent quality.                                                                                                                                   | 400:-   | 221/ | via STRALSUND 23.5 to Stockholm.                                                                                                                                                                                                                                   | 300:-   |
| 9K  | LIDKÖPINNG 19.5.1855. Type 2, on cover with content to SKARA. Excellent quality.                                                                                                                             | 300:-   | 22K  | Germany. Letter dated in Greifswald 2 april 1845, sent to Gothenburg.                                                                                                                                                                                              | 300:-   |
| 10K | LINKÖPING 21.2.1855. Type 1 on cover with content to                                                                                                                                                         | 300     | 23K  | Germany. Letter sent from HAMBURG "9.2.1847" via                                                                                                                                                                                                                   |         |
| 11K | STOCKHOLM "Svea Hofrätt". Excellent quality.<br>SÄTHER 31.12.1855. Type 7, on cover to Norberg &                                                                                                             | 300:-   |      | Denmark to Stockholm. Postage due cancel OBETALT FR. DANNEMARK H.BORG 12.FEB.47.                                                                                                                                                                                   | 300:-   |
| 12K | Erikslund. Excellent quality.<br>ÖSTERSUND 31.7.1856, on registered cover, "FrBrf" to                                                                                                                        | 300:-   | 24K  | Germany. Interesting and scarce cover (side flaps missing) with cancellation "K.B. aus SCHWEDEN", and on back K.D.O.P.A. LÜBECK 18.10.1854. Transit and                                                                                                            |         |
|     | Fahlun. Note "4 Rs.Bco" crossed out, probably the value of the content. Excellent quality.                                                                                                                   | 400:-   | 251/ | arrival pmks on back.                                                                                                                                                                                                                                              | 800:-   |
| 13K | Foreign-related covers / Utlandsanknytning Norway. Incoming letter sent from "Moss 4 Febr 1797" to Strömstad. One of the earliest recorded letters from Norway. In the other direction, from Sweden to       |         | 25K  | Great Britain. Partly prepaid letter sent from GÖTHEBORG 28.7.1838, "via Ystad", Greifswald and Hamburg, to London. Cancellations FRCO GREIFSWALD (P: +1500:-), KSNPC I GREIFSWALD D. 31.JULI (P: 3000:-), KS&NPC HAMBURG 3.AUG.38, HAMBURG 3.AUG.1838, and LONDON |         |
| 14K | Norway, the earliest recorded mail is from 1780. Scarce.<br>Denmark. Unpaid cover sent from KØBENHAVN 24.11.1846<br>via Helsingborg to Stockholm. Postage due cancel                                         | 1.200:- |      | 6.AUG.1838. Franco notation "25s" (sk bco), and postage due notation "1/8" (1s 8d). Ex Köhler 1988. Ex Larsson.                                                                                                                                                    | 400:-   |
|     | OBETALT FR. DANNEMARK H.BORG 25.NOV.46.                                                                                                                                                                      | 300:-   | l    |                                                                                                                                                                                                                                                                    |         |

| 26K<br>27K | Cancel<br>12.MY.<br>Russia<br>8/Mert | . Unpaid cover sent from KALMAR 6.5.1874 to<br>, and then forwarded from Queenstown to Belgium.<br>lations e.g. PKXP Nr 2 NED 8.5, QUEENSTOWN A<br>74, UNPAID, ANVERS 14.MAI.1874. Scarce destination<br>. Partly prepaid letter dated "Stockholm d.<br>z 1819", cancelled STOCKHOLM, sent to Narva.<br>on "frco Grislehamn". Superb. |             | 600:-              | 51K | 2a <sup>1</sup> | 4 skill blue, thin paper. Cover used twice. Firstly sent as a domestic letter 1st weight class from Sundsvall to Östhammar 4.8.1856. Then turned inside out and used a second time as an envelope for a hand-letter from Östhammar to Norrtelje. Only three covers recorded used twice during the skilling period. A photo of the second use, cert Sjöman, and an article |             |                  |
|------------|--------------------------------------|---------------------------------------------------------------------------------------------------------------------------------------------------------------------------------------------------------------------------------------------------------------------------------------------------------------------------------------|-------------|--------------------|-----|-----------------|---------------------------------------------------------------------------------------------------------------------------------------------------------------------------------------------------------------------------------------------------------------------------------------------------------------------------------------------------------------------------|-------------|------------------|
| 28K        |                                      | Incoming stamped mail / Inkommande post Britaín. Three covers from GB 1859–67, sent to enhofs AB in Uddevalla. Luxus quality.                                                                                                                                                                                                         |             | 400:-              |     |                 | written by Bo Grendal about this item are enclosed. A nice exhibition item!                                                                                                                                                                                                                                                                                               | $\boxtimes$ | 4.000:-          |
|            | -                                    | Postal documentation / Postal dokumentation                                                                                                                                                                                                                                                                                           |             | 400                | 52  | 2b              | 4 skill light blue, thin paper. Nice cancellation<br>STOCKHOLM 21.8.xx. F 1400                                                                                                                                                                                                                                                                                            | 0           | 300:-            |
| 29K        | Sjp 141                              | . "Uppgift å dirigeringar av brevpost till vissa                                                                                                                                                                                                                                                                                      |             |                    | 53  | 2b, c, h        | 1 4 skill blue. Three copies with cert N                                                                                                                                                                                                                                                                                                                                  | 0           | 600:-            |
|            |                                      | a orter från sjp Trälleborg–Sassnitz". Task for routing some Spanish resorts from Sjp Trälleborg–Sassnitz.                                                                                                                                                                                                                            | ;           |                    | 54  | 2c              | Svensson, and HOW (shade cert). 4 skill bright blue, thin paper with corner                                                                                                                                                                                                                                                                                               | O           | 600:-            |
|            |                                      | pooklet with interesting notes! Unique document! Pleans on www.philea.se.                                                                                                                                                                                                                                                             | ase         | 300:-              |     |                 | crease. Delivery 6d. Superb cancellation<br>STOCKHOLM 5.8.1856. Cert HOW 3.3.4.                                                                                                                                                                                                                                                                                           |             |                  |
| 30K        | Swedis                               | h Pomerania. Receipt of wood for rifle production                                                                                                                                                                                                                                                                                     |             | 500.               | 55  | 2 -             | "Very nice ex". F 1900                                                                                                                                                                                                                                                                                                                                                    | $\odot$     | 500:-            |
|            |                                      | by the skipper Christian Peters onboard the postal<br>Konung Gustaf" (used by the Swedish Royal Mail                                                                                                                                                                                                                                  |             |                    | 55  | 2e              | 4 skill blue, medium-thick paper. Fibe copy cancelled NORBERG 11.1.1858. Certificate Obe.                                                                                                                                                                                                                                                                                 |             |                  |
| 31P        |                                      | 797). Dated "Strals. d. 7 Augt. 1788". Approx 20 x 12.5 rtified copies of content documents with 25 öres                                                                                                                                                                                                                              | cm.         | 500:-              | 56  | 2f              | 2 3 1–2 (1984).<br>4 skill blue, dense background, medium-thick                                                                                                                                                                                                                                                                                                           | 0           | 300:-            |
|            | frankii                              | ng, cancelled 1928, and 1932.                                                                                                                                                                                                                                                                                                         | .1          | 300:-              |     |                 | paper. Very fine copy cancelled GEFLE 9.8.1857.                                                                                                                                                                                                                                                                                                                           | 0           | 200.             |
| 32K        | 55                                   | Two money orders, franked with 15 öre Oscar II, wi marks BETALD GN. BREFBÄRARE (paid through                                                                                                                                                                                                                                          |             |                    | 57  | 2g              | Certificate Obe. 3 3 3 (1979).<br>4 skill bright blue, dense background, medium-                                                                                                                                                                                                                                                                                          | O           | 300:-            |
|            |                                      | rural mail men. Also one postal form No. 140, news paper requisition cancelled LUNDSBERG 6.10.16. (                                                                                                                                                                                                                                   |             | 300:-              |     |                 | thick paper. Minor faults. Delivery 7b. Superb cancellation STOCKHOLM 18.12.1856. Shade cert                                                                                                                                                                                                                                                                              |             |                  |
| 33P        | 86, etc.                             | 25 öre on registered cover (opened up for display)                                                                                                                                                                                                                                                                                    | ٠,٠         | 500.               | 50  | 21.             | HOW.                                                                                                                                                                                                                                                                                                                                                                      | 0           | 500:-            |
|            |                                      | with content and investigation on additional forms, regarding that 50 kr have been stolen by a postal                                                                                                                                                                                                                                 |             |                    | 58  | 2h              | 4 skill in very fine copy cancelled STOCKHOLM 4.11.1856. Certificate Sjöman (1969).                                                                                                                                                                                                                                                                                       | 0           | 300:-            |
|            |                                      | clerk. Also an address card for a C.O.D. parcel. Interesting lot. (5).                                                                                                                                                                                                                                                                |             | 400:-              | 59  | $2h^2$          | 4 skill pale blue, medium-thick paper. Very fine copy cancelled KÖPING 3.8.1857. Certificate                                                                                                                                                                                                                                                                              |             |                  |
|            |                                      | Postal forms / Postala blanketter                                                                                                                                                                                                                                                                                                     |             |                    | (OV | 2:              | Obe. 3 3 3 (1983). F 1300                                                                                                                                                                                                                                                                                                                                                 | 0           | 300:-            |
| 34K        |                                      | Two delivery receipts from 1834, 1849, and one                                                                                                                                                                                                                                                                                        |             | 300:-              | 60K | 2i              | 4 skill grey-ultramarine, medium-thick paper, on beautiful cover sent from KÖPING 16.11.1857                                                                                                                                                                                                                                                                              |             |                  |
| 35K        |                                      | recieving receipt 1867. (3).<br>Two red reciepts cancelled Gamleby 1868 to Götebo                                                                                                                                                                                                                                                     |             | 300:-              | 61  | $2i^2$          | to Strömsholm. F 6000<br>4 skill grey-ultramarine, medium-thick paper.                                                                                                                                                                                                                                                                                                    | $\bowtie$   | 700:-            |
| 36P        |                                      | "Anmälan om utebliven försändelse" cancelled LILLÖ<br>18.7.1919, and the missing address card, franking 65                                                                                                                                                                                                                            |             |                    |     |                 | Beautiful copy cancelled WADSTENA 4.11.1857.<br>One short perf and one repaired perf. F 3600                                                                                                                                                                                                                                                                              | 0           | 500:-            |
|            |                                      | öre (defective stamps), cancelled Stockholm 20 and                                                                                                                                                                                                                                                                                    | 5           |                    | 62  | 2j              | 4 skill. Cancelled STOCKHOLM 9.10.1857.                                                                                                                                                                                                                                                                                                                                   |             |                  |
|            |                                      | öre in strip,canc. Stockholm Förste postexpeditören 29 AUG 1919 on "Reklamation" about not arrived                                                                                                                                                                                                                                    |             |                    | 63  | 2j              | Offcentered. F 4500<br>4 skill. Cancelled 1857. F 4500                                                                                                                                                                                                                                                                                                                    | ⊙<br>⊙      | 700:-<br>500:-   |
|            |                                      | package to LILLÖGA.                                                                                                                                                                                                                                                                                                                   |             | 300:-              | 64  | $2j^2$          | Cancelled BOLLNÄS (County of Hälsingland)                                                                                                                                                                                                                                                                                                                                 | O           | 300              |
| 37K        |                                      | <b>Postal labels</b> / <i>Postala etiketter</i> German address card for parcel franked with 4x80 p                                                                                                                                                                                                                                    | · f         |                    |     |                 | 8.2.185x. Signed Sjöman on the reverse side of the stamp.                                                                                                                                                                                                                                                                                                                 | 0           | 700:-            |
| 3/K        |                                      | sent from OPPELN 13.3.14 to HÄRNÖSAND 18.3.1<br>Scarce label "förutsänt med nödadresskort Trällebo                                                                                                                                                                                                                                    | 4.          |                    | 65  | $2j^2$          | 4 skill grey-ultramarine, medium-thick paper.<br>Very fine copy cancelled (LI)NKÖPING 5.10.1857.                                                                                                                                                                                                                                                                          |             | ,,,,             |
| 38K        | 85                                   | utr. pakexp.". 2x20 öre on address card for cash on delivery parcel                                                                                                                                                                                                                                                                   |             | 300:-              | 66  | $2j^2$          | Certificate Sjöman (1968). F 4500<br>4 skill grey-ultramarine, medium-thick paper.                                                                                                                                                                                                                                                                                        | 0           | 500:-            |
| Jok        | 65                                   | sent from STOCKHOLM 2 5.6.14 to BJÖRKLINGE                                                                                                                                                                                                                                                                                            | Ē.          |                    |     | ,               | Small defects. Stockholm 23.10.xx. Shade sign                                                                                                                                                                                                                                                                                                                             | 0           | 400.             |
|            |                                      | 8.6.1914. Handwritten label "Mathilda Erikssons ma<br>har kvitterat försändelsen". Interesting item.                                                                                                                                                                                                                                  | an          | 300:-              | 67  | $2k^1$          | HOW. F 4500<br>4 skill greenish light dull blue, medium-                                                                                                                                                                                                                                                                                                                  | O           | 400:-            |
|            |                                      | Stamps / Frimärken                                                                                                                                                                                                                                                                                                                    |             |                    |     |                 | thick paper. Fresh copy cancelled STOCKHOLM 29.9.57. Upper margin with minimal natural                                                                                                                                                                                                                                                                                    |             |                  |
| 20         | 11                                   | Skilling Banco                                                                                                                                                                                                                                                                                                                        |             |                    |     |                 | gash. Signed Strandell. Cert. HOW 2, 2, 3                                                                                                                                                                                                                                                                                                                                 |             |                  |
| 39         | 1b                                   | 3 skill bluish green (def/rep). Canc. STOCKHOLM 24.10.56. Cert. HOW (1992). F 45000                                                                                                                                                                                                                                                   | 0           | 900:-              | 68  | $2k^2$          | (1977). F 20000<br>4 skill light grey blue, medium-thick paper                                                                                                                                                                                                                                                                                                            | 0           | 2.000:-          |
| 40         | 1-5                                  | 1855 Skilling set. Mixed quality as usual,                                                                                                                                                                                                                                                                                            | 0           | 2.500.             |     |                 | (unknown). Short perf, and crease. Cancelled                                                                                                                                                                                                                                                                                                                              | 0           | 500              |
| 41         | 1-5                                  | with repairs etc. F 80000<br>1855 Skilling set. Mixed quality with repairs etc.                                                                                                                                                                                                                                                       | 0           | 2.500:-<br>1.500:- | 69  | 21              | GEFLE 20.10.1857. Shade cert HOW. F 13000<br>4 skill greenish blue, medium-thick paper.                                                                                                                                                                                                                                                                                   | 0           | 500:-            |
| 42<br>43   | 1-5<br>1-5                           | 1855 Skilling set. Mixed quality with repairs etc. 3-24 skilling comlplete set (5) in mixed quality                                                                                                                                                                                                                                   | 0           | 1.200:-            |     |                 | Fine copy cancelled ÖSTHAMMAR 5.5.18xx.                                                                                                                                                                                                                                                                                                                                   | 0           | 200.             |
|            |                                      | (def/rep).                                                                                                                                                                                                                                                                                                                            | $\odot$     | 1.200:-            | 70  | 21              | Certificate NS 2 4 2 (1981). F 1500<br>4 skill greenish blue, medium-thick paper.                                                                                                                                                                                                                                                                                         | O           | 300:-            |
| 44         | 2                                    | 4 skill blue. 18 copies. E.g. with different shades, and some readable cancellations. Mixed quality. F 18.000                                                                                                                                                                                                                         | 0           | 1.500:-            |     |                 | Delivery 12b. Very nice cancellation WADSTENA 13.1.1858. Shade cert HOW.                                                                                                                                                                                                                                                                                                  | $\triangle$ | 400:-            |
| 45         | 2                                    | 4 skill blue. Seven copies with different shades, and some readable cancellations. For example box                                                                                                                                                                                                                                    |             |                    | 71  | 2m              | 4 skill blue, clear print, medium-thick paper. Delivery 13a. Superb cancellation STOCKHOLM                                                                                                                                                                                                                                                                                |             | -                |
|            |                                      | cancellation NYKÖPING 30.10.1856. F 7.000                                                                                                                                                                                                                                                                                             | $\odot$     | 800:-              |     |                 | 2.4.1858.                                                                                                                                                                                                                                                                                                                                                                 | 0           | 300:-            |
| 46         | 2                                    | Greenish blue. Normal cancellation No. 7:3<br>SOLLEFTEÅ 2X.1X.185X. Postal 3000 SEK for                                                                                                                                                                                                                                               |             |                    | 72  | 2m              | Cancelled GEFLE 14.1.1858. The stamp is so off-centered that a part of a second stamp                                                                                                                                                                                                                                                                                     |             |                  |
| 47         | 2                                    | the cancellation.                                                                                                                                                                                                                                                                                                                     | 0           | 500:-              |     |                 | is visible on the top. A thick "c" in Bco.                                                                                                                                                                                                                                                                                                                                | ^           | 500              |
| 47         | 2                                    | 4 skill blue with superb cancel OSCARSHAMN 4.9.1856.                                                                                                                                                                                                                                                                                  | 0           | 500:-              | 73  | 3               | Cert Erich Harbrecht (1994).<br>6 skill grey. Parts of boxed cancel lation                                                                                                                                                                                                                                                                                                | Δ           | 500:-            |
| 48         | 2                                    | 4 skill blue. Fresh copy cancelled STOCKHOLM<br>10.9.57. F 1000                                                                                                                                                                                                                                                                       | 0           | 300:-              | 74  | 4               | LA. Bent corner, and a few short perfs. F 12000<br>8 skill yellow. Sign Sjöman. Cancelled CALMAR                                                                                                                                                                                                                                                                          | 0           | 500:-            |
| 49K        | 2                                    | 4 skill blue. Beautiful cover sent from<br>STOCKHOLM 8.1.1857 to Växjö. F 1000                                                                                                                                                                                                                                                        | $\boxtimes$ | 400:-              | 75  | 4               | 16.x. Good centering. F 5000<br>8 skill yellow. Off-centered. F 5000                                                                                                                                                                                                                                                                                                      | ⊙<br>⊙      | 1.000:-<br>800:- |
| 50K        | 2                                    | 4 skill blue. A nice letter sent from BOLLNÄS                                                                                                                                                                                                                                                                                         |             |                    | 76  | 4               | 8 skill yellow. Fine copy cancelled GÖTHEBORG                                                                                                                                                                                                                                                                                                                             |             | -                |
|            |                                      | 17.4.1856 to Stockholm, cancelled with a box cancellation Type 2. An additional cancellation                                                                                                                                                                                                                                          |             |                    |     |                 | 7.12.xxxx. Some ink at back, and a few short perfs. F 5000                                                                                                                                                                                                                                                                                                                | 0           | 300:-            |
|            |                                      | on the letter to the right. The letter with full contents as far as can be seen. F 1000                                                                                                                                                                                                                                               | $\boxtimes$ | 300:-              | 77  | 4a              | 8 skill reddish orange. Beautiful example cancelled GEFLE 19.8.1855. Cert Sjöman: Gott-                                                                                                                                                                                                                                                                                   |             |                  |
|            |                                      |                                                                                                                                                                                                                                                                                                                                       | _           | ~ ~ * *            |     |                 | mycket gott ex. F 6500                                                                                                                                                                                                                                                                                                                                                    | 0           | 800:-            |
|            |                                      |                                                                                                                                                                                                                                                                                                                                       |             |                    | l   |                 |                                                                                                                                                                                                                                                                                                                                                                           |             | 7                |