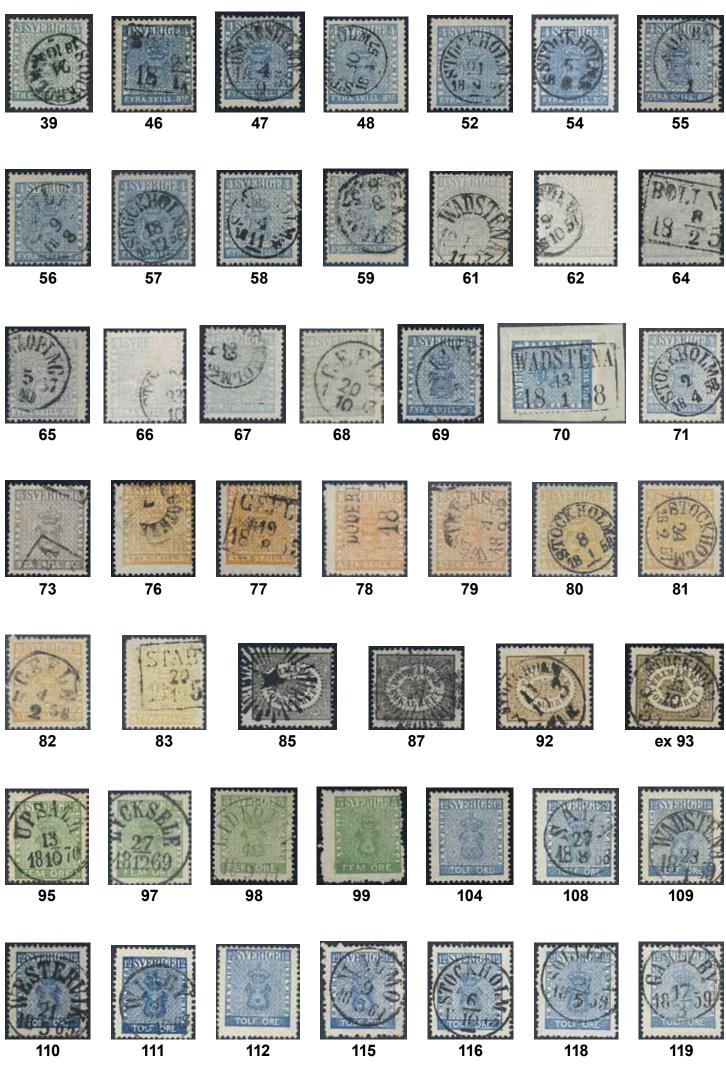

| 494            | 34i               | 24 öre lemon-yellow on soft paper. EXCELLENT                                                      |             |       | 526        | 36a        | 50 öre carmine in block of four. Cancelled                                                  |           |       |
|----------------|-------------------|---------------------------------------------------------------------------------------------------|-------------|-------|------------|------------|---------------------------------------------------------------------------------------------|-----------|-------|
|                |                   | cancellation FALKENBERG 17.6.1885. A few slightly short perfs.                                    | <b>⊙</b>    | 300:- |            |            | NORRKÖPING 18.12.1878. A few short / folded perfs. F 1600                                   | 0         | 400:- |
| 495            | 34j               | 24 öre orange-yellow on calendered paper.                                                         |             |       | 527        | 36a        | 50 öre carmine. EXCELLENT cancellation                                                      |           |       |
| 496            | 34j               | EXCELLENT cancellation WESTERÅS 4.6.1884. 24 öre orange-yellow on calendered paper.               | 0           | 300:- | 528        | 36a        | MÖRLUNDA 17.10.1878. One short perf. 50 öre carmine. EXCELLENT cancellation MALMÖ           | 0         | 400:- |
|                | - 3               | EXCELLENT cancellation LINKÖPING 16.8.1884.                                                       |             | 200   |            |            | PAKET 7.10.1879. Two somewhat short perfs.                                                  | $\odot$   | 400:- |
| 497            | 34k               | A few somewhat short perfs. 24 öre yellow on calendered paper. EXCELLENT                          | 0           | 300:- | 529K       | 36a, 32t   | o 2x12 + 50 öre on insured 2-fold cover sent<br>from ROBERTSHOLM 7.12.1880 to Gävle. The    |           |       |
|                |                   | cancellation STRENGNÄS 31.3.1886. A few                                                           | 0           | 200   |            |            | cover with one corner reduced in size, and                                                  |           |       |
| 498            | 35                | slightly short perfs. 30 öre brown. Good centering. Luxury cancellation                           | •           | 300:- |            |            | the stamps with some perf imperfections. Ex Anteba 1990, and Lars-Tore Eriksson 2004.       | $\bowtie$ | 500:- |
| 499            | 35                | BERNSHAMMAR 4.5.1880. 30 öre brown. EXCELLENT cancellation GÖTEBORO                               | <b>O</b>    | 400:- | 530        | 36b        | 50 öre carmine-rose. EXCELLENT cancellation NORSJÖ 10.3.1880. Fold.                         | 0         | 300:- |
| 499            | 33                | 20.11.1878. One slightly short perf.                                                              | <b>⊙</b>    | 300:- | 531        | 36c        | 50 öre violetish carmine. EXCELLENT cancellation                                            | O         | 300   |
| 500K           | 35                | 30 öre on beautiful cover from GLOMMERSTRÄS<br>30.7.1879 to Arvidsjaur. Somewhat carelessly       | K           |       | 532        | 36c        | DEGERFORS 6.7.1881. Some short perfs. 50 öre violetish carmine. Superb cancellation         | •         | 300:- |
|                |                   | opened at back.                                                                                   | $\bowtie$   | 400:- |            |            | WEXIÖ 2.9.1880.                                                                             | $\odot$   | 300:- |
| 501            | 35a               | 30 öre brown. EXCELLENT cancellation<br>STOCKHOLM NORR 22.2.1878. Two somewhat                    |             |       | 533        | 36d        | 50 öre dull violetish carmine. EXCELLENT cancellation WEXIÖ 4.11.1880. One short perf.      | <b>⊙</b>  | 300:- |
| #0 <b>01</b> 7 | 2.5               | short perfs.                                                                                      | $\odot$     | 300:- | 534        | 36d        | 50 öre dull violetish carmine. EXCELLENT                                                    |           |       |
| 502K           | 35a               | 30 öre brown on beautiful registered cover sent from BODEN 11.9.1872 to Nederluleå.               |             |       |            |            | cancellation MALMÖ PAKET 6.6.1880. One slightly short perf.                                 | •         | 300:- |
| 503            | 35b               | Certificate HOW 3 3 4 3 (2013).<br>30 öre black-brown. EXCELLENT cancellation                     | $\boxtimes$ | 400:- | 535        | 36d        | 50 öre dull violetish carmine. EXCELLENT cancellation STOCKHOLM 27.1.1881. A few            |           |       |
| 303            | 330               | HELSINGBORG 22.2.1876. A few slightly short                                                       |             |       |            |            | slightly short perfs.                                                                       | $\odot$   | 300:- |
| 504            | 35b               | perfs. 30 öre black-brown. EXCELLENT cancellation                                                 | 0           | 300:- | 536        | 36e        | 50 öre rose. EXCELLENT cancellation NYKROPPA 8.11.1882. One short perf.                     | 0         | 300:- |
|                |                   | BORÅS 29.5.1878. One slightly short perf.                                                         | $\odot$     | 300:- | 537        | 36f        | 50 öre rose-red. EXCELLENT cancelation GEFLE                                                |           |       |
| 505            | 35c               | 30 öre olivish brown. EXCELLENT cancellation STOCKHOLM K.E. 24.7.1878. One slightly short         |             |       | 538        | 36f        | 4.7.1883. Weakly bent corner. 50 öre rose-red. EXCELLENT cancellation                       | 0         | 300:- |
| -0.            | 251               | perf. Scarce shade.                                                                               | 0           | 300:- |            |            | $HERRLJUNGA\ 27.8.1883.\ A\ few\ slightly\ short\ perfs.$                                   |           | 300:- |
| 506<br>507     | 35d<br>35d        | 30 öre dark brown. Fresh copy. F 4500<br>30 öre dark brown. EXCELLENT cancellation                | *           | 700:- | 539<br>540 | 36f<br>36g | TROLLHÄTTAN 17.8.85. Excellent quality. 50 öre carmine-red on soft paper. EXCELLENT         | 0         | 300:- |
| <b>5</b> 001/  | 25.1              | TINGSRYD 13.5.1883.                                                                               | 0           | 400:- | 541        |            | cancellation BRÄCKE 14.8.1884.                                                              | 0         | 400:- |
| 508K           | 35d               | 30 öre dark brown on interesting registered cover sent from SALA 17.12.1878 to STABY              |             |       | 541        | 36h        | 50 öre carmine-rose on calendered paper.<br>EXCELLENT cancellation STOCKHOLM                |           |       |
|                |                   | 20.12.1878, then forwarded to FLISERYD 30.12.1878, and STABY 31.12.1878. Removed                  |             |       | 542        | 36h        | SÖD 9.10.1886. 50 öre carmine-rose on calendered paper.                                     | 0         | 400:- |
|                |                   | seals at back, and one somewhat short perf.                                                       | $\boxtimes$ | 300:- | 342        | 3011       | EXCELLENT cancellation SÄFVAR 27.6.1887.                                                    |           |       |
| 509K           | 35e, 32e          | e 12+30 öre on beautiful registered 2-fold cover<br>sent from LILJEHOLMEN 16.2.1883 to Uppsala.   | $\boxtimes$ | 400:- | 543        | 36h        | One somewhat short perf. 50 öre carmine-rose on calendered paper.                           | 0         | 300:- |
| 510            | 35f               | 30 öre dull brown with thick numerals.                                                            |             |       |            |            | EXCELLENT cancellation GÖTEBORG PAK EXP                                                     | 0         | 200.  |
|                |                   | EXCELLENT cancellation KOPPARBERG 23.1.1882. One slightly short perf.                             | $\odot$     | 300:- | 544K       | 36h, 33f   | 27.11.1885. ONe slightly short perf. f 20 + 2x50 öre on very beautiful address card         | o         | 300:- |
| 511            | 35h               | 30 öre black-brown on soft paper. EXCELLENT cancellation BORÅS 10.4.1884. One short perf.         | ·           | 300:- |            |            | for parcel with EXCELLENT cancellations<br>SÖDERHAMN 19.3.1885. Sent to Stockholm.          |           |       |
| 512            | 35h               | 30 öre black-brown on soft paper. EXCELLENT                                                       | _           |       |            |            | Fold through one stamp, otherwise superb.                                                   |           | 400:- |
| 513            | 35h               | cancellation KARLSKRONA 17.1.1884. 30 öre black-brown on soft paper. EXCELLENT                    | 0           | 300:- | 545        | 37         | 1 Riksdaler brown/blue. Good centering. Cancelled STOCKHOLM PAKET 10.12.187X.               |           |       |
|                |                   | cancellation ÅRSUNDA 26.6.1884.                                                                   | $\odot$     | 300:- | - 4 <      | 27         | Owners mark in red. F 4000                                                                  | $\odot$   | 800:- |
| 514            | 35i               | 30 öre brown on calendered paper. EXCELLENT cancellation STOCKHOLM PAKET 23.6.1885.               | 0           | 300:- | 546        | 37         | 1 Riksdaler brown/blue. Very fine copy cancelled WENERSBORG 28.12.1876. Certificate         |           |       |
| 515K           | 35i, 39t          | 10+30 öre on beautiful registered 2-fold cover sent from STOCKHOLM L.L. 14.5.1886 to              |             |       | 547        | 37         | HOW 3 3 3 (2012). F 4000<br>1 Riksdaler brown/blue. Cancelled STRENGNÄS                     | 0         | 800:- |
|                |                   | Östersund. Ex Malmö Frimärkshandel 1997.                                                          | $\bowtie$   | 300:- |            | 31         | 12.2.1878.                                                                                  | $\odot$   | 700:- |
| 516            | 35j               | 30 öre oliveish yellow-brown. EXCELLENT cancellation KALMAR 15.7.1886. A few slightly             |             |       | 548        | 37         | 1 Riksdaler brown/blue. Good centering.<br>Cancelled UDDEVALLA. F 4000                      | 0         | 600:- |
|                | 25 12             | short perfs.                                                                                      | 0           | 300:- | 549        | 37         | 1 Riksdaler brown/blue. Fair centering.                                                     |           |       |
| 517            | 35v <sup>12</sup> | 30 öre brown, white flaw in "3" => "80" variety. EXCELLENT cancellation BÅSTAD                    |             |       | 550        | 37         | Cancelled 7.1.1878. Mixed quality. F 4000<br>1 Riksdaler brown/blue. Cancelled NYKÖPING     | 0         | 600:- |
| 510            | 26                | 8.12.1881. A few slightly shorter perfs.                                                          | ⊙<br>★      | 300:- |            |            | 2.10.1878. Somewhat short perfs, nevertheless                                               | 0         | 500.  |
| 518<br>519     | 36<br>36          | 50 öre red. F 2700<br>50 öre red. EXCELLENT cancellation ARBOGA                                   | *           | 400:- | 551        | 37N        | beautiful. F 4000<br>1 Riksdaler brown/dark blue reprint. Excellent                         | 0         | 500:- |
| 520            | 36                | 30.1.1880. A few slightly short perfs.<br>PRESTKÖP (County of Östergötland) 23.10.1879            | •           | 300:- | 552        | 37N        | copy with perfect centering. F 2800++ 1 Riksdaler brown/dark blue reprint. Slightly         | *         | 500:- |
| 320            | 30                | on circle type perf 13, 50 öre. A very fine                                                       |             |       |            |            | short perf. F 2800                                                                          | *         | 400:- |
| 521            | 36                | cancellation. The stamp is slightly off-centered.<br>50 öre red. Cancellation ALLGUTSBODA (County | 0           | 300:- | 553        | 38         | 1 Krona brown/blue. A few slightly short perfs. F 5000                                      | *         | 800:- |
|                |                   | of Kalmar), 4.3.1880. A very fine cancellation                                                    | 0           | 200   | 554        | 38         | 1 Krona brown/blue. Very weak fold, and one                                                 |           |       |
| 522            | 36                | on an almost perfectly centered stamp.<br>50 öre red. Cancelled ÖSTRA HUSBY (County of            | 0           | 300:- | 555        | 38         | slightly short perf. F 5000<br>1 Krona brown/blue in block of four. Cancelled               | *         | 500:- |
|                |                   | Östergötland) 10.8.1879. A very fine cancellation on a nice stamp.                                | 0           | 300:- | 556K       | 38, 30     | FALKENBERG 15.3.1886. F 1120<br>3x5 öre + 1 kr on address card for C.O.D.                   | 0         | 300:- |
| 523            | 36                | 50 öre red. Very fine cancellation FALK:-RANTEN                                                   |             | 500:- | SSUK       | 50, 50     | parcel sent from STOCKHOLM PAKE STADEN                                                      |           |       |
|                |                   | (County of Skaraborg) 21.12.1882. The stamp is slightly off-centered.                             | •           | 300:- |            |            | 20.10.1883 via BACKE 27.10.1883 to Dorotea.<br>Notation "qvitto förväntas till Backe". Fold |           |       |
| 524K           | 36                | 50 öre on address card for parcel with                                                            | _           | J00   |            |            | through one stamp. Scarce combination, 3K                                                   |           |       |
|                |                   | EXCELLENT cancellation LESSEBO 18.3.1885, sent to STOCKHOLM PAKET STADEN 21.3.1885.               | $\bowtie$   | 300:- |            |            | (three recorded) according to Ferdén, of<br>which this is the earliest usage. Ex Lars-      |           |       |
| 525K           | 36                | 50 öre on insured cover (slightly reduced in                                                      |             | - '   | <i></i>    | 20         | Tore Eriksson 2004.                                                                         | $\bowtie$ | 700:- |
|                |                   | size at right), sent from FALUN 28.4.1885 to<br>Stockholm. Also a receipt regarding an insured    |             |       | 557        | 38a        | 1 Krona orange-brown/blue. EXCELLENT cancel LAHOLM 12.6.1879. One somewhat short perf.      | 0         | 300:- |
|                |                   | cover sent in 1880. (2).                                                                          | $\bowtie$   | 300:- |            |            | -                                                                                           |           |       |

| 558         | 38a                  | 1 Krona orange-brown/blue. EXCELLENT                                                       |            |                | l           | Ci      | ircle Type (Blue Posthorn) / Ringtyp posthorn                                                               | ı           |       |
|-------------|----------------------|--------------------------------------------------------------------------------------------|------------|----------------|-------------|---------|-------------------------------------------------------------------------------------------------------------|-------------|-------|
|             |                      | cancellation JÖNKÖPING 13.9.1878. A few                                                    | 0          | 200            | 593         | 40      | 2 öre yellow in block of four. Cancelled                                                                    |             |       |
| 559         | 38b                  | somewhat short/bent perfs.  1 Krona yellow-brown/dark blue in block of                     | 0          | 300:-          | 594         | 40      | ENGELHOLM 17.7.1893. F 1400<br>2 öre yellow. EXCELLENT cancellation LUND                                    | 0           | 300:- |
| 337         | 300                  | five. Cancelled SKÖFDE 11.6.1880. F 3600                                                   | $\odot$    | 700:-          | 394         | 40      | 4.4.1891. One somewhat short perf.                                                                          | $\odot$     | 300:- |
| 560         | 38b                  | 1 Krona yellow-brown/dark blue. EXCELLENT cancellation STOCKHOLM PAKET C 3.10.1881.        |            | •              | 595         | 40      | 2 öre yellow in strip of five. Cancelled<br>GÖTEBORG LBR 28.8.1892. A few short perfs.                      |             |       |
| 561         | 38c                  | Some short / worn perfs.  1 Krona orange-brown/blue. EXCELLENT                             | 0          | 300:-          | 596         | 40a     | Facit 1400 for block of four.  2 öre yellowish orange. Superb cancellation                                  | 0           | 300:- |
| 301         | 360                  | cancellation KOPPARBERG 25.11.1881.                                                        | $\odot$    | 300:-          | 390         | 40a     | NYKIL 29.8.1891, the first month of issue.                                                                  |             |       |
| 562         | 38c                  | 1 Krona orange-brown/blue. EXCELLENT                                                       |            |                |             |         | Natural paper fold and a few slightly short perfs.                                                          | $\odot$     | 300:- |
|             |                      | cancellation SÖDERKÖPING 24.11.1881. One short corner perf.                                | 0          | 300:-          | 597         | 40a     | 2 öre yellowish orange. EXCELLENT cancellation                                                              | 0           | 200.  |
| 563         | 38d                  | 1 Krona grey-brown/blue. EXCELLENT                                                         | 0          | 300            | 598         | 40b     | HERRHULT 28.3.1895.  2 öre orange in block of four. Cancelled                                               | O           | 300:- |
|             |                      | cancellation ASKERSUND 21.4.1884.                                                          | $\odot$    | 300:-          |             |         | BJERSJÖLAGÅRD 3.10.1893. F 1400                                                                             | $\odot$     | 400:- |
| 564         | 38f                  | 1 Krona yellow-brown/blue on soft paper.<br>Superb cancellation NÄSSJÖ 2.6.1886.           | 0          | 300:-          | 599         | 40b     | 2 öre orange. EXCELLENT cancellation                                                                        | 0           | 300:- |
| 565         | 38g                  | 1 Krona yellow-brown/blue on calendered paper.                                             | 0          | 300            | 600         | 40b     | HALMSTAD 22.10.1894. One slightly short perf. 2 öre orange. EXCELLENT cancellation ÅRSUNDA                  | O           | 300   |
|             |                      | EXCELLENT cancellation LANDSKRONA                                                          | 0          | 200            |             |         | 26.2.1893.                                                                                                  | $\odot$     | 300:- |
| 566         | 38g                  | 6.11.1886. A few slightly short perfs.  1 Krona yellow-brown/blue on calendered paper.     | 0          | 300:-          | 601         | 40b     | 2 öre orange. EXCELLENT cancellation LIDHULT 29.6.1892. One short perf.                                     | 0           | 300:- |
| 300         | 30g                  | EXCELLENT cancellation STOCKHOLM 24.12.1887                                                |            |                | 602         | 40b     | 2 öre orange. EXCELLENT cancellation WEXIÖ                                                                  | O           | 300   |
|             |                      | in blue colour.                                                                            | $\odot$    | 300:-          |             |         | 8.9.1891. A few slightly short perfs.                                                                       | $\odot$     | 300:- |
|             |                      | Officials, perf. 13 / Tjänste, tandning 13                                                 |            |                | 603         | 40c     | 2 öre reddish orange. EXCELLENT cancellation PKXP No 24C 4.5.1892. One slightly short perf.                 | 0           | 300:- |
| 567         | Tj18                 | 20 öre red, perf 13. Perfect centering. F 1700                                             | *          | 500:-          | 604         | 40c     | 2 öre reddish orange. EXCELLENT cancellation                                                                | O           | 300   |
| 568         | Tj19d                | 20 öre ultramarine-blue, perf 13. EXCELLENT cancellation VENERSBORG 2.4.1907. One slightly |            |                |             |         | STOCKHOLM K.H. 31.10.1891.                                                                                  | $\odot$     | 300:- |
|             |                      | short perf.                                                                                | $\odot$    | 300:-          | 605K        | 40c, 42 | b, 54 3x2+4+10 öre on cover sent from SANDARNE 19.1.1892 to the Netherlands. Arrival pmk                    |             |       |
| 569         | Tj20                 | 24 öre yellow, perf 13. Very fine–superb centering. F 1300                                 | <b>*</b> * | 200.           |             |         | ROTTERDAM 22.JAN.92. Small perf imperfections.                                                              |             |       |
| 570         | Ti22A                | 50 öre red, perf 13, type I. Fair centering. F 1400                                        | *          | 300:-<br>300:- |             |         | UNIQUE combination according to Ferdén. Ex                                                                  | _           |       |
| 571         | Tj22B                | 50 öre red, perf 13, type II. Perfect centering. F 1500                                    |            | 400:-          | 606         | 41      | Anteba 1984. 3 öre brown. EXCELLENT cancellation ÄS                                                         | $\bowtie$   | 700:- |
| 572<br>573  |                      | 1 krona blue/brown, perf 13, type I. F 4500                                                | *          | 600:-          | 000         | 71      | 31.12.1892. A few slightly short perfs.                                                                     | $\odot$     | 300:- |
| 573         | 1 J Z 4 D            | 1 krona blue/brown type II in an excellent block of four.                                  | <b>*</b> * | 300:-          | 607         | 41      | 3 öre brown. Superb cancellation WARBERG                                                                    | _           |       |
| 574         | Tj25v <sup>4</sup> , | v5 10/12 öre blue, two dots instead of I                                                   |            |                | 608         | 41, 64  | 9.6.1892.<br>3 öre brown, two copies, and Bicouloured                                                       | 0           | 300:- |
|             |                      | in FRIMÄRKE variety, plus ÖKE instead of ÖRE variety, both varieties unusually clear.      |            |                | 000         | 11, 01  | Numeral Type 4 öre on cover with superb                                                                     |             |       |
|             |                      | Cancelled UPPSALA 14.12.1889. F 350                                                        | $\odot$    | 300:-          | <b>600</b>  | 44      | cancellation LENNA STATION 19.4.1899.                                                                       | $\bowtie$   | 400:- |
| 575         | Tj27-54              | SET watermark crown (13) and watermark wavy                                                |            |                | 609         | 41a     | 3 öre yellowish brown. Superb cancellation<br>LJUNGBYHOLM 20.1.1892.                                        | 0           | 300:- |
| 576         | Tj35                 | lines. Twelve sets of each watermark. F 8880<br>25 öre orange, watermark crown. EXCELLENT  | 0          | 600:-          | 610         | 41a     | 3 öre yellowish brown. EXCELLENT cancellation                                                               | _           |       |
| 570         | 1,55                 | cancellation MARIESTAD 7.5.1912.                                                           | 0          | 300:-          | 611         | 41c     | MALMÖ 1.4.1889. One slightly short perf. 3 öre dark orange-brown. Superb cancellation                       | 0           | 300:- |
| 577         | Tj44                 | 5 öre green, watermark wavy lines. EXCELLENT                                               | 0          | 200.           | 011         | 410     | HELSINGBORG 8.5.1892.                                                                                       | $\odot$     | 300:- |
| 578K        | Ti47, 50             | cancellation VAXHOLM 7.4.1914.  10+20 öre on money order sent from ÖSTERSUND               | <b>⊙</b>   | 300:-          | 612K        | 41c, 62 | 3 öre dark orange-brown and 2 öre in pairs                                                                  |             |       |
|             | 3 .,                 | 18.12.1913 to Norway. The payment is to cover                                              |            |                |             |         | on cover, STOCKHOLM 28.3.94. Also 5 öre on postcard with supplementary franking 2 and 3                     |             |       |
|             |                      | vandalism. Arrival pmk TRONDHJEM 20.XII.03. The form with one corner with tear which has   |            |                |             |         | öre, cancelled 1892.                                                                                        | $\bowtie$   | 300:- |
|             |                      | been strenghtened. Scarce usage of official                                                |            |                | 613         | 42b     | 4 öre grey. EXCELLENT cancellation WAGGERYD                                                                 | 0           | 200   |
|             | m: • 4               | stamps to abroad.                                                                          | $\bowtie$  | 300:-          | 614         | 42b     | <ul><li>19.4.90. A few slightly short perfs.</li><li>4 öre grey. EXCELLENT cancellation STOCKHOLM</li></ul> | 0           | 300:- |
| 579         | Tj54v                | 50 öre grey without wmk variety in block of four. F 2800                                   | <b>+</b> * | 300:-          |             |         | 20.7.89. One slightly short perf.                                                                           | $\odot$     | 300:- |
|             |                      | Postage due, perf. 13 / Lösen, tandning 13                                                 |            | 500.           | 615K        | 42d, 56 | , 62, Fk6 3x2 + 4 + 20 öre on stamped envelope<br>10 öre sent registered from 28.5.94 to France.            |             |       |
| 580         | L11                  | 1 öre black, perf 13. EXCELLENT cancellation                                               |            |                |             |         | Arival pmk's MONTPELLIER 29.4.94, and PARIS                                                                 |             |       |
|             |                      | OXELÖSUND 10.9.1891.                                                                       | 0          | 400:-          |             |         | 6 CHARGEMENTS 31.5.94. The cover somewhat                                                                   |             |       |
| 581<br>582  |                      | SET perf 13 (10), all with superb centering.<br>SET perf 13 (10). Ten sets. F 8.850        | *<br>*     | 500:-<br>400:- |             |         | carelessly opened with small paperloss repaired at top. Scarce and decorative combination.                  | $\bowtie$   | 600:- |
| 583         |                      | SET perf 13 (10). Nine sets. F 7200                                                        | ô          | 600:-          | 616         | 42e     | 4 öre light grey on yellowish. EXCELLENT                                                                    |             | 000   |
| 584         | L15                  | 12 öre red, perf 13. EXCELLENT cancellation                                                | 0          | 200            |             |         | cancellation KRISTIANSTAD 1.7.1890. One                                                                     | _           | 200   |
| 585         | L16                  | BAGGETORP 24.8.1885. 20 öre blue, perf 13. EXCELLENT cancellation                          | <b>⊙</b>   | 300:-          | 617         | 43      | short perf. 5 öre green. Excellent cancellation ODENSVIHOLM                                                 | •           | 300:- |
|             |                      | MOHÄRAD 17.11.1884. Natural paper fold.                                                    | $\odot$    | 300:-          |             | -       | (County of Kalmar) 16.3.1890. The stamp is                                                                  |             |       |
| 586         | L16c v               | 20 öre clear blue, perf 13, heavily displaced                                              |            |                | <i>(</i> 10 | 12.     | almost perfectly centered.                                                                                  | 0           | 300:- |
|             |                      | perforation with part of two stamps. Cancelled with blue cancel AVESTA 20.6.1887.          | •          | 300:-          | 618         | 43a     | 5 öre dull blue-green. EXCELLENT cancellation<br>BÅSTAD 3.9.1887. A few slightly short perfs.               | $\odot$     | 300:- |
| 587K        | L17                  | 24 öre lilac, perf 13. Block of twelve with                                                |            |                | 619         | 43b     | 5 öre dark green, clean distinct print.                                                                     |             |       |
| 588         | L17                  | corner margins. F 7200 Cancellation ÄS (County of Södermanland)                            | **         | 500:-          |             |         | EXCELLENT cancellation FALKÖPING 9.5.1887. A few slightly short perfs.                                      | 0           | 300:- |
| 500         | L1/                  | 12.12.1890. A luxury cancellation, yet the                                                 |            |                | 620         | 43b     | 5 öre dark green, clean distinct print.                                                                     | J           | 500   |
| <b>#</b> 00 | T 10                 | stamp is off-centered.                                                                     | $\odot$    | 300:-          |             |         | EXCELLENT cancellation WALLA 14.1.1888.                                                                     | $\odot$     | 300:- |
| 589         | L18                  | 30 öre green, perf 13. EXCELLENT cancellation STENSELE 24.4.1890.                          | 0          | 300:-          | 621         | 43b     | 5 öre dark green, clean distinct print. EXCELLENT cancellation GUNNARSTORP                                  |             |       |
| 590         | L19                  | 50 öre brown, perf 13. EXCELLENT cancellation                                              | _          | JUU            |             |         | 7.12.1887 in blue colour. One slightly short perf.                                                          | $\odot$     | 300:- |
|             |                      | FORSHEDA 26.10.1882. Small crease, and one                                                 | 0          | 200            | 622K        | 43b, 46 | b 5 + 2x20 öre on cash on delivery cover sent                                                               |             |       |
| 591         | L19                  | short perf. 50 öre brown, perf 13. EXCELLENT cancellation                                  | <b>O</b>   | 300:-          |             |         | from STOCKHOLM 8.3.1888 via WERNAMO 10.3.1888 to Kållerstad. The cover is somewhat                          |             |       |
|             |                      | SUNDSVALL 26.2.1890. One slightly short perf.                                              | $\odot$    | 300:-          |             |         | carelessly opened and folded in. One stamp                                                                  | _           |       |
| 592         | L19                  | 50 öre brown, perf 13. Superb cancellation MÅLERÅS (County of Kalmar) 18.9 1889            | 0          | 300:-          | 623K        | 43h hV  | defective, nevertheless beautiful.  defBa 5 öre on postcard 5 öre sent from MALMÖ                           | $\bowtie$   | 400:- |
|             |                      | MÅLERÅS (County of Kalmar) 18.9.1889.                                                      |            | 500:-          | 023K        | 75U, UK | 25.7.1887 to Finland. Transit STOCKHOLM                                                                     |             |       |
|             |                      |                                                                                            |            |                |             |         | 26.7.87, and arrival pmk ANK 28.7. The card                                                                 |             | 200   |
|             |                      |                                                                                            |            |                | l           |         | with three pinholes, nevertheless very beautiful.                                                           | $\boxtimes$ | 300:- |
|             |                      |                                                                                            |            |                |             |         |                                                                                                             |             |       |

| 624        | 43d      | 5 öre dark green on yellowish paper. Superb                                                  |             |                | 661K | 47a         | 30 öre olivish brown on beautiful cover sent                                                 |               |                |
|------------|----------|----------------------------------------------------------------------------------------------|-------------|----------------|------|-------------|----------------------------------------------------------------------------------------------|---------------|----------------|
|            |          | copy with almost invisible shade in gum. Cert HOW: 4 4 4.                                    | *           | 300:-          |      |             | from STOCKHOLM Ö M 30.9.1886 to Östersund.<br>Ex Sören Andersson 1990.                       | $\bowtie$     | 300:-          |
| 625        | 43d      | 5 öre dark green on yellowish paper. EXCELLENT cancellation CHARLOTTENBERG 12.6.1890.        | •           | 300:-          | 662  | 47b         | 30 öre reddish brown. EXCELLENT cancellation ENGELHOLM 8.6.1887. One short perf.             | 0             | 300:-          |
| 626        | 43d      | 5 öre dark green on yellowish paper. EXCELLENT                                               |             |                | 663  | 47c         | 30 öre black-brown. EXCELLENT cancellation                                                   | ·             |                |
| 627        | 43e      | cancellation LIDKÖPING 15.5.1890. 5 öre emerald green. EXCELLENT cancellation                | 0           | 300:-          | 664  | 47c         | KARLSHAMN 1.2.1888. 30 öre black-brown. EXCELLENT cancellation                               | •             | 300:-          |
| 628        | 44       | VESTERVIK 17.4.1890. One somewhat short perf. 6 öre violet in beautiful block of four with   | 0           | 300:-          | 665  | 47d         | SÖDERTELJE 28.8.1887. One slightly short perf. 30 öre grey-brown. EXCELLENT cancellation     | 0             | 300:-          |
|            |          | corner margin.                                                                               | **          | 400:-          |      |             | FALUN 12.1.1889.                                                                             | 0             | 300:-          |
| 629        | 44a      | 6 öre bluish lilac. EXCELLENT cancellation<br>SÖLJE 27.1.1892. One somewhat short perf.      | $\odot$     | 300:-          | 666  | 47f         | 30 öre orange-brown. EXCELLENT centering and cancellation SÖDERKÖPING 4.2.1891. One slightly | y             |                |
| 630        | 44a      | 6 öre bluish lilac. EXCELLENT cancellation STOCKHOLM 16.7.89. One slightly short perf.       | 0           | 300:-          | 667K | 47f, 45     | short perf.<br>10+30 öre on beautiful insured cover (slightly                                | 0             | 400:-          |
| 631        | 44a      | 6 öre bluish lilac. Superb cancellation                                                      |             |                | 0071 | 471, 43     | reduced in size) sent from UNDROM 16.2.1891                                                  |               |                |
| 632        | 44b      | STOCKHOLM 2.7.89.<br>6 öre red-lilac in block of four. F 2000                                | ⊙<br>**     | 300:-<br>400:- | 668  | 48          | to Uppsala.<br>50 öre red. Good centering. F 1500                                            | ⊠<br><b>★</b> | 400:-<br>400:- |
| 633        | 44b      | 6 öre red-lilac. EXCELLENT cancellation                                                      | 0           | 100.           | 669  | 48          | 50 öre red. Fresh copy. F 1500                                                               | *             | 300:-          |
| 634        | 44b      | OSKARSHAMN 8.2.1891. One somewhat short perf. 6 öre red-lilac. EXCELLENT cancellation UPSALA |             | 400:-          | 670  | 48          | 50 öre red. EXCELLENT cancellation<br>CHARLOTTENBERG 14.11.1889. One slightly                |               |                |
| 635K       | 44b 42   | 5.3.1890. One slightly short perf. d 4+6 öre on cover sent from MALMA 14.10.1891             | 0           | 300:-          | 671  | 48          | short perf. 50 öre red. Superb cancellation SJÖBO (County                                    | 0             | 300:-          |
| 00011      | , .2     | to GÖTEBORG 2.TUR 15.10. Small tear between                                                  |             | 400            | 0,1  | .0          | of Skåne) 27.4.1887 on a perfectly centered                                                  | 0             | 200            |
| 636        | 44c      | two perfs, nevertheless beautiful. 6 öre dark red-lilac. EXCELLENT cancellation              | $\bowtie$   | 400:-          | 672K | 48          | Circle type perf 13 with posthorn, 50 öre. 50 öre on beautiful cover sent from ROSSÖN        | 0             | 300:-          |
| 637        | 44c      | HELSINGBORG 13.4.1893. One thin perf. 6 öre dark red-lilac. Superb cancellation              | 0           | 300:-          |      |             | 15.12.1888 to Gnosjö, "via Jönköping", and BACKE 18.10.1888. Somewhat carelessly opened.     | $\bowtie$     | 400:-          |
|            |          | HELSINGBORG 29.8.1892. One somewhat short perf.                                              | . •         | 300:-          | 673K | 48          | 50 öre on beautiful insured cover sent from                                                  |               | 400.           |
| 638        | $44v^2$  | 6 öre violet, set-off variety (unknown). Good centering. F 2000                              | $\odot$     | 300:-          |      |             | RÅDOM 19.10.1887 to Gothenburg. Somewhat carelessly opened. Ex Göta 1975.                    | $\bowtie$     | 400:-          |
| 639        | 46       | 20 öre red. Fair centering. F 3000                                                           | **          | 600:-          | 674  | 48a         | 50 öre carmine-rose. EXCELLENT cancellation                                                  | 0             | 400            |
| 640<br>641 | 46<br>46 | 20 öre red. Very fine coopy. F 3000<br>20 öre red. Cancellation LYCKE (county of             | **          | 500:-          | 675  | 48a         | STOCKHOLM PAKET C 6.11.1886. 50 öre carmine-rose. EXCELLENT cancellation                     | 0             | 400:-          |
|            |          | Bohuslän) 9.7.1889. A very fine cancellation on a nice stamp.                                | 0           | 300:-          | 676  | 48b         | WESTERÅS 23.12.1887. One slightly short perf. 50 öre carmine, even print. EXCELLENT          | 0             | 300:-          |
| 642        | 46       | Cancellation ADELÖF (County of Jönköping)                                                    | O           | 300            | 070  | 400         | cancellation MÖRBY 22.2.1890. One slightly                                                   |               |                |
|            |          | 14.7.1888. A very fine cancellation on a well centered stamp.                                | $\odot$     | 300:-          | 677  | 48c         | short perf. 50 öre violet-carmine. EXCELLENT cancellation                                    | 0             | 300:-          |
| 643        | 46a      | 20 öre dull orange-red. EXCELLENT cancellation FALKÖPING 6.3.1887. Slightly short perf.      | 0           | 300:-          |      |             | STOCKHOLM PAKET 9.7.1889. Separated and strengthened perfs between two stamps.               | •             | 400:-          |
| 644        | 46a      | 20 öre dull orange-red. EXCELLENT cancellation                                               |             |                | 678  | 48c         | 50 öre violet-carmine. EXCELLENT cancellation                                                |               |                |
| 645        | 46b      | PÅLGÅRD 5.3.1888.<br>20 öre light orange-red. EXCELLENT cancellation                         | •           | 300:-          | 679  | 48c         | NÄSHULT 3.9.1889. One slightly short perf.<br>50 öre violet-carmine. EXCELLENT cancellation  | 0             | 300:-          |
| 646        | 46b      | FALKÖPING 18.5.1887.<br>20 öre light orange-red. EXCELLENT cancellation                      | 0           | 300:-          | 680  | 48c         | STOCKHOLM Ö M 22.1.1887. Tiny pinhole.<br>50 öre violet-carmine. STOCKHOLM Ö M 9.9.1889      | 0             | 300:-          |
|            |          | NYLAND 5.1.1888. One short perf.                                                             | $\odot$     | 300:-          |      |             | One slightly short perf.                                                                     | ,.<br>⊙       | 300:-          |
| 647        | 46b      | 20 öre light orange-red. EXCELLENT cancellation ÄS 18.8.1889.                                | •           | 300:-          | 681K | 48c         | 50 öre violet-carmine on address card for parcel sent from FILIPSTAD 14.6.1888 to Porla.     |               |                |
| 648        | 46b v    | 20 öre light orange-red. EXCELLENT cancellation KARLBERG 29.x.1886. A few somewhat short     |             |                | 682  | 48d         | Ex Klassisk Filateli 1991.<br>50 öre dull carmine on yellowish paper.                        | $\bowtie$     | 300:-          |
|            |          | perfs. Partial set-off of the outer frame                                                    |             |                |      |             | EXCELLENT cancellation LANDBERGA 31.1.1891.                                                  | 0             | 400:-          |
| 649        | 46c      | line in the lower margin at back. 20 öre dark orange-red. EXCELLENT cancellation             | •           | 300:-          | 683  | 48d         | 50 öre dull carmine on yellowish paper. EXCELLENT cancellation HÅKANBOL 25.6.1891.           |               |                |
| 650K       | 46c      | STRÖM 17.1.1890.<br>2x20 öre dark orange-red on insured cover                                | 0           | 300:-          | 684  | 48d         | Weakly bent corner perf. 50 öre dull carmine on yellowish paper. Perfect                     | 0             | 400:-          |
|            |          | sent from STOCKHOLM 16.5.89 to Göteborg.                                                     | $\bowtie$   | 300:-          | 004  | 40U         | centering. Superb cancel HALLSTAHAMMAR                                                       |               |                |
| 651K       | 46d      | 2x20 öre dark orange-red on yellowish paper on beautiful registered 2-fold cover sent from   |             |                | 685  | 48d         | (county of Västmanland) 13.9.1890.<br>50 öre dull carmine on yellowish paper.                | 0             | 300:-          |
|            |          | FILIPSTAD 25.2.1891 to GÖTEBORG 26.2.1891.<br>Ex Frimärkshsuet 1979.                         | 0           | 400:-          |      |             | EXCELLENT cancellation HEMSE 15.8.1890. Slightly short perf.                                 | 0             | 300:-          |
| 652        | 46d      | 20 öre dark orange-red on yellowish paper.                                                   | O           | 400:-          | 686  | 48d         | 50 öre dull carmine on yellowish paper.                                                      | O             | 300:-          |
|            |          | EXCELLENT cancellation LIATORP 25.10.1890 in blue colour.                                    | •           | 300:-          |      |             | EXCELLENT cancellation KOPPARBERG 21.4.1890. Short perf.                                     | •             | 300:-          |
| 653        | 46d      | 20 öre dark orange-red on yellowish paper.                                                   | ~           |                | 687  | 48d         | 50 öre dull carmine on yellowish paper.                                                      |               |                |
|            |          | EXCELLENT cancellation NORRA WI 25.12.1889. One slightly short perf.                         | $\odot$     | 300:-          | 688  | 48e         | EXCELLENT cancellation ARBOGA 22.12.1889. 50 öre dark violet-carmine. EXCELLENT              | •             | 300:-          |
| 654        | 46d      | 20 öre dark orange-red on yellowish paper.<br>EXCELLENT cancellation STOCKHOLM               |             |                | 689  | 48e         | cancellation GÖTEBORG 22.8.1891. 50 öre dark violet-carmine. EXCELLENT                       | 0             | 300:-          |
|            |          | PAKET STADEN 14.7.1889. Two somewhat                                                         |             | 200            |      |             | cancellation STOCKHOLM 31.1.92.                                                              | 0             | 300:-          |
| 655K       | 46d, 45  | short perfs. 10 + 2x20 öre on beautiful insured cover sent                                   | 0           | 300:-          | 690  | 48e         | 50 öre dark violet-carmine. EXCELLENT cancellation ÖRTRÄSK 20.9.1892.                        | 0             | 300:-          |
|            |          | from JÖNKÖPING 9.3.1891 to Mörlunda. Ex<br>Postiljonen 1974.                                 | $\boxtimes$ | 400:-          | 691  | 49          | 1 Krona brown/blue in block of four with corner margin. F 11500                              | **            | 1.500:-        |
| 656        | 47       | 30 öre brown. Fresh copy with EXCELLENT                                                      |             |                | 692  | 49          | 1 Krona brown/blue. EXCELLENT cancellation                                                   |               |                |
| 657        | 47       | centering. F 1700<br>30 öre brown. Superb cancellation STORSJÖ                               | *           | 400:-          | 693  | 49          | STABY 13.1.1891.  1 Krona brown/blue in block of ten, cancelled                              | 0             | 300:-          |
| 658        | 47a      | (Couinty of Kalmar) 27.12.1886.<br>30 öre olivish brown. EXCELLENT cancellation              | •           | 300:-          | 694  | 49a         | STOCKHOLM 10.10.1896.<br>1 Krona orange-brown/blue. EXCELLENT                                | 0             | 300:-          |
|            |          | STRÖMSTAD 7.8.1886. Two slightly short perfs.                                                | 0           | 300:-          | 034  | <b>→</b> 7a | cancellation LINKÖPING 19.3.1889. One slightly                                               | _             |                |
| 659        | 47a      | 30 öre olivish brown. EXCELLENT cancellation STOCKHOLM NORR 3.6.1887.                        | •           | 300:-          | 695  | 49a         | short perf.  1 Krona orange-brown/blue. EXCELLENT cancellation                               | ⊙<br>1        | 300:-          |
| 660        | 47a      | 30 öre olivish brown. EXCELLENT cancellation ORSA 11.6.1887.                                 | 0           | 300:-          |      |             | STOCKHOLM PAKET 7.11.1890.                                                                   | 0             | 300:-          |
|            |          | ONDA 11.0.1007.                                                                              | J           | 500:-          | l    |             |                                                                                              |               | 07             |

| 696  | 49b              | 1 Krona yellowish brown/dark blue on yellowish paper. EXCELLENT cancellation STOCKHOLM               |                       |       | 729        | 45                   | 1886 Oscar II with posthorn on back 10 öre red. EXCELLENT cancellation GUSTAFSFORS                                                         |             |         |
|------|------------------|------------------------------------------------------------------------------------------------------|-----------------------|-------|------------|----------------------|--------------------------------------------------------------------------------------------------------------------------------------------|-------------|---------|
|      |                  | PAKET STADEN 28.1.1891. Two somewhat                                                                 | <ul><li>⊙ 3</li></ul> | 300:- | 730        | 45                   | 8.8.1887.                                                                                                                                  | 0           | 300:-   |
| 697  | 49b              | short perfs.  1 Krona yellowish brown/dark blue on yellowish paper. EXCELLENT cancellation GÖTEBORG- |                       |       | 731        | 45<br>45b            | 1886 Oscar II with posthorn on back 10 öre red. EXCELLENT cancellation VINTROSA 20.5.1890. 1886 Oscar II with posthorn on back 10 öre red. | 0           | 300:-   |
| 698  | 49c              | FILIAL 26.1.1891.  1 Krona orange-brown/dark blue on yellowish                                       | 0 3                   | 300:- |            |                      | pale violet-carmine. EXCELLENT cancellation SÖDERTELJE 26.2.1889.                                                                          | 0           | 300:-   |
|      |                  | paper. EXCELLENT cancellation WARBERG                                                                | <ul><li>⊙ 3</li></ul> | 300:- | 732        | 52                   | 1891 Oscar II 5 öre green. EXCELLENT cancellatio ASKERÖD 4.12.1901.                                                                        | on<br>⊙     | 300:-   |
| 699  | 49c              | 15.10.1896. A few somewhat short perfs.  1 Krona orange-brown/dark blue on yellowish                 | 0 3                   | 500:- | 733        | 52                   | 1891 Oscar II 5 öre green. EXCELLENT Cancellation                                                                                          | -           | 300:-   |
|      |                  | paper. EXCELLENT cancellation LULEÅ 2.5.1895. Slightly short perf.                                   |                       | 300:- | 734        | 52                   | TINGSRYD 23.4.1900.<br>1891 Oscar II 5 öre green. EXCELLENT cancellatio                                                                    | 0           | 300:-   |
| 700  | 49c              | 1 Krona orange-brown/dark blue on yellowish                                                          |                       |       | 734        |                      | WARBERG 12.2.1898.                                                                                                                         | ···         | 300:-   |
|      |                  | paper. EXCELLENT cancellation HÖRBY 14.6.1893. A few slightly short perfs.                           |                       | 300:- | 735K       | 52b, 49              | 5 öre with pale head + 2x1 kr on insured cover front sent from PITEÅ 11.7.1893 to                                                          |             |         |
| 701  | 49d              | 1 Krona brown/dark blue. EXCELLENT cancellation                                                      | 1                     |       |            |                      | Skellefteå. One 1 kr defective.                                                                                                            | $\bowtie$   | 300:-   |
| 702  | 49d              | SUNDSVALL 24.9.1898.  1 Krona brown/dark blue. EXCELLENT cancellation                                |                       | 100:- | 736        | 52c                  | 1893 Oscar II 5 öre blue-green. EXCELLENT cancelaltion VENTLINGE 21.12.1896.                                                               | 0           | 300:-   |
|      |                  | WARBERG 1.6.1898.                                                                                    | <b>⊙</b> 3            | 300:- | 737        | 53                   | 1903 Oscar II 8 öre violet. EXCELLENT                                                                                                      | 0           |         |
| 703  | 49d              | 1 Krona brown/dark blue. EXCELLENT cancellation SUNNE 2.11.1892. Short perf.                         |                       | 300:- | 738P       | 53                   | cancellation WALDEMARKSVIK 18.2.1908. 1903 Oscar II 8 öre violet and 10 öre on                                                             | 0           | 400:-   |
| 704  | 49d              | 1 Krona brown/dark blue. EXCELLENT cancellation                                                      |                       | 200.  |            |                      | newspaper wrapper with cash on delivery.                                                                                                   |             | 200.    |
| 705  | 49d              | LINKÖPING 18.3.1898. One perf slightly cut.  1 Krona brown/dark blue. EXCELLENT cancellation         |                       | 300:- | 739K       | 53, 82               | Cancelled HALMSTAD 20.4.09, and forwarded.<br>8+10 öre, mixed franking, on beautiful money                                                 |             | 300:-   |
| 706  | 49d              | LIDKÖPING 30.3.1897, with small part of second pmk 1 Krona brown/dark blue. EXCELLENT cancellation   |                       | 300:- |            |                      | order sent from STOCKHOLM 2 4.5.12 to German Arrival pmk HAMBURG GIRO 36 6.5.12.                                                           | y.<br>⊠     | 400:-   |
| 700  | 490              | VARBERG 3.2.1900.                                                                                    |                       | 300:- | 740        | 53b                  | 1903 Oscar II 8 öre carmine-violet. Superb                                                                                                 |             | 400     |
| 707  | 49d              | 1 Krona brown/dark blue. EXCELLENT cancellation VESTERVIK 17.3.1902.                                 |                       | 300:- | 741P       | 53c 52c              | cancellation BORÅS 17.3.10.                                                                                                                | •           | 300:-   |
| 708  | 49d              | 1 Krona brown/dark blue. EXCELLENT cancellation                                                      | 1                     |       | /411       | 330, 320             | on newspaper wrapper, cancelled STOCKHOLM                                                                                                  |             |         |
| 709  | $49v^2$          | HÖÖR 27.8.1897.<br>1 Krona brown/blue, set-off variety, blue colour.                                 | ⊙ 3                   | 300:- |            |                      | 15.2.09, and a cover with cash on delivery, 5 + 30 öre cancelled EKSJÖ 5.6.1895.                                                           | $\bowtie$   | 300:-   |
|      |                  | Cancelled STRÄNGNÄS 8.3.1892.                                                                        | ⊙ 3                   | 300:- | 742        | 54                   | 1891 Oscar II 10 öre red. EXCELLENTcancellation                                                                                            | l           |         |
| 710  | $49v^2$          | 1 Krona brown/blue, set-off variety, brown colour. Cancelled ELMHULT 5.12.1900.                      | ⊙ 3                   | 300:- | 743        | 54                   | VÅRGÅRDA 11.9.1907.<br>1891 Oscar II 10 öre red. Superb cancellation                                                                       | 0           | 300:-   |
| 711  | 49v <sup>5</sup> | 1 Krona brown/blue, part of marginal p.h. Faults.                                                    | <ul><li>⊙ 3</li></ul> | 200.  | 74412      | 5.1                  | NIEMIFORS (county of Norrbotten) 11.11.1899.                                                                                               | •           | 300:-   |
| 712  | $49v^6$          | Cancelled UPSALA 29.2.1891.  1 Krona brown/blue, 2 mm displaced centre variety                       |                       | 300:- | 744K       | 54                   | 1891 Oscar II 10 öre red on postcard sent from STOCKHOLM 1.5.05 to China. Arrival pmk                                                      |             |         |
| 713  | 50               | A few somewhat short perfs. F 2500<br>1889 Provisionals, new value overprint 10 / 12 öre             | O 5                   | 500:- | 745K       | 54                   | SHANGHAI LOCAL POST 6.JUN.05.<br>10 öre on complaint / enquiry regarding a missing                                                         | $\bowtie$   | 500:-   |
| 713  | 50               | blue in block of four. Cancelled ÖRKELLJUNGA                                                         |                       |       | /43IX      | 34                   | parcel addressed to Blåsmark. Form No. 329                                                                                                 |             |         |
| 714  | 50               | 20.6.1901.<br>1889 Provisionals, new value overprint 10 /                                            | ⊙ 3                   | 300:- |            |                      | with cancellations ÖFVERTORNEÅ 28.10.1908,<br>BLÅSMARK 2.12.1908, KUIVAKANGAS 14.12.1908                                                   | 8.          |         |
|      |                  | 12 öre blue. EXCELLENT cancellation                                                                  | 0 0                   |       |            |                      | and NEDERKALIX 1.1.1909, among others.                                                                                                     | $\boxtimes$ | 500:-   |
| 715  | 50a              | MALMKÖPING 27.4.1892.<br>1889 Provisionals 10 / 12 öre dark blue on                                  | ⊙ 3                   | 300:- | 746        | 54                   | 1891 Oscar II 10 öre red on postcard to Bulgaria, cancelled HEDEMORA 10.1.1904. R4 according                                               |             |         |
|      |                  | blue. EXCELLENT cancellation LJUNGSKILE                                                              | <ul><li>⊙ 3</li></ul> | 200.  | 747        | 5.1                  | to Ferdén.                                                                                                                                 | $\bowtie$   | 400:-   |
| 716  | 50b              | 12.12.1889. A few slightly short perfs.<br>1889 Provisionals 10 / 12 öre dark blue on light blue.    | 0 3                   | 300:- | 747        | 54                   | 1891 Oscar II 10 öre red on postcard to<br>Serbia, cancelled UPPSALA. Arrival cancellation                                                 |             |         |
|      |                  | EXCELLENT cancellation GRIPENBERG 22.11.1889. One short perf.                                        | <ul><li>3</li></ul>   | 300:- | 748K       | 54                   | 28.9.09. R4 according to Ferdén.<br>1891 Oscar II 10 öre red on postcard sent                                                              | $\boxtimes$ | 400:-   |
| 717  | $50v^1$          | 1889 Provisionals 10 / 12 öre set-off variety.                                                       |                       | 300:- | 7401       | 34                   | from PKXP 34A 14.3.1908 to MONACO                                                                                                          |             |         |
| 718  | 51               | 1889 Provisionals, new value overprint 10 / 24 öre yellow in block of nine. F 1260                   | <b>*</b> * 3          | 300:- | 749K       | 54                   | PRINCIPAUTE 17.3.08. Superb. 10 öre on postcard (fold) sent from EKEBY                                                                     | $\bowtie$   | 400:-   |
| 719  | 51               | 1889 Provisionals, new value overprint 10 / 24 öre                                                   |                       |       |            |                      | 1.8.1911 to the Faroe Islands. Scarce destination,                                                                                         |             | 200     |
|      |                  | yellow. EXCELLENT cancellation WEXIO 11.3.1890.                                                      | <ul><li>4</li></ul>   | 100:- | 750K       | 54, 64               | R4 for the period according to Ferdén.<br>1891 Oscar II 10 öre red and Bicoloured                                                          |             | 300:-   |
| 720K | 51               | 10/24 öre on cover sent from MARSTRAND                                                               |                       | 200.  |            |                      | Numeral Type 4 öre carmine/blue on newspaper                                                                                               |             |         |
| 721K | 51b              | 5.8.1889 to Södertelje. F 800<br>1889 Provisionals 10 / 24 öre dark blue on                          | ⊠ 3                   | 300:- |            |                      | wrapper with cash on delivery. Cancelled STOCKHOLM 4.7.08.                                                                                 | $\bowtie$   | 300:-   |
|      |                  | orange-yellow, calendered paper. Nice cover<br>sent to Sergeant Major H O Braconnier with a          |                       |       | 751        | 55                   | 1896 Oscar II 15 öre brown. EXCELLENT cancellation VESTERVIK 19.9.1911, with tiny                                                          |             |         |
|      |                  | superb cancellation "PKXP 10C Upp, 7.3.1890".                                                        |                       |       |            |                      | part of second pmk.                                                                                                                        | $\odot$     | 300:-   |
|      |                  | Marieholm is located in the county of Malmöhus.                                                      | ⊠ 3                   | 300:- | 752        | 55                   | 1896 Oscar II 15 öre brown. EXCELLENT cancellation HJERPEN 10.2.1903.                                                                      | •           | 300:-   |
| 722  | 39               | Oscar II 1885 Oscar II, letterpress 10 öre red. Fair                                                 |                       |       | 753K       | 56                   | 3x20 öre on address card for parcel sent from                                                                                              |             | 500.    |
|      |                  | centering. F 1800                                                                                    | <b>*</b> 4            | 100:- |            |                      | LUND 25.31906 via MON 27.3.1906 to Norway.<br>Arrival pmk FREDRIKSHALD 28.III.06. Folds                                                    |             |         |
| 723  | 39               | 1885 Oscar II, letterpress 10 öre red. Cancellation EDSBRUK (County of Uppland)                      |                       |       | 754K       | 56 El <sub>2</sub> 2 | do not touch the stamps. 20 öre on stamped envelope 10 öre, sent from                                                                      |             | 400:-   |
| 724K | 30 45            | 20.5.1886. An almost perfect cancellation.                                                           | ⊙ 3                   | 300:- | /34K       | 50, FK5              | GILLBERGA 6.12.1893 to Denmark. Transit PKXP                                                                                               |             |         |
| 724K | 39, 45           | 1885 Oscar II, letterpress 10 öre red and<br>1886 with posthorn on back. 23 copies with              |                       |       |            |                      | No 2A UTR EXP 1 8.12.1893 and arrival pmk K. OMB. 3 8.12.93. A few small age spots. Scarce                                                 |             |         |
| 725  | 39a              | nice - superb cancellations.<br>1885 Oscar II, letterpress 10 öre dull carmine.                      | ⊙ 3                   | 300:- |            |                      | combination.                                                                                                                               | $\boxtimes$ | 500:-   |
|      |                  | Very fresh copy. F 6500                                                                              | <b>* * *</b> 7        | 700:- | 755<br>756 | 57<br>57             | 1896 Oscar II 25 öre orange. Excellent quality.<br>1896 Oscar II 25 öre orange. EXCELLENT                                                  | **          | 300:-   |
| 726  | 39b              | 1885 Oscar II, letterpress 10 öre red-carmine, type II. EXCELLENT cancellation SLITE 4.11.1885.      | ⊙ 3                   | 300:- |            |                      | cancellation ÖSTRA STENBY 21.6.1910.                                                                                                       | 0           | 300:-   |
| 727  | $39v^8$          | 1885 Oscar II, letterpress 10 öre red, cancelled                                                     |                       |       | 757        | 5'/avm <sup>1</sup>  | 1896 Oscar II 25 öre red-orange with inverted wmk in block of four.                                                                        | **          | 1.500:- |
| 728  | 45               | 1.1.1885. Superb cancellation STOCKHOLM C. 1886 Oscar II with posthorn on back 10 öre red.           | ⊙ 4                   | 100:- | 758        | 57vm <sup>1</sup>    | 1896 Oscar II 25 öre orange, turned watermark.                                                                                             | **          |         |
|      |                  | EXCELLENT cancellation BOXHOLM 25.5.1891.                                                            | ⊙ 3                   | 300:- | 759        | 58                   | 1891 Oscar II 30 öre brown. Good centering.                                                                                                | ^ *         | 300:-   |
|      |                  |                                                                                                      |                       |       |            |                      | F 1600                                                                                                                                     | **          | 400:-   |
|      |                  |                                                                                                      |                       |       |            |                      |                                                                                                                                            |             | ~ 4     |

| 014         | 02 04             | 55 100 "                                                                                       |             |          | . 0.51     | 1.425      | 5 1 1 11 11 11 11 11 11                                                                          |             |                 |
|-------------|-------------------|------------------------------------------------------------------------------------------------|-------------|----------|------------|------------|--------------------------------------------------------------------------------------------------|-------------|-----------------|
| 814         | 92, 94            | 55 and 80 öre, very fresh copies (80 öre with minimal gum crease). F 17000                     | *           | 6.000:-  | 851        | 142Ea      | 5 öre brownish orange-red, type II, perf 13,<br>no wmk on weak rose-tinted thicker paper         |             |                 |
| 815v        | 92, 94            | 55 and 80 öre. Beautiful and fresh copies of                                                   |             | 0.000.   |            |            | cancelled STOCKHOM 16.11.23. F 1200                                                              | $\odot$     | 300:-           |
|             |                   | these very scarce stamps on cut pieces with                                                    |             |          | 852        | 143Acc     | 5 öre green, type II with inverted wmk lines.                                                    |             |                 |
|             |                   | cancellations VÄRNAMO 12.7.18. Cert HOW:                                                       | 0           | 25 000.  | 052        | 142 4 27   | Strip of five. Good centering. F 1200                                                            | **          | 300:-           |
| 816         | 93                | 2 3 2 and 3 3 4. 65 öre yellow-green. EXCELLENT cancellation                                   | 0           | 35.000:- | 853        | 143Acz     | 5 öre green, type II with inverted wmk lines<br>+ KPV. F 2700                                    | 0           | 500:-           |
| 010         | ,,,               | STOCKHOLM 30.4.18.                                                                             | $\odot$     | 300:-    | 854        | 143Acz     | 5 öre green, type II with inverted wmk lines                                                     | Ü           | 500.            |
| 817         | 101               | Surcharge 12 / 65 öre yellow-green. EXCELLENT                                                  |             |          |            |            | + KPV. F 2700                                                                                    | $\odot$     | 400:-           |
| 010         | 102               | cancellation GÖTEBORG 28.6.18. One short perf.                                                 |             | 300:-    | 855K       | 143Ad      | 5 öre green, type II, white paper five wrongly                                                   |             |                 |
| 818         | 103               | Surcharge 27 / 65 öre yellow-green. EXCELLENT cancellation MALMÖ 7.12.18.                      | 0           | 300:-    |            |            | cut copies on cover to USA cancelled STOCKHOLM 8.6.39.                                           | $\boxtimes$ | 300:-           |
|             | Τ                 |                                                                                                |             | 500.     | 856        | 144Cbz     | 10 öre green, type I, perf on four sides,                                                        |             | 500.            |
| 819         |                   | dstorm – Air Mail / Landstorm – Luftpost 1<br>1916 Landstorm I SET (10). Block of four set.    | 920         |          |            |            | wmk KPV. Fair centering. F 1500                                                                  | $\odot$     | 400:-           |
| 017         | 103 14            | F 2800                                                                                         | 0           | 400:-    | 857K       | 145A       | 10 öre on receipt, form No. 77 cancelled LUND                                                    |             | 200.            |
| 820K        | 115, 116          | 5 1916 Landstorm II 5+FEM / 1 öre black, and                                                   |             |          | 858K       | 145C       | 17.9.27. 10 öre ultramarine-violet, type I, perf on                                              | $\bowtie$   | 300:-           |
| 031D        | 115 25            | 5+FEM / 3 öre red on two nice covers. F 1000                                                   | $\bowtie$   | 300:-    | 00011      | 1.00       | four sides. Pair and block of six on Air                                                         |             |                 |
| 821P        | 115-25            | 1916 Landstorm II. Complete set in blocks of four (F 125 in strip of three + single). F 31600  | **          | 2.000:-  |            |            | mail, and Express cover to Egypt 1934.                                                           | $\bowtie$   | 300:-           |
| 822         | 115-25            | 1916 Landstorm II SET (11). F 7900                                                             | **          | 1.000:-  | 859K       | 146Aa,     | 185c, 192c 10 öre ultramarine-violet, type                                                       |             |                 |
| 823         |                   | 1916 Landstorm II SET (11). F 3900                                                             | *           | 800:-    |            |            | II on thin white paper in pair, 30 öre blue, white paper, and two pairs of 50 öre light          |             |                 |
| 824         |                   | 1916 Landstorm II SET (11). F 3900                                                             | *           | 800:-    |            |            | grey on white paper on registered cover to                                                       |             |                 |
| 825         | 115-25            | 1916 Landstorm II SET (11). 1 Kr ★★, the others ★. F 4700                                      | *           | 600:-    |            |            | Colombia cancelled STOCKHOLM 14.12.37.                                                           | $\bowtie$   | 300:-           |
| 826         | 115-25            | 1916 Landstorm II SET (11). F 3900                                                             | *           | 600:-    | 860        | 147        | 25 öre orange with excellent cancellation ÄLFHO 7.7.25.                                          | 0           | 200.            |
| 827         |                   | 1916 Landstorm II SET (11). F 3900                                                             | *           | 400:-    | 861        | 148Acx     | z 30 öre brown with watermark lines + KPV.                                                       | U           | 300:-           |
| 828<br>829K |                   | 1916 Landstorm II SET (11). F 7900<br>3 1916 Landstorm II 5+FEM / 5 öre brown, and             | 0           | 1.200:-  |            |            | Strip of three with fair centering. F 2.000                                                      | **          | 400:-           |
| 029K        | 117, 110          | 5+TIO / 6 öre yellow on two nice covers. F 1000                                                | $\boxtimes$ | 300:-    | 862        | 148Acx     | z 30 öre brown with watermark lines + KPV.                                                       |             |                 |
| 830K        | 119               | 1916 Landstorm II 5+FEMTON / 12 öre red on                                                     |             |          | 863        | 148C       | Pair. Fair centering. F 1300 30 öre brown, perf on four sides. Superb copy                       | **          | 300:-           |
| 00477       | 120               | nice cover cancelled STOCKHOLM 7.3.18. F 800                                                   | $\bowtie$   | 300:-    | 803        | 1400       | cancelled LIMHAMN 3.2.22.                                                                        | $\odot$     | 300:-           |
| 831K        | 120               | 1916 Landstorm II 10+TJUGO / 20 öre blue on nice cover cancelled STOCKHOLM 27.2.18. F 1000     | $\bowtie$   | 300:-    |            |            | En face – Gustav Vasa                                                                            |             |                 |
| 832K        | 122               | 1916 Landstorm II 10+TJUGO / 30 öre green on                                                   |             | 500.     | 864        | 149A       | 1920 Gustaf V full face 10 öre red, perf on                                                      |             |                 |
|             |                   | nice cover cancelled STOCKHOLM 17.4.18. F 1000                                                 | $\bowtie$   | 300:-    |            |            | two sides. EXCELLENT cancellation GLUMSLÖF                                                       |             |                 |
| 833K        | 123               | 1916 Landstorm II 10+FYRTIO / 50 öre brown on nice cover cancelled STOCKHOLM 21.2.18.          |             |          | 865        | 1494 hz    | 17.1.1921. A few slightly short perfs. 1920 Gustaf V full face 10 öre red. Excellent             | 0           | 300:-           |
|             |                   | F 1500                                                                                         | $\bowtie$   | 500:-    | 003        | ITIMUZ     | copy. F 2400++                                                                                   | **          | 500:-           |
| 834         | 124               | 1916 Landstorm II 10+NITTIO / 1 kr blue/brown.                                                 |             |          | 866        | 149Abz     | 1920 Gustaf V full face 10 öre red with                                                          |             |                 |
| 835         | 124               | Fair centering. F 2000<br>1916 Landstorm II 10+NITTIO / 1 kr blue/brown.                       | **          | 400:-    | 867K       | 149C       | watermark KPV. SUPERB copy. F 2400<br>1920 Gustaf V full face 10 öre red in block                | **          | 400:-           |
| 055         | 127               | Good copy, reasonably centered. F 3500                                                         | 0           | 500:-    | 0071       | 1470       | of twenty with lower margin incl one copy                                                        |             |                 |
| 836         | 125               | 1916 Landstorm II 10+4,90 / 5 kr blue. Fair                                                    | _           |          |            |            | P I, and one Re I. F 6000++                                                                      | **          | 900:-           |
| 837         | 125               | centering. F 3000<br>1916 Landstorm II 10+4,90 / 5 kr blue.                                    | 0           | 600:-    | 868        | 151Ab      | 1920 Gustaf V full face 20 öre ultramarine-blue, yellowish paper with extremely mis-placed perf. | *           | 300:-           |
| 037         | 123               | Cancelled STOCKHOLM in 1918. F 3000                                                            | 0           | 400:-    | 869        | 151C       | 1920 Gustaf V full face 20 öre blue, perf on                                                     | ^           | 300             |
| 838         | $128v^1\\$        | 1916 Landstorm III 7+3 / 5+FEM / 4 öre grey                                                    |             |          |            |            | four sides. Block of four. Fair centering. F 2600                                                | **          | 400:-           |
| 92017-      | 121-3             | with inverted surcharge. SUPERB.                                                               | *           | 1.000:-  | 870        | 151Cbz     | 1920 Gustaf V full face 20 öre blue, perf on four sides with watermark KPV. Fair centering.      |             |                 |
| 039KV       | 1311,             | etc. 1916 Landstorm III 12+8 / 10+TIO / 12<br>öre blue "7+3" instead of "12+8", four copies    |             |          |            |            | F 1800                                                                                           | **          | 400:-           |
|             |                   | together with five other stamps, as correct                                                    |             |          | 871        | 151Cbz     | 1920 Gustaf V full face 20 öre blue, perf on                                                     |             |                 |
|             |                   | 2-fold postage for registered special delivery                                                 |             |          |            |            | four sides with watermark KPV. Good centering.                                                   |             | 100             |
|             |                   | cover sent from LINKÖPING 14.1.1919 to<br>Stockholm. Allegedly only one other cover            |             |          | 872K       | 152A       | F 1800<br>1920 Gustav II Adolf 20 öre blue, perf on                                              | **          | 400:-           |
|             |                   | with wrong overprints recorded for this issue,                                                 |             |          | 0,211      | 15211      | two sides. 20 öre on complaint / enquiry                                                         |             |                 |
|             |                   | and this is the ONLY RECORDED with this                                                        |             |          |            |            | regarding a missing money order addressed to                                                     |             |                 |
| 940         | 126.1             | stamp. Important EXHIBITION item.                                                              | $\bowtie$   | 18.000:- |            |            | Borås. Form No. 329 with cancellations BJUF                                                      |             |                 |
| 840         | 136v <sup>1</sup> | 1920 Air Mail Surcharge 10 öre / 3 öre light brown with INVERTED SURCHARGE. Signed             |             |          |            |            | 15.11.20, JÄRNBROTT 25.11.20, and NYA VARFVET 8.12.20, among others.                             | $\boxtimes$ | 300:-           |
|             |                   | HW. F 8000                                                                                     | **          | 2.000:-  | 873        | 152Acx     | z 1920 Gustav II Adolf 20 öre blue, perf on                                                      |             |                 |
| 841         | $137v^1$          | 1920 Air Mail Surcharge 20 öre / 2 öre yellow-                                                 |             | 000      | 054        | 154        | two sides with watermark lines + KPV. F 2500                                                     | 0           | 500:-           |
|             |                   | orange inverted surcharge. F 3500                                                              | *           | 900:-    | 874        | 154        | 1921 Gustaf Vasa 110 öre blue. Fair centering.<br>F 1600                                         | **          | 400:-           |
|             |                   | Small Coat-of-Arms – Standing lion<br>Lilla Riksvapnet – Stående lejon                         |             |          | 875        | 154        | 1921 Gustaf Vasa 110 öre blue. Fair centering.                                                   | ^ ^         | <del>-100</del> |
| 842K        | 139 etc           | 25 öres postage on cover to Chile and four                                                     |             |          |            |            | F 1600                                                                                           | **          | 400:-           |
|             |                   | Forward. Label "Décédé. Afliden". Cancelled                                                    |             |          | 876        | 154        | 1921 Gustaf Vasa 110 öre blue. Very fresh and beautiful copy. F 1600                             | **          | 400:-           |
| 0.12        | 1.41              | UPPSALA 30.10.35.                                                                              | **          | 400:-    | 877        | 154        | 1921 Gustaf Vasa 110 öre blue. Fair centering.                                                   | ^ ^         | 400             |
| 843<br>845  | 141<br>141bz      | 5 öre brown red, type I. Fair centering. F 1500<br>5 öre brown-red, type I with watermark KPV, | ^ ^         | 400:-    |            |            | F 1600                                                                                           | **          | 300:-           |
|             |                   | in strip of three. F 7800                                                                      | **          | 400:-    | 878<br>879 | 154<br>154 | 1921 Gustaf Vasa 110 öre blue. Superb copy.<br>1921 Gustaf Vasa 110 öre blue. EXCELLENT          | **          | 300:-           |
| 846         | 142AB             | z5 öre brown-red, type II, wmk KPV. Lot with 50 copies. F 20000                                | 0           | 500:-    | 019        | 134        | cancellation ORREFORS 13.7.1921. Somewhat                                                        |             |                 |
| 847         | 142Abz            | 5 öre brown-red, type II, wmk KPV, fifty used                                                  |             | 500      | 000        | 15         | short perf.                                                                                      | $\odot$     | 300:-           |
| 0.40        |                   | copies. (50). F 20000                                                                          | 0           | 400:-    | 880Mc      | 154, 15    | 5110 and 140 öre, 150 copies of each in glassines. (300). F 21000                                | 0           | 500:-           |
| 848         | 142Acz            | 5 öre brown-red, type II wmk inverted lines<br>+ KPV. Fair centering. F 3750                   | 0           | 500:-    |            |            | Crown and Posthorn / Postemblem                                                                  | _           | J00             |
| 849         | 142Ea             | 5 öre brownish orange-red, type II, perf 13,                                                   | _           | 200.     | 881        | 156cxz     | 35 öre yellow type I with watermark lines +                                                      |             |                 |
|             |                   | no wmk on weak rose-tinted thicker paper.                                                      |             |          |            |            | KPV. Fair centering. Strip of three. F 1950                                                      | $\odot$     | 400:-           |
|             |                   | Very fine copy with almost invisible shade in gum. F 2500                                      | *           | 300:-    | 882        | 158        | 40 öre olive-green, type I. Fair centering. F 1200                                               | **          | 300:-           |
| 850         | 142Ea             | 5 öre brownish orange-red, type II, perf 13,                                                   | ^           | 500      | 883<br>884 | 158<br>158 | 40 öre olive-green, type I. Fair centering. F 1200<br>40 öre olive-green, type I. Superb copy    | **          | 300:-           |
|             |                   | no wmk on weak rose-tinted thicker paper.                                                      | _           | - 4 -    | 004        | 150        | cancelled EXPERIMENTFÄLTET 13.8.31.                                                              | $\odot$     | 300:-           |
|             |                   | Fair centering. F 1200                                                                         | 0           | 300:-    |            |            |                                                                                                  |             |                 |
|             |                   |                                                                                                |             |          |            |            |                                                                                                  |             | 35              |

| 885         | 159bz         | 40 öre olive-green, type II with watermark                                                          |             |         | 919K        | 182             | 25 öre dull red in pair on registered cover                                                        |                     |                    |
|-------------|---------------|-----------------------------------------------------------------------------------------------------|-------------|---------|-------------|-----------------|----------------------------------------------------------------------------------------------------|---------------------|--------------------|
| 007         | 160           | KPV. 30 copies. F 9.000                                                                             | 0           | 400:-   | 02017       | 102             | cancelled LÖNNEBERGA 23.1.1923.                                                                    | $\bowtie$           | 300:-              |
| 886<br>887K | 160<br>162    | 45 öre brown type I. Perfect centering. F 1700<br>60 öre on registered cash on delivery cover       | **          | 500:-   | 920K        | 183             | 3x25 öre on Air mail cover sent from STOCKHOLM 1 21.10.30 to Mexico, with arrival pmk at           |                     |                    |
| 00711       | 102           | sent from STOCKHOLM 1 27.11.22 to Denmark.                                                          |             |         |             |                 | back. Scarce destination for Air mail.                                                             | $\bowtie$           | 400:-              |
|             |               | Arrival pmk NÆSTVED 6.12.22. Undeliverable                                                          |             |         | 921         | 183b            | 25 öre ultramarine-blue on white paper.                                                            |                     |                    |
|             |               | with label "Ikke afhentet. non réclamé". Nice single usage.                                         | $\bowtie$   | 400:-   |             |                 | EXCELLENT cancellation STAFFANSTORP 17.2.1936.                                                     | 0                   | 300:-              |
| 888         | 162cx         | 60 öre red-lilac type I with watermark lines.                                                       |             |         | 922K        | 183b            | $25\ \mathrm{\ddot{o}re}$ on cover sent from GÖTEBORG 15 $20.7.35$                                 |                     |                    |
| 889K        | 163           | Pair - both stamps with plate line. Fine perforation. 60 öre on registered Air mail cover sent from | 0           | 800:-   | 923         | 184             | to Hong Kong. 25 öre orange on white paper. EXCELLENT                                              | $\bowtie$           | 300:-              |
| 007K        | 103           | STOCKHOLM 16 14.8.37 to France. Arrival pmk                                                         |             |         | 723         | 104             | cancellation SÖDERTÄLJE PANV 15.9.38.                                                              | 0                   | 300:-              |
|             |               | PARIS XVI DISTRIBUTION 16.8.37. Nice single                                                         |             | 400     | 924K        | 185             | 30 öre on complaint / enquiry regarding a                                                          |                     |                    |
| 890         | 163a          | franking. 60 öre violet-carmine, type II. Good centering.                                           | $\bowtie$   | 400:-   |             |                 | missing registered letter addressed to<br>Vaggeryd. Form No. 329 with cancellations                |                     |                    |
| 0,0         | 1054          | F 1800                                                                                              | **          | 400:-   |             |                 | VAGGERYD 12.3.1924, and RUNTUNA 24.3.1924,                                                         |                     |                    |
| 891         | 163b          | 60 öre violet-carmine, type II on white paper.<br>Good centering. F 3500                            | **          | 800:-   | 926         | 187c            | among others. 35 öre carminish violet on white paper.                                              | $\bowtie$           | 300:-              |
| 892         | 163b          | 60 öre violet-carmine, type II on white paper.                                                      | ^ ^         | 800     | 920         | 10/0            | EXCELLENT cancellation HALLABRO 15.3.37.                                                           | 0                   | 300:-              |
| 000         | 4 6 0 1       | Good centering. F 3500                                                                              | **          | 600:-   | 927         | 187c            | 35 öre carminish violet on white paper.                                                            | _                   | 200                |
| 893         | 163b          | 60 öre violet-carmine, type II on white paper. EXCELLENT cancellation GÖTEBORG 1 25.3.37            | 0           | 300:-   | 928K        | 187c            | EXCELLENT cancellation SANDHEM 22.4.40. 35 öre carminish violet on white paper. Two                | 0                   | 300:-              |
| 894K        | 164           | 70 öre on registered cover sent from STOCKHOLN                                                      |             | 200.    | /2011       | 1070            | copies (def) on cover to French Equatorial                                                         |                     |                    |
|             |               | 4 26.4.23 to Denmark. Arrival pmk KØBENHAVI                                                         | N           | 400:-   | 929K        | 188             | Africa, cancelled Jönköping 31.10.37. Two known. 40 öre on tax money ordrer used in STOCKHOLM      |                     | 400:-              |
| 895K        | 164, 17:      | 1.OMB 28.4.23. F 800<br>5A 15+70 öre on insured cover sent from                                     |             | 400     | 727K        | 100             | 31.10.21. Small imperfections, but nervertheless                                                   |                     |                    |
|             |               | MALMÖ 4 16.9.23 to Germany. Arrival pmk JEN                                                         |             |         |             | 100             | a very scarce single franking of this stamp.                                                       | $\bowtie$           | 500:-              |
| 896K        | 165           | 18.9.23. Ex Klassisk Filateli 1989. F 800<br>80 öre on money order with return receipt              | $\bowtie$   | 400:-   | 930         | 189             | 40 öre olive green type I in an excellent strip of five.                                           | **                  | 2.800:-            |
| 0,011       | 105           | sent from UPPSALA 23.2.22 to EKENÄSSJÖN                                                             |             |         | 932K        | 191             | 45 öre on registered cover sent from YSTAD                                                         |                     | 2.000.             |
| 9071/       | 166           | 23.2.22. Scarce single usage.                                                                       |             | 500:-   |             |                 | 2.5.33 to Yugoslavia. Transit BERLIN                                                               |                     |                    |
| 897K        | 100           | 85 öre on censored Air mail cover sent from STOCKHOLM 1 8.7.41 to USA.                              | $\bowtie$   | 300:-   |             |                 | ZENTRALFLUGHAFEN 3.5.33, and arrival pmk 4.V.33.                                                   | $\bowtie$           | 300:-              |
| 898K        | 167           | 2x90 öre on Air mail cover sent from HEDEMORA                                                       | A           |         | 933         | 192a            | 50 öre olivish grey on greenish paper. Good                                                        |                     | 400                |
|             |               | 30.5.39 to Australia. Transit pmk BERLIN-<br>SASSNITZ (HAFEN) BAHNPOST ZUG 014 31.5                 | .39. 🖂      | 300:-   | 934         | 192a            | centering. F 1500<br>50 öre olivish grey on greenish paper. Good                                   | **                  | 400:-              |
| 899         | 167a          | 90 öre light blue on white paper. Fair centering.                                                   |             |         |             |                 | centering. F 1500                                                                                  | **                  | 400:-              |
| 900K        | 168           | F 1900<br>2x1 kr on Air mail cover sent from STOCKHOLM                                              | **          | 400:-   | 935         | 192b            | 50 öre olivish grey on greenish paper. Fair centering. F 1300                                      | **                  | 300:-              |
| JOOK        | 100           | CST 7.12.33 to Argentina. Transit BERLIN-                                                           |             |         |             | τ.              | World Postal Congress 1924 / Kongress 1924                                                         |                     | 500.               |
|             |               | SASSNITZ (HAFEN) BAHNPOST ZUG 14 8.12.33                                                            | ,           |         | 936         |                 | PSET (14) exkl 5 kr, incl 197cx. F 5.200                                                           |                     | 700:-              |
|             |               | and MARSEILLE GARE AVION 9.XII.33. Arrival pmk BUENOS AIRES.                                        | $\bowtie$   | 300:-   | 937         |                 | 9SET (14) exkl 5 kr, incl 197cx. F 5.200                                                           | $\odot$             | 600:-              |
| 901         | 168bz         | 1 Krona orange with watermark KPV. Good                                                             |             |         | 938P        | 196-209         | PSet with 15 blocks of four (80 öre is missing) incl 197cx, and 30 öre greenish blue. Two ★★       |                     |                    |
| 902         | 168e          | centering. F 7500  1 Krona reddish orange on soft paper in strip                                    | *           | 1.200:- |             |                 | and two ★ stamps of each. F approx 28300. ★                                                        | <b>*</b> / <b>*</b> | 2.000:-            |
|             |               | of five.                                                                                            | **          | 2.000:- | 939<br>940  |                 |                                                                                                    | **<br>**            | 2.500:-<br>1.500:- |
| 903K        | 169           | 110 öre on registered 3-fold cover sent from STOCKHOLM 15 21.8.22. Scarce single franking,          |             |         | 941K        |                 | SET (15). A minor gum damage on the 2 kr                                                           |                     | 1.500.             |
|             |               | depicted on the SSPD web site.                                                                      | $\bowtie$   | 600:-   | 942         | 106 210         | 1 ( )                                                                                              | **<br>**            | 1.000:-<br>600:-   |
| 904         | 171           | 120 öre black. Good centering. F 2000                                                               | **<br>**    | 500:-   | 943         |                 | ) SET (14) exkl 2 + 5 kr, incl 197cx. F 4500<br>) SET (17) incl 197cx + 201b. F 5500               | ^ <del>*</del>      | 1.000:-            |
| 905<br>906  | 171<br>172    | 120 öre black. Good centering. F 2000<br>120 öre rose-lilac. EXCELLENT cancellation                 | * *         | 400:-   | 944         |                 | 9 SET (16) incl 197cx. Mixed quality. F 5000                                                       | *                   | 800:-              |
| 00===       | .=0           | HÄLSINGBORG 10.12.38.                                                                               | 0           | 300:-   | 945<br>946  |                 | SET (17) incl 197cx + cxz. F 5.600<br>SET (17) including F 197CX and 201B. F 10.400                | <b>⋆</b><br>⊙       | 700:-<br>1.800:-   |
| 907K        | 172           | 120 öre rose-lilac on address card for parcel<br>sent from STOCKHOLM BAN 19.10.40 to                |             |         | 947         | 196-210         | SET (16) including 197cx. F 9.200                                                                  | $\odot$             | 1.800:-            |
|             |               | LANNAVAARA 24.10.40. Superb. F 600                                                                  | $\bowtie$   | 300:-   | 948K        | 199             | 20 öre on pc sent from STOCKHOLM CONGRES POSTAL UNIVERSEL 15.7.24 to Saar. The only                |                     |                    |
| 908         | 172b          | 120 öre rose-lilac, on white paper. EXCELLENT cancellation STOCKHOLM 16 4.5.40.                     | 0           | 300:-   |             |                 | recorded postcard to this destination according to                                                 |                     |                    |
| 909K        | 173, 72       | 2x2 + 140 öre on address card for parcel sent                                                       | J           | 500     | 949         | 200 10          | Ferdén, in which work the postcard also is depicted.<br>1 - 5 Kr (3). All values with gum creases, | $\bowtie$           | 600:-              |
|             |               | from KARLSKRONA 19.5.1921 to Germany.                                                               | т           |         | 949         | 208-10          | and 5 kr with corner crease. Not the best                                                          |                     |                    |
|             |               | Transit MALMÖ PAK UTR 21.5.21, and BERLIN, N 22.5.21. Arrival pmk JENA 23.5.21.                     | <b>N</b> ⊠  | 300:-   | 050         | 210             | but reasonable quality. F 7900                                                                     | **                  | 500:-              |
|             |               | Gustav V left profile / Profil vänster                                                              |             |         | 950         | 210             |                                                                                                    | **                  | 700:-              |
| 910         |               | 15 öre violet A1-paper. Superb.                                                                     | **          | 300:-   | 951K        | 211, 219        | <b>U.P.U. 1924</b> / <i>Världspostföreningen</i> 0.5 öre red-brown, and 45 öre brown on registered |                     |                    |
| 911         | 1/5Acx        | 15 öre violet vertical perf, with watermark lines. F 8500                                           | 0           | 1.500:- |             |                 | cover cancelled GÄFLE 6.9.28.                                                                      | $\boxtimes$         | 300:-              |
| 912         |               | 15 öre violet with watermark lines.                                                                 | 0           | 1.200:- | 952<br>953  |                 | SET (15) excl 5 kr, inkl 212cx and 216b. F 5.100<br>SET (15) incl F 212cx, excl 50 öre. F 12.950   | ⊙<br>**             | 500:-<br>1.500:-   |
| 913<br>914K | 175cx<br>177C | 15 öre violet with watermark lines. F 8500<br>15 öre on postcard sent from PLK 283 (Falun–          | 0           | 700:-   | 954         |                 | SET (16) incl 212cx, F 5700                                                                        | *                   | 1.200:-            |
| /17IX       | 1,70          | Gävle) 13.11.35 to Liechtenstein. Arrival                                                           |             |         | 967<br>968P |                 | SET (15) incl 212cx + 216 b. F 7100<br>Set with eleven blocks of four incl 50-80                   | 0                   | 700:-              |
|             |               | pmk SCHAAN LIECHTENSTEIN 21.XI.35. Forwarded to Czechoslovakia. Scarce destination.                 | $\boxtimes$ | 500:-   | 7001        | ∠11 <b>-</b> ∠J | öre, 1 kr, and 5 kr etc. Two ★★ and two ★                                                          |                     |                    |
| 915         | 177Cc         | 15 öre carminish red, type II perf on four                                                          | Ľ"          | 500:-   | 0/01/       | 212 21          | 1 11                                                                                               | <b>*</b> / <b>*</b> | 2.000:-            |
|             |               | sides on white paper. Good centering. F 1000                                                        | **          | 300:-   | 969K        | 212, 218        | 3 10 öre green, and 40 öre olive-green on registered cover cancelled GÄFLE 25.7.27.                | $\bowtie$           | 300:-              |
| 916         | 180b          | 20 öre pale red, on white paper. EXCELLENT cancellation HÄLLBERGA 12.5.37.                          | 0           | 300:-   | 970         | 214             | 20 öre red with superb cancellation STOCKHOLM                                                      | [                   |                    |
| 917K        | 182           | 25 öre dull red on cover with cash on delivery,                                                     | -           |         | 971K        | 214             | 1, 21.10.24.<br>20 öre on pc sent from STOCKHOLM CONGRES                                           | 0                   | 300:-              |
|             |               | cancelled STOCKHOLM 5 8.4.22, forwarded with a large label. Very nice.                              | $\bowtie$   | 300:-   | ) / IK      |                 | POSTAL UNIVERSEL 19.8.24 to Poland. Scarce.                                                        |                     | 400:-              |
| 918K        | 182           | 25 öre on postcard sent from STOCKHOLM 1                                                            | <u>∠-N</u>  | 500     | 972         | 216a            | 30 öre dark blue. Superb cancellation STOCKHOLM                                                    |                     | 200-               |
|             |               | 9.3.22 to USA. Scarce single franking in                                                            |             | 200     | 973K        | 218             | 1, 24.9.24.<br>40 öre olive-green on registered cover                                              | 0                   | 300:-              |
|             |               | correct time.                                                                                       |             | 300:-   |             |                 | cancelled STOCKHOLM 19, 26.3.31. F 800                                                             | $\bowtie$           | 300:-              |
|             |               |                                                                                                     |             |         |             |                 |                                                                                                    |                     | 27                 |

| 974         | 219      | 45 öre brown with superb cancel STOCKHOLM                                                          | 0           | 200            | 1007K | 273A               | 10 öre on certificate of posting, with                                                                   |             |                |
|-------------|----------|----------------------------------------------------------------------------------------------------|-------------|----------------|-------|--------------------|----------------------------------------------------------------------------------------------------------|-------------|----------------|
| 975         | 219, 211 | 1, 21.10.24.<br>1 45 öre brown and 5 öre on registered cover                                       | 0           | 300:-          |       |                    | corresponding receipt. The fee 10 öre applied for every 50 postal items handled by the                   |             |                |
| 976         | 220      | from MJÖLBY 10.1.1925. F 800<br>50 öre grey in block of four. Superb quality. F 3400               | ⊠<br>**     | 400:-<br>500:- | 1008  | 273BC/             | post. Cancelled STOCKHOLM 1 12.5.48.<br>/CB <sup>1</sup> 1939 Gustaf V large numerals 10 öre pair        | $\bowtie$   | 300:-          |
| 977         | 221      | 60 öre red-lilac with excellent cancellation<br>STOCKHOLM 21.10.24. F 700                          | 0           | 300:-          | 1009  |                    | perf 4+3 and 3+4. Wide margins. F 3200<br>/CB <sup>1</sup> 1939 Gustaf V large numerals 10 öre           | **          | 600:-          |
| 978         |          | 1 - 5 Kr (3). F 9200                                                                               | **          | 1.200:-        | 1009  | 2/3BC/             | violet, pair perf 3+4 and 4+3 sides with                                                                 |             |                |
| 979         | 223-25   | 1 - 5 Kr (3). F 3500<br><b>Gustav V 70 years – Post Office</b>                                     | *           | 500:-          |       |                    | coloured line in coat lapel. Wide margins.<br>F 4400                                                     | 0           | 900:-          |
|             |          | Gustav V 70 år – Postverket                                                                        |             |                | 1010  | 273BC/             | /CB <sup>2</sup> 1939 Gustaf V large numerals 10 öre                                                     |             |                |
| 980         | 226-30   | 1928 70th Birthday of King Gustaf V SET (5).<br>Blocks of four.                                    | **          | 300:-          |       |                    | violet, pair perf 3+4 and 4+3 sides without coloured line in coat lapel. Wide margins.                   |             |                |
| 981         | 233a     | 1931 The Royal Palace 5 kr green, toned paper.                                                     |             |                | 1011  | 273BC <sup>1</sup> | F 4.400<br><sup>1</sup> 1939 Gustaf V large numerals 10 öre violet,                                      | 0           | 600:-          |
| 982         | 233a     | Excellent centering and perforation. F 2500++ 1931 The Royal Palace 5 kr green, toned paper.       | **          | 400:-          | 1011  | 27380              | pair perf 3+4 sides with coloured line in                                                                |             | 400            |
| 983         | 233a+h   | Almost perfectly centered copy. F 2500<br>1931 The Royal Palace 5 kr green, toned paper            | **          | 300:-          | 1012K | 273CB              | coat lapel. Wide margin. F 1600<br>Express label, cover to Stockholm. Two pairs                          | **          | 400:-          |
|             |          | and white paper ★. Good centerings. F 6.100 ★                                                      | <b>*-</b> * | 500:-          |       |                    | in block of four. Also 5 öre Bellman. Cancelled PKP 274. Neat and clean.                                 | $\boxtimes$ | 1.200:-        |
| 984         | 233b     | 1939 The Royal Palace 5 Kr green, white paper.<br>Good centering. F 3600                           | **          | 800:-          | 1013  | 273CB              | <sup>1</sup> 1939 Gustaf V large numerals 10 öre violet,                                                 |             | 1.200          |
| 985         | 233b     | 1939 The Royal Palace 5 kr green, white paper.<br>Superb copy. F 3600++                            | **          | 400:-          |       |                    | pair perf 4+3 sides with coloured line in coat lapel. Wide margin. F 1600                                | **          | 400:-          |
| 986P        | 233b     | 1939 The Royal Palace 5 kr green, white paper.                                                     | ^ ^         | 400            | 1014  | 273CB              | 1 1939 Gustaf V large numerals 10 öre violet,<br>pair perf 4+3 sides with coloured line in               |             |                |
|             |          | 16 copies on receipt for "masslösen" cancelled STOCKHOLM 23.5.41. F 5600                           | $\boxtimes$ | 500:-          |       |                    | coat lapel. Wide margin. F 2200                                                                          | 0           | 500:-          |
| 987K        | 234-37   | 1932 Lützen 10-90 öre. Duplicates: 234A (134),                                                     |             |                | 1015  | 273CB              | <sup>1</sup> 1939 Gustaf V large numerals 10 öre violet,<br>pair perf 4+3 sides with coloured line in    |             |                |
|             |          |                                                                                                    | **          | 1.200:-        | 1016  | 272CD              | coat lapel. Wide margins. F 2200                                                                         | $\odot$     | 500:-          |
| 988<br>989K |          | 1932 Lützen SET (6). Seven sets. F 4900<br>C, E 1933 50th Anniversary of the Postal                | **          | 400:-          | 1016  | 2/3CB              | <sup>2</sup> 1939 Gustaf V large numerals 10 öre violet,<br>pair perf 4+3 sides without coloured line in |             |                |
|             | ,        | Savings Bank 5 öre green, type II A 68 copies,                                                     | **          | 400:-          | 1017  | 274A               | coat lapel. Wide margins. YSTAD 19.8.40. F 2200 1948 Gustaf V large numerals 10 öre green.               | ) ⊙         | 500:-          |
| 990K        | 240-45   | 1935 500th Anniversary of the Parliament.                                                          | * *         | 400:-          |       |                    | EXCELLENT cancellation STOCKHOLM 3 6.12.48.                                                              | . ⊙         | 300:-          |
|             |          | 240A (3), 240C (140), 241A (6), 241C (1), 242A (14), 242C (59), 243 (36), 244 (9), and             |             |                | 1018P | 2/311 C            | Cv <sup>4</sup> 1950 GV Right profile 15 öre. 232 copies with variety "colored line from ear lobe to     |             |                |
| 001         | 240 45   | 245 (16). Superb quality. F approx 30000.                                                          | **          | 1.000:-        | 1019  | 276B               | collar". F 46400.<br>1940 Gustaf V large numerals 20 öre carmine-                                        | **          | 700:-          |
| 991         |          |                                                                                                    | **          | 700:-          |       |                    | red, perf at three sides. EXCELLENT cancellation                                                         | n<br>⊙      | 200.           |
| 992K        | 246-57   | 1936 Tercentenary of the Post Office.  Duplicates, 2–54 copies of each. Superb                     |             |                | 1020  | 277                | LJUNGBY 15.11.44.<br>1940 Gustaf V large numerals 25 öre orange.                                         | O           | 300:-          |
| 0021/       | 2474     | quality. F 33000.                                                                                  | **          | 1.700:-        |       |                    | EXCELLENT cancellation KRISTIANSTAD 11.11.41.                                                            | 0           | 300:-          |
| 993K        | 247A     | 10 öre on certificate of posting. The fee 10 öre applied for every 50 postal items handled         |             |                | 1021A | 284-317            | 7 1939 Three Crowns. 100 sets in coils (33),                                                             |             |                |
| 994K        | 249      | by the post. Cancelled ÖREBRO 1 28.2.36.  Domestic SAL ppc but with 20 øre norwegian               | $\bowtie$   | 300:-          | 1022  | 284-317            | 2.30 kr is missing. F approx 75000<br>7 1939 Three Crowns SET (34). Three sets.                          | **          | 3.000:-        |
|             |          | franking. The card is cancelled GÖTEBORG 1. 28.6.36, and the stamp is indicated as invalid.        |             |                | 1023  | 284-317            | F 2.400<br>7 1939 Three Crowns SET (34). Five sets. F 4000                                               | **<br>**    | 500:-<br>400:- |
|             |          | Postage due 20 öre collected upon arrival at                                                       | _           | 200            | 1024  | 286                | 1939 Three Crowns 60 öre red-carmine. Excellent cancellation HILLERSTORP 16.11.42.                       | t<br>⊙      | 300:-          |
|             |          | Kalmar P.O. the day after.                                                                         | $\bowtie$   | 300:-          | 1025  | 286                | 1939 Three Crowns 60 öre red-carmine.                                                                    |             |                |
| 995         | 259A     | <b>Swedenborg – Bellman</b><br>1938 Emanuel Swedenborg 10 öre violet vertical                      |             |                | 1026  | 297                | EXCELLENT cancellation STRÖMBACKA 6.5.42. 1939 Three Crowns 1.15 Kr reddish brown.                       | . ⊙         | 300:-          |
| 996K        | 260, 25  | perf with EXCELLENT cancel EKSJÖ 3.66.36.  9A 10+2x100 öre on Air mail cover sent from             | 0           | 300:-          | 1027  | 300                | EXCELLENT cancellation MALMÖ 1 21.2.40. 1948 Three Crowns 1.40 Kr dark green.                            | 0           | 300:-          |
|             | ·        | GÄVLE 1 5.7.38 to Brazil. Cancellations BERLIN-SASSNITZ (HAFEN) BAHNPOST ZUG 14 6.7.38,            |             |                |       |                    | EXCELLENT cancellation ENHÖRNA 27.9.68.                                                                  | 0           | 300:-          |
|             |          | and CORREIO AEREO 4A S MANHÁ PERNAM                                                                |             |                | 1028  | 300                | 1948 Three Crowns 1.40 Kr dark green. EXCELLENT cancellation GÖTEBORG 6 3.2.61.                          | . •         | 300:-          |
| 997         | 261-621  | 9.VII.38.<br>3C/CB 1938 New Sweden 5+15 öre pairs 3+4 and                                          | $\bowtie$   | 300:-          | 1029  | 301                | 1939 Three Crowns 1.45 Kr yellow-green. EXCELLENT cancellation STOCKHOLM 16.3.4:                         | 5. ⊙        | 300:-          |
| 998         |          | 4+3 (4). Wide margins. Mixed quality. F 2100 BC/CB 1938 New Sweden 5+15 öre pairs 3+4 and          | 0           | 500:-          | 1030  | 304                | 1951 Three Crowns 1.70 Kr red. EXCELLENT cancellation SURAHAMMAR 31.7.63.                                | o.<br>⊙     | 300:-          |
|             |          | 4+3 (4). Wide margins. F 2100                                                                      | 0           | 500:-          | 1031  | 304                | 1951 Three Crowns 1.70 Kr red. EXCELLENT                                                                 |             |                |
| 999         |          | 1938 80th Birthday of King Gustaf V 5 öre green, pair 3+4. Excellent cancellation ORNÖ 20.7.39.    | •           | 300:-          | 1032  | 305                | cancellation ÄNGELHOLM 19.5.59.<br>1948 Three Crowns 1.75 Kr blue. Superb                                | 0           | 300:-          |
| 1000        | 266-67   | BC/CB 1938 80th Birthday of King Gustaf V 5<br>+ 15 öre pair 3+4 and 4+3 (4). Wide margins. F 1600 | 0           | 400:-          |       |                    | cancellation STOCKHOLM 4.5.44. Scarce stamp in this quality.                                             | 0           | 300:-          |
| 1001        | 266-67   | BC/CB 1938 80th Birthday of King Gustaf V 5                                                        |             |                | 1033K | 305, 27            | 4 10 öre + 1.75 kr on address card for insured                                                           | Ü           | 300.           |
| 1002        | 266-67   | + 15 öre pair 3+4 and 4+3 (4). Wide margins. F 1600 BC/CB 1938 80th Birthday of King Gustaf V 5    |             | 400:-          |       |                    | parcel sent from MALMÖ 1 20.10.48 to ESLÖV 20.10.48. F 1200                                              | $\boxtimes$ | 300:-          |
| 1003        | 267b     | + 15 öre pair 3+4 and 4+3 (4). Wide margins. F 1600 1938 80th Birthday of King Gustaf V 15 öre     | 0           | 400:-          | 1034  | 308                | 1952 Three Crowns 2 kr red-violet. Excellent cancellation MOTALA 1 13.4.64.                              | 0           | 300:-          |
|             |          | brown, imperf on one side. EXCELLENT cancellation ÖTRÄSK 31.1.39.                                  | 0           | 300:-          | 1035  | 313                | 1961 Three Crowns 2.50 Kr light green. EXCELLENT cancellation KARLSKRONA 1                               | •           |                |
| 1004        | 267C     | 1938 80th Birthday of King Gustaf V 15 öre                                                         | Ū           | 500.           |       |                    | 14.3.62.                                                                                                 | 0           | 300:-          |
|             |          | brown, perf on four sides. EXCELLENT cancellation KILLERED 8.7.40.                                 | 0           | 300:-          | 1036  | 315                | 1967 Three Crowns 2.80 Kr red. EXCELLENT cancellation STOCKHOLM 45 30.3.68.                              | 0           | 300:-          |
| 1005        | 269BC/   | CB 1939 Gustaf V small numerals 10 öre pair 3+4 and 4+3. Wide margins. F 3200                      | 0           | 400:-          | 1037  | 316                | 1965 Three Crowns 2.85 Kr orange-red.                                                                    |             |                |
| 1006K       | 269CB    | 1939 Gustaf V small numerals 10 öre violet, pair                                                   | 0           | 100            | 1038  | 320BC              | EXCELLENT cancellation STOCKHOLM 8 7.11.69. 1939 Royal Academy of Sciences 10 öre violet,                |             | 300:-          |
|             |          | 4+3 on beautiful cover sent from ROSSHYTTAN 16.2.1942 to Stockholm. The upper back flap            |             |                | 1039  | 320BC              | pair 3+4. Wide margin. F 1700<br>1939 Royal Academy of Sciences 10 öre violet,                           | **          | 400:-          |
|             |          | is missing. F 2500                                                                                 |             | 700:-          |       |                    | pair 3+4. MALMÖ 4.3.40. F 2200                                                                           | 0           | 500:-          |
|             |          |                                                                                                    |             | ı              |       |                    |                                                                                                          |             |                |

| 1040K   | 320BC    | 1939 Royal Academy of Sciences 10 öre violet,                                                |             |                | 1073         | 579V I        | 1966 Ale's stones with yellow fluorescence.                                                                                            | 0            | 300:-          |
|---------|----------|----------------------------------------------------------------------------------------------|-------------|----------------|--------------|---------------|----------------------------------------------------------------------------------------------------------------------------------------|--------------|----------------|
|         |          | pair 3+4 on cover sent from PKP 251 23.11.39 to Denmark. A few perfs miscoloured. F 2500     | $\bowtie$   | 600:-          | 1074         | 644BB         | 1968 Red fox 30 öre, pair with excellent cancellation VÄNNÄS 18.2.69.                                                                  | 0            | 300:-          |
| 1041    | 320BC/   | CB 1939 Royal Academy of Sciences 10 öre violet,                                             |             |                | 1075         | 715BB         | 1970 Swedish Birds 30 öre Blue tit pair.                                                                                               |              |                |
| 1042    | 320BC/   | pair 3+4 and 4+3. Wide margins. F 3400<br>CB 1939 Royal Academy of Sciences 10 öre violet,   | **          | 600:-          | 1076P        | 1045-49       | Excellent cancellation VÄNNÄS 19.12.70. PP 1978 Västergötland. 15 photo proposals                                                      | 0            | 300:-          |
| 1043    | 320BC/   | pair 3+4 and 4+3. Wide margins. F 4.400<br>CB 1939 Royal Academy of Sciences 10 öre violet,  | 0           | 800:-          |              |               | in stamp size with and without denomination, a proposal of booklet cover, and two unused                                               |              |                |
| 1044    |          | pair 3+4 and 4+3. Wide margins. F 4400                                                       | 0           | 500:-          | 1077D        | 1055 D        | booklets covers. Most likely unique items!                                                                                             | (*)          | 500:-          |
|         |          | 1                                                                                            | **          | 300:-          | 10//1        | 1033 P        | 1978 Coronation Carriage 1.70 kr wine-red on yellow (1). Proof of booklet cover in white                                               |              |                |
| 1045    | 321B     | 1940 Royal Academy of Sciences 15 öre brown.<br>EXCELLENT cancellation RÖSTÅNGA 17.4.41.     | <b>⊙</b>    | 300:-          |              |               | paper, and a colour test of plastic, denomination 1.30, size 160x90 mm. Most likely unique items!                                      | (*)          | 300:-          |
| 1046    | 321BC/   | CB/BB 1939 Royal Academy of Sciences 15 öre brown, pair 3+4 and 4+3 and 3 + 3. Wide margins. |             |                |              |               | Revenues / Stämpelmärken                                                                                                               |              |                |
| 1047    | 321BC/   | F 1100 CB/BB 1939 Royal Academy of Sciences 15 öre                                           | **          | 300:-          | 1078P        | Facit No      | ol Mortgage control stamp, Mortgage Control<br>Stamp (Inteckningskontrollstämpel) 25 öre.<br>Imperforated proof made by Tumba Bruk AB. |              |                |
|         |          | brown, pair $3+4$ and $4+3$ and $3+3$ . Wide margins. F $1.100$                              | <b>⊙</b>    | 300:-          |              |               | Qarter sheet of 25 stamps on thin unwatermarked                                                                                        |              |                |
| 1048    | 321BC/   | CB/BB 1939 Royal Academy of Sciences 15 öre brown, pair 3+4 and 4+3 and 3 + 3. Wide margins. |             |                |              |               | paper. Light, not disturbing, fold. Wide margins. Exhibition item, extremely rare! Ex                                                  |              |                |
| 10.10   | 221 SD   | F 1100                                                                                       | 0           | 300:-          |              |               | Åke Torkelstam.                                                                                                                        | ( <b>*</b> ) | 1.800:-        |
| 1049    | 321CB    | 1939 Royal Academy of Sciences 15 öre brown,<br>pair 4+3. Excellent cancellation FALKÖPING   |             |                | 1079P        | 21            | Local fee stamps / Stadslösen<br>GÖTEBORG, 10 Kr violet in full sheet of 50 incl                                                       |              |                |
| 1050    | 322      | 16.7.40.<br>1939 Royal Academy of Sciences 30 öre blue.                                      | 0           | 300:-          |              |               | 45 IMPERFORATED stamps, and five imperf at three sides.                                                                                | **           | 500:-          |
|         |          | EXCELLENT cancellation GÖTEBORG 7 14.12.40. 1939 Royal Academy of Sciences 30 öre blue       | 0           | 300:-          |              |               | Local post / Lokalpost                                                                                                                 |              | 200.           |
| 1051K   | 322      | on two covers from Denmark 1939 to Sweden.                                                   |             |                | 1080P        | 4, 6, 7       | MOTALA budtjänst & lokalpost, 4 öre green, 8 öre red, and 8 öre blue in complete sheets                                                |              |                |
|         |          | Stamp cancelled "Tullbehandlat Malmö", two different cancellations.                          | $\bowtie$   | 300:-          |              |               | of 20 stamps each. Mint never hinged in                                                                                                |              | • • • • •      |
| 1052    | 324BC/   | CB/BB 1940 Carl Michael Bellman 5 öre green,<br>pair 3+4, 4+3, and 3+3. Wide margins. F 1470 | <b>⊙</b>    | 300:-          |              | Somi o        | F                                                                                                                                      | **<br>märb   | 2.000:-        |
|         |          | Modern stamps / Modernare märken                                                             | Ü           | 500.           |              |               | fficial air mail stamp / Halvofficiellt flygpost<br>Semi-official Air mail, 10 öre + (60 öre) on                                       | mark         | Æ              |
| 1053K   | 327      | 1940 Johan Tobias Sergel 50 öre grey. tied with pmk STOCKHOLM 1, 30.6.41 on bilingual        |             |                |              |               | cover cancelled STOCKHOLM 14 27.9.12, and SVERIGES FÖRSTA FLYGPOST SEPTEMBER                                                           |              |                |
|         |          | Postal identity card. (This card type was                                                    |             |                |              |               | 1912.                                                                                                                                  | $\bowtie$    | 300:-          |
| 1054    | 330B     | printed in Switzerland.) Very fine condition.<br>1941 Skansen 10 öre violet, perf on three   | 0           | 300:-          | 1082M        |               | ets, slot-machine booklets / Häften, automati<br>1921 Gustaf V 20 × 20 öre violet. 100 booklets.                                       | häftei       | n              |
| 1055K   | 332BB    | sides. EXCELLENT cancellation YSTAD 31.7.41. 1953 The Royal Castle 5 kr blue, 139 used       | 0           | 300:-          | 1083         | H47           | F 20000<br>Postmaster booklet Gustaf V 10 öre violet                                                                                   | **           | 800:-          |
|         |          | pairs. F 6950                                                                                | 0           | 300:-          | 1003         | П47           | with cancellation SPÅNGA 2.12.48 on cover                                                                                              |              |                |
| 1056    | 332BC    | 1941 The Royal Castle 5 Kr blue, pair 3+4.<br>Wide margins. STOCKHOLM 25.8.47. F 3200        | $\odot$     | 700:-          | 1084         | H53           | 1 /                                                                                                                                    | **<br>**     | 500:-<br>300:- |
| 1057    | 332BC    | 1941 The Royal Castle 5 kr blue, pair 3+4.<br>Wide margin. F 1600                            | 0           | 400:-          | 1085<br>1086 | H53BB<br>H138 | 1940 Bellman 3+3 pairs. F 4000<br>1961 Gustaf VI Adolf, type 3 20×20 öre grey.                                                         | **           | 500:-          |
| 1058K   | 332BC    | 1941 The Royal Castle 5 kr blue, pair 3+4 with several on card for "masslösen". Cancelled    |             |                |              |               | Last four stamps maculated with red ink.                                                                                               | **           | 400:-          |
| 105017  | 2220.0   | STOCKHOLM 6.11.48. F 2500                                                                    | $\bowtie$   | 400:-          | 100/K        | пгів          | Trial booklet, Sven Ewert. Green cover for H 54 or H 92. 1x20 brown-red stamps, inverted                                               |              |                |
| 1059K   | 332BC,   | 290 1941 The Royal Castle 5 kr blue, pair 3+4, together with 80 öre, on form cancelled       |             |                | 1088K        | HP7 A         | mounting. b Trial booklet, Sven Ewert. White cover for                                                                                 | **           | 700:-          |
| 1060    | 332BC/   | STOCKHOLM 6 1.9.48. F 2500<br>CB 1941 The Royal Castle 5 kr blue, pair 3+4                   | $\bowtie$   | 700:-          |              |               | HA 2 with brown print. 1x4 red stamps, inverted mounting.                                                                              | **           | 1.000:-        |
| 1061    |          | and 4+3. Wide margins. F 3200<br>1941 The Royal Castle 5 kr pair 4+3. Wide                   | 0           | 500:-          | 1089K        | HP7 B l       | Trial booklet, Sven Ewert. White cover for                                                                                             |              | 1.000.         |
|         |          | margin. F 3300                                                                               | **          | 500:-          |              |               | HA 2 with black print. 1x10 red stamps, normal mounting. Cyls large 0 (abklatsch).                                                     | **           | 1.000:-        |
| 1062    |          | 1941 The Royal Castle 5 Kr pair 4+3. Wide margin. F 1600                                     | $\odot$     | 400:-          | 1000         | 17            | Better cancellations / Bättre stämplar                                                                                                 |              |                |
| 1063K   | 332CB    | 1941 The Royal Castle 5 kr pair 4+3 with several on card for "masslösen". Cancelled          |             |                | 1090         | 17            | ADELSÖ 3.5.1877. Superb cancellation on a stamp with the variety "thick numeral". Postal: 1600:-                                       | В            | 500:-          |
| 1064    | 350      | STOCKHOLM 28.10.50.<br>1943 Oscar Montelius 120 öre rose-lilac.                              | $\boxtimes$ | 400:-          | 1091<br>1092 | 28b<br>L8     | MAJORNA 14.8.1878. Luxury.<br>MUNSÖ 15.2.1879. Superb cancellation! Postal: 650:                                                       | O<br>- B     | 300:-<br>300:- |
|         |          | EXCELLENT cancellation LUND 1 26.10.44.                                                      | 0           | 300:-          | 1093         | bKe4          | NORRKÖPING 1.11.81. Bee hive cancellation, sent to Germany. Very fine quality.                                                         | Е            | 300:-          |
| 1065    | 406BB    | 1954 Gustaf VI Adolf, type 1 25 öre blue,<br>pair. Cancelled GÖTEBORG 1, 2.12.58. Excellent  |             |                | 1094         | 30            | NORRKÖPING 22.4.1882. Superb bee hive mark.                                                                                            |              |                |
| 1066A   | 458-66   | quality.<br>1954 Rock carvings. 100 sets in coils. F 11500                                   | ⊙<br>**     | 300:-<br>500:- | 1095         | 52            | Somewhat short perf. TRÖNÖ 28.9.1909. on postcard, picturing Trönö                                                                     | Е            | 300:-          |
|         |          | 3, 469 1955 Stockholmia-55 3 öre, pair of 6 öre, and 10 öre on postcard cancelled HELSINGØF  | 2           |                | 1096         | 74            | church. TUBBETORP 10.7.18. Very beautiful cancellation.                                                                                | X            | 300:-          |
| 10.0077 | 451 45   | 19.JULI.55. Unusual! F 350                                                                   | $\boxtimes$ | 300:-          | 1097K        |               | Postal: 2000:-<br>UDDEVALLA 26.3.1876. EXCELLENT cancellation                                                                          | R            | 1.000:-        |
| 1068K   | 4/1, 4/3 | 1955 Stockholmia-55 3 öre and 24 öre on postcard to Capri, Italy cancelled HELSINGBORG       | ł           |                |              |               | in blue colour on PS-card sent to Stockholm.                                                                                           | О            | 300:-          |
| 1069    | 471-75   | UTSTÄLLNINGEN H55 28.7.55. Unusual! F 350 Minisheet set of five, F 2500, with STOCKHOLMI     | A           | 300:-          | 1098K        |               | ÄLFHO 02.11.11. As arrival cancel on domestic money order, INSJÖN 1.11.11. Postal: 1500:-                                              | D            | 300:-          |
| 1070    |          | exhibition cancellations.  1959 Centenary of the Red Cross 30+10 öre                         | 0           | 400:-          | 1099         | 45            | LANDTBR. 182 15.2.1889, rural mail postmarks 1. EXCELLENT cancellation.                                                                | Y            | 300:-          |
| 10/0    | 20200    | red, pair. in block of four. Excellent canc.                                                 |             | 200            | 1100         | 54            | BLIDSBERG-HUMLA 15.4.99 (some short perfs, tear), railway mail postmarks 2. Excellent                                                  |              |                |
| 1071    | 544BB    | Göteborg 6.11.59.<br>1963 Freedom from Hunger 35 öre rose, pair                              | 0           | 300:-          | 1101         | 272 (2)       | cancellation. Postal: 2500:-                                                                                                           | P            | 700:-          |
| 1072    | 574-76   | cancelled GÖKALUND 24.9.63. Superb.<br>1966 World Speed Skating Champ. SET with 3            | 0           | 300:-          | 1101         | 272(3)        | ÅXP 6, 22.7.49 (Diana), steamship mail postmarks. Two beautiful cancellations on                                                       |              |                |
|         |          | pairs (3). Excellent cancellation ÅLED                                                       | 0           | 300:-          |              |               | picture postcard. Postal: 600:-                                                                                                        |              | 300:-          |
|         |          | 21.2.1966.                                                                                   | J           | 300:-          |              |               |                                                                                                                                        |              |                |

1119

1125

ex 1142 ex 1141

| 1102K        |                 | Interesting lot (17) incl three with Danish, and 14 with German cancellations. Containing                                                |                  | 1135K  | 276BB    | FDC, 1942 Gustaf V large numerals 20 öre carmine, very rare FDC 17.3.42. F 5500                                                             | 1.000:-                                 |
|--------------|-----------------|------------------------------------------------------------------------------------------------------------------------------------------|------------------|--------|----------|---------------------------------------------------------------------------------------------------------------------------------------------|-----------------------------------------|
| 1103         |                 | 14 Coat-of Arms/lion types, and 3three Circle types incl some scarce. Somewhat mixed quality. Nice lot (5). F 14, 19-20, 22, and 25 with | 1.300:-          |        |          | Postal stationery / Helsaker<br>Stamped envelopes / Frankokuvert                                                                            |                                         |
|              |                 | British cancellation Hull/383. Also one penny triangular Cape of Good Hope (def) with cancellation MALMÖ 8.6.1867.                       | 600:-            | 1136K  | Fk5      | Registered postal stationery (1890) with additional franking (F 42e (two), 43c, and 44a) for the registration fee sent from Borås to Eslöf. | 300:-                                   |
| 1104         |                 | Beautiful 8-skill with danish cancellation "1". Repaired.                                                                                | 600:-            | 1127E  | 117.0    | Single postcards / Enkla brevkort                                                                                                           |                                         |
| 1105         |                 | F 17, 20, 24. Three Circle types with German cancellation "Aus Schweden per Stralsund",                                                  | 000.             | 1137Fc |          | 6 öre. 100 copies 1877–80, many sent to Billesholms<br>Grufva.                                                                              | 300:-                                   |
| 1106         | 2e              | 24 öre with tear, and short perf.  Beautiful 4-skill with a well placed "3"                                                              | 500:-            | 1138K  | bKa23    | Separated reply card sent from Iceland, cancelled REYKJAVIK 3.VI.37 to Sweden. Very rare.                                                   | 300:-                                   |
| 1100         | 20              | Lübeck. Cert HOW: Small imperfections, and repaired.                                                                                     | 600:-            | 1139K  | TjbK2.   | Official postcards / Tjänstebrevkort Tj18, 22A, 24A Official postcard 10 öre, originally                                                    |                                         |
| 1107         | 7               | Norwegian pmk CHRISTIANIA 17.6.1862 on 5 öre.<br>Very rare.                                                                              | 800:-            |        |          | additionally franked with 20+50 öre + 4×1 kr (two stamps missing), used as address letter for insured                                       |                                         |
| 1108         | 7               | "227" Helsingør on 5 öre Coat-of-Arms (one short perf).                                                                                  | 700:-            |        |          | parcel sent from KARLSKRONA 18.10.1884 to Lyckeby. The postcard with fold and the stamps with some                                          |                                         |
| 1109<br>1110 | 7<br>7          | Norwegian pmk CHRISTIANIA 17.8.186x. Rare.<br>5 öre with German cancellation "Aus Schweden                                               | 500:-            |        |          | imperfections. Previously not recorded usage of an official postcard according to Ferdén. Highly interesting.                               | 700:-                                   |
|              |                 | per Stralsund".                                                                                                                          | 400:-            |        |          | Special cancels / Specialstämplar                                                                                                           |                                         |
| 1111<br>1112 |                 | 1 Three copies with British cancellation "383" Hull. Four copies with the scarce cancellation "3" Lübeck.                                | 500:-<br>1.000:- | 1140   |          | Used Telegram envelope with text "Budbäringsafgift: 10 öre".                                                                                | 400:-                                   |
| 1113         | 7b <sup>1</sup> | Beautiful 5 öre green with a well placed<br>Lübeck "3". A few short perfs.                                                               | 800:-            |        | ~ .      | Mainly unused stamp collections                                                                                                             |                                         |
| 1114         | $7b^2$          | Danish cancellation "229" on 5 öre green. One short perf, and one folded corner perf.                                                    |                  | 1141A  |          | n I huvudsak ostämplade frimärkssamlingar Sverig<br>Visir binder with very high value incl e.g. four black                                  | e                                       |
| 444.         | -1.44           | Shade by Olle P. RARE.                                                                                                                   | 800:-            |        |          | stamps and one brown, complete Coat-of-Arms, twelve<br>pes, approx 95 Circle types, Landstorm complete (two                                 |                                         |
| 1115K        | 7d, 11(2        | 2) 5 ore (small rep) + 30 ore in pair on cover to England with Danish cancellation                                                       |                  |        | sets) in | cl many **, an expensive section Coil stamps incl                                                                                           |                                         |
|              |                 | "24", and "Fra Sverrig" + red LONDON PAID 17<br>AP 66. Possibly the 5 öre has been reduced.                                              | 1.000:-          |        | (7-800   |                                                                                                                                             | 13.000:-                                |
| 1116         | 8c              | German cancellation "Aus Schweden" on a very fresh 9 öre blue lilac (one short perf). Cert                                               |                  | 1142A  |          | Collection to 1985 in two Leuchtturm albums incl e.g. 4, both Local stamps, complete Coat-of-Arms, expensive                                |                                         |
| 1115         | 0.24            | HOW 3 3-4 3.                                                                                                                             | 1.200:-          |        |          | types, complete F 38-91mainly *, nice Official, Postage and Coil stamps etc. Apparently complete from 1924 incl                             |                                         |
| 1117         | 9, 24           | 12 öre (def), and 24 öre (short perf) with<br>Russian cancellations 1872 and 1873 (St. Petersburg).                                      | 400:-            |        | UPU/V    | /PC and all BC/CB-pairs incl some ★★. Mostly fine                                                                                           | 12 000.                                 |
| 1118         | 10(2)           | 24 öre with very beautiful cancellation "Aus Schweden" in frame.                                                                         | 1.200:-          | 1143A  |          | llection 1886-1971 in Leuchtturm album. Very clean and                                                                                      | 12.000:-                                |
| 1119         | 14              | "Aus Schweden" without frame on 3 öre Lion.<br>Unique!                                                                                   | 800:-            |        |          | th many better incl some Circle type and Oscar, F124-25, il stamp section, 1924 cpl excl 5kr UPU, later apparentyl                          |                                         |
| 1120         | 14-16           | KB AUS SCHWEDEN on 3, 17, and 20 öre Lion                                                                                                |                  |        |          | both 5kr Royal castle green and all BC/CB pairs. ome Officials and dues Fine quality                                                        | 9.000:-                                 |
| 1121         | 24              | Type. Three slightly short perfs on 20 öre.<br>24 öre with beautiful British cancellation                                                | 1.200:-          | 1144A  | Mostly   | unused collection 1855–1936 in visir album. E.g. 4 to (two) + 8 skill bco used, complete Coat-of-Arms–                                      | ,,,,,,,,,,,,,,,,,,,,,,,,,,,,,,,,,,,,,,, |
| 1122         | 45              | N2 HULL JY 6 73. Danish cancellation "229" on 10 öre Oscar.                                                                              | 300:-<br>500:-   |        | Lying l  | Lion unused. Also some officials, and postage dues,                                                                                         |                                         |
| 1123         | 9c <sup>3</sup> | "227" Helsingør on beautiful 12 öre blue.<br>Shade by Olle Pettersson. RARE.                                                             | 800:-            |        | later fi | ree covers. In the beginning somewhat mixed quality, ne F 141000 according to vendor (700)                                                  | 7.000:-                                 |
| 1124         | 7               | ST PETERSBURG. Russian cancellation on 5 öre.                                                                                            |                  | 1145P  |          | ice selection 1886–1942 incl e.g. F 45, 60, 65, 96, te WPC and UPU 1924, F233a+b, 17BC/CB-pairs incl                                        |                                         |
| 1125         |                 | VERY RARE.<br>STOCKHOLM N:r 7, 19.1x.72 on Russian 10 kopek                                                                              | 1.200:-<br>400:- |        |          | oyal Palaces, and Berzelius etc. F approx 78500 and                                                                                         | 6.500:-                                 |
| 1126         | 21              | Nice part of "ANGB BREF FR DANMARK" (ship letter from Denmark) on a Danish 3 sk. Broken                                                  |                  | 1146P  | * *. 59  | different Coil stamps in strips of five. E.g. F1 54,                                                                                        | 0.500                                   |
|              |                 | corner perf. Scarce cancel.  Miscellaneous (other Swedish single lots)                                                                   | 800:-            |        | 175000   | 159a+b, 162-63, 171, and 187a+c etc. Facit approx                                                                                           | 5.000:-                                 |
|              |                 | Diverse (övriga svenska singelobjekt)                                                                                                    |                  | 1147A  |          | collection 1858–1949 in Estett album. A few classics ith no gum), officials, and postage dues plus e.g.                                     |                                         |
| 1127         | P               | Essay, Olof Rudbeck 10 öre, nine proofs in different colours.                                                                            | 1.500:-          |        | comple   | te UPU and Congress, several BC/CB-pairs, etc. A very ed ones are also included. Mostly good quality (700)                                  | 5.000:-                                 |
| 1128K        |                 | 1940, Paquebot cover sent 1948 (?) from s/s<br>Britannia (Swedish Lloyd) to Great Britain,                                               |                  | 1148C  | e ★★ lo  | 1970-1988 in box. In total 114 year sets (not opened)                                                                                       | 5.000.                                  |
|              |                 | cancelled in Gothenburg, and with the special pmk BRITANNIA across the stamps. Nice item.                                                | 300:-            |        | Include  | ne period. Both plain year sets, and booklet year sets.  es all discount stamps from the period. Also including                             |                                         |
|              | Lo              | ocal post on covers / Lokalpost på försändelser                                                                                          | 300              | 1149A  |          | Sretagspost". Excellent quality. Approx. 10 kg.<br>Visir binder with duplicates 1870s–1940s incl nice                                       | 4.000:-                                 |
| 1129K        |                 | KARLSKRONA 1945, FDC local mail. Observe the additional postmark about returning on the                                                  |                  |        |          | I, GV Medallion, Official stamps, F 65vm1 ★, better ears, some Postage due stamps, blocks of four, and                                      |                                         |
|              |                 | reverse side of the cover.                                                                                                               | 300:-            | 11504  | strips e | tc. Mostly fine quality.                                                                                                                    | 3.000:-                                 |
| 1120V        | 152 4           | FDCs                                                                                                                                     |                  | 1150A  | Standi   | ★★. Binder with e.g. several units 1889–1949, nice ng Lions, approx 130 strips of five incl F 234-37,                                       |                                         |
| 1130K        | 1 <i>5</i> 2A   | FDC, Cover sent locally in Marstrand, cancelled 28.7.1920, the day of issue of the stamp Gustavus                                        | 200              |        | 337C e   |                                                                                                                                             | 3.000:-                                 |
| 1131K        | 269A, I         | Adolphus perf on two sides. A very fine item.  3C FDC, 1939 Gustaf V small numerals 10 öre violet.                                       | 300:-            | 1151P  |          | ot LANDSTORM I Facit 105-14, many in large units. vatermark varieties. (1000)                                                               | 2.500:-                                 |
| 1132K        | 273C            | FDC 22.3.1939 with BC in block of four.<br>FDC, Cover with both F 268 CB (issued 22.3.1939, but                                          | 400:-            | 1152A  | **/*     | collection 1889–1959 in visir album. Incl most BC/CB                                                                                        | 2.500:-                                 |
|              |                 | cancelled 11.12.1939), and F 273CC (cancelled on the day of issue, 11.12.1939). Quite an odd item.                                       | 300:-            | 1153Sh | Mostly   | nd a few officials. Mostly good quality (800)  ** Accumulation Circle types-1970s in 21 albums incl                                         | 2.300:-                                 |
| 1133K        | 276A            | FDC, 1940 Gustaf V large numerals 20 öre. FDC 13.4.40                                                                                    |                  |        | in bloc  | eral strips, Three crowns, Stockholmia-55 complete<br>ks of nine etc. Approx. 22 kg.                                                        | 2.500:-                                 |
| 1134K        | 276BB           | with vignette (somewhat worn). F 3800 FDC, 1942 Gustaf V large numerals 20 öre. FDC with                                                 | 400:-            | 1154Ra |          | **. Accumulation mostly Oscar II–1970s in 20 albums/<br>sincl better stamps, strips, blocks of four, five sets                              |                                         |
|              |                 | BB-pair 17.3.42.                                                                                                                         | 1.500:-          |        |          | olmia-55 in blocks of nine etc. Approx. 21 kg.                                                                                              | 2.500:-                                 |
|              |                 |                                                                                                                                          |                  |        |          |                                                                                                                                             |                                         |

| 13 | 31 A | Used. Album with many better stamps 4 skill (five)–1930s.                                                                     |       | 1357A  | Used. Collection Circle types–1969, and 1990–99 in two                                                                       |       |
|----|------|-------------------------------------------------------------------------------------------------------------------------------|-------|--------|------------------------------------------------------------------------------------------------------------------------------|-------|
| 10 | J171 | E.g. several Circle types with varieties, and some Coat-of-                                                                   |       | 13371  | Leuchtturm albums with slip cases incl several nice cancellations                                                            |       |
|    |      | Arms etc. Mostly fine quality. (>200)                                                                                         | 800:- |        | and some better stamps. (800)                                                                                                | 600:- |
| 13 | 32A  | Used collection/accumulation Official Stamps, large size in                                                                   |       | 1358A  | Used collection Circle types–1944 in Schaubek album incl                                                                     |       |
| 12 | 22Da | visir album. (350)                                                                                                            | 800:- |        | better 1924-years, Official stamps, and some varieties etc.                                                                  | 600:- |
| 13 | 3300 | Used accumulation. e.g. massware in glassine envelopes, slot machine booklets, many Kiruna CTO stamps, and units from the     |       | 1359RF | Mixed-VF quality. Used accumulation. Big stock with several thousands of stamps                                              | 600:- |
|    |      | turn of the milennium. Mainly ** pairs and combination blocks                                                                 |       | 155710 | 1858–1990 sorted in envelopes in eight boxes.                                                                                | 600:- |
|    |      | on leaves, six stockbooks, one album mainly used material,                                                                    |       | 1360L  | Used accumulation. Removal box with at least 100000 stamps                                                                   |       |
|    |      | and some postcards.                                                                                                           | 800:- |        | old-modern in bundles, and envelopes etc. Approx. 13 kg.                                                                     | 600:- |
| 13 | 34L  | Used. Removal box with 10000s of stamps in glassine envelopes                                                                 |       | 1361K  | Used lot Circle type. Cut pieces mostly from money orders,                                                                   |       |
|    |      | Circle types–approx 2000. Also 100s of FDCs, covers, and                                                                      | 800:- | 1262K  | plus pairs and strips. Many beautiful cancellations. (29) Used lot. Seven complete sets with Superb-Excellent cancellations. | 500:- |
| 13 | 35   | cards etc. Approx. 18 kg. Used accumulation. Approx 70 copies Landstorm II F 115-20 +                                         | 800   |        | Used lot 1880–1910 on stock cards. Very fine-superb cancellations                                                            | 300   |
| 15 |      | 122 incl some blocks of four etc. F > 10000.                                                                                  | 700:- | 13031  | on Circle type perf 13–Oscar II. Fine quality (31)                                                                           | 500:- |
| 13 | 36P  | Used accumulation approx 1985–2005 on approx 40 visir leaves                                                                  |       | 1364P  | Used accumulation 1885–1910 on visir leaves. Oscar II (mostly)                                                               |       |
|    |      | with Superb-Excellent cancellations. Fine quality                                                                             | 700:- |        | with PLK-cancellations on four visir leaves. Somewhat mixed                                                                  |       |
| 13 | 37P  | Used lot 1858 on leaves. Twenty copies of Coat-of-Arms Type                                                                   |       |        | quality (>230)                                                                                                               | 500:- |
|    |      | II, 24 ore orange with shade varieties, and printing flaws                                                                    | 700.  | 1365P  | Used collection/accumulation 1885–1910 on visir leaves.                                                                      |       |
| 13 | 38P  | etc. Somewhat mixed quality (20) Used collection/accumulation 1870–1900 on visir leaves.                                      | 700:- |        | City/village cancellations A-Ö. Oscar II stamps on five visir leaves. Somewhat mixed quality (390)                           | 500:- |
| 13 | 301  | Railway post cancellations (PKXP) on Circel type, bicoloured                                                                  |       | 1366P  | Used collection/accumulation 1885–1945 on visir leaves. Steam                                                                | 300   |
|    |      | type, and Oscar II. Nine full visir leaves. Mostly fine quality                                                               |       | 10001  | ship mail. All different. Mostly circle type and Oscar II on                                                                 |       |
|    |      | (approx 500)                                                                                                                  | 700:- |        | four visir leaves. Somewhat mixed quality (190)                                                                              | 500:- |
| 13 | 39P  | Used collection/accumulation 1885-1910 on visir leaves.                                                                       |       | 1367P  | Used collection/accumulation 1875-1920 on visir leaves.                                                                      |       |
|    |      | Railway mail cancellations type I. All different on four                                                                      |       |        | Railway mail (PLK) cancellations, mostly on Oscar II. Four                                                                   |       |
| 12 | 40.4 | visir leaves. Somewhat mixed quality (225)                                                                                    | 700:- | 12604  | visir leaves. Somewhat mixed quality (approx 250)                                                                            | 500:- |
| 13 | 40A  | Used. 565 stamps and 50 blocks of four with selected cancellations, mostly from the 20th century.                             | 700:- | 1308A  | Used collection 1860s–2005 in binder. Remainder collection incl some back of the book material. Somewhat mixed quality (700) | 500:- |
| 13 | 41 A | Used collection/accumulation 1858–1890 in album without stamp                                                                 | , 50  | 1369A  | ✓ Used lot in stockbook. Circle type. Duplicates in stockbook,                                                               | 500   |
|    |      | mounts. City/village cancellations on Coat-of-Arms type II,                                                                   |       | 100511 | and five covers. Mixed quality (330)                                                                                         | 500:- |
|    |      | and Circle type (all three series). A number of better                                                                        |       | 1370A  | Used collection mostly coil stamps in visir album. Many with                                                                 |       |
|    |      | cancellations observed as well as a cover from Halmstad to                                                                    |       |        | plate join line, types of paper, Watermarks, and parts of two stamps.                                                        | 500:- |
| 12 |      | Amsterdam 1877. Mixed quality (>500)                                                                                          | 700:- | 1371A  | Used collection/accumulation 1900s in visir album. City/village                                                              |       |
| 13 | 42A  | Used collection 1855–1945 in Lindner album with stamp mounts. Some nice cancellations observed. Somewhat mixed quality (>500) | 700:- |        | cancellations on stamps and on stamps on pieces of covers<br>from all over Sweden. Many fine cancellations observed. Low     |       |
| 13 | 43A  | Used collection 1880–1975 in visir album. Collection of                                                                       | /00   |        | reserve. Somewhat mixed quality (>1000)                                                                                      | 500:- |
| 10 | 1011 | stamps, covers, and picture postcards etc from the community                                                                  |       | 1372A  | Used collection 1885–1910 in album with stamp mounts. Collection                                                             | 500.  |
|    |      | of OPPUNDA (County of Södermanland). Interesting material                                                                     |       |        | of cancellations from permanent post offices during the period                                                               |       |
|    |      | for the collector of this certain residential area. Somewhat                                                                  |       |        | 1885–1910 on Oscar II stamps. Many stamps seems to have been                                                                 |       |
|    |      | mixed quality                                                                                                                 | 700:- |        | removed, however quite many remains. Mostly good quality (>200)                                                              | 500:- |
| 13 | 44A  | Used collection 1880–1980 in album. Collection of stamps,                                                                     |       | 1373A  | Used collection/accumulation 1858–1970 in large stockbook.                                                                   |       |
|    |      | covers, and picture postcards etc, all related to the community of Nordmark (county of Värmland.) Interesting material for    |       |        | To a large extent a stock material, however some better cancellations can be found. Mixed quality (1000s)                    | 500:- |
|    |      | the collector of this certain residential area. Additionally                                                                  |       | 1374A  | Used collection/accumulation 1875–1985 in stockbook. Two                                                                     | 500.  |
|    |      | five sheets about other areas in Värmland. Somewhat mixed                                                                     |       |        | parts in the material - one older incl F 208, 224, and a lot                                                                 |       |
|    |      | quality.                                                                                                                      | 700:- |        | more, one newer with a lot of very fine to superb cancellations.                                                             |       |
| 13 | 45A  | Mostly ⊙ collection 1858–1960s in album. Incl. a few officials                                                                |       |        | Mostly good quality (>150)                                                                                                   | 500:- |
| 12 | 164  | and postage dues. Somewhat mixed quality (700)                                                                                | 700:- | 1375A  | Used accumulation 1858–1965 in large stockbook. Some better                                                                  | 500.  |
| 13 | 40A  | Used. Collection with 145 different booklet panes, booklets, and mini sheets 1932–1988. High catalogue value.                 | 700:- | 1376A  | cancellations observed. Somewhat mixed quality (>500) Mostly ⊙ Classic–modern. Remainder collection in four                  | 500:- |
| 13 | 47A  | Mostly ⊙ collection 1860–1972 incl some rouletted, and                                                                        | 700.  | 107011 | albums/stockbooks. Mostly good quality (2000)                                                                                | 500:- |
|    |      | cancellations + ★★ collection 1960–83. (1200)                                                                                 | 700:- | 1377A  | Used accumulation with cuts from money orders 1880s, all with                                                                |       |
| 13 | 48Bb | Used accumulation in box with e.g. stockbook with Excellent                                                                   |       |        | 5 and 20 öre Circle type perf 13 without ph. (450)                                                                           | 500:- |
|    | 405  | cancellations on modern stamps.                                                                                               | 700:- | 1378A  | Used. 55 different bundles with 100 stamps in each Oscar II—                                                                 |       |
| 13 | 49Fe | Used lot in box. Duplicates in plastic bags incl some nice cancellations on O II in a stockbook.                              | 700:- |        | 1960 incl e.g. F 247C, 250-56, 299, 334, 452-53, 485, and                                                                    | 500:- |
| 13 | 50Fc | Used lot 1872–1890 in box. In total 24 bundles (100 in each?)                                                                 | 700   | 1379A  | some good Official stamps etc. F approx 74400. Used. 1500 different (ten of each) in visir album.                            | 500:- |
|    |      | with stamps from Circle type 12 öre, and Oscar II letterpress.                                                                |       |        | Mostly ⊙ collection approx 1910–2004 in box with six albums.                                                                 | 200.  |
|    |      | Options for cancellations, varieties, watermarks, and shades                                                                  |       |        | E.g. three fine Leuchtturm albums with stamp mounts 1955–2006                                                                |       |
|    |      | etc. All material seems to be genuine. Somewhat mixed quality                                                                 |       |        | with cassettes (1970–2006 empty). Approx. 15 kg.                                                                             | 500:- |
| 12 |      | (>2000)                                                                                                                       | 700:- | 1381Eb | Used lot with small collections, e.g. eleven unstamped covers                                                                |       |
| 13 | 51M1 | b Used accumulation 1880–1984 in box. Stock material on hundreds of stock cards. Some better cancellations observed. Somewhat |       |        | e.g. rectangular postmark CHRISTIANSTAD 15.1.1853 type 5 in green. Nordisk Filatelis colour standards.                       | 500:- |
|    |      | mixed quality (1000s)                                                                                                         | 700:- | 1382Ba | Used. One old collection 1855–1928, and one collection                                                                       | 300   |
| 13 | 52M  | Used accumulation 1969–2000 in box. Complete cancelled                                                                        |       |        | 1858–approx 1990 in three albums.                                                                                            | 500:- |
|    |      | sets/booklets on stock cards (> 200 stock cards). Many with                                                                   |       | 1383M  | b Used accumulation 1874–1935 in box. 30 matchboxes filled with                                                              |       |
|    |      | superb cancellations. Mostly good quality (1000s)                                                                             | 700:- |        | stamps, seems to be genuine. Observed are Circle type, Oscar                                                                 |       |
| 13 | 53M  | d Used accumulation 1858–1920 in box. 26 circulation booklets                                                                 |       |        | II, Gustaf V Medallion, and stamps from the coil stamp period.                                                               |       |
|    |      | (organized by county) with cancelled stamps. All described and priced for circulation. Represented counties are H, L,         |       |        | Options for cancellations, plate flaws, varieties, and watermarks etc. Also a few boxes with newer material. Mixed           |       |
|    |      | M, O, P, R, U, and W. Somewhat mixed quality (>1000)                                                                          | 700:- |        | quality (>2000)                                                                                                              | 500:- |
| 13 | 54Fc | Used accumulation 1890–1920 in box. 55 bundles, each with                                                                     |       | 1384L  | Used accumulation 1885–1912 in box. Huge material (hundreds                                                                  |       |
|    |      | 100 (?) stamps, Oscar II (approx ten), Gustaf V Medallion                                                                     |       |        | of A4 sheets) with King Oscar II (F 52) to King Gustaf V                                                                     |       |
|    |      | (five), and the rest are Gustaf V Left Profile 15 öre. Something                                                              |       |        | Medallion. Options for shades, plate flaws, and watermarks                                                                   | 500   |
|    |      | to explore for watermarks, shades, cancellations, and plate flaws                                                             | 700-  | 12051  | etc. Somewhat mixed quality (1000s)                                                                                          | 500:- |
| 12 | 55D4 | etc. Mixed quality (5500) Used accumulation 1890–1980 in banana box. Ten albums/stockbooks                                    | 700:- | 1303L  | Used. Small box with envelopes with older stamps. Some beautiful cancellations are noted, and not only the most              |       |
| 10 |      | with stamps, stamps on parcel post slips, and stamps on pieces                                                                |       |        | common towns/villages.                                                                                                       | 500:- |
|    |      | of covers. Quite many fine-superb cancellations. Mixed quality                                                                |       | 1386M  | g Mostly O. Letters 4 sk and more, postcards, older FDCs. For                                                                | •     |
|    |      | Approx. 10 kg. (1000s)                                                                                                        | 700:- |        | example 324CB. Some others. Mostly good quality (Appr 100)                                                                   | 500:- |
| 13 | 56A  | Used collection 1858–1963 in album incl a few BC/CB pairs.                                                                    | (00   | 1387M  | g Used accumulation 1980 in box. Three kilowares from Swedish                                                                |       |
|    |      | In the beginning somewhat mixed quality, later fine (700)                                                                     | 600:- |        | Post 1980 (the last year of kilowares). Two of them are sealed, the third is opened. Mostly good quality                     | 500:- |
|    |      |                                                                                                                               |       | I      | searca, the third is opened. Mostly good quality                                                                             | 500   |
| 48 |      |                                                                                                                               |       |        |                                                                                                                              |       |

| 1436Ea  | **/*/© collection/accumulation 1875—modern in removal box.                                                                   |                | 1461P   | **\(\sigma\). Small lot better items on two visir leaves with e.g.                                                       |           |
|---------|------------------------------------------------------------------------------------------------------------------------------|----------------|---------|--------------------------------------------------------------------------------------------------------------------------|-----------|
|         | Some material (1880–1950) ★/★★. Older material cancelled (-1910) as well as a lot of more modern material. In total          |                |         | * * F 471-75 (six sets), 225-30 (six sets), M8, and 238 in block of four. Used Tj 1 and 2 on paper, 162cx, 44, 30 block  |           |
|         | four albums. Additionally four albums with Swedish FDCs.                                                                     |                |         | of twelve etc. Catalogue value 9600.                                                                                     | 300:-     |
|         | Some better cancellations are observed. Somewhat mixed quality                                                               |                | 1462A   | $\star \star /\star /\odot$ collection 1858–1979 in album with stamp mounts.                                             |           |
|         | Approx. 10 kg. (1000s)                                                                                                       | 700:-          |         | Includes coil stamps with watermark and a few BC/CB pairs.                                                               |           |
| 1437Ca  | $\star$ ★/★/ $\odot$ accumulation 1885–1970 in box. On the cancelled materia                                                 | ıl             |         | Very mixed quality (>1000)                                                                                               | 300:-     |
|         | a number of good cancellations are observed. Two stockbooks                                                                  |                | 1463A   | $\star$ ★/★/ $\odot$ . Album with 100s of stamps 1858–modern incl.e.g. six                                               |           |
|         | and some stockcards with stamps. Additionally one album with                                                                 | =00            |         | $\star \star / \star$ sets F 136-37, F 65 (three sets) used, better Coil                                                 | 200       |
| 14200   | older FDCs. Somewhat mixed quality (>200)                                                                                    | 700:-          |         | stamps, and many pair combinations etc.                                                                                  | 300:-     |
| 143800  | ★★/② accumulation 1890–1975 in removal box. Nine albums/<br>stockbooks with cancelled stamps, stamps on cut pieces etc. Most |                |         | Revenues collections / Stämpelmärken samlingar                                                                           |           |
|         | of the material consists of Oscar II, large officials, and King                                                              |                | 1464P   | Revenues lot. 30★★ Tobacco tax stamps.                                                                                   | 300:-     |
|         | Gustaf V profile left (1920s). Additionally one stockbook,                                                                   |                |         | Local post collections / Lokalpostsamlingar                                                                              |           |
|         | five stamp coils with ** material (face value material) from                                                                 |                | 1465M   | g KALMAR 1998. 136 booklets (three different) 30-90 kr.                                                                  |           |
|         | the 1960s and 1970s, a number och Charta Sigillata, and some                                                                 |                |         | Face value 5064 SEK. Somewhat mixed quality.                                                                             | 300:-     |
|         | more. Many fine-superb cancellations. Somewhat mixed quality                                                                 |                |         | Collections seals / Brevmärkessamlingar                                                                                  |           |
| 4 4000  | Approx. 10 kg.                                                                                                               | 700:-          | 1466P   | Charity seals collection 1896-1949 on leaves. EXHIBITION. C.                                                             |           |
| 1439P   | Mixed. Collection with old and more modern stamps, e.g.                                                                      |                | 1.001   | 260 ex. from Sweden and c. 79 from e.g. Germany and USA.                                                                 |           |
|         | Congress and UPU (also high values) + some covers etc in a stockbook. Please see a selection of scans at www.philea.se.      | 600:-          |         | Fine quality                                                                                                             | 1.000:-   |
| 1440P   | **\*\*\\O. Epic selection 1920–41 incl e.g. twelve mostly **                                                                 | 000            | 1467A   | Charity seals collection 1904–2017 in album. Beautifully                                                                 |           |
| 1       | BC/CB pairs, 13 covers, and FDCs etc. (100)                                                                                  | 600:-          |         | organized, collection from the National Trust against Heart                                                              |           |
| 1441P   | $\star \star / \star / \odot$ collection 1858–1942 on visir leaves. Mostly cancelled                                         |                | 446061  | and Lung Diseases. Fine quality                                                                                          | 500:-     |
|         | stamps. Some better cancellations observed. Mostly good                                                                      |                | 1468Cb  | Charity seals lot 1904–1990s. SvNf accumulation. Svenska                                                                 |           |
|         | quality (>450)                                                                                                               | 600:-          |         | flaggans dag collection incl postcards. Also some other labels and seals. Four binders, and three stockbooks in total.   | 500:-     |
| 1442L   | $\star \star / \star / \odot$ . Accumulation with e.g. album $\star \star$ , 15 used copies                                  |                |         |                                                                                                                          | 300       |
|         | F 27, twelve Tourist booklets, some covers incl prephilately, and unused envelope M1 etc.                                    | 600:-          | 14600   | Booklet collections / Häftessamlingar                                                                                    |           |
| 1443A   | $\star \star / \star / \odot$ collection 1855–1973 in DAVO album with stamp mounts.                                          | 000            | 1469P   | Lot Lion type–1930s. 33 better booklets incl Coil stamps,                                                                |           |
| 11.0.1  | Almost complete from 1935, yet no BC/CB pairs. Some nice                                                                     |                |         | and better hand made booklets incl BC/CB-pairs etc. The entire lot is presented at www.philea.se. Mostly fine quality    | 7.000:-   |
|         | cancellations observed. Mostly fine quality (>700)                                                                           | 600:-          | 1470A   | Approx 125 handmade booklets 1918–39 incl e.g. H 37CB, 39BC,                                                             | 7.000.    |
| 1444A   | ★ $\star$ / $\odot$ collection 1945–79 in three albums. Both $\star$ $\star$ and $\odot$ . Almost                            |                |         | 40R+O, H 30 (twelve), 32 (two), and five each H 26-27 etc. F                                                             |           |
|         | complete. Also incl some booklets. Mostly fine quality (>700)                                                                | 600:-          |         | approx 91700. Mostly fine quality.                                                                                       | 7.000:-   |
| 1445L   | Mixed. Box with e.g. ★★ Charity stamps in two binders incl                                                                   |                | 1471P   | Lot with better booklets, e.g. F 25II (three), 26 (two), 27                                                              |           |
|         | several sheets 1907–90, prephilately covers, and FDCs in six binders 1936–80s etc. Approx. 17 kg.                            | 600:-          |         | (two), 29 (three), 30 (three), 33CC, 35BC, 34 BC, 38CC, 39                                                               | • • • • • |
| 1446G   | $\star \star / \star / \odot$ Classical—modern in banana box. Seven remainder                                                | 000            | 1470EL  |                                                                                                                          | 2.800:-   |
| 11103   | collections. Including face value. Mostly good quality (5000)                                                                | 600:-          | 14/210  | Approx 220 booklets with cyls and some KN 1949–61 incl e.g. H 95 (14), 102 (20), 108 (16), and 110 (nine). Facit > 33000 |           |
| 1447P   | $\star \star / \star / \odot$ lot 1924 on visir leaves. UPU, and World Postal                                                |                |         |                                                                                                                          | 2.400:-   |
|         | Congress. Sample of stamps from both series. Mostly good                                                                     |                | 1473MI  | <b>b</b> Accumulation with approx 120 different booklets from the                                                        |           |
|         | quality (47)                                                                                                                 | 500:-          |         | 1970–90s. Additional value for markings etc not counted.                                                                 |           |
| 1448P   | $\star \star / \star / \odot$ . 4 skill–1980s on leaves incl. e.g. approx 250 Circle                                         |                |         |                                                                                                                          | 2.000:-   |
|         | types, some nice cancellations, officials, Postage due stamps, and face value etc. (1000)                                    | 500:-          | 1474Fc  | Almost 300 booklets 1918–80s incl many better ones. E.g. H                                                               |           |
| 1449A   | $\star \star / \star / \odot$ . Album with 100s of stamps old–modern incl some better.                                       | 300            |         | 53, 57, 65, 72, three copies each of H 62 and 64, two copies                                                             | 1 500.    |
| 1447/1  | Also e.g. Switzerland BL 12**, Finland BF 8 in ** block of                                                                   |                | 1475Ra  | of H 70 and 80, many with margin signs etc. Approx 400 booklets mostly 1940s–60s. E.g. more than 100 GVI                 | 1.500:-   |
|         | ten, and some Albania etc.                                                                                                   | 500:-          | 14/3Da  | Adolf type 1-3, H 69 (17), many H 82-83, some margin signs                                                               |           |
| 1450Ba  | $\star$ ★/★/ $\odot$ . Accumulation in shoebox 1890s–1960s. Also a bundle                                                    |                |         |                                                                                                                          | 1.500:-   |
|         | of covers/stationaries.                                                                                                      | 500:-          | 1476Bb  | Accumulation 1912–1975 in box. Almost 500 booklets. A number                                                             |           |
| 1451Db  | • ★★/★/⊙ collection/accumulation 1890–2015 in banana box.                                                                    |                |         | of genuine pairs, many with control numbers, cylinder digits,                                                            |           |
|         | Options for good cancellations, especially on stamps from the coil stamp period. In total seven albums/stockbooks.           |                |         | spine prints, and other varieties. Please inspect. Excellent quality.                                                    | 1.500:-   |
|         | Additionally a shoe box with postcards, and covers included.                                                                 |                | 1477A   | Two binders with approx 285 booklets 1918–77 incl e.g. many GVI Adolf, 27 copies of H 281, margin signs etc.             | 1.200:-   |
|         | Mixed quality (1000s)                                                                                                        | 500:-          | 1478P   | Collection 1918–70 incl some duplicates. E.g. H 43, 70, 72                                                               | 1.200     |
| 1452Bb  | $\bowtie$ $\star$ $\star$ / $\star$ / $\odot$ accumulation mostly modern in removal box with                                 |                | 11.01   | (two), 77, 80 (three), and complete 104-42 etc. (185)                                                                    | 1.000:-   |
|         | albums and in covers, many FDCs, and some from abroad.                                                                       |                | 1479A   | Two binders with more than 400 slot-machine booklets HA 1-25                                                             |           |
| 1.45251 | Sold in favor of Läkare utan Gränser. Approx. 25 kg.                                                                         | 500:-          |         | incl e.g. HA 1O (three), eleven booklets each HA 5 and 6,                                                                |           |
| 1453DE  | Mixed. Removal box with 1000s of stamps old–modern. E.g. binder with ★★ strips 1920s–1960, some ★★ sheets, several ★★        |                | 1 400 4 |                                                                                                                          | 1.000:-   |
|         | Charity stamps in sheets and units, stamps in envelopes and                                                                  |                | 1480A   | Album with approx 230 booklets 1939–69 incl e.g. H 57, 62,                                                               |           |
|         | bundles, some covers, and FDCs etc. Approx. 13 kg.                                                                           | 500:-          |         | 77, two each of H 70, 72, and 212 etc. Also approx 60 modern used booklets incl nice cancellations etc.                  | 1.000:-   |
| 1454L   | Mixed. Box with FDCs 1933–89 in e.g. seven binders incl                                                                      |                | 1481Fe  | Collection/accumulation 1941–1986 in box. Denominations up                                                               | 1.000     |
|         | 4.5.42, 17.9.58, 23.10.61 with BB-pair etc. Also three binders                                                               |                |         | to 20 SEK. Also including six complete coils with stamps. If                                                             |           |
|         | with Charity stamps incl several ★★ Christmas sheets, and                                                                    |                |         | used as franking - total face value approx 3000 SEK. Excellent                                                           |           |
| 14551   | "Höstsol" etc. Approx. 15 kg.                                                                                                | 500:-          |         | quality                                                                                                                  | 1.000:-   |
| 1455L   | ★★/★/② accumulation 1900s in removal box. Back of the book material, stamps, covers, and FDCs etc. A couple of better        |                |         | Six triples with RT+cyls+kn incl H 398, 431, 445, 455, 485 and 490.                                                      | . 700:-   |
|         | cancellations observed especially on Circle type, Oscar II,                                                                  |                | 1483K   | Seven different triples with RT+cyls+kn incl H 342, 390, 431,                                                            | 700:-     |
|         | and large officials. Please explore. Must be picked up. Mixed                                                                |                | 1484A   | 444, 445, 454, and 476.<br>Collection/accumulation HA 2–25 in album incl marginal signs,                                 | /00       |
|         | quality Approx. 20 kg. (1000s)                                                                                               | 500:-          | 110121  | and duplicates. (250)                                                                                                    | 700:-     |
| 1456L   | $\star$ ★/★/ $\odot$ accumulation most 1940-80's in box. with e.g. booklets,                                                 |                | 1485    | Six triples with RT+cyls+kn incl H 411, 415, 431, 445, 457 and 464.                                                      |           |
| 1/==~-  | sets, FDC and a collection. Some foreign is included.                                                                        | 500:-          | 1486A   | GUSTAV VI ADOLF. Twenty booklets of each 116A, 117C2, 118C                                                               | 2,        |
| 1457Sh  | * */O collection 1944–69 in four SAFE album with stamp mounts.                                                               |                | 440==-  | 139, and 148B. F 17400. (100)                                                                                            | 600:-     |
|         | One ★★ collection, and one used collection, complete incl FDCs - majority illustrated. Fine quality Approx. 13 kg.           | 500:-          | 1487K   | Lot. H 60 A, B (two), 69 (two), 76, 79, 91 (two), and 108.                                                               | 500       |
| 1458A   | $\star \star / \star / \odot$ collection 1938–1967 in visir album. Most of the                                               | 500            | 1490D   | All except one with Cyls.  Collection with approx 90 slot-machine booklets HA 1-25 incl                                  | 500:-     |
|         | material is **. Mint items turned upside down. Includes a                                                                    |                | 14001   | 1R+O, 4AR+O, HA6 complete etc.                                                                                           | 500:-     |
|         | number of BC/CB pairs. Favourable reserve. Excellent quality                                                                 |                | 1489P   | Approx 45 booklets 1918–65 incl e.g. H 74-77, 100A, and 117A1                                                            | 200.      |
|         | (>500)                                                                                                                       | 400:-          |         | etc.                                                                                                                     | 500:-     |
| 1459A   | ++/+/(2) a a symmylation Constl afficials in type alloyers. Mostly                                                           |                | 1400E   | A CHINIE DOOKLETE A 12 24 1001 11.                                                                                       | . 00      |
|         | * */*/© accumulation Small officials in two albums. Mostly                                                                   | 100            | 1490FC  | MACHINE BOOKLETS. Accumulation with approx 130 booklets                                                                  |           |
|         | fine quality                                                                                                                 | 400:-          |         | of which with signs. Mainly HA 10-25.                                                                                    | 500:-     |
|         | •                                                                                                                            | 400:-<br>300:- |         | **                                                                                                                       |           |

|     |             | Cancellation collections / Stämpelsamlingar                                                                               |                | 1516Rd | Accumulation from the 1930-60s, all addressed, duplicates                                                                           |         |
|-----|-------------|---------------------------------------------------------------------------------------------------------------------------|----------------|--------|-------------------------------------------------------------------------------------------------------------------------------------|---------|
| 14  | 492A        | Collection/accumulation 1858-2010 in two albums. Two very                                                                 |                | 15151  | may be found.                                                                                                                       | 500:-   |
|     |             | well filled Visir Albums with cancellations all from the city                                                             |                | 151/L  | Removal box filled with FDCs, and also other covers old—modern. Approx. 30 kg.                                                      | 500:-   |
|     |             | of Stockholm and the County of Stockholm (A- and B-). Not explored. Options for better cancellations. Somewhat mixed      |                | 1518L  | Removal box filled with FDCs + also covers, and cards etc.                                                                          | 300     |
|     |             | quality (1000s)                                                                                                           | 3.000:-        |        | Old-modern. Approx. 28 kg.                                                                                                          | 500:-   |
| 14  | 493A        | Collection/accumulation 1890-1995 in visir album. All                                                                     |                | 1519Ra | Approx 400 different 1946–2006 in box.                                                                                              | 300:-   |
|     |             | cancellations from the counties of Uppsala, Södermanland and                                                              |                |        | Cover collections / Brevsamlingar                                                                                                   |         |
|     |             | Östergötland (C-, D-, E-). Not explored. Options for better cancellations Somewhat mixed quality (>2000)                  | 2.000:-        | 1520P  | Accumulation Circle type–1940. 23 previously unsold auction                                                                         |         |
| 14  | 494A        | Collection/accumulation 1877-1995 in visir album. All                                                                     | 2.000.         |        | lots, originally priced to atleast SEK 7000, comprising of                                                                          |         |
|     |             | cancellations from the counties of Blekinge, Kristianstad                                                                 |                |        | mainly covers, but also some autographs, and a few foreign items.                                                                   | 1.500:- |
|     |             | and Malmöhus (K-, L-, M-) except the city of Malmö. Not                                                                   |                | 1521A  | Collection Coil stamps 1920–1936 in three visir albums.                                                                             | 1.500.  |
|     |             | explored. Options for better cancellations. Somewhat mixed quality (>2500)                                                | 2.000:-        |        | Covers, cards, money orders, address cards, additional                                                                              |         |
| 14  | 495A        | Collection/accumulation 1880-1990 in visir album. All                                                                     | 2.000          |        | services, items sent abroad, cancellations, postage due, and                                                                        |         |
|     |             | cancellations from the counties of Jönköping, Kronoberg,                                                                  |                |        | more. Often with descriptions of each item. Mostly good quality (171)                                                               | 1.500:- |
|     |             | Kalmar and Gotland (F-, G-, H-, I). Not explored. Options                                                                 |                | 1522A  | 1938–1949 in three visir albums. Covers, adress cards, Air                                                                          | 1.500   |
| 1.  | 1061        | for good cancellations. Somewhat mixed quality (>2000)                                                                    | 2.000:-        |        | mail, currency control, censor, combinations, and more. Often                                                                       |         |
| 14  | 490A        | Collection/accumulation 1875-2012 in visir album. All cancellations from the counties of Gävleborg and Västernorrland     |                |        |                                                                                                                                     | 1.500:- |
|     |             | (X- and Y-). Not explored. Optioms for better cancellations.                                                              |                | 1523A  | Collection Oscar II in visir album. Covers, cards, money                                                                            |         |
|     |             | Somewhat mixed quality (>2000)                                                                                            | 1.500:-        |        | orders, additional services, items sent abroad, cancellations,<br>and more. Often with descriptions of each item. Also a few        |         |
| 14  | 497A        |                                                                                                                           |                |        |                                                                                                                                     | 1.500:- |
|     |             | cancellations from the counties of Halland, Göteborg och<br>Bohus, Älvsborg and Skaraborg (N-, O-, P-, R-) except         |                | 1524A  | Gustaf V in medallion in visir album. Covers, cards, adress                                                                         |         |
|     |             | cancellations from the city of Gothenburg. Not explored.                                                                  |                |        | cards, additional services, items sent abroad, cancellations,                                                                       |         |
|     |             | Options for better cancdellations. Somewhat mixed quality                                                                 |                |        | postage due, and more. Often with descriptions of each item.  Mostly good quality (95)                                              | 1.200:- |
|     |             | (>2500)                                                                                                                   | 1.500:-        |        | Lot –1852 on leaves. Seven pre-philatelic letters from the                                                                          | 1.200   |
| 14  | 498A        | Collection/accumulation 1880-1990 on visir leaves. All cancellations from the counties of Värmland, örebro and            |                |        | period 1835–1851, all described and, in most cases, with a                                                                          |         |
|     |             | Västmanland (S-, T-, U-). Not explored. Options for better                                                                |                |        | copy of the contents. Very interesting material. See scans.                                                                         |         |
|     |             | cancellations. Somewhat mixed quality (>2000)                                                                             | 1.500:-        | 15261  | Fine quality Accumulation 1820–1960 in box. Approx 100 covers/parcel post                                                           | 1.000:- |
| 14  | 499A        | Collection/accumulation 1890-2010 on visir leaves. All                                                                    |                | 1320L  | slips/money orders, mostly from the period 1858–1920. Also                                                                          |         |
|     |             | cancellations from the county of Jämtland (Z). Not explored.                                                              |                |        | items with officials. One cover to a member of the third Sven                                                                       |         |
|     |             | Options for better cancellations Somewhat mixed quality (>1500)                                                           | 1.000:-        |        | Hedin expedition (1930) found, some covers to the bishop                                                                            |         |
| 15  | 500A        | Collection/accumulation 1875-2010 in visir album. All                                                                     | 1.000.         |        | Manfred Björkqvist also in the material as well as a lot of covers to the Director General of the Swedish Mining Dept               |         |
|     |             | cancellations from the counties of Västebotten and Norrbotten                                                             |                |        | (1860s and later). On many of the items the type of cancellation                                                                    |         |
|     |             | (AC- and BD-). Not explored. Options for better cancellations.                                                            | 1.000          |        | * **                                                                                                                                | 1.000:- |
| 1.5 | 501A        | Somewhat mixed quality (>1700)<br>Collection/accumulation 1858-1990 in visir album. All                                   | 1.000:-        | 1527L  | Big box with covers, cards, and FDCs etc, incl several old                                                                          |         |
|     |             | cancellations from the city of Gothenburg. A good representation                                                          |                |        | postcards, FDC 4.5.42, Bellman BC pair, and some other countries incl two binders with FDCs Scandinavia mostly approx               |         |
|     |             | of used types of cancellations Somewhat mixed quality                                                                     | 1.000          |        | 1940–70. Approx. 18 kg.                                                                                                             | 800:-   |
| 14  | 502.A       | (>1500)<br>Collection/accumulation 1890-1990 on visir leaves. All                                                         | 1.000:-        |        | Seven covers with stamps from 1924-year sets.                                                                                       | 600:-   |
| - ' |             | cancellations from the county of Dalarna (W-). Not explored.                                                              |                | 1529A  | Collection prephilately–1910s in album incl postal stationeries (of which a few unused), and officials. Fine quality (122)          | 600:-   |
|     |             | Options for better cancellations. Somewhat mixed quality                                                                  |                | 1530Ra | Lot in banana box filled with address cards from 1970s.                                                                             | 000     |
| 14  | 502 A       | (>1200)<br>Collection/accumulation 1880-1980 on visir leaves. All                                                         | 1.000:-        |        | Approx. 18 kg.                                                                                                                      | 600:-   |
| 1,  | 303A        | cancellations from the city of Malmö. A good representation                                                               |                | 1531Rb | Accumulation in box. Over 600 covers with selected cancellations,                                                                   |         |
|     |             | of types of cancellations used during the period. Somewhat                                                                |                | 1532K  | mostly from the first half of the 20th century.<br>Accumulation 1832–87. Twenty covers. One 4 skill bco with                        | 600:-   |
| 4.  | -0.4.4      | mixed quality (>1200)                                                                                                     | 1.000:-        | 100211 | nice box cancellation WIMMERBY 11.3.1856, but mostly pre-                                                                           |         |
| 1;  | 504A        | Collection mostly Circle type–1950s in visir album. Stockholm and railway cancellations, plus some curiosa and varieties. |                |        | philatelic. Fine quality                                                                                                            | 500:-   |
|     |             | Mostly good quality Approx. 18 kg. (1300)                                                                                 | 1.000:-        | 1533P  | Lot 1847–1870 on visir leaves. E.g. 4 skill bco on two covers,                                                                      |         |
| 15  | 505A        | Accumulation in large stockbook. PKXP. Duplicates with mostly                                                             |                |        | and one cut piece, plus 24 öre Coat of Arms on two covers, of which one with 2-fold postage. Somewhat mixed quality (6)             | 500:-   |
| 4.  | <b>-</b> 0< | O II. (Thousands)                                                                                                         | 500:-          | 1534A  | 1870s–1970s in album. Much postal stationeries (incl unused),                                                                       | 200.    |
| 1;  | 506A        | Collection mostly 1940s–1970s on covers and cards in visir album. E.g. several postal agency pmk's incl a few somewhat    |                |        | plus receipts, forms e.g. "Registerkort ej krediterad                                                                               |         |
|     |             | better. (80)                                                                                                              | 500:-          | 15254  | postanvisning", and other. Mostly good quality (97)                                                                                 | 500:-   |
| 15  | 507A        | Small collection older stamps, all with good-readable cancellations.                                                      |                | 1535A  | Air mail, first flights etc 1940s–1970s in album. Many sent abroad, incl destinations such as Brazil, Gold Coast, Japan,            |         |
|     |             | Some a bit better as ELFSKARLEÖ, and MOKÄRNSHYTTAN                                                                        |                |        | Kenya, Liberia, Portuguese West Africa, Sierra Leone, and                                                                           |         |
| 14  | 50QD        | on Circle type. (120+)<br>Hundreds mostly modern special cancellations in a large                                         | 500:-          |        | Thailand. Mostly good quality (90)                                                                                                  | 500:-   |
| 1,  | JUOIX       | wardrobe box.                                                                                                             | 500:-          | 1536A  | Collection mostly Gustaf V in medallion in album. Incl. 14                                                                          | 500     |
| 15  | 509A        | GOTLAND. Two binders with collection mostly unusual Last day                                                              |                | 15374  | registered cover franked with F87. Also a few foreign. (92) Accumulation with old and more modern POSTAGE DUE covers,               | 500:-   |
|     |             | cancellations, and Temporary offices 1940s–90s. (225)                                                                     | 400:-          | 13371  | approx. 100 items in a smaller binder with plastic pockets.                                                                         |         |
| 1;  | 510A        | Approx 100 covers with railway cancellations, mainly Oscar II—1950s.                                                      | 300:-          |        | Please see a selection of scans at www.philea.se.                                                                                   | 500:-   |
| 15  | 511Ra       | Collection covers with ship cancellations, e.g. "posted on                                                                | 300            | 1538Rc | Large accumulation with hundreds registered, insured, cash                                                                          | 500     |
|     |             | board". Also some foreign.                                                                                                | 300:-          | 1530Rd | on delivery, and express covers in a shoe box. Also some foreign.<br>Large accumulation with hundreds of covers, some with content, | 500:-   |
|     |             | FDC collections / FDC-samlingar                                                                                           |                | 100710 | from approx 1900–1930s.                                                                                                             | 500:-   |
| 15  | 512Rb       | Approx 440 FDCs 1935–modern incl duplicates. E.g. 20.11.39,                                                               |                | 1540L  | Large accumulation with covers (some with contents) from the                                                                        |         |
|     | 513·        | 14.7.41 (B and C), 4.5.42, 1.4.48, and 11.11.49 etc.                                                                      | 700:-          | 15411  | first half of the 20th century in a large box.                                                                                      | 500:-   |
| 15  | 513A        | Collection/accumulation 1932–1959 in album. More than 110 FDCs including Lutzen, The Parliament jubilee, Swedish Post     |                | 1541L  | Two removal boxes with covers, cards, FDCs, and correspondences etc. Old-modern also incl other countries. Approx. 50 kg.           | 500:-   |
|     |             | jublice, King Gustaf V (a number of FDCs), Academy of sciences,                                                           |                | 1542Bb | Accumulation in box. Many First Flight covers, some FDCs,                                                                           |         |
|     |             | and many more. Also seldom seen FDCs with regular stamps.                                                                 |                |        | and some covers from Turkey.                                                                                                        | 500:-   |
| 14  | 51/F^       | Fine quality 60 different FDCs 2014–2017. Face value approx 2800.                                                         | 500:-<br>500:- |        |                                                                                                                                     |         |
|     |             | Collection with hundreds of FDCs from the 1970–1990s, all                                                                 | 500            |        |                                                                                                                                     |         |
|     |             | with vignettes, duplicates may be found.                                                                                  | 500:-          |        |                                                                                                                                     |         |
|     |             |                                                                                                                           |                |        |                                                                                                                                     |         |

| 1543Fc                                                                          |                                                                                                                                                                                                                                                                                                                                                                                                                                                                                                                                                                                                                                                                                                                                                                                                                                                                                                                                                                                                                                                                                                                                                                                                                           |                                                                                                 |                                                    |                                                                                                                                                                                                                                                                                                                                                                                                                                                                                                                                                                                                                                                                                                                                                                                                                                                                                                                                                                                                                                                                                                                                                                                                                                                                                                                                                                                                                           |                                           |
|---------------------------------------------------------------------------------|---------------------------------------------------------------------------------------------------------------------------------------------------------------------------------------------------------------------------------------------------------------------------------------------------------------------------------------------------------------------------------------------------------------------------------------------------------------------------------------------------------------------------------------------------------------------------------------------------------------------------------------------------------------------------------------------------------------------------------------------------------------------------------------------------------------------------------------------------------------------------------------------------------------------------------------------------------------------------------------------------------------------------------------------------------------------------------------------------------------------------------------------------------------------------------------------------------------------------|-------------------------------------------------------------------------------------------------|----------------------------------------------------|---------------------------------------------------------------------------------------------------------------------------------------------------------------------------------------------------------------------------------------------------------------------------------------------------------------------------------------------------------------------------------------------------------------------------------------------------------------------------------------------------------------------------------------------------------------------------------------------------------------------------------------------------------------------------------------------------------------------------------------------------------------------------------------------------------------------------------------------------------------------------------------------------------------------------------------------------------------------------------------------------------------------------------------------------------------------------------------------------------------------------------------------------------------------------------------------------------------------------------------------------------------------------------------------------------------------------------------------------------------------------------------------------------------------------|-------------------------------------------|
|                                                                                 | Accumulation 1847–1965 in box. Approx 70 covers, postal                                                                                                                                                                                                                                                                                                                                                                                                                                                                                                                                                                                                                                                                                                                                                                                                                                                                                                                                                                                                                                                                                                                                                                   |                                                                                                 | 1576Bc                                             | Accumulation mostly 1940s–1960s in shoe box. Also approx. 40                                                                                                                                                                                                                                                                                                                                                                                                                                                                                                                                                                                                                                                                                                                                                                                                                                                                                                                                                                                                                                                                                                                                                                                                                                                                                                                                                              |                                           |
|                                                                                 | stationeries, postcards etc, with highlight on older material.                                                                                                                                                                                                                                                                                                                                                                                                                                                                                                                                                                                                                                                                                                                                                                                                                                                                                                                                                                                                                                                                                                                                                            |                                                                                                 | 1577Ck                                             |                                                                                                                                                                                                                                                                                                                                                                                                                                                                                                                                                                                                                                                                                                                                                                                                                                                                                                                                                                                                                                                                                                                                                                                                                                                                                                                                                                                                                           | 1.000:-                                   |
|                                                                                 | Included are rural mail line 160, steam ship post, railway post, and a lot more. Additionally approx ten items from                                                                                                                                                                                                                                                                                                                                                                                                                                                                                                                                                                                                                                                                                                                                                                                                                                                                                                                                                                                                                                                                                                       |                                                                                                 | 15//Ct                                             | Collection in box. Topographic mix Sweden, old–1950. (Approx                                                                                                                                                                                                                                                                                                                                                                                                                                                                                                                                                                                                                                                                                                                                                                                                                                                                                                                                                                                                                                                                                                                                                                                                                                                                                                                                                              | 900:-                                     |
|                                                                                 | abroad, among them some nice items from Finland. Mixed quality                                                                                                                                                                                                                                                                                                                                                                                                                                                                                                                                                                                                                                                                                                                                                                                                                                                                                                                                                                                                                                                                                                                                                            | 500:-                                                                                           | 15784                                              | 600) Collection with old and more modern cards by Jenny Nyström,                                                                                                                                                                                                                                                                                                                                                                                                                                                                                                                                                                                                                                                                                                                                                                                                                                                                                                                                                                                                                                                                                                                                                                                                                                                                                                                                                          | 900:-                                     |
| 1544L                                                                           | Accumulation Oscar II—coil stamps in shoe box. Seemingly much                                                                                                                                                                                                                                                                                                                                                                                                                                                                                                                                                                                                                                                                                                                                                                                                                                                                                                                                                                                                                                                                                                                                                             | 300                                                                                             | 1370A                                              | and G Stoopendaal. Approx 100 different in a binder with                                                                                                                                                                                                                                                                                                                                                                                                                                                                                                                                                                                                                                                                                                                                                                                                                                                                                                                                                                                                                                                                                                                                                                                                                                                                                                                                                                  |                                           |
| 101112                                                                          | from northern Sweden. Somewhat mixed quality (300)                                                                                                                                                                                                                                                                                                                                                                                                                                                                                                                                                                                                                                                                                                                                                                                                                                                                                                                                                                                                                                                                                                                                                                        | 500:-                                                                                           |                                                    | plastic pockets. Please see a selection of scans at www.philea.se.                                                                                                                                                                                                                                                                                                                                                                                                                                                                                                                                                                                                                                                                                                                                                                                                                                                                                                                                                                                                                                                                                                                                                                                                                                                                                                                                                        | 800:-                                     |
| 1545M                                                                           | d Accumulation 1904–1955 in box. A couple of hundred covers,                                                                                                                                                                                                                                                                                                                                                                                                                                                                                                                                                                                                                                                                                                                                                                                                                                                                                                                                                                                                                                                                                                                                                              |                                                                                                 | 1579Sg                                             | Approx 20 kg topographic postcards A6 used/unused (not Sthlm).                                                                                                                                                                                                                                                                                                                                                                                                                                                                                                                                                                                                                                                                                                                                                                                                                                                                                                                                                                                                                                                                                                                                                                                                                                                                                                                                                            |                                           |
|                                                                                 | postcards etc. The majority from the Oscar II, and the                                                                                                                                                                                                                                                                                                                                                                                                                                                                                                                                                                                                                                                                                                                                                                                                                                                                                                                                                                                                                                                                                                                                                                    |                                                                                                 |                                                    | Also appox 1 kg with other motives old small size. Approx.                                                                                                                                                                                                                                                                                                                                                                                                                                                                                                                                                                                                                                                                                                                                                                                                                                                                                                                                                                                                                                                                                                                                                                                                                                                                                                                                                                |                                           |
|                                                                                 | Medallion period. Somewhat mixed quality                                                                                                                                                                                                                                                                                                                                                                                                                                                                                                                                                                                                                                                                                                                                                                                                                                                                                                                                                                                                                                                                                                                                                                                  | 500:-                                                                                           |                                                    | 27 kg.                                                                                                                                                                                                                                                                                                                                                                                                                                                                                                                                                                                                                                                                                                                                                                                                                                                                                                                                                                                                                                                                                                                                                                                                                                                                                                                                                                                                                    | 800:-                                     |
| 1546Rc                                                                          | e 1890–1950 in box. Approx 1500 covers, postcards, and postal                                                                                                                                                                                                                                                                                                                                                                                                                                                                                                                                                                                                                                                                                                                                                                                                                                                                                                                                                                                                                                                                                                                                                             |                                                                                                 | 1580Rc                                             | Old album with 94 postcards mostly Oscar II-approx 1920 incl                                                                                                                                                                                                                                                                                                                                                                                                                                                                                                                                                                                                                                                                                                                                                                                                                                                                                                                                                                                                                                                                                                                                                                                                                                                                                                                                                              |                                           |
|                                                                                 | stationeries etc (Oscar II-UPU 75 years). Additionally one                                                                                                                                                                                                                                                                                                                                                                                                                                                                                                                                                                                                                                                                                                                                                                                                                                                                                                                                                                                                                                                                                                                                                                |                                                                                                 |                                                    | many Gotland cancellations, e.g. some MARTEBO, one TOFVERUM                                                                                                                                                                                                                                                                                                                                                                                                                                                                                                                                                                                                                                                                                                                                                                                                                                                                                                                                                                                                                                                                                                                                                                                                                                                                                                                                                               |                                           |
|                                                                                 | stockbook with modern, often fine, city cancellations, and                                                                                                                                                                                                                                                                                                                                                                                                                                                                                                                                                                                                                                                                                                                                                                                                                                                                                                                                                                                                                                                                                                                                                                |                                                                                                 | 4.504.5                                            | etc. Also three empty old Postcard albums.                                                                                                                                                                                                                                                                                                                                                                                                                                                                                                                                                                                                                                                                                                                                                                                                                                                                                                                                                                                                                                                                                                                                                                                                                                                                                                                                                                                | 800:-                                     |
|                                                                                 | one stockbook with modern commemorative cancellations.                                                                                                                                                                                                                                                                                                                                                                                                                                                                                                                                                                                                                                                                                                                                                                                                                                                                                                                                                                                                                                                                                                                                                                    | 500                                                                                             | 1581L                                              | Collection/accumulation in removal box. TOPO, eg Stockholm,                                                                                                                                                                                                                                                                                                                                                                                                                                                                                                                                                                                                                                                                                                                                                                                                                                                                                                                                                                                                                                                                                                                                                                                                                                                                                                                                                               |                                           |
| 1547Da                                                                          | Mixed quality                                                                                                                                                                                                                                                                                                                                                                                                                                                                                                                                                                                                                                                                                                                                                                                                                                                                                                                                                                                                                                                                                                                                                                                                             | 500:-                                                                                           |                                                    | mostly semimodern–modern in five large, and many small albums.                                                                                                                                                                                                                                                                                                                                                                                                                                                                                                                                                                                                                                                                                                                                                                                                                                                                                                                                                                                                                                                                                                                                                                                                                                                                                                                                                            | 800:-                                     |
| 154/D0                                                                          | e Accumulation 1890–1950 in banana box. Many hundred covers, picture postcards, postcards, postal stationeries, and seasons                                                                                                                                                                                                                                                                                                                                                                                                                                                                                                                                                                                                                                                                                                                                                                                                                                                                                                                                                                                                                                                                                               |                                                                                                 | 1592D                                              | MUST BE PICKED UP. Approx. 22 kg. (1500-2000)<br>120 topographical from Dalarna, mainly Oscar II–Medallion                                                                                                                                                                                                                                                                                                                                                                                                                                                                                                                                                                                                                                                                                                                                                                                                                                                                                                                                                                                                                                                                                                                                                                                                                                                                                                                | 800:-                                     |
|                                                                                 | greeting cards etc. Mostly Sweden but also a small quantity                                                                                                                                                                                                                                                                                                                                                                                                                                                                                                                                                                                                                                                                                                                                                                                                                                                                                                                                                                                                                                                                                                                                                               |                                                                                                 | 13021                                              | plus some 1930–50s.                                                                                                                                                                                                                                                                                                                                                                                                                                                                                                                                                                                                                                                                                                                                                                                                                                                                                                                                                                                                                                                                                                                                                                                                                                                                                                                                                                                                       | 700:-                                     |
|                                                                                 | Denmark. Most of the material from the period 1890–1935.                                                                                                                                                                                                                                                                                                                                                                                                                                                                                                                                                                                                                                                                                                                                                                                                                                                                                                                                                                                                                                                                                                                                                                  |                                                                                                 | 1583A                                              | Over 150 cards from Blekinge, Oscar II–1950s.                                                                                                                                                                                                                                                                                                                                                                                                                                                                                                                                                                                                                                                                                                                                                                                                                                                                                                                                                                                                                                                                                                                                                                                                                                                                                                                                                                             | 700:-                                     |
|                                                                                 | Somewhat mixed quality                                                                                                                                                                                                                                                                                                                                                                                                                                                                                                                                                                                                                                                                                                                                                                                                                                                                                                                                                                                                                                                                                                                                                                                                    | 500:-                                                                                           | 1                                                  | Collection with cards with different motives from the Oscar                                                                                                                                                                                                                                                                                                                                                                                                                                                                                                                                                                                                                                                                                                                                                                                                                                                                                                                                                                                                                                                                                                                                                                                                                                                                                                                                                               | , , , ,                                   |
| 1548K                                                                           | Lot. Seven good covers prephilately—medallion previously                                                                                                                                                                                                                                                                                                                                                                                                                                                                                                                                                                                                                                                                                                                                                                                                                                                                                                                                                                                                                                                                                                                                                                  | 200.                                                                                            | 1001                                               | period 1900–1910. 260 different in a binder with plastic                                                                                                                                                                                                                                                                                                                                                                                                                                                                                                                                                                                                                                                                                                                                                                                                                                                                                                                                                                                                                                                                                                                                                                                                                                                                                                                                                                  |                                           |
|                                                                                 | offered in auctions with original reserve prices more than                                                                                                                                                                                                                                                                                                                                                                                                                                                                                                                                                                                                                                                                                                                                                                                                                                                                                                                                                                                                                                                                                                                                                                |                                                                                                 |                                                    | pockets. Please see a selection of scans at www.philea.se.                                                                                                                                                                                                                                                                                                                                                                                                                                                                                                                                                                                                                                                                                                                                                                                                                                                                                                                                                                                                                                                                                                                                                                                                                                                                                                                                                                | 700:-                                     |
|                                                                                 | SEK 2000. Interesting group suitable for resale.                                                                                                                                                                                                                                                                                                                                                                                                                                                                                                                                                                                                                                                                                                                                                                                                                                                                                                                                                                                                                                                                                                                                                                          | 400:-                                                                                           | 1585A                                              | Collection with older picture postcards from GOTHENBURG                                                                                                                                                                                                                                                                                                                                                                                                                                                                                                                                                                                                                                                                                                                                                                                                                                                                                                                                                                                                                                                                                                                                                                                                                                                                                                                                                                   |                                           |
| 1549P                                                                           | Seven covers 1912–20, e.g. one sent to Mexico, and one to                                                                                                                                                                                                                                                                                                                                                                                                                                                                                                                                                                                                                                                                                                                                                                                                                                                                                                                                                                                                                                                                                                                                                                 |                                                                                                 |                                                    | (GÖTEBORG) in the small size, black and white and coloured,                                                                                                                                                                                                                                                                                                                                                                                                                                                                                                                                                                                                                                                                                                                                                                                                                                                                                                                                                                                                                                                                                                                                                                                                                                                                                                                                                               |                                           |
|                                                                                 | Argentina.                                                                                                                                                                                                                                                                                                                                                                                                                                                                                                                                                                                                                                                                                                                                                                                                                                                                                                                                                                                                                                                                                                                                                                                                                | 400:-                                                                                           |                                                    | more than 200 different in a FDC binder with plastic pockets.                                                                                                                                                                                                                                                                                                                                                                                                                                                                                                                                                                                                                                                                                                                                                                                                                                                                                                                                                                                                                                                                                                                                                                                                                                                                                                                                                             |                                           |
| 1550A                                                                           | Collection prephilately–1960s in visir album. Contents, postal                                                                                                                                                                                                                                                                                                                                                                                                                                                                                                                                                                                                                                                                                                                                                                                                                                                                                                                                                                                                                                                                                                                                                            |                                                                                                 |                                                    | Please see a selection of scans at www.philea.se.                                                                                                                                                                                                                                                                                                                                                                                                                                                                                                                                                                                                                                                                                                                                                                                                                                                                                                                                                                                                                                                                                                                                                                                                                                                                                                                                                                         | 700:-                                     |
|                                                                                 | stationery incl official cards, additional services, and usages sent                                                                                                                                                                                                                                                                                                                                                                                                                                                                                                                                                                                                                                                                                                                                                                                                                                                                                                                                                                                                                                                                                                                                                      |                                                                                                 | 1586A                                              | Collection with greeting cards ("helg"- and "gratulationskort")                                                                                                                                                                                                                                                                                                                                                                                                                                                                                                                                                                                                                                                                                                                                                                                                                                                                                                                                                                                                                                                                                                                                                                                                                                                                                                                                                           |                                           |
|                                                                                 | abroad etc. (71)                                                                                                                                                                                                                                                                                                                                                                                                                                                                                                                                                                                                                                                                                                                                                                                                                                                                                                                                                                                                                                                                                                                                                                                                          | 400:-                                                                                           |                                                    | in the small and smallest size - all signed. Some Jenny                                                                                                                                                                                                                                                                                                                                                                                                                                                                                                                                                                                                                                                                                                                                                                                                                                                                                                                                                                                                                                                                                                                                                                                                                                                                                                                                                                   |                                           |
| 1551K                                                                           | Lot 1868–84. Nine covers, e.g. 20 + 20 öre Lying Lion on                                                                                                                                                                                                                                                                                                                                                                                                                                                                                                                                                                                                                                                                                                                                                                                                                                                                                                                                                                                                                                                                                                                                                                  |                                                                                                 |                                                    | Nyström have been seen. 250 different in a binder with plastic                                                                                                                                                                                                                                                                                                                                                                                                                                                                                                                                                                                                                                                                                                                                                                                                                                                                                                                                                                                                                                                                                                                                                                                                                                                                                                                                                            | =00                                       |
|                                                                                 | cover 1868 to Germany and 24 + 50 öre on cover to Sachsen                                                                                                                                                                                                                                                                                                                                                                                                                                                                                                                                                                                                                                                                                                                                                                                                                                                                                                                                                                                                                                                                                                                                                                 | 200                                                                                             | 150501                                             | pockets. Please see a selection of scans at www.philea.se.                                                                                                                                                                                                                                                                                                                                                                                                                                                                                                                                                                                                                                                                                                                                                                                                                                                                                                                                                                                                                                                                                                                                                                                                                                                                                                                                                                | 700:-                                     |
| 15501/                                                                          | 1884 (both with defects). Mixed quality                                                                                                                                                                                                                                                                                                                                                                                                                                                                                                                                                                                                                                                                                                                                                                                                                                                                                                                                                                                                                                                                                                                                                                                   | 300:-                                                                                           | 158/SK                                             | Collection/accumulation in removal box. SHIPS, and harbours                                                                                                                                                                                                                                                                                                                                                                                                                                                                                                                                                                                                                                                                                                                                                                                                                                                                                                                                                                                                                                                                                                                                                                                                                                                                                                                                                               |                                           |
| 1552K                                                                           | Two covers: 120 öre on Air mail - registered - special delivery                                                                                                                                                                                                                                                                                                                                                                                                                                                                                                                                                                                                                                                                                                                                                                                                                                                                                                                                                                                                                                                                                                                                                           |                                                                                                 |                                                    | etc, mostly modern in many large and small albums. MUST BE PICKED UP. Approx. 20 kg. (1200-1500)                                                                                                                                                                                                                                                                                                                                                                                                                                                                                                                                                                                                                                                                                                                                                                                                                                                                                                                                                                                                                                                                                                                                                                                                                                                                                                                          | 700:-                                     |
|                                                                                 | - cover to Germany 1936, and Air mail cover to Australia, franking 200 öre, cancelled Stockholm 14.9.37.                                                                                                                                                                                                                                                                                                                                                                                                                                                                                                                                                                                                                                                                                                                                                                                                                                                                                                                                                                                                                                                                                                                  | 300:-                                                                                           | 1588R                                              | STOCKHOLM. Approx. 650 franked postcards old small size mostly                                                                                                                                                                                                                                                                                                                                                                                                                                                                                                                                                                                                                                                                                                                                                                                                                                                                                                                                                                                                                                                                                                                                                                                                                                                                                                                                                            | /00                                       |
| 1553P                                                                           | Six nice coil stamp covers 1921–32, and a registered cover 1987. (7)                                                                                                                                                                                                                                                                                                                                                                                                                                                                                                                                                                                                                                                                                                                                                                                                                                                                                                                                                                                                                                                                                                                                                      | 300:-                                                                                           | 130000                                             | OII-1950's.                                                                                                                                                                                                                                                                                                                                                                                                                                                                                                                                                                                                                                                                                                                                                                                                                                                                                                                                                                                                                                                                                                                                                                                                                                                                                                                                                                                                               | 700:-                                     |
|                                                                                 | Lot in album. 1860s—modern, many Air mail. (32)                                                                                                                                                                                                                                                                                                                                                                                                                                                                                                                                                                                                                                                                                                                                                                                                                                                                                                                                                                                                                                                                                                                                                                           | 300:-                                                                                           | 1589Cd                                             | ISTOCKHOLM. Approx. 550 topo old small size mainly used OII-                                                                                                                                                                                                                                                                                                                                                                                                                                                                                                                                                                                                                                                                                                                                                                                                                                                                                                                                                                                                                                                                                                                                                                                                                                                                                                                                                              | 700.                                      |
|                                                                                 | Accumulation mostly domestic 1950s covers, plus a few Oscar                                                                                                                                                                                                                                                                                                                                                                                                                                                                                                                                                                                                                                                                                                                                                                                                                                                                                                                                                                                                                                                                                                                                                               | 500.                                                                                            | 100,00                                             | ca 1950. Somewhat mixed qual.                                                                                                                                                                                                                                                                                                                                                                                                                                                                                                                                                                                                                                                                                                                                                                                                                                                                                                                                                                                                                                                                                                                                                                                                                                                                                                                                                                                             | 700:-                                     |
|                                                                                 | II sent abroad etc in box. Much to look through. Approx. 15 kg.                                                                                                                                                                                                                                                                                                                                                                                                                                                                                                                                                                                                                                                                                                                                                                                                                                                                                                                                                                                                                                                                                                                                                           |                                                                                                 | 1590P                                              | Lot with 110 cards from Helsingborg, Oscar II–1950s.                                                                                                                                                                                                                                                                                                                                                                                                                                                                                                                                                                                                                                                                                                                                                                                                                                                                                                                                                                                                                                                                                                                                                                                                                                                                                                                                                                      | 600:-                                     |
|                                                                                 | (1000s)                                                                                                                                                                                                                                                                                                                                                                                                                                                                                                                                                                                                                                                                                                                                                                                                                                                                                                                                                                                                                                                                                                                                                                                                                   | 300:-                                                                                           |                                                    | Collection greeting cards ("helg"- and "gratulationskort") etc                                                                                                                                                                                                                                                                                                                                                                                                                                                                                                                                                                                                                                                                                                                                                                                                                                                                                                                                                                                                                                                                                                                                                                                                                                                                                                                                                            |                                           |
| 1556Rb                                                                          | Air mail. FFCs, inaugurations, and FDCs etc. Also some foreign.                                                                                                                                                                                                                                                                                                                                                                                                                                                                                                                                                                                                                                                                                                                                                                                                                                                                                                                                                                                                                                                                                                                                                           | 300:-                                                                                           |                                                    | in the smallest size, all signed. 340 different in a binder                                                                                                                                                                                                                                                                                                                                                                                                                                                                                                                                                                                                                                                                                                                                                                                                                                                                                                                                                                                                                                                                                                                                                                                                                                                                                                                                                               |                                           |
|                                                                                 | Military mail collections / Militärpostsamlingar                                                                                                                                                                                                                                                                                                                                                                                                                                                                                                                                                                                                                                                                                                                                                                                                                                                                                                                                                                                                                                                                                                                                                                          |                                                                                                 |                                                    | with plastic pockets. Please see a selection of scans at                                                                                                                                                                                                                                                                                                                                                                                                                                                                                                                                                                                                                                                                                                                                                                                                                                                                                                                                                                                                                                                                                                                                                                                                                                                                                                                                                                  |                                           |
| 1557Bb                                                                          | Interesting accumulation old–modern 100s of covers, cards,                                                                                                                                                                                                                                                                                                                                                                                                                                                                                                                                                                                                                                                                                                                                                                                                                                                                                                                                                                                                                                                                                                                                                                |                                                                                                 | 1500.4                                             | www.philea.se.                                                                                                                                                                                                                                                                                                                                                                                                                                                                                                                                                                                                                                                                                                                                                                                                                                                                                                                                                                                                                                                                                                                                                                                                                                                                                                                                                                                                            | 600:-                                     |
|                                                                                 | and stamps in nine binders incl e.g. cancellations and some                                                                                                                                                                                                                                                                                                                                                                                                                                                                                                                                                                                                                                                                                                                                                                                                                                                                                                                                                                                                                                                                                                                                                               |                                                                                                 | 1592A                                              | Collection with cards, different motives, from the Medallion                                                                                                                                                                                                                                                                                                                                                                                                                                                                                                                                                                                                                                                                                                                                                                                                                                                                                                                                                                                                                                                                                                                                                                                                                                                                                                                                                              |                                           |
|                                                                                 | Fieldpost etc. Approx. 14 kg.                                                                                                                                                                                                                                                                                                                                                                                                                                                                                                                                                                                                                                                                                                                                                                                                                                                                                                                                                                                                                                                                                                                                                                                             | 1.500:-                                                                                         |                                                    | period, 1910–1920. 200 different in an album with plastic pockets. Please see a selection of scans at www.philea.se.                                                                                                                                                                                                                                                                                                                                                                                                                                                                                                                                                                                                                                                                                                                                                                                                                                                                                                                                                                                                                                                                                                                                                                                                                                                                                                      | 600:-                                     |
| 1558A                                                                           | Collection in album. SVENSKA BATALJONEN SAAR 1934-35,                                                                                                                                                                                                                                                                                                                                                                                                                                                                                                                                                                                                                                                                                                                                                                                                                                                                                                                                                                                                                                                                                                                                                                     |                                                                                                 | 1593A                                              | Collection with mostly older cards from KRISTIANSTAD,                                                                                                                                                                                                                                                                                                                                                                                                                                                                                                                                                                                                                                                                                                                                                                                                                                                                                                                                                                                                                                                                                                                                                                                                                                                                                                                                                                     | 000                                       |
|                                                                                 | and SAARGEBIET, 21 covers.                                                                                                                                                                                                                                                                                                                                                                                                                                                                                                                                                                                                                                                                                                                                                                                                                                                                                                                                                                                                                                                                                                                                                                                                | 500:-                                                                                           | 107011                                             | approx. 170 different and a couple souvenir folders in a binder                                                                                                                                                                                                                                                                                                                                                                                                                                                                                                                                                                                                                                                                                                                                                                                                                                                                                                                                                                                                                                                                                                                                                                                                                                                                                                                                                           |                                           |
|                                                                                 | Postal stationery collections / Helsakssamlingar                                                                                                                                                                                                                                                                                                                                                                                                                                                                                                                                                                                                                                                                                                                                                                                                                                                                                                                                                                                                                                                                                                                                                                          |                                                                                                 |                                                    | with plastic pockets.                                                                                                                                                                                                                                                                                                                                                                                                                                                                                                                                                                                                                                                                                                                                                                                                                                                                                                                                                                                                                                                                                                                                                                                                                                                                                                                                                                                                     | 600:-                                     |
| 1560Ba                                                                          | Accumulation with a couple of hundreds older postal stationeries.                                                                                                                                                                                                                                                                                                                                                                                                                                                                                                                                                                                                                                                                                                                                                                                                                                                                                                                                                                                                                                                                                                                                                         | 500:-                                                                                           | 1594L                                              | Over 250 cards - congratulation and other motives, Swedish,                                                                                                                                                                                                                                                                                                                                                                                                                                                                                                                                                                                                                                                                                                                                                                                                                                                                                                                                                                                                                                                                                                                                                                                                                                                                                                                                                               |                                           |
|                                                                                 | Picture post cards, singles and collections                                                                                                                                                                                                                                                                                                                                                                                                                                                                                                                                                                                                                                                                                                                                                                                                                                                                                                                                                                                                                                                                                                                                                                               |                                                                                                 |                                                    | and foreign Oscar II–1940s.                                                                                                                                                                                                                                                                                                                                                                                                                                                                                                                                                                                                                                                                                                                                                                                                                                                                                                                                                                                                                                                                                                                                                                                                                                                                                                                                                                                               | 600:-                                     |
|                                                                                 | Vykort, singlar och samlingar                                                                                                                                                                                                                                                                                                                                                                                                                                                                                                                                                                                                                                                                                                                                                                                                                                                                                                                                                                                                                                                                                                                                                                                             |                                                                                                 |                                                    | Different motives, small format, coloured, approx 500 different.                                                                                                                                                                                                                                                                                                                                                                                                                                                                                                                                                                                                                                                                                                                                                                                                                                                                                                                                                                                                                                                                                                                                                                                                                                                                                                                                                          | 600:-                                     |
| 1561K                                                                           | Postcard, Two 1903 postcards sent to CONGO FREE STATE.                                                                                                                                                                                                                                                                                                                                                                                                                                                                                                                                                                                                                                                                                                                                                                                                                                                                                                                                                                                                                                                                                                                                                                    |                                                                                                 | 159616                                             | Approx 250 mainly used postcards incl many topographic. Mostly                                                                                                                                                                                                                                                                                                                                                                                                                                                                                                                                                                                                                                                                                                                                                                                                                                                                                                                                                                                                                                                                                                                                                                                                                                                                                                                                                            |                                           |
|                                                                                 | Matadi arr.pmk on both, one with Lisbon transit pmk.                                                                                                                                                                                                                                                                                                                                                                                                                                                                                                                                                                                                                                                                                                                                                                                                                                                                                                                                                                                                                                                                                                                                                                      |                                                                                                 |                                                    | older cards incl several Oscar II–GV Medallion. Mixed-VF quality.                                                                                                                                                                                                                                                                                                                                                                                                                                                                                                                                                                                                                                                                                                                                                                                                                                                                                                                                                                                                                                                                                                                                                                                                                                                                                                                                                         | 600:-                                     |
|                                                                                 | Two cards in very fine condition to a uncommon                                                                                                                                                                                                                                                                                                                                                                                                                                                                                                                                                                                                                                                                                                                                                                                                                                                                                                                                                                                                                                                                                                                                                                            |                                                                                                 | 159781                                             | Collection/accumulation in removal box. Greetings, signed,                                                                                                                                                                                                                                                                                                                                                                                                                                                                                                                                                                                                                                                                                                                                                                                                                                                                                                                                                                                                                                                                                                                                                                                                                                                                                                                                                                | 000                                       |
| 15/0                                                                            | destination, R4 acc to Ferdén.                                                                                                                                                                                                                                                                                                                                                                                                                                                                                                                                                                                                                                                                                                                                                                                                                                                                                                                                                                                                                                                                                                                                                                                            | 500:-                                                                                           | 137751                                             |                                                                                                                                                                                                                                                                                                                                                                                                                                                                                                                                                                                                                                                                                                                                                                                                                                                                                                                                                                                                                                                                                                                                                                                                                                                                                                                                                                                                                           |                                           |
| 1562                                                                            | Postcard, "Helsning från Helsinborg", several motives,                                                                                                                                                                                                                                                                                                                                                                                                                                                                                                                                                                                                                                                                                                                                                                                                                                                                                                                                                                                                                                                                                                                                                                    |                                                                                                 |                                                    | and thematics, mainly semimodern-modern in eleven large albums                                                                                                                                                                                                                                                                                                                                                                                                                                                                                                                                                                                                                                                                                                                                                                                                                                                                                                                                                                                                                                                                                                                                                                                                                                                                                                                                                            |                                           |
|                                                                                 |                                                                                                                                                                                                                                                                                                                                                                                                                                                                                                                                                                                                                                                                                                                                                                                                                                                                                                                                                                                                                                                                                                                                                                                                                           |                                                                                                 |                                                    | and thematics, mainly semimodern-modern in eleven large albums + many small albums, and boxes. MUST BE PICKED UP. Approx.                                                                                                                                                                                                                                                                                                                                                                                                                                                                                                                                                                                                                                                                                                                                                                                                                                                                                                                                                                                                                                                                                                                                                                                                                                                                                                 |                                           |
|                                                                                 | and in colour to Germany. Cancelled Helsingborg                                                                                                                                                                                                                                                                                                                                                                                                                                                                                                                                                                                                                                                                                                                                                                                                                                                                                                                                                                                                                                                                                                                                                                           | 200.                                                                                            |                                                    | and thematics, mainly semimodern-modern in eleven large albums + many small albums, and boxes. MUST BE PICKED UP. Approx. 29 kg. (2000-3000)                                                                                                                                                                                                                                                                                                                                                                                                                                                                                                                                                                                                                                                                                                                                                                                                                                                                                                                                                                                                                                                                                                                                                                                                                                                                              | 600:-                                     |
| 1563Fe                                                                          | 23.6.1895.                                                                                                                                                                                                                                                                                                                                                                                                                                                                                                                                                                                                                                                                                                                                                                                                                                                                                                                                                                                                                                                                                                                                                                                                                | 300:-                                                                                           | 1598L                                              | + many small albums, and boxes. MUST BE PICKED UP. Approx. 29 kg. (2000-3000)  Collection/accumulation in removal box. Topo mostly, Sweden                                                                                                                                                                                                                                                                                                                                                                                                                                                                                                                                                                                                                                                                                                                                                                                                                                                                                                                                                                                                                                                                                                                                                                                                                                                                                | 600:-                                     |
| 1563Fe                                                                          | 23.6.1895. Approx 755 topo old small size used/unused incl approx 75                                                                                                                                                                                                                                                                                                                                                                                                                                                                                                                                                                                                                                                                                                                                                                                                                                                                                                                                                                                                                                                                                                                                                      |                                                                                                 | 1598L                                              | + many small albums, and boxes. MUST BE PICKED UP. Approx. 29 kg. (2000-3000)  Collection/accumulation in removal box. Topo mostly, Sweden and foreign, mainly semimodern–modern in many albums, and                                                                                                                                                                                                                                                                                                                                                                                                                                                                                                                                                                                                                                                                                                                                                                                                                                                                                                                                                                                                                                                                                                                                                                                                                      |                                           |
|                                                                                 | 23.6.1895. Approx 755 topo old small size used/unused incl approx 75 franked Oscar II–GV Medallion (no Stockholm).                                                                                                                                                                                                                                                                                                                                                                                                                                                                                                                                                                                                                                                                                                                                                                                                                                                                                                                                                                                                                                                                                                        | 1.500:-                                                                                         |                                                    | + many small albums, and boxes. MUST BE PICKED UP. Approx. 29 kg. (2000-3000)  Collection/accumulation in removal box. Topo mostly, Sweden and foreign, mainly semimodern–modern in many albums, and three boxes. MUST BE PICKED UP. Approx. 25 kg. (2000-3000)                                                                                                                                                                                                                                                                                                                                                                                                                                                                                                                                                                                                                                                                                                                                                                                                                                                                                                                                                                                                                                                                                                                                                           | 600:-                                     |
| 1564Fc                                                                          | 23.6.1895. Approx 755 topo old small size used/unused incl approx 75 franked Oscar II–GV Medallion (no Stockholm). Approx 800 topo used/unused old small size.                                                                                                                                                                                                                                                                                                                                                                                                                                                                                                                                                                                                                                                                                                                                                                                                                                                                                                                                                                                                                                                            |                                                                                                 |                                                    | + many small albums, and boxes. MUST BE PICKED UP. Approx. 29 kg. (2000-3000)  Collection/accumulation in removal box. Topo mostly, Sweden and foreign, mainly semimodern–modern in many albums, and three boxes. MUST BE PICKED UP. Approx. 25 kg. (2000-3000)  Mostly Sweden, mainly older, incl many real photocards in                                                                                                                                                                                                                                                                                                                                                                                                                                                                                                                                                                                                                                                                                                                                                                                                                                                                                                                                                                                                                                                                                                | 600:-                                     |
| 1564Fc                                                                          | 23.6.1895. Approx 755 topo old small size used/unused incl approx 75 franked Oscar II–GV Medallion (no Stockholm).                                                                                                                                                                                                                                                                                                                                                                                                                                                                                                                                                                                                                                                                                                                                                                                                                                                                                                                                                                                                                                                                                                        | 1.500:-                                                                                         | 1599A                                              | + many small albums, and boxes. MUST BE PICKED UP. Approx. 29 kg. (2000-3000)  Collection/accumulation in removal box. Topo mostly, Sweden and foreign, mainly semimodern—modern in many albums, and three boxes. MUST BE PICKED UP. Approx. 25 kg. (2000-3000)  Mostly Sweden, mainly older, incl many real photocards in two albums. (approx 380)                                                                                                                                                                                                                                                                                                                                                                                                                                                                                                                                                                                                                                                                                                                                                                                                                                                                                                                                                                                                                                                                       | 600:-<br>500:-                            |
| 1564Fc<br>1565Cd                                                                | 23.6.1895.  Approx 755 topo old small size used/unused incl approx 75 franked Oscar II—GV Medallion (no Stockholm).  Approx 800 topo used/unused old small size.  ISTOCKHOLM. Approx 500 topographic cards franked Oscar II—GV Medallion.  Lot with over 200 cards from Dalarna Oscar II—1950s.                                                                                                                                                                                                                                                                                                                                                                                                                                                                                                                                                                                                                                                                                                                                                                                                                                                                                                                           | 1.500:-<br>1.500:-                                                                              | 1599A<br>1600A                                     | + many small albums, and boxes. MUST BE PICKED UP. Approx. 29 kg. (2000-3000)  Collection/accumulation in removal box. Topo mostly, Sweden and foreign, mainly semimodern-modern in many albums, and three boxes. MUST BE PICKED UP. Approx. 25 kg. (2000-3000)  Mostly Sweden, mainly older, incl many real photocards in two albums. (approx 380)  Old album with cabinet photos 1880s. 110 small, and ten large.                                                                                                                                                                                                                                                                                                                                                                                                                                                                                                                                                                                                                                                                                                                                                                                                                                                                                                                                                                                                       | 600:-                                     |
| 1564Fc<br>1565Cd                                                                | 23.6.1895.  Approx 755 topo old small size used/unused incl approx 75 franked Oscar II—GV Medallion (no Stockholm).  Approx 800 topo used/unused old small size.  ISTOCKHOLM. Approx 500 topographic cards franked Oscar II—GV Medallion.  Lot with over 200 cards from Dalarna Oscar II—1950s.  Two old albums with approx 175 mostly used postcards mainly                                                                                                                                                                                                                                                                                                                                                                                                                                                                                                                                                                                                                                                                                                                                                                                                                                                              | 1.500:-<br>1.500:-<br>1.500:-<br>1.200:-                                                        | 1599A<br>1600A                                     | + many small albums, and boxes. MUST BE PICKED UP. Approx. 29 kg. (2000-3000)  Collection/accumulation in removal box. Topo mostly, Sweden and foreign, mainly semimodern—modern in many albums, and three boxes. MUST BE PICKED UP. Approx. 25 kg. (2000-3000)  Mostly Sweden, mainly older, incl many real photocards in two albums. (approx 380)  Old album with cabinet photos 1880s. 110 small, and ten large.  Collection with actors and theatrical scenes. 156 different                                                                                                                                                                                                                                                                                                                                                                                                                                                                                                                                                                                                                                                                                                                                                                                                                                                                                                                                          | 600:-<br>500:-                            |
| 1564Fc<br>1565Cd<br>1566A<br>1567A                                              | 23.6.1895.  Approx 755 topo old small size used/unused incl approx 75 franked Oscar II—GV Medallion (no Stockholm).  Approx 800 topo used/unused old small size.  ISTOCKHOLM. Approx 500 topographic cards franked Oscar II—GV Medallion.  Lot with over 200 cards from Dalarna Oscar II—1950s.  Two old albums with approx 175 mostly used postcards mainly Oscar II—1920s incl several topo, and some signed etc.                                                                                                                                                                                                                                                                                                                                                                                                                                                                                                                                                                                                                                                                                                                                                                                                       | 1.500:-<br>1.500:-<br>1.500:-<br>1.200:-                                                        | 1599A<br>1600A                                     | + many small albums, and boxes. MUST BE PICKED UP. Approx. 29 kg. (2000-3000)  Collection/accumulation in removal box. Topo mostly, Sweden and foreign, mainly semimodern—modern in many albums, and three boxes. MUST BE PICKED UP. Approx. 25 kg. (2000-3000)  Mostly Sweden, mainly older, incl many real photocards in two albums. (approx 380)  Old album with cabinet photos 1880s. 110 small, and ten large.  Collection with actors and theatrical scenes. 156 different in a binder with plastic pockets. Please see a selection of                                                                                                                                                                                                                                                                                                                                                                                                                                                                                                                                                                                                                                                                                                                                                                                                                                                                              | 600:-<br>500:-<br>500:-                   |
| 1564Fc<br>1565Cd<br>1566A<br>1567A<br>1568L                                     | 23.6.1895.  Approx 755 topo old small size used/unused incl approx 75 franked Oscar II—GV Medallion (no Stockholm).  Approx 800 topo used/unused old small size.  ISTOCKHOLM. Approx 500 topographic cards franked Oscar II—GV Medallion.  Lot with over 200 cards from Dalarna Oscar II—1950s.  Two old albums with approx 175 mostly used postcards mainly Oscar II—1920s incl several topo, and some signed etc.  Lot with approx 200 cards from Dalarna Oscar II—1950s.                                                                                                                                                                                                                                                                                                                                                                                                                                                                                                                                                                                                                                                                                                                                               | 1.500:-<br>1.500:-<br>1.500:-<br>1.200:-                                                        | 1599A<br>1600A<br>1601A                            | + many small albums, and boxes. MUST BE PICKED UP. Approx. 29 kg. (2000-3000)  Collection/accumulation in removal box. Topo mostly, Sweden and foreign, mainly semimodern-modern in many albums, and three boxes. MUST BE PICKED UP. Approx. 25 kg. (2000-3000)  Mostly Sweden, mainly older, incl many real photocards in two albums. (approx 380)  Old album with cabinet photos 1880s. 110 small, and ten large.  Collection with actors and theatrical scenes. 156 different in a binder with plastic pockets. Please see a selection of scans at www.philea.se.                                                                                                                                                                                                                                                                                                                                                                                                                                                                                                                                                                                                                                                                                                                                                                                                                                                      | 600:-<br>500:-                            |
| 1564Fc<br>1565Cd<br>1566A<br>1567A<br>1568L                                     | 23.6.1895.  Approx 755 topo old small size used/unused incl approx 75 franked Oscar II—GV Medallion (no Stockholm).  Approx 800 topo used/unused old small size.  ISTOCKHOLM. Approx 500 topographic cards franked Oscar II—GV Medallion.  Lot with over 200 cards from Dalarna Oscar II—1950s.  Two old albums with approx 175 mostly used postcards mainly Oscar II—1920s incl several topo, and some signed etc.  Lot with approx 200 cards from Dalarna Oscar II—1950s.  Topographical, black and white, small size, approx. 600                                                                                                                                                                                                                                                                                                                                                                                                                                                                                                                                                                                                                                                                                      | 1.500:-<br>1.500:-<br>1.200:-<br>1.200:-<br>1.200:-                                             | 1599A<br>1600A<br>1601A                            | + many small albums, and boxes. MUST BE PICKED UP. Approx. 29 kg. (2000-3000)  Collection/accumulation in removal box. Topo mostly, Sweden and foreign, mainly semimodern-modern in many albums, and three boxes. MUST BE PICKED UP. Approx. 25 kg. (2000-3000)  Mostly Sweden, mainly older, incl many real photocards in two albums. (approx 380)  Old album with cabinet photos 1880s. 110 small, and ten large.  Collection with actors and theatrical scenes. 156 different in a binder with plastic pockets. Please see a selection of scans at www.philea.se.  Collection with drawn cards by Jac Edgren, Ahlstrand, Norelius,                                                                                                                                                                                                                                                                                                                                                                                                                                                                                                                                                                                                                                                                                                                                                                                     | 600:-<br>500:-<br>500:-                   |
| 1564Fe<br>1565Cd<br>1566A<br>1567A<br>1568L<br>1569L                            | 23.6.1895.  Approx 755 topo old small size used/unused incl approx 75 franked Oscar II—GV Medallion (no Stockholm).  Approx 800 topo used/unused old small size.  ISTOCKHOLM. Approx 500 topographic cards franked Oscar II—GV Medallion.  Lot with over 200 cards from Dalarna Oscar II—1950s.  Two old albums with approx 175 mostly used postcards mainly Oscar II—1920s incl several topo, and some signed etc.  Lot with approx 200 cards from Dalarna Oscar II—1950s.  Topographical, black and white, small size, approx. 600 different in a shoebox.                                                                                                                                                                                                                                                                                                                                                                                                                                                                                                                                                                                                                                                              | 1.500:-<br>1.500:-<br>1.500:-<br>1.200:-                                                        | 1599A<br>1600A<br>1601A                            | + many small albums, and boxes. MUST BE PICKED UP. Approx. 29 kg. (2000-3000)  Collection/accumulation in removal box. Topo mostly, Sweden and foreign, mainly semimodern-modern in many albums, and three boxes. MUST BE PICKED UP. Approx. 25 kg. (2000-3000)  Mostly Sweden, mainly older, incl many real photocards in two albums. (approx 380)  Old album with cabinet photos 1880s. 110 small, and ten large.  Collection with actors and theatrical scenes. 156 different in a binder with plastic pockets. Please see a selection of scans at www.philea.se.  Collection with drawn cards by Jac Edgren, Ahlstrand, Norelius, Artelius, Högfeldt, and Beskow. Approx 250 different in a                                                                                                                                                                                                                                                                                                                                                                                                                                                                                                                                                                                                                                                                                                                           | 600:-<br>500:-<br>500:-                   |
| 1564Fe<br>1565Cd<br>1566A<br>1567A<br>1568L<br>1569L                            | 23.6.1895.  Approx 755 topo old small size used/unused incl approx 75 franked Oscar II—GV Medallion (no Stockholm).  Approx 800 topo used/unused old small size.  ISTOCKHOLM. Approx 500 topographic cards franked Oscar II—GV Medallion.  Lot with over 200 cards from Dalarna Oscar II—1950s.  Two old albums with approx 175 mostly used postcards mainly Oscar II—1920s incl several topo, and some signed etc.  Lot with approx 200 cards from Dalarna Oscar II—1950s.  Topographical, black and white, small size, approx. 600 different in a shoebox.  Approx 350 mostly used postcards mainly approx 1900—1920s                                                                                                                                                                                                                                                                                                                                                                                                                                                                                                                                                                                                   | 1.500:-<br>1.500:-<br>1.200:-<br>1.200:-<br>1.200:-                                             | 1599A<br>1600A<br>1601A                            | + many small albums, and boxes. MUST BE PICKED UP. Approx. 29 kg. (2000-3000)  Collection/accumulation in removal box. Topo mostly, Sweden and foreign, mainly semimodern-modern in many albums, and three boxes. MUST BE PICKED UP. Approx. 25 kg. (2000-3000)  Mostly Sweden, mainly older, incl many real photocards in two albums. (approx 380)  Old album with cabinet photos 1880s. 110 small, and ten large.  Collection with actors and theatrical scenes. 156 different in a binder with plastic pockets. Please see a selection of scans at www.philea.se.  Collection with drawn cards by Jac Edgren, Ahlstrand, Norelius,                                                                                                                                                                                                                                                                                                                                                                                                                                                                                                                                                                                                                                                                                                                                                                                     | 600:-<br>500:-<br>500:-                   |
| 1564Fe<br>1565Cd<br>1566A<br>1567A<br>1568L<br>1569L                            | 23.6.1895.  Approx 755 topo old small size used/unused incl approx 75 franked Oscar II—GV Medallion (no Stockholm).  Approx 800 topo used/unused old small size.  1STOCKHOLM. Approx 500 topographic cards franked Oscar II—GV Medallion.  Lot with over 200 cards from Dalarna Oscar II—1950s.  Two old albums with approx 175 mostly used postcards mainly Oscar II—1920s incl several topo, and some signed etc.  Lot with approx 200 cards from Dalarna Oscar II—1950s.  Topographical, black and white, small size, approx. 600 different in a shoebox.  Approx 350 mostly used postcards mainly approx 1900—1920s in old album + bundles incl approx 160 franked with Oscar II                                                                                                                                                                                                                                                                                                                                                                                                                                                                                                                                      | 1.500:-<br>1.500:-<br>1.500:-<br>1.200:-<br>1.200:-<br>1.200:-                                  | 1599A<br>1600A<br>1601A<br>1602A                   | + many small albums, and boxes. MUST BE PICKED UP. Approx. 29 kg. (2000-3000)  Collection/accumulation in removal box. Topo mostly, Sweden and foreign, mainly semimodern-modern in many albums, and three boxes. MUST BE PICKED UP. Approx. 25 kg. (2000-3000)  Mostly Sweden, mainly older, incl many real photocards in two albums. (approx 380)  Old album with cabinet photos 1880s. 110 small, and ten large.  Collection with actors and theatrical scenes. 156 different in a binder with plastic pockets. Please see a selection of scans at www.philea.se.  Collection with drawn cards by Jac Edgren, Ahlstrand, Norelius, Artelius, Högfeldt, and Beskow. Approx 250 different in a binder with plastic pockets. Please see a selection of scans                                                                                                                                                                                                                                                                                                                                                                                                                                                                                                                                                                                                                                                              | 600:-<br>500:-<br>500:-<br>500:-          |
| 1564Fc<br>1565Cd<br>1566A<br>1567A<br>1568L<br>1569L<br>1570L                   | 23.6.1895.  Approx 755 topo old small size used/unused incl approx 75 franked Oscar II—GV Medallion (no Stockholm).  Approx 800 topo used/unused old small size.  ISTOCKHOLM. Approx 500 topographic cards franked Oscar II—GV Medallion.  Lot with over 200 cards from Dalarna Oscar II—1950s.  Two old albums with approx 175 mostly used postcards mainly Oscar II—1920s incl several topo, and some signed etc.  Lot with approx 200 cards from Dalarna Oscar II—1950s.  Topographical, black and white, small size, approx. 600 different in a shoebox.  Approx 350 mostly used postcards mainly approx 1900—1920s in old album + bundles incl approx 160 franked with Oscar II and GV Medallion.                                                                                                                                                                                                                                                                                                                                                                                                                                                                                                                    | 1.500:-<br>1.500:-<br>1.500:-<br>1.200:-<br>1.200:-<br>1.200:-<br>1.200:-                       | 1599A<br>1600A<br>1601A<br>1602A                   | + many small albums, and boxes. MUST BE PICKED UP. Approx. 29 kg. (2000-3000)  Collection/accumulation in removal box. Topo mostly, Sweden and foreign, mainly semimodern—modern in many albums, and three boxes. MUST BE PICKED UP. Approx. 25 kg. (2000-3000)  Mostly Sweden, mainly older, incl many real photocards in two albums. (approx 380)  Old album with cabinet photos 1880s. 110 small, and ten large.  Collection with actors and theatrical scenes. 156 different in a binder with plastic pockets. Please see a selection of scans at www.philea.se.  Collection with drawn cards by Jac Edgren, Ahlstrand, Norelius, Artelius, Högfeldt, and Beskow. Approx 250 different in a binder with plastic pockets. Please see a selection of scans at www.philea.se.  Postmuseum, Stockholm. Collection with older and more modern invitation cards in conjunction with exhibitions at the                                                                                                                                                                                                                                                                                                                                                                                                                                                                                                                      | 600:-<br>500:-<br>500:-<br>500:-          |
| 1564Fc<br>1565Cd<br>1566A<br>1567A<br>1568L<br>1569L<br>1570L                   | 23.6.1895.  Approx 755 topo old small size used/unused incl approx 75 franked Oscar II—GV Medallion (no Stockholm).  Approx 800 topo used/unused old small size.  ISTOCKHOLM. Approx 500 topographic cards franked Oscar II—GV Medallion.  Lot with over 200 cards from Dalarna Oscar II—1950s.  Two old albums with approx 175 mostly used postcards mainly Oscar II—1920s incl several topo, and some signed etc.  Lot with approx 200 cards from Dalarna Oscar II—1950s.  Topographical, black and white, small size, approx. 600 different in a shoebox.  Approx 350 mostly used postcards mainly approx 1900—1920s in old album + bundles incl approx 160 franked with Oscar II and GV Medallion.  Approx 200 topographical, Oscar II—1950s.                                                                                                                                                                                                                                                                                                                                                                                                                                                                         | 1.500:-<br>1.500:-<br>1.500:-<br>1.200:-<br>1.200:-<br>1.200:-                                  | 1599A<br>1600A<br>1601A<br>1602A                   | + many small albums, and boxes. MUST BE PICKED UP. Approx. 29 kg. (2000-3000)  Collection/accumulation in removal box. Topo mostly, Sweden and foreign, mainly semimodern—modern in many albums, and three boxes. MUST BE PICKED UP. Approx. 25 kg. (2000-3000)  Mostly Sweden, mainly older, incl many real photocards in two albums. (approx 380)  Old album with cabinet photos 1880s. 110 small, and ten large.  Collection with actors and theatrical scenes. 156 different in a binder with plastic pockets. Please see a selection of scans at www.philea.se.  Collection with drawn cards by Jac Edgren, Ahlstrand, Norelius, Artelius, Högfeldt, and Beskow. Approx 250 different in a binder with plastic pockets. Please see a selection of scans at www.philea.se.  Postmuseum, Stockholm. Collection with older and more modern invitation cards in conjunction with exhibitions at the Museum. 113 different in a binder with plastic pockets. Please                                                                                                                                                                                                                                                                                                                                                                                                                                                       | 600:-<br>500:-<br>500:-<br>500:-          |
| 1564Fc<br>1565Cd<br>1566A<br>1567A<br>1568L<br>1569L<br>1570L                   | 23.6.1895.  Approx 755 topo old small size used/unused incl approx 75 franked Oscar II—GV Medallion (no Stockholm).  Approx 800 topo used/unused old small size.  ISTOCKHOLM. Approx 500 topographic cards franked Oscar II—GV Medallion.  Lot with over 200 cards from Dalarna Oscar II—1950s.  Two old albums with approx 175 mostly used postcards mainly Oscar II—1920s incl several topo, and some signed etc.  Lot with approx 200 cards from Dalarna Oscar II—1950s.  Topographical, black and white, small size, approx. 600 different in a shoebox.  Approx 350 mostly used postcards mainly approx 1900—1920s in old album + bundles incl approx 160 franked with Oscar II and GV Medallion.                                                                                                                                                                                                                                                                                                                                                                                                                                                                                                                    | 1.500:-<br>1.500:-<br>1.500:-<br>1.200:-<br>1.200:-<br>1.200:-<br>1.200:-                       | 1599A<br>1600A<br>1601A<br>1602A                   | + many small albums, and boxes. MUST BE PICKED UP. Approx. 29 kg. (2000-3000)  Collection/accumulation in removal box. Topo mostly, Sweden and foreign, mainly semimodern—modern in many albums, and three boxes. MUST BE PICKED UP. Approx. 25 kg. (2000-3000)  Mostly Sweden, mainly older, incl many real photocards in two albums. (approx 380)  Old album with cabinet photos 1880s. 110 small, and ten large.  Collection with actors and theatrical scenes. 156 different in a binder with plastic pockets. Please see a selection of scans at www.philea.se.  Collection with drawn cards by Jac Edgren, Ahlstrand, Norelius, Artelius, Högfeldt, and Beskow. Approx 250 different in a binder with plastic pockets. Please see a selection of scans at www.philea.se.  Postmuseum, Stockholm. Collection with older and more modern invitation cards in conjunction with exhibitions at the Museum. 113 different in a binder with plastic pockets. Please see a selection of scans at www.philea.se.                                                                                                                                                                                                                                                                                                                                                                                                            | 600:-<br>500:-<br>500:-<br>500:-          |
| 1564Fc<br>1565Cd<br>1566A<br>1567A<br>1568L<br>1569L<br>1570L                   | 23.6.1895.  Approx 755 topo old small size used/unused incl approx 75 franked Oscar II—GV Medallion (no Stockholm).  Approx 800 topo used/unused old small size.  ISTOCKHOLM. Approx 500 topographic cards franked Oscar II—GV Medallion.  Lot with over 200 cards from Dalarna Oscar II—1950s.  Two old albums with approx 175 mostly used postcards mainly Oscar II—1920s incl several topo, and some signed etc.  Lot with approx 200 cards from Dalarna Oscar II—1950s.  Topographical, black and white, small size, approx. 600 different in a shoebox.  Approx 350 mostly used postcards mainly approx 1900—1920s in old album + bundles incl approx 160 franked with Oscar II and GV Medallion.  Approx 200 topographical, Oscar II—1950s.  Collection with older picture postcards from STOCKHOLM in                                                                                                                                                                                                                                                                                                                                                                                                              | 1.500:-<br>1.500:-<br>1.500:-<br>1.200:-<br>1.200:-<br>1.200:-<br>1.200:-                       | 1599A<br>1600A<br>1601A<br>1602A                   | + many small albums, and boxes. MUST BE PICKED UP. Approx. 29 kg. (2000-3000)  Collection/accumulation in removal box. Topo mostly, Sweden and foreign, mainly semimodern-modern in many albums, and three boxes. MUST BE PICKED UP. Approx. 25 kg. (2000-3000)  Mostly Sweden, mainly older, incl many real photocards in two albums. (approx 380)  Old album with cabinet photos 1880s. 110 small, and ten large.  Collection with actors and theatrical scenes. 156 different in a binder with plastic pockets. Please see a selection of scans at www.philea.se.  Collection with drawn cards by Jac Edgren, Ahlstrand, Norelius, Artelius, Högfeldt, and Beskow. Approx 250 different in a binder with plastic pockets. Please see a selection of scans at www.philea.se.  Postmuseum, Stockholm. Collection with older and more modern invitation cards in conjunction with exhibitions at the Museum. 113 different in a binder with plastic pockets. Please see a selection of scans at www.philea.se.                                                                                                                                                                                                                                                                                                                                                                                                            | 600:-<br>500:-<br>500:-<br>500:-          |
| 1564Fe<br>1565Cd<br>1566A<br>1567A<br>1568L<br>1569L<br>1570L<br>1571A<br>1572A | 23.6.1895.  Approx 755 topo old small size used/unused incl approx 75 franked Oscar II—GV Medallion (no Stockholm).  Approx 800 topo used/unused old small size.  ISTOCKHOLM. Approx 500 topographic cards franked Oscar II—GV Medallion.  Lot with over 200 cards from Dalarna Oscar II—1950s.  Two old albums with approx 175 mostly used postcards mainly Oscar II—1920s incl several topo, and some signed etc.  Lot with approx 200 cards from Dalarna Oscar II—1950s.  Topographical, black and white, small size, approx. 600 different in a shoebox.  Approx 350 mostly used postcards mainly approx 1900—1920s in old album + bundles incl approx 160 franked with Oscar II and GV Medallion.  Approx 200 topographical, Oscar II—1950s.  Collection with older picture postcards from STOCKHOLM in the small size, black and white and coloured, 300 different in a binder with plastic pockets. Please see a selection of scans at www.philea.se.                                                                                                                                                                                                                                                              | 1.500:-<br>1.500:-<br>1.500:-<br>1.200:-<br>1.200:-<br>1.200:-<br>1.200:-                       | 1599A<br>1600A<br>1601A<br>1602A                   | + many small albums, and boxes. MUST BE PICKED UP. Approx. 29 kg. (2000-3000)  Collection/accumulation in removal box. Topo mostly, Sweden and foreign, mainly semimodern-modern in many albums, and three boxes. MUST BE PICKED UP. Approx. 25 kg. (2000-3000)  Mostly Sweden, mainly older, incl many real photocards in two albums. (approx 380)  Old album with cabinet photos 1880s. 110 small, and ten large.  Collection with actors and theatrical scenes. 156 different in a binder with plastic pockets. Please see a selection of scans at www.philea.se.  Collection with drawn cards by Jac Edgren, Ahlstrand, Norelius, Artelius, Högfeldt, and Beskow. Approx 250 different in a binder with plastic pockets. Please see a selection of scans at www.philea.se.  Postmuseum, Stockholm. Collection with older and more modern invitation cards in conjunction with exhibitions at the Museum. 113 different in a binder with plastic pockets. Please see a selection of scans at www.philea.se.  Topographical, small format, black and white, 300 different in an album with plastic pockets. Please see a selection of                                                                                                                                                                                                                                                                                   | 600:-<br>500:-<br>500:-<br>500:-<br>500:- |
| 1564Fc<br>1565Cd<br>1566A<br>1567A<br>1568L<br>1569L<br>1570L<br>1571A<br>1572A | 23.6.1895.  Approx 755 topo old small size used/unused incl approx 75 franked Oscar II—GV Medallion (no Stockholm).  Approx 800 topo used/unused old small size.  ISTOCKHOLM. Approx 500 topographic cards franked Oscar II—GV Medallion.  Lot with over 200 cards from Dalarna Oscar II—1950s.  Two old albums with approx 175 mostly used postcards mainly Oscar II—1920s incl several topo, and some signed etc.  Lot with approx 200 cards from Dalarna Oscar II—1950s.  Topographical, black and white, small size, approx. 600 different in a shoebox.  Approx 350 mostly used postcards mainly approx 1900—1920s in old album + bundles incl approx 160 franked with Oscar II and GV Medallion.  Approx 200 topographical, Oscar II—1950s.  Collection with older picture postcards from STOCKHOLM in the small size, black and white and coloured, 300 different in a binder with plastic pockets. Please see a selection of scans at www.philea.se.                                                                                                                                                                                                                                                              | 1.500:-<br>1.500:-<br>1.500:-<br>1.200:-<br>1.200:-<br>1.200:-<br>1.200:-<br>1.200:-            | 1599A<br>1600A<br>1601A<br>1602A<br>1603A          | + many small albums, and boxes. MUST BE PICKED UP. Approx. 29 kg. (2000-3000)  Collection/accumulation in removal box. Topo mostly, Sweden and foreign, mainly semimodern-modern in many albums, and three boxes. MUST BE PICKED UP. Approx. 25 kg. (2000-3000)  Mostly Sweden, mainly older, incl many real photocards in two albums. (approx 380)  Old album with cabinet photos 1880s. 110 small, and ten large.  Collection with actors and theatrical scenes. 156 different in a binder with plastic pockets. Please see a selection of scans at www.philea.se.  Collection with drawn cards by Jac Edgren, Ahlstrand, Norelius, Artelius, Högfeldt, and Beskow. Approx 250 different in a binder with plastic pockets. Please see a selection of scans at www.philea.se.  Postmuseum, Stockholm. Collection with older and more modern invitation cards in conjunction with exhibitions at the Museum. 113 different in a binder with plastic pockets. Please see a selection of scans at www.philea.se.  Topographical, small format, black and white, 300 different in an album with plastic pockets. Please see a selection of scans at www.philea.se.                                                                                                                                                                                                                                                           | 600:-<br>500:-<br>500:-<br>500:-          |
| 1564Fc<br>1565Cd<br>1566A<br>1567A<br>1568L<br>1569L<br>1570L<br>1571A<br>1572A | 23.6.1895.  Approx 755 topo old small size used/unused incl approx 75 franked Oscar II—GV Medallion (no Stockholm).  Approx 800 topo used/unused old small size.  ISTOCKHOLM. Approx 500 topographic cards franked Oscar II—GV Medallion.  Lot with over 200 cards from Dalarna Oscar II—1950s.  Two old albums with approx 175 mostly used postcards mainly Oscar II—1920s incl several topo, and some signed etc.  Lot with approx 200 cards from Dalarna Oscar II—1950s.  Topographical, black and white, small size, approx. 600 different in a shoebox.  Approx 350 mostly used postcards mainly approx 1900—1920s in old album + bundles incl approx 160 franked with Oscar II and GV Medallion.  Approx 200 topographical, Oscar II—1950s.  Collection with older picture postcards from STOCKHOLM in the small size, black and white and coloured, 300 different in a binder with plastic pockets. Please see a selection of scans at www.philea.se.  SKÅNE topographic, old—1950 in box. (500 +)  Collection with approx thousand small greeting cards ("helg"-                                                                                                                                                  | 1.500:-<br>1.500:-<br>1.500:-<br>1.200:-<br>1.200:-<br>1.200:-<br>1.200:-<br>1.000:-<br>1.000:- | 1599A<br>1600A<br>1601A<br>1602A<br>1603A          | + many small albums, and boxes. MUST BE PICKED UP. Approx. 29 kg. (2000-3000)  Collection/accumulation in removal box. Topo mostly, Sweden and foreign, mainly semimodern-modern in many albums, and three boxes. MUST BE PICKED UP. Approx. 25 kg. (2000-3000)  Mostly Sweden, mainly older, incl many real photocards in two albums. (approx 380)  Old album with cabinet photos 1880s. 110 small, and ten large.  Collection with actors and theatrical scenes. 156 different in a binder with plastic pockets. Please see a selection of scans at www.philea.se.  Collection with drawn cards by Jac Edgren, Ahlstrand, Norelius, Artelius, Högfeldt, and Beskow. Approx 250 different in a binder with plastic pockets. Please see a selection of scans at www.philea.se.  Postmuseum, Stockholm. Collection with older and more modern invitation cards in conjunction with exhibitions at the Museum. 113 different in a binder with plastic pockets. Please see a selection of scans at www.philea.se.  Topographical, small format, black and white, 300 different in an album with plastic pockets. Please see a selection of scans at www.philea.se.  Collection cards with different motifs from the "Oscar period"                                                                                                                                                                                           | 600:-<br>500:-<br>500:-<br>500:-<br>500:- |
| 1564Fe<br>1565Cd<br>1566A<br>1567A<br>1568L<br>1569L<br>1570L<br>1571A<br>1572A | 23.6.1895.  Approx 755 topo old small size used/unused incl approx 75 franked Oscar II—GV Medallion (no Stockholm).  Approx 800 topo used/unused old small size.  ISTOCKHOLM. Approx 500 topographic cards franked Oscar II—GV Medallion.  Lot with over 200 cards from Dalarna Oscar II—1950s.  Two old albums with approx 175 mostly used postcards mainly Oscar II—1920s incl several topo, and some signed etc.  Lot with approx 200 cards from Dalarna Oscar II—1950s.  Topographical, black and white, small size, approx. 600 different in a shoebox.  Approx 350 mostly used postcards mainly approx 1900—1920s in old album + bundles incl approx 160 franked with Oscar II and GV Medallion.  Approx 200 topographical, Oscar II—1950s.  Collection with older picture postcards from STOCKHOLM in the small size, black and white and coloured, 300 different in a binder with plastic pockets. Please see a selection of scans at www.philea.se.  SKÅNE topographic, old—1950 in box. (500 +)  Collection with approx thousand small greeting cards ("helg"-and "gratulationskort").                                                                                                                          | 1.500:-<br>1.500:-<br>1.500:-<br>1.200:-<br>1.200:-<br>1.200:-<br>1.200:-<br>1.000:-            | 1599A<br>1600A<br>1601A<br>1602A<br>1603A          | + many small albums, and boxes. MUST BE PICKED UP. Approx. 29 kg. (2000-3000)  Collection/accumulation in removal box. Topo mostly, Sweden and foreign, mainly semimodern-modern in many albums, and three boxes. MUST BE PICKED UP. Approx. 25 kg. (2000-3000)  Mostly Sweden, mainly older, incl many real photocards in two albums. (approx 380)  Old album with cabinet photos 1880s. 110 small, and ten large.  Collection with actors and theatrical scenes. 156 different in a binder with plastic pockets. Please see a selection of scans at www.philea.se.  Collection with drawn cards by Jac Edgren, Ahlstrand, Norelius, Artelius, Högfeldt, and Beskow. Approx 250 different in a binder with plastic pockets. Please see a selection of scans at www.philea.se.  Postmuseum, Stockholm. Collection with older and more modern invitation cards in conjunction with exhibitions at the Museum. 113 different in a binder with plastic pockets. Please see a selection of scans at www.philea.se.  Topographical, small format, black and white, 300 different in an album with plastic pockets. Please see a selection of scans at www.philea.se.  Collection cards with different motifs from the "Oscar period" 1900-1910, 185 different in a smaller photo album with plastic                                                                                                                            | 600:-<br>500:-<br>500:-<br>500:-<br>500:- |
| 1564Fe<br>1565Cd<br>1566A<br>1567A<br>1568L<br>1569L<br>1570L<br>1571A<br>1572A | 23.6.1895.  Approx 755 topo old small size used/unused incl approx 75 franked Oscar II—GV Medallion (no Stockholm).  Approx 800 topo used/unused old small size.  ISTOCKHOLM. Approx 500 topographic cards franked Oscar II—GV Medallion.  Lot with over 200 cards from Dalarna Oscar II—1950s.  Two old albums with approx 175 mostly used postcards mainly Oscar II—1920s incl several topo, and some signed etc.  Lot with approx 200 cards from Dalarna Oscar II—1950s.  Topographical, black and white, small size, approx. 600 different in a shoebox.  Approx 350 mostly used postcards mainly approx 1900—1920s in old album + bundles incl approx 160 franked with Oscar II and GV Medallion.  Approx 200 topographical, Oscar II—1950s.  Collection with older picture postcards from STOCKHOLM in the small size, black and white and coloured, 300 different in a binder with plastic pockets. Please see a selection of scans at www.philea.se.  SKÂNE topographic, old—1950 in box. (500 +)  Collection with approx thousand small greeting cards ("helg"-and "gratulationskort").                                                                                                                          | 1.500:-<br>1.500:-<br>1.500:-<br>1.200:-<br>1.200:-<br>1.200:-<br>1.200:-<br>1.000:-<br>1.000:- | 1599A<br>1600A<br>1601A<br>1602A<br>1603A<br>1604A | + many small albums, and boxes. MUST BE PICKED UP. Approx. 29 kg. (2000-3000)  Collection/accumulation in removal box. Topo mostly, Sweden and foreign, mainly semimodern-modern in many albums, and three boxes. MUST BE PICKED UP. Approx. 25 kg. (2000-3000)  Mostly Sweden, mainly older, incl many real photocards in two albums. (approx 380)  Old album with cabinet photos 1880s. 110 small, and ten large.  Collection with actors and theatrical scenes. 156 different in a binder with plastic pockets. Please see a selection of scans at www.philea.se.  Collection with drawn cards by Jac Edgren, Ahlstrand, Norelius, Artelius, Högfeldt, and Beskow. Approx 250 different in a binder with plastic pockets. Please see a selection of scans at www.philea.se.  Postmuseum, Stockholm. Collection with older and more modern invitation cards in conjunction with exhibitions at the Museum. 113 different in a binder with plastic pockets. Please see a selection of scans at www.philea.se.  Topographical, small format, black and white, 300 different in an album with plastic pockets. Please see a selection of scans at www.philea.se.  Collection cards with different motifs from the "Oscar period"                                                                                                                                                                                           | 600:-<br>500:-<br>500:-<br>500:-<br>500:- |
| 1564Fe<br>1565Cd<br>1566A<br>1567A<br>1568L<br>1569L<br>1570L<br>1571A<br>1572A | 23.6.1895.  Approx 755 topo old small size used/unused incl approx 75 franked Oscar II—GV Medallion (no Stockholm).  Approx 800 topo used/unused old small size.  ISTOCKHOLM. Approx 500 topographic cards franked Oscar II—GV Medallion.  Lot with over 200 cards from Dalarna Oscar II—1950s.  Two old albums with approx 175 mostly used postcards mainly Oscar II—1920s incl several topo, and some signed etc.  Lot with approx 200 cards from Dalarna Oscar II—1950s.  Topographical, black and white, small size, approx. 600 different in a shoebox.  Approx 350 mostly used postcards mainly approx 1900—1920s in old album + bundles incl approx 160 franked with Oscar II and GV Medallion.  Approx 200 topographical, Oscar II—1950s.  Collection with older picture postcards from STOCKHOLM in the small size, black and white and coloured, 300 different in a binder with plastic pockets. Please see a selection of scans at www.philea.se.  SKÅNE topographic, old—1950 in box. (500 +)  Collection with approx thousand small greeting cards ("helg"-and "gratulationskort").  Lot 1900—60s in box. STOCKHOLM with surroundings, cards from e.g. the underground and exhibitions. Fine quality (Approx | 1.500:- 1.500:- 1.500:- 1.200:- 1.200:- 1.200:- 1.000:- 1.000:- 1.000:-                         | 1599A<br>1600A<br>1601A<br>1602A<br>1603A<br>1604A | + many small albums, and boxes. MUST BE PICKED UP. Approx. 29 kg. (2000-3000)  Collection/accumulation in removal box. Topo mostly, Sweden and foreign, mainly semimodern-modern in many albums, and three boxes. MUST BE PICKED UP. Approx. 25 kg. (2000-3000)  Mostly Sweden, mainly older, incl many real photocards in two albums. (approx 380)  Old album with cabinet photos 1880s. 110 small, and ten large.  Collection with actors and theatrical scenes. 156 different in a binder with plastic pockets. Please see a selection of scans at www.philea.se.  Collection with drawn cards by Jac Edgren, Ahlstrand, Norelius, Artelius, Högfeldt, and Beskow. Approx 250 different in a binder with plastic pockets. Please see a selection of scans at www.philea.se.  Postmuseum, Stockholm. Collection with older and more modern invitation cards in conjunction with exhibitions at the Museum. 113 different in a binder with plastic pockets. Please see a selection of scans at www.philea.se.  Topographical, small format, black and white, 300 different in an album with plastic pockets. Please see a selection of scans at www.philea.se.  Collection cards with different motifs from the "Oscar period" 1900-1910, 185 different in a smaller photo album with plastic pockets. Please see a selection of scans at www.philea.se.                                                                 | 600:-<br>500:-<br>500:-<br>500:-<br>500:- |
| 1564Fe<br>1565Cd<br>1566A<br>1567A<br>1568L<br>1569L<br>1570L<br>1571A<br>1572A | 23.6.1895.  Approx 755 topo old small size used/unused incl approx 75 franked Oscar II—GV Medallion (no Stockholm).  Approx 800 topo used/unused old small size.  ISTOCKHOLM. Approx 500 topographic cards franked Oscar II—GV Medallion.  Lot with over 200 cards from Dalarna Oscar II—1950s.  Two old albums with approx 175 mostly used postcards mainly Oscar II—1920s incl several topo, and some signed etc.  Lot with approx 200 cards from Dalarna Oscar II—1950s.  Topographical, black and white, small size, approx. 600 different in a shoebox.  Approx 350 mostly used postcards mainly approx 1900—1920s in old album + bundles incl approx 160 franked with Oscar II and GV Medallion.  Approx 200 topographical, Oscar II—1950s.  Collection with older picture postcards from STOCKHOLM in the small size, black and white and coloured, 300 different in a binder with plastic pockets. Please see a selection of scans at www.philea.se.  SKÅNE topographic, old—1950 in box. (500 +)  Collection with approx thousand small greeting cards ("helg"-and "gratulationskort").  Lot 1900—60s in box. STOCKHOLM with surroundings, cards from e.g. the underground and exhibitions. Fine quality (Approx | 1.500:-<br>1.500:-<br>1.500:-<br>1.200:-<br>1.200:-<br>1.200:-<br>1.200:-<br>1.000:-<br>1.000:- | 1599A<br>1600A<br>1601A<br>1602A<br>1603A<br>1604A | + many small albums, and boxes. MUST BE PICKED UP. Approx. 29 kg. (2000-3000)  Collection/accumulation in removal box. Topo mostly, Sweden and foreign, mainly semimodern—modern in many albums, and three boxes. MUST BE PICKED UP. Approx. 25 kg. (2000-3000)  Mostly Sweden, mainly older, incl many real photocards in two albums. (approx 380)  Old album with cabinet photos 1880s. 110 small, and ten large.  Collection with actors and theatrical scenes. 156 different in a binder with plastic pockets. Please see a selection of scans at www.philea.se.  Collection with drawn cards by Jac Edgren, Ahlstrand, Norelius, Artelius, Högfeldt, and Beskow. Approx 250 different in a binder with plastic pockets. Please see a selection of scans at www.philea.se.  Postmuseum, Stockholm. Collection with older and more modern invitation cards in conjunction with exhibitions at the Museum. 113 different in a binder with plastic pockets. Please see a selection of scans at www.philea.se.  Topographical, small format, black and white, 300 different in an album with plastic pockets. Please see a selection of scans at www.philea.se.  Collection cards with different motifs from the "Oscar period" 1900-1910, 185 different in a smaller photo album with plastic pockets. Please see a selection of scans at www.philea.se.  Collection with mostly older picture postcards from SUNDSVALL, | 600:-<br>500:-<br>500:-<br>500:-<br>500:- |

| 1607A Theme "Swedish Flag" ("Svenska flaggan"), more than 100                                                                                                                                                                                                                                                                                                                                                                                                                                          |                                  | l                       |                                                                                               | Norway, single items / Norge, singlar                                                                                                                                                                                                                                                                                                                                                                                                                                                                 |                               |
|--------------------------------------------------------------------------------------------------------------------------------------------------------------------------------------------------------------------------------------------------------------------------------------------------------------------------------------------------------------------------------------------------------------------------------------------------------------------------------------------------------|----------------------------------|-------------------------|-----------------------------------------------------------------------------------------------|-------------------------------------------------------------------------------------------------------------------------------------------------------------------------------------------------------------------------------------------------------------------------------------------------------------------------------------------------------------------------------------------------------------------------------------------------------------------------------------------------------|-------------------------------|
| different cards (predominantly) and other covers in a binder                                                                                                                                                                                                                                                                                                                                                                                                                                           |                                  | 1643                    | 1                                                                                             | 1855 Coat-of-Arms 4 skilling blue (1). Nice                                                                                                                                                                                                                                                                                                                                                                                                                                                           |                               |
| with plastic pockets. Please see a selection of scans at                                                                                                                                                                                                                                                                                                                                                                                                                                               | 500.                             | 1644                    | 2                                                                                             | copy with good margins. F 1400                                                                                                                                                                                                                                                                                                                                                                                                                                                                        | 300:-                         |
| www.philea.se.  1608Ea Collection in box. Greeting cards etc, many with children,                                                                                                                                                                                                                                                                                                                                                                                                                      | 500:-                            | 1644                    | 3                                                                                             | 1857 Oscar I 3 skilling grey. A fine cancellation DRAMMEN 1.7.1859. F 400                                                                                                                                                                                                                                                                                                                                                                                                                             | 300:-                         |
| old–1950. (approx 650)                                                                                                                                                                                                                                                                                                                                                                                                                                                                                 | 500:-                            | 1645                    | 5                                                                                             | 1856 Oscar I 8 skilling brown-carmine.                                                                                                                                                                                                                                                                                                                                                                                                                                                                | 300                           |
| <b>1609Mc</b> NÄRKE topographic 1900–1950 in box. (300 +)                                                                                                                                                                                                                                                                                                                                                                                                                                              | 500:-                            |                         |                                                                                               | Cancelled PORSGRUND 25.3.1863. F 400 ⊙                                                                                                                                                                                                                                                                                                                                                                                                                                                                | 300:-                         |
| 1610Rd Approx 150 cards, mainly topographical 1900–1920s. Several                                                                                                                                                                                                                                                                                                                                                                                                                                      | 500.                             | 1646P                   | 14                                                                                            | 1867 Coat-of-Arms 4 skilling 4 blue. Letter                                                                                                                                                                                                                                                                                                                                                                                                                                                           |                               |
| with cancellations from small post offices. <b>1611Fc</b> Collection older cards from UPPSALA in the small size. 130                                                                                                                                                                                                                                                                                                                                                                                   | 500:-                            |                         |                                                                                               | sent from CHRISTIANIA 20.8.1869 to Kjöla<br>Socken, Wermland in Sweden, with a Norwegian                                                                                                                                                                                                                                                                                                                                                                                                              |                               |
| different in a plastic box. Please see a selection of scans                                                                                                                                                                                                                                                                                                                                                                                                                                            |                                  |                         |                                                                                               | railway mail cancellation "CHRA - CHARLOTTEN-                                                                                                                                                                                                                                                                                                                                                                                                                                                         |                               |
| at www.philea.se.                                                                                                                                                                                                                                                                                                                                                                                                                                                                                      | 500:-                            |                         |                                                                                               | BERG a 21.8 1869". A complete copy of the contents                                                                                                                                                                                                                                                                                                                                                                                                                                                    |                               |
| <b>1612L</b> Picture postcards issued by Svenska Pressbyrån in the small black and white size, 144 different, each in a plastic pocket,                                                                                                                                                                                                                                                                                                                                                                |                                  | 164712                  | 10                                                                                            | is attached to the letter. F 200                                                                                                                                                                                                                                                                                                                                                                                                                                                                      | 300:-                         |
| in a box.                                                                                                                                                                                                                                                                                                                                                                                                                                                                                              | 500:-                            | 1647K                   | 18                                                                                            | 2x3 skill on beautiful cover sent from THRONDHJEM<br>16.7.1875 to Great Britain. Arrival pmk LONDON                                                                                                                                                                                                                                                                                                                                                                                                   |                               |
| 1613L Collection with military motifs: Barracks, crew, portraits,                                                                                                                                                                                                                                                                                                                                                                                                                                      |                                  |                         |                                                                                               | E.C. PAID 23.JY.75.                                                                                                                                                                                                                                                                                                                                                                                                                                                                                   | 300:-                         |
| exercises etc., also some foreign, in a plastic box.                                                                                                                                                                                                                                                                                                                                                                                                                                                   | 500:-                            | 1648K                   | 22, 26                                                                                        | 2x1 + 10 øre on cover sent from MOSS 14.XII.84                                                                                                                                                                                                                                                                                                                                                                                                                                                        |                               |
| <b>1614Fc</b> Women / nudity. 280 cards from the second half of the 20th century.                                                                                                                                                                                                                                                                                                                                                                                                                      | 500:-                            |                         |                                                                                               | to Sweden. Somewhat carelessly opened, nevertheless beautiful.                                                                                                                                                                                                                                                                                                                                                                                                                                        | 300:-                         |
| 1615L STOCKHOLMSUTSTÄLLNINGEN 1866. Coloured                                                                                                                                                                                                                                                                                                                                                                                                                                                           | 500.                             | 1649                    | 24                                                                                            | 1877 Shaded Posthorn 5 øre ultramarine,                                                                                                                                                                                                                                                                                                                                                                                                                                                               | 300                           |
| lithography in frame. "Teckn. af F. De Glimes", and                                                                                                                                                                                                                                                                                                                                                                                                                                                    |                                  |                         |                                                                                               | ordinary digit in oval-band. Eight pieces in                                                                                                                                                                                                                                                                                                                                                                                                                                                          |                               |
| "lith. o tr. hos Abrah. Lundquist Cie". Approx 60x40 cm.                                                                                                                                                                                                                                                                                                                                                                                                                                               | 500.                             |                         |                                                                                               | different shades, and one 1879 Shaded Posthorn                                                                                                                                                                                                                                                                                                                                                                                                                                                        | 000                           |
| Small moisture stains in the corners. Must be retrieved.  1616L Collection/accumulation in removal box. Thematic, etc, many                                                                                                                                                                                                                                                                                                                                                                            | 500:-                            | 1650                    | 28                                                                                            | 5 øre ultramarine, small digit in oval-band. © 1877 Shaded Posthorn 12 øre yellow-green. 40                                                                                                                                                                                                                                                                                                                                                                                                           | 800:-                         |
| different themes in many small albums, mostly modern. MUST                                                                                                                                                                                                                                                                                                                                                                                                                                             |                                  | 1030                    | 20                                                                                            | copies. F 8.000                                                                                                                                                                                                                                                                                                                                                                                                                                                                                       | 400:-                         |
| BE PICKED UP. Approx. 29 kg. (2000-3000)                                                                                                                                                                                                                                                                                                                                                                                                                                                               | 500:-                            | 1651                    | 77                                                                                            | 1899 Posthorn in Roman 10 øre carmine perf                                                                                                                                                                                                                                                                                                                                                                                                                                                            |                               |
| 1617Sk Collection/accumulation in removal box. Sweden and foreign, topo and thematics, mostly modern, also few stamps, FDCs,                                                                                                                                                                                                                                                                                                                                                                           |                                  |                         |                                                                                               | 14½ × 13½. Pair - number 71 and 72 in sheet.  Left margin with small part of red. ★★                                                                                                                                                                                                                                                                                                                                                                                                                  | 200.                          |
| and covers in 13 albums. MUST BE PICKED UP. Approx. 21 kg.                                                                                                                                                                                                                                                                                                                                                                                                                                             | 500:-                            | 1652                    | 79                                                                                            | Left margin with small part of red. ★★ 1899 Posthorn in Roman 20 øre ultramarine,                                                                                                                                                                                                                                                                                                                                                                                                                     | 300:-                         |
| 1618Sg Collection/accumulation in removal box. Topo Sweden and                                                                                                                                                                                                                                                                                                                                                                                                                                         |                                  | 1002                    | ,,                                                                                            | perf 14½ × 13½. Pair with right margin, number                                                                                                                                                                                                                                                                                                                                                                                                                                                        |                               |
| foreign, mainly semimodern—modern in three albums, and five                                                                                                                                                                                                                                                                                                                                                                                                                                            |                                  |                         |                                                                                               | 89 and 90 from sheet. Left margin, number on                                                                                                                                                                                                                                                                                                                                                                                                                                                          |                               |
| boxes. MUST BE PICKED UP. Approx. 22 kg.  1619L Collection/accumulation in removal box. Mostly topo Sweden                                                                                                                                                                                                                                                                                                                                                                                             | 500:-                            | 1652                    | 100.21                                                                                        | margin. **                                                                                                                                                                                                                                                                                                                                                                                                                                                                                            | 500:-                         |
| and foreign, mainly semimodern–modern in many albums. MUST                                                                                                                                                                                                                                                                                                                                                                                                                                             |                                  | 1653                    | 100-21                                                                                        | 1910 Posthorn in Roman SET (21). Several are ★★ e.g. 10 øre yellow-green, and 40 øre blue.                                                                                                                                                                                                                                                                                                                                                                                                            |                               |
| BE PICKED UP. Approx. 28 kg. (2000-3000)                                                                                                                                                                                                                                                                                                                                                                                                                                                               | 500:-                            |                         |                                                                                               | F 3900 ★★/★                                                                                                                                                                                                                                                                                                                                                                                                                                                                                           | 700:-                         |
| <b>1620L</b> Collection 1940s–1980s in shoe box. About half in the old                                                                                                                                                                                                                                                                                                                                                                                                                                 | 500                              | 1654                    |                                                                                               | 1922 Lion type I SET (4). F 1600 ★★                                                                                                                                                                                                                                                                                                                                                                                                                                                                   | 400:-                         |
| small format. (400)  1621L Collection 1900–1980s in shoe box. Many in the old, small                                                                                                                                                                                                                                                                                                                                                                                                                   | 500:-                            | 1655K                   | 181–83                                                                                        | 1930 The North Cape I SET (3) on beautiful registered cover sent from OSLO ELISENBERG                                                                                                                                                                                                                                                                                                                                                                                                                 |                               |
| and miniature sized cards. Also a few covers and foreign                                                                                                                                                                                                                                                                                                                                                                                                                                               |                                  |                         |                                                                                               | 1.VIII.30 to Germany. Arrival pmk BERLIN N                                                                                                                                                                                                                                                                                                                                                                                                                                                            |                               |
| cards. (500)                                                                                                                                                                                                                                                                                                                                                                                                                                                                                           | 500:-                            |                         |                                                                                               | 3.8.30. ⊠                                                                                                                                                                                                                                                                                                                                                                                                                                                                                             | 300:-                         |
| 1622L Accumulation 1900s–1990s in shoe box. About half in the old                                                                                                                                                                                                                                                                                                                                                                                                                                      | 500.                             | 1656                    |                                                                                               | 1930 The North Cape I SET (3). F 2000 ★★                                                                                                                                                                                                                                                                                                                                                                                                                                                              | 400:-                         |
| small format. (400)  1623K JENNY NYSTRÖM. 22 different congratulation cards from                                                                                                                                                                                                                                                                                                                                                                                                                       | 500:-                            | 1657K                   | 333-40                                                                                        | 1945 "The London Stamps" SET (8) on cover cancelled POSTKONTORET STOCKHOLM                                                                                                                                                                                                                                                                                                                                                                                                                            |                               |
| 1900–05. Top quality.                                                                                                                                                                                                                                                                                                                                                                                                                                                                                  | 400:-                            |                         |                                                                                               | 10.8.45, and SISTADAGSSTÄMPEL.                                                                                                                                                                                                                                                                                                                                                                                                                                                                        | 300:-                         |
| 1624Fc MAPS and some older advertising cards from Sweden, and many                                                                                                                                                                                                                                                                                                                                                                                                                                     |                                  |                         |                                                                                               | Norway, covers / Norge, försändelser                                                                                                                                                                                                                                                                                                                                                                                                                                                                  |                               |
| Worldwide. Old–modern. (60)  1625P "Helsingborgsutställningen 1955" (H55) with nine postcards.                                                                                                                                                                                                                                                                                                                                                                                                         | 400:-<br>300:-                   | 1658K                   |                                                                                               | 1918, Two covers from Bank of Norway to the                                                                                                                                                                                                                                                                                                                                                                                                                                                           |                               |
| 1626A Collection with old and more modern picture postcards from                                                                                                                                                                                                                                                                                                                                                                                                                                       | 300                              |                         |                                                                                               | Swedisdh National Bank. Both have comprised                                                                                                                                                                                                                                                                                                                                                                                                                                                           |                               |
| Jönköping. Approx 130 different in a binder with plastic                                                                                                                                                                                                                                                                                                                                                                                                                                               |                                  |                         |                                                                                               | with banknotes in the covers according to notifications on the front side of the covers.                                                                                                                                                                                                                                                                                                                                                                                                              |                               |
| pockets. Please see a selection of scans at www.philea.se.                                                                                                                                                                                                                                                                                                                                                                                                                                             | 300:-                            |                         |                                                                                               | Both covers with seals on the rear side.                                                                                                                                                                                                                                                                                                                                                                                                                                                              | 300:-                         |
| 1627A Collection old and more modern picture postcards from Halmstad.<br>Approx 160 different in a binder with plastic pockets. Please                                                                                                                                                                                                                                                                                                                                                                 |                                  | 1659K                   | Tj67                                                                                          | FDC, 1949 surcharge 25/20 öre red on cover (crease)                                                                                                                                                                                                                                                                                                                                                                                                                                                   |                               |
| see a selection of scans at www.philea.se.                                                                                                                                                                                                                                                                                                                                                                                                                                                             | 300:-                            | 166017                  | 120                                                                                           | sent to Denmark from OSLO 15.3.49. Scarce.                                                                                                                                                                                                                                                                                                                                                                                                                                                            | 1.000:-                       |
| 1628Ra Collection Göteborg/Gothenburg, older and more modern (mostly).                                                                                                                                                                                                                                                                                                                                                                                                                                 |                                  | 1660K<br>1661K          |                                                                                               | FDC, 1955 Haakon VII 40 øre violet, OSLO 26.9.55.<br>FDC, 1956 Haakon VII 70 øre grey brown. FDC OSLO                                                                                                                                                                                                                                                                                                                                                                                                 | 1.000:-                       |
| Approx 400 in a box. <b>1629Mf</b> Accumulation approx 1900–30 in box incl many Easter cards                                                                                                                                                                                                                                                                                                                                                                                                           | 300:-                            |                         |                                                                                               | 25.2.56.                                                                                                                                                                                                                                                                                                                                                                                                                                                                                              | 500:-                         |
| (Påskkort), e.g. Jenny Nyström. (175)                                                                                                                                                                                                                                                                                                                                                                                                                                                                  | 300:-                            |                         |                                                                                               | Norway, collections / Norge, samlingar                                                                                                                                                                                                                                                                                                                                                                                                                                                                |                               |
| 1630Fc STOCKHOLM, northern suburbs and LIDINGÖ. Approx 70 cards                                                                                                                                                                                                                                                                                                                                                                                                                                        |                                  | 1662A                   | Collect                                                                                       | ion 1855–1967 in album with stamp mounts.                                                                                                                                                                                                                                                                                                                                                                                                                                                             |                               |
| old–modern.                                                                                                                                                                                                                                                                                                                                                                                                                                                                                            | 300:-                            |                         |                                                                                               | vell-filled until 1900. Mostly good quality (>500) ★★/★/⊙                                                                                                                                                                                                                                                                                                                                                                                                                                             | 4.000:-                       |
| PT-card collections / PT-kortsamlingar                                                                                                                                                                                                                                                                                                                                                                                                                                                                 |                                  | 1663A                   |                                                                                               | lled collection 1855–2012 in two Leuchtturm with cassettes. Containing all Skilling values                                                                                                                                                                                                                                                                                                                                                                                                            |                               |
| <b>1631Bc</b> PT-cards. Large accumulation with hundreds of older, and more modern cards. Several better. Duplicates may exist.                                                                                                                                                                                                                                                                                                                                                                        | 600:-                            |                         |                                                                                               | cates, nice Posthorn incl F 41, 87-89, 151-57,                                                                                                                                                                                                                                                                                                                                                                                                                                                        |                               |
| 1632K PT-cards. 38 maily older PT-cards incl some better.                                                                                                                                                                                                                                                                                                                                                                                                                                              | 500:-                            |                         |                                                                                               | mplete North Cape etc. ★★ after 2006 + also                                                                                                                                                                                                                                                                                                                                                                                                                                                           |                               |
| Kiloware / Kilovara                                                                                                                                                                                                                                                                                                                                                                                                                                                                                    |                                  | 1664D                   |                                                                                               | t 2016. Mostly fine quality. Mostly ⊙                                                                                                                                                                                                                                                                                                                                                                                                                                                                 | 4.000:-                       |
|                                                                                                                                                                                                                                                                                                                                                                                                                                                                                                        | 3.000:-                          | 10041                   |                                                                                               | ion 1855–1966 on leaves. 18 skilling values.<br>osthorns, Oscar II. Almost complete from 1914.                                                                                                                                                                                                                                                                                                                                                                                                        |                               |
| · · · · · · · · · · · · · · · · · · ·                                                                                                                                                                                                                                                                                                                                                                                                                                                                  | 1.300:-                          |                         |                                                                                               | ralue. Mixed quality $\star \star / \star / \odot$                                                                                                                                                                                                                                                                                                                                                                                                                                                    | 3.000:-                       |
|                                                                                                                                                                                                                                                                                                                                                                                                                                                                                                        |                                  | 16654                   | Collect                                                                                       | ion 1910–2002 in stockbook. Almost complete.                                                                                                                                                                                                                                                                                                                                                                                                                                                          |                               |
| 1636Md Postally sealed kiloware 1957                                                                                                                                                                                                                                                                                                                                                                                                                                                                   | 1.200:-                          | 1003/1                  |                                                                                               | -                                                                                                                                                                                                                                                                                                                                                                                                                                                                                                     |                               |
| •                                                                                                                                                                                                                                                                                                                                                                                                                                                                                                      | 1.200:-<br>1.000:-               |                         | (excl F                                                                                       | 142, 181-83, and 277). Low reserve. ★★                                                                                                                                                                                                                                                                                                                                                                                                                                                                | 2.500:-                       |
| 1637Sf Postally sealed kiloware 1965 + one without year, but according to note 1959.                                                                                                                                                                                                                                                                                                                                                                                                                   |                                  |                         | (excl F<br>Accum                                                                              | 142, 181-83, and 277). Low reserve. ★★ ulation 1855–1960s on four leaves. Many better                                                                                                                                                                                                                                                                                                                                                                                                                 | 2.500:-                       |
| <ul> <li>1637Sf Postally sealed kiloware 1965 + one without year, but according to note 1959.</li> <li>1638Fe Postally sealed kiloware 1953.</li> </ul>                                                                                                                                                                                                                                                                                                                                                | 900:-<br>800:-                   |                         | (excl F<br>Accum<br>issues e<br>264**                                                         | 142, 181-83, and 277). Low reserve. ** ulation 1855–1960s on four leaves. Many better e.g. 44 skilling values, F 34-36 used, 189 **, t (two), 265 on paper, 459 **, and two sets                                                                                                                                                                                                                                                                                                                      |                               |
| <ul> <li>1637Sf Postally sealed kiloware 1965 + one without year, but according to note 1959.</li> <li>1638Fe Postally sealed kiloware 1953.</li> <li>1639Fd Postally sealed kiloware 1956.</li> </ul>                                                                                                                                                                                                                                                                                                 | 900:-<br>800:-<br>800:-          | 1666P                   | (excl F Accum issues e 264** Norwer                                                           | 142, 181-83, and 277). Low reserve. ** ulation 1855–1960s on four leaves. Many better e.g. 44 skilling values, F 34-36 used, 189 **, t (two), 265 on paper, 459 **, and two sets x 1955 ** etc. Mixed quality **/*/©                                                                                                                                                                                                                                                                                  | 2.500:-                       |
| <ul> <li>1637Sf Postally sealed kiloware 1965 + one without year, but according to note 1959.</li> <li>1638Fe Postally sealed kiloware 1953.</li> <li>1639Fd Postally sealed kiloware 1956.</li> <li>1640Fd Kiloware. Postally sealed kiloware 1964.</li> </ul>                                                                                                                                                                                                                                        | 900:-<br>800:-                   | 1666P                   | (excl F Accum issues 6 264* Norwer Collecti                                                   | 142, 181-83, and 277). Low reserve.   ** ulation 1855–1960s on four leaves. Many better e.g. 44 skilling values, F 34-36 used, 189 ★ ★,  ** (two), 265 on paper, 459 ★ ★, and two sets  ** 1955 ★ ★ etc. Mixed quality ★ ★/★/⊙ ion 1855–1983 in KABE album with stamp mounts.                                                                                                                                                                                                                         |                               |
| <ul> <li>1637Sf Postally sealed kiloware 1965 + one without year, but according to note 1959.</li> <li>1638Fe Postally sealed kiloware 1953.</li> <li>1639Fd Postally sealed kiloware 1956.</li> <li>1640Fd Kiloware. Postally sealed kiloware 1964.</li> <li>1641Ba Kiloware lot. 1973, three sealed boxes of 1 kg = 3 kg.</li> </ul>                                                                                                                                                                 | 900:-<br>800:-<br>800:-<br>400:- | 1666P                   | (excl F Accum issues e 264* Norwer Collecti Starting                                          | 142, 181-83, and 277). Low reserve. ** ulation 1855–1960s on four leaves. Many better e.g. 44 skilling values, F 34-36 used, 189 **, t (two), 265 on paper, 459 **, and two sets x 1955 ** etc. Mixed quality **/*/©                                                                                                                                                                                                                                                                                  |                               |
| <ul> <li>1637Sf Postally sealed kiloware 1965 + one without year, but according to note 1959.</li> <li>1638Fe Postally sealed kiloware 1953.</li> <li>1639Fd Postally sealed kiloware 1956.</li> <li>1640Fd Kiloware. Postally sealed kiloware 1964.</li> <li>1641Ba Kiloware lot. 1973, three sealed boxes of 1 kg = 3 kg.</li> <li>Thursday 16 January, 17:00 at the earliest</li> </ul>                                                                                                             | 900:-<br>800:-<br>800:-<br>400:- | 1666P<br>1667A          | (excl F Accum issues 6 264** Norwer Collecti Starting 1915 al quality                         | 142, 181-83, and 277). Low reserve.  ** ulation 1855–1960s on four leaves. Many better e.g. 44 skilling values, F 34-36 used, 189 ** ((two), 265 on paper, 459 **, and two sets x 1955 ** etc. Mixed quality  **/*/© ion 1855–1983 in KABE album with stamp mounts. g with some used skillings etc. From approx l unused, and well-filled incl much **. Fine  **/*/©                                                                                                                                  |                               |
| <ul> <li>1637Sf Postally sealed kiloware 1965 + one without year, but according to note 1959.</li> <li>1638Fe Postally sealed kiloware 1953.</li> <li>1639Fd Postally sealed kiloware 1956.</li> <li>1640Fd Kiloware. Postally sealed kiloware 1964.</li> <li>1641Ba Kiloware lot. 1973, three sealed boxes of 1 kg = 3 kg.</li> <li>Thursday 16 January, 17:00 at the earliest</li> <li>Other Nordic countries / Övriga nordiska länder</li> </ul>                                                    | 900:-<br>800:-<br>800:-<br>400:- | 1666P<br>1667A          | (excl F Accum issues e 264** Norwer Collecti Starting 1915 al quality Collect                 | 142, 181-83, and 277). Low reserve.  ** ulation 1855–1960s on four leaves. Many better e.g. 44 skilling values, F 34-36 used, 189 * *,  *(two), 265 on paper, 459 * *, and two sets  *(x 1955 * * etc. Mixed quality                                                                                                                                                                                                                                                                                  | 2.000:-                       |
| <ul> <li>1637Sf Postally sealed kiloware 1965 + one without year, but according to note 1959.</li> <li>1638Fe Postally sealed kiloware 1953.</li> <li>1639Fd Postally sealed kiloware 1956.</li> <li>1640Fd Kiloware. Postally sealed kiloware 1964.</li> <li>1641Ba Kiloware lot. 1973, three sealed boxes of 1 kg = 3 kg.</li> <li>Thursday 16 January, 17:00 at the earliest</li> <li>Other Nordic countries / Övriga nordiska länder</li> <li>Norway, prephilately / Norge, förfilateli</li> </ul> | 900:-<br>800:-<br>800:-<br>400:- | 1666P<br>1667A<br>1668A | (excl F Accum issues 6 264* * Norwer Collecti Starting 1915 al quality Collect mounts         | 142, 181-83, and 277). Low reserve.  ** ulation 1855–1960s on four leaves. Many better e.g. 44 skilling values, F 34-36 used, 189 ** ((two), 265 on paper, 459 **, and two sets x 1955 ** etc. Mixed quality  **/*/© ion 1855–1983 in KABE album with stamp mounts. g with some used skillings etc. From approx l unused, and well-filled incl much **. Fine  **/*/©                                                                                                                                  | 2.000:-                       |
| <ul> <li>1637Sf Postally sealed kiloware 1965 + one without year, but according to note 1959.</li> <li>1638Fe Postally sealed kiloware 1953.</li> <li>1639Fd Postally sealed kiloware 1956.</li> <li>1640Fd Kiloware. Postally sealed kiloware 1964.</li> <li>1641Ba Kiloware lot. 1973, three sealed boxes of 1 kg = 3 kg.</li> <li>Thursday 16 January, 17:00 at the earliest</li> <li>Other Nordic countries / Övriga nordiska länder</li> </ul>                                                    | 900:-<br>800:-<br>800:-<br>400:- | 1666P<br>1667A<br>1668A | (excl F Accum issues 6 264* * Norwer Collecti Starting 1915 al quality Collect mounts Collect | 142, 181-83, and 277). Low reserve.  ** ulation 1855–1960s on four leaves. Many better e.g. 44 skilling values, F 34-36 used, 189 * *, (two), 265 on paper, 459 * *, and two sets  ** ** ** *(ion 1855–1983 in KABE album with stamp mounts. g with some used skillings etc. From approx I unused, and well-filled incl much * *. Fine  ** ** ** ** ** ** ** ** ** ** ** ** *                                                                                                                         | 2.000:-                       |
| 1637Sf Postally sealed kiloware 1965 + one without year, but according to note 1959.  1638Fe Postally sealed kiloware 1953.  1639Fd Postally sealed kiloware 1956.  1640Fd Kiloware. Postally sealed kiloware 1964.  1641Ba Kiloware lot. 1973, three sealed boxes of 1 kg = 3 kg.  Thursday 16 January, 17:00 at the earliest  Other Nordic countries / Övriga nordiska länder  Norway, prephilately / Norge, förfilateli  1642K Partly prepaid letter sent from "Christiania 20 aug 1832" to         | 900:-<br>800:-<br>800:-<br>400:- | 1666P<br>1667A<br>1668A | (excl F Accum issues 6 264* * Norwer Collecti Starting 1915 al quality Collect mounts Collect | 142, 181-83, and 277). Low reserve.  ulation 1855–1960s on four leaves. Many better e.g. 44 skilling values, F 34-36 used, 189 * *,  (two), 265 on paper, 459 * *, and two sets  x 1955 * * etc. Mixed quality  ion 1855–1983 in KABE album with stamp mounts.  g with some used skillings etc. From approx  1 unused, and well-filled incl much * *. Fine  * */*/©  ion 1886–1973 in Leuchtturm album with stamp  Almost complete from 1914.  * */*  ion 1855–1994 in Schaubek album. Incl. official | 2.000:-<br>2.000:-<br>2.000:- |

| 1670P   | Collection 1856–1948 on leaves incl many Skilling values, Posthorn, F 87-92 and 265 used, F 151-57 and North Cape I complete ★, and Official stamps etc.  Earliest part with mixed quality. (420) Mostly ⊙ | 1.800:- |               | plus dup<br>13300. ( | s collection in box. 1983–1998, 2002, 2009–2010,<br>olicates four duplicates 1987–1992. Facit<br>24)<br>ets lot in shoe box. 1979–1996 with face value | **          | 2.500:-        |
|---------|------------------------------------------------------------------------------------------------------------------------------------------------------------------------------------------------------------|---------|---------------|----------------------|--------------------------------------------------------------------------------------------------------------------------------------------------------|-------------|----------------|
| 1671P   | Two collections 1856–1950s. E.g. 40 skilling values, several posthorns, F87-89 $\star$ , 151-57 $\star$ , 198-201 $\star$ , 264,                                                                           | 1.600   | 1099141       | _                    | OK. Also 25 year sets from Faroe Islands, and                                                                                                          | **          | 700:-          |
|         | and 265★. Mixed quality ★/⊙                                                                                                                                                                                | 1.500:- | 1700A         | Booklet              | s. Approx 50 slot-machine booklets incl                                                                                                                |             | 700.           |
| 1672A   | Collection 1946–2004 in Schaubek album with stamp mounts. Almost complete. (Empty leaves 2005–12).  High face value.                                                                                       | 1.200:- | 1701L         | FDC acc              | es. Facit > 10000 + HA 1 (def) not counted.<br>cumulation 1995–2007 in box. Some hundred FCCs<br>e period. Fine quality                                | **          | 1.000:-        |
| 1673Fb  | High face value. ★★ Lot mostly 1970s–2000 incl some booklets etc. Face                                                                                                                                     | 1.200   | 1702A         |                      | ls. Album with 300 modern topographical cards.                                                                                                         |             | 600:-          |
| 1674    | value approx 5100 NOK. ★★                                                                                                                                                                                  | 1.200:- | 1703A         |                      | ds. Album with 250 modern topographical cards.                                                                                                         |             | 500:-          |
| 1674    | Lot with seven stamps, six with pen cancellations e.g. m/Sörkors, and one with Numeral cancellation no 290 on F 51. Mixed quality.                                                                         | 1.000:- | 1704K         | Pre-phil             | Denmark, prephilately / Danmark, förfilateli<br>ately, Partly prepaid letter dated in Copenhagen 1<br>9, with franco notation "fr Hbg". Transit mark   |             |                |
| 1675P   | Collection 1856–1950s on leaves. Many better issues e.g. 20 skilding values, * * F 96-99, 115, 123-25, 158a (five), 177-80, 198-201, 234, 236, 264, and 265                                                |         |               | DÆNNI                | EMARK, and sent to France. <b>Denmark, single items</b> / Danmark, singlar                                                                             |             | 300:-          |
|         | etc. High value, mainly $\star\star$ . $\star\star/\star/\odot$                                                                                                                                            | 1.000:- | 1705          | 3a                   | 1855 Skilling 2S light blue. Almost ★★. ★★                                                                                                             | <b>t/</b> ★ | 800:-          |
| 1676A   | Collection 1856–1998 in visir album. Starts with 14 skilling stamps. Partly rather well-filled. Mostly                                                                                                     |         | 1706K<br>1707 |                      | 3x4 s on 3-fold cover sent to Rudkjöbing.<br>Cancellations 1, and KJØBENHAVN K B 15.8.<br>1858 Imperforate. Wavy-line spandrels 8S                     | $\bowtie$   | 300:-          |
| 16774   | good quality (>1000) © Collection 1863–1979 in album with stamp mounts.                                                                                                                                    | 1.000:- | 1707          |                      | green. F 1400                                                                                                                                          | 0           | 300:-          |
| 10//A   | Starts with a couple of skillings. Good representation                                                                                                                                                     |         | 1708          | 10                   | 1863 Rouletted 16S lilac. Thin. F 7000                                                                                                                 | $\odot$     | 300:-          |
|         | of overprints, officials, "V" issues, all Nordkap                                                                                                                                                          |         | 1709          |                      | 1870 Large oval type 2 Skill blue, imperf                                                                                                              | 0           | 200.           |
|         | issues, and much more. F 54 with certificate                                                                                                                                                               | 1.000   | 1710          |                      | variety. F 1200<br>1865 Large oval type 3 Skill lilac imperf.                                                                                          | ⊙<br>⊙      | 300:-<br>500:- |
| 1678D o | (Moldenhauer). Low reserve. Fine quality (>500) ★★/★ Accumulation 1855–1999 in box. Two albums with mostly                                                                                                 | 1.000:- | 1711          |                      | 1865 Large oval type 3 Skill lilac imperf.                                                                                                             | o           | 500:-          |
| 10/6IXa | ★★ material, one stockbook with used stamps, and one                                                                                                                                                       |         | 1712          | 14                   | 1868 Large Oval Type 8 skill grey-brown, perf                                                                                                          |             |                |
|         | album with covers/letters/postcards. Please inspect.                                                                                                                                                       |         | 1713          |                      | 13 × 12½. F 1500<br>1868 Large Oval Type 8 skill grey-brown, perf                                                                                      | 0           | 400:-          |
| 1670V   | Low reserve. Mostly fine quality (>1500) $\star \star /\star /\odot$                                                                                                                                       | 1.000:- | 1/13          |                      | 13 × 12½. F 1500                                                                                                                                       | 0           | 400:-          |
| 16/9K   | Posthorn. 1, 12, 20, and 60 øre, complete type set in nice quality.                                                                                                                                        | 800:-   | 1714          |                      | 1868 Large Oval Type 16 skill greenish dark                                                                                                            |             |                |
| 1680A   | Collection 1910–93 in stockbook incl duplicates.                                                                                                                                                           | 000.    |               |                      | grey. F 1600                                                                                                                                           | 0           | 400:-          |
|         | Better issues e.g. F 151-57, 182, 234-36, 240 (two),                                                                                                                                                       |         | 1715<br>1716  |                      | 1869 Large Oval Type 16 skill brown, imperf.<br>1870 Bi-coloured type perf 14 x 13½ 16 skill                                                           | 0           | 500:-          |
| 16011   | 354, 355 (two), Haakon complete 1950–57, and Norwex 1955 (two).                                                                                                                                            | 800:-   | 1717          |                      | green and grey. F 1600 1875 Øre values 4 øre green-blue and greenish                                                                                   | 0           | 400:-          |
| 1681A   | Collection 1911–83 in Schaubek album with stamp mounts. Few stamps in the beginning, many at                                                                                                               |         | 1/1/          |                      |                                                                                                                                                        | **          | 1.000:-        |
|         | the end.  Mostly **                                                                                                                                                                                        | 800:-   | 1718K         |                      | 25+50 øre on beautiful registered cover sent                                                                                                           |             |                |
|         | Norway Mostly ★★ lot on leaves Mostly ★★                                                                                                                                                                   | 800:-   | 17101/        |                      | from HOLBÆK 13.11.25 to Austria.                                                                                                                       | $\bowtie$   | 300:-          |
| 1683A   | Collection 1856–1970 in two albums. Starts with 14                                                                                                                                                         |         | 1/19K         |                      | <sup>2</sup> 2x10 øre orange in tête-bêche pair with empty field between the stamps, on cover sent from                                                |             |                |
|         | "skilling stamps". Polar bear and airplane (1925) in<br>two sets (mint and cancelled), and a lot more. Somewhat                                                                                            |         |               |                      | KØBENHAVN ØMK 16 9.1.39 to Vordingborg.                                                                                                                | $\bowtie$   | 300:-          |
|         | mixed quality (>500) $\star \star /\star /\odot$                                                                                                                                                           | 700:-   | 1720          |                      | 1912 GPO Copenhagen 5 kr brown-red, watermark                                                                                                          |             |                |
|         | Collection 2009–2016. Facit approx 7200. (200) ★★                                                                                                                                                          | 700:-   | 1721          |                      | crown and cross. Fair centering. F 2800<br>1912 GPO Copenhagen 5 kr brown-red, watermark                                                               | 0           | 400:-          |
| 1685L   | Accumulation with 1000s of stamps classic–1970s in album, on leaves, and in envelopes incl some                                                                                                            |         | 1/21          | 120-21               | crown, and cross. F 2800                                                                                                                               | 0           | 600:-          |
|         | cancellations etc.  Mostly ©                                                                                                                                                                               | 700:-   | 1722          |                      | 1912-15. Both 5 kr Post office. F 2800                                                                                                                 | $\odot$     | 400:-          |
| 1686P   | Collection 1855–1960 in album. Includes seven "skilling                                                                                                                                                    |         | 1723          |                      | 1921 Surcharge. Red Cross Stamps SET (2). F 1100                                                                                                       | $\odot$     | 300:-          |
| 1/071/  | stamps". Somewhat mixed quality (>300)                                                                                                                                                                     | 600:-   | 1724          |                      | 1924 300th anniversary of the Post Office SET (12) in blocks of four with superb cancellations. F 660                                                  | 0           | 300:-          |
| 108/K   | Lot 1856–1957 on stock cards. Includes nine skilling denominations, among them two 8 skilling with superb                                                                                                  |         | 1725          |                      | 1925 Air Mail Stamps SET (5). F 2200                                                                                                                   | *           | 400:-          |
|         | cancellations. Additionally Nordkap series, and some                                                                                                                                                       |         | 1726          |                      | 1925 Air Mail Stamps SET (5). 1 kr with small flaw                                                                                                     | _           |                |
|         | more. Fine quality (27) $\star \star / \star / \odot$                                                                                                                                                      | 500:-   | 1727K         |                      | in top right corner, otherwise a nice set. F 5500 3, 269 7 + 3x10 øre on beautiful Air mail                                                            | 0           | 700:-          |
| 1688P   | Collection 1945–70 on leaves, probably complete F 341-650. (310)                                                                                                                                           | 500:-   | 1/2/1         |                      | cover sent to Sweden. Transit KØBENHAVN                                                                                                                |             |                |
| 1689P   | Collection/accumulation 1880– on visir leaves. Local                                                                                                                                                       | 500     |               |                      | LUFTPOST 1.9.36, and arrival pmk                                                                                                                       | _           |                |
|         | mail stamps from 23 cities in Norway. Also blocks of                                                                                                                                                       |         | 1720          |                      | HÖGLANDSTORGET 8.9.36.                                                                                                                                 | $\bowtie$   | 300:-          |
|         | four, and sheets. Five visir leaves. Somewhat mixed quality (>200) $\star \star /\star /\odot$                                                                                                             | 500:-   | 1728          |                      | Official, 1871 Skilling values 2 sk blue, perf 14 × 13½. F 1300                                                                                        | 0           | 300:-          |
| 1690A   | quality (>200) $\star \star /\star /\odot$ Collection/accumulation duplicates 1860s–1980s in                                                                                                               | 300     | 1729          |                      | Postage due, 1921–25 Postage Due SETS (25).                                                                                                            |             |                |
|         | one stockbook, and a few stock leaves. Also a collection                                                                                                                                                   |         | 1520          |                      | F 2065                                                                                                                                                 | $\odot$     | 400:-          |
| 1691A   | 1991–2006 in Lechtturm album. Mostly ⊙ Collection 1940s–80s on large bundle of SAFE leaves                                                                                                                 | 500:-   | 1730          |                      |                                                                                                                                                        | **          | 600:-          |
| 160234  | with, or without stamp mounts. $\star \star /\star$                                                                                                                                                        | 500:-   | 1731          |                      | Ferry, 1922 POSTFÆRGE overprint on King<br>Christian X 50 øre dark grey. F 3000                                                                        | 0           | 400:-          |
| 1692W16 | Accumulation classics—1980s in four stockbooks, and on some leaves. Duplicates etc. (2500) Mostly ©                                                                                                        | 500:-   | 1732          | TI1-10               | Newspaper, 1907 Numeral type SET wmk Crown                                                                                                             |             |                |
| 1693L   | Mixed. Accumulation with older and more modern covers                                                                                                                                                      |         | 1733          |                      | (10). F 1250<br>Newspaper, 1907 Numeral type SET wmk Crown                                                                                             | 0           | 300:-          |
|         | and picture postcards, some year books, some booklets,<br>Christmas seals and loose stamps.                                                                                                                | 500:-   | 1733          |                      | (10). F 1300                                                                                                                                           | 0           | 300:-          |
| 1694P   | Accumulation in seven approval booklet with stamps                                                                                                                                                         | 300     |               |                      | Denmark, covers / Danmark, försändelser                                                                                                                |             |                |
|         | from 1900s. $\star \star / \star$                                                                                                                                                                          | 400:-   | 1734K         |                      | FDC, 1935 H C Andersen SET (6) sent to Stockholm                                                                                                       | n.          | 300:-          |
| 1695A   | Collection 1946–1989 in Schaubek album with stamp mounts. The oldest material are the officials from                                                                                                       |         |               | Ι                    | Denmark, collections / Danmark, samlingar                                                                                                              |             |                |
|         | the 1940s. Facit 8000 SEK according to the consigner.                                                                                                                                                      |         | 1735A         | Specialis            | sed collection in two albums 1851–1947 almost                                                                                                          |             |                |
|         | Fine quality (>400) $\star \star$                                                                                                                                                                          | 400:-   |               |                      | e with duplication. With 74 skilling values,                                                                                                           |             |                |
| 1696P   | Collection 1946–75 on Facit leaves, apparently complete                                                                                                                                                    |         |               |                      | entfied varieties, pair combinations, and good tions. Please see a selection of scans at                                                               |             |                |
|         | after 1948 + many Official stamps, and few used. (430) $\star \star / \star$                                                                                                                               | 300:-   |               |                      | nilea.se. Mostly fine quality  Mostly                                                                                                                  | y           | 8.000:-        |
| 1697A   | Collection 1872–1975 in album. Sometimes both ⊙ and                                                                                                                                                        | 200.    |               | •                    | • •                                                                                                                                                    |             |                |
|         | <b>★</b> . <b>★</b> /⊙                                                                                                                                                                                     | 300:-   |               |                      |                                                                                                                                                        |             |                |
|         |                                                                                                                                                                                                            |         |               |                      |                                                                                                                                                        |             |                |

| 1736P     | Collection 1851–1950 on leaves. 22 skilling values,                                                                                 |           | 1750P  | Collection classic–2000s on leaves. Some duplication.                                                           |               |      |
|-----------|-------------------------------------------------------------------------------------------------------------------------------------|-----------|--------|-----------------------------------------------------------------------------------------------------------------|---------------|------|
| 1/301     | many øre values. F 52, 67, 68, 121, Christian X                                                                                     |           | 17391  | Also a set ZONE overprint, 2 and 5 kr with joined                                                               |               |      |
|           | complete, F 214, and 216. Many officials, dues, and                                                                                 |           |        | strokes in E in ZONE variety. (700+) **                                                                         | /★ 80         | 00:- |
|           | newspaper stamps. Slesvig 1-28. Greenland 10-18★,                                                                                   |           | 1760A  | Collection 1948–1976 in three albums. Each stamp                                                                |               |      |
| 1737A     | and many others. $\star \star / \star / \odot$ Collection 1851–1976 in Lindner album with stamp                                     | 4.000:-   |        | often unused/used as singles and blocks of four, incl<br>cancelled on the first day of issue, and sometime also |               |      |
| 1/3/A     | mounts. A few early used included. E.g. better King                                                                                 |           |        |                                                                                                                 | /⊙ 80         | 00:- |
|           | and overprint stamps, 1925 Air mail, and good back                                                                                  |           | 1761P  |                                                                                                                 |               |      |
|           | of the book, incl better postal ferry etc. High value.                                                                              | • • • • • | 1=:4:  |                                                                                                                 | <b>★</b> 70   | 00:- |
| 1720 4    | Fine quality Collection 4 RBS–1973 in Leuchtturm album with stamp                                                                   | 3.000:-   | 1762A  | Accumulation 1904–1950 in two albums. Stock material.  A couple of better cancellations observed. Somewhat      |               |      |
| 1/36A     | mounts. Many better issues e.g. 18 skilding values,                                                                                 |           |        | mixed quality (1000s)                                                                                           | ⊙ 70          | 00:- |
|           | F 28-45, 50, 52, 67★, 120, 121, Christian X complete                                                                                |           | 1763   | 1851–1905. All different, e.g. F 2-3, 5, 11-12, 20,                                                             | - ,,          |      |
|           | used, Post office complete, Air mails 213-17, 243-55                                                                                |           |        | 23, 30, 34, and 36. Mostly good quality F 6150 (16)                                                             | ⊙ 60          | 00:- |
|           | **/*, 262-72**, newspaper issues complete, and                                                                                      | 2 000.    | 1764   | 1882–1918. All different, e.g. F 52, 67-68, 144, 162,                                                           | O 60          | 00:- |
| 1739P     | better Postfærge etc. Slesvig 1-28 ★★/★. High value. ★★/★/⊙<br>Collection 1851–1960 on leaves. Including 22 skilling                | 3.000:-   | 1765   | 164, 168-69, and 183. Mostly good quality F 6065 (36) 1904–29. All different, e.g. F 67, 162, 164, 201-12,      | 0 60          | JU:- |
| 1.0,1     | values including officials, both Post buildings. Only                                                                               |           | 1.00   | 213-15, 231, and 243-45. Mostly good quality F 6020 (43)                                                        | O 60          | 00:- |
|           | a few missing. Mostly fine quality                                                                                                  | 2.000:-   | 1766   | 1875–1927. Back of the book, all different, e.g. Tj6,                                                           |               |      |
| 1740A     | Collection 1851-1994 in Schaubek album. # 1 with city                                                                               |           |        | Tj9, Tj18, L1-9, L14, PF2-3, PF6-7, PF23-25, T17,                                                               | O 60          | 00.  |
|           | cancellation 64 (Skive), both # 120 and 121, good representation of older issues. Good quality (>1000)                              | 2.000:-   | 1767K  | and TI9-10. Mostly good quality F 6060 (41) Lot 1851–semi-modern incl many Skilling values, some                | 0 60          | 00:- |
| 1741A     | Collection 1851–1989 in Leuchtturm album with stamp                                                                                 | 2.000.    | 170711 | · · · · · · · · · · · · · · · · · · ·                                                                           | /⊙ 60         | 00:- |
|           | mounts. Clean collection incl classics (slighty mixed                                                                               |           | 1768P  | Accumulation 1851-semi modern incl many medium priced                                                           |               |      |
|           | quality) with e.g. bicoloured with inverted frames,                                                                                 |           | 17/04  | issues, some perfins, DWI, and F 53 on newspaper etc. Mostly                                                    | <b>⊙</b> 60   | 00:- |
|           | better king stamps, overprints, both 5 kr GPO, and 1924 blocks of four set. Later more or less complete                             |           | 1/09A  | 1875–1969 in SAFE album with stamp mounts. Nice album with cassette covering 1851–1969. Also DWI,               |               |      |
|           | excl the Air mail 1925 etc. Also some shades. A nice                                                                                |           |        | and Schlesvig. Mostly fine quality (400) Mostly                                                                 | · 60          | 00:- |
|           | collection! Fine quality                                                                                                            | 2.000:-   | 1770A  | 1864–1986 in Leuchtturm album without stamp mounts.                                                             |               |      |
| 1742A     | Collection 1851–1994 in two Schaubek albums. Incl.                                                                                  |           |        | Nice album with cassette covering 1851–1996. Mostly                                                             | 0 ((          | 00   |
|           | back of the book material, Greenland and the Faroe Islands. Mostly good quality (2000) $\star \star / \star / \odot$                | 2.000:-   | 1771 Δ | fine quality (400) Mostly Collection classic–2005 incl e.g. some Skilling                                       | 0 60          | 00:- |
| 1743A     | Well-filled mostly used collection 1851–1977 in                                                                                     | 2.000.    | 1,,111 | values, and a few pairs with advertisement etc. (1500) Mostly                                                   | · 60          | 00:- |
|           | Leuchtturm album with slip cases incl many Skilling                                                                                 |           | 1772   | 1851–1905. All different, e.g. F 2-3, 5, 11-12, and                                                             |               |      |
|           | values, F 120 used, nice Christian X, and Postal                                                                                    | 2 000     | 1553   | 20-21. Mostly good quality F 5060 (14)                                                                          | <b>⊙</b> 50   | 00:- |
| 1744A     | Ferry stamps etc. $\star \star / \star / \odot$<br>Accumulation 1851–1990s in three binders incl several                            | 2.000:-   | 1773   | 1870–1905. All different, e.g. F 20, 23, 30, 36-37, 44, 47-48, and 50. Mostly good quality F 5220 (11)          | ⊙ 50          | 00:- |
| 171111    | Skilling values (mixed quality), Postal Ferry, Official-                                                                            |           | 1774   | 1870–1917. All different, e.g. F 23, 37, 44, 50, 52,                                                            | 0 50          | ,    |
|           | and Newspaper stamps, cancellations, many Slesvig,                                                                                  |           |        | 67-68, and 85. Mostly good quality F 5100 (15)                                                                  | ⊙ 50          | 00:- |
|           | Thule, and approx 200 copies DVI etc. Mixed-VF                                                                                      | quality.  | 1775   | 1882–1928. All different, e.g. F 52, 67-68, 119 block of four FDC, 122, 130, and 144. Mostly good quality       |               |      |
| 1745A     | Mostly ⊙ 2.000:-<br>Collection 1851–1991 in DAVO album without stamp                                                                |           |        | F 5035 (22)                                                                                                     | O 50          | 00:- |
| 17.1011   | mounts. In the beginning mixed quality, later fine.                                                                                 |           | 1776   | 1871–1927. Back of the book, all different, e.g. Tj2,                                                           |               | ,    |
|           | Catalogue value acc to vendor over GBP 5500                                                                                         | 1.800:-   |        | 6, 9, 18, 20, 23, L1-9, L14, PF2-3, PF6-7, and PF23-25.                                                         |               |      |
| 1746P     | Accumulation 4 RBS–1950 on eleven visir leaves. 46 skilling values. Many better issues incl duplicates.                             |           | 1777   | Mostly good quality F 5110 (35)<br>1875–1927. Back of the book, all different, e.g. Tj9,                        | ⊙ 50          | 00:- |
|           | E.g. øre values, surcharges, F 63-68 used, $68 \star \star$ , $75 \star$ ,                                                          |           | 1///   | PF2-3, PF6, PF23-25, TI7, TI9-10, and Slesvig 1-14.                                                             |               |      |
|           | Christian X complete used, $158 \star \star$ , $194-98 \star$ , $213-17 \star$ ,                                                    |           |        |                                                                                                                 | ⊙ 50          | 00:- |
| 15.15.    | 120, and 121 used etc. Low reserve. $\star \star / \star / \odot$                                                                   | 1.500:-   | 1778   | 1855–1918. All different, e.g. F 2, 30, 38-45, 47-49,                                                           |               |      |
| 1/4/A     | Collection 1850s–1995 in Leuchtturm album incl some back of the book material, plus Slesvig. Mostly good                            |           |        | 53, 123, 124-30, 144, 168-69, and 178. Mostly good quality F 4990 (32)                                          | * 50          | 00:- |
|           | quality (1000) $\star \star /\star /\odot$                                                                                          | 1.500:-   | 1779   | 1904–33. All different, e.g. F 47-49, 123, 124-30,                                                              | . 50          | ,    |
| 1748A     | Lot mostly approx 1970–2000s incl some booklets etc.                                                                                |           |        | 168-69, 191, 199-200, 201-12, 213-15, 231, and SX1.                                                             |               |      |
| 17404     | Face value approx 6300 DKK. **                                                                                                      | 1.500:-   | 1700   | Mostly good quality F 5190 (40)                                                                                 | <b>*</b> 50   | 00:- |
| 1/49A     | Collection Denmark, Greenland, and Faroe Islands in<br>two Kabe albums. Denmark - classic–1985, several                             |           | 1780   | 1913–28. All different, e.g. Mi 141, 144-45, 153, and 161-62. Mostly good quality F SEK 2500 (13)               | <b>*</b> 50   | 00:- |
|           | better issues. Greenland 1938–85 e.g. Various Designs                                                                               |           | 1781P  | Collection 1851–1935 on leaves. Includes one F 2 with                                                           |               | ,    |
|           | $\star$ . Faroe Islands complete 1975–86. $\star \star / \star / \odot$                                                             | 1.200:-   |        | numeral cancellation "11" (Cappeln), one F 2 with                                                               |               |      |
| 1750P     | Collection 1851–1965 on leaves incl many Skilling                                                                                   |           |        | numeral cancellation "71" (Sönderborg), a vertical pair of F 4, and a lot more. Mostly fine quality             |               |      |
|           | values, F 47, 131-67, 181-90, Official- and Newspaper stamps, PF, and some DVI etc. (600)                                           | 1.000:-   |        | (>100) Mostly                                                                                                   | O 50          | 00:- |
| 1751P     | Mixed lot on six leaves classic-1960. E.g. 27 skilling                                                                              |           | 1782A  | Collection 1854–1990 in visir album. Starts with                                                                |               |      |
|           | values, 121 used, 199-200 used, 243-45 used, and                                                                                    | 1.000     |        | eight skilling stamps. Favourable reserve. Somewhat                                                             | 0 50          | 0.0  |
| 1752 A    | 262-66 used etc. Also some Greenland. $\star \star / \star / \odot$<br>Collection 1851–1985 in binder. Often both used/unused.      | 1.000:-   | 17834  | mixed quality (>500) Collection 1890s–1990s in stockbook. Duplicates incl                                       | ⊙ 50          | 00:- |
| 1/32A     | Mostly good quality (1500) ★/⊙                                                                                                      | 1.000:-   | 1765A  | Greenland, and Faroe Islands. Mostly good quality                                                               |               |      |
| 1753A     | Collection/accumulation 1920s-1970s in four albums.                                                                                 |           |        | (1200) ★★/                                                                                                      | /⊙ 50         | 00:- |
|           | Mostly Greenland and the Faroe Islands, partly in                                                                                   | 1.000     | 1784A  | Collection approx 1930–79 in stockbook incl some                                                                | -t- 50        | 00.  |
| 1754A     | blocks of four, or larger units. Good quality $\star \star / \star / \odot$<br>Collection 1912–76 in two stockbooks. Several better | 1.000:-   | 1785A  | Greenland. Fine quality Mostly ★ Collection in album. Unused collection Denmark 1870s—                          | * 30          | 00:- |
| 170111    | issues e.g. F 47, 60, 72, 133, 137, 213-15, 231,                                                                                    |           | 170011 | 1960s incl Greenland 1938–1963 and other areas (300).                                                           |               |      |
|           | 246-55, 267-77, and 342. Also duplicates in stockbook. $\star\star$                                                                 | 1.000:-   |        | Also duplicates Denmark used, and Greenland used/★ ★                                                            |               |      |
| 1755A     | Collection 1940s–1996 in Leuchtturm album. Incl. a                                                                                  |           | 17064  | in two stockbooks (1500). Mostly good quality $\star \star / \star /$                                           | /O 50         | 00:- |
|           | few souvenir sheets. Sparsely filled until the 1960s. Fine quality (725)                                                            | 1.000:-   | 1/80A  | Collection approx 1900–2000 in Leuchtturm album with stamp mounts. Half–full with stamps.                       | O 50          | 00:- |
| 1756P     | Collection 1857–1944 on leaves incl e.g. F 63-75,                                                                                   | 000.      | 1787A  | Collection/accumulation 1851–1985 in large stockbook.                                                           | _ 50          |      |
| <b></b> _ | 120-21, 214, 243-66, and Newspaper stamps etc. (320) Mostly ⊙                                                                       | 900:-     |        | Starts with approx 30 skilling stamps, many however                                                             |               |      |
| 1757P     | Collection 1851–1967 on Leuchtturm leaves incl many<br>Skilling values, F 131-67, 243-66, Official, Postage                         |           |        | narrowly cut. To a great extent a stock material,<br>however some better cancellations are observed. Also       |               |      |
|           | due, Newspaper, and Postal Ferry stamps. Also some                                                                                  |           |        | including a few pre-philatelic letters. Mixed quality                                                           |               |      |
|           | Slesvig, and DWI etc. (750) $\star \star / \star / \odot$                                                                           | 800:-     |        | (>1000)                                                                                                         | ⊙ 50          | 00:- |
| 1758P     | Collection 1855–1970 on leaves. Including Greenland,                                                                                | 900       | 1788A  | Collection 1933–52 in Leuchtturm album incl e.g. F                                                              |               |      |
|           | and DVI. Mostly fine quality (400) ★/⊙                                                                                              | 800:-     |        | 231, 256-66★★, Postafaerge, some full sheets<br>Greenland, and Faroe Islands etc. (200) Mostly ★                | · <b>★</b> 50 | 00:- |
|           |                                                                                                                                     |           | 1      |                                                                                                                 |               | 57   |

| 1862L        |               | Lot. Lot Parcel Stamps 1 ø - 1 kr in different                                                                                      |                     |                | 1897K  | 11 1                                                                                                                      |     |
|--------------|---------------|-------------------------------------------------------------------------------------------------------------------------------------|---------------------|----------------|--------|---------------------------------------------------------------------------------------------------------------------------|-----|
|              |               | types and perfs. Also varieties noted. Fine quality (48) ★                                                                          | */*                 | 4.000:-        |        | to Switzerland with Islandfahrt 1931 Graf Zeppelin. Cancelled REYKJAVIK 30.6.31.                                          | ۰.  |
| 1863L        |               | Collection 1876-1981 Safe Dual albums with                                                                                          | ~/ ^                | 4.000          | 1898   | 165-67 1933 Hopflug Ítala 1933 Surcharge SET (3). F 17000 * 3.500                                                         |     |
|              |               | slipcase incl. some better Aur-values, F63-89                                                                                       |                     |                | 1899   | 168-72 1925 Views and Buildings. Beautiful set with                                                                       |     |
|              |               | and 108-20 ★/o, 173-88 mostly ★, 189-93 ★★,                                                                                         |                     |                | 1000   | almost invisible shades in gum. F 2000 * 300                                                                              | 0:- |
|              |               | Official stamps etc. Early part mixed used/unused, apparently cpl 1945-2004 and                                                     |                     |                | 1900   | 189-93 1930 The Parliament. Air mail SET (5). All cancelled in REYKJAVIK. F 3600 ⊙ 700                                    | 0   |
|              |               |                                                                                                                                     | ★/⊙                 | 4.000:-        | 1901   | 199 1932 Gullfoss 75 aur blue. F 2600 ** * 400                                                                            |     |
| 1864P        |               | Collection 1905–89 on Leuchtturm leaves with                                                                                        |                     |                | 1902K  | 211, 229 Air mail cover Stockholm-Reykjavik 13.6.45                                                                       |     |
|              |               | stamp mounts. Eleven different pakke porto                                                                                          |                     | 2 000          | 100317 | with both Icelandic and Swedish stamps. $\boxtimes$ 300                                                                   | 0:- |
| 1865P        |               | issues, $10-18 \star$ . From 1950 mainly $\star \star \star / \star$ . $\star \star /$<br>Collection 1905–2005 on leaves. Including | /★/⊙                | 2.000:-        | 1903K  | 268-73 1944 Jón Sigurdsson SET (6). FDC, Air mail, Censor, and Value.   O 300                                             | 0:- |
| 10001        |               | ten PAKKE PORTO, and a Thule set. Mostly                                                                                            |                     |                | 1904   | Tjl Official, 1873 Number in frame 4 sk green,                                                                            | ٠.  |
|              |               | good quality (300-400)                                                                                                              | $\odot$             | 2.000:-        |        | perf 14 × 13½. Some short perfs as always. F 85000 © 6.000                                                                | 0:- |
| 1866P        |               | Mostly ★★ on leaves 1915—modern. E.g. F<br>22-27★, F 28-41★★ incl duplicates, two ★ sets                                            |                     |                | 1905   | Tj17 Official, 1902 Overprint İ GILDI '02-'03 10 aur blue, perf 14 × 13½. F 6500 ⊙ 1.300                                  | ۸.  |
|              |               |                                                                                                                                     | */*                 | 1.400:-        | 1906   | Tj21av¹ Official, 1902 Overprint Í GILDI '02-'03 3 aur                                                                    | J   |
| 1867P        |               | Collection 1937-89 on Leuchtturm leaves with                                                                                        |                     |                |        | brownish orange perf 12¾ inverted overprint. F 7.500 ★★ 800                                                               | 0:- |
|              |               | stamp mounts. Seven pakkeporto issues, almost                                                                                       | 4.4                 | 1 200.         | 1907   | Tj22 Official, 1902 Overprint Í GILDI '02-'03 4                                                                           |     |
| 1868A        |               | complete from 1950. High value.<br>Collection 1950–91 and 1999–2006 ★★. Complete                                                    | **                  | 1.200:-        |        | aur grey in block of four with extremely displaced overprint. ★★ 700                                                      | 0:- |
|              |               | set F 10-18 ★. Also Faroe Islands complete                                                                                          |                     |                | 1908   | Tj24v <sup>2</sup> Official, 1902 Overprint Í GILDI '02-'03 10                                                            |     |
| 10/0D        |               |                                                                                                                                     | **/⊙                | 800:-          |        | aur ultramarine in block of four with inverted                                                                            | 0   |
| 1869P        |               | Collection 1905–1974 on leaves. Includes a number of Pakke Porto, Various Motives (1945),                                           |                     |                | 1909   | overprint. * 400<br>Tj59-68 Official, 1930 Overprint Þjonustumerki part                                                   | J:- |
|              |               |                                                                                                                                     | /★/⊙                | 600:-          | 1,0,   | of SET (10). F 3500 $\odot$ 600                                                                                           | 0:- |
| 1870         |               | 1915-69. All different, e.g. cancelled: P4,                                                                                         |                     |                | 1910K  | Tj59-73 Official, 1930 Overprint Þjonustumerki SET                                                                        | _   |
|              |               | P7, P11; *: 26-27, 28-41; * *: 33. Mostly good quality F 5340 (30)                                                                  | /★/⊙                | 500:-          |        | (15). F 6500 ★ 900                                                                                                        | J:- |
| 1871K        |               | Eight different Parcel stamps incl P4 and                                                                                           | ,, 🔾                | 500            | 1011   | Iceland, collections / Island, samlingar                                                                                  |     |
|              |               | P15-18★★, and P8 used etc. F approx 6400. ★                                                                                         | *★/⊙                | 500:-          | 1911A  | Collection 1973–2002 in Leuchtturm album with stamp mounts. Many better issues e.g. F 1-4, 7, 22 aur                      |     |
| 1872A        |               | Collection 1950s–2000 in stockbook. Duplicates.                                                                                     | 0                   | 500.           |        | values, complete sets Christian IX, Two kings,                                                                            |     |
| 1873         |               | Also incl a few Pakke porto, plus Thule. (700) 1915–69. All different, e.g. F P17-18, 33,                                           | 0                   | 500:-          |        | Sigurdsson, Frederik VIII Christian X, and many                                                                           |     |
|              |               | 36, and 38. Mostly good quality F 3600 (13)                                                                                         | **                  | 400:-          | 10124  | officials etc. Complete from 1944. © 6.000                                                                                | ე:- |
| 1874Cl       | )             | Year sets. 31 year sets 1877–96. F 7725.                                                                                            | **                  | 700:-          | 1912A  | Mainly ★★ stock with 1000s of stamps 1873–2000s in two Visir binders incl many better ones, several sets,                 |     |
| 1875P        |               | Covers. Lot with six apparently commercial covers between 1938–65. The entire lot is                                                |                     |                |        | blocks of four, and souvenir sheets etc. High value. $\star \star / \star$ 3.500                                          | 0:- |
|              |               | presented at www.philea.se.                                                                                                         | $\bowtie$           | 500:-          | 1913Ra | Duplicate stock with 1000s of stamps 1876–2012 in                                                                         |     |
|              |               | Iceland, single items / Island, singlar                                                                                             |                     |                |        | six binders incl many Aur and I Gildi issues, and Official stamps etc. Also binder with mostly ★ stamps.                  |     |
| 1876         | 1             | 1873 Skilding values 2 sk blue, perf 14 ×                                                                                           |                     |                |        | High value. Mostly ⊙ 3.500                                                                                                | 0:- |
| 1055         | <i>5</i> 3    | 13½ without gum. F 9500                                                                                                             | <b>(★)</b>          | 400:-          | 1914P  | Collection 1876–1962 on leaves. 22 aur values.                                                                            |     |
| 1877         | $5v^3$        | 1873 Skilding values 3 sk grey perf 12½ post-cancelled. Well-centered copy (almost invisible                                        |                     |                |        | Christian IX cpl except 5kr, Two kings complete except<br>5 kr, Sigurdsson complete, Frederik complete except             |     |
|              |               | thin spot). F 5000                                                                                                                  | $\odot$             | 300:-          |        | 5 kr, Christian X complete, and Zeppelin 1931 complete                                                                    |     |
| 1878P        | 12, 14        | Lot with F 12a+b in pairs, and six copies F                                                                                         |                     | =00            | 404=1  | $\star$ . Almost complete 1931–62. Several officials etc. $\star \star / \star / \odot$ 3.000                             | 0:- |
| 1879         | 14a           | 14a (some short perfs). All with cert Grønlund.<br>1876 Aur values 20 aur pale violet blurred                                       | 0                   | 700:-          | 1915A  | Collection 1876-1990 in two albums. From 1947 to 1970 well filled. Some older issues in duplicate.                        |     |
| 10//         | 114           | print perf 14 × 13½. F 4400                                                                                                         | $\odot$             | 500:-          |        | Mostly fine quality (>500) © 2.000                                                                                        | 0:- |
| 1880         | 15a           | 1882 Aur values 20 aur ultramarine. Handsome                                                                                        |                     |                | 1916   | Small lot with better issues - F 4-7, 14, 23, 43,                                                                         |     |
| 1881         | 19            | example of this scarce shade. F 7000<br>1892 Aur values 100 aur lilac/brown, perf 14                                                | *                   | 1.200:-        |        | 75, 90, 184, 187, 255, 273, Tj 63-68, Tj 72, and Tj<br>3. Very high value. (20) * 1.500                                   | ٥.  |
| 1001         | 19            | × 13½. F 1200                                                                                                                       | 0                   | 300:-          | 1917A  | Collection 1902–1999 in Leuchtturm album with stamp                                                                       | J   |
| 1882         | 25            | 1897 Aur values 6 aur grey, perf 12¾. Excellent                                                                                     |                     |                |        | mounts. Almost complete from 1949. Fine quality                                                                           |     |
| 1002         | 24            | copy.                                                                                                                               | **                  | 300:-          | 10104  | (>400)                                                                                                                    | ე:- |
| 1883         | 34            | 1897 "prir" Surcharge 3 prir small letters,<br>perf 1234. Very fine copy. F 5000                                                    | 0                   | 700:-          | 1718A  | Collection 1876–1990 in DAVO album. Better issues e.g. 16 aur values, Christian IX (not 5 kr), Two                        |     |
| 1884         | 34            | 1897 "þrir" Surcharge 3 þrir small letters,                                                                                         |                     |                |        | kings (not 5 kr), Sigurdson, Frederik VIII (not 5                                                                         |     |
| 1005         | 26            | perf 12 <sup>3</sup> / <sub>4</sub> (fold corner perf). F 5000                                                                      | 0                   | 400:-          | 1010   | kr), and Christian X complete etc. High value. ★/⊙ 1.500                                                                  | 0:- |
| 1885         | 36            | 1897 "prir" Surcharge prir in black, small letters, perf 12¾ (short perf). F 7500                                                   | *                   | 700:-          | 1919A  | Accumulation Aur values–1960s in visir album. Good range incl many medium priced stamps and sets. Facit                   |     |
| 1886         | 37            | 1897 "þrir" Surcharge þrir in black, large                                                                                          |                     |                |        | value SEK 31000 acc to vendor. Mostly fine quality                                                                        |     |
| 100=         | 20            | letters, perf 12 <sup>3</sup> / <sub>4</sub> (three short perfs). F 7000                                                            | 0                   | 500:-          | 1030 : | (1500) $\star \star /\star /\odot$ 1.200                                                                                  | 0:- |
| 1887         | 38            | 1902 Surcharge "I GILDI" 3 aur brown-orange, perf 14 × 13½, black overprint (rust spots).                                           |                     |                | 1920A  | Collection 1930–86 in KABE album with stamp mounts.<br>Several better issues e.g 10 kr Parliament, Air mail               |     |
|              |               | F 12000                                                                                                                             | *                   | 600:-          |        | complete 1930, Viking complete, NY 1939 complete,                                                                         |     |
| 1888         | 40            | 1902 Surcharge "Í GILDI" 16 aur brown, perf                                                                                         |                     |                | 1000   | Sigurdsson 1944, and 10 kr Hekla 1948 etc. Good value. $\star \star / \star$ 1.200                                        | 0:- |
|              |               | 14 × 13½, black overprint (one missing perf). F 13000                                                                               | *                   | 800:-          | 1921A  | Accumulation Aur values–1980s in visir album. E.g. some better ★/⊙ King stamps, later ★★ sets incl e.g.                   |     |
| 1889         | 52            | 1902 Surcharge "Í GILDI" 6 aur grey, perf                                                                                           |                     | 800            |        | Hafstein (three), some s/s, and officials etc. Also                                                                       |     |
|              |               | 12¾, black overprint (almost invisible ink                                                                                          |                     |                |        | many blocks of four. Fine quality (1000-1200) Mostly ★★ 1.200                                                             | 0:- |
| 1000         | 76.00         | spot). F 6500                                                                                                                       | *                   | 500:-          | 1922A  | Approx 60 stamps 1873–1902 incl many Skilling issues                                                                      | ٥.  |
| 1890         | 76-90         | 1907 Two Kings SET watermark crown (15). 3<br>aur is (★). F 4500                                                                    | *                   | 500:-          | 1923A  | (mixed quality), better Aur-values, F 44 (two) used etc. ★/⊙ 1.200 Collection 1873–2007 in two albums incl better stamps. | J   |
| 1891         | 107           | 1930 Surcharge on Two kings 10/5 Kr blue-                                                                                           |                     |                |        | Mostly fine quality $\star \star / \star / \odot$ 1.200                                                                   | 0:- |
| 1000         | 100.17        | grey/brown. F 5000                                                                                                                  | <ul><li>O</li></ul> | 800:-          | 1924P  | Collection 1873–1940s on nine visir leaves. E.g. 8                                                                        |     |
| 1892<br>1893 | 108-13<br>120 | 1911 Jón Sigurdsson SET (6). F 1400<br>1912 King Frederik VIII 5 Kr brown. F 3000                                                   | **<br>**            | 400:-<br>500:- |        | sk ( $\star$ ), 19 aur values, 90 used, 103 $\star$ , Sigurdsson complete, and many better. $\star$ / $\odot$ 1.000       | 0:- |
| 1894         | 122           | 1925 Surcharge 10 Kr / 50 aur brown-lilac. F 3800                                                                                   |                     | 500:-          | 1925A  | Collection 1900–1990s in stockbook and on visir                                                                           |     |
| 1895         | 157           | 1931 King Christian X 10 Kr black/green close,                                                                                      | 0                   | 400            |        | leaves. Incl duplicates and a few souvenir sheets.                                                                        | ۸.  |
| 1896         | 162-64        | unbroken lines. F 1800<br>1931 "Zeppelin 1931" overprint SET (3). F 3500                                                            | ⊙<br>⊙              | 400:-<br>500:- |        | Favourable. Mostly good quality $\star \star / \star$ 1.000                                                               | J:- |
| -            |               | 1 (7)                                                                                                                               |                     |                |        |                                                                                                                           |     |

1957 1959 1960 ex 1968

2089 2090 2097 2117

60

| 19264  | Collect            | ion 1900–1987 in Leuchtturm album with stamp                                                         |                  |                | 1959K  | 178               | 1879 Coat-of-Arms m/75, Senate printing 25 p                                                        |                        |         |
|--------|--------------------|------------------------------------------------------------------------------------------------------|------------------|----------------|--------|-------------------|-----------------------------------------------------------------------------------------------------|------------------------|---------|
| 1)20A  |                    | E.g. souvenir sheet one. Incl leaves until                                                           |                  |                | 17371  | 1/5               | carmine, perf 11. Cover sent from HELSINGFO                                                         | RS                     |         |
|        |                    | Mostly good quality (600)                                                                            | $\odot$          | 1.000:-        |        |                   | 28.9.81 via ST. PETERSBURG 17.SEP. to Great                                                         |                        |         |
| 1927A  |                    | ion 1982–2012 in SAFE album with stamp mounts.                                                       |                  |                |        |                   | Britain. Arrival pmk HULL 3.OC.81. F 3500                                                           | $\bowtie$              | 300:-   |
| 1020 4 |                    | complete.                                                                                            | **               | 1.000:-        | 1960K  | R19x <sup>5</sup> | Cover to Sweden, machine cancellation ÅBO                                                           |                        |         |
| 1928A  |                    | ion 1902–1994 in Schaubek album with stamp . Incl. several souvenir sheets. Mostly mnh               |                  |                |        |                   | 24.5.15. 3-lingual censored form. Also red russian cancellation on reverse. Arrival                 |                        |         |
|        |                    | •                                                                                                    | */*/0            | 1.000:-        |        |                   | cancellation STOCKHOLM. Fine quality.                                                               | $\bowtie$              | 300:-   |
| 1929A  |                    | nders with sheets and units 1973–83 incl e.g.                                                        |                  |                | 1961   | 27-31             | 1890 Coat-of-Arms 2 -25 p. Eleven copies with                                                       |                        |         |
|        |                    | CEPT-77, and 54 sets CEPT-79 etc. F 2019                                                             |                  |                |        |                   | different perfs or shades incl better such                                                          |                        |         |
| 10204  | approx             |                                                                                                      | **               | 1.000:-        | 10/2   | 2001              | as F 31C1cc, and 31C2g. Superb quality.                                                             | **                     | 400:-   |
| 1930A  |                    | ion 1925–75 in two binders incl e.g. F 168-72★,<br>n ★★ strip of three, F 189-91 used, and many      |                  |                | 1962   | 28C1v             | 1890 Coat-of-Arms m/89 5 p green imperf in block of four.                                           | **                     | 500:-   |
|        |                    |                                                                                                      | */*/0            | 1.000:-        | 1963   | 35-45             | 1891 Russian types with rings part of SET                                                           |                        | 500.    |
| 1931K  | Lot mo             | stly 1902–37 incl e.g. Official 21a $\star$ and 54 $\star$ $\star$ ,                                 |                  |                |        |                   | (11). F 2500                                                                                        | $\odot$                | 500:-   |
| 1022.1 |                    | , (-)                                                                                                | */*/⊙            | 900:-          | 1964   | 54                | 1901 First Temporary Issue 10 Mk black/grey.                                                        | 0                      | 200     |
| 1932A  |                    | ion 1896–1998 (some later) in two Leuchtturm with slip cases. Containing nice issues like            |                  |                | 1965   | 61                | Very fine copy. F 2600<br>1915 Third Letterpress Issue 10 Mk black/grey-                            | 0                      | 300:-   |
|        |                    |                                                                                                      | */*/0            | 900:-          | 1703   | 01                | green perf 14½ (1). F 1200                                                                          | *                      | 300:-   |
| 1933A  |                    | ion/accumulation 1902-1995 in visir album.                                                           |                  |                | 1966   | 106               | 1921 Lion Type, no Wmk 3 Mk blue/black.                                                             |                        |         |
|        | -                  | ★★. Most of the material older than 1955.                                                            |                  |                |        |                   | Excellent block of four with left margin. F 3600                                                    | **                     | 700:-   |
| 10344  |                    | ent quality (>300) ** ion 1925–1990 in visir album. Includes sections                                | */*/0            | 800:-          | 1967   | 165               | 1930 Zeppelin overprint 10 Mk red on light grey-violet (1). F 1600                                  | **                     | 300:-   |
| 1934A  |                    | ts (ten stamps or larger), souvenir sheets,                                                          |                  |                | 1968Fb | 975-78            | BL <sup>1</sup> 1985 Finlandia'88 I, 525 souvenir sheets.                                           | ^ ^                    | 300     |
|        |                    | umber of corner blocks of four. Mostly fine                                                          |                  |                |        |                   | F 52500                                                                                             | **                     | 2.000:- |
|        | quality            | ( )                                                                                                  | */*/0            | 800:-          | 1969K  | 9                 | Field post stamp, Overprint "1983" on nice                                                          | _                      | 200     |
| 1935A  |                    | ion 1870s–1978 in album incl official stamps.                                                        | 0                | 700:-          | 1970Fd | Н7                | cover cancelled PADASJOKI 25.4.83.<br>Booklet, 1985 Bank-Note Printing 8 × 1.50                     | $\boxtimes$            | 300:-   |
| 1936A  |                    | good quality (600)<br>ion 1876–1983 in DAVO album with stamp mounts                                  |                  | /00            | 197010 | 111/              | Mk. 222 booklets. F 13320                                                                           | **                     | 700:-   |
|        |                    | epresentation of King's Head and Two Kings's                                                         |                  |                |        |                   |                                                                                                     |                        |         |
|        |                    | both as regulars and as officials. Also incl                                                         |                  |                | 1971A  | Collect           | <b>Finland, collections</b> / <i>Finland, samlingar</i> ion 1885–1994 in two Schaubek albums. Incl. |                        |         |
| 1027   |                    | lete "Zeppelin set". Mostly fine quality (>200) $\star$                                              | **/*/0           | 700:-          | 17,111 |                   | the book material and Åland . Mostly good                                                           |                        |         |
| 1937   |                    | 932. All different, e.g. F 11, 28-29, 113, 98, 137, and 156. Mostly good quality F 5945 (32)         | •                | 600:-          |        | quality           |                                                                                                     | <b>★</b> / <b>★</b> /⊙ | 2.500:- |
| 1938   |                    | 20s–1930s. Five better stamps. (Picture at                                                           |                  |                | 1972A  |                   | tion 1864-1992 in Schaubek album. Some better                                                       |                        |         |
|        |                    | hilea.se). (5)                                                                                       | 0                | 500:-          |        |                   | ed issues, Russian types with rings, good Red and a lot more Mostly fine quality (>1000)            | 0                      | 2.000:- |
| 1939   |                    | 912. All different, e.g. F 11, 13, 17, 21-22, 28-29, 72, 83, and 88. Mostly good quality F 5005 (23) | 0                | 500:-          | 1973P  |                   | tion 1860–1970 on leaves. E.g. m/60 (four),                                                         | _                      |         |
| 1940P  |                    | 76–1950s on leaves incl many medium and some                                                         | O                | 300            |        |                   | most complete ★ 1917–57.                                                                            | */⊙                    | 1.500:- |
|        |                    | ssues, some Charity stamps, and approx 40                                                            |                  |                | 1974A  | Collect           | tion 1860–1969 in Leuchtturm album. Mostly goo                                                      | d<br>⊙                 | 1.500:- |
| 10.410 |                    | 1 2 1                                                                                                | ostly ⊙          | 500:-          | 1975A  |                   | ion 1856-1991 in DAVO album with stamp mount                                                        |                        | 1.300   |
| 1941P  |                    | ulation 1876–approx 1980 incl e.g. Official , some covers, and FDCs incl 1.4.38, some units          |                  |                |        |                   | with #2 (seems to be unused but is soiled),                                                         |                        |         |
|        |                    |                                                                                                      | */*/@            | 500:-          |        |                   | es a number of rouletted stamps incl #10, good                                                      |                        |         |
| 1942P  |                    | ot on four leaves 1876-50s e.g. 23 aur values.                                                       |                  |                |        |                   | entation of Red Cross issues (30s and 40s) and more. Almost complete from 1931. Fine quality        |                        |         |
| 10/2D  | (130)              | ion. 18 numeral cancellations, e.g. 5, and 32.                                                       | <b>★</b> /⊙<br>⊙ | 500:-<br>500:- |        | (>1000)           |                                                                                                     | <b>★</b> / <b>★</b> /⊙ | 1.500:- |
|        |                    | ion 1900–2005 in two stockbooks. Sorted                                                              | O                | 300            | 1976A  |                   | ew exceptions complete collection 1917–99 in                                                        |                        |         |
|        | duplica            | tes. Mostly good quality (1200)                                                                      | $\odot$          | 500:-          |        |                   | turm album with stamp mounts incl several Lion F165*, booklets, souvenir sheets, Parcel             |                        |         |
| 1945A  |                    | ion mostly 1960s–1974 in visir album. Good                                                           | 41               | 500.           |        |                   | , and some Occupied areas etc. (1300)                                                               | **/*                   | 1.500:- |
| 1946A  | quality<br>Stock 1 | 962–2003 in two albums incl many sets,                                                               | tly ★★           | 500:-          | 1977Fa |                   | ulation in 18 albums old-modern. E.g. collection                                                    |                        |         |
|        |                    | neets, and some booklets etc. (>2500)                                                                | <b>★ ★</b> /⊙    | 500:-          |        |                   | Estett, one Leuchtturm album, and stockbooks                                                        | +/+/0                  | 1 500.  |
| 1947   |                    | 936. Officials, all different, e.g. Tj 8, 10,                                                        |                  |                | 1978P  |                   | prox. 29 kg. *  55 Official stamps incl some Skilling values                                        | <b>★</b> / <b>★</b> /⊙ | 1.500:- |
|        |                    | 41, 52-53, 56, and 58. Mostly good quality                                                           | 0                | 400.           | 17.01  |                   | quality), better Aur-values and I Gildi, Tj                                                         |                        |         |
| 1948P  | F 3905<br>Collect  | ion 1944–86 on visir leaves incl Viking F                                                            | 0                | 400:-          |        |                   | sed pair, and Tj 74 in ★★ strip of four etc.                                                        | **                     | 1.200:- |
|        |                    | , 280 ★ ★. Issues 1945–50 are hinged.                                                                | **/*             | 400:-          | 1979A  |                   | ion 1856–1972 in Leuchtturm album with cassette                                                     |                        |         |
| 1949P  |                    | ulation 1901–1990s on Visir leaves incl some                                                         |                  |                |        |                   | s. F 2 (small def). Almost complete after 1929<br>1.65★★. Sometimes parallell ★★ and used. ★        | <b>*</b> / <b>*</b> /0 | 1.000:- |
| 1050P  |                    | tter early issues, and many sets etc. (450)<br>956. All different, e.g. F 82, 87, 106, 125,          | * */O            | 300:-          | 1980P  |                   | tion 1860s–1910s on leaves. Somewhat mixed                                                          |                        |         |
| 19301  |                    | ir sheet 1-2, 256-57, 262, 273, 287, 303, and                                                        |                  |                |        | quality           | · /                                                                                                 | <b>★</b> / <b>★</b> /⊙ | 800:-   |
|        |                    | Mostly good quality F 5005 (30)                                                                      | **               | 300:-          | 1981A  |                   | ion 1945–95 in thick Schaubek album with stamp                                                      | **                     | 200.    |
|        |                    | ts collection 1982–1998 in box. (17)                                                                 | **               | 500:-          | 1982Ff |                   | s. Many commemoratives and charity issues.<br>The.g. 53 booklets H 5, H 6 (42), H 11 (51),          | ^ ^                    | 800:-   |
| 1952A  |                    | ts. Approx 100 booklets 1992–2009 incl duplicates.<br>llue > 50000 ISK.                              | **               | 1.500:-        | -,     |                   | souvenir sheets BL 4. F approx 17300.                                                               | **                     | 800:-   |
| 1953L  |                    | ollection 1952-94 in box. incl some duplicates                                                       | ^ ^              | 1.500          | 1983P  |                   | mplete sets in sheets F 774-76, and 833-35.                                                         |                        | =00     |
|        | in five a          | albums. All with vignettes and many with                                                             |                  |                | 10844  | Facit 21          | 1300:<br>ion 1866–1983 in two albums with stamp mounts.                                             | **                     | 700:-   |
| 10544  |                    | stamps. Catalogue value acc. to vendor F ca. 11.50                                                   |                  | 1.000:-        | 1704/1 |                   | *                                                                                                   | <b>★</b> / <b>★</b> /⊙ | 700:-   |
| 1954A  |                    | ds. Old picture postcard album. 300 topographic 900–50s.                                             | ai 🖂             | 1.200:-        | 1985A  |                   | tion 1917–1980s in stockbook. Plenty of                                                             |                        |         |
| 1955A  |                    | ds. Album with 299 modern topographical cards                                                        |                  | 500:-          | 1007   |                   | emoratives and charity issues.                                                                      | **                     | 700:-   |
|        |                    | Finland, single items / Finland, singlar                                                             |                  |                | 1986   |                   | 931. All different, e.g. F 9, 12c1, 14c1, 16c1, 4, 38, 42, 44, 81, 107, 116, 121, and 162-64.       |                        |         |
| 1956   | 5, 6, 7            | 1866 Coat-of-Arms Finnish values 5 p brown,                                                          |                  |                |        |                   | good quality F 6040 (31)                                                                            | $\odot$                | 600:-   |
|        | -                  | 8 penni green (defective), and 10 penni brown                                                        |                  |                | 1987P  | Lot wit           | h sheets and units incl 100 sets each of F 802-04                                                   |                        |         |
|        |                    | in pairs from reprint 1893, the so called                                                            |                  |                | 10004  |                   | 3-34, 150 sets of F 833-34 etc. F approx 19000.                                                     | **                     | 600:-   |
|        |                    | Grand Duke's issue. The entire lot is presented at www.philea.se.                                    | *                | 300:-          | 1988A  |                   | tion 1860–1975 in visir album. Includes 22 Coat-<br>ns m/60- m/66, Russian types with and without   |                        |         |
| 1957K  | FK9                | Postal stationary envelope 5 k type II. Sent                                                         | ^                | 500            |        |                   | and a lot more. Somewhat mixed quality (>500)                                                       | 0                      | 600:-   |
|        |                    | to Borgå 10.12.59 from HELSINKI. Arr cancel                                                          |                  |                | 1989   | 1875-1            | 956. All different, e.g. F 16c1, 18c1, 81, 107, 135-3                                               | 6,                     |         |
| 1050   | 15S                | 11/12. F 10000<br>1881 Coat-of-Arms m/75, Senate printing 10 p                                       |                  | 1.000:-        | 1990P  |                   | , 170, and 212-14. Mostly good quality F 5095 (42) ges with many better issues, e.g. 14 m/60,       | ) ⊙                    | 500:-   |
| 1958   | 1,70               | brown, perf 11. Good-fair centering. F 5000                                                          | *                | 500:-          | LJJUE  |                   | moratives, and charity issues etc. Mixed quality.                                                   | * */O                  | 500:-   |
|        |                    |                                                                                                      |                  |                | l      |                   |                                                                                                     |                        |         |
|        |                    |                                                                                                      |                  |                |        |                   |                                                                                                     |                        | 61      |

| 2043Da | Accumulation 1880-modern in removal box. Hundreds of                                                            |       |
|--------|-----------------------------------------------------------------------------------------------------------------|-------|
|        | bundles with Swedish stamps (mostly 1960-), Swedish                                                             |       |
|        | FDCs 1935-, FDCs and a collection (**) from the Faroe                                                           |       |
|        | Islands, and stamps from a number of countries in                                                               |       |
|        | smaller boxes etc etc. A lot of large officials<br>(Sweden) are observed. Somewhat mixed quality                |       |
|        | Approx. 10 kg. (1000s) $\star \star /\star /\odot$                                                              | 700:- |
| 2044P  | Selection Norway, Denmark, and Iceland mostly approx                                                            | 700.  |
| 20441  | 1900–1960s incl many better issues, e.g. Norway F                                                               |       |
|        | 151-57 $\star$ etc. (450) $\star$ $\star$ / $\star$                                                             | 600:- |
| 2045A  | Accumulation 1900s in visir album with mostly Finland,                                                          | 000.  |
|        | and Iceland.                                                                                                    | 600:- |
| 2046A  | Collection classics-1960s in album. No Sweden. In                                                               |       |
|        | the beginning somewhat mixed quality, later fine                                                                |       |
|        | (1200) ★★/★/⊙                                                                                                   | 600:- |
| 2047A  | Accumulation 1970s-80s on visir leaves. Some sort of                                                            |       |
|        | remainder material however includes five genuine                                                                |       |
|        | pairs of Sweden booklet H 281 (consecutive control                                                              |       |
|        | number 37951-37955) + two booklets H 281 with                                                                   |       |
|        | consecutive complete control number (20664 and 20665).                                                          |       |
|        | Also including booklet H 285, type I, genuine pairs                                                             |       |
|        | with control number 386471, 386473, 386475, 386477,                                                             |       |
|        | 3847074, 384713, and 384715. Excellent quality $\star \star$                                                    | 600:- |
| 2048L  | Mixed. Large accumulation with older and more modern                                                            |       |
|        | covers and year sets (some in more than one copy)                                                               |       |
|        | from Iceland, Greenland and The Faroes. Also whole                                                              |       |
|        | sheets of Christmas seals, some booklets and stamps<br>etc. in a large wardrobe box. A lot to go through!       | 600:- |
| 2049G  | Classical—modern in box. Six remainder collections.                                                             | 000   |
| 20470  | Iceland, Finland, and Greenland. Mostly good quality                                                            |       |
|        | (3000) $\star \star /\star /\odot$                                                                              | 600:- |
| 2050P  |                                                                                                                 | 500:- |
| 2051P  | Lot mainly approx 1900–1970 on visir leaves. Mostly                                                             |       |
|        | ★★/★ Norway, Iceland incl much ★★ Norway                                                                        |       |
|        | 1950s–60s, and some older Denmark etc. (400) $\star \star /\star /\odot$                                        | 500:- |
| 2052A  | Collection 1850s-1950s in album. In the beginning                                                               |       |
|        | somewhat mixed quality, later fine (1200) ★/⊙                                                                   | 500:- |
|        | Collection/accumulation in large stockbook. 1900s. Mostly ⊙                                                     | 500:- |
| 2054A  | Collection old to approx 1960 in two albums with                                                                |       |
|        | Denmark, Finland, Iceland, and Norway. $\star \star / \star / \odot$                                            | 500:- |
| 2055A  | Two stockbooks: Sweden 1950s–1990s★★. Collections                                                               | 500   |
| 20564  | Norway and Denmark used classic—1990s. $\star \star /\star /\odot$                                              | 500:- |
| 2056A  | Collection 1851–1968 in three albums. Norway, Denmark,                                                          |       |
|        | and Finland. Some better stamps observed. Take a look! Somewhat mixed quality (>500) ⊙                          | 500:- |
| 20574  | look! Somewhat mixed quality (>500)  Accumulation old—modern in two albums incl                                 | 300:- |
| 2037A  | modern ** face value, and some booklets etc. (700) Mostly **                                                    | 500:- |
| 2058A  | Lot Norway stamps and booklets 1993–2005, Denmark                                                               | 300   |
| 200011 | approx 50 booklets 1980s, some older Swedish booklets,                                                          |       |
|        | and others. Low reserve, high face value.                                                                       | 500:- |
| 2059A  | Collection classic-1947 in HAWE album incl Sweden,                                                              |       |
|        | Norway, Denmark, and Finland. Main value on Sweden                                                              |       |
|        | incl some better 1924-years etc. (800) ★/⊙                                                                      | 500:- |
| 2060L  | Collection. Sweden 1974–1990, FDCs, maximum cards,                                                              |       |
|        | and postal stationeries. Faroe Islands 1975-1988,                                                               |       |
|        | year sets, booklets, maximum cards, and FDCs. Virtually                                                         |       |
|        | complete, 15 binders in total, housed in a large                                                                | 500   |
| 20616  | removal box. Approx. 24 kg. **                                                                                  | 500:- |
| 2001G  | Lot in banana box with seven albums, some new unused Leuchtturm albums. Approx. 12 kg. ★★/★/⊙                   | 500:- |
| 2062Cc | Accumulation in removal box modern e.g. FDCs.                                                                   | 300   |
| 200200 | Approx. 12 kg.                                                                                                  | 500:- |
| 2063L  | Collection 1851–1983 in box. Norway and Denmark.                                                                |       |
|        | A number of skilling stamps from both countries. The                                                            |       |
|        | modern material $\star \star$ . Somewhat mixed quality (>700) $\star \star / \star / \odot$                     | 500:- |
| 2064L  | Accumulation 1890-modern in box. All Nordic countries                                                           |       |
|        | represented. In total 17 albums/stockbooks. Mixed                                                               |       |
|        | quality. Approx. 15 kg. (1000s) $\star \star /\star \odot$                                                      | 500:- |
| 2065G  | Accumulation 1890-modern in removal box. To some                                                                |       |
|        | extent a stock material. Options for better cancellations,                                                      |       |
|        | especially on the older material. Also some material                                                            |       |
|        | from outside the Nordic countries (i.e. an old Schaubek album from the beginning of the 20th century). In total |       |
|        | ten albums/stockbooks. Somewhat mixed quality (>1500) $\star$ / $\odot$                                         | 500:- |
| 20664  | Collection/accumulation 1980–2003 in visir album.                                                               | 300   |
| 2000A  | Faroe Islands and Åland Islands. Includes stamps,                                                               |       |
|        | sheets, and certain booklets. Excellent quality (>300)                                                          | 400:- |
| 2067A  | Collection/accumulation most 1900s in two albums                                                                |       |
|        | with Norway and Finland. $\star \star / \star / \odot$                                                          | 400:- |
| 2068A  | Collection Finland, Norway, and Greenland 1950–60s                                                              |       |
|        | on 19 visir leaves. **                                                                                          | 300:- |
| 2069A  | Standard collection in Facit album. Fine album for                                                              |       |
|        | beginners. $\odot$                                                                                              | 300:- |
|        |                                                                                                                 |       |

| 2070A  | Collection 1938–1985 in two albums. Iceland, Faroe Islands, and Greenland. ★★ stamps/sets and FDCs from |           |         |
|--------|---------------------------------------------------------------------------------------------------------|-----------|---------|
|        | the period. Also the Thule district (Greenland)                                                         |           |         |
|        | included in the material. Excellent quality (>300)                                                      | **        | 300:-   |
| 20711  | Year sets collection. Greenland 1983–1998 (Facit                                                        | ^ ^       | 300     |
| 20/1L  | 5065) and Faroe Islands 1984–1998 (Facit 3165). (31)                                                    | **        | 800:-   |
| 2072B  | e Year sets accumulation 1969–2000 in box. Faroe Islands                                                | ^ ^       | 800     |
| 207250 | 1977–82, 1986–93, at least two of each, 41 in total.                                                    |           |         |
|        | Denmark 1981–1990 complete + 1973 and 1975, twelve                                                      |           |         |
|        | in total. Norway 1981–2000 complete + 1969, 28 in                                                       |           |         |
|        | total. Stockbook with mint and used duplicates, e.g.                                                    |           |         |
|        | Iceland. Also some other presentation packs. Fine                                                       |           |         |
|        | quality (c:a 90)                                                                                        | **        | 700:-   |
| 2073M  | g Year sets, year books, etc. Accumulation 1970s–1990s.                                                 |           |         |
|        | Finland, Greenland, and Faroe Islands incl a few                                                        |           |         |
|        | duplicates. (65)                                                                                        | **        | 500:-   |
| 2074A  | Year sets from Iceland 1983–86, Faroe Islands 1977–78,                                                  |           |         |
|        | 1980-86, 1989, and Greenland 1980-96 + 1000 Years.                                                      | **        | 300:-   |
| 2075A  | Booklets collection/accumulation modern in two albums.                                                  |           |         |
|        | 220 booklets from the Nordic countries except Sweden.                                                   |           |         |
|        | Both ★★ and ⊙ booklets. Additionally 34 booklets from                                                   |           |         |
|        | Switzerland. Excellent quality                                                                          | **        | 700:-   |
|        | FDC lot in two albums. Fine quality                                                                     | $\bowtie$ | 500:-   |
| 2077DI | FDC in removal box. Mostly modern in albums. Approx.                                                    |           |         |
|        | 23 kg.                                                                                                  | $\bowtie$ | 300:-   |
| 2078L  | Covers. Removal box with FDCs, and covers etc old-                                                      |           |         |
|        | modern in e.g. ten binders. Also some other countries.                                                  |           |         |
|        | Approx. 24 kg.                                                                                          | $\bowtie$ | 1.200:- |
| 2079K  | Cover lot. Swedish cover paid in cash with notation                                                     |           |         |
|        | "pr ångbåt" sent from GÖTHEBORG 30.7.1862 to Norway.                                                    | ,         |         |
|        | and a Danish cover with fold through one stamp                                                          |           |         |
|        | cancelled in CHRISTIANIA 14.VI.83. Also a Bhutanese                                                     |           |         |
|        | newspaper banner sent from PHUNTSHOLING 2.MAY.73                                                        |           | 700     |
| 20004  | to Sweden. (3)                                                                                          | $\bowtie$ | 700:-   |
| ZUSUA  | Postcards. Album with modern postcards from Svalbard,                                                   | $\bowtie$ | 500:-   |
|        | Faroe Islands, and Greenland. (120)                                                                     |           | 300:-   |
| 1      |                                                                                                         |           |         |

## SEK 100 lots/SEK 100-objekt

The lots below have all been offered at previous auctions that are now offered at a reserve price of SEK 100 to clear.

Absentee bids may be given in any integer amount from SEK100 and up but note that in the room we will have a minimum advance of SEK 50 to avoid lenghtly room bidding.

Nedanstående objekt är alla objekt som har varit med på tidigare auktioner och där utropspriset sänkts till SEK 100 för att mer elle mindre garantera försäljning. Skriftliga bud kan anges i valfritt belopp (minst SEK 100) men i salen är de fasta höjningarna SEK 50 för att undvika långa budgivningssessioner.

## Sweden / Sverige Foreign-related covers / Utlandsanknytning

2081K Great Britain. Two unpaid letters sent via Ystad, Stralsund

and HAMBURG, to Scotland. Both with arrival pmk's
DUNFERMLINE, accountancy notes "5" (Sgr), and postage
due notations "1/2" (1s 2d). Ex Larsson. (2).

100:
2082K Great Britain. Incoming prepaid mourning cover sent from
SEVEN-OAKS 23.MR.1846, via London 24.3. to Stockholm.
Other cancellations St.P.A 27.MÄRTS.46, and KSNPC
HAMBURG 27.MAR.46. Postage notation "1/10" (1s 10d).
Accountancy notes "4" in red for Cuxhaven to Hamburg and
"4" in black claimed by Britain. Ex Larsson.

100:-

2083K Great Britain. Partly prepaid letter sent from STOCKHOLM
29.10.1847 to London. Cancellations KSNPC HAMBURG 4.NOV.1847,
T 5.NOV, and CX 9.NO.1847. Postage notation "10" (sk bco)
for the payment to StadtPostAmt, Hamburg. Postage due notation
"1/8" (1s 8d). Also a similiar letter sent from GÖTHEBORG
17.9.1847 with the same postage on the same route. Ex Larsson. (2).

**2084K** Great Britain. Two letters sent from STOCKHOLM in 1849, via HAMBURG, to London, whereof one with notation "franco Hbg". Ex Larsson. (2).

2085K Great Britain. Incoming unpaid letter sent to Gothenburg. Cancellations SHEFFIELD 8.JU.50, N A 10.JU.1850, AUS ENGLAND PER AACHEN 11.6, HAMBURG 12.6, and KDOPA HAMBURG 12.6. Postage due notation "1 Rd 12 s". Ex Larsson.

100:-

100:-

100:-

| 2087K | Great Britain. Unpaid letter sent from STOCKHOLM 5.2.1870 to EDINBURGH 16.FE.70. Postage due notation "8" (d). Also onde FRANCO cover sent from NORRKÖPING 4.4.1865 via HAMBURG 8.APRIL.1865 to LONDON EC 10.AP.65. Ex Larsson. (2). | 100:- | 2107A | Postcards accumulation 1950— in album. More than 300 QSL-cards from a lot of countries. Observed are cards from Canada, Czechoslovakia, Australia, New Zealand, and some African countries. A QSL card is a mailed verification of established short wave contact on |       |
|-------|--------------------------------------------------------------------------------------------------------------------------------------------------------------------------------------------------------------------------------------|-------|-------|----------------------------------------------------------------------------------------------------------------------------------------------------------------------------------------------------------------------------------------------------------------------|-------|
| 2088K |                                                                                                                                                                                                                                      |       |       | the air between radio amateurs. Mostly good quality $\ oxtimes$                                                                                                                                                                                                      | 100:- |
| 2089K | cancelled HERNÖSAND 30.8.67. Cover slightly miscoloured due to archive fold (stamps not affected).   77, 88 2x30 öre + 4x1 kr on insured 3-fold cover (oilcloth) probably containg currency, sent                                    | 100:- | 2108A | Continent collections / Världsdelssamlingar ASIA Collection/accumulation old—modern in album incl Egypt, UAR, Libanon, some Palestine, and Israel etc. (900) ★★/★/⊙                                                                                                  | 100:- |
| 2090K | from MARIESTAD 13.3.1918 to TIBRO 14.3.1918.  Nice item.  196-198, 212 Air mail cover, 5 + 2x10 + 15 öre on Air mail postcard sent from LINKÖPING 19.9.1924 to Great                                                                 | 100:- | 2109P | Thematics, Slania / Motiv, Slania Mexico Dalila dos Santos C. Pinto, one of Slania's most talented pupils. "A DEUSA CHALCHIUTLICUE", two plate-proofs in                                                                                                             |       |
|       | Britain.  Mainly used stamp collections Sweden                                                                                                                                                                                       | 100:- |       | different colours mounted in a folder (1982). (*)                                                                                                                                                                                                                    | 100:- |
| ****  | I huvudsak stämplade frimärkssamlingar Sverige                                                                                                                                                                                       |       | No    | on-Scandinavia A-Z / Utomnorden (engelsk bokstavsordning                                                                                                                                                                                                             | g)    |
| 2091K | Used lot 1858–1942 on stock cards. Two copies F 7, two copies F 9, two copies F 65, and some more. Fine quality (8)                                                                                                                  | 100:- | 2110A | Austria – Dahomey Austria Collection approx 1960–88. In four                                                                                                                                                                                                         |       |
| 2092K | Used accumulation BC/CB pairs 1930s-40s on cut pieces as well                                                                                                                                                                        | 100   |       | fine visir albums. Different stamps. Often                                                                                                                                                                                                                           | 100.  |
| 2093A | as some loose stamps, and BB pairs. F approx 8000. Used collection 1966–90 in two albums. Almost complete with                                                                                                                       | 100:- | 2111K | with fine cancellations. Good quality (1500) © 52, 53, 57 Belgium Registered 10 c postal stationery                                                                                                                                                                  | 100:- |
|       | pairs.                                                                                                                                                                                                                               | 100:- |       | sent to Sweden with extra frankIng 5, 10, and 50 c tied by JAMBES 5.2.1896 cds, and                                                                                                                                                                                  |       |
|       | Picture post cards, singles and collections  Vykort, singlar och samlingar                                                                                                                                                           |       |       | black seal and transit cds at reverse.                                                                                                                                                                                                                               | 100:- |
| 2094  | 143Ad, 178A Postcard, 5 öre green, type II, white paper,                                                                                                                                                                             |       | 2112P | Bulgaria Collection 1889–1943 on 25 album leaves. Well-filled. ★/⊙                                                                                                                                                                                                   | 100:- |
|       | and 15 öre brown vertical perf on Postcard from Malmö 6.3.37 to MADEIRA. Two-three covers known.                                                                                                                                     | 100:- | 2113A | Bulgaria Stockbook 1880s–1990 + small album                                                                                                                                                                                                                          | 100   |
|       | Other Nordic countries / Övriga nordiska länder                                                                                                                                                                                      | 100.  |       | incl e.g. many sets and mini sheets, back of<br>the book material etc. (2500-3000) $\star \star / \star / \odot$                                                                                                                                                     | 100:- |
|       | Norway / Norge                                                                                                                                                                                                                       |       | 2114P | China R.O.C. Presentation book from the UPU                                                                                                                                                                                                                          |       |
| 2095K | Military postal stationary, Nice enlistment card sent from HAGA Oct 16, 1887 to Sgt                                                                                                                                                  |       | 2115K | Congress 1947 with ten mint sets from the 1940s. ★ Dahomey (FR) Air mail cover, First flight                                                                                                                                                                         | 100:- |
|       | Nygaard about the address to one of the                                                                                                                                                                                              | 100   |       | cover from Dahomey to Dakar (Senegal) March 2, 1937, arrival six days later.                                                                                                                                                                                         | 100:- |
|       | soldiers. A very nice item.                                                                                                                                                                                                          | 100:- |       | France                                                                                                                                                                                                                                                               |       |
| 2096A | <b>Denmark</b> / <i>Danmark</i> Collection 1858–1951 in album ⊙, and Faroe Islands                                                                                                                                                   |       | 2116  | 248 1927 Aviation exhibition SET (2). EUR 120 **                                                                                                                                                                                                                     | 100:- |
|       | 1975–87 ★★. Fine quality $\star\star$ / $\odot$                                                                                                                                                                                      | 100:- | 2117K | Prestamped envelope 15 c with extra franking 1, 4, and 5 c sent to Sweden tied by                                                                                                                                                                                    |       |
| 2097K | <b>Danish West Indies</b> / Danska Västindien 16 1901 Bi-coloured type 4 cents blue/yellow-                                                                                                                                          |       |       | VALENCIENNES 25.2.83 with arr cds, and seal on back side.                                                                                                                                                                                                            | 100:- |
|       | brown, perf 123/4 × 121/4. Bisected, on large                                                                                                                                                                                        |       | 2118P | Collection 1950–63 on Schaubek leaves incl                                                                                                                                                                                                                           | 100.  |
|       | piece. Sideways cancellation FREDERIKSTED 17.2 1903.   □                                                                                                                                                                             | 100:- | 2119A | many sets Famous Frenchmen etc. (380) $\star \star / \star / \odot$<br>Collection/accumulation 1900–1997 in two<br>stockbooks. Somewhat mixed quality (>750) $\star \star / \star / \odot$                                                                           | 100:- |
| 2098P | <b>Iceland, collections</b> / <i>Island, samlingar</i> 1876–1971. All different, e.g. F Souvenir .sheet 1-2,                                                                                                                         |       |       | Germany                                                                                                                                                                                                                                                              | 100   |
|       | 318, 328-29, and Tj 45. Mostly good quality F 4030 (26) $\qquad \star  \star$                                                                                                                                                        | 100:- |       | Reich                                                                                                                                                                                                                                                                |       |
| 2099A | 1900–1983 in Facit album. Two collections used, and unused. $\star \star / \star / \odot$                                                                                                                                            | 100:- | 2120  | 179 1922 Different designs 15 pf dull green-blue<br>wmk 2. Signed Infla Berlin. EUR 280 ⊙                                                                                                                                                                            | 100:- |
|       | Finland / Finland                                                                                                                                                                                                                    |       |       | German Democratic Republic (DDR)                                                                                                                                                                                                                                     |       |
| 2100K | 32 1890 Coat-of-Arms 1 mark grey/red. Nice insured cover sent from Lappfjärd (10 km E                                                                                                                                                |       | 2121A | Accumulation 1971–1984 on leaves. Complete! Excellent quality (>700) **                                                                                                                                                                                              | 100:- |
|       | of Kristinestad) 8.10.1895 to Pori. Five wax seals on the reverse side of the cover. F 1000                                                                                                                                          | 100:- |       | German Federal Republic (BRD)                                                                                                                                                                                                                                        |       |
| 2101K |                                                                                                                                                                                                                                      | 100:- | 2122P | Collection 1949-73 on leaves (Schaubek). Some                                                                                                                                                                                                                        |       |
|       | of four of F R7 sent from Mannila (approx 40 km SE of Raumo) to Pori, franked with a strip                                                                                                                                           |       |       | better issues e.g. used Famous persons 1949<br>and 1952. From 1950 mainly ★. ★/⊙                                                                                                                                                                                     | 100:- |
|       | of four of F 52, and one copy of F 51. Five                                                                                                                                                                                          |       | 2123A | Collection in stockbook. 1979–93 + Berlin                                                                                                                                                                                                                            |       |
|       | wax seals on the reverse side of the cover. Single-line town cancellations + transit                                                                                                                                                 |       | 2124A | 1979–90, both complete except souvenir sheets,<br>and a few other stamps. Mi EUR 1800 ★★<br>Collection 1964–1982 in stockbook. To some                                                                                                                               | 100:- |
|       | cancellation EURAP.                                                                                                                                                                                                                  | 100:- | 2124A | extent a stock material. Three large stockbooks.                                                                                                                                                                                                                     |       |
| 2102A | <b>Finland, collections</b> / <i>Finland, samlingar</i> Collection/accumulation F 439–1400 in three stockbooks.                                                                                                                      |       |       | Mostly good quality (>2000) ★★/★/⊙                                                                                                                                                                                                                                   | 100:- |
|       | Mostly fine quality (3000) $\star \star / \odot$                                                                                                                                                                                     | 100:- | 2125P | General German collections Collection occupied countries WWI, e.g.                                                                                                                                                                                                   |       |
| 2103A | Collection 1930–76 in DAVO album + album with ★ ★/★/ⓒ duplicates incl Iceland, Åland Islands, and Denmark. (900) ★/ⓒ                                                                                                                 | 100:- |       | Belgium Mi 1-25. France Mi 1-12. Romania,                                                                                                                                                                                                                            | 100   |
|       | Collections Nordic countries / Nordensamlingar                                                                                                                                                                                       |       | 2126P | General government, and Postgebiet Ost Mi 1-12. ★/② Collection/accumulation old–modern. Mostly                                                                                                                                                                       | 100:- |
| 2104A | One album with Greenland e.g. many blocks of four with numbered corner margins. Also one album Faroe                                                                                                                                 |       |       | good quality (1200) ★ ★/★/⊙                                                                                                                                                                                                                                          | 100:- |
|       | Islands with many stamps. Mostly ★★                                                                                                                                                                                                  | 100:- | 2127A | Great Britain Collection/accumulation 1952– in three albums.                                                                                                                                                                                                         |       |
| 21054 | European collections / Europasamlingar Collection in album with e.g. Sweden 1924-year stamps                                                                                                                                         |       |       | Stamps, mini sheets, FDCs, and covers with                                                                                                                                                                                                                           | 100.  |
| 2103A | ★★, Hungary, and Czechoslovakia. ★/⊙                                                                                                                                                                                                 | 100:- | 2128A | stamps from the period. Mostly fine quality ★★/★/⊙<br>Channel Islands Collection 1969–1986 in                                                                                                                                                                        | 100:- |
|       | Worldwide collections / Hela Världen-samlingar                                                                                                                                                                                       |       |       | Schaubek album with stamp mounts. Includes Guernsey, Jersey, and Isle of Man. Excellent                                                                                                                                                                              |       |
| 2106A | Three albums with lots of stamps mainly 1950s–70s.  Mostly Scandinavia, Switzerland, Austria, Liechtenstein,                                                                                                                         |       |       | quality (>500) $\star \star /\star /\odot$                                                                                                                                                                                                                           | 100:- |
|       | and Africa. Mostly ⊙                                                                                                                                                                                                                 | 100:- |       | Greece – Indonesia                                                                                                                                                                                                                                                   |       |
|       |                                                                                                                                                                                                                                      |       | 2129P | Greece Collection/accumulation classics–1960s on visir leaves. Mostly fine quality (500) $\star \star /\star /\odot$                                                                                                                                                 | 100:- |
| 0.4   |                                                                                                                                                                                                                                      |       | l     | on vion leaves, broshly fine quality (500)                                                                                                                                                                                                                           | 100   |

| 2221A                                                    | Collection in three large stockbooks. Several thousand                                                                                                                                                                                                                                                                                                                                                                                                                                                                                                                                                                                                                                                                                                                                                                                                                                                                                                                                                                                                                                                                                                                                                                                                                                                                                                                                                                                                                                                                                           |                                                                         | 2246Fa                                                         | Accumulation old-modern in removal box. Duplicates                                                                                                                                                                                                                                                                                                                                                                                                                                                                                                                                                                                                                                                                                                                                                                                                                                                                                                                                                                                                                                                                                                                                                                                                                                                                                                                                                                                                                                                                                                                                                                                                                                                                                                                                 |                                               |
|----------------------------------------------------------|--------------------------------------------------------------------------------------------------------------------------------------------------------------------------------------------------------------------------------------------------------------------------------------------------------------------------------------------------------------------------------------------------------------------------------------------------------------------------------------------------------------------------------------------------------------------------------------------------------------------------------------------------------------------------------------------------------------------------------------------------------------------------------------------------------------------------------------------------------------------------------------------------------------------------------------------------------------------------------------------------------------------------------------------------------------------------------------------------------------------------------------------------------------------------------------------------------------------------------------------------------------------------------------------------------------------------------------------------------------------------------------------------------------------------------------------------------------------------------------------------------------------------------------------------|-------------------------------------------------------------------------|----------------------------------------------------------------|------------------------------------------------------------------------------------------------------------------------------------------------------------------------------------------------------------------------------------------------------------------------------------------------------------------------------------------------------------------------------------------------------------------------------------------------------------------------------------------------------------------------------------------------------------------------------------------------------------------------------------------------------------------------------------------------------------------------------------------------------------------------------------------------------------------------------------------------------------------------------------------------------------------------------------------------------------------------------------------------------------------------------------------------------------------------------------------------------------------------------------------------------------------------------------------------------------------------------------------------------------------------------------------------------------------------------------------------------------------------------------------------------------------------------------------------------------------------------------------------------------------------------------------------------------------------------------------------------------------------------------------------------------------------------------------------------------------------------------------------------------------------------------|-----------------------------------------------|
|                                                          | stamps and s/s, many from different colonies and much                                                                                                                                                                                                                                                                                                                                                                                                                                                                                                                                                                                                                                                                                                                                                                                                                                                                                                                                                                                                                                                                                                                                                                                                                                                                                                                                                                                                                                                                                            |                                                                         |                                                                | in stockbooks and small boxes, cut pieces, and FDCs                                                                                                                                                                                                                                                                                                                                                                                                                                                                                                                                                                                                                                                                                                                                                                                                                                                                                                                                                                                                                                                                                                                                                                                                                                                                                                                                                                                                                                                                                                                                                                                                                                                                                                                                |                                               |
|                                                          | older material. Almost everything from Asia but                                                                                                                                                                                                                                                                                                                                                                                                                                                                                                                                                                                                                                                                                                                                                                                                                                                                                                                                                                                                                                                                                                                                                                                                                                                                                                                                                                                                                                                                                                  | 7,000                                                                   |                                                                | etc. Incl much Nordic countries, and Great Britain.                                                                                                                                                                                                                                                                                                                                                                                                                                                                                                                                                                                                                                                                                                                                                                                                                                                                                                                                                                                                                                                                                                                                                                                                                                                                                                                                                                                                                                                                                                                                                                                                                                                                                                                                | 1.000                                         |
| วววาก                                                    | nothing from China. Fine quality $\star \star / \star / \odot$<br>Lot foreign auction lots of differnt kind. Many                                                                                                                                                                                                                                                                                                                                                                                                                                                                                                                                                                                                                                                                                                                                                                                                                                                                                                                                                                                                                                                                                                                                                                                                                                                                                                                                                                                                                                | 7.000:-                                                                 | 22478;                                                         | Much to look through. Approx. 26 kg. (1000s)  Mostly used accumulation non-European countries                                                                                                                                                                                                                                                                                                                                                                                                                                                                                                                                                                                                                                                                                                                                                                                                                                                                                                                                                                                                                                                                                                                                                                                                                                                                                                                                                                                                                                                                                                                                                                                                                                                                                      | 1.000:-                                       |
| 2222                                                     | varieties, imperf, signed specimen, and more. The                                                                                                                                                                                                                                                                                                                                                                                                                                                                                                                                                                                                                                                                                                                                                                                                                                                                                                                                                                                                                                                                                                                                                                                                                                                                                                                                                                                                                                                                                                |                                                                         | 224/31                                                         | classic–modern in nine albums + several envelopes.                                                                                                                                                                                                                                                                                                                                                                                                                                                                                                                                                                                                                                                                                                                                                                                                                                                                                                                                                                                                                                                                                                                                                                                                                                                                                                                                                                                                                                                                                                                                                                                                                                                                                                                                 |                                               |
|                                                          | entire lot is presented at www.philea.se. $\star \star / \star / \odot$                                                                                                                                                                                                                                                                                                                                                                                                                                                                                                                                                                                                                                                                                                                                                                                                                                                                                                                                                                                                                                                                                                                                                                                                                                                                                                                                                                                                                                                                          | 3.500:-                                                                 |                                                                | Many small collections/selections, and thematic sets                                                                                                                                                                                                                                                                                                                                                                                                                                                                                                                                                                                                                                                                                                                                                                                                                                                                                                                                                                                                                                                                                                                                                                                                                                                                                                                                                                                                                                                                                                                                                                                                                                                                                                                               |                                               |
| 2223A                                                    | Collection 1950's-2000's in two albums. SOUVENIR                                                                                                                                                                                                                                                                                                                                                                                                                                                                                                                                                                                                                                                                                                                                                                                                                                                                                                                                                                                                                                                                                                                                                                                                                                                                                                                                                                                                                                                                                                 |                                                                         |                                                                | etc. Approx. 14 kg. $\star \star / \star / \odot$                                                                                                                                                                                                                                                                                                                                                                                                                                                                                                                                                                                                                                                                                                                                                                                                                                                                                                                                                                                                                                                                                                                                                                                                                                                                                                                                                                                                                                                                                                                                                                                                                                                                                                                                  | 1.000:-                                       |
|                                                          | SHEETS, about 350 units incl better, e.g. modern                                                                                                                                                                                                                                                                                                                                                                                                                                                                                                                                                                                                                                                                                                                                                                                                                                                                                                                                                                                                                                                                                                                                                                                                                                                                                                                                                                                                                                                                                                 |                                                                         | 2248Sh                                                         | Box with hundreds of stamps, covers, and cards old-                                                                                                                                                                                                                                                                                                                                                                                                                                                                                                                                                                                                                                                                                                                                                                                                                                                                                                                                                                                                                                                                                                                                                                                                                                                                                                                                                                                                                                                                                                                                                                                                                                                                                                                                |                                               |
|                                                          | China, Taiwan, UAE s/s 1, three Japaneese National                                                                                                                                                                                                                                                                                                                                                                                                                                                                                                                                                                                                                                                                                                                                                                                                                                                                                                                                                                                                                                                                                                                                                                                                                                                                                                                                                                                                                                                                                               |                                                                         |                                                                | modern from many countries incl some interesting                                                                                                                                                                                                                                                                                                                                                                                                                                                                                                                                                                                                                                                                                                                                                                                                                                                                                                                                                                                                                                                                                                                                                                                                                                                                                                                                                                                                                                                                                                                                                                                                                                                                                                                                   |                                               |
|                                                          | park s/s, Canada and USA with useful face value, UN                                                                                                                                                                                                                                                                                                                                                                                                                                                                                                                                                                                                                                                                                                                                                                                                                                                                                                                                                                                                                                                                                                                                                                                                                                                                                                                                                                                                                                                                                              |                                                                         | 22.40D -                                                       | material. ★★/★/⊙ Accumulation in removal box. Mostly Europe in glassine                                                                                                                                                                                                                                                                                                                                                                                                                                                                                                                                                                                                                                                                                                                                                                                                                                                                                                                                                                                                                                                                                                                                                                                                                                                                                                                                                                                                                                                                                                                                                                                                                                                                                                            | 1.000:-                                       |
|                                                          | s/s 1, Nicaragua, Roumania, Switzerland 1941-42, Soviet, Spain etc. Very high value! Fine quality  **                                                                                                                                                                                                                                                                                                                                                                                                                                                                                                                                                                                                                                                                                                                                                                                                                                                                                                                                                                                                                                                                                                                                                                                                                                                                                                                                                                                                                                            | 3.000:-                                                                 | 2249R0                                                         | envelopes, and albums. Approx. 14 kg.                                                                                                                                                                                                                                                                                                                                                                                                                                                                                                                                                                                                                                                                                                                                                                                                                                                                                                                                                                                                                                                                                                                                                                                                                                                                                                                                                                                                                                                                                                                                                                                                                                                                                                                                              | 1.000:-                                       |
| 2224A                                                    | Schaubek 's Permanent Album 1914 with stamps from                                                                                                                                                                                                                                                                                                                                                                                                                                                                                                                                                                                                                                                                                                                                                                                                                                                                                                                                                                                                                                                                                                                                                                                                                                                                                                                                                                                                                                                                                                | 5.000.                                                                  | 2250L                                                          | Two removal boxes with 10000s of stamps in stock                                                                                                                                                                                                                                                                                                                                                                                                                                                                                                                                                                                                                                                                                                                                                                                                                                                                                                                                                                                                                                                                                                                                                                                                                                                                                                                                                                                                                                                                                                                                                                                                                                                                                                                                   | 1.000.                                        |
|                                                          | many non European countries. A bit sparcely filled,                                                                                                                                                                                                                                                                                                                                                                                                                                                                                                                                                                                                                                                                                                                                                                                                                                                                                                                                                                                                                                                                                                                                                                                                                                                                                                                                                                                                                                                                                              |                                                                         |                                                                | boxes incl several Sweden and Scandinavia etc. Also                                                                                                                                                                                                                                                                                                                                                                                                                                                                                                                                                                                                                                                                                                                                                                                                                                                                                                                                                                                                                                                                                                                                                                                                                                                                                                                                                                                                                                                                                                                                                                                                                                                                                                                                |                                               |
|                                                          | but with some a bit better.                                                                                                                                                                                                                                                                                                                                                                                                                                                                                                                                                                                                                                                                                                                                                                                                                                                                                                                                                                                                                                                                                                                                                                                                                                                                                                                                                                                                                                                                                                                      | 2.000:-                                                                 |                                                                | some empty albums. Approx. 50 kg.                                                                                                                                                                                                                                                                                                                                                                                                                                                                                                                                                                                                                                                                                                                                                                                                                                                                                                                                                                                                                                                                                                                                                                                                                                                                                                                                                                                                                                                                                                                                                                                                                                                                                                                                                  | 1.000:-                                       |
| 2225A                                                    | Schaubek 's Permanent Album 1914 with stamps from                                                                                                                                                                                                                                                                                                                                                                                                                                                                                                                                                                                                                                                                                                                                                                                                                                                                                                                                                                                                                                                                                                                                                                                                                                                                                                                                                                                                                                                                                                |                                                                         | 2251L                                                          | Accumulation in 16 albums + envelopes. E.g. some                                                                                                                                                                                                                                                                                                                                                                                                                                                                                                                                                                                                                                                                                                                                                                                                                                                                                                                                                                                                                                                                                                                                                                                                                                                                                                                                                                                                                                                                                                                                                                                                                                                                                                                                   |                                               |
|                                                          | many European and Aisan countries and more. A bit                                                                                                                                                                                                                                                                                                                                                                                                                                                                                                                                                                                                                                                                                                                                                                                                                                                                                                                                                                                                                                                                                                                                                                                                                                                                                                                                                                                                                                                                                                | 2.000                                                                   |                                                                | collections incl Canada, Italy, and ★★ Israel etc.                                                                                                                                                                                                                                                                                                                                                                                                                                                                                                                                                                                                                                                                                                                                                                                                                                                                                                                                                                                                                                                                                                                                                                                                                                                                                                                                                                                                                                                                                                                                                                                                                                                                                                                                 | 1.000                                         |
| 22264                                                    | sparcely filled, but with some a bit better. O Collection countries L-P in two albums mainly approx                                                                                                                                                                                                                                                                                                                                                                                                                                                                                                                                                                                                                                                                                                                                                                                                                                                                                                                                                                                                                                                                                                                                                                                                                                                                                                                                                                                                                                              | 2.000:-                                                                 | 22521                                                          | Approx. 22 kg. $\star \star / \star / \odot$<br>Interesting box with 10000s of stamps in e.g. albums,                                                                                                                                                                                                                                                                                                                                                                                                                                                                                                                                                                                                                                                                                                                                                                                                                                                                                                                                                                                                                                                                                                                                                                                                                                                                                                                                                                                                                                                                                                                                                                                                                                                                              | 1.000:-                                       |
| LLLUA                                                    | 1900–1990. Containing Lebanon, Madagascar, Panama,                                                                                                                                                                                                                                                                                                                                                                                                                                                                                                                                                                                                                                                                                                                                                                                                                                                                                                                                                                                                                                                                                                                                                                                                                                                                                                                                                                                                                                                                                               |                                                                         | 22321                                                          | envelopes, and on leaves incl also better material.                                                                                                                                                                                                                                                                                                                                                                                                                                                                                                                                                                                                                                                                                                                                                                                                                                                                                                                                                                                                                                                                                                                                                                                                                                                                                                                                                                                                                                                                                                                                                                                                                                                                                                                                |                                               |
|                                                          | Liechtenstein, Papua, and Macau etc. (2800) ★/⊙                                                                                                                                                                                                                                                                                                                                                                                                                                                                                                                                                                                                                                                                                                                                                                                                                                                                                                                                                                                                                                                                                                                                                                                                                                                                                                                                                                                                                                                                                                  | 1.500:-                                                                 |                                                                | Approx. 18 kg. $\star \star /\star /\odot$                                                                                                                                                                                                                                                                                                                                                                                                                                                                                                                                                                                                                                                                                                                                                                                                                                                                                                                                                                                                                                                                                                                                                                                                                                                                                                                                                                                                                                                                                                                                                                                                                                                                                                                                         | 1.000:-                                       |
| 2227G                                                    | Accumulation old-modern on visir leaves, etc. Mix of                                                                                                                                                                                                                                                                                                                                                                                                                                                                                                                                                                                                                                                                                                                                                                                                                                                                                                                                                                                                                                                                                                                                                                                                                                                                                                                                                                                                                                                                                             |                                                                         | 2253L                                                          | Accumulation 1890–modern in removal box. Two removal                                                                                                                                                                                                                                                                                                                                                                                                                                                                                                                                                                                                                                                                                                                                                                                                                                                                                                                                                                                                                                                                                                                                                                                                                                                                                                                                                                                                                                                                                                                                                                                                                                                                                                                               |                                               |
|                                                          | stamps, sets, and blocks of four, etc. (1000s) $\star \star / \star / \odot$                                                                                                                                                                                                                                                                                                                                                                                                                                                                                                                                                                                                                                                                                                                                                                                                                                                                                                                                                                                                                                                                                                                                                                                                                                                                                                                                                                                                                                                                     | 1.500:-                                                                 |                                                                | boxes, and one banana box with stamps in smaller                                                                                                                                                                                                                                                                                                                                                                                                                                                                                                                                                                                                                                                                                                                                                                                                                                                                                                                                                                                                                                                                                                                                                                                                                                                                                                                                                                                                                                                                                                                                                                                                                                                                                                                                   |                                               |
| 2228De                                                   | Accumulation old—modern in approx 35 albums + leaves.                                                                                                                                                                                                                                                                                                                                                                                                                                                                                                                                                                                                                                                                                                                                                                                                                                                                                                                                                                                                                                                                                                                                                                                                                                                                                                                                                                                                                                                                                            |                                                                         |                                                                | boxes, glassine envelopes, platstic bags etc, FDCs,                                                                                                                                                                                                                                                                                                                                                                                                                                                                                                                                                                                                                                                                                                                                                                                                                                                                                                                                                                                                                                                                                                                                                                                                                                                                                                                                                                                                                                                                                                                                                                                                                                                                                                                                |                                               |
|                                                          | E.g. Sweden, USA, Haiti, ★★ Norway, collection Denmark, Netherlands, Great Bitain, Austria, and better Germany                                                                                                                                                                                                                                                                                                                                                                                                                                                                                                                                                                                                                                                                                                                                                                                                                                                                                                                                                                                                                                                                                                                                                                                                                                                                                                                                                                                                                                   |                                                                         |                                                                | and smaller stockbooks etc. A lot to explore. Must be picked up! Mixed quality. Approx. 25 kg. (1000s) ★★/★/⊙                                                                                                                                                                                                                                                                                                                                                                                                                                                                                                                                                                                                                                                                                                                                                                                                                                                                                                                                                                                                                                                                                                                                                                                                                                                                                                                                                                                                                                                                                                                                                                                                                                                                      | 1.000:-                                       |
|                                                          | etc. Approx. 47 kg. $\star \star /\star /\odot$                                                                                                                                                                                                                                                                                                                                                                                                                                                                                                                                                                                                                                                                                                                                                                                                                                                                                                                                                                                                                                                                                                                                                                                                                                                                                                                                                                                                                                                                                                  | 1.500:-                                                                 | 22541                                                          | Accumulation 1900– in removal box. 23 albums/stockbooks                                                                                                                                                                                                                                                                                                                                                                                                                                                                                                                                                                                                                                                                                                                                                                                                                                                                                                                                                                                                                                                                                                                                                                                                                                                                                                                                                                                                                                                                                                                                                                                                                                                                                                                            | 1.000                                         |
| 2229Rc                                                   | Accumulation in e.g. five albums incl modern ** USA,                                                                                                                                                                                                                                                                                                                                                                                                                                                                                                                                                                                                                                                                                                                                                                                                                                                                                                                                                                                                                                                                                                                                                                                                                                                                                                                                                                                                                                                                                             | 1.000.                                                                  |                                                                | with stamps + a folder with stamps/covers, and mini                                                                                                                                                                                                                                                                                                                                                                                                                                                                                                                                                                                                                                                                                                                                                                                                                                                                                                                                                                                                                                                                                                                                                                                                                                                                                                                                                                                                                                                                                                                                                                                                                                                                                                                                |                                               |
|                                                          | Denmark, some Great Britain, album with Germany,                                                                                                                                                                                                                                                                                                                                                                                                                                                                                                                                                                                                                                                                                                                                                                                                                                                                                                                                                                                                                                                                                                                                                                                                                                                                                                                                                                                                                                                                                                 |                                                                         |                                                                | sheets etc. A lot of thematics. Please inspect. Must                                                                                                                                                                                                                                                                                                                                                                                                                                                                                                                                                                                                                                                                                                                                                                                                                                                                                                                                                                                                                                                                                                                                                                                                                                                                                                                                                                                                                                                                                                                                                                                                                                                                                                                               |                                               |
|                                                          | Postmaster perfs Estonia, ★★ thematics, UN, and Sweden                                                                                                                                                                                                                                                                                                                                                                                                                                                                                                                                                                                                                                                                                                                                                                                                                                                                                                                                                                                                                                                                                                                                                                                                                                                                                                                                                                                                                                                                                           |                                                                         |                                                                | be picked up! Somewhat mixed quality. Approx. 25 kg.                                                                                                                                                                                                                                                                                                                                                                                                                                                                                                                                                                                                                                                                                                                                                                                                                                                                                                                                                                                                                                                                                                                                                                                                                                                                                                                                                                                                                                                                                                                                                                                                                                                                                                                               |                                               |
| 2220D                                                    | etc.                                                                                                                                                                                                                                                                                                                                                                                                                                                                                                                                                                                                                                                                                                                                                                                                                                                                                                                                                                                                                                                                                                                                                                                                                                                                                                                                                                                                                                                                                                                                             | 1.500:-                                                                 | 22551                                                          | $(1000s) \qquad \qquad \star \star / \star / \odot$                                                                                                                                                                                                                                                                                                                                                                                                                                                                                                                                                                                                                                                                                                                                                                                                                                                                                                                                                                                                                                                                                                                                                                                                                                                                                                                                                                                                                                                                                                                                                                                                                                                                                                                                | 1.000:-                                       |
| 2230Ka                                                   | a 50 albums with mainly non-European countries incl<br>several thematics stamps, Asia, and Africa etc.                                                                                                                                                                                                                                                                                                                                                                                                                                                                                                                                                                                                                                                                                                                                                                                                                                                                                                                                                                                                                                                                                                                                                                                                                                                                                                                                                                                                                                           |                                                                         | 2255L                                                          | Accumulation 1900s in removal box. 23 stockbooks/albums with stgamps from a lot of countries, mostly Europe.                                                                                                                                                                                                                                                                                                                                                                                                                                                                                                                                                                                                                                                                                                                                                                                                                                                                                                                                                                                                                                                                                                                                                                                                                                                                                                                                                                                                                                                                                                                                                                                                                                                                       |                                               |
|                                                          | Approx. 36 kg. $\star \star /\star /\odot$                                                                                                                                                                                                                                                                                                                                                                                                                                                                                                                                                                                                                                                                                                                                                                                                                                                                                                                                                                                                                                                                                                                                                                                                                                                                                                                                                                                                                                                                                                       | 1.500:-                                                                 |                                                                | Observed are Russia, Yugoslavia, Hungary, French                                                                                                                                                                                                                                                                                                                                                                                                                                                                                                                                                                                                                                                                                                                                                                                                                                                                                                                                                                                                                                                                                                                                                                                                                                                                                                                                                                                                                                                                                                                                                                                                                                                                                                                                   |                                               |
| 2231L                                                    | Collection classic–approx 1980 in seven thick Scott                                                                                                                                                                                                                                                                                                                                                                                                                                                                                                                                                                                                                                                                                                                                                                                                                                                                                                                                                                                                                                                                                                                                                                                                                                                                                                                                                                                                                                                                                              |                                                                         |                                                                | colonies, and a lot of thematics. Please inspect!                                                                                                                                                                                                                                                                                                                                                                                                                                                                                                                                                                                                                                                                                                                                                                                                                                                                                                                                                                                                                                                                                                                                                                                                                                                                                                                                                                                                                                                                                                                                                                                                                                                                                                                                  |                                               |
|                                                          | albums incl some modern ★★. Mostly sparsely to medium                                                                                                                                                                                                                                                                                                                                                                                                                                                                                                                                                                                                                                                                                                                                                                                                                                                                                                                                                                                                                                                                                                                                                                                                                                                                                                                                                                                                                                                                                            |                                                                         |                                                                | Mixed quality Approx. 15 kg. (1000s) $\star \star /\star \odot$                                                                                                                                                                                                                                                                                                                                                                                                                                                                                                                                                                                                                                                                                                                                                                                                                                                                                                                                                                                                                                                                                                                                                                                                                                                                                                                                                                                                                                                                                                                                                                                                                                                                                                                    | 1.000:-                                       |
| 222256                                                   | filled. Approx. 27 kg. $\star \star / \star / \odot$                                                                                                                                                                                                                                                                                                                                                                                                                                                                                                                                                                                                                                                                                                                                                                                                                                                                                                                                                                                                                                                                                                                                                                                                                                                                                                                                                                                                                                                                                             | 1.500:-                                                                 | 2256G                                                          | Collection/accumulation 1890–modern in removal box.                                                                                                                                                                                                                                                                                                                                                                                                                                                                                                                                                                                                                                                                                                                                                                                                                                                                                                                                                                                                                                                                                                                                                                                                                                                                                                                                                                                                                                                                                                                                                                                                                                                                                                                                |                                               |
| 223281                                                   | Mixed. Box with mostly Norway incl 1000s of used stamps in envelopes, approx 670 FDCs 1960s–90s,                                                                                                                                                                                                                                                                                                                                                                                                                                                                                                                                                                                                                                                                                                                                                                                                                                                                                                                                                                                                                                                                                                                                                                                                                                                                                                                                                                                                                                                 |                                                                         |                                                                | Seven albums, and a box with leaves. Many countries.  Observed are the Nordic Countries, Germany (Reich                                                                                                                                                                                                                                                                                                                                                                                                                                                                                                                                                                                                                                                                                                                                                                                                                                                                                                                                                                                                                                                                                                                                                                                                                                                                                                                                                                                                                                                                                                                                                                                                                                                                            |                                               |
|                                                          | Switzerland etc in albums + leaves. Approx. 12 kg.                                                                                                                                                                                                                                                                                                                                                                                                                                                                                                                                                                                                                                                                                                                                                                                                                                                                                                                                                                                                                                                                                                                                                                                                                                                                                                                                                                                                                                                                                               | 1.200:-                                                                 |                                                                | and GFR) the Dutch Indies/Indonesia, Great Britain,                                                                                                                                                                                                                                                                                                                                                                                                                                                                                                                                                                                                                                                                                                                                                                                                                                                                                                                                                                                                                                                                                                                                                                                                                                                                                                                                                                                                                                                                                                                                                                                                                                                                                                                                |                                               |
| 2233Sf                                                   | 28 albums with mainly non-European countries incl                                                                                                                                                                                                                                                                                                                                                                                                                                                                                                                                                                                                                                                                                                                                                                                                                                                                                                                                                                                                                                                                                                                                                                                                                                                                                                                                                                                                                                                                                                |                                                                         |                                                                | and more. Some better issues found. Mixed quality                                                                                                                                                                                                                                                                                                                                                                                                                                                                                                                                                                                                                                                                                                                                                                                                                                                                                                                                                                                                                                                                                                                                                                                                                                                                                                                                                                                                                                                                                                                                                                                                                                                                                                                                  |                                               |
|                                                          | e.g. Commonwealth, collection WW2 ★★, blocks of four                                                                                                                                                                                                                                                                                                                                                                                                                                                                                                                                                                                                                                                                                                                                                                                                                                                                                                                                                                                                                                                                                                                                                                                                                                                                                                                                                                                                                                                                                             |                                                                         |                                                                | (1000s) ★★/★/⊙                                                                                                                                                                                                                                                                                                                                                                                                                                                                                                                                                                                                                                                                                                                                                                                                                                                                                                                                                                                                                                                                                                                                                                                                                                                                                                                                                                                                                                                                                                                                                                                                                                                                                                                                                                     | 1.000:-                                       |
| 222.466                                                  | in two albums, and thematics etc. Approx. 33 kg. $\star \star /\star /\odot$                                                                                                                                                                                                                                                                                                                                                                                                                                                                                                                                                                                                                                                                                                                                                                                                                                                                                                                                                                                                                                                                                                                                                                                                                                                                                                                                                                                                                                                                     | 1.200:-                                                                 | 2257Ct                                                         | Accumulation modern in removal box. Mystery box. 13                                                                                                                                                                                                                                                                                                                                                                                                                                                                                                                                                                                                                                                                                                                                                                                                                                                                                                                                                                                                                                                                                                                                                                                                                                                                                                                                                                                                                                                                                                                                                                                                                                                                                                                                |                                               |
| 223481                                                   | Collections in 14 Schaubek, Leuchtturm, and Lindner                                                                                                                                                                                                                                                                                                                                                                                                                                                                                                                                                                                                                                                                                                                                                                                                                                                                                                                                                                                                                                                                                                                                                                                                                                                                                                                                                                                                                                                                                              |                                                                         |                                                                | albums/stockbooks with material. Observed is a large                                                                                                                                                                                                                                                                                                                                                                                                                                                                                                                                                                                                                                                                                                                                                                                                                                                                                                                                                                                                                                                                                                                                                                                                                                                                                                                                                                                                                                                                                                                                                                                                                                                                                                                               |                                               |
|                                                          |                                                                                                                                                                                                                                                                                                                                                                                                                                                                                                                                                                                                                                                                                                                                                                                                                                                                                                                                                                                                                                                                                                                                                                                                                                                                                                                                                                                                                                                                                                                                                  |                                                                         |                                                                | stock with stomes from Garmany Places inspect Must                                                                                                                                                                                                                                                                                                                                                                                                                                                                                                                                                                                                                                                                                                                                                                                                                                                                                                                                                                                                                                                                                                                                                                                                                                                                                                                                                                                                                                                                                                                                                                                                                                                                                                                                 |                                               |
|                                                          | Falzlos albums old—modern incl USA, Australia, New Zealand Israel and UN Approx 33 kg Mostly O                                                                                                                                                                                                                                                                                                                                                                                                                                                                                                                                                                                                                                                                                                                                                                                                                                                                                                                                                                                                                                                                                                                                                                                                                                                                                                                                                                                                                                                   | 1.200:-                                                                 |                                                                | stock with stamps from Germany. Please inspect. Must be picked up. Somewhat mixed quality Approx 12 kg. * */*/©                                                                                                                                                                                                                                                                                                                                                                                                                                                                                                                                                                                                                                                                                                                                                                                                                                                                                                                                                                                                                                                                                                                                                                                                                                                                                                                                                                                                                                                                                                                                                                                                                                                                    | 1.000:-                                       |
| 2235L                                                    | Zealand, Israel, and UN. Approx. 33 kg. Mostly ⊙                                                                                                                                                                                                                                                                                                                                                                                                                                                                                                                                                                                                                                                                                                                                                                                                                                                                                                                                                                                                                                                                                                                                                                                                                                                                                                                                                                                                                                                                                                 | 1.200:-                                                                 | 2258Ba                                                         | be picked up. Somewhat mixed quality Approx. 12 kg. ★ ★/★/⊙                                                                                                                                                                                                                                                                                                                                                                                                                                                                                                                                                                                                                                                                                                                                                                                                                                                                                                                                                                                                                                                                                                                                                                                                                                                                                                                                                                                                                                                                                                                                                                                                                                                                                                                        | 1.000:-                                       |
| 2235L                                                    |                                                                                                                                                                                                                                                                                                                                                                                                                                                                                                                                                                                                                                                                                                                                                                                                                                                                                                                                                                                                                                                                                                                                                                                                                                                                                                                                                                                                                                                                                                                                                  | 1.200:-                                                                 | 2258Ba                                                         | • • •                                                                                                                                                                                                                                                                                                                                                                                                                                                                                                                                                                                                                                                                                                                                                                                                                                                                                                                                                                                                                                                                                                                                                                                                                                                                                                                                                                                                                                                                                                                                                                                                                                                                                                                                                                              | 1.000:-                                       |
| 2235L                                                    | Zealand, Israel, and UN. Approx. 33 kg. Mostly ⊙ Box with Germany in four albums + leaves incl e.g. Old states in Leuchtturm album, GFR in Safe dual album, and collection All World in four large mainly                                                                                                                                                                                                                                                                                                                                                                                                                                                                                                                                                                                                                                                                                                                                                                                                                                                                                                                                                                                                                                                                                                                                                                                                                                                                                                                                        |                                                                         | 2258Ba                                                         | be picked up. Somewhat mixed quality Approx. 12 kg. ★★/★/⊙ Collection/accumulation 1890—modern in box. In total five albums/stockbooks. Observed are old Spain, old Portugal, France with post offices abroad, Vatican                                                                                                                                                                                                                                                                                                                                                                                                                                                                                                                                                                                                                                                                                                                                                                                                                                                                                                                                                                                                                                                                                                                                                                                                                                                                                                                                                                                                                                                                                                                                                             | 1.000:-                                       |
|                                                          | Zealand, Israel, and UN. Approx. 33 kg. Mostly ⊙ Box with Germany in four albums + leaves incl e.g. Old states in Leuchtturm album, GFR in Safe dual album, and collection All World in four large mainly sparsely-filled Scott albums. Approx. 26 kg. ★★/★/⊙                                                                                                                                                                                                                                                                                                                                                                                                                                                                                                                                                                                                                                                                                                                                                                                                                                                                                                                                                                                                                                                                                                                                                                                                                                                                                    | 1.200:-                                                                 | 2258Ba                                                         | be picked up. Somewhat mixed quality Approx. 12 kg. **/*/© Collection/accumulation 1890—modern in box. In total five albums/stockbooks. Observed are old Spain, old Portugal, France with post offices abroad, Vatican City, old Italy, (old) Hungary, Belgium, and European                                                                                                                                                                                                                                                                                                                                                                                                                                                                                                                                                                                                                                                                                                                                                                                                                                                                                                                                                                                                                                                                                                                                                                                                                                                                                                                                                                                                                                                                                                       |                                               |
| 2235L<br>2236P                                           | Zealand, Israel, and UN. Approx. 33 kg. Mostly ⊙ Box with Germany in four albums + leaves incl e.g. Old states in Leuchtturm album, GFR in Safe dual album, and collection All World in four large mainly sparsely-filled Scott albums. Approx. 26 kg. ★★/★/⊙ Interesting mix of French and British colony stamps,                                                                                                                                                                                                                                                                                                                                                                                                                                                                                                                                                                                                                                                                                                                                                                                                                                                                                                                                                                                                                                                                                                                                                                                                                               |                                                                         |                                                                | be picked up. Somewhat mixed quality Approx. 12 kg. **/*/© Collection/accumulation 1890—modern in box. In total five albums/stockbooks. Observed are old Spain, old Portugal, France with post offices abroad, Vatican City, old Italy, (old) Hungary, Belgium, and European small states. Mostly good quality (1000s) ***/*/©                                                                                                                                                                                                                                                                                                                                                                                                                                                                                                                                                                                                                                                                                                                                                                                                                                                                                                                                                                                                                                                                                                                                                                                                                                                                                                                                                                                                                                                     | 1.000:-                                       |
|                                                          | Zealand, Israel, and UN. Approx. 33 kg. Mostly ⊙ Box with Germany in four albums + leaves incl e.g. Old states in Leuchtturm album, GFR in Safe dual album, and collection All World in four large mainly sparsely-filled Scott albums. Approx. 26 kg. ★★/★/⊙ Interesting mix of French and British colony stamps, classic Australia, Great Britain, USA, Macau, and                                                                                                                                                                                                                                                                                                                                                                                                                                                                                                                                                                                                                                                                                                                                                                                                                                                                                                                                                                                                                                                                                                                                                                             | 1.200:-                                                                 |                                                                | be picked up. Somewhat mixed quality Approx. 12 kg. **/*/© Collection/accumulation 1890—modern in box. In total five albums/stockbooks. Observed are old Spain, old Portugal, France with post offices abroad, Vatican City, old Italy, (old) Hungary, Belgium, and European small states. Mostly good quality (1000s) ***/*/© Accumulation 1890—modern in box. 14 stockbooks/albums                                                                                                                                                                                                                                                                                                                                                                                                                                                                                                                                                                                                                                                                                                                                                                                                                                                                                                                                                                                                                                                                                                                                                                                                                                                                                                                                                                                               |                                               |
| 2236P                                                    | Zealand, Israel, and UN. Approx. 33 kg. Mostly ⊙ Box with Germany in four albums + leaves incl e.g. Old states in Leuchtturm album, GFR in Safe dual album, and collection All World in four large mainly sparsely-filled Scott albums. Approx. 26 kg. ★★/★/⊙ Interesting mix of French and British colony stamps, classic Australia, Great Britain, USA, Macau, and                                                                                                                                                                                                                                                                                                                                                                                                                                                                                                                                                                                                                                                                                                                                                                                                                                                                                                                                                                                                                                                                                                                                                                             |                                                                         |                                                                | be picked up. Somewhat mixed quality Approx. 12 kg. **/*/© Collection/accumulation 1890—modern in box. In total five albums/stockbooks. Observed are old Spain, old Portugal, France with post offices abroad, Vatican City, old Italy, (old) Hungary, Belgium, and European small states. Mostly good quality (1000s) ***/*/©                                                                                                                                                                                                                                                                                                                                                                                                                                                                                                                                                                                                                                                                                                                                                                                                                                                                                                                                                                                                                                                                                                                                                                                                                                                                                                                                                                                                                                                     |                                               |
| 2236P                                                    | Zealand, Israel, and UN. Approx. 33 kg. Mostly ⊙ Box with Germany in four albums + leaves incl e.g. Old states in Leuchtturm album, GFR in Safe dual album, and collection All World in four large mainly sparsely-filled Scott albums. Approx. 26 kg. ★★/★/⊙ Interesting mix of French and British colony stamps, classic Australia, Great Britain, USA, Macau, and more. ★★/★/⊙ Collection 1850–1915 in album. To some extent well-filled. Also including old revenues from a few                                                                                                                                                                                                                                                                                                                                                                                                                                                                                                                                                                                                                                                                                                                                                                                                                                                                                                                                                                                                                                                              | 1.200:-                                                                 | 2259Ba                                                         | be picked up. Somewhat mixed quality Approx. 12 kg. **/*/© Collection/accumulation 1890—modern in box. In total five albums/stockbooks. Observed are old Spain, old Portugal, France with post offices abroad, Vatican City, old Italy, (old) Hungary, Belgium, and European small states. Mostly good quality (1000s) ***/**/© Accumulation 1890—modern in box. 14 stockbooks/albums filled with stamps from a lot of countries. Please explore. Low reserve. Mixed quality (1000s) ***/**/© Mixed. Box with stamps, covers, and cards old—modern.                                                                                                                                                                                                                                                                                                                                                                                                                                                                                                                                                                                                                                                                                                                                                                                                                                                                                                                                                                                                                                                                                                                                                                                                                                | 1.000:-                                       |
| 2236P                                                    | Zealand, Israel, and UN. Approx. 33 kg. Mostly $\odot$ Box with Germany in four albums + leaves incl e.g. Old states in Leuchtturm album, GFR in Safe dual album, and collection All World in four large mainly sparsely-filled Scott albums. Approx. 26 kg.                                                                                                                                                                                                                                                                                                                                                                                                                                                                                                                                                                                                                                                                                                                                                                                                                                                                                                                                                                                                                                                                                                                                                                                                                                                                                     | 1.200:-                                                                 | 2259Ba                                                         | be picked up. Somewhat mixed quality Approx. 12 kg. **/*/© Collection/accumulation 1890—modern in box. In total five albums/stockbooks. Observed are old Spain, old Portugal, France with post offices abroad, Vatican City, old Italy, (old) Hungary, Belgium, and European small states. Mostly good quality (1000s) **/*/*/© Accumulation 1890—modern in box. 14 stockbooks/albums filled with stamps from a lot of countries. Please explore. Low reserve. Mixed quality (1000s) **/*/© Mixed. Box with stamps, covers, and cards old—modern. E.g. album with perfins England incl better stamps,                                                                                                                                                                                                                                                                                                                                                                                                                                                                                                                                                                                                                                                                                                                                                                                                                                                                                                                                                                                                                                                                                                                                                                              | 1.000:-                                       |
| 2236P<br>2237A                                           | Zealand, Israel, and UN. Approx. 33 kg. Mostly ⊙ Box with Germany in four albums + leaves incl e.g. Old states in Leuchtturm album, GFR in Safe dual album, and collection All World in four large mainly sparsely-filled Scott albums. Approx. 26 kg. ★★/★/⊙ Interesting mix of French and British colony stamps, classic Australia, Great Britain, USA, Macau, and more. ★★/★/⊙ Collection 1850–1915 in album. To some extent well-filled. Also including old revenues from a few countries. A lot to explore. Very mixed quality (>1500)                                                                                                                                                                                                                                                                                                                                                                                                                                                                                                                                                                                                                                                                                                                                                                                                                                                                                                                                                                                                      | 1.200:-                                                                 | 2259Ba                                                         | be picked up. Somewhat mixed quality Approx. 12 kg. **/*/© Collection/accumulation 1890—modern in box. In total five albums/stockbooks. Observed are old Spain, old Portugal, France with post offices abroad, Vatican City, old Italy, (old) Hungary, Belgium, and European small states. Mostly good quality (1000s) **/*/© Accumulation 1890—modern in box. 14 stockbooks/albums filled with stamps from a lot of countries. Please explore. Low reserve. Mixed quality (1000s) **/*/© Mixed. Box with stamps, covers, and cards old—modern. E.g. album with perfins England incl better stamps, old bundles, some empty albums, litterature, and                                                                                                                                                                                                                                                                                                                                                                                                                                                                                                                                                                                                                                                                                                                                                                                                                                                                                                                                                                                                                                                                                                                               | 1.000:-                                       |
| 2236P<br>2237A                                           | Zealand, Israel, and UN. Approx. 33 kg. Mostly ⊙ Box with Germany in four albums + leaves incl e.g. Old states in Leuchtturm album, GFR in Safe dual album, and collection All World in four large mainly sparsely-filled Scott albums. Approx. 26 kg. ★★/★/⊙ Interesting mix of French and British colony stamps, classic Australia, Great Britain, USA, Macau, and more. ★★/★/⊙ Collection 1850–1915 in album. To some extent well-filled. Also including old revenues from a few countries. A lot to explore. Very mixed quality (>1500) ★★/★/⊙ Box with 10000s of stamps old–modern in albums,                                                                                                                                                                                                                                                                                                                                                                                                                                                                                                                                                                                                                                                                                                                                                                                                                                                                                                                                               | 1.200:-                                                                 | 2259Ba<br>2260L                                                | be picked up. Somewhat mixed quality Approx. 12 kg. **/*/© Collection/accumulation 1890—modern in box. In total five albums/stockbooks. Observed are old Spain, old Portugal, France with post offices abroad, Vatican City, old Italy, (old) Hungary, Belgium, and European small states. Mostly good quality (1000s) ***/*/© Accumulation 1890—modern in box. 14 stockbooks/albums filled with stamps from a lot of countries. Please explore. Low reserve. Mixed quality (1000s) ***/*/© Mixed. Box with stamps, covers, and cards old—modern. E.g. album with perfins England incl better stamps, old bundles, some empty albums, litterature, and mixtures etc. Approx. 27 kg.                                                                                                                                                                                                                                                                                                                                                                                                                                                                                                                                                                                                                                                                                                                                                                                                                                                                                                                                                                                                                                                                                                | 1.000:-                                       |
| 2236P<br>2237A                                           | Zealand, Israel, and UN. Approx. 33 kg. Mostly ⊙ Box with Germany in four albums + leaves incl e.g. Old states in Leuchtturm album, GFR in Safe dual album, and collection All World in four large mainly sparsely-filled Scott albums. Approx. 26 kg. ★★/★/⊙ Interesting mix of French and British colony stamps, classic Australia, Great Britain, USA, Macau, and more. ★★/★/⊙ Collection 1850–1915 in album. To some extent well-filled. Also including old revenues from a few countries. A lot to explore. Very mixed quality (>1500)                                                                                                                                                                                                                                                                                                                                                                                                                                                                                                                                                                                                                                                                                                                                                                                                                                                                                                                                                                                                      | 1.200:-                                                                 | 2259Ba<br>2260L                                                | be picked up. Somewhat mixed quality Approx. 12 kg. **/*/© Collection/accumulation 1890—modern in box. In total five albums/stockbooks. Observed are old Spain, old Portugal, France with post offices abroad, Vatican City, old Italy, (old) Hungary, Belgium, and European small states. Mostly good quality (1000s) **/*/© Accumulation 1890—modern in box. 14 stockbooks/albums filled with stamps from a lot of countries. Please explore. Low reserve. Mixed quality (1000s) **/*/© Mixed. Box with stamps, covers, and cards old—modern. E.g. album with perfins England incl better stamps, old bundles, some empty albums, litterature, and                                                                                                                                                                                                                                                                                                                                                                                                                                                                                                                                                                                                                                                                                                                                                                                                                                                                                                                                                                                                                                                                                                                               | 1.000:-                                       |
| 2236P<br>2237A<br>2238Da                                 | Zealand, Israel, and UN. Approx. 33 kg.  Box with Germany in four albums + leaves incl e.g. Old states in Leuchtturm album, GFR in Safe dual album, and collection All World in four large mainly sparsely-filled Scott albums. Approx. 26 kg.  Interesting mix of French and British colony stamps, classic Australia, Great Britain, USA, Macau, and more.  Collection 1850−1915 in album. To some extent well-filled. Also including old revenues from a few countries. A lot to explore. Very mixed quality (>1500)  Box with 10000s of stamps old—modern in albums, envelopes, and leaves etc incl e.g. USA, Belgium, and Liechtenstein etc. Approx. 18 kg.  Mostly ⊙ Accumulation with 1000s of stamps old—modern in                                                                                                                                                                                                                                                                                                                                                                                                                                                                                                                                                                                                                                                                                                                                                                                                                       | 1.200:-<br>1.000:-<br>1.000:-                                           | 2259Ba<br>2260L<br>2261L                                       | be picked up. Somewhat mixed quality Approx. 12 kg. **/*/© Collection/accumulation 1890—modern in box. In total five albums/stockbooks. Observed are old Spain, old Portugal, France with post offices abroad, Vatican City, old Italy, (old) Hungary, Belgium, and European small states. Mostly good quality (1000s) ***/*/© Accumulation 1890—modern in box. 14 stockbooks/albums filled with stamps from a lot of countries. Please explore. Low reserve. Mixed quality (1000s) ***/*/© Mixed. Box with stamps, covers, and cards old—modern. E.g. album with perfins England incl better stamps, old bundles, some empty albums, litterature, and mixtures etc. Approx. 27 kg.  Accumulation old—modern in 27 albums. Mostly Europe incl e.g. Germany, Scandinavia, Spain, Austria, and Yugoslavia. Approx. 29 kg. Mostly ©                                                                                                                                                                                                                                                                                                                                                                                                                                                                                                                                                                                                                                                                                                                                                                                                                                                                                                                                                   | 1.000:-                                       |
| 2236P<br>2237A<br>2238Da                                 | Zealand, Israel, and UN. Approx. 33 kg.  Box with Germany in four albums + leaves incl e.g. Old states in Leuchtturm album, GFR in Safe dual album, and collection All World in four large mainly sparsely-filled Scott albums. Approx. 26 kg.  Interesting mix of French and British colony stamps, classic Australia, Great Britain, USA, Macau, and more.  Collection 1850−1915 in album. To some extent well-filled. Also including old revenues from a few countries. A lot to explore. Very mixed quality (>1500)  Box with 10000s of stamps old—modern in albums, envelopes, and leaves etc incl e.g. USA, Belgium, and Liechtenstein etc. Approx. 18 kg.  Accumulation with 1000s of stamps old—modern in removal box incl some collections, covers, and cards                                                                                                                                                                                                                                                                                                                                                                                                                                                                                                                                                                                                                                                                                                                                                                           | 1.200:-<br>1.000:-<br>1.000:-<br>1.000:-                                | 2259Ba<br>2260L<br>2261L                                       | be picked up. Somewhat mixed quality Approx. 12 kg. **/*/© Collection/accumulation 1890—modern in box. In total five albums/stockbooks. Observed are old Spain, old Portugal, France with post offices abroad, Vatican City, old Italy, (old) Hungary, Belgium, and European small states. Mostly good quality (1000s) ***/*/© Accumulation 1890—modern in box. 14 stockbooks/albums filled with stamps from a lot of countries. Please explore. Low reserve. Mixed quality (1000s) ***/*/© Mixed. Box with stamps, covers, and cards old—modern. E.g. album with perfins England incl better stamps, old bundles, some empty albums, litterature, and mixtures etc. Approx. 27 kg.  Accumulation old—modern in 27 albums. Mostly Europe incl e.g. Germany, Scandinavia, Spain, Austria, and Yugoslavia. Approx. 29 kg. Mostly © Accumulation classic—semi modern in five albums. E.g.                                                                                                                                                                                                                                                                                                                                                                                                                                                                                                                                                                                                                                                                                                                                                                                                                                                                                             | 1.000:-<br>1.000:-<br>900:-                   |
| 2236P<br>2237A<br>2238Da<br>2239L                        | Zealand, Israel, and UN. Approx. 33 kg.  Box with Germany in four albums + leaves incl e.g. Old states in Leuchtturm album, GFR in Safe dual album, and collection All World in four large mainly sparsely-filled Scott albums. Approx. 26 kg.  Interesting mix of French and British colony stamps, classic Australia, Great Britain, USA, Macau, and more.  Collection 1850−1915 in album. To some extent well-filled. Also including old revenues from a few countries. A lot to explore. Very mixed quality (>1500)  Box with 10000s of stamps old—modern in albums, envelopes, and leaves etc incl e.g. USA, Belgium, and Liechtenstein etc. Approx. 18 kg.  Accumulation with 1000s of stamps old—modern in removal box incl some collections, covers, and cards etc. Approx. 26 kg.  Mostly ⊙                                                                                                                                                                                                                                                                                                                                                                                                                                                                                                                                                                                                                                                                                                                                             | 1.200:-<br>1.000:-<br>1.000:-                                           | 2259Ba<br>2260L<br>2261L                                       | be picked up. Somewhat mixed quality Approx. 12 kg. **/*/© Collection/accumulation 1890—modern in box. In total five albums/stockbooks. Observed are old Spain, old Portugal, France with post offices abroad, Vatican City, old Italy, (old) Hungary, Belgium, and European small states. Mostly good quality (1000s) ***/*/© Accumulation 1890—modern in box. 14 stockbooks/albums filled with stamps from a lot of countries. Please explore. Low reserve. Mixed quality (1000s) ***/*/© Mixed. Box with stamps, covers, and cards old—modern. E.g. album with perfins England incl better stamps, old bundles, some empty albums, litterature, and mixtures etc. Approx. 27 kg.  Accumulation old—modern in 27 albums. Mostly Europe incl e.g. Germany, Scandinavia, Spain, Austria, and Yugoslavia. Approx. 29 kg. Mostly © Accumulation classic—semi modern in five albums. E.g. album with mostly ** Indonesia, album with used                                                                                                                                                                                                                                                                                                                                                                                                                                                                                                                                                                                                                                                                                                                                                                                                                                             | 1.000:-<br>1.000:-<br>900:-<br>900:-          |
| 2236P<br>2237A<br>2238Da<br>2239L                        | Zealand, Israel, and UN. Approx. 33 kg.  Box with Germany in four albums + leaves incl e.g. Old states in Leuchtturm album, GFR in Safe dual album, and collection All World in four large mainly sparsely-filled Scott albums. Approx. 26 kg.  Interesting mix of French and British colony stamps, classic Australia, Great Britain, USA, Macau, and more.  Collection 1850−1915 in album. To some extent well-filled. Also including old revenues from a few countries. A lot to explore. Very mixed quality (>1500)  Box with 10000s of stamps old—modern in albums, envelopes, and leaves etc incl e.g. USA, Belgium, and Liechtenstein etc. Approx. 18 kg.  Accumulation with 1000s of stamps old—modern in removal box incl some collections, covers, and cards etc. Approx. 26 kg.  Mostly used accumulation fram many countries old—                                                                                                                                                                                                                                                                                                                                                                                                                                                                                                                                                                                                                                                                                                    | 1.200:-<br>1.000:-<br>1.000:-<br>1.000:-                                | 2259Ba<br>2260L<br>2261L<br>2262Si                             | be picked up. Somewhat mixed quality Approx. 12 kg. **/*/© Collection/accumulation 1890—modern in box. In total five albums/stockbooks. Observed are old Spain, old Portugal, France with post offices abroad, Vatican City, old Italy, (old) Hungary, Belgium, and European small states. Mostly good quality (1000s) ***/*/© Accumulation 1890—modern in box. 14 stockbooks/albums filled with stamps from a lot of countries. Please explore. Low reserve. Mixed quality (1000s) ***/*/© Mixed. Box with stamps, covers, and cards old—modern. E.g. album with perfins England incl better stamps, old bundles, some empty albums, litterature, and mixtures etc. Approx. 27 kg.  Accumulation old—modern in 27 albums. Mostly Europe incl e.g. Germany, Scandinavia, Spain, Austria, and Yugoslavia. Approx. 29 kg. Mostly © Accumulation classic—semi modern in five albums. E.g. album with mostly ** Indonesia, album with used Czechoslovakia, America, and Palestine etc. ***/*/©                                                                                                                                                                                                                                                                                                                                                                                                                                                                                                                                                                                                                                                                                                                                                                                         | 1.000:-<br>1.000:-<br>900:-                   |
| 2236P<br>2237A<br>2238Da<br>2239L<br>2240L               | Zealand, Israel, and UN. Approx. 33 kg.  Box with Germany in four albums + leaves incl e.g. Old states in Leuchtturm album, GFR in Safe dual album, and collection All World in four large mainly sparsely-filled Scott albums. Approx. 26 kg.  Interesting mix of French and British colony stamps, classic Australia, Great Britain, USA, Macau, and more.  Collection 1850−1915 in album. To some extent well-filled. Also including old revenues from a few countries. A lot to explore. Very mixed quality (>1500)  Box with 10000s of stamps old—modern in albums, envelopes, and leaves etc incl e.g. USA, Belgium, and Liechtenstein etc. Approx. 18 kg.  Accumulation with 1000s of stamps old—modern in removal box incl some collections, covers, and cards etc. Approx. 26 kg.  Mostly used accumulation fram many countries old—modern in 26 albums/binders. Approx. 33 kg.  Mostly ⊙                                                                                                                                                                                                                                                                                                                                                                                                                                                                                                                                                                                                                                               | 1.200:-<br>1.000:-<br>1.000:-<br>1.000:-                                | 2259Ba<br>2260L<br>2261L<br>2262Si                             | be picked up. Somewhat mixed quality Approx. 12 kg. **/*/© Collection/accumulation 1890—modern in box. In total five albums/stockbooks. Observed are old Spain, old Portugal, France with post offices abroad, Vatican City, old Italy, (old) Hungary, Belgium, and European small states. Mostly good quality (1000s) ***/*/© Accumulation 1890—modern in box. 14 stockbooks/albums filled with stamps from a lot of countries. Please explore. Low reserve. Mixed quality (1000s) ***/*/© Mixed. Box with stamps, covers, and cards old—modern. E.g. album with perfins England incl better stamps, old bundles, some empty albums, litterature, and mixtures etc. Approx. 27 kg.  Accumulation old—modern in 27 albums. Mostly Europe incl e.g. Germany, Scandinavia, Spain, Austria, and Yugoslavia. Approx. 29 kg. Mostly © Accumulation classic—semi modern in five albums. E.g. album with mostly ** Indonesia, album with used Czechoslovakia, America, and Palestine etc. ***/*/© Accumulation mostly non-European countries in twenty                                                                                                                                                                                                                                                                                                                                                                                                                                                                                                                                                                                                                                                                                                                                    | 1.000:-<br>1.000:-<br>900:-<br>900:-          |
| 2236P<br>2237A<br>2238Da<br>2239L<br>2240L               | Zealand, Israel, and UN. Approx. 33 kg.  Box with Germany in four albums + leaves incl e.g. Old states in Leuchtturm album, GFR in Safe dual album, and collection All World in four large mainly sparsely-filled Scott albums. Approx. 26 kg.  Interesting mix of French and British colony stamps, classic Australia, Great Britain, USA, Macau, and more.  Collection 1850−1915 in album. To some extent well-filled. Also including old revenues from a few countries. A lot to explore. Very mixed quality (>1500)  Box with 10000s of stamps old—modern in albums, envelopes, and leaves etc incl e.g. USA, Belgium, and Liechtenstein etc. Approx. 18 kg.  Accumulation with 1000s of stamps old—modern in removal box incl some collections, covers, and cards etc. Approx. 26 kg.  Mostly used accumulation fram many countries old—                                                                                                                                                                                                                                                                                                                                                                                                                                                                                                                                                                                                                                                                                                    | 1.200:-<br>1.000:-<br>1.000:-<br>1.000:-                                | 2259Ba 2260L 2261L 2262Si 2263Sc                               | be picked up. Somewhat mixed quality Approx. 12 kg. **/*/© Collection/accumulation 1890—modern in box. In total five albums/stockbooks. Observed are old Spain, old Portugal, France with post offices abroad, Vatican City, old Italy, (old) Hungary, Belgium, and European small states. Mostly good quality (1000s) **/*/© Accumulation 1890—modern in box. 14 stockbooks/albums filled with stamps from a lot of countries. Please explore. Low reserve. Mixed quality (1000s) **/*/© Mixed. Box with stamps, covers, and cards old—modern. E.g. album with perfins England incl better stamps, old bundles, some empty albums, litterature, and mixtures etc. Approx. 27 kg. Accumulation old—modern in 27 albums. Mostly Europe incl e.g. Germany, Scandinavia, Spain, Austria, and Yugoslavia. Approx. 29 kg.  Mostly © Accumulation classic—semi modern in five albums. E.g. album with mostly ** Indonesia, album with used Czechoslovakia, America, and Palestine etc. **/*/© Accumulation mostly non-European countries in twenty albums old—modern, e.g. ** UN in two Kabe albums etc. Approx. 27 kg.                                                                                                                                                                                                                                                                                                                                                                                                                                                                                                                                                                                                                                                                  | 1.000:-<br>1.000:-<br>900:-<br>900:-          |
| 2236P 2237A 2238Da 2239L 2240L 2241M                     | Zealand, Israel, and UN. Approx. 33 kg.  Box with Germany in four albums + leaves incl e.g. Old states in Leuchtturm album, GFR in Safe dual album, and collection All World in four large mainly sparsely-filled Scott albums. Approx. 26 kg.  Interesting mix of French and British colony stamps, classic Australia, Great Britain, USA, Macau, and more.  Collection 1850–1915 in album. To some extent well-filled. Also including old revenues from a few countries. A lot to explore. Very mixed quality (>1500)  Box with 10000s of stamps old—modern in albums, envelopes, and leaves etc incl e.g. USA, Belgium, and Liechtenstein etc. Approx. 18 kg.  Accumulation with 1000s of stamps old—modern in removal box incl some collections, covers, and cards etc. Approx. 26 kg.  Mostly used accumulation fram many countries old—modern in 26 albums/binders. Approx. 33 kg.  Accumulation 1970s—modern. Year sets, booklets, sheets, and loose stamps. (1000s)  Mostly **                                                                                                                                                                                                                                                                                                                                                                                                                                                                                                                                                           | 1.200:-<br>1.000:-<br>1.000:-<br>1.000:-<br>1.000:-                     | 2259Ba 2260L 2261L 2262Si 2263Sc                               | be picked up. Somewhat mixed quality Approx. 12 kg. **/*/© Collection/accumulation 1890—modern in box. In total five albums/stockbooks. Observed are old Spain, old Portugal, France with post offices abroad, Vatican City, old Italy, (old) Hungary, Belgium, and European small states. Mostly good quality (1000s) **/*/© Accumulation 1890—modern in box. 14 stockbooks/albums filled with stamps from a lot of countries. Please explore. Low reserve. Mixed quality (1000s) **/*/© Mixed. Box with stamps, covers, and cards old—modern. E.g. album with perfins England incl better stamps, old bundles, some empty albums, litterature, and mixtures etc. Approx. 27 kg.  Accumulation old—modern in 27 albums. Mostly Europe incl e.g. Germany, Scandinavia, Spain, Austria, and Yugoslavia. Approx. 29 kg. Mostly © Accumulation classic—semi modern in five albums. E.g. album with mostly ** Indonesia, album with used Czechoslovakia, America, and Palestine etc. **/*/© Accumulation mostly non-European countries in twenty albums old—modern, e.g. ** UN in two Kabe albums etc. Approx. 27 kg. **/*/© Lot with different topics such as UN, UIT, UNESCO,                                                                                                                                                                                                                                                                                                                                                                                                                                                                                                                                                                                                        | 1.000:-<br>1.000:-<br>900:-<br>900:-          |
| 2236P 2237A 2238Da 2239L 2240L 2241M                     | Zealand, Israel, and UN. Approx. 33 kg.  Box with Germany in four albums + leaves incl e.g. Old states in Leuchtturm album, GFR in Safe dual album, and collection All World in four large mainly sparsely-filled Scott albums. Approx. 26 kg.  Interesting mix of French and British colony stamps, classic Australia, Great Britain, USA, Macau, and more.  Collection 1850–1915 in album. To some extent well-filled. Also including old revenues from a few countries. A lot to explore. Very mixed quality (>1500)  Box with 10000s of stamps old—modern in albums, envelopes, and leaves etc incl e.g. USA, Belgium, and Liechtenstein etc. Approx. 18 kg.  Accumulation with 1000s of stamps old—modern in removal box incl some collections, covers, and cards etc. Approx. 26 kg.  Mostly used accumulation fram many countries old—modern in 26 albums/binders. Approx. 33 kg.  Accumulation 1970s—modern. Year sets, booklets, sheets, and loose stamps. (1000s)  Mostly ***                                                                                                                                                                                                                                                                                                                                                                                                                                                                                                                                                          | 1.200:- 1.000:- 1.000:- 1.000:- 1.000:- 1.000:-                         | 2259Ba 2260L 2261L 2262Si 2263Sc                               | be picked up. Somewhat mixed quality Approx. 12 kg. **/*/© Collection/accumulation 1890—modern in box. In total five albums/stockbooks. Observed are old Spain, old Portugal, France with post offices abroad, Vatican City, old Italy, (old) Hungary, Belgium, and European small states. Mostly good quality (1000s) **/*/© Accumulation 1890—modern in box. 14 stockbooks/albums filled with stamps from a lot of countries. Please explore. Low reserve. Mixed quality (1000s) **/*/© Mixed. Box with stamps, covers, and cards old—modern. E.g. album with perfins England incl better stamps, old bundles, some empty albums, litterature, and mixtures etc. Approx. 27 kg.  Accumulation old—modern in 27 albums. Mostly Europe incl e.g. Germany, Scandinavia, Spain, Austria, and Yugoslavia. Approx. 29 kg. Mostly © Accumulation classic—semi modern in five albums. E.g. album with mostly ** Indonesia, album with used Czechoslovakia, America, and Palestine etc. **/*/© Accumulation mostly non-European countries in twenty albums old—modern, e.g. ** UN in two Kabe albums etc. Approx. 27 kg. **/*/© Lot with different topics such as UN, UIT, UNESCO, Hammarsjöld, UPU, and ITU from many different                                                                                                                                                                                                                                                                                                                                                                                                                                                                                                                                                          | 1.000:-<br>1.000:-<br>900:-<br>900:-          |
| 2236P 2237A 2238Da 2239L 2240L 2241M 2242Ba              | Zealand, Israel, and UN. Approx. 33 kg.  Box with Germany in four albums + leaves incl e.g. Old states in Leuchtturm album, GFR in Safe dual album, and collection All World in four large mainly sparsely-filled Scott albums. Approx. 26 kg.  Interesting mix of French and British colony stamps, classic Australia, Great Britain, USA, Macau, and more.  Collection 1850−1915 in album. To some extent well-filled. Also including old revenues from a few countries. A lot to explore. Very mixed quality (>1500)  Box with 10000s of stamps old—modern in albums, envelopes, and leaves etc incl e.g. USA, Belgium, and Liechtenstein etc. Approx. 18 kg.  Accumulation with 1000s of stamps old—modern in removal box incl some collections, covers, and cards etc. Approx. 26 kg.  Mostly used accumulation fram many countries old—modern in 26 albums/binders. Approx. 33 kg.  Accumulation 1970s—modern. Year sets, booklets, sheets, and loose stamps. (1000s)  Mostly ★★/★/⊙ Collection/accumulation old—1970s in five albums, on leaves etc. Congo, Liechtenstein, Poland, UN, and several other areas. (1000s)                                                                                                                                                                                                                                                                                                                                                                                                                   | 1.200:-<br>1.000:-<br>1.000:-<br>1.000:-<br>1.000:-                     | 2259Ba 2260L 2261L 2262Si 2263Sc                               | be picked up. Somewhat mixed quality Approx. 12 kg. **/*/© Collection/accumulation 1890—modern in box. In total five albums/stockbooks. Observed are old Spain, old Portugal, France with post offices abroad, Vatican City, old Italy, (old) Hungary, Belgium, and European small states. Mostly good quality (1000s) **/*/© Accumulation 1890—modern in box. 14 stockbooks/albums filled with stamps from a lot of countries. Please explore. Low reserve. Mixed quality (1000s) **/*/© Mixed. Box with stamps, covers, and cards old—modern. E.g. album with perfins England incl better stamps, old bundles, some empty albums, litterature, and mixtures etc. Approx. 27 kg.  Accumulation old—modern in 27 albums. Mostly Europe incl e.g. Germany, Scandinavia, Spain, Austria, and Yugoslavia. Approx. 29 kg. Mostly © Accumulation classic—semi modern in five albums. E.g. album with mostly ** Indonesia, album with used Czechoslovakia, America, and Palestine etc. **/*/© Accumulation mostly non-European countries in twenty albums old—modern, e.g. ** UN in two Kabe albums etc. Approx. 27 kg. **/*/© Lot with different topics such as UN, UIT, UNESCO, Hammarsjöld, UPU, and ITU from many different countries, also some imperfs, and several better s/s.                                                                                                                                                                                                                                                                                                                                                                                                                                                                                                    | 1.000:- 1.000:- 900:- 900:- 900:-             |
| 2236P 2237A 2238Da 2239L 2240L 2241M 2242Ba              | Zealand, Israel, and UN. Approx. 33 kg.  Box with Germany in four albums + leaves incl e.g. Old states in Leuchtturm album, GFR in Safe dual album, and collection All World in four large mainly sparsely-filled Scott albums. Approx. 26 kg.  Interesting mix of French and British colony stamps, classic Australia, Great Britain, USA, Macau, and more.  Collection 1850−1915 in album. To some extent well-filled. Also including old revenues from a few countries. A lot to explore. Very mixed quality (>1500)  Box with 10000s of stamps old—modern in albums, envelopes, and leaves etc incl e.g. USA, Belgium, and Liechtenstein etc. Approx. 18 kg.  Accumulation with 1000s of stamps old—modern in removal box incl some collections, covers, and cards etc. Approx. 26 kg.  Mostly used accumulation fram many countries old—modern in 26 albums/binders. Approx. 33 kg.  Accumulation 1970s—modern. Year sets, booklets, sheets, and loose stamps. (1000s)  Collection/accumulation old—1970s in five albums, on leaves etc. Congo, Liechtenstein, Poland, UN, and several other areas. (1000s)  Accumulation old—modern in banana box. Duplicates,                                                                                                                                                                                                                                                                                                                                                                             | 1.200:- 1.000:- 1.000:- 1.000:- 1.000:- 1.000:-                         | 2259Ba 2260L 2261L 2262Si 2263Se 2264P                         | be picked up. Somewhat mixed quality Approx. 12 kg. **/*/© Collection/accumulation 1890—modern in box. In total five albums/stockbooks. Observed are old Spain, old Portugal, France with post offices abroad, Vatican City, old Italy, (old) Hungary, Belgium, and European small states. Mostly good quality (1000s) **/*/© Accumulation 1890—modern in box. 14 stockbooks/albums filled with stamps from a lot of countries. Please explore. Low reserve. Mixed quality (1000s) **/*/© Mixed. Box with stamps, covers, and cards old—modern. E.g. album with perfins England incl better stamps, old bundles, some empty albums, litterature, and mixtures etc. Approx. 27 kg.  Accumulation old—modern in 27 albums. Mostly Europe incl e.g. Germany, Scandinavia, Spain, Austria, and Yugoslavia. Approx. 29 kg. Mostly © Accumulation classic—semi modern in five albums. E.g. album with mostly ** Indonesia, album with used Czechoslovakia, America, and Palestine etc. **/*/© Accumulation mostly non-European countries in twenty albums old—modern, e.g. ** UN in two Kabe albums etc. Approx. 27 kg. **/*/© Lot with different topics such as UN, UIT, UNESCO, Hammarsjöld, UPU, and ITU from many different                                                                                                                                                                                                                                                                                                                                                                                                                                                                                                                                                          | 1.000:-<br>1.000:-<br>900:-<br>900:-          |
| 2236P 2237A 2238Da 2239L 2240L 2241M 2242Ba 2243G        | Zealand, Israel, and UN. Approx. 33 kg.  Box with Germany in four albums + leaves incl e.g. Old states in Leuchtturm album, GFR in Safe dual album, and collection All World in four large mainly sparsely-filled Scott albums. Approx. 26 kg.  Interesting mix of French and British colony stamps, classic Australia, Great Britain, USA, Macau, and more.  Collection 1850−1915 in album. To some extent well-filled. Also including old revenues from a few countries. A lot to explore. Very mixed quality (>1500)  Box with 10000s of stamps old–modern in albums, envelopes, and leaves etc incl e.g. USA, Belgium, and Liechtenstein etc. Approx. 18 kg.  Accumulation with 1000s of stamps old–modern in removal box incl some collections, covers, and cards etc. Approx. 26 kg.  Mostly used accumulation fram many countries old–modern in 26 albums/binders. Approx. 33 kg.  Accumulation 1970s–modern. Year sets, booklets, sheets, and loose stamps. (1000s)  Collection/accumulation old–1970s in five albums, on leaves etc. Congo, Liechtenstein, Poland, UN, and several other areas. (1000s)  Accumulation old–modern in banana box. Duplicates, remainder collections, covers, cards, and FDCs etc.  Mixed quality Approx. 11 kg. (1000s)                                                                                                                                                                                                                                                                                   | 1.200:- 1.000:- 1.000:- 1.000:- 1.000:- 1.000:-                         | 2259Ba 2260L 2261L 2262Si 2263Se 2264P                         | be picked up. Somewhat mixed quality Approx. 12 kg. **/*/© Collection/accumulation 1890—modern in box. In total five albums/stockbooks. Observed are old Spain, old Portugal, France with post offices abroad, Vatican City, old Italy, (old) Hungary, Belgium, and European small states. Mostly good quality (1000s) **/*/© Accumulation 1890—modern in box. 14 stockbooks/albums filled with stamps from a lot of countries. Please explore. Low reserve. Mixed quality (1000s) **/*/© Mixed. Box with stamps, covers, and cards old—modern. E.g. album with perfins England incl better stamps, old bundles, some empty albums, litterature, and mixtures etc. Approx. 27 kg.  Accumulation old—modern in 27 albums. Mostly Europe incl e.g. Germany, Scandinavia, Spain, Austria, and Yugoslavia. Approx. 29 kg. Mostly © Accumulation classic—semi modern in five albums. E.g. album with mostly ** Indonesia, album with used Czechoslovakia, America, and Palestine etc. **/*/© Accumulation mostly non-European countries in twenty albums old—modern, e.g. ** UN in two Kabe albums etc. Approx. 27 kg. **/*/© Lot with different topics such as UN, UIT, UNESCO, Hammarsjöld, UPU, and ITU from many different countries, also some imperfs, and several better s/s. (500+) Mostly ** Collection/accumulation classics—modern in binder.                                                                                                                                                                                                                                                                                                                                                                                                                                | 1.000:- 1.000:- 900:- 900:- 900:-             |
| 2236P 2237A 2238Da 2239L 2240L 2241M 2242Ba 2243G        | Zealand, Israel, and UN. Approx. 33 kg.  Box with Germany in four albums + leaves incl e.g. Old states in Leuchtturm album, GFR in Safe dual album, and collection All World in four large mainly sparsely-filled Scott albums. Approx. 26 kg.  Interesting mix of French and British colony stamps, classic Australia, Great Britain, USA, Macau, and more.  **\/*\/\O\$ Collection 1850–1915 in album. To some extent well-filled. Also including old revenues from a few countries. A lot to explore. Very mixed quality (>1500)  **\/\*\/\O\$ Box with 10000s of stamps old—modern in albums, envelopes, and leaves etc incl e.g. USA, Belgium, and Liechtenstein etc. Approx. 18 kg.  Accumulation with 1000s of stamps old—modern in removal box incl some collections, covers, and cards etc. Approx. 26 kg.  Mostly used accumulation fram many countries old—modern in 26 albums/binders. Approx. 33 kg.  Accumulation 1970s—modern. Year sets, booklets, sheets, and loose stamps. (1000s)  Accumulation old—1970s in five albums, on leaves etc. Congo, Liechtenstein, Poland, UN, and several other areas. (1000s)  Accumulation old—modern in banana box. Duplicates, remainder collections, covers, cards, and FDCs etc.  Mixed quality Approx. 11 kg. (1000s)  O Accumulation old—modern. Duplicates in ten albums,                                                                                                                                                                                                               | 1.200:- 1.000:- 1.000:- 1.000:- 1.000:- 1.000:- 1.000:-                 | 2259Ba 2260L 2261L 2262Si 2263Se 2264P                         | be picked up. Somewhat mixed quality Approx. 12 kg. **/*/© Collection/accumulation 1890—modern in box. In total five albums/stockbooks. Observed are old Spain, old Portugal, France with post offices abroad, Vatican City, old Italy, (old) Hungary, Belgium, and European small states. Mostly good quality (1000s) **/*/© Accumulation 1890—modern in box. 14 stockbooks/albums filled with stamps from a lot of countries. Please explore. Low reserve. Mixed quality (1000s) **/*/© Mixed. Box with stamps, covers, and cards old—modern. E.g. album with perfins England incl better stamps, old bundles, some empty albums, litterature, and mixtures etc. Approx. 27 kg.  Accumulation old—modern in 27 albums. Mostly Europe incl e.g. Germany, Scandinavia, Spain, Austria, and Yugoslavia. Approx. 29 kg. Mostly © Accumulation classic—semi modern in five albums. E.g. album with mostly ** Indonesia, album with used Czechoslovakia, America, and Palestine etc. **/*/© Accumulation mostly non-European countries in twenty albums old—modern, e.g. ** UN in two Kabe albums etc. Approx. 27 kg. **/*/© Lot with different topics such as UN, UIT, UNESCO, Hammarsjöld, UPU, and ITU from many different countries, also some imperfs, and several better s/s. (500+) Mostly **  Collection/accumulation classics—modern in binder. Stamps, souvenir sheets, and (parts of) sheets, incl Venezuela, USA, Europe, and some middle east, etc.                                                                                                                                                                                                                                                                                                                       | 1.000:- 1.000:- 900:- 900:- 900:- 800:-       |
| 2236P 2237A 2238Da 2239L 2240L 2241M 2242Ba 2243G        | Zealand, Israel, and UN. Approx. 33 kg.  Box with Germany in four albums + leaves incl e.g. Old states in Leuchtturm album, GFR in Safe dual album, and collection All World in four large mainly sparsely-filled Scott albums. Approx. 26 kg.  Interesting mix of French and British colony stamps, classic Australia, Great Britain, USA, Macau, and more.  Collection 1850–1915 in album. To some extent well-filled. Also including old revenues from a few countries. A lot to explore. Very mixed quality (>1500)  Box with 10000s of stamps old—modern in albums, envelopes, and leaves etc incl e.g. USA, Belgium, and Liechtenstein etc. Approx. 18 kg.  Accumulation with 1000s of stamps old—modern in removal box incl some collections, covers, and cards etc. Approx. 26 kg.  Mostly used accumulation fram many countries old—modern in 26 albums/binders. Approx. 33 kg.  Accumulation 1970s—modern. Year sets, booklets, sheets, and loose stamps. (1000s)  Accumulation old—modern in banana box. Duplicates, remainder collections, covers, cards, and FDCs etc.  Mixed quality Approx. 11 kg. (1000s)  Accumulation old—modern. Duplicates in ten albums, of which about half contains Sweden. Approx. 11 kg.                                                                                                                                                                                                                                                                                                                | 1.200:- 1.000:- 1.000:- 1.000:- 1.000:- 1.000:- 1.000:- 1.000:-         | 2259Ba 2260L 2261L 2262Si 2263Sc 2264P                         | be picked up. Somewhat mixed quality Approx. 12 kg. **/*/© Collection/accumulation 1890—modern in box. In total five albums/stockbooks. Observed are old Spain, old Portugal, France with post offices abroad, Vatican City, old Italy, (old) Hungary, Belgium, and European small states. Mostly good quality (1000s) **/*/© Accumulation 1890—modern in box. 14 stockbooks/albums filled with stamps from a lot of countries. Please explore. Low reserve. Mixed quality (1000s) **/*/© Mixed. Box with stamps, covers, and cards old—modern. E.g. album with perfins England incl better stamps, old bundles, some empty albums, litterature, and mixtures etc. Approx. 27 kg.  Accumulation old—modern in 27 albums. Mostly Europe incl e.g. Germany, Scandinavia, Spain, Austria, and Yugoslavia. Approx. 29 kg.  Accumulation classic—semi modern in five albums. E.g. album with mostly ** Indonesia, album with used Czechoslovakia, America, and Palestine etc. **/*/© Accumulation mostly non-European countries in twenty albums old—modern, e.g. ** UN in two Kabe albums etc. Approx. 27 kg. **/*/© Lot with different topics such as UN, UIT, UNESCO, Hammarsjöld, UPU, and ITU from many different countries, also some imperfs, and several better s/s. (500+) Mostly ** Collection/accumulation classics—modern in binder. Stamps, souvenir sheets, and (parts of) sheets, incl Venezuela, USA, Europe, and some middle east, etc. Mostly good quality (2000) **/*/©                                                                                                                                                                                                                                                                                              | 1.000:- 1.000:- 900:- 900:- 900:-             |
| 2236P 2237A 2238Da 2239L 2240L 2241M 2242Ba 2243G 2244DI | Zealand, Israel, and UN. Approx. 33 kg.  Box with Germany in four albums + leaves incl e.g. Old states in Leuchtturm album, GFR in Safe dual album, and collection All World in four large mainly sparsely-filled Scott albums. Approx. 26 kg.  Interesting mix of French and British colony stamps, classic Australia, Great Britain, USA, Macau, and more.  Collection 1850–1915 in album. To some extent well-filled. Also including old revenues from a few countries. A lot to explore. Very mixed quality (>1500)  Box with 10000s of stamps old—modern in albums, envelopes, and leaves etc incl e.g. USA, Belgium, and Liechtenstein etc. Approx. 18 kg.  Accumulation with 1000s of stamps old—modern in removal box incl some collections, covers, and cards etc. Approx. 26 kg.  Mostly used accumulation fram many countries old—modern in 26 albums/binders. Approx. 33 kg.  Accumulation 1970s—modern. Year sets, booklets, sheets, and loose stamps. (1000s)  Collection/accumulation old—1970s in five albums, on leaves etc. Congo, Liechtenstein, Poland, UN, and several other areas. (1000s)  Accumulation old—modern in banana box. Duplicates, remainder collections, covers, cards, and FDCs etc.  Mixed quality Approx. 11 kg. (1000s)  OAccumulation old—modern. Duplicates in ten albums, of which about half contains Sweden. Approx. 11 kg.  (1000s)                                                                                                                                                                 | 1.200:- 1.000:- 1.000:- 1.000:- 1.000:- 1.000:- 1.000:-                 | 2259Ba 2260L 2261L 2262Si 2263Sc 2264P                         | be picked up. Somewhat mixed quality Approx. 12 kg. **/*/© Collection/accumulation 1890—modern in box. In total five albums/stockbooks. Observed are old Spain, old Portugal, France with post offices abroad, Vatican City, old Italy, (old) Hungary, Belgium, and European small states. Mostly good quality (1000s) **/*/© Accumulation 1890—modern in box. 14 stockbooks/albums filled with stamps from a lot of countries. Please explore. Low reserve. Mixed quality (1000s) **/*/© Mixed. Box with stamps, covers, and cards old—modern. E.g. album with perfins England incl better stamps, old bundles, some empty albums, litterature, and mixtures etc. Approx. 27 kg. Accumulation old—modern in 27 albums. Mostly Europe incl e.g. Germany, Scandinavia, Spain, Austria, and Yugoslavia. Approx. 29 kg. Mostly © Accumulation classics—semi modern in five albums. E.g. album with mostly ** Indonesia, album with used Czechoslovakia, America, and Palestine etc. **/*/© Accumulation mostly non-European countries in twenty albums old—modern, e.g. ** UN in two Kabe albums etc. Approx. 27 kg. Lot with different topics such as UN, UIT, UNESCO, Hammarsjöld, UPU, and ITU from many different countries, also some imperfs, and several better s/s. (500+)  Mostly ** Collection/accumulation classics—modern in binder. Stamps, souvenir sheets, and (parts of) sheets, incl Venezuela, USA, Europe, and some middle east, etc. Mostly good quality (2000)  *********************************                                                                                                                                                                                                                                                                | 1.000:- 1.000:- 900:- 900:- 900:- 800:-       |
| 2236P 2237A 2238Da 2239L 2240L 2241M 2242Ba 2243G 2244DI | Zealand, Israel, and UN. Approx. 33 kg.  Box with Germany in four albums + leaves incl e.g. Old states in Leuchtturm album, GFR in Safe dual album, and collection All World in four large mainly sparsely-filled Scott albums. Approx. 26 kg.  Interesting mix of French and British colony stamps, classic Australia, Great Britain, USA, Macau, and more.  Collection 1850–1915 in album. To some extent well-filled. Also including old revenues from a few countries. A lot to explore. Very mixed quality (>1500)  Box with 10000s of stamps old—modern in albums, envelopes, and leaves etc incl e.g. USA, Belgium, and Liechtenstein etc. Approx. 18 kg.  Accumulation with 1000s of stamps old—modern in removal box incl some collections, covers, and cards etc. Approx. 26 kg.  Mostly used accumulation fram many countries old—modern in 26 albums/binders. Approx. 33 kg.  Accumulation 1970s—modern. Year sets, booklets, sheets, and loose stamps. (1000s)  Accumulation old—modern in banana box. Duplicates, remainder collections, covers, cards, and FDCs etc.  Mixed quality Approx. 11 kg. (1000s)  Accumulation old—modern. Duplicates in ten albums, of which about half contains Sweden. Approx. 11 kg.                                                                                                                                                                                                                                                                                                                | 1.200:- 1.000:- 1.000:- 1.000:- 1.000:- 1.000:- 1.000:- 1.000:-         | 2259Ba 2260L 2261L 2262Si 2263Sc 2264P                         | be picked up. Somewhat mixed quality Approx. 12 kg. **/*/© Collection/accumulation 1890—modern in box. In total five albums/stockbooks. Observed are old Spain, old Portugal, France with post offices abroad, Vatican City, old Italy, (old) Hungary, Belgium, and European small states. Mostly good quality (1000s) **/*/© Accumulation 1890—modern in box. 14 stockbooks/albums filled with stamps from a lot of countries. Please explore. Low reserve. Mixed quality (1000s) **/*/© Mixed. Box with stamps, covers, and cards old—modern. E.g. album with perfins England incl better stamps, old bundles, some empty albums, litterature, and mixtures etc. Approx. 27 kg.  Accumulation old—modern in 27 albums. Mostly Europe incl e.g. Germany, Scandinavia, Spain, Austria, and Yugoslavia. Approx. 29 kg.  Accumulation classic—semi modern in five albums. E.g. album with mostly ** Indonesia, album with used Czechoslovakia, America, and Palestine etc. **/*/© Accumulation mostly non-European countries in twenty albums old—modern, e.g. ** UN in two Kabe albums etc. Approx. 27 kg. **/*/© Lot with different topics such as UN, UIT, UNESCO, Hammarsjöld, UPU, and ITU from many different countries, also some imperfs, and several better s/s. (500+) Mostly ** Collection/accumulation classics—modern in binder. Stamps, souvenir sheets, and (parts of) sheets, incl Venezuela, USA, Europe, and some middle east, etc. Mostly good quality (2000) **/*/©                                                                                                                                                                                                                                                                                              | 1.000:- 1.000:- 900:- 900:- 900:- 800:-       |
| 2236P 2237A 2238Da 2239L 2240L 2241M 2242Ba 2243G 2244DI | Zealand, Israel, and UN. Approx. 33 kg.  Box with Germany in four albums + leaves incl e.g. Old states in Leuchtturm album, GFR in Safe dual album, and collection All World in four large mainly sparsely-filled Scott albums. Approx. 26 kg.  Interesting mix of French and British colony stamps, classic Australia, Great Britain, USA, Macau, and more.  Collection 1850–1915 in album. To some extent well-filled. Also including old revenues from a few countries. A lot to explore. Very mixed quality (>1500)  Box with 10000s of stamps old—modern in albums, envelopes, and leaves etc incl e.g. USA, Belgium, and Liechtenstein etc. Approx. 18 kg.  Accumulation with 1000s of stamps old—modern in removal box incl some collections, covers, and cards etc. Approx. 26 kg.  Mostly used accumulation fram many countries old—modern in 26 albums/binders. Approx. 33 kg.  Accumulation 1970s—modern. Year sets, booklets, sheets, and loose stamps. (1000s)  Collection/accumulation old—1970s in five albums, on leaves etc. Congo, Liechtenstein, Poland, UN, and several other areas. (1000s)  Accumulation old—modern in banana box. Duplicates, remainder collections, covers, cards, and FDCs etc.  Mixed quality Approx. 11 kg. (1000s)  Accumulation old—modern. Duplicates in ten albums, of which about half contains Sweden. Approx. 11 kg.  (1000s)  Accumulation old—modern in removal box. Duplicates,                                                                                                             | 1.200:- 1.000:- 1.000:- 1.000:- 1.000:- 1.000:- 1.000:- 1.000:-         | 2259Ba<br>2260L<br>2261L<br>2262Si<br>2263Sc<br>2264P<br>2265A | be picked up. Somewhat mixed quality Approx. 12 kg. **/*/© Collection/accumulation 1890—modern in box. In total five albums/stockbooks. Observed are old Spain, old Portugal, France with post offices abroad, Vatican City, old Italy, (old) Hungary, Belgium, and European small states. Mostly good quality (1000s) **/*/© Accumulation 1890—modern in box. 14 stockbooks/albums filled with stamps from a lot of countries. Please explore. Low reserve. Mixed quality (1000s) **/*/© Mixed. Box with stamps, covers, and cards old—modern. E.g. album with perfins England incl better stamps, old bundles, some empty albums, litterature, and mixtures etc. Approx. 27 kg. Accumulation old—modern in 27 albums. Mostly Europe incl e.g. Germany, Scandinavia, Spain, Austria, and Yugoslavia. Approx. 29 kg. Mostly © Accumulation classic—semi modern in five albums. E.g. album with mostly ** Indonesia, album with used Czechoslovakia, America, and Palestine etc. **/*/© Accumulation mostly non-European countries in twenty albums old—modern, e.g. ** UN in two Kabe albums etc. Approx. 27 kg. **/*/© Lot with different topics such as UN, UIT, UNESCO, Hammarsjöld, UPU, and ITU from many different countries, also some imperfs, and several better s/s. (500+) Mostly ** Collection/accumulation classics—modern in binder. Stamps, souvenir sheets, and (parts of) sheets, incl Venezuela, USA, Europe, and some middle east, etc. Mostly good quality (2000) **/*/© Mostly ** collection Charity stamps old—modern in two binders incl some covers, booklets, and sheets etc. (2000) **/*/© Accumulation modern in stockbook. A lot of countries.                                                                                                         | 1.000:- 1.000:- 900:- 900:- 900:- 800:-       |
| 2236P 2237A 2238Da 2239L 2240L 2241M 2242Ba 2243G 2244DI | Zealand, Israel, and UN. Approx. 33 kg.  Box with Germany in four albums + leaves incl e.g. Old states in Leuchtturm album, GFR in Safe dual album, and collection All World in four large mainly sparsely-filled Scott albums. Approx. 26 kg.  Interesting mix of French and British colony stamps, classic Australia, Great Britain, USA, Macau, and more.  Collection 1850–1915 in album. To some extent well-filled. Also including old revenues from a few countries. A lot to explore. Very mixed quality (>1500)  Box with 10000s of stamps old—modern in albums, envelopes, and leaves etc incl e.g. USA, Belgium, and Liechtenstein etc. Approx. 18 kg.  Accumulation with 1000s of stamps old—modern in removal box incl some collections, covers, and cards etc. Approx. 26 kg.  Mostly used accumulation fram many countries old—modern in 26 albums/binders. Approx. 33 kg.  Accumulation 1970s—modern. Year sets, booklets, sheets, and loose stamps. (1000s)  Collection/accumulation old—1970s in five albums, on leaves etc. Congo, Liechtenstein, Poland, UN, and several other areas. (1000s)  Accumulation old—modern in banana box. Duplicates, remainder collections, covers, cards, and FDCs etc.  Mixed quality Approx. 11 kg. (1000s)  Accumulation old—modern. Duplicates in ten albums, of which about half contains Sweden. Approx. 11 kg.  (1000s)  Accumulation old—modern in removal box. Duplicates, FDCs, etc incl a large amount of North Korean souvenir                                                      | 1.200:- 1.000:- 1.000:- 1.000:- 1.000:- 1.000:- 1.000:- 1.000:-         | 2259Ba<br>2260L<br>2261L<br>2262Si<br>2263Sc<br>2264P<br>2265A | be picked up. Somewhat mixed quality Approx. 12 kg. **/*/© Collection/accumulation 1890—modern in box. In total five albums/stockbooks. Observed are old Spain, old Portugal, France with post offices abroad, Vatican City, old Italy, (old) Hungary, Belgium, and European small states. Mostly good quality (1000s) **/*/© Accumulation 1890—modern in box. 14 stockbooks/albums filled with stamps from a lot of countries. Please explore. Low reserve. Mixed quality (1000s) **/*/© Mixed. Box with stamps, covers, and cards old—modern. E.g. album with perfins England incl better stamps, old bundles, some empty albums, litterature, and mixtures etc. Approx. 27 kg.  Accumulation old—modern in 27 albums. Mostly Europe incl e.g. Germany, Scandinavia, Spain, Austria, and Yugoslavia. Approx. 29 kg. Mostly © Accumulation classic—semi modern in five albums. E.g. album with mostly ** Indonesia, album with used Czechoslovakia, America, and Palestine etc. **/*/© Accumulation mostly non-European countries in twenty albums old—modern, e.g. ** UN in two Kabe albums etc. Approx. 27 kg. **/*/© Lot with different topics such as UN, UIT, UNESCO, Hammarsjöld, UPU, and ITU from many different countries, also some imperfs, and several better s/s. (500+) Mostly ** Collection/accumulation classics—modern in binder. Stamps, souvenir sheets, and (parts of) sheets, incl Venezuela, USA, Europe, and some middle east, etc. Mostly good quality (2000) **/*/© Mostly ** collection Charity stamps old—modern in two binders incl some covers, booklets, and sheets etc. (2000) **/*/© Accumulation modern in stockbook. A lot of countries. Observed are Austria, Belgium (e.g BL 9A, 9B),                                                         | 1.000:- 1.000:- 900:- 900:- 900:- 800:-       |
| 2236P 2237A 2238Da 2239L 2240L 2241M 2242Ba 2243G 2244DI | Zealand, Israel, and UN. Approx. 33 kg.  Box with Germany in four albums + leaves incl e.g. Old states in Leuchtturm album, GFR in Safe dual album, and collection All World in four large mainly sparsely-filled Scott albums. Approx. 26 kg.  Interesting mix of French and British colony stamps, classic Australia, Great Britain, USA, Macau, and more.  Collection 1850–1915 in album. To some extent well-filled. Also including old revenues from a few countries. A lot to explore. Very mixed quality (>1500)  Box with 10000s of stamps old—modern in albums, envelopes, and leaves etc incl e.g. USA, Belgium, and Liechtenstein etc. Approx. 18 kg.  Accumulation with 1000s of stamps old—modern in removal box incl some collections, covers, and cards etc. Approx. 26 kg.  Mostly used accumulation fram many countries old—modern in 26 albums/binders. Approx. 33 kg.  Accumulation 1970s—modern. Year sets, booklets, sheets, and loose stamps. (1000s)  Collection/accumulation old—1970s in five albums, on leaves etc. Congo, Liechtenstein, Poland, UN, and several other areas. (1000s)  Accumulation old—modern in banana box. Duplicates, remainder collections, covers, cards, and FDCs etc.  Mixed quality Approx. 11 kg. (1000s)  Accumulation old—modern. Duplicates in ten albums, of which about half contains Sweden. Approx. 11 kg.  (1000s)  Accumulation old—modern in removal box. Duplicates, FDCs, etc incl a large amount of North Korean souvenir sheets. Much to look through. Hughe catalogue value. | 1.200:- 1.000:- 1.000:- 1.000:- 1.000:- 1.000:- 1.000:- 1.000:- 1.000:- | 2259Ba<br>2260L<br>2261L<br>2262Si<br>2263Sc<br>2264P<br>2265A | be picked up. Somewhat mixed quality Approx. 12 kg. **/*/© Collection/accumulation 1890—modern in box. In total five albums/stockbooks. Observed are old Spain, old Portugal, France with post offices abroad, Vatican City, old Italy, (old) Hungary, Belgium, and European small states. Mostly good quality (1000s) **/*/© Accumulation 1890—modern in box. 14 stockbooks/albums filled with stamps from a lot of countries. Please explore. Low reserve. Mixed quality (1000s) **/*/© Mixed. Box with stamps, covers, and cards old—modern. E.g. album with perfins England incl better stamps, old bundles, some empty albums, litterature, and mixtures etc. Approx. 27 kg.  Accumulation old—modern in 27 albums. Mostly Europe incl e.g. Germany, Scandinavia, Spain, Austria, and Yugoslavia. Approx. 29 kg. Mostly © Accumulation classic—semi modern in five albums. E.g. album with mostly ** Indonesia, album with used Czechoslovakia, America, and Palestine etc. **/*/© Accumulation mostly non-European countries in twenty albums old—modern, e.g. ** UN in two Kabe albums etc. Approx. 27 kg. **/*/© Lot with different topics such as UN, UIT, UNESCO, Hammarsjöld, UPU, and ITU from many different countries, also some imperfs, and several better s/s. (500+) Mostly ** Collection/accumulation classics—modern in binder. Stamps, souvenir sheets, and (parts of) sheets, incl Venezuela, USA, Europe, and some middle east, etc. Mostly good quality (2000) **/*/© Mostly ** collection Charity stamps old—modern in two binders incl some covers, booklets, and sheets etc. (2000) **/*/© Accumulation modern in stockbook. A lot of countries. Observed are Austria, Belgium (e.g BL 9A, 9B), Czechoslovakia (a number of mini sheets), Liechtenstein | 1.000:- 1.000:- 900:- 900:- 900:- 800:-       |
| 2236P 2237A 2238Da 2239L 2240L 2241M 2242Ba 2243G 2244DI | Zealand, Israel, and UN. Approx. 33 kg.  Box with Germany in four albums + leaves incl e.g. Old states in Leuchtturm album, GFR in Safe dual album, and collection All World in four large mainly sparsely-filled Scott albums. Approx. 26 kg.  Interesting mix of French and British colony stamps, classic Australia, Great Britain, USA, Macau, and more.  Collection 1850–1915 in album. To some extent well-filled. Also including old revenues from a few countries. A lot to explore. Very mixed quality (>1500)  Box with 10000s of stamps old—modern in albums, envelopes, and leaves etc incl e.g. USA, Belgium, and Liechtenstein etc. Approx. 18 kg.  Accumulation with 1000s of stamps old—modern in removal box incl some collections, covers, and cards etc. Approx. 26 kg.  Mostly used accumulation fram many countries old—modern in 26 albums/binders. Approx. 33 kg.  Accumulation 1970s—modern. Year sets, booklets, sheets, and loose stamps. (1000s)  Collection/accumulation old—1970s in five albums, on leaves etc. Congo, Liechtenstein, Poland, UN, and several other areas. (1000s)  Accumulation old—modern in banana box. Duplicates, remainder collections, covers, cards, and FDCs etc.  Mixed quality Approx. 11 kg. (1000s)  Accumulation old—modern. Duplicates in ten albums, of which about half contains Sweden. Approx. 11 kg.  (1000s)  Accumulation old—modern in removal box. Duplicates, FDCs, etc incl a large amount of North Korean souvenir sheets. Much to look through. Hughe catalogue value. | 1.200:- 1.000:- 1.000:- 1.000:- 1.000:- 1.000:- 1.000:- 1.000:- 1.000:- | 2259Ba<br>2260L<br>2261L<br>2262Si<br>2263Sc<br>2264P<br>2265A | be picked up. Somewhat mixed quality Approx. 12 kg. **/*/© Collection/accumulation 1890—modern in box. In total five albums/stockbooks. Observed are old Spain, old Portugal, France with post offices abroad, Vatican City, old Italy, (old) Hungary, Belgium, and European small states. Mostly good quality (1000s) **/*/© Accumulation 1890—modern in box. 14 stockbooks/albums filled with stamps from a lot of countries. Please explore. Low reserve. Mixed quality (1000s) **/*/© Mixed. Box with stamps, covers, and cards old—modern. E.g. album with perfins England incl better stamps, old bundles, some empty albums, litterature, and mixtures etc. Approx. 27 kg.  Accumulation old—modern in 27 albums. Mostly Europe incl e.g. Germany, Scandinavia, Spain, Austria, and Yugoslavia. Approx. 29 kg. Mostly © Accumulation classic—semi modern in five albums. E.g. album with mostly ** Indonesia, album with used Czechoslovakia, America, and Palestine etc. **/*/© Accumulation mostly non-European countries in twenty albums old—modern, e.g. ** UN in two Kabe albums etc. Approx. 27 kg. **/*/© Lot with different topics such as UN, UIT, UNESCO, Hammarsjöld, UPU, and ITU from many different countries, also some imperfs, and several better s/s. (500+) Mostly ** Collection/accumulation classics—modern in binder. Stamps, souvenir sheets, and (parts of) sheets, incl Venezuela, USA, Europe, and some middle east, etc. Mostly good quality (2000) **/*/© Mostly ** collection Charity stamps old—modern in two binders incl some covers, booklets, and sheets etc. (2000) **/*/© Accumulation modern in stockbook. A lot of countries. Observed are Austria, Belgium (e.g BL 9A, 9B),                                                         | 1.000:- 1.000:- 900:- 900:- 900:- 800:- 800:- |

| 2268Cb Acc       | cumulation 1950s–1980s. Sheets, parts of sheets,                                                                      | 1     | 2291A         | Three albums + leaves with mainly $\star/\star\star$ stamps from                                                                                                         |       |
|------------------|-----------------------------------------------------------------------------------------------------------------------|-------|---------------|--------------------------------------------------------------------------------------------------------------------------------------------------------------------------|-------|
| and              | d souvenir sheets in fifteen folders. (several 100s) Mostly ★★                                                        | 800:- |               | many countries incl e.g. several souvenir sheets,                                                                                                                        |       |
| loo              | cumulation 1900–1990s. Sheets, blocks of four,<br>ose stamps, and a year book Norway 1992<br>∴ (1000s) ★★/★/⊙         | 800:- | 2292A         | and CEPT etc. (>2000) $\star \star / \star / \odot$<br>Accumulation classic–modern in four albums incl e.g. better Scandinavia, $\star \star$ units, and some nice Japan | 600:- |
|                  | :. (1000s) ★★/★/⊙ 8<br>g box with 10000s of stamps old–modern incl much                                               | 800   |               | etc. (2500) $\star \star /\star /\odot$                                                                                                                                  | 600:- |
|                  | , , ,                                                                                                                 | 800:- | 2293L         | Removal box with 10000s of stamps from many areas                                                                                                                        | 600.  |
|                  | ood accumulation in box with five stockbooks, and<br>any stamps on leaves, e.g. Finland incl some better,             |       | 2294L         | old–modern. Approx. 14 kg. Mostly ⊙<br>Removal box with 10000s of stamps classic–modern                                                                                  | 600:- |
|                  | ance, Africa, Soviet union souvenir sheets, Vatican,                                                                  |       |               | incl some more interesting material. Please inspect.                                                                                                                     |       |
|                  | reden, art stamps incl France, and a few from French                                                                  |       |               | Approx. 14 kg. Mostly ⊙                                                                                                                                                  | 600:- |
|                  | lynesia etc. Mostly ★★ { rge box with some emphasis on Nordic countries,                                              | 800:- | 2295A         | Collection 1910s–1970s in visir album. Souvenir sheets and units. Mostly good quality (100s) $\star \star \star / \star / \odot$                                         | 500:- |
|                  | . ★ Sweden, used/FDCs Finland, vairous presentation                                                                   |       | 2296A         | Collection 1950s in small stockbook. Thematics Polar                                                                                                                     | 500.  |
| -                | cks, slot machine booklets from Finland and Sweden,                                                                   |       |               | / Space etc, incl French Antarctic Territory, China,                                                                                                                     |       |
|                  | d more. ★★/★/⊙ {<br>cumulation. 15 albums/stockbboks incl several with                                                | 800:- | 22974         | and North Korea. Fine quality (166) ★★ Accumulation 1858–1970 in stockbook. Old material                                                                                 | 500:- |
|                  | ance, thematics, and Swedish duplcates. Also some                                                                     |       | LLJIA         | from Great Britain. Additionally material from Canada,                                                                                                                   |       |
|                  | leaves. A collection ★★ UN and one stockbook Faroe                                                                    |       |               | Ceylon, the Cariebean, India, Hong Kong, and other                                                                                                                       |       |
|                  | ands ★★ is included. Much material! Mostly ⊙ { cumulation in 15 albums with e.g. much Germany                         | 800:- |               | former British colonies. Somewhat mixed quality (>300) $\star \star / \star / \odot$                                                                                     | 500:- |
|                  | el better old states, and thematic stamps etc. Approx.                                                                |       | 2298A         | Collection/accumulation 1890s—modern in album.                                                                                                                           | 300   |
|                  | 8                                                                                                                     | 800:- |               | Countries in alpabethical order A (Algeria) - I                                                                                                                          |       |
|                  | moval box with 10000s of stamps in envelopes, wes, and circulation booklets etc, incl also better                     |       |               | (Iraq). Quite a lot of Persia (Iran). Somewhat mixed quality (1000s) ★/⊙                                                                                                 | 500:- |
|                  |                                                                                                                       | 800:- | 2299A         | Collection/accumulation 1842–1935 in album. An old                                                                                                                       | 300   |
|                  | moval box with 10000s of stamps in several albums,                                                                    |       |               | Schwaneberger Album. Germany (incl states), Austria,                                                                                                                     |       |
|                  | d envelopes etc. E.g. ★★ face value USA \$90, and llection Israel etc. Approx. 26 kg. ★★/★/ⓒ                          | 800:- |               | and Norway reasonably good. Somewhat mixed quality (>700) $\star \star /\star /\odot$                                                                                    | 500:- |
|                  | cumulation modern in removal box. Mystery box. 16                                                                     |       | 2300A         | Accumulation in two stockbooks from around 1950s–90s,                                                                                                                    | 300   |
| alb              | bums/stockbooks with material from the whole world.                                                                   |       |               | mainly various motives and commemoratives from e.g.                                                                                                                      |       |
|                  | ease inspect! Must be picked up. Somewhat mixed ality Approx. 15 kg. **/*/©                                           | 800:- | 2201Ea        | Greenland, and British commonwealth. $\star \star / \star / \odot$ Interesting box with 10000s of stamps old–modern.                                                     | 500:- |
|                  | moval box ("Rusta") filled with many albums/stockbooks                                                                | 800   | 2301Ea        | E.g. much ** Denmark, Finland, and thematics etc.                                                                                                                        |       |
| and              | d also some leaves. E.g. Germany incl ★★ FRG, GDR,                                                                    |       |               | Approx. 17 kg. Mostly ⊙                                                                                                                                                  | 500:- |
|                  | land, ** Israel, small Europan countries (e.g.                                                                        |       | 2302L         | Mixed. Two removal boxes with covers, cards, stamps,                                                                                                                     | 500.  |
|                  | onaco, San Marino), Hungary, and more. Also several<br>st office gift books. A lot of material. Approx. 20 kg. ★★/★/⊙ | 800:- | 2303Ce        | and cinderella etc. Approx. 36 kg.  Mixed. Two removal boxes with stamps, Scandinavian                                                                                   | 500:- |
| <b>2279A</b> Col | llection 1970s–1990s in visir album. Souvenir sheets                                                                  |       |               | kiloware mixtures, covers, cards, FDCs, and cinderella                                                                                                                   |       |
|                  | 1 1 1 1                                                                                                               | 700:- | 22041         | etc. Approx. 37 kg.                                                                                                                                                      | 500:- |
|                  | ersity of countries, however a lot of Latin America.                                                                  |       | 2304L         | Mixed. Two removal boxes with 1000s of stamps, covers, cards, and some Cinderella etc. Approx. 33 kg.                                                                    | 500:- |
| Par              | rts of Germany (e.g. Danzig, Wuerttemberg) also                                                                       |       | 2305Ra        | Interesting box with 1000s of stamps old-modern incl                                                                                                                     |       |
|                  | served. Please inspect. Low reserve. Somewhat mixed ality (>2000) $\star \star /\star /\odot$                         | 700.  | 2206Ca        | also some covers, and match labels etc. Approx. 20 kg. $\star \star /\star /\odot$                                                                                       | 500:- |
|                  | ality (>2000) ★★/★/⊙ ′<br>illection/accumulation 1890-modern in stockbook.                                            | 700:- | 2300Ca        | Collection/accumulation in approx 35 various sized stockbooks, and albums. Stamps on and off paper in                                                                    |       |
| Fou              | ur albums/stockbooks with material from morde than                                                                    |       |               | plastic bags, boxes, and envelopes. Some presentation                                                                                                                    |       |
|                  | countries. Just explore! Mixed quality (1000s) ★★/★/⊙ 'llection/accumulation 1890-modern in stockbook.                | 700:- |               | packs. All housed in two banana boxes. To be sold in favour of Läkare utan gränser (MSF). Approx. 30 kg. ★★/★/⊙                                                          | 500:- |
|                  | ree stockbooks with stamps from more than 50                                                                          |       | 2307Eb        | Accumulation in banana box. Mixed countries old—modern                                                                                                                   | 300   |
| cou              | untries. Observed are the UK, the US, nations in                                                                      |       |               | in stockbooks/albums, and on some old album pages.                                                                                                                       |       |
|                  | rica and much more Mixed quality (>1500) ★★/★/ⓒ moval box with 10000s of stamps old–modern in                         | 700:- | 2309Fa        | Approx. 20 kg. $\star \star / \star / \odot$ Collection/accumulation. 25 various size album,                                                                             | 500:- |
|                  | •                                                                                                                     | 700:- | 2300Ea        | binders, and stockbooks housed in a mid-size removal                                                                                                                     |       |
|                  | o removal boxes with 10000s of stamps old–modern.                                                                     |       |               | box. E.g. duplicate stock Poland 1940s and onwards.To                                                                                                                    |       |
|                  | ostly Europe incl much Germany, Scandinavia, and<br>me Great Britain etc. Approx. 24 kg. Mostly ©                     | 700:- |               | be sold in aid of Läkare utan Gränser (MSF). Approx. 24 kg. ★ ★/★/☉                                                                                                      | 500:- |
|                  | moval box with 1000s of stamps old–modern.                                                                            |       | 2309Sg        | Well-filled box with covers and stamps older–newer. $\star \star / \star / \odot$                                                                                        | 500:- |
|                  | , , , , , , , , , , , , , , , , , , , ,                                                                               |       |               | Accumulation old-modern in removal box. Duplicates                                                                                                                       |       |
|                  | xed. Box with e.g. FDCs Switzerland 1986–2003 in the binders, nine year sets Åland Islands 1986–2007,                 |       |               | in albums, and boxes etc. Much to look through.  Approx. 21 kg. (1000s)                                                                                                  | 500:- |
| col              | llection Belgium, CEPT, two albums France, and two                                                                    |       | 2311Bc        | Collection/accumulation. A lot to go through!                                                                                                                            | 500:- |
|                  | ★ sets Sweden Sthlmia-55 in blocks of nine etc.                                                                       |       | 2312L         | Mixed. Two big boxes with 10000s of stamps old-modern,                                                                                                                   | 500   |
|                  | oprox. 16 kg. cumulation 1900s in box. Back of the book material.                                                     | 700:- | 2313Si        | covers, cards, and Cinderella etc. Approx. 30 kg.<br>Mixed. Removal box with 1000s of stamps, covers,                                                                    | 500:- |
|                  | great diversity. Complete stamp sheets from a number                                                                  |       | -01001        | cards, and some cinderella etc. Approx. 23 kg.                                                                                                                           | 500:- |
|                  | countries. Two albums with stamps from a lot of                                                                       |       | 2314Rc        | Accumulation old–modern incl binder with high face                                                                                                                       |       |
|                  | untries. One album with commercial, Swedish, cuments. Year sets from some Nordic countries (42),                      |       |               | value USA, booklets England, Greece, Cyprus, and Sweden in Leuchtturm and DAVO album etc. ★★/★/⊙                                                                         | 500:- |
| one              | e stockbook with British and French colonies, and                                                                     |       | 2315L         | Removal box with 10000s of stamps old-modern                                                                                                                             |       |
|                  | 1 2 0                                                                                                                 | 700:- | 12161         | from many countries. Approx. 10 kg. Mostly ⊙                                                                                                                             | 500:- |
|                  | served is Greece **, FDCs, a Slania portofolio,                                                                       |       | 2310L         | Removal box with 10000s of stamps from many different countries. Approx. 16 kg.                                                                                          | 500:- |
| and              | d a lot more. Please inspect! Must be picked up.                                                                      |       | 2317Cb        | Accumulation in removal box with stamps in albums,                                                                                                                       |       |
|                  | 1 2                                                                                                                   | 700:- | <b>1210</b> T | and in glassine envelopes. Approx. 13 kg.                                                                                                                                | 500:- |
|                  | of many countries in three albums/stockbooks and a                                                                    |       | 2318L         | Accumulation in big box, with old—modern stamps in albums, envelopes, glassine envelopes, and small boxes.                                                               |       |
| nur              | mber of Visir leaves. Observed are Sweden (both                                                                       |       |               | To be sold in aid of Läkare utan Gränser (MSF). Mostly ⊙                                                                                                                 | 500:- |
|                  | nt and used), thematic, GFR, China and much more.                                                                     |       | 2319G         | Accumulation in two banana boxes with with thousands                                                                                                                     | 500   |
|                  | so two pre philatlic letters (1848, 1854) included.<br>(xed quality (>1000) ★★/★/⊙                                    | 700:- | 2320Rh        | of duplicates in boxes, and envelopes. Approx. 15 kg.  Accumulation in removal box. Used stamps, and cut                                                                 | 500:- |
| 2290P Acc        | cumulation modern on leaves. Many countries such                                                                      |       |               | pieces etc. Approx. 13 kg.                                                                                                                                               | 500:- |
|                  | Iceland, Greenland, Åland Islands, Japan, Sweden,                                                                     |       | 2321L         | Accumulation in banana box with eleven albums,                                                                                                                           | 500   |
| and              | d Great Britain. Mostly ★★. Fine quality (100s) ★★ (                                                                  | 600:- |               | collections, and duplicates. Approx. 16 kg.                                                                                                                              | 500:- |
|                  |                                                                                                                       |       |               |                                                                                                                                                                          | 69    |