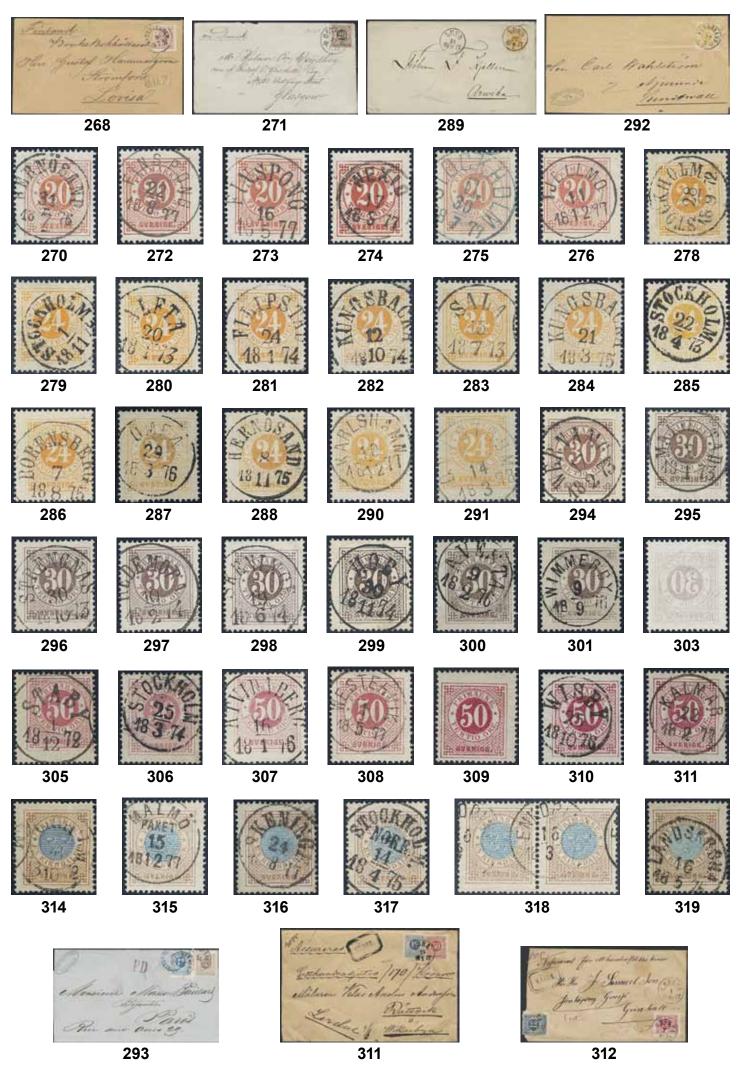

### Thursday 16 January 2020 at 4 pm

|     | Sweden / Sverige                                                                                                                                                                                             |         | 15K  | Denmark, STOCKHOLM 27.2.1855 with blue cancellation                                                                                                                                                                                                                |         |
|-----|--------------------------------------------------------------------------------------------------------------------------------------------------------------------------------------------------------------|---------|------|--------------------------------------------------------------------------------------------------------------------------------------------------------------------------------------------------------------------------------------------------------------------|---------|
| 1Fd | Manuscripts / Handskrifter  Correspondance to M.sc. Carl Bexell, Vicar of Kvarsebo (Quarsebo), Norrköpings municipality. Approx 1814–1826. About twenty letters, some with interesting content. Please see a |         |      | on "franco"-cover to Helsingør, and a cover from HELSINGØR 19.5.1856 to Laurvig via "via Sverrig", and SVINESUND 22.5.1856, with blue cancellation. Both with content.                                                                                             | 400:-   |
|     | selection of scans at www.philea.se.  Prephilately / Förfilateli                                                                                                                                             | 300:-   | 16K  | Brazil. Incoming unpaid letter sent from RIO JANEIRO 7.SP.1858 to Stockholm. Ship notation "pr Jamar". Cancellations LONDON 4.OC.58, St.P.A. 6.OCT.58, and                                                                                                         |         |
| 2P  | Entire dated 16 November 1684, sent to Ingenieur Jonas Carlsteen. Good quality.                                                                                                                              | 300:-   | 17K  | KDOPA HAMBURG 6.10. Postage due notation "198" (öre). Brazil. 198 öre Postage Due Marking on cover from                                                                                                                                                            | 300:-   |
|     | Crown post / Kronopost                                                                                                                                                                                       |         |      | Rio Janeiro 9.JY.1859, Brazil to Stockholm via London                                                                                                                                                                                                              |         |
| 3K  | Letter "Ordres" with crown coil dated 13 July 1810 and note "Canton", addressed to Näs. Seems to apply a Ekerö matter. Black wax seal on back.                                                               | 300:-   | 18K  | 4.AU.59, Hamburg 7/8. Excellent quality. Brazil. Incoming partly prepaid letter sent from "Porto Alegre 14 Mai 1871" to Karlskrona, with the                                                                                                                       | 300:-   |
| 4P  | Cover, dated 1810, with content and remains of brown feather.                                                                                                                                                | 300:-   |      | very rare accountancy mark ★F.21★ (rarity 9 according to Van der Linden). Most probably the only recorded                                                                                                                                                          |         |
| 5K  | <b>Bandeaustämplar</b> / <i>Ribbon postmarks</i><br>STOCKHOLM. Type 2, used 1731–1742, on beautiful letter<br>dated in Stockholm 17 April 1740, sent to Tavastehus.                                          |         |      | Swedish mail with this cancel. Other cancellations PORTO ALEGRE 16.MAI.1871, RIO-DE-JANEIRO 22.MAI.1871, INSUFICIENTE, BRESIL AMB. CAL.                                                                                                                            |         |
|     | Very fine. Postal: 1500:-                                                                                                                                                                                    | 300:-   |      | LILLE A 16.JUIN.71, and PKXP Nr 2 19.6.1871.                                                                                                                                                                                                                       | 6,000   |
| 6K  | Rectangular postmarks / Fyrkantstämplar<br>CARLSBORG 19.6.1858. Typ 2, on cover, "Fr.Brf." to                                                                                                                |         | 19K  | EXHIBITION ITEM.  Germany. Incoming cover sent from PILLAU 8.JUNI via STRALSUND 11.JUNI to Ystad. Dated by pen "1824".                                                                                                                                             | 6.000:- |
| 7K  | Götheborg. CARLSTAD 23.9.1855. Type 7, on cover to Arvika - Köln.                                                                                                                                            | 300:-   | 20K  | Germany. Incoming letter sent from LUBECK 2. OCTBR.1840                                                                                                                                                                                                            |         |
|     | Excellent quality.                                                                                                                                                                                           | 300:-   | 21K  | via GREIFSWALD 4.10 to Stockholm. Germany. Incoming letter sent from LUBECK 21.MAY.1841                                                                                                                                                                            | 300:-   |
| 8K  | JÖNKÖPING 23.8.1855. Type 3, on cover to Christianstad. Excellent quality.                                                                                                                                   | 400:-   | 221/ | via STRALSUND 23.5 to Stockholm.                                                                                                                                                                                                                                   | 300:-   |
| 9K  | LIDKÖPINNG 19.5.1855. Type 2, on cover with content to SKARA. Excellent quality.                                                                                                                             | 300:-   | 22K  | Germany. Letter dated in Greifswald 2 april 1845, sent to Gothenburg.                                                                                                                                                                                              | 300:-   |
| 10K | LINKÖPING 21.2.1855. Type 1 on cover with content to                                                                                                                                                         | 300     | 23K  | Germany. Letter sent from HAMBURG "9.2.1847" via                                                                                                                                                                                                                   |         |
| 11K | STOCKHOLM "Svea Hofrätt". Excellent quality.<br>SÄTHER 31.12.1855. Type 7, on cover to Norberg &                                                                                                             | 300:-   |      | Denmark to Stockholm. Postage due cancel OBETALT FR. DANNEMARK H.BORG 12.FEB.47.                                                                                                                                                                                   | 300:-   |
| 12K | Erikslund. Excellent quality.<br>ÖSTERSUND 31.7.1856, on registered cover, "FrBrf" to                                                                                                                        | 300:-   | 24K  | Germany. Interesting and scarce cover (side flaps missing) with cancellation "K.B. aus SCHWEDEN", and on back K.D.O.P.A. LÜBECK 18.10.1854. Transit and                                                                                                            |         |
|     | Fahlun. Note "4 Rs.Bco" crossed out, probably the value of the content. Excellent quality.                                                                                                                   | 400:-   | 251/ | arrival pmks on back.                                                                                                                                                                                                                                              | 800:-   |
| 13K | Foreign-related covers / Utlandsanknytning Norway. Incoming letter sent from "Moss 4 Febr 1797" to Strömstad. One of the earliest recorded letters from Norway. In the other direction, from Sweden to       |         | 25K  | Great Britain. Partly prepaid letter sent from GÖTHEBORG 28.7.1838, "via Ystad", Greifswald and Hamburg, to London. Cancellations FRCO GREIFSWALD (P: +1500:-), KSNPC I GREIFSWALD D. 31.JULI (P: 3000:-), KS&NPC HAMBURG 3.AUG.38, HAMBURG 3.AUG.1838, and LONDON |         |
| 14K | Norway, the earliest recorded mail is from 1780. Scarce.<br>Denmark. Unpaid cover sent from KØBENHAVN 24.11.1846<br>via Helsingborg to Stockholm. Postage due cancel                                         | 1.200:- |      | 6.AUG.1838. Franco notation "25s" (sk bco), and postage due notation "1/8" (1s 8d). Ex Köhler 1988. Ex Larsson.                                                                                                                                                    | 400:-   |
|     | OBETALT FR. DANNEMARK H.BORG 25.NOV.46.                                                                                                                                                                      | 300:-   | l    |                                                                                                                                                                                                                                                                    |         |

| 26K<br>27K | Cancel<br>12.MY.<br>Russia<br>8/Mert | . Unpaid cover sent from KALMAR 6.5.1874 to<br>, and then forwarded from Queenstown to Belgium.<br>lations e.g. PKXP Nr 2 NED 8.5, QUEENSTOWN A<br>74, UNPAID, ANVERS 14.MAI.1874. Scarce destination<br>. Partly prepaid letter dated "Stockholm d.<br>z 1819", cancelled STOCKHOLM, sent to Narva.<br>on "frco Grislehamn". Superb. |             | 600:-              | 51K | 2a <sup>1</sup> | 4 skill blue, thin paper. Cover used twice. Firstly sent as a domestic letter 1st weight class from Sundsvall to Östhammar 4.8.1856. Then turned inside out and used a second time as an envelope for a hand-letter from Östhammar to Norrtelje. Only three covers recorded used twice during the skilling period. A photo of the second use, cert Sjöman, and an article |             |                  |
|------------|--------------------------------------|---------------------------------------------------------------------------------------------------------------------------------------------------------------------------------------------------------------------------------------------------------------------------------------------------------------------------------------|-------------|--------------------|-----|-----------------|---------------------------------------------------------------------------------------------------------------------------------------------------------------------------------------------------------------------------------------------------------------------------------------------------------------------------------------------------------------------------|-------------|------------------|
| 28K        |                                      | Incoming stamped mail / Inkommande post Britaín. Three covers from GB 1859–67, sent to enhofs AB in Uddevalla. Luxus quality.                                                                                                                                                                                                         |             | 400:-              |     |                 | written by Bo Grendal about this item are enclosed. A nice exhibition item!                                                                                                                                                                                                                                                                                               | $\boxtimes$ | 4.000:-          |
|            | -                                    | Postal documentation / Postal dokumentation                                                                                                                                                                                                                                                                                           |             | 400                | 52  | 2b              | 4 skill light blue, thin paper. Nice cancellation<br>STOCKHOLM 21.8.xx. F 1400                                                                                                                                                                                                                                                                                            | 0           | 300:-            |
| 29K        | Sjp 141                              | . "Uppgift å dirigeringar av brevpost till vissa                                                                                                                                                                                                                                                                                      |             |                    | 53  | 2b, c, h        | 1 4 skill blue. Three copies with cert N                                                                                                                                                                                                                                                                                                                                  | 0           | 600:-            |
|            |                                      | a orter från sjp Trälleborg–Sassnitz". Task for routing some Spanish resorts from Sjp Trälleborg–Sassnitz.                                                                                                                                                                                                                            | ;           |                    | 54  | 2c              | Svensson, and HOW (shade cert). 4 skill bright blue, thin paper with corner                                                                                                                                                                                                                                                                                               | O           | 600:-            |
|            |                                      | pooklet with interesting notes! Unique document! Pleans on www.philea.se.                                                                                                                                                                                                                                                             | ase         | 300:-              |     |                 | crease. Delivery 6d. Superb cancellation<br>STOCKHOLM 5.8.1856. Cert HOW 3.3.4.                                                                                                                                                                                                                                                                                           |             |                  |
| 30K        | Swedis                               | h Pomerania. Receipt of wood for rifle production                                                                                                                                                                                                                                                                                     |             | 500.               | 55  | 2 -             | "Very nice ex". F 1900                                                                                                                                                                                                                                                                                                                                                    | $\odot$     | 500:-            |
|            |                                      | by the skipper Christian Peters onboard the postal<br>Konung Gustaf" (used by the Swedish Royal Mail                                                                                                                                                                                                                                  |             |                    | 55  | 2e              | 4 skill blue, medium-thick paper. Fibe copy cancelled NORBERG 11.1.1858. Certificate Obe.                                                                                                                                                                                                                                                                                 |             |                  |
| 31P        |                                      | 797). Dated "Strals. d. 7 Augt. 1788". Approx 20 x 12.5 rtified copies of content documents with 25 öres                                                                                                                                                                                                                              | cm.         | 500:-              | 56  | 2f              | 2 3 1–2 (1984).<br>4 skill blue, dense background, medium-thick                                                                                                                                                                                                                                                                                                           | 0           | 300:-            |
|            | frankii                              | ng, cancelled 1928, and 1932.                                                                                                                                                                                                                                                                                                         | .1          | 300:-              |     |                 | paper. Very fine copy cancelled GEFLE 9.8.1857.                                                                                                                                                                                                                                                                                                                           | 0           | 200.             |
| 32K        | 55                                   | Two money orders, franked with 15 öre Oscar II, wi marks BETALD GN. BREFBÄRARE (paid through                                                                                                                                                                                                                                          |             |                    | 57  | 2g              | Certificate Obe. 3 3 3 (1979).<br>4 skill bright blue, dense background, medium-                                                                                                                                                                                                                                                                                          | O           | 300:-            |
|            |                                      | rural mail men. Also one postal form No. 140, news paper requisition cancelled LUNDSBERG 6.10.16. (                                                                                                                                                                                                                                   |             | 300:-              |     |                 | thick paper. Minor faults. Delivery 7b. Superb cancellation STOCKHOLM 18.12.1856. Shade cert                                                                                                                                                                                                                                                                              |             |                  |
| 33P        | 86, etc.                             | 25 öre on registered cover (opened up for display)                                                                                                                                                                                                                                                                                    | ٠,٠         | 500.               | 50  | 21.             | HOW.                                                                                                                                                                                                                                                                                                                                                                      | 0           | 500:-            |
|            |                                      | with content and investigation on additional forms, regarding that 50 kr have been stolen by a postal                                                                                                                                                                                                                                 |             |                    | 58  | 2h              | 4 skill in very fine copy cancelled STOCKHOLM 4.11.1856. Certificate Sjöman (1969).                                                                                                                                                                                                                                                                                       | 0           | 300:-            |
|            |                                      | clerk. Also an address card for a C.O.D. parcel. Interesting lot. (5).                                                                                                                                                                                                                                                                |             | 400:-              | 59  | $2h^2$          | 4 skill pale blue, medium-thick paper. Very fine copy cancelled KÖPING 3.8.1857. Certificate                                                                                                                                                                                                                                                                              |             |                  |
|            |                                      | Postal forms / Postala blanketter                                                                                                                                                                                                                                                                                                     |             |                    | (OV | 2:              | Obe. 3 3 3 (1983). F 1300                                                                                                                                                                                                                                                                                                                                                 | 0           | 300:-            |
| 34K        |                                      | Two delivery receipts from 1834, 1849, and one                                                                                                                                                                                                                                                                                        |             | 300:-              | 60K | 2i              | 4 skill grey-ultramarine, medium-thick paper, on beautiful cover sent from KÖPING 16.11.1857                                                                                                                                                                                                                                                                              |             |                  |
| 35K        |                                      | recieving receipt 1867. (3).<br>Two red reciepts cancelled Gamleby 1868 to Götebo                                                                                                                                                                                                                                                     |             | 300:-              | 61  | $2i^2$          | to Strömsholm. F 6000<br>4 skill grey-ultramarine, medium-thick paper.                                                                                                                                                                                                                                                                                                    | $\bowtie$   | 700:-            |
| 36P        |                                      | "Anmälan om utebliven försändelse" cancelled LILLÖ<br>18.7.1919, and the missing address card, franking 65                                                                                                                                                                                                                            |             |                    |     |                 | Beautiful copy cancelled WADSTENA 4.11.1857.<br>One short perf and one repaired perf. F 3600                                                                                                                                                                                                                                                                              | 0           | 500:-            |
|            |                                      | öre (defective stamps), cancelled Stockholm 20 and                                                                                                                                                                                                                                                                                    | 5           |                    | 62  | 2j              | 4 skill. Cancelled STOCKHOLM 9.10.1857.                                                                                                                                                                                                                                                                                                                                   |             |                  |
|            |                                      | öre in strip,canc. Stockholm Förste postexpeditören 29 AUG 1919 on "Reklamation" about not arrived                                                                                                                                                                                                                                    |             |                    | 63  | 2j              | Offcentered. F 4500<br>4 skill. Cancelled 1857. F 4500                                                                                                                                                                                                                                                                                                                    | ⊙<br>⊙      | 700:-<br>500:-   |
|            |                                      | package to LILLÖGA.                                                                                                                                                                                                                                                                                                                   |             | 300:-              | 64  | $2j^2$          | Cancelled BOLLNÄS (County of Hälsingland)                                                                                                                                                                                                                                                                                                                                 | O           | 300              |
| 37K        |                                      | <b>Postal labels</b> / <i>Postala etiketter</i> German address card for parcel franked with 4x80 p                                                                                                                                                                                                                                    | · f         |                    |     |                 | 8.2.185x. Signed Sjöman on the reverse side of the stamp.                                                                                                                                                                                                                                                                                                                 | 0           | 700:-            |
| 3/K        |                                      | sent from OPPELN 13.3.14 to HÄRNÖSAND 18.3.1<br>Scarce label "förutsänt med nödadresskort Trällebo                                                                                                                                                                                                                                    | 4.          |                    | 65  | $2j^2$          | 4 skill grey-ultramarine, medium-thick paper.<br>Very fine copy cancelled (LI)NKÖPING 5.10.1857.                                                                                                                                                                                                                                                                          |             | ,,,,             |
| 38K        | 85                                   | utr. pakexp.". 2x20 öre on address card for cash on delivery parcel                                                                                                                                                                                                                                                                   |             | 300:-              | 66  | $2j^2$          | Certificate Sjöman (1968). F 4500<br>4 skill grey-ultramarine, medium-thick paper.                                                                                                                                                                                                                                                                                        | 0           | 500:-            |
| Jok        | 65                                   | sent from STOCKHOLM 2 5.6.14 to BJÖRKLINGE                                                                                                                                                                                                                                                                                            | Ē.          |                    |     | ,               | Small defects. Stockholm 23.10.xx. Shade sign                                                                                                                                                                                                                                                                                                                             | 0           | 400.             |
|            |                                      | 8.6.1914. Handwritten label "Mathilda Erikssons ma<br>har kvitterat försändelsen". Interesting item.                                                                                                                                                                                                                                  | an          | 300:-              | 67  | $2k^1$          | HOW. F 4500<br>4 skill greenish light dull blue, medium-                                                                                                                                                                                                                                                                                                                  | O           | 400:-            |
|            |                                      | Stamps / Frimärken                                                                                                                                                                                                                                                                                                                    |             |                    |     |                 | thick paper. Fresh copy cancelled STOCKHOLM 29.9.57. Upper margin with minimal natural                                                                                                                                                                                                                                                                                    |             |                  |
| 20         | 11                                   | Skilling Banco                                                                                                                                                                                                                                                                                                                        |             |                    |     |                 | gash. Signed Strandell. Cert. HOW 2, 2, 3                                                                                                                                                                                                                                                                                                                                 |             |                  |
| 39         | 1b                                   | 3 skill bluish green (def/rep). Canc. STOCKHOLM 24.10.56. Cert. HOW (1992). F 45000                                                                                                                                                                                                                                                   | 0           | 900:-              | 68  | $2k^2$          | (1977). F 20000<br>4 skill light grey blue, medium-thick paper                                                                                                                                                                                                                                                                                                            | 0           | 2.000:-          |
| 40         | 1-5                                  | 1855 Skilling set. Mixed quality as usual,                                                                                                                                                                                                                                                                                            | 0           | 2.500.             |     |                 | (unknown). Short perf, and crease. Cancelled                                                                                                                                                                                                                                                                                                                              | 0           | 500              |
| 41         | 1-5                                  | with repairs etc. F 80000<br>1855 Skilling set. Mixed quality with repairs etc.                                                                                                                                                                                                                                                       | 0           | 2.500:-<br>1.500:- | 69  | 21              | GEFLE 20.10.1857. Shade cert HOW. F 13000<br>4 skill greenish blue, medium-thick paper.                                                                                                                                                                                                                                                                                   | 0           | 500:-            |
| 42<br>43   | 1-5<br>1-5                           | 1855 Skilling set. Mixed quality with repairs etc. 3-24 skilling comlplete set (5) in mixed quality                                                                                                                                                                                                                                   | 0           | 1.200:-            |     |                 | Fine copy cancelled ÖSTHAMMAR 5.5.18xx.                                                                                                                                                                                                                                                                                                                                   | 0           | 200.             |
|            |                                      | (def/rep).                                                                                                                                                                                                                                                                                                                            | $\odot$     | 1.200:-            | 70  | 21              | Certificate NS 2 4 2 (1981). F 1500<br>4 skill greenish blue, medium-thick paper.                                                                                                                                                                                                                                                                                         | O           | 300:-            |
| 44         | 2                                    | 4 skill blue. 18 copies. E.g. with different shades, and some readable cancellations. Mixed quality. F 18.000                                                                                                                                                                                                                         | 0           | 1.500:-            |     |                 | Delivery 12b. Very nice cancellation WADSTENA 13.1.1858. Shade cert HOW.                                                                                                                                                                                                                                                                                                  | $\triangle$ | 400:-            |
| 45         | 2                                    | 4 skill blue. Seven copies with different shades, and some readable cancellations. For example box                                                                                                                                                                                                                                    |             |                    | 71  | 2m              | 4 skill blue, clear print, medium-thick paper. Delivery 13a. Superb cancellation STOCKHOLM                                                                                                                                                                                                                                                                                |             | -                |
|            |                                      | cancellation NYKÖPING 30.10.1856. F 7.000                                                                                                                                                                                                                                                                                             | $\odot$     | 800:-              |     |                 | 2.4.1858.                                                                                                                                                                                                                                                                                                                                                                 | 0           | 300:-            |
| 46         | 2                                    | Greenish blue. Normal cancellation No. 7:3<br>SOLLEFTEÅ 2X.1X.185X. Postal 3000 SEK for                                                                                                                                                                                                                                               |             |                    | 72  | 2m              | Cancelled GEFLE 14.1.1858. The stamp is so off-centered that a part of a second stamp                                                                                                                                                                                                                                                                                     |             |                  |
| 47         | 2                                    | the cancellation.                                                                                                                                                                                                                                                                                                                     | 0           | 500:-              |     |                 | is visible on the top. A thick "c" in Bco.                                                                                                                                                                                                                                                                                                                                | ^           | 500              |
| 47         | 2                                    | 4 skill blue with superb cancel OSCARSHAMN 4.9.1856.                                                                                                                                                                                                                                                                                  | 0           | 500:-              | 73  | 3               | Cert Erich Harbrecht (1994).<br>6 skill grey. Parts of boxed cancel lation                                                                                                                                                                                                                                                                                                | Δ           | 500:-            |
| 48         | 2                                    | 4 skill blue. Fresh copy cancelled STOCKHOLM<br>10.9.57. F 1000                                                                                                                                                                                                                                                                       | 0           | 300:-              | 74  | 4               | LA. Bent corner, and a few short perfs. F 12000<br>8 skill yellow. Sign Sjöman. Cancelled CALMAR                                                                                                                                                                                                                                                                          | 0           | 500:-            |
| 49K        | 2                                    | 4 skill blue. Beautiful cover sent from<br>STOCKHOLM 8.1.1857 to Växjö. F 1000                                                                                                                                                                                                                                                        | $\boxtimes$ | 400:-              | 75  | 4               | 16.x. Good centering. F 5000<br>8 skill yellow. Off-centered. F 5000                                                                                                                                                                                                                                                                                                      | ⊙<br>⊙      | 1.000:-<br>800:- |
| 50K        | 2                                    | 4 skill blue. A nice letter sent from BOLLNÄS                                                                                                                                                                                                                                                                                         |             |                    | 76  | 4               | 8 skill yellow. Fine copy cancelled GÖTHEBORG                                                                                                                                                                                                                                                                                                                             |             | -                |
|            |                                      | 17.4.1856 to Stockholm, cancelled with a box cancellation Type 2. An additional cancellation                                                                                                                                                                                                                                          |             |                    |     |                 | 7.12.xxxx. Some ink at back, and a few short perfs. F 5000                                                                                                                                                                                                                                                                                                                | 0           | 300:-            |
|            |                                      | on the letter to the right. The letter with full contents as far as can be seen. F 1000                                                                                                                                                                                                                                               | $\boxtimes$ | 300:-              | 77  | 4a              | 8 skill reddish orange. Beautiful example cancelled GEFLE 19.8.1855. Cert Sjöman: Gott-                                                                                                                                                                                                                                                                                   |             |                  |
|            |                                      |                                                                                                                                                                                                                                                                                                                                       | _           | ~ ~ * *            |     |                 | mycket gott ex. F 6500                                                                                                                                                                                                                                                                                                                                                    | 0           | 800:-            |
|            |                                      |                                                                                                                                                                                                                                                                                                                                       |             |                    | l   |                 |                                                                                                                                                                                                                                                                                                                                                                           |             | 7                |