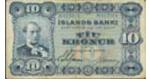

### Thursday 16 January 2020 at 4 pm

|     | Sweden / Sverige                                                                                                                                                                                             |         | 15K  | Denmark, STOCKHOLM 27.2.1855 with blue cancellation                                                                                                                                                                                                                |         |
|-----|--------------------------------------------------------------------------------------------------------------------------------------------------------------------------------------------------------------|---------|------|--------------------------------------------------------------------------------------------------------------------------------------------------------------------------------------------------------------------------------------------------------------------|---------|
| 1Fd | Manuscripts / Handskrifter  Correspondance to M.sc. Carl Bexell, Vicar of Kvarsebo (Quarsebo), Norrköpings municipality. Approx 1814–1826. About twenty letters, some with interesting content. Please see a |         |      | on "franco"-cover to Helsingør, and a cover from HELSINGØR 19.5.1856 to Laurvig via "via Sverrig", and SVINESUND 22.5.1856, with blue cancellation. Both with content.                                                                                             | 400:-   |
|     | selection of scans at www.philea.se.  Prephilately / Förfilateli                                                                                                                                             | 300:-   | 16K  | Brazil. Incoming unpaid letter sent from RIO JANEIRO 7.SP.1858 to Stockholm. Ship notation "pr Jamar". Cancellations LONDON 4.OC.58, St.P.A. 6.OCT.58, and                                                                                                         |         |
| 2P  | Entire dated 16 November 1684, sent to Ingenieur Jonas Carlsteen. Good quality.                                                                                                                              | 300:-   | 17K  | KDOPA HAMBURG 6.10. Postage due notation "198" (öre). Brazil. 198 öre Postage Due Marking on cover from                                                                                                                                                            | 300:-   |
|     | Crown post / Kronopost                                                                                                                                                                                       |         |      | Rio Janeiro 9.JY.1859, Brazil to Stockholm via London                                                                                                                                                                                                              |         |
| 3K  | Letter "Ordres" with crown coil dated 13 July 1810 and note "Canton", addressed to Näs. Seems to apply a Ekerö matter. Black wax seal on back.                                                               | 300:-   | 18K  | 4.AU.59, Hamburg 7/8. Excellent quality. Brazil. Incoming partly prepaid letter sent from "Porto Alegre 14 Mai 1871" to Karlskrona, with the                                                                                                                       | 300:-   |
| 4P  | Cover, dated 1810, with content and remains of brown feather.                                                                                                                                                | 300:-   |      | very rare accountancy mark ★F.21★ (rarity 9 according to Van der Linden). Most probably the only recorded                                                                                                                                                          |         |
| 5K  | <b>Bandeaustämplar</b> / <i>Ribbon postmarks</i><br>STOCKHOLM. Type 2, used 1731–1742, on beautiful letter<br>dated in Stockholm 17 April 1740, sent to Tavastehus.                                          |         |      | Swedish mail with this cancel. Other cancellations PORTO ALEGRE 16.MAI.1871, RIO-DE-JANEIRO 22.MAI.1871, INSUFICIENTE, BRESIL AMB. CAL.                                                                                                                            |         |
|     | Very fine. Postal: 1500:-                                                                                                                                                                                    | 300:-   |      | LILLE A 16.JUIN.71, and PKXP Nr 2 19.6.1871.                                                                                                                                                                                                                       | 6,000   |
| 6K  | Rectangular postmarks / Fyrkantstämplar<br>CARLSBORG 19.6.1858. Typ 2, on cover, "Fr.Brf." to                                                                                                                |         | 19K  | EXHIBITION ITEM.  Germany. Incoming cover sent from PILLAU 8.JUNI via STRALSUND 11.JUNI to Ystad. Dated by pen "1824".                                                                                                                                             | 6.000:- |
| 7K  | Götheborg. CARLSTAD 23.9.1855. Type 7, on cover to Arvika - Köln.                                                                                                                                            | 300:-   | 20K  | Germany. Incoming letter sent from LUBECK 2. OCTBR.1840                                                                                                                                                                                                            |         |
|     | Excellent quality.                                                                                                                                                                                           | 300:-   | 21K  | via GREIFSWALD 4.10 to Stockholm. Germany. Incoming letter sent from LUBECK 21.MAY.1841                                                                                                                                                                            | 300:-   |
| 8K  | JÖNKÖPING 23.8.1855. Type 3, on cover to Christianstad. Excellent quality.                                                                                                                                   | 400:-   | 221/ | via STRALSUND 23.5 to Stockholm.                                                                                                                                                                                                                                   | 300:-   |
| 9K  | LIDKÖPINNG 19.5.1855. Type 2, on cover with content to SKARA. Excellent quality.                                                                                                                             | 300:-   | 22K  | Germany. Letter dated in Greifswald 2 april 1845, sent to Gothenburg.                                                                                                                                                                                              | 300:-   |
| 10K | LINKÖPING 21.2.1855. Type 1 on cover with content to                                                                                                                                                         | 300     | 23K  | Germany. Letter sent from HAMBURG "9.2.1847" via                                                                                                                                                                                                                   |         |
| 11K | STOCKHOLM "Svea Hofrätt". Excellent quality.<br>SÄTHER 31.12.1855. Type 7, on cover to Norberg &                                                                                                             | 300:-   |      | Denmark to Stockholm. Postage due cancel OBETALT FR. DANNEMARK H.BORG 12.FEB.47.                                                                                                                                                                                   | 300:-   |
| 12K | Erikslund. Excellent quality.<br>ÖSTERSUND 31.7.1856, on registered cover, "FrBrf" to                                                                                                                        | 300:-   | 24K  | Germany. Interesting and scarce cover (side flaps missing) with cancellation "K.B. aus SCHWEDEN", and on back K.D.O.P.A. LÜBECK 18.10.1854. Transit and                                                                                                            |         |
|     | Fahlun. Note "4 Rs.Bco" crossed out, probably the value of the content. Excellent quality.                                                                                                                   | 400:-   | 251/ | arrival pmks on back.                                                                                                                                                                                                                                              | 800:-   |
| 13K | Foreign-related covers / Utlandsanknytning Norway. Incoming letter sent from "Moss 4 Febr 1797" to Strömstad. One of the earliest recorded letters from Norway. In the other direction, from Sweden to       |         | 25K  | Great Britain. Partly prepaid letter sent from GÖTHEBORG 28.7.1838, "via Ystad", Greifswald and Hamburg, to London. Cancellations FRCO GREIFSWALD (P: +1500:-), KSNPC I GREIFSWALD D. 31.JULI (P: 3000:-), KS&NPC HAMBURG 3.AUG.38, HAMBURG 3.AUG.1838, and LONDON |         |
| 14K | Norway, the earliest recorded mail is from 1780. Scarce.<br>Denmark. Unpaid cover sent from KØBENHAVN 24.11.1846<br>via Helsingborg to Stockholm. Postage due cancel                                         | 1.200:- |      | 6.AUG.1838. Franco notation "25s" (sk bco), and postage due notation "1/8" (1s 8d). Ex Köhler 1988. Ex Larsson.                                                                                                                                                    | 400:-   |
|     | OBETALT FR. DANNEMARK H.BORG 25.NOV.46.                                                                                                                                                                      | 300:-   | l    |                                                                                                                                                                                                                                                                    |         |