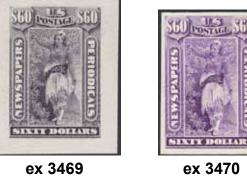

t!  Collection 1850—1960 in visir album. Starts with two "Rayon I" stamps and a good representation of Sitting Helvetia imperf (diff colors on the silk threads). Many Standing Helvetia with different perfs, and many Pro Juventute issues. Pro Juventute 1931 on a 1st day cover with two stamps of each!  Red Cross 1939 in pairs on a 1st day cover.  Also incl Bl 6, 8, 9, and 13 (all **), some issues from international organizations, and much more. Low reserve. Mostly good quality (>700)  Collection 1854—1957 in album. Includes good Sitting Helvetia, Air mail issues, Pro Juventute, complete PAX (1945), and a lot more. Somewhat mixed quality (>500)  Collection 1862—2006 in three Leuchturm albums. Fine quality. Catalogue value acc to | */• • */*/ •                    | 8.000:-<br>4.000:- |













3386



ex 3467





3499 ex 3503

| 3404P   | Collection classic–1960 on leaves. With a                                                                     |         | 3431A        | A Covers. Postal history collection of several                                                                                  |   |
|---------|---------------------------------------------------------------------------------------------------------------|---------|--------------|---------------------------------------------------------------------------------------------------------------------------------|---|
| 34041   | few Rayon, imperf Sitting Helvetia, many Pro                                                                  |         | 343171       | dozen covers/cards, extensively written-up