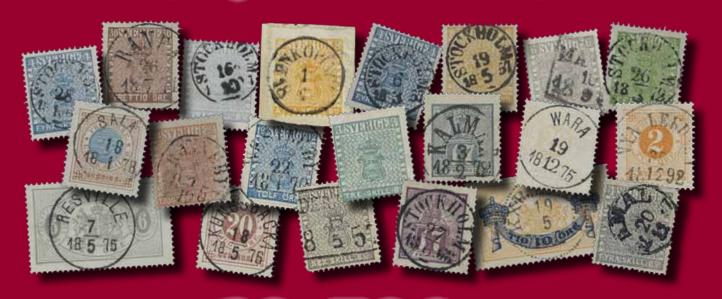

| 494            | 34i               | 24 öre lemon-yellow on soft paper. EXCELLENT                                                      |             |       | 526        | 36a        | 50 öre carmine in block of four. Cancelled                                                  |           |       |
|----------------|-------------------|---------------------------------------------------------------------------------------------------|-------------|-------|------------|------------|---------------------------------------------------------------------------------------------|-----------|-------|
|                |                   | cancellation FALKENBERG 17.6.1885. A few slightly short perfs.                                    | <b>⊙</b>    | 300:- |            |            | NORRKÖPING 18.12.1878. A few short / folded perfs. F 1600                                   | 0         | 400:- |
| 495            | 34j               | 24 öre orange-yellow on calendered paper.                                                         |             |       | 527        | 36a        | 50 öre carmine. EXCELLENT cancellation                                                      |           |       |
| 496            | 34j               | EXCELLENT cancellation WESTERÅS 4.6.1884. 24 öre orange-yellow on calendered paper.               | 0           | 300:- | 528        | 36a        | MÖRLUNDA 17.10.1878. One short perf. 50 öre carmine. EXCELLENT cancellation MALMÖ           | 0         | 400:- |
|                | - 3               | EXCELLENT cancellation LINKÖPING 16.8.1884.                                                       |             | 200   |            |            | PAKET 7.10.1879. Two somewhat short perfs.                                                  | $\odot$   | 400:- |
| 497            | 34k               | A few somewhat short perfs. 24 öre yellow on calendered paper. EXCELLENT                          | 0           | 300:- | 529K       | 36a, 32t   | o 2x12 + 50 öre on insured 2-fold cover sent<br>from ROBERTSHOLM 7.12.1880 to Gävle. The    |           |       |
|                |                   | cancellation STRENGNÄS 31.3.1886. A few                                                           | 0           | 200   |            |            | cover with one corner reduced in size, and                                                  |           |       |
| 498            | 35                | slightly short perfs. 30 öre brown. Good centering. Luxury cancellation                           | •           | 300:- |            |            | the stamps with some perf imperfections. Ex Anteba 1990, and Lars-Tore Eriksson 2004.       | $\bowtie$ | 500:- |
| 499            | 35                | BERNSHAMMAR 4.5.1880. 30 öre brown. EXCELLENT cancellation GÖTEBORO                               | <b>O</b>    | 400:- | 530        | 36b        | 50 öre carmine-rose. EXCELLENT cancellation NORSJÖ 10.3.1880. Fold.                         | 0         | 300:- |
| 499            | 33                | 20.11.1878. One slightly short perf.                                                              | <b>⊙</b>    | 300:- | 531        | 36c        | 50 öre violetish carmine. EXCELLENT cancellation                                            | O         | 300   |
| 500K           | 35                | 30 öre on beautiful cover from GLOMMERSTRÄS<br>30.7.1879 to Arvidsjaur. Somewhat carelessly       | K           |       | 532        | 36c        | DEGERFORS 6.7.1881. Some short perfs. 50 öre violetish carmine. Superb cancellation         | •         | 300:- |
|                |                   | opened at back.                                                                                   | $\bowtie$   | 400:- |            |            | WEXIÖ 2.9.1880.                                                                             | $\odot$   | 300:- |
| 501            | 35a               | 30 öre brown. EXCELLENT cancellation<br>STOCKHOLM NORR 22.2.1878. Two somewhat                    |             |       | 533        | 36d        | 50 öre dull violetish carmine. EXCELLENT cancellation WEXIÖ 4.11.1880. One short perf.      | <b>⊙</b>  | 300:- |
| #0 <b>01</b> 7 | 2.5               | short perfs.                                                                                      | $\odot$     | 300:- | 534        | 36d        | 50 öre dull violetish carmine. EXCELLENT                                                    |           |       |
| 502K           | 35a               | 30 öre brown on beautiful registered cover sent from BODEN 11.9.1872 to Nederluleå.               |             |       |            |            | cancellation MALMÖ PAKET 6.6.1880. One slightly short perf.                                 | •         | 300:- |
| 503            | 35b               | Certificate HOW 3 3 4 3 (2013).<br>30 öre black-brown. EXCELLENT cancellation                     | $\boxtimes$ | 400:- | 535        | 36d        | 50 öre dull violetish carmine. EXCELLENT cancellation STOCKHOLM 27.1.1881. A few            |           |       |
| 303            | 330               | HELSINGBORG 22.2.1876. A few slightly short                                                       |             |       |            |            | slightly short perfs.                                                                       | $\odot$   | 300:- |
| 504            | 35b               | perfs. 30 öre black-brown. EXCELLENT cancellation                                                 | 0           | 300:- | 536        | 36e        | 50 öre rose. EXCELLENT cancellation NYKROPPA 8.11.1882. One short perf.                     | 0         | 300:- |
|                |                   | BORÅS 29.5.1878. One slightly short perf.                                                         | $\odot$     | 300:- | 537        | 36f        | 50 öre rose-red. EXCELLENT cancelation GEFLE                                                |           |       |
| 505            | 35c               | 30 öre olivish brown. EXCELLENT cancellation STOCKHOLM K.E. 24.7.1878. One slightly short         |             |       | 538        | 36f        | 4.7.1883. Weakly bent corner. 50 öre rose-red. EXCELLENT cancellation                       | 0         | 300:- |
| -0.            | 251               | perf. Scarce shade.                                                                               | 0           | 300:- |            |            | $HERRLJUNGA\ 27.8.1883.\ A\ few\ slightly\ short\ perfs.$                                   |           | 300:- |
| 506<br>507     | 35d<br>35d        | 30 öre dark brown. Fresh copy. F 4500<br>30 öre dark brown. EXCELLENT cancellation                | *           | 700:- | 539<br>540 | 36f<br>36g | TROLLHÄTTAN 17.8.85. Excellent quality. 50 öre carmine-red on soft paper. EXCELLENT         | 0         | 300:- |
| <b>5</b> 001/  | 25.1              | TINGSRYD 13.5.1883.                                                                               | 0           | 400:- | 541        |            | cancellation BRÄCKE 14.8.1884.                                                              | 0         | 400:- |
| 508K           | 35d               | 30 öre dark brown on interesting registered cover sent from SALA 17.12.1878 to STABY              |             |       | 541        | 36h        | 50 öre carmine-rose on calendered paper.<br>EXCELLENT cancellation STOCKHOLM                |           |       |
|                |                   | 20.12.1878, then forwarded to FLISERYD 30.12.1878, and STABY 31.12.1878. Removed                  |             |       | 542        | 36h        | SÖD 9.10.1886. 50 öre carmine-rose on calendered paper.                                     | 0         | 400:- |
|                |                   | seals at back, and one somewhat short perf.                                                       | $\boxtimes$ | 300:- | 342        | 3011       | EXCELLENT cancellation SÄFVAR 27.6.1887.                                                    |           |       |
| 509K           | 35e, 32e          | e 12+30 öre on beautiful registered 2-fold cover<br>sent from LILJEHOLMEN 16.2.1883 to Uppsala.   | $\boxtimes$ | 400:- | 543        | 36h        | One somewhat short perf. 50 öre carmine-rose on calendered paper.                           | 0         | 300:- |
| 510            | 35f               | 30 öre dull brown with thick numerals.                                                            |             |       |            |            | EXCELLENT cancellation GÖTEBORG PAK EXP                                                     | 0         | 200.  |
|                |                   | EXCELLENT cancellation KOPPARBERG 23.1.1882. One slightly short perf.                             | $\odot$     | 300:- | 544K       | 36h, 33f   | 27.11.1885. ONe slightly short perf. f 20 + 2x50 öre on very beautiful address card         | o         | 300:- |
| 511            | 35h               | 30 öre black-brown on soft paper. EXCELLENT cancellation BORÅS 10.4.1884. One short perf.         | ·           | 300:- |            |            | for parcel with EXCELLENT cancellations<br>SÖDERHAMN 19.3.1885. Sent to Stockholm.          |           |       |
| 512            | 35h               | 30 öre black-brown on soft paper. EXCELLENT                                                       | _           |       |            |            | Fold through one stamp, otherwise superb.                                                   |           | 400:- |
| 513            | 35h               | cancellation KARLSKRONA 17.1.1884. 30 öre black-brown on soft paper. EXCELLENT                    | 0           | 300:- | 545        | 37         | 1 Riksdaler brown/blue. Good centering. Cancelled STOCKHOLM PAKET 10.12.187X.               |           |       |
|                |                   | cancellation ÅRSUNDA 26.6.1884.                                                                   | $\odot$     | 300:- | - 4 <      | 27         | Owners mark in red. F 4000                                                                  | $\odot$   | 800:- |
| 514            | 35i               | 30 öre brown on calendered paper. EXCELLENT cancellation STOCKHOLM PAKET 23.6.1885.               | 0           | 300:- | 546        | 37         | 1 Riksdaler brown/blue. Very fine copy cancelled WENERSBORG 28.12.1876. Certificate         |           |       |
| 515K           | 35i, 39t          | 10+30 öre on beautiful registered 2-fold cover sent from STOCKHOLM L.L. 14.5.1886 to              |             |       | 547        | 37         | HOW 3 3 3 (2012). F 4000<br>1 Riksdaler brown/blue. Cancelled STRENGNÄS                     | 0         | 800:- |
|                |                   | Östersund. Ex Malmö Frimärkshandel 1997.                                                          | $\bowtie$   | 300:- |            | 31         | 12.2.1878.                                                                                  | $\odot$   | 700:- |
| 516            | 35j               | 30 öre oliveish yellow-brown. EXCELLENT cancellation KALMAR 15.7.1886. A few slightly             |             |       | 548        | 37         | 1 Riksdaler brown/blue. Good centering.<br>Cancelled UDDEVALLA. F 4000                      | 0         | 600:- |
|                | 25 12             | short perfs.                                                                                      | 0           | 300:- | 549        | 37         | 1 Riksdaler brown/blue. Fair centering.                                                     |           |       |
| 517            | 35v <sup>12</sup> | 30 öre brown, white flaw in "3" => "80" variety. EXCELLENT cancellation BÅSTAD                    |             |       | 550        | 37         | Cancelled 7.1.1878. Mixed quality. F 4000<br>1 Riksdaler brown/blue. Cancelled NYKÖPING     | 0         | 600:- |
| 510            | 26                | 8.12.1881. A few slightly shorter perfs.                                                          | ⊙<br>★      | 300:- |            |            | 2.10.1878. Somewhat short perfs, nevertheless                                               | 0         | 500.  |
| 518<br>519     | 36<br>36          | 50 öre red. F 2700<br>50 öre red. EXCELLENT cancellation ARBOGA                                   | *           | 400:- | 551        | 37N        | beautiful. F 4000<br>1 Riksdaler brown/dark blue reprint. Excellent                         | 0         | 500:- |
| 520            | 36                | 30.1.1880. A few slightly short perfs.<br>PRESTKÖP (County of Östergötland) 23.10.1879            | •           | 300:- | 552        | 37N        | copy with perfect centering. F 2800++ 1 Riksdaler brown/dark blue reprint. Slightly         | *         | 500:- |
| 320            | 30                | on circle type perf 13, 50 öre. A very fine                                                       |             |       |            |            | short perf. F 2800                                                                          | *         | 400:- |
| 521            | 36                | cancellation. The stamp is slightly off-centered.<br>50 öre red. Cancellation ALLGUTSBODA (County | 0           | 300:- | 553        | 38         | 1 Krona brown/blue. A few slightly short perfs. F 5000                                      | *         | 800:- |
|                |                   | of Kalmar), 4.3.1880. A very fine cancellation                                                    | 0           | 200   | 554        | 38         | 1 Krona brown/blue. Very weak fold, and one                                                 |           |       |
| 522            | 36                | on an almost perfectly centered stamp.<br>50 öre red. Cancelled ÖSTRA HUSBY (County of            | 0           | 300:- | 555        | 38         | slightly short perf. F 5000<br>1 Krona brown/blue in block of four. Cancelled               | *         | 500:- |
|                |                   | Östergötland) 10.8.1879. A very fine cancellation on a nice stamp.                                | 0           | 300:- | 556K       | 38, 30     | FALKENBERG 15.3.1886. F 1120<br>3x5 öre + 1 kr on address card for C.O.D.                   | 0         | 300:- |
| 523            | 36                | 50 öre red. Very fine cancellation FALK:-RANTEN                                                   |             | 500:- | SSUK       | 50, 50     | parcel sent from STOCKHOLM PAKE STADEN                                                      |           |       |
|                |                   | (County of Skaraborg) 21.12.1882. The stamp is slightly off-centered.                             | •           | 300:- |            |            | 20.10.1883 via BACKE 27.10.1883 to Dorotea.<br>Notation "qvitto förväntas till Backe". Fold |           |       |
| 524K           | 36                | 50 öre on address card for parcel with                                                            | _           | J00   |            |            | through one stamp. Scarce combination, 3K                                                   |           |       |
|                |                   | EXCELLENT cancellation LESSEBO 18.3.1885, sent to STOCKHOLM PAKET STADEN 21.3.1885.               | $\bowtie$   | 300:- |            |            | (three recorded) according to Ferdén, of<br>which this is the earliest usage. Ex Lars-      |           |       |
| 525K           | 36                | 50 öre on insured cover (slightly reduced in                                                      |             | - '   | <i></i>    | 20         | Tore Eriksson 2004.                                                                         | $\bowtie$ | 700:- |
|                |                   | size at right), sent from FALUN 28.4.1885 to<br>Stockholm. Also a receipt regarding an insured    |             |       | 557        | 38a        | 1 Krona orange-brown/blue. EXCELLENT cancel LAHOLM 12.6.1879. One somewhat short perf.      | 0         | 300:- |
|                |                   | cover sent in 1880. (2).                                                                          | $\bowtie$   | 300:- |            |            | -                                                                                           |           |       |

| 558         | 38a                  | 1 Krona orange-brown/blue. EXCELLENT                                                       |            |                | l           | Ci      | ircle Type (Blue Posthorn) / Ringtyp posthorn                                                               | ı           |       |
|-------------|----------------------|--------------------------------------------------------------------------------------------|------------|----------------|-------------|---------|-------------------------------------------------------------------------------------------------------------|-------------|-------|
|             |                      | cancellation JÖNKÖPING 13.9.1878. A few                                                    | 0          | 200            | 593         | 40      | 2 öre yellow in block of four. Cancelled                                                                    |             |       |
| 559         | 38b                  | somewhat short/bent perfs.  1 Krona yellow-brown/dark blue in block of                     | 0          | 300:-          | 594         | 40      | ENGELHOLM 17.7.1893. F 1400<br>2 öre yellow. EXCELLENT cancellation LUND                                    | 0           | 300:- |
| 337         | 300                  | five. Cancelled SKÖFDE 11.6.1880. F 3600                                                   | $\odot$    | 700:-          | 394         | 40      | 4.4.1891. One somewhat short perf.                                                                          | $\odot$     | 300:- |
| 560         | 38b                  | 1 Krona yellow-brown/dark blue. EXCELLENT cancellation STOCKHOLM PAKET C 3.10.1881.        |            | •              | 595         | 40      | 2 öre yellow in strip of five. Cancelled<br>GÖTEBORG LBR 28.8.1892. A few short perfs.                      |             |       |
| 561         | 38c                  | Some short / worn perfs.  1 Krona orange-brown/blue. EXCELLENT                             | 0          | 300:-          | 596         | 40a     | Facit 1400 for block of four.  2 öre yellowish orange. Superb cancellation                                  | 0           | 300:- |
| 301         | 360                  | cancellation KOPPARBERG 25.11.1881.                                                        | $\odot$    | 300:-          | 390         | 40a     | NYKIL 29.8.1891, the first month of issue.                                                                  |             |       |
| 562         | 38c                  | 1 Krona orange-brown/blue. EXCELLENT                                                       |            |                |             |         | Natural paper fold and a few slightly short perfs.                                                          | $\odot$     | 300:- |
|             |                      | cancellation SÖDERKÖPING 24.11.1881. One short corner perf.                                | 0          | 300:-          | 597         | 40a     | 2 öre yellowish orange. EXCELLENT cancellation                                                              | 0           | 200.  |
| 563         | 38d                  | 1 Krona grey-brown/blue. EXCELLENT                                                         | 0          | 300            | 598         | 40b     | HERRHULT 28.3.1895.  2 öre orange in block of four. Cancelled                                               | O           | 300:- |
|             |                      | cancellation ASKERSUND 21.4.1884.                                                          | $\odot$    | 300:-          |             |         | BJERSJÖLAGÅRD 3.10.1893. F 1400                                                                             | $\odot$     | 400:- |
| 564         | 38f                  | 1 Krona yellow-brown/blue on soft paper.<br>Superb cancellation NÄSSJÖ 2.6.1886.           | 0          | 300:-          | 599         | 40b     | 2 öre orange. EXCELLENT cancellation                                                                        | 0           | 300:- |
| 565         | 38g                  | 1 Krona yellow-brown/blue on calendered paper.                                             | 0          | 300            | 600         | 40b     | HALMSTAD 22.10.1894. One slightly short perf. 2 öre orange. EXCELLENT cancellation ÅRSUNDA                  | O           | 300   |
|             |                      | EXCELLENT cancellation LANDSKRONA                                                          | 0          | 200            |             |         | 26.2.1893.                                                                                                  | $\odot$     | 300:- |
| 566         | 38g                  | 6.11.1886. A few slightly short perfs.  1 Krona yellow-brown/blue on calendered paper.     | 0          | 300:-          | 601         | 40b     | 2 öre orange. EXCELLENT cancellation LIDHULT 29.6.1892. One short perf.                                     | 0           | 300:- |
| 300         | 30g                  | EXCELLENT cancellation STOCKHOLM 24.12.1887                                                |            |                | 602         | 40b     | 2 öre orange. EXCELLENT cancellation WEXIÖ                                                                  | O           | 300   |
|             |                      | in blue colour.                                                                            | $\odot$    | 300:-          |             |         | 8.9.1891. A few slightly short perfs.                                                                       | $\odot$     | 300:- |
|             |                      | Officials, perf. 13 / Tjänste, tandning 13                                                 |            |                | 603         | 40c     | 2 öre reddish orange. EXCELLENT cancellation PKXP No 24C 4.5.1892. One slightly short perf.                 | 0           | 300:- |
| 567         | Tj18                 | 20 öre red, perf 13. Perfect centering. F 1700                                             | *          | 500:-          | 604         | 40c     | 2 öre reddish orange. EXCELLENT cancellation                                                                | O           | 300   |
| 568         | Tj19d                | 20 öre ultramarine-blue, perf 13. EXCELLENT cancellation VENERSBORG 2.4.1907. One slightly |            |                |             |         | STOCKHOLM K.H. 31.10.1891.                                                                                  | $\odot$     | 300:- |
|             |                      | short perf.                                                                                | $\odot$    | 300:-          | 605K        | 40c, 42 | b, 54 3x2+4+10 öre on cover sent from SANDARNE 19.1.1892 to the Netherlands. Arrival pmk                    |             |       |
| 569         | Tj20                 | 24 öre yellow, perf 13. Very fine–superb centering. F 1300                                 | <b>*</b> * | 200.           |             |         | ROTTERDAM 22.JAN.92. Small perf imperfections.                                                              |             |       |
| 570         | Ti22A                | 50 öre red, perf 13, type I. Fair centering. F 1400                                        | *          | 300:-<br>300:- |             |         | UNIQUE combination according to Ferdén. Ex                                                                  | _           |       |
| 571         | Tj22B                | 50 öre red, perf 13, type II. Perfect centering. F 1500                                    |            | 400:-          | 606         | 41      | Anteba 1984. 3 öre brown. EXCELLENT cancellation ÄS                                                         | $\bowtie$   | 700:- |
| 572<br>573  |                      | 1 krona blue/brown, perf 13, type I. F 4500                                                | *          | 600:-          | 000         | 71      | 31.12.1892. A few slightly short perfs.                                                                     | $\odot$     | 300:- |
| 573         | 1 J Z 4 D            | 1 krona blue/brown type II in an excellent block of four.                                  | <b>*</b> * | 300:-          | 607         | 41      | 3 öre brown. Superb cancellation WARBERG                                                                    | _           |       |
| 574         | Tj25v <sup>4</sup> , | v5 10/12 öre blue, two dots instead of I                                                   |            |                | 608         | 41, 64  | 9.6.1892.<br>3 öre brown, two copies, and Bicouloured                                                       | 0           | 300:- |
|             |                      | in FRIMÄRKE variety, plus ÖKE instead of ÖRE variety, both varieties unusually clear.      |            |                | 000         | 11, 01  | Numeral Type 4 öre on cover with superb                                                                     |             |       |
|             |                      | Cancelled UPPSALA 14.12.1889. F 350                                                        | $\odot$    | 300:-          | <b>600</b>  | 44      | cancellation LENNA STATION 19.4.1899.                                                                       | $\bowtie$   | 400:- |
| 575         | Tj27-54              | SET watermark crown (13) and watermark wavy                                                |            |                | 609         | 41a     | 3 öre yellowish brown. Superb cancellation<br>LJUNGBYHOLM 20.1.1892.                                        | 0           | 300:- |
| 576         | Tj35                 | lines. Twelve sets of each watermark. F 8880<br>25 öre orange, watermark crown. EXCELLENT  | 0          | 600:-          | 610         | 41a     | 3 öre yellowish brown. EXCELLENT cancellation                                                               | _           |       |
| 570         | 1,55                 | cancellation MARIESTAD 7.5.1912.                                                           | 0          | 300:-          | 611         | 41c     | MALMÖ 1.4.1889. One slightly short perf. 3 öre dark orange-brown. Superb cancellation                       | 0           | 300:- |
| 577         | Tj44                 | 5 öre green, watermark wavy lines. EXCELLENT                                               | 0          | 200.           | 011         | 410     | HELSINGBORG 8.5.1892.                                                                                       | $\odot$     | 300:- |
| 578K        | Ti47, 50             | cancellation VAXHOLM 7.4.1914.  10+20 öre on money order sent from ÖSTERSUND               | <b>⊙</b>   | 300:-          | 612K        | 41c, 62 | 3 öre dark orange-brown and 2 öre in pairs                                                                  |             |       |
|             | 3 .,                 | 18.12.1913 to Norway. The payment is to cover                                              |            |                |             |         | on cover, STOCKHOLM 28.3.94. Also 5 öre on postcard with supplementary franking 2 and 3                     |             |       |
|             |                      | vandalism. Arrival pmk TRONDHJEM 20.XII.03. The form with one corner with tear which has   |            |                |             |         | öre, cancelled 1892.                                                                                        | $\bowtie$   | 300:- |
|             |                      | been strenghtened. Scarce usage of official                                                |            |                | 613         | 42b     | 4 öre grey. EXCELLENT cancellation WAGGERYD                                                                 | 0           | 200   |
|             | m: • 4               | stamps to abroad.                                                                          | $\bowtie$  | 300:-          | 614         | 42b     | <ul><li>19.4.90. A few slightly short perfs.</li><li>4 öre grey. EXCELLENT cancellation STOCKHOLM</li></ul> | 0           | 300:- |
| 579         | Tj54v                | 50 öre grey without wmk variety in block of four. F 2800                                   | <b>+</b> * | 300:-          |             |         | 20.7.89. One slightly short perf.                                                                           | $\odot$     | 300:- |
|             |                      | Postage due, perf. 13 / Lösen, tandning 13                                                 |            | 500.           | 615K        | 42d, 56 | , 62, Fk6 3x2 + 4 + 20 öre on stamped envelope<br>10 öre sent registered from 28.5.94 to France.            |             |       |
| 580         | L11                  | 1 öre black, perf 13. EXCELLENT cancellation                                               |            |                |             |         | Arival pmk's MONTPELLIER 29.4.94, and PARIS                                                                 |             |       |
|             |                      | OXELÖSUND 10.9.1891.                                                                       | 0          | 400:-          |             |         | 6 CHARGEMENTS 31.5.94. The cover somewhat                                                                   |             |       |
| 581<br>582  |                      | SET perf 13 (10), all with superb centering.<br>SET perf 13 (10). Ten sets. F 8.850        | *<br>*     | 500:-<br>400:- |             |         | carelessly opened with small paperloss repaired at top. Scarce and decorative combination.                  | $\bowtie$   | 600:- |
| 583         |                      | SET perf 13 (10). Nine sets. F 7200                                                        | ô          | 600:-          | 616         | 42e     | 4 öre light grey on yellowish. EXCELLENT                                                                    |             | 000   |
| 584         | L15                  | 12 öre red, perf 13. EXCELLENT cancellation                                                | 0          | 200            |             |         | cancellation KRISTIANSTAD 1.7.1890. One                                                                     | _           | 200   |
| 585         | L16                  | BAGGETORP 24.8.1885. 20 öre blue, perf 13. EXCELLENT cancellation                          | <b>⊙</b>   | 300:-          | 617         | 43      | short perf. 5 öre green. Excellent cancellation ODENSVIHOLM                                                 | •           | 300:- |
|             |                      | MOHÄRAD 17.11.1884. Natural paper fold.                                                    | $\odot$    | 300:-          |             | -       | (County of Kalmar) 16.3.1890. The stamp is                                                                  |             |       |
| 586         | L16c v               | 20 öre clear blue, perf 13, heavily displaced                                              |            |                | <i>(</i> 10 | 12.     | almost perfectly centered.                                                                                  | 0           | 300:- |
|             |                      | perforation with part of two stamps. Cancelled with blue cancel AVESTA 20.6.1887.          | •          | 300:-          | 618         | 43a     | 5 öre dull blue-green. EXCELLENT cancellation<br>BÅSTAD 3.9.1887. A few slightly short perfs.               | $\odot$     | 300:- |
| 587K        | L17                  | 24 öre lilac, perf 13. Block of twelve with                                                |            |                | 619         | 43b     | 5 öre dark green, clean distinct print.                                                                     |             |       |
| 588         | L17                  | corner margins. F 7200 Cancellation ÄS (County of Södermanland)                            | **         | 500:-          |             |         | EXCELLENT cancellation FALKÖPING 9.5.1887. A few slightly short perfs.                                      | 0           | 300:- |
| 500         | L1/                  | 12.12.1890. A luxury cancellation, yet the                                                 |            |                | 620         | 43b     | 5 öre dark green, clean distinct print.                                                                     | J           | 500   |
| <b>#</b> 00 | T 10                 | stamp is off-centered.                                                                     | $\odot$    | 300:-          |             |         | EXCELLENT cancellation WALLA 14.1.1888.                                                                     | $\odot$     | 300:- |
| 589         | L18                  | 30 öre green, perf 13. EXCELLENT cancellation STENSELE 24.4.1890.                          | 0          | 300:-          | 621         | 43b     | 5 öre dark green, clean distinct print. EXCELLENT cancellation GUNNARSTORP                                  |             |       |
| 590         | L19                  | 50 öre brown, perf 13. EXCELLENT cancellation                                              | _          | JUU            |             |         | 7.12.1887 in blue colour. One slightly short perf.                                                          | $\odot$     | 300:- |
|             |                      | FORSHEDA 26.10.1882. Small crease, and one                                                 | 0          | 200            | 622K        | 43b, 46 | b 5 + 2x20 öre on cash on delivery cover sent                                                               |             |       |
| 591         | L19                  | short perf. 50 öre brown, perf 13. EXCELLENT cancellation                                  | <b>O</b>   | 300:-          |             |         | from STOCKHOLM 8.3.1888 via WERNAMO 10.3.1888 to Kållerstad. The cover is somewhat                          |             |       |
|             |                      | SUNDSVALL 26.2.1890. One slightly short perf.                                              | $\odot$    | 300:-          |             |         | carelessly opened and folded in. One stamp                                                                  | _           |       |
| 592         | L19                  | 50 öre brown, perf 13. Superb cancellation MÅLERÅS (County of Kalmar) 18.9 1889            | 0          | 300:-          | 623K        | 43h hV  | defective, nevertheless beautiful.  defBa 5 öre on postcard 5 öre sent from MALMÖ                           | $\bowtie$   | 400:- |
|             |                      | MÅLERÅS (County of Kalmar) 18.9.1889.                                                      |            | 500:-          | 023K        | 75U, UK | 25.7.1887 to Finland. Transit STOCKHOLM                                                                     |             |       |
|             |                      |                                                                                            |            |                |             |         | 26.7.87, and arrival pmk ANK 28.7. The card                                                                 |             | 200   |
|             |                      |                                                                                            |            |                | l           |         | with three pinholes, nevertheless very beautiful.                                                           | $\boxtimes$ | 300:- |
|             |                      |                                                                                            |            |                |             |         |                                                                                                             |             |       |

| 624        | 43d      | 5 öre dark green on yellowish paper. Superb                                                  |             |                | 661K | 47a         | 30 öre olivish brown on beautiful cover sent                                                 |               |                |
|------------|----------|----------------------------------------------------------------------------------------------|-------------|----------------|------|-------------|----------------------------------------------------------------------------------------------|---------------|----------------|
|            |          | copy with almost invisible shade in gum. Cert HOW: 4 4 4.                                    | *           | 300:-          |      |             | from STOCKHOLM Ö M 30.9.1886 to Östersund.<br>Ex Sören Andersson 1990.                       | $\bowtie$     | 300:-          |
| 625        | 43d      | 5 öre dark green on yellowish paper. EXCELLENT cancellation CHARLOTTENBERG 12.6.1890.        | •           | 300:-          | 662  | 47b         | 30 öre reddish brown. EXCELLENT cancellation ENGELHOLM 8.6.1887. One short perf.             | 0             | 300:-          |
| 626        | 43d      | 5 öre dark green on yellowish paper. EXCELLENT                                               |             |                | 663  | 47c         | 30 öre black-brown. EXCELLENT cancellation                                                   | ·             |                |
| 627        | 43e      | cancellation LIDKÖPING 15.5.1890. 5 öre emerald green. EXCELLENT cancellation                | 0           | 300:-          | 664  | 47c         | KARLSHAMN 1.2.1888. 30 öre black-brown. EXCELLENT cancellation                               | •             | 300:-          |
| 628        | 44       | VESTERVIK 17.4.1890. One somewhat short perf. 6 öre violet in beautiful block of four with   | 0           | 300:-          | 665  | 47d         | SÖDERTELJE 28.8.1887. One slightly short perf. 30 öre grey-brown. EXCELLENT cancellation     | 0             | 300:-          |
|            |          | corner margin.                                                                               | **          | 400:-          |      |             | FALUN 12.1.1889.                                                                             | 0             | 300:-          |
| 629        | 44a      | 6 öre bluish lilac. EXCELLENT cancellation<br>SÖLJE 27.1.1892. One somewhat short perf.      | $\odot$     | 300:-          | 666  | 47f         | 30 öre orange-brown. EXCELLENT centering and cancellation SÖDERKÖPING 4.2.1891. One slightly | y             |                |
| 630        | 44a      | 6 öre bluish lilac. EXCELLENT cancellation STOCKHOLM 16.7.89. One slightly short perf.       | 0           | 300:-          | 667K | 47f, 45     | short perf.<br>10+30 öre on beautiful insured cover (slightly                                | 0             | 400:-          |
| 631        | 44a      | 6 öre bluish lilac. Superb cancellation                                                      |             |                | 0071 | 471, 43     | reduced in size) sent from UNDROM 16.2.1891                                                  |               |                |
| 632        | 44b      | STOCKHOLM 2.7.89.<br>6 öre red-lilac in block of four. F 2000                                | ⊙<br>**     | 300:-<br>400:- | 668  | 48          | to Uppsala.<br>50 öre red. Good centering. F 1500                                            | ⊠<br><b>★</b> | 400:-<br>400:- |
| 633        | 44b      | 6 öre red-lilac. EXCELLENT cancellation                                                      | 0           | 100.           | 669  | 48          | 50 öre red. Fresh copy. F 1500                                                               | *             | 300:-          |
| 634        | 44b      | OSKARSHAMN 8.2.1891. One somewhat short perf. 6 öre red-lilac. EXCELLENT cancellation UPSALA |             | 400:-          | 670  | 48          | 50 öre red. EXCELLENT cancellation<br>CHARLOTTENBERG 14.11.1889. One slightly                |               |                |
| 635K       | 44b 42   | 5.3.1890. One slightly short perf. d 4+6 öre on cover sent from MALMA 14.10.1891             | 0           | 300:-          | 671  | 48          | short perf. 50 öre red. Superb cancellation SJÖBO (County                                    | 0             | 300:-          |
| 00011      | , .2     | to GÖTEBORG 2.TUR 15.10. Small tear between                                                  |             | 400            | 0,1  | .0          | of Skåne) 27.4.1887 on a perfectly centered                                                  | 0             | 200            |
| 636        | 44c      | two perfs, nevertheless beautiful. 6 öre dark red-lilac. EXCELLENT cancellation              | $\bowtie$   | 400:-          | 672K | 48          | Circle type perf 13 with posthorn, 50 öre. 50 öre on beautiful cover sent from ROSSÖN        | 0             | 300:-          |
| 637        | 44c      | HELSINGBORG 13.4.1893. One thin perf. 6 öre dark red-lilac. Superb cancellation              | 0           | 300:-          |      |             | 15.12.1888 to Gnosjö, "via Jönköping", and BACKE 18.10.1888. Somewhat carelessly opened.     | $\bowtie$     | 400:-          |
|            |          | HELSINGBORG 29.8.1892. One somewhat short perf.                                              | . •         | 300:-          | 673K | 48          | 50 öre on beautiful insured cover sent from                                                  |               | 400.           |
| 638        | $44v^2$  | 6 öre violet, set-off variety (unknown). Good centering. F 2000                              | $\odot$     | 300:-          |      |             | RÅDOM 19.10.1887 to Gothenburg. Somewhat carelessly opened. Ex Göta 1975.                    | $\bowtie$     | 400:-          |
| 639        | 46       | 20 öre red. Fair centering. F 3000                                                           | **          | 600:-          | 674  | 48a         | 50 öre carmine-rose. EXCELLENT cancellation                                                  | 0             | 400            |
| 640<br>641 | 46<br>46 | 20 öre red. Very fine coopy. F 3000<br>20 öre red. Cancellation LYCKE (county of             | **          | 500:-          | 675  | 48a         | STOCKHOLM PAKET C 6.11.1886. 50 öre carmine-rose. EXCELLENT cancellation                     | 0             | 400:-          |
|            |          | Bohuslän) 9.7.1889. A very fine cancellation on a nice stamp.                                | 0           | 300:-          | 676  | 48b         | WESTERÅS 23.12.1887. One slightly short perf. 50 öre carmine, even print. EXCELLENT          | 0             | 300:-          |
| 642        | 46       | Cancellation ADELÖF (County of Jönköping)                                                    | O           | 300            | 070  | 400         | cancellation MÖRBY 22.2.1890. One slightly                                                   |               |                |
|            |          | 14.7.1888. A very fine cancellation on a well centered stamp.                                | $\odot$     | 300:-          | 677  | 48c         | short perf. 50 öre violet-carmine. EXCELLENT cancellation                                    | 0             | 300:-          |
| 643        | 46a      | 20 öre dull orange-red. EXCELLENT cancellation FALKÖPING 6.3.1887. Slightly short perf.      | 0           | 300:-          |      |             | STOCKHOLM PAKET 9.7.1889. Separated and strengthened perfs between two stamps.               | •             | 400:-          |
| 644        | 46a      | 20 öre dull orange-red. EXCELLENT cancellation                                               |             |                | 678  | 48c         | 50 öre violet-carmine. EXCELLENT cancellation                                                |               |                |
| 645        | 46b      | PÅLGÅRD 5.3.1888.<br>20 öre light orange-red. EXCELLENT cancellation                         | •           | 300:-          | 679  | 48c         | NÄSHULT 3.9.1889. One slightly short perf.<br>50 öre violet-carmine. EXCELLENT cancellation  | 0             | 300:-          |
| 646        | 46b      | FALKÖPING 18.5.1887.<br>20 öre light orange-red. EXCELLENT cancellation                      | 0           | 300:-          | 680  | 48c         | STOCKHOLM Ö M 22.1.1887. Tiny pinhole.<br>50 öre violet-carmine. STOCKHOLM Ö M 9.9.1889      | 0             | 300:-          |
|            |          | NYLAND 5.1.1888. One short perf.                                                             | $\odot$     | 300:-          |      |             | One slightly short perf.                                                                     | ,.<br>⊙       | 300:-          |
| 647        | 46b      | 20 öre light orange-red. EXCELLENT cancellation ÄS 18.8.1889.                                | •           | 300:-          | 681K | 48c         | 50 öre violet-carmine on address card for parcel sent from FILIPSTAD 14.6.1888 to Porla.     |               |                |
| 648        | 46b v    | 20 öre light orange-red. EXCELLENT cancellation KARLBERG 29.x.1886. A few somewhat short     |             |                | 682  | 48d         | Ex Klassisk Filateli 1991.<br>50 öre dull carmine on yellowish paper.                        | $\bowtie$     | 300:-          |
|            |          | perfs. Partial set-off of the outer frame                                                    |             |                |      |             | EXCELLENT cancellation LANDBERGA 31.1.1891.                                                  | 0             | 400:-          |
| 649        | 46c      | line in the lower margin at back. 20 öre dark orange-red. EXCELLENT cancellation             | •           | 300:-          | 683  | 48d         | 50 öre dull carmine on yellowish paper. EXCELLENT cancellation HÅKANBOL 25.6.1891.           |               |                |
| 650K       | 46c      | STRÖM 17.1.1890.<br>2x20 öre dark orange-red on insured cover                                | 0           | 300:-          | 684  | 48d         | Weakly bent corner perf. 50 öre dull carmine on yellowish paper. Perfect                     | 0             | 400:-          |
|            |          | sent from STOCKHOLM 16.5.89 to Göteborg.                                                     | $\bowtie$   | 300:-          | 004  | 40U         | centering. Superb cancel HALLSTAHAMMAR                                                       |               |                |
| 651K       | 46d      | 2x20 öre dark orange-red on yellowish paper on beautiful registered 2-fold cover sent from   |             |                | 685  | 48d         | (county of Västmanland) 13.9.1890.<br>50 öre dull carmine on yellowish paper.                | 0             | 300:-          |
|            |          | FILIPSTAD 25.2.1891 to GÖTEBORG 26.2.1891.<br>Ex Frimärkshsuet 1979.                         | 0           | 400:-          |      |             | EXCELLENT cancellation HEMSE 15.8.1890. Slightly short perf.                                 | 0             | 300:-          |
| 652        | 46d      | 20 öre dark orange-red on yellowish paper.                                                   | O           | 400:-          | 686  | 48d         | 50 öre dull carmine on yellowish paper.                                                      | O             | 300:-          |
|            |          | EXCELLENT cancellation LIATORP 25.10.1890 in blue colour.                                    | •           | 300:-          |      |             | EXCELLENT cancellation KOPPARBERG 21.4.1890. Short perf.                                     | •             | 300:-          |
| 653        | 46d      | 20 öre dark orange-red on yellowish paper.                                                   | ~           |                | 687  | 48d         | 50 öre dull carmine on yellowish paper.                                                      |               |                |
|            |          | EXCELLENT cancellation NORRA WI 25.12.1889. One slightly short perf.                         | $\odot$     | 300:-          | 688  | 48e         | EXCELLENT cancellation ARBOGA 22.12.1889. 50 öre dark violet-carmine. EXCELLENT              | •             | 300:-          |
| 654        | 46d      | 20 öre dark orange-red on yellowish paper.<br>EXCELLENT cancellation STOCKHOLM               |             |                | 689  | 48e         | cancellation GÖTEBORG 22.8.1891. 50 öre dark violet-carmine. EXCELLENT                       | 0             | 300:-          |
|            |          | PAKET STADEN 14.7.1889. Two somewhat                                                         |             | 200            |      |             | cancellation STOCKHOLM 31.1.92.                                                              | 0             | 300:-          |
| 655K       | 46d, 45  | short perfs. 10 + 2x20 öre on beautiful insured cover sent                                   | 0           | 300:-          | 690  | 48e         | 50 öre dark violet-carmine. EXCELLENT cancellation ÖRTRÄSK 20.9.1892.                        | 0             | 300:-          |
|            |          | from JÖNKÖPING 9.3.1891 to Mörlunda. Ex<br>Postiljonen 1974.                                 | $\boxtimes$ | 400:-          | 691  | 49          | 1 Krona brown/blue in block of four with corner margin. F 11500                              | **            | 1.500:-        |
| 656        | 47       | 30 öre brown. Fresh copy with EXCELLENT                                                      |             |                | 692  | 49          | 1 Krona brown/blue. EXCELLENT cancellation                                                   |               |                |
| 657        | 47       | centering. F 1700<br>30 öre brown. Superb cancellation STORSJÖ                               | *           | 400:-          | 693  | 49          | STABY 13.1.1891.  1 Krona brown/blue in block of ten, cancelled                              | 0             | 300:-          |
| 658        | 47a      | (Couinty of Kalmar) 27.12.1886.<br>30 öre olivish brown. EXCELLENT cancellation              | •           | 300:-          | 694  | 49a         | STOCKHOLM 10.10.1896.<br>1 Krona orange-brown/blue. EXCELLENT                                | 0             | 300:-          |
|            |          | STRÖMSTAD 7.8.1886. Two slightly short perfs.                                                | 0           | 300:-          | 034  | <b>→</b> 7a | cancellation LINKÖPING 19.3.1889. One slightly                                               | _             |                |
| 659        | 47a      | 30 öre olivish brown. EXCELLENT cancellation STOCKHOLM NORR 3.6.1887.                        | •           | 300:-          | 695  | 49a         | short perf.  1 Krona orange-brown/blue. EXCELLENT cancellation                               | ⊙<br>1        | 300:-          |
| 660        | 47a      | 30 öre olivish brown. EXCELLENT cancellation ORSA 11.6.1887.                                 | 0           | 300:-          |      |             | STOCKHOLM PAKET 7.11.1890.                                                                   | 0             | 300:-          |
|            |          | ONDA 11.0.1007.                                                                              | J           | 500:-          | l    |             |                                                                                              |               | 07             |

| 696  | 49b              | 1 Krona yellowish brown/dark blue on yellowish paper. EXCELLENT cancellation STOCKHOLM               |                       |       | 729        | 45                   | 1886 Oscar II with posthorn on back 10 öre red. EXCELLENT cancellation GUSTAFSFORS                                                         |             |         |
|------|------------------|------------------------------------------------------------------------------------------------------|-----------------------|-------|------------|----------------------|--------------------------------------------------------------------------------------------------------------------------------------------|-------------|---------|
|      |                  | PAKET STADEN 28.1.1891. Two somewhat                                                                 | <ul><li>⊙ 3</li></ul> | 300:- | 730        | 45                   | 8.8.1887.                                                                                                                                  | 0           | 300:-   |
| 697  | 49b              | short perfs.  1 Krona yellowish brown/dark blue on yellowish paper. EXCELLENT cancellation GÖTEBORG- |                       |       | 731        | 45<br>45b            | 1886 Oscar II with posthorn on back 10 öre red. EXCELLENT cancellation VINTROSA 20.5.1890. 1886 Oscar II with posthorn on back 10 öre red. | 0           | 300:-   |
| 698  | 49c              | FILIAL 26.1.1891.  1 Krona orange-brown/dark blue on yellowish                                       | 0 3                   | 300:- |            |                      | pale violet-carmine. EXCELLENT cancellation SÖDERTELJE 26.2.1889.                                                                          | 0           | 300:-   |
|      |                  | paper. EXCELLENT cancellation WARBERG                                                                | <ul><li>⊙ 3</li></ul> | 300:- | 732        | 52                   | 1891 Oscar II 5 öre green. EXCELLENT cancellatio ASKERÖD 4.12.1901.                                                                        | on<br>⊙     | 300:-   |
| 699  | 49c              | 15.10.1896. A few somewhat short perfs.  1 Krona orange-brown/dark blue on yellowish                 | 0 3                   | 500:- | 733        | 52                   | 1891 Oscar II 5 öre green. EXCELLENT Cancellation                                                                                          | -           | 300:-   |
|      |                  | paper. EXCELLENT cancellation LULEÅ 2.5.1895. Slightly short perf.                                   |                       | 300:- | 734        | 52                   | TINGSRYD 23.4.1900.<br>1891 Oscar II 5 öre green. EXCELLENT cancellatio                                                                    | 0           | 300:-   |
| 700  | 49c              | 1 Krona orange-brown/dark blue on yellowish                                                          |                       |       | 734        |                      | WARBERG 12.2.1898.                                                                                                                         | ···         | 300:-   |
|      |                  | paper. EXCELLENT cancellation HÖRBY 14.6.1893. A few slightly short perfs.                           |                       | 300:- | 735K       | 52b, 49              | 5 öre with pale head + 2x1 kr on insured cover front sent from PITEÅ 11.7.1893 to                                                          |             |         |
| 701  | 49d              | 1 Krona brown/dark blue. EXCELLENT cancellation                                                      | 1                     |       |            |                      | Skellefteå. One 1 kr defective.                                                                                                            | $\bowtie$   | 300:-   |
| 702  | 49d              | SUNDSVALL 24.9.1898.  1 Krona brown/dark blue. EXCELLENT cancellation                                |                       | 100:- | 736        | 52c                  | 1893 Oscar II 5 öre blue-green. EXCELLENT cancelaltion VENTLINGE 21.12.1896.                                                               | 0           | 300:-   |
|      |                  | WARBERG 1.6.1898.                                                                                    | <b>⊙</b> 3            | 300:- | 737        | 53                   | 1903 Oscar II 8 öre violet. EXCELLENT                                                                                                      | 0           |         |
| 703  | 49d              | 1 Krona brown/dark blue. EXCELLENT cancellation SUNNE 2.11.1892. Short perf.                         |                       | 300:- | 738P       | 53                   | cancellation WALDEMARKSVIK 18.2.1908. 1903 Oscar II 8 öre violet and 10 öre on                                                             | 0           | 400:-   |
| 704  | 49d              | 1 Krona brown/dark blue. EXCELLENT cancellation                                                      |                       | 200.  |            |                      | newspaper wrapper with cash on delivery.                                                                                                   |             | 200.    |
| 705  | 49d              | LINKÖPING 18.3.1898. One perf slightly cut.  1 Krona brown/dark blue. EXCELLENT cancellation         |                       | 300:- | 739K       | 53, 82               | Cancelled HALMSTAD 20.4.09, and forwarded.<br>8+10 öre, mixed franking, on beautiful money                                                 |             | 300:-   |
| 706  | 49d              | LIDKÖPING 30.3.1897, with small part of second pmk 1 Krona brown/dark blue. EXCELLENT cancellation   |                       | 300:- |            |                      | order sent from STOCKHOLM 2 4.5.12 to German Arrival pmk HAMBURG GIRO 36 6.5.12.                                                           | y.<br>⊠     | 400:-   |
| 700  | 490              | VARBERG 3.2.1900.                                                                                    |                       | 300:- | 740        | 53b                  | 1903 Oscar II 8 öre carmine-violet. Superb                                                                                                 |             | 400     |
| 707  | 49d              | 1 Krona brown/dark blue. EXCELLENT cancellation VESTERVIK 17.3.1902.                                 |                       | 300:- | 741P       | 53c 52c              | cancellation BORÅS 17.3.10.                                                                                                                | •           | 300:-   |
| 708  | 49d              | 1 Krona brown/dark blue. EXCELLENT cancellation                                                      | 1                     |       | /411       | 330, 320             | on newspaper wrapper, cancelled STOCKHOLM                                                                                                  |             |         |
| 709  | $49v^2$          | HÖÖR 27.8.1897.<br>1 Krona brown/blue, set-off variety, blue colour.                                 | ⊙ 3                   | 300:- |            |                      | 15.2.09, and a cover with cash on delivery, 5 + 30 öre cancelled EKSJÖ 5.6.1895.                                                           | $\bowtie$   | 300:-   |
|      |                  | Cancelled STRÄNGNÄS 8.3.1892.                                                                        | ⊙ 3                   | 300:- | 742        | 54                   | 1891 Oscar II 10 öre red. EXCELLENTcancellation                                                                                            | l           |         |
| 710  | $49v^2$          | 1 Krona brown/blue, set-off variety, brown colour. Cancelled ELMHULT 5.12.1900.                      | ⊙ 3                   | 300:- | 743        | 54                   | VÅRGÅRDA 11.9.1907.<br>1891 Oscar II 10 öre red. Superb cancellation                                                                       | 0           | 300:-   |
| 711  | 49v <sup>5</sup> | 1 Krona brown/blue, part of marginal p.h. Faults.                                                    | <ul><li>⊙ 3</li></ul> | 200.  | 74412      | 5.1                  | NIEMIFORS (county of Norrbotten) 11.11.1899.                                                                                               | •           | 300:-   |
| 712  | $49v^6$          | Cancelled UPSALA 29.2.1891.  1 Krona brown/blue, 2 mm displaced centre variety                       |                       | 300:- | 744K       | 54                   | 1891 Oscar II 10 öre red on postcard sent from STOCKHOLM 1.5.05 to China. Arrival pmk                                                      |             |         |
| 713  | 50               | A few somewhat short perfs. F 2500<br>1889 Provisionals, new value overprint 10 / 12 öre             | O 5                   | 500:- | 745K       | 54                   | SHANGHAI LOCAL POST 6.JUN.05.<br>10 öre on complaint / enquiry regarding a missing                                                         | $\bowtie$   | 500:-   |
| 713  | 50               | blue in block of four. Cancelled ÖRKELLJUNGA                                                         |                       |       | /43IX      | 34                   | parcel addressed to Blåsmark. Form No. 329                                                                                                 |             |         |
| 714  | 50               | 20.6.1901.<br>1889 Provisionals, new value overprint 10 /                                            | ⊙ 3                   | 300:- |            |                      | with cancellations ÖFVERTORNEÅ 28.10.1908,<br>BLÅSMARK 2.12.1908, KUIVAKANGAS 14.12.1908                                                   | 8.          |         |
|      |                  | 12 öre blue. EXCELLENT cancellation                                                                  | 0 0                   |       |            |                      | and NEDERKALIX 1.1.1909, among others.                                                                                                     | $\boxtimes$ | 500:-   |
| 715  | 50a              | MALMKÖPING 27.4.1892.<br>1889 Provisionals 10 / 12 öre dark blue on                                  | ⊙ 3                   | 300:- | 746        | 54                   | 1891 Oscar II 10 öre red on postcard to Bulgaria, cancelled HEDEMORA 10.1.1904. R4 according                                               |             |         |
|      |                  | blue. EXCELLENT cancellation LJUNGSKILE                                                              | <ul><li>⊙ 3</li></ul> | 200.  | 747        | 5.1                  | to Ferdén.                                                                                                                                 | $\bowtie$   | 400:-   |
| 716  | 50b              | 12.12.1889. A few slightly short perfs.<br>1889 Provisionals 10 / 12 öre dark blue on light blue.    | 0 3                   | 300:- | 747        | 54                   | 1891 Oscar II 10 öre red on postcard to<br>Serbia, cancelled UPPSALA. Arrival cancellation                                                 |             |         |
|      |                  | EXCELLENT cancellation GRIPENBERG 22.11.1889. One short perf.                                        | <ul><li>3</li></ul>   | 300:- | 748K       | 54                   | 28.9.09. R4 according to Ferdén.<br>1891 Oscar II 10 öre red on postcard sent                                                              | $\boxtimes$ | 400:-   |
| 717  | $50v^1$          | 1889 Provisionals 10 / 12 öre set-off variety.                                                       |                       | 300:- | 7401       | 34                   | from PKXP 34A 14.3.1908 to MONACO                                                                                                          |             |         |
| 718  | 51               | 1889 Provisionals, new value overprint 10 / 24 öre yellow in block of nine. F 1260                   | <b>*</b> * 3          | 300:- | 749K       | 54                   | PRINCIPAUTE 17.3.08. Superb. 10 öre on postcard (fold) sent from EKEBY                                                                     | $\bowtie$   | 400:-   |
| 719  | 51               | 1889 Provisionals, new value overprint 10 / 24 öre                                                   |                       |       |            |                      | 1.8.1911 to the Faroe Islands. Scarce destination,                                                                                         |             | 200     |
|      |                  | yellow. EXCELLENT cancellation WEXIO 11.3.1890.                                                      | <ul><li>4</li></ul>   | 100:- | 750K       | 54, 64               | R4 for the period according to Ferdén.<br>1891 Oscar II 10 öre red and Bicoloured                                                          |             | 300:-   |
| 720K | 51               | 10/24 öre on cover sent from MARSTRAND                                                               |                       | 200.  |            |                      | Numeral Type 4 öre carmine/blue on newspaper                                                                                               |             |         |
| 721K | 51b              | 5.8.1889 to Södertelje. F 800<br>1889 Provisionals 10 / 24 öre dark blue on                          | ⊠ 3                   | 300:- |            |                      | wrapper with cash on delivery. Cancelled STOCKHOLM 4.7.08.                                                                                 | $\bowtie$   | 300:-   |
|      |                  | orange-yellow, calendered paper. Nice cover<br>sent to Sergeant Major H O Braconnier with a          |                       |       | 751        | 55                   | 1896 Oscar II 15 öre brown. EXCELLENT cancellation VESTERVIK 19.9.1911, with tiny                                                          |             |         |
|      |                  | superb cancellation "PKXP 10C Upp, 7.3.1890".                                                        |                       |       |            |                      | part of second pmk.                                                                                                                        | $\odot$     | 300:-   |
|      |                  | Marieholm is located in the county of Malmöhus.                                                      | ⊠ 3                   | 300:- | 752        | 55                   | 1896 Oscar II 15 öre brown. EXCELLENT cancellation HJERPEN 10.2.1903.                                                                      | •           | 300:-   |
| 722  | 39               | Oscar II 1885 Oscar II, letterpress 10 öre red. Fair                                                 |                       |       | 753K       | 56                   | 3x20 öre on address card for parcel sent from                                                                                              |             | 500.    |
|      |                  | centering. F 1800                                                                                    | <b>*</b> 4            | 100:- |            |                      | LUND 25.31906 via MON 27.3.1906 to Norway.<br>Arrival pmk FREDRIKSHALD 28.III.06. Folds                                                    |             |         |
| 723  | 39               | 1885 Oscar II, letterpress 10 öre red. Cancellation EDSBRUK (County of Uppland)                      |                       |       | 754K       | 56 El <sub>2</sub> 2 | do not touch the stamps. 20 öre on stamped envelope 10 öre, sent from                                                                      |             | 400:-   |
| 724K | 30 45            | 20.5.1886. An almost perfect cancellation.                                                           | ⊙ 3                   | 300:- | /34K       | 50, FK5              | GILLBERGA 6.12.1893 to Denmark. Transit PKXP                                                                                               |             |         |
| 724K | 39, 45           | 1885 Oscar II, letterpress 10 öre red and<br>1886 with posthorn on back. 23 copies with              |                       |       |            |                      | No 2A UTR EXP 1 8.12.1893 and arrival pmk K. OMB. 3 8.12.93. A few small age spots. Scarce                                                 |             |         |
| 725  | 39a              | nice - superb cancellations.<br>1885 Oscar II, letterpress 10 öre dull carmine.                      | ⊙ 3                   | 300:- |            |                      | combination.                                                                                                                               | $\boxtimes$ | 500:-   |
|      |                  | Very fresh copy. F 6500                                                                              | <b>* * *</b> 7        | 700:- | 755<br>756 | 57<br>57             | 1896 Oscar II 25 öre orange. Excellent quality.<br>1896 Oscar II 25 öre orange. EXCELLENT                                                  | **          | 300:-   |
| 726  | 39b              | 1885 Oscar II, letterpress 10 öre red-carmine, type II. EXCELLENT cancellation SLITE 4.11.1885.      | ⊙ 3                   | 300:- |            |                      | cancellation ÖSTRA STENBY 21.6.1910.                                                                                                       | 0           | 300:-   |
| 727  | $39v^8$          | 1885 Oscar II, letterpress 10 öre red, cancelled                                                     |                       |       | 757        | 5'/avm <sup>1</sup>  | 1896 Oscar II 25 öre red-orange with inverted wmk in block of four.                                                                        | **          | 1.500:- |
| 728  | 45               | 1.1.1885. Superb cancellation STOCKHOLM C. 1886 Oscar II with posthorn on back 10 öre red.           | ⊙ 4                   | 100:- | 758        | 57vm <sup>1</sup>    | 1896 Oscar II 25 öre orange, turned watermark.                                                                                             | **          |         |
|      |                  | EXCELLENT cancellation BOXHOLM 25.5.1891.                                                            | ⊙ 3                   | 300:- | 759        | 58                   | 1891 Oscar II 30 öre brown. Good centering.                                                                                                | ^ *         | 300:-   |
|      |                  |                                                                                                      |                       |       |            |                      | F 1600                                                                                                                                     | **          | 400:-   |
|      |                  |                                                                                                      |                       |       |            |                      |                                                                                                                                            |             | ~ 4     |

| 014         | 02 04             | 55 100 "                                                                                       |             |          | . 0.51     | 1.425      | 5 1 1 11 11 11 11 11 11                                                                          |             |                 |
|-------------|-------------------|------------------------------------------------------------------------------------------------|-------------|----------|------------|------------|--------------------------------------------------------------------------------------------------|-------------|-----------------|
| 814         | 92, 94            | 55 and 80 öre, very fresh copies (80 öre with minimal gum crease). F 17000                     | *           | 6.000:-  | 851        | 142Ea      | 5 öre brownish orange-red, type II, perf 13,<br>no wmk on weak rose-tinted thicker paper         |             |                 |
| 815v        | 92, 94            | 55 and 80 öre. Beautiful and fresh copies of                                                   |             | 0.000.   |            |            | cancelled STOCKHOM 16.11.23. F 1200                                                              | $\odot$     | 300:-           |
|             |                   | these very scarce stamps on cut pieces with                                                    |             |          | 852        | 143Acc     | 5 öre green, type II with inverted wmk lines.                                                    |             |                 |
|             |                   | cancellations VÄRNAMO 12.7.18. Cert HOW:                                                       | 0           | 25 000.  | 052        | 142 4 27   | Strip of five. Good centering. F 1200                                                            | **          | 300:-           |
| 816         | 93                | 2 3 2 and 3 3 4. 65 öre yellow-green. EXCELLENT cancellation                                   | 0           | 35.000:- | 853        | 143Acz     | 5 öre green, type II with inverted wmk lines<br>+ KPV. F 2700                                    | 0           | 500:-           |
| 010         | ,,,               | STOCKHOLM 30.4.18.                                                                             | $\odot$     | 300:-    | 854        | 143Acz     | 5 öre green, type II with inverted wmk lines                                                     | Ü           | 500.            |
| 817         | 101               | Surcharge 12 / 65 öre yellow-green. EXCELLENT                                                  |             |          |            |            | + KPV. F 2700                                                                                    | $\odot$     | 400:-           |
| 010         | 102               | cancellation GÖTEBORG 28.6.18. One short perf.                                                 |             | 300:-    | 855K       | 143Ad      | 5 öre green, type II, white paper five wrongly                                                   |             |                 |
| 818         | 103               | Surcharge 27 / 65 öre yellow-green. EXCELLENT cancellation MALMÖ 7.12.18.                      | 0           | 300:-    |            |            | cut copies on cover to USA cancelled STOCKHOLM 8.6.39.                                           | $\boxtimes$ | 300:-           |
|             | Τ                 |                                                                                                |             | 500.     | 856        | 144Cbz     | 10 öre green, type I, perf on four sides,                                                        |             | 500.            |
| 819         |                   | dstorm – Air Mail / Landstorm – Luftpost 1<br>1916 Landstorm I SET (10). Block of four set.    | 920         |          |            |            | wmk KPV. Fair centering. F 1500                                                                  | $\odot$     | 400:-           |
| 017         | 103 14            | F 2800                                                                                         | 0           | 400:-    | 857K       | 145A       | 10 öre on receipt, form No. 77 cancelled LUND                                                    |             | 200.            |
| 820K        | 115, 116          | 5 1916 Landstorm II 5+FEM / 1 öre black, and                                                   |             |          | 858K       | 145C       | 17.9.27. 10 öre ultramarine-violet, type I, perf on                                              | $\bowtie$   | 300:-           |
| 031D        | 115 25            | 5+FEM / 3 öre red on two nice covers. F 1000                                                   | $\bowtie$   | 300:-    | 00011      | 1.00       | four sides. Pair and block of six on Air                                                         |             |                 |
| 821P        | 115-25            | 1916 Landstorm II. Complete set in blocks of four (F 125 in strip of three + single). F 31600  | **          | 2.000:-  |            |            | mail, and Express cover to Egypt 1934.                                                           | $\bowtie$   | 300:-           |
| 822         | 115-25            | 1916 Landstorm II SET (11). F 7900                                                             | **          | 1.000:-  | 859K       | 146Aa,     | 185c, 192c 10 öre ultramarine-violet, type                                                       |             |                 |
| 823         |                   | 1916 Landstorm II SET (11). F 3900                                                             | *           | 800:-    |            |            | II on thin white paper in pair, 30 öre blue, white paper, and two pairs of 50 öre light          |             |                 |
| 824         |                   | 1916 Landstorm II SET (11). F 3900                                                             | *           | 800:-    |            |            | grey on white paper on registered cover to                                                       |             |                 |
| 825         | 115-25            | 1916 Landstorm II SET (11). 1 Kr ★★, the others ★. F 4700                                      | *           | 600:-    |            |            | Colombia cancelled STOCKHOLM 14.12.37.                                                           | $\bowtie$   | 300:-           |
| 826         | 115-25            | 1916 Landstorm II SET (11). F 3900                                                             | *           | 600:-    | 860        | 147        | 25 öre orange with excellent cancellation ÄLFHO 7.7.25.                                          | 0           | 200.            |
| 827         |                   | 1916 Landstorm II SET (11). F 3900                                                             | *           | 400:-    | 861        | 148Acx     | z 30 öre brown with watermark lines + KPV.                                                       | U           | 300:-           |
| 828<br>829K |                   | 1916 Landstorm II SET (11). F 7900<br>3 1916 Landstorm II 5+FEM / 5 öre brown, and             | 0           | 1.200:-  |            |            | Strip of three with fair centering. F 2.000                                                      | **          | 400:-           |
| 029K        | 117, 110          | 5+TIO / 6 öre yellow on two nice covers. F 1000                                                | $\boxtimes$ | 300:-    | 862        | 148Acx     | z 30 öre brown with watermark lines + KPV.                                                       |             |                 |
| 830K        | 119               | 1916 Landstorm II 5+FEMTON / 12 öre red on                                                     |             |          | 863        | 148C       | Pair. Fair centering. F 1300 30 öre brown, perf on four sides. Superb copy                       | **          | 300:-           |
| 00477       | 120               | nice cover cancelled STOCKHOLM 7.3.18. F 800                                                   | $\bowtie$   | 300:-    | 803        | 1400       | cancelled LIMHAMN 3.2.22.                                                                        | $\odot$     | 300:-           |
| 831K        | 120               | 1916 Landstorm II 10+TJUGO / 20 öre blue on nice cover cancelled STOCKHOLM 27.2.18. F 1000     | $\bowtie$   | 300:-    |            |            | En face – Gustav Vasa                                                                            |             |                 |
| 832K        | 122               | 1916 Landstorm II 10+TJUGO / 30 öre green on                                                   |             | 500.     | 864        | 149A       | 1920 Gustaf V full face 10 öre red, perf on                                                      |             |                 |
|             |                   | nice cover cancelled STOCKHOLM 17.4.18. F 1000                                                 | $\bowtie$   | 300:-    |            |            | two sides. EXCELLENT cancellation GLUMSLÖF                                                       |             |                 |
| 833K        | 123               | 1916 Landstorm II 10+FYRTIO / 50 öre brown on nice cover cancelled STOCKHOLM 21.2.18.          |             |          | 865        | 1494 hz    | 17.1.1921. A few slightly short perfs. 1920 Gustaf V full face 10 öre red. Excellent             | 0           | 300:-           |
|             |                   | F 1500                                                                                         | $\bowtie$   | 500:-    | 003        | ITIMUZ     | copy. F 2400++                                                                                   | **          | 500:-           |
| 834         | 124               | 1916 Landstorm II 10+NITTIO / 1 kr blue/brown.                                                 |             |          | 866        | 149Abz     | 1920 Gustaf V full face 10 öre red with                                                          |             |                 |
| 835         | 124               | Fair centering. F 2000<br>1916 Landstorm II 10+NITTIO / 1 kr blue/brown.                       | **          | 400:-    | 867K       | 149C       | watermark KPV. SUPERB copy. F 2400<br>1920 Gustaf V full face 10 öre red in block                | **          | 400:-           |
| 055         | 127               | Good copy, reasonably centered. F 3500                                                         | 0           | 500:-    | 0071       | 1470       | of twenty with lower margin incl one copy                                                        |             |                 |
| 836         | 125               | 1916 Landstorm II 10+4,90 / 5 kr blue. Fair                                                    | _           |          |            |            | P I, and one Re I. F 6000++                                                                      | **          | 900:-           |
| 837         | 125               | centering. F 3000<br>1916 Landstorm II 10+4,90 / 5 kr blue.                                    | 0           | 600:-    | 868        | 151Ab      | 1920 Gustaf V full face 20 öre ultramarine-blue, yellowish paper with extremely mis-placed perf. | *           | 300:-           |
| 037         | 123               | Cancelled STOCKHOLM in 1918. F 3000                                                            | 0           | 400:-    | 869        | 151C       | 1920 Gustaf V full face 20 öre blue, perf on                                                     | ^           | 300             |
| 838         | $128v^1\\$        | 1916 Landstorm III 7+3 / 5+FEM / 4 öre grey                                                    |             |          |            |            | four sides. Block of four. Fair centering. F 2600                                                | **          | 400:-           |
| 92017-      | 121-3             | with inverted surcharge. SUPERB.                                                               | *           | 1.000:-  | 870        | 151Cbz     | 1920 Gustaf V full face 20 öre blue, perf on four sides with watermark KPV. Fair centering.      |             |                 |
| 039KV       | 1311,             | etc. 1916 Landstorm III 12+8 / 10+TIO / 12<br>öre blue "7+3" instead of "12+8", four copies    |             |          |            |            | F 1800                                                                                           | **          | 400:-           |
|             |                   | together with five other stamps, as correct                                                    |             |          | 871        | 151Cbz     | 1920 Gustaf V full face 20 öre blue, perf on                                                     |             |                 |
|             |                   | 2-fold postage for registered special delivery                                                 |             |          |            |            | four sides with watermark KPV. Good centering.                                                   |             | 100             |
|             |                   | cover sent from LINKÖPING 14.1.1919 to<br>Stockholm. Allegedly only one other cover            |             |          | 872K       | 152A       | F 1800<br>1920 Gustav II Adolf 20 öre blue, perf on                                              | **          | 400:-           |
|             |                   | with wrong overprints recorded for this issue,                                                 |             |          | 0,211      | 15211      | two sides. 20 öre on complaint / enquiry                                                         |             |                 |
|             |                   | and this is the ONLY RECORDED with this                                                        |             |          |            |            | regarding a missing money order addressed to                                                     |             |                 |
| 940         | 126.1             | stamp. Important EXHIBITION item.                                                              | $\bowtie$   | 18.000:- |            |            | Borås. Form No. 329 with cancellations BJUF                                                      |             |                 |
| 840         | 136v <sup>1</sup> | 1920 Air Mail Surcharge 10 öre / 3 öre light brown with INVERTED SURCHARGE. Signed             |             |          |            |            | 15.11.20, JÄRNBROTT 25.11.20, and NYA VARFVET 8.12.20, among others.                             | $\boxtimes$ | 300:-           |
|             |                   | HW. F 8000                                                                                     | **          | 2.000:-  | 873        | 152Acx     | z 1920 Gustav II Adolf 20 öre blue, perf on                                                      |             |                 |
| 841         | $137v^1$          | 1920 Air Mail Surcharge 20 öre / 2 öre yellow-                                                 |             | 000      | 054        | 154        | two sides with watermark lines + KPV. F 2500                                                     | 0           | 500:-           |
|             |                   | orange inverted surcharge. F 3500                                                              | *           | 900:-    | 874        | 154        | 1921 Gustaf Vasa 110 öre blue. Fair centering.<br>F 1600                                         | **          | 400:-           |
|             |                   | Small Coat-of-Arms – Standing lion<br>Lilla Riksvapnet – Stående lejon                         |             |          | 875        | 154        | 1921 Gustaf Vasa 110 öre blue. Fair centering.                                                   | ^ ^         | <del>-100</del> |
| 842K        | 139 etc           | 25 öres postage on cover to Chile and four                                                     |             |          |            |            | F 1600                                                                                           | **          | 400:-           |
|             |                   | Forward. Label "Décédé. Afliden". Cancelled                                                    |             |          | 876        | 154        | 1921 Gustaf Vasa 110 öre blue. Very fresh and beautiful copy. F 1600                             | **          | 400:-           |
| 0.12        | 1.41              | UPPSALA 30.10.35.                                                                              | **          | 400:-    | 877        | 154        | 1921 Gustaf Vasa 110 öre blue. Fair centering.                                                   | ^ ^         | 400             |
| 843<br>845  | 141<br>141bz      | 5 öre brown red, type I. Fair centering. F 1500<br>5 öre brown-red, type I with watermark KPV, | ^ ^         | 400:-    |            |            | F 1600                                                                                           | **          | 300:-           |
|             |                   | in strip of three. F 7800                                                                      | **          | 400:-    | 878<br>879 | 154<br>154 | 1921 Gustaf Vasa 110 öre blue. Superb copy.<br>1921 Gustaf Vasa 110 öre blue. EXCELLENT          | **          | 300:-           |
| 846         | 142AB             | z5 öre brown-red, type II, wmk KPV. Lot with 50 copies. F 20000                                | 0           | 500:-    | 019        | 134        | cancellation ORREFORS 13.7.1921. Somewhat                                                        |             |                 |
| 847         | 142Abz            | 5 öre brown-red, type II, wmk KPV, fifty used                                                  |             | 500      | 000        | 15         | short perf.                                                                                      | $\odot$     | 300:-           |
| 0.40        |                   | copies. (50). F 20000                                                                          | 0           | 400:-    | 880Mc      | 154, 15    | 5110 and 140 öre, 150 copies of each in glassines. (300). F 21000                                | 0           | 500:-           |
| 848         | 142Acz            | 5 öre brown-red, type II wmk inverted lines<br>+ KPV. Fair centering. F 3750                   | 0           | 500:-    |            |            | Crown and Posthorn / Postemblem                                                                  | _           | J00             |
| 849         | 142Ea             | 5 öre brownish orange-red, type II, perf 13,                                                   | _           | 200.     | 881        | 156cxz     | 35 öre yellow type I with watermark lines +                                                      |             |                 |
|             |                   | no wmk on weak rose-tinted thicker paper.                                                      |             |          |            |            | KPV. Fair centering. Strip of three. F 1950                                                      | $\odot$     | 400:-           |
|             |                   | Very fine copy with almost invisible shade in gum. F 2500                                      | *           | 300:-    | 882        | 158        | 40 öre olive-green, type I. Fair centering. F 1200                                               | **          | 300:-           |
| 850         | 142Ea             | 5 öre brownish orange-red, type II, perf 13,                                                   | ^           | 500      | 883<br>884 | 158<br>158 | 40 öre olive-green, type I. Fair centering. F 1200<br>40 öre olive-green, type I. Superb copy    | **          | 300:-           |
|             |                   | no wmk on weak rose-tinted thicker paper.                                                      | _           | - 4 -    | 004        | 150        | cancelled EXPERIMENTFÄLTET 13.8.31.                                                              | $\odot$     | 300:-           |
|             |                   | Fair centering. F 1200                                                                         | 0           | 300:-    |            |            |                                                                                                  |             |                 |
|             |                   |                                                                                                |             |          |            |            |                                                                                                  |             | 35              |

| 885         | 159bz         | 40 öre olive-green, type II with watermark                                                          |             |         | 919K        | 182             | 25 öre dull red in pair on registered cover                                                        |                     |                    |
|-------------|---------------|-----------------------------------------------------------------------------------------------------|-------------|---------|-------------|-----------------|----------------------------------------------------------------------------------------------------|---------------------|--------------------|
| 007         | 160           | KPV. 30 copies. F 9.000                                                                             | 0           | 400:-   | 02017       | 102             | cancelled LÖNNEBERGA 23.1.1923.                                                                    | $\bowtie$           | 300:-              |
| 886<br>887K | 160<br>162    | 45 öre brown type I. Perfect centering. F 1700<br>60 öre on registered cash on delivery cover       | **          | 500:-   | 920K        | 183             | 3x25 öre on Air mail cover sent from STOCKHOLM 1 21.10.30 to Mexico, with arrival pmk at           |                     |                    |
| 00711       | 102           | sent from STOCKHOLM 1 27.11.22 to Denmark.                                                          |             |         |             |                 | back. Scarce destination for Air mail.                                                             | $\bowtie$           | 400:-              |
|             |               | Arrival pmk NÆSTVED 6.12.22. Undeliverable                                                          |             |         | 921         | 183b            | 25 öre ultramarine-blue on white paper.                                                            |                     |                    |
|             |               | with label "Ikke afhentet. non réclamé". Nice single usage.                                         | $\bowtie$   | 400:-   |             |                 | EXCELLENT cancellation STAFFANSTORP 17.2.1936.                                                     | 0                   | 300:-              |
| 888         | 162cx         | 60 öre red-lilac type I with watermark lines.                                                       |             |         | 922K        | 183b            | $25\ \mathrm{\ddot{o}re}$ on cover sent from GÖTEBORG 15 $20.7.35$                                 |                     |                    |
| 889K        | 163           | Pair - both stamps with plate line. Fine perforation. 60 öre on registered Air mail cover sent from | 0           | 800:-   | 923         | 184             | to Hong Kong. 25 öre orange on white paper. EXCELLENT                                              | $\bowtie$           | 300:-              |
| 007K        | 103           | STOCKHOLM 16 14.8.37 to France. Arrival pmk                                                         |             |         | 723         | 104             | cancellation SÖDERTÄLJE PANV 15.9.38.                                                              | 0                   | 300:-              |
|             |               | PARIS XVI DISTRIBUTION 16.8.37. Nice single                                                         |             | 400     | 924K        | 185             | 30 öre on complaint / enquiry regarding a                                                          |                     |                    |
| 890         | 163a          | franking. 60 öre violet-carmine, type II. Good centering.                                           | $\bowtie$   | 400:-   |             |                 | missing registered letter addressed to<br>Vaggeryd. Form No. 329 with cancellations                |                     |                    |
| 0,0         | 1054          | F 1800                                                                                              | **          | 400:-   |             |                 | VAGGERYD 12.3.1924, and RUNTUNA 24.3.1924,                                                         |                     |                    |
| 891         | 163b          | 60 öre violet-carmine, type II on white paper.<br>Good centering. F 3500                            | **          | 800:-   | 926         | 187c            | among others. 35 öre carminish violet on white paper.                                              | $\bowtie$           | 300:-              |
| 892         | 163b          | 60 öre violet-carmine, type II on white paper.                                                      | ^ ^         | 800     | 920         | 10/0            | EXCELLENT cancellation HALLABRO 15.3.37.                                                           | 0                   | 300:-              |
| 000         | 4 6 0 1       | Good centering. F 3500                                                                              | **          | 600:-   | 927         | 187c            | 35 öre carminish violet on white paper.                                                            | _                   | 200                |
| 893         | 163b          | 60 öre violet-carmine, type II on white paper. EXCELLENT cancellation GÖTEBORG 1 25.3.37            | 0           | 300:-   | 928K        | 187c            | EXCELLENT cancellation SANDHEM 22.4.40. 35 öre carminish violet on white paper. Two                | 0                   | 300:-              |
| 894K        | 164           | 70 öre on registered cover sent from STOCKHOLN                                                      |             | 200.    | /2011       | 1070            | copies (def) on cover to French Equatorial                                                         |                     |                    |
|             |               | 4 26.4.23 to Denmark. Arrival pmk KØBENHAVI                                                         | N           | 400:-   | 929K        | 188             | Africa, cancelled Jönköping 31.10.37. Two known. 40 öre on tax money ordrer used in STOCKHOLM      |                     | 400:-              |
| 895K        | 164, 17:      | 1.OMB 28.4.23. F 800<br>5A 15+70 öre on insured cover sent from                                     |             | 400     | 727K        | 100             | 31.10.21. Small imperfections, but nervertheless                                                   |                     |                    |
|             |               | MALMÖ 4 16.9.23 to Germany. Arrival pmk JEN                                                         |             |         |             | 100             | a very scarce single franking of this stamp.                                                       | $\bowtie$           | 500:-              |
| 896K        | 165           | 18.9.23. Ex Klassisk Filateli 1989. F 800<br>80 öre on money order with return receipt              | $\bowtie$   | 400:-   | 930         | 189             | 40 öre olive green type I in an excellent strip of five.                                           | **                  | 2.800:-            |
| 0,011       | 105           | sent from UPPSALA 23.2.22 to EKENÄSSJÖN                                                             |             |         | 932K        | 191             | 45 öre on registered cover sent from YSTAD                                                         |                     | 2.000.             |
| 9071/       | 166           | 23.2.22. Scarce single usage.                                                                       |             | 500:-   |             |                 | 2.5.33 to Yugoslavia. Transit BERLIN                                                               |                     |                    |
| 897K        | 100           | 85 öre on censored Air mail cover sent from STOCKHOLM 1 8.7.41 to USA.                              | $\bowtie$   | 300:-   |             |                 | ZENTRALFLUGHAFEN 3.5.33, and arrival pmk 4.V.33.                                                   | $\bowtie$           | 300:-              |
| 898K        | 167           | 2x90 öre on Air mail cover sent from HEDEMORA                                                       | A           |         | 933         | 192a            | 50 öre olivish grey on greenish paper. Good                                                        |                     | 400                |
|             |               | 30.5.39 to Australia. Transit pmk BERLIN-<br>SASSNITZ (HAFEN) BAHNPOST ZUG 014 31.5                 | .39. 🖂      | 300:-   | 934         | 192a            | centering. F 1500<br>50 öre olivish grey on greenish paper. Good                                   | **                  | 400:-              |
| 899         | 167a          | 90 öre light blue on white paper. Fair centering.                                                   |             |         |             |                 | centering. F 1500                                                                                  | **                  | 400:-              |
| 900K        | 168           | F 1900<br>2x1 kr on Air mail cover sent from STOCKHOLM                                              | **          | 400:-   | 935         | 192b            | 50 öre olivish grey on greenish paper. Fair centering. F 1300                                      | **                  | 300:-              |
| JOOK        | 100           | CST 7.12.33 to Argentina. Transit BERLIN-                                                           |             |         |             | τ.              | World Postal Congress 1924 / Kongress 1924                                                         |                     | 500.               |
|             |               | SASSNITZ (HAFEN) BAHNPOST ZUG 14 8.12.33                                                            | ,           |         | 936         |                 | PSET (14) exkl 5 kr, incl 197cx. F 5.200                                                           |                     | 700:-              |
|             |               | and MARSEILLE GARE AVION 9.XII.33. Arrival pmk BUENOS AIRES.                                        | $\bowtie$   | 300:-   | 937         |                 | 9SET (14) exkl 5 kr, incl 197cx. F 5.200                                                           | $\odot$             | 600:-              |
| 901         | 168bz         | 1 Krona orange with watermark KPV. Good                                                             |             |         | 938P        | 196-209         | PSet with 15 blocks of four (80 öre is missing) incl 197cx, and 30 öre greenish blue. Two ★★       |                     |                    |
| 902         | 168e          | centering. F 7500  1 Krona reddish orange on soft paper in strip                                    | *           | 1.200:- |             |                 | and two ★ stamps of each. F approx 28300. ★                                                        | <b>*</b> / <b>*</b> | 2.000:-            |
|             |               | of five.                                                                                            | **          | 2.000:- | 939<br>940  |                 |                                                                                                    | **<br>**            | 2.500:-<br>1.500:- |
| 903K        | 169           | 110 öre on registered 3-fold cover sent from STOCKHOLM 15 21.8.22. Scarce single franking,          |             |         | 941K        |                 | SET (15). A minor gum damage on the 2 kr                                                           |                     | 1.500.             |
|             |               | depicted on the SSPD web site.                                                                      | $\bowtie$   | 600:-   | 942         | 106 210         | 1 ( )                                                                                              | **<br>**            | 1.000:-<br>600:-   |
| 904         | 171           | 120 öre black. Good centering. F 2000                                                               | **<br>**    | 500:-   | 943         |                 | ) SET (14) exkl 2 + 5 kr, incl 197cx. F 4500<br>) SET (17) incl 197cx + 201b. F 5500               | ^ <del>*</del>      | 1.000:-            |
| 905<br>906  | 171<br>172    | 120 öre black. Good centering. F 2000<br>120 öre rose-lilac. EXCELLENT cancellation                 | * *         | 400:-   | 944         |                 | 9 SET (16) incl 197cx. Mixed quality. F 5000                                                       | *                   | 800:-              |
| 00===       | .=0           | HÄLSINGBORG 10.12.38.                                                                               | 0           | 300:-   | 945<br>946  |                 | SET (17) incl 197cx + cxz. F 5.600<br>SET (17) including F 197CX and 201B. F 10.400                | <b>⋆</b><br>⊙       | 700:-<br>1.800:-   |
| 907K        | 172           | 120 öre rose-lilac on address card for parcel<br>sent from STOCKHOLM BAN 19.10.40 to                |             |         | 947         | 196-210         | SET (16) including 197cx. F 9.200                                                                  | $\odot$             | 1.800:-            |
|             |               | LANNAVAARA 24.10.40. Superb. F 600                                                                  | $\bowtie$   | 300:-   | 948K        | 199             | 20 öre on pc sent from STOCKHOLM CONGRES POSTAL UNIVERSEL 15.7.24 to Saar. The only                |                     |                    |
| 908         | 172b          | 120 öre rose-lilac, on white paper. EXCELLENT cancellation STOCKHOLM 16 4.5.40.                     | 0           | 300:-   |             |                 | recorded postcard to this destination according to                                                 |                     |                    |
| 909K        | 173, 72       | 2x2 + 140 öre on address card for parcel sent                                                       | J           | 500     | 949         | 200 10          | Ferdén, in which work the postcard also is depicted.<br>1 - 5 Kr (3). All values with gum creases, | $\bowtie$           | 600:-              |
|             |               | from KARLSKRONA 19.5.1921 to Germany.                                                               | т           |         | 949         | 208-10          | and 5 kr with corner crease. Not the best                                                          |                     |                    |
|             |               | Transit MALMÖ PAK UTR 21.5.21, and BERLIN, N 22.5.21. Arrival pmk JENA 23.5.21.                     | <b>N</b> ⊠  | 300:-   | 050         | 210             | but reasonable quality. F 7900                                                                     | **                  | 500:-              |
|             |               | Gustav V left profile / Profil vänster                                                              |             |         | 950         | 210             |                                                                                                    | **                  | 700:-              |
| 910         |               | 15 öre violet A1-paper. Superb.                                                                     | **          | 300:-   | 951K        | 211, 219        | <b>U.P.U. 1924</b> / <i>Världspostföreningen</i> 0.5 öre red-brown, and 45 öre brown on registered |                     |                    |
| 911         | 1/5Acx        | 15 öre violet vertical perf, with watermark lines. F 8500                                           | 0           | 1.500:- |             |                 | cover cancelled GÄFLE 6.9.28.                                                                      | $\boxtimes$         | 300:-              |
| 912         |               | 15 öre violet with watermark lines.                                                                 | 0           | 1.200:- | 952<br>953  |                 | SET (15) excl 5 kr, inkl 212cx and 216b. F 5.100<br>SET (15) incl F 212cx, excl 50 öre. F 12.950   | ⊙<br>**             | 500:-<br>1.500:-   |
| 913<br>914K | 175cx<br>177C | 15 öre violet with watermark lines. F 8500<br>15 öre on postcard sent from PLK 283 (Falun–          | 0           | 700:-   | 954         |                 | SET (16) incl 212cx, F 5700                                                                        | *                   | 1.200:-            |
| /17IX       | 1,70          | Gävle) 13.11.35 to Liechtenstein. Arrival                                                           |             |         | 967<br>968P |                 | SET (15) incl 212cx + 216 b. F 7100<br>Set with eleven blocks of four incl 50-80                   | 0                   | 700:-              |
|             |               | pmk SCHAAN LIECHTENSTEIN 21.XI.35. Forwarded to Czechoslovakia. Scarce destination.                 | $\boxtimes$ | 500:-   | 7001        | ∠11 <b>-</b> ∠J | öre, 1 kr, and 5 kr etc. Two ★★ and two ★                                                          |                     |                    |
| 915         | 177Cc         | 15 öre carminish red, type II perf on four                                                          | Ľ"          | 500:-   | 0/01/       | 212 21          | 1 11                                                                                               | <b>*</b> / <b>*</b> | 2.000:-            |
|             |               | sides on white paper. Good centering. F 1000                                                        | **          | 300:-   | 969K        | 212, 218        | 3 10 öre green, and 40 öre olive-green on registered cover cancelled GÄFLE 25.7.27.                | $\bowtie$           | 300:-              |
| 916         | 180b          | 20 öre pale red, on white paper. EXCELLENT cancellation HÄLLBERGA 12.5.37.                          | 0           | 300:-   | 970         | 214             | 20 öre red with superb cancellation STOCKHOLM                                                      | [                   |                    |
| 917K        | 182           | 25 öre dull red on cover with cash on delivery,                                                     | -           |         | 971K        | 214             | 1, 21.10.24.<br>20 öre on pc sent from STOCKHOLM CONGRES                                           | 0                   | 300:-              |
|             |               | cancelled STOCKHOLM 5 8.4.22, forwarded with a large label. Very nice.                              | $\bowtie$   | 300:-   | ) / IK      |                 | POSTAL UNIVERSEL 19.8.24 to Poland. Scarce.                                                        |                     | 400:-              |
| 918K        | 182           | 25 öre on postcard sent from STOCKHOLM 1                                                            | <u>∠-N</u>  | 500     | 972         | 216a            | 30 öre dark blue. Superb cancellation STOCKHOLM                                                    |                     | 200-               |
|             |               | 9.3.22 to USA. Scarce single franking in                                                            |             | 200     | 973K        | 218             | 1, 24.9.24.<br>40 öre olive-green on registered cover                                              | 0                   | 300:-              |
|             |               | correct time.                                                                                       |             | 300:-   |             |                 | cancelled STOCKHOLM 19, 26.3.31. F 800                                                             | $\bowtie$           | 300:-              |
|             |               |                                                                                                     |             |         |             |                 |                                                                                                    |                     | 27                 |

| 974         | 219      | 45 öre brown with superb cancel STOCKHOLM                                                          | 0           | 200            | 1007K | 273A               | 10 öre on certificate of posting, with                                                                   |             |                |
|-------------|----------|----------------------------------------------------------------------------------------------------|-------------|----------------|-------|--------------------|----------------------------------------------------------------------------------------------------------|-------------|----------------|
| 975         | 219, 211 | 1, 21.10.24.<br>1 45 öre brown and 5 öre on registered cover                                       | 0           | 300:-          |       |                    | corresponding receipt. The fee 10 öre applied for every 50 postal items handled by the                   |             |                |
| 976         | 220      | from MJÖLBY 10.1.1925. F 800<br>50 öre grey in block of four. Superb quality. F 3400               | ⊠<br>**     | 400:-<br>500:- | 1008  | 273BC/             | post. Cancelled STOCKHOLM 1 12.5.48.<br>/CB <sup>1</sup> 1939 Gustaf V large numerals 10 öre pair        | $\bowtie$   | 300:-          |
| 977         | 221      | 60 öre red-lilac with excellent cancellation<br>STOCKHOLM 21.10.24. F 700                          | 0           | 300:-          | 1009  |                    | perf 4+3 and 3+4. Wide margins. F 3200<br>/CB <sup>1</sup> 1939 Gustaf V large numerals 10 öre           | **          | 600:-          |
| 978         |          | 1 - 5 Kr (3). F 9200                                                                               | **          | 1.200:-        | 1009  | 2/3BC/             | violet, pair perf 3+4 and 4+3 sides with                                                                 |             |                |
| 979         | 223-25   | 1 - 5 Kr (3). F 3500<br><b>Gustav V 70 years – Post Office</b>                                     | *           | 500:-          |       |                    | coloured line in coat lapel. Wide margins.<br>F 4400                                                     | 0           | 900:-          |
|             |          | Gustav V 70 år – Postverket                                                                        |             |                | 1010  | 273BC/             | /CB <sup>2</sup> 1939 Gustaf V large numerals 10 öre                                                     |             |                |
| 980         | 226-30   | 1928 70th Birthday of King Gustaf V SET (5).<br>Blocks of four.                                    | **          | 300:-          |       |                    | violet, pair perf 3+4 and 4+3 sides without coloured line in coat lapel. Wide margins.                   |             |                |
| 981         | 233a     | 1931 The Royal Palace 5 kr green, toned paper.                                                     |             |                | 1011  | 273BC <sup>1</sup> | F 4.400<br><sup>1</sup> 1939 Gustaf V large numerals 10 öre violet,                                      | 0           | 600:-          |
| 982         | 233a     | Excellent centering and perforation. F 2500++ 1931 The Royal Palace 5 kr green, toned paper.       | **          | 400:-          | 1011  | 27380              | pair perf 3+4 sides with coloured line in                                                                |             | 400            |
| 983         | 233a+h   | Almost perfectly centered copy. F 2500<br>1931 The Royal Palace 5 kr green, toned paper            | **          | 300:-          | 1012K | 273CB              | coat lapel. Wide margin. F 1600<br>Express label, cover to Stockholm. Two pairs                          | **          | 400:-          |
|             |          | and white paper ★. Good centerings. F 6.100 ★                                                      | <b>*-</b> * | 500:-          |       |                    | in block of four. Also 5 öre Bellman. Cancelled PKP 274. Neat and clean.                                 | $\boxtimes$ | 1.200:-        |
| 984         | 233b     | 1939 The Royal Palace 5 Kr green, white paper.<br>Good centering. F 3600                           | **          | 800:-          | 1013  | 273CB              | <sup>1</sup> 1939 Gustaf V large numerals 10 öre violet,                                                 |             | 1.200          |
| 985         | 233b     | 1939 The Royal Palace 5 kr green, white paper.<br>Superb copy. F 3600++                            | **          | 400:-          |       |                    | pair perf 4+3 sides with coloured line in coat lapel. Wide margin. F 1600                                | **          | 400:-          |
| 986P        | 233b     | 1939 The Royal Palace 5 kr green, white paper.                                                     | ^ ^         | 400            | 1014  | 273CB              | 1 1939 Gustaf V large numerals 10 öre violet,<br>pair perf 4+3 sides with coloured line in               |             |                |
|             |          | 16 copies on receipt for "masslösen" cancelled STOCKHOLM 23.5.41. F 5600                           | $\boxtimes$ | 500:-          |       |                    | coat lapel. Wide margin. F 2200                                                                          | 0           | 500:-          |
| 987K        | 234-37   | 1932 Lützen 10-90 öre. Duplicates: 234A (134),                                                     |             |                | 1015  | 273CB              | <sup>1</sup> 1939 Gustaf V large numerals 10 öre violet,<br>pair perf 4+3 sides with coloured line in    |             |                |
|             |          |                                                                                                    | **          | 1.200:-        | 1016  | 272CD              | coat lapel. Wide margins. F 2200                                                                         | $\odot$     | 500:-          |
| 988<br>989K |          | 1932 Lützen SET (6). Seven sets. F 4900<br>C, E 1933 50th Anniversary of the Postal                | **          | 400:-          | 1016  | 2/3CB              | <sup>2</sup> 1939 Gustaf V large numerals 10 öre violet,<br>pair perf 4+3 sides without coloured line in |             |                |
|             | ,        | Savings Bank 5 öre green, type II A 68 copies,                                                     | **          | 400:-          | 1017  | 274A               | coat lapel. Wide margins. YSTAD 19.8.40. F 2200 1948 Gustaf V large numerals 10 öre green.               | ) ⊙         | 500:-          |
| 990K        | 240-45   | 1935 500th Anniversary of the Parliament.                                                          | * *         | 400:-          |       |                    | EXCELLENT cancellation STOCKHOLM 3 6.12.48.                                                              | . ⊙         | 300:-          |
|             |          | 240A (3), 240C (140), 241A (6), 241C (1), 242A (14), 242C (59), 243 (36), 244 (9), and             |             |                | 1018P | 2/311 C            | Cv <sup>4</sup> 1950 GV Right profile 15 öre. 232 copies with variety "colored line from ear lobe to     |             |                |
| 001         | 240 45   | 245 (16). Superb quality. F approx 30000.                                                          | **          | 1.000:-        | 1019  | 276B               | collar". F 46400.<br>1940 Gustaf V large numerals 20 öre carmine-                                        | **          | 700:-          |
| 991         |          |                                                                                                    | **          | 700:-          |       |                    | red, perf at three sides. EXCELLENT cancellation                                                         | n<br>⊙      | 200.           |
| 992K        | 246-57   | 1936 Tercentenary of the Post Office.  Duplicates, 2–54 copies of each. Superb                     |             |                | 1020  | 277                | LJUNGBY 15.11.44.<br>1940 Gustaf V large numerals 25 öre orange.                                         | O           | 300:-          |
| 0021/       | 2474     | quality. F 33000.                                                                                  | **          | 1.700:-        |       |                    | EXCELLENT cancellation KRISTIANSTAD 11.11.41.                                                            | 0           | 300:-          |
| 993K        | 247A     | 10 öre on certificate of posting. The fee 10 öre applied for every 50 postal items handled         |             |                | 1021A | 284-317            | 7 1939 Three Crowns. 100 sets in coils (33),                                                             |             |                |
| 994K        | 249      | by the post. Cancelled ÖREBRO 1 28.2.36.  Domestic SAL ppc but with 20 øre norwegian               | $\bowtie$   | 300:-          | 1022  | 284-317            | 2.30 kr is missing. F approx 75000<br>7 1939 Three Crowns SET (34). Three sets.                          | **          | 3.000:-        |
|             |          | franking. The card is cancelled GÖTEBORG 1. 28.6.36, and the stamp is indicated as invalid.        |             |                | 1023  | 284-317            | F 2.400<br>7 1939 Three Crowns SET (34). Five sets. F 4000                                               | **<br>**    | 500:-<br>400:- |
|             |          | Postage due 20 öre collected upon arrival at                                                       | _           | 200            | 1024  | 286                | 1939 Three Crowns 60 öre red-carmine. Excellent cancellation HILLERSTORP 16.11.42.                       | t<br>⊙      | 300:-          |
|             |          | Kalmar P.O. the day after.                                                                         | $\bowtie$   | 300:-          | 1025  | 286                | 1939 Three Crowns 60 öre red-carmine.                                                                    |             |                |
| 995         | 259A     | <b>Swedenborg – Bellman</b><br>1938 Emanuel Swedenborg 10 öre violet vertical                      |             |                | 1026  | 297                | EXCELLENT cancellation STRÖMBACKA 6.5.42. 1939 Three Crowns 1.15 Kr reddish brown.                       | . ⊙         | 300:-          |
| 996K        | 260, 25  | perf with EXCELLENT cancel EKSJÖ 3.66.36.  9A 10+2x100 öre on Air mail cover sent from             | 0           | 300:-          | 1027  | 300                | EXCELLENT cancellation MALMÖ 1 21.2.40. 1948 Three Crowns 1.40 Kr dark green.                            | 0           | 300:-          |
|             | ·        | GÄVLE 1 5.7.38 to Brazil. Cancellations BERLIN-SASSNITZ (HAFEN) BAHNPOST ZUG 14 6.7.38,            |             |                |       |                    | EXCELLENT cancellation ENHÖRNA 27.9.68.                                                                  | 0           | 300:-          |
|             |          | and CORREIO AEREO 4A S MANHÁ PERNAM                                                                |             |                | 1028  | 300                | 1948 Three Crowns 1.40 Kr dark green. EXCELLENT cancellation GÖTEBORG 6 3.2.61.                          | . •         | 300:-          |
| 997         | 261-621  | 9.VII.38.<br>3C/CB 1938 New Sweden 5+15 öre pairs 3+4 and                                          | $\bowtie$   | 300:-          | 1029  | 301                | 1939 Three Crowns 1.45 Kr yellow-green. EXCELLENT cancellation STOCKHOLM 16.3.4:                         | 5. ⊙        | 300:-          |
| 998         |          | 4+3 (4). Wide margins. Mixed quality. F 2100 BC/CB 1938 New Sweden 5+15 öre pairs 3+4 and          | 0           | 500:-          | 1030  | 304                | 1951 Three Crowns 1.70 Kr red. EXCELLENT cancellation SURAHAMMAR 31.7.63.                                | o.<br>⊙     | 300:-          |
|             |          | 4+3 (4). Wide margins. F 2100                                                                      | 0           | 500:-          | 1031  | 304                | 1951 Three Crowns 1.70 Kr red. EXCELLENT                                                                 |             |                |
| 999         |          | 1938 80th Birthday of King Gustaf V 5 öre green, pair 3+4. Excellent cancellation ORNÖ 20.7.39.    | •           | 300:-          | 1032  | 305                | cancellation ÄNGELHOLM 19.5.59.<br>1948 Three Crowns 1.75 Kr blue. Superb                                | 0           | 300:-          |
| 1000        | 266-67   | BC/CB 1938 80th Birthday of King Gustaf V 5<br>+ 15 öre pair 3+4 and 4+3 (4). Wide margins. F 1600 | 0           | 400:-          |       |                    | cancellation STOCKHOLM 4.5.44. Scarce stamp in this quality.                                             | 0           | 300:-          |
| 1001        | 266-67   | BC/CB 1938 80th Birthday of King Gustaf V 5                                                        |             |                | 1033K | 305, 27            | 4 10 öre + 1.75 kr on address card for insured                                                           | Ü           | 300.           |
| 1002        | 266-67   | + 15 öre pair 3+4 and 4+3 (4). Wide margins. F 1600 BC/CB 1938 80th Birthday of King Gustaf V 5    |             | 400:-          |       |                    | parcel sent from MALMÖ 1 20.10.48 to ESLÖV 20.10.48. F 1200                                              | $\boxtimes$ | 300:-          |
| 1003        | 267b     | + 15 öre pair 3+4 and 4+3 (4). Wide margins. F 1600 1938 80th Birthday of King Gustaf V 15 öre     | 0           | 400:-          | 1034  | 308                | 1952 Three Crowns 2 kr red-violet. Excellent cancellation MOTALA 1 13.4.64.                              | 0           | 300:-          |
|             |          | brown, imperf on one side. EXCELLENT cancellation ÖTRÄSK 31.1.39.                                  | 0           | 300:-          | 1035  | 313                | 1961 Three Crowns 2.50 Kr light green. EXCELLENT cancellation KARLSKRONA 1                               | •           |                |
| 1004        | 267C     | 1938 80th Birthday of King Gustaf V 15 öre                                                         | Ū           | 500.           |       |                    | 14.3.62.                                                                                                 | 0           | 300:-          |
|             |          | brown, perf on four sides. EXCELLENT cancellation KILLERED 8.7.40.                                 | 0           | 300:-          | 1036  | 315                | 1967 Three Crowns 2.80 Kr red. EXCELLENT cancellation STOCKHOLM 45 30.3.68.                              | 0           | 300:-          |
| 1005        | 269BC/   | CB 1939 Gustaf V small numerals 10 öre pair 3+4 and 4+3. Wide margins. F 3200                      | 0           | 400:-          | 1037  | 316                | 1965 Three Crowns 2.85 Kr orange-red.                                                                    |             |                |
| 1006K       | 269CB    | 1939 Gustaf V small numerals 10 öre violet, pair                                                   | 0           | 100            | 1038  | 320BC              | EXCELLENT cancellation STOCKHOLM 8 7.11.69. 1939 Royal Academy of Sciences 10 öre violet,                |             | 300:-          |
|             |          | 4+3 on beautiful cover sent from ROSSHYTTAN 16.2.1942 to Stockholm. The upper back flap            |             |                | 1039  | 320BC              | pair 3+4. Wide margin. F 1700<br>1939 Royal Academy of Sciences 10 öre violet,                           | **          | 400:-          |
|             |          | is missing. F 2500                                                                                 |             | 700:-          |       |                    | pair 3+4. MALMÖ 4.3.40. F 2200                                                                           | 0           | 500:-          |
|             |          |                                                                                                    |             | ı              |       |                    |                                                                                                          |             |                |

| 1040K   | 320BC    | 1939 Royal Academy of Sciences 10 öre violet,                                                |             |                | 1073         | 579V I        | 1966 Ale's stones with yellow fluorescence.                                                                                            | 0            | 300:-          |
|---------|----------|----------------------------------------------------------------------------------------------|-------------|----------------|--------------|---------------|----------------------------------------------------------------------------------------------------------------------------------------|--------------|----------------|
|         |          | pair 3+4 on cover sent from PKP 251 23.11.39 to Denmark. A few perfs miscoloured. F 2500     | $\bowtie$   | 600:-          | 1074         | 644BB         | 1968 Red fox 30 öre, pair with excellent cancellation VÄNNÄS 18.2.69.                                                                  | 0            | 300:-          |
| 1041    | 320BC/   | CB 1939 Royal Academy of Sciences 10 öre violet,                                             |             |                | 1075         | 715BB         | 1970 Swedish Birds 30 öre Blue tit pair.                                                                                               |              |                |
| 1042    | 320BC/   | pair 3+4 and 4+3. Wide margins. F 3400<br>CB 1939 Royal Academy of Sciences 10 öre violet,   | **          | 600:-          | 1076P        | 1045-49       | Excellent cancellation VÄNNÄS 19.12.70. PP 1978 Västergötland. 15 photo proposals                                                      | 0            | 300:-          |
| 1043    | 320BC/   | pair 3+4 and 4+3. Wide margins. F 4.400<br>CB 1939 Royal Academy of Sciences 10 öre violet,  | 0           | 800:-          |              |               | in stamp size with and without denomination, a proposal of booklet cover, and two unused                                               |              |                |
| 1044    |          | pair 3+4 and 4+3. Wide margins. F 4400                                                       | 0           | 500:-          | 1077D        | 1055 D        | booklets covers. Most likely unique items!                                                                                             | (*)          | 500:-          |
|         |          | 1                                                                                            | **          | 300:-          | 10//1        | 1033 P        | 1978 Coronation Carriage 1.70 kr wine-red on yellow (1). Proof of booklet cover in white                                               |              |                |
| 1045    | 321B     | 1940 Royal Academy of Sciences 15 öre brown.<br>EXCELLENT cancellation RÖSTÅNGA 17.4.41.     | <b>⊙</b>    | 300:-          |              |               | paper, and a colour test of plastic, denomination 1.30, size 160x90 mm. Most likely unique items!                                      | (*)          | 300:-          |
| 1046    | 321BC/   | CB/BB 1939 Royal Academy of Sciences 15 öre brown, pair 3+4 and 4+3 and 3 + 3. Wide margins. |             |                |              |               | Revenues / Stämpelmärken                                                                                                               |              |                |
| 1047    | 321BC/   | F 1100 CB/BB 1939 Royal Academy of Sciences 15 öre                                           | **          | 300:-          | 1078P        | Facit No      | ol Mortgage control stamp, Mortgage Control<br>Stamp (Inteckningskontrollstämpel) 25 öre.<br>Imperforated proof made by Tumba Bruk AB. |              |                |
|         |          | brown, pair $3+4$ and $4+3$ and $3+3$ . Wide margins. F $1.100$                              | <b>⊙</b>    | 300:-          |              |               | Qarter sheet of 25 stamps on thin unwatermarked                                                                                        |              |                |
| 1048    | 321BC/   | CB/BB 1939 Royal Academy of Sciences 15 öre brown, pair 3+4 and 4+3 and 3 + 3. Wide margins. |             |                |              |               | paper. Light, not disturbing, fold. Wide margins. Exhibition item, extremely rare! Ex                                                  |              |                |
| 10.10   | 221 SD   | F 1100                                                                                       | 0           | 300:-          |              |               | Åke Torkelstam.                                                                                                                        | ( <b>*</b> ) | 1.800:-        |
| 1049    | 321CB    | 1939 Royal Academy of Sciences 15 öre brown,<br>pair 4+3. Excellent cancellation FALKÖPING   |             |                | 1079P        | 21            | Local fee stamps / Stadslösen<br>GÖTEBORG, 10 Kr violet in full sheet of 50 incl                                                       |              |                |
| 1050    | 322      | 16.7.40.<br>1939 Royal Academy of Sciences 30 öre blue.                                      | 0           | 300:-          |              |               | 45 IMPERFORATED stamps, and five imperf at three sides.                                                                                | **           | 500:-          |
|         |          | EXCELLENT cancellation GÖTEBORG 7 14.12.40. 1939 Royal Academy of Sciences 30 öre blue       | 0           | 300:-          |              |               | Local post / Lokalpost                                                                                                                 |              | 200.           |
| 1051K   | 322      | on two covers from Denmark 1939 to Sweden.                                                   |             |                | 1080P        | 4, 6, 7       | MOTALA budtjänst & lokalpost, 4 öre green, 8 öre red, and 8 öre blue in complete sheets                                                |              |                |
|         |          | Stamp cancelled "Tullbehandlat Malmö", two different cancellations.                          | $\bowtie$   | 300:-          |              |               | of 20 stamps each. Mint never hinged in                                                                                                |              | • • • • •      |
| 1052    | 324BC/   | CB/BB 1940 Carl Michael Bellman 5 öre green,<br>pair 3+4, 4+3, and 3+3. Wide margins. F 1470 | <b>⊙</b>    | 300:-          |              | Somi o        | F                                                                                                                                      | **<br>märb   | 2.000:-        |
|         |          | Modern stamps / Modernare märken                                                             | Ü           | 500.           |              |               | fficial air mail stamp / Halvofficiellt flygpost<br>Semi-official Air mail, 10 öre + (60 öre) on                                       | mark         | Æ              |
| 1053K   | 327      | 1940 Johan Tobias Sergel 50 öre grey. tied with pmk STOCKHOLM 1, 30.6.41 on bilingual        |             |                |              |               | cover cancelled STOCKHOLM 14 27.9.12, and SVERIGES FÖRSTA FLYGPOST SEPTEMBER                                                           |              |                |
|         |          | Postal identity card. (This card type was                                                    |             |                |              |               | 1912.                                                                                                                                  | $\bowtie$    | 300:-          |
| 1054    | 330B     | printed in Switzerland.) Very fine condition.<br>1941 Skansen 10 öre violet, perf on three   | 0           | 300:-          | 1082M        |               | ets, slot-machine booklets / Häften, automati<br>1921 Gustaf V 20 × 20 öre violet. 100 booklets.                                       | häftei       | n              |
| 1055K   | 332BB    | sides. EXCELLENT cancellation YSTAD 31.7.41. 1953 The Royal Castle 5 kr blue, 139 used       | 0           | 300:-          | 1083         | H47           | F 20000<br>Postmaster booklet Gustaf V 10 öre violet                                                                                   | **           | 800:-          |
|         |          | pairs. F 6950                                                                                | 0           | 300:-          | 1003         | П47           | with cancellation SPÅNGA 2.12.48 on cover                                                                                              |              |                |
| 1056    | 332BC    | 1941 The Royal Castle 5 Kr blue, pair 3+4.<br>Wide margins. STOCKHOLM 25.8.47. F 3200        | $\odot$     | 700:-          | 1084         | H53           | 1 /                                                                                                                                    | **<br>**     | 500:-<br>300:- |
| 1057    | 332BC    | 1941 The Royal Castle 5 kr blue, pair 3+4.<br>Wide margin. F 1600                            | 0           | 400:-          | 1085<br>1086 | H53BB<br>H138 | 1940 Bellman 3+3 pairs. F 4000<br>1961 Gustaf VI Adolf, type 3 20×20 öre grey.                                                         | **           | 500:-          |
| 1058K   | 332BC    | 1941 The Royal Castle 5 kr blue, pair 3+4 with several on card for "masslösen". Cancelled    |             |                |              |               | Last four stamps maculated with red ink.                                                                                               | **           | 400:-          |
| 105017  | 2220.0   | STOCKHOLM 6.11.48. F 2500                                                                    | $\bowtie$   | 400:-          | 100/K        | пгів          | Trial booklet, Sven Ewert. Green cover for H 54 or H 92. 1x20 brown-red stamps, inverted                                               |              |                |
| 1059K   | 332BC,   | 290 1941 The Royal Castle 5 kr blue, pair 3+4, together with 80 öre, on form cancelled       |             |                | 1088K        | HP7 A         | mounting. b Trial booklet, Sven Ewert. White cover for                                                                                 | **           | 700:-          |
| 1060    | 332BC/   | STOCKHOLM 6 1.9.48. F 2500<br>CB 1941 The Royal Castle 5 kr blue, pair 3+4                   | $\bowtie$   | 700:-          |              |               | HA 2 with brown print. 1x4 red stamps, inverted mounting.                                                                              | **           | 1.000:-        |
| 1061    |          | and 4+3. Wide margins. F 3200<br>1941 The Royal Castle 5 kr pair 4+3. Wide                   | 0           | 500:-          | 1089K        | HP7 B l       | Trial booklet, Sven Ewert. White cover for                                                                                             |              | 1.000.         |
|         |          | margin. F 3300                                                                               | **          | 500:-          |              |               | HA 2 with black print. 1x10 red stamps, normal mounting. Cyls large 0 (abklatsch).                                                     | **           | 1.000:-        |
| 1062    |          | 1941 The Royal Castle 5 Kr pair 4+3. Wide margin. F 1600                                     | $\odot$     | 400:-          | 1000         | 17            | Better cancellations / Bättre stämplar                                                                                                 |              |                |
| 1063K   | 332CB    | 1941 The Royal Castle 5 kr pair 4+3 with several on card for "masslösen". Cancelled          |             |                | 1090         | 17            | ADELSÖ 3.5.1877. Superb cancellation on a stamp with the variety "thick numeral". Postal: 1600:-                                       | В            | 500:-          |
| 1064    | 350      | STOCKHOLM 28.10.50.<br>1943 Oscar Montelius 120 öre rose-lilac.                              | $\boxtimes$ | 400:-          | 1091<br>1092 | 28b<br>L8     | MAJORNA 14.8.1878. Luxury.<br>MUNSÖ 15.2.1879. Superb cancellation! Postal: 650:                                                       | O<br>- B     | 300:-<br>300:- |
|         |          | EXCELLENT cancellation LUND 1 26.10.44.                                                      | 0           | 300:-          | 1093         | bKe4          | NORRKÖPING 1.11.81. Bee hive cancellation, sent to Germany. Very fine quality.                                                         | Е            | 300:-          |
| 1065    | 406BB    | 1954 Gustaf VI Adolf, type 1 25 öre blue,<br>pair. Cancelled GÖTEBORG 1, 2.12.58. Excellent  |             |                | 1094         | 30            | NORRKÖPING 22.4.1882. Superb bee hive mark.                                                                                            |              |                |
| 1066A   | 458-66   | quality.<br>1954 Rock carvings. 100 sets in coils. F 11500                                   | ⊙<br>**     | 300:-<br>500:- | 1095         | 52            | Somewhat short perf. TRÖNÖ 28.9.1909. on postcard, picturing Trönö                                                                     | Е            | 300:-          |
|         |          | 3, 469 1955 Stockholmia-55 3 öre, pair of 6 öre, and 10 öre on postcard cancelled HELSINGØF  | 2           |                | 1096         | 74            | church. TUBBETORP 10.7.18. Very beautiful cancellation.                                                                                | X            | 300:-          |
| 10.0077 | 451 45   | 19.JULI.55. Unusual! F 350                                                                   | $\boxtimes$ | 300:-          | 1097K        |               | Postal: 2000:-<br>UDDEVALLA 26.3.1876. EXCELLENT cancellation                                                                          | R            | 1.000:-        |
| 1068K   | 4/1, 4/3 | 1955 Stockholmia-55 3 öre and 24 öre on postcard to Capri, Italy cancelled HELSINGBORG       | ł           |                |              |               | in blue colour on PS-card sent to Stockholm.                                                                                           | О            | 300:-          |
| 1069    | 471-75   | UTSTÄLLNINGEN H55 28.7.55. Unusual! F 350 Minisheet set of five, F 2500, with STOCKHOLMI     | A           | 300:-          | 1098K        |               | ÄLFHO 02.11.11. As arrival cancel on domestic money order, INSJÖN 1.11.11. Postal: 1500:-                                              | D            | 300:-          |
| 1070    |          | exhibition cancellations.  1959 Centenary of the Red Cross 30+10 öre                         | 0           | 400:-          | 1099         | 45            | LANDTBR. 182 15.2.1889, rural mail postmarks 1. EXCELLENT cancellation.                                                                | Y            | 300:-          |
| 10/0    | 20200    | red, pair. in block of four. Excellent canc.                                                 |             | 200            | 1100         | 54            | BLIDSBERG-HUMLA 15.4.99 (some short perfs, tear), railway mail postmarks 2. Excellent                                                  |              |                |
| 1071    | 544BB    | Göteborg 6.11.59.<br>1963 Freedom from Hunger 35 öre rose, pair                              | 0           | 300:-          | 1101         | 272 (2)       | cancellation. Postal: 2500:-                                                                                                           | P            | 700:-          |
| 1072    | 574-76   | cancelled GÖKALUND 24.9.63. Superb.<br>1966 World Speed Skating Champ. SET with 3            | 0           | 300:-          | 1101         | 272(3)        | ÅXP 6, 22.7.49 (Diana), steamship mail postmarks. Two beautiful cancellations on                                                       |              |                |
|         |          | pairs (3). Excellent cancellation ÅLED                                                       | 0           | 300:-          |              |               | picture postcard. Postal: 600:-                                                                                                        |              | 300:-          |
|         |          | 21.2.1966.                                                                                   | J           | 300:-          |              |               |                                                                                                                                        |              |                |