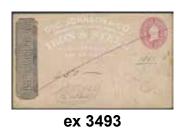

on 1850—1960 in visir album. Starts with two "Rayon I" stamps and a good representation of Sitting Helvetia imperf (diff colors on the silk threads). Many Standing Helvetia with different perfs, and many Pro Juventute issues. Pro Juventute 1931 on a 1st day cover with two stamps of each!  Red Cross 1939 in pairs on a 1st day cover.  Also incl Bl 6, 8, 9, and 13 (all **), some issues from international organizations, and much more. Low reserve. Mostly good quality (>700)  Collection 1854—1957 in album. Includes good Sitting Helvetia, Air mail issues, Pro Juventute, complete PAX (1945), and a lot more. Somewhat mixed quality (>500)  Collection 1862—2006 in three Leuchturm albums. Fine quality. Catalogue value acc to | */• • */*/ •                    | 8.000:-<br>4.000:- |













3386



ex 3467





3499 ex 3503

| 3404P   | Collection classic–1960 on leaves. With a                                                                     |         | 3431A        | A Covers. Postal history collection of several                                                                                  |   |
|---------|---------------------------------------------------------------------------------------------------------------|---------|--------------|---------------------------------------------------------------------------------------------------------------------------------|---|
| 34041   | few Rayon, imperf Sitting Helvetia, many Pro                                                                  |         | 343171       | dozen covers/cards, extensively written-up