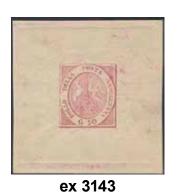

*\*\*\*\*\*\*\*\*\*\*\*\*\*\*\                                                                                                                                                                                         | 500:-   | 3097P          | Great Britain, Sweden, Triest, and USA. Two with additional frankings. Mostly good quality (14)  Guatemala — Hong Kong  Guatemala Lot older stamps with duplication. (200) ★★/★/⊙  Honduras Collection 1878–1949 on leave. Incl  Air mail 1945 and UPU 1949, both ★★. Also some other areas incl some classic stamps, plus much Sweden. Mostly good quality (220) ★★/★/⊙  Hong Kong Elizabethan–2006. (Few ★ earlier copies) incl many complete sets and focus on 1990s–2000s. Also souvenir sheets and 1962 set to \$ 5. Face value alone in the order of | 700:-   |

















































ex 3205











ex 3210

3211

3215

ex 3216

ex 3234

|       | Hungary                                                                                                                  |                  | 3123P        |            | Nabha Collection 1885–1942 on leaves. With                                                       |                        |                |
|-------|--------------------------------------------------------------------------------------------------------------------------|------------------|--------------|------------|--------------------------------------------------------------------------------------------------|------------------------|----------------|
| 3099  | 2000-07B 1964 Laces SET imperforated (8). Unus