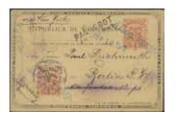

### Thursday 16 January 2020 at 4 pm

|     | Sweden / Sverige                                                                                                                                                                                             |         | 15K  | Denmark, STOCKHOLM 27.2.1855 with blue cancellation                                                                                                                                                                                                                |         |
|-----|--------------------------------------------------------------------------------------------------------------------------------------------------------------------------------------------------------------|---------|------|--------------------------------------------------------------------------------------------------------------------------------------------------------------------------------------------------------------------------------------------------------------------|---------|
| 1Fd | Manuscripts / Handskrifter  Correspondance to M.sc. Carl Bexell, Vicar of Kvarsebo (Quarsebo), Norrköpings municipality. Approx 1814–1826. About twenty letters, some with interesting content. Please see a |         |      | on "franco"-cover to Helsingør, and a cover from HELSINGØR 19.5.1856 to Laurvig via "via Sverrig", and SVINESUND 22.5.1856, with blue cancellation. Both with content.                                                                                             | 400:-   |
|     | selection of scans at www.philea.se.  Prephilately / Förfilateli                                                                                                                                             | 300:-   | 16K  | Brazil. Incoming unpaid letter sent from RIO JANEIRO 7.SP.1858 to Stockholm. Ship notation "pr Jamar". Cancellations LONDON 4.OC.58, St.P.A. 6.OCT.58, and                                                                                                         |         |
| 2P  | Entire dated 16 November 1684, sent to Ingenieur Jonas Carlsteen. Good quality.                                                                                                                              | 300:-   | 17K  | KDOPA HAMBURG 6.10. Postage due notation "198" (öre). Brazil. 198 öre Postage Due Marking on cover from                                                                                                                                                            | 300:-   |
|     | Crown post / Kronopost                                                                                                                                                                                       |         |      | Rio Janeiro 9.JY.1859, Brazil to Stockholm via London                                                                                                                                                                                                              |         |
| 3K  | Letter "Ordres" with crown coil dated 13 July 1810 and note "Canton", addressed to Näs. Seems to apply a Ekerö matter. Black wax seal on back.                                                               | 300:-   | 18K  | 4.AU.59, Hamburg 7/8. Excellent quality. Brazil. Incoming partly prepaid letter sent from "Porto Alegre 14 Mai 1871" to Karlskrona, with the                                                                                                                       | 300:-   |
| 4P  | Cover, dated 1810, with content and remains of brown feather.                                                                                                                                                | 300:-   |      | very rare accountancy mark ★F.21★ (rarity 9 according to Van der Linden). Most probably the only recorded                                                                                                                                                          |         |
| 5K  | <b>Bandeaustämplar</b> / <i>Ribbon postmarks</i><br>STOCKHOLM. Type 2, used 1731–1742, on beautiful letter<br>dated in Stockholm 17 April 1740, sent to Tavastehus.                                          |         |      | Swedish mail with this cancel. Other cancellations PORTO ALEGRE 16.MAI.1871, RIO-DE-JANEIRO 22.MAI.1871, INSUFICIENTE, BRESIL AMB. CAL.                                                                                                                            |         |
|     | Very fine. Postal: 1500:-                                                                                                                                                                                    | 300:-   |      | LILLE A 16.JUIN.71, and PKXP Nr 2 19.6.1871.                                                                                                                                                                                                                       | 6,000   |
| 6K  | Rectangular postmarks / Fyrkantstämplar<br>CARLSBORG 19.6.1858. Typ 2, on cover, "Fr.Brf." to                                                                                                                |         | 19K  | EXHIBITION ITEM.  Germany. Incoming cover sent from PILLAU 8.JUNI via STRALSUND 11.JUNI to Ystad. Dated by pen "1824".                                                                                                                                             | 6.000:- |
| 7K  | Götheborg. CARLSTAD 23.9.1855. Type 7, on cover to Arvika - Köln.                                                                                                                                            | 300:-   | 20K  | Germany. Incoming letter sent from LUBECK 2. OCTBR.1840                                                                                                                                                                                                            |         |
|     | Excellent quality.                                                                                                                                                                                           | 300:-   | 21K  | via GREIFSWALD 4.10 to Stockholm. Germany. Incoming letter sent from LUBECK 21.MAY.1841                                                                                                                                                                            | 300:-   |
| 8K  | JÖNKÖPING 23.8.1855. Type 3, on cover to Christianstad. Excellent quality.                                                                                                                                   | 400:-   | 221/ | via STRALSUND 23.5 to Stockholm.                                                                                                                                                                                                                                   | 300:-   |
| 9K  | LIDKÖPINNG 19.5.1855. Type 2, on cover with content to SKARA. Excellent quality.                                                                                                                             | 300:-   | 22K  | Germany. Letter dated in Greifswald 2 april 1845, sent to Gothenburg.                                                                                                                                                                                              | 300:-   |
| 10K | LINKÖPING 21.2.1855. Type 1 on cover with content to                                                                                                                                                         | 300     | 23K  | Germany. Letter sent from HAMBURG "9.2.1847" via                                                                                                                                                                                                                   |         |
| 11K | STOCKHOLM "Svea Hofrätt". Excellent quality.<br>SÄTHER 31.12.1855. Type 7, on cover to Norberg &                                                                                                             | 300:-   |      | Denmark to Stockholm. Postage due cancel OBETALT FR. DANNEMARK H.BORG 12.FEB.47.                                                                                                                                                                                   | 300:-   |
| 12K | Erikslund. Excellent quality.<br>ÖSTERSUND 31.7.1856, on registered cover, "FrBrf" to                                                                                                                        | 300:-   | 24K  | Germany. Interesting and scarce cover (side flaps missing) with cancellation "K.B. aus SCHWEDEN", and on back K.D.O.P.A. LÜBECK 18.10.1854. Transit and                                                                                                            |         |
|     | Fahlun. Note "4 Rs.Bco" crossed out, probably the value of the content. Excellent quality.                                                                                                                   | 400:-   | 251/ | arrival pmks on back.                                                                                                                                                                                                                                              | 800:-   |
| 13K | Foreign-related covers / Utlandsanknytning Norway. Incoming letter sent from "Moss 4 Febr 1797" to Strömstad. One of the earliest recorded letters from Norway. In the other direction, from Sweden to       |         | 25K  | Great Britain. Partly prepaid letter sent from GÖTHEBORG 28.7.1838, "via Ystad", Greifswald and Hamburg, to London. Cancellations FRCO GREIFSWALD (P: +1500:-), KSNPC I GREIFSWALD D. 31.JULI (P: 3000:-), KS&NPC HAMBURG 3.AUG.38, HAMBURG 3.AUG.1838, and LONDON |         |
| 14K | Norway, the earliest recorded mail is from 1780. Scarce.<br>Denmark. Unpaid cover sent from KØBENHAVN 24.11.1846<br>via Helsingborg to Stockholm. Postage due cancel                                         | 1.200:- |      | 6.AUG.1838. Franco notation "25s" (sk bco), and postage due notation "1/8" (1s 8d). Ex Köhler 1988. Ex Larsson.                                                                                                                                                    | 400:-   |
|     | OBETALT FR. DANNEMARK H.BORG 25.NOV.46.                                                                                                                                                                      | 300:-   | l    |                                                                                                                                                                                                                                                                    |         |