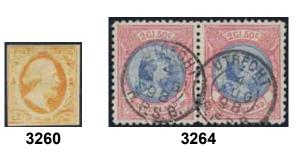

### Thursday 16 January 2020 at 4 pm

|     | Sweden / Sverige                                                                                                                                                                                             |         | 15K  | Denmark, STOCKHOLM 27.2.1855 with blue cancellation                                                                                                                                                                                                                |         |
|-----|--------------------------------------------------------------------------------------------------------------------------------------------------------------------------------------------------------------|---------|------|--------------------------------------------------------------------------------------------------------------------------------------------------------------------------------------------------------------------------------------------------------------------|---------|
| 1Fd | Manuscripts / Handskrifter  Correspondance to M.sc. Carl Bexell, Vicar of Kvarsebo (Quarsebo), Norrköpings municipality. Approx 1814–1826. About twenty letters, some with interesting content. Please see a |         |      | on "franco"-cover to Helsingør, and a cover from HELSINGØR 19.5.1856 to Laurvig via "via Sverrig", and SVINESUND 22.5.1856, with blue cancellation. Both with content.                                                                                             | 400:-   |
|     | selection of scans at www.philea.se.  Prephilately / Förfilateli                                                                                                                                             | 300:-   | 16K  | Brazil. Incoming unpaid letter sent from RIO JANEIRO 7.SP.1858 to Stockholm. Ship notation "pr Jamar". Cancellations LONDON 4.OC.58, St.P.A. 6.OCT.58, and                                                                                                         |         |
| 2P  | Entire dated 16 November 1684, sent to Ingenieur Jonas Carlsteen. Good quality.                                                                                                                              | 300:-   | 17K  | KDOPA HAMBURG 6.10. Postage due notation "198" (öre). Brazil. 198 öre Postage Due Marking on cover from                                                                                                                                                            | 300:-   |
|     | Crown post / Kronopost                                                                                                                                                                                       |         |      | Rio Janeiro 9.JY.1859, Brazil to Stockholm via London                                                                                                                                                                                                              |         |
| 3K  | Letter "Ordres" with crown coil dated 13 July 1810 and note "Canton", addressed to Näs. Seems to apply a Ekerö matter. Black wax seal on back.                                                               | 300:-   | 18K  | 4.AU.59, Hamburg 7/8. Excellent quality. Brazil. Incoming partly prepaid letter sent from "Porto Alegre 14 Mai 1871" to Karlskrona, with the                                                                                                                       | 300:-   |
| 4P  | Cover, dated 1810, with content and remains of brown feather.                                                                                                                                                | 300:-   |      | very rare accountancy mark ★F.21★ (rarity 9 according to Van der Linden). Most probably the only recorded                                                                                                                                                          |         |
| 5K  | <b>Bandeaustämplar</b> / <i>Ribbon postmarks</i><br>STOCKHOLM. Type 2, used 1731–1742, on beautiful letter<br>dated in Stockholm 17 April 1740, sent to Tavastehus.                                          |         |      | Swedish mail with this cancel. Other cancellations PORTO ALEGRE 16.MAI.1871, RIO-DE-JANEIRO 22.MAI.1871, INSUFICIENTE, BRESIL AMB. CAL.                                                                                                                            |         |
|     | Very fine. Postal: 1500:-                                                                                                                                                                                    | 300:-   |      | LILLE A 16.JUIN.71, and PKXP Nr 2 19.6.1871.                                                                                                                                                                                                                       | 6,000   |
| 6K  | Rectangular postmarks / Fyrkantstämplar<br>CARLSBORG 19.6.1858. Typ 2, on cover, "Fr.Brf." to                                                                                                                |         | 19K  | EXHIBITION ITEM.  Germany. Incoming cover sent from PILLAU 8.JUNI via STRALSUND 11.JUNI to Ystad. Dated by pen "1824".                                                                                                                                             | 6.000:- |
| 7K  | Götheborg. CARLSTAD 23.9.1855. Type 7, on cover to Arvika - Köln.                                                                                                                                            | 300:-   | 20K  | Germany. Incoming letter sent from LUBECK 2. OCTBR.1840                                                                                                                                                                                                            |         |
|     | Excellent quality.                                                                                                                                                                                           | 300:-   | 21K  | via GREIFSWALD 4.10 to Stockholm. Germany. Incoming letter sent from LUBECK 21.MAY.1841                                                                                                                                                                            | 300:-   |
| 8K  | JÖNKÖPING 23.8.1855. Type 3, on cover to Christianstad. Excellent quality.                                                                                                                                   | 400:-   | 221/ | via STRALSUND 23.5 to Stockholm.                                                                                                                                                                                                                                   | 300:-   |
| 9K  | LIDKÖPINNG 19.5.1855. Type 2, on cover with content to SKARA. Excellent quality.                                                                                                                             | 300:-   | 22K  | Germany. Letter dated in Greifswald 2 april 1845, sent to Gothenburg.                                                                                                                                                                                              | 300:-   |
| 10K | LINKÖPING 21.2.1855. Type 1 on cover with content to                                                                                                                                                         | 300     | 23K  | Germany. Letter sent from HAMBURG "9.2.1847" via                                                                                                                                                                                                                   |         |
| 11K | STOCKHOLM "Svea Hofrätt". Excellent quality.<br>SÄTHER 31.12.1855. Type 7, on cover to Norberg &                                                                                                             | 300:-   |      | Denmark to Stockholm. Postage due cancel OBETALT FR. DANNEMARK H.BORG 12.FEB.47.                                                                                                                                                                                   | 300:-   |
| 12K | Erikslund. Excellent quality.<br>ÖSTERSUND 31.7.1856, on registered cover, "FrBrf" to                                                                                                                        | 300:-   | 24K  | Germany. Interesting and scarce cover (side flaps missing) with cancellation "K.B. aus SCHWEDEN", and on back K.D.O.P.A. LÜBECK 18.10.1854. Transit and                                                                                                            |         |
|     | Fahlun. Note "4 Rs.Bco" crossed out, probably the value of the content. Excellent quality.                                                                                                                   | 400:-   | 251/ | arrival pmks on back.                                                                                                                                                                                                                                              | 800:-   |
| 13K | Foreign-related covers / Utlandsanknytning Norway. Incoming letter sent from "Moss 4 Febr 1797" to Strömstad. One of the earliest recorded letters from Norway. In the other direction, from Sweden to       |         | 25K  | Great Britain. Partly prepaid letter sent from GÖTHEBORG 28.7.1838, "via Ystad", Greifswald and Hamburg, to London. Cancellations FRCO GREIFSWALD (P: +1500:-), KSNPC I GREIFSWALD D. 31.JULI (P: 3000:-), KS&NPC HAMBURG 3.AUG.38, HAMBURG 3.AUG.1838, and LONDON |         |
| 14K | Norway, the earliest recorded mail is from 1780. Scarce.<br>Denmark. Unpaid cover sent from KØBENHAVN 24.11.1846<br>via Helsingborg to Stockholm. Postage due cancel                                         | 1.200:- |      | 6.AUG.1838. Franco notation "25s" (sk bco), and postage due notation "1/8" (1s 8d). Ex Köhler 1988. Ex Larsson.                                                                                                                                                    | 400:-   |
|     | OBETALT FR. DANNEMARK H.BORG 25.NOV.46.                                                                                                                                                                      | 300:-   | l    |                                                                                                                                                                                                                                                                    |         |