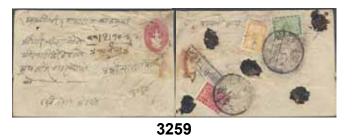

### Thursday 16 January 2020 at 4 pm

|     | Sweden / Sverige                                                                                                                                                                                             |         | 15K  | Denmark, STOCKHOLM 27.2.1855 with blue cancellation                                                                                                                                                                                                                |         |
|-----|--------------------------------------------------------------------------------------------------------------------------------------------------------------------------------------------------------------|---------|------|--------------------------------------------------------------------------------------------------------------------------------------------------------------------------------------------------------------------------------------------------------------------|---------|
| 1Fd | Manuscripts / Handskrifter  Correspondance to M.sc. Carl Bexell, Vicar of Kvarsebo (Quarsebo), Norrköpings municipality. Approx 1814–1826. About twenty letters, some with interesting content. Please see a |         |      | on "franco"-cover to Helsingør, and a cover from HELSINGØR 19.5.1856 to Laurvig via "via Sverrig", and SVINESUND 22.5.1856, with blue cancellation. Both with content.                                                                                             | 400:-   |
|     | selection of scans at www.philea.se.  Prephilately / Förfilateli                                                                                                                                             | 300:-   | 16K  | Brazil. Incoming unpaid letter sent from RIO JANEIRO 7.SP.1858 to Stockholm. Ship notation "pr Jamar". Cancellations LONDON 4.OC.58, St.P.A. 6.OCT.58, and                                                                                                         |         |
| 2P  | Entire dated 16 November 1684, sent to Ingenieur Jonas Carlsteen. Good quality.                                                                                                                              | 300:-   | 17K  | KDOPA HAMBURG 6.10. Postage due notation "198" (öre). Brazil. 198 öre Postage Due Marking on cover from                                                                                                                                                            | 300:-   |
|     | Crown post / Kronopost                                                                                                                                                                                       |         |      | Rio Janeiro 9.JY.1859, Brazil to Stockholm via London                                                                                                                                                                                                              |         |
| 3K  | Letter "Ordres" with crown coil dated 13 July 1810 and note "Canton", addressed to Näs. Seems to apply a Ekerö matter. Black wax seal on back.                                                               | 300:-   | 18K  | 4.AU.59, Hamburg 7/8. Excellent quality. Brazil. Incoming partly prepaid letter sent from "Porto Alegre 14 Mai 1871" to Karlskrona, with the                                                                                                                       | 300:-   |
| 4P  | Cover, dated 1810, with content and remains of brown feather.                                                                                                                                                | 300:-   |      | very rare accountancy mark ★F.21★ (rarity 9 according to Van der Linden). Most probably the only recorded                                                                                                                                                          |         |
| 5K  | <b>Bandeaustämplar</b> / <i>Ribbon postmarks</i><br>STOCKHOLM. Type 2, used 1731–1742, on beautiful letter<br>dated in Stockholm 17 April 1740, sent to Tavastehus.                                          |         |      | Swedish mail with this cancel. Other cancellations PORTO ALEGRE 16.MAI.1871, RIO-DE-JANEIRO 22.MAI.1871, INSUFICIENTE, BRESIL AMB. CAL.                                                                                                                            |         |
|     | Very fine. Postal: 1500:-                                                                                                                                                                                    | 300:-   |      | LILLE A 16.JUIN.71, and PKXP Nr 2 19.6.1871.                                                                                                                                                                                                                       | 6,000   |
| 6K  | Rectangular postmarks / Fyrkantstämplar<br>CARLSBORG 19.6.1858. Typ 2, on cover, "Fr.Brf." to                                                                                                                |         | 19K  | EXHIBITION ITEM.  Germany. Incoming cover sent from PILLAU 8.JUNI via STRALSUND 11.JUNI to Ystad. Dated by pen "1824".                                                                                                                                             | 6.000:- |
| 7K  | Götheborg. CARLSTAD 23.9.1855. Type 7, on cover to Arvika - Köln.                                                                                                                                            | 300:-   | 20K  | Germany. Incoming letter sent from LUBECK 2. OCTBR.1840                                                                                                                                                                                                            |         |
|     | Excellent quality.                                                                                                                                                                                           | 300:-   | 21K  | via GREIFSWALD 4.10 to Stockholm. Germany. Incoming letter sent from LUBECK 21.MAY.1841                                                                                                                                                                            | 300:-   |
| 8K  | JÖNKÖPING 23.8.1855. Type 3, on cover to Christianstad. Excellent quality.                                                                                                                                   | 400:-   | 221/ | via STRALSUND 23.5 to Stockholm.                                                                                                                                                                                                                                   | 300:-   |
| 9K  | LIDKÖPINNG 19.5.1855. Type 2, on cover with content to SKARA. Excellent quality.                                                                                                                             | 300:-   | 22K  | Germany. Letter dated in Greifswald 2 april 1845, sent to Gothenburg.                                                                                                                                                                                              | 300:-   |
| 10K | LINKÖPING 21.2.1855. Type 1 on cover with content to                                                                                                                                                         | 300     | 23K  | Germany. Letter sent from HAMBURG "9.2.1847" via                                                                                                                                                                                                                   |         |
| 11K | STOCKHOLM "Svea Hofrätt". Excellent quality.<br>SÄTHER 31.12.1855. Type 7, on cover to Norberg &                                                                                                             | 300:-   |      | Denmark to Stockholm. Postage due cancel OBETALT FR. DANNEMARK H.BORG 12.FEB.47.                                                                                                                                                                                   | 300:-   |
| 12K | Erikslund. Excellent quality.<br>ÖSTERSUND 31.7.1856, on registered cover, "FrBrf" to                                                                                                                        | 300:-   | 24K  | Germany. Interesting and scarce cover (side flaps missing) with cancellation "K.B. aus SCHWEDEN", and on back K.D.O.P.A. LÜBECK 18.10.1854. Transit and                                                                                                            |         |
|     | Fahlun. Note "4 Rs.Bco" crossed out, probably the value of the content. Excellent quality.                                                                                                                   | 400:-   | 251/ | arrival pmks on back.                                                                                                                                                                                                                                              | 800:-   |
| 13K | Foreign-related covers / Utlandsanknytning Norway. Incoming letter sent from "Moss 4 Febr 1797" to Strömstad. One of the earliest recorded letters from Norway. In the other direction, from Sweden to       |         | 25K  | Great Britain. Partly prepaid letter sent from GÖTHEBORG 28.7.1838, "via Ystad", Greifswald and Hamburg, to London. Cancellations FRCO GREIFSWALD (P: +1500:-), KSNPC I GREIFSWALD D. 31.JULI (P: 3000:-), KS&NPC HAMBURG 3.AUG.38, HAMBURG 3.AUG.1838, and LONDON |         |
| 14K | Norway, the earliest recorded mail is from 1780. Scarce.<br>Denmark. Unpaid cover sent from KØBENHAVN 24.11.1846<br>via Helsingborg to Stockholm. Postage due cancel                                         | 1.200:- |      | 6.AUG.1838. Franco notation "25s" (sk bco), and postage due notation "1/8" (1s 8d). Ex Köhler 1988. Ex Larsson.                                                                                                                                                    | 400:-   |
|     | OBETALT FR. DANNEMARK H.BORG 25.NOV.46.                                                                                                                                                                      | 300:-   | l    |                                                                                                                                                                                                                                                                    |         |