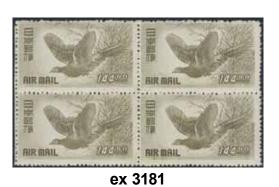

*\*\*\                                                                                                                                                                                         | 500:-   | 3097P          | Great Britain, Sweden, Triest, and USA. Two with additional frankings. Mostly good quality (14)  Guatemala — Hong Kong  Guatemala Lot older stamps with duplication. (200) ★★/★/⊙  Honduras Collection 1878–1949 on leave. Incl  Air mail 1945 and UPU 1949, both ★★. Also some other areas incl some classic stamps, plus much Sweden. Mostly good quality (220) ★★/★/⊙  Hong Kong Elizabethan–2006. (Few ★ earlier copies) incl many complete sets and focus on 1990s–2000s. Also souvenir sheets and 1962 set to \$ 5. Face value alone in the order of | 700:-   |

















































ex 3205











ex 3210

3211

3215

ex 3216

ex 3234

|       | Hungary                                                                                                                  |                  | 3123P        |            | Nabha Collection 1885–1942 on leaves. With                                                       |                        |                |
|-------|--------------------------------------------------------------------------------------------------------------------------|------------------|--------------|------------|--------------------------------------------------------------------------------------------------|------------------------|----------------|
| 3099  | 2000-07B 1964 Laces SET imperforated (8). Unusual.