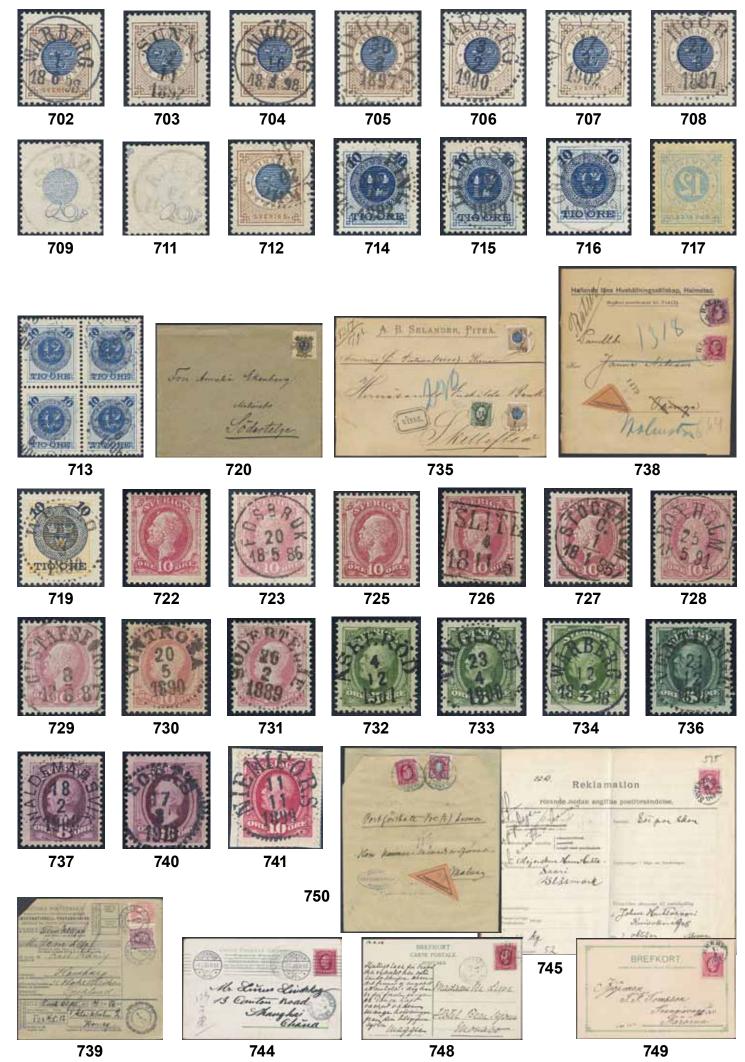

### Thursday 16 January 2020 at 4 pm

|     | Sweden / Sverige                                                                                                                                                                                             |         | 15K  | Denmark, STOCKHOLM 27.2.1855 with blue cancellation                                                                                                                                                                                                                |         |
|-----|--------------------------------------------------------------------------------------------------------------------------------------------------------------------------------------------------------------|---------|------|--------------------------------------------------------------------------------------------------------------------------------------------------------------------------------------------------------------------------------------------------------------------|---------|
| 1Fd | Manuscripts / Handskrifter  Correspondance to M.sc. Carl Bexell, Vicar of Kvarsebo (Quarsebo), Norrköpings municipality. Approx 1814–1826. About twenty letters, some with interesting content. Please see a |         |      | on "franco"-cover to Helsingør, and a cover from HELSINGØR 19.5.1856 to Laurvig via "via Sverrig", and SVINESUND 22.5.1856, with blue cancellation. Both with content.                                                                                             | 400:-   |
|     | selection of scans at www.philea.se.  Prephilately / Förfilateli                                                                                                                                             | 300:-   | 16K  | Brazil. Incoming unpaid letter sent from RIO JANEIRO 7.SP.1858 to Stockholm. Ship notation "pr Jamar". Cancellations LONDON 4.OC.58, St.P.A. 6.OCT.58, and                                                                                                         |         |
| 2P  | Entire dated 16 November 1684, sent to Ingenieur Jonas Carlsteen. Good quality.                                                                                                                              | 300:-   | 17K  | KDOPA HAMBURG 6.10. Postage due notation "198" (öre). Brazil. 198 öre Postage Due Marking on cover from                                                                                                                                                            | 300:-   |
|     | Crown post / Kronopost                                                                                                                                                                                       |         |      | Rio Janeiro 9.JY.1859, Brazil to Stockholm via London                                                                                                                                                                                                              |         |
| 3K  | Letter "Ordres" with crown coil dated 13 July 1810 and note "Canton", addressed to Näs. Seems to apply a Ekerö matter. Black wax seal on back.                                                               | 300:-   | 18K  | 4.AU.59, Hamburg 7/8. Excellent quality. Brazil. Incoming partly prepaid letter sent from "Porto Alegre 14 Mai 1871" to Karlskrona, with the                                                                                                                       | 300:-   |
| 4P  | Cover, dated 1810, with content and remains of brown feather.                                                                                                                                                | 300:-   |      | very rare accountancy mark ★F.21★ (rarity 9 according to Van der Linden). Most probably the only recorded                                                                                                                                                          |         |
| 5K  | <b>Bandeaustämplar</b> / <i>Ribbon postmarks</i><br>STOCKHOLM. Type 2, used 1731–1742, on beautiful letter<br>dated in Stockholm 17 April 1740, sent to Tavastehus.                                          |         |      | Swedish mail with this cancel. Other cancellations PORTO ALEGRE 16.MAI.1871, RIO-DE-JANEIRO 22.MAI.1871, INSUFICIENTE, BRESIL AMB. CAL.                                                                                                                            |         |
|     | Very fine. Postal: 1500:-                                                                                                                                                                                    | 300:-   |      | LILLE A 16.JUIN.71, and PKXP Nr 2 19.6.1871.                                                                                                                                                                                                                       | 6,000   |
| 6K  | Rectangular postmarks / Fyrkantstämplar<br>CARLSBORG 19.6.1858. Typ 2, on cover, "Fr.Brf." to                                                                                                                |         | 19K  | EXHIBITION ITEM.  Germany. Incoming cover sent from PILLAU 8.JUNI via STRALSUND 11.JUNI to Ystad. Dated by pen "1824".                                                                                                                                             | 6.000:- |
| 7K  | Götheborg. CARLSTAD 23.9.1855. Type 7, on cover to Arvika - Köln.                                                                                                                                            | 300:-   | 20K  | Germany. Incoming letter sent from LUBECK 2. OCTBR.1840                                                                                                                                                                                                            |         |
|     | Excellent quality.                                                                                                                                                                                           | 300:-   | 21K  | via GREIFSWALD 4.10 to Stockholm. Germany. Incoming letter sent from LUBECK 21.MAY.1841                                                                                                                                                                            | 300:-   |
| 8K  | JÖNKÖPING 23.8.1855. Type 3, on cover to Christianstad. Excellent quality.                                                                                                                                   | 400:-   | 221/ | via STRALSUND 23.5 to Stockholm.                                                                                                                                                                                                                                   | 300:-   |
| 9K  | LIDKÖPINNG 19.5.1855. Type 2, on cover with content to SKARA. Excellent quality.                                                                                                                             | 300:-   | 22K  | Germany. Letter dated in Greifswald 2 april 1845, sent to Gothenburg.                                                                                                                                                                                              | 300:-   |
| 10K | LINKÖPING 21.2.1855. Type 1 on cover with content to                                                                                                                                                         | 300     | 23K  | Germany. Letter sent from HAMBURG "9.2.1847" via                                                                                                                                                                                                                   |         |
| 11K | STOCKHOLM "Svea Hofrätt". Excellent quality.<br>SÄTHER 31.12.1855. Type 7, on cover to Norberg &                                                                                                             | 300:-   |      | Denmark to Stockholm. Postage due cancel OBETALT FR. DANNEMARK H.BORG 12.FEB.47.                                                                                                                                                                                   | 300:-   |
| 12K | Erikslund. Excellent quality.<br>ÖSTERSUND 31.7.1856, on registered cover, "FrBrf" to                                                                                                                        | 300:-   | 24K  | Germany. Interesting and scarce cover (side flaps missing) with cancellation "K.B. aus SCHWEDEN", and on back K.D.O.P.A. LÜBECK 18.10.1854. Transit and                                                                                                            |         |
|     | Fahlun. Note "4 Rs.Bco" crossed out, probably the value of the content. Excellent quality.                                                                                                                   | 400:-   | 251/ | arrival pmks on back.                                                                                                                                                                                                                                              | 800:-   |
| 13K | Foreign-related covers / Utlandsanknytning Norway. Incoming letter sent from "Moss 4 Febr 1797" to Strömstad. One of the earliest recorded letters from Norway. In the other direction, from Sweden to       |         | 25K  | Great Britain. Partly prepaid letter sent from GÖTHEBORG 28.7.1838, "via Ystad", Greifswald and Hamburg, to London. Cancellations FRCO GREIFSWALD (P: +1500:-), KSNPC I GREIFSWALD D. 31.JULI (P: 3000:-), KS&NPC HAMBURG 3.AUG.38, HAMBURG 3.AUG.1838, and LONDON |         |
| 14K | Norway, the earliest recorded mail is from 1780. Scarce.<br>Denmark. Unpaid cover sent from KØBENHAVN 24.11.1846<br>via Helsingborg to Stockholm. Postage due cancel                                         | 1.200:- |      | 6.AUG.1838. Franco notation "25s" (sk bco), and postage due notation "1/8" (1s 8d). Ex Köhler 1988. Ex Larsson.                                                                                                                                                    | 400:-   |
|     | OBETALT FR. DANNEMARK H.BORG 25.NOV.46.                                                                                                                                                                      | 300:-   | l    |                                                                                                                                                                                                                                                                    |         |

| 26K<br>27K | Cancel<br>12.MY.<br>Russia<br>8/Mert | . Unpaid cover sent from KALMAR 6.5.1874 to<br>, and then forwarded from Queenstown to Belgium.<br>lations e.g. PKXP Nr 2 NED 8.5, QUEENSTOWN A<br>74, UNPAID, ANVERS 14.MAI.1874. Scarce destination<br>. Partly prepaid letter dated "Stockholm d.<br>z 1819", cancelled STOCKHOLM, sent to Narva.<br>on "frco Grislehamn". Superb. |             | 600:-              | 51K | 2a <sup>1</sup> | 4 skill blue, thin paper. Cover used twice. Firstly sent as a domestic letter 1st weight class from Sundsvall to Östhammar 4.8.1856. Then turned inside out and used a second time as an envelope for a hand-letter from Östhammar to Norrtelje. Only three covers recorded used twice during the skilling period. A photo of the second use, cert Sjöman, and an article |             |                  |
|------------|--------------------------------------|---------------------------------------------------------------------------------------------------------------------------------------------------------------------------------------------------------------------------------------------------------------------------------------------------------------------------------------|-------------|--------------------|-----|-----------------|---------------------------------------------------------------------------------------------------------------------------------------------------------------------------------------------------------------------------------------------------------------------------------------------------------------------------------------------------------------------------|-------------|------------------|
| 28K        |                                      | Incoming stamped mail / Inkommande post Britaín. Three covers from GB 1859–67, sent to enhofs AB in Uddevalla. Luxus quality.                                                                                                                                                                                                         |             | 400:-              |     |                 | written by Bo Grendal about this item are enclosed. A nice exhibition item!                                                                                                                                                                                                                                                                                               | $\boxtimes$ | 4.000:-          |
|            | -                                    | Postal documentation / Postal dokumentation                                                                                                                                                                                                                                                                                           |             | 400                | 52  | 2b              | 4 skill light blue, thin paper. Nice cancellation<br>STOCKHOLM 21.8.xx. F 1400                                                                                                                                                                                                                                                                                            | 0           | 300:-            |
| 29K        | Sjp 141                              | . "Uppgift å dirigeringar av brevpost till vissa                                                                                                                                                                                                                                                                                      |             |                    | 53  | 2b, c, h        | 1 4 skill blue. Three copies with cert N                                                                                                                                                                                                                                                                                                                                  | 0           | 600:-            |
|            |                                      | a orter från sjp Trälleborg–Sassnitz". Task for routing some Spanish resorts from Sjp Trälleborg–Sassnitz.                                                                                                                                                                                                                            | ;           |                    | 54  | 2c              | Svensson, and HOW (shade cert). 4 skill bright blue, thin paper with corner                                                                                                                                                                                                                                                                                               | O           | 600:-            |
|            |                                      | pooklet with interesting notes! Unique document! Pleans on www.philea.se.                                                                                                                                                                                                                                                             | ase         | 300:-              |     |                 | crease. Delivery 6d. Superb cancellation<br>STOCKHOLM 5.8.1856. Cert HOW 3.3.4.                                                                                                                                                                                                                                                                                           |             |                  |
| 30K        | Swedis                               | h Pomerania. Receipt of wood for rifle production                                                                                                                                                                                                                                                                                     |             | 500.               | 55  | 2 -             | "Very nice ex". F 1900                                                                                                                                                                                                                                                                                                                                                    | $\odot$     | 500:-            |
|            |                                      | by the skipper Christian Peters onboard the postal<br>Konung Gustaf" (used by the Swedish Royal Mail                                                                                                                                                                                                                                  |             |                    | 55  | 2e              | 4 skill blue, medium-thick paper. Fibe copy cancelled NORBERG 11.1.1858. Certificate Obe.                                                                                                                                                                                                                                                                                 |             |                  |
| 31P        |                                      | 797). Dated "Strals. d. 7 Augt. 1788". Approx 20 x 12.5 rtified copies of content documents with 25 öres                                                                                                                                                                                                                              | cm.         | 500:-              | 56  | 2f              | 2 3 1–2 (1984).<br>4 skill blue, dense background, medium-thick                                                                                                                                                                                                                                                                                                           | 0           | 300:-            |
|            | frankii                              | ng, cancelled 1928, and 1932.                                                                                                                                                                                                                                                                                                         | .1          | 300:-              |     |                 | paper. Very fine copy cancelled GEFLE 9.8.1857.                                                                                                                                                                                                                                                                                                                           | 0           | 200.             |
| 32K        | 55                                   | Two money orders, franked with 15 öre Oscar II, wi marks BETALD GN. BREFBÄRARE (paid through                                                                                                                                                                                                                                          |             |                    | 57  | 2g              | Certificate Obe. 3 3 3 (1979).<br>4 skill bright blue, dense background, medium-                                                                                                                                                                                                                                                                                          | O           | 300:-            |
|            |                                      | rural mail men. Also one postal form No. 140, news paper requisition cancelled LUNDSBERG 6.10.16. (                                                                                                                                                                                                                                   |             | 300:-              |     |                 | thick paper. Minor faults. Delivery 7b. Superb cancellation STOCKHOLM 18.12.1856. Shade cert                                                                                                                                                                                                                                                                              |             |                  |
| 33P        | 86, etc.                             | 25 öre on registered cover (opened up for display)                                                                                                                                                                                                                                                                                    | ٠,٠         | 500.               | 50  | 21.             | HOW.                                                                                                                                                                                                                                                                                                                                                                      | 0           | 500:-            |
|            |                                      | with content and investigation on additional forms, regarding that 50 kr have been stolen by a postal                                                                                                                                                                                                                                 |             |                    | 58  | 2h              | 4 skill in very fine copy cancelled STOCKHOLM 4.11.1856. Certificate Sjöman (1969).                                                                                                                                                                                                                                                                                       | 0           | 300:-            |
|            |                                      | clerk. Also an address card for a C.O.D. parcel. Interesting lot. (5).                                                                                                                                                                                                                                                                |             | 400:-              | 59  | $2h^2$          | 4 skill pale blue, medium-thick paper. Very fine copy cancelled KÖPING 3.8.1857. Certificate                                                                                                                                                                                                                                                                              |             |                  |
|            |                                      | Postal forms / Postala blanketter                                                                                                                                                                                                                                                                                                     |             |                    | (OV | 2:              | Obe. 3 3 3 (1983). F 1300                                                                                                                                                                                                                                                                                                                                                 | 0           | 300:-            |
| 34K        |                                      | Two delivery receipts from 1834, 1849, and one                                                                                                                                                                                                                                                                                        |             | 300:-              | 60K | 2i              | 4 skill grey-ultramarine, medium-thick paper, on beautiful cover sent from KÖPING 16.11.1857                                                                                                                                                                                                                                                                              |             |                  |
| 35K        |                                      | recieving receipt 1867. (3).<br>Two red reciepts cancelled Gamleby 1868 to Götebo                                                                                                                                                                                                                                                     |             | 300:-              | 61  | $2i^2$          | to Strömsholm. F 6000<br>4 skill grey-ultramarine, medium-thick paper.                                                                                                                                                                                                                                                                                                    | $\bowtie$   | 700:-            |
| 36P        |                                      | "Anmälan om utebliven försändelse" cancelled LILLÖ<br>18.7.1919, and the missing address card, franking 65                                                                                                                                                                                                                            |             |                    |     |                 | Beautiful copy cancelled WADSTENA 4.11.1857.<br>One short perf and one repaired perf. F 3600                                                                                                                                                                                                                                                                              | 0           | 500:-            |
|            |                                      | öre (defective stamps), cancelled Stockholm 20 and                                                                                                                                                                                                                                                                                    | 5           |                    | 62  | 2j              | 4 skill. Cancelled STOCKHOLM 9.10.1857.                                                                                                                                                                                                                                                                                                                                   |             |                  |
|            |                                      | öre in strip,canc. Stockholm Förste postexpeditören 29 AUG 1919 on "Reklamation" about not arrived                                                                                                                                                                                                                                    |             |                    | 63  | 2j              | Offcentered. F 4500<br>4 skill. Cancelled 1857. F 4500                                                                                                                                                                                                                                                                                                                    | ⊙<br>⊙      | 700:-<br>500:-   |
|            |                                      | package to LILLÖGA.                                                                                                                                                                                                                                                                                                                   |             | 300:-              | 64  | $2j^2$          | Cancelled BOLLNÄS (County of Hälsingland)                                                                                                                                                                                                                                                                                                                                 | O           | 300              |
| 37K        |                                      | <b>Postal labels</b> / <i>Postala etiketter</i> German address card for parcel franked with 4x80 p                                                                                                                                                                                                                                    | · f         |                    |     |                 | 8.2.185x. Signed Sjöman on the reverse side of the stamp.                                                                                                                                                                                                                                                                                                                 | 0           | 700:-            |
| 3/K        |                                      | sent from OPPELN 13.3.14 to HÄRNÖSAND 18.3.1<br>Scarce label "förutsänt med nödadresskort Trällebo                                                                                                                                                                                                                                    | 4.          |                    | 65  | $2j^2$          | 4 skill grey-ultramarine, medium-thick paper.<br>Very fine copy cancelled (LI)NKÖPING 5.10.1857.                                                                                                                                                                                                                                                                          |             | ,,,,             |
| 38K        | 85                                   | utr. pakexp.". 2x20 öre on address card for cash on delivery parcel                                                                                                                                                                                                                                                                   |             | 300:-              | 66  | $2j^2$          | Certificate Sjöman (1968). F 4500<br>4 skill grey-ultramarine, medium-thick paper.                                                                                                                                                                                                                                                                                        | 0           | 500:-            |
| Jok        | 65                                   | sent from STOCKHOLM 2 5.6.14 to BJÖRKLINGE                                                                                                                                                                                                                                                                                            | Ē.          |                    |     | ,               | Small defects. Stockholm 23.10.xx. Shade sign                                                                                                                                                                                                                                                                                                                             | 0           | 400.             |
|            |                                      | 8.6.1914. Handwritten label "Mathilda Erikssons ma<br>har kvitterat försändelsen". Interesting item.                                                                                                                                                                                                                                  | an          | 300:-              | 67  | $2k^1$          | HOW. F 4500<br>4 skill greenish light dull blue, medium-                                                                                                                                                                                                                                                                                                                  | O           | 400:-            |
|            |                                      | Stamps / Frimärken                                                                                                                                                                                                                                                                                                                    |             |                    |     |                 | thick paper. Fresh copy cancelled STOCKHOLM 29.9.57. Upper margin with minimal natural                                                                                                                                                                                                                                                                                    |             |                  |
| 20         | 11                                   | Skilling Banco                                                                                                                                                                                                                                                                                                                        |             |                    |     |                 | gash. Signed Strandell. Cert. HOW 2, 2, 3                                                                                                                                                                                                                                                                                                                                 |             |                  |
| 39         | 1b                                   | 3 skill bluish green (def/rep). Canc. STOCKHOLM 24.10.56. Cert. HOW (1992). F 45000                                                                                                                                                                                                                                                   | 0           | 900:-              | 68  | $2k^2$          | (1977). F 20000<br>4 skill light grey blue, medium-thick paper                                                                                                                                                                                                                                                                                                            | 0           | 2.000:-          |
| 40         | 1-5                                  | 1855 Skilling set. Mixed quality as usual,                                                                                                                                                                                                                                                                                            | 0           | 2.500.             |     |                 | (unknown). Short perf, and crease. Cancelled                                                                                                                                                                                                                                                                                                                              | 0           | 500              |
| 41         | 1-5                                  | with repairs etc. F 80000<br>1855 Skilling set. Mixed quality with repairs etc.                                                                                                                                                                                                                                                       | 0           | 2.500:-<br>1.500:- | 69  | 21              | GEFLE 20.10.1857. Shade cert HOW. F 13000<br>4 skill greenish blue, medium-thick paper.                                                                                                                                                                                                                                                                                   | 0           | 500:-            |
| 42<br>43   | 1-5<br>1-5                           | 1855 Skilling set. Mixed quality with repairs etc. 3-24 skilling comlplete set (5) in mixed quality                                                                                                                                                                                                                                   | 0           | 1.200:-            |     |                 | Fine copy cancelled ÖSTHAMMAR 5.5.18xx.                                                                                                                                                                                                                                                                                                                                   | 0           | 200.             |
|            |                                      | (def/rep).                                                                                                                                                                                                                                                                                                                            | $\odot$     | 1.200:-            | 70  | 21              | Certificate NS 2 4 2 (1981). F 1500<br>4 skill greenish blue, medium-thick paper.                                                                                                                                                                                                                                                                                         | O           | 300:-            |
| 44         | 2                                    | 4 skill blue. 18 copies. E.g. with different shades, and some readable cancellations. Mixed quality. F 18.000                                                                                                                                                                                                                         | 0           | 1.500:-            |     |                 | Delivery 12b. Very nice cancellation WADSTENA 13.1.1858. Shade cert HOW.                                                                                                                                                                                                                                                                                                  | $\triangle$ | 400:-            |
| 45         | 2                                    | 4 skill blue. Seven copies with different shades, and some readable cancellations. For example box                                                                                                                                                                                                                                    |             |                    | 71  | 2m              | 4 skill blue, clear print, medium-thick paper. Delivery 13a. Superb cancellation STOCKHOLM                                                                                                                                                                                                                                                                                |             | -                |
|            |                                      | cancellation NYKÖPING 30.10.1856. F 7.000                                                                                                                                                                                                                                                                                             | $\odot$     | 800:-              |     |                 | 2.4.1858.                                                                                                                                                                                                                                                                                                                                                                 | 0           | 300:-            |
| 46         | 2                                    | Greenish blue. Normal cancellation No. 7:3<br>SOLLEFTEÅ 2X.1X.185X. Postal 3000 SEK for                                                                                                                                                                                                                                               |             |                    | 72  | 2m              | Cancelled GEFLE 14.1.1858. The stamp is so off-centered that a part of a second stamp                                                                                                                                                                                                                                                                                     |             |                  |
| 47         | 2                                    | the cancellation.                                                                                                                                                                                                                                                                                                                     | 0           | 500:-              |     |                 | is visible on the top. A thick "c" in Bco.                                                                                                                                                                                                                                                                                                                                | ^           | 500              |
| 47         | 2                                    | 4 skill blue with superb cancel OSCARSHAMN 4.9.1856.                                                                                                                                                                                                                                                                                  | 0           | 500:-              | 73  | 3               | Cert Erich Harbrecht (1994).<br>6 skill grey. Parts of boxed cancel lation                                                                                                                                                                                                                                                                                                | Δ           | 500:-            |
| 48         | 2                                    | 4 skill blue. Fresh copy cancelled STOCKHOLM<br>10.9.57. F 1000                                                                                                                                                                                                                                                                       | 0           | 300:-              | 74  | 4               | LA. Bent corner, and a few short perfs. F 12000<br>8 skill yellow. Sign Sjöman. Cancelled CALMAR                                                                                                                                                                                                                                                                          | 0           | 500:-            |
| 49K        | 2                                    | 4 skill blue. Beautiful cover sent from<br>STOCKHOLM 8.1.1857 to Växjö. F 1000                                                                                                                                                                                                                                                        | $\boxtimes$ | 400:-              | 75  | 4               | 16.x. Good centering. F 5000<br>8 skill yellow. Off-centered. F 5000                                                                                                                                                                                                                                                                                                      | ⊙<br>⊙      | 1.000:-<br>800:- |
| 50K        | 2                                    | 4 skill blue. A nice letter sent from BOLLNÄS                                                                                                                                                                                                                                                                                         |             |                    | 76  | 4               | 8 skill yellow. Fine copy cancelled GÖTHEBORG                                                                                                                                                                                                                                                                                                                             |             | -                |
|            |                                      | 17.4.1856 to Stockholm, cancelled with a box cancellation Type 2. An additional cancellation                                                                                                                                                                                                                                          |             |                    |     |                 | 7.12.xxxx. Some ink at back, and a few short perfs. F 5000                                                                                                                                                                                                                                                                                                                | 0           | 300:-            |
|            |                                      | on the letter to the right. The letter with full contents as far as can be seen. F 1000                                                                                                                                                                                                                                               | $\boxtimes$ | 300:-              | 77  | 4a              | 8 skill reddish orange. Beautiful example cancelled GEFLE 19.8.1855. Cert Sjöman: Gott-                                                                                                                                                                                                                                                                                   |             |                  |
|            |                                      |                                                                                                                                                                                                                                                                                                                                       | _           | ~ ~ * *            |     |                 | mycket gott ex. F 6500                                                                                                                                                                                                                                                                                                                                                    | 0           | 800:-            |
|            |                                      |                                                                                                                                                                                                                                                                                                                                       |             |                    | l   |                 |                                                                                                                                                                                                                                                                                                                                                                           |             | 7                |