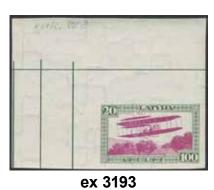

*\*\                                                                                                                                                                                         | 500:-   | 3097P          | Great Britain, Sweden, Triest, and USA. Two with additional frankings. Mostly good quality (14)  Guatemala — Hong Kong  Guatemala Lot older stamps with duplication. (200) ★★/★/⊙  Honduras Collection 1878–1949 on leave. Incl  Air mail 1945 and UPU 1949, both ★★. Also some other areas incl some classic stamps, plus much Sweden. Mostly good quality (220) ★★/★/⊙  Hong Kong Elizabethan–2006. (Few ★ earlier copies) incl many complete sets and focus on 1990s–2000s. Also souvenir sheets and 1962 set to \$ 5. Face value alone in the order of | 700:-   |

















































ex 3205











ex 3210

3211

3215

ex 3216

ex 3234

|       | Hungary                                                                                                                  |                  | 3123P        |            | Nabha Collection 1885–1942 on leaves. With                                                       |                        |                |
|-------|--------------------------------------------------------------------------------------------------------------------------|------------------|--------------|------------|--------------------------------------------------------------------------------------------------|------------------------|----------------|
| 3099  | 2000-07B 1964 Laces SET imperforated (8). Unusual.