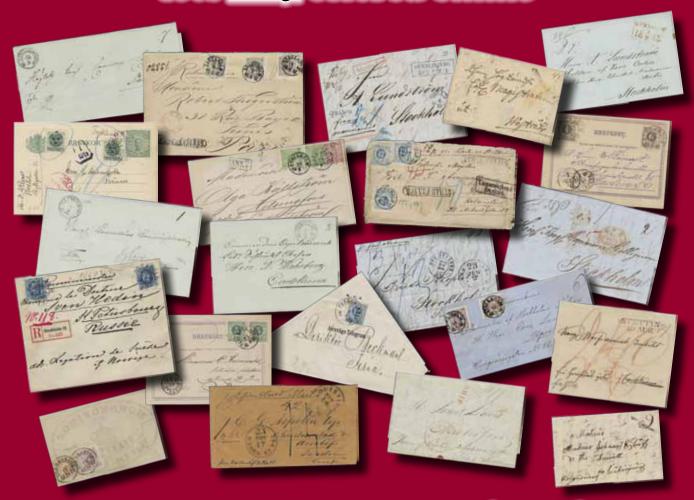

### Thursday 16 January 2020 at 4 pm

|     | Sweden / Sverige                                                                                                                                                                                             |         | 15K  | Denmark, STOCKHOLM 27.2.1855 with blue cancellation                                                                                                                                                                                                                |         |
|-----|--------------------------------------------------------------------------------------------------------------------------------------------------------------------------------------------------------------|---------|------|--------------------------------------------------------------------------------------------------------------------------------------------------------------------------------------------------------------------------------------------------------------------|---------|
| 1Fd | Manuscripts / Handskrifter  Correspondance to M.sc. Carl Bexell, Vicar of Kvarsebo (Quarsebo), Norrköpings municipality. Approx 1814–1826. About twenty letters, some with interesting content. Please see a |         |      | on "franco"-cover to Helsingør, and a cover from HELSINGØR 19.5.1856 to Laurvig via "via Sverrig", and SVINESUND 22.5.1856, with blue cancellation. Both with content.                                                                                             | 400:-   |
|     | selection of scans at www.philea.se.  Prephilately / Förfilateli                                                                                                                                             | 300:-   | 16K  | Brazil. Incoming unpaid letter sent from RIO JANEIRO 7.SP.1858 to Stockholm. Ship notation "pr Jamar". Cancellations LONDON 4.OC.58, St.P.A. 6.OCT.58, and                                                                                                         |         |
| 2P  | Entire dated 16 November 1684, sent to Ingenieur Jonas Carlsteen. Good quality.                                                                                                                              | 300:-   | 17K  | KDOPA HAMBURG 6.10. Postage due notation "198" (öre). Brazil. 198 öre Postage Due Marking on cover from                                                                                                                                                            | 300:-   |
|     | Crown post / Kronopost                                                                                                                                                                                       |         |      | Rio Janeiro 9.JY.1859, Brazil to Stockholm via London                                                                                                                                                                                                              |         |
| 3K  | Letter "Ordres" with crown coil dated 13 July 1810 and note "Canton", addressed to Näs. Seems to apply a Ekerö matter. Black wax seal on back.                                                               | 300:-   | 18K  | 4.AU.59, Hamburg 7/8. Excellent quality. Brazil. Incoming partly prepaid letter sent from "Porto Alegre 14 Mai 1871" to Karlskrona, with the                                                                                                                       | 300:-   |
| 4P  | Cover, dated 1810, with content and remains of brown feather.                                                                                                                                                | 300:-   |      | very rare accountancy mark ★F.21★ (rarity 9 according to Van der Linden). Most probably the only recorded                                                                                                                                                          |         |
| 5K  | <b>Bandeaustämplar</b> / <i>Ribbon postmarks</i><br>STOCKHOLM. Type 2, used 1731–1742, on beautiful letter<br>dated in Stockholm 17 April 1740, sent to Tavastehus.                                          |         |      | Swedish mail with this cancel. Other cancellations PORTO ALEGRE 16.MAI.1871, RIO-DE-JANEIRO 22.MAI.1871, INSUFICIENTE, BRESIL AMB. CAL.                                                                                                                            |         |
|     | Very fine. Postal: 1500:-                                                                                                                                                                                    | 300:-   |      | LILLE A 16.JUIN.71, and PKXP Nr 2 19.6.1871.                                                                                                                                                                                                                       | 6,000   |
| 6K  | Rectangular postmarks / Fyrkantstämplar<br>CARLSBORG 19.6.1858. Typ 2, on cover, "Fr.Brf." to                                                                                                                |         | 19K  | EXHIBITION ITEM.  Germany. Incoming cover sent from PILLAU 8.JUNI via STRALSUND 11.JUNI to Ystad. Dated by pen "1824".                                                                                                                                             | 6.000:- |
| 7K  | Götheborg. CARLSTAD 23.9.1855. Type 7, on cover to Arvika - Köln.                                                                                                                                            | 300:-   | 20K  | Germany. Incoming letter sent from LUBECK 2. OCTBR.1840                                                                                                                                                                                                            |         |
|     | Excellent quality.                                                                                                                                                                                           | 300:-   | 21K  | via GREIFSWALD 4.10 to Stockholm. Germany. Incoming letter sent from LUBECK 21.MAY.1841                                                                                                                                                                            | 300:-   |
| 8K  | JÖNKÖPING 23.8.1855. Type 3, on cover to Christianstad. Excellent quality.                                                                                                                                   | 400:-   | 221/ | via STRALSUND 23.5 to Stockholm.                                                                                                                                                                                                                                   | 300:-   |
| 9K  | LIDKÖPINNG 19.5.1855. Type 2, on cover with content to SKARA. Excellent quality.                                                                                                                             | 300:-   | 22K  | Germany. Letter dated in Greifswald 2 april 1845, sent to Gothenburg.                                                                                                                                                                                              | 300:-   |
| 10K | LINKÖPING 21.2.1855. Type 1 on cover with content to                                                                                                                                                         | 300     | 23K  | Germany. Letter sent from HAMBURG "9.2.1847" via                                                                                                                                                                                                                   |         |
| 11K | STOCKHOLM "Svea Hofrätt". Excellent quality.<br>SÄTHER 31.12.1855. Type 7, on cover to Norberg &                                                                                                             | 300:-   |      | Denmark to Stockholm. Postage due cancel OBETALT FR. DANNEMARK H.BORG 12.FEB.47.                                                                                                                                                                                   | 300:-   |
| 12K | Erikslund. Excellent quality.<br>ÖSTERSUND 31.7.1856, on registered cover, "FrBrf" to                                                                                                                        | 300:-   | 24K  | Germany. Interesting and scarce cover (side flaps missing) with cancellation "K.B. aus SCHWEDEN", and on back K.D.O.P.A. LÜBECK 18.10.1854. Transit and                                                                                                            |         |
|     | Fahlun. Note "4 Rs.Bco" crossed out, probably the value of the content. Excellent quality.                                                                                                                   | 400:-   | 251/ | arrival pmks on back.                                                                                                                                                                                                                                              | 800:-   |
| 13K | Foreign-related covers / Utlandsanknytning Norway. Incoming letter sent from "Moss 4 Febr 1797" to Strömstad. One of the earliest recorded letters from Norway. In the other direction, from Sweden to       |         | 25K  | Great Britain. Partly prepaid letter sent from GÖTHEBORG 28.7.1838, "via Ystad", Greifswald and Hamburg, to London. Cancellations FRCO GREIFSWALD (P: +1500:-), KSNPC I GREIFSWALD D. 31.JULI (P: 3000:-), KS&NPC HAMBURG 3.AUG.38, HAMBURG 3.AUG.1838, and LONDON |         |
| 14K | Norway, the earliest recorded mail is from 1780. Scarce.<br>Denmark. Unpaid cover sent from KØBENHAVN 24.11.1846<br>via Helsingborg to Stockholm. Postage due cancel                                         | 1.200:- |      | 6.AUG.1838. Franco notation "25s" (sk bco), and postage due notation "1/8" (1s 8d). Ex Köhler 1988. Ex Larsson.                                                                                                                                                    | 400:-   |
|     | OBETALT FR. DANNEMARK H.BORG 25.NOV.46.                                                                                                                                                                      | 300:-   | l    |                                                                                                                                                                                                                                                                    |         |

| 26K<br>27K | Cancel<br>12.MY.<br>Russia<br>8/Mert | . Unpaid cover sent from KALMAR 6.5.1874 to<br>, and then forwarded from Queenstown to Belgium.<br>lations e.g. PKXP Nr 2 NED 8.5, QUEENSTOWN A<br>74, UNPAID, ANVERS 14.MAI.1874. Scarce destination<br>. Partly prepaid letter dated "Stockholm d.<br>z 1819", cancelled STOCKHOLM, sent to Narva.<br>on "frco Grislehamn". Superb. |             | 600:-              | 51K | 2a <sup>1</sup> | 4 skill blue, thin paper. Cover used twice. Firstly sent as a domestic letter 1st weight class from Sundsvall to Östhammar 4.8.1856. Then turned inside out and used a second time as an envelope for a hand-letter from Östhammar to Norrtelje. Only three covers recorded used twice during the skilling period. A photo of the second use, cert Sjöman, and an article |             |                  |
|------------|--------------------------------------|---------------------------------------------------------------------------------------------------------------------------------------------------------------------------------------------------------------------------------------------------------------------------------------------------------------------------------------|-------------|--------------------|-----|-----------------|---------------------------------------------------------------------------------------------------------------------------------------------------------------------------------------------------------------------------------------------------------------------------------------------------------------------------------------------------------------------------|-------------|------------------|
| 28K        |                                      | Incoming stamped mail / Inkommande post Britaín. Three covers from GB 1859–67, sent to enhofs AB in Uddevalla. Luxus quality.                                                                                                                                                                                                         |             | 400:-              |     |                 | written by Bo Grendal about this item are enclosed. A nice exhibition item!                                                                                                                                                                                                                                                                                               | $\boxtimes$ | 4.000:-          |
|            | -                                    | Postal documentation / Postal dokumentation                                                                                                                                                                                                                                                                                           |             | 400                | 52  | 2b              | 4 skill light blue, thin paper. Nice cancellation<br>STOCKHOLM 21.8.xx. F 1400                                                                                                                                                                                                                                                                                            | 0           | 300:-            |
| 29K        | Sjp 141                              | . "Uppgift å dirigeringar av brevpost till vissa                                                                                                                                                                                                                                                                                      |             |                    | 53  | 2b, c, h        | 1 4 skill blue. Three copies with cert N                                                                                                                                                                                                                                                                                                                                  | 0           | 600:-            |
|            |                                      | a orter från sjp Trälleborg–Sassnitz". Task for routing some Spanish resorts from Sjp Trälleborg–Sassnitz.                                                                                                                                                                                                                            | ;           |                    | 54  | 2c              | Svensson, and HOW (shade cert). 4 skill bright blue, thin paper with corner                                                                                                                                                                                                                                                                                               | O           | 600:-            |
|            |                                      | pooklet with interesting notes! Unique document! Pleans on www.philea.se.                                                                                                                                                                                                                                                             | ase         | 300:-              |     |                 | crease. Delivery 6d. Superb cancellation<br>STOCKHOLM 5.8.1856. Cert HOW 3.3.4.                                                                                                                                                                                                                                                                                           |             |                  |
| 30K        | Swedis                               | h Pomerania. Receipt of wood for rifle production                                                                                                                                                                                                                                                                                     |             | 500.               | 55  | 2 -             | "Very nice ex". F 1900                                                                                                                                                                                                                                                                                                                                                    | $\odot$     | 500:-            |
|            |                                      | by the skipper Christian Peters onboard the postal<br>Konung Gustaf" (used by the Swedish Royal Mail                                                                                                                                                                                                                                  |             |                    | 55  | 2e              | 4 skill blue, medium-thick paper. Fibe copy cancelled NORBERG 11.1.1858. Certificate Obe.                                                                                                                                                                                                                                                                                 |             |                  |
| 31P        |                                      | 797). Dated "Strals. d. 7 Augt. 1788". Approx 20 x 12.5 rtified copies of content documents with 25 öres                                                                                                                                                                                                                              | cm.         | 500:-              | 56  | 2f              | 2 3 1–2 (1984).<br>4 skill blue, dense background, medium-thick                                                                                                                                                                                                                                                                                                           | 0           | 300:-            |
|            | frankii                              | ng, cancelled 1928, and 1932.                                                                                                                                                                                                                                                                                                         | .1          | 300:-              |     |                 | paper. Very fine copy cancelled GEFLE 9.8.1857.                                                                                                                                                                                                                                                                                                                           | 0           | 200.             |
| 32K        | 55                                   | Two money orders, franked with 15 öre Oscar II, wi marks BETALD GN. BREFBÄRARE (paid through                                                                                                                                                                                                                                          |             |                    | 57  | 2g              | Certificate Obe. 3 3 3 (1979).<br>4 skill bright blue, dense background, medium-                                                                                                                                                                                                                                                                                          | O           | 300:-            |
|            |                                      | rural mail men. Also one postal form No. 140, news paper requisition cancelled LUNDSBERG 6.10.16. (                                                                                                                                                                                                                                   |             | 300:-              |     |                 | thick paper. Minor faults. Delivery 7b. Superb cancellation STOCKHOLM 18.12.1856. Shade cert                                                                                                                                                                                                                                                                              |             |                  |
| 33P        | 86, etc.                             | 25 öre on registered cover (opened up for display)                                                                                                                                                                                                                                                                                    | ٠,٠         | 500.               | 50  | 21.             | HOW.                                                                                                                                                                                                                                                                                                                                                                      | 0           | 500:-            |
|            |                                      | with content and investigation on additional forms, regarding that 50 kr have been stolen by a postal                                                                                                                                                                                                                                 |             |                    | 58  | 2h              | 4 skill in very fine copy cancelled STOCKHOLM 4.11.1856. Certificate Sjöman (1969).                                                                                                                                                                                                                                                                                       | 0           | 300:-            |
|            |                                      | clerk. Also an address card for a C.O.D. parcel. Interesting lot. (5).                                                                                                                                                                                                                                                                |             | 400:-              | 59  | $2h^2$          | 4 skill pale blue, medium-thick paper. Very fine copy cancelled KÖPING 3.8.1857. Certificate                                                                                                                                                                                                                                                                              |             |                  |
|            |                                      | Postal forms / Postala blanketter                                                                                                                                                                                                                                                                                                     |             |                    | (OV | 2:              | Obe. 3 3 3 (1983). F 1300                                                                                                                                                                                                                                                                                                                                                 | 0           | 300:-            |
| 34K        |                                      | Two delivery receipts from 1834, 1849, and one                                                                                                                                                                                                                                                                                        |             | 300:-              | 60K | 2i              | 4 skill grey-ultramarine, medium-thick paper, on beautiful cover sent from KÖPING 16.11.1857                                                                                                                                                                                                                                                                              |             |                  |
| 35K        |                                      | recieving receipt 1867. (3).<br>Two red reciepts cancelled Gamleby 1868 to Götebo                                                                                                                                                                                                                                                     |             | 300:-              | 61  | $2i^2$          | to Strömsholm. F 6000<br>4 skill grey-ultramarine, medium-thick paper.                                                                                                                                                                                                                                                                                                    | $\bowtie$   | 700:-            |
| 36P        |                                      | "Anmälan om utebliven försändelse" cancelled LILLÖ<br>18.7.1919, and the missing address card, franking 65                                                                                                                                                                                                                            |             |                    |     |                 | Beautiful copy cancelled WADSTENA 4.11.1857.<br>One short perf and one repaired perf. F 3600                                                                                                                                                                                                                                                                              | 0           | 500:-            |
|            |                                      | öre (defective stamps), cancelled Stockholm 20 and                                                                                                                                                                                                                                                                                    | 5           |                    | 62  | 2j              | 4 skill. Cancelled STOCKHOLM 9.10.1857.                                                                                                                                                                                                                                                                                                                                   |             |                  |
|            |                                      | öre in strip,canc. Stockholm Förste postexpeditören 29 AUG 1919 on "Reklamation" about not arrived                                                                                                                                                                                                                                    |             |                    | 63  | 2j              | Offcentered. F 4500<br>4 skill. Cancelled 1857. F 4500                                                                                                                                                                                                                                                                                                                    | ⊙<br>⊙      | 700:-<br>500:-   |
|            |                                      | package to LILLÖGA.                                                                                                                                                                                                                                                                                                                   |             | 300:-              | 64  | $2j^2$          | Cancelled BOLLNÄS (County of Hälsingland)                                                                                                                                                                                                                                                                                                                                 | O           | 300              |
| 37K        |                                      | <b>Postal labels</b> / <i>Postala etiketter</i> German address card for parcel franked with 4x80 p                                                                                                                                                                                                                                    | · f         |                    |     |                 | 8.2.185x. Signed Sjöman on the reverse side of the stamp.                                                                                                                                                                                                                                                                                                                 | 0           | 700:-            |
| 3/K        |                                      | sent from OPPELN 13.3.14 to HÄRNÖSAND 18.3.1<br>Scarce label "förutsänt med nödadresskort Trällebo                                                                                                                                                                                                                                    | 4.          |                    | 65  | $2j^2$          | 4 skill grey-ultramarine, medium-thick paper.<br>Very fine copy cancelled (LI)NKÖPING 5.10.1857.                                                                                                                                                                                                                                                                          |             | ,,,,             |
| 38K        | 85                                   | utr. pakexp.". 2x20 öre on address card for cash on delivery parcel                                                                                                                                                                                                                                                                   |             | 300:-              | 66  | $2j^2$          | Certificate Sjöman (1968). F 4500<br>4 skill grey-ultramarine, medium-thick paper.                                                                                                                                                                                                                                                                                        | 0           | 500:-            |
| Jok        | 65                                   | sent from STOCKHOLM 2 5.6.14 to BJÖRKLINGE                                                                                                                                                                                                                                                                                            | Ē.          |                    |     | ,               | Small defects. Stockholm 23.10.xx. Shade sign                                                                                                                                                                                                                                                                                                                             | 0           | 400.             |
|            |                                      | 8.6.1914. Handwritten label "Mathilda Erikssons ma<br>har kvitterat försändelsen". Interesting item.                                                                                                                                                                                                                                  | an          | 300:-              | 67  | $2k^1$          | HOW. F 4500<br>4 skill greenish light dull blue, medium-                                                                                                                                                                                                                                                                                                                  | O           | 400:-            |
|            |                                      | Stamps / Frimärken                                                                                                                                                                                                                                                                                                                    |             |                    |     |                 | thick paper. Fresh copy cancelled STOCKHOLM 29.9.57. Upper margin with minimal natural                                                                                                                                                                                                                                                                                    |             |                  |
| 20         | 11                                   | Skilling Banco                                                                                                                                                                                                                                                                                                                        |             |                    |     |                 | gash. Signed Strandell. Cert. HOW 2, 2, 3                                                                                                                                                                                                                                                                                                                                 |             |                  |
| 39         | 1b                                   | 3 skill bluish green (def/rep). Canc. STOCKHOLM 24.10.56. Cert. HOW (1992). F 45000                                                                                                                                                                                                                                                   | 0           | 900:-              | 68  | $2k^2$          | (1977). F 20000<br>4 skill light grey blue, medium-thick paper                                                                                                                                                                                                                                                                                                            | 0           | 2.000:-          |
| 40         | 1-5                                  | 1855 Skilling set. Mixed quality as usual,                                                                                                                                                                                                                                                                                            | 0           | 2.500.             |     |                 | (unknown). Short perf, and crease. Cancelled                                                                                                                                                                                                                                                                                                                              | 0           | 500              |
| 41         | 1-5                                  | with repairs etc. F 80000<br>1855 Skilling set. Mixed quality with repairs etc.                                                                                                                                                                                                                                                       | 0           | 2.500:-<br>1.500:- | 69  | 21              | GEFLE 20.10.1857. Shade cert HOW. F 13000<br>4 skill greenish blue, medium-thick paper.                                                                                                                                                                                                                                                                                   | 0           | 500:-            |
| 42<br>43   | 1-5<br>1-5                           | 1855 Skilling set. Mixed quality with repairs etc. 3-24 skilling comlplete set (5) in mixed quality                                                                                                                                                                                                                                   | 0           | 1.200:-            |     |                 | Fine copy cancelled ÖSTHAMMAR 5.5.18xx.                                                                                                                                                                                                                                                                                                                                   | 0           | 200.             |
|            |                                      | (def/rep).                                                                                                                                                                                                                                                                                                                            | $\odot$     | 1.200:-            | 70  | 21              | Certificate NS 2 4 2 (1981). F 1500<br>4 skill greenish blue, medium-thick paper.                                                                                                                                                                                                                                                                                         | O           | 300:-            |
| 44         | 2                                    | 4 skill blue. 18 copies. E.g. with different shades, and some readable cancellations. Mixed quality. F 18.000                                                                                                                                                                                                                         | 0           | 1.500:-            |     |                 | Delivery 12b. Very nice cancellation WADSTENA 13.1.1858. Shade cert HOW.                                                                                                                                                                                                                                                                                                  | $\triangle$ | 400:-            |
| 45         | 2                                    | 4 skill blue. Seven copies with different shades, and some readable cancellations. For example box                                                                                                                                                                                                                                    |             |                    | 71  | 2m              | 4 skill blue, clear print, medium-thick paper. Delivery 13a. Superb cancellation STOCKHOLM                                                                                                                                                                                                                                                                                |             | -                |
|            |                                      | cancellation NYKÖPING 30.10.1856. F 7.000                                                                                                                                                                                                                                                                                             | $\odot$     | 800:-              |     |                 | 2.4.1858.                                                                                                                                                                                                                                                                                                                                                                 | 0           | 300:-            |
| 46         | 2                                    | Greenish blue. Normal cancellation No. 7:3<br>SOLLEFTEÅ 2X.1X.185X. Postal 3000 SEK for                                                                                                                                                                                                                                               |             |                    | 72  | 2m              | Cancelled GEFLE 14.1.1858. The stamp is so off-centered that a part of a second stamp                                                                                                                                                                                                                                                                                     |             |                  |
| 47         | 2                                    | the cancellation.                                                                                                                                                                                                                                                                                                                     | 0           | 500:-              |     |                 | is visible on the top. A thick "c" in Bco.                                                                                                                                                                                                                                                                                                                                | ^           | 500              |
| 47         | 2                                    | 4 skill blue with superb cancel OSCARSHAMN 4.9.1856.                                                                                                                                                                                                                                                                                  | 0           | 500:-              | 73  | 3               | Cert Erich Harbrecht (1994).<br>6 skill grey. Parts of boxed cancel lation                                                                                                                                                                                                                                                                                                | Δ           | 500:-            |
| 48         | 2                                    | 4 skill blue. Fresh copy cancelled STOCKHOLM<br>10.9.57. F 1000                                                                                                                                                                                                                                                                       | 0           | 300:-              | 74  | 4               | LA. Bent corner, and a few short perfs. F 12000<br>8 skill yellow. Sign Sjöman. Cancelled CALMAR                                                                                                                                                                                                                                                                          | 0           | 500:-            |
| 49K        | 2                                    | 4 skill blue. Beautiful cover sent from<br>STOCKHOLM 8.1.1857 to Växjö. F 1000                                                                                                                                                                                                                                                        | $\boxtimes$ | 400:-              | 75  | 4               | 16.x. Good centering. F 5000<br>8 skill yellow. Off-centered. F 5000                                                                                                                                                                                                                                                                                                      | ⊙<br>⊙      | 1.000:-<br>800:- |
| 50K        | 2                                    | 4 skill blue. A nice letter sent from BOLLNÄS                                                                                                                                                                                                                                                                                         |             |                    | 76  | 4               | 8 skill yellow. Fine copy cancelled GÖTHEBORG                                                                                                                                                                                                                                                                                                                             |             | -                |
|            |                                      | 17.4.1856 to Stockholm, cancelled with a box cancellation Type 2. An additional cancellation                                                                                                                                                                                                                                          |             |                    |     |                 | 7.12.xxxx. Some ink at back, and a few short perfs. F 5000                                                                                                                                                                                                                                                                                                                | 0           | 300:-            |
|            |                                      | on the letter to the right. The letter with full contents as far as can be seen. F 1000                                                                                                                                                                                                                                               | $\boxtimes$ | 300:-              | 77  | 4a              | 8 skill reddish orange. Beautiful example cancelled GEFLE 19.8.1855. Cert Sjöman: Gott-                                                                                                                                                                                                                                                                                   |             |                  |
|            |                                      |                                                                                                                                                                                                                                                                                                                                       | _           | ~ ~ * *            |     |                 | mycket gott ex. F 6500                                                                                                                                                                                                                                                                                                                                                    | 0           | 800:-            |
|            |                                      |                                                                                                                                                                                                                                                                                                                                       |             |                    | l   |                 |                                                                                                                                                                                                                                                                                                                                                                           |             | 7                |