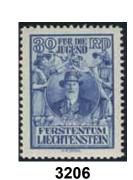

*\                                                                                                                                                                                         | 500:-   | 3097P          | Great Britain, Sweden, Triest, and USA. Two with additional frankings. Mostly good quality (14)  Guatemala — Hong Kong  Guatemala Lot older stamps with duplication. (200) ★★/★/⊙  Honduras Collection 1878–1949 on leave. Incl  Air mail 1945 and UPU 1949, both ★★. Also some other areas incl some classic stamps, plus much Sweden. Mostly good quality (220) ★★/★/⊙  Hong Kong Elizabethan–2006. (Few ★ earlier copies) incl many complete sets and focus on 1990s–2000s. Also souvenir sheets and 1962 set to \$ 5. Face value alone in the order of | 700:-   |

















































ex 3205











ex 3210

3211

3215

ex 3216

ex 3234

|       | Hungary                                                                                                                  |                  | 3123P        |            | Nabha Collection 1885–1942 on leaves. With                                                       |                        |                |
|-------|--------------------------------------------------------------------------------------------------------------------------|------------------|--------------|------------|--------------------------------------------------------------------------------------------------|------------------------|----------------|
| 3099  | 2000-07B 1964 Laces SET imperforated (8). Unusual.