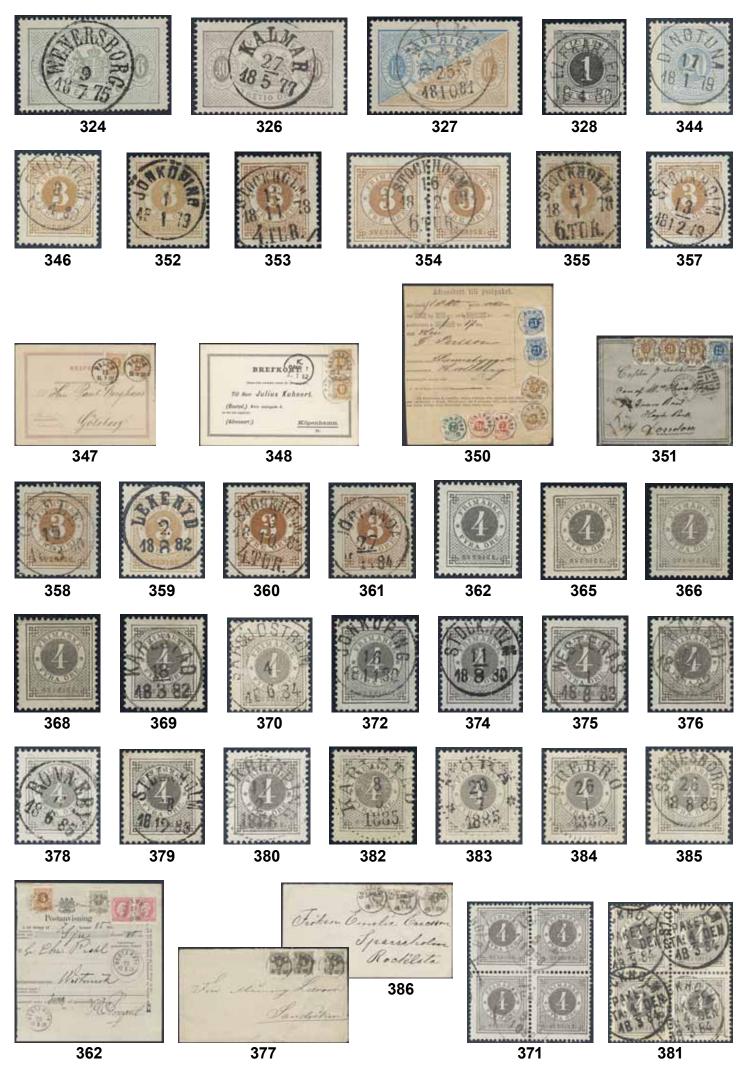

### Thursday 16 January 2020 at 4 pm

|     | Sweden / Sverige                                                                                                                                                                                             |         | 15K  | Denmark, STOCKHOLM 27.2.1855 with blue cancellation                                                                                                                                                                                                                |         |
|-----|--------------------------------------------------------------------------------------------------------------------------------------------------------------------------------------------------------------|---------|------|--------------------------------------------------------------------------------------------------------------------------------------------------------------------------------------------------------------------------------------------------------------------|---------|
| 1Fd | Manuscripts / Handskrifter  Correspondance to M.sc. Carl Bexell, Vicar of Kvarsebo (Quarsebo), Norrköpings municipality. Approx 1814–1826. About twenty letters, some with interesting content. Please see a |         |      | on "franco"-cover to Helsingør, and a cover from HELSINGØR 19.5.1856 to Laurvig via "via Sverrig", and SVINESUND 22.5.1856, with blue cancellation. Both with content.                                                                                             | 400:-   |
|     | selection of scans at www.philea.se.  Prephilately / Förfilateli                                                                                                                                             | 300:-   | 16K  | Brazil. Incoming unpaid letter sent from RIO JANEIRO 7.SP.1858 to Stockholm. Ship notation "pr Jamar". Cancellations LONDON 4.OC.58, St.P.A. 6.OCT.58, and                                                                                                         |         |
| 2P  | Entire dated 16 November 1684, sent to Ingenieur Jonas Carlsteen. Good quality.                                                                                                                              | 300:-   | 17K  | KDOPA HAMBURG 6.10. Postage due notation "198" (öre). Brazil. 198 öre Postage Due Marking on cover from                                                                                                                                                            | 300:-   |
|     | Crown post / Kronopost                                                                                                                                                                                       |         |      | Rio Janeiro 9.JY.1859, Brazil to Stockholm via London                                                                                                                                                                                                              |         |
| 3K  | Letter "Ordres" with crown coil dated 13 July 1810 and note "Canton", addressed to Näs. Seems to apply a Ekerö matter. Black wax seal on back.                                                               | 300:-   | 18K  | 4.AU.59, Hamburg 7/8. Excellent quality. Brazil. Incoming partly prepaid letter sent from "Porto Alegre 14 Mai 1871" to Karlskrona, with the                                                                                                                       | 300:-   |
| 4P  | Cover, dated 1810, with content and remains of brown feather.                                                                                                                                                | 300:-   |      | very rare accountancy mark ★F.21★ (rarity 9 according to Van der Linden). Most probably the only recorded                                                                                                                                                          |         |
| 5K  | <b>Bandeaustämplar</b> / <i>Ribbon postmarks</i><br>STOCKHOLM. Type 2, used 1731–1742, on beautiful letter<br>dated in Stockholm 17 April 1740, sent to Tavastehus.                                          |         |      | Swedish mail with this cancel. Other cancellations PORTO ALEGRE 16.MAI.1871, RIO-DE-JANEIRO 22.MAI.1871, INSUFICIENTE, BRESIL AMB. CAL.                                                                                                                            |         |
|     | Very fine. Postal: 1500:-                                                                                                                                                                                    | 300:-   |      | LILLE A 16.JUIN.71, and PKXP Nr 2 19.6.1871.                                                                                                                                                                                                                       | 6,000   |
| 6K  | Rectangular postmarks / Fyrkantstämplar<br>CARLSBORG 19.6.1858. Typ 2, on cover, "Fr.Brf." to                                                                                                                |         | 19K  | EXHIBITION ITEM.  Germany. Incoming cover sent from PILLAU 8.JUNI via STRALSUND 11.JUNI to Ystad. Dated by pen "1824".                                                                                                                                             | 6.000:- |
| 7K  | Götheborg. CARLSTAD 23.9.1855. Type 7, on cover to Arvika - Köln.                                                                                                                                            | 300:-   | 20K  | Germany. Incoming letter sent from LUBECK 2. OCTBR.1840                                                                                                                                                                                                            |         |
|     | Excellent quality.                                                                                                                                                                                           | 300:-   | 21K  | via GREIFSWALD 4.10 to Stockholm. Germany. Incoming letter sent from LUBECK 21.MAY.1841                                                                                                                                                                            | 300:-   |
| 8K  | JÖNKÖPING 23.8.1855. Type 3, on cover to Christianstad. Excellent quality.                                                                                                                                   | 400:-   | 221/ | via STRALSUND 23.5 to Stockholm.                                                                                                                                                                                                                                   | 300:-   |
| 9K  | LIDKÖPINNG 19.5.1855. Type 2, on cover with content to SKARA. Excellent quality.                                                                                                                             | 300:-   | 22K  | Germany. Letter dated in Greifswald 2 april 1845, sent to Gothenburg.                                                                                                                                                                                              | 300:-   |
| 10K | LINKÖPING 21.2.1855. Type 1 on cover with content to                                                                                                                                                         | 300     | 23K  | Germany. Letter sent from HAMBURG "9.2.1847" via                                                                                                                                                                                                                   |         |
| 11K | STOCKHOLM "Svea Hofrätt". Excellent quality.<br>SÄTHER 31.12.1855. Type 7, on cover to Norberg &                                                                                                             | 300:-   |      | Denmark to Stockholm. Postage due cancel OBETALT FR. DANNEMARK H.BORG 12.FEB.47.                                                                                                                                                                                   | 300:-   |
| 12K | Erikslund. Excellent quality.<br>ÖSTERSUND 31.7.1856, on registered cover, "FrBrf" to                                                                                                                        | 300:-   | 24K  | Germany. Interesting and scarce cover (side flaps missing) with cancellation "K.B. aus SCHWEDEN", and on back K.D.O.P.A. LÜBECK 18.10.1854. Transit and                                                                                                            |         |
|     | Fahlun. Note "4 Rs.Bco" crossed out, probably the value of the content. Excellent quality.                                                                                                                   | 400:-   | 251/ | arrival pmks on back.                                                                                                                                                                                                                                              | 800:-   |
| 13K | Foreign-related covers / Utlandsanknytning Norway. Incoming letter sent from "Moss 4 Febr 1797" to Strömstad. One of the earliest recorded letters from Norway. In the other direction, from Sweden to       |         | 25K  | Great Britain. Partly prepaid letter sent from GÖTHEBORG 28.7.1838, "via Ystad", Greifswald and Hamburg, to London. Cancellations FRCO GREIFSWALD (P: +1500:-), KSNPC I GREIFSWALD D. 31.JULI (P: 3000:-), KS&NPC HAMBURG 3.AUG.38, HAMBURG 3.AUG.1838, and LONDON |         |
| 14K | Norway, the earliest recorded mail is from 1780. Scarce.<br>Denmark. Unpaid cover sent from KØBENHAVN 24.11.1846<br>via Helsingborg to Stockholm. Postage due cancel                                         | 1.200:- |      | 6.AUG.1838. Franco notation "25s" (sk bco), and postage due notation "1/8" (1s 8d). Ex Köhler 1988. Ex Larsson.                                                                                                                                                    | 400:-   |
|     | OBETALT FR. DANNEMARK H.BORG 25.NOV.46.                                                                                                                                                                      | 300:-   | l    |                                                                                                                                                                                                                                                                    |         |

| 26K<br>27K | Cancel<br>12.MY.<br>Russia<br>8/Mert | . Unpaid cover sent from KALMAR 6.5.1874 to<br>, and then forwarded from Queenstown to Belgium.<br>lations e.g. PKXP Nr 2 NED 8.5, QUEENSTOWN A<br>74, UNPAID, ANVERS 14.MAI.1874. Scarce destination<br>. Partly prepaid letter dated "Stockholm d.<br>z 1819", cancelled STOCKHOLM, sent to Narva.<br>on "frco Grislehamn". Superb. |             | 600:-              | 51K | 2a <sup>1</sup> | 4 skill blue, thin paper. Cover used twice. Firstly sent as a domestic letter 1st weight class from Sundsvall to Östhammar 4.8.1856. Then turned inside out and used a second time as an envelope for a hand-letter from Östhammar to Norrtelje. Only three covers recorded used twice during the skilling period. A photo of the second use, cert Sjöman, and an article |             |                  |
|------------|--------------------------------------|---------------------------------------------------------------------------------------------------------------------------------------------------------------------------------------------------------------------------------------------------------------------------------------------------------------------------------------|-------------|--------------------|-----|-----------------|---------------------------------------------------------------------------------------------------------------------------------------------------------------------------------------------------------------------------------------------------------------------------------------------------------------------------------------------------------------------------|-------------|------------------|
| 28K        |                                      | Incoming stamped mail / Inkommande post Britaín. Three covers from GB 1859–67, sent to enhofs AB in Uddevalla. Luxus quality.                                                                                                                                                                                                         |             | 400:-              |     |                 | written by Bo Grendal about this item are enclosed. A nice exhibition item!                                                                                                                                                                                                                                                                                               | $\boxtimes$ | 4.000:-          |
|            | -                                    | Postal documentation / Postal dokumentation                                                                                                                                                                                                                                                                                           |             | 400                | 52  | 2b              | 4 skill light blue, thin paper. Nice cancellation<br>STOCKHOLM 21.8.xx. F 1400                                                                                                                                                                                                                                                                                            | 0           | 300:-            |
| 29K        | Sjp 141                              | . "Uppgift å dirigeringar av brevpost till vissa                                                                                                                                                                                                                                                                                      |             |                    | 53  | 2b, c, h        | 1 4 skill blue. Three copies with cert N                                                                                                                                                                                                                                                                                                                                  | 0           | 600:-            |
|            |                                      | a orter från sjp Trälleborg–Sassnitz". Task for routing some Spanish resorts from Sjp Trälleborg–Sassnitz.                                                                                                                                                                                                                            | ;           |                    | 54  | 2c              | Svensson, and HOW (shade cert). 4 skill bright blue, thin paper with corner                                                                                                                                                                                                                                                                                               | O           | 600:-            |
|            |                                      | pooklet with interesting notes! Unique document! Pleans on www.philea.se.                                                                                                                                                                                                                                                             | ase         | 300:-              |     |                 | crease. Delivery 6d. Superb cancellation<br>STOCKHOLM 5.8.1856. Cert HOW 3.3.4.                                                                                                                                                                                                                                                                                           |             |                  |
| 30K        | Swedis                               | h Pomerania. Receipt of wood for rifle production                                                                                                                                                                                                                                                                                     |             | 500.               | 55  | 2 -             | "Very nice ex". F 1900                                                                                                                                                                                                                                                                                                                                                    | $\odot$     | 500:-            |
|            |                                      | by the skipper Christian Peters onboard the postal<br>Konung Gustaf" (used by the Swedish Royal Mail                                                                                                                                                                                                                                  |             |                    | 55  | 2e              | 4 skill blue, medium-thick paper. Fibe copy cancelled NORBERG 11.1.1858. Certificate Obe.                                                                                                                                                                                                                                                                                 |             |                  |
| 31P        |                                      | 797). Dated "Strals. d. 7 Augt. 1788". Approx 20 x 12.5 rtified copies of content documents with 25 öres                                                                                                                                                                                                                              | cm.         | 500:-              | 56  | 2f              | 2 3 1–2 (1984).<br>4 skill blue, dense background, medium-thick                                                                                                                                                                                                                                                                                                           | 0           | 300:-            |
|            | frankii                              | ng, cancelled 1928, and 1932.                                                                                                                                                                                                                                                                                                         | .1          | 300:-              |     |                 | paper. Very fine copy cancelled GEFLE 9.8.1857.                                                                                                                                                                                                                                                                                                                           | 0           | 200.             |
| 32K        | 55                                   | Two money orders, franked with 15 öre Oscar II, wi marks BETALD GN. BREFBÄRARE (paid through                                                                                                                                                                                                                                          |             |                    | 57  | 2g              | Certificate Obe. 3 3 3 (1979).<br>4 skill bright blue, dense background, medium-                                                                                                                                                                                                                                                                                          | O           | 300:-            |
|            |                                      | rural mail men. Also one postal form No. 140, news paper requisition cancelled LUNDSBERG 6.10.16. (                                                                                                                                                                                                                                   |             | 300:-              |     |                 | thick paper. Minor faults. Delivery 7b. Superb cancellation STOCKHOLM 18.12.1856. Shade cert                                                                                                                                                                                                                                                                              |             |                  |
| 33P        | 86, etc.                             | 25 öre on registered cover (opened up for display)                                                                                                                                                                                                                                                                                    | ٠,٠         | 500.               | 50  | 21.             | HOW.                                                                                                                                                                                                                                                                                                                                                                      | 0           | 500:-            |
|            |                                      | with content and investigation on additional forms, regarding that 50 kr have been stolen by a postal                                                                                                                                                                                                                                 |             |                    | 58  | 2h              | 4 skill in very fine copy cancelled STOCKHOLM 4.11.1856. Certificate Sjöman (1969).                                                                                                                                                                                                                                                                                       | 0           | 300:-            |
|            |                                      | clerk. Also an address card for a C.O.D. parcel. Interesting lot. (5).                                                                                                                                                                                                                                                                |             | 400:-              | 59  | $2h^2$          | 4 skill pale blue, medium-thick paper. Very fine copy cancelled KÖPING 3.8.1857. Certificate                                                                                                                                                                                                                                                                              |             |                  |
|            |                                      | Postal forms / Postala blanketter                                                                                                                                                                                                                                                                                                     |             |                    | (OV | 2:              | Obe. 3 3 3 (1983). F 1300                                                                                                                                                                                                                                                                                                                                                 | 0           | 300:-            |
| 34K        |                                      | Two delivery receipts from 1834, 1849, and one                                                                                                                                                                                                                                                                                        |             | 300:-              | 60K | 2i              | 4 skill grey-ultramarine, medium-thick paper, on beautiful cover sent from KÖPING 16.11.1857                                                                                                                                                                                                                                                                              |             |                  |
| 35K        |                                      | recieving receipt 1867. (3).<br>Two red reciepts cancelled Gamleby 1868 to Götebo                                                                                                                                                                                                                                                     |             | 300:-              | 61  | $2i^2$          | to Strömsholm. F 6000<br>4 skill grey-ultramarine, medium-thick paper.                                                                                                                                                                                                                                                                                                    | $\bowtie$   | 700:-            |
| 36P        |                                      | "Anmälan om utebliven försändelse" cancelled LILLÖ<br>18.7.1919, and the missing address card, franking 65                                                                                                                                                                                                                            |             |                    |     |                 | Beautiful copy cancelled WADSTENA 4.11.1857.<br>One short perf and one repaired perf. F 3600                                                                                                                                                                                                                                                                              | 0           | 500:-            |
|            |                                      | öre (defective stamps), cancelled Stockholm 20 and                                                                                                                                                                                                                                                                                    | 5           |                    | 62  | 2j              | 4 skill. Cancelled STOCKHOLM 9.10.1857.                                                                                                                                                                                                                                                                                                                                   |             |                  |
|            |                                      | öre in strip,canc. Stockholm Förste postexpeditören 29 AUG 1919 on "Reklamation" about not arrived                                                                                                                                                                                                                                    |             |                    | 63  | 2j              | Offcentered. F 4500<br>4 skill. Cancelled 1857. F 4500                                                                                                                                                                                                                                                                                                                    | ⊙<br>⊙      | 700:-<br>500:-   |
|            |                                      | package to LILLÖGA.                                                                                                                                                                                                                                                                                                                   |             | 300:-              | 64  | $2j^2$          | Cancelled BOLLNÄS (County of Hälsingland)                                                                                                                                                                                                                                                                                                                                 | O           | 300              |
| 37K        |                                      | <b>Postal labels</b> / <i>Postala etiketter</i> German address card for parcel franked with 4x80 p                                                                                                                                                                                                                                    | · f         |                    |     |                 | 8.2.185x. Signed Sjöman on the reverse side of the stamp.                                                                                                                                                                                                                                                                                                                 | 0           | 700:-            |
| 3/K        |                                      | sent from OPPELN 13.3.14 to HÄRNÖSAND 18.3.1<br>Scarce label "förutsänt med nödadresskort Trällebo                                                                                                                                                                                                                                    | 4.          |                    | 65  | $2j^2$          | 4 skill grey-ultramarine, medium-thick paper.<br>Very fine copy cancelled (LI)NKÖPING 5.10.1857.                                                                                                                                                                                                                                                                          |             | ,,,,             |
| 38K        | 85                                   | utr. pakexp.". 2x20 öre on address card for cash on delivery parcel                                                                                                                                                                                                                                                                   |             | 300:-              | 66  | $2j^2$          | Certificate Sjöman (1968). F 4500<br>4 skill grey-ultramarine, medium-thick paper.                                                                                                                                                                                                                                                                                        | 0           | 500:-            |
| Jok        | 65                                   | sent from STOCKHOLM 2 5.6.14 to BJÖRKLINGE                                                                                                                                                                                                                                                                                            | Ē.          |                    |     | ,               | Small defects. Stockholm 23.10.xx. Shade sign                                                                                                                                                                                                                                                                                                                             | 0           | 400.             |
|            |                                      | 8.6.1914. Handwritten label "Mathilda Erikssons ma<br>har kvitterat försändelsen". Interesting item.                                                                                                                                                                                                                                  | an          | 300:-              | 67  | $2k^1$          | HOW. F 4500<br>4 skill greenish light dull blue, medium-                                                                                                                                                                                                                                                                                                                  | O           | 400:-            |
|            |                                      | Stamps / Frimärken                                                                                                                                                                                                                                                                                                                    |             |                    |     |                 | thick paper. Fresh copy cancelled STOCKHOLM 29.9.57. Upper margin with minimal natural                                                                                                                                                                                                                                                                                    |             |                  |
| 20         | 11                                   | Skilling Banco                                                                                                                                                                                                                                                                                                                        |             |                    |     |                 | gash. Signed Strandell. Cert. HOW 2, 2, 3                                                                                                                                                                                                                                                                                                                                 |             |                  |
| 39         | 1b                                   | 3 skill bluish green (def/rep). Canc. STOCKHOLM 24.10.56. Cert. HOW (1992). F 45000                                                                                                                                                                                                                                                   | 0           | 900:-              | 68  | $2k^2$          | (1977). F 20000<br>4 skill light grey blue, medium-thick paper                                                                                                                                                                                                                                                                                                            | 0           | 2.000:-          |
| 40         | 1-5                                  | 1855 Skilling set. Mixed quality as usual,                                                                                                                                                                                                                                                                                            | 0           | 2.500.             |     |                 | (unknown). Short perf, and crease. Cancelled                                                                                                                                                                                                                                                                                                                              | 0           | 500              |
| 41         | 1-5                                  | with repairs etc. F 80000<br>1855 Skilling set. Mixed quality with repairs etc.                                                                                                                                                                                                                                                       | 0           | 2.500:-<br>1.500:- | 69  | 21              | GEFLE 20.10.1857. Shade cert HOW. F 13000<br>4 skill greenish blue, medium-thick paper.                                                                                                                                                                                                                                                                                   | 0           | 500:-            |
| 42<br>43   | 1-5<br>1-5                           | 1855 Skilling set. Mixed quality with repairs etc. 3-24 skilling comlplete set (5) in mixed quality                                                                                                                                                                                                                                   | 0           | 1.200:-            |     |                 | Fine copy cancelled ÖSTHAMMAR 5.5.18xx.                                                                                                                                                                                                                                                                                                                                   | 0           | 200.             |
|            |                                      | (def/rep).                                                                                                                                                                                                                                                                                                                            | $\odot$     | 1.200:-            | 70  | 21              | Certificate NS 2 4 2 (1981). F 1500<br>4 skill greenish blue, medium-thick paper.                                                                                                                                                                                                                                                                                         | O           | 300:-            |
| 44         | 2                                    | 4 skill blue. 18 copies. E.g. with different shades, and some readable cancellations. Mixed quality. F 18.000                                                                                                                                                                                                                         | 0           | 1.500:-            |     |                 | Delivery 12b. Very nice cancellation WADSTENA 13.1.1858. Shade cert HOW.                                                                                                                                                                                                                                                                                                  | $\triangle$ | 400:-            |
| 45         | 2                                    | 4 skill blue. Seven copies with different shades, and some readable cancellations. For example box                                                                                                                                                                                                                                    |             |                    | 71  | 2m              | 4 skill blue, clear print, medium-thick paper. Delivery 13a. Superb cancellation STOCKHOLM                                                                                                                                                                                                                                                                                |             | -                |
|            |                                      | cancellation NYKÖPING 30.10.1856. F 7.000                                                                                                                                                                                                                                                                                             | $\odot$     | 800:-              |     |                 | 2.4.1858.                                                                                                                                                                                                                                                                                                                                                                 | 0           | 300:-            |
| 46         | 2                                    | Greenish blue. Normal cancellation No. 7:3<br>SOLLEFTEÅ 2X.1X.185X. Postal 3000 SEK for                                                                                                                                                                                                                                               |             |                    | 72  | 2m              | Cancelled GEFLE 14.1.1858. The stamp is so off-centered that a part of a second stamp                                                                                                                                                                                                                                                                                     |             |                  |
| 47         | 2                                    | the cancellation.                                                                                                                                                                                                                                                                                                                     | 0           | 500:-              |     |                 | is visible on the top. A thick "c" in Bco.                                                                                                                                                                                                                                                                                                                                | ^           | 500              |
| 47         | 2                                    | 4 skill blue with superb cancel OSCARSHAMN 4.9.1856.                                                                                                                                                                                                                                                                                  | 0           | 500:-              | 73  | 3               | Cert Erich Harbrecht (1994).<br>6 skill grey. Parts of boxed cancel lation                                                                                                                                                                                                                                                                                                | Δ           | 500:-            |
| 48         | 2                                    | 4 skill blue. Fresh copy cancelled STOCKHOLM<br>10.9.57. F 1000                                                                                                                                                                                                                                                                       | 0           | 300:-              | 74  | 4               | LA. Bent corner, and a few short perfs. F 12000<br>8 skill yellow. Sign Sjöman. Cancelled CALMAR                                                                                                                                                                                                                                                                          | 0           | 500:-            |
| 49K        | 2                                    | 4 skill blue. Beautiful cover sent from<br>STOCKHOLM 8.1.1857 to Växjö. F 1000                                                                                                                                                                                                                                                        | $\boxtimes$ | 400:-              | 75  | 4               | 16.x. Good centering. F 5000<br>8 skill yellow. Off-centered. F 5000                                                                                                                                                                                                                                                                                                      | ⊙<br>⊙      | 1.000:-<br>800:- |
| 50K        | 2                                    | 4 skill blue. A nice letter sent from BOLLNÄS                                                                                                                                                                                                                                                                                         |             |                    | 76  | 4               | 8 skill yellow. Fine copy cancelled GÖTHEBORG                                                                                                                                                                                                                                                                                                                             |             | -                |
|            |                                      | 17.4.1856 to Stockholm, cancelled with a box cancellation Type 2. An additional cancellation                                                                                                                                                                                                                                          |             |                    |     |                 | 7.12.xxxx. Some ink at back, and a few short perfs. F 5000                                                                                                                                                                                                                                                                                                                | 0           | 300:-            |
|            |                                      | on the letter to the right. The letter with full contents as far as can be seen. F 1000                                                                                                                                                                                                                                               | $\boxtimes$ | 300:-              | 77  | 4a              | 8 skill reddish orange. Beautiful example cancelled GEFLE 19.8.1855. Cert Sjöman: Gott-                                                                                                                                                                                                                                                                                   |             |                  |
|            |                                      |                                                                                                                                                                                                                                                                                                                                       | _           | ~ ~ * *            |     |                 | mycket gott ex. F 6500                                                                                                                                                                                                                                                                                                                                                    | 0           | 800:-            |
|            |                                      |                                                                                                                                                                                                                                                                                                                                       |             |                    | l   |                 |                                                                                                                                                                                                                                                                                                                                                                           |             | 7                |