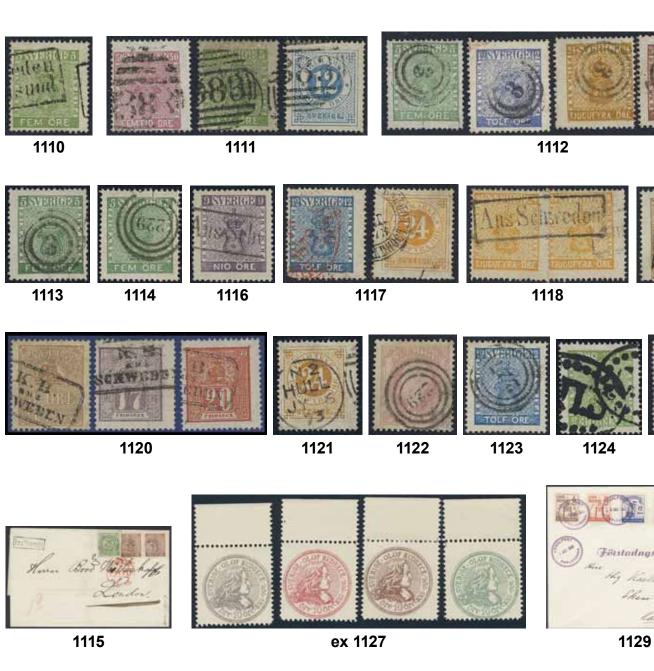

### Thursday 16 January 2020 at 4 pm

|     | Sweden / Sverige                                                                                                                                                                                             |         | 15K  | Denmark, STOCKHOLM 27.2.1855 with blue cancellation                                                                                                                                                                                                                |         |
|-----|--------------------------------------------------------------------------------------------------------------------------------------------------------------------------------------------------------------|---------|------|--------------------------------------------------------------------------------------------------------------------------------------------------------------------------------------------------------------------------------------------------------------------|---------|
| 1Fd | Manuscripts / Handskrifter  Correspondance to M.sc. Carl Bexell, Vicar of Kvarsebo (Quarsebo), Norrköpings municipality. Approx 1814–1826. About twenty letters, some with interesting content. Please see a |         |      | on "franco"-cover to Helsingør, and a cover from HELSINGØR 19.5.1856 to Laurvig via "via Sverrig", and SVINESUND 22.5.1856, with blue cancellation. Both with content.                                                                                             | 400:-   |
|     | selection of scans at www.philea.se.  Prephilately / Förfilateli                                                                                                                                             | 300:-   | 16K  | Brazil. Incoming unpaid letter sent from RIO JANEIRO 7.SP.1858 to Stockholm. Ship notation "pr Jamar". Cancellations LONDON 4.OC.58, St.P.A. 6.OCT.58, and                                                                                                         |         |
| 2P  | Entire dated 16 November 1684, sent to Ingenieur Jonas Carlsteen. Good quality.                                                                                                                              | 300:-   | 17K  | KDOPA HAMBURG 6.10. Postage due notation "198" (öre). Brazil. 198 öre Postage Due Marking on cover from                                                                                                                                                            | 300:-   |
|     | Crown post / Kronopost                                                                                                                                                                                       |         |      | Rio Janeiro 9.JY.1859, Brazil to Stockholm via London                                                                                                                                                                                                              |         |
| 3K  | Letter "Ordres" with crown coil dated 13 July 1810 and note "Canton", addressed to Näs. Seems to apply a Ekerö matter. Black wax seal on back.                                                               | 300:-   | 18K  | 4.AU.59, Hamburg 7/8. Excellent quality. Brazil. Incoming partly prepaid letter sent from "Porto Alegre 14 Mai 1871" to Karlskrona, with the                                                                                                                       | 300:-   |
| 4P  | Cover, dated 1810, with content and remains of brown feather.                                                                                                                                                | 300:-   |      | very rare accountancy mark ★F.21★ (rarity 9 according to Van der Linden). Most probably the only recorded                                                                                                                                                          |         |
| 5K  | <b>Bandeaustämplar</b> / <i>Ribbon postmarks</i><br>STOCKHOLM. Type 2, used 1731–1742, on beautiful letter<br>dated in Stockholm 17 April 1740, sent to Tavastehus.                                          |         |      | Swedish mail with this cancel. Other cancellations PORTO ALEGRE 16.MAI.1871, RIO-DE-JANEIRO 22.MAI.1871, INSUFICIENTE, BRESIL AMB. CAL.                                                                                                                            |         |
|     | Very fine. Postal: 1500:-                                                                                                                                                                                    | 300:-   |      | LILLE A 16.JUIN.71, and PKXP Nr 2 19.6.1871.                                                                                                                                                                                                                       | 6,000   |
| 6K  | Rectangular postmarks / Fyrkantstämplar<br>CARLSBORG 19.6.1858. Typ 2, on cover, "Fr.Brf." to                                                                                                                |         | 19K  | EXHIBITION ITEM.  Germany. Incoming cover sent from PILLAU 8.JUNI via STRALSUND 11.JUNI to Ystad. Dated by pen "1824".                                                                                                                                             | 6.000:- |
| 7K  | Götheborg. CARLSTAD 23.9.1855. Type 7, on cover to Arvika - Köln.                                                                                                                                            | 300:-   | 20K  | Germany. Incoming letter sent from LUBECK 2. OCTBR.1840                                                                                                                                                                                                            |         |
|     | Excellent quality.                                                                                                                                                                                           | 300:-   | 21K  | via GREIFSWALD 4.10 to Stockholm. Germany. Incoming letter sent from LUBECK 21.MAY.1841                                                                                                                                                                            | 300:-   |
| 8K  | JÖNKÖPING 23.8.1855. Type 3, on cover to Christianstad. Excellent quality.                                                                                                                                   | 400:-   | 221/ | via STRALSUND 23.5 to Stockholm.                                                                                                                                                                                                                                   | 300:-   |
| 9K  | LIDKÖPINNG 19.5.1855. Type 2, on cover with content to SKARA. Excellent quality.                                                                                                                             | 300:-   | 22K  | Germany. Letter dated in Greifswald 2 april 1845, sent to Gothenburg.                                                                                                                                                                                              | 300:-   |
| 10K | LINKÖPING 21.2.1855. Type 1 on cover with content to                                                                                                                                                         | 300     | 23K  | Germany. Letter sent from HAMBURG "9.2.1847" via                                                                                                                                                                                                                   |         |
| 11K | STOCKHOLM "Svea Hofrätt". Excellent quality.<br>SÄTHER 31.12.1855. Type 7, on cover to Norberg &                                                                                                             | 300:-   |      | Denmark to Stockholm. Postage due cancel OBETALT FR. DANNEMARK H.BORG 12.FEB.47.                                                                                                                                                                                   | 300:-   |
| 12K | Erikslund. Excellent quality.<br>ÖSTERSUND 31.7.1856, on registered cover, "FrBrf" to                                                                                                                        | 300:-   | 24K  | Germany. Interesting and scarce cover (side flaps missing) with cancellation "K.B. aus SCHWEDEN", and on back K.D.O.P.A. LÜBECK 18.10.1854. Transit and                                                                                                            |         |
|     | Fahlun. Note "4 Rs.Bco" crossed out, probably the value of the content. Excellent quality.                                                                                                                   | 400:-   | 251/ | arrival pmks on back.                                                                                                                                                                                                                                              | 800:-   |
| 13K | Foreign-related covers / Utlandsanknytning Norway. Incoming letter sent from "Moss 4 Febr 1797" to Strömstad. One of the earliest recorded letters from Norway. In the other direction, from Sweden to       |         | 25K  | Great Britain. Partly prepaid letter sent from GÖTHEBORG 28.7.1838, "via Ystad", Greifswald and Hamburg, to London. Cancellations FRCO GREIFSWALD (P: +1500:-), KSNPC I GREIFSWALD D. 31.JULI (P: 3000:-), KS&NPC HAMBURG 3.AUG.38, HAMBURG 3.AUG.1838, and LONDON |         |
| 14K | Norway, the earliest recorded mail is from 1780. Scarce.<br>Denmark. Unpaid cover sent from KØBENHAVN 24.11.1846<br>via Helsingborg to Stockholm. Postage due cancel                                         | 1.200:- |      | 6.AUG.1838. Franco notation "25s" (sk bco), and postage due notation "1/8" (1s 8d). Ex Köhler 1988. Ex Larsson.                                                                                                                                                    | 400:-   |
|     | OBETALT FR. DANNEMARK H.BORG 25.NOV.46.                                                                                                                                                                      | 300:-   | l    |                                                                                                                                                                                                                                                                    |         |

| 26K<br>27K | Cancel<br>12.MY.<br>Russia<br>8/Mert | . Unpaid cover sent from KALMAR 6.5.1874 to<br>, and then forwarded from Queenstown to Belgium.<br>lations e.g. PKXP Nr 2 NED 8.5, QUEENSTOWN A<br>74, UNPAID, ANVERS 14.MAI.1874. Scarce destination<br>. Partly prepaid letter dated "Stockholm d.<br>z 1819", cancelled STOCKHOLM, sent to Narva.<br>on "frco Grislehamn". Superb. |             | 600:-              | 51K | 2a <sup>1</sup> | 4 skill blue, thin paper. Cover used twice. Firstly sent as a domestic letter 1st weight class from Sundsvall to Östhammar 4.8.1856. Then turned inside out and used a second time as an envelope for a hand-letter from Östhammar to Norrtelje. Only three covers recorded used twice during the skilling period. A photo of the second use, cert Sjöman, and an article |             |                  |
|------------|--------------------------------------|---------------------------------------------------------------------------------------------------------------------------------------------------------------------------------------------------------------------------------------------------------------------------------------------------------------------------------------|-------------|--------------------|-----|-----------------|---------------------------------------------------------------------------------------------------------------------------------------------------------------------------------------------------------------------------------------------------------------------------------------------------------------------------------------------------------------------------|-------------|------------------|
| 28K        |                                      | Incoming stamped mail / Inkommande post Britaín. Three covers from GB 1859–67, sent to enhofs AB in Uddevalla. Luxus quality.                                                                                                                                                                                                         |             | 400:-              |     |                 | written by Bo Grendal about this item are enclosed. A nice exhibition item!                                                                                                                                                                                                                                                                                               | $\boxtimes$ | 4.000:-          |
|            | -                                    | Postal documentation / Postal dokumentation                                                                                                                                                                                                                                                                                           |             | 400                | 52  | 2b              | 4 skill light blue, thin paper. Nice cancellation<br>STOCKHOLM 21.8.xx. F 1400                                                                                                                                                                                                                                                                                            | 0           | 300:-            |
| 29K        | Sjp 141                              | . "Uppgift å dirigeringar av brevpost till vissa                                                                                                                                                                                                                                                                                      |             |                    | 53  | 2b, c, h        | 1 4 skill blue. Three copies with cert N                                                                                                                                                                                                                                                                                                                                  | 0           | 600:-            |
|            |                                      | a orter från sjp Trälleborg–Sassnitz". Task for routing some Spanish resorts from Sjp Trälleborg–Sassnitz.                                                                                                                                                                                                                            | ;           |                    | 54  | 2c              | Svensson, and HOW (shade cert). 4 skill bright blue, thin paper with corner                                                                                                                                                                                                                                                                                               | O           | 600:-            |
|            |                                      | pooklet with interesting notes! Unique document! Pleans on www.philea.se.                                                                                                                                                                                                                                                             | ase         | 300:-              |     |                 | crease. Delivery 6d. Superb cancellation<br>STOCKHOLM 5.8.1856. Cert HOW 3.3.4.                                                                                                                                                                                                                                                                                           |             |                  |
| 30K        | Swedis                               | h Pomerania. Receipt of wood for rifle production                                                                                                                                                                                                                                                                                     |             | 500.               | 55  | 2 -             | "Very nice ex". F 1900                                                                                                                                                                                                                                                                                                                                                    | $\odot$     | 500:-            |
|            |                                      | by the skipper Christian Peters onboard the postal<br>Konung Gustaf" (used by the Swedish Royal Mail                                                                                                                                                                                                                                  |             |                    | 55  | 2e              | 4 skill blue, medium-thick paper. Fibe copy cancelled NORBERG 11.1.1858. Certificate Obe.                                                                                                                                                                                                                                                                                 |             |                  |
| 31P        |                                      | 797). Dated "Strals. d. 7 Augt. 1788". Approx 20 x 12.5 rtified copies of content documents with 25 öres                                                                                                                                                                                                                              | cm.         | 500:-              | 56  | 2f              | 2 3 1–2 (1984).<br>4 skill blue, dense background, medium-thick                                                                                                                                                                                                                                                                                                           | 0           | 300:-            |
|            | frankii                              | ng, cancelled 1928, and 1932.                                                                                                                                                                                                                                                                                                         | .1          | 300:-              |     |                 | paper. Very fine copy cancelled GEFLE 9.8.1857.                                                                                                                                                                                                                                                                                                                           | 0           | 200.             |
| 32K        | 55                                   | Two money orders, franked with 15 öre Oscar II, wi marks BETALD GN. BREFBÄRARE (paid through                                                                                                                                                                                                                                          |             |                    | 57  | 2g              | Certificate Obe. 3 3 3 (1979).<br>4 skill bright blue, dense background, medium-                                                                                                                                                                                                                                                                                          | O           | 300:-            |
|            |                                      | rural mail men. Also one postal form No. 140, news paper requisition cancelled LUNDSBERG 6.10.16. (                                                                                                                                                                                                                                   |             | 300:-              |     |                 | thick paper. Minor faults. Delivery 7b. Superb cancellation STOCKHOLM 18.12.1856. Shade cert                                                                                                                                                                                                                                                                              |             |                  |
| 33P        | 86, etc.                             | 25 öre on registered cover (opened up for display)                                                                                                                                                                                                                                                                                    | ٠,٠         | 500.               | 50  | 21.             | HOW.                                                                                                                                                                                                                                                                                                                                                                      | 0           | 500:-            |
|            |                                      | with content and investigation on additional forms, regarding that 50 kr have been stolen by a postal                                                                                                                                                                                                                                 |             |                    | 58  | 2h              | 4 skill in very fine copy cancelled STOCKHOLM 4.11.1856. Certificate Sjöman (1969).                                                                                                                                                                                                                                                                                       | 0           | 300:-            |
|            |                                      | clerk. Also an address card for a C.O.D. parcel. Interesting lot. (5).                                                                                                                                                                                                                                                                |             | 400:-              | 59  | $2h^2$          | 4 skill pale blue, medium-thick paper. Very fine copy cancelled KÖPING 3.8.1857. Certificate                                                                                                                                                                                                                                                                              |             |                  |
|            |                                      | Postal forms / Postala blanketter                                                                                                                                                                                                                                                                                                     |             |                    | (OV | 2:              | Obe. 3 3 3 (1983). F 1300                                                                                                                                                                                                                                                                                                                                                 | 0           | 300:-            |
| 34K        |                                      | Two delivery receipts from 1834, 1849, and one                                                                                                                                                                                                                                                                                        |             | 300:-              | 60K | 2i              | 4 skill grey-ultramarine, medium-thick paper, on beautiful cover sent from KÖPING 16.11.1857                                                                                                                                                                                                                                                                              |             |                  |
| 35K        |                                      | recieving receipt 1867. (3).<br>Two red reciepts cancelled Gamleby 1868 to Götebo                                                                                                                                                                                                                                                     |             | 300:-              | 61  | $2i^2$          | to Strömsholm. F 6000<br>4 skill grey-ultramarine, medium-thick paper.                                                                                                                                                                                                                                                                                                    | $\bowtie$   | 700:-            |
| 36P        |                                      | "Anmälan om utebliven försändelse" cancelled LILLÖ<br>18.7.1919, and the missing address card, franking 65                                                                                                                                                                                                                            |             |                    |     |                 | Beautiful copy cancelled WADSTENA 4.11.1857.<br>One short perf and one repaired perf. F 3600                                                                                                                                                                                                                                                                              | 0           | 500:-            |
|            |                                      | öre (defective stamps), cancelled Stockholm 20 and                                                                                                                                                                                                                                                                                    | 5           |                    | 62  | 2j              | 4 skill. Cancelled STOCKHOLM 9.10.1857.                                                                                                                                                                                                                                                                                                                                   |             |                  |
|            |                                      | öre in strip,canc. Stockholm Förste postexpeditören 29 AUG 1919 on "Reklamation" about not arrived                                                                                                                                                                                                                                    |             |                    | 63  | 2j              | Offcentered. F 4500<br>4 skill. Cancelled 1857. F 4500                                                                                                                                                                                                                                                                                                                    | ⊙<br>⊙      | 700:-<br>500:-   |
|            |                                      | package to LILLÖGA.                                                                                                                                                                                                                                                                                                                   |             | 300:-              | 64  | $2j^2$          | Cancelled BOLLNÄS (County of Hälsingland)                                                                                                                                                                                                                                                                                                                                 | O           | 300              |
| 37K        |                                      | <b>Postal labels</b> / <i>Postala etiketter</i> German address card for parcel franked with 4x80 p                                                                                                                                                                                                                                    | · f         |                    |     |                 | 8.2.185x. Signed Sjöman on the reverse side of the stamp.                                                                                                                                                                                                                                                                                                                 | 0           | 700:-            |
| 3/K        |                                      | sent from OPPELN 13.3.14 to HÄRNÖSAND 18.3.1<br>Scarce label "förutsänt med nödadresskort Trällebo                                                                                                                                                                                                                                    | 4.          |                    | 65  | $2j^2$          | 4 skill grey-ultramarine, medium-thick paper.<br>Very fine copy cancelled (LI)NKÖPING 5.10.1857.                                                                                                                                                                                                                                                                          |             | ,,,,             |
| 38K        | 85                                   | utr. pakexp.". 2x20 öre on address card for cash on delivery parcel                                                                                                                                                                                                                                                                   |             | 300:-              | 66  | $2j^2$          | Certificate Sjöman (1968). F 4500<br>4 skill grey-ultramarine, medium-thick paper.                                                                                                                                                                                                                                                                                        | 0           | 500:-            |
| Jok        | 65                                   | sent from STOCKHOLM 2 5.6.14 to BJÖRKLINGE                                                                                                                                                                                                                                                                                            | Ē.          |                    |     | ,               | Small defects. Stockholm 23.10.xx. Shade sign                                                                                                                                                                                                                                                                                                                             | 0           | 400.             |
|            |                                      | 8.6.1914. Handwritten label "Mathilda Erikssons ma<br>har kvitterat försändelsen". Interesting item.                                                                                                                                                                                                                                  | an          | 300:-              | 67  | $2k^1$          | HOW. F 4500<br>4 skill greenish light dull blue, medium-                                                                                                                                                                                                                                                                                                                  | O           | 400:-            |
|            |                                      | Stamps / Frimärken                                                                                                                                                                                                                                                                                                                    |             |                    |     |                 | thick paper. Fresh copy cancelled STOCKHOLM 29.9.57. Upper margin with minimal natural                                                                                                                                                                                                                                                                                    |             |                  |
| 20         | 11                                   | Skilling Banco                                                                                                                                                                                                                                                                                                                        |             |                    |     |                 | gash. Signed Strandell. Cert. HOW 2, 2, 3                                                                                                                                                                                                                                                                                                                                 |             |                  |
| 39         | 1b                                   | 3 skill bluish green (def/rep). Canc. STOCKHOLM 24.10.56. Cert. HOW (1992). F 45000                                                                                                                                                                                                                                                   | 0           | 900:-              | 68  | $2k^2$          | (1977). F 20000<br>4 skill light grey blue, medium-thick paper                                                                                                                                                                                                                                                                                                            | 0           | 2.000:-          |
| 40         | 1-5                                  | 1855 Skilling set. Mixed quality as usual,                                                                                                                                                                                                                                                                                            | 0           | 2.500.             |     |                 | (unknown). Short perf, and crease. Cancelled                                                                                                                                                                                                                                                                                                                              | 0           | 500              |
| 41         | 1-5                                  | with repairs etc. F 80000<br>1855 Skilling set. Mixed quality with repairs etc.                                                                                                                                                                                                                                                       | 0           | 2.500:-<br>1.500:- | 69  | 21              | GEFLE 20.10.1857. Shade cert HOW. F 13000<br>4 skill greenish blue, medium-thick paper.                                                                                                                                                                                                                                                                                   | 0           | 500:-            |
| 42<br>43   | 1-5<br>1-5                           | 1855 Skilling set. Mixed quality with repairs etc. 3-24 skilling comlplete set (5) in mixed quality                                                                                                                                                                                                                                   | 0           | 1.200:-            |     |                 | Fine copy cancelled ÖSTHAMMAR 5.5.18xx.                                                                                                                                                                                                                                                                                                                                   | 0           | 200.             |
|            |                                      | (def/rep).                                                                                                                                                                                                                                                                                                                            | $\odot$     | 1.200:-            | 70  | 21              | Certificate NS 2 4 2 (1981). F 1500<br>4 skill greenish blue, medium-thick paper.                                                                                                                                                                                                                                                                                         | O           | 300:-            |
| 44         | 2                                    | 4 skill blue. 18 copies. E.g. with different shades, and some readable cancellations. Mixed quality. F 18.000                                                                                                                                                                                                                         | 0           | 1.500:-            |     |                 | Delivery 12b. Very nice cancellation WADSTENA 13.1.1858. Shade cert HOW.                                                                                                                                                                                                                                                                                                  | $\triangle$ | 400:-            |
| 45         | 2                                    | 4 skill blue. Seven copies with different shades, and some readable cancellations. For example box                                                                                                                                                                                                                                    |             |                    | 71  | 2m              | 4 skill blue, clear print, medium-thick paper. Delivery 13a. Superb cancellation STOCKHOLM                                                                                                                                                                                                                                                                                |             | -                |
|            |                                      | cancellation NYKÖPING 30.10.1856. F 7.000                                                                                                                                                                                                                                                                                             | $\odot$     | 800:-              |     |                 | 2.4.1858.                                                                                                                                                                                                                                                                                                                                                                 | 0           | 300:-            |
| 46         | 2                                    | Greenish blue. Normal cancellation No. 7:3<br>SOLLEFTEÅ 2X.1X.185X. Postal 3000 SEK for                                                                                                                                                                                                                                               |             |                    | 72  | 2m              | Cancelled GEFLE 14.1.1858. The stamp is so off-centered that a part of a second stamp                                                                                                                                                                                                                                                                                     |             |                  |
| 47         | 2                                    | the cancellation.                                                                                                                                                                                                                                                                                                                     | 0           | 500:-              |     |                 | is visible on the top. A thick "c" in Bco.                                                                                                                                                                                                                                                                                                                                | ^           | 500              |
| 47         | 2                                    | 4 skill blue with superb cancel OSCARSHAMN 4.9.1856.                                                                                                                                                                                                                                                                                  | 0           | 500:-              | 73  | 3               | Cert Erich Harbrecht (1994).<br>6 skill grey. Parts of boxed cancel lation                                                                                                                                                                                                                                                                                                | Δ           | 500:-            |
| 48         | 2                                    | 4 skill blue. Fresh copy cancelled STOCKHOLM<br>10.9.57. F 1000                                                                                                                                                                                                                                                                       | 0           | 300:-              | 74  | 4               | LA. Bent corner, and a few short perfs. F 12000<br>8 skill yellow. Sign Sjöman. Cancelled CALMAR                                                                                                                                                                                                                                                                          | 0           | 500:-            |
| 49K        | 2                                    | 4 skill blue. Beautiful cover sent from<br>STOCKHOLM 8.1.1857 to Växjö. F 1000                                                                                                                                                                                                                                                        | $\boxtimes$ | 400:-              | 75  | 4               | 16.x. Good centering. F 5000<br>8 skill yellow. Off-centered. F 5000                                                                                                                                                                                                                                                                                                      | ⊙<br>⊙      | 1.000:-<br>800:- |
| 50K        | 2                                    | 4 skill blue. A nice letter sent from BOLLNÄS                                                                                                                                                                                                                                                                                         |             |                    | 76  | 4               | 8 skill yellow. Fine copy cancelled GÖTHEBORG                                                                                                                                                                                                                                                                                                                             |             | -                |
|            |                                      | 17.4.1856 to Stockholm, cancelled with a box cancellation Type 2. An additional cancellation                                                                                                                                                                                                                                          |             |                    |     |                 | 7.12.xxxx. Some ink at back, and a few short perfs. F 5000                                                                                                                                                                                                                                                                                                                | 0           | 300:-            |
|            |                                      | on the letter to the right. The letter with full contents as far as can be seen. F 1000                                                                                                                                                                                                                                               | $\boxtimes$ | 300:-              | 77  | 4a              | 8 skill reddish orange. Beautiful example cancelled GEFLE 19.8.1855. Cert Sjöman: Gott-                                                                                                                                                                                                                                                                                   |             |                  |
|            |                                      |                                                                                                                                                                                                                                                                                                                                       | _           | ~ ~ * *            |     |                 | mycket gott ex. F 6500                                                                                                                                                                                                                                                                                                                                                    | 0           | 800:-            |
|            |                                      |                                                                                                                                                                                                                                                                                                                                       |             |                    | l   |                 |                                                                                                                                                                                                                                                                                                                                                                           |             | 7                |