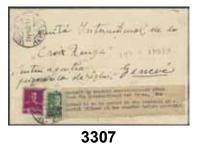

n Mongolian - American Friendship 1992 s/s (three), imperf set Music Instruments 2008, Imperf 500 T Aids stamp 2008, and s/s 247 (50). Also a few bank notes, and Chinese s/s. Mongolia Accumulation 1960s–90s incl many souvenir sheets, ** sheets, and some covers etc. (600) Montenegro Collection 1896-1945 in album. Attractive with a filled first page (all used), later x/o - apparently complete to 1913. Further 1941 Tjerna Gora and some interesting combinations and single stamps on cut pieces. Some other material in the end of the album. All stamp pages shown on our website, furter about 50 postal stationeris (few example pictures given). Fine quality Montenegro Lot private issues, 175 stamps on | * * * * * * * * * * * * * * * * * * * | 500:- 600:- 500:- 500:- 400:-             |













































| 3259K          |         | Nepal Postal stationery, Postal state envelope                                                 |               |                  | 22004  |          | Niger Coast – Poland                                                                            |          |
|----------------|---------|------------------------------------------------------------------------------------------------|---------------|------------------|--------|----------|-------------------------------------------------------------------------------------------------|----------|
|                |         | said to be from the 1940s uprated with 4, 8, and 24 P of 1941 issue, sent within Nepal.        |               |                  | 3289A  |          | Niger C