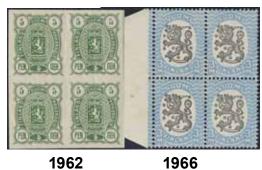

| ۸.  |
| 1896         | 162-64        | unbroken lines. F 1800<br>1931 "Zeppelin 1931" overprint SET (3). F 3500                                                            | ⊙<br>⊙              | 400:-<br>500:- |        | Favourable. Mostly good quality $\star \star / \star$ 1.000                                                               | J:- |
| -            |               | 1 (7)                                                                                                                               |                     |                |        |                                                                                                                           |     |









1957 1959 1960 ex 1968



































2089 2090 2097 2117













60

| 19264  | Collect            | ion 1900–1987 in Leuchtturm album with stamp                                                         |                  |                | 1959K  | 178               | 1879 Coat-of-Arms m/75, Senate printing 25 p                                                        |                        |         |
|--------|--------------------|------------------------------------------------------------------------------------------------------|------------------|----------------|--------|-------------------|-----------------------------------------------------------------------------------------------------|------------------------|---------|
| 1)20A  |                    | E.g. souvenir sheet one. Incl l