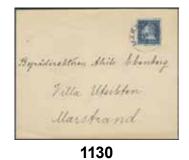

### Thursday 16 January 2020 at 4 pm

|     | Sweden / Sverige                                                                                                                                                                                             |         | 15K  | Denmark, STOCKHOLM 27.2.1855 with blue cancellation                                                                                                                                                                                                                |         |
|-----|--------------------------------------------------------------------------------------------------------------------------------------------------------------------------------------------------------------|---------|------|--------------------------------------------------------------------------------------------------------------------------------------------------------------------------------------------------------------------------------------------------------------------|---------|
| 1Fd | Manuscripts / Handskrifter  Correspondance to M.sc. Carl Bexell, Vicar of Kvarsebo (Quarsebo), Norrköpings municipality. Approx 1814–1826. About twenty letters, some with interesting content. Please see a |         |      | on "franco"-cover to Helsingør, and a cover from HELSINGØR 19.5.1856 to Laurvig via "via Sverrig", and SVINESUND 22.5.1856, with blue cancellation. Both with content.                                                                                             | 400:-   |
|     | selection of scans at www.philea.se.  Prephilately / Förfilateli                                                                                                                                             | 300:-   | 16K  | Brazil. Incoming unpaid letter sent from RIO JANEIRO 7.SP.1858 to Stockholm. Ship notation "pr Jamar". Cancellations LONDON 4.OC.58, St.P.A. 6.OCT.58, and                                                                                                         |         |
| 2P  | Entire dated 16 November 1684, sent to Ingenieur Jonas Carlsteen. Good quality.                                                                                                                              | 300:-   | 17K  | KDOPA HAMBURG 6.10. Postage due notation "198" (öre). Brazil. 198 öre Postage Due Marking on cover from                                                                                                                                                            | 300:-   |
|     | Crown post / Kronopost                                                                                                                                                                                       |         |      | Rio Janeiro 9.JY.1859, Brazil to Stockholm via London                                                                                                                                                                                                              |         |
| 3K  | Letter "Ordres" with crown coil dated 13 July 1810 and note "Canton", addressed to Näs. Seems to apply a Ekerö matter. Black wax seal on back.                                                               | 300:-   | 18K  | 4.AU.59, Hamburg 7/8. Excellent quality. Brazil. Incoming partly prepaid letter sent from "Porto Alegre 14 Mai 1871" to Karlskrona, with the                                                                                                                       | 300:-   |
| 4P  | Cover, dated 1810, with content and remains of brown feather.                                                                                                                                                | 300:-   |      | very rare accountancy mark ★F.21★ (rarity 9 according to Van der Linden). Most probably the only recorded                                                                                                                                                          |         |
| 5K  | <b>Bandeaustämplar</b> / <i>Ribbon postmarks</i><br>STOCKHOLM. Type 2, used 1731–1742, on beautiful letter<br>dated in Stockholm 17 April 1740, sent to Tavastehus.                                          |         |      | Swedish mail with this cancel. Other cancellations PORTO ALEGRE 16.MAI.1871, RIO-DE-JANEIRO 22.MAI.1871, INSUFICIENTE, BRESIL AMB. CAL.                                                                                                                            |         |
|     | Very fine. Postal: 1500:-                                                                                                                                                                                    | 300:-   |      | LILLE A 16.JUIN.71, and PKXP Nr 2 19.6.1871.                                                                                                                                                                                                                       | 6,000   |
| 6K  | Rectangular postmarks / Fyrkantstämplar<br>CARLSBORG 19.6.1858. Typ 2, on cover, "Fr.Brf." to                                                                                                                |         | 19K  | EXHIBITION ITEM.  Germany. Incoming cover sent from PILLAU 8.JUNI via STRALSUND 11.JUNI to Ystad. Dated by pen "1824".                                                                                                                                             | 6.000:- |
| 7K  | Götheborg. CARLSTAD 23.9.1855. Type 7, on cover to Arvika - Köln.                                                                                                                                            | 300:-   | 20K  | Germany. Incoming letter sent from LUBECK 2. OCTBR.1840                                                                                                                                                                                                            |         |
|     | Excellent quality.                                                                                                                                                                                           | 300:-   | 21K  | via GREIFSWALD 4.10 to Stockholm. Germany. Incoming letter sent from LUBECK 21.MAY.1841                                                                                                                                                                            | 300:-   |
| 8K  | JÖNKÖPING 23.8.1855. Type 3, on cover to Christianstad. Excellent quality.                                                                                                                                   | 400:-   | 221/ | via STRALSUND 23.5 to Stockholm.                                                                                                                                                                                                                                   | 300:-   |
| 9K  | LIDKÖPINNG 19.5.1855. Type 2, on cover with content to SKARA. Excellent quality.                                                                                                                             | 300:-   | 22K  | Germany. Letter dated in Greifswald 2 april 1845, sent to Gothenburg.                                                                                                                                                                                              | 300:-   |
| 10K | LINKÖPING 21.2.1855. Type 1 on cover with content to                                                                                                                                                         | 300     | 23K  | Germany. Letter sent from HAMBURG "9.2.1847" via                                                                                                                                                                                                                   |         |
| 11K | STOCKHOLM "Svea Hofrätt". Excellent quality.<br>SÄTHER 31.12.1855. Type 7, on cover to Norberg &                                                                                                             | 300:-   |      | Denmark to Stockholm. Postage due cancel OBETALT FR. DANNEMARK H.BORG 12.FEB.47.                                                                                                                                                                                   | 300:-   |
| 12K | Erikslund. Excellent quality.<br>ÖSTERSUND 31.7.1856, on registered cover, "FrBrf" to                                                                                                                        | 300:-   | 24K  | Germany. Interesting and scarce cover (side flaps missing) with cancellation "K.B. aus SCHWEDEN", and on back K.D.O.P.A. LÜBECK 18.10.1854. Transit and                                                                                                            |         |
|     | Fahlun. Note "4 Rs.Bco" crossed out, probably the value of the content. Excellent quality.                                                                                                                   | 400:-   | 251/ | arrival pmks on back.                                                                                                                                                                                                                                              | 800:-   |
| 13K | Foreign-related covers / Utlandsanknytning Norway. Incoming letter sent from "Moss 4 Febr 1797" to Strömstad. One of the earliest recorded letters from Norway. In the other direction, from Sweden to       |         | 25K  | Great Britain. Partly prepaid letter sent from GÖTHEBORG 28.7.1838, "via Ystad", Greifswald and Hamburg, to London. Cancellations FRCO GREIFSWALD (P: +1500:-), KSNPC I GREIFSWALD D. 31.JULI (P: 3000:-), KS&NPC HAMBURG 3.AUG.38, HAMBURG 3.AUG.1838, and LONDON |         |
| 14K | Norway, the earliest recorded mail is from 1780. Scarce.<br>Denmark. Unpaid cover sent from KØBENHAVN 24.11.1846<br>via Helsingborg to Stockholm. Postage due cancel                                         | 1.200:- |      | 6.AUG.1838. Franco notation "25s" (sk bco), and postage due notation "1/8" (1s 8d). Ex Köhler 1988. Ex Larsson.                                                                                                                                                    | 400:-   |
|     | OBETALT FR. DANNEMARK H.BORG 25.NOV.46.                                                                                                                                                                      | 300:-   | l    |                                                                                                                                                                                                                                                                    |         |

| 26K<br>27K | Cancel<br>12.MY.<br>Russia<br>8/Mert | . Unpaid cover sent from KALMAR 6.5.1874 to<br>, and then forwarded from Queenstown to Belgium.<br>lations e.g. PKXP Nr 2 NED 8.5, QUEENSTOWN A<br>74, UNPAID, ANVERS 14.MAI.1874. Scarce destination<br>. Partly prepaid letter dated "Stockholm d.<br>z 1819", cancelled STOCKHOLM, sent to Narva.<br>on "frco Grislehamn". Superb. |             | 600:-              | 51K | 2a <sup>1</sup> | 4 skill blue, thin paper. Cover used twice. Firstly sent as a domestic letter 1st weight class from Sundsvall to Östhammar 4.8.1856. Then turned inside out and used a second time as an envelope for a hand-letter from Östhammar to Norrtelje. Only three covers recorded used twice during the skilling period. A photo of the second use, cert Sjöman, and an article |             |                  |
|------------|--------------------------------------|---------------------------------------------------------------------------------------------------------------------------------------------------------------------------------------------------------------------------------------------------------------------------------------------------------------------------------------|-------------|--------------------|-----|-----------------|---------------------------------------------------------------------------------------------------------------------------------------------------------------------------------------------------------------------------------------------------------------------------------------------------------------------------------------------------------------------------|-------------|------------------|
| 28K        |                                      | Incoming stamped mail / Inkommande post Britaín. Three covers from GB 1859–67, sent to enhofs AB in Uddevalla. Luxus quality.                                                                                                                                                                                                         |             | 400:-              |     |                 | written by Bo Grendal about this item are enclosed. A nice exhibition item!                                                                                                                                                                                                                                                                                               | $\boxtimes$ | 4.000:-          |
|            | -                                    | Postal documentation / Postal dokumentation                                                                                                                                                                                                                                                                                           |             | 400                | 52  | 2b              | 4 skill light blue, thin paper. Nice cancellation<br>STOCKHOLM 21.8.xx. F 1400                                                                                                                                                                                                                                                                                            | 0           | 300:-            |
| 29K        | Sjp 141                              | . "Uppgift å dirigeringar av brevpost till vissa                                                                                                                                                                                                                                                                                      |             |                    | 53  | 2b, c, h        | 1 4 skill blue. Three copies with cert N                                                                                                                                                                                                                                                                                                                                  | 0           | 600:-            |
|            |                                      | a orter från sjp Trälleborg–Sassnitz". Task for routing some Spanish resorts from Sjp Trälleborg–Sassnitz.                                                                                                                                                                                                                            | ;           |                    | 54  | 2c              | Svensson, and HOW (shade cert). 4 skill bright blue, thin paper with corner                                                                                                                                                                                                                                                                                               | O           | 600:-            |
|            |                                      | pooklet with interesting notes! Unique document! Pleans on www.philea.se.                                                                                                                                                                                                                                                             | ase         | 300:-              |     |                 | crease. Delivery 6d. Superb cancellation<br>STOCKHOLM 5.8.1856. Cert HOW 3.3.4.                                                                                                                                                                                                                                                                                           |             |                  |
| 30K        | Swedis                               | h Pomerania. Receipt of wood for rifle production                                                                                                                                                                                                                                                                                     |             | 500.               | 55  | 2 -             | "Very nice ex". F 1900                                                                                                                                                                                                                                                                                                                                                    | $\odot$     | 500:-            |
|            |                                      | by the skipper Christian Peters onboard the postal<br>Konung Gustaf" (used by the Swedish Royal Mail                                                                                                                                                                                                                                  |             |                    | 55  | 2e              | 4 skill blue, medium-thick paper. Fibe copy cancelled NORBERG 11.1.1858. Certificate Obe.                                                                                                                                                                                                                                                                                 |             |                  |
| 31P        |                                      | 797). Dated "Strals. d. 7 Augt. 1788". Approx 20 x 12.5 rtified copies of content documents with 25 öres                                                                                                                                                                                                                              | cm.         | 500:-              | 56  | 2f              | 2 3 1–2 (1984).<br>4 skill blue, dense background, medium-thick                                                                                                                                                                                                                                                                                                           | 0           | 300:-            |
|            | frankii                              | ng, cancelled 1928, and 1932.                                                                                                                                                                                                                                                                                                         | .1          | 300:-              |     |                 | paper. Very fine copy cancelled GEFLE 9.8.1857.                                                                                                                                                                                                                                                                                                                           | 0           | 200.             |
| 32K        | 55                                   | Two money orders, franked with 15 öre Oscar II, wi marks BETALD GN. BREFBÄRARE (paid through                                                                                                                                                                                                                                          |             |                    | 57  | 2g              | Certificate Obe. 3 3 3 (1979).<br>4 skill bright blue, dense background, medium-                                                                                                                                                                                                                                                                                          | O           | 300:-            |
|            |                                      | rural mail men. Also one postal form No. 140, news paper requisition cancelled LUNDSBERG 6.10.16. (                                                                                                                                                                                                                                   |             | 300:-              |     |                 | thick paper. Minor faults. Delivery 7b. Superb cancellation STOCKHOLM 18.12.1856. Shade cert                                                                                                                                                                                                                                                                              |             |                  |
| 33P        | 86, etc.                             | 25 öre on registered cover (opened up for display)                                                                                                                                                                                                                                                                                    | ٠,٠         | 500.               | 50  | 21.             | HOW.                                                                                                                                                                                                                                                                                                                                                                      | 0           | 500:-            |
|            |                                      | with content and investigation on additional forms, regarding that 50 kr have been stolen by a postal                                                                                                                                                                                                                                 |             |                    | 58  | 2h              | 4 skill in very fine copy cancelled STOCKHOLM 4.11.1856. Certificate Sjöman (1969).                                                                                                                                                                                                                                                                                       | 0           | 300:-            |
|            |                                      | clerk. Also an address card for a C.O.D. parcel. Interesting lot. (5).                                                                                                                                                                                                                                                                |             | 400:-              | 59  | $2h^2$          | 4 skill pale blue, medium-thick paper. Very fine copy cancelled KÖPING 3.8.1857. Certificate                                                                                                                                                                                                                                                                              |             |                  |
|            |                                      | Postal forms / Postala blanketter                                                                                                                                                                                                                                                                                                     |             |                    | (OV | 2:              | Obe. 3 3 3 (1983). F 1300                                                                                                                                                                                                                                                                                                                                                 | 0           | 300:-            |
| 34K        |                                      | Two delivery receipts from 1834, 1849, and one                                                                                                                                                                                                                                                                                        |             | 300:-              | 60K | 2i              | 4 skill grey-ultramarine, medium-thick paper, on beautiful cover sent from KÖPING 16.11.1857                                                                                                                                                                                                                                                                              |             |                  |
| 35K        |                                      | recieving receipt 1867. (3).<br>Two red reciepts cancelled Gamleby 1868 to Götebo                                                                                                                                                                                                                                                     |             | 300:-              | 61  | $2i^2$          | to Strömsholm. F 6000<br>4 skill grey-ultramarine, medium-thick paper.                                                                                                                                                                                                                                                                                                    | $\bowtie$   | 700:-            |
| 36P        |                                      | "Anmälan om utebliven försändelse" cancelled LILLÖ<br>18.7.1919, and the missing address card, franking 65                                                                                                                                                                                                                            |             |                    |     |                 | Beautiful copy cancelled WADSTENA 4.11.1857.<br>One short perf and one repaired perf. F 3600                                                                                                                                                                                                                                                                              | 0           | 500:-            |
|            |                                      | öre (defective stamps), cancelled Stockholm 20 and                                                                                                                                                                                                                                                                                    | 5           |                    | 62  | 2j              | 4 skill. Cancelled STOCKHOLM 9.10.1857.                                                                                                                                                                                                                                                                                                                                   |             |                  |
|            |                                      | öre in strip,canc. Stockholm Förste postexpeditören 29 AUG 1919 on "Reklamation" about not arrived                                                                                                                                                                                                                                    |             |                    | 63  | 2j              | Offcentered. F 4500<br>4 skill. Cancelled 1857. F 4500                                                                                                                                                                                                                                                                                                                    | ⊙<br>⊙      | 700:-<br>500:-   |
|            |                                      | package to LILLÖGA.                                                                                                                                                                                                                                                                                                                   |             | 300:-              | 64  | $2j^2$          | Cancelled BOLLNÄS (County of Hälsingland)                                                                                                                                                                                                                                                                                                                                 | O           | 300              |
| 37K        |                                      | <b>Postal labels</b> / <i>Postala etiketter</i> German address card for parcel franked with 4x80 p                                                                                                                                                                                                                                    | · f         |                    |     |                 | 8.2.185x. Signed Sjöman on the reverse side of the stamp.                                                                                                                                                                                                                                                                                                                 | 0           | 700:-            |
| 3/K        |                                      | sent from OPPELN 13.3.14 to HÄRNÖSAND 18.3.1<br>Scarce label "förutsänt med nödadresskort Trällebo                                                                                                                                                                                                                                    | 4.          |                    | 65  | $2j^2$          | 4 skill grey-ultramarine, medium-thick paper.<br>Very fine copy cancelled (LI)NKÖPING 5.10.1857.                                                                                                                                                                                                                                                                          |             | ,,,,             |
| 38K        | 85                                   | utr. pakexp.". 2x20 öre on address card for cash on delivery parcel                                                                                                                                                                                                                                                                   |             | 300:-              | 66  | $2j^2$          | Certificate Sjöman (1968). F 4500<br>4 skill grey-ultramarine, medium-thick paper.                                                                                                                                                                                                                                                                                        | 0           | 500:-            |
| Jok        | 65                                   | sent from STOCKHOLM 2 5.6.14 to BJÖRKLINGE                                                                                                                                                                                                                                                                                            | Ē.          |                    |     | ,               | Small defects. Stockholm 23.10.xx. Shade sign                                                                                                                                                                                                                                                                                                                             | 0           | 400.             |
|            |                                      | 8.6.1914. Handwritten label "Mathilda Erikssons ma<br>har kvitterat försändelsen". Interesting item.                                                                                                                                                                                                                                  | an          | 300:-              | 67  | $2k^1$          | HOW. F 4500<br>4 skill greenish light dull blue, medium-                                                                                                                                                                                                                                                                                                                  | O           | 400:-            |
|            |                                      | Stamps / Frimärken                                                                                                                                                                                                                                                                                                                    |             |                    |     |                 | thick paper. Fresh copy cancelled STOCKHOLM 29.9.57. Upper margin with minimal natural                                                                                                                                                                                                                                                                                    |             |                  |
| 20         | 11                                   | Skilling Banco                                                                                                                                                                                                                                                                                                                        |             |                    |     |                 | gash. Signed Strandell. Cert. HOW 2, 2, 3                                                                                                                                                                                                                                                                                                                                 |             |                  |
| 39         | 1b                                   | 3 skill bluish green (def/rep). Canc. STOCKHOLM 24.10.56. Cert. HOW (1992). F 45000                                                                                                                                                                                                                                                   | 0           | 900:-              | 68  | $2k^2$          | (1977). F 20000<br>4 skill light grey blue, medium-thick paper                                                                                                                                                                                                                                                                                                            | 0           | 2.000:-          |
| 40         | 1-5                                  | 1855 Skilling set. Mixed quality as usual,                                                                                                                                                                                                                                                                                            | 0           | 2.500.             |     |                 | (unknown). Short perf, and crease. Cancelled                                                                                                                                                                                                                                                                                                                              | 0           | 500              |
| 41         | 1-5                                  | with repairs etc. F 80000<br>1855 Skilling set. Mixed quality with repairs etc.                                                                                                                                                                                                                                                       | 0           | 2.500:-<br>1.500:- | 69  | 21              | GEFLE 20.10.1857. Shade cert HOW. F 13000<br>4 skill greenish blue, medium-thick paper.                                                                                                                                                                                                                                                                                   | 0           | 500:-            |
| 42<br>43   | 1-5<br>1-5                           | 1855 Skilling set. Mixed quality with repairs etc. 3-24 skilling comlplete set (5) in mixed quality                                                                                                                                                                                                                                   | 0           | 1.200:-            |     |                 | Fine copy cancelled ÖSTHAMMAR 5.5.18xx.                                                                                                                                                                                                                                                                                                                                   | 0           | 200.             |
|            |                                      | (def/rep).                                                                                                                                                                                                                                                                                                                            | $\odot$     | 1.200:-            | 70  | 21              | Certificate NS 2 4 2 (1981). F 1500<br>4 skill greenish blue, medium-thick paper.                                                                                                                                                                                                                                                                                         | O           | 300:-            |
| 44         | 2                                    | 4 skill blue. 18 copies. E.g. with different shades, and some readable cancellations. Mixed quality. F 18.000                                                                                                                                                                                                                         | 0           | 1.500:-            |     |                 | Delivery 12b. Very nice cancellation WADSTENA 13.1.1858. Shade cert HOW.                                                                                                                                                                                                                                                                                                  | $\triangle$ | 400:-            |
| 45         | 2                                    | 4 skill blue. Seven copies with different shades, and some readable cancellations. For example box                                                                                                                                                                                                                                    |             |                    | 71  | 2m              | 4 skill blue, clear print, medium-thick paper. Delivery 13a. Superb cancellation STOCKHOLM                                                                                                                                                                                                                                                                                |             | -                |
|            |                                      | cancellation NYKÖPING 30.10.1856. F 7.000                                                                                                                                                                                                                                                                                             | $\odot$     | 800:-              |     |                 | 2.4.1858.                                                                                                                                                                                                                                                                                                                                                                 | 0           | 300:-            |
| 46         | 2                                    | Greenish blue. Normal cancellation No. 7:3<br>SOLLEFTEÅ 2X.1X.185X. Postal 3000 SEK for                                                                                                                                                                                                                                               |             |                    | 72  | 2m              | Cancelled GEFLE 14.1.1858. The stamp is so off-centered that a part of a second stamp                                                                                                                                                                                                                                                                                     |             |                  |
| 47         | 2                                    | the cancellation.                                                                                                                                                                                                                                                                                                                     | 0           | 500:-              |     |                 | is visible on the top. A thick "c" in Bco.                                                                                                                                                                                                                                                                                                                                | ^           | 500              |
| 47         | 2                                    | 4 skill blue with superb cancel OSCARSHAMN 4.9.1856.                                                                                                                                                                                                                                                                                  | 0           | 500:-              | 73  | 3               | Cert Erich Harbrecht (1994).<br>6 skill grey. Parts of boxed cancel lation                                                                                                                                                                                                                                                                                                | Δ           | 500:-            |
| 48         | 2                                    | 4 skill blue. Fresh copy cancelled STOCKHOLM<br>10.9.57. F 1000                                                                                                                                                                                                                                                                       | 0           | 300:-              | 74  | 4               | LA. Bent corner, and a few short perfs. F 12000<br>8 skill yellow. Sign Sjöman. Cancelled CALMAR                                                                                                                                                                                                                                                                          | 0           | 500:-            |
| 49K        | 2                                    | 4 skill blue. Beautiful cover sent from<br>STOCKHOLM 8.1.1857 to Växjö. F 1000                                                                                                                                                                                                                                                        | $\boxtimes$ | 400:-              | 75  | 4               | 16.x. Good centering. F 5000<br>8 skill yellow. Off-centered. F 5000                                                                                                                                                                                                                                                                                                      | ⊙<br>⊙      | 1.000:-<br>800:- |
| 50K        | 2                                    | 4 skill blue. A nice letter sent from BOLLNÄS                                                                                                                                                                                                                                                                                         |             |                    | 76  | 4               | 8 skill yellow. Fine copy cancelled GÖTHEBORG                                                                                                                                                                                                                                                                                                                             |             | -                |
|            |                                      | 17.4.1856 to Stockholm, cancelled with a box cancellation Type 2. An additional cancellation                                                                                                                                                                                                                                          |             |                    |     |                 | 7.12.xxxx. Some ink at back, and a few short perfs. F 5000                                                                                                                                                                                                                                                                                                                | 0           | 300:-            |
|            |                                      | on the letter to the right. The letter with full contents as far as can be seen. F 1000                                                                                                                                                                                                                                               | $\boxtimes$ | 300:-              | 77  | 4a              | 8 skill reddish orange. Beautiful example cancelled GEFLE 19.8.1855. Cert Sjöman: Gott-                                                                                                                                                                                                                                                                                   |             |                  |
|            |                                      |                                                                                                                                                                                                                                                                                                                                       | _           | ~ ~ * *            |     |                 | mycket gott ex. F 6500                                                                                                                                                                                                                                                                                                                                                    | 0           | 800:-            |
|            |                                      |                                                                                                                                                                                                                                                                                                                                       |             |                    | l   |                 |                                                                                                                                                                                                                                                                                                                                                                           |             | 7                |