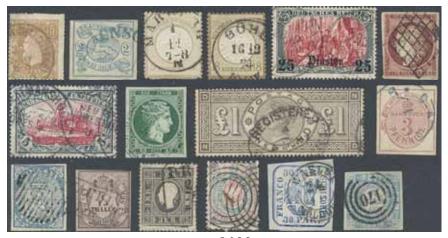

1/5L  | Accumulation in 27 albums old—modern incl e.g. Switzerland, Great Britain, Netherlands, and Italy                                     |          |
|        |          | notgeld 1920. Olpe, 3.42 g.                                                                         | F-VF                   | 100:-          |        | etc. Approx. 30 kg. Mostly ⊙                                                                                                          | 1.200:-  |
| 2154   | r unck   | 419, 2 Germany Local emissions 10 pfennig<br>notgeld 1917. Pegnitz, 1.90 g.                         | F-VF                   | 100:-          |        |                                                                                                                                       |          |





ex 2160







2410 2411 2412









ex 2415 2454 2466 2456









2468 ex 2498







2558 2559 2591

| 2176Ce | Interesting box with stamps, covers, and FDCs etc.<br>Mostly Scandinavia incl e.g. many year sets, better       |         | 2199L    | Accumulation 1900-modern in box. Ten albums/stockbooks with stamps from a lot of European countries. Also                                 |         |
|--------|-----------------------------------------------------------------------------------------------------------------|---------|----------|-------------------------------------------------------------------------------------------------------------------------------------------|---------|
|        | Estonia and Iceland, some cancellations Öland, and