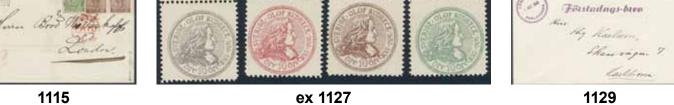

### Thursday 16 January 2020 at 4 pm

|     | Sweden / Sverige                                                                                                                                                                                             |         | 15K  | Denmark, STOCKHOLM 27.2.1855 with blue cancellation                                                                                                                                                                                                                |         |
|-----|--------------------------------------------------------------------------------------------------------------------------------------------------------------------------------------------------------------|---------|------|--------------------------------------------------------------------------------------------------------------------------------------------------------------------------------------------------------------------------------------------------------------------|---------|
| 1Fd | Manuscripts / Handskrifter  Correspondance to M.sc. Carl Bexell, Vicar of Kvarsebo (Quarsebo), Norrköpings municipality. Approx 1814–1826. About twenty letters, some with interesting content. Please see a |         |      | on "franco"-cover to Helsingør, and a cover from HELSINGØR 19.5.1856 to Laurvig via "via Sverrig", and SVINESUND 22.5.1856, with blue cancellation. Both with content.                                                                                             | 400:-   |
|     | selection of scans at www.philea.se.  Prephilately / Förfilateli                                                                                                                                             | 300:-   | 16K  | Brazil. Incoming unpaid letter sent from RIO JANEIRO 7.SP.1858 to Stockholm. Ship notation "pr Jamar". Cancellations LONDON 4.OC.58, St.P.A. 6.OCT.58, and                                                                                                         |         |
| 2P  | Entire dated 16 November 1684, sent to Ingenieur Jonas Carlsteen. Good quality.                                                                                                                              | 300:-   | 17K  | KDOPA HAMBURG 6.10. Postage due notation "198" (öre). Brazil. 198 öre Postage Due Marking on cover from                                                                                                                                                            | 300:-   |
|     | Crown post / Kronopost                                                                                                                                                                                       |         |      | Rio Janeiro 9.JY.1859, Brazil to Stockholm via London                                                                                                                                                                                                              |         |
| 3K  | Letter "Ordres" with crown coil dated 13 July 1810 and note "Canton", addressed to Näs. Seems to apply a Ekerö matter. Black wax seal on back.                                                               | 300:-   | 18K  | 4.AU.59, Hamburg 7/8. Excellent quality. Brazil. Incoming partly prepaid letter sent from "Porto Alegre 14 Mai 1871" to Karlskrona, with the                                                                                                                       | 300:-   |
| 4P  | Cover, dated 1810, with content and remains of brown feather.                                                                                                                                                | 300:-   |      | very rare accountancy mark ★F.21★ (rarity 9 according to Van der Linden). Most probably the only recorded                                                                                                                                                          |         |
| 5K  | <b>Bandeaustämplar</b> / <i>Ribbon postmarks</i><br>STOCKHOLM. Type 2, used 1731–1742, on beautiful letter<br>dated in Stockholm 17 April 1740, sent to Tavastehus.                                          |         |      | Swedish mail with this cancel. Other cancellations PORTO ALEGRE 16.MAI.1871, RIO-DE-JANEIRO 22.MAI.1871, INSUFICIENTE, BRESIL AMB. CAL.                                                                                                                            |         |
|     | Very fine. Postal: 1500:-                                                                                                                                                                                    | 300:-   |      | LILLE A 16.JUIN.71, and PKXP Nr 2 19.6.1871.                                                                                                                                                                                                                       | 6,000   |
| 6K  | Rectangular postmarks / Fyrkantstämplar<br>CARLSBORG 19.6.1858. Typ 2, on cover, "Fr.Brf." to                                                                                                                |         | 19K  | EXHIBITION ITEM.  Germany. Incoming cover sent from PILLAU 8.JUNI via STRALSUND 11.JUNI to Ystad. Dated by pen "1824".                                                                                                                                             | 6.000:- |
| 7K  | Götheborg. CARLSTAD 23.9.1855. Type 7, on cover to Arvika - Köln.                                                                                                                                            | 300:-   | 20K  | Germany. Incoming letter sent from LUBECK 2. OCTBR.1840                                                                                                                                                                                                            |         |
|     | Excellent quality.                                                                                                                                                                                           | 300:-   | 21K  | via GREIFSWALD 4.10 to Stockholm. Germany. Incoming letter sent from LUBECK 21.MAY.1841                                                                                                                                                                            | 300:-   |
| 8K  | JÖNKÖPING 23.8.1855. Type 3, on cover to Christianstad. Excellent quality.                                                                                                                                   | 400:-   | 221/ | via STRALSUND 23.5 to Stockholm.                                                                                                                                                                                                                                   | 300:-   |
| 9K  | LIDKÖPINNG 19.5.1855. Type 2, on cover with content to SKARA. Excellent quality.                                                                                                                             | 300:-   | 22K  | Germany. Letter dated in Greifswald 2 april 1845, sent to Gothenburg.                                                                                                                                                                                              | 300:-   |
| 10K | LINKÖPING 21.2.1855. Type 1 on cover with content to                                                                                                                                                         | 300     | 23K  | Germany. Letter sent from HAMBURG "9.2.1847" via                                                                                                                                                                                                                   |         |
| 11K | STOCKHOLM "Svea Hofrätt". Excellent quality.<br>SÄTHER 31.12.1855. Type 7, on cover to Norberg &                                                                                                             | 300:-   |      | Denmark to Stockholm. Postage due cancel OBETALT FR. DANNEMARK H.BORG 12.FEB.47.                                                                                                                                                                                   | 300:-   |
| 12K | Erikslund. Excellent quality.<br>ÖSTERSUND 31.7.1856, on registered cover, "FrBrf" to                                                                                                                        | 300:-   | 24K  | Germany. Interesting and scarce cover (side flaps missing) with cancellation "K.B. aus SCHWEDEN", and on back K.D.O.P.A. LÜBECK 18.10.1854. Transit and                                                                                                            |         |
|     | Fahlun. Note "4 Rs.Bco" crossed out, probably the value of the content. Excellent quality.                                                                                                                   | 400:-   | 251/ | arrival pmks on back.                                                                                                                                                                                                                                              | 800:-   |
| 13K | Foreign-related covers / Utlandsanknytning Norway. Incoming letter sent from "Moss 4 Febr 1797" to Strömstad. One of the earliest recorded letters from Norway. In the other direction, from Sweden to       |         | 25K  | Great Britain. Partly prepaid letter sent from GÖTHEBORG 28.7.1838, "via Ystad", Greifswald and Hamburg, to London. Cancellations FRCO GREIFSWALD (P: +1500:-), KSNPC I GREIFSWALD D. 31.JULI (P: 3000:-), KS&NPC HAMBURG 3.AUG.38, HAMBURG 3.AUG.1838, and LONDON |         |
| 14K | Norway, the earliest recorded mail is from 1780. Scarce.<br>Denmark. Unpaid cover sent from KØBENHAVN 24.11.1846<br>via Helsingborg to Stockholm. Postage due cancel                                         | 1.200:- |      | 6.AUG.1838. Franco notation "25s" (sk bco), and postage due notation "1/8" (1s 8d). Ex Köhler 1988. Ex Larsson.                                                                                                                                                    | 400:-   |
|     | OBETALT FR. DANNEMARK H.BORG 25.NOV.46.                                                                                                                                                                      | 300:-   | l    |                                                                                                                                                                                                                                                                    |         |

| 26K<br>27K | Cancel<br>12.MY.<br>Russia<br>8/Mert | . Unpaid cover sent from KALMAR 6.5.1874 to<br>, and then forwarded from Queenstown to Belgium.<br>lations e.g. PKXP Nr 2 NED 8.5, QUEENSTOWN A<br>74, UNPAID, ANVERS 14.MAI.1874. Scarce destination<br>. Partly prepaid letter dated "Stockholm d.<br>z 1819", cancelled STOCKHOLM, sent to Narva.<br>on "frco Grislehamn". Superb. |             | 600:-              | 51K | 2a <sup>1</sup> | 4 skill blue, thin paper. Cover used twice. Firstly sent as a domestic letter 1st weight class from Sundsvall to Östhammar 4.8.1856. Then turned inside out and used a second time as an envelope for a hand-letter from Östhammar to Norrtelje. Only three covers recorded used twice during the skilling period. A photo of the second use, cert Sjöman, and an article |             |                  |
|------------|--------------------------------------|---------------------------------------------------------------------------------------------------------------------------------------------------------------------------------------------------------------------------------------------------------------------------------------------------------------------------------------|-------------|--------------------|-----|-----------------|---------------------------------------------------------------------------------------------------------------------------------------------------------------------------------------------------------------------------------------------------------------------------------------------------------------------------------------------------------------------------|-------------|------------------|
| 28K        |                                      | Incoming stamped mail / Inkommande post Britaín. Three covers from GB 1859–67, sent to enhofs AB in Uddevalla. Luxus quality.                                                                                                                                                                                                         |             | 400:-              |     |                 | written by Bo Grendal about this item are enclosed. A nice exhibition item!                                                                                                                                                                                                                                                                                               | $\boxtimes$ | 4.000:-          |
|            | -                                    | Postal documentation / Postal dokumentation                                                                                                                                                                                                                                                                                           |             | 400                | 52  | 2b              | 4 skill light blue, thin paper. Nice cancellation<br>STOCKHOLM 21.8.xx. F 1400                                                                                                                                                                                                                                                                                            | 0           | 300:-            |
| 29K        | Sjp 141                              | . "Uppgift å dirigeringar av brevpost till vissa                                                                                                                                                                                                                                                                                      |             |                    | 53  | 2b, c, h        | 1 4 skill blue. Three copies with cert N                                                                                                                                                                                                                                                                                                                                  | 0           | 600:-            |
|            |                                      | a orter från sjp Trälleborg–Sassnitz". Task for routing some Spanish resorts from Sjp Trälleborg–Sassnitz.                                                                                                                                                                                                                            | ;           |                    | 54  | 2c              | Svensson, and HOW (shade cert). 4 skill bright blue, thin paper with corner                                                                                                                                                                                                                                                                                               | O           | 600:-            |
|            |                                      | pooklet with interesting notes! Unique document! Pleans on www.philea.se.                                                                                                                                                                                                                                                             | ase         | 300:-              |     |                 | crease. Delivery 6d. Superb cancellation<br>STOCKHOLM 5.8.1856. Cert HOW 3.3.4.                                                                                                                                                                                                                                                                                           |             |                  |
| 30K        | Swedis                               | h Pomerania. Receipt of wood for rifle production                                                                                                                                                                                                                                                                                     |             | 500.               | 55  | 2 -             | "Very nice ex". F 1900                                                                                                                                                                                                                                                                                                                                                    | $\odot$     | 500:-            |
|            |                                      | by the skipper Christian Peters onboard the postal<br>Konung Gustaf" (used by the Swedish Royal Mail                                                                                                                                                                                                                                  |             |                    | 55  | 2e              | 4 skill blue, medium-thick paper. Fibe copy cancelled NORBERG 11.1.1858. Certificate Obe.                                                                                                                                                                                                                                                                                 |             |                  |
| 31P        |                                      | 797). Dated "Strals. d. 7 Augt. 1788". Approx 20 x 12.5 rtified copies of content documents with 25 öres                                                                                                                                                                                                                              | cm.         | 500:-              | 56  | 2f              | 2 3 1–2 (1984).<br>4 skill blue, dense background, medium-thick                                                                                                                                                                                                                                                                                                           | 0           | 300:-            |
|            | frankii                              | ng, cancelled 1928, and 1932.                                                                                                                                                                                                                                                                                                         | .1          | 300:-              |     |                 | paper. Very fine copy cancelled GEFLE 9.8.1857.                                                                                                                                                                                                                                                                                                                           | 0           | 200.             |
| 32K        | 55                                   | Two money orders, franked with 15 öre Oscar II, wi marks BETALD GN. BREFBÄRARE (paid through                                                                                                                                                                                                                                          |             |                    | 57  | 2g              | Certificate Obe. 3 3 3 (1979).<br>4 skill bright blue, dense background, medium-                                                                                                                                                                                                                                                                                          | O           | 300:-            |
|            |                                      | rural mail men. Also one postal form No. 140, news paper requisition cancelled LUNDSBERG 6.10.16. (                                                                                                                                                                                                                                   |             | 300:-              |     |                 | thick paper. Minor faults. Delivery 7b. Superb cancellation STOCKHOLM 18.12.1856. Shade cert                                                                                                                                                                                                                                                                              |             |                  |
| 33P        | 86, etc.                             | 25 öre on registered cover (opened up for display)                                                                                                                                                                                                                                                                                    | ٠,٠         | 500.               | 50  | 21.             | HOW.                                                                                                                                                                                                                                                                                                                                                                      | 0           | 500:-            |
|            |                                      | with content and investigation on additional forms, regarding that 50 kr have been stolen by a postal                                                                                                                                                                                                                                 |             |                    | 58  | 2h              | 4 skill in very fine copy cancelled STOCKHOLM 4.11.1856. Certificate Sjöman (1969).                                                                                                                                                                                                                                                                                       | 0           | 300:-            |
|            |                                      | clerk. Also an address card for a C.O.D. parcel. Interesting lot. (5).                                                                                                                                                                                                                                                                |             | 400:-              | 59  | $2h^2$          | 4 skill pale blue, medium-thick paper. Very fine copy cancelled KÖPING 3.8.1857. Certificate                                                                                                                                                                                                                                                                              |             |                  |
|            |                                      | Postal forms / Postala blanketter                                                                                                                                                                                                                                                                                                     |             |                    | (OV | 2:              | Obe. 3 3 3 (1983). F 1300                                                                                                                                                                                                                                                                                                                                                 | 0           | 300:-            |
| 34K        |                                      | Two delivery receipts from 1834, 1849, and one                                                                                                                                                                                                                                                                                        |             | 300:-              | 60K | 2i              | 4 skill grey-ultramarine, medium-thick paper, on beautiful cover sent from KÖPING 16.11.1857                                                                                                                                                                                                                                                                              |             |                  |
| 35K        |                                      | recieving receipt 1867. (3).<br>Two red reciepts cancelled Gamleby 1868 to Götebo                                                                                                                                                                                                                                                     |             | 300:-              | 61  | $2i^2$          | to Strömsholm. F 6000<br>4 skill grey-ultramarine, medium-thick paper.                                                                                                                                                                                                                                                                                                    | $\bowtie$   | 700:-            |
| 36P        |                                      | "Anmälan om utebliven försändelse" cancelled LILLÖ<br>18.7.1919, and the missing address card, franking 65                                                                                                                                                                                                                            |             |                    |     |                 | Beautiful copy cancelled WADSTENA 4.11.1857.<br>One short perf and one repaired perf. F 3600                                                                                                                                                                                                                                                                              | 0           | 500:-            |
|            |                                      | öre (defective stamps), cancelled Stockholm 20 and                                                                                                                                                                                                                                                                                    | 5           |                    | 62  | 2j              | 4 skill. Cancelled STOCKHOLM 9.10.1857.                                                                                                                                                                                                                                                                                                                                   |             |                  |
|            |                                      | öre in strip,canc. Stockholm Förste postexpeditören 29 AUG 1919 on "Reklamation" about not arrived                                                                                                                                                                                                                                    |             |                    | 63  | 2j              | Offcentered. F 4500<br>4 skill. Cancelled 1857. F 4500                                                                                                                                                                                                                                                                                                                    | ⊙<br>⊙      | 700:-<br>500:-   |
|            |                                      | package to LILLÖGA.                                                                                                                                                                                                                                                                                                                   |             | 300:-              | 64  | $2j^2$          | Cancelled BOLLNÄS (County of Hälsingland)                                                                                                                                                                                                                                                                                                                                 | O           | 300              |
| 37K        |                                      | <b>Postal labels</b> / <i>Postala etiketter</i> German address card for parcel franked with 4x80 p                                                                                                                                                                                                                                    | · f         |                    |     |                 | 8.2.185x. Signed Sjöman on the reverse side of the stamp.                                                                                                                                                                                                                                                                                                                 | 0           | 700:-            |
| 3/K        |                                      | sent from OPPELN 13.3.14 to HÄRNÖSAND 18.3.1<br>Scarce label "förutsänt med nödadresskort Trällebo                                                                                                                                                                                                                                    | 4.          |                    | 65  | $2j^2$          | 4 skill grey-ultramarine, medium-thick paper.<br>Very fine copy cancelled (LI)NKÖPING 5.10.1857.                                                                                                                                                                                                                                                                          |             | ,,,,             |
| 38K        | 85                                   | utr. pakexp.". 2x20 öre on address card for cash on delivery parcel                                                                                                                                                                                                                                                                   |             | 300:-              | 66  | $2j^2$          | Certificate Sjöman (1968). F 4500<br>4 skill grey-ultramarine, medium-thick paper.                                                                                                                                                                                                                                                                                        | 0           | 500:-            |
| Jok        | 65                                   | sent from STOCKHOLM 2 5.6.14 to BJÖRKLINGE                                                                                                                                                                                                                                                                                            | Ē.          |                    |     | ,               | Small defects. Stockholm 23.10.xx. Shade sign                                                                                                                                                                                                                                                                                                                             | 0           | 400.             |
|            |                                      | 8.6.1914. Handwritten label "Mathilda Erikssons ma<br>har kvitterat försändelsen". Interesting item.                                                                                                                                                                                                                                  | an          | 300:-              | 67  | $2k^1$          | HOW. F 4500<br>4 skill greenish light dull blue, medium-                                                                                                                                                                                                                                                                                                                  | O           | 400:-            |
|            |                                      | Stamps / Frimärken                                                                                                                                                                                                                                                                                                                    |             |                    |     |                 | thick paper. Fresh copy cancelled STOCKHOLM 29.9.57. Upper margin with minimal natural                                                                                                                                                                                                                                                                                    |             |                  |
| 20         | 11                                   | Skilling Banco                                                                                                                                                                                                                                                                                                                        |             |                    |     |                 | gash. Signed Strandell. Cert. HOW 2, 2, 3                                                                                                                                                                                                                                                                                                                                 |             |                  |
| 39         | 1b                                   | 3 skill bluish green (def/rep). Canc. STOCKHOLM 24.10.56. Cert. HOW (1992). F 45000                                                                                                                                                                                                                                                   | 0           | 900:-              | 68  | $2k^2$          | (1977). F 20000<br>4 skill light grey blue, medium-thick paper                                                                                                                                                                                                                                                                                                            | 0           | 2.000:-          |
| 40         | 1-5                                  | 1855 Skilling set. Mixed quality as usual,                                                                                                                                                                                                                                                                                            | 0           | 2.500.             |     |                 | (unknown). Short perf, and crease. Cancelled                                                                                                                                                                                                                                                                                                                              | 0           | 500              |
| 41         | 1-5                                  | with repairs etc. F 80000<br>1855 Skilling set. Mixed quality with repairs etc.                                                                                                                                                                                                                                                       | 0           | 2.500:-<br>1.500:- | 69  | 21              | GEFLE 20.10.1857. Shade cert HOW. F 13000<br>4 skill greenish blue, medium-thick paper.                                                                                                                                                                                                                                                                                   | 0           | 500:-            |
| 42<br>43   | 1-5<br>1-5                           | 1855 Skilling set. Mixed quality with repairs etc. 3-24 skilling comlplete set (5) in mixed quality                                                                                                                                                                                                                                   | 0           | 1.200:-            |     |                 | Fine copy cancelled ÖSTHAMMAR 5.5.18xx.                                                                                                                                                                                                                                                                                                                                   | 0           | 200.             |
|            |                                      | (def/rep).                                                                                                                                                                                                                                                                                                                            | $\odot$     | 1.200:-            | 70  | 21              | Certificate NS 2 4 2 (1981). F 1500<br>4 skill greenish blue, medium-thick paper.                                                                                                                                                                                                                                                                                         | O           | 300:-            |
| 44         | 2                                    | 4 skill blue. 18 copies. E.g. with different shades, and some readable cancellations. Mixed quality. F 18.000                                                                                                                                                                                                                         | 0           | 1.500:-            |     |                 | Delivery 12b. Very nice cancellation WADSTENA 13.1.1858. Shade cert HOW.                                                                                                                                                                                                                                                                                                  | $\triangle$ | 400:-            |
| 45         | 2                                    | 4 skill blue. Seven copies with different shades, and some readable cancellations. For example box                                                                                                                                                                                                                                    |             |                    | 71  | 2m              | 4 skill blue, clear print, medium-thick paper. Delivery 13a. Superb cancellation STOCKHOLM                                                                                                                                                                                                                                                                                |             | -                |
|            |                                      | cancellation NYKÖPING 30.10.1856. F 7.000                                                                                                                                                                                                                                                                                             | $\odot$     | 800:-              |     |                 | 2.4.1858.                                                                                                                                                                                                                                                                                                                                                                 | 0           | 300:-            |
| 46         | 2                                    | Greenish blue. Normal cancellation No. 7:3<br>SOLLEFTEÅ 2X.1X.185X. Postal 3000 SEK for                                                                                                                                                                                                                                               |             |                    | 72  | 2m              | Cancelled GEFLE 14.1.1858. The stamp is so off-centered that a part of a second stamp                                                                                                                                                                                                                                                                                     |             |                  |
| 47         | 2                                    | the cancellation.                                                                                                                                                                                                                                                                                                                     | 0           | 500:-              |     |                 | is visible on the top. A thick "c" in Bco.                                                                                                                                                                                                                                                                                                                                | ^           | 500              |
| 47         | 2                                    | 4 skill blue with superb cancel OSCARSHAMN 4.9.1856.                                                                                                                                                                                                                                                                                  | 0           | 500:-              | 73  | 3               | Cert Erich Harbrecht (1994).<br>6 skill grey. Parts of boxed cancel lation                                                                                                                                                                                                                                                                                                | Δ           | 500:-            |
| 48         | 2                                    | 4 skill blue. Fresh copy cancelled STOCKHOLM<br>10.9.57. F 1000                                                                                                                                                                                                                                                                       | 0           | 300:-              | 74  | 4               | LA. Bent corner, and a few short perfs. F 12000<br>8 skill yellow. Sign Sjöman. Cancelled CALMAR                                                                                                                                                                                                                                                                          | 0           | 500:-            |
| 49K        | 2                                    | 4 skill blue. Beautiful cover sent from<br>STOCKHOLM 8.1.1857 to Växjö. F 1000                                                                                                                                                                                                                                                        | $\boxtimes$ | 400:-              | 75  | 4               | 16.x. Good centering. F 5000<br>8 skill yellow. Off-centered. F 5000                                                                                                                                                                                                                                                                                                      | ⊙<br>⊙      | 1.000:-<br>800:- |
| 50K        | 2                                    | 4 skill blue. A nice letter sent from BOLLNÄS                                                                                                                                                                                                                                                                                         |             |                    | 76  | 4               | 8 skill yellow. Fine copy cancelled GÖTHEBORG                                                                                                                                                                                                                                                                                                                             |             | -                |
|            |                                      | 17.4.1856 to Stockholm, cancelled with a box cancellation Type 2. An additional cancellation                                                                                                                                                                                                                                          |             |                    |     |                 | 7.12.xxxx. Some ink at back, and a few short perfs. F 5000                                                                                                                                                                                                                                                                                                                | 0           | 300:-            |
|            |                                      | on the letter to the right. The letter with full contents as far as can be seen. F 1000                                                                                                                                                                                                                                               | $\boxtimes$ | 300:-              | 77  | 4a              | 8 skill reddish orange. Beautiful example cancelled GEFLE 19.8.1855. Cert Sjöman: Gott-                                                                                                                                                                                                                                                                                   |             |                  |
|            |                                      |                                                                                                                                                                                                                                                                                                                                       | _           | ~ ~ * *            |     |                 | mycket gott ex. F 6500                                                                                                                                                                                                                                                                                                                                                    | 0           | 800:-            |
|            |                                      |                                                                                                                                                                                                                                                                                                                                       |             |                    | l   |                 |                                                                                                                                                                                                                                                                                                                                                                           |             | 7                |