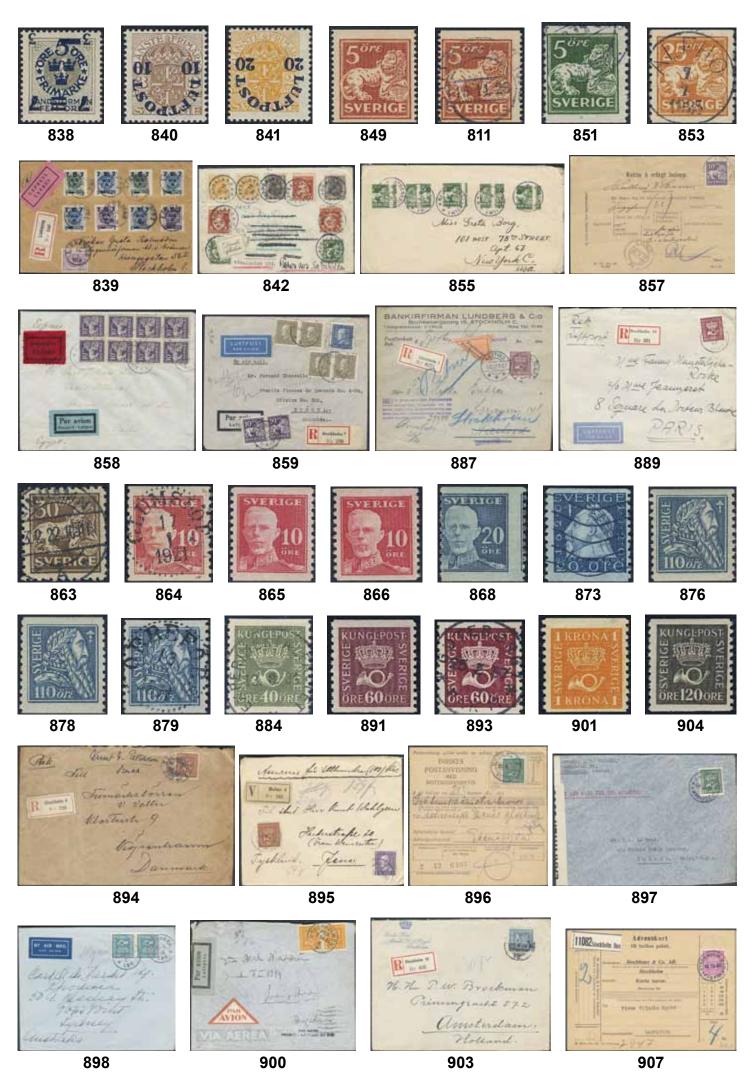

### Thursday 16 January 2020 at 4 pm

|     | Sweden / Sverige                                                                                                                                                                                             |         | 15K  | Denmark, STOCKHOLM 27.2.1855 with blue cancellation                                                                                                                                                                                                                |         |
|-----|--------------------------------------------------------------------------------------------------------------------------------------------------------------------------------------------------------------|---------|------|--------------------------------------------------------------------------------------------------------------------------------------------------------------------------------------------------------------------------------------------------------------------|---------|
| 1Fd | Manuscripts / Handskrifter  Correspondance to M.sc. Carl Bexell, Vicar of Kvarsebo (Quarsebo), Norrköpings municipality. Approx 1814–1826. About twenty letters, some with interesting content. Please see a |         |      | on "franco"-cover to Helsingør, and a cover from HELSINGØR 19.5.1856 to Laurvig via "via Sverrig", and SVINESUND 22.5.1856, with blue cancellation. Both with content.                                                                                             | 400:-   |
|     | selection of scans at www.philea.se.  Prephilately / Förfilateli                                                                                                                                             | 300:-   | 16K  | Brazil. Incoming unpaid letter sent from RIO JANEIRO 7.SP.1858 to Stockholm. Ship notation "pr Jamar". Cancellations LONDON 4.OC.58, St.P.A. 6.OCT.58, and                                                                                                         |         |
| 2P  | Entire dated 16 November 1684, sent to Ingenieur Jonas Carlsteen. Good quality.                                                                                                                              | 300:-   | 17K  | KDOPA HAMBURG 6.10. Postage due notation "198" (öre). Brazil. 198 öre Postage Due Marking on cover from                                                                                                                                                            | 300:-   |
|     | Crown post / Kronopost                                                                                                                                                                                       |         |      | Rio Janeiro 9.JY.1859, Brazil to Stockholm via London                                                                                                                                                                                                              |         |
| 3K  | Letter "Ordres" with crown coil dated 13 July 1810 and note "Canton", addressed to Näs. Seems to apply a Ekerö matter. Black wax seal on back.                                                               | 300:-   | 18K  | 4.AU.59, Hamburg 7/8. Excellent quality. Brazil. Incoming partly prepaid letter sent from "Porto Alegre 14 Mai 1871" to Karlskrona, with the                                                                                                                       | 300:-   |
| 4P  | Cover, dated 1810, with content and remains of brown feather.                                                                                                                                                | 300:-   |      | very rare accountancy mark ★F.21★ (rarity 9 according to Van der Linden). Most probably the only recorded                                                                                                                                                          |         |
| 5K  | <b>Bandeaustämplar</b> / <i>Ribbon postmarks</i><br>STOCKHOLM. Type 2, used 1731–1742, on beautiful letter<br>dated in Stockholm 17 April 1740, sent to Tavastehus.                                          |         |      | Swedish mail with this cancel. Other cancellations PORTO ALEGRE 16.MAI.1871, RIO-DE-JANEIRO 22.MAI.1871, INSUFICIENTE, BRESIL AMB. CAL.                                                                                                                            |         |
|     | Very fine. Postal: 1500:-                                                                                                                                                                                    | 300:-   |      | LILLE A 16.JUIN.71, and PKXP Nr 2 19.6.1871.                                                                                                                                                                                                                       | 6,000   |
| 6K  | Rectangular postmarks / Fyrkantstämplar<br>CARLSBORG 19.6.1858. Typ 2, on cover, "Fr.Brf." to                                                                                                                |         | 19K  | EXHIBITION ITEM.  Germany. Incoming cover sent from PILLAU 8.JUNI via STRALSUND 11.JUNI to Ystad. Dated by pen "1824".                                                                                                                                             | 6.000:- |
| 7K  | Götheborg. CARLSTAD 23.9.1855. Type 7, on cover to Arvika - Köln.                                                                                                                                            | 300:-   | 20K  | Germany. Incoming letter sent from LUBECK 2. OCTBR.1840                                                                                                                                                                                                            |         |
|     | Excellent quality.                                                                                                                                                                                           | 300:-   | 21K  | via GREIFSWALD 4.10 to Stockholm. Germany. Incoming letter sent from LUBECK 21.MAY.1841                                                                                                                                                                            | 300:-   |
| 8K  | JÖNKÖPING 23.8.1855. Type 3, on cover to Christianstad. Excellent quality.                                                                                                                                   | 400:-   | 221/ | via STRALSUND 23.5 to Stockholm.                                                                                                                                                                                                                                   | 300:-   |
| 9K  | LIDKÖPINNG 19.5.1855. Type 2, on cover with content to SKARA. Excellent quality.                                                                                                                             | 300:-   | 22K  | Germany. Letter dated in Greifswald 2 april 1845, sent to Gothenburg.                                                                                                                                                                                              | 300:-   |
| 10K | LINKÖPING 21.2.1855. Type 1 on cover with content to                                                                                                                                                         | 300     | 23K  | Germany. Letter sent from HAMBURG "9.2.1847" via                                                                                                                                                                                                                   |         |
| 11K | STOCKHOLM "Svea Hofrätt". Excellent quality.<br>SÄTHER 31.12.1855. Type 7, on cover to Norberg &                                                                                                             | 300:-   |      | Denmark to Stockholm. Postage due cancel OBETALT FR. DANNEMARK H.BORG 12.FEB.47.                                                                                                                                                                                   | 300:-   |
| 12K | Erikslund. Excellent quality.<br>ÖSTERSUND 31.7.1856, on registered cover, "FrBrf" to                                                                                                                        | 300:-   | 24K  | Germany. Interesting and scarce cover (side flaps missing) with cancellation "K.B. aus SCHWEDEN", and on back K.D.O.P.A. LÜBECK 18.10.1854. Transit and                                                                                                            |         |
|     | Fahlun. Note "4 Rs.Bco" crossed out, probably the value of the content. Excellent quality.                                                                                                                   | 400:-   | 251/ | arrival pmks on back.                                                                                                                                                                                                                                              | 800:-   |
| 13K | Foreign-related covers / Utlandsanknytning Norway. Incoming letter sent from "Moss 4 Febr 1797" to Strömstad. One of the earliest recorded letters from Norway. In the other direction, from Sweden to       |         | 25K  | Great Britain. Partly prepaid letter sent from GÖTHEBORG 28.7.1838, "via Ystad", Greifswald and Hamburg, to London. Cancellations FRCO GREIFSWALD (P: +1500:-), KSNPC I GREIFSWALD D. 31.JULI (P: 3000:-), KS&NPC HAMBURG 3.AUG.38, HAMBURG 3.AUG.1838, and LONDON |         |
| 14K | Norway, the earliest recorded mail is from 1780. Scarce.<br>Denmark. Unpaid cover sent from KØBENHAVN 24.11.1846<br>via Helsingborg to Stockholm. Postage due cancel                                         | 1.200:- |      | 6.AUG.1838. Franco notation "25s" (sk bco), and postage due notation "1/8" (1s 8d). Ex Köhler 1988. Ex Larsson.                                                                                                                                                    | 400:-   |
|     | OBETALT FR. DANNEMARK H.BORG 25.NOV.46.                                                                                                                                                                      | 300:-   | l    |                                                                                                                                                                                                                                                                    |         |

| 26K<br>27K | Cancel<br>12.MY.<br>Russia<br>8/Mert | . Unpaid cover sent from KALMAR 6.5.1874 to<br>, and then forwarded from Queenstown to Belgium.<br>lations e.g. PKXP Nr 2 NED 8.5, QUEENSTOWN A<br>74, UNPAID, ANVERS 14.MAI.1874. Scarce destination<br>. Partly prepaid letter dated "Stockholm d.<br>z 1819", cancelled STOCKHOLM, sent to Narva.<br>on "frco Grislehamn". Superb. |             | 600:-              | 51K | 2a <sup>1</sup> | 4 skill blue, thin paper. Cover used twice. Firstly sent as a domestic letter 1st weight class from Sundsvall to Östhammar 4.8.1856. Then turned inside out and used a second time as an envelope for a hand-letter from Östhammar to Norrtelje. Only three covers recorded used twice during the skilling period. A photo of the second use, cert Sjöman, and an article |             |                  |
|------------|--------------------------------------|---------------------------------------------------------------------------------------------------------------------------------------------------------------------------------------------------------------------------------------------------------------------------------------------------------------------------------------|-------------|--------------------|-----|-----------------|---------------------------------------------------------------------------------------------------------------------------------------------------------------------------------------------------------------------------------------------------------------------------------------------------------------------------------------------------------------------------|-------------|------------------|
| 28K        |                                      | Incoming stamped mail / Inkommande post Britaín. Three covers from GB 1859–67, sent to enhofs AB in Uddevalla. Luxus quality.                                                                                                                                                                                                         |             | 400:-              |     |                 | written by Bo Grendal about this item are enclosed. A nice exhibition item!                                                                                                                                                                                                                                                                                               | $\boxtimes$ | 4.000:-          |
|            | -                                    | Postal documentation / Postal dokumentation                                                                                                                                                                                                                                                                                           |             | 400                | 52  | 2b              | 4 skill light blue, thin paper. Nice cancellation<br>STOCKHOLM 21.8.xx. F 1400                                                                                                                                                                                                                                                                                            | 0           | 300:-            |
| 29K        | Sjp 141                              | . "Uppgift å dirigeringar av brevpost till vissa                                                                                                                                                                                                                                                                                      |             |                    | 53  | 2b, c, h        | 1 4 skill blue. Three copies with cert N                                                                                                                                                                                                                                                                                                                                  | 0           | 600:-            |
|            |                                      | a orter från sjp Trälleborg–Sassnitz". Task for routing some Spanish resorts from Sjp Trälleborg–Sassnitz.                                                                                                                                                                                                                            | ;           |                    | 54  | 2c              | Svensson, and HOW (shade cert). 4 skill bright blue, thin paper with corner                                                                                                                                                                                                                                                                                               | O           | 600:-            |
|            |                                      | pooklet with interesting notes! Unique document! Pleans on www.philea.se.                                                                                                                                                                                                                                                             | ase         | 300:-              |     |                 | crease. Delivery 6d. Superb cancellation<br>STOCKHOLM 5.8.1856. Cert HOW 3.3.4.                                                                                                                                                                                                                                                                                           |             |                  |
| 30K        | Swedis                               | h Pomerania. Receipt of wood for rifle production                                                                                                                                                                                                                                                                                     |             | 500.               | 55  | 2 -             | "Very nice ex". F 1900                                                                                                                                                                                                                                                                                                                                                    | $\odot$     | 500:-            |
|            |                                      | by the skipper Christian Peters onboard the postal<br>Konung Gustaf" (used by the Swedish Royal Mail                                                                                                                                                                                                                                  |             |                    | 55  | 2e              | 4 skill blue, medium-thick paper. Fibe copy cancelled NORBERG 11.1.1858. Certificate Obe.                                                                                                                                                                                                                                                                                 |             |                  |
| 31P        |                                      | 797). Dated "Strals. d. 7 Augt. 1788". Approx 20 x 12.5 rtified copies of content documents with 25 öres                                                                                                                                                                                                                              | cm.         | 500:-              | 56  | 2f              | 2 3 1–2 (1984).<br>4 skill blue, dense background, medium-thick                                                                                                                                                                                                                                                                                                           | 0           | 300:-            |
|            | frankii                              | ng, cancelled 1928, and 1932.                                                                                                                                                                                                                                                                                                         | .1          | 300:-              |     |                 | paper. Very fine copy cancelled GEFLE 9.8.1857.                                                                                                                                                                                                                                                                                                                           | 0           | 200.             |
| 32K        | 55                                   | Two money orders, franked with 15 öre Oscar II, wi marks BETALD GN. BREFBÄRARE (paid through                                                                                                                                                                                                                                          |             |                    | 57  | 2g              | Certificate Obe. 3 3 3 (1979).<br>4 skill bright blue, dense background, medium-                                                                                                                                                                                                                                                                                          | O           | 300:-            |
|            |                                      | rural mail men. Also one postal form No. 140, news paper requisition cancelled LUNDSBERG 6.10.16. (                                                                                                                                                                                                                                   |             | 300:-              |     |                 | thick paper. Minor faults. Delivery 7b. Superb cancellation STOCKHOLM 18.12.1856. Shade cert                                                                                                                                                                                                                                                                              |             |                  |
| 33P        | 86, etc.                             | 25 öre on registered cover (opened up for display)                                                                                                                                                                                                                                                                                    | ٠,٠         | 500.               | 50  | 21.             | HOW.                                                                                                                                                                                                                                                                                                                                                                      | 0           | 500:-            |
|            |                                      | with content and investigation on additional forms, regarding that 50 kr have been stolen by a postal                                                                                                                                                                                                                                 |             |                    | 58  | 2h              | 4 skill in very fine copy cancelled STOCKHOLM 4.11.1856. Certificate Sjöman (1969).                                                                                                                                                                                                                                                                                       | 0           | 300:-            |
|            |                                      | clerk. Also an address card for a C.O.D. parcel. Interesting lot. (5).                                                                                                                                                                                                                                                                |             | 400:-              | 59  | $2h^2$          | 4 skill pale blue, medium-thick paper. Very fine copy cancelled KÖPING 3.8.1857. Certificate                                                                                                                                                                                                                                                                              |             |                  |
|            |                                      | Postal forms / Postala blanketter                                                                                                                                                                                                                                                                                                     |             |                    | (OV | 2:              | Obe. 3 3 3 (1983). F 1300                                                                                                                                                                                                                                                                                                                                                 | 0           | 300:-            |
| 34K        |                                      | Two delivery receipts from 1834, 1849, and one                                                                                                                                                                                                                                                                                        |             | 300:-              | 60K | 2i              | 4 skill grey-ultramarine, medium-thick paper, on beautiful cover sent from KÖPING 16.11.1857                                                                                                                                                                                                                                                                              |             |                  |
| 35K        |                                      | recieving receipt 1867. (3).<br>Two red reciepts cancelled Gamleby 1868 to Götebo                                                                                                                                                                                                                                                     |             | 300:-              | 61  | $2i^2$          | to Strömsholm. F 6000<br>4 skill grey-ultramarine, medium-thick paper.                                                                                                                                                                                                                                                                                                    | $\bowtie$   | 700:-            |
| 36P        |                                      | "Anmälan om utebliven försändelse" cancelled LILLÖ<br>18.7.1919, and the missing address card, franking 65                                                                                                                                                                                                                            |             |                    |     |                 | Beautiful copy cancelled WADSTENA 4.11.1857.<br>One short perf and one repaired perf. F 3600                                                                                                                                                                                                                                                                              | 0           | 500:-            |
|            |                                      | öre (defective stamps), cancelled Stockholm 20 and                                                                                                                                                                                                                                                                                    | 5           |                    | 62  | 2j              | 4 skill. Cancelled STOCKHOLM 9.10.1857.                                                                                                                                                                                                                                                                                                                                   |             |                  |
|            |                                      | öre in strip,canc. Stockholm Förste postexpeditören 29 AUG 1919 on "Reklamation" about not arrived                                                                                                                                                                                                                                    |             |                    | 63  | 2j              | Offcentered. F 4500<br>4 skill. Cancelled 1857. F 4500                                                                                                                                                                                                                                                                                                                    | ⊙<br>⊙      | 700:-<br>500:-   |
|            |                                      | package to LILLÖGA.                                                                                                                                                                                                                                                                                                                   |             | 300:-              | 64  | $2j^2$          | Cancelled BOLLNÄS (County of Hälsingland)                                                                                                                                                                                                                                                                                                                                 | O           | 300              |
| 37K        |                                      | <b>Postal labels</b> / <i>Postala etiketter</i> German address card for parcel franked with 4x80 p                                                                                                                                                                                                                                    | · f         |                    |     |                 | 8.2.185x. Signed Sjöman on the reverse side of the stamp.                                                                                                                                                                                                                                                                                                                 | 0           | 700:-            |
| 3/K        |                                      | sent from OPPELN 13.3.14 to HÄRNÖSAND 18.3.1<br>Scarce label "förutsänt med nödadresskort Trällebo                                                                                                                                                                                                                                    | 4.          |                    | 65  | $2j^2$          | 4 skill grey-ultramarine, medium-thick paper.<br>Very fine copy cancelled (LI)NKÖPING 5.10.1857.                                                                                                                                                                                                                                                                          |             | ,,,,             |
| 38K        | 85                                   | utr. pakexp.". 2x20 öre on address card for cash on delivery parcel                                                                                                                                                                                                                                                                   |             | 300:-              | 66  | $2j^2$          | Certificate Sjöman (1968). F 4500<br>4 skill grey-ultramarine, medium-thick paper.                                                                                                                                                                                                                                                                                        | 0           | 500:-            |
| Jok        | 65                                   | sent from STOCKHOLM 2 5.6.14 to BJÖRKLINGE                                                                                                                                                                                                                                                                                            | Ē.          |                    |     | ,               | Small defects. Stockholm 23.10.xx. Shade sign                                                                                                                                                                                                                                                                                                                             | 0           | 400.             |
|            |                                      | 8.6.1914. Handwritten label "Mathilda Erikssons ma<br>har kvitterat försändelsen". Interesting item.                                                                                                                                                                                                                                  | an          | 300:-              | 67  | $2k^1$          | HOW. F 4500<br>4 skill greenish light dull blue, medium-                                                                                                                                                                                                                                                                                                                  | O           | 400:-            |
|            |                                      | Stamps / Frimärken                                                                                                                                                                                                                                                                                                                    |             |                    |     |                 | thick paper. Fresh copy cancelled STOCKHOLM 29.9.57. Upper margin with minimal natural                                                                                                                                                                                                                                                                                    |             |                  |
| 20         | 11                                   | Skilling Banco                                                                                                                                                                                                                                                                                                                        |             |                    |     |                 | gash. Signed Strandell. Cert. HOW 2, 2, 3                                                                                                                                                                                                                                                                                                                                 |             |                  |
| 39         | 1b                                   | 3 skill bluish green (def/rep). Canc. STOCKHOLM 24.10.56. Cert. HOW (1992). F 45000                                                                                                                                                                                                                                                   | 0           | 900:-              | 68  | $2k^2$          | (1977). F 20000<br>4 skill light grey blue, medium-thick paper                                                                                                                                                                                                                                                                                                            | 0           | 2.000:-          |
| 40         | 1-5                                  | 1855 Skilling set. Mixed quality as usual,                                                                                                                                                                                                                                                                                            | 0           | 2.500.             |     |                 | (unknown). Short perf, and crease. Cancelled                                                                                                                                                                                                                                                                                                                              | 0           | 500              |
| 41         | 1-5                                  | with repairs etc. F 80000<br>1855 Skilling set. Mixed quality with repairs etc.                                                                                                                                                                                                                                                       | 0           | 2.500:-<br>1.500:- | 69  | 21              | GEFLE 20.10.1857. Shade cert HOW. F 13000<br>4 skill greenish blue, medium-thick paper.                                                                                                                                                                                                                                                                                   | 0           | 500:-            |
| 42<br>43   | 1-5<br>1-5                           | 1855 Skilling set. Mixed quality with repairs etc. 3-24 skilling comlplete set (5) in mixed quality                                                                                                                                                                                                                                   | 0           | 1.200:-            |     |                 | Fine copy cancelled ÖSTHAMMAR 5.5.18xx.                                                                                                                                                                                                                                                                                                                                   | 0           | 200.             |
|            |                                      | (def/rep).                                                                                                                                                                                                                                                                                                                            | $\odot$     | 1.200:-            | 70  | 21              | Certificate NS 2 4 2 (1981). F 1500<br>4 skill greenish blue, medium-thick paper.                                                                                                                                                                                                                                                                                         | O           | 300:-            |
| 44         | 2                                    | 4 skill blue. 18 copies. E.g. with different shades, and some readable cancellations. Mixed quality. F 18.000                                                                                                                                                                                                                         | 0           | 1.500:-            |     |                 | Delivery 12b. Very nice cancellation WADSTENA 13.1.1858. Shade cert HOW.                                                                                                                                                                                                                                                                                                  | $\triangle$ | 400:-            |
| 45         | 2                                    | 4 skill blue. Seven copies with different shades, and some readable cancellations. For example box                                                                                                                                                                                                                                    |             |                    | 71  | 2m              | 4 skill blue, clear print, medium-thick paper. Delivery 13a. Superb cancellation STOCKHOLM                                                                                                                                                                                                                                                                                |             | -                |
|            |                                      | cancellation NYKÖPING 30.10.1856. F 7.000                                                                                                                                                                                                                                                                                             | $\odot$     | 800:-              |     |                 | 2.4.1858.                                                                                                                                                                                                                                                                                                                                                                 | 0           | 300:-            |
| 46         | 2                                    | Greenish blue. Normal cancellation No. 7:3<br>SOLLEFTEÅ 2X.1X.185X. Postal 3000 SEK for                                                                                                                                                                                                                                               |             |                    | 72  | 2m              | Cancelled GEFLE 14.1.1858. The stamp is so off-centered that a part of a second stamp                                                                                                                                                                                                                                                                                     |             |                  |
| 47         | 2                                    | the cancellation.                                                                                                                                                                                                                                                                                                                     | 0           | 500:-              |     |                 | is visible on the top. A thick "c" in Bco.                                                                                                                                                                                                                                                                                                                                | ^           | 500              |
| 47         | 2                                    | 4 skill blue with superb cancel OSCARSHAMN 4.9.1856.                                                                                                                                                                                                                                                                                  | 0           | 500:-              | 73  | 3               | Cert Erich Harbrecht (1994).<br>6 skill grey. Parts of boxed cancel lation                                                                                                                                                                                                                                                                                                | Δ           | 500:-            |
| 48         | 2                                    | 4 skill blue. Fresh copy cancelled STOCKHOLM<br>10.9.57. F 1000                                                                                                                                                                                                                                                                       | 0           | 300:-              | 74  | 4               | LA. Bent corner, and a few short perfs. F 12000<br>8 skill yellow. Sign Sjöman. Cancelled CALMAR                                                                                                                                                                                                                                                                          | 0           | 500:-            |
| 49K        | 2                                    | 4 skill blue. Beautiful cover sent from<br>STOCKHOLM 8.1.1857 to Växjö. F 1000                                                                                                                                                                                                                                                        | $\boxtimes$ | 400:-              | 75  | 4               | 16.x. Good centering. F 5000<br>8 skill yellow. Off-centered. F 5000                                                                                                                                                                                                                                                                                                      | ⊙<br>⊙      | 1.000:-<br>800:- |
| 50K        | 2                                    | 4 skill blue. A nice letter sent from BOLLNÄS                                                                                                                                                                                                                                                                                         |             |                    | 76  | 4               | 8 skill yellow. Fine copy cancelled GÖTHEBORG                                                                                                                                                                                                                                                                                                                             |             | -                |
|            |                                      | 17.4.1856 to Stockholm, cancelled with a box cancellation Type 2. An additional cancellation                                                                                                                                                                                                                                          |             |                    |     |                 | 7.12.xxxx. Some ink at back, and a few short perfs. F 5000                                                                                                                                                                                                                                                                                                                | 0           | 300:-            |
|            |                                      | on the letter to the right. The letter with full contents as far as can be seen. F 1000                                                                                                                                                                                                                                               | $\boxtimes$ | 300:-              | 77  | 4a              | 8 skill reddish orange. Beautiful example cancelled GEFLE 19.8.1855. Cert Sjöman: Gott-                                                                                                                                                                                                                                                                                   |             |                  |
|            |                                      |                                                                                                                                                                                                                                                                                                                                       | _           | ~ ~ * *            |     |                 | mycket gott ex. F 6500                                                                                                                                                                                                                                                                                                                                                    | 0           | 800:-            |
|            |                                      |                                                                                                                                                                                                                                                                                                                                       |             |                    | l   |                 |                                                                                                                                                                                                                                                                                                                                                                           |             | 7                |