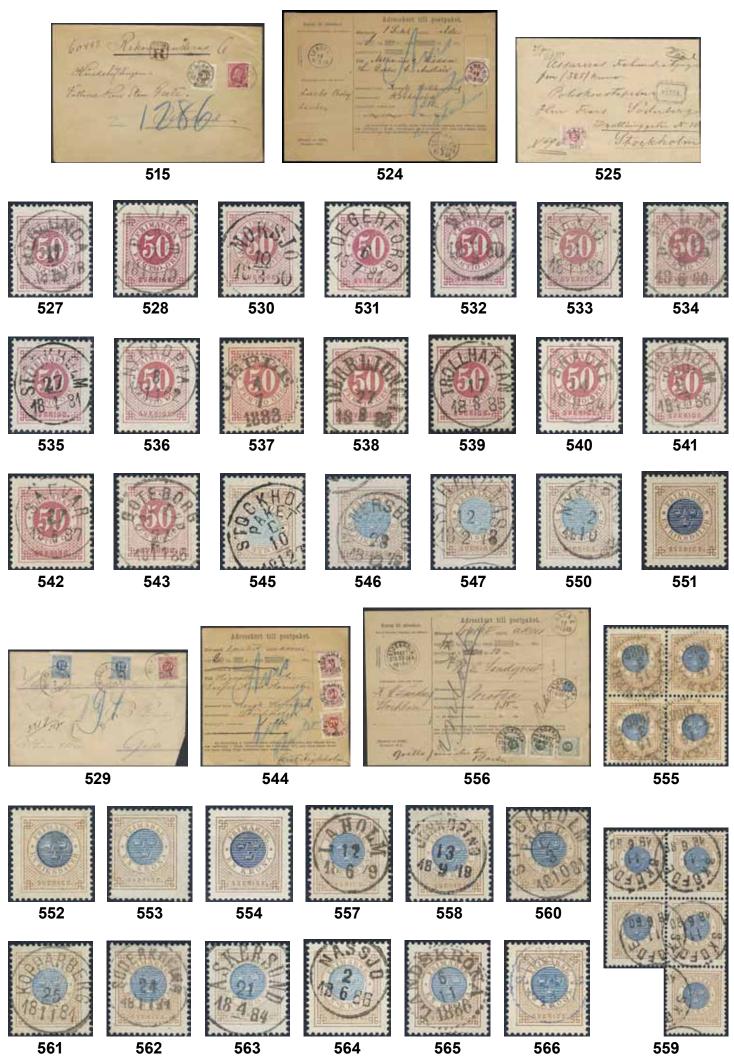

100:-

100:-

100:-

| 2087K | Great Britain. Unpaid letter sent from STOCKHOLM 5.2.1870 to EDINBURGH 16.FE.70. Postage due notation "8" (d). Also onde FRANCO cover sent from NORRKÖPING 4.4.1865 via HAMBURG 8.APRIL.1865 to LONDON EC 10.AP.65. Ex Larsson. (2). | 100:- | 2107A | Postcards accumulation 1950— in album. More than 300 QSL-cards from a lot of countries. Observed are cards from Canada, Czechoslovakia, Australia, New Zealand, and some African countries. A QSL card is a mailed verification of established short wave contact on |       |
|-------|--------------------------------------------------------------------------------------------------------------------------------------------------------------------------------------------------------------------------------------|-------|-------|----------------------------------------------------------------------------------------------------------------------------------------------------------------------------------------------------------------------------------------------------------------------|-------|
| 2088K |                                                                                                                                                                                                                                      |       |       | the air between radio amateurs. Mostly good quality $\ oxtimes$                                                                                                                                                                                                      | 100:- |
| 2089K | cancelled HERNÖSAND 30.8.67. Cover slightly miscoloured due to archive fold (stamps not affected).   77, 88 2x30 öre + 4x1 kr on insured 3-fold cover (oilcloth) probably containg currency, sent                                    | 100:- | 2108A | Continent collections / Världsdelssamlingar ASIA Collection/accumulation old—modern in album incl Egypt, UAR, Libanon, some Palestine, and Israel etc. (900) ★★/★/⊙                                                                                                  | 100:- |
| 2090K | from MARIESTAD 13.3.1918 to TIBRO 14.3.1918.  Nice item.  196-198, 212 Air mail cover, 5 + 2x10 + 15 öre on Air mail postcard sent from LINKÖPING 19.9.1924 to Great                                                                 | 100:- | 2109P | Thematics, Slania / Motiv, Slania Mexico Dalila dos Santos C. Pinto, one of Slania's most talented pupils. "A DEUSA CHALCHIUTLICUE", two plate-proofs in                                                                                                             |       |
|       | Britain.  Mainly used stamp collections Sweden                                                                                                                                                                                       | 100:- |       | different colours mounted in a folder (1982). (*)                                                                                                                                                                                                                    | 100:- |
| ****  | I huvudsak stämplade frimärkssamlingar Sverige                                                                                                                                                                                       |       | No    | on-Scandinavia A-Z / Utomnorden (engelsk bokstavsordning                                                                                                                                                                                                             | g)    |
| 2091K | Used lot 1858–1942 on stock cards. Two copies F 7, two copies F 9, two copies F 65, and some more. Fine quality (8)                                                                                                                  | 100:- | 2110A | Austria – Dahomey Austria Collection approx 1960–88. In four                                                                                                                                                                                                         |       |
| 2092K | Used accumulation BC/CB pairs 1930s-40s on cut pieces as well                                                                                                                                                                        | 100   |       | fine visir albums. Different stamps. Often                                                                                                                                                                                                                           | 100.  |
| 2093A | as some loose stamps, and BB pairs. F approx 8000. Used collection 1966–90 in two albums. Almost complete with                                                                                                                       | 100:- | 2111K | with fine cancellations. Good quality (1500) © 52, 53, 57 Belgium Registered 10 c postal stationery                                                                                                                                                                  | 100:- |
|       | pairs.                                                                                                                                                                                                                               | 100:- |       | sent to Sweden with extra frankIng 5, 10, and 50 c tied by JAMBES 5.2.1896 cds, and                                                                                                                                                                                  |       |
|       | Picture post cards, singles and collections  Vykort, singlar och samlingar                                                                                                                                                           |       |       | black seal and transit cds at reverse.                                                                                                                                                                                                                               | 100:- |
| 2094  | 143Ad, 178A Postcard, 5 öre green, type II, white paper,                                                                                                                                                                             |       | 2112P | Bulgaria Collection 1889–1943 on 25 album leaves. Well-filled. ★/⊙                                                                                                                                                                                                   | 100:- |
|       | and 15 öre brown vertical perf on Postcard from Malmö 6.3.37 to MADEIRA. Two-three covers known.                                                                                                                                     | 100:- | 2113A | Bulgaria Stockbook 1880s–1990 + small album                                                                                                                                                                                                                          | 100   |
|       | Other Nordic countries / Övriga nordiska länder                                                                                                                                                                                      | 100.  |       | incl e.g. many sets and mini sheets, back of<br>the book material etc. (2500-3000) $\star \star / \star / \odot$                                                                                                                                                     | 100:- |
|       | Norway / Norge                                                                                                                                                                                                                       |       | 2114P | China R.O.C. Presentation book from the UPU                                                                                                                                                                                                                          |       |
| 2095K | Military postal stationary, Nice enlistment card sent from HAGA Oct 16, 1887 to Sgt                                                                                                                                                  |       | 2115K | Congress 1947 with ten mint sets from the 1940s. ★ Dahomey (FR) Air mail cover, First flight                                                                                                                                                                         | 100:- |
|       | Nygaard about the address to one of the                                                                                                                                                                                              | 100   |       | cover from Dahomey to Dakar (Senegal) March 2, 1937, arrival six days later.                                                                                                                                                                                         | 100:- |
|       | soldiers. A very nice item.                                                                                                                                                                                                          | 100:- |       | France                                                                                                                                                                                                                                                               |       |
| 2096A | <b>Denmark</b> / <i>Danmark</i> Collection 1858–1951 in album ⊙, and Faroe Islands                                                                                                                                                   |       | 2116  | 248 1927 Aviation exhibition SET (2). EUR 120 **                                                                                                                                                                                                                     | 100:- |
|       | 1975–87 ★★. Fine quality $\star\star$ / $\odot$                                                                                                                                                                                      | 100:- | 2117K | Prestamped envelope 15 c with extra franking 1, 4, and 5 c sent to Sweden tied by                                                                                                                                                                                    |       |
| 2097K | <b>Danish West Indies</b> / Danska Västindien 16 1901 Bi-coloured type 4 cents blue/yellow-                                                                                                                                          |       |       | VALENCIENNES 25.2.83 with arr cds, and seal on back side.                                                                                                                                                                                                            | 100:- |
|       | brown, perf 123/4 × 121/4. Bisected, on large                                                                                                                                                                                        |       | 2118P | Collection 1950–63 on Schaubek leaves incl                                                                                                                                                                                                                           | 100.  |
|       | piece. Sideways cancellation FREDERIKSTED 17.2 1903.   □                                                                                                                                                                             | 100:- | 2119A | many sets Famous Frenchmen etc. (380) $\star \star / \star / \odot$<br>Collection/accumulation 1900–1997 in two<br>stockbooks. Somewhat mixed quality (>750) $\star \star / \star / \odot$                                                                           | 100:- |
| 2098P | <b>Iceland, collections</b> / <i>Island, samlingar</i> 1876–1971. All different, e.g. F Souvenir .sheet 1-2,                                                                                                                         |       |       | Germany                                                                                                                                                                                                                                                              | 100   |
|       | 318, 328-29, and Tj 45. Mostly good quality F 4030 (26) $\qquad \star  \star$                                                                                                                                                        | 100:- |       | Reich                                                                                                                                                                                                                                                                |       |
| 2099A | 1900–1983 in Facit album. Two collections used, and unused. $\star \star / \star / \odot$                                                                                                                                            | 100:- | 2120  | 179 1922 Different designs 15 pf dull green-blue<br>wmk 2. Signed Infla Berlin. EUR 280 ⊙                                                                                                                                                                            | 100:- |
|       | Finland / Finland                                                                                                                                                                                                                    |       |       | German Democratic Republic (DDR)                                                                                                                                                                                                                                     |       |
| 2100K | 32 1890 Coat-of-Arms 1 mark grey/red. Nice insured cover sent from Lappfjärd (10 km E                                                                                                                                                |       | 2121A | Accumulation 1971–1984 on leaves. Complete! Excellent quality (>700) **                                                                                                                                                                                              | 100:- |
|       | of Kristinestad) 8.10.1895 to Pori. Five wax seals on the reverse side of the cover. F 1000                                                                                                                                          | 100:- |       | German Federal Republic (BRD)                                                                                                                                                                                                                                        |       |
| 2101K |                                                                                                                                                                                                                                      | 100:- | 2122P | Collection 1949-73 on leaves (Schaubek). Some                                                                                                                                                                                                                        |       |
|       | of four of F R7 sent from Mannila (approx 40 km SE of Raumo) to Pori, franked with a strip                                                                                                                                           |       |       | better issues e.g. used Famous persons 1949<br>and 1952. From 1950 mainly ★. ★/⊙                                                                                                                                                                                     | 100:- |
|       | of four of F 52, and one copy of F 51. Five                                                                                                                                                                                          |       | 2123A | Collection in stockbook. 1979–93 + Berlin                                                                                                                                                                                                                            |       |
|       | wax seals on the reverse side of the cover. Single-line town cancellations + transit                                                                                                                                                 |       | 2124A | 1979–90, both complete except souvenir sheets,<br>and a few other stamps. Mi EUR 1800 ★★<br>Collection 1964–1982 in stockbook. To some                                                                                                                               | 100:- |
|       | cancellation EURAP.                                                                                                                                                                                                                  | 100:- | 2124A | extent a stock material. Three large stockbooks.                                                                                                                                                                                                                     |       |
| 2102A | <b>Finland, collections</b> / <i>Finland, samlingar</i> Collection/accumulation F 439–1400 in three stockbooks.                                                                                                                      |       |       | Mostly good quality (>2000) ★★/★/⊙                                                                                                                                                                                                                                   | 100:- |
|       | Mostly fine quality (3000) $\star \star / \odot$                                                                                                                                                                                     | 100:- | 2125P | General German collections Collection occupied countries WWI, e.g.                                                                                                                                                                                                   |       |
| 2103A | Collection 1930–76 in DAVO album + album with ★ ★/★/ⓒ duplicates incl Iceland, Åland Islands, and Denmark. (900) ★/ⓒ                                                                                                                 | 100:- |       | Belgium Mi 1-25. France Mi 1-12. Romania,                                                                                                                                                                                                                            | 100   |
|       | Collections Nordic countries / Nordensamlingar                                                                                                                                                                                       |       | 2126P | General government, and Postgebiet Ost Mi 1-12. ★/② Collection/accumulation old–modern. Mostly                                                                                                                                                                       | 100:- |
| 2104A | One album with Greenland e.g. many blocks of four with numbered corner margins. Also one album Faroe                                                                                                                                 |       |       | good quality (1200) ★ ★/★/⊙                                                                                                                                                                                                                                          | 100:- |
|       | Islands with many stamps. Mostly ★★                                                                                                                                                                                                  | 100:- | 2127A | Great Britain Collection/accumulation 1952– in three albums.                                                                                                                                                                                                         |       |
| 21054 | European collections / Europasamlingar Collection in album with e.g. Sweden 1924-year stamps                                                                                                                                         |       |       | Stamps, mini sheets, FDCs, and covers with                                                                                                                                                                                                                           | 100.  |
| 2103A | ★★, Hungary, and Czechoslovakia. ★/⊙                                                                                                                                                                                                 | 100:- | 2128A | stamps from the period. Mostly fine quality ★★/★/⊙<br>Channel Islands Collection 1969–1986 in                                                                                                                                                                        | 100:- |
|       | Worldwide collections / Hela Världen-samlingar                                                                                                                                                                                       |       |       | Schaubek album with stamp mounts. Includes Guernsey, Jersey, and Isle of Man. Excellent                                                                                                                                                                              |       |
| 2106A | Three albums with lots of stamps mainly 1950s–70s.  Mostly Scandinavia, Switzerland, Austria, Liechtenstein,                                                                                                                         |       |       | quality (>500) $\star \star /\star /\odot$                                                                                                                                                                                                                           | 100:- |
|       | and Africa. Mostly ⊙                                                                                                                                                                                                                 | 100:- |       | Greece – Indonesia                                                                                                                                                                                                                                                   |       |
|       |                                                                                                                                                                                                                                      |       | 2129P | Greece Collection/accumulation classics–1960s on visir leaves. Mostly fine quality (500) $\star \star /\star /\odot$                                                                                                                                                 | 100:- |
| 0.4   |                                                                                                                                                                                                                                      |       | l     | on vion leaves, broshly fine quality (500)                                                                                                                                                                                                                           | 100   |

| 2130K  |          | Hong Kong Air mail cover, First Flight Cover<br>Hong Kong - San Fransisco April 29, 1937. A         |                        |                | 21554  | Matchbox labels / Tändsticksetiketter  ALL WORLD More than 500 matchbox labels, mostly produced for                                   |          |
|--------|----------|-----------------------------------------------------------------------------------------------------|------------------------|----------------|--------|---------------------------------------------------------------------------------------------------------------------------------------|----------|
|        |          | wonderful cover with fine transit postmarks<br>on the reverse side. Franked with Mi 121 and         |                        |                | 2133A  | promotion puposes (e.g. for companies, hotels, and restaurants etc).                                                                  | 100:-    |
| 2131K  |          | 122 (five). Hong Kong Air mail cover, First flight Cover                                            | $\bowtie$              | 100:-          | 2156   | Autographs / Autografer WILHELM (1884-1965). Swedish and Norwegian prince. He                                                         |          |
| 2131K  |          | Hong Kong-Manila Apr 29,1937, franked with Mi 103 and 106 II (Mi 100 €). Notes about                |                        |                |        | authored a large number of books (primarily in Swedish). Two signed correspondance cards (one folded).                                | 100:-    |
| 2132P  |          | the flight on the reverse side of the cover.                                                        | ⊠<br>* */*             | 100:-<br>100:- | 2157P  | LAUREN BACALL (1924-2014). American actress. Signed b/w photo (with Humphrey Bogart).                                                 | 100:-    |
| 21321  |          | Indonesia Collection mainly 1940s. (280)                                                            | ^ ^/ ^                 | 100            |        | Art / Konst                                                                                                                           |          |
| 2133P  |          | <b>Israel</b><br>1948–60. All different, e.g. Mi 14, 18 half                                        |                        |                | 2158Fd | Reich "Der schöne Mensch" - a collection of approx 300 sheets                                                                         |          |
|        |          | tab, 32 full tab, 37, 66, 67-68 full tabs, 73-76 full tabs, 79 full tab, and 154 full               |                        |                |        | with pictures of famous pieces of art, edited by H Bulle, issued in 1922. An interesting material.                                    | 100:-    |
| 2134P  |          | tab. Good quality Mi € 553 (33)                                                                     | **                     | 100:-          |        | The selection of 17.10 and the self-self-self-self-self-self-self-self-                                                               |          |
| 21341  |          | 1948–52. All different, e.g. Mi 5A, 7, 16 half tab, 24 full tab, 30-31 both half tab,               |                        |                |        | Thursday 16 January, 17:30 at the earliest<br>European collections / Europasamlingar                                                  |          |
|        |          | 39-40 both half tab, 58 half tab, and 66 half tab. Mostly good quality Mi € 513 (21)                | •                      | 100:-          | 2159Cb | Prephilately collection mostly 1700s–1800s in three                                                                                   |          |
| 2135P  |          | 1948–50. All different, e.g. Mi 6, 14, 16 full tab, 18 half tab, 28-29 both half tab,               |                        |                |        | albums in box. Nice selection of items from mostly<br>Austria, France, and the German states, plus some                               |          |
|        |          | 28-29 kehrdruck, 28-29KZ, 33 half tab, and                                                          |                        |                |        | Russia, and Netherlands, etc. Most with origin and/or transit cancellations in nice variation. Unusual                                |          |
| 2126D  |          | 37. Mostly good quality Mi € 511 (24)                                                               | **                     | 100:-          |        | offer incl several superb items. Please see a selection                                                                               |          |
| 2136P  |          | 1949–52. All different, e.g. Mi 28-29 kehrdruck, 37 half tab, 57-58 full tabs, 61 half tab,         | ,                      |                | 21604  | of scans at www.philea.se. (155)                                                                                                      | 7.000:-  |
|        |          | 66, 72 full tab, 73-76 full tabs, and 78 full                                                       |                        |                | 2160A  | Collection Classics-early 1920's in Schaubek album.  Exciting old collection incl many better stamps, with some                       |          |
| 2137A  |          | tab. Mostly good quality Mi € 501 (25)<br>Collection 1952–1975 in stockbook. Most of                | **                     | 100:-          |        | emphasis on Germany incl States and Colonies but also e.g.                                                                            |          |
| 213711 |          | the stamps with tabs. Also including some                                                           |                        |                |        | Nordic countries, France, Greece, Italy, Netherlands, UK,                                                                             |          |
|        |          | mini/souvenir sheets, and a few cancelled                                                           |                        | 100            |        | Switzerland etc. Please see many of the "better pages" on the website! Mostly fine quality                                            | 35.000:- |
|        |          | stamps. Fine quality (>300)                                                                         | **                     | 100:-          | 2161A  | Collection classics-about 1940 in schaubek album. Countries                                                                           |          |
| 2138   | 40       | Italy 1879 King Umberto I 25 c blue. Somewhat unev                                                  | an                     |                |        | I-S with many medium-priced stamps, e.g Italy, Latvia/Lithuania, Netherlands, Portugal, Norway, Roumania and Russia.                  |          |
| 2130   | 40       | perforation. EUR 600                                                                                | *                      | 100:-          |        | Mostly fine quality (1500)  Mostly ©                                                                                                  | 4.000:-  |
|        |          | Liechtenstein – Switzerland                                                                         |                        |                | 2162A  | Remainder collection classic—1920s in large Schaubek                                                                                  |          |
| 2139K  | 211-13   | Liechtenstein FDC, 1943 Franz Joseph II SET                                                         | _                      |                |        | Permanent Album (almost 5 kg). Many stamps, but without the most valuable. Mixed quality (2000+) ★/⊙                                  | 3.000:-  |
| 2140   | 10       | (3). EUR 650<br>Luxembourg 1859 Coat-of-Arms 37½ c green.                                           | $\bowtie$              | 100:-          | 2163Sb | Collections in 13 Leuchtturm, Kabe, and Schaubek albums incl good Hungary, Austria, Baltic states,                                    |          |
| 2141K  |          | EUR 250<br>Macau Air mail cover, First Flight Cover with                                            | •                      | 100:-          |        | Vatican City, and Czechoslovakia etc. Approx. 30 kg. ★★/★/⊙                                                                           | 2.000:-  |
| 2141K  |          | Pan American Airways from Macao to Hong Kong                                                        |                        |                | 2164L  | Collections in 13 Lindner, Schaubek, Leuchtturm, and SAFE dual albums classic-modern. E.g. Vatican City,                              |          |
|        |          | Apr 28, 1937. The cover franked with Mi 275, 276, and one copy each of Mi 296-299.                  | $\bowtie$              | 100:-          |        | Italy, Netherlands, CEPT, good Austria, and Belgium                                                                                   |          |
| 2142K  |          | Macau Air mail cover, First Flight Cover with                                                       |                        | 100            | 21651  | etc. Approx. 34 kg. ★★/★/⊙ Removal box with 19 albums classic–modern incl some                                                        | 2.000:-  |
|        |          | clipper from Macao to Hong Kong Apr 28, 1937<br>The cover franked with Mi 278, one copy each        |                        |                | 21031  | nice collections in Schaubek and Lindner albums etc.                                                                                  |          |
|        |          | of 294, 295, 299, and two copies of 296.                                                            | $\bowtie$              | 100:-          |        | E.g. Netherlands, Great Britain, Switzerland, and Bulgaria. Approx. 30 kg. ★★/★/⊙                                                     | 2.000:-  |
| 2143   | 9        | Monaco 1885 Charles III 1 fr black on yellow.<br>EUR 300                                            | 0                      | 100:-          | 2166L  | Collections in twelve albums incl e.g. Belgium in                                                                                     | 2.000.   |
| 2144P  | 622-29   | Portugal 1941 Stamp Centenary souvenir sheet                                                        |                        |                |        | four Safe Dual album, Luxembourg in DAVO and Leuchtturm albums, Austria and Switzerland in KABE album, and                            |          |
| 2145K  |          | 3. EUR 160<br>Suriname (NL) Air mail cover, Registered                                              | **                     | 100:-          | 21671  | Bulgaria in thick Schaubek album etc. Approx. 33 kg. $\star \star / \star / \odot$                                                    | 1.800:-  |
|        |          | letter sent from Paramaibo (Surinam) Sept<br>25, 1929, through Trinidad and New York to             |                        |                | 210/L  | Collection/accumulation in 27 albums old—modern incl France, Hungary, and better Baltic states etc. Approx.                           |          |
|        |          | Ipswich (Great Britain). Arrival Oct 14.                                                            | $\bowtie$              | 100:-          | 21681  | 30 kg. Mostly ⊙<br>Collections in 16 albums old–modern incl some better                                                               | 1.500:-  |
| 2146A  |          | Switzerland Accumulation 1918–1990 in two                                                           |                        |                | 21001  | stamps. Containing Austria, Vatican City, Great                                                                                       |          |
|        |          | stockbooks. Includes a lot of early Pro Patria and Pro Juventute. Mainly Switzerland, but           |                        |                |        | Britain, Czechoslovakia, Switzerland, and Italy etc.<br>Approx. 34 kg. ★★/★/⊙                                                         | 1.500:-  |
|        |          | also some Germany (from Reich to GFR/GDR)                                                           |                        |                | 2169G  | Accumulation in 26 albums/binders old–modern incl                                                                                     | 1.500    |
|        |          | with horizontal pairs of posthorn stamps,<br>and mini/souvenir sheets. Mostly good quality          |                        |                |        | e.g. Russia, Austria, Switzerland, and Hungary incl                                                                                   | 1 200.   |
|        |          |                                                                                                     | <b>★</b> / <b>★</b> /⊙ | 100:-          | 2170L  | many $\star \star$ mini sheets etc. Approx. 29 kg. $\star \star / \star / \odot$<br>40 albums/binders with non-Scandinavian countries | 1.300:-  |
|        |          | Literature / Litteratur                                                                             |                        |                |        | incl e.g. Germany, Russia, Spain, Hungary, and modern                                                                                 | 1.200    |
| 2147L  | -        | booklets and other volumes from Sweden, and re<br>d about stamps, postal history, and postcards etc |                        |                | 2171L  | ★★ Great Britain etc. Approx. 34 kg. ★★/★/⊙ Accumulation classic–modern in 35 albums incl Belgium,                                    | 1.300:-  |
|        | large re | emoval box. Most be picked up. Approx 30 kg. (48                                                    | 3)                     | 100:-          |        | Czechoslovakia, Italy, Austria, and Romania etc.                                                                                      | 1.200    |
| 2148P  | Catalog  | gues Michel Europa 1910, and Michel Europa 192                                                      | 3                      | 100:-          | 2172L  | Approx. 33 kg. Mostly ⊙ 18 albums old–modern incl e.g. Netherlands, Belgium,                                                          | 1.300:-  |
|        |          | Coins, Sweden / Mynt, Sverige<br>Gustav V (1907-1950)                                               |                        |                |        | collection in thick Schaubek album, and several ★★                                                                                    | 1.300:-  |
| 2149   |          | b 2 kronor 1910.                                                                                    | 01                     | 100:-          | 2173L  | Mixed. Banana box with stamps, covers, cards, and FDCs                                                                                |          |
| 2150   |          | 1 2 kronor 1915.<br>Coins, rest of the world / Mynt, övriga värl                                    | 1+/01<br>den           | 100:-          | 2174L  | etc, old-modern. Mostly Scandinavia. Approx. 19 kg.<br>Removal box with 18 albums incl much Germany. E.g.                             | 1.200:-  |
| 2151   |          | 71, 6 Germany Local emissions 25 pfennig                                                            |                        |                |        | collection Berlin 1948–90 in Leuchtturm album, GFR in two Lindner and one Leuchtturm album, GDR in                                    |          |
| 2152   | Funck :  | notgeld 1917. Burgsteinfurt, 4.46 g.<br>383, 1 Germany Local emissions 5 pfennig                    | F-VF                   | 100:-          | 2155   | Schaubek album, and Scandinavia etc. Approx. 31 kg. $\star\star/\star/\odot$                                                          | 1.200:-  |
| 2153   |          | notgeld ND. Nordhalben, 1.48 g.<br>409, 2 Germany Local emissions 50 pfennig                        | VF                     | 100:-          | 21/5L  | Accumulation in 27 albums old—modern incl e.g. Switzerland, Great Britain, Netherlands, and Italy                                     |          |
|        |          | notgeld 1920. Olpe, 3.42 g.                                                                         | F-VF                   | 100:-          |        | etc. Approx. 30 kg. Mostly ⊙                                                                                                          | 1.200:-  |
| 2154   | r unck   | 419, 2 Germany Local emissions 10 pfennig<br>notgeld 1917. Pegnitz, 1.90 g.                         | F-VF                   | 100:-          |        |                                                                                                                                       |          |

ex 2160

2410 2411 2412

ex 2415 2454 2466 2456

2468 ex 2498

2558 2559 2591

| 2176Ce | Interesting box with stamps, covers, and FDCs etc.<br>Mostly Scandinavia incl e.g. many year sets, better       |         | 2199L    | Accumulation 1900-modern in box. Ten albums/stockbooks with stamps from a lot of European countries. Also                                 |         |
|--------|-----------------------------------------------------------------------------------------------------------------|---------|----------|-------------------------------------------------------------------------------------------------------------------------------------------|---------|
|        | Estonia and Iceland, some cancellations Öland, and                                                              |         |          | some Sweden included. Please inspect. Low reserve.                                                                                        | 500     |
|        | booklets etc. Also some coins and bank notes. Approx. 16 kg. $\star \star / \star / \odot$                      | 1.000:- | 2200Sg   | Somewhat mixed quality Approx. 12 kg. (1000s) $\star \star \star / \star / \odot$<br>Accumulation in box with five albums: Baltic States, | 500:-   |
| 2177Sa | Accumulation in 35 albums old–modern incl e.g. Belgium,<br>Luxembourg, Great Britain, Switzerland, and Austria  | 1.000.  |          | Great Britain, Channel Islands, and Yugoslavia. $\star \star / \star / \odot$<br>Accumulation 1900s on leaves. A mixture of countries.    | 500:-   |
|        | etc. Approx. 33 kg. Mostly $\odot$                                                                              | 1.000:- |          | Observed are complete sheets of Latvia (German                                                                                            |         |
| 2178L  | Accumulation old-modern in 37 albums. E.g. much<br>Great Britain, Czechoslovakia, Switzerland, and              |         |          | occupation of Latvia) Mi 2, 4, and 5, Germany (Olympics 1936), Iceland, Bulgaria, and Greece. Somewhat mixed                              |         |
|        | France etc. Approx. 33 kg. Mostly ©                                                                             | 1.000:- |          | quality (>500) $\star \star /\star /\odot$                                                                                                | 400:-   |
| 2179L  | Collection/accumulation 1890s-modern in box. Six                                                                |         | 2202A    | Accumulation 1910s-1970s in four albums. Duplicates                                                                                       |         |
|        | albums/stockbooks with stamps from a lot of countries                                                           |         |          | from Bulgaria, Yugoslavia, and some other Balkan                                                                                          | 100     |
|        | in Europe. Observed are mostly Eastern European countries, but also France and Spain. Additionally two          |         | 2203A    | areas. Mostly good quality (2000) ★/⊙ Collection/accumulation 1890–1970 in large stockbook.                                               | 400:-   |
|        | albums with non-European stamps, and two albums                                                                 |         |          | Austria and Hungary. Also including Austrian mail on                                                                                      |         |
|        | with covers/postcards/postal stationeries. Mixed                                                                |         |          | the Balkan 1914–1918. Somewhat mixed quality (>700) $\star \star /\star /\odot$                                                           | 400:-   |
| 21801  | quality Approx. 12 kg. (1000s) $\star \star /\star /\odot$ Lot 1800's-1990 in box. Eight stockbooks with stamps | 1.000:- | 2204A    | Binder with 38 sets mostly approx 1930–70 incl e.g.<br>Yugoslavia, Romania, Germany, Hungary, and Albania                                 |         |
| 21001  | from e.g. Belgium, Hungary, Italiy, San Marino and                                                              |         |          | etc. (400) Mostly **                                                                                                                      | 300:-   |
|        | Vatican . (7.000-10.000) $\star \star / \star / \odot$                                                          | 1.000:- | 2205A    | Balkan states old period : Serbia (67), Montenegro                                                                                        |         |
| 2181Bc | Accumulation in box. Nordic countries (Finland,                                                                 |         | 2206M    | (70), Bosnia (100), and Yugoslavia (640). ★/⊙ <b>b</b> Booklets. Approx 55 booklets mostly 1980s–90s incl                                 | 300:-   |
|        | Norway, and Denmark), mostly 1920s–1960s in twelve albums, plus year sets Denmark 1969–1996 (25),               |         | 22001011 | e.g. France, Italy, Netherlands, and eight Christmas                                                                                      |         |
|        | Greenland 1977–1996 (18), and the Faroe Islands                                                                 |         |          | Denmark etc. ★★                                                                                                                           | 500:-   |
|        | 1981–1996 (14). Also some Spain used, unused, and a                                                             |         | 2207Rb   | OCover accumulation mostly 1930s–1940s in box. Mostly                                                                                     |         |
|        | few covers, plus two Chinesee covers sent to Austria in 1922. Approx. 12 kg. $\star \star / \star / \odot$      | 1.000:- |          | Germany and Austria, plus a few Bulgaria and Great Britain. (200)                                                                         | 1.500:- |
| 2182Eb | Accumulation 1858—modern in box. Approximately 250                                                              | 1.000.  | 2208A    | Cover accumulation 1920–1960 in two albums. Germany                                                                                       | 1.500.  |
|        | stockcards (size A6) with cancelled stamps mostly                                                               |         |          | (Reich, zones, Berlin, and GFR), Austria, and                                                                                             |         |
|        | from Sweden. Many with better cancellations. Additionally some covers, FDCs, stamps in a box, four unbroken     |         |          | Chechoslovakia. Balloon mail, propaganda items, philatelic events, and much more. More than 150                                           |         |
|        | coils with older stamps, and a lot more. Please                                                                 |         |          | covers, picture postcards, stamps on pieces of covers,                                                                                    |         |
|        | inspect. Low reserve. Mixed quality (1000s) ★ ★/★/⊙                                                             | 1.000:- |          | and postal stationeries etc. Additionally a couple                                                                                        |         |
| 2183A  | Soviet Union, Bulgaria, Albania, GDR, and Hungary.  Three stockbooks with topical sets etc.                     | 900.    |          | of older items, back to the 1870s. Please inspect.  Somewhat mixed quality                                                                | 500:-   |
| 2184Fe | Three stockbooks with topical sets etc. **  Accumulation mostly semi modern–modern on stock cards               | 800:-   | 2209L    | Somewhat mixed quality  Covers. Removal box filled with mainly FDCs but also                                                              | 300     |
|        | + in some envelopes. E.g. many souvenir sheets,                                                                 |         |          | covers, and cards. E.g. much Scandinavia (not Sweden),                                                                                    |         |
|        | several blocks of four incl more than 100 Greenland,                                                            | 900.    | 22101    | Germany, and some Russia etc. Approx. 26 kg.                                                                                              | 500:-   |
| 2185P  | Albania, Andorra, and Channel Islands etc. (>2000) Mostly ★★ Small lot: Switzerland Pro Jeventute high values   | 800:-   | 2210L    | Cover accumulation 1880–1950 in box. Approximately 500 covers, postal stationeries, and wrappers etc                                      |         |
|        | 1943–57 (21), French ★★ Air mail stamps up to 1000                                                              |         |          | from a lot of European countries. One postal stationery                                                                                   |         |
|        | Fr (ten), France 5 Fr red from s/s 1 1925 (Yv 216),                                                             |         |          | with professor Esaias Tegnér is found in the material.                                                                                    | 500     |
|        | France booklets Red Cross 1984–99 complete, and GDR official stamps in two different used complete sheets.      |         | 2211P    | Please inspect! Mixed quality  Postal stationery lot. Vast majority are Swedish                                                           | 500:-   |
|        | Value all together over 1200 €.   ***\O                                                                         | 700:-   | 22111    | Postal Stationery Cards used 1879-1904. Also some                                                                                         |         |
| 2186A  | Collection/accumulation 1910s–1950s in visir album.                                                             |         |          | used ppc's in content. Mostly good quality (68)                                                                                           | 500:-   |
|        | Duplicates from e.g. Norway, Denmark, Germany and a few other countries. (1500)                                 | 700:-   | 2212A    | Postcards collection. Topographical, romantic and artist ppc's. Old to modern. Used or unused. Vast                                       |         |
| 2187A  | Collection. Old collection in green 1913 Schaubek                                                               | 700.    |          | majority Swedish and British. (c:a 130)                                                                                                   | 500:-   |
|        | Permanent album. Also some loose stamps in envelope,                                                            |         | 2213A    | BALTIC STATES Collection 1918–1941 in album.                                                                                              |         |
| 21884  | on two stock pages, and a mint full sheet Sweden F273C. ★/② Accumulation mostly 1920s–90s in three albums incl  | 700:-   |          | All three Baltic states. Some better souvenir sheets included. Somewhat mixed quality (>500) ★/⊙                                          | 700:-   |
| 2100A  | e.g. Germany, Baltic states, Austria, some Greece,                                                              |         | 2214A    | BALTIC STATES Collection 1918–1940 in stockbook.                                                                                          | 700     |
|        | and Netherlands etc. (1500) $\star \star / \star \odot$                                                         | 600:-   |          | Latvia, Lithuania, and Central Lithuania. A few newer                                                                                     |         |
| 2189A  | Collection/accumulation modern in large stockbook.  Mostly Faroe Islands, Greenland, and Iceland, but           |         |          | stamps also in the album. Somewhat mixed quality (>300) $\star \star /\star /\odot$                                                       | 500:-   |
|        | also other European areas. A lot of mini/souvenir                                                               |         | 2215L    | EAST EUROPE Collections in 16 albums incl e.g. Poland                                                                                     | 300     |
|        | sheets. Mostly fine quality (>700) $\star \star /\star /\odot$                                                  | 600:-   |          | in four Schaubek albums, Hungary mostly ★★ 1960-78                                                                                        |         |
| 2190A  | Collection 1880s–1950s in two albums. Czechoslovakia,<br>Bosnia-Herzegovina, Bulgaria, Greece, Romania, and     |         |          | in four Lindner falzlos albums, Czechoslovakia, and Romania etc. Approx. 35 kg. ★★/★/⊙                                                    | 1.500:- |
|        | Turkey etc. Mostly good quality (2000) ★/⊙                                                                      | 500:-   | 2216G    | EAST EUROPE Accumulation old–1960s in eight stock                                                                                         | 1.500:- |
| 2191A  | Collection in two stockbooks. Belgium 1950s-1990s                                                               |         |          | books. 7000 different used stamps. $\odot$                                                                                                | 500:-   |
|        | (500), and the Netherlands 1952–1960s incl some souvenir sheets (250). Favourable reserve. Fine quality **      | 500-    | 2217Bc   | EAST EUROPE Postcards lot most 1900–30 in box from e.g. Russia, Ukraine, and Belarus. Fine quality (650-700)                              | 1.500:- |
| 2192A  | souvenir sheets (250). Favourable reserve. Fine quality  Collection Faroe Islands complete 1975–94 **, used     | 500:-   | 2218Ra   | •                                                                                                                                         | 1.300:- |
|        | collection GFR 1980-86, and collection Norway 1945-78.                                                          |         |          | from a large purchase at another auction                                                                                                  |         |
| 21024  | All in Leuchtturm albums. ★★/⊙                                                                                  | 500:-   |          | house incl stockbooks with Switzerland,                                                                                                   |         |
| 2193A  | Accumulation 1940–70s in album + leaves incl e.g. approx 120 blocks of four, phosphor bands, and Regional       |         |          | Iceland, and collection Cuba etc. Favourable reserve. ★/⊙                                                                                 | 500:-   |
|        | issues etc. (1200) ★★                                                                                           | 500:-   |          | Worldwide collections / Hela Världen-samlingar                                                                                            |         |
| 2194A  | Collection/accumulation 1885–1975 in two stockbooks.                                                            |         | 2219P    | Lot. Very diverse better potpurri lot incuding stamp                                                                                      |         |
|        | Observed are Lithuania, Germany (Reich, GFR, and Berlin), and some Australia. Somewhat mixed quality            |         |          | and reprints from Réunion, Campione letters, Macedonia                                                                                    |         |
|        | (>300) $\star \star /\star /\odot$                                                                              | 500:-   |          | 1920 revolutionary issue, German East Africa 21/2                                                                                         |         |
| 2195A  | Collection/accumulation 1870-modern in stockbook.                                                               |         |          | and 71/2 h stamps, French stamps with Metz Shield overprint, Private post pending the Paris Commune,                                      |         |
|        | Observed are Germany (from states to GFR/GDR),<br>France, Hungary and more. Mixed quality (>500) ★★/★/⊙         | 500:-   |          | proofs from Russian Crete, and more. Very unusual                                                                                         |         |
| 2196Fc | Accumulation 1950s–1960s. UPU souvenir gifts etc.                                                               | 500     | 2222     | offer! The entire lot is presented at www.philea.se. $\star \star / \star / \odot$                                                        | 9.000:- |
|        | (37) ★★                                                                                                         | 500:-   | 2220A    | Collection classic–1950s in large Schaubek Permanent<br>Album (almost 6,5 kg). Fairly well-filled, also with                              |         |
| 2197G  | Collection 1950s–1960s in four albums. Bulgaria,<br>Czechoslovakia, Poland, and Romania. (1500) ★★/★/☉          | 500:-   |          | some better stamps in between. Approx 90% from Europe.                                                                                    |         |
| 2198Cc | Accumulation in five albums in box with Gremany,                                                                | 500     |          | Mixed quality (4000+) $\star/\odot$                                                                                                       | 8.000:- |
|        | Sweden, and one album with DWI and Faroe Islands. $\star \star / \star / \odot$                                 | 500:-   |          |                                                                                                                                           |         |
|        |                                                                                                                 |         |          |                                                                                                                                           | 67      |

| 2221A                                                    | Collection in three large stockbooks. Several thousand                                                                                                                                                                                                                                                                                                                                                                                                                                                                                                                                                                                                                                                                                                                                                                                                                                                                                                                                                                                                                                                                                                                                                                                                                                                                                                                                                                                                                                                                                           |                                                                         | 2246Fa                                                         | Accumulation old-modern in removal box. Duplicates                                                                                                                                                                                                                                                                                                                                                                                                                                                                                                                                                                                                                                                                                                                                                                                                                                                                                                                                                                                                                                                                                                                                                                                                                                                                                                                                                                                                                                                                                                                                                                                                                                                                                                                                 |                                               |
|----------------------------------------------------------|--------------------------------------------------------------------------------------------------------------------------------------------------------------------------------------------------------------------------------------------------------------------------------------------------------------------------------------------------------------------------------------------------------------------------------------------------------------------------------------------------------------------------------------------------------------------------------------------------------------------------------------------------------------------------------------------------------------------------------------------------------------------------------------------------------------------------------------------------------------------------------------------------------------------------------------------------------------------------------------------------------------------------------------------------------------------------------------------------------------------------------------------------------------------------------------------------------------------------------------------------------------------------------------------------------------------------------------------------------------------------------------------------------------------------------------------------------------------------------------------------------------------------------------------------|-------------------------------------------------------------------------|----------------------------------------------------------------|------------------------------------------------------------------------------------------------------------------------------------------------------------------------------------------------------------------------------------------------------------------------------------------------------------------------------------------------------------------------------------------------------------------------------------------------------------------------------------------------------------------------------------------------------------------------------------------------------------------------------------------------------------------------------------------------------------------------------------------------------------------------------------------------------------------------------------------------------------------------------------------------------------------------------------------------------------------------------------------------------------------------------------------------------------------------------------------------------------------------------------------------------------------------------------------------------------------------------------------------------------------------------------------------------------------------------------------------------------------------------------------------------------------------------------------------------------------------------------------------------------------------------------------------------------------------------------------------------------------------------------------------------------------------------------------------------------------------------------------------------------------------------------|-----------------------------------------------|
|                                                          | stamps and s/s, many from different colonies and much                                                                                                                                                                                                                                                                                                                                                                                                                                                                                                                                                                                                                                                                                                                                                                                                                                                                                                                                                                                                                                                                                                                                                                                                                                                                                                                                                                                                                                                                                            |                                                                         |                                                                | in stockbooks and small boxes, cut pieces, and FDCs                                                                                                                                                                                                                                                                                                                                                                                                                                                                                                                                                                                                                                                                                                                                                                                                                                                                                                                                                                                                                                                                                                                                                                                                                                                                                                                                                                                                                                                                                                                                                                                                                                                                                                                                |                                               |
|                                                          | older material. Almost everything from Asia but                                                                                                                                                                                                                                                                                                                                                                                                                                                                                                                                                                                                                                                                                                                                                                                                                                                                                                                                                                                                                                                                                                                                                                                                                                                                                                                                                                                                                                                                                                  | 7,000                                                                   |                                                                | etc. Incl much Nordic countries, and Great Britain.                                                                                                                                                                                                                                                                                                                                                                                                                                                                                                                                                                                                                                                                                                                                                                                                                                                                                                                                                                                                                                                                                                                                                                                                                                                                                                                                                                                                                                                                                                                                                                                                                                                                                                                                | 1.000                                         |
| วววาก                                                    | nothing from China. Fine quality $\star \star / \star / \odot$<br>Lot foreign auction lots of differnt kind. Many                                                                                                                                                                                                                                                                                                                                                                                                                                                                                                                                                                                                                                                                                                                                                                                                                                                                                                                                                                                                                                                                                                                                                                                                                                                                                                                                                                                                                                | 7.000:-                                                                 | 22478;                                                         | Much to look through. Approx. 26 kg. (1000s)  Mostly used accumulation non-European countries                                                                                                                                                                                                                                                                                                                                                                                                                                                                                                                                                                                                                                                                                                                                                                                                                                                                                                                                                                                                                                                                                                                                                                                                                                                                                                                                                                                                                                                                                                                                                                                                                                                                                      | 1.000:-                                       |
| 2222                                                     | varieties, imperf, signed specimen, and more. The                                                                                                                                                                                                                                                                                                                                                                                                                                                                                                                                                                                                                                                                                                                                                                                                                                                                                                                                                                                                                                                                                                                                                                                                                                                                                                                                                                                                                                                                                                |                                                                         | 224/31                                                         | classic–modern in nine albums + several envelopes.                                                                                                                                                                                                                                                                                                                                                                                                                                                                                                                                                                                                                                                                                                                                                                                                                                                                                                                                                                                                                                                                                                                                                                                                                                                                                                                                                                                                                                                                                                                                                                                                                                                                                                                                 |                                               |
|                                                          | entire lot is presented at www.philea.se. $\star \star / \star / \odot$                                                                                                                                                                                                                                                                                                                                                                                                                                                                                                                                                                                                                                                                                                                                                                                                                                                                                                                                                                                                                                                                                                                                                                                                                                                                                                                                                                                                                                                                          | 3.500:-                                                                 |                                                                | Many small collections/selections, and thematic sets                                                                                                                                                                                                                                                                                                                                                                                                                                                                                                                                                                                                                                                                                                                                                                                                                                                                                                                                                                                                                                                                                                                                                                                                                                                                                                                                                                                                                                                                                                                                                                                                                                                                                                                               |                                               |
| 2223A                                                    | Collection 1950's-2000's in two albums. SOUVENIR                                                                                                                                                                                                                                                                                                                                                                                                                                                                                                                                                                                                                                                                                                                                                                                                                                                                                                                                                                                                                                                                                                                                                                                                                                                                                                                                                                                                                                                                                                 |                                                                         |                                                                | etc. Approx. 14 kg. $\star \star / \star / \odot$                                                                                                                                                                                                                                                                                                                                                                                                                                                                                                                                                                                                                                                                                                                                                                                                                                                                                                                                                                                                                                                                                                                                                                                                                                                                                                                                                                                                                                                                                                                                                                                                                                                                                                                                  | 1.000:-                                       |
|                                                          | SHEETS, about 350 units incl better, e.g. modern                                                                                                                                                                                                                                                                                                                                                                                                                                                                                                                                                                                                                                                                                                                                                                                                                                                                                                                                                                                                                                                                                                                                                                                                                                                                                                                                                                                                                                                                                                 |                                                                         | 2248Sh                                                         | Box with hundreds of stamps, covers, and cards old-                                                                                                                                                                                                                                                                                                                                                                                                                                                                                                                                                                                                                                                                                                                                                                                                                                                                                                                                                                                                                                                                                                                                                                                                                                                                                                                                                                                                                                                                                                                                                                                                                                                                                                                                |                                               |
|                                                          | China, Taiwan, UAE s/s 1, three Japaneese National                                                                                                                                                                                                                                                                                                                                                                                                                                                                                                                                                                                                                                                                                                                                                                                                                                                                                                                                                                                                                                                                                                                                                                                                                                                                                                                                                                                                                                                                                               |                                                                         |                                                                | modern from many countries incl some interesting                                                                                                                                                                                                                                                                                                                                                                                                                                                                                                                                                                                                                                                                                                                                                                                                                                                                                                                                                                                                                                                                                                                                                                                                                                                                                                                                                                                                                                                                                                                                                                                                                                                                                                                                   |                                               |
|                                                          | park s/s, Canada and USA with useful face value, UN                                                                                                                                                                                                                                                                                                                                                                                                                                                                                                                                                                                                                                                                                                                                                                                                                                                                                                                                                                                                                                                                                                                                                                                                                                                                                                                                                                                                                                                                                              |                                                                         | 22.40D -                                                       | material. ★★/★/⊙ Accumulation in removal box. Mostly Europe in glassine                                                                                                                                                                                                                                                                                                                                                                                                                                                                                                                                                                                                                                                                                                                                                                                                                                                                                                                                                                                                                                                                                                                                                                                                                                                                                                                                                                                                                                                                                                                                                                                                                                                                                                            | 1.000:-                                       |
|                                                          | s/s 1, Nicaragua, Roumania, Switzerland 1941-42, Soviet, Spain etc. Very high value! Fine quality  **                                                                                                                                                                                                                                                                                                                                                                                                                                                                                                                                                                                                                                                                                                                                                                                                                                                                                                                                                                                                                                                                                                                                                                                                                                                                                                                                                                                                                                            | 3.000:-                                                                 | 2249R0                                                         | envelopes, and albums. Approx. 14 kg.                                                                                                                                                                                                                                                                                                                                                                                                                                                                                                                                                                                                                                                                                                                                                                                                                                                                                                                                                                                                                                                                                                                                                                                                                                                                                                                                                                                                                                                                                                                                                                                                                                                                                                                                              | 1.000:-                                       |
| 2224A                                                    | Schaubek 's Permanent Album 1914 with stamps from                                                                                                                                                                                                                                                                                                                                                                                                                                                                                                                                                                                                                                                                                                                                                                                                                                                                                                                                                                                                                                                                                                                                                                                                                                                                                                                                                                                                                                                                                                | 5.000.                                                                  | 2250L                                                          | Two removal boxes with 10000s of stamps in stock                                                                                                                                                                                                                                                                                                                                                                                                                                                                                                                                                                                                                                                                                                                                                                                                                                                                                                                                                                                                                                                                                                                                                                                                                                                                                                                                                                                                                                                                                                                                                                                                                                                                                                                                   | 1.000.                                        |
|                                                          | many non European countries. A bit sparcely filled,                                                                                                                                                                                                                                                                                                                                                                                                                                                                                                                                                                                                                                                                                                                                                                                                                                                                                                                                                                                                                                                                                                                                                                                                                                                                                                                                                                                                                                                                                              |                                                                         |                                                                | boxes incl several Sweden and Scandinavia etc. Also                                                                                                                                                                                                                                                                                                                                                                                                                                                                                                                                                                                                                                                                                                                                                                                                                                                                                                                                                                                                                                                                                                                                                                                                                                                                                                                                                                                                                                                                                                                                                                                                                                                                                                                                |                                               |
|                                                          | but with some a bit better.                                                                                                                                                                                                                                                                                                                                                                                                                                                                                                                                                                                                                                                                                                                                                                                                                                                                                                                                                                                                                                                                                                                                                                                                                                                                                                                                                                                                                                                                                                                      | 2.000:-                                                                 |                                                                | some empty albums. Approx. 50 kg.                                                                                                                                                                                                                                                                                                                                                                                                                                                                                                                                                                                                                                                                                                                                                                                                                                                                                                                                                                                                                                                                                                                                                                                                                                                                                                                                                                                                                                                                                                                                                                                                                                                                                                                                                  | 1.000:-                                       |
| 2225A                                                    | Schaubek 's Permanent Album 1914 with stamps from                                                                                                                                                                                                                                                                                                                                                                                                                                                                                                                                                                                                                                                                                                                                                                                                                                                                                                                                                                                                                                                                                                                                                                                                                                                                                                                                                                                                                                                                                                |                                                                         | 2251L                                                          | Accumulation in 16 albums + envelopes. E.g. some                                                                                                                                                                                                                                                                                                                                                                                                                                                                                                                                                                                                                                                                                                                                                                                                                                                                                                                                                                                                                                                                                                                                                                                                                                                                                                                                                                                                                                                                                                                                                                                                                                                                                                                                   |                                               |
|                                                          | many European and Aisan countries and more. A bit                                                                                                                                                                                                                                                                                                                                                                                                                                                                                                                                                                                                                                                                                                                                                                                                                                                                                                                                                                                                                                                                                                                                                                                                                                                                                                                                                                                                                                                                                                | 2.000                                                                   |                                                                | collections incl Canada, Italy, and ★★ Israel etc.                                                                                                                                                                                                                                                                                                                                                                                                                                                                                                                                                                                                                                                                                                                                                                                                                                                                                                                                                                                                                                                                                                                                                                                                                                                                                                                                                                                                                                                                                                                                                                                                                                                                                                                                 | 1.000                                         |
| 22264                                                    | sparcely filled, but with some a bit better. O Collection countries L-P in two albums mainly approx                                                                                                                                                                                                                                                                                                                                                                                                                                                                                                                                                                                                                                                                                                                                                                                                                                                                                                                                                                                                                                                                                                                                                                                                                                                                                                                                                                                                                                              | 2.000:-                                                                 | 22521                                                          | Approx. 22 kg. $\star \star / \star / \odot$<br>Interesting box with 10000s of stamps in e.g. albums,                                                                                                                                                                                                                                                                                                                                                                                                                                                                                                                                                                                                                                                                                                                                                                                                                                                                                                                                                                                                                                                                                                                                                                                                                                                                                                                                                                                                                                                                                                                                                                                                                                                                              | 1.000:-                                       |
| LLLUA                                                    | 1900–1990. Containing Lebanon, Madagascar, Panama,                                                                                                                                                                                                                                                                                                                                                                                                                                                                                                                                                                                                                                                                                                                                                                                                                                                                                                                                                                                                                                                                                                                                                                                                                                                                                                                                                                                                                                                                                               |                                                                         | 22321                                                          | envelopes, and on leaves incl also better material.                                                                                                                                                                                                                                                                                                                                                                                                                                                                                                                                                                                                                                                                                                                                                                                                                                                                                                                                                                                                                                                                                                                                                                                                                                                                                                                                                                                                                                                                                                                                                                                                                                                                                                                                |                                               |
|                                                          | Liechtenstein, Papua, and Macau etc. (2800) ★/⊙                                                                                                                                                                                                                                                                                                                                                                                                                                                                                                                                                                                                                                                                                                                                                                                                                                                                                                                                                                                                                                                                                                                                                                                                                                                                                                                                                                                                                                                                                                  | 1.500:-                                                                 |                                                                | Approx. 18 kg. $\star \star /\star /\odot$                                                                                                                                                                                                                                                                                                                                                                                                                                                                                                                                                                                                                                                                                                                                                                                                                                                                                                                                                                                                                                                                                                                                                                                                                                                                                                                                                                                                                                                                                                                                                                                                                                                                                                                                         | 1.000:-                                       |
| 2227G                                                    | Accumulation old-modern on visir leaves, etc. Mix of                                                                                                                                                                                                                                                                                                                                                                                                                                                                                                                                                                                                                                                                                                                                                                                                                                                                                                                                                                                                                                                                                                                                                                                                                                                                                                                                                                                                                                                                                             |                                                                         | 2253L                                                          | Accumulation 1890–modern in removal box. Two removal                                                                                                                                                                                                                                                                                                                                                                                                                                                                                                                                                                                                                                                                                                                                                                                                                                                                                                                                                                                                                                                                                                                                                                                                                                                                                                                                                                                                                                                                                                                                                                                                                                                                                                                               |                                               |
|                                                          | stamps, sets, and blocks of four, etc. (1000s) $\star \star / \star / \odot$                                                                                                                                                                                                                                                                                                                                                                                                                                                                                                                                                                                                                                                                                                                                                                                                                                                                                                                                                                                                                                                                                                                                                                                                                                                                                                                                                                                                                                                                     | 1.500:-                                                                 |                                                                | boxes, and one banana box with stamps in smaller                                                                                                                                                                                                                                                                                                                                                                                                                                                                                                                                                                                                                                                                                                                                                                                                                                                                                                                                                                                                                                                                                                                                                                                                                                                                                                                                                                                                                                                                                                                                                                                                                                                                                                                                   |                                               |
| 2228De                                                   | Accumulation old—modern in approx 35 albums + leaves.                                                                                                                                                                                                                                                                                                                                                                                                                                                                                                                                                                                                                                                                                                                                                                                                                                                                                                                                                                                                                                                                                                                                                                                                                                                                                                                                                                                                                                                                                            |                                                                         |                                                                | boxes, glassine envelopes, platstic bags etc, FDCs,                                                                                                                                                                                                                                                                                                                                                                                                                                                                                                                                                                                                                                                                                                                                                                                                                                                                                                                                                                                                                                                                                                                                                                                                                                                                                                                                                                                                                                                                                                                                                                                                                                                                                                                                |                                               |
|                                                          | E.g. Sweden, USA, Haiti, ★★ Norway, collection Denmark, Netherlands, Great Bitain, Austria, and better Germany                                                                                                                                                                                                                                                                                                                                                                                                                                                                                                                                                                                                                                                                                                                                                                                                                                                                                                                                                                                                                                                                                                                                                                                                                                                                                                                                                                                                                                   |                                                                         |                                                                | and smaller stockbooks etc. A lot to explore. Must be picked up! Mixed quality. Approx. 25 kg. (1000s) ★★/★/⊙                                                                                                                                                                                                                                                                                                                                                                                                                                                                                                                                                                                                                                                                                                                                                                                                                                                                                                                                                                                                                                                                                                                                                                                                                                                                                                                                                                                                                                                                                                                                                                                                                                                                      | 1.000:-                                       |
|                                                          | etc. Approx. 47 kg. $\star \star /\star /\odot$                                                                                                                                                                                                                                                                                                                                                                                                                                                                                                                                                                                                                                                                                                                                                                                                                                                                                                                                                                                                                                                                                                                                                                                                                                                                                                                                                                                                                                                                                                  | 1.500:-                                                                 | 22541                                                          | Accumulation 1900– in removal box. 23 albums/stockbooks                                                                                                                                                                                                                                                                                                                                                                                                                                                                                                                                                                                                                                                                                                                                                                                                                                                                                                                                                                                                                                                                                                                                                                                                                                                                                                                                                                                                                                                                                                                                                                                                                                                                                                                            | 1.000                                         |
| 2229Rc                                                   | Accumulation in e.g. five albums incl modern ** USA,                                                                                                                                                                                                                                                                                                                                                                                                                                                                                                                                                                                                                                                                                                                                                                                                                                                                                                                                                                                                                                                                                                                                                                                                                                                                                                                                                                                                                                                                                             | 1.000.                                                                  |                                                                | with stamps + a folder with stamps/covers, and mini                                                                                                                                                                                                                                                                                                                                                                                                                                                                                                                                                                                                                                                                                                                                                                                                                                                                                                                                                                                                                                                                                                                                                                                                                                                                                                                                                                                                                                                                                                                                                                                                                                                                                                                                |                                               |
|                                                          | Denmark, some Great Britain, album with Germany,                                                                                                                                                                                                                                                                                                                                                                                                                                                                                                                                                                                                                                                                                                                                                                                                                                                                                                                                                                                                                                                                                                                                                                                                                                                                                                                                                                                                                                                                                                 |                                                                         |                                                                | sheets etc. A lot of thematics. Please inspect. Must                                                                                                                                                                                                                                                                                                                                                                                                                                                                                                                                                                                                                                                                                                                                                                                                                                                                                                                                                                                                                                                                                                                                                                                                                                                                                                                                                                                                                                                                                                                                                                                                                                                                                                                               |                                               |
|                                                          | Postmaster perfs Estonia, ★★ thematics, UN, and Sweden                                                                                                                                                                                                                                                                                                                                                                                                                                                                                                                                                                                                                                                                                                                                                                                                                                                                                                                                                                                                                                                                                                                                                                                                                                                                                                                                                                                                                                                                                           |                                                                         |                                                                | be picked up! Somewhat mixed quality. Approx. 25 kg.                                                                                                                                                                                                                                                                                                                                                                                                                                                                                                                                                                                                                                                                                                                                                                                                                                                                                                                                                                                                                                                                                                                                                                                                                                                                                                                                                                                                                                                                                                                                                                                                                                                                                                                               |                                               |
| 2220D                                                    | etc.                                                                                                                                                                                                                                                                                                                                                                                                                                                                                                                                                                                                                                                                                                                                                                                                                                                                                                                                                                                                                                                                                                                                                                                                                                                                                                                                                                                                                                                                                                                                             | 1.500:-                                                                 | 22551                                                          | $(1000s) \qquad \qquad \star \star / \star / \odot$                                                                                                                                                                                                                                                                                                                                                                                                                                                                                                                                                                                                                                                                                                                                                                                                                                                                                                                                                                                                                                                                                                                                                                                                                                                                                                                                                                                                                                                                                                                                                                                                                                                                                                                                | 1.000:-                                       |
| 2230Ka                                                   | a 50 albums with mainly non-European countries incl<br>several thematics stamps, Asia, and Africa etc.                                                                                                                                                                                                                                                                                                                                                                                                                                                                                                                                                                                                                                                                                                                                                                                                                                                                                                                                                                                                                                                                                                                                                                                                                                                                                                                                                                                                                                           |                                                                         | 2255L                                                          | Accumulation 1900s in removal box. 23 stockbooks/albums with stgamps from a lot of countries, mostly Europe.                                                                                                                                                                                                                                                                                                                                                                                                                                                                                                                                                                                                                                                                                                                                                                                                                                                                                                                                                                                                                                                                                                                                                                                                                                                                                                                                                                                                                                                                                                                                                                                                                                                                       |                                               |
|                                                          | Approx. 36 kg. $\star \star /\star /\odot$                                                                                                                                                                                                                                                                                                                                                                                                                                                                                                                                                                                                                                                                                                                                                                                                                                                                                                                                                                                                                                                                                                                                                                                                                                                                                                                                                                                                                                                                                                       | 1.500:-                                                                 |                                                                | Observed are Russia, Yugoslavia, Hungary, French                                                                                                                                                                                                                                                                                                                                                                                                                                                                                                                                                                                                                                                                                                                                                                                                                                                                                                                                                                                                                                                                                                                                                                                                                                                                                                                                                                                                                                                                                                                                                                                                                                                                                                                                   |                                               |
| 2231L                                                    | Collection classic–approx 1980 in seven thick Scott                                                                                                                                                                                                                                                                                                                                                                                                                                                                                                                                                                                                                                                                                                                                                                                                                                                                                                                                                                                                                                                                                                                                                                                                                                                                                                                                                                                                                                                                                              |                                                                         |                                                                | colonies, and a lot of thematics. Please inspect!                                                                                                                                                                                                                                                                                                                                                                                                                                                                                                                                                                                                                                                                                                                                                                                                                                                                                                                                                                                                                                                                                                                                                                                                                                                                                                                                                                                                                                                                                                                                                                                                                                                                                                                                  |                                               |
|                                                          | albums incl some modern ★★. Mostly sparsely to medium                                                                                                                                                                                                                                                                                                                                                                                                                                                                                                                                                                                                                                                                                                                                                                                                                                                                                                                                                                                                                                                                                                                                                                                                                                                                                                                                                                                                                                                                                            |                                                                         |                                                                | Mixed quality Approx. 15 kg. (1000s) $\star \star /\star \odot$                                                                                                                                                                                                                                                                                                                                                                                                                                                                                                                                                                                                                                                                                                                                                                                                                                                                                                                                                                                                                                                                                                                                                                                                                                                                                                                                                                                                                                                                                                                                                                                                                                                                                                                    | 1.000:-                                       |
| 222256                                                   | filled. Approx. 27 kg. $\star \star / \star / \odot$                                                                                                                                                                                                                                                                                                                                                                                                                                                                                                                                                                                                                                                                                                                                                                                                                                                                                                                                                                                                                                                                                                                                                                                                                                                                                                                                                                                                                                                                                             | 1.500:-                                                                 | 2256G                                                          | Collection/accumulation 1890–modern in removal box.                                                                                                                                                                                                                                                                                                                                                                                                                                                                                                                                                                                                                                                                                                                                                                                                                                                                                                                                                                                                                                                                                                                                                                                                                                                                                                                                                                                                                                                                                                                                                                                                                                                                                                                                |                                               |
| 223281                                                   | Mixed. Box with mostly Norway incl 1000s of used stamps in envelopes, approx 670 FDCs 1960s–90s,                                                                                                                                                                                                                                                                                                                                                                                                                                                                                                                                                                                                                                                                                                                                                                                                                                                                                                                                                                                                                                                                                                                                                                                                                                                                                                                                                                                                                                                 |                                                                         |                                                                | Seven albums, and a box with leaves. Many countries.  Observed are the Nordic Countries, Germany (Reich                                                                                                                                                                                                                                                                                                                                                                                                                                                                                                                                                                                                                                                                                                                                                                                                                                                                                                                                                                                                                                                                                                                                                                                                                                                                                                                                                                                                                                                                                                                                                                                                                                                                            |                                               |
|                                                          | Switzerland etc in albums + leaves. Approx. 12 kg.                                                                                                                                                                                                                                                                                                                                                                                                                                                                                                                                                                                                                                                                                                                                                                                                                                                                                                                                                                                                                                                                                                                                                                                                                                                                                                                                                                                                                                                                                               | 1.200:-                                                                 |                                                                | and GFR) the Dutch Indies/Indonesia, Great Britain,                                                                                                                                                                                                                                                                                                                                                                                                                                                                                                                                                                                                                                                                                                                                                                                                                                                                                                                                                                                                                                                                                                                                                                                                                                                                                                                                                                                                                                                                                                                                                                                                                                                                                                                                |                                               |
| 2233Sf                                                   | 28 albums with mainly non-European countries incl                                                                                                                                                                                                                                                                                                                                                                                                                                                                                                                                                                                                                                                                                                                                                                                                                                                                                                                                                                                                                                                                                                                                                                                                                                                                                                                                                                                                                                                                                                |                                                                         |                                                                | and more. Some better issues found. Mixed quality                                                                                                                                                                                                                                                                                                                                                                                                                                                                                                                                                                                                                                                                                                                                                                                                                                                                                                                                                                                                                                                                                                                                                                                                                                                                                                                                                                                                                                                                                                                                                                                                                                                                                                                                  |                                               |
|                                                          | e.g. Commonwealth, collection WW2 ★★, blocks of four                                                                                                                                                                                                                                                                                                                                                                                                                                                                                                                                                                                                                                                                                                                                                                                                                                                                                                                                                                                                                                                                                                                                                                                                                                                                                                                                                                                                                                                                                             |                                                                         |                                                                | (1000s) ★★/★/⊙                                                                                                                                                                                                                                                                                                                                                                                                                                                                                                                                                                                                                                                                                                                                                                                                                                                                                                                                                                                                                                                                                                                                                                                                                                                                                                                                                                                                                                                                                                                                                                                                                                                                                                                                                                     | 1.000:-                                       |
| 222.466                                                  | in two albums, and thematics etc. Approx. 33 kg. $\star \star /\star /\odot$                                                                                                                                                                                                                                                                                                                                                                                                                                                                                                                                                                                                                                                                                                                                                                                                                                                                                                                                                                                                                                                                                                                                                                                                                                                                                                                                                                                                                                                                     | 1.200:-                                                                 | 2257Ct                                                         | Accumulation modern in removal box. Mystery box. 13                                                                                                                                                                                                                                                                                                                                                                                                                                                                                                                                                                                                                                                                                                                                                                                                                                                                                                                                                                                                                                                                                                                                                                                                                                                                                                                                                                                                                                                                                                                                                                                                                                                                                                                                |                                               |
| 223481                                                   | Collections in 14 Schaubek, Leuchtturm, and Lindner                                                                                                                                                                                                                                                                                                                                                                                                                                                                                                                                                                                                                                                                                                                                                                                                                                                                                                                                                                                                                                                                                                                                                                                                                                                                                                                                                                                                                                                                                              |                                                                         |                                                                | albums/stockbooks with material. Observed is a large                                                                                                                                                                                                                                                                                                                                                                                                                                                                                                                                                                                                                                                                                                                                                                                                                                                                                                                                                                                                                                                                                                                                                                                                                                                                                                                                                                                                                                                                                                                                                                                                                                                                                                                               |                                               |
|                                                          |                                                                                                                                                                                                                                                                                                                                                                                                                                                                                                                                                                                                                                                                                                                                                                                                                                                                                                                                                                                                                                                                                                                                                                                                                                                                                                                                                                                                                                                                                                                                                  |                                                                         |                                                                | stock with stomes from Garmany Places inspect Must                                                                                                                                                                                                                                                                                                                                                                                                                                                                                                                                                                                                                                                                                                                                                                                                                                                                                                                                                                                                                                                                                                                                                                                                                                                                                                                                                                                                                                                                                                                                                                                                                                                                                                                                 |                                               |
|                                                          | Falzlos albums old—modern incl USA, Australia, New Zealand Israel and UN Approx 33 kg Mostly O                                                                                                                                                                                                                                                                                                                                                                                                                                                                                                                                                                                                                                                                                                                                                                                                                                                                                                                                                                                                                                                                                                                                                                                                                                                                                                                                                                                                                                                   | 1.200:-                                                                 |                                                                | stock with stamps from Germany. Please inspect. Must be picked up. Somewhat mixed quality Approx 12 kg. * */*/©                                                                                                                                                                                                                                                                                                                                                                                                                                                                                                                                                                                                                                                                                                                                                                                                                                                                                                                                                                                                                                                                                                                                                                                                                                                                                                                                                                                                                                                                                                                                                                                                                                                                    | 1.000:-                                       |
| 2235L                                                    | Zealand, Israel, and UN. Approx. 33 kg. Mostly ⊙                                                                                                                                                                                                                                                                                                                                                                                                                                                                                                                                                                                                                                                                                                                                                                                                                                                                                                                                                                                                                                                                                                                                                                                                                                                                                                                                                                                                                                                                                                 | 1.200:-                                                                 | 2258Ba                                                         | be picked up. Somewhat mixed quality Approx. 12 kg. ★ ★/★/⊙                                                                                                                                                                                                                                                                                                                                                                                                                                                                                                                                                                                                                                                                                                                                                                                                                                                                                                                                                                                                                                                                                                                                                                                                                                                                                                                                                                                                                                                                                                                                                                                                                                                                                                                        | 1.000:-                                       |
| 2235L                                                    |                                                                                                                                                                                                                                                                                                                                                                                                                                                                                                                                                                                                                                                                                                                                                                                                                                                                                                                                                                                                                                                                                                                                                                                                                                                                                                                                                                                                                                                                                                                                                  | 1.200:-                                                                 | 2258Ba                                                         | • • •                                                                                                                                                                                                                                                                                                                                                                                                                                                                                                                                                                                                                                                                                                                                                                                                                                                                                                                                                                                                                                                                                                                                                                                                                                                                                                                                                                                                                                                                                                                                                                                                                                                                                                                                                                              | 1.000:-                                       |
| 2235L                                                    | Zealand, Israel, and UN. Approx. 33 kg. Mostly ⊙ Box with Germany in four albums + leaves incl e.g. Old states in Leuchtturm album, GFR in Safe dual album, and collection All World in four large mainly                                                                                                                                                                                                                                                                                                                                                                                                                                                                                                                                                                                                                                                                                                                                                                                                                                                                                                                                                                                                                                                                                                                                                                                                                                                                                                                                        |                                                                         | 2258Ba                                                         | be picked up. Somewhat mixed quality Approx. 12 kg. ★★/★/⊙ Collection/accumulation 1890—modern in box. In total five albums/stockbooks. Observed are old Spain, old Portugal, France with post offices abroad, Vatican                                                                                                                                                                                                                                                                                                                                                                                                                                                                                                                                                                                                                                                                                                                                                                                                                                                                                                                                                                                                                                                                                                                                                                                                                                                                                                                                                                                                                                                                                                                                                             | 1.000:-                                       |
|                                                          | Zealand, Israel, and UN. Approx. 33 kg. Mostly ⊙ Box with Germany in four albums + leaves incl e.g. Old states in Leuchtturm album, GFR in Safe dual album, and collection All World in four large mainly sparsely-filled Scott albums. Approx. 26 kg. ★★/★/⊙                                                                                                                                                                                                                                                                                                                                                                                                                                                                                                                                                                                                                                                                                                                                                                                                                                                                                                                                                                                                                                                                                                                                                                                                                                                                                    | 1.200:-                                                                 | 2258Ba                                                         | be picked up. Somewhat mixed quality Approx. 12 kg. **/*/© Collection/accumulation 1890—modern in box. In total five albums/stockbooks. Observed are old Spain, old Portugal, France with post offices abroad, Vatican City, old Italy, (old) Hungary, Belgium, and European                                                                                                                                                                                                                                                                                                                                                                                                                                                                                                                                                                                                                                                                                                                                                                                                                                                                                                                                                                                                                                                                                                                                                                                                                                                                                                                                                                                                                                                                                                       |                                               |
| 2235L<br>2236P                                           | Zealand, Israel, and UN. Approx. 33 kg. Mostly ⊙ Box with Germany in four albums + leaves incl e.g. Old states in Leuchtturm album, GFR in Safe dual album, and collection All World in four large mainly sparsely-filled Scott albums. Approx. 26 kg. ★★/★/⊙ Interesting mix of French and British colony stamps,                                                                                                                                                                                                                                                                                                                                                                                                                                                                                                                                                                                                                                                                                                                                                                                                                                                                                                                                                                                                                                                                                                                                                                                                                               |                                                                         |                                                                | be picked up. Somewhat mixed quality Approx. 12 kg. **/*/© Collection/accumulation 1890—modern in box. In total five albums/stockbooks. Observed are old Spain, old Portugal, France with post offices abroad, Vatican City, old Italy, (old) Hungary, Belgium, and European small states. Mostly good quality (1000s) ***/*/©                                                                                                                                                                                                                                                                                                                                                                                                                                                                                                                                                                                                                                                                                                                                                                                                                                                                                                                                                                                                                                                                                                                                                                                                                                                                                                                                                                                                                                                     | 1.000:-                                       |
|                                                          | Zealand, Israel, and UN. Approx. 33 kg. Mostly ⊙ Box with Germany in four albums + leaves incl e.g. Old states in Leuchtturm album, GFR in Safe dual album, and collection All World in four large mainly sparsely-filled Scott albums. Approx. 26 kg. ★★/★/⊙ Interesting mix of French and British colony stamps, classic Australia, Great Britain, USA, Macau, and                                                                                                                                                                                                                                                                                                                                                                                                                                                                                                                                                                                                                                                                                                                                                                                                                                                                                                                                                                                                                                                                                                                                                                             | 1.200:-                                                                 |                                                                | be picked up. Somewhat mixed quality Approx. 12 kg. **/*/© Collection/accumulation 1890—modern in box. In total five albums/stockbooks. Observed are old Spain, old Portugal, France with post offices abroad, Vatican City, old Italy, (old) Hungary, Belgium, and European small states. Mostly good quality (1000s) ***/*/© Accumulation 1890—modern in box. 14 stockbooks/albums                                                                                                                                                                                                                                                                                                                                                                                                                                                                                                                                                                                                                                                                                                                                                                                                                                                                                                                                                                                                                                                                                                                                                                                                                                                                                                                                                                                               |                                               |
| 2236P                                                    | Zealand, Israel, and UN. Approx. 33 kg. Mostly ⊙ Box with Germany in four albums + leaves incl e.g. Old states in Leuchtturm album, GFR in Safe dual album, and collection All World in four large mainly sparsely-filled Scott albums. Approx. 26 kg. ★★/★/⊙ Interesting mix of French and British colony stamps, classic Australia, Great Britain, USA, Macau, and                                                                                                                                                                                                                                                                                                                                                                                                                                                                                                                                                                                                                                                                                                                                                                                                                                                                                                                                                                                                                                                                                                                                                                             |                                                                         |                                                                | be picked up. Somewhat mixed quality Approx. 12 kg. **/*/© Collection/accumulation 1890—modern in box. In total five albums/stockbooks. Observed are old Spain, old Portugal, France with post offices abroad, Vatican City, old Italy, (old) Hungary, Belgium, and European small states. Mostly good quality (1000s) ***/*/©                                                                                                                                                                                                                                                                                                                                                                                                                                                                                                                                                                                                                                                                                                                                                                                                                                                                                                                                                                                                                                                                                                                                                                                                                                                                                                                                                                                                                                                     |                                               |
| 2236P                                                    | Zealand, Israel, and UN. Approx. 33 kg. Mostly ⊙ Box with Germany in four albums + leaves incl e.g. Old states in Leuchtturm album, GFR in Safe dual album, and collection All World in four large mainly sparsely-filled Scott albums. Approx. 26 kg. ★★/★/⊙ Interesting mix of French and British colony stamps, classic Australia, Great Britain, USA, Macau, and more. ★★/★/⊙ Collection 1850–1915 in album. To some extent well-filled. Also including old revenues from a few                                                                                                                                                                                                                                                                                                                                                                                                                                                                                                                                                                                                                                                                                                                                                                                                                                                                                                                                                                                                                                                              | 1.200:-                                                                 | 2259Ba                                                         | be picked up. Somewhat mixed quality Approx. 12 kg. **/*/© Collection/accumulation 1890—modern in box. In total five albums/stockbooks. Observed are old Spain, old Portugal, France with post offices abroad, Vatican City, old Italy, (old) Hungary, Belgium, and European small states. Mostly good quality (1000s) ***/**/© Accumulation 1890—modern in box. 14 stockbooks/albums filled with stamps from a lot of countries. Please explore. Low reserve. Mixed quality (1000s) ***/**/© Mixed. Box with stamps, covers, and cards old—modern.                                                                                                                                                                                                                                                                                                                                                                                                                                                                                                                                                                                                                                                                                                                                                                                                                                                                                                                                                                                                                                                                                                                                                                                                                                | 1.000:-                                       |
| 2236P                                                    | Zealand, Israel, and UN. Approx. 33 kg. Mostly $\odot$ Box with Germany in four albums + leaves incl e.g. Old states in Leuchtturm album, GFR in Safe dual album, and collection All World in four large mainly sparsely-filled Scott albums. Approx. 26 kg.                                                                                                                                                                                                                                                                                                                                                                                                                                                                                                                                                                                                                                                                                                                                                                                                                                                                                                                                                                                                                                                                                                                                                                                                                                                                                     | 1.200:-                                                                 | 2259Ba                                                         | be picked up. Somewhat mixed quality Approx. 12 kg. **/*/© Collection/accumulation 1890—modern in box. In total five albums/stockbooks. Observed are old Spain, old Portugal, France with post offices abroad, Vatican City, old Italy, (old) Hungary, Belgium, and European small states. Mostly good quality (1000s) **/*/*/© Accumulation 1890—modern in box. 14 stockbooks/albums filled with stamps from a lot of countries. Please explore. Low reserve. Mixed quality (1000s) **/*/© Mixed. Box with stamps, covers, and cards old—modern. E.g. album with perfins England incl better stamps,                                                                                                                                                                                                                                                                                                                                                                                                                                                                                                                                                                                                                                                                                                                                                                                                                                                                                                                                                                                                                                                                                                                                                                              | 1.000:-                                       |
| 2236P<br>2237A                                           | Zealand, Israel, and UN. Approx. 33 kg. Mostly ⊙ Box with Germany in four albums + leaves incl e.g. Old states in Leuchtturm album, GFR in Safe dual album, and collection All World in four large mainly sparsely-filled Scott albums. Approx. 26 kg. ★★/★/⊙ Interesting mix of French and British colony stamps, classic Australia, Great Britain, USA, Macau, and more. ★★/★/⊙ Collection 1850–1915 in album. To some extent well-filled. Also including old revenues from a few countries. A lot to explore. Very mixed quality (>1500)                                                                                                                                                                                                                                                                                                                                                                                                                                                                                                                                                                                                                                                                                                                                                                                                                                                                                                                                                                                                      | 1.200:-                                                                 | 2259Ba                                                         | be picked up. Somewhat mixed quality Approx. 12 kg. **/*/© Collection/accumulation 1890—modern in box. In total five albums/stockbooks. Observed are old Spain, old Portugal, France with post offices abroad, Vatican City, old Italy, (old) Hungary, Belgium, and European small states. Mostly good quality (1000s) **/*/© Accumulation 1890—modern in box. 14 stockbooks/albums filled with stamps from a lot of countries. Please explore. Low reserve. Mixed quality (1000s) **/*/© Mixed. Box with stamps, covers, and cards old—modern. E.g. album with perfins England incl better stamps, old bundles, some empty albums, litterature, and                                                                                                                                                                                                                                                                                                                                                                                                                                                                                                                                                                                                                                                                                                                                                                                                                                                                                                                                                                                                                                                                                                                               | 1.000:-                                       |
| 2236P<br>2237A                                           | Zealand, Israel, and UN. Approx. 33 kg. Mostly ⊙ Box with Germany in four albums + leaves incl e.g. Old states in Leuchtturm album, GFR in Safe dual album, and collection All World in four large mainly sparsely-filled Scott albums. Approx. 26 kg. ★★/★/⊙ Interesting mix of French and British colony stamps, classic Australia, Great Britain, USA, Macau, and more. ★★/★/⊙ Collection 1850–1915 in album. To some extent well-filled. Also including old revenues from a few countries. A lot to explore. Very mixed quality (>1500) ★★/★/⊙ Box with 10000s of stamps old–modern in albums,                                                                                                                                                                                                                                                                                                                                                                                                                                                                                                                                                                                                                                                                                                                                                                                                                                                                                                                                               | 1.200:-                                                                 | 2259Ba<br>2260L                                                | be picked up. Somewhat mixed quality Approx. 12 kg. **/*/© Collection/accumulation 1890—modern in box. In total five albums/stockbooks. Observed are old Spain, old Portugal, France with post offices abroad, Vatican City, old Italy, (old) Hungary, Belgium, and European small states. Mostly good quality (1000s) ***/*/© Accumulation 1890—modern in box. 14 stockbooks/albums filled with stamps from a lot of countries. Please explore. Low reserve. Mixed quality (1000s) ***/*/© Mixed. Box with stamps, covers, and cards old—modern. E.g. album with perfins England incl better stamps, old bundles, some empty albums, litterature, and mixtures etc. Approx. 27 kg.                                                                                                                                                                                                                                                                                                                                                                                                                                                                                                                                                                                                                                                                                                                                                                                                                                                                                                                                                                                                                                                                                                | 1.000:-                                       |
| 2236P<br>2237A                                           | Zealand, Israel, and UN. Approx. 33 kg. Mostly ⊙ Box with Germany in four albums + leaves incl e.g. Old states in Leuchtturm album, GFR in Safe dual album, and collection All World in four large mainly sparsely-filled Scott albums. Approx. 26 kg. ★★/★/⊙ Interesting mix of French and British colony stamps, classic Australia, Great Britain, USA, Macau, and more. ★★/★/⊙ Collection 1850–1915 in album. To some extent well-filled. Also including old revenues from a few countries. A lot to explore. Very mixed quality (>1500)                                                                                                                                                                                                                                                                                                                                                                                                                                                                                                                                                                                                                                                                                                                                                                                                                                                                                                                                                                                                      | 1.200:-                                                                 | 2259Ba<br>2260L                                                | be picked up. Somewhat mixed quality Approx. 12 kg. **/*/© Collection/accumulation 1890—modern in box. In total five albums/stockbooks. Observed are old Spain, old Portugal, France with post offices abroad, Vatican City, old Italy, (old) Hungary, Belgium, and European small states. Mostly good quality (1000s) **/*/© Accumulation 1890—modern in box. 14 stockbooks/albums filled with stamps from a lot of countries. Please explore. Low reserve. Mixed quality (1000s) **/*/© Mixed. Box with stamps, covers, and cards old—modern. E.g. album with perfins England incl better stamps, old bundles, some empty albums, litterature, and                                                                                                                                                                                                                                                                                                                                                                                                                                                                                                                                                                                                                                                                                                                                                                                                                                                                                                                                                                                                                                                                                                                               | 1.000:-                                       |
| 2236P<br>2237A<br>2238Da                                 | Zealand, Israel, and UN. Approx. 33 kg.  Box with Germany in four albums + leaves incl e.g. Old states in Leuchtturm album, GFR in Safe dual album, and collection All World in four large mainly sparsely-filled Scott albums. Approx. 26 kg.  Interesting mix of French and British colony stamps, classic Australia, Great Britain, USA, Macau, and more.  Collection 1850−1915 in album. To some extent well-filled. Also including old revenues from a few countries. A lot to explore. Very mixed quality (>1500)  Box with 10000s of stamps old—modern in albums, envelopes, and leaves etc incl e.g. USA, Belgium, and Liechtenstein etc. Approx. 18 kg.  Mostly ⊙ Accumulation with 1000s of stamps old—modern in                                                                                                                                                                                                                                                                                                                                                                                                                                                                                                                                                                                                                                                                                                                                                                                                                       | 1.200:-<br>1.000:-<br>1.000:-                                           | 2259Ba<br>2260L<br>2261L                                       | be picked up. Somewhat mixed quality Approx. 12 kg. **/*/© Collection/accumulation 1890—modern in box. In total five albums/stockbooks. Observed are old Spain, old Portugal, France with post offices abroad, Vatican City, old Italy, (old) Hungary, Belgium, and European small states. Mostly good quality (1000s) ***/*/© Accumulation 1890—modern in box. 14 stockbooks/albums filled with stamps from a lot of countries. Please explore. Low reserve. Mixed quality (1000s) ***/*/© Mixed. Box with stamps, covers, and cards old—modern. E.g. album with perfins England incl better stamps, old bundles, some empty albums, litterature, and mixtures etc. Approx. 27 kg.  Accumulation old—modern in 27 albums. Mostly Europe incl e.g. Germany, Scandinavia, Spain, Austria, and Yugoslavia. Approx. 29 kg. Mostly ©                                                                                                                                                                                                                                                                                                                                                                                                                                                                                                                                                                                                                                                                                                                                                                                                                                                                                                                                                   | 1.000:-                                       |
| 2236P<br>2237A<br>2238Da                                 | Zealand, Israel, and UN. Approx. 33 kg.  Box with Germany in four albums + leaves incl e.g. Old states in Leuchtturm album, GFR in Safe dual album, and collection All World in four large mainly sparsely-filled Scott albums. Approx. 26 kg.  Interesting mix of French and British colony stamps, classic Australia, Great Britain, USA, Macau, and more.  Collection 1850−1915 in album. To some extent well-filled. Also including old revenues from a few countries. A lot to explore. Very mixed quality (>1500)  Box with 10000s of stamps old—modern in albums, envelopes, and leaves etc incl e.g. USA, Belgium, and Liechtenstein etc. Approx. 18 kg.  Accumulation with 1000s of stamps old—modern in removal box incl some collections, covers, and cards                                                                                                                                                                                                                                                                                                                                                                                                                                                                                                                                                                                                                                                                                                                                                                           | 1.200:-<br>1.000:-<br>1.000:-<br>1.000:-                                | 2259Ba<br>2260L<br>2261L                                       | be picked up. Somewhat mixed quality Approx. 12 kg. **/*/© Collection/accumulation 1890—modern in box. In total five albums/stockbooks. Observed are old Spain, old Portugal, France with post offices abroad, Vatican City, old Italy, (old) Hungary, Belgium, and European small states. Mostly good quality (1000s) ***/*/© Accumulation 1890—modern in box. 14 stockbooks/albums filled with stamps from a lot of countries. Please explore. Low reserve. Mixed quality (1000s) ***/*/© Mixed. Box with stamps, covers, and cards old—modern. E.g. album with perfins England incl better stamps, old bundles, some empty albums, litterature, and mixtures etc. Approx. 27 kg.  Accumulation old—modern in 27 albums. Mostly Europe incl e.g. Germany, Scandinavia, Spain, Austria, and Yugoslavia. Approx. 29 kg. Mostly © Accumulation classic—semi modern in five albums. E.g.                                                                                                                                                                                                                                                                                                                                                                                                                                                                                                                                                                                                                                                                                                                                                                                                                                                                                             | 1.000:-<br>1.000:-<br>900:-                   |
| 2236P<br>2237A<br>2238Da<br>2239L                        | Zealand, Israel, and UN. Approx. 33 kg.  Box with Germany in four albums + leaves incl e.g. Old states in Leuchtturm album, GFR in Safe dual album, and collection All World in four large mainly sparsely-filled Scott albums. Approx. 26 kg.  Interesting mix of French and British colony stamps, classic Australia, Great Britain, USA, Macau, and more.  Collection 1850−1915 in album. To some extent well-filled. Also including old revenues from a few countries. A lot to explore. Very mixed quality (>1500)  Box with 10000s of stamps old—modern in albums, envelopes, and leaves etc incl e.g. USA, Belgium, and Liechtenstein etc. Approx. 18 kg.  Accumulation with 1000s of stamps old—modern in removal box incl some collections, covers, and cards etc. Approx. 26 kg.  Mostly ⊙                                                                                                                                                                                                                                                                                                                                                                                                                                                                                                                                                                                                                                                                                                                                             | 1.200:-<br>1.000:-<br>1.000:-                                           | 2259Ba<br>2260L<br>2261L                                       | be picked up. Somewhat mixed quality Approx. 12 kg. **/*/© Collection/accumulation 1890—modern in box. In total five albums/stockbooks. Observed are old Spain, old Portugal, France with post offices abroad, Vatican City, old Italy, (old) Hungary, Belgium, and European small states. Mostly good quality (1000s) ***/*/© Accumulation 1890—modern in box. 14 stockbooks/albums filled with stamps from a lot of countries. Please explore. Low reserve. Mixed quality (1000s) ***/*/© Mixed. Box with stamps, covers, and cards old—modern. E.g. album with perfins England incl better stamps, old bundles, some empty albums, litterature, and mixtures etc. Approx. 27 kg.  Accumulation old—modern in 27 albums. Mostly Europe incl e.g. Germany, Scandinavia, Spain, Austria, and Yugoslavia. Approx. 29 kg. Mostly © Accumulation classic—semi modern in five albums. E.g. album with mostly ** Indonesia, album with used                                                                                                                                                                                                                                                                                                                                                                                                                                                                                                                                                                                                                                                                                                                                                                                                                                             | 1.000:-<br>1.000:-<br>900:-<br>900:-          |
| 2236P<br>2237A<br>2238Da<br>2239L                        | Zealand, Israel, and UN. Approx. 33 kg.  Box with Germany in four albums + leaves incl e.g. Old states in Leuchtturm album, GFR in Safe dual album, and collection All World in four large mainly sparsely-filled Scott albums. Approx. 26 kg.  Interesting mix of French and British colony stamps, classic Australia, Great Britain, USA, Macau, and more.  Collection 1850−1915 in album. To some extent well-filled. Also including old revenues from a few countries. A lot to explore. Very mixed quality (>1500)  Box with 10000s of stamps old—modern in albums, envelopes, and leaves etc incl e.g. USA, Belgium, and Liechtenstein etc. Approx. 18 kg.  Accumulation with 1000s of stamps old—modern in removal box incl some collections, covers, and cards etc. Approx. 26 kg.  Mostly used accumulation fram many countries old—                                                                                                                                                                                                                                                                                                                                                                                                                                                                                                                                                                                                                                                                                                    | 1.200:-<br>1.000:-<br>1.000:-<br>1.000:-                                | 2259Ba<br>2260L<br>2261L<br>2262Si                             | be picked up. Somewhat mixed quality Approx. 12 kg. **/*/© Collection/accumulation 1890—modern in box. In total five albums/stockbooks. Observed are old Spain, old Portugal, France with post offices abroad, Vatican City, old Italy, (old) Hungary, Belgium, and European small states. Mostly good quality (1000s) ***/*/© Accumulation 1890—modern in box. 14 stockbooks/albums filled with stamps from a lot of countries. Please explore. Low reserve. Mixed quality (1000s) ***/*/© Mixed. Box with stamps, covers, and cards old—modern. E.g. album with perfins England incl better stamps, old bundles, some empty albums, litterature, and mixtures etc. Approx. 27 kg.  Accumulation old—modern in 27 albums. Mostly Europe incl e.g. Germany, Scandinavia, Spain, Austria, and Yugoslavia. Approx. 29 kg. Mostly © Accumulation classic—semi modern in five albums. E.g. album with mostly ** Indonesia, album with used Czechoslovakia, America, and Palestine etc. ***/*/©                                                                                                                                                                                                                                                                                                                                                                                                                                                                                                                                                                                                                                                                                                                                                                                         | 1.000:-<br>1.000:-<br>900:-                   |
| 2236P<br>2237A<br>2238Da<br>2239L<br>2240L               | Zealand, Israel, and UN. Approx. 33 kg.  Box with Germany in four albums + leaves incl e.g. Old states in Leuchtturm album, GFR in Safe dual album, and collection All World in four large mainly sparsely-filled Scott albums. Approx. 26 kg.  Interesting mix of French and British colony stamps, classic Australia, Great Britain, USA, Macau, and more.  Collection 1850−1915 in album. To some extent well-filled. Also including old revenues from a few countries. A lot to explore. Very mixed quality (>1500)  Box with 10000s of stamps old—modern in albums, envelopes, and leaves etc incl e.g. USA, Belgium, and Liechtenstein etc. Approx. 18 kg.  Accumulation with 1000s of stamps old—modern in removal box incl some collections, covers, and cards etc. Approx. 26 kg.  Mostly used accumulation fram many countries old—modern in 26 albums/binders. Approx. 33 kg.  Mostly ⊙                                                                                                                                                                                                                                                                                                                                                                                                                                                                                                                                                                                                                                               | 1.200:-<br>1.000:-<br>1.000:-<br>1.000:-                                | 2259Ba<br>2260L<br>2261L<br>2262Si                             | be picked up. Somewhat mixed quality Approx. 12 kg. **/*/© Collection/accumulation 1890—modern in box. In total five albums/stockbooks. Observed are old Spain, old Portugal, France with post offices abroad, Vatican City, old Italy, (old) Hungary, Belgium, and European small states. Mostly good quality (1000s) ***/*/© Accumulation 1890—modern in box. 14 stockbooks/albums filled with stamps from a lot of countries. Please explore. Low reserve. Mixed quality (1000s) ***/*/© Mixed. Box with stamps, covers, and cards old—modern. E.g. album with perfins England incl better stamps, old bundles, some empty albums, litterature, and mixtures etc. Approx. 27 kg.  Accumulation old—modern in 27 albums. Mostly Europe incl e.g. Germany, Scandinavia, Spain, Austria, and Yugoslavia. Approx. 29 kg. Mostly © Accumulation classic—semi modern in five albums. E.g. album with mostly ** Indonesia, album with used Czechoslovakia, America, and Palestine etc. ***/*/© Accumulation mostly non-European countries in twenty                                                                                                                                                                                                                                                                                                                                                                                                                                                                                                                                                                                                                                                                                                                                    | 1.000:-<br>1.000:-<br>900:-<br>900:-          |
| 2236P<br>2237A<br>2238Da<br>2239L<br>2240L               | Zealand, Israel, and UN. Approx. 33 kg.  Box with Germany in four albums + leaves incl e.g. Old states in Leuchtturm album, GFR in Safe dual album, and collection All World in four large mainly sparsely-filled Scott albums. Approx. 26 kg.  Interesting mix of French and British colony stamps, classic Australia, Great Britain, USA, Macau, and more.  Collection 1850−1915 in album. To some extent well-filled. Also including old revenues from a few countries. A lot to explore. Very mixed quality (>1500)  Box with 10000s of stamps old—modern in albums, envelopes, and leaves etc incl e.g. USA, Belgium, and Liechtenstein etc. Approx. 18 kg.  Accumulation with 1000s of stamps old—modern in removal box incl some collections, covers, and cards etc. Approx. 26 kg.  Mostly used accumulation fram many countries old—                                                                                                                                                                                                                                                                                                                                                                                                                                                                                                                                                                                                                                                                                                    | 1.200:-<br>1.000:-<br>1.000:-<br>1.000:-                                | 2259Ba 2260L 2261L 2262Si 2263Sc                               | be picked up. Somewhat mixed quality Approx. 12 kg. **/*/© Collection/accumulation 1890—modern in box. In total five albums/stockbooks. Observed are old Spain, old Portugal, France with post offices abroad, Vatican City, old Italy, (old) Hungary, Belgium, and European small states. Mostly good quality (1000s) **/*/© Accumulation 1890—modern in box. 14 stockbooks/albums filled with stamps from a lot of countries. Please explore. Low reserve. Mixed quality (1000s) **/*/© Mixed. Box with stamps, covers, and cards old—modern. E.g. album with perfins England incl better stamps, old bundles, some empty albums, litterature, and mixtures etc. Approx. 27 kg. Accumulation old—modern in 27 albums. Mostly Europe incl e.g. Germany, Scandinavia, Spain, Austria, and Yugoslavia. Approx. 29 kg.  Mostly © Accumulation classic—semi modern in five albums. E.g. album with mostly ** Indonesia, album with used Czechoslovakia, America, and Palestine etc. **/*/© Accumulation mostly non-European countries in twenty albums old—modern, e.g. ** UN in two Kabe albums etc. Approx. 27 kg.                                                                                                                                                                                                                                                                                                                                                                                                                                                                                                                                                                                                                                                                  | 1.000:-<br>1.000:-<br>900:-<br>900:-          |
| 2236P 2237A 2238Da 2239L 2240L 2241M                     | Zealand, Israel, and UN. Approx. 33 kg.  Box with Germany in four albums + leaves incl e.g. Old states in Leuchtturm album, GFR in Safe dual album, and collection All World in four large mainly sparsely-filled Scott albums. Approx. 26 kg.  Interesting mix of French and British colony stamps, classic Australia, Great Britain, USA, Macau, and more.  Collection 1850–1915 in album. To some extent well-filled. Also including old revenues from a few countries. A lot to explore. Very mixed quality (>1500)  Box with 10000s of stamps old—modern in albums, envelopes, and leaves etc incl e.g. USA, Belgium, and Liechtenstein etc. Approx. 18 kg.  Accumulation with 1000s of stamps old—modern in removal box incl some collections, covers, and cards etc. Approx. 26 kg.  Mostly used accumulation fram many countries old—modern in 26 albums/binders. Approx. 33 kg.  Accumulation 1970s—modern. Year sets, booklets, sheets, and loose stamps. (1000s)  Mostly **                                                                                                                                                                                                                                                                                                                                                                                                                                                                                                                                                           | 1.200:-<br>1.000:-<br>1.000:-<br>1.000:-<br>1.000:-                     | 2259Ba 2260L 2261L 2262Si 2263Sc                               | be picked up. Somewhat mixed quality Approx. 12 kg. **/*/© Collection/accumulation 1890—modern in box. In total five albums/stockbooks. Observed are old Spain, old Portugal, France with post offices abroad, Vatican City, old Italy, (old) Hungary, Belgium, and European small states. Mostly good quality (1000s) **/*/© Accumulation 1890—modern in box. 14 stockbooks/albums filled with stamps from a lot of countries. Please explore. Low reserve. Mixed quality (1000s) **/*/© Mixed. Box with stamps, covers, and cards old—modern. E.g. album with perfins England incl better stamps, old bundles, some empty albums, litterature, and mixtures etc. Approx. 27 kg.  Accumulation old—modern in 27 albums. Mostly Europe incl e.g. Germany, Scandinavia, Spain, Austria, and Yugoslavia. Approx. 29 kg. Mostly © Accumulation classic—semi modern in five albums. E.g. album with mostly ** Indonesia, album with used Czechoslovakia, America, and Palestine etc. **/*/© Accumulation mostly non-European countries in twenty albums old—modern, e.g. ** UN in two Kabe albums etc. Approx. 27 kg. **/*/© Lot with different topics such as UN, UIT, UNESCO,                                                                                                                                                                                                                                                                                                                                                                                                                                                                                                                                                                                                        | 1.000:-<br>1.000:-<br>900:-<br>900:-          |
| 2236P 2237A 2238Da 2239L 2240L 2241M                     | Zealand, Israel, and UN. Approx. 33 kg.  Box with Germany in four albums + leaves incl e.g. Old states in Leuchtturm album, GFR in Safe dual album, and collection All World in four large mainly sparsely-filled Scott albums. Approx. 26 kg.  Interesting mix of French and British colony stamps, classic Australia, Great Britain, USA, Macau, and more.  Collection 1850–1915 in album. To some extent well-filled. Also including old revenues from a few countries. A lot to explore. Very mixed quality (>1500)  Box with 10000s of stamps old—modern in albums, envelopes, and leaves etc incl e.g. USA, Belgium, and Liechtenstein etc. Approx. 18 kg.  Accumulation with 1000s of stamps old—modern in removal box incl some collections, covers, and cards etc. Approx. 26 kg.  Mostly used accumulation fram many countries old—modern in 26 albums/binders. Approx. 33 kg.  Accumulation 1970s—modern. Year sets, booklets, sheets, and loose stamps. (1000s)  Mostly ***                                                                                                                                                                                                                                                                                                                                                                                                                                                                                                                                                          | 1.200:- 1.000:- 1.000:- 1.000:- 1.000:- 1.000:-                         | 2259Ba 2260L 2261L 2262Si 2263Sc                               | be picked up. Somewhat mixed quality Approx. 12 kg. **/*/© Collection/accumulation 1890—modern in box. In total five albums/stockbooks. Observed are old Spain, old Portugal, France with post offices abroad, Vatican City, old Italy, (old) Hungary, Belgium, and European small states. Mostly good quality (1000s) **/*/© Accumulation 1890—modern in box. 14 stockbooks/albums filled with stamps from a lot of countries. Please explore. Low reserve. Mixed quality (1000s) **/*/© Mixed. Box with stamps, covers, and cards old—modern. E.g. album with perfins England incl better stamps, old bundles, some empty albums, litterature, and mixtures etc. Approx. 27 kg.  Accumulation old—modern in 27 albums. Mostly Europe incl e.g. Germany, Scandinavia, Spain, Austria, and Yugoslavia. Approx. 29 kg. Mostly © Accumulation classic—semi modern in five albums. E.g. album with mostly ** Indonesia, album with used Czechoslovakia, America, and Palestine etc. **/*/© Accumulation mostly non-European countries in twenty albums old—modern, e.g. ** UN in two Kabe albums etc. Approx. 27 kg. **/*/© Lot with different topics such as UN, UIT, UNESCO, Hammarsjöld, UPU, and ITU from many different                                                                                                                                                                                                                                                                                                                                                                                                                                                                                                                                                          | 1.000:-<br>1.000:-<br>900:-<br>900:-          |
| 2236P 2237A 2238Da 2239L 2240L 2241M 2242Ba              | Zealand, Israel, and UN. Approx. 33 kg.  Box with Germany in four albums + leaves incl e.g. Old states in Leuchtturm album, GFR in Safe dual album, and collection All World in four large mainly sparsely-filled Scott albums. Approx. 26 kg.  Interesting mix of French and British colony stamps, classic Australia, Great Britain, USA, Macau, and more.  Collection 1850−1915 in album. To some extent well-filled. Also including old revenues from a few countries. A lot to explore. Very mixed quality (>1500)  Box with 10000s of stamps old—modern in albums, envelopes, and leaves etc incl e.g. USA, Belgium, and Liechtenstein etc. Approx. 18 kg.  Accumulation with 1000s of stamps old—modern in removal box incl some collections, covers, and cards etc. Approx. 26 kg.  Mostly used accumulation fram many countries old—modern in 26 albums/binders. Approx. 33 kg.  Accumulation 1970s—modern. Year sets, booklets, sheets, and loose stamps. (1000s)  Mostly ★★/★/⊙ Collection/accumulation old—1970s in five albums, on leaves etc. Congo, Liechtenstein, Poland, UN, and several other areas. (1000s)                                                                                                                                                                                                                                                                                                                                                                                                                   | 1.200:-<br>1.000:-<br>1.000:-<br>1.000:-<br>1.000:-                     | 2259Ba 2260L 2261L 2262Si 2263Sc                               | be picked up. Somewhat mixed quality Approx. 12 kg. **/*/© Collection/accumulation 1890—modern in box. In total five albums/stockbooks. Observed are old Spain, old Portugal, France with post offices abroad, Vatican City, old Italy, (old) Hungary, Belgium, and European small states. Mostly good quality (1000s) **/*/© Accumulation 1890—modern in box. 14 stockbooks/albums filled with stamps from a lot of countries. Please explore. Low reserve. Mixed quality (1000s) **/*/© Mixed. Box with stamps, covers, and cards old—modern. E.g. album with perfins England incl better stamps, old bundles, some empty albums, litterature, and mixtures etc. Approx. 27 kg.  Accumulation old—modern in 27 albums. Mostly Europe incl e.g. Germany, Scandinavia, Spain, Austria, and Yugoslavia. Approx. 29 kg. Mostly © Accumulation classic—semi modern in five albums. E.g. album with mostly ** Indonesia, album with used Czechoslovakia, America, and Palestine etc. **/*/© Accumulation mostly non-European countries in twenty albums old—modern, e.g. ** UN in two Kabe albums etc. Approx. 27 kg. **/*/© Lot with different topics such as UN, UIT, UNESCO, Hammarsjöld, UPU, and ITU from many different countries, also some imperfs, and several better s/s.                                                                                                                                                                                                                                                                                                                                                                                                                                                                                                    | 1.000:- 1.000:- 900:- 900:- 900:-             |
| 2236P 2237A 2238Da 2239L 2240L 2241M 2242Ba              | Zealand, Israel, and UN. Approx. 33 kg.  Box with Germany in four albums + leaves incl e.g. Old states in Leuchtturm album, GFR in Safe dual album, and collection All World in four large mainly sparsely-filled Scott albums. Approx. 26 kg.  Interesting mix of French and British colony stamps, classic Australia, Great Britain, USA, Macau, and more.  Collection 1850−1915 in album. To some extent well-filled. Also including old revenues from a few countries. A lot to explore. Very mixed quality (>1500)  Box with 10000s of stamps old—modern in albums, envelopes, and leaves etc incl e.g. USA, Belgium, and Liechtenstein etc. Approx. 18 kg.  Accumulation with 1000s of stamps old—modern in removal box incl some collections, covers, and cards etc. Approx. 26 kg.  Mostly used accumulation fram many countries old—modern in 26 albums/binders. Approx. 33 kg.  Accumulation 1970s—modern. Year sets, booklets, sheets, and loose stamps. (1000s)  Collection/accumulation old—1970s in five albums, on leaves etc. Congo, Liechtenstein, Poland, UN, and several other areas. (1000s)  Accumulation old—modern in banana box. Duplicates,                                                                                                                                                                                                                                                                                                                                                                             | 1.200:- 1.000:- 1.000:- 1.000:- 1.000:- 1.000:-                         | 2259Ba 2260L 2261L 2262Si 2263Se 2264P                         | be picked up. Somewhat mixed quality Approx. 12 kg. **/*/© Collection/accumulation 1890—modern in box. In total five albums/stockbooks. Observed are old Spain, old Portugal, France with post offices abroad, Vatican City, old Italy, (old) Hungary, Belgium, and European small states. Mostly good quality (1000s) **/*/© Accumulation 1890—modern in box. 14 stockbooks/albums filled with stamps from a lot of countries. Please explore. Low reserve. Mixed quality (1000s) **/*/© Mixed. Box with stamps, covers, and cards old—modern. E.g. album with perfins England incl better stamps, old bundles, some empty albums, litterature, and mixtures etc. Approx. 27 kg.  Accumulation old—modern in 27 albums. Mostly Europe incl e.g. Germany, Scandinavia, Spain, Austria, and Yugoslavia. Approx. 29 kg. Mostly © Accumulation classic—semi modern in five albums. E.g. album with mostly ** Indonesia, album with used Czechoslovakia, America, and Palestine etc. **/*/© Accumulation mostly non-European countries in twenty albums old—modern, e.g. ** UN in two Kabe albums etc. Approx. 27 kg. **/*/© Lot with different topics such as UN, UIT, UNESCO, Hammarsjöld, UPU, and ITU from many different                                                                                                                                                                                                                                                                                                                                                                                                                                                                                                                                                          | 1.000:-<br>1.000:-<br>900:-<br>900:-          |
| 2236P 2237A 2238Da 2239L 2240L 2241M 2242Ba 2243G        | Zealand, Israel, and UN. Approx. 33 kg.  Box with Germany in four albums + leaves incl e.g. Old states in Leuchtturm album, GFR in Safe dual album, and collection All World in four large mainly sparsely-filled Scott albums. Approx. 26 kg.  Interesting mix of French and British colony stamps, classic Australia, Great Britain, USA, Macau, and more.  Collection 1850−1915 in album. To some extent well-filled. Also including old revenues from a few countries. A lot to explore. Very mixed quality (>1500)  Box with 10000s of stamps old–modern in albums, envelopes, and leaves etc incl e.g. USA, Belgium, and Liechtenstein etc. Approx. 18 kg.  Accumulation with 1000s of stamps old–modern in removal box incl some collections, covers, and cards etc. Approx. 26 kg.  Mostly used accumulation fram many countries old–modern in 26 albums/binders. Approx. 33 kg.  Accumulation 1970s–modern. Year sets, booklets, sheets, and loose stamps. (1000s)  Collection/accumulation old–1970s in five albums, on leaves etc. Congo, Liechtenstein, Poland, UN, and several other areas. (1000s)  Accumulation old–modern in banana box. Duplicates, remainder collections, covers, cards, and FDCs etc.  Mixed quality Approx. 11 kg. (1000s)                                                                                                                                                                                                                                                                                   | 1.200:- 1.000:- 1.000:- 1.000:- 1.000:- 1.000:-                         | 2259Ba 2260L 2261L 2262Si 2263Se 2264P                         | be picked up. Somewhat mixed quality Approx. 12 kg. **/*/© Collection/accumulation 1890—modern in box. In total five albums/stockbooks. Observed are old Spain, old Portugal, France with post offices abroad, Vatican City, old Italy, (old) Hungary, Belgium, and European small states. Mostly good quality (1000s) **/*/© Accumulation 1890—modern in box. 14 stockbooks/albums filled with stamps from a lot of countries. Please explore. Low reserve. Mixed quality (1000s) **/*/© Mixed. Box with stamps, covers, and cards old—modern. E.g. album with perfins England incl better stamps, old bundles, some empty albums, litterature, and mixtures etc. Approx. 27 kg.  Accumulation old—modern in 27 albums. Mostly Europe incl e.g. Germany, Scandinavia, Spain, Austria, and Yugoslavia. Approx. 29 kg. Mostly © Accumulation classic—semi modern in five albums. E.g. album with mostly ** Indonesia, album with used Czechoslovakia, America, and Palestine etc. **/*/© Accumulation mostly non-European countries in twenty albums old—modern, e.g. ** UN in two Kabe albums etc. Approx. 27 kg. **/*/© Lot with different topics such as UN, UIT, UNESCO, Hammarsjöld, UPU, and ITU from many different countries, also some imperfs, and several better s/s. (500+) Mostly ** Collection/accumulation classics—modern in binder.                                                                                                                                                                                                                                                                                                                                                                                                                                | 1.000:- 1.000:- 900:- 900:- 900:-             |
| 2236P 2237A 2238Da 2239L 2240L 2241M 2242Ba 2243G        | Zealand, Israel, and UN. Approx. 33 kg.  Box with Germany in four albums + leaves incl e.g. Old states in Leuchtturm album, GFR in Safe dual album, and collection All World in four large mainly sparsely-filled Scott albums. Approx. 26 kg.  Interesting mix of French and British colony stamps, classic Australia, Great Britain, USA, Macau, and more.  **\/*\/\O\$ Collection 1850–1915 in album. To some extent well-filled. Also including old revenues from a few countries. A lot to explore. Very mixed quality (>1500)  **\/\*\/\O\$ Box with 10000s of stamps old—modern in albums, envelopes, and leaves etc incl e.g. USA, Belgium, and Liechtenstein etc. Approx. 18 kg.  Accumulation with 1000s of stamps old—modern in removal box incl some collections, covers, and cards etc. Approx. 26 kg.  Mostly used accumulation fram many countries old—modern in 26 albums/binders. Approx. 33 kg.  Accumulation 1970s—modern. Year sets, booklets, sheets, and loose stamps. (1000s)  Accumulation old—1970s in five albums, on leaves etc. Congo, Liechtenstein, Poland, UN, and several other areas. (1000s)  Accumulation old—modern in banana box. Duplicates, remainder collections, covers, cards, and FDCs etc.  Mixed quality Approx. 11 kg. (1000s)  O Accumulation old—modern. Duplicates in ten albums,                                                                                                                                                                                                               | 1.200:- 1.000:- 1.000:- 1.000:- 1.000:- 1.000:- 1.000:-                 | 2259Ba 2260L 2261L 2262Si 2263Se 2264P                         | be picked up. Somewhat mixed quality Approx. 12 kg. **/*/© Collection/accumulation 1890—modern in box. In total five albums/stockbooks. Observed are old Spain, old Portugal, France with post offices abroad, Vatican City, old Italy, (old) Hungary, Belgium, and European small states. Mostly good quality (1000s) **/*/© Accumulation 1890—modern in box. 14 stockbooks/albums filled with stamps from a lot of countries. Please explore. Low reserve. Mixed quality (1000s) **/*/© Mixed. Box with stamps, covers, and cards old—modern. E.g. album with perfins England incl better stamps, old bundles, some empty albums, litterature, and mixtures etc. Approx. 27 kg.  Accumulation old—modern in 27 albums. Mostly Europe incl e.g. Germany, Scandinavia, Spain, Austria, and Yugoslavia. Approx. 29 kg. Mostly © Accumulation classic—semi modern in five albums. E.g. album with mostly ** Indonesia, album with used Czechoslovakia, America, and Palestine etc. **/*/© Accumulation mostly non-European countries in twenty albums old—modern, e.g. ** UN in two Kabe albums etc. Approx. 27 kg. **/*/© Lot with different topics such as UN, UIT, UNESCO, Hammarsjöld, UPU, and ITU from many different countries, also some imperfs, and several better s/s. (500+) Mostly **  Collection/accumulation classics—modern in binder. Stamps, souvenir sheets, and (parts of) sheets, incl Venezuela, USA, Europe, and some middle east, etc.                                                                                                                                                                                                                                                                                                                       | 1.000:- 1.000:- 900:- 900:- 900:- 800:-       |
| 2236P 2237A 2238Da 2239L 2240L 2241M 2242Ba 2243G        | Zealand, Israel, and UN. Approx. 33 kg.  Box with Germany in four albums + leaves incl e.g. Old states in Leuchtturm album, GFR in Safe dual album, and collection All World in four large mainly sparsely-filled Scott albums. Approx. 26 kg.  Interesting mix of French and British colony stamps, classic Australia, Great Britain, USA, Macau, and more.  Collection 1850–1915 in album. To some extent well-filled. Also including old revenues from a few countries. A lot to explore. Very mixed quality (>1500)  Box with 10000s of stamps old—modern in albums, envelopes, and leaves etc incl e.g. USA, Belgium, and Liechtenstein etc. Approx. 18 kg.  Accumulation with 1000s of stamps old—modern in removal box incl some collections, covers, and cards etc. Approx. 26 kg.  Mostly used accumulation fram many countries old—modern in 26 albums/binders. Approx. 33 kg.  Accumulation 1970s—modern. Year sets, booklets, sheets, and loose stamps. (1000s)  Accumulation old—modern in banana box. Duplicates, remainder collections, covers, cards, and FDCs etc.  Mixed quality Approx. 11 kg. (1000s)  Accumulation old—modern. Duplicates in ten albums, of which about half contains Sweden. Approx. 11 kg.                                                                                                                                                                                                                                                                                                                | 1.200:- 1.000:- 1.000:- 1.000:- 1.000:- 1.000:- 1.000:- 1.000:-         | 2259Ba 2260L 2261L 2262Si 2263Sc 2264P                         | be picked up. Somewhat mixed quality Approx. 12 kg. **/*/© Collection/accumulation 1890—modern in box. In total five albums/stockbooks. Observed are old Spain, old Portugal, France with post offices abroad, Vatican City, old Italy, (old) Hungary, Belgium, and European small states. Mostly good quality (1000s) **/*/© Accumulation 1890—modern in box. 14 stockbooks/albums filled with stamps from a lot of countries. Please explore. Low reserve. Mixed quality (1000s) **/*/© Mixed. Box with stamps, covers, and cards old—modern. E.g. album with perfins England incl better stamps, old bundles, some empty albums, litterature, and mixtures etc. Approx. 27 kg.  Accumulation old—modern in 27 albums. Mostly Europe incl e.g. Germany, Scandinavia, Spain, Austria, and Yugoslavia. Approx. 29 kg.  Accumulation classic—semi modern in five albums. E.g. album with mostly ** Indonesia, album with used Czechoslovakia, America, and Palestine etc. **/*/© Accumulation mostly non-European countries in twenty albums old—modern, e.g. ** UN in two Kabe albums etc. Approx. 27 kg. **/*/© Lot with different topics such as UN, UIT, UNESCO, Hammarsjöld, UPU, and ITU from many different countries, also some imperfs, and several better s/s. (500+) Mostly ** Collection/accumulation classics—modern in binder. Stamps, souvenir sheets, and (parts of) sheets, incl Venezuela, USA, Europe, and some middle east, etc. Mostly good quality (2000) **/*/©                                                                                                                                                                                                                                                                                              | 1.000:- 1.000:- 900:- 900:- 900:-             |
| 2236P 2237A 2238Da 2239L 2240L 2241M 2242Ba 2243G 2244DI | Zealand, Israel, and UN. Approx. 33 kg.  Box with Germany in four albums + leaves incl e.g. Old states in Leuchtturm album, GFR in Safe dual album, and collection All World in four large mainly sparsely-filled Scott albums. Approx. 26 kg.  Interesting mix of French and British colony stamps, classic Australia, Great Britain, USA, Macau, and more.  Collection 1850–1915 in album. To some extent well-filled. Also including old revenues from a few countries. A lot to explore. Very mixed quality (>1500)  Box with 10000s of stamps old—modern in albums, envelopes, and leaves etc incl e.g. USA, Belgium, and Liechtenstein etc. Approx. 18 kg.  Accumulation with 1000s of stamps old—modern in removal box incl some collections, covers, and cards etc. Approx. 26 kg.  Mostly used accumulation fram many countries old—modern in 26 albums/binders. Approx. 33 kg.  Accumulation 1970s—modern. Year sets, booklets, sheets, and loose stamps. (1000s)  Collection/accumulation old—1970s in five albums, on leaves etc. Congo, Liechtenstein, Poland, UN, and several other areas. (1000s)  Accumulation old—modern in banana box. Duplicates, remainder collections, covers, cards, and FDCs etc.  Mixed quality Approx. 11 kg. (1000s)  OAccumulation old—modern. Duplicates in ten albums, of which about half contains Sweden. Approx. 11 kg.  (1000s)                                                                                                                                                                 | 1.200:- 1.000:- 1.000:- 1.000:- 1.000:- 1.000:- 1.000:-                 | 2259Ba 2260L 2261L 2262Si 2263Sc 2264P                         | be picked up. Somewhat mixed quality Approx. 12 kg. **/*/© Collection/accumulation 1890—modern in box. In total five albums/stockbooks. Observed are old Spain, old Portugal, France with post offices abroad, Vatican City, old Italy, (old) Hungary, Belgium, and European small states. Mostly good quality (1000s) **/*/© Accumulation 1890—modern in box. 14 stockbooks/albums filled with stamps from a lot of countries. Please explore. Low reserve. Mixed quality (1000s) **/*/© Mixed. Box with stamps, covers, and cards old—modern. E.g. album with perfins England incl better stamps, old bundles, some empty albums, litterature, and mixtures etc. Approx. 27 kg. Accumulation old—modern in 27 albums. Mostly Europe incl e.g. Germany, Scandinavia, Spain, Austria, and Yugoslavia. Approx. 29 kg. Mostly © Accumulation classics—semi modern in five albums. E.g. album with mostly ** Indonesia, album with used Czechoslovakia, America, and Palestine etc. **/*/© Accumulation mostly non-European countries in twenty albums old—modern, e.g. ** UN in two Kabe albums etc. Approx. 27 kg. Lot with different topics such as UN, UIT, UNESCO, Hammarsjöld, UPU, and ITU from many different countries, also some imperfs, and several better s/s. (500+)  Mostly ** Collection/accumulation classics—modern in binder. Stamps, souvenir sheets, and (parts of) sheets, incl Venezuela, USA, Europe, and some middle east, etc. Mostly good quality (2000)  *********************************                                                                                                                                                                                                                                                                | 1.000:- 1.000:- 900:- 900:- 900:- 800:-       |
| 2236P 2237A 2238Da 2239L 2240L 2241M 2242Ba 2243G 2244DI | Zealand, Israel, and UN. Approx. 33 kg.  Box with Germany in four albums + leaves incl e.g. Old states in Leuchtturm album, GFR in Safe dual album, and collection All World in four large mainly sparsely-filled Scott albums. Approx. 26 kg.  Interesting mix of French and British colony stamps, classic Australia, Great Britain, USA, Macau, and more.  Collection 1850–1915 in album. To some extent well-filled. Also including old revenues from a few countries. A lot to explore. Very mixed quality (>1500)  Box with 10000s of stamps old—modern in albums, envelopes, and leaves etc incl e.g. USA, Belgium, and Liechtenstein etc. Approx. 18 kg.  Accumulation with 1000s of stamps old—modern in removal box incl some collections, covers, and cards etc. Approx. 26 kg.  Mostly used accumulation fram many countries old—modern in 26 albums/binders. Approx. 33 kg.  Accumulation 1970s—modern. Year sets, booklets, sheets, and loose stamps. (1000s)  Accumulation old—modern in banana box. Duplicates, remainder collections, covers, cards, and FDCs etc.  Mixed quality Approx. 11 kg. (1000s)  Accumulation old—modern. Duplicates in ten albums, of which about half contains Sweden. Approx. 11 kg.                                                                                                                                                                                                                                                                                                                | 1.200:- 1.000:- 1.000:- 1.000:- 1.000:- 1.000:- 1.000:- 1.000:-         | 2259Ba 2260L 2261L 2262Si 2263Sc 2264P                         | be picked up. Somewhat mixed quality Approx. 12 kg. **/*/© Collection/accumulation 1890—modern in box. In total five albums/stockbooks. Observed are old Spain, old Portugal, France with post offices abroad, Vatican City, old Italy, (old) Hungary, Belgium, and European small states. Mostly good quality (1000s) **/*/© Accumulation 1890—modern in box. 14 stockbooks/albums filled with stamps from a lot of countries. Please explore. Low reserve. Mixed quality (1000s) **/*/© Mixed. Box with stamps, covers, and cards old—modern. E.g. album with perfins England incl better stamps, old bundles, some empty albums, litterature, and mixtures etc. Approx. 27 kg.  Accumulation old—modern in 27 albums. Mostly Europe incl e.g. Germany, Scandinavia, Spain, Austria, and Yugoslavia. Approx. 29 kg.  Accumulation classic—semi modern in five albums. E.g. album with mostly ** Indonesia, album with used Czechoslovakia, America, and Palestine etc. **/*/© Accumulation mostly non-European countries in twenty albums old—modern, e.g. ** UN in two Kabe albums etc. Approx. 27 kg. **/*/© Lot with different topics such as UN, UIT, UNESCO, Hammarsjöld, UPU, and ITU from many different countries, also some imperfs, and several better s/s. (500+) Mostly ** Collection/accumulation classics—modern in binder. Stamps, souvenir sheets, and (parts of) sheets, incl Venezuela, USA, Europe, and some middle east, etc. Mostly good quality (2000) **/*/©                                                                                                                                                                                                                                                                                              | 1.000:- 1.000:- 900:- 900:- 900:- 800:-       |
| 2236P 2237A 2238Da 2239L 2240L 2241M 2242Ba 2243G 2244DI | Zealand, Israel, and UN. Approx. 33 kg.  Box with Germany in four albums + leaves incl e.g. Old states in Leuchtturm album, GFR in Safe dual album, and collection All World in four large mainly sparsely-filled Scott albums. Approx. 26 kg.  Interesting mix of French and British colony stamps, classic Australia, Great Britain, USA, Macau, and more.  Collection 1850–1915 in album. To some extent well-filled. Also including old revenues from a few countries. A lot to explore. Very mixed quality (>1500)  Box with 10000s of stamps old—modern in albums, envelopes, and leaves etc incl e.g. USA, Belgium, and Liechtenstein etc. Approx. 18 kg.  Accumulation with 1000s of stamps old—modern in removal box incl some collections, covers, and cards etc. Approx. 26 kg.  Mostly used accumulation fram many countries old—modern in 26 albums/binders. Approx. 33 kg.  Accumulation 1970s—modern. Year sets, booklets, sheets, and loose stamps. (1000s)  Collection/accumulation old—1970s in five albums, on leaves etc. Congo, Liechtenstein, Poland, UN, and several other areas. (1000s)  Accumulation old—modern in banana box. Duplicates, remainder collections, covers, cards, and FDCs etc.  Mixed quality Approx. 11 kg. (1000s)  Accumulation old—modern. Duplicates in ten albums, of which about half contains Sweden. Approx. 11 kg.  (1000s)  Accumulation old—modern in removal box. Duplicates,                                                                                                             | 1.200:- 1.000:- 1.000:- 1.000:- 1.000:- 1.000:- 1.000:- 1.000:-         | 2259Ba<br>2260L<br>2261L<br>2262Si<br>2263Sc<br>2264P<br>2265A | be picked up. Somewhat mixed quality Approx. 12 kg. **/*/© Collection/accumulation 1890—modern in box. In total five albums/stockbooks. Observed are old Spain, old Portugal, France with post offices abroad, Vatican City, old Italy, (old) Hungary, Belgium, and European small states. Mostly good quality (1000s) **/*/© Accumulation 1890—modern in box. 14 stockbooks/albums filled with stamps from a lot of countries. Please explore. Low reserve. Mixed quality (1000s) **/*/© Mixed. Box with stamps, covers, and cards old—modern. E.g. album with perfins England incl better stamps, old bundles, some empty albums, litterature, and mixtures etc. Approx. 27 kg. Accumulation old—modern in 27 albums. Mostly Europe incl e.g. Germany, Scandinavia, Spain, Austria, and Yugoslavia. Approx. 29 kg. Mostly © Accumulation classic—semi modern in five albums. E.g. album with mostly ** Indonesia, album with used Czechoslovakia, America, and Palestine etc. **/*/© Accumulation mostly non-European countries in twenty albums old—modern, e.g. ** UN in two Kabe albums etc. Approx. 27 kg. **/*/© Lot with different topics such as UN, UIT, UNESCO, Hammarsjöld, UPU, and ITU from many different countries, also some imperfs, and several better s/s. (500+) Mostly ** Collection/accumulation classics—modern in binder. Stamps, souvenir sheets, and (parts of) sheets, incl Venezuela, USA, Europe, and some middle east, etc. Mostly good quality (2000) **/*/© Mostly ** collection Charity stamps old—modern in two binders incl some covers, booklets, and sheets etc. (2000) **/*/© Accumulation modern in stockbook. A lot of countries.                                                                                                         | 1.000:- 1.000:- 900:- 900:- 900:- 800:-       |
| 2236P 2237A 2238Da 2239L 2240L 2241M 2242Ba 2243G 2244DI | Zealand, Israel, and UN. Approx. 33 kg.  Box with Germany in four albums + leaves incl e.g. Old states in Leuchtturm album, GFR in Safe dual album, and collection All World in four large mainly sparsely-filled Scott albums. Approx. 26 kg.  Interesting mix of French and British colony stamps, classic Australia, Great Britain, USA, Macau, and more.  Collection 1850–1915 in album. To some extent well-filled. Also including old revenues from a few countries. A lot to explore. Very mixed quality (>1500)  Box with 10000s of stamps old—modern in albums, envelopes, and leaves etc incl e.g. USA, Belgium, and Liechtenstein etc. Approx. 18 kg.  Accumulation with 1000s of stamps old—modern in removal box incl some collections, covers, and cards etc. Approx. 26 kg.  Mostly used accumulation fram many countries old—modern in 26 albums/binders. Approx. 33 kg.  Accumulation 1970s—modern. Year sets, booklets, sheets, and loose stamps. (1000s)  Collection/accumulation old—1970s in five albums, on leaves etc. Congo, Liechtenstein, Poland, UN, and several other areas. (1000s)  Accumulation old—modern in banana box. Duplicates, remainder collections, covers, cards, and FDCs etc.  Mixed quality Approx. 11 kg. (1000s)  Accumulation old—modern. Duplicates in ten albums, of which about half contains Sweden. Approx. 11 kg.  (1000s)  Accumulation old—modern in removal box. Duplicates, FDCs, etc incl a large amount of North Korean souvenir                                                      | 1.200:- 1.000:- 1.000:- 1.000:- 1.000:- 1.000:- 1.000:- 1.000:-         | 2259Ba<br>2260L<br>2261L<br>2262Si<br>2263Sc<br>2264P<br>2265A | be picked up. Somewhat mixed quality Approx. 12 kg. **/*/© Collection/accumulation 1890—modern in box. In total five albums/stockbooks. Observed are old Spain, old Portugal, France with post offices abroad, Vatican City, old Italy, (old) Hungary, Belgium, and European small states. Mostly good quality (1000s) **/*/© Accumulation 1890—modern in box. 14 stockbooks/albums filled with stamps from a lot of countries. Please explore. Low reserve. Mixed quality (1000s) **/*/© Mixed. Box with stamps, covers, and cards old—modern. E.g. album with perfins England incl better stamps, old bundles, some empty albums, litterature, and mixtures etc. Approx. 27 kg.  Accumulation old—modern in 27 albums. Mostly Europe incl e.g. Germany, Scandinavia, Spain, Austria, and Yugoslavia. Approx. 29 kg. Mostly © Accumulation classic—semi modern in five albums. E.g. album with mostly ** Indonesia, album with used Czechoslovakia, America, and Palestine etc. **/*/© Accumulation mostly non-European countries in twenty albums old—modern, e.g. ** UN in two Kabe albums etc. Approx. 27 kg. **/*/© Lot with different topics such as UN, UIT, UNESCO, Hammarsjöld, UPU, and ITU from many different countries, also some imperfs, and several better s/s. (500+) Mostly ** Collection/accumulation classics—modern in binder. Stamps, souvenir sheets, and (parts of) sheets, incl Venezuela, USA, Europe, and some middle east, etc. Mostly good quality (2000) **/*/© Mostly ** collection Charity stamps old—modern in two binders incl some covers, booklets, and sheets etc. (2000) **/*/© Accumulation modern in stockbook. A lot of countries. Observed are Austria, Belgium (e.g BL 9A, 9B),                                                         | 1.000:- 1.000:- 900:- 900:- 900:- 800:-       |
| 2236P 2237A 2238Da 2239L 2240L 2241M 2242Ba 2243G 2244DI | Zealand, Israel, and UN. Approx. 33 kg.  Box with Germany in four albums + leaves incl e.g. Old states in Leuchtturm album, GFR in Safe dual album, and collection All World in four large mainly sparsely-filled Scott albums. Approx. 26 kg.  Interesting mix of French and British colony stamps, classic Australia, Great Britain, USA, Macau, and more.  Collection 1850–1915 in album. To some extent well-filled. Also including old revenues from a few countries. A lot to explore. Very mixed quality (>1500)  Box with 10000s of stamps old—modern in albums, envelopes, and leaves etc incl e.g. USA, Belgium, and Liechtenstein etc. Approx. 18 kg.  Accumulation with 1000s of stamps old—modern in removal box incl some collections, covers, and cards etc. Approx. 26 kg.  Mostly used accumulation fram many countries old—modern in 26 albums/binders. Approx. 33 kg.  Accumulation 1970s—modern. Year sets, booklets, sheets, and loose stamps. (1000s)  Collection/accumulation old—1970s in five albums, on leaves etc. Congo, Liechtenstein, Poland, UN, and several other areas. (1000s)  Accumulation old—modern in banana box. Duplicates, remainder collections, covers, cards, and FDCs etc.  Mixed quality Approx. 11 kg. (1000s)  Accumulation old—modern. Duplicates in ten albums, of which about half contains Sweden. Approx. 11 kg.  (1000s)  Accumulation old—modern in removal box. Duplicates, FDCs, etc incl a large amount of North Korean souvenir sheets. Much to look through. Hughe catalogue value. | 1.200:- 1.000:- 1.000:- 1.000:- 1.000:- 1.000:- 1.000:- 1.000:- 1.000:- | 2259Ba<br>2260L<br>2261L<br>2262Si<br>2263Sc<br>2264P<br>2265A | be picked up. Somewhat mixed quality Approx. 12 kg. **/*/© Collection/accumulation 1890—modern in box. In total five albums/stockbooks. Observed are old Spain, old Portugal, France with post offices abroad, Vatican City, old Italy, (old) Hungary, Belgium, and European small states. Mostly good quality (1000s) **/*/© Accumulation 1890—modern in box. 14 stockbooks/albums filled with stamps from a lot of countries. Please explore. Low reserve. Mixed quality (1000s) **/*/© Mixed. Box with stamps, covers, and cards old—modern. E.g. album with perfins England incl better stamps, old bundles, some empty albums, litterature, and mixtures etc. Approx. 27 kg.  Accumulation old—modern in 27 albums. Mostly Europe incl e.g. Germany, Scandinavia, Spain, Austria, and Yugoslavia. Approx. 29 kg. Mostly © Accumulation classic—semi modern in five albums. E.g. album with mostly ** Indonesia, album with used Czechoslovakia, America, and Palestine etc. **/*/© Accumulation mostly non-European countries in twenty albums old—modern, e.g. ** UN in two Kabe albums etc. Approx. 27 kg. **/*/© Lot with different topics such as UN, UIT, UNESCO, Hammarsjöld, UPU, and ITU from many different countries, also some imperfs, and several better s/s. (500+) Mostly ** Collection/accumulation classics—modern in binder. Stamps, souvenir sheets, and (parts of) sheets, incl Venezuela, USA, Europe, and some middle east, etc. Mostly good quality (2000) **/*/© Mostly ** collection Charity stamps old—modern in two binders incl some covers, booklets, and sheets etc. (2000) **/*/© Accumulation modern in stockbook. A lot of countries. Observed are Austria, Belgium (e.g BL 9A, 9B), Czechoslovakia (a number of mini sheets), Liechtenstein | 1.000:- 1.000:- 900:- 900:- 900:- 800:-       |
| 2236P 2237A 2238Da 2239L 2240L 2241M 2242Ba 2243G 2244DI | Zealand, Israel, and UN. Approx. 33 kg.  Box with Germany in four albums + leaves incl e.g. Old states in Leuchtturm album, GFR in Safe dual album, and collection All World in four large mainly sparsely-filled Scott albums. Approx. 26 kg.  Interesting mix of French and British colony stamps, classic Australia, Great Britain, USA, Macau, and more.  Collection 1850–1915 in album. To some extent well-filled. Also including old revenues from a few countries. A lot to explore. Very mixed quality (>1500)  Box with 10000s of stamps old—modern in albums, envelopes, and leaves etc incl e.g. USA, Belgium, and Liechtenstein etc. Approx. 18 kg.  Accumulation with 1000s of stamps old—modern in removal box incl some collections, covers, and cards etc. Approx. 26 kg.  Mostly used accumulation fram many countries old—modern in 26 albums/binders. Approx. 33 kg.  Accumulation 1970s—modern. Year sets, booklets, sheets, and loose stamps. (1000s)  Collection/accumulation old—1970s in five albums, on leaves etc. Congo, Liechtenstein, Poland, UN, and several other areas. (1000s)  Accumulation old—modern in banana box. Duplicates, remainder collections, covers, cards, and FDCs etc.  Mixed quality Approx. 11 kg. (1000s)  Accumulation old—modern. Duplicates in ten albums, of which about half contains Sweden. Approx. 11 kg.  (1000s)  Accumulation old—modern in removal box. Duplicates, FDCs, etc incl a large amount of North Korean souvenir sheets. Much to look through. Hughe catalogue value. | 1.200:- 1.000:- 1.000:- 1.000:- 1.000:- 1.000:- 1.000:- 1.000:- 1.000:- | 2259Ba<br>2260L<br>2261L<br>2262Si<br>2263Sc<br>2264P<br>2265A | be picked up. Somewhat mixed quality Approx. 12 kg. **/*/© Collection/accumulation 1890—modern in box. In total five albums/stockbooks. Observed are old Spain, old Portugal, France with post offices abroad, Vatican City, old Italy, (old) Hungary, Belgium, and European small states. Mostly good quality (1000s) **/*/© Accumulation 1890—modern in box. 14 stockbooks/albums filled with stamps from a lot of countries. Please explore. Low reserve. Mixed quality (1000s) **/*/© Mixed. Box with stamps, covers, and cards old—modern. E.g. album with perfins England incl better stamps, old bundles, some empty albums, litterature, and mixtures etc. Approx. 27 kg.  Accumulation old—modern in 27 albums. Mostly Europe incl e.g. Germany, Scandinavia, Spain, Austria, and Yugoslavia. Approx. 29 kg. Mostly © Accumulation classic—semi modern in five albums. E.g. album with mostly ** Indonesia, album with used Czechoslovakia, America, and Palestine etc. **/*/© Accumulation mostly non-European countries in twenty albums old—modern, e.g. ** UN in two Kabe albums etc. Approx. 27 kg. **/*/© Lot with different topics such as UN, UIT, UNESCO, Hammarsjöld, UPU, and ITU from many different countries, also some imperfs, and several better s/s. (500+) Mostly ** Collection/accumulation classics—modern in binder. Stamps, souvenir sheets, and (parts of) sheets, incl Venezuela, USA, Europe, and some middle east, etc. Mostly good quality (2000) **/*/© Mostly ** collection Charity stamps old—modern in two binders incl some covers, booklets, and sheets etc. (2000) **/*/© Accumulation modern in stockbook. A lot of countries. Observed are Austria, Belgium (e.g BL 9A, 9B),                                                         | 1.000:- 1.000:- 900:- 900:- 900:- 800:- 800:- |

| 2268Cb Acc       | cumulation 1950s–1980s. Sheets, parts of sheets,                                                                      | 1     | 2291A         | Three albums + leaves with mainly $\star/\star\star$ stamps from                                                                                                         |       |
|------------------|-----------------------------------------------------------------------------------------------------------------------|-------|---------------|--------------------------------------------------------------------------------------------------------------------------------------------------------------------------|-------|
| and              | d souvenir sheets in fifteen folders. (several 100s) Mostly ★★                                                        | 800:- |               | many countries incl e.g. several souvenir sheets,                                                                                                                        |       |
| loo              | cumulation 1900–1990s. Sheets, blocks of four,<br>ose stamps, and a year book Norway 1992<br>∴ (1000s) ★★/★/⊙         | 800:- | 2292A         | and CEPT etc. (>2000) $\star \star / \star / \odot$<br>Accumulation classic–modern in four albums incl e.g. better Scandinavia, $\star \star$ units, and some nice Japan | 600:- |
|                  | :. (1000s) ★★/★/⊙ 8<br>g box with 10000s of stamps old–modern incl much                                               | 800   |               | etc. (2500) $\star \star /\star /\odot$                                                                                                                                  | 600:- |
|                  | , , ,                                                                                                                 | 800:- | 2293L         | Removal box with 10000s of stamps from many areas                                                                                                                        | 600.  |
|                  | ood accumulation in box with five stockbooks, and<br>any stamps on leaves, e.g. Finland incl some better,             |       | 2294L         | old–modern. Approx. 14 kg. Mostly ⊙<br>Removal box with 10000s of stamps classic–modern                                                                                  | 600:- |
|                  | ance, Africa, Soviet union souvenir sheets, Vatican,                                                                  |       |               | incl some more interesting material. Please inspect.                                                                                                                     |       |
|                  | reden, art stamps incl France, and a few from French                                                                  |       |               | Approx. 14 kg. Mostly ⊙                                                                                                                                                  | 600:- |
|                  | lynesia etc. Mostly ★★ { rge box with some emphasis on Nordic countries,                                              | 800:- | 2295A         | Collection 1910s–1970s in visir album. Souvenir sheets and units. Mostly good quality (100s) $\star \star \star / \star / \odot$                                         | 500:- |
|                  | . ★ Sweden, used/FDCs Finland, vairous presentation                                                                   |       | 2296A         | Collection 1950s in small stockbook. Thematics Polar                                                                                                                     | 500.  |
| -                | cks, slot machine booklets from Finland and Sweden,                                                                   |       |               | / Space etc, incl French Antarctic Territory, China,                                                                                                                     |       |
|                  | d more. ★★/★/⊙ {<br>cumulation. 15 albums/stockbboks incl several with                                                | 800:- | 22974         | and North Korea. Fine quality (166) ★★ Accumulation 1858–1970 in stockbook. Old material                                                                                 | 500:- |
|                  | ance, thematics, and Swedish duplcates. Also some                                                                     |       | LLJIA         | from Great Britain. Additionally material from Canada,                                                                                                                   |       |
|                  | leaves. A collection ★★ UN and one stockbook Faroe                                                                    |       |               | Ceylon, the Cariebean, India, Hong Kong, and other                                                                                                                       |       |
|                  | ands ★★ is included. Much material! Mostly ⊙ { cumulation in 15 albums with e.g. much Germany                         | 800:- |               | former British colonies. Somewhat mixed quality (>300) $\star \star / \star / \odot$                                                                                     | 500:- |
|                  | el better old states, and thematic stamps etc. Approx.                                                                |       | 2298A         | Collection/accumulation 1890s—modern in album.                                                                                                                           | 300   |
|                  | 8                                                                                                                     | 800:- |               | Countries in alpabethical order A (Algeria) - I                                                                                                                          |       |
|                  | moval box with 10000s of stamps in envelopes, wes, and circulation booklets etc, incl also better                     |       |               | (Iraq). Quite a lot of Persia (Iran). Somewhat mixed quality (1000s) ★/⊙                                                                                                 | 500:- |
|                  |                                                                                                                       | 800:- | 2299A         | Collection/accumulation 1842–1935 in album. An old                                                                                                                       | 300   |
|                  | moval box with 10000s of stamps in several albums,                                                                    |       |               | Schwaneberger Album. Germany (incl states), Austria,                                                                                                                     |       |
|                  | d envelopes etc. E.g. ★★ face value USA \$90, and llection Israel etc. Approx. 26 kg. ★★/★/ⓒ                          | 800:- |               | and Norway reasonably good. Somewhat mixed quality (>700) $\star \star /\star /\odot$                                                                                    | 500:- |
|                  | cumulation modern in removal box. Mystery box. 16                                                                     |       | 2300A         | Accumulation in two stockbooks from around 1950s–90s,                                                                                                                    | 300   |
| alb              | bums/stockbooks with material from the whole world.                                                                   |       |               | mainly various motives and commemoratives from e.g.                                                                                                                      |       |
|                  | ease inspect! Must be picked up. Somewhat mixed ality Approx. 15 kg. **/*/©                                           | 800:- | 2201Ea        | Greenland, and British commonwealth. $\star \star / \star / \odot$ Interesting box with 10000s of stamps old–modern.                                                     | 500:- |
|                  | moval box ("Rusta") filled with many albums/stockbooks                                                                | 800   | 2301Ea        | E.g. much ** Denmark, Finland, and thematics etc.                                                                                                                        |       |
| and              | d also some leaves. E.g. Germany incl ★★ FRG, GDR,                                                                    |       |               | Approx. 17 kg. Mostly ⊙                                                                                                                                                  | 500:- |
|                  | land, ** Israel, small Europan countries (e.g.                                                                        |       | 2302L         | Mixed. Two removal boxes with covers, cards, stamps,                                                                                                                     | 500.  |
|                  | onaco, San Marino), Hungary, and more. Also several<br>st office gift books. A lot of material. Approx. 20 kg. ★★/★/⊙ | 800:- | 2303Ce        | and cinderella etc. Approx. 36 kg.  Mixed. Two removal boxes with stamps, Scandinavian                                                                                   | 500:- |
| <b>2279A</b> Col | llection 1970s–1990s in visir album. Souvenir sheets                                                                  |       |               | kiloware mixtures, covers, cards, FDCs, and cinderella                                                                                                                   |       |
|                  | 1 1 1 1                                                                                                               | 700:- | 22041         | etc. Approx. 37 kg.                                                                                                                                                      | 500:- |
|                  | ersity of countries, however a lot of Latin America.                                                                  |       | 2304L         | Mixed. Two removal boxes with 1000s of stamps, covers, cards, and some Cinderella etc. Approx. 33 kg.                                                                    | 500:- |
| Par              | rts of Germany (e.g. Danzig, Wuerttemberg) also                                                                       |       | 2305Ra        | Interesting box with 1000s of stamps old-modern incl                                                                                                                     |       |
|                  | served. Please inspect. Low reserve. Somewhat mixed ality (>2000) $\star \star /\star /\odot$                         | 700.  | 2206Ca        | also some covers, and match labels etc. Approx. 20 kg. $\star \star /\star /\odot$                                                                                       | 500:- |
|                  | ality (>2000) ★★/★/⊙ ′<br>illection/accumulation 1890-modern in stockbook.                                            | 700:- | 2300Ca        | Collection/accumulation in approx 35 various sized stockbooks, and albums. Stamps on and off paper in                                                                    |       |
| Fou              | ur albums/stockbooks with material from morde than                                                                    |       |               | plastic bags, boxes, and envelopes. Some presentation                                                                                                                    |       |
|                  | countries. Just explore! Mixed quality (1000s) ★★/★/⊙ 'llection/accumulation 1890-modern in stockbook.                | 700:- |               | packs. All housed in two banana boxes. To be sold in favour of Läkare utan gränser (MSF). Approx. 30 kg. ★★/★/⊙                                                          | 500:- |
|                  | ree stockbooks with stamps from more than 50                                                                          |       | 2307Eb        | Accumulation in banana box. Mixed countries old—modern                                                                                                                   | 300   |
| cou              | untries. Observed are the UK, the US, nations in                                                                      |       |               | in stockbooks/albums, and on some old album pages.                                                                                                                       |       |
|                  | rica and much more Mixed quality (>1500) ★★/★/ⓒ moval box with 10000s of stamps old–modern in                         | 700:- | 2309Fa        | Approx. 20 kg. $\star \star / \star / \odot$ Collection/accumulation. 25 various size album,                                                                             | 500:- |
|                  | •                                                                                                                     | 700:- | 2300Ea        | binders, and stockbooks housed in a mid-size removal                                                                                                                     |       |
|                  | o removal boxes with 10000s of stamps old–modern.                                                                     |       |               | box. E.g. duplicate stock Poland 1940s and onwards.To                                                                                                                    |       |
|                  | ostly Europe incl much Germany, Scandinavia, and<br>me Great Britain etc. Approx. 24 kg. Mostly ©                     | 700:- |               | be sold in aid of Läkare utan Gränser (MSF). Approx. 24 kg. ★ ★/★/☉                                                                                                      | 500:- |
|                  | moval box with 1000s of stamps old–modern.                                                                            |       | 2309Sg        | Well-filled box with covers and stamps older–newer. $\star \star / \star / \odot$                                                                                        | 500:- |
|                  | , , , , , , , , , , , , , , , , , , , ,                                                                               |       |               | Accumulation old-modern in removal box. Duplicates                                                                                                                       |       |
|                  | xed. Box with e.g. FDCs Switzerland 1986–2003 in the binders, nine year sets Åland Islands 1986–2007,                 |       |               | in albums, and boxes etc. Much to look through.  Approx. 21 kg. (1000s)                                                                                                  | 500:- |
| col              | llection Belgium, CEPT, two albums France, and two                                                                    |       | 2311Bc        | Collection/accumulation. A lot to go through!                                                                                                                            | 500:- |
|                  | ★ sets Sweden Sthlmia-55 in blocks of nine etc.                                                                       |       | 2312L         | Mixed. Two big boxes with 10000s of stamps old-modern,                                                                                                                   | 500   |
|                  | oprox. 16 kg. cumulation 1900s in box. Back of the book material.                                                     | 700:- | 2313Si        | covers, cards, and Cinderella etc. Approx. 30 kg.<br>Mixed. Removal box with 1000s of stamps, covers,                                                                    | 500:- |
|                  | great diversity. Complete stamp sheets from a number                                                                  |       | -01001        | cards, and some cinderella etc. Approx. 23 kg.                                                                                                                           | 500:- |
|                  | countries. Two albums with stamps from a lot of                                                                       |       | 2314Rc        | Accumulation old–modern incl binder with high face                                                                                                                       |       |
|                  | untries. One album with commercial, Swedish, cuments. Year sets from some Nordic countries (42),                      |       |               | value USA, booklets England, Greece, Cyprus, and Sweden in Leuchtturm and DAVO album etc. ★★/★/⊙                                                                         | 500:- |
| one              | e stockbook with British and French colonies, and                                                                     |       | 2315L         | Removal box with 10000s of stamps old-modern                                                                                                                             |       |
|                  | 1 2 0                                                                                                                 | 700:- | 12161         | from many countries. Approx. 10 kg. Mostly ⊙                                                                                                                             | 500:- |
|                  | served is Greece **, FDCs, a Slania portofolio,                                                                       |       | 2310L         | Removal box with 10000s of stamps from many different countries. Approx. 16 kg.                                                                                          | 500:- |
| and              | d a lot more. Please inspect! Must be picked up.                                                                      |       | 2317Cb        | Accumulation in removal box with stamps in albums,                                                                                                                       |       |
|                  | 1 2                                                                                                                   | 700:- | <b>1210</b> T | and in glassine envelopes. Approx. 13 kg.                                                                                                                                | 500:- |
|                  | of many countries in three albums/stockbooks and a                                                                    |       | 2318L         | Accumulation in big box, with old—modern stamps in albums, envelopes, glassine envelopes, and small boxes.                                                               |       |
| nur              | mber of Visir leaves. Observed are Sweden (both                                                                       |       |               | To be sold in aid of Läkare utan Gränser (MSF). Mostly ⊙                                                                                                                 | 500:- |
|                  | nt and used), thematic, GFR, China and much more.                                                                     |       | 2319G         | Accumulation in two banana boxes with with thousands                                                                                                                     | 500   |
|                  | so two pre philatlic letters (1848, 1854) included.<br>(xed quality (>1000) ★★/★/⊙                                    | 700:- | 2320Rh        | of duplicates in boxes, and envelopes. Approx. 15 kg.  Accumulation in removal box. Used stamps, and cut                                                                 | 500:- |
| 2290P Acc        | cumulation modern on leaves. Many countries such                                                                      |       |               | pieces etc. Approx. 13 kg.                                                                                                                                               | 500:- |
|                  | Iceland, Greenland, Åland Islands, Japan, Sweden,                                                                     |       | 2321L         | Accumulation in banana box with eleven albums,                                                                                                                           | 500   |
| and              | d Great Britain. Mostly ★★. Fine quality (100s) ★★ (                                                                  | 600:- |               | collections, and duplicates. Approx. 16 kg.                                                                                                                              | 500:- |
|                  |                                                                                                                       |       |               |                                                                                                                                                                          | 69    |