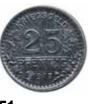

| 26K<br>27K | Cancel<br>12.MY.<br>Russia<br>8/Mert | . Unpaid cover sent from KALMAR 6.5.1874 to<br>, and then forwarded from Queenstown to Belgium.<br>lations e.g. PKXP Nr 2 NED 8.5, QUEENSTOWN A<br>74, UNPAID, ANVERS 14.MAI.1874. Scarce destination<br>. Partly prepaid letter dated "Stockholm d.<br>z 1819", cancelled STOCKHOLM, sent to Narva.<br>on "frco Grislehamn". Superb. |             | 600:-              | 51K | 2a <sup>1</sup> | 4 skill blue, thin paper. Cover used twice. Firstly sent as a domestic letter 1st weight class from Sundsvall to Östhammar 4.8.1856. Then turned inside out and used a second time as an envelope for a hand-letter from Östhammar to Norrtelje. Only three covers recorded used twice during the skilling period. A photo of the second use, cert Sjöman, and an article |             |                  |
|------------|--------------------------------------|---------------------------------------------------------------------------------------------------------------------------------------------------------------------------------------------------------------------------------------------------------------------------------------------------------------------------------------|-------------|--------------------|-----|-----------------|---------------------------------------------------------------------------------------------------------------------------------------------------------------------------------------------------------------------------------------------------------------------------------------------------------------------------------------------------------------------------|-------------|------------------|
| 28K        |                                      | Incoming stamped mail / Inkommande post Britaín. Three covers from GB 1859–67, sent to enhofs AB in Uddevalla. Luxus quality.                                                                                                                                                                                                         |             | 400:-              |     |                 | written by Bo Grendal about this item are enclosed. A nice exhibition item!                                                                                                                                                                                                                                                                                               | $\boxtimes$ | 4.000:-          |
|            | -                                    | Postal documentation / Postal dokumentation                                                                                                                                                                                                                                                                                           |             | 400                | 52  | 2b              | 4 skill light blue, thin paper. Nice cancellation<br>STOCKHOLM 21.8.xx. F 1400                                                                                                                                                                                                                                                                                            | 0           | 300:-            |
| 29K        | Sjp 141                              | . "Uppgift å dirigeringar av brevpost till vissa                                                                                                                                                                                                                                                                                      |             |                    | 53  | 2b, c, h        | 1 4 skill blue. Three copies with cert N                                                                                                                                                                                                                                                                                                                                  | 0           | 600:-            |
|            |                                      | a orter från sjp Trälleborg–Sassnitz". Task for routing some Spanish resorts from Sjp Trälleborg–Sassnitz.                                                                                                                                                                                                                            | ;           |                    | 54  | 2c              | Svensson, and HOW (shade cert). 4 skill bright blue, thin paper with corner                                                                                                                                                                                                                                                                                               | O           | 600:-            |
|            |                                      | pooklet with interesting notes! Unique document! Pleans on www.philea.se.                                                                                                                                                                                                                                                             | ase         | 300:-              |     |                 | crease. Delivery 6d. Superb cancellation<br>STOCKHOLM 5.8.1856. Cert HOW 3.3.4.                                                                                                                                                                                                                                                                                           |             |                  |
| 30K        | Swedis                               | h Pomerania. Receipt of wood for rifle production                                                                                                                                                                                                                                                                                     |             | 500.               | 55  | 2 -             | "Very nice ex". F 1900                                                                                                                                                                                                                                                                                                                                                    | $\odot$     | 500:-            |
|            |                                      | by the skipper Christian Peters onboard the postal<br>Konung Gustaf" (used by the Swedish Royal Mail                                                                                                                                                                                                                                  |             |                    | 55  | 2e              | 4 skill blue, medium-thick paper. Fibe copy cancelled NORBERG 11.1.1858. Certificate Obe.                                                                                                                                                                                                                                                                                 |             |                  |
| 31P        |                                      | 797). Dated "Strals. d. 7 Augt. 1788". Approx 20 x 12.5 rtified copies of content documents with 25 öres                                                                                                                                                                                                                              | cm.         | 500:-              | 56  | 2f              | 2 3 1–2 (1984).<br>4 skill blue, dense background, medium-thick                                                                                                                                                                                                                                                                                                           | 0           | 300:-            |
|            | frankii                              | ng, cancelled 1928, and 1932.                                                                                                                                                                                                                                                                                                         | .1          | 300:-              |     |                 | paper. Very fine copy cancelled GEFLE 9.8.1857.                                                                                                                                                                                                                                                                                                                           | 0           | 200.             |
| 32K        | 55                                   | Two money orders, franked with 15 öre Oscar II, wi marks BETALD GN. BREFBÄRARE (paid through                                                                                                                                                                                                                                          |             |                    | 57  | 2g              | Certificate Obe. 3 3 3 (1979).<br>4 skill bright blue, dense background, medium-                                                                                                                                                                                                                                                                                          | O           | 300:-            |
|            |                                      | rural mail men. Also one postal form No. 140, news paper requisition cancelled LUNDSBERG 6.10.16. (                                                                                                                                                                                                                                   |             | 300:-              |     |                 | thick paper. Minor faults. Delivery 7b. Superb cancellation STOCKHOLM 18.12.1856. Shade cert                                                                                                                                                                                                                                                                              |             |                  |
| 33P        | 86, etc.                             | 25 öre on registered cover (opened up for display)                                                                                                                                                                                                                                                                                    | ٠,٠         | 500.               | 50  | 21.             | HOW.                                                                                                                                                                                                                                                                                                                                                                      | 0           | 500:-            |
|            |                                      | with content and investigation on additional forms, regarding that 50 kr have been stolen by a postal                                                                                                                                                                                                                                 |             |                    | 58  | 2h              | 4 skill in very fine copy cancelled STOCKHOLM 4.11.1856. Certificate Sjöman (1969).                                                                                                                                                                                                                                                                                       | 0           | 300:-            |
|            |                                      | clerk. Also an address card for a C.O.D. parcel. Interesting lot. (5).                                                                                                                                                                                                                                                                |             | 400:-              | 59  | $2h^2$          | 4 skill pale blue, medium-thick paper. Very fine copy cancelled KÖPING 3.8.1857. Certificate                                                                                                                                                                                                                                                                              |             |                  |
|            |                                      | Postal forms / Postala blanketter                                                                                                                                                                                                                                                                                                     |             |                    | (OV | 2:              | Obe. 3 3 3 (1983). F 1300                                                                                                                                                                                                                                                                                                                                                 | 0           | 300:-            |
| 34K        |                                      | Two delivery receipts from 1834, 1849, and one                                                                                                                                                                                                                                                                                        |             | 300:-              | 60K | 2i              | 4 skill grey-ultramarine, medium-thick paper, on beautiful cover sent from KÖPING 16.11.1857                                                                                                                                                                                                                                                                              |             |                  |
| 35K        |                                      | recieving receipt 1867. (3).<br>Two red reciepts cancelled Gamleby 1868 to Götebo                                                                                                                                                                                                                                                     |             | 300:-              | 61  | $2i^2$          | to Strömsholm. F 6000<br>4 skill grey-ultramarine, medium-thick paper.                                                                                                                                                                                                                                                                                                    | $\bowtie$   | 700:-            |
| 36P        |                                      | "Anmälan om utebliven försändelse" cancelled LILLÖ<br>18.7.1919, and the missing address card, franking 65                                                                                                                                                                                                                            |             |                    |     |                 | Beautiful copy cancelled WADSTENA 4.11.1857.<br>One short perf and one repaired perf. F 3600                                                                                                                                                                                                                                                                              | 0           | 500:-            |
|            |                                      | öre (defective stamps), cancelled Stockholm 20 and                                                                                                                                                                                                                                                                                    | 5           |                    | 62  | 2j              | 4 skill. Cancelled STOCKHOLM 9.10.1857.                                                                                                                                                                                                                                                                                                                                   |             |                  |
|            |                                      | öre in strip,canc. Stockholm Förste postexpeditören 29 AUG 1919 on "Reklamation" about not arrived                                                                                                                                                                                                                                    |             |                    | 63  | 2j              | Offcentered. F 4500<br>4 skill. Cancelled 1857. F 4500                                                                                                                                                                                                                                                                                                                    | ⊙<br>⊙      | 700:-<br>500:-   |
|            |                                      | package to LILLÖGA.                                                                                                                                                                                                                                                                                                                   |             | 300:-              | 64  | $2j^2$          | Cancelled BOLLNÄS (County of Hälsingland)                                                                                                                                                                                                                                                                                                                                 | O           | 300              |
| 37K        |                                      | <b>Postal labels</b> / <i>Postala etiketter</i> German address card for parcel franked with 4x80 p                                                                                                                                                                                                                                    | · f         |                    |     |                 | 8.2.185x. Signed Sjöman on the reverse side of the stamp.                                                                                                                                                                                                                                                                                                                 | 0           | 700:-            |
| 3/K        |                                      | sent from OPPELN 13.3.14 to HÄRNÖSAND 18.3.1<br>Scarce label "förutsänt med nödadresskort Trällebo                                                                                                                                                                                                                                    | 4.          |                    | 65  | $2j^2$          | 4 skill grey-ultramarine, medium-thick paper.<br>Very fine copy cancelled (LI)NKÖPING 5.10.1857.                                                                                                                                                                                                                                                                          |             | ,,,,             |
| 38K        | 85                                   | utr. pakexp.". 2x20 öre on address card for cash on delivery parcel                                                                                                                                                                                                                                                                   |             | 300:-              | 66  | $2j^2$          | Certificate Sjöman (1968). F 4500<br>4 skill grey-ultramarine, medium-thick paper.                                                                                                                                                                                                                                                                                        | 0           | 500:-            |
| Jok        | 65                                   | sent from STOCKHOLM 2 5.6.14 to BJÖRKLINGE                                                                                                                                                                                                                                                                                            | Ē.          |                    |     | ,               | Small defects. Stockholm 23.10.xx. Shade sign                                                                                                                                                                                                                                                                                                                             | 0           | 400.             |
|            |                                      | 8.6.1914. Handwritten label "Mathilda Erikssons ma<br>har kvitterat försändelsen". Interesting item.                                                                                                                                                                                                                                  | an          | 300:-              | 67  | $2k^1$          | HOW. F 4500<br>4 skill greenish light dull blue, medium-                                                                                                                                                                                                                                                                                                                  | O           | 400:-            |
|            |                                      | Stamps / Frimärken                                                                                                                                                                                                                                                                                                                    |             |                    |     |                 | thick paper. Fresh copy cancelled STOCKHOLM 29.9.57. Upper margin with minimal natural                                                                                                                                                                                                                                                                                    |             |                  |
| 20         | 11                                   | Skilling Banco                                                                                                                                                                                                                                                                                                                        |             |                    |     |                 | gash. Signed Strandell. Cert. HOW 2, 2, 3                                                                                                                                                                                                                                                                                                                                 |             |                  |
| 39         | 1b                                   | 3 skill bluish green (def/rep). Canc. STOCKHOLM 24.10.56. Cert. HOW (1992). F 45000                                                                                                                                                                                                                                                   | 0           | 900:-              | 68  | $2k^2$          | (1977). F 20000<br>4 skill light grey blue, medium-thick paper                                                                                                                                                                                                                                                                                                            | 0           | 2.000:-          |
| 40         | 1-5                                  | 1855 Skilling set. Mixed quality as usual,                                                                                                                                                                                                                                                                                            | 0           | 2.500.             |     |                 | (unknown). Short perf, and crease. Cancelled                                                                                                                                                                                                                                                                                                                              | 0           | 500              |
| 41         | 1-5                                  | with repairs etc. F 80000<br>1855 Skilling set. Mixed quality with repairs etc.                                                                                                                                                                                                                                                       | 0           | 2.500:-<br>1.500:- | 69  | 21              | GEFLE 20.10.1857. Shade cert HOW. F 13000<br>4 skill greenish blue, medium-thick paper.                                                                                                                                                                                                                                                                                   | 0           | 500:-            |
| 42<br>43   | 1-5<br>1-5                           | 1855 Skilling set. Mixed quality with repairs etc. 3-24 skilling comlplete set (5) in mixed quality                                                                                                                                                                                                                                   | 0           | 1.200:-            |     |                 | Fine copy cancelled ÖSTHAMMAR 5.5.18xx.                                                                                                                                                                                                                                                                                                                                   | 0           | 200.             |
|            |                                      | (def/rep).                                                                                                                                                                                                                                                                                                                            | $\odot$     | 1.200:-            | 70  | 21              | Certificate NS 2 4 2 (1981). F 1500<br>4 skill greenish blue, medium-thick paper.                                                                                                                                                                                                                                                                                         | O           | 300:-            |
| 44         | 2                                    | 4 skill blue. 18 copies. E.g. with different shades, and some readable cancellations. Mixed quality. F 18.000                                                                                                                                                                                                                         | 0           | 1.500:-            |     |                 | Delivery 12b. Very nice cancellation WADSTENA 13.1.1858. Shade cert HOW.                                                                                                                                                                                                                                                                                                  | $\triangle$ | 400:-            |
| 45         | 2                                    | 4 skill blue. Seven copies with different shades, and some readable cancellations. For example box                                                                                                                                                                                                                                    |             |                    | 71  | 2m              | 4 skill blue, clear print, medium-thick paper. Delivery 13a. Superb cancellation STOCKHOLM                                                                                                                                                                                                                                                                                |             | -                |
|            |                                      | cancellation NYKÖPING 30.10.1856. F 7.000                                                                                                                                                                                                                                                                                             | $\odot$     | 800:-              |     |                 | 2.4.1858.                                                                                                                                                                                                                                                                                                                                                                 | 0           | 300:-            |
| 46         | 2                                    | Greenish blue. Normal cancellation No. 7:3<br>SOLLEFTEÅ 2X.1X.185X. Postal 3000 SEK for                                                                                                                                                                                                                                               |             |                    | 72  | 2m              | Cancelled GEFLE 14.1.1858. The stamp is so off-centered that a part of a second stamp                                                                                                                                                                                                                                                                                     |             |                  |
| 47         | 2                                    | the cancellation.                                                                                                                                                                                                                                                                                                                     | 0           | 500:-              |     |                 | is visible on the top. A thick "c" in Bco.                                                                                                                                                                                                                                                                                                                                | ^           | 500              |
| 47         | 2                                    | 4 skill blue with superb cancel OSCARSHAMN 4.9.1856.                                                                                                                                                                                                                                                                                  | 0           | 500:-              | 73  | 3               | Cert Erich Harbrecht (1994).<br>6 skill grey. Parts of boxed cancel lation                                                                                                                                                                                                                                                                                                | Δ           | 500:-            |
| 48         | 2                                    | 4 skill blue. Fresh copy cancelled STOCKHOLM<br>10.9.57. F 1000                                                                                                                                                                                                                                                                       | 0           | 300:-              | 74  | 4               | LA. Bent corner, and a few short perfs. F 12000<br>8 skill yellow. Sign Sjöman. Cancelled CALMAR                                                                                                                                                                                                                                                                          | 0           | 500:-            |
| 49K        | 2                                    | 4 skill blue. Beautiful cover sent from<br>STOCKHOLM 8.1.1857 to Växjö. F 1000                                                                                                                                                                                                                                                        | $\boxtimes$ | 400:-              | 75  | 4               | 16.x. Good centering. F 5000<br>8 skill yellow. Off-centered. F 5000                                                                                                                                                                                                                                                                                                      | ⊙<br>⊙      | 1.000:-<br>800:- |
| 50K        | 2                                    | 4 skill blue. A nice letter sent from BOLLNÄS                                                                                                                                                                                                                                                                                         |             |                    | 76  | 4               | 8 skill yellow. Fine copy cancelled GÖTHEBORG                                                                                                                                                                                                                                                                                                                             |             | -                |
|            |                                      | 17.4.1856 to Stockholm, cancelled with a box cancellation Type 2. An additional cancellation                                                                                                                                                                                                                                          |             |                    |     |                 | 7.12.xxxx. Some ink at back, and a few short perfs. F 5000                                                                                                                                                                                                                                                                                                                | 0           | 300:-            |
|            |                                      | on the letter to the right. The letter with full contents as far as can be seen. F 1000                                                                                                                                                                                                                                               | $\boxtimes$ | 300:-              | 77  | 4a              | 8 skill reddish orange. Beautiful example cancelled GEFLE 19.8.1855. Cert Sjöman: Gott-                                                                                                                                                                                                                                                                                   |             |                  |
|            |                                      |                                                                                                                                                                                                                                                                                                                                       | _           | ~ ~ * *            |     |                 | mycket gott ex. F 6500                                                                                                                                                                                                                                                                                                                                                    | 0           | 800:-            |
|            |                                      |                                                                                                                                                                                                                                                                                                                                       |             |                    | l   |                 |                                                                                                                                                                                                                                                                                                                                                                           |             | 7                |