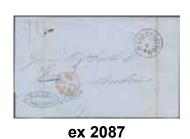

### Thursday 16 January 2020 at 4 pm

|     | Sweden / Sverige                                                                                                                                                                                             |         | 15K  | Denmark, STOCKHOLM 27.2.1855 with blue cancellation                                                                                                                                                                                                                |         |
|-----|--------------------------------------------------------------------------------------------------------------------------------------------------------------------------------------------------------------|---------|------|--------------------------------------------------------------------------------------------------------------------------------------------------------------------------------------------------------------------------------------------------------------------|---------|
| 1Fd | Manuscripts / Handskrifter  Correspondance to M.sc. Carl Bexell, Vicar of Kvarsebo (Quarsebo), Norrköpings municipality. Approx 1814–1826. About twenty letters, some with interesting content. Please see a |         |      | on "franco"-cover to Helsingør, and a cover from HELSINGØR 19.5.1856 to Laurvig via "via Sverrig", and SVINESUND 22.5.1856, with blue cancellation. Both with content.                                                                                             | 400:-   |
|     | selection of scans at www.philea.se.  Prephilately / Förfilateli                                                                                                                                             | 300:-   | 16K  | Brazil. Incoming unpaid letter sent from RIO JANEIRO 7.SP.1858 to Stockholm. Ship notation "pr Jamar". Cancellations LONDON 4.OC.58, St.P.A. 6.OCT.58, and                                                                                                         |         |
| 2P  | Entire dated 16 November 1684, sent to Ingenieur Jonas Carlsteen. Good quality.                                                                                                                              | 300:-   | 17K  | KDOPA HAMBURG 6.10. Postage due notation "198" (öre). Brazil. 198 öre Postage Due Marking on cover from                                                                                                                                                            | 300:-   |
|     | Crown post / Kronopost                                                                                                                                                                                       |         |      | Rio Janeiro 9.JY.1859, Brazil to Stockholm via London                                                                                                                                                                                                              |         |
| 3K  | Letter "Ordres" with crown coil dated 13 July 1810 and note "Canton", addressed to Näs. Seems to apply a Ekerö matter. Black wax seal on back.                                                               | 300:-   | 18K  | 4.AU.59, Hamburg 7/8. Excellent quality. Brazil. Incoming partly prepaid letter sent from "Porto Alegre 14 Mai 1871" to Karlskrona, with the                                                                                                                       | 300:-   |
| 4P  | Cover, dated 1810, with content and remains of brown feather.                                                                                                                                                | 300:-   |      | very rare accountancy mark ★F.21★ (rarity 9 according to Van der Linden). Most probably the only recorded                                                                                                                                                          |         |
| 5K  | <b>Bandeaustämplar</b> / <i>Ribbon postmarks</i><br>STOCKHOLM. Type 2, used 1731–1742, on beautiful letter<br>dated in Stockholm 17 April 1740, sent to Tavastehus.                                          |         |      | Swedish mail with this cancel. Other cancellations PORTO ALEGRE 16.MAI.1871, RIO-DE-JANEIRO 22.MAI.1871, INSUFICIENTE, BRESIL AMB. CAL.                                                                                                                            |         |
|     | Very fine. Postal: 1500:-                                                                                                                                                                                    | 300:-   |      | LILLE A 16.JUIN.71, and PKXP Nr 2 19.6.1871.                                                                                                                                                                                                                       | 6,000   |
| 6K  | Rectangular postmarks / Fyrkantstämplar<br>CARLSBORG 19.6.1858. Typ 2, on cover, "Fr.Brf." to                                                                                                                |         | 19K  | EXHIBITION ITEM.  Germany. Incoming cover sent from PILLAU 8.JUNI via STRALSUND 11.JUNI to Ystad. Dated by pen "1824".                                                                                                                                             | 6.000:- |
| 7K  | Götheborg. CARLSTAD 23.9.1855. Type 7, on cover to Arvika - Köln.                                                                                                                                            | 300:-   | 20K  | Germany. Incoming letter sent from LUBECK 2. OCTBR.1840                                                                                                                                                                                                            |         |
|     | Excellent quality.                                                                                                                                                                                           | 300:-   | 21K  | via GREIFSWALD 4.10 to Stockholm. Germany. Incoming letter sent from LUBECK 21.MAY.1841                                                                                                                                                                            | 300:-   |
| 8K  | JÖNKÖPING 23.8.1855. Type 3, on cover to Christianstad. Excellent quality.                                                                                                                                   | 400:-   | 221/ | via STRALSUND 23.5 to Stockholm.                                                                                                                                                                                                                                   | 300:-   |
| 9K  | LIDKÖPINNG 19.5.1855. Type 2, on cover with content to SKARA. Excellent quality.                                                                                                                             | 300:-   | 22K  | Germany. Letter dated in Greifswald 2 april 1845, sent to Gothenburg.                                                                                                                                                                                              | 300:-   |
| 10K | LINKÖPING 21.2.1855. Type 1 on cover with content to                                                                                                                                                         | 300     | 23K  | Germany. Letter sent from HAMBURG "9.2.1847" via                                                                                                                                                                                                                   |         |
| 11K | STOCKHOLM "Svea Hofrätt". Excellent quality.<br>SÄTHER 31.12.1855. Type 7, on cover to Norberg &                                                                                                             | 300:-   |      | Denmark to Stockholm. Postage due cancel OBETALT FR. DANNEMARK H.BORG 12.FEB.47.                                                                                                                                                                                   | 300:-   |
| 12K | Erikslund. Excellent quality.<br>ÖSTERSUND 31.7.1856, on registered cover, "FrBrf" to                                                                                                                        | 300:-   | 24K  | Germany. Interesting and scarce cover (side flaps missing) with cancellation "K.B. aus SCHWEDEN", and on back K.D.O.P.A. LÜBECK 18.10.1854. Transit and                                                                                                            |         |
|     | Fahlun. Note "4 Rs.Bco" crossed out, probably the value of the content. Excellent quality.                                                                                                                   | 400:-   | 251/ | arrival pmks on back.                                                                                                                                                                                                                                              | 800:-   |
| 13K | Foreign-related covers / Utlandsanknytning Norway. Incoming letter sent from "Moss 4 Febr 1797" to Strömstad. One of the earliest recorded letters from Norway. In the other direction, from Sweden to       |         | 25K  | Great Britain. Partly prepaid letter sent from GÖTHEBORG 28.7.1838, "via Ystad", Greifswald and Hamburg, to London. Cancellations FRCO GREIFSWALD (P: +1500:-), KSNPC I GREIFSWALD D. 31.JULI (P: 3000:-), KS&NPC HAMBURG 3.AUG.38, HAMBURG 3.AUG.1838, and LONDON |         |
| 14K | Norway, the earliest recorded mail is from 1780. Scarce.<br>Denmark. Unpaid cover sent from KØBENHAVN 24.11.1846<br>via Helsingborg to Stockholm. Postage due cancel                                         | 1.200:- |      | 6.AUG.1838. Franco notation "25s" (sk bco), and postage due notation "1/8" (1s 8d). Ex Köhler 1988. Ex Larsson.                                                                                                                                                    | 400:-   |
|     | OBETALT FR. DANNEMARK H.BORG 25.NOV.46.                                                                                                                                                                      | 300:-   | l    |                                                                                                                                                                                                                                                                    |         |