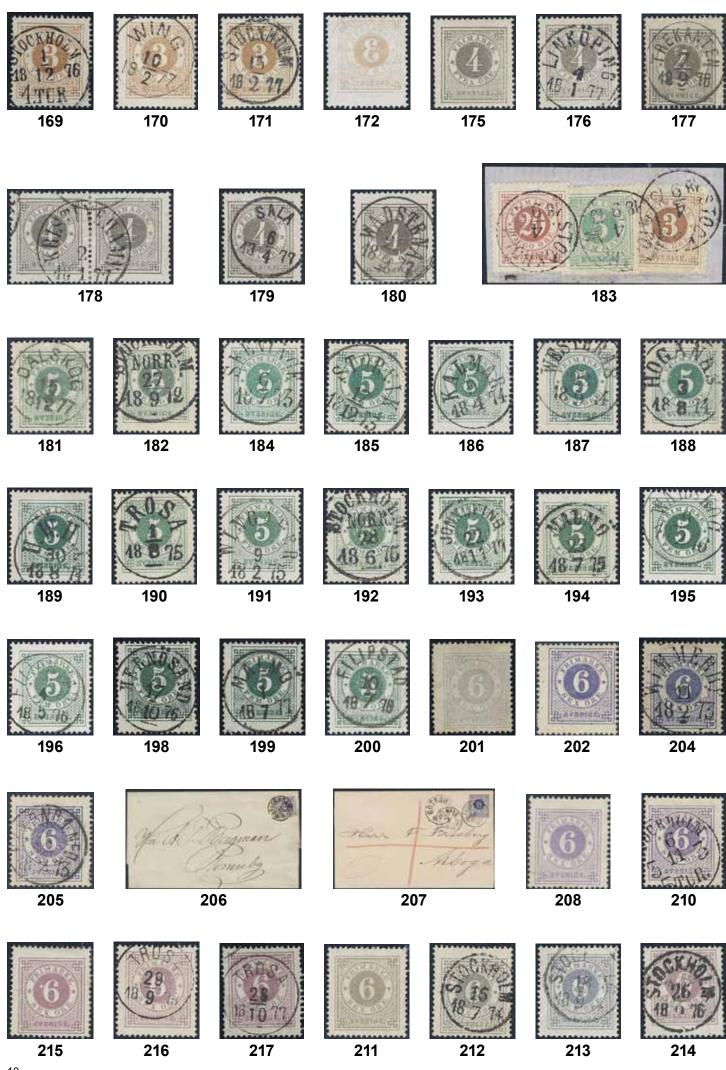

| 26K<br>27K | Cancel<br>12.MY.<br>Russia<br>8/Mert | . Unpaid cover sent from KALMAR 6.5.1874 to<br>, and then forwarded from Queenstown to Belgium.<br>lations e.g. PKXP Nr 2 NED 8.5, QUEENSTOWN A<br>74, UNPAID, ANVERS 14.MAI.1874. Scarce destination<br>. Partly prepaid letter dated "Stockholm d.<br>z 1819", cancelled STOCKHOLM, sent to Narva.<br>on "frco Grislehamn". Superb. |             | 600:-              | 51K | 2a <sup>1</sup> | 4 skill blue, thin paper. Cover used twice. Firstly sent as a domestic letter 1st weight class from Sundsvall to Östhammar 4.8.1856. Then turned inside out and used a second time as an envelope for a hand-letter from Östhammar to Norrtelje. Only three covers recorded used twice during the skilling period. A photo of the second use, cert Sjöman, and an article |             |                  |
|------------|--------------------------------------|---------------------------------------------------------------------------------------------------------------------------------------------------------------------------------------------------------------------------------------------------------------------------------------------------------------------------------------|-------------|--------------------|-----|-----------------|---------------------------------------------------------------------------------------------------------------------------------------------------------------------------------------------------------------------------------------------------------------------------------------------------------------------------------------------------------------------------|-------------|------------------|
| 28K        |                                      | Incoming stamped mail / Inkommande post Britaín. Three covers from GB 1859–67, sent to enhofs AB in Uddevalla. Luxus quality.                                                                                                                                                                                                         |             | 400:-              |     |                 | written by Bo Grendal about this item are enclosed. A nice exhibition item!                                                                                                                                                                                                                                                                                               | $\boxtimes$ | 4.000:-          |
|            | -                                    | Postal documentation / Postal dokumentation                                                                                                                                                                                                                                                                                           |             | 400                | 52  | 2b              | 4 skill light blue, thin paper. Nice cancellation<br>STOCKHOLM 21.8.xx. F 1400                                                                                                                                                                                                                                                                                            | 0           | 300:-            |
| 29K        | Sjp 141                              | . "Uppgift å dirigeringar av brevpost till vissa                                                                                                                                                                                                                                                                                      |             |                    | 53  | 2b, c, h        | 1 4 skill blue. Three copies with cert N                                                                                                                                                                                                                                                                                                                                  | 0           | 600:-            |
|            |                                      | a orter från sjp Trälleborg–Sassnitz". Task for routing some Spanish resorts from Sjp Trälleborg–Sassnitz.                                                                                                                                                                                                                            | ;           |                    | 54  | 2c              | Svensson, and HOW (shade cert). 4 skill bright blue, thin paper with corner                                                                                                                                                                                                                                                                                               | O           | 600:-            |
|            |                                      | pooklet with interesting notes! Unique document! Pleans on www.philea.se.                                                                                                                                                                                                                                                             | ase         | 300:-              |     |                 | crease. Delivery 6d. Superb cancellation<br>STOCKHOLM 5.8.1856. Cert HOW 3.3.4.                                                                                                                                                                                                                                                                                           |             |                  |
| 30K        | Swedis                               | h Pomerania. Receipt of wood for rifle production                                                                                                                                                                                                                                                                                     |             | 500.               | 55  | 2 -             | "Very nice ex". F 1900                                                                                                                                                                                                                                                                                                                                                    | $\odot$     | 500:-            |
|            |                                      | by the skipper Christian Peters onboard the postal<br>Konung Gustaf" (used by the Swedish Royal Mail                                                                                                                                                                                                                                  |             |                    | 55  | 2e              | 4 skill blue, medium-thick paper. Fibe copy cancelled NORBERG 11.1.1858. Certificate Obe.                                                                                                                                                                                                                                                                                 |             |                  |
| 31P        |                                      | 797). Dated "Strals. d. 7 Augt. 1788". Approx 20 x 12.5 rtified copies of content documents with 25 öres                                                                                                                                                                                                                              | cm.         | 500:-              | 56  | 2f              | 2 3 1–2 (1984).<br>4 skill blue, dense background, medium-thick                                                                                                                                                                                                                                                                                                           | 0           | 300:-            |
|            | frankii                              | ng, cancelled 1928, and 1932.                                                                                                                                                                                                                                                                                                         | .1          | 300:-              |     |                 | paper. Very fine copy cancelled GEFLE 9.8.1857.                                                                                                                                                                                                                                                                                                                           | 0           | 200.             |
| 32K        | 55                                   | Two money orders, franked with 15 öre Oscar II, wi marks BETALD GN. BREFBÄRARE (paid through                                                                                                                                                                                                                                          |             |                    | 57  | 2g              | Certificate Obe. 3 3 3 (1979).<br>4 skill bright blue, dense background, medium-                                                                                                                                                                                                                                                                                          | O           | 300:-            |
|            |                                      | rural mail men. Also one postal form No. 140, news paper requisition cancelled LUNDSBERG 6.10.16. (                                                                                                                                                                                                                                   |             | 300:-              |     |                 | thick paper. Minor faults. Delivery 7b. Superb cancellation STOCKHOLM 18.12.1856. Shade cert                                                                                                                                                                                                                                                                              |             |                  |
| 33P        | 86, etc.                             | 25 öre on registered cover (opened up for display)                                                                                                                                                                                                                                                                                    | ٠,٠         | 500.               | 50  | 21.             | HOW.                                                                                                                                                                                                                                                                                                                                                                      | 0           | 500:-            |
|            |                                      | with content and investigation on additional forms, regarding that 50 kr have been stolen by a postal                                                                                                                                                                                                                                 |             |                    | 58  | 2h              | 4 skill in very fine copy cancelled STOCKHOLM 4.11.1856. Certificate Sjöman (1969).                                                                                                                                                                                                                                                                                       | 0           | 300:-            |
|            |                                      | clerk. Also an address card for a C.O.D. parcel. Interesting lot. (5).                                                                                                                                                                                                                                                                |             | 400:-              | 59  | $2h^2$          | 4 skill pale blue, medium-thick paper. Very fine copy cancelled KÖPING 3.8.1857. Certificate                                                                                                                                                                                                                                                                              |             |                  |
|            |                                      | Postal forms / Postala blanketter                                                                                                                                                                                                                                                                                                     |             |                    | (OV | 2:              | Obe. 3 3 3 (1983). F 1300                                                                                                                                                                                                                                                                                                                                                 | 0           | 300:-            |
| 34K        |                                      | Two delivery receipts from 1834, 1849, and one                                                                                                                                                                                                                                                                                        |             | 300:-              | 60K | 2i              | 4 skill grey-ultramarine, medium-thick paper, on beautiful cover sent from KÖPING 16.11.1857                                                                                                                                                                                                                                                                              |             |                  |
| 35K        |                                      | recieving receipt 1867. (3).<br>Two red reciepts cancelled Gamleby 1868 to Götebo                                                                                                                                                                                                                                                     |             | 300:-              | 61  | $2i^2$          | to Strömsholm. F 6000<br>4 skill grey-ultramarine, medium-thick paper.                                                                                                                                                                                                                                                                                                    | $\bowtie$   | 700:-            |
| 36P        |                                      | "Anmälan om utebliven försändelse" cancelled LILLÖ<br>18.7.1919, and the missing address card, franking 65                                                                                                                                                                                                                            |             |                    |     |                 | Beautiful copy cancelled WADSTENA 4.11.1857.<br>One short perf and one repaired perf. F 3600                                                                                                                                                                                                                                                                              | 0           | 500:-            |
|            |                                      | öre (defective stamps), cancelled Stockholm 20 and                                                                                                                                                                                                                                                                                    | 5           |                    | 62  | 2j              | 4 skill. Cancelled STOCKHOLM 9.10.1857.                                                                                                                                                                                                                                                                                                                                   |             |                  |
|            |                                      | öre in strip,canc. Stockholm Förste postexpeditören 29 AUG 1919 on "Reklamation" about not arrived                                                                                                                                                                                                                                    |             |                    | 63  | 2j              | Offcentered. F 4500<br>4 skill. Cancelled 1857. F 4500                                                                                                                                                                                                                                                                                                                    | ⊙<br>⊙      | 700:-<br>500:-   |
|            |                                      | package to LILLÖGA.                                                                                                                                                                                                                                                                                                                   |             | 300:-              | 64  | $2j^2$          | Cancelled BOLLNÄS (County of Hälsingland)                                                                                                                                                                                                                                                                                                                                 | O           | 300              |
| 37K        |                                      | <b>Postal labels</b> / <i>Postala etiketter</i> German address card for parcel franked with 4x80 p                                                                                                                                                                                                                                    | · f         |                    |     |                 | 8.2.185x. Signed Sjöman on the reverse side of the stamp.                                                                                                                                                                                                                                                                                                                 | 0           | 700:-            |
| 3/K        |                                      | sent from OPPELN 13.3.14 to HÄRNÖSAND 18.3.1<br>Scarce label "förutsänt med nödadresskort Trällebo                                                                                                                                                                                                                                    | 4.          |                    | 65  | $2j^2$          | 4 skill grey-ultramarine, medium-thick paper.<br>Very fine copy cancelled (LI)NKÖPING 5.10.1857.                                                                                                                                                                                                                                                                          |             | ,,,,             |
| 38K        | 85                                   | utr. pakexp.". 2x20 öre on address card for cash on delivery parcel                                                                                                                                                                                                                                                                   |             | 300:-              | 66  | $2j^2$          | Certificate Sjöman (1968). F 4500<br>4 skill grey-ultramarine, medium-thick paper.                                                                                                                                                                                                                                                                                        | 0           | 500:-            |
| Jok        | 65                                   | sent from STOCKHOLM 2 5.6.14 to BJÖRKLINGE                                                                                                                                                                                                                                                                                            | Ē.          |                    |     | ,               | Small defects. Stockholm 23.10.xx. Shade sign                                                                                                                                                                                                                                                                                                                             | 0           | 400.             |
|            |                                      | 8.6.1914. Handwritten label "Mathilda Erikssons ma<br>har kvitterat försändelsen". Interesting item.                                                                                                                                                                                                                                  | an          | 300:-              | 67  | $2k^1$          | HOW. F 4500<br>4 skill greenish light dull blue, medium-                                                                                                                                                                                                                                                                                                                  | O           | 400:-            |
|            |                                      | Stamps / Frimärken                                                                                                                                                                                                                                                                                                                    |             |                    |     |                 | thick paper. Fresh copy cancelled STOCKHOLM 29.9.57. Upper margin with minimal natural                                                                                                                                                                                                                                                                                    |             |                  |
| 20         | 11                                   | Skilling Banco                                                                                                                                                                                                                                                                                                                        |             |                    |     |                 | gash. Signed Strandell. Cert. HOW 2, 2, 3                                                                                                                                                                                                                                                                                                                                 |             |                  |
| 39         | 1b                                   | 3 skill bluish green (def/rep). Canc. STOCKHOLM 24.10.56. Cert. HOW (1992). F 45000                                                                                                                                                                                                                                                   | 0           | 900:-              | 68  | $2k^2$          | (1977). F 20000<br>4 skill light grey blue, medium-thick paper                                                                                                                                                                                                                                                                                                            | 0           | 2.000:-          |
| 40         | 1-5                                  | 1855 Skilling set. Mixed quality as usual,                                                                                                                                                                                                                                                                                            | 0           | 2.500.             |     |                 | (unknown). Short perf, and crease. Cancelled                                                                                                                                                                                                                                                                                                                              | 0           | 500              |
| 41         | 1-5                                  | with repairs etc. F 80000<br>1855 Skilling set. Mixed quality with repairs etc.                                                                                                                                                                                                                                                       | 0           | 2.500:-<br>1.500:- | 69  | 21              | GEFLE 20.10.1857. Shade cert HOW. F 13000<br>4 skill greenish blue, medium-thick paper.                                                                                                                                                                                                                                                                                   | 0           | 500:-            |
| 42<br>43   | 1-5<br>1-5                           | 1855 Skilling set. Mixed quality with repairs etc. 3-24 skilling comlplete set (5) in mixed quality                                                                                                                                                                                                                                   | 0           | 1.200:-            |     |                 | Fine copy cancelled ÖSTHAMMAR 5.5.18xx.                                                                                                                                                                                                                                                                                                                                   | 0           | 200.             |
|            |                                      | (def/rep).                                                                                                                                                                                                                                                                                                                            | $\odot$     | 1.200:-            | 70  | 21              | Certificate NS 2 4 2 (1981). F 1500<br>4 skill greenish blue, medium-thick paper.                                                                                                                                                                                                                                                                                         | O           | 300:-            |
| 44         | 2                                    | 4 skill blue. 18 copies. E.g. with different shades, and some readable cancellations. Mixed quality. F 18.000                                                                                                                                                                                                                         | 0           | 1.500:-            |     |                 | Delivery 12b. Very nice cancellation WADSTENA 13.1.1858. Shade cert HOW.                                                                                                                                                                                                                                                                                                  | $\triangle$ | 400:-            |
| 45         | 2                                    | 4 skill blue. Seven copies with different shades, and some readable cancellations. For example box                                                                                                                                                                                                                                    |             |                    | 71  | 2m              | 4 skill blue, clear print, medium-thick paper. Delivery 13a. Superb cancellation STOCKHOLM                                                                                                                                                                                                                                                                                |             | -                |
|            |                                      | cancellation NYKÖPING 30.10.1856. F 7.000                                                                                                                                                                                                                                                                                             | $\odot$     | 800:-              |     |                 | 2.4.1858.                                                                                                                                                                                                                                                                                                                                                                 | 0           | 300:-            |
| 46         | 2                                    | Greenish blue. Normal cancellation No. 7:3<br>SOLLEFTEÅ 2X.1X.185X. Postal 3000 SEK for                                                                                                                                                                                                                                               |             |                    | 72  | 2m              | Cancelled GEFLE 14.1.1858. The stamp is so off-centered that a part of a second stamp                                                                                                                                                                                                                                                                                     |             |                  |
| 47         | 2                                    | the cancellation.                                                                                                                                                                                                                                                                                                                     | 0           | 500:-              |     |                 | is visible on the top. A thick "c" in Bco.                                                                                                                                                                                                                                                                                                                                | ^           | 500              |
| 47         | 2                                    | 4 skill blue with superb cancel OSCARSHAMN 4.9.1856.                                                                                                                                                                                                                                                                                  | 0           | 500:-              | 73  | 3               | Cert Erich Harbrecht (1994).<br>6 skill grey. Parts of boxed cancel lation                                                                                                                                                                                                                                                                                                | Δ           | 500:-            |
| 48         | 2                                    | 4 skill blue. Fresh copy cancelled STOCKHOLM<br>10.9.57. F 1000                                                                                                                                                                                                                                                                       | 0           | 300:-              | 74  | 4               | LA. Bent corner, and a few short perfs. F 12000<br>8 skill yellow. Sign Sjöman. Cancelled CALMAR                                                                                                                                                                                                                                                                          | 0           | 500:-            |
| 49K        | 2                                    | 4 skill blue. Beautiful cover sent from<br>STOCKHOLM 8.1.1857 to Växjö. F 1000                                                                                                                                                                                                                                                        | $\boxtimes$ | 400:-              | 75  | 4               | 16.x. Good centering. F 5000<br>8 skill yellow. Off-centered. F 5000                                                                                                                                                                                                                                                                                                      | ⊙<br>⊙      | 1.000:-<br>800:- |
| 50K        | 2                                    | 4 skill blue. A nice letter sent from BOLLNÄS                                                                                                                                                                                                                                                                                         |             |                    | 76  | 4               | 8 skill yellow. Fine copy cancelled GÖTHEBORG                                                                                                                                                                                                                                                                                                                             |             | -                |
|            |                                      | 17.4.1856 to Stockholm, cancelled with a box cancellation Type 2. An additional cancellation                                                                                                                                                                                                                                          |             |                    |     |                 | 7.12.xxxx. Some ink at back, and a few short perfs. F 5000                                                                                                                                                                                                                                                                                                                | 0           | 300:-            |
|            |                                      | on the letter to the right. The letter with full contents as far as can be seen. F 1000                                                                                                                                                                                                                                               | $\boxtimes$ | 300:-              | 77  | 4a              | 8 skill reddish orange. Beautiful example cancelled GEFLE 19.8.1855. Cert Sjöman: Gott-                                                                                                                                                                                                                                                                                   |             |                  |
|            |                                      |                                                                                                                                                                                                                                                                                                                                       | _           | ~ ~ * *            |     |                 | mycket gott ex. F 6500                                                                                                                                                                                                                                                                                                                                                    | 0           | 800:-            |
|            |                                      |                                                                                                                                                                                                                                                                                                                                       |             |                    | l   |                 |                                                                                                                                                                                                                                                                                                                                                                           |             | 7                |