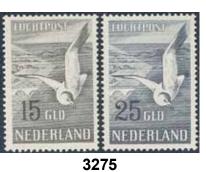

prints on Mongolian - American Friendship 1992 s/s (three), imperf set Music Instruments 2008, Imperf 500 T Aids stamp 2008, and s/s 247 (50). Also a few bank notes, and Chinese s/s. Mongolia Accumulation 1960s–90s incl many souvenir sheets, ** sheets, and some covers etc. (600) Montenegro Collection 1896-1945 in album. Attractive with a filled first page (all used), later x/o - apparently complete to 1913. Further 1941 Tjerna Gora and some interesting combinations and single stamps on cut pieces. Some other material in the end of the album. All stamp pages shown on our website, furter about 50 postal stationeris (few example pictures given). Fine quality Montenegro Lot private issues, 175 stamps on | * * * * * * * * * * * * * * * * * * * | 500:- 600:- 500:- 500:- 400:-             |













































| 3259K          |         | Nepal Postal stationery, Postal state envelope                                                 |               |                  | 22004  |          | Niger Coast – Poland                                                                            |          |
|----------------|---------|------------------------------------------------------------------------------------------------|---------------|------------------|--------|----------|-------------------------------------------------------------------------------------------------|----------|
|                |         | said to be from the 1940s uprated with 4, 8, and 24 P of 1941 issue, sent within Nepal.        |               |                  | 3289A  |          |