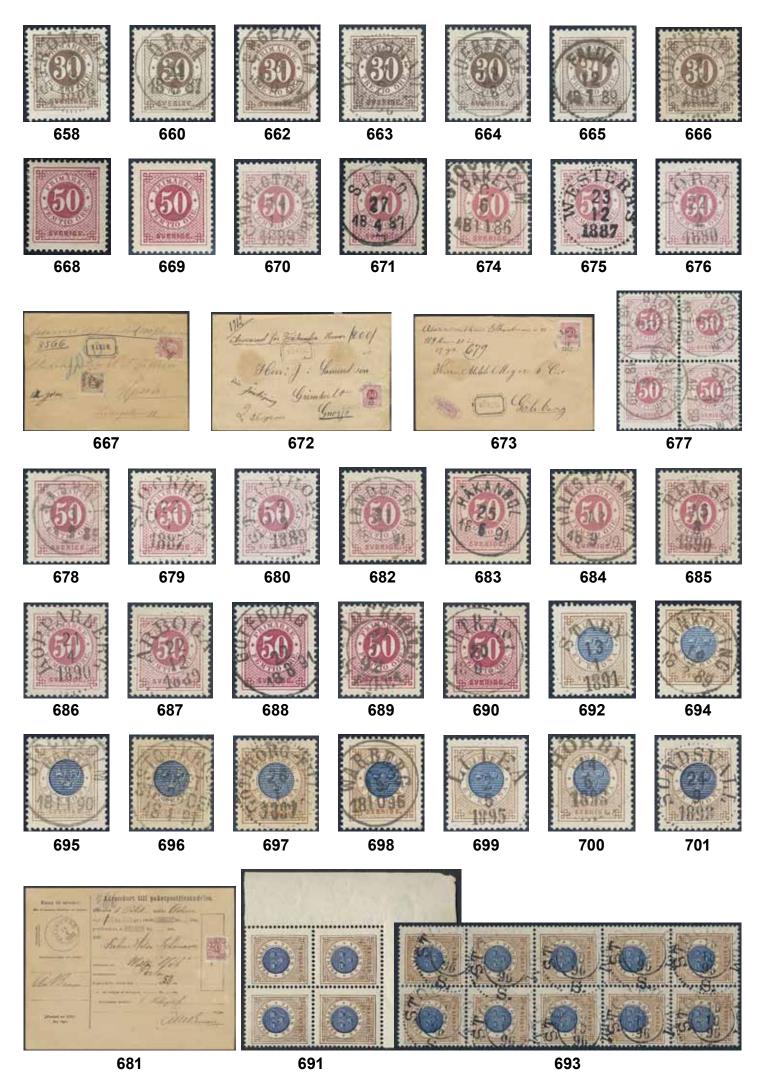

### Thursday 16 January 2020 at 4 pm

|     | Sweden / Sverige                                                                                                                                                                                             |         | 15K  | Denmark, STOCKHOLM 27.2.1855 with blue cancellation                                                                                                                                                                                                                |         |
|-----|--------------------------------------------------------------------------------------------------------------------------------------------------------------------------------------------------------------|---------|------|--------------------------------------------------------------------------------------------------------------------------------------------------------------------------------------------------------------------------------------------------------------------|---------|
| 1Fd | Manuscripts / Handskrifter  Correspondance to M.sc. Carl Bexell, Vicar of Kvarsebo (Quarsebo), Norrköpings municipality. Approx 1814–1826. About twenty letters, some with interesting content. Please see a |         |      | on "franco"-cover to Helsingør, and a cover from HELSINGØR 19.5.1856 to Laurvig via "via Sverrig", and SVINESUND 22.5.1856, with blue cancellation. Both with content.                                                                                             | 400:-   |
|     | selection of scans at www.philea.se.  Prephilately / Förfilateli                                                                                                                                             | 300:-   | 16K  | Brazil. Incoming unpaid letter sent from RIO JANEIRO 7.SP.1858 to Stockholm. Ship notation "pr Jamar". Cancellations LONDON 4.OC.58, St.P.A. 6.OCT.58, and                                                                                                         |         |
| 2P  | Entire dated 16 November 1684, sent to Ingenieur Jonas Carlsteen. Good quality.                                                                                                                              | 300:-   | 17K  | KDOPA HAMBURG 6.10. Postage due notation "198" (öre). Brazil. 198 öre Postage Due Marking on cover from                                                                                                                                                            | 300:-   |
|     | Crown post / Kronopost                                                                                                                                                                                       |         |      | Rio Janeiro 9.JY.1859, Brazil to Stockholm via London                                                                                                                                                                                                              |         |
| 3K  | Letter "Ordres" with crown coil dated 13 July 1810 and note "Canton", addressed to Näs. Seems to apply a Ekerö matter. Black wax seal on back.                                                               | 300:-   | 18K  | 4.AU.59, Hamburg 7/8. Excellent quality. Brazil. Incoming partly prepaid letter sent from "Porto Alegre 14 Mai 1871" to Karlskrona, with the                                                                                                                       | 300:-   |
| 4P  | Cover, dated 1810, with content and remains of brown feather.                                                                                                                                                | 300:-   |      | very rare accountancy mark ★F.21★ (rarity 9 according to Van der Linden). Most probably the only recorded                                                                                                                                                          |         |
| 5K  | <b>Bandeaustämplar</b> / <i>Ribbon postmarks</i><br>STOCKHOLM. Type 2, used 1731–1742, on beautiful letter<br>dated in Stockholm 17 April 1740, sent to Tavastehus.                                          |         |      | Swedish mail with this cancel. Other cancellations PORTO ALEGRE 16.MAI.1871, RIO-DE-JANEIRO 22.MAI.1871, INSUFICIENTE, BRESIL AMB. CAL.                                                                                                                            |         |
|     | Very fine. Postal: 1500:-                                                                                                                                                                                    | 300:-   |      | LILLE A 16.JUIN.71, and PKXP Nr 2 19.6.1871.                                                                                                                                                                                                                       | 6,000   |
| 6K  | Rectangular postmarks / Fyrkantstämplar<br>CARLSBORG 19.6.1858. Typ 2, on cover, "Fr.Brf." to                                                                                                                |         | 19K  | EXHIBITION ITEM.  Germany. Incoming cover sent from PILLAU 8.JUNI via STRALSUND 11.JUNI to Ystad. Dated by pen "1824".                                                                                                                                             | 6.000:- |
| 7K  | Götheborg. CARLSTAD 23.9.1855. Type 7, on cover to Arvika - Köln.                                                                                                                                            | 300:-   | 20K  | Germany. Incoming letter sent from LUBECK 2. OCTBR.1840                                                                                                                                                                                                            |         |
|     | Excellent quality.                                                                                                                                                                                           | 300:-   | 21K  | via GREIFSWALD 4.10 to Stockholm. Germany. Incoming letter sent from LUBECK 21.MAY.1841                                                                                                                                                                            | 300:-   |
| 8K  | JÖNKÖPING 23.8.1855. Type 3, on cover to Christianstad. Excellent quality.                                                                                                                                   | 400:-   | 221/ | via STRALSUND 23.5 to Stockholm.                                                                                                                                                                                                                                   | 300:-   |
| 9K  | LIDKÖPINNG 19.5.1855. Type 2, on cover with content to SKARA. Excellent quality.                                                                                                                             | 300:-   | 22K  | Germany. Letter dated in Greifswald 2 april 1845, sent to Gothenburg.                                                                                                                                                                                              | 300:-   |
| 10K | LINKÖPING 21.2.1855. Type 1 on cover with content to                                                                                                                                                         | 300     | 23K  | Germany. Letter sent from HAMBURG "9.2.1847" via                                                                                                                                                                                                                   |         |
| 11K | STOCKHOLM "Svea Hofrätt". Excellent quality.<br>SÄTHER 31.12.1855. Type 7, on cover to Norberg &                                                                                                             | 300:-   |      | Denmark to Stockholm. Postage due cancel OBETALT FR. DANNEMARK H.BORG 12.FEB.47.                                                                                                                                                                                   | 300:-   |
| 12K | Erikslund. Excellent quality.<br>ÖSTERSUND 31.7.1856, on registered cover, "FrBrf" to                                                                                                                        | 300:-   | 24K  | Germany. Interesting and scarce cover (side flaps missing) with cancellation "K.B. aus SCHWEDEN", and on back K.D.O.P.A. LÜBECK 18.10.1854. Transit and                                                                                                            |         |
|     | Fahlun. Note "4 Rs.Bco" crossed out, probably the value of the content. Excellent quality.                                                                                                                   | 400:-   | 251/ | arrival pmks on back.                                                                                                                                                                                                                                              | 800:-   |
| 13K | Foreign-related covers / Utlandsanknytning Norway. Incoming letter sent from "Moss 4 Febr 1797" to Strömstad. One of the earliest recorded letters from Norway. In the other direction, from Sweden to       |         | 25K  | Great Britain. Partly prepaid letter sent from GÖTHEBORG 28.7.1838, "via Ystad", Greifswald and Hamburg, to London. Cancellations FRCO GREIFSWALD (P: +1500:-), KSNPC I GREIFSWALD D. 31.JULI (P: 3000:-), KS&NPC HAMBURG 3.AUG.38, HAMBURG 3.AUG.1838, and LONDON |         |
| 14K | Norway, the earliest recorded mail is from 1780. Scarce.<br>Denmark. Unpaid cover sent from KØBENHAVN 24.11.1846<br>via Helsingborg to Stockholm. Postage due cancel                                         | 1.200:- |      | 6.AUG.1838. Franco notation "25s" (sk bco), and postage due notation "1/8" (1s 8d). Ex Köhler 1988. Ex Larsson.                                                                                                                                                    | 400:-   |
|     | OBETALT FR. DANNEMARK H.BORG 25.NOV.46.                                                                                                                                                                      | 300:-   | l    |                                                                                                                                                                                                                                                                    |         |

| 26K<br>27K | Cancel<br>12.MY.<br>Russia<br>8/Mert | . Unpaid cover sent from KALMAR 6.5.1874 to<br>, and then forwarded from Queenstown to Belgium.<br>lations e.g. PKXP Nr 2 NED 8.5, QUEENSTOWN A<br>74, UNPAID, ANVERS 14.MAI.1874. Scarce destination<br>. Partly prepaid letter dated "Stockholm d.<br>z 1819", cancelled STOCKHOLM, sent to Narva.<br>on "frco Grislehamn". Superb. |             | 600:-              | 51K | 2a <sup>1</sup> | 4 skill blue, thin paper. Cover used twice. Firstly sent as a domestic letter 1st weight class from Sundsvall to Östhammar 4.8.1856. Then turned inside out and used a second time as an envelope for a hand-letter from Östhammar to Norrtelje. Only three covers recorded used twice during the skilling period. A photo of the second use, cert Sjöman, and an article |             |                  |
|------------|--------------------------------------|---------------------------------------------------------------------------------------------------------------------------------------------------------------------------------------------------------------------------------------------------------------------------------------------------------------------------------------|-------------|--------------------|-----|-----------------|---------------------------------------------------------------------------------------------------------------------------------------------------------------------------------------------------------------------------------------------------------------------------------------------------------------------------------------------------------------------------|-------------|------------------|
| 28K        |                                      | Incoming stamped mail / Inkommande post Britaín. Three covers from GB 1859–67, sent to enhofs AB in Uddevalla. Luxus quality.                                                                                                                                                                                                         |             | 400:-              |     |                 | written by Bo Grendal about this item are enclosed. A nice exhibition item!                                                                                                                                                                                                                                                                                               | $\boxtimes$ | 4.000:-          |
|            | -                                    | Postal documentation / Postal dokumentation                                                                                                                                                                                                                                                                                           |             | 400                | 52  | 2b              | 4 skill light blue, thin paper. Nice cancellation<br>STOCKHOLM 21.8.xx. F 1400                                                                                                                                                                                                                                                                                            | 0           | 300:-            |
| 29K        | Sjp 141                              | . "Uppgift å dirigeringar av brevpost till vissa                                                                                                                                                                                                                                                                                      |             |                    | 53  | 2b, c, h        | 1 4 skill blue. Three copies with cert N                                                                                                                                                                                                                                                                                                                                  | 0           | 600:-            |
|            |                                      | a orter från sjp Trälleborg–Sassnitz". Task for routing some Spanish resorts from Sjp Trälleborg–Sassnitz.                                                                                                                                                                                                                            | ;           |                    | 54  | 2c              | Svensson, and HOW (shade cert). 4 skill bright blue, thin paper with corner                                                                                                                                                                                                                                                                                               | O           | 600:-            |
|            |                                      | pooklet with interesting notes! Unique document! Pleans on www.philea.se.                                                                                                                                                                                                                                                             | ase         | 300:-              |     |                 | crease. Delivery 6d. Superb cancellation<br>STOCKHOLM 5.8.1856. Cert HOW 3.3.4.                                                                                                                                                                                                                                                                                           |             |                  |
| 30K        | Swedis                               | h Pomerania. Receipt of wood for rifle production                                                                                                                                                                                                                                                                                     |             | 500.               | 55  | 2 -             | "Very nice ex". F 1900                                                                                                                                                                                                                                                                                                                                                    | $\odot$     | 500:-            |
|            |                                      | by the skipper Christian Peters onboard the postal<br>Konung Gustaf" (used by the Swedish Royal Mail                                                                                                                                                                                                                                  |             |                    | 55  | 2e              | 4 skill blue, medium-thick paper. Fibe copy cancelled NORBERG 11.1.1858. Certificate Obe.                                                                                                                                                                                                                                                                                 |             |                  |
| 31P        |                                      | 797). Dated "Strals. d. 7 Augt. 1788". Approx 20 x 12.5 rtified copies of content documents with 25 öres                                                                                                                                                                                                                              | cm.         | 500:-              | 56  | 2f              | 2 3 1–2 (1984).<br>4 skill blue, dense background, medium-thick                                                                                                                                                                                                                                                                                                           | 0           | 300:-            |
|            | frankii                              | ng, cancelled 1928, and 1932.                                                                                                                                                                                                                                                                                                         | .1          | 300:-              |     |                 | paper. Very fine copy cancelled GEFLE 9.8.1857.                                                                                                                                                                                                                                                                                                                           | 0           | 200.             |
| 32K        | 55                                   | Two money orders, franked with 15 öre Oscar II, wi marks BETALD GN. BREFBÄRARE (paid through                                                                                                                                                                                                                                          |             |                    | 57  | 2g              | Certificate Obe. 3 3 3 (1979).<br>4 skill bright blue, dense background, medium-                                                                                                                                                                                                                                                                                          | O           | 300:-            |
|            |                                      | rural mail men. Also one postal form No. 140, news paper requisition cancelled LUNDSBERG 6.10.16. (                                                                                                                                                                                                                                   |             | 300:-              |     |                 | thick paper. Minor faults. Delivery 7b. Superb cancellation STOCKHOLM 18.12.1856. Shade cert                                                                                                                                                                                                                                                                              |             |                  |
| 33P        | 86, etc.                             | 25 öre on registered cover (opened up for display)                                                                                                                                                                                                                                                                                    | ٠,٠         | 500.               | 50  | 21.             | HOW.                                                                                                                                                                                                                                                                                                                                                                      | 0           | 500:-            |
|            |                                      | with content and investigation on additional forms, regarding that 50 kr have been stolen by a postal                                                                                                                                                                                                                                 |             |                    | 58  | 2h              | 4 skill in very fine copy cancelled STOCKHOLM 4.11.1856. Certificate Sjöman (1969).                                                                                                                                                                                                                                                                                       | 0           | 300:-            |
|            |                                      | clerk. Also an address card for a C.O.D. parcel. Interesting lot. (5).                                                                                                                                                                                                                                                                |             | 400:-              | 59  | $2h^2$          | 4 skill pale blue, medium-thick paper. Very fine copy cancelled KÖPING 3.8.1857. Certificate                                                                                                                                                                                                                                                                              |             |                  |
|            |                                      | Postal forms / Postala blanketter                                                                                                                                                                                                                                                                                                     |             |                    | (OV | 2:              | Obe. 3 3 3 (1983). F 1300                                                                                                                                                                                                                                                                                                                                                 | 0           | 300:-            |
| 34K        |                                      | Two delivery receipts from 1834, 1849, and one                                                                                                                                                                                                                                                                                        |             | 300:-              | 60K | 2i              | 4 skill grey-ultramarine, medium-thick paper, on beautiful cover sent from KÖPING 16.11.1857                                                                                                                                                                                                                                                                              |             |                  |
| 35K        |                                      | recieving receipt 1867. (3).<br>Two red reciepts cancelled Gamleby 1868 to Götebo                                                                                                                                                                                                                                                     |             | 300:-              | 61  | $2i^2$          | to Strömsholm. F 6000<br>4 skill grey-ultramarine, medium-thick paper.                                                                                                                                                                                                                                                                                                    | $\bowtie$   | 700:-            |
| 36P        |                                      | "Anmälan om utebliven försändelse" cancelled LILLÖ<br>18.7.1919, and the missing address card, franking 65                                                                                                                                                                                                                            |             |                    |     |                 | Beautiful copy cancelled WADSTENA 4.11.1857.<br>One short perf and one repaired perf. F 3600                                                                                                                                                                                                                                                                              | 0           | 500:-            |
|            |                                      | öre (defective stamps), cancelled Stockholm 20 and                                                                                                                                                                                                                                                                                    | 5           |                    | 62  | 2j              | 4 skill. Cancelled STOCKHOLM 9.10.1857.                                                                                                                                                                                                                                                                                                                                   |             |                  |
|            |                                      | öre in strip,canc. Stockholm Förste postexpeditören 29 AUG 1919 on "Reklamation" about not arrived                                                                                                                                                                                                                                    |             |                    | 63  | 2j              | Offcentered. F 4500<br>4 skill. Cancelled 1857. F 4500                                                                                                                                                                                                                                                                                                                    | ⊙<br>⊙      | 700:-<br>500:-   |
|            |                                      | package to LILLÖGA.                                                                                                                                                                                                                                                                                                                   |             | 300:-              | 64  | $2j^2$          | Cancelled BOLLNÄS (County of Hälsingland)                                                                                                                                                                                                                                                                                                                                 | O           | 300              |
| 37K        |                                      | <b>Postal labels</b> / <i>Postala etiketter</i> German address card for parcel franked with 4x80 p                                                                                                                                                                                                                                    | · f         |                    |     |                 | 8.2.185x. Signed Sjöman on the reverse side of the stamp.                                                                                                                                                                                                                                                                                                                 | 0           | 700:-            |
| 3/K        |                                      | sent from OPPELN 13.3.14 to HÄRNÖSAND 18.3.1<br>Scarce label "förutsänt med nödadresskort Trällebo                                                                                                                                                                                                                                    | 4.          |                    | 65  | $2j^2$          | 4 skill grey-ultramarine, medium-thick paper.<br>Very fine copy cancelled (LI)NKÖPING 5.10.1857.                                                                                                                                                                                                                                                                          |             | ,,,,             |
| 38K        | 85                                   | utr. pakexp.". 2x20 öre on address card for cash on delivery parcel                                                                                                                                                                                                                                                                   |             | 300:-              | 66  | $2j^2$          | Certificate Sjöman (1968). F 4500<br>4 skill grey-ultramarine, medium-thick paper.                                                                                                                                                                                                                                                                                        | 0           | 500:-            |
| Jok        | 65                                   | sent from STOCKHOLM 2 5.6.14 to BJÖRKLINGE                                                                                                                                                                                                                                                                                            | Ē.          |                    |     | ,               | Small defects. Stockholm 23.10.xx. Shade sign                                                                                                                                                                                                                                                                                                                             | 0           | 400.             |
|            |                                      | 8.6.1914. Handwritten label "Mathilda Erikssons ma<br>har kvitterat försändelsen". Interesting item.                                                                                                                                                                                                                                  | an          | 300:-              | 67  | $2k^1$          | HOW. F 4500<br>4 skill greenish light dull blue, medium-                                                                                                                                                                                                                                                                                                                  | O           | 400:-            |
|            |                                      | Stamps / Frimärken                                                                                                                                                                                                                                                                                                                    |             |                    |     |                 | thick paper. Fresh copy cancelled STOCKHOLM 29.9.57. Upper margin with minimal natural                                                                                                                                                                                                                                                                                    |             |                  |
| 20         | 11                                   | Skilling Banco                                                                                                                                                                                                                                                                                                                        |             |                    |     |                 | gash. Signed Strandell. Cert. HOW 2, 2, 3                                                                                                                                                                                                                                                                                                                                 |             |                  |
| 39         | 1b                                   | 3 skill bluish green (def/rep). Canc. STOCKHOLM 24.10.56. Cert. HOW (1992). F 45000                                                                                                                                                                                                                                                   | 0           | 900:-              | 68  | $2k^2$          | (1977). F 20000<br>4 skill light grey blue, medium-thick paper                                                                                                                                                                                                                                                                                                            | 0           | 2.000:-          |
| 40         | 1-5                                  | 1855 Skilling set. Mixed quality as usual,                                                                                                                                                                                                                                                                                            | 0           | 2.500.             |     |                 | (unknown). Short perf, and crease. Cancelled                                                                                                                                                                                                                                                                                                                              | 0           | 500              |
| 41         | 1-5                                  | with repairs etc. F 80000<br>1855 Skilling set. Mixed quality with repairs etc.                                                                                                                                                                                                                                                       | 0           | 2.500:-<br>1.500:- | 69  | 21              | GEFLE 20.10.1857. Shade cert HOW. F 13000<br>4 skill greenish blue, medium-thick paper.                                                                                                                                                                                                                                                                                   | 0           | 500:-            |
| 42<br>43   | 1-5<br>1-5                           | 1855 Skilling set. Mixed quality with repairs etc. 3-24 skilling comlplete set (5) in mixed quality                                                                                                                                                                                                                                   | 0           | 1.200:-            |     |                 | Fine copy cancelled ÖSTHAMMAR 5.5.18xx.                                                                                                                                                                                                                                                                                                                                   | 0           | 200.             |
|            |                                      | (def/rep).                                                                                                                                                                                                                                                                                                                            | $\odot$     | 1.200:-            | 70  | 21              | Certificate NS 2 4 2 (1981). F 1500<br>4 skill greenish blue, medium-thick paper.                                                                                                                                                                                                                                                                                         | O           | 300:-            |
| 44         | 2                                    | 4 skill blue. 18 copies. E.g. with different shades, and some readable cancellations. Mixed quality. F 18.000                                                                                                                                                                                                                         | 0           | 1.500:-            |     |                 | Delivery 12b. Very nice cancellation WADSTENA 13.1.1858. Shade cert HOW.                                                                                                                                                                                                                                                                                                  | $\triangle$ | 400:-            |
| 45         | 2                                    | 4 skill blue. Seven copies with different shades, and some readable cancellations. For example box                                                                                                                                                                                                                                    |             |                    | 71  | 2m              | 4 skill blue, clear print, medium-thick paper. Delivery 13a. Superb cancellation STOCKHOLM                                                                                                                                                                                                                                                                                |             | -                |
|            |                                      | cancellation NYKÖPING 30.10.1856. F 7.000                                                                                                                                                                                                                                                                                             | $\odot$     | 800:-              |     |                 | 2.4.1858.                                                                                                                                                                                                                                                                                                                                                                 | 0           | 300:-            |
| 46         | 2                                    | Greenish blue. Normal cancellation No. 7:3<br>SOLLEFTEÅ 2X.1X.185X. Postal 3000 SEK for                                                                                                                                                                                                                                               |             |                    | 72  | 2m              | Cancelled GEFLE 14.1.1858. The stamp is so off-centered that a part of a second stamp                                                                                                                                                                                                                                                                                     |             |                  |
| 47         | 2                                    | the cancellation.                                                                                                                                                                                                                                                                                                                     | 0           | 500:-              |     |                 | is visible on the top. A thick "c" in Bco.                                                                                                                                                                                                                                                                                                                                | ^           | 500              |
| 47         | 2                                    | 4 skill blue with superb cancel OSCARSHAMN 4.9.1856.                                                                                                                                                                                                                                                                                  | 0           | 500:-              | 73  | 3               | Cert Erich Harbrecht (1994).<br>6 skill grey. Parts of boxed cancel lation                                                                                                                                                                                                                                                                                                | Δ           | 500:-            |
| 48         | 2                                    | 4 skill blue. Fresh copy cancelled STOCKHOLM<br>10.9.57. F 1000                                                                                                                                                                                                                                                                       | 0           | 300:-              | 74  | 4               | LA. Bent corner, and a few short perfs. F 12000<br>8 skill yellow. Sign Sjöman. Cancelled CALMAR                                                                                                                                                                                                                                                                          | 0           | 500:-            |
| 49K        | 2                                    | 4 skill blue. Beautiful cover sent from<br>STOCKHOLM 8.1.1857 to Växjö. F 1000                                                                                                                                                                                                                                                        | $\boxtimes$ | 400:-              | 75  | 4               | 16.x. Good centering. F 5000<br>8 skill yellow. Off-centered. F 5000                                                                                                                                                                                                                                                                                                      | ⊙<br>⊙      | 1.000:-<br>800:- |
| 50K        | 2                                    | 4 skill blue. A nice letter sent from BOLLNÄS                                                                                                                                                                                                                                                                                         |             |                    | 76  | 4               | 8 skill yellow. Fine copy cancelled GÖTHEBORG                                                                                                                                                                                                                                                                                                                             |             | -                |
|            |                                      | 17.4.1856 to Stockholm, cancelled with a box cancellation Type 2. An additional cancellation                                                                                                                                                                                                                                          |             |                    |     |                 | 7.12.xxxx. Some ink at back, and a few short perfs. F 5000                                                                                                                                                                                                                                                                                                                | 0           | 300:-            |
|            |                                      | on the letter to the right. The letter with full contents as far as can be seen. F 1000                                                                                                                                                                                                                                               | $\boxtimes$ | 300:-              | 77  | 4a              | 8 skill reddish orange. Beautiful example cancelled GEFLE 19.8.1855. Cert Sjöman: Gott-                                                                                                                                                                                                                                                                                   |             |                  |
|            |                                      |                                                                                                                                                                                                                                                                                                                                       | _           | ~ ~ * *            |     |                 | mycket gott ex. F 6500                                                                                                                                                                                                                                                                                                                                                    | 0           | 800:-            |
|            |                                      |                                                                                                                                                                                                                                                                                                                                       |             |                    | l   |                 |                                                                                                                                                                                                                                                                                                                                                                           |             | 7                |