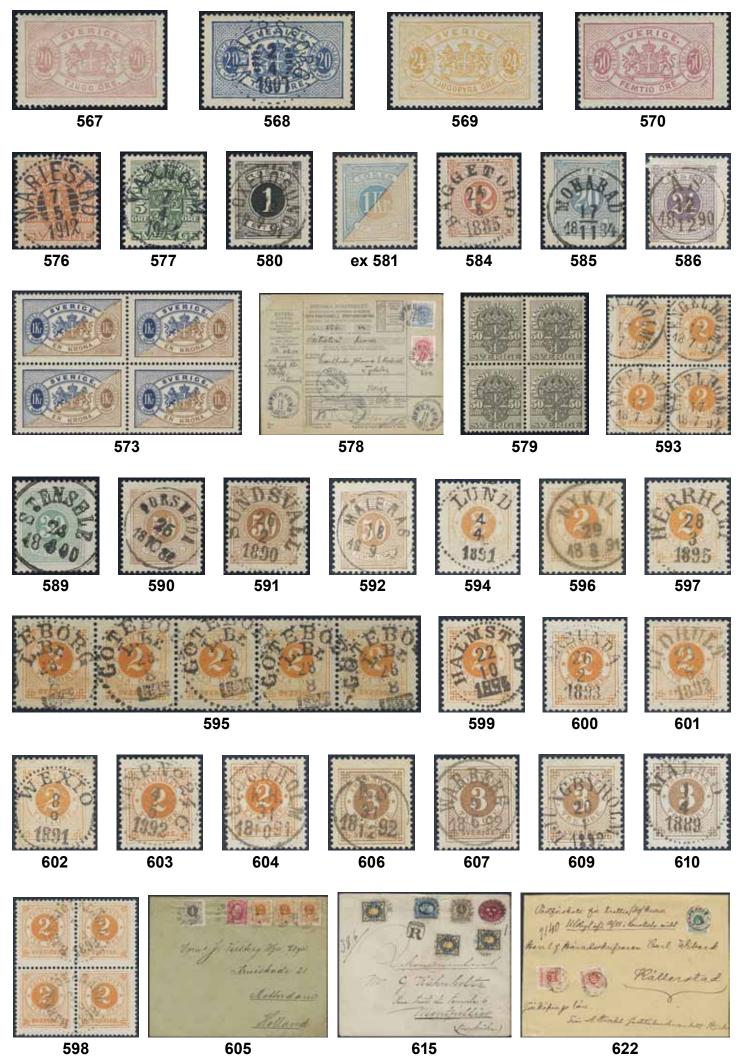

100:-

100:-

100:-

| 2087K | Great Britain. Unpaid letter sent from STOCKHOLM 5.2.1870 to EDINBURGH 16.FE.70. Postage due notation "8" (d). Also onde FRANCO cover sent from NORRKÖPING 4.4.1865 via HAMBURG 8.APRIL.1865 to LONDON EC 10.AP.65. Ex Larsson. (2). | 100:- | 2107A | Postcards accumulation 1950— in album. More than 300 QSL-cards from a lot of countries. Observed are cards from Canada, Czechoslovakia, Australia, New Zealand, and some African countries. A QSL card is a mailed verification of established short wave contact on |       |
|-------|--------------------------------------------------------------------------------------------------------------------------------------------------------------------------------------------------------------------------------------|-------|-------|----------------------------------------------------------------------------------------------------------------------------------------------------------------------------------------------------------------------------------------------------------------------|-------|
| 2088K |                                                                                                                                                                                                                                      |       |       | the air between radio amateurs. Mostly good quality $\ oxtimes$                                                                                                                                                                                                      | 100:- |
| 2089K | cancelled HERNÖSAND 30.8.67. Cover slightly miscoloured due to archive fold (stamps not affected).   77, 88 2x30 öre + 4x1 kr on insured 3-fold cover (oilcloth) probably containg currency, sent                                    | 100:- | 2108A | Continent collections / Världsdelssamlingar ASIA Collection/accumulation old—modern in album incl Egypt, UAR, Libanon, some Palestine, and Israel etc. (900) ★★/★/⊙                                                                                                  | 100:- |
| 2090K | from MARIESTAD 13.3.1918 to TIBRO 14.3.1918.  Nice item.  196-198, 212 Air mail cover, 5 + 2x10 + 15 öre on Air mail postcard sent from LINKÖPING 19.9.1924 to Great                                                                 | 100:- | 2109P | Thematics, Slania / Motiv, Slania Mexico Dalila dos Santos C. Pinto, one of Slania's most talented pupils. "A DEUSA CHALCHIUTLICUE", two plate-proofs in                                                                                                             |       |
|       | Britain.  Mainly used stamp collections Sweden                                                                                                                                                                                       | 100:- |       | different colours mounted in a folder (1982). (*)                                                                                                                                                                                                                    | 100:- |
| ****  | I huvudsak stämplade frimärkssamlingar Sverige                                                                                                                                                                                       |       | No    | on-Scandinavia A-Z / Utomnorden (engelsk bokstavsordning                                                                                                                                                                                                             | g)    |
| 2091K | Used lot 1858–1942 on stock cards. Two copies F 7, two copies F 9, two copies F 65, and some more. Fine quality (8)                                                                                                                  | 100:- | 2110A | Austria – Dahomey Austria Collection approx 1960–88. In four                                                                                                                                                                                                         |       |
| 2092K | Used accumulation BC/CB pairs 1930s-40s on cut pieces as well                                                                                                                                                                        | 100   |       | fine visir albums. Different stamps. Often                                                                                                                                                                                                                           | 100.  |
| 2093A | as some loose stamps, and BB pairs. F approx 8000. Used collection 1966–90 in two albums. Almost complete with                                                                                                                       | 100:- | 2111K | with fine cancellations. Good quality (1500) © 52, 53, 57 Belgium Registered 10 c postal stationery                                                                                                                                                                  | 100:- |
|       | pairs.                                                                                                                                                                                                                               | 100:- |       | sent to Sweden with extra frankIng 5, 10, and 50 c tied by JAMBES 5.2.1896 cds, and                                                                                                                                                                                  |       |
|       | Picture post cards, singles and collections  Vykort, singlar och samlingar                                                                                                                                                           |       |       | black seal and transit cds at reverse.                                                                                                                                                                                                                               | 100:- |
| 2094  | 143Ad, 178A Postcard, 5 öre green, type II, white paper,                                                                                                                                                                             |       | 2112P | Bulgaria Collection 1889–1943 on 25 album leaves. Well-filled. ★/⊙                                                                                                                                                                                                   | 100:- |
|       | and 15 öre brown vertical perf on Postcard from Malmö 6.3.37 to MADEIRA. Two-three covers known.                                                                                                                                     | 100:- | 2113A | Bulgaria Stockbook 1880s–1990 + small album                                                                                                                                                                                                                          | 100   |
|       | Other Nordic countries / Övriga nordiska länder                                                                                                                                                                                      | 100.  |       | incl e.g. many sets and mini sheets, back of<br>the book material etc. (2500-3000) $\star \star / \star / \odot$                                                                                                                                                     | 100:- |
|       | Norway / Norge                                                                                                                                                                                                                       |       | 2114P | China R.O.C. Presentation book from the UPU                                                                                                                                                                                                                          |       |
| 2095K | Military postal stationary, Nice enlistment card sent from HAGA Oct 16, 1887 to Sgt                                                                                                                                                  |       | 2115K | Congress 1947 with ten mint sets from the 1940s. ★ Dahomey (FR) Air mail cover, First flight                                                                                                                                                                         | 100:- |
|       | Nygaard about the address to one of the                                                                                                                                                                                              | 100   |       | cover from Dahomey to Dakar (Senegal) March 2, 1937, arrival six days later.                                                                                                                                                                                         | 100:- |
|       | soldiers. A very nice item.                                                                                                                                                                                                          | 100:- |       | France                                                                                                                                                                                                                                                               |       |
| 2096A | <b>Denmark</b> / <i>Danmark</i> Collection 1858–1951 in album ⊙, and Faroe Islands                                                                                                                                                   |       | 2116  | 248 1927 Aviation exhibition SET (2). EUR 120 **                                                                                                                                                                                                                     | 100:- |
|       | 1975–87 ★★. Fine quality $\star\star$ / $\odot$                                                                                                                                                                                      | 100:- | 2117K | Prestamped envelope 15 c with extra franking 1, 4, and 5 c sent to Sweden tied by                                                                                                                                                                                    |       |
| 2097K | <b>Danish West Indies</b> / Danska Västindien 16 1901 Bi-coloured type 4 cents blue/yellow-                                                                                                                                          |       |       | VALENCIENNES 25.2.83 with arr cds, and seal on back side.                                                                                                                                                                                                            | 100:- |
|       | brown, perf 123/4 × 121/4. Bisected, on large                                                                                                                                                                                        |       | 2118P | Collection 1950–63 on Schaubek leaves incl                                                                                                                                                                                                                           | 100.  |
|       | piece. Sideways cancellation FREDERIKSTED 17.2 1903.   □                                                                                                                                                                             | 100:- | 2119A | many sets Famous Frenchmen etc. (380) $\star \star / \star / \odot$<br>Collection/accumulation 1900–1997 in two<br>stockbooks. Somewhat mixed quality (>750) $\star \star / \star / \odot$                                                                           | 100:- |
| 2098P | <b>Iceland, collections</b> / <i>Island, samlingar</i> 1876–1971. All different, e.g. F Souvenir .sheet 1-2,                                                                                                                         |       |       | Germany                                                                                                                                                                                                                                                              | 100   |
|       | 318, 328-29, and Tj 45. Mostly good quality F 4030 (26) $\qquad \star  \star$                                                                                                                                                        | 100:- |       | Reich                                                                                                                                                                                                                                                                |       |
| 2099A | 1900–1983 in Facit album. Two collections used, and unused. $\star \star / \star / \odot$                                                                                                                                            | 100:- | 2120  | 179 1922 Different designs 15 pf dull green-blue<br>wmk 2. Signed Infla Berlin. EUR 280 ⊙                                                                                                                                                                            | 100:- |
|       | Finland / Finland                                                                                                                                                                                                                    |       |       | German Democratic Republic (DDR)                                                                                                                                                                                                                                     |       |
| 2100K | 32 1890 Coat-of-Arms 1 mark grey/red. Nice insured cover sent from Lappfjärd (10 km E                                                                                                                                                |       | 2121A | Accumulation 1971–1984 on leaves. Complete! Excellent quality (>700) **                                                                                                                                                                                              | 100:- |
|       | of Kristinestad) 8.10.1895 to Pori. Five wax seals on the reverse side of the cover. F 1000                                                                                                                                          | 100:- |       | German Federal Republic (BRD)                                                                                                                                                                                                                                        |       |
| 2101K |                                                                                                                                                                                                                                      | 100:- | 2122P | Collection 1949-73 on leaves (Schaubek). Some                                                                                                                                                                                                                        |       |
|       | of four of F R7 sent from Mannila (approx 40 km SE of Raumo) to Pori, franked with a strip                                                                                                                                           |       |       | better issues e.g. used Famous persons 1949<br>and 1952. From 1950 mainly ★. ★/⊙                                                                                                                                                                                     | 100:- |
|       | of four of F 52, and one copy of F 51. Five                                                                                                                                                                                          |       | 2123A | Collection in stockbook. 1979–93 + Berlin                                                                                                                                                                                                                            |       |
|       | wax seals on the reverse side of the cover. Single-line town cancellations + transit                                                                                                                                                 |       | 2124A | 1979–90, both complete except souvenir sheets,<br>and a few other stamps. Mi EUR 1800 ★★<br>Collection 1964–1982 in stockbook. To some                                                                                                                               | 100:- |
|       | cancellation EURAP.                                                                                                                                                                                                                  | 100:- | 2124A | extent a stock material. Three large stockbooks.                                                                                                                                                                                                                     |       |
| 2102A | <b>Finland, collections</b> / <i>Finland, samlingar</i> Collection/accumulation F 439–1400 in three stockbooks.                                                                                                                      |       |       | Mostly good quality (>2000) ★★/★/⊙                                                                                                                                                                                                                                   | 100:- |
|       | Mostly fine quality (3000) $\star \star / \odot$                                                                                                                                                                                     | 100:- | 2125P | General German collections Collection occupied countries WWI, e.g.                                                                                                                                                                                                   |       |
| 2103A | Collection 1930–76 in DAVO album + album with ★ ★/★/ⓒ duplicates incl Iceland, Åland Islands, and Denmark. (900) ★/ⓒ                                                                                                                 | 100:- |       | Belgium Mi 1-25. France Mi 1-12. Romania,                                                                                                                                                                                                                            | 100   |
|       | Collections Nordic countries / Nordensamlingar                                                                                                                                                                                       |       | 2126P | General government, and Postgebiet Ost Mi 1-12. ★/② Collection/accumulation old–modern. Mostly                                                                                                                                                                       | 100:- |
| 2104A | One album with Greenland e.g. many blocks of four with numbered corner margins. Also one album Faroe                                                                                                                                 |       |       | good quality (1200) ★ ★/★/⊙                                                                                                                                                                                                                                          | 100:- |
|       | Islands with many stamps. Mostly ★★                                                                                                                                                                                                  | 100:- | 2127A | Great Britain Collection/accumulation 1952– in three albums.                                                                                                                                                                                                         |       |
| 21054 | European collections / Europasamlingar Collection in album with e.g. Sweden 1924-year stamps                                                                                                                                         |       |       | Stamps, mini sheets, FDCs, and covers with                                                                                                                                                                                                                           | 100.  |
| 2103A | ★★, Hungary, and Czechoslovakia. ★/⊙                                                                                                                                                                                                 | 100:- | 2128A | stamps from the period. Mostly fine quality ★★/★/⊙<br>Channel Islands Collection 1969–1986 in                                                                                                                                                                        | 100:- |
|       | Worldwide collections / Hela Världen-samlingar                                                                                                                                                                                       |       |       | Schaubek album with stamp mounts. Includes Guernsey, Jersey, and Isle of Man. Excellent                                                                                                                                                                              |       |
| 2106A | Three albums with lots of stamps mainly 1950s–70s.  Mostly Scandinavia, Switzerland, Austria, Liechtenstein,                                                                                                                         |       |       | quality (>500) $\star \star /\star /\odot$                                                                                                                                                                                                                           | 100:- |
|       | and Africa. Mostly ⊙                                                                                                                                                                                                                 | 100:- |       | Greece – Indonesia                                                                                                                                                                                                                                                   |       |
|       |                                                                                                                                                                                                                                      |       | 2129P | Greece Collection/accumulation classics–1960s on visir leaves. Mostly fine quality (500) $\star \star /\star /\odot$                                                                                                                                                 | 100:- |
| 0.4   |                                                                                                                                                                                                                                      |       | l     | on vion leaves, broshly fine quality (500)                                                                                                                                                                                                                           | 100   |

| 2130K  |          | Hong Kong Air mail cover, First Flight Cover<br>Hong Kong - San Fransisco April 29, 1937. A         |                        |                | 21554  | Matchbox labels / Tändsticksetiketter  ALL WORLD More than 500 matchbox labels, mostly produced for                                   |          |
|--------|----------|-----------------------------------------------------------------------------------------------------|------------------------|----------------|--------|---------------------------------------------------------------------------------------------------------------------------------------|----------|
|        |          | wonderful cover with fine transit postmarks<br>on the reverse side. Franked with Mi 121 and         |                        |                | 2133A  | promotion puposes (e.g. for companies, hotels, and restaurants etc).                                                                  | 100:-    |
| 2131K  |          | 122 (five). Hong Kong Air mail cover, First flight Cover                                            | $\bowtie$              | 100:-          | 2156   | Autographs / Autografer WILHELM (1884-1965). Swedish and Norwegian prince. He                                                         |          |
| 2131K  |          | Hong Kong-Manila Apr 29,1937, franked with Mi 103 and 106 II (Mi 100 €). Notes about                |                        |                |        | authored a large number of books (primarily in Swedish). Two signed correspondance cards (one folded).                                | 100:-    |
| 2132P  |          | the flight on the reverse side of the cover.                                                        | ⊠<br>* */*             | 100:-<br>100:- | 2157P  | LAUREN BACALL (1924-2014). American actress. Signed b/w photo (with Humphrey Bogart).                                                 | 100:-    |
| 21321  |          | Indonesia Collection mainly 1940s. (280)                                                            | ^ ^/ ^                 | 100            |        | Art / Konst                                                                                                                           |          |
| 2133P  |          | <b>Israel</b><br>1948–60. All different, e.g. Mi 14, 18 half                                        |                        |                | 2158Fd | Reich "Der schöne Mensch" - a collection of approx 300 sheets                                                                         |          |
|        |          | tab, 32 full tab, 37, 66, 67-68 full tabs, 73-76 full tabs, 79 full tab, and 154 full               |                        |                |        | with pictures of famous pieces of art, edited by H Bulle, issued in 1922. An interesting material.                                    | 100:-    |
| 2134P  |          | tab. Good quality Mi € 553 (33)                                                                     | **                     | 100:-          |        | The selection of 17.10 and the self-self-self-self-self-self-self-self-                                                               |          |
| 21341  |          | 1948–52. All different, e.g. Mi 5A, 7, 16 half tab, 24 full tab, 30-31 both half tab,               |                        |                |        | Thursday 16 January, 17:30 at the earliest<br>European collections / Europasamlingar                                                  |          |
|        |          | 39-40 both half tab, 58 half tab, and 66 half tab. Mostly good quality Mi € 513 (21)                | •                      | 100:-          | 2159Cb | Prephilately collection mostly 1700s–1800s in three                                                                                   |          |
| 2135P  |          | 1948–50. All different, e.g. Mi 6, 14, 16 full tab, 18 half tab, 28-29 both half tab,               |                        |                |        | albums in box. Nice selection of items from mostly<br>Austria, France, and the German states, plus some                               |          |
|        |          | 28-29 kehrdruck, 28-29KZ, 33 half tab, and                                                          |                        |                |        | Russia, and Netherlands, etc. Most with origin and/or transit cancellations in nice variation. Unusual                                |          |
| 2126D  |          | 37. Mostly good quality Mi € 511 (24)                                                               | **                     | 100:-          |        | offer incl several superb items. Please see a selection                                                                               |          |
| 2136P  |          | 1949–52. All different, e.g. Mi 28-29 kehrdruck, 37 half tab, 57-58 full tabs, 61 half tab,         | ,                      |                | 21604  | of scans at www.philea.se. (155)                                                                                                      | 7.000:-  |
|        |          | 66, 72 full tab, 73-76 full tabs, and 78 full                                                       |                        |                | 2160A  | Collection Classics-early 1920's in Schaubek album.  Exciting old collection incl many better stamps, with some                       |          |
| 2137A  |          | tab. Mostly good quality Mi € 501 (25)<br>Collection 1952–1975 in stockbook. Most of                | **                     | 100:-          |        | emphasis on Germany incl States and Colonies but also e.g.                                                                            |          |
| 213711 |          | the stamps with tabs. Also including some                                                           |                        |                |        | Nordic countries, France, Greece, Italy, Netherlands, UK,                                                                             |          |
|        |          | mini/souvenir sheets, and a few cancelled                                                           |                        | 100            |        | Switzerland etc. Please see many of the "better pages" on the website! Mostly fine quality                                            | 35.000:- |
|        |          | stamps. Fine quality (>300)                                                                         | **                     | 100:-          | 2161A  | Collection classics-about 1940 in schaubek album. Countries                                                                           |          |
| 2138   | 40       | Italy 1879 King Umberto I 25 c blue. Somewhat unev                                                  | an                     |                |        | I-S with many medium-priced stamps, e.g Italy, Latvia/Lithuania, Netherlands, Portugal, Norway, Roumania and Russia.                  |          |
| 2130   | 40       | perforation. EUR 600                                                                                | *                      | 100:-          |        | Mostly fine quality (1500)  Mostly ©                                                                                                  | 4.000:-  |
|        |          | Liechtenstein – Switzerland                                                                         |                        |                | 2162A  | Remainder collection classic—1920s in large Schaubek                                                                                  |          |
| 2139K  | 211-13   | Liechtenstein FDC, 1943 Franz Joseph II SET                                                         | _                      |                |        | Permanent Album (almost 5 kg). Many stamps, but without the most valuable. Mixed quality (2000+) ★/⊙                                  | 3.000:-  |
| 2140   | 10       | (3). EUR 650<br>Luxembourg 1859 Coat-of-Arms 37½ c green.                                           | $\bowtie$              | 100:-          | 2163Sb | Collections in 13 Leuchtturm, Kabe, and Schaubek albums incl good Hungary, Austria, Baltic states,                                    |          |
| 2141K  |          | EUR 250<br>Macau Air mail cover, First Flight Cover with                                            | •                      | 100:-          |        | Vatican City, and Czechoslovakia etc. Approx. 30 kg. ★★/★/⊙                                                                           | 2.000:-  |
| 2141K  |          | Pan American Airways from Macao to Hong Kong                                                        |                        |                | 2164L  | Collections in 13 Lindner, Schaubek, Leuchtturm, and SAFE dual albums classic-modern. E.g. Vatican City,                              |          |
|        |          | Apr 28, 1937. The cover franked with Mi 275, 276, and one copy each of Mi 296-299.                  | $\bowtie$              | 100:-          |        | Italy, Netherlands, CEPT, good Austria, and Belgium                                                                                   |          |
| 2142K  |          | Macau Air mail cover, First Flight Cover with                                                       |                        | 100            | 21651  | etc. Approx. 34 kg. ★★/★/⊙ Removal box with 19 albums classic–modern incl some                                                        | 2.000:-  |
|        |          | clipper from Macao to Hong Kong Apr 28, 1937<br>The cover franked with Mi 278, one copy each        |                        |                | 21031  | nice collections in Schaubek and Lindner albums etc.                                                                                  |          |
|        |          | of 294, 295, 299, and two copies of 296.                                                            | $\bowtie$              | 100:-          |        | E.g. Netherlands, Great Britain, Switzerland, and Bulgaria. Approx. 30 kg. ★★/★/⊙                                                     | 2.000:-  |
| 2143   | 9        | Monaco 1885 Charles III 1 fr black on yellow.<br>EUR 300                                            | 0                      | 100:-          | 2166L  | Collections in twelve albums incl e.g. Belgium in                                                                                     | 2.000.   |
| 2144P  | 622-29   | Portugal 1941 Stamp Centenary souvenir sheet                                                        |                        |                |        | four Safe Dual album, Luxembourg in DAVO and Leuchtturm albums, Austria and Switzerland in KABE album, and                            |          |
| 2145K  |          | 3. EUR 160<br>Suriname (NL) Air mail cover, Registered                                              | **                     | 100:-          | 21671  | Bulgaria in thick Schaubek album etc. Approx. 33 kg. $\star \star / \star / \odot$                                                    | 1.800:-  |
|        |          | letter sent from Paramaibo (Surinam) Sept<br>25, 1929, through Trinidad and New York to             |                        |                | 210/L  | Collection/accumulation in 27 albums old—modern incl France, Hungary, and better Baltic states etc. Approx.                           |          |
|        |          | Ipswich (Great Britain). Arrival Oct 14.                                                            | $\bowtie$              | 100:-          | 21681  | 30 kg. Mostly ⊙<br>Collections in 16 albums old–modern incl some better                                                               | 1.500:-  |
| 2146A  |          | Switzerland Accumulation 1918–1990 in two                                                           |                        |                | 21001  | stamps. Containing Austria, Vatican City, Great                                                                                       |          |
|        |          | stockbooks. Includes a lot of early Pro Patria and Pro Juventute. Mainly Switzerland, but           |                        |                |        | Britain, Czechoslovakia, Switzerland, and Italy etc.<br>Approx. 34 kg. ★★/★/⊙                                                         | 1.500:-  |
|        |          | also some Germany (from Reich to GFR/GDR)                                                           |                        |                | 2169G  | Accumulation in 26 albums/binders old–modern incl                                                                                     | 1.500    |
|        |          | with horizontal pairs of posthorn stamps,<br>and mini/souvenir sheets. Mostly good quality          |                        |                |        | e.g. Russia, Austria, Switzerland, and Hungary incl                                                                                   | 1 200.   |
|        |          |                                                                                                     | <b>★</b> / <b>★</b> /⊙ | 100:-          | 2170L  | many $\star \star$ mini sheets etc. Approx. 29 kg. $\star \star / \star / \odot$<br>40 albums/binders with non-Scandinavian countries | 1.300:-  |
|        |          | Literature / Litteratur                                                                             |                        |                |        | incl e.g. Germany, Russia, Spain, Hungary, and modern                                                                                 | 1.200    |
| 2147L  | -        | booklets and other volumes from Sweden, and re<br>d about stamps, postal history, and postcards etc |                        |                | 2171L  | ★★ Great Britain etc. Approx. 34 kg. ★★/★/⊙ Accumulation classic–modern in 35 albums incl Belgium,                                    | 1.300:-  |
|        | large re | emoval box. Most be picked up. Approx 30 kg. (48                                                    | 3)                     | 100:-          |        | Czechoslovakia, Italy, Austria, and Romania etc.                                                                                      | 1.200    |
| 2148P  | Catalog  | gues Michel Europa 1910, and Michel Europa 192                                                      | 3                      | 100:-          | 2172L  | Approx. 33 kg. Mostly ⊙ 18 albums old–modern incl e.g. Netherlands, Belgium,                                                          | 1.300:-  |
|        |          | Coins, Sweden / Mynt, Sverige<br>Gustav V (1907-1950)                                               |                        |                |        | collection in thick Schaubek album, and several ★★                                                                                    | 1.300:-  |
| 2149   |          | b 2 kronor 1910.                                                                                    | 01                     | 100:-          | 2173L  | Mixed. Banana box with stamps, covers, cards, and FDCs                                                                                |          |
| 2150   |          | 1 2 kronor 1915.<br>Coins, rest of the world / Mynt, övriga värl                                    | 1+/01<br>den           | 100:-          | 2174L  | etc, old-modern. Mostly Scandinavia. Approx. 19 kg.<br>Removal box with 18 albums incl much Germany. E.g.                             | 1.200:-  |
| 2151   |          | 71, 6 Germany Local emissions 25 pfennig                                                            |                        |                |        | collection Berlin 1948–90 in Leuchtturm album, GFR in two Lindner and one Leuchtturm album, GDR in                                    |          |
| 2152   | Funck :  | notgeld 1917. Burgsteinfurt, 4.46 g.<br>383, 1 Germany Local emissions 5 pfennig                    | F-VF                   | 100:-          | 2155   | Schaubek album, and Scandinavia etc. Approx. 31 kg. $\star\star/\star/\odot$                                                          | 1.200:-  |
| 2153   |          | notgeld ND. Nordhalben, 1.48 g.<br>409, 2 Germany Local emissions 50 pfennig                        | VF                     | 100:-          | 21/5L  | Accumulation in 27 albums old—modern incl e.g. Switzerland, Great Britain, Netherlands, and Italy                                     |          |
|        |          | notgeld 1920. Olpe, 3.42 g.                                                                         | F-VF                   | 100:-          |        | etc. Approx. 30 kg. Mostly ⊙                                                                                                          | 1.200:-  |
| 2154   | r unck   | 419, 2 Germany Local emissions 10 pfennig<br>notgeld 1917. Pegnitz, 1.90 g.                         | F-VF                   | 100:-          |        |                                                                                                                                       |          |

ex 2160

2410 2411 2412

ex 2415 2454 2466 2456

2468 ex 2498

2558 2559 2591

| 2176Ce | Interesting box with stamps, covers, and FDCs etc.<br>Mostly Scandinavia incl e.g. many year sets, better       |         | 2199L    | Accumulation 1900-modern in box. Ten albums/stockbooks with stamps from a lot of European countries. Also                                 |         |
|--------|-----------------------------------------------------------------------------------------------------------------|---------|----------|-------------------------------------------------------------------------------------------------------------------------------------------|---------|
|        | Estonia and Iceland, some cancellations Öland, and                                                              |         |          | some Sweden included. Please inspect. Low reserve.                                                                                        | 500     |
|        | booklets etc. Also some coins and bank notes. Approx. 16 kg. $\star \star / \star / \odot$                      | 1.000:- | 2200Sg   | Somewhat mixed quality Approx. 12 kg. (1000s) $\star \star \star / \star / \odot$<br>Accumulation in box with five albums: Baltic States, | 500:-   |
| 2177Sa | Accumulation in 35 albums old–modern incl e.g. Belgium,<br>Luxembourg, Great Britain, Switzerland, and Austria  | 1.000.  |          | Great Britain, Channel Islands, and Yugoslavia. $\star \star / \star / \odot$<br>Accumulation 1900s on leaves. A mixture of countries.    | 500:-   |
|        | etc. Approx. 33 kg. Mostly $\odot$                                                                              | 1.000:- |          | Observed are complete sheets of Latvia (German                                                                                            |         |
| 2178L  | Accumulation old-modern in 37 albums. E.g. much<br>Great Britain, Czechoslovakia, Switzerland, and              |         |          | occupation of Latvia) Mi 2, 4, and 5, Germany (Olympics 1936), Iceland, Bulgaria, and Greece. Somewhat mixed                              |         |
|        | France etc. Approx. 33 kg. Mostly ©                                                                             | 1.000:- |          | quality (>500) $\star \star /\star /\odot$                                                                                                | 400:-   |
| 2179L  | Collection/accumulation 1890s-modern in box. Six                                                                |         | 2202A    | Accumulation 1910s-1970s in four albums. Duplicates                                                                                       |         |
|        | albums/stockbooks with stamps from a lot of countries                                                           |         |          | from Bulgaria, Yugoslavia, and some other Balkan                                                                                          | 100     |
|        | in Europe. Observed are mostly Eastern European countries, but also France and Spain. Additionally two          |         | 2203A    | areas. Mostly good quality (2000) ★/⊙ Collection/accumulation 1890–1970 in large stockbook.                                               | 400:-   |
|        | albums with non-European stamps, and two albums                                                                 |         |          | Austria and Hungary. Also including Austrian mail on                                                                                      |         |
|        | with covers/postcards/postal stationeries. Mixed                                                                |         |          | the Balkan 1914–1918. Somewhat mixed quality (>700) $\star \star /\star /\odot$                                                           | 400:-   |
| 21801  | quality Approx. 12 kg. (1000s) $\star \star /\star /\odot$ Lot 1800's-1990 in box. Eight stockbooks with stamps | 1.000:- | 2204A    | Binder with 38 sets mostly approx 1930–70 incl e.g.<br>Yugoslavia, Romania, Germany, Hungary, and Albania                                 |         |
| 21001  | from e.g. Belgium, Hungary, Italiy, San Marino and                                                              |         |          | etc. (400) Mostly **                                                                                                                      | 300:-   |
|        | Vatican . (7.000-10.000) $\star \star / \star / \odot$                                                          | 1.000:- | 2205A    | Balkan states old period : Serbia (67), Montenegro                                                                                        |         |
| 2181Bc | Accumulation in box. Nordic countries (Finland,                                                                 |         | 2206M    | (70), Bosnia (100), and Yugoslavia (640). ★/⊙ <b>b</b> Booklets. Approx 55 booklets mostly 1980s–90s incl                                 | 300:-   |
|        | Norway, and Denmark), mostly 1920s–1960s in twelve albums, plus year sets Denmark 1969–1996 (25),               |         | 22001011 | e.g. France, Italy, Netherlands, and eight Christmas                                                                                      |         |
|        | Greenland 1977–1996 (18), and the Faroe Islands                                                                 |         |          | Denmark etc. ★★                                                                                                                           | 500:-   |
|        | 1981–1996 (14). Also some Spain used, unused, and a                                                             |         | 2207Rb   | OCover accumulation mostly 1930s–1940s in box. Mostly                                                                                     |         |
|        | few covers, plus two Chinesee covers sent to Austria in 1922. Approx. 12 kg. $\star \star / \star / \odot$      | 1.000:- |          | Germany and Austria, plus a few Bulgaria and Great Britain. (200)                                                                         | 1.500:- |
| 2182Eb | Accumulation 1858—modern in box. Approximately 250                                                              | 1.000.  | 2208A    | Cover accumulation 1920–1960 in two albums. Germany                                                                                       | 1.500.  |
|        | stockcards (size A6) with cancelled stamps mostly                                                               |         |          | (Reich, zones, Berlin, and GFR), Austria, and                                                                                             |         |
|        | from Sweden. Many with better cancellations. Additionally some covers, FDCs, stamps in a box, four unbroken     |         |          | Chechoslovakia. Balloon mail, propaganda items, philatelic events, and much more. More than 150                                           |         |
|        | coils with older stamps, and a lot more. Please                                                                 |         |          | covers, picture postcards, stamps on pieces of covers,                                                                                    |         |
|        | inspect. Low reserve. Mixed quality (1000s) ★ ★/★/⊙                                                             | 1.000:- |          | and postal stationeries etc. Additionally a couple                                                                                        |         |
| 2183A  | Soviet Union, Bulgaria, Albania, GDR, and Hungary.  Three stockbooks with topical sets etc.                     | 900.    |          | of older items, back to the 1870s. Please inspect.  Somewhat mixed quality                                                                | 500:-   |
| 2184Fe | Three stockbooks with topical sets etc. **  Accumulation mostly semi modern–modern on stock cards               | 800:-   | 2209L    | Somewhat mixed quality  Covers. Removal box filled with mainly FDCs but also                                                              | 300     |
|        | + in some envelopes. E.g. many souvenir sheets,                                                                 |         |          | covers, and cards. E.g. much Scandinavia (not Sweden),                                                                                    |         |
|        | several blocks of four incl more than 100 Greenland,                                                            | 900.    | 22101    | Germany, and some Russia etc. Approx. 26 kg.                                                                                              | 500:-   |
| 2185P  | Albania, Andorra, and Channel Islands etc. (>2000) Mostly ★★ Small lot: Switzerland Pro Jeventute high values   | 800:-   | 2210L    | Cover accumulation 1880–1950 in box. Approximately 500 covers, postal stationeries, and wrappers etc                                      |         |
|        | 1943–57 (21), French ★★ Air mail stamps up to 1000                                                              |         |          | from a lot of European countries. One postal stationery                                                                                   |         |
|        | Fr (ten), France 5 Fr red from s/s 1 1925 (Yv 216),                                                             |         |          | with professor Esaias Tegnér is found in the material.                                                                                    | 500     |
|        | France booklets Red Cross 1984–99 complete, and GDR official stamps in two different used complete sheets.      |         | 2211P    | Please inspect! Mixed quality  Postal stationery lot. Vast majority are Swedish                                                           | 500:-   |
|        | Value all together over 1200 €.   ***\O                                                                         | 700:-   | 22111    | Postal Stationery Cards used 1879-1904. Also some                                                                                         |         |
| 2186A  | Collection/accumulation 1910s–1950s in visir album.                                                             |         |          | used ppc's in content. Mostly good quality (68)                                                                                           | 500:-   |
|        | Duplicates from e.g. Norway, Denmark, Germany and a few other countries. (1500)                                 | 700:-   | 2212A    | Postcards collection. Topographical, romantic and artist ppc's. Old to modern. Used or unused. Vast                                       |         |
| 2187A  | Collection. Old collection in green 1913 Schaubek                                                               | 700.    |          | majority Swedish and British. (c:a 130)                                                                                                   | 500:-   |
|        | Permanent album. Also some loose stamps in envelope,                                                            |         | 2213A    | BALTIC STATES Collection 1918–1941 in album.                                                                                              |         |
| 21884  | on two stock pages, and a mint full sheet Sweden F273C. ★/② Accumulation mostly 1920s–90s in three albums incl  | 700:-   |          | All three Baltic states. Some better souvenir sheets included. Somewhat mixed quality (>500) ★/⊙                                          | 700:-   |
| 2100A  | e.g. Germany, Baltic states, Austria, some Greece,                                                              |         | 2214A    | BALTIC STATES Collection 1918–1940 in stockbook.                                                                                          | 700     |
|        | and Netherlands etc. (1500) $\star \star / \star \odot$                                                         | 600:-   |          | Latvia, Lithuania, and Central Lithuania. A few newer                                                                                     |         |
| 2189A  | Collection/accumulation modern in large stockbook.  Mostly Faroe Islands, Greenland, and Iceland, but           |         |          | stamps also in the album. Somewhat mixed quality (>300) $\star \star /\star /\odot$                                                       | 500:-   |
|        | also other European areas. A lot of mini/souvenir                                                               |         | 2215L    | EAST EUROPE Collections in 16 albums incl e.g. Poland                                                                                     | 300     |
|        | sheets. Mostly fine quality (>700) $\star \star /\star /\odot$                                                  | 600:-   |          | in four Schaubek albums, Hungary mostly ★★ 1960-78                                                                                        |         |
| 2190A  | Collection 1880s–1950s in two albums. Czechoslovakia,<br>Bosnia-Herzegovina, Bulgaria, Greece, Romania, and     |         |          | in four Lindner falzlos albums, Czechoslovakia, and Romania etc. Approx. 35 kg. ★★/★/⊙                                                    | 1.500:- |
|        | Turkey etc. Mostly good quality (2000) ★/⊙                                                                      | 500:-   | 2216G    | EAST EUROPE Accumulation old–1960s in eight stock                                                                                         | 1.500:- |
| 2191A  | Collection in two stockbooks. Belgium 1950s-1990s                                                               |         |          | books. 7000 different used stamps. $\odot$                                                                                                | 500:-   |
|        | (500), and the Netherlands 1952–1960s incl some souvenir sheets (250). Favourable reserve. Fine quality **      | 500-    | 2217Bc   | EAST EUROPE Postcards lot most 1900–30 in box from e.g. Russia, Ukraine, and Belarus. Fine quality (650-700)                              | 1.500:- |
| 2192A  | souvenir sheets (250). Favourable reserve. Fine quality  Collection Faroe Islands complete 1975–94 **, used     | 500:-   | 2218Ra   | •                                                                                                                                         | 1.300:- |
|        | collection GFR 1980-86, and collection Norway 1945-78.                                                          |         |          | from a large purchase at another auction                                                                                                  |         |
| 21024  | All in Leuchtturm albums. ★★/⊙                                                                                  | 500:-   |          | house incl stockbooks with Switzerland,                                                                                                   |         |
| 2193A  | Accumulation 1940–70s in album + leaves incl e.g. approx 120 blocks of four, phosphor bands, and Regional       |         |          | Iceland, and collection Cuba etc. Favourable reserve. ★/⊙                                                                                 | 500:-   |
|        | issues etc. (1200) ★★                                                                                           | 500:-   |          | Worldwide collections / Hela Världen-samlingar                                                                                            |         |
| 2194A  | Collection/accumulation 1885–1975 in two stockbooks.                                                            |         | 2219P    | Lot. Very diverse better potpurri lot incuding stamp                                                                                      |         |
|        | Observed are Lithuania, Germany (Reich, GFR, and Berlin), and some Australia. Somewhat mixed quality            |         |          | and reprints from Réunion, Campione letters, Macedonia                                                                                    |         |
|        | (>300) $\star \star /\star /\odot$                                                                              | 500:-   |          | 1920 revolutionary issue, German East Africa 21/2                                                                                         |         |
| 2195A  | Collection/accumulation 1870-modern in stockbook.                                                               |         |          | and 71/2 h stamps, French stamps with Metz Shield overprint, Private post pending the Paris Commune,                                      |         |
|        | Observed are Germany (from states to GFR/GDR),<br>France, Hungary and more. Mixed quality (>500) ★★/★/⊙         | 500:-   |          | proofs from Russian Crete, and more. Very unusual                                                                                         |         |
| 2196Fc | Accumulation 1950s–1960s. UPU souvenir gifts etc.                                                               | 500     | 2222     | offer! The entire lot is presented at www.philea.se. $\star \star / \star / \odot$                                                        | 9.000:- |
|        | (37) ★★                                                                                                         | 500:-   | 2220A    | Collection classic–1950s in large Schaubek Permanent<br>Album (almost 6,5 kg). Fairly well-filled, also with                              |         |
| 2197G  | Collection 1950s–1960s in four albums. Bulgaria,<br>Czechoslovakia, Poland, and Romania. (1500) ★★/★/☉          | 500:-   |          | some better stamps in between. Approx 90% from Europe.                                                                                    |         |
| 2198Cc | Accumulation in five albums in box with Gremany,                                                                | 500     |          | Mixed quality (4000+) $\star/\odot$                                                                                                       | 8.000:- |
|        | Sweden, and one album with DWI and Faroe Islands. $\star \star / \star / \odot$                                 | 500:-   |          |                                                                                                                                           |         |
|        |                                                                                                                 |         |          |                                                                                                                                           | 67      |

| 2221A                                                    | Collection in three large stockbooks. Several thousand                                                                                                                                                                                                                                                                                                                                                                                                                                                                                                                                                                                                                                                                                                                                                                                                                                                                                                                                                                                                                                                                                                                                                                                                                                                                                                                                                                                                                                                                                           |                                                                         | 2246Fa                                                         | Accumulation old-modern in removal box. Duplicates                                                                                                                                                                                                                                                                                                                                                                                                                                                                                                                                                                                                                                                                                                                                                                                                                                                                                                                                                                                                                                                                                                                                                                                                                                                                                                                                                                                                                                                                                                                                                                                                                                                                                                                                 |                                               |
|----------------------------------------------------------|--------------------------------------------------------------------------------------------------------------------------------------------------------------------------------------------------------------------------------------------------------------------------------------------------------------------------------------------------------------------------------------------------------------------------------------------------------------------------------------------------------------------------------------------------------------------------------------------------------------------------------------------------------------------------------------------------------------------------------------------------------------------------------------------------------------------------------------------------------------------------------------------------------------------------------------------------------------------------------------------------------------------------------------------------------------------------------------------------------------------------------------------------------------------------------------------------------------------------------------------------------------------------------------------------------------------------------------------------------------------------------------------------------------------------------------------------------------------------------------------------------------------------------------------------|-------------------------------------------------------------------------|----------------------------------------------------------------|------------------------------------------------------------------------------------------------------------------------------------------------------------------------------------------------------------------------------------------------------------------------------------------------------------------------------------------------------------------------------------------------------------------------------------------------------------------------------------------------------------------------------------------------------------------------------------------------------------------------------------------------------------------------------------------------------------------------------------------------------------------------------------------------------------------------------------------------------------------------------------------------------------------------------------------------------------------------------------------------------------------------------------------------------------------------------------------------------------------------------------------------------------------------------------------------------------------------------------------------------------------------------------------------------------------------------------------------------------------------------------------------------------------------------------------------------------------------------------------------------------------------------------------------------------------------------------------------------------------------------------------------------------------------------------------------------------------------------------------------------------------------------------|-----------------------------------------------|
|                                                          | stamps and s/s, many from different colonies and much                                                                                                                                                                                                                                                                                                                                                                                                                                                                                                                                                                                                                                                                                                                                                                                                                                                                                                                                                                                                                                                                                                                                                                                                                                                                                                                                                                                                                                                                                            |                                                                         |                                                                | in stockbooks and small boxes, cut pieces, and FDCs                                                                                                                                                                                                                                                                                                                                                                                                                                                                                                                                                                                                                                                                                                                                                                                                                                                                                                                                                                                                                                                                                                                                                                                                                                                                                                                                                                                                                                                                                                                                                                                                                                                                                                                                |                                               |
|                                                          | older material. Almost everything from Asia but                                                                                                                                                                                                                                                                                                                                                                                                                                                                                                                                                                                                                                                                                                                                                                                                                                                                                                                                                                                                                                                                                                                                                                                                                                                                                                                                                                                                                                                                                                  | 7,000                                                                   |                                                                | etc. Incl much Nordic countries, and Great Britain.                                                                                                                                                                                                                                                                                                                                                                                                                                                                                                                                                                                                                                                                                                                                                                                                                                                                                                                                                                                                                                                                                                                                                                                                                                                                                                                                                                                                                                                                                                                                                                                                                                                                                                                                | 1.000                                         |
| วววาก                                                    | nothing from China. Fine quality $\star \star / \star / \odot$<br>Lot foreign auction lots of differnt kind. Many                                                                                                                                                                                                                                                                                                                                                                                                                                                                                                                                                                                                                                                                                                                                                                                                                                                                                                                                                                                                                                                                                                                                                                                                                                                                                                                                                                                                                                | 7.000:-                                                                 | 22478;                                                         | Much to look through. Approx. 26 kg. (1000s)  Mostly used accumulation non-European countries                                                                                                                                                                                                                                                                                                                                                                                                                                                                                                                                                                                                                                                                                                                                                                                                                                                                                                                                                                                                                                                                                                                                                                                                                                                                                                                                                                                                                                                                                                                                                                                                                                                                                      | 1.000:-                                       |
| 2222                                                     | varieties, imperf, signed specimen, and more. The                                                                                                                                                                                                                                                                                                                                                                                                                                                                                                                                                                                                                                                                                                                                                                                                                                                                                                                                                                                                                                                                                                                                                                                                                                                                                                                                                                                                                                                                                                |                                                                         | 224/31                                                         | classic–modern in nine albums + several envelopes.                                                                                                                                                                                                                                                                                                                                                                                                                                                                                                                                                                                                                                                                                                                                                                                                                                                                                                                                                                                                                                                                                                                                                                                                                                                                                                                                                                                                                                                                                                                                                                                                                                                                                                                                 |                                               |
|                                                          | entire lot is presented at www.philea.se. $\star \star / \star / \odot$                                                                                                                                                                                                                                                                                                                                                                                                                                                                                                                                                                                                                                                                                                                                                                                                                                                                                                                                                                                                                                                                                                                                                                                                                                                                                                                                                                                                                                                                          | 3.500:-                                                                 |                                                                | Many small collections/selections, and thematic sets                                                                                                                                                                                                                                                                                                                                                                                                                                                                                                                                                                                                                                                                                                                                                                                                                                                                                                                                                                                                                                                                                                                                                                                                                                                                                                                                                                                                                                                                                                                                                                                                                                                                                                                               |                                               |
| 2223A                                                    | Collection 1950's-2000's in two albums. SOUVENIR                                                                                                                                                                                                                                                                                                                                                                                                                                                                                                                                                                                                                                                                                                                                                                                                                                                                                                                                                                                                                                                                                                                                                                                                                                                                                                                                                                                                                                                                                                 |                                                                         |                                                                | etc. Approx. 14 kg. $\star \star / \star / \odot$                                                                                                                                                                                                                                                                                                                                                                                                                                                                                                                                                                                                                                                                                                                                                                                                                                                                                                                                                                                                                                                                                                                                                                                                                                                                                                                                                                                                                                                                                                                                                                                                                                                                                                                                  | 1.000:-                                       |
|                                                          | SHEETS, about 350 units incl better, e.g. modern                                                                                                                                                                                                                                                                                                                                                                                                                                                                                                                                                                                                                                                                                                                                                                                                                                                                                                                                                                                                                                                                                                                                                                                                                                                                                                                                                                                                                                                                                                 |                                                                         | 2248Sh                                                         | Box with hundreds of stamps, covers, and cards old-                                                                                                                                                                                                                                                                                                                                                                                                                                                                                                                                                                                                                                                                                                                                                                                                                                                                                                                                                                                                                                                                                                                                                                                                                                                                                                                                                                                                                                                                                                                                                                                                                                                                                                                                |                                               |
|                                                          | China, Taiwan, UAE s/s 1, three Japaneese National                                                                                                                                                                                                                                                                                                                                                                                                                                                                                                                                                                                                                                                                                                                                                                                                                                                                                                                                                                                                                                                                                                                                                                                                                                                                                                                                                                                                                                                                                               |                                                                         |                                                                | modern from many countries incl some interesting                                                                                                                                                                                                                                                                                                                                                                                                                                                                                                                                                                                                                                                                                                                                                                                                                                                                                                                                                                                                                                                                                                                                                                                                                                                                                                                                                                                                                                                                                                                                                                                                                                                                                                                                   |                                               |
|                                                          | park s/s, Canada and USA with useful face value, UN                                                                                                                                                                                                                                                                                                                                                                                                                                                                                                                                                                                                                                                                                                                                                                                                                                                                                                                                                                                                                                                                                                                                                                                                                                                                                                                                                                                                                                                                                              |                                                                         | 22.40D -                                                       | material. ★★/★/⊙ Accumulation in removal box. Mostly Europe in glassine                                                                                                                                                                                                                                                                                                                                                                                                                                                                                                                                                                                                                                                                                                                                                                                                                                                                                                                                                                                                                                                                                                                                                                                                                                                                                                                                                                                                                                                                                                                                                                                                                                                                                                            | 1.000:-                                       |
|                                                          | s/s 1, Nicaragua, Roumania, Switzerland 1941-42, Soviet, Spain etc. Very high value! Fine quality  **                                                                                                                                                                                                                                                                                                                                                                                                                                                                                                                                                                                                                                                                                                                                                                                                                                                                                                                                                                                                                                                                                                                                                                                                                                                                                                                                                                                                                                            | 3.000:-                                                                 | 2249R0                                                         | envelopes, and albums. Approx. 14 kg.                                                                                                                                                                                                                                                                                                                                                                                                                                                                                                                                                                                                                                                                                                                                                                                                                                                                                                                                                                                                                                                                                                                                                                                                                                                                                                                                                                                                                                                                                                                                                                                                                                                                                                                                              | 1.000:-                                       |
| 2224A                                                    | Schaubek 's Permanent Album 1914 with stamps from                                                                                                                                                                                                                                                                                                                                                                                                                                                                                                                                                                                                                                                                                                                                                                                                                                                                                                                                                                                                                                                                                                                                                                                                                                                                                                                                                                                                                                                                                                | 5.000.                                                                  | 2250L                                                          | Two removal boxes with 10000s of stamps in stock                                                                                                                                                                                                                                                                                                                                                                                                                                                                                                                                                                                                                                                                                                                                                                                                                                                                                                                                                                                                                                                                                                                                                                                                                                                                                                                                                                                                                                                                                                                                                                                                                                                                                                                                   | 1.000.                                        |
|                                                          | many non European countries. A bit sparcely filled,                                                                                                                                                                                                                                                                                                                                                                                                                                                                                                                                                                                                                                                                                                                                                                                                                                                                                                                                                                                                                                                                                                                                                                                                                                                                                                                                                                                                                                                                                              |                                                                         |                                                                | boxes incl several Sweden and Scandinavia etc. Also                                                                                                                                                                                                                                                                                                                                                                                                                                                                                                                                                                                                                                                                                                                                                                                                                                                                                                                                                                                                                                                                                                                                                                                                                                                                                                                                                                                                                                                                                                                                                                                                                                                                                                                                |                                               |
|                                                          | but with some a bit better.                                                                                                                                                                                                                                                                                                                                                                                                                                                                                                                                                                                                                                                                                                                                                                                                                                                                                                                                                                                                                                                                                                                                                                                                                                                                                                                                                                                                                                                                                                                      | 2.000:-                                                                 |                                                                | some empty albums. Approx. 50 kg.                                                                                                                                                                                                                                                                                                                                                                                                                                                                                                                                                                                                                                                                                                                                                                                                                                                                                                                                                                                                                                                                                                                                                                                                                                                                                                                                                                                                                                                                                                                                                                                                                                                                                                                                                  | 1.000:-                                       |
| 2225A                                                    | Schaubek 's Permanent Album 1914 with stamps from                                                                                                                                                                                                                                                                                                                                                                                                                                                                                                                                                                                                                                                                                                                                                                                                                                                                                                                                                                                                                                                                                                                                                                                                                                                                                                                                                                                                                                                                                                |                                                                         | 2251L                                                          | Accumulation in 16 albums + envelopes. E.g. some                                                                                                                                                                                                                                                                                                                                                                                                                                                                                                                                                                                                                                                                                                                                                                                                                                                                                                                                                                                                                                                                                                                                                                                                                                                                                                                                                                                                                                                                                                                                                                                                                                                                                                                                   |                                               |
|                                                          | many European and Aisan countries and more. A bit                                                                                                                                                                                                                                                                                                                                                                                                                                                                                                                                                                                                                                                                                                                                                                                                                                                                                                                                                                                                                                                                                                                                                                                                                                                                                                                                                                                                                                                                                                | 2.000                                                                   |                                                                | collections incl Canada, Italy, and ★★ Israel etc.                                                                                                                                                                                                                                                                                                                                                                                                                                                                                                                                                                                                                                                                                                                                                                                                                                                                                                                                                                                                                                                                                                                                                                                                                                                                                                                                                                                                                                                                                                                                                                                                                                                                                                                                 | 1.000                                         |
| 22264                                                    | sparcely filled, but with some a bit better. O Collection countries L-P in two albums mainly approx                                                                                                                                                                                                                                                                                                                                                                                                                                                                                                                                                                                                                                                                                                                                                                                                                                                                                                                                                                                                                                                                                                                                                                                                                                                                                                                                                                                                                                              | 2.000:-                                                                 | 22521                                                          | Approx. 22 kg. $\star \star / \star / \odot$<br>Interesting box with 10000s of stamps in e.g. albums,                                                                                                                                                                                                                                                                                                                                                                                                                                                                                                                                                                                                                                                                                                                                                                                                                                                                                                                                                                                                                                                                                                                                                                                                                                                                                                                                                                                                                                                                                                                                                                                                                                                                              | 1.000:-                                       |
| LLLUA                                                    | 1900–1990. Containing Lebanon, Madagascar, Panama,                                                                                                                                                                                                                                                                                                                                                                                                                                                                                                                                                                                                                                                                                                                                                                                                                                                                                                                                                                                                                                                                                                                                                                                                                                                                                                                                                                                                                                                                                               |                                                                         | 22321                                                          | envelopes, and on leaves incl also better material.                                                                                                                                                                                                                                                                                                                                                                                                                                                                                                                                                                                                                                                                                                                                                                                                                                                                                                                                                                                                                                                                                                                                                                                                                                                                                                                                                                                                                                                                                                                                                                                                                                                                                                                                |                                               |
|                                                          | Liechtenstein, Papua, and Macau etc. (2800) ★/⊙                                                                                                                                                                                                                                                                                                                                                                                                                                                                                                                                                                                                                                                                                                                                                                                                                                                                                                                                                                                                                                                                                                                                                                                                                                                                                                                                                                                                                                                                                                  | 1.500:-                                                                 |                                                                | Approx. 18 kg. $\star \star /\star /\odot$                                                                                                                                                                                                                                                                                                                                                                                                                                                                                                                                                                                                                                                                                                                                                                                                                                                                                                                                                                                                                                                                                                                                                                                                                                                                                                                                                                                                                                                                                                                                                                                                                                                                                                                                         | 1.000:-                                       |
| 2227G                                                    | Accumulation old-modern on visir leaves, etc. Mix of                                                                                                                                                                                                                                                                                                                                                                                                                                                                                                                                                                                                                                                                                                                                                                                                                                                                                                                                                                                                                                                                                                                                                                                                                                                                                                                                                                                                                                                                                             |                                                                         | 2253L                                                          | Accumulation 1890–modern in removal box. Two removal                                                                                                                                                                                                                                                                                                                                                                                                                                                                                                                                                                                                                                                                                                                                                                                                                                                                                                                                                                                                                                                                                                                                                                                                                                                                                                                                                                                                                                                                                                                                                                                                                                                                                                                               |                                               |
|                                                          | stamps, sets, and blocks of four, etc. (1000s) $\star \star / \star / \odot$                                                                                                                                                                                                                                                                                                                                                                                                                                                                                                                                                                                                                                                                                                                                                                                                                                                                                                                                                                                                                                                                                                                                                                                                                                                                                                                                                                                                                                                                     | 1.500:-                                                                 |                                                                | boxes, and one banana box with stamps in smaller                                                                                                                                                                                                                                                                                                                                                                                                                                                                                                                                                                                                                                                                                                                                                                                                                                                                                                                                                                                                                                                                                                                                                                                                                                                                                                                                                                                                                                                                                                                                                                                                                                                                                                                                   |                                               |
| 2228De                                                   | Accumulation old—modern in approx 35 albums + leaves.                                                                                                                                                                                                                                                                                                                                                                                                                                                                                                                                                                                                                                                                                                                                                                                                                                                                                                                                                                                                                                                                                                                                                                                                                                                                                                                                                                                                                                                                                            |                                                                         |                                                                | boxes, glassine envelopes, platstic bags etc, FDCs,                                                                                                                                                                                                                                                                                                                                                                                                                                                                                                                                                                                                                                                                                                                                                                                                                                                                                                                                                                                                                                                                                                                                                                                                                                                                                                                                                                                                                                                                                                                                                                                                                                                                                                                                |                                               |
|                                                          | E.g. Sweden, USA, Haiti, ★★ Norway, collection Denmark, Netherlands, Great Bitain, Austria, and better Germany                                                                                                                                                                                                                                                                                                                                                                                                                                                                                                                                                                                                                                                                                                                                                                                                                                                                                                                                                                                                                                                                                                                                                                                                                                                                                                                                                                                                                                   |                                                                         |                                                                | and smaller stockbooks etc. A lot to explore. Must be picked up! Mixed quality. Approx. 25 kg. (1000s) ★★/★/⊙                                                                                                                                                                                                                                                                                                                                                                                                                                                                                                                                                                                                                                                                                                                                                                                                                                                                                                                                                                                                                                                                                                                                                                                                                                                                                                                                                                                                                                                                                                                                                                                                                                                                      | 1.000:-                                       |
|                                                          | etc. Approx. 47 kg. $\star \star /\star /\odot$                                                                                                                                                                                                                                                                                                                                                                                                                                                                                                                                                                                                                                                                                                                                                                                                                                                                                                                                                                                                                                                                                                                                                                                                                                                                                                                                                                                                                                                                                                  | 1.500:-                                                                 | 22541                                                          | Accumulation 1900– in removal box. 23 albums/stockbooks                                                                                                                                                                                                                                                                                                                                                                                                                                                                                                                                                                                                                                                                                                                                                                                                                                                                                                                                                                                                                                                                                                                                                                                                                                                                                                                                                                                                                                                                                                                                                                                                                                                                                                                            | 1.000                                         |
| 2229Rc                                                   | Accumulation in e.g. five albums incl modern ** USA,                                                                                                                                                                                                                                                                                                                                                                                                                                                                                                                                                                                                                                                                                                                                                                                                                                                                                                                                                                                                                                                                                                                                                                                                                                                                                                                                                                                                                                                                                             | 1.000.                                                                  |                                                                | with stamps + a folder with stamps/covers, and mini                                                                                                                                                                                                                                                                                                                                                                                                                                                                                                                                                                                                                                                                                                                                                                                                                                                                                                                                                                                                                                                                                                                                                                                                                                                                                                                                                                                                                                                                                                                                                                                                                                                                                                                                |                                               |
|                                                          | Denmark, some Great Britain, album with Germany,                                                                                                                                                                                                                                                                                                                                                                                                                                                                                                                                                                                                                                                                                                                                                                                                                                                                                                                                                                                                                                                                                                                                                                                                                                                                                                                                                                                                                                                                                                 |                                                                         |                                                                | sheets etc. A lot of thematics. Please inspect. Must                                                                                                                                                                                                                                                                                                                                                                                                                                                                                                                                                                                                                                                                                                                                                                                                                                                                                                                                                                                                                                                                                                                                                                                                                                                                                                                                                                                                                                                                                                                                                                                                                                                                                                                               |                                               |
|                                                          | Postmaster perfs Estonia, ★★ thematics, UN, and Sweden                                                                                                                                                                                                                                                                                                                                                                                                                                                                                                                                                                                                                                                                                                                                                                                                                                                                                                                                                                                                                                                                                                                                                                                                                                                                                                                                                                                                                                                                                           |                                                                         |                                                                | be picked up! Somewhat mixed quality. Approx. 25 kg.                                                                                                                                                                                                                                                                                                                                                                                                                                                                                                                                                                                                                                                                                                                                                                                                                                                                                                                                                                                                                                                                                                                                                                                                                                                                                                                                                                                                                                                                                                                                                                                                                                                                                                                               |                                               |
| 2220D                                                    | etc.                                                                                                                                                                                                                                                                                                                                                                                                                                                                                                                                                                                                                                                                                                                                                                                                                                                                                                                                                                                                                                                                                                                                                                                                                                                                                                                                                                                                                                                                                                                                             | 1.500:-                                                                 | 22551                                                          | $(1000s) \qquad \qquad \star \star / \star / \odot$                                                                                                                                                                                                                                                                                                                                                                                                                                                                                                                                                                                                                                                                                                                                                                                                                                                                                                                                                                                                                                                                                                                                                                                                                                                                                                                                                                                                                                                                                                                                                                                                                                                                                                                                | 1.000:-                                       |
| 2230Ka                                                   | a 50 albums with mainly non-European countries incl<br>several thematics stamps, Asia, and Africa etc.                                                                                                                                                                                                                                                                                                                                                                                                                                                                                                                                                                                                                                                                                                                                                                                                                                                                                                                                                                                                                                                                                                                                                                                                                                                                                                                                                                                                                                           |                                                                         | 2255L                                                          | Accumulation 1900s in removal box. 23 stockbooks/albums with stgamps from a lot of countries, mostly Europe.                                                                                                                                                                                                                                                                                                                                                                                                                                                                                                                                                                                                                                                                                                                                                                                                                                                                                                                                                                                                                                                                                                                                                                                                                                                                                                                                                                                                                                                                                                                                                                                                                                                                       |                                               |
|                                                          | Approx. 36 kg. $\star \star /\star /\odot$                                                                                                                                                                                                                                                                                                                                                                                                                                                                                                                                                                                                                                                                                                                                                                                                                                                                                                                                                                                                                                                                                                                                                                                                                                                                                                                                                                                                                                                                                                       | 1.500:-                                                                 |                                                                | Observed are Russia, Yugoslavia, Hungary, French                                                                                                                                                                                                                                                                                                                                                                                                                                                                                                                                                                                                                                                                                                                                                                                                                                                                                                                                                                                                                                                                                                                                                                                                                                                                                                                                                                                                                                                                                                                                                                                                                                                                                                                                   |                                               |
| 2231L                                                    | Collection classic–approx 1980 in seven thick Scott                                                                                                                                                                                                                                                                                                                                                                                                                                                                                                                                                                                                                                                                                                                                                                                                                                                                                                                                                                                                                                                                                                                                                                                                                                                                                                                                                                                                                                                                                              |                                                                         |                                                                | colonies, and a lot of thematics. Please inspect!                                                                                                                                                                                                                                                                                                                                                                                                                                                                                                                                                                                                                                                                                                                                                                                                                                                                                                                                                                                                                                                                                                                                                                                                                                                                                                                                                                                                                                                                                                                                                                                                                                                                                                                                  |                                               |
|                                                          | albums incl some modern ★★. Mostly sparsely to medium                                                                                                                                                                                                                                                                                                                                                                                                                                                                                                                                                                                                                                                                                                                                                                                                                                                                                                                                                                                                                                                                                                                                                                                                                                                                                                                                                                                                                                                                                            |                                                                         |                                                                | Mixed quality Approx. 15 kg. (1000s) $\star \star /\star \odot$                                                                                                                                                                                                                                                                                                                                                                                                                                                                                                                                                                                                                                                                                                                                                                                                                                                                                                                                                                                                                                                                                                                                                                                                                                                                                                                                                                                                                                                                                                                                                                                                                                                                                                                    | 1.000:-                                       |
| 222256                                                   | filled. Approx. 27 kg. $\star \star / \star / \odot$                                                                                                                                                                                                                                                                                                                                                                                                                                                                                                                                                                                                                                                                                                                                                                                                                                                                                                                                                                                                                                                                                                                                                                                                                                                                                                                                                                                                                                                                                             | 1.500:-                                                                 | 2256G                                                          | Collection/accumulation 1890–modern in removal box.                                                                                                                                                                                                                                                                                                                                                                                                                                                                                                                                                                                                                                                                                                                                                                                                                                                                                                                                                                                                                                                                                                                                                                                                                                                                                                                                                                                                                                                                                                                                                                                                                                                                                                                                |                                               |
| 223281                                                   | Mixed. Box with mostly Norway incl 1000s of used stamps in envelopes, approx 670 FDCs 1960s–90s,                                                                                                                                                                                                                                                                                                                                                                                                                                                                                                                                                                                                                                                                                                                                                                                                                                                                                                                                                                                                                                                                                                                                                                                                                                                                                                                                                                                                                                                 |                                                                         |                                                                | Seven albums, and a box with leaves. Many countries.  Observed are the Nordic Countries, Germany (Reich                                                                                                                                                                                                                                                                                                                                                                                                                                                                                                                                                                                                                                                                                                                                                                                                                                                                                                                                                                                                                                                                                                                                                                                                                                                                                                                                                                                                                                                                                                                                                                                                                                                                            |                                               |
|                                                          | Switzerland etc in albums + leaves. Approx. 12 kg.                                                                                                                                                                                                                                                                                                                                                                                                                                                                                                                                                                                                                                                                                                                                                                                                                                                                                                                                                                                                                                                                                                                                                                                                                                                                                                                                                                                                                                                                                               | 1.200:-                                                                 |                                                                | and GFR) the Dutch Indies/Indonesia, Great Britain,                                                                                                                                                                                                                                                                                                                                                                                                                                                                                                                                                                                                                                                                                                                                                                                                                                                                                                                                                                                                                                                                                                                                                                                                                                                                                                                                                                                                                                                                                                                                                                                                                                                                                                                                |                                               |
| 2233Sf                                                   | 28 albums with mainly non-European countries incl                                                                                                                                                                                                                                                                                                                                                                                                                                                                                                                                                                                                                                                                                                                                                                                                                                                                                                                                                                                                                                                                                                                                                                                                                                                                                                                                                                                                                                                                                                |                                                                         |                                                                | and more. Some better issues found. Mixed quality                                                                                                                                                                                                                                                                                                                                                                                                                                                                                                                                                                                                                                                                                                                                                                                                                                                                                                                                                                                                                                                                                                                                                                                                                                                                                                                                                                                                                                                                                                                                                                                                                                                                                                                                  |                                               |
|                                                          | e.g. Commonwealth, collection WW2 ★★, blocks of four                                                                                                                                                                                                                                                                                                                                                                                                                                                                                                                                                                                                                                                                                                                                                                                                                                                                                                                                                                                                                                                                                                                                                                                                                                                                                                                                                                                                                                                                                             |                                                                         |                                                                | (1000s) ★★/★/⊙                                                                                                                                                                                                                                                                                                                                                                                                                                                                                                                                                                                                                                                                                                                                                                                                                                                                                                                                                                                                                                                                                                                                                                                                                                                                                                                                                                                                                                                                                                                                                                                                                                                                                                                                                                     | 1.000:-                                       |
| 222.466                                                  | in two albums, and thematics etc. Approx. 33 kg. $\star \star /\star /\odot$                                                                                                                                                                                                                                                                                                                                                                                                                                                                                                                                                                                                                                                                                                                                                                                                                                                                                                                                                                                                                                                                                                                                                                                                                                                                                                                                                                                                                                                                     | 1.200:-                                                                 | 2257Ct                                                         | Accumulation modern in removal box. Mystery box. 13                                                                                                                                                                                                                                                                                                                                                                                                                                                                                                                                                                                                                                                                                                                                                                                                                                                                                                                                                                                                                                                                                                                                                                                                                                                                                                                                                                                                                                                                                                                                                                                                                                                                                                                                |                                               |
| 223481                                                   | Collections in 14 Schaubek, Leuchtturm, and Lindner                                                                                                                                                                                                                                                                                                                                                                                                                                                                                                                                                                                                                                                                                                                                                                                                                                                                                                                                                                                                                                                                                                                                                                                                                                                                                                                                                                                                                                                                                              |                                                                         |                                                                | albums/stockbooks with material. Observed is a large                                                                                                                                                                                                                                                                                                                                                                                                                                                                                                                                                                                                                                                                                                                                                                                                                                                                                                                                                                                                                                                                                                                                                                                                                                                                                                                                                                                                                                                                                                                                                                                                                                                                                                                               |                                               |
|                                                          |                                                                                                                                                                                                                                                                                                                                                                                                                                                                                                                                                                                                                                                                                                                                                                                                                                                                                                                                                                                                                                                                                                                                                                                                                                                                                                                                                                                                                                                                                                                                                  |                                                                         |                                                                | stock with stomes from Garmany Places inspect Must                                                                                                                                                                                                                                                                                                                                                                                                                                                                                                                                                                                                                                                                                                                                                                                                                                                                                                                                                                                                                                                                                                                                                                                                                                                                                                                                                                                                                                                                                                                                                                                                                                                                                                                                 |                                               |
|                                                          | Falzlos albums old—modern incl USA, Australia, New Zealand Israel and UN Approx 33 kg Mostly O                                                                                                                                                                                                                                                                                                                                                                                                                                                                                                                                                                                                                                                                                                                                                                                                                                                                                                                                                                                                                                                                                                                                                                                                                                                                                                                                                                                                                                                   | 1.200:-                                                                 |                                                                | stock with stamps from Germany. Please inspect. Must be picked up. Somewhat mixed quality Approx 12 kg. * */*/©                                                                                                                                                                                                                                                                                                                                                                                                                                                                                                                                                                                                                                                                                                                                                                                                                                                                                                                                                                                                                                                                                                                                                                                                                                                                                                                                                                                                                                                                                                                                                                                                                                                                    | 1.000:-                                       |
| 2235L                                                    | Zealand, Israel, and UN. Approx. 33 kg. Mostly ⊙                                                                                                                                                                                                                                                                                                                                                                                                                                                                                                                                                                                                                                                                                                                                                                                                                                                                                                                                                                                                                                                                                                                                                                                                                                                                                                                                                                                                                                                                                                 | 1.200:-                                                                 | 2258Ba                                                         | be picked up. Somewhat mixed quality Approx. 12 kg. ★ ★/★/⊙                                                                                                                                                                                                                                                                                                                                                                                                                                                                                                                                                                                                                                                                                                                                                                                                                                                                                                                                                                                                                                                                                                                                                                                                                                                                                                                                                                                                                                                                                                                                                                                                                                                                                                                        | 1.000:-                                       |
| 2235L                                                    |                                                                                                                                                                                                                                                                                                                                                                                                                                                                                                                                                                                                                                                                                                                                                                                                                                                                                                                                                                                                                                                                                                                                                                                                                                                                                                                                                                                                                                                                                                                                                  | 1.200:-                                                                 | 2258Ba                                                         | • • •                                                                                                                                                                                                                                                                                                                                                                                                                                                                                                                                                                                                                                                                                                                                                                                                                                                                                                                                                                                                                                                                                                                                                                                                                                                                                                                                                                                                                                                                                                                                                                                                                                                                                                                                                                              | 1.000:-                                       |
| 2235L                                                    | Zealand, Israel, and UN. Approx. 33 kg. Mostly ⊙ Box with Germany in four albums + leaves incl e.g. Old states in Leuchtturm album, GFR in Safe dual album, and collection All World in four large mainly                                                                                                                                                                                                                                                                                                                                                                                                                                                                                                                                                                                                                                                                                                                                                                                                                                                                                                                                                                                                                                                                                                                                                                                                                                                                                                                                        |                                                                         | 2258Ba                                                         | be picked up. Somewhat mixed quality Approx. 12 kg. ★★/★/⊙ Collection/accumulation 1890—modern in box. In total five albums/stockbooks. Observed are old Spain, old Portugal, France with post offices abroad, Vatican                                                                                                                                                                                                                                                                                                                                                                                                                                                                                                                                                                                                                                                                                                                                                                                                                                                                                                                                                                                                                                                                                                                                                                                                                                                                                                                                                                                                                                                                                                                                                             | 1.000:-                                       |
|                                                          | Zealand, Israel, and UN. Approx. 33 kg. Mostly ⊙ Box with Germany in four albums + leaves incl e.g. Old states in Leuchtturm album, GFR in Safe dual album, and collection All World in four large mainly sparsely-filled Scott albums. Approx. 26 kg. ★★/★/⊙                                                                                                                                                                                                                                                                                                                                                                                                                                                                                                                                                                                                                                                                                                                                                                                                                                                                                                                                                                                                                                                                                                                                                                                                                                                                                    | 1.200:-                                                                 | 2258Ba                                                         | be picked up. Somewhat mixed quality Approx. 12 kg. **/*/© Collection/accumulation 1890—modern in box. In total five albums/stockbooks. Observed are old Spain, old Portugal, France with post offices abroad, Vatican City, old Italy, (old) Hungary, Belgium, and European                                                                                                                                                                                                                                                                                                                                                                                                                                                                                                                                                                                                                                                                                                                                                                                                                                                                                                                                                                                                                                                                                                                                                                                                                                                                                                                                                                                                                                                                                                       |                                               |
| 2235L<br>2236P                                           | Zealand, Israel, and UN. Approx. 33 kg. Mostly ⊙ Box with Germany in four albums + leaves incl e.g. Old states in Leuchtturm album, GFR in Safe dual album, and collection All World in four large mainly sparsely-filled Scott albums. Approx. 26 kg. ★★/★/⊙ Interesting mix of French and British colony stamps,                                                                                                                                                                                                                                                                                                                                                                                                                                                                                                                                                                                                                                                                                                                                                                                                                                                                                                                                                                                                                                                                                                                                                                                                                               |                                                                         |                                                                | be picked up. Somewhat mixed quality Approx. 12 kg. **/*/© Collection/accumulation 1890—modern in box. In total five albums/stockbooks. Observed are old Spain, old Portugal, France with post offices abroad, Vatican City, old Italy, (old) Hungary, Belgium, and European small states. Mostly good quality (1000s) ***/*/©                                                                                                                                                                                                                                                                                                                                                                                                                                                                                                                                                                                                                                                                                                                                                                                                                                                                                                                                                                                                                                                                                                                                                                                                                                                                                                                                                                                                                                                     | 1.000:-                                       |
|                                                          | Zealand, Israel, and UN. Approx. 33 kg. Mostly ⊙ Box with Germany in four albums + leaves incl e.g. Old states in Leuchtturm album, GFR in Safe dual album, and collection All World in four large mainly sparsely-filled Scott albums. Approx. 26 kg. ★★/★/⊙ Interesting mix of French and British colony stamps, classic Australia, Great Britain, USA, Macau, and                                                                                                                                                                                                                                                                                                                                                                                                                                                                                                                                                                                                                                                                                                                                                                                                                                                                                                                                                                                                                                                                                                                                                                             | 1.200:-                                                                 |                                                                | be picked up. Somewhat mixed quality Approx. 12 kg. **/*/© Collection/accumulation 1890—modern in box. In total five albums/stockbooks. Observed are old Spain, old Portugal, France with post offices abroad, Vatican City, old Italy, (old) Hungary, Belgium, and European small states. Mostly good quality (1000s) ***/*/© Accumulation 1890—modern in box. 14 stockbooks/albums                                                                                                                                                                                                                                                                                                                                                                                                                                                                                                                                                                                                                                                                                                                                                                                                                                                                                                                                                                                                                                                                                                                                                                                                                                                                                                                                                                                               |                                               |
| 2236P                                                    | Zealand, Israel, and UN. Approx. 33 kg. Mostly ⊙ Box with Germany in four albums + leaves incl e.g. Old states in Leuchtturm album, GFR in Safe dual album, and collection All World in four large mainly sparsely-filled Scott albums. Approx. 26 kg. ★★/★/⊙ Interesting mix of French and British colony stamps, classic Australia, Great Britain, USA, Macau, and                                                                                                                                                                                                                                                                                                                                                                                                                                                                                                                                                                                                                                                                                                                                                                                                                                                                                                                                                                                                                                                                                                                                                                             |                                                                         |                                                                | be picked up. Somewhat mixed quality Approx. 12 kg. **/*/© Collection/accumulation 1890—modern in box. In total five albums/stockbooks. Observed are old Spain, old Portugal, France with post offices abroad, Vatican City, old Italy, (old) Hungary, Belgium, and European small states. Mostly good quality (1000s) ***/*/©                                                                                                                                                                                                                                                                                                                                                                                                                                                                                                                                                                                                                                                                                                                                                                                                                                                                                                                                                                                                                                                                                                                                                                                                                                                                                                                                                                                                                                                     |                                               |
| 2236P                                                    | Zealand, Israel, and UN. Approx. 33 kg. Mostly ⊙ Box with Germany in four albums + leaves incl e.g. Old states in Leuchtturm album, GFR in Safe dual album, and collection All World in four large mainly sparsely-filled Scott albums. Approx. 26 kg. ★★/★/⊙ Interesting mix of French and British colony stamps, classic Australia, Great Britain, USA, Macau, and more. ★★/★/⊙ Collection 1850–1915 in album. To some extent well-filled. Also including old revenues from a few                                                                                                                                                                                                                                                                                                                                                                                                                                                                                                                                                                                                                                                                                                                                                                                                                                                                                                                                                                                                                                                              | 1.200:-                                                                 | 2259Ba                                                         | be picked up. Somewhat mixed quality Approx. 12 kg. **/*/© Collection/accumulation 1890—modern in box. In total five albums/stockbooks. Observed are old Spain, old Portugal, France with post offices abroad, Vatican City, old Italy, (old) Hungary, Belgium, and European small states. Mostly good quality (1000s) ***/**/© Accumulation 1890—modern in box. 14 stockbooks/albums filled with stamps from a lot of countries. Please explore. Low reserve. Mixed quality (1000s) ***/**/© Mixed. Box with stamps, covers, and cards old—modern.                                                                                                                                                                                                                                                                                                                                                                                                                                                                                                                                                                                                                                                                                                                                                                                                                                                                                                                                                                                                                                                                                                                                                                                                                                | 1.000:-                                       |
| 2236P                                                    | Zealand, Israel, and UN. Approx. 33 kg. Mostly $\odot$ Box with Germany in four albums + leaves incl e.g. Old states in Leuchtturm album, GFR in Safe dual album, and collection All World in four large mainly sparsely-filled Scott albums. Approx. 26 kg.                                                                                                                                                                                                                                                                                                                                                                                                                                                                                                                                                                                                                                                                                                                                                                                                                                                                                                                                                                                                                                                                                                                                                                                                                                                                                     | 1.200:-                                                                 | 2259Ba                                                         | be picked up. Somewhat mixed quality Approx. 12 kg. **/*/© Collection/accumulation 1890—modern in box. In total five albums/stockbooks. Observed are old Spain, old Portugal, France with post offices abroad, Vatican City, old Italy, (old) Hungary, Belgium, and European small states. Mostly good quality (1000s) **/*/*/© Accumulation 1890—modern in box. 14 stockbooks/albums filled with stamps from a lot of countries. Please explore. Low reserve. Mixed quality (1000s) **/*/© Mixed. Box with stamps, covers, and cards old—modern. E.g. album with perfins England incl better stamps,                                                                                                                                                                                                                                                                                                                                                                                                                                                                                                                                                                                                                                                                                                                                                                                                                                                                                                                                                                                                                                                                                                                                                                              | 1.000:-                                       |
| 2236P<br>2237A                                           | Zealand, Israel, and UN. Approx. 33 kg. Mostly ⊙ Box with Germany in four albums + leaves incl e.g. Old states in Leuchtturm album, GFR in Safe dual album, and collection All World in four large mainly sparsely-filled Scott albums. Approx. 26 kg. ★★/★/⊙ Interesting mix of French and British colony stamps, classic Australia, Great Britain, USA, Macau, and more. ★★/★/⊙ Collection 1850–1915 in album. To some extent well-filled. Also including old revenues from a few countries. A lot to explore. Very mixed quality (>1500)                                                                                                                                                                                                                                                                                                                                                                                                                                                                                                                                                                                                                                                                                                                                                                                                                                                                                                                                                                                                      | 1.200:-                                                                 | 2259Ba                                                         | be picked up. Somewhat mixed quality Approx. 12 kg. **/*/© Collection/accumulation 1890—modern in box. In total five albums/stockbooks. Observed are old Spain, old Portugal, France with post offices abroad, Vatican City, old Italy, (old) Hungary, Belgium, and European small states. Mostly good quality (1000s) **/*/© Accumulation 1890—modern in box. 14 stockbooks/albums filled with stamps from a lot of countries. Please explore. Low reserve. Mixed quality (1000s) **/*/© Mixed. Box with stamps, covers, and cards old—modern. E.g. album with perfins England incl better stamps, old bundles, some empty albums, litterature, and                                                                                                                                                                                                                                                                                                                                                                                                                                                                                                                                                                                                                                                                                                                                                                                                                                                                                                                                                                                                                                                                                                                               | 1.000:-                                       |
| 2236P<br>2237A                                           | Zealand, Israel, and UN. Approx. 33 kg. Mostly ⊙ Box with Germany in four albums + leaves incl e.g. Old states in Leuchtturm album, GFR in Safe dual album, and collection All World in four large mainly sparsely-filled Scott albums. Approx. 26 kg. ★★/★/⊙ Interesting mix of French and British colony stamps, classic Australia, Great Britain, USA, Macau, and more. ★★/★/⊙ Collection 1850–1915 in album. To some extent well-filled. Also including old revenues from a few countries. A lot to explore. Very mixed quality (>1500) ★★/★/⊙ Box with 10000s of stamps old–modern in albums,                                                                                                                                                                                                                                                                                                                                                                                                                                                                                                                                                                                                                                                                                                                                                                                                                                                                                                                                               | 1.200:-                                                                 | 2259Ba<br>2260L                                                | be picked up. Somewhat mixed quality Approx. 12 kg. **/*/© Collection/accumulation 1890—modern in box. In total five albums/stockbooks. Observed are old Spain, old Portugal, France with post offices abroad, Vatican City, old Italy, (old) Hungary, Belgium, and European small states. Mostly good quality (1000s) ***/*/© Accumulation 1890—modern in box. 14 stockbooks/albums filled with stamps from a lot of countries. Please explore. Low reserve. Mixed quality (1000s) ***/*/© Mixed. Box with stamps, covers, and cards old—modern. E.g. album with perfins England incl better stamps, old bundles, some empty albums, litterature, and mixtures etc. Approx. 27 kg.                                                                                                                                                                                                                                                                                                                                                                                                                                                                                                                                                                                                                                                                                                                                                                                                                                                                                                                                                                                                                                                                                                | 1.000:-                                       |
| 2236P<br>2237A                                           | Zealand, Israel, and UN. Approx. 33 kg. Mostly ⊙ Box with Germany in four albums + leaves incl e.g. Old states in Leuchtturm album, GFR in Safe dual album, and collection All World in four large mainly sparsely-filled Scott albums. Approx. 26 kg. ★★/★/⊙ Interesting mix of French and British colony stamps, classic Australia, Great Britain, USA, Macau, and more. ★★/★/⊙ Collection 1850–1915 in album. To some extent well-filled. Also including old revenues from a few countries. A lot to explore. Very mixed quality (>1500)                                                                                                                                                                                                                                                                                                                                                                                                                                                                                                                                                                                                                                                                                                                                                                                                                                                                                                                                                                                                      | 1.200:-                                                                 | 2259Ba<br>2260L                                                | be picked up. Somewhat mixed quality Approx. 12 kg. **/*/© Collection/accumulation 1890—modern in box. In total five albums/stockbooks. Observed are old Spain, old Portugal, France with post offices abroad, Vatican City, old Italy, (old) Hungary, Belgium, and European small states. Mostly good quality (1000s) **/*/© Accumulation 1890—modern in box. 14 stockbooks/albums filled with stamps from a lot of countries. Please explore. Low reserve. Mixed quality (1000s) **/*/© Mixed. Box with stamps, covers, and cards old—modern. E.g. album with perfins England incl better stamps, old bundles, some empty albums, litterature, and                                                                                                                                                                                                                                                                                                                                                                                                                                                                                                                                                                                                                                                                                                                                                                                                                                                                                                                                                                                                                                                                                                                               | 1.000:-                                       |
| 2236P<br>2237A<br>2238Da                                 | Zealand, Israel, and UN. Approx. 33 kg.  Box with Germany in four albums + leaves incl e.g. Old states in Leuchtturm album, GFR in Safe dual album, and collection All World in four large mainly sparsely-filled Scott albums. Approx. 26 kg.  Interesting mix of French and British colony stamps, classic Australia, Great Britain, USA, Macau, and more.  Collection 1850−1915 in album. To some extent well-filled. Also including old revenues from a few countries. A lot to explore. Very mixed quality (>1500)  Box with 10000s of stamps old—modern in albums, envelopes, and leaves etc incl e.g. USA, Belgium, and Liechtenstein etc. Approx. 18 kg.  Mostly ⊙ Accumulation with 1000s of stamps old—modern in                                                                                                                                                                                                                                                                                                                                                                                                                                                                                                                                                                                                                                                                                                                                                                                                                       | 1.200:-<br>1.000:-<br>1.000:-                                           | 2259Ba<br>2260L<br>2261L                                       | be picked up. Somewhat mixed quality Approx. 12 kg. **/*/© Collection/accumulation 1890—modern in box. In total five albums/stockbooks. Observed are old Spain, old Portugal, France with post offices abroad, Vatican City, old Italy, (old) Hungary, Belgium, and European small states. Mostly good quality (1000s) ***/*/© Accumulation 1890—modern in box. 14 stockbooks/albums filled with stamps from a lot of countries. Please explore. Low reserve. Mixed quality (1000s) ***/*/© Mixed. Box with stamps, covers, and cards old—modern. E.g. album with perfins England incl better stamps, old bundles, some empty albums, litterature, and mixtures etc. Approx. 27 kg.  Accumulation old—modern in 27 albums. Mostly Europe incl e.g. Germany, Scandinavia, Spain, Austria, and Yugoslavia. Approx. 29 kg. Mostly ©                                                                                                                                                                                                                                                                                                                                                                                                                                                                                                                                                                                                                                                                                                                                                                                                                                                                                                                                                   | 1.000:-                                       |
| 2236P<br>2237A<br>2238Da                                 | Zealand, Israel, and UN. Approx. 33 kg.  Box with Germany in four albums + leaves incl e.g. Old states in Leuchtturm album, GFR in Safe dual album, and collection All World in four large mainly sparsely-filled Scott albums. Approx. 26 kg.  Interesting mix of French and British colony stamps, classic Australia, Great Britain, USA, Macau, and more.  Collection 1850−1915 in album. To some extent well-filled. Also including old revenues from a few countries. A lot to explore. Very mixed quality (>1500)  Box with 10000s of stamps old—modern in albums, envelopes, and leaves etc incl e.g. USA, Belgium, and Liechtenstein etc. Approx. 18 kg.  Accumulation with 1000s of stamps old—modern in removal box incl some collections, covers, and cards                                                                                                                                                                                                                                                                                                                                                                                                                                                                                                                                                                                                                                                                                                                                                                           | 1.200:-<br>1.000:-<br>1.000:-<br>1.000:-                                | 2259Ba<br>2260L<br>2261L                                       | be picked up. Somewhat mixed quality Approx. 12 kg. **/*/© Collection/accumulation 1890—modern in box. In total five albums/stockbooks. Observed are old Spain, old Portugal, France with post offices abroad, Vatican City, old Italy, (old) Hungary, Belgium, and European small states. Mostly good quality (1000s) ***/*/© Accumulation 1890—modern in box. 14 stockbooks/albums filled with stamps from a lot of countries. Please explore. Low reserve. Mixed quality (1000s) ***/*/© Mixed. Box with stamps, covers, and cards old—modern. E.g. album with perfins England incl better stamps, old bundles, some empty albums, litterature, and mixtures etc. Approx. 27 kg.  Accumulation old—modern in 27 albums. Mostly Europe incl e.g. Germany, Scandinavia, Spain, Austria, and Yugoslavia. Approx. 29 kg. Mostly © Accumulation classic—semi modern in five albums. E.g.                                                                                                                                                                                                                                                                                                                                                                                                                                                                                                                                                                                                                                                                                                                                                                                                                                                                                             | 1.000:-<br>1.000:-<br>900:-                   |
| 2236P<br>2237A<br>2238Da<br>2239L                        | Zealand, Israel, and UN. Approx. 33 kg.  Box with Germany in four albums + leaves incl e.g. Old states in Leuchtturm album, GFR in Safe dual album, and collection All World in four large mainly sparsely-filled Scott albums. Approx. 26 kg.  Interesting mix of French and British colony stamps, classic Australia, Great Britain, USA, Macau, and more.  Collection 1850−1915 in album. To some extent well-filled. Also including old revenues from a few countries. A lot to explore. Very mixed quality (>1500)  Box with 10000s of stamps old—modern in albums, envelopes, and leaves etc incl e.g. USA, Belgium, and Liechtenstein etc. Approx. 18 kg.  Accumulation with 1000s of stamps old—modern in removal box incl some collections, covers, and cards etc. Approx. 26 kg.  Mostly ⊙                                                                                                                                                                                                                                                                                                                                                                                                                                                                                                                                                                                                                                                                                                                                             | 1.200:-<br>1.000:-<br>1.000:-                                           | 2259Ba<br>2260L<br>2261L                                       | be picked up. Somewhat mixed quality Approx. 12 kg. **/*/© Collection/accumulation 1890—modern in box. In total five albums/stockbooks. Observed are old Spain, old Portugal, France with post offices abroad, Vatican City, old Italy, (old) Hungary, Belgium, and European small states. Mostly good quality (1000s) ***/*/© Accumulation 1890—modern in box. 14 stockbooks/albums filled with stamps from a lot of countries. Please explore. Low reserve. Mixed quality (1000s) ***/*/© Mixed. Box with stamps, covers, and cards old—modern. E.g. album with perfins England incl better stamps, old bundles, some empty albums, litterature, and mixtures etc. Approx. 27 kg.  Accumulation old—modern in 27 albums. Mostly Europe incl e.g. Germany, Scandinavia, Spain, Austria, and Yugoslavia. Approx. 29 kg. Mostly © Accumulation classic—semi modern in five albums. E.g. album with mostly ** Indonesia, album with used                                                                                                                                                                                                                                                                                                                                                                                                                                                                                                                                                                                                                                                                                                                                                                                                                                             | 1.000:-<br>1.000:-<br>900:-<br>900:-          |
| 2236P<br>2237A<br>2238Da<br>2239L                        | Zealand, Israel, and UN. Approx. 33 kg.  Box with Germany in four albums + leaves incl e.g. Old states in Leuchtturm album, GFR in Safe dual album, and collection All World in four large mainly sparsely-filled Scott albums. Approx. 26 kg.  Interesting mix of French and British colony stamps, classic Australia, Great Britain, USA, Macau, and more.  Collection 1850−1915 in album. To some extent well-filled. Also including old revenues from a few countries. A lot to explore. Very mixed quality (>1500)  Box with 10000s of stamps old—modern in albums, envelopes, and leaves etc incl e.g. USA, Belgium, and Liechtenstein etc. Approx. 18 kg.  Accumulation with 1000s of stamps old—modern in removal box incl some collections, covers, and cards etc. Approx. 26 kg.  Mostly used accumulation fram many countries old—                                                                                                                                                                                                                                                                                                                                                                                                                                                                                                                                                                                                                                                                                                    | 1.200:-<br>1.000:-<br>1.000:-<br>1.000:-                                | 2259Ba<br>2260L<br>2261L<br>2262Si                             | be picked up. Somewhat mixed quality Approx. 12 kg. **/*/© Collection/accumulation 1890—modern in box. In total five albums/stockbooks. Observed are old Spain, old Portugal, France with post offices abroad, Vatican City, old Italy, (old) Hungary, Belgium, and European small states. Mostly good quality (1000s) ***/*/© Accumulation 1890—modern in box. 14 stockbooks/albums filled with stamps from a lot of countries. Please explore. Low reserve. Mixed quality (1000s) ***/*/© Mixed. Box with stamps, covers, and cards old—modern. E.g. album with perfins England incl better stamps, old bundles, some empty albums, litterature, and mixtures etc. Approx. 27 kg.  Accumulation old—modern in 27 albums. Mostly Europe incl e.g. Germany, Scandinavia, Spain, Austria, and Yugoslavia. Approx. 29 kg. Mostly © Accumulation classic—semi modern in five albums. E.g. album with mostly ** Indonesia, album with used Czechoslovakia, America, and Palestine etc. ***/*/©                                                                                                                                                                                                                                                                                                                                                                                                                                                                                                                                                                                                                                                                                                                                                                                         | 1.000:-<br>1.000:-<br>900:-                   |
| 2236P<br>2237A<br>2238Da<br>2239L<br>2240L               | Zealand, Israel, and UN. Approx. 33 kg.  Box with Germany in four albums + leaves incl e.g. Old states in Leuchtturm album, GFR in Safe dual album, and collection All World in four large mainly sparsely-filled Scott albums. Approx. 26 kg.  Interesting mix of French and British colony stamps, classic Australia, Great Britain, USA, Macau, and more.  Collection 1850−1915 in album. To some extent well-filled. Also including old revenues from a few countries. A lot to explore. Very mixed quality (>1500)  Box with 10000s of stamps old—modern in albums, envelopes, and leaves etc incl e.g. USA, Belgium, and Liechtenstein etc. Approx. 18 kg.  Accumulation with 1000s of stamps old—modern in removal box incl some collections, covers, and cards etc. Approx. 26 kg.  Mostly used accumulation fram many countries old—modern in 26 albums/binders. Approx. 33 kg.  Mostly ⊙                                                                                                                                                                                                                                                                                                                                                                                                                                                                                                                                                                                                                                               | 1.200:-<br>1.000:-<br>1.000:-<br>1.000:-                                | 2259Ba<br>2260L<br>2261L<br>2262Si                             | be picked up. Somewhat mixed quality Approx. 12 kg. **/*/© Collection/accumulation 1890—modern in box. In total five albums/stockbooks. Observed are old Spain, old Portugal, France with post offices abroad, Vatican City, old Italy, (old) Hungary, Belgium, and European small states. Mostly good quality (1000s) ***/*/© Accumulation 1890—modern in box. 14 stockbooks/albums filled with stamps from a lot of countries. Please explore. Low reserve. Mixed quality (1000s) ***/*/© Mixed. Box with stamps, covers, and cards old—modern. E.g. album with perfins England incl better stamps, old bundles, some empty albums, litterature, and mixtures etc. Approx. 27 kg.  Accumulation old—modern in 27 albums. Mostly Europe incl e.g. Germany, Scandinavia, Spain, Austria, and Yugoslavia. Approx. 29 kg. Mostly © Accumulation classic—semi modern in five albums. E.g. album with mostly ** Indonesia, album with used Czechoslovakia, America, and Palestine etc. ***/*/© Accumulation mostly non-European countries in twenty                                                                                                                                                                                                                                                                                                                                                                                                                                                                                                                                                                                                                                                                                                                                    | 1.000:-<br>1.000:-<br>900:-<br>900:-          |
| 2236P<br>2237A<br>2238Da<br>2239L<br>2240L               | Zealand, Israel, and UN. Approx. 33 kg.  Box with Germany in four albums + leaves incl e.g. Old states in Leuchtturm album, GFR in Safe dual album, and collection All World in four large mainly sparsely-filled Scott albums. Approx. 26 kg.  Interesting mix of French and British colony stamps, classic Australia, Great Britain, USA, Macau, and more.  Collection 1850−1915 in album. To some extent well-filled. Also including old revenues from a few countries. A lot to explore. Very mixed quality (>1500)  Box with 10000s of stamps old—modern in albums, envelopes, and leaves etc incl e.g. USA, Belgium, and Liechtenstein etc. Approx. 18 kg.  Accumulation with 1000s of stamps old—modern in removal box incl some collections, covers, and cards etc. Approx. 26 kg.  Mostly used accumulation fram many countries old—                                                                                                                                                                                                                                                                                                                                                                                                                                                                                                                                                                                                                                                                                                    | 1.200:-<br>1.000:-<br>1.000:-<br>1.000:-                                | 2259Ba 2260L 2261L 2262Si 2263Sc                               | be picked up. Somewhat mixed quality Approx. 12 kg. **/*/© Collection/accumulation 1890—modern in box. In total five albums/stockbooks. Observed are old Spain, old Portugal, France with post offices abroad, Vatican City, old Italy, (old) Hungary, Belgium, and European small states. Mostly good quality (1000s) **/*/© Accumulation 1890—modern in box. 14 stockbooks/albums filled with stamps from a lot of countries. Please explore. Low reserve. Mixed quality (1000s) **/*/© Mixed. Box with stamps, covers, and cards old—modern. E.g. album with perfins England incl better stamps, old bundles, some empty albums, litterature, and mixtures etc. Approx. 27 kg. Accumulation old—modern in 27 albums. Mostly Europe incl e.g. Germany, Scandinavia, Spain, Austria, and Yugoslavia. Approx. 29 kg.  Mostly © Accumulation classic—semi modern in five albums. E.g. album with mostly ** Indonesia, album with used Czechoslovakia, America, and Palestine etc. **/*/© Accumulation mostly non-European countries in twenty albums old—modern, e.g. ** UN in two Kabe albums etc. Approx. 27 kg.                                                                                                                                                                                                                                                                                                                                                                                                                                                                                                                                                                                                                                                                  | 1.000:-<br>1.000:-<br>900:-<br>900:-          |
| 2236P 2237A 2238Da 2239L 2240L 2241M                     | Zealand, Israel, and UN. Approx. 33 kg.  Box with Germany in four albums + leaves incl e.g. Old states in Leuchtturm album, GFR in Safe dual album, and collection All World in four large mainly sparsely-filled Scott albums. Approx. 26 kg.  Interesting mix of French and British colony stamps, classic Australia, Great Britain, USA, Macau, and more.  Collection 1850–1915 in album. To some extent well-filled. Also including old revenues from a few countries. A lot to explore. Very mixed quality (>1500)  Box with 10000s of stamps old—modern in albums, envelopes, and leaves etc incl e.g. USA, Belgium, and Liechtenstein etc. Approx. 18 kg.  Accumulation with 1000s of stamps old—modern in removal box incl some collections, covers, and cards etc. Approx. 26 kg.  Mostly used accumulation fram many countries old—modern in 26 albums/binders. Approx. 33 kg.  Accumulation 1970s—modern. Year sets, booklets, sheets, and loose stamps. (1000s)  Mostly **                                                                                                                                                                                                                                                                                                                                                                                                                                                                                                                                                           | 1.200:-<br>1.000:-<br>1.000:-<br>1.000:-<br>1.000:-                     | 2259Ba 2260L 2261L 2262Si 2263Sc                               | be picked up. Somewhat mixed quality Approx. 12 kg. **/*/© Collection/accumulation 1890—modern in box. In total five albums/stockbooks. Observed are old Spain, old Portugal, France with post offices abroad, Vatican City, old Italy, (old) Hungary, Belgium, and European small states. Mostly good quality (1000s) **/*/© Accumulation 1890—modern in box. 14 stockbooks/albums filled with stamps from a lot of countries. Please explore. Low reserve. Mixed quality (1000s) **/*/© Mixed. Box with stamps, covers, and cards old—modern. E.g. album with perfins England incl better stamps, old bundles, some empty albums, litterature, and mixtures etc. Approx. 27 kg.  Accumulation old—modern in 27 albums. Mostly Europe incl e.g. Germany, Scandinavia, Spain, Austria, and Yugoslavia. Approx. 29 kg. Mostly © Accumulation classic—semi modern in five albums. E.g. album with mostly ** Indonesia, album with used Czechoslovakia, America, and Palestine etc. **/*/© Accumulation mostly non-European countries in twenty albums old—modern, e.g. ** UN in two Kabe albums etc. Approx. 27 kg. **/*/© Lot with different topics such as UN, UIT, UNESCO,                                                                                                                                                                                                                                                                                                                                                                                                                                                                                                                                                                                                        | 1.000:-<br>1.000:-<br>900:-<br>900:-          |
| 2236P 2237A 2238Da 2239L 2240L 2241M                     | Zealand, Israel, and UN. Approx. 33 kg.  Box with Germany in four albums + leaves incl e.g. Old states in Leuchtturm album, GFR in Safe dual album, and collection All World in four large mainly sparsely-filled Scott albums. Approx. 26 kg.  Interesting mix of French and British colony stamps, classic Australia, Great Britain, USA, Macau, and more.  Collection 1850–1915 in album. To some extent well-filled. Also including old revenues from a few countries. A lot to explore. Very mixed quality (>1500)  Box with 10000s of stamps old—modern in albums, envelopes, and leaves etc incl e.g. USA, Belgium, and Liechtenstein etc. Approx. 18 kg.  Accumulation with 1000s of stamps old—modern in removal box incl some collections, covers, and cards etc. Approx. 26 kg.  Mostly used accumulation fram many countries old—modern in 26 albums/binders. Approx. 33 kg.  Accumulation 1970s—modern. Year sets, booklets, sheets, and loose stamps. (1000s)  Mostly ***                                                                                                                                                                                                                                                                                                                                                                                                                                                                                                                                                          | 1.200:- 1.000:- 1.000:- 1.000:- 1.000:- 1.000:-                         | 2259Ba 2260L 2261L 2262Si 2263Sc                               | be picked up. Somewhat mixed quality Approx. 12 kg. **/*/© Collection/accumulation 1890—modern in box. In total five albums/stockbooks. Observed are old Spain, old Portugal, France with post offices abroad, Vatican City, old Italy, (old) Hungary, Belgium, and European small states. Mostly good quality (1000s) **/*/© Accumulation 1890—modern in box. 14 stockbooks/albums filled with stamps from a lot of countries. Please explore. Low reserve. Mixed quality (1000s) **/*/© Mixed. Box with stamps, covers, and cards old—modern. E.g. album with perfins England incl better stamps, old bundles, some empty albums, litterature, and mixtures etc. Approx. 27 kg.  Accumulation old—modern in 27 albums. Mostly Europe incl e.g. Germany, Scandinavia, Spain, Austria, and Yugoslavia. Approx. 29 kg. Mostly © Accumulation classic—semi modern in five albums. E.g. album with mostly ** Indonesia, album with used Czechoslovakia, America, and Palestine etc. **/*/© Accumulation mostly non-European countries in twenty albums old—modern, e.g. ** UN in two Kabe albums etc. Approx. 27 kg. **/*/© Lot with different topics such as UN, UIT, UNESCO, Hammarsjöld, UPU, and ITU from many different                                                                                                                                                                                                                                                                                                                                                                                                                                                                                                                                                          | 1.000:-<br>1.000:-<br>900:-<br>900:-          |
| 2236P 2237A 2238Da 2239L 2240L 2241M 2242Ba              | Zealand, Israel, and UN. Approx. 33 kg.  Box with Germany in four albums + leaves incl e.g. Old states in Leuchtturm album, GFR in Safe dual album, and collection All World in four large mainly sparsely-filled Scott albums. Approx. 26 kg.  Interesting mix of French and British colony stamps, classic Australia, Great Britain, USA, Macau, and more.  Collection 1850−1915 in album. To some extent well-filled. Also including old revenues from a few countries. A lot to explore. Very mixed quality (>1500)  Box with 10000s of stamps old—modern in albums, envelopes, and leaves etc incl e.g. USA, Belgium, and Liechtenstein etc. Approx. 18 kg.  Accumulation with 1000s of stamps old—modern in removal box incl some collections, covers, and cards etc. Approx. 26 kg.  Mostly used accumulation fram many countries old—modern in 26 albums/binders. Approx. 33 kg.  Accumulation 1970s—modern. Year sets, booklets, sheets, and loose stamps. (1000s)  Mostly ★★/★/⊙ Collection/accumulation old—1970s in five albums, on leaves etc. Congo, Liechtenstein, Poland, UN, and several other areas. (1000s)                                                                                                                                                                                                                                                                                                                                                                                                                   | 1.200:-<br>1.000:-<br>1.000:-<br>1.000:-<br>1.000:-                     | 2259Ba 2260L 2261L 2262Si 2263Sc                               | be picked up. Somewhat mixed quality Approx. 12 kg. **/*/© Collection/accumulation 1890—modern in box. In total five albums/stockbooks. Observed are old Spain, old Portugal, France with post offices abroad, Vatican City, old Italy, (old) Hungary, Belgium, and European small states. Mostly good quality (1000s) **/*/© Accumulation 1890—modern in box. 14 stockbooks/albums filled with stamps from a lot of countries. Please explore. Low reserve. Mixed quality (1000s) **/*/© Mixed. Box with stamps, covers, and cards old—modern. E.g. album with perfins England incl better stamps, old bundles, some empty albums, litterature, and mixtures etc. Approx. 27 kg.  Accumulation old—modern in 27 albums. Mostly Europe incl e.g. Germany, Scandinavia, Spain, Austria, and Yugoslavia. Approx. 29 kg. Mostly © Accumulation classic—semi modern in five albums. E.g. album with mostly ** Indonesia, album with used Czechoslovakia, America, and Palestine etc. **/*/© Accumulation mostly non-European countries in twenty albums old—modern, e.g. ** UN in two Kabe albums etc. Approx. 27 kg. **/*/© Lot with different topics such as UN, UIT, UNESCO, Hammarsjöld, UPU, and ITU from many different countries, also some imperfs, and several better s/s.                                                                                                                                                                                                                                                                                                                                                                                                                                                                                                    | 1.000:- 1.000:- 900:- 900:- 900:-             |
| 2236P 2237A 2238Da 2239L 2240L 2241M 2242Ba              | Zealand, Israel, and UN. Approx. 33 kg.  Box with Germany in four albums + leaves incl e.g. Old states in Leuchtturm album, GFR in Safe dual album, and collection All World in four large mainly sparsely-filled Scott albums. Approx. 26 kg.  Interesting mix of French and British colony stamps, classic Australia, Great Britain, USA, Macau, and more.  Collection 1850−1915 in album. To some extent well-filled. Also including old revenues from a few countries. A lot to explore. Very mixed quality (>1500)  Box with 10000s of stamps old—modern in albums, envelopes, and leaves etc incl e.g. USA, Belgium, and Liechtenstein etc. Approx. 18 kg.  Accumulation with 1000s of stamps old—modern in removal box incl some collections, covers, and cards etc. Approx. 26 kg.  Mostly used accumulation fram many countries old—modern in 26 albums/binders. Approx. 33 kg.  Accumulation 1970s—modern. Year sets, booklets, sheets, and loose stamps. (1000s)  Collection/accumulation old—1970s in five albums, on leaves etc. Congo, Liechtenstein, Poland, UN, and several other areas. (1000s)  Accumulation old—modern in banana box. Duplicates,                                                                                                                                                                                                                                                                                                                                                                             | 1.200:- 1.000:- 1.000:- 1.000:- 1.000:- 1.000:-                         | 2259Ba 2260L 2261L 2262Si 2263Se 2264P                         | be picked up. Somewhat mixed quality Approx. 12 kg. **/*/© Collection/accumulation 1890—modern in box. In total five albums/stockbooks. Observed are old Spain, old Portugal, France with post offices abroad, Vatican City, old Italy, (old) Hungary, Belgium, and European small states. Mostly good quality (1000s) **/*/© Accumulation 1890—modern in box. 14 stockbooks/albums filled with stamps from a lot of countries. Please explore. Low reserve. Mixed quality (1000s) **/*/© Mixed. Box with stamps, covers, and cards old—modern. E.g. album with perfins England incl better stamps, old bundles, some empty albums, litterature, and mixtures etc. Approx. 27 kg.  Accumulation old—modern in 27 albums. Mostly Europe incl e.g. Germany, Scandinavia, Spain, Austria, and Yugoslavia. Approx. 29 kg. Mostly © Accumulation classic—semi modern in five albums. E.g. album with mostly ** Indonesia, album with used Czechoslovakia, America, and Palestine etc. **/*/© Accumulation mostly non-European countries in twenty albums old—modern, e.g. ** UN in two Kabe albums etc. Approx. 27 kg. **/*/© Lot with different topics such as UN, UIT, UNESCO, Hammarsjöld, UPU, and ITU from many different                                                                                                                                                                                                                                                                                                                                                                                                                                                                                                                                                          | 1.000:-<br>1.000:-<br>900:-<br>900:-          |
| 2236P 2237A 2238Da 2239L 2240L 2241M 2242Ba 2243G        | Zealand, Israel, and UN. Approx. 33 kg.  Box with Germany in four albums + leaves incl e.g. Old states in Leuchtturm album, GFR in Safe dual album, and collection All World in four large mainly sparsely-filled Scott albums. Approx. 26 kg.  Interesting mix of French and British colony stamps, classic Australia, Great Britain, USA, Macau, and more.  Collection 1850−1915 in album. To some extent well-filled. Also including old revenues from a few countries. A lot to explore. Very mixed quality (>1500)  Box with 10000s of stamps old–modern in albums, envelopes, and leaves etc incl e.g. USA, Belgium, and Liechtenstein etc. Approx. 18 kg.  Accumulation with 1000s of stamps old–modern in removal box incl some collections, covers, and cards etc. Approx. 26 kg.  Mostly used accumulation fram many countries old–modern in 26 albums/binders. Approx. 33 kg.  Accumulation 1970s–modern. Year sets, booklets, sheets, and loose stamps. (1000s)  Collection/accumulation old–1970s in five albums, on leaves etc. Congo, Liechtenstein, Poland, UN, and several other areas. (1000s)  Accumulation old–modern in banana box. Duplicates, remainder collections, covers, cards, and FDCs etc.  Mixed quality Approx. 11 kg. (1000s)                                                                                                                                                                                                                                                                                   | 1.200:- 1.000:- 1.000:- 1.000:- 1.000:- 1.000:-                         | 2259Ba 2260L 2261L 2262Si 2263Se 2264P                         | be picked up. Somewhat mixed quality Approx. 12 kg. **/*/© Collection/accumulation 1890—modern in box. In total five albums/stockbooks. Observed are old Spain, old Portugal, France with post offices abroad, Vatican City, old Italy, (old) Hungary, Belgium, and European small states. Mostly good quality (1000s) **/*/© Accumulation 1890—modern in box. 14 stockbooks/albums filled with stamps from a lot of countries. Please explore. Low reserve. Mixed quality (1000s) **/*/© Mixed. Box with stamps, covers, and cards old—modern. E.g. album with perfins England incl better stamps, old bundles, some empty albums, litterature, and mixtures etc. Approx. 27 kg.  Accumulation old—modern in 27 albums. Mostly Europe incl e.g. Germany, Scandinavia, Spain, Austria, and Yugoslavia. Approx. 29 kg. Mostly © Accumulation classic—semi modern in five albums. E.g. album with mostly ** Indonesia, album with used Czechoslovakia, America, and Palestine etc. **/*/© Accumulation mostly non-European countries in twenty albums old—modern, e.g. ** UN in two Kabe albums etc. Approx. 27 kg. **/*/© Lot with different topics such as UN, UIT, UNESCO, Hammarsjöld, UPU, and ITU from many different countries, also some imperfs, and several better s/s. (500+) Mostly ** Collection/accumulation classics—modern in binder.                                                                                                                                                                                                                                                                                                                                                                                                                                | 1.000:- 1.000:- 900:- 900:- 900:-             |
| 2236P 2237A 2238Da 2239L 2240L 2241M 2242Ba 2243G        | Zealand, Israel, and UN. Approx. 33 kg.  Box with Germany in four albums + leaves incl e.g. Old states in Leuchtturm album, GFR in Safe dual album, and collection All World in four large mainly sparsely-filled Scott albums. Approx. 26 kg.  Interesting mix of French and British colony stamps, classic Australia, Great Britain, USA, Macau, and more.  **\/*\/\O\$ Collection 1850–1915 in album. To some extent well-filled. Also including old revenues from a few countries. A lot to explore. Very mixed quality (>1500)  **\/\*\/\O\$ Box with 10000s of stamps old—modern in albums, envelopes, and leaves etc incl e.g. USA, Belgium, and Liechtenstein etc. Approx. 18 kg.  Accumulation with 1000s of stamps old—modern in removal box incl some collections, covers, and cards etc. Approx. 26 kg.  Mostly used accumulation fram many countries old—modern in 26 albums/binders. Approx. 33 kg.  Accumulation 1970s—modern. Year sets, booklets, sheets, and loose stamps. (1000s)  Accumulation old—1970s in five albums, on leaves etc. Congo, Liechtenstein, Poland, UN, and several other areas. (1000s)  Accumulation old—modern in banana box. Duplicates, remainder collections, covers, cards, and FDCs etc.  Mixed quality Approx. 11 kg. (1000s)  O Accumulation old—modern. Duplicates in ten albums,                                                                                                                                                                                                               | 1.200:- 1.000:- 1.000:- 1.000:- 1.000:- 1.000:- 1.000:-                 | 2259Ba 2260L 2261L 2262Si 2263Se 2264P                         | be picked up. Somewhat mixed quality Approx. 12 kg. **/*/© Collection/accumulation 1890—modern in box. In total five albums/stockbooks. Observed are old Spain, old Portugal, France with post offices abroad, Vatican City, old Italy, (old) Hungary, Belgium, and European small states. Mostly good quality (1000s) **/*/© Accumulation 1890—modern in box. 14 stockbooks/albums filled with stamps from a lot of countries. Please explore. Low reserve. Mixed quality (1000s) **/*/© Mixed. Box with stamps, covers, and cards old—modern. E.g. album with perfins England incl better stamps, old bundles, some empty albums, litterature, and mixtures etc. Approx. 27 kg.  Accumulation old—modern in 27 albums. Mostly Europe incl e.g. Germany, Scandinavia, Spain, Austria, and Yugoslavia. Approx. 29 kg. Mostly © Accumulation classic—semi modern in five albums. E.g. album with mostly ** Indonesia, album with used Czechoslovakia, America, and Palestine etc. **/*/© Accumulation mostly non-European countries in twenty albums old—modern, e.g. ** UN in two Kabe albums etc. Approx. 27 kg. **/*/© Lot with different topics such as UN, UIT, UNESCO, Hammarsjöld, UPU, and ITU from many different countries, also some imperfs, and several better s/s. (500+) Mostly **  Collection/accumulation classics—modern in binder. Stamps, souvenir sheets, and (parts of) sheets, incl Venezuela, USA, Europe, and some middle east, etc.                                                                                                                                                                                                                                                                                                                       | 1.000:- 1.000:- 900:- 900:- 900:- 800:-       |
| 2236P 2237A 2238Da 2239L 2240L 2241M 2242Ba 2243G        | Zealand, Israel, and UN. Approx. 33 kg.  Box with Germany in four albums + leaves incl e.g. Old states in Leuchtturm album, GFR in Safe dual album, and collection All World in four large mainly sparsely-filled Scott albums. Approx. 26 kg.  Interesting mix of French and British colony stamps, classic Australia, Great Britain, USA, Macau, and more.  Collection 1850–1915 in album. To some extent well-filled. Also including old revenues from a few countries. A lot to explore. Very mixed quality (>1500)  Box with 10000s of stamps old—modern in albums, envelopes, and leaves etc incl e.g. USA, Belgium, and Liechtenstein etc. Approx. 18 kg.  Accumulation with 1000s of stamps old—modern in removal box incl some collections, covers, and cards etc. Approx. 26 kg.  Mostly used accumulation fram many countries old—modern in 26 albums/binders. Approx. 33 kg.  Accumulation 1970s—modern. Year sets, booklets, sheets, and loose stamps. (1000s)  Accumulation old—modern in banana box. Duplicates, remainder collections, covers, cards, and FDCs etc.  Mixed quality Approx. 11 kg. (1000s)  Accumulation old—modern. Duplicates in ten albums, of which about half contains Sweden. Approx. 11 kg.                                                                                                                                                                                                                                                                                                                | 1.200:- 1.000:- 1.000:- 1.000:- 1.000:- 1.000:- 1.000:- 1.000:-         | 2259Ba 2260L 2261L 2262Si 2263Sc 2264P                         | be picked up. Somewhat mixed quality Approx. 12 kg. **/*/© Collection/accumulation 1890—modern in box. In total five albums/stockbooks. Observed are old Spain, old Portugal, France with post offices abroad, Vatican City, old Italy, (old) Hungary, Belgium, and European small states. Mostly good quality (1000s) **/*/© Accumulation 1890—modern in box. 14 stockbooks/albums filled with stamps from a lot of countries. Please explore. Low reserve. Mixed quality (1000s) **/*/© Mixed. Box with stamps, covers, and cards old—modern. E.g. album with perfins England incl better stamps, old bundles, some empty albums, litterature, and mixtures etc. Approx. 27 kg.  Accumulation old—modern in 27 albums. Mostly Europe incl e.g. Germany, Scandinavia, Spain, Austria, and Yugoslavia. Approx. 29 kg.  Accumulation classic—semi modern in five albums. E.g. album with mostly ** Indonesia, album with used Czechoslovakia, America, and Palestine etc. **/*/© Accumulation mostly non-European countries in twenty albums old—modern, e.g. ** UN in two Kabe albums etc. Approx. 27 kg. **/*/© Lot with different topics such as UN, UIT, UNESCO, Hammarsjöld, UPU, and ITU from many different countries, also some imperfs, and several better s/s. (500+) Mostly ** Collection/accumulation classics—modern in binder. Stamps, souvenir sheets, and (parts of) sheets, incl Venezuela, USA, Europe, and some middle east, etc. Mostly good quality (2000) **/*/©                                                                                                                                                                                                                                                                                              | 1.000:- 1.000:- 900:- 900:- 900:-             |
| 2236P 2237A 2238Da 2239L 2240L 2241M 2242Ba 2243G 2244DI | Zealand, Israel, and UN. Approx. 33 kg.  Box with Germany in four albums + leaves incl e.g. Old states in Leuchtturm album, GFR in Safe dual album, and collection All World in four large mainly sparsely-filled Scott albums. Approx. 26 kg.  Interesting mix of French and British colony stamps, classic Australia, Great Britain, USA, Macau, and more.  Collection 1850–1915 in album. To some extent well-filled. Also including old revenues from a few countries. A lot to explore. Very mixed quality (>1500)  Box with 10000s of stamps old—modern in albums, envelopes, and leaves etc incl e.g. USA, Belgium, and Liechtenstein etc. Approx. 18 kg.  Accumulation with 1000s of stamps old—modern in removal box incl some collections, covers, and cards etc. Approx. 26 kg.  Mostly used accumulation fram many countries old—modern in 26 albums/binders. Approx. 33 kg.  Accumulation 1970s—modern. Year sets, booklets, sheets, and loose stamps. (1000s)  Collection/accumulation old—1970s in five albums, on leaves etc. Congo, Liechtenstein, Poland, UN, and several other areas. (1000s)  Accumulation old—modern in banana box. Duplicates, remainder collections, covers, cards, and FDCs etc.  Mixed quality Approx. 11 kg. (1000s)  OAccumulation old—modern. Duplicates in ten albums, of which about half contains Sweden. Approx. 11 kg.  (1000s)                                                                                                                                                                 | 1.200:- 1.000:- 1.000:- 1.000:- 1.000:- 1.000:- 1.000:-                 | 2259Ba 2260L 2261L 2262Si 2263Sc 2264P                         | be picked up. Somewhat mixed quality Approx. 12 kg. **/*/© Collection/accumulation 1890—modern in box. In total five albums/stockbooks. Observed are old Spain, old Portugal, France with post offices abroad, Vatican City, old Italy, (old) Hungary, Belgium, and European small states. Mostly good quality (1000s) **/*/© Accumulation 1890—modern in box. 14 stockbooks/albums filled with stamps from a lot of countries. Please explore. Low reserve. Mixed quality (1000s) **/*/© Mixed. Box with stamps, covers, and cards old—modern. E.g. album with perfins England incl better stamps, old bundles, some empty albums, litterature, and mixtures etc. Approx. 27 kg. Accumulation old—modern in 27 albums. Mostly Europe incl e.g. Germany, Scandinavia, Spain, Austria, and Yugoslavia. Approx. 29 kg. Mostly © Accumulation classics—semi modern in five albums. E.g. album with mostly ** Indonesia, album with used Czechoslovakia, America, and Palestine etc. **/*/© Accumulation mostly non-European countries in twenty albums old—modern, e.g. ** UN in two Kabe albums etc. Approx. 27 kg. Lot with different topics such as UN, UIT, UNESCO, Hammarsjöld, UPU, and ITU from many different countries, also some imperfs, and several better s/s. (500+)  Mostly ** Collection/accumulation classics—modern in binder. Stamps, souvenir sheets, and (parts of) sheets, incl Venezuela, USA, Europe, and some middle east, etc. Mostly good quality (2000)  *********************************                                                                                                                                                                                                                                                                | 1.000:- 1.000:- 900:- 900:- 900:- 800:-       |
| 2236P 2237A 2238Da 2239L 2240L 2241M 2242Ba 2243G 2244DI | Zealand, Israel, and UN. Approx. 33 kg.  Box with Germany in four albums + leaves incl e.g. Old states in Leuchtturm album, GFR in Safe dual album, and collection All World in four large mainly sparsely-filled Scott albums. Approx. 26 kg.  Interesting mix of French and British colony stamps, classic Australia, Great Britain, USA, Macau, and more.  Collection 1850–1915 in album. To some extent well-filled. Also including old revenues from a few countries. A lot to explore. Very mixed quality (>1500)  Box with 10000s of stamps old—modern in albums, envelopes, and leaves etc incl e.g. USA, Belgium, and Liechtenstein etc. Approx. 18 kg.  Accumulation with 1000s of stamps old—modern in removal box incl some collections, covers, and cards etc. Approx. 26 kg.  Mostly used accumulation fram many countries old—modern in 26 albums/binders. Approx. 33 kg.  Accumulation 1970s—modern. Year sets, booklets, sheets, and loose stamps. (1000s)  Accumulation old—modern in banana box. Duplicates, remainder collections, covers, cards, and FDCs etc.  Mixed quality Approx. 11 kg. (1000s)  Accumulation old—modern. Duplicates in ten albums, of which about half contains Sweden. Approx. 11 kg.                                                                                                                                                                                                                                                                                                                | 1.200:- 1.000:- 1.000:- 1.000:- 1.000:- 1.000:- 1.000:- 1.000:-         | 2259Ba 2260L 2261L 2262Si 2263Sc 2264P                         | be picked up. Somewhat mixed quality Approx. 12 kg. **/*/© Collection/accumulation 1890—modern in box. In total five albums/stockbooks. Observed are old Spain, old Portugal, France with post offices abroad, Vatican City, old Italy, (old) Hungary, Belgium, and European small states. Mostly good quality (1000s) **/*/© Accumulation 1890—modern in box. 14 stockbooks/albums filled with stamps from a lot of countries. Please explore. Low reserve. Mixed quality (1000s) **/*/© Mixed. Box with stamps, covers, and cards old—modern. E.g. album with perfins England incl better stamps, old bundles, some empty albums, litterature, and mixtures etc. Approx. 27 kg.  Accumulation old—modern in 27 albums. Mostly Europe incl e.g. Germany, Scandinavia, Spain, Austria, and Yugoslavia. Approx. 29 kg.  Accumulation classic—semi modern in five albums. E.g. album with mostly ** Indonesia, album with used Czechoslovakia, America, and Palestine etc. **/*/© Accumulation mostly non-European countries in twenty albums old—modern, e.g. ** UN in two Kabe albums etc. Approx. 27 kg. **/*/© Lot with different topics such as UN, UIT, UNESCO, Hammarsjöld, UPU, and ITU from many different countries, also some imperfs, and several better s/s. (500+) Mostly ** Collection/accumulation classics—modern in binder. Stamps, souvenir sheets, and (parts of) sheets, incl Venezuela, USA, Europe, and some middle east, etc. Mostly good quality (2000) **/*/©                                                                                                                                                                                                                                                                                              | 1.000:- 1.000:- 900:- 900:- 900:- 800:-       |
| 2236P 2237A 2238Da 2239L 2240L 2241M 2242Ba 2243G 2244DI | Zealand, Israel, and UN. Approx. 33 kg.  Box with Germany in four albums + leaves incl e.g. Old states in Leuchtturm album, GFR in Safe dual album, and collection All World in four large mainly sparsely-filled Scott albums. Approx. 26 kg.  Interesting mix of French and British colony stamps, classic Australia, Great Britain, USA, Macau, and more.  Collection 1850–1915 in album. To some extent well-filled. Also including old revenues from a few countries. A lot to explore. Very mixed quality (>1500)  Box with 10000s of stamps old—modern in albums, envelopes, and leaves etc incl e.g. USA, Belgium, and Liechtenstein etc. Approx. 18 kg.  Accumulation with 1000s of stamps old—modern in removal box incl some collections, covers, and cards etc. Approx. 26 kg.  Mostly used accumulation fram many countries old—modern in 26 albums/binders. Approx. 33 kg.  Accumulation 1970s—modern. Year sets, booklets, sheets, and loose stamps. (1000s)  Collection/accumulation old—1970s in five albums, on leaves etc. Congo, Liechtenstein, Poland, UN, and several other areas. (1000s)  Accumulation old—modern in banana box. Duplicates, remainder collections, covers, cards, and FDCs etc.  Mixed quality Approx. 11 kg. (1000s)  Accumulation old—modern. Duplicates in ten albums, of which about half contains Sweden. Approx. 11 kg.  (1000s)  Accumulation old—modern in removal box. Duplicates,                                                                                                             | 1.200:- 1.000:- 1.000:- 1.000:- 1.000:- 1.000:- 1.000:- 1.000:-         | 2259Ba<br>2260L<br>2261L<br>2262Si<br>2263Sc<br>2264P<br>2265A | be picked up. Somewhat mixed quality Approx. 12 kg. **/*/© Collection/accumulation 1890—modern in box. In total five albums/stockbooks. Observed are old Spain, old Portugal, France with post offices abroad, Vatican City, old Italy, (old) Hungary, Belgium, and European small states. Mostly good quality (1000s) **/*/© Accumulation 1890—modern in box. 14 stockbooks/albums filled with stamps from a lot of countries. Please explore. Low reserve. Mixed quality (1000s) **/*/© Mixed. Box with stamps, covers, and cards old—modern. E.g. album with perfins England incl better stamps, old bundles, some empty albums, litterature, and mixtures etc. Approx. 27 kg. Accumulation old—modern in 27 albums. Mostly Europe incl e.g. Germany, Scandinavia, Spain, Austria, and Yugoslavia. Approx. 29 kg. Mostly © Accumulation classic—semi modern in five albums. E.g. album with mostly ** Indonesia, album with used Czechoslovakia, America, and Palestine etc. **/*/© Accumulation mostly non-European countries in twenty albums old—modern, e.g. ** UN in two Kabe albums etc. Approx. 27 kg. **/*/© Lot with different topics such as UN, UIT, UNESCO, Hammarsjöld, UPU, and ITU from many different countries, also some imperfs, and several better s/s. (500+) Mostly ** Collection/accumulation classics—modern in binder. Stamps, souvenir sheets, and (parts of) sheets, incl Venezuela, USA, Europe, and some middle east, etc. Mostly good quality (2000) **/*/© Mostly ** collection Charity stamps old—modern in two binders incl some covers, booklets, and sheets etc. (2000) **/*/© Accumulation modern in stockbook. A lot of countries.                                                                                                         | 1.000:- 1.000:- 900:- 900:- 900:- 800:-       |
| 2236P 2237A 2238Da 2239L 2240L 2241M 2242Ba 2243G 2244DI | Zealand, Israel, and UN. Approx. 33 kg.  Box with Germany in four albums + leaves incl e.g. Old states in Leuchtturm album, GFR in Safe dual album, and collection All World in four large mainly sparsely-filled Scott albums. Approx. 26 kg.  Interesting mix of French and British colony stamps, classic Australia, Great Britain, USA, Macau, and more.  Collection 1850–1915 in album. To some extent well-filled. Also including old revenues from a few countries. A lot to explore. Very mixed quality (>1500)  Box with 10000s of stamps old—modern in albums, envelopes, and leaves etc incl e.g. USA, Belgium, and Liechtenstein etc. Approx. 18 kg.  Accumulation with 1000s of stamps old—modern in removal box incl some collections, covers, and cards etc. Approx. 26 kg.  Mostly used accumulation fram many countries old—modern in 26 albums/binders. Approx. 33 kg.  Accumulation 1970s—modern. Year sets, booklets, sheets, and loose stamps. (1000s)  Collection/accumulation old—1970s in five albums, on leaves etc. Congo, Liechtenstein, Poland, UN, and several other areas. (1000s)  Accumulation old—modern in banana box. Duplicates, remainder collections, covers, cards, and FDCs etc.  Mixed quality Approx. 11 kg. (1000s)  Accumulation old—modern. Duplicates in ten albums, of which about half contains Sweden. Approx. 11 kg.  (1000s)  Accumulation old—modern in removal box. Duplicates, FDCs, etc incl a large amount of North Korean souvenir                                                      | 1.200:- 1.000:- 1.000:- 1.000:- 1.000:- 1.000:- 1.000:- 1.000:-         | 2259Ba<br>2260L<br>2261L<br>2262Si<br>2263Sc<br>2264P<br>2265A | be picked up. Somewhat mixed quality Approx. 12 kg. **/*/© Collection/accumulation 1890—modern in box. In total five albums/stockbooks. Observed are old Spain, old Portugal, France with post offices abroad, Vatican City, old Italy, (old) Hungary, Belgium, and European small states. Mostly good quality (1000s) **/*/© Accumulation 1890—modern in box. 14 stockbooks/albums filled with stamps from a lot of countries. Please explore. Low reserve. Mixed quality (1000s) **/*/© Mixed. Box with stamps, covers, and cards old—modern. E.g. album with perfins England incl better stamps, old bundles, some empty albums, litterature, and mixtures etc. Approx. 27 kg.  Accumulation old—modern in 27 albums. Mostly Europe incl e.g. Germany, Scandinavia, Spain, Austria, and Yugoslavia. Approx. 29 kg. Mostly © Accumulation classic—semi modern in five albums. E.g. album with mostly ** Indonesia, album with used Czechoslovakia, America, and Palestine etc. **/*/© Accumulation mostly non-European countries in twenty albums old—modern, e.g. ** UN in two Kabe albums etc. Approx. 27 kg. **/*/© Lot with different topics such as UN, UIT, UNESCO, Hammarsjöld, UPU, and ITU from many different countries, also some imperfs, and several better s/s. (500+) Mostly ** Collection/accumulation classics—modern in binder. Stamps, souvenir sheets, and (parts of) sheets, incl Venezuela, USA, Europe, and some middle east, etc. Mostly good quality (2000) **/*/© Mostly ** collection Charity stamps old—modern in two binders incl some covers, booklets, and sheets etc. (2000) **/*/© Accumulation modern in stockbook. A lot of countries. Observed are Austria, Belgium (e.g BL 9A, 9B),                                                         | 1.000:- 1.000:- 900:- 900:- 900:- 800:-       |
| 2236P 2237A 2238Da 2239L 2240L 2241M 2242Ba 2243G 2244DI | Zealand, Israel, and UN. Approx. 33 kg.  Box with Germany in four albums + leaves incl e.g. Old states in Leuchtturm album, GFR in Safe dual album, and collection All World in four large mainly sparsely-filled Scott albums. Approx. 26 kg.  Interesting mix of French and British colony stamps, classic Australia, Great Britain, USA, Macau, and more.  Collection 1850–1915 in album. To some extent well-filled. Also including old revenues from a few countries. A lot to explore. Very mixed quality (>1500)  Box with 10000s of stamps old—modern in albums, envelopes, and leaves etc incl e.g. USA, Belgium, and Liechtenstein etc. Approx. 18 kg.  Accumulation with 1000s of stamps old—modern in removal box incl some collections, covers, and cards etc. Approx. 26 kg.  Mostly used accumulation fram many countries old—modern in 26 albums/binders. Approx. 33 kg.  Accumulation 1970s—modern. Year sets, booklets, sheets, and loose stamps. (1000s)  Collection/accumulation old—1970s in five albums, on leaves etc. Congo, Liechtenstein, Poland, UN, and several other areas. (1000s)  Accumulation old—modern in banana box. Duplicates, remainder collections, covers, cards, and FDCs etc.  Mixed quality Approx. 11 kg. (1000s)  Accumulation old—modern. Duplicates in ten albums, of which about half contains Sweden. Approx. 11 kg.  (1000s)  Accumulation old—modern in removal box. Duplicates, FDCs, etc incl a large amount of North Korean souvenir sheets. Much to look through. Hughe catalogue value. | 1.200:- 1.000:- 1.000:- 1.000:- 1.000:- 1.000:- 1.000:- 1.000:- 1.000:- | 2259Ba<br>2260L<br>2261L<br>2262Si<br>2263Sc<br>2264P<br>2265A | be picked up. Somewhat mixed quality Approx. 12 kg. **/*/© Collection/accumulation 1890—modern in box. In total five albums/stockbooks. Observed are old Spain, old Portugal, France with post offices abroad, Vatican City, old Italy, (old) Hungary, Belgium, and European small states. Mostly good quality (1000s) **/*/© Accumulation 1890—modern in box. 14 stockbooks/albums filled with stamps from a lot of countries. Please explore. Low reserve. Mixed quality (1000s) **/*/© Mixed. Box with stamps, covers, and cards old—modern. E.g. album with perfins England incl better stamps, old bundles, some empty albums, litterature, and mixtures etc. Approx. 27 kg.  Accumulation old—modern in 27 albums. Mostly Europe incl e.g. Germany, Scandinavia, Spain, Austria, and Yugoslavia. Approx. 29 kg. Mostly © Accumulation classic—semi modern in five albums. E.g. album with mostly ** Indonesia, album with used Czechoslovakia, America, and Palestine etc. **/*/© Accumulation mostly non-European countries in twenty albums old—modern, e.g. ** UN in two Kabe albums etc. Approx. 27 kg. **/*/© Lot with different topics such as UN, UIT, UNESCO, Hammarsjöld, UPU, and ITU from many different countries, also some imperfs, and several better s/s. (500+) Mostly ** Collection/accumulation classics—modern in binder. Stamps, souvenir sheets, and (parts of) sheets, incl Venezuela, USA, Europe, and some middle east, etc. Mostly good quality (2000) **/*/© Mostly ** collection Charity stamps old—modern in two binders incl some covers, booklets, and sheets etc. (2000) **/*/© Accumulation modern in stockbook. A lot of countries. Observed are Austria, Belgium (e.g BL 9A, 9B), Czechoslovakia (a number of mini sheets), Liechtenstein | 1.000:- 1.000:- 900:- 900:- 900:- 800:-       |
| 2236P 2237A 2238Da 2239L 2240L 2241M 2242Ba 2243G 2244DI | Zealand, Israel, and UN. Approx. 33 kg.  Box with Germany in four albums + leaves incl e.g. Old states in Leuchtturm album, GFR in Safe dual album, and collection All World in four large mainly sparsely-filled Scott albums. Approx. 26 kg.  Interesting mix of French and British colony stamps, classic Australia, Great Britain, USA, Macau, and more.  Collection 1850–1915 in album. To some extent well-filled. Also including old revenues from a few countries. A lot to explore. Very mixed quality (>1500)  Box with 10000s of stamps old—modern in albums, envelopes, and leaves etc incl e.g. USA, Belgium, and Liechtenstein etc. Approx. 18 kg.  Accumulation with 1000s of stamps old—modern in removal box incl some collections, covers, and cards etc. Approx. 26 kg.  Mostly used accumulation fram many countries old—modern in 26 albums/binders. Approx. 33 kg.  Accumulation 1970s—modern. Year sets, booklets, sheets, and loose stamps. (1000s)  Collection/accumulation old—1970s in five albums, on leaves etc. Congo, Liechtenstein, Poland, UN, and several other areas. (1000s)  Accumulation old—modern in banana box. Duplicates, remainder collections, covers, cards, and FDCs etc.  Mixed quality Approx. 11 kg. (1000s)  Accumulation old—modern. Duplicates in ten albums, of which about half contains Sweden. Approx. 11 kg.  (1000s)  Accumulation old—modern in removal box. Duplicates, FDCs, etc incl a large amount of North Korean souvenir sheets. Much to look through. Hughe catalogue value. | 1.200:- 1.000:- 1.000:- 1.000:- 1.000:- 1.000:- 1.000:- 1.000:- 1.000:- | 2259Ba<br>2260L<br>2261L<br>2262Si<br>2263Sc<br>2264P<br>2265A | be picked up. Somewhat mixed quality Approx. 12 kg. **/*/© Collection/accumulation 1890—modern in box. In total five albums/stockbooks. Observed are old Spain, old Portugal, France with post offices abroad, Vatican City, old Italy, (old) Hungary, Belgium, and European small states. Mostly good quality (1000s) **/*/© Accumulation 1890—modern in box. 14 stockbooks/albums filled with stamps from a lot of countries. Please explore. Low reserve. Mixed quality (1000s) **/*/© Mixed. Box with stamps, covers, and cards old—modern. E.g. album with perfins England incl better stamps, old bundles, some empty albums, litterature, and mixtures etc. Approx. 27 kg.  Accumulation old—modern in 27 albums. Mostly Europe incl e.g. Germany, Scandinavia, Spain, Austria, and Yugoslavia. Approx. 29 kg. Mostly © Accumulation classic—semi modern in five albums. E.g. album with mostly ** Indonesia, album with used Czechoslovakia, America, and Palestine etc. **/*/© Accumulation mostly non-European countries in twenty albums old—modern, e.g. ** UN in two Kabe albums etc. Approx. 27 kg. **/*/© Lot with different topics such as UN, UIT, UNESCO, Hammarsjöld, UPU, and ITU from many different countries, also some imperfs, and several better s/s. (500+) Mostly ** Collection/accumulation classics—modern in binder. Stamps, souvenir sheets, and (parts of) sheets, incl Venezuela, USA, Europe, and some middle east, etc. Mostly good quality (2000) **/*/© Mostly ** collection Charity stamps old—modern in two binders incl some covers, booklets, and sheets etc. (2000) **/*/© Accumulation modern in stockbook. A lot of countries. Observed are Austria, Belgium (e.g BL 9A, 9B),                                                         | 1.000:- 1.000:- 900:- 900:- 900:- 800:- 800:- |

| 2268Cb Acc       | cumulation 1950s–1980s. Sheets, parts of sheets,                                                                      | 1     | 2291A         | Three albums + leaves with mainly $\star/\star\star$ stamps from                                                                                                         |       |
|------------------|-----------------------------------------------------------------------------------------------------------------------|-------|---------------|--------------------------------------------------------------------------------------------------------------------------------------------------------------------------|-------|
| and              | d souvenir sheets in fifteen folders. (several 100s) Mostly ★★                                                        | 800:- |               | many countries incl e.g. several souvenir sheets,                                                                                                                        |       |
| loo              | cumulation 1900–1990s. Sheets, blocks of four,<br>ose stamps, and a year book Norway 1992<br>∴ (1000s) ★★/★/⊙         | 800:- | 2292A         | and CEPT etc. (>2000) $\star \star / \star / \odot$<br>Accumulation classic–modern in four albums incl e.g. better Scandinavia, $\star \star$ units, and some nice Japan | 600:- |
|                  | :. (1000s) ★★/★/⊙ 8<br>g box with 10000s of stamps old–modern incl much                                               | 800   |               | etc. (2500) $\star \star /\star /\odot$                                                                                                                                  | 600:- |
|                  | , , ,                                                                                                                 | 800:- | 2293L         | Removal box with 10000s of stamps from many areas                                                                                                                        | 600.  |
|                  | ood accumulation in box with five stockbooks, and<br>any stamps on leaves, e.g. Finland incl some better,             |       | 2294L         | old–modern. Approx. 14 kg. Mostly ⊙<br>Removal box with 10000s of stamps classic–modern                                                                                  | 600:- |
|                  | ance, Africa, Soviet union souvenir sheets, Vatican,                                                                  |       |               | incl some more interesting material. Please inspect.                                                                                                                     |       |
|                  | reden, art stamps incl France, and a few from French                                                                  |       |               | Approx. 14 kg. Mostly ⊙                                                                                                                                                  | 600:- |
|                  | lynesia etc. Mostly ★★ { rge box with some emphasis on Nordic countries,                                              | 800:- | 2295A         | Collection 1910s–1970s in visir album. Souvenir sheets and units. Mostly good quality (100s) $\star \star \star / \star / \odot$                                         | 500:- |
|                  | . ★ Sweden, used/FDCs Finland, vairous presentation                                                                   |       | 2296A         | Collection 1950s in small stockbook. Thematics Polar                                                                                                                     | 500.  |
| -                | cks, slot machine booklets from Finland and Sweden,                                                                   |       |               | / Space etc, incl French Antarctic Territory, China,                                                                                                                     |       |
|                  | d more. ★★/★/⊙ {<br>cumulation. 15 albums/stockbboks incl several with                                                | 800:- | 22974         | and North Korea. Fine quality (166) ★★ Accumulation 1858–1970 in stockbook. Old material                                                                                 | 500:- |
|                  | ance, thematics, and Swedish duplcates. Also some                                                                     |       | LLJIA         | from Great Britain. Additionally material from Canada,                                                                                                                   |       |
|                  | leaves. A collection ★★ UN and one stockbook Faroe                                                                    |       |               | Ceylon, the Cariebean, India, Hong Kong, and other                                                                                                                       |       |
|                  | ands ★★ is included. Much material! Mostly ⊙ { cumulation in 15 albums with e.g. much Germany                         | 800:- |               | former British colonies. Somewhat mixed quality (>300) $\star \star / \star / \odot$                                                                                     | 500:- |
|                  | el better old states, and thematic stamps etc. Approx.                                                                |       | 2298A         | Collection/accumulation 1890s—modern in album.                                                                                                                           | 300   |
|                  | 8                                                                                                                     | 800:- |               | Countries in alpabethical order A (Algeria) - I                                                                                                                          |       |
|                  | moval box with 10000s of stamps in envelopes, wes, and circulation booklets etc, incl also better                     |       |               | (Iraq). Quite a lot of Persia (Iran). Somewhat mixed quality (1000s) ★/⊙                                                                                                 | 500:- |
|                  |                                                                                                                       | 800:- | 2299A         | Collection/accumulation 1842–1935 in album. An old                                                                                                                       | 300   |
|                  | moval box with 10000s of stamps in several albums,                                                                    |       |               | Schwaneberger Album. Germany (incl states), Austria,                                                                                                                     |       |
|                  | d envelopes etc. E.g. ★★ face value USA \$90, and llection Israel etc. Approx. 26 kg. ★★/★/ⓒ                          | 800:- |               | and Norway reasonably good. Somewhat mixed quality (>700) $\star \star /\star /\odot$                                                                                    | 500:- |
|                  | cumulation modern in removal box. Mystery box. 16                                                                     |       | 2300A         | Accumulation in two stockbooks from around 1950s–90s,                                                                                                                    | 300   |
| alb              | bums/stockbooks with material from the whole world.                                                                   |       |               | mainly various motives and commemoratives from e.g.                                                                                                                      |       |
|                  | ease inspect! Must be picked up. Somewhat mixed ality Approx. 15 kg. **/*/©                                           | 800:- | 2201Ea        | Greenland, and British commonwealth. $\star \star / \star / \odot$ Interesting box with 10000s of stamps old–modern.                                                     | 500:- |
|                  | moval box ("Rusta") filled with many albums/stockbooks                                                                | 800   | 2301Ea        | E.g. much ** Denmark, Finland, and thematics etc.                                                                                                                        |       |
| and              | d also some leaves. E.g. Germany incl ★★ FRG, GDR,                                                                    |       |               | Approx. 17 kg. Mostly ⊙                                                                                                                                                  | 500:- |
|                  | land, ** Israel, small Europan countries (e.g.                                                                        |       | 2302L         | Mixed. Two removal boxes with covers, cards, stamps,                                                                                                                     | 500.  |
|                  | onaco, San Marino), Hungary, and more. Also several<br>st office gift books. A lot of material. Approx. 20 kg. ★★/★/⊙ | 800:- | 2303Ce        | and cinderella etc. Approx. 36 kg.  Mixed. Two removal boxes with stamps, Scandinavian                                                                                   | 500:- |
| <b>2279A</b> Col | llection 1970s–1990s in visir album. Souvenir sheets                                                                  |       |               | kiloware mixtures, covers, cards, FDCs, and cinderella                                                                                                                   |       |
|                  | 1 1 1 1                                                                                                               | 700:- | 22041         | etc. Approx. 37 kg.                                                                                                                                                      | 500:- |
|                  | ersity of countries, however a lot of Latin America.                                                                  |       | 2304L         | Mixed. Two removal boxes with 1000s of stamps, covers, cards, and some Cinderella etc. Approx. 33 kg.                                                                    | 500:- |
| Par              | rts of Germany (e.g. Danzig, Wuerttemberg) also                                                                       |       | 2305Ra        | Interesting box with 1000s of stamps old-modern incl                                                                                                                     |       |
|                  | served. Please inspect. Low reserve. Somewhat mixed ality (>2000) $\star \star /\star /\odot$                         | 700.  | 2206Ca        | also some covers, and match labels etc. Approx. 20 kg. $\star \star /\star /\odot$                                                                                       | 500:- |
|                  | ality (>2000) ★★/★/⊙ ′<br>illection/accumulation 1890-modern in stockbook.                                            | 700:- | 2300Ca        | Collection/accumulation in approx 35 various sized stockbooks, and albums. Stamps on and off paper in                                                                    |       |
| Fou              | ur albums/stockbooks with material from morde than                                                                    |       |               | plastic bags, boxes, and envelopes. Some presentation                                                                                                                    |       |
|                  | countries. Just explore! Mixed quality (1000s) ★★/★/⊙ 'llection/accumulation 1890-modern in stockbook.                | 700:- |               | packs. All housed in two banana boxes. To be sold in favour of Läkare utan gränser (MSF). Approx. 30 kg. ★★/★/⊙                                                          | 500:- |
|                  | ree stockbooks with stamps from more than 50                                                                          |       | 2307Eb        | Accumulation in banana box. Mixed countries old—modern                                                                                                                   | 300   |
| cou              | untries. Observed are the UK, the US, nations in                                                                      |       |               | in stockbooks/albums, and on some old album pages.                                                                                                                       |       |
|                  | rica and much more Mixed quality (>1500) ★★/★/ⓒ moval box with 10000s of stamps old–modern in                         | 700:- | 2309Fa        | Approx. 20 kg. $\star \star / \star / \odot$ Collection/accumulation. 25 various size album,                                                                             | 500:- |
|                  | •                                                                                                                     | 700:- | 2300Ea        | binders, and stockbooks housed in a mid-size removal                                                                                                                     |       |
|                  | o removal boxes with 10000s of stamps old–modern.                                                                     |       |               | box. E.g. duplicate stock Poland 1940s and onwards.To                                                                                                                    |       |
|                  | ostly Europe incl much Germany, Scandinavia, and<br>me Great Britain etc. Approx. 24 kg. Mostly ©                     | 700:- |               | be sold in aid of Läkare utan Gränser (MSF). Approx. 24 kg. ★ ★/★/☉                                                                                                      | 500:- |
|                  | moval box with 1000s of stamps old–modern.                                                                            |       | 2309Sg        | Well-filled box with covers and stamps older–newer. $\star \star / \star / \odot$                                                                                        | 500:- |
|                  | , , , , , , , , , , , , , , , , , , , ,                                                                               |       |               | Accumulation old-modern in removal box. Duplicates                                                                                                                       |       |
|                  | xed. Box with e.g. FDCs Switzerland 1986–2003 in the binders, nine year sets Åland Islands 1986–2007,                 |       |               | in albums, and boxes etc. Much to look through.  Approx. 21 kg. (1000s)                                                                                                  | 500:- |
| col              | llection Belgium, CEPT, two albums France, and two                                                                    |       | 2311Bc        | Collection/accumulation. A lot to go through!                                                                                                                            | 500:- |
|                  | ★ sets Sweden Sthlmia-55 in blocks of nine etc.                                                                       |       | 2312L         | Mixed. Two big boxes with 10000s of stamps old-modern,                                                                                                                   | 500   |
|                  | oprox. 16 kg. cumulation 1900s in box. Back of the book material.                                                     | 700:- | 2313Si        | covers, cards, and Cinderella etc. Approx. 30 kg.<br>Mixed. Removal box with 1000s of stamps, covers,                                                                    | 500:- |
|                  | great diversity. Complete stamp sheets from a number                                                                  |       | -01001        | cards, and some cinderella etc. Approx. 23 kg.                                                                                                                           | 500:- |
|                  | countries. Two albums with stamps from a lot of                                                                       |       | 2314Rc        | Accumulation old–modern incl binder with high face                                                                                                                       |       |
|                  | untries. One album with commercial, Swedish, cuments. Year sets from some Nordic countries (42),                      |       |               | value USA, booklets England, Greece, Cyprus, and Sweden in Leuchtturm and DAVO album etc. ★★/★/⊙                                                                         | 500:- |
| one              | e stockbook with British and French colonies, and                                                                     |       | 2315L         | Removal box with 10000s of stamps old-modern                                                                                                                             |       |
|                  | 1 2 0                                                                                                                 | 700:- | 12161         | from many countries. Approx. 10 kg. Mostly ⊙                                                                                                                             | 500:- |
|                  | served is Greece **, FDCs, a Slania portofolio,                                                                       |       | 2310L         | Removal box with 10000s of stamps from many different countries. Approx. 16 kg.                                                                                          | 500:- |
| and              | d a lot more. Please inspect! Must be picked up.                                                                      |       | 2317Cb        | Accumulation in removal box with stamps in albums,                                                                                                                       |       |
|                  | 1 2                                                                                                                   | 700:- | <b>1210</b> T | and in glassine envelopes. Approx. 13 kg.                                                                                                                                | 500:- |
|                  | of many countries in three albums/stockbooks and a                                                                    |       | 2318L         | Accumulation in big box, with old—modern stamps in albums, envelopes, glassine envelopes, and small boxes.                                                               |       |
| nur              | mber of Visir leaves. Observed are Sweden (both                                                                       |       |               | To be sold in aid of Läkare utan Gränser (MSF). Mostly ⊙                                                                                                                 | 500:- |
|                  | nt and used), thematic, GFR, China and much more.                                                                     |       | 2319G         | Accumulation in two banana boxes with with thousands                                                                                                                     | 500   |
|                  | so two pre philatlic letters (1848, 1854) included.<br>(xed quality (>1000) ★★/★/⊙                                    | 700:- | 2320Rh        | of duplicates in boxes, and envelopes. Approx. 15 kg.  Accumulation in removal box. Used stamps, and cut                                                                 | 500:- |
| 2290P Acc        | cumulation modern on leaves. Many countries such                                                                      |       |               | pieces etc. Approx. 13 kg.                                                                                                                                               | 500:- |
|                  | Iceland, Greenland, Åland Islands, Japan, Sweden,                                                                     |       | 2321L         | Accumulation in banana box with eleven albums,                                                                                                                           | 500   |
| and              | d Great Britain. Mostly ★★. Fine quality (100s) ★★ (                                                                  | 600:- |               | collections, and duplicates. Approx. 16 kg.                                                                                                                              | 500:- |
|                  |                                                                                                                       |       |               |                                                                                                                                                                          | 69    |