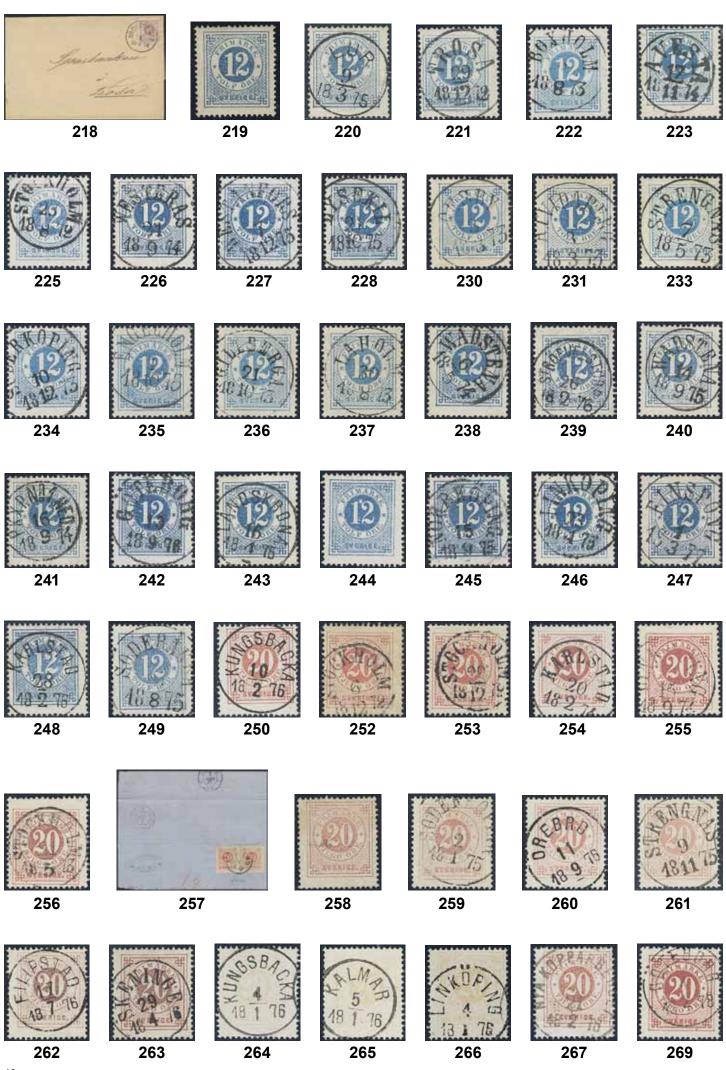

### Thursday 16 January 2020 at 4 pm

|     | Sweden / Sverige                                                                                                                                                                                             |         | 15K  | Denmark, STOCKHOLM 27.2.1855 with blue cancellation                                                                                                                                                                                                                |         |
|-----|--------------------------------------------------------------------------------------------------------------------------------------------------------------------------------------------------------------|---------|------|--------------------------------------------------------------------------------------------------------------------------------------------------------------------------------------------------------------------------------------------------------------------|---------|
| 1Fd | Manuscripts / Handskrifter  Correspondance to M.sc. Carl Bexell, Vicar of Kvarsebo (Quarsebo), Norrköpings municipality. Approx 1814–1826. About twenty letters, some with interesting content. Please see a |         |      | on "franco"-cover to Helsingør, and a cover from HELSINGØR 19.5.1856 to Laurvig via "via Sverrig", and SVINESUND 22.5.1856, with blue cancellation. Both with content.                                                                                             | 400:-   |
|     | selection of scans at www.philea.se.  Prephilately / Förfilateli                                                                                                                                             | 300:-   | 16K  | Brazil. Incoming unpaid letter sent from RIO JANEIRO 7.SP.1858 to Stockholm. Ship notation "pr Jamar". Cancellations LONDON 4.OC.58, St.P.A. 6.OCT.58, and                                                                                                         |         |
| 2P  | Entire dated 16 November 1684, sent to Ingenieur Jonas Carlsteen. Good quality.                                                                                                                              | 300:-   | 17K  | KDOPA HAMBURG 6.10. Postage due notation "198" (öre). Brazil. 198 öre Postage Due Marking on cover from                                                                                                                                                            | 300:-   |
|     | Crown post / Kronopost                                                                                                                                                                                       |         |      | Rio Janeiro 9.JY.1859, Brazil to Stockholm via London                                                                                                                                                                                                              |         |
| 3K  | Letter "Ordres" with crown coil dated 13 July 1810 and note "Canton", addressed to Näs. Seems to apply a Ekerö matter. Black wax seal on back.                                                               | 300:-   | 18K  | 4.AU.59, Hamburg 7/8. Excellent quality. Brazil. Incoming partly prepaid letter sent from "Porto Alegre 14 Mai 1871" to Karlskrona, with the                                                                                                                       | 300:-   |
| 4P  | Cover, dated 1810, with content and remains of brown feather.                                                                                                                                                | 300:-   |      | very rare accountancy mark ★F.21★ (rarity 9 according to Van der Linden). Most probably the only recorded                                                                                                                                                          |         |
| 5K  | <b>Bandeaustämplar</b> / <i>Ribbon postmarks</i><br>STOCKHOLM. Type 2, used 1731–1742, on beautiful letter<br>dated in Stockholm 17 April 1740, sent to Tavastehus.                                          |         |      | Swedish mail with this cancel. Other cancellations PORTO ALEGRE 16.MAI.1871, RIO-DE-JANEIRO 22.MAI.1871, INSUFICIENTE, BRESIL AMB. CAL.                                                                                                                            |         |
|     | Very fine. Postal: 1500:-                                                                                                                                                                                    | 300:-   |      | LILLE A 16.JUIN.71, and PKXP Nr 2 19.6.1871.                                                                                                                                                                                                                       | 6,000   |
| 6K  | Rectangular postmarks / Fyrkantstämplar<br>CARLSBORG 19.6.1858. Typ 2, on cover, "Fr.Brf." to                                                                                                                |         | 19K  | EXHIBITION ITEM.  Germany. Incoming cover sent from PILLAU 8.JUNI via STRALSUND 11.JUNI to Ystad. Dated by pen "1824".                                                                                                                                             | 6.000:- |
| 7K  | Götheborg. CARLSTAD 23.9.1855. Type 7, on cover to Arvika - Köln.                                                                                                                                            | 300:-   | 20K  | Germany. Incoming letter sent from LUBECK 2. OCTBR.1840                                                                                                                                                                                                            |         |
|     | Excellent quality.                                                                                                                                                                                           | 300:-   | 21K  | via GREIFSWALD 4.10 to Stockholm. Germany. Incoming letter sent from LUBECK 21.MAY.1841                                                                                                                                                                            | 300:-   |
| 8K  | JÖNKÖPING 23.8.1855. Type 3, on cover to Christianstad. Excellent quality.                                                                                                                                   | 400:-   | 221/ | via STRALSUND 23.5 to Stockholm.                                                                                                                                                                                                                                   | 300:-   |
| 9K  | LIDKÖPINNG 19.5.1855. Type 2, on cover with content to SKARA. Excellent quality.                                                                                                                             | 300:-   | 22K  | Germany. Letter dated in Greifswald 2 april 1845, sent to Gothenburg.                                                                                                                                                                                              | 300:-   |
| 10K | LINKÖPING 21.2.1855. Type 1 on cover with content to                                                                                                                                                         | 300     | 23K  | Germany. Letter sent from HAMBURG "9.2.1847" via                                                                                                                                                                                                                   |         |
| 11K | STOCKHOLM "Svea Hofrätt". Excellent quality.<br>SÄTHER 31.12.1855. Type 7, on cover to Norberg &                                                                                                             | 300:-   |      | Denmark to Stockholm. Postage due cancel OBETALT FR. DANNEMARK H.BORG 12.FEB.47.                                                                                                                                                                                   | 300:-   |
| 12K | Erikslund. Excellent quality.<br>ÖSTERSUND 31.7.1856, on registered cover, "FrBrf" to                                                                                                                        | 300:-   | 24K  | Germany. Interesting and scarce cover (side flaps missing) with cancellation "K.B. aus SCHWEDEN", and on back K.D.O.P.A. LÜBECK 18.10.1854. Transit and                                                                                                            |         |
|     | Fahlun. Note "4 Rs.Bco" crossed out, probably the value of the content. Excellent quality.                                                                                                                   | 400:-   | 251/ | arrival pmks on back.                                                                                                                                                                                                                                              | 800:-   |
| 13K | Foreign-related covers / Utlandsanknytning Norway. Incoming letter sent from "Moss 4 Febr 1797" to Strömstad. One of the earliest recorded letters from Norway. In the other direction, from Sweden to       |         | 25K  | Great Britain. Partly prepaid letter sent from GÖTHEBORG 28.7.1838, "via Ystad", Greifswald and Hamburg, to London. Cancellations FRCO GREIFSWALD (P: +1500:-), KSNPC I GREIFSWALD D. 31.JULI (P: 3000:-), KS&NPC HAMBURG 3.AUG.38, HAMBURG 3.AUG.1838, and LONDON |         |
| 14K | Norway, the earliest recorded mail is from 1780. Scarce.<br>Denmark. Unpaid cover sent from KØBENHAVN 24.11.1846<br>via Helsingborg to Stockholm. Postage due cancel                                         | 1.200:- |      | 6.AUG.1838. Franco notation "25s" (sk bco), and postage due notation "1/8" (1s 8d). Ex Köhler 1988. Ex Larsson.                                                                                                                                                    | 400:-   |
|     | OBETALT FR. DANNEMARK H.BORG 25.NOV.46.                                                                                                                                                                      | 300:-   | l    |                                                                                                                                                                                                                                                                    |         |

| 26K<br>27K | Cancel<br>12.MY.<br>Russia<br>8/Mert | . Unpaid cover sent from KALMAR 6.5.1874 to<br>, and then forwarded from Queenstown to Belgium.<br>lations e.g. PKXP Nr 2 NED 8.5, QUEENSTOWN A<br>74, UNPAID, ANVERS 14.MAI.1874. Scarce destination<br>. Partly prepaid letter dated "Stockholm d.<br>z 1819", cancelled STOCKHOLM, sent to Narva.<br>on "frco Grislehamn". Superb. |             | 600:-              | 51K | 2a <sup>1</sup> | 4 skill blue, thin paper. Cover used twice. Firstly sent as a domestic letter 1st weight class from Sundsvall to Östhammar 4.8.1856. Then turned inside out and used a second time as an envelope for a hand-letter from Östhammar to Norrtelje. Only three covers recorded used twice during the skilling period. A photo of the second use, cert Sjöman, and an article |             |                  |
|------------|--------------------------------------|---------------------------------------------------------------------------------------------------------------------------------------------------------------------------------------------------------------------------------------------------------------------------------------------------------------------------------------|-------------|--------------------|-----|-----------------|---------------------------------------------------------------------------------------------------------------------------------------------------------------------------------------------------------------------------------------------------------------------------------------------------------------------------------------------------------------------------|-------------|------------------|
| 28K        |                                      | Incoming stamped mail / Inkommande post Britaín. Three covers from GB 1859–67, sent to enhofs AB in Uddevalla. Luxus quality.                                                                                                                                                                                                         |             | 400:-              |     |                 | written by Bo Grendal about this item are enclosed. A nice exhibition item!                                                                                                                                                                                                                                                                                               | $\boxtimes$ | 4.000:-          |
|            | -                                    | Postal documentation / Postal dokumentation                                                                                                                                                                                                                                                                                           |             | 400                | 52  | 2b              | 4 skill light blue, thin paper. Nice cancellation<br>STOCKHOLM 21.8.xx. F 1400                                                                                                                                                                                                                                                                                            | 0           | 300:-            |
| 29K        | Sjp 141                              | . "Uppgift å dirigeringar av brevpost till vissa                                                                                                                                                                                                                                                                                      |             |                    | 53  | 2b, c, h        | 1 4 skill blue. Three copies with cert N                                                                                                                                                                                                                                                                                                                                  | 0           | 600:-            |
|            |                                      | a orter från sjp Trälleborg–Sassnitz". Task for routing some Spanish resorts from Sjp Trälleborg–Sassnitz.                                                                                                                                                                                                                            | ;           |                    | 54  | 2c              | Svensson, and HOW (shade cert). 4 skill bright blue, thin paper with corner                                                                                                                                                                                                                                                                                               | O           | 600:-            |
|            |                                      | pooklet with interesting notes! Unique document! Pleans on www.philea.se.                                                                                                                                                                                                                                                             | ase         | 300:-              |     |                 | crease. Delivery 6d. Superb cancellation<br>STOCKHOLM 5.8.1856. Cert HOW 3.3.4.                                                                                                                                                                                                                                                                                           |             |                  |
| 30K        | Swedis                               | h Pomerania. Receipt of wood for rifle production                                                                                                                                                                                                                                                                                     |             | 500.               | 55  | 2 -             | "Very nice ex". F 1900                                                                                                                                                                                                                                                                                                                                                    | $\odot$     | 500:-            |
|            |                                      | by the skipper Christian Peters onboard the postal<br>Konung Gustaf" (used by the Swedish Royal Mail                                                                                                                                                                                                                                  |             |                    | 55  | 2e              | 4 skill blue, medium-thick paper. Fibe copy cancelled NORBERG 11.1.1858. Certificate Obe.                                                                                                                                                                                                                                                                                 |             |                  |
| 31P        |                                      | 797). Dated "Strals. d. 7 Augt. 1788". Approx 20 x 12.5 rtified copies of content documents with 25 öres                                                                                                                                                                                                                              | cm.         | 500:-              | 56  | 2f              | 2 3 1–2 (1984).<br>4 skill blue, dense background, medium-thick                                                                                                                                                                                                                                                                                                           | 0           | 300:-            |
|            | frankii                              | ng, cancelled 1928, and 1932.                                                                                                                                                                                                                                                                                                         | .1          | 300:-              |     |                 | paper. Very fine copy cancelled GEFLE 9.8.1857.                                                                                                                                                                                                                                                                                                                           | 0           | 200.             |
| 32K        | 55                                   | Two money orders, franked with 15 öre Oscar II, wi marks BETALD GN. BREFBÄRARE (paid through                                                                                                                                                                                                                                          |             |                    | 57  | 2g              | Certificate Obe. 3 3 3 (1979).<br>4 skill bright blue, dense background, medium-                                                                                                                                                                                                                                                                                          | O           | 300:-            |
|            |                                      | rural mail men. Also one postal form No. 140, news paper requisition cancelled LUNDSBERG 6.10.16. (                                                                                                                                                                                                                                   |             | 300:-              |     |                 | thick paper. Minor faults. Delivery 7b. Superb cancellation STOCKHOLM 18.12.1856. Shade cert                                                                                                                                                                                                                                                                              |             |                  |
| 33P        | 86, etc.                             | 25 öre on registered cover (opened up for display)                                                                                                                                                                                                                                                                                    | ٠,٠         | 500.               | 50  | 21.             | HOW.                                                                                                                                                                                                                                                                                                                                                                      | 0           | 500:-            |
|            |                                      | with content and investigation on additional forms, regarding that 50 kr have been stolen by a postal                                                                                                                                                                                                                                 |             |                    | 58  | 2h              | 4 skill in very fine copy cancelled STOCKHOLM 4.11.1856. Certificate Sjöman (1969).                                                                                                                                                                                                                                                                                       | 0           | 300:-            |
|            |                                      | clerk. Also an address card for a C.O.D. parcel. Interesting lot. (5).                                                                                                                                                                                                                                                                |             | 400:-              | 59  | $2h^2$          | 4 skill pale blue, medium-thick paper. Very fine copy cancelled KÖPING 3.8.1857. Certificate                                                                                                                                                                                                                                                                              |             |                  |
|            |                                      | Postal forms / Postala blanketter                                                                                                                                                                                                                                                                                                     |             |                    | (OV | 2:              | Obe. 3 3 3 (1983). F 1300                                                                                                                                                                                                                                                                                                                                                 | 0           | 300:-            |
| 34K        |                                      | Two delivery receipts from 1834, 1849, and one                                                                                                                                                                                                                                                                                        |             | 300:-              | 60K | 2i              | 4 skill grey-ultramarine, medium-thick paper, on beautiful cover sent from KÖPING 16.11.1857                                                                                                                                                                                                                                                                              |             |                  |
| 35K        |                                      | recieving receipt 1867. (3).<br>Two red reciepts cancelled Gamleby 1868 to Götebo                                                                                                                                                                                                                                                     |             | 300:-              | 61  | $2i^2$          | to Strömsholm. F 6000<br>4 skill grey-ultramarine, medium-thick paper.                                                                                                                                                                                                                                                                                                    | $\bowtie$   | 700:-            |
| 36P        |                                      | "Anmälan om utebliven försändelse" cancelled LILLÖ<br>18.7.1919, and the missing address card, franking 65                                                                                                                                                                                                                            |             |                    |     |                 | Beautiful copy cancelled WADSTENA 4.11.1857.<br>One short perf and one repaired perf. F 3600                                                                                                                                                                                                                                                                              | 0           | 500:-            |
|            |                                      | öre (defective stamps), cancelled Stockholm 20 and                                                                                                                                                                                                                                                                                    | 5           |                    | 62  | 2j              | 4 skill. Cancelled STOCKHOLM 9.10.1857.                                                                                                                                                                                                                                                                                                                                   |             |                  |
|            |                                      | öre in strip,canc. Stockholm Förste postexpeditören 29 AUG 1919 on "Reklamation" about not arrived                                                                                                                                                                                                                                    |             |                    | 63  | 2j              | Offcentered. F 4500<br>4 skill. Cancelled 1857. F 4500                                                                                                                                                                                                                                                                                                                    | ⊙<br>⊙      | 700:-<br>500:-   |
|            |                                      | package to LILLÖGA.                                                                                                                                                                                                                                                                                                                   |             | 300:-              | 64  | $2j^2$          | Cancelled BOLLNÄS (County of Hälsingland)                                                                                                                                                                                                                                                                                                                                 | O           | 300              |
| 37K        |                                      | <b>Postal labels</b> / <i>Postala etiketter</i> German address card for parcel franked with 4x80 p                                                                                                                                                                                                                                    | · f         |                    |     |                 | 8.2.185x. Signed Sjöman on the reverse side of the stamp.                                                                                                                                                                                                                                                                                                                 | 0           | 700:-            |
| 3/K        |                                      | sent from OPPELN 13.3.14 to HÄRNÖSAND 18.3.1<br>Scarce label "förutsänt med nödadresskort Trällebo                                                                                                                                                                                                                                    | 4.          |                    | 65  | $2j^2$          | 4 skill grey-ultramarine, medium-thick paper.<br>Very fine copy cancelled (LI)NKÖPING 5.10.1857.                                                                                                                                                                                                                                                                          |             | ,,,,             |
| 38K        | 85                                   | utr. pakexp.". 2x20 öre on address card for cash on delivery parcel                                                                                                                                                                                                                                                                   |             | 300:-              | 66  | $2j^2$          | Certificate Sjöman (1968). F 4500<br>4 skill grey-ultramarine, medium-thick paper.                                                                                                                                                                                                                                                                                        | 0           | 500:-            |
| Jok        | 65                                   | sent from STOCKHOLM 2 5.6.14 to BJÖRKLINGE                                                                                                                                                                                                                                                                                            | Ē.          |                    |     | ,               | Small defects. Stockholm 23.10.xx. Shade sign                                                                                                                                                                                                                                                                                                                             | 0           | 400.             |
|            |                                      | 8.6.1914. Handwritten label "Mathilda Erikssons ma<br>har kvitterat försändelsen". Interesting item.                                                                                                                                                                                                                                  | an          | 300:-              | 67  | $2k^1$          | HOW. F 4500<br>4 skill greenish light dull blue, medium-                                                                                                                                                                                                                                                                                                                  | O           | 400:-            |
|            |                                      | Stamps / Frimärken                                                                                                                                                                                                                                                                                                                    |             |                    |     |                 | thick paper. Fresh copy cancelled STOCKHOLM 29.9.57. Upper margin with minimal natural                                                                                                                                                                                                                                                                                    |             |                  |
| 20         | 11                                   | Skilling Banco                                                                                                                                                                                                                                                                                                                        |             |                    |     |                 | gash. Signed Strandell. Cert. HOW 2, 2, 3                                                                                                                                                                                                                                                                                                                                 |             |                  |
| 39         | 1b                                   | 3 skill bluish green (def/rep). Canc. STOCKHOLM 24.10.56. Cert. HOW (1992). F 45000                                                                                                                                                                                                                                                   | 0           | 900:-              | 68  | $2k^2$          | (1977). F 20000<br>4 skill light grey blue, medium-thick paper                                                                                                                                                                                                                                                                                                            | 0           | 2.000:-          |
| 40         | 1-5                                  | 1855 Skilling set. Mixed quality as usual,                                                                                                                                                                                                                                                                                            | 0           | 2.500.             |     |                 | (unknown). Short perf, and crease. Cancelled                                                                                                                                                                                                                                                                                                                              | 0           | 500              |
| 41         | 1-5                                  | with repairs etc. F 80000<br>1855 Skilling set. Mixed quality with repairs etc.                                                                                                                                                                                                                                                       | 0           | 2.500:-<br>1.500:- | 69  | 21              | GEFLE 20.10.1857. Shade cert HOW. F 13000<br>4 skill greenish blue, medium-thick paper.                                                                                                                                                                                                                                                                                   | 0           | 500:-            |
| 42<br>43   | 1-5<br>1-5                           | 1855 Skilling set. Mixed quality with repairs etc. 3-24 skilling comlplete set (5) in mixed quality                                                                                                                                                                                                                                   | 0           | 1.200:-            |     |                 | Fine copy cancelled ÖSTHAMMAR 5.5.18xx.                                                                                                                                                                                                                                                                                                                                   | 0           | 200.             |
|            |                                      | (def/rep).                                                                                                                                                                                                                                                                                                                            | $\odot$     | 1.200:-            | 70  | 21              | Certificate NS 2 4 2 (1981). F 1500<br>4 skill greenish blue, medium-thick paper.                                                                                                                                                                                                                                                                                         | O           | 300:-            |
| 44         | 2                                    | 4 skill blue. 18 copies. E.g. with different shades, and some readable cancellations. Mixed quality. F 18.000                                                                                                                                                                                                                         | 0           | 1.500:-            |     |                 | Delivery 12b. Very nice cancellation WADSTENA 13.1.1858. Shade cert HOW.                                                                                                                                                                                                                                                                                                  | $\triangle$ | 400:-            |
| 45         | 2                                    | 4 skill blue. Seven copies with different shades, and some readable cancellations. For example box                                                                                                                                                                                                                                    |             |                    | 71  | 2m              | 4 skill blue, clear print, medium-thick paper. Delivery 13a. Superb cancellation STOCKHOLM                                                                                                                                                                                                                                                                                |             | -                |
|            |                                      | cancellation NYKÖPING 30.10.1856. F 7.000                                                                                                                                                                                                                                                                                             | $\odot$     | 800:-              |     |                 | 2.4.1858.                                                                                                                                                                                                                                                                                                                                                                 | 0           | 300:-            |
| 46         | 2                                    | Greenish blue. Normal cancellation No. 7:3<br>SOLLEFTEÅ 2X.1X.185X. Postal 3000 SEK for                                                                                                                                                                                                                                               |             |                    | 72  | 2m              | Cancelled GEFLE 14.1.1858. The stamp is so off-centered that a part of a second stamp                                                                                                                                                                                                                                                                                     |             |                  |
| 47         | 2                                    | the cancellation.                                                                                                                                                                                                                                                                                                                     | 0           | 500:-              |     |                 | is visible on the top. A thick "c" in Bco.                                                                                                                                                                                                                                                                                                                                | ^           | 500              |
| 47         | 2                                    | 4 skill blue with superb cancel OSCARSHAMN 4.9.1856.                                                                                                                                                                                                                                                                                  | 0           | 500:-              | 73  | 3               | Cert Erich Harbrecht (1994).<br>6 skill grey. Parts of boxed cancel lation                                                                                                                                                                                                                                                                                                | Δ           | 500:-            |
| 48         | 2                                    | 4 skill blue. Fresh copy cancelled STOCKHOLM<br>10.9.57. F 1000                                                                                                                                                                                                                                                                       | 0           | 300:-              | 74  | 4               | LA. Bent corner, and a few short perfs. F 12000<br>8 skill yellow. Sign Sjöman. Cancelled CALMAR                                                                                                                                                                                                                                                                          | 0           | 500:-            |
| 49K        | 2                                    | 4 skill blue. Beautiful cover sent from<br>STOCKHOLM 8.1.1857 to Växjö. F 1000                                                                                                                                                                                                                                                        | $\boxtimes$ | 400:-              | 75  | 4               | 16.x. Good centering. F 5000<br>8 skill yellow. Off-centered. F 5000                                                                                                                                                                                                                                                                                                      | ⊙<br>⊙      | 1.000:-<br>800:- |
| 50K        | 2                                    | 4 skill blue. A nice letter sent from BOLLNÄS                                                                                                                                                                                                                                                                                         |             |                    | 76  | 4               | 8 skill yellow. Fine copy cancelled GÖTHEBORG                                                                                                                                                                                                                                                                                                                             |             | -                |
|            |                                      | 17.4.1856 to Stockholm, cancelled with a box cancellation Type 2. An additional cancellation                                                                                                                                                                                                                                          |             |                    |     |                 | 7.12.xxxx. Some ink at back, and a few short perfs. F 5000                                                                                                                                                                                                                                                                                                                | 0           | 300:-            |
|            |                                      | on the letter to the right. The letter with full contents as far as can be seen. F 1000                                                                                                                                                                                                                                               | $\boxtimes$ | 300:-              | 77  | 4a              | 8 skill reddish orange. Beautiful example cancelled GEFLE 19.8.1855. Cert Sjöman: Gott-                                                                                                                                                                                                                                                                                   |             |                  |
|            |                                      |                                                                                                                                                                                                                                                                                                                                       | _           | ~ ~ * *            |     |                 | mycket gott ex. F 6500                                                                                                                                                                                                                                                                                                                                                    | 0           | 800:-            |
|            |                                      |                                                                                                                                                                                                                                                                                                                                       |             |                    | l   |                 |                                                                                                                                                                                                                                                                                                                                                                           |             | 7                |