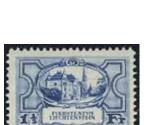

| 500:-   | 3097P          | Great Britain, Sweden, Triest, and USA. Two with additional frankings. Mostly good quality (14)  Guatemala — Hong Kong  Guatemala Lot older stamps with duplication. (200) ★★/★/⊙  Honduras Collection 1878–1949 on leave. Incl  Air mail 1945 and UPU 1949, both ★★. Also some other areas incl some classic stamps, plus much Sweden. Mostly good quality (220) ★★/★/⊙  Hong Kong Elizabethan–2006. (Few ★ earlier copies) incl many complete sets and focus on 1990s–2000s. Also souvenir sheets and 1962 set to \$ 5. Face value alone in the order of | 700:-   |

















































ex 3205











ex 3210

3211

3215

ex 3216

ex 3234

|       | Hungary                                                                                                                  |                  | 3123P        |            | Nabha Collection 1885–1942 on leaves. With                                                       |                        |                |
|-------|--------------------------------------------------------------------------------------------------------------------------|------------------|--------------|------------|--------------------------------------------------------------------------------------------------|------------------------|----------------|
| 3099  | 2000-07B 1964 Laces SET imperforated (8). Unusual.