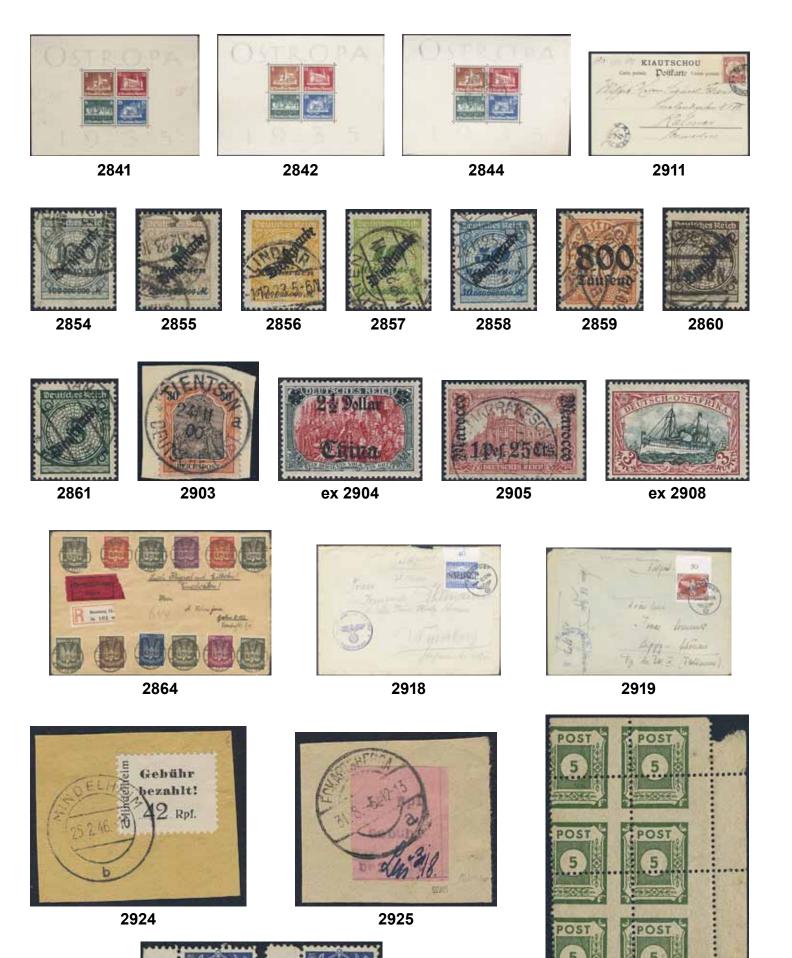

### Thursday 16 January 2020 at 4 pm

|     | Sweden / Sverige                                                                                                                                                                                             |         | 15K  | Denmark, STOCKHOLM 27.2.1855 with blue cancellation                                                                                                                                                                                                                |         |
|-----|--------------------------------------------------------------------------------------------------------------------------------------------------------------------------------------------------------------|---------|------|--------------------------------------------------------------------------------------------------------------------------------------------------------------------------------------------------------------------------------------------------------------------|---------|
| 1Fd | Manuscripts / Handskrifter  Correspondance to M.sc. Carl Bexell, Vicar of Kvarsebo (Quarsebo), Norrköpings municipality. Approx 1814–1826. About twenty letters, some with interesting content. Please see a |         |      | on "franco"-cover to Helsingør, and a cover from HELSINGØR 19.5.1856 to Laurvig via "via Sverrig", and SVINESUND 22.5.1856, with blue cancellation. Both with content.                                                                                             | 400:-   |
|     | selection of scans at www.philea.se.  Prephilately / Förfilateli                                                                                                                                             | 300:-   | 16K  | Brazil. Incoming unpaid letter sent from RIO JANEIRO 7.SP.1858 to Stockholm. Ship notation "pr Jamar". Cancellations LONDON 4.OC.58, St.P.A. 6.OCT.58, and                                                                                                         |         |
| 2P  | Entire dated 16 November 1684, sent to Ingenieur Jonas Carlsteen. Good quality.                                                                                                                              | 300:-   | 17K  | KDOPA HAMBURG 6.10. Postage due notation "198" (öre). Brazil. 198 öre Postage Due Marking on cover from                                                                                                                                                            | 300:-   |
|     | Crown post / Kronopost                                                                                                                                                                                       |         |      | Rio Janeiro 9.JY.1859, Brazil to Stockholm via London                                                                                                                                                                                                              |         |
| 3K  | Letter "Ordres" with crown coil dated 13 July 1810 and note "Canton", addressed to Näs. Seems to apply a Ekerö matter. Black wax seal on back.                                                               | 300:-   | 18K  | 4.AU.59, Hamburg 7/8. Excellent quality. Brazil. Incoming partly prepaid letter sent from "Porto Alegre 14 Mai 1871" to Karlskrona, with the                                                                                                                       | 300:-   |
| 4P  | Cover, dated 1810, with content and remains of brown feather.                                                                                                                                                | 300:-   |      | very rare accountancy mark ★F.21★ (rarity 9 according to Van der Linden). Most probably the only recorded                                                                                                                                                          |         |
| 5K  | <b>Bandeaustämplar</b> / <i>Ribbon postmarks</i><br>STOCKHOLM. Type 2, used 1731–1742, on beautiful letter<br>dated in Stockholm 17 April 1740, sent to Tavastehus.                                          |         |      | Swedish mail with this cancel. Other cancellations PORTO ALEGRE 16.MAI.1871, RIO-DE-JANEIRO 22.MAI.1871, INSUFICIENTE, BRESIL AMB. CAL.                                                                                                                            |         |
|     | Very fine. Postal: 1500:-                                                                                                                                                                                    | 300:-   |      | LILLE A 16.JUIN.71, and PKXP Nr 2 19.6.1871.                                                                                                                                                                                                                       | 6,000   |
| 6K  | Rectangular postmarks / Fyrkantstämplar<br>CARLSBORG 19.6.1858. Typ 2, on cover, "Fr.Brf." to                                                                                                                |         | 19K  | EXHIBITION ITEM.  Germany. Incoming cover sent from PILLAU 8.JUNI via STRALSUND 11.JUNI to Ystad. Dated by pen "1824".                                                                                                                                             | 6.000:- |
| 7K  | Götheborg. CARLSTAD 23.9.1855. Type 7, on cover to Arvika - Köln.                                                                                                                                            | 300:-   | 20K  | Germany. Incoming letter sent from LUBECK 2. OCTBR.1840                                                                                                                                                                                                            |         |
|     | Excellent quality.                                                                                                                                                                                           | 300:-   | 21K  | via GREIFSWALD 4.10 to Stockholm. Germany. Incoming letter sent from LUBECK 21.MAY.1841                                                                                                                                                                            | 300:-   |
| 8K  | JÖNKÖPING 23.8.1855. Type 3, on cover to Christianstad. Excellent quality.                                                                                                                                   | 400:-   | 221/ | via STRALSUND 23.5 to Stockholm.                                                                                                                                                                                                                                   | 300:-   |
| 9K  | LIDKÖPINNG 19.5.1855. Type 2, on cover with content to SKARA. Excellent quality.                                                                                                                             | 300:-   | 22K  | Germany. Letter dated in Greifswald 2 april 1845, sent to Gothenburg.                                                                                                                                                                                              | 300:-   |
| 10K | LINKÖPING 21.2.1855. Type 1 on cover with content to                                                                                                                                                         | 300     | 23K  | Germany. Letter sent from HAMBURG "9.2.1847" via                                                                                                                                                                                                                   |         |
| 11K | STOCKHOLM "Svea Hofrätt". Excellent quality.<br>SÄTHER 31.12.1855. Type 7, on cover to Norberg &                                                                                                             | 300:-   |      | Denmark to Stockholm. Postage due cancel OBETALT FR. DANNEMARK H.BORG 12.FEB.47.                                                                                                                                                                                   | 300:-   |
| 12K | Erikslund. Excellent quality.<br>ÖSTERSUND 31.7.1856, on registered cover, "FrBrf" to                                                                                                                        | 300:-   | 24K  | Germany. Interesting and scarce cover (side flaps missing) with cancellation "K.B. aus SCHWEDEN", and on back K.D.O.P.A. LÜBECK 18.10.1854. Transit and                                                                                                            |         |
|     | Fahlun. Note "4 Rs.Bco" crossed out, probably the value of the content. Excellent quality.                                                                                                                   | 400:-   | 251/ | arrival pmks on back.                                                                                                                                                                                                                                              | 800:-   |
| 13K | Foreign-related covers / Utlandsanknytning Norway. Incoming letter sent from "Moss 4 Febr 1797" to Strömstad. One of the earliest recorded letters from Norway. In the other direction, from Sweden to       |         | 25K  | Great Britain. Partly prepaid letter sent from GÖTHEBORG 28.7.1838, "via Ystad", Greifswald and Hamburg, to London. Cancellations FRCO GREIFSWALD (P: +1500:-), KSNPC I GREIFSWALD D. 31.JULI (P: 3000:-), KS&NPC HAMBURG 3.AUG.38, HAMBURG 3.AUG.1838, and LONDON |         |
| 14K | Norway, the earliest recorded mail is from 1780. Scarce.<br>Denmark. Unpaid cover sent from KØBENHAVN 24.11.1846<br>via Helsingborg to Stockholm. Postage due cancel                                         | 1.200:- |      | 6.AUG.1838. Franco notation "25s" (sk bco), and postage due notation "1/8" (1s 8d). Ex Köhler 1988. Ex Larsson.                                                                                                                                                    | 400:-   |
|     | OBETALT FR. DANNEMARK H.BORG 25.NOV.46.                                                                                                                                                                      | 300:-   | l    |                                                                                                                                                                                                                                                                    |         |

| 26K<br>27K | Cancel<br>12.MY.<br>Russia<br>8/Mert | . Unpaid cover sent from KALMAR 6.5.1874 to<br>, and then forwarded from Queenstown to Belgium.<br>lations e.g. PKXP Nr 2 NED 8.5, QUEENSTOWN A<br>74, UNPAID, ANVERS 14.MAI.1874. Scarce destination<br>. Partly prepaid letter dated "Stockholm d.<br>z 1819", cancelled STOCKHOLM, sent to Narva.<br>on "frco Grislehamn". Superb. |             | 600:-              | 51K | 2a <sup>1</sup> | 4 skill blue, thin paper. Cover used twice. Firstly sent as a domestic letter 1st weight class from Sundsvall to Östhammar 4.8.1856. Then turned inside out and used a second time as an envelope for a hand-letter from Östhammar to Norrtelje. Only three covers recorded used twice during the skilling period. A photo of the second use, cert Sjöman, and an article |             |                  |
|------------|--------------------------------------|---------------------------------------------------------------------------------------------------------------------------------------------------------------------------------------------------------------------------------------------------------------------------------------------------------------------------------------|-------------|--------------------|-----|-----------------|---------------------------------------------------------------------------------------------------------------------------------------------------------------------------------------------------------------------------------------------------------------------------------------------------------------------------------------------------------------------------|-------------|------------------|
| 28K        |                                      | Incoming stamped mail / Inkommande post Britaín. Three covers from GB 1859–67, sent to enhofs AB in Uddevalla. Luxus quality.                                                                                                                                                                                                         |             | 400:-              |     |                 | written by Bo Grendal about this item are enclosed. A nice exhibition item!                                                                                                                                                                                                                                                                                               | $\boxtimes$ | 4.000:-          |
|            | -                                    | Postal documentation / Postal dokumentation                                                                                                                                                                                                                                                                                           |             | 400                | 52  | 2b              | 4 skill light blue, thin paper. Nice cancellation<br>STOCKHOLM 21.8.xx. F 1400                                                                                                                                                                                                                                                                                            | 0           | 300:-            |
| 29K        | Sjp 141                              | . "Uppgift å dirigeringar av brevpost till vissa                                                                                                                                                                                                                                                                                      |             |                    | 53  | 2b, c, h        | 1 4 skill blue. Three copies with cert N                                                                                                                                                                                                                                                                                                                                  | 0           | 600:-            |
|            |                                      | a orter från sjp Trälleborg–Sassnitz". Task for routing some Spanish resorts from Sjp Trälleborg–Sassnitz.                                                                                                                                                                                                                            | ;           |                    | 54  | 2c              | Svensson, and HOW (shade cert). 4 skill bright blue, thin paper with corner                                                                                                                                                                                                                                                                                               | O           | 600:-            |
|            |                                      | pooklet with interesting notes! Unique document! Pleans on www.philea.se.                                                                                                                                                                                                                                                             | ase         | 300:-              |     |                 | crease. Delivery 6d. Superb cancellation<br>STOCKHOLM 5.8.1856. Cert HOW 3.3.4.                                                                                                                                                                                                                                                                                           |             |                  |
| 30K        | Swedis                               | h Pomerania. Receipt of wood for rifle production                                                                                                                                                                                                                                                                                     |             | 500.               | 55  | 2 -             | "Very nice ex". F 1900                                                                                                                                                                                                                                                                                                                                                    | $\odot$     | 500:-            |
|            |                                      | by the skipper Christian Peters onboard the postal<br>Konung Gustaf" (used by the Swedish Royal Mail                                                                                                                                                                                                                                  |             |                    | 55  | 2e              | 4 skill blue, medium-thick paper. Fibe copy cancelled NORBERG 11.1.1858. Certificate Obe.                                                                                                                                                                                                                                                                                 |             |                  |
| 31P        |                                      | 797). Dated "Strals. d. 7 Augt. 1788". Approx 20 x 12.5 rtified copies of content documents with 25 öres                                                                                                                                                                                                                              | cm.         | 500:-              | 56  | 2f              | 2 3 1–2 (1984).<br>4 skill blue, dense background, medium-thick                                                                                                                                                                                                                                                                                                           | 0           | 300:-            |
|            | frankii                              | ng, cancelled 1928, and 1932.                                                                                                                                                                                                                                                                                                         | .1          | 300:-              |     |                 | paper. Very fine copy cancelled GEFLE 9.8.1857.                                                                                                                                                                                                                                                                                                                           | 0           | 200.             |
| 32K        | 55                                   | Two money orders, franked with 15 öre Oscar II, wi marks BETALD GN. BREFBÄRARE (paid through                                                                                                                                                                                                                                          |             |                    | 57  | 2g              | Certificate Obe. 3 3 3 (1979).<br>4 skill bright blue, dense background, medium-                                                                                                                                                                                                                                                                                          | O           | 300:-            |
|            |                                      | rural mail men. Also one postal form No. 140, news paper requisition cancelled LUNDSBERG 6.10.16. (                                                                                                                                                                                                                                   |             | 300:-              |     |                 | thick paper. Minor faults. Delivery 7b. Superb cancellation STOCKHOLM 18.12.1856. Shade cert                                                                                                                                                                                                                                                                              |             |                  |
| 33P        | 86, etc.                             | 25 öre on registered cover (opened up for display)                                                                                                                                                                                                                                                                                    | ٠,٠         | 500.               | 50  | 21.             | HOW.                                                                                                                                                                                                                                                                                                                                                                      | 0           | 500:-            |
|            |                                      | with content and investigation on additional forms, regarding that 50 kr have been stolen by a postal                                                                                                                                                                                                                                 |             |                    | 58  | 2h              | 4 skill in very fine copy cancelled STOCKHOLM 4.11.1856. Certificate Sjöman (1969).                                                                                                                                                                                                                                                                                       | 0           | 300:-            |
|            |                                      | clerk. Also an address card for a C.O.D. parcel. Interesting lot. (5).                                                                                                                                                                                                                                                                |             | 400:-              | 59  | $2h^2$          | 4 skill pale blue, medium-thick paper. Very fine copy cancelled KÖPING 3.8.1857. Certificate                                                                                                                                                                                                                                                                              |             |                  |
|            |                                      | Postal forms / Postala blanketter                                                                                                                                                                                                                                                                                                     |             |                    | (OV | 2:              | Obe. 3 3 3 (1983). F 1300                                                                                                                                                                                                                                                                                                                                                 | 0           | 300:-            |
| 34K        |                                      | Two delivery receipts from 1834, 1849, and one                                                                                                                                                                                                                                                                                        |             | 300:-              | 60K | 2i              | 4 skill grey-ultramarine, medium-thick paper, on beautiful cover sent from KÖPING 16.11.1857                                                                                                                                                                                                                                                                              |             |                  |
| 35K        |                                      | recieving receipt 1867. (3).<br>Two red reciepts cancelled Gamleby 1868 to Götebo                                                                                                                                                                                                                                                     |             | 300:-              | 61  | $2i^2$          | to Strömsholm. F 6000<br>4 skill grey-ultramarine, medium-thick paper.                                                                                                                                                                                                                                                                                                    | $\bowtie$   | 700:-            |
| 36P        |                                      | "Anmälan om utebliven försändelse" cancelled LILLÖ<br>18.7.1919, and the missing address card, franking 65                                                                                                                                                                                                                            |             |                    |     |                 | Beautiful copy cancelled WADSTENA 4.11.1857.<br>One short perf and one repaired perf. F 3600                                                                                                                                                                                                                                                                              | 0           | 500:-            |
|            |                                      | öre (defective stamps), cancelled Stockholm 20 and                                                                                                                                                                                                                                                                                    | 5           |                    | 62  | 2j              | 4 skill. Cancelled STOCKHOLM 9.10.1857.                                                                                                                                                                                                                                                                                                                                   |             |                  |
|            |                                      | öre in strip,canc. Stockholm Förste postexpeditören 29 AUG 1919 on "Reklamation" about not arrived                                                                                                                                                                                                                                    |             |                    | 63  | 2j              | Offcentered. F 4500<br>4 skill. Cancelled 1857. F 4500                                                                                                                                                                                                                                                                                                                    | ⊙<br>⊙      | 700:-<br>500:-   |
|            |                                      | package to LILLÖGA.                                                                                                                                                                                                                                                                                                                   |             | 300:-              | 64  | $2j^2$          | Cancelled BOLLNÄS (County of Hälsingland)                                                                                                                                                                                                                                                                                                                                 | O           | 300              |
| 37K        |                                      | <b>Postal labels</b> / <i>Postala etiketter</i> German address card for parcel franked with 4x80 p                                                                                                                                                                                                                                    | · f         |                    |     |                 | 8.2.185x. Signed Sjöman on the reverse side of the stamp.                                                                                                                                                                                                                                                                                                                 | 0           | 700:-            |
| 3/K        |                                      | sent from OPPELN 13.3.14 to HÄRNÖSAND 18.3.1<br>Scarce label "förutsänt med nödadresskort Trällebo                                                                                                                                                                                                                                    | 4.          |                    | 65  | $2j^2$          | 4 skill grey-ultramarine, medium-thick paper.<br>Very fine copy cancelled (LI)NKÖPING 5.10.1857.                                                                                                                                                                                                                                                                          |             | ,,,,             |
| 38K        | 85                                   | utr. pakexp.". 2x20 öre on address card for cash on delivery parcel                                                                                                                                                                                                                                                                   |             | 300:-              | 66  | $2j^2$          | Certificate Sjöman (1968). F 4500<br>4 skill grey-ultramarine, medium-thick paper.                                                                                                                                                                                                                                                                                        | 0           | 500:-            |
| Jok        | 65                                   | sent from STOCKHOLM 2 5.6.14 to BJÖRKLINGE                                                                                                                                                                                                                                                                                            | Ē.          |                    |     | ,               | Small defects. Stockholm 23.10.xx. Shade sign                                                                                                                                                                                                                                                                                                                             | 0           | 400.             |
|            |                                      | 8.6.1914. Handwritten label "Mathilda Erikssons ma<br>har kvitterat försändelsen". Interesting item.                                                                                                                                                                                                                                  | an          | 300:-              | 67  | $2k^1$          | HOW. F 4500<br>4 skill greenish light dull blue, medium-                                                                                                                                                                                                                                                                                                                  | O           | 400:-            |
|            |                                      | Stamps / Frimärken                                                                                                                                                                                                                                                                                                                    |             |                    |     |                 | thick paper. Fresh copy cancelled STOCKHOLM 29.9.57. Upper margin with minimal natural                                                                                                                                                                                                                                                                                    |             |                  |
| 20         | 11                                   | Skilling Banco                                                                                                                                                                                                                                                                                                                        |             |                    |     |                 | gash. Signed Strandell. Cert. HOW 2, 2, 3                                                                                                                                                                                                                                                                                                                                 |             |                  |
| 39         | 1b                                   | 3 skill bluish green (def/rep). Canc. STOCKHOLM 24.10.56. Cert. HOW (1992). F 45000                                                                                                                                                                                                                                                   | 0           | 900:-              | 68  | $2k^2$          | (1977). F 20000<br>4 skill light grey blue, medium-thick paper                                                                                                                                                                                                                                                                                                            | 0           | 2.000:-          |
| 40         | 1-5                                  | 1855 Skilling set. Mixed quality as usual,                                                                                                                                                                                                                                                                                            | 0           | 2.500.             |     |                 | (unknown). Short perf, and crease. Cancelled                                                                                                                                                                                                                                                                                                                              | 0           | 500              |
| 41         | 1-5                                  | with repairs etc. F 80000<br>1855 Skilling set. Mixed quality with repairs etc.                                                                                                                                                                                                                                                       | 0           | 2.500:-<br>1.500:- | 69  | 21              | GEFLE 20.10.1857. Shade cert HOW. F 13000<br>4 skill greenish blue, medium-thick paper.                                                                                                                                                                                                                                                                                   | 0           | 500:-            |
| 42<br>43   | 1-5<br>1-5                           | 1855 Skilling set. Mixed quality with repairs etc. 3-24 skilling comlplete set (5) in mixed quality                                                                                                                                                                                                                                   | 0           | 1.200:-            |     |                 | Fine copy cancelled ÖSTHAMMAR 5.5.18xx.                                                                                                                                                                                                                                                                                                                                   | 0           | 200.             |
|            |                                      | (def/rep).                                                                                                                                                                                                                                                                                                                            | $\odot$     | 1.200:-            | 70  | 21              | Certificate NS 2 4 2 (1981). F 1500<br>4 skill greenish blue, medium-thick paper.                                                                                                                                                                                                                                                                                         | O           | 300:-            |
| 44         | 2                                    | 4 skill blue. 18 copies. E.g. with different shades, and some readable cancellations. Mixed quality. F 18.000                                                                                                                                                                                                                         | 0           | 1.500:-            |     |                 | Delivery 12b. Very nice cancellation WADSTENA 13.1.1858. Shade cert HOW.                                                                                                                                                                                                                                                                                                  | $\triangle$ | 400:-            |
| 45         | 2                                    | 4 skill blue. Seven copies with different shades, and some readable cancellations. For example box                                                                                                                                                                                                                                    |             |                    | 71  | 2m              | 4 skill blue, clear print, medium-thick paper. Delivery 13a. Superb cancellation STOCKHOLM                                                                                                                                                                                                                                                                                |             | -                |
|            |                                      | cancellation NYKÖPING 30.10.1856. F 7.000                                                                                                                                                                                                                                                                                             | $\odot$     | 800:-              |     |                 | 2.4.1858.                                                                                                                                                                                                                                                                                                                                                                 | 0           | 300:-            |
| 46         | 2                                    | Greenish blue. Normal cancellation No. 7:3<br>SOLLEFTEÅ 2X.1X.185X. Postal 3000 SEK for                                                                                                                                                                                                                                               |             |                    | 72  | 2m              | Cancelled GEFLE 14.1.1858. The stamp is so off-centered that a part of a second stamp                                                                                                                                                                                                                                                                                     |             |                  |
| 47         | 2                                    | the cancellation.                                                                                                                                                                                                                                                                                                                     | 0           | 500:-              |     |                 | is visible on the top. A thick "c" in Bco.                                                                                                                                                                                                                                                                                                                                | ^           | 500              |
| 47         | 2                                    | 4 skill blue with superb cancel OSCARSHAMN 4.9.1856.                                                                                                                                                                                                                                                                                  | 0           | 500:-              | 73  | 3               | Cert Erich Harbrecht (1994).<br>6 skill grey. Parts of boxed cancel lation                                                                                                                                                                                                                                                                                                | Δ           | 500:-            |
| 48         | 2                                    | 4 skill blue. Fresh copy cancelled STOCKHOLM<br>10.9.57. F 1000                                                                                                                                                                                                                                                                       | 0           | 300:-              | 74  | 4               | LA. Bent corner, and a few short perfs. F 12000<br>8 skill yellow. Sign Sjöman. Cancelled CALMAR                                                                                                                                                                                                                                                                          | 0           | 500:-            |
| 49K        | 2                                    | 4 skill blue. Beautiful cover sent from<br>STOCKHOLM 8.1.1857 to Växjö. F 1000                                                                                                                                                                                                                                                        | $\boxtimes$ | 400:-              | 75  | 4               | 16.x. Good centering. F 5000<br>8 skill yellow. Off-centered. F 5000                                                                                                                                                                                                                                                                                                      | ⊙<br>⊙      | 1.000:-<br>800:- |
| 50K        | 2                                    | 4 skill blue. A nice letter sent from BOLLNÄS                                                                                                                                                                                                                                                                                         |             |                    | 76  | 4               | 8 skill yellow. Fine copy cancelled GÖTHEBORG                                                                                                                                                                                                                                                                                                                             |             | -                |
|            |                                      | 17.4.1856 to Stockholm, cancelled with a box cancellation Type 2. An additional cancellation                                                                                                                                                                                                                                          |             |                    |     |                 | 7.12.xxxx. Some ink at back, and a few short perfs. F 5000                                                                                                                                                                                                                                                                                                                | 0           | 300:-            |
|            |                                      | on the letter to the right. The letter with full contents as far as can be seen. F 1000                                                                                                                                                                                                                                               | $\boxtimes$ | 300:-              | 77  | 4a              | 8 skill reddish orange. Beautiful example cancelled GEFLE 19.8.1855. Cert Sjöman: Gott-                                                                                                                                                                                                                                                                                   |             |                  |
|            |                                      |                                                                                                                                                                                                                                                                                                                                       | _           | ~ ~ * *            |     |                 | mycket gott ex. F 6500                                                                                                                                                                                                                                                                                                                                                    | 0           | 800:-            |
|            |                                      |                                                                                                                                                                                                                                                                                                                                       |             |                    | l   |                 |                                                                                                                                                                                                                                                                                                                                                                           |             | 7                |