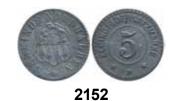

| 26K<br>27K | Cancel<br>12.MY.<br>Russia<br>8/Mert | . Unpaid cover sent from KALMAR 6.5.1874 to<br>, and then forwarded from Queenstown to Belgium.<br>lations e.g. PKXP Nr 2 NED 8.5, QUEENSTOWN A<br>74, UNPAID, ANVERS 14.MAI.1874. Scarce destination<br>. Partly prepaid letter dated "Stockholm d.<br>z 1819", cancelled STOCKHOLM, sent to Narva.<br>on "frco Grislehamn". Superb. |             | 600:-              | 51K | 2a <sup>1</sup> | 4 skill blue, thin paper. Cover used twice. Firstly sent as a domestic letter 1st weight class from Sundsvall to Östhammar 4.8.1856. Then turned inside out and used a second time as an envelope for a hand-letter from Östhammar to Norrtelje. Only three covers recorded used twice during the skilling period. A photo of the second use, cert Sjöman, and an article |             |                  |
|------------|--------------------------------------|---------------------------------------------------------------------------------------------------------------------------------------------------------------------------------------------------------------------------------------------------------------------------------------------------------------------------------------|-------------|--------------------|-----|-----------------|---------------------------------------------------------------------------------------------------------------------------------------------------------------------------------------------------------------------------------------------------------------------------------------------------------------------------------------------------------------------------|-------------|------------------|
| 28K        |                                      | Incoming stamped mail / Inkommande post Britaín. Three covers from GB 1859–67, sent to enhofs AB in Uddevalla. Luxus quality.                                                                                                                                                                                                         |             | 400:-              |     |                 | written by Bo Grendal about this item are enclosed. A nice exhibition item!                                                                                                                                                                                                                                                                                               | $\boxtimes$ | 4.000:-          |
|            | -                                    | Postal documentation / Postal dokumentation                                                                                                                                                                                                                                                                                           |             | 400                | 52  | 2b              | 4 skill light blue, thin paper. Nice cancellation<br>STOCKHOLM 21.8.xx. F 1400                                                                                                                                                                                                                                                                                            | 0           | 300:-            |
| 29K        | Sjp 141                              | . "Uppgift å dirigeringar av brevpost till vissa                                                                                                                                                                                                                                                                                      |             |                    | 53  | 2b, c, h        | 1 4 skill blue. Three copies with cert N                                                                                                                                                                                                                                                                                                                                  | 0           | 600:-            |
|            |                                      | a orter från sjp Trälleborg–Sassnitz". Task for routing some Spanish resorts from Sjp Trälleborg–Sassnitz.                                                                                                                                                                                                                            | ;           |                    | 54  | 2c              | Svensson, and HOW (shade cert). 4 skill bright blue, thin paper with corner                                                                                                                                                                                                                                                                                               | O           | 600:-            |
|            |                                      | pooklet with interesting notes! Unique document! Pleans on www.philea.se.                                                                                                                                                                                                                                                             | ase         | 300:-              |     |                 | crease. Delivery 6d. Superb cancellation<br>STOCKHOLM 5.8.1856. Cert HOW 3.3.4.                                                                                                                                                                                                                                                                                           |             |                  |
| 30K        | Swedis                               | h Pomerania. Receipt of wood for rifle production                                                                                                                                                                                                                                                                                     |             | 500.               | 55  | 2 -             | "Very nice ex". F 1900                                                                                                                                                                                                                                                                                                                                                    | $\odot$     | 500:-            |
|            |                                      | by the skipper Christian Peters onboard the postal<br>Konung Gustaf" (used by the Swedish Royal Mail                                                                                                                                                                                                                                  |             |                    | 55  | 2e              | 4 skill blue, medium-thick paper. Fibe copy cancelled NORBERG 11.1.1858. Certificate Obe.                                                                                                                                                                                                                                                                                 |             |                  |
| 31P        |                                      | 797). Dated "Strals. d. 7 Augt. 1788". Approx 20 x 12.5 rtified copies of content documents with 25 öres                                                                                                                                                                                                                              | cm.         | 500:-              | 56  | 2f              | 2 3 1–2 (1984).<br>4 skill blue, dense background, medium-thick                                                                                                                                                                                                                                                                                                           | 0           | 300:-            |
|            | frankii                              | ng, cancelled 1928, and 1932.                                                                                                                                                                                                                                                                                                         | .1          | 300:-              |     |                 | paper. Very fine copy cancelled GEFLE 9.8.1857.                                                                                                                                                                                                                                                                                                                           | 0           | 200.             |
| 32K        | 55                                   | Two money orders, franked with 15 öre Oscar II, wi marks BETALD GN. BREFBÄRARE (paid through                                                                                                                                                                                                                                          |             |                    | 57  | 2g              | Certificate Obe. 3 3 3 (1979).<br>4 skill bright blue, dense background, medium-                                                                                                                                                                                                                                                                                          | O           | 300:-            |
|            |                                      | rural mail men. Also one postal form No. 140, news paper requisition cancelled LUNDSBERG 6.10.16. (                                                                                                                                                                                                                                   |             | 300:-              |     |                 | thick paper. Minor faults. Delivery 7b. Superb cancellation STOCKHOLM 18.12.1856. Shade cert                                                                                                                                                                                                                                                                              |             |                  |
| 33P        | 86, etc.                             | 25 öre on registered cover (opened up for display)                                                                                                                                                                                                                                                                                    | ٠,٠         | 500.               | 50  | 21.             | HOW.                                                                                                                                                                                                                                                                                                                                                                      | 0           | 500:-            |
|            |                                      | with content and investigation on additional forms, regarding that 50 kr have been stolen by a postal                                                                                                                                                                                                                                 |             |                    | 58  | 2h              | 4 skill in very fine copy cancelled STOCKHOLM 4.11.1856. Certificate Sjöman (1969).                                                                                                                                                                                                                                                                                       | 0           | 300:-            |
|            |                                      | clerk. Also an address card for a C.O.D. parcel. Interesting lot. (5).                                                                                                                                                                                                                                                                |             | 400:-              | 59  | $2h^2$          | 4 skill pale blue, medium-thick paper. Very fine copy cancelled KÖPING 3.8.1857. Certificate                                                                                                                                                                                                                                                                              |             |                  |
|            |                                      | Postal forms / Postala blanketter                                                                                                                                                                                                                                                                                                     |             |                    | (OV | 2:              | Obe. 3 3 3 (1983). F 1300                                                                                                                                                                                                                                                                                                                                                 | 0           | 300:-            |
| 34K        |                                      | Two delivery receipts from 1834, 1849, and one                                                                                                                                                                                                                                                                                        |             | 300:-              | 60K | 2i              | 4 skill grey-ultramarine, medium-thick paper, on beautiful cover sent from KÖPING 16.11.1857                                                                                                                                                                                                                                                                              |             |                  |
| 35K        |                                      | recieving receipt 1867. (3).<br>Two red reciepts cancelled Gamleby 1868 to Götebo                                                                                                                                                                                                                                                     |             | 300:-              | 61  | $2i^2$          | to Strömsholm. F 6000<br>4 skill grey-ultramarine, medium-thick paper.                                                                                                                                                                                                                                                                                                    | $\bowtie$   | 700:-            |
| 36P        |                                      | "Anmälan om utebliven försändelse" cancelled LILLÖ<br>18.7.1919, and the missing address card, franking 65                                                                                                                                                                                                                            |             |                    |     |                 | Beautiful copy cancelled WADSTENA 4.11.1857.<br>One short perf and one repaired perf. F 3600                                                                                                                                                                                                                                                                              | 0           | 500:-            |
|            |                                      | öre (defective stamps), cancelled Stockholm 20 and                                                                                                                                                                                                                                                                                    | 5           |                    | 62  | 2j              | 4 skill. Cancelled STOCKHOLM 9.10.1857.                                                                                                                                                                                                                                                                                                                                   |             |                  |
|            |                                      | öre in strip,canc. Stockholm Förste postexpeditören 29 AUG 1919 on "Reklamation" about not arrived                                                                                                                                                                                                                                    |             |                    | 63  | 2j              | Offcentered. F 4500<br>4 skill. Cancelled 1857. F 4500                                                                                                                                                                                                                                                                                                                    | ⊙<br>⊙      | 700:-<br>500:-   |
|            |                                      | package to LILLÖGA.                                                                                                                                                                                                                                                                                                                   |             | 300:-              | 64  | $2j^2$          | Cancelled BOLLNÄS (County of Hälsingland)                                                                                                                                                                                                                                                                                                                                 | O           | 300              |
| 37K        |                                      | <b>Postal labels</b> / <i>Postala etiketter</i> German address card for parcel franked with 4x80 p                                                                                                                                                                                                                                    | · f         |                    |     |                 | 8.2.185x. Signed Sjöman on the reverse side of the stamp.                                                                                                                                                                                                                                                                                                                 | 0           | 700:-            |
| 3/K        |                                      | sent from OPPELN 13.3.14 to HÄRNÖSAND 18.3.1<br>Scarce label "förutsänt med nödadresskort Trällebo                                                                                                                                                                                                                                    | 4.          |                    | 65  | $2j^2$          | 4 skill grey-ultramarine, medium-thick paper.<br>Very fine copy cancelled (LI)NKÖPING 5.10.1857.                                                                                                                                                                                                                                                                          |             | ,,,,             |
| 38K        | 85                                   | utr. pakexp.". 2x20 öre on address card for cash on delivery parcel                                                                                                                                                                                                                                                                   |             | 300:-              | 66  | $2j^2$          | Certificate Sjöman (1968). F 4500<br>4 skill grey-ultramarine, medium-thick paper.                                                                                                                                                                                                                                                                                        | 0           | 500:-            |
| Jok        | 65                                   | sent from STOCKHOLM 2 5.6.14 to BJÖRKLINGE                                                                                                                                                                                                                                                                                            | Ē.          |                    |     | ,               | Small defects. Stockholm 23.10.xx. Shade sign                                                                                                                                                                                                                                                                                                                             | 0           | 400.             |
|            |                                      | 8.6.1914. Handwritten label "Mathilda Erikssons ma<br>har kvitterat försändelsen". Interesting item.                                                                                                                                                                                                                                  | an          | 300:-              | 67  | $2k^1$          | HOW. F 4500<br>4 skill greenish light dull blue, medium-                                                                                                                                                                                                                                                                                                                  | O           | 400:-            |
|            |                                      | Stamps / Frimärken                                                                                                                                                                                                                                                                                                                    |             |                    |     |                 | thick paper. Fresh copy cancelled STOCKHOLM 29.9.57. Upper margin with minimal natural                                                                                                                                                                                                                                                                                    |             |                  |
| 20         | 11                                   | Skilling Banco                                                                                                                                                                                                                                                                                                                        |             |                    |     |                 | gash. Signed Strandell. Cert. HOW 2, 2, 3                                                                                                                                                                                                                                                                                                                                 |             |                  |
| 39         | 1b                                   | 3 skill bluish green (def/rep). Canc. STOCKHOLM 24.10.56. Cert. HOW (1992). F 45000                                                                                                                                                                                                                                                   | 0           | 900:-              | 68  | $2k^2$          | (1977). F 20000<br>4 skill light grey blue, medium-thick paper                                                                                                                                                                                                                                                                                                            | 0           | 2.000:-          |
| 40         | 1-5                                  | 1855 Skilling set. Mixed quality as usual,                                                                                                                                                                                                                                                                                            | 0           | 2.500.             |     |                 | (unknown). Short perf, and crease. Cancelled                                                                                                                                                                                                                                                                                                                              | 0           | 500              |
| 41         | 1-5                                  | with repairs etc. F 80000<br>1855 Skilling set. Mixed quality with repairs etc.                                                                                                                                                                                                                                                       | 0           | 2.500:-<br>1.500:- | 69  | 21              | GEFLE 20.10.1857. Shade cert HOW. F 13000<br>4 skill greenish blue, medium-thick paper.                                                                                                                                                                                                                                                                                   | 0           | 500:-            |
| 42<br>43   | 1-5<br>1-5                           | 1855 Skilling set. Mixed quality with repairs etc. 3-24 skilling comlplete set (5) in mixed quality                                                                                                                                                                                                                                   | 0           | 1.200:-            |     |                 | Fine copy cancelled ÖSTHAMMAR 5.5.18xx.                                                                                                                                                                                                                                                                                                                                   | 0           | 200.             |
|            |                                      | (def/rep).                                                                                                                                                                                                                                                                                                                            | $\odot$     | 1.200:-            | 70  | 21              | Certificate NS 2 4 2 (1981). F 1500<br>4 skill greenish blue, medium-thick paper.                                                                                                                                                                                                                                                                                         | O           | 300:-            |
| 44         | 2                                    | 4 skill blue. 18 copies. E.g. with different shades, and some readable cancellations. Mixed quality. F 18.000                                                                                                                                                                                                                         | 0           | 1.500:-            |     |                 | Delivery 12b. Very nice cancellation WADSTENA 13.1.1858. Shade cert HOW.                                                                                                                                                                                                                                                                                                  | $\triangle$ | 400:-            |
| 45         | 2                                    | 4 skill blue. Seven copies with different shades, and some readable cancellations. For example box                                                                                                                                                                                                                                    |             |                    | 71  | 2m              | 4 skill blue, clear print, medium-thick paper. Delivery 13a. Superb cancellation STOCKHOLM                                                                                                                                                                                                                                                                                |             | -                |
|            |                                      | cancellation NYKÖPING 30.10.1856. F 7.000                                                                                                                                                                                                                                                                                             | $\odot$     | 800:-              |     |                 | 2.4.1858.                                                                                                                                                                                                                                                                                                                                                                 | 0           | 300:-            |
| 46         | 2                                    | Greenish blue. Normal cancellation No. 7:3<br>SOLLEFTEÅ 2X.1X.185X. Postal 3000 SEK for                                                                                                                                                                                                                                               |             |                    | 72  | 2m              | Cancelled GEFLE 14.1.1858. The stamp is so off-centered that a part of a second stamp                                                                                                                                                                                                                                                                                     |             |                  |
| 47         | 2                                    | the cancellation.                                                                                                                                                                                                                                                                                                                     | 0           | 500:-              |     |                 | is visible on the top. A thick "c" in Bco.                                                                                                                                                                                                                                                                                                                                | ^           | 500              |
| 47         | 2                                    | 4 skill blue with superb cancel OSCARSHAMN 4.9.1856.                                                                                                                                                                                                                                                                                  | 0           | 500:-              | 73  | 3               | Cert Erich Harbrecht (1994).<br>6 skill grey. Parts of boxed cancel lation                                                                                                                                                                                                                                                                                                | Δ           | 500:-            |
| 48         | 2                                    | 4 skill blue. Fresh copy cancelled STOCKHOLM<br>10.9.57. F 1000                                                                                                                                                                                                                                                                       | 0           | 300:-              | 74  | 4               | LA. Bent corner, and a few short perfs. F 12000<br>8 skill yellow. Sign Sjöman. Cancelled CALMAR                                                                                                                                                                                                                                                                          | 0           | 500:-            |
| 49K        | 2                                    | 4 skill blue. Beautiful cover sent from<br>STOCKHOLM 8.1.1857 to Växjö. F 1000                                                                                                                                                                                                                                                        | $\boxtimes$ | 400:-              | 75  | 4               | 16.x. Good centering. F 5000<br>8 skill yellow. Off-centered. F 5000                                                                                                                                                                                                                                                                                                      | ⊙<br>⊙      | 1.000:-<br>800:- |
| 50K        | 2                                    | 4 skill blue. A nice letter sent from BOLLNÄS                                                                                                                                                                                                                                                                                         |             |                    | 76  | 4               | 8 skill yellow. Fine copy cancelled GÖTHEBORG                                                                                                                                                                                                                                                                                                                             |             | -                |
|            |                                      | 17.4.1856 to Stockholm, cancelled with a box cancellation Type 2. An additional cancellation                                                                                                                                                                                                                                          |             |                    |     |                 | 7.12.xxxx. Some ink at back, and a few short perfs. F 5000                                                                                                                                                                                                                                                                                                                | 0           | 300:-            |
|            |                                      | on the letter to the right. The letter with full contents as far as can be seen. F 1000                                                                                                                                                                                                                                               | $\boxtimes$ | 300:-              | 77  | 4a              | 8 skill reddish orange. Beautiful example cancelled GEFLE 19.8.1855. Cert Sjöman: Gott-                                                                                                                                                                                                                                                                                   |             |                  |
|            |                                      |                                                                                                                                                                                                                                                                                                                                       | _           | ~ ~ * *            |     |                 | mycket gott ex. F 6500                                                                                                                                                                                                                                                                                                                                                    | 0           | 800:-            |
|            |                                      |                                                                                                                                                                                                                                                                                                                                       |             |                    | l   |                 |                                                                                                                                                                                                                                                                                                                                                                           |             | 7                |