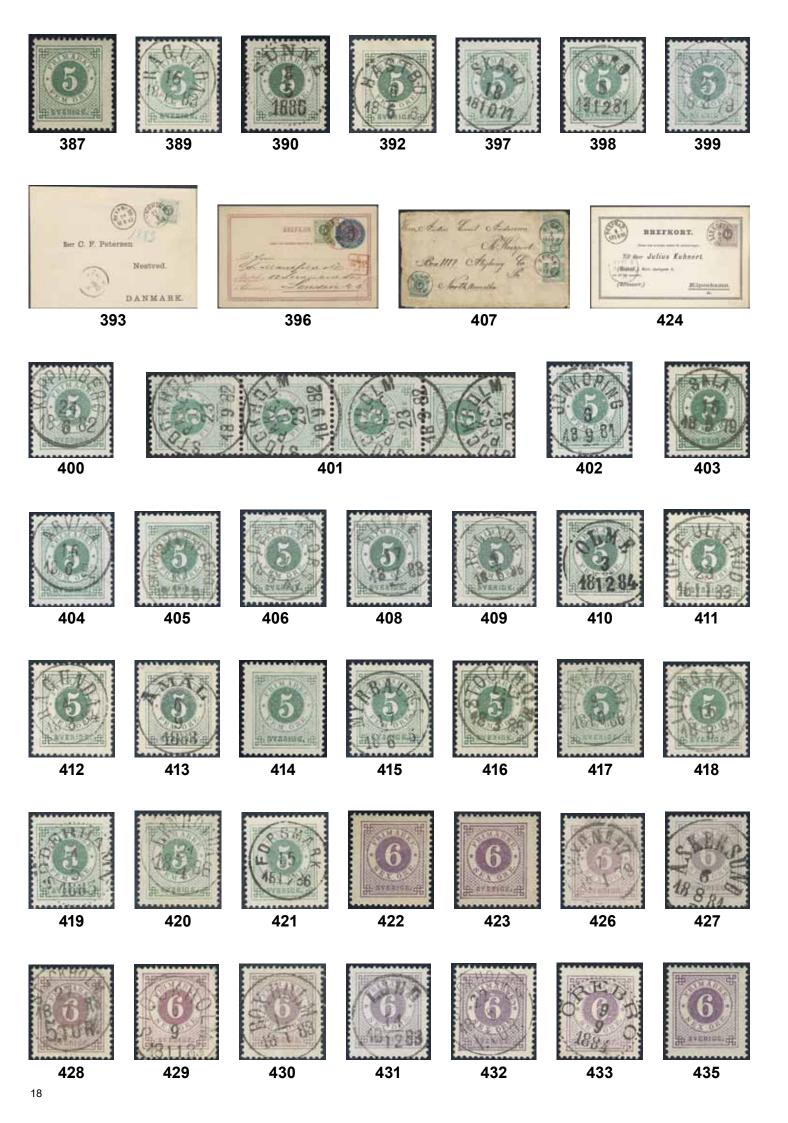

### Thursday 16 January 2020 at 4 pm

|     | Sweden / Sverige                                                                                                                                                                                             |         | 15K  | Denmark, STOCKHOLM 27.2.1855 with blue cancellation                                                                                                                                                                                                                |         |
|-----|--------------------------------------------------------------------------------------------------------------------------------------------------------------------------------------------------------------|---------|------|--------------------------------------------------------------------------------------------------------------------------------------------------------------------------------------------------------------------------------------------------------------------|---------|
| 1Fd | Manuscripts / Handskrifter  Correspondance to M.sc. Carl Bexell, Vicar of Kvarsebo (Quarsebo), Norrköpings municipality. Approx 1814–1826. About twenty letters, some with interesting content. Please see a |         |      | on "franco"-cover to Helsingør, and a cover from HELSINGØR 19.5.1856 to Laurvig via "via Sverrig", and SVINESUND 22.5.1856, with blue cancellation. Both with content.                                                                                             | 400:-   |
|     | selection of scans at www.philea.se.  Prephilately / Förfilateli                                                                                                                                             | 300:-   | 16K  | Brazil. Incoming unpaid letter sent from RIO JANEIRO 7.SP.1858 to Stockholm. Ship notation "pr Jamar". Cancellations LONDON 4.OC.58, St.P.A. 6.OCT.58, and                                                                                                         |         |
| 2P  | Entire dated 16 November 1684, sent to Ingenieur Jonas Carlsteen. Good quality.                                                                                                                              | 300:-   | 17K  | KDOPA HAMBURG 6.10. Postage due notation "198" (öre). Brazil. 198 öre Postage Due Marking on cover from                                                                                                                                                            | 300:-   |
|     | Crown post / Kronopost                                                                                                                                                                                       |         |      | Rio Janeiro 9.JY.1859, Brazil to Stockholm via London                                                                                                                                                                                                              |         |
| 3K  | Letter "Ordres" with crown coil dated 13 July 1810 and note "Canton", addressed to Näs. Seems to apply a Ekerö matter. Black wax seal on back.                                                               | 300:-   | 18K  | 4.AU.59, Hamburg 7/8. Excellent quality. Brazil. Incoming partly prepaid letter sent from "Porto Alegre 14 Mai 1871" to Karlskrona, with the                                                                                                                       | 300:-   |
| 4P  | Cover, dated 1810, with content and remains of brown feather.                                                                                                                                                | 300:-   |      | very rare accountancy mark ★F.21★ (rarity 9 according to Van der Linden). Most probably the only recorded                                                                                                                                                          |         |
| 5K  | <b>Bandeaustämplar</b> / <i>Ribbon postmarks</i><br>STOCKHOLM. Type 2, used 1731–1742, on beautiful letter<br>dated in Stockholm 17 April 1740, sent to Tavastehus.                                          |         |      | Swedish mail with this cancel. Other cancellations PORTO ALEGRE 16.MAI.1871, RIO-DE-JANEIRO 22.MAI.1871, INSUFICIENTE, BRESIL AMB. CAL.                                                                                                                            |         |
|     | Very fine. Postal: 1500:-                                                                                                                                                                                    | 300:-   |      | LILLE A 16.JUIN.71, and PKXP Nr 2 19.6.1871.                                                                                                                                                                                                                       | 6,000   |
| 6K  | Rectangular postmarks / Fyrkantstämplar<br>CARLSBORG 19.6.1858. Typ 2, on cover, "Fr.Brf." to                                                                                                                |         | 19K  | EXHIBITION ITEM.  Germany. Incoming cover sent from PILLAU 8.JUNI via STRALSUND 11.JUNI to Ystad. Dated by pen "1824".                                                                                                                                             | 6.000:- |
| 7K  | Götheborg. CARLSTAD 23.9.1855. Type 7, on cover to Arvika - Köln.                                                                                                                                            | 300:-   | 20K  | Germany. Incoming letter sent from LUBECK 2. OCTBR.1840                                                                                                                                                                                                            |         |
|     | Excellent quality.                                                                                                                                                                                           | 300:-   | 21K  | via GREIFSWALD 4.10 to Stockholm. Germany. Incoming letter sent from LUBECK 21.MAY.1841                                                                                                                                                                            | 300:-   |
| 8K  | JÖNKÖPING 23.8.1855. Type 3, on cover to Christianstad. Excellent quality.                                                                                                                                   | 400:-   | 221/ | via STRALSUND 23.5 to Stockholm.                                                                                                                                                                                                                                   | 300:-   |
| 9K  | LIDKÖPINNG 19.5.1855. Type 2, on cover with content to SKARA. Excellent quality.                                                                                                                             | 300:-   | 22K  | Germany. Letter dated in Greifswald 2 april 1845, sent to Gothenburg.                                                                                                                                                                                              | 300:-   |
| 10K | LINKÖPING 21.2.1855. Type 1 on cover with content to                                                                                                                                                         | 300     | 23K  | Germany. Letter sent from HAMBURG "9.2.1847" via                                                                                                                                                                                                                   |         |
| 11K | STOCKHOLM "Svea Hofrätt". Excellent quality.<br>SÄTHER 31.12.1855. Type 7, on cover to Norberg &                                                                                                             | 300:-   |      | Denmark to Stockholm. Postage due cancel OBETALT FR. DANNEMARK H.BORG 12.FEB.47.                                                                                                                                                                                   | 300:-   |
| 12K | Erikslund. Excellent quality.<br>ÖSTERSUND 31.7.1856, on registered cover, "FrBrf" to                                                                                                                        | 300:-   | 24K  | Germany. Interesting and scarce cover (side flaps missing) with cancellation "K.B. aus SCHWEDEN", and on back K.D.O.P.A. LÜBECK 18.10.1854. Transit and                                                                                                            |         |
|     | Fahlun. Note "4 Rs.Bco" crossed out, probably the value of the content. Excellent quality.                                                                                                                   | 400:-   | 251/ | arrival pmks on back.                                                                                                                                                                                                                                              | 800:-   |
| 13K | Foreign-related covers / Utlandsanknytning Norway. Incoming letter sent from "Moss 4 Febr 1797" to Strömstad. One of the earliest recorded letters from Norway. In the other direction, from Sweden to       |         | 25K  | Great Britain. Partly prepaid letter sent from GÖTHEBORG 28.7.1838, "via Ystad", Greifswald and Hamburg, to London. Cancellations FRCO GREIFSWALD (P: +1500:-), KSNPC I GREIFSWALD D. 31.JULI (P: 3000:-), KS&NPC HAMBURG 3.AUG.38, HAMBURG 3.AUG.1838, and LONDON |         |
| 14K | Norway, the earliest recorded mail is from 1780. Scarce.<br>Denmark. Unpaid cover sent from KØBENHAVN 24.11.1846<br>via Helsingborg to Stockholm. Postage due cancel                                         | 1.200:- |      | 6.AUG.1838. Franco notation "25s" (sk bco), and postage due notation "1/8" (1s 8d). Ex Köhler 1988. Ex Larsson.                                                                                                                                                    | 400:-   |
|     | OBETALT FR. DANNEMARK H.BORG 25.NOV.46.                                                                                                                                                                      | 300:-   | l    |                                                                                                                                                                                                                                                                    |         |

| 26K<br>27K | Cancel<br>12.MY.<br>Russia<br>8/Mert | . Unpaid cover sent from KALMAR 6.5.1874 to<br>, and then forwarded from Queenstown to Belgium.<br>lations e.g. PKXP Nr 2 NED 8.5, QUEENSTOWN A<br>74, UNPAID, ANVERS 14.MAI.1874. Scarce destination<br>. Partly prepaid letter dated "Stockholm d.<br>z 1819", cancelled STOCKHOLM, sent to Narva.<br>on "frco Grislehamn". Superb. |             | 600:-              | 51K | 2a <sup>1</sup> | 4 skill blue, thin paper. Cover used twice. Firstly sent as a domestic letter 1st weight class from Sundsvall to Östhammar 4.8.1856. Then turned inside out and used a second time as an envelope for a hand-letter from Östhammar to Norrtelje. Only three covers recorded used twice during the skilling period. A photo of the second use, cert Sjöman, and an article |             |                  |
|------------|--------------------------------------|---------------------------------------------------------------------------------------------------------------------------------------------------------------------------------------------------------------------------------------------------------------------------------------------------------------------------------------|-------------|--------------------|-----|-----------------|---------------------------------------------------------------------------------------------------------------------------------------------------------------------------------------------------------------------------------------------------------------------------------------------------------------------------------------------------------------------------|-------------|------------------|
| 28K        |                                      | Incoming stamped mail / Inkommande post Britaín. Three covers from GB 1859–67, sent to enhofs AB in Uddevalla. Luxus quality.                                                                                                                                                                                                         |             | 400:-              |     |                 | written by Bo Grendal about this item are enclosed. A nice exhibition item!                                                                                                                                                                                                                                                                                               | $\boxtimes$ | 4.000:-          |
|            | -                                    | Postal documentation / Postal dokumentation                                                                                                                                                                                                                                                                                           |             | 400                | 52  | 2b              | 4 skill light blue, thin paper. Nice cancellation<br>STOCKHOLM 21.8.xx. F 1400                                                                                                                                                                                                                                                                                            | 0           | 300:-            |
| 29K        | Sjp 141                              | . "Uppgift å dirigeringar av brevpost till vissa                                                                                                                                                                                                                                                                                      |             |                    | 53  | 2b, c, h        | 1 4 skill blue. Three copies with cert N                                                                                                                                                                                                                                                                                                                                  | 0           | 600:-            |
|            |                                      | a orter från sjp Trälleborg–Sassnitz". Task for routing some Spanish resorts from Sjp Trälleborg–Sassnitz.                                                                                                                                                                                                                            | ;           |                    | 54  | 2c              | Svensson, and HOW (shade cert). 4 skill bright blue, thin paper with corner                                                                                                                                                                                                                                                                                               | O           | 600:-            |
|            |                                      | pooklet with interesting notes! Unique document! Pleans on www.philea.se.                                                                                                                                                                                                                                                             | ase         | 300:-              |     |                 | crease. Delivery 6d. Superb cancellation<br>STOCKHOLM 5.8.1856. Cert HOW 3.3.4.                                                                                                                                                                                                                                                                                           |             |                  |
| 30K        | Swedis                               | h Pomerania. Receipt of wood for rifle production                                                                                                                                                                                                                                                                                     |             | 500.               | 55  | 2 -             | "Very nice ex". F 1900                                                                                                                                                                                                                                                                                                                                                    | $\odot$     | 500:-            |
|            |                                      | by the skipper Christian Peters onboard the postal<br>Konung Gustaf" (used by the Swedish Royal Mail                                                                                                                                                                                                                                  |             |                    | 55  | 2e              | 4 skill blue, medium-thick paper. Fibe copy cancelled NORBERG 11.1.1858. Certificate Obe.                                                                                                                                                                                                                                                                                 |             |                  |
| 31P        |                                      | 797). Dated "Strals. d. 7 Augt. 1788". Approx 20 x 12.5 rtified copies of content documents with 25 öres                                                                                                                                                                                                                              | cm.         | 500:-              | 56  | 2f              | 2 3 1–2 (1984).<br>4 skill blue, dense background, medium-thick                                                                                                                                                                                                                                                                                                           | 0           | 300:-            |
|            | frankii                              | ng, cancelled 1928, and 1932.                                                                                                                                                                                                                                                                                                         | .1          | 300:-              |     |                 | paper. Very fine copy cancelled GEFLE 9.8.1857.                                                                                                                                                                                                                                                                                                                           | 0           | 200.             |
| 32K        | 55                                   | Two money orders, franked with 15 öre Oscar II, wi marks BETALD GN. BREFBÄRARE (paid through                                                                                                                                                                                                                                          |             |                    | 57  | 2g              | Certificate Obe. 3 3 3 (1979).<br>4 skill bright blue, dense background, medium-                                                                                                                                                                                                                                                                                          | O           | 300:-            |
|            |                                      | rural mail men. Also one postal form No. 140, news paper requisition cancelled LUNDSBERG 6.10.16. (                                                                                                                                                                                                                                   |             | 300:-              |     |                 | thick paper. Minor faults. Delivery 7b. Superb cancellation STOCKHOLM 18.12.1856. Shade cert                                                                                                                                                                                                                                                                              |             |                  |
| 33P        | 86, etc.                             | 25 öre on registered cover (opened up for display)                                                                                                                                                                                                                                                                                    | ٠,٠         | 500.               | 50  | 21.             | HOW.                                                                                                                                                                                                                                                                                                                                                                      | 0           | 500:-            |
|            |                                      | with content and investigation on additional forms, regarding that 50 kr have been stolen by a postal                                                                                                                                                                                                                                 |             |                    | 58  | 2h              | 4 skill in very fine copy cancelled STOCKHOLM 4.11.1856. Certificate Sjöman (1969).                                                                                                                                                                                                                                                                                       | 0           | 300:-            |
|            |                                      | clerk. Also an address card for a C.O.D. parcel. Interesting lot. (5).                                                                                                                                                                                                                                                                |             | 400:-              | 59  | $2h^2$          | 4 skill pale blue, medium-thick paper. Very fine copy cancelled KÖPING 3.8.1857. Certificate                                                                                                                                                                                                                                                                              |             |                  |
|            |                                      | Postal forms / Postala blanketter                                                                                                                                                                                                                                                                                                     |             |                    | (OV | 2:              | Obe. 3 3 3 (1983). F 1300                                                                                                                                                                                                                                                                                                                                                 | 0           | 300:-            |
| 34K        |                                      | Two delivery receipts from 1834, 1849, and one                                                                                                                                                                                                                                                                                        |             | 300:-              | 60K | 2i              | 4 skill grey-ultramarine, medium-thick paper, on beautiful cover sent from KÖPING 16.11.1857                                                                                                                                                                                                                                                                              |             |                  |
| 35K        |                                      | recieving receipt 1867. (3).<br>Two red reciepts cancelled Gamleby 1868 to Götebo                                                                                                                                                                                                                                                     |             | 300:-              | 61  | $2i^2$          | to Strömsholm. F 6000<br>4 skill grey-ultramarine, medium-thick paper.                                                                                                                                                                                                                                                                                                    | $\bowtie$   | 700:-            |
| 36P        |                                      | "Anmälan om utebliven försändelse" cancelled LILLÖ<br>18.7.1919, and the missing address card, franking 65                                                                                                                                                                                                                            |             |                    |     |                 | Beautiful copy cancelled WADSTENA 4.11.1857.<br>One short perf and one repaired perf. F 3600                                                                                                                                                                                                                                                                              | 0           | 500:-            |
|            |                                      | öre (defective stamps), cancelled Stockholm 20 and                                                                                                                                                                                                                                                                                    | 5           |                    | 62  | 2j              | 4 skill. Cancelled STOCKHOLM 9.10.1857.                                                                                                                                                                                                                                                                                                                                   |             |                  |
|            |                                      | öre in strip,canc. Stockholm Förste postexpeditören 29 AUG 1919 on "Reklamation" about not arrived                                                                                                                                                                                                                                    |             |                    | 63  | 2j              | Offcentered. F 4500<br>4 skill. Cancelled 1857. F 4500                                                                                                                                                                                                                                                                                                                    | ⊙<br>⊙      | 700:-<br>500:-   |
|            |                                      | package to LILLÖGA.                                                                                                                                                                                                                                                                                                                   |             | 300:-              | 64  | $2j^2$          | Cancelled BOLLNÄS (County of Hälsingland)                                                                                                                                                                                                                                                                                                                                 | O           | 300              |
| 37K        |                                      | <b>Postal labels</b> / <i>Postala etiketter</i> German address card for parcel franked with 4x80 p                                                                                                                                                                                                                                    | · f         |                    |     |                 | 8.2.185x. Signed Sjöman on the reverse side of the stamp.                                                                                                                                                                                                                                                                                                                 | 0           | 700:-            |
| 3/K        |                                      | sent from OPPELN 13.3.14 to HÄRNÖSAND 18.3.1<br>Scarce label "förutsänt med nödadresskort Trällebo                                                                                                                                                                                                                                    | 4.          |                    | 65  | $2j^2$          | 4 skill grey-ultramarine, medium-thick paper.<br>Very fine copy cancelled (LI)NKÖPING 5.10.1857.                                                                                                                                                                                                                                                                          |             | ,,,,             |
| 38K        | 85                                   | utr. pakexp.". 2x20 öre on address card for cash on delivery parcel                                                                                                                                                                                                                                                                   |             | 300:-              | 66  | $2j^2$          | Certificate Sjöman (1968). F 4500<br>4 skill grey-ultramarine, medium-thick paper.                                                                                                                                                                                                                                                                                        | 0           | 500:-            |
| Jok        | 65                                   | sent from STOCKHOLM 2 5.6.14 to BJÖRKLINGE                                                                                                                                                                                                                                                                                            | Ē.          |                    |     | ,               | Small defects. Stockholm 23.10.xx. Shade sign                                                                                                                                                                                                                                                                                                                             | 0           | 400.             |
|            |                                      | 8.6.1914. Handwritten label "Mathilda Erikssons ma<br>har kvitterat försändelsen". Interesting item.                                                                                                                                                                                                                                  | an          | 300:-              | 67  | $2k^1$          | HOW. F 4500<br>4 skill greenish light dull blue, medium-                                                                                                                                                                                                                                                                                                                  | O           | 400:-            |
|            |                                      | Stamps / Frimärken                                                                                                                                                                                                                                                                                                                    |             |                    |     |                 | thick paper. Fresh copy cancelled STOCKHOLM 29.9.57. Upper margin with minimal natural                                                                                                                                                                                                                                                                                    |             |                  |
| 20         | 11                                   | Skilling Banco                                                                                                                                                                                                                                                                                                                        |             |                    |     |                 | gash. Signed Strandell. Cert. HOW 2, 2, 3                                                                                                                                                                                                                                                                                                                                 |             |                  |
| 39         | 1b                                   | 3 skill bluish green (def/rep). Canc. STOCKHOLM 24.10.56. Cert. HOW (1992). F 45000                                                                                                                                                                                                                                                   | 0           | 900:-              | 68  | $2k^2$          | (1977). F 20000<br>4 skill light grey blue, medium-thick paper                                                                                                                                                                                                                                                                                                            | 0           | 2.000:-          |
| 40         | 1-5                                  | 1855 Skilling set. Mixed quality as usual,                                                                                                                                                                                                                                                                                            | 0           | 2.500.             |     |                 | (unknown). Short perf, and crease. Cancelled                                                                                                                                                                                                                                                                                                                              | 0           | 500              |
| 41         | 1-5                                  | with repairs etc. F 80000<br>1855 Skilling set. Mixed quality with repairs etc.                                                                                                                                                                                                                                                       | 0           | 2.500:-<br>1.500:- | 69  | 21              | GEFLE 20.10.1857. Shade cert HOW. F 13000<br>4 skill greenish blue, medium-thick paper.                                                                                                                                                                                                                                                                                   | 0           | 500:-            |
| 42<br>43   | 1-5<br>1-5                           | 1855 Skilling set. Mixed quality with repairs etc. 3-24 skilling comlplete set (5) in mixed quality                                                                                                                                                                                                                                   | 0           | 1.200:-            |     |                 | Fine copy cancelled ÖSTHAMMAR 5.5.18xx.                                                                                                                                                                                                                                                                                                                                   | 0           | 200.             |
|            |                                      | (def/rep).                                                                                                                                                                                                                                                                                                                            | $\odot$     | 1.200:-            | 70  | 21              | Certificate NS 2 4 2 (1981). F 1500<br>4 skill greenish blue, medium-thick paper.                                                                                                                                                                                                                                                                                         | O           | 300:-            |
| 44         | 2                                    | 4 skill blue. 18 copies. E.g. with different shades, and some readable cancellations. Mixed quality. F 18.000                                                                                                                                                                                                                         | 0           | 1.500:-            |     |                 | Delivery 12b. Very nice cancellation WADSTENA 13.1.1858. Shade cert HOW.                                                                                                                                                                                                                                                                                                  | $\triangle$ | 400:-            |
| 45         | 2                                    | 4 skill blue. Seven copies with different shades, and some readable cancellations. For example box                                                                                                                                                                                                                                    |             |                    | 71  | 2m              | 4 skill blue, clear print, medium-thick paper. Delivery 13a. Superb cancellation STOCKHOLM                                                                                                                                                                                                                                                                                |             | -                |
|            |                                      | cancellation NYKÖPING 30.10.1856. F 7.000                                                                                                                                                                                                                                                                                             | $\odot$     | 800:-              |     |                 | 2.4.1858.                                                                                                                                                                                                                                                                                                                                                                 | 0           | 300:-            |
| 46         | 2                                    | Greenish blue. Normal cancellation No. 7:3<br>SOLLEFTEÅ 2X.1X.185X. Postal 3000 SEK for                                                                                                                                                                                                                                               |             |                    | 72  | 2m              | Cancelled GEFLE 14.1.1858. The stamp is so off-centered that a part of a second stamp                                                                                                                                                                                                                                                                                     |             |                  |
| 47         | 2                                    | the cancellation.                                                                                                                                                                                                                                                                                                                     | 0           | 500:-              |     |                 | is visible on the top. A thick "c" in Bco.                                                                                                                                                                                                                                                                                                                                | ^           | 500              |
| 47         | 2                                    | 4 skill blue with superb cancel OSCARSHAMN 4.9.1856.                                                                                                                                                                                                                                                                                  | 0           | 500:-              | 73  | 3               | Cert Erich Harbrecht (1994).<br>6 skill grey. Parts of boxed cancel lation                                                                                                                                                                                                                                                                                                | Δ           | 500:-            |
| 48         | 2                                    | 4 skill blue. Fresh copy cancelled STOCKHOLM<br>10.9.57. F 1000                                                                                                                                                                                                                                                                       | 0           | 300:-              | 74  | 4               | LA. Bent corner, and a few short perfs. F 12000<br>8 skill yellow. Sign Sjöman. Cancelled CALMAR                                                                                                                                                                                                                                                                          | 0           | 500:-            |
| 49K        | 2                                    | 4 skill blue. Beautiful cover sent from<br>STOCKHOLM 8.1.1857 to Växjö. F 1000                                                                                                                                                                                                                                                        | $\boxtimes$ | 400:-              | 75  | 4               | 16.x. Good centering. F 5000<br>8 skill yellow. Off-centered. F 5000                                                                                                                                                                                                                                                                                                      | ⊙<br>⊙      | 1.000:-<br>800:- |
| 50K        | 2                                    | 4 skill blue. A nice letter sent from BOLLNÄS                                                                                                                                                                                                                                                                                         |             |                    | 76  | 4               | 8 skill yellow. Fine copy cancelled GÖTHEBORG                                                                                                                                                                                                                                                                                                                             |             | -                |
|            |                                      | 17.4.1856 to Stockholm, cancelled with a box cancellation Type 2. An additional cancellation                                                                                                                                                                                                                                          |             |                    |     |                 | 7.12.xxxx. Some ink at back, and a few short perfs. F 5000                                                                                                                                                                                                                                                                                                                | 0           | 300:-            |
|            |                                      | on the letter to the right. The letter with full contents as far as can be seen. F 1000                                                                                                                                                                                                                                               | $\boxtimes$ | 300:-              | 77  | 4a              | 8 skill reddish orange. Beautiful example cancelled GEFLE 19.8.1855. Cert Sjöman: Gott-                                                                                                                                                                                                                                                                                   |             |                  |
|            |                                      |                                                                                                                                                                                                                                                                                                                                       | _           | ~ ~ * *            |     |                 | mycket gott ex. F 6500                                                                                                                                                                                                                                                                                                                                                    | 0           | 800:-            |
|            |                                      |                                                                                                                                                                                                                                                                                                                                       |             |                    | l   |                 |                                                                                                                                                                                                                                                                                                                                                                           |             | 7                |