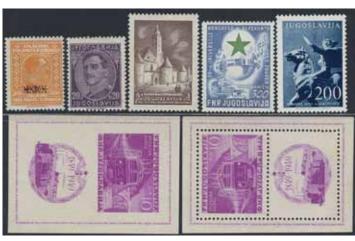

in visir album. Starts with two "Rayon I" stamps and a good representation of Sitting Helvetia imperf (diff colors on the silk threads). Many Standing Helvetia with different perfs, and many Pro Juventute issues. Pro Juventute 1931 on a 1st day cover with two stamps of each!  Red Cross 1939 in pairs on a 1st day cover.  Also incl Bl 6, 8, 9, and 13 (all **), some issues from international organizations, and much more. Low reserve. Mostly good quality (>700)  Collection 1854—1957 in album. Includes good Sitting Helvetia, Air mail issues, Pro Juventute, complete PAX (1945), and a lot more. Somewhat mixed quality (>500)  Collection 1862—2006 in three Leuchturm albums. Fine quality. Catalogue value acc to | */• • */*/ •                    | 8.000:-<br>4.000:- |













3386



ex 3467





3499 ex 3503

| 3404P   | Collection classic–1960 on leaves. With a                                                                     |         | 3431A        | A Covers. Postal history collection of several                                                                                  |   |
|---------|---------------------------------------------------------------------------------------------------------------|---------|--------------|---------------------------------------------------------------------------------------------------------------------------------|---|
| 34041   | few Rayon, imperf Sitting Helvetia, many Pro                                                                  |         | 343171       | dozen covers/cards, extensively written-up