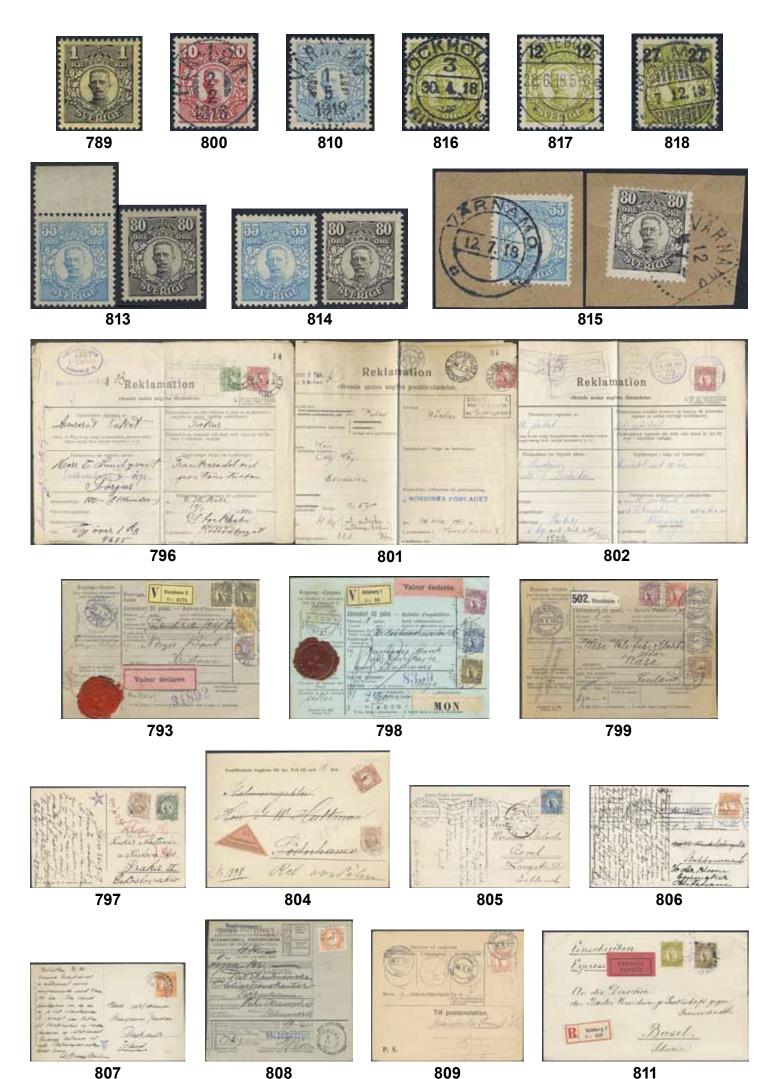

### Thursday 16 January 2020 at 4 pm

|     | Sweden / Sverige                                                                                                                                                                                             |         | 15K  | Denmark, STOCKHOLM 27.2.1855 with blue cancellation                                                                                                                                                                                                                |         |
|-----|--------------------------------------------------------------------------------------------------------------------------------------------------------------------------------------------------------------|---------|------|--------------------------------------------------------------------------------------------------------------------------------------------------------------------------------------------------------------------------------------------------------------------|---------|
| 1Fd | Manuscripts / Handskrifter  Correspondance to M.sc. Carl Bexell, Vicar of Kvarsebo (Quarsebo), Norrköpings municipality. Approx 1814–1826. About twenty letters, some with interesting content. Please see a |         |      | on "franco"-cover to Helsingør, and a cover from HELSINGØR 19.5.1856 to Laurvig via "via Sverrig", and SVINESUND 22.5.1856, with blue cancellation. Both with content.                                                                                             | 400:-   |
|     | selection of scans at www.philea.se.  Prephilately / Förfilateli                                                                                                                                             | 300:-   | 16K  | Brazil. Incoming unpaid letter sent from RIO JANEIRO 7.SP.1858 to Stockholm. Ship notation "pr Jamar". Cancellations LONDON 4.OC.58, St.P.A. 6.OCT.58, and                                                                                                         |         |
| 2P  | Entire dated 16 November 1684, sent to Ingenieur Jonas Carlsteen. Good quality.                                                                                                                              | 300:-   | 17K  | KDOPA HAMBURG 6.10. Postage due notation "198" (öre). Brazil. 198 öre Postage Due Marking on cover from                                                                                                                                                            | 300:-   |
|     | Crown post / Kronopost                                                                                                                                                                                       |         |      | Rio Janeiro 9.JY.1859, Brazil to Stockholm via London                                                                                                                                                                                                              |         |
| 3K  | Letter "Ordres" with crown coil dated 13 July 1810 and note "Canton", addressed to Näs. Seems to apply a Ekerö matter. Black wax seal on back.                                                               | 300:-   | 18K  | 4.AU.59, Hamburg 7/8. Excellent quality. Brazil. Incoming partly prepaid letter sent from "Porto Alegre 14 Mai 1871" to Karlskrona, with the                                                                                                                       | 300:-   |
| 4P  | Cover, dated 1810, with content and remains of brown feather.                                                                                                                                                | 300:-   |      | very rare accountancy mark ★F.21★ (rarity 9 according to Van der Linden). Most probably the only recorded                                                                                                                                                          |         |
| 5K  | <b>Bandeaustämplar</b> / <i>Ribbon postmarks</i><br>STOCKHOLM. Type 2, used 1731–1742, on beautiful letter<br>dated in Stockholm 17 April 1740, sent to Tavastehus.                                          |         |      | Swedish mail with this cancel. Other cancellations PORTO ALEGRE 16.MAI.1871, RIO-DE-JANEIRO 22.MAI.1871, INSUFICIENTE, BRESIL AMB. CAL.                                                                                                                            |         |
|     | Very fine. Postal: 1500:-                                                                                                                                                                                    | 300:-   |      | LILLE A 16.JUIN.71, and PKXP Nr 2 19.6.1871.                                                                                                                                                                                                                       | 6,000   |
| 6K  | Rectangular postmarks / Fyrkantstämplar<br>CARLSBORG 19.6.1858. Typ 2, on cover, "Fr.Brf." to                                                                                                                |         | 19K  | EXHIBITION ITEM.  Germany. Incoming cover sent from PILLAU 8.JUNI via STRALSUND 11.JUNI to Ystad. Dated by pen "1824".                                                                                                                                             | 6.000:- |
| 7K  | Götheborg. CARLSTAD 23.9.1855. Type 7, on cover to Arvika - Köln.                                                                                                                                            | 300:-   | 20K  | Germany. Incoming letter sent from LUBECK 2. OCTBR.1840                                                                                                                                                                                                            |         |
|     | Excellent quality.                                                                                                                                                                                           | 300:-   | 21K  | via GREIFSWALD 4.10 to Stockholm. Germany. Incoming letter sent from LUBECK 21.MAY.1841                                                                                                                                                                            | 300:-   |
| 8K  | JÖNKÖPING 23.8.1855. Type 3, on cover to Christianstad. Excellent quality.                                                                                                                                   | 400:-   | 221/ | via STRALSUND 23.5 to Stockholm.                                                                                                                                                                                                                                   | 300:-   |
| 9K  | LIDKÖPINNG 19.5.1855. Type 2, on cover with content to SKARA. Excellent quality.                                                                                                                             | 300:-   | 22K  | Germany. Letter dated in Greifswald 2 april 1845, sent to Gothenburg.                                                                                                                                                                                              | 300:-   |
| 10K | LINKÖPING 21.2.1855. Type 1 on cover with content to                                                                                                                                                         | 300     | 23K  | Germany. Letter sent from HAMBURG "9.2.1847" via                                                                                                                                                                                                                   |         |
| 11K | STOCKHOLM "Svea Hofrätt". Excellent quality.<br>SÄTHER 31.12.1855. Type 7, on cover to Norberg &                                                                                                             | 300:-   |      | Denmark to Stockholm. Postage due cancel OBETALT FR. DANNEMARK H.BORG 12.FEB.47.                                                                                                                                                                                   | 300:-   |
| 12K | Erikslund. Excellent quality.<br>ÖSTERSUND 31.7.1856, on registered cover, "FrBrf" to                                                                                                                        | 300:-   | 24K  | Germany. Interesting and scarce cover (side flaps missing) with cancellation "K.B. aus SCHWEDEN", and on back K.D.O.P.A. LÜBECK 18.10.1854. Transit and                                                                                                            |         |
|     | Fahlun. Note "4 Rs.Bco" crossed out, probably the value of the content. Excellent quality.                                                                                                                   | 400:-   | 251/ | arrival pmks on back.                                                                                                                                                                                                                                              | 800:-   |
| 13K | Foreign-related covers / Utlandsanknytning Norway. Incoming letter sent from "Moss 4 Febr 1797" to Strömstad. One of the earliest recorded letters from Norway. In the other direction, from Sweden to       |         | 25K  | Great Britain. Partly prepaid letter sent from GÖTHEBORG 28.7.1838, "via Ystad", Greifswald and Hamburg, to London. Cancellations FRCO GREIFSWALD (P: +1500:-), KSNPC I GREIFSWALD D. 31.JULI (P: 3000:-), KS&NPC HAMBURG 3.AUG.38, HAMBURG 3.AUG.1838, and LONDON |         |
| 14K | Norway, the earliest recorded mail is from 1780. Scarce.<br>Denmark. Unpaid cover sent from KØBENHAVN 24.11.1846<br>via Helsingborg to Stockholm. Postage due cancel                                         | 1.200:- |      | 6.AUG.1838. Franco notation "25s" (sk bco), and postage due notation "1/8" (1s 8d). Ex Köhler 1988. Ex Larsson.                                                                                                                                                    | 400:-   |
|     | OBETALT FR. DANNEMARK H.BORG 25.NOV.46.                                                                                                                                                                      | 300:-   | l    |                                                                                                                                                                                                                                                                    |         |

| 26K<br>27K | Cancel<br>12.MY.<br>Russia<br>8/Mert | . Unpaid cover sent from KALMAR 6.5.1874 to<br>, and then forwarded from Queenstown to Belgium.<br>lations e.g. PKXP Nr 2 NED 8.5, QUEENSTOWN A<br>74, UNPAID, ANVERS 14.MAI.1874. Scarce destination<br>. Partly prepaid letter dated "Stockholm d.<br>z 1819", cancelled STOCKHOLM, sent to Narva.<br>on "frco Grislehamn". Superb. |             | 600:-              | 51K | 2a <sup>1</sup> | 4 skill blue, thin paper. Cover used twice. Firstly sent as a domestic letter 1st weight class from Sundsvall to Östhammar 4.8.1856. Then turned inside out and used a second time as an envelope for a hand-letter from Östhammar to Norrtelje. Only three covers recorded used twice during the skilling period. A photo of the second use, cert Sjöman, and an article |             |                  |
|------------|--------------------------------------|---------------------------------------------------------------------------------------------------------------------------------------------------------------------------------------------------------------------------------------------------------------------------------------------------------------------------------------|-------------|--------------------|-----|-----------------|---------------------------------------------------------------------------------------------------------------------------------------------------------------------------------------------------------------------------------------------------------------------------------------------------------------------------------------------------------------------------|-------------|------------------|
| 28K        |                                      | Incoming stamped mail / Inkommande post Britaín. Three covers from GB 1859–67, sent to enhofs AB in Uddevalla. Luxus quality.                                                                                                                                                                                                         |             | 400:-              |     |                 | written by Bo Grendal about this item are enclosed. A nice exhibition item!                                                                                                                                                                                                                                                                                               | $\boxtimes$ | 4.000:-          |
|            | -                                    | Postal documentation / Postal dokumentation                                                                                                                                                                                                                                                                                           |             | 400                | 52  | 2b              | 4 skill light blue, thin paper. Nice cancellation<br>STOCKHOLM 21.8.xx. F 1400                                                                                                                                                                                                                                                                                            | 0           | 300:-            |
| 29K        | Sjp 141                              | . "Uppgift å dirigeringar av brevpost till vissa                                                                                                                                                                                                                                                                                      |             |                    | 53  | 2b, c, h        | 1 4 skill blue. Three copies with cert N                                                                                                                                                                                                                                                                                                                                  | 0           | 600:-            |
|            |                                      | a orter från sjp Trälleborg–Sassnitz". Task for routing some Spanish resorts from Sjp Trälleborg–Sassnitz.                                                                                                                                                                                                                            | ;           |                    | 54  | 2c              | Svensson, and HOW (shade cert). 4 skill bright blue, thin paper with corner                                                                                                                                                                                                                                                                                               | O           | 600:-            |
|            |                                      | pooklet with interesting notes! Unique document! Pleans on www.philea.se.                                                                                                                                                                                                                                                             | ase         | 300:-              |     |                 | crease. Delivery 6d. Superb cancellation<br>STOCKHOLM 5.8.1856. Cert HOW 3.3.4.                                                                                                                                                                                                                                                                                           |             |                  |
| 30K        | Swedis                               | h Pomerania. Receipt of wood for rifle production                                                                                                                                                                                                                                                                                     |             | 500.               | 55  | 2 -             | "Very nice ex". F 1900                                                                                                                                                                                                                                                                                                                                                    | $\odot$     | 500:-            |
|            |                                      | by the skipper Christian Peters onboard the postal<br>Konung Gustaf" (used by the Swedish Royal Mail                                                                                                                                                                                                                                  |             |                    | 55  | 2e              | 4 skill blue, medium-thick paper. Fibe copy cancelled NORBERG 11.1.1858. Certificate Obe.                                                                                                                                                                                                                                                                                 |             |                  |
| 31P        |                                      | 797). Dated "Strals. d. 7 Augt. 1788". Approx 20 x 12.5 rtified copies of content documents with 25 öres                                                                                                                                                                                                                              | cm.         | 500:-              | 56  | 2f              | 2 3 1–2 (1984).<br>4 skill blue, dense background, medium-thick                                                                                                                                                                                                                                                                                                           | 0           | 300:-            |
|            | frankii                              | ng, cancelled 1928, and 1932.                                                                                                                                                                                                                                                                                                         | .1          | 300:-              |     |                 | paper. Very fine copy cancelled GEFLE 9.8.1857.                                                                                                                                                                                                                                                                                                                           | 0           | 200.             |
| 32K        | 55                                   | Two money orders, franked with 15 öre Oscar II, wi marks BETALD GN. BREFBÄRARE (paid through                                                                                                                                                                                                                                          |             |                    | 57  | 2g              | Certificate Obe. 3 3 3 (1979).<br>4 skill bright blue, dense background, medium-                                                                                                                                                                                                                                                                                          | O           | 300:-            |
|            |                                      | rural mail men. Also one postal form No. 140, news paper requisition cancelled LUNDSBERG 6.10.16. (                                                                                                                                                                                                                                   |             | 300:-              |     |                 | thick paper. Minor faults. Delivery 7b. Superb cancellation STOCKHOLM 18.12.1856. Shade cert                                                                                                                                                                                                                                                                              |             |                  |
| 33P        | 86, etc.                             | 25 öre on registered cover (opened up for display)                                                                                                                                                                                                                                                                                    | ٠,٠         | 500.               | 50  | 21.             | HOW.                                                                                                                                                                                                                                                                                                                                                                      | 0           | 500:-            |
|            |                                      | with content and investigation on additional forms, regarding that 50 kr have been stolen by a postal                                                                                                                                                                                                                                 |             |                    | 58  | 2h              | 4 skill in very fine copy cancelled STOCKHOLM 4.11.1856. Certificate Sjöman (1969).                                                                                                                                                                                                                                                                                       | 0           | 300:-            |
|            |                                      | clerk. Also an address card for a C.O.D. parcel. Interesting lot. (5).                                                                                                                                                                                                                                                                |             | 400:-              | 59  | $2h^2$          | 4 skill pale blue, medium-thick paper. Very fine copy cancelled KÖPING 3.8.1857. Certificate                                                                                                                                                                                                                                                                              |             |                  |
|            |                                      | Postal forms / Postala blanketter                                                                                                                                                                                                                                                                                                     |             |                    | (OV | 2:              | Obe. 3 3 3 (1983). F 1300                                                                                                                                                                                                                                                                                                                                                 | 0           | 300:-            |
| 34K        |                                      | Two delivery receipts from 1834, 1849, and one                                                                                                                                                                                                                                                                                        |             | 300:-              | 60K | 2i              | 4 skill grey-ultramarine, medium-thick paper, on beautiful cover sent from KÖPING 16.11.1857                                                                                                                                                                                                                                                                              |             |                  |
| 35K        |                                      | recieving receipt 1867. (3).<br>Two red reciepts cancelled Gamleby 1868 to Götebo                                                                                                                                                                                                                                                     |             | 300:-              | 61  | $2i^2$          | to Strömsholm. F 6000<br>4 skill grey-ultramarine, medium-thick paper.                                                                                                                                                                                                                                                                                                    | $\bowtie$   | 700:-            |
| 36P        |                                      | "Anmälan om utebliven försändelse" cancelled LILLÖ<br>18.7.1919, and the missing address card, franking 65                                                                                                                                                                                                                            |             |                    |     |                 | Beautiful copy cancelled WADSTENA 4.11.1857.<br>One short perf and one repaired perf. F 3600                                                                                                                                                                                                                                                                              | 0           | 500:-            |
|            |                                      | öre (defective stamps), cancelled Stockholm 20 and                                                                                                                                                                                                                                                                                    | 5           |                    | 62  | 2j              | 4 skill. Cancelled STOCKHOLM 9.10.1857.                                                                                                                                                                                                                                                                                                                                   |             |                  |
|            |                                      | öre in strip,canc. Stockholm Förste postexpeditören 29 AUG 1919 on "Reklamation" about not arrived                                                                                                                                                                                                                                    |             |                    | 63  | 2j              | Offcentered. F 4500<br>4 skill. Cancelled 1857. F 4500                                                                                                                                                                                                                                                                                                                    | ⊙<br>⊙      | 700:-<br>500:-   |
|            |                                      | package to LILLÖGA.                                                                                                                                                                                                                                                                                                                   |             | 300:-              | 64  | $2j^2$          | Cancelled BOLLNÄS (County of Hälsingland)                                                                                                                                                                                                                                                                                                                                 | O           | 300              |
| 37K        |                                      | <b>Postal labels</b> / <i>Postala etiketter</i> German address card for parcel franked with 4x80 p                                                                                                                                                                                                                                    | · f         |                    |     |                 | 8.2.185x. Signed Sjöman on the reverse side of the stamp.                                                                                                                                                                                                                                                                                                                 | 0           | 700:-            |
| 3/K        |                                      | sent from OPPELN 13.3.14 to HÄRNÖSAND 18.3.1<br>Scarce label "förutsänt med nödadresskort Trällebo                                                                                                                                                                                                                                    | 4.          |                    | 65  | $2j^2$          | 4 skill grey-ultramarine, medium-thick paper.<br>Very fine copy cancelled (LI)NKÖPING 5.10.1857.                                                                                                                                                                                                                                                                          |             | ,,,,             |
| 38K        | 85                                   | utr. pakexp.". 2x20 öre on address card for cash on delivery parcel                                                                                                                                                                                                                                                                   |             | 300:-              | 66  | $2j^2$          | Certificate Sjöman (1968). F 4500<br>4 skill grey-ultramarine, medium-thick paper.                                                                                                                                                                                                                                                                                        | 0           | 500:-            |
| Jok        | 65                                   | sent from STOCKHOLM 2 5.6.14 to BJÖRKLINGE                                                                                                                                                                                                                                                                                            | Ē.          |                    |     | ,               | Small defects. Stockholm 23.10.xx. Shade sign                                                                                                                                                                                                                                                                                                                             | 0           | 400.             |
|            |                                      | 8.6.1914. Handwritten label "Mathilda Erikssons ma<br>har kvitterat försändelsen". Interesting item.                                                                                                                                                                                                                                  | an          | 300:-              | 67  | $2k^1$          | HOW. F 4500<br>4 skill greenish light dull blue, medium-                                                                                                                                                                                                                                                                                                                  | O           | 400:-            |
|            |                                      | Stamps / Frimärken                                                                                                                                                                                                                                                                                                                    |             |                    |     |                 | thick paper. Fresh copy cancelled STOCKHOLM 29.9.57. Upper margin with minimal natural                                                                                                                                                                                                                                                                                    |             |                  |
| 20         | 11                                   | Skilling Banco                                                                                                                                                                                                                                                                                                                        |             |                    |     |                 | gash. Signed Strandell. Cert. HOW 2, 2, 3                                                                                                                                                                                                                                                                                                                                 |             |                  |
| 39         | 1b                                   | 3 skill bluish green (def/rep). Canc. STOCKHOLM 24.10.56. Cert. HOW (1992). F 45000                                                                                                                                                                                                                                                   | 0           | 900:-              | 68  | $2k^2$          | (1977). F 20000<br>4 skill light grey blue, medium-thick paper                                                                                                                                                                                                                                                                                                            | 0           | 2.000:-          |
| 40         | 1-5                                  | 1855 Skilling set. Mixed quality as usual,                                                                                                                                                                                                                                                                                            | 0           | 2.500.             |     |                 | (unknown). Short perf, and crease. Cancelled                                                                                                                                                                                                                                                                                                                              | 0           | 500              |
| 41         | 1-5                                  | with repairs etc. F 80000<br>1855 Skilling set. Mixed quality with repairs etc.                                                                                                                                                                                                                                                       | 0           | 2.500:-<br>1.500:- | 69  | 21              | GEFLE 20.10.1857. Shade cert HOW. F 13000<br>4 skill greenish blue, medium-thick paper.                                                                                                                                                                                                                                                                                   | 0           | 500:-            |
| 42<br>43   | 1-5<br>1-5                           | 1855 Skilling set. Mixed quality with repairs etc. 3-24 skilling comlplete set (5) in mixed quality                                                                                                                                                                                                                                   | 0           | 1.200:-            |     |                 | Fine copy cancelled ÖSTHAMMAR 5.5.18xx.                                                                                                                                                                                                                                                                                                                                   | 0           | 200.             |
|            |                                      | (def/rep).                                                                                                                                                                                                                                                                                                                            | $\odot$     | 1.200:-            | 70  | 21              | Certificate NS 2 4 2 (1981). F 1500<br>4 skill greenish blue, medium-thick paper.                                                                                                                                                                                                                                                                                         | O           | 300:-            |
| 44         | 2                                    | 4 skill blue. 18 copies. E.g. with different shades, and some readable cancellations. Mixed quality. F 18.000                                                                                                                                                                                                                         | 0           | 1.500:-            |     |                 | Delivery 12b. Very nice cancellation WADSTENA 13.1.1858. Shade cert HOW.                                                                                                                                                                                                                                                                                                  | $\triangle$ | 400:-            |
| 45         | 2                                    | 4 skill blue. Seven copies with different shades, and some readable cancellations. For example box                                                                                                                                                                                                                                    |             |                    | 71  | 2m              | 4 skill blue, clear print, medium-thick paper. Delivery 13a. Superb cancellation STOCKHOLM                                                                                                                                                                                                                                                                                |             | -                |
|            |                                      | cancellation NYKÖPING 30.10.1856. F 7.000                                                                                                                                                                                                                                                                                             | $\odot$     | 800:-              |     |                 | 2.4.1858.                                                                                                                                                                                                                                                                                                                                                                 | 0           | 300:-            |
| 46         | 2                                    | Greenish blue. Normal cancellation No. 7:3<br>SOLLEFTEÅ 2X.1X.185X. Postal 3000 SEK for                                                                                                                                                                                                                                               |             |                    | 72  | 2m              | Cancelled GEFLE 14.1.1858. The stamp is so off-centered that a part of a second stamp                                                                                                                                                                                                                                                                                     |             |                  |
| 47         | 2                                    | the cancellation.                                                                                                                                                                                                                                                                                                                     | 0           | 500:-              |     |                 | is visible on the top. A thick "c" in Bco.                                                                                                                                                                                                                                                                                                                                | ^           | 500              |
| 47         | 2                                    | 4 skill blue with superb cancel OSCARSHAMN 4.9.1856.                                                                                                                                                                                                                                                                                  | 0           | 500:-              | 73  | 3               | Cert Erich Harbrecht (1994).<br>6 skill grey. Parts of boxed cancel lation                                                                                                                                                                                                                                                                                                | Δ           | 500:-            |
| 48         | 2                                    | 4 skill blue. Fresh copy cancelled STOCKHOLM<br>10.9.57. F 1000                                                                                                                                                                                                                                                                       | 0           | 300:-              | 74  | 4               | LA. Bent corner, and a few short perfs. F 12000<br>8 skill yellow. Sign Sjöman. Cancelled CALMAR                                                                                                                                                                                                                                                                          | 0           | 500:-            |
| 49K        | 2                                    | 4 skill blue. Beautiful cover sent from<br>STOCKHOLM 8.1.1857 to Växjö. F 1000                                                                                                                                                                                                                                                        | $\boxtimes$ | 400:-              | 75  | 4               | 16.x. Good centering. F 5000<br>8 skill yellow. Off-centered. F 5000                                                                                                                                                                                                                                                                                                      | ⊙<br>⊙      | 1.000:-<br>800:- |
| 50K        | 2                                    | 4 skill blue. A nice letter sent from BOLLNÄS                                                                                                                                                                                                                                                                                         |             |                    | 76  | 4               | 8 skill yellow. Fine copy cancelled GÖTHEBORG                                                                                                                                                                                                                                                                                                                             |             | -                |
|            |                                      | 17.4.1856 to Stockholm, cancelled with a box cancellation Type 2. An additional cancellation                                                                                                                                                                                                                                          |             |                    |     |                 | 7.12.xxxx. Some ink at back, and a few short perfs. F 5000                                                                                                                                                                                                                                                                                                                | 0           | 300:-            |
|            |                                      | on the letter to the right. The letter with full contents as far as can be seen. F 1000                                                                                                                                                                                                                                               | $\boxtimes$ | 300:-              | 77  | 4a              | 8 skill reddish orange. Beautiful example cancelled GEFLE 19.8.1855. Cert Sjöman: Gott-                                                                                                                                                                                                                                                                                   |             |                  |
|            |                                      |                                                                                                                                                                                                                                                                                                                                       | _           | ~ ~ * *            |     |                 | mycket gott ex. F 6500                                                                                                                                                                                                                                                                                                                                                    | 0           | 800:-            |
|            |                                      |                                                                                                                                                                                                                                                                                                                                       |             |                    | l   |                 |                                                                                                                                                                                                                                                                                                                                                                           |             | 7                |