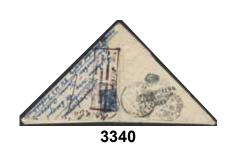

- American Friendship 1992 s/s (three), imperf set Music Instruments 2008, Imperf 500 T Aids stamp 2008, and s/s 247 (50). Also a few bank notes, and Chinese s/s. Mongolia Accumulation 1960s–90s incl many souvenir sheets, ** sheets, and some covers etc. (600) Montenegro Collection 1896-1945 in album. Attractive with a filled first page (all used), later x/o - apparently complete to 1913. Further 1941 Tjerna Gora and some interesting combinations and single stamps on cut pieces. Some other material in the end of the album. All stamp pages shown on our website, furter about 50 postal stationeris (few example pictures given). Fine quality Montenegro Lot private issues, 175 stamps on | * * * * * * * * * * * * * * * * * * * | 500:- 600:- 500:- 500:- 400:-             |













































| 3259K          |         | Nepal Postal stationery, Postal state envelope                                                 |               |                  | 22004  |          | Niger Coast – Poland                                                                            |          |
|----------------|---------|------------------------------------------------------------------------------------------------|---------------|------------------|--------|----------|-------------------------------------------------------------------------------------------------|----------|
|                |         | said to be from the 1940s uprated with 4, 8, and 24 P of 1941 issue, sent within Nepal.        |               |                  | 3289A  |          | Niger Coast Collect