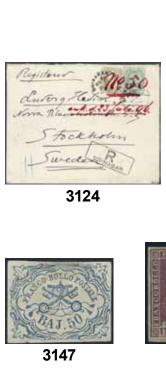

### Thursday 16 January 2020 at 4 pm

|     | Sweden / Sverige                                                                                                                                                                                             |         | 15K  | Denmark, STOCKHOLM 27.2.1855 with blue cancellation                                                                                                                                                                                                                |         |
|-----|--------------------------------------------------------------------------------------------------------------------------------------------------------------------------------------------------------------|---------|------|--------------------------------------------------------------------------------------------------------------------------------------------------------------------------------------------------------------------------------------------------------------------|---------|
| 1Fd | Manuscripts / Handskrifter  Correspondance to M.sc. Carl Bexell, Vicar of Kvarsebo (Quarsebo), Norrköpings municipality. Approx 1814–1826. About twenty letters, some with interesting content. Please see a |         |      | on "franco"-cover to Helsingør, and a cover from HELSINGØR 19.5.1856 to Laurvig via "via Sverrig", and SVINESUND 22.5.1856, with blue cancellation. Both with content.                                                                                             | 400:-   |
|     | selection of scans at www.philea.se.  Prephilately / Förfilateli                                                                                                                                             | 300:-   | 16K  | Brazil. Incoming unpaid letter sent from RIO JANEIRO 7.SP.1858 to Stockholm. Ship notation "pr Jamar". Cancellations LONDON 4.OC.58, St.P.A. 6.OCT.58, and                                                                                                         |         |
| 2P  | Entire dated 16 November 1684, sent to Ingenieur Jonas Carlsteen. Good quality.                                                                                                                              | 300:-   | 17K  | KDOPA HAMBURG 6.10. Postage due notation "198" (öre). Brazil. 198 öre Postage Due Marking on cover from                                                                                                                                                            | 300:-   |
|     | Crown post / Kronopost                                                                                                                                                                                       |         |      | Rio Janeiro 9.JY.1859, Brazil to Stockholm via London                                                                                                                                                                                                              |         |
| 3K  | Letter "Ordres" with crown coil dated 13 July 1810 and note "Canton", addressed to Näs. Seems to apply a Ekerö matter. Black wax seal on back.                                                               | 300:-   | 18K  | 4.AU.59, Hamburg 7/8. Excellent quality. Brazil. Incoming partly prepaid letter sent from "Porto Alegre 14 Mai 1871" to Karlskrona, with the                                                                                                                       | 300:-   |
| 4P  | Cover, dated 1810, with content and remains of brown feather.                                                                                                                                                | 300:-   |      | very rare accountancy mark ★F.21★ (rarity 9 according to Van der Linden). Most probably the only recorded                                                                                                                                                          |         |
| 5K  | <b>Bandeaustämplar</b> / <i>Ribbon postmarks</i><br>STOCKHOLM. Type 2, used 1731–1742, on beautiful letter<br>dated in Stockholm 17 April 1740, sent to Tavastehus.                                          |         |      | Swedish mail with this cancel. Other cancellations PORTO ALEGRE 16.MAI.1871, RIO-DE-JANEIRO 22.MAI.1871, INSUFICIENTE, BRESIL AMB. CAL.                                                                                                                            |         |
|     | Very fine. Postal: 1500:-                                                                                                                                                                                    | 300:-   |      | LILLE A 16.JUIN.71, and PKXP Nr 2 19.6.1871.                                                                                                                                                                                                                       | 6,000   |
| 6K  | Rectangular postmarks / Fyrkantstämplar<br>CARLSBORG 19.6.1858. Typ 2, on cover, "Fr.Brf." to                                                                                                                |         | 19K  | EXHIBITION ITEM.  Germany. Incoming cover sent from PILLAU 8.JUNI via STRALSUND 11.JUNI to Ystad. Dated by pen "1824".                                                                                                                                             | 6.000:- |
| 7K  | Götheborg. CARLSTAD 23.9.1855. Type 7, on cover to Arvika - Köln.                                                                                                                                            | 300:-   | 20K  | Germany. Incoming letter sent from LUBECK 2. OCTBR.1840                                                                                                                                                                                                            |         |
|     | Excellent quality.                                                                                                                                                                                           | 300:-   | 21K  | via GREIFSWALD 4.10 to Stockholm. Germany. Incoming letter sent from LUBECK 21.MAY.1841                                                                                                                                                                            | 300:-   |
| 8K  | JÖNKÖPING 23.8.1855. Type 3, on cover to Christianstad. Excellent quality.                                                                                                                                   | 400:-   | 221/ | via STRALSUND 23.5 to Stockholm.                                                                                                                                                                                                                                   | 300:-   |
| 9K  | LIDKÖPINNG 19.5.1855. Type 2, on cover with content to SKARA. Excellent quality.                                                                                                                             | 300:-   | 22K  | Germany. Letter dated in Greifswald 2 april 1845, sent to Gothenburg.                                                                                                                                                                                              | 300:-   |
| 10K | LINKÖPING 21.2.1855. Type 1 on cover with content to                                                                                                                                                         | 300     | 23K  | Germany. Letter sent from HAMBURG "9.2.1847" via                                                                                                                                                                                                                   |         |
| 11K | STOCKHOLM "Svea Hofrätt". Excellent quality.<br>SÄTHER 31.12.1855. Type 7, on cover to Norberg &                                                                                                             | 300:-   |      | Denmark to Stockholm. Postage due cancel OBETALT FR. DANNEMARK H.BORG 12.FEB.47.                                                                                                                                                                                   | 300:-   |
| 12K | Erikslund. Excellent quality.<br>ÖSTERSUND 31.7.1856, on registered cover, "FrBrf" to                                                                                                                        | 300:-   | 24K  | Germany. Interesting and scarce cover (side flaps missing) with cancellation "K.B. aus SCHWEDEN", and on back K.D.O.P.A. LÜBECK 18.10.1854. Transit and                                                                                                            |         |
|     | Fahlun. Note "4 Rs.Bco" crossed out, probably the value of the content. Excellent quality.                                                                                                                   | 400:-   | 251/ | arrival pmks on back.                                                                                                                                                                                                                                              | 800:-   |
| 13K | Foreign-related covers / Utlandsanknytning Norway. Incoming letter sent from "Moss 4 Febr 1797" to Strömstad. One of the earliest recorded letters from Norway. In the other direction, from Sweden to       |         | 25K  | Great Britain. Partly prepaid letter sent from GÖTHEBORG 28.7.1838, "via Ystad", Greifswald and Hamburg, to London. Cancellations FRCO GREIFSWALD (P: +1500:-), KSNPC I GREIFSWALD D. 31.JULI (P: 3000:-), KS&NPC HAMBURG 3.AUG.38, HAMBURG 3.AUG.1838, and LONDON |         |
| 14K | Norway, the earliest recorded mail is from 1780. Scarce.<br>Denmark. Unpaid cover sent from KØBENHAVN 24.11.1846<br>via Helsingborg to Stockholm. Postage due cancel                                         | 1.200:- |      | 6.AUG.1838. Franco notation "25s" (sk bco), and postage due notation "1/8" (1s 8d). Ex Köhler 1988. Ex Larsson.                                                                                                                                                    | 400:-   |
|     | OBETALT FR. DANNEMARK H.BORG 25.NOV.46.                                                                                                                                                                      | 300:-   | l    |                                                                                                                                                                                                                                                                    |         |

| 26K<br>27K | Cancel<br>12.MY.<br>Russia<br>8/Mert | . Unpaid cover sent from KALMAR 6.5.1874 to<br>, and then forwarded from Queenstown to Belgium.<br>lations e.g. PKXP Nr 2 NED 8.5, QUEENSTOWN A<br>74, UNPAID, ANVERS 14.MAI.1874. Scarce destination<br>. Partly prepaid letter dated "Stockholm d.<br>z 1819", cancelled STOCKHOLM, sent to Narva.<br>on "frco Grislehamn". Superb. |             | 600:-              | 51K | 2a <sup>1</sup> | 4 skill blue, thin paper. Cover used twice. Firstly sent as a domestic letter 1st weight class from Sundsvall to Östhammar 4.8.1856. Then turned inside out and used a second time as an envelope for a hand-letter from Östhammar to Norrtelje. Only three covers recorded used twice during the skilling period. A photo of the second use, cert Sjöman, and an article |             |                  |
|------------|--------------------------------------|---------------------------------------------------------------------------------------------------------------------------------------------------------------------------------------------------------------------------------------------------------------------------------------------------------------------------------------|-------------|--------------------|-----|-----------------|---------------------------------------------------------------------------------------------------------------------------------------------------------------------------------------------------------------------------------------------------------------------------------------------------------------------------------------------------------------------------|-------------|------------------|
| 28K        |                                      | Incoming stamped mail / Inkommande post Britaín. Three covers from GB 1859–67, sent to enhofs AB in Uddevalla. Luxus quality.                                                                                                                                                                                                         |             | 400:-              |     |                 | written by Bo Grendal about this item are enclosed. A nice exhibition item!                                                                                                                                                                                                                                                                                               | $\boxtimes$ | 4.000:-          |
|            | -                                    | Postal documentation / Postal dokumentation                                                                                                                                                                                                                                                                                           |             | 400                | 52  | 2b              | 4 skill light blue, thin paper. Nice cancellation<br>STOCKHOLM 21.8.xx. F 1400                                                                                                                                                                                                                                                                                            | 0           | 300:-            |
| 29K        | Sjp 141                              | . "Uppgift å dirigeringar av brevpost till vissa                                                                                                                                                                                                                                                                                      |             |                    | 53  | 2b, c, h        | 1 4 skill blue. Three copies with cert N                                                                                                                                                                                                                                                                                                                                  | 0           | 600:-            |
|            |                                      | a orter från sjp Trälleborg–Sassnitz". Task for routing some Spanish resorts from Sjp Trälleborg–Sassnitz.                                                                                                                                                                                                                            | ;           |                    | 54  | 2c              | Svensson, and HOW (shade cert). 4 skill bright blue, thin paper with corner                                                                                                                                                                                                                                                                                               | O           | 600:-            |
|            |                                      | pooklet with interesting notes! Unique document! Pleans on www.philea.se.                                                                                                                                                                                                                                                             | ase         | 300:-              |     |                 | crease. Delivery 6d. Superb cancellation<br>STOCKHOLM 5.8.1856. Cert HOW 3.3.4.                                                                                                                                                                                                                                                                                           |             |                  |
| 30K        | Swedis                               | h Pomerania. Receipt of wood for rifle production                                                                                                                                                                                                                                                                                     |             | 500.               | 55  | 2 -             | "Very nice ex". F 1900                                                                                                                                                                                                                                                                                                                                                    | $\odot$     | 500:-            |
|            |                                      | by the skipper Christian Peters onboard the postal<br>Konung Gustaf" (used by the Swedish Royal Mail                                                                                                                                                                                                                                  |             |                    | 55  | 2e              | 4 skill blue, medium-thick paper. Fibe copy cancelled NORBERG 11.1.1858. Certificate Obe.                                                                                                                                                                                                                                                                                 |             |                  |
| 31P        |                                      | 797). Dated "Strals. d. 7 Augt. 1788". Approx 20 x 12.5 rtified copies of content documents with 25 öres                                                                                                                                                                                                                              | cm.         | 500:-              | 56  | 2f              | 2 3 1–2 (1984).<br>4 skill blue, dense background, medium-thick                                                                                                                                                                                                                                                                                                           | 0           | 300:-            |
|            | frankii                              | ng, cancelled 1928, and 1932.                                                                                                                                                                                                                                                                                                         | .1          | 300:-              |     |                 | paper. Very fine copy cancelled GEFLE 9.8.1857.                                                                                                                                                                                                                                                                                                                           | 0           | 200.             |
| 32K        | 55                                   | Two money orders, franked with 15 öre Oscar II, wi marks BETALD GN. BREFBÄRARE (paid through                                                                                                                                                                                                                                          |             |                    | 57  | 2g              | Certificate Obe. 3 3 3 (1979).<br>4 skill bright blue, dense background, medium-                                                                                                                                                                                                                                                                                          | O           | 300:-            |
|            |                                      | rural mail men. Also one postal form No. 140, news paper requisition cancelled LUNDSBERG 6.10.16. (                                                                                                                                                                                                                                   |             | 300:-              |     |                 | thick paper. Minor faults. Delivery 7b. Superb cancellation STOCKHOLM 18.12.1856. Shade cert                                                                                                                                                                                                                                                                              |             |                  |
| 33P        | 86, etc.                             | 25 öre on registered cover (opened up for display)                                                                                                                                                                                                                                                                                    | ٠,٠         | 500.               | 50  | 21.             | HOW.                                                                                                                                                                                                                                                                                                                                                                      | 0           | 500:-            |
|            |                                      | with content and investigation on additional forms, regarding that 50 kr have been stolen by a postal                                                                                                                                                                                                                                 |             |                    | 58  | 2h              | 4 skill in very fine copy cancelled STOCKHOLM 4.11.1856. Certificate Sjöman (1969).                                                                                                                                                                                                                                                                                       | 0           | 300:-            |
|            |                                      | clerk. Also an address card for a C.O.D. parcel. Interesting lot. (5).                                                                                                                                                                                                                                                                |             | 400:-              | 59  | $2h^2$          | 4 skill pale blue, medium-thick paper. Very fine copy cancelled KÖPING 3.8.1857. Certificate                                                                                                                                                                                                                                                                              |             |                  |
|            |                                      | Postal forms / Postala blanketter                                                                                                                                                                                                                                                                                                     |             |                    | (OV | 2:              | Obe. 3 3 3 (1983). F 1300                                                                                                                                                                                                                                                                                                                                                 | 0           | 300:-            |
| 34K        |                                      | Two delivery receipts from 1834, 1849, and one                                                                                                                                                                                                                                                                                        |             | 300:-              | 60K | 2i              | 4 skill grey-ultramarine, medium-thick paper, on beautiful cover sent from KÖPING 16.11.1857                                                                                                                                                                                                                                                                              |             |                  |
| 35K        |                                      | recieving receipt 1867. (3).<br>Two red reciepts cancelled Gamleby 1868 to Götebo                                                                                                                                                                                                                                                     |             | 300:-              | 61  | $2i^2$          | to Strömsholm. F 6000<br>4 skill grey-ultramarine, medium-thick paper.                                                                                                                                                                                                                                                                                                    | $\bowtie$   | 700:-            |
| 36P        |                                      | "Anmälan om utebliven försändelse" cancelled LILLÖ<br>18.7.1919, and the missing address card, franking 65                                                                                                                                                                                                                            |             |                    |     |                 | Beautiful copy cancelled WADSTENA 4.11.1857.<br>One short perf and one repaired perf. F 3600                                                                                                                                                                                                                                                                              | 0           | 500:-            |
|            |                                      | öre (defective stamps), cancelled Stockholm 20 and                                                                                                                                                                                                                                                                                    | 5           |                    | 62  | 2j              | 4 skill. Cancelled STOCKHOLM 9.10.1857.                                                                                                                                                                                                                                                                                                                                   |             |                  |
|            |                                      | öre in strip,canc. Stockholm Förste postexpeditören 29 AUG 1919 on "Reklamation" about not arrived                                                                                                                                                                                                                                    |             |                    | 63  | 2j              | Offcentered. F 4500<br>4 skill. Cancelled 1857. F 4500                                                                                                                                                                                                                                                                                                                    | ⊙<br>⊙      | 700:-<br>500:-   |
|            |                                      | package to LILLÖGA.                                                                                                                                                                                                                                                                                                                   |             | 300:-              | 64  | $2j^2$          | Cancelled BOLLNÄS (County of Hälsingland)                                                                                                                                                                                                                                                                                                                                 | O           | 300              |
| 37K        |                                      | <b>Postal labels</b> / <i>Postala etiketter</i> German address card for parcel franked with 4x80 p                                                                                                                                                                                                                                    | · f         |                    |     |                 | 8.2.185x. Signed Sjöman on the reverse side of the stamp.                                                                                                                                                                                                                                                                                                                 | 0           | 700:-            |
| 3/K        |                                      | sent from OPPELN 13.3.14 to HÄRNÖSAND 18.3.1<br>Scarce label "förutsänt med nödadresskort Trällebo                                                                                                                                                                                                                                    | 4.          |                    | 65  | $2j^2$          | 4 skill grey-ultramarine, medium-thick paper.<br>Very fine copy cancelled (LI)NKÖPING 5.10.1857.                                                                                                                                                                                                                                                                          |             | ,,,,             |
| 38K        | 85                                   | utr. pakexp.". 2x20 öre on address card for cash on delivery parcel                                                                                                                                                                                                                                                                   |             | 300:-              | 66  | $2j^2$          | Certificate Sjöman (1968). F 4500<br>4 skill grey-ultramarine, medium-thick paper.                                                                                                                                                                                                                                                                                        | 0           | 500:-            |
| Jok        | 65                                   | sent from STOCKHOLM 2 5.6.14 to BJÖRKLINGE                                                                                                                                                                                                                                                                                            | Ē.          |                    |     | ,               | Small defects. Stockholm 23.10.xx. Shade sign                                                                                                                                                                                                                                                                                                                             | 0           | 400.             |
|            |                                      | 8.6.1914. Handwritten label "Mathilda Erikssons ma<br>har kvitterat försändelsen". Interesting item.                                                                                                                                                                                                                                  | an          | 300:-              | 67  | $2k^1$          | HOW. F 4500<br>4 skill greenish light dull blue, medium-                                                                                                                                                                                                                                                                                                                  | O           | 400:-            |
|            |                                      | Stamps / Frimärken                                                                                                                                                                                                                                                                                                                    |             |                    |     |                 | thick paper. Fresh copy cancelled STOCKHOLM 29.9.57. Upper margin with minimal natural                                                                                                                                                                                                                                                                                    |             |                  |
| 20         | 11                                   | Skilling Banco                                                                                                                                                                                                                                                                                                                        |             |                    |     |                 | gash. Signed Strandell. Cert. HOW 2, 2, 3                                                                                                                                                                                                                                                                                                                                 |             |                  |
| 39         | 1b                                   | 3 skill bluish green (def/rep). Canc. STOCKHOLM 24.10.56. Cert. HOW (1992). F 45000                                                                                                                                                                                                                                                   | 0           | 900:-              | 68  | $2k^2$          | (1977). F 20000<br>4 skill light grey blue, medium-thick paper                                                                                                                                                                                                                                                                                                            | 0           | 2.000:-          |
| 40         | 1-5                                  | 1855 Skilling set. Mixed quality as usual,                                                                                                                                                                                                                                                                                            | 0           | 2.500.             |     |                 | (unknown). Short perf, and crease. Cancelled                                                                                                                                                                                                                                                                                                                              | 0           | 500              |
| 41         | 1-5                                  | with repairs etc. F 80000<br>1855 Skilling set. Mixed quality with repairs etc.                                                                                                                                                                                                                                                       | 0           | 2.500:-<br>1.500:- | 69  | 21              | GEFLE 20.10.1857. Shade cert HOW. F 13000<br>4 skill greenish blue, medium-thick paper.                                                                                                                                                                                                                                                                                   | 0           | 500:-            |
| 42<br>43   | 1-5<br>1-5                           | 1855 Skilling set. Mixed quality with repairs etc. 3-24 skilling comlplete set (5) in mixed quality                                                                                                                                                                                                                                   | 0           | 1.200:-            |     |                 | Fine copy cancelled ÖSTHAMMAR 5.5.18xx.                                                                                                                                                                                                                                                                                                                                   | 0           | 200.             |
|            |                                      | (def/rep).                                                                                                                                                                                                                                                                                                                            | $\odot$     | 1.200:-            | 70  | 21              | Certificate NS 2 4 2 (1981). F 1500<br>4 skill greenish blue, medium-thick paper.                                                                                                                                                                                                                                                                                         | O           | 300:-            |
| 44         | 2                                    | 4 skill blue. 18 copies. E.g. with different shades, and some readable cancellations. Mixed quality. F 18.000                                                                                                                                                                                                                         | 0           | 1.500:-            |     |                 | Delivery 12b. Very nice cancellation WADSTENA 13.1.1858. Shade cert HOW.                                                                                                                                                                                                                                                                                                  | $\triangle$ | 400:-            |
| 45         | 2                                    | 4 skill blue. Seven copies with different shades, and some readable cancellations. For example box                                                                                                                                                                                                                                    |             |                    | 71  | 2m              | 4 skill blue, clear print, medium-thick paper. Delivery 13a. Superb cancellation STOCKHOLM                                                                                                                                                                                                                                                                                |             | -                |
|            |                                      | cancellation NYKÖPING 30.10.1856. F 7.000                                                                                                                                                                                                                                                                                             | $\odot$     | 800:-              |     |                 | 2.4.1858.                                                                                                                                                                                                                                                                                                                                                                 | 0           | 300:-            |
| 46         | 2                                    | Greenish blue. Normal cancellation No. 7:3<br>SOLLEFTEÅ 2X.1X.185X. Postal 3000 SEK for                                                                                                                                                                                                                                               |             |                    | 72  | 2m              | Cancelled GEFLE 14.1.1858. The stamp is so off-centered that a part of a second stamp                                                                                                                                                                                                                                                                                     |             |                  |
| 47         | 2                                    | the cancellation.                                                                                                                                                                                                                                                                                                                     | 0           | 500:-              |     |                 | is visible on the top. A thick "c" in Bco.                                                                                                                                                                                                                                                                                                                                | ^           | 500              |
| 47         | 2                                    | 4 skill blue with superb cancel OSCARSHAMN 4.9.1856.                                                                                                                                                                                                                                                                                  | 0           | 500:-              | 73  | 3               | Cert Erich Harbrecht (1994).<br>6 skill grey. Parts of boxed cancel lation                                                                                                                                                                                                                                                                                                | Δ           | 500:-            |
| 48         | 2                                    | 4 skill blue. Fresh copy cancelled STOCKHOLM<br>10.9.57. F 1000                                                                                                                                                                                                                                                                       | 0           | 300:-              | 74  | 4               | LA. Bent corner, and a few short perfs. F 12000<br>8 skill yellow. Sign Sjöman. Cancelled CALMAR                                                                                                                                                                                                                                                                          | 0           | 500:-            |
| 49K        | 2                                    | 4 skill blue. Beautiful cover sent from<br>STOCKHOLM 8.1.1857 to Växjö. F 1000                                                                                                                                                                                                                                                        | $\boxtimes$ | 400:-              | 75  | 4               | 16.x. Good centering. F 5000<br>8 skill yellow. Off-centered. F 5000                                                                                                                                                                                                                                                                                                      | ⊙<br>⊙      | 1.000:-<br>800:- |
| 50K        | 2                                    | 4 skill blue. A nice letter sent from BOLLNÄS                                                                                                                                                                                                                                                                                         |             |                    | 76  | 4               | 8 skill yellow. Fine copy cancelled GÖTHEBORG                                                                                                                                                                                                                                                                                                                             |             | -                |
|            |                                      | 17.4.1856 to Stockholm, cancelled with a box cancellation Type 2. An additional cancellation                                                                                                                                                                                                                                          |             |                    |     |                 | 7.12.xxxx. Some ink at back, and a few short perfs. F 5000                                                                                                                                                                                                                                                                                                                | 0           | 300:-            |
|            |                                      | on the letter to the right. The letter with full contents as far as can be seen. F 1000                                                                                                                                                                                                                                               | $\boxtimes$ | 300:-              | 77  | 4a              | 8 skill reddish orange. Beautiful example cancelled GEFLE 19.8.1855. Cert Sjöman: Gott-                                                                                                                                                                                                                                                                                   |             |                  |
|            |                                      |                                                                                                                                                                                                                                                                                                                                       | _           | ~ ~ * *            |     |                 | mycket gott ex. F 6500                                                                                                                                                                                                                                                                                                                                                    | 0           | 800:-            |
|            |                                      |                                                                                                                                                                                                                                                                                                                                       |             |                    | l   |                 |                                                                                                                                                                                                                                                                                                                                                                           |             | 7                |