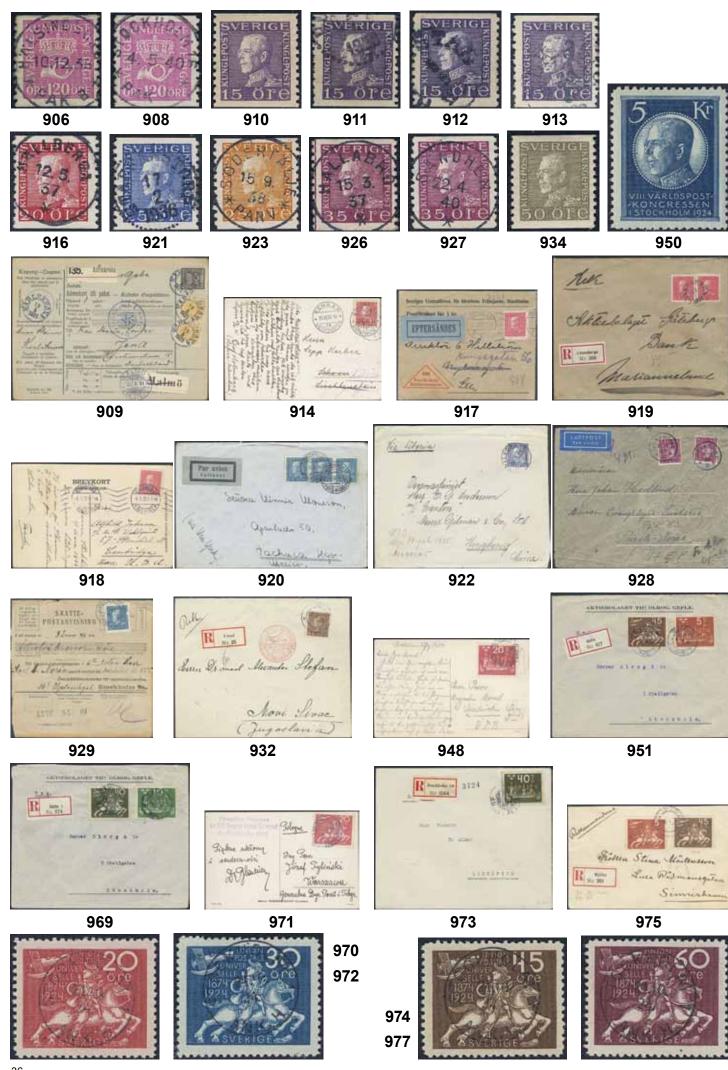

### Thursday 16 January 2020 at 4 pm

|     | Sweden / Sverige                                                                                                                                                                                             |         | 15K  | Denmark, STOCKHOLM 27.2.1855 with blue cancellation                                                                                                                                                                                                                |         |
|-----|--------------------------------------------------------------------------------------------------------------------------------------------------------------------------------------------------------------|---------|------|--------------------------------------------------------------------------------------------------------------------------------------------------------------------------------------------------------------------------------------------------------------------|---------|
| 1Fd | Manuscripts / Handskrifter  Correspondance to M.sc. Carl Bexell, Vicar of Kvarsebo (Quarsebo), Norrköpings municipality. Approx 1814–1826. About twenty letters, some with interesting content. Please see a |         |      | on "franco"-cover to Helsingør, and a cover from HELSINGØR 19.5.1856 to Laurvig via "via Sverrig", and SVINESUND 22.5.1856, with blue cancellation. Both with content.                                                                                             | 400:-   |
|     | selection of scans at www.philea.se.  Prephilately / Förfilateli                                                                                                                                             | 300:-   | 16K  | Brazil. Incoming unpaid letter sent from RIO JANEIRO 7.SP.1858 to Stockholm. Ship notation "pr Jamar". Cancellations LONDON 4.OC.58, St.P.A. 6.OCT.58, and                                                                                                         |         |
| 2P  | Entire dated 16 November 1684, sent to Ingenieur Jonas Carlsteen. Good quality.                                                                                                                              | 300:-   | 17K  | KDOPA HAMBURG 6.10. Postage due notation "198" (öre). Brazil. 198 öre Postage Due Marking on cover from                                                                                                                                                            | 300:-   |
|     | Crown post / Kronopost                                                                                                                                                                                       |         |      | Rio Janeiro 9.JY.1859, Brazil to Stockholm via London                                                                                                                                                                                                              |         |
| 3K  | Letter "Ordres" with crown coil dated 13 July 1810 and note "Canton", addressed to Näs. Seems to apply a Ekerö matter. Black wax seal on back.                                                               | 300:-   | 18K  | 4.AU.59, Hamburg 7/8. Excellent quality. Brazil. Incoming partly prepaid letter sent from "Porto Alegre 14 Mai 1871" to Karlskrona, with the                                                                                                                       | 300:-   |
| 4P  | Cover, dated 1810, with content and remains of brown feather.                                                                                                                                                | 300:-   |      | very rare accountancy mark ★F.21★ (rarity 9 according to Van der Linden). Most probably the only recorded                                                                                                                                                          |         |
| 5K  | <b>Bandeaustämplar</b> / <i>Ribbon postmarks</i><br>STOCKHOLM. Type 2, used 1731–1742, on beautiful letter<br>dated in Stockholm 17 April 1740, sent to Tavastehus.                                          |         |      | Swedish mail with this cancel. Other cancellations PORTO ALEGRE 16.MAI.1871, RIO-DE-JANEIRO 22.MAI.1871, INSUFICIENTE, BRESIL AMB. CAL.                                                                                                                            |         |
|     | Very fine. Postal: 1500:-                                                                                                                                                                                    | 300:-   |      | LILLE A 16.JUIN.71, and PKXP Nr 2 19.6.1871.                                                                                                                                                                                                                       | 6,000   |
| 6K  | Rectangular postmarks / Fyrkantstämplar<br>CARLSBORG 19.6.1858. Typ 2, on cover, "Fr.Brf." to                                                                                                                |         | 19K  | EXHIBITION ITEM.  Germany. Incoming cover sent from PILLAU 8.JUNI via STRALSUND 11.JUNI to Ystad. Dated by pen "1824".                                                                                                                                             | 6.000:- |
| 7K  | Götheborg. CARLSTAD 23.9.1855. Type 7, on cover to Arvika - Köln.                                                                                                                                            | 300:-   | 20K  | Germany. Incoming letter sent from LUBECK 2. OCTBR.1840                                                                                                                                                                                                            |         |
|     | Excellent quality.                                                                                                                                                                                           | 300:-   | 21K  | via GREIFSWALD 4.10 to Stockholm. Germany. Incoming letter sent from LUBECK 21.MAY.1841                                                                                                                                                                            | 300:-   |
| 8K  | JÖNKÖPING 23.8.1855. Type 3, on cover to Christianstad. Excellent quality.                                                                                                                                   | 400:-   | 221/ | via STRALSUND 23.5 to Stockholm.                                                                                                                                                                                                                                   | 300:-   |
| 9K  | LIDKÖPINNG 19.5.1855. Type 2, on cover with content to SKARA. Excellent quality.                                                                                                                             | 300:-   | 22K  | Germany. Letter dated in Greifswald 2 april 1845, sent to Gothenburg.                                                                                                                                                                                              | 300:-   |
| 10K | LINKÖPING 21.2.1855. Type 1 on cover with content to                                                                                                                                                         | 300     | 23K  | Germany. Letter sent from HAMBURG "9.2.1847" via                                                                                                                                                                                                                   |         |
| 11K | STOCKHOLM "Svea Hofrätt". Excellent quality.<br>SÄTHER 31.12.1855. Type 7, on cover to Norberg &                                                                                                             | 300:-   |      | Denmark to Stockholm. Postage due cancel OBETALT FR. DANNEMARK H.BORG 12.FEB.47.                                                                                                                                                                                   | 300:-   |
| 12K | Erikslund. Excellent quality.<br>ÖSTERSUND 31.7.1856, on registered cover, "FrBrf" to                                                                                                                        | 300:-   | 24K  | Germany. Interesting and scarce cover (side flaps missing) with cancellation "K.B. aus SCHWEDEN", and on back K.D.O.P.A. LÜBECK 18.10.1854. Transit and                                                                                                            |         |
|     | Fahlun. Note "4 Rs.Bco" crossed out, probably the value of the content. Excellent quality.                                                                                                                   | 400:-   | 251/ | arrival pmks on back.                                                                                                                                                                                                                                              | 800:-   |
| 13K | Foreign-related covers / Utlandsanknytning Norway. Incoming letter sent from "Moss 4 Febr 1797" to Strömstad. One of the earliest recorded letters from Norway. In the other direction, from Sweden to       |         | 25K  | Great Britain. Partly prepaid letter sent from GÖTHEBORG 28.7.1838, "via Ystad", Greifswald and Hamburg, to London. Cancellations FRCO GREIFSWALD (P: +1500:-), KSNPC I GREIFSWALD D. 31.JULI (P: 3000:-), KS&NPC HAMBURG 3.AUG.38, HAMBURG 3.AUG.1838, and LONDON |         |
| 14K | Norway, the earliest recorded mail is from 1780. Scarce.<br>Denmark. Unpaid cover sent from KØBENHAVN 24.11.1846<br>via Helsingborg to Stockholm. Postage due cancel                                         | 1.200:- |      | 6.AUG.1838. Franco notation "25s" (sk bco), and postage due notation "1/8" (1s 8d). Ex Köhler 1988. Ex Larsson.                                                                                                                                                    | 400:-   |
|     | OBETALT FR. DANNEMARK H.BORG 25.NOV.46.                                                                                                                                                                      | 300:-   | l    |                                                                                                                                                                                                                                                                    |         |

| 26K<br>27K | Cancel<br>12.MY.<br>Russia<br>8/Mert | . Unpaid cover sent from KALMAR 6.5.1874 to<br>, and then forwarded from Queenstown to Belgium.<br>lations e.g. PKXP Nr 2 NED 8.5, QUEENSTOWN A<br>74, UNPAID, ANVERS 14.MAI.1874. Scarce destination<br>. Partly prepaid letter dated "Stockholm d.<br>z 1819", cancelled STOCKHOLM, sent to Narva.<br>on "frco Grislehamn". Superb. |             | 600:-              | 51K | 2a <sup>1</sup> | 4 skill blue, thin paper. Cover used twice. Firstly sent as a domestic letter 1st weight class from Sundsvall to Östhammar 4.8.1856. Then turned inside out and used a second time as an envelope for a hand-letter from Östhammar to Norrtelje. Only three covers recorded used twice during the skilling period. A photo of the second use, cert Sjöman, and an article |             |                  |
|------------|--------------------------------------|---------------------------------------------------------------------------------------------------------------------------------------------------------------------------------------------------------------------------------------------------------------------------------------------------------------------------------------|-------------|--------------------|-----|-----------------|---------------------------------------------------------------------------------------------------------------------------------------------------------------------------------------------------------------------------------------------------------------------------------------------------------------------------------------------------------------------------|-------------|------------------|
| 28K        |                                      | Incoming stamped mail / Inkommande post Britaín. Three covers from GB 1859–67, sent to enhofs AB in Uddevalla. Luxus quality.                                                                                                                                                                                                         |             | 400:-              |     |                 | written by Bo Grendal about this item are enclosed. A nice exhibition item!                                                                                                                                                                                                                                                                                               | $\boxtimes$ | 4.000:-          |
|            | -                                    | Postal documentation / Postal dokumentation                                                                                                                                                                                                                                                                                           |             | 400                | 52  | 2b              | 4 skill light blue, thin paper. Nice cancellation<br>STOCKHOLM 21.8.xx. F 1400                                                                                                                                                                                                                                                                                            | 0           | 300:-            |
| 29K        | Sjp 141                              | . "Uppgift å dirigeringar av brevpost till vissa                                                                                                                                                                                                                                                                                      |             |                    | 53  | 2b, c, h        | 1 4 skill blue. Three copies with cert N                                                                                                                                                                                                                                                                                                                                  | 0           | 600:-            |
|            |                                      | a orter från sjp Trälleborg–Sassnitz". Task for routing some Spanish resorts from Sjp Trälleborg–Sassnitz.                                                                                                                                                                                                                            | ;           |                    | 54  | 2c              | Svensson, and HOW (shade cert). 4 skill bright blue, thin paper with corner                                                                                                                                                                                                                                                                                               | O           | 600:-            |
|            |                                      | pooklet with interesting notes! Unique document! Pleans on www.philea.se.                                                                                                                                                                                                                                                             | ase         | 300:-              |     |                 | crease. Delivery 6d. Superb cancellation<br>STOCKHOLM 5.8.1856. Cert HOW 3.3.4.                                                                                                                                                                                                                                                                                           |             |                  |
| 30K        | Swedis                               | h Pomerania. Receipt of wood for rifle production                                                                                                                                                                                                                                                                                     |             | 500.               | 55  | 2 -             | "Very nice ex". F 1900                                                                                                                                                                                                                                                                                                                                                    | $\odot$     | 500:-            |
|            |                                      | by the skipper Christian Peters onboard the postal<br>Konung Gustaf" (used by the Swedish Royal Mail                                                                                                                                                                                                                                  |             |                    | 55  | 2e              | 4 skill blue, medium-thick paper. Fibe copy cancelled NORBERG 11.1.1858. Certificate Obe.                                                                                                                                                                                                                                                                                 |             |                  |
| 31P        |                                      | 797). Dated "Strals. d. 7 Augt. 1788". Approx 20 x 12.5 rtified copies of content documents with 25 öres                                                                                                                                                                                                                              | cm.         | 500:-              | 56  | 2f              | 2 3 1–2 (1984).<br>4 skill blue, dense background, medium-thick                                                                                                                                                                                                                                                                                                           | 0           | 300:-            |
|            | frankii                              | ng, cancelled 1928, and 1932.                                                                                                                                                                                                                                                                                                         | .1          | 300:-              |     |                 | paper. Very fine copy cancelled GEFLE 9.8.1857.                                                                                                                                                                                                                                                                                                                           | 0           | 200.             |
| 32K        | 55                                   | Two money orders, franked with 15 öre Oscar II, wi marks BETALD GN. BREFBÄRARE (paid through                                                                                                                                                                                                                                          |             |                    | 57  | 2g              | Certificate Obe. 3 3 3 (1979).<br>4 skill bright blue, dense background, medium-                                                                                                                                                                                                                                                                                          | O           | 300:-            |
|            |                                      | rural mail men. Also one postal form No. 140, news paper requisition cancelled LUNDSBERG 6.10.16. (                                                                                                                                                                                                                                   |             | 300:-              |     |                 | thick paper. Minor faults. Delivery 7b. Superb cancellation STOCKHOLM 18.12.1856. Shade cert                                                                                                                                                                                                                                                                              |             |                  |
| 33P        | 86, etc.                             | 25 öre on registered cover (opened up for display)                                                                                                                                                                                                                                                                                    | ٠,٠         | 500.               | 50  | 21.             | HOW.                                                                                                                                                                                                                                                                                                                                                                      | 0           | 500:-            |
|            |                                      | with content and investigation on additional forms, regarding that 50 kr have been stolen by a postal                                                                                                                                                                                                                                 |             |                    | 58  | 2h              | 4 skill in very fine copy cancelled STOCKHOLM 4.11.1856. Certificate Sjöman (1969).                                                                                                                                                                                                                                                                                       | 0           | 300:-            |
|            |                                      | clerk. Also an address card for a C.O.D. parcel. Interesting lot. (5).                                                                                                                                                                                                                                                                |             | 400:-              | 59  | $2h^2$          | 4 skill pale blue, medium-thick paper. Very fine copy cancelled KÖPING 3.8.1857. Certificate                                                                                                                                                                                                                                                                              |             |                  |
|            |                                      | Postal forms / Postala blanketter                                                                                                                                                                                                                                                                                                     |             |                    | (OV | 2:              | Obe. 3 3 3 (1983). F 1300                                                                                                                                                                                                                                                                                                                                                 | 0           | 300:-            |
| 34K        |                                      | Two delivery receipts from 1834, 1849, and one                                                                                                                                                                                                                                                                                        |             | 300:-              | 60K | 2i              | 4 skill grey-ultramarine, medium-thick paper, on beautiful cover sent from KÖPING 16.11.1857                                                                                                                                                                                                                                                                              |             |                  |
| 35K        |                                      | recieving receipt 1867. (3).<br>Two red reciepts cancelled Gamleby 1868 to Götebo                                                                                                                                                                                                                                                     |             | 300:-              | 61  | $2i^2$          | to Strömsholm. F 6000<br>4 skill grey-ultramarine, medium-thick paper.                                                                                                                                                                                                                                                                                                    | $\bowtie$   | 700:-            |
| 36P        |                                      | "Anmälan om utebliven försändelse" cancelled LILLÖ<br>18.7.1919, and the missing address card, franking 65                                                                                                                                                                                                                            |             |                    |     |                 | Beautiful copy cancelled WADSTENA 4.11.1857.<br>One short perf and one repaired perf. F 3600                                                                                                                                                                                                                                                                              | 0           | 500:-            |
|            |                                      | öre (defective stamps), cancelled Stockholm 20 and                                                                                                                                                                                                                                                                                    | 5           |                    | 62  | 2j              | 4 skill. Cancelled STOCKHOLM 9.10.1857.                                                                                                                                                                                                                                                                                                                                   |             |                  |
|            |                                      | öre in strip,canc. Stockholm Förste postexpeditören 29 AUG 1919 on "Reklamation" about not arrived                                                                                                                                                                                                                                    |             |                    | 63  | 2j              | Offcentered. F 4500<br>4 skill. Cancelled 1857. F 4500                                                                                                                                                                                                                                                                                                                    | ⊙<br>⊙      | 700:-<br>500:-   |
|            |                                      | package to LILLÖGA.                                                                                                                                                                                                                                                                                                                   |             | 300:-              | 64  | $2j^2$          | Cancelled BOLLNÄS (County of Hälsingland)                                                                                                                                                                                                                                                                                                                                 | O           | 300              |
| 37K        |                                      | <b>Postal labels</b> / <i>Postala etiketter</i> German address card for parcel franked with 4x80 p                                                                                                                                                                                                                                    | · f         |                    |     |                 | 8.2.185x. Signed Sjöman on the reverse side of the stamp.                                                                                                                                                                                                                                                                                                                 | 0           | 700:-            |
| 3/K        |                                      | sent from OPPELN 13.3.14 to HÄRNÖSAND 18.3.1<br>Scarce label "förutsänt med nödadresskort Trällebo                                                                                                                                                                                                                                    | 4.          |                    | 65  | $2j^2$          | 4 skill grey-ultramarine, medium-thick paper.<br>Very fine copy cancelled (LI)NKÖPING 5.10.1857.                                                                                                                                                                                                                                                                          |             | ,,,,             |
| 38K        | 85                                   | utr. pakexp.". 2x20 öre on address card for cash on delivery parcel                                                                                                                                                                                                                                                                   |             | 300:-              | 66  | $2j^2$          | Certificate Sjöman (1968). F 4500<br>4 skill grey-ultramarine, medium-thick paper.                                                                                                                                                                                                                                                                                        | 0           | 500:-            |
| Jok        | 65                                   | sent from STOCKHOLM 2 5.6.14 to BJÖRKLINGE                                                                                                                                                                                                                                                                                            | Ē.          |                    |     | ,               | Small defects. Stockholm 23.10.xx. Shade sign                                                                                                                                                                                                                                                                                                                             | 0           | 400.             |
|            |                                      | 8.6.1914. Handwritten label "Mathilda Erikssons ma<br>har kvitterat försändelsen". Interesting item.                                                                                                                                                                                                                                  | an          | 300:-              | 67  | $2k^1$          | HOW. F 4500<br>4 skill greenish light dull blue, medium-                                                                                                                                                                                                                                                                                                                  | O           | 400:-            |
|            |                                      | Stamps / Frimärken                                                                                                                                                                                                                                                                                                                    |             |                    |     |                 | thick paper. Fresh copy cancelled STOCKHOLM 29.9.57. Upper margin with minimal natural                                                                                                                                                                                                                                                                                    |             |                  |
| 20         | 11                                   | Skilling Banco                                                                                                                                                                                                                                                                                                                        |             |                    |     |                 | gash. Signed Strandell. Cert. HOW 2, 2, 3                                                                                                                                                                                                                                                                                                                                 |             |                  |
| 39         | 1b                                   | 3 skill bluish green (def/rep). Canc. STOCKHOLM 24.10.56. Cert. HOW (1992). F 45000                                                                                                                                                                                                                                                   | 0           | 900:-              | 68  | $2k^2$          | (1977). F 20000<br>4 skill light grey blue, medium-thick paper                                                                                                                                                                                                                                                                                                            | 0           | 2.000:-          |
| 40         | 1-5                                  | 1855 Skilling set. Mixed quality as usual,                                                                                                                                                                                                                                                                                            | 0           | 2.500.             |     |                 | (unknown). Short perf, and crease. Cancelled                                                                                                                                                                                                                                                                                                                              | 0           | 500              |
| 41         | 1-5                                  | with repairs etc. F 80000<br>1855 Skilling set. Mixed quality with repairs etc.                                                                                                                                                                                                                                                       | 0           | 2.500:-<br>1.500:- | 69  | 21              | GEFLE 20.10.1857. Shade cert HOW. F 13000<br>4 skill greenish blue, medium-thick paper.                                                                                                                                                                                                                                                                                   | 0           | 500:-            |
| 42<br>43   | 1-5<br>1-5                           | 1855 Skilling set. Mixed quality with repairs etc. 3-24 skilling comlplete set (5) in mixed quality                                                                                                                                                                                                                                   | 0           | 1.200:-            |     |                 | Fine copy cancelled ÖSTHAMMAR 5.5.18xx.                                                                                                                                                                                                                                                                                                                                   | 0           | 200.             |
|            |                                      | (def/rep).                                                                                                                                                                                                                                                                                                                            | $\odot$     | 1.200:-            | 70  | 21              | Certificate NS 2 4 2 (1981). F 1500<br>4 skill greenish blue, medium-thick paper.                                                                                                                                                                                                                                                                                         | O           | 300:-            |
| 44         | 2                                    | 4 skill blue. 18 copies. E.g. with different shades, and some readable cancellations. Mixed quality. F 18.000                                                                                                                                                                                                                         | 0           | 1.500:-            |     |                 | Delivery 12b. Very nice cancellation WADSTENA 13.1.1858. Shade cert HOW.                                                                                                                                                                                                                                                                                                  | $\triangle$ | 400:-            |
| 45         | 2                                    | 4 skill blue. Seven copies with different shades, and some readable cancellations. For example box                                                                                                                                                                                                                                    |             |                    | 71  | 2m              | 4 skill blue, clear print, medium-thick paper. Delivery 13a. Superb cancellation STOCKHOLM                                                                                                                                                                                                                                                                                |             | -                |
|            |                                      | cancellation NYKÖPING 30.10.1856. F 7.000                                                                                                                                                                                                                                                                                             | $\odot$     | 800:-              |     |                 | 2.4.1858.                                                                                                                                                                                                                                                                                                                                                                 | 0           | 300:-            |
| 46         | 2                                    | Greenish blue. Normal cancellation No. 7:3<br>SOLLEFTEÅ 2X.1X.185X. Postal 3000 SEK for                                                                                                                                                                                                                                               |             |                    | 72  | 2m              | Cancelled GEFLE 14.1.1858. The stamp is so off-centered that a part of a second stamp                                                                                                                                                                                                                                                                                     |             |                  |
| 47         | 2                                    | the cancellation.                                                                                                                                                                                                                                                                                                                     | 0           | 500:-              |     |                 | is visible on the top. A thick "c" in Bco.                                                                                                                                                                                                                                                                                                                                | ^           | 500              |
| 47         | 2                                    | 4 skill blue with superb cancel OSCARSHAMN 4.9.1856.                                                                                                                                                                                                                                                                                  | 0           | 500:-              | 73  | 3               | Cert Erich Harbrecht (1994).<br>6 skill grey. Parts of boxed cancel lation                                                                                                                                                                                                                                                                                                | Δ           | 500:-            |
| 48         | 2                                    | 4 skill blue. Fresh copy cancelled STOCKHOLM<br>10.9.57. F 1000                                                                                                                                                                                                                                                                       | 0           | 300:-              | 74  | 4               | LA. Bent corner, and a few short perfs. F 12000<br>8 skill yellow. Sign Sjöman. Cancelled CALMAR                                                                                                                                                                                                                                                                          | 0           | 500:-            |
| 49K        | 2                                    | 4 skill blue. Beautiful cover sent from<br>STOCKHOLM 8.1.1857 to Växjö. F 1000                                                                                                                                                                                                                                                        | $\boxtimes$ | 400:-              | 75  | 4               | 16.x. Good centering. F 5000<br>8 skill yellow. Off-centered. F 5000                                                                                                                                                                                                                                                                                                      | ⊙<br>⊙      | 1.000:-<br>800:- |
| 50K        | 2                                    | 4 skill blue. A nice letter sent from BOLLNÄS                                                                                                                                                                                                                                                                                         |             |                    | 76  | 4               | 8 skill yellow. Fine copy cancelled GÖTHEBORG                                                                                                                                                                                                                                                                                                                             |             | -                |
|            |                                      | 17.4.1856 to Stockholm, cancelled with a box cancellation Type 2. An additional cancellation                                                                                                                                                                                                                                          |             |                    |     |                 | 7.12.xxxx. Some ink at back, and a few short perfs. F 5000                                                                                                                                                                                                                                                                                                                | 0           | 300:-            |
|            |                                      | on the letter to the right. The letter with full contents as far as can be seen. F 1000                                                                                                                                                                                                                                               | $\boxtimes$ | 300:-              | 77  | 4a              | 8 skill reddish orange. Beautiful example cancelled GEFLE 19.8.1855. Cert Sjöman: Gott-                                                                                                                                                                                                                                                                                   |             |                  |
|            |                                      |                                                                                                                                                                                                                                                                                                                                       | _           | ~ ~ * *            |     |                 | mycket gott ex. F 6500                                                                                                                                                                                                                                                                                                                                                    | 0           | 800:-            |
|            |                                      |                                                                                                                                                                                                                                                                                                                                       |             |                    | l   |                 |                                                                                                                                                                                                                                                                                                                                                                           |             | 7                |