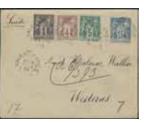

### Thursday 16 January 2020 at 4 pm

|     | Sweden / Sverige                                                                                                                                                                                             |         | 15K  | Denmark, STOCKHOLM 27.2.1855 with blue cancellation                                                                                                                                                                                                                |         |
|-----|--------------------------------------------------------------------------------------------------------------------------------------------------------------------------------------------------------------|---------|------|--------------------------------------------------------------------------------------------------------------------------------------------------------------------------------------------------------------------------------------------------------------------|---------|
| 1Fd | Manuscripts / Handskrifter  Correspondance to M.sc. Carl Bexell, Vicar of Kvarsebo (Quarsebo), Norrköpings municipality. Approx 1814–1826. About twenty letters, some with interesting content. Please see a |         |      | on "franco"-cover to Helsingør, and a cover from HELSINGØR 19.5.1856 to Laurvig via "via Sverrig", and SVINESUND 22.5.1856, with blue cancellation. Both with content.                                                                                             | 400:-   |
|     | selection of scans at www.philea.se.  Prephilately / Förfilateli                                                                                                                                             | 300:-   | 16K  | Brazil. Incoming unpaid letter sent from RIO JANEIRO 7.SP.1858 to Stockholm. Ship notation "pr Jamar". Cancellations LONDON 4.OC.58, St.P.A. 6.OCT.58, and                                                                                                         |         |
| 2P  | Entire dated 16 November 1684, sent to Ingenieur Jonas Carlsteen. Good quality.                                                                                                                              | 300:-   | 17K  | KDOPA HAMBURG 6.10. Postage due notation "198" (öre). Brazil. 198 öre Postage Due Marking on cover from                                                                                                                                                            | 300:-   |
|     | Crown post / Kronopost                                                                                                                                                                                       |         |      | Rio Janeiro 9.JY.1859, Brazil to Stockholm via London                                                                                                                                                                                                              |         |
| 3K  | Letter "Ordres" with crown coil dated 13 July 1810 and note "Canton", addressed to Näs. Seems to apply a Ekerö matter. Black wax seal on back.                                                               | 300:-   | 18K  | 4.AU.59, Hamburg 7/8. Excellent quality. Brazil. Incoming partly prepaid letter sent from "Porto Alegre 14 Mai 1871" to Karlskrona, with the                                                                                                                       | 300:-   |
| 4P  | Cover, dated 1810, with content and remains of brown feather.                                                                                                                                                | 300:-   |      | very rare accountancy mark ★F.21★ (rarity 9 according to Van der Linden). Most probably the only recorded                                                                                                                                                          |         |
| 5K  | <b>Bandeaustämplar</b> / <i>Ribbon postmarks</i><br>STOCKHOLM. Type 2, used 1731–1742, on beautiful letter<br>dated in Stockholm 17 April 1740, sent to Tavastehus.                                          |         |      | Swedish mail with this cancel. Other cancellations PORTO ALEGRE 16.MAI.1871, RIO-DE-JANEIRO 22.MAI.1871, INSUFICIENTE, BRESIL AMB. CAL.                                                                                                                            |         |
|     | Very fine. Postal: 1500:-                                                                                                                                                                                    | 300:-   |      | LILLE A 16.JUIN.71, and PKXP Nr 2 19.6.1871.                                                                                                                                                                                                                       | 6,000   |
| 6K  | Rectangular postmarks / Fyrkantstämplar<br>CARLSBORG 19.6.1858. Typ 2, on cover, "Fr.Brf." to                                                                                                                |         | 19K  | EXHIBITION ITEM.  Germany. Incoming cover sent from PILLAU 8.JUNI via STRALSUND 11.JUNI to Ystad. Dated by pen "1824".                                                                                                                                             | 6.000:- |
| 7K  | Götheborg. CARLSTAD 23.9.1855. Type 7, on cover to Arvika - Köln.                                                                                                                                            | 300:-   | 20K  | Germany. Incoming letter sent from LUBECK 2. OCTBR.1840                                                                                                                                                                                                            |         |
|     | Excellent quality.                                                                                                                                                                                           | 300:-   | 21K  | via GREIFSWALD 4.10 to Stockholm. Germany. Incoming letter sent from LUBECK 21.MAY.1841                                                                                                                                                                            | 300:-   |
| 8K  | JÖNKÖPING 23.8.1855. Type 3, on cover to Christianstad. Excellent quality.                                                                                                                                   | 400:-   | 221/ | via STRALSUND 23.5 to Stockholm.                                                                                                                                                                                                                                   | 300:-   |
| 9K  | LIDKÖPINNG 19.5.1855. Type 2, on cover with content to SKARA. Excellent quality.                                                                                                                             | 300:-   | 22K  | Germany. Letter dated in Greifswald 2 april 1845, sent to Gothenburg.                                                                                                                                                                                              | 300:-   |
| 10K | LINKÖPING 21.2.1855. Type 1 on cover with content to                                                                                                                                                         | 300     | 23K  | Germany. Letter sent from HAMBURG "9.2.1847" via                                                                                                                                                                                                                   |         |
| 11K | STOCKHOLM "Svea Hofrätt". Excellent quality.<br>SÄTHER 31.12.1855. Type 7, on cover to Norberg &                                                                                                             | 300:-   |      | Denmark to Stockholm. Postage due cancel OBETALT FR. DANNEMARK H.BORG 12.FEB.47.                                                                                                                                                                                   | 300:-   |
| 12K | Erikslund. Excellent quality.<br>ÖSTERSUND 31.7.1856, on registered cover, "FrBrf" to                                                                                                                        | 300:-   | 24K  | Germany. Interesting and scarce cover (side flaps missing) with cancellation "K.B. aus SCHWEDEN", and on back K.D.O.P.A. LÜBECK 18.10.1854. Transit and                                                                                                            |         |
|     | Fahlun. Note "4 Rs.Bco" crossed out, probably the value of the content. Excellent quality.                                                                                                                   | 400:-   | 251/ | arrival pmks on back.                                                                                                                                                                                                                                              | 800:-   |
| 13K | Foreign-related covers / Utlandsanknytning Norway. Incoming letter sent from "Moss 4 Febr 1797" to Strömstad. One of the earliest recorded letters from Norway. In the other direction, from Sweden to       |         | 25K  | Great Britain. Partly prepaid letter sent from GÖTHEBORG 28.7.1838, "via Ystad", Greifswald and Hamburg, to London. Cancellations FRCO GREIFSWALD (P: +1500:-), KSNPC I GREIFSWALD D. 31.JULI (P: 3000:-), KS&NPC HAMBURG 3.AUG.38, HAMBURG 3.AUG.1838, and LONDON |         |
| 14K | Norway, the earliest recorded mail is from 1780. Scarce.<br>Denmark. Unpaid cover sent from KØBENHAVN 24.11.1846<br>via Helsingborg to Stockholm. Postage due cancel                                         | 1.200:- |      | 6.AUG.1838. Franco notation "25s" (sk bco), and postage due notation "1/8" (1s 8d). Ex Köhler 1988. Ex Larsson.                                                                                                                                                    | 400:-   |
|     | OBETALT FR. DANNEMARK H.BORG 25.NOV.46.                                                                                                                                                                      | 300:-   | l    |                                                                                                                                                                                                                                                                    |         |