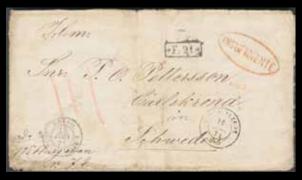

### Thursday 16 January 2020 at 4 pm

|     | Sweden / Sverige                                                                                                                                                                                             |         | 15K  | Denmark, STOCKHOLM 27.2.1855 with blue cancellation                                                                                                                                                                                                                |         |
|-----|--------------------------------------------------------------------------------------------------------------------------------------------------------------------------------------------------------------|---------|------|--------------------------------------------------------------------------------------------------------------------------------------------------------------------------------------------------------------------------------------------------------------------|---------|
| 1Fd | Manuscripts / Handskrifter  Correspondance to M.sc. Carl Bexell, Vicar of Kvarsebo (Quarsebo), Norrköpings municipality. Approx 1814–1826. About twenty letters, some with interesting content. Please see a |         |      | on "franco"-cover to Helsingør, and a cover from HELSINGØR 19.5.1856 to Laurvig via "via Sverrig", and SVINESUND 22.5.1856, with blue cancellation. Both with content.                                                                                             | 400:-   |
|     | selection of scans at www.philea.se.  Prephilately / Förfilateli                                                                                                                                             | 300:-   | 16K  | Brazil. Incoming unpaid letter sent from RIO JANEIRO 7.SP.1858 to Stockholm. Ship notation "pr Jamar". Cancellations LONDON 4.OC.58, St.P.A. 6.OCT.58, and                                                                                                         |         |
| 2P  | Entire dated 16 November 1684, sent to Ingenieur Jonas Carlsteen. Good quality.                                                                                                                              | 300:-   | 17K  | KDOPA HAMBURG 6.10. Postage due notation "198" (öre). Brazil. 198 öre Postage Due Marking on cover from                                                                                                                                                            | 300:-   |
|     | Crown post / Kronopost                                                                                                                                                                                       |         |      | Rio Janeiro 9.JY.1859, Brazil to Stockholm via London                                                                                                                                                                                                              |         |
| 3K  | Letter "Ordres" with crown coil dated 13 July 1810 and note "Canton", addressed to Näs. Seems to apply a Ekerö matter. Black wax seal on back.                                                               | 300:-   | 18K  | 4.AU.59, Hamburg 7/8. Excellent quality. Brazil. Incoming partly prepaid letter sent from "Porto Alegre 14 Mai 1871" to Karlskrona, with the                                                                                                                       | 300:-   |
| 4P  | Cover, dated 1810, with content and remains of brown feather.                                                                                                                                                | 300:-   |      | very rare accountancy mark ★F.21★ (rarity 9 according to Van der Linden). Most probably the only recorded                                                                                                                                                          |         |
| 5K  | <b>Bandeaustämplar</b> / <i>Ribbon postmarks</i><br>STOCKHOLM. Type 2, used 1731–1742, on beautiful letter<br>dated in Stockholm 17 April 1740, sent to Tavastehus.                                          |         |      | Swedish mail with this cancel. Other cancellations PORTO ALEGRE 16.MAI.1871, RIO-DE-JANEIRO 22.MAI.1871, INSUFICIENTE, BRESIL AMB. CAL.                                                                                                                            |         |
|     | Very fine. Postal: 1500:-                                                                                                                                                                                    | 300:-   |      | LILLE A 16.JUIN.71, and PKXP Nr 2 19.6.1871.                                                                                                                                                                                                                       | 6,000   |
| 6K  | Rectangular postmarks / Fyrkantstämplar<br>CARLSBORG 19.6.1858. Typ 2, on cover, "Fr.Brf." to                                                                                                                |         | 19K  | EXHIBITION ITEM.  Germany. Incoming cover sent from PILLAU 8.JUNI via STRALSUND 11.JUNI to Ystad. Dated by pen "1824".                                                                                                                                             | 6.000:- |
| 7K  | Götheborg. CARLSTAD 23.9.1855. Type 7, on cover to Arvika - Köln.                                                                                                                                            | 300:-   | 20K  | Germany. Incoming letter sent from LUBECK 2. OCTBR.1840                                                                                                                                                                                                            |         |
|     | Excellent quality.                                                                                                                                                                                           | 300:-   | 21K  | via GREIFSWALD 4.10 to Stockholm. Germany. Incoming letter sent from LUBECK 21.MAY.1841                                                                                                                                                                            | 300:-   |
| 8K  | JÖNKÖPING 23.8.1855. Type 3, on cover to Christianstad. Excellent quality.                                                                                                                                   | 400:-   | 221/ | via STRALSUND 23.5 to Stockholm.                                                                                                                                                                                                                                   | 300:-   |
| 9K  | LIDKÖPINNG 19.5.1855. Type 2, on cover with content to SKARA. Excellent quality.                                                                                                                             | 300:-   | 22K  | Germany. Letter dated in Greifswald 2 april 1845, sent to Gothenburg.                                                                                                                                                                                              | 300:-   |
| 10K | LINKÖPING 21.2.1855. Type 1 on cover with content to                                                                                                                                                         | 300     | 23K  | Germany. Letter sent from HAMBURG "9.2.1847" via                                                                                                                                                                                                                   |         |
| 11K | STOCKHOLM "Svea Hofrätt". Excellent quality.<br>SÄTHER 31.12.1855. Type 7, on cover to Norberg &                                                                                                             | 300:-   |      | Denmark to Stockholm. Postage due cancel OBETALT FR. DANNEMARK H.BORG 12.FEB.47.                                                                                                                                                                                   | 300:-   |
| 12K | Erikslund. Excellent quality.<br>ÖSTERSUND 31.7.1856, on registered cover, "FrBrf" to                                                                                                                        | 300:-   | 24K  | Germany. Interesting and scarce cover (side flaps missing) with cancellation "K.B. aus SCHWEDEN", and on back K.D.O.P.A. LÜBECK 18.10.1854. Transit and                                                                                                            |         |
|     | Fahlun. Note "4 Rs.Bco" crossed out, probably the value of the content. Excellent quality.                                                                                                                   | 400:-   | 251/ | arrival pmks on back.                                                                                                                                                                                                                                              | 800:-   |
| 13K | Foreign-related covers / Utlandsanknytning Norway. Incoming letter sent from "Moss 4 Febr 1797" to Strömstad. One of the earliest recorded letters from Norway. In the other direction, from Sweden to       |         | 25K  | Great Britain. Partly prepaid letter sent from GÖTHEBORG 28.7.1838, "via Ystad", Greifswald and Hamburg, to London. Cancellations FRCO GREIFSWALD (P: +1500:-), KSNPC I GREIFSWALD D. 31.JULI (P: 3000:-), KS&NPC HAMBURG 3.AUG.38, HAMBURG 3.AUG.1838, and LONDON |         |
| 14K | Norway, the earliest recorded mail is from 1780. Scarce.<br>Denmark. Unpaid cover sent from KØBENHAVN 24.11.1846<br>via Helsingborg to Stockholm. Postage due cancel                                         | 1.200:- |      | 6.AUG.1838. Franco notation "25s" (sk bco), and postage due notation "1/8" (1s 8d). Ex Köhler 1988. Ex Larsson.                                                                                                                                                    | 400:-   |
|     | OBETALT FR. DANNEMARK H.BORG 25.NOV.46.                                                                                                                                                                      | 300:-   | l    |                                                                                                                                                                                                                                                                    |         |