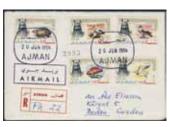

—modern incl e.g. Switzerland, Great Britain, Netherlands, and Italy                                     |          |
|        |          | notgeld 1920. Olpe, 3.42 g.                                                                         | F-VF                   | 100:-          |        | etc. Approx. 30 kg. Mostly ⊙                                                                                                          | 1.200:-  |
| 2154   | r unck   | 419, 2 Germany Local emissions 10 pfennig<br>notgeld 1917. Pegnitz, 1.90 g.                         | F-VF                   | 100:-          |        |                                                                                                                                       |          |





ex 2160







2410 2411 2412









ex 2415 2454 2466 2456









2468 ex 2498







2558 2559 2591

| 2176Ce | Interesting box with stamps, covers, and FDCs etc.<br>Mostly Scandinavia incl e.g. many year sets, better       |         | 2199L    | Accumulation 1900-modern in box. Ten albums/stockbooks with stamps from a lot of European countries. Also                                 |         |
|--------|-----------------------------------------------------------------------------------------------------------------|---------|----------|-------------------------------------------------------------------------------------------------------------------------------------------|---------|
|        | Estonia and Iceland, some cancellations Öland, and                                                              |         |