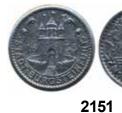

| 26K<br>27K | Cancel<br>12.MY.<br>Russia<br>8/Mert | . Unpaid cover sent from KALMAR 6.5.1874 to<br>, and then forwarded from Queenstown to Belgium.<br>lations e.g. PKXP Nr 2 NED 8.5, QUEENSTOWN A<br>74, UNPAID, ANVERS 14.MAI.1874. Scarce destination<br>. Partly prepaid letter dated "Stockholm d.<br>z 1819", cancelled STOCKHOLM, sent to Narva.<br>on "frco Grislehamn". Superb. |             | 600:-              | 51K | 2a <sup>1</sup> | 4 skill blue, thin paper. Cover used twice. Firstly sent as a domestic letter 1st weight class from Sundsvall to Östhammar 4.8.1856. Then turned inside out and used a second time as an envelope for a hand-letter from Östhammar to Norrtelje. Only three covers recorded used twice during the skilling period. A photo of the second use, cert Sjöman, and an article |             |                  |
|------------|--------------------------------------|---------------------------------------------------------------------------------------------------------------------------------------------------------------------------------------------------------------------------------------------------------------------------------------------------------------------------------------|-------------|--------------------|-----|-----------------|---------------------------------------------------------------------------------------------------------------------------------------------------------------------------------------------------------------------------------------------------------------------------------------------------------------------------------------------------------------------------|-------------|------------------|
| 28K        |                                      | Incoming stamped mail / Inkommande post Britaín. Three covers from GB 1859–67, sent to enhofs AB in Uddevalla. Luxus quality.                                                                                                                                                                                                         |             | 400:-              |     |                 | written by Bo Grendal about this item are enclosed. A nice exhibition item!                                                                                                                                                                                                                                                                                               | $\boxtimes$ | 4.000:-          |
|            | -                                    | Postal documentation / Postal dokumentation                                                                                                                                                                                                                                                                                           |             | 400                | 52  | 2b              | 4 skill light blue, thin paper. Nice cancellation<br>STOCKHOLM 21.8.xx. F 1400                                                                                                                                                                                                                                                                                            | 0           | 300:-            |
| 29K        | Sjp 141                              | . "Uppgift å dirigeringar av brevpost till vissa                                                                                                                                                                                                                                                                                      |             |                    | 53  | 2b, c, h        | 1 4 skill blue. Three copies with cert N                                                                                                                                                                                                                                                                                                                                  | 0           | 600:-            |
|            |                                      | a orter från sjp Trälleborg–Sassnitz". Task for routing some Spanish resorts from Sjp Trälleborg–Sassnitz.                                                                                                                                                                                                                            | ;           |                    | 54  | 2c              | Svensson, and HOW (shade cert). 4 skill bright blue, thin paper with corner                                                                                                                                                                                                                                                                                               | O           | 600:-            |
|            |                                      | pooklet with interesting notes! Unique document! Pleans on www.philea.se.                                                                                                                                                                                                                                                             | ase         | 300:-              |     |                 | crease. Delivery 6d. Superb cancellation<br>STOCKHOLM 5.8.1856. Cert HOW 3.3.4.                                                                                                                                                                                                                                                                                           |             |                  |
| 30K        | Swedis                               | h Pomerania. Receipt of wood for rifle production                                                                                                                                                                                                                                                                                     |             | 500.               | 55  | 2 -             | "Very nice ex". F 1900                                                                                                                                                                                                                                                                                                                                                    | $\odot$     | 500:-            |
|            |                                      | by the skipper Christian Peters onboard the postal<br>Konung Gustaf" (used by the Swedish Royal Mail                                                                                                                                                                                                                                  |             |                    | 55  | 2e              | 4 skill blue, medium-thick paper. Fibe copy cancelled NORBERG 11.1.1858. Certificate Obe.                                                                                                                                                                                                                                                                                 |             |                  |
| 31P        |                                      | 797). Dated "Strals. d. 7 Augt. 1788". Approx 20 x 12.5 rtified copies of content documents with 25 öres                                                                                                                                                                                                                              | cm.         | 500:-              | 56  | 2f              | 2 3 1–2 (1984).<br>4 skill blue, dense background, medium-thick                                                                                                                                                                                                                                                                                                           | 0           | 300:-            |
|            | frankii                              | ng, cancelled 1928, and 1932.                                                                                                                                                                                                                                                                                                         | .1          | 300:-              |     |                 | paper. Very fine copy cancelled GEFLE 9.8.1857.                                                                                                                                                                                                                                                                                                                           | 0           | 200.             |
| 32K        | 55                                   | Two money orders, franked with 15 öre Oscar II, wi marks BETALD GN. BREFBÄRARE (paid through                                                                                                                                                                                                                                          |             |                    | 57  | 2g              | Certificate Obe. 3 3 3 (1979).<br>4 skill bright blue, dense background, medium-                                                                                                                                                                                                                                                                                          | O           | 300:-            |
|            |                                      | rural mail men. Also one postal form No. 140, news paper requisition cancelled LUNDSBERG 6.10.16. (                                                                                                                                                                                                                                   |             | 300:-              |     |                 | thick paper. Minor faults. Delivery 7b. Superb cancellation STOCKHOLM 18.12.1856. Shade cert                                                                                                                                                                                                                                                                              |             |                  |
| 33P        | 86, etc.                             | 25 öre on registered cover (opened up for display)                                                                                                                                                                                                                                                                                    | ٠,٠         | 500.               | 50  | 21.             | HOW.                                                                                                                                                                                                                                                                                                                                                                      | 0           | 500:-            |
|            |                                      | with content and investigation on additional forms, regarding that 50 kr have been stolen by a postal                                                                                                                                                                                                                                 |             |                    | 58  | 2h              | 4 skill in very fine copy cancelled STOCKHOLM 4.11.1856. Certificate Sjöman (1969).                                                                                                                                                                                                                                                                                       | 0           | 300:-            |
|            |                                      | clerk. Also an address card for a C.O.D. parcel. Interesting lot. (5).                                                                                                                                                                                                                                                                |             | 400:-              | 59  | $2h^2$          | 4 skill pale blue, medium-thick paper. Very fine copy cancelled KÖPING 3.8.1857. Certificate                                                                                                                                                                                                                                                                              |             |                  |
|            |                                      | Postal forms / Postala blanketter                                                                                                                                                                                                                                                                                                     |             |                    | (OV | 2:              | Obe. 3 3 3 (1983). F 1300                                                                                                                                                                                                                                                                                                                                                 | 0           | 300:-            |
| 34K        |                                      | Two delivery receipts from 1834, 1849, and one                                                                                                                                                                                                                                                                                        |             | 300:-              | 60K | 2i              | 4 skill grey-ultramarine, medium-thick paper, on beautiful cover sent from KÖPING 16.11.1857                                                                                                                                                                                                                                                                              |             |                  |
| 35K        |                                      | recieving receipt 1867. (3).<br>Two red reciepts cancelled Gamleby 1868 to Götebo                                                                                                                                                                                                                                                     |             | 300:-              | 61  | $2i^2$          | to Strömsholm. F 6000<br>4 skill grey-ultramarine, medium-thick paper.                                                                                                                                                                                                                                                                                                    | $\bowtie$   | 700:-            |
| 36P        |                                      | "Anmälan om utebliven försändelse" cancelled LILLÖ<br>18.7.1919, and the missing address card, franking 65                                                                                                                                                                                                                            |             |                    |     |                 | Beautiful copy cancelled WADSTENA 4.11.1857.<br>One short perf and one repaired perf. F 3600                                                                                                                                                                                                                                                                              | 0           | 500:-            |
|            |                                      | öre (defective stamps), cancelled Stockholm 20 and                                                                                                                                                                                                                                                                                    | 5           |                    | 62  | 2j              | 4 skill. Cancelled STOCKHOLM 9.10.1857.                                                                                                                                                                                                                                                                                                                                   |             |                  |
|            |                                      | öre in strip,canc. Stockholm Förste postexpeditören 29 AUG 1919 on "Reklamation" about not arrived                                                                                                                                                                                                                                    |             |                    | 63  | 2j              | Offcentered. F 4500<br>4 skill. Cancelled 1857. F 4500                                                                                                                                                                                                                                                                                                                    | ⊙<br>⊙      | 700:-<br>500:-   |
|            |                                      | package to LILLÖGA.                                                                                                                                                                                                                                                                                                                   |             | 300:-              | 64  | $2j^2$          | Cancelled BOLLNÄS (County of Hälsingland)                                                                                                                                                                                                                                                                                                                                 | O           | 300              |
| 37K        |                                      | <b>Postal labels</b> / <i>Postala etiketter</i> German address card for parcel franked with 4x80 p                                                                                                                                                                                                                                    | · f         |                    |     |                 | 8.2.185x. Signed Sjöman on the reverse side of the stamp.                                                                                                                                                                                                                                                                                                                 | 0           | 700:-            |
| 3/K        |                                      | sent from OPPELN 13.3.14 to HÄRNÖSAND 18.3.1<br>Scarce label "förutsänt med nödadresskort Trällebo                                                                                                                                                                                                                                    | 4.          |                    | 65  | $2j^2$          | 4 skill grey-ultramarine, medium-thick paper.<br>Very fine copy cancelled (LI)NKÖPING 5.10.1857.                                                                                                                                                                                                                                                                          |             | ,,,,             |
| 38K        | 85                                   | utr. pakexp.". 2x20 öre on address card for cash on delivery parcel                                                                                                                                                                                                                                                                   |             | 300:-              | 66  | $2j^2$          | Certificate Sjöman (1968). F 4500<br>4 skill grey-ultramarine, medium-thick paper.                                                                                                                                                                                                                                                                                        | 0           | 500:-            |
| Jok        | 65                                   | sent from STOCKHOLM 2 5.6.14 to BJÖRKLINGE                                                                                                                                                                                                                                                                                            | Ē.          |                    |     | ,               | Small defects. Stockholm 23.10.xx. Shade sign                                                                                                                                                                                                                                                                                                                             | 0           | 400.             |
|            |                                      | 8.6.1914. Handwritten label "Mathilda Erikssons ma<br>har kvitterat försändelsen". Interesting item.                                                                                                                                                                                                                                  | an          | 300:-              | 67  | $2k^1$          | HOW. F 4500<br>4 skill greenish light dull blue, medium-                                                                                                                                                                                                                                                                                                                  | O           | 400:-            |
|            |                                      | Stamps / Frimärken                                                                                                                                                                                                                                                                                                                    |             |                    |     |                 | thick paper. Fresh copy cancelled STOCKHOLM 29.9.57. Upper margin with minimal natural                                                                                                                                                                                                                                                                                    |             |                  |
| 20         | 11                                   | Skilling Banco                                                                                                                                                                                                                                                                                                                        |             |                    |     |                 | gash. Signed Strandell. Cert. HOW 2, 2, 3                                                                                                                                                                                                                                                                                                                                 |             |                  |
| 39         | 1b                                   | 3 skill bluish green (def/rep). Canc. STOCKHOLM 24.10.56. Cert. HOW (1992). F 45000                                                                                                                                                                                                                                                   | 0           | 900:-              | 68  | $2k^2$          | (1977). F 20000<br>4 skill light grey blue, medium-thick paper                                                                                                                                                                                                                                                                                                            | 0           | 2.000:-          |
| 40         | 1-5                                  | 1855 Skilling set. Mixed quality as usual,                                                                                                                                                                                                                                                                                            | 0           | 2.500.             |     |                 | (unknown). Short perf, and crease. Cancelled                                                                                                                                                                                                                                                                                                                              | 0           | 500              |
| 41         | 1-5                                  | with repairs etc. F 80000<br>1855 Skilling set. Mixed quality with repairs etc.                                                                                                                                                                                                                                                       | 0           | 2.500:-<br>1.500:- | 69  | 21              | GEFLE 20.10.1857. Shade cert HOW. F 13000<br>4 skill greenish blue, medium-thick paper.                                                                                                                                                                                                                                                                                   | 0           | 500:-            |
| 42<br>43   | 1-5<br>1-5                           | 1855 Skilling set. Mixed quality with repairs etc. 3-24 skilling comlplete set (5) in mixed quality                                                                                                                                                                                                                                   | 0           | 1.200:-            |     |                 | Fine copy cancelled ÖSTHAMMAR 5.5.18xx.                                                                                                                                                                                                                                                                                                                                   | 0           | 200.             |
|            |                                      | (def/rep).                                                                                                                                                                                                                                                                                                                            | $\odot$     | 1.200:-            | 70  | 21              | Certificate NS 2 4 2 (1981). F 1500<br>4 skill greenish blue, medium-thick paper.                                                                                                                                                                                                                                                                                         | O           | 300:-            |
| 44         | 2                                    | 4 skill blue. 18 copies. E.g. with different shades, and some readable cancellations. Mixed quality. F 18.000                                                                                                                                                                                                                         | 0           | 1.500:-            |     |                 | Delivery 12b. Very nice cancellation WADSTENA 13.1.1858. Shade cert HOW.                                                                                                                                                                                                                                                                                                  | $\triangle$ | 400:-            |
| 45         | 2                                    | 4 skill blue. Seven copies with different shades, and some readable cancellations. For example box                                                                                                                                                                                                                                    |             |                    | 71  | 2m              | 4 skill blue, clear print, medium-thick paper. Delivery 13a. Superb cancellation STOCKHOLM                                                                                                                                                                                                                                                                                |             | -                |
|            |                                      | cancellation NYKÖPING 30.10.1856. F 7.000                                                                                                                                                                                                                                                                                             | $\odot$     | 800:-              |     |                 | 2.4.1858.                                                                                                                                                                                                                                                                                                                                                                 | 0           | 300:-            |
| 46         | 2                                    | Greenish blue. Normal cancellation No. 7:3<br>SOLLEFTEÅ 2X.1X.185X. Postal 3000 SEK for                                                                                                                                                                                                                                               |             |                    | 72  | 2m              | Cancelled GEFLE 14.1.1858. The stamp is so off-centered that a part of a second stamp                                                                                                                                                                                                                                                                                     |             |                  |
| 47         | 2                                    | the cancellation.                                                                                                                                                                                                                                                                                                                     | 0           | 500:-              |     |                 | is visible on the top. A thick "c" in Bco.                                                                                                                                                                                                                                                                                                                                | ^           | 500              |
| 47         | 2                                    | 4 skill blue with superb cancel OSCARSHAMN 4.9.1856.                                                                                                                                                                                                                                                                                  | 0           | 500:-              | 73  | 3               | Cert Erich Harbrecht (1994).<br>6 skill grey. Parts of boxed cancel lation                                                                                                                                                                                                                                                                                                | Δ           | 500:-            |
| 48         | 2                                    | 4 skill blue. Fresh copy cancelled STOCKHOLM<br>10.9.57. F 1000                                                                                                                                                                                                                                                                       | 0           | 300:-              | 74  | 4               | LA. Bent corner, and a few short perfs. F 12000<br>8 skill yellow. Sign Sjöman. Cancelled CALMAR                                                                                                                                                                                                                                                                          | 0           | 500:-            |
| 49K        | 2                                    | 4 skill blue. Beautiful cover sent from<br>STOCKHOLM 8.1.1857 to Växjö. F 1000                                                                                                                                                                                                                                                        | $\boxtimes$ | 400:-              | 75  | 4               | 16.x. Good centering. F 5000<br>8 skill yellow. Off-centered. F 5000                                                                                                                                                                                                                                                                                                      | ⊙<br>⊙      | 1.000:-<br>800:- |
| 50K        | 2                                    | 4 skill blue. A nice letter sent from BOLLNÄS                                                                                                                                                                                                                                                                                         |             |                    | 76  | 4               | 8 skill yellow. Fine copy cancelled GÖTHEBORG                                                                                                                                                                                                                                                                                                                             |             | -                |
|            |                                      | 17.4.1856 to Stockholm, cancelled with a box cancellation Type 2. An additional cancellation                                                                                                                                                                                                                                          |             |                    |     |                 | 7.12.xxxx. Some ink at back, and a few short perfs. F 5000                                                                                                                                                                                                                                                                                                                | 0           | 300:-            |
|            |                                      | on the letter to the right. The letter with full contents as far as can be seen. F 1000                                                                                                                                                                                                                                               | $\boxtimes$ | 300:-              | 77  | 4a              | 8 skill reddish orange. Beautiful example cancelled GEFLE 19.8.1855. Cert Sjöman: Gott-                                                                                                                                                                                                                                                                                   |             |                  |
|            |                                      |                                                                                                                                                                                                                                                                                                                                       | _           | ~ ~ * *            |     |                 | mycket gott ex. F 6500                                                                                                                                                                                                                                                                                                                                                    | 0           | 800:-            |
|            |                                      |                                                                                                                                                                                                                                                                                                                                       |             |                    | l   |                 |                                                                                                                                                                                                                                                                                                                                                                           |             | 7                |