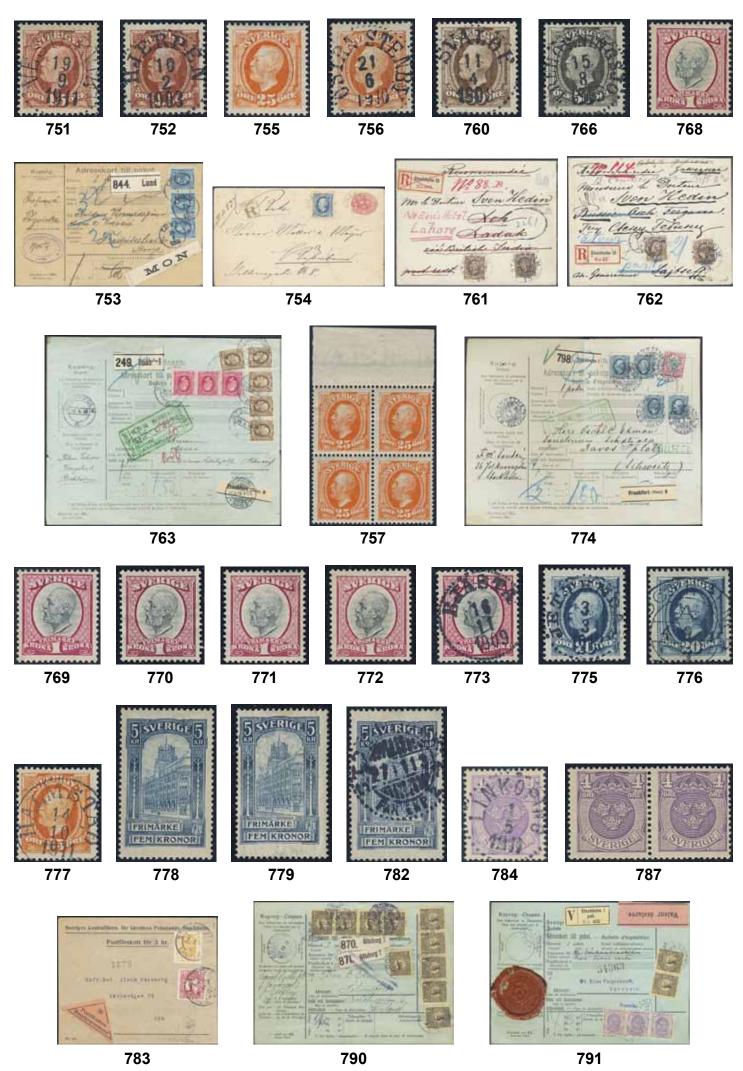

### Thursday 16 January 2020 at 4 pm

|     | Sweden / Sverige                                                                                                                                                                                             |         | 15K  | Denmark, STOCKHOLM 27.2.1855 with blue cancellation                                                                                                                                                                                                                |         |
|-----|--------------------------------------------------------------------------------------------------------------------------------------------------------------------------------------------------------------|---------|------|--------------------------------------------------------------------------------------------------------------------------------------------------------------------------------------------------------------------------------------------------------------------|---------|
| 1Fd | Manuscripts / Handskrifter  Correspondance to M.sc. Carl Bexell, Vicar of Kvarsebo (Quarsebo), Norrköpings municipality. Approx 1814–1826. About twenty letters, some with interesting content. Please see a |         |      | on "franco"-cover to Helsingør, and a cover from HELSINGØR 19.5.1856 to Laurvig via "via Sverrig", and SVINESUND 22.5.1856, with blue cancellation. Both with content.                                                                                             | 400:-   |
|     | selection of scans at www.philea.se.  Prephilately / Förfilateli                                                                                                                                             | 300:-   | 16K  | Brazil. Incoming unpaid letter sent from RIO JANEIRO 7.SP.1858 to Stockholm. Ship notation "pr Jamar". Cancellations LONDON 4.OC.58, St.P.A. 6.OCT.58, and                                                                                                         |         |
| 2P  | Entire dated 16 November 1684, sent to Ingenieur Jonas Carlsteen. Good quality.                                                                                                                              | 300:-   | 17K  | KDOPA HAMBURG 6.10. Postage due notation "198" (öre). Brazil. 198 öre Postage Due Marking on cover from                                                                                                                                                            | 300:-   |
|     | Crown post / Kronopost                                                                                                                                                                                       |         |      | Rio Janeiro 9.JY.1859, Brazil to Stockholm via London                                                                                                                                                                                                              |         |
| 3K  | Letter "Ordres" with crown coil dated 13 July 1810 and note "Canton", addressed to Näs. Seems to apply a Ekerö matter. Black wax seal on back.                                                               | 300:-   | 18K  | 4.AU.59, Hamburg 7/8. Excellent quality. Brazil. Incoming partly prepaid letter sent from "Porto Alegre 14 Mai 1871" to Karlskrona, with the                                                                                                                       | 300:-   |
| 4P  | Cover, dated 1810, with content and remains of brown feather.                                                                                                                                                | 300:-   |      | very rare accountancy mark ★F.21★ (rarity 9 according to Van der Linden). Most probably the only recorded                                                                                                                                                          |         |
| 5K  | <b>Bandeaustämplar</b> / <i>Ribbon postmarks</i><br>STOCKHOLM. Type 2, used 1731–1742, on beautiful letter<br>dated in Stockholm 17 April 1740, sent to Tavastehus.                                          |         |      | Swedish mail with this cancel. Other cancellations PORTO ALEGRE 16.MAI.1871, RIO-DE-JANEIRO 22.MAI.1871, INSUFICIENTE, BRESIL AMB. CAL.                                                                                                                            |         |
|     | Very fine. Postal: 1500:-                                                                                                                                                                                    | 300:-   |      | LILLE A 16.JUIN.71, and PKXP Nr 2 19.6.1871.                                                                                                                                                                                                                       | 6,000   |
| 6K  | Rectangular postmarks / Fyrkantstämplar<br>CARLSBORG 19.6.1858. Typ 2, on cover, "Fr.Brf." to                                                                                                                |         | 19K  | EXHIBITION ITEM.  Germany. Incoming cover sent from PILLAU 8.JUNI via STRALSUND 11.JUNI to Ystad. Dated by pen "1824".                                                                                                                                             | 6.000:- |
| 7K  | Götheborg. CARLSTAD 23.9.1855. Type 7, on cover to Arvika - Köln.                                                                                                                                            | 300:-   | 20K  | Germany. Incoming letter sent from LUBECK 2. OCTBR.1840                                                                                                                                                                                                            |         |
|     | Excellent quality.                                                                                                                                                                                           | 300:-   | 21K  | via GREIFSWALD 4.10 to Stockholm. Germany. Incoming letter sent from LUBECK 21.MAY.1841                                                                                                                                                                            | 300:-   |
| 8K  | JÖNKÖPING 23.8.1855. Type 3, on cover to Christianstad. Excellent quality.                                                                                                                                   | 400:-   | 221/ | via STRALSUND 23.5 to Stockholm.                                                                                                                                                                                                                                   | 300:-   |
| 9K  | LIDKÖPINNG 19.5.1855. Type 2, on cover with content to SKARA. Excellent quality.                                                                                                                             | 300:-   | 22K  | Germany. Letter dated in Greifswald 2 april 1845, sent to Gothenburg.                                                                                                                                                                                              | 300:-   |
| 10K | LINKÖPING 21.2.1855. Type 1 on cover with content to                                                                                                                                                         | 300     | 23K  | Germany. Letter sent from HAMBURG "9.2.1847" via                                                                                                                                                                                                                   |         |
| 11K | STOCKHOLM "Svea Hofrätt". Excellent quality.<br>SÄTHER 31.12.1855. Type 7, on cover to Norberg &                                                                                                             | 300:-   |      | Denmark to Stockholm. Postage due cancel OBETALT FR. DANNEMARK H.BORG 12.FEB.47.                                                                                                                                                                                   | 300:-   |
| 12K | Erikslund. Excellent quality.<br>ÖSTERSUND 31.7.1856, on registered cover, "FrBrf" to                                                                                                                        | 300:-   | 24K  | Germany. Interesting and scarce cover (side flaps missing) with cancellation "K.B. aus SCHWEDEN", and on back K.D.O.P.A. LÜBECK 18.10.1854. Transit and                                                                                                            |         |
|     | Fahlun. Note "4 Rs.Bco" crossed out, probably the value of the content. Excellent quality.                                                                                                                   | 400:-   | 251/ | arrival pmks on back.                                                                                                                                                                                                                                              | 800:-   |
| 13K | Foreign-related covers / Utlandsanknytning Norway. Incoming letter sent from "Moss 4 Febr 1797" to Strömstad. One of the earliest recorded letters from Norway. In the other direction, from Sweden to       |         | 25K  | Great Britain. Partly prepaid letter sent from GÖTHEBORG 28.7.1838, "via Ystad", Greifswald and Hamburg, to London. Cancellations FRCO GREIFSWALD (P: +1500:-), KSNPC I GREIFSWALD D. 31.JULI (P: 3000:-), KS&NPC HAMBURG 3.AUG.38, HAMBURG 3.AUG.1838, and LONDON |         |
| 14K | Norway, the earliest recorded mail is from 1780. Scarce.<br>Denmark. Unpaid cover sent from KØBENHAVN 24.11.1846<br>via Helsingborg to Stockholm. Postage due cancel                                         | 1.200:- |      | 6.AUG.1838. Franco notation "25s" (sk bco), and postage due notation "1/8" (1s 8d). Ex Köhler 1988. Ex Larsson.                                                                                                                                                    | 400:-   |
|     | OBETALT FR. DANNEMARK H.BORG 25.NOV.46.                                                                                                                                                                      | 300:-   | l    |                                                                                                                                                                                                                                                                    |         |

| 26K<br>27K | Cancel<br>12.MY.<br>Russia<br>8/Mert | . Unpaid cover sent from KALMAR 6.5.1874 to<br>, and then forwarded from Queenstown to Belgium.<br>lations e.g. PKXP Nr 2 NED 8.5, QUEENSTOWN A<br>74, UNPAID, ANVERS 14.MAI.1874. Scarce destination<br>. Partly prepaid letter dated "Stockholm d.<br>z 1819", cancelled STOCKHOLM, sent to Narva.<br>on "frco Grislehamn". Superb. |             | 600:-              | 51K | 2a <sup>1</sup> | 4 skill blue, thin paper. Cover used twice. Firstly sent as a domestic letter 1st weight class from Sundsvall to Östhammar 4.8.1856. Then turned inside out and used a second time as an envelope for a hand-letter from Östhammar to Norrtelje. Only three covers recorded used twice during the skilling period. A photo of the second use, cert Sjöman, and an article |             |                  |
|------------|--------------------------------------|---------------------------------------------------------------------------------------------------------------------------------------------------------------------------------------------------------------------------------------------------------------------------------------------------------------------------------------|-------------|--------------------|-----|-----------------|---------------------------------------------------------------------------------------------------------------------------------------------------------------------------------------------------------------------------------------------------------------------------------------------------------------------------------------------------------------------------|-------------|------------------|
| 28K        |                                      | Incoming stamped mail / Inkommande post Britaín. Three covers from GB 1859–67, sent to enhofs AB in Uddevalla. Luxus quality.                                                                                                                                                                                                         |             | 400:-              |     |                 | written by Bo Grendal about this item are enclosed. A nice exhibition item!                                                                                                                                                                                                                                                                                               | $\boxtimes$ | 4.000:-          |
|            | -                                    | Postal documentation / Postal dokumentation                                                                                                                                                                                                                                                                                           |             | 400                | 52  | 2b              | 4 skill light blue, thin paper. Nice cancellation<br>STOCKHOLM 21.8.xx. F 1400                                                                                                                                                                                                                                                                                            | 0           | 300:-            |
| 29K        | Sjp 141                              | . "Uppgift å dirigeringar av brevpost till vissa                                                                                                                                                                                                                                                                                      |             |                    | 53  | 2b, c, h        | 1 4 skill blue. Three copies with cert N                                                                                                                                                                                                                                                                                                                                  | 0           | 600:-            |
|            |                                      | a orter från sjp Trälleborg–Sassnitz". Task for routing some Spanish resorts from Sjp Trälleborg–Sassnitz.                                                                                                                                                                                                                            | ;           |                    | 54  | 2c              | Svensson, and HOW (shade cert). 4 skill bright blue, thin paper with corner                                                                                                                                                                                                                                                                                               | O           | 600:-            |
|            |                                      | pooklet with interesting notes! Unique document! Pleans on www.philea.se.                                                                                                                                                                                                                                                             | ase         | 300:-              |     |                 | crease. Delivery 6d. Superb cancellation<br>STOCKHOLM 5.8.1856. Cert HOW 3.3.4.                                                                                                                                                                                                                                                                                           |             |                  |
| 30K        | Swedis                               | h Pomerania. Receipt of wood for rifle production                                                                                                                                                                                                                                                                                     |             | 500.               | 55  | 2 -             | "Very nice ex". F 1900                                                                                                                                                                                                                                                                                                                                                    | $\odot$     | 500:-            |
|            |                                      | by the skipper Christian Peters onboard the postal<br>Konung Gustaf" (used by the Swedish Royal Mail                                                                                                                                                                                                                                  |             |                    | 55  | 2e              | 4 skill blue, medium-thick paper. Fibe copy cancelled NORBERG 11.1.1858. Certificate Obe.                                                                                                                                                                                                                                                                                 |             |                  |
| 31P        |                                      | 797). Dated "Strals. d. 7 Augt. 1788". Approx 20 x 12.5 rtified copies of content documents with 25 öres                                                                                                                                                                                                                              | cm.         | 500:-              | 56  | 2f              | 2 3 1–2 (1984).<br>4 skill blue, dense background, medium-thick                                                                                                                                                                                                                                                                                                           | 0           | 300:-            |
|            | frankii                              | ng, cancelled 1928, and 1932.                                                                                                                                                                                                                                                                                                         | .1          | 300:-              |     |                 | paper. Very fine copy cancelled GEFLE 9.8.1857.                                                                                                                                                                                                                                                                                                                           | 0           | 200.             |
| 32K        | 55                                   | Two money orders, franked with 15 öre Oscar II, wi marks BETALD GN. BREFBÄRARE (paid through                                                                                                                                                                                                                                          |             |                    | 57  | 2g              | Certificate Obe. 3 3 3 (1979).<br>4 skill bright blue, dense background, medium-                                                                                                                                                                                                                                                                                          | O           | 300:-            |
|            |                                      | rural mail men. Also one postal form No. 140, news paper requisition cancelled LUNDSBERG 6.10.16. (                                                                                                                                                                                                                                   |             | 300:-              |     |                 | thick paper. Minor faults. Delivery 7b. Superb cancellation STOCKHOLM 18.12.1856. Shade cert                                                                                                                                                                                                                                                                              |             |                  |
| 33P        | 86, etc.                             | 25 öre on registered cover (opened up for display)                                                                                                                                                                                                                                                                                    | ٠,٠         | 500.               | 50  | 21.             | HOW.                                                                                                                                                                                                                                                                                                                                                                      | 0           | 500:-            |
|            |                                      | with content and investigation on additional forms, regarding that 50 kr have been stolen by a postal                                                                                                                                                                                                                                 |             |                    | 58  | 2h              | 4 skill in very fine copy cancelled STOCKHOLM 4.11.1856. Certificate Sjöman (1969).                                                                                                                                                                                                                                                                                       | 0           | 300:-            |
|            |                                      | clerk. Also an address card for a C.O.D. parcel. Interesting lot. (5).                                                                                                                                                                                                                                                                |             | 400:-              | 59  | $2h^2$          | 4 skill pale blue, medium-thick paper. Very fine copy cancelled KÖPING 3.8.1857. Certificate                                                                                                                                                                                                                                                                              |             |                  |
|            |                                      | Postal forms / Postala blanketter                                                                                                                                                                                                                                                                                                     |             |                    | (OV | 2:              | Obe. 3 3 3 (1983). F 1300                                                                                                                                                                                                                                                                                                                                                 | 0           | 300:-            |
| 34K        |                                      | Two delivery receipts from 1834, 1849, and one                                                                                                                                                                                                                                                                                        |             | 300:-              | 60K | 2i              | 4 skill grey-ultramarine, medium-thick paper, on beautiful cover sent from KÖPING 16.11.1857                                                                                                                                                                                                                                                                              |             |                  |
| 35K        |                                      | recieving receipt 1867. (3).<br>Two red reciepts cancelled Gamleby 1868 to Götebo                                                                                                                                                                                                                                                     |             | 300:-              | 61  | $2i^2$          | to Strömsholm. F 6000<br>4 skill grey-ultramarine, medium-thick paper.                                                                                                                                                                                                                                                                                                    | $\bowtie$   | 700:-            |
| 36P        |                                      | "Anmälan om utebliven försändelse" cancelled LILLÖ<br>18.7.1919, and the missing address card, franking 65                                                                                                                                                                                                                            |             |                    |     |                 | Beautiful copy cancelled WADSTENA 4.11.1857.<br>One short perf and one repaired perf. F 3600                                                                                                                                                                                                                                                                              | 0           | 500:-            |
|            |                                      | öre (defective stamps), cancelled Stockholm 20 and                                                                                                                                                                                                                                                                                    | 5           |                    | 62  | 2j              | 4 skill. Cancelled STOCKHOLM 9.10.1857.                                                                                                                                                                                                                                                                                                                                   |             |                  |
|            |                                      | öre in strip,canc. Stockholm Förste postexpeditören 29 AUG 1919 on "Reklamation" about not arrived                                                                                                                                                                                                                                    |             |                    | 63  | 2j              | Offcentered. F 4500<br>4 skill. Cancelled 1857. F 4500                                                                                                                                                                                                                                                                                                                    | ⊙<br>⊙      | 700:-<br>500:-   |
|            |                                      | package to LILLÖGA.                                                                                                                                                                                                                                                                                                                   |             | 300:-              | 64  | $2j^2$          | Cancelled BOLLNÄS (County of Hälsingland)                                                                                                                                                                                                                                                                                                                                 | O           | 300              |
| 37K        |                                      | <b>Postal labels</b> / <i>Postala etiketter</i> German address card for parcel franked with 4x80 p                                                                                                                                                                                                                                    | · f         |                    |     |                 | 8.2.185x. Signed Sjöman on the reverse side of the stamp.                                                                                                                                                                                                                                                                                                                 | 0           | 700:-            |
| 3/K        |                                      | sent from OPPELN 13.3.14 to HÄRNÖSAND 18.3.1<br>Scarce label "förutsänt med nödadresskort Trällebo                                                                                                                                                                                                                                    | 4.          |                    | 65  | $2j^2$          | 4 skill grey-ultramarine, medium-thick paper.<br>Very fine copy cancelled (LI)NKÖPING 5.10.1857.                                                                                                                                                                                                                                                                          |             | ,,,,             |
| 38K        | 85                                   | utr. pakexp.". 2x20 öre on address card for cash on delivery parcel                                                                                                                                                                                                                                                                   |             | 300:-              | 66  | $2j^2$          | Certificate Sjöman (1968). F 4500<br>4 skill grey-ultramarine, medium-thick paper.                                                                                                                                                                                                                                                                                        | 0           | 500:-            |
| Jok        | 65                                   | sent from STOCKHOLM 2 5.6.14 to BJÖRKLINGE                                                                                                                                                                                                                                                                                            | Ē.          |                    |     | ,               | Small defects. Stockholm 23.10.xx. Shade sign                                                                                                                                                                                                                                                                                                                             | 0           | 400.             |
|            |                                      | 8.6.1914. Handwritten label "Mathilda Erikssons ma<br>har kvitterat försändelsen". Interesting item.                                                                                                                                                                                                                                  | an          | 300:-              | 67  | $2k^1$          | HOW. F 4500<br>4 skill greenish light dull blue, medium-                                                                                                                                                                                                                                                                                                                  | O           | 400:-            |
|            |                                      | Stamps / Frimärken                                                                                                                                                                                                                                                                                                                    |             |                    |     |                 | thick paper. Fresh copy cancelled STOCKHOLM 29.9.57. Upper margin with minimal natural                                                                                                                                                                                                                                                                                    |             |                  |
| 20         | 11                                   | Skilling Banco                                                                                                                                                                                                                                                                                                                        |             |                    |     |                 | gash. Signed Strandell. Cert. HOW 2, 2, 3                                                                                                                                                                                                                                                                                                                                 |             |                  |
| 39         | 1b                                   | 3 skill bluish green (def/rep). Canc. STOCKHOLM 24.10.56. Cert. HOW (1992). F 45000                                                                                                                                                                                                                                                   | 0           | 900:-              | 68  | $2k^2$          | (1977). F 20000<br>4 skill light grey blue, medium-thick paper                                                                                                                                                                                                                                                                                                            | 0           | 2.000:-          |
| 40         | 1-5                                  | 1855 Skilling set. Mixed quality as usual,                                                                                                                                                                                                                                                                                            | 0           | 2.500.             |     |                 | (unknown). Short perf, and crease. Cancelled                                                                                                                                                                                                                                                                                                                              | 0           | 500              |
| 41         | 1-5                                  | with repairs etc. F 80000<br>1855 Skilling set. Mixed quality with repairs etc.                                                                                                                                                                                                                                                       | 0           | 2.500:-<br>1.500:- | 69  | 21              | GEFLE 20.10.1857. Shade cert HOW. F 13000<br>4 skill greenish blue, medium-thick paper.                                                                                                                                                                                                                                                                                   | 0           | 500:-            |
| 42<br>43   | 1-5<br>1-5                           | 1855 Skilling set. Mixed quality with repairs etc. 3-24 skilling comlplete set (5) in mixed quality                                                                                                                                                                                                                                   | 0           | 1.200:-            |     |                 | Fine copy cancelled ÖSTHAMMAR 5.5.18xx.                                                                                                                                                                                                                                                                                                                                   | 0           | 200.             |
|            |                                      | (def/rep).                                                                                                                                                                                                                                                                                                                            | $\odot$     | 1.200:-            | 70  | 21              | Certificate NS 2 4 2 (1981). F 1500<br>4 skill greenish blue, medium-thick paper.                                                                                                                                                                                                                                                                                         | O           | 300:-            |
| 44         | 2                                    | 4 skill blue. 18 copies. E.g. with different shades, and some readable cancellations. Mixed quality. F 18.000                                                                                                                                                                                                                         | 0           | 1.500:-            |     |                 | Delivery 12b. Very nice cancellation WADSTENA 13.1.1858. Shade cert HOW.                                                                                                                                                                                                                                                                                                  | $\triangle$ | 400:-            |
| 45         | 2                                    | 4 skill blue. Seven copies with different shades, and some readable cancellations. For example box                                                                                                                                                                                                                                    |             |                    | 71  | 2m              | 4 skill blue, clear print, medium-thick paper. Delivery 13a. Superb cancellation STOCKHOLM                                                                                                                                                                                                                                                                                |             | -                |
|            |                                      | cancellation NYKÖPING 30.10.1856. F 7.000                                                                                                                                                                                                                                                                                             | $\odot$     | 800:-              |     |                 | 2.4.1858.                                                                                                                                                                                                                                                                                                                                                                 | 0           | 300:-            |
| 46         | 2                                    | Greenish blue. Normal cancellation No. 7:3<br>SOLLEFTEÅ 2X.1X.185X. Postal 3000 SEK for                                                                                                                                                                                                                                               |             |                    | 72  | 2m              | Cancelled GEFLE 14.1.1858. The stamp is so off-centered that a part of a second stamp                                                                                                                                                                                                                                                                                     |             |                  |
| 47         | 2                                    | the cancellation.                                                                                                                                                                                                                                                                                                                     | 0           | 500:-              |     |                 | is visible on the top. A thick "c" in Bco.                                                                                                                                                                                                                                                                                                                                | ^           | 500              |
| 47         | 2                                    | 4 skill blue with superb cancel OSCARSHAMN 4.9.1856.                                                                                                                                                                                                                                                                                  | 0           | 500:-              | 73  | 3               | Cert Erich Harbrecht (1994).<br>6 skill grey. Parts of boxed cancel lation                                                                                                                                                                                                                                                                                                | Δ           | 500:-            |
| 48         | 2                                    | 4 skill blue. Fresh copy cancelled STOCKHOLM<br>10.9.57. F 1000                                                                                                                                                                                                                                                                       | 0           | 300:-              | 74  | 4               | LA. Bent corner, and a few short perfs. F 12000<br>8 skill yellow. Sign Sjöman. Cancelled CALMAR                                                                                                                                                                                                                                                                          | 0           | 500:-            |
| 49K        | 2                                    | 4 skill blue. Beautiful cover sent from<br>STOCKHOLM 8.1.1857 to Växjö. F 1000                                                                                                                                                                                                                                                        | $\boxtimes$ | 400:-              | 75  | 4               | 16.x. Good centering. F 5000<br>8 skill yellow. Off-centered. F 5000                                                                                                                                                                                                                                                                                                      | ⊙<br>⊙      | 1.000:-<br>800:- |
| 50K        | 2                                    | 4 skill blue. A nice letter sent from BOLLNÄS                                                                                                                                                                                                                                                                                         |             |                    | 76  | 4               | 8 skill yellow. Fine copy cancelled GÖTHEBORG                                                                                                                                                                                                                                                                                                                             |             | -                |
|            |                                      | 17.4.1856 to Stockholm, cancelled with a box cancellation Type 2. An additional cancellation                                                                                                                                                                                                                                          |             |                    |     |                 | 7.12.xxxx. Some ink at back, and a few short perfs. F 5000                                                                                                                                                                                                                                                                                                                | 0           | 300:-            |
|            |                                      | on the letter to the right. The letter with full contents as far as can be seen. F 1000                                                                                                                                                                                                                                               | $\boxtimes$ | 300:-              | 77  | 4a              | 8 skill reddish orange. Beautiful example cancelled GEFLE 19.8.1855. Cert Sjöman: Gott-                                                                                                                                                                                                                                                                                   |             |                  |
|            |                                      |                                                                                                                                                                                                                                                                                                                                       | _           | ~ ~ * *            |     |                 | mycket gott ex. F 6500                                                                                                                                                                                                                                                                                                                                                    | 0           | 800:-            |
|            |                                      |                                                                                                                                                                                                                                                                                                                                       |             |                    | l   |                 |                                                                                                                                                                                                                                                                                                                                                                           |             | 7                |