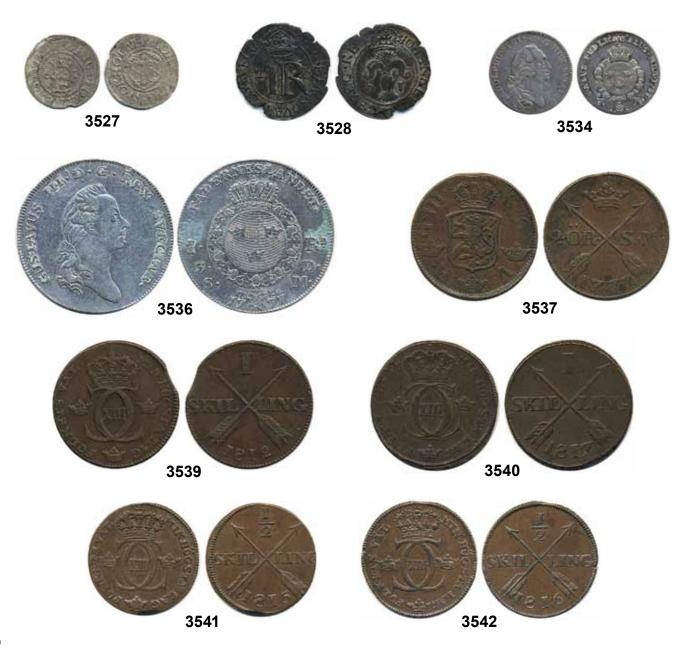

| 400:-   |
|      |         | Karl XIII (1809-1818)                |       |         | 3558   | MIS I.9a 1 krona 1924.            | 01/0                    | 300:-   |
| 3539 | SM 35   | 1 skilling 1812. 28.27 g.            | VF    | 300:-   | 3559   | MIS 1, 6 5 öre 1914. 8.0 g.       | XF                      | 1.000:- |
| 3540 | SM 39   | 1 skilling 1817. 30.50 g.            | VF    | 300:-   | 3560   | MIS I.2 50 öre 1912. 5.0 g.       | XF-UNC                  | 500:-   |
| 3541 | SM 40   | 1/2 skilling 1815. 14.42 g.          | XF    | 300:-   | 3561   | MIS I:5 50 öre 1919. 5.0 g.       | XF                      | 300:-   |
| 3542 | SM 41   | 1/2 skilling 1816. 13.52 g.          | XF    | 500:-   | 3562   | MIS I.13 1 krona 1927.            | 01                      | 200:-   |



|                                         | Carl XVI Gustaf (1973-)                                                                    |            |                  |              | C              | Other Swedish coins / Övriga svenska mynt                                                                 |                  |
|-----------------------------------------|--------------------------------------------------------------------------------------------|------------|------------------|--------------|----------------|-----------------------------------------------------------------------------------------------------------|------------------|
| 3563Fc MIS II                           | 5 kronor. 80 coins in two rolls.                                                           | UNC