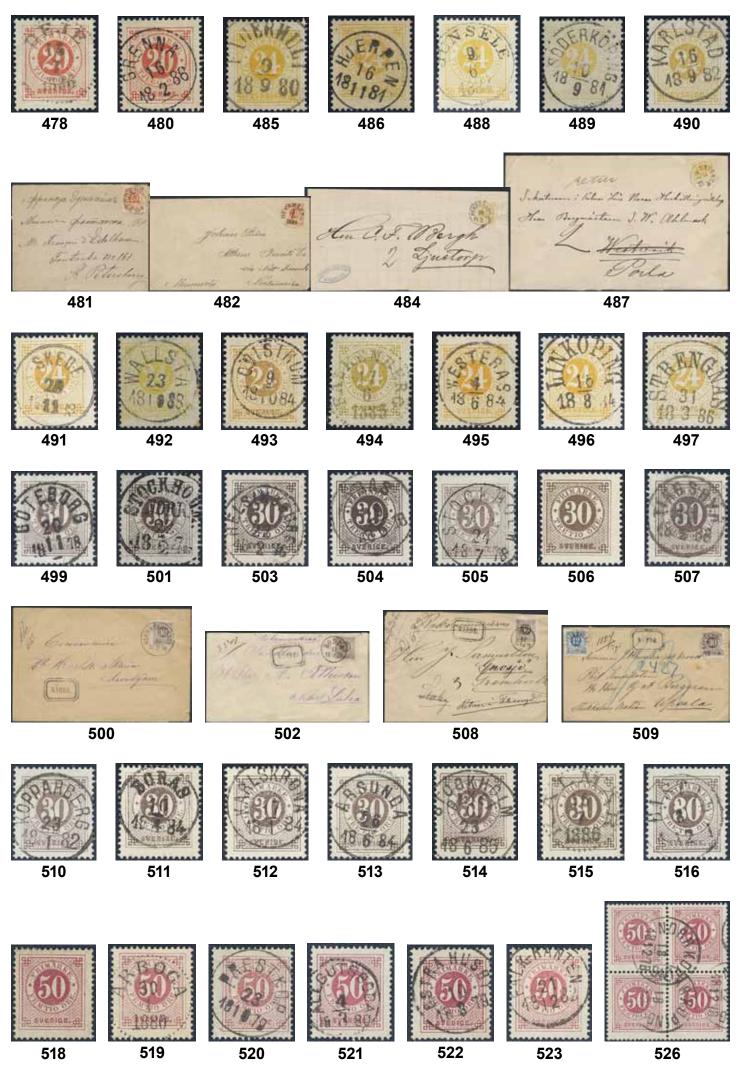

| 10051  | T. 1. 11. 2. /                                                                                                             |         | 12001   | T. 1. 11. 11. 11. 10.50 10.51. 11. 11.                                                                                        |         |
|--------|----------------------------------------------------------------------------------------------------------------------------|---------|---------|-------------------------------------------------------------------------------------------------------------------------------|---------|
| 1287A  | Used collection/accumulation 1890–1985 in three albums. Stock material with city/village cancellations. Almost all of them |         | 1308A   | Used collection/accumulation 1858–1985 in three albums. City/village cancellations. Most of them with readable name           |         |
|        | with readable name and date. The material mainly from counties                                                             |         |         | and date. A number of better cancellations are observed. In                                                                   |         |
|        | B, E, M, and R. Somewhat mixed quality (>1500)                                                                             | 1.500:- |         | one album the material is from the counties of Uppland (C-                                                                    |         |
| 1288A  | Used accumulation 1880–1990 in visir album. City/village                                                                   |         |         | län), and Västmanland (U-län). In the two other albums the                                                                    |         |
|        | cancellations organized according to county from A to N<br>(County of Stockholm to county of Halland). Most of the         |         |         | material is from the whole country. Somewhat mixed quality (>1500)                                                            | 1.000:- |
|        | cancellations with readable name and date. (>1700)                                                                         | 1.500:- | 1309A   | Used accumulation 1858–1985 in stockbook. Railway mail                                                                        | 1.000.  |
| 1289A  | Used collection 1855-1979 in Facit album. Incl. some BC/CB-                                                                |         |         | cancellations (PKXP, PLK, and PKP) from all over Sweden.                                                                      |         |
| 12001  | pairs. Very sparsely filled until 1928. Mostly good quality (1500)                                                         | 1.500:- |         | Some are described, however the majority of the material is just                                                              |         |
| 1290A  | Used collection 1855–1949 in Estett album with e.g. a good section Coil stamps.                                            | 1.500:- |         | stocked. Please explore. Low reserve. Somewhat mixed quality (>2500)                                                          | 1.000:- |
| 1291Ec | Used collection 1942–1983 in four KABE albums. Partly                                                                      | 1.300   | 1310A   | Used collection/accumulation 1880–1985 in visir album.                                                                        | 1.000   |
|        | remainders, however mosly selected stamps with readable-                                                                   |         |         | City/village cancellations. Stock material from the county                                                                    |         |
|        | superb cancellations. (2000)                                                                                               | 1.500:- |         | of Dalarna (W-län). Many better cancellations in the album.                                                                   |         |
| 1292L  | Mostly ©. Accumulation Coat-of-Arms-modern in twenty                                                                       |         | 1211 1  |                                                                                                                               | 1.000:- |
|        | albums, leaves + envelopes etc. E.g. several cancellations and varieties, better stamps, 100s of pair combinations, two    |         | 1311A   | Used collection/accumulation 1890–1995 in three albums. Stock material with city/village cancellations. Most of them with     |         |
|        | binders with Air mail covers, and FDCs etc. Approx. 25 kg.                                                                 | 1.500:- |         | readable name and date. From all over Sweden. Somewhat                                                                        |         |
|        | d Used accumulation 1860–1960 in box. More than 500 stock                                                                  |         |         |                                                                                                                               | 1.000:- |
|        | cards with cancelled stamps organized according to county. A lot                                                           |         | 1312A   | Used collection/accumulation 1890s on visir leaves. Oscar II                                                                  |         |
|        | of the mateiral from the Oscar period. Somewhat mixed quality                                                              | 1.500   |         | stamps with city/village cancellations. Organized according                                                                   |         |
| 1294Da | (1000s) Used accumulation 1860–2012 in banana box. Eleven albums/                                                          | 1.500:- |         | to county. Many better cancellations. Many cancellations in duplicate or multiplicate. Somewhat mixed quality (>2000)         | 1.000:- |
|        | stockbooks with stamps, many with nice cancellations. A dealer's                                                           |         | 1313A   | Used accumulation 1890—modern in visir album. City/village                                                                    | 1.000.  |
|        | stock. Two stockbooks with only BB, SX, and BC/CB pairs. Many                                                              |         |         | cancellations from counties O - BD, and from the city of                                                                      |         |
|        | fine cancellations on the modern material. Somewhat mixed quality                                                          | 4.500   |         | Lidingö. Many fine cancellations. Somewhat mixed quality                                                                      |         |
|        | (1000s)   Sweden Used accumulation in five large albums, with selected                                                     | 1.500:- | 12144   | (>1800) Used collection/accumulation 1920–1980 in visir album.                                                                | 1.000:- |
| 129310 | cancels, many Superb - Excellent, G V in Medallion - 1996.                                                                 |         | 1314A   | City/village cancellations. Most of the cancellations with                                                                    |         |
|        | Approx. 12 kg.                                                                                                             | 1.500:- |         | readable name and date. Many fine cancellations from                                                                          |         |
| 1296K  | Used accumulation Skilling-Sergel in glassine envelopes. E.g.                                                              |         |         | 1 2 1                                                                                                                         | 1.000:- |
|        | a good spacefiller 8sk, many coat of arms aside from 12ö,                                                                  | 1 200   | 1315A   | Used accumulation 1858–1935 in stockbook. Coat-of-Arms                                                                        |         |
|        | Lion incl 2x17ö, Circle type, landstorm etc. (300-400)<br>Mostly ⊙ collection 1863–1956 in Safe dual album incl e.g. F     | 1.200:- |         | type II–Lutzen. Mostly up to Oscar II. Great variety of shades, printings, varieties etc. Many better cancellations observed. |         |
| 127/11 | 14-36 used, 196-225 complete * (some short perfs), and some                                                                |         |         | · ·                                                                                                                           | 1.000:- |
|        | BC/CB pairs etc.                                                                                                           | 1.200:- | 1316A   | Used collection 1880s-1910s in album. Pairs, strips, and                                                                      |         |
| 1298   | Used lot 1855 on stock cards. Five copies 4 sk bco blue (F                                                                 |         |         | blocks, partly in different shades, incl several beautiful ones.                                                              |         |
|        | 2), with different shades. One cancelled in Gefle, one in Funäsdalen (!), one in Hudiksvall (box cancellation), and        |         | 13174   | Also a few officials. Unusual offer. Mostly good quality (134) Used old collection 1855–approx 1940 in album with e.g. 4      | 1.000:- |
|        | one in Wadstena (box cancellation). On the fifth stamp the                                                                 |         | 1317A   | skill bco (two), 8 skill bco, all Coat-of-Arms öre, almost                                                                    |         |
|        | cancellation is not readable. Mostly good quality (5)                                                                      | 1.000:- |         | all Circle type, 1924 year sets 5 öre-1 kr. Mostly fine quality                                                               | 1.000:- |
| 1299P  | Used lot mostly Circle type, and officials in visir album.                                                                 |         | 1318A   | Mostly O. Collection 4 skill-1962 in E.W. Larsson album incl                                                                  |         |
|        | Mostly with readable–superb cancellations, plus a few varities,                                                            | 1 000.  |         | e.g. F 15, Circle types, some 1924-years, and Official stamps                                                                 | 1.000.  |
| 1300P  | and a block of four. Somewhat mixed quality (135) Used collection/accumulation 1858–1985 on visir leaves.                  | 1.000:- | 1319A   | etc. (700) Used accumulation. Approx 3600 Circle types (ten different)                                                        | 1.000:- |
| 10001  | City/village cancellations. Most of them with readable name                                                                |         | 1015/11 | in bundles, and envelopes incl 300 copies of F 21, 700 copies                                                                 |         |
|        | and date. Many better cancellations observed. All the material                                                             |         |         | of F 32-33 and 43, 400 copies of F 30 and 35, and 200 copies                                                                  |         |
|        | is from the county of Dalarna (W-län). Somewhat mixed quality                                                              | 1 000   | 12204   |                                                                                                                               | 1.000:- |
| 1301A  | (>1000) Used collection/accumulation 1890–1995 in visir album.                                                             | 1.000:- | 1320A   | Used collection/accumulation 1858–1984 in two stockbooks.  Options for cancelaltions, watermarks, type varieties, and         |         |
| 100171 | City/village cancellations from counties letters R - BD                                                                    |         |         | shades etc. A good portion of stamps from the coil stamp                                                                      |         |
|        | (Skaraborg - Norrbotten). Many very nice to superb cancellations.                                                          |         |         | 1 2 0                                                                                                                         | 1.000:- |
| 12024  | Somewhat mixed quality (>1700)                                                                                             | 1.000:- | 1321G   | Mostly ⊙ accumulation old–modern in seven albums incl approx                                                                  |         |
| 1302A  | Used accumulation 1885–1918 in large stockbook well-filled with stamps from the Oscar II, and Gustaf V Medallion periods.  |         |         | 800 Circle types, many pair combinations incl some BC/CB, booklet panes, and cancellations etc.                               | 1.000:- |
|        | Possibilities for good cancellations, shades, and watermarks                                                               |         | 1322Rd  | Mostly ⊙ duplicate collection with 1000s of stamps 1858–2012                                                                  | 1.000.  |
|        | etc. Somewhat mixed quality (1000s)                                                                                        | 1.000:- |         | in four thick stockbooks. E.g. several pair combinations incl                                                                 |         |
| 1303A  | Mostly © collection. Remainder exhibit mounted collection                                                                  |         | 12221   | 1 7                                                                                                                           | 1.000:- |
|        | Gustaf V right profile 1939–1948 on 43 leaves in two binders. Some stamps and pairs, often with readable to superb         |         | 1323L   | Used collections Circle types–1999 in 17 albums incl eight Estett, four Verbis, and two Leuchtturm etc. Approx. 33 kg.        | 1.000:- |
|        | cancellations, plus varities, and covers. Also some not                                                                    |         | 1324Si  | Used accumulation 4 skill–2000s in 21 albums, e.g. collections                                                                | 1.000.  |
|        | mounted stamps, incl some **. (150)                                                                                        | 1.000:- |         | in Stender, Lindner, and Schaubek albums. Approx. 29 kg.                                                                      | 1.000:- |
| 1304A  | Used 1938–1949 in visir album. Beautiful collection with                                                                   |         | 1325Dd  | Used accumulation. Basic collection 1855–1974 in Facit album,                                                                 |         |
|        | mostly readable–superb cancellations. Mostly good quality (260)                                                            | 1.000:- |         | and then eight albums incl four useful Leuchtturms with collections/part of collections 1945–2007 with e.g. pair              |         |
| 1305A  | Used collection/accumulation 1858–1985 in visir album. City                                                                | 1.000   |         | •                                                                                                                             | 1.000:- |
|        | cancellations from Stockholm. A large variety of cancellations                                                             |         | 1326L   | Mostly ⊙ accumulation 4 skill–2000s in 21 albums incl some                                                                    |         |
|        | on stamps from the whole period. Almost all of them with                                                                   |         |         | collections in e.g. Kabe, Lindner, and Lembit albums. Many                                                                    | 000     |
|        | readable name, and date. Something for the Stockholm specialist!                                                           | 1.000:- | 1227K   | pair combinations. Also some FDCs etc. Approx. 31 kg.                                                                         | 900:-   |
| 1306A  | Low reserve. Mostly good quality (>1500) Used collection/accumulation 1885–1985 in visir album.                            | 1.000   | 1327K   | Used lot 1855–1940s in stockbook. Duplicates incl some classics, a few BC/CB-pairs, coil stamps, officials, and               |         |
|        | City/village cancellations. Almost all of them with readable                                                               |         |         | military stamps. Also one cover, plus two Danish blocks of                                                                    |         |
|        | name and date. Many better cancellations observed. All the                                                                 |         |         | four. Mixed quality (150)                                                                                                     | 800:-   |
|        | material from the county of Norrbotten (BD-län). Low reserve.                                                              | 1.000   | 1328A   | Used collection 1858–2003 in two Leuchtturm albums incl                                                                       | 000     |
|        | Mostly good quality (>1200)<br>Used collection/accumulation 1858–1985 in two albums.                                       | 1.000:- | 13204   | official stamps. Mostly good quality (2500)<br>Used accumulation 1879–1940s in KABE album. Partly remainder                   | 800:-   |
| 100/11 | City/village cancellations. Almost all of them with readable                                                               |         | 13275   | collection, but also incl many duplicates. Mostly readable-                                                                   |         |
|        | name and date. Many better cancellations observed. About 2/3                                                               |         |         | superb cancellations. (700)                                                                                                   | 800:-   |
|        | of the material from the county of Dalsland, and 1/3 from                                                                  | 1.000   | 1330A   | Used collection 1858–1990 in two Leuchtturm albums, with                                                                      |         |
|        | the county of Öland. Low reserve. Mostly good quality (>1000)                                                              | 1.000:- |         | leaves up to 1998, with stamp mounts. Mostly good quality (1700)                                                              | 800:-   |
|        |                                                                                                                            |         |         | (****)                                                                                                                        | 500     |
|        |                                                                                                                            |         |         |                                                                                                                               |         |

| 13 | 31 A | Used. Album with many better stamps 4 skill (five)–1930s.                                                                     |       | 1357A  | Used. Collection Circle types–1969, and 1990–99 in two                                                                       |       |
|----|------|-------------------------------------------------------------------------------------------------------------------------------|-------|--------|------------------------------------------------------------------------------------------------------------------------------|-------|
| 10 | J171 | E.g. several Circle types with varieties, and some Coat-of-                                                                   |       | 13371  | Leuchtturm albums with slip cases incl several nice cancellations                                                            |       |
|    |      | Arms etc. Mostly fine quality. (>200)                                                                                         | 800:- |        | and some better stamps. (800)                                                                                                | 600:- |
| 13 | 32A  | Used collection/accumulation Official Stamps, large size in                                                                   |       | 1358A  | Used collection Circle types–1944 in Schaubek album incl                                                                     |       |
| 12 | 22Da | visir album. (350)                                                                                                            | 800:- |        | better 1924-years, Official stamps, and some varieties etc.                                                                  | 600:- |
| 13 | 3300 | Used accumulation. e.g. massware in glassine envelopes, slot machine booklets, many Kiruna CTO stamps, and units from the     |       | 1359RF | Mixed-VF quality. Used accumulation. Big stock with several thousands of stamps                                              | 600:- |
|    |      | turn of the milennium. Mainly ** pairs and combination blocks                                                                 |       | 155710 | 1858–1990 sorted in envelopes in eight boxes.                                                                                | 600:- |
|    |      | on leaves, six stockbooks, one album mainly used material,                                                                    |       | 1360L  | Used accumulation. Removal box with at least 100000 stamps                                                                   |       |
|    |      | and some postcards.                                                                                                           | 800:- |        | old-modern in bundles, and envelopes etc. Approx. 13 kg.                                                                     | 600:- |
| 13 | 34L  | Used. Removal box with 10000s of stamps in glassine envelopes                                                                 |       | 1361K  | Used lot Circle type. Cut pieces mostly from money orders,                                                                   |       |
|    |      | Circle types–approx 2000. Also 100s of FDCs, covers, and                                                                      | 800:- | 1262K  | plus pairs and strips. Many beautiful cancellations. (29) Used lot. Seven complete sets with Superb-Excellent cancellations. | 500:- |
| 13 | 35   | cards etc. Approx. 18 kg. Used accumulation. Approx 70 copies Landstorm II F 115-20 +                                         | 800   |        | Used lot 1880–1910 on stock cards. Very fine-superb cancellations                                                            | 300   |
| 15 |      | 122 incl some blocks of four etc. F > 10000.                                                                                  | 700:- | 13031  | on Circle type perf 13–Oscar II. Fine quality (31)                                                                           | 500:- |
| 13 | 36P  | Used accumulation approx 1985–2005 on approx 40 visir leaves                                                                  |       | 1364P  | Used accumulation 1885–1910 on visir leaves. Oscar II (mostly)                                                               |       |
|    |      | with Superb-Excellent cancellations. Fine quality                                                                             | 700:- |        | with PLK-cancellations on four visir leaves. Somewhat mixed                                                                  |       |
| 13 | 37P  | Used lot 1858 on leaves. Twenty copies of Coat-of-Arms Type                                                                   |       |        | quality (>230)                                                                                                               | 500:- |
|    |      | II, 24 ore orange with shade varieties, and printing flaws                                                                    | 700.  | 1365P  | Used collection/accumulation 1885–1910 on visir leaves.                                                                      |       |
| 13 | 38P  | etc. Somewhat mixed quality (20) Used collection/accumulation 1870–1900 on visir leaves.                                      | 700:- |        | City/village cancellations A-Ö. Oscar II stamps on five visir leaves. Somewhat mixed quality (390)                           | 500:- |
| 13 | 301  | Railway post cancellations (PKXP) on Circel type, bicoloured                                                                  |       | 1366P  | Used collection/accumulation 1885–1945 on visir leaves. Steam                                                                | 300   |
|    |      | type, and Oscar II. Nine full visir leaves. Mostly fine quality                                                               |       | 10001  | ship mail. All different. Mostly circle type and Oscar II on                                                                 |       |
|    |      | (approx 500)                                                                                                                  | 700:- |        | four visir leaves. Somewhat mixed quality (190)                                                                              | 500:- |
| 13 | 39P  | Used collection/accumulation 1885-1910 on visir leaves.                                                                       |       | 1367P  | Used collection/accumulation 1875-1920 on visir leaves.                                                                      |       |
|    |      | Railway mail cancellations type I. All different on four                                                                      |       |        | Railway mail (PLK) cancellations, mostly on Oscar II. Four                                                                   |       |
| 12 | 40.4 | visir leaves. Somewhat mixed quality (225)                                                                                    | 700:- | 12604  | visir leaves. Somewhat mixed quality (approx 250)                                                                            | 500:- |
| 13 | 40A  | Used. 565 stamps and 50 blocks of four with selected cancellations, mostly from the 20th century.                             | 700:- | 1308A  | Used collection 1860s–2005 in binder. Remainder collection incl some back of the book material. Somewhat mixed quality (700) | 500:- |
| 13 | 41 A | Used collection/accumulation 1858–1890 in album without stamp                                                                 | , 50  | 1369A  | ✓ Used lot in stockbook. Circle type. Duplicates in stockbook,                                                               | 500   |
|    |      | mounts. City/village cancellations on Coat-of-Arms type II,                                                                   |       | 100511 | and five covers. Mixed quality (330)                                                                                         | 500:- |
|    |      | and Circle type (all three series). A number of better                                                                        |       | 1370A  | Used collection mostly coil stamps in visir album. Many with                                                                 |       |
|    |      | cancellations observed as well as a cover from Halmstad to                                                                    |       |        | plate join line, types of paper, Watermarks, and parts of two stamps.                                                        | 500:- |
| 12 |      | Amsterdam 1877. Mixed quality (>500)                                                                                          | 700:- | 1371A  | Used collection/accumulation 1900s in visir album. City/village                                                              |       |
| 13 | 42A  | Used collection 1855–1945 in Lindner album with stamp mounts. Some nice cancellations observed. Somewhat mixed quality (>500) | 700:- |        | cancellations on stamps and on stamps on pieces of covers<br>from all over Sweden. Many fine cancellations observed. Low     |       |
| 13 | 43A  | Used collection 1880–1975 in visir album. Collection of                                                                       | /00   |        | reserve. Somewhat mixed quality (>1000)                                                                                      | 500:- |
| 10 | 1011 | stamps, covers, and picture postcards etc from the community                                                                  |       | 1372A  | Used collection 1885–1910 in album with stamp mounts. Collection                                                             | 500.  |
|    |      | of OPPUNDA (County of Södermanland). Interesting material                                                                     |       |        | of cancellations from permanent post offices during the period                                                               |       |
|    |      | for the collector of this certain residential area. Somewhat                                                                  |       |        | 1885–1910 on Oscar II stamps. Many stamps seems to have been                                                                 |       |
|    |      | mixed quality                                                                                                                 | 700:- |        | removed, however quite many remains. Mostly good quality (>200)                                                              | 500:- |
| 13 | 44A  | Used collection 1880–1980 in album. Collection of stamps,                                                                     |       | 1373A  | Used collection/accumulation 1858–1970 in large stockbook.                                                                   |       |
|    |      | covers, and picture postcards etc, all related to the community of Nordmark (county of Värmland.) Interesting material for    |       |        | To a large extent a stock material, however some better cancellations can be found. Mixed quality (1000s)                    | 500:- |
|    |      | the collector of this certain residential area. Additionally                                                                  |       | 1374A  | Used collection/accumulation 1875–1985 in stockbook. Two                                                                     | 500.  |
|    |      | five sheets about other areas in Värmland. Somewhat mixed                                                                     |       |        | parts in the material - one older incl F 208, 224, and a lot                                                                 |       |
|    |      | quality.                                                                                                                      | 700:- |        | more, one newer with a lot of very fine to superb cancellations.                                                             |       |
| 13 | 45A  | Mostly ⊙ collection 1858–1960s in album. Incl. a few officials                                                                |       |        | Mostly good quality (>150)                                                                                                   | 500:- |
| 12 | 164  | and postage dues. Somewhat mixed quality (700)                                                                                | 700:- | 1375A  | Used accumulation 1858–1965 in large stockbook. Some better                                                                  | 500.  |
| 13 | 40A  | Used. Collection with 145 different booklet panes, booklets, and mini sheets 1932–1988. High catalogue value.                 | 700:- | 1376A  | cancellations observed. Somewhat mixed quality (>500) Mostly ⊙ Classic–modern. Remainder collection in four                  | 500:- |
| 13 | 47A  | Mostly ⊙ collection 1860–1972 incl some rouletted, and                                                                        | 700.  | 107011 | albums/stockbooks. Mostly good quality (2000)                                                                                | 500:- |
|    |      | cancellations + ★★ collection 1960–83. (1200)                                                                                 | 700:- | 1377A  | Used accumulation with cuts from money orders 1880s, all with                                                                |       |
| 13 | 48Bb | Used accumulation in box with e.g. stockbook with Excellent                                                                   |       |        | 5 and 20 öre Circle type perf 13 without ph. (450)                                                                           | 500:- |
|    | 405  | cancellations on modern stamps.                                                                                               | 700:- | 1378A  | Used. 55 different bundles with 100 stamps in each Oscar II—                                                                 |       |
| 13 | 49Fe | Used lot in box. Duplicates in plastic bags incl some nice cancellations on O II in a stockbook.                              | 700:- |        | 1960 incl e.g. F 247C, 250-56, 299, 334, 452-53, 485, and                                                                    | 500:- |
| 13 | 50Fc | Used lot 1872–1890 in box. In total 24 bundles (100 in each?)                                                                 | 700   | 1379A  | some good Official stamps etc. F approx 74400. Used. 1500 different (ten of each) in visir album.                            | 500:- |
|    |      | with stamps from Circle type 12 öre, and Oscar II letterpress.                                                                |       |        | Mostly ⊙ collection approx 1910–2004 in box with six albums.                                                                 | 200.  |
|    |      | Options for cancellations, varieties, watermarks, and shades                                                                  |       |        | E.g. three fine Leuchtturm albums with stamp mounts 1955–2006                                                                |       |
|    |      | etc. All material seems to be genuine. Somewhat mixed quality                                                                 |       |        | with cassettes (1970–2006 empty). Approx. 15 kg.                                                                             | 500:- |
| 12 |      | (>2000)                                                                                                                       | 700:- | 1381Eb | Used lot with small collections, e.g. eleven unstamped covers                                                                |       |
| 13 | 51M1 | b Used accumulation 1880–1984 in box. Stock material on hundreds of stock cards. Some better cancellations observed. Somewhat |       |        | e.g. rectangular postmark CHRISTIANSTAD 15.1.1853 type 5 in green. Nordisk Filatelis colour standards.                       | 500:- |
|    |      | mixed quality (1000s)                                                                                                         | 700:- | 1382Ba | Used. One old collection 1855–1928, and one collection                                                                       | 300   |
| 13 | 52M  | Used accumulation 1969–2000 in box. Complete cancelled                                                                        |       |        | 1858–approx 1990 in three albums.                                                                                            | 500:- |
|    |      | sets/booklets on stock cards (> 200 stock cards). Many with                                                                   |       | 1383M  | b Used accumulation 1874–1935 in box. 30 matchboxes filled with                                                              |       |
|    |      | superb cancellations. Mostly good quality (1000s)                                                                             | 700:- |        | stamps, seems to be genuine. Observed are Circle type, Oscar                                                                 |       |
| 13 | 53M  | d Used accumulation 1858–1920 in box. 26 circulation booklets                                                                 |       |        | II, Gustaf V Medallion, and stamps from the coil stamp period.                                                               |       |
|    |      | (organized by county) with cancelled stamps. All described and priced for circulation. Represented counties are H, L,         |       |        | Options for cancellations, plate flaws, varieties, and watermarks etc. Also a few boxes with newer material. Mixed           |       |
|    |      | M, O, P, R, U, and W. Somewhat mixed quality (>1000)                                                                          | 700:- |        | quality (>2000)                                                                                                              | 500:- |
| 13 | 54Fc | Used accumulation 1890–1920 in box. 55 bundles, each with                                                                     |       | 1384L  | Used accumulation 1885–1912 in box. Huge material (hundreds                                                                  |       |
|    |      | 100 (?) stamps, Oscar II (approx ten), Gustaf V Medallion                                                                     |       |        | of A4 sheets) with King Oscar II (F 52) to King Gustaf V                                                                     |       |
|    |      | (five), and the rest are Gustaf V Left Profile 15 öre. Something                                                              |       |        | Medallion. Options for shades, plate flaws, and watermarks                                                                   | 500   |
|    |      | to explore for watermarks, shades, cancellations, and plate flaws                                                             | 700-  | 12051  | etc. Somewhat mixed quality (1000s)                                                                                          | 500:- |
| 12 | 55D4 | etc. Mixed quality (5500) Used accumulation 1890–1980 in banana box. Ten albums/stockbooks                                    | 700:- | 1303L  | Used. Small box with envelopes with older stamps. Some beautiful cancellations are noted, and not only the most              |       |
| 10 |      | with stamps, stamps on parcel post slips, and stamps on pieces                                                                |       |        | common towns/villages.                                                                                                       | 500:- |
|    |      | of covers. Quite many fine-superb cancellations. Mixed quality                                                                |       | 1386M  | g Mostly O. Letters 4 sk and more, postcards, older FDCs. For                                                                | •     |
|    |      | Approx. 10 kg. (1000s)                                                                                                        | 700:- |        | example 324CB. Some others. Mostly good quality (Appr 100)                                                                   | 500:- |
| 13 | 56A  | Used collection 1858–1963 in album incl a few BC/CB pairs.                                                                    | (00   | 1387M  | g Used accumulation 1980 in box. Three kilowares from Swedish                                                                |       |
|    |      | In the beginning somewhat mixed quality, later fine (700)                                                                     | 600:- |        | Post 1980 (the last year of kilowares). Two of them are sealed, the third is opened. Mostly good quality                     | 500:- |
|    |      |                                                                                                                               |       | I      | searca, the third is opened. Mostly good quality                                                                             | 500   |
| 48 |      |                                                                                                                               |       |        |                                                                                                                              |       |

| 1200DI                                    | 6 I I - 1 1 1000 1 11 F 11 F                                                                                                                                                                                                                                                                                                                                                                                                                                                                                                                                                                                                                                                                                                                                                                                                                                                                                                                                                                                                                                                                                                                                                                                                                                                                                                                                                                      |                                                     | 1411D                                               | ++/+/014: 1050 10(0)-:111- 511                                                                                                                                                                                                                                                                                                                                                                                                                                                                                                                                                                                                                                                                                                                                                                                                                                                                                                                                                                                                                                                                                                                                                                                                                                                                                                                                                                                                                                                      |                                  |
|-------------------------------------------|---------------------------------------------------------------------------------------------------------------------------------------------------------------------------------------------------------------------------------------------------------------------------------------------------------------------------------------------------------------------------------------------------------------------------------------------------------------------------------------------------------------------------------------------------------------------------------------------------------------------------------------------------------------------------------------------------------------------------------------------------------------------------------------------------------------------------------------------------------------------------------------------------------------------------------------------------------------------------------------------------------------------------------------------------------------------------------------------------------------------------------------------------------------------------------------------------------------------------------------------------------------------------------------------------------------------------------------------------------------------------------------------------|-----------------------------------------------------|-----------------------------------------------------|-------------------------------------------------------------------------------------------------------------------------------------------------------------------------------------------------------------------------------------------------------------------------------------------------------------------------------------------------------------------------------------------------------------------------------------------------------------------------------------------------------------------------------------------------------------------------------------------------------------------------------------------------------------------------------------------------------------------------------------------------------------------------------------------------------------------------------------------------------------------------------------------------------------------------------------------------------------------------------------------------------------------------------------------------------------------------------------------------------------------------------------------------------------------------------------------------------------------------------------------------------------------------------------------------------------------------------------------------------------------------------------------------------------------------------------------------------------------------------------|----------------------------------|
| 1388KI                                    | bUsed accumulation 1880–modern in removal box. Four albums                                                                                                                                                                                                                                                                                                                                                                                                                                                                                                                                                                                                                                                                                                                                                                                                                                                                                                                                                                                                                                                                                                                                                                                                                                                                                                                                        |                                                     | 1411P                                               | **/*/© accumulation 1858–1960's in stockbook. Several better                                                                                                                                                                                                                                                                                                                                                                                                                                                                                                                                                                                                                                                                                                                                                                                                                                                                                                                                                                                                                                                                                                                                                                                                                                                                                                                                                                                                                        |                                  |
|                                           | and 26 visir leaves with Swedish stamps with different types                                                                                                                                                                                                                                                                                                                                                                                                                                                                                                                                                                                                                                                                                                                                                                                                                                                                                                                                                                                                                                                                                                                                                                                                                                                                                                                                      |                                                     |                                                     | issues e.g. 30 and 50 öre Coat-of-Arms, mixed Circle type,                                                                                                                                                                                                                                                                                                                                                                                                                                                                                                                                                                                                                                                                                                                                                                                                                                                                                                                                                                                                                                                                                                                                                                                                                                                                                                                                                                                                                          |                                  |
|                                           | of cancellations. Additionally 1000s of stamps in glassine                                                                                                                                                                                                                                                                                                                                                                                                                                                                                                                                                                                                                                                                                                                                                                                                                                                                                                                                                                                                                                                                                                                                                                                                                                                                                                                                        |                                                     |                                                     | Landstorm, WPC 20-60 öre, 1 kr (not 50 öre), and UPU 45 öre-                                                                                                                                                                                                                                                                                                                                                                                                                                                                                                                                                                                                                                                                                                                                                                                                                                                                                                                                                                                                                                                                                                                                                                                                                                                                                                                                                                                                                        |                                  |
|                                           | envelopes, and smaller boxes. Finally approx 100 glassine                                                                                                                                                                                                                                                                                                                                                                                                                                                                                                                                                                                                                                                                                                                                                                                                                                                                                                                                                                                                                                                                                                                                                                                                                                                                                                                                         |                                                     |                                                     | 1 kr. Modern section majority ★★. A couple of leaves with                                                                                                                                                                                                                                                                                                                                                                                                                                                                                                                                                                                                                                                                                                                                                                                                                                                                                                                                                                                                                                                                                                                                                                                                                                                                                                                                                                                                                           |                                  |
|                                           | envelopes with Norwegian modern stamps. Mixed quality (1000s)                                                                                                                                                                                                                                                                                                                                                                                                                                                                                                                                                                                                                                                                                                                                                                                                                                                                                                                                                                                                                                                                                                                                                                                                                                                                                                                                     | 500:-                                               |                                                     | fine cancellations etc.                                                                                                                                                                                                                                                                                                                                                                                                                                                                                                                                                                                                                                                                                                                                                                                                                                                                                                                                                                                                                                                                                                                                                                                                                                                                                                                                                                                                                                                             | 2.000:-                          |
| 1389                                      | Used 1920–34. Standing Lion. All different, e.g. F 140C+Ccx,                                                                                                                                                                                                                                                                                                                                                                                                                                                                                                                                                                                                                                                                                                                                                                                                                                                                                                                                                                                                                                                                                                                                                                                                                                                                                                                                      |                                                     | 1412A                                               | $\star \star / \star / \odot$ . Collection 1856–1975 in Leuchtturm album incl F                                                                                                                                                                                                                                                                                                                                                                                                                                                                                                                                                                                                                                                                                                                                                                                                                                                                                                                                                                                                                                                                                                                                                                                                                                                                                                                                                                                                     |                                  |
|                                           | 141bz, 142Ecxz, 143Acc+Ecxz, 144Ccx+Ecx, 145E+Ecx+Ecxz,                                                                                                                                                                                                                                                                                                                                                                                                                                                                                                                                                                                                                                                                                                                                                                                                                                                                                                                                                                                                                                                                                                                                                                                                                                                                                                                                           |                                                     |                                                     | 1-5E4★, F 6 used, better Circle types, Oscar II, WPC 1924,                                                                                                                                                                                                                                                                                                                                                                                                                                                                                                                                                                                                                                                                                                                                                                                                                                                                                                                                                                                                                                                                                                                                                                                                                                                                                                                                                                                                                          |                                  |
|                                           | 146E, and 148Acx+Acxz. Mostly good quality F 5985 (21)                                                                                                                                                                                                                                                                                                                                                                                                                                                                                                                                                                                                                                                                                                                                                                                                                                                                                                                                                                                                                                                                                                                                                                                                                                                                                                                                            | 400:-                                               |                                                     | • • • • • • • • • • • • • • • • • • • •                                                                                                                                                                                                                                                                                                                                                                                                                                                                                                                                                                                                                                                                                                                                                                                                                                                                                                                                                                                                                                                                                                                                                                                                                                                                                                                                                                                                                                             | 2.000:-                          |
| 1390                                      | Used 1920–36. Small coil stamps. All different, e.g. F                                                                                                                                                                                                                                                                                                                                                                                                                                                                                                                                                                                                                                                                                                                                                                                                                                                                                                                                                                                                                                                                                                                                                                                                                                                                                                                                            |                                                     | 14134                                               | $\star \star / \star / \odot$ . Gustaf V right profile. Collection with different                                                                                                                                                                                                                                                                                                                                                                                                                                                                                                                                                                                                                                                                                                                                                                                                                                                                                                                                                                                                                                                                                                                                                                                                                                                                                                                                                                                                   | 2.000.                           |
| 1070                                      | 140C+Ccx, 141bz, 144Ccx+Ecx, 145E+Ecx, 146E, 148Acx, 151Cb                                                                                                                                                                                                                                                                                                                                                                                                                                                                                                                                                                                                                                                                                                                                                                                                                                                                                                                                                                                                                                                                                                                                                                                                                                                                                                                                        | 7                                                   | 111021                                              | print dates incl e.g. approx 150 strips of three, blocks of                                                                                                                                                                                                                                                                                                                                                                                                                                                                                                                                                                                                                                                                                                                                                                                                                                                                                                                                                                                                                                                                                                                                                                                                                                                                                                                                                                                                                         |                                  |
|                                           |                                                                                                                                                                                                                                                                                                                                                                                                                                                                                                                                                                                                                                                                                                                                                                                                                                                                                                                                                                                                                                                                                                                                                                                                                                                                                                                                                                                                   |                                                     |                                                     |                                                                                                                                                                                                                                                                                                                                                                                                                                                                                                                                                                                                                                                                                                                                                                                                                                                                                                                                                                                                                                                                                                                                                                                                                                                                                                                                                                                                                                                                                     |                                  |
| 1201                                      | 152Acx, 153, and 154bz. Mostly good quality F 6065 (29)                                                                                                                                                                                                                                                                                                                                                                                                                                                                                                                                                                                                                                                                                                                                                                                                                                                                                                                                                                                                                                                                                                                                                                                                                                                                                                                                           | 400:-                                               |                                                     | four, strips of five, and some varieties etc. Mainly $\star \star$ and                                                                                                                                                                                                                                                                                                                                                                                                                                                                                                                                                                                                                                                                                                                                                                                                                                                                                                                                                                                                                                                                                                                                                                                                                                                                                                                                                                                                              |                                  |
| 1391                                      | Used 1920–36. Small coil stamps. All different, e.g. F 140C,                                                                                                                                                                                                                                                                                                                                                                                                                                                                                                                                                                                                                                                                                                                                                                                                                                                                                                                                                                                                                                                                                                                                                                                                                                                                                                                                      |                                                     |                                                     | used incl many units, e.g. Tj $23 \star \star$ (nine), Tj $54 \star \star$ (140),                                                                                                                                                                                                                                                                                                                                                                                                                                                                                                                                                                                                                                                                                                                                                                                                                                                                                                                                                                                                                                                                                                                                                                                                                                                                                                                                                                                                   |                                  |
|                                           | 141bz, 144Ccx+Ecx, 145E+Ecx, 146E, 148Acx, 151Cbz, 152Acx,                                                                                                                                                                                                                                                                                                                                                                                                                                                                                                                                                                                                                                                                                                                                                                                                                                                                                                                                                                                                                                                                                                                                                                                                                                                                                                                                        |                                                     |                                                     |                                                                                                                                                                                                                                                                                                                                                                                                                                                                                                                                                                                                                                                                                                                                                                                                                                                                                                                                                                                                                                                                                                                                                                                                                                                                                                                                                                                                                                                                                     | 1.800:-                          |
|                                           | 153, and 159bz. Mostly good quality F 6115 (30)                                                                                                                                                                                                                                                                                                                                                                                                                                                                                                                                                                                                                                                                                                                                                                                                                                                                                                                                                                                                                                                                                                                                                                                                                                                                                                                                                   | 400:-                                               | 1414A                                               | $\star$ ★/★/② collection 1855–1986 in three albums. Includes four                                                                                                                                                                                                                                                                                                                                                                                                                                                                                                                                                                                                                                                                                                                                                                                                                                                                                                                                                                                                                                                                                                                                                                                                                                                                                                                                                                                                                   |                                  |
| 1392                                      | Used 1920–36. Small coil stamps. All different, e.g. F 140Ccx,                                                                                                                                                                                                                                                                                                                                                                                                                                                                                                                                                                                                                                                                                                                                                                                                                                                                                                                                                                                                                                                                                                                                                                                                                                                                                                                                    |                                                     |                                                     | 4 sk bco, UPU set (1924) complete, a good representation of                                                                                                                                                                                                                                                                                                                                                                                                                                                                                                                                                                                                                                                                                                                                                                                                                                                                                                                                                                                                                                                                                                                                                                                                                                                                                                                                                                                                                         |                                  |
|                                           | 141bz, 152Acx, 153, 159bz, 165bz+cxz+cz, 168bz, 169cxz,                                                                                                                                                                                                                                                                                                                                                                                                                                                                                                                                                                                                                                                                                                                                                                                                                                                                                                                                                                                                                                                                                                                                                                                                                                                                                                                                           |                                                     |                                                     | Officials, Postage Dues, and a lot more. Somewhat mixed                                                                                                                                                                                                                                                                                                                                                                                                                                                                                                                                                                                                                                                                                                                                                                                                                                                                                                                                                                                                                                                                                                                                                                                                                                                                                                                                                                                                                             |                                  |
|                                           | 179Abz, and 189. Mostly good quality F 6260 (26)                                                                                                                                                                                                                                                                                                                                                                                                                                                                                                                                                                                                                                                                                                                                                                                                                                                                                                                                                                                                                                                                                                                                                                                                                                                                                                                                                  | 400:-                                               |                                                     |                                                                                                                                                                                                                                                                                                                                                                                                                                                                                                                                                                                                                                                                                                                                                                                                                                                                                                                                                                                                                                                                                                                                                                                                                                                                                                                                                                                                                                                                                     | 1.500:-                          |
| 1393                                      | Used 1920–36. Small coil stamps. All different, e.g. F 140Cex,                                                                                                                                                                                                                                                                                                                                                                                                                                                                                                                                                                                                                                                                                                                                                                                                                                                                                                                                                                                                                                                                                                                                                                                                                                                                                                                                    |                                                     | 1415A                                               | $\star \star /\star /\odot$ . Album with more than 3000 mostly Official stamps,                                                                                                                                                                                                                                                                                                                                                                                                                                                                                                                                                                                                                                                                                                                                                                                                                                                                                                                                                                                                                                                                                                                                                                                                                                                                                                                                                                                                     |                                  |
|                                           | 141bz, 144Ccx, 145E+Ecx, 146E, 148Acx, 152Acx, 153, 159bz,                                                                                                                                                                                                                                                                                                                                                                                                                                                                                                                                                                                                                                                                                                                                                                                                                                                                                                                                                                                                                                                                                                                                                                                                                                                                                                                                        |                                                     |                                                     |                                                                                                                                                                                                                                                                                                                                                                                                                                                                                                                                                                                                                                                                                                                                                                                                                                                                                                                                                                                                                                                                                                                                                                                                                                                                                                                                                                                                                                                                                     | 1.500:-                          |
|                                           | and 165bz+cxz. Mostly good quality F 6075 (29)                                                                                                                                                                                                                                                                                                                                                                                                                                                                                                                                                                                                                                                                                                                                                                                                                                                                                                                                                                                                                                                                                                                                                                                                                                                                                                                                                    | 400:-                                               | 1416Db                                              | $\star \star /\star /\odot$ . Accumulation 1858–1970s in eleven albums incl some                                                                                                                                                                                                                                                                                                                                                                                                                                                                                                                                                                                                                                                                                                                                                                                                                                                                                                                                                                                                                                                                                                                                                                                                                                                                                                                                                                                                    | 1.500.                           |
| 1204D                                     |                                                                                                                                                                                                                                                                                                                                                                                                                                                                                                                                                                                                                                                                                                                                                                                                                                                                                                                                                                                                                                                                                                                                                                                                                                                                                                                                                                                                   | 400                                                 | 141000                                              | better stamps, many ** strips, and blocks of four etc. Approx. 13 kg.                                                                                                                                                                                                                                                                                                                                                                                                                                                                                                                                                                                                                                                                                                                                                                                                                                                                                                                                                                                                                                                                                                                                                                                                                                                                                                                                                                                                               | 1.500.                           |
| 1394P                                     |                                                                                                                                                                                                                                                                                                                                                                                                                                                                                                                                                                                                                                                                                                                                                                                                                                                                                                                                                                                                                                                                                                                                                                                                                                                                                                                                                                                                   | 400                                                 | 4.44.57                                             |                                                                                                                                                                                                                                                                                                                                                                                                                                                                                                                                                                                                                                                                                                                                                                                                                                                                                                                                                                                                                                                                                                                                                                                                                                                                                                                                                                                                                                                                                     |                                  |
| 400=1                                     | quality                                                                                                                                                                                                                                                                                                                                                                                                                                                                                                                                                                                                                                                                                                                                                                                                                                                                                                                                                                                                                                                                                                                                                                                                                                                                                                                                                                                           | 400:-                                               | 1417L                                               | ★★/★/⊙ accumulation 4 skill-modern in 19 albums + stock cards                                                                                                                                                                                                                                                                                                                                                                                                                                                                                                                                                                                                                                                                                                                                                                                                                                                                                                                                                                                                                                                                                                                                                                                                                                                                                                                                                                                                                       |                                  |
| 1395A                                     | Used collection Gustaf V in medallion in visir album. Beautiful                                                                                                                                                                                                                                                                                                                                                                                                                                                                                                                                                                                                                                                                                                                                                                                                                                                                                                                                                                                                                                                                                                                                                                                                                                                                                                                                   |                                                     |                                                     | etc. E.g. cancellations, collections in Facit, Estett, and                                                                                                                                                                                                                                                                                                                                                                                                                                                                                                                                                                                                                                                                                                                                                                                                                                                                                                                                                                                                                                                                                                                                                                                                                                                                                                                                                                                                                          |                                  |
|                                           | collection with mostly readable-superb cancellations. Mostly                                                                                                                                                                                                                                                                                                                                                                                                                                                                                                                                                                                                                                                                                                                                                                                                                                                                                                                                                                                                                                                                                                                                                                                                                                                                                                                                      |                                                     |                                                     | 1 11 5                                                                                                                                                                                                                                                                                                                                                                                                                                                                                                                                                                                                                                                                                                                                                                                                                                                                                                                                                                                                                                                                                                                                                                                                                                                                                                                                                                                                                                                                              | 1.500:-                          |
|                                           | good quality (70)                                                                                                                                                                                                                                                                                                                                                                                                                                                                                                                                                                                                                                                                                                                                                                                                                                                                                                                                                                                                                                                                                                                                                                                                                                                                                                                                                                                 | 400:-                                               | 1418Da                                              | $\star \star / \star / \odot$ accumulation 1860–modern in box. Five albums/stock-                                                                                                                                                                                                                                                                                                                                                                                                                                                                                                                                                                                                                                                                                                                                                                                                                                                                                                                                                                                                                                                                                                                                                                                                                                                                                                                                                                                                   |                                  |
| 1396P                                     | Mostly ⊙ collection officials, and postage dues 1874–1919 on                                                                                                                                                                                                                                                                                                                                                                                                                                                                                                                                                                                                                                                                                                                                                                                                                                                                                                                                                                                                                                                                                                                                                                                                                                                                                                                                      |                                                     |                                                     | books filled with stamps. Many better cancellations. One of the                                                                                                                                                                                                                                                                                                                                                                                                                                                                                                                                                                                                                                                                                                                                                                                                                                                                                                                                                                                                                                                                                                                                                                                                                                                                                                                                                                                                                     |                                  |
|                                           | visir leaves. Mixed quality (500)                                                                                                                                                                                                                                                                                                                                                                                                                                                                                                                                                                                                                                                                                                                                                                                                                                                                                                                                                                                                                                                                                                                                                                                                                                                                                                                                                                 | 300:-                                               |                                                     | stockbooks with only Oscar II. Please inspect. Low reserve!                                                                                                                                                                                                                                                                                                                                                                                                                                                                                                                                                                                                                                                                                                                                                                                                                                                                                                                                                                                                                                                                                                                                                                                                                                                                                                                                                                                                                         |                                  |
| 1397P                                     | Used lot. Coat-of-Arms-coil stamps on visir leaves. Selected                                                                                                                                                                                                                                                                                                                                                                                                                                                                                                                                                                                                                                                                                                                                                                                                                                                                                                                                                                                                                                                                                                                                                                                                                                                                                                                                      |                                                     |                                                     | 1                                                                                                                                                                                                                                                                                                                                                                                                                                                                                                                                                                                                                                                                                                                                                                                                                                                                                                                                                                                                                                                                                                                                                                                                                                                                                                                                                                                                                                                                                   | 1.500:-                          |
|                                           | copies with specified shades, and nice cancellations etc. (46).                                                                                                                                                                                                                                                                                                                                                                                                                                                                                                                                                                                                                                                                                                                                                                                                                                                                                                                                                                                                                                                                                                                                                                                                                                                                                                                                   | 300:-                                               | 1419G                                               | $\star \star / \star / \odot$ collection/accumulation 1858–1970s in 26 albums incl                                                                                                                                                                                                                                                                                                                                                                                                                                                                                                                                                                                                                                                                                                                                                                                                                                                                                                                                                                                                                                                                                                                                                                                                                                                                                                                                                                                                  |                                  |
| 1398P                                     |                                                                                                                                                                                                                                                                                                                                                                                                                                                                                                                                                                                                                                                                                                                                                                                                                                                                                                                                                                                                                                                                                                                                                                                                                                                                                                                                                                                                   |                                                     |                                                     | e.g. Leuchtturm, Facit, Verbis, and seven Estett albums etc.                                                                                                                                                                                                                                                                                                                                                                                                                                                                                                                                                                                                                                                                                                                                                                                                                                                                                                                                                                                                                                                                                                                                                                                                                                                                                                                                                                                                                        |                                  |
| 10/01                                     | of-Arms type II. Also including a number of postage dues,                                                                                                                                                                                                                                                                                                                                                                                                                                                                                                                                                                                                                                                                                                                                                                                                                                                                                                                                                                                                                                                                                                                                                                                                                                                                                                                                         |                                                     |                                                     | •                                                                                                                                                                                                                                                                                                                                                                                                                                                                                                                                                                                                                                                                                                                                                                                                                                                                                                                                                                                                                                                                                                                                                                                                                                                                                                                                                                                                                                                                                   | 1.300:-                          |
|                                           | and officials. Somewhat mixed quality (>300)                                                                                                                                                                                                                                                                                                                                                                                                                                                                                                                                                                                                                                                                                                                                                                                                                                                                                                                                                                                                                                                                                                                                                                                                                                                                                                                                                      | 300:-                                               | 1/200                                               | ★/② collection 1910s–1939 on leaves. Catalogue value approx                                                                                                                                                                                                                                                                                                                                                                                                                                                                                                                                                                                                                                                                                                                                                                                                                                                                                                                                                                                                                                                                                                                                                                                                                                                                                                                                                                                                                         | 1.500                            |
| 12004                                     |                                                                                                                                                                                                                                                                                                                                                                                                                                                                                                                                                                                                                                                                                                                                                                                                                                                                                                                                                                                                                                                                                                                                                                                                                                                                                                                                                                                                   |                                                     | 14201                                               | * **                                                                                                                                                                                                                                                                                                                                                                                                                                                                                                                                                                                                                                                                                                                                                                                                                                                                                                                                                                                                                                                                                                                                                                                                                                                                                                                                                                                                                                                                                | 1.200.                           |
| 1399A                                     | Used accumulation 1920s–1960s in visir album. Sorted duplicates                                                                                                                                                                                                                                                                                                                                                                                                                                                                                                                                                                                                                                                                                                                                                                                                                                                                                                                                                                                                                                                                                                                                                                                                                                                                                                                                   |                                                     |                                                     |                                                                                                                                                                                                                                                                                                                                                                                                                                                                                                                                                                                                                                                                                                                                                                                                                                                                                                                                                                                                                                                                                                                                                                                                                                                                                                                                                                                                                                                                                     | 1.200:-                          |
|                                           | of coil stamps, jubilee stamps, Gustaf V right profile, and                                                                                                                                                                                                                                                                                                                                                                                                                                                                                                                                                                                                                                                                                                                                                                                                                                                                                                                                                                                                                                                                                                                                                                                                                                                                                                                                       |                                                     | 1421A                                               | Mixed. Album with nice Officials, complete Postage due stamps                                                                                                                                                                                                                                                                                                                                                                                                                                                                                                                                                                                                                                                                                                                                                                                                                                                                                                                                                                                                                                                                                                                                                                                                                                                                                                                                                                                                                       |                                  |
|                                           | Three crowns issues. (1000s)                                                                                                                                                                                                                                                                                                                                                                                                                                                                                                                                                                                                                                                                                                                                                                                                                                                                                                                                                                                                                                                                                                                                                                                                                                                                                                                                                                      | 300:-                                               |                                                     | used, Sthlmia-55 in used blocks of nine, H 3 with 24 stamps,                                                                                                                                                                                                                                                                                                                                                                                                                                                                                                                                                                                                                                                                                                                                                                                                                                                                                                                                                                                                                                                                                                                                                                                                                                                                                                                                                                                                                        |                                  |
|                                           | Mixed stamp collections Sweden                                                                                                                                                                                                                                                                                                                                                                                                                                                                                                                                                                                                                                                                                                                                                                                                                                                                                                                                                                                                                                                                                                                                                                                                                                                                                                                                                                    |                                                     |                                                     | some covers, cards, and cancellations etc.                                                                                                                                                                                                                                                                                                                                                                                                                                                                                                                                                                                                                                                                                                                                                                                                                                                                                                                                                                                                                                                                                                                                                                                                                                                                                                                                                                                                                                          | 1.200:-                          |
|                                           | Frimärkssamlingar med blandat innehåll Sverige                                                                                                                                                                                                                                                                                                                                                                                                                                                                                                                                                                                                                                                                                                                                                                                                                                                                                                                                                                                                                                                                                                                                                                                                                                                                                                                                                    |                                                     | 1422P                                               | $\star \star / \star / \odot$ . Interesting lot Circle types-semi modern incl. e.g.                                                                                                                                                                                                                                                                                                                                                                                                                                                                                                                                                                                                                                                                                                                                                                                                                                                                                                                                                                                                                                                                                                                                                                                                                                                                                                                                                                                                 |                                  |
| 14004                                     | $\star \star / \star / \odot$ collection 1855–1959 in SAFE dual album with stamp                                                                                                                                                                                                                                                                                                                                                                                                                                                                                                                                                                                                                                                                                                                                                                                                                                                                                                                                                                                                                                                                                                                                                                                                                                                                                                                  |                                                     |                                                     | F65 and 233a★, many nice Coil stamps, WPC 5ö-1kr ★, cancels,                                                                                                                                                                                                                                                                                                                                                                                                                                                                                                                                                                                                                                                                                                                                                                                                                                                                                                                                                                                                                                                                                                                                                                                                                                                                                                                                                                                                                        |                                  |
| 1.00.1                                    | mounts. E.g. F 2 (three) incl one d-shade superbly centered                                                                                                                                                                                                                                                                                                                                                                                                                                                                                                                                                                                                                                                                                                                                                                                                                                                                                                                                                                                                                                                                                                                                                                                                                                                                                                                                       |                                                     |                                                     | Official, Postage due and Military stamps etc. (>500)                                                                                                                                                                                                                                                                                                                                                                                                                                                                                                                                                                                                                                                                                                                                                                                                                                                                                                                                                                                                                                                                                                                                                                                                                                                                                                                                                                                                                               | 1.000:-                          |
|                                           | with cert NS. Further F 3 and 4 with small imperfections,                                                                                                                                                                                                                                                                                                                                                                                                                                                                                                                                                                                                                                                                                                                                                                                                                                                                                                                                                                                                                                                                                                                                                                                                                                                                                                                                         |                                                     | 1423A                                               | $\star \star / \star / \odot$ collection 1858–1979 in Leuchtturm album. Incl officials,                                                                                                                                                                                                                                                                                                                                                                                                                                                                                                                                                                                                                                                                                                                                                                                                                                                                                                                                                                                                                                                                                                                                                                                                                                                                                                                                                                                             |                                  |
|                                           | black and brown locals (*), Coat-of-Arms complete incl *                                                                                                                                                                                                                                                                                                                                                                                                                                                                                                                                                                                                                                                                                                                                                                                                                                                                                                                                                                                                                                                                                                                                                                                                                                                                                                                                          |                                                     |                                                     | and a few postage dues. From 1940s mostly ★★. Mostly good                                                                                                                                                                                                                                                                                                                                                                                                                                                                                                                                                                                                                                                                                                                                                                                                                                                                                                                                                                                                                                                                                                                                                                                                                                                                                                                                                                                                                           |                                  |
|                                           | duplicates, F 14A (*), Circle type perf 14 complete except 4                                                                                                                                                                                                                                                                                                                                                                                                                                                                                                                                                                                                                                                                                                                                                                                                                                                                                                                                                                                                                                                                                                                                                                                                                                                                                                                                      |                                                     |                                                     | quality (1300)                                                                                                                                                                                                                                                                                                                                                                                                                                                                                                                                                                                                                                                                                                                                                                                                                                                                                                                                                                                                                                                                                                                                                                                                                                                                                                                                                                                                                                                                      | 1.000:-                          |
|                                           | öre and 1 Rd. From medallion mixed $\star \star / \star$ , incl UPU and WPC                                                                                                                                                                                                                                                                                                                                                                                                                                                                                                                                                                                                                                                                                                                                                                                                                                                                                                                                                                                                                                                                                                                                                                                                                                                                                                                       |                                                     | 1424A                                               | $\star \star / \star / \odot$ collection/accumulation 1918–1977 in three albums.                                                                                                                                                                                                                                                                                                                                                                                                                                                                                                                                                                                                                                                                                                                                                                                                                                                                                                                                                                                                                                                                                                                                                                                                                                                                                                                                                                                                    |                                  |
|                                           |                                                                                                                                                                                                                                                                                                                                                                                                                                                                                                                                                                                                                                                                                                                                                                                                                                                                                                                                                                                                                                                                                                                                                                                                                                                                                                                                                                                                   |                                                     |                                                     | Both mint $(\star \star/\star)$ and cancelled stamps, as well as a number                                                                                                                                                                                                                                                                                                                                                                                                                                                                                                                                                                                                                                                                                                                                                                                                                                                                                                                                                                                                                                                                                                                                                                                                                                                                                                                                                                                                           |                                  |
|                                           | complete, and 16 BC/CB pairs. Also postage dues and officials                                                                                                                                                                                                                                                                                                                                                                                                                                                                                                                                                                                                                                                                                                                                                                                                                                                                                                                                                                                                                                                                                                                                                                                                                                                                                                                                     |                                                     |                                                     | of booklets from the 60s and 70s. Includes both sets from                                                                                                                                                                                                                                                                                                                                                                                                                                                                                                                                                                                                                                                                                                                                                                                                                                                                                                                                                                                                                                                                                                                                                                                                                                                                                                                                                                                                                           |                                  |
|                                           | almost complete. Very high catalogue value. Mostly good                                                                                                                                                                                                                                                                                                                                                                                                                                                                                                                                                                                                                                                                                                                                                                                                                                                                                                                                                                                                                                                                                                                                                                                                                                                                                                                                           | = 000                                               |                                                     | 1924, however a some of the stamps are miscoloured. A lot of                                                                                                                                                                                                                                                                                                                                                                                                                                                                                                                                                                                                                                                                                                                                                                                                                                                                                                                                                                                                                                                                                                                                                                                                                                                                                                                                                                                                                        |                                  |
| 4404.                                     |                                                                                                                                                                                                                                                                                                                                                                                                                                                                                                                                                                                                                                                                                                                                                                                                                                                                                                                                                                                                                                                                                                                                                                                                                                                                                                                                                                                                   | 5.000:-                                             |                                                     | the material usable for franking. Face value exceeding 1500                                                                                                                                                                                                                                                                                                                                                                                                                                                                                                                                                                                                                                                                                                                                                                                                                                                                                                                                                                                                                                                                                                                                                                                                                                                                                                                                                                                                                         |                                  |
| 1401A                                     | $\star$ ★/★/⊙ collection 1855–1941 in album. Incl. officials, postage                                                                                                                                                                                                                                                                                                                                                                                                                                                                                                                                                                                                                                                                                                                                                                                                                                                                                                                                                                                                                                                                                                                                                                                                                                                                                                                             |                                                     |                                                     |                                                                                                                                                                                                                                                                                                                                                                                                                                                                                                                                                                                                                                                                                                                                                                                                                                                                                                                                                                                                                                                                                                                                                                                                                                                                                                                                                                                                                                                                                     | 1.000:-                          |
|                                           | dues and military stamps. Mostly unused from ca. 1910. Good                                                                                                                                                                                                                                                                                                                                                                                                                                                                                                                                                                                                                                                                                                                                                                                                                                                                                                                                                                                                                                                                                                                                                                                                                                                                                                                                       |                                                     | 1425D                                               |                                                                                                                                                                                                                                                                                                                                                                                                                                                                                                                                                                                                                                                                                                                                                                                                                                                                                                                                                                                                                                                                                                                                                                                                                                                                                                                                                                                                                                                                                     | 1.000                            |
|                                           | quality (500)                                                                                                                                                                                                                                                                                                                                                                                                                                                                                                                                                                                                                                                                                                                                                                                                                                                                                                                                                                                                                                                                                                                                                                                                                                                                                                                                                                                     | 9.000:-                                             | 1425F                                               | $\star \star / \star / \odot$ . Small lot with older postcards, and stamps including                                                                                                                                                                                                                                                                                                                                                                                                                                                                                                                                                                                                                                                                                                                                                                                                                                                                                                                                                                                                                                                                                                                                                                                                                                                                                                                                                                                                |                                  |
| 1402A                                     | ★/⊙ collection 1886–1968 in album. E.g. complete Landstorm,                                                                                                                                                                                                                                                                                                                                                                                                                                                                                                                                                                                                                                                                                                                                                                                                                                                                                                                                                                                                                                                                                                                                                                                                                                                                                                                                       |                                                     |                                                     | 1924 up to 1 kr. Also some Norweigian stamps and revenues,                                                                                                                                                                                                                                                                                                                                                                                                                                                                                                                                                                                                                                                                                                                                                                                                                                                                                                                                                                                                                                                                                                                                                                                                                                                                                                                                                                                                                          | 000                              |
|                                           | comprehensive coil stamp part with specified papers and                                                                                                                                                                                                                                                                                                                                                                                                                                                                                                                                                                                                                                                                                                                                                                                                                                                                                                                                                                                                                                                                                                                                                                                                                                                                                                                                           |                                                     |                                                     | and a set of Slania's Boxers.                                                                                                                                                                                                                                                                                                                                                                                                                                                                                                                                                                                                                                                                                                                                                                                                                                                                                                                                                                                                                                                                                                                                                                                                                                                                                                                                                                                                                                                       | 800:-                            |
|                                           | shades, complete UPU and Congress, a few BC/CB pairs, and                                                                                                                                                                                                                                                                                                                                                                                                                                                                                                                                                                                                                                                                                                                                                                                                                                                                                                                                                                                                                                                                                                                                                                                                                                                                                                                                         |                                                     | 1426A                                               | $\star \star / \star / \odot$ collection 1855–1949 in visir album incl some nice                                                                                                                                                                                                                                                                                                                                                                                                                                                                                                                                                                                                                                                                                                                                                                                                                                                                                                                                                                                                                                                                                                                                                                                                                                                                                                                                                                                                    |                                  |
|                                           | officials, plus many blocks of four etc. Mostly good quality (2000)                                                                                                                                                                                                                                                                                                                                                                                                                                                                                                                                                                                                                                                                                                                                                                                                                                                                                                                                                                                                                                                                                                                                                                                                                                                                                                                               | 8.000:-                                             |                                                     | cancellations. Mostly fine quality                                                                                                                                                                                                                                                                                                                                                                                                                                                                                                                                                                                                                                                                                                                                                                                                                                                                                                                                                                                                                                                                                                                                                                                                                                                                                                                                                                                                                                                  | 800:-                            |
| 1403A                                     |                                                                                                                                                                                                                                                                                                                                                                                                                                                                                                                                                                                                                                                                                                                                                                                                                                                                                                                                                                                                                                                                                                                                                                                                                                                                                                                                                                                                   |                                                     | 1427L                                               | Mixed collection ★★ and approx 320 FDCs in nine visir binders                                                                                                                                                                                                                                                                                                                                                                                                                                                                                                                                                                                                                                                                                                                                                                                                                                                                                                                                                                                                                                                                                                                                                                                                                                                                                                                                                                                                                       |                                  |
|                                           | brown local stamps, complete Coat-of-Arms, all used. From                                                                                                                                                                                                                                                                                                                                                                                                                                                                                                                                                                                                                                                                                                                                                                                                                                                                                                                                                                                                                                                                                                                                                                                                                                                                                                                                         |                                                     |                                                     | 1957-83 incl e.g. 17.9.58, Picture stone BB 23.10.61, and                                                                                                                                                                                                                                                                                                                                                                                                                                                                                                                                                                                                                                                                                                                                                                                                                                                                                                                                                                                                                                                                                                                                                                                                                                                                                                                                                                                                                           |                                  |
|                                           | Oscar II mostly unused, incl F 124–125, 208–210, 223–224,                                                                                                                                                                                                                                                                                                                                                                                                                                                                                                                                                                                                                                                                                                                                                                                                                                                                                                                                                                                                                                                                                                                                                                                                                                                                                                                                         |                                                     |                                                     | vignettes etc. Face value for ★★ approx 1350 SEK. Approx. 19 kg.                                                                                                                                                                                                                                                                                                                                                                                                                                                                                                                                                                                                                                                                                                                                                                                                                                                                                                                                                                                                                                                                                                                                                                                                                                                                                                                                                                                                                    | 800:-                            |
|                                           | and several BC/CB pairs. Mostly good quality (800)                                                                                                                                                                                                                                                                                                                                                                                                                                                                                                                                                                                                                                                                                                                                                                                                                                                                                                                                                                                                                                                                                                                                                                                                                                                                                                                                                | 7.000:-                                             | 1/201                                               |                                                                                                                                                                                                                                                                                                                                                                                                                                                                                                                                                                                                                                                                                                                                                                                                                                                                                                                                                                                                                                                                                                                                                                                                                                                                                                                                                                                                                                                                                     |                                  |
| 1404P                                     |                                                                                                                                                                                                                                                                                                                                                                                                                                                                                                                                                                                                                                                                                                                                                                                                                                                                                                                                                                                                                                                                                                                                                                                                                                                                                                                                                                                                   | 7.000                                               | 1440L                                               | $\star \star / \star / \odot$ . Box with 1000s of stamps in eight albums/binders +                                                                                                                                                                                                                                                                                                                                                                                                                                                                                                                                                                                                                                                                                                                                                                                                                                                                                                                                                                                                                                                                                                                                                                                                                                                                                                                                                                                                  |                                  |
| 141141                                    | */O collection Classics, 1020s on leaves E a serious deliling                                                                                                                                                                                                                                                                                                                                                                                                                                                                                                                                                                                                                                                                                                                                                                                                                                                                                                                                                                                                                                                                                                                                                                                                                                                                                                                                     |                                                     | 1420L                                               | ★★/★/②. Box with 1000s of stamps in eight albums/binders + envelopes. E.g. nice cancellations, collection in Verbis                                                                                                                                                                                                                                                                                                                                                                                                                                                                                                                                                                                                                                                                                                                                                                                                                                                                                                                                                                                                                                                                                                                                                                                                                                                                                                                                                                 |                                  |
| 1.0.1                                     |                                                                                                                                                                                                                                                                                                                                                                                                                                                                                                                                                                                                                                                                                                                                                                                                                                                                                                                                                                                                                                                                                                                                                                                                                                                                                                                                                                                                   |                                                     | 1420L                                               | envelopes. E.g. nice cancellations, collection in Verbis                                                                                                                                                                                                                                                                                                                                                                                                                                                                                                                                                                                                                                                                                                                                                                                                                                                                                                                                                                                                                                                                                                                                                                                                                                                                                                                                                                                                                            |                                  |
| 11011                                     | reprints, and good mainly used classics section as can be                                                                                                                                                                                                                                                                                                                                                                                                                                                                                                                                                                                                                                                                                                                                                                                                                                                                                                                                                                                                                                                                                                                                                                                                                                                                                                                                         |                                                     | 1420L                                               | envelopes. E.g. nice cancellations, collection in Verbis album, album with ★★ 1940s-1979, three binders with covers                                                                                                                                                                                                                                                                                                                                                                                                                                                                                                                                                                                                                                                                                                                                                                                                                                                                                                                                                                                                                                                                                                                                                                                                                                                                                                                                                                 | 800:-                            |
| 1.0.1                                     | reprints, and good mainly used classics section as can be seen on the website, good Landstorm incl F 124-24★★, 1924s                                                                                                                                                                                                                                                                                                                                                                                                                                                                                                                                                                                                                                                                                                                                                                                                                                                                                                                                                                                                                                                                                                                                                                                                                                                                              |                                                     |                                                     | envelopes. E.g. nice cancellations, collection in Verbis album, album with ★★ 1940s-1979, three binders with covers and cards, and also some other countries. Approx. 11 kg.                                                                                                                                                                                                                                                                                                                                                                                                                                                                                                                                                                                                                                                                                                                                                                                                                                                                                                                                                                                                                                                                                                                                                                                                                                                                                                        | 800:-                            |
| 11011                                     | reprints, and good mainly used classics section as can be seen on the website, good Landstorm incl F 124-24**, 1924s complete * except for 2 kr UPU (used), and both 5 kr with                                                                                                                                                                                                                                                                                                                                                                                                                                                                                                                                                                                                                                                                                                                                                                                                                                                                                                                                                                                                                                                                                                                                                                                                                    |                                                     | 1429P                                               | envelopes. E.g. nice cancellations, collection in Verbis album, album with $\star\star$ 1940s–1979, three binders with covers and cards, and also some other countries. Approx. 11 kg. $\star\star/\star/\odot$ . Accumulation approx 1910–2000s on leaves incl nice                                                                                                                                                                                                                                                                                                                                                                                                                                                                                                                                                                                                                                                                                                                                                                                                                                                                                                                                                                                                                                                                                                                                                                                                                |                                  |
|                                           | reprints, and good mainly used classics section as can be seen on the website, good Landstorm incl F 124-24**, 1924s complete * except for 2 kr UPU (used), and both 5 kr with flaws. Mostly fine quality                                                                                                                                                                                                                                                                                                                                                                                                                                                                                                                                                                                                                                                                                                                                                                                                                                                                                                                                                                                                                                                                                                                                                                                         | 5.000:-                                             | 1429P                                               | envelopes. E.g. nice cancellations, collection in Verbis album, album with $\star\star$ 1940s–1979, three binders with covers and cards, and also some other countries. Approx. 11 kg. $\star\star/\star/\odot$ . Accumulation approx 1910–2000s on leaves incl nice Coil stamps, better 1930s, and some face value etc. (>600)                                                                                                                                                                                                                                                                                                                                                                                                                                                                                                                                                                                                                                                                                                                                                                                                                                                                                                                                                                                                                                                                                                                                                     | 800:-<br>700:-                   |
|                                           | reprints, and good mainly used classics section as can be seen on the website, good Landstorm incl F 124-24**, 1924s complete * except for 2 kr UPU (used), and both 5 kr with                                                                                                                                                                                                                                                                                                                                                                                                                                                                                                                                                                                                                                                                                                                                                                                                                                                                                                                                                                                                                                                                                                                                                                                                                    |                                                     | 1429P                                               | envelopes. E.g. nice cancellations, collection in Verbis album, album with $\star\star$ 1940s–1979, three binders with covers and cards, and also some other countries. Approx. 11 kg. $\star\star\star/\star$ / $\odot$ . Accumulation approx 1910–2000s on leaves incl nice Coil stamps, better 1930s, and some face value etc. (>600) $\star\star/\star$ / $\odot$ collection 1858–1985 in two albums with stamp mounts.                                                                                                                                                                                                                                                                                                                                                                                                                                                                                                                                                                                                                                                                                                                                                                                                                                                                                                                                                                                                                                                         |                                  |
|                                           | reprints, and good mainly used classics section as can be seen on the website, good Landstorm incl F 124-24**, 1924s complete * except for 2 kr UPU (used), and both 5 kr with flaws. Mostly fine quality                                                                                                                                                                                                                                                                                                                                                                                                                                                                                                                                                                                                                                                                                                                                                                                                                                                                                                                                                                                                                                                                                                                                                                                         |                                                     | 1429P                                               | envelopes. E.g. nice cancellations, collection in Verbis album, album with $\star\star$ 1940s–1979, three binders with covers and cards, and also some other countries. Approx. 11 kg. $\star\star/\star/\odot$ . Accumulation approx 1910–2000s on leaves incl nice Coil stamps, better 1930s, and some face value etc. (>600) $\star\star/\star/\odot$ collection 1858–1985 in two albums with stamp mounts. Includes 1924 issues (two sets) up to 80 öre $\star\star/\star$ , a few good                                                                                                                                                                                                                                                                                                                                                                                                                                                                                                                                                                                                                                                                                                                                                                                                                                                                                                                                                                                         |                                  |
|                                           | reprints, and good mainly used classics section as can be seen on the website, good Landstorm incl F 124-24**, 1924s complete * except for 2 kr UPU (used), and both 5 kr with flaws. Mostly fine quality  **/*/© collection 1855-1999 in 2 Leuchtturm albums. E.g. 4skill, defect 6sk, 8skill, black and brown local issue, with                                                                                                                                                                                                                                                                                                                                                                                                                                                                                                                                                                                                                                                                                                                                                                                                                                                                                                                                                                                                                                                                 |                                                     | 1429P                                               | envelopes. E.g. nice cancellations, collection in Verbis album, album with $\star\star$ 1940s–1979, three binders with covers and cards, and also some other countries. Approx. 11 kg. $\star\star/\star/\odot$ . Accumulation approx 1910–2000s on leaves incl nice Coil stamps, better 1930s, and some face value etc. (>600) $\star\star/\star/\odot$ collection 1858–1985 in two albums with stamp mounts. Includes 1924 issues (two sets) up to 80 öre $\star\star/\star$ , a few good cacellations on older stamps, and some watermarks on stamps                                                                                                                                                                                                                                                                                                                                                                                                                                                                                                                                                                                                                                                                                                                                                                                                                                                                                                                             |                                  |
|                                           | reprints, and good mainly used classics section as can be seen on the website, good Landstorm incl F 124-24**, 1924s complete * except for 2 kr UPU (used), and both 5 kr with flaws. Mostly fine quality  **/*/© collection 1855-1999 in 2 Leuchtturm albums. E.g. 4skill, defect 6sk, 8skill, black and brown local issue, with faults. Well filled, fine section 1920ies, WPC 5öre - 1kr,                                                                                                                                                                                                                                                                                                                                                                                                                                                                                                                                                                                                                                                                                                                                                                                                                                                                                                                                                                                                      | 5.000:-                                             | 1429P                                               | envelopes. E.g. nice cancellations, collection in Verbis album, album with $\star\star$ 1940s–1979, three binders with covers and cards, and also some other countries. Approx. 11 kg. $\star\star/\star/\odot$ . Accumulation approx 1910–2000s on leaves incl nice Coil stamps, better 1930s, and some face value etc. (>600) $\star\star/\star/\odot$ collection 1858–1985 in two albums with stamp mounts. Includes 1924 issues (two sets) up to 80 öre $\star\star/\star$ , a few good cacellations on older stamps, and some watermarks on stamps from the coil stamp period. From 1951 almost all material $\star\star$                                                                                                                                                                                                                                                                                                                                                                                                                                                                                                                                                                                                                                                                                                                                                                                                                                                      | 700:-                            |
| 1405A                                     | reprints, and good mainly used classics section as can be seen on the website, good Landstorm incl F 124-24**, 1924s complete * except for 2 kr UPU (used), and both 5 kr with flaws. Mostly fine quality  **/*/© collection 1855-1999 in 2 Leuchtturm albums. E.g. 4skill, defect 6sk, 8skill, black and brown local issue, with faults. Well filled, fine section 1920ies, WPC 5öre - 1kr, several BC/CB official, dues etc. High value.                                                                                                                                                                                                                                                                                                                                                                                                                                                                                                                                                                                                                                                                                                                                                                                                                                                                                                                                                        |                                                     | 1429P<br>1430A                                      | envelopes. E.g. nice cancellations, collection in Verbis album, album with $\star\star$ 1940s–1979, three binders with covers and cards, and also some other countries. Approx. 11 kg. $\star\star/\star/\odot$ . Accumulation approx 1910–2000s on leaves incl nice Coil stamps, better 1930s, and some face value etc. (>600) $\star\star/\star/\odot$ collection 1858–1985 in two albums with stamp mounts. Includes 1924 issues (two sets) up to 80 öre $\star\star/\star$ , a few good cacellations on older stamps, and some watermarks on stamps from the coil stamp period. From 1951 almost all material $\star\star$ and usable for franking if desired. Mostly fine quality (>1000)                                                                                                                                                                                                                                                                                                                                                                                                                                                                                                                                                                                                                                                                                                                                                                                      |                                  |
|                                           | reprints, and good mainly used classics section as can be seen on the website, good Landstorm incl F 124-24**, 1924s complete * except for 2 kr UPU (used), and both 5 kr with flaws. Mostly fine quality  **/*/O collection 1855-1999 in 2 Leuchtturm albums. E.g. 4skill, defect 6sk, 8skill, black and brown local issue, with faults. Well filled, fine section 1920ies, WPC 5öre - 1kr, several BC/CB official, dues etc. High value.  */O collection 1855-1949 on old leaves starting with five                                                                                                                                                                                                                                                                                                                                                                                                                                                                                                                                                                                                                                                                                                                                                                                                                                                                                             | 5.000:-                                             | 1429P<br>1430A                                      | envelopes. E.g. nice cancellations, collection in Verbis album, album with $\star\star$ 1940s–1979, three binders with covers and cards, and also some other countries. Approx. 11 kg. $\star\star/\star/\odot$ . Accumulation approx 1910–2000s on leaves incl nice Coil stamps, better 1930s, and some face value etc. (>600) $\star\star/\star/\odot$ collection 1858–1985 in two albums with stamp mounts. Includes 1924 issues (two sets) up to 80 öre $\star\star/\star$ , a few good cacellations on older stamps, and some watermarks on stamps from the coil stamp period. From 1951 almost all material $\star\star$                                                                                                                                                                                                                                                                                                                                                                                                                                                                                                                                                                                                                                                                                                                                                                                                                                                      | 700:-                            |
| 1405A                                     | reprints, and good mainly used classics section as can be seen on the website, good Landstorm incl F 124-24**, 1924s complete * except for 2 kr UPU (used), and both 5 kr with flaws. Mostly fine quality  **/*/O collection 1855-1999 in 2 Leuchtturm albums. E.g. 4skill, defect 6sk, 8skill, black and brown local issue, with faults. Well filled, fine section 1920ies, WPC 5öre - 1kr, several BC/CB official, dues etc. High value.  */O collection 1855-1949 on old leaves starting with five skilling values, then most of the Coat-of-Arms, and Circle                                                                                                                                                                                                                                                                                                                                                                                                                                                                                                                                                                                                                                                                                                                                                                                                                                  | 5.000:-                                             | 1429P<br>1430A                                      | envelopes. E.g. nice cancellations, collection in Verbis album, album with $\star\star$ 1940s–1979, three binders with covers and cards, and also some other countries. Approx. 11 kg. $\star\star/\star/\odot$ . Accumulation approx 1910–2000s on leaves incl nice Coil stamps, better 1930s, and some face value etc. (>600) $\star\star/\star/\odot$ collection 1858–1985 in two albums with stamp mounts. Includes 1924 issues (two sets) up to 80 öre $\star\star/\star$ , a few good cacellations on older stamps, and some watermarks on stamps from the coil stamp period. From 1951 almost all material $\star\star$ and usable for franking if desired. Mostly fine quality (>1000)                                                                                                                                                                                                                                                                                                                                                                                                                                                                                                                                                                                                                                                                                                                                                                                      | 700:-                            |
| 1405A                                     | reprints, and good mainly used classics section as can be seen on the website, good Landstorm incl F 124-24**, 1924s complete * except for 2 kr UPU (used), and both 5 kr with flaws. Mostly fine quality  **/*/© collection 1855-1999 in 2 Leuchtturm albums. E.g. 4skill, defect 6sk, 8skill, black and brown local issue, with faults. Well filled, fine section 1920ies, WPC 5öre - 1kr, several BC/CB official, dues etc. High value.  */O collection 1855–1949 on old leaves starting with five skilling values, then most of the Coat-of-Arms, and Circle types. Only the most expensive are missing - plus all pairs.                                                                                                                                                                                                                                                                                                                                                                                                                                                                                                                                                                                                                                                                                                                                                                     | 5.000:-                                             | 1429P<br>1430A<br>1431A                             | envelopes. E.g. nice cancellations, collection in Verbis album, album with $\star\star$ 1940s–1979, three binders with covers and cards, and also some other countries. Approx. 11 kg. $\star\star\star/\star/\odot$ . Accumulation approx 1910–2000s on leaves incl nice Coil stamps, better 1930s, and some face value etc. (>600) $\star\star/\star/\odot$ collection 1858–1985 in two albums with stamp mounts. Includes 1924 issues (two sets) up to 80 öre $\star\star/\star$ , a few good cacellations on older stamps, and some watermarks on stamps from the coil stamp period. From 1951 almost all material $\star\star$ and usable for franking if desired. Mostly fine quality (>1000) $\star\star/\star/\odot$ collection 1858–1968 in album. Includes UPU congress (1924) up to 2 kr, and UPU 75 years 1 kr. Somewhat mixed quality (>300)                                                                                                                                                                                                                                                                                                                                                                                                                                                                                                                                                                                                                           | 700:-                            |
| 1405A                                     | reprints, and good mainly used classics section as can be seen on the website, good Landstorm incl F 124-24* *, 1924s complete * except for 2 kr UPU (used), and both 5 kr with flaws. Mostly fine quality * */*/© collection 1855-1999 in 2 Leuchtturm albums. E.g. 4skill, defect 6sk, 8skill, black and brown local issue, with faults. Well filled, fine section 1920ies, WPC 5öre - 1kr, several BC/CB official, dues etc. High value. */© collection 1855-1949 on old leaves starting with five skilling values, then most of the Coat-of-Arms, and Circle types. Only the most expensive are missing - plus all pairs. Also many of the dues and officials are present. In the                                                                                                                                                                                                                                                                                                                                                                                                                                                                                                                                                                                                                                                                                                             | 5.000:-                                             | 1429P<br>1430A<br>1431A                             | envelopes. E.g. nice cancellations, collection in Verbis album, album with $\star\star$ 1940s–1979, three binders with covers and cards, and also some other countries. Approx. 11 kg. $\star\star\star/\star/\odot$ . Accumulation approx 1910–2000s on leaves incl nice Coil stamps, better 1930s, and some face value etc. (>600) $\star\star/\star/\odot$ collection 1858–1985 in two albums with stamp mounts. Includes 1924 issues (two sets) up to 80 öre $\star\star/\star$ , a few good cacellations on older stamps, and some watermarks on stamps from the coil stamp period. From 1951 almost all material $\star\star$ and usable for franking if desired. Mostly fine quality (>1000) $\star\star/\star/\odot$ collection 1858–1968 in album. Includes UPU congress (1924) up to 2 kr, and UPU 75 years 1 kr. Somewhat mixed                                                                                                                                                                                                                                                                                                                                                                                                                                                                                                                                                                                                                                          | 700:-                            |
| 1405A<br>1406P                            | reprints, and good mainly used classics section as can be seen on the website, good Landstorm incl F 124-24* *, 1924s complete * except for 2 kr UPU (used), and both 5 kr with flaws. Mostly fine quality * */*/© collection 1855-1999 in 2 Leuchtturm albums. E.g. 4skill, defect 6sk, 8skill, black and brown local issue, with faults. Well filled, fine section 1920ies, WPC 5öre - 1kr, several BC/CB official, dues etc. High value. */O collection 1855–1949 on old leaves starting with five skilling values, then most of the Coat-of-Arms, and Circle types. Only the most expensive are missing - plus all pairs. Also many of the dues and officials are present. In the beginning mixed quality, later fine (400)                                                                                                                                                                                                                                                                                                                                                                                                                                                                                                                                                                                                                                                                   | 5.000:-                                             | 1429P<br>1430A<br>1431A                             | envelopes. E.g. nice cancellations, collection in Verbis album, album with $\star\star$ 1940s–1979, three binders with covers and cards, and also some other countries. Approx. 11 kg. $\star\star\star/\star/\odot$ . Accumulation approx 1910–2000s on leaves incl nice Coil stamps, better 1930s, and some face value etc. (>600) $\star\star/\star/\odot$ collection 1858–1985 in two albums with stamp mounts. Includes 1924 issues (two sets) up to 80 öre $\star\star/\star$ , a few good cacellations on older stamps, and some watermarks on stamps from the coil stamp period. From 1951 almost all material $\star\star$ and usable for franking if desired. Mostly fine quality (>1000) $\star\star/\star/\odot$ collection 1858–1968 in album. Includes UPU congress (1924) up to 2 kr, and UPU 75 years 1 kr. Somewhat mixed quality (>300)                                                                                                                                                                                                                                                                                                                                                                                                                                                                                                                                                                                                                           | 700:-                            |
| 1405A<br>1406P                            | reprints, and good mainly used classics section as can be seen on the website, good Landstorm incl F 124-24* *, 1924s complete * except for 2 kr UPU (used), and both 5 kr with flaws. Mostly fine quality * */*/O collection 1855-1999 in 2 Leuchtturm albums. E.g. 4skill, defect 6sk, 8skill, black and brown local issue, with faults. Well filled, fine section 1920ies, WPC 5öre - 1kr, several BC/CB official, dues etc. High value. */O collection 1855-1949 on old leaves starting with five skilling values, then most of the Coat-of-Arms, and Circle types. Only the most expensive are missing - plus all pairs. Also many of the dues and officials are present. In the beginning mixed quality, later fine (400) * */**/O collection 1855-1968 in Facit album. Early section                                                                                                                                                                                                                                                                                                                                                                                                                                                                                                                                                                                                       | 5.000:-                                             | 1429P<br>1430A<br>1431A                             | envelopes. E.g. nice cancellations, collection in Verbis album, album with $\star\star$ 1940s–1979, three binders with covers and cards, and also some other countries. Approx. 11 kg. $\star\star\star/\star/\odot$ . Accumulation approx 1910–2000s on leaves incl nice Coil stamps, better 1930s, and some face value etc. (>600) $\star\star/\star/\odot$ collection 1858–1985 in two albums with stamp mounts. Includes 1924 issues (two sets) up to 80 öre $\star\star/\star$ , a few good cacellations on older stamps, and some watermarks on stamps from the coil stamp period. From 1951 almost all material $\star\star$ and usable for franking if desired. Mostly fine quality (>1000) $\star\star/\star/\odot$ collection 1858–1968 in album. Includes UPU congress (1924) up to 2 kr, and UPU 75 years 1 kr. Somewhat mixed quality (>300) $\star\star/\star/\odot$ collection 1885–1973 in Leuchtturm album with stamp mounts. From 1965 almost complete. A number of better                                                                                                                                                                                                                                                                                                                                                                                                                                                                                        | 700:-                            |
| 1405A<br>1406P                            | reprints, and good mainly used classics section as can be seen on the website, good Landstorm incl F 124-24* *, 1924s complete * except for 2 kr UPU (used), and both 5 kr with flaws. Mostly fine quality * */*/O collection 1855-1999 in 2 Leuchtturm albums. E.g. 4skill, defect 6sk, 8skill, black and brown local issue, with faults. Well filled, fine section 1920ies, WPC 5öre - 1kr, several BC/CB official, dues etc. High value. */O collection 1855-1949 on old leaves starting with five skilling values, then most of the Coat-of-Arms, and Circle types. Only the most expensive are missing - plus all pairs. Also many of the dues and officials are present. In the beginning mixed quality, later fine (400) * */**/O collection 1855-1968 in Facit album. Early section mainly used incl better and some nice cancellations, various                                                                                                                                                                                                                                                                                                                                                                                                                                                                                                                                          | 5.000:-<br>5.000:-<br>3.500:-                       | 1429P<br>1430A<br>1431A                             | envelopes. E.g. nice cancellations, collection in Verbis album, album with $\star\star$ 1940s–1979, three binders with covers and cards, and also some other countries. Approx. 11 kg. $\star\star\star/\star/\odot$ . Accumulation approx 1910–2000s on leaves incl nice Coil stamps, better 1930s, and some face value etc. (>600) $\star\star/\star/\odot$ collection 1858–1985 in two albums with stamp mounts. Includes 1924 issues (two sets) up to 80 öre $\star\star/\star$ , a few good cacellations on older stamps, and some watermarks on stamps from the coil stamp period. From 1951 almost all material $\star\star$ and usable for franking if desired. Mostly fine quality (>1000) $\star\star/\star/\odot$ collection 1858–1968 in album. Includes UPU congress (1924) up to 2 kr, and UPU 75 years 1 kr. Somewhat mixed quality (>300) $\star\star/\star/\odot$ collection 1885–1973 in Leuchtturm album with stamp mounts. From 1965 almost complete. A number of better cancellations observed. Facit 12400 SEK according to consigner.                                                                                                                                                                                                                                                                                                                                                                                                                        | 700:-<br>700:-<br>700:-          |
| 1405A<br>1406P<br>1407A                   | reprints, and good mainly used classics section as can be seen on the website, good Landstorm incl F 124-24**, 1924s complete * except for 2 kr UPU (used), and both 5 kr with flaws. Mostly fine quality * */*/© collection 1855-1999 in 2 Leuchtturm albums. E.g. 4skill, defect 6sk, 8skill, black and brown local issue, with faults. Well filled, fine section 1920ies, WPC 5öre - 1kr, several BC/CB official, dues etc. High value. */© collection 1855–1949 on old leaves starting with five skilling values, then most of the Coat-of-Arms, and Circle types. Only the most expensive are missing - plus all pairs. Also many of the dues and officials are present. In the beginning mixed quality, later fine (400) * */**/© collection 1855–1968 in Facit album. Early section mainly used incl better and some nice cancellations, various coil stamps, most 1924s, officals, and dues etc. Mostly good quality                                                                                                                                                                                                                                                                                                                                                                                                                                                                      | 5.000:-                                             | 1429P<br>1430A<br>1431A<br>1432A                    | envelopes. E.g. nice cancellations, collection in Verbis album, album with $\star\star$ 1940s–1979, three binders with covers and cards, and also some other countries. Approx. 11 kg. $\star\star/\star/\odot$ . Accumulation approx 1910–2000s on leaves incl nice Coil stamps, better 1930s, and some face value etc. (>600) $\star\star/\star/\odot$ collection 1858–1985 in two albums with stamp mounts. Includes 1924 issues (two sets) up to 80 öre $\star\star/\star$ , a few good cacellations on older stamps, and some watermarks on stamps from the coil stamp period. From 1951 almost all material $\star\star$ and usable for franking if desired. Mostly fine quality (>1000) $\star\star/\star/\odot$ collection 1858–1968 in album. Includes UPU congress (1924) up to 2 kr, and UPU 75 years 1 kr. Somewhat mixed quality (>300) $\star\star/\star/\odot$ collection 1885–1973 in Leuchtturm album with stamp mounts. From 1965 almost complete. A number of better cancellations observed. Facit 12400 SEK according to consigner. Mostly fine quality (>500)                                                                                                                                                                                                                                                                                                                                                                                                  | 700:-                            |
| 1405A<br>1406P<br>1407A                   | reprints, and good mainly used classics section as can be seen on the website, good Landstorm incl F 124-24**, 1924s complete * except for 2 kr UPU (used), and both 5 kr with flaws. Mostly fine quality * */*/© collection 1855-1999 in 2 Leuchtturm albums. E.g. 4skill, defect 6sk, 8skill, black and brown local issue, with faults. Well filled, fine section 1920ies, WPC 5öre - 1kr, several BC/CB official, dues etc. High value. */© collection 1855–1949 on old leaves starting with five skilling values, then most of the Coat-of-Arms, and Circle types. Only the most expensive are missing - plus all pairs. Also many of the dues and officials are present. In the beginning mixed quality, later fine (400) * */**/© collection 1855–1968 in Facit album. Early section mainly used incl better and some nice cancellations, various coil stamps, most 1924s, officals, and dues etc. Mostly good quality * */*/© collection 1855–1950s in visir album. Incl e.g. several                                                                                                                                                                                                                                                                                                                                                                                                      | 5.000:-<br>5.000:-<br>3.500:-                       | 1429P<br>1430A<br>1431A<br>1432A                    | envelopes. E.g. nice cancellations, collection in Verbis album, album with $\star\star$ 1940s–1979, three binders with covers and cards, and also some other countries. Approx. 11 kg. $\star\star\star/\star$ / $\odot$ . Accumulation approx 1910–2000s on leaves incl nice Coil stamps, better 1930s, and some face value etc. (>600) $\star\star/\star$ / $\odot$ collection 1858–1985 in two albums with stamp mounts. Includes 1924 issues (two sets) up to 80 öre $\star\star/\star$ , a few good cacellations on older stamps, and some watermarks on stamps from the coil stamp period. From 1951 almost all material $\star\star$ and usable for franking if desired. Mostly fine quality (>1000) $\star\star/\star/\odot$ collection 1858–1968 in album. Includes UPU congress (1924) up to 2 kr, and UPU 75 years 1 kr. Somewhat mixed quality (>300) $\star\star/\star$ / $\odot$ collection 1885–1973 in Leuchtturm album with stamp mounts. From 1965 almost complete. A number of better cancellations observed. Facit 12400 SEK according to consigner. Mostly fine quality (>500) $\star\star/\star$ / $\odot$ . Collection GV Medallion F 75-104 in two albums incl                                                                                                                                                                                                                                                                                              | 700:-<br>700:-<br>700:-          |
| 1405A<br>1406P<br>1407A                   | reprints, and good mainly used classics section as can be seen on the website, good Landstorm incl F 124-24**, 1924s complete * except for 2 kr UPU (used), and both 5 kr with flaws. Mostly fine quality * */*/© collection 1855-1999 in 2 Leuchtturm albums. E.g. 4skill, defect 6sk, 8skill, black and brown local issue, with faults. Well filled, fine section 1920ies, WPC 5öre - 1kr, several BC/CB official, dues etc. High value. */© collection 1855–1949 on old leaves starting with five skilling values, then most of the Coat-of-Arms, and Circle types. Only the most expensive are missing - plus all pairs. Also many of the dues and officials are present. In the beginning mixed quality, later fine (400) * */**/© collection 1855–1968 in Facit album. Early section mainly used incl better and some nice cancellations, various coil stamps, most 1924s, officals, and dues etc. Mostly good quality                                                                                                                                                                                                                                                                                                                                                                                                                                                                      | 5.000:-<br>5.000:-<br>3.500:-<br>3.500:-            | 1429P<br>1430A<br>1431A<br>1432A                    | envelopes. E.g. nice cancellations, collection in Verbis album, album with $\star\star$ 1940s–1979, three binders with covers and cards, and also some other countries. Approx. 11 kg. $\star\star/\star/\odot$ . Accumulation approx 1910–2000s on leaves incl nice Coil stamps, better 1930s, and some face value etc. (>600) $\star\star/\star/\odot$ collection 1858–1985 in two albums with stamp mounts. Includes 1924 issues (two sets) up to 80 öre $\star\star/\star$ , a few good cacellations on older stamps, and some watermarks on stamps from the coil stamp period. From 1951 almost all material $\star\star$ and usable for franking if desired. Mostly fine quality (>1000) $\star\star/\star/\odot$ collection 1858–1968 in album. Includes UPU congress (1924) up to 2 kr, and UPU 75 years 1 kr. Somewhat mixed quality (>300) $\star\star/\star/\odot$ collection 1885–1973 in Leuchtturm album with stamp mounts. From 1965 almost complete. A number of better cancellations observed. Facit 12400 SEK according to consigner. Mostly fine quality (>500) $\star\star/\star/\odot$ . Collection GV Medallion F 75-104 in two albums incl many blocks of four and other units, some cancellations,                                                                                                                                                                                                                                                          | 700:-<br>700:-<br>700:-          |
| 1405A<br>1406P<br>1407A                   | reprints, and good mainly used classics section as can be seen on the website, good Landstorm incl F 124-24**, 1924s complete * except for 2 kr UPU (used), and both 5 kr with flaws. Mostly fine quality * */*/© collection 1855-1999 in 2 Leuchtturm albums. E.g. 4skill, defect 6sk, 8skill, black and brown local issue, with faults. Well filled, fine section 1920ies, WPC 5öre - 1kr, several BC/CB official, dues etc. High value. */© collection 1855–1949 on old leaves starting with five skilling values, then most of the Coat-of-Arms, and Circle types. Only the most expensive are missing - plus all pairs. Also many of the dues and officials are present. In the beginning mixed quality, later fine (400) * */**/© collection 1855–1968 in Facit album. Early section mainly used incl better and some nice cancellations, various coil stamps, most 1924s, officals, and dues etc. Mostly good quality * */*/© collection 1855–1950s in visir album. Incl e.g. several                                                                                                                                                                                                                                                                                                                                                                                                      | 5.000:-<br>5.000:-<br>3.500:-                       | 1429P<br>1430A<br>1431A<br>1432A                    | envelopes. E.g. nice cancellations, collection in Verbis album, album with $\star\star$ 1940s–1979, three binders with covers and cards, and also some other countries. Approx. 11 kg. $\star\star\star/\star/\odot$ . Accumulation approx 1910–2000s on leaves incl nice Coil stamps, better 1930s, and some face value etc. (>600) $\star\star\star/\star/\odot$ collection 1858–1985 in two albums with stamp mounts. Includes 1924 issues (two sets) up to 80 öre $\star\star/\star$ , a few good cacellations on older stamps, and some watermarks on stamps from the coil stamp period. From 1951 almost all material $\star\star$ and usable for franking if desired. Mostly fine quality (>1000) $\star\star/\star/\odot$ collection 1858–1968 in album. Includes UPU congress (1924) up to 2 kr, and UPU 75 years 1 kr. Somewhat mixed quality (>300) $\star\star/\star/\odot$ collection 1885–1973 in Leuchtturm album with stamp mounts. From 1965 almost complete. A number of better cancellations observed. Facit 12400 SEK according to consigner. Mostly fine quality (>500) $\star\star/\star/\odot$ . Collection GV Medallion F 75-104 in two albums incl many blocks of four and other units, some cancellations, covers, and cards etc.                                                                                                                                                                                                                         | 700:-<br>700:-<br>700:-          |
| 1405A<br>1406P<br>1407A<br>1408A          | reprints, and good mainly used classics section as can be seen on the website, good Landstorm incl F 124-24**, 1924s complete * except for 2 kr UPU (used), and both 5 kr with flaws. Mostly fine quality * */*/© collection 1855-1999 in 2 Leuchtturm albums. E.g. 4skill, defect 6sk, 8skill, black and brown local issue, with faults. Well filled, fine section 1920ies, WPC 5öre - 1kr, several BC/CB official, dues etc. High value. */© collection 1855-1949 on old leaves starting with five skilling values, then most of the Coat-of-Arms, and Circle types. Only the most expensive are missing - plus all pairs. Also many of the dues and officials are present. In the beginning mixed quality, later fine (400) * */**/© collection 1855-1968 in Facit album. Early section mainly used incl better and some nice cancellations, various coil stamps, most 1924s, officals, and dues etc. Mostly good quality * */*/© collection 1855-1950s in visir album. Incl e.g. several BC/CB pairs, officials, and postage dues. Mostly good quality                                                                                                                                                                                                                                                                                                                                        | 5.000:-<br>5.000:-<br>3.500:-<br>3.500:-            | 1429P<br>1430A<br>1431A<br>1432A                    | envelopes. E.g. nice cancellations, collection in Verbis album, album with ** 1940s-1979, three binders with covers and cards, and also some other countries. Approx. 11 kg. **/*/©. Accumulation approx 1910-2000s on leaves incl nice Coil stamps, better 1930s, and some face value etc. (>600) ***/*/© collection 1858-1985 in two albums with stamp mounts. Includes 1924 issues (two sets) up to 80 öre **/**, a few good cacellations on older stamps, and some watermarks on stamps from the coil stamp period. From 1951 almost all material ** and usable for franking if desired. Mostly fine quality (>1000) ***/*/© collection 1858-1968 in album. Includes UPU congress (1924) up to 2 kr, and UPU 75 years 1 kr. Somewhat mixed quality (>300) ***/*/© collection 1885-1973 in Leuchtturm album with stamp mounts. From 1965 almost complete. A number of better cancellations observed. Facit 12400 SEK according to consigner. Mostly fine quality (>500) ***/*/©. Collection GV Medallion F 75-104 in two albums incl many blocks of four and other units, some cancellations, covers, and cards etc.                                                                                                                                                                                                                                                                                                                                                             | 700:-<br>700:-<br>700:-          |
| 1405A<br>1406P<br>1407A<br>1408A          | reprints, and good mainly used classics section as can be seen on the website, good Landstorm incl F 124-24**, 1924s complete * except for 2 kr UPU (used), and both 5 kr with flaws. Mostly fine quality * */*/© collection 1855-1999 in 2 Leuchtturm albums. E.g. 4skill, defect 6sk, 8skill, black and brown local issue, with faults. Well filled, fine section 1920ies, WPC 5öre - 1kr, several BC/CB official, dues etc. High value. */© collection 1855-1949 on old leaves starting with five skilling values, then most of the Coat-of-Arms, and Circle types. Only the most expensive are missing - plus all pairs. Also many of the dues and officials are present. In the beginning mixed quality, later fine (400) * */*/© collection 1855-1968 in Facit album. Early section mainly used incl better and some nice cancellations, various coil stamps, most 1924s, officals, and dues etc. Mostly good quality * */*/© collection 1855-1950s in visir album. Incl e.g. several BC/CB pairs, officials, and postage dues. Mostly good quality (1200)                                                                                                                                                                                                                                                                                                                                  | 5.000:-<br>5.000:-<br>3.500:-<br>3.500:-            | 1429P<br>1430A<br>1431A<br>1432A                    | envelopes. E.g. nice cancellations, collection in Verbis album, album with ** 1940s-1979, three binders with covers and cards, and also some other countries. Approx. 11 kg. ***/*/©. Accumulation approx 1910-2000s on leaves incl nice Coil stamps, better 1930s, and some face value etc. (>600) ****/*/© collection 1858-1985 in two albums with stamp mounts. Includes 1924 issues (two sets) up to 80 öre ***/**, a few good cacellations on older stamps, and some watermarks on stamps from the coil stamp period. From 1951 almost all material *** and usable for franking if desired. Mostly fine quality (>1000) ***/*/© collection 1858-1968 in album. Includes UPU congress (1924) up to 2 kr, and UPU 75 years 1 kr. Somewhat mixed quality (>300) ***/*/© collection 1885-1973 in Leuchtturm album with stamp mounts. From 1965 almost complete. A number of better cancellations observed. Facit 12400 SEK according to consigner. Mostly fine quality (>500) ***/*/©. Collection GV Medallion F 75-104 in two albums incl many blocks of four and other units, some cancellations, covers, and cards etc.                                                                                                                                                                                                                                                                                                                                                         | 700:-<br>700:-<br>700:-<br>700:- |
| 1405A<br>1406P<br>1407A<br>1408A          | reprints, and good mainly used classics section as can be seen on the website, good Landstorm incl F 124-24**, 1924s complete * except for 2 kr UPU (used), and both 5 kr with flaws. Mostly fine quality * */*/© collection 1855-1999 in 2 Leuchtturm albums. E.g. 4skill, defect 6sk, 8skill, black and brown local issue, with faults. Well filled, fine section 1920ies, WPC 5öre - 1kr, several BC/CB official, dues etc. High value. */© collection 1855-1949 on old leaves starting with five skilling values, then most of the Coat-of-Arms, and Circle types. Only the most expensive are missing - plus all pairs. Also many of the dues and officials are present. In the beginning mixed quality, later fine (400) * */*/© collection 1855-1968 in Facit album. Early section mainly used incl better and some nice cancellations, various coil stamps, most 1924s, officals, and dues etc. Mostly good quality * */*/© collection 1855-1950s in visir album. Incl e.g. several BC/CB pairs, officials, and postage dues. Mostly good quality (1200) * */**/©. Accumulation on 17 leaves classic-Coat-of-Arms,                                                                                                                                                                                                                                                                        | 5.000:-<br>5.000:-<br>3.500:-<br>3.500:-            | 1429P<br>1430A<br>1431A<br>1432A<br>1433A<br>1434Ea | envelopes. E.g. nice cancellations, collection in Verbis album, album with ** 1940s-1979, three binders with covers and cards, and also some other countries. Approx. 11 kg. ** */*/©. Accumulation approx 1910-2000s on leaves incl nice Coil stamps, better 1930s, and some face value etc. (>600) ** **/*/© collection 1858-1985 in two albums with stamp mounts. Includes 1924 issues (two sets) up to 80 öre **/**, a few good cacellations on older stamps, and some watermarks on stamps from the coil stamp period. From 1951 almost all material ** and usable for franking if desired. Mostly fine quality (>1000) ** */*/© collection 1858-1968 in album. Includes UPU congress (1924) up to 2 kr, and UPU 75 years 1 kr. Somewhat mixed quality (>300) ** */*/© collection 1885-1973 in Leuchtturm album with stamp mounts. From 1965 almost complete. A number of better cancellations observed. Facit 12400 SEK according to consigner. Mostly fine quality (>500) ** */*/©. Collection GV Medallion F 75-104 in two albums incl many blocks of four and other units, some cancellations, covers, and cards etc.  Mixed. Apparently complete used collection 1970-2007 in two Facit albums incl all souvenir sheets, and some cancellations. Also two albums ** * with face value approx 900 SEK.                                                                                                                                                                     | 700:-<br>700:-<br>700:-          |
| 1405A<br>1406P<br>1407A<br>1408A          | reprints, and good mainly used classics section as can be seen on the website, good Landstorm incl F 124-24* *, 1924s complete * except for 2 kr UPU (used), and both 5 kr with flaws. Mostly fine quality  * */*/© collection 1855-1999 in 2 Leuchtturm albums. E.g. 4skill, defect 6sk, 8skill, black and brown local issue, with faults. Well filled, fine section 1920ies, WPC 5öre - 1kr, several BC/CB official, dues etc. High value.  */© collection 1855-1949 on old leaves starting with five skilling values, then most of the Coat-of-Arms, and Circle types. Only the most expensive are missing - plus all pairs.  Also many of the dues and officials are present. In the beginning mixed quality, later fine (400)  * */*/© collection 1855-1968 in Facit album. Early section mainly used incl better and some nice cancellations, various coil stamps, most 1924s, officals, and dues etc. Mostly good quality  * */*/© collection 1855-1950s in visir album. Incl e.g. several BC/CB pairs, officials, and postage dues. Mostly good quality (1200)  * */*/O. Accumulation on 17 leaves classic—Coat-of-Arms, Circle type, some fine cancellations, F 90 * * *, 96 *. Posthorn - 21                                                                                                                                                                                            | 5.000:-<br>5.000:-<br>3.500:-<br>3.500:-            | 1429P<br>1430A<br>1431A<br>1432A<br>1433A<br>1434Ea | envelopes. E.g. nice cancellations, collection in Verbis album, album with ** 1940s-1979, three binders with covers and cards, and also some other countries. Approx. 11 kg. ***/*/©. Accumulation approx 1910-2000s on leaves incl nice Coil stamps, better 1930s, and some face value etc. (>600) *****/*/© collection 1858-1985 in two albums with stamp mounts. Includes 1924 issues (two sets) up to 80 öre ***/**, a few good cacellations on older stamps, and some watermarks on stamps from the coil stamp period. From 1951 almost all material ** and usable for franking if desired. Mostly fine quality (>1000) ****/*/© collection 1858-1968 in album. Includes UPU congress (1924) up to 2 kr, and UPU 75 years 1 kr. Somewhat mixed quality (>300) ***/*/© collection 1885-1973 in Leuchtturm album with stamp mounts. From 1965 almost complete. A number of better cancellations observed. Facit 12400 SEK according to consigner. Mostly fine quality (>500) ***/*/©. Collection GV Medallion F 75-104 in two albums incl many blocks of four and other units, some cancellations, covers, and cards etc.  Mixed. Apparently complete used collection 1970-2007 in two Facit albums incl all souvenir sheets, and some cancellations. Also two albums *** with face value approx 900 SEK.                                                                                                                                                                        | 700:-<br>700:-<br>700:-<br>700:- |
| 1405A<br>1406P<br>1407A<br>1408A          | reprints, and good mainly used classics section as can be seen on the website, good Landstorm incl F 124-24* *, 1924s complete * except for 2 kr UPU (used), and both 5 kr with flaws. Mostly fine quality * */*/© collection 1855-1999 in 2 Leuchtturm albums. E.g. 4skill, defect 6sk, 8skill, black and brown local issue, with faults. Well filled, fine section 1920ies, WPC 5öre - 1kr, several BC/CB official, dues etc. High value. */© collection 1855-1949 on old leaves starting with five skilling values, then most of the Coat-of-Arms, and Circle types. Only the most expensive are missing - plus all pairs. Also many of the dues and officials are present. In the beginning mixed quality, later fine (400) * */*/© collection 1855-1968 in Facit album. Early section mainly used incl better and some nice cancellations, various coil stamps, most 1924s, officals, and dues etc. Mostly good quality * */*/© collection 1855-1950s in visir album. Incl e.g. several BC/CB pairs, officials, and postage dues. Mostly good quality (1200) * */*/*/©. Accumulation on 17 leaves classic—Coat-of-Arms, Circle type, some fine cancellations, F 90 * *, 96 *. Posthorn - 21 different mainly * *, left profile 50 issues mainly * *, complete                                                                                                                                | 5.000:-<br>5.000:-<br>3.500:-<br>3.500:-            | 1429P<br>1430A<br>1431A<br>1432A<br>1433A<br>1434Ea | envelopes. E.g. nice cancellations, collection in Verbis album, album with ** 1940s-1979, three binders with covers and cards, and also some other countries. Approx. 11 kg. **/*/©. Accumulation approx 1910-2000s on leaves incl nice Coil stamps, better 1930s, and some face value etc. (>600) ****/*/© collection 1858-1985 in two albums with stamp mounts. Includes 1924 issues (two sets) up to 80 öre ***/**, a few good cacellations on older stamps, and some watermarks on stamps from the coil stamp period. From 1951 almost all material ** and usable for franking if desired. Mostly fine quality (>1000) ****/*/© collection 1858-1968 in album. Includes UPU congress (1924) up to 2 kr, and UPU 75 years 1 kr. Somewhat mixed quality (>300) ***/*/© collection 1885-1973 in Leuchtturm album with stamp mounts. From 1965 almost complete. A number of better cancellations observed. Facit 12400 SEK according to consigner. Mostly fine quality (>500) ***/*/©. Collection GV Medallion F 75-104 in two albums incl many blocks of four and other units, some cancellations, covers, and cards etc.  Mixed. Apparently complete used collection 1970-2007 in two Facit albums incl all souvenir sheets, and some cancellations.  Also two albums *** with face value approx 900 SEK.  ***/*/© collection/accumulation 1880-2010 in removal box.  To some extent a stock material. However options for good                                                   | 700:-<br>700:-<br>700:-<br>700:- |
| 1405A<br>1406P<br>1407A<br>1408A          | reprints, and good mainly used classics section as can be seen on the website, good Landstorm incl F 124-24* *, 1924s complete * except for 2 kr UPU (used), and both 5 kr with flaws. Mostly fine quality * */*/© collection 1855-1999 in 2 Leuchtturm albums. E.g. 4skill, defect 6sk, 8skill, black and brown local issue, with faults. Well filled, fine section 1920ies, WPC 5öre - 1kr, several BC/CB official, dues etc. High value. */O collection 1855-1949 on old leaves starting with five skilling values, then most of the Coat-of-Arms, and Circle types. Only the most expensive are missing - plus all pairs. Also many of the dues and officials are present. In the beginning mixed quality, later fine (400) * */*/© collection 1855-1968 in Facit album. Early section mainly used incl better and some nice cancellations, various coil stamps, most 1924s, officals, and dues etc. Mostly good quality * */*/© collection 1855-1950s in visir album. Incl e.g. several BC/CB pairs, officials, and postage dues. Mostly good quality (1200) * */*/©. Accumulation on 17 leaves classic—Coat-of-Arms, Circle type, some fine cancellations, F 90* * *, 96*. Posthorn - 21 different mainly * *, left profile 50 issues mainly * *, complete sets postbank, Swedenborg, and several better sets 1940s etc. High value.                                                        | 5.000:-<br>5.000:-<br>3.500:-<br>3.500:-            | 1429P<br>1430A<br>1431A<br>1432A<br>1433A<br>1434Ea | envelopes. E.g. nice cancellations, collection in Verbis album, album with ** 1940s-1979, three binders with covers and cards, and also some other countries. Approx. 11 kg. **/*/©. Accumulation approx 1910-2000s on leaves incl nice Coil stamps, better 1930s, and some face value etc. (>600) ****/*/© collection 1858-1985 in two albums with stamp mounts. Includes 1924 issues (two sets) up to 80 öre **/**, a few good cacellations on older stamps, and some watermarks on stamps from the coil stamp period. From 1951 almost all material ** and usable for franking if desired. Mostly fine quality (>1000) ***/*/© collection 1858-1968 in album. Includes UPU congress (1924) up to 2 kr, and UPU 75 years 1 kr. Somewhat mixed quality (>300) ***/*/© collection 1885-1973 in Leuchtturm album with stamp mounts. From 1965 almost complete. A number of better cancellations observed. Facit 12400 SEK according to consigner. Mostly fine quality (>500) ***/*/©. Collection GV Medallion F 75-104 in two albums incl many blocks of four and other units, some cancellations, covers, and cards etc. Mixed. Apparently complete used collection 1970-2007 in two Facit albums incl all souvenir sheets, and some cancellations. Also two albums ** with face value approx 900 SEK. ***/*/© collection/accumulation 1880-2010 in removal box. To some extent a stock material. However options for good cancellations. Also some BC/CB pairs in the material. In | 700:- 700:- 700:- 700:- 700:-    |
| 1405A<br>1406P<br>1407A<br>1408A<br>1409A | reprints, and good mainly used classics section as can be seen on the website, good Landstorm incl F 124-24* *, 1924s complete * except for 2 kr UPU (used), and both 5 kr with flaws. Mostly fine quality * */*/© collection 1855-1999 in 2 Leuchtturm albums. E.g. 4skill, defect 6sk, 8skill, black and brown local issue, with faults. Well filled, fine section 1920ies, WPC 5öre - 1kr, several BC/CB official, dues etc. High value. */© collection 1855-1949 on old leaves starting with five skilling values, then most of the Coat-of-Arms, and Circle types. Only the most expensive are missing - plus all pairs. Also many of the dues and officials are present. In the beginning mixed quality, later fine (400) * */*/© collection 1855-1968 in Facit album. Early section mainly used incl better and some nice cancellations, various coil stamps, most 1924s, officals, and dues etc. Mostly good quality * */*/© collection 1855-1950s in visir album. Incl e.g. several BC/CB pairs, officials, and postage dues. Mostly good quality (1200) * */*/©. Accumulation on 17 leaves classic—Coat-of-Arms, Circle type, some fine cancellations, F 90 * *, 96 *. Posthorn - 21 different mainly * *, left profile 50 issues mainly * *, complete sets postbank, Swedenborg, and several better sets 1940s etc. High value.                                                        | 5.000:-<br>5.000:-<br>3.500:-<br>3.500:-            | 1429P<br>1430A<br>1431A<br>1432A<br>1433A<br>1434Ea | envelopes. E.g. nice cancellations, collection in Verbis album, album with ** 1940s-1979, three binders with covers and cards, and also some other countries. Approx. 11 kg. **/*/©. Accumulation approx 1910-2000s on leaves incl nice Coil stamps, better 1930s, and some face value etc. (>600) ****/*/© collection 1858-1985 in two albums with stamp mounts. Includes 1924 issues (two sets) up to 80 öre ***/**, a few good cacellations on older stamps, and some watermarks on stamps from the coil stamp period. From 1951 almost all material ** and usable for franking if desired. Mostly fine quality (>1000) ****/*/© collection 1858-1968 in album. Includes UPU congress (1924) up to 2 kr, and UPU 75 years 1 kr. Somewhat mixed quality (>300) ***/*/© collection 1885-1973 in Leuchtturm album with stamp mounts. From 1965 almost complete. A number of better cancellations observed. Facit 12400 SEK according to consigner. Mostly fine quality (>500) ***/*/©. Collection GV Medallion F 75-104 in two albums incl many blocks of four and other units, some cancellations, covers, and cards etc.  Mixed. Apparently complete used collection 1970-2007 in two Facit albums incl all souvenir sheets, and some cancellations.  Also two albums *** with face value approx 900 SEK.  ***/*/© collection/accumulation 1880-2010 in removal box.  To some extent a stock material. However options for good                                                   | 700:-<br>700:-<br>700:-<br>700:- |
| 1405A<br>1406P<br>1407A<br>1408A<br>1409A | reprints, and good mainly used classics section as can be seen on the website, good Landstorm incl F 124-24* *, 1924s complete * except for 2 kr UPU (used), and both 5 kr with flaws. Mostly fine quality * */*/© collection 1855-1999 in 2 Leuchtturm albums. E.g. 4skill, defect 6sk, 8skill, black and brown local issue, with faults. Well filled, fine section 1920ies, WPC 5öre - 1kr, several BC/CB official, dues etc. High value. */© collection 1855–1949 on old leaves starting with five skilling values, then most of the Coat-of-Arms, and Circle types. Only the most expensive are missing - plus all pairs. Also many of the dues and officials are present. In the beginning mixed quality, later fine (400) * */*/© collection 1855–1968 in Facit album. Early section mainly used incl better and some nice cancellations, various coil stamps, most 1924s, officals, and dues etc. Mostly good quality * */*/© collection 1855–1950s in visir album. Incl e.g. several BC/CB pairs, officials, and postage dues. Mostly good quality (1200) * */*/©. Accumulation on 17 leaves classic—Coat-of-Arms, Circle type, some fine cancellations, F 90 * *, 96 *. Posthorn - 21 different mainly * *, left profile 50 issues mainly * *, complete sets postbank, Swedenborg, and several better sets 1940s etc. High value. * */*/© collection 1855–1986 in Schaubek album. Mostly | 5.000:-<br>5.000:-<br>3.500:-<br>3.500:-<br>2.500:- | 1429P<br>1430A<br>1431A<br>1432A<br>1433A<br>1434Ea | envelopes. E.g. nice cancellations, collection in Verbis album, album with ** 1940s-1979, three binders with covers and cards, and also some other countries. Approx. 11 kg. **/*/©. Accumulation approx 1910-2000s on leaves incl nice Coil stamps, better 1930s, and some face value etc. (>600) ****/*/© collection 1858-1985 in two albums with stamp mounts. Includes 1924 issues (two sets) up to 80 öre **/**, a few good cacellations on older stamps, and some watermarks on stamps from the coil stamp period. From 1951 almost all material ** and usable for franking if desired. Mostly fine quality (>1000) ***/*/© collection 1858-1968 in album. Includes UPU congress (1924) up to 2 kr, and UPU 75 years 1 kr. Somewhat mixed quality (>300) ***/*/© collection 1885-1973 in Leuchtturm album with stamp mounts. From 1965 almost complete. A number of better cancellations observed. Facit 12400 SEK according to consigner. Mostly fine quality (>500) ***/*/©. Collection GV Medallion F 75-104 in two albums incl many blocks of four and other units, some cancellations, covers, and cards etc. Mixed. Apparently complete used collection 1970-2007 in two Facit albums incl all souvenir sheets, and some cancellations. Also two albums ** with face value approx 900 SEK. ***/*/© collection/accumulation 1880-2010 in removal box. To some extent a stock material. However options for good cancellations. Also some BC/CB pairs in the material. In | 700:- 700:- 700:- 700:- 700:-    |

| 1436Ea  | **/*/© collection/accumulation 1875—modern in removal box.                                                                   |                | 1461P   | **\(\sigma\). Small lot better items on two visir leaves with e.g.                                                       |           |
|---------|------------------------------------------------------------------------------------------------------------------------------|----------------|---------|--------------------------------------------------------------------------------------------------------------------------|-----------|
|         | Some material (1880–1950) ★/★★. Older material cancelled (-1910) as well as a lot of more modern material. In total          |                |         | * * F 471-75 (six sets), 225-30 (six sets), M8, and 238 in block of four. Used Tj 1 and 2 on paper, 162cx, 44, 30 block  |           |
|         | four albums. Additionally four albums with Swedish FDCs.                                                                     |                |         | of twelve etc. Catalogue value 9600.                                                                                     | 300:-     |
|         | Some better cancellations are observed. Somewhat mixed quality                                                               |                | 1462A   | $\star \star /\star /\odot$ collection 1858–1979 in album with stamp mounts.                                             |           |
|         | Approx. 10 kg. (1000s)                                                                                                       | 700:-          |         | Includes coil stamps with watermark and a few BC/CB pairs.                                                               |           |
| 1437Ca  | $\star$ ★/★/ $\odot$ accumulation 1885–1970 in box. On the cancelled materia                                                 | ıl             |         | Very mixed quality (>1000)                                                                                               | 300:-     |
|         | a number of good cancellations are observed. Two stockbooks                                                                  |                | 1463A   | $\star$ ★/★/ $\odot$ . Album with 100s of stamps 1858–modern incl.e.g. six                                               |           |
|         | and some stockcards with stamps. Additionally one album with                                                                 | =00            |         | $\star \star / \star$ sets F 136-37, F 65 (three sets) used, better Coil                                                 | 200       |
| 14200   | older FDCs. Somewhat mixed quality (>200)                                                                                    | 700:-          |         | stamps, and many pair combinations etc.                                                                                  | 300:-     |
| 143800  | ★★/② accumulation 1890–1975 in removal box. Nine albums/<br>stockbooks with cancelled stamps, stamps on cut pieces etc. Most |                |         | Revenues collections / Stämpelmärken samlingar                                                                           |           |
|         | of the material consists of Oscar II, large officials, and King                                                              |                | 1464P   | Revenues lot. 30★★ Tobacco tax stamps.                                                                                   | 300:-     |
|         | Gustaf V profile left (1920s). Additionally one stockbook,                                                                   |                |         | Local post collections / Lokalpostsamlingar                                                                              |           |
|         | five stamp coils with ** material (face value material) from                                                                 |                | 1465M   | g KALMAR 1998. 136 booklets (three different) 30-90 kr.                                                                  |           |
|         | the 1960s and 1970s, a number och Charta Sigillata, and some                                                                 |                |         | Face value 5064 SEK. Somewhat mixed quality.                                                                             | 300:-     |
|         | more. Many fine-superb cancellations. Somewhat mixed quality                                                                 |                |         | Collections seals / Brevmärkessamlingar                                                                                  |           |
| 4 4000  | Approx. 10 kg.                                                                                                               | 700:-          | 1466P   | Charity seals collection 1896-1949 on leaves. EXHIBITION. C.                                                             |           |
| 1439P   | Mixed. Collection with old and more modern stamps, e.g.                                                                      |                | 1.001   | 260 ex. from Sweden and c. 79 from e.g. Germany and USA.                                                                 |           |
|         | Congress and UPU (also high values) + some covers etc in a stockbook. Please see a selection of scans at www.philea.se.      | 600:-          |         | Fine quality                                                                                                             | 1.000:-   |
| 1440P   | **\*\*\\O. Epic selection 1920–41 incl e.g. twelve mostly **                                                                 | 000            | 1467A   | Charity seals collection 1904–2017 in album. Beautifully                                                                 |           |
| 1       | BC/CB pairs, 13 covers, and FDCs etc. (100)                                                                                  | 600:-          |         | organized, collection from the National Trust against Heart                                                              |           |
| 1441P   | $\star \star / \star / \odot$ collection 1858–1942 on visir leaves. Mostly cancelled                                         |                | 446061  | and Lung Diseases. Fine quality                                                                                          | 500:-     |
|         | stamps. Some better cancellations observed. Mostly good                                                                      |                | 1468Cb  | Charity seals lot 1904–1990s. SvNf accumulation. Svenska                                                                 |           |
|         | quality (>450)                                                                                                               | 600:-          |         | flaggans dag collection incl postcards. Also some other labels and seals. Four binders, and three stockbooks in total.   | 500:-     |
| 1442L   | $\star \star / \star / \odot$ . Accumulation with e.g. album $\star \star$ , 15 used copies                                  |                |         |                                                                                                                          | 300       |
|         | F 27, twelve Tourist booklets, some covers incl prephilately, and unused envelope M1 etc.                                    | 600:-          | 14600   | Booklet collections / Häftessamlingar                                                                                    |           |
| 1443A   | $\star \star / \star / \odot$ collection 1855–1973 in DAVO album with stamp mounts.                                          | 000            | 1469P   | Lot Lion type–1930s. 33 better booklets incl Coil stamps,                                                                |           |
| 11.0.1  | Almost complete from 1935, yet no BC/CB pairs. Some nice                                                                     |                |         | and better hand made booklets incl BC/CB-pairs etc. The entire lot is presented at www.philea.se. Mostly fine quality    | 7.000:-   |
|         | cancellations observed. Mostly fine quality (>700)                                                                           | 600:-          | 1470A   | Approx 125 handmade booklets 1918–39 incl e.g. H 37CB, 39BC,                                                             | 7.000.    |
| 1444A   | ★ $\star$ / $\odot$ collection 1945–79 in three albums. Both $\star$ $\star$ and $\odot$ . Almost                            |                |         | 40R+O, H 30 (twelve), 32 (two), and five each H 26-27 etc. F                                                             |           |
|         | complete. Also incl some booklets. Mostly fine quality (>700)                                                                | 600:-          |         | approx 91700. Mostly fine quality.                                                                                       | 7.000:-   |
| 1445L   | Mixed. Box with e.g. ★★ Charity stamps in two binders incl                                                                   |                | 1471P   | Lot with better booklets, e.g. F 25II (three), 26 (two), 27                                                              |           |
|         | several sheets 1907–90, prephilately covers, and FDCs in six binders 1936–80s etc. Approx. 17 kg.                            | 600:-          |         | (two), 29 (three), 30 (three), 33CC, 35BC, 34 BC, 38CC, 39                                                               | • • • • • |
| 1446G   | $\star \star / \star / \odot$ Classical—modern in banana box. Seven remainder                                                | 000            | 1470EL  |                                                                                                                          | 2.800:-   |
| 11103   | collections. Including face value. Mostly good quality (5000)                                                                | 600:-          | 14/210  | Approx 220 booklets with cyls and some KN 1949–61 incl e.g. H 95 (14), 102 (20), 108 (16), and 110 (nine). Facit > 33000 |           |
| 1447P   | $\star \star / \star / \odot$ lot 1924 on visir leaves. UPU, and World Postal                                                |                |         |                                                                                                                          | 2.400:-   |
|         | Congress. Sample of stamps from both series. Mostly good                                                                     |                | 1473MI  | <b>b</b> Accumulation with approx 120 different booklets from the                                                        |           |
|         | quality (47)                                                                                                                 | 500:-          |         | 1970–90s. Additional value for markings etc not counted.                                                                 |           |
| 1448P   | $\star \star / \star / \odot$ . 4 skill–1980s on leaves incl. e.g. approx 250 Circle                                         |                |         |                                                                                                                          | 2.000:-   |
|         | types, some nice cancellations, officials, Postage due stamps, and face value etc. (1000)                                    | 500:-          | 1474Fc  | Almost 300 booklets 1918–80s incl many better ones. E.g. H                                                               |           |
| 1449A   | $\star \star / \star / \odot$ . Album with 100s of stamps old–modern incl some better.                                       | 300            |         | 53, 57, 65, 72, three copies each of H 62 and 64, two copies                                                             | 1 500.    |
| 1447/1  | Also e.g. Switzerland BL 12**, Finland BF 8 in ** block of                                                                   |                | 1475Ra  | of H 70 and 80, many with margin signs etc. Approx 400 booklets mostly 1940s–60s. E.g. more than 100 GVI                 | 1.500:-   |
|         | ten, and some Albania etc.                                                                                                   | 500:-          | 14/3Da  | Adolf type 1-3, H 69 (17), many H 82-83, some margin signs                                                               |           |
| 1450Ba  | $\star$ ★/★/ $\odot$ . Accumulation in shoebox 1890s–1960s. Also a bundle                                                    |                |         |                                                                                                                          | 1.500:-   |
|         | of covers/stationaries.                                                                                                      | 500:-          | 1476Bb  | Accumulation 1912–1975 in box. Almost 500 booklets. A number                                                             |           |
| 1451Db  | • ★★/★/⊙ collection/accumulation 1890–2015 in banana box.                                                                    |                |         | of genuine pairs, many with control numbers, cylinder digits,                                                            |           |
|         | Options for good cancellations, especially on stamps from the coil stamp period. In total seven albums/stockbooks.           |                |         | spine prints, and other varieties. Please inspect. Excellent quality.                                                    | 1.500:-   |
|         | Additionally a shoe box with postcards, and covers included.                                                                 |                | 1477A   | Two binders with approx 285 booklets 1918–77 incl e.g. many GVI Adolf, 27 copies of H 281, margin signs etc.             | 1.200:-   |
|         | Mixed quality (1000s)                                                                                                        | 500:-          | 1478P   | Collection 1918–70 incl some duplicates. E.g. H 43, 70, 72                                                               | 1.200     |
| 1452Bb  | $\bowtie$ $\star$ $\star$ / $\star$ / $\odot$ accumulation mostly modern in removal box with                                 |                | 11.01   | (two), 77, 80 (three), and complete 104-42 etc. (185)                                                                    | 1.000:-   |
|         | albums and in covers, many FDCs, and some from abroad.                                                                       |                | 1479A   | Two binders with more than 400 slot-machine booklets HA 1-25                                                             |           |
| 1.45251 | Sold in favor of Läkare utan Gränser. Approx. 25 kg.                                                                         | 500:-          |         | incl e.g. HA 1O (three), eleven booklets each HA 5 and 6,                                                                |           |
| 1453DE  | Mixed. Removal box with 1000s of stamps old–modern. E.g. binder with ★★ strips 1920s–1960, some ★★ sheets, several ★★        |                | 1 400 4 |                                                                                                                          | 1.000:-   |
|         | Charity stamps in sheets and units, stamps in envelopes and                                                                  |                | 1480A   | Album with approx 230 booklets 1939–69 incl e.g. H 57, 62,                                                               |           |
|         | bundles, some covers, and FDCs etc. Approx. 13 kg.                                                                           | 500:-          |         | 77, two each of H 70, 72, and 212 etc. Also approx 60 modern used booklets incl nice cancellations etc.                  | 1.000:-   |
| 1454L   | Mixed. Box with FDCs 1933–89 in e.g. seven binders incl                                                                      |                | 1481Fe  | Collection/accumulation 1941–1986 in box. Denominations up                                                               | 1.000     |
|         | 4.5.42, 17.9.58, 23.10.61 with BB-pair etc. Also three binders                                                               |                |         | to 20 SEK. Also including six complete coils with stamps. If                                                             |           |
|         | with Charity stamps incl several ★★ Christmas sheets, and                                                                    |                |         | used as franking - total face value approx 3000 SEK. Excellent                                                           |           |
| 14551   | "Höstsol" etc. Approx. 15 kg.                                                                                                | 500:-          |         | quality                                                                                                                  | 1.000:-   |
| 1455L   | ★★/★/② accumulation 1900s in removal box. Back of the book material, stamps, covers, and FDCs etc. A couple of better        |                |         | Six triples with RT+cyls+kn incl H 398, 431, 445, 455, 485 and 490.                                                      | . 700:-   |
|         | cancellations observed especially on Circle type, Oscar II,                                                                  |                | 1483K   | Seven different triples with RT+cyls+kn incl H 342, 390, 431,                                                            | 700:-     |
|         | and large officials. Please explore. Must be picked up. Mixed                                                                |                | 1484A   | 444, 445, 454, and 476.<br>Collection/accumulation HA 2–25 in album incl marginal signs,                                 | /00       |
|         | quality Approx. 20 kg. (1000s)                                                                                               | 500:-          | 110121  | and duplicates. (250)                                                                                                    | 700:-     |
| 1456L   | $\star$ ★/★/ $\odot$ accumulation most 1940-80's in box. with e.g. booklets,                                                 |                | 1485    | Six triples with RT+cyls+kn incl H 411, 415, 431, 445, 457 and 464.                                                      |           |
| 1/==~-  | sets, FDC and a collection. Some foreign is included.                                                                        | 500:-          | 1486A   | GUSTAV VI ADOLF. Twenty booklets of each 116A, 117C2, 118C                                                               | 2,        |
| 1457Sh  | * */O collection 1944–69 in four SAFE album with stamp mounts.                                                               |                | 440==-  | 139, and 148B. F 17400. (100)                                                                                            | 600:-     |
|         | One ★★ collection, and one used collection, complete incl FDCs - majority illustrated. Fine quality Approx. 13 kg.           | 500:-          | 1487K   | Lot. H 60 A, B (two), 69 (two), 76, 79, 91 (two), and 108.                                                               | 500       |
| 1458A   | $\star \star / \star / \odot$ collection 1938–1967 in visir album. Most of the                                               | 500            | 1490D   | All except one with Cyls.  Collection with approx 90 slot-machine booklets HA 1-25 incl                                  | 500:-     |
|         | material is **. Mint items turned upside down. Includes a                                                                    |                | 14001   | 1R+O, 4AR+O, HA6 complete etc.                                                                                           | 500:-     |
|         | number of BC/CB pairs. Favourable reserve. Excellent quality                                                                 |                | 1489P   | Approx 45 booklets 1918–65 incl e.g. H 74-77, 100A, and 117A1                                                            | 200.      |
|         | (>500)                                                                                                                       | 400:-          |         | etc.                                                                                                                     | 500:-     |
| 1459A   | ++/+/(2) a a symmylation Constl afficials in type alloyers. Mostly                                                           |                | 1400E   | A CHINIE DOOKLETE A 12 24 1001 11.                                                                                       | . 00      |
|         | * */*/© accumulation Small officials in two albums. Mostly                                                                   | 100            | 1490FC  | MACHINE BOOKLETS. Accumulation with approx 130 booklets                                                                  |           |
|         | fine quality                                                                                                                 | 400:-          |         | of which with signs. Mainly HA 10-25.                                                                                    | 500:-     |
|         | •                                                                                                                            | 400:-<br>300:- |         | **                                                                                                                       |           |

|     |             | Cancellation collections / Stämpelsamlingar                                                                               |                | 1516Rd | Accumulation from the 1930-60s, all addressed, duplicates                                                                           |         |
|-----|-------------|---------------------------------------------------------------------------------------------------------------------------|----------------|--------|-------------------------------------------------------------------------------------------------------------------------------------|---------|
| 14  | 492A        | Collection/accumulation 1858-2010 in two albums. Two very                                                                 |                | 15151  | may be found.                                                                                                                       | 500:-   |
|     |             | well filled Visir Albums with cancellations all from the city                                                             |                | 151/L  | Removal box filled with FDCs, and also other covers old—modern. Approx. 30 kg.                                                      | 500:-   |
|     |             | of Stockholm and the County of Stockholm (A- and B-). Not explored. Options for better cancellations. Somewhat mixed      |                | 1518L  | Removal box filled with FDCs + also covers, and cards etc.                                                                          | 300     |
|     |             | quality (1000s)                                                                                                           | 3.000:-        |        | Old-modern. Approx. 28 kg.                                                                                                          | 500:-   |
| 14  | 493A        | Collection/accumulation 1890-1995 in visir album. All                                                                     |                | 1519Ra | Approx 400 different 1946–2006 in box.                                                                                              | 300:-   |
|     |             | cancellations from the counties of Uppsala, Södermanland and                                                              |                |        | Cover collections / Brevsamlingar                                                                                                   |         |
|     |             | Östergötland (C-, D-, E-). Not explored. Options for better cancellations Somewhat mixed quality (>2000)                  | 2.000:-        | 1520P  | Accumulation Circle type–1940. 23 previously unsold auction                                                                         |         |
| 14  | 494A        | Collection/accumulation 1877-1995 in visir album. All                                                                     | 2.000.         |        | lots, originally priced to atleast SEK 7000, comprising of                                                                          |         |
|     |             | cancellations from the counties of Blekinge, Kristianstad                                                                 |                |        | mainly covers, but also some autographs, and a few foreign items.                                                                   | 1.500:- |
|     |             | and Malmöhus (K-, L-, M-) except the city of Malmö. Not                                                                   |                | 1521A  | Collection Coil stamps 1920–1936 in three visir albums.                                                                             | 1.500.  |
|     |             | explored. Options for better cancellations. Somewhat mixed quality (>2500)                                                | 2.000:-        |        | Covers, cards, money orders, address cards, additional                                                                              |         |
| 14  | 495A        | Collection/accumulation 1880-1990 in visir album. All                                                                     | 2.000          |        | services, items sent abroad, cancellations, postage due, and                                                                        |         |
|     |             | cancellations from the counties of Jönköping, Kronoberg,                                                                  |                |        | more. Often with descriptions of each item. Mostly good quality (171)                                                               | 1.500:- |
|     |             | Kalmar and Gotland (F-, G-, H-, I). Not explored. Options                                                                 |                | 1522A  | 1938–1949 in three visir albums. Covers, adress cards, Air                                                                          | 1.500   |
| 1.  | 1061        | for good cancellations. Somewhat mixed quality (>2000)                                                                    | 2.000:-        |        | mail, currency control, censor, combinations, and more. Often                                                                       |         |
| 14  | 490A        | Collection/accumulation 1875-2012 in visir album. All cancellations from the counties of Gävleborg and Västernorrland     |                |        |                                                                                                                                     | 1.500:- |
|     |             | (X- and Y-). Not explored. Optioms for better cancellations.                                                              |                | 1523A  | Collection Oscar II in visir album. Covers, cards, money                                                                            |         |
|     |             | Somewhat mixed quality (>2000)                                                                                            | 1.500:-        |        | orders, additional services, items sent abroad, cancellations,<br>and more. Often with descriptions of each item. Also a few        |         |
| 14  | 497A        |                                                                                                                           |                |        |                                                                                                                                     | 1.500:- |
|     |             | cancellations from the counties of Halland, Göteborg och<br>Bohus, Älvsborg and Skaraborg (N-, O-, P-, R-) except         |                | 1524A  | Gustaf V in medallion in visir album. Covers, cards, adress                                                                         |         |
|     |             | cancellations from the city of Gothenburg. Not explored.                                                                  |                |        | cards, additional services, items sent abroad, cancellations,                                                                       |         |
|     |             | Options for better cancdellations. Somewhat mixed quality                                                                 |                |        | postage due, and more. Often with descriptions of each item.  Mostly good quality (95)                                              | 1.200:- |
|     |             | (>2500)                                                                                                                   | 1.500:-        |        | Lot –1852 on leaves. Seven pre-philatelic letters from the                                                                          | 1.200   |
| 14  | 498A        | Collection/accumulation 1880-1990 on visir leaves. All cancellations from the counties of Värmland, örebro and            |                |        | period 1835–1851, all described and, in most cases, with a                                                                          |         |
|     |             | Västmanland (S-, T-, U-). Not explored. Options for better                                                                |                |        | copy of the contents. Very interesting material. See scans.                                                                         |         |
|     |             | cancellations. Somewhat mixed quality (>2000)                                                                             | 1.500:-        | 15261  | Fine quality Accumulation 1820–1960 in box. Approx 100 covers/parcel post                                                           | 1.000:- |
| 14  | 499A        | Collection/accumulation 1890-2010 on visir leaves. All                                                                    |                | 1320L  | slips/money orders, mostly from the period 1858–1920. Also                                                                          |         |
|     |             | cancellations from the county of Jämtland (Z). Not explored.                                                              |                |        | items with officials. One cover to a member of the third Sven                                                                       |         |
|     |             | Options for better cancellations Somewhat mixed quality (>1500)                                                           | 1.000:-        |        | Hedin expedition (1930) found, some covers to the bishop                                                                            |         |
| 15  | 500A        | Collection/accumulation 1875-2010 in visir album. All                                                                     | 1.000.         |        | Manfred Björkqvist also in the material as well as a lot of covers to the Director General of the Swedish Mining Dept               |         |
|     |             | cancellations from the counties of Västebotten and Norrbotten                                                             |                |        | (1860s and later). On many of the items the type of cancellation                                                                    |         |
|     |             | (AC- and BD-). Not explored. Options for better cancellations.                                                            | 1.000          |        | * **                                                                                                                                | 1.000:- |
| 1.5 | 501A        | Somewhat mixed quality (>1700)<br>Collection/accumulation 1858-1990 in visir album. All                                   | 1.000:-        | 1527L  | Big box with covers, cards, and FDCs etc, incl several old                                                                          |         |
|     |             | cancellations from the city of Gothenburg. A good representation                                                          |                |        | postcards, FDC 4.5.42, Bellman BC pair, and some other countries incl two binders with FDCs Scandinavia mostly approx               |         |
|     |             | of used types of cancellations Somewhat mixed quality                                                                     | 1.000          |        | 1940–70. Approx. 18 kg.                                                                                                             | 800:-   |
| 14  | 502.A       | (>1500)<br>Collection/accumulation 1890-1990 on visir leaves. All                                                         | 1.000:-        |        | Seven covers with stamps from 1924-year sets.                                                                                       | 600:-   |
| - ' |             | cancellations from the county of Dalarna (W-). Not explored.                                                              |                | 1529A  | Collection prephilately–1910s in album incl postal stationeries (of which a few unused), and officials. Fine quality (122)          | 600:-   |
|     |             | Options for better cancellations. Somewhat mixed quality                                                                  |                | 1530Ra | Lot in banana box filled with address cards from 1970s.                                                                             | 000     |
| 14  | 502 A       | (>1200)<br>Collection/accumulation 1880-1980 on visir leaves. All                                                         | 1.000:-        |        | Approx. 18 kg.                                                                                                                      | 600:-   |
| 1,  | 303A        | cancellations from the city of Malmö. A good representation                                                               |                | 1531Rb | Accumulation in box. Over 600 covers with selected cancellations,                                                                   |         |
|     |             | of types of cancellations used during the period. Somewhat                                                                |                | 1532K  | mostly from the first half of the 20th century.<br>Accumulation 1832–87. Twenty covers. One 4 skill bco with                        | 600:-   |
| 4.  | -0.4.4      | mixed quality (>1200)                                                                                                     | 1.000:-        | 100211 | nice box cancellation WIMMERBY 11.3.1856, but mostly pre-                                                                           |         |
| 1;  | 504A        | Collection mostly Circle type–1950s in visir album. Stockholm and railway cancellations, plus some curiosa and varieties. |                |        | philatelic. Fine quality                                                                                                            | 500:-   |
|     |             | Mostly good quality Approx. 18 kg. (1300)                                                                                 | 1.000:-        | 1533P  | Lot 1847–1870 on visir leaves. E.g. 4 skill bco on two covers,                                                                      |         |
| 15  | 505A        | Accumulation in large stockbook. PKXP. Duplicates with mostly                                                             |                |        | and one cut piece, plus 24 öre Coat of Arms on two covers, of which one with 2-fold postage. Somewhat mixed quality (6)             | 500:-   |
| 4.  | <b>-</b> 0< | O II. (Thousands)                                                                                                         | 500:-          | 1534A  | 1870s–1970s in album. Much postal stationeries (incl unused),                                                                       | 200.    |
| 1;  | 506A        | Collection mostly 1940s–1970s on covers and cards in visir album. E.g. several postal agency pmk's incl a few somewhat    |                |        | plus receipts, forms e.g. "Registerkort ej krediterad                                                                               |         |
|     |             | better. (80)                                                                                                              | 500:-          | 15254  | postanvisning", and other. Mostly good quality (97)                                                                                 | 500:-   |
| 15  | 507A        | Small collection older stamps, all with good-readable cancellations.                                                      |                | 1535A  | Air mail, first flights etc 1940s–1970s in album. Many sent abroad, incl destinations such as Brazil, Gold Coast, Japan,            |         |
|     |             | Some a bit better as ELFSKARLEÖ, and MOKÄRNSHYTTAN                                                                        |                |        | Kenya, Liberia, Portuguese West Africa, Sierra Leone, and                                                                           |         |
| 14  | 50QD        | on Circle type. (120+)<br>Hundreds mostly modern special cancellations in a large                                         | 500:-          |        | Thailand. Mostly good quality (90)                                                                                                  | 500:-   |
| 1,  | JUOIX       | wardrobe box.                                                                                                             | 500:-          | 1536A  | Collection mostly Gustaf V in medallion in album. Incl. 14                                                                          | 500     |
| 15  | 509A        | GOTLAND. Two binders with collection mostly unusual Last day                                                              |                | 15374  | registered cover franked with F87. Also a few foreign. (92) Accumulation with old and more modern POSTAGE DUE covers,               | 500:-   |
|     |             | cancellations, and Temporary offices 1940s–90s. (225)                                                                     | 400:-          | 13371  | approx. 100 items in a smaller binder with plastic pockets.                                                                         |         |
| 1;  | 510A        | Approx 100 covers with railway cancellations, mainly Oscar II—1950s.                                                      | 300:-          |        | Please see a selection of scans at www.philea.se.                                                                                   | 500:-   |
| 15  | 511Ra       | Collection covers with ship cancellations, e.g. "posted on                                                                | 300            | 1538Rc | Large accumulation with hundreds registered, insured, cash                                                                          | 500     |
|     |             | board". Also some foreign.                                                                                                | 300:-          | 1530Rd | on delivery, and express covers in a shoe box. Also some foreign.<br>Large accumulation with hundreds of covers, some with content, | 500:-   |
|     |             | FDC collections / FDC-samlingar                                                                                           |                | 100710 | from approx 1900–1930s.                                                                                                             | 500:-   |
| 15  | 512Rb       | Approx 440 FDCs 1935–modern incl duplicates. E.g. 20.11.39,                                                               |                | 1540L  | Large accumulation with covers (some with contents) from the                                                                        |         |
|     | 513·        | 14.7.41 (B and C), 4.5.42, 1.4.48, and 11.11.49 etc.                                                                      | 700:-          | 15411  | first half of the 20th century in a large box.                                                                                      | 500:-   |
| 15  | 513A        | Collection/accumulation 1932–1959 in album. More than 110 FDCs including Lutzen, The Parliament jubilee, Swedish Post     |                | 1541L  | Two removal boxes with covers, cards, FDCs, and correspondences etc. Old-modern also incl other countries. Approx. 50 kg.           | 500:-   |
|     |             | jublice, King Gustaf V (a number of FDCs), Academy of sciences,                                                           |                | 1542Bb | Accumulation in box. Many First Flight covers, some FDCs,                                                                           |         |
|     |             | and many more. Also seldom seen FDCs with regular stamps.                                                                 |                |        | and some covers from Turkey.                                                                                                        | 500:-   |
| 14  | 51/F^       | Fine quality 60 different FDCs 2014–2017. Face value approx 2800.                                                         | 500:-<br>500:- |        |                                                                                                                                     |         |
|     |             | Collection with hundreds of FDCs from the 1970–1990s, all                                                                 | 500            |        |                                                                                                                                     |         |
|     |             | with vignettes, duplicates may be found.                                                                                  | 500:-          |        |                                                                                                                                     |         |
|     |             |                                                                                                                           |                |        |                                                                                                                                     |         |

| 1543Fc                                                                          |                                                                                                                                                                                                                                                                                                                                                                                                                                                                                                                                                                                                                                                                                                                                                                                                                                                                                                                                                                                                                                                                                                                                                                                                                           |                                                                                                 |                                                    |                                                                                                                                                                                                                                                                                                                                                                                                                                                                                                                                                                                                                                                                                                                                                                                                                                                                                                                                                                                                                                                                                                                                                                                                                                                                                                                                                                                                                           |                                           |
|---------------------------------------------------------------------------------|---------------------------------------------------------------------------------------------------------------------------------------------------------------------------------------------------------------------------------------------------------------------------------------------------------------------------------------------------------------------------------------------------------------------------------------------------------------------------------------------------------------------------------------------------------------------------------------------------------------------------------------------------------------------------------------------------------------------------------------------------------------------------------------------------------------------------------------------------------------------------------------------------------------------------------------------------------------------------------------------------------------------------------------------------------------------------------------------------------------------------------------------------------------------------------------------------------------------------|-------------------------------------------------------------------------------------------------|----------------------------------------------------|---------------------------------------------------------------------------------------------------------------------------------------------------------------------------------------------------------------------------------------------------------------------------------------------------------------------------------------------------------------------------------------------------------------------------------------------------------------------------------------------------------------------------------------------------------------------------------------------------------------------------------------------------------------------------------------------------------------------------------------------------------------------------------------------------------------------------------------------------------------------------------------------------------------------------------------------------------------------------------------------------------------------------------------------------------------------------------------------------------------------------------------------------------------------------------------------------------------------------------------------------------------------------------------------------------------------------------------------------------------------------------------------------------------------------|-------------------------------------------|
|                                                                                 | Accumulation 1847–1965 in box. Approx 70 covers, postal                                                                                                                                                                                                                                                                                                                                                                                                                                                                                                                                                                                                                                                                                                                                                                                                                                                                                                                                                                                                                                                                                                                                                                   |                                                                                                 | 1576Bc                                             | Accumulation mostly 1940s–1960s in shoe box. Also approx. 40                                                                                                                                                                                                                                                                                                                                                                                                                                                                                                                                                                                                                                                                                                                                                                                                                                                                                                                                                                                                                                                                                                                                                                                                                                                                                                                                                              |                                           |
|                                                                                 | stationeries, postcards etc, with highlight on older material.                                                                                                                                                                                                                                                                                                                                                                                                                                                                                                                                                                                                                                                                                                                                                                                                                                                                                                                                                                                                                                                                                                                                                            |                                                                                                 | 1577Ck                                             |                                                                                                                                                                                                                                                                                                                                                                                                                                                                                                                                                                                                                                                                                                                                                                                                                                                                                                                                                                                                                                                                                                                                                                                                                                                                                                                                                                                                                           | 1.000:-                                   |
|                                                                                 | Included are rural mail line 160, steam ship post, railway post, and a lot more. Additionally approx ten items from                                                                                                                                                                                                                                                                                                                                                                                                                                                                                                                                                                                                                                                                                                                                                                                                                                                                                                                                                                                                                                                                                                       |                                                                                                 | 15//Ct                                             | Collection in box. Topographic mix Sweden, old–1950. (Approx                                                                                                                                                                                                                                                                                                                                                                                                                                                                                                                                                                                                                                                                                                                                                                                                                                                                                                                                                                                                                                                                                                                                                                                                                                                                                                                                                              | 900:-                                     |
|                                                                                 | abroad, among them some nice items from Finland. Mixed quality                                                                                                                                                                                                                                                                                                                                                                                                                                                                                                                                                                                                                                                                                                                                                                                                                                                                                                                                                                                                                                                                                                                                                            | 500:-                                                                                           | 15784                                              | 600) Collection with old and more modern cards by Jenny Nyström,                                                                                                                                                                                                                                                                                                                                                                                                                                                                                                                                                                                                                                                                                                                                                                                                                                                                                                                                                                                                                                                                                                                                                                                                                                                                                                                                                          | 900:-                                     |
| 1544L                                                                           | Accumulation Oscar II—coil stamps in shoe box. Seemingly much                                                                                                                                                                                                                                                                                                                                                                                                                                                                                                                                                                                                                                                                                                                                                                                                                                                                                                                                                                                                                                                                                                                                                             | 300                                                                                             | 1370A                                              | and G Stoopendaal. Approx 100 different in a binder with                                                                                                                                                                                                                                                                                                                                                                                                                                                                                                                                                                                                                                                                                                                                                                                                                                                                                                                                                                                                                                                                                                                                                                                                                                                                                                                                                                  |                                           |
| 101112                                                                          | from northern Sweden. Somewhat mixed quality (300)                                                                                                                                                                                                                                                                                                                                                                                                                                                                                                                                                                                                                                                                                                                                                                                                                                                                                                                                                                                                                                                                                                                                                                        | 500:-                                                                                           |                                                    | plastic pockets. Please see a selection of scans at www.philea.se.                                                                                                                                                                                                                                                                                                                                                                                                                                                                                                                                                                                                                                                                                                                                                                                                                                                                                                                                                                                                                                                                                                                                                                                                                                                                                                                                                        | 800:-                                     |
| 1545M                                                                           | d Accumulation 1904–1955 in box. A couple of hundred covers,                                                                                                                                                                                                                                                                                                                                                                                                                                                                                                                                                                                                                                                                                                                                                                                                                                                                                                                                                                                                                                                                                                                                                              |                                                                                                 | 1579Sg                                             | Approx 20 kg topographic postcards A6 used/unused (not Sthlm).                                                                                                                                                                                                                                                                                                                                                                                                                                                                                                                                                                                                                                                                                                                                                                                                                                                                                                                                                                                                                                                                                                                                                                                                                                                                                                                                                            |                                           |
|                                                                                 | postcards etc. The majority from the Oscar II, and the                                                                                                                                                                                                                                                                                                                                                                                                                                                                                                                                                                                                                                                                                                                                                                                                                                                                                                                                                                                                                                                                                                                                                                    |                                                                                                 |                                                    | Also appox 1 kg with other motives old small size. Approx.                                                                                                                                                                                                                                                                                                                                                                                                                                                                                                                                                                                                                                                                                                                                                                                                                                                                                                                                                                                                                                                                                                                                                                                                                                                                                                                                                                |                                           |
|                                                                                 | Medallion period. Somewhat mixed quality                                                                                                                                                                                                                                                                                                                                                                                                                                                                                                                                                                                                                                                                                                                                                                                                                                                                                                                                                                                                                                                                                                                                                                                  | 500:-                                                                                           |                                                    | 27 kg.                                                                                                                                                                                                                                                                                                                                                                                                                                                                                                                                                                                                                                                                                                                                                                                                                                                                                                                                                                                                                                                                                                                                                                                                                                                                                                                                                                                                                    | 800:-                                     |
| 1546Rc                                                                          | e 1890–1950 in box. Approx 1500 covers, postcards, and postal                                                                                                                                                                                                                                                                                                                                                                                                                                                                                                                                                                                                                                                                                                                                                                                                                                                                                                                                                                                                                                                                                                                                                             |                                                                                                 | 1580Rc                                             | Old album with 94 postcards mostly Oscar II-approx 1920 incl                                                                                                                                                                                                                                                                                                                                                                                                                                                                                                                                                                                                                                                                                                                                                                                                                                                                                                                                                                                                                                                                                                                                                                                                                                                                                                                                                              |                                           |
|                                                                                 | stationeries etc (Oscar II-UPU 75 years). Additionally one                                                                                                                                                                                                                                                                                                                                                                                                                                                                                                                                                                                                                                                                                                                                                                                                                                                                                                                                                                                                                                                                                                                                                                |                                                                                                 |                                                    | many Gotland cancellations, e.g. some MARTEBO, one TOFVERUM                                                                                                                                                                                                                                                                                                                                                                                                                                                                                                                                                                                                                                                                                                                                                                                                                                                                                                                                                                                                                                                                                                                                                                                                                                                                                                                                                               |                                           |
|                                                                                 | stockbook with modern, often fine, city cancellations, and                                                                                                                                                                                                                                                                                                                                                                                                                                                                                                                                                                                                                                                                                                                                                                                                                                                                                                                                                                                                                                                                                                                                                                |                                                                                                 | 4.504.5                                            | etc. Also three empty old Postcard albums.                                                                                                                                                                                                                                                                                                                                                                                                                                                                                                                                                                                                                                                                                                                                                                                                                                                                                                                                                                                                                                                                                                                                                                                                                                                                                                                                                                                | 800:-                                     |
|                                                                                 | one stockbook with modern commemorative cancellations.                                                                                                                                                                                                                                                                                                                                                                                                                                                                                                                                                                                                                                                                                                                                                                                                                                                                                                                                                                                                                                                                                                                                                                    | 500                                                                                             | 1581L                                              | Collection/accumulation in removal box. TOPO, eg Stockholm,                                                                                                                                                                                                                                                                                                                                                                                                                                                                                                                                                                                                                                                                                                                                                                                                                                                                                                                                                                                                                                                                                                                                                                                                                                                                                                                                                               |                                           |
| 1547Da                                                                          | Mixed quality                                                                                                                                                                                                                                                                                                                                                                                                                                                                                                                                                                                                                                                                                                                                                                                                                                                                                                                                                                                                                                                                                                                                                                                                             | 500:-                                                                                           |                                                    | mostly semimodern–modern in five large, and many small albums.                                                                                                                                                                                                                                                                                                                                                                                                                                                                                                                                                                                                                                                                                                                                                                                                                                                                                                                                                                                                                                                                                                                                                                                                                                                                                                                                                            | 800:-                                     |
| 154/D0                                                                          | e Accumulation 1890–1950 in banana box. Many hundred covers, picture postcards, postcards, postal stationeries, and seasons                                                                                                                                                                                                                                                                                                                                                                                                                                                                                                                                                                                                                                                                                                                                                                                                                                                                                                                                                                                                                                                                                               |                                                                                                 | 1592D                                              | MUST BE PICKED UP. Approx. 22 kg. (1500-2000)<br>120 topographical from Dalarna, mainly Oscar II–Medallion                                                                                                                                                                                                                                                                                                                                                                                                                                                                                                                                                                                                                                                                                                                                                                                                                                                                                                                                                                                                                                                                                                                                                                                                                                                                                                                | 800:-                                     |
|                                                                                 | greeting cards etc. Mostly Sweden but also a small quantity                                                                                                                                                                                                                                                                                                                                                                                                                                                                                                                                                                                                                                                                                                                                                                                                                                                                                                                                                                                                                                                                                                                                                               |                                                                                                 | 13021                                              | plus some 1930–50s.                                                                                                                                                                                                                                                                                                                                                                                                                                                                                                                                                                                                                                                                                                                                                                                                                                                                                                                                                                                                                                                                                                                                                                                                                                                                                                                                                                                                       | 700:-                                     |
|                                                                                 | Denmark. Most of the material from the period 1890–1935.                                                                                                                                                                                                                                                                                                                                                                                                                                                                                                                                                                                                                                                                                                                                                                                                                                                                                                                                                                                                                                                                                                                                                                  |                                                                                                 | 1583A                                              | Over 150 cards from Blekinge, Oscar II–1950s.                                                                                                                                                                                                                                                                                                                                                                                                                                                                                                                                                                                                                                                                                                                                                                                                                                                                                                                                                                                                                                                                                                                                                                                                                                                                                                                                                                             | 700:-                                     |
|                                                                                 | Somewhat mixed quality                                                                                                                                                                                                                                                                                                                                                                                                                                                                                                                                                                                                                                                                                                                                                                                                                                                                                                                                                                                                                                                                                                                                                                                                    | 500:-                                                                                           | 1                                                  | Collection with cards with different motives from the Oscar                                                                                                                                                                                                                                                                                                                                                                                                                                                                                                                                                                                                                                                                                                                                                                                                                                                                                                                                                                                                                                                                                                                                                                                                                                                                                                                                                               | , , , ,                                   |
| 1548K                                                                           | Lot. Seven good covers prephilately—medallion previously                                                                                                                                                                                                                                                                                                                                                                                                                                                                                                                                                                                                                                                                                                                                                                                                                                                                                                                                                                                                                                                                                                                                                                  | 200.                                                                                            | 1001                                               | period 1900–1910. 260 different in a binder with plastic                                                                                                                                                                                                                                                                                                                                                                                                                                                                                                                                                                                                                                                                                                                                                                                                                                                                                                                                                                                                                                                                                                                                                                                                                                                                                                                                                                  |                                           |
|                                                                                 | offered in auctions with original reserve prices more than                                                                                                                                                                                                                                                                                                                                                                                                                                                                                                                                                                                                                                                                                                                                                                                                                                                                                                                                                                                                                                                                                                                                                                |                                                                                                 |                                                    | pockets. Please see a selection of scans at www.philea.se.                                                                                                                                                                                                                                                                                                                                                                                                                                                                                                                                                                                                                                                                                                                                                                                                                                                                                                                                                                                                                                                                                                                                                                                                                                                                                                                                                                | 700:-                                     |
|                                                                                 | SEK 2000. Interesting group suitable for resale.                                                                                                                                                                                                                                                                                                                                                                                                                                                                                                                                                                                                                                                                                                                                                                                                                                                                                                                                                                                                                                                                                                                                                                          | 400:-                                                                                           | 1585A                                              | Collection with older picture postcards from GOTHENBURG                                                                                                                                                                                                                                                                                                                                                                                                                                                                                                                                                                                                                                                                                                                                                                                                                                                                                                                                                                                                                                                                                                                                                                                                                                                                                                                                                                   |                                           |
| 1549P                                                                           | Seven covers 1912–20, e.g. one sent to Mexico, and one to                                                                                                                                                                                                                                                                                                                                                                                                                                                                                                                                                                                                                                                                                                                                                                                                                                                                                                                                                                                                                                                                                                                                                                 |                                                                                                 |                                                    | (GÖTEBORG) in the small size, black and white and coloured,                                                                                                                                                                                                                                                                                                                                                                                                                                                                                                                                                                                                                                                                                                                                                                                                                                                                                                                                                                                                                                                                                                                                                                                                                                                                                                                                                               |                                           |
|                                                                                 | Argentina.                                                                                                                                                                                                                                                                                                                                                                                                                                                                                                                                                                                                                                                                                                                                                                                                                                                                                                                                                                                                                                                                                                                                                                                                                | 400:-                                                                                           |                                                    | more than 200 different in a FDC binder with plastic pockets.                                                                                                                                                                                                                                                                                                                                                                                                                                                                                                                                                                                                                                                                                                                                                                                                                                                                                                                                                                                                                                                                                                                                                                                                                                                                                                                                                             |                                           |
| 1550A                                                                           | Collection prephilately–1960s in visir album. Contents, postal                                                                                                                                                                                                                                                                                                                                                                                                                                                                                                                                                                                                                                                                                                                                                                                                                                                                                                                                                                                                                                                                                                                                                            |                                                                                                 |                                                    | Please see a selection of scans at www.philea.se.                                                                                                                                                                                                                                                                                                                                                                                                                                                                                                                                                                                                                                                                                                                                                                                                                                                                                                                                                                                                                                                                                                                                                                                                                                                                                                                                                                         | 700:-                                     |
|                                                                                 | stationery incl official cards, additional services, and usages sent                                                                                                                                                                                                                                                                                                                                                                                                                                                                                                                                                                                                                                                                                                                                                                                                                                                                                                                                                                                                                                                                                                                                                      |                                                                                                 | 1586A                                              | Collection with greeting cards ("helg"- and "gratulationskort")                                                                                                                                                                                                                                                                                                                                                                                                                                                                                                                                                                                                                                                                                                                                                                                                                                                                                                                                                                                                                                                                                                                                                                                                                                                                                                                                                           |                                           |
|                                                                                 | abroad etc. (71)                                                                                                                                                                                                                                                                                                                                                                                                                                                                                                                                                                                                                                                                                                                                                                                                                                                                                                                                                                                                                                                                                                                                                                                                          | 400:-                                                                                           |                                                    | in the small and smallest size - all signed. Some Jenny                                                                                                                                                                                                                                                                                                                                                                                                                                                                                                                                                                                                                                                                                                                                                                                                                                                                                                                                                                                                                                                                                                                                                                                                                                                                                                                                                                   |                                           |
| 1551K                                                                           | Lot 1868–84. Nine covers, e.g. 20 + 20 öre Lying Lion on                                                                                                                                                                                                                                                                                                                                                                                                                                                                                                                                                                                                                                                                                                                                                                                                                                                                                                                                                                                                                                                                                                                                                                  |                                                                                                 |                                                    | Nyström have been seen. 250 different in a binder with plastic                                                                                                                                                                                                                                                                                                                                                                                                                                                                                                                                                                                                                                                                                                                                                                                                                                                                                                                                                                                                                                                                                                                                                                                                                                                                                                                                                            | =00                                       |
|                                                                                 | cover 1868 to Germany and 24 + 50 öre on cover to Sachsen                                                                                                                                                                                                                                                                                                                                                                                                                                                                                                                                                                                                                                                                                                                                                                                                                                                                                                                                                                                                                                                                                                                                                                 | 200                                                                                             | 150501                                             | pockets. Please see a selection of scans at www.philea.se.                                                                                                                                                                                                                                                                                                                                                                                                                                                                                                                                                                                                                                                                                                                                                                                                                                                                                                                                                                                                                                                                                                                                                                                                                                                                                                                                                                | 700:-                                     |
| 15501/                                                                          | 1884 (both with defects). Mixed quality                                                                                                                                                                                                                                                                                                                                                                                                                                                                                                                                                                                                                                                                                                                                                                                                                                                                                                                                                                                                                                                                                                                                                                                   | 300:-                                                                                           | 158/SK                                             | Collection/accumulation in removal box. SHIPS, and harbours                                                                                                                                                                                                                                                                                                                                                                                                                                                                                                                                                                                                                                                                                                                                                                                                                                                                                                                                                                                                                                                                                                                                                                                                                                                                                                                                                               |                                           |
| 1552K                                                                           | Two covers: 120 öre on Air mail - registered - special delivery                                                                                                                                                                                                                                                                                                                                                                                                                                                                                                                                                                                                                                                                                                                                                                                                                                                                                                                                                                                                                                                                                                                                                           |                                                                                                 |                                                    | etc, mostly modern in many large and small albums. MUST BE PICKED UP. Approx. 20 kg. (1200-1500)                                                                                                                                                                                                                                                                                                                                                                                                                                                                                                                                                                                                                                                                                                                                                                                                                                                                                                                                                                                                                                                                                                                                                                                                                                                                                                                          | 700:-                                     |
|                                                                                 | - cover to Germany 1936, and Air mail cover to Australia, franking 200 öre, cancelled Stockholm 14.9.37.                                                                                                                                                                                                                                                                                                                                                                                                                                                                                                                                                                                                                                                                                                                                                                                                                                                                                                                                                                                                                                                                                                                  | 300:-                                                                                           | 1588R                                              | STOCKHOLM. Approx. 650 franked postcards old small size mostly                                                                                                                                                                                                                                                                                                                                                                                                                                                                                                                                                                                                                                                                                                                                                                                                                                                                                                                                                                                                                                                                                                                                                                                                                                                                                                                                                            | /00                                       |
| 1553P                                                                           | Six nice coil stamp covers 1921–32, and a registered cover 1987. (7)                                                                                                                                                                                                                                                                                                                                                                                                                                                                                                                                                                                                                                                                                                                                                                                                                                                                                                                                                                                                                                                                                                                                                      | 300:-                                                                                           | 130000                                             | OII-1950's.                                                                                                                                                                                                                                                                                                                                                                                                                                                                                                                                                                                                                                                                                                                                                                                                                                                                                                                                                                                                                                                                                                                                                                                                                                                                                                                                                                                                               | 700:-                                     |
|                                                                                 | Lot in album. 1860s—modern, many Air mail. (32)                                                                                                                                                                                                                                                                                                                                                                                                                                                                                                                                                                                                                                                                                                                                                                                                                                                                                                                                                                                                                                                                                                                                                                           | 300:-                                                                                           | 1589Cd                                             | ISTOCKHOLM. Approx. 550 topo old small size mainly used OII-                                                                                                                                                                                                                                                                                                                                                                                                                                                                                                                                                                                                                                                                                                                                                                                                                                                                                                                                                                                                                                                                                                                                                                                                                                                                                                                                                              | 700.                                      |
|                                                                                 | Accumulation mostly domestic 1950s covers, plus a few Oscar                                                                                                                                                                                                                                                                                                                                                                                                                                                                                                                                                                                                                                                                                                                                                                                                                                                                                                                                                                                                                                                                                                                                                               | 500.                                                                                            | 100,00                                             | ca 1950. Somewhat mixed qual.                                                                                                                                                                                                                                                                                                                                                                                                                                                                                                                                                                                                                                                                                                                                                                                                                                                                                                                                                                                                                                                                                                                                                                                                                                                                                                                                                                                             | 700:-                                     |
|                                                                                 | II sent abroad etc in box. Much to look through. Approx. 15 kg.                                                                                                                                                                                                                                                                                                                                                                                                                                                                                                                                                                                                                                                                                                                                                                                                                                                                                                                                                                                                                                                                                                                                                           |                                                                                                 | 1590P                                              | Lot with 110 cards from Helsingborg, Oscar II–1950s.                                                                                                                                                                                                                                                                                                                                                                                                                                                                                                                                                                                                                                                                                                                                                                                                                                                                                                                                                                                                                                                                                                                                                                                                                                                                                                                                                                      | 600:-                                     |
|                                                                                 | (1000s)                                                                                                                                                                                                                                                                                                                                                                                                                                                                                                                                                                                                                                                                                                                                                                                                                                                                                                                                                                                                                                                                                                                                                                                                                   | 300:-                                                                                           |                                                    | Collection greeting cards ("helg"- and "gratulationskort") etc                                                                                                                                                                                                                                                                                                                                                                                                                                                                                                                                                                                                                                                                                                                                                                                                                                                                                                                                                                                                                                                                                                                                                                                                                                                                                                                                                            |                                           |
| 1556Rb                                                                          | Air mail. FFCs, inaugurations, and FDCs etc. Also some foreign.                                                                                                                                                                                                                                                                                                                                                                                                                                                                                                                                                                                                                                                                                                                                                                                                                                                                                                                                                                                                                                                                                                                                                           | 300:-                                                                                           |                                                    | in the smallest size, all signed. 340 different in a binder                                                                                                                                                                                                                                                                                                                                                                                                                                                                                                                                                                                                                                                                                                                                                                                                                                                                                                                                                                                                                                                                                                                                                                                                                                                                                                                                                               |                                           |
|                                                                                 | Military mail collections / Militärpostsamlingar                                                                                                                                                                                                                                                                                                                                                                                                                                                                                                                                                                                                                                                                                                                                                                                                                                                                                                                                                                                                                                                                                                                                                                          |                                                                                                 |                                                    | with plastic pockets. Please see a selection of scans at                                                                                                                                                                                                                                                                                                                                                                                                                                                                                                                                                                                                                                                                                                                                                                                                                                                                                                                                                                                                                                                                                                                                                                                                                                                                                                                                                                  |                                           |
| 1557Bb                                                                          | Interesting accumulation old–modern 100s of covers, cards,                                                                                                                                                                                                                                                                                                                                                                                                                                                                                                                                                                                                                                                                                                                                                                                                                                                                                                                                                                                                                                                                                                                                                                |                                                                                                 | 1500.4                                             | www.philea.se.                                                                                                                                                                                                                                                                                                                                                                                                                                                                                                                                                                                                                                                                                                                                                                                                                                                                                                                                                                                                                                                                                                                                                                                                                                                                                                                                                                                                            | 600:-                                     |
|                                                                                 | and stamps in nine binders incl e.g. cancellations and some                                                                                                                                                                                                                                                                                                                                                                                                                                                                                                                                                                                                                                                                                                                                                                                                                                                                                                                                                                                                                                                                                                                                                               |                                                                                                 | 1592A                                              | Collection with cards, different motives, from the Medallion                                                                                                                                                                                                                                                                                                                                                                                                                                                                                                                                                                                                                                                                                                                                                                                                                                                                                                                                                                                                                                                                                                                                                                                                                                                                                                                                                              |                                           |
|                                                                                 | Fieldpost etc. Approx. 14 kg.                                                                                                                                                                                                                                                                                                                                                                                                                                                                                                                                                                                                                                                                                                                                                                                                                                                                                                                                                                                                                                                                                                                                                                                             | 1.500:-                                                                                         |                                                    | period, 1910–1920. 200 different in an album with plastic pockets. Please see a selection of scans at www.philea.se.                                                                                                                                                                                                                                                                                                                                                                                                                                                                                                                                                                                                                                                                                                                                                                                                                                                                                                                                                                                                                                                                                                                                                                                                                                                                                                      | 600:-                                     |
| 1558A                                                                           | Collection in album. SVENSKA BATALJONEN SAAR 1934-35,                                                                                                                                                                                                                                                                                                                                                                                                                                                                                                                                                                                                                                                                                                                                                                                                                                                                                                                                                                                                                                                                                                                                                                     |                                                                                                 | 1593A                                              | Collection with mostly older cards from KRISTIANSTAD,                                                                                                                                                                                                                                                                                                                                                                                                                                                                                                                                                                                                                                                                                                                                                                                                                                                                                                                                                                                                                                                                                                                                                                                                                                                                                                                                                                     | 000                                       |
|                                                                                 | and SAARGEBIET, 21 covers.                                                                                                                                                                                                                                                                                                                                                                                                                                                                                                                                                                                                                                                                                                                                                                                                                                                                                                                                                                                                                                                                                                                                                                                                | 500:-                                                                                           | 107011                                             | approx. 170 different and a couple souvenir folders in a binder                                                                                                                                                                                                                                                                                                                                                                                                                                                                                                                                                                                                                                                                                                                                                                                                                                                                                                                                                                                                                                                                                                                                                                                                                                                                                                                                                           |                                           |
|                                                                                 | Postal stationery collections / Helsakssamlingar                                                                                                                                                                                                                                                                                                                                                                                                                                                                                                                                                                                                                                                                                                                                                                                                                                                                                                                                                                                                                                                                                                                                                                          |                                                                                                 |                                                    | with plastic pockets.                                                                                                                                                                                                                                                                                                                                                                                                                                                                                                                                                                                                                                                                                                                                                                                                                                                                                                                                                                                                                                                                                                                                                                                                                                                                                                                                                                                                     | 600:-                                     |
| 1560Ba                                                                          | Accumulation with a couple of hundreds older postal stationeries.                                                                                                                                                                                                                                                                                                                                                                                                                                                                                                                                                                                                                                                                                                                                                                                                                                                                                                                                                                                                                                                                                                                                                         | 500:-                                                                                           | 1594L                                              | Over 250 cards - congratulation and other motives, Swedish,                                                                                                                                                                                                                                                                                                                                                                                                                                                                                                                                                                                                                                                                                                                                                                                                                                                                                                                                                                                                                                                                                                                                                                                                                                                                                                                                                               |                                           |
|                                                                                 | Picture post cards, singles and collections                                                                                                                                                                                                                                                                                                                                                                                                                                                                                                                                                                                                                                                                                                                                                                                                                                                                                                                                                                                                                                                                                                                                                                               |                                                                                                 |                                                    | and foreign Oscar II–1940s.                                                                                                                                                                                                                                                                                                                                                                                                                                                                                                                                                                                                                                                                                                                                                                                                                                                                                                                                                                                                                                                                                                                                                                                                                                                                                                                                                                                               | 600:-                                     |
|                                                                                 | Vykort, singlar och samlingar                                                                                                                                                                                                                                                                                                                                                                                                                                                                                                                                                                                                                                                                                                                                                                                                                                                                                                                                                                                                                                                                                                                                                                                             |                                                                                                 |                                                    | Different motives, small format, coloured, approx 500 different.                                                                                                                                                                                                                                                                                                                                                                                                                                                                                                                                                                                                                                                                                                                                                                                                                                                                                                                                                                                                                                                                                                                                                                                                                                                                                                                                                          | 600:-                                     |
| 1561K                                                                           | Postcard, Two 1903 postcards sent to CONGO FREE STATE.                                                                                                                                                                                                                                                                                                                                                                                                                                                                                                                                                                                                                                                                                                                                                                                                                                                                                                                                                                                                                                                                                                                                                                    |                                                                                                 | 159616                                             | Approx 250 mainly used postcards incl many topographic. Mostly                                                                                                                                                                                                                                                                                                                                                                                                                                                                                                                                                                                                                                                                                                                                                                                                                                                                                                                                                                                                                                                                                                                                                                                                                                                                                                                                                            |                                           |
|                                                                                 | Matadi arr.pmk on both, one with Lisbon transit pmk.                                                                                                                                                                                                                                                                                                                                                                                                                                                                                                                                                                                                                                                                                                                                                                                                                                                                                                                                                                                                                                                                                                                                                                      |                                                                                                 |                                                    | older cards incl several Oscar II–GV Medallion. Mixed-VF quality.                                                                                                                                                                                                                                                                                                                                                                                                                                                                                                                                                                                                                                                                                                                                                                                                                                                                                                                                                                                                                                                                                                                                                                                                                                                                                                                                                         | 600:-                                     |
|                                                                                 | Two cards in very fine condition to a uncommon                                                                                                                                                                                                                                                                                                                                                                                                                                                                                                                                                                                                                                                                                                                                                                                                                                                                                                                                                                                                                                                                                                                                                                            |                                                                                                 | 159781                                             | Collection/accumulation in removal box. Greetings, signed,                                                                                                                                                                                                                                                                                                                                                                                                                                                                                                                                                                                                                                                                                                                                                                                                                                                                                                                                                                                                                                                                                                                                                                                                                                                                                                                                                                | 000                                       |
| 15/0                                                                            | destination, R4 acc to Ferdén.                                                                                                                                                                                                                                                                                                                                                                                                                                                                                                                                                                                                                                                                                                                                                                                                                                                                                                                                                                                                                                                                                                                                                                                            | 500:-                                                                                           | 137751                                             |                                                                                                                                                                                                                                                                                                                                                                                                                                                                                                                                                                                                                                                                                                                                                                                                                                                                                                                                                                                                                                                                                                                                                                                                                                                                                                                                                                                                                           |                                           |
| 1562                                                                            | Postcard, "Helsning från Helsinborg", several motives,                                                                                                                                                                                                                                                                                                                                                                                                                                                                                                                                                                                                                                                                                                                                                                                                                                                                                                                                                                                                                                                                                                                                                                    |                                                                                                 |                                                    | and thematics, mainly semimodern-modern in eleven large albums                                                                                                                                                                                                                                                                                                                                                                                                                                                                                                                                                                                                                                                                                                                                                                                                                                                                                                                                                                                                                                                                                                                                                                                                                                                                                                                                                            |                                           |
|                                                                                 |                                                                                                                                                                                                                                                                                                                                                                                                                                                                                                                                                                                                                                                                                                                                                                                                                                                                                                                                                                                                                                                                                                                                                                                                                           |                                                                                                 |                                                    | and thematics, mainly semimodern-modern in eleven large albums + many small albums, and boxes. MUST BE PICKED UP. Approx.                                                                                                                                                                                                                                                                                                                                                                                                                                                                                                                                                                                                                                                                                                                                                                                                                                                                                                                                                                                                                                                                                                                                                                                                                                                                                                 |                                           |
|                                                                                 | and in colour to Germany. Cancelled Helsingborg                                                                                                                                                                                                                                                                                                                                                                                                                                                                                                                                                                                                                                                                                                                                                                                                                                                                                                                                                                                                                                                                                                                                                                           | 200.                                                                                            |                                                    | and thematics, mainly semimodern-modern in eleven large albums + many small albums, and boxes. MUST BE PICKED UP. Approx. 29 kg. (2000-3000)                                                                                                                                                                                                                                                                                                                                                                                                                                                                                                                                                                                                                                                                                                                                                                                                                                                                                                                                                                                                                                                                                                                                                                                                                                                                              | 600:-                                     |
| 1563Fe                                                                          | 23.6.1895.                                                                                                                                                                                                                                                                                                                                                                                                                                                                                                                                                                                                                                                                                                                                                                                                                                                                                                                                                                                                                                                                                                                                                                                                                | 300:-                                                                                           | 1598L                                              | + many small albums, and boxes. MUST BE PICKED UP. Approx. 29 kg. (2000-3000)  Collection/accumulation in removal box. Topo mostly, Sweden                                                                                                                                                                                                                                                                                                                                                                                                                                                                                                                                                                                                                                                                                                                                                                                                                                                                                                                                                                                                                                                                                                                                                                                                                                                                                | 600:-                                     |
| 1563Fe                                                                          | 23.6.1895. Approx 755 topo old small size used/unused incl approx 75                                                                                                                                                                                                                                                                                                                                                                                                                                                                                                                                                                                                                                                                                                                                                                                                                                                                                                                                                                                                                                                                                                                                                      |                                                                                                 | 1598L                                              | + many small albums, and boxes. MUST BE PICKED UP. Approx. 29 kg. (2000-3000)  Collection/accumulation in removal box. Topo mostly, Sweden and foreign, mainly semimodern–modern in many albums, and                                                                                                                                                                                                                                                                                                                                                                                                                                                                                                                                                                                                                                                                                                                                                                                                                                                                                                                                                                                                                                                                                                                                                                                                                      |                                           |
|                                                                                 | 23.6.1895. Approx 755 topo old small size used/unused incl approx 75 franked Oscar II–GV Medallion (no Stockholm).                                                                                                                                                                                                                                                                                                                                                                                                                                                                                                                                                                                                                                                                                                                                                                                                                                                                                                                                                                                                                                                                                                        | 1.500:-                                                                                         |                                                    | + many small albums, and boxes. MUST BE PICKED UP. Approx. 29 kg. (2000-3000)  Collection/accumulation in removal box. Topo mostly, Sweden and foreign, mainly semimodern–modern in many albums, and three boxes. MUST BE PICKED UP. Approx. 25 kg. (2000-3000)                                                                                                                                                                                                                                                                                                                                                                                                                                                                                                                                                                                                                                                                                                                                                                                                                                                                                                                                                                                                                                                                                                                                                           | 600:-                                     |
| 1564Fc                                                                          | 23.6.1895. Approx 755 topo old small size used/unused incl approx 75 franked Oscar II–GV Medallion (no Stockholm). Approx 800 topo used/unused old small size.                                                                                                                                                                                                                                                                                                                                                                                                                                                                                                                                                                                                                                                                                                                                                                                                                                                                                                                                                                                                                                                            |                                                                                                 |                                                    | + many small albums, and boxes. MUST BE PICKED UP. Approx. 29 kg. (2000-3000)  Collection/accumulation in removal box. Topo mostly, Sweden and foreign, mainly semimodern–modern in many albums, and three boxes. MUST BE PICKED UP. Approx. 25 kg. (2000-3000)  Mostly Sweden, mainly older, incl many real photocards in                                                                                                                                                                                                                                                                                                                                                                                                                                                                                                                                                                                                                                                                                                                                                                                                                                                                                                                                                                                                                                                                                                | 600:-                                     |
| 1564Fc                                                                          | 23.6.1895. Approx 755 topo old small size used/unused incl approx 75 franked Oscar II–GV Medallion (no Stockholm).                                                                                                                                                                                                                                                                                                                                                                                                                                                                                                                                                                                                                                                                                                                                                                                                                                                                                                                                                                                                                                                                                                        | 1.500:-                                                                                         | 1599A                                              | + many small albums, and boxes. MUST BE PICKED UP. Approx. 29 kg. (2000-3000)  Collection/accumulation in removal box. Topo mostly, Sweden and foreign, mainly semimodern—modern in many albums, and three boxes. MUST BE PICKED UP. Approx. 25 kg. (2000-3000)  Mostly Sweden, mainly older, incl many real photocards in two albums. (approx 380)                                                                                                                                                                                                                                                                                                                                                                                                                                                                                                                                                                                                                                                                                                                                                                                                                                                                                                                                                                                                                                                                       | 600:-<br>500:-                            |
| 1564Fc<br>1565Cd                                                                | 23.6.1895.  Approx 755 topo old small size used/unused incl approx 75 franked Oscar II—GV Medallion (no Stockholm).  Approx 800 topo used/unused old small size.  ISTOCKHOLM. Approx 500 topographic cards franked Oscar II—GV Medallion.  Lot with over 200 cards from Dalarna Oscar II—1950s.                                                                                                                                                                                                                                                                                                                                                                                                                                                                                                                                                                                                                                                                                                                                                                                                                                                                                                                           | 1.500:-<br>1.500:-                                                                              | 1599A<br>1600A                                     | + many small albums, and boxes. MUST BE PICKED UP. Approx. 29 kg. (2000-3000)  Collection/accumulation in removal box. Topo mostly, Sweden and foreign, mainly semimodern-modern in many albums, and three boxes. MUST BE PICKED UP. Approx. 25 kg. (2000-3000)  Mostly Sweden, mainly older, incl many real photocards in two albums. (approx 380)  Old album with cabinet photos 1880s. 110 small, and ten large.                                                                                                                                                                                                                                                                                                                                                                                                                                                                                                                                                                                                                                                                                                                                                                                                                                                                                                                                                                                                       | 600:-                                     |
| 1564Fc<br>1565Cd                                                                | 23.6.1895.  Approx 755 topo old small size used/unused incl approx 75 franked Oscar II—GV Medallion (no Stockholm).  Approx 800 topo used/unused old small size.  ISTOCKHOLM. Approx 500 topographic cards franked Oscar II—GV Medallion.  Lot with over 200 cards from Dalarna Oscar II—1950s.  Two old albums with approx 175 mostly used postcards mainly                                                                                                                                                                                                                                                                                                                                                                                                                                                                                                                                                                                                                                                                                                                                                                                                                                                              | 1.500:-<br>1.500:-<br>1.500:-<br>1.200:-                                                        | 1599A<br>1600A                                     | + many small albums, and boxes. MUST BE PICKED UP. Approx. 29 kg. (2000-3000)  Collection/accumulation in removal box. Topo mostly, Sweden and foreign, mainly semimodern—modern in many albums, and three boxes. MUST BE PICKED UP. Approx. 25 kg. (2000-3000)  Mostly Sweden, mainly older, incl many real photocards in two albums. (approx 380)  Old album with cabinet photos 1880s. 110 small, and ten large.  Collection with actors and theatrical scenes. 156 different                                                                                                                                                                                                                                                                                                                                                                                                                                                                                                                                                                                                                                                                                                                                                                                                                                                                                                                                          | 600:-<br>500:-                            |
| 1564Fc<br>1565Cd<br>1566A<br>1567A                                              | 23.6.1895.  Approx 755 topo old small size used/unused incl approx 75 franked Oscar II—GV Medallion (no Stockholm).  Approx 800 topo used/unused old small size.  ISTOCKHOLM. Approx 500 topographic cards franked Oscar II—GV Medallion.  Lot with over 200 cards from Dalarna Oscar II—1950s.  Two old albums with approx 175 mostly used postcards mainly Oscar II—1920s incl several topo, and some signed etc.                                                                                                                                                                                                                                                                                                                                                                                                                                                                                                                                                                                                                                                                                                                                                                                                       | 1.500:-<br>1.500:-<br>1.500:-<br>1.200:-                                                        | 1599A<br>1600A                                     | + many small albums, and boxes. MUST BE PICKED UP. Approx. 29 kg. (2000-3000)  Collection/accumulation in removal box. Topo mostly, Sweden and foreign, mainly semimodern—modern in many albums, and three boxes. MUST BE PICKED UP. Approx. 25 kg. (2000-3000)  Mostly Sweden, mainly older, incl many real photocards in two albums. (approx 380)  Old album with cabinet photos 1880s. 110 small, and ten large.  Collection with actors and theatrical scenes. 156 different in a binder with plastic pockets. Please see a selection of                                                                                                                                                                                                                                                                                                                                                                                                                                                                                                                                                                                                                                                                                                                                                                                                                                                                              | 600:-<br>500:-<br>500:-                   |
| 1564Fc<br>1565Cd<br>1566A<br>1567A<br>1568L                                     | 23.6.1895.  Approx 755 topo old small size used/unused incl approx 75 franked Oscar II—GV Medallion (no Stockholm).  Approx 800 topo used/unused old small size.  ISTOCKHOLM. Approx 500 topographic cards franked Oscar II—GV Medallion.  Lot with over 200 cards from Dalarna Oscar II—1950s.  Two old albums with approx 175 mostly used postcards mainly Oscar II—1920s incl several topo, and some signed etc.  Lot with approx 200 cards from Dalarna Oscar II—1950s.                                                                                                                                                                                                                                                                                                                                                                                                                                                                                                                                                                                                                                                                                                                                               | 1.500:-<br>1.500:-<br>1.500:-<br>1.200:-                                                        | 1599A<br>1600A<br>1601A                            | + many small albums, and boxes. MUST BE PICKED UP. Approx. 29 kg. (2000-3000)  Collection/accumulation in removal box. Topo mostly, Sweden and foreign, mainly semimodern-modern in many albums, and three boxes. MUST BE PICKED UP. Approx. 25 kg. (2000-3000)  Mostly Sweden, mainly older, incl many real photocards in two albums. (approx 380)  Old album with cabinet photos 1880s. 110 small, and ten large.  Collection with actors and theatrical scenes. 156 different in a binder with plastic pockets. Please see a selection of scans at www.philea.se.                                                                                                                                                                                                                                                                                                                                                                                                                                                                                                                                                                                                                                                                                                                                                                                                                                                      | 600:-<br>500:-                            |
| 1564Fc<br>1565Cd<br>1566A<br>1567A<br>1568L                                     | 23.6.1895.  Approx 755 topo old small size used/unused incl approx 75 franked Oscar II—GV Medallion (no Stockholm).  Approx 800 topo used/unused old small size.  ISTOCKHOLM. Approx 500 topographic cards franked Oscar II—GV Medallion.  Lot with over 200 cards from Dalarna Oscar II—1950s.  Two old albums with approx 175 mostly used postcards mainly Oscar II—1920s incl several topo, and some signed etc.  Lot with approx 200 cards from Dalarna Oscar II—1950s.  Topographical, black and white, small size, approx. 600                                                                                                                                                                                                                                                                                                                                                                                                                                                                                                                                                                                                                                                                                      | 1.500:-<br>1.500:-<br>1.200:-<br>1.200:-<br>1.200:-                                             | 1599A<br>1600A<br>1601A                            | + many small albums, and boxes. MUST BE PICKED UP. Approx. 29 kg. (2000-3000)  Collection/accumulation in removal box. Topo mostly, Sweden and foreign, mainly semimodern-modern in many albums, and three boxes. MUST BE PICKED UP. Approx. 25 kg. (2000-3000)  Mostly Sweden, mainly older, incl many real photocards in two albums. (approx 380)  Old album with cabinet photos 1880s. 110 small, and ten large.  Collection with actors and theatrical scenes. 156 different in a binder with plastic pockets. Please see a selection of scans at www.philea.se.  Collection with drawn cards by Jac Edgren, Ahlstrand, Norelius,                                                                                                                                                                                                                                                                                                                                                                                                                                                                                                                                                                                                                                                                                                                                                                                     | 600:-<br>500:-<br>500:-                   |
| 1564Fe<br>1565Cd<br>1566A<br>1567A<br>1568L<br>1569L                            | 23.6.1895.  Approx 755 topo old small size used/unused incl approx 75 franked Oscar II—GV Medallion (no Stockholm).  Approx 800 topo used/unused old small size.  ISTOCKHOLM. Approx 500 topographic cards franked Oscar II—GV Medallion.  Lot with over 200 cards from Dalarna Oscar II—1950s.  Two old albums with approx 175 mostly used postcards mainly Oscar II—1920s incl several topo, and some signed etc.  Lot with approx 200 cards from Dalarna Oscar II—1950s.  Topographical, black and white, small size, approx. 600 different in a shoebox.                                                                                                                                                                                                                                                                                                                                                                                                                                                                                                                                                                                                                                                              | 1.500:-<br>1.500:-<br>1.500:-<br>1.200:-                                                        | 1599A<br>1600A<br>1601A                            | + many small albums, and boxes. MUST BE PICKED UP. Approx. 29 kg. (2000-3000)  Collection/accumulation in removal box. Topo mostly, Sweden and foreign, mainly semimodern-modern in many albums, and three boxes. MUST BE PICKED UP. Approx. 25 kg. (2000-3000)  Mostly Sweden, mainly older, incl many real photocards in two albums. (approx 380)  Old album with cabinet photos 1880s. 110 small, and ten large.  Collection with actors and theatrical scenes. 156 different in a binder with plastic pockets. Please see a selection of scans at www.philea.se.  Collection with drawn cards by Jac Edgren, Ahlstrand, Norelius, Artelius, Högfeldt, and Beskow. Approx 250 different in a                                                                                                                                                                                                                                                                                                                                                                                                                                                                                                                                                                                                                                                                                                                           | 600:-<br>500:-<br>500:-                   |
| 1564Fe<br>1565Cd<br>1566A<br>1567A<br>1568L<br>1569L                            | 23.6.1895.  Approx 755 topo old small size used/unused incl approx 75 franked Oscar II—GV Medallion (no Stockholm).  Approx 800 topo used/unused old small size.  ISTOCKHOLM. Approx 500 topographic cards franked Oscar II—GV Medallion.  Lot with over 200 cards from Dalarna Oscar II—1950s.  Two old albums with approx 175 mostly used postcards mainly Oscar II—1920s incl several topo, and some signed etc.  Lot with approx 200 cards from Dalarna Oscar II—1950s.  Topographical, black and white, small size, approx. 600 different in a shoebox.  Approx 350 mostly used postcards mainly approx 1900—1920s                                                                                                                                                                                                                                                                                                                                                                                                                                                                                                                                                                                                   | 1.500:-<br>1.500:-<br>1.200:-<br>1.200:-<br>1.200:-                                             | 1599A<br>1600A<br>1601A                            | + many small albums, and boxes. MUST BE PICKED UP. Approx. 29 kg. (2000-3000)  Collection/accumulation in removal box. Topo mostly, Sweden and foreign, mainly semimodern-modern in many albums, and three boxes. MUST BE PICKED UP. Approx. 25 kg. (2000-3000)  Mostly Sweden, mainly older, incl many real photocards in two albums. (approx 380)  Old album with cabinet photos 1880s. 110 small, and ten large.  Collection with actors and theatrical scenes. 156 different in a binder with plastic pockets. Please see a selection of scans at www.philea.se.  Collection with drawn cards by Jac Edgren, Ahlstrand, Norelius,                                                                                                                                                                                                                                                                                                                                                                                                                                                                                                                                                                                                                                                                                                                                                                                     | 600:-<br>500:-<br>500:-                   |
| 1564Fe<br>1565Cd<br>1566A<br>1567A<br>1568L<br>1569L                            | 23.6.1895.  Approx 755 topo old small size used/unused incl approx 75 franked Oscar II—GV Medallion (no Stockholm).  Approx 800 topo used/unused old small size.  1STOCKHOLM. Approx 500 topographic cards franked Oscar II—GV Medallion.  Lot with over 200 cards from Dalarna Oscar II—1950s.  Two old albums with approx 175 mostly used postcards mainly Oscar II—1920s incl several topo, and some signed etc.  Lot with approx 200 cards from Dalarna Oscar II—1950s.  Topographical, black and white, small size, approx. 600 different in a shoebox.  Approx 350 mostly used postcards mainly approx 1900—1920s in old album + bundles incl approx 160 franked with Oscar II                                                                                                                                                                                                                                                                                                                                                                                                                                                                                                                                      | 1.500:-<br>1.500:-<br>1.500:-<br>1.200:-<br>1.200:-<br>1.200:-                                  | 1599A<br>1600A<br>1601A<br>1602A                   | + many small albums, and boxes. MUST BE PICKED UP. Approx. 29 kg. (2000-3000)  Collection/accumulation in removal box. Topo mostly, Sweden and foreign, mainly semimodern-modern in many albums, and three boxes. MUST BE PICKED UP. Approx. 25 kg. (2000-3000)  Mostly Sweden, mainly older, incl many real photocards in two albums. (approx 380)  Old album with cabinet photos 1880s. 110 small, and ten large.  Collection with actors and theatrical scenes. 156 different in a binder with plastic pockets. Please see a selection of scans at www.philea.se.  Collection with drawn cards by Jac Edgren, Ahlstrand, Norelius, Artelius, Högfeldt, and Beskow. Approx 250 different in a binder with plastic pockets. Please see a selection of scans                                                                                                                                                                                                                                                                                                                                                                                                                                                                                                                                                                                                                                                              | 600:-<br>500:-<br>500:-<br>500:-          |
| 1564Fc<br>1565Cd<br>1566A<br>1567A<br>1568L<br>1569L<br>1570L                   | 23.6.1895.  Approx 755 topo old small size used/unused incl approx 75 franked Oscar II—GV Medallion (no Stockholm).  Approx 800 topo used/unused old small size.  ISTOCKHOLM. Approx 500 topographic cards franked Oscar II—GV Medallion.  Lot with over 200 cards from Dalarna Oscar II—1950s.  Two old albums with approx 175 mostly used postcards mainly Oscar II—1920s incl several topo, and some signed etc.  Lot with approx 200 cards from Dalarna Oscar II—1950s.  Topographical, black and white, small size, approx. 600 different in a shoebox.  Approx 350 mostly used postcards mainly approx 1900—1920s in old album + bundles incl approx 160 franked with Oscar II and GV Medallion.                                                                                                                                                                                                                                                                                                                                                                                                                                                                                                                    | 1.500:-<br>1.500:-<br>1.500:-<br>1.200:-<br>1.200:-<br>1.200:-<br>1.200:-                       | 1599A<br>1600A<br>1601A<br>1602A                   | + many small albums, and boxes. MUST BE PICKED UP. Approx. 29 kg. (2000-3000)  Collection/accumulation in removal box. Topo mostly, Sweden and foreign, mainly semimodern—modern in many albums, and three boxes. MUST BE PICKED UP. Approx. 25 kg. (2000-3000)  Mostly Sweden, mainly older, incl many real photocards in two albums. (approx 380)  Old album with cabinet photos 1880s. 110 small, and ten large.  Collection with actors and theatrical scenes. 156 different in a binder with plastic pockets. Please see a selection of scans at www.philea.se.  Collection with drawn cards by Jac Edgren, Ahlstrand, Norelius, Artelius, Högfeldt, and Beskow. Approx 250 different in a binder with plastic pockets. Please see a selection of scans at www.philea.se.  Postmuseum, Stockholm. Collection with older and more modern invitation cards in conjunction with exhibitions at the                                                                                                                                                                                                                                                                                                                                                                                                                                                                                                                      | 600:-<br>500:-<br>500:-<br>500:-          |
| 1564Fc<br>1565Cd<br>1566A<br>1567A<br>1568L<br>1569L<br>1570L                   | 23.6.1895.  Approx 755 topo old small size used/unused incl approx 75 franked Oscar II—GV Medallion (no Stockholm).  Approx 800 topo used/unused old small size.  ISTOCKHOLM. Approx 500 topographic cards franked Oscar II—GV Medallion.  Lot with over 200 cards from Dalarna Oscar II—1950s.  Two old albums with approx 175 mostly used postcards mainly Oscar II—1920s incl several topo, and some signed etc.  Lot with approx 200 cards from Dalarna Oscar II—1950s.  Topographical, black and white, small size, approx. 600 different in a shoebox.  Approx 350 mostly used postcards mainly approx 1900—1920s in old album + bundles incl approx 160 franked with Oscar II and GV Medallion.  Approx 200 topographical, Oscar II—1950s.                                                                                                                                                                                                                                                                                                                                                                                                                                                                         | 1.500:-<br>1.500:-<br>1.500:-<br>1.200:-<br>1.200:-<br>1.200:-                                  | 1599A<br>1600A<br>1601A<br>1602A                   | + many small albums, and boxes. MUST BE PICKED UP. Approx. 29 kg. (2000-3000)  Collection/accumulation in removal box. Topo mostly, Sweden and foreign, mainly semimodern—modern in many albums, and three boxes. MUST BE PICKED UP. Approx. 25 kg. (2000-3000)  Mostly Sweden, mainly older, incl many real photocards in two albums. (approx 380)  Old album with cabinet photos 1880s. 110 small, and ten large.  Collection with actors and theatrical scenes. 156 different in a binder with plastic pockets. Please see a selection of scans at www.philea.se.  Collection with drawn cards by Jac Edgren, Ahlstrand, Norelius, Artelius, Högfeldt, and Beskow. Approx 250 different in a binder with plastic pockets. Please see a selection of scans at www.philea.se.  Postmuseum, Stockholm. Collection with older and more modern invitation cards in conjunction with exhibitions at the Museum. 113 different in a binder with plastic pockets. Please                                                                                                                                                                                                                                                                                                                                                                                                                                                       | 600:-<br>500:-<br>500:-<br>500:-          |
| 1564Fc<br>1565Cd<br>1566A<br>1567A<br>1568L<br>1569L<br>1570L                   | 23.6.1895.  Approx 755 topo old small size used/unused incl approx 75 franked Oscar II—GV Medallion (no Stockholm).  Approx 800 topo used/unused old small size.  ISTOCKHOLM. Approx 500 topographic cards franked Oscar II—GV Medallion.  Lot with over 200 cards from Dalarna Oscar II—1950s.  Two old albums with approx 175 mostly used postcards mainly Oscar II—1920s incl several topo, and some signed etc.  Lot with approx 200 cards from Dalarna Oscar II—1950s.  Topographical, black and white, small size, approx. 600 different in a shoebox.  Approx 350 mostly used postcards mainly approx 1900—1920s in old album + bundles incl approx 160 franked with Oscar II and GV Medallion.                                                                                                                                                                                                                                                                                                                                                                                                                                                                                                                    | 1.500:-<br>1.500:-<br>1.500:-<br>1.200:-<br>1.200:-<br>1.200:-<br>1.200:-                       | 1599A<br>1600A<br>1601A<br>1602A                   | + many small albums, and boxes. MUST BE PICKED UP. Approx. 29 kg. (2000-3000)  Collection/accumulation in removal box. Topo mostly, Sweden and foreign, mainly semimodern—modern in many albums, and three boxes. MUST BE PICKED UP. Approx. 25 kg. (2000-3000)  Mostly Sweden, mainly older, incl many real photocards in two albums. (approx 380)  Old album with cabinet photos 1880s. 110 small, and ten large.  Collection with actors and theatrical scenes. 156 different in a binder with plastic pockets. Please see a selection of scans at www.philea.se.  Collection with drawn cards by Jac Edgren, Ahlstrand, Norelius, Artelius, Högfeldt, and Beskow. Approx 250 different in a binder with plastic pockets. Please see a selection of scans at www.philea.se.  Postmuseum, Stockholm. Collection with older and more modern invitation cards in conjunction with exhibitions at the Museum. 113 different in a binder with plastic pockets. Please see a selection of scans at www.philea.se.                                                                                                                                                                                                                                                                                                                                                                                                            | 600:-<br>500:-<br>500:-<br>500:-          |
| 1564Fc<br>1565Cd<br>1566A<br>1567A<br>1568L<br>1569L<br>1570L                   | 23.6.1895.  Approx 755 topo old small size used/unused incl approx 75 franked Oscar II—GV Medallion (no Stockholm).  Approx 800 topo used/unused old small size.  ISTOCKHOLM. Approx 500 topographic cards franked Oscar II—GV Medallion.  Lot with over 200 cards from Dalarna Oscar II—1950s.  Two old albums with approx 175 mostly used postcards mainly Oscar II—1920s incl several topo, and some signed etc.  Lot with approx 200 cards from Dalarna Oscar II—1950s.  Topographical, black and white, small size, approx. 600 different in a shoebox.  Approx 350 mostly used postcards mainly approx 1900—1920s in old album + bundles incl approx 160 franked with Oscar II and GV Medallion.  Approx 200 topographical, Oscar II—1950s.  Collection with older picture postcards from STOCKHOLM in                                                                                                                                                                                                                                                                                                                                                                                                              | 1.500:-<br>1.500:-<br>1.500:-<br>1.200:-<br>1.200:-<br>1.200:-<br>1.200:-                       | 1599A<br>1600A<br>1601A<br>1602A                   | + many small albums, and boxes. MUST BE PICKED UP. Approx. 29 kg. (2000-3000)  Collection/accumulation in removal box. Topo mostly, Sweden and foreign, mainly semimodern-modern in many albums, and three boxes. MUST BE PICKED UP. Approx. 25 kg. (2000-3000)  Mostly Sweden, mainly older, incl many real photocards in two albums. (approx 380)  Old album with cabinet photos 1880s. 110 small, and ten large.  Collection with actors and theatrical scenes. 156 different in a binder with plastic pockets. Please see a selection of scans at www.philea.se.  Collection with drawn cards by Jac Edgren, Ahlstrand, Norelius, Artelius, Högfeldt, and Beskow. Approx 250 different in a binder with plastic pockets. Please see a selection of scans at www.philea.se.  Postmuseum, Stockholm. Collection with older and more modern invitation cards in conjunction with exhibitions at the Museum. 113 different in a binder with plastic pockets. Please see a selection of scans at www.philea.se.                                                                                                                                                                                                                                                                                                                                                                                                            | 600:-<br>500:-<br>500:-<br>500:-          |
| 1564Fe<br>1565Cd<br>1566A<br>1567A<br>1568L<br>1569L<br>1570L<br>1571A<br>1572A | 23.6.1895.  Approx 755 topo old small size used/unused incl approx 75 franked Oscar II—GV Medallion (no Stockholm).  Approx 800 topo used/unused old small size.  ISTOCKHOLM. Approx 500 topographic cards franked Oscar II—GV Medallion.  Lot with over 200 cards from Dalarna Oscar II—1950s.  Two old albums with approx 175 mostly used postcards mainly Oscar II—1920s incl several topo, and some signed etc.  Lot with approx 200 cards from Dalarna Oscar II—1950s.  Topographical, black and white, small size, approx. 600 different in a shoebox.  Approx 350 mostly used postcards mainly approx 1900—1920s in old album + bundles incl approx 160 franked with Oscar II and GV Medallion.  Approx 200 topographical, Oscar II—1950s.  Collection with older picture postcards from STOCKHOLM in the small size, black and white and coloured, 300 different in a binder with plastic pockets. Please see a selection of scans at www.philea.se.                                                                                                                                                                                                                                                              | 1.500:-<br>1.500:-<br>1.500:-<br>1.200:-<br>1.200:-<br>1.200:-<br>1.200:-                       | 1599A<br>1600A<br>1601A<br>1602A                   | + many small albums, and boxes. MUST BE PICKED UP. Approx. 29 kg. (2000-3000)  Collection/accumulation in removal box. Topo mostly, Sweden and foreign, mainly semimodern-modern in many albums, and three boxes. MUST BE PICKED UP. Approx. 25 kg. (2000-3000)  Mostly Sweden, mainly older, incl many real photocards in two albums. (approx 380)  Old album with cabinet photos 1880s. 110 small, and ten large.  Collection with actors and theatrical scenes. 156 different in a binder with plastic pockets. Please see a selection of scans at www.philea.se.  Collection with drawn cards by Jac Edgren, Ahlstrand, Norelius, Artelius, Högfeldt, and Beskow. Approx 250 different in a binder with plastic pockets. Please see a selection of scans at www.philea.se.  Postmuseum, Stockholm. Collection with older and more modern invitation cards in conjunction with exhibitions at the Museum. 113 different in a binder with plastic pockets. Please see a selection of scans at www.philea.se.  Topographical, small format, black and white, 300 different in an album with plastic pockets. Please see a selection of                                                                                                                                                                                                                                                                                   | 600:-<br>500:-<br>500:-<br>500:-<br>500:- |
| 1564Fc<br>1565Cd<br>1566A<br>1567A<br>1568L<br>1569L<br>1570L<br>1571A<br>1572A | 23.6.1895.  Approx 755 topo old small size used/unused incl approx 75 franked Oscar II—GV Medallion (no Stockholm).  Approx 800 topo used/unused old small size.  ISTOCKHOLM. Approx 500 topographic cards franked Oscar II—GV Medallion.  Lot with over 200 cards from Dalarna Oscar II—1950s.  Two old albums with approx 175 mostly used postcards mainly Oscar II—1920s incl several topo, and some signed etc.  Lot with approx 200 cards from Dalarna Oscar II—1950s.  Topographical, black and white, small size, approx. 600 different in a shoebox.  Approx 350 mostly used postcards mainly approx 1900—1920s in old album + bundles incl approx 160 franked with Oscar II and GV Medallion.  Approx 200 topographical, Oscar II—1950s.  Collection with older picture postcards from STOCKHOLM in the small size, black and white and coloured, 300 different in a binder with plastic pockets. Please see a selection of scans at www.philea.se.                                                                                                                                                                                                                                                              | 1.500:-<br>1.500:-<br>1.500:-<br>1.200:-<br>1.200:-<br>1.200:-<br>1.200:-<br>1.200:-            | 1599A<br>1600A<br>1601A<br>1602A<br>1603A          | + many small albums, and boxes. MUST BE PICKED UP. Approx. 29 kg. (2000-3000)  Collection/accumulation in removal box. Topo mostly, Sweden and foreign, mainly semimodern-modern in many albums, and three boxes. MUST BE PICKED UP. Approx. 25 kg. (2000-3000)  Mostly Sweden, mainly older, incl many real photocards in two albums. (approx 380)  Old album with cabinet photos 1880s. 110 small, and ten large.  Collection with actors and theatrical scenes. 156 different in a binder with plastic pockets. Please see a selection of scans at www.philea.se.  Collection with drawn cards by Jac Edgren, Ahlstrand, Norelius, Artelius, Högfeldt, and Beskow. Approx 250 different in a binder with plastic pockets. Please see a selection of scans at www.philea.se.  Postmuseum, Stockholm. Collection with older and more modern invitation cards in conjunction with exhibitions at the Museum. 113 different in a binder with plastic pockets. Please see a selection of scans at www.philea.se.  Topographical, small format, black and white, 300 different in an album with plastic pockets. Please see a selection of scans at www.philea.se.                                                                                                                                                                                                                                                           | 600:-<br>500:-<br>500:-<br>500:-          |
| 1564Fc<br>1565Cd<br>1566A<br>1567A<br>1568L<br>1569L<br>1570L<br>1571A<br>1572A | 23.6.1895.  Approx 755 topo old small size used/unused incl approx 75 franked Oscar II—GV Medallion (no Stockholm).  Approx 800 topo used/unused old small size.  ISTOCKHOLM. Approx 500 topographic cards franked Oscar II—GV Medallion.  Lot with over 200 cards from Dalarna Oscar II—1950s.  Two old albums with approx 175 mostly used postcards mainly Oscar II—1920s incl several topo, and some signed etc.  Lot with approx 200 cards from Dalarna Oscar II—1950s.  Topographical, black and white, small size, approx. 600 different in a shoebox.  Approx 350 mostly used postcards mainly approx 1900—1920s in old album + bundles incl approx 160 franked with Oscar II and GV Medallion.  Approx 200 topographical, Oscar II—1950s.  Collection with older picture postcards from STOCKHOLM in the small size, black and white and coloured, 300 different in a binder with plastic pockets. Please see a selection of scans at www.philea.se.  SKÅNE topographic, old—1950 in box. (500 +)  Collection with approx thousand small greeting cards ("helg"-                                                                                                                                                  | 1.500:-<br>1.500:-<br>1.500:-<br>1.200:-<br>1.200:-<br>1.200:-<br>1.200:-<br>1.000:-<br>1.000:- | 1599A<br>1600A<br>1601A<br>1602A<br>1603A          | + many small albums, and boxes. MUST BE PICKED UP. Approx. 29 kg. (2000-3000)  Collection/accumulation in removal box. Topo mostly, Sweden and foreign, mainly semimodern-modern in many albums, and three boxes. MUST BE PICKED UP. Approx. 25 kg. (2000-3000)  Mostly Sweden, mainly older, incl many real photocards in two albums. (approx 380)  Old album with cabinet photos 1880s. 110 small, and ten large.  Collection with actors and theatrical scenes. 156 different in a binder with plastic pockets. Please see a selection of scans at www.philea.se.  Collection with drawn cards by Jac Edgren, Ahlstrand, Norelius, Artelius, Högfeldt, and Beskow. Approx 250 different in a binder with plastic pockets. Please see a selection of scans at www.philea.se.  Postmuseum, Stockholm. Collection with older and more modern invitation cards in conjunction with exhibitions at the Museum. 113 different in a binder with plastic pockets. Please see a selection of scans at www.philea.se.  Topographical, small format, black and white, 300 different in an album with plastic pockets. Please see a selection of scans at www.philea.se.  Collection cards with different motifs from the "Oscar period"                                                                                                                                                                                           | 600:-<br>500:-<br>500:-<br>500:-<br>500:- |
| 1564Fe<br>1565Cd<br>1566A<br>1567A<br>1568L<br>1569L<br>1570L<br>1571A<br>1572A | 23.6.1895.  Approx 755 topo old small size used/unused incl approx 75 franked Oscar II—GV Medallion (no Stockholm).  Approx 800 topo used/unused old small size.  ISTOCKHOLM. Approx 500 topographic cards franked Oscar II—GV Medallion.  Lot with over 200 cards from Dalarna Oscar II—1950s.  Two old albums with approx 175 mostly used postcards mainly Oscar II—1920s incl several topo, and some signed etc.  Lot with approx 200 cards from Dalarna Oscar II—1950s.  Topographical, black and white, small size, approx. 600 different in a shoebox.  Approx 350 mostly used postcards mainly approx 1900—1920s in old album + bundles incl approx 160 franked with Oscar II and GV Medallion.  Approx 200 topographical, Oscar II—1950s.  Collection with older picture postcards from STOCKHOLM in the small size, black and white and coloured, 300 different in a binder with plastic pockets. Please see a selection of scans at www.philea.se.  SKÅNE topographic, old—1950 in box. (500 +)  Collection with approx thousand small greeting cards ("helg"-and "gratulationskort").                                                                                                                          | 1.500:-<br>1.500:-<br>1.500:-<br>1.200:-<br>1.200:-<br>1.200:-<br>1.200:-<br>1.000:-            | 1599A<br>1600A<br>1601A<br>1602A<br>1603A          | + many small albums, and boxes. MUST BE PICKED UP. Approx. 29 kg. (2000-3000)  Collection/accumulation in removal box. Topo mostly, Sweden and foreign, mainly semimodern-modern in many albums, and three boxes. MUST BE PICKED UP. Approx. 25 kg. (2000-3000)  Mostly Sweden, mainly older, incl many real photocards in two albums. (approx 380)  Old album with cabinet photos 1880s. 110 small, and ten large.  Collection with actors and theatrical scenes. 156 different in a binder with plastic pockets. Please see a selection of scans at www.philea.se.  Collection with drawn cards by Jac Edgren, Ahlstrand, Norelius, Artelius, Högfeldt, and Beskow. Approx 250 different in a binder with plastic pockets. Please see a selection of scans at www.philea.se.  Postmuseum, Stockholm. Collection with older and more modern invitation cards in conjunction with exhibitions at the Museum. 113 different in a binder with plastic pockets. Please see a selection of scans at www.philea.se.  Topographical, small format, black and white, 300 different in an album with plastic pockets. Please see a selection of scans at www.philea.se.  Collection cards with different motifs from the "Oscar period" 1900-1910, 185 different in a smaller photo album with plastic                                                                                                                            | 600:-<br>500:-<br>500:-<br>500:-<br>500:- |
| 1564Fe<br>1565Cd<br>1566A<br>1567A<br>1568L<br>1569L<br>1570L<br>1571A<br>1572A | 23.6.1895.  Approx 755 topo old small size used/unused incl approx 75 franked Oscar II—GV Medallion (no Stockholm).  Approx 800 topo used/unused old small size.  ISTOCKHOLM. Approx 500 topographic cards franked Oscar II—GV Medallion.  Lot with over 200 cards from Dalarna Oscar II—1950s.  Two old albums with approx 175 mostly used postcards mainly Oscar II—1920s incl several topo, and some signed etc.  Lot with approx 200 cards from Dalarna Oscar II—1950s.  Topographical, black and white, small size, approx. 600 different in a shoebox.  Approx 350 mostly used postcards mainly approx 1900—1920s in old album + bundles incl approx 160 franked with Oscar II and GV Medallion.  Approx 200 topographical, Oscar II—1950s.  Collection with older picture postcards from STOCKHOLM in the small size, black and white and coloured, 300 different in a binder with plastic pockets. Please see a selection of scans at www.philea.se.  SKÂNE topographic, old—1950 in box. (500 +)  Collection with approx thousand small greeting cards ("helg"-and "gratulationskort").                                                                                                                          | 1.500:-<br>1.500:-<br>1.500:-<br>1.200:-<br>1.200:-<br>1.200:-<br>1.200:-<br>1.000:-<br>1.000:- | 1599A<br>1600A<br>1601A<br>1602A<br>1603A<br>1604A | + many small albums, and boxes. MUST BE PICKED UP. Approx. 29 kg. (2000-3000)  Collection/accumulation in removal box. Topo mostly, Sweden and foreign, mainly semimodern-modern in many albums, and three boxes. MUST BE PICKED UP. Approx. 25 kg. (2000-3000)  Mostly Sweden, mainly older, incl many real photocards in two albums. (approx 380)  Old album with cabinet photos 1880s. 110 small, and ten large.  Collection with actors and theatrical scenes. 156 different in a binder with plastic pockets. Please see a selection of scans at www.philea.se.  Collection with drawn cards by Jac Edgren, Ahlstrand, Norelius, Artelius, Högfeldt, and Beskow. Approx 250 different in a binder with plastic pockets. Please see a selection of scans at www.philea.se.  Postmuseum, Stockholm. Collection with older and more modern invitation cards in conjunction with exhibitions at the Museum. 113 different in a binder with plastic pockets. Please see a selection of scans at www.philea.se.  Topographical, small format, black and white, 300 different in an album with plastic pockets. Please see a selection of scans at www.philea.se.  Collection cards with different motifs from the "Oscar period"                                                                                                                                                                                           | 600:-<br>500:-<br>500:-<br>500:-<br>500:- |
| 1564Fe<br>1565Cd<br>1566A<br>1567A<br>1568L<br>1569L<br>1570L<br>1571A<br>1572A | 23.6.1895.  Approx 755 topo old small size used/unused incl approx 75 franked Oscar II—GV Medallion (no Stockholm).  Approx 800 topo used/unused old small size.  ISTOCKHOLM. Approx 500 topographic cards franked Oscar II—GV Medallion.  Lot with over 200 cards from Dalarna Oscar II—1950s.  Two old albums with approx 175 mostly used postcards mainly Oscar II—1920s incl several topo, and some signed etc.  Lot with approx 200 cards from Dalarna Oscar II—1950s.  Topographical, black and white, small size, approx. 600 different in a shoebox.  Approx 350 mostly used postcards mainly approx 1900—1920s in old album + bundles incl approx 160 franked with Oscar II and GV Medallion.  Approx 200 topographical, Oscar II—1950s.  Collection with older picture postcards from STOCKHOLM in the small size, black and white and coloured, 300 different in a binder with plastic pockets. Please see a selection of scans at www.philea.se.  SKÅNE topographic, old—1950 in box. (500 +)  Collection with approx thousand small greeting cards ("helg"-and "gratulationskort").  Lot 1900—60s in box. STOCKHOLM with surroundings, cards from e.g. the underground and exhibitions. Fine quality (Approx | 1.500:- 1.500:- 1.500:- 1.200:- 1.200:- 1.200:- 1.000:- 1.000:- 1.000:-                         | 1599A<br>1600A<br>1601A<br>1602A<br>1603A<br>1604A | + many small albums, and boxes. MUST BE PICKED UP. Approx. 29 kg. (2000-3000)  Collection/accumulation in removal box. Topo mostly, Sweden and foreign, mainly semimodern-modern in many albums, and three boxes. MUST BE PICKED UP. Approx. 25 kg. (2000-3000)  Mostly Sweden, mainly older, incl many real photocards in two albums. (approx 380)  Old album with cabinet photos 1880s. 110 small, and ten large.  Collection with actors and theatrical scenes. 156 different in a binder with plastic pockets. Please see a selection of scans at www.philea.se.  Collection with drawn cards by Jac Edgren, Ahlstrand, Norelius, Artelius, Högfeldt, and Beskow. Approx 250 different in a binder with plastic pockets. Please see a selection of scans at www.philea.se.  Postmuseum, Stockholm. Collection with older and more modern invitation cards in conjunction with exhibitions at the Museum. 113 different in a binder with plastic pockets. Please see a selection of scans at www.philea.se.  Topographical, small format, black and white, 300 different in an album with plastic pockets. Please see a selection of scans at www.philea.se.  Collection cards with different motifs from the "Oscar period" 1900-1910, 185 different in a smaller photo album with plastic pockets. Please see a selection of scans at www.philea.se.                                                                 | 600:-<br>500:-<br>500:-<br>500:-<br>500:- |
| 1564Fe<br>1565Cd<br>1566A<br>1567A<br>1568L<br>1569L<br>1570L<br>1571A<br>1572A | 23.6.1895.  Approx 755 topo old small size used/unused incl approx 75 franked Oscar II—GV Medallion (no Stockholm).  Approx 800 topo used/unused old small size.  ISTOCKHOLM. Approx 500 topographic cards franked Oscar II—GV Medallion.  Lot with over 200 cards from Dalarna Oscar II—1950s.  Two old albums with approx 175 mostly used postcards mainly Oscar II—1920s incl several topo, and some signed etc.  Lot with approx 200 cards from Dalarna Oscar II—1950s.  Topographical, black and white, small size, approx. 600 different in a shoebox.  Approx 350 mostly used postcards mainly approx 1900—1920s in old album + bundles incl approx 160 franked with Oscar II and GV Medallion.  Approx 200 topographical, Oscar II—1950s.  Collection with older picture postcards from STOCKHOLM in the small size, black and white and coloured, 300 different in a binder with plastic pockets. Please see a selection of scans at www.philea.se.  SKÅNE topographic, old—1950 in box. (500 +)  Collection with approx thousand small greeting cards ("helg"-and "gratulationskort").  Lot 1900—60s in box. STOCKHOLM with surroundings, cards from e.g. the underground and exhibitions. Fine quality (Approx | 1.500:-<br>1.500:-<br>1.500:-<br>1.200:-<br>1.200:-<br>1.200:-<br>1.200:-<br>1.000:-<br>1.000:- | 1599A<br>1600A<br>1601A<br>1602A<br>1603A<br>1604A | + many small albums, and boxes. MUST BE PICKED UP. Approx. 29 kg. (2000-3000)  Collection/accumulation in removal box. Topo mostly, Sweden and foreign, mainly semimodern—modern in many albums, and three boxes. MUST BE PICKED UP. Approx. 25 kg. (2000-3000)  Mostly Sweden, mainly older, incl many real photocards in two albums. (approx 380)  Old album with cabinet photos 1880s. 110 small, and ten large.  Collection with actors and theatrical scenes. 156 different in a binder with plastic pockets. Please see a selection of scans at www.philea.se.  Collection with drawn cards by Jac Edgren, Ahlstrand, Norelius, Artelius, Högfeldt, and Beskow. Approx 250 different in a binder with plastic pockets. Please see a selection of scans at www.philea.se.  Postmuseum, Stockholm. Collection with older and more modern invitation cards in conjunction with exhibitions at the Museum. 113 different in a binder with plastic pockets. Please see a selection of scans at www.philea.se.  Topographical, small format, black and white, 300 different in an album with plastic pockets. Please see a selection of scans at www.philea.se.  Collection cards with different motifs from the "Oscar period" 1900-1910, 185 different in a smaller photo album with plastic pockets. Please see a selection of scans at www.philea.se.  Collection with mostly older picture postcards from SUNDSVALL, | 600:-<br>500:-<br>500:-<br>500:-<br>500:- |

| 1607A Theme "Swedish Flag" ("Svenska flaggan"), more than 100                                                                                                                                                                                                                                                                                                                                                                                                                                          |                                  | l                       |                                                                                               | Norway, single items / Norge, singlar                                                                                                                                                                                                                                                                                                                                                                                                                                                                 |                               |
|--------------------------------------------------------------------------------------------------------------------------------------------------------------------------------------------------------------------------------------------------------------------------------------------------------------------------------------------------------------------------------------------------------------------------------------------------------------------------------------------------------|----------------------------------|-------------------------|-----------------------------------------------------------------------------------------------|-------------------------------------------------------------------------------------------------------------------------------------------------------------------------------------------------------------------------------------------------------------------------------------------------------------------------------------------------------------------------------------------------------------------------------------------------------------------------------------------------------|-------------------------------|
| different cards (predominantly) and other covers in a binder                                                                                                                                                                                                                                                                                                                                                                                                                                           |                                  | 1643                    | 1                                                                                             | 1855 Coat-of-Arms 4 skilling blue (1). Nice                                                                                                                                                                                                                                                                                                                                                                                                                                                           |                               |
| with plastic pockets. Please see a selection of scans at                                                                                                                                                                                                                                                                                                                                                                                                                                               | 500.                             | 1644                    | 2                                                                                             | copy with good margins. F 1400                                                                                                                                                                                                                                                                                                                                                                                                                                                                        | 300:-                         |
| www.philea.se.  1608Ea Collection in box. Greeting cards etc, many with children,                                                                                                                                                                                                                                                                                                                                                                                                                      | 500:-                            | 1644                    | 3                                                                                             | 1857 Oscar I 3 skilling grey. A fine cancellation DRAMMEN 1.7.1859. F 400                                                                                                                                                                                                                                                                                                                                                                                                                             | 300:-                         |
| old–1950. (approx 650)                                                                                                                                                                                                                                                                                                                                                                                                                                                                                 | 500:-                            | 1645                    | 5                                                                                             | 1856 Oscar I 8 skilling brown-carmine.                                                                                                                                                                                                                                                                                                                                                                                                                                                                | 300                           |
| <b>1609Mc</b> NÄRKE topographic 1900–1950 in box. (300 +)                                                                                                                                                                                                                                                                                                                                                                                                                                              | 500:-                            |                         |                                                                                               | Cancelled PORSGRUND 25.3.1863. F 400 ⊙                                                                                                                                                                                                                                                                                                                                                                                                                                                                | 300:-                         |
| 1610Rd Approx 150 cards, mainly topographical 1900–1920s. Several                                                                                                                                                                                                                                                                                                                                                                                                                                      | 500.                             | 1646P                   | 14                                                                                            | 1867 Coat-of-Arms 4 skilling 4 blue. Letter                                                                                                                                                                                                                                                                                                                                                                                                                                                           |                               |
| with cancellations from small post offices. <b>1611Fc</b> Collection older cards from UPPSALA in the small size. 130                                                                                                                                                                                                                                                                                                                                                                                   | 500:-                            |                         |                                                                                               | sent from CHRISTIANIA 20.8.1869 to Kjöla<br>Socken, Wermland in Sweden, with a Norwegian                                                                                                                                                                                                                                                                                                                                                                                                              |                               |
| different in a plastic box. Please see a selection of scans                                                                                                                                                                                                                                                                                                                                                                                                                                            |                                  |                         |                                                                                               | railway mail cancellation "CHRA - CHARLOTTEN-                                                                                                                                                                                                                                                                                                                                                                                                                                                         |                               |
| at www.philea.se.                                                                                                                                                                                                                                                                                                                                                                                                                                                                                      | 500:-                            |                         |                                                                                               | BERG a 21.8 1869". A complete copy of the contents                                                                                                                                                                                                                                                                                                                                                                                                                                                    |                               |
| <b>1612L</b> Picture postcards issued by Svenska Pressbyrån in the small black and white size, 144 different, each in a plastic pocket,                                                                                                                                                                                                                                                                                                                                                                |                                  | 164712                  | 10                                                                                            | is attached to the letter. F 200                                                                                                                                                                                                                                                                                                                                                                                                                                                                      | 300:-                         |
| in a box.                                                                                                                                                                                                                                                                                                                                                                                                                                                                                              | 500:-                            | 1647K                   | 18                                                                                            | 2x3 skill on beautiful cover sent from THRONDHJEM<br>16.7.1875 to Great Britain. Arrival pmk LONDON                                                                                                                                                                                                                                                                                                                                                                                                   |                               |
| 1613L Collection with military motifs: Barracks, crew, portraits,                                                                                                                                                                                                                                                                                                                                                                                                                                      |                                  |                         |                                                                                               | E.C. PAID 23.JY.75.                                                                                                                                                                                                                                                                                                                                                                                                                                                                                   | 300:-                         |
| exercises etc., also some foreign, in a plastic box.                                                                                                                                                                                                                                                                                                                                                                                                                                                   | 500:-                            | 1648K                   | 22, 26                                                                                        | 2x1 + 10 øre on cover sent from MOSS 14.XII.84                                                                                                                                                                                                                                                                                                                                                                                                                                                        |                               |
| <b>1614Fc</b> Women / nudity. 280 cards from the second half of the 20th century.                                                                                                                                                                                                                                                                                                                                                                                                                      | 500:-                            |                         |                                                                                               | to Sweden. Somewhat carelessly opened, nevertheless beautiful.                                                                                                                                                                                                                                                                                                                                                                                                                                        | 300:-                         |
| 1615L STOCKHOLMSUTSTÄLLNINGEN 1866. Coloured                                                                                                                                                                                                                                                                                                                                                                                                                                                           | 500.                             | 1649                    | 24                                                                                            | 1877 Shaded Posthorn 5 øre ultramarine,                                                                                                                                                                                                                                                                                                                                                                                                                                                               | 300                           |
| lithography in frame. "Teckn. af F. De Glimes", and                                                                                                                                                                                                                                                                                                                                                                                                                                                    |                                  |                         |                                                                                               | ordinary digit in oval-band. Eight pieces in                                                                                                                                                                                                                                                                                                                                                                                                                                                          |                               |
| "lith. o tr. hos Abrah. Lundquist Cie". Approx 60x40 cm.                                                                                                                                                                                                                                                                                                                                                                                                                                               | 500.                             |                         |                                                                                               | different shades, and one 1879 Shaded Posthorn                                                                                                                                                                                                                                                                                                                                                                                                                                                        | 000                           |
| Small moisture stains in the corners. Must be retrieved.  1616L Collection/accumulation in removal box. Thematic, etc, many                                                                                                                                                                                                                                                                                                                                                                            | 500:-                            | 1650                    | 28                                                                                            | 5 øre ultramarine, small digit in oval-band. © 1877 Shaded Posthorn 12 øre yellow-green. 40                                                                                                                                                                                                                                                                                                                                                                                                           | 800:-                         |
| different themes in many small albums, mostly modern. MUST                                                                                                                                                                                                                                                                                                                                                                                                                                             |                                  | 1030                    | 20                                                                                            | copies. F 8.000                                                                                                                                                                                                                                                                                                                                                                                                                                                                                       | 400:-                         |
| BE PICKED UP. Approx. 29 kg. (2000-3000)                                                                                                                                                                                                                                                                                                                                                                                                                                                               | 500:-                            | 1651                    | 77                                                                                            | 1899 Posthorn in Roman 10 øre carmine perf                                                                                                                                                                                                                                                                                                                                                                                                                                                            |                               |
| 1617Sk Collection/accumulation in removal box. Sweden and foreign, topo and thematics, mostly modern, also few stamps, FDCs,                                                                                                                                                                                                                                                                                                                                                                           |                                  |                         |                                                                                               | 14½ × 13½. Pair - number 71 and 72 in sheet.  Left margin with small part of red. ★★                                                                                                                                                                                                                                                                                                                                                                                                                  | 200.                          |
| and covers in 13 albums. MUST BE PICKED UP. Approx. 21 kg.                                                                                                                                                                                                                                                                                                                                                                                                                                             | 500:-                            | 1652                    | 79                                                                                            | Left margin with small part of red. ★★ 1899 Posthorn in Roman 20 øre ultramarine,                                                                                                                                                                                                                                                                                                                                                                                                                     | 300:-                         |
| 1618Sg Collection/accumulation in removal box. Topo Sweden and                                                                                                                                                                                                                                                                                                                                                                                                                                         |                                  | 1002                    | ,,                                                                                            | perf 14½ × 13½. Pair with right margin, number                                                                                                                                                                                                                                                                                                                                                                                                                                                        |                               |
| foreign, mainly semimodern—modern in three albums, and five                                                                                                                                                                                                                                                                                                                                                                                                                                            |                                  |                         |                                                                                               | 89 and 90 from sheet. Left margin, number on                                                                                                                                                                                                                                                                                                                                                                                                                                                          |                               |
| boxes. MUST BE PICKED UP. Approx. 22 kg.  1619L Collection/accumulation in removal box. Mostly topo Sweden                                                                                                                                                                                                                                                                                                                                                                                             | 500:-                            | 1652                    | 100.21                                                                                        | margin. **                                                                                                                                                                                                                                                                                                                                                                                                                                                                                            | 500:-                         |
| and foreign, mainly semimodern–modern in many albums. MUST                                                                                                                                                                                                                                                                                                                                                                                                                                             |                                  | 1653                    | 100-21                                                                                        | 1910 Posthorn in Roman SET (21). Several are ★★ e.g. 10 øre yellow-green, and 40 øre blue.                                                                                                                                                                                                                                                                                                                                                                                                            |                               |
| BE PICKED UP. Approx. 28 kg. (2000-3000)                                                                                                                                                                                                                                                                                                                                                                                                                                                               | 500:-                            |                         |                                                                                               | F 3900 ★★/★                                                                                                                                                                                                                                                                                                                                                                                                                                                                                           | 700:-                         |
| <b>1620L</b> Collection 1940s–1980s in shoe box. About half in the old                                                                                                                                                                                                                                                                                                                                                                                                                                 | 500                              | 1654                    |                                                                                               | 1922 Lion type I SET (4). F 1600 ★★                                                                                                                                                                                                                                                                                                                                                                                                                                                                   | 400:-                         |
| small format. (400)  1621L Collection 1900–1980s in shoe box. Many in the old, small                                                                                                                                                                                                                                                                                                                                                                                                                   | 500:-                            | 1655K                   | 181–83                                                                                        | 1930 The North Cape I SET (3) on beautiful registered cover sent from OSLO ELISENBERG                                                                                                                                                                                                                                                                                                                                                                                                                 |                               |
| and miniature sized cards. Also a few covers and foreign                                                                                                                                                                                                                                                                                                                                                                                                                                               |                                  |                         |                                                                                               | 1.VIII.30 to Germany. Arrival pmk BERLIN N                                                                                                                                                                                                                                                                                                                                                                                                                                                            |                               |
| cards. (500)                                                                                                                                                                                                                                                                                                                                                                                                                                                                                           | 500:-                            |                         |                                                                                               | 3.8.30. ⊠                                                                                                                                                                                                                                                                                                                                                                                                                                                                                             | 300:-                         |
| 1622L Accumulation 1900s–1990s in shoe box. About half in the old                                                                                                                                                                                                                                                                                                                                                                                                                                      | 500.                             | 1656                    |                                                                                               | 1930 The North Cape I SET (3). F 2000 ★★                                                                                                                                                                                                                                                                                                                                                                                                                                                              | 400:-                         |
| small format. (400)  1623K JENNY NYSTRÖM. 22 different congratulation cards from                                                                                                                                                                                                                                                                                                                                                                                                                       | 500:-                            | 1657K                   | 333-40                                                                                        | 1945 "The London Stamps" SET (8) on cover cancelled POSTKONTORET STOCKHOLM                                                                                                                                                                                                                                                                                                                                                                                                                            |                               |
| 1900–05. Top quality.                                                                                                                                                                                                                                                                                                                                                                                                                                                                                  | 400:-                            |                         |                                                                                               | 10.8.45, and SISTADAGSSTÄMPEL.                                                                                                                                                                                                                                                                                                                                                                                                                                                                        | 300:-                         |
| 1624Fc MAPS and some older advertising cards from Sweden, and many                                                                                                                                                                                                                                                                                                                                                                                                                                     |                                  |                         |                                                                                               | Norway, covers / Norge, försändelser                                                                                                                                                                                                                                                                                                                                                                                                                                                                  |                               |
| Worldwide. Old–modern. (60)  1625P "Helsingborgsutställningen 1955" (H55) with nine postcards.                                                                                                                                                                                                                                                                                                                                                                                                         | 400:-<br>300:-                   | 1658K                   |                                                                                               | 1918, Two covers from Bank of Norway to the                                                                                                                                                                                                                                                                                                                                                                                                                                                           |                               |
| 1626A Collection with old and more modern picture postcards from                                                                                                                                                                                                                                                                                                                                                                                                                                       | 300                              |                         |                                                                                               | Swedisdh National Bank. Both have comprised                                                                                                                                                                                                                                                                                                                                                                                                                                                           |                               |
| Jönköping. Approx 130 different in a binder with plastic                                                                                                                                                                                                                                                                                                                                                                                                                                               |                                  |                         |                                                                                               | with banknotes in the covers according to notifications on the front side of the covers.                                                                                                                                                                                                                                                                                                                                                                                                              |                               |
| pockets. Please see a selection of scans at www.philea.se.                                                                                                                                                                                                                                                                                                                                                                                                                                             | 300:-                            |                         |                                                                                               | Both covers with seals on the rear side.                                                                                                                                                                                                                                                                                                                                                                                                                                                              | 300:-                         |
| 1627A Collection old and more modern picture postcards from Halmstad.<br>Approx 160 different in a binder with plastic pockets. Please                                                                                                                                                                                                                                                                                                                                                                 |                                  | 1659K                   | Tj67                                                                                          | FDC, 1949 surcharge 25/20 öre red on cover (crease)                                                                                                                                                                                                                                                                                                                                                                                                                                                   |                               |
| see a selection of scans at www.philea.se.                                                                                                                                                                                                                                                                                                                                                                                                                                                             | 300:-                            | 166017                  | 120                                                                                           | sent to Denmark from OSLO 15.3.49. Scarce.                                                                                                                                                                                                                                                                                                                                                                                                                                                            | 1.000:-                       |
| 1628Ra Collection Göteborg/Gothenburg, older and more modern (mostly).                                                                                                                                                                                                                                                                                                                                                                                                                                 |                                  | 1660K<br>1661K          |                                                                                               | FDC, 1955 Haakon VII 40 øre violet, OSLO 26.9.55.<br>FDC, 1956 Haakon VII 70 øre grey brown. FDC OSLO                                                                                                                                                                                                                                                                                                                                                                                                 | 1.000:-                       |
| Approx 400 in a box. <b>1629Mf</b> Accumulation approx 1900–30 in box incl many Easter cards                                                                                                                                                                                                                                                                                                                                                                                                           | 300:-                            |                         |                                                                                               | 25.2.56.                                                                                                                                                                                                                                                                                                                                                                                                                                                                                              | 500:-                         |
| (Påskkort), e.g. Jenny Nyström. (175)                                                                                                                                                                                                                                                                                                                                                                                                                                                                  | 300:-                            |                         |                                                                                               | Norway, collections / Norge, samlingar                                                                                                                                                                                                                                                                                                                                                                                                                                                                |                               |
| 1630Fc STOCKHOLM, northern suburbs and LIDINGÖ. Approx 70 cards                                                                                                                                                                                                                                                                                                                                                                                                                                        |                                  | 1662A                   | Collect                                                                                       | ion 1855–1967 in album with stamp mounts.                                                                                                                                                                                                                                                                                                                                                                                                                                                             |                               |
| old–modern.                                                                                                                                                                                                                                                                                                                                                                                                                                                                                            | 300:-                            |                         |                                                                                               | vell-filled until 1900. Mostly good quality (>500) ★★/★/⊙                                                                                                                                                                                                                                                                                                                                                                                                                                             | 4.000:-                       |
| PT-card collections / PT-kortsamlingar                                                                                                                                                                                                                                                                                                                                                                                                                                                                 |                                  | 1663A                   |                                                                                               | lled collection 1855–2012 in two Leuchtturm with cassettes. Containing all Skilling values                                                                                                                                                                                                                                                                                                                                                                                                            |                               |
| <b>1631Bc</b> PT-cards. Large accumulation with hundreds of older, and more modern cards. Several better. Duplicates may exist.                                                                                                                                                                                                                                                                                                                                                                        | 600:-                            |                         |                                                                                               | cates, nice Posthorn incl F 41, 87-89, 151-57,                                                                                                                                                                                                                                                                                                                                                                                                                                                        |                               |
| 1632K PT-cards. 38 maily older PT-cards incl some better.                                                                                                                                                                                                                                                                                                                                                                                                                                              | 500:-                            |                         |                                                                                               | mplete North Cape etc. ★★ after 2006 + also                                                                                                                                                                                                                                                                                                                                                                                                                                                           |                               |
| Kiloware / Kilovara                                                                                                                                                                                                                                                                                                                                                                                                                                                                                    |                                  | 1664D                   |                                                                                               | t 2016. Mostly fine quality. Mostly ⊙                                                                                                                                                                                                                                                                                                                                                                                                                                                                 | 4.000:-                       |
|                                                                                                                                                                                                                                                                                                                                                                                                                                                                                                        | 3.000:-                          | 10041                   |                                                                                               | ion 1855–1966 on leaves. 18 skilling values.<br>osthorns, Oscar II. Almost complete from 1914.                                                                                                                                                                                                                                                                                                                                                                                                        |                               |
| · · · · · · · · · · · · · · · · · · ·                                                                                                                                                                                                                                                                                                                                                                                                                                                                  | 1.300:-                          |                         |                                                                                               | ralue. Mixed quality $\star \star / \star / \odot$                                                                                                                                                                                                                                                                                                                                                                                                                                                    | 3.000:-                       |
|                                                                                                                                                                                                                                                                                                                                                                                                                                                                                                        |                                  | 16654                   | Collect                                                                                       | ion 1910–2002 in stockbook. Almost complete.                                                                                                                                                                                                                                                                                                                                                                                                                                                          |                               |
| 1636Md Postally sealed kiloware 1957                                                                                                                                                                                                                                                                                                                                                                                                                                                                   | 1.200:-                          | 1003/1                  |                                                                                               | -                                                                                                                                                                                                                                                                                                                                                                                                                                                                                                     |                               |
| •                                                                                                                                                                                                                                                                                                                                                                                                                                                                                                      | 1.200:-<br>1.000:-               |                         | (excl F                                                                                       | 142, 181-83, and 277). Low reserve. ★★                                                                                                                                                                                                                                                                                                                                                                                                                                                                | 2.500:-                       |
| 1637Sf Postally sealed kiloware 1965 + one without year, but according to note 1959.                                                                                                                                                                                                                                                                                                                                                                                                                   |                                  |                         | (excl F<br>Accum                                                                              | 142, 181-83, and 277). Low reserve. ★★ ulation 1855–1960s on four leaves. Many better                                                                                                                                                                                                                                                                                                                                                                                                                 | 2.500:-                       |
| <ul> <li>1637Sf Postally sealed kiloware 1965 + one without year, but according to note 1959.</li> <li>1638Fe Postally sealed kiloware 1953.</li> </ul>                                                                                                                                                                                                                                                                                                                                                | 900:-<br>800:-                   |                         | (excl F<br>Accum<br>issues e<br>264**                                                         | 142, 181-83, and 277). Low reserve. ** ulation 1855–1960s on four leaves. Many better e.g. 44 skilling values, F 34-36 used, 189 **, t (two), 265 on paper, 459 **, and two sets                                                                                                                                                                                                                                                                                                                      |                               |
| <ul> <li>1637Sf Postally sealed kiloware 1965 + one without year, but according to note 1959.</li> <li>1638Fe Postally sealed kiloware 1953.</li> <li>1639Fd Postally sealed kiloware 1956.</li> </ul>                                                                                                                                                                                                                                                                                                 | 900:-<br>800:-<br>800:-          | 1666P                   | (excl F Accum issues e 264** Norwer                                                           | 142, 181-83, and 277). Low reserve. ** ulation 1855–1960s on four leaves. Many better e.g. 44 skilling values, F 34-36 used, 189 **, t (two), 265 on paper, 459 **, and two sets x 1955 ** etc. Mixed quality **/*/©                                                                                                                                                                                                                                                                                  | 2.500:-                       |
| <ul> <li>1637Sf Postally sealed kiloware 1965 + one without year, but according to note 1959.</li> <li>1638Fe Postally sealed kiloware 1953.</li> <li>1639Fd Postally sealed kiloware 1956.</li> <li>1640Fd Kiloware. Postally sealed kiloware 1964.</li> </ul>                                                                                                                                                                                                                                        | 900:-<br>800:-                   | 1666P                   | (excl F Accum issues 6 264* Norwer Collecti                                                   | 142, 181-83, and 277). Low reserve.   ** ulation 1855–1960s on four leaves. Many better e.g. 44 skilling values, F 34-36 used, 189 ★ ★,  ** (two), 265 on paper, 459 ★ ★, and two sets  ** 1955 ★ ★ etc. Mixed quality ★ ★/★/⊙ ion 1855–1983 in KABE album with stamp mounts.                                                                                                                                                                                                                         |                               |
| <ul> <li>1637Sf Postally sealed kiloware 1965 + one without year, but according to note 1959.</li> <li>1638Fe Postally sealed kiloware 1953.</li> <li>1639Fd Postally sealed kiloware 1956.</li> <li>1640Fd Kiloware. Postally sealed kiloware 1964.</li> <li>1641Ba Kiloware lot. 1973, three sealed boxes of 1 kg = 3 kg.</li> </ul>                                                                                                                                                                 | 900:-<br>800:-<br>800:-<br>400:- | 1666P                   | (excl F Accum issues e 264* Norwer Collecti Starting                                          | 142, 181-83, and 277). Low reserve. ** ulation 1855–1960s on four leaves. Many better e.g. 44 skilling values, F 34-36 used, 189 **, t (two), 265 on paper, 459 **, and two sets x 1955 ** etc. Mixed quality **/*/©                                                                                                                                                                                                                                                                                  |                               |
| <ul> <li>1637Sf Postally sealed kiloware 1965 + one without year, but according to note 1959.</li> <li>1638Fe Postally sealed kiloware 1953.</li> <li>1639Fd Postally sealed kiloware 1956.</li> <li>1640Fd Kiloware. Postally sealed kiloware 1964.</li> <li>1641Ba Kiloware lot. 1973, three sealed boxes of 1 kg = 3 kg.</li> <li>Thursday 16 January, 17:00 at the earliest</li> </ul>                                                                                                             | 900:-<br>800:-<br>800:-<br>400:- | 1666P<br>1667A          | (excl F Accum issues 6 264** Norwer Collecti Starting 1915 al quality                         | 142, 181-83, and 277). Low reserve.  ** ulation 1855–1960s on four leaves. Many better e.g. 44 skilling values, F 34-36 used, 189 ** ((two), 265 on paper, 459 **, and two sets x 1955 ** etc. Mixed quality  **/*/© ion 1855–1983 in KABE album with stamp mounts. g with some used skillings etc. From approx l unused, and well-filled incl much **. Fine  **/*/©                                                                                                                                  |                               |
| <ul> <li>1637Sf Postally sealed kiloware 1965 + one without year, but according to note 1959.</li> <li>1638Fe Postally sealed kiloware 1953.</li> <li>1639Fd Postally sealed kiloware 1956.</li> <li>1640Fd Kiloware. Postally sealed kiloware 1964.</li> <li>1641Ba Kiloware lot. 1973, three sealed boxes of 1 kg = 3 kg.</li> <li>Thursday 16 January, 17:00 at the earliest</li> <li>Other Nordic countries / Övriga nordiska länder</li> </ul>                                                    | 900:-<br>800:-<br>800:-<br>400:- | 1666P<br>1667A          | (excl F Accum issues e 264** Norwer Collecti Starting 1915 al quality Collect                 | 142, 181-83, and 277). Low reserve.  ** ulation 1855–1960s on four leaves. Many better e.g. 44 skilling values, F 34-36 used, 189 * *,  *(two), 265 on paper, 459 * *, and two sets  *(x 1955 * * etc. Mixed quality                                                                                                                                                                                                                                                                                  | 2.000:-                       |
| <ul> <li>1637Sf Postally sealed kiloware 1965 + one without year, but according to note 1959.</li> <li>1638Fe Postally sealed kiloware 1953.</li> <li>1639Fd Postally sealed kiloware 1956.</li> <li>1640Fd Kiloware. Postally sealed kiloware 1964.</li> <li>1641Ba Kiloware lot. 1973, three sealed boxes of 1 kg = 3 kg.</li> <li>Thursday 16 January, 17:00 at the earliest</li> <li>Other Nordic countries / Övriga nordiska länder</li> <li>Norway, prephilately / Norge, förfilateli</li> </ul> | 900:-<br>800:-<br>800:-<br>400:- | 1666P<br>1667A<br>1668A | (excl F Accum issues 6 264* * Norwer Collecti Starting 1915 al quality Collect mounts         | 142, 181-83, and 277). Low reserve.  ** ulation 1855–1960s on four leaves. Many better e.g. 44 skilling values, F 34-36 used, 189 ** ((two), 265 on paper, 459 **, and two sets x 1955 ** etc. Mixed quality  **/*/© ion 1855–1983 in KABE album with stamp mounts. g with some used skillings etc. From approx l unused, and well-filled incl much **. Fine  **/*/©                                                                                                                                  | 2.000:-                       |
| <ul> <li>1637Sf Postally sealed kiloware 1965 + one without year, but according to note 1959.</li> <li>1638Fe Postally sealed kiloware 1953.</li> <li>1639Fd Postally sealed kiloware 1956.</li> <li>1640Fd Kiloware. Postally sealed kiloware 1964.</li> <li>1641Ba Kiloware lot. 1973, three sealed boxes of 1 kg = 3 kg.</li> <li>Thursday 16 January, 17:00 at the earliest</li> <li>Other Nordic countries / Övriga nordiska länder</li> </ul>                                                    | 900:-<br>800:-<br>800:-<br>400:- | 1666P<br>1667A<br>1668A | (excl F Accum issues 6 264* * Norwer Collecti Starting 1915 al quality Collect mounts Collect | 142, 181-83, and 277). Low reserve.  ** ulation 1855–1960s on four leaves. Many better e.g. 44 skilling values, F 34-36 used, 189 * *, (two), 265 on paper, 459 * *, and two sets  ** ** ** *(ion 1855–1983 in KABE album with stamp mounts. g with some used skillings etc. From approx I unused, and well-filled incl much * *. Fine  ** ** ** ** ** ** ** ** ** ** ** ** *                                                                                                                         | 2.000:-                       |
| 1637Sf Postally sealed kiloware 1965 + one without year, but according to note 1959.  1638Fe Postally sealed kiloware 1953.  1639Fd Postally sealed kiloware 1956.  1640Fd Kiloware. Postally sealed kiloware 1964.  1641Ba Kiloware lot. 1973, three sealed boxes of 1 kg = 3 kg.  Thursday 16 January, 17:00 at the earliest  Other Nordic countries / Övriga nordiska länder  Norway, prephilately / Norge, förfilateli  1642K Partly prepaid letter sent from "Christiania 20 aug 1832" to         | 900:-<br>800:-<br>800:-<br>400:- | 1666P<br>1667A<br>1668A | (excl F Accum issues 6 264* * Norwer Collecti Starting 1915 al quality Collect mounts Collect | 142, 181-83, and 277). Low reserve.  ulation 1855–1960s on four leaves. Many better e.g. 44 skilling values, F 34-36 used, 189 * *,  (two), 265 on paper, 459 * *, and two sets  x 1955 * * etc. Mixed quality  ion 1855–1983 in KABE album with stamp mounts.  g with some used skillings etc. From approx  1 unused, and well-filled incl much * *. Fine  * */*/©  ion 1886–1973 in Leuchtturm album with stamp  Almost complete from 1914.  * */*  ion 1855–1994 in Schaubek album. Incl. official | 2.000:-<br>2.000:-<br>2.000:- |

| 1670P   | Collection 1856–1948 on leaves incl many Skilling values, Posthorn, F 87-92 and 265 used, F 151-57 and North Cape I complete ★, and Official stamps etc.  Earliest part with mixed quality. (420) Mostly ⊙ | 1.800:- |               | plus dup<br>13300. ( | s collection in box. 1983–1998, 2002, 2009–2010,<br>olicates four duplicates 1987–1992. Facit<br>24)<br>ets lot in shoe box. 1979–1996 with face value | **          | 2.500:-        |
|---------|------------------------------------------------------------------------------------------------------------------------------------------------------------------------------------------------------------|---------|---------------|----------------------|--------------------------------------------------------------------------------------------------------------------------------------------------------|-------------|----------------|
| 1671P   | Two collections 1856–1950s. E.g. 40 skilling values, several posthorns, F87-89 $\star$ , 151-57 $\star$ , 198-201 $\star$ , 264,                                                                           | 1.600   | 1099141       | _                    | OK. Also 25 year sets from Faroe Islands, and                                                                                                          | **          | 700:-          |
|         | and 265★. Mixed quality ★/⊙                                                                                                                                                                                | 1.500:- | 1700A         | Booklet              | s. Approx 50 slot-machine booklets incl                                                                                                                |             | 700.           |
| 1672A   | Collection 1946–2004 in Schaubek album with stamp mounts. Almost complete. (Empty leaves 2005–12).  High face value.                                                                                       | 1.200:- | 1701L         | FDC acc              | es. Facit > 10000 + HA 1 (def) not counted.<br>cumulation 1995–2007 in box. Some hundred FCCs<br>e period. Fine quality                                | **          | 1.000:-        |
| 1673Fb  | High face value. ★★ Lot mostly 1970s–2000 incl some booklets etc. Face                                                                                                                                     | 1.200   | 1702A         |                      | ls. Album with 300 modern topographical cards.                                                                                                         |             | 600:-          |
| 1674    | value approx 5100 NOK. ★★                                                                                                                                                                                  | 1.200:- | 1703A         |                      | ds. Album with 250 modern topographical cards.                                                                                                         |             | 500:-          |
| 1674    | Lot with seven stamps, six with pen cancellations e.g. m/Sörkors, and one with Numeral cancellation no 290 on F 51. Mixed quality.                                                                         | 1.000:- | 1704K         | Pre-phil             | Denmark, prephilately / Danmark, förfilateli<br>ately, Partly prepaid letter dated in Copenhagen 1<br>9, with franco notation "fr Hbg". Transit mark   |             |                |
| 1675P   | Collection 1856–1950s on leaves. Many better issues e.g. 20 skilding values, * * F 96-99, 115, 123-25, 158a (five), 177-80, 198-201, 234, 236, 264, and 265                                                |         |               | DÆNNI                | EMARK, and sent to France. <b>Denmark, single items</b> / Danmark, singlar                                                                             |             | 300:-          |
|         | etc. High value, mainly $\star\star$ . $\star\star/\star/\odot$                                                                                                                                            | 1.000:- | 1705          | 3a                   | 1855 Skilling 2S light blue. Almost ★★. ★★                                                                                                             | <b>t/</b> ★ | 800:-          |
| 1676A   | Collection 1856–1998 in visir album. Starts with 14 skilling stamps. Partly rather well-filled. Mostly                                                                                                     |         | 1706K<br>1707 |                      | 3x4 s on 3-fold cover sent to Rudkjöbing.<br>Cancellations 1, and KJØBENHAVN K B 15.8.<br>1858 Imperforate. Wavy-line spandrels 8S                     | $\bowtie$   | 300:-          |
| 16774   | good quality (>1000) © Collection 1863–1979 in album with stamp mounts.                                                                                                                                    | 1.000:- | 1707          |                      | green. F 1400                                                                                                                                          | 0           | 300:-          |
| 10//A   | Starts with a couple of skillings. Good representation                                                                                                                                                     |         | 1708          | 10                   | 1863 Rouletted 16S lilac. Thin. F 7000                                                                                                                 | $\odot$     | 300:-          |
|         | of overprints, officials, "V" issues, all Nordkap                                                                                                                                                          |         | 1709          |                      | 1870 Large oval type 2 Skill blue, imperf                                                                                                              | 0           | 200.           |
|         | issues, and much more. F 54 with certificate                                                                                                                                                               | 1.000   | 1710          |                      | variety. F 1200<br>1865 Large oval type 3 Skill lilac imperf.                                                                                          | ⊙<br>⊙      | 300:-<br>500:- |
| 1678D o | (Moldenhauer). Low reserve. Fine quality (>500) ★★/★ Accumulation 1855–1999 in box. Two albums with mostly                                                                                                 | 1.000:- | 1711          |                      | 1865 Large oval type 3 Skill lilac imperf.                                                                                                             | o           | 500:-          |
| 10/6IXa | ★★ material, one stockbook with used stamps, and one                                                                                                                                                       |         | 1712          | 14                   | 1868 Large Oval Type 8 skill grey-brown, perf                                                                                                          |             |                |
|         | album with covers/letters/postcards. Please inspect.                                                                                                                                                       |         | 1713          |                      | 13 × 12½. F 1500<br>1868 Large Oval Type 8 skill grey-brown, perf                                                                                      | 0           | 400:-          |
| 1670V   | Low reserve. Mostly fine quality (>1500) $\star \star /\star /\odot$                                                                                                                                       | 1.000:- | 1/13          |                      | 13 × 12½. F 1500                                                                                                                                       | 0           | 400:-          |
| 16/9K   | Posthorn. 1, 12, 20, and 60 øre, complete type set in nice quality.                                                                                                                                        | 800:-   | 1714          |                      | 1868 Large Oval Type 16 skill greenish dark                                                                                                            |             |                |
| 1680A   | Collection 1910–93 in stockbook incl duplicates.                                                                                                                                                           | 000.    |               |                      | grey. F 1600                                                                                                                                           | 0           | 400:-          |
|         | Better issues e.g. F 151-57, 182, 234-36, 240 (two),                                                                                                                                                       |         | 1715<br>1716  |                      | 1869 Large Oval Type 16 skill brown, imperf.<br>1870 Bi-coloured type perf 14 x 13½ 16 skill                                                           | 0           | 500:-          |
| 16011   | 354, 355 (two), Haakon complete 1950–57, and Norwex 1955 (two).                                                                                                                                            | 800:-   | 1717          |                      | green and grey. F 1600 1875 Øre values 4 øre green-blue and greenish                                                                                   | 0           | 400:-          |
| 1681A   | Collection 1911–83 in Schaubek album with stamp mounts. Few stamps in the beginning, many at                                                                                                               |         | 1/1/          |                      |                                                                                                                                                        | **          | 1.000:-        |
|         | the end.  Mostly **                                                                                                                                                                                        | 800:-   | 1718K         |                      | 25+50 øre on beautiful registered cover sent                                                                                                           |             |                |
|         | Norway Mostly ★★ lot on leaves Mostly ★★                                                                                                                                                                   | 800:-   | 17101/        |                      | from HOLBÆK 13.11.25 to Austria.                                                                                                                       | $\bowtie$   | 300:-          |
| 1683A   | Collection 1856–1970 in two albums. Starts with 14                                                                                                                                                         |         | 1/19K         |                      | <sup>2</sup> 2x10 øre orange in tête-bêche pair with empty field between the stamps, on cover sent from                                                |             |                |
|         | "skilling stamps". Polar bear and airplane (1925) in<br>two sets (mint and cancelled), and a lot more. Somewhat                                                                                            |         |               |                      | KØBENHAVN ØMK 16 9.1.39 to Vordingborg.                                                                                                                | $\bowtie$   | 300:-          |
|         | mixed quality (>500) $\star \star /\star /\odot$                                                                                                                                                           | 700:-   | 1720          |                      | 1912 GPO Copenhagen 5 kr brown-red, watermark                                                                                                          |             |                |
|         | Collection 2009–2016. Facit approx 7200. (200) ★★                                                                                                                                                          | 700:-   | 1721          |                      | crown and cross. Fair centering. F 2800<br>1912 GPO Copenhagen 5 kr brown-red, watermark                                                               | 0           | 400:-          |
| 1685L   | Accumulation with 1000s of stamps classic–1970s in album, on leaves, and in envelopes incl some                                                                                                            |         | 1/21          | 120-21               | crown, and cross. F 2800                                                                                                                               | 0           | 600:-          |
|         | cancellations etc.  Mostly ©                                                                                                                                                                               | 700:-   | 1722          |                      | 1912-15. Both 5 kr Post office. F 2800                                                                                                                 | $\odot$     | 400:-          |
| 1686P   | Collection 1855–1960 in album. Includes seven "skilling                                                                                                                                                    |         | 1723          |                      | 1921 Surcharge. Red Cross Stamps SET (2). F 1100                                                                                                       | $\odot$     | 300:-          |
| 1/071/  | stamps". Somewhat mixed quality (>300)                                                                                                                                                                     | 600:-   | 1724          |                      | 1924 300th anniversary of the Post Office SET (12) in blocks of four with superb cancellations. F 660                                                  | 0           | 300:-          |
| 108/K   | Lot 1856–1957 on stock cards. Includes nine skilling denominations, among them two 8 skilling with superb                                                                                                  |         | 1725          |                      | 1925 Air Mail Stamps SET (5). F 2200                                                                                                                   | *           | 400:-          |
|         | cancellations. Additionally Nordkap series, and some                                                                                                                                                       |         | 1726          |                      | 1925 Air Mail Stamps SET (5). 1 kr with small flaw                                                                                                     | _           |                |
|         | more. Fine quality (27) $\star \star / \star / \odot$                                                                                                                                                      | 500:-   | 1727K         |                      | in top right corner, otherwise a nice set. F 5500 3, 269 7 + 3x10 øre on beautiful Air mail                                                            | 0           | 700:-          |
| 1688P   | Collection 1945–70 on leaves, probably complete F 341-650. (310)                                                                                                                                           | 500:-   | 1/2/1         |                      | cover sent to Sweden. Transit KØBENHAVN                                                                                                                |             |                |
| 1689P   | Collection/accumulation 1880– on visir leaves. Local                                                                                                                                                       | 500     |               |                      | LUFTPOST 1.9.36, and arrival pmk                                                                                                                       | _           |                |
|         | mail stamps from 23 cities in Norway. Also blocks of                                                                                                                                                       |         | 1720          |                      | HÖGLANDSTORGET 8.9.36.                                                                                                                                 | $\bowtie$   | 300:-          |
|         | four, and sheets. Five visir leaves. Somewhat mixed quality (>200) $\star \star /\star /\odot$                                                                                                             | 500:-   | 1728          |                      | Official, 1871 Skilling values 2 sk blue, perf 14 × 13½. F 1300                                                                                        | 0           | 300:-          |
| 1690A   | quality (>200) $\star \star /\star /\odot$ Collection/accumulation duplicates 1860s–1980s in                                                                                                               | 300     | 1729          |                      | Postage due, 1921–25 Postage Due SETS (25).                                                                                                            |             |                |
|         | one stockbook, and a few stock leaves. Also a collection                                                                                                                                                   |         | 1520          |                      | F 2065                                                                                                                                                 | $\odot$     | 400:-          |
| 1691A   | 1991–2006 in Lechtturm album. Mostly ⊙ Collection 1940s–80s on large bundle of SAFE leaves                                                                                                                 | 500:-   | 1730          |                      |                                                                                                                                                        | **          | 600:-          |
| 160234  | with, or without stamp mounts. $\star \star /\star$                                                                                                                                                        | 500:-   | 1731          |                      | Ferry, 1922 POSTFÆRGE overprint on King<br>Christian X 50 øre dark grey. F 3000                                                                        | 0           | 400:-          |
| 1692W16 | Accumulation classics—1980s in four stockbooks, and on some leaves. Duplicates etc. (2500) Mostly ©                                                                                                        | 500:-   | 1732          | TI1-10               | Newspaper, 1907 Numeral type SET wmk Crown                                                                                                             |             |                |
| 1693L   | Mixed. Accumulation with older and more modern covers                                                                                                                                                      |         | 1733          |                      | (10). F 1250<br>Newspaper, 1907 Numeral type SET wmk Crown                                                                                             | 0           | 300:-          |
|         | and picture postcards, some year books, some booklets,<br>Christmas seals and loose stamps.                                                                                                                | 500:-   | 1733          |                      | (10). F 1300                                                                                                                                           | 0           | 300:-          |
| 1694P   | Accumulation in seven approval booklet with stamps                                                                                                                                                         | 300     |               |                      | Denmark, covers / Danmark, försändelser                                                                                                                |             |                |
|         | from 1900s. $\star \star / \star$                                                                                                                                                                          | 400:-   | 1734K         |                      | FDC, 1935 H C Andersen SET (6) sent to Stockholm                                                                                                       | n.          | 300:-          |
| 1695A   | Collection 1946–1989 in Schaubek album with stamp mounts. The oldest material are the officials from                                                                                                       |         |               | Ι                    | Denmark, collections / Danmark, samlingar                                                                                                              |             |                |
|         | the 1940s. Facit 8000 SEK according to the consigner.                                                                                                                                                      |         | 1735A         | Specialis            | sed collection in two albums 1851–1947 almost                                                                                                          |             |                |
|         | Fine quality (>400) $\star \star$                                                                                                                                                                          | 400:-   |               |                      | e with duplication. With 74 skilling values,                                                                                                           |             |                |
| 1696P   | Collection 1946–75 on Facit leaves, apparently complete                                                                                                                                                    |         |               |                      | entfied varieties, pair combinations, and good tions. Please see a selection of scans at                                                               |             |                |
|         | after 1948 + many Official stamps, and few used. (430) $\star \star / \star$                                                                                                                               | 300:-   |               |                      | nilea.se. Mostly fine quality  Mostly                                                                                                                  | y           | 8.000:-        |
| 1697A   | Collection 1872–1975 in album. Sometimes both ⊙ and                                                                                                                                                        | 200.    |               | •                    | • •                                                                                                                                                    |             |                |
|         | <b>★</b> . <b>★</b> /⊙                                                                                                                                                                                     | 300:-   |               |                      |                                                                                                                                                        |             |                |
|         |                                                                                                                                                                                                            |         |               |                      |                                                                                                                                                        |             |                |

| 1736P     | Collection 1851–1950 on leaves. 22 skilling values,                                                                                 |           | 1750P  | Collection classic–2000s on leaves. Some duplication.                                                           |               |      |
|-----------|-------------------------------------------------------------------------------------------------------------------------------------|-----------|--------|-----------------------------------------------------------------------------------------------------------------|---------------|------|
| 1/301     | many øre values. F 52, 67, 68, 121, Christian X                                                                                     |           | 17391  | Also a set ZONE overprint, 2 and 5 kr with joined                                                               |               |      |
|           | complete, F 214, and 216. Many officials, dues, and                                                                                 |           |        | strokes in E in ZONE variety. (700+) **                                                                         | /★ 80         | 00:- |
|           | newspaper stamps. Slesvig 1-28. Greenland 10-18★,                                                                                   |           | 1760A  | Collection 1948–1976 in three albums. Each stamp                                                                |               |      |
| 1737A     | and many others. $\star \star / \star / \odot$ Collection 1851–1976 in Lindner album with stamp                                     | 4.000:-   |        | often unused/used as singles and blocks of four, incl<br>cancelled on the first day of issue, and sometime also |               |      |
| 1/3/A     | mounts. A few early used included. E.g. better King                                                                                 |           |        |                                                                                                                 | /⊙ 80         | 00:- |
|           | and overprint stamps, 1925 Air mail, and good back                                                                                  |           | 1761P  |                                                                                                                 |               |      |
|           | of the book, incl better postal ferry etc. High value.                                                                              | • • • • • | 1=:4:  |                                                                                                                 | <b>★</b> 70   | 00:- |
| 1720 4    | Fine quality Collection 4 RBS–1973 in Leuchtturm album with stamp                                                                   | 3.000:-   | 1762A  | Accumulation 1904–1950 in two albums. Stock material.  A couple of better cancellations observed. Somewhat      |               |      |
| 1/36A     | mounts. Many better issues e.g. 18 skilding values,                                                                                 |           |        | mixed quality (1000s)                                                                                           | ⊙ 70          | 00:- |
|           | F 28-45, 50, 52, 67★, 120, 121, Christian X complete                                                                                |           | 1763   | 1851–1905. All different, e.g. F 2-3, 5, 11-12, 20,                                                             | - ,,          |      |
|           | used, Post office complete, Air mails 213-17, 243-55                                                                                |           |        | 23, 30, 34, and 36. Mostly good quality F 6150 (16)                                                             | ⊙ 60          | 00:- |
|           | **/*, 262-72**, newspaper issues complete, and                                                                                      | 2 000.    | 1764   | 1882–1918. All different, e.g. F 52, 67-68, 144, 162,                                                           | O 60          | 00:- |
| 1739P     | better Postfærge etc. Slesvig 1-28 ★★/★. High value. ★★/★/⊙<br>Collection 1851–1960 on leaves. Including 22 skilling                | 3.000:-   | 1765   | 164, 168-69, and 183. Mostly good quality F 6065 (36) 1904–29. All different, e.g. F 67, 162, 164, 201-12,      | 0 60          | JU:- |
| 1.0,1     | values including officials, both Post buildings. Only                                                                               |           | 1.00   | 213-15, 231, and 243-45. Mostly good quality F 6020 (43)                                                        | O 60          | 00:- |
|           | a few missing. Mostly fine quality                                                                                                  | 2.000:-   | 1766   | 1875–1927. Back of the book, all different, e.g. Tj6,                                                           |               |      |
| 1740A     | Collection 1851-1994 in Schaubek album. # 1 with city                                                                               |           |        | Tj9, Tj18, L1-9, L14, PF2-3, PF6-7, PF23-25, T17,                                                               | O 60          | 00.  |
|           | cancellation 64 (Skive), both # 120 and 121, good representation of older issues. Good quality (>1000)                              | 2.000:-   | 1767K  | and TI9-10. Mostly good quality F 6060 (41) Lot 1851–semi-modern incl many Skilling values, some                | 0 60          | 00:- |
| 1741A     | Collection 1851–1989 in Leuchtturm album with stamp                                                                                 | 2.000.    | 170711 | · · · · · · · · · · · · · · · · · · ·                                                                           | /⊙ 60         | 00:- |
|           | mounts. Clean collection incl classics (slighty mixed                                                                               |           | 1768P  | Accumulation 1851-semi modern incl many medium priced                                                           |               |      |
|           | quality) with e.g. bicoloured with inverted frames,                                                                                 |           | 17/04  | issues, some perfins, DWI, and F 53 on newspaper etc. Mostly                                                    | <b>⊙</b> 60   | 00:- |
|           | better king stamps, overprints, both 5 kr GPO, and 1924 blocks of four set. Later more or less complete                             |           | 1/09A  | 1875–1969 in SAFE album with stamp mounts. Nice album with cassette covering 1851–1969. Also DWI,               |               |      |
|           | excl the Air mail 1925 etc. Also some shades. A nice                                                                                |           |        | and Schlesvig. Mostly fine quality (400) Mostly                                                                 | · 60          | 00:- |
|           | collection! Fine quality                                                                                                            | 2.000:-   | 1770A  | 1864–1986 in Leuchtturm album without stamp mounts.                                                             |               |      |
| 1742A     | Collection 1851–1994 in two Schaubek albums. Incl.                                                                                  |           |        | Nice album with cassette covering 1851–1996. Mostly                                                             | 0 ((          | 00   |
|           | back of the book material, Greenland and the Faroe Islands. Mostly good quality (2000) $\star \star / \star / \odot$                | 2.000:-   | 1771 Δ | fine quality (400) Mostly Collection classic–2005 incl e.g. some Skilling                                       | 0 60          | 00:- |
| 1743A     | Well-filled mostly used collection 1851–1977 in                                                                                     | 2.000.    | 1,,111 | values, and a few pairs with advertisement etc. (1500) Mostly                                                   | · 60          | 00:- |
|           | Leuchtturm album with slip cases incl many Skilling                                                                                 |           | 1772   | 1851–1905. All different, e.g. F 2-3, 5, 11-12, and                                                             |               |      |
|           | values, F 120 used, nice Christian X, and Postal                                                                                    | 2 000     | 1553   | 20-21. Mostly good quality F 5060 (14)                                                                          | <b>⊙</b> 50   | 00:- |
| 1744A     | Ferry stamps etc. $\star \star / \star / \odot$<br>Accumulation 1851–1990s in three binders incl several                            | 2.000:-   | 1773   | 1870–1905. All different, e.g. F 20, 23, 30, 36-37, 44, 47-48, and 50. Mostly good quality F 5220 (11)          | ⊙ 50          | 00:- |
| 171111    | Skilling values (mixed quality), Postal Ferry, Official-                                                                            |           | 1774   | 1870–1917. All different, e.g. F 23, 37, 44, 50, 52,                                                            | 0 50          | ,    |
|           | and Newspaper stamps, cancellations, many Slesvig,                                                                                  |           |        | 67-68, and 85. Mostly good quality F 5100 (15)                                                                  | ⊙ 50          | 00:- |
|           | Thule, and approx 200 copies DVI etc. Mixed-VF                                                                                      | quality.  | 1775   | 1882–1928. All different, e.g. F 52, 67-68, 119 block of four FDC, 122, 130, and 144. Mostly good quality       |               |      |
| 1745A     | Mostly ⊙ 2.000:-<br>Collection 1851–1991 in DAVO album without stamp                                                                |           |        | F 5035 (22)                                                                                                     | O 50          | 00:- |
| 17.1011   | mounts. In the beginning mixed quality, later fine.                                                                                 |           | 1776   | 1871–1927. Back of the book, all different, e.g. Tj2,                                                           |               | ,    |
|           | Catalogue value acc to vendor over GBP 5500                                                                                         | 1.800:-   |        | 6, 9, 18, 20, 23, L1-9, L14, PF2-3, PF6-7, and PF23-25.                                                         |               |      |
| 1746P     | Accumulation 4 RBS–1950 on eleven visir leaves. 46 skilling values. Many better issues incl duplicates.                             |           | 1777   | Mostly good quality F 5110 (35)<br>1875–1927. Back of the book, all different, e.g. Tj9,                        | ⊙ 50          | 00:- |
|           | E.g. øre values, surcharges, F 63-68 used, $68 \star \star$ , $75 \star$ ,                                                          |           | 1///   | PF2-3, PF6, PF23-25, TI7, TI9-10, and Slesvig 1-14.                                                             |               |      |
|           | Christian X complete used, $158 \star \star$ , $194-98 \star$ , $213-17 \star$ ,                                                    |           |        |                                                                                                                 | ⊙ 50          | 00:- |
| 15.15.    | 120, and 121 used etc. Low reserve. $\star \star / \star / \odot$                                                                   | 1.500:-   | 1778   | 1855–1918. All different, e.g. F 2, 30, 38-45, 47-49,                                                           |               |      |
| 1/4/A     | Collection 1850s–1995 in Leuchtturm album incl some back of the book material, plus Slesvig. Mostly good                            |           |        | 53, 123, 124-30, 144, 168-69, and 178. Mostly good quality F 4990 (32)                                          | * 50          | 00:- |
|           | quality (1000) $\star \star /\star /\odot$                                                                                          | 1.500:-   | 1779   | 1904–33. All different, e.g. F 47-49, 123, 124-30,                                                              | . 50          | ,    |
| 1748A     | Lot mostly approx 1970–2000s incl some booklets etc.                                                                                |           |        | 168-69, 191, 199-200, 201-12, 213-15, 231, and SX1.                                                             |               |      |
| 17404     | Face value approx 6300 DKK. **                                                                                                      | 1.500:-   | 1700   | Mostly good quality F 5190 (40)                                                                                 | <b>*</b> 50   | 00:- |
| 1/49A     | Collection Denmark, Greenland, and Faroe Islands in<br>two Kabe albums. Denmark - classic–1985, several                             |           | 1780   | 1913–28. All different, e.g. Mi 141, 144-45, 153, and 161-62. Mostly good quality F SEK 2500 (13)               | <b>*</b> 50   | 00:- |
|           | better issues. Greenland 1938–85 e.g. Various Designs                                                                               |           | 1781P  | Collection 1851–1935 on leaves. Includes one F 2 with                                                           |               | ,    |
|           | $\star$ . Faroe Islands complete 1975–86. $\star \star / \star / \odot$                                                             | 1.200:-   |        | numeral cancellation "11" (Cappeln), one F 2 with                                                               |               |      |
| 1750P     | Collection 1851–1965 on leaves incl many Skilling                                                                                   |           |        | numeral cancellation "71" (Sönderborg), a vertical pair of F 4, and a lot more. Mostly fine quality             |               |      |
|           | values, F 47, 131-67, 181-90, Official- and Newspaper stamps, PF, and some DVI etc. (600)                                           | 1.000:-   |        | (>100) Mostly                                                                                                   | O 50          | 00:- |
| 1751P     | Mixed lot on six leaves classic-1960. E.g. 27 skilling                                                                              |           | 1782A  | Collection 1854–1990 in visir album. Starts with                                                                |               |      |
|           | values, 121 used, 199-200 used, 243-45 used, and                                                                                    | 1.000     |        | eight skilling stamps. Favourable reserve. Somewhat                                                             | 0 50          | 0.0  |
| 1752 A    | 262-66 used etc. Also some Greenland. $\star \star / \star / \odot$<br>Collection 1851–1985 in binder. Often both used/unused.      | 1.000:-   | 17834  | mixed quality (>500) Collection 1890s–1990s in stockbook. Duplicates incl                                       | ⊙ 50          | 00:- |
| 1/32A     | Mostly good quality (1500) ★/⊙                                                                                                      | 1.000:-   | 1765A  | Greenland, and Faroe Islands. Mostly good quality                                                               |               |      |
| 1753A     | Collection/accumulation 1920s-1970s in four albums.                                                                                 |           |        | (1200) ★★/                                                                                                      | /⊙ 50         | 00:- |
|           | Mostly Greenland and the Faroe Islands, partly in                                                                                   | 1.000     | 1784A  | Collection approx 1930–79 in stockbook incl some                                                                | -t- 50        | 00.  |
| 1754A     | blocks of four, or larger units. Good quality $\star \star / \star / \odot$<br>Collection 1912–76 in two stockbooks. Several better | 1.000:-   | 1785A  | Greenland. Fine quality Mostly ★ Collection in album. Unused collection Denmark 1870s—                          | * 30          | 00:- |
| 170111    | issues e.g. F 47, 60, 72, 133, 137, 213-15, 231,                                                                                    |           | 170011 | 1960s incl Greenland 1938–1963 and other areas (300).                                                           |               |      |
|           | 246-55, 267-77, and 342. Also duplicates in stockbook. $\star\star$                                                                 | 1.000:-   |        | Also duplicates Denmark used, and Greenland used/★ ★                                                            |               |      |
| 1755A     | Collection 1940s–1996 in Leuchtturm album. Incl. a                                                                                  |           | 17064  | in two stockbooks (1500). Mostly good quality $\star \star / \star /$                                           | /O 50         | 00:- |
|           | few souvenir sheets. Sparsely filled until the 1960s. Fine quality (725)                                                            | 1.000:-   | 1/80A  | Collection approx 1900–2000 in Leuchtturm album with stamp mounts. Half–full with stamps.                       | O 50          | 00:- |
| 1756P     | Collection 1857–1944 on leaves incl e.g. F 63-75,                                                                                   | 000.      | 1787A  | Collection/accumulation 1851–1985 in large stockbook.                                                           | _ 50          |      |
| <b></b> _ | 120-21, 214, 243-66, and Newspaper stamps etc. (320) Mostly ⊙                                                                       | 900:-     |        | Starts with approx 30 skilling stamps, many however                                                             |               |      |
| 1757P     | Collection 1851–1967 on Leuchtturm leaves incl many<br>Skilling values, F 131-67, 243-66, Official, Postage                         |           |        | narrowly cut. To a great extent a stock material,<br>however some better cancellations are observed. Also       |               |      |
|           | due, Newspaper, and Postal Ferry stamps. Also some                                                                                  |           |        | including a few pre-philatelic letters. Mixed quality                                                           |               |      |
|           | Slesvig, and DWI etc. (750) $\star \star / \star / \odot$                                                                           | 800:-     |        | (>1000)                                                                                                         | ⊙ 50          | 00:- |
| 1758P     | Collection 1855–1970 on leaves. Including Greenland,                                                                                | 900       | 1788A  | Collection 1933–52 in Leuchtturm album incl e.g. F                                                              |               |      |
|           | and DVI. Mostly fine quality (400) ★/⊙                                                                                              | 800:-     |        | 231, 256-66★★, Postafaerge, some full sheets<br>Greenland, and Faroe Islands etc. (200) Mostly ★                | · <b>★</b> 50 | 00:- |
|           |                                                                                                                                     |           | 1      |                                                                                                                 |               | 57   |

| 1789A   | Collect | ion 1853–1976 in KABE album. In the                                                               |                | i              | 1819Ce       |                | Collection 1975–98 in six visir albums. Year                                                  |           |                  |
|---------|---------|---------------------------------------------------------------------------------------------------|----------------|----------------|--------------|----------------|-----------------------------------------------------------------------------------------------|-----------|------------------|
|         | beginni | ng somewhat mixed quality, later fine (500)                                                       | $\odot$        | 500:-          |              |                | sets complete 1977-98, 25 full Christmas                                                      |           |                  |
| 1790A   |         | ion 1875–1987 in Leuchtturm album. Also<br>ng some Greenland, Faroe Islands, and Åland            |                |                |              |                | sheets★★, collection 1975–84, and Stockbook<br>mixed ★★/used. Approx. 19 kg.                  | **        | 500:-            |
|         |         |                                                                                                   | ·/ <b>★</b> /⊙ | 500:-          | 1820Ba       |                | Collection 1975–2003 in two albums incl.                                                      | ^ ^       | 300              |
| 1791A   |         | ion 1854–2003 in Leuchtturm album with                                                            |                |                |              |                | blocks of four + some loose stamps, FDC's,                                                    |           |                  |
|         |         | incl e.g. F 131-67 used, 201-12 in ★★ blocks<br>and some Postfærge etc. Most                      | tly ⊙          | 500:-          | 1821P        |                | etc Fine quality Leaves with mostly ★★ duplicates 1940–90s.                                   | **        | 500:-            |
| 1792De  |         | stly 1970s in box in sheets, and some from                                                        | ily O          | 500.           | 10211        |                | E.g. two copies F 5-6 used, and some Slesvig                                                  |           |                  |
|         |         | ountries, for example USA and Finland e.g.                                                        |                | 500            | 10224        |                | ( )                                                                                           | */⊙       | 300:-            |
| 1793    |         | ts 1972 and 1973.<br>7. All different, e.g. F 184-93 exept 191,                                   | **             | 500:-          | 1822A        |                | Year sets. 30 different year sets 1975/76–2007. F 9360.                                       | **        | 800:-            |
|         |         | 261-66, 277, 284, 342, Pf 2, 6, 16, and Thule                                                     |                |                | 1823A        |                | Year sets. 36 year sets 1975/76–2006 (23 different).                                          |           |                  |
| 1794    |         | Mostly good quality F 6205 (54)<br>912. All different, e.g. F 30, 34-37, 44, 47-48,               | **             | 400:-          | 1824A        |                | F 8150. Postcards. Large accumulation booklets, full                                          | **        | 700:-            |
| 1/94    |         | and 68. Mostly good quality F 6015 (17)                                                           | 0              | 400:-          | 1024A        |                | sheets and blocks of four. Face value 14000 DKK.                                              | $\bowtie$ | 700:-            |
| 1795    | 1913-29 | 9. All different, e.g. F 144, 162, 168, 181,                                                      |                |                |              |                | Greenland / Grönland                                                                          |           |                  |
|         |         | 2, 199-200, 201-12, 231, and 243-45. Mostly rality F 6390 (47)                                    | •              | 400:-          | 1825         | P3             | Parcel, 1905 Thiele I 10 øre blue. Cross                                                      |           |                  |
| 1796    |         | 8. All different, e.g. F 71, 93, 97, 123, 130,                                                    | Ü              | 400.           |              |                | cancellation "Administrationerne for kolonierne                                               | 0         | 500.             |
|         |         | 7, 140, 148, 150a, 153, 159, and 167. Mostly                                                      |                | 400            | 1826         | P3 II          | i Grönland". Thin spot. F 5500<br>Parcel, 1910 Thiele II 10 øre. F 7500                       | ⊙<br>*    | 500:-<br>1.000:- |
| 1797A   |         | nality F 6125 (20)<br>ulation approx 1950–75 in visir album.                                      | **             | 400:-          | 1827         | Pb II          | 15 öre violet, second print., part of oval                                                    |           |                  |
|         | Several | in blocks of four. Fine quality Mostly                                                            |                | 400:-          | 1828         | P4             | sideways pmk. Superb quality. Pair löre olive green. Superb quality. Very                     | 0         | 400:-            |
|         |         | ts. 29 different year sets 1969–2005. F 8425.<br>ts collection 1983–1998 in box. Facit 5400. (16) | **<br>**       | 800:-<br>500:- |              |                | fine pmk GRÖNLANDS STYRELSE.                                                                  | $\odot$   | 300:-            |
|         |         | ts. 36 year sets 1970–96 (15 different). F 5865.                                                  | **             | 500:-          | 1829<br>1830 |                | 1 öre. Superb quality., cut on left side.                                                     | ⊙<br>**   | 300:-            |
| 1801A   |         | ts. 97 booklets 1972–92. Face value > 20000                                                       |                | 1.500          | 1831         | P5 I<br>P5 I   | <ul><li>2 öre yellow.</li><li>2 öre yellow sideways vfery fine pmk STYRELSEN</li></ul>        |           | 300:-            |
| 1802L   |         | upprox 28000 SEK).<br>Illection 1942-87 in removal box in 17 albums.                              | **             | 1.500:-        |              |                | AF KOLONIEN GRÖNLAND. Superb quality.                                                         | $\odot$   | 300:-            |
|         | Big par | t of the FDC:s has with vignettes, also many                                                      |                |                | 1832<br>1833 | P5 III<br>P6 I | 2 öre yellow. print III. right margin off centre.<br>5öre first print. Excellent quality.     | *<br>*    | 300:-<br>300:-   |
| 1803K   |         | morative postmarks. Approx. 26 kg.<br>Four adress cards with stamps with perfins IP sent          | t ⊠            | 1.000:-        | 1834         | P6 I           | 5öre red-brown. first print. Good centering.                                                  |           |                  |
| 100011  |         | and in 1930. Also one German postcard cancelled                                                   | •              |                | 1835         | P6 II          | Part of oval pmk. 5 öre red-brown second print. Excellent quality.                            | ⊙<br>**   | 400:-<br>800:-   |
| 1904D a |         | YDSKLAND L, and PAQUEBOT sent to Sweden. (5)                                                      |                | 500:-          | 1836         | P6 II          | 5öre red-brown, second print. Excellent quanty.                                               | ^ ^       | 800              |
| 1004KC  |         | Plenty of older and more modern covers, and collection in a large wardrobe box.                   | $\bowtie$      | 500:-          | 400=         | D              | centering. Part of oval pmk.                                                                  | 0         | 300:-            |
|         | •       | Danish West Indies / Danska Västindien                                                            |                |                | 1837         | P6 II          | 5 öre red-brown second print. Good centering.<br>Part of oval pmk.                            | 0         | 300:-            |
| 1805    | 19-22   | 1900 Coat-of-Arms Type SET. F 1250                                                                | *              | 300:-          | 1838         | P6 II          | 5öre red-brown second print. Fair centering.                                                  |           |                  |
| 1806K   | FK1     | Postal stationery, Stamped envelope 2 c seemingly sent as printed matter from ST.                 |                |                | 1839         | P6 II          | Part of oval pmk. 5 öre second print. part of oval pmk. Superb quality                        | . O       | 300:-<br>300:-   |
|         |         | THOMAS 14.2.1889 to Sweden.                                                                       | $\bowtie$      | 300:-          | 1840         | P6 III         | 5öre red-brown. Very fine. quality. Part of oval pmk                                          |           | 300:-            |
| 1807    |         | 1866–1908. All different, e.g. Mi 2, 5-8,                                                         |                |                | 1841K        | 7, 8           | 30+40 øre on cover sent to Sweden, with boxed                                                 |           |                  |
|         |         | 10, 17, 26, 38, 44, and 46. Mostly good quality F SEK 5205 (15)                                   | •              | 500:-          |              |                | cancellation STATENS LUFTFARTSVÆSEN<br>MESTERSVIG FLYVEPLADS 5.FEB.1955. F 900                | $\bowtie$ | 300:-            |
| 1808    |         | 1869–1908. All different, e.g. Mi 5-6, 8,                                                         | _              |                | 1842         | P7 I           | 10 öre blue first print. Part of oval pmk. Superb                                             |           |                  |
|         |         | 10, 28, 44, 46, L6-8, and Shippost LG 19.<br>Mostly good quality F SEK 4870 (13)                  | •              | 500:-          | 1843         | P8 II          | quality. Good - fair centering.                                                               | ⊙<br>**   | 300:-<br>1.000:- |
| 1809    |         | 1873–1916. All different, e.g. Mi 5, 11, 16,                                                      | Ü              | 500.           | 1844         | P8 II          | Attest Nielsen                                                                                | *         | 300:-            |
|         |         | 18, 26, 28-29, 39, and 49-56. Mostly good                                                         | _4_            | 500.           | 1845         | P8 II          | 15 öre violet second print. Almost complete                                                   | 0         | 400              |
| 1810P   |         | quality F SEK 5020 (30)<br>Lot with 42 stamps incl several better, all                            | *              | 500:-          | 1846         | P8II           | pmk sideways oval. Excellent quality.  15 öre violet second print. Superb quality.            | ⊙<br>*    | 400:-<br>300:-   |
|         |         | to be seen on the website.                                                                        | */⊙            | 500:-          | 1847         | P9 1           | 20 öre red, first print. Good centering.                                                      | **        | 300:-            |
|         |         | The Faroes / Färöarna                                                                             |                |                | 1848         | P9 I           | 20 öre red, first print. Part of 2 oval postmarks. Excellent quality.                         | 0         | 300:-            |
| 1811    | 1       | 1919 Wavy-line bisected diagonally 4 øre together with Danish 5 øre. Both with                    |                |                | 1849         | P9 I C         |                                                                                               | *         | 300:-            |
|         |         | cancellation THORSHAVN 9.1.19 -2 E.                                                               | 0              | 800:-          | 1850<br>1851 | P10a<br>P10b   | 70 öre violet. Good - fair centering.                                                         | **<br>⊙   | 800:-<br>300:-   |
| 1812    | 3       | 1919 Surcharge on Christian X 2 øre / 5 øre                                                       |                |                | 1852         | 10-18          | 70 öre violet. Excellent quality.<br>1945 Different designs SET (9). F 3000                   | **        | 300:-            |
|         |         | green in strong colour, cancelled Thorshavn 20.1.19.                                              | •              | 600:-          | 1853         | P11            | 1 krone yellow. Good centering. Oval pmk                                                      | •         | 200              |
| 1813K   | 3       | 1919 Surcharge on Christian X 2 øre / 5 øre                                                       |                |                | 1854         | P12            | KOLONIEN ANGMASSALIK. 3 kroner brown. Good - fair centering.                                  | ⊙<br>**   | 300:-<br>400:-   |
|         |         | green together with 5 øre on local cover cancelled THORSHAVN 22.1.19. Also small marks Passet.    | !<br>          | 500:-          |              | P16            | 1 krone yellow. 2 mint copies and one on cut                                                  |           |                  |
| 1814A   |         | Accumulation mostly in blocks of four 1980s—                                                      |                | 500.           | 1856         | 10_21 2        | with cancellation GRÖNLANDS STYRELSE.<br>24-27 1945 Overprint "Danmark Befriet 5 Maj          | **        | 300:-            |
| 1015D-  |         | 2013. Face value approx 13700 DKK.                                                                | **             | 800:-          | 1030         | 1,7-21, 2      | 1945" part of SET most usual overprint (7).                                                   |           |                  |
| 1815Ba  |         | Accumulation year sets 1977–2006. Approx. 13 kg. DKK 11000                                        | **             | 800:-          | 1055         | 22.2           | F 5250                                                                                        | *         | 1.000:-          |
| 1816Ra  | 1       | Large accumulation in five albums. Complete                                                       |                |                | 1857         | $23v^2$        | 1945 Overprint "Danmark Befriet 5 Maj 1945"<br>15 øre ultramarine/red, blue overprint DANMARK |           |                  |
|         |         | collection 1975–2004 in Leuchtturm album.<br>Collection 1975–99. Collection blocks of four        |                |                |              |                | 13 mm. F 1400                                                                                 | *         | 300:-            |
|         |         | with marginal numbers 1977-89. Lot souvenir                                                       |                |                | 1858K        | 38, 6, 3       | 7 20+60/40 øre + 60 øe/1 kr on Air mail<br>cover sent from TASIUSSAQ 29.10.1958 to            |           |                  |
|         |         | sheets, blocks of four with marginal numbers 1975–92, complete collection 1975–2003, and          |                |                |              |                | Sweden. F 1200                                                                                | $\bowtie$ | 300:-            |
|         |         | booklets. High face value. Approx. 12 kg.                                                         | **             | 800:-          | 1859         | 70 öre v       | violet Block of four, with upper and left                                                     | 44-       | 200:             |
| 1817P   |         | Pieces accumulation 1941–42. Danish stamps                                                        |                |                | 1860L        |                | margins. Perfect centering.  Lot. Lot Parcel Stamps 1 ø - 1 kr in different                   | **        | 300:-            |
|         |         | with cancellations from the Faroe Islands. (Approx 150)                                           | $\triangle$    | 500:-          |              |                | types, cancels and perfs. Fine quality (79)                                                   | $\odot$   | 5.000:-          |
| 1818A   |         | Collection/accumulation 1976- in visir album.                                                     | _              | 200.           | 1861A        |                | Collection 1938–89. in Leuchtturm album with stamp mounts. Pakkeporto P 15, and 16. Complete  |           |                  |
|         |         | Includes also blocks of four with, and without corner margins, booklets, complete stamp           |                |                |              |                | from 1938 incl overprint Befriet Denmark                                                      |           |                  |
|         |         | sheet, FDCs, and a set Thule. Also a small                                                        |                |                |              |                | (liberated). Also Faroe Islands complete collection 1975–89, and Christmas charity            |           |                  |
|         |         | stockbook added. Excellent quality (>700)                                                         | **             | 500:-          |              |                | •                                                                                             | */*       | 4.000:-          |
|         |         |                                                                                                   |                |                |              |                |                                                                                               |           |                  |

| 1862L        |               | Lot. Lot Parcel Stamps 1 ø - 1 kr in different                                                                                      |                     |                | 1897K  | 11 1                                                                                                                      |     |
|--------------|---------------|-------------------------------------------------------------------------------------------------------------------------------------|---------------------|----------------|--------|---------------------------------------------------------------------------------------------------------------------------|-----|
|              |               | types and perfs. Also varieties noted. Fine quality (48) ★                                                                          | */*                 | 4.000:-        |        | to Switzerland with Islandfahrt 1931 Graf Zeppelin. Cancelled REYKJAVIK 30.6.31.                                          | ۰.  |
| 1863L        |               | Collection 1876-1981 Safe Dual albums with                                                                                          | ~/ ^                | 4.000          | 1898   | 165-67 1933 Hopflug Ítala 1933 Surcharge SET (3). F 17000 * 3.500                                                         |     |
|              |               | slipcase incl. some better Aur-values, F63-89                                                                                       |                     |                | 1899   | 168-72 1925 Views and Buildings. Beautiful set with                                                                       |     |
|              |               | and 108-20 ★/o, 173-88 mostly ★, 189-93 ★★,                                                                                         |                     |                | 1000   | almost invisible shades in gum. F 2000 * 300                                                                              | 0:- |
|              |               | Official stamps etc. Early part mixed used/unused, apparently cpl 1945-2004 and                                                     |                     |                | 1900   | 189-93 1930 The Parliament. Air mail SET (5). All cancelled in REYKJAVIK. F 3600 ⊙ 700                                    | 0   |
|              |               |                                                                                                                                     | ★/⊙                 | 4.000:-        | 1901   | 199 1932 Gullfoss 75 aur blue. F 2600 ** * 400                                                                            |     |
| 1864P        |               | Collection 1905–89 on Leuchtturm leaves with                                                                                        |                     |                | 1902K  | 211, 229 Air mail cover Stockholm-Reykjavik 13.6.45                                                                       |     |
|              |               | stamp mounts. Eleven different pakke porto                                                                                          |                     | 2 000          | 100317 | with both Icelandic and Swedish stamps. $\boxtimes$ 300                                                                   | 0:- |
| 1865P        |               | issues, $10-18 \star$ . From 1950 mainly $\star \star \star / \star$ . $\star \star /$<br>Collection 1905–2005 on leaves. Including | /★/⊙                | 2.000:-        | 1903K  | 268-73 1944 Jón Sigurdsson SET (6). FDC, Air mail, Censor, and Value.   O 300                                             | 0:- |
| 10001        |               | ten PAKKE PORTO, and a Thule set. Mostly                                                                                            |                     |                | 1904   | Tjl Official, 1873 Number in frame 4 sk green,                                                                            | ٠.  |
|              |               | good quality (300-400)                                                                                                              | $\odot$             | 2.000:-        |        | perf 14 × 13½. Some short perfs as always. F 85000 © 6.000                                                                | 0:- |
| 1866P        |               | Mostly ★★ on leaves 1915—modern. E.g. F<br>22-27★, F 28-41★★ incl duplicates, two ★ sets                                            |                     |                | 1905   | Tj17 Official, 1902 Overprint İ GILDI '02-'03 10 aur blue, perf 14 × 13½. F 6500 ⊙ 1.300                                  | ۸.  |
|              |               |                                                                                                                                     | */*                 | 1.400:-        | 1906   | Tj21av¹ Official, 1902 Overprint Í GILDI '02-'03 3 aur                                                                    | J   |
| 1867P        |               | Collection 1937-89 on Leuchtturm leaves with                                                                                        |                     |                |        | brownish orange perf 12¾ inverted overprint. F 7.500 ★★ 800                                                               | 0:- |
|              |               | stamp mounts. Seven pakkeporto issues, almost                                                                                       | 4.4                 | 1 200.         | 1907   | Tj22 Official, 1902 Overprint Í GILDI '02-'03 4                                                                           |     |
| 1868A        |               | complete from 1950. High value.<br>Collection 1950–91 and 1999–2006 ★★. Complete                                                    | **                  | 1.200:-        |        | aur grey in block of four with extremely displaced overprint. ★★ 700                                                      | 0:- |
|              |               | set F 10-18 ★. Also Faroe Islands complete                                                                                          |                     |                | 1908   | Tj24v <sup>2</sup> Official, 1902 Overprint Í GILDI '02-'03 10                                                            |     |
| 10/0D        |               |                                                                                                                                     | **/⊙                | 800:-          |        | aur ultramarine in block of four with inverted                                                                            | 0   |
| 1869P        |               | Collection 1905–1974 on leaves. Includes a number of Pakke Porto, Various Motives (1945),                                           |                     |                | 1909   | overprint. * 400<br>Tj59-68 Official, 1930 Overprint Þjonustumerki part                                                   | J:- |
|              |               |                                                                                                                                     | /★/⊙                | 600:-          | 1,0,   | of SET (10). F 3500 $\odot$ 600                                                                                           | 0:- |
| 1870         |               | 1915-69. All different, e.g. cancelled: P4,                                                                                         |                     |                | 1910K  | Tj59-73 Official, 1930 Overprint Þjonustumerki SET                                                                        | _   |
|              |               | P7, P11; *: 26-27, 28-41; * *: 33. Mostly good quality F 5340 (30)                                                                  | /★/⊙                | 500:-          |        | (15). F 6500 ★ 900                                                                                                        | J:- |
| 1871K        |               | Eight different Parcel stamps incl P4 and                                                                                           | ,, 🔾                | 500            | 1011   | Iceland, collections / Island, samlingar                                                                                  |     |
|              |               | P15-18★★, and P8 used etc. F approx 6400. ★                                                                                         | *★/⊙                | 500:-          | 1911A  | Collection 1973–2002 in Leuchtturm album with stamp mounts. Many better issues e.g. F 1-4, 7, 22 aur                      |     |
| 1872A        |               | Collection 1950s–2000 in stockbook. Duplicates.                                                                                     | 0                   | 500.           |        | values, complete sets Christian IX, Two kings,                                                                            |     |
| 1873         |               | Also incl a few Pakke porto, plus Thule. (700) 1915–69. All different, e.g. F P17-18, 33,                                           | 0                   | 500:-          |        | Sigurdsson, Frederik VIII Christian X, and many                                                                           |     |
|              |               | 36, and 38. Mostly good quality F 3600 (13)                                                                                         | **                  | 400:-          | 10124  | officials etc. Complete from 1944. © 6.000                                                                                | ე:- |
| 1874Cl       | )             | Year sets. 31 year sets 1877–96. F 7725.                                                                                            | **                  | 700:-          | 1912A  | Mainly ★★ stock with 1000s of stamps 1873–2000s in two Visir binders incl many better ones, several sets,                 |     |
| 1875P        |               | Covers. Lot with six apparently commercial covers between 1938–65. The entire lot is                                                |                     |                |        | blocks of four, and souvenir sheets etc. High value. $\star \star / \star$ 3.500                                          | 0:- |
|              |               | presented at www.philea.se.                                                                                                         | $\bowtie$           | 500:-          | 1913Ra | Duplicate stock with 1000s of stamps 1876–2012 in                                                                         |     |
|              |               | Iceland, single items / Island, singlar                                                                                             |                     |                |        | six binders incl many Aur and I Gildi issues, and Official stamps etc. Also binder with mostly ★ stamps.                  |     |
| 1876         | 1             | 1873 Skilding values 2 sk blue, perf 14 ×                                                                                           |                     |                |        | High value. Mostly ⊙ 3.500                                                                                                | 0:- |
| 1055         | <i>5</i> 3    | 13½ without gum. F 9500                                                                                                             | <b>(★)</b>          | 400:-          | 1914P  | Collection 1876–1962 on leaves. 22 aur values.                                                                            |     |
| 1877         | $5v^3$        | 1873 Skilding values 3 sk grey perf 12½ post-cancelled. Well-centered copy (almost invisible                                        |                     |                |        | Christian IX cpl except 5kr, Two kings complete except<br>5 kr, Sigurdsson complete, Frederik complete except             |     |
|              |               | thin spot). F 5000                                                                                                                  | $\odot$             | 300:-          |        | 5 kr, Christian X complete, and Zeppelin 1931 complete                                                                    |     |
| 1878P        | 12, 14        | Lot with F 12a+b in pairs, and six copies F                                                                                         |                     | =00            | 404=1  | $\star$ . Almost complete 1931–62. Several officials etc. $\star \star / \star / \odot$ 3.000                             | 0:- |
| 1879         | 14a           | 14a (some short perfs). All with cert Grønlund.<br>1876 Aur values 20 aur pale violet blurred                                       | 0                   | 700:-          | 1915A  | Collection 1876-1990 in two albums. From 1947 to 1970 well filled. Some older issues in duplicate.                        |     |
| 10//         | 114           | print perf 14 × 13½. F 4400                                                                                                         | $\odot$             | 500:-          |        | Mostly fine quality (>500) © 2.000                                                                                        | 0:- |
| 1880         | 15a           | 1882 Aur values 20 aur ultramarine. Handsome                                                                                        |                     |                | 1916   | Small lot with better issues - F 4-7, 14, 23, 43,                                                                         |     |
| 1881         | 19            | example of this scarce shade. F 7000<br>1892 Aur values 100 aur lilac/brown, perf 14                                                | *                   | 1.200:-        |        | 75, 90, 184, 187, 255, 273, Tj 63-68, Tj 72, and Tj<br>3. Very high value. (20) * 1.500                                   | ٥.  |
| 1001         | 19            | × 13½. F 1200                                                                                                                       | 0                   | 300:-          | 1917A  | Collection 1902–1999 in Leuchtturm album with stamp                                                                       | J   |
| 1882         | 25            | 1897 Aur values 6 aur grey, perf 12¾. Excellent                                                                                     |                     |                |        | mounts. Almost complete from 1949. Fine quality                                                                           |     |
| 1002         | 24            | copy.                                                                                                                               | **                  | 300:-          | 10104  | (>400)                                                                                                                    | ე:- |
| 1883         | 34            | 1897 "prir" Surcharge 3 prir small letters,<br>perf 1234. Very fine copy. F 5000                                                    | 0                   | 700:-          | 1718A  | Collection 1876–1990 in DAVO album. Better issues e.g. 16 aur values, Christian IX (not 5 kr), Two                        |     |
| 1884         | 34            | 1897 "þrir" Surcharge 3 þrir small letters,                                                                                         |                     |                |        | kings (not 5 kr), Sigurdson, Frederik VIII (not 5                                                                         |     |
| 1005         | 26            | perf 12 <sup>3</sup> / <sub>4</sub> (fold corner perf). F 5000                                                                      | 0                   | 400:-          | 1010   | kr), and Christian X complete etc. High value. ★/⊙ 1.500                                                                  | 0:- |
| 1885         | 36            | 1897 "prir" Surcharge prir in black, small letters, perf 12¾ (short perf). F 7500                                                   | *                   | 700:-          | 1919A  | Accumulation Aur values–1960s in visir album. Good range incl many medium priced stamps and sets. Facit                   |     |
| 1886         | 37            | 1897 "þrir" Surcharge þrir in black, large                                                                                          |                     |                |        | value SEK 31000 acc to vendor. Mostly fine quality                                                                        |     |
| 100=         | 20            | letters, perf 12 <sup>3</sup> / <sub>4</sub> (three short perfs). F 7000                                                            | 0                   | 500:-          | 1030 : | (1500) $\star \star /\star /\odot$ 1.200                                                                                  | 0:- |
| 1887         | 38            | 1902 Surcharge "I GILDI" 3 aur brown-orange, perf 14 × 13½, black overprint (rust spots).                                           |                     |                | 1920A  | Collection 1930–86 in KABE album with stamp mounts.<br>Several better issues e.g 10 kr Parliament, Air mail               |     |
|              |               | F 12000                                                                                                                             | *                   | 600:-          |        | complete 1930, Viking complete, NY 1939 complete,                                                                         |     |
| 1888         | 40            | 1902 Surcharge "Í GILDI" 16 aur brown, perf                                                                                         |                     |                | 1000   | Sigurdsson 1944, and 10 kr Hekla 1948 etc. Good value. $\star \star / \star$ 1.200                                        | 0:- |
|              |               | 14 × 13½, black overprint (one missing perf). F 13000                                                                               | *                   | 800:-          | 1921A  | Accumulation Aur values–1980s in visir album. E.g. some better ★/⊙ King stamps, later ★★ sets incl e.g.                   |     |
| 1889         | 52            | 1902 Surcharge "Í GILDI" 6 aur grey, perf                                                                                           |                     | 800            |        | Hafstein (three), some s/s, and officials etc. Also                                                                       |     |
|              |               | 12¾, black overprint (almost invisible ink                                                                                          |                     |                |        | many blocks of four. Fine quality (1000-1200) Mostly ★★ 1.200                                                             | 0:- |
| 1000         | 76.00         | spot). F 6500                                                                                                                       | *                   | 500:-          | 1922A  | Approx 60 stamps 1873–1902 incl many Skilling issues                                                                      | ٥.  |
| 1890         | 76-90         | 1907 Two Kings SET watermark crown (15). 3<br>aur is (★). F 4500                                                                    | *                   | 500:-          | 1923A  | (mixed quality), better Aur-values, F 44 (two) used etc. ★/⊙ 1.200 Collection 1873–2007 in two albums incl better stamps. | J   |
| 1891         | 107           | 1930 Surcharge on Two kings 10/5 Kr blue-                                                                                           |                     |                |        | Mostly fine quality $\star \star / \star / \odot$ 1.200                                                                   | 0:- |
| 1000         | 100.17        | grey/brown. F 5000                                                                                                                  | <ul><li>O</li></ul> | 800:-          | 1924P  | Collection 1873–1940s on nine visir leaves. E.g. 8                                                                        |     |
| 1892<br>1893 | 108-13<br>120 | 1911 Jón Sigurdsson SET (6). F 1400<br>1912 King Frederik VIII 5 Kr brown. F 3000                                                   | **<br>**            | 400:-<br>500:- |        | sk ( $\star$ ), 19 aur values, 90 used, 103 $\star$ , Sigurdsson complete, and many better. $\star$ / $\odot$ 1.000       | 0:- |
| 1894         | 122           | 1925 Surcharge 10 Kr / 50 aur brown-lilac. F 3800                                                                                   |                     | 500:-          | 1925A  | Collection 1900–1990s in stockbook and on visir                                                                           |     |
| 1895         | 157           | 1931 King Christian X 10 Kr black/green close,                                                                                      | 0                   | 400            |        | leaves. Incl duplicates and a few souvenir sheets.                                                                        | ۸.  |
| 1896         | 162-64        | unbroken lines. F 1800<br>1931 "Zeppelin 1931" overprint SET (3). F 3500                                                            | ⊙<br>⊙              | 400:-<br>500:- |        | Favourable. Mostly good quality $\star \star / \star$ 1.000                                                               | J:- |
| -            |               | 1 (7)                                                                                                                               |                     |                |        |                                                                                                                           |     |

1957 1959 1960 ex 1968

2089 2090 2097 2117

60

| 19264  | Collect            | ion 1900–1987 in Leuchtturm album with stamp                                                         |                  |                | 1959K  | 178               | 1879 Coat-of-Arms m/75, Senate printing 25 p                                                        |                        |         |
|--------|--------------------|------------------------------------------------------------------------------------------------------|------------------|----------------|--------|-------------------|-----------------------------------------------------------------------------------------------------|------------------------|---------|
| 1)20A  |                    | E.g. souvenir sheet one. Incl leaves until                                                           |                  |                | 17371  | 1/5               | carmine, perf 11. Cover sent from HELSINGFO                                                         | RS                     |         |
|        |                    | Mostly good quality (600)                                                                            | $\odot$          | 1.000:-        |        |                   | 28.9.81 via ST. PETERSBURG 17.SEP. to Great                                                         |                        |         |
| 1927A  |                    | ion 1982–2012 in SAFE album with stamp mounts.                                                       |                  |                |        |                   | Britain. Arrival pmk HULL 3.OC.81. F 3500                                                           | $\bowtie$              | 300:-   |
| 1020 4 |                    | complete.                                                                                            | **               | 1.000:-        | 1960K  | R19x <sup>5</sup> | Cover to Sweden, machine cancellation ÅBO                                                           |                        |         |
| 1928A  |                    | ion 1902–1994 in Schaubek album with stamp . Incl. several souvenir sheets. Mostly mnh               |                  |                |        |                   | 24.5.15. 3-lingual censored form. Also red russian cancellation on reverse. Arrival                 |                        |         |
|        |                    | •                                                                                                    | */*/0            | 1.000:-        |        |                   | cancellation STOCKHOLM. Fine quality.                                                               | $\bowtie$              | 300:-   |
| 1929A  |                    | nders with sheets and units 1973–83 incl e.g.                                                        |                  |                | 1961   | 27-31             | 1890 Coat-of-Arms 2 -25 p. Eleven copies with                                                       |                        |         |
|        |                    | CEPT-77, and 54 sets CEPT-79 etc. F 2019                                                             |                  |                |        |                   | different perfs or shades incl better such                                                          |                        |         |
| 10204  | approx             |                                                                                                      | **               | 1.000:-        | 10/2   | 2001              | as F 31C1cc, and 31C2g. Superb quality.                                                             | **                     | 400:-   |
| 1930A  |                    | ion 1925–75 in two binders incl e.g. F 168-72★,<br>n ★★ strip of three, F 189-91 used, and many      |                  |                | 1962   | 28C1v             | 1890 Coat-of-Arms m/89 5 p green imperf in block of four.                                           | **                     | 500:-   |
|        |                    |                                                                                                      | */*/0            | 1.000:-        | 1963   | 35-45             | 1891 Russian types with rings part of SET                                                           |                        | 500.    |
| 1931K  | Lot mo             | stly 1902–37 incl e.g. Official 21a $\star$ and 54 $\star$ $\star$ ,                                 |                  |                |        |                   | (11). F 2500                                                                                        | $\odot$                | 500:-   |
| 1022.1 |                    | , (-)                                                                                                | */*/⊙            | 900:-          | 1964   | 54                | 1901 First Temporary Issue 10 Mk black/grey.                                                        | 0                      | 200     |
| 1932A  |                    | ion 1896–1998 (some later) in two Leuchtturm with slip cases. Containing nice issues like            |                  |                | 1965   | 61                | Very fine copy. F 2600<br>1915 Third Letterpress Issue 10 Mk black/grey-                            | 0                      | 300:-   |
|        |                    |                                                                                                      | */*/0            | 900:-          | 1703   | 01                | green perf 14½ (1). F 1200                                                                          | *                      | 300:-   |
| 1933A  |                    | ion/accumulation 1902-1995 in visir album.                                                           |                  |                | 1966   | 106               | 1921 Lion Type, no Wmk 3 Mk blue/black.                                                             |                        |         |
|        | -                  | ★★. Most of the material older than 1955.                                                            |                  |                |        |                   | Excellent block of four with left margin. F 3600                                                    | **                     | 700:-   |
| 10344  |                    | ent quality (>300) ** ion 1925–1990 in visir album. Includes sections                                | */*/0            | 800:-          | 1967   | 165               | 1930 Zeppelin overprint 10 Mk red on light grey-violet (1). F 1600                                  | **                     | 300:-   |
| 1934A  |                    | ts (ten stamps or larger), souvenir sheets,                                                          |                  |                | 1968Fb | 975-78            | BL <sup>1</sup> 1985 Finlandia'88 I, 525 souvenir sheets.                                           | ^ ^                    | 300     |
|        |                    | umber of corner blocks of four. Mostly fine                                                          |                  |                |        |                   | F 52500                                                                                             | **                     | 2.000:- |
|        | quality            | ( )                                                                                                  | */*/0            | 800:-          | 1969K  | 9                 | Field post stamp, Overprint "1983" on nice                                                          | _                      | 200     |
| 1935A  |                    | ion 1870s–1978 in album incl official stamps.                                                        | 0                | 700:-          | 1970Fd | Н7                | cover cancelled PADASJOKI 25.4.83.<br>Booklet, 1985 Bank-Note Printing 8 × 1.50                     | $\boxtimes$            | 300:-   |
| 1936A  |                    | good quality (600)<br>ion 1876–1983 in DAVO album with stamp mounts                                  |                  | /00            | 197010 | 111/              | Mk. 222 booklets. F 13320                                                                           | **                     | 700:-   |
|        |                    | epresentation of King's Head and Two Kings's                                                         |                  |                |        |                   |                                                                                                     |                        |         |
|        |                    | both as regulars and as officials. Also incl                                                         |                  |                | 1971A  | Collect           | <b>Finland, collections</b> / <i>Finland, samlingar</i> ion 1885–1994 in two Schaubek albums. Incl. |                        |         |
| 1027   |                    | lete "Zeppelin set". Mostly fine quality (>200) $\star$                                              | **/*/0           | 700:-          | 17,111 |                   | the book material and Åland . Mostly good                                                           |                        |         |
| 1937   |                    | 932. All different, e.g. F 11, 28-29, 113, 98, 137, and 156. Mostly good quality F 5945 (32)         | •                | 600:-          |        | quality           |                                                                                                     | <b>★</b> / <b>★</b> /⊙ | 2.500:- |
| 1938   |                    | 20s–1930s. Five better stamps. (Picture at                                                           |                  |                | 1972A  |                   | tion 1864-1992 in Schaubek album. Some better                                                       |                        |         |
|        |                    | hilea.se). (5)                                                                                       | 0                | 500:-          |        |                   | ed issues, Russian types with rings, good Red and a lot more Mostly fine quality (>1000)            | 0                      | 2.000:- |
| 1939   |                    | 912. All different, e.g. F 11, 13, 17, 21-22, 28-29, 72, 83, and 88. Mostly good quality F 5005 (23) | 0                | 500:-          | 1973P  |                   | tion 1860–1970 on leaves. E.g. m/60 (four),                                                         | _                      |         |
| 1940P  |                    | 76–1950s on leaves incl many medium and some                                                         | O                | 300            |        |                   | most complete ★ 1917–57.                                                                            | */⊙                    | 1.500:- |
|        |                    | ssues, some Charity stamps, and approx 40                                                            |                  |                | 1974A  | Collect           | tion 1860–1969 in Leuchtturm album. Mostly goo                                                      | d<br>⊙                 | 1.500:- |
| 10.410 |                    | 1 2 1                                                                                                | ostly ⊙          | 500:-          | 1975A  |                   | ion 1856-1991 in DAVO album with stamp mount                                                        |                        | 1.300   |
| 1941P  |                    | ulation 1876–approx 1980 incl e.g. Official , some covers, and FDCs incl 1.4.38, some units          |                  |                |        |                   | with #2 (seems to be unused but is soiled),                                                         |                        |         |
|        |                    |                                                                                                      | */*/@            | 500:-          |        |                   | es a number of rouletted stamps incl #10, good                                                      |                        |         |
| 1942P  |                    | ot on four leaves 1876-50s e.g. 23 aur values.                                                       |                  |                |        |                   | entation of Red Cross issues (30s and 40s) and more. Almost complete from 1931. Fine quality        |                        |         |
| 10/2D  | (130)              | ion. 18 numeral cancellations, e.g. 5, and 32.                                                       | <b>★</b> /⊙<br>⊙ | 500:-<br>500:- |        | (>1000)           |                                                                                                     | <b>★</b> / <b>★</b> /⊙ | 1.500:- |
|        |                    | ion 1900–2005 in two stockbooks. Sorted                                                              | O                | 300            | 1976A  |                   | ew exceptions complete collection 1917–99 in                                                        |                        |         |
|        | duplica            | tes. Mostly good quality (1200)                                                                      | $\odot$          | 500:-          |        |                   | turm album with stamp mounts incl several Lion F165*, booklets, souvenir sheets, Parcel             |                        |         |
| 1945A  |                    | ion mostly 1960s–1974 in visir album. Good                                                           | 41               | 500.           |        |                   | , and some Occupied areas etc. (1300)                                                               | **/*                   | 1.500:- |
| 1946A  | quality<br>Stock 1 | 962–2003 in two albums incl many sets,                                                               | tly ★★           | 500:-          | 1977Fa |                   | ulation in 18 albums old-modern. E.g. collection                                                    |                        |         |
|        |                    | neets, and some booklets etc. (>2500)                                                                | <b>★ ★</b> /⊙    | 500:-          |        |                   | Estett, one Leuchtturm album, and stockbooks                                                        | +/+/0                  | 1 500.  |
| 1947   |                    | 936. Officials, all different, e.g. Tj 8, 10,                                                        |                  |                | 1978P  |                   | prox. 29 kg. *  55 Official stamps incl some Skilling values                                        | <b>★</b> / <b>★</b> /⊙ | 1.500:- |
|        |                    | 41, 52-53, 56, and 58. Mostly good quality                                                           | 0                | 400.           | 17.01  |                   | quality), better Aur-values and I Gildi, Tj                                                         |                        |         |
| 1948P  | F 3905<br>Collect  | ion 1944–86 on visir leaves incl Viking F                                                            | 0                | 400:-          |        |                   | sed pair, and Tj 74 in ★★ strip of four etc.                                                        | **                     | 1.200:- |
|        |                    | , 280 ★ ★. Issues 1945–50 are hinged.                                                                | **/*             | 400:-          | 1979A  |                   | ion 1856–1972 in Leuchtturm album with cassette                                                     |                        |         |
| 1949P  |                    | ulation 1901–1990s on Visir leaves incl some                                                         |                  |                |        |                   | s. F 2 (small def). Almost complete after 1929<br>1.65★★. Sometimes parallell ★★ and used. ★        | <b>*</b> / <b>*</b> /0 | 1.000:- |
| 1050P  |                    | tter early issues, and many sets etc. (450)<br>956. All different, e.g. F 82, 87, 106, 125,          | * */O            | 300:-          | 1980P  |                   | tion 1860s–1910s on leaves. Somewhat mixed                                                          |                        |         |
| 19301  |                    | ir sheet 1-2, 256-57, 262, 273, 287, 303, and                                                        |                  |                |        | quality           | · /                                                                                                 | <b>★</b> / <b>★</b> /⊙ | 800:-   |
|        |                    | Mostly good quality F 5005 (30)                                                                      | **               | 300:-          | 1981A  |                   | ion 1945–95 in thick Schaubek album with stamp                                                      | **                     | 200.    |
|        |                    | ts collection 1982–1998 in box. (17)                                                                 | **               | 500:-          | 1982Ff |                   | s. Many commemoratives and charity issues.<br>The.g. 53 booklets H 5, H 6 (42), H 11 (51),          | ^ ^                    | 800:-   |
| 1952A  |                    | ts. Approx 100 booklets 1992–2009 incl duplicates.<br>llue > 50000 ISK.                              | **               | 1.500:-        | -,     |                   | souvenir sheets BL 4. F approx 17300.                                                               | **                     | 800:-   |
| 1953L  |                    | ollection 1952-94 in box. incl some duplicates                                                       | ^ ^              | 1.500          | 1983P  |                   | mplete sets in sheets F 774-76, and 833-35.                                                         |                        | =00     |
|        | in five a          | albums. All with vignettes and many with                                                             |                  |                | 10844  | Facit 21          | 1300:<br>ion 1866–1983 in two albums with stamp mounts.                                             | **                     | 700:-   |
| 10544  |                    | stamps. Catalogue value acc. to vendor F ca. 11.50                                                   |                  | 1.000:-        | 1704/1 |                   | *                                                                                                   | <b>★</b> / <b>★</b> /⊙ | 700:-   |
| 1954A  |                    | ds. Old picture postcard album. 300 topographic 900–50s.                                             | ai 🖂             | 1.200:-        | 1985A  |                   | tion 1917–1980s in stockbook. Plenty of                                                             |                        |         |
| 1955A  |                    | ds. Album with 299 modern topographical cards                                                        |                  | 500:-          | 1007   |                   | emoratives and charity issues.                                                                      | **                     | 700:-   |
|        |                    | Finland, single items / Finland, singlar                                                             |                  |                | 1986   |                   | 931. All different, e.g. F 9, 12c1, 14c1, 16c1, 4, 38, 42, 44, 81, 107, 116, 121, and 162-64.       |                        |         |
| 1956   | 5, 6, 7            | 1866 Coat-of-Arms Finnish values 5 p brown,                                                          |                  |                |        |                   | good quality F 6040 (31)                                                                            | $\odot$                | 600:-   |
|        | -                  | 8 penni green (defective), and 10 penni brown                                                        |                  |                | 1987P  | Lot wit           | h sheets and units incl 100 sets each of F 802-04                                                   |                        |         |
|        |                    | in pairs from reprint 1893, the so called                                                            |                  |                | 10004  |                   | 3-34, 150 sets of F 833-34 etc. F approx 19000.                                                     | **                     | 600:-   |
|        |                    | Grand Duke's issue. The entire lot is presented at www.philea.se.                                    | *                | 300:-          | 1988A  |                   | tion 1860–1975 in visir album. Includes 22 Coat-<br>ns m/60- m/66, Russian types with and without   |                        |         |
| 1957K  | FK9                | Postal stationary envelope 5 k type II. Sent                                                         | ^                | 500            |        |                   | and a lot more. Somewhat mixed quality (>500)                                                       | 0                      | 600:-   |
|        |                    | to Borgå 10.12.59 from HELSINKI. Arr cancel                                                          |                  |                | 1989   | 1875-1            | 956. All different, e.g. F 16c1, 18c1, 81, 107, 135-3                                               | 6,                     |         |
| 1050   | 15S                | 11/12. F 10000<br>1881 Coat-of-Arms m/75, Senate printing 10 p                                       |                  | 1.000:-        | 1990P  |                   | , 170, and 212-14. Mostly good quality F 5095 (42) ges with many better issues, e.g. 14 m/60,       | ) ⊙                    | 500:-   |
| 1958   | 1,70               | brown, perf 11. Good-fair centering. F 5000                                                          | *                | 500:-          | LJJUE  |                   | moratives, and charity issues etc. Mixed quality.                                                   | * */O                  | 500:-   |
|        |                    |                                                                                                      |                  |                | l      |                   |                                                                                                     |                        |         |
|        |                    |                                                                                                      |                  |                |        |                   |                                                                                                     |                        | 61      |

| 1991P  | 20 different full sheets with 50 stamps in each.                                                                                                          |                  | 2018Mf Collection/accumulation 1851–1970 in box. Hundreds                                                                                                                           |
|--------|-----------------------------------------------------------------------------------------------------------------------------------------------------------|------------------|-------------------------------------------------------------------------------------------------------------------------------------------------------------------------------------|
| 1992A  | Facit 12300: ★★ Accumulation classic–1990s on 24 visir leaves. Also                                                                                       | 500:-            | of stock cards with series, sets, and single stamps.  More than 50 % of the material from Iceland. Nothing                                                                          |
| 1993A  | stockbook Åland Islands 1984–1990s ★★/⊙. ★★/★/⊙ Collection 1988–2000 in Leuchtturm album with stamp mounts. Includes many booklets, and sheets (with self | 500:-            | from Sweden. Mostly good quality (1000s) ★★/★/⊙ 2.000:-  2019A Classic–1980s. Two collections Norway and one Denmark in two binders including some skilling values. In              |
| 1994A  | adhesive stamps). Excellent quality (>500) ** Album with duplicates 1860–1970 incl ten rouletted stamps, Red Cross and Tuberculosis sets, and some        | 500:-            | the beginning mixed quality, later fine (2000) Mostly ⊙ 1.500:-<br><b>2020A</b> Collection in two thick visir albums 1917–1980s (excl<br>Sweden). Several better issues. ★★ 1.500:- |
| 10054  | Definitive stamps etc. Mostly fine quality. $\star \star / \star / \odot$<br>Coat-of-Arms m/60 42 items. Mixed quality, some fine.                        | 500:-            | 2021A Collection. Finland (incl. some Åland) and Norway (incl. officials) mostly 1940s–1990s in stockbook.                                                                          |
|        | Also stockbook half modern commemoratives $\star \star$ . $\star \star / \odot$                                                                           | 500:-            | Good quality Mostly ★★ 1.500:-                                                                                                                                                      |
| 1996L  | Mixed. Accumulation with stamps in albums and loosely, year books, booklets, covers and picture postcards in a large wardrobe box.                        | 500:-            | 2022L Removal box with stamps in 29 albums + leaves classic— modern. E.g. collections in Leuchtturm, Facit, and Schaubek albums etc. Approx. 34 kg. ★★/★/⊙ 1.500:-                  |
| 1997P  | 43 full sheets Lion types (Saarinen) incl F 95 (15), 131C (two), 132II (three), 143 (14), and 144C (eight).                                               |                  | 2023L Collection Norway 1856–1998 in three Estett albums + 1856–1970s in Lindner album + ten stockbooks with                                                                        |
| 1998A  | Facit > 50000 SEK according to the vendor.   **  Collection/accumulation 1875–2002 in large stockbook.  Some better cancellations observed. To a certain  | 400:-            | mostly used duplicates, Finland 1875–1993 in three Estett albums + two stockbooks, and Denmark 1970–89 in DAVO album. Approx. 25 kg. ★★/★/⊙ 1.300:-                                 |
| 19991  | extent a stock material. Somewhat mixed quality (>1000) O Classic—2003 in box. Six remainder collections. Also                                            | 400:-            | 2024Sf Accumulation Denmark and Norway classic–modern in 28 albums. E.g. collection Denmark in two Estett                                                                           |
|        | Åland, and Faroe Islands. Mostly good quality (2000) $$ Mostly $\odot$                                                                                    | 400:-            | albums incl some better stamps. Approx. 31 kg. Mostly ⊙ 1.300:-                                                                                                                     |
|        | Year sets collection in box. Finland 1983–1997 + booklet                                                                                                  | 300:-            | 2025Ec Banana box with 1000s of stamps mostly in envelopes incl e.g. blocks of four, booklets, mini sheets, and                                                                     |
|        | 1998 (Facit 5295) and Åland 1984–1998 (Facit 2275). (37) ** Year sets. Four year sets 1976, and nine 1978. F 6700. **                                     | 1.000:-<br>600:- | year sets incl 14 Norway/Denmark. Approx. 10 kg. ** 1.300:- 2026L Accumulation in 18 albums incl collections in e.g.                                                                |
| 2003Rc | Booklets. Box with approx 600 old–modern incl many slot-machine booklets. Also a bundle with other                                                        |                  | six Estett and three Lindner albums. Mostly Greenland, Iceland, and Norway etc. Approx. 31 kg. ★★/★/⊙ 1.300:-                                                                       |
| 2004M  | countries incl Norway, and Denmark etc. ★★ <b>d</b> Booklets. Approx 350 Slot-machine booklets, e.g.                                                      | 1.000:-          | 2027Rd Binder with mostly Sweden approx 1920–80s, several Denmark classic–modern on leaves, and circulation                                                                         |
|        | approx 150 HA 4 incl five with covers, HA 3C H, HA 6 (three) etc. **                                                                                      | 800:-            | booklets, some Iceland, and DWI etc. $\star \star / \star / \odot$ 1.200:-<br>2028P Mostly $\star \star$ accumulation old–modern incl e.g. $\star \star$ sheets                     |
|        | Finland, cover collections / Finland, brevsamlingar                                                                                                       |                  | Sweden, Thule 1-5, Åland Islands, Greenland, and some better Denmark etc. ★★/★/⊙ 1.000:-                                                                                            |
| 2005L  | FDC collection 1951-92 in box in six albums. All with vignettes and many with single stamps. Approx. 11 kg.                                               |                  | 2029A Collection 1873–1998 in two albums. All Nordic countries/areas except from Sweden. Excellent quality                                                                          |
| 2006   | Catalogue value acc. to vendor F c. 14.000  Postcard, Old b/w ppc depict Alphabet for the deaf                                                            | 500:-            | (>1000) ★★/★ 1.000:-                                                                                                                                                                |
| 2000   | and mute ("Kuuromykkien Käsi-Aakkoset") sent                                                                                                              |                  | 2030A Binder with duplicates Norway and Denmark mostly approx 1930–2000 incl some booklets etc. High face                                                                           |
|        | domestically 1908. Clear bilingual postmarks:<br>GERKNÄS 9.VII.08 on 10 p postage and LOHJA                                                               |                  | value. (1300)                                                                                                                                                                       |
| 2007K  | to Montevideo (Uruguay) 31.3.1901. An unusual                                                                                                             | 300:-            | 2032Ce Accumulation classic—2000s in 16 albums incl e.g. Coat-of-Arms Sweden and nice cancellations, album with Finish slot-machine booklets, and some postcards                    |
|        | destination!                                                                                                                                              | 300:-            | etc. Also three albums with other countries. Approx.                                                                                                                                |
| 2008P  | The Åland Islands / Åland Cover with large brown feather to Djekenböle,                                                                                   |                  | 27 kg. Mostly ⊙ 1.000:-<br>2033G Accumulation in removal box. E.g. an used collection                                                                                               |
| 2009L  | dated 1812, and with military content.  Accumulation with 1000s of stamps 1984–2011                                                                       | 400:-            | Denmark classics—2002, plus special cancellations, thematics, christmas stamps, covers, FDCs, and PT-                                                                               |
|        | in three binders incl e.g. approx 330 ★★ gutter-pairs, many mini sheets, booklets,                                                                        |                  | cards etc incl some from other countries. Approx. 23 kg. (1000s) ★★/★/⊙ 1.000:-                                                                                                     |
| 2010P  | and units etc. ★★/⊙ Sets, booklets etc in good variation from                                                                                             | 1.500:-          | 2034Si Mixed. Interesting box with e.g. 1000s of stamps Iceland in envelopes, booklets, old used Postal                                                                             |
| 20101  | mainly the 2000s incl first class stamps.                                                                                                                 |                  | stationeries, slot-machine booklets Sweden, collection                                                                                                                              |
|        | Also some stamps with both FIM and EUR values. Total face value approx EUR 830. ★★                                                                        | 1.200:-          | Sweden/Norway, and some cancellations etc. 1.000:- 2035Sk Accumulation classic—modern in 19 albums e.g. binder                                                                      |
| 2011P  | Accumulation 1985–1989. Complete stamp sheets F 8, 10 I (two), 11-13, 15-17, 51-52, 70-71,                                                                |                  | with ★★ sheets incl Swedish Christmas stamps etc. Also year book Norway 2000. Approx. 19 kg. Mostly ⊙ 1.000:-                                                                       |
|        | and 102-103 (valid as franking). Additionally half stamp sheets incl gutter pairs of seven                                                                |                  | 2036L Accumulation modern in removal box. Mixed material mostly from all Nordic countries, except Sweden. A                                                                         |
|        | stamps and sections of stamp sheets of another                                                                                                            |                  | lot of booklets, mini sheets, sets (both ⊙ and ★★), stamps on cut pieces, and FDCs etc. Also material                                                                               |
|        | a number of stamps. As extra a number of stamp sheets from Greenland, and the Faroe                                                                       |                  | from countries overseas. A lot to explore. Mostly                                                                                                                                   |
| 2012M  | Islands (parts of sheets). Excellent quality. ★★  collection 1984–1903. Incl. sets, gutter                                                                | 500:-            | fine quality Approx. 13 kg. ★★/★/⊙ 1.000:-<br>2037L Accumulation 1870–modern in box. 14 albums/stockbooks                                                                           |
|        | pairs, booklets, year sets, etc. in small box. (100s)                                                                                                     | 500:-            | filled with stamps from all Nordic countries. Please explore. Low reserve. Mixed quality (1000s) ★★/★/⊙ 1.000:-                                                                     |
| 2013Bb | /                                                                                                                                                         | 500:-            | 2038A Collection 1870s–1960 in album. No Swedish material. Incl postage dues, and officials. Mostly good quality                                                                    |
| 2014A  | Two albums with e.g. strips, units, many                                                                                                                  | 300              | (1500) Mostly © 800:-                                                                                                                                                               |
|        | booklets, and some FDCs etc. Also some other countries. Mostly ★★                                                                                         | 300:-            | 2039A Collection 1940s–1980s in two visir albums.  No Sweden. Fine quality (1500)  Mostly ★★ 800:-                                                                                  |
| 2015Bc | Year sets. 34 year sets 1984–2009 (22 different). F 6540. ★★                                                                                              | 500:-            | 2040A Collection (not Sweden) mostly 1920s–1965 incl e.g. Iceland F 311, Greenland F 1-9 and 28-41, and better                                                                      |
|        | Collections Nordic countries / Nordensamlingar                                                                                                            |                  | Norway etc. (>1000) ** * 800:- 2041Eb Collection/accumulation. 1960s booklets and machine-                                                                                          |
| 2016A  | Collection 1860s–1960 in binder. Denmark, Finland and Norway, incl. some back of the book material.                                                       |                  | produced booklets from Sweden (175), plus year sets from Faroe Islands, Iceland, and Åland incl duplicates (36). ** 800:-                                                           |
| 2017BH | Mostly good quality (1000) ★/⊙ 175 visir cards Finland, Norway, and Denmark 1917–1970s.                                                                   | 2.000:-          | 2042L Accumulation 1942– in box. Booklets, mini sheets,                                                                                                                             |
|        | Also a few Iceland, Greenland, and Faroe Islands. ★★                                                                                                      | 2.000:-          | blocks of four, and slot machine booklets etc. Quite a lot from Greenland. The older material is from                                                                               |
|        |                                                                                                                                                           |                  | Sweden. Excellent quality (100s) ** * 800:-                                                                                                                                         |

| 2043Da | Accumulation 1880-modern in removal box. Hundreds of                                                            |       |
|--------|-----------------------------------------------------------------------------------------------------------------|-------|
|        | bundles with Swedish stamps (mostly 1960-), Swedish                                                             |       |
|        | FDCs 1935-, FDCs and a collection (**) from the Faroe                                                           |       |
|        | Islands, and stamps from a number of countries in                                                               |       |
|        | smaller boxes etc etc. A lot of large officials<br>(Sweden) are observed. Somewhat mixed quality                |       |
|        | Approx. 10 kg. (1000s) $\star \star /\star /\odot$                                                              | 700:- |
| 2044P  | Selection Norway, Denmark, and Iceland mostly approx                                                            | 700.  |
| 20441  | 1900–1960s incl many better issues, e.g. Norway F                                                               |       |
|        | 151-57 $\star$ etc. (450) $\star$ $\star$ / $\star$                                                             | 600:- |
| 2045A  | Accumulation 1900s in visir album with mostly Finland,                                                          | 000.  |
|        | and Iceland.                                                                                                    | 600:- |
| 2046A  | Collection classics-1960s in album. No Sweden. In                                                               |       |
|        | the beginning somewhat mixed quality, later fine                                                                |       |
|        | (1200) ★★/★/⊙                                                                                                   | 600:- |
| 2047A  | Accumulation 1970s-80s on visir leaves. Some sort of                                                            |       |
|        | remainder material however includes five genuine                                                                |       |
|        | pairs of Sweden booklet H 281 (consecutive control                                                              |       |
|        | number 37951-37955) + two booklets H 281 with                                                                   |       |
|        | consecutive complete control number (20664 and 20665).                                                          |       |
|        | Also including booklet H 285, type I, genuine pairs                                                             |       |
|        | with control number 386471, 386473, 386475, 386477,                                                             |       |
|        | 3847074, 384713, and 384715. Excellent quality $\star \star$                                                    | 600:- |
| 2048L  | Mixed. Large accumulation with older and more modern                                                            |       |
|        | covers and year sets (some in more than one copy)                                                               |       |
|        | from Iceland, Greenland and The Faroes. Also whole                                                              |       |
|        | sheets of Christmas seals, some booklets and stamps<br>etc. in a large wardrobe box. A lot to go through!       | 600:- |
| 2049G  | Classical—modern in box. Six remainder collections.                                                             | 000   |
| 20470  | Iceland, Finland, and Greenland. Mostly good quality                                                            |       |
|        | (3000) $\star \star /\star /\odot$                                                                              | 600:- |
| 2050P  |                                                                                                                 | 500:- |
| 2051P  | Lot mainly approx 1900–1970 on visir leaves. Mostly                                                             |       |
|        | ★★/★ Norway, Iceland incl much ★★ Norway                                                                        |       |
|        | 1950s–60s, and some older Denmark etc. (400) $\star \star /\star /\odot$                                        | 500:- |
| 2052A  | Collection 1850s-1950s in album. In the beginning                                                               |       |
|        | somewhat mixed quality, later fine (1200) ★/⊙                                                                   | 500:- |
|        | Collection/accumulation in large stockbook. 1900s. Mostly ⊙                                                     | 500:- |
| 2054A  | Collection old to approx 1960 in two albums with                                                                |       |
|        | Denmark, Finland, Iceland, and Norway. $\star \star / \star / \odot$                                            | 500:- |
| 2055A  | Two stockbooks: Sweden 1950s–1990s★★. Collections                                                               | 500   |
| 20564  | Norway and Denmark used classic—1990s. $\star \star /\star /\odot$                                              | 500:- |
| 2056A  | Collection 1851–1968 in three albums. Norway, Denmark,                                                          |       |
|        | and Finland. Some better stamps observed. Take a look! Somewhat mixed quality (>500) ⊙                          | 500:- |
| 20574  | look! Somewhat mixed quality (>500)  Accumulation old—modern in two albums incl                                 | 300:- |
| 2037A  | modern ** face value, and some booklets etc. (700) Mostly **                                                    | 500:- |
| 2058A  | Lot Norway stamps and booklets 1993–2005, Denmark                                                               | 300   |
| 200011 | approx 50 booklets 1980s, some older Swedish booklets,                                                          |       |
|        | and others. Low reserve, high face value.                                                                       | 500:- |
| 2059A  | Collection classic-1947 in HAWE album incl Sweden,                                                              |       |
|        | Norway, Denmark, and Finland. Main value on Sweden                                                              |       |
|        | incl some better 1924-years etc. (800) ★/⊙                                                                      | 500:- |
| 2060L  | Collection. Sweden 1974–1990, FDCs, maximum cards,                                                              |       |
|        | and postal stationeries. Faroe Islands 1975-1988,                                                               |       |
|        | year sets, booklets, maximum cards, and FDCs. Virtually                                                         |       |
|        | complete, 15 binders in total, housed in a large                                                                | 500   |
| 20616  | removal box. Approx. 24 kg. **                                                                                  | 500:- |
| 2001G  | Lot in banana box with seven albums, some new unused Leuchtturm albums. Approx. 12 kg. ★★/★/⊙                   | 500:- |
| 2062Cc | Accumulation in removal box modern e.g. FDCs.                                                                   | 300   |
| 200200 | Approx. 12 kg.                                                                                                  | 500:- |
| 2063L  | Collection 1851–1983 in box. Norway and Denmark.                                                                |       |
|        | A number of skilling stamps from both countries. The                                                            |       |
|        | modern material $\star \star$ . Somewhat mixed quality (>700) $\star \star / \star / \odot$                     | 500:- |
| 2064L  | Accumulation 1890-modern in box. All Nordic countries                                                           |       |
|        | represented. In total 17 albums/stockbooks. Mixed                                                               |       |
|        | quality. Approx. 15 kg. (1000s) $\star \star /\star \odot$                                                      | 500:- |
| 2065G  | Accumulation 1890-modern in removal box. To some                                                                |       |
|        | extent a stock material. Options for better cancellations,                                                      |       |
|        | especially on the older material. Also some material                                                            |       |
|        | from outside the Nordic countries (i.e. an old Schaubek album from the beginning of the 20th century). In total |       |
|        | ten albums/stockbooks. Somewhat mixed quality (>1500) $\star$ / $\odot$                                         | 500:- |
| 20664  | Collection/accumulation 1980–2003 in visir album.                                                               | 300   |
| 2000A  | Faroe Islands and Åland Islands. Includes stamps,                                                               |       |
|        | sheets, and certain booklets. Excellent quality (>300)                                                          | 400:- |
| 2067A  | Collection/accumulation most 1900s in two albums                                                                |       |
|        | with Norway and Finland. $\star \star / \star / \odot$                                                          | 400:- |
| 2068A  | Collection Finland, Norway, and Greenland 1950–60s                                                              |       |
|        | on 19 visir leaves. **                                                                                          | 300:- |
| 2069A  | Standard collection in Facit album. Fine album for                                                              |       |
|        | beginners. $\odot$                                                                                              | 300:- |
|        |                                                                                                                 |       |

| 2070A  | Collection 1938–1985 in two albums. Iceland, Faroe Islands, and Greenland. ★★ stamps/sets and FDCs from |           |         |
|--------|---------------------------------------------------------------------------------------------------------|-----------|---------|
|        | the period. Also the Thule district (Greenland)                                                         |           |         |
|        | included in the material. Excellent quality (>300)                                                      | **        | 300:-   |
| 20711  | Year sets collection. Greenland 1983–1998 (Facit                                                        | ^ ^       | 300     |
| 20/1L  | 5065) and Faroe Islands 1984–1998 (Facit 3165). (31)                                                    | **        | 800:-   |
| 2072B  | e Year sets accumulation 1969–2000 in box. Faroe Islands                                                | ^ ^       | 800     |
| 207250 | 1977–82, 1986–93, at least two of each, 41 in total.                                                    |           |         |
|        | Denmark 1981–1990 complete + 1973 and 1975, twelve                                                      |           |         |
|        | in total. Norway 1981–2000 complete + 1969, 28 in                                                       |           |         |
|        | total. Stockbook with mint and used duplicates, e.g.                                                    |           |         |
|        | Iceland. Also some other presentation packs. Fine                                                       |           |         |
|        | quality (c:a 90)                                                                                        | **        | 700:-   |
| 2073M  | g Year sets, year books, etc. Accumulation 1970s–1990s.                                                 |           |         |
|        | Finland, Greenland, and Faroe Islands incl a few                                                        |           |         |
|        | duplicates. (65)                                                                                        | **        | 500:-   |
| 2074A  | Year sets from Iceland 1983–86, Faroe Islands 1977–78,                                                  |           |         |
|        | 1980-86, 1989, and Greenland 1980-96 + 1000 Years.                                                      | **        | 300:-   |
| 2075A  | Booklets collection/accumulation modern in two albums.                                                  |           |         |
|        | 220 booklets from the Nordic countries except Sweden.                                                   |           |         |
|        | Both ★★ and ⊙ booklets. Additionally 34 booklets from                                                   |           |         |
|        | Switzerland. Excellent quality                                                                          | **        | 700:-   |
|        | FDC lot in two albums. Fine quality                                                                     | $\bowtie$ | 500:-   |
| 2077DI | FDC in removal box. Mostly modern in albums. Approx.                                                    |           |         |
|        | 23 kg.                                                                                                  | $\bowtie$ | 300:-   |
| 2078L  | Covers. Removal box with FDCs, and covers etc old-                                                      |           |         |
|        | modern in e.g. ten binders. Also some other countries.                                                  |           |         |
|        | Approx. 24 kg.                                                                                          | $\bowtie$ | 1.200:- |
| 2079K  | Cover lot. Swedish cover paid in cash with notation                                                     |           |         |
|        | "pr ångbåt" sent from GÖTHEBORG 30.7.1862 to Norway.                                                    | ,         |         |
|        | and a Danish cover with fold through one stamp                                                          |           |         |
|        | cancelled in CHRISTIANIA 14.VI.83. Also a Bhutanese                                                     |           |         |
|        | newspaper banner sent from PHUNTSHOLING 2.MAY.73                                                        |           | 700     |
| 20004  | to Sweden. (3)                                                                                          | $\bowtie$ | 700:-   |
| ZUSUA  | Postcards. Album with modern postcards from Svalbard,                                                   | $\bowtie$ | 500:-   |
|        | Faroe Islands, and Greenland. (120)                                                                     |           | 300:-   |
| 1      |                                                                                                         |           |         |

## SEK 100 lots/SEK 100-objekt

The lots below have all been offered at previous auctions that are now offered at a reserve price of SEK 100 to clear.

Absentee bids may be given in any integer amount from SEK100 and up but note that in the room we will have a minimum advance of SEK 50 to avoid lenghtly room bidding.

Nedanstående objekt är alla objekt som har varit med på tidigare auktioner och där utropspriset sänkts till SEK 100 för att mer elle mindre garantera försäljning. Skriftliga bud kan anges i valfritt belopp (minst SEK 100) men i salen är de fasta höjningarna SEK 50 för att undvika långa budgivningssessioner.

## Sweden / Sverige Foreign-related covers / Utlandsanknytning

2081K Great Britain. Two unpaid letters sent via Ystad, Stralsund

and HAMBURG, to Scotland. Both with arrival pmk's
DUNFERMLINE, accountancy notes "5" (Sgr), and postage
due notations "1/2" (1s 2d). Ex Larsson. (2).

100:
2082K Great Britain. Incoming prepaid mourning cover sent from
SEVEN-OAKS 23.MR.1846, via London 24.3. to Stockholm.
Other cancellations St.P.A 27.MÄRTS.46, and KSNPC
HAMBURG 27.MAR.46. Postage notation "1/10" (1s 10d).
Accountancy notes "4" in red for Cuxhaven to Hamburg and
"4" in black claimed by Britain. Ex Larsson.

100:-

2083K Great Britain. Partly prepaid letter sent from STOCKHOLM
29.10.1847 to London. Cancellations KSNPC HAMBURG 4.NOV.1847,
T 5.NOV, and CX 9.NO.1847. Postage notation "10" (sk bco)
for the payment to StadtPostAmt, Hamburg. Postage due notation
"1/8" (1s 8d). Also a similiar letter sent from GÖTHEBORG
17.9.1847 with the same postage on the same route. Ex Larsson. (2).

**2084K** Great Britain. Two letters sent from STOCKHOLM in 1849, via HAMBURG, to London, whereof one with notation "franco Hbg". Ex Larsson. (2).

2085K Great Britain. Incoming unpaid letter sent to Gothenburg. Cancellations SHEFFIELD 8.JU.50, N A 10.JU.1850, AUS ENGLAND PER AACHEN 11.6, HAMBURG 12.6, and KDOPA HAMBURG 12.6. Postage due notation "1 Rd 12 s". Ex Larsson.

2086K Great Britain. Incoming unpaid letter sent from LONDON 24.JU.64 "pr Steamer via Hull" to GÖTHEBORG 27.6.1864, and then to STOCKHOLM 6.TUR 28.6. Accountancy note "4" (d), and postage due "90" (öre). Ex Larsson.