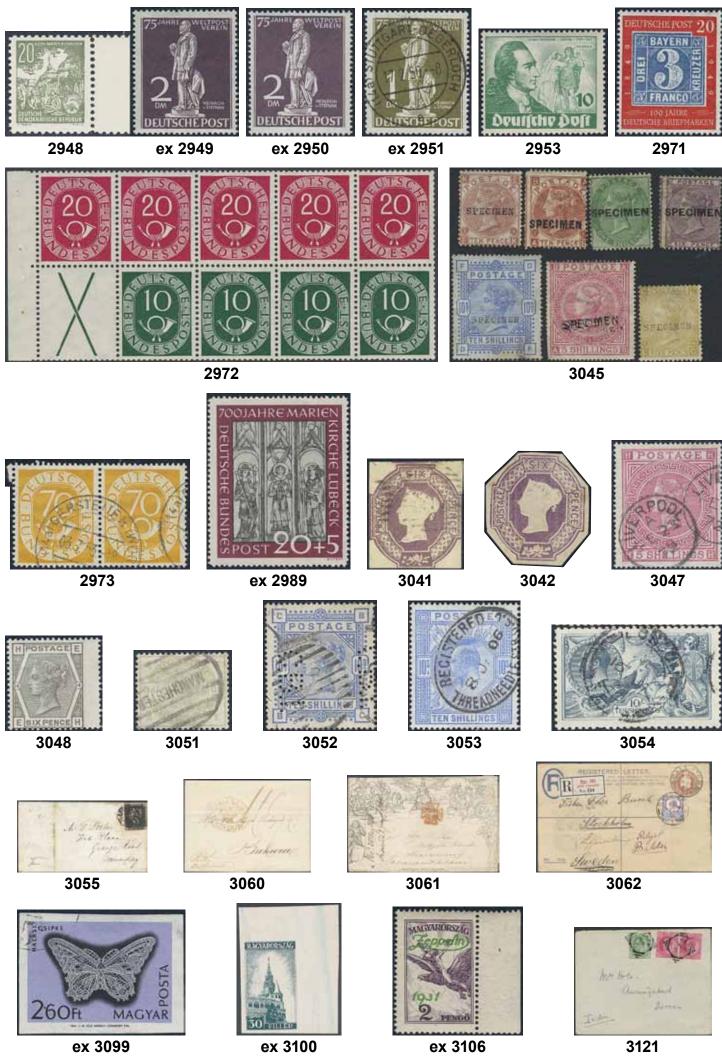

### Thursday 16 January 2020 at 4 pm

|     | Sweden / Sverige                                                                                                                                                                                             |         | 15K  | Denmark, STOCKHOLM 27.2.1855 with blue cancellation                                                                                                                                                                                                                |         |
|-----|--------------------------------------------------------------------------------------------------------------------------------------------------------------------------------------------------------------|---------|------|--------------------------------------------------------------------------------------------------------------------------------------------------------------------------------------------------------------------------------------------------------------------|---------|
| 1Fd | Manuscripts / Handskrifter  Correspondance to M.sc. Carl Bexell, Vicar of Kvarsebo (Quarsebo), Norrköpings municipality. Approx 1814–1826. About twenty letters, some with interesting content. Please see a |         |      | on "franco"-cover to Helsingør, and a cover from HELSINGØR 19.5.1856 to Laurvig via "via Sverrig", and SVINESUND 22.5.1856, with blue cancellation. Both with content.                                                                                             | 400:-   |
|     | selection of scans at www.philea.se.  Prephilately / Förfilateli                                                                                                                                             | 300:-   | 16K  | Brazil. Incoming unpaid letter sent from RIO JANEIRO 7.SP.1858 to Stockholm. Ship notation "pr Jamar". Cancellations LONDON 4.OC.58, St.P.A. 6.OCT.58, and                                                                                                         |         |
| 2P  | Entire dated 16 November 1684, sent to Ingenieur Jonas Carlsteen. Good quality.                                                                                                                              | 300:-   | 17K  | KDOPA HAMBURG 6.10. Postage due notation "198" (öre). Brazil. 198 öre Postage Due Marking on cover from                                                                                                                                                            | 300:-   |
|     | Crown post / Kronopost                                                                                                                                                                                       |         |      | Rio Janeiro 9.JY.1859, Brazil to Stockholm via London                                                                                                                                                                                                              |         |
| 3K  | Letter "Ordres" with crown coil dated 13 July 1810 and note "Canton", addressed to Näs. Seems to apply a Ekerö matter. Black wax seal on back.                                                               | 300:-   | 18K  | 4.AU.59, Hamburg 7/8. Excellent quality. Brazil. Incoming partly prepaid letter sent from "Porto Alegre 14 Mai 1871" to Karlskrona, with the                                                                                                                       | 300:-   |
| 4P  | Cover, dated 1810, with content and remains of brown feather.                                                                                                                                                | 300:-   |      | very rare accountancy mark ★F.21★ (rarity 9 according to Van der Linden). Most probably the only recorded                                                                                                                                                          |         |
| 5K  | <b>Bandeaustämplar</b> / <i>Ribbon postmarks</i><br>STOCKHOLM. Type 2, used 1731–1742, on beautiful letter<br>dated in Stockholm 17 April 1740, sent to Tavastehus.                                          |         |      | Swedish mail with this cancel. Other cancellations PORTO ALEGRE 16.MAI.1871, RIO-DE-JANEIRO 22.MAI.1871, INSUFICIENTE, BRESIL AMB. CAL.                                                                                                                            |         |
|     | Very fine. Postal: 1500:-                                                                                                                                                                                    | 300:-   |      | LILLE A 16.JUIN.71, and PKXP Nr 2 19.6.1871.                                                                                                                                                                                                                       | 6,000   |
| 6K  | Rectangular postmarks / Fyrkantstämplar<br>CARLSBORG 19.6.1858. Typ 2, on cover, "Fr.Brf." to                                                                                                                |         | 19K  | EXHIBITION ITEM.  Germany. Incoming cover sent from PILLAU 8.JUNI via STRALSUND 11.JUNI to Ystad. Dated by pen "1824".                                                                                                                                             | 6.000:- |
| 7K  | Götheborg. CARLSTAD 23.9.1855. Type 7, on cover to Arvika - Köln.                                                                                                                                            | 300:-   | 20K  | Germany. Incoming letter sent from LUBECK 2. OCTBR.1840                                                                                                                                                                                                            |         |
|     | Excellent quality.                                                                                                                                                                                           | 300:-   | 21K  | via GREIFSWALD 4.10 to Stockholm. Germany. Incoming letter sent from LUBECK 21.MAY.1841                                                                                                                                                                            | 300:-   |
| 8K  | JÖNKÖPING 23.8.1855. Type 3, on cover to Christianstad. Excellent quality.                                                                                                                                   | 400:-   | 221/ | via STRALSUND 23.5 to Stockholm.                                                                                                                                                                                                                                   | 300:-   |
| 9K  | LIDKÖPINNG 19.5.1855. Type 2, on cover with content to SKARA. Excellent quality.                                                                                                                             | 300:-   | 22K  | Germany. Letter dated in Greifswald 2 april 1845, sent to Gothenburg.                                                                                                                                                                                              | 300:-   |
| 10K | LINKÖPING 21.2.1855. Type 1 on cover with content to                                                                                                                                                         | 300     | 23K  | Germany. Letter sent from HAMBURG "9.2.1847" via                                                                                                                                                                                                                   |         |
| 11K | STOCKHOLM "Svea Hofrätt". Excellent quality.<br>SÄTHER 31.12.1855. Type 7, on cover to Norberg &                                                                                                             | 300:-   |      | Denmark to Stockholm. Postage due cancel OBETALT FR. DANNEMARK H.BORG 12.FEB.47.                                                                                                                                                                                   | 300:-   |
| 12K | Erikslund. Excellent quality.<br>ÖSTERSUND 31.7.1856, on registered cover, "FrBrf" to                                                                                                                        | 300:-   | 24K  | Germany. Interesting and scarce cover (side flaps missing) with cancellation "K.B. aus SCHWEDEN", and on back K.D.O.P.A. LÜBECK 18.10.1854. Transit and                                                                                                            |         |
|     | Fahlun. Note "4 Rs.Bco" crossed out, probably the value of the content. Excellent quality.                                                                                                                   | 400:-   | 251/ | arrival pmks on back.                                                                                                                                                                                                                                              | 800:-   |
| 13K | Foreign-related covers / Utlandsanknytning Norway. Incoming letter sent from "Moss 4 Febr 1797" to Strömstad. One of the earliest recorded letters from Norway. In the other direction, from Sweden to       |         | 25K  | Great Britain. Partly prepaid letter sent from GÖTHEBORG 28.7.1838, "via Ystad", Greifswald and Hamburg, to London. Cancellations FRCO GREIFSWALD (P: +1500:-), KSNPC I GREIFSWALD D. 31.JULI (P: 3000:-), KS&NPC HAMBURG 3.AUG.38, HAMBURG 3.AUG.1838, and LONDON |         |
| 14K | Norway, the earliest recorded mail is from 1780. Scarce.<br>Denmark. Unpaid cover sent from KØBENHAVN 24.11.1846<br>via Helsingborg to Stockholm. Postage due cancel                                         | 1.200:- |      | 6.AUG.1838. Franco notation "25s" (sk bco), and postage due notation "1/8" (1s 8d). Ex Köhler 1988. Ex Larsson.                                                                                                                                                    | 400:-   |
|     | OBETALT FR. DANNEMARK H.BORG 25.NOV.46.                                                                                                                                                                      | 300:-   | l    |                                                                                                                                                                                                                                                                    |         |

| 26K<br>27K | Cancel<br>12.MY.<br>Russia<br>8/Mert | . Unpaid cover sent from KALMAR 6.5.1874 to<br>, and then forwarded from Queenstown to Belgium.<br>lations e.g. PKXP Nr 2 NED 8.5, QUEENSTOWN A<br>74, UNPAID, ANVERS 14.MAI.1874. Scarce destination<br>. Partly prepaid letter dated "Stockholm d.<br>z 1819", cancelled STOCKHOLM, sent to Narva.<br>on "frco Grislehamn". Superb. |             | 600:-              | 51K | 2a <sup>1</sup> | 4 skill blue, thin paper. Cover used twice. Firstly sent as a domestic letter 1st weight class from Sundsvall to Östhammar 4.8.1856. Then turned inside out and used a second time as an envelope for a hand-letter from Östhammar to Norrtelje. Only three covers recorded used twice during the skilling period. A photo of the second use, cert Sjöman, and an article |             |                  |
|------------|--------------------------------------|---------------------------------------------------------------------------------------------------------------------------------------------------------------------------------------------------------------------------------------------------------------------------------------------------------------------------------------|-------------|--------------------|-----|-----------------|---------------------------------------------------------------------------------------------------------------------------------------------------------------------------------------------------------------------------------------------------------------------------------------------------------------------------------------------------------------------------|-------------|------------------|
| 28K        |                                      | Incoming stamped mail / Inkommande post Britaín. Three covers from GB 1859–67, sent to enhofs AB in Uddevalla. Luxus quality.                                                                                                                                                                                                         |             | 400:-              |     |                 | written by Bo Grendal about this item are enclosed. A nice exhibition item!                                                                                                                                                                                                                                                                                               | $\boxtimes$ | 4.000:-          |
|            | -                                    | Postal documentation / Postal dokumentation                                                                                                                                                                                                                                                                                           |             | 400                | 52  | 2b              | 4 skill light blue, thin paper. Nice cancellation<br>STOCKHOLM 21.8.xx. F 1400                                                                                                                                                                                                                                                                                            | 0           | 300:-            |
| 29K        | Sjp 141                              | . "Uppgift å dirigeringar av brevpost till vissa                                                                                                                                                                                                                                                                                      |             |                    | 53  | 2b, c, h        | 1 4 skill blue. Three copies with cert N                                                                                                                                                                                                                                                                                                                                  | 0           | 600:-            |
|            |                                      | a orter från sjp Trälleborg–Sassnitz". Task for routing some Spanish resorts from Sjp Trälleborg–Sassnitz.                                                                                                                                                                                                                            | ;           |                    | 54  | 2c              | Svensson, and HOW (shade cert). 4 skill bright blue, thin paper with corner                                                                                                                                                                                                                                                                                               | O           | 600:-            |
|            |                                      | pooklet with interesting notes! Unique document! Pleans on www.philea.se.                                                                                                                                                                                                                                                             | ase         | 300:-              |     |                 | crease. Delivery 6d. Superb cancellation<br>STOCKHOLM 5.8.1856. Cert HOW 3.3.4.                                                                                                                                                                                                                                                                                           |             |                  |
| 30K        | Swedis                               | h Pomerania. Receipt of wood for rifle production                                                                                                                                                                                                                                                                                     |             | 500.               | 55  | 2 -             | "Very nice ex". F 1900                                                                                                                                                                                                                                                                                                                                                    | $\odot$     | 500:-            |
|            |                                      | by the skipper Christian Peters onboard the postal<br>Konung Gustaf" (used by the Swedish Royal Mail                                                                                                                                                                                                                                  |             |                    | 55  | 2e              | 4 skill blue, medium-thick paper. Fibe copy cancelled NORBERG 11.1.1858. Certificate Obe.                                                                                                                                                                                                                                                                                 |             |                  |
| 31P        |                                      | 797). Dated "Strals. d. 7 Augt. 1788". Approx 20 x 12.5 rtified copies of content documents with 25 öres                                                                                                                                                                                                                              | cm.         | 500:-              | 56  | 2f              | 2 3 1–2 (1984).<br>4 skill blue, dense background, medium-thick                                                                                                                                                                                                                                                                                                           | 0           | 300:-            |
|            | frankii                              | ng, cancelled 1928, and 1932.                                                                                                                                                                                                                                                                                                         | .1          | 300:-              |     |                 | paper. Very fine copy cancelled GEFLE 9.8.1857.                                                                                                                                                                                                                                                                                                                           | 0           | 200.             |
| 32K        | 55                                   | Two money orders, franked with 15 öre Oscar II, wi marks BETALD GN. BREFBÄRARE (paid through                                                                                                                                                                                                                                          |             |                    | 57  | 2g              | Certificate Obe. 3 3 3 (1979).<br>4 skill bright blue, dense background, medium-                                                                                                                                                                                                                                                                                          | O           | 300:-            |
|            |                                      | rural mail men. Also one postal form No. 140, news paper requisition cancelled LUNDSBERG 6.10.16. (                                                                                                                                                                                                                                   |             | 300:-              |     |                 | thick paper. Minor faults. Delivery 7b. Superb cancellation STOCKHOLM 18.12.1856. Shade cert                                                                                                                                                                                                                                                                              |             |                  |
| 33P        | 86, etc.                             | 25 öre on registered cover (opened up for display)                                                                                                                                                                                                                                                                                    | ٠,٠         | 500.               | 50  | 21.             | HOW.                                                                                                                                                                                                                                                                                                                                                                      | 0           | 500:-            |
|            |                                      | with content and investigation on additional forms, regarding that 50 kr have been stolen by a postal                                                                                                                                                                                                                                 |             |                    | 58  | 2h              | 4 skill in very fine copy cancelled STOCKHOLM 4.11.1856. Certificate Sjöman (1969).                                                                                                                                                                                                                                                                                       | 0           | 300:-            |
|            |                                      | clerk. Also an address card for a C.O.D. parcel. Interesting lot. (5).                                                                                                                                                                                                                                                                |             | 400:-              | 59  | $2h^2$          | 4 skill pale blue, medium-thick paper. Very fine copy cancelled KÖPING 3.8.1857. Certificate                                                                                                                                                                                                                                                                              |             |                  |
|            |                                      | Postal forms / Postala blanketter                                                                                                                                                                                                                                                                                                     |             |                    | (OV | 2:              | Obe. 3 3 3 (1983). F 1300                                                                                                                                                                                                                                                                                                                                                 | 0           | 300:-            |
| 34K        |                                      | Two delivery receipts from 1834, 1849, and one                                                                                                                                                                                                                                                                                        |             | 300:-              | 60K | 2i              | 4 skill grey-ultramarine, medium-thick paper, on beautiful cover sent from KÖPING 16.11.1857                                                                                                                                                                                                                                                                              |             |                  |
| 35K        |                                      | recieving receipt 1867. (3).<br>Two red reciepts cancelled Gamleby 1868 to Götebo                                                                                                                                                                                                                                                     |             | 300:-              | 61  | $2i^2$          | to Strömsholm. F 6000<br>4 skill grey-ultramarine, medium-thick paper.                                                                                                                                                                                                                                                                                                    | $\bowtie$   | 700:-            |
| 36P        |                                      | "Anmälan om utebliven försändelse" cancelled LILLÖ<br>18.7.1919, and the missing address card, franking 65                                                                                                                                                                                                                            |             |                    |     |                 | Beautiful copy cancelled WADSTENA 4.11.1857.<br>One short perf and one repaired perf. F 3600                                                                                                                                                                                                                                                                              | 0           | 500:-            |
|            |                                      | öre (defective stamps), cancelled Stockholm 20 and                                                                                                                                                                                                                                                                                    | 5           |                    | 62  | 2j              | 4 skill. Cancelled STOCKHOLM 9.10.1857.                                                                                                                                                                                                                                                                                                                                   |             |                  |
|            |                                      | öre in strip,canc. Stockholm Förste postexpeditören 29 AUG 1919 on "Reklamation" about not arrived                                                                                                                                                                                                                                    |             |                    | 63  | 2j              | Offcentered. F 4500<br>4 skill. Cancelled 1857. F 4500                                                                                                                                                                                                                                                                                                                    | ⊙<br>⊙      | 700:-<br>500:-   |
|            |                                      | package to LILLÖGA.                                                                                                                                                                                                                                                                                                                   |             | 300:-              | 64  | $2j^2$          | Cancelled BOLLNÄS (County of Hälsingland)                                                                                                                                                                                                                                                                                                                                 | O           | 300              |
| 37K        |                                      | <b>Postal labels</b> / <i>Postala etiketter</i> German address card for parcel franked with 4x80 p                                                                                                                                                                                                                                    | · f         |                    |     |                 | 8.2.185x. Signed Sjöman on the reverse side of the stamp.                                                                                                                                                                                                                                                                                                                 | 0           | 700:-            |
| 3/K        |                                      | sent from OPPELN 13.3.14 to HÄRNÖSAND 18.3.1<br>Scarce label "förutsänt med nödadresskort Trällebo                                                                                                                                                                                                                                    | 4.          |                    | 65  | $2j^2$          | 4 skill grey-ultramarine, medium-thick paper.<br>Very fine copy cancelled (LI)NKÖPING 5.10.1857.                                                                                                                                                                                                                                                                          |             | ,,,,             |
| 38K        | 85                                   | utr. pakexp.". 2x20 öre on address card for cash on delivery parcel                                                                                                                                                                                                                                                                   |             | 300:-              | 66  | $2j^2$          | Certificate Sjöman (1968). F 4500<br>4 skill grey-ultramarine, medium-thick paper.                                                                                                                                                                                                                                                                                        | 0           | 500:-            |
| Jok        | 65                                   | sent from STOCKHOLM 2 5.6.14 to BJÖRKLINGE                                                                                                                                                                                                                                                                                            | Ē.          |                    |     | ,               | Small defects. Stockholm 23.10.xx. Shade sign                                                                                                                                                                                                                                                                                                                             | 0           | 400.             |
|            |                                      | 8.6.1914. Handwritten label "Mathilda Erikssons ma<br>har kvitterat försändelsen". Interesting item.                                                                                                                                                                                                                                  | an          | 300:-              | 67  | $2k^1$          | HOW. F 4500<br>4 skill greenish light dull blue, medium-                                                                                                                                                                                                                                                                                                                  | O           | 400:-            |
|            |                                      | Stamps / Frimärken                                                                                                                                                                                                                                                                                                                    |             |                    |     |                 | thick paper. Fresh copy cancelled STOCKHOLM 29.9.57. Upper margin with minimal natural                                                                                                                                                                                                                                                                                    |             |                  |
| 20         | 11                                   | Skilling Banco                                                                                                                                                                                                                                                                                                                        |             |                    |     |                 | gash. Signed Strandell. Cert. HOW 2, 2, 3                                                                                                                                                                                                                                                                                                                                 |             |                  |
| 39         | 1b                                   | 3 skill bluish green (def/rep). Canc. STOCKHOLM 24.10.56. Cert. HOW (1992). F 45000                                                                                                                                                                                                                                                   | 0           | 900:-              | 68  | $2k^2$          | (1977). F 20000<br>4 skill light grey blue, medium-thick paper                                                                                                                                                                                                                                                                                                            | 0           | 2.000:-          |
| 40         | 1-5                                  | 1855 Skilling set. Mixed quality as usual,                                                                                                                                                                                                                                                                                            | 0           | 2.500.             |     |                 | (unknown). Short perf, and crease. Cancelled                                                                                                                                                                                                                                                                                                                              | 0           | 500              |
| 41         | 1-5                                  | with repairs etc. F 80000<br>1855 Skilling set. Mixed quality with repairs etc.                                                                                                                                                                                                                                                       | 0           | 2.500:-<br>1.500:- | 69  | 21              | GEFLE 20.10.1857. Shade cert HOW. F 13000<br>4 skill greenish blue, medium-thick paper.                                                                                                                                                                                                                                                                                   | 0           | 500:-            |
| 42<br>43   | 1-5<br>1-5                           | 1855 Skilling set. Mixed quality with repairs etc. 3-24 skilling comlplete set (5) in mixed quality                                                                                                                                                                                                                                   | 0           | 1.200:-            |     |                 | Fine copy cancelled ÖSTHAMMAR 5.5.18xx.                                                                                                                                                                                                                                                                                                                                   | 0           | 200.             |
|            |                                      | (def/rep).                                                                                                                                                                                                                                                                                                                            | $\odot$     | 1.200:-            | 70  | 21              | Certificate NS 2 4 2 (1981). F 1500<br>4 skill greenish blue, medium-thick paper.                                                                                                                                                                                                                                                                                         | O           | 300:-            |
| 44         | 2                                    | 4 skill blue. 18 copies. E.g. with different shades, and some readable cancellations. Mixed quality. F 18.000                                                                                                                                                                                                                         | 0           | 1.500:-            |     |                 | Delivery 12b. Very nice cancellation WADSTENA 13.1.1858. Shade cert HOW.                                                                                                                                                                                                                                                                                                  | $\triangle$ | 400:-            |
| 45         | 2                                    | 4 skill blue. Seven copies with different shades, and some readable cancellations. For example box                                                                                                                                                                                                                                    |             |                    | 71  | 2m              | 4 skill blue, clear print, medium-thick paper. Delivery 13a. Superb cancellation STOCKHOLM                                                                                                                                                                                                                                                                                |             | -                |
|            |                                      | cancellation NYKÖPING 30.10.1856. F 7.000                                                                                                                                                                                                                                                                                             | $\odot$     | 800:-              |     |                 | 2.4.1858.                                                                                                                                                                                                                                                                                                                                                                 | 0           | 300:-            |
| 46         | 2                                    | Greenish blue. Normal cancellation No. 7:3<br>SOLLEFTEÅ 2X.1X.185X. Postal 3000 SEK for                                                                                                                                                                                                                                               |             |                    | 72  | 2m              | Cancelled GEFLE 14.1.1858. The stamp is so off-centered that a part of a second stamp                                                                                                                                                                                                                                                                                     |             |                  |
| 47         | 2                                    | the cancellation.                                                                                                                                                                                                                                                                                                                     | 0           | 500:-              |     |                 | is visible on the top. A thick "c" in Bco.                                                                                                                                                                                                                                                                                                                                | ^           | 500              |
| 47         | 2                                    | 4 skill blue with superb cancel OSCARSHAMN 4.9.1856.                                                                                                                                                                                                                                                                                  | 0           | 500:-              | 73  | 3               | Cert Erich Harbrecht (1994).<br>6 skill grey. Parts of boxed cancel lation                                                                                                                                                                                                                                                                                                | Δ           | 500:-            |
| 48         | 2                                    | 4 skill blue. Fresh copy cancelled STOCKHOLM<br>10.9.57. F 1000                                                                                                                                                                                                                                                                       | 0           | 300:-              | 74  | 4               | LA. Bent corner, and a few short perfs. F 12000<br>8 skill yellow. Sign Sjöman. Cancelled CALMAR                                                                                                                                                                                                                                                                          | 0           | 500:-            |
| 49K        | 2                                    | 4 skill blue. Beautiful cover sent from<br>STOCKHOLM 8.1.1857 to Växjö. F 1000                                                                                                                                                                                                                                                        | $\boxtimes$ | 400:-              | 75  | 4               | 16.x. Good centering. F 5000<br>8 skill yellow. Off-centered. F 5000                                                                                                                                                                                                                                                                                                      | ⊙<br>⊙      | 1.000:-<br>800:- |
| 50K        | 2                                    | 4 skill blue. A nice letter sent from BOLLNÄS                                                                                                                                                                                                                                                                                         |             |                    | 76  | 4               | 8 skill yellow. Fine copy cancelled GÖTHEBORG                                                                                                                                                                                                                                                                                                                             |             | -                |
|            |                                      | 17.4.1856 to Stockholm, cancelled with a box cancellation Type 2. An additional cancellation                                                                                                                                                                                                                                          |             |                    |     |                 | 7.12.xxxx. Some ink at back, and a few short perfs. F 5000                                                                                                                                                                                                                                                                                                                | 0           | 300:-            |
|            |                                      | on the letter to the right. The letter with full contents as far as can be seen. F 1000                                                                                                                                                                                                                                               | $\boxtimes$ | 300:-              | 77  | 4a              | 8 skill reddish orange. Beautiful example cancelled GEFLE 19.8.1855. Cert Sjöman: Gott-                                                                                                                                                                                                                                                                                   |             |                  |
|            |                                      |                                                                                                                                                                                                                                                                                                                                       | _           | ~ ~ * *            |     |                 | mycket gott ex. F 6500                                                                                                                                                                                                                                                                                                                                                    | 0           | 800:-            |
|            |                                      |                                                                                                                                                                                                                                                                                                                                       |             |                    | l   |                 |                                                                                                                                                                                                                                                                                                                                                                           |             | 7                |