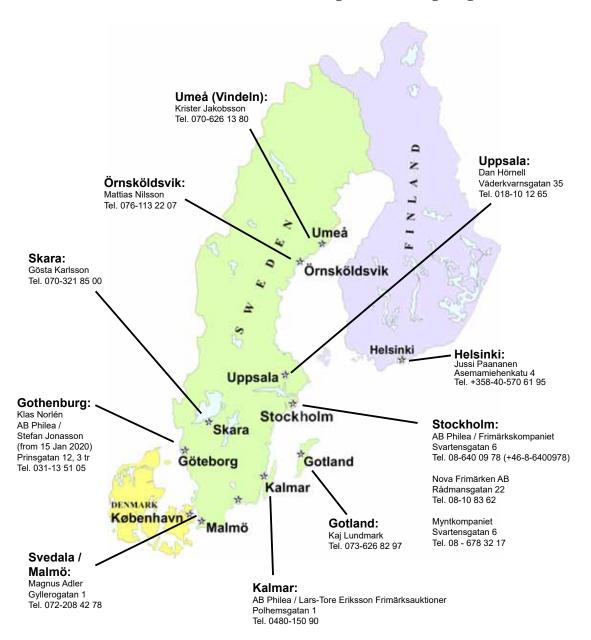

### Information i korthet

- Vi redovisar c:a 5-6 veckor efter varje auktion.
- Vår hemsida på Internet är den mest besökta i branschen i norra Europa.
- Alla större auktioner visas dessutom på Stamp Auction Network (USA) och Philasearch (Tyskland).
- Vi har mycket bred filatelistisk kunskap, vilket borgar för korrekta beskrivningar.
- Förskott lämnas vid större inlämningar, och vi kan naturligtvis även erbjuda kontantköp.
- Större inlämningar hämtas över hela landet.
- Provision 20 % inkl moms. För stora inlämningar och dyra objekt kan provisionen diskuteras.
- Varje inlämning ska ha ett samlat utrop på minst 2000:-
- Vi har kontor i Stockholm, Göteborg, Kalmar, Malmö, Skara, Uppsala, Vindeln, och Helsingfors.