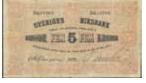

### Thursday 16 January 2020 at 4 pm

|     | Sweden / Sverige                                                                                                                                                                                             |         | 15K  | Denmark, STOCKHOLM 27.2.1855 with blue cancellation                                                                                                                                                                                                                |         |
|-----|--------------------------------------------------------------------------------------------------------------------------------------------------------------------------------------------------------------|---------|------|--------------------------------------------------------------------------------------------------------------------------------------------------------------------------------------------------------------------------------------------------------------------|---------|
| 1Fd | Manuscripts / Handskrifter  Correspondance to M.sc. Carl Bexell, Vicar of Kvarsebo (Quarsebo), Norrköpings municipality. Approx 1814–1826. About twenty letters, some with interesting content. Please see a |         |      | on "franco"-cover to Helsingør, and a cover from HELSINGØR 19.5.1856 to Laurvig via "via Sverrig", and SVINESUND 22.5.1856, with blue cancellation. Both with content.                                                                                             | 400:-   |
|     | selection of scans at www.philea.se.  Prephilately / Förfilateli                                                                                                                                             | 300:-   | 16K  | Brazil. Incoming unpaid letter sent from RIO JANEIRO 7.SP.1858 to Stockholm. Ship notation "pr Jamar". Cancellations LONDON 4.OC.58, St.P.A. 6.OCT.58, and                                                                                                         |         |
| 2P  | Entire dated 16 November 1684, sent to Ingenieur Jonas Carlsteen. Good quality.                                                                                                                              | 300:-   | 17K  | KDOPA HAMBURG 6.10. Postage due notation "198" (öre). Brazil. 198 öre Postage Due Marking on cover from                                                                                                                                                            | 300:-   |
|     | Crown post / Kronopost                                                                                                                                                                                       |         |      | Rio Janeiro 9.JY.1859, Brazil to Stockholm via London                                                                                                                                                                                                              |         |
| 3K  | Letter "Ordres" with crown coil dated 13 July 1810 and note "Canton", addressed to Näs. Seems to apply a Ekerö matter. Black wax seal on back.                                                               | 300:-   | 18K  | 4.AU.59, Hamburg 7/8. Excellent quality. Brazil. Incoming partly prepaid letter sent from "Porto Alegre 14 Mai 1871" to Karlskrona, with the                                                                                                                       | 300:-   |
| 4P  | Cover, dated 1810, with content and remains of brown feather.                                                                                                                                                | 300:-   |      | very rare accountancy mark ★F.21★ (rarity 9 according to Van der Linden). Most probably the only recorded                                                                                                                                                          |         |
| 5K  | <b>Bandeaustämplar</b> / <i>Ribbon postmarks</i><br>STOCKHOLM. Type 2, used 1731–1742, on beautiful letter<br>dated in Stockholm 17 April 1740, sent to Tavastehus.                                          |         |      | Swedish mail with this cancel. Other cancellations PORTO ALEGRE 16.MAI.1871, RIO-DE-JANEIRO 22.MAI.1871, INSUFICIENTE, BRESIL AMB. CAL.                                                                                                                            |         |
|     | Very fine. Postal: 1500:-                                                                                                                                                                                    | 300:-   |      | LILLE A 16.JUIN.71, and PKXP Nr 2 19.6.1871.                                                                                                                                                                                                                       | 6,000   |
| 6K  | Rectangular postmarks / Fyrkantstämplar<br>CARLSBORG 19.6.1858. Typ 2, on cover, "Fr.Brf." to                                                                                                                |         | 19K  | EXHIBITION ITEM.  Germany. Incoming cover sent from PILLAU 8.JUNI via STRALSUND 11.JUNI to Ystad. Dated by pen "1824".                                                                                                                                             | 6.000:- |
| 7K  | Götheborg. CARLSTAD 23.9.1855. Type 7, on cover to Arvika - Köln.                                                                                                                                            | 300:-   | 20K  | Germany. Incoming letter sent from LUBECK 2. OCTBR.1840                                                                                                                                                                                                            |         |
|     | Excellent quality.                                                                                                                                                                                           | 300:-   | 21K  | via GREIFSWALD 4.10 to Stockholm. Germany. Incoming letter sent from LUBECK 21.MAY.1841                                                                                                                                                                            | 300:-   |
| 8K  | JÖNKÖPING 23.8.1855. Type 3, on cover to Christianstad. Excellent quality.                                                                                                                                   | 400:-   | 221/ | via STRALSUND 23.5 to Stockholm.                                                                                                                                                                                                                                   | 300:-   |
| 9K  | LIDKÖPINNG 19.5.1855. Type 2, on cover with content to SKARA. Excellent quality.                                                                                                                             | 300:-   | 22K  | Germany. Letter dated in Greifswald 2 april 1845, sent to Gothenburg.                                                                                                                                                                                              | 300:-   |
| 10K | LINKÖPING 21.2.1855. Type 1 on cover with content to                                                                                                                                                         | 300     | 23K  | Germany. Letter sent from HAMBURG "9.2.1847" via                                                                                                                                                                                                                   |         |
| 11K | STOCKHOLM "Svea Hofrätt". Excellent quality.<br>SÄTHER 31.12.1855. Type 7, on cover to Norberg &                                                                                                             | 300:-   |      | Denmark to Stockholm. Postage due cancel OBETALT FR. DANNEMARK H.BORG 12.FEB.47.                                                                                                                                                                                   | 300:-   |
| 12K | Erikslund. Excellent quality.<br>ÖSTERSUND 31.7.1856, on registered cover, "FrBrf" to                                                                                                                        | 300:-   | 24K  | Germany. Interesting and scarce cover (side flaps missing) with cancellation "K.B. aus SCHWEDEN", and on back K.D.O.P.A. LÜBECK 18.10.1854. Transit and                                                                                                            |         |
|     | Fahlun. Note "4 Rs.Bco" crossed out, probably the value of the content. Excellent quality.                                                                                                                   | 400:-   | 251/ | arrival pmks on back.                                                                                                                                                                                                                                              | 800:-   |
| 13K | Foreign-related covers / Utlandsanknytning Norway. Incoming letter sent from "Moss 4 Febr 1797" to Strömstad. One of the earliest recorded letters from Norway. In the other direction, from Sweden to       |         | 25K  | Great Britain. Partly prepaid letter sent from GÖTHEBORG 28.7.1838, "via Ystad", Greifswald and Hamburg, to London. Cancellations FRCO GREIFSWALD (P: +1500:-), KSNPC I GREIFSWALD D. 31.JULI (P: 3000:-), KS&NPC HAMBURG 3.AUG.38, HAMBURG 3.AUG.1838, and LONDON |         |
| 14K | Norway, the earliest recorded mail is from 1780. Scarce.<br>Denmark. Unpaid cover sent from KØBENHAVN 24.11.1846<br>via Helsingborg to Stockholm. Postage due cancel                                         | 1.200:- |      | 6.AUG.1838. Franco notation "25s" (sk bco), and postage due notation "1/8" (1s 8d). Ex Köhler 1988. Ex Larsson.                                                                                                                                                    | 400:-   |
|     | OBETALT FR. DANNEMARK H.BORG 25.NOV.46.                                                                                                                                                                      | 300:-   | l    |                                                                                                                                                                                                                                                                    |         |