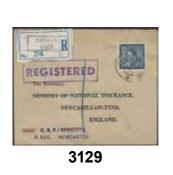

### Thursday 16 January 2020 at 4 pm

|     | Sweden / Sverige                                                                                                                                                                                             |         | 15K  | Denmark, STOCKHOLM 27.2.1855 with blue cancellation                                                                                                                                                                                                                |         |
|-----|--------------------------------------------------------------------------------------------------------------------------------------------------------------------------------------------------------------|---------|------|--------------------------------------------------------------------------------------------------------------------------------------------------------------------------------------------------------------------------------------------------------------------|---------|
| 1Fd | Manuscripts / Handskrifter  Correspondance to M.sc. Carl Bexell, Vicar of Kvarsebo (Quarsebo), Norrköpings municipality. Approx 1814–1826. About twenty letters, some with interesting content. Please see a |         |      | on "franco"-cover to Helsingør, and a cover from HELSINGØR 19.5.1856 to Laurvig via "via Sverrig", and SVINESUND 22.5.1856, with blue cancellation. Both with content.                                                                                             | 400:-   |
|     | selection of scans at www.philea.se.  Prephilately / Förfilateli                                                                                                                                             | 300:-   | 16K  | Brazil. Incoming unpaid letter sent from RIO JANEIRO 7.SP.1858 to Stockholm. Ship notation "pr Jamar". Cancellations LONDON 4.OC.58, St.P.A. 6.OCT.58, and                                                                                                         |         |
| 2P  | Entire dated 16 November 1684, sent to Ingenieur Jonas Carlsteen. Good quality.                                                                                                                              | 300:-   | 17K  | KDOPA HAMBURG 6.10. Postage due notation "198" (öre). Brazil. 198 öre Postage Due Marking on cover from                                                                                                                                                            | 300:-   |
|     | Crown post / Kronopost                                                                                                                                                                                       |         |      | Rio Janeiro 9.JY.1859, Brazil to Stockholm via London                                                                                                                                                                                                              |         |
| 3K  | Letter "Ordres" with crown coil dated 13 July 1810 and note "Canton", addressed to Näs. Seems to apply a Ekerö matter. Black wax seal on back.                                                               | 300:-   | 18K  | 4.AU.59, Hamburg 7/8. Excellent quality. Brazil. Incoming partly prepaid letter sent from "Porto Alegre 14 Mai 1871" to Karlskrona, with the                                                                                                                       | 300:-   |
| 4P  | Cover, dated 1810, with content and remains of brown feather.                                                                                                                                                | 300:-   |      | very rare accountancy mark ★F.21★ (rarity 9 according to Van der Linden). Most probably the only recorded                                                                                                                                                          |         |
| 5K  | <b>Bandeaustämplar</b> / <i>Ribbon postmarks</i><br>STOCKHOLM. Type 2, used 1731–1742, on beautiful letter<br>dated in Stockholm 17 April 1740, sent to Tavastehus.                                          |         |      | Swedish mail with this cancel. Other cancellations PORTO ALEGRE 16.MAI.1871, RIO-DE-JANEIRO 22.MAI.1871, INSUFICIENTE, BRESIL AMB. CAL.                                                                                                                            |         |
|     | Very fine. Postal: 1500:-                                                                                                                                                                                    | 300:-   |      | LILLE A 16.JUIN.71, and PKXP Nr 2 19.6.1871.                                                                                                                                                                                                                       | 6,000   |
| 6K  | Rectangular postmarks / Fyrkantstämplar<br>CARLSBORG 19.6.1858. Typ 2, on cover, "Fr.Brf." to                                                                                                                |         | 19K  | EXHIBITION ITEM.  Germany. Incoming cover sent from PILLAU 8.JUNI via STRALSUND 11.JUNI to Ystad. Dated by pen "1824".                                                                                                                                             | 6.000:- |
| 7K  | Götheborg. CARLSTAD 23.9.1855. Type 7, on cover to Arvika - Köln.                                                                                                                                            | 300:-   | 20K  | Germany. Incoming letter sent from LUBECK 2. OCTBR.1840                                                                                                                                                                                                            |         |
|     | Excellent quality.                                                                                                                                                                                           | 300:-   | 21K  | via GREIFSWALD 4.10 to Stockholm. Germany. Incoming letter sent from LUBECK 21.MAY.1841                                                                                                                                                                            | 300:-   |
| 8K  | JÖNKÖPING 23.8.1855. Type 3, on cover to Christianstad. Excellent quality.                                                                                                                                   | 400:-   | 221/ | via STRALSUND 23.5 to Stockholm.                                                                                                                                                                                                                                   | 300:-   |
| 9K  | LIDKÖPINNG 19.5.1855. Type 2, on cover with content to SKARA. Excellent quality.                                                                                                                             | 300:-   | 22K  | Germany. Letter dated in Greifswald 2 april 1845, sent to Gothenburg.                                                                                                                                                                                              | 300:-   |
| 10K | LINKÖPING 21.2.1855. Type 1 on cover with content to                                                                                                                                                         | 300     | 23K  | Germany. Letter sent from HAMBURG "9.2.1847" via                                                                                                                                                                                                                   |         |
| 11K | STOCKHOLM "Svea Hofrätt". Excellent quality.<br>SÄTHER 31.12.1855. Type 7, on cover to Norberg &                                                                                                             | 300:-   |      | Denmark to Stockholm. Postage due cancel OBETALT FR. DANNEMARK H.BORG 12.FEB.47.                                                                                                                                                                                   | 300:-   |
| 12K | Erikslund. Excellent quality.<br>ÖSTERSUND 31.7.1856, on registered cover, "FrBrf" to                                                                                                                        | 300:-   | 24K  | Germany. Interesting and scarce cover (side flaps missing) with cancellation "K.B. aus SCHWEDEN", and on back K.D.O.P.A. LÜBECK 18.10.1854. Transit and                                                                                                            |         |
|     | Fahlun. Note "4 Rs.Bco" crossed out, probably the value of the content. Excellent quality.                                                                                                                   | 400:-   | 251/ | arrival pmks on back.                                                                                                                                                                                                                                              | 800:-   |
| 13K | Foreign-related covers / Utlandsanknytning Norway. Incoming letter sent from "Moss 4 Febr 1797" to Strömstad. One of the earliest recorded letters from Norway. In the other direction, from Sweden to       |         | 25K  | Great Britain. Partly prepaid letter sent from GÖTHEBORG 28.7.1838, "via Ystad", Greifswald and Hamburg, to London. Cancellations FRCO GREIFSWALD (P: +1500:-), KSNPC I GREIFSWALD D. 31.JULI (P: 3000:-), KS&NPC HAMBURG 3.AUG.38, HAMBURG 3.AUG.1838, and LONDON |         |
| 14K | Norway, the earliest recorded mail is from 1780. Scarce.<br>Denmark. Unpaid cover sent from KØBENHAVN 24.11.1846<br>via Helsingborg to Stockholm. Postage due cancel                                         | 1.200:- |      | 6.AUG.1838. Franco notation "25s" (sk bco), and postage due notation "1/8" (1s 8d). Ex Köhler 1988. Ex Larsson.                                                                                                                                                    | 400:-   |
|     | OBETALT FR. DANNEMARK H.BORG 25.NOV.46.                                                                                                                                                                      | 300:-   | l    |                                                                                                                                                                                                                                                                    |         |

| 26K<br>27K | Cancel<br>12.MY.<br>Russia<br>8/Mert | . Unpaid cover sent from KALMAR 6.5.1874 to<br>, and then forwarded from Queenstown to Belgium.<br>lations e.g. PKXP Nr 2 NED 8.5, QUEENSTOWN A<br>74, UNPAID, ANVERS 14.MAI.1874. Scarce destination<br>. Partly prepaid letter dated "Stockholm d.<br>z 1819", cancelled STOCKHOLM, sent to Narva.<br>on "frco Grislehamn". Superb. |             | 600:-              | 51K | 2a <sup>1</sup> | 4 skill blue, thin paper. Cover used twice. Firstly sent as a domestic letter 1st weight class from Sundsvall to Östhammar 4.8.1856. Then turned inside out and used a second time as an envelope for a hand-letter from Östhammar to Norrtelje. Only three covers recorded used twice during the skilling period. A photo of the second use, cert Sjöman, and an article |             |                  |
|------------|--------------------------------------|---------------------------------------------------------------------------------------------------------------------------------------------------------------------------------------------------------------------------------------------------------------------------------------------------------------------------------------|-------------|--------------------|-----|-----------------|---------------------------------------------------------------------------------------------------------------------------------------------------------------------------------------------------------------------------------------------------------------------------------------------------------------------------------------------------------------------------|-------------|------------------|
| 28K        |                                      | Incoming stamped mail / Inkommande post Britaín. Three covers from GB 1859–67, sent to enhofs AB in Uddevalla. Luxus quality.                                                                                                                                                                                                         |             | 400:-              |     |                 | written by Bo Grendal about this item are enclosed. A nice exhibition item!                                                                                                                                                                                                                                                                                               | $\boxtimes$ | 4.000:-          |
|            | -                                    | Postal documentation / Postal dokumentation                                                                                                                                                                                                                                                                                           |             | 400                | 52  | 2b              | 4 skill light blue, thin paper. Nice cancellation<br>STOCKHOLM 21.8.xx. F 1400                                                                                                                                                                                                                                                                                            | 0           | 300:-            |
| 29K        | Sjp 141                              | . "Uppgift å dirigeringar av brevpost till vissa                                                                                                                                                                                                                                                                                      |             |                    | 53  | 2b, c, h        | 1 4 skill blue. Three copies with cert N                                                                                                                                                                                                                                                                                                                                  | 0           | 600:-            |
|            |                                      | a orter från sjp Trälleborg–Sassnitz". Task for routing some Spanish resorts from Sjp Trälleborg–Sassnitz.                                                                                                                                                                                                                            | ;           |                    | 54  | 2c              | Svensson, and HOW (shade cert). 4 skill bright blue, thin paper with corner                                                                                                                                                                                                                                                                                               | O           | 600:-            |
|            |                                      | pooklet with interesting notes! Unique document! Pleans on www.philea.se.                                                                                                                                                                                                                                                             | ase         | 300:-              |     |                 | crease. Delivery 6d. Superb cancellation<br>STOCKHOLM 5.8.1856. Cert HOW 3.3.4.                                                                                                                                                                                                                                                                                           |             |                  |
| 30K        | Swedis                               | h Pomerania. Receipt of wood for rifle production                                                                                                                                                                                                                                                                                     |             | 500.               | 55  | 2 -             | "Very nice ex". F 1900                                                                                                                                                                                                                                                                                                                                                    | $\odot$     | 500:-            |
|            |                                      | by the skipper Christian Peters onboard the postal<br>Konung Gustaf" (used by the Swedish Royal Mail                                                                                                                                                                                                                                  |             |                    | 55  | 2e              | 4 skill blue, medium-thick paper. Fibe copy cancelled NORBERG 11.1.1858. Certificate Obe.                                                                                                                                                                                                                                                                                 |             |                  |
| 31P        |                                      | 797). Dated "Strals. d. 7 Augt. 1788". Approx 20 x 12.5 rtified copies of content documents with 25 öres                                                                                                                                                                                                                              | cm.         | 500:-              | 56  | 2f              | 2 3 1–2 (1984).<br>4 skill blue, dense background, medium-thick                                                                                                                                                                                                                                                                                                           | 0           | 300:-            |
|            | frankii                              | ng, cancelled 1928, and 1932.                                                                                                                                                                                                                                                                                                         | .1          | 300:-              |     |                 | paper. Very fine copy cancelled GEFLE 9.8.1857.                                                                                                                                                                                                                                                                                                                           | 0           | 200.             |
| 32K        | 55                                   | Two money orders, franked with 15 öre Oscar II, wi marks BETALD GN. BREFBÄRARE (paid through                                                                                                                                                                                                                                          |             |                    | 57  | 2g              | Certificate Obe. 3 3 3 (1979).<br>4 skill bright blue, dense background, medium-                                                                                                                                                                                                                                                                                          | O           | 300:-            |
|            |                                      | rural mail men. Also one postal form No. 140, news paper requisition cancelled LUNDSBERG 6.10.16. (                                                                                                                                                                                                                                   |             | 300:-              |     |                 | thick paper. Minor faults. Delivery 7b. Superb cancellation STOCKHOLM 18.12.1856. Shade cert                                                                                                                                                                                                                                                                              |             |                  |
| 33P        | 86, etc.                             | 25 öre on registered cover (opened up for display)                                                                                                                                                                                                                                                                                    | ٠,٠         | 500.               | 50  | 21.             | HOW.                                                                                                                                                                                                                                                                                                                                                                      | 0           | 500:-            |
|            |                                      | with content and investigation on additional forms, regarding that 50 kr have been stolen by a postal                                                                                                                                                                                                                                 |             |                    | 58  | 2h              | 4 skill in very fine copy cancelled STOCKHOLM 4.11.1856. Certificate Sjöman (1969).                                                                                                                                                                                                                                                                                       | 0           | 300:-            |
|            |                                      | clerk. Also an address card for a C.O.D. parcel. Interesting lot. (5).                                                                                                                                                                                                                                                                |             | 400:-              | 59  | $2h^2$          | 4 skill pale blue, medium-thick paper. Very fine copy cancelled KÖPING 3.8.1857. Certificate                                                                                                                                                                                                                                                                              |             |                  |
|            |                                      | Postal forms / Postala blanketter                                                                                                                                                                                                                                                                                                     |             |                    | (OV | 2:              | Obe. 3 3 3 (1983). F 1300                                                                                                                                                                                                                                                                                                                                                 | 0           | 300:-            |
| 34K        |                                      | Two delivery receipts from 1834, 1849, and one                                                                                                                                                                                                                                                                                        |             | 300:-              | 60K | 2i              | 4 skill grey-ultramarine, medium-thick paper, on beautiful cover sent from KÖPING 16.11.1857                                                                                                                                                                                                                                                                              |             |                  |
| 35K        |                                      | recieving receipt 1867. (3).<br>Two red reciepts cancelled Gamleby 1868 to Götebo                                                                                                                                                                                                                                                     |             | 300:-              | 61  | $2i^2$          | to Strömsholm. F 6000<br>4 skill grey-ultramarine, medium-thick paper.                                                                                                                                                                                                                                                                                                    | $\bowtie$   | 700:-            |
| 36P        |                                      | "Anmälan om utebliven försändelse" cancelled LILLÖ<br>18.7.1919, and the missing address card, franking 65                                                                                                                                                                                                                            |             |                    |     |                 | Beautiful copy cancelled WADSTENA 4.11.1857.<br>One short perf and one repaired perf. F 3600                                                                                                                                                                                                                                                                              | 0           | 500:-            |
|            |                                      | öre (defective stamps), cancelled Stockholm 20 and                                                                                                                                                                                                                                                                                    | 5           |                    | 62  | 2j              | 4 skill. Cancelled STOCKHOLM 9.10.1857.                                                                                                                                                                                                                                                                                                                                   |             |                  |
|            |                                      | öre in strip,canc. Stockholm Förste postexpeditören 29 AUG 1919 on "Reklamation" about not arrived                                                                                                                                                                                                                                    |             |                    | 63  | 2j              | Offcentered. F 4500<br>4 skill. Cancelled 1857. F 4500                                                                                                                                                                                                                                                                                                                    | ⊙<br>⊙      | 700:-<br>500:-   |
|            |                                      | package to LILLÖGA.                                                                                                                                                                                                                                                                                                                   |             | 300:-              | 64  | $2j^2$          | Cancelled BOLLNÄS (County of Hälsingland)                                                                                                                                                                                                                                                                                                                                 | O           | 300              |
| 37K        |                                      | <b>Postal labels</b> / <i>Postala etiketter</i> German address card for parcel franked with 4x80 p                                                                                                                                                                                                                                    | · f         |                    |     |                 | 8.2.185x. Signed Sjöman on the reverse side of the stamp.                                                                                                                                                                                                                                                                                                                 | 0           | 700:-            |
| 3/K        |                                      | sent from OPPELN 13.3.14 to HÄRNÖSAND 18.3.1<br>Scarce label "förutsänt med nödadresskort Trällebo                                                                                                                                                                                                                                    | 4.          |                    | 65  | $2j^2$          | 4 skill grey-ultramarine, medium-thick paper.<br>Very fine copy cancelled (LI)NKÖPING 5.10.1857.                                                                                                                                                                                                                                                                          |             | ,,,,             |
| 38K        | 85                                   | utr. pakexp.". 2x20 öre on address card for cash on delivery parcel                                                                                                                                                                                                                                                                   |             | 300:-              | 66  | $2j^2$          | Certificate Sjöman (1968). F 4500<br>4 skill grey-ultramarine, medium-thick paper.                                                                                                                                                                                                                                                                                        | 0           | 500:-            |
| Jok        | 65                                   | sent from STOCKHOLM 2 5.6.14 to BJÖRKLINGE                                                                                                                                                                                                                                                                                            | Ē.          |                    |     | ,               | Small defects. Stockholm 23.10.xx. Shade sign                                                                                                                                                                                                                                                                                                                             | 0           | 400.             |
|            |                                      | 8.6.1914. Handwritten label "Mathilda Erikssons ma<br>har kvitterat försändelsen". Interesting item.                                                                                                                                                                                                                                  | an          | 300:-              | 67  | $2k^1$          | HOW. F 4500<br>4 skill greenish light dull blue, medium-                                                                                                                                                                                                                                                                                                                  | O           | 400:-            |
|            |                                      | Stamps / Frimärken                                                                                                                                                                                                                                                                                                                    |             |                    |     |                 | thick paper. Fresh copy cancelled STOCKHOLM 29.9.57. Upper margin with minimal natural                                                                                                                                                                                                                                                                                    |             |                  |
| 20         | 11                                   | Skilling Banco                                                                                                                                                                                                                                                                                                                        |             |                    |     |                 | gash. Signed Strandell. Cert. HOW 2, 2, 3                                                                                                                                                                                                                                                                                                                                 |             |                  |
| 39         | 1b                                   | 3 skill bluish green (def/rep). Canc. STOCKHOLM 24.10.56. Cert. HOW (1992). F 45000                                                                                                                                                                                                                                                   | 0           | 900:-              | 68  | $2k^2$          | (1977). F 20000<br>4 skill light grey blue, medium-thick paper                                                                                                                                                                                                                                                                                                            | 0           | 2.000:-          |
| 40         | 1-5                                  | 1855 Skilling set. Mixed quality as usual,                                                                                                                                                                                                                                                                                            | 0           | 2.500.             |     |                 | (unknown). Short perf, and crease. Cancelled                                                                                                                                                                                                                                                                                                                              | 0           | 500              |
| 41         | 1-5                                  | with repairs etc. F 80000<br>1855 Skilling set. Mixed quality with repairs etc.                                                                                                                                                                                                                                                       | 0           | 2.500:-<br>1.500:- | 69  | 21              | GEFLE 20.10.1857. Shade cert HOW. F 13000<br>4 skill greenish blue, medium-thick paper.                                                                                                                                                                                                                                                                                   | 0           | 500:-            |
| 42<br>43   | 1-5<br>1-5                           | 1855 Skilling set. Mixed quality with repairs etc. 3-24 skilling comlplete set (5) in mixed quality                                                                                                                                                                                                                                   | 0           | 1.200:-            |     |                 | Fine copy cancelled ÖSTHAMMAR 5.5.18xx.                                                                                                                                                                                                                                                                                                                                   | 0           | 200.             |
|            |                                      | (def/rep).                                                                                                                                                                                                                                                                                                                            | $\odot$     | 1.200:-            | 70  | 21              | Certificate NS 2 4 2 (1981). F 1500<br>4 skill greenish blue, medium-thick paper.                                                                                                                                                                                                                                                                                         | O           | 300:-            |
| 44         | 2                                    | 4 skill blue. 18 copies. E.g. with different shades, and some readable cancellations. Mixed quality. F 18.000                                                                                                                                                                                                                         | 0           | 1.500:-            |     |                 | Delivery 12b. Very nice cancellation WADSTENA 13.1.1858. Shade cert HOW.                                                                                                                                                                                                                                                                                                  | $\triangle$ | 400:-            |
| 45         | 2                                    | 4 skill blue. Seven copies with different shades, and some readable cancellations. For example box                                                                                                                                                                                                                                    |             |                    | 71  | 2m              | 4 skill blue, clear print, medium-thick paper. Delivery 13a. Superb cancellation STOCKHOLM                                                                                                                                                                                                                                                                                |             | -                |
|            |                                      | cancellation NYKÖPING 30.10.1856. F 7.000                                                                                                                                                                                                                                                                                             | $\odot$     | 800:-              |     |                 | 2.4.1858.                                                                                                                                                                                                                                                                                                                                                                 | 0           | 300:-            |
| 46         | 2                                    | Greenish blue. Normal cancellation No. 7:3<br>SOLLEFTEÅ 2X.1X.185X. Postal 3000 SEK for                                                                                                                                                                                                                                               |             |                    | 72  | 2m              | Cancelled GEFLE 14.1.1858. The stamp is so off-centered that a part of a second stamp                                                                                                                                                                                                                                                                                     |             |                  |
| 47         | 2                                    | the cancellation.                                                                                                                                                                                                                                                                                                                     | 0           | 500:-              |     |                 | is visible on the top. A thick "c" in Bco.                                                                                                                                                                                                                                                                                                                                | ^           | 500              |
| 47         | 2                                    | 4 skill blue with superb cancel OSCARSHAMN 4.9.1856.                                                                                                                                                                                                                                                                                  | 0           | 500:-              | 73  | 3               | Cert Erich Harbrecht (1994).<br>6 skill grey. Parts of boxed cancel lation                                                                                                                                                                                                                                                                                                | Δ           | 500:-            |
| 48         | 2                                    | 4 skill blue. Fresh copy cancelled STOCKHOLM<br>10.9.57. F 1000                                                                                                                                                                                                                                                                       | 0           | 300:-              | 74  | 4               | LA. Bent corner, and a few short perfs. F 12000<br>8 skill yellow. Sign Sjöman. Cancelled CALMAR                                                                                                                                                                                                                                                                          | 0           | 500:-            |
| 49K        | 2                                    | 4 skill blue. Beautiful cover sent from<br>STOCKHOLM 8.1.1857 to Växjö. F 1000                                                                                                                                                                                                                                                        | $\boxtimes$ | 400:-              | 75  | 4               | 16.x. Good centering. F 5000<br>8 skill yellow. Off-centered. F 5000                                                                                                                                                                                                                                                                                                      | ⊙<br>⊙      | 1.000:-<br>800:- |
| 50K        | 2                                    | 4 skill blue. A nice letter sent from BOLLNÄS                                                                                                                                                                                                                                                                                         |             |                    | 76  | 4               | 8 skill yellow. Fine copy cancelled GÖTHEBORG                                                                                                                                                                                                                                                                                                                             |             | -                |
|            |                                      | 17.4.1856 to Stockholm, cancelled with a box cancellation Type 2. An additional cancellation                                                                                                                                                                                                                                          |             |                    |     |                 | 7.12.xxxx. Some ink at back, and a few short perfs. F 5000                                                                                                                                                                                                                                                                                                                | 0           | 300:-            |
|            |                                      | on the letter to the right. The letter with full contents as far as can be seen. F 1000                                                                                                                                                                                                                                               | $\boxtimes$ | 300:-              | 77  | 4a              | 8 skill reddish orange. Beautiful example cancelled GEFLE 19.8.1855. Cert Sjöman: Gott-                                                                                                                                                                                                                                                                                   |             |                  |
|            |                                      |                                                                                                                                                                                                                                                                                                                                       | _           | ~ ~ * *            |     |                 | mycket gott ex. F 6500                                                                                                                                                                                                                                                                                                                                                    | 0           | 800:-            |
|            |                                      |                                                                                                                                                                                                                                                                                                                                       |             |                    | l   |                 |                                                                                                                                                                                                                                                                                                                                                                           |             | 7                |