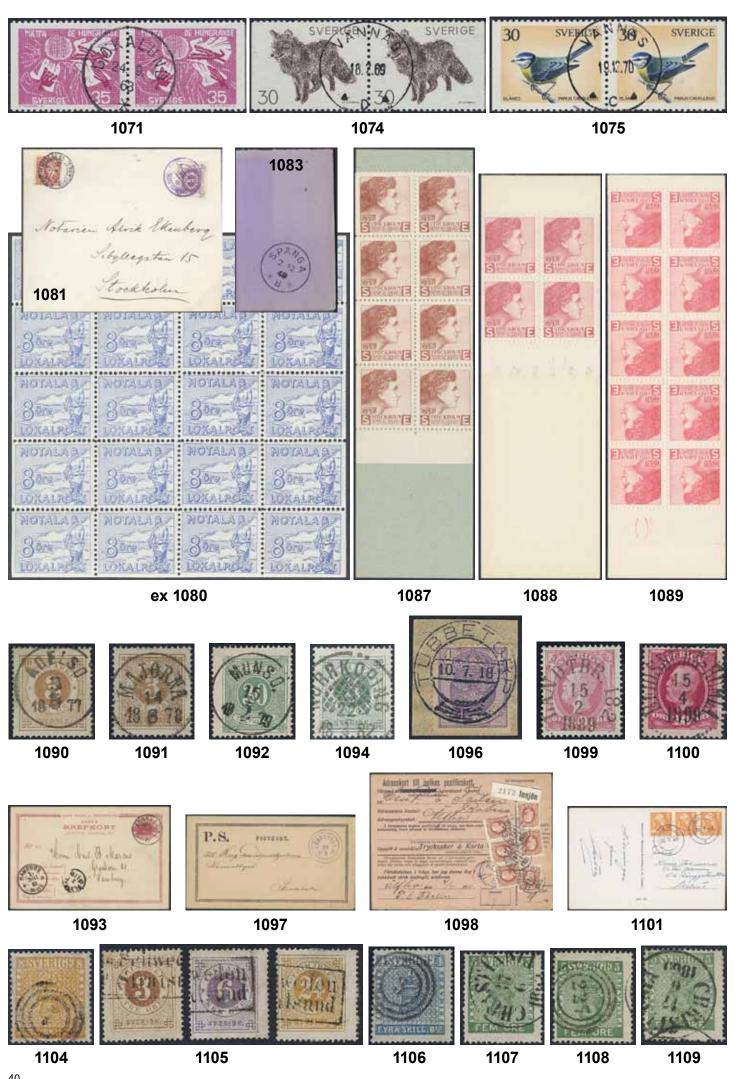

### Thursday 16 January 2020 at 4 pm

|     | Sweden / Sverige                                                                                                                                                                                             |         | 15K  | Denmark, STOCKHOLM 27.2.1855 with blue cancellation                                                                                                                                                                                                                |         |
|-----|--------------------------------------------------------------------------------------------------------------------------------------------------------------------------------------------------------------|---------|------|--------------------------------------------------------------------------------------------------------------------------------------------------------------------------------------------------------------------------------------------------------------------|---------|
| 1Fd | Manuscripts / Handskrifter  Correspondance to M.sc. Carl Bexell, Vicar of Kvarsebo (Quarsebo), Norrköpings municipality. Approx 1814–1826. About twenty letters, some with interesting content. Please see a |         |      | on "franco"-cover to Helsingør, and a cover from HELSINGØR 19.5.1856 to Laurvig via "via Sverrig", and SVINESUND 22.5.1856, with blue cancellation. Both with content.                                                                                             | 400:-   |
|     | selection of scans at www.philea.se.  Prephilately / Förfilateli                                                                                                                                             | 300:-   | 16K  | Brazil. Incoming unpaid letter sent from RIO JANEIRO 7.SP.1858 to Stockholm. Ship notation "pr Jamar". Cancellations LONDON 4.OC.58, St.P.A. 6.OCT.58, and                                                                                                         |         |
| 2P  | Entire dated 16 November 1684, sent to Ingenieur Jonas Carlsteen. Good quality.                                                                                                                              | 300:-   | 17K  | KDOPA HAMBURG 6.10. Postage due notation "198" (öre). Brazil. 198 öre Postage Due Marking on cover from                                                                                                                                                            | 300:-   |
|     | Crown post / Kronopost                                                                                                                                                                                       |         |      | Rio Janeiro 9.JY.1859, Brazil to Stockholm via London                                                                                                                                                                                                              |         |
| 3K  | Letter "Ordres" with crown coil dated 13 July 1810 and note "Canton", addressed to Näs. Seems to apply a Ekerö matter. Black wax seal on back.                                                               | 300:-   | 18K  | 4.AU.59, Hamburg 7/8. Excellent quality. Brazil. Incoming partly prepaid letter sent from "Porto Alegre 14 Mai 1871" to Karlskrona, with the                                                                                                                       | 300:-   |
| 4P  | Cover, dated 1810, with content and remains of brown feather.                                                                                                                                                | 300:-   |      | very rare accountancy mark ★F.21★ (rarity 9 according to Van der Linden). Most probably the only recorded                                                                                                                                                          |         |
| 5K  | <b>Bandeaustämplar</b> / <i>Ribbon postmarks</i><br>STOCKHOLM. Type 2, used 1731–1742, on beautiful letter<br>dated in Stockholm 17 April 1740, sent to Tavastehus.                                          |         |      | Swedish mail with this cancel. Other cancellations PORTO ALEGRE 16.MAI.1871, RIO-DE-JANEIRO 22.MAI.1871, INSUFICIENTE, BRESIL AMB. CAL.                                                                                                                            |         |
|     | Very fine. Postal: 1500:-                                                                                                                                                                                    | 300:-   |      | LILLE A 16.JUIN.71, and PKXP Nr 2 19.6.1871.                                                                                                                                                                                                                       | 6,000   |
| 6K  | Rectangular postmarks / Fyrkantstämplar<br>CARLSBORG 19.6.1858. Typ 2, on cover, "Fr.Brf." to                                                                                                                |         | 19K  | EXHIBITION ITEM.  Germany. Incoming cover sent from PILLAU 8.JUNI via STRALSUND 11.JUNI to Ystad. Dated by pen "1824".                                                                                                                                             | 6.000:- |
| 7K  | Götheborg. CARLSTAD 23.9.1855. Type 7, on cover to Arvika - Köln.                                                                                                                                            | 300:-   | 20K  | Germany. Incoming letter sent from LUBECK 2. OCTBR.1840                                                                                                                                                                                                            |         |
|     | Excellent quality.                                                                                                                                                                                           | 300:-   | 21K  | via GREIFSWALD 4.10 to Stockholm. Germany. Incoming letter sent from LUBECK 21.MAY.1841                                                                                                                                                                            | 300:-   |
| 8K  | JÖNKÖPING 23.8.1855. Type 3, on cover to Christianstad. Excellent quality.                                                                                                                                   | 400:-   | 221/ | via STRALSUND 23.5 to Stockholm.                                                                                                                                                                                                                                   | 300:-   |
| 9K  | LIDKÖPINNG 19.5.1855. Type 2, on cover with content to SKARA. Excellent quality.                                                                                                                             | 300:-   | 22K  | Germany. Letter dated in Greifswald 2 april 1845, sent to Gothenburg.                                                                                                                                                                                              | 300:-   |
| 10K | LINKÖPING 21.2.1855. Type 1 on cover with content to                                                                                                                                                         | 300     | 23K  | Germany. Letter sent from HAMBURG "9.2.1847" via                                                                                                                                                                                                                   |         |
| 11K | STOCKHOLM "Svea Hofrätt". Excellent quality.<br>SÄTHER 31.12.1855. Type 7, on cover to Norberg &                                                                                                             | 300:-   |      | Denmark to Stockholm. Postage due cancel OBETALT FR. DANNEMARK H.BORG 12.FEB.47.                                                                                                                                                                                   | 300:-   |
| 12K | Erikslund. Excellent quality.<br>ÖSTERSUND 31.7.1856, on registered cover, "FrBrf" to                                                                                                                        | 300:-   | 24K  | Germany. Interesting and scarce cover (side flaps missing) with cancellation "K.B. aus SCHWEDEN", and on back K.D.O.P.A. LÜBECK 18.10.1854. Transit and                                                                                                            |         |
|     | Fahlun. Note "4 Rs.Bco" crossed out, probably the value of the content. Excellent quality.                                                                                                                   | 400:-   | 251/ | arrival pmks on back.                                                                                                                                                                                                                                              | 800:-   |
| 13K | Foreign-related covers / Utlandsanknytning Norway. Incoming letter sent from "Moss 4 Febr 1797" to Strömstad. One of the earliest recorded letters from Norway. In the other direction, from Sweden to       |         | 25K  | Great Britain. Partly prepaid letter sent from GÖTHEBORG 28.7.1838, "via Ystad", Greifswald and Hamburg, to London. Cancellations FRCO GREIFSWALD (P: +1500:-), KSNPC I GREIFSWALD D. 31.JULI (P: 3000:-), KS&NPC HAMBURG 3.AUG.38, HAMBURG 3.AUG.1838, and LONDON |         |
| 14K | Norway, the earliest recorded mail is from 1780. Scarce.<br>Denmark. Unpaid cover sent from KØBENHAVN 24.11.1846<br>via Helsingborg to Stockholm. Postage due cancel                                         | 1.200:- |      | 6.AUG.1838. Franco notation "25s" (sk bco), and postage due notation "1/8" (1s 8d). Ex Köhler 1988. Ex Larsson.                                                                                                                                                    | 400:-   |
|     | OBETALT FR. DANNEMARK H.BORG 25.NOV.46.                                                                                                                                                                      | 300:-   | l    |                                                                                                                                                                                                                                                                    |         |

| 26K<br>27K | Cancel<br>12.MY.<br>Russia<br>8/Mert | . Unpaid cover sent from KALMAR 6.5.1874 to<br>, and then forwarded from Queenstown to Belgium.<br>lations e.g. PKXP Nr 2 NED 8.5, QUEENSTOWN A<br>74, UNPAID, ANVERS 14.MAI.1874. Scarce destination<br>. Partly prepaid letter dated "Stockholm d.<br>z 1819", cancelled STOCKHOLM, sent to Narva.<br>on "frco Grislehamn". Superb. |             | 600:-              | 51K | 2a <sup>1</sup> | 4 skill blue, thin paper. Cover used twice. Firstly sent as a domestic letter 1st weight class from Sundsvall to Östhammar 4.8.1856. Then turned inside out and used a second time as an envelope for a hand-letter from Östhammar to Norrtelje. Only three covers recorded used twice during the skilling period. A photo of the second use, cert Sjöman, and an article |             |                  |
|------------|--------------------------------------|---------------------------------------------------------------------------------------------------------------------------------------------------------------------------------------------------------------------------------------------------------------------------------------------------------------------------------------|-------------|--------------------|-----|-----------------|---------------------------------------------------------------------------------------------------------------------------------------------------------------------------------------------------------------------------------------------------------------------------------------------------------------------------------------------------------------------------|-------------|------------------|
| 28K        |                                      | Incoming stamped mail / Inkommande post Britaín. Three covers from GB 1859–67, sent to enhofs AB in Uddevalla. Luxus quality.                                                                                                                                                                                                         |             | 400:-              |     |                 | written by Bo Grendal about this item are enclosed. A nice exhibition item!                                                                                                                                                                                                                                                                                               | $\boxtimes$ | 4.000:-          |
|            | -                                    | Postal documentation / Postal dokumentation                                                                                                                                                                                                                                                                                           |             | 400                | 52  | 2b              | 4 skill light blue, thin paper. Nice cancellation<br>STOCKHOLM 21.8.xx. F 1400                                                                                                                                                                                                                                                                                            | 0           | 300:-            |
| 29K        | Sjp 141                              | . "Uppgift å dirigeringar av brevpost till vissa                                                                                                                                                                                                                                                                                      |             |                    | 53  | 2b, c, h        | 1 4 skill blue. Three copies with cert N                                                                                                                                                                                                                                                                                                                                  | 0           | 600:-            |
|            |                                      | a orter från sjp Trälleborg–Sassnitz". Task for routing some Spanish resorts from Sjp Trälleborg–Sassnitz.                                                                                                                                                                                                                            | ;           |                    | 54  | 2c              | Svensson, and HOW (shade cert). 4 skill bright blue, thin paper with corner                                                                                                                                                                                                                                                                                               | O           | 600:-            |
|            |                                      | pooklet with interesting notes! Unique document! Pleans on www.philea.se.                                                                                                                                                                                                                                                             | ase         | 300:-              |     |                 | crease. Delivery 6d. Superb cancellation<br>STOCKHOLM 5.8.1856. Cert HOW 3.3.4.                                                                                                                                                                                                                                                                                           |             |                  |
| 30K        | Swedis                               | h Pomerania. Receipt of wood for rifle production                                                                                                                                                                                                                                                                                     |             | 500.               | 55  | 2 -             | "Very nice ex". F 1900                                                                                                                                                                                                                                                                                                                                                    | $\odot$     | 500:-            |
|            |                                      | by the skipper Christian Peters onboard the postal<br>Konung Gustaf" (used by the Swedish Royal Mail                                                                                                                                                                                                                                  |             |                    | 55  | 2e              | 4 skill blue, medium-thick paper. Fibe copy cancelled NORBERG 11.1.1858. Certificate Obe.                                                                                                                                                                                                                                                                                 |             |                  |
| 31P        |                                      | 797). Dated "Strals. d. 7 Augt. 1788". Approx 20 x 12.5 rtified copies of content documents with 25 öres                                                                                                                                                                                                                              | cm.         | 500:-              | 56  | 2f              | 2 3 1–2 (1984).<br>4 skill blue, dense background, medium-thick                                                                                                                                                                                                                                                                                                           | 0           | 300:-            |
|            | frankii                              | ng, cancelled 1928, and 1932.                                                                                                                                                                                                                                                                                                         | .1          | 300:-              |     |                 | paper. Very fine copy cancelled GEFLE 9.8.1857.                                                                                                                                                                                                                                                                                                                           | 0           | 200.             |
| 32K        | 55                                   | Two money orders, franked with 15 öre Oscar II, wi marks BETALD GN. BREFBÄRARE (paid through                                                                                                                                                                                                                                          |             |                    | 57  | 2g              | Certificate Obe. 3 3 3 (1979).<br>4 skill bright blue, dense background, medium-                                                                                                                                                                                                                                                                                          | O           | 300:-            |
|            |                                      | rural mail men. Also one postal form No. 140, news paper requisition cancelled LUNDSBERG 6.10.16. (                                                                                                                                                                                                                                   |             | 300:-              |     |                 | thick paper. Minor faults. Delivery 7b. Superb cancellation STOCKHOLM 18.12.1856. Shade cert                                                                                                                                                                                                                                                                              |             |                  |
| 33P        | 86, etc.                             | 25 öre on registered cover (opened up for display)                                                                                                                                                                                                                                                                                    | ٠,٠         | 500.               | 50  | 21.             | HOW.                                                                                                                                                                                                                                                                                                                                                                      | 0           | 500:-            |
|            |                                      | with content and investigation on additional forms, regarding that 50 kr have been stolen by a postal                                                                                                                                                                                                                                 |             |                    | 58  | 2h              | 4 skill in very fine copy cancelled STOCKHOLM 4.11.1856. Certificate Sjöman (1969).                                                                                                                                                                                                                                                                                       | 0           | 300:-            |
|            |                                      | clerk. Also an address card for a C.O.D. parcel. Interesting lot. (5).                                                                                                                                                                                                                                                                |             | 400:-              | 59  | $2h^2$          | 4 skill pale blue, medium-thick paper. Very fine copy cancelled KÖPING 3.8.1857. Certificate                                                                                                                                                                                                                                                                              |             |                  |
|            |                                      | Postal forms / Postala blanketter                                                                                                                                                                                                                                                                                                     |             |                    | (OV | 2:              | Obe. 3 3 3 (1983). F 1300                                                                                                                                                                                                                                                                                                                                                 | 0           | 300:-            |
| 34K        |                                      | Two delivery receipts from 1834, 1849, and one                                                                                                                                                                                                                                                                                        |             | 300:-              | 60K | 2i              | 4 skill grey-ultramarine, medium-thick paper, on beautiful cover sent from KÖPING 16.11.1857                                                                                                                                                                                                                                                                              |             |                  |
| 35K        |                                      | recieving receipt 1867. (3).<br>Two red reciepts cancelled Gamleby 1868 to Götebo                                                                                                                                                                                                                                                     |             | 300:-              | 61  | $2i^2$          | to Strömsholm. F 6000<br>4 skill grey-ultramarine, medium-thick paper.                                                                                                                                                                                                                                                                                                    | $\bowtie$   | 700:-            |
| 36P        |                                      | "Anmälan om utebliven försändelse" cancelled LILLÖ<br>18.7.1919, and the missing address card, franking 65                                                                                                                                                                                                                            |             |                    |     |                 | Beautiful copy cancelled WADSTENA 4.11.1857.<br>One short perf and one repaired perf. F 3600                                                                                                                                                                                                                                                                              | 0           | 500:-            |
|            |                                      | öre (defective stamps), cancelled Stockholm 20 and                                                                                                                                                                                                                                                                                    | 5           |                    | 62  | 2j              | 4 skill. Cancelled STOCKHOLM 9.10.1857.                                                                                                                                                                                                                                                                                                                                   |             |                  |
|            |                                      | öre in strip,canc. Stockholm Förste postexpeditören 29 AUG 1919 on "Reklamation" about not arrived                                                                                                                                                                                                                                    |             |                    | 63  | 2j              | Offcentered. F 4500<br>4 skill. Cancelled 1857. F 4500                                                                                                                                                                                                                                                                                                                    | ⊙<br>⊙      | 700:-<br>500:-   |
|            |                                      | package to LILLÖGA.                                                                                                                                                                                                                                                                                                                   |             | 300:-              | 64  | $2j^2$          | Cancelled BOLLNÄS (County of Hälsingland)                                                                                                                                                                                                                                                                                                                                 | O           | 300              |
| 37K        |                                      | <b>Postal labels</b> / <i>Postala etiketter</i> German address card for parcel franked with 4x80 p                                                                                                                                                                                                                                    | · f         |                    |     |                 | 8.2.185x. Signed Sjöman on the reverse side of the stamp.                                                                                                                                                                                                                                                                                                                 | 0           | 700:-            |
| 3/K        |                                      | sent from OPPELN 13.3.14 to HÄRNÖSAND 18.3.1<br>Scarce label "förutsänt med nödadresskort Trällebo                                                                                                                                                                                                                                    | 4.          |                    | 65  | $2j^2$          | 4 skill grey-ultramarine, medium-thick paper.<br>Very fine copy cancelled (LI)NKÖPING 5.10.1857.                                                                                                                                                                                                                                                                          |             | ,,,,             |
| 38K        | 85                                   | utr. pakexp.". 2x20 öre on address card for cash on delivery parcel                                                                                                                                                                                                                                                                   |             | 300:-              | 66  | $2j^2$          | Certificate Sjöman (1968). F 4500<br>4 skill grey-ultramarine, medium-thick paper.                                                                                                                                                                                                                                                                                        | 0           | 500:-            |
| Jok        | 65                                   | sent from STOCKHOLM 2 5.6.14 to BJÖRKLINGE                                                                                                                                                                                                                                                                                            | Ē.          |                    |     | ,               | Small defects. Stockholm 23.10.xx. Shade sign                                                                                                                                                                                                                                                                                                                             | 0           | 400.             |
|            |                                      | 8.6.1914. Handwritten label "Mathilda Erikssons ma<br>har kvitterat försändelsen". Interesting item.                                                                                                                                                                                                                                  | an          | 300:-              | 67  | $2k^1$          | HOW. F 4500<br>4 skill greenish light dull blue, medium-                                                                                                                                                                                                                                                                                                                  | O           | 400:-            |
|            |                                      | Stamps / Frimärken                                                                                                                                                                                                                                                                                                                    |             |                    |     |                 | thick paper. Fresh copy cancelled STOCKHOLM 29.9.57. Upper margin with minimal natural                                                                                                                                                                                                                                                                                    |             |                  |
| 20         | 11                                   | Skilling Banco                                                                                                                                                                                                                                                                                                                        |             |                    |     |                 | gash. Signed Strandell. Cert. HOW 2, 2, 3                                                                                                                                                                                                                                                                                                                                 |             |                  |
| 39         | 1b                                   | 3 skill bluish green (def/rep). Canc. STOCKHOLM 24.10.56. Cert. HOW (1992). F 45000                                                                                                                                                                                                                                                   | 0           | 900:-              | 68  | $2k^2$          | (1977). F 20000<br>4 skill light grey blue, medium-thick paper                                                                                                                                                                                                                                                                                                            | 0           | 2.000:-          |
| 40         | 1-5                                  | 1855 Skilling set. Mixed quality as usual,                                                                                                                                                                                                                                                                                            | 0           | 2.500.             |     |                 | (unknown). Short perf, and crease. Cancelled                                                                                                                                                                                                                                                                                                                              | 0           | 500              |
| 41         | 1-5                                  | with repairs etc. F 80000<br>1855 Skilling set. Mixed quality with repairs etc.                                                                                                                                                                                                                                                       | 0           | 2.500:-<br>1.500:- | 69  | 21              | GEFLE 20.10.1857. Shade cert HOW. F 13000<br>4 skill greenish blue, medium-thick paper.                                                                                                                                                                                                                                                                                   | 0           | 500:-            |
| 42<br>43   | 1-5<br>1-5                           | 1855 Skilling set. Mixed quality with repairs etc. 3-24 skilling comlplete set (5) in mixed quality                                                                                                                                                                                                                                   | 0           | 1.200:-            |     |                 | Fine copy cancelled ÖSTHAMMAR 5.5.18xx.                                                                                                                                                                                                                                                                                                                                   | 0           | 200.             |
|            |                                      | (def/rep).                                                                                                                                                                                                                                                                                                                            | $\odot$     | 1.200:-            | 70  | 21              | Certificate NS 2 4 2 (1981). F 1500<br>4 skill greenish blue, medium-thick paper.                                                                                                                                                                                                                                                                                         | O           | 300:-            |
| 44         | 2                                    | 4 skill blue. 18 copies. E.g. with different shades, and some readable cancellations. Mixed quality. F 18.000                                                                                                                                                                                                                         | 0           | 1.500:-            |     |                 | Delivery 12b. Very nice cancellation WADSTENA 13.1.1858. Shade cert HOW.                                                                                                                                                                                                                                                                                                  | $\triangle$ | 400:-            |
| 45         | 2                                    | 4 skill blue. Seven copies with different shades, and some readable cancellations. For example box                                                                                                                                                                                                                                    |             |                    | 71  | 2m              | 4 skill blue, clear print, medium-thick paper. Delivery 13a. Superb cancellation STOCKHOLM                                                                                                                                                                                                                                                                                |             | -                |
|            |                                      | cancellation NYKÖPING 30.10.1856. F 7.000                                                                                                                                                                                                                                                                                             | $\odot$     | 800:-              |     |                 | 2.4.1858.                                                                                                                                                                                                                                                                                                                                                                 | 0           | 300:-            |
| 46         | 2                                    | Greenish blue. Normal cancellation No. 7:3<br>SOLLEFTEÅ 2X.1X.185X. Postal 3000 SEK for                                                                                                                                                                                                                                               |             |                    | 72  | 2m              | Cancelled GEFLE 14.1.1858. The stamp is so off-centered that a part of a second stamp                                                                                                                                                                                                                                                                                     |             |                  |
| 47         | 2                                    | the cancellation.                                                                                                                                                                                                                                                                                                                     | 0           | 500:-              |     |                 | is visible on the top. A thick "c" in Bco.                                                                                                                                                                                                                                                                                                                                | ^           | 500              |
| 47         | 2                                    | 4 skill blue with superb cancel OSCARSHAMN 4.9.1856.                                                                                                                                                                                                                                                                                  | 0           | 500:-              | 73  | 3               | Cert Erich Harbrecht (1994).<br>6 skill grey. Parts of boxed cancel lation                                                                                                                                                                                                                                                                                                | Δ           | 500:-            |
| 48         | 2                                    | 4 skill blue. Fresh copy cancelled STOCKHOLM<br>10.9.57. F 1000                                                                                                                                                                                                                                                                       | 0           | 300:-              | 74  | 4               | LA. Bent corner, and a few short perfs. F 12000<br>8 skill yellow. Sign Sjöman. Cancelled CALMAR                                                                                                                                                                                                                                                                          | 0           | 500:-            |
| 49K        | 2                                    | 4 skill blue. Beautiful cover sent from<br>STOCKHOLM 8.1.1857 to Växjö. F 1000                                                                                                                                                                                                                                                        | $\boxtimes$ | 400:-              | 75  | 4               | 16.x. Good centering. F 5000<br>8 skill yellow. Off-centered. F 5000                                                                                                                                                                                                                                                                                                      | ⊙<br>⊙      | 1.000:-<br>800:- |
| 50K        | 2                                    | 4 skill blue. A nice letter sent from BOLLNÄS                                                                                                                                                                                                                                                                                         |             |                    | 76  | 4               | 8 skill yellow. Fine copy cancelled GÖTHEBORG                                                                                                                                                                                                                                                                                                                             |             | -                |
|            |                                      | 17.4.1856 to Stockholm, cancelled with a box cancellation Type 2. An additional cancellation                                                                                                                                                                                                                                          |             |                    |     |                 | 7.12.xxxx. Some ink at back, and a few short perfs. F 5000                                                                                                                                                                                                                                                                                                                | 0           | 300:-            |
|            |                                      | on the letter to the right. The letter with full contents as far as can be seen. F 1000                                                                                                                                                                                                                                               | $\boxtimes$ | 300:-              | 77  | 4a              | 8 skill reddish orange. Beautiful example cancelled GEFLE 19.8.1855. Cert Sjöman: Gott-                                                                                                                                                                                                                                                                                   |             |                  |
|            |                                      |                                                                                                                                                                                                                                                                                                                                       | _           | ~ ~ * *            |     |                 | mycket gott ex. F 6500                                                                                                                                                                                                                                                                                                                                                    | 0           | 800:-            |
|            |                                      |                                                                                                                                                                                                                                                                                                                                       |             |                    | l   |                 |                                                                                                                                                                                                                                                                                                                                                                           |             | 7                |