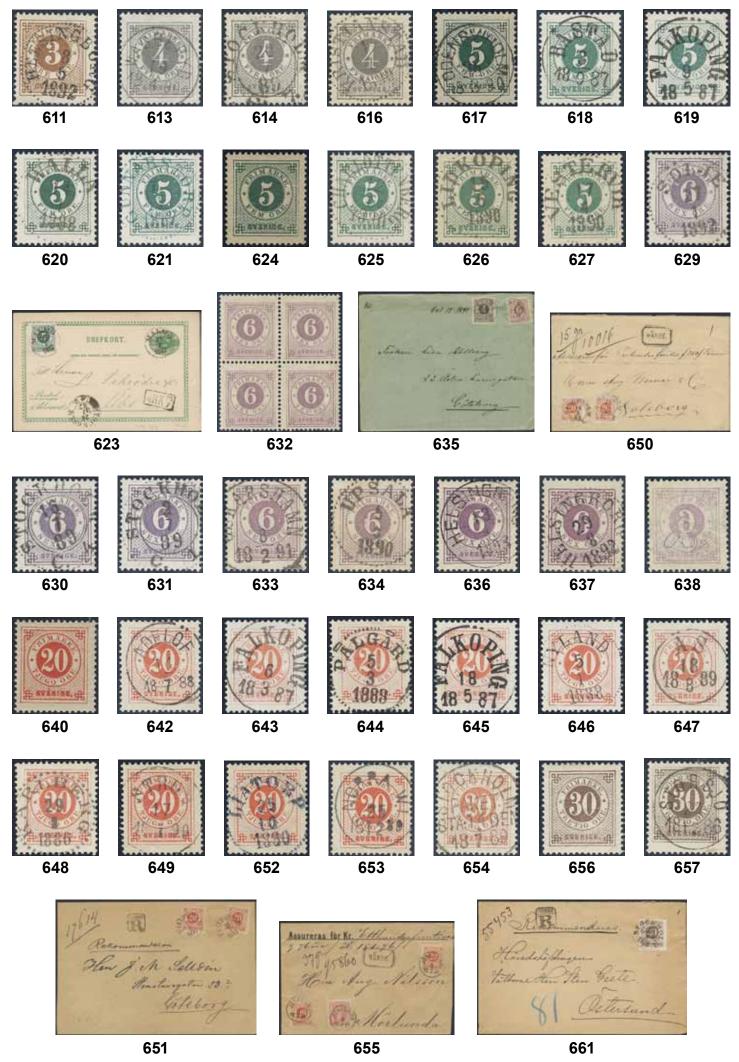

### Thursday 16 January 2020 at 4 pm

|     | Sweden / Sverige                                                                                                                                                                                             |         | 15K  | Denmark, STOCKHOLM 27.2.1855 with blue cancellation                                                                                                                                                                                                                |         |
|-----|--------------------------------------------------------------------------------------------------------------------------------------------------------------------------------------------------------------|---------|------|--------------------------------------------------------------------------------------------------------------------------------------------------------------------------------------------------------------------------------------------------------------------|---------|
| 1Fd | Manuscripts / Handskrifter  Correspondance to M.sc. Carl Bexell, Vicar of Kvarsebo (Quarsebo), Norrköpings municipality. Approx 1814–1826. About twenty letters, some with interesting content. Please see a |         |      | on "franco"-cover to Helsingør, and a cover from HELSINGØR 19.5.1856 to Laurvig via "via Sverrig", and SVINESUND 22.5.1856, with blue cancellation. Both with content.                                                                                             | 400:-   |
|     | selection of scans at www.philea.se.  Prephilately / Förfilateli                                                                                                                                             | 300:-   | 16K  | Brazil. Incoming unpaid letter sent from RIO JANEIRO 7.SP.1858 to Stockholm. Ship notation "pr Jamar". Cancellations LONDON 4.OC.58, St.P.A. 6.OCT.58, and                                                                                                         |         |
| 2P  | Entire dated 16 November 1684, sent to Ingenieur Jonas Carlsteen. Good quality.                                                                                                                              | 300:-   | 17K  | KDOPA HAMBURG 6.10. Postage due notation "198" (öre). Brazil. 198 öre Postage Due Marking on cover from                                                                                                                                                            | 300:-   |
|     | Crown post / Kronopost                                                                                                                                                                                       |         |      | Rio Janeiro 9.JY.1859, Brazil to Stockholm via London                                                                                                                                                                                                              |         |
| 3K  | Letter "Ordres" with crown coil dated 13 July 1810 and note "Canton", addressed to Näs. Seems to apply a Ekerö matter. Black wax seal on back.                                                               | 300:-   | 18K  | 4.AU.59, Hamburg 7/8. Excellent quality. Brazil. Incoming partly prepaid letter sent from "Porto Alegre 14 Mai 1871" to Karlskrona, with the                                                                                                                       | 300:-   |
| 4P  | Cover, dated 1810, with content and remains of brown feather.                                                                                                                                                | 300:-   |      | very rare accountancy mark ★F.21★ (rarity 9 according to Van der Linden). Most probably the only recorded                                                                                                                                                          |         |
| 5K  | <b>Bandeaustämplar</b> / <i>Ribbon postmarks</i><br>STOCKHOLM. Type 2, used 1731–1742, on beautiful letter<br>dated in Stockholm 17 April 1740, sent to Tavastehus.                                          |         |      | Swedish mail with this cancel. Other cancellations PORTO ALEGRE 16.MAI.1871, RIO-DE-JANEIRO 22.MAI.1871, INSUFICIENTE, BRESIL AMB. CAL.                                                                                                                            |         |
|     | Very fine. Postal: 1500:-                                                                                                                                                                                    | 300:-   |      | LILLE A 16.JUIN.71, and PKXP Nr 2 19.6.1871.                                                                                                                                                                                                                       | 6,000   |
| 6K  | Rectangular postmarks / Fyrkantstämplar<br>CARLSBORG 19.6.1858. Typ 2, on cover, "Fr.Brf." to                                                                                                                |         | 19K  | EXHIBITION ITEM.  Germany. Incoming cover sent from PILLAU 8.JUNI via STRALSUND 11.JUNI to Ystad. Dated by pen "1824".                                                                                                                                             | 6.000:- |
| 7K  | Götheborg. CARLSTAD 23.9.1855. Type 7, on cover to Arvika - Köln.                                                                                                                                            | 300:-   | 20K  | Germany. Incoming letter sent from LUBECK 2. OCTBR.1840                                                                                                                                                                                                            |         |
|     | Excellent quality.                                                                                                                                                                                           | 300:-   | 21K  | via GREIFSWALD 4.10 to Stockholm. Germany. Incoming letter sent from LUBECK 21.MAY.1841                                                                                                                                                                            | 300:-   |
| 8K  | JÖNKÖPING 23.8.1855. Type 3, on cover to Christianstad. Excellent quality.                                                                                                                                   | 400:-   | 221/ | via STRALSUND 23.5 to Stockholm.                                                                                                                                                                                                                                   | 300:-   |
| 9K  | LIDKÖPINNG 19.5.1855. Type 2, on cover with content to SKARA. Excellent quality.                                                                                                                             | 300:-   | 22K  | Germany. Letter dated in Greifswald 2 april 1845, sent to Gothenburg.                                                                                                                                                                                              | 300:-   |
| 10K | LINKÖPING 21.2.1855. Type 1 on cover with content to                                                                                                                                                         | 300     | 23K  | Germany. Letter sent from HAMBURG "9.2.1847" via                                                                                                                                                                                                                   |         |
| 11K | STOCKHOLM "Svea Hofrätt". Excellent quality.<br>SÄTHER 31.12.1855. Type 7, on cover to Norberg &                                                                                                             | 300:-   |      | Denmark to Stockholm. Postage due cancel OBETALT FR. DANNEMARK H.BORG 12.FEB.47.                                                                                                                                                                                   | 300:-   |
| 12K | Erikslund. Excellent quality.<br>ÖSTERSUND 31.7.1856, on registered cover, "FrBrf" to                                                                                                                        | 300:-   | 24K  | Germany. Interesting and scarce cover (side flaps missing) with cancellation "K.B. aus SCHWEDEN", and on back K.D.O.P.A. LÜBECK 18.10.1854. Transit and                                                                                                            |         |
|     | Fahlun. Note "4 Rs.Bco" crossed out, probably the value of the content. Excellent quality.                                                                                                                   | 400:-   | 251/ | arrival pmks on back.                                                                                                                                                                                                                                              | 800:-   |
| 13K | Foreign-related covers / Utlandsanknytning Norway. Incoming letter sent from "Moss 4 Febr 1797" to Strömstad. One of the earliest recorded letters from Norway. In the other direction, from Sweden to       |         | 25K  | Great Britain. Partly prepaid letter sent from GÖTHEBORG 28.7.1838, "via Ystad", Greifswald and Hamburg, to London. Cancellations FRCO GREIFSWALD (P: +1500:-), KSNPC I GREIFSWALD D. 31.JULI (P: 3000:-), KS&NPC HAMBURG 3.AUG.38, HAMBURG 3.AUG.1838, and LONDON |         |
| 14K | Norway, the earliest recorded mail is from 1780. Scarce.<br>Denmark. Unpaid cover sent from KØBENHAVN 24.11.1846<br>via Helsingborg to Stockholm. Postage due cancel                                         | 1.200:- |      | 6.AUG.1838. Franco notation "25s" (sk bco), and postage due notation "1/8" (1s 8d). Ex Köhler 1988. Ex Larsson.                                                                                                                                                    | 400:-   |
|     | OBETALT FR. DANNEMARK H.BORG 25.NOV.46.                                                                                                                                                                      | 300:-   | l    |                                                                                                                                                                                                                                                                    |         |

| 26K<br>27K | Cancel<br>12.MY.<br>Russia<br>8/Mert | . Unpaid cover sent from KALMAR 6.5.1874 to<br>, and then forwarded from Queenstown to Belgium.<br>lations e.g. PKXP Nr 2 NED 8.5, QUEENSTOWN A<br>74, UNPAID, ANVERS 14.MAI.1874. Scarce destination<br>. Partly prepaid letter dated "Stockholm d.<br>z 1819", cancelled STOCKHOLM, sent to Narva.<br>on "frco Grislehamn". Superb. |             | 600:-              | 51K | 2a <sup>1</sup> | 4 skill blue, thin paper. Cover used twice. Firstly sent as a domestic letter 1st weight class from Sundsvall to Östhammar 4.8.1856. Then turned inside out and used a second time as an envelope for a hand-letter from Östhammar to Norrtelje. Only three covers recorded used twice during the skilling period. A photo of the second use, cert Sjöman, and an article |             |                  |
|------------|--------------------------------------|---------------------------------------------------------------------------------------------------------------------------------------------------------------------------------------------------------------------------------------------------------------------------------------------------------------------------------------|-------------|--------------------|-----|-----------------|---------------------------------------------------------------------------------------------------------------------------------------------------------------------------------------------------------------------------------------------------------------------------------------------------------------------------------------------------------------------------|-------------|------------------|
| 28K        |                                      | Incoming stamped mail / Inkommande post Britaín. Three covers from GB 1859–67, sent to enhofs AB in Uddevalla. Luxus quality.                                                                                                                                                                                                         |             | 400:-              |     |                 | written by Bo Grendal about this item are enclosed. A nice exhibition item!                                                                                                                                                                                                                                                                                               | $\boxtimes$ | 4.000:-          |
|            | -                                    | Postal documentation / Postal dokumentation                                                                                                                                                                                                                                                                                           |             | 400                | 52  | 2b              | 4 skill light blue, thin paper. Nice cancellation<br>STOCKHOLM 21.8.xx. F 1400                                                                                                                                                                                                                                                                                            | 0           | 300:-            |
| 29K        | Sjp 141                              | . "Uppgift å dirigeringar av brevpost till vissa                                                                                                                                                                                                                                                                                      |             |                    | 53  | 2b, c, h        | 1 4 skill blue. Three copies with cert N                                                                                                                                                                                                                                                                                                                                  | 0           | 600:-            |
|            |                                      | a orter från sjp Trälleborg–Sassnitz". Task for routing some Spanish resorts from Sjp Trälleborg–Sassnitz.                                                                                                                                                                                                                            | ;           |                    | 54  | 2c              | Svensson, and HOW (shade cert). 4 skill bright blue, thin paper with corner                                                                                                                                                                                                                                                                                               | O           | 600:-            |
|            |                                      | pooklet with interesting notes! Unique document! Pleans on www.philea.se.                                                                                                                                                                                                                                                             | ase         | 300:-              |     |                 | crease. Delivery 6d. Superb cancellation<br>STOCKHOLM 5.8.1856. Cert HOW 3.3.4.                                                                                                                                                                                                                                                                                           |             |                  |
| 30K        | Swedis                               | h Pomerania. Receipt of wood for rifle production                                                                                                                                                                                                                                                                                     |             | 500.               | 55  | 2 -             | "Very nice ex". F 1900                                                                                                                                                                                                                                                                                                                                                    | $\odot$     | 500:-            |
|            |                                      | by the skipper Christian Peters onboard the postal<br>Konung Gustaf" (used by the Swedish Royal Mail                                                                                                                                                                                                                                  |             |                    | 55  | 2e              | 4 skill blue, medium-thick paper. Fibe copy cancelled NORBERG 11.1.1858. Certificate Obe.                                                                                                                                                                                                                                                                                 |             |                  |
| 31P        |                                      | 797). Dated "Strals. d. 7 Augt. 1788". Approx 20 x 12.5 rtified copies of content documents with 25 öres                                                                                                                                                                                                                              | cm.         | 500:-              | 56  | 2f              | 2 3 1–2 (1984).<br>4 skill blue, dense background, medium-thick                                                                                                                                                                                                                                                                                                           | 0           | 300:-            |
|            | frankii                              | ng, cancelled 1928, and 1932.                                                                                                                                                                                                                                                                                                         | .1          | 300:-              |     |                 | paper. Very fine copy cancelled GEFLE 9.8.1857.                                                                                                                                                                                                                                                                                                                           | 0           | 200.             |
| 32K        | 55                                   | Two money orders, franked with 15 öre Oscar II, wi marks BETALD GN. BREFBÄRARE (paid through                                                                                                                                                                                                                                          |             |                    | 57  | 2g              | Certificate Obe. 3 3 3 (1979).<br>4 skill bright blue, dense background, medium-                                                                                                                                                                                                                                                                                          | O           | 300:-            |
|            |                                      | rural mail men. Also one postal form No. 140, news paper requisition cancelled LUNDSBERG 6.10.16. (                                                                                                                                                                                                                                   |             | 300:-              |     |                 | thick paper. Minor faults. Delivery 7b. Superb cancellation STOCKHOLM 18.12.1856. Shade cert                                                                                                                                                                                                                                                                              |             |                  |
| 33P        | 86, etc.                             | 25 öre on registered cover (opened up for display)                                                                                                                                                                                                                                                                                    | ٠,٠         | 500.               | 50  | 21.             | HOW.                                                                                                                                                                                                                                                                                                                                                                      | 0           | 500:-            |
|            |                                      | with content and investigation on additional forms, regarding that 50 kr have been stolen by a postal                                                                                                                                                                                                                                 |             |                    | 58  | 2h              | 4 skill in very fine copy cancelled STOCKHOLM 4.11.1856. Certificate Sjöman (1969).                                                                                                                                                                                                                                                                                       | 0           | 300:-            |
|            |                                      | clerk. Also an address card for a C.O.D. parcel. Interesting lot. (5).                                                                                                                                                                                                                                                                |             | 400:-              | 59  | $2h^2$          | 4 skill pale blue, medium-thick paper. Very fine copy cancelled KÖPING 3.8.1857. Certificate                                                                                                                                                                                                                                                                              |             |                  |
|            |                                      | Postal forms / Postala blanketter                                                                                                                                                                                                                                                                                                     |             |                    | (OV | 2:              | Obe. 3 3 3 (1983). F 1300                                                                                                                                                                                                                                                                                                                                                 | 0           | 300:-            |
| 34K        |                                      | Two delivery receipts from 1834, 1849, and one                                                                                                                                                                                                                                                                                        |             | 300:-              | 60K | 2i              | 4 skill grey-ultramarine, medium-thick paper, on beautiful cover sent from KÖPING 16.11.1857                                                                                                                                                                                                                                                                              |             |                  |
| 35K        |                                      | recieving receipt 1867. (3).<br>Two red reciepts cancelled Gamleby 1868 to Götebo                                                                                                                                                                                                                                                     |             | 300:-              | 61  | $2i^2$          | to Strömsholm. F 6000<br>4 skill grey-ultramarine, medium-thick paper.                                                                                                                                                                                                                                                                                                    | $\bowtie$   | 700:-            |
| 36P        |                                      | "Anmälan om utebliven försändelse" cancelled LILLÖ<br>18.7.1919, and the missing address card, franking 65                                                                                                                                                                                                                            |             |                    |     |                 | Beautiful copy cancelled WADSTENA 4.11.1857.<br>One short perf and one repaired perf. F 3600                                                                                                                                                                                                                                                                              | 0           | 500:-            |
|            |                                      | öre (defective stamps), cancelled Stockholm 20 and                                                                                                                                                                                                                                                                                    | 5           |                    | 62  | 2j              | 4 skill. Cancelled STOCKHOLM 9.10.1857.                                                                                                                                                                                                                                                                                                                                   |             |                  |
|            |                                      | öre in strip,canc. Stockholm Förste postexpeditören 29 AUG 1919 on "Reklamation" about not arrived                                                                                                                                                                                                                                    |             |                    | 63  | 2j              | Offcentered. F 4500<br>4 skill. Cancelled 1857. F 4500                                                                                                                                                                                                                                                                                                                    | ⊙<br>⊙      | 700:-<br>500:-   |
|            |                                      | package to LILLÖGA.                                                                                                                                                                                                                                                                                                                   |             | 300:-              | 64  | $2j^2$          | Cancelled BOLLNÄS (County of Hälsingland)                                                                                                                                                                                                                                                                                                                                 | O           | 300              |
| 37K        |                                      | <b>Postal labels</b> / <i>Postala etiketter</i> German address card for parcel franked with 4x80 p                                                                                                                                                                                                                                    | · f         |                    |     |                 | 8.2.185x. Signed Sjöman on the reverse side of the stamp.                                                                                                                                                                                                                                                                                                                 | 0           | 700:-            |
| 3/K        |                                      | sent from OPPELN 13.3.14 to HÄRNÖSAND 18.3.1<br>Scarce label "förutsänt med nödadresskort Trällebo                                                                                                                                                                                                                                    | 4.          |                    | 65  | $2j^2$          | 4 skill grey-ultramarine, medium-thick paper.<br>Very fine copy cancelled (LI)NKÖPING 5.10.1857.                                                                                                                                                                                                                                                                          |             | ,,,,             |
| 38K        | 85                                   | utr. pakexp.". 2x20 öre on address card for cash on delivery parcel                                                                                                                                                                                                                                                                   |             | 300:-              | 66  | $2j^2$          | Certificate Sjöman (1968). F 4500<br>4 skill grey-ultramarine, medium-thick paper.                                                                                                                                                                                                                                                                                        | 0           | 500:-            |
| Jok        | 65                                   | sent from STOCKHOLM 2 5.6.14 to BJÖRKLINGE                                                                                                                                                                                                                                                                                            | Ē.          |                    |     | ,               | Small defects. Stockholm 23.10.xx. Shade sign                                                                                                                                                                                                                                                                                                                             | 0           | 400.             |
|            |                                      | 8.6.1914. Handwritten label "Mathilda Erikssons ma<br>har kvitterat försändelsen". Interesting item.                                                                                                                                                                                                                                  | an          | 300:-              | 67  | $2k^1$          | HOW. F 4500<br>4 skill greenish light dull blue, medium-                                                                                                                                                                                                                                                                                                                  | O           | 400:-            |
|            |                                      | Stamps / Frimärken                                                                                                                                                                                                                                                                                                                    |             |                    |     |                 | thick paper. Fresh copy cancelled STOCKHOLM 29.9.57. Upper margin with minimal natural                                                                                                                                                                                                                                                                                    |             |                  |
| 20         | 11                                   | Skilling Banco                                                                                                                                                                                                                                                                                                                        |             |                    |     |                 | gash. Signed Strandell. Cert. HOW 2, 2, 3                                                                                                                                                                                                                                                                                                                                 |             |                  |
| 39         | 1b                                   | 3 skill bluish green (def/rep). Canc. STOCKHOLM 24.10.56. Cert. HOW (1992). F 45000                                                                                                                                                                                                                                                   | 0           | 900:-              | 68  | $2k^2$          | (1977). F 20000<br>4 skill light grey blue, medium-thick paper                                                                                                                                                                                                                                                                                                            | 0           | 2.000:-          |
| 40         | 1-5                                  | 1855 Skilling set. Mixed quality as usual,                                                                                                                                                                                                                                                                                            | 0           | 2.500.             |     |                 | (unknown). Short perf, and crease. Cancelled                                                                                                                                                                                                                                                                                                                              | 0           | 500              |
| 41         | 1-5                                  | with repairs etc. F 80000<br>1855 Skilling set. Mixed quality with repairs etc.                                                                                                                                                                                                                                                       | 0           | 2.500:-<br>1.500:- | 69  | 21              | GEFLE 20.10.1857. Shade cert HOW. F 13000<br>4 skill greenish blue, medium-thick paper.                                                                                                                                                                                                                                                                                   | 0           | 500:-            |
| 42<br>43   | 1-5<br>1-5                           | 1855 Skilling set. Mixed quality with repairs etc. 3-24 skilling comlplete set (5) in mixed quality                                                                                                                                                                                                                                   | 0           | 1.200:-            |     |                 | Fine copy cancelled ÖSTHAMMAR 5.5.18xx.                                                                                                                                                                                                                                                                                                                                   | 0           | 200.             |
|            |                                      | (def/rep).                                                                                                                                                                                                                                                                                                                            | $\odot$     | 1.200:-            | 70  | 21              | Certificate NS 2 4 2 (1981). F 1500<br>4 skill greenish blue, medium-thick paper.                                                                                                                                                                                                                                                                                         | O           | 300:-            |
| 44         | 2                                    | 4 skill blue. 18 copies. E.g. with different shades, and some readable cancellations. Mixed quality. F 18.000                                                                                                                                                                                                                         | 0           | 1.500:-            |     |                 | Delivery 12b. Very nice cancellation WADSTENA 13.1.1858. Shade cert HOW.                                                                                                                                                                                                                                                                                                  | $\triangle$ | 400:-            |
| 45         | 2                                    | 4 skill blue. Seven copies with different shades, and some readable cancellations. For example box                                                                                                                                                                                                                                    |             |                    | 71  | 2m              | 4 skill blue, clear print, medium-thick paper. Delivery 13a. Superb cancellation STOCKHOLM                                                                                                                                                                                                                                                                                |             | -                |
|            |                                      | cancellation NYKÖPING 30.10.1856. F 7.000                                                                                                                                                                                                                                                                                             | $\odot$     | 800:-              |     |                 | 2.4.1858.                                                                                                                                                                                                                                                                                                                                                                 | 0           | 300:-            |
| 46         | 2                                    | Greenish blue. Normal cancellation No. 7:3<br>SOLLEFTEÅ 2X.1X.185X. Postal 3000 SEK for                                                                                                                                                                                                                                               |             |                    | 72  | 2m              | Cancelled GEFLE 14.1.1858. The stamp is so off-centered that a part of a second stamp                                                                                                                                                                                                                                                                                     |             |                  |
| 47         | 2                                    | the cancellation.                                                                                                                                                                                                                                                                                                                     | 0           | 500:-              |     |                 | is visible on the top. A thick "c" in Bco.                                                                                                                                                                                                                                                                                                                                | ^           | 500              |
| 47         | 2                                    | 4 skill blue with superb cancel OSCARSHAMN 4.9.1856.                                                                                                                                                                                                                                                                                  | 0           | 500:-              | 73  | 3               | Cert Erich Harbrecht (1994).<br>6 skill grey. Parts of boxed cancel lation                                                                                                                                                                                                                                                                                                | Δ           | 500:-            |
| 48         | 2                                    | 4 skill blue. Fresh copy cancelled STOCKHOLM<br>10.9.57. F 1000                                                                                                                                                                                                                                                                       | 0           | 300:-              | 74  | 4               | LA. Bent corner, and a few short perfs. F 12000<br>8 skill yellow. Sign Sjöman. Cancelled CALMAR                                                                                                                                                                                                                                                                          | 0           | 500:-            |
| 49K        | 2                                    | 4 skill blue. Beautiful cover sent from<br>STOCKHOLM 8.1.1857 to Växjö. F 1000                                                                                                                                                                                                                                                        | $\boxtimes$ | 400:-              | 75  | 4               | 16.x. Good centering. F 5000<br>8 skill yellow. Off-centered. F 5000                                                                                                                                                                                                                                                                                                      | ⊙<br>⊙      | 1.000:-<br>800:- |
| 50K        | 2                                    | 4 skill blue. A nice letter sent from BOLLNÄS                                                                                                                                                                                                                                                                                         |             |                    | 76  | 4               | 8 skill yellow. Fine copy cancelled GÖTHEBORG                                                                                                                                                                                                                                                                                                                             |             | -                |
|            |                                      | 17.4.1856 to Stockholm, cancelled with a box cancellation Type 2. An additional cancellation                                                                                                                                                                                                                                          |             |                    |     |                 | 7.12.xxxx. Some ink at back, and a few short perfs. F 5000                                                                                                                                                                                                                                                                                                                | 0           | 300:-            |
|            |                                      | on the letter to the right. The letter with full contents as far as can be seen. F 1000                                                                                                                                                                                                                                               | $\boxtimes$ | 300:-              | 77  | 4a              | 8 skill reddish orange. Beautiful example cancelled GEFLE 19.8.1855. Cert Sjöman: Gott-                                                                                                                                                                                                                                                                                   |             |                  |
|            |                                      |                                                                                                                                                                                                                                                                                                                                       | _           | ~ ~ * *            |     |                 | mycket gott ex. F 6500                                                                                                                                                                                                                                                                                                                                                    | 0           | 800:-            |
|            |                                      |                                                                                                                                                                                                                                                                                                                                       |             |                    | l   |                 |                                                                                                                                                                                                                                                                                                                                                                           |             | 7                |