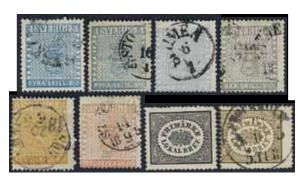

verige
3977Av ★★/★/⊙ collection 1855-1952 in SAFE album with stamp mounts.
2x4skill, 8skill, local sF6 and 13, coat of arms cpl lion
incl 17öre grey. Ring type with posthorn ★★/★. Landstorm,
UPU, WPC cpl, good 1920ies, all BC/CB. Officials and dues
cpl. Royal castle BC/CB both ★★ and used etc. Very high value. 12.000:-

3978P ★/② collection Classics-1930's on leaves. E.g. several skilling reprints, and good mainly used classics section as can be seen on the website, good Landstorm incl F124-24xx, 1924's cpl x ecept for 2kr UPU=used and both 5kr with flaws. Mostly fine quality

7.000:-

7.000:-

3979A ★★/★/⊙ collection 1848-1979 in three albums. E.g. coat of arms cpl, good ring type, and Oscar, many duplicates, many fine cancellations. Landstorm cpl, UPU cpl except 5kr. Several BC/CM etc.



ex 3980

| 3980A  | $\star \star / \star / \odot$ collection 1855-1980 in album. Well filled collection                                     |         |
|--------|-------------------------------------------------------------------------------------------------------------------------|---------|
|        | starting with No 2 (three differnt) No 3 (reparied), No 4                                                               |         |
|        | and No 5 (repaired), although nice copies. Coat -of-Arms tyoe                                                           |         |
|        | II, lying lion, circle type all complete also with some rare                                                            |         |
|        | shades. 1924 series both complete, however mixed $\star \star -