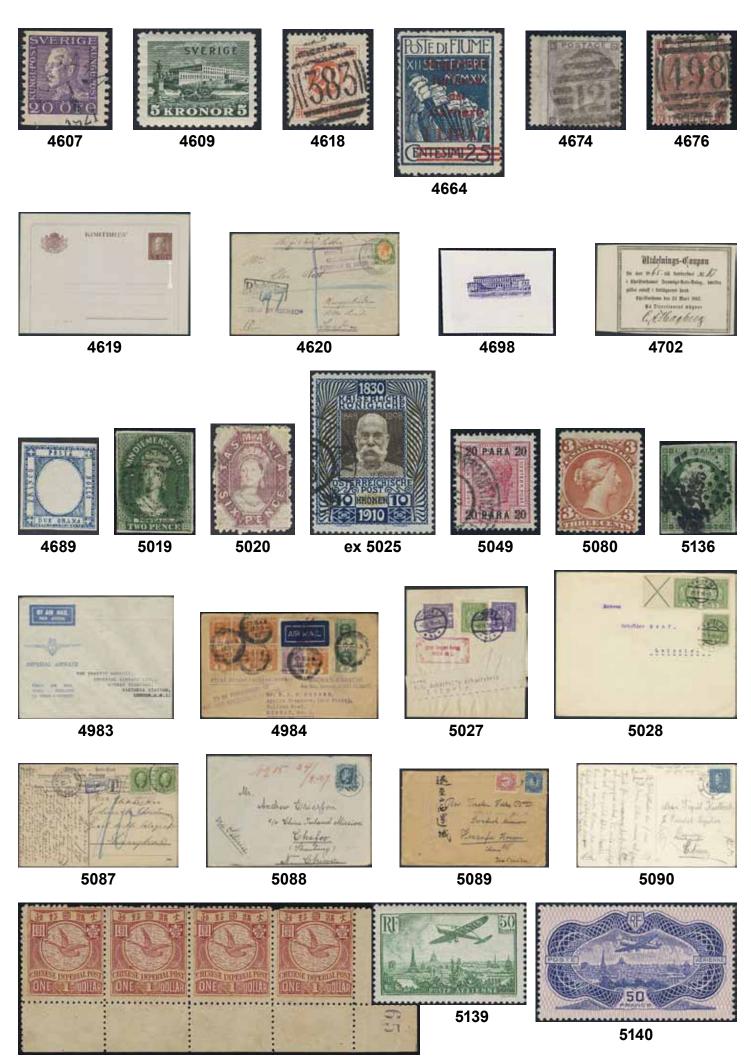

| 3040K  | Brazil. Incoming unpaid letter dated "Rio de Jan. 7 aug 60", sent via Great Britain and Germany, to Stockholm. With ship notation. Cancellations RIO DE JANEIRO 7.AU.1860, LONDON 3.SP.60, St.P.A. 5.SEP.60, and HAMBURG KSPA(D) 5.9.1860.                              | 1,000       | 3062K        | Barbad<br>BARB  | Incoming stamped mail / Inkommande post os. Stamped envelope 1 d sent as printed matter fron ADOS 12.JY.86 to Sweden. Arrival pmk's LINKÖPI 86 and NORRKÖPING 3.TUR 3.12.1886. Scarce.      |                   | 800:-          |
|--------|-------------------------------------------------------------------------------------------------------------------------------------------------------------------------------------------------------------------------------------------------------------------------|-------------|--------------|-----------------|---------------------------------------------------------------------------------------------------------------------------------------------------------------------------------------------|-------------------|----------------|
| 3041K  | Ex. Larsson. France. Unpaid cover dated "Carlshamn d 18 aug 1830" sent to Rheims. Cancellations T.T.R.4 HAMBOURG, ALLMAGNE PAR FORBACH, 29.AOU.1830 and 9. Postage due notation                                                                                         | 1.000:-     | 3063K        | Ten pre         | Collections prephilately / Förfilatelisamlingar<br>paid and unprepaid covers from e.g. England, Scotla<br>rmany. Postage Due Postmarks "108" and "45 öre". V                                | nd                | 1.000:-        |
| 3042K  | "14". Ex. Larsson. France. Partly prepaid letter sent from CHRISTIANSTAD 12.8.1839 to REIMS 20.AOUT.1839. Cancellations FRCO STRALSUND                                                                                                                                  | 500:-       | 3064K        | Three c         | overs with box canc. :HALMSTAD 1855 type 4 in b<br>NG 1856 and ÅBY1857 type 2 in blue. All in Excelle                                                                                       |                   | 300:-          |
|        | (P: +500:-), GREIFSWALD 13.8, and CPR5. Postage due notation "20". Ex Frimärkshuset 1999. Ex. Larsson.                                                                                                                                                                  | 500:-       | 3065K        |                 | ers with circular/arc canc. 1855-58, 1862. All in Superb                                                                                                                                    | qualit            | ty. 300:-      |
| 3043K  | France. Unpaid letter sent from STOCKHOLM 2.1.1844 "via Elsinore" to BORDEAUX 16.JANV.44. Cancellations e.g. FRANCO HAMBURG (type 1, P: 1800:-), KS&NPC HAMBURG 9.JAN.44, HAMBURG 9.JANN and CPR3. Postage due notation "24". Ex. Lars-Tore Eriksson 2002. Ex. Larsson. | 900:-       | 3066K        | 45              | Postal forms / Postala blanketter Three domestic money orders (2 from 1888 and 1 fr 1904) from Mariedam, Åled and Linköping with No 45, 47, Tj 14 and Tj 21. Fine quality on all three item | o 43,             | 300:-          |
| 3044K  | France. Cover from Boulogne 13.JUL.57 to Neder Calix via Paris 14.JULI.57 Hamburg 16.7.1857 and HELSINGBORG 17.7.1857.                                                                                                                                                  |             | 20/7         | 1               | Stamps / Frimärken Skilling Banco                                                                                                                                                           | 0                 | 1 000          |
| 3045K  | Postage Due Postmark "24Sk" Very nice ex.<br>France. Cover from Nantes 21.JANV.58 to Stockholm via Nantes                                                                                                                                                               | 300:-       | 3067<br>3068 | 1a<br>2         | 3 skill light bluish green. Good spacefiller. F 45000 4 skill blue. Very fine copy cancelled                                                                                                | 0                 | 1.000:-        |
|        | A Paris 21.JANV.58, K.S.P.A. Hamburg 21.1.1858. Postage Due Postmark "24Sk" Very nice ex.                                                                                                                                                                               | 300:-       | 3069         | 2               | STOCKHOLM 13.1.1857. One slightly short perf. 4 skill blue. Superb cancellation STOCKHOLM                                                                                                   | 0                 | 300:-          |
| 3046K  | Germany. Incoming partly paid cover sent from STUTTGART                                                                                                                                                                                                                 | 300         |              |                 | 11.6.1857.                                                                                                                                                                                  | 0                 | 200:-          |
|        | 27.JUN, via HAMBURG TH&TAXIS 3.JUL, KS&NPC<br>HAMBURG 5.JUL.25, and KSNPC I STRALSUND D. 7.JULI                                                                                                                                                                         |             | 3070         | 2a <sup>1</sup> | 4 skill blue, thin paper. EXCELLENT cancellation GEFLE 7.12.1856. Allegedly del. (print) 4.                                                                                                 |                   |                |
|        | (type 1, P: 2500:-) to Stockholm. Notation "franco Hamburg".                                                                                                                                                                                                            | 1.200       | 3071         | $2a^1$          | Small paper residues at back.<br>4 skill blue, thin paper. EXCELLENT cancellation                                                                                                           | 0                 | 400:-          |
| 3047K  | Postage due notation "8 sk". Ex. Larsson.<br>Germany. Red rectangular pmk STOCKHOLM 24.10.42 (Postal:                                                                                                                                                                   | 1.200:-     |              |                 | SÖDERHAMN 20.3.1856. Slightly rough perforated                                                                                                                                              | 1. ⊙              | 400:-          |
|        | 2000:-) used as arrival cancellation on unpaid letter dated "Lübeck d. 20 Oct 1842", sent "pr Dampfschiff Svithod". Small                                                                                                                                               |             | 3072         | 2c              | 4 skill bright blue, thin paper. Superb cancellation STOCKHOLM 19.8.1856. Allegedly                                                                                                         |                   |                |
|        | paper loss otherwise superb.                                                                                                                                                                                                                                            | 800:-       | 2072         | 2 -             | del. (print) 6. F 1900                                                                                                                                                                      | 0                 | 500:-          |
| 3048K  | Germany. Incoming letter dated "Salzbrunn i Schlesien den<br>19.Juli 1843, sent from SALZBRUNN 19.7 via STRALSUND 23.7                                                                                                                                                  | ,           | 3073         | 2e              | 4 skill blue, medium-thick paper, badly perforated with a lot of confetti which makes                                                                                                       |                   |                |
| 2040IZ | to Stockholm. Superb. Ex. Larsson.<br>Germany. Prepaid cover sent from STOCKHOLM 30.9.1852 to                                                                                                                                                                           | 500:-       |              |                 | it look almost partly imperforated. Cancelled<br>NORBERG 22.2.1857 (P: 1500:-). Highly                                                                                                      |                   |                |
| 3047IX | Breslau. Cancellations FRANCO, AUS SCHWEDEN, KS&NPA                                                                                                                                                                                                                     |             | 20=4         | •               | interesting copy.                                                                                                                                                                           | 0                 | 1.000:-        |
|        | HAMBURG 8.10.1852, HAMBURG BERLIN 9.10, BERLIN BRESLAU 9.10, etc. Ex. Skandinavisk Filateli 1985.                                                                                                                                                                       | 400:-       | 3074         | 2f              | 4 skill blue, dense background, medium-thick paper. EXCELLENT cancellation STOCKHOLM                                                                                                        |                   |                |
| 3050K  | Germany. Prepaid cover to Stockholm 27.JUL.59 (Arrival canc.                                                                                                                                                                                                            |             | 3075         | 2f              | 16.8.1857. Allegedly del. (print) 10.<br>4 skill blue, dense background, medium-thick                                                                                                       | 0                 | 400:-          |
|        | in black) and Postage Due Postmark "45 öre" from Germany.<br>Very nice ex.                                                                                                                                                                                              | 300:-       | 3073         | 21              | paper. Beautiful copy cancelled ENKÖPING                                                                                                                                                    |                   |                |
| 3051K  | Germany. Prepaid cover from Hamburg K.S.P.A 30.9.1859 to Skenninge via YSTAD 3.10.1859. Very nice ex.                                                                                                                                                                   | 300:-       | 3076         | 2h1             | 26.9.1857 (P: 1500:-). Tiny tear.<br>4 skill light blue, medium-thick paper.                                                                                                                | 0                 | 300:-          |
| 3052K  | Germany. Prepaid letter sent from KSPA HAMBURG 21.5.1867                                                                                                                                                                                                                |             |              |                 | Arrival canc. STOCKHOLM 6 AUG 57. Cert HOW                                                                                                                                                  |                   | 200            |
|        | (P: 400:-) to STOCKHOLM1.TUR 24.5. Blue FRANCO cancellation Very fine. Ex Larsson.                                                                                                                                                                                      | n.<br>300:- | 3077         | $2h^1$          | "Fine - Very Fine copy". 4 skill light blue, medium-thick paper. Superb                                                                                                                     | 0                 | 300:-          |
| 3053K  | Great Britain. Cover from Liverpool JU.11.1858 to Norrköping via London JU.12.58 (red canc.), "via Ostende", Hamburg 14.6                                                                                                                                               |             |              |                 | canc. SALA 10.3.1859. Cert. P.Sjöman. Very nice - superb ex.                                                                                                                                | 0                 | 300:-          |
|        | and St.R.A 14 Jun.58, transit canc. STOCKHOLM 18.JUN.58.                                                                                                                                                                                                                |             | 3078         | $2j^2$          | 4 skill grey-ultramarine, medium-thick paper.                                                                                                                                               |                   |                |
| 3054K  | Postage Due "7" changed to 4/3 (Silbergroschen).<br>Great Britain. Prepaid cover from London, LOMBARDSTREET                                                                                                                                                             | 300:-       | 3079         | 21              | F 4400<br>4 skill greenish blue, medium-thick paper.                                                                                                                                        | 0                 | 900:-          |
|        | PAID JU.22.60 and "P" in red to Lindköping via St.P.A 24 Jun. 60,                                                                                                                                                                                                       |             |              |                 | Superb cancellation STOCKHOLM 30.7.1858. Allegedly del. (print) 12. A few somewhat                                                                                                          |                   |                |
|        | HAMBURG. K.S.P.A.(D.) 24/6.1860 and CALMAR 27.6.1860.<br>Very nice ex.                                                                                                                                                                                                  | 300:-       |              |                 | short perfs. F 1500                                                                                                                                                                         | 0                 | 300:-          |
| 3055K  | Great Britain. Incoming unpaid letter sent from HULL 10.MY.61 "By steamer via Gothenburg", to Stockholm. Transit pmk                                                                                                                                                    |             | 3080         | 21              | 4 skill greenish blue, medium-thick paper.<br>Superb box canc. NYLAND 1.4.1858.                                                                                                             | Δ                 | 300:-          |
|        | GÖTHEBORG 11.5.1861. Conveyed by Thomas Wilson, Sons                                                                                                                                                                                                                    |             | 3081         | 2m              | 4 skill blue, clear print, medium-thick paper on piece, cancel 19.4.1858, some short perfs.                                                                                                 | Δ                 | 300:-          |
|        | & Co steamer. Postage due notation "108" (öre), of which "6" (d) was the Britsish share, as noted in black. Ex. Larsson.                                                                                                                                                | 400:-       | 3082         | $2v^3$          | 4 skill blue, damaged "ÄRKE" variety. F 1400                                                                                                                                                | $\odot$           | 300:-          |
| 3056K  | Ireland. Unpaid cover sent from KALMAR 6.5.1874 to Ireland, and then forwarded from Queenstown to Belgium. Cancellations e.g. PKXP Nr 2 NED 8.5, QUEENSTOWN A 12.MY.74,                                                                                                 |             | 3083         | 3a <sup>1</sup> | 6 skill grey. Cancel CIMBRIT(SHAMN) 2x.4.18xx scarce on this stamp. Simrishamn only got 600 copies delivered. Repaired copy and with a tear,                                                | ,                 |                |
| 3057K  | UNPAID, ANVERS 14.MAI.1874. Scarce destinations.<br>Netherlands. Incoming letter dated "Amsterdam 21 Octbr 1843"                                                                                                                                                        | 900:-       | 3084         | 4               | according to certificate HOW (2018). F 12000<br>8 skill yellow. Good - fair centering.                                                                                                      | 0                 | 1.000:-        |
| 3037K  | sent to Stockholm. Cancellations AMTSERDAM 21.10, FRANCO HAMBURG, ST.P.A. 24.OCT.43, and KS&NPC HAMBURG                                                                                                                                                                 | 1           |              |                 | STOCKHOLM 29.7.18xx. F 5000  Local stamps / Lokalmärkestyp                                                                                                                                  | 0                 | 800:-          |
| 3058K  | 24.OCT.43. Very fine and unusually early. Ex. Larsson.  Spain. Incoming cover sent from CADIZ 31.OCT.1844 to Stockholm.  Cancellations PARIS 10.NOV.44, T.T. HAMBURG 15.NOV.44 and                                                                                      | 1.000:-     | 3085         | 6a <sup>1</sup> | (1 skill) black-grey-black, thin paper. One slightly shortened perf on the top of the stamp. A fine well placed cancellation. Cert:                                                         |                   |                |
| 3059K  | KS&NPC HAMBURG 15.NOV.44. Scarce. Ex. Larsson. USA. Incoming letter dated "Augusta d. 16 Jan. 1850" sent via LONDON 19.FEB.50, KS&NPA HAMBURG 23.2.1850, and                                                                                                            | 1.000:-     | 3086         | 6a <sup>2</sup> | HOW (2012). F 7500<br>(1 skill) black-grey-black, medium-thick<br>paper. in pair, small defects. Cert. HOW                                                                                  | 0                 | 700:-          |
| 3060K  | KDOPA HAMBURG 23.2 to Stockholm. Ex. Larsson. USA. Incoming advertisment envelope sent from LOUISVILLE 14.NOV, by "Prussian closed mail", to Arlöv. Cancellations                                                                                                       | 700:-       | 3087         | 6a <sup>2</sup> | 3,(3,3),(2,3). Very nice ex. F 12000<br>(1 skill) black-grey-black, medium-thick<br>paper. Fine copy with star cancellation.                                                                | 0                 | 1.000:-        |
|        | N. YORK. AM. PKT 23 17.NOV, AACHEN 1.12, St.P.A. 2.DEC.55, KS&NPA HAMBURG 13.12.1855, KDOPA HAMBURG 2.12 and                                                                                                                                                            |             |              |                 | Certificate Sjöman (1969). F 4000                                                                                                                                                           | 0                 | 700:-          |
|        | HELSINGBORG 7.12.1855. Nice transatlantic item. Ex. Larsson.                                                                                                                                                                                                            | 1.000:-     | 3088<br>3089 | 6a <sup>3</sup> | A very nice copy F 6000<br>(3 öre) black. Fair centering. F 3000                                                                                                                            | ( <b>★</b> )<br>⊙ | 300:-<br>600:- |
| 3061K  | USA. Unpaid cover (worn) sent from CIMBRISHAMN 13.2.1877 to San Francisco. Transit MALMÖ 14.2.1877 and postage due                                                                                                                                                      |             | 3090         | 13b             | 3 öre olivish yellow-brown. Excellent centering.                                                                                                                                            | (4)               |                |
|        | cancellations T and NEW-YORK DUE 10 CTS 4.MAR.                                                                                                                                                                                                                          | 400:-       |              |                 | F 6000                                                                                                                                                                                      | (*)               | 1.000:-        |
|        |                                                                                                                                                                                                                                                                         |             | I            |                 |                                                                                                                                                                                             |                   | 7              |

| 3091          | 13N <sup>1-2</sup>    | 3 öre brun, 1871 års nytryck tandn. 14 och                                                             |             | 1       | 3125    | 9d <sup>3</sup> | 12 öre light blue, perforation of 1865.                                                        |             |         |
|---------------|-----------------------|--------------------------------------------------------------------------------------------------------|-------------|---------|---------|-----------------|------------------------------------------------------------------------------------------------|-------------|---------|
| 00,1          | 1011                  | 1885 års nytryck tandn. 13. F 5000. (2) ★★                                                             | r/ <b>★</b> | 700:-   |         |                 | EXCELLENT cancellation FALKÖPING 1.3.1868.                                                     | $\odot$     | 400:-   |
|               |                       | Coat-of-arms / Vapentyp                                                                                |             |         | 3126    | 9d <sup>3</sup> | 12 öre light blue, perforation of 1865.<br>EXCELLENT cancel NORRKÖPING 4.11.1868.              | 0           | 400:-   |
| 3092K         | 7                     | 5 öre green. and two 30 öre brown on cover to London, canc. STOCKHOLM 30.7.1867, FRANCO,               |             |         | 3127    | $9d^3$          | 12 öre light blue, perforation of 1865.                                                        |             |         |
|               |                       | via Stralsund 1.8 Berlin and red arr. canc. London                                                     |             |         | 3128    | 9d <sup>3</sup> | EXCELLENT cancellation HJO 12.1.1869.<br>12 öre light blue, perforation of 1865.               | 0           | 400:-   |
| 2002          | 7 16                  |                                                                                                        | $\bowtie$   | 800:-   | 3120    | )u              | EXCELLENT cancel UDDEVALLA 19.1.1871.                                                          | 0           | 400:-   |
| 3093          | 7, 16                 | 5 and pair of 20 öre Lying Lion, all with defects on cover to Edinburgh from GÖTEBORG                  |             |         | 3129    | 9d <sup>3</sup> | 12 öre light blue, perforation of 1865.                                                        |             |         |
| 2001          | <b>-1</b> 2           | 23.6.1866, via Lübeck and London.                                                                      | $\bowtie$   | 500:-   |         |                 | EXCELLENT cancellation STOCKHOLM NORR 11.3.1872. A few weakly bent perfs.                      | 0           | 300:-   |
| 3094          | 7b <sup>2</sup>       | 5 öre green, perforation of 1865. Superb cancellation KARLSHAMN 28.2.1870.                             | $\odot$     | 300:-   | 3130K   | $9d^3$          | 12 öre light blue, perforation of 1865, on cover                                               |             |         |
| 3095          | 7e, 9e, 1             | 11c 5, 12 and 30 öre (mixed quality) on                                                                |             |         |         |                 | dated "Malmö 21/7 1871" sent by ship mail to<br>Copenhagen. Cancellations 1 and KIØBENHAVN     |             |         |
|               |                       | rec. cover from HUDIKSVALL 4.2.1861 to<br>Söderhamn.                                                   | $\bowtie$   | 400:-   |         |                 | 21.7, and without FRA SVERRIG which is scarce.                                                 |             | 700     |
| 3096K         | 7-12, 27              | SET with duplicates. 46 in many diff. shades                                                           |             |         | 3131    | 9e <sup>1</sup> | One bent corner perf. otherwise very fine.  12 öre ultramarine blue. EXCELLENT cancellation    | $\boxtimes$ | 700:-   |
| 3097          | 8b                    | and two 1 Riksdaler t 14.  9 öre red-lilac. EXCELLENT cancellation                                     | 0           | 900:-   |         |                 | STOCKHOLM 24.12.1860.One slightly short perf.                                                  | $\odot$     | 300:-   |
|               | 00                    | SÖDERHAMN 9.7.1859. A few somewhat short                                                               |             |         | 3132    | 9g              | 12 öre green blue. EXCELLENT cancellation GEFLE 21.2.1861.                                     | 0           | 300:-   |
| 3098          | 8b                    | perfs. F 3000<br>9 öre red-lilac. reperf. Excellent canc.                                              | 0           | 700:-   | 3133    | $9h^1$          | 12 öre bright ultramarine. EXCELLENT cancel                                                    |             |         |
| 2070          | 00                    | SKÖFDE 18.4.1863.                                                                                      | $\odot$     | 300:-   | 3134    | 9h1             | GEFLE 29.6.1862. 12 öre bright ultramarine. EXCELLENT cancel                                   | 0           | 500:-   |
| 3099<br>3100  | 9<br>9                | Very good cancel MOHOLM 29.9.1871, short perf. 12 öre blue. with excellent box canc. NYLAND            | 0           | 300:-   |         |                 | CHRISTIANSTAD 20.11.1862.                                                                      | 0           | 500:-   |
| 3100          | ,                     | 11.11.1858.                                                                                            | $\odot$     | 300:-   | 3135K   | 9h <sup>1</sup> | 12 öre bright ultramarine on beautiful cover sent from KONGSBACKA 23.12.1864 to Varberg.       | $\boxtimes$ | 300:-   |
| 3101<br>3102  | 9                     | 12 öre blue. Excellent cancellation FALUN 17.9.1870.<br>12 öre blue. Excellent cancellation ÅTVIDABERG | 0           | 300:-   | 3136    | 9i              | 12 öre dull ultramarine. EXCELLENT cancellation                                                |             | 300.    |
| 3102          | ,                     | (county of Östergötland) 15.8.1868. Perfectly                                                          |             |         | 3137    | 9i              | UDDEVALLA 11.6.1861. 12 öre dull ultramarine. EXCELLENT cancellation                           | 0           | 500:-   |
| 2102I/        | 0 10 17               | centered copy. 2 12, 24 and 50 öre red. on ass. cover,                                                 | 0           | 300:-   | 3137    | 91              | HAPARANDA 8.9.1861.                                                                            | 0           | 300:-   |
| 3103K         | 9, 10, 12             | canc. ÖSTERSUND 6.10.1869 to Stockholm by                                                              |             |         | 3138K   | 9i              | 12 öre dull ultramarine on beautiful cover sent from STOCKHOLM 26.8.1862 to Jönköping. Superb. | $\boxtimes$ | 300:-   |
| 2104          | 9b <sup>3</sup>       | , 1 ,                                                                                                  | $\bowtie$   | 1.000:- | 3139    | 9j¹             | 12 öre ultramarine-grey. EXCELLENT cancellation                                                |             | 300     |
| 3104          | 90°                   | 12 öre dark blue, perforation of 1865.<br>EXCELLENT cancellation FALKÖPING 19.11.1869                  | ).          |         | 3140    | 9j¹             | SALA 25.9.1862.<br>12 öre ultramarine-grey. Superb cancellation                                | 0           | 400:-   |
| 2105          | 9b <sup>3</sup>       | Scarce shade in this quality.                                                                          | ⊙<br>⊙      | 500:-   | 3140    | ÞJ              | STOCKHOLM 9.9.1861.                                                                            | 0           | 300:-   |
| 3105<br>3106K |                       | Excellent canc WALDEMARSVIK 11.9.1869. 12 öre on cover sent from CIMBRITSHAMN                          | •           | 300:-   | 3141K   | 9j¹             | 12 öre ultramarine-grey, unusually strong                                                      |             |         |
|               |                       | 14.9.1860 to Kristianstad. One broken corner                                                           |             | 400     |         |                 | colour, on beautiful cover sent from ÖKNE<br>14.11.1861 to Uddevalla. Superb.                  | $\boxtimes$ | 500:-   |
| 3107          | $9c^2$                | perf., otherwise EXCELLENT.  12 öre blue. EXCELLENT cancellation WISBY                                 | $\bowtie$   | 400:-   | 3142    | $9j^2$          | 12 öre blackish ultramarine. EXCELLENT cancel                                                  | _           | 400     |
| 2100          | 0.2                   | 12.8.65.                                                                                               | $\odot$     | 300:-   | 3143    | 91              | STOCKHOLM 27.8.1861. Short perf. F 2000<br>12 öre dark blue with dense background. on          | 0           | 400:-   |
| 3108          | 9c <sup>2</sup>       | 12 öre blue. EXCELLENT cancellation FALKÖPING 18.2.1866.                                               | $\odot$     | 300:-   | 2144    | 0               | very nice cover, canc. SUNNE 26.5.1863.                                                        | $\bowtie$   | 300:-   |
| 3109          | $9c^3$                | 12 öre blue, perforation of 1865. EXCELLENT                                                            |             |         | 3144    | 9m              | 12 öre blue-greenish blue. EXCELLENT cancel GÖTEBORG 2.7.1872.                                 | 0           | 300:-   |
| 3110          | $9c^3$                | cancellation MARIESTAD 11.6.1868. 12 öre blue, perforation of 1865. EXCELLENT                          | 0           | 500:-   | 3145    | 10              | 24 öre orange. EXCELLENT cancellation GRENNA                                                   |             |         |
| *****         | 0.2                   | cancellation YSTAD 7.2.1870.                                                                           | $\odot$     | 500:-   |         |                 | 23.12.1861. One slightly short perf. plus one double perf.                                     | 0           | 500:-   |
| 3111K         | 9c <sup>3</sup>       | 12 öre blue, perforation of 1865, on cover dated "Malmö 29 juni 1871" sent by ship mail                |             |         | 3146    | 10              | 24 öre orange. EXCELLENT cancellation                                                          | _           | 200     |
|               |                       | to Copenhagen. Cancellations 1, FRA SVERRIG                                                            |             |         | 3147    | 11              | STOCKHOLM 26.4.1865. 30 öre brown. EXCELLENT cancellation                                      | 0           | 300:-   |
|               |                       | 29.6.1871 and KIØBENHAVN. A few worn perfs. otherwise very fine.                                       | $\odot$     | 500:-   | 21.40   | 10              | TORSHÄLLA 7.3.1872.                                                                            | 0           | 300:-   |
| 3112          | $9c^3$                | 12 öre blue, perforation of 1865. EXCELLENT                                                            | 0           | 400     | 3148    | 10              | 24 öre orange. EXCELLENT cancellation SKARA 22.6.1870.                                         | 0           | 200:-   |
| 3113          | $9c^3$                | cancellation STOCKHOLM 20.10.1871.  12 öre blue, perforation of 1865. EXCELLENT                        | 0           | 400:-   | 3149K   | 10              | 1863, Very nice registred letter sent from                                                     |             |         |
|               |                       | cancellation STABY 29.7.1868. One slightly                                                             |             | 200     |         |                 | SUNNE (county of Värmland) to UDDEVALLA, franked with Coat-of-Arms type II 24 + 12             |             |         |
| 3114          | $9c^3$                | worn perf. 12 öre blue, perforation of 1865. EXCELLENT                                                 | 0           | 300:-   | 21.5017 | 10              | öre (correct postage).                                                                         | $\boxtimes$ | 1.500:- |
|               |                       | cancellation FALUN 18.11.1867.                                                                         | $\odot$     | 300:-   | 3150K   | 10              | 24 öre on 2-fold cover sent from STOCKHOLM 10.11.1869 to Gävle.                                | $\boxtimes$ | 300:-   |
| 3115          | 9c <sup>3</sup>       | 12 öre blue, perforation of 1865. EXCELLENT cancellation SÖDRA ST.BANAN 6.7.1867.                      | $\odot$     | 300:-   | 3151    | 10i             | 24 öre orange-yellow. EXCELLENT cancellation                                                   | _           | 400     |
| 3116          | $9c^3$                | 12 öre blue, perforation of 1865. EXCELLENT                                                            | 0           | 200     | 3152    | 11              | STOCKHOLM 8.7.1872. 30 öre brown. Superb cancellation HERNÖSAND                                | 0           | 400:-   |
| 3117K         | $9c^3$                | cancellation EKSJÖ 12.4.1867.<br>12 öre blue, perforation of 1865 on beautiful                         | 0           | 300:-   | 215217  | 11              | 15.3.1872.                                                                                     | 0           | 300:-   |
|               |                       | cover sent from WALDEMARKSVIK 14.2.1870 to                                                             |             | 200     | 3153K   | 11              | Very nice letter sent from STOCKHOLM 1861 to WIBORG (Finland). Postage paid to the border      |             |         |
| 3118K         | 9c <sup>3</sup> , 10f | Söderköping. Superb.  2 12 + 24 öre on beautiful 3-fold cover sent from                                | $\boxtimes$ | 300:-   |         |                 | (30 öre, correct fee). Listing number in the                                                   |             | 200     |
|               |                       | STOCKHOLM 30.12.1870 to Smedjebacken.                                                                  |             | 000     | 3154    | 11, 12          | upper right corner F 2000<br>30+30+50+50 öre on big part of a cover (2 ex                      | $\bowtie$   | 300:-   |
| 3119          | $9d^2$                | Signed O.P. 12 öre light blue. EXCELLENT cancellation                                                  | $\boxtimes$ | 800:-   |         |                 | of 50 öre are missing), sent to USA, via                                                       |             |         |
| 2120          | 0.12                  | STOCKHOLM 17.7.1868. Weak ink line at back.                                                            | $\odot$     | 400:-   |         |                 | Preussen, Belgium and Great Britain, canc.<br>STOCKHOLM 19.10.1865. compl. cover known.        | Δ           | 1.500:- |
| 3120          | 9d <sup>2</sup>       | 12 öre light blue. EXCELLENT cancellation MARIESTAD 9.11.1865. Nice rough perforated copy.             | 0           | 400:-   | 3155    | 11a             | 30 öre dark red-brown. EXCELLENT cancellation                                                  |             |         |
| 3121          | $9d^2$                | 12 öre light blue. EXCELLENT cancellation                                                              |             |         |         |                 | SMEDJEBACKEN 12.11.1862. One short and one double perf.                                        | 0           | 600:-   |
| 3122          | 9d <sup>2</sup>       | NORRTELJE 1.12.1865. Nice rough perforated copy. 12 öre light blue. EXCELLENT cancellation             | $\odot$     | 400:-   | 3156    | 11b             | 30 öre red-brown. EXCELLENT cancellation                                                       |             |         |
|               |                       | MARSTRAND 4.8.1866. Nice rough perforated                                                              | _           | 400     | 3157    | 11g             | STOCKHOLM 15.4.1859. Weakly bent corner perfs. 30 öre rose-brown. EXCELLENT cancellation       | 0           | 700:-   |
| 3123          | 9d <sup>2</sup>       | copy. 12 öre light blue. EXCELLENT cancellation                                                        | 0           | 400:-   |         |                 | SKENE16.7.1872.                                                                                | 0           | 400:-   |
|               |                       | CARLSKRONA 17.11.1863. Weak ink at back.                                                               | 0           | 300:-   | 3158    | 11h             | 30 öre chocolate brown. Superb canc. TIERP 10.11.1872.                                         | 0           | 300:-   |
| 3124          | 9d <sup>3</sup>       | 12 öre light blue, perforation of 1865. EXCELLENT cancellation ÖSTERSUND 5.11.1868.                    | 0           | 500:-   | 3159    | 12              | 50öre red. Superb cancellation CIMBRITSHAMN                                                    |             |         |
|               |                       |                                                                                                        |             |         |         |                 | 14.11.1868. Age spot and two short perfs. Guarantee cancel PFENNINGER at back                  | 0           | 300:-   |
|               |                       |                                                                                                        |             | '       |         |                 |                                                                                                |             | 0       |