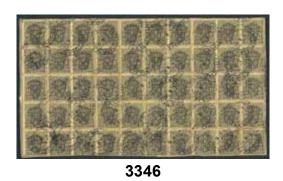

blue with well-covering ink, perf 13.                               | 0         | 700:-   |
|    |            |             | reduced in size. Scarce item.                                                                             | $\bowtie$          | 1.000:-        |       |                    | EXCELLENT cancellation ENGELHOLM 1.6.1896.                                                           | 0         | 300:-   |
|    |            |             |                                                                                                           |                    |                |       |                    |                                                                                                      |           |         |









































E P Trous















(0 2n)











BREFKORT.

The John R Koning

Sekkabungwal 221

Chudherbangwal 221







1 3366

| 3331  | Ti20   | 24 öre yellow, perf 13. EXCELLENT cancellation                |             |       | 3348K  | Ti52    | 30 öre on local registered return receipt                               |             |                |
|-------|--------|---------------------------------------------------------------|-------------|-------|--------|---------|-------------------------------------------------------------------------|-------------|----------------|
|       | -3     | SÖDREKÖPING 5.6.1883.                                         | $\odot$     | 300:- |        | -3      | cover sent within MALMÖ 1 18.2.16. Also                                 |             |