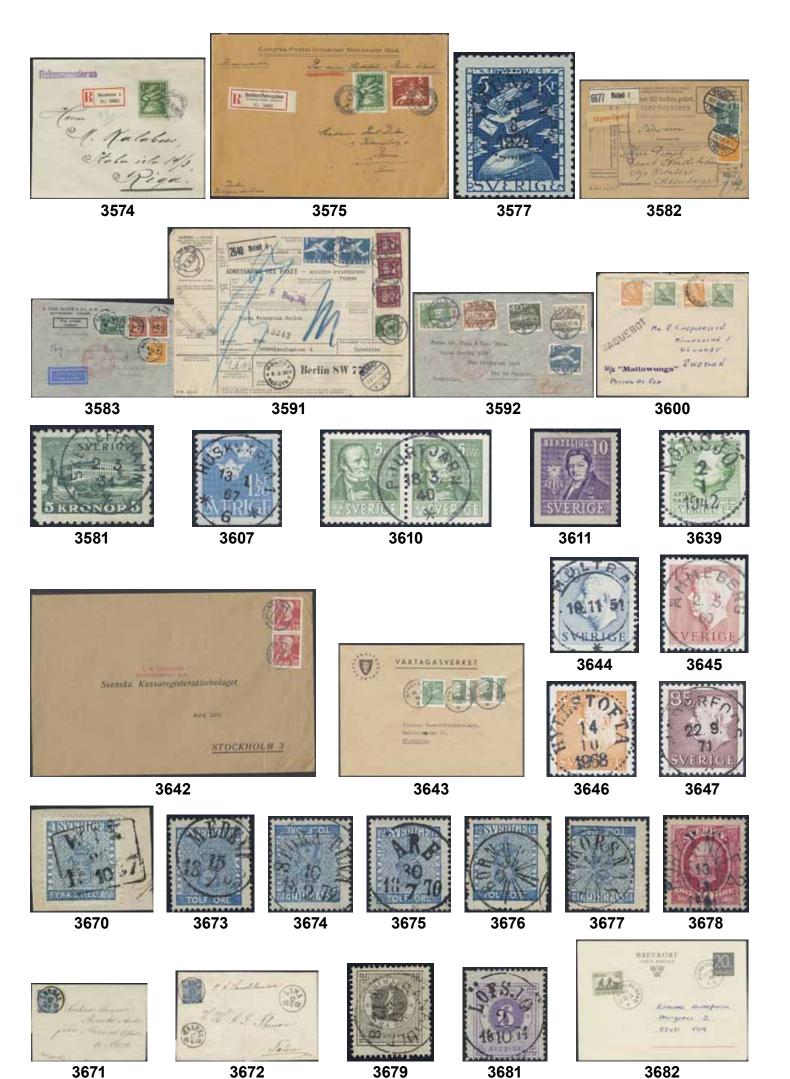

| 3040K  | Brazil. Incoming unpaid letter dated "Rio de Jan. 7 aug 60", sent via Great Britain and Germany, to Stockholm. With ship notation. Cancellations RIO DE JANEIRO 7.AU.1860, LONDON 3.SP.60, St.P.A. 5.SEP.60, and HAMBURG KSPA(D) 5.9.1860.                              | 1,000       | 3062K        | Barbad<br>BARB  | Incoming stamped mail / Inkommande post os. Stamped envelope 1 d sent as printed matter fron ADOS 12.JY.86 to Sweden. Arrival pmk's LINKÖPI 86 and NORRKÖPING 3.TUR 3.12.1886. Scarce.      |                   | 800:-          |
|--------|-------------------------------------------------------------------------------------------------------------------------------------------------------------------------------------------------------------------------------------------------------------------------|-------------|--------------|-----------------|---------------------------------------------------------------------------------------------------------------------------------------------------------------------------------------------|-------------------|----------------|
| 3041K  | Ex. Larsson. France. Unpaid cover dated "Carlshamn d 18 aug 1830" sent to Rheims. Cancellations T.T.R.4 HAMBOURG, ALLMAGNE PAR FORBACH, 29.AOU.1830 and 9. Postage due notation                                                                                         | 1.000:-     | 3063K        | Ten pre         | Collections prephilately / Förfilatelisamlingar<br>paid and unprepaid covers from e.g. England, Scotla<br>rmany. Postage Due Postmarks "108" and "45 öre". V                                | nd                | 1.000:-        |
| 3042K  | "14". Ex. Larsson. France. Partly prepaid letter sent from CHRISTIANSTAD 12.8.1839 to REIMS 20.AOUT.1839. Cancellations FRCO STRALSUND                                                                                                                                  | 500:-       | 3064K        | Three c         | overs with box canc. :HALMSTAD 1855 type 4 in b<br>NG 1856 and ÅBY1857 type 2 in blue. All in Excelle                                                                                       |                   | 300:-          |
|        | (P: +500:-), GREIFSWALD 13.8, and CPR5. Postage due notation "20". Ex Frimärkshuset 1999. Ex. Larsson.                                                                                                                                                                  | 500:-       | 3065K        |                 | ers with circular/arc canc. 1855-58, 1862. All in Superb                                                                                                                                    | qualit            | ty. 300:-      |
| 3043K  | France. Unpaid letter sent from STOCKHOLM 2.1.1844 "via Elsinore" to BORDEAUX 16.JANV.44. Cancellations e.g. FRANCO HAMBURG (type 1, P: 1800:-), KS&NPC HAMBURG 9.JAN.44, HAMBURG 9.JANN and CPR3. Postage due notation "24". Ex. Lars-Tore Eriksson 2002. Ex. Larsson. | 900:-       | 3066K        | 45              | Postal forms / Postala blanketter Three domestic money orders (2 from 1888 and 1 fr 1904) from Mariedam, Åled and Linköping with No 45, 47, Tj 14 and Tj 21. Fine quality on all three item | o 43,             | 300:-          |
| 3044K  | France. Cover from Boulogne 13.JUL.57 to Neder Calix via Paris 14.JULI.57 Hamburg 16.7.1857 and HELSINGBORG 17.7.1857.                                                                                                                                                  |             | 20/7         | 1               | Stamps / Frimärken Skilling Banco                                                                                                                                                           | 0                 | 1 000          |
| 3045K  | Postage Due Postmark "24Sk" Very nice ex.<br>France. Cover from Nantes 21.JANV.58 to Stockholm via Nantes                                                                                                                                                               | 300:-       | 3067<br>3068 | 1a<br>2         | 3 skill light bluish green. Good spacefiller. F 45000 4 skill blue. Very fine copy cancelled                                                                                                | 0                 | 1.000:-        |
|        | A Paris 21.JANV.58, K.S.P.A. Hamburg 21.1.1858. Postage Due Postmark "24Sk" Very nice ex.                                                                                                                                                                               | 300:-       | 3069         | 2               | STOCKHOLM 13.1.1857. One slightly short perf. 4 skill blue. Superb cancellation STOCKHOLM                                                                                                   | 0                 | 300:-          |
| 3046K  | Germany. Incoming partly paid cover sent from STUTTGART                                                                                                                                                                                                                 | 300         |              |                 | 11.6.1857.                                                                                                                                                                                  | 0                 | 200:-          |
|        | 27.JUN, via HAMBURG TH&TAXIS 3.JUL, KS&NPC<br>HAMBURG 5.JUL.25, and KSNPC I STRALSUND D. 7.JULI                                                                                                                                                                         |             | 3070         | 2a <sup>1</sup> | 4 skill blue, thin paper. EXCELLENT cancellation GEFLE 7.12.1856. Allegedly del. (print) 4.                                                                                                 |                   |                |
|        | (type 1, P: 2500:-) to Stockholm. Notation "franco Hamburg".                                                                                                                                                                                                            | 1.200       | 3071         | $2a^1$          | Small paper residues at back.<br>4 skill blue, thin paper. EXCELLENT cancellation                                                                                                           | 0                 | 400:-          |
| 3047K  | Postage due notation "8 sk". Ex. Larsson.<br>Germany. Red rectangular pmk STOCKHOLM 24.10.42 (Postal:                                                                                                                                                                   | 1.200:-     |              |                 | SÖDERHAMN 20.3.1856. Slightly rough perforated                                                                                                                                              | 1. ⊙              | 400:-          |
|        | 2000:-) used as arrival cancellation on unpaid letter dated "Lübeck d. 20 Oct 1842", sent "pr Dampfschiff Svithod". Small                                                                                                                                               |             | 3072         | 2c              | 4 skill bright blue, thin paper. Superb cancellation STOCKHOLM 19.8.1856. Allegedly                                                                                                         |                   |                |
|        | paper loss otherwise superb.                                                                                                                                                                                                                                            | 800:-       | 2072         | 2 -             | del. (print) 6. F 1900                                                                                                                                                                      | 0                 | 500:-          |
| 3048K  | Germany. Incoming letter dated "Salzbrunn i Schlesien den<br>19.Juli 1843, sent from SALZBRUNN 19.7 via STRALSUND 23.7                                                                                                                                                  | ,           | 3073         | 2e              | 4 skill blue, medium-thick paper, badly perforated with a lot of confetti which makes                                                                                                       |                   |                |
| 2040IZ | to Stockholm. Superb. Ex. Larsson.<br>Germany. Prepaid cover sent from STOCKHOLM 30.9.1852 to                                                                                                                                                                           | 500:-       |              |                 | it look almost partly imperforated. Cancelled<br>NORBERG 22.2.1857 (P: 1500:-). Highly                                                                                                      |                   |                |
| 3047IX | Breslau. Cancellations FRANCO, AUS SCHWEDEN, KS&NPA                                                                                                                                                                                                                     |             | 20=4         | •               | interesting copy.                                                                                                                                                                           | 0                 | 1.000:-        |
|        | HAMBURG 8.10.1852, HAMBURG BERLIN 9.10, BERLIN BRESLAU 9.10, etc. Ex. Skandinavisk Filateli 1985.                                                                                                                                                                       | 400:-       | 3074         | 2f              | 4 skill blue, dense background, medium-thick paper. EXCELLENT cancellation STOCKHOLM                                                                                                        |                   |                |
| 3050K  | Germany. Prepaid cover to Stockholm 27.JUL.59 (Arrival canc.                                                                                                                                                                                                            |             | 3075         | 2f              | 16.8.1857. Allegedly del. (print) 10.<br>4 skill blue, dense background, medium-thick                                                                                                       | 0                 | 400:-          |
|        | in black) and Postage Due Postmark "45 öre" from Germany.<br>Very nice ex.                                                                                                                                                                                              | 300:-       | 3073         | 21              | paper. Beautiful copy cancelled ENKÖPING                                                                                                                                                    |                   |                |
| 3051K  | Germany. Prepaid cover from Hamburg K.S.P.A 30.9.1859 to Skenninge via YSTAD 3.10.1859. Very nice ex.                                                                                                                                                                   | 300:-       | 3076         | 2h1             | 26.9.1857 (P: 1500:-). Tiny tear.<br>4 skill light blue, medium-thick paper.                                                                                                                | 0                 | 300:-          |
| 3052K  | Germany. Prepaid letter sent from KSPA HAMBURG 21.5.1867                                                                                                                                                                                                                |             |              |                 | Arrival canc. STOCKHOLM 6 AUG 57. Cert HOW                                                                                                                                                  |                   | 200            |
|        | (P: 400:-) to STOCKHOLM1.TUR 24.5. Blue FRANCO cancellation Very fine. Ex Larsson.                                                                                                                                                                                      | n.<br>300:- | 3077         | $2h^1$          | "Fine - Very Fine copy". 4 skill light blue, medium-thick paper. Superb                                                                                                                     | 0                 | 300:-          |
| 3053K  | Great Britain. Cover from Liverpool JU.11.1858 to Norrköping via London JU.12.58 (red canc.), "via Ostende", Hamburg 14.6                                                                                                                                               |             |              |                 | canc. SALA 10.3.1859. Cert. P.Sjöman. Very nice - superb ex.                                                                                                                                | 0                 | 300:-          |
|        | and St.R.A 14 Jun.58, transit canc. STOCKHOLM 18.JUN.58.                                                                                                                                                                                                                |             | 3078         | $2j^2$          | 4 skill grey-ultramarine, medium-thick paper.                                                                                                                                               |                   |                |
| 3054K  | Postage Due "7" changed to 4/3 (Silbergroschen).<br>Great Britain. Prepaid cover from London, LOMBARDSTREET                                                                                                                                                             | 300:-       | 3079         | 21              | F 4400<br>4 skill greenish blue, medium-thick paper.                                                                                                                                        | 0                 | 900:-          |
|        | PAID JU.22.60 and "P" in red to Lindköping via St.P.A 24 Jun. 60,                                                                                                                                                                                                       |             |              |                 | Superb cancellation STOCKHOLM 30.7.1858. Allegedly del. (print) 12. A few somewhat                                                                                                          |                   |                |
|        | HAMBURG. K.S.P.A.(D.) 24/6.1860 and CALMAR 27.6.1860.<br>Very nice ex.                                                                                                                                                                                                  | 300:-       |              |                 | short perfs. F 1500                                                                                                                                                                         | 0                 | 300:-          |
| 3055K  | Great Britain. Incoming unpaid letter sent from HULL 10.MY.61 "By steamer via Gothenburg", to Stockholm. Transit pmk                                                                                                                                                    |             | 3080         | 21              | 4 skill greenish blue, medium-thick paper.<br>Superb box canc. NYLAND 1.4.1858.                                                                                                             | Δ                 | 300:-          |
|        | GÖTHEBORG 11.5.1861. Conveyed by Thomas Wilson, Sons                                                                                                                                                                                                                    |             | 3081         | 2m              | 4 skill blue, clear print, medium-thick paper on piece, cancel 19.4.1858, some short perfs.                                                                                                 | Δ                 | 300:-          |
|        | & Co steamer. Postage due notation "108" (öre), of which "6" (d) was the Britsish share, as noted in black. Ex. Larsson.                                                                                                                                                | 400:-       | 3082         | $2v^3$          | 4 skill blue, damaged "ÄRKE" variety. F 1400                                                                                                                                                | $\odot$           | 300:-          |
| 3056K  | Ireland. Unpaid cover sent from KALMAR 6.5.1874 to Ireland, and then forwarded from Queenstown to Belgium. Cancellations e.g. PKXP Nr 2 NED 8.5, QUEENSTOWN A 12.MY.74,                                                                                                 |             | 3083         | 3a <sup>1</sup> | 6 skill grey. Cancel CIMBRIT(SHAMN) 2x.4.18xx scarce on this stamp. Simrishamn only got 600 copies delivered. Repaired copy and with a tear,                                                | ,                 |                |
| 3057K  | UNPAID, ANVERS 14.MAI.1874. Scarce destinations.<br>Netherlands. Incoming letter dated "Amsterdam 21 Octbr 1843"                                                                                                                                                        | 900:-       | 3084         | 4               | according to certificate HOW (2018). F 12000<br>8 skill yellow. Good - fair centering.                                                                                                      | 0                 | 1.000:-        |
| 3037K  | sent to Stockholm. Cancellations AMTSERDAM 21.10, FRANCO HAMBURG, ST.P.A. 24.OCT.43, and KS&NPC HAMBURG                                                                                                                                                                 | 1           |              |                 | STOCKHOLM 29.7.18xx. F 5000  Local stamps / Lokalmärkestyp                                                                                                                                  | 0                 | 800:-          |
| 3058K  | 24.OCT.43. Very fine and unusually early. Ex. Larsson.  Spain. Incoming cover sent from CADIZ 31.OCT.1844 to Stockholm.  Cancellations PARIS 10.NOV.44, T.T. HAMBURG 15.NOV.44 and                                                                                      | 1.000:-     | 3085         | 6a <sup>1</sup> | (1 skill) black-grey-black, thin paper. One slightly shortened perf on the top of the stamp. A fine well placed cancellation. Cert:                                                         |                   |                |
| 3059K  | KS&NPC HAMBURG 15.NOV.44. Scarce. Ex. Larsson. USA. Incoming letter dated "Augusta d. 16 Jan. 1850" sent via LONDON 19.FEB.50, KS&NPA HAMBURG 23.2.1850, and                                                                                                            | 1.000:-     | 3086         | 6a <sup>2</sup> | HOW (2012). F 7500<br>(1 skill) black-grey-black, medium-thick<br>paper. in pair, small defects. Cert. HOW                                                                                  | 0                 | 700:-          |
| 3060K  | KDOPA HAMBURG 23.2 to Stockholm. Ex. Larsson. USA. Incoming advertisment envelope sent from LOUISVILLE 14.NOV, by "Prussian closed mail", to Arlöv. Cancellations                                                                                                       | 700:-       | 3087         | 6a <sup>2</sup> | 3,(3,3),(2,3). Very nice ex. F 12000<br>(1 skill) black-grey-black, medium-thick<br>paper. Fine copy with star cancellation.                                                                | 0                 | 1.000:-        |
|        | N. YORK. AM. PKT 23 17.NOV, AACHEN 1.12, St.P.A. 2.DEC.55, KS&NPA HAMBURG 13.12.1855, KDOPA HAMBURG 2.12 and                                                                                                                                                            |             |              |                 | Certificate Sjöman (1969). F 4000                                                                                                                                                           | 0                 | 700:-          |
|        | HELSINGBORG 7.12.1855. Nice transatlantic item. Ex. Larsson.                                                                                                                                                                                                            | 1.000:-     | 3088<br>3089 | 6a <sup>3</sup> | A very nice copy F 6000<br>(3 öre) black. Fair centering. F 3000                                                                                                                            | ( <b>★</b> )<br>⊙ | 300:-<br>600:- |
| 3061K  | USA. Unpaid cover (worn) sent from CIMBRISHAMN 13.2.1877 to San Francisco. Transit MALMÖ 14.2.1877 and postage due                                                                                                                                                      |             | 3090         | 13b             | 3 öre olivish yellow-brown. Excellent centering.                                                                                                                                            | (4)               |                |
|        | cancellations T and NEW-YORK DUE 10 CTS 4.MAR.                                                                                                                                                                                                                          | 400:-       |              |                 | F 6000                                                                                                                                                                                      | (*)               | 1.000:-        |
|        |                                                                                                                                                                                                                                                                         |             | I            |                 |                                                                                                                                                                                             |                   | 7              |

| 3091          | 13N <sup>1-2</sup>    | 3 öre brun, 1871 års nytryck tandn. 14 och                                                             |             | 1       | 3125    | 9d <sup>3</sup> | 12 öre light blue, perforation of 1865.                                                        |             |         |
|---------------|-----------------------|--------------------------------------------------------------------------------------------------------|-------------|---------|---------|-----------------|------------------------------------------------------------------------------------------------|-------------|---------|
| 00,1          | 1011                  | 1885 års nytryck tandn. 13. F 5000. (2) ★★                                                             | r/ <b>★</b> | 700:-   |         |                 | EXCELLENT cancellation FALKÖPING 1.3.1868.                                                     | $\odot$     | 400:-   |
|               |                       | Coat-of-arms / Vapentyp                                                                                |             |         | 3126    | 9d <sup>3</sup> | 12 öre light blue, perforation of 1865.<br>EXCELLENT cancel NORRKÖPING 4.11.1868.              | 0           | 400:-   |
| 3092K         | 7                     | 5 öre green. and two 30 öre brown on cover to London, canc. STOCKHOLM 30.7.1867, FRANCO,               |             |         | 3127    | $9d^3$          | 12 öre light blue, perforation of 1865.                                                        |             |         |
|               |                       | via Stralsund 1.8 Berlin and red arr. canc. London                                                     |             |         | 3128    | 9d <sup>3</sup> | EXCELLENT cancellation HJO 12.1.1869.<br>12 öre light blue, perforation of 1865.               | 0           | 400:-   |
| 2002          | 7 16                  |                                                                                                        | $\bowtie$   | 800:-   | 3120    | )u              | EXCELLENT cancel UDDEVALLA 19.1.1871.                                                          | 0           | 400:-   |
| 3093          | 7, 16                 | 5 and pair of 20 öre Lying Lion, all with defects on cover to Edinburgh from GÖTEBORG                  |             |         | 3129    | 9d <sup>3</sup> | 12 öre light blue, perforation of 1865.                                                        |             |         |
| 2001          | <b>-1</b> 2           | 23.6.1866, via Lübeck and London.                                                                      | $\bowtie$   | 500:-   |         |                 | EXCELLENT cancellation STOCKHOLM NORR 11.3.1872. A few weakly bent perfs.                      | 0           | 300:-   |
| 3094          | 7b <sup>2</sup>       | 5 öre green, perforation of 1865. Superb cancellation KARLSHAMN 28.2.1870.                             | $\odot$     | 300:-   | 3130K   | $9d^3$          | 12 öre light blue, perforation of 1865, on cover                                               |             |         |
| 3095          | 7e, 9e, 1             | 11c 5, 12 and 30 öre (mixed quality) on                                                                |             |         |         |                 | dated "Malmö 21/7 1871" sent by ship mail to<br>Copenhagen. Cancellations 1 and KIØBENHAVN     |             |         |
|               |                       | rec. cover from HUDIKSVALL 4.2.1861 to<br>Söderhamn.                                                   | $\bowtie$   | 400:-   |         |                 | 21.7, and without FRA SVERRIG which is scarce.                                                 |             | 700     |
| 3096K         | 7-12, 27              | SET with duplicates. 46 in many diff. shades                                                           |             |         | 3131    | 9e <sup>1</sup> | One bent corner perf. otherwise very fine.  12 öre ultramarine blue. EXCELLENT cancellation    | $\boxtimes$ | 700:-   |
| 3097          | 8b                    | and two 1 Riksdaler t 14.  9 öre red-lilac. EXCELLENT cancellation                                     | 0           | 900:-   |         |                 | STOCKHOLM 24.12.1860.One slightly short perf.                                                  | $\odot$     | 300:-   |
|               | 00                    | SÖDERHAMN 9.7.1859. A few somewhat short                                                               |             |         | 3132    | 9g              | 12 öre green blue. EXCELLENT cancellation GEFLE 21.2.1861.                                     | 0           | 300:-   |
| 3098          | 8b                    | perfs. F 3000<br>9 öre red-lilac. reperf. Excellent canc.                                              | 0           | 700:-   | 3133    | $9h^1$          | 12 öre bright ultramarine. EXCELLENT cancel                                                    |             |         |
| 2070          | 00                    | SKÖFDE 18.4.1863.                                                                                      | $\odot$     | 300:-   | 3134    | 9h1             | GEFLE 29.6.1862. 12 öre bright ultramarine. EXCELLENT cancel                                   | 0           | 500:-   |
| 3099<br>3100  | 9<br>9                | Very good cancel MOHOLM 29.9.1871, short perf. 12 öre blue. with excellent box canc. NYLAND            | 0           | 300:-   |         |                 | CHRISTIANSTAD 20.11.1862.                                                                      | 0           | 500:-   |
| 3100          | ,                     | 11.11.1858.                                                                                            | $\odot$     | 300:-   | 3135K   | 9h <sup>1</sup> | 12 öre bright ultramarine on beautiful cover sent from KONGSBACKA 23.12.1864 to Varberg.       | $\boxtimes$ | 300:-   |
| 3101<br>3102  | 9                     | 12 öre blue. Excellent cancellation FALUN 17.9.1870.<br>12 öre blue. Excellent cancellation ÅTVIDABERG | 0           | 300:-   | 3136    | 9i              | 12 öre dull ultramarine. EXCELLENT cancellation                                                |             | 300.    |
| 3102          | ,                     | (county of Östergötland) 15.8.1868. Perfectly                                                          |             |         | 3137    | 9i              | UDDEVALLA 11.6.1861. 12 öre dull ultramarine. EXCELLENT cancellation                           | 0           | 500:-   |
| 2102I/        | 0 10 17               | centered copy. 2 12, 24 and 50 öre red. on ass. cover,                                                 | 0           | 300:-   | 3137    | 91              | HAPARANDA 8.9.1861.                                                                            | 0           | 300:-   |
| 3103K         | 9, 10, 12             | canc. ÖSTERSUND 6.10.1869 to Stockholm by                                                              |             |         | 3138K   | 9i              | 12 öre dull ultramarine on beautiful cover sent from STOCKHOLM 26.8.1862 to Jönköping. Superb. | $\boxtimes$ | 300:-   |
| 2104          | 9b <sup>3</sup>       | , 1 ,                                                                                                  | $\bowtie$   | 1.000:- | 3139    | 9j¹             | 12 öre ultramarine-grey. EXCELLENT cancellation                                                |             | 300     |
| 3104          | 90°                   | 12 öre dark blue, perforation of 1865.<br>EXCELLENT cancellation FALKÖPING 19.11.1869                  | ).          |         | 3140    | 9j¹             | SALA 25.9.1862.<br>12 öre ultramarine-grey. Superb cancellation                                | 0           | 400:-   |
| 2105          | 9b <sup>3</sup>       | Scarce shade in this quality.                                                                          | ⊙<br>⊙      | 500:-   | 3140    | ÞJ              | STOCKHOLM 9.9.1861.                                                                            | 0           | 300:-   |
| 3105<br>3106K |                       | Excellent canc WALDEMARSVIK 11.9.1869. 12 öre on cover sent from CIMBRITSHAMN                          | •           | 300:-   | 3141K   | 9j¹             | 12 öre ultramarine-grey, unusually strong                                                      |             |         |
|               |                       | 14.9.1860 to Kristianstad. One broken corner                                                           |             | 400     |         |                 | colour, on beautiful cover sent from ÖKNE<br>14.11.1861 to Uddevalla. Superb.                  | $\boxtimes$ | 500:-   |
| 3107          | $9c^2$                | perf., otherwise EXCELLENT.  12 öre blue. EXCELLENT cancellation WISBY                                 | $\bowtie$   | 400:-   | 3142    | $9j^2$          | 12 öre blackish ultramarine. EXCELLENT cancel                                                  | _           | 400     |
| 2100          | 0.2                   | 12.8.65.                                                                                               | $\odot$     | 300:-   | 3143    | 91              | STOCKHOLM 27.8.1861. Short perf. F 2000<br>12 öre dark blue with dense background. on          | 0           | 400:-   |
| 3108          | 9c <sup>2</sup>       | 12 öre blue. EXCELLENT cancellation FALKÖPING 18.2.1866.                                               | $\odot$     | 300:-   | 2144    | 0               | very nice cover, canc. SUNNE 26.5.1863.                                                        | $\bowtie$   | 300:-   |
| 3109          | $9c^3$                | 12 öre blue, perforation of 1865. EXCELLENT                                                            |             |         | 3144    | 9m              | 12 öre blue-greenish blue. EXCELLENT cancel GÖTEBORG 2.7.1872.                                 | 0           | 300:-   |
| 3110          | $9c^3$                | cancellation MARIESTAD 11.6.1868. 12 öre blue, perforation of 1865. EXCELLENT                          | 0           | 500:-   | 3145    | 10              | 24 öre orange. EXCELLENT cancellation GRENNA                                                   |             |         |
| *****         | 0.2                   | cancellation YSTAD 7.2.1870.                                                                           | $\odot$     | 500:-   |         |                 | 23.12.1861. One slightly short perf. plus one double perf.                                     | 0           | 500:-   |
| 3111K         | 9c <sup>3</sup>       | 12 öre blue, perforation of 1865, on cover dated "Malmö 29 juni 1871" sent by ship mail                |             |         | 3146    | 10              | 24 öre orange. EXCELLENT cancellation                                                          | _           | 200     |
|               |                       | to Copenhagen. Cancellations 1, FRA SVERRIG                                                            |             |         | 3147    | 11              | STOCKHOLM 26.4.1865. 30 öre brown. EXCELLENT cancellation                                      | 0           | 300:-   |
|               |                       | 29.6.1871 and KIØBENHAVN. A few worn perfs. otherwise very fine.                                       | $\odot$     | 500:-   | 21.40   | 10              | TORSHÄLLA 7.3.1872.                                                                            | 0           | 300:-   |
| 3112          | $9c^3$                | 12 öre blue, perforation of 1865. EXCELLENT                                                            | 0           | 400     | 3148    | 10              | 24 öre orange. EXCELLENT cancellation SKARA 22.6.1870.                                         | 0           | 200:-   |
| 3113          | $9c^3$                | cancellation STOCKHOLM 20.10.1871.  12 öre blue, perforation of 1865. EXCELLENT                        | 0           | 400:-   | 3149K   | 10              | 1863, Very nice registred letter sent from                                                     |             |         |
|               |                       | cancellation STABY 29.7.1868. One slightly                                                             |             | 200     |         |                 | SUNNE (county of Värmland) to UDDEVALLA, franked with Coat-of-Arms type II 24 + 12             |             |         |
| 3114          | $9c^3$                | worn perf. 12 öre blue, perforation of 1865. EXCELLENT                                                 | 0           | 300:-   | 21.5017 | 10              | öre (correct postage).                                                                         | $\boxtimes$ | 1.500:- |
|               |                       | cancellation FALUN 18.11.1867.                                                                         | $\odot$     | 300:-   | 3150K   | 10              | 24 öre on 2-fold cover sent from STOCKHOLM 10.11.1869 to Gävle.                                | $\boxtimes$ | 300:-   |
| 3115          | 9c <sup>3</sup>       | 12 öre blue, perforation of 1865. EXCELLENT cancellation SÖDRA ST.BANAN 6.7.1867.                      | $\odot$     | 300:-   | 3151    | 10i             | 24 öre orange-yellow. EXCELLENT cancellation                                                   | _           | 400     |
| 3116          | $9c^3$                | 12 öre blue, perforation of 1865. EXCELLENT                                                            | 0           | 200     | 3152    | 11              | STOCKHOLM 8.7.1872. 30 öre brown. Superb cancellation HERNÖSAND                                | 0           | 400:-   |
| 3117K         | $9c^3$                | cancellation EKSJÖ 12.4.1867.<br>12 öre blue, perforation of 1865 on beautiful                         | 0           | 300:-   | 215217  | 11              | 15.3.1872.                                                                                     | 0           | 300:-   |
|               |                       | cover sent from WALDEMARKSVIK 14.2.1870 to                                                             |             | 200     | 3153K   | 11              | Very nice letter sent from STOCKHOLM 1861 to WIBORG (Finland). Postage paid to the border      |             |         |
| 3118K         | 9c <sup>3</sup> , 10f | Söderköping. Superb.  2 12 + 24 öre on beautiful 3-fold cover sent from                                | $\boxtimes$ | 300:-   |         |                 | (30 öre, correct fee). Listing number in the                                                   |             | 200     |
|               |                       | STOCKHOLM 30.12.1870 to Smedjebacken.                                                                  |             | 000     | 3154    | 11, 12          | upper right corner F 2000<br>30+30+50+50 öre on big part of a cover (2 ex                      | $\bowtie$   | 300:-   |
| 3119          | $9d^2$                | Signed O.P. 12 öre light blue. EXCELLENT cancellation                                                  | $\boxtimes$ | 800:-   |         |                 | of 50 öre are missing), sent to USA, via                                                       |             |         |
| 2120          | 0.12                  | STOCKHOLM 17.7.1868. Weak ink line at back.                                                            | $\odot$     | 400:-   |         |                 | Preussen, Belgium and Great Britain, canc.<br>STOCKHOLM 19.10.1865. compl. cover known.        | Δ           | 1.500:- |
| 3120          | 9d <sup>2</sup>       | 12 öre light blue. EXCELLENT cancellation MARIESTAD 9.11.1865. Nice rough perforated copy.             | 0           | 400:-   | 3155    | 11a             | 30 öre dark red-brown. EXCELLENT cancellation                                                  |             |         |
| 3121          | $9d^2$                | 12 öre light blue. EXCELLENT cancellation                                                              |             |         |         |                 | SMEDJEBACKEN 12.11.1862. One short and one double perf.                                        | 0           | 600:-   |
| 3122          | 9d <sup>2</sup>       | NORRTELJE 1.12.1865. Nice rough perforated copy. 12 öre light blue. EXCELLENT cancellation             | $\odot$     | 400:-   | 3156    | 11b             | 30 öre red-brown. EXCELLENT cancellation                                                       |             |         |
|               |                       | MARSTRAND 4.8.1866. Nice rough perforated                                                              | _           | 400     | 3157    | 11g             | STOCKHOLM 15.4.1859. Weakly bent corner perfs. 30 öre rose-brown. EXCELLENT cancellation       | 0           | 700:-   |
| 3123          | 9d <sup>2</sup>       | copy. 12 öre light blue. EXCELLENT cancellation                                                        | 0           | 400:-   |         |                 | SKENE16.7.1872.                                                                                | 0           | 400:-   |
|               |                       | CARLSKRONA 17.11.1863. Weak ink at back.                                                               | 0           | 300:-   | 3158    | 11h             | 30 öre chocolate brown. Superb canc. TIERP 10.11.1872.                                         | 0           | 300:-   |
| 3124          | 9d <sup>3</sup>       | 12 öre light blue, perforation of 1865. EXCELLENT cancellation ÖSTERSUND 5.11.1868.                    | 0           | 500:-   | 3159    | 12              | 50öre red. Superb cancellation CIMBRITSHAMN                                                    |             |         |
|               |                       |                                                                                                        |             |         |         |                 | 14.11.1868. Age spot and two short perfs. Guarantee cancel PFENNINGER at back                  | 0           | 300:-   |
|               |                       |                                                                                                        |             | '       |         |                 |                                                                                                |             | 0       |