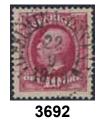

| 3091          | 13N <sup>1-2</sup>    | 3 öre brun, 1871 års nytryck tandn. 14 och                                                             |             | 1       | 3125    | 9d <sup>3</sup> | 12 öre light blue, perforation of 1865.                                                        |             |         |
|---------------|-----------------------|--------------------------------------------------------------------------------------------------------|-------------|---------|---------|-----------------|------------------------------------------------------------------------------------------------|-------------|---------|
| 00,1          | 1011                  | 1885 års nytryck tandn. 13. F 5000. (2) ★★                                                             | r/ <b>★</b> | 700:-   |         |                 | EXCELLENT cancellation FALKÖPING 1.3.1868.                                                     | $\odot$     | 400:-   |
|               |                       | Coat-of-arms / Vapentyp                                                                                |             |         | 3126    | 9d <sup>3</sup> | 12 öre light blue, perforation of 1865.<br>EXCELLENT cancel NORRKÖPING 4.11.1868.              | 0           | 400:-   |
| 3092K         | 7                     | 5 öre green. and two 30 öre brown on cover to London, canc. STOCKHOLM 30.7.1867, FRANCO,               |             |         | 3127    | $9d^3$          | 12 öre light blue, perforation of 1865.                                                        |             |         |
|               |                       | via Stralsund 1.8 Berlin and red arr. canc. London                                                     |             |         | 3128    | 9d <sup>3</sup> | EXCELLENT cancellation HJO 12.1.1869.<br>12 öre light blue, perforation of 1865.               | 0           | 400:-   |
| 2002          | 7 16                  |                                                                                                        | $\bowtie$   | 800:-   | 3120    | )u              | EXCELLENT cancel UDDEVALLA 19.1.1871.                                                          | 0           | 400:-   |
| 3093          | 7, 16                 | 5 and pair of 20 öre Lying Lion, all with defects on cover to Edinburgh from GÖTEBORG                  |             |         | 3129    | 9d <sup>3</sup> | 12 öre light blue, perforation of 1865.                                                        |             |         |
| 2001          | <b>-1</b> 2           | 23.6.1866, via Lübeck and London.                                                                      | $\bowtie$   | 500:-   |         |                 | EXCELLENT cancellation STOCKHOLM NORR 11.3.1872. A few weakly bent perfs.                      | 0           | 300:-   |
| 3094          | 7b <sup>2</sup>       | 5 öre green, perforation of 1865. Superb cancellation KARLSHAMN 28.2.1870.                             | $\odot$     | 300:-   | 3130K   | $9d^3$          | 12 öre light blue, perforation of 1865, on cover                                               |             |         |
| 3095          | 7e, 9e, 1             | 11c 5, 12 and 30 öre (mixed quality) on                                                                |             |         |         |                 | dated "Malmö 21/7 1871" sent by ship mail to<br>Copenhagen. Cancellations 1 and KIØBENHAVN     |             |         |
|               |                       | rec. cover from HUDIKSVALL 4.2.1861 to<br>Söderhamn.                                                   | $\bowtie$   | 400:-   |         |                 | 21.7, and without FRA SVERRIG which is scarce.                                                 |             | 700     |
| 3096K         | 7-12, 27              | SET with duplicates. 46 in many diff. shades                                                           |             |         | 3131    | 9e <sup>1</sup> | One bent corner perf. otherwise very fine.  12 öre ultramarine blue. EXCELLENT cancellation    | $\boxtimes$ | 700:-   |
| 3097          | 8b                    | and two 1 Riksdaler t 14.  9 öre red-lilac. EXCELLENT cancellation                                     | 0           | 900:-   |         |                 | STOCKHOLM 24.12.1860.One slightly short perf.                                                  | $\odot$     | 300:-   |
|               | 00                    | SÖDERHAMN 9.7.1859. A few somewhat short                                                               |             |         | 3132    | 9g              | 12 öre green blue. EXCELLENT cancellation GEFLE 21.2.1861.                                     | 0           | 300:-   |
| 3098          | 8b                    | perfs. F 3000<br>9 öre red-lilac. reperf. Excellent canc.                                              | 0           | 700:-   | 3133    | $9h^1$          | 12 öre bright ultramarine. EXCELLENT cancel                                                    |             |         |
| 2070          | 00                    | SKÖFDE 18.4.1863.                                                                                      | $\odot$     | 300:-   | 3134    | 9h1             | GEFLE 29.6.1862. 12 öre bright ultramarine. EXCELLENT cancel                                   | 0           | 500:-   |
| 3099<br>3100  | 9<br>9                | Very good cancel MOHOLM 29.9.1871, short perf. 12 öre blue. with excellent box canc. NYLAND            | 0           | 300:-   |         |                 | CHRISTIANSTAD 20.11.1862.                                                                      | 0           | 500:-   |
| 3100          | ,                     | 11.11.1858.                                                                                            | $\odot$     | 300:-   | 3135K   | 9h <sup>1</sup> | 12 öre bright ultramarine on beautiful cover sent from KONGSBACKA 23.12.1864 to Varberg.       | $\boxtimes$ | 300:-   |
| 3101<br>3102  | 9                     | 12 öre blue. Excellent cancellation FALUN 17.9.1870.<br>12 öre blue. Excellent cancellation ÅTVIDABERG | 0           | 300:-   | 3136    | 9i              | 12 öre dull ultramarine. EXCELLENT cancellation                                                |             | 300.    |
| 3102          | ,                     | (county of Östergötland) 15.8.1868. Perfectly                                                          |             |         | 3137    | 9i              | UDDEVALLA 11.6.1861. 12 öre dull ultramarine. EXCELLENT cancellation                           | 0           | 500:-   |
| 2102I/        | 0 10 17               | centered copy. 2 12, 24 and 50 öre red. on ass. cover,                                                 | 0           | 300:-   | 3137    | 91              | HAPARANDA 8.9.1861.                                                                            | 0           | 300:-   |
| 3103K         | 9, 10, 12             | canc. ÖSTERSUND 6.10.1869 to Stockholm by                                                              |             |         | 3138K   | 9i              | 12 öre dull ultramarine on beautiful cover sent from STOCKHOLM 26.8.1862 to Jönköping. Superb. | $\boxtimes$ | 300:-   |
| 2104          | 9b <sup>3</sup>       | , 1 ,                                                                                                  | $\bowtie$   | 1.000:- | 3139    | 9j¹             | 12 öre ultramarine-grey. EXCELLENT cancellation                                                |             | 300     |
| 3104          | 90°                   | 12 öre dark blue, perforation of 1865.<br>EXCELLENT cancellation FALKÖPING 19.11.1869                  | ).          |         | 3140    | 9j¹             | SALA 25.9.1862.<br>12 öre ultramarine-grey. Superb cancellation                                | 0           | 400:-   |
| 2105          | 9b <sup>3</sup>       | Scarce shade in this quality.                                                                          | ⊙<br>⊙      | 500:-   | 3140    | ÞJ              | STOCKHOLM 9.9.1861.                                                                            | 0           | 300:-   |
| 3105<br>3106K |                       | Excellent canc WALDEMARSVIK 11.9.1869. 12 öre on cover sent from CIMBRITSHAMN                          | •           | 300:-   | 3141K   | 9j¹             | 12 öre ultramarine-grey, unusually strong                                                      |             |         |
|               |                       | 14.9.1860 to Kristianstad. One broken corner                                                           |             | 400     |         |                 | colour, on beautiful cover sent from ÖKNE<br>14.11.1861 to Uddevalla. Superb.                  | $\boxtimes$ | 500:-   |
| 3107          | $9c^2$                | perf., otherwise EXCELLENT.  12 öre blue. EXCELLENT cancellation WISBY                                 | $\bowtie$   | 400:-   | 3142    | $9j^2$          | 12 öre blackish ultramarine. EXCELLENT cancel                                                  | _           | 400     |
| 2100          | 0.2                   | 12.8.65.                                                                                               | $\odot$     | 300:-   | 3143    | 91              | STOCKHOLM 27.8.1861. Short perf. F 2000<br>12 öre dark blue with dense background. on          | 0           | 400:-   |
| 3108          | 9c <sup>2</sup>       | 12 öre blue. EXCELLENT cancellation FALKÖPING 18.2.1866.                                               | $\odot$     | 300:-   | 2144    | 0               | very nice cover, canc. SUNNE 26.5.1863.                                                        | $\bowtie$   | 300:-   |
| 3109          | $9c^3$                | 12 öre blue, perforation of 1865. EXCELLENT                                                            |             |         | 3144    | 9m              | 12 öre blue-greenish blue. EXCELLENT cancel GÖTEBORG 2.7.1872.                                 | 0           | 300:-   |
| 3110          | $9c^3$                | cancellation MARIESTAD 11.6.1868. 12 öre blue, perforation of 1865. EXCELLENT                          | 0           | 500:-   | 3145    | 10              | 24 öre orange. EXCELLENT cancellation GRENNA                                                   |             |         |
| *****         | 0.2                   | cancellation YSTAD 7.2.1870.                                                                           | $\odot$     | 500:-   |         |                 | 23.12.1861. One slightly short perf. plus one double perf.                                     | 0           | 500:-   |
| 3111K         | 9c <sup>3</sup>       | 12 öre blue, perforation of 1865, on cover dated "Malmö 29 juni 1871" sent by ship mail                |             |         | 3146    | 10              | 24 öre orange. EXCELLENT cancellation                                                          | _           | 200     |
|               |                       | to Copenhagen. Cancellations 1, FRA SVERRIG                                                            |             |         | 3147    | 11              | STOCKHOLM 26.4.1865. 30 öre brown. EXCELLENT cancellation                                      | 0           | 300:-   |
|               |                       | 29.6.1871 and KIØBENHAVN. A few worn perfs. otherwise very fine.                                       | $\odot$     | 500:-   | 21.40   | 10              | TORSHÄLLA 7.3.1872.                                                                            | 0           | 300:-   |
| 3112          | $9c^3$                | 12 öre blue, perforation of 1865. EXCELLENT                                                            | 0           | 400     | 3148    | 10              | 24 öre orange. EXCELLENT cancellation SKARA 22.6.1870.                                         | 0           | 200:-   |
| 3113          | $9c^3$                | cancellation STOCKHOLM 20.10.1871.  12 öre blue, perforation of 1865. EXCELLENT                        | 0           | 400:-   | 3149K   | 10              | 1863, Very nice registred letter sent from                                                     |             |         |
|               |                       | cancellation STABY 29.7.1868. One slightly                                                             |             | 200     |         |                 | SUNNE (county of Värmland) to UDDEVALLA, franked with Coat-of-Arms type II 24 + 12             |             |         |
| 3114          | $9c^3$                | worn perf. 12 öre blue, perforation of 1865. EXCELLENT                                                 | 0           | 300:-   | 21.5017 | 10              | öre (correct postage).                                                                         | $\boxtimes$ | 1.500:- |
|               |                       | cancellation FALUN 18.11.1867.                                                                         | $\odot$     | 300:-   | 3150K   | 10              | 24 öre on 2-fold cover sent from STOCKHOLM 10.11.1869 to Gävle.                                | $\boxtimes$ | 300:-   |
| 3115          | 9c <sup>3</sup>       | 12 öre blue, perforation of 1865. EXCELLENT cancellation SÖDRA ST.BANAN 6.7.1867.                      | $\odot$     | 300:-   | 3151    | 10i             | 24 öre orange-yellow. EXCELLENT cancellation                                                   | _           | 400     |
| 3116          | $9c^3$                | 12 öre blue, perforation of 1865. EXCELLENT                                                            | 0           | 200     | 3152    | 11              | STOCKHOLM 8.7.1872. 30 öre brown. Superb cancellation HERNÖSAND                                | 0           | 400:-   |
| 3117K         | $9c^3$                | cancellation EKSJÖ 12.4.1867.<br>12 öre blue, perforation of 1865 on beautiful                         | 0           | 300:-   | 215217  | 11              | 15.3.1872.                                                                                     | 0           | 300:-   |
|               |                       | cover sent from WALDEMARKSVIK 14.2.1870 to                                                             |             | 200     | 3153K   | 11              | Very nice letter sent from STOCKHOLM 1861 to WIBORG (Finland). Postage paid to the border      |             |         |
| 3118K         | 9c <sup>3</sup> , 10f | Söderköping. Superb.  2 12 + 24 öre on beautiful 3-fold cover sent from                                | $\boxtimes$ | 300:-   |         |                 | (30 öre, correct fee). Listing number in the                                                   |             | 200     |
|               |                       | STOCKHOLM 30.12.1870 to Smedjebacken.                                                                  |             | 000     | 3154    | 11, 12          | upper right corner F 2000<br>30+30+50+50 öre on big part of a cover (2 ex                      | $\bowtie$   | 300:-   |
| 3119          | $9d^2$                | Signed O.P. 12 öre light blue. EXCELLENT cancellation                                                  | $\boxtimes$ | 800:-   |         |                 | of 50 öre are missing), sent to USA, via                                                       |             |         |
| 2120          | 0.12                  | STOCKHOLM 17.7.1868. Weak ink line at back.                                                            | $\odot$     | 400:-   |         |                 | Preussen, Belgium and Great Britain, canc.<br>STOCKHOLM 19.10.1865. compl. cover known.        | Δ           | 1.500:- |
| 3120          | 9d <sup>2</sup>       | 12 öre light blue. EXCELLENT cancellation MARIESTAD 9.11.1865. Nice rough perforated copy.             | 0           | 400:-   | 3155    | 11a             | 30 öre dark red-brown. EXCELLENT cancellation                                                  |             |         |
| 3121          | $9d^2$                | 12 öre light blue. EXCELLENT cancellation                                                              |             |         |         |                 | SMEDJEBACKEN 12.11.1862. One short and one double perf.                                        | 0           | 600:-   |
| 3122          | 9d <sup>2</sup>       | NORRTELJE 1.12.1865. Nice rough perforated copy. 12 öre light blue. EXCELLENT cancellation             | $\odot$     | 400:-   | 3156    | 11b             | 30 öre red-brown. EXCELLENT cancellation                                                       |             |         |
|               |                       | MARSTRAND 4.8.1866. Nice rough perforated                                                              | _           | 400     | 3157    | 11g             | STOCKHOLM 15.4.1859. Weakly bent corner perfs. 30 öre rose-brown. EXCELLENT cancellation       | 0           | 700:-   |
| 3123          | 9d <sup>2</sup>       | copy. 12 öre light blue. EXCELLENT cancellation                                                        | 0           | 400:-   |         |                 | SKENE16.7.1872.                                                                                | 0           | 400:-   |
|               |                       | CARLSKRONA 17.11.1863. Weak ink at back.                                                               | 0           | 300:-   | 3158    | 11h             | 30 öre chocolate brown. Superb canc. TIERP 10.11.1872.                                         | 0           | 300:-   |
| 3124          | 9d <sup>3</sup>       | 12 öre light blue, perforation of 1865. EXCELLENT cancellation ÖSTERSUND 5.11.1868.                    | 0           | 500:-   | 3159    | 12              | 50öre red. Superb cancellation CIMBRITSHAMN                                                    |             |         |
|               |                       |                                                                                                        |             |         |         |                 | 14.11.1868. Age spot and two short perfs. Guarantee cancel PFENNINGER at back                  | 0           | 300:-   |
|               |                       |                                                                                                        |             | '       |         |                 |                                                                                                |             | 0       |