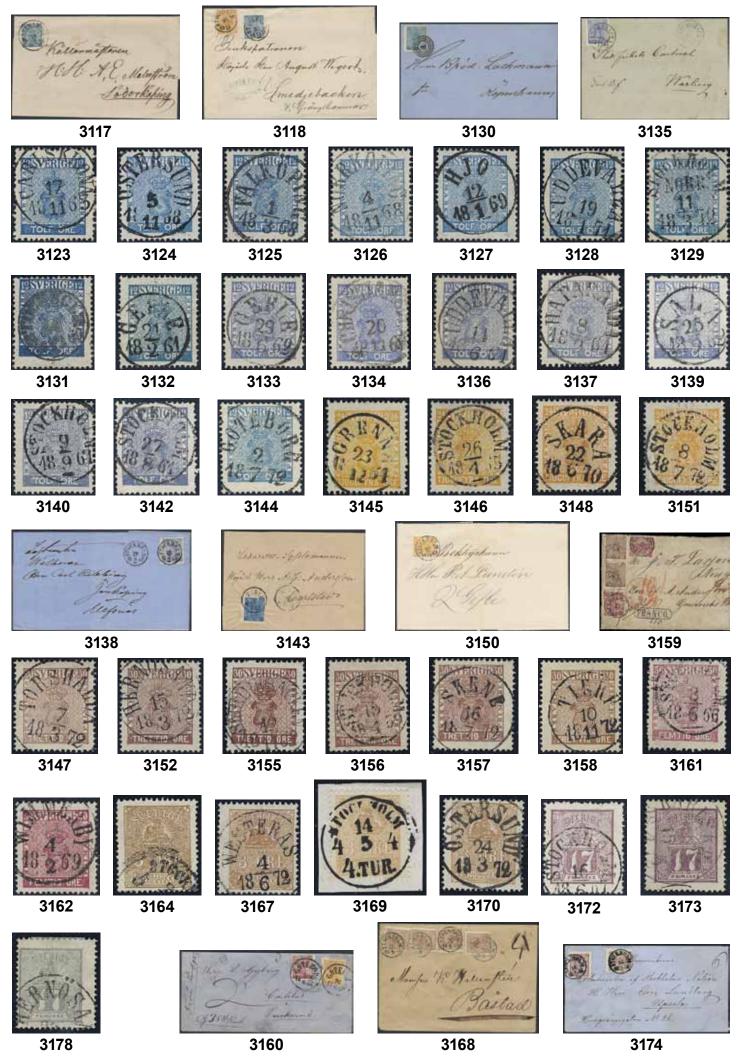

| 3091          | 13N <sup>1-2</sup>    | 3 öre brun, 1871 års nytryck tandn. 14 och                                                             |             | 1       | 3125    | 9d <sup>3</sup> | 12 öre light blue, perforation of 1865.                                                        |             |         |
|---------------|-----------------------|--------------------------------------------------------------------------------------------------------|-------------|---------|---------|-----------------|------------------------------------------------------------------------------------------------|-------------|---------|
| 00,1          | 1011                  | 1885 års nytryck tandn. 13. F 5000. (2) ★★                                                             | r/ <b>★</b> | 700:-   |         |                 | EXCELLENT cancellation FALKÖPING 1.3.1868.                                                     | $\odot$     | 400:-   |
|               |                       | Coat-of-arms / Vapentyp                                                                                |             |         | 3126    | 9d <sup>3</sup> | 12 öre light blue, perforation of 1865.<br>EXCELLENT cancel NORRKÖPING 4.11.1868.              | 0           | 400:-   |
| 3092K         | 7                     | 5 öre green. and two 30 öre brown on cover to London, canc. STOCKHOLM 30.7.1867, FRANCO,               |             |         | 3127    | $9d^3$          | 12 öre light blue, perforation of 1865.                                                        |             |         |
|               |                       | via Stralsund 1.8 Berlin and red arr. canc. London                                                     |             |         | 3128    | 9d <sup>3</sup> | EXCELLENT cancellation HJO 12.1.1869.<br>12 öre light blue, perforation of 1865.               | 0           | 400:-   |
| 2002          | 7 16                  |                                                                                                        | $\bowtie$   | 800:-   | 3120    | )u              | EXCELLENT cancel UDDEVALLA 19.1.1871.                                                          | 0           | 400:-   |
| 3093          | 7, 16                 | 5 and pair of 20 öre Lying Lion, all with defects on cover to Edinburgh from GÖTEBORG                  |             |         | 3129    | 9d <sup>3</sup> | 12 öre light blue, perforation of 1865.                                                        |             |         |
| 2001          | <b>-1</b> 2           | 23.6.1866, via Lübeck and London.                                                                      | $\bowtie$   | 500:-   |         |                 | EXCELLENT cancellation STOCKHOLM NORR 11.3.1872. A few weakly bent perfs.                      | 0           | 300:-   |
| 3094          | 7b <sup>2</sup>       | 5 öre green, perforation of 1865. Superb cancellation KARLSHAMN 28.2.1870.                             | $\odot$     | 300:-   | 3130K   | $9d^3$          | 12 öre light blue, perforation of 1865, on cover                                               |             |         |
| 3095          | 7e, 9e, 1             | 11c 5, 12 and 30 öre (mixed quality) on                                                                |             |         |         |                 | dated "Malmö 21/7 1871" sent by ship mail to<br>Copenhagen. Cancellations 1 and KIØBENHAVN     |             |         |
|               |                       | rec. cover from HUDIKSVALL 4.2.1861 to<br>Söderhamn.                                                   | $\bowtie$   | 400:-   |         |                 | 21.7, and without FRA SVERRIG which is scarce.                                                 |             | 700     |
| 3096K         | 7-12, 27              | SET with duplicates. 46 in many diff. shades                                                           |             |         | 3131    | 9e <sup>1</sup> | One bent corner perf. otherwise very fine.  12 öre ultramarine blue. EXCELLENT cancellation    | $\boxtimes$ | 700:-   |
| 3097          | 8b                    | and two 1 Riksdaler t 14.  9 öre red-lilac. EXCELLENT cancellation                                     | 0           | 900:-   |         |                 | STOCKHOLM 24.12.1860.One slightly short perf.                                                  | $\odot$     | 300:-   |
|               | 00                    | SÖDERHAMN 9.7.1859. A few somewhat short                                                               |             |         | 3132    | 9g              | 12 öre green blue. EXCELLENT cancellation GEFLE 21.2.1861.                                     | 0           | 300:-   |
| 3098          | 8b                    | perfs. F 3000<br>9 öre red-lilac. reperf. Excellent canc.                                              | 0           | 700:-   | 3133    | $9h^1$          | 12 öre bright ultramarine. EXCELLENT cancel                                                    |             |         |
| 2070          | 00                    | SKÖFDE 18.4.1863.                                                                                      | $\odot$     | 300:-   | 3134    | 9h1             | GEFLE 29.6.1862. 12 öre bright ultramarine. EXCELLENT cancel                                   | 0           | 500:-   |
| 3099<br>3100  | 9<br>9                | Very good cancel MOHOLM 29.9.1871, short perf. 12 öre blue. with excellent box canc. NYLAND            | 0           | 300:-   |         |                 | CHRISTIANSTAD 20.11.1862.                                                                      | 0           | 500:-   |
| 3100          | ,                     | 11.11.1858.                                                                                            | $\odot$     | 300:-   | 3135K   | 9h <sup>1</sup> | 12 öre bright ultramarine on beautiful cover sent from KONGSBACKA 23.12.1864 to Varberg.       | $\boxtimes$ | 300:-   |
| 3101<br>3102  | 9                     | 12 öre blue. Excellent cancellation FALUN 17.9.1870.<br>12 öre blue. Excellent cancellation ÅTVIDABERG | 0           | 300:-   | 3136    | 9i              | 12 öre dull ultramarine. EXCELLENT cancellation                                                |             | 300.    |
| 3102          | ,                     | (county of Östergötland) 15.8.1868. Perfectly                                                          |             |         | 3137    | 9i              | UDDEVALLA 11.6.1861. 12 öre dull ultramarine. EXCELLENT cancellation                           | 0           | 500:-   |
| 2102I/        | 0 10 17               | centered copy. 2 12, 24 and 50 öre red. on ass. cover,                                                 | 0           | 300:-   | 3137    | 91              | HAPARANDA 8.9.1861.                                                                            | 0           | 300:-   |
| 3103K         | 9, 10, 12             | canc. ÖSTERSUND 6.10.1869 to Stockholm by                                                              |             |         | 3138K   | 9i              | 12 öre dull ultramarine on beautiful cover sent from STOCKHOLM 26.8.1862 to Jönköping. Superb. | $\boxtimes$ | 300:-   |
| 2104          | 9b <sup>3</sup>       | , 1 ,                                                                                                  | $\bowtie$   | 1.000:- | 3139    | 9j¹             | 12 öre ultramarine-grey. EXCELLENT cancellation                                                |             | 300     |
| 3104          | 90°                   | 12 öre dark blue, perforation of 1865.<br>EXCELLENT cancellation FALKÖPING 19.11.1869                  | ).          |         | 3140    | 9j¹             | SALA 25.9.1862.<br>12 öre ultramarine-grey. Superb cancellation                                | 0           | 400:-   |
| 2105          | 9b <sup>3</sup>       | Scarce shade in this quality.                                                                          | ⊙<br>⊙      | 500:-   | 3140    | ÞJ              | STOCKHOLM 9.9.1861.                                                                            | 0           | 300:-   |
| 3105<br>3106K |                       | Excellent canc WALDEMARSVIK 11.9.1869. 12 öre on cover sent from CIMBRITSHAMN                          | •           | 300:-   | 3141K   | 9j¹             | 12 öre ultramarine-grey, unusually strong                                                      |             |         |
|               |                       | 14.9.1860 to Kristianstad. One broken corner                                                           |             | 400     |         |                 | colour, on beautiful cover sent from ÖKNE<br>14.11.1861 to Uddevalla. Superb.                  | $\boxtimes$ | 500:-   |
| 3107          | $9c^2$                | perf., otherwise EXCELLENT.  12 öre blue. EXCELLENT cancellation WISBY                                 | $\bowtie$   | 400:-   | 3142    | $9j^2$          | 12 öre blackish ultramarine. EXCELLENT cancel                                                  | _           | 400     |
| 2100          | 0.2                   | 12.8.65.                                                                                               | $\odot$     | 300:-   | 3143    | 91              | STOCKHOLM 27.8.1861. Short perf. F 2000<br>12 öre dark blue with dense background. on          | 0           | 400:-   |
| 3108          | 9c <sup>2</sup>       | 12 öre blue. EXCELLENT cancellation FALKÖPING 18.2.1866.                                               | $\odot$     | 300:-   | 2144    | 0               | very nice cover, canc. SUNNE 26.5.1863.                                                        | $\bowtie$   | 300:-   |
| 3109          | $9c^3$                | 12 öre blue, perforation of 1865. EXCELLENT                                                            |             |         | 3144    | 9m              | 12 öre blue-greenish blue. EXCELLENT cancel GÖTEBORG 2.7.1872.                                 | 0           | 300:-   |
| 3110          | $9c^3$                | cancellation MARIESTAD 11.6.1868. 12 öre blue, perforation of 1865. EXCELLENT                          | 0           | 500:-   | 3145    | 10              | 24 öre orange. EXCELLENT cancellation GRENNA                                                   |             |         |
| *****         | 0.2                   | cancellation YSTAD 7.2.1870.                                                                           | $\odot$     | 500:-   |         |                 | 23.12.1861. One slightly short perf. plus one double perf.                                     | 0           | 500:-   |
| 3111K         | 9c <sup>3</sup>       | 12 öre blue, perforation of 1865, on cover dated "Malmö 29 juni 1871" sent by ship mail                |             |         | 3146    | 10              | 24 öre orange. EXCELLENT cancellation                                                          | _           | 200     |
|               |                       | to Copenhagen. Cancellations 1, FRA SVERRIG                                                            |             |         | 3147    | 11              | STOCKHOLM 26.4.1865. 30 öre brown. EXCELLENT cancellation                                      | 0           | 300:-   |
|               |                       | 29.6.1871 and KIØBENHAVN. A few worn perfs. otherwise very fine.                                       | $\odot$     | 500:-   | 21.40   | 10              | TORSHÄLLA 7.3.1872.                                                                            | 0           | 300:-   |
| 3112          | $9c^3$                | 12 öre blue, perforation of 1865. EXCELLENT                                                            | 0           | 400     | 3148    | 10              | 24 öre orange. EXCELLENT cancellation SKARA 22.6.1870.                                         | 0           | 200:-   |
| 3113          | $9c^3$                | cancellation STOCKHOLM 20.10.1871.  12 öre blue, perforation of 1865. EXCELLENT                        | 0           | 400:-   | 3149K   | 10              | 1863, Very nice registred letter sent from                                                     |             |         |
|               |                       | cancellation STABY 29.7.1868. One slightly                                                             |             | 200     |         |                 | SUNNE (county of Värmland) to UDDEVALLA, franked with Coat-of-Arms type II 24 + 12             |             |         |
| 3114          | $9c^3$                | worn perf. 12 öre blue, perforation of 1865. EXCELLENT                                                 | 0           | 300:-   | 21.5017 | 10              | öre (correct postage).                                                                         | $\boxtimes$ | 1.500:- |
|               |                       | cancellation FALUN 18.11.1867.                                                                         | $\odot$     | 300:-   | 3150K   | 10              | 24 öre on 2-fold cover sent from STOCKHOLM 10.11.1869 to Gävle.                                | $\boxtimes$ | 300:-   |
| 3115          | 9c <sup>3</sup>       | 12 öre blue, perforation of 1865. EXCELLENT cancellation SÖDRA ST.BANAN 6.7.1867.                      | $\odot$     | 300:-   | 3151    | 10i             | 24 öre orange-yellow. EXCELLENT cancellation                                                   | _           | 400     |
| 3116          | $9c^3$                | 12 öre blue, perforation of 1865. EXCELLENT                                                            | 0           | 200     | 3152    | 11              | STOCKHOLM 8.7.1872. 30 öre brown. Superb cancellation HERNÖSAND                                | 0           | 400:-   |
| 3117K         | $9c^3$                | cancellation EKSJÖ 12.4.1867.<br>12 öre blue, perforation of 1865 on beautiful                         | 0           | 300:-   | 215217  | 11              | 15.3.1872.                                                                                     | 0           | 300:-   |
|               |                       | cover sent from WALDEMARKSVIK 14.2.1870 to                                                             |             | 200     | 3153K   | 11              | Very nice letter sent from STOCKHOLM 1861 to WIBORG (Finland). Postage paid to the border      |             |         |
| 3118K         | 9c <sup>3</sup> , 10f | Söderköping. Superb.  2 12 + 24 öre on beautiful 3-fold cover sent from                                | $\boxtimes$ | 300:-   |         |                 | (30 öre, correct fee). Listing number in the                                                   |             | 200     |
|               |                       | STOCKHOLM 30.12.1870 to Smedjebacken.                                                                  |             | 000     | 3154    | 11, 12          | upper right corner F 2000<br>30+30+50+50 öre on big part of a cover (2 ex                      | $\bowtie$   | 300:-   |
| 3119          | $9d^2$                | Signed O.P. 12 öre light blue. EXCELLENT cancellation                                                  | $\boxtimes$ | 800:-   |         |                 | of 50 öre are missing), sent to USA, via                                                       |             |         |
| 2120          | 0.12                  | STOCKHOLM 17.7.1868. Weak ink line at back.                                                            | $\odot$     | 400:-   |         |                 | Preussen, Belgium and Great Britain, canc.<br>STOCKHOLM 19.10.1865. compl. cover known.        | Δ           | 1.500:- |
| 3120          | 9d <sup>2</sup>       | 12 öre light blue. EXCELLENT cancellation MARIESTAD 9.11.1865. Nice rough perforated copy.             | 0           | 400:-   | 3155    | 11a             | 30 öre dark red-brown. EXCELLENT cancellation                                                  |             |         |
| 3121          | $9d^2$                | 12 öre light blue. EXCELLENT cancellation                                                              |             |         |         |                 | SMEDJEBACKEN 12.11.1862. One short and one double perf.                                        | 0           | 600:-   |
| 3122          | 9d <sup>2</sup>       | NORRTELJE 1.12.1865. Nice rough perforated copy. 12 öre light blue. EXCELLENT cancellation             | $\odot$     | 400:-   | 3156    | 11b             | 30 öre red-brown. EXCELLENT cancellation                                                       |             |         |
|               |                       | MARSTRAND 4.8.1866. Nice rough perforated                                                              | _           | 400     | 3157    | 11g             | STOCKHOLM 15.4.1859. Weakly bent corner perfs. 30 öre rose-brown. EXCELLENT cancellation       | 0           | 700:-   |
| 3123          | 9d <sup>2</sup>       | copy. 12 öre light blue. EXCELLENT cancellation                                                        | 0           | 400:-   |         |                 | SKENE16.7.1872.                                                                                | 0           | 400:-   |
|               |                       | CARLSKRONA 17.11.1863. Weak ink at back.                                                               | 0           | 300:-   | 3158    | 11h             | 30 öre chocolate brown. Superb canc. TIERP 10.11.1872.                                         | 0           | 300:-   |
| 3124          | 9d <sup>3</sup>       | 12 öre light blue, perforation of 1865. EXCELLENT cancellation ÖSTERSUND 5.11.1868.                    | 0           | 500:-   | 3159    | 12              | 50öre red. Superb cancellation CIMBRITSHAMN                                                    |             |         |
|               |                       |                                                                                                        |             |         |         |                 | 14.11.1868. Age spot and two short perfs. Guarantee cancel PFENNINGER at back                  | 0           | 300:-   |
|               |                       |                                                                                                        |             | '       |         |                 |                                                                                                |             | 0       |