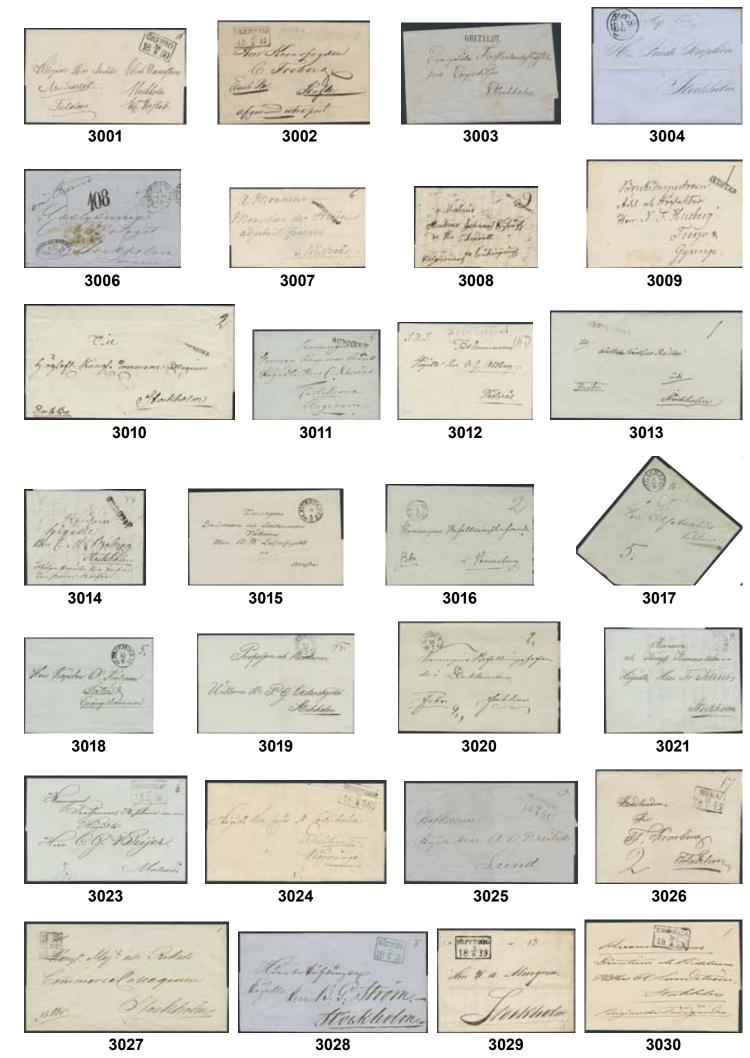

# Thursday 13 June 2019 at 4 pm

|              | Sweden / Sverige                                                                                                                                                                                                                                                                               |                 |  |
|--------------|------------------------------------------------------------------------------------------------------------------------------------------------------------------------------------------------------------------------------------------------------------------------------------------------|-----------------|--|
| 3001K        | <b>Prephilately</b> / Förfilateli General post. Letter with notation "Snällpost" (express mail, P: +600:-). Sent from ÖREBRO 28.8.1850 (type 5) to Stockholm. Superb.                                                                                                                          | 500:-           |  |
| 3002K        | <b>General mail</b> / <i>Allmän post</i> MARIESTAD 16.6.1848, general post. Cover with notation "afgår med extra post" (Postal: +2500:-), sent to Skövde.                                                                                                                                      | .500:-          |  |
| 3003K        | <b>Stockholm</b> Unpaid cover with EXCELLENT cancellation OBETALDT, plus pmk LOKALBREF 2NDRA TN 4.11.1858. A few age spots.                                                                                                                                                                    | 400:-           |  |
|              | Postage due covers / Lösenförsändelser 12 ÖRE STOCKHOLM 1.11.1859, type 3, on letter dated "Norrköping den 31 Oct 1859" sent "p. Ångf. Nore" (notation about steamer). 12 ÖRE STOCKHOLM 16.4.1859, type 3, on cover to Gustafsbergs Porslins Fabrik and Free-cover to Skenninge from STOCKHOLM | 600:-           |  |
| 3006K        | FR:BR 4.9.1860. (2). Superb quality. 108 ÖRE on cover sent from NEWCASTLE ON TYNE 24.FE.65, Great Britain, to Stockholm, "via Ostende". Cancellations LONDON 25.FE.65, HAMBURG 26.2.65 and HAMBURG KSPAD 27.2.1865.                                                                            | 350:-           |  |
|              | Bandeaustämplar / Ribbon postmarks STOCKHOLM type 3 on fresh cover dated "1731" in cryon, sent to Västerås. Postal: 2000:- STOCKHOLM. Type 8 on letter dated "Stockholm 12 junÿ 1749" sent to Jönköping. Also with notation "Recomenderas" (P: +800:-). Ex. Larsson. Postal: 6000:-            | 800:-           |  |
|              | Straight line postmarks / Rakstämplar                                                                                                                                                                                                                                                          |                 |  |
|              | AVESTAD. Nice example on cover to Gysinge. Postal: 2000:-<br>HEDEMORA on cover dated 1822 Postal: 1200:-<br>RUNNEBY, Beautiful cover sent to Karlskrona. EXCELLENT.                                                                                                                            | 600:-<br>300:-  |  |
| 3012K        |                                                                                                                                                                                                                                                                                                | .500:-<br>400:- |  |
| 3013IX       | •                                                                                                                                                                                                                                                                                              | .200:-          |  |
| 3014K        | WIMMERBY. Letter dated "28 Janv 1820" sent to Stockholm. Superb. Postal: 1200:-                                                                                                                                                                                                                | 700:-           |  |
|              | Arc postmarks / Bågstämplar                                                                                                                                                                                                                                                                    |                 |  |
| 3015         | AWESTAD 9.5.1833. Superb. Postal: 1200:-                                                                                                                                                                                                                                                       | 400:-           |  |
| 3016         | FAHLUN 1.5.1837 type 2 on cover to Venersborg                                                                                                                                                                                                                                                  | 300:-           |  |
| 3017<br>3018 | GAGNEF 8.2.32 type 1 on cover to Falun Postal: 2000:-<br>HEDEMORA 13.8.1831 on cover to Säter. Superb quality. Postal: 1200:-                                                                                                                                                                  | 600:-<br>400:-  |  |

| 3019K | NORRKOPING 23.9.1832. Type 2 on cover sent to Stockholm.             |       |
|-------|----------------------------------------------------------------------|-------|
|       | Superb. Postal: 500:-                                                | 300:- |
| 3020  | SÄTHER 14.7.1832 type 1 on cover to Falun Postal: 1500:-             | 400:- |
| 3021K | WIMMERBY 15.6.1832 type 1 on cover with contents, dated              |       |
|       | Hagelsrum 15.6.32 Postal: 2500:-                                     | 500:- |
|       | Rectangular postmarks / Fyrkantstämplar                              |       |
| 3022K | CIMBRITSHAMN 1845–1850. Three beautiful covers sent to               |       |
|       | Karlshamn and Malmö, respectively. (3).                              | 500:- |
| 3023K | CIMBRITSHAMN 17.6.1845. Cover sent to Malmö. EXCELLENT.              | 400:- |
|       | CIMBRITSHAMN 15.8.1856. Letter sent during the skill bco             |       |
|       | stamp period to Kristianstad. Superb.                                | 300:- |
| 3025K | CIMBRITSHAMN 18.4.1851. Cover sent to Lund. EXCELLENT.               | 200:- |
| 3026  | MORA 14.2.1843 on cover to Falun Postal: 1500:-                      | 400:- |
| 3027K | SIGTUNA 13.12.1848. Type 2 on cover sent to Stockholm. Superb.       |       |
|       | Postal: 600:-                                                        | 400:- |
| 3028K | SÄTHER 29.3.1855 BLUE on cover with contents Postal: 2500:-          | 800:- |
| 3029K | SÖLFVITSBORG 3.8.1839. Type 1 on beautiful letter sent to            |       |
|       | Stockholm. Superb. Postal: 800:-                                     | 500:- |
| 3030K | THORSHÄLLA 24.3.1853. Type 1 on registered letter sent to            |       |
|       | Stockholm. Postal: 800:-                                             | 500:- |
| 3031K | WARBERG 25.8.1853. Type 4 in blue colour on cover sent to            |       |
|       | Gothenburg. Postal: 800:-                                            | 500:- |
| 3032K | WAXHOLM 9.8.1852. Type 1 (last year) on beautiful 2-fold             |       |
|       | cover sent to Stockholm. EXCELLENT. Postal: 500:-                    | 400:- |
| 3033K | ÅBY 15.12.1853. Type 2 in blue colour on cover sent to               |       |
|       | Gothenburg. Double usage, the cover is first sent from               |       |
|       | ENGELHOLM 2.12.1853 to Åby. Interesting item. Postal: 600:-          | 400:- |
|       | Foreign-related covers / Utlandsanknytning                           |       |
| 3034K | Denmark. Unpaid cover from Kjøbenhavn 1.8. to Askersund via          |       |
|       | HELSINGBORG 4.8.1859. Postage Due Postmark "36 öre". Very            |       |
|       | nice ex.                                                             | 300:- |
| 3035K | Denmark. Unpaid cover from Kjøbenhavn 16.5. to Carlskrona            |       |
|       | via HELSINGBORG 18.5.1860. Postage Due Postmark "36 öre".            |       |
|       | Very nice ex.                                                        | 300:- |
| 3036K | Finland. Unpaid letter sent from STOCKHOLM 6.5.1853 to               |       |
|       | Helsinki. Postage due notation "20" (kopek). Superb.                 | 400:- |
| 3037K | Finland. Unpaid letter sent from NYKÖPING 19.9.1853 (type 1)         |       |
|       | to Tavastehus. Postage due notation "Lösen 20 kopek Sm".             |       |
|       | EXCELLENT.                                                           | 400:- |
| 3038K | Finland. Unpaid 1½-fold cover sent from STOCKHOLM 30.11.1858         |       |
|       | to Turku. Postage due notation "30 Kop". Scarce postage. Ex Larsson. | 600:- |
| 3039K | Finland. Unpaid 1½-fold letter sent from STOCKHOLM 3.5.1859          |       |
|       | to Åbo. Postage due notation "30 kop". Scarce postage.               | 400:- |
|       |                                                                      |       |