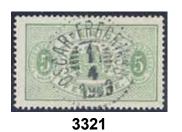

ightly worn perfs. 20 öre deep blue with well-covering ink, perf 13.                               | 0         | 700:-   |
|    |            |             | reduced in size. Scarce item.                                                                             | $\bowtie$          | 1.000:-        |       |                    | EXCELLENT cancellation ENGELHOLM 1.6.1896.                                                           | 0         | 300:-   |
|    |            |             |                                                                                                           |                    |                |       |                    |                                                                                                      |           |         |









































E P Trous















(0 2n)











BREFKORT.

The John R Koning

Sekkabungwal 221

Chudherbangwal 221







1 3366

| 3331  | Ti20   | 24 öre yellow, perf 13. EXCELLENT cancellation                |             |       | 3348K  | Ti52    | 30 öre on local registered return receipt                               |             |                |
|-------|--------|---------------------------------------------------------------|-------------|-------|--------|---------|-------------------------------------------------------------------------|-------------|----------------|
|       | -3     | SÖDREKÖPING 5.6.1883.                                         | $\odot$     | 300:- |        | -3      | cover sent within MALMÖ 1 18.2.16. Also