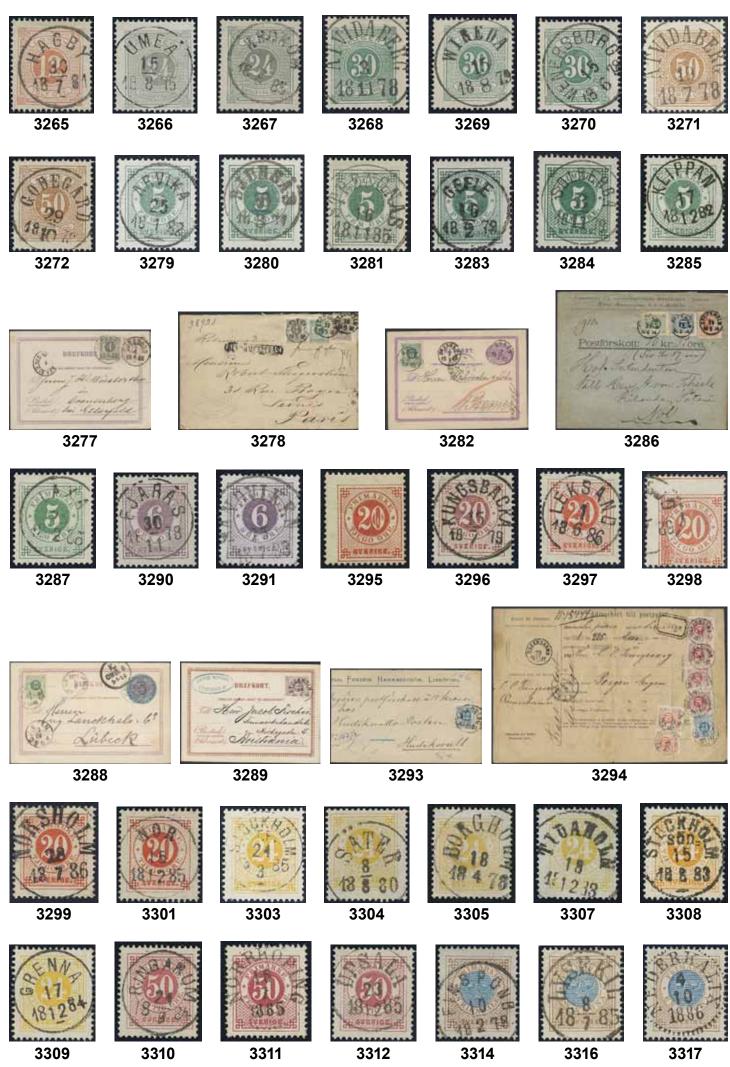

|             |         |
|              |                       |                                                                                                         |             |                  |       |                    | part of second cancel.                                                                                                                          | 0           | 300:-   |
| 40           |                       |                                                                                                         |             |                  |       |                    |                                                                                                                                                 |             |         |





| 3  | 264        | L4          | 6 öre yellow, perf 14. EXCELLENT cancellation                                                             |                    |                | 3294K | 32, 33, 3          | 36 12, 20 (2) and 50 öre (4) on insured                                                              |           |         |
|----|------------|-------------|-----------------------------------------------------------------------------------------------------------|--------------------|----------------|-------|--------------------|------------------------------------------------------------------------------------------------------|-----------|---------|
| 2' | 265        | 1.5         | SVARTSJÖ 5.7.1887.<br>12 öre red, perf 14. Superb cancellation