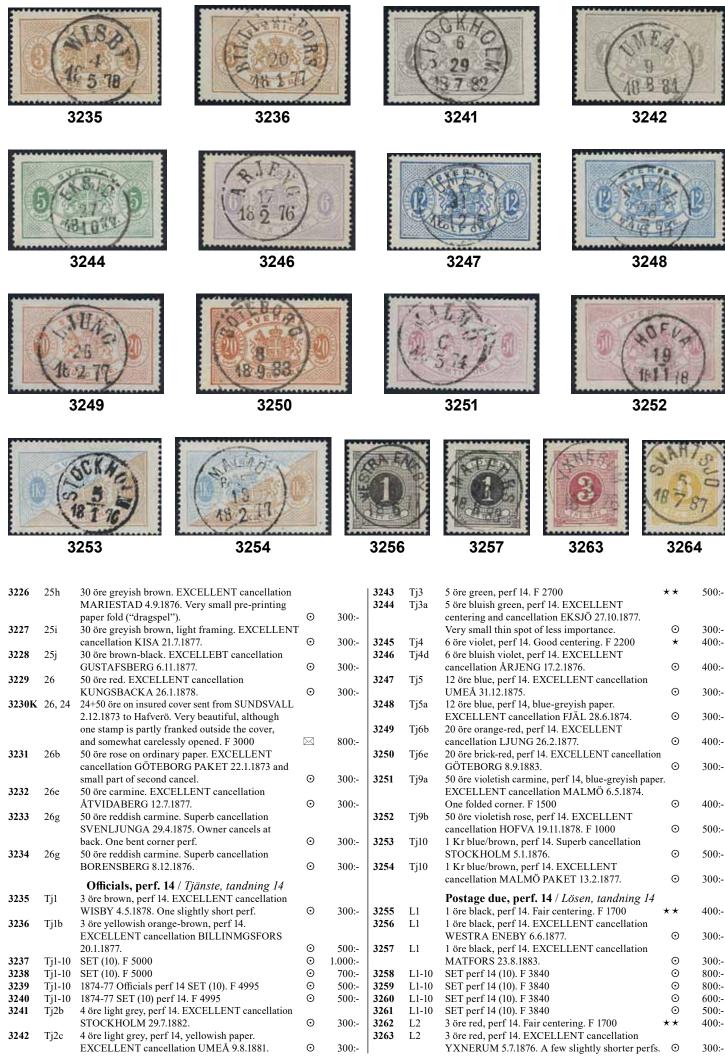

|             |         |
|              |                       |                                                                                                         |             |                  |       |                    | part of second cancel.                                                                                                                          | 0           | 300:-   |
| 40           |                       |                                                                                                         |             |                  |       |                    |                                                                                                                                                 |             |         |





| 3  | 264        | L4          | 6 öre yellow, perf 14. EXCELLENT cancellation                                                             |                    |                | 3294K | 32, 33, 3          | 36 12, 20 (2) and 50 öre (4) on insured                                                              |           |         |
|----|------------|-------------|-----------------------------------------------------------------------------------------------------------|--------------------|----------------|-------|--------------------|------------------------------------------------------------------------------------------------------|-----------|---------|
| 2' | 265        | 1.5         | SVARTSJÖ 5.7.1887.<br>12 öre red, perf 14. Superb cancellation