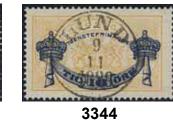

ll-covering ink, perf 13.                               | 0         | 700:-   |
|    |            |             | reduced in size. Scarce item.                                                                             | $\bowtie$          | 1.000:-        |       |                    | EXCELLENT cancellation ENGELHOLM 1.6.1896.                                                           | 0         | 300:-   |
|    |            |             |                                                                                                           |                    |                |       |                    |                                                                                                      |           |         |









































E P Trous















(0 2n)











BREFKORT.

The John R Koning

Sekkabungwal 221

Chudherbangwal 221







1 3366

| 3331  | Ti20   | 24 öre yellow, perf 13. EXCELLENT cancellation                |             |       | 3348K  | Ti52    | 30 öre on local registered return receipt                               |             |                |
|-------|--------|---------------------------------------------------------------|-------------|-------|--------|---------|-------------------------------------------------------------------------|-------------|----------------|
|       | -3     | SÖDREKÖPING 5.6.1883.                                         | $\odot$     | 300:- |        | -3      | cover sent within MALMÖ 1 18.2.16. Also                                 |             |                |