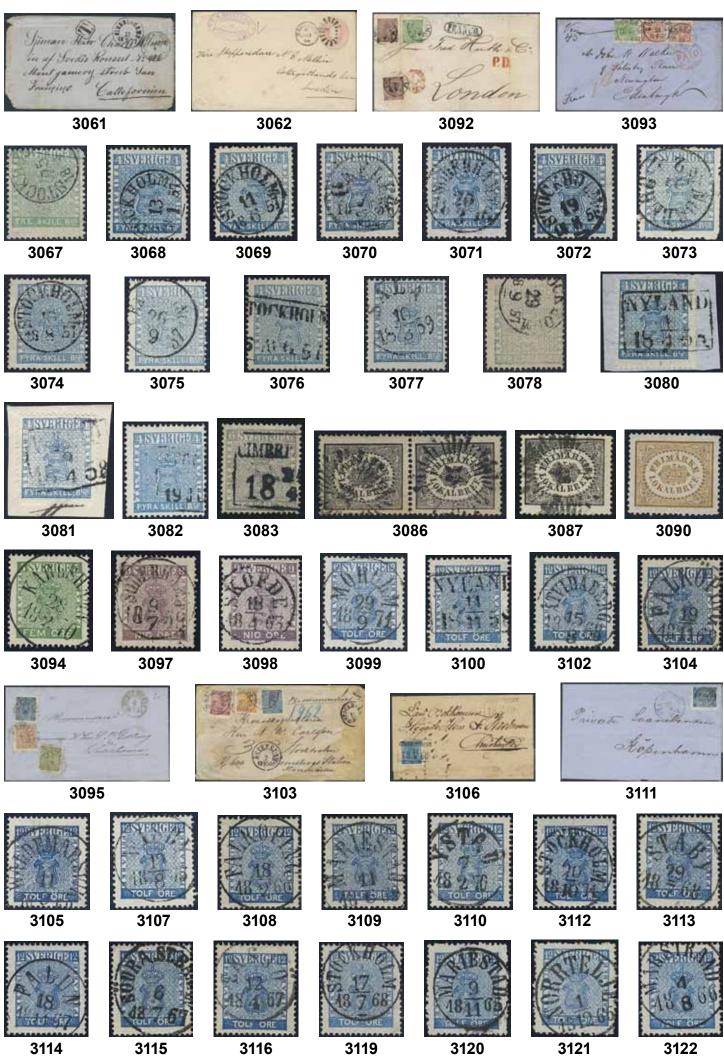

| 3040K  | Brazil. Incoming unpaid letter dated "Rio de Jan. 7 aug 60", sent via Great Britain and Germany, to Stockholm. With ship notation. Cancellations RIO DE JANEIRO 7.AU.1860, LONDON 3.SP.60, St.P.A. 5.SEP.60, and HAMBURG KSPA(D) 5.9.1860.                              | 1,000       | 3062K        | Barbad<br>BARB  | Incoming stamped mail / Inkommande post os. Stamped envelope 1 d sent as printed matter fron ADOS 12.JY.86 to Sweden. Arrival pmk's LINKÖPI 86 and NORRKÖPING 3.TUR 3.12.1886. Scarce.      |                   | 800:-          |
|--------|-------------------------------------------------------------------------------------------------------------------------------------------------------------------------------------------------------------------------------------------------------------------------|-------------|--------------|-----------------|---------------------------------------------------------------------------------------------------------------------------------------------------------------------------------------------|-------------------|----------------|
| 3041K  | Ex. Larsson. France. Unpaid cover dated "Carlshamn d 18 aug 1830" sent to Rheims. Cancellations T.T.R.4 HAMBOURG, ALLMAGNE PAR FORBACH, 29.AOU.1830 and 9. Postage due notation                                                                                         | 1.000:-     | 3063K        | Ten pre         | Collections prephilately / Förfilatelisamlingar<br>paid and unprepaid covers from e.g. England, Scotla<br>rmany. Postage Due Postmarks "108" and "45 öre". V                                | nd                | 1.000:-        |
| 3042K  | "14". Ex. Larsson. France. Partly prepaid letter sent from CHRISTIANSTAD 12.8.1839 to REIMS 20.AOUT.1839. Cancellations FRCO STRALSUND                                                                                                                                  | 500:-       | 3064K        | Three c         | overs with box canc. :HALMSTAD 1855 type 4 in b<br>NG 1856 and ÅBY1857 type 2 in blue. All in Excelle                                                                                       |                   | 300:-          |
|        | (P: +500:-), GREIFSWALD 13.8, and CPR5. Postage due notation "20". Ex Frimärkshuset 1999. Ex. Larsson.                                                                                                                                                                  | 500:-       | 3065K        |                 | ers with circular/arc canc. 1855-58, 1862. All in Superb                                                                                                                                    | qualit            | ty. 300:-      |
| 3043K  | France. Unpaid letter sent from STOCKHOLM 2.1.1844 "via Elsinore" to BORDEAUX 16.JANV.44. Cancellations e.g. FRANCO HAMBURG (type 1, P: 1800:-), KS&NPC HAMBURG 9.JAN.44, HAMBURG 9.JANN and CPR3. Postage due notation "24". Ex. Lars-Tore Eriksson 2002. Ex. Larsson. | 900:-       | 3066K        | 45              | Postal forms / Postala blanketter Three domestic money orders (2 from 1888 and 1 fr 1904) from Mariedam, Åled and Linköping with No 45, 47, Tj 14 and Tj 21. Fine quality on all three item | o 43,             | 300:-          |
| 3044K  | France. Cover from Boulogne 13.JUL.57 to Neder Calix via Paris 14.JULI.57 Hamburg 16.7.1857 and HELSINGBORG 17.7.1857.                                                                                                                                                  |             | 20/7         | 1               | Stamps / Frimärken Skilling Banco                                                                                                                                                           | 0                 | 1 000          |
| 3045K  | Postage Due Postmark "24Sk" Very nice ex.<br>France. Cover from Nantes 21.JANV.58 to Stockholm via Nantes                                                                                                                                                               | 300:-       | 3067<br>3068 | 1a<br>2         | 3 skill light bluish green. Good spacefiller. F 45000 4 skill blue. Very fine copy cancelled                                                                                                | 0                 | 1.000:-        |
|        | A Paris 21.JANV.58, K.S.P.A. Hamburg 21.1.1858. Postage Due Postmark "24Sk" Very nice ex.                                                                                                                                                                               | 300:-       | 3069         | 2               | STOCKHOLM 13.1.1857. One slightly short perf. 4 skill blue. Superb cancellation STOCKHOLM                                                                                                   | 0                 | 300:-          |
| 3046K  | Germany. Incoming partly paid cover sent from STUTTGART                                                                                                                                                                                                                 | 300         |              |                 | 11.6.1857.                                                                                                                                                                                  | 0                 | 200:-          |
|        | 27.JUN, via HAMBURG TH&TAXIS 3.JUL, KS&NPC<br>HAMBURG 5.JUL.25, and KSNPC I STRALSUND D. 7.JULI                                                                                                                                                                         |             | 3070         | 2a <sup>1</sup> | 4 skill blue, thin paper. EXCELLENT cancellation GEFLE 7.12.1856. Allegedly del. (print) 4.                                                                                                 |                   |                |
|        | (type 1, P: 2500:-) to Stockholm. Notation "franco Hamburg".                                                                                                                                                                                                            | 1.200       | 3071         | $2a^1$          | Small paper residues at back.<br>4 skill blue, thin paper. EXCELLENT cancellation                                                                                                           | 0                 | 400:-          |
| 3047K  | Postage due notation "8 sk". Ex. Larsson.<br>Germany. Red rectangular pmk STOCKHOLM 24.10.42 (Postal:                                                                                                                                                                   | 1.200:-     |              |                 | SÖDERHAMN 20.3.1856. Slightly rough perforated                                                                                                                                              | 1. ⊙              | 400:-          |
|        | 2000:-) used as arrival cancellation on unpaid letter dated "Lübeck d. 20 Oct 1842", sent "pr Dampfschiff Svithod". Small                                                                                                                                               |             | 3072         | 2c              | 4 skill bright blue, thin paper. Superb cancellation STOCKHOLM 19.8.1856. Allegedly                                                                                                         |                   |                |
|        | paper loss otherwise superb.                                                                                                                                                                                                                                            | 800:-       | 2072         | 2 -             | del. (print) 6. F 1900                                                                                                                                                                      | 0                 | 500:-          |
| 3048K  | Germany. Incoming letter dated "Salzbrunn i Schlesien den<br>19.Juli 1843, sent from SALZBRUNN 19.7 via STRALSUND 23.7                                                                                                                                                  | ,           | 3073         | 2e              | 4 skill blue, medium-thick paper, badly perforated with a lot of confetti which makes                                                                                                       |                   |                |
| 2040IZ | to Stockholm. Superb. Ex. Larsson.<br>Germany. Prepaid cover sent from STOCKHOLM 30.9.1852 to                                                                                                                                                                           | 500:-       |              |                 | it look almost partly imperforated. Cancelled<br>NORBERG 22.2.1857 (P: 1500:-). Highly                                                                                                      |                   |                |
| 3047IX | Breslau. Cancellations FRANCO, AUS SCHWEDEN, KS&NPA                                                                                                                                                                                                                     |             | 20=4         | •               | interesting copy.                                                                                                                                                                           | 0                 | 1.000:-        |
|        | HAMBURG 8.10.1852, HAMBURG BERLIN 9.10, BERLIN BRESLAU 9.10, etc. Ex. Skandinavisk Filateli 1985.                                                                                                                                                                       | 400:-       | 3074         | 2f              | 4 skill blue, dense background, medium-thick paper. EXCELLENT cancellation STOCKHOLM                                                                                                        |                   |                |
| 3050K  | Germany. Prepaid cover to Stockholm 27.JUL.59 (Arrival canc.                                                                                                                                                                                                            |             | 3075         | 2f              | 16.8.1857. Allegedly del. (print) 10.<br>4 skill blue, dense background, medium-thick                                                                                                       | 0                 | 400:-          |
|        | in black) and Postage Due Postmark "45 öre" from Germany.<br>Very nice ex.                                                                                                                                                                                              | 300:-       | 3073         | 21              | paper. Beautiful copy cancelled ENKÖPING                                                                                                                                                    |                   |                |
| 3051K  | Germany. Prepaid cover from Hamburg K.S.P.A 30.9.1859 to Skenninge via YSTAD 3.10.1859. Very nice ex.                                                                                                                                                                   | 300:-       | 3076         | 2h1             | 26.9.1857 (P: 1500:-). Tiny tear.<br>4 skill light blue, medium-thick paper.                                                                                                                | 0                 | 300:-          |
| 3052K  | Germany. Prepaid letter sent from KSPA HAMBURG 21.5.1867                                                                                                                                                                                                                |             |              |                 | Arrival canc. STOCKHOLM 6 AUG 57. Cert HOW                                                                                                                                                  |                   | 200            |
|        | (P: 400:-) to STOCKHOLM1.TUR 24.5. Blue FRANCO cancellation Very fine. Ex Larsson.                                                                                                                                                                                      | n.<br>300:- | 3077         | $2h^1$          | "Fine - Very Fine copy". 4 skill light blue, medium-thick paper. Superb                                                                                                                     | 0                 | 300:-          |
| 3053K  | Great Britain. Cover from Liverpool JU.11.1858 to Norrköping via London JU.12.58 (red canc.), "via Ostende", Hamburg 14.6                                                                                                                                               |             |              |                 | canc. SALA 10.3.1859. Cert. P.Sjöman. Very nice - superb ex.                                                                                                                                | 0                 | 300:-          |
|        | and St.R.A 14 Jun.58, transit canc. STOCKHOLM 18.JUN.58.                                                                                                                                                                                                                |             | 3078         | $2j^2$          | 4 skill grey-ultramarine, medium-thick paper.                                                                                                                                               |                   |                |
| 3054K  | Postage Due "7" changed to 4/3 (Silbergroschen).<br>Great Britain. Prepaid cover from London, LOMBARDSTREET                                                                                                                                                             | 300:-       | 3079         | 21              | F 4400<br>4 skill greenish blue, medium-thick paper.                                                                                                                                        | 0                 | 900:-          |
|        | PAID JU.22.60 and "P" in red to Lindköping via St.P.A 24 Jun. 60,                                                                                                                                                                                                       |             |              |                 | Superb cancellation STOCKHOLM 30.7.1858. Allegedly del. (print) 12. A few somewhat                                                                                                          |                   |                |
|        | HAMBURG. K.S.P.A.(D.) 24/6.1860 and CALMAR 27.6.1860.<br>Very nice ex.                                                                                                                                                                                                  | 300:-       |              |                 | short perfs. F 1500                                                                                                                                                                         | 0                 | 300:-          |
| 3055K  | Great Britain. Incoming unpaid letter sent from HULL 10.MY.61 "By steamer via Gothenburg", to Stockholm. Transit pmk                                                                                                                                                    |             | 3080         | 21              | 4 skill greenish blue, medium-thick paper.<br>Superb box canc. NYLAND 1.4.1858.                                                                                                             | Δ                 | 300:-          |
|        | GÖTHEBORG 11.5.1861. Conveyed by Thomas Wilson, Sons                                                                                                                                                                                                                    |             | 3081         | 2m              | 4 skill blue, clear print, medium-thick paper on piece, cancel 19.4.1858, some short perfs.                                                                                                 | Δ                 | 300:-          |
|        | & Co steamer. Postage due notation "108" (öre), of which "6" (d) was the Britsish share, as noted in black. Ex. Larsson.                                                                                                                                                | 400:-       | 3082         | $2v^3$          | 4 skill blue, damaged "ÄRKE" variety. F 1400                                                                                                                                                | $\odot$           | 300:-          |
| 3056K  | Ireland. Unpaid cover sent from KALMAR 6.5.1874 to Ireland, and then forwarded from Queenstown to Belgium. Cancellations e.g. PKXP Nr 2 NED 8.5, QUEENSTOWN A 12.MY.74,                                                                                                 |             | 3083         | 3a <sup>1</sup> | 6 skill grey. Cancel CIMBRIT(SHAMN) 2x.4.18xx scarce on this stamp. Simrishamn only got 600 copies delivered. Repaired copy and with a tear,                                                | ,                 |                |
| 3057K  | UNPAID, ANVERS 14.MAI.1874. Scarce destinations.<br>Netherlands. Incoming letter dated "Amsterdam 21 Octbr 1843"                                                                                                                                                        | 900:-       | 3084         | 4               | according to certificate HOW (2018). F 12000<br>8 skill yellow. Good - fair centering.                                                                                                      | 0                 | 1.000:-        |
| 3037K  | sent to Stockholm. Cancellations AMTSERDAM 21.10, FRANCO HAMBURG, ST.P.A. 24.OCT.43, and KS&NPC HAMBURG                                                                                                                                                                 | 1           |              |                 | STOCKHOLM 29.7.18xx. F 5000  Local stamps / Lokalmärkestyp                                                                                                                                  | 0                 | 800:-          |
| 3058K  | 24.OCT.43. Very fine and unusually early. Ex. Larsson.  Spain. Incoming cover sent from CADIZ 31.OCT.1844 to Stockholm.  Cancellations PARIS 10.NOV.44, T.T. HAMBURG 15.NOV.44 and                                                                                      | 1.000:-     | 3085         | 6a <sup>1</sup> | (1 skill) black-grey-black, thin paper. One slightly shortened perf on the top of the stamp. A fine well placed cancellation. Cert:                                                         |                   |                |
| 3059K  | KS&NPC HAMBURG 15.NOV.44. Scarce. Ex. Larsson. USA. Incoming letter dated "Augusta d. 16 Jan. 1850" sent via LONDON 19.FEB.50, KS&NPA HAMBURG 23.2.1850, and                                                                                                            | 1.000:-     | 3086         | 6a <sup>2</sup> | HOW (2012). F 7500<br>(1 skill) black-grey-black, medium-thick<br>paper. in pair, small defects. Cert. HOW                                                                                  | 0                 | 700:-          |
| 3060K  | KDOPA HAMBURG 23.2 to Stockholm. Ex. Larsson. USA. Incoming advertisment envelope sent from LOUISVILLE 14.NOV, by "Prussian closed mail", to Arlöv. Cancellations                                                                                                       | 700:-       | 3087         | 6a <sup>2</sup> | 3,(3,3),(2,3). Very nice ex. F 12000<br>(1 skill) black-grey-black, medium-thick<br>paper. Fine copy with star cancellation.                                                                | 0                 | 1.000:-        |
|        | N. YORK. AM. PKT 23 17.NOV, AACHEN 1.12, St.P.A. 2.DEC.55, KS&NPA HAMBURG 13.12.1855, KDOPA HAMBURG 2.12 and                                                                                                                                                            |             |              |                 | Certificate Sjöman (1969). F 4000                                                                                                                                                           | 0                 | 700:-          |
|        | HELSINGBORG 7.12.1855. Nice transatlantic item. Ex. Larsson.                                                                                                                                                                                                            | 1.000:-     | 3088<br>3089 | 6a <sup>3</sup> | A very nice copy F 6000<br>(3 öre) black. Fair centering. F 3000                                                                                                                            | ( <b>★</b> )<br>⊙ | 300:-<br>600:- |
| 3061K  | USA. Unpaid cover (worn) sent from CIMBRISHAMN 13.2.1877 to San Francisco. Transit MALMÖ 14.2.1877 and postage due                                                                                                                                                      |             | 3090         | 13b             | 3 öre olivish yellow-brown. Excellent centering.                                                                                                                                            | (4)               |                |
|        | cancellations T and NEW-YORK DUE 10 CTS 4.MAR.                                                                                                                                                                                                                          | 400:-       |              |                 | F 6000                                                                                                                                                                                      | (*)               | 1.000:-        |
|        |                                                                                                                                                                                                                                                                         |             | I            |                 |                                                                                                                                                                                             |                   | 7              |

| 3091          | 13N <sup>1-2</sup>    | 3 öre brun, 1871 års nytryck tandn. 14 och                                                             |             | 1       | 3125    | 9d <sup>3</sup> | 12 öre light blue, perforation of 1865.                                                        |             |         |
|---------------|-----------------------|--------------------------------------------------------------------------------------------------------|-------------|---------|---------|-----------------|------------------------------------------------------------------------------------------------|-------------|---------|
| 00,1          | 1011                  | 1885 års nytryck tandn. 13. F 5000. (2) ★★                                                             | r/ <b>★</b> | 700:-   |         |                 | EXCELLENT cancellation FALKÖPING 1.3.1868.                                                     | $\odot$     | 400:-   |
|               |                       | Coat-of-arms / Vapentyp                                                                                |             |         | 3126    | 9d <sup>3</sup> | 12 öre light blue, perforation of 1865.<br>EXCELLENT cancel NORRKÖPING 4.11.1868.              | 0           | 400:-   |
| 3092K         | 7                     | 5 öre green. and two 30 öre brown on cover to London, canc. STOCKHOLM 30.7.1867, FRANCO,               |             |         | 3127    | $9d^3$          | 12 öre light blue, perforation of 1865.                                                        |             |         |
|               |                       | via Stralsund 1.8 Berlin and red arr. canc. London                                                     |             |         | 3128    | 9d <sup>3</sup> | EXCELLENT cancellation HJO 12.1.1869.<br>12 öre light blue, perforation of 1865.               | 0           | 400:-   |
| 2002          | 7 16                  |                                                                                                        | $\bowtie$   | 800:-   | 3120    | )u              | EXCELLENT cancel UDDEVALLA 19.1.1871.                                                          | 0           | 400:-   |
| 3093          | 7, 16                 | 5 and pair of 20 öre Lying Lion, all with defects on cover to Edinburgh from GÖTEBORG                  |             |         | 3129    | 9d <sup>3</sup> | 12 öre light blue, perforation of 1865.                                                        |             |         |
| 2001          | <b>-1</b> 2           | 23.6.1866, via Lübeck and London.                                                                      | $\bowtie$   | 500:-   |         |                 | EXCELLENT cancellation STOCKHOLM NORR 11.3.1872. A few weakly bent perfs.                      | 0           | 300:-   |
| 3094          | 7b <sup>2</sup>       | 5 öre green, perforation of 1865. Superb cancellation KARLSHAMN 28.2.1870.                             | $\odot$     | 300:-   | 3130K   | $9d^3$          | 12 öre light blue, perforation of 1865, on cover                                               |             |         |
| 3095          | 7e, 9e, 1             | 11c 5, 12 and 30 öre (mixed quality) on                                                                |             |         |         |                 | dated "Malmö 21/7 1871" sent by ship mail to<br>Copenhagen. Cancellations 1 and KIØBENHAVN     |             |         |
|               |                       | rec. cover from HUDIKSVALL 4.2.1861 to<br>Söderhamn.                                                   | $\bowtie$   | 400:-   |         |                 | 21.7, and without FRA SVERRIG which is scarce.                                                 |             | 700     |
| 3096K         | 7-12, 27              | SET with duplicates. 46 in many diff. shades                                                           |             |         | 3131    | 9e <sup>1</sup> | One bent corner perf. otherwise very fine.  12 öre ultramarine blue. EXCELLENT cancellation    | $\boxtimes$ | 700:-   |
| 3097          | 8b                    | and two 1 Riksdaler t 14.  9 öre red-lilac. EXCELLENT cancellation                                     | 0           | 900:-   |         |                 | STOCKHOLM 24.12.1860.One slightly short perf.                                                  | $\odot$     | 300:-   |
|               | 00                    | SÖDERHAMN 9.7.1859. A few somewhat short                                                               |             |         | 3132    | 9g              | 12 öre green blue. EXCELLENT cancellation GEFLE 21.2.1861.                                     | 0           | 300:-   |
| 3098          | 8b                    | perfs. F 3000<br>9 öre red-lilac. reperf. Excellent canc.                                              | 0           | 700:-   | 3133    | $9h^1$          | 12 öre bright ultramarine. EXCELLENT cancel                                                    |             |         |
| 2070          | 00                    | SKÖFDE 18.4.1863.                                                                                      | $\odot$     | 300:-   | 3134    | 9h1             | GEFLE 29.6.1862. 12 öre bright ultramarine. EXCELLENT cancel                                   | 0           | 500:-   |
| 3099<br>3100  | 9<br>9                | Very good cancel MOHOLM 29.9.1871, short perf. 12 öre blue. with excellent box canc. NYLAND            | 0           | 300:-   |         |                 | CHRISTIANSTAD 20.11.1862.                                                                      | 0           | 500:-   |
| 3100          | ,                     | 11.11.1858.                                                                                            | $\odot$     | 300:-   | 3135K   | 9h <sup>1</sup> | 12 öre bright ultramarine on beautiful cover sent from KONGSBACKA 23.12.1864 to Varberg.       | $\boxtimes$ | 300:-   |
| 3101<br>3102  | 9                     | 12 öre blue. Excellent cancellation FALUN 17.9.1870.<br>12 öre blue. Excellent cancellation ÅTVIDABERG | 0           | 300:-   | 3136    | 9i              | 12 öre dull ultramarine. EXCELLENT cancellation                                                |             | 300.    |
| 3102          | ,                     | (county of Östergötland) 15.8.1868. Perfectly                                                          |             |         | 3137    | 9i              | UDDEVALLA 11.6.1861. 12 öre dull ultramarine. EXCELLENT cancellation                           | 0           | 500:-   |
| 2102I/        | 0 10 17               | centered copy. 2 12, 24 and 50 öre red. on ass. cover,                                                 | 0           | 300:-   | 3137    | 91              | HAPARANDA 8.9.1861.                                                                            | 0           | 300:-   |
| 3103K         | 9, 10, 12             | canc. ÖSTERSUND 6.10.1869 to Stockholm by                                                              |             |         | 3138K   | 9i              | 12 öre dull ultramarine on beautiful cover sent from STOCKHOLM 26.8.1862 to Jönköping. Superb. | $\boxtimes$ | 300:-   |
| 2104          | 9b <sup>3</sup>       | , 1 ,                                                                                                  | $\bowtie$   | 1.000:- | 3139    | 9j¹             | 12 öre ultramarine-grey. EXCELLENT cancellation                                                |             | 300     |
| 3104          | 90°                   | 12 öre dark blue, perforation of 1865.<br>EXCELLENT cancellation FALKÖPING 19.11.1869                  | ).          |         | 3140    | 9j¹             | SALA 25.9.1862.<br>12 öre ultramarine-grey. Superb cancellation                                | 0           | 400:-   |
| 2105          | 9b <sup>3</sup>       | Scarce shade in this quality.                                                                          | ⊙<br>⊙      | 500:-   | 3140    | ÞJ              | STOCKHOLM 9.9.1861.                                                                            | 0           | 300:-   |
| 3105<br>3106K |                       | Excellent canc WALDEMARSVIK 11.9.1869. 12 öre on cover sent from CIMBRITSHAMN                          | •           | 300:-   | 3141K   | 9j¹             | 12 öre ultramarine-grey, unusually strong                                                      |             |         |
|               |                       | 14.9.1860 to Kristianstad. One broken corner                                                           |             | 400     |         |                 | colour, on beautiful cover sent from ÖKNE<br>14.11.1861 to Uddevalla. Superb.                  | $\boxtimes$ | 500:-   |
| 3107          | $9c^2$                | perf., otherwise EXCELLENT.  12 öre blue. EXCELLENT cancellation WISBY                                 | $\bowtie$   | 400:-   | 3142    | $9j^2$          | 12 öre blackish ultramarine. EXCELLENT cancel                                                  | _           | 400     |
| 2100          | 0.2                   | 12.8.65.                                                                                               | $\odot$     | 300:-   | 3143    | 91              | STOCKHOLM 27.8.1861. Short perf. F 2000<br>12 öre dark blue with dense background. on          | 0           | 400:-   |
| 3108          | 9c <sup>2</sup>       | 12 öre blue. EXCELLENT cancellation FALKÖPING 18.2.1866.                                               | $\odot$     | 300:-   | 2144    | 0               | very nice cover, canc. SUNNE 26.5.1863.                                                        | $\bowtie$   | 300:-   |
| 3109          | $9c^3$                | 12 öre blue, perforation of 1865. EXCELLENT                                                            |             |         | 3144    | 9m              | 12 öre blue-greenish blue. EXCELLENT cancel GÖTEBORG 2.7.1872.                                 | 0           | 300:-   |
| 3110          | $9c^3$                | cancellation MARIESTAD 11.6.1868. 12 öre blue, perforation of 1865. EXCELLENT                          | 0           | 500:-   | 3145    | 10              | 24 öre orange. EXCELLENT cancellation GRENNA                                                   |             |         |
| *****         | 0.2                   | cancellation YSTAD 7.2.1870.                                                                           | $\odot$     | 500:-   |         |                 | 23.12.1861. One slightly short perf. plus one double perf.                                     | 0           | 500:-   |
| 3111K         | 9c <sup>3</sup>       | 12 öre blue, perforation of 1865, on cover dated "Malmö 29 juni 1871" sent by ship mail                |             |         | 3146    | 10              | 24 öre orange. EXCELLENT cancellation                                                          | _           | 200     |
|               |                       | to Copenhagen. Cancellations 1, FRA SVERRIG                                                            |             |         | 3147    | 11              | STOCKHOLM 26.4.1865. 30 öre brown. EXCELLENT cancellation                                      | 0           | 300:-   |
|               |                       | 29.6.1871 and KIØBENHAVN. A few worn perfs. otherwise very fine.                                       | $\odot$     | 500:-   | 21.40   | 10              | TORSHÄLLA 7.3.1872.                                                                            | 0           | 300:-   |
| 3112          | $9c^3$                | 12 öre blue, perforation of 1865. EXCELLENT                                                            | 0           | 400     | 3148    | 10              | 24 öre orange. EXCELLENT cancellation SKARA 22.6.1870.                                         | 0           | 200:-   |
| 3113          | $9c^3$                | cancellation STOCKHOLM 20.10.1871.  12 öre blue, perforation of 1865. EXCELLENT                        | 0           | 400:-   | 3149K   | 10              | 1863, Very nice registred letter sent from                                                     |             |         |
|               |                       | cancellation STABY 29.7.1868. One slightly                                                             |             | 200     |         |                 | SUNNE (county of Värmland) to UDDEVALLA, franked with Coat-of-Arms type II 24 + 12             |             |         |
| 3114          | $9c^3$                | worn perf. 12 öre blue, perforation of 1865. EXCELLENT                                                 | 0           | 300:-   | 21.5017 | 10              | öre (correct postage).                                                                         | $\boxtimes$ | 1.500:- |
|               |                       | cancellation FALUN 18.11.1867.                                                                         | $\odot$     | 300:-   | 3150K   | 10              | 24 öre on 2-fold cover sent from STOCKHOLM 10.11.1869 to Gävle.                                | $\boxtimes$ | 300:-   |
| 3115          | 9c <sup>3</sup>       | 12 öre blue, perforation of 1865. EXCELLENT cancellation SÖDRA ST.BANAN 6.7.1867.                      | $\odot$     | 300:-   | 3151    | 10i             | 24 öre orange-yellow. EXCELLENT cancellation                                                   | _           | 400     |
| 3116          | $9c^3$                | 12 öre blue, perforation of 1865. EXCELLENT                                                            | 0           | 200     | 3152    | 11              | STOCKHOLM 8.7.1872. 30 öre brown. Superb cancellation HERNÖSAND                                | 0           | 400:-   |
| 3117K         | $9c^3$                | cancellation EKSJÖ 12.4.1867.<br>12 öre blue, perforation of 1865 on beautiful                         | 0           | 300:-   | 215217  | 11              | 15.3.1872.                                                                                     | 0           | 300:-   |
|               |                       | cover sent from WALDEMARKSVIK 14.2.1870 to                                                             |             | 200     | 3153K   | 11              | Very nice letter sent from STOCKHOLM 1861 to WIBORG (Finland). Postage paid to the border      |             |         |
| 3118K         | 9c <sup>3</sup> , 10f | Söderköping. Superb.  2 12 + 24 öre on beautiful 3-fold cover sent from                                | $\boxtimes$ | 300:-   |         |                 | (30 öre, correct fee). Listing number in the                                                   |             | 200     |
|               |                       | STOCKHOLM 30.12.1870 to Smedjebacken.                                                                  |             | 000     | 3154    | 11, 12          | upper right corner F 2000<br>30+30+50+50 öre on big part of a cover (2 ex                      | $\bowtie$   | 300:-   |
| 3119          | $9d^2$                | Signed O.P. 12 öre light blue. EXCELLENT cancellation                                                  | $\boxtimes$ | 800:-   |         |                 | of 50 öre are missing), sent to USA, via                                                       |             |         |
| 2120          | 0.12                  | STOCKHOLM 17.7.1868. Weak ink line at back.                                                            | $\odot$     | 400:-   |         |                 | Preussen, Belgium and Great Britain, canc.<br>STOCKHOLM 19.10.1865. compl. cover known.        | Δ           | 1.500:- |
| 3120          | 9d <sup>2</sup>       | 12 öre light blue. EXCELLENT cancellation MARIESTAD 9.11.1865. Nice rough perforated copy.             | 0           | 400:-   | 3155    | 11a             | 30 öre dark red-brown. EXCELLENT cancellation                                                  |             |         |
| 3121          | $9d^2$                | 12 öre light blue. EXCELLENT cancellation                                                              |             |         |         |                 | SMEDJEBACKEN 12.11.1862. One short and one double perf.                                        | 0           | 600:-   |
| 3122          | 9d <sup>2</sup>       | NORRTELJE 1.12.1865. Nice rough perforated copy. 12 öre light blue. EXCELLENT cancellation             | $\odot$     | 400:-   | 3156    | 11b             | 30 öre red-brown. EXCELLENT cancellation                                                       |             |         |
|               |                       | MARSTRAND 4.8.1866. Nice rough perforated                                                              | _           | 400     | 3157    | 11g             | STOCKHOLM 15.4.1859. Weakly bent corner perfs. 30 öre rose-brown. EXCELLENT cancellation       | 0           | 700:-   |
| 3123          | 9d <sup>2</sup>       | copy. 12 öre light blue. EXCELLENT cancellation                                                        | 0           | 400:-   |         |                 | SKENE16.7.1872.                                                                                | 0           | 400:-   |
|               |                       | CARLSKRONA 17.11.1863. Weak ink at back.                                                               | 0           | 300:-   | 3158    | 11h             | 30 öre chocolate brown. Superb canc. TIERP 10.11.1872.                                         | 0           | 300:-   |
| 3124          | 9d <sup>3</sup>       | 12 öre light blue, perforation of 1865. EXCELLENT cancellation ÖSTERSUND 5.11.1868.                    | 0           | 500:-   | 3159    | 12              | 50öre red. Superb cancellation CIMBRITSHAMN                                                    |             |         |
|               |                       |                                                                                                        |             |         |         |                 | 14.11.1868. Age spot and two short perfs. Guarantee cancel PFENNINGER at back                  | 0           | 300:-   |
|               |                       |                                                                                                        |             | '       |         |                 |                                                                                                |             | 0       |