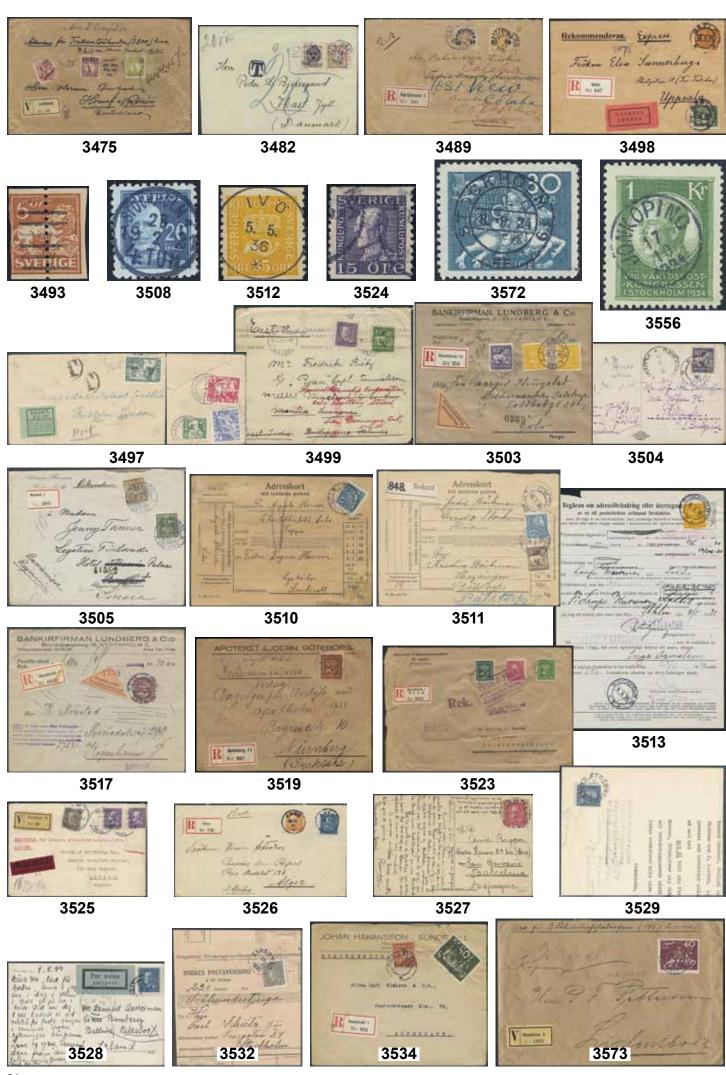

# Thursday 13 June 2019 at 4 pm

|              | Sweden / Sverige                                                                                                                                                                                                                                                                               |                 |  |
|--------------|------------------------------------------------------------------------------------------------------------------------------------------------------------------------------------------------------------------------------------------------------------------------------------------------|-----------------|--|
| 3001K        | <b>Prephilately</b> / Förfilateli General post. Letter with notation "Snällpost" (express mail, P: +600:-). Sent from ÖREBRO 28.8.1850 (type 5) to Stockholm. Superb.                                                                                                                          | 500:-           |  |
| 3002K        | <b>General mail</b> / <i>Allmän post</i> MARIESTAD 16.6.1848, general post. Cover with notation "afgår med extra post" (Postal: +2500:-), sent to Skövde.                                                                                                                                      | .500:-          |  |
| 3003K        | <b>Stockholm</b> Unpaid cover with EXCELLENT cancellation OBETALDT, plus pmk LOKALBREF 2NDRA TN 4.11.1858. A few age spots.                                                                                                                                                                    | 400:-           |  |
|              | Postage due covers / Lösenförsändelser 12 ÖRE STOCKHOLM 1.11.1859, type 3, on letter dated "Norrköping den 31 Oct 1859" sent "p. Ångf. Nore" (notation about steamer). 12 ÖRE STOCKHOLM 16.4.1859, type 3, on cover to Gustafsbergs Porslins Fabrik and Free-cover to Skenninge from STOCKHOLM | 600:-           |  |
| 3006K        | FR:BR 4.9.1860. (2). Superb quality. 108 ÖRE on cover sent from NEWCASTLE ON TYNE 24.FE.65, Great Britain, to Stockholm, "via Ostende". Cancellations LONDON 25.FE.65, HAMBURG 26.2.65 and HAMBURG KSPAD 27.2.1865.                                                                            | 350:-           |  |
|              | Bandeaustämplar / Ribbon postmarks STOCKHOLM type 3 on fresh cover dated "1731" in cryon, sent to Västerås. Postal: 2000:- STOCKHOLM. Type 8 on letter dated "Stockholm 12 junÿ 1749" sent to Jönköping. Also with notation "Recomenderas" (P: +800:-). Ex. Larsson. Postal: 6000:-            | 800:-           |  |
|              | Straight line postmarks / Rakstämplar                                                                                                                                                                                                                                                          |                 |  |
|              | AVESTAD. Nice example on cover to Gysinge. Postal: 2000:-<br>HEDEMORA on cover dated 1822 Postal: 1200:-<br>RUNNEBY, Beautiful cover sent to Karlskrona. EXCELLENT.                                                                                                                            | 600:-<br>300:-  |  |
| 3012K        |                                                                                                                                                                                                                                                                                                | .500:-<br>400:- |  |
| 3013IX       | •                                                                                                                                                                                                                                                                                              | .200:-          |  |
| 3014K        | WIMMERBY. Letter dated "28 Janv 1820" sent to Stockholm. Superb. Postal: 1200:-                                                                                                                                                                                                                | 700:-           |  |
|              | Arc postmarks / Bågstämplar                                                                                                                                                                                                                                                                    |                 |  |
| 3015         | AWESTAD 9.5.1833. Superb. Postal: 1200:-                                                                                                                                                                                                                                                       | 400:-           |  |
| 3016         | FAHLUN 1.5.1837 type 2 on cover to Venersborg                                                                                                                                                                                                                                                  | 300:-           |  |
| 3017<br>3018 | GAGNEF 8.2.32 type 1 on cover to Falun Postal: 2000:-<br>HEDEMORA 13.8.1831 on cover to Säter. Superb quality. Postal: 1200:-                                                                                                                                                                  | 600:-<br>400:-  |  |

| 3019K | NORRKOPING 23.9.1832. Type 2 on cover sent to Stockholm.             |       |
|-------|----------------------------------------------------------------------|-------|
|       | Superb. Postal: 500:-                                                | 300:- |
| 3020  | SÄTHER 14.7.1832 type 1 on cover to Falun Postal: 1500:-             | 400:- |
| 3021K | WIMMERBY 15.6.1832 type 1 on cover with contents, dated              |       |
|       | Hagelsrum 15.6.32 Postal: 2500:-                                     | 500:- |
|       | Rectangular postmarks / Fyrkantstämplar                              |       |
| 3022K | CIMBRITSHAMN 1845–1850. Three beautiful covers sent to               |       |
|       | Karlshamn and Malmö, respectively. (3).                              | 500:- |
| 3023K | CIMBRITSHAMN 17.6.1845. Cover sent to Malmö. EXCELLENT.              | 400:- |
|       | CIMBRITSHAMN 15.8.1856. Letter sent during the skill bco             |       |
|       | stamp period to Kristianstad. Superb.                                | 300:- |
| 3025K | CIMBRITSHAMN 18.4.1851. Cover sent to Lund. EXCELLENT.               | 200:- |
| 3026  | MORA 14.2.1843 on cover to Falun Postal: 1500:-                      | 400:- |
| 3027K | SIGTUNA 13.12.1848. Type 2 on cover sent to Stockholm. Superb.       |       |
|       | Postal: 600:-                                                        | 400:- |
| 3028K | SÄTHER 29.3.1855 BLUE on cover with contents Postal: 2500:-          | 800:- |
| 3029K | SÖLFVITSBORG 3.8.1839. Type 1 on beautiful letter sent to            |       |
|       | Stockholm. Superb. Postal: 800:-                                     | 500:- |
| 3030K | THORSHÄLLA 24.3.1853. Type 1 on registered letter sent to            |       |
|       | Stockholm. Postal: 800:-                                             | 500:- |
| 3031K | WARBERG 25.8.1853. Type 4 in blue colour on cover sent to            |       |
|       | Gothenburg. Postal: 800:-                                            | 500:- |
| 3032K | WAXHOLM 9.8.1852. Type 1 (last year) on beautiful 2-fold             |       |
|       | cover sent to Stockholm. EXCELLENT. Postal: 500:-                    | 400:- |
| 3033K | ÅBY 15.12.1853. Type 2 in blue colour on cover sent to               |       |
|       | Gothenburg. Double usage, the cover is first sent from               |       |
|       | ENGELHOLM 2.12.1853 to Åby. Interesting item. Postal: 600:-          | 400:- |
|       | Foreign-related covers / Utlandsanknytning                           |       |
| 3034K | Denmark. Unpaid cover from Kjøbenhavn 1.8. to Askersund via          |       |
|       | HELSINGBORG 4.8.1859. Postage Due Postmark "36 öre". Very            |       |
|       | nice ex.                                                             | 300:- |
| 3035K | Denmark. Unpaid cover from Kjøbenhavn 16.5. to Carlskrona            |       |
|       | via HELSINGBORG 18.5.1860. Postage Due Postmark "36 öre".            |       |
|       | Very nice ex.                                                        | 300:- |
| 3036K | Finland. Unpaid letter sent from STOCKHOLM 6.5.1853 to               |       |
|       | Helsinki. Postage due notation "20" (kopek). Superb.                 | 400:- |
| 3037K | Finland. Unpaid letter sent from NYKÖPING 19.9.1853 (type 1)         |       |
|       | to Tavastehus. Postage due notation "Lösen 20 kopek Sm".             |       |
|       | EXCELLENT.                                                           | 400:- |
| 3038K | Finland. Unpaid 1½-fold cover sent from STOCKHOLM 30.11.1858         |       |
|       | to Turku. Postage due notation "30 Kop". Scarce postage. Ex Larsson. | 600:- |
| 3039K | Finland. Unpaid 1½-fold letter sent from STOCKHOLM 3.5.1859          |       |
|       | to Åbo. Postage due notation "30 kop". Scarce postage.               | 400:- |
|       |                                                                      |       |

| 3040K  | Brazil. Incoming unpaid letter dated "Rio de Jan. 7 aug 60", sent via Great Britain and Germany, to Stockholm. With ship notation. Cancellations RIO DE JANEIRO 7.AU.1860, LONDON 3.SP.60, St.P.A. 5.SEP.60, and HAMBURG KSPA(D) 5.9.1860.                              | 1,000       | 3062K        | Barbad<br>BARB  | Incoming stamped mail / Inkommande post os. Stamped envelope 1 d sent as printed matter fron ADOS 12.JY.86 to Sweden. Arrival pmk's LINKÖPI 86 and NORRKÖPING 3.TUR 3.12.1886. Scarce.      |                   | 800:-          |
|--------|-------------------------------------------------------------------------------------------------------------------------------------------------------------------------------------------------------------------------------------------------------------------------|-------------|--------------|-----------------|---------------------------------------------------------------------------------------------------------------------------------------------------------------------------------------------|-------------------|----------------|
| 3041K  | Ex. Larsson. France. Unpaid cover dated "Carlshamn d 18 aug 1830" sent to Rheims. Cancellations T.T.R.4 HAMBOURG, ALLMAGNE PAR FORBACH, 29.AOU.1830 and 9. Postage due notation                                                                                         | 1.000:-     | 3063K        | Ten pre         | Collections prephilately / Förfilatelisamlingar<br>paid and unprepaid covers from e.g. England, Scotla<br>rmany. Postage Due Postmarks "108" and "45 öre". V                                | nd                | 1.000:-        |
| 3042K  | "14". Ex. Larsson. France. Partly prepaid letter sent from CHRISTIANSTAD 12.8.1839 to REIMS 20.AOUT.1839. Cancellations FRCO STRALSUND                                                                                                                                  | 500:-       | 3064K        | Three c         | overs with box canc. :HALMSTAD 1855 type 4 in b<br>NG 1856 and ÅBY1857 type 2 in blue. All in Excelle                                                                                       |                   | 300:-          |
|        | (P: +500:-), GREIFSWALD 13.8, and CPR5. Postage due notation "20". Ex Frimärkshuset 1999. Ex. Larsson.                                                                                                                                                                  | 500:-       | 3065K        |                 | ers with circular/arc canc. 1855-58, 1862. All in Superb                                                                                                                                    | qualit            | ty. 300:-      |
| 3043K  | France. Unpaid letter sent from STOCKHOLM 2.1.1844 "via Elsinore" to BORDEAUX 16.JANV.44. Cancellations e.g. FRANCO HAMBURG (type 1, P: 1800:-), KS&NPC HAMBURG 9.JAN.44, HAMBURG 9.JANN and CPR3. Postage due notation "24". Ex. Lars-Tore Eriksson 2002. Ex. Larsson. | 900:-       | 3066K        | 45              | Postal forms / Postala blanketter Three domestic money orders (2 from 1888 and 1 fr 1904) from Mariedam, Åled and Linköping with No 45, 47, Tj 14 and Tj 21. Fine quality on all three item | o 43,             | 300:-          |
| 3044K  | France. Cover from Boulogne 13.JUL.57 to Neder Calix via Paris 14.JULI.57 Hamburg 16.7.1857 and HELSINGBORG 17.7.1857.                                                                                                                                                  |             | 20/7         | 1               | Stamps / Frimärken Skilling Banco                                                                                                                                                           | 0                 | 1 000          |
| 3045K  | Postage Due Postmark "24Sk" Very nice ex.<br>France. Cover from Nantes 21.JANV.58 to Stockholm via Nantes                                                                                                                                                               | 300:-       | 3067<br>3068 | 1a<br>2         | 3 skill light bluish green. Good spacefiller. F 45000 4 skill blue. Very fine copy cancelled                                                                                                | 0                 | 1.000:-        |
|        | A Paris 21.JANV.58, K.S.P.A. Hamburg 21.1.1858. Postage Due Postmark "24Sk" Very nice ex.                                                                                                                                                                               | 300:-       | 3069         | 2               | STOCKHOLM 13.1.1857. One slightly short perf. 4 skill blue. Superb cancellation STOCKHOLM                                                                                                   | 0                 | 300:-          |
| 3046K  | Germany. Incoming partly paid cover sent from STUTTGART                                                                                                                                                                                                                 | 300         |              |                 | 11.6.1857.                                                                                                                                                                                  | 0                 | 200:-          |
|        | 27.JUN, via HAMBURG TH&TAXIS 3.JUL, KS&NPC<br>HAMBURG 5.JUL.25, and KSNPC I STRALSUND D. 7.JULI                                                                                                                                                                         |             | 3070         | 2a <sup>1</sup> | 4 skill blue, thin paper. EXCELLENT cancellation GEFLE 7.12.1856. Allegedly del. (print) 4.                                                                                                 |                   |                |
|        | (type 1, P: 2500:-) to Stockholm. Notation "franco Hamburg".                                                                                                                                                                                                            | 1.200       | 3071         | $2a^1$          | Small paper residues at back.<br>4 skill blue, thin paper. EXCELLENT cancellation                                                                                                           | 0                 | 400:-          |
| 3047K  | Postage due notation "8 sk". Ex. Larsson.<br>Germany. Red rectangular pmk STOCKHOLM 24.10.42 (Postal:                                                                                                                                                                   | 1.200:-     |              |                 | SÖDERHAMN 20.3.1856. Slightly rough perforated                                                                                                                                              | 1. ⊙              | 400:-          |
|        | 2000:-) used as arrival cancellation on unpaid letter dated "Lübeck d. 20 Oct 1842", sent "pr Dampfschiff Svithod". Small                                                                                                                                               |             | 3072         | 2c              | 4 skill bright blue, thin paper. Superb cancellation STOCKHOLM 19.8.1856. Allegedly                                                                                                         |                   |                |
|        | paper loss otherwise superb.                                                                                                                                                                                                                                            | 800:-       | 2072         | 2 -             | del. (print) 6. F 1900                                                                                                                                                                      | 0                 | 500:-          |
| 3048K  | Germany. Incoming letter dated "Salzbrunn i Schlesien den<br>19.Juli 1843, sent from SALZBRUNN 19.7 via STRALSUND 23.7                                                                                                                                                  | ,           | 3073         | 2e              | 4 skill blue, medium-thick paper, badly perforated with a lot of confetti which makes                                                                                                       |                   |                |
| 2040IZ | to Stockholm. Superb. Ex. Larsson.<br>Germany. Prepaid cover sent from STOCKHOLM 30.9.1852 to                                                                                                                                                                           | 500:-       |              |                 | it look almost partly imperforated. Cancelled<br>NORBERG 22.2.1857 (P: 1500:-). Highly                                                                                                      |                   |                |
| 3047IX | Breslau. Cancellations FRANCO, AUS SCHWEDEN, KS&NPA                                                                                                                                                                                                                     |             | 20=4         | •               | interesting copy.                                                                                                                                                                           | 0                 | 1.000:-        |
|        | HAMBURG 8.10.1852, HAMBURG BERLIN 9.10, BERLIN BRESLAU 9.10, etc. Ex. Skandinavisk Filateli 1985.                                                                                                                                                                       | 400:-       | 3074         | 2f              | 4 skill blue, dense background, medium-thick paper. EXCELLENT cancellation STOCKHOLM                                                                                                        |                   |                |
| 3050K  | Germany. Prepaid cover to Stockholm 27.JUL.59 (Arrival canc.                                                                                                                                                                                                            |             | 3075         | 2f              | 16.8.1857. Allegedly del. (print) 10.<br>4 skill blue, dense background, medium-thick                                                                                                       | 0                 | 400:-          |
|        | in black) and Postage Due Postmark "45 öre" from Germany.<br>Very nice ex.                                                                                                                                                                                              | 300:-       | 3073         | 21              | paper. Beautiful copy cancelled ENKÖPING                                                                                                                                                    |                   |                |
| 3051K  | Germany. Prepaid cover from Hamburg K.S.P.A 30.9.1859 to Skenninge via YSTAD 3.10.1859. Very nice ex.                                                                                                                                                                   | 300:-       | 3076         | 2h1             | 26.9.1857 (P: 1500:-). Tiny tear.<br>4 skill light blue, medium-thick paper.                                                                                                                | 0                 | 300:-          |
| 3052K  | Germany. Prepaid letter sent from KSPA HAMBURG 21.5.1867                                                                                                                                                                                                                |             |              |                 | Arrival canc. STOCKHOLM 6 AUG 57. Cert HOW                                                                                                                                                  |                   | 200            |
|        | (P: 400:-) to STOCKHOLM1.TUR 24.5. Blue FRANCO cancellation Very fine. Ex Larsson.                                                                                                                                                                                      | n.<br>300:- | 3077         | $2h^1$          | "Fine - Very Fine copy". 4 skill light blue, medium-thick paper. Superb                                                                                                                     | 0                 | 300:-          |
| 3053K  | Great Britain. Cover from Liverpool JU.11.1858 to Norrköping via London JU.12.58 (red canc.), "via Ostende", Hamburg 14.6                                                                                                                                               |             |              |                 | canc. SALA 10.3.1859. Cert. P.Sjöman. Very nice - superb ex.                                                                                                                                | 0                 | 300:-          |
|        | and St.R.A 14 Jun.58, transit canc. STOCKHOLM 18.JUN.58.                                                                                                                                                                                                                |             | 3078         | $2j^2$          | 4 skill grey-ultramarine, medium-thick paper.                                                                                                                                               |                   |                |
| 3054K  | Postage Due "7" changed to 4/3 (Silbergroschen).<br>Great Britain. Prepaid cover from London, LOMBARDSTREET                                                                                                                                                             | 300:-       | 3079         | 21              | F 4400<br>4 skill greenish blue, medium-thick paper.                                                                                                                                        | 0                 | 900:-          |
|        | PAID JU.22.60 and "P" in red to Lindköping via St.P.A 24 Jun. 60,                                                                                                                                                                                                       |             |              |                 | Superb cancellation STOCKHOLM 30.7.1858. Allegedly del. (print) 12. A few somewhat                                                                                                          |                   |                |
|        | HAMBURG. K.S.P.A.(D.) 24/6.1860 and CALMAR 27.6.1860.<br>Very nice ex.                                                                                                                                                                                                  | 300:-       |              |                 | short perfs. F 1500                                                                                                                                                                         | 0                 | 300:-          |
| 3055K  | Great Britain. Incoming unpaid letter sent from HULL 10.MY.61 "By steamer via Gothenburg", to Stockholm. Transit pmk                                                                                                                                                    |             | 3080         | 21              | 4 skill greenish blue, medium-thick paper.<br>Superb box canc. NYLAND 1.4.1858.                                                                                                             | Δ                 | 300:-          |
|        | GÖTHEBORG 11.5.1861. Conveyed by Thomas Wilson, Sons                                                                                                                                                                                                                    |             | 3081         | 2m              | 4 skill blue, clear print, medium-thick paper on piece, cancel 19.4.1858, some short perfs.                                                                                                 | Δ                 | 300:-          |
|        | & Co steamer. Postage due notation "108" (öre), of which "6" (d) was the Britsish share, as noted in black. Ex. Larsson.                                                                                                                                                | 400:-       | 3082         | $2v^3$          | 4 skill blue, damaged "ÄRKE" variety. F 1400                                                                                                                                                | $\odot$           | 300:-          |
| 3056K  | Ireland. Unpaid cover sent from KALMAR 6.5.1874 to Ireland, and then forwarded from Queenstown to Belgium. Cancellations e.g. PKXP Nr 2 NED 8.5, QUEENSTOWN A 12.MY.74,                                                                                                 |             | 3083         | 3a <sup>1</sup> | 6 skill grey. Cancel CIMBRIT(SHAMN) 2x.4.18xx scarce on this stamp. Simrishamn only got 600 copies delivered. Repaired copy and with a tear,                                                | ,                 |                |
| 3057K  | UNPAID, ANVERS 14.MAI.1874. Scarce destinations.<br>Netherlands. Incoming letter dated "Amsterdam 21 Octbr 1843"                                                                                                                                                        | 900:-       | 3084         | 4               | according to certificate HOW (2018). F 12000<br>8 skill yellow. Good - fair centering.                                                                                                      | 0                 | 1.000:-        |
| 3037K  | sent to Stockholm. Cancellations AMTSERDAM 21.10, FRANCO HAMBURG, ST.P.A. 24.OCT.43, and KS&NPC HAMBURG                                                                                                                                                                 | 1           |              |                 | STOCKHOLM 29.7.18xx. F 5000  Local stamps / Lokalmärkestyp                                                                                                                                  | 0                 | 800:-          |
| 3058K  | 24.OCT.43. Very fine and unusually early. Ex. Larsson.  Spain. Incoming cover sent from CADIZ 31.OCT.1844 to Stockholm.  Cancellations PARIS 10.NOV.44, T.T. HAMBURG 15.NOV.44 and                                                                                      | 1.000:-     | 3085         | 6a <sup>1</sup> | (1 skill) black-grey-black, thin paper. One slightly shortened perf on the top of the stamp. A fine well placed cancellation. Cert:                                                         |                   |                |
| 3059K  | KS&NPC HAMBURG 15.NOV.44. Scarce. Ex. Larsson. USA. Incoming letter dated "Augusta d. 16 Jan. 1850" sent via LONDON 19.FEB.50, KS&NPA HAMBURG 23.2.1850, and                                                                                                            | 1.000:-     | 3086         | 6a <sup>2</sup> | HOW (2012). F 7500<br>(1 skill) black-grey-black, medium-thick<br>paper. in pair, small defects. Cert. HOW                                                                                  | 0                 | 700:-          |
| 3060K  | KDOPA HAMBURG 23.2 to Stockholm. Ex. Larsson. USA. Incoming advertisment envelope sent from LOUISVILLE 14.NOV, by "Prussian closed mail", to Arlöv. Cancellations                                                                                                       | 700:-       | 3087         | 6a <sup>2</sup> | 3,(3,3),(2,3). Very nice ex. F 12000<br>(1 skill) black-grey-black, medium-thick<br>paper. Fine copy with star cancellation.                                                                | 0                 | 1.000:-        |
|        | N. YORK. AM. PKT 23 17.NOV, AACHEN 1.12, St.P.A. 2.DEC.55, KS&NPA HAMBURG 13.12.1855, KDOPA HAMBURG 2.12 and                                                                                                                                                            |             |              |                 | Certificate Sjöman (1969). F 4000                                                                                                                                                           | 0                 | 700:-          |
|        | HELSINGBORG 7.12.1855. Nice transatlantic item. Ex. Larsson.                                                                                                                                                                                                            | 1.000:-     | 3088<br>3089 | 6a <sup>3</sup> | A very nice copy F 6000<br>(3 öre) black. Fair centering. F 3000                                                                                                                            | ( <b>★</b> )<br>⊙ | 300:-<br>600:- |
| 3061K  | USA. Unpaid cover (worn) sent from CIMBRISHAMN 13.2.1877 to San Francisco. Transit MALMÖ 14.2.1877 and postage due                                                                                                                                                      |             | 3090         | 13b             | 3 öre olivish yellow-brown. Excellent centering.                                                                                                                                            | (4)               |                |
|        | cancellations T and NEW-YORK DUE 10 CTS 4.MAR.                                                                                                                                                                                                                          | 400:-       |              |                 | F 6000                                                                                                                                                                                      | (*)               | 1.000:-        |
|        |                                                                                                                                                                                                                                                                         |             | I            |                 |                                                                                                                                                                                             |                   | 7              |