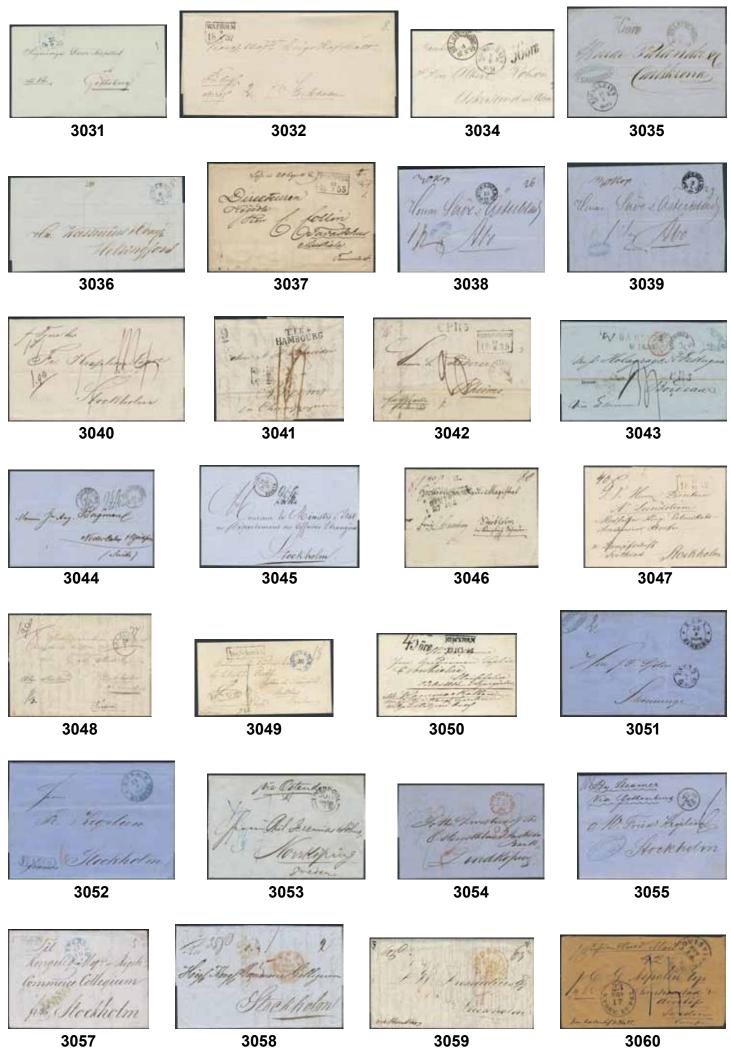

# Thursday 13 June 2019 at 4 pm

|              | Sweden / Sverige                                                                                                                                                                                                                                                                               |                 |  |
|--------------|------------------------------------------------------------------------------------------------------------------------------------------------------------------------------------------------------------------------------------------------------------------------------------------------|-----------------|--|
| 3001K        | <b>Prephilately</b> / Förfilateli General post. Letter with notation "Snällpost" (express mail, P: +600:-). Sent from ÖREBRO 28.8.1850 (type 5) to Stockholm. Superb.                                                                                                                          | 500:-           |  |
| 3002K        | <b>General mail</b> / <i>Allmän post</i> MARIESTAD 16.6.1848, general post. Cover with notation "afgår med extra post" (Postal: +2500:-), sent to Skövde.                                                                                                                                      | .500:-          |  |
| 3003K        | <b>Stockholm</b> Unpaid cover with EXCELLENT cancellation OBETALDT, plus pmk LOKALBREF 2NDRA TN 4.11.1858. A few age spots.                                                                                                                                                                    | 400:-           |  |
|              | Postage due covers / Lösenförsändelser 12 ÖRE STOCKHOLM 1.11.1859, type 3, on letter dated "Norrköping den 31 Oct 1859" sent "p. Ångf. Nore" (notation about steamer). 12 ÖRE STOCKHOLM 16.4.1859, type 3, on cover to Gustafsbergs Porslins Fabrik and Free-cover to Skenninge from STOCKHOLM | 600:-           |  |
| 3006K        | FR:BR 4.9.1860. (2). Superb quality. 108 ÖRE on cover sent from NEWCASTLE ON TYNE 24.FE.65, Great Britain, to Stockholm, "via Ostende". Cancellations LONDON 25.FE.65, HAMBURG 26.2.65 and HAMBURG KSPAD 27.2.1865.                                                                            | 350:-           |  |
|              | Bandeaustämplar / Ribbon postmarks STOCKHOLM type 3 on fresh cover dated "1731" in cryon, sent to Västerås. Postal: 2000:- STOCKHOLM. Type 8 on letter dated "Stockholm 12 junÿ 1749" sent to Jönköping. Also with notation "Recomenderas" (P: +800:-). Ex. Larsson. Postal: 6000:-            | 800:-           |  |
|              | Straight line postmarks / Rakstämplar                                                                                                                                                                                                                                                          |                 |  |
|              | AVESTAD. Nice example on cover to Gysinge. Postal: 2000:-<br>HEDEMORA on cover dated 1822 Postal: 1200:-<br>RUNNEBY, Beautiful cover sent to Karlskrona. EXCELLENT.                                                                                                                            | 600:-<br>300:-  |  |
| 3012K        |                                                                                                                                                                                                                                                                                                | .500:-<br>400:- |  |
| 3013IX       | •                                                                                                                                                                                                                                                                                              | .200:-          |  |
| 3014K        | WIMMERBY. Letter dated "28 Janv 1820" sent to Stockholm. Superb. Postal: 1200:-                                                                                                                                                                                                                | 700:-           |  |
|              | Arc postmarks / Bågstämplar                                                                                                                                                                                                                                                                    |                 |  |
| 3015         | AWESTAD 9.5.1833. Superb. Postal: 1200:-                                                                                                                                                                                                                                                       | 400:-           |  |
| 3016         | FAHLUN 1.5.1837 type 2 on cover to Venersborg                                                                                                                                                                                                                                                  | 300:-           |  |
| 3017<br>3018 | GAGNEF 8.2.32 type 1 on cover to Falun Postal: 2000:-<br>HEDEMORA 13.8.1831 on cover to Säter. Superb quality. Postal: 1200:-                                                                                                                                                                  | 600:-<br>400:-  |  |

| 3019K | NORRKOPING 23.9.1832. Type 2 on cover sent to Stockholm.             |       |
|-------|----------------------------------------------------------------------|-------|
|       | Superb. Postal: 500:-                                                | 300:- |
| 3020  | SÄTHER 14.7.1832 type 1 on cover to Falun Postal: 1500:-             | 400:- |
| 3021K | WIMMERBY 15.6.1832 type 1 on cover with contents, dated              |       |
|       | Hagelsrum 15.6.32 Postal: 2500:-                                     | 500:- |
|       | Rectangular postmarks / Fyrkantstämplar                              |       |
| 3022K | CIMBRITSHAMN 1845–1850. Three beautiful covers sent to               |       |
|       | Karlshamn and Malmö, respectively. (3).                              | 500:- |
| 3023K | CIMBRITSHAMN 17.6.1845. Cover sent to Malmö. EXCELLENT.              | 400:- |
|       | CIMBRITSHAMN 15.8.1856. Letter sent during the skill bco             |       |
|       | stamp period to Kristianstad. Superb.                                | 300:- |
| 3025K | CIMBRITSHAMN 18.4.1851. Cover sent to Lund. EXCELLENT.               | 200:- |
| 3026  | MORA 14.2.1843 on cover to Falun Postal: 1500:-                      | 400:- |
| 3027K | SIGTUNA 13.12.1848. Type 2 on cover sent to Stockholm. Superb.       |       |
|       | Postal: 600:-                                                        | 400:- |
| 3028K | SÄTHER 29.3.1855 BLUE on cover with contents Postal: 2500:-          | 800:- |
| 3029K | SÖLFVITSBORG 3.8.1839. Type 1 on beautiful letter sent to            |       |
|       | Stockholm. Superb. Postal: 800:-                                     | 500:- |
| 3030K | THORSHÄLLA 24.3.1853. Type 1 on registered letter sent to            |       |
|       | Stockholm. Postal: 800:-                                             | 500:- |
| 3031K | WARBERG 25.8.1853. Type 4 in blue colour on cover sent to            |       |
|       | Gothenburg. Postal: 800:-                                            | 500:- |
| 3032K | WAXHOLM 9.8.1852. Type 1 (last year) on beautiful 2-fold             |       |
|       | cover sent to Stockholm. EXCELLENT. Postal: 500:-                    | 400:- |
| 3033K | ÅBY 15.12.1853. Type 2 in blue colour on cover sent to               |       |
|       | Gothenburg. Double usage, the cover is first sent from               |       |
|       | ENGELHOLM 2.12.1853 to Åby. Interesting item. Postal: 600:-          | 400:- |
|       | Foreign-related covers / Utlandsanknytning                           |       |
| 3034K | Denmark. Unpaid cover from Kjøbenhavn 1.8. to Askersund via          |       |
|       | HELSINGBORG 4.8.1859. Postage Due Postmark "36 öre". Very            |       |
|       | nice ex.                                                             | 300:- |
| 3035K | Denmark. Unpaid cover from Kjøbenhavn 16.5. to Carlskrona            |       |
|       | via HELSINGBORG 18.5.1860. Postage Due Postmark "36 öre".            |       |
|       | Very nice ex.                                                        | 300:- |
| 3036K | Finland. Unpaid letter sent from STOCKHOLM 6.5.1853 to               |       |
|       | Helsinki. Postage due notation "20" (kopek). Superb.                 | 400:- |
| 3037K | Finland. Unpaid letter sent from NYKÖPING 19.9.1853 (type 1)         |       |
|       | to Tavastehus. Postage due notation "Lösen 20 kopek Sm".             |       |
|       | EXCELLENT.                                                           | 400:- |
| 3038K | Finland. Unpaid 1½-fold cover sent from STOCKHOLM 30.11.1858         |       |
|       | to Turku. Postage due notation "30 Kop". Scarce postage. Ex Larsson. | 600:- |
| 3039K | Finland. Unpaid 1½-fold letter sent from STOCKHOLM 3.5.1859          |       |
|       | to Åbo. Postage due notation "30 kop". Scarce postage.               | 400:- |
|       |                                                                      |       |

| 3040K  | Brazil. Incoming unpaid letter dated "Rio de Jan. 7 aug 60", sent via Great Britain and Germany, to Stockholm. With ship notation. Cancellations RIO DE JANEIRO 7.AU.1860, LONDON 3.SP.60, St.P.A. 5.SEP.60, and HAMBURG KSPA(D) 5.9.1860.                              | 1,000       | 3062K        | Barbad<br>BARB  | Incoming stamped mail / Inkommande post os. Stamped envelope 1 d sent as printed matter fron ADOS 12.JY.86 to Sweden. Arrival pmk's LINKÖPI 86 and NORRKÖPING 3.TUR 3.12.1886. Scarce.      |                   | 800:-          |
|--------|-------------------------------------------------------------------------------------------------------------------------------------------------------------------------------------------------------------------------------------------------------------------------|-------------|--------------|-----------------|---------------------------------------------------------------------------------------------------------------------------------------------------------------------------------------------|-------------------|----------------|
| 3041K  | Ex. Larsson. France. Unpaid cover dated "Carlshamn d 18 aug 1830" sent to Rheims. Cancellations T.T.R.4 HAMBOURG, ALLMAGNE PAR FORBACH, 29.AOU.1830 and 9. Postage due notation                                                                                         | 1.000:-     | 3063K        | Ten pre         | Collections prephilately / Förfilatelisamlingar<br>paid and unprepaid covers from e.g. England, Scotla<br>rmany. Postage Due Postmarks "108" and "45 öre". V                                | nd                | 1.000:-        |
| 3042K  | "14". Ex. Larsson. France. Partly prepaid letter sent from CHRISTIANSTAD 12.8.1839 to REIMS 20.AOUT.1839. Cancellations FRCO STRALSUND                                                                                                                                  | 500:-       | 3064K        | Three c         | overs with box canc. :HALMSTAD 1855 type 4 in b<br>NG 1856 and ÅBY1857 type 2 in blue. All in Excelle                                                                                       |                   | 300:-          |
|        | (P: +500:-), GREIFSWALD 13.8, and CPR5. Postage due notation "20". Ex Frimärkshuset 1999. Ex. Larsson.                                                                                                                                                                  | 500:-       | 3065K        |                 | ers with circular/arc canc. 1855-58, 1862. All in Superb                                                                                                                                    | qualit            | ty. 300:-      |
| 3043K  | France. Unpaid letter sent from STOCKHOLM 2.1.1844 "via Elsinore" to BORDEAUX 16.JANV.44. Cancellations e.g. FRANCO HAMBURG (type 1, P: 1800:-), KS&NPC HAMBURG 9.JAN.44, HAMBURG 9.JANN and CPR3. Postage due notation "24". Ex. Lars-Tore Eriksson 2002. Ex. Larsson. | 900:-       | 3066K        | 45              | Postal forms / Postala blanketter Three domestic money orders (2 from 1888 and 1 fr 1904) from Mariedam, Åled and Linköping with No 45, 47, Tj 14 and Tj 21. Fine quality on all three item | o 43,             | 300:-          |
| 3044K  | France. Cover from Boulogne 13.JUL.57 to Neder Calix via Paris 14.JULI.57 Hamburg 16.7.1857 and HELSINGBORG 17.7.1857.                                                                                                                                                  |             | 20/7         | 1               | Stamps / Frimärken Skilling Banco                                                                                                                                                           | 0                 | 1 000          |
| 3045K  | Postage Due Postmark "24Sk" Very nice ex.<br>France. Cover from Nantes 21.JANV.58 to Stockholm via Nantes                                                                                                                                                               | 300:-       | 3067<br>3068 | 1a<br>2         | 3 skill light bluish green. Good spacefiller. F 45000 4 skill blue. Very fine copy cancelled                                                                                                | 0                 | 1.000:-        |
|        | A Paris 21.JANV.58, K.S.P.A. Hamburg 21.1.1858. Postage Due Postmark "24Sk" Very nice ex.                                                                                                                                                                               | 300:-       | 3069         | 2               | STOCKHOLM 13.1.1857. One slightly short perf. 4 skill blue. Superb cancellation STOCKHOLM                                                                                                   | 0                 | 300:-          |
| 3046K  | Germany. Incoming partly paid cover sent from STUTTGART                                                                                                                                                                                                                 | 300         |              |                 | 11.6.1857.                                                                                                                                                                                  | 0                 | 200:-          |
|        | 27.JUN, via HAMBURG TH&TAXIS 3.JUL, KS&NPC<br>HAMBURG 5.JUL.25, and KSNPC I STRALSUND D. 7.JULI                                                                                                                                                                         |             | 3070         | 2a <sup>1</sup> | 4 skill blue, thin paper. EXCELLENT cancellation GEFLE 7.12.1856. Allegedly del. (print) 4.                                                                                                 |                   |                |
|        | (type 1, P: 2500:-) to Stockholm. Notation "franco Hamburg".                                                                                                                                                                                                            | 1.200       | 3071         | $2a^1$          | Small paper residues at back.<br>4 skill blue, thin paper. EXCELLENT cancellation                                                                                                           | 0                 | 400:-          |
| 3047K  | Postage due notation "8 sk". Ex. Larsson.<br>Germany. Red rectangular pmk STOCKHOLM 24.10.42 (Postal:                                                                                                                                                                   | 1.200:-     |              |                 | SÖDERHAMN 20.3.1856. Slightly rough perforated                                                                                                                                              | 1. ⊙              | 400:-          |
|        | 2000:-) used as arrival cancellation on unpaid letter dated "Lübeck d. 20 Oct 1842", sent "pr Dampfschiff Svithod". Small                                                                                                                                               |             | 3072         | 2c              | 4 skill bright blue, thin paper. Superb cancellation STOCKHOLM 19.8.1856. Allegedly                                                                                                         |                   |                |
|        | paper loss otherwise superb.                                                                                                                                                                                                                                            | 800:-       | 2072         | 2 -             | del. (print) 6. F 1900                                                                                                                                                                      | 0                 | 500:-          |
| 3048K  | Germany. Incoming letter dated "Salzbrunn i Schlesien den<br>19.Juli 1843, sent from SALZBRUNN 19.7 via STRALSUND 23.7                                                                                                                                                  | ,           | 3073         | 2e              | 4 skill blue, medium-thick paper, badly perforated with a lot of confetti which makes                                                                                                       |                   |                |
| 2040IZ | to Stockholm. Superb. Ex. Larsson.<br>Germany. Prepaid cover sent from STOCKHOLM 30.9.1852 to                                                                                                                                                                           | 500:-       |              |                 | it look almost partly imperforated. Cancelled<br>NORBERG 22.2.1857 (P: 1500:-). Highly                                                                                                      |                   |                |
| 3047IX | Breslau. Cancellations FRANCO, AUS SCHWEDEN, KS&NPA                                                                                                                                                                                                                     |             | 20=4         | •               | interesting copy.                                                                                                                                                                           | 0                 | 1.000:-        |
|        | HAMBURG 8.10.1852, HAMBURG BERLIN 9.10, BERLIN BRESLAU 9.10, etc. Ex. Skandinavisk Filateli 1985.                                                                                                                                                                       | 400:-       | 3074         | 2f              | 4 skill blue, dense background, medium-thick paper. EXCELLENT cancellation STOCKHOLM                                                                                                        |                   |                |
| 3050K  | Germany. Prepaid cover to Stockholm 27.JUL.59 (Arrival canc.                                                                                                                                                                                                            |             | 3075         | 2f              | 16.8.1857. Allegedly del. (print) 10.<br>4 skill blue, dense background, medium-thick                                                                                                       | 0                 | 400:-          |
|        | in black) and Postage Due Postmark "45 öre" from Germany.<br>Very nice ex.                                                                                                                                                                                              | 300:-       | 3073         | 21              | paper. Beautiful copy cancelled ENKÖPING                                                                                                                                                    |                   |                |
| 3051K  | Germany. Prepaid cover from Hamburg K.S.P.A 30.9.1859 to Skenninge via YSTAD 3.10.1859. Very nice ex.                                                                                                                                                                   | 300:-       | 3076         | 2h1             | 26.9.1857 (P: 1500:-). Tiny tear.<br>4 skill light blue, medium-thick paper.                                                                                                                | 0                 | 300:-          |
| 3052K  | Germany. Prepaid letter sent from KSPA HAMBURG 21.5.1867                                                                                                                                                                                                                |             |              |                 | Arrival canc. STOCKHOLM 6 AUG 57. Cert HOW                                                                                                                                                  |                   | 200            |
|        | (P: 400:-) to STOCKHOLM1.TUR 24.5. Blue FRANCO cancellation Very fine. Ex Larsson.                                                                                                                                                                                      | n.<br>300:- | 3077         | $2h^1$          | "Fine - Very Fine copy". 4 skill light blue, medium-thick paper. Superb                                                                                                                     | 0                 | 300:-          |
| 3053K  | Great Britain. Cover from Liverpool JU.11.1858 to Norrköping via London JU.12.58 (red canc.), "via Ostende", Hamburg 14.6                                                                                                                                               |             |              |                 | canc. SALA 10.3.1859. Cert. P.Sjöman. Very nice - superb ex.                                                                                                                                | 0                 | 300:-          |
|        | and St.R.A 14 Jun.58, transit canc. STOCKHOLM 18.JUN.58.                                                                                                                                                                                                                |             | 3078         | $2j^2$          | 4 skill grey-ultramarine, medium-thick paper.                                                                                                                                               |                   |                |
| 3054K  | Postage Due "7" changed to 4/3 (Silbergroschen).<br>Great Britain. Prepaid cover from London, LOMBARDSTREET                                                                                                                                                             | 300:-       | 3079         | 21              | F 4400<br>4 skill greenish blue, medium-thick paper.                                                                                                                                        | 0                 | 900:-          |
|        | PAID JU.22.60 and "P" in red to Lindköping via St.P.A 24 Jun. 60,                                                                                                                                                                                                       |             |              |                 | Superb cancellation STOCKHOLM 30.7.1858. Allegedly del. (print) 12. A few somewhat                                                                                                          |                   |                |
|        | HAMBURG. K.S.P.A.(D.) 24/6.1860 and CALMAR 27.6.1860.<br>Very nice ex.                                                                                                                                                                                                  | 300:-       |              |                 | short perfs. F 1500                                                                                                                                                                         | 0                 | 300:-          |
| 3055K  | Great Britain. Incoming unpaid letter sent from HULL 10.MY.61 "By steamer via Gothenburg", to Stockholm. Transit pmk                                                                                                                                                    |             | 3080         | 21              | 4 skill greenish blue, medium-thick paper.<br>Superb box canc. NYLAND 1.4.1858.                                                                                                             | Δ                 | 300:-          |
|        | GÖTHEBORG 11.5.1861. Conveyed by Thomas Wilson, Sons                                                                                                                                                                                                                    |             | 3081         | 2m              | 4 skill blue, clear print, medium-thick paper on piece, cancel 19.4.1858, some short perfs.                                                                                                 | Δ                 | 300:-          |
|        | & Co steamer. Postage due notation "108" (öre), of which "6" (d) was the Britsish share, as noted in black. Ex. Larsson.                                                                                                                                                | 400:-       | 3082         | $2v^3$          | 4 skill blue, damaged "ÄRKE" variety. F 1400                                                                                                                                                | $\odot$           | 300:-          |
| 3056K  | Ireland. Unpaid cover sent from KALMAR 6.5.1874 to Ireland, and then forwarded from Queenstown to Belgium. Cancellations e.g. PKXP Nr 2 NED 8.5, QUEENSTOWN A 12.MY.74,                                                                                                 |             | 3083         | 3a <sup>1</sup> | 6 skill grey. Cancel CIMBRIT(SHAMN) 2x.4.18xx scarce on this stamp. Simrishamn only got 600 copies delivered. Repaired copy and with a tear,                                                | ,                 |                |
| 3057K  | UNPAID, ANVERS 14.MAI.1874. Scarce destinations.<br>Netherlands. Incoming letter dated "Amsterdam 21 Octbr 1843"                                                                                                                                                        | 900:-       | 3084         | 4               | according to certificate HOW (2018). F 12000<br>8 skill yellow. Good - fair centering.                                                                                                      | 0                 | 1.000:-        |
| 3037K  | sent to Stockholm. Cancellations AMTSERDAM 21.10, FRANCO HAMBURG, ST.P.A. 24.OCT.43, and KS&NPC HAMBURG                                                                                                                                                                 | 1           |              |                 | STOCKHOLM 29.7.18xx. F 5000  Local stamps / Lokalmärkestyp                                                                                                                                  | 0                 | 800:-          |
| 3058K  | 24.OCT.43. Very fine and unusually early. Ex. Larsson.  Spain. Incoming cover sent from CADIZ 31.OCT.1844 to Stockholm.  Cancellations PARIS 10.NOV.44, T.T. HAMBURG 15.NOV.44 and                                                                                      | 1.000:-     | 3085         | 6a <sup>1</sup> | (1 skill) black-grey-black, thin paper. One slightly shortened perf on the top of the stamp. A fine well placed cancellation. Cert:                                                         |                   |                |
| 3059K  | KS&NPC HAMBURG 15.NOV.44. Scarce. Ex. Larsson. USA. Incoming letter dated "Augusta d. 16 Jan. 1850" sent via LONDON 19.FEB.50, KS&NPA HAMBURG 23.2.1850, and                                                                                                            | 1.000:-     | 3086         | 6a <sup>2</sup> | HOW (2012). F 7500<br>(1 skill) black-grey-black, medium-thick<br>paper. in pair, small defects. Cert. HOW                                                                                  | 0                 | 700:-          |
| 3060K  | KDOPA HAMBURG 23.2 to Stockholm. Ex. Larsson. USA. Incoming advertisment envelope sent from LOUISVILLE 14.NOV, by "Prussian closed mail", to Arlöv. Cancellations                                                                                                       | 700:-       | 3087         | 6a <sup>2</sup> | 3,(3,3),(2,3). Very nice ex. F 12000<br>(1 skill) black-grey-black, medium-thick<br>paper. Fine copy with star cancellation.                                                                | 0                 | 1.000:-        |
|        | N. YORK. AM. PKT 23 17.NOV, AACHEN 1.12, St.P.A. 2.DEC.55, KS&NPA HAMBURG 13.12.1855, KDOPA HAMBURG 2.12 and                                                                                                                                                            |             |              |                 | Certificate Sjöman (1969). F 4000                                                                                                                                                           | 0                 | 700:-          |
|        | HELSINGBORG 7.12.1855. Nice transatlantic item. Ex. Larsson.                                                                                                                                                                                                            | 1.000:-     | 3088<br>3089 | 6a <sup>3</sup> | A very nice copy F 6000<br>(3 öre) black. Fair centering. F 3000                                                                                                                            | ( <b>★</b> )<br>⊙ | 300:-<br>600:- |
| 3061K  | USA. Unpaid cover (worn) sent from CIMBRISHAMN 13.2.1877 to San Francisco. Transit MALMÖ 14.2.1877 and postage due                                                                                                                                                      |             | 3090         | 13b             | 3 öre olivish yellow-brown. Excellent centering.                                                                                                                                            | (4)               |                |
|        | cancellations T and NEW-YORK DUE 10 CTS 4.MAR.                                                                                                                                                                                                                          | 400:-       |              |                 | F 6000                                                                                                                                                                                      | (*)               | 1.000:-        |
|        |                                                                                                                                                                                                                                                                         |             | I            |                 |                                                                                                                                                                                             |                   | 7              |