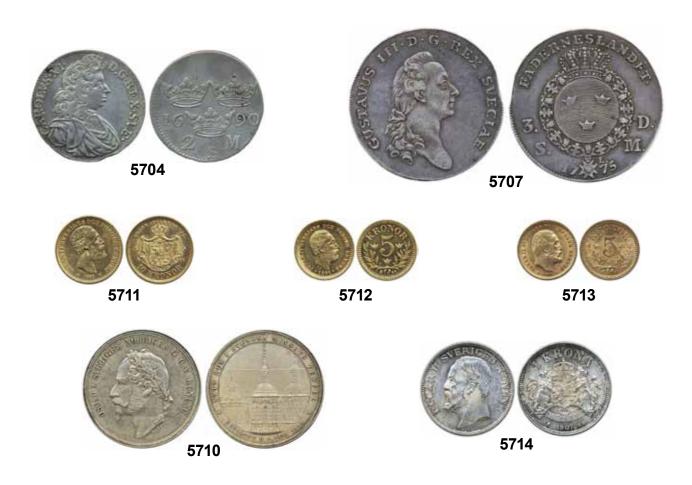

**19:00** 5704–5867 Numismatics, etc Bids submitted beforehand must reach us on the day before the auction.

NB! The buyer commission on all items of the auction is 25%.