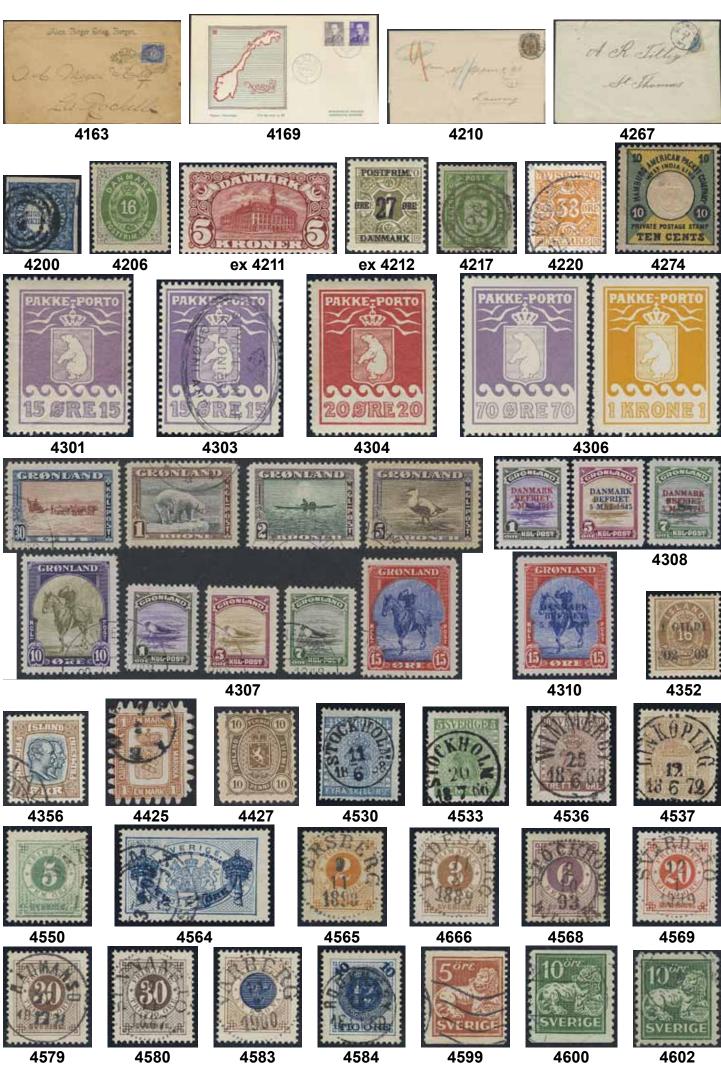

# Thursday 13 June 2019 at 4 pm

|              | Sweden / Sverige                                                                                                                                                                                                                                                                               |                 |  |
|--------------|------------------------------------------------------------------------------------------------------------------------------------------------------------------------------------------------------------------------------------------------------------------------------------------------|-----------------|--|
| 3001K        | <b>Prephilately</b> / Förfilateli General post. Letter with notation "Snällpost" (express mail, P: +600:-). Sent from ÖREBRO 28.8.1850 (type 5) to Stockholm. Superb.                                                                                                                          | 500:-           |  |
| 3002K        | <b>General mail</b> / <i>Allmän post</i> MARIESTAD 16.6.1848, general post. Cover with notation "afgår med extra post" (Postal: +2500:-), sent to Skövde.                                                                                                                                      | .500:-          |  |
| 3003K        | <b>Stockholm</b> Unpaid cover with EXCELLENT cancellation OBETALDT, plus pmk LOKALBREF 2NDRA TN 4.11.1858. A few age spots.                                                                                                                                                                    | 400:-           |  |
|              | Postage due covers / Lösenförsändelser 12 ÖRE STOCKHOLM 1.11.1859, type 3, on letter dated "Norrköping den 31 Oct 1859" sent "p. Ångf. Nore" (notation about steamer). 12 ÖRE STOCKHOLM 16.4.1859, type 3, on cover to Gustafsbergs Porslins Fabrik and Free-cover to Skenninge from STOCKHOLM | 600:-           |  |
| 3006K        | FR:BR 4.9.1860. (2). Superb quality. 108 ÖRE on cover sent from NEWCASTLE ON TYNE 24.FE.65, Great Britain, to Stockholm, "via Ostende". Cancellations LONDON 25.FE.65, HAMBURG 26.2.65 and HAMBURG KSPAD 27.2.1865.                                                                            | 350:-           |  |
|              | Bandeaustämplar / Ribbon postmarks STOCKHOLM type 3 on fresh cover dated "1731" in cryon, sent to Västerås. Postal: 2000:- STOCKHOLM. Type 8 on letter dated "Stockholm 12 junÿ 1749" sent to Jönköping. Also with notation "Recomenderas" (P: +800:-). Ex. Larsson. Postal: 6000:-            | 800:-           |  |
|              | Straight line postmarks / Rakstämplar                                                                                                                                                                                                                                                          |                 |  |
|              | AVESTAD. Nice example on cover to Gysinge. Postal: 2000:-<br>HEDEMORA on cover dated 1822 Postal: 1200:-<br>RUNNEBY, Beautiful cover sent to Karlskrona. EXCELLENT.                                                                                                                            | 600:-<br>300:-  |  |
| 3012K        |                                                                                                                                                                                                                                                                                                | .500:-<br>400:- |  |
| 3013IX       | •                                                                                                                                                                                                                                                                                              | .200:-          |  |
| 3014K        | WIMMERBY. Letter dated "28 Janv 1820" sent to Stockholm. Superb. Postal: 1200:-                                                                                                                                                                                                                | 700:-           |  |
|              | Arc postmarks / Bågstämplar                                                                                                                                                                                                                                                                    |                 |  |
| 3015         | AWESTAD 9.5.1833. Superb. Postal: 1200:-                                                                                                                                                                                                                                                       | 400:-           |  |
| 3016         | FAHLUN 1.5.1837 type 2 on cover to Venersborg                                                                                                                                                                                                                                                  | 300:-           |  |
| 3017<br>3018 | GAGNEF 8.2.32 type 1 on cover to Falun Postal: 2000:-<br>HEDEMORA 13.8.1831 on cover to Säter. Superb quality. Postal: 1200:-                                                                                                                                                                  | 600:-<br>400:-  |  |

| 3019K | NORRKOPING 23.9.1832. Type 2 on cover sent to Stockholm.             |       |
|-------|----------------------------------------------------------------------|-------|
|       | Superb. Postal: 500:-                                                | 300:- |
| 3020  | SÄTHER 14.7.1832 type 1 on cover to Falun Postal: 1500:-             | 400:- |
| 3021K | WIMMERBY 15.6.1832 type 1 on cover with contents, dated              |       |
|       | Hagelsrum 15.6.32 Postal: 2500:-                                     | 500:- |
|       | Rectangular postmarks / Fyrkantstämplar                              |       |
| 3022K | CIMBRITSHAMN 1845–1850. Three beautiful covers sent to               |       |
|       | Karlshamn and Malmö, respectively. (3).                              | 500:- |
| 3023K | CIMBRITSHAMN 17.6.1845. Cover sent to Malmö. EXCELLENT.              | 400:- |
|       | CIMBRITSHAMN 15.8.1856. Letter sent during the skill bco             |       |
|       | stamp period to Kristianstad. Superb.                                | 300:- |
| 3025K | CIMBRITSHAMN 18.4.1851. Cover sent to Lund. EXCELLENT.               | 200:- |
| 3026  | MORA 14.2.1843 on cover to Falun Postal: 1500:-                      | 400:- |
| 3027K | SIGTUNA 13.12.1848. Type 2 on cover sent to Stockholm. Superb.       |       |
|       | Postal: 600:-                                                        | 400:- |
| 3028K | SÄTHER 29.3.1855 BLUE on cover with contents Postal: 2500:-          | 800:- |
| 3029K | SÖLFVITSBORG 3.8.1839. Type 1 on beautiful letter sent to            |       |
|       | Stockholm. Superb. Postal: 800:-                                     | 500:- |
| 3030K | THORSHÄLLA 24.3.1853. Type 1 on registered letter sent to            |       |
|       | Stockholm. Postal: 800:-                                             | 500:- |
| 3031K | WARBERG 25.8.1853. Type 4 in blue colour on cover sent to            |       |
|       | Gothenburg. Postal: 800:-                                            | 500:- |
| 3032K | WAXHOLM 9.8.1852. Type 1 (last year) on beautiful 2-fold             |       |
|       | cover sent to Stockholm. EXCELLENT. Postal: 500:-                    | 400:- |
| 3033K | ÅBY 15.12.1853. Type 2 in blue colour on cover sent to               |       |
|       | Gothenburg. Double usage, the cover is first sent from               |       |
|       | ENGELHOLM 2.12.1853 to Åby. Interesting item. Postal: 600:-          | 400:- |
|       | Foreign-related covers / Utlandsanknytning                           |       |
| 3034K | Denmark. Unpaid cover from Kjøbenhavn 1.8. to Askersund via          |       |
|       | HELSINGBORG 4.8.1859. Postage Due Postmark "36 öre". Very            |       |
|       | nice ex.                                                             | 300:- |
| 3035K | Denmark. Unpaid cover from Kjøbenhavn 16.5. to Carlskrona            |       |
|       | via HELSINGBORG 18.5.1860. Postage Due Postmark "36 öre".            |       |
|       | Very nice ex.                                                        | 300:- |
| 3036K | Finland. Unpaid letter sent from STOCKHOLM 6.5.1853 to               |       |
|       | Helsinki. Postage due notation "20" (kopek). Superb.                 | 400:- |
| 3037K | Finland. Unpaid letter sent from NYKÖPING 19.9.1853 (type 1)         |       |
|       | to Tavastehus. Postage due notation "Lösen 20 kopek Sm".             |       |
|       | EXCELLENT.                                                           | 400:- |
| 3038K | Finland. Unpaid 1½-fold cover sent from STOCKHOLM 30.11.1858         |       |
|       | to Turku. Postage due notation "30 Kop". Scarce postage. Ex Larsson. | 600:- |
| 3039K | Finland. Unpaid 1½-fold letter sent from STOCKHOLM 3.5.1859          |       |
|       | to Åbo. Postage due notation "30 kop". Scarce postage.               | 400:- |
|       |                                                                      |       |

| 3040K  | Brazil. Incoming unpaid letter dated "Rio de Jan. 7 aug 60", sent via Great Britain and Germany, to Stockholm. With ship notation. Cancellations RIO DE JANEIRO 7.AU.1860, LONDON 3.SP.60, St.P.A. 5.SEP.60, and HAMBURG KSPA(D) 5.9.1860.                              | 1,000       | 3062K        | Barbad<br>BARB  | Incoming stamped mail / Inkommande post os. Stamped envelope 1 d sent as printed matter fron ADOS 12.JY.86 to Sweden. Arrival pmk's LINKÖPI 86 and NORRKÖPING 3.TUR 3.12.1886. Scarce.      |                   | 800:-          |
|--------|-------------------------------------------------------------------------------------------------------------------------------------------------------------------------------------------------------------------------------------------------------------------------|-------------|--------------|-----------------|---------------------------------------------------------------------------------------------------------------------------------------------------------------------------------------------|-------------------|----------------|
| 3041K  | Ex. Larsson. France. Unpaid cover dated "Carlshamn d 18 aug 1830" sent to Rheims. Cancellations T.T.R.4 HAMBOURG, ALLMAGNE PAR FORBACH, 29.AOU.1830 and 9. Postage due notation                                                                                         | 1.000:-     | 3063K        | Ten pre         | Collections prephilately / Förfilatelisamlingar<br>paid and unprepaid covers from e.g. England, Scotla<br>rmany. Postage Due Postmarks "108" and "45 öre". V                                | nd                | 1.000:-        |
| 3042K  | "14". Ex. Larsson. France. Partly prepaid letter sent from CHRISTIANSTAD 12.8.1839 to REIMS 20.AOUT.1839. Cancellations FRCO STRALSUND                                                                                                                                  | 500:-       | 3064K        | Three c         | overs with box canc. :HALMSTAD 1855 type 4 in b<br>NG 1856 and ÅBY1857 type 2 in blue. All in Excelle                                                                                       |                   | 300:-          |
|        | (P: +500:-), GREIFSWALD 13.8, and CPR5. Postage due notation "20". Ex Frimärkshuset 1999. Ex. Larsson.                                                                                                                                                                  | 500:-       | 3065K        |                 | ers with circular/arc canc. 1855-58, 1862. All in Superb                                                                                                                                    | qualit            | ty. 300:-      |
| 3043K  | France. Unpaid letter sent from STOCKHOLM 2.1.1844 "via Elsinore" to BORDEAUX 16.JANV.44. Cancellations e.g. FRANCO HAMBURG (type 1, P: 1800:-), KS&NPC HAMBURG 9.JAN.44, HAMBURG 9.JANN and CPR3. Postage due notation "24". Ex. Lars-Tore Eriksson 2002. Ex. Larsson. | 900:-       | 3066K        | 45              | Postal forms / Postala blanketter Three domestic money orders (2 from 1888 and 1 fr 1904) from Mariedam, Åled and Linköping with No 45, 47, Tj 14 and Tj 21. Fine quality on all three item | o 43,             | 300:-          |
| 3044K  | France. Cover from Boulogne 13.JUL.57 to Neder Calix via Paris 14.JULI.57 Hamburg 16.7.1857 and HELSINGBORG 17.7.1857.                                                                                                                                                  |             | 20/7         | 1               | Stamps / Frimärken Skilling Banco                                                                                                                                                           | 0                 | 1 000          |
| 3045K  | Postage Due Postmark "24Sk" Very nice ex.<br>France. Cover from Nantes 21.JANV.58 to Stockholm via Nantes                                                                                                                                                               | 300:-       | 3067<br>3068 | 1a<br>2         | 3 skill light bluish green. Good spacefiller. F 45000 4 skill blue. Very fine copy cancelled                                                                                                | 0                 | 1.000:-        |
|        | A Paris 21.JANV.58, K.S.P.A. Hamburg 21.1.1858. Postage Due Postmark "24Sk" Very nice ex.                                                                                                                                                                               | 300:-       | 3069         | 2               | STOCKHOLM 13.1.1857. One slightly short perf. 4 skill blue. Superb cancellation STOCKHOLM                                                                                                   | 0                 | 300:-          |
| 3046K  | Germany. Incoming partly paid cover sent from STUTTGART                                                                                                                                                                                                                 | 300         |              |                 | 11.6.1857.                                                                                                                                                                                  | 0                 | 200:-          |
|        | 27.JUN, via HAMBURG TH&TAXIS 3.JUL, KS&NPC<br>HAMBURG 5.JUL.25, and KSNPC I STRALSUND D. 7.JULI                                                                                                                                                                         |             | 3070         | 2a <sup>1</sup> | 4 skill blue, thin paper. EXCELLENT cancellation GEFLE 7.12.1856. Allegedly del. (print) 4.                                                                                                 |                   |                |
|        | (type 1, P: 2500:-) to Stockholm. Notation "franco Hamburg".                                                                                                                                                                                                            | 1.200       | 3071         | $2a^1$          | Small paper residues at back.<br>4 skill blue, thin paper. EXCELLENT cancellation                                                                                                           | 0                 | 400:-          |
| 3047K  | Postage due notation "8 sk". Ex. Larsson.<br>Germany. Red rectangular pmk STOCKHOLM 24.10.42 (Postal:                                                                                                                                                                   | 1.200:-     |              |                 | SÖDERHAMN 20.3.1856. Slightly rough perforated                                                                                                                                              | 1. ⊙              | 400:-          |
|        | 2000:-) used as arrival cancellation on unpaid letter dated "Lübeck d. 20 Oct 1842", sent "pr Dampfschiff Svithod". Small                                                                                                                                               |             | 3072         | 2c              | 4 skill bright blue, thin paper. Superb cancellation STOCKHOLM 19.8.1856. Allegedly                                                                                                         |                   |                |
|        | paper loss otherwise superb.                                                                                                                                                                                                                                            | 800:-       | 2072         | 2 -             | del. (print) 6. F 1900                                                                                                                                                                      | 0                 | 500:-          |
| 3048K  | Germany. Incoming letter dated "Salzbrunn i Schlesien den<br>19.Juli 1843, sent from SALZBRUNN 19.7 via STRALSUND 23.7                                                                                                                                                  | ,           | 3073         | 2e              | 4 skill blue, medium-thick paper, badly perforated with a lot of confetti which makes                                                                                                       |                   |                |
| 2040IZ | to Stockholm. Superb. Ex. Larsson.<br>Germany. Prepaid cover sent from STOCKHOLM 30.9.1852 to                                                                                                                                                                           | 500:-       |              |                 | it look almost partly imperforated. Cancelled<br>NORBERG 22.2.1857 (P: 1500:-). Highly                                                                                                      |                   |                |
| 3047IX | Breslau. Cancellations FRANCO, AUS SCHWEDEN, KS&NPA                                                                                                                                                                                                                     |             | 20=4         | •               | interesting copy.                                                                                                                                                                           | 0                 | 1.000:-        |
|        | HAMBURG 8.10.1852, HAMBURG BERLIN 9.10, BERLIN BRESLAU 9.10, etc. Ex. Skandinavisk Filateli 1985.                                                                                                                                                                       | 400:-       | 3074         | 2f              | 4 skill blue, dense background, medium-thick paper. EXCELLENT cancellation STOCKHOLM                                                                                                        |                   |                |
| 3050K  | Germany. Prepaid cover to Stockholm 27.JUL.59 (Arrival canc.                                                                                                                                                                                                            |             | 3075         | 2f              | 16.8.1857. Allegedly del. (print) 10.<br>4 skill blue, dense background, medium-thick                                                                                                       | 0                 | 400:-          |
|        | in black) and Postage Due Postmark "45 öre" from Germany.<br>Very nice ex.                                                                                                                                                                                              | 300:-       | 3073         | 21              | paper. Beautiful copy cancelled ENKÖPING                                                                                                                                                    |                   |                |
| 3051K  | Germany. Prepaid cover from Hamburg K.S.P.A 30.9.1859 to Skenninge via YSTAD 3.10.1859. Very nice ex.                                                                                                                                                                   | 300:-       | 3076         | 2h1             | 26.9.1857 (P: 1500:-). Tiny tear.<br>4 skill light blue, medium-thick paper.                                                                                                                | 0                 | 300:-          |
| 3052K  | Germany. Prepaid letter sent from KSPA HAMBURG 21.5.1867                                                                                                                                                                                                                |             |              |                 | Arrival canc. STOCKHOLM 6 AUG 57. Cert HOW                                                                                                                                                  |                   | 200            |
|        | (P: 400:-) to STOCKHOLM1.TUR 24.5. Blue FRANCO cancellation Very fine. Ex Larsson.                                                                                                                                                                                      | n.<br>300:- | 3077         | $2h^1$          | "Fine - Very Fine copy". 4 skill light blue, medium-thick paper. Superb                                                                                                                     | 0                 | 300:-          |
| 3053K  | Great Britain. Cover from Liverpool JU.11.1858 to Norrköping via London JU.12.58 (red canc.), "via Ostende", Hamburg 14.6                                                                                                                                               |             |              |                 | canc. SALA 10.3.1859. Cert. P.Sjöman. Very nice - superb ex.                                                                                                                                | 0                 | 300:-          |
|        | and St.R.A 14 Jun.58, transit canc. STOCKHOLM 18.JUN.58.                                                                                                                                                                                                                |             | 3078         | $2j^2$          | 4 skill grey-ultramarine, medium-thick paper.                                                                                                                                               |                   |                |
| 3054K  | Postage Due "7" changed to 4/3 (Silbergroschen).<br>Great Britain. Prepaid cover from London, LOMBARDSTREET                                                                                                                                                             | 300:-       | 3079         | 21              | F 4400<br>4 skill greenish blue, medium-thick paper.                                                                                                                                        | 0                 | 900:-          |
|        | PAID JU.22.60 and "P" in red to Lindköping via St.P.A 24 Jun. 60,                                                                                                                                                                                                       |             |              |                 | Superb cancellation STOCKHOLM 30.7.1858. Allegedly del. (print) 12. A few somewhat                                                                                                          |                   |                |
|        | HAMBURG. K.S.P.A.(D.) 24/6.1860 and CALMAR 27.6.1860.<br>Very nice ex.                                                                                                                                                                                                  | 300:-       |              |                 | short perfs. F 1500                                                                                                                                                                         | 0                 | 300:-          |
| 3055K  | Great Britain. Incoming unpaid letter sent from HULL 10.MY.61 "By steamer via Gothenburg", to Stockholm. Transit pmk                                                                                                                                                    |             | 3080         | 21              | 4 skill greenish blue, medium-thick paper.<br>Superb box canc. NYLAND 1.4.1858.                                                                                                             | Δ                 | 300:-          |
|        | GÖTHEBORG 11.5.1861. Conveyed by Thomas Wilson, Sons                                                                                                                                                                                                                    |             | 3081         | 2m              | 4 skill blue, clear print, medium-thick paper on piece, cancel 19.4.1858, some short perfs.                                                                                                 | Δ                 | 300:-          |
|        | & Co steamer. Postage due notation "108" (öre), of which "6" (d) was the Britsish share, as noted in black. Ex. Larsson.                                                                                                                                                | 400:-       | 3082         | $2v^3$          | 4 skill blue, damaged "ÄRKE" variety. F 1400                                                                                                                                                | $\odot$           | 300:-          |
| 3056K  | Ireland. Unpaid cover sent from KALMAR 6.5.1874 to Ireland, and then forwarded from Queenstown to Belgium. Cancellations e.g. PKXP Nr 2 NED 8.5, QUEENSTOWN A 12.MY.74,                                                                                                 |             | 3083         | 3a <sup>1</sup> | 6 skill grey. Cancel CIMBRIT(SHAMN) 2x.4.18xx scarce on this stamp. Simrishamn only got 600 copies delivered. Repaired copy and with a tear,                                                | ,                 |                |
| 3057K  | UNPAID, ANVERS 14.MAI.1874. Scarce destinations.<br>Netherlands. Incoming letter dated "Amsterdam 21 Octbr 1843"                                                                                                                                                        | 900:-       | 3084         | 4               | according to certificate HOW (2018). F 12000<br>8 skill yellow. Good - fair centering.                                                                                                      | 0                 | 1.000:-        |
| 3037K  | sent to Stockholm. Cancellations AMTSERDAM 21.10, FRANCO HAMBURG, ST.P.A. 24.OCT.43, and KS&NPC HAMBURG                                                                                                                                                                 | 1           |              |                 | STOCKHOLM 29.7.18xx. F 5000  Local stamps / Lokalmärkestyp                                                                                                                                  | 0                 | 800:-          |
| 3058K  | 24.OCT.43. Very fine and unusually early. Ex. Larsson.  Spain. Incoming cover sent from CADIZ 31.OCT.1844 to Stockholm.  Cancellations PARIS 10.NOV.44, T.T. HAMBURG 15.NOV.44 and                                                                                      | 1.000:-     | 3085         | 6a <sup>1</sup> | (1 skill) black-grey-black, thin paper. One slightly shortened perf on the top of the stamp. A fine well placed cancellation. Cert:                                                         |                   |                |
| 3059K  | KS&NPC HAMBURG 15.NOV.44. Scarce. Ex. Larsson. USA. Incoming letter dated "Augusta d. 16 Jan. 1850" sent via LONDON 19.FEB.50, KS&NPA HAMBURG 23.2.1850, and                                                                                                            | 1.000:-     | 3086         | 6a <sup>2</sup> | HOW (2012). F 7500<br>(1 skill) black-grey-black, medium-thick<br>paper. in pair, small defects. Cert. HOW                                                                                  | 0                 | 700:-          |
| 3060K  | KDOPA HAMBURG 23.2 to Stockholm. Ex. Larsson. USA. Incoming advertisment envelope sent from LOUISVILLE 14.NOV, by "Prussian closed mail", to Arlöv. Cancellations                                                                                                       | 700:-       | 3087         | 6a <sup>2</sup> | 3,(3,3),(2,3). Very nice ex. F 12000<br>(1 skill) black-grey-black, medium-thick<br>paper. Fine copy with star cancellation.                                                                | 0                 | 1.000:-        |
|        | N. YORK. AM. PKT 23 17.NOV, AACHEN 1.12, St.P.A. 2.DEC.55, KS&NPA HAMBURG 13.12.1855, KDOPA HAMBURG 2.12 and                                                                                                                                                            |             |              |                 | Certificate Sjöman (1969). F 4000                                                                                                                                                           | 0                 | 700:-          |
|        | HELSINGBORG 7.12.1855. Nice transatlantic item. Ex. Larsson.                                                                                                                                                                                                            | 1.000:-     | 3088<br>3089 | 6a <sup>3</sup> | A very nice copy F 6000<br>(3 öre) black. Fair centering. F 3000                                                                                                                            | ( <b>★</b> )<br>⊙ | 300:-<br>600:- |
| 3061K  | USA. Unpaid cover (worn) sent from CIMBRISHAMN 13.2.1877 to San Francisco. Transit MALMÖ 14.2.1877 and postage due                                                                                                                                                      |             | 3090         | 13b             | 3 öre olivish yellow-brown. Excellent centering.                                                                                                                                            | (4)               |                |
|        | cancellations T and NEW-YORK DUE 10 CTS 4.MAR.                                                                                                                                                                                                                          | 400:-       |              |                 | F 6000                                                                                                                                                                                      | (*)               | 1.000:-        |
|        |                                                                                                                                                                                                                                                                         |             | I            |                 |                                                                                                                                                                                             |                   | 7              |

| 3091          | 13N <sup>1-2</sup>    | 3 öre brun, 1871 års nytryck tandn. 14 och                                                             |             | 1       | 3125    | 9d <sup>3</sup> | 12 öre light blue, perforation of 1865.                                                        |             |         |
|---------------|-----------------------|--------------------------------------------------------------------------------------------------------|-------------|---------|---------|-----------------|------------------------------------------------------------------------------------------------|-------------|---------|
| 00,1          | 1011                  | 1885 års nytryck tandn. 13. F 5000. (2) ★★                                                             | r/ <b>★</b> | 700:-   |         |                 | EXCELLENT cancellation FALKÖPING 1.3.1868.                                                     | $\odot$     | 400:-   |
|               |                       | Coat-of-arms / Vapentyp                                                                                |             |         | 3126    | 9d <sup>3</sup> | 12 öre light blue, perforation of 1865.<br>EXCELLENT cancel NORRKÖPING 4.11.1868.              | 0           | 400:-   |
| 3092K         | 7                     | 5 öre green. and two 30 öre brown on cover to London, canc. STOCKHOLM 30.7.1867, FRANCO,               |             |         | 3127    | $9d^3$          | 12 öre light blue, perforation of 1865.                                                        |             |         |
|               |                       | via Stralsund 1.8 Berlin and red arr. canc. London                                                     |             |         | 3128    | 9d <sup>3</sup> | EXCELLENT cancellation HJO 12.1.1869.<br>12 öre light blue, perforation of 1865.               | 0           | 400:-   |
| 2002          | 7 16                  |                                                                                                        | $\bowtie$   | 800:-   | 3120    | )u              | EXCELLENT cancel UDDEVALLA 19.1.1871.                                                          | 0           | 400:-   |
| 3093          | 7, 16                 | 5 and pair of 20 öre Lying Lion, all with defects on cover to Edinburgh from GÖTEBORG                  |             |         | 3129    | 9d <sup>3</sup> | 12 öre light blue, perforation of 1865.                                                        |             |         |
| 2001          | <b>-1</b> 2           | 23.6.1866, via Lübeck and London.                                                                      | $\bowtie$   | 500:-   |         |                 | EXCELLENT cancellation STOCKHOLM NORR 11.3.1872. A few weakly bent perfs.                      | 0           | 300:-   |
| 3094          | 7b <sup>2</sup>       | 5 öre green, perforation of 1865. Superb cancellation KARLSHAMN 28.2.1870.                             | $\odot$     | 300:-   | 3130K   | $9d^3$          | 12 öre light blue, perforation of 1865, on cover                                               |             |         |
| 3095          | 7e, 9e, 1             | 11c 5, 12 and 30 öre (mixed quality) on                                                                |             |         |         |                 | dated "Malmö 21/7 1871" sent by ship mail to<br>Copenhagen. Cancellations 1 and KIØBENHAVN     |             |         |
|               |                       | rec. cover from HUDIKSVALL 4.2.1861 to<br>Söderhamn.                                                   | $\bowtie$   | 400:-   |         |                 | 21.7, and without FRA SVERRIG which is scarce.                                                 |             | 700     |
| 3096K         | 7-12, 27              | SET with duplicates. 46 in many diff. shades                                                           |             |         | 3131    | 9e <sup>1</sup> | One bent corner perf. otherwise very fine.  12 öre ultramarine blue. EXCELLENT cancellation    | $\boxtimes$ | 700:-   |
| 3097          | 8b                    | and two 1 Riksdaler t 14.  9 öre red-lilac. EXCELLENT cancellation                                     | 0           | 900:-   |         |                 | STOCKHOLM 24.12.1860.One slightly short perf.                                                  | $\odot$     | 300:-   |
|               | 00                    | SÖDERHAMN 9.7.1859. A few somewhat short                                                               |             |         | 3132    | 9g              | 12 öre green blue. EXCELLENT cancellation GEFLE 21.2.1861.                                     | 0           | 300:-   |
| 3098          | 8b                    | perfs. F 3000<br>9 öre red-lilac. reperf. Excellent canc.                                              | 0           | 700:-   | 3133    | $9h^1$          | 12 öre bright ultramarine. EXCELLENT cancel                                                    |             |         |
| 2070          | 00                    | SKÖFDE 18.4.1863.                                                                                      | $\odot$     | 300:-   | 3134    | 9h1             | GEFLE 29.6.1862. 12 öre bright ultramarine. EXCELLENT cancel                                   | 0           | 500:-   |
| 3099<br>3100  | 9<br>9                | Very good cancel MOHOLM 29.9.1871, short perf. 12 öre blue. with excellent box canc. NYLAND            | 0           | 300:-   |         |                 | CHRISTIANSTAD 20.11.1862.                                                                      | 0           | 500:-   |
| 3100          | ,                     | 11.11.1858.                                                                                            | $\odot$     | 300:-   | 3135K   | 9h <sup>1</sup> | 12 öre bright ultramarine on beautiful cover sent from KONGSBACKA 23.12.1864 to Varberg.       | $\boxtimes$ | 300:-   |
| 3101<br>3102  | 9                     | 12 öre blue. Excellent cancellation FALUN 17.9.1870.<br>12 öre blue. Excellent cancellation ÅTVIDABERG | 0           | 300:-   | 3136    | 9i              | 12 öre dull ultramarine. EXCELLENT cancellation                                                |             | 300.    |
| 3102          | ,                     | (county of Östergötland) 15.8.1868. Perfectly                                                          |             |         | 3137    | 9i              | UDDEVALLA 11.6.1861. 12 öre dull ultramarine. EXCELLENT cancellation                           | 0           | 500:-   |
| 2102I/        | 0 10 17               | centered copy. 2 12, 24 and 50 öre red. on ass. cover,                                                 | 0           | 300:-   | 3137    | 91              | HAPARANDA 8.9.1861.                                                                            | 0           | 300:-   |
| 3103K         | 9, 10, 12             | canc. ÖSTERSUND 6.10.1869 to Stockholm by                                                              |             |         | 3138K   | 9i              | 12 öre dull ultramarine on beautiful cover sent from STOCKHOLM 26.8.1862 to Jönköping. Superb. | $\boxtimes$ | 300:-   |
| 2104          | 9b <sup>3</sup>       | , 1 ,                                                                                                  | $\bowtie$   | 1.000:- | 3139    | 9j¹             | 12 öre ultramarine-grey. EXCELLENT cancellation                                                |             | 300     |
| 3104          | 90°                   | 12 öre dark blue, perforation of 1865.<br>EXCELLENT cancellation FALKÖPING 19.11.1869                  | ).          |         | 3140    | 9j¹             | SALA 25.9.1862.<br>12 öre ultramarine-grey. Superb cancellation                                | 0           | 400:-   |
| 2105          | 9b <sup>3</sup>       | Scarce shade in this quality.                                                                          | ⊙<br>⊙      | 500:-   | 3140    | ÞJ              | STOCKHOLM 9.9.1861.                                                                            | 0           | 300:-   |
| 3105<br>3106K |                       | Excellent canc WALDEMARSVIK 11.9.1869. 12 öre on cover sent from CIMBRITSHAMN                          | •           | 300:-   | 3141K   | 9j¹             | 12 öre ultramarine-grey, unusually strong                                                      |             |         |
|               |                       | 14.9.1860 to Kristianstad. One broken corner                                                           |             | 400     |         |                 | colour, on beautiful cover sent from ÖKNE<br>14.11.1861 to Uddevalla. Superb.                  | $\boxtimes$ | 500:-   |
| 3107          | $9c^2$                | perf., otherwise EXCELLENT.  12 öre blue. EXCELLENT cancellation WISBY                                 | $\bowtie$   | 400:-   | 3142    | $9j^2$          | 12 öre blackish ultramarine. EXCELLENT cancel                                                  | _           | 400     |
| 2100          | 0.2                   | 12.8.65.                                                                                               | $\odot$     | 300:-   | 3143    | 91              | STOCKHOLM 27.8.1861. Short perf. F 2000<br>12 öre dark blue with dense background. on          | 0           | 400:-   |
| 3108          | 9c <sup>2</sup>       | 12 öre blue. EXCELLENT cancellation FALKÖPING 18.2.1866.                                               | $\odot$     | 300:-   | 2144    | 0               | very nice cover, canc. SUNNE 26.5.1863.                                                        | $\bowtie$   | 300:-   |
| 3109          | $9c^3$                | 12 öre blue, perforation of 1865. EXCELLENT                                                            |             |         | 3144    | 9m              | 12 öre blue-greenish blue. EXCELLENT cancel GÖTEBORG 2.7.1872.                                 | 0           | 300:-   |
| 3110          | $9c^3$                | cancellation MARIESTAD 11.6.1868. 12 öre blue, perforation of 1865. EXCELLENT                          | 0           | 500:-   | 3145    | 10              | 24 öre orange. EXCELLENT cancellation GRENNA                                                   |             |         |
| *****         | 0.2                   | cancellation YSTAD 7.2.1870.                                                                           | $\odot$     | 500:-   |         |                 | 23.12.1861. One slightly short perf. plus one double perf.                                     | 0           | 500:-   |
| 3111K         | 9c <sup>3</sup>       | 12 öre blue, perforation of 1865, on cover dated "Malmö 29 juni 1871" sent by ship mail                |             |         | 3146    | 10              | 24 öre orange. EXCELLENT cancellation                                                          | _           | 200     |
|               |                       | to Copenhagen. Cancellations 1, FRA SVERRIG                                                            |             |         | 3147    | 11              | STOCKHOLM 26.4.1865. 30 öre brown. EXCELLENT cancellation                                      | 0           | 300:-   |
|               |                       | 29.6.1871 and KIØBENHAVN. A few worn perfs. otherwise very fine.                                       | $\odot$     | 500:-   | 21.40   | 10              | TORSHÄLLA 7.3.1872.                                                                            | 0           | 300:-   |
| 3112          | $9c^3$                | 12 öre blue, perforation of 1865. EXCELLENT                                                            | 0           | 400     | 3148    | 10              | 24 öre orange. EXCELLENT cancellation SKARA 22.6.1870.                                         | 0           | 200:-   |
| 3113          | $9c^3$                | cancellation STOCKHOLM 20.10.1871.  12 öre blue, perforation of 1865. EXCELLENT                        | 0           | 400:-   | 3149K   | 10              | 1863, Very nice registred letter sent from                                                     |             |         |
|               |                       | cancellation STABY 29.7.1868. One slightly                                                             |             | 200     |         |                 | SUNNE (county of Värmland) to UDDEVALLA, franked with Coat-of-Arms type II 24 + 12             |             |         |
| 3114          | $9c^3$                | worn perf. 12 öre blue, perforation of 1865. EXCELLENT                                                 | 0           | 300:-   | 21.5017 | 10              | öre (correct postage).                                                                         | $\boxtimes$ | 1.500:- |
|               |                       | cancellation FALUN 18.11.1867.                                                                         | $\odot$     | 300:-   | 3150K   | 10              | 24 öre on 2-fold cover sent from STOCKHOLM 10.11.1869 to Gävle.                                | $\boxtimes$ | 300:-   |
| 3115          | 9c <sup>3</sup>       | 12 öre blue, perforation of 1865. EXCELLENT cancellation SÖDRA ST.BANAN 6.7.1867.                      | $\odot$     | 300:-   | 3151    | 10i             | 24 öre orange-yellow. EXCELLENT cancellation                                                   | _           | 400     |
| 3116          | $9c^3$                | 12 öre blue, perforation of 1865. EXCELLENT                                                            | 0           | 200     | 3152    | 11              | STOCKHOLM 8.7.1872. 30 öre brown. Superb cancellation HERNÖSAND                                | 0           | 400:-   |
| 3117K         | $9c^3$                | cancellation EKSJÖ 12.4.1867.<br>12 öre blue, perforation of 1865 on beautiful                         | 0           | 300:-   | 215217  | 11              | 15.3.1872.                                                                                     | 0           | 300:-   |
|               |                       | cover sent from WALDEMARKSVIK 14.2.1870 to                                                             |             | 200     | 3153K   | 11              | Very nice letter sent from STOCKHOLM 1861 to WIBORG (Finland). Postage paid to the border      |             |         |
| 3118K         | 9c <sup>3</sup> , 10f | Söderköping. Superb.  2 12 + 24 öre on beautiful 3-fold cover sent from                                | $\boxtimes$ | 300:-   |         |                 | (30 öre, correct fee). Listing number in the                                                   |             | 200     |
|               |                       | STOCKHOLM 30.12.1870 to Smedjebacken.                                                                  |             | 000     | 3154    | 11, 12          | upper right corner F 2000<br>30+30+50+50 öre on big part of a cover (2 ex                      | $\bowtie$   | 300:-   |
| 3119          | $9d^2$                | Signed O.P. 12 öre light blue. EXCELLENT cancellation                                                  | $\boxtimes$ | 800:-   |         |                 | of 50 öre are missing), sent to USA, via                                                       |             |         |
| 2120          | 0.12                  | STOCKHOLM 17.7.1868. Weak ink line at back.                                                            | $\odot$     | 400:-   |         |                 | Preussen, Belgium and Great Britain, canc.<br>STOCKHOLM 19.10.1865. compl. cover known.        | Δ           | 1.500:- |
| 3120          | 9d <sup>2</sup>       | 12 öre light blue. EXCELLENT cancellation MARIESTAD 9.11.1865. Nice rough perforated copy.             | 0           | 400:-   | 3155    | 11a             | 30 öre dark red-brown. EXCELLENT cancellation                                                  |             |         |
| 3121          | $9d^2$                | 12 öre light blue. EXCELLENT cancellation                                                              |             |         |         |                 | SMEDJEBACKEN 12.11.1862. One short and one double perf.                                        | 0           | 600:-   |
| 3122          | 9d <sup>2</sup>       | NORRTELJE 1.12.1865. Nice rough perforated copy. 12 öre light blue. EXCELLENT cancellation             | $\odot$     | 400:-   | 3156    | 11b             | 30 öre red-brown. EXCELLENT cancellation                                                       |             |         |
|               |                       | MARSTRAND 4.8.1866. Nice rough perforated                                                              | _           | 400     | 3157    | 11g             | STOCKHOLM 15.4.1859. Weakly bent corner perfs. 30 öre rose-brown. EXCELLENT cancellation       | 0           | 700:-   |
| 3123          | 9d <sup>2</sup>       | copy. 12 öre light blue. EXCELLENT cancellation                                                        | 0           | 400:-   |         |                 | SKENE16.7.1872.                                                                                | 0           | 400:-   |
|               |                       | CARLSKRONA 17.11.1863. Weak ink at back.                                                               | 0           | 300:-   | 3158    | 11h             | 30 öre chocolate brown. Superb canc. TIERP 10.11.1872.                                         | 0           | 300:-   |
| 3124          | 9d <sup>3</sup>       | 12 öre light blue, perforation of 1865. EXCELLENT cancellation ÖSTERSUND 5.11.1868.                    | 0           | 500:-   | 3159    | 12              | 50öre red. Superb cancellation CIMBRITSHAMN                                                    |             |         |
|               |                       |                                                                                                        |             |         |         |                 | 14.11.1868. Age spot and two short perfs. Guarantee cancel PFENNINGER at back                  | 0           | 300:-   |
|               |                       |                                                                                                        |             | '       |         |                 |                                                                                                |             | 0       |