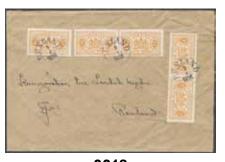

| slightly worn perfs. 20 öre deep blue with well-covering ink, perf 13.                               | 0         | 700:-   |
|    |            |             | reduced in size. Scarce item.                                                                             | $\bowtie$          | 1.000:-        |       |                    | EXCELLENT cancellation ENGELHOLM 1.6.1896.                                                           | 0         | 300:-   |
|    |            |             |                                                                                                           |                    |                |       |                    |                                                                                                      |           |         |









































E P Trous















(0 2n)











BREFKORT.

The John R Koning

Sekkabungwal 221

Chudherbangwal 221







1 3366

| 3331  | Ti20   | 24 öre yellow, perf 13. EXCELLENT cancellation                |             |       | 3348K  | Ti52    | 30 öre on local registered return receipt                               |             |                |
|-------|--------|---------------------------------------------------------------|-------------|-------|--------|---------|-------------------------------------------------------------------------|-------------|----------------|
|       | -3     | SÖDREKÖPING 5.6.1883.                                         | $\odot$     | 300:- |        | -3      | cover sent within MALMÖ 1 18.2.16. Also