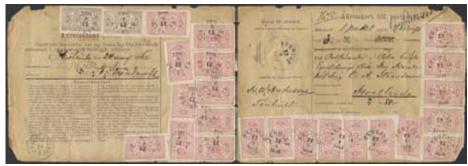

| slightly worn perfs. 20 öre deep blue with well-covering ink, perf 13.                               | 0         | 700:-   |
|    |            |             | reduced in size. Scarce item.                                                                             | $\bowtie$          | 1.000:-        |       |                    | EXCELLENT cancellation ENGELHOLM 1.6.1896.                                                           | 0         | 300:-   |
|    |            |             |                                                                                                           |                    |                |       |                    |                                                                                                      |           |         |









































E P Trous















(0 2n)











BREFKORT.

The John R Koning

Sekkabungwal 221

Chudherbangwal 221







1 3366

| 3331  | Ti20   | 24 öre yellow, perf 13. EXCELLENT cancellation                |             |       | 3348K  | Ti52    | 30 öre on local registered return receipt                               |             |                |
|-------|--------|---------------------------------------------------------------|-------------|-------|--------|---------|-------------------------------------------------------------------------|-------------|----------------|
|       | -3     | SÖDREKÖPING 5.6.1883.                                         | $\odot$     | 300:- |        | -3      | cover sent within MALMÖ 1 18.2.16. Also