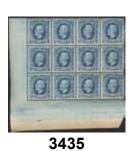

| 300:-<br>500:-<br>300:-<br>400:-<br>300:-<br>800:-<br>700:- |

































3437 3438 3439

| 3418K    | 52         | 5 öre on postcard sent insufficientl prepaid,                                            |           | ı       | 3430K  | 54, 59, 0        | 64 4+10+2×50 öre on insured cover sent from                                                |                 |         |
|----------|------------|------------------------------------------------------------------------------------------|-----------|---------|--------|------------------|--------------------------------------------------------------------------------------------|-----------------|---------|
|          |            | as letter rate applied due to fabric material on                                         |           |         |        | , , .            | GÖTEBORG-FILIAL 10.7.1895 to