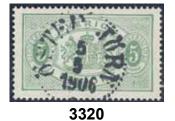

slightly worn perfs. 20 öre deep blue with well-covering ink, perf 13.                               | 0         | 700:-   |
|    |            |             | reduced in size. Scarce item.                                                                             | $\bowtie$          | 1.000:-        |       |                    | EXCELLENT cancellation ENGELHOLM 1.6.1896.                                                           | 0         | 300:-   |
|    |            |             |                                                                                                           |                    |                |       |                    |                                                                                                      |           |         |









































E P Trous















(0 2n)











BREFKORT.

The John R Koning

Sekkabungwal 221

Chudherbangwal 221







1 3366

| 3331  | Ti20   | 24 öre yellow, perf 13. EXCELLENT cancellation                |             |       | 3348K  | Ti52    | 30 öre on local registered return receipt                               |             |                |
|-------|--------|---------------------------------------------------------------|-------------|-------|--------|---------|-------------------------------------------------------------------------|-------------|----------------|
|       | -3     | SÖDREKÖPING 5.6.1883.                                         | $\odot$     | 300:- |        | -3      | cover sent within MALMÖ 1 18.2.16. Also