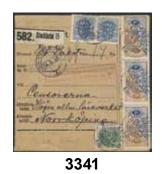

ep blue with well-covering ink, perf 13.                               | 0         | 700:-   |
|    |            |             | reduced in size. Scarce item.                                                                             | $\bowtie$          | 1.000:-        |       |                    | EXCELLENT cancellation ENGELHOLM 1.6.1896.                                                           | 0         | 300:-   |
|    |            |             |                                                                                                           |                    |                |       |                    |                                                                                                      |           |         |









































E P Trous















(0 2n)











BREFKORT.

The John R Koning

Sekkabungwal 221

Chudherbangwal 221







1 3366

| 3331  | Ti20   | 24 öre yellow, perf 13. EXCELLENT cancellation                |             |       | 3348K  | Ti52    | 30 öre on local registered return receipt                               |             |                |
|-------|--------|---------------------------------------------------------------|-------------|-------|--------|---------|-------------------------------------------------------------------------|-------------|----------------|
|       | -3     | SÖDREKÖPING 5.6.1883.                                         | $\odot$     | 300:- |        | -3      | cover sent within MALMÖ 1 18.2.16. Also                                 |             |