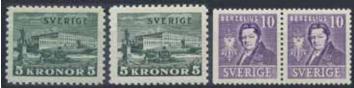

| 3091          | 13N <sup>1-2</sup>    | 3 öre brun, 1871 års nytryck tandn. 14 och                                                             |             | 1       | 3125    | 9d <sup>3</sup> | 12 öre light blue, perforation of 1865.                                                        |             |         |
|---------------|-----------------------|--------------------------------------------------------------------------------------------------------|-------------|---------|---------|-----------------|------------------------------------------------------------------------------------------------|-------------|---------|
| 00,1          | 1011                  | 1885 års nytryck tandn. 13. F 5000. (2) ★★                                                             | r/ <b>★</b> | 700:-   |         |                 | EXCELLENT cancellation FALKÖPING 1.3.1868.                                                     | $\odot$     | 400:-   |
|               |                       | Coat-of-arms / Vapentyp                                                                                |             |         | 3126    | 9d <sup>3</sup> | 12 öre light blue, perforation of 1865.<br>EXCELLENT cancel NORRKÖPING 4.11.1868.              | 0           | 400:-   |
| 3092K         | 7                     | 5 öre green. and two 30 öre brown on cover to London, canc. STOCKHOLM 30.7.1867, FRANCO,               |             |         | 3127    | $9d^3$          | 12 öre light blue, perforation of 1865.                                                        |             |         |
|               |                       | via Stralsund 1.8 Berlin and red arr. canc. London                                                     |             |         | 3128    | 9d <sup>3</sup> | EXCELLENT cancellation HJO 12.1.1869.<br>12 öre light blue, perforation of 1865.               | 0           | 400:-   |
| 2002          | 7 16                  |                                                                                                        | $\bowtie$   | 800:-   | 3120    | )u              | EXCELLENT cancel UDDEVALLA 19.1.1871.                                                          | 0           | 400:-   |
| 3093          | 7, 16                 | 5 and pair of 20 öre Lying Lion, all with defects on cover to Edinburgh from GÖTEBORG                  |             |         | 3129    | 9d <sup>3</sup> | 12 öre light blue, perforation of 1865.                                                        |             |         |
| 2001          | <b>-1</b> 2           | 23.6.1866, via Lübeck and London.                                                                      | $\bowtie$   | 500:-   |         |                 | EXCELLENT cancellation STOCKHOLM NORR 11.3.1872. A few weakly bent perfs.                      | 0           | 300:-   |
| 3094          | 7b <sup>2</sup>       | 5 öre green, perforation of 1865. Superb cancellation KARLSHAMN 28.2.1870.                             | $\odot$     | 300:-   | 3130K   | $9d^3$          | 12 öre light blue, perforation of 1865, on cover                                               |             |         |
| 3095          | 7e, 9e, 1             | 11c 5, 12 and 30 öre (mixed quality) on                                                                |             |         |         |                 | dated "Malmö 21/7 1871" sent by ship mail to<br>Copenhagen. Cancellations 1 and KIØBENHAVN     |             |         |
|               |                       | rec. cover from HUDIKSVALL 4.2.1861 to<br>Söderhamn.                                                   | $\bowtie$   | 400:-   |         |                 | 21.7, and without FRA SVERRIG which is scarce.                                                 |             | 700     |
| 3096K         | 7-12, 27              | SET with duplicates. 46 in many diff. shades                                                           |             |         | 3131    | 9e <sup>1</sup> | One bent corner perf. otherwise very fine.  12 öre ultramarine blue. EXCELLENT cancellation    | $\boxtimes$ | 700:-   |
| 3097          | 8b                    | and two 1 Riksdaler t 14.  9 öre red-lilac. EXCELLENT cancellation                                     | 0           | 900:-   |         |                 | STOCKHOLM 24.12.1860.One slightly short perf.                                                  | $\odot$     | 300:-   |
|               | 00                    | SÖDERHAMN 9.7.1859. A few somewhat short                                                               |             |         | 3132    | 9g              | 12 öre green blue. EXCELLENT cancellation GEFLE 21.2.1861.                                     | 0           | 300:-   |
| 3098          | 8b                    | perfs. F 3000<br>9 öre red-lilac. reperf. Excellent canc.                                              | 0           | 700:-   | 3133    | $9h^1$          | 12 öre bright ultramarine. EXCELLENT cancel                                                    |             |         |
| 2070          | 00                    | SKÖFDE 18.4.1863.                                                                                      | $\odot$     | 300:-   | 3134    | 9h1             | GEFLE 29.6.1862. 12 öre bright ultramarine. EXCELLENT cancel                                   | 0           | 500:-   |
| 3099<br>3100  | 9<br>9                | Very good cancel MOHOLM 29.9.1871, short perf. 12 öre blue. with excellent box canc. NYLAND            | 0           | 300:-   |         |                 | CHRISTIANSTAD 20.11.1862.                                                                      | 0           | 500:-   |
| 3100          | ,                     | 11.11.1858.                                                                                            | $\odot$     | 300:-   | 3135K   | 9h <sup>1</sup> | 12 öre bright ultramarine on beautiful cover sent from KONGSBACKA 23.12.1864 to Varberg.       | $\boxtimes$ | 300:-   |
| 3101<br>3102  | 9                     | 12 öre blue. Excellent cancellation FALUN 17.9.1870.<br>12 öre blue. Excellent cancellation ÅTVIDABERG | 0           | 300:-   | 3136    | 9i              | 12 öre dull ultramarine. EXCELLENT cancellation                                                |             | 300.    |
| 3102          | ,                     | (county of Östergötland) 15.8.1868. Perfectly                                                          |             |         | 3137    | 9i              | UDDEVALLA 11.6.1861. 12 öre dull ultramarine. EXCELLENT cancellation                           | 0           | 500:-   |
| 2102I/        | 0 10 17               | centered copy. 2 12, 24 and 50 öre red. on ass. cover,                                                 | 0           | 300:-   | 3137    | 91              | HAPARANDA 8.9.1861.                                                                            | 0           | 300:-   |
| 3103K         | 9, 10, 12             | canc. ÖSTERSUND 6.10.1869 to Stockholm by                                                              |             |         | 3138K   | 9i              | 12 öre dull ultramarine on beautiful cover sent from STOCKHOLM 26.8.1862 to Jönköping. Superb. | $\boxtimes$ | 300:-   |
| 2104          | 9b <sup>3</sup>       | , 1 ,                                                                                                  | $\bowtie$   | 1.000:- | 3139    | 9j¹             | 12 öre ultramarine-grey. EXCELLENT cancellation                                                |             | 300     |
| 3104          | 90°                   | 12 öre dark blue, perforation of 1865.<br>EXCELLENT cancellation FALKÖPING 19.11.1869                  | ).          |         | 3140    | 9j¹             | SALA 25.9.1862.<br>12 öre ultramarine-grey. Superb cancellation                                | 0           | 400:-   |
| 2105          | 9b <sup>3</sup>       | Scarce shade in this quality.                                                                          | ⊙<br>⊙      | 500:-   | 3140    | ÞJ              | STOCKHOLM 9.9.1861.                                                                            | 0           | 300:-   |
| 3105<br>3106K |                       | Excellent canc WALDEMARSVIK 11.9.1869. 12 öre on cover sent from CIMBRITSHAMN                          | •           | 300:-   | 3141K   | 9j¹             | 12 öre ultramarine-grey, unusually strong                                                      |             |         |
|               |                       | 14.9.1860 to Kristianstad. One broken corner                                                           |             | 400     |         |                 | colour, on beautiful cover sent from ÖKNE<br>14.11.1861 to Uddevalla. Superb.                  | $\boxtimes$ | 500:-   |
| 3107          | $9c^2$                | perf., otherwise EXCELLENT.  12 öre blue. EXCELLENT cancellation WISBY                                 | $\bowtie$   | 400:-   | 3142    | $9j^2$          | 12 öre blackish ultramarine. EXCELLENT cancel                                                  | _           | 400     |
| 2100          | 0.2                   | 12.8.65.                                                                                               | $\odot$     | 300:-   | 3143    | 91              | STOCKHOLM 27.8.1861. Short perf. F 2000<br>12 öre dark blue with dense background. on          | 0           | 400:-   |
| 3108          | 9c <sup>2</sup>       | 12 öre blue. EXCELLENT cancellation FALKÖPING 18.2.1866.                                               | $\odot$     | 300:-   | 2144    | 0               | very nice cover, canc. SUNNE 26.5.1863.                                                        | $\bowtie$   | 300:-   |
| 3109          | $9c^3$                | 12 öre blue, perforation of 1865. EXCELLENT                                                            |             |         | 3144    | 9m              | 12 öre blue-greenish blue. EXCELLENT cancel GÖTEBORG 2.7.1872.                                 | 0           | 300:-   |
| 3110          | $9c^3$                | cancellation MARIESTAD 11.6.1868. 12 öre blue, perforation of 1865. EXCELLENT                          | 0           | 500:-   | 3145    | 10              | 24 öre orange. EXCELLENT cancellation GRENNA                                                   |             |         |
| *****         | 0.2                   | cancellation YSTAD 7.2.1870.                                                                           | $\odot$     | 500:-   |         |                 | 23.12.1861. One slightly short perf. plus one double perf.                                     | 0           | 500:-   |
| 3111K         | 9c <sup>3</sup>       | 12 öre blue, perforation of 1865, on cover dated "Malmö 29 juni 1871" sent by ship mail                |             |         | 3146    | 10              | 24 öre orange. EXCELLENT cancellation                                                          | _           | 200     |
|               |                       | to Copenhagen. Cancellations 1, FRA SVERRIG                                                            |             |         | 3147    | 11              | STOCKHOLM 26.4.1865. 30 öre brown. EXCELLENT cancellation                                      | 0           | 300:-   |
|               |                       | 29.6.1871 and KIØBENHAVN. A few worn perfs. otherwise very fine.                                       | $\odot$     | 500:-   | 21.40   | 10              | TORSHÄLLA 7.3.1872.                                                                            | 0           | 300:-   |
| 3112          | $9c^3$                | 12 öre blue, perforation of 1865. EXCELLENT                                                            | 0           | 400     | 3148    | 10              | 24 öre orange. EXCELLENT cancellation SKARA 22.6.1870.                                         | 0           | 200:-   |
| 3113          | $9c^3$                | cancellation STOCKHOLM 20.10.1871.  12 öre blue, perforation of 1865. EXCELLENT                        | 0           | 400:-   | 3149K   | 10              | 1863, Very nice registred letter sent from                                                     |             |         |
|               |                       | cancellation STABY 29.7.1868. One slightly                                                             |             | 200     |         |                 | SUNNE (county of Värmland) to UDDEVALLA, franked with Coat-of-Arms type II 24 + 12             |             |         |
| 3114          | $9c^3$                | worn perf. 12 öre blue, perforation of 1865. EXCELLENT                                                 | 0           | 300:-   | 21.5017 | 10              | öre (correct postage).                                                                         | $\boxtimes$ | 1.500:- |
|               |                       | cancellation FALUN 18.11.1867.                                                                         | $\odot$     | 300:-   | 3150K   | 10              | 24 öre on 2-fold cover sent from STOCKHOLM 10.11.1869 to Gävle.                                | $\boxtimes$ | 300:-   |
| 3115          | 9c <sup>3</sup>       | 12 öre blue, perforation of 1865. EXCELLENT cancellation SÖDRA ST.BANAN 6.7.1867.                      | $\odot$     | 300:-   | 3151    | 10i             | 24 öre orange-yellow. EXCELLENT cancellation                                                   | _           | 400     |
| 3116          | $9c^3$                | 12 öre blue, perforation of 1865. EXCELLENT                                                            | 0           | 200     | 3152    | 11              | STOCKHOLM 8.7.1872. 30 öre brown. Superb cancellation HERNÖSAND                                | 0           | 400:-   |
| 3117K         | $9c^3$                | cancellation EKSJÖ 12.4.1867.<br>12 öre blue, perforation of 1865 on beautiful                         | 0           | 300:-   | 215217  | 11              | 15.3.1872.                                                                                     | 0           | 300:-   |
|               |                       | cover sent from WALDEMARKSVIK 14.2.1870 to                                                             |             | 200     | 3153K   | 11              | Very nice letter sent from STOCKHOLM 1861 to WIBORG (Finland). Postage paid to the border      |             |         |
| 3118K         | 9c <sup>3</sup> , 10f | Söderköping. Superb.  2 12 + 24 öre on beautiful 3-fold cover sent from                                | $\boxtimes$ | 300:-   |         |                 | (30 öre, correct fee). Listing number in the                                                   |             | 200     |
|               |                       | STOCKHOLM 30.12.1870 to Smedjebacken.                                                                  |             | 000     | 3154    | 11, 12          | upper right corner F 2000<br>30+30+50+50 öre on big part of a cover (2 ex                      | $\bowtie$   | 300:-   |
| 3119          | $9d^2$                | Signed O.P. 12 öre light blue. EXCELLENT cancellation                                                  | $\boxtimes$ | 800:-   |         |                 | of 50 öre are missing), sent to USA, via                                                       |             |         |
| 2120          | 0.12                  | STOCKHOLM 17.7.1868. Weak ink line at back.                                                            | $\odot$     | 400:-   |         |                 | Preussen, Belgium and Great Britain, canc.<br>STOCKHOLM 19.10.1865. compl. cover known.        | Δ           | 1.500:- |
| 3120          | 9d <sup>2</sup>       | 12 öre light blue. EXCELLENT cancellation MARIESTAD 9.11.1865. Nice rough perforated copy.             | 0           | 400:-   | 3155    | 11a             | 30 öre dark red-brown. EXCELLENT cancellation                                                  |             |         |
| 3121          | $9d^2$                | 12 öre light blue. EXCELLENT cancellation                                                              |             |         |         |                 | SMEDJEBACKEN 12.11.1862. One short and one double perf.                                        | 0           | 600:-   |
| 3122          | 9d <sup>2</sup>       | NORRTELJE 1.12.1865. Nice rough perforated copy. 12 öre light blue. EXCELLENT cancellation             | $\odot$     | 400:-   | 3156    | 11b             | 30 öre red-brown. EXCELLENT cancellation                                                       |             |         |
|               |                       | MARSTRAND 4.8.1866. Nice rough perforated                                                              | _           | 400     | 3157    | 11g             | STOCKHOLM 15.4.1859. Weakly bent corner perfs. 30 öre rose-brown. EXCELLENT cancellation       | 0           | 700:-   |
| 3123          | 9d <sup>2</sup>       | copy. 12 öre light blue. EXCELLENT cancellation                                                        | 0           | 400:-   |         |                 | SKENE16.7.1872.                                                                                | 0           | 400:-   |
|               |                       | CARLSKRONA 17.11.1863. Weak ink at back.                                                               | 0           | 300:-   | 3158    | 11h             | 30 öre chocolate brown. Superb canc. TIERP 10.11.1872.                                         | 0           | 300:-   |
| 3124          | 9d <sup>3</sup>       | 12 öre light blue, perforation of 1865. EXCELLENT cancellation ÖSTERSUND 5.11.1868.                    | 0           | 500:-   | 3159    | 12              | 50öre red. Superb cancellation CIMBRITSHAMN                                                    |             |         |
|               |                       |                                                                                                        |             |         |         |                 | 14.11.1868. Age spot and two short perfs. Guarantee cancel PFENNINGER at back                  | 0           | 300:-   |
|               |                       |                                                                                                        |             | '       |         |                 |                                                                                                |             | 0       |