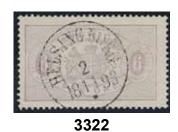

htly worn perfs. 20 öre deep blue with well-covering ink, perf 13.                               | 0         | 700:-   |
|    |            |             | reduced in size. Scarce item.                                                                             | $\bowtie$          | 1.000:-        |       |                    | EXCELLENT cancellation ENGELHOLM 1.6.1896.                                                           | 0         | 300:-   |
|    |            |             |                                                                                                           |                    |                |       |                    |                                                                                                      |           |         |









































E P Trous















(0 2n)











BREFKORT.

The John R Koning

Sekkabungwal 221

Chudherbangwal 221







1 3366

| 3331  | Ti20   | 24 öre yellow, perf 13. EXCELLENT cancellation                |             |       | 3348K  | Ti52    | 30 öre on local registered return receipt                               |             |                |
|-------|--------|---------------------------------------------------------------|-------------|-------|--------|---------|-------------------------------------------------------------------------|-------------|----------------|
|       | -3     | SÖDREKÖPING 5.6.1883.                                         | $\odot$     | 300:- |        | -3      | cover sent within MALMÖ 1 18.2.16. Also