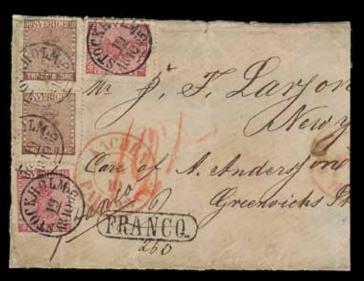

| 3040K  | Brazil. Incoming unpaid letter dated "Rio de Jan. 7 aug 60", sent via Great Britain and Germany, to Stockholm. With ship notation. Cancellations RIO DE JANEIRO 7.AU.1860, LONDON 3.SP.60, St.P.A. 5.SEP.60, and HAMBURG KSPA(D) 5.9.1860.                              | 1,000       | 3062K        | Barbad<br>BARB  | Incoming stamped mail / Inkommande post os. Stamped envelope 1 d sent as printed matter fron ADOS 12.JY.86 to Sweden. Arrival pmk's LINKÖPI 86 and NORRKÖPING 3.TUR 3.12.1886. Scarce.      |                   | 800:-          |
|--------|-------------------------------------------------------------------------------------------------------------------------------------------------------------------------------------------------------------------------------------------------------------------------|-------------|--------------|-----------------|---------------------------------------------------------------------------------------------------------------------------------------------------------------------------------------------|-------------------|----------------|
| 3041K  | Ex. Larsson. France. Unpaid cover dated "Carlshamn d 18 aug 1830" sent to Rheims. Cancellations T.T.R.4 HAMBOURG, ALLMAGNE PAR FORBACH, 29.AOU.1830 and 9. Postage due notation                                                                                         | 1.000:-     | 3063K        | Ten pre         | Collections prephilately / Förfilatelisamlingar<br>paid and unprepaid covers from e.g. England, Scotla<br>rmany. Postage Due Postmarks "108" and "45 öre". V                                | nd                | 1.000:-        |
| 3042K  | "14". Ex. Larsson. France. Partly prepaid letter sent from CHRISTIANSTAD 12.8.1839 to REIMS 20.AOUT.1839. Cancellations FRCO STRALSUND                                                                                                                                  | 500:-       | 3064K        | Three c         | overs with box canc. :HALMSTAD 1855 type 4 in b<br>NG 1856 and ÅBY1857 type 2 in blue. All in Excelle                                                                                       |                   | 300:-          |
|        | (P: +500:-), GREIFSWALD 13.8, and CPR5. Postage due notation "20". Ex Frimärkshuset 1999. Ex. Larsson.                                                                                                                                                                  | 500:-       | 3065K        |                 | ers with circular/arc canc. 1855-58, 1862. All in Superb                                                                                                                                    | qualit            | ty. 300:-      |
| 3043K  | France. Unpaid letter sent from STOCKHOLM 2.1.1844 "via Elsinore" to BORDEAUX 16.JANV.44. Cancellations e.g. FRANCO HAMBURG (type 1, P: 1800:-), KS&NPC HAMBURG 9.JAN.44, HAMBURG 9.JANN and CPR3. Postage due notation "24". Ex. Lars-Tore Eriksson 2002. Ex. Larsson. | 900:-       | 3066K        | 45              | Postal forms / Postala blanketter Three domestic money orders (2 from 1888 and 1 fr 1904) from Mariedam, Åled and Linköping with No 45, 47, Tj 14 and Tj 21. Fine quality on all three item | o 43,             | 300:-          |
| 3044K  | France. Cover from Boulogne 13.JUL.57 to Neder Calix via Paris 14.JULI.57 Hamburg 16.7.1857 and HELSINGBORG 17.7.1857.                                                                                                                                                  |             | 20/7         | 1               | Stamps / Frimärken Skilling Banco                                                                                                                                                           | 0                 | 1 000          |
| 3045K  | Postage Due Postmark "24Sk" Very nice ex.<br>France. Cover from Nantes 21.JANV.58 to Stockholm via Nantes                                                                                                                                                               | 300:-       | 3067<br>3068 | 1a<br>2         | 3 skill light bluish green. Good spacefiller. F 45000 4 skill blue. Very fine copy cancelled                                                                                                | 0                 | 1.000:-        |
|        | A Paris 21.JANV.58, K.S.P.A. Hamburg 21.1.1858. Postage Due Postmark "24Sk" Very nice ex.                                                                                                                                                                               | 300:-       | 3069         | 2               | STOCKHOLM 13.1.1857. One slightly short perf. 4 skill blue. Superb cancellation STOCKHOLM                                                                                                   | 0                 | 300:-          |
| 3046K  | Germany. Incoming partly paid cover sent from STUTTGART                                                                                                                                                                                                                 | 300         |              |                 | 11.6.1857.                                                                                                                                                                                  | 0                 | 200:-          |
|        | 27.JUN, via HAMBURG TH&TAXIS 3.JUL, KS&NPC<br>HAMBURG 5.JUL.25, and KSNPC I STRALSUND D. 7.JULI                                                                                                                                                                         |             | 3070         | 2a <sup>1</sup> | 4 skill blue, thin paper. EXCELLENT cancellation GEFLE 7.12.1856. Allegedly del. (print) 4.                                                                                                 |                   |                |
|        | (type 1, P: 2500:-) to Stockholm. Notation "franco Hamburg".                                                                                                                                                                                                            | 1.200       | 3071         | $2a^1$          | Small paper residues at back.<br>4 skill blue, thin paper. EXCELLENT cancellation                                                                                                           | 0                 | 400:-          |
| 3047K  | Postage due notation "8 sk". Ex. Larsson.<br>Germany. Red rectangular pmk STOCKHOLM 24.10.42 (Postal:                                                                                                                                                                   | 1.200:-     |              |                 | SÖDERHAMN 20.3.1856. Slightly rough perforated                                                                                                                                              | 1. ⊙              | 400:-          |
|        | 2000:-) used as arrival cancellation on unpaid letter dated "Lübeck d. 20 Oct 1842", sent "pr Dampfschiff Svithod". Small                                                                                                                                               |             | 3072         | 2c              | 4 skill bright blue, thin paper. Superb cancellation STOCKHOLM 19.8.1856. Allegedly                                                                                                         |                   |                |
|        | paper loss otherwise superb.                                                                                                                                                                                                                                            | 800:-       | 2072         | 2 -             | del. (print) 6. F 1900                                                                                                                                                                      | 0                 | 500:-          |
| 3048K  | Germany. Incoming letter dated "Salzbrunn i Schlesien den<br>19.Juli 1843, sent from SALZBRUNN 19.7 via STRALSUND 23.7                                                                                                                                                  | ,           | 3073         | 2e              | 4 skill blue, medium-thick paper, badly perforated with a lot of confetti which makes                                                                                                       |                   |                |
| 2040IZ | to Stockholm. Superb. Ex. Larsson.<br>Germany. Prepaid cover sent from STOCKHOLM 30.9.1852 to                                                                                                                                                                           | 500:-       |              |                 | it look almost partly imperforated. Cancelled<br>NORBERG 22.2.1857 (P: 1500:-). Highly                                                                                                      |                   |                |
| 3047IX | Breslau. Cancellations FRANCO, AUS SCHWEDEN, KS&NPA                                                                                                                                                                                                                     |             | 20=4         | •               | interesting copy.                                                                                                                                                                           | 0                 | 1.000:-        |
|        | HAMBURG 8.10.1852, HAMBURG BERLIN 9.10, BERLIN BRESLAU 9.10, etc. Ex. Skandinavisk Filateli 1985.                                                                                                                                                                       | 400:-       | 3074         | 2f              | 4 skill blue, dense background, medium-thick paper. EXCELLENT cancellation STOCKHOLM                                                                                                        |                   |                |
| 3050K  | Germany. Prepaid cover to Stockholm 27.JUL.59 (Arrival canc.                                                                                                                                                                                                            |             | 3075         | 2f              | 16.8.1857. Allegedly del. (print) 10.<br>4 skill blue, dense background, medium-thick                                                                                                       | 0                 | 400:-          |
|        | in black) and Postage Due Postmark "45 öre" from Germany.<br>Very nice ex.                                                                                                                                                                                              | 300:-       | 3073         | 21              | paper. Beautiful copy cancelled ENKÖPING                                                                                                                                                    |                   |                |
| 3051K  | Germany. Prepaid cover from Hamburg K.S.P.A 30.9.1859 to Skenninge via YSTAD 3.10.1859. Very nice ex.                                                                                                                                                                   | 300:-       | 3076         | 2h1             | 26.9.1857 (P: 1500:-). Tiny tear.<br>4 skill light blue, medium-thick paper.                                                                                                                | 0                 | 300:-          |
| 3052K  | Germany. Prepaid letter sent from KSPA HAMBURG 21.5.1867                                                                                                                                                                                                                |             |              |                 | Arrival canc. STOCKHOLM 6 AUG 57. Cert HOW                                                                                                                                                  |                   | 200            |
|        | (P: 400:-) to STOCKHOLM1.TUR 24.5. Blue FRANCO cancellation Very fine. Ex Larsson.                                                                                                                                                                                      | n.<br>300:- | 3077         | $2h^1$          | "Fine - Very Fine copy". 4 skill light blue, medium-thick paper. Superb                                                                                                                     | 0                 | 300:-          |
| 3053K  | Great Britain. Cover from Liverpool JU.11.1858 to Norrköping via London JU.12.58 (red canc.), "via Ostende", Hamburg 14.6                                                                                                                                               |             |              |                 | canc. SALA 10.3.1859. Cert. P.Sjöman. Very nice - superb ex.                                                                                                                                | 0                 | 300:-          |
|        | and St.R.A 14 Jun.58, transit canc. STOCKHOLM 18.JUN.58.                                                                                                                                                                                                                |             | 3078         | $2j^2$          | 4 skill grey-ultramarine, medium-thick paper.                                                                                                                                               |                   |                |
| 3054K  | Postage Due "7" changed to 4/3 (Silbergroschen).<br>Great Britain. Prepaid cover from London, LOMBARDSTREET                                                                                                                                                             | 300:-       | 3079         | 21              | F 4400<br>4 skill greenish blue, medium-thick paper.                                                                                                                                        | 0                 | 900:-          |
|        | PAID JU.22.60 and "P" in red to Lindköping via St.P.A 24 Jun. 60,                                                                                                                                                                                                       |             |              |                 | Superb cancellation STOCKHOLM 30.7.1858. Allegedly del. (print) 12. A few somewhat                                                                                                          |                   |                |
|        | HAMBURG. K.S.P.A.(D.) 24/6.1860 and CALMAR 27.6.1860.<br>Very nice ex.                                                                                                                                                                                                  | 300:-       |              |                 | short perfs. F 1500                                                                                                                                                                         | 0                 | 300:-          |
| 3055K  | Great Britain. Incoming unpaid letter sent from HULL 10.MY.61 "By steamer via Gothenburg", to Stockholm. Transit pmk                                                                                                                                                    |             | 3080         | 21              | 4 skill greenish blue, medium-thick paper.<br>Superb box canc. NYLAND 1.4.1858.                                                                                                             | Δ                 | 300:-          |
|        | GÖTHEBORG 11.5.1861. Conveyed by Thomas Wilson, Sons                                                                                                                                                                                                                    |             | 3081         | 2m              | 4 skill blue, clear print, medium-thick paper on piece, cancel 19.4.1858, some short perfs.                                                                                                 | Δ                 | 300:-          |
|        | & Co steamer. Postage due notation "108" (öre), of which "6" (d) was the Britsish share, as noted in black. Ex. Larsson.                                                                                                                                                | 400:-       | 3082         | $2v^3$          | 4 skill blue, damaged "ÄRKE" variety. F 1400                                                                                                                                                | $\odot$           | 300:-          |
| 3056K  | Ireland. Unpaid cover sent from KALMAR 6.5.1874 to Ireland, and then forwarded from Queenstown to Belgium. Cancellations e.g. PKXP Nr 2 NED 8.5, QUEENSTOWN A 12.MY.74,                                                                                                 |             | 3083         | 3a <sup>1</sup> | 6 skill grey. Cancel CIMBRIT(SHAMN) 2x.4.18xx scarce on this stamp. Simrishamn only got 600 copies delivered. Repaired copy and with a tear,                                                | ,                 |                |
| 3057K  | UNPAID, ANVERS 14.MAI.1874. Scarce destinations.<br>Netherlands. Incoming letter dated "Amsterdam 21 Octbr 1843"                                                                                                                                                        | 900:-       | 3084         | 4               | according to certificate HOW (2018). F 12000<br>8 skill yellow. Good - fair centering.                                                                                                      | 0                 | 1.000:-        |
| 3037K  | sent to Stockholm. Cancellations AMTSERDAM 21.10, FRANCO HAMBURG, ST.P.A. 24.OCT.43, and KS&NPC HAMBURG                                                                                                                                                                 | 1           |              |                 | STOCKHOLM 29.7.18xx. F 5000  Local stamps / Lokalmärkestyp                                                                                                                                  | 0                 | 800:-          |
| 3058K  | 24.OCT.43. Very fine and unusually early. Ex. Larsson.  Spain. Incoming cover sent from CADIZ 31.OCT.1844 to Stockholm.  Cancellations PARIS 10.NOV.44, T.T. HAMBURG 15.NOV.44 and                                                                                      | 1.000:-     | 3085         | 6a <sup>1</sup> | (1 skill) black-grey-black, thin paper. One slightly shortened perf on the top of the stamp. A fine well placed cancellation. Cert:                                                         |                   |                |
| 3059K  | KS&NPC HAMBURG 15.NOV.44. Scarce. Ex. Larsson. USA. Incoming letter dated "Augusta d. 16 Jan. 1850" sent via LONDON 19.FEB.50, KS&NPA HAMBURG 23.2.1850, and                                                                                                            | 1.000:-     | 3086         | 6a <sup>2</sup> | HOW (2012). F 7500<br>(1 skill) black-grey-black, medium-thick<br>paper. in pair, small defects. Cert. HOW                                                                                  | 0                 | 700:-          |
| 3060K  | KDOPA HAMBURG 23.2 to Stockholm. Ex. Larsson. USA. Incoming advertisment envelope sent from LOUISVILLE 14.NOV, by "Prussian closed mail", to Arlöv. Cancellations                                                                                                       | 700:-       | 3087         | 6a <sup>2</sup> | 3,(3,3),(2,3). Very nice ex. F 12000<br>(1 skill) black-grey-black, medium-thick<br>paper. Fine copy with star cancellation.                                                                | 0                 | 1.000:-        |
|        | N. YORK. AM. PKT 23 17.NOV, AACHEN 1.12, St.P.A. 2.DEC.55, KS&NPA HAMBURG 13.12.1855, KDOPA HAMBURG 2.12 and                                                                                                                                                            |             |              |                 | Certificate Sjöman (1969). F 4000                                                                                                                                                           | 0                 | 700:-          |
|        | HELSINGBORG 7.12.1855. Nice transatlantic item. Ex. Larsson.                                                                                                                                                                                                            | 1.000:-     | 3088<br>3089 | 6a <sup>3</sup> | A very nice copy F 6000<br>(3 öre) black. Fair centering. F 3000                                                                                                                            | ( <b>★</b> )<br>⊙ | 300:-<br>600:- |
| 3061K  | USA. Unpaid cover (worn) sent from CIMBRISHAMN 13.2.1877 to San Francisco. Transit MALMÖ 14.2.1877 and postage due                                                                                                                                                      |             | 3090         | 13b             | 3 öre olivish yellow-brown. Excellent centering.                                                                                                                                            | (4)               |                |
|        | cancellations T and NEW-YORK DUE 10 CTS 4.MAR.                                                                                                                                                                                                                          | 400:-       |              |                 | F 6000                                                                                                                                                                                      | (*)               | 1.000:-        |
|        |                                                                                                                                                                                                                                                                         |             | I            |                 |                                                                                                                                                                                             |                   | 7              |