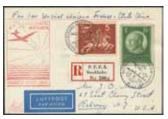

# Thursday 13 June 2019 at 4 pm

|              | Sweden / Sverige                                                                                                                                                                                                                                                                               |                 |  |
|--------------|------------------------------------------------------------------------------------------------------------------------------------------------------------------------------------------------------------------------------------------------------------------------------------------------|-----------------|--|
| 3001K        | <b>Prephilately</b> / Förfilateli General post. Letter with notation "Snällpost" (express mail, P: +600:-). Sent from ÖREBRO 28.8.1850 (type 5) to Stockholm. Superb.                                                                                                                          | 500:-           |  |
| 3002K        | <b>General mail</b> / <i>Allmän post</i> MARIESTAD 16.6.1848, general post. Cover with notation "afgår med extra post" (Postal: +2500:-), sent to Skövde.                                                                                                                                      | .500:-          |  |
| 3003K        | <b>Stockholm</b> Unpaid cover with EXCELLENT cancellation OBETALDT, plus pmk LOKALBREF 2NDRA TN 4.11.1858. A few age spots.                                                                                                                                                                    | 400:-           |  |
|              | Postage due covers / Lösenförsändelser 12 ÖRE STOCKHOLM 1.11.1859, type 3, on letter dated "Norrköping den 31 Oct 1859" sent "p. Ångf. Nore" (notation about steamer). 12 ÖRE STOCKHOLM 16.4.1859, type 3, on cover to Gustafsbergs Porslins Fabrik and Free-cover to Skenninge from STOCKHOLM | 600:-           |  |
| 3006K        | FR:BR 4.9.1860. (2). Superb quality. 108 ÖRE on cover sent from NEWCASTLE ON TYNE 24.FE.65, Great Britain, to Stockholm, "via Ostende". Cancellations LONDON 25.FE.65, HAMBURG 26.2.65 and HAMBURG KSPAD 27.2.1865.                                                                            | 350:-           |  |
|              | Bandeaustämplar / Ribbon postmarks STOCKHOLM type 3 on fresh cover dated "1731" in cryon, sent to Västerås. Postal: 2000:- STOCKHOLM. Type 8 on letter dated "Stockholm 12 junÿ 1749" sent to Jönköping. Also with notation "Recomenderas" (P: +800:-). Ex. Larsson. Postal: 6000:-            | 800:-           |  |
|              | Straight line postmarks / Rakstämplar                                                                                                                                                                                                                                                          |                 |  |
|              | AVESTAD. Nice example on cover to Gysinge. Postal: 2000:-<br>HEDEMORA on cover dated 1822 Postal: 1200:-<br>RUNNEBY, Beautiful cover sent to Karlskrona. EXCELLENT.                                                                                                                            | 600:-<br>300:-  |  |
| 3012K        |                                                                                                                                                                                                                                                                                                | .500:-<br>400:- |  |
| 3013IX       | •                                                                                                                                                                                                                                                                                              | .200:-          |  |
| 3014K        | WIMMERBY. Letter dated "28 Janv 1820" sent to Stockholm. Superb. Postal: 1200:-                                                                                                                                                                                                                | 700:-           |  |
|              | Arc postmarks / Bågstämplar                                                                                                                                                                                                                                                                    |                 |  |
| 3015         | AWESTAD 9.5.1833. Superb. Postal: 1200:-                                                                                                                                                                                                                                                       | 400:-           |  |
| 3016         | FAHLUN 1.5.1837 type 2 on cover to Venersborg                                                                                                                                                                                                                                                  | 300:-           |  |
| 3017<br>3018 | GAGNEF 8.2.32 type 1 on cover to Falun Postal: 2000:-<br>HEDEMORA 13.8.1831 on cover to Säter. Superb quality. Postal: 1200:-                                                                                                                                                                  | 600:-<br>400:-  |  |