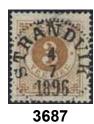

|             |                |





































| 3629  | 324BC/ | CB/BB 1940 Carl Michael Bellman 5 öre green, pair 3+4 and 4+3 and 3+3. Wide margins. F 1470                          | 0      | 300:- | 3643K | 349, 359 | OInteresting commercial cover with two strong wrongly cut stamps from vending machine with                                               |             |       |
|-------|--------|----------------------------------------------------------------------------------------------------------------------|--------|-------|-------|----------|------------------------------------------------------------------------------------------------------------------------------------------|-------------|-------|
| 3630  | 332 BC | Modern stamps / Modernare märken<br>+CB 1941 The Royal Castle 3+4 and 4+3 pairs