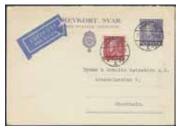

# Thursday 13 June 2019 at 4 pm

|              | Sweden / Sverige                                                                                                                                                                                                                                                                               |                 |  |
|--------------|------------------------------------------------------------------------------------------------------------------------------------------------------------------------------------------------------------------------------------------------------------------------------------------------|-----------------|--|
| 3001K        | <b>Prephilately</b> / Förfilateli General post. Letter with notation "Snällpost" (express mail, P: +600:-). Sent from ÖREBRO 28.8.1850 (type 5) to Stockholm. Superb.                                                                                                                          | 500:-           |  |
| 3002K        | <b>General mail</b> / <i>Allmän post</i> MARIESTAD 16.6.1848, general post. Cover with notation "afgår med extra post" (Postal: +2500:-), sent to Skövde.                                                                                                                                      | .500:-          |  |
| 3003K        | <b>Stockholm</b> Unpaid cover with EXCELLENT cancellation OBETALDT, plus pmk LOKALBREF 2NDRA TN 4.11.1858. A few age spots.                                                                                                                                                                    | 400:-           |  |
|              | Postage due covers / Lösenförsändelser 12 ÖRE STOCKHOLM 1.11.1859, type 3, on letter dated "Norrköping den 31 Oct 1859" sent "p. Ångf. Nore" (notation about steamer). 12 ÖRE STOCKHOLM 16.4.1859, type 3, on cover to Gustafsbergs Porslins Fabrik and Free-cover to Skenninge from STOCKHOLM | 600:-           |  |
| 3006K        | FR:BR 4.9.1860. (2). Superb quality. 108 ÖRE on cover sent from NEWCASTLE ON TYNE 24.FE.65, Great Britain, to Stockholm, "via Ostende". Cancellations LONDON 25.FE.65, HAMBURG 26.2.65 and HAMBURG KSPAD 27.2.1865.                                                                            | 350:-           |  |
|              | Bandeaustämplar / Ribbon postmarks STOCKHOLM type 3 on fresh cover dated "1731" in cryon, sent to Västerås. Postal: 2000:- STOCKHOLM. Type 8 on letter dated "Stockholm 12 junÿ 1749" sent to Jönköping. Also with notation "Recomenderas" (P: +800:-). Ex. Larsson. Postal: 6000:-            | 800:-           |  |
|              | Straight line postmarks / Rakstämplar                                                                                                                                                                                                                                                          |                 |  |
|              | AVESTAD. Nice example on cover to Gysinge. Postal: 2000:-<br>HEDEMORA on cover dated 1822 Postal: 1200:-<br>RUNNEBY, Beautiful cover sent to Karlskrona. EXCELLENT.                                                                                                                            | 600:-<br>300:-  |  |
| 3012K        |                                                                                                                                                                                                                                                                                                | .500:-<br>400:- |  |
| 3013IX       | •                                                                                                                                                                                                                                                                                              | .200:-          |  |
| 3014K        | WIMMERBY. Letter dated "28 Janv 1820" sent to Stockholm. Superb. Postal: 1200:-                                                                                                                                                                                                                | 700:-           |  |
|              | Arc postmarks / Bågstämplar                                                                                                                                                                                                                                                                    |                 |  |
| 3015         | AWESTAD 9.5.1833. Superb. Postal: 1200:-                                                                                                                                                                                                                                                       | 400:-           |  |
| 3016         | FAHLUN 1.5.1837 type 2 on cover to Venersborg                                                                                                                                                                                                                                                  | 300:-           |  |
| 3017<br>3018 | GAGNEF 8.2.32 type 1 on cover to Falun Postal: 2000:-<br>HEDEMORA 13.8.1831 on cover to Säter. Superb quality. Postal: 1200:-                                                                                                                                                                  | 600:-<br>400:-  |  |