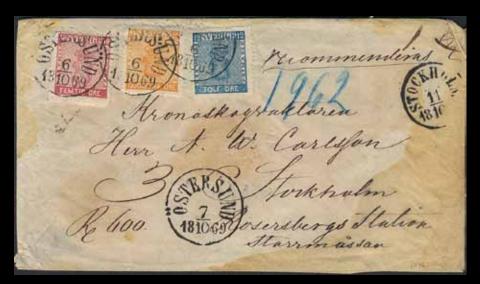

# Thursday 13 June 2019 at 4 pm

|              | Sweden / Sverige                                                                                                                                                                                                                                                                               |                 |  |
|--------------|------------------------------------------------------------------------------------------------------------------------------------------------------------------------------------------------------------------------------------------------------------------------------------------------|-----------------|--|
| 3001K        | <b>Prephilately</b> / Förfilateli General post. Letter with notation "Snällpost" (express mail, P: +600:-). Sent from ÖREBRO 28.8.1850 (type 5) to Stockholm. Superb.                                                                                                                          | 500:-           |  |
| 3002K        | <b>General mail</b> / <i>Allmän post</i> MARIESTAD 16.6.1848, general post. Cover with notation "afgår med extra post" (Postal: +2500:-), sent to Skövde.                                                                                                                                      | .500:-          |  |
| 3003K        | <b>Stockholm</b> Unpaid cover with EXCELLENT cancellation OBETALDT, plus pmk LOKALBREF 2NDRA TN 4.11.1858. A few age spots.                                                                                                                                                                    | 400:-           |  |
|              | Postage due covers / Lösenförsändelser 12 ÖRE STOCKHOLM 1.11.1859, type 3, on letter dated "Norrköping den 31 Oct 1859" sent "p. Ångf. Nore" (notation about steamer). 12 ÖRE STOCKHOLM 16.4.1859, type 3, on cover to Gustafsbergs Porslins Fabrik and Free-cover to Skenninge from STOCKHOLM | 600:-           |  |
| 3006K        | FR:BR 4.9.1860. (2). Superb quality. 108 ÖRE on cover sent from NEWCASTLE ON TYNE 24.FE.65, Great Britain, to Stockholm, "via Ostende". Cancellations LONDON 25.FE.65, HAMBURG 26.2.65 and HAMBURG KSPAD 27.2.1865.                                                                            | 350:-           |  |
|              | Bandeaustämplar / Ribbon postmarks STOCKHOLM type 3 on fresh cover dated "1731" in cryon, sent to Västerås. Postal: 2000:- STOCKHOLM. Type 8 on letter dated "Stockholm 12 junÿ 1749" sent to Jönköping. Also with notation "Recomenderas" (P: +800:-). Ex. Larsson. Postal: 6000:-            | 800:-           |  |
|              | Straight line postmarks / Rakstämplar                                                                                                                                                                                                                                                          |                 |  |
|              | AVESTAD. Nice example on cover to Gysinge. Postal: 2000:-<br>HEDEMORA on cover dated 1822 Postal: 1200:-<br>RUNNEBY, Beautiful cover sent to Karlskrona. EXCELLENT.                                                                                                                            | 600:-<br>300:-  |  |
| 3012K        |                                                                                                                                                                                                                                                                                                | .500:-<br>400:- |  |
| 3013IX       | •                                                                                                                                                                                                                                                                                              | .200:-          |  |
| 3014K        | WIMMERBY. Letter dated "28 Janv 1820" sent to Stockholm. Superb. Postal: 1200:-                                                                                                                                                                                                                | 700:-           |  |
|              | Arc postmarks / Bågstämplar                                                                                                                                                                                                                                                                    |                 |  |
| 3015         | AWESTAD 9.5.1833. Superb. Postal: 1200:-                                                                                                                                                                                                                                                       | 400:-           |  |
| 3016         | FAHLUN 1.5.1837 type 2 on cover to Venersborg                                                                                                                                                                                                                                                  | 300:-           |  |
| 3017<br>3018 | GAGNEF 8.2.32 type 1 on cover to Falun Postal: 2000:-<br>HEDEMORA 13.8.1831 on cover to Säter. Superb quality. Postal: 1200:-                                                                                                                                                                  | 600:-<br>400:-  |  |

| 3019K | NORRKOPING 23.9.1832. Type 2 on cover sent to Stockholm.             |       |
|-------|----------------------------------------------------------------------|-------|
|       | Superb. Postal: 500:-                                                | 300:- |
| 3020  | SÄTHER 14.7.1832 type 1 on cover to Falun Postal: 1500:-             | 400:- |
| 3021K | WIMMERBY 15.6.1832 type 1 on cover with contents, dated              |       |
|       | Hagelsrum 15.6.32 Postal: 2500:-                                     | 500:- |
|       | Rectangular postmarks / Fyrkantstämplar                              |       |
| 3022K | CIMBRITSHAMN 1845–1850. Three beautiful covers sent to               |       |
|       | Karlshamn and Malmö, respectively. (3).                              | 500:- |
| 3023K | CIMBRITSHAMN 17.6.1845. Cover sent to Malmö. EXCELLENT.              | 400:- |
|       | CIMBRITSHAMN 15.8.1856. Letter sent during the skill bco             |       |
|       | stamp period to Kristianstad. Superb.                                | 300:- |
| 3025K | CIMBRITSHAMN 18.4.1851. Cover sent to Lund. EXCELLENT.               | 200:- |
| 3026  | MORA 14.2.1843 on cover to Falun Postal: 1500:-                      | 400:- |
| 3027K | SIGTUNA 13.12.1848. Type 2 on cover sent to Stockholm. Superb.       |       |
|       | Postal: 600:-                                                        | 400:- |
| 3028K | SÄTHER 29.3.1855 BLUE on cover with contents Postal: 2500:-          | 800:- |
| 3029K | SÖLFVITSBORG 3.8.1839. Type 1 on beautiful letter sent to            |       |
|       | Stockholm. Superb. Postal: 800:-                                     | 500:- |
| 3030K | THORSHÄLLA 24.3.1853. Type 1 on registered letter sent to            |       |
|       | Stockholm. Postal: 800:-                                             | 500:- |
| 3031K | WARBERG 25.8.1853. Type 4 in blue colour on cover sent to            |       |
|       | Gothenburg. Postal: 800:-                                            | 500:- |
| 3032K | WAXHOLM 9.8.1852. Type 1 (last year) on beautiful 2-fold             |       |
|       | cover sent to Stockholm. EXCELLENT. Postal: 500:-                    | 400:- |
| 3033K | ÅBY 15.12.1853. Type 2 in blue colour on cover sent to               |       |
|       | Gothenburg. Double usage, the cover is first sent from               |       |
|       | ENGELHOLM 2.12.1853 to Åby. Interesting item. Postal: 600:-          | 400:- |
|       | Foreign-related covers / Utlandsanknytning                           |       |
| 3034K | Denmark. Unpaid cover from Kjøbenhavn 1.8. to Askersund via          |       |
|       | HELSINGBORG 4.8.1859. Postage Due Postmark "36 öre". Very            |       |
|       | nice ex.                                                             | 300:- |
| 3035K | Denmark. Unpaid cover from Kjøbenhavn 16.5. to Carlskrona            |       |
|       | via HELSINGBORG 18.5.1860. Postage Due Postmark "36 öre".            |       |
|       | Very nice ex.                                                        | 300:- |
| 3036K | Finland. Unpaid letter sent from STOCKHOLM 6.5.1853 to               |       |
|       | Helsinki. Postage due notation "20" (kopek). Superb.                 | 400:- |
| 3037K | Finland. Unpaid letter sent from NYKÖPING 19.9.1853 (type 1)         |       |
|       | to Tavastehus. Postage due notation "Lösen 20 kopek Sm".             |       |
|       | EXCELLENT.                                                           | 400:- |
| 3038K | Finland. Unpaid 1½-fold cover sent from STOCKHOLM 30.11.1858         |       |
|       | to Turku. Postage due notation "30 Kop". Scarce postage. Ex Larsson. | 600:- |
| 3039K | Finland. Unpaid 1½-fold letter sent from STOCKHOLM 3.5.1859          |       |
|       | to Åbo. Postage due notation "30 kop". Scarce postage.               | 400:- |
|       |                                                                      |       |

| 3040K  | Brazil. Incoming unpaid letter dated "Rio de Jan. 7 aug 60", sent via Great Britain and Germany, to Stockholm. With ship notation. Cancellations RIO DE JANEIRO 7.AU.1860, LONDON 3.SP.60, St.P.A. 5.SEP.60, and HAMBURG KSPA(D) 5.9.1860.                              | 1,000       | 3062K        | Barbad<br>BARB  | Incoming stamped mail / Inkommande post os. Stamped envelope 1 d sent as printed matter fron ADOS 12.JY.86 to Sweden. Arrival pmk's LINKÖPI 86 and NORRKÖPING 3.TUR 3.12.1886. Scarce.      |                   | 800:-          |
|--------|-------------------------------------------------------------------------------------------------------------------------------------------------------------------------------------------------------------------------------------------------------------------------|-------------|--------------|-----------------|---------------------------------------------------------------------------------------------------------------------------------------------------------------------------------------------|-------------------|----------------|
| 3041K  | Ex. Larsson. France. Unpaid cover dated "Carlshamn d 18 aug 1830" sent to Rheims. Cancellations T.T.R.4 HAMBOURG, ALLMAGNE PAR FORBACH, 29.AOU.1830 and 9. Postage due notation                                                                                         | 1.000:-     | 3063K        | Ten pre         | Collections prephilately / Förfilatelisamlingar<br>paid and unprepaid covers from e.g. England, Scotla<br>rmany. Postage Due Postmarks "108" and "45 öre". V                                | nd                | 1.000:-        |
| 3042K  | "14". Ex. Larsson. France. Partly prepaid letter sent from CHRISTIANSTAD 12.8.1839 to REIMS 20.AOUT.1839. Cancellations FRCO STRALSUND                                                                                                                                  | 500:-       | 3064K        | Three c         | overs with box canc. :HALMSTAD 1855 type 4 in b<br>NG 1856 and ÅBY1857 type 2 in blue. All in Excelle                                                                                       |                   | 300:-          |
|        | (P: +500:-), GREIFSWALD 13.8, and CPR5. Postage due notation "20". Ex Frimärkshuset 1999. Ex. Larsson.                                                                                                                                                                  | 500:-       | 3065K        |                 | ers with circular/arc canc. 1855-58, 1862. All in Superb                                                                                                                                    | qualit            | ty. 300:-      |
| 3043K  | France. Unpaid letter sent from STOCKHOLM 2.1.1844 "via Elsinore" to BORDEAUX 16.JANV.44. Cancellations e.g. FRANCO HAMBURG (type 1, P: 1800:-), KS&NPC HAMBURG 9.JAN.44, HAMBURG 9.JANN and CPR3. Postage due notation "24". Ex. Lars-Tore Eriksson 2002. Ex. Larsson. | 900:-       | 3066K        | 45              | Postal forms / Postala blanketter Three domestic money orders (2 from 1888 and 1 fr 1904) from Mariedam, Åled and Linköping with No 45, 47, Tj 14 and Tj 21. Fine quality on all three item | o 43,             | 300:-          |
| 3044K  | France. Cover from Boulogne 13.JUL.57 to Neder Calix via Paris 14.JULI.57 Hamburg 16.7.1857 and HELSINGBORG 17.7.1857.                                                                                                                                                  |             | 20/7         | 1               | Stamps / Frimärken Skilling Banco                                                                                                                                                           | 0                 | 1 000          |
| 3045K  | Postage Due Postmark "24Sk" Very nice ex.<br>France. Cover from Nantes 21.JANV.58 to Stockholm via Nantes                                                                                                                                                               | 300:-       | 3067<br>3068 | 1a<br>2         | 3 skill light bluish green. Good spacefiller. F 45000 4 skill blue. Very fine copy cancelled                                                                                                | 0                 | 1.000:-        |
|        | A Paris 21.JANV.58, K.S.P.A. Hamburg 21.1.1858. Postage Due Postmark "24Sk" Very nice ex.                                                                                                                                                                               | 300:-       | 3069         | 2               | STOCKHOLM 13.1.1857. One slightly short perf. 4 skill blue. Superb cancellation STOCKHOLM                                                                                                   | 0                 | 300:-          |
| 3046K  | Germany. Incoming partly paid cover sent from STUTTGART                                                                                                                                                                                                                 | 300         |              |                 | 11.6.1857.                                                                                                                                                                                  | 0                 | 200:-          |
|        | 27.JUN, via HAMBURG TH&TAXIS 3.JUL, KS&NPC<br>HAMBURG 5.JUL.25, and KSNPC I STRALSUND D. 7.JULI                                                                                                                                                                         |             | 3070         | 2a <sup>1</sup> | 4 skill blue, thin paper. EXCELLENT cancellation GEFLE 7.12.1856. Allegedly del. (print) 4.                                                                                                 |                   |                |
|        | (type 1, P: 2500:-) to Stockholm. Notation "franco Hamburg".                                                                                                                                                                                                            | 1.200       | 3071         | $2a^1$          | Small paper residues at back.<br>4 skill blue, thin paper. EXCELLENT cancellation                                                                                                           | 0                 | 400:-          |
| 3047K  | Postage due notation "8 sk". Ex. Larsson.<br>Germany. Red rectangular pmk STOCKHOLM 24.10.42 (Postal:                                                                                                                                                                   | 1.200:-     |              |                 | SÖDERHAMN 20.3.1856. Slightly rough perforated                                                                                                                                              | 1. ⊙              | 400:-          |
|        | 2000:-) used as arrival cancellation on unpaid letter dated "Lübeck d. 20 Oct 1842", sent "pr Dampfschiff Svithod". Small                                                                                                                                               |             | 3072         | 2c              | 4 skill bright blue, thin paper. Superb cancellation STOCKHOLM 19.8.1856. Allegedly                                                                                                         |                   |                |
|        | paper loss otherwise superb.                                                                                                                                                                                                                                            | 800:-       | 2072         | 2 -             | del. (print) 6. F 1900                                                                                                                                                                      | 0                 | 500:-          |
| 3048K  | Germany. Incoming letter dated "Salzbrunn i Schlesien den<br>19.Juli 1843, sent from SALZBRUNN 19.7 via STRALSUND 23.7                                                                                                                                                  | ,           | 3073         | 2e              | 4 skill blue, medium-thick paper, badly perforated with a lot of confetti which makes                                                                                                       |                   |                |
| 2040IZ | to Stockholm. Superb. Ex. Larsson.<br>Germany. Prepaid cover sent from STOCKHOLM 30.9.1852 to                                                                                                                                                                           | 500:-       |              |                 | it look almost partly imperforated. Cancelled<br>NORBERG 22.2.1857 (P: 1500:-). Highly                                                                                                      |                   |                |
| 3047IX | Breslau. Cancellations FRANCO, AUS SCHWEDEN, KS&NPA                                                                                                                                                                                                                     |             | 20=4         | •               | interesting copy.                                                                                                                                                                           | 0                 | 1.000:-        |
|        | HAMBURG 8.10.1852, HAMBURG BERLIN 9.10, BERLIN BRESLAU 9.10, etc. Ex. Skandinavisk Filateli 1985.                                                                                                                                                                       | 400:-       | 3074         | 2f              | 4 skill blue, dense background, medium-thick paper. EXCELLENT cancellation STOCKHOLM                                                                                                        |                   |                |
| 3050K  | Germany. Prepaid cover to Stockholm 27.JUL.59 (Arrival canc.                                                                                                                                                                                                            |             | 3075         | 2f              | 16.8.1857. Allegedly del. (print) 10.<br>4 skill blue, dense background, medium-thick                                                                                                       | 0                 | 400:-          |
|        | in black) and Postage Due Postmark "45 öre" from Germany.<br>Very nice ex.                                                                                                                                                                                              | 300:-       | 3073         | 21              | paper. Beautiful copy cancelled ENKÖPING                                                                                                                                                    |                   |                |
| 3051K  | Germany. Prepaid cover from Hamburg K.S.P.A 30.9.1859 to Skenninge via YSTAD 3.10.1859. Very nice ex.                                                                                                                                                                   | 300:-       | 3076         | 2h1             | 26.9.1857 (P: 1500:-). Tiny tear.<br>4 skill light blue, medium-thick paper.                                                                                                                | 0                 | 300:-          |
| 3052K  | Germany. Prepaid letter sent from KSPA HAMBURG 21.5.1867                                                                                                                                                                                                                |             |              |                 | Arrival canc. STOCKHOLM 6 AUG 57. Cert HOW                                                                                                                                                  |                   | 200            |
|        | (P: 400:-) to STOCKHOLM1.TUR 24.5. Blue FRANCO cancellation Very fine. Ex Larsson.                                                                                                                                                                                      | n.<br>300:- | 3077         | $2h^1$          | "Fine - Very Fine copy". 4 skill light blue, medium-thick paper. Superb                                                                                                                     | 0                 | 300:-          |
| 3053K  | Great Britain. Cover from Liverpool JU.11.1858 to Norrköping via London JU.12.58 (red canc.), "via Ostende", Hamburg 14.6                                                                                                                                               |             |              |                 | canc. SALA 10.3.1859. Cert. P.Sjöman. Very nice - superb ex.                                                                                                                                | 0                 | 300:-          |
|        | and St.R.A 14 Jun.58, transit canc. STOCKHOLM 18.JUN.58.                                                                                                                                                                                                                |             | 3078         | $2j^2$          | 4 skill grey-ultramarine, medium-thick paper.                                                                                                                                               |                   |                |
| 3054K  | Postage Due "7" changed to 4/3 (Silbergroschen).<br>Great Britain. Prepaid cover from London, LOMBARDSTREET                                                                                                                                                             | 300:-       | 3079         | 21              | F 4400<br>4 skill greenish blue, medium-thick paper.                                                                                                                                        | 0                 | 900:-          |
|        | PAID JU.22.60 and "P" in red to Lindköping via St.P.A 24 Jun. 60,                                                                                                                                                                                                       |             |              |                 | Superb cancellation STOCKHOLM 30.7.1858. Allegedly del. (print) 12. A few somewhat                                                                                                          |                   |                |
|        | HAMBURG. K.S.P.A.(D.) 24/6.1860 and CALMAR 27.6.1860.<br>Very nice ex.                                                                                                                                                                                                  | 300:-       |              |                 | short perfs. F 1500                                                                                                                                                                         | 0                 | 300:-          |
| 3055K  | Great Britain. Incoming unpaid letter sent from HULL 10.MY.61 "By steamer via Gothenburg", to Stockholm. Transit pmk                                                                                                                                                    |             | 3080         | 21              | 4 skill greenish blue, medium-thick paper.<br>Superb box canc. NYLAND 1.4.1858.                                                                                                             | Δ                 | 300:-          |
|        | GÖTHEBORG 11.5.1861. Conveyed by Thomas Wilson, Sons                                                                                                                                                                                                                    |             | 3081         | 2m              | 4 skill blue, clear print, medium-thick paper on piece, cancel 19.4.1858, some short perfs.                                                                                                 | Δ                 | 300:-          |
|        | & Co steamer. Postage due notation "108" (öre), of which "6" (d) was the Britsish share, as noted in black. Ex. Larsson.                                                                                                                                                | 400:-       | 3082         | $2v^3$          | 4 skill blue, damaged "ÄRKE" variety. F 1400                                                                                                                                                | $\odot$           | 300:-          |
| 3056K  | Ireland. Unpaid cover sent from KALMAR 6.5.1874 to Ireland, and then forwarded from Queenstown to Belgium. Cancellations e.g. PKXP Nr 2 NED 8.5, QUEENSTOWN A 12.MY.74,                                                                                                 |             | 3083         | 3a <sup>1</sup> | 6 skill grey. Cancel CIMBRIT(SHAMN) 2x.4.18xx scarce on this stamp. Simrishamn only got 600 copies delivered. Repaired copy and with a tear,                                                | ,                 |                |
| 3057K  | UNPAID, ANVERS 14.MAI.1874. Scarce destinations.<br>Netherlands. Incoming letter dated "Amsterdam 21 Octbr 1843"                                                                                                                                                        | 900:-       | 3084         | 4               | according to certificate HOW (2018). F 12000<br>8 skill yellow. Good - fair centering.                                                                                                      | 0                 | 1.000:-        |
| 3037K  | sent to Stockholm. Cancellations AMTSERDAM 21.10, FRANCO HAMBURG, ST.P.A. 24.OCT.43, and KS&NPC HAMBURG                                                                                                                                                                 | 1           |              |                 | STOCKHOLM 29.7.18xx. F 5000  Local stamps / Lokalmärkestyp                                                                                                                                  | 0                 | 800:-          |
| 3058K  | 24.OCT.43. Very fine and unusually early. Ex. Larsson.  Spain. Incoming cover sent from CADIZ 31.OCT.1844 to Stockholm.  Cancellations PARIS 10.NOV.44, T.T. HAMBURG 15.NOV.44 and                                                                                      | 1.000:-     | 3085         | 6a <sup>1</sup> | (1 skill) black-grey-black, thin paper. One slightly shortened perf on the top of the stamp. A fine well placed cancellation. Cert:                                                         |                   |                |
| 3059K  | KS&NPC HAMBURG 15.NOV.44. Scarce. Ex. Larsson. USA. Incoming letter dated "Augusta d. 16 Jan. 1850" sent via LONDON 19.FEB.50, KS&NPA HAMBURG 23.2.1850, and                                                                                                            | 1.000:-     | 3086         | 6a <sup>2</sup> | HOW (2012). F 7500<br>(1 skill) black-grey-black, medium-thick<br>paper. in pair, small defects. Cert. HOW                                                                                  | 0                 | 700:-          |
| 3060K  | KDOPA HAMBURG 23.2 to Stockholm. Ex. Larsson. USA. Incoming advertisment envelope sent from LOUISVILLE 14.NOV, by "Prussian closed mail", to Arlöv. Cancellations                                                                                                       | 700:-       | 3087         | 6a <sup>2</sup> | 3,(3,3),(2,3). Very nice ex. F 12000<br>(1 skill) black-grey-black, medium-thick<br>paper. Fine copy with star cancellation.                                                                | 0                 | 1.000:-        |
|        | N. YORK. AM. PKT 23 17.NOV, AACHEN 1.12, St.P.A. 2.DEC.55, KS&NPA HAMBURG 13.12.1855, KDOPA HAMBURG 2.12 and                                                                                                                                                            |             |              |                 | Certificate Sjöman (1969). F 4000                                                                                                                                                           | 0                 | 700:-          |
|        | HELSINGBORG 7.12.1855. Nice transatlantic item. Ex. Larsson.                                                                                                                                                                                                            | 1.000:-     | 3088<br>3089 | 6a <sup>3</sup> | A very nice copy F 6000<br>(3 öre) black. Fair centering. F 3000                                                                                                                            | ( <b>★</b> )<br>⊙ | 300:-<br>600:- |
| 3061K  | USA. Unpaid cover (worn) sent from CIMBRISHAMN 13.2.1877 to San Francisco. Transit MALMÖ 14.2.1877 and postage due                                                                                                                                                      |             | 3090         | 13b             | 3 öre olivish yellow-brown. Excellent centering.                                                                                                                                            | (4)               |                |
|        | cancellations T and NEW-YORK DUE 10 CTS 4.MAR.                                                                                                                                                                                                                          | 400:-       |              |                 | F 6000                                                                                                                                                                                      | (*)               | 1.000:-        |
|        |                                                                                                                                                                                                                                                                         |             | I            |                 |                                                                                                                                                                                             |                   | 7              |