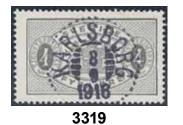

| slightly worn perfs. 20 öre deep blue with well-covering ink, perf 13.                               | 0         | 700:-   |
|    |            |             | reduced in size. Scarce item.                                                                             | $\bowtie$          | 1.000:-        |       |                    | EXCELLENT cancellation ENGELHOLM 1.6.1896.                                                           | 0         | 300:-   |
|    |            |             |                                                                                                           |                    |                |       |                    |                                                                                                      |           |         |









































E P Trous















(0 2n)











BREFKORT.

The John R Koning

Sekkabungwal 221

Chudherbangwal 221







1 3366

| 3331  | Ti20   | 24 öre yellow, perf 13. EXCELLENT cancellation                |             |       | 3348K  | Ti52    | 30 öre on local registered return receipt                               |             |                |
|-------|--------|---------------------------------------------------------------|-------------|-------|--------|---------|-------------------------------------------------------------------------|-------------|----------------|
|       | -3     | SÖDREKÖPING 5.6.1883.                                         | $\odot$     | 300:- |        | -3      | cover sent within MALMÖ 1 18.2.16. Also