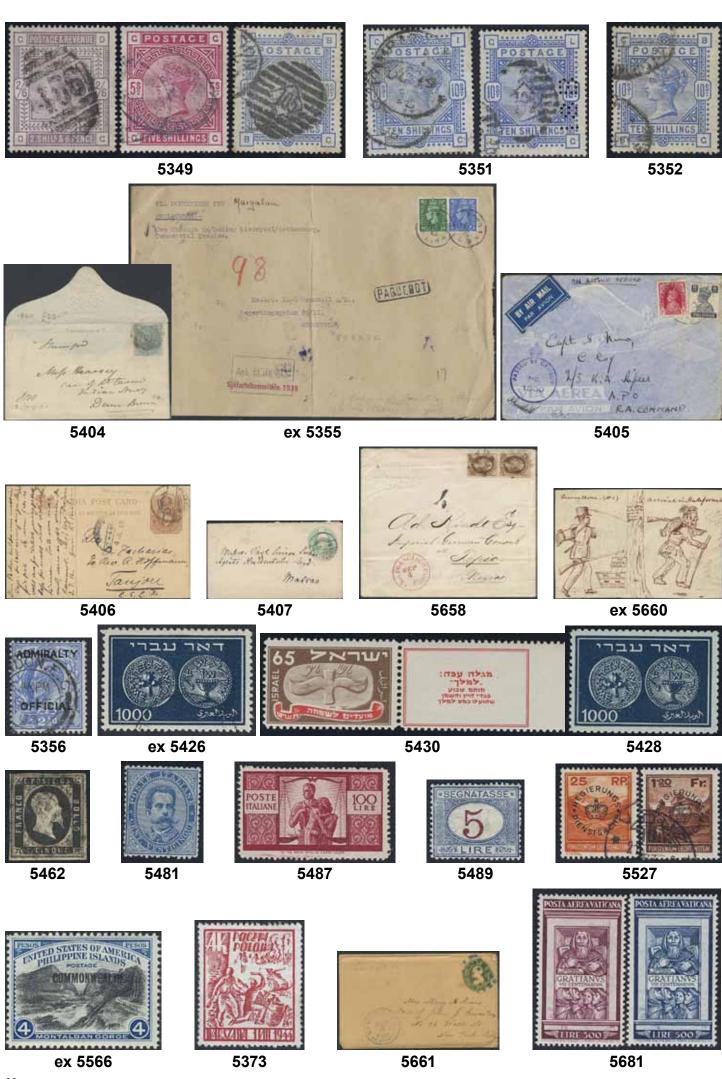

| 3040K  | Brazil. Incoming unpaid letter dated "Rio de Jan. 7 aug 60", sent via Great Britain and Germany, to Stockholm. With ship notation. Cancellations RIO DE JANEIRO 7.AU.1860, LONDON 3.SP.60, St.P.A. 5.SEP.60, and HAMBURG KSPA(D) 5.9.1860.                              | 1,000       | 3062K        | Barbad<br>BARB  | Incoming stamped mail / Inkommande post os. Stamped envelope 1 d sent as printed matter fron ADOS 12.JY.86 to Sweden. Arrival pmk's LINKÖPI 86 and NORRKÖPING 3.TUR 3.12.1886. Scarce.      |                   | 800:-          |
|--------|-------------------------------------------------------------------------------------------------------------------------------------------------------------------------------------------------------------------------------------------------------------------------|-------------|--------------|-----------------|---------------------------------------------------------------------------------------------------------------------------------------------------------------------------------------------|-------------------|----------------|
| 3041K  | Ex. Larsson. France. Unpaid cover dated "Carlshamn d 18 aug 1830" sent to Rheims. Cancellations T.T.R.4 HAMBOURG, ALLMAGNE PAR FORBACH, 29.AOU.1830 and 9. Postage due notation                                                                                         | 1.000:-     | 3063K        | Ten pre         | Collections prephilately / Förfilatelisamlingar<br>paid and unprepaid covers from e.g. England, Scotla<br>rmany. Postage Due Postmarks "108" and "45 öre". V                                | nd                | 1.000:-        |
| 3042K  | "14". Ex. Larsson. France. Partly prepaid letter sent from CHRISTIANSTAD 12.8.1839 to REIMS 20.AOUT.1839. Cancellations FRCO STRALSUND                                                                                                                                  | 500:-       | 3064K        | Three c         | overs with box canc. :HALMSTAD 1855 type 4 in b<br>NG 1856 and ÅBY1857 type 2 in blue. All in Excelle                                                                                       |                   | 300:-          |
|        | (P: +500:-), GREIFSWALD 13.8, and CPR5. Postage due notation "20". Ex Frimärkshuset 1999. Ex. Larsson.                                                                                                                                                                  | 500:-       | 3065K        |                 | ers with circular/arc canc. 1855-58, 1862. All in Superb                                                                                                                                    | qualit            | ty. 300:-      |
| 3043K  | France. Unpaid letter sent from STOCKHOLM 2.1.1844 "via Elsinore" to BORDEAUX 16.JANV.44. Cancellations e.g. FRANCO HAMBURG (type 1, P: 1800:-), KS&NPC HAMBURG 9.JAN.44, HAMBURG 9.JANN and CPR3. Postage due notation "24". Ex. Lars-Tore Eriksson 2002. Ex. Larsson. | 900:-       | 3066K        | 45              | Postal forms / Postala blanketter Three domestic money orders (2 from 1888 and 1 fr 1904) from Mariedam, Åled and Linköping with No 45, 47, Tj 14 and Tj 21. Fine quality on all three item | o 43,             | 300:-          |
| 3044K  | France. Cover from Boulogne 13.JUL.57 to Neder Calix via Paris 14.JULI.57 Hamburg 16.7.1857 and HELSINGBORG 17.7.1857.                                                                                                                                                  |             | 20/7         | 1               | Stamps / Frimärken Skilling Banco                                                                                                                                                           | 0                 | 1 000          |
| 3045K  | Postage Due Postmark "24Sk" Very nice ex.<br>France. Cover from Nantes 21.JANV.58 to Stockholm via Nantes                                                                                                                                                               | 300:-       | 3067<br>3068 | 1a<br>2         | 3 skill light bluish green. Good spacefiller. F 45000 4 skill blue. Very fine copy cancelled                                                                                                | 0                 | 1.000:-        |
|        | A Paris 21.JANV.58, K.S.P.A. Hamburg 21.1.1858. Postage Due Postmark "24Sk" Very nice ex.                                                                                                                                                                               | 300:-       | 3069         | 2               | STOCKHOLM 13.1.1857. One slightly short perf. 4 skill blue. Superb cancellation STOCKHOLM                                                                                                   | 0                 | 300:-          |
| 3046K  | Germany. Incoming partly paid cover sent from STUTTGART                                                                                                                                                                                                                 | 300         |              |                 | 11.6.1857.                                                                                                                                                                                  | 0                 | 200:-          |
|        | 27.JUN, via HAMBURG TH&TAXIS 3.JUL, KS&NPC<br>HAMBURG 5.JUL.25, and KSNPC I STRALSUND D. 7.JULI                                                                                                                                                                         |             | 3070         | 2a <sup>1</sup> | 4 skill blue, thin paper. EXCELLENT cancellation GEFLE 7.12.1856. Allegedly del. (print) 4.                                                                                                 |                   |                |
|        | (type 1, P: 2500:-) to Stockholm. Notation "franco Hamburg".                                                                                                                                                                                                            | 1.200       | 3071         | $2a^1$          | Small paper residues at back.<br>4 skill blue, thin paper. EXCELLENT cancellation                                                                                                           | 0                 | 400:-          |
| 3047K  | Postage due notation "8 sk". Ex. Larsson.<br>Germany. Red rectangular pmk STOCKHOLM 24.10.42 (Postal:                                                                                                                                                                   | 1.200:-     |              |                 | SÖDERHAMN 20.3.1856. Slightly rough perforated                                                                                                                                              | 1. ⊙              | 400:-          |
|        | 2000:-) used as arrival cancellation on unpaid letter dated "Lübeck d. 20 Oct 1842", sent "pr Dampfschiff Svithod". Small                                                                                                                                               |             | 3072         | 2c              | 4 skill bright blue, thin paper. Superb cancellation STOCKHOLM 19.8.1856. Allegedly                                                                                                         |                   |                |
|        | paper loss otherwise superb.                                                                                                                                                                                                                                            | 800:-       | 2072         | 2 -             | del. (print) 6. F 1900                                                                                                                                                                      | 0                 | 500:-          |
| 3048K  | Germany. Incoming letter dated "Salzbrunn i Schlesien den<br>19.Juli 1843, sent from SALZBRUNN 19.7 via STRALSUND 23.7                                                                                                                                                  | ,           | 3073         | 2e              | 4 skill blue, medium-thick paper, badly perforated with a lot of confetti which makes                                                                                                       |                   |                |
| 2040IZ | to Stockholm. Superb. Ex. Larsson.<br>Germany. Prepaid cover sent from STOCKHOLM 30.9.1852 to                                                                                                                                                                           | 500:-       |              |                 | it look almost partly imperforated. Cancelled<br>NORBERG 22.2.1857 (P: 1500:-). Highly                                                                                                      |                   |                |
| 3047IX | Breslau. Cancellations FRANCO, AUS SCHWEDEN, KS&NPA                                                                                                                                                                                                                     |             | 20=4         | •               | interesting copy.                                                                                                                                                                           | 0                 | 1.000:-        |
|        | HAMBURG 8.10.1852, HAMBURG BERLIN 9.10, BERLIN BRESLAU 9.10, etc. Ex. Skandinavisk Filateli 1985.                                                                                                                                                                       | 400:-       | 3074         | 2f              | 4 skill blue, dense background, medium-thick paper. EXCELLENT cancellation STOCKHOLM                                                                                                        |                   |                |
| 3050K  | Germany. Prepaid cover to Stockholm 27.JUL.59 (Arrival canc.                                                                                                                                                                                                            |             | 3075         | 2f              | 16.8.1857. Allegedly del. (print) 10.<br>4 skill blue, dense background, medium-thick                                                                                                       | 0                 | 400:-          |
|        | in black) and Postage Due Postmark "45 öre" from Germany.<br>Very nice ex.                                                                                                                                                                                              | 300:-       | 3073         | 21              | paper. Beautiful copy cancelled ENKÖPING                                                                                                                                                    |                   |                |
| 3051K  | Germany. Prepaid cover from Hamburg K.S.P.A 30.9.1859 to Skenninge via YSTAD 3.10.1859. Very nice ex.                                                                                                                                                                   | 300:-       | 3076         | 2h1             | 26.9.1857 (P: 1500:-). Tiny tear.<br>4 skill light blue, medium-thick paper.                                                                                                                | 0                 | 300:-          |
| 3052K  | Germany. Prepaid letter sent from KSPA HAMBURG 21.5.1867                                                                                                                                                                                                                |             |              |                 | Arrival canc. STOCKHOLM 6 AUG 57. Cert HOW                                                                                                                                                  |                   | 200            |
|        | (P: 400:-) to STOCKHOLM1.TUR 24.5. Blue FRANCO cancellation Very fine. Ex Larsson.                                                                                                                                                                                      | n.<br>300:- | 3077         | $2h^1$          | "Fine - Very Fine copy". 4 skill light blue, medium-thick paper. Superb                                                                                                                     | 0                 | 300:-          |
| 3053K  | Great Britain. Cover from Liverpool JU.11.1858 to Norrköping via London JU.12.58 (red canc.), "via Ostende", Hamburg 14.6                                                                                                                                               |             |              |                 | canc. SALA 10.3.1859. Cert. P.Sjöman. Very nice - superb ex.                                                                                                                                | 0                 | 300:-          |
|        | and St.R.A 14 Jun.58, transit canc. STOCKHOLM 18.JUN.58.                                                                                                                                                                                                                |             | 3078         | $2j^2$          | 4 skill grey-ultramarine, medium-thick paper.                                                                                                                                               |                   |                |
| 3054K  | Postage Due "7" changed to 4/3 (Silbergroschen).<br>Great Britain. Prepaid cover from London, LOMBARDSTREET                                                                                                                                                             | 300:-       | 3079         | 21              | F 4400<br>4 skill greenish blue, medium-thick paper.                                                                                                                                        | 0                 | 900:-          |
|        | PAID JU.22.60 and "P" in red to Lindköping via St.P.A 24 Jun. 60,                                                                                                                                                                                                       |             |              |                 | Superb cancellation STOCKHOLM 30.7.1858. Allegedly del. (print) 12. A few somewhat                                                                                                          |                   |                |
|        | HAMBURG. K.S.P.A.(D.) 24/6.1860 and CALMAR 27.6.1860.<br>Very nice ex.                                                                                                                                                                                                  | 300:-       |              |                 | short perfs. F 1500                                                                                                                                                                         | 0                 | 300:-          |
| 3055K  | Great Britain. Incoming unpaid letter sent from HULL 10.MY.61 "By steamer via Gothenburg", to Stockholm. Transit pmk                                                                                                                                                    |             | 3080         | 21              | 4 skill greenish blue, medium-thick paper.<br>Superb box canc. NYLAND 1.4.1858.                                                                                                             | Δ                 | 300:-          |
|        | GÖTHEBORG 11.5.1861. Conveyed by Thomas Wilson, Sons                                                                                                                                                                                                                    |             | 3081         | 2m              | 4 skill blue, clear print, medium-thick paper on piece, cancel 19.4.1858, some short perfs.                                                                                                 | Δ                 | 300:-          |
|        | & Co steamer. Postage due notation "108" (öre), of which "6" (d) was the Britsish share, as noted in black. Ex. Larsson.                                                                                                                                                | 400:-       | 3082         | $2v^3$          | 4 skill blue, damaged "ÄRKE" variety. F 1400                                                                                                                                                | $\odot$           | 300:-          |
| 3056K  | Ireland. Unpaid cover sent from KALMAR 6.5.1874 to Ireland, and then forwarded from Queenstown to Belgium. Cancellations e.g. PKXP Nr 2 NED 8.5, QUEENSTOWN A 12.MY.74,                                                                                                 |             | 3083         | 3a <sup>1</sup> | 6 skill grey. Cancel CIMBRIT(SHAMN) 2x.4.18xx scarce on this stamp. Simrishamn only got 600 copies delivered. Repaired copy and with a tear,                                                | ,                 |                |
| 3057K  | UNPAID, ANVERS 14.MAI.1874. Scarce destinations.<br>Netherlands. Incoming letter dated "Amsterdam 21 Octbr 1843"                                                                                                                                                        | 900:-       | 3084         | 4               | according to certificate HOW (2018). F 12000<br>8 skill yellow. Good - fair centering.                                                                                                      | 0                 | 1.000:-        |
| 3037K  | sent to Stockholm. Cancellations AMTSERDAM 21.10, FRANCO HAMBURG, ST.P.A. 24.OCT.43, and KS&NPC HAMBURG                                                                                                                                                                 | 1           |              |                 | STOCKHOLM 29.7.18xx. F 5000  Local stamps / Lokalmärkestyp                                                                                                                                  | 0                 | 800:-          |
| 3058K  | 24.OCT.43. Very fine and unusually early. Ex. Larsson.  Spain. Incoming cover sent from CADIZ 31.OCT.1844 to Stockholm.  Cancellations PARIS 10.NOV.44, T.T. HAMBURG 15.NOV.44 and                                                                                      | 1.000:-     | 3085         | 6a <sup>1</sup> | (1 skill) black-grey-black, thin paper. One slightly shortened perf on the top of the stamp. A fine well placed cancellation. Cert:                                                         |                   |                |
| 3059K  | KS&NPC HAMBURG 15.NOV.44. Scarce. Ex. Larsson. USA. Incoming letter dated "Augusta d. 16 Jan. 1850" sent via LONDON 19.FEB.50, KS&NPA HAMBURG 23.2.1850, and                                                                                                            | 1.000:-     | 3086         | 6a <sup>2</sup> | HOW (2012). F 7500<br>(1 skill) black-grey-black, medium-thick<br>paper. in pair, small defects. Cert. HOW                                                                                  | 0                 | 700:-          |
| 3060K  | KDOPA HAMBURG 23.2 to Stockholm. Ex. Larsson. USA. Incoming advertisment envelope sent from LOUISVILLE 14.NOV, by "Prussian closed mail", to Arlöv. Cancellations                                                                                                       | 700:-       | 3087         | 6a <sup>2</sup> | 3,(3,3),(2,3). Very nice ex. F 12000<br>(1 skill) black-grey-black, medium-thick<br>paper. Fine copy with star cancellation.                                                                | 0                 | 1.000:-        |
|        | N. YORK. AM. PKT 23 17.NOV, AACHEN 1.12, St.P.A. 2.DEC.55, KS&NPA HAMBURG 13.12.1855, KDOPA HAMBURG 2.12 and                                                                                                                                                            |             |              |                 | Certificate Sjöman (1969). F 4000                                                                                                                                                           | 0                 | 700:-          |
|        | HELSINGBORG 7.12.1855. Nice transatlantic item. Ex. Larsson.                                                                                                                                                                                                            | 1.000:-     | 3088<br>3089 | 6a <sup>3</sup> | A very nice copy F 6000<br>(3 öre) black. Fair centering. F 3000                                                                                                                            | ( <b>★</b> )<br>⊙ | 300:-<br>600:- |
| 3061K  | USA. Unpaid cover (worn) sent from CIMBRISHAMN 13.2.1877 to San Francisco. Transit MALMÖ 14.2.1877 and postage due                                                                                                                                                      |             | 3090         | 13b             | 3 öre olivish yellow-brown. Excellent centering.                                                                                                                                            | (4)               |                |
|        | cancellations T and NEW-YORK DUE 10 CTS 4.MAR.                                                                                                                                                                                                                          | 400:-       |              |                 | F 6000                                                                                                                                                                                      | (*)               | 1.000:-        |
|        |                                                                                                                                                                                                                                                                         |             | I            |                 |                                                                                                                                                                                             |                   | 7              |

| 3091          | 13N <sup>1-2</sup>    | 3 öre brun, 1871 års nytryck tandn. 14 och                                                             |             | 1       | 3125    | 9d <sup>3</sup> | 12 öre light blue, perforation of 1865.                                                        |             |         |
|---------------|-----------------------|--------------------------------------------------------------------------------------------------------|-------------|---------|---------|-----------------|------------------------------------------------------------------------------------------------|-------------|---------|
| 00,1          | 1011                  | 1885 års nytryck tandn. 13. F 5000. (2) ★★                                                             | r/ <b>★</b> | 700:-   |         |                 | EXCELLENT cancellation FALKÖPING 1.3.1868.                                                     | $\odot$     | 400:-   |
|               |                       | Coat-of-arms / Vapentyp                                                                                |             |         | 3126    | 9d <sup>3</sup> | 12 öre light blue, perforation of 1865.<br>EXCELLENT cancel NORRKÖPING 4.11.1868.              | 0           | 400:-   |
| 3092K         | 7                     | 5 öre green. and two 30 öre brown on cover to London, canc. STOCKHOLM 30.7.1867, FRANCO,               |             |         | 3127    | $9d^3$          | 12 öre light blue, perforation of 1865.                                                        |             |         |
|               |                       | via Stralsund 1.8 Berlin and red arr. canc. London                                                     |             |         | 3128    | 9d <sup>3</sup> | EXCELLENT cancellation HJO 12.1.1869.<br>12 öre light blue, perforation of 1865.               | 0           | 400:-   |
| 2002          | 7 16                  |                                                                                                        | $\bowtie$   | 800:-   | 3120    | )u              | EXCELLENT cancel UDDEVALLA 19.1.1871.                                                          | 0           | 400:-   |
| 3093          | 7, 16                 | 5 and pair of 20 öre Lying Lion, all with defects on cover to Edinburgh from GÖTEBORG                  |             |         | 3129    | 9d <sup>3</sup> | 12 öre light blue, perforation of 1865.                                                        |             |         |
| 2001          | <b>-1</b> 2           | 23.6.1866, via Lübeck and London.                                                                      | $\bowtie$   | 500:-   |         |                 | EXCELLENT cancellation STOCKHOLM NORR 11.3.1872. A few weakly bent perfs.                      | 0           | 300:-   |
| 3094          | 7b <sup>2</sup>       | 5 öre green, perforation of 1865. Superb cancellation KARLSHAMN 28.2.1870.                             | $\odot$     | 300:-   | 3130K   | $9d^3$          | 12 öre light blue, perforation of 1865, on cover                                               |             |         |
| 3095          | 7e, 9e, 1             | 11c 5, 12 and 30 öre (mixed quality) on                                                                |             |         |         |                 | dated "Malmö 21/7 1871" sent by ship mail to<br>Copenhagen. Cancellations 1 and KIØBENHAVN     |             |         |
|               |                       | rec. cover from HUDIKSVALL 4.2.1861 to<br>Söderhamn.                                                   | $\bowtie$   | 400:-   |         |                 | 21.7, and without FRA SVERRIG which is scarce.                                                 |             | 700     |
| 3096K         | 7-12, 27              | SET with duplicates. 46 in many diff. shades                                                           |             |         | 3131    | 9e <sup>1</sup> | One bent corner perf. otherwise very fine.  12 öre ultramarine blue. EXCELLENT cancellation    | $\boxtimes$ | 700:-   |
| 3097          | 8b                    | and two 1 Riksdaler t 14.  9 öre red-lilac. EXCELLENT cancellation                                     | 0           | 900:-   |         |                 | STOCKHOLM 24.12.1860.One slightly short perf.                                                  | $\odot$     | 300:-   |
|               | 00                    | SÖDERHAMN 9.7.1859. A few somewhat short                                                               |             |         | 3132    | 9g              | 12 öre green blue. EXCELLENT cancellation GEFLE 21.2.1861.                                     | 0           | 300:-   |
| 3098          | 8b                    | perfs. F 3000<br>9 öre red-lilac. reperf. Excellent canc.                                              | 0           | 700:-   | 3133    | $9h^1$          | 12 öre bright ultramarine. EXCELLENT cancel                                                    |             |         |
| 2070          | 00                    | SKÖFDE 18.4.1863.                                                                                      | $\odot$     | 300:-   | 3134    | 9h1             | GEFLE 29.6.1862. 12 öre bright ultramarine. EXCELLENT cancel                                   | 0           | 500:-   |
| 3099<br>3100  | 9<br>9                | Very good cancel MOHOLM 29.9.1871, short perf. 12 öre blue. with excellent box canc. NYLAND            | 0           | 300:-   |         |                 | CHRISTIANSTAD 20.11.1862.                                                                      | 0           | 500:-   |
| 3100          | ,                     | 11.11.1858.                                                                                            | $\odot$     | 300:-   | 3135K   | 9h <sup>1</sup> | 12 öre bright ultramarine on beautiful cover sent from KONGSBACKA 23.12.1864 to Varberg.       | $\boxtimes$ | 300:-   |
| 3101<br>3102  | 9                     | 12 öre blue. Excellent cancellation FALUN 17.9.1870.<br>12 öre blue. Excellent cancellation ÅTVIDABERG | 0           | 300:-   | 3136    | 9i              | 12 öre dull ultramarine. EXCELLENT cancellation                                                |             | 300.    |
| 3102          | ,                     | (county of Östergötland) 15.8.1868. Perfectly                                                          |             |         | 3137    | 9i              | UDDEVALLA 11.6.1861. 12 öre dull ultramarine. EXCELLENT cancellation                           | 0           | 500:-   |
| 2102I/        | 0 10 17               | centered copy. 2 12, 24 and 50 öre red. on ass. cover,                                                 | 0           | 300:-   | 3137    | 91              | HAPARANDA 8.9.1861.                                                                            | 0           | 300:-   |
| 3103K         | 9, 10, 12             | canc. ÖSTERSUND 6.10.1869 to Stockholm by                                                              |             |         | 3138K   | 9i              | 12 öre dull ultramarine on beautiful cover sent from STOCKHOLM 26.8.1862 to Jönköping. Superb. | $\boxtimes$ | 300:-   |
| 2104          | 9b <sup>3</sup>       | , 1 ,                                                                                                  | $\bowtie$   | 1.000:- | 3139    | 9j¹             | 12 öre ultramarine-grey. EXCELLENT cancellation                                                |             | 300     |
| 3104          | 90°                   | 12 öre dark blue, perforation of 1865.<br>EXCELLENT cancellation FALKÖPING 19.11.1869                  | ).          |         | 3140    | 9j¹             | SALA 25.9.1862.<br>12 öre ultramarine-grey. Superb cancellation                                | 0           | 400:-   |
| 2105          | 9b <sup>3</sup>       | Scarce shade in this quality.                                                                          | ⊙<br>⊙      | 500:-   | 3140    | ÞJ              | STOCKHOLM 9.9.1861.                                                                            | 0           | 300:-   |
| 3105<br>3106K |                       | Excellent canc WALDEMARSVIK 11.9.1869. 12 öre on cover sent from CIMBRITSHAMN                          | •           | 300:-   | 3141K   | 9j¹             | 12 öre ultramarine-grey, unusually strong                                                      |             |         |
|               |                       | 14.9.1860 to Kristianstad. One broken corner                                                           |             | 400     |         |                 | colour, on beautiful cover sent from ÖKNE<br>14.11.1861 to Uddevalla. Superb.                  | $\boxtimes$ | 500:-   |
| 3107          | $9c^2$                | perf., otherwise EXCELLENT.  12 öre blue. EXCELLENT cancellation WISBY                                 | $\bowtie$   | 400:-   | 3142    | $9j^2$          | 12 öre blackish ultramarine. EXCELLENT cancel                                                  | _           | 400     |
| 2100          | 0.2                   | 12.8.65.                                                                                               | $\odot$     | 300:-   | 3143    | 91              | STOCKHOLM 27.8.1861. Short perf. F 2000<br>12 öre dark blue with dense background. on          | 0           | 400:-   |
| 3108          | 9c <sup>2</sup>       | 12 öre blue. EXCELLENT cancellation FALKÖPING 18.2.1866.                                               | $\odot$     | 300:-   | 2144    | 0               | very nice cover, canc. SUNNE 26.5.1863.                                                        | $\bowtie$   | 300:-   |
| 3109          | $9c^3$                | 12 öre blue, perforation of 1865. EXCELLENT                                                            |             |         | 3144    | 9m              | 12 öre blue-greenish blue. EXCELLENT cancel GÖTEBORG 2.7.1872.                                 | 0           | 300:-   |
| 3110          | $9c^3$                | cancellation MARIESTAD 11.6.1868. 12 öre blue, perforation of 1865. EXCELLENT                          | 0           | 500:-   | 3145    | 10              | 24 öre orange. EXCELLENT cancellation GRENNA                                                   |             |         |
| *****         | 0.2                   | cancellation YSTAD 7.2.1870.                                                                           | $\odot$     | 500:-   |         |                 | 23.12.1861. One slightly short perf. plus one double perf.                                     | 0           | 500:-   |
| 3111K         | 9c <sup>3</sup>       | 12 öre blue, perforation of 1865, on cover dated "Malmö 29 juni 1871" sent by ship mail                |             |         | 3146    | 10              | 24 öre orange. EXCELLENT cancellation                                                          | _           | 200     |
|               |                       | to Copenhagen. Cancellations 1, FRA SVERRIG                                                            |             |         | 3147    | 11              | STOCKHOLM 26.4.1865. 30 öre brown. EXCELLENT cancellation                                      | 0           | 300:-   |
|               |                       | 29.6.1871 and KIØBENHAVN. A few worn perfs. otherwise very fine.                                       | $\odot$     | 500:-   | 21.40   | 10              | TORSHÄLLA 7.3.1872.                                                                            | 0           | 300:-   |
| 3112          | $9c^3$                | 12 öre blue, perforation of 1865. EXCELLENT                                                            | 0           | 400     | 3148    | 10              | 24 öre orange. EXCELLENT cancellation SKARA 22.6.1870.                                         | 0           | 200:-   |
| 3113          | $9c^3$                | cancellation STOCKHOLM 20.10.1871.  12 öre blue, perforation of 1865. EXCELLENT                        | 0           | 400:-   | 3149K   | 10              | 1863, Very nice registred letter sent from                                                     |             |         |
|               |                       | cancellation STABY 29.7.1868. One slightly                                                             |             | 200     |         |                 | SUNNE (county of Värmland) to UDDEVALLA, franked with Coat-of-Arms type II 24 + 12             |             |         |
| 3114          | $9c^3$                | worn perf. 12 öre blue, perforation of 1865. EXCELLENT                                                 | 0           | 300:-   | 21.5017 | 10              | öre (correct postage).                                                                         | $\boxtimes$ | 1.500:- |
|               |                       | cancellation FALUN 18.11.1867.                                                                         | $\odot$     | 300:-   | 3150K   | 10              | 24 öre on 2-fold cover sent from STOCKHOLM 10.11.1869 to Gävle.                                | $\boxtimes$ | 300:-   |
| 3115          | 9c <sup>3</sup>       | 12 öre blue, perforation of 1865. EXCELLENT cancellation SÖDRA ST.BANAN 6.7.1867.                      | $\odot$     | 300:-   | 3151    | 10i             | 24 öre orange-yellow. EXCELLENT cancellation                                                   | _           | 400     |
| 3116          | $9c^3$                | 12 öre blue, perforation of 1865. EXCELLENT                                                            | 0           | 200     | 3152    | 11              | STOCKHOLM 8.7.1872. 30 öre brown. Superb cancellation HERNÖSAND                                | 0           | 400:-   |
| 3117K         | $9c^3$                | cancellation EKSJÖ 12.4.1867.<br>12 öre blue, perforation of 1865 on beautiful                         | 0           | 300:-   | 215217  | 11              | 15.3.1872.                                                                                     | 0           | 300:-   |
|               |                       | cover sent from WALDEMARKSVIK 14.2.1870 to                                                             |             | 200     | 3153K   | 11              | Very nice letter sent from STOCKHOLM 1861 to WIBORG (Finland). Postage paid to the border      |             |         |
| 3118K         | 9c <sup>3</sup> , 10f | Söderköping. Superb.  2 12 + 24 öre on beautiful 3-fold cover sent from                                | $\boxtimes$ | 300:-   |         |                 | (30 öre, correct fee). Listing number in the                                                   |             | 200     |
|               |                       | STOCKHOLM 30.12.1870 to Smedjebacken.                                                                  |             | 000     | 3154    | 11, 12          | upper right corner F 2000<br>30+30+50+50 öre on big part of a cover (2 ex                      | $\bowtie$   | 300:-   |
| 3119          | $9d^2$                | Signed O.P. 12 öre light blue. EXCELLENT cancellation                                                  | $\boxtimes$ | 800:-   |         |                 | of 50 öre are missing), sent to USA, via                                                       |             |         |
| 2120          | 0.12                  | STOCKHOLM 17.7.1868. Weak ink line at back.                                                            | $\odot$     | 400:-   |         |                 | Preussen, Belgium and Great Britain, canc.<br>STOCKHOLM 19.10.1865. compl. cover known.        | Δ           | 1.500:- |
| 3120          | 9d <sup>2</sup>       | 12 öre light blue. EXCELLENT cancellation MARIESTAD 9.11.1865. Nice rough perforated copy.             | 0           | 400:-   | 3155    | 11a             | 30 öre dark red-brown. EXCELLENT cancellation                                                  |             |         |
| 3121          | $9d^2$                | 12 öre light blue. EXCELLENT cancellation                                                              |             |         |         |                 | SMEDJEBACKEN 12.11.1862. One short and one double perf.                                        | 0           | 600:-   |
| 3122          | 9d <sup>2</sup>       | NORRTELJE 1.12.1865. Nice rough perforated copy. 12 öre light blue. EXCELLENT cancellation             | $\odot$     | 400:-   | 3156    | 11b             | 30 öre red-brown. EXCELLENT cancellation                                                       |             |         |
|               |                       | MARSTRAND 4.8.1866. Nice rough perforated                                                              | _           | 400     | 3157    | 11g             | STOCKHOLM 15.4.1859. Weakly bent corner perfs. 30 öre rose-brown. EXCELLENT cancellation       | 0           | 700:-   |
| 3123          | 9d <sup>2</sup>       | copy. 12 öre light blue. EXCELLENT cancellation                                                        | 0           | 400:-   |         |                 | SKENE16.7.1872.                                                                                | 0           | 400:-   |
|               |                       | CARLSKRONA 17.11.1863. Weak ink at back.                                                               | 0           | 300:-   | 3158    | 11h             | 30 öre chocolate brown. Superb canc. TIERP 10.11.1872.                                         | 0           | 300:-   |
| 3124          | 9d <sup>3</sup>       | 12 öre light blue, perforation of 1865. EXCELLENT cancellation ÖSTERSUND 5.11.1868.                    | 0           | 500:-   | 3159    | 12              | 50öre red. Superb cancellation CIMBRITSHAMN                                                    |             |         |
|               |                       |                                                                                                        |             |         |         |                 | 14.11.1868. Age spot and two short perfs. Guarantee cancel PFENNINGER at back                  | 0           | 300:-   |
|               |                       |                                                                                                        |             | '       |         |                 |                                                                                                |             | 0       |