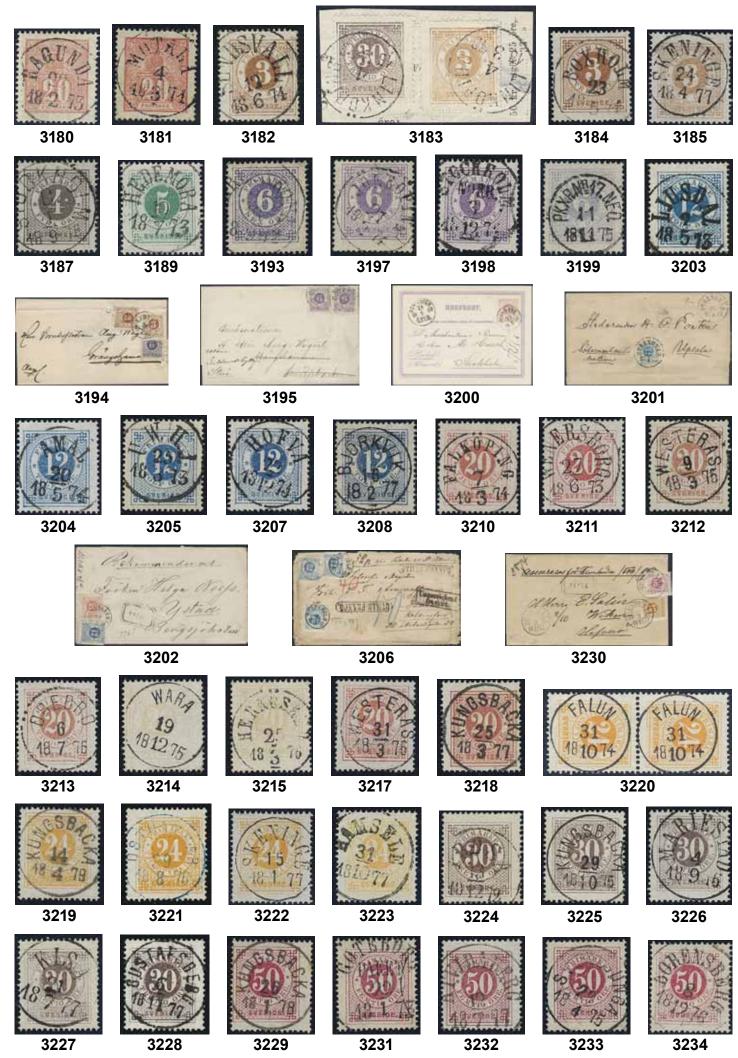

| 3091          | 13N <sup>1-2</sup>    | 3 öre brun, 1871 års nytryck tandn. 14 och                                                             |             | 1       | 3125    | 9d <sup>3</sup> | 12 öre light blue, perforation of 1865.                                                        |             |         |
|---------------|-----------------------|--------------------------------------------------------------------------------------------------------|-------------|---------|---------|-----------------|------------------------------------------------------------------------------------------------|-------------|---------|
| 00,1          | 1011                  | 1885 års nytryck tandn. 13. F 5000. (2) ★★                                                             | r/ <b>★</b> | 700:-   |         |                 | EXCELLENT cancellation FALKÖPING 1.3.1868.                                                     | $\odot$     | 400:-   |
|               |                       | Coat-of-arms / Vapentyp                                                                                |             |         | 3126    | 9d <sup>3</sup> | 12 öre light blue, perforation of 1865.<br>EXCELLENT cancel NORRKÖPING 4.11.1868.              | 0           | 400:-   |
| 3092K         | 7                     | 5 öre green. and two 30 öre brown on cover to London, canc. STOCKHOLM 30.7.1867, FRANCO,               |             |         | 3127    | $9d^3$          | 12 öre light blue, perforation of 1865.                                                        |             |         |
|               |                       | via Stralsund 1.8 Berlin and red arr. canc. London                                                     |             |         | 3128    | 9d <sup>3</sup> | EXCELLENT cancellation HJO 12.1.1869.<br>12 öre light blue, perforation of 1865.               | 0           | 400:-   |
| 2002          | 7 16                  |                                                                                                        | $\bowtie$   | 800:-   | 3120    | )u              | EXCELLENT cancel UDDEVALLA 19.1.1871.                                                          | 0           | 400:-   |
| 3093          | 7, 16                 | 5 and pair of 20 öre Lying Lion, all with defects on cover to Edinburgh from GÖTEBORG                  |             |         | 3129    | 9d <sup>3</sup> | 12 öre light blue, perforation of 1865.                                                        |             |         |
| 2001          | <b>-1</b> 2           | 23.6.1866, via Lübeck and London.                                                                      | $\bowtie$   | 500:-   |         |                 | EXCELLENT cancellation STOCKHOLM NORR 11.3.1872. A few weakly bent perfs.                      | 0           | 300:-   |
| 3094          | 7b <sup>2</sup>       | 5 öre green, perforation of 1865. Superb cancellation KARLSHAMN 28.2.1870.                             | $\odot$     | 300:-   | 3130K   | $9d^3$          | 12 öre light blue, perforation of 1865, on cover                                               |             |         |
| 3095          | 7e, 9e, 1             | 11c 5, 12 and 30 öre (mixed quality) on                                                                |             |         |         |                 | dated "Malmö 21/7 1871" sent by ship mail to<br>Copenhagen. Cancellations 1 and KIØBENHAVN     |             |         |
|               |                       | rec. cover from HUDIKSVALL 4.2.1861 to<br>Söderhamn.                                                   | $\bowtie$   | 400:-   |         |                 | 21.7, and without FRA SVERRIG which is scarce.                                                 |             | 700     |
| 3096K         | 7-12, 27              | SET with duplicates. 46 in many diff. shades                                                           |             |         | 3131    | 9e <sup>1</sup> | One bent corner perf. otherwise very fine.  12 öre ultramarine blue. EXCELLENT cancellation    | $\boxtimes$ | 700:-   |
| 3097          | 8b                    | and two 1 Riksdaler t 14.  9 öre red-lilac. EXCELLENT cancellation                                     | 0           | 900:-   |         |                 | STOCKHOLM 24.12.1860.One slightly short perf.                                                  | $\odot$     | 300:-   |
|               | 00                    | SÖDERHAMN 9.7.1859. A few somewhat short                                                               |             |         | 3132    | 9g              | 12 öre green blue. EXCELLENT cancellation GEFLE 21.2.1861.                                     | 0           | 300:-   |
| 3098          | 8b                    | perfs. F 3000<br>9 öre red-lilac. reperf. Excellent canc.                                              | 0           | 700:-   | 3133    | $9h^1$          | 12 öre bright ultramarine. EXCELLENT cancel                                                    |             |         |
| 2070          | 00                    | SKÖFDE 18.4.1863.                                                                                      | $\odot$     | 300:-   | 3134    | 9h1             | GEFLE 29.6.1862. 12 öre bright ultramarine. EXCELLENT cancel                                   | 0           | 500:-   |
| 3099<br>3100  | 9<br>9                | Very good cancel MOHOLM 29.9.1871, short perf. 12 öre blue. with excellent box canc. NYLAND            | 0           | 300:-   |         |                 | CHRISTIANSTAD 20.11.1862.                                                                      | 0           | 500:-   |
| 3100          | ,                     | 11.11.1858.                                                                                            | $\odot$     | 300:-   | 3135K   | 9h <sup>1</sup> | 12 öre bright ultramarine on beautiful cover sent from KONGSBACKA 23.12.1864 to Varberg.       | $\boxtimes$ | 300:-   |
| 3101<br>3102  | 9                     | 12 öre blue. Excellent cancellation FALUN 17.9.1870.<br>12 öre blue. Excellent cancellation ÅTVIDABERG | 0           | 300:-   | 3136    | 9i              | 12 öre dull ultramarine. EXCELLENT cancellation                                                |             | 300.    |
| 3102          | ,                     | (county of Östergötland) 15.8.1868. Perfectly                                                          |             |         | 3137    | 9i              | UDDEVALLA 11.6.1861. 12 öre dull ultramarine. EXCELLENT cancellation                           | 0           | 500:-   |
| 2102I/        | 0 10 17               | centered copy. 2 12, 24 and 50 öre red. on ass. cover,                                                 | 0           | 300:-   | 3137    | 91              | HAPARANDA 8.9.1861.                                                                            | 0           | 300:-   |
| 3103K         | 9, 10, 12             | canc. ÖSTERSUND 6.10.1869 to Stockholm by                                                              |             |         | 3138K   | 9i              | 12 öre dull ultramarine on beautiful cover sent from STOCKHOLM 26.8.1862 to Jönköping. Superb. | $\boxtimes$ | 300:-   |
| 2104          | 9b <sup>3</sup>       | , 1 ,                                                                                                  | $\bowtie$   | 1.000:- | 3139    | 9j¹             | 12 öre ultramarine-grey. EXCELLENT cancellation                                                |             | 300     |
| 3104          | 90°                   | 12 öre dark blue, perforation of 1865.<br>EXCELLENT cancellation FALKÖPING 19.11.1869                  | ).          |         | 3140    | 9j¹             | SALA 25.9.1862.<br>12 öre ultramarine-grey. Superb cancellation                                | 0           | 400:-   |
| 2105          | 9b <sup>3</sup>       | Scarce shade in this quality.                                                                          | ⊙<br>⊙      | 500:-   | 3140    | ÞJ              | STOCKHOLM 9.9.1861.                                                                            | 0           | 300:-   |
| 3105<br>3106K |                       | Excellent canc WALDEMARSVIK 11.9.1869. 12 öre on cover sent from CIMBRITSHAMN                          | •           | 300:-   | 3141K   | 9j¹             | 12 öre ultramarine-grey, unusually strong                                                      |             |         |
|               |                       | 14.9.1860 to Kristianstad. One broken corner                                                           |             | 400     |         |                 | colour, on beautiful cover sent from ÖKNE<br>14.11.1861 to Uddevalla. Superb.                  | $\boxtimes$ | 500:-   |
| 3107          | $9c^2$                | perf., otherwise EXCELLENT.  12 öre blue. EXCELLENT cancellation WISBY                                 | $\bowtie$   | 400:-   | 3142    | $9j^2$          | 12 öre blackish ultramarine. EXCELLENT cancel                                                  | _           | 400     |
| 2100          | 0.2                   | 12.8.65.                                                                                               | $\odot$     | 300:-   | 3143    | 91              | STOCKHOLM 27.8.1861. Short perf. F 2000<br>12 öre dark blue with dense background. on          | 0           | 400:-   |
| 3108          | 9c <sup>2</sup>       | 12 öre blue. EXCELLENT cancellation FALKÖPING 18.2.1866.                                               | $\odot$     | 300:-   | 2144    | 0               | very nice cover, canc. SUNNE 26.5.1863.                                                        | $\bowtie$   | 300:-   |
| 3109          | $9c^3$                | 12 öre blue, perforation of 1865. EXCELLENT                                                            |             |         | 3144    | 9m              | 12 öre blue-greenish blue. EXCELLENT cancel GÖTEBORG 2.7.1872.                                 | 0           | 300:-   |
| 3110          | $9c^3$                | cancellation MARIESTAD 11.6.1868. 12 öre blue, perforation of 1865. EXCELLENT                          | 0           | 500:-   | 3145    | 10              | 24 öre orange. EXCELLENT cancellation GRENNA                                                   |             |         |
| *****         | 0.2                   | cancellation YSTAD 7.2.1870.                                                                           | $\odot$     | 500:-   |         |                 | 23.12.1861. One slightly short perf. plus one double perf.                                     | 0           | 500:-   |
| 3111K         | 9c <sup>3</sup>       | 12 öre blue, perforation of 1865, on cover dated "Malmö 29 juni 1871" sent by ship mail                |             |         | 3146    | 10              | 24 öre orange. EXCELLENT cancellation                                                          | _           | 200     |
|               |                       | to Copenhagen. Cancellations 1, FRA SVERRIG                                                            |             |         | 3147    | 11              | STOCKHOLM 26.4.1865. 30 öre brown. EXCELLENT cancellation                                      | 0           | 300:-   |
|               |                       | 29.6.1871 and KIØBENHAVN. A few worn perfs. otherwise very fine.                                       | $\odot$     | 500:-   | 21.40   | 10              | TORSHÄLLA 7.3.1872.                                                                            | 0           | 300:-   |
| 3112          | $9c^3$                | 12 öre blue, perforation of 1865. EXCELLENT                                                            | 0           | 400     | 3148    | 10              | 24 öre orange. EXCELLENT cancellation SKARA 22.6.1870.                                         | 0           | 200:-   |
| 3113          | $9c^3$                | cancellation STOCKHOLM 20.10.1871.  12 öre blue, perforation of 1865. EXCELLENT                        | 0           | 400:-   | 3149K   | 10              | 1863, Very nice registred letter sent from                                                     |             |         |
|               |                       | cancellation STABY 29.7.1868. One slightly                                                             |             | 200     |         |                 | SUNNE (county of Värmland) to UDDEVALLA, franked with Coat-of-Arms type II 24 + 12             |             |         |
| 3114          | $9c^3$                | worn perf. 12 öre blue, perforation of 1865. EXCELLENT                                                 | 0           | 300:-   | 21.5017 | 10              | öre (correct postage).                                                                         | $\boxtimes$ | 1.500:- |
|               |                       | cancellation FALUN 18.11.1867.                                                                         | $\odot$     | 300:-   | 3150K   | 10              | 24 öre on 2-fold cover sent from STOCKHOLM 10.11.1869 to Gävle.                                | $\boxtimes$ | 300:-   |
| 3115          | 9c <sup>3</sup>       | 12 öre blue, perforation of 1865. EXCELLENT cancellation SÖDRA ST.BANAN 6.7.1867.                      | $\odot$     | 300:-   | 3151    | 10i             | 24 öre orange-yellow. EXCELLENT cancellation                                                   | _           | 400     |
| 3116          | $9c^3$                | 12 öre blue, perforation of 1865. EXCELLENT                                                            | 0           | 200     | 3152    | 11              | STOCKHOLM 8.7.1872. 30 öre brown. Superb cancellation HERNÖSAND                                | 0           | 400:-   |
| 3117K         | $9c^3$                | cancellation EKSJÖ 12.4.1867.<br>12 öre blue, perforation of 1865 on beautiful                         | 0           | 300:-   | 215217  | 11              | 15.3.1872.                                                                                     | 0           | 300:-   |
|               |                       | cover sent from WALDEMARKSVIK 14.2.1870 to                                                             |             | 200     | 3153K   | 11              | Very nice letter sent from STOCKHOLM 1861 to WIBORG (Finland). Postage paid to the border      |             |         |
| 3118K         | 9c <sup>3</sup> , 10f | Söderköping. Superb.  2 12 + 24 öre on beautiful 3-fold cover sent from                                | $\boxtimes$ | 300:-   |         |                 | (30 öre, correct fee). Listing number in the                                                   |             | 200     |
|               |                       | STOCKHOLM 30.12.1870 to Smedjebacken.                                                                  |             | 000     | 3154    | 11, 12          | upper right corner F 2000<br>30+30+50+50 öre on big part of a cover (2 ex                      | $\bowtie$   | 300:-   |
| 3119          | $9d^2$                | Signed O.P. 12 öre light blue. EXCELLENT cancellation                                                  | $\boxtimes$ | 800:-   |         |                 | of 50 öre are missing), sent to USA, via                                                       |             |         |
| 2120          | 0.12                  | STOCKHOLM 17.7.1868. Weak ink line at back.                                                            | $\odot$     | 400:-   |         |                 | Preussen, Belgium and Great Britain, canc.<br>STOCKHOLM 19.10.1865. compl. cover known.        | Δ           | 1.500:- |
| 3120          | 9d <sup>2</sup>       | 12 öre light blue. EXCELLENT cancellation MARIESTAD 9.11.1865. Nice rough perforated copy.             | 0           | 400:-   | 3155    | 11a             | 30 öre dark red-brown. EXCELLENT cancellation                                                  |             |         |
| 3121          | $9d^2$                | 12 öre light blue. EXCELLENT cancellation                                                              |             |         |         |                 | SMEDJEBACKEN 12.11.1862. One short and one double perf.                                        | 0           | 600:-   |
| 3122          | 9d <sup>2</sup>       | NORRTELJE 1.12.1865. Nice rough perforated copy. 12 öre light blue. EXCELLENT cancellation             | $\odot$     | 400:-   | 3156    | 11b             | 30 öre red-brown. EXCELLENT cancellation                                                       |             |         |
|               |                       | MARSTRAND 4.8.1866. Nice rough perforated                                                              | _           | 400     | 3157    | 11g             | STOCKHOLM 15.4.1859. Weakly bent corner perfs. 30 öre rose-brown. EXCELLENT cancellation       | 0           | 700:-   |
| 3123          | 9d <sup>2</sup>       | copy. 12 öre light blue. EXCELLENT cancellation                                                        | 0           | 400:-   |         |                 | SKENE16.7.1872.                                                                                | 0           | 400:-   |
|               |                       | CARLSKRONA 17.11.1863. Weak ink at back.                                                               | 0           | 300:-   | 3158    | 11h             | 30 öre chocolate brown. Superb canc. TIERP 10.11.1872.                                         | 0           | 300:-   |
| 3124          | 9d <sup>3</sup>       | 12 öre light blue, perforation of 1865. EXCELLENT cancellation ÖSTERSUND 5.11.1868.                    | 0           | 500:-   | 3159    | 12              | 50öre red. Superb cancellation CIMBRITSHAMN                                                    |             |         |
|               |                       |                                                                                                        |             |         |         |                 | 14.11.1868. Age spot and two short perfs. Guarantee cancel PFENNINGER at back                  | 0           | 300:-   |
|               |                       |                                                                                                        |             | '       |         |                 |                                                                                                |             | 0       |