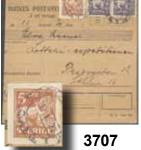

| 3040K  | Brazil. Incoming unpaid letter dated "Rio de Jan. 7 aug 60", sent via Great Britain and Germany, to Stockholm. With ship notation. Cancellations RIO DE JANEIRO 7.AU.1860, LONDON 3.SP.60, St.P.A. 5.SEP.60, and HAMBURG KSPA(D) 5.9.1860.                              | 1,000       | 3062K        | Barbad<br>BARB  | Incoming stamped mail / Inkommande post os. Stamped envelope 1 d sent as printed matter fron ADOS 12.JY.86 to Sweden. Arrival pmk's LINKÖPI 86 and NORRKÖPING 3.TUR 3.12.1886. Scarce.      |                   | 800:-          |
|--------|-------------------------------------------------------------------------------------------------------------------------------------------------------------------------------------------------------------------------------------------------------------------------|-------------|--------------|-----------------|---------------------------------------------------------------------------------------------------------------------------------------------------------------------------------------------|-------------------|----------------|
| 3041K  | Ex. Larsson. France. Unpaid cover dated "Carlshamn d 18 aug 1830" sent to Rheims. Cancellations T.T.R.4 HAMBOURG, ALLMAGNE PAR FORBACH, 29.AOU.1830 and 9. Postage due notation                                                                                         | 1.000:-     | 3063K        | Ten pre         | Collections prephilately / Förfilatelisamlingar<br>paid and unprepaid covers from e.g. England, Scotla<br>rmany. Postage Due Postmarks "108" and "45 öre". V                                | nd                | 1.000:-        |
| 3042K  | "14". Ex. Larsson. France. Partly prepaid letter sent from CHRISTIANSTAD 12.8.1839 to REIMS 20.AOUT.1839. Cancellations FRCO STRALSUND                                                                                                                                  | 500:-       | 3064K        | Three c         | overs with box canc. :HALMSTAD 1855 type 4 in b<br>NG 1856 and ÅBY1857 type 2 in blue. All in Excelle                                                                                       |                   | 300:-          |
|        | (P: +500:-), GREIFSWALD 13.8, and CPR5. Postage due notation "20". Ex Frimärkshuset 1999. Ex. Larsson.                                                                                                                                                                  | 500:-       | 3065K        |                 | ers with circular/arc canc. 1855-58, 1862. All in Superb                                                                                                                                    | qualit            | ty. 300:-      |
| 3043K  | France. Unpaid letter sent from STOCKHOLM 2.1.1844 "via Elsinore" to BORDEAUX 16.JANV.44. Cancellations e.g. FRANCO HAMBURG (type 1, P: 1800:-), KS&NPC HAMBURG 9.JAN.44, HAMBURG 9.JANN and CPR3. Postage due notation "24". Ex. Lars-Tore Eriksson 2002. Ex. Larsson. | 900:-       | 3066K        | 45              | Postal forms / Postala blanketter Three domestic money orders (2 from 1888 and 1 fr 1904) from Mariedam, Åled and Linköping with No 45, 47, Tj 14 and Tj 21. Fine quality on all three item | o 43,             | 300:-          |
| 3044K  | France. Cover from Boulogne 13.JUL.57 to Neder Calix via Paris 14.JULI.57 Hamburg 16.7.1857 and HELSINGBORG 17.7.1857.                                                                                                                                                  |             | 20/7         | 1               | Stamps / Frimärken Skilling Banco                                                                                                                                                           | 0                 | 1 000          |
| 3045K  | Postage Due Postmark "24Sk" Very nice ex.<br>France. Cover from Nantes 21.JANV.58 to Stockholm via Nantes                                                                                                                                                               | 300:-       | 3067<br>3068 | 1a<br>2         | 3 skill light bluish green. Good spacefiller. F 45000 4 skill blue. Very fine copy cancelled                                                                                                | 0                 | 1.000:-        |
|        | A Paris 21.JANV.58, K.S.P.A. Hamburg 21.1.1858. Postage Due Postmark "24Sk" Very nice ex.                                                                                                                                                                               | 300:-       | 3069         | 2               | STOCKHOLM 13.1.1857. One slightly short perf. 4 skill blue. Superb cancellation STOCKHOLM                                                                                                   | 0                 | 300:-          |
| 3046K  | Germany. Incoming partly paid cover sent from STUTTGART                                                                                                                                                                                                                 | 300         |              |                 | 11.6.1857.                                                                                                                                                                                  | 0                 | 200:-          |
|        | 27.JUN, via HAMBURG TH&TAXIS 3.JUL, KS&NPC<br>HAMBURG 5.JUL.25, and KSNPC I STRALSUND D. 7.JULI                                                                                                                                                                         |             | 3070         | 2a <sup>1</sup> | 4 skill blue, thin paper. EXCELLENT cancellation GEFLE 7.12.1856. Allegedly del. (print) 4.                                                                                                 |                   |                |
|        | (type 1, P: 2500:-) to Stockholm. Notation "franco Hamburg".                                                                                                                                                                                                            | 1.200       | 3071         | $2a^1$          | Small paper residues at back.<br>4 skill blue, thin paper. EXCELLENT cancellation                                                                                                           | 0                 | 400:-          |
| 3047K  | Postage due notation "8 sk". Ex. Larsson.<br>Germany. Red rectangular pmk STOCKHOLM 24.10.42 (Postal:                                                                                                                                                                   | 1.200:-     |              |                 | SÖDERHAMN 20.3.1856. Slightly rough perforated                                                                                                                                              | 1. ⊙              | 400:-          |
|        | 2000:-) used as arrival cancellation on unpaid letter dated "Lübeck d. 20 Oct 1842", sent "pr Dampfschiff Svithod". Small                                                                                                                                               |             | 3072         | 2c              | 4 skill bright blue, thin paper. Superb cancellation STOCKHOLM 19.8.1856. Allegedly                                                                                                         |                   |                |
|        | paper loss otherwise superb.                                                                                                                                                                                                                                            | 800:-       | 2072         | 2 -             | del. (print) 6. F 1900                                                                                                                                                                      | 0                 | 500:-          |
| 3048K  | Germany. Incoming letter dated "Salzbrunn i Schlesien den<br>19.Juli 1843, sent from SALZBRUNN 19.7 via STRALSUND 23.7                                                                                                                                                  | ,           | 3073         | 2e              | 4 skill blue, medium-thick paper, badly perforated with a lot of confetti which makes                                                                                                       |                   |                |
| 2040IZ | to Stockholm. Superb. Ex. Larsson.<br>Germany. Prepaid cover sent from STOCKHOLM 30.9.1852 to                                                                                                                                                                           | 500:-       |              |                 | it look almost partly imperforated. Cancelled<br>NORBERG 22.2.1857 (P: 1500:-). Highly                                                                                                      |                   |                |
| 3047IX | Breslau. Cancellations FRANCO, AUS SCHWEDEN, KS&NPA                                                                                                                                                                                                                     |             | 20=4         | •               | interesting copy.                                                                                                                                                                           | 0                 | 1.000:-        |
|        | HAMBURG 8.10.1852, HAMBURG BERLIN 9.10, BERLIN BRESLAU 9.10, etc. Ex. Skandinavisk Filateli 1985.                                                                                                                                                                       | 400:-       | 3074         | 2f              | 4 skill blue, dense background, medium-thick paper. EXCELLENT cancellation STOCKHOLM                                                                                                        |                   |                |
| 3050K  | Germany. Prepaid cover to Stockholm 27.JUL.59 (Arrival canc.                                                                                                                                                                                                            |             | 3075         | 2f              | 16.8.1857. Allegedly del. (print) 10.<br>4 skill blue, dense background, medium-thick                                                                                                       | 0                 | 400:-          |
|        | in black) and Postage Due Postmark "45 öre" from Germany.<br>Very nice ex.                                                                                                                                                                                              | 300:-       | 3073         | 21              | paper. Beautiful copy cancelled ENKÖPING                                                                                                                                                    |                   |                |
| 3051K  | Germany. Prepaid cover from Hamburg K.S.P.A 30.9.1859 to Skenninge via YSTAD 3.10.1859. Very nice ex.                                                                                                                                                                   | 300:-       | 3076         | 2h1             | 26.9.1857 (P: 1500:-). Tiny tear.<br>4 skill light blue, medium-thick paper.                                                                                                                | 0                 | 300:-          |
| 3052K  | Germany. Prepaid letter sent from KSPA HAMBURG 21.5.1867                                                                                                                                                                                                                |             |              |                 | Arrival canc. STOCKHOLM 6 AUG 57. Cert HOW                                                                                                                                                  |                   | 200            |
|        | (P: 400:-) to STOCKHOLM1.TUR 24.5. Blue FRANCO cancellation Very fine. Ex Larsson.                                                                                                                                                                                      | n.<br>300:- | 3077         | $2h^1$          | "Fine - Very Fine copy". 4 skill light blue, medium-thick paper. Superb                                                                                                                     | 0                 | 300:-          |
| 3053K  | Great Britain. Cover from Liverpool JU.11.1858 to Norrköping via London JU.12.58 (red canc.), "via Ostende", Hamburg 14.6                                                                                                                                               |             |              |                 | canc. SALA 10.3.1859. Cert. P.Sjöman. Very nice - superb ex.                                                                                                                                | 0                 | 300:-          |
|        | and St.R.A 14 Jun.58, transit canc. STOCKHOLM 18.JUN.58.                                                                                                                                                                                                                |             | 3078         | $2j^2$          | 4 skill grey-ultramarine, medium-thick paper.                                                                                                                                               |                   |                |
| 3054K  | Postage Due "7" changed to 4/3 (Silbergroschen).<br>Great Britain. Prepaid cover from London, LOMBARDSTREET                                                                                                                                                             | 300:-       | 3079         | 21              | F 4400<br>4 skill greenish blue, medium-thick paper.                                                                                                                                        | 0                 | 900:-          |
|        | PAID JU.22.60 and "P" in red to Lindköping via St.P.A 24 Jun. 60,                                                                                                                                                                                                       |             |              |                 | Superb cancellation STOCKHOLM 30.7.1858. Allegedly del. (print) 12. A few somewhat                                                                                                          |                   |                |
|        | HAMBURG. K.S.P.A.(D.) 24/6.1860 and CALMAR 27.6.1860.<br>Very nice ex.                                                                                                                                                                                                  | 300:-       |              |                 | short perfs. F 1500                                                                                                                                                                         | 0                 | 300:-          |
| 3055K  | Great Britain. Incoming unpaid letter sent from HULL 10.MY.61 "By steamer via Gothenburg", to Stockholm. Transit pmk                                                                                                                                                    |             | 3080         | 21              | 4 skill greenish blue, medium-thick paper.<br>Superb box canc. NYLAND 1.4.1858.                                                                                                             | Δ                 | 300:-          |
|        | GÖTHEBORG 11.5.1861. Conveyed by Thomas Wilson, Sons                                                                                                                                                                                                                    |             | 3081         | 2m              | 4 skill blue, clear print, medium-thick paper on piece, cancel 19.4.1858, some short perfs.                                                                                                 | Δ                 | 300:-          |
|        | & Co steamer. Postage due notation "108" (öre), of which "6" (d) was the Britsish share, as noted in black. Ex. Larsson.                                                                                                                                                | 400:-       | 3082         | $2v^3$          | 4 skill blue, damaged "ÄRKE" variety. F 1400                                                                                                                                                | $\odot$           | 300:-          |
| 3056K  | Ireland. Unpaid cover sent from KALMAR 6.5.1874 to Ireland, and then forwarded from Queenstown to Belgium. Cancellations e.g. PKXP Nr 2 NED 8.5, QUEENSTOWN A 12.MY.74,                                                                                                 |             | 3083         | 3a <sup>1</sup> | 6 skill grey. Cancel CIMBRIT(SHAMN) 2x.4.18xx scarce on this stamp. Simrishamn only got 600 copies delivered. Repaired copy and with a tear,                                                | ,                 |                |
| 3057K  | UNPAID, ANVERS 14.MAI.1874. Scarce destinations.<br>Netherlands. Incoming letter dated "Amsterdam 21 Octbr 1843"                                                                                                                                                        | 900:-       | 3084         | 4               | according to certificate HOW (2018). F 12000<br>8 skill yellow. Good - fair centering.                                                                                                      | 0                 | 1.000:-        |
| 3037K  | sent to Stockholm. Cancellations AMTSERDAM 21.10, FRANCO HAMBURG, ST.P.A. 24.OCT.43, and KS&NPC HAMBURG                                                                                                                                                                 | 1           |              |                 | STOCKHOLM 29.7.18xx. F 5000  Local stamps / Lokalmärkestyp                                                                                                                                  | 0                 | 800:-          |
| 3058K  | 24.OCT.43. Very fine and unusually early. Ex. Larsson.  Spain. Incoming cover sent from CADIZ 31.OCT.1844 to Stockholm.  Cancellations PARIS 10.NOV.44, T.T. HAMBURG 15.NOV.44 and                                                                                      | 1.000:-     | 3085         | 6a <sup>1</sup> | (1 skill) black-grey-black, thin paper. One slightly shortened perf on the top of the stamp. A fine well placed cancellation. Cert:                                                         |                   |                |
| 3059K  | KS&NPC HAMBURG 15.NOV.44. Scarce. Ex. Larsson. USA. Incoming letter dated "Augusta d. 16 Jan. 1850" sent via LONDON 19.FEB.50, KS&NPA HAMBURG 23.2.1850, and                                                                                                            | 1.000:-     | 3086         | 6a <sup>2</sup> | HOW (2012). F 7500<br>(1 skill) black-grey-black, medium-thick<br>paper. in pair, small defects. Cert. HOW                                                                                  | 0                 | 700:-          |
| 3060K  | KDOPA HAMBURG 23.2 to Stockholm. Ex. Larsson. USA. Incoming advertisment envelope sent from LOUISVILLE 14.NOV, by "Prussian closed mail", to Arlöv. Cancellations                                                                                                       | 700:-       | 3087         | 6a <sup>2</sup> | 3,(3,3),(2,3). Very nice ex. F 12000<br>(1 skill) black-grey-black, medium-thick<br>paper. Fine copy with star cancellation.                                                                | 0                 | 1.000:-        |
|        | N. YORK. AM. PKT 23 17.NOV, AACHEN 1.12, St.P.A. 2.DEC.55, KS&NPA HAMBURG 13.12.1855, KDOPA HAMBURG 2.12 and                                                                                                                                                            |             |              |                 | Certificate Sjöman (1969). F 4000                                                                                                                                                           | 0                 | 700:-          |
|        | HELSINGBORG 7.12.1855. Nice transatlantic item. Ex. Larsson.                                                                                                                                                                                                            | 1.000:-     | 3088<br>3089 | 6a <sup>3</sup> | A very nice copy F 6000<br>(3 öre) black. Fair centering. F 3000                                                                                                                            | ( <b>★</b> )<br>⊙ | 300:-<br>600:- |
| 3061K  | USA. Unpaid cover (worn) sent from CIMBRISHAMN 13.2.1877 to San Francisco. Transit MALMÖ 14.2.1877 and postage due                                                                                                                                                      |             | 3090         | 13b             | 3 öre olivish yellow-brown. Excellent centering.                                                                                                                                            | (4)               |                |
|        | cancellations T and NEW-YORK DUE 10 CTS 4.MAR.                                                                                                                                                                                                                          | 400:-       |              |                 | F 6000                                                                                                                                                                                      | (*)               | 1.000:-        |
|        |                                                                                                                                                                                                                                                                         |             | I            |                 |                                                                                                                                                                                             |                   | 7              |