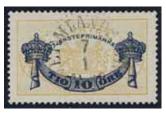

-covering ink, perf 13.                               | 0         | 700:-   |
|    |            |             | reduced in size. Scarce item.                                                                             | $\bowtie$          | 1.000:-        |       |                    | EXCELLENT cancellation ENGELHOLM 1.6.1896.                                                           | 0         | 300:-   |
|    |            |             |                                                                                                           |                    |                |       |                    |                                                                                                      |           |         |









































E P Trous















(0 2n)











BREFKORT.

The John R Koning

Sekkabungwal 221

Chudherbangwal 221







1 3366

| 3331  | Ti20   | 24 öre yellow, perf 13. EXCELLENT cancellation                |             |       | 3348K  | Ti52    | 30 öre on local registered return receipt                               |             |                |
|-------|--------|---------------------------------------------------------------|-------------|-------|--------|---------|-------------------------------------------------------------------------|-------------|----------------|
|       | -3     | SÖDREKÖPING 5.6.1883.                                         | $\odot$     | 300:- |        | -3      | cover sent within MALMÖ 1 18.2.16. Also                                 |             |                |
|