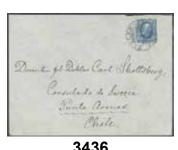

| 300:-<br>500:-<br>300:-<br>400:-<br>300:-<br>800:-<br>700:- |

































3437 3438 3439

| 3418K    | 52         | 5 öre on postcard sent insufficientl prepaid,                                            |           | ı       | 3430K  | 54, 59, 0        | 64 4+10+2×50 öre on insured cover sent from                                                |                 |         |
|----------|------------|------------------------------------------------------------------------------------------|-----------|---------|--------|------------------|--------------------------------------------------------------------------------------------|-----------------|---------|
|          |            | as letter rate applied due to fabric material on                                         |           |         |        | , , .            | GÖTEBORG-FILIAL 10.7.1895 to Ge