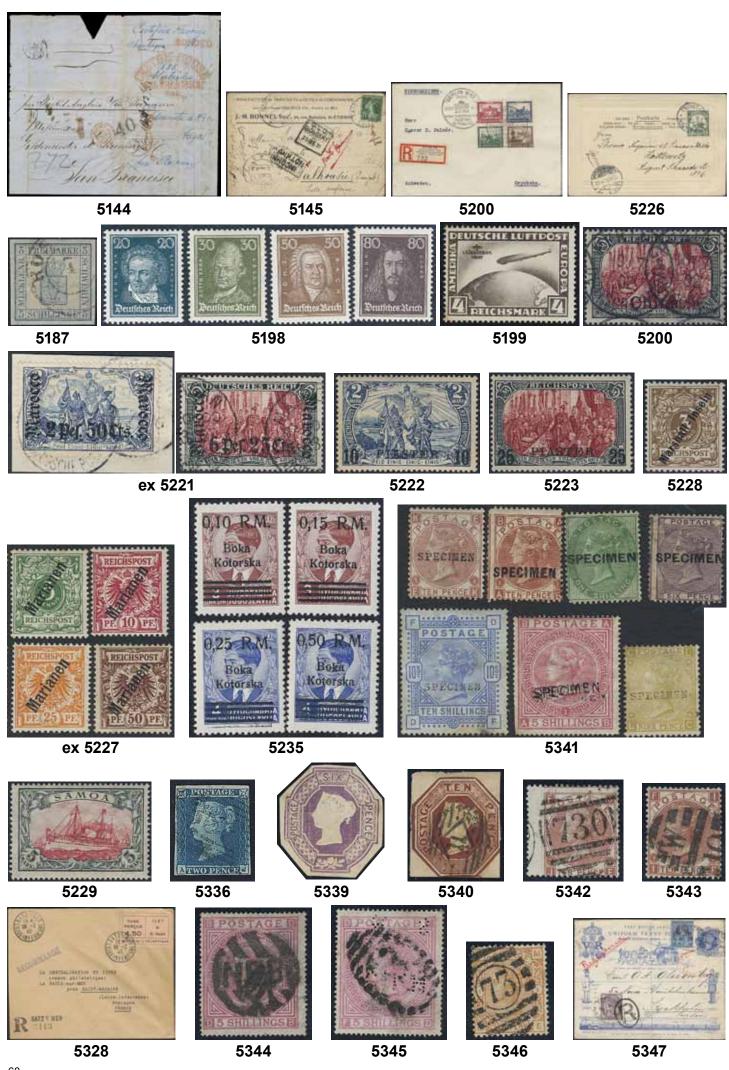

| 3040K  | Brazil. Incoming unpaid letter dated "Rio de Jan. 7 aug 60", sent via Great Britain and Germany, to Stockholm. With ship notation. Cancellations RIO DE JANEIRO 7.AU.1860, LONDON 3.SP.60, St.P.A. 5.SEP.60, and HAMBURG KSPA(D) 5.9.1860.                              | 1,000       | 3062K        | Barbad<br>BARB  | Incoming stamped mail / Inkommande post os. Stamped envelope 1 d sent as printed matter fron ADOS 12.JY.86 to Sweden. Arrival pmk's LINKÖPI 86 and NORRKÖPING 3.TUR 3.12.1886. Scarce.      |                   | 800:-          |
|--------|-------------------------------------------------------------------------------------------------------------------------------------------------------------------------------------------------------------------------------------------------------------------------|-------------|--------------|-----------------|---------------------------------------------------------------------------------------------------------------------------------------------------------------------------------------------|-------------------|----------------|
| 3041K  | Ex. Larsson. France. Unpaid cover dated "Carlshamn d 18 aug 1830" sent to Rheims. Cancellations T.T.R.4 HAMBOURG, ALLMAGNE PAR FORBACH, 29.AOU.1830 and 9. Postage due notation                                                                                         | 1.000:-     | 3063K        | Ten pre         | Collections prephilately / Förfilatelisamlingar<br>paid and unprepaid covers from e.g. England, Scotla<br>rmany. Postage Due Postmarks "108" and "45 öre". V                                | nd                | 1.000:-        |
| 3042K  | "14". Ex. Larsson. France. Partly prepaid letter sent from CHRISTIANSTAD 12.8.1839 to REIMS 20.AOUT.1839. Cancellations FRCO STRALSUND                                                                                                                                  | 500:-       | 3064K        | Three c         | overs with box canc. :HALMSTAD 1855 type 4 in b<br>NG 1856 and ÅBY1857 type 2 in blue. All in Excelle                                                                                       |                   | 300:-          |
|        | (P: +500:-), GREIFSWALD 13.8, and CPR5. Postage due notation "20". Ex Frimärkshuset 1999. Ex. Larsson.                                                                                                                                                                  | 500:-       | 3065K        |                 | ers with circular/arc canc. 1855-58, 1862. All in Superb                                                                                                                                    | qualit            | ty. 300:-      |
| 3043K  | France. Unpaid letter sent from STOCKHOLM 2.1.1844 "via Elsinore" to BORDEAUX 16.JANV.44. Cancellations e.g. FRANCO HAMBURG (type 1, P: 1800:-), KS&NPC HAMBURG 9.JAN.44, HAMBURG 9.JANN and CPR3. Postage due notation "24". Ex. Lars-Tore Eriksson 2002. Ex. Larsson. | 900:-       | 3066K        | 45              | Postal forms / Postala blanketter Three domestic money orders (2 from 1888 and 1 fr 1904) from Mariedam, Åled and Linköping with No 45, 47, Tj 14 and Tj 21. Fine quality on all three item | o 43,             | 300:-          |
| 3044K  | France. Cover from Boulogne 13.JUL.57 to Neder Calix via Paris 14.JULI.57 Hamburg 16.7.1857 and HELSINGBORG 17.7.1857.                                                                                                                                                  |             | 20/7         | 1               | Stamps / Frimärken Skilling Banco                                                                                                                                                           | 0                 | 1 000          |
| 3045K  | Postage Due Postmark "24Sk" Very nice ex.<br>France. Cover from Nantes 21.JANV.58 to Stockholm via Nantes                                                                                                                                                               | 300:-       | 3067<br>3068 | 1a<br>2         | 3 skill light bluish green. Good spacefiller. F 45000 4 skill blue. Very fine copy cancelled                                                                                                | 0                 | 1.000:-        |
|        | A Paris 21.JANV.58, K.S.P.A. Hamburg 21.1.1858. Postage Due Postmark "24Sk" Very nice ex.                                                                                                                                                                               | 300:-       | 3069         | 2               | STOCKHOLM 13.1.1857. One slightly short perf. 4 skill blue. Superb cancellation STOCKHOLM                                                                                                   | 0                 | 300:-          |
| 3046K  | Germany. Incoming partly paid cover sent from STUTTGART                                                                                                                                                                                                                 | 300         |              |                 | 11.6.1857.                                                                                                                                                                                  | 0                 | 200:-          |
|        | 27.JUN, via HAMBURG TH&TAXIS 3.JUL, KS&NPC<br>HAMBURG 5.JUL.25, and KSNPC I STRALSUND D. 7.JULI                                                                                                                                                                         |             | 3070         | 2a <sup>1</sup> | 4 skill blue, thin paper. EXCELLENT cancellation GEFLE 7.12.1856. Allegedly del. (print) 4.                                                                                                 |                   |                |
|        | (type 1, P: 2500:-) to Stockholm. Notation "franco Hamburg".                                                                                                                                                                                                            | 1.200       | 3071         | $2a^1$          | Small paper residues at back.<br>4 skill blue, thin paper. EXCELLENT cancellation                                                                                                           | 0                 | 400:-          |
| 3047K  | Postage due notation "8 sk". Ex. Larsson.<br>Germany. Red rectangular pmk STOCKHOLM 24.10.42 (Postal:                                                                                                                                                                   | 1.200:-     |              |                 | SÖDERHAMN 20.3.1856. Slightly rough perforated                                                                                                                                              | 1. ⊙              | 400:-          |
|        | 2000:-) used as arrival cancellation on unpaid letter dated "Lübeck d. 20 Oct 1842", sent "pr Dampfschiff Svithod". Small                                                                                                                                               |             | 3072         | 2c              | 4 skill bright blue, thin paper. Superb cancellation STOCKHOLM 19.8.1856. Allegedly                                                                                                         |                   |                |
|        | paper loss otherwise superb.                                                                                                                                                                                                                                            | 800:-       | 2072         | 2 -             | del. (print) 6. F 1900                                                                                                                                                                      | 0                 | 500:-          |
| 3048K  | Germany. Incoming letter dated "Salzbrunn i Schlesien den<br>19.Juli 1843, sent from SALZBRUNN 19.7 via STRALSUND 23.7                                                                                                                                                  | ,           | 3073         | 2e              | 4 skill blue, medium-thick paper, badly perforated with a lot of confetti which makes                                                                                                       |                   |                |
| 2040IZ | to Stockholm. Superb. Ex. Larsson.<br>Germany. Prepaid cover sent from STOCKHOLM 30.9.1852 to                                                                                                                                                                           | 500:-       |              |                 | it look almost partly imperforated. Cancelled<br>NORBERG 22.2.1857 (P: 1500:-). Highly                                                                                                      |                   |                |
| 3047IX | Breslau. Cancellations FRANCO, AUS SCHWEDEN, KS&NPA                                                                                                                                                                                                                     |             | 20=4         | •               | interesting copy.                                                                                                                                                                           | 0                 | 1.000:-        |
|        | HAMBURG 8.10.1852, HAMBURG BERLIN 9.10, BERLIN BRESLAU 9.10, etc. Ex. Skandinavisk Filateli 1985.                                                                                                                                                                       | 400:-       | 3074         | 2f              | 4 skill blue, dense background, medium-thick paper. EXCELLENT cancellation STOCKHOLM                                                                                                        |                   |                |
| 3050K  | Germany. Prepaid cover to Stockholm 27.JUL.59 (Arrival canc.                                                                                                                                                                                                            |             | 3075         | 2f              | 16.8.1857. Allegedly del. (print) 10.<br>4 skill blue, dense background, medium-thick                                                                                                       | 0                 | 400:-          |
|        | in black) and Postage Due Postmark "45 öre" from Germany.<br>Very nice ex.                                                                                                                                                                                              | 300:-       | 3073         | 21              | paper. Beautiful copy cancelled ENKÖPING                                                                                                                                                    |                   |                |
| 3051K  | Germany. Prepaid cover from Hamburg K.S.P.A 30.9.1859 to Skenninge via YSTAD 3.10.1859. Very nice ex.                                                                                                                                                                   | 300:-       | 3076         | 2h1             | 26.9.1857 (P: 1500:-). Tiny tear.<br>4 skill light blue, medium-thick paper.                                                                                                                | 0                 | 300:-          |
| 3052K  | Germany. Prepaid letter sent from KSPA HAMBURG 21.5.1867                                                                                                                                                                                                                |             |              |                 | Arrival canc. STOCKHOLM 6 AUG 57. Cert HOW                                                                                                                                                  |                   | 200            |
|        | (P: 400:-) to STOCKHOLM1.TUR 24.5. Blue FRANCO cancellation Very fine. Ex Larsson.                                                                                                                                                                                      | n.<br>300:- | 3077         | $2h^1$          | "Fine - Very Fine copy". 4 skill light blue, medium-thick paper. Superb                                                                                                                     | 0                 | 300:-          |
| 3053K  | Great Britain. Cover from Liverpool JU.11.1858 to Norrköping via London JU.12.58 (red canc.), "via Ostende", Hamburg 14.6                                                                                                                                               |             |              |                 | canc. SALA 10.3.1859. Cert. P.Sjöman. Very nice - superb ex.                                                                                                                                | 0                 | 300:-          |
|        | and St.R.A 14 Jun.58, transit canc. STOCKHOLM 18.JUN.58.                                                                                                                                                                                                                |             | 3078         | $2j^2$          | 4 skill grey-ultramarine, medium-thick paper.                                                                                                                                               |                   |                |
| 3054K  | Postage Due "7" changed to 4/3 (Silbergroschen).<br>Great Britain. Prepaid cover from London, LOMBARDSTREET                                                                                                                                                             | 300:-       | 3079         | 21              | F 4400<br>4 skill greenish blue, medium-thick paper.                                                                                                                                        | 0                 | 900:-          |
|        | PAID JU.22.60 and "P" in red to Lindköping via St.P.A 24 Jun. 60,                                                                                                                                                                                                       |             |              |                 | Superb cancellation STOCKHOLM 30.7.1858. Allegedly del. (print) 12. A few somewhat                                                                                                          |                   |                |
|        | HAMBURG. K.S.P.A.(D.) 24/6.1860 and CALMAR 27.6.1860.<br>Very nice ex.                                                                                                                                                                                                  | 300:-       |              |                 | short perfs. F 1500                                                                                                                                                                         | 0                 | 300:-          |
| 3055K  | Great Britain. Incoming unpaid letter sent from HULL 10.MY.61 "By steamer via Gothenburg", to Stockholm. Transit pmk                                                                                                                                                    |             | 3080         | 21              | 4 skill greenish blue, medium-thick paper.<br>Superb box canc. NYLAND 1.4.1858.                                                                                                             | Δ                 | 300:-          |
|        | GÖTHEBORG 11.5.1861. Conveyed by Thomas Wilson, Sons                                                                                                                                                                                                                    |             | 3081         | 2m              | 4 skill blue, clear print, medium-thick paper on piece, cancel 19.4.1858, some short perfs.                                                                                                 | Δ                 | 300:-          |
|        | & Co steamer. Postage due notation "108" (öre), of which "6" (d) was the Britsish share, as noted in black. Ex. Larsson.                                                                                                                                                | 400:-       | 3082         | $2v^3$          | 4 skill blue, damaged "ÄRKE" variety. F 1400                                                                                                                                                | $\odot$           | 300:-          |
| 3056K  | Ireland. Unpaid cover sent from KALMAR 6.5.1874 to Ireland, and then forwarded from Queenstown to Belgium. Cancellations e.g. PKXP Nr 2 NED 8.5, QUEENSTOWN A 12.MY.74,                                                                                                 |             | 3083         | 3a <sup>1</sup> | 6 skill grey. Cancel CIMBRIT(SHAMN) 2x.4.18xx scarce on this stamp. Simrishamn only got 600 copies delivered. Repaired copy and with a tear,                                                | ,                 |                |
| 3057K  | UNPAID, ANVERS 14.MAI.1874. Scarce destinations.<br>Netherlands. Incoming letter dated "Amsterdam 21 Octbr 1843"                                                                                                                                                        | 900:-       | 3084         | 4               | according to certificate HOW (2018). F 12000<br>8 skill yellow. Good - fair centering.                                                                                                      | 0                 | 1.000:-        |
| 3037K  | sent to Stockholm. Cancellations AMTSERDAM 21.10, FRANCO HAMBURG, ST.P.A. 24.OCT.43, and KS&NPC HAMBURG                                                                                                                                                                 | 1           |              |                 | STOCKHOLM 29.7.18xx. F 5000  Local stamps / Lokalmärkestyp                                                                                                                                  | 0                 | 800:-          |
| 3058K  | 24.OCT.43. Very fine and unusually early. Ex. Larsson.  Spain. Incoming cover sent from CADIZ 31.OCT.1844 to Stockholm.  Cancellations PARIS 10.NOV.44, T.T. HAMBURG 15.NOV.44 and                                                                                      | 1.000:-     | 3085         | 6a <sup>1</sup> | (1 skill) black-grey-black, thin paper. One slightly shortened perf on the top of the stamp. A fine well placed cancellation. Cert:                                                         |                   |                |
| 3059K  | KS&NPC HAMBURG 15.NOV.44. Scarce. Ex. Larsson. USA. Incoming letter dated "Augusta d. 16 Jan. 1850" sent via LONDON 19.FEB.50, KS&NPA HAMBURG 23.2.1850, and                                                                                                            | 1.000:-     | 3086         | 6a <sup>2</sup> | HOW (2012). F 7500<br>(1 skill) black-grey-black, medium-thick<br>paper. in pair, small defects. Cert. HOW                                                                                  | 0                 | 700:-          |
| 3060K  | KDOPA HAMBURG 23.2 to Stockholm. Ex. Larsson. USA. Incoming advertisment envelope sent from LOUISVILLE 14.NOV, by "Prussian closed mail", to Arlöv. Cancellations                                                                                                       | 700:-       | 3087         | 6a <sup>2</sup> | 3,(3,3),(2,3). Very nice ex. F 12000<br>(1 skill) black-grey-black, medium-thick<br>paper. Fine copy with star cancellation.                                                                | 0                 | 1.000:-        |
|        | N. YORK. AM. PKT 23 17.NOV, AACHEN 1.12, St.P.A. 2.DEC.55, KS&NPA HAMBURG 13.12.1855, KDOPA HAMBURG 2.12 and                                                                                                                                                            |             |              |                 | Certificate Sjöman (1969). F 4000                                                                                                                                                           | 0                 | 700:-          |
|        | HELSINGBORG 7.12.1855. Nice transatlantic item. Ex. Larsson.                                                                                                                                                                                                            | 1.000:-     | 3088<br>3089 | 6a <sup>3</sup> | A very nice copy F 6000<br>(3 öre) black. Fair centering. F 3000                                                                                                                            | ( <b>★</b> )<br>⊙ | 300:-<br>600:- |
| 3061K  | USA. Unpaid cover (worn) sent from CIMBRISHAMN 13.2.1877 to San Francisco. Transit MALMÖ 14.2.1877 and postage due                                                                                                                                                      |             | 3090         | 13b             | 3 öre olivish yellow-brown. Excellent centering.                                                                                                                                            | (4)               |                |
|        | cancellations T and NEW-YORK DUE 10 CTS 4.MAR.                                                                                                                                                                                                                          | 400:-       |              |                 | F 6000                                                                                                                                                                                      | (*)               | 1.000:-        |
|        |                                                                                                                                                                                                                                                                         |             | I            |                 |                                                                                                                                                                                             |                   | 7              |

| 3091          | 13N <sup>1-2</sup>    | 3 öre brun, 1871 års nytryck tandn. 14 och                                                             |             | 1       | 3125    | 9d <sup>3</sup> | 12 öre light blue, perforation of 1865.                                                        |             |         |
|---------------|-----------------------|--------------------------------------------------------------------------------------------------------|-------------|---------|---------|-----------------|------------------------------------------------------------------------------------------------|-------------|---------|
| 00,1          | 1011                  | 1885 års nytryck tandn. 13. F 5000. (2) ★★                                                             | r/ <b>★</b> | 700:-   |         |                 | EXCELLENT cancellation FALKÖPING 1.3.1868.                                                     | $\odot$     | 400:-   |
|               |                       | Coat-of-arms / Vapentyp                                                                                |             |         | 3126    | 9d <sup>3</sup> | 12 öre light blue, perforation of 1865.<br>EXCELLENT cancel NORRKÖPING 4.11.1868.              | 0           | 400:-   |
| 3092K         | 7                     | 5 öre green. and two 30 öre brown on cover to London, canc. STOCKHOLM 30.7.1867, FRANCO,               |             |         | 3127    | $9d^3$          | 12 öre light blue, perforation of 1865.                                                        |             |         |
|               |                       | via Stralsund 1.8 Berlin and red arr. canc. London                                                     |             |         | 3128    | 9d <sup>3</sup> | EXCELLENT cancellation HJO 12.1.1869.<br>12 öre light blue, perforation of 1865.               | 0           | 400:-   |
| 2002          | 7 16                  |                                                                                                        | $\bowtie$   | 800:-   | 3120    | )u              | EXCELLENT cancel UDDEVALLA 19.1.1871.                                                          | 0           | 400:-   |
| 3093          | 7, 16                 | 5 and pair of 20 öre Lying Lion, all with defects on cover to Edinburgh from GÖTEBORG                  |             |         | 3129    | 9d <sup>3</sup> | 12 öre light blue, perforation of 1865.                                                        |             |         |
| 2001          | <b>-1</b> 2           | 23.6.1866, via Lübeck and London.                                                                      | $\bowtie$   | 500:-   |         |                 | EXCELLENT cancellation STOCKHOLM NORR 11.3.1872. A few weakly bent perfs.                      | 0           | 300:-   |
| 3094          | 7b <sup>2</sup>       | 5 öre green, perforation of 1865. Superb cancellation KARLSHAMN 28.2.1870.                             | $\odot$     | 300:-   | 3130K   | $9d^3$          | 12 öre light blue, perforation of 1865, on cover                                               |             |         |
| 3095          | 7e, 9e, 1             | 11c 5, 12 and 30 öre (mixed quality) on                                                                |             |         |         |                 | dated "Malmö 21/7 1871" sent by ship mail to<br>Copenhagen. Cancellations 1 and KIØBENHAVN     |             |         |
|               |                       | rec. cover from HUDIKSVALL 4.2.1861 to<br>Söderhamn.                                                   | $\bowtie$   | 400:-   |         |                 | 21.7, and without FRA SVERRIG which is scarce.                                                 |             | 700     |
| 3096K         | 7-12, 27              | SET with duplicates. 46 in many diff. shades                                                           |             |         | 3131    | 9e <sup>1</sup> | One bent corner perf. otherwise very fine.  12 öre ultramarine blue. EXCELLENT cancellation    | $\boxtimes$ | 700:-   |
| 3097          | 8b                    | and two 1 Riksdaler t 14.  9 öre red-lilac. EXCELLENT cancellation                                     | 0           | 900:-   |         |                 | STOCKHOLM 24.12.1860.One slightly short perf.                                                  | $\odot$     | 300:-   |
|               | 00                    | SÖDERHAMN 9.7.1859. A few somewhat short                                                               |             |         | 3132    | 9g              | 12 öre green blue. EXCELLENT cancellation GEFLE 21.2.1861.                                     | 0           | 300:-   |
| 3098          | 8b                    | perfs. F 3000<br>9 öre red-lilac. reperf. Excellent canc.                                              | 0           | 700:-   | 3133    | $9h^1$          | 12 öre bright ultramarine. EXCELLENT cancel                                                    |             |         |
| 2070          | 00                    | SKÖFDE 18.4.1863.                                                                                      | $\odot$     | 300:-   | 3134    | 9h1             | GEFLE 29.6.1862. 12 öre bright ultramarine. EXCELLENT cancel                                   | 0           | 500:-   |
| 3099<br>3100  | 9<br>9                | Very good cancel MOHOLM 29.9.1871, short perf. 12 öre blue. with excellent box canc. NYLAND            | 0           | 300:-   |         |                 | CHRISTIANSTAD 20.11.1862.                                                                      | 0           | 500:-   |
| 3100          | ,                     | 11.11.1858.                                                                                            | $\odot$     | 300:-   | 3135K   | 9h <sup>1</sup> | 12 öre bright ultramarine on beautiful cover sent from KONGSBACKA 23.12.1864 to Varberg.       | $\boxtimes$ | 300:-   |
| 3101<br>3102  | 9                     | 12 öre blue. Excellent cancellation FALUN 17.9.1870.<br>12 öre blue. Excellent cancellation ÅTVIDABERG | 0           | 300:-   | 3136    | 9i              | 12 öre dull ultramarine. EXCELLENT cancellation                                                |             | 300.    |
| 3102          | ,                     | (county of Östergötland) 15.8.1868. Perfectly                                                          |             |         | 3137    | 9i              | UDDEVALLA 11.6.1861. 12 öre dull ultramarine. EXCELLENT cancellation                           | 0           | 500:-   |
| 2102I/        | 0 10 17               | centered copy. 2 12, 24 and 50 öre red. on ass. cover,                                                 | 0           | 300:-   | 3137    | 91              | HAPARANDA 8.9.1861.                                                                            | 0           | 300:-   |
| 3103K         | 9, 10, 12             | canc. ÖSTERSUND 6.10.1869 to Stockholm by                                                              |             |         | 3138K   | 9i              | 12 öre dull ultramarine on beautiful cover sent from STOCKHOLM 26.8.1862 to Jönköping. Superb. | $\boxtimes$ | 300:-   |
| 2104          | 9b <sup>3</sup>       | , 1 ,                                                                                                  | $\bowtie$   | 1.000:- | 3139    | 9j¹             | 12 öre ultramarine-grey. EXCELLENT cancellation                                                |             | 300     |
| 3104          | 90°                   | 12 öre dark blue, perforation of 1865.<br>EXCELLENT cancellation FALKÖPING 19.11.1869                  | ).          |         | 3140    | 9j¹             | SALA 25.9.1862.<br>12 öre ultramarine-grey. Superb cancellation                                | 0           | 400:-   |
| 2105          | 9b <sup>3</sup>       | Scarce shade in this quality.                                                                          | ⊙<br>⊙      | 500:-   | 3140    | ÞJ              | STOCKHOLM 9.9.1861.                                                                            | 0           | 300:-   |
| 3105<br>3106K |                       | Excellent canc WALDEMARSVIK 11.9.1869. 12 öre on cover sent from CIMBRITSHAMN                          | •           | 300:-   | 3141K   | 9j¹             | 12 öre ultramarine-grey, unusually strong                                                      |             |         |
|               |                       | 14.9.1860 to Kristianstad. One broken corner                                                           |             | 400     |         |                 | colour, on beautiful cover sent from ÖKNE<br>14.11.1861 to Uddevalla. Superb.                  | $\boxtimes$ | 500:-   |
| 3107          | $9c^2$                | perf., otherwise EXCELLENT.  12 öre blue. EXCELLENT cancellation WISBY                                 | $\bowtie$   | 400:-   | 3142    | $9j^2$          | 12 öre blackish ultramarine. EXCELLENT cancel                                                  | _           | 400     |
| 2100          | 0.2                   | 12.8.65.                                                                                               | $\odot$     | 300:-   | 3143    | 91              | STOCKHOLM 27.8.1861. Short perf. F 2000<br>12 öre dark blue with dense background. on          | 0           | 400:-   |
| 3108          | 9c <sup>2</sup>       | 12 öre blue. EXCELLENT cancellation FALKÖPING 18.2.1866.                                               | $\odot$     | 300:-   | 2144    | 0               | very nice cover, canc. SUNNE 26.5.1863.                                                        | $\bowtie$   | 300:-   |
| 3109          | $9c^3$                | 12 öre blue, perforation of 1865. EXCELLENT                                                            |             |         | 3144    | 9m              | 12 öre blue-greenish blue. EXCELLENT cancel GÖTEBORG 2.7.1872.                                 | 0           | 300:-   |
| 3110          | $9c^3$                | cancellation MARIESTAD 11.6.1868. 12 öre blue, perforation of 1865. EXCELLENT                          | 0           | 500:-   | 3145    | 10              | 24 öre orange. EXCELLENT cancellation GRENNA                                                   |             |         |
| *****         | 0.2                   | cancellation YSTAD 7.2.1870.                                                                           | $\odot$     | 500:-   |         |                 | 23.12.1861. One slightly short perf. plus one double perf.                                     | 0           | 500:-   |
| 3111K         | 9c <sup>3</sup>       | 12 öre blue, perforation of 1865, on cover dated "Malmö 29 juni 1871" sent by ship mail                |             |         | 3146    | 10              | 24 öre orange. EXCELLENT cancellation                                                          | _           | 200     |
|               |                       | to Copenhagen. Cancellations 1, FRA SVERRIG                                                            |             |         | 3147    | 11              | STOCKHOLM 26.4.1865. 30 öre brown. EXCELLENT cancellation                                      | 0           | 300:-   |
|               |                       | 29.6.1871 and KIØBENHAVN. A few worn perfs. otherwise very fine.                                       | $\odot$     | 500:-   | 21.40   | 10              | TORSHÄLLA 7.3.1872.                                                                            | 0           | 300:-   |
| 3112          | $9c^3$                | 12 öre blue, perforation of 1865. EXCELLENT                                                            | 0           | 400     | 3148    | 10              | 24 öre orange. EXCELLENT cancellation SKARA 22.6.1870.                                         | 0           | 200:-   |
| 3113          | $9c^3$                | cancellation STOCKHOLM 20.10.1871.  12 öre blue, perforation of 1865. EXCELLENT                        | 0           | 400:-   | 3149K   | 10              | 1863, Very nice registred letter sent from                                                     |             |         |
|               |                       | cancellation STABY 29.7.1868. One slightly                                                             |             | 200     |         |                 | SUNNE (county of Värmland) to UDDEVALLA, franked with Coat-of-Arms type II 24 + 12             |             |         |
| 3114          | $9c^3$                | worn perf. 12 öre blue, perforation of 1865. EXCELLENT                                                 | 0           | 300:-   | 21.5017 | 10              | öre (correct postage).                                                                         | $\boxtimes$ | 1.500:- |
|               |                       | cancellation FALUN 18.11.1867.                                                                         | $\odot$     | 300:-   | 3150K   | 10              | 24 öre on 2-fold cover sent from STOCKHOLM 10.11.1869 to Gävle.                                | $\boxtimes$ | 300:-   |
| 3115          | 9c <sup>3</sup>       | 12 öre blue, perforation of 1865. EXCELLENT cancellation SÖDRA ST.BANAN 6.7.1867.                      | $\odot$     | 300:-   | 3151    | 10i             | 24 öre orange-yellow. EXCELLENT cancellation                                                   | _           | 400     |
| 3116          | $9c^3$                | 12 öre blue, perforation of 1865. EXCELLENT                                                            | 0           | 200     | 3152    | 11              | STOCKHOLM 8.7.1872. 30 öre brown. Superb cancellation HERNÖSAND                                | 0           | 400:-   |
| 3117K         | $9c^3$                | cancellation EKSJÖ 12.4.1867.<br>12 öre blue, perforation of 1865 on beautiful                         | 0           | 300:-   | 215217  | 11              | 15.3.1872.                                                                                     | 0           | 300:-   |
|               |                       | cover sent from WALDEMARKSVIK 14.2.1870 to                                                             |             | 200     | 3153K   | 11              | Very nice letter sent from STOCKHOLM 1861 to WIBORG (Finland). Postage paid to the border      |             |         |
| 3118K         | 9c <sup>3</sup> , 10f | Söderköping. Superb.  2 12 + 24 öre on beautiful 3-fold cover sent from                                | $\boxtimes$ | 300:-   |         |                 | (30 öre, correct fee). Listing number in the                                                   |             | 200     |
|               |                       | STOCKHOLM 30.12.1870 to Smedjebacken.                                                                  |             | 000     | 3154    | 11, 12          | upper right corner F 2000<br>30+30+50+50 öre on big part of a cover (2 ex                      | $\bowtie$   | 300:-   |
| 3119          | $9d^2$                | Signed O.P. 12 öre light blue. EXCELLENT cancellation                                                  | $\boxtimes$ | 800:-   |         |                 | of 50 öre are missing), sent to USA, via                                                       |             |         |
| 2120          | 0.12                  | STOCKHOLM 17.7.1868. Weak ink line at back.                                                            | $\odot$     | 400:-   |         |                 | Preussen, Belgium and Great Britain, canc.<br>STOCKHOLM 19.10.1865. compl. cover known.        | Δ           | 1.500:- |
| 3120          | 9d <sup>2</sup>       | 12 öre light blue. EXCELLENT cancellation MARIESTAD 9.11.1865. Nice rough perforated copy.             | 0           | 400:-   | 3155    | 11a             | 30 öre dark red-brown. EXCELLENT cancellation                                                  |             |         |
| 3121          | $9d^2$                | 12 öre light blue. EXCELLENT cancellation                                                              |             |         |         |                 | SMEDJEBACKEN 12.11.1862. One short and one double perf.                                        | 0           | 600:-   |
| 3122          | 9d <sup>2</sup>       | NORRTELJE 1.12.1865. Nice rough perforated copy. 12 öre light blue. EXCELLENT cancellation             | $\odot$     | 400:-   | 3156    | 11b             | 30 öre red-brown. EXCELLENT cancellation                                                       |             |         |
|               |                       | MARSTRAND 4.8.1866. Nice rough perforated                                                              | _           | 400     | 3157    | 11g             | STOCKHOLM 15.4.1859. Weakly bent corner perfs. 30 öre rose-brown. EXCELLENT cancellation       | 0           | 700:-   |
| 3123          | 9d <sup>2</sup>       | copy. 12 öre light blue. EXCELLENT cancellation                                                        | 0           | 400:-   |         |                 | SKENE16.7.1872.                                                                                | 0           | 400:-   |
|               |                       | CARLSKRONA 17.11.1863. Weak ink at back.                                                               | 0           | 300:-   | 3158    | 11h             | 30 öre chocolate brown. Superb canc. TIERP 10.11.1872.                                         | 0           | 300:-   |
| 3124          | 9d <sup>3</sup>       | 12 öre light blue, perforation of 1865. EXCELLENT cancellation ÖSTERSUND 5.11.1868.                    | 0           | 500:-   | 3159    | 12              | 50öre red. Superb cancellation CIMBRITSHAMN                                                    |             |         |
|               |                       |                                                                                                        |             |         |         |                 | 14.11.1868. Age spot and two short perfs. Guarantee cancel PFENNINGER at back                  | 0           | 300:-   |
|               |                       |                                                                                                        |             | '       |         |                 |                                                                                                |             | 0       |