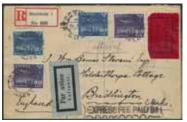

| 3040K  | Brazil. Incoming unpaid letter dated "Rio de Jan. 7 aug 60", sent via Great Britain and Germany, to Stockholm. With ship notation. Cancellations RIO DE JANEIRO 7.AU.1860, LONDON 3.SP.60, St.P.A. 5.SEP.60, and HAMBURG KSPA(D) 5.9.1860.                              | 1,000       | 3062K        | Barbad<br>BARB  | Incoming stamped mail / Inkommande post os. Stamped envelope 1 d sent as printed matter fron ADOS 12.JY.86 to Sweden. Arrival pmk's LINKÖPI 86 and NORRKÖPING 3.TUR 3.12.1886. Scarce.      |                   | 800:-          |
|--------|-------------------------------------------------------------------------------------------------------------------------------------------------------------------------------------------------------------------------------------------------------------------------|-------------|--------------|-----------------|---------------------------------------------------------------------------------------------------------------------------------------------------------------------------------------------|-------------------|----------------|
| 3041K  | Ex. Larsson. France. Unpaid cover dated "Carlshamn d 18 aug 1830" sent to Rheims. Cancellations T.T.R.4 HAMBOURG, ALLMAGNE PAR FORBACH, 29.AOU.1830 and 9. Postage due notation                                                                                         | 1.000:-     | 3063K        | Ten pre         | Collections prephilately / Förfilatelisamlingar<br>paid and unprepaid covers from e.g. England, Scotla<br>rmany. Postage Due Postmarks "108" and "45 öre". V                                | nd                | 1.000:-        |
| 3042K  | "14". Ex. Larsson. France. Partly prepaid letter sent from CHRISTIANSTAD 12.8.1839 to REIMS 20.AOUT.1839. Cancellations FRCO STRALSUND                                                                                                                                  | 500:-       | 3064K        | Three c         | overs with box canc. :HALMSTAD 1855 type 4 in b<br>NG 1856 and ÅBY1857 type 2 in blue. All in Excelle                                                                                       |                   | 300:-          |
|        | (P: +500:-), GREIFSWALD 13.8, and CPR5. Postage due notation "20". Ex Frimärkshuset 1999. Ex. Larsson.                                                                                                                                                                  | 500:-       | 3065K        |                 | ers with circular/arc canc. 1855-58, 1862. All in Superb                                                                                                                                    | qualit            | ty. 300:-      |
| 3043K  | France. Unpaid letter sent from STOCKHOLM 2.1.1844 "via Elsinore" to BORDEAUX 16.JANV.44. Cancellations e.g. FRANCO HAMBURG (type 1, P: 1800:-), KS&NPC HAMBURG 9.JAN.44, HAMBURG 9.JANN and CPR3. Postage due notation "24". Ex. Lars-Tore Eriksson 2002. Ex. Larsson. | 900:-       | 3066K        | 45              | Postal forms / Postala blanketter Three domestic money orders (2 from 1888 and 1 fr 1904) from Mariedam, Åled and Linköping with No 45, 47, Tj 14 and Tj 21. Fine quality on all three item | o 43,             | 300:-          |
| 3044K  | France. Cover from Boulogne 13.JUL.57 to Neder Calix via Paris 14.JULI.57 Hamburg 16.7.1857 and HELSINGBORG 17.7.1857.                                                                                                                                                  |             | 20/7         | 1               | Stamps / Frimärken Skilling Banco                                                                                                                                                           | 0                 | 1 000          |
| 3045K  | Postage Due Postmark "24Sk" Very nice ex.<br>France. Cover from Nantes 21.JANV.58 to Stockholm via Nantes                                                                                                                                                               | 300:-       | 3067<br>3068 | 1a<br>2         | 3 skill light bluish green. Good spacefiller. F 45000 4 skill blue. Very fine copy cancelled                                                                                                | 0                 | 1.000:-        |
|        | A Paris 21.JANV.58, K.S.P.A. Hamburg 21.1.1858. Postage Due Postmark "24Sk" Very nice ex.                                                                                                                                                                               | 300:-       | 3069         | 2               | STOCKHOLM 13.1.1857. One slightly short perf. 4 skill blue. Superb cancellation STOCKHOLM                                                                                                   | 0                 | 300:-          |
| 3046K  | Germany. Incoming partly paid cover sent from STUTTGART                                                                                                                                                                                                                 | 300         |              |                 | 11.6.1857.                                                                                                                                                                                  | 0                 | 200:-          |
|        | 27.JUN, via HAMBURG TH&TAXIS 3.JUL, KS&NPC<br>HAMBURG 5.JUL.25, and KSNPC I STRALSUND D. 7.JULI                                                                                                                                                                         |             | 3070         | 2a <sup>1</sup> | 4 skill blue, thin paper. EXCELLENT cancellation GEFLE 7.12.1856. Allegedly del. (print) 4.                                                                                                 |                   |                |
|        | (type 1, P: 2500:-) to Stockholm. Notation "franco Hamburg".                                                                                                                                                                                                            | 1.200       | 3071         | $2a^1$          | Small paper residues at back.<br>4 skill blue, thin paper. EXCELLENT cancellation                                                                                                           | 0                 | 400:-          |
| 3047K  | Postage due notation "8 sk". Ex. Larsson.<br>Germany. Red rectangular pmk STOCKHOLM 24.10.42 (Postal:                                                                                                                                                                   | 1.200:-     |              |                 | SÖDERHAMN 20.3.1856. Slightly rough perforated                                                                                                                                              | 1. ⊙              | 400:-          |
|        | 2000:-) used as arrival cancellation on unpaid letter dated "Lübeck d. 20 Oct 1842", sent "pr Dampfschiff Svithod". Small                                                                                                                                               |             | 3072         | 2c              | 4 skill bright blue, thin paper. Superb cancellation STOCKHOLM 19.8.1856. Allegedly                                                                                                         |                   |                |
|        | paper loss otherwise superb.                                                                                                                                                                                                                                            | 800:-       | 2072         | 2 -             | del. (print) 6. F 1900                                                                                                                                                                      | 0                 | 500:-          |
| 3048K  | Germany. Incoming letter dated "Salzbrunn i Schlesien den<br>19.Juli 1843, sent from SALZBRUNN 19.7 via STRALSUND 23.7                                                                                                                                                  | ,           | 3073         | 2e              | 4 skill blue, medium-thick paper, badly perforated with a lot of confetti which makes                                                                                                       |                   |                |
| 2040IZ | to Stockholm. Superb. Ex. Larsson.<br>Germany. Prepaid cover sent from STOCKHOLM 30.9.1852 to                                                                                                                                                                           | 500:-       |              |                 | it look almost partly imperforated. Cancelled<br>NORBERG 22.2.1857 (P: 1500:-). Highly                                                                                                      |                   |                |
| 3047IX | Breslau. Cancellations FRANCO, AUS SCHWEDEN, KS&NPA                                                                                                                                                                                                                     |             | 20=4         | •               | interesting copy.                                                                                                                                                                           | 0                 | 1.000:-        |
|        | HAMBURG 8.10.1852, HAMBURG BERLIN 9.10, BERLIN BRESLAU 9.10, etc. Ex. Skandinavisk Filateli 1985.                                                                                                                                                                       | 400:-       | 3074         | 2f              | 4 skill blue, dense background, medium-thick paper. EXCELLENT cancellation STOCKHOLM                                                                                                        |                   |                |
| 3050K  | Germany. Prepaid cover to Stockholm 27.JUL.59 (Arrival canc.                                                                                                                                                                                                            |             | 3075         | 2f              | 16.8.1857. Allegedly del. (print) 10.<br>4 skill blue, dense background, medium-thick                                                                                                       | 0                 | 400:-          |
|        | in black) and Postage Due Postmark "45 öre" from Germany.<br>Very nice ex.                                                                                                                                                                                              | 300:-       | 3073         | 21              | paper. Beautiful copy cancelled ENKÖPING                                                                                                                                                    |                   |                |
| 3051K  | Germany. Prepaid cover from Hamburg K.S.P.A 30.9.1859 to Skenninge via YSTAD 3.10.1859. Very nice ex.                                                                                                                                                                   | 300:-       | 3076         | 2h1             | 26.9.1857 (P: 1500:-). Tiny tear.<br>4 skill light blue, medium-thick paper.                                                                                                                | 0                 | 300:-          |
| 3052K  | Germany. Prepaid letter sent from KSPA HAMBURG 21.5.1867                                                                                                                                                                                                                |             |              |                 | Arrival canc. STOCKHOLM 6 AUG 57. Cert HOW                                                                                                                                                  |                   | 200            |
|        | (P: 400:-) to STOCKHOLM1.TUR 24.5. Blue FRANCO cancellation Very fine. Ex Larsson.                                                                                                                                                                                      | n.<br>300:- | 3077         | $2h^1$          | "Fine - Very Fine copy". 4 skill light blue, medium-thick paper. Superb                                                                                                                     | 0                 | 300:-          |
| 3053K  | Great Britain. Cover from Liverpool JU.11.1858 to Norrköping via London JU.12.58 (red canc.), "via Ostende", Hamburg 14.6                                                                                                                                               |             |              |                 | canc. SALA 10.3.1859. Cert. P.Sjöman. Very nice - superb ex.                                                                                                                                | 0                 | 300:-          |
|        | and St.R.A 14 Jun.58, transit canc. STOCKHOLM 18.JUN.58.                                                                                                                                                                                                                |             | 3078         | $2j^2$          | 4 skill grey-ultramarine, medium-thick paper.                                                                                                                                               |                   |                |
| 3054K  | Postage Due "7" changed to 4/3 (Silbergroschen).<br>Great Britain. Prepaid cover from London, LOMBARDSTREET                                                                                                                                                             | 300:-       | 3079         | 21              | F 4400<br>4 skill greenish blue, medium-thick paper.                                                                                                                                        | 0                 | 900:-          |
|        | PAID JU.22.60 and "P" in red to Lindköping via St.P.A 24 Jun. 60,                                                                                                                                                                                                       |             |              |                 | Superb cancellation STOCKHOLM 30.7.1858. Allegedly del. (print) 12. A few somewhat                                                                                                          |                   |                |
|        | HAMBURG. K.S.P.A.(D.) 24/6.1860 and CALMAR 27.6.1860.<br>Very nice ex.                                                                                                                                                                                                  | 300:-       |              |                 | short perfs. F 1500                                                                                                                                                                         | 0                 | 300:-          |
| 3055K  | Great Britain. Incoming unpaid letter sent from HULL 10.MY.61 "By steamer via Gothenburg", to Stockholm. Transit pmk                                                                                                                                                    |             | 3080         | 21              | 4 skill greenish blue, medium-thick paper.<br>Superb box canc. NYLAND 1.4.1858.                                                                                                             | Δ                 | 300:-          |
|        | GÖTHEBORG 11.5.1861. Conveyed by Thomas Wilson, Sons                                                                                                                                                                                                                    |             | 3081         | 2m              | 4 skill blue, clear print, medium-thick paper on piece, cancel 19.4.1858, some short perfs.                                                                                                 | Δ                 | 300:-          |
|        | & Co steamer. Postage due notation "108" (öre), of which "6" (d) was the Britsish share, as noted in black. Ex. Larsson.                                                                                                                                                | 400:-       | 3082         | $2v^3$          | 4 skill blue, damaged "ÄRKE" variety. F 1400                                                                                                                                                | $\odot$           | 300:-          |
| 3056K  | Ireland. Unpaid cover sent from KALMAR 6.5.1874 to Ireland, and then forwarded from Queenstown to Belgium. Cancellations e.g. PKXP Nr 2 NED 8.5, QUEENSTOWN A 12.MY.74,                                                                                                 |             | 3083         | 3a <sup>1</sup> | 6 skill grey. Cancel CIMBRIT(SHAMN) 2x.4.18xx scarce on this stamp. Simrishamn only got 600 copies delivered. Repaired copy and with a tear,                                                | ,                 |                |
| 3057K  | UNPAID, ANVERS 14.MAI.1874. Scarce destinations.<br>Netherlands. Incoming letter dated "Amsterdam 21 Octbr 1843"                                                                                                                                                        | 900:-       | 3084         | 4               | according to certificate HOW (2018). F 12000<br>8 skill yellow. Good - fair centering.                                                                                                      | 0                 | 1.000:-        |
| 3037K  | sent to Stockholm. Cancellations AMTSERDAM 21.10, FRANCO HAMBURG, ST.P.A. 24.OCT.43, and KS&NPC HAMBURG                                                                                                                                                                 | 1           |              |                 | STOCKHOLM 29.7.18xx. F 5000  Local stamps / Lokalmärkestyp                                                                                                                                  | 0                 | 800:-          |
| 3058K  | 24.OCT.43. Very fine and unusually early. Ex. Larsson.  Spain. Incoming cover sent from CADIZ 31.OCT.1844 to Stockholm.  Cancellations PARIS 10.NOV.44, T.T. HAMBURG 15.NOV.44 and                                                                                      | 1.000:-     | 3085         | 6a <sup>1</sup> | (1 skill) black-grey-black, thin paper. One slightly shortened perf on the top of the stamp. A fine well placed cancellation. Cert:                                                         |                   |                |
| 3059K  | KS&NPC HAMBURG 15.NOV.44. Scarce. Ex. Larsson. USA. Incoming letter dated "Augusta d. 16 Jan. 1850" sent via LONDON 19.FEB.50, KS&NPA HAMBURG 23.2.1850, and                                                                                                            | 1.000:-     | 3086         | 6a <sup>2</sup> | HOW (2012). F 7500<br>(1 skill) black-grey-black, medium-thick<br>paper. in pair, small defects. Cert. HOW                                                                                  | 0                 | 700:-          |
| 3060K  | KDOPA HAMBURG 23.2 to Stockholm. Ex. Larsson. USA. Incoming advertisment envelope sent from LOUISVILLE 14.NOV, by "Prussian closed mail", to Arlöv. Cancellations                                                                                                       | 700:-       | 3087         | 6a <sup>2</sup> | 3,(3,3),(2,3). Very nice ex. F 12000<br>(1 skill) black-grey-black, medium-thick<br>paper. Fine copy with star cancellation.                                                                | 0                 | 1.000:-        |
|        | N. YORK. AM. PKT 23 17.NOV, AACHEN 1.12, St.P.A. 2.DEC.55, KS&NPA HAMBURG 13.12.1855, KDOPA HAMBURG 2.12 and                                                                                                                                                            |             |              |                 | Certificate Sjöman (1969). F 4000                                                                                                                                                           | 0                 | 700:-          |
|        | HELSINGBORG 7.12.1855. Nice transatlantic item. Ex. Larsson.                                                                                                                                                                                                            | 1.000:-     | 3088<br>3089 | 6a <sup>3</sup> | A very nice copy F 6000<br>(3 öre) black. Fair centering. F 3000                                                                                                                            | ( <b>★</b> )<br>⊙ | 300:-<br>600:- |
| 3061K  | USA. Unpaid cover (worn) sent from CIMBRISHAMN 13.2.1877 to San Francisco. Transit MALMÖ 14.2.1877 and postage due                                                                                                                                                      |             | 3090         | 13b             | 3 öre olivish yellow-brown. Excellent centering.                                                                                                                                            | (4)               |                |
|        | cancellations T and NEW-YORK DUE 10 CTS 4.MAR.                                                                                                                                                                                                                          | 400:-       |              |                 | F 6000                                                                                                                                                                                      | (*)               | 1.000:-        |
|        |                                                                                                                                                                                                                                                                         |             | I            |                 |                                                                                                                                                                                             |                   | 7              |