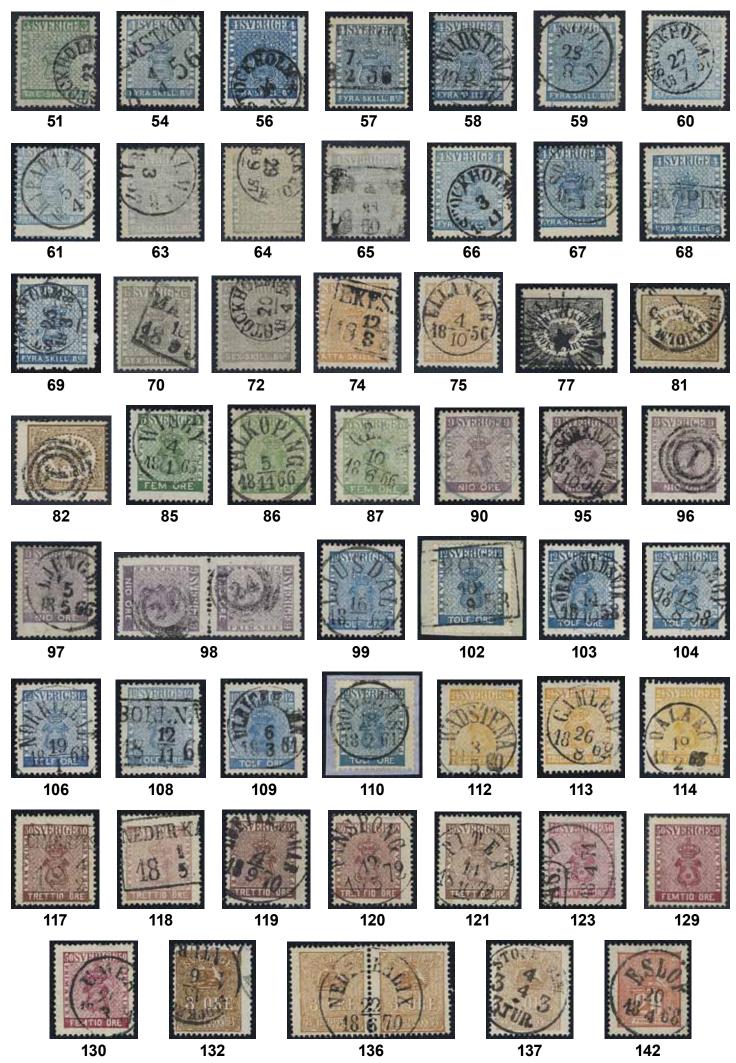

1.000:-

| 38K         | via HE          | ny. Unpaid cover sent from KDOPA HAMBURG 26.<br>ELSINGBORG 29.3.1850 to Gävle. Postage due                                                                   | 3         | 200     | 65       | 2 |
|-------------|-----------------|--------------------------------------------------------------------------------------------------------------------------------------------------------------|-----------|---------|----------|---|
| 39K         | Ireland         | on "24s".<br>I. Unpaid cover sent from KALMAR 6.5.1874 to<br>I, and then forwarded from Queenstown to Belgium.                                               |           | 300:-   | 66       | 2 |
|             | Cancel          | lations e.g. PKXP Nr 2 NED 8.5, QUEENSTOWN A<br>.74, UNPAID, ANVERS 14.MAI.1874. Scarce destinati                                                            | on.       | 1.000:- |          |   |
| 40K         | Prephi          | Collections prephilately / Förfilatelisamlingar<br>lately 1836–73. Six covers with Excellent cancels and                                                     |           |         | 67       | 2 |
|             | 2               | ice covers. Excellent quality Postal documentation / Postal dokumentation                                                                                    |           | 300:-   | 68       | 2 |
| 41P         |                 | dokumentation. Lot 3 different E-journal receipts, 60                                                                                                        |           | 300:-   | 69       | 2 |
| 4017        | -               | Postal forms / Postala blanketter                                                                                                                            |           |         | 70       | 3 |
| 42K         |                 | Postal form, "Qvitto å inlemnadt rekommenderadt l<br>"(Blankett n.r 135.) December 1872". Rare canc.<br>ÖSTERÅSEN 29.9.1873. F 3.000.                        | orei      | 500:-   | 71       | 3 |
| 43K         |                 | Postal form, (Blankett n:r 75.) November 1872, lette<br>list sent from GAMLEBY 1.8.1882 to NORRKÖPIN                                                         |           |         | 72       | 3 |
| 44K         |                 | 1.9.1882, cancelled with beehive pmk. Superb.<br>Postal form, Unnumbered letter list used for mail se                                                        |           | 500:-   |          |   |
| 45K         |                 | between GAMLEBY 11.11.1869 and KISA 14.11.186<br>Postal form, (Blankett n:r 75.) December 1886, lette<br>list sent from OPPEBY 24.4.1894 to HÄGERSTAD        | r         | 400:-   | 73       | 4 |
| 460         |                 | 24.4.1894. Small tear.                                                                                                                                       |           | 300:-   | 74       | 4 |
| 46P         |                 | Postal form, Two associated forms: "Inlemningsbev<br>rörande postanvisningsbelopp" canc. Waxholm 13.0<br>and "Mottagningsbevis rörande nedan angifna försänd | 5.1904    |         |          |   |
| 47K         | 86, 91          | canc. Stockholm 14.6.04.<br>Postal form, 25 and 50 öre G V. on "En obeställbar                                                                               | leise.    | 300:-   | 75       | 4 |
| 4718        | 00, 71          | postförskottspaket-försändelse", "Bl. nr 172, (Maj<br>1894)". Canc. Nora 16.3.1914. Defective but unusua                                                     | 1         | 300:-   |          |   |
|             | _               | ·                                                                                                                                                            |           |         | 76       | 6 |
| 48P         | Postal          | documents collections / Samlingar postala bla<br>documents collection. Exhibition collection "Postförs                                                       |           |         | 77       | 6 |
| 49A         |                 | n" 1852–1917. Excellent quality<br>documents. 2 albums older - hallfmodern.                                                                                  |           | 300:-   | 78       | 6 |
|             |                 | Stamps / Frimärken                                                                                                                                           |           |         |          |   |
|             |                 | Skilling Banco                                                                                                                                               | _         |         | 79<br>80 | 6 |
| 50<br>51    | 1, 3(2),<br>1b  | <ul> <li>4 3 and 6 skill+ 2 x 8 skill with minor defects.</li> <li>3 skill bluish green. Repaired copy cancelled</li> </ul>                                  | $\odot$   | 1.400:- | 81       | 1 |
| 01          |                 | STOCKHOLM. Certificate Sjöman (1965). F 45000                                                                                                                | $\odot$   | 4.000:- | 82       | 1 |
| 52          | 2               | 4 skill blue. Five nice copies incl one j-<br>shade and one Linköping rectangular etc.                                                                       | $\odot$   | 500:-   | 02       | 1 |
| 53K         | 2               | 4 skill bco on beautiful cover sent from                                                                                                                     |           |         | 83       | 1 |
| 54          | $2a^1$          | NORRKÖPING 6.8.1857 to Köping.<br>4 skill blue, thin paper. Superb cancellation                                                                              |           | 800:-   | 84       | 1 |
| 55K         | 2b              | HALMSTAD 4.4.1856. F 1000<br>4 skill light blue, thin paper. Nice letter sent from                                                                           | $\odot$   | 500:-   |          |   |
| 55 <b>K</b> | 20              | STOCKHOLM 28.4.1856 to ESKILSTUNA<br>The stamp is off centerd (a small strip of a 2nd                                                                        |           |         | 85       | 7 |
| = (         | 2               | stamp visible).                                                                                                                                              | $\bowtie$ | 300:-   | 86       | 7 |
| 56          | 2c              | 4 skill bright blue, thin paper. Cancelled<br>STOCKHOLM 24.10.1856. A few short perfs.                                                                       | 0         | 100     |          |   |
| 57          | 2d              | F 1900<br>4 skill dull blue, medium-thick paper. Very                                                                                                        | $\odot$   | 400:-   | 87       | 7 |
|             |                 | fine copy cancelled ESKILSTUNA 7.2.1856.<br>F 2400                                                                                                           | $\odot$   | 700:-   |          | _ |
| 58          | 2e              | 4 skill blue, medium-thick paper. Very fine                                                                                                                  | 0         | /00     | 88K      | 7 |
|             |                 | copy with superb cancellation WADSTENA<br>3.5.1857. Pos. 58. Print (delivery) 8.                                                                             |           |         | 89       | 7 |
|             |                 | Certificate and signed Sjöman (1967).                                                                                                                        | $\odot$   | 600:-   | 90       | 8 |
| 59          | 2f              | 4 skill blue, dense background, medium-thick<br>paper. Delivery (print) 10. Superb cancellation                                                              |           |         |          |   |
|             |                 | ENKÖPING 28.8.57. F 1500                                                                                                                                     | $\odot$   | 700:-   | 91       | 8 |
| 60          | $2h^1$          | 4 skill light blue, medium-thick paper.<br>Delivery (print) 9. Superb cancellation                                                                           |           |         | 92       | 8 |
|             |                 | STOCKHOLM 27.7.1857.                                                                                                                                         | $\odot$   | 500:-   | 93       | 8 |
| 61          | $2h^2$          | 4 skill pale blue, medium-thick paper, heavily off-centered with parts of two stamps. Superb                                                                 |           |         | 94       | 8 |
|             |                 | cancellation HAPARANDA 5.4.1857. F 1300                                                                                                                      | $\odot$   | 500:-   | 94       | 8 |
| 62K         | 2i              | Nice letter sent from KÖPING (County of<br>Västmaland) to UPSALA 10.11.1857. Expertized<br>Sjöman.                                                           |           | 700:-   | 95       | 8 |
| 63          | $2j^2$          | Sjoman.<br>4 skill grey-ultramarine, medium-thick paper.<br>Cancelled CALMAR 3.11.1857. Certificate HOW                                                      | Ľ         | /00:-   | 96       | 8 |
| <i>(</i> )  | <b>a</b>        | 2,3,3 (2015). F 4400                                                                                                                                         | $\odot$   | 1.500:- |          |   |
| 64          | 2j <sup>2</sup> | 4 skill grey-ultramarine, medium-thick paper<br>cancelled STOCKHOLM 29.9.1857. Certificate<br>HOW (2018): "No defects, No repairs. The weak                  |           |         | 97       | 8 |
|             |                 | printing is normal for this shade. 2, 2, 3".                                                                                                                 |           |         |          |   |
|             |                 | F 4400                                                                                                                                                       | $\odot$   | 2.000:- |          |   |
| 8           |                 |                                                                                                                                                              |           |         |          |   |

|   | 2k <sup>3</sup>          | 4 skill light dull blue, medium-thick paper<br>(ink stroke,slightly fold corner perf).<br>Beautiful example of this rare shade. Cert.                                        |         |                |
|---|--------------------------|------------------------------------------------------------------------------------------------------------------------------------------------------------------------------|---------|----------------|
|   | 21                       | HOW: 2,3,2. F 14000<br>4 skill greenish blue, medium-thick paper.                                                                                                            | $\odot$ | 900:-          |
|   | 21 v <sup>6</sup>        | Very fine copy cancelled STOCKHOLM 3.11.185x.<br>F 1500                                                                                                                      | $\odot$ | 400:-          |
|   | 21 V <sup>o</sup>        | 4 skill greenish blue, medium-thick paper<br>with "F.YRA" variety. Superb cancellation<br>SOLLEFTEÅ 30.1.1858.                                                               | $\odot$ | 800:-          |
|   | 2m                       | 4 skill blue, clear print, medium-thick paper.<br>Pos. 19. Cancelled LIDKÖPING 5.5.1858.                                                                                     | $\odot$ | 300:-          |
|   | 2m                       | 4 skill blue, clear print, medium-thick paper.<br>Very fine copy cancelled STOCKHOLM 25.3.1858.                                                                              | $\odot$ | 300:-          |
|   | 3a <sup>1</sup>          | 6 skill grey (somewhat short perfs,fold corner<br>perf). Fresh copy with cert. HOW: 2,3,2.<br>F 12000                                                                        | $\odot$ | 000.           |
|   | 3b                       | 6 skill light grey. Fine copy cancelled<br>GÖTHEBORG. Two slightly short perfs. Certificate                                                                                  |         | 900:-          |
|   | 3e                       | and signed Sjöman (1969). F 14000<br>6 skill brownish grey on medium thick paper.<br>Cancelled STOCKHOLM 20.4.1858. One corner<br>perf. repaired. Certificate Sjöman (1973). | $\odot$ | 3.500:-        |
|   | 4                        | F 12000<br>8 skill yellow. Thin. Blue canc. LANDSKRONA                                                                                                                       | $\odot$ | 1.500:-        |
|   |                          | 13.6.185. F 5000                                                                                                                                                             | $\odot$ | 300:-          |
|   | 4a                       | 8 skill reddish orange. A nice colourful copy<br>cancelled EKESJÖ 12.8.185x. Slightly off-<br>centered. F 6500                                                               | $\odot$ | 700:-          |
|   | 4b                       | 8 skill brownish orange. EXCELLENT cancellation<br>ULLÅNGER 4.10.1856. One missing perf,                                                                                     | 0       |                |
|   |                          | nevertheless veru beautiful copy. F 6500<br>Local stamps / Lokalmärkestyp                                                                                                    | $\odot$ | 1.200:-        |
|   | 6, 13<br>6a <sup>2</sup> | Svart och brun Lokal (2).<br>(1 skill) black-grey-black, medium-thick<br>paper. Beautiful copy cancelled with star                                                           | $\odot$ | 800:-          |
|   | 6a <sup>3</sup>          | cancel. F 4000<br>(3 öre) black. Superb centered copy with                                                                                                                   | $\odot$ | 800:-          |
|   | 0a-                      | superb canc. F 3000                                                                                                                                                          | $\odot$ | 500:-          |
|   | 6a <sup>3</sup>          | (3 öre) black. Good centering. F 3000                                                                                                                                        | 0       |                |
|   | 6a <sup>3</sup>          | (3 öre) black. Good centering. F 3000                                                                                                                                        | 0       | 500:-<br>400:- |
|   | 13                       | 3 öre brown. Cancelled STOCKHOLM 5.TUR 3.1.                                                                                                                                  | 0       | 400            |
|   | 13                       | One somewhat short perf. F 4000<br>3 öre brown. Danish cancellation 1 (Copenhagen).<br>One short perf. Most possibly unique on this                                          | $\odot$ | 800:-          |
|   | 13a                      | stamp. F 4000<br>3 öre olive-brown. F 5000                                                                                                                                   | 0<br>0  | 700:-<br>300:- |
|   | 13N <sup>1-2</sup>       | 3 öre brun, 1871 års nytryck tandn. 14 och                                                                                                                                   | */*     | 800:-          |
|   |                          |                                                                                                                                                                              | ~/ ~    | 800            |
|   | 7a <sup>1</sup>          | <b>Coat-of-arms</b> / Vapentyp<br>5 öre dark green. Superb cancellation WISBY                                                                                                |         |                |
|   | 7b <sup>2</sup>          | 4.1.1863. F 1200<br>5 öre green, perforation of 1865. Superb-                                                                                                                | $\odot$ | 800:-          |
|   |                          | EXCELLENT cancellation FALKÖPING 5.11.1866. Afew somewhat short perfs.                                                                                                       | $\odot$ | 300:-          |
|   | 7d                       | 5 öre light green. Superb cancellation GEFLE<br>10.6.1866. Position 34. Two somewhat short<br>perfs. Signed Ex. Sjöman.                                                      | $\odot$ | 300:-          |
| K | 7-12, 27                 | SET with duplicates. 46 in many diff. shades                                                                                                                                 |         |                |
|   | 7-16N <sup>1</sup>       | and two 1 Riksdaler t 14.<br>1885 Reprints, ten very fresh copies incl.                                                                                                      | 0       | 2.000:-        |
|   | 8                        | many well centered.<br>9 öre violet, well centered and with BLUE<br>decorative cancellation HUDIKSVALL 16.12.1858                                                            |         | 1.500:-        |
|   | 0                        | The first year! F 2200++                                                                                                                                                     | $\odot$ | 700:-          |
|   | 8<br>8                   | <ul><li>9 öre violet. 4 copies with small defects.</li><li>9 öre violet. Danish cancellation 3 (Lübeck).</li></ul>                                                           | $\odot$ | 500:-          |
|   | 0                        | Small ink spot at back. F 2200                                                                                                                                               | $\odot$ | 400:-          |
|   | 8                        | 9 öre violet with scarce figure cancel with five rings (possibly Canadian). F 2200                                                                                           | $\odot$ | 400:-          |
|   | 8                        | 9 öre violet. Danish cancellation 1 (Copenhagen).<br>F 2200                                                                                                                  | $\odot$ | 400:-          |
|   | 8a                       | 9 öre red-violet. Very fine copy cancelled<br>SÖDERHAMN 26.10.1858. One somewhat short<br>perf. F 3000                                                                       | $\odot$ | 500:-          |
|   | 8b                       | 9 öre red-lilac. Very fine copy cancelled with Danish numeral pmk 1 (Copenhagen). Owner                                                                                      |         |                |
|   | 8d                       | cancel at back. F 3000<br>9 öre blue-violet. Very fine copy cancelled<br>LJUNGBY 5.5.1866. Certificate and signed                                                            | $\odot$ | 700:-          |
|   |                          | Sjöman (1968). F 2200                                                                                                                                                        | $\odot$ | 700:-          |

| 98   | 8d               | 9 öre blue-violet in pair with Danish                                                              |                  |         | 135         | 14B                | 3 öre brown, type II. 27 copies. Different                                                                             |           |                |
|------|------------------|----------------------------------------------------------------------------------------------------|------------------|---------|-------------|--------------------|------------------------------------------------------------------------------------------------------------------------|-----------|----------------|
|      |                  | cancellation 24 (Helsingør). The lower stamp<br>signed Sjöman. Very fine. F 4400                   | $\odot$          | 700:-   | 136         | 14Bd               | shades. F 3.510<br>3 öre orange-brown, type II, pair with EXCELLENT                                                    | $\odot$   | 300:-          |
| 99   | 9                | 12 öre blue. Excellent canc. LJUSDAL 16.1.1863.                                                    | õ                | 300:-   |             |                    | cancellation NEDERKALIX 22.6.1870.                                                                                     | $\odot$   | 500:-          |
| 100K | 9                | 12 öre with EXCELLENT cancellation SKENINGE 12.2.1871 on cover sent to Örebro.                     | $\bowtie$        | 500:-   | 137         | 14Bg               | 3 öre greyish orange-brown, type II. Superb cancellation STOCKHOLM 3.TUR 4.4.                                          | $\odot$   | 300:-          |
| 101K | 9                | 12 öre on cover sent from MJÖLBY 27.4.70 to                                                        |                  | 500     | 138         | 15                 | 17 öre violet. F 6500                                                                                                  | *         | 1.200:-        |
| 103  | Oal              | Stockholm. Superb.                                                                                 | $\bowtie$        | 400:-   | 139         | 15b <sup>2</sup>   | 17 öre reddish-bluish lilac, perforation of                                                                            | 0         | 200.           |
| 102  | 9a <sup>1</sup>  | 12 öre greenish dark blue. EXCELLENT cancellation<br>TROSA 10.9.1858 on cut piece. F 1000          | $\triangle$      | 600:-   | 140         | 15b <sup>2</sup> v | <ul><li>1865. Danish cancellation 227 (Helsingør JB PE).</li><li>17 öre reddish-bluish lilac, perforation of</li></ul> | $\odot$   | 300:-          |
| 103  | 9b <sup>1</sup>  | 12 öre dark blue. EXCELLENT cancellation                                                           | 0                | 100     |             |                    | 1865 with variety line in margin variety. Very                                                                         | ~         |                |
| 104  | 9c <sup>1</sup>  | ÖRNSKÖLDSVIK 14.10.1858.<br>12 öre blue. Superb cancellation GAMLEBY                               | $\odot$          | 400:-   | 141         | 16                 | fine copy cancelled YSTAD 10.9.1868. F 2500<br>20 öre red. 24 copies. Different shades. F 3.840                        | 0<br>0    | 800:-<br>400:- |
|      |                  | 17.8.1858.                                                                                         | $\odot$          | 300:-   | 142         | 16c                | 20 öre orange-red. EXCELLENT cancellation                                                                              |           |                |
| 105K | 9c <sup>1</sup>  | 12 öre blue. 12 öre on cover with notation<br>"pr snällpost" (express mail, P: +2000:-), sent from |                  |         |             |                    | ESLÖF 20.4.1868.                                                                                                       | $\odot$   | 500:-          |
|      |                  | NORRKÖPING 24.11.1858 to Gothenburg.                                                               |                  |         | 143         | 17b                | <b>Circle type perf. 14</b> / <i>Ringtyp tandning 14</i><br>3 öre yellow-brown on smooth paper. Superb                 |           |                |
| 107  | 9c <sup>3</sup>  | Some worn perfs. Sought after item.                                                                | $\bowtie$        | 800:-   | 145         | 170                | cancellation ARVIKA 21.12.1872. One slightly                                                                           |           |                |
| 106  | 903              | 12 öre blue, perforation of 1865. EXCELLENT cancellation NORRTELJE 19.1.1868. Allegedly            |                  |         |             | 17.1               | short perf. Scarce shade. F 900                                                                                        | $\odot$   | 400:-          |
|      | 0.3              | del. (print) 106. One somewhat short perf.                                                         | $\odot$          | 300:-   | 144         | 17d                | 3 öre orange-brown on yellowish paper.<br>EXCELLENT cancellation LINKÖPING                                             |           |                |
| 107K | 9c <sup>3</sup>  | 12 öre on on cover with notation "Registreradt"<br>(Recorded) (P: +800:-) sent from SKENINGE       |                  |         |             |                    | 27.10.1873. One short perf.                                                                                            | $\odot$   | 300:-          |
|      |                  | 28.9.1867 to Norrköping.                                                                           | $\bowtie$        | 500:-   | 145         | 17e                | 3 öre orange-brown. Superb–EXCELLENT cancellation BOXHOLM 23.5.1874.                                                   | $\odot$   | 500:-          |
| 108  | 9d1              | 12 öre light blue. EXCELLENT cancellation                                                          | 0                | 500.    | 146         | 17f                | 3 öre yellowish orange-brown. Superb cancellation                                                                      | 0         | 500            |
| 109  | $9f^2$           | BOLLNÄS 12.11.1860.<br>12 öre light ultramarine blue. EXCELLENT                                    | $\odot$          | 500:-   |             |                    | NYA KOPPARBERGET 11.6.1875 with part of                                                                                | ~         |                |
|      |                  | cancellation ULRICEHAMN 6.3.1861.                                                                  | $\odot$          | 500:-   | 147         | 17f                | second cancellation.<br>3 öre yellowish orange-brown. EXCELLENT                                                        | $\odot$   | 300:-          |
| 110  | 9g               | 12 öre green blue. EXCELLENT cancellation<br>BOLLNÄS 18.2.1861 on cut piece.                       | $\triangle$      | 400:-   | 14/         | 1/1                | cancellation TIERP 1.4.1975. One somewhat                                                                              |           |                |
| 111  | 10               | 24 öre orange. 14 copies some different                                                            |                  | 400:-   | 140         | 170                | short perf.                                                                                                            | $\odot$   | 300:-          |
|      |                  | shades. F 3.850                                                                                    | $\odot$          | 400:-   | 148         | 17f                | 3 öre yellowish orange-brown. British cancellation SWEDEN BY STEAMER. Scarce on stamps.                                | Δ         | 700:-          |
| 112  | 10c              | 24 öre light orange-yellow. Superb cancellation<br>WADSTENA 3.5.1860. A few very weak age spots.   | $\odot$          | 400:-   | 149         | 17h                | 3 öre olivish orange-brown. EXCELLENT                                                                                  | _         |                |
| 113  | $10d^1$          | 24 öre orange-yellow, perforation of 1855.                                                         | Ū                | 100.    | 150K        | 17-26              | cancellation ALINGSÅS 29.2.1876.                                                                                       | 0<br>0    | 400:-<br>500:- |
|      |                  | Superb-EXCELLENT cancellation GAMLEBY                                                              | 0                | 400.    | 150K<br>151 | 17-20              | 3 - 50 öre. 37 stamps.<br>4 öre grey. F 4200                                                                           | *         | 400:-          |
| 114  | 10d1             | <ul><li>26.8.1862. Some ink at back.</li><li>24 öre orange-yellow, perforation of 1855.</li></ul>  | $\odot$          | 400:-   | 152         | 18                 | 4 öre grey. 5 ex i god kvalitet och nyanser.                                                                           |           |                |
|      |                  | Superb canc. DALARÖ 19.2.1863.                                                                     | $\odot$          | 300:-   | 153         | 18a                | F 6500<br>4 öre dark grey. EXCELLENT cancellation                                                                      | $\odot$   | 600:-          |
| 115  | 11               | 30 öre brown. 14 copies some different shades.<br>F 3.850                                          | $\odot$          | 400:-   | 155         | 104                | GAMLEBY 14.2.1879.                                                                                                     | $\odot$   | 700:-          |
| 116K | 11               | 30 öre on cover sent from STOCKHOLM NORR                                                           | Ŭ                | 400     | 154         | 18v <sup>1</sup>   | 4 öre grey, set-off variety. F 3000                                                                                    | $\odot$   | 500:-          |
|      |                  | 3.4.1872 to the Netherlands. Transit PKXP Nr                                                       |                  |         | 155         | 19c                | 5 öre emerald green. EXCELLENT cancellation NORA 20.10.1873.                                                           | $\odot$   | 500:-          |
|      |                  | 2 5.4.1872 and arrival pmk AMSTERDAM 7.APR.72.<br>F 2500                                           |                  | 400:-   | 156         | 19g                | 5 öre dark green, smooth print. EXCELLENT                                                                              |           |                |
| 117  | 11a              | 30 öre dark red-brown. Very fine copy with                                                         |                  |         | 158         | 20                 | cancellation NÄSSJÖ 6.2.1876.<br>6 öre violet. Excellent canc. PKXP.NR 17.NED                                          | $\odot$   | 300:-          |
| 118  | 11c              | beautiful cancellation CIMBRITSHAMN 4.2.18xx.<br>30 öre light rose-tinged red-brown. Superb        | $\odot$          | 300:-   | 130         | 20                 | 19.1876.                                                                                                               | $\odot$   | 500:-          |
| 110  | 11c              | cancellation NEDER-KALIX 1.5.18xx. F 1000                                                          | $\odot$          | 500:-   | 159         | 20a                | 6 öre brownish dark lilac. Very fine copy                                                                              | 0         | 500.           |
| 119  | 11d <sup>2</sup> | 30 öre dark brown, perforation of 1865. Superb                                                     | 0                | 200     | 160         | 20b                | cancelled PKXP Nr 10A NED 16.4.1873 F 2000<br>6 öre ultramarine-violet on yellowish paper.                             | $\odot$   | 500:-          |
| 120  | 11g              | canc. LOFTAHAMMAR 4.9.1870. F 300<br>30 öre rose-brown. Superb canc. FINSPONG                      | $\odot$          | 300:-   |             |                    | Superb cancellation CARLSKRONA 18.9.1872.                                                                              | $\odot$   | 700:-          |
|      | 8                | 12.5.1872.                                                                                         | $\odot$          | 300:-   | 161         | 20b                | 6 öre ultramarine-violet on yellowish paper.<br>Superb canc. MELLERUD 4.6.1873. F 400                                  | $\odot$   | 300:-          |
| 121  | 11h              | 30 öre chocolate brown. Superb centering and cancellation PITEÅ 14.10.1872. Little ink at back.    | $\odot$          | 600:-   | 162         | 20g                | 6 öre olive-grey. Superb cancellation SKULTUNA                                                                         | Ŭ         | 500.           |
| 122  | 12               | 50 öre red. EXCELLENT cancellation LYSEKIL                                                         | 0                | 000     | 1/21/       | 20                 | 7.5.1875. Signed Strandell.                                                                                            | $\odot$   | 500:-          |
|      |                  | 17.2.1862. One somewhat short perf.                                                                | $\odot$          | 500:-   | 163K        | 20g                | 6 öre grey–olive-grey on printed matter sent<br>from NORRKÖPING 13.1.1875 to Sunne. Superb.                            |           |                |
| 123  | 12               | 50 öre red, well centered copy cancelled 29.4.1871 and with part of RECOMMENDERAS cancellation.    | $\odot$          | 300:-   |             |                    | Ex. Frimärkshuset 1973. F 1000                                                                                         | $\bowtie$ | 600:-          |
| 124  | 12               | 50 öre red on cut piece cancelled FRA SVERRIG                                                      | 0                | 2001    | 164P        | 20g, Tj            | 5a 6 öre Circle type and 3 x 12 öre Official<br>as mixed franking on registered 2-fold cover                           |           |                |
| 125  | 12 00            | 1.2.1873. Scarce on this stamp.<br>Carl XV. P A Nymans proposal stamp 5 öre                        | $\bigtriangleup$ | 400:-   |             |                    | sent from SILLERUD 6.4.1875 to Moholm. The                                                                             |           |                |
| 123  | 12, 90           | black with smooth background.                                                                      | (*)              | 500:-   |             |                    | cover and the stamps with some imperfections                                                                           |           |                |
| 126  | 12, 91           | Carl XV. P A Nymans proposal stamp 9 öre blue                                                      |                  | 500     |             |                    | but highly interesting and sought after.<br>UNIQUE franking according to Ferdén. Signed                                |           |                |
| 127  | 12, 92           | with lined background.<br>Carl XV. P A Nymans proposal stamp 30 öre                                | (*)              | 500:-   |             |                    | O.P. Ex Frimärkshuset 2015.                                                                                            | $\bowtie$ | 2.000:-        |
|      |                  | black with lined background.                                                                       | (*)              | 500:-   | 165K        | 20j                | 6 öre lilac on printed matter sent from LINKÖPING<br>6.4.1876 to Mjölby. Superb. Ex. Sjöman.                           |           | 800:-          |
| 128  | 12, 93           | Carl XV. P A Nymans proposal stamp 50 öre orange-red with smooth background.                       | (*)              | 500:-   | 166K        | 20j                | 6 öre lilac on printed matter sent from MJÖLBY                                                                         |           | 000.           |
| 129  | 12a              | 50 öre dark violet-carmine. As far as we can                                                       | (^)              | 500     |             |                    | 11.7.1876 to Borås. Ex. Göta 1989 and Lars-                                                                            |           | 100            |
| 120  | 10.1             | see with genuine gum. F 8000                                                                       | *                | 700:-   | 167         | 20k                | Tore Eriksson 1992.<br>6 öre red-lilac. Superb cancellation MATTERÖD                                                   | $\bowtie$ | 400:-          |
| 130  | 12d              | 50 öre bright carmine. Very fine copy with one double perf. and beautiful cancellation             |                  |         |             |                    | 11.4.1877.                                                                                                             | $\odot$   | 500:-          |
|      |                  | UMEÅ 26.3.1864. F 900                                                                              | $\odot$          | 500:-   | 168         | 20R, 54            | kv <sup>1</sup> 6 öre violet. Reprint in smaller size,<br>gutter-pair, and 1891 Oscar II 10 öre pair,                  |           |                |
|      |                  | Lying lion / Liggande lejon                                                                        |                  |         |             |                    | trial print, imperf variety.                                                                                           | *         | 300:-          |
| 131  | 14A              | 3 öre brown, type I. Short perf.                                                                   | (*)              | 300:-   | 169K        | 21                 | 12 öre on letter dated "Helsingborg" den 5                                                                             |           |                |
| 132  | 14A              | 3 öre brown, type I. Cancelled STOCKHOLM<br>1.TUR 13.6. Somewhat short perfs. F 5500               | $\odot$          | 1.000:- |             |                    | Apr 1874" sent as ship mail to Denmark.<br>Cancellations 24 (Helsingør), FRA SVERRIG,                                  |           |                |
| 133  | 14A              | 3 öre brown, type I. Fair centering, small                                                         |                  |         |             |                    | HELSINGØR 3.TOG 5.4, 229 N.SJ.JB.P.B 23.TOG                                                                            | _         |                |
| 134  | 14B              | corner creasing. F 5500<br>3 öre brown type II with German cancellation                            | $\odot$          | 500:-   | 170         | 21b                | 5.4 and KIØBENHAVN 5.4. Superb.<br>12 öre dull ultramarine-blue on yellowish                                           | $\bowtie$ | 300:-          |
| 134  | 14D              | K.B. AUS SCHWEDEN. Scarce on this stamp.                                                           |                  |         | 1/0         | 210                | paper. EXCELLENT cancellation STRENGNÄS                                                                                |           |                |
|      |                  | Weakly bent corner perfs.                                                                          | $\odot$          | 300:-   |             |                    | 21.7.1872.                                                                                                             | $\odot$   | 700:-          |
| 10   |                  |                                                                                                    |                  |         |             |                    |                                                                                                                        |           |                |