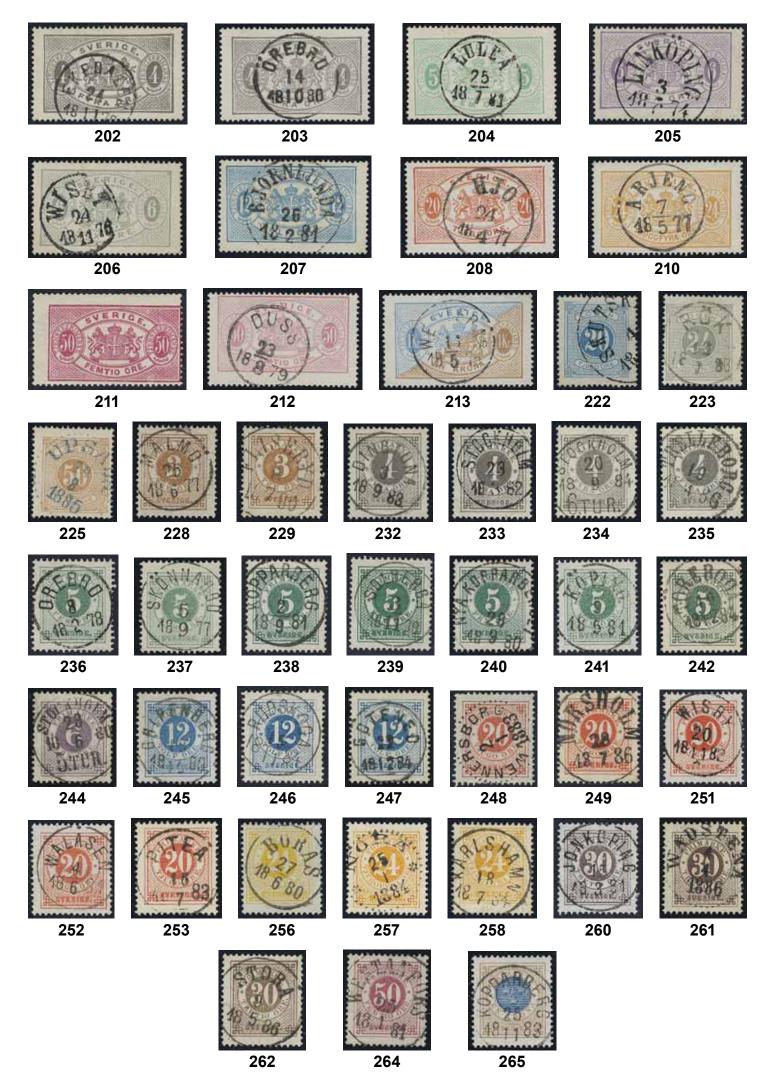

| paper. EXCELLENT cancellation GÖTENED 22.12.1884.                                                      | 0         | 300:-            |
|            |            | cancellation BJÖRNLUNDA 26.2.1881. One corrner perf. with small tear.                          | $\odot$ | 300:-          | 248        | 33                 | 20 öre red. Sideways cancelled WENNERSBORG<br>2.1.1883. Scarce. Examined by HOW - OK.                  | 0         | 1.000:-          |
| 12         |            |                                                                                                |         |                | I          |                    | 2 OK.                                                                                                  | 0         | 1.000            |





334

Wunge gatar 30

291

16

306

20 -

Samuelson

H Guesji

ANNAS (

Sor. 74 S Monchang

331

China

Till past dishtone

lature

321

R

Juner 46

Strekholm



| 249        | 33              | 20 öre red. EXCELLENT cancellation NORSHOLM                                                           |           | I              | 287    | L11-20           | SET perf 13 (10). 3 sets. F 2.400                                                                      | $\odot$   | 400:-          |
|------------|-----------------|-------------------------------------------------------------------------------------------------------|-----------|----------------|--------|------------------|--------------------------------------------------------------------------------------------------------|--------