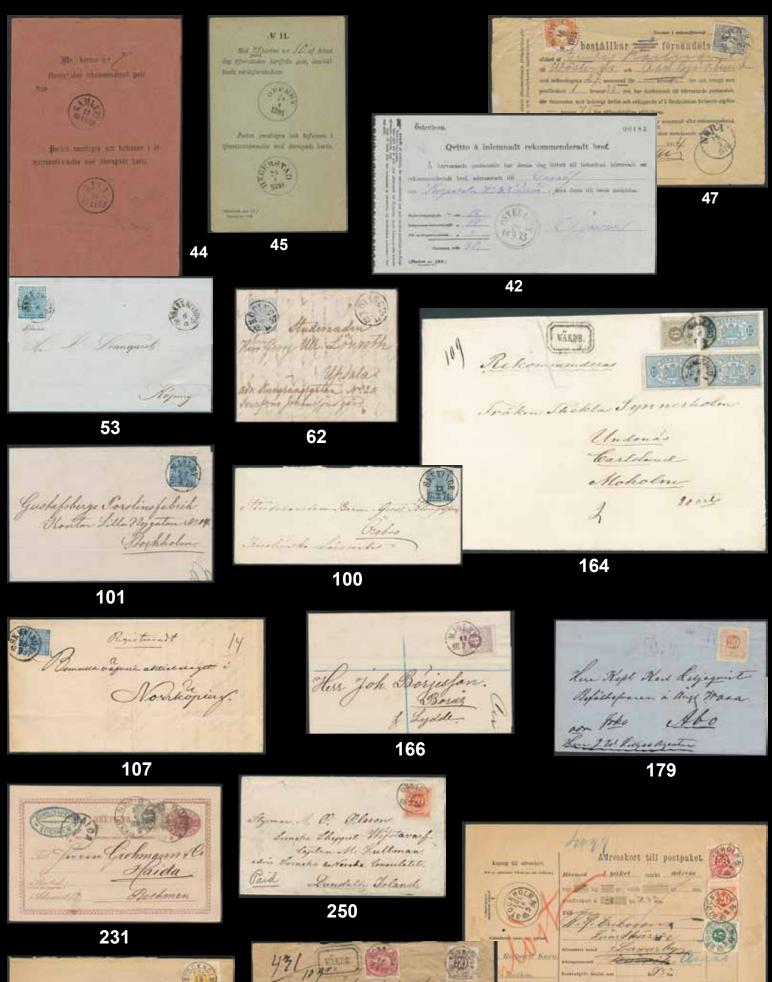

1.000:-

| 38K         | via HE          | ny. Unpaid cover sent from KDOPA HAMBURG 26.<br>ELSINGBORG 29.3.1850 to Gävle. Postage due                                                                   | 3         | 200     | 65       | 2 |
|-------------|-----------------|--------------------------------------------------------------------------------------------------------------------------------------------------------------|-----------|---------|----------|---|
| 39K         | Ireland         | on "24s".<br>I. Unpaid cover sent from KALMAR 6.5.1874 to<br>I, and then forwarded from Queenstown to Belgium.                                               |           | 300:-   | 66       | 2 |
|             | Cancel          | lations e.g. PKXP Nr 2 NED 8.5, QUEENSTOWN A<br>.74, UNPAID, ANVERS 14.MAI.1874. Scarce destinati                                                            | on.       | 1.000:- |          |   |
| 40K         | Prephi          | Collections prephilately / Förfilatelisamlingar<br>lately 1836–73. Six covers with Excellent cancels and                                                     |           |         | 67       | 2 |
|             | 2               | ice covers. Excellent quality Postal documentation / Postal dokumentation                                                                                    |           | 300:-   | 68       | 2 |
| 41P         |                 | dokumentation. Lot 3 different E-journal receipts, 60                                                                                                        |           | 300:-   | 69       | 2 |
| 4017        | -               | Postal forms / Postala blanketter                                                                                                                            |           |         | 70       | 3 |
| 42K         |                 | Postal form, "Qvitto å inlemnadt rekommenderadt l<br>"(Blankett n.r 135.) December 1872". Rare canc.<br>ÖSTERÅSEN 29.9.1873. F 3.000.                        | orei      | 500:-   | 71       | 3 |
| 43K         |                 | Postal form, (Blankett n:r 75.) November 1872, lette<br>list sent from GAMLEBY 1.8.1882 to NORRKÖPIN                                                         |           |         | 72       | 3 |
| 44K         |                 | 1.9.1882, cancelled with beehive pmk. Superb.<br>Postal form, Unnumbered letter list used for mail se                                                        |           | 500:-   |          |   |
| 45K         |                 | between GAMLEBY 11.11.1869 and KISA 14.11.186<br>Postal form, (Blankett n:r 75.) December 1886, lette<br>list sent from OPPEBY 24.4.1894 to HÄGERSTAD        | r         | 400:-   | 73       | 4 |
| 460         |                 | 24.4.1894. Small tear.                                                                                                                                       |           | 300:-   | 74       | 4 |
| 46P         |                 | Postal form, Two associated forms: "Inlemningsbev<br>rörande postanvisningsbelopp" canc. Waxholm 13.0<br>and "Mottagningsbevis rörande nedan angifna försänd | 5.1904    |         |          |   |
| 47K         | 86, 91          | canc. Stockholm 14.6.04.<br>Postal form, 25 and 50 öre G V. on "En obeställbar                                                                               | leise.    | 300:-   | 75       | 4 |
| 4718        | 00, 71          | postförskottspaket-försändelse", "Bl. nr 172, (Maj<br>1894)". Canc. Nora 16.3.1914. Defective but unusua                                                     | 1         | 300:-   |          |   |
|             | _               | ·                                                                                                                                                            |           |         | 76       | 6 |
| 48P         | Postal          | documents collections / Samlingar postala bla<br>documents collection. Exhibition collection "Postförs                                                       |           |         | 77       | 6 |
| 49A         |                 | n" 1852–1917. Excellent quality<br>documents. 2 albums older - hallfmodern.                                                                                  |           | 300:-   | 78       | 6 |
|             |                 | Stamps / Frimärken                                                                                                                                           |           |         |          |   |
|             |                 | Skilling Banco                                                                                                                                               | _         |         | 79<br>80 | 6 |
| 50<br>51    | 1, 3(2),<br>1b  | <ul> <li>4 3 and 6 skill+ 2 x 8 skill with minor defects.</li> <li>3 skill bluish green. Repaired copy cancelled</li> </ul>                                  | $\odot$   | 1.400:- | 81       | 1 |
| 01          |                 | STOCKHOLM. Certificate Sjöman (1965). F 45000                                                                                                                | $\odot$   | 4.000:- | 82       | 1 |
| 52          | 2               | 4 skill blue. Five nice copies incl one j-<br>shade and one Linköping rectangular etc.                                                                       | $\odot$   | 500:-   | 02       | 1 |
| 53K         | 2               | 4 skill bco on beautiful cover sent from                                                                                                                     |           |         | 83       | 1 |
| 54          | $2a^1$          | NORRKÖPING 6.8.1857 to Köping.<br>4 skill blue, thin paper. Superb cancellation                                                                              |           | 800:-   | 84       | 1 |
| 55K         | 2b              | HALMSTAD 4.4.1856. F 1000<br>4 skill light blue, thin paper. Nice letter sent from                                                                           | $\odot$   | 500:-   |          |   |
| 55 <b>K</b> | 20              | STOCKHOLM 28.4.1856 to ESKILSTUNA<br>The stamp is off centerd (a small strip of a 2nd                                                                        |           |         | 85       | 7 |
| = (         | 2               | stamp visible).                                                                                                                                              | $\bowtie$ | 300:-   | 86       | 7 |
| 56          | 2c              | 4 skill bright blue, thin paper. Cancelled<br>STOCKHOLM 24.10.1856. A few short perfs.                                                                       | 0         | 100     |          |   |
| 57          | 2d              | F 1900<br>4 skill dull blue, medium-thick paper. Very                                                                                                        | $\odot$   | 400:-   | 87       | 7 |
|             |                 | fine copy cancelled ESKILSTUNA 7.2.1856.<br>F 2400                                                                                                           | $\odot$   | 700:-   |          | _ |
| 58          | 2e              | 4 skill blue, medium-thick paper. Very fine                                                                                                                  | 0         | /00     | 88K      | 7 |
|             |                 | copy with superb cancellation WADSTENA<br>3.5.1857. Pos. 58. Print (delivery) 8.                                                                             |           |         | 89       | 7 |
|             |                 | Certificate and signed Sjöman (1967).                                                                                                                        | $\odot$   | 600:-   | 90       | 8 |
| 59          | 2f              | 4 skill blue, dense background, medium-thick<br>paper. Delivery (print) 10. Superb cancellation                                                              |           |         |          |   |
|             |                 | ENKÖPING 28.8.57. F 1500                                                                                                                                     | $\odot$   | 700:-   | 91       | 8 |
| 60          | $2h^1$          | 4 skill light blue, medium-thick paper.<br>Delivery (print) 9. Superb cancellation                                                                           |           |         | 92       | 8 |
|             |                 | STOCKHOLM 27.7.1857.                                                                                                                                         | $\odot$   | 500:-   | 93       | 8 |
| 61          | $2h^2$          | 4 skill pale blue, medium-thick paper, heavily off-centered with parts of two stamps. Superb                                                                 |           |         | 94       | 8 |
|             |                 | cancellation HAPARANDA 5.4.1857. F 1300                                                                                                                      | $\odot$   | 500:-   | 94       | 8 |
| 62K         | 2i              | Nice letter sent from KÖPING (County of<br>Västmaland) to UPSALA 10.11.1857. Expertized<br>Sjöman.                                                           |           | 700:-   | 95       | 8 |
| 63          | $2j^2$          | Sjoman.<br>4 skill grey-ultramarine, medium-thick paper.<br>Cancelled CALMAR 3.11.1857. Certificate HOW                                                      | Ľ         | /00:-   | 96       | 8 |
| <i>(</i> )  | <b>a</b>        | 2,3,3 (2015). F 4400                                                                                                                                         | $\odot$   | 1.500:- |          |   |
| 64          | 2j <sup>2</sup> | 4 skill grey-ultramarine, medium-thick paper<br>cancelled STOCKHOLM 29.9.1857. Certificate<br>HOW (2018): "No defects, No repairs. The weak                  |           |         | 97       | 8 |
|             |                 | printing is normal for this shade. 2, 2, 3".                                                                                                                 |           |         |          |   |
|             |                 | F 4400                                                                                                                                                       | $\odot$   | 2.000:- |          |   |
| 8           |                 |                                                                                                                                                              |           |         |          |   |

|   | 2k <sup>3</sup>          | 4 skill light dull blue, medium-thick paper<br>(ink stroke,slightly fold corner perf).<br>Beautiful example of this rare shade. Cert.                                        |         |                |
|---|--------------------------|------------------------------------------------------------------------------------------------------------------------------------------------------------------------------|---------|----------------|
|   | 21                       | HOW: 2,3,2. F 14000<br>4 skill greenish blue, medium-thick paper.                                                                                                            | $\odot$ | 900:-          |
|   | 21 v <sup>6</sup>        | Very fine copy cancelled STOCKHOLM 3.11.185x.<br>F 1500                                                                                                                      | $\odot$ | 400:-          |
|   | 21 V <sup>o</sup>        | 4 skill greenish blue, medium-thick paper<br>with "F.YRA" variety. Superb cancellation<br>SOLLEFTEÅ 30.1.1858.                                                               | $\odot$ | 800:-          |
|   | 2m                       | 4 skill blue, clear print, medium-thick paper.<br>Pos. 19. Cancelled LIDKÖPING 5.5.1858.                                                                                     | $\odot$ | 300:-          |
|   | 2m                       | 4 skill blue, clear print, medium-thick paper.<br>Very fine copy cancelled STOCKHOLM 25.3.1858.                                                                              | $\odot$ | 300:-          |
|   | 3a <sup>1</sup>          | 6 skill grey (somewhat short perfs,fold corner<br>perf). Fresh copy with cert. HOW: 2,3,2.<br>F 12000                                                                        | $\odot$ | 000.           |
|   | 3b                       | 6 skill light grey. Fine copy cancelled<br>GÖTHEBORG. Two slightly short perfs. Certificate                                                                                  |         | 900:-          |
|   | 3e                       | and signed Sjöman (1969). F 14000<br>6 skill brownish grey on medium thick paper.<br>Cancelled STOCKHOLM 20.4.1858. One corner<br>perf. repaired. Certificate Sjöman (1973). | $\odot$ | 3.500:-        |
|   | 4                        | F 12000<br>8 skill yellow. Thin. Blue canc. LANDSKRONA                                                                                                                       | $\odot$ | 1.500:-        |
|   |                          | 13.6.185. F 5000                                                                                                                                                             | $\odot$ | 300:-          |
|   | 4a                       | 8 skill reddish orange. A nice colourful copy<br>cancelled EKESJÖ 12.8.185x. Slightly off-<br>centered. F 6500                                                               | $\odot$ | 700:-          |
|   | 4b                       | 8 skill brownish orange. EXCELLENT cancellation<br>ULLÅNGER 4.10.1856. One missing perf,                                                                                     | 0       |                |
|   |                          | nevertheless veru beautiful copy. F 6500<br>Local stamps / Lokalmärkestyp                                                                                                    | $\odot$ | 1.200:-        |
|   | 6, 13<br>6a <sup>2</sup> | Svart och brun Lokal (2).<br>(1 skill) black-grey-black, medium-thick<br>paper. Beautiful copy cancelled with star                                                           | $\odot$ | 800:-          |
|   | 6a <sup>3</sup>          | cancel. F 4000<br>(3 öre) black. Superb centered copy with                                                                                                                   | $\odot$ | 800:-          |
|   | 0a-                      | superb canc. F 3000                                                                                                                                                          | $\odot$ | 500:-          |
|   | 6a <sup>3</sup>          | (3 öre) black. Good centering. F 3000                                                                                                                                        | 0       |                |
|   | 6a <sup>3</sup>          | (3 öre) black. Good centering. F 3000                                                                                                                                        | 0       | 500:-<br>400:- |
|   | 13                       | 3 öre brown. Cancelled STOCKHOLM 5.TUR 3.1.                                                                                                                                  | 0       | 400            |
|   | 13                       | One somewhat short perf. F 4000<br>3 öre brown. Danish cancellation 1 (Copenhagen).<br>One short perf. Most possibly unique on this                                          | $\odot$ | 800:-          |
|   | 13a                      | stamp. F 4000<br>3 öre olive-brown. F 5000                                                                                                                                   | 0<br>0  | 700:-<br>300:- |
|   | 13N <sup>1-2</sup>       | 3 öre brun, 1871 års nytryck tandn. 14 och                                                                                                                                   | */*     | 800:-          |
|   |                          |                                                                                                                                                                              | ~/ ~    | 800            |
|   | 7a <sup>1</sup>          | <b>Coat-of-arms</b> / Vapentyp<br>5 öre dark green. Superb cancellation WISBY                                                                                                |         |                |
|   | 7b <sup>2</sup>          | 4.1.1863. F 1200<br>5 öre green, perforation of 1865. Superb-                                                                                                                | $\odot$ | 800:-          |
|   |                          | EXCELLENT cancellation FALKÖPING 5.11.1866. Afew somewhat short perfs.                                                                                                       | $\odot$ | 300:-          |
|   | 7d                       | 5 öre light green. Superb cancellation GEFLE<br>10.6.1866. Position 34. Two somewhat short<br>perfs. Signed Ex. Sjöman.                                                      | $\odot$ | 300:-          |
| K | 7-12, 27                 | SET with duplicates. 46 in many diff. shades                                                                                                                                 |         |                |
|   | 7-16N <sup>1</sup>       | and two 1 Riksdaler t 14.<br>1885 Reprints, ten very fresh copies incl.                                                                                                      | 0       | 2.000:-        |
|   | 8                        | many well centered.<br>9 öre violet, well centered and with BLUE<br>decorative cancellation HUDIKSVALL 16.12.1858                                                            |         | 1.500:-        |
|   | 0                        | The first year! F 2200++                                                                                                                                                     | $\odot$ | 700:-          |
|   | 8<br>8                   | <ul><li>9 öre violet. 4 copies with small defects.</li><li>9 öre violet. Danish cancellation 3 (Lübeck).</li></ul>                                                           | $\odot$ | 500:-          |
|   | 0                        | Small ink spot at back. F 2200                                                                                                                                               | $\odot$ | 400:-          |
|   | 8                        | 9 öre violet with scarce figure cancel with five rings (possibly Canadian). F 2200                                                                                           | $\odot$ | 400:-          |
|   | 8                        | 9 öre violet. Danish cancellation 1 (Copenhagen).<br>F 2200                                                                                                                  | $\odot$ | 400:-          |
|   | 8a                       | 9 öre red-violet. Very fine copy cancelled<br>SÖDERHAMN 26.10.1858. One somewhat short<br>perf. F 3000                                                                       | $\odot$ | 500:-          |
|   | 8b                       | 9 öre red-lilac. Very fine copy cancelled with Danish numeral pmk 1 (Copenhagen). Owner                                                                                      |         |                |
|   | 8d                       | cancel at back. F 3000<br>9 öre blue-violet. Very fine copy cancelled<br>LJUNGBY 5.5.1866. Certificate and signed                                                            | $\odot$ | 700:-          |
|   |                          | Sjöman (1968). F 2200                                                                                                                                                        | $\odot$ | 700:-          |

| 98   | 8d               | 9 öre blue-violet in pair with Danish                                                              |                  |         | 135         | 14B                | 3 öre brown, type II. 27 copies. Different                                                                             |           |                |
|------|------------------|----------------------------------------------------------------------------------------------------|------------------|---------|-------------|--------------------|------------------------------------------------------------------------------------------------------------------------|-----------|----------------|
|      |                  | cancellation 24 (Helsingør). The lower stamp<br>signed Sjöman. Very fine. F 4400                   | $\odot$          | 700:-   | 136         | 14Bd               | shades. F 3.510<br>3 öre orange-brown, type II, pair with EXCELLENT                                                    | $\odot$   | 300:-          |
| 99   | 9                | 12 öre blue. Excellent canc. LJUSDAL 16.1.1863.                                                    | õ                | 300:-   |             |                    | cancellation NEDERKALIX 22.6.1870.                                                                                     | $\odot$   | 500:-          |
| 100K | 9                | 12 öre with EXCELLENT cancellation SKENINGE 12.2.1871 on cover sent to Örebro.                     | $\bowtie$        | 500:-   | 137         | 14Bg               | 3 öre greyish orange-brown, type II. Superb cancellation STOCKHOLM 3.TUR 4.4.                                          | $\odot$   | 300:-          |
| 101K | 9                | 12 öre on cover sent from MJÖLBY 27.4.70 to                                                        |                  | 500     | 138         | 15                 | 17 öre violet. F 6500                                                                                                  | *         | 1.200:-        |
| 103  | Oal              | Stockholm. Superb.                                                                                 | $\bowtie$        | 400:-   | 139         | 15b <sup>2</sup>   | 17 öre reddish-bluish lilac, perforation of                                                                            | 0         | 200.           |
| 102  | 9a <sup>1</sup>  | 12 öre greenish dark blue. EXCELLENT cancellation<br>TROSA 10.9.1858 on cut piece. F 1000          | $\triangle$      | 600:-   | 140         | 15b <sup>2</sup> v | <ul><li>1865. Danish cancellation 227 (Helsingør JB PE).</li><li>17 öre reddish-bluish lilac, perforation of</li></ul> | $\odot$   | 300:-          |
| 103  | 9b <sup>1</sup>  | 12 öre dark blue. EXCELLENT cancellation                                                           | 0                | 100     |             |                    | 1865 with variety line in margin variety. Very                                                                         | ~         |                |
| 104  | 9c <sup>1</sup>  | ÖRNSKÖLDSVIK 14.10.1858.<br>12 öre blue. Superb cancellation GAMLEBY                               | $\odot$          | 400:-   | 141         | 16                 | fine copy cancelled YSTAD 10.9.1868. F 2500<br>20 öre red. 24 copies. Different shades. F 3.840                        | 0<br>0    | 800:-<br>400:- |
|      |                  | 17.8.1858.                                                                                         | $\odot$          | 300:-   | 142         | 16c                | 20 öre orange-red. EXCELLENT cancellation                                                                              |           |                |
| 105K | 9c <sup>1</sup>  | 12 öre blue. 12 öre on cover with notation<br>"pr snällpost" (express mail, P: +2000:-), sent from |                  |         |             |                    | ESLÖF 20.4.1868.                                                                                                       | $\odot$   | 500:-          |
|      |                  | NORRKÖPING 24.11.1858 to Gothenburg.                                                               |                  |         | 143         | 17b                | <b>Circle type perf. 14</b> / <i>Ringtyp tandning 14</i><br>3 öre yellow-brown on smooth paper. Superb                 |           |                |
| 107  | 9c <sup>3</sup>  | Some worn perfs. Sought after item.                                                                | $\bowtie$        | 800:-   | 145         | 170                | cancellation ARVIKA 21.12.1872. One slightly                                                                           |           |                |
| 106  | 903              | 12 öre blue, perforation of 1865. EXCELLENT cancellation NORRTELJE 19.1.1868. Allegedly            |                  |         |             | 17.1               | short perf. Scarce shade. F 900                                                                                        | $\odot$   | 400:-          |
|      | 0.3              | del. (print) 106. One somewhat short perf.                                                         | $\odot$          | 300:-   | 144         | 17d                | 3 öre orange-brown on yellowish paper.<br>EXCELLENT cancellation LINKÖPING                                             |           |                |
| 107K | 9c <sup>3</sup>  | 12 öre on on cover with notation "Registreradt"<br>(Recorded) (P: +800:-) sent from SKENINGE       |                  |         |             |                    | 27.10.1873. One short perf.                                                                                            | $\odot$   | 300:-          |
|      |                  | 28.9.1867 to Norrköping.                                                                           | $\bowtie$        | 500:-   | 145         | 17e                | 3 öre orange-brown. Superb–EXCELLENT cancellation BOXHOLM 23.5.1874.                                                   | $\odot$   | 500:-          |
| 108  | 9d1              | 12 öre light blue. EXCELLENT cancellation                                                          | 0                | 500.    | 146         | 17f                | 3 öre yellowish orange-brown. Superb cancellation                                                                      | 0         | 500            |
| 109  | $9f^2$           | BOLLNÄS 12.11.1860.<br>12 öre light ultramarine blue. EXCELLENT                                    | $\odot$          | 500:-   |             |                    | NYA KOPPARBERGET 11.6.1875 with part of                                                                                | ~         |                |
|      |                  | cancellation ULRICEHAMN 6.3.1861.                                                                  | $\odot$          | 500:-   | 147         | 17f                | second cancellation.<br>3 öre yellowish orange-brown. EXCELLENT                                                        | $\odot$   | 300:-          |
| 110  | 9g               | 12 öre green blue. EXCELLENT cancellation<br>BOLLNÄS 18.2.1861 on cut piece.                       | $\triangle$      | 400:-   | 14/         | 1/1                | cancellation TIERP 1.4.1975. One somewhat                                                                              |           |                |
| 111  | 10               | 24 öre orange. 14 copies some different                                                            |                  | 400:-   | 140         | 170                | short perf.                                                                                                            | $\odot$   | 300:-          |
|      |                  | shades. F 3.850                                                                                    | $\odot$          | 400:-   | 148         | 17f                | 3 öre yellowish orange-brown. British cancellation SWEDEN BY STEAMER. Scarce on stamps.                                | Δ         | 700:-          |
| 112  | 10c              | 24 öre light orange-yellow. Superb cancellation<br>WADSTENA 3.5.1860. A few very weak age spots.   | $\odot$          | 400:-   | 149         | 17h                | 3 öre olivish orange-brown. EXCELLENT                                                                                  | _         |                |
| 113  | $10d^1$          | 24 öre orange-yellow, perforation of 1855.                                                         | Ū                | 100.    | 150K        | 17-26              | cancellation ALINGSÅS 29.2.1876.                                                                                       | 0<br>0    | 400:-<br>500:- |
|      |                  | Superb-EXCELLENT cancellation GAMLEBY                                                              | 0                | 400.    | 150K<br>151 | 17-20              | 3 - 50 öre. 37 stamps.<br>4 öre grey. F 4200                                                                           | *         | 400:-          |
| 114  | 10d1             | <ul><li>26.8.1862. Some ink at back.</li><li>24 öre orange-yellow, perforation of 1855.</li></ul>  | $\odot$          | 400:-   | 152         | 18                 | 4 öre grey. 5 ex i god kvalitet och nyanser.                                                                           |           |                |
|      |                  | Superb canc. DALARÖ 19.2.1863.                                                                     | $\odot$          | 300:-   | 153         | 18a                | F 6500<br>4 öre dark grey. EXCELLENT cancellation                                                                      | $\odot$   | 600:-          |
| 115  | 11               | 30 öre brown. 14 copies some different shades.<br>F 3.850                                          | $\odot$          | 400:-   | 155         | 104                | GAMLEBY 14.2.1879.                                                                                                     | $\odot$   | 700:-          |
| 116K | 11               | 30 öre on cover sent from STOCKHOLM NORR                                                           | Ŭ                | 400     | 154         | 18v <sup>1</sup>   | 4 öre grey, set-off variety. F 3000                                                                                    | $\odot$   | 500:-          |
|      |                  | 3.4.1872 to the Netherlands. Transit PKXP Nr                                                       |                  |         | 155         | 19c                | 5 öre emerald green. EXCELLENT cancellation NORA 20.10.1873.                                                           | $\odot$   | 500:-          |
|      |                  | 2 5.4.1872 and arrival pmk AMSTERDAM 7.APR.72.<br>F 2500                                           |                  | 400:-   | 156         | 19g                | 5 öre dark green, smooth print. EXCELLENT                                                                              |           |                |
| 117  | 11a              | 30 öre dark red-brown. Very fine copy with                                                         |                  |         | 158         | 20                 | cancellation NÄSSJÖ 6.2.1876.<br>6 öre violet. Excellent canc. PKXP.NR 17.NED                                          | $\odot$   | 300:-          |
| 118  | 11c              | beautiful cancellation CIMBRITSHAMN 4.2.18xx.<br>30 öre light rose-tinged red-brown. Superb        | $\odot$          | 300:-   | 130         | 20                 | 19.1876.                                                                                                               | $\odot$   | 500:-          |
| 110  | 11c              | cancellation NEDER-KALIX 1.5.18xx. F 1000                                                          | $\odot$          | 500:-   | 159         | 20a                | 6 öre brownish dark lilac. Very fine copy                                                                              | 0         | 500.           |
| 119  | 11d <sup>2</sup> | 30 öre dark brown, perforation of 1865. Superb                                                     | 0                | 200     | 160         | 20b                | cancelled PKXP Nr 10A NED 16.4.1873 F 2000<br>6 öre ultramarine-violet on yellowish paper.                             | $\odot$   | 500:-          |
| 120  | 11g              | canc. LOFTAHAMMAR 4.9.1870. F 300<br>30 öre rose-brown. Superb canc. FINSPONG                      | $\odot$          | 300:-   |             |                    | Superb cancellation CARLSKRONA 18.9.1872.                                                                              | $\odot$   | 700:-          |
|      | 8                | 12.5.1872.                                                                                         | $\odot$          | 300:-   | 161         | 20b                | 6 öre ultramarine-violet on yellowish paper.<br>Superb canc. MELLERUD 4.6.1873. F 400                                  | $\odot$   | 300:-          |
| 121  | 11h              | 30 öre chocolate brown. Superb centering and cancellation PITEÅ 14.10.1872. Little ink at back.    | $\odot$          | 600:-   | 162         | 20g                | 6 öre olive-grey. Superb cancellation SKULTUNA                                                                         | Ŭ         | 500.           |
| 122  | 12               | 50 öre red. EXCELLENT cancellation LYSEKIL                                                         | 0                | 000     | 1/21/       | 20                 | 7.5.1875. Signed Strandell.                                                                                            | $\odot$   | 500:-          |
|      |                  | 17.2.1862. One somewhat short perf.                                                                | $\odot$          | 500:-   | 163K        | 20g                | 6 öre grey–olive-grey on printed matter sent<br>from NORRKÖPING 13.1.1875 to Sunne. Superb.                            |           |                |
| 123  | 12               | 50 öre red, well centered copy cancelled 29.4.1871 and with part of RECOMMENDERAS cancellation.    | $\odot$          | 300:-   |             |                    | Ex. Frimärkshuset 1973. F 1000                                                                                         | $\bowtie$ | 600:-          |
| 124  | 12               | 50 öre red on cut piece cancelled FRA SVERRIG                                                      | 0                | 2001    | 164P        | 20g, Tj            | 5a 6 öre Circle type and 3 x 12 öre Official<br>as mixed franking on registered 2-fold cover                           |           |                |
| 125  | 12 00            | 1.2.1873. Scarce on this stamp.<br>Carl XV. P A Nymans proposal stamp 5 öre                        | $\bigtriangleup$ | 400:-   |             |                    | sent from SILLERUD 6.4.1875 to Moholm. The                                                                             |           |                |
| 123  | 12, 90           | black with smooth background.                                                                      | (*)              | 500:-   |             |                    | cover and the stamps with some imperfections                                                                           |           |                |
| 126  | 12, 91           | Carl XV. P A Nymans proposal stamp 9 öre blue                                                      |                  | 500     |             |                    | but highly interesting and sought after.<br>UNIQUE franking according to Ferdén. Signed                                |           |                |
| 127  | 12, 92           | with lined background.<br>Carl XV. P A Nymans proposal stamp 30 öre                                | (*)              | 500:-   |             |                    | O.P. Ex Frimärkshuset 2015.                                                                                            | $\bowtie$ | 2.000:-        |
|      |                  | black with lined background.                                                                       | (*)              | 500:-   | 165K        | 20j                | 6 öre lilac on printed matter sent from LINKÖPING<br>6.4.1876 to Mjölby. Superb. Ex. Sjöman.                           |           | 800:-          |
| 128  | 12, 93           | Carl XV. P A Nymans proposal stamp 50 öre orange-red with smooth background.                       | (*)              | 500:-   | 166K        | 20j                | 6 öre lilac on printed matter sent from MJÖLBY                                                                         |           | 000.           |
| 129  | 12a              | 50 öre dark violet-carmine. As far as we can                                                       | (^)              | 500     |             |                    | 11.7.1876 to Borås. Ex. Göta 1989 and Lars-                                                                            |           | 100            |
| 120  | 10.1             | see with genuine gum. F 8000                                                                       | *                | 700:-   | 167         | 20k                | Tore Eriksson 1992.<br>6 öre red-lilac. Superb cancellation MATTERÖD                                                   | $\bowtie$ | 400:-          |
| 130  | 12d              | 50 öre bright carmine. Very fine copy with one double perf. and beautiful cancellation             |                  |         |             |                    | 11.4.1877.                                                                                                             | $\odot$   | 500:-          |
|      |                  | UMEÅ 26.3.1864. F 900                                                                              | $\odot$          | 500:-   | 168         | 20R, 54            | kv <sup>1</sup> 6 öre violet. Reprint in smaller size,<br>gutter-pair, and 1891 Oscar II 10 öre pair,                  |           |                |
|      |                  | Lying lion / Liggande lejon                                                                        |                  |         |             |                    | trial print, imperf variety.                                                                                           | *         | 300:-          |
| 131  | 14A              | 3 öre brown, type I. Short perf.                                                                   | (*)              | 300:-   | 169K        | 21                 | 12 öre on letter dated "Helsingborg" den 5                                                                             |           |                |
| 132  | 14A              | 3 öre brown, type I. Cancelled STOCKHOLM<br>1.TUR 13.6. Somewhat short perfs. F 5500               | $\odot$          | 1.000:- |             |                    | Apr 1874" sent as ship mail to Denmark.<br>Cancellations 24 (Helsingør), FRA SVERRIG,                                  |           |                |
| 133  | 14A              | 3 öre brown, type I. Fair centering, small                                                         |                  |         |             |                    | HELSINGØR 3.TOG 5.4, 229 N.SJ.JB.P.B 23.TOG                                                                            | _         |                |
| 134  | 14B              | corner creasing. F 5500<br>3 öre brown type II with German cancellation                            | $\odot$          | 500:-   | 170         | 21b                | 5.4 and KIØBENHAVN 5.4. Superb.<br>12 öre dull ultramarine-blue on yellowish                                           | $\bowtie$ | 300:-          |
| 134  | 14D              | K.B. AUS SCHWEDEN. Scarce on this stamp.                                                           |                  |         | 1/0         | 210                | paper. EXCELLENT cancellation STRENGNÄS                                                                                |           |                |
|      |                  | Weakly bent corner perfs.                                                                          | $\odot$          | 300:-   |             |                    | 21.7.1872.                                                                                                             | $\odot$   | 700:-          |
| 10   |                  |                                                                                                    |                  |         |             |                    |                                                                                                                        |           |                |