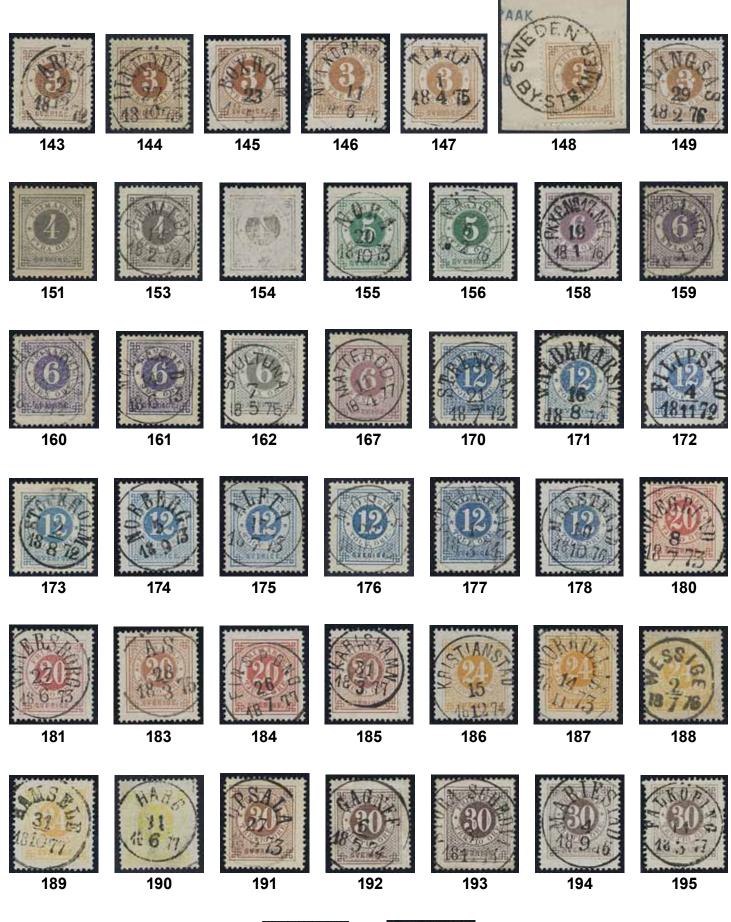

|   | 2k <sup>3</sup>          | 4 skill light dull blue, medium-thick paper<br>(ink stroke,slightly fold corner perf).<br>Beautiful example of this rare shade. Cert.                                        |         |                |
|---|--------------------------|------------------------------------------------------------------------------------------------------------------------------------------------------------------------------|---------|----------------|
|   | 21                       | HOW: 2,3,2. F 14000<br>4 skill greenish blue, medium-thick paper.                                                                                                            | $\odot$ | 900:-          |
|   | 21 v <sup>6</sup>        | Very fine copy cancelled STOCKHOLM 3.11.185x.<br>F 1500                                                                                                                      | $\odot$ | 400:-          |
|   | 21 V <sup>o</sup>        | 4 skill greenish blue, medium-thick paper<br>with "F.YRA" variety. Superb cancellation<br>SOLLEFTEÅ 30.1.1858.                                                               | $\odot$ | 800:-          |
|   | 2m                       | 4 skill blue, clear print, medium-thick paper.<br>Pos. 19. Cancelled LIDKÖPING 5.5.1858.                                                                                     | $\odot$ | 300:-          |
|   | 2m                       | 4 skill blue, clear print, medium-thick paper.<br>Very fine copy cancelled STOCKHOLM 25.3.1858.                                                                              | $\odot$ | 300:-          |
|   | 3a <sup>1</sup>          | 6 skill grey (somewhat short perfs,fold corner<br>perf). Fresh copy with cert. HOW: 2,3,2.<br>F 12000                                                                        | $\odot$ | 000.           |
|   | 3b                       | 6 skill light grey. Fine copy cancelled<br>GÖTHEBORG. Two slightly short perfs. Certificate                                                                                  |         | 900:-          |
|   | 3e                       | and signed Sjöman (1969). F 14000<br>6 skill brownish grey on medium thick paper.<br>Cancelled STOCKHOLM 20.4.1858. One corner<br>perf. repaired. Certificate Sjöman (1973). | $\odot$ | 3.500:-        |
|   | 4                        | F 12000<br>8 skill yellow. Thin. Blue canc. LANDSKRONA                                                                                                                       | $\odot$ | 1.500:-        |
|   |                          | 13.6.185. F 5000                                                                                                                                                             | $\odot$ | 300:-          |
|   | 4a                       | 8 skill reddish orange. A nice colourful copy<br>cancelled EKESJÖ 12.8.185x. Slightly off-<br>centered. F 6500                                                               | $\odot$ | 700:-          |
|   | 4b                       | 8 skill brownish orange. EXCELLENT cancellation<br>ULLÅNGER 4.10.1856. One missing perf,                                                                                     | 0       |                |
|   |                          | nevertheless veru beautiful copy. F 6500<br>Local stamps / Lokalmärkestyp                                                                                                    | $\odot$ | 1.200:-        |
|   | 6, 13<br>6a <sup>2</sup> | Svart och brun Lokal (2).<br>(1 skill) black-grey-black, medium-thick<br>paper. Beautiful copy cancelled with star                                                           | $\odot$ | 800:-          |
|   | 6a <sup>3</sup>          | cancel. F 4000<br>(3 öre) black. Superb centered copy with                                                                                                                   | $\odot$ | 800:-          |
|   | 0a-                      | superb canc. F 3000                                                                                                                                                          | $\odot$ | 500:-          |
|   | 6a <sup>3</sup>          | (3 öre) black. Good centering. F 3000                                                                                                                                        | 0       |                |
|   | 6a <sup>3</sup>          | (3 öre) black. Good centering. F 3000                                                                                                                                        | 0       | 500:-<br>400:- |
|   | 13                       | 3 öre brown. Cancelled STOCKHOLM 5.TUR 3.1.                                                                                                                                  | 0       | 400            |
|   | 13                       | One somewhat short perf. F 4000<br>3 öre brown. Danish cancellation 1 (Copenhagen).<br>One short perf. Most possibly unique on this                                          | $\odot$ | 800:-          |
|   | 13a                      | stamp. F 4000<br>3 öre olive-brown. F 5000                                                                                                                                   | 0<br>0  | 700:-<br>300:- |
|   | 13N <sup>1-2</sup>       | 3 öre brun, 1871 års nytryck tandn. 14 och                                                                                                                                   | */*     | 800:-          |
|   |                          |                                                                                                                                                                              | ~/ ~    | 800            |
|   | 7a <sup>1</sup>          | <b>Coat-of-arms</b> / Vapentyp<br>5 öre dark green. Superb cancellation WISBY                                                                                                |         |                |
|   | 7b <sup>2</sup>          | 4.1.1863. F 1200<br>5 öre green, perforation of 1865. Superb-                                                                                                                | $\odot$ | 800:-          |
|   |                          | EXCELLENT cancellation FALKÖPING 5.11.1866. Afew somewhat short perfs.                                                                                                       | $\odot$ | 300:-          |
|   | 7d                       | 5 öre light green. Superb cancellation GEFLE<br>10.6.1866. Position 34. Two somewhat short<br>perfs. Signed Ex. Sjöman.                                                      | $\odot$ | 300:-          |
| K | 7-12, 27                 | SET with duplicates. 46 in many diff. shades                                                                                                                                 |         |                |
|   | 7-16N <sup>1</sup>       | and two 1 Riksdaler t 14.<br>1885 Reprints, ten very fresh copies incl.                                                                                                      | 0       | 2.000:-        |
|   | 8                        | many well centered.<br>9 öre violet, well centered and with BLUE<br>decorative cancellation HUDIKSVALL 16.12.1858                                                            |         | 1.500:-        |
|   | 0                        | The first year! F 2200++                                                                                                                                                     | $\odot$ | 700:-          |
|   | 8<br>8                   | <ul><li>9 öre violet. 4 copies with small defects.</li><li>9 öre violet. Danish cancellation 3 (Lübeck).</li></ul>                                                           | $\odot$ | 500:-          |
|   | 0                        | Small ink spot at back. F 2200                                                                                                                                               | $\odot$ | 400:-          |
|   | 8                        | 9 öre violet with scarce figure cancel with five rings (possibly Canadian). F 2200                                                                                           | $\odot$ | 400:-          |
|   | 8                        | 9 öre violet. Danish cancellation 1 (Copenhagen).<br>F 2200                                                                                                                  | $\odot$ | 400:-          |
|   | 8a                       | 9 öre red-violet. Very fine copy cancelled<br>SÖDERHAMN 26.10.1858. One somewhat short<br>perf. F 3000                                                                       | $\odot$ | 500:-          |
|   | 8b                       | 9 öre red-lilac. Very fine copy cancelled with Danish numeral pmk 1 (Copenhagen). Owner                                                                                      |         |                |
|   | 8d                       | cancel at back. F 3000<br>9 öre blue-violet. Very fine copy cancelled<br>LJUNGBY 5.5.1866. Certificate and signed                                                            | $\odot$ | 700:-          |
|   |                          | Sjöman (1968). F 2200                                                                                                                                                        | $\odot$ | 700:-          |

| 98   | 8d               | 9 öre blue-violet in pair with Danish                                                              |                  |         | 135         | 14B                | 3 öre brown, type II. 27 copies. Different                                                                             |           |                |
|------|------------------|----------------------------------------------------------------------------------------------------|------------------|---------|-------------|--------------------|------------------------------------------------------------------------------------------------------------------------|-----------|----------------|
|      |                  | cancellation 24 (Helsingør). The lower stamp<br>signed Sjöman. Very fine. F 4400                   | $\odot$          | 700:-   | 136         | 14Bd               | shades. F 3.510<br>3 öre orange-brown, type II, pair with EXCELLENT                                                    | $\odot$   | 300:-          |
| 99   | 9                | 12 öre blue. Excellent canc. LJUSDAL 16.1.1863.                                                    | õ                | 300:-   |             |                    | cancellation NEDERKALIX 22.6.1870.                                                                                     | $\odot$   | 500:-          |
| 100K | 9                | 12 öre with EXCELLENT cancellation SKENINGE 12.2.1871 on cover sent to Örebro.                     | $\bowtie$        | 500:-   | 137         | 14Bg               | 3 öre greyish orange-brown, type II. Superb cancellation STOCKHOLM 3.TUR 4.4.                                          | $\odot$   | 300:-          |
| 101K | 9                | 12 öre on cover sent from MJÖLBY 27.4.70 to                                                        |                  | 500     | 138         | 15                 | 17 öre violet. F 6500                                                                                                  | *         | 1.200:-        |
| 103  | Oal              | Stockholm. Superb.                                                                                 | $\bowtie$        | 400:-   | 139         | 15b <sup>2</sup>   | 17 öre reddish-bluish lilac, perforation of                                                                            | 0         | 200.           |
| 102  | 9a <sup>1</sup>  | 12 öre greenish dark blue. EXCELLENT cancellation<br>TROSA 10.9.1858 on cut piece. F 1000          | $\triangle$      | 600:-   | 140         | 15b <sup>2</sup> v | <ul><li>1865. Danish cancellation 227 (Helsingør JB PE).</li><li>17 öre reddish-bluish lilac, perforation of</li></ul> | $\odot$   | 300:-          |
| 103  | 9b <sup>1</sup>  | 12 öre dark blue. EXCELLENT cancellation                                                           | 0                | 100     |             |                    | 1865 with variety line in margin variety. Very                                                                         | ~         |                |
| 104  | 9c <sup>1</sup>  | ÖRNSKÖLDSVIK 14.10.1858.<br>12 öre blue. Superb cancellation GAMLEBY                               | $\odot$          | 400:-   | 141         | 16                 | fine copy cancelled YSTAD 10.9.1868. F 2500<br>20 öre red. 24 copies. Different shades. F 3.840                        | 0<br>0    | 800:-<br>400:- |
|      |                  | 17.8.1858.                                                                                         | $\odot$          | 300:-   | 142         | 16c                | 20 öre orange-red. EXCELLENT cancellation                                                                              |           |                |
| 105K | 9c <sup>1</sup>  | 12 öre blue. 12 öre on cover with notation<br>"pr snällpost" (express mail, P: +2000:-), sent from |                  |         |             |                    | ESLÖF 20.4.1868.                                                                                                       | $\odot$   | 500:-          |
|      |                  | NORRKÖPING 24.11.1858 to Gothenburg.                                                               |                  |         | 143         | 17b                | <b>Circle type perf. 14</b> / <i>Ringtyp tandning 14</i><br>3 öre yellow-brown on smooth paper. Superb                 |           |                |
| 107  | 9c <sup>3</sup>  | Some worn perfs. Sought after item.                                                                | $\bowtie$        | 800:-   | 145         | 170                | cancellation ARVIKA 21.12.1872. One slightly                                                                           |           |                |
| 106  | 903              | 12 öre blue, perforation of 1865. EXCELLENT cancellation NORRTELJE 19.1.1868. Allegedly            |                  |         |             | 17.1               | short perf. Scarce shade. F 900                                                                                        | $\odot$   | 400:-          |
|      | 0.3              | del. (print) 106. One somewhat short perf.                                                         | $\odot$          | 300:-   | 144         | 17d                | 3 öre orange-brown on yellowish paper.<br>EXCELLENT cancellation LINKÖPING                                             |           |                |
| 107K | 9c <sup>3</sup>  | 12 öre on on cover with notation "Registreradt"<br>(Recorded) (P: +800:-) sent from SKENINGE       |                  |         |             |                    | 27.10.1873. One short perf.                                                                                            | $\odot$   | 300:-          |
|      |                  | 28.9.1867 to Norrköping.                                                                           | $\bowtie$        | 500:-   | 145         | 17e                | 3 öre orange-brown. Superb–EXCELLENT cancellation BOXHOLM 23.5.1874.                                                   | $\odot$   | 500:-          |
| 108  | 9d1              | 12 öre light blue. EXCELLENT cancellation                                                          | 0                | 500.    | 146         | 17f                | 3 öre yellowish orange-brown. Superb cancellation                                                                      | 0         | 500            |
| 109  | $9f^2$           | BOLLNÄS 12.11.1860.<br>12 öre light ultramarine blue. EXCELLENT                                    | $\odot$          | 500:-   |             |                    | NYA KOPPARBERGET 11.6.1875 with part of                                                                                | ~         |                |
|      |                  | cancellation ULRICEHAMN 6.3.1861.                                                                  | $\odot$          | 500:-   | 147         | 17f                | second cancellation.<br>3 öre yellowish orange-brown. EXCELLENT                                                        | $\odot$   | 300:-          |
| 110  | 9g               | 12 öre green blue. EXCELLENT cancellation<br>BOLLNÄS 18.2.1861 on cut piece.                       | $\triangle$      | 400:-   | 14/         | 1/1                | cancellation TIERP 1.4.1975. One somewhat                                                                              |           |                |
| 111  | 10               | 24 öre orange. 14 copies some different                                                            |                  | 400:-   | 140         | 170                | short perf.                                                                                                            | $\odot$   | 300:-          |
|      |                  | shades. F 3.850                                                                                    | $\odot$          | 400:-   | 148         | 17f                | 3 öre yellowish orange-brown. British cancellation SWEDEN BY STEAMER. Scarce on stamps.                                | Δ         | 700:-          |
| 112  | 10c              | 24 öre light orange-yellow. Superb cancellation<br>WADSTENA 3.5.1860. A few very weak age spots.   | $\odot$          | 400:-   | 149         | 17h                | 3 öre olivish orange-brown. EXCELLENT                                                                                  | _         |                |
| 113  | $10d^1$          | 24 öre orange-yellow, perforation of 1855.                                                         | Ū                | 100.    | 150K        | 17-26              | cancellation ALINGSÅS 29.2.1876.                                                                                       | 0<br>0    | 400:-<br>500:- |
|      |                  | Superb-EXCELLENT cancellation GAMLEBY                                                              | 0                | 400.    | 150K<br>151 | 17-20              | 3 - 50 öre. 37 stamps.<br>4 öre grey. F 4200                                                                           | *         | 400:-          |
| 114  | 10d1             | <ul><li>26.8.1862. Some ink at back.</li><li>24 öre orange-yellow, perforation of 1855.</li></ul>  | $\odot$          | 400:-   | 152         | 18                 | 4 öre grey. 5 ex i god kvalitet och nyanser.                                                                           |           |                |
|      |                  | Superb canc. DALARÖ 19.2.1863.                                                                     | $\odot$          | 300:-   | 153         | 18a                | F 6500<br>4 öre dark grey. EXCELLENT cancellation                                                                      | $\odot$   | 600:-          |
| 115  | 11               | 30 öre brown. 14 copies some different shades.<br>F 3.850                                          | $\odot$          | 400:-   | 155         | 104                | GAMLEBY 14.2.1879.                                                                                                     | $\odot$   | 700:-          |
| 116K | 11               | 30 öre on cover sent from STOCKHOLM NORR                                                           | Ŭ                | 400     | 154         | 18v <sup>1</sup>   | 4 öre grey, set-off variety. F 3000                                                                                    | $\odot$   | 500:-          |
|      |                  | 3.4.1872 to the Netherlands. Transit PKXP Nr                                                       |                  |         | 155         | 19c                | 5 öre emerald green. EXCELLENT cancellation NORA 20.10.1873.                                                           | $\odot$   | 500:-          |
|      |                  | 2 5.4.1872 and arrival pmk AMSTERDAM 7.APR.72.<br>F 2500                                           |                  | 400:-   | 156         | 19g                | 5 öre dark green, smooth print. EXCELLENT                                                                              |           |                |
| 117  | 11a              | 30 öre dark red-brown. Very fine copy with                                                         |                  |         | 158         | 20                 | cancellation NÄSSJÖ 6.2.1876.<br>6 öre violet. Excellent canc. PKXP.NR 17.NED                                          | $\odot$   | 300:-          |
| 118  | 11c              | beautiful cancellation CIMBRITSHAMN 4.2.18xx.<br>30 öre light rose-tinged red-brown. Superb        | $\odot$          | 300:-   | 130         | 20                 | 19.1876.                                                                                                               | $\odot$   | 500:-          |
| 110  | 11c              | cancellation NEDER-KALIX 1.5.18xx. F 1000                                                          | $\odot$          | 500:-   | 159         | 20a                | 6 öre brownish dark lilac. Very fine copy                                                                              | 0         | 500.           |
| 119  | 11d <sup>2</sup> | 30 öre dark brown, perforation of 1865. Superb                                                     | 0                | 200     | 160         | 20b                | cancelled PKXP Nr 10A NED 16.4.1873 F 2000<br>6 öre ultramarine-violet on yellowish paper.                             | $\odot$   | 500:-          |
| 120  | 11g              | canc. LOFTAHAMMAR 4.9.1870. F 300<br>30 öre rose-brown. Superb canc. FINSPONG                      | $\odot$          | 300:-   |             |                    | Superb cancellation CARLSKRONA 18.9.1872.                                                                              | $\odot$   | 700:-          |
|      | 8                | 12.5.1872.                                                                                         | $\odot$          | 300:-   | 161         | 20b                | 6 öre ultramarine-violet on yellowish paper.<br>Superb canc. MELLERUD 4.6.1873. F 400                                  | $\odot$   | 300:-          |
| 121  | 11h              | 30 öre chocolate brown. Superb centering and cancellation PITEÅ 14.10.1872. Little ink at back.    | $\odot$          | 600:-   | 162         | 20g                | 6 öre olive-grey. Superb cancellation SKULTUNA                                                                         | Ŭ         | 500.           |
| 122  | 12               | 50 öre red. EXCELLENT cancellation LYSEKIL                                                         | 0                | 000     | 1/21/       | 20                 | 7.5.1875. Signed Strandell.                                                                                            | $\odot$   | 500:-          |
|      |                  | 17.2.1862. One somewhat short perf.                                                                | $\odot$          | 500:-   | 163K        | 20g                | 6 öre grey–olive-grey on printed matter sent<br>from NORRKÖPING 13.1.1875 to Sunne. Superb.                            |           |                |
| 123  | 12               | 50 öre red, well centered copy cancelled 29.4.1871 and with part of RECOMMENDERAS cancellation.    | $\odot$          | 300:-   |             |                    | Ex. Frimärkshuset 1973. F 1000                                                                                         | $\bowtie$ | 600:-          |
| 124  | 12               | 50 öre red on cut piece cancelled FRA SVERRIG                                                      | 0                | 2001    | 164P        | 20g, Tj            | 5a 6 öre Circle type and 3 x 12 öre Official<br>as mixed franking on registered 2-fold cover                           |           |                |
| 125  | 12 00            | 1.2.1873. Scarce on this stamp.<br>Carl XV. P A Nymans proposal stamp 5 öre                        | $\bigtriangleup$ | 400:-   |             |                    | sent from SILLERUD 6.4.1875 to Moholm. The                                                                             |           |                |
| 123  | 12, 90           | black with smooth background.                                                                      | (*)              | 500:-   |             |                    | cover and the stamps with some imperfections                                                                           |           |                |
| 126  | 12, 91           | Carl XV. P A Nymans proposal stamp 9 öre blue                                                      |                  | 500     |             |                    | but highly interesting and sought after.<br>UNIQUE franking according to Ferdén. Signed                                |           |                |
| 127  | 12, 92           | with lined background.<br>Carl XV. P A Nymans proposal stamp 30 öre                                | (*)              | 500:-   |             |                    | O.P. Ex Frimärkshuset 2015.                                                                                            | $\bowtie$ | 2.000:-        |
|      |                  | black with lined background.                                                                       | (*)              | 500:-   | 165K        | 20j                | 6 öre lilac on printed matter sent from LINKÖPING<br>6.4.1876 to Mjölby. Superb. Ex. Sjöman.                           |           | 800:-          |
| 128  | 12, 93           | Carl XV. P A Nymans proposal stamp 50 öre orange-red with smooth background.                       | (*)              | 500:-   | 166K        | 20j                | 6 öre lilac on printed matter sent from MJÖLBY                                                                         |           | 000.           |
| 129  | 12a              | 50 öre dark violet-carmine. As far as we can                                                       | (^)              | 500     |             |                    | 11.7.1876 to Borås. Ex. Göta 1989 and Lars-                                                                            |           | 100            |
| 120  | 10.1             | see with genuine gum. F 8000                                                                       | *                | 700:-   | 167         | 20k                | Tore Eriksson 1992.<br>6 öre red-lilac. Superb cancellation MATTERÖD                                                   | $\bowtie$ | 400:-          |
| 130  | 12d              | 50 öre bright carmine. Very fine copy with one double perf. and beautiful cancellation             |                  |         |             |                    | 11.4.1877.                                                                                                             | $\odot$   | 500:-          |
|      |                  | UMEÅ 26.3.1864. F 900                                                                              | $\odot$          | 500:-   | 168         | 20R, 54            | kv <sup>1</sup> 6 öre violet. Reprint in smaller size,<br>gutter-pair, and 1891 Oscar II 10 öre pair,                  |           |                |
|      |                  | Lying lion / Liggande lejon                                                                        |                  |         |             |                    | trial print, imperf variety.                                                                                           | *         | 300:-          |
| 131  | 14A              | 3 öre brown, type I. Short perf.                                                                   | (*)              | 300:-   | 169K        | 21                 | 12 öre on letter dated "Helsingborg" den 5                                                                             |           |                |
| 132  | 14A              | 3 öre brown, type I. Cancelled STOCKHOLM<br>1.TUR 13.6. Somewhat short perfs. F 5500               | $\odot$          | 1.000:- |             |                    | Apr 1874" sent as ship mail to Denmark.<br>Cancellations 24 (Helsingør), FRA SVERRIG,                                  |           |                |
| 133  | 14A              | 3 öre brown, type I. Fair centering, small                                                         |                  |         |             |                    | HELSINGØR 3.TOG 5.4, 229 N.SJ.JB.P.B 23.TOG                                                                            | _         |                |
| 134  | 14B              | corner creasing. F 5500<br>3 öre brown type II with German cancellation                            | $\odot$          | 500:-   | 170         | 21b                | 5.4 and KIØBENHAVN 5.4. Superb.<br>12 öre dull ultramarine-blue on yellowish                                           | $\bowtie$ | 300:-          |
| 134  | 14D              | K.B. AUS SCHWEDEN. Scarce on this stamp.                                                           |                  |         | 1/0         | 210                | paper. EXCELLENT cancellation STRENGNÄS                                                                                |           |                |
|      |                  | Weakly bent corner perfs.                                                                          | $\odot$          | 300:-   |             |                    | 21.7.1872.                                                                                                             | $\odot$   | 700:-          |
| 10   |                  |                                                                                                    |                  |         |             |                    |                                                                                                                        |           |                |