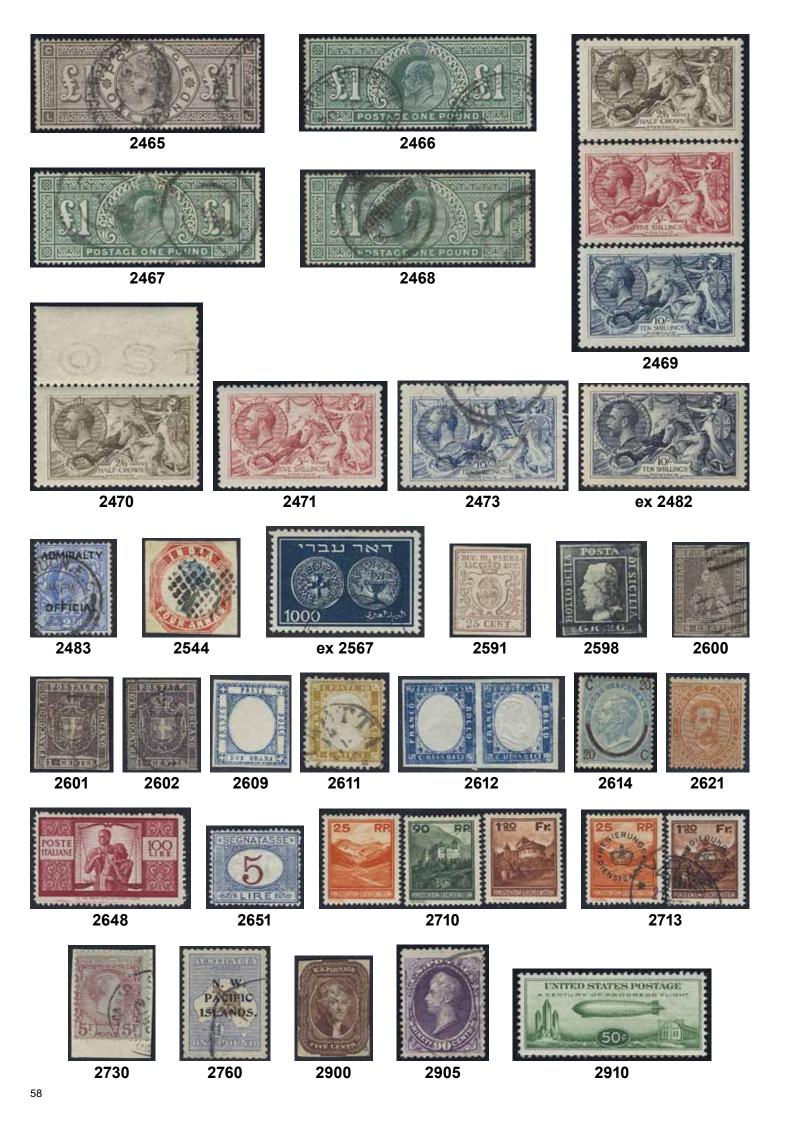

# Thursday 14 March 2019 at 4 pm

|          | Sweden / Sverige                                                                                                                                               |       | 16K        | HJO 8.7.1836. Type 2 on cover sent to HJO 8.7.1836.                                                                                                                                        |
|----------|----------------------------------------------------------------------------------------------------------------------------------------------------------------|-------|------------|--------------------------------------------------------------------------------------------------------------------------------------------------------------------------------------------|
| 1K       | <b>Manuscripts</b> / Handskrifter<br>Document from 1820, appointing captain Michael Silvius von<br>Hohenhausen to be company commander of one of the companies |       | 17K<br>18K | Superb. Postal: 600:-<br>JÖNKÖPING 26.5.1835. Type 3 on cover sent to Gothenburg.<br>Superb. Ex. Kihlströms 1996. Postal: 1200:-<br>KONGELF 22.2.1834. Type 2 on cover sent to Gothenburg. |
|          | of the Second Royal Life Guard. Signed by King Carl XIV Johan and with appropriate seal.                                                                       | 400:- | 19K        | Postal: 600:-<br>KÖPING 23.5.1831. Type 1 on cover sent to Sala.                                                                                                                           |
|          | Prephilately / Förfilateli                                                                                                                                     |       | 2017       | Postal: 500:-                                                                                                                                                                              |
| 2K       | General post. Cover with notation "Snällpost" (express<br>mail, P: +600:-). Sent from ÖREBRO 15.10.1845 (type                                                  |       | 20K        | MOTALA 8.3.1832. Type 1 on cover front sent to Varnäs.<br>Superb. Postal: 1500:-                                                                                                           |
|          | 4) to Stockholm. EXCELLENT.                                                                                                                                    | 500:- | 21K        | NORRKÖPING 21.3.1835. Type 3 on cover sent to                                                                                                                                              |
| 3K       | General post. Cover with notation "med Snällposten"                                                                                                            |       |            | Vänersborg. Postal: 1200:-                                                                                                                                                                 |
|          | (express mail, P: +600:-). Sent from NORRKÖPING                                                                                                                | 400:- | 22K        | NORRKÖPING 23.12.1832. Type 1 on cover sent to<br>Gothenburg. Ex. Göteborgs Frimärkslager 1982.                                                                                            |
|          | 27.2.1845 to Stockholm.                                                                                                                                        | 400:- | 23K        | NYKÖPING 8.1.1832. Type 1 on cover front sent to                                                                                                                                           |
| 4K       | Arc postmarks / <i>Bågstämplar</i><br>ARBOGA 19.5.1834. Type 2 on cover sent to Västerås.                                                                      |       |            | Strängnäs. EXCELLENT. Postal: 800:-                                                                                                                                                        |
| 71       | Superb. Postal: 600:-                                                                                                                                          | 300:- | 24K        | SKENNINGE 12.1.1837. Type 2 on letter sent to Vadstena.<br>Postal: 1500:-                                                                                                                  |
| 5K       | CALMAR. Type 1 on cover sent to Stockholm. Superb.                                                                                                             |       | 25K        | STOCKHOLM. Type 9 on cover sent to Vänersborg. Postal: 800:-                                                                                                                               |
| 6K       | Postal: 500:-<br>CARLSHAMN 6.3.1833. Type 1 on cover sent to Lund.                                                                                             | 300:- | 26K        | STRENGNÄS 27.10.1853. Type 3 on cover sent to Mariefred.                                                                                                                                   |
| UK       | Superb. Postal: 800:-                                                                                                                                          | 500:- | 27K        | Superb. Postal: 600:-<br>SUNDSVALL 4.4.1834. Type 2 on cover sent to Hernösand.                                                                                                            |
| 7K       | CARLSKRONA 28.3.1833. Type 2 on cover sent to Gothenburg.                                                                                                      | 300:- | 2/1        | Postal: 500:-                                                                                                                                                                              |
| 8K<br>9K | CARLSTAD 19.6.1834. Type 4 on cover sent to Falun. Postal: 800:-<br>CHRISTIANSTAD 22.10.1837. Type 4 on cover sent to                                          | 400:- | 28K        | SÖDERKÖPING 1.4.1832. Type 1 on letter sent to                                                                                                                                             |
| 9K       | Vänersborg. Superb. Postal: 800:-                                                                                                                              | 500:- | 29K        | Norrköping. Superb. Ex. Nova 2000. Postal: 800:-<br>SÖDERTELJE 24.5.1836. Type 2 on cover sent to Nyköping.                                                                                |
| 10K      | GEFLE 2.8.1832. Type 2 on cover sent to Falun. Superb.                                                                                                         |       | 231        | EXCELLENT.                                                                                                                                                                                 |
| 11K      | Postal: 500:-<br>GÖTHEBORG 8.3.1832. Type 2 on cover sent to Strömstad.                                                                                        | 300:- | 30K        | WENERSBORG 18.9.1830. Type 2, earliest recorded usage,                                                                                                                                     |
| IIK      | Superb. Postal: 600:-                                                                                                                                          | 400:- | 31K        | on registered cover sent to Mariestad.<br>WESTERÅS 4.3.1831. Type 2 on cover sent to Stockholm.                                                                                            |
| 12K      | GÖTHEBORG 13.1.1831. Type 1 on cover sent to Strömstad.                                                                                                        |       | JIK        | Superb. Postal: 600:-                                                                                                                                                                      |
| 13K      | Superb. Postal: 500:-<br>HALMSTAD 23.4.1832. Type 2 on cover sent to Gothenburg.                                                                               | 300:- | 32K        | WESTERÅS 25.10.1833. Type 1 on cover sent to Falun.                                                                                                                                        |
| 15K      | Superb. Postal: 500:-                                                                                                                                          | 300:- | 33K        | Superb. Postal: 500:-<br>WISBY 23.2.1832. Type 1 on cover sent to Stockholm.                                                                                                               |
| 14P      | HELSINGBORG. HELSINGBORG typ 1 on cover to Norway,                                                                                                             |       |            | Postal: 500:-                                                                                                                                                                              |
|          | canc. 30.1.1832 and additional three covers to:<br>Finland via Grisslehamn from Stockholm typ 10, Westerås                                                     |       | 34K        | ÖREBRO 21.5.1832. Type 2 on cover sent to Falun.                                                                                                                                           |
|          | typ 4 and Upsala typ 3 from 1834 and three                                                                                                                     |       | 35K        | Superb. Postal: 500:-<br>ÖSTERSUND 12.11.1830. Type 1 on cover sent to Gävle.                                                                                                              |
|          | "Postanvisningar" from 1888, 1890 (one with coupon).                                                                                                           |       |            | Superb. Postal: 500:-                                                                                                                                                                      |
| 15K      | All Very Nice.<br>HERNÖSAND 3.10.1830. Type 2 on cover sent to Timrå.                                                                                          | 400:- |            |                                                                                                                                                                                            |
| 151      | Superb. Postal: 500:-                                                                                                                                          | 300:- |            |                                                                                                                                                                                            |

500:-

 Foreign-related covers / Utlandsanknytning
 36K Finland. Partly prepiad cover sent from ÅBO 31.OT.1848 to Stockholm. Cancellation FRANCO GRÄNSEN (Franco border). Superb. 37K France. Letter dated "6 oct: 1829" sent from NORRKÖPING to Bordeaux. Cancellations e.g. TTR4, SUEDE and KSNPC HAMBURG 13.OCT.29.

1.000:-

| 38K         | via HE          | ny. Unpaid cover sent from KDOPA HAMBURG 26.<br>ELSINGBORG 29.3.1850 to Gävle. Postage due                                                                   | 3         | 200     | 65       | 2 |
|-------------|-----------------|--------------------------------------------------------------------------------------------------------------------------------------------------------------|-----------|---------|----------|---|
| 39K         | Ireland         | on "24s".<br>I. Unpaid cover sent from KALMAR 6.5.1874 to<br>I, and then forwarded from Queenstown to Belgium.                                               |           | 300:-   | 66       | 2 |
|             | Cancel          | lations e.g. PKXP Nr 2 NED 8.5, QUEENSTOWN A<br>.74, UNPAID, ANVERS 14.MAI.1874. Scarce destinati                                                            | on.       | 1.000:- |          |   |
| 40K         | Prephi          | Collections prephilately / Förfilatelisamlingar<br>lately 1836–73. Six covers with Excellent cancels and                                                     |           |         | 67       | 2 |
|             | 2               | ice covers. Excellent quality Postal documentation / Postal dokumentation                                                                                    |           | 300:-   | 68       | 2 |
| 41P         |                 | dokumentation. Lot 3 different E-journal receipts, 60                                                                                                        |           | 300:-   | 69       | 2 |
| 4017        | -               | Postal forms / Postala blanketter                                                                                                                            |           |         | 70       | 3 |
| 42K         |                 | Postal form, "Qvitto å inlemnadt rekommenderadt l<br>"(Blankett n.r 135.) December 1872". Rare canc.<br>ÖSTERÅSEN 29.9.1873. F 3.000.                        | orei      | 500:-   | 71       | 3 |
| 43K         |                 | Postal form, (Blankett n:r 75.) November 1872, lette<br>list sent from GAMLEBY 1.8.1882 to NORRKÖPIN                                                         |           |         | 72       | 3 |
| 44K         |                 | 1.9.1882, cancelled with beehive pmk. Superb.<br>Postal form, Unnumbered letter list used for mail se                                                        |           | 500:-   |          |   |
| 45K         |                 | between GAMLEBY 11.11.1869 and KISA 14.11.186<br>Postal form, (Blankett n:r 75.) December 1886, lette<br>list sent from OPPEBY 24.4.1894 to HÄGERSTAD        | r         | 400:-   | 73       | 4 |
| 460         |                 | 24.4.1894. Small tear.                                                                                                                                       |           | 300:-   | 74       | 4 |
| 46P         |                 | Postal form, Two associated forms: "Inlemningsbev<br>rörande postanvisningsbelopp" canc. Waxholm 13.0<br>and "Mottagningsbevis rörande nedan angifna försänd | 5.1904    |         |          |   |
| 47K         | 86, 91          | canc. Stockholm 14.6.04.<br>Postal form, 25 and 50 öre G V. on "En obeställbar                                                                               | leise.    | 300:-   | 75       | 4 |
| 4718        | 00, 71          | postförskottspaket-försändelse", "Bl. nr 172, (Maj<br>1894)". Canc. Nora 16.3.1914. Defective but unusua                                                     | 1         | 300:-   |          |   |
|             | _               | ·                                                                                                                                                            |           |         | 76       | 6 |
| 48P         | Postal          | documents collections / Samlingar postala bla<br>documents collection. Exhibition collection "Postförs                                                       |           |         | 77       | 6 |
| 49A         |                 | n" 1852–1917. Excellent quality<br>documents. 2 albums older - hallfmodern.                                                                                  |           | 300:-   | 78       | 6 |
|             |                 | Stamps / Frimärken                                                                                                                                           |           |         |          |   |
|             |                 | Skilling Banco                                                                                                                                               | _         |         | 79<br>80 | 6 |
| 50<br>51    | 1, 3(2),<br>1b  | <ul> <li>4 3 and 6 skill+ 2 x 8 skill with minor defects.</li> <li>3 skill bluish green. Repaired copy cancelled</li> </ul>                                  | $\odot$   | 1.400:- | 81       | 1 |
| 01          |                 | STOCKHOLM. Certificate Sjöman (1965). F 45000                                                                                                                | $\odot$   | 4.000:- | 82       | 1 |
| 52          | 2               | 4 skill blue. Five nice copies incl one j-<br>shade and one Linköping rectangular etc.                                                                       | $\odot$   | 500:-   | 02       | 1 |
| 53K         | 2               | 4 skill bco on beautiful cover sent from                                                                                                                     |           |         | 83       | 1 |
| 54          | $2a^1$          | NORRKÖPING 6.8.1857 to Köping.<br>4 skill blue, thin paper. Superb cancellation                                                                              |           | 800:-   | 84       | 1 |
| 55K         | 2b              | HALMSTAD 4.4.1856. F 1000<br>4 skill light blue, thin paper. Nice letter sent from                                                                           | $\odot$   | 500:-   |          |   |
| 55 <b>K</b> | 20              | STOCKHOLM 28.4.1856 to ESKILSTUNA<br>The stamp is off centerd (a small strip of a 2nd                                                                        |           |         | 85       | 7 |
| = (         | 2               | stamp visible).                                                                                                                                              | $\bowtie$ | 300:-   | 86       | 7 |
| 56          | 2c              | 4 skill bright blue, thin paper. Cancelled<br>STOCKHOLM 24.10.1856. A few short perfs.                                                                       | 0         | 100     |          |   |
| 57          | 2d              | F 1900<br>4 skill dull blue, medium-thick paper. Very                                                                                                        | $\odot$   | 400:-   | 87       | 7 |
|             |                 | fine copy cancelled ESKILSTUNA 7.2.1856.<br>F 2400                                                                                                           | $\odot$   | 700:-   |          | _ |
| 58          | 2e              | 4 skill blue, medium-thick paper. Very fine                                                                                                                  | 0         | /00     | 88K      | 7 |
|             |                 | copy with superb cancellation WADSTENA<br>3.5.1857. Pos. 58. Print (delivery) 8.                                                                             |           |         | 89       | 7 |
|             |                 | Certificate and signed Sjöman (1967).                                                                                                                        | $\odot$   | 600:-   | 90       | 8 |
| 59          | 2f              | 4 skill blue, dense background, medium-thick<br>paper. Delivery (print) 10. Superb cancellation                                                              |           |         |          |   |
|             |                 | ENKÖPING 28.8.57. F 1500                                                                                                                                     | $\odot$   | 700:-   | 91       | 8 |
| 60          | $2h^1$          | 4 skill light blue, medium-thick paper.<br>Delivery (print) 9. Superb cancellation                                                                           |           |         | 92       | 8 |
|             |                 | STOCKHOLM 27.7.1857.                                                                                                                                         | $\odot$   | 500:-   | 93       | 8 |
| 61          | $2h^2$          | 4 skill pale blue, medium-thick paper, heavily off-centered with parts of two stamps. Superb                                                                 |           |         | 94       | 8 |
|             |                 | cancellation HAPARANDA 5.4.1857. F 1300                                                                                                                      | $\odot$   | 500:-   | 94       | 8 |
| 62K         | 2i              | Nice letter sent from KÖPING (County of<br>Västmaland) to UPSALA 10.11.1857. Expertized<br>Sjöman.                                                           |           | 700:-   | 95       | 8 |
| 63          | $2j^2$          | Sjoman.<br>4 skill grey-ultramarine, medium-thick paper.<br>Cancelled CALMAR 3.11.1857. Certificate HOW                                                      | Ľ         | /00:-   | 96       | 8 |
| <i>(</i> )  | <b>a</b>        | 2,3,3 (2015). F 4400                                                                                                                                         | $\odot$   | 1.500:- |          |   |
| 64          | 2j <sup>2</sup> | 4 skill grey-ultramarine, medium-thick paper<br>cancelled STOCKHOLM 29.9.1857. Certificate<br>HOW (2018): "No defects, No repairs. The weak                  |           |         | 97       | 8 |
|             |                 | printing is normal for this shade. 2, 2, 3".                                                                                                                 |           |         |          |   |
|             |                 | F 4400                                                                                                                                                       | $\odot$   | 2.000:- |          |   |
| 8           |                 |                                                                                                                                                              |           |         |          |   |

|   | 2k <sup>3</sup>          | 4 skill light dull blue, medium-thick paper<br>(ink stroke,slightly fold corner perf).<br>Beautiful example of this rare shade. Cert.                                        |         |                |
|---|--------------------------|------------------------------------------------------------------------------------------------------------------------------------------------------------------------------|---------|----------------|
|   | 21                       | HOW: 2,3,2. F 14000<br>4 skill greenish blue, medium-thick paper.                                                                                                            | $\odot$ | 900:-          |
|   | 21 v <sup>6</sup>        | Very fine copy cancelled STOCKHOLM 3.11.185x.<br>F 1500                                                                                                                      | $\odot$ | 400:-          |
|   | 21 V <sup>o</sup>        | 4 skill greenish blue, medium-thick paper<br>with "F.YRA" variety. Superb cancellation<br>SOLLEFTEÅ 30.1.1858.                                                               | $\odot$ | 800:-          |
|   | 2m                       | 4 skill blue, clear print, medium-thick paper.<br>Pos. 19. Cancelled LIDKÖPING 5.5.1858.                                                                                     | $\odot$ | 300:-          |
|   | 2m                       | 4 skill blue, clear print, medium-thick paper.<br>Very fine copy cancelled STOCKHOLM 25.3.1858.                                                                              | $\odot$ | 300:-          |
|   | 3a <sup>1</sup>          | 6 skill grey (somewhat short perfs,fold corner<br>perf). Fresh copy with cert. HOW: 2,3,2.<br>F 12000                                                                        | $\odot$ | 000.           |
|   | 3b                       | 6 skill light grey. Fine copy cancelled<br>GÖTHEBORG. Two slightly short perfs. Certificate                                                                                  |         | 900:-          |
|   | 3e                       | and signed Sjöman (1969). F 14000<br>6 skill brownish grey on medium thick paper.<br>Cancelled STOCKHOLM 20.4.1858. One corner<br>perf. repaired. Certificate Sjöman (1973). | $\odot$ | 3.500:-        |
|   | 4                        | F 12000<br>8 skill yellow. Thin. Blue canc. LANDSKRONA                                                                                                                       | $\odot$ | 1.500:-        |
|   |                          | 13.6.185. F 5000                                                                                                                                                             | $\odot$ | 300:-          |
|   | 4a                       | 8 skill reddish orange. A nice colourful copy<br>cancelled EKESJÖ 12.8.185x. Slightly off-<br>centered. F 6500                                                               | $\odot$ | 700:-          |
|   | 4b                       | 8 skill brownish orange. EXCELLENT cancellation<br>ULLÅNGER 4.10.1856. One missing perf,                                                                                     | 0       |                |
|   |                          | nevertheless veru beautiful copy. F 6500<br>Local stamps / Lokalmärkestyp                                                                                                    | $\odot$ | 1.200:-        |
|   | 6, 13<br>6a <sup>2</sup> | Svart och brun Lokal (2).<br>(1 skill) black-grey-black, medium-thick<br>paper. Beautiful copy cancelled with star                                                           | $\odot$ | 800:-          |
|   | 6a <sup>3</sup>          | cancel. F 4000<br>(3 öre) black. Superb centered copy with                                                                                                                   | $\odot$ | 800:-          |
|   | 0a-                      | superb canc. F 3000                                                                                                                                                          | $\odot$ | 500:-          |
|   | 6a <sup>3</sup>          | (3 öre) black. Good centering. F 3000                                                                                                                                        | 0       |                |
|   | 6a <sup>3</sup>          | (3 öre) black. Good centering. F 3000                                                                                                                                        | 0       | 500:-<br>400:- |
|   | 13                       | 3 öre brown. Cancelled STOCKHOLM 5.TUR 3.1.                                                                                                                                  | 0       | 400            |
|   | 13                       | One somewhat short perf. F 4000<br>3 öre brown. Danish cancellation 1 (Copenhagen).<br>One short perf. Most possibly unique on this                                          | $\odot$ | 800:-          |
|   | 13a                      | stamp. F 4000<br>3 öre olive-brown. F 5000                                                                                                                                   | 0<br>0  | 700:-<br>300:- |
|   | 13N <sup>1-2</sup>       | 3 öre brun, 1871 års nytryck tandn. 14 och                                                                                                                                   | */*     | 800:-          |
|   |                          |                                                                                                                                                                              | ~/ ~    | 800            |
|   | 7a <sup>1</sup>          | <b>Coat-of-arms</b> / Vapentyp<br>5 öre dark green. Superb cancellation WISBY                                                                                                |         |                |
|   | 7b <sup>2</sup>          | 4.1.1863. F 1200<br>5 öre green, perforation of 1865. Superb-                                                                                                                | $\odot$ | 800:-          |
|   |                          | EXCELLENT cancellation FALKÖPING 5.11.1866. Afew somewhat short perfs.                                                                                                       | $\odot$ | 300:-          |
|   | 7d                       | 5 öre light green. Superb cancellation GEFLE<br>10.6.1866. Position 34. Two somewhat short<br>perfs. Signed Ex. Sjöman.                                                      | $\odot$ | 300:-          |
| K | 7-12, 27                 | SET with duplicates. 46 in many diff. shades                                                                                                                                 |         |                |
|   | 7-16N <sup>1</sup>       | and two 1 Riksdaler t 14.<br>1885 Reprints, ten very fresh copies incl.                                                                                                      | 0       | 2.000:-        |
|   | 8                        | many well centered.<br>9 öre violet, well centered and with BLUE<br>decorative cancellation HUDIKSVALL 16.12.1858                                                            |         | 1.500:-        |
|   | 0                        | The first year! F 2200++                                                                                                                                                     | $\odot$ | 700:-          |
|   | 8<br>8                   | <ul><li>9 öre violet. 4 copies with small defects.</li><li>9 öre violet. Danish cancellation 3 (Lübeck).</li></ul>                                                           | $\odot$ | 500:-          |
|   | 0                        | Small ink spot at back. F 2200                                                                                                                                               | $\odot$ | 400:-          |
|   | 8                        | 9 öre violet with scarce figure cancel with five rings (possibly Canadian). F 2200                                                                                           | $\odot$ | 400:-          |
|   | 8                        | 9 öre violet. Danish cancellation 1 (Copenhagen).<br>F 2200                                                                                                                  | $\odot$ | 400:-          |
|   | 8a                       | 9 öre red-violet. Very fine copy cancelled<br>SÖDERHAMN 26.10.1858. One somewhat short<br>perf. F 3000                                                                       | $\odot$ | 500:-          |
|   | 8b                       | 9 öre red-lilac. Very fine copy cancelled with Danish numeral pmk 1 (Copenhagen). Owner                                                                                      |         |                |
|   | 8d                       | cancel at back. F 3000<br>9 öre blue-violet. Very fine copy cancelled<br>LJUNGBY 5.5.1866. Certificate and signed                                                            | $\odot$ | 700:-          |
|   |                          | Sjöman (1968). F 2200                                                                                                                                                        | $\odot$ | 700:-          |

| 98   | 8d               | 9 öre blue-violet in pair with Danish                                                              |                  |         | 135         | 14B                | 3 öre brown, type II. 27 copies. Different                                                                             |           |                |
|------|------------------|----------------------------------------------------------------------------------------------------|------------------|---------|-------------|--------------------|------------------------------------------------------------------------------------------------------------------------|-----------|----------------|
|      |                  | cancellation 24 (Helsingør). The lower stamp<br>signed Sjöman. Very fine. F 4400                   | $\odot$          | 700:-   | 136         | 14Bd               | shades. F 3.510<br>3 öre orange-brown, type II, pair with EXCELLENT                                                    | $\odot$   | 300:-          |
| 99   | 9                | 12 öre blue. Excellent canc. LJUSDAL 16.1.1863.                                                    | õ                | 300:-   |             |                    | cancellation NEDERKALIX 22.6.1870.                                                                                     | $\odot$   | 500:-          |
| 100K | 9                | 12 öre with EXCELLENT cancellation SKENINGE 12.2.1871 on cover sent to Örebro.                     | $\bowtie$        | 500:-   | 137         | 14Bg               | 3 öre greyish orange-brown, type II. Superb cancellation STOCKHOLM 3.TUR 4.4.                                          | $\odot$   | 300:-          |
| 101K | 9                | 12 öre on cover sent from MJÖLBY 27.4.70 to                                                        |                  | 500     | 138         | 15                 | 17 öre violet. F 6500                                                                                                  | *         | 1.200:-        |
| 103  | Oal              | Stockholm. Superb.                                                                                 | $\bowtie$        | 400:-   | 139         | 15b <sup>2</sup>   | 17 öre reddish-bluish lilac, perforation of                                                                            | 0         | 200.           |
| 102  | 9a <sup>1</sup>  | 12 öre greenish dark blue. EXCELLENT cancellation<br>TROSA 10.9.1858 on cut piece. F 1000          | $\triangle$      | 600:-   | 140         | 15b <sup>2</sup> v | <ul><li>1865. Danish cancellation 227 (Helsingør JB PE).</li><li>17 öre reddish-bluish lilac, perforation of</li></ul> | $\odot$   | 300:-          |
| 103  | 9b <sup>1</sup>  | 12 öre dark blue. EXCELLENT cancellation                                                           | 0                | 100     |             |                    | 1865 with variety line in margin variety. Very                                                                         | ~         |                |
| 104  | 9c <sup>1</sup>  | ÖRNSKÖLDSVIK 14.10.1858.<br>12 öre blue. Superb cancellation GAMLEBY                               | $\odot$          | 400:-   | 141         | 16                 | fine copy cancelled YSTAD 10.9.1868. F 2500<br>20 öre red. 24 copies. Different shades. F 3.840                        | 0<br>0    | 800:-<br>400:- |
|      |                  | 17.8.1858.                                                                                         | $\odot$          | 300:-   | 142         | 16c                | 20 öre orange-red. EXCELLENT cancellation                                                                              |           |                |
| 105K | 9c <sup>1</sup>  | 12 öre blue. 12 öre on cover with notation<br>"pr snällpost" (express mail, P: +2000:-), sent from |                  |         |             |                    | ESLÖF 20.4.1868.                                                                                                       | $\odot$   | 500:-          |
|      |                  | NORRKÖPING 24.11.1858 to Gothenburg.                                                               |                  |         | 143         | 17b                | <b>Circle type perf. 14</b> / <i>Ringtyp tandning 14</i><br>3 öre yellow-brown on smooth paper. Superb                 |           |                |
| 107  | 9c <sup>3</sup>  | Some worn perfs. Sought after item.                                                                | $\bowtie$        | 800:-   | 145         | 170                | cancellation ARVIKA 21.12.1872. One slightly                                                                           |           |                |
| 106  | 903              | 12 öre blue, perforation of 1865. EXCELLENT cancellation NORRTELJE 19.1.1868. Allegedly            |                  |         |             | 17.1               | short perf. Scarce shade. F 900                                                                                        | $\odot$   | 400:-          |
|      | 0.3              | del. (print) 106. One somewhat short perf.                                                         | $\odot$          | 300:-   | 144         | 17d                | 3 öre orange-brown on yellowish paper.<br>EXCELLENT cancellation LINKÖPING                                             |           |                |
| 107K | 9c <sup>3</sup>  | 12 öre on on cover with notation "Registreradt"<br>(Recorded) (P: +800:-) sent from SKENINGE       |                  |         |             |                    | 27.10.1873. One short perf.                                                                                            | $\odot$   | 300:-          |
|      |                  | 28.9.1867 to Norrköping.                                                                           | $\bowtie$        | 500:-   | 145         | 17e                | 3 öre orange-brown. Superb–EXCELLENT cancellation BOXHOLM 23.5.1874.                                                   | $\odot$   | 500:-          |
| 108  | 9d1              | 12 öre light blue. EXCELLENT cancellation                                                          | 0                | 500.    | 146         | 17f                | 3 öre yellowish orange-brown. Superb cancellation                                                                      | 0         | 500            |
| 109  | $9f^2$           | BOLLNÄS 12.11.1860.<br>12 öre light ultramarine blue. EXCELLENT                                    | $\odot$          | 500:-   |             |                    | NYA KOPPARBERGET 11.6.1875 with part of                                                                                | ~         |                |
|      |                  | cancellation ULRICEHAMN 6.3.1861.                                                                  | $\odot$          | 500:-   | 147         | 17f                | second cancellation.<br>3 öre yellowish orange-brown. EXCELLENT                                                        | $\odot$   | 300:-          |
| 110  | 9g               | 12 öre green blue. EXCELLENT cancellation<br>BOLLNÄS 18.2.1861 on cut piece.                       | $\triangle$      | 400:-   | 14/         | 1/1                | cancellation TIERP 1.4.1975. One somewhat                                                                              |           |                |
| 111  | 10               | 24 öre orange. 14 copies some different                                                            |                  | 400:-   | 140         | 170                | short perf.                                                                                                            | $\odot$   | 300:-          |
|      |                  | shades. F 3.850                                                                                    | $\odot$          | 400:-   | 148         | 17f                | 3 öre yellowish orange-brown. British cancellation SWEDEN BY STEAMER. Scarce on stamps.                                | Δ         | 700:-          |
| 112  | 10c              | 24 öre light orange-yellow. Superb cancellation<br>WADSTENA 3.5.1860. A few very weak age spots.   | $\odot$          | 400:-   | 149         | 17h                | 3 öre olivish orange-brown. EXCELLENT                                                                                  | _         |                |
| 113  | $10d^1$          | 24 öre orange-yellow, perforation of 1855.                                                         | Ū                | 100.    | 150K        | 17-26              | cancellation ALINGSÅS 29.2.1876.                                                                                       | 0<br>0    | 400:-<br>500:- |
|      |                  | Superb-EXCELLENT cancellation GAMLEBY                                                              | 0                | 400.    | 150K<br>151 | 17-20              | 3 - 50 öre. 37 stamps.<br>4 öre grey. F 4200                                                                           | *         | 400:-          |
| 114  | 10d1             | <ul><li>26.8.1862. Some ink at back.</li><li>24 öre orange-yellow, perforation of 1855.</li></ul>  | $\odot$          | 400:-   | 152         | 18                 | 4 öre grey. 5 ex i god kvalitet och nyanser.                                                                           |           |                |
|      |                  | Superb canc. DALARÖ 19.2.1863.                                                                     | $\odot$          | 300:-   | 153         | 18a                | F 6500<br>4 öre dark grey. EXCELLENT cancellation                                                                      | $\odot$   | 600:-          |
| 115  | 11               | 30 öre brown. 14 copies some different shades.<br>F 3.850                                          | $\odot$          | 400:-   | 155         | 104                | GAMLEBY 14.2.1879.                                                                                                     | $\odot$   | 700:-          |
| 116K | 11               | 30 öre on cover sent from STOCKHOLM NORR                                                           | Ŭ                | 400     | 154         | 18v <sup>1</sup>   | 4 öre grey, set-off variety. F 3000                                                                                    | $\odot$   | 500:-          |
|      |                  | 3.4.1872 to the Netherlands. Transit PKXP Nr                                                       |                  |         | 155         | 19c                | 5 öre emerald green. EXCELLENT cancellation NORA 20.10.1873.                                                           | $\odot$   | 500:-          |
|      |                  | 2 5.4.1872 and arrival pmk AMSTERDAM 7.APR.72.<br>F 2500                                           |                  | 400:-   | 156         | 19g                | 5 öre dark green, smooth print. EXCELLENT                                                                              |           |                |
| 117  | 11a              | 30 öre dark red-brown. Very fine copy with                                                         |                  |         | 158         | 20                 | cancellation NÄSSJÖ 6.2.1876.<br>6 öre violet. Excellent canc. PKXP.NR 17.NED                                          | $\odot$   | 300:-          |
| 118  | 11c              | beautiful cancellation CIMBRITSHAMN 4.2.18xx.<br>30 öre light rose-tinged red-brown. Superb        | $\odot$          | 300:-   | 130         | 20                 | 19.1876.                                                                                                               | $\odot$   | 500:-          |
| 110  | 11c              | cancellation NEDER-KALIX 1.5.18xx. F 1000                                                          | $\odot$          | 500:-   | 159         | 20a                | 6 öre brownish dark lilac. Very fine copy                                                                              | 0         | 500.           |
| 119  | 11d <sup>2</sup> | 30 öre dark brown, perforation of 1865. Superb                                                     | 0                | 200     | 160         | 20b                | cancelled PKXP Nr 10A NED 16.4.1873 F 2000<br>6 öre ultramarine-violet on yellowish paper.                             | $\odot$   | 500:-          |
| 120  | 11g              | canc. LOFTAHAMMAR 4.9.1870. F 300<br>30 öre rose-brown. Superb canc. FINSPONG                      | $\odot$          | 300:-   |             |                    | Superb cancellation CARLSKRONA 18.9.1872.                                                                              | $\odot$   | 700:-          |
|      | 8                | 12.5.1872.                                                                                         | $\odot$          | 300:-   | 161         | 20b                | 6 öre ultramarine-violet on yellowish paper.<br>Superb canc. MELLERUD 4.6.1873. F 400                                  | $\odot$   | 300:-          |
| 121  | 11h              | 30 öre chocolate brown. Superb centering and cancellation PITEÅ 14.10.1872. Little ink at back.    | $\odot$          | 600:-   | 162         | 20g                | 6 öre olive-grey. Superb cancellation SKULTUNA                                                                         | Ŭ         | 500.           |
| 122  | 12               | 50 öre red. EXCELLENT cancellation LYSEKIL                                                         | 0                | 000     | 1/21/       | 20                 | 7.5.1875. Signed Strandell.                                                                                            | $\odot$   | 500:-          |
|      |                  | 17.2.1862. One somewhat short perf.                                                                | $\odot$          | 500:-   | 163K        | 20g                | 6 öre grey–olive-grey on printed matter sent<br>from NORRKÖPING 13.1.1875 to Sunne. Superb.                            |           |                |
| 123  | 12               | 50 öre red, well centered copy cancelled 29.4.1871 and with part of RECOMMENDERAS cancellation.    | $\odot$          | 300:-   |             |                    | Ex. Frimärkshuset 1973. F 1000                                                                                         | $\bowtie$ | 600:-          |
| 124  | 12               | 50 öre red on cut piece cancelled FRA SVERRIG                                                      | 0                | 2001    | 164P        | 20g, Tj            | 5a 6 öre Circle type and 3 x 12 öre Official<br>as mixed franking on registered 2-fold cover                           |           |                |
| 125  | 12 00            | 1.2.1873. Scarce on this stamp.<br>Carl XV. P A Nymans proposal stamp 5 öre                        | $\bigtriangleup$ | 400:-   |             |                    | sent from SILLERUD 6.4.1875 to Moholm. The                                                                             |           |                |
| 123  | 12, 90           | black with smooth background.                                                                      | (*)              | 500:-   |             |                    | cover and the stamps with some imperfections                                                                           |           |                |
| 126  | 12, 91           | Carl XV. P A Nymans proposal stamp 9 öre blue                                                      |                  | 500     |             |                    | but highly interesting and sought after.<br>UNIQUE franking according to Ferdén. Signed                                |           |                |
| 127  | 12, 92           | with lined background.<br>Carl XV. P A Nymans proposal stamp 30 öre                                | (*)              | 500:-   |             |                    | O.P. Ex Frimärkshuset 2015.                                                                                            | $\bowtie$ | 2.000:-        |
|      |                  | black with lined background.                                                                       | (*)              | 500:-   | 165K        | 20j                | 6 öre lilac on printed matter sent from LINKÖPING<br>6.4.1876 to Mjölby. Superb. Ex. Sjöman.                           |           | 800:-          |
| 128  | 12, 93           | Carl XV. P A Nymans proposal stamp 50 öre orange-red with smooth background.                       | (*)              | 500:-   | 166K        | 20j                | 6 öre lilac on printed matter sent from MJÖLBY                                                                         |           | 000.           |
| 129  | 12a              | 50 öre dark violet-carmine. As far as we can                                                       | (^)              | 500     |             |                    | 11.7.1876 to Borås. Ex. Göta 1989 and Lars-                                                                            |           | 100            |
| 120  | 10.1             | see with genuine gum. F 8000                                                                       | *                | 700:-   | 167         | 20k                | Tore Eriksson 1992.<br>6 öre red-lilac. Superb cancellation MATTERÖD                                                   | $\bowtie$ | 400:-          |
| 130  | 12d              | 50 öre bright carmine. Very fine copy with one double perf. and beautiful cancellation             |                  |         |             |                    | 11.4.1877.                                                                                                             | $\odot$   | 500:-          |
|      |                  | UMEÅ 26.3.1864. F 900                                                                              | $\odot$          | 500:-   | 168         | 20R, 54            | kv <sup>1</sup> 6 öre violet. Reprint in smaller size,<br>gutter-pair, and 1891 Oscar II 10 öre pair,                  |           |                |
|      |                  | Lying lion / Liggande lejon                                                                        |                  |         |             |                    | trial print, imperf variety.                                                                                           | *         | 300:-          |
| 131  | 14A              | 3 öre brown, type I. Short perf.                                                                   | (*)              | 300:-   | 169K        | 21                 | 12 öre on letter dated "Helsingborg" den 5                                                                             |           |                |
| 132  | 14A              | 3 öre brown, type I. Cancelled STOCKHOLM<br>1.TUR 13.6. Somewhat short perfs. F 5500               | $\odot$          | 1.000:- |             |                    | Apr 1874" sent as ship mail to Denmark.<br>Cancellations 24 (Helsingør), FRA SVERRIG,                                  |           |                |
| 133  | 14A              | 3 öre brown, type I. Fair centering, small                                                         |                  |         |             |                    | HELSINGØR 3.TOG 5.4, 229 N.SJ.JB.P.B 23.TOG                                                                            | _         |                |
| 134  | 14B              | corner creasing. F 5500<br>3 öre brown type II with German cancellation                            | $\odot$          | 500:-   | 170         | 21b                | 5.4 and KIØBENHAVN 5.4. Superb.<br>12 öre dull ultramarine-blue on yellowish                                           | $\bowtie$ | 300:-          |
| 134  | 14D              | K.B. AUS SCHWEDEN. Scarce on this stamp.                                                           |                  |         | 1/0         | 210                | paper. EXCELLENT cancellation STRENGNÄS                                                                                |           |                |
|      |                  | Weakly bent corner perfs.                                                                          | $\odot$          | 300:-   |             |                    | 21.7.1872.                                                                                                             | $\odot$   | 700:-          |
| 10   |                  |                                                                                                    |                  |         |             |                    |                                                                                                                        |           |                |