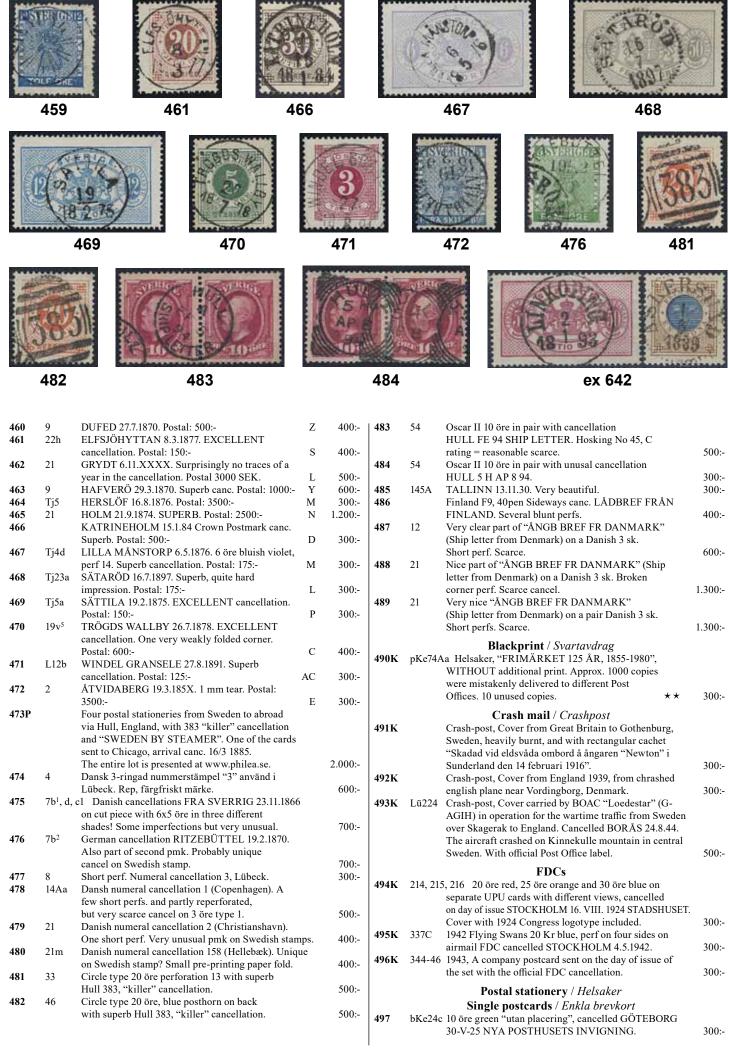

# Thursday 14 March 2019 at 4 pm

|          | Sweden / Sverige                                                                                                                                               |       | 16K        | HJO 8.7.1836. Type 2 on cover sent to HJO 8.7.1836.                                                                                                                                        |
|----------|----------------------------------------------------------------------------------------------------------------------------------------------------------------|-------|------------|--------------------------------------------------------------------------------------------------------------------------------------------------------------------------------------------|
| 1K       | <b>Manuscripts</b> / Handskrifter<br>Document from 1820, appointing captain Michael Silvius von<br>Hohenhausen to be company commander of one of the companies |       | 17K<br>18K | Superb. Postal: 600:-<br>JÖNKÖPING 26.5.1835. Type 3 on cover sent to Gothenburg.<br>Superb. Ex. Kihlströms 1996. Postal: 1200:-<br>KONGELF 22.2.1834. Type 2 on cover sent to Gothenburg. |
|          | of the Second Royal Life Guard. Signed by King Carl XIV Johan and with appropriate seal.                                                                       | 400:- | 19K        | Postal: 600:-<br>KÖPING 23.5.1831. Type 1 on cover sent to Sala.                                                                                                                           |
|          | Prephilately / Förfilateli                                                                                                                                     |       | 2017       | Postal: 500:-                                                                                                                                                                              |
| 2K       | General post. Cover with notation "Snällpost" (express<br>mail, P: +600:-). Sent from ÖREBRO 15.10.1845 (type                                                  |       | 20K        | MOTALA 8.3.1832. Type 1 on cover front sent to Varnäs.<br>Superb. Postal: 1500:-                                                                                                           |
|          | 4) to Stockholm. EXCELLENT.                                                                                                                                    | 500:- | 21K        | NORRKÖPING 21.3.1835. Type 3 on cover sent to                                                                                                                                              |
| 3K       | General post. Cover with notation "med Snällposten"                                                                                                            |       |            | Vänersborg. Postal: 1200:-                                                                                                                                                                 |
|          | (express mail, P: +600:-). Sent from NORRKÖPING                                                                                                                | 400:- | 22K        | NORRKÖPING 23.12.1832. Type 1 on cover sent to<br>Gothenburg. Ex. Göteborgs Frimärkslager 1982.                                                                                            |
|          | 27.2.1845 to Stockholm.                                                                                                                                        | 400:- | 23K        | NYKÖPING 8.1.1832. Type 1 on cover front sent to                                                                                                                                           |
| 4K       | Arc postmarks / <i>Bågstämplar</i><br>ARBOGA 19.5.1834. Type 2 on cover sent to Västerås.                                                                      |       |            | Strängnäs. EXCELLENT. Postal: 800:-                                                                                                                                                        |
| 71       | Superb. Postal: 600:-                                                                                                                                          | 300:- | 24K        | SKENNINGE 12.1.1837. Type 2 on letter sent to Vadstena.<br>Postal: 1500:-                                                                                                                  |
| 5K       | CALMAR. Type 1 on cover sent to Stockholm. Superb.                                                                                                             |       | 25K        | STOCKHOLM. Type 9 on cover sent to Vänersborg. Postal: 800:-                                                                                                                               |
| 6K       | Postal: 500:-<br>CARLSHAMN 6.3.1833. Type 1 on cover sent to Lund.                                                                                             | 300:- | 26K        | STRENGNÄS 27.10.1853. Type 3 on cover sent to Mariefred.                                                                                                                                   |
| UK       | Superb. Postal: 800:-                                                                                                                                          | 500:- | 27K        | Superb. Postal: 600:-<br>SUNDSVALL 4.4.1834. Type 2 on cover sent to Hernösand.                                                                                                            |
| 7K       | CARLSKRONA 28.3.1833. Type 2 on cover sent to Gothenburg.                                                                                                      | 300:- | 2/1        | Postal: 500:-                                                                                                                                                                              |
| 8K<br>9K | CARLSTAD 19.6.1834. Type 4 on cover sent to Falun. Postal: 800:-<br>CHRISTIANSTAD 22.10.1837. Type 4 on cover sent to                                          | 400:- | 28K        | SÖDERKÖPING 1.4.1832. Type 1 on letter sent to                                                                                                                                             |
| 9K       | Vänersborg. Superb. Postal: 800:-                                                                                                                              | 500:- | 29K        | Norrköping. Superb. Ex. Nova 2000. Postal: 800:-<br>SÖDERTELJE 24.5.1836. Type 2 on cover sent to Nyköping.                                                                                |
| 10K      | GEFLE 2.8.1832. Type 2 on cover sent to Falun. Superb.                                                                                                         |       | 231        | EXCELLENT.                                                                                                                                                                                 |
| 11K      | Postal: 500:-<br>GÖTHEBORG 8.3.1832. Type 2 on cover sent to Strömstad.                                                                                        | 300:- | 30K        | WENERSBORG 18.9.1830. Type 2, earliest recorded usage,                                                                                                                                     |
| IIK      | Superb. Postal: 600:-                                                                                                                                          | 400:- | 31K        | on registered cover sent to Mariestad.<br>WESTERÅS 4.3.1831. Type 2 on cover sent to Stockholm.                                                                                            |
| 12K      | GÖTHEBORG 13.1.1831. Type 1 on cover sent to Strömstad.                                                                                                        |       | JIK        | Superb. Postal: 600:-                                                                                                                                                                      |
| 13K      | Superb. Postal: 500:-<br>HALMSTAD 23.4.1832. Type 2 on cover sent to Gothenburg.                                                                               | 300:- | 32K        | WESTERÅS 25.10.1833. Type 1 on cover sent to Falun.                                                                                                                                        |
| 15K      | Superb. Postal: 500:-                                                                                                                                          | 300:- | 33K        | Superb. Postal: 500:-<br>WISBY 23.2.1832. Type 1 on cover sent to Stockholm.                                                                                                               |
| 14P      | HELSINGBORG. HELSINGBORG typ 1 on cover to Norway,                                                                                                             |       |            | Postal: 500:-                                                                                                                                                                              |
|          | canc. 30.1.1832 and additional three covers to:<br>Finland via Grisslehamn from Stockholm typ 10, Westerås                                                     |       | 34K        | ÖREBRO 21.5.1832. Type 2 on cover sent to Falun.                                                                                                                                           |
|          | typ 4 and Upsala typ 3 from 1834 and three                                                                                                                     |       | 35K        | Superb. Postal: 500:-<br>ÖSTERSUND 12.11.1830. Type 1 on cover sent to Gävle.                                                                                                              |
|          | "Postanvisningar" from 1888, 1890 (one with coupon).                                                                                                           |       |            | Superb. Postal: 500:-                                                                                                                                                                      |
| 15K      | All Very Nice.<br>HERNÖSAND 3.10.1830. Type 2 on cover sent to Timrå.                                                                                          | 400:- |            |                                                                                                                                                                                            |
| 151      | Superb. Postal: 500:-                                                                                                                                          | 300:- |            |                                                                                                                                                                                            |

1.000:-

| 38K         | via HE          | ny. Unpaid cover sent from KDOPA HAMBURG 26.<br>ELSINGBORG 29.3.1850 to Gävle. Postage due                                                                   | 3         | 200     | 65       | 2 |
|-------------|-----------------|--------------------------------------------------------------------------------------------------------------------------------------------------------------|-----------|---------|----------|---|
| 39K         | Ireland         | on "24s".<br>I. Unpaid cover sent from KALMAR 6.5.1874 to<br>I, and then forwarded from Queenstown to Belgium.                                               |           | 300:-   | 66       | 2 |
|             | Cancel          | lations e.g. PKXP Nr 2 NED 8.5, QUEENSTOWN A<br>.74, UNPAID, ANVERS 14.MAI.1874. Scarce destinati                                                            | on.       | 1.000:- |          |   |
| 40K         | Prephi          | Collections prephilately / Förfilatelisamlingar<br>lately 1836–73. Six covers with Excellent cancels and                                                     |           |         | 67       | 2 |
|             | 2               | ice covers. Excellent quality Postal documentation / Postal dokumentation                                                                                    |           | 300:-   | 68       | 2 |
| 41P         |                 | dokumentation. Lot 3 different E-journal receipts, 60                                                                                                        |           | 300:-   | 69       | 2 |
| 4017        | -               | Postal forms / Postala blanketter                                                                                                                            |           |         | 70       | 3 |
| 42K         |                 | Postal form, "Qvitto å inlemnadt rekommenderadt l<br>"(Blankett n.r 135.) December 1872". Rare canc.<br>ÖSTERÅSEN 29.9.1873. F 3.000.                        | orei      | 500:-   | 71       | 3 |
| 43K         |                 | Postal form, (Blankett n:r 75.) November 1872, lette<br>list sent from GAMLEBY 1.8.1882 to NORRKÖPIN                                                         |           |         | 72       | 3 |
| 44K         |                 | 1.9.1882, cancelled with beehive pmk. Superb.<br>Postal form, Unnumbered letter list used for mail se                                                        |           | 500:-   |          |   |
| 45K         |                 | between GAMLEBY 11.11.1869 and KISA 14.11.186<br>Postal form, (Blankett n:r 75.) December 1886, lette<br>list sent from OPPEBY 24.4.1894 to HÄGERSTAD        | r         | 400:-   | 73       | 4 |
| 460         |                 | 24.4.1894. Small tear.                                                                                                                                       |           | 300:-   | 74       | 4 |
| 46P         |                 | Postal form, Two associated forms: "Inlemningsbev<br>rörande postanvisningsbelopp" canc. Waxholm 13.0<br>and "Mottagningsbevis rörande nedan angifna försänd | 5.1904    |         |          |   |
| 47K         | 86, 91          | canc. Stockholm 14.6.04.<br>Postal form, 25 and 50 öre G V. on "En obeställbar                                                                               | leise.    | 300:-   | 75       | 4 |
| 4718        | 00, 71          | postförskottspaket-försändelse", "Bl. nr 172, (Maj<br>1894)". Canc. Nora 16.3.1914. Defective but unusua                                                     | 1         | 300:-   |          |   |
|             | _               | ·                                                                                                                                                            |           |         | 76       | 6 |
| 48P         | Postal          | documents collections / Samlingar postala bla<br>documents collection. Exhibition collection "Postförs                                                       |           |         | 77       | 6 |
| 49A         |                 | n" 1852–1917. Excellent quality<br>documents. 2 albums older - hallfmodern.                                                                                  |           | 300:-   | 78       | 6 |
|             |                 | Stamps / Frimärken                                                                                                                                           |           |         |          |   |
|             |                 | Skilling Banco                                                                                                                                               | _         |         | 79<br>80 | 6 |
| 50<br>51    | 1, 3(2),<br>1b  | <ul> <li>4 3 and 6 skill+ 2 x 8 skill with minor defects.</li> <li>3 skill bluish green. Repaired copy cancelled</li> </ul>                                  | $\odot$   | 1.400:- | 81       | 1 |
| 01          |                 | STOCKHOLM. Certificate Sjöman (1965). F 45000                                                                                                                | $\odot$   | 4.000:- | 82       | 1 |
| 52          | 2               | 4 skill blue. Five nice copies incl one j-<br>shade and one Linköping rectangular etc.                                                                       | $\odot$   | 500:-   | 02       | 1 |
| 53K         | 2               | 4 skill bco on beautiful cover sent from                                                                                                                     |           |         | 83       | 1 |
| 54          | $2a^1$          | NORRKÖPING 6.8.1857 to Köping.<br>4 skill blue, thin paper. Superb cancellation                                                                              |           | 800:-   | 84       | 1 |
| 55K         | 2b              | HALMSTAD 4.4.1856. F 1000<br>4 skill light blue, thin paper. Nice letter sent from                                                                           | $\odot$   | 500:-   |          |   |
| 55 <b>K</b> | 20              | STOCKHOLM 28.4.1856 to ESKILSTUNA<br>The stamp is off centerd (a small strip of a 2nd                                                                        |           |         | 85       | 7 |
| = (         | 2               | stamp visible).                                                                                                                                              | $\bowtie$ | 300:-   | 86       | 7 |
| 56          | 2c              | 4 skill bright blue, thin paper. Cancelled<br>STOCKHOLM 24.10.1856. A few short perfs.                                                                       | 0         | 100     |          |   |
| 57          | 2d              | F 1900<br>4 skill dull blue, medium-thick paper. Very                                                                                                        | $\odot$   | 400:-   | 87       | 7 |
|             |                 | fine copy cancelled ESKILSTUNA 7.2.1856.<br>F 2400                                                                                                           | $\odot$   | 700:-   |          | _ |
| 58          | 2e              | 4 skill blue, medium-thick paper. Very fine                                                                                                                  | 0         | /00     | 88K      | 7 |
|             |                 | copy with superb cancellation WADSTENA<br>3.5.1857. Pos. 58. Print (delivery) 8.                                                                             |           |         | 89       | 7 |
|             |                 | Certificate and signed Sjöman (1967).                                                                                                                        | $\odot$   | 600:-   | 90       | 8 |
| 59          | 2f              | 4 skill blue, dense background, medium-thick<br>paper. Delivery (print) 10. Superb cancellation                                                              |           |         |          |   |
|             |                 | ENKÖPING 28.8.57. F 1500                                                                                                                                     | $\odot$   | 700:-   | 91       | 8 |
| 60          | $2h^1$          | 4 skill light blue, medium-thick paper.<br>Delivery (print) 9. Superb cancellation                                                                           |           |         | 92       | 8 |
|             |                 | STOCKHOLM 27.7.1857.                                                                                                                                         | $\odot$   | 500:-   | 93       | 8 |
| 61          | $2h^2$          | 4 skill pale blue, medium-thick paper, heavily off-centered with parts of two stamps. Superb                                                                 |           |         | 94       | 8 |
|             |                 | cancellation HAPARANDA 5.4.1857. F 1300                                                                                                                      | $\odot$   | 500:-   | 94       | 8 |
| 62K         | 2i              | Nice letter sent from KÖPING (County of<br>Västmaland) to UPSALA 10.11.1857. Expertized<br>Sjöman.                                                           |           | 700:-   | 95       | 8 |
| 63          | $2j^2$          | Sjoman.<br>4 skill grey-ultramarine, medium-thick paper.<br>Cancelled CALMAR 3.11.1857. Certificate HOW                                                      | Ľ         | /00:-   | 96       | 8 |
| <i>(</i> )  | <b>a</b>        | 2,3,3 (2015). F 4400                                                                                                                                         | $\odot$   | 1.500:- |          |   |
| 64          | 2j <sup>2</sup> | 4 skill grey-ultramarine, medium-thick paper<br>cancelled STOCKHOLM 29.9.1857. Certificate<br>HOW (2018): "No defects, No repairs. The weak                  |           |         | 97       | 8 |
|             |                 | printing is normal for this shade. 2, 2, 3".                                                                                                                 |           |         |          |   |
|             |                 | F 4400                                                                                                                                                       | $\odot$   | 2.000:- |          |   |
| 8           |                 |                                                                                                                                                              |           |         |          |   |

|   | 2k <sup>3</sup>          | 4 skill light dull blue, medium-thick paper<br>(ink stroke,slightly fold corner perf).<br>Beautiful example of this rare shade. Cert.                                        |         |                |
|---|--------------------------|------------------------------------------------------------------------------------------------------------------------------------------------------------------------------|---------|----------------|
|   | 21                       | HOW: 2,3,2. F 14000<br>4 skill greenish blue, medium-thick paper.                                                                                                            | $\odot$ | 900:-          |
|   | 21 v <sup>6</sup>        | Very fine copy cancelled STOCKHOLM 3.11.185x.<br>F 1500                                                                                                                      | $\odot$ | 400:-          |
|   | 21 V <sup>o</sup>        | 4 skill greenish blue, medium-thick paper<br>with "F.YRA" variety. Superb cancellation<br>SOLLEFTEÅ 30.1.1858.                                                               | $\odot$ | 800:-          |
|   | 2m                       | 4 skill blue, clear print, medium-thick paper.<br>Pos. 19. Cancelled LIDKÖPING 5.5.1858.                                                                                     | $\odot$ | 300:-          |
|   | 2m                       | 4 skill blue, clear print, medium-thick paper.<br>Very fine copy cancelled STOCKHOLM 25.3.1858.                                                                              | $\odot$ | 300:-          |
|   | 3a <sup>1</sup>          | 6 skill grey (somewhat short perfs,fold corner<br>perf). Fresh copy with cert. HOW: 2,3,2.<br>F 12000                                                                        | $\odot$ | 000.           |
|   | 3b                       | 6 skill light grey. Fine copy cancelled<br>GÖTHEBORG. Two slightly short perfs. Certificate                                                                                  |         | 900:-          |
|   | 3e                       | and signed Sjöman (1969). F 14000<br>6 skill brownish grey on medium thick paper.<br>Cancelled STOCKHOLM 20.4.1858. One corner<br>perf. repaired. Certificate Sjöman (1973). | $\odot$ | 3.500:-        |
|   | 4                        | F 12000<br>8 skill yellow. Thin. Blue canc. LANDSKRONA                                                                                                                       | $\odot$ | 1.500:-        |
|   |                          | 13.6.185. F 5000                                                                                                                                                             | $\odot$ | 300:-          |
|   | 4a                       | 8 skill reddish orange. A nice colourful copy<br>cancelled EKESJÖ 12.8.185x. Slightly off-<br>centered. F 6500                                                               | $\odot$ | 700:-          |
|   | 4b                       | 8 skill brownish orange. EXCELLENT cancellation<br>ULLÅNGER 4.10.1856. One missing perf,                                                                                     | 0       |                |
|   |                          | nevertheless veru beautiful copy. F 6500<br>Local stamps / Lokalmärkestyp                                                                                                    | $\odot$ | 1.200:-        |
|   | 6, 13<br>6a <sup>2</sup> | Svart och brun Lokal (2).<br>(1 skill) black-grey-black, medium-thick<br>paper. Beautiful copy cancelled with star                                                           | $\odot$ | 800:-          |
|   | 6a <sup>3</sup>          | cancel. F 4000<br>(3 öre) black. Superb centered copy with                                                                                                                   | $\odot$ | 800:-          |
|   | 0a-                      | superb canc. F 3000                                                                                                                                                          | $\odot$ | 500:-          |
|   | 6a <sup>3</sup>          | (3 öre) black. Good centering. F 3000                                                                                                                                        | 0       |                |
|   | 6a <sup>3</sup>          | (3 öre) black. Good centering. F 3000                                                                                                                                        | 0       | 500:-<br>400:- |
|   | 13                       | 3 öre brown. Cancelled STOCKHOLM 5.TUR 3.1.                                                                                                                                  | 0       | 400            |
|   | 13                       | One somewhat short perf. F 4000<br>3 öre brown. Danish cancellation 1 (Copenhagen).<br>One short perf. Most possibly unique on this                                          | $\odot$ | 800:-          |
|   | 13a                      | stamp. F 4000<br>3 öre olive-brown. F 5000                                                                                                                                   | 0<br>0  | 700:-<br>300:- |
|   | 13N <sup>1-2</sup>       | 3 öre brun, 1871 års nytryck tandn. 14 och                                                                                                                                   | */*     | 800:-          |
|   |                          |                                                                                                                                                                              | ~/ ~    | 800            |
|   | 7a <sup>1</sup>          | <b>Coat-of-arms</b> / Vapentyp<br>5 öre dark green. Superb cancellation WISBY                                                                                                |         |                |
|   | 7b <sup>2</sup>          | 4.1.1863. F 1200<br>5 öre green, perforation of 1865. Superb-                                                                                                                | $\odot$ | 800:-          |
|   |                          | EXCELLENT cancellation FALKÖPING 5.11.1866. Afew somewhat short perfs.                                                                                                       | $\odot$ | 300:-          |
|   | 7d                       | 5 öre light green. Superb cancellation GEFLE<br>10.6.1866. Position 34. Two somewhat short<br>perfs. Signed Ex. Sjöman.                                                      | $\odot$ | 300:-          |
| K | 7-12, 27                 | SET with duplicates. 46 in many diff. shades                                                                                                                                 |         |                |
|   | 7-16N <sup>1</sup>       | and two 1 Riksdaler t 14.<br>1885 Reprints, ten very fresh copies incl.                                                                                                      | 0       | 2.000:-        |
|   | 8                        | many well centered.<br>9 öre violet, well centered and with BLUE<br>decorative cancellation HUDIKSVALL 16.12.1858                                                            |         | 1.500:-        |
|   | 0                        | The first year! F 2200++                                                                                                                                                     | $\odot$ | 700:-          |
|   | 8<br>8                   | <ul><li>9 öre violet. 4 copies with small defects.</li><li>9 öre violet. Danish cancellation 3 (Lübeck).</li></ul>                                                           | $\odot$ | 500:-          |
|   | 0                        | Small ink spot at back. F 2200                                                                                                                                               | $\odot$ | 400:-          |
|   | 8                        | 9 öre violet with scarce figure cancel with five rings (possibly Canadian). F 2200                                                                                           | $\odot$ | 400:-          |
|   | 8                        | 9 öre violet. Danish cancellation 1 (Copenhagen).<br>F 2200                                                                                                                  | $\odot$ | 400:-          |
|   | 8a                       | 9 öre red-violet. Very fine copy cancelled<br>SÖDERHAMN 26.10.1858. One somewhat short<br>perf. F 3000                                                                       | $\odot$ | 500:-          |
|   | 8b                       | 9 öre red-lilac. Very fine copy cancelled with Danish numeral pmk 1 (Copenhagen). Owner                                                                                      |         |                |
|   | 8d                       | cancel at back. F 3000<br>9 öre blue-violet. Very fine copy cancelled<br>LJUNGBY 5.5.1866. Certificate and signed                                                            | $\odot$ | 700:-          |
|   |                          | Sjöman (1968). F 2200                                                                                                                                                        | $\odot$ | 700:-          |

| 98   | 8d               | 9 öre blue-violet in pair with Danish                                                              |                  |         | 135         | 14B                | 3 öre brown, type II. 27 copies. Different                                                                             |           |                |
|------|------------------|----------------------------------------------------------------------------------------------------|------------------|---------|-------------|--------------------|------------------------------------------------------------------------------------------------------------------------|-----------|----------------|
|      |                  | cancellation 24 (Helsingør). The lower stamp<br>signed Sjöman. Very fine. F 4400                   | $\odot$          | 700:-   | 136         | 14Bd               | shades. F 3.510<br>3 öre orange-brown, type II, pair with EXCELLENT                                                    | $\odot$   | 300:-          |
| 99   | 9                | 12 öre blue. Excellent canc. LJUSDAL 16.1.1863.                                                    | õ                | 300:-   |             |                    | cancellation NEDERKALIX 22.6.1870.                                                                                     | $\odot$   | 500:-          |
| 100K | 9                | 12 öre with EXCELLENT cancellation SKENINGE 12.2.1871 on cover sent to Örebro.                     | $\bowtie$        | 500:-   | 137         | 14Bg               | 3 öre greyish orange-brown, type II. Superb cancellation STOCKHOLM 3.TUR 4.4.                                          | $\odot$   | 300:-          |
| 101K | 9                | 12 öre on cover sent from MJÖLBY 27.4.70 to                                                        |                  | 500     | 138         | 15                 | 17 öre violet. F 6500                                                                                                  | *         | 1.200:-        |
| 103  | Oal              | Stockholm. Superb.                                                                                 | $\bowtie$        | 400:-   | 139         | 15b <sup>2</sup>   | 17 öre reddish-bluish lilac, perforation of                                                                            | 0         | 200.           |
| 102  | 9a <sup>1</sup>  | 12 öre greenish dark blue. EXCELLENT cancellation<br>TROSA 10.9.1858 on cut piece. F 1000          | $\triangle$      | 600:-   | 140         | 15b <sup>2</sup> v | <ul><li>1865. Danish cancellation 227 (Helsingør JB PE).</li><li>17 öre reddish-bluish lilac, perforation of</li></ul> | $\odot$   | 300:-          |
| 103  | 9b <sup>1</sup>  | 12 öre dark blue. EXCELLENT cancellation                                                           | 0                | 100     |             |                    | 1865 with variety line in margin variety. Very                                                                         | ~         |                |
| 104  | 9c <sup>1</sup>  | ÖRNSKÖLDSVIK 14.10.1858.<br>12 öre blue. Superb cancellation GAMLEBY                               | $\odot$          | 400:-   | 141         | 16                 | fine copy cancelled YSTAD 10.9.1868. F 2500<br>20 öre red. 24 copies. Different shades. F 3.840                        | 0<br>0    | 800:-<br>400:- |
|      |                  | 17.8.1858.                                                                                         | $\odot$          | 300:-   | 142         | 16c                | 20 öre orange-red. EXCELLENT cancellation                                                                              |           |                |
| 105K | 9c <sup>1</sup>  | 12 öre blue. 12 öre on cover with notation<br>"pr snällpost" (express mail, P: +2000:-), sent from |                  |         |             |                    | ESLÖF 20.4.1868.                                                                                                       | $\odot$   | 500:-          |
|      |                  | NORRKÖPING 24.11.1858 to Gothenburg.                                                               |                  |         | 143         | 17b                | <b>Circle type perf. 14</b> / <i>Ringtyp tandning 14</i><br>3 öre yellow-brown on smooth paper. Superb                 |           |                |
| 107  | 9c <sup>3</sup>  | Some worn perfs. Sought after item.                                                                | $\bowtie$        | 800:-   | 145         | 170                | cancellation ARVIKA 21.12.1872. One slightly                                                                           |           |                |
| 106  | 903              | 12 öre blue, perforation of 1865. EXCELLENT cancellation NORRTELJE 19.1.1868. Allegedly            |                  |         |             | 17.1               | short perf. Scarce shade. F 900                                                                                        | $\odot$   | 400:-          |
|      | 0.3              | del. (print) 106. One somewhat short perf.                                                         | $\odot$          | 300:-   | 144         | 17d                | 3 öre orange-brown on yellowish paper.<br>EXCELLENT cancellation LINKÖPING                                             |           |                |
| 107K | 9c <sup>3</sup>  | 12 öre on on cover with notation "Registreradt"<br>(Recorded) (P: +800:-) sent from SKENINGE       |                  |         |             |                    | 27.10.1873. One short perf.                                                                                            | $\odot$   | 300:-          |
|      |                  | 28.9.1867 to Norrköping.                                                                           | $\bowtie$        | 500:-   | 145         | 17e                | 3 öre orange-brown. Superb–EXCELLENT cancellation BOXHOLM 23.5.1874.                                                   | $\odot$   | 500:-          |
| 108  | 9d1              | 12 öre light blue. EXCELLENT cancellation                                                          | 0                | 500.    | 146         | 17f                | 3 öre yellowish orange-brown. Superb cancellation                                                                      | 0         | 500            |
| 109  | $9f^2$           | BOLLNÄS 12.11.1860.<br>12 öre light ultramarine blue. EXCELLENT                                    | $\odot$          | 500:-   |             |                    | NYA KOPPARBERGET 11.6.1875 with part of                                                                                | ~         |                |
|      |                  | cancellation ULRICEHAMN 6.3.1861.                                                                  | $\odot$          | 500:-   | 147         | 17f                | second cancellation.<br>3 öre yellowish orange-brown. EXCELLENT                                                        | $\odot$   | 300:-          |
| 110  | 9g               | 12 öre green blue. EXCELLENT cancellation<br>BOLLNÄS 18.2.1861 on cut piece.                       | $\triangle$      | 400:-   | 14/         | 1/1                | cancellation TIERP 1.4.1975. One somewhat                                                                              |           |                |
| 111  | 10               | 24 öre orange. 14 copies some different                                                            |                  | 400:-   | 140         | 170                | short perf.                                                                                                            | $\odot$   | 300:-          |
|      |                  | shades. F 3.850                                                                                    | $\odot$          | 400:-   | 148         | 17f                | 3 öre yellowish orange-brown. British cancellation SWEDEN BY STEAMER. Scarce on stamps.                                | Δ         | 700:-          |
| 112  | 10c              | 24 öre light orange-yellow. Superb cancellation<br>WADSTENA 3.5.1860. A few very weak age spots.   | $\odot$          | 400:-   | 149         | 17h                | 3 öre olivish orange-brown. EXCELLENT                                                                                  | _         |                |
| 113  | $10d^1$          | 24 öre orange-yellow, perforation of 1855.                                                         | Ū                | 100.    | 150K        | 17-26              | cancellation ALINGSÅS 29.2.1876.                                                                                       | 0<br>0    | 400:-<br>500:- |
|      |                  | Superb-EXCELLENT cancellation GAMLEBY                                                              | 0                | 400.    | 150K<br>151 | 17-20              | 3 - 50 öre. 37 stamps.<br>4 öre grey. F 4200                                                                           | *         | 400:-          |
| 114  | 10d1             | <ul><li>26.8.1862. Some ink at back.</li><li>24 öre orange-yellow, perforation of 1855.</li></ul>  | $\odot$          | 400:-   | 152         | 18                 | 4 öre grey. 5 ex i god kvalitet och nyanser.                                                                           |           |                |
|      |                  | Superb canc. DALARÖ 19.2.1863.                                                                     | $\odot$          | 300:-   | 153         | 18a                | F 6500<br>4 öre dark grey. EXCELLENT cancellation                                                                      | $\odot$   | 600:-          |
| 115  | 11               | 30 öre brown. 14 copies some different shades.<br>F 3.850                                          | $\odot$          | 400:-   | 155         | 104                | GAMLEBY 14.2.1879.                                                                                                     | $\odot$   | 700:-          |
| 116K | 11               | 30 öre on cover sent from STOCKHOLM NORR                                                           | Ŭ                | 400     | 154         | 18v <sup>1</sup>   | 4 öre grey, set-off variety. F 3000                                                                                    | $\odot$   | 500:-          |
|      |                  | 3.4.1872 to the Netherlands. Transit PKXP Nr                                                       |                  |         | 155         | 19c                | 5 öre emerald green. EXCELLENT cancellation NORA 20.10.1873.                                                           | $\odot$   | 500:-          |
|      |                  | 2 5.4.1872 and arrival pmk AMSTERDAM 7.APR.72.<br>F 2500                                           |                  | 400:-   | 156         | 19g                | 5 öre dark green, smooth print. EXCELLENT                                                                              |           |                |
| 117  | 11a              | 30 öre dark red-brown. Very fine copy with                                                         |                  |         | 158         | 20                 | cancellation NÄSSJÖ 6.2.1876.<br>6 öre violet. Excellent canc. PKXP.NR 17.NED                                          | $\odot$   | 300:-          |
| 118  | 11c              | beautiful cancellation CIMBRITSHAMN 4.2.18xx.<br>30 öre light rose-tinged red-brown. Superb        | $\odot$          | 300:-   | 130         | 20                 | 19.1876.                                                                                                               | $\odot$   | 500:-          |
| 110  | 11c              | cancellation NEDER-KALIX 1.5.18xx. F 1000                                                          | $\odot$          | 500:-   | 159         | 20a                | 6 öre brownish dark lilac. Very fine copy                                                                              | 0         | 500.           |
| 119  | 11d <sup>2</sup> | 30 öre dark brown, perforation of 1865. Superb                                                     | 0                | 200     | 160         | 20b                | cancelled PKXP Nr 10A NED 16.4.1873 F 2000<br>6 öre ultramarine-violet on yellowish paper.                             | $\odot$   | 500:-          |
| 120  | 11g              | canc. LOFTAHAMMAR 4.9.1870. F 300<br>30 öre rose-brown. Superb canc. FINSPONG                      | $\odot$          | 300:-   |             |                    | Superb cancellation CARLSKRONA 18.9.1872.                                                                              | $\odot$   | 700:-          |
|      | 8                | 12.5.1872.                                                                                         | $\odot$          | 300:-   | 161         | 20b                | 6 öre ultramarine-violet on yellowish paper.<br>Superb canc. MELLERUD 4.6.1873. F 400                                  | $\odot$   | 300:-          |
| 121  | 11h              | 30 öre chocolate brown. Superb centering and cancellation PITEÅ 14.10.1872. Little ink at back.    | $\odot$          | 600:-   | 162         | 20g                | 6 öre olive-grey. Superb cancellation SKULTUNA                                                                         | Ŭ         | 500.           |
| 122  | 12               | 50 öre red. EXCELLENT cancellation LYSEKIL                                                         | 0                | 000     | 1/21/       | 20                 | 7.5.1875. Signed Strandell.                                                                                            | $\odot$   | 500:-          |
|      |                  | 17.2.1862. One somewhat short perf.                                                                | $\odot$          | 500:-   | 163K        | 20g                | 6 öre grey–olive-grey on printed matter sent<br>from NORRKÖPING 13.1.1875 to Sunne. Superb.                            |           |                |
| 123  | 12               | 50 öre red, well centered copy cancelled 29.4.1871 and with part of RECOMMENDERAS cancellation.    | $\odot$          | 300:-   |             |                    | Ex. Frimärkshuset 1973. F 1000                                                                                         | $\bowtie$ | 600:-          |
| 124  | 12               | 50 öre red on cut piece cancelled FRA SVERRIG                                                      | 0                | 2001    | 164P        | 20g, Tj            | 5a 6 öre Circle type and 3 x 12 öre Official<br>as mixed franking on registered 2-fold cover                           |           |                |
| 125  | 12 00            | 1.2.1873. Scarce on this stamp.<br>Carl XV. P A Nymans proposal stamp 5 öre                        | $\bigtriangleup$ | 400:-   |             |                    | sent from SILLERUD 6.4.1875 to Moholm. The                                                                             |           |                |
| 123  | 12, 90           | black with smooth background.                                                                      | (*)              | 500:-   |             |                    | cover and the stamps with some imperfections                                                                           |           |                |
| 126  | 12, 91           | Carl XV. P A Nymans proposal stamp 9 öre blue                                                      |                  | 500     |             |                    | but highly interesting and sought after.<br>UNIQUE franking according to Ferdén. Signed                                |           |                |
| 127  | 12, 92           | with lined background.<br>Carl XV. P A Nymans proposal stamp 30 öre                                | (*)              | 500:-   |             |                    | O.P. Ex Frimärkshuset 2015.                                                                                            | $\bowtie$ | 2.000:-        |
|      |                  | black with lined background.                                                                       | (*)              | 500:-   | 165K        | 20j                | 6 öre lilac on printed matter sent from LINKÖPING<br>6.4.1876 to Mjölby. Superb. Ex. Sjöman.                           |           | 800:-          |
| 128  | 12, 93           | Carl XV. P A Nymans proposal stamp 50 öre orange-red with smooth background.                       | (*)              | 500:-   | 166K        | 20j                | 6 öre lilac on printed matter sent from MJÖLBY                                                                         |           | 000.           |
| 129  | 12a              | 50 öre dark violet-carmine. As far as we can                                                       | (^)              | 500     |             |                    | 11.7.1876 to Borås. Ex. Göta 1989 and Lars-                                                                            |           | 100            |
| 120  | 10.1             | see with genuine gum. F 8000                                                                       | *                | 700:-   | 167         | 20k                | Tore Eriksson 1992.<br>6 öre red-lilac. Superb cancellation MATTERÖD                                                   | $\bowtie$ | 400:-          |
| 130  | 12d              | 50 öre bright carmine. Very fine copy with one double perf. and beautiful cancellation             |                  |         |             |                    | 11.4.1877.                                                                                                             | $\odot$   | 500:-          |
|      |                  | UMEÅ 26.3.1864. F 900                                                                              | $\odot$          | 500:-   | 168         | 20R, 54            | kv <sup>1</sup> 6 öre violet. Reprint in smaller size,<br>gutter-pair, and 1891 Oscar II 10 öre pair,                  |           |                |
|      |                  | Lying lion / Liggande lejon                                                                        |                  |         |             |                    | trial print, imperf variety.                                                                                           | *         | 300:-          |
| 131  | 14A              | 3 öre brown, type I. Short perf.                                                                   | (*)              | 300:-   | 169K        | 21                 | 12 öre on letter dated "Helsingborg" den 5                                                                             |           |                |
| 132  | 14A              | 3 öre brown, type I. Cancelled STOCKHOLM<br>1.TUR 13.6. Somewhat short perfs. F 5500               | $\odot$          | 1.000:- |             |                    | Apr 1874" sent as ship mail to Denmark.<br>Cancellations 24 (Helsingør), FRA SVERRIG,                                  |           |                |
| 133  | 14A              | 3 öre brown, type I. Fair centering, small                                                         |                  |         |             |                    | HELSINGØR 3.TOG 5.4, 229 N.SJ.JB.P.B 23.TOG                                                                            | _         |                |
| 134  | 14B              | corner creasing. F 5500<br>3 öre brown type II with German cancellation                            | $\odot$          | 500:-   | 170         | 21b                | 5.4 and KIØBENHAVN 5.4. Superb.<br>12 öre dull ultramarine-blue on yellowish                                           | $\bowtie$ | 300:-          |
| 134  | 14D              | K.B. AUS SCHWEDEN. Scarce on this stamp.                                                           |                  |         | 1/0         | 210                | paper. EXCELLENT cancellation STRENGNÄS                                                                                |           |                |
|      |                  | Weakly bent corner perfs.                                                                          | $\odot$          | 300:-   |             |                    | 21.7.1872.                                                                                                             | $\odot$   | 700:-          |
| 10   |                  |                                                                                                    |                  |         |             |                    |                                                                                                                        |           |                |