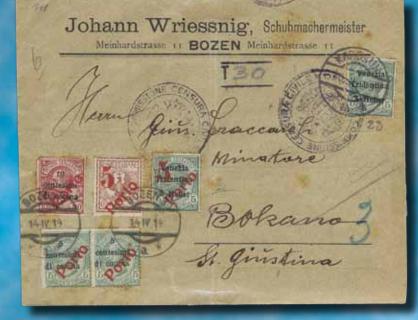

# Thursday 14 March 2019 at 4 pm

|          | Sweden / Sverige                                                                                                                                               |       | 16K        | HJO 8.7.1836. Type 2 on cover sent to HJO 8.7.1836.                                                                                                                                        |
|----------|----------------------------------------------------------------------------------------------------------------------------------------------------------------|-------|------------|--------------------------------------------------------------------------------------------------------------------------------------------------------------------------------------------|
| 1K       | <b>Manuscripts</b> / Handskrifter<br>Document from 1820, appointing captain Michael Silvius von<br>Hohenhausen to be company commander of one of the companies |       | 17K<br>18K | Superb. Postal: 600:-<br>JÖNKÖPING 26.5.1835. Type 3 on cover sent to Gothenburg.<br>Superb. Ex. Kihlströms 1996. Postal: 1200:-<br>KONGELF 22.2.1834. Type 2 on cover sent to Gothenburg. |
|          | of the Second Royal Life Guard. Signed by King Carl XIV Johan and with appropriate seal.                                                                       | 400:- | 19K        | Postal: 600:-<br>KÖPING 23.5.1831. Type 1 on cover sent to Sala.                                                                                                                           |
|          | Prephilately / Förfilateli                                                                                                                                     |       | 2017       | Postal: 500:-                                                                                                                                                                              |
| 2K       | General post. Cover with notation "Snällpost" (express<br>mail, P: +600:-). Sent from ÖREBRO 15.10.1845 (type                                                  |       | 20K        | MOTALA 8.3.1832. Type 1 on cover front sent to Varnäs.<br>Superb. Postal: 1500:-                                                                                                           |
|          | 4) to Stockholm. EXCELLENT.                                                                                                                                    | 500:- | 21K        | NORRKÖPING 21.3.1835. Type 3 on cover sent to                                                                                                                                              |
| 3K       | General post. Cover with notation "med Snällposten"                                                                                                            |       |            | Vänersborg. Postal: 1200:-                                                                                                                                                                 |
|          | (express mail, P: +600:-). Sent from NORRKÖPING                                                                                                                | 400:- | 22K        | NORRKÖPING 23.12.1832. Type 1 on cover sent to<br>Gothenburg. Ex. Göteborgs Frimärkslager 1982.                                                                                            |
|          | 27.2.1845 to Stockholm.                                                                                                                                        | 400:- | 23K        | NYKÖPING 8.1.1832. Type 1 on cover front sent to                                                                                                                                           |
| 4K       | Arc postmarks / <i>Bågstämplar</i><br>ARBOGA 19.5.1834. Type 2 on cover sent to Västerås.                                                                      |       |            | Strängnäs. EXCELLENT. Postal: 800:-                                                                                                                                                        |
| 71       | Superb. Postal: 600:-                                                                                                                                          | 300:- | 24K        | SKENNINGE 12.1.1837. Type 2 on letter sent to Vadstena.<br>Postal: 1500:-                                                                                                                  |
| 5K       | CALMAR. Type 1 on cover sent to Stockholm. Superb.                                                                                                             |       | 25K        | STOCKHOLM. Type 9 on cover sent to Vänersborg. Postal: 800:-                                                                                                                               |
| 6K       | Postal: 500:-<br>CARLSHAMN 6.3.1833. Type 1 on cover sent to Lund.                                                                                             | 300:- | 26K        | STRENGNÄS 27.10.1853. Type 3 on cover sent to Mariefred.                                                                                                                                   |
| UK       | Superb. Postal: 800:-                                                                                                                                          | 500:- | 27K        | Superb. Postal: 600:-<br>SUNDSVALL 4.4.1834. Type 2 on cover sent to Hernösand.                                                                                                            |
| 7K       | CARLSKRONA 28.3.1833. Type 2 on cover sent to Gothenburg.                                                                                                      | 300:- | 2/1        | Postal: 500:-                                                                                                                                                                              |
| 8K<br>9K | CARLSTAD 19.6.1834. Type 4 on cover sent to Falun. Postal: 800:-<br>CHRISTIANSTAD 22.10.1837. Type 4 on cover sent to                                          | 400:- | 28K        | SÖDERKÖPING 1.4.1832. Type 1 on letter sent to                                                                                                                                             |
| 9K       | Vänersborg. Superb. Postal: 800:-                                                                                                                              | 500:- | 29K        | Norrköping. Superb. Ex. Nova 2000. Postal: 800:-<br>SÖDERTELJE 24.5.1836. Type 2 on cover sent to Nyköping.                                                                                |
| 10K      | GEFLE 2.8.1832. Type 2 on cover sent to Falun. Superb.                                                                                                         |       | 231        | EXCELLENT.                                                                                                                                                                                 |
| 11K      | Postal: 500:-<br>GÖTHEBORG 8.3.1832. Type 2 on cover sent to Strömstad.                                                                                        | 300:- | 30K        | WENERSBORG 18.9.1830. Type 2, earliest recorded usage,                                                                                                                                     |
| IIK      | Superb. Postal: 600:-                                                                                                                                          | 400:- | 31K        | on registered cover sent to Mariestad.<br>WESTERÅS 4.3.1831. Type 2 on cover sent to Stockholm.                                                                                            |
| 12K      | GÖTHEBORG 13.1.1831. Type 1 on cover sent to Strömstad.                                                                                                        |       | JIK        | Superb. Postal: 600:-                                                                                                                                                                      |
| 13K      | Superb. Postal: 500:-<br>HALMSTAD 23.4.1832. Type 2 on cover sent to Gothenburg.                                                                               | 300:- | 32K        | WESTERÅS 25.10.1833. Type 1 on cover sent to Falun.                                                                                                                                        |
| 15K      | Superb. Postal: 500:-                                                                                                                                          | 300:- | 33K        | Superb. Postal: 500:-<br>WISBY 23.2.1832. Type 1 on cover sent to Stockholm.                                                                                                               |
| 14P      | HELSINGBORG. HELSINGBORG typ 1 on cover to Norway,                                                                                                             |       |            | Postal: 500:-                                                                                                                                                                              |
|          | canc. 30.1.1832 and additional three covers to:<br>Finland via Grisslehamn from Stockholm typ 10, Westerås                                                     |       | 34K        | ÖREBRO 21.5.1832. Type 2 on cover sent to Falun.                                                                                                                                           |
|          | typ 4 and Upsala typ 3 from 1834 and three                                                                                                                     |       | 35K        | Superb. Postal: 500:-<br>ÖSTERSUND 12.11.1830. Type 1 on cover sent to Gävle.                                                                                                              |
|          | "Postanvisningar" from 1888, 1890 (one with coupon).                                                                                                           |       |            | Superb. Postal: 500:-                                                                                                                                                                      |
| 15K      | All Very Nice.<br>HERNÖSAND 3.10.1830. Type 2 on cover sent to Timrå.                                                                                          | 400:- |            |                                                                                                                                                                                            |
| 151      | Superb. Postal: 500:-                                                                                                                                          | 300:- |            |                                                                                                                                                                                            |

500:-

 Foreign-related covers / Utlandsanknytning
 36K Finland. Partly prepiad cover sent from ÅBO 31.OT.1848 to Stockholm. Cancellation FRANCO GRÄNSEN (Franco border). Superb. 37K France. Letter dated "6 oct: 1829" sent from NORRKÖPING to Bordeaux. Cancellations e.g. TTR4, SUEDE and KSNPC HAMBURG 13.OCT.29.