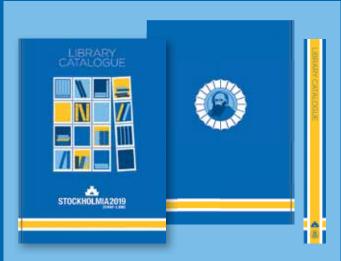

# SPECIAL OFFER: SET SOFTBOUND

Bundle/Set of Exhibition and Library Catalogues: 35 €

Library Catalogue, large format, circa 320 pages with a complete list of all the publications of THE ROYAL PHILATELIC SOCIETY LONDON (incl. "handouts"), the Crawford Medal Winners, the literature displays etc.

Library Catalogue per copy: 20 € (softbound)