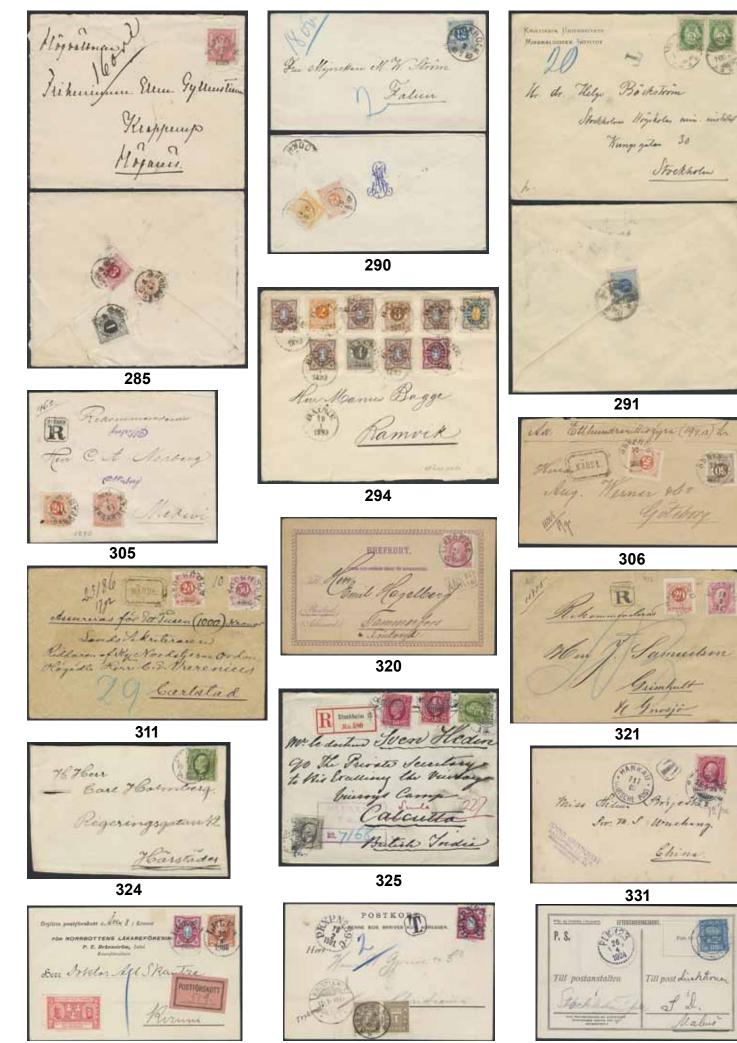

| paper. EXCELLENT cancellation GÖTENED 22.12.1884.                                                      | 0         | 300:-            |
|            |            | cancellation BJÖRNLUNDA 26.2.1881. One corrner perf. with small tear.                          | $\odot$ | 300:-          | 248        | 33                 | 20 öre red. Sideways cancelled WENNERSBORG<br>2.1.1883. Scarce. Examined by HOW - OK.                  | 0         | 1.000:-          |
| 12         |            |                                                                                                |         |                | I          |                    | 2 OK.                                                                                                  | 0         | 1.000            |





334

Wunge gatar 30

291

16

306

20 -

Samuelson

H Guesji

ANNAS (

Sor. 74 S Monchang

331

China

Till past dishtone

lature

321

R

Juner 46

Strekholm



| 249        | 33              | 20 öre red. EXCELLENT cancellation NORSHOLM                                                           |           | I              | 287    | L11-20           | SET perf 13 (10). 3 sets. F 2.400                                                                      | $\odot$   | 400:-          |
|------------|-----------------|-------------------------------------------------------------------------------------------------------|-----------|----------------|--------|------------------|--------------------------------------------------------------------------------------------------------|----------