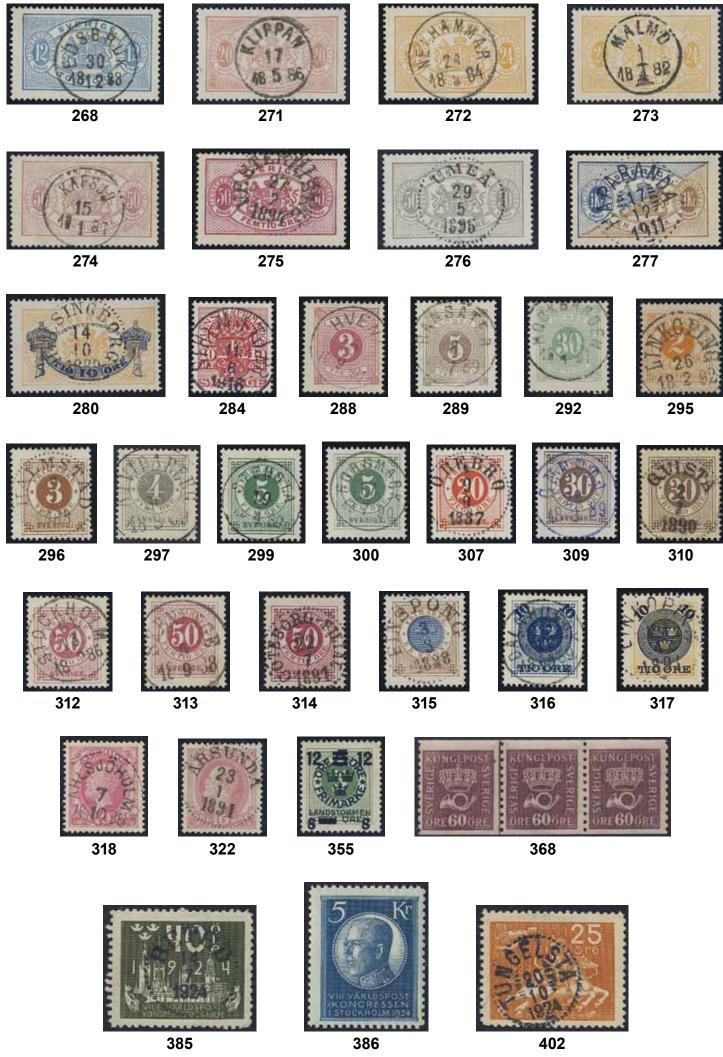

|            | cancellation BJÖRNLUNDA 26.2.1881. One corrner perf. with small tear.                          | $\odot$ | 300:-          | 248        | 33                 | 20 öre red. Sideways cancelled WENNERSBORG<br>2.1.1883. Scarce. Examined by HOW - OK.                  | 0         | 1.000:-          |
| 12         |            |                                                                                                |         |                | I          |                    | 2 OK.                                                                                                  | 0         | 1.000            |





334

Wunge gatar 30

291

16

306

20 -

Samuelson

H Guesji

ANNAS (

Sor. 74 S Monchang

331

China

Till past dishtone

lature

321

R

Juner 46

Strekholm



| 249        | 33              | 20 öre red. EXCELLENT cancellation NORSHOLM                                                           |           | I              | 287    | L11-20           | SET perf 13 (10). 3 sets. F 2.400                                                                      | $\odot$   | 400:-          |
|------------|-----------------|-------------------------------------------------------------------------------------------------------|-----------|----------------|--------|------------------|--------------------------------------------------------------------------------------------------------|-----------|----------------|
| 250        | 33              | 28.7.1886.<br>20 öre red. on cover to Ireland, canc. ONSALA                                           | Ο