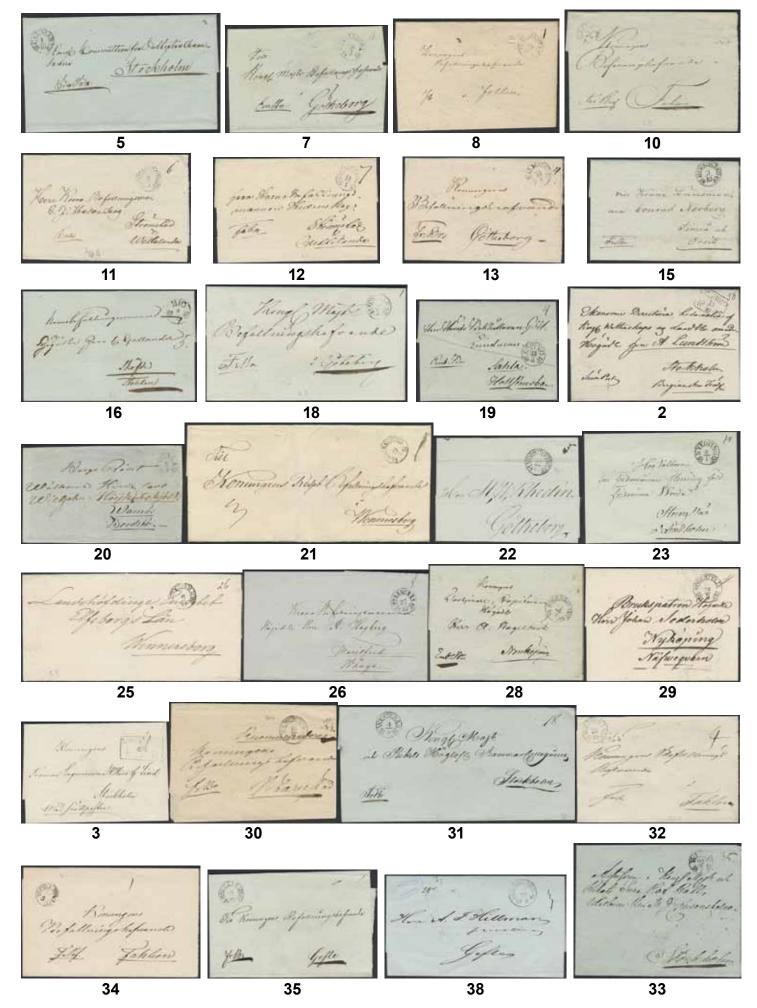

# Thursday 14 March 2019 at 4 pm

|          | Sweden / Sverige                                                                                                                                               |       | 16K        | HJO 8.7.1836. Type 2 on cover sent to HJO 8.7.1836.                                                                                                                                        |
|----------|----------------------------------------------------------------------------------------------------------------------------------------------------------------|-------|------------|--------------------------------------------------------------------------------------------------------------------------------------------------------------------------------------------|
| 1K       | <b>Manuscripts</b> / Handskrifter<br>Document from 1820, appointing captain Michael Silvius von<br>Hohenhausen to be company commander of one of the companies |       | 17K<br>18K | Superb. Postal: 600:-<br>JÖNKÖPING 26.5.1835. Type 3 on cover sent to Gothenburg.<br>Superb. Ex. Kihlströms 1996. Postal: 1200:-<br>KONGELF 22.2.1834. Type 2 on cover sent to Gothenburg. |
|          | of the Second Royal Life Guard. Signed by King Carl XIV Johan and with appropriate seal.                                                                       | 400:- | 19K        | Postal: 600:-<br>KÖPING 23.5.1831. Type 1 on cover sent to Sala.                                                                                                                           |
|          | Prephilately / Förfilateli                                                                                                                                     |       | 2017       | Postal: 500:-                                                                                                                                                                              |
| 2K       | General post. Cover with notation "Snällpost" (express<br>mail, P: +600:-). Sent from ÖREBRO 15.10.1845 (type                                                  |       | 20K        | MOTALA 8.3.1832. Type 1 on cover front sent to Varnäs.<br>Superb. Postal: 1500:-                                                                                                           |
|          | 4) to Stockholm. EXCELLENT.                                                                                                                                    | 500:- | 21K        | NORRKÖPING 21.3.1835. Type 3 on cover sent to                                                                                                                                              |
| 3K       | General post. Cover with notation "med Snällposten"                                                                                                            |       |            | Vänersborg. Postal: 1200:-                                                                                                                                                                 |
|          | (express mail, P: +600:-). Sent from NORRKÖPING                                                                                                                | 400:- | 22K        | NORRKÖPING 23.12.1832. Type 1 on cover sent to<br>Gothenburg. Ex. Göteborgs Frimärkslager 1982.                                                                                            |
|          | 27.2.1845 to Stockholm.                                                                                                                                        | 400:- | 23K        | NYKÖPING 8.1.1832. Type 1 on cover front sent to                                                                                                                                           |
| 4K       | Arc postmarks / <i>Bågstämplar</i><br>ARBOGA 19.5.1834. Type 2 on cover sent to Västerås.                                                                      |       |            | Strängnäs. EXCELLENT. Postal: 800:-                                                                                                                                                        |
| 71       | Superb. Postal: 600:-                                                                                                                                          | 300:- | 24K        | SKENNINGE 12.1.1837. Type 2 on letter sent to Vadstena.<br>Postal: 1500:-                                                                                                                  |
| 5K       | CALMAR. Type 1 on cover sent to Stockholm. Superb.                                                                                                             |       | 25K        | STOCKHOLM. Type 9 on cover sent to Vänersborg. Postal: 800:-                                                                                                                               |
| 6K       | Postal: 500:-<br>CARLSHAMN 6.3.1833. Type 1 on cover sent to Lund.                                                                                             | 300:- | 26K        | STRENGNÄS 27.10.1853. Type 3 on cover sent to Mariefred.                                                                                                                                   |
| UK       | Superb. Postal: 800:-                                                                                                                                          | 500:- | 27K        | Superb. Postal: 600:-<br>SUNDSVALL 4.4.1834. Type 2 on cover sent to Hernösand.                                                                                                            |
| 7K       | CARLSKRONA 28.3.1833. Type 2 on cover sent to Gothenburg.                                                                                                      | 300:- | 2/1        | Postal: 500:-                                                                                                                                                                              |
| 8K<br>9K | CARLSTAD 19.6.1834. Type 4 on cover sent to Falun. Postal: 800:-<br>CHRISTIANSTAD 22.10.1837. Type 4 on cover sent to                                          | 400:- | 28K        | SÖDERKÖPING 1.4.1832. Type 1 on letter sent to                                                                                                                                             |
| 9K       | Vänersborg. Superb. Postal: 800:-                                                                                                                              | 500:- | 29K        | Norrköping. Superb. Ex. Nova 2000. Postal: 800:-<br>SÖDERTELJE 24.5.1836. Type 2 on cover sent to Nyköping.                                                                                |
| 10K      | GEFLE 2.8.1832. Type 2 on cover sent to Falun. Superb.                                                                                                         |       | 231        | EXCELLENT.                                                                                                                                                                                 |
| 11K      | Postal: 500:-<br>GÖTHEBORG 8.3.1832. Type 2 on cover sent to Strömstad.                                                                                        | 300:- | 30K        | WENERSBORG 18.9.1830. Type 2, earliest recorded usage,                                                                                                                                     |
| IIK      | Superb. Postal: 600:-                                                                                                                                          | 400:- | 31K        | on registered cover sent to Mariestad.<br>WESTERÅS 4.3.1831. Type 2 on cover sent to Stockholm.                                                                                            |
| 12K      | GÖTHEBORG 13.1.1831. Type 1 on cover sent to Strömstad.                                                                                                        |       | JIK        | Superb. Postal: 600:-                                                                                                                                                                      |
| 13K      | Superb. Postal: 500:-<br>HALMSTAD 23.4.1832. Type 2 on cover sent to Gothenburg.                                                                               | 300:- | 32K        | WESTERÅS 25.10.1833. Type 1 on cover sent to Falun.                                                                                                                                        |
| 15K      | Superb. Postal: 500:-                                                                                                                                          | 300:- | 33K        | Superb. Postal: 500:-<br>WISBY 23.2.1832. Type 1 on cover sent to Stockholm.                                                                                                               |
| 14P      | HELSINGBORG. HELSINGBORG typ 1 on cover to Norway,                                                                                                             |       |            | Postal: 500:-                                                                                                                                                                              |
|          | canc. 30.1.1832 and additional three covers to:<br>Finland via Grisslehamn from Stockholm typ 10, Westerås                                                     |       | 34K        | ÖREBRO 21.5.1832. Type 2 on cover sent to Falun.                                                                                                                                           |
|          | typ 4 and Upsala typ 3 from 1834 and three                                                                                                                     |       | 35K        | Superb. Postal: 500:-<br>ÖSTERSUND 12.11.1830. Type 1 on cover sent to Gävle.                                                                                                              |
|          | "Postanvisningar" from 1888, 1890 (one with coupon).                                                                                                           |       |            | Superb. Postal: 500:-                                                                                                                                                                      |
| 15K      | All Very Nice.<br>HERNÖSAND 3.10.1830. Type 2 on cover sent to Timrå.                                                                                          | 400:- |            |                                                                                                                                                                                            |
| 151      | Superb. Postal: 500:-                                                                                                                                          | 300:- |            |                                                                                                                                                                                            |

500:-

 Foreign-related covers / Utlandsanknytning
 36K Finland. Partly prepiad cover sent from ÅBO 31.OT.1848 to Stockholm. Cancellation FRANCO GRÄNSEN (Franco border). Superb. 37K France. Letter dated "6 oct: 1829" sent from NORRKÖPING to Bordeaux. Cancellations e.g. TTR4, SUEDE and KSNPC HAMBURG 13.OCT.29.

1.000:-

| 38K         | via HE          | ny. Unpaid cover sent from KDOPA HAMBURG 26.<br>ELSINGBORG 29.3.1850 to Gävle. Postage due                                                                   | 3         | 200     | 65       | 2 |
|-------------|-----------------|--------------------------------------------------------------------------------------------------------------------------------------------------------------|-----------|---------|----------|---|
| 39K         | Ireland         | on "24s".<br>I. Unpaid cover sent from KALMAR 6.5.1874 to<br>I, and then forwarded from Queenstown to Belgium.                                               |           | 300:-   | 66       | 2 |
|             | Cancel          | lations e.g. PKXP Nr 2 NED 8.5, QUEENSTOWN A<br>.74, UNPAID, ANVERS 14.MAI.1874. Scarce destinati                                                            | on.       | 1.000:- |          |   |
| 40K         | Prephi          | Collections prephilately / Förfilatelisamlingar<br>lately 1836–73. Six covers with Excellent cancels and                                                     |           |         | 67       | 2 |
|             | 2               | ice covers. Excellent quality Postal documentation / Postal dokumentation                                                                                    |           | 300:-   | 68       | 2 |
| 41P         |                 | dokumentation. Lot 3 different E-journal receipts, 60                                                                                                        |           | 300:-   | 69       | 2 |
| 4017        | -               | Postal forms / Postala blanketter                                                                                                                            |           |         | 70       | 3 |
| 42K         |                 | Postal form, "Qvitto å inlemnadt rekommenderadt l<br>"(Blankett n.r 135.) December 1872". Rare canc.<br>ÖSTERÅSEN 29.9.1873. F 3.000.                        | orei      | 500:-   | 71       | 3 |
| 43K         |                 | Postal form, (Blankett n:r 75.) November 1872, lette<br>list sent from GAMLEBY 1.8.1882 to NORRKÖPIN                                                         |           |         | 72       | 3 |
| 44K         |                 | 1.9.1882, cancelled with beehive pmk. Superb.<br>Postal form, Unnumbered letter list used for mail se                                                        |           | 500:-   |          |   |
| 45K         |                 | between GAMLEBY 11.11.1869 and KISA 14.11.186<br>Postal form, (Blankett n:r 75.) December 1886, lette<br>list sent from OPPEBY 24.4.1894 to HÄGERSTAD        | r         | 400:-   | 73       | 4 |
| 460         |                 | 24.4.1894. Small tear.                                                                                                                                       |           | 300:-   | 74       | 4 |
| 46P         |                 | Postal form, Two associated forms: "Inlemningsbev<br>rörande postanvisningsbelopp" canc. Waxholm 13.0<br>and "Mottagningsbevis rörande nedan angifna försänd | 5.1904    |         |          |   |
| 47K         | 86, 91          | canc. Stockholm 14.6.04.<br>Postal form, 25 and 50 öre G V. on "En obeställbar                                                                               | leise.    | 300:-   | 75       | 4 |
| 4718        | 00, 71          | postförskottspaket-försändelse", "Bl. nr 172, (Maj<br>1894)". Canc. Nora 16.3.1914. Defective but unusua                                                     | 1         | 300:-   |          |   |
|             | _               | ·                                                                                                                                                            |           |         | 76       | 6 |
| 48P         | Postal          | documents collections / Samlingar postala bla<br>documents collection. Exhibition collection "Postförs                                                       |           |         | 77       | 6 |
| 49A         |                 | n" 1852–1917. Excellent quality<br>documents. 2 albums older - hallfmodern.                                                                                  |           | 300:-   | 78       | 6 |
|             |                 | Stamps / Frimärken                                                                                                                                           |           |         |          |   |
|             |                 | Skilling Banco                                                                                                                                               | _         |         | 79<br>80 | 6 |
| 50<br>51    | 1, 3(2),<br>1b  | <ul> <li>4 3 and 6 skill+ 2 x 8 skill with minor defects.</li> <li>3 skill bluish green. Repaired copy cancelled</li> </ul>                                  | $\odot$   | 1.400:- | 81       | 1 |
| 01          |                 | STOCKHOLM. Certificate Sjöman (1965). F 45000                                                                                                                | $\odot$   | 4.000:- | 82       | 1 |
| 52          | 2               | 4 skill blue. Five nice copies incl one j-<br>shade and one Linköping rectangular etc.                                                                       | $\odot$   | 500:-   | 02       | 1 |
| 53K         | 2               | 4 skill bco on beautiful cover sent from                                                                                                                     |           |         | 83       | 1 |
| 54          | $2a^1$          | NORRKÖPING 6.8.1857 to Köping.<br>4 skill blue, thin paper. Superb cancellation                                                                              |           | 800:-   | 84       | 1 |
| 55K         | 2b              | HALMSTAD 4.4.1856. F 1000<br>4 skill light blue, thin paper. Nice letter sent from                                                                           | $\odot$   | 500:-   |          |   |
| 55 <b>K</b> | 20              | STOCKHOLM 28.4.1856 to ESKILSTUNA<br>The stamp is off centerd (a small strip of a 2nd                                                                        |           |         | 85       | 7 |
| = (         | 2               | stamp visible).                                                                                                                                              | $\bowtie$ | 300:-   | 86       | 7 |
| 56          | 2c              | 4 skill bright blue, thin paper. Cancelled<br>STOCKHOLM 24.10.1856. A few short perfs.                                                                       | 0         | 100     |          |   |
| 57          | 2d              | F 1900<br>4 skill dull blue, medium-thick paper. Very                                                                                                        | $\odot$   | 400:-   | 87       | 7 |
|             |                 | fine copy cancelled ESKILSTUNA 7.2.1856.<br>F 2400                                                                                                           | $\odot$   | 700:-   |          | _ |
| 58          | 2e              | 4 skill blue, medium-thick paper. Very fine                                                                                                                  | 0         | /00     | 88K      | 7 |
|             |                 | copy with superb cancellation WADSTENA<br>3.5.1857. Pos. 58. Print (delivery) 8.                                                                             |           |         | 89       | 7 |
|             |                 | Certificate and signed Sjöman (1967).                                                                                                                        | $\odot$   | 600:-   | 90       | 8 |
| 59          | 2f              | 4 skill blue, dense background, medium-thick<br>paper. Delivery (print) 10. Superb cancellation                                                              |           |         |          |   |
|             |                 | ENKÖPING 28.8.57. F 1500                                                                                                                                     | $\odot$   | 700:-   | 91       | 8 |
| 60          | $2h^1$          | 4 skill light blue, medium-thick paper.<br>Delivery (print) 9. Superb cancellation                                                                           |           |         | 92       | 8 |
|             |                 | STOCKHOLM 27.7.1857.                                                                                                                                         | $\odot$   | 500:-   | 93       | 8 |
| 61          | $2h^2$          | 4 skill pale blue, medium-thick paper, heavily off-centered with parts of two stamps. Superb                                                                 |           |         | 94       | 8 |
|             |                 | cancellation HAPARANDA 5.4.1857. F 1300                                                                                                                      | $\odot$   | 500:-   | 94       | 8 |
| 62K         | 2i              | Nice letter sent from KÖPING (County of<br>Västmaland) to UPSALA 10.11.1857. Expertized<br>Sjöman.                                                           |           | 700:-   | 95       | 8 |
| 63          | $2j^2$          | Sjoman.<br>4 skill grey-ultramarine, medium-thick paper.<br>Cancelled CALMAR 3.11.1857. Certificate HOW                                                      | Ľ         | /00:-   | 96       | 8 |
| <i>(</i> )  | <b>a</b>        | 2,3,3 (2015). F 4400                                                                                                                                         | $\odot$   | 1.500:- |          |   |
| 64          | 2j <sup>2</sup> | 4 skill grey-ultramarine, medium-thick paper<br>cancelled STOCKHOLM 29.9.1857. Certificate<br>HOW (2018): "No defects, No repairs. The weak                  |           |         | 97       | 8 |
|             |                 | printing is normal for this shade. 2, 2, 3".                                                                                                                 |           |         |          |   |
|             |                 | F 4400                                                                                                                                                       | $\odot$   | 2.000:- |          |   |
| 8           |                 |                                                                                                                                                              |           |         |          |   |