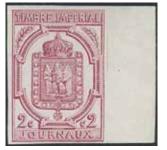

| 1.500              | 1317K        | Sweden/Poland Photo-album with private photos.  Please see scans at www.philea.se.                                                                                                                         | 1.000:-            |
|        |                                                                                                                                                                                                                   |                    | 1318         | USA "JOHN F. KENNEDY" (1962). Steel engraving in brown. Perforated.                                                                                                                                        | 500:-              |















1573 1574









ex 1600



**"特别的到别**"







ex 1660







1598 1705



| 1319P  | Match box labels Covers. JAPAN.Over 500 different                                                                  |                        |         | No           | n-Scar         | ndinavia A-Z / Utomnorden (engelsk bokstav                                                     | vsordi         | ning)          |
|--------|--------------------------------------------------------------------------------------------------------------------|------------------------|---------|--------------|----------------|------------------------------------------------------------------------------------------------|----------------|----------------|
| 1220Da | 1950-60ies on leaves.  Rotary Five frame exhibition collection rewarded with