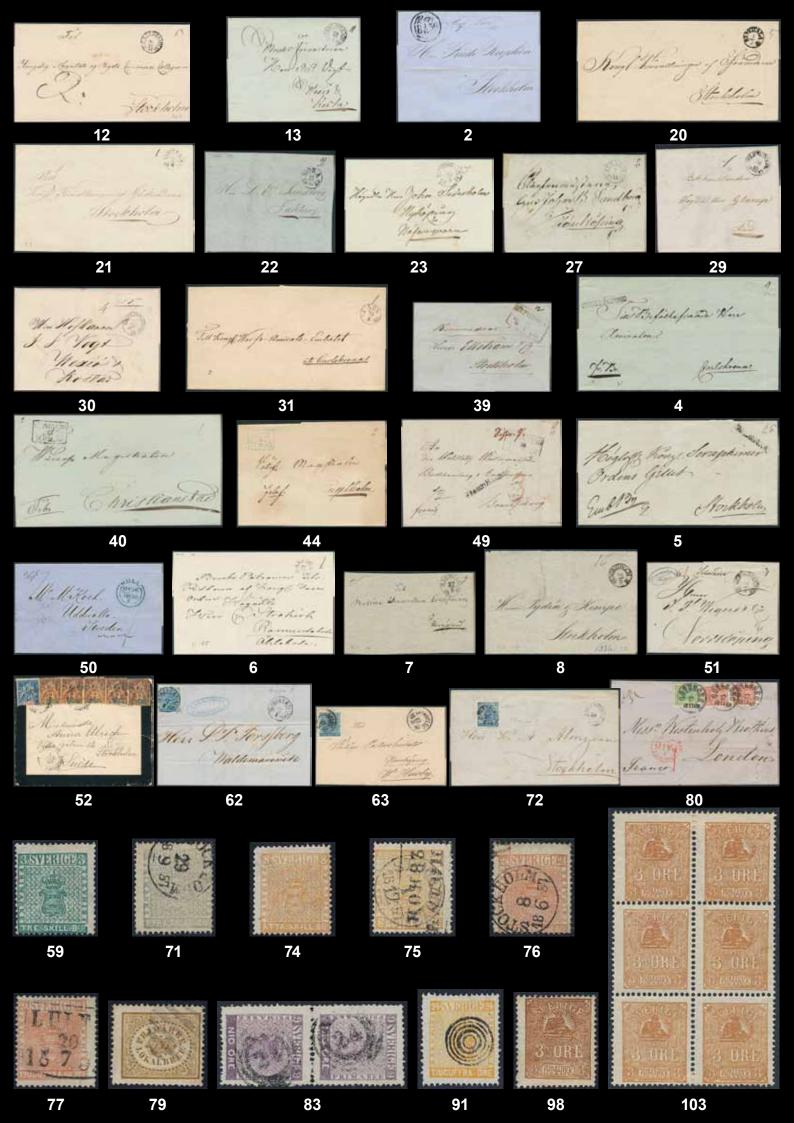

#### Wednesday 23 January 2019 at 4 pm

|             | Sweden / Sverige                                                            |                | 19K  | LANDSKRONA 4.12.1831. Type 1 on cover sent to Karlskrona.                                             | 400     |
|-------------|-----------------------------------------------------------------------------|----------------|------|-------------------------------------------------------------------------------------------------------|---------|
|             | Manuscripts / Handskrifter                                                  |                | 2017 | Superb. Postal: 800:-                                                                                 | 400:-   |
|             | Prephilately / Förfilateli                                                  |                | 20K  | MOTALA 1.7.1835. Type 2 on cover sent to Stockholm. Postal: 1500:-                                    | 800:-   |
| 1K          | General post. Cover with notation +1, "Snällpost" (express mail,            |                | 21K  | MOTALA 26.4.1833. Type 1 on cover sent to Stockholm. Postal:                                          | 800:-   |
|             | P: +600:-). Sent from ÖREBRO 28.2.1838 (type 1) to Stockholm.               |                | 2110 | 1500:-                                                                                                | 700:-   |
|             | ,                                                                           | 500:-          | 22K  | NORA 14.10.1830. Type 1 on cover front sent to Falun. Scarce                                          | 700.    |
|             | Postage due covers / Lösenförsändelser                                      |                |      | cancellation. Postal: 2500:-                                                                          | 800:-   |
| 2K          | 12 ÖRE STOCKHOLM 1.11.1859, postage due cancellation type 3,                |                | 23K  | NORRKÖPING 20.8.1834. Type 3 on cover sent to Näverkvarn.                                             |         |
| ZIX         | on letter dated "Norrköping den 31 Oct 1859" sent "p. Ångf.                 |                |      | Postal: 1200:-                                                                                        | 500:-   |
|             |                                                                             | 600:-          | 24K  | NORRKÖPING 26.10.1831. Type 1 on cover sent to Gothenburg.                                            |         |
|             |                                                                             | 000.           |      | Postal: 800:-                                                                                         | 400:-   |
|             | Straight line postmarks / Rakstämplar                                       |                | 25K  | NORRKÖPING 2.9.1832. Type 2 on cover sent to Stockholm. Ex.                                           |         |
| 3K          | CARLSHAMN. Letter "Circulaire-Ordres" dated "Stockholm den                  |                |      | Lars-Tore Eriksson 2000. EXCELLENT.                                                                   | 300:-   |
|             | 20:de Julii 1822", sent to Sölvitsborg. EXCELLENT. Postal:                  | 200            | 26K  | NORRTELJE 10.9.1832. Type 1 on cover sent to Stockholm.                                               | 400     |
| 4K          |                                                                             | 300:-<br>500:- | 2517 | Superb. Postal: 800:-                                                                                 | 400:-   |
| 4K<br>5K    |                                                                             | 500:-          | 27K  | RUNNEBY 7.11.1833. Type 1 on beautiful letter sent to Jönköping. Superb. Postal: 1200:-               | 700:-   |
| ж           |                                                                             | 500            | 28K  | SÖDERKÖPING 4.8.1832. Type 1 on 2-fold cover sent to                                                  | /00     |
|             | <b>Arc postmarks</b> / Bågstämplar                                          |                | 2010 | Malmköping. Superb. Postal: 800:-                                                                     | 400:-   |
| 6K          | ARBOGA 16.4.1833. Type 1 on cover sent to Ramundaboda. Postal:              |                | 29K  | SÖLFVITSBORG 26.10.1833. Type 1 on beautiful letter sent to                                           | 400.    |
|             |                                                                             | .000:-         | ->   | Lund. Superb. Postal: 3500:-                                                                          | 2.000:- |
| 7K          | BJÄSTAD 27.9.1832. Type 1 on cover front sent to Härnösand.                 | 500            | 30K  | SÖLFVITSBORG 20.9.1834. Type 2 on beautiful letter sent to                                            |         |
| 01/         |                                                                             | .500:-         |      | Växjö. Superb. Postal: 800:-                                                                          | 500:-   |
| 8K          | BORGHOLM 26.5.1836. Type 2 on cover front sent to Stockholm. Postal: 2500:- | 800:-          | 31K  | ÅBY 30.3.1835. Type 3 on cover sent to Karlskrona. Superb.                                            |         |
| 9K          | BOXHOLM 4.1.18xx. Type 2 without date figures on cover sent                 | 300            |      | Ex. Nova 1992. Postal: 1000:-                                                                         | 600:-   |
| <i>)</i> IX | 71                                                                          | 400:-          |      | Rectangular postmarks / Fyrkantstämplar                                                               |         |
| 10K         | CARLSCRONA 31.1.1834. Type 3 on beautiful cover sent to                     |                | 32K  | CARLSKRONA 13.9.1840. Type 2 on beautiful cover sent to                                               |         |
|             |                                                                             | 300:-          | 0211 | Kalmar. Superb. Postal: 600:-                                                                         | 400:-   |
| 11K         | CARLSCRONA 13.1.1836. Type 4 on beautiful cover sent to                     |                | 33K  | CARLSKRONA 2.11.1843. Type 3 on cover sent to Gothenburg.                                             |         |
|             | Stockholm. Superb.                                                          | 300:-          |      | Postal: 1000:-                                                                                        | 400:-   |
| 12K         | CARLSHAMN 26.11.1835. Type 2 on beautiful cover sent to                     |                | 34K  | CARLSKRONA 23.9.1838. Type 1 on beautiful cover sent to                                               |         |
|             | 1                                                                           | .200:-         |      | Stockholm. Superb. Postal: 500:-                                                                      | 300:-   |
| 13K         | CARLSHAMN 23.1.1831. Type 1 on beautiful cover sent to Kosta.               |                | 35K  | CARLSKRONA 3.1.1851. Type 6 on beautiful letter sent to                                               |         |
| 1.417       | *                                                                           | 500:-          |      | Karlshamn. Superb. Postal: 500:-                                                                      | 300:-   |
| 14K         | ENKÖPING 14.8.1838. Type 2 on letter sent to Lövstad. Postal: 800:-         | 400:-          | 36K  | KISA 13.3.1853. Cover sent by "Snällpost" (express mail) (P:                                          | 400     |
| 15K         | FAHLUN 27.8.1832. Type 1 on letter sent to Hedemora. Postal:                | 400:-          | 37K  | +600:-) to Linköping. Superb.                                                                         | 400:-   |
| 131         | **                                                                          | 400:-          | 3/K  | MARIESTAD 29.7.1855. Type 5 on cover sent during the skill bco stamp period to Vänersborg. EXCELLENT. | 300:-   |
| 16K         | FALKENBERG 31.7.1837. Type 2 on cover sent to Gothenburg.                   | 100.           | 38K  | NORRKÖPING 24.10.1842. Type 4 used upon arrival on unpaid                                             | 300     |
|             | **                                                                          | 500:-          | JUIL | cover sent "fr. Stockholm". Postage due notation "5s".                                                | 400:-   |
| 17K         | GEFLE 27.12.1834. Type 4 on cover with content sent to Falun.               |                | 39K  | SÖLFVITSBORG 8.1.1856. Type 2 on beautiful registered cover                                           |         |
|             |                                                                             | 500:-          | -    | sent during the skill bco stamp period to Stockholm. Somewhat                                         |         |
| 18K         | HERNÖSAND 31.12.1830. Type 2 on letter sent to Umeå.                        |                |      | carelessly opened at back. Superb.                                                                    | 600:-   |
|             | EXCELLENT. Postal: 500:-                                                    | 300:-          |      | -                                                                                                     |         |

|            | _                 |                                                                                                         |                    |      |                    |                                                                                             |         |
|------------|-------------------|---------------------------------------------------------------------------------------------------------|--------------------|------|--------------------|---------------------------------------------------------------------------------------------|---------|
| 40K        |                   | /ITSBORG 13.9.1845. Type 1 on beautiful cover sent to                                                   | 500                | 71   | $2j^3$             | 4 skill slate grey, medium-thick paper                                                      |         |
| 41K        |                   | nstad. Superb. Postal: 800:-<br>/ITSBORG 27.8.1850. Type 2 on beautiful cover sent to                   | 500:-              |      |                    | cancelled STOCKHOLM 29.9.1857. Certificate<br>HOW (2018): "No defects, No repairs. The weak |         |
| 41 IX      |                   | amn. Superb. Postal: 600:-                                                                              | 400:-              |      |                    | printing is normal for this shade. 2, 2, 3".                                                |         |
| 42K        |                   | TENA 16.7.1851. Type 3 on cover sent to Boxholm. Superb.                                                |                    |      |                    | F 30000                                                                                     | 3.000:- |
|            | Postal:           |                                                                                                         | 400:-              | 72K  | 2m                 | 4 skill blue, clear print medium-thick paper,                                               |         |
| 43K        |                   | TENA 21.4.1840. Type 1 on registered letter sent to                                                     | 200                |      |                    | on cover sent from SKENNINGE 16.6.1858 to                                                   | 000     |
| 4417       |                   | ping. EXCELLENT. Postal: 500:-                                                                          | 300:-              | 72   | 4                  | Stockholm. Delivery (print) 14 F 1500                                                       | 800:-   |
| 44K        |                   | .10.1855. Type 2 in blue colour on cover sent during ll bco stamp period to Ängelholm. EXCELLENT.       | 500:-              | 73   | 4                  | 8 skill yellow. Five ex in mixed quality. F 5000 $\odot$                                    | 1.800:- |
| 45K        |                   | HÖG 14.4.1856. Type 2 on letter sent during the skill                                                   | 200.               | 74   | 4b                 | 8 skill brownish orange. <repaired, otherwise<="" th=""><th>1.000.</th></repaired,>         | 1.000.  |
|            | bco sta           | mp period to Stockholm.                                                                                 | 400:-              |      |                    | a fresh stamp. $(\star)$                                                                    | 700:-   |
|            |                   | Circle postmarks / Cirkelstämplar                                                                       |                    | 75   | 4f                 | 8 skill dull yellow-orange, dense background                                                |         |
| 46         | STOCI             | KHOLM 22.9.1830. Fine cover, type 1.                                                                    | 300:-              |      |                    | on medium thick paper. Cancelled STOCKHOLM 1.12.1857 and with Russian boxed cancellation    |         |
|            |                   | Foreign-related covers / Utlandsanknytning                                                              |                    |      |                    | RECIEVED 28.NOV (in Cyrrilic) used in Reval.                                                |         |
| 47K        | Denma             | ark. Cover with content sent from NORRKÖPING 1.5.1833                                                   |                    |      |                    | A small tear. Scarce cancel on Swedish stamp.                                               |         |
|            | · • I             | ) to Ribe. Notation "Franco Helsingör".                                                                 | 400:-              |      |                    | Certficate Obe. 1,3,3 (1979). F 5000                                                        | 1.200:- |
| 48K        |                   | ark. Unpaid cover sent from SÖDERKÖPING 8.11.1856,                                                      |                    | 76   | 5                  | 24 skill red. def. Nice canc. STOCKHOLM                                                     | 1.000   |
|            |                   | the Swedish skill bco stamp period, to Copenhagen. e due notation "16" in red chalk.                    | 300:-              | 77   | 5c                 | 8.6.1857 and red "Au". F 18000 © 24 skill brick-red with beautiful rectangular              | 1.000:- |
| 49K        | _                 | ny. Partly prepaid letter sent from NORRKÖPING                                                          | 300                | ' '  | 30                 | LULEÅ 20.7.57 (2 fold corner perfs). Old                                                    |         |
|            |                   | 846 to Braunschweig. Cancellations FRANCO                                                               |                    |      |                    | cert. (Blomberg 1959). F 18000                                                              | 1.200:- |
|            |                   | BURG, 7½–8 and DEC.5.                                                                                   | 500:-              |      |                    | Local stamps / Lokalmärkestyp                                                               |         |
| 50K        |                   | Britain. Unpaid cover sent from HULL 16.MY.1856, during                                                 |                    | 78   | $6a^3$             | (3 öre) black. Fair centering. F 3000                                                       | 400:-   |
|            |                   | edish skill bco stamp period, to Uddevalla. Cancellations<br>MY.1856, St.P.A. 1.MAI.56, KDOPA HAMBURG   |                    | 79   | 13b                | 3 öre olivish yellow-brown. Interesting copy                                                |         |
|            |                   | d KS&NPA HAMBURG 20.5.1856. Postage                                                                     |                    |      |                    | with Finnish figure cancellation. One short                                                 | 1.200   |
|            |                   | tation "36s". Superb.                                                                                   | 500:-              |      |                    | perf. of less importance. UNIQUE. F 4500 ⊙                                                  | 1.200:- |
| 51K        |                   | Incoming letter dated "Riga den 28 July / 9 aug 1842"                                                   |                    |      |                    | Coat-of-arms / Vapentyp                                                                     |         |
|            |                   | a GRISSLEHAMN 30.8.1842 to Norrköping. Postage due                                                      | 700                | 80K  | 7, 16              | 5+2x20 öre on fine cover sent from GÖTEBORG                                                 |         |
|            | notatio           | n os .                                                                                                  | 700:-              |      |                    | 17.11.1869 to Great Britain. Arrival pmk<br>LONDON E C PAID 22.NO.69. Archive fold          |         |
|            |                   | Incoming stamped mail / Inkommande post                                                                 |                    |      |                    | through one stamp. F 1800                                                                   | 600:-   |
| 52K        |                   | ng cover from Guadelope canc. SAINT BARTHELEMY 3.2 prious transit and arrival canc. on both sides. Most | 2.1898             | 81K  | 7, 9-12            | 11 stamps with selected cancels, e.g. Excellent.                                            | 400:-   |
|            |                   | stamps with faults due to placement. Scarce.                                                            | 700:-              | 82   | 7-16N <sup>1</sup> | 1885 Reprints, ten very fresh copies incl.                                                  |         |
|            |                   | Postal documentation / Postal dokumentation                                                             |                    | 83   | 8d                 | many well centered. * 9 öre blue-violet in pair with Danish                                 | 2.200:- |
| 53P        |                   | Författnings-samling No. 23 1855. The official                                                          |                    | 0.5  | ou                 | cancellation 24 (Helsingør). The lower stamp                                                |         |
| 301        |                   | neement about the introduction of the Skilling Banco                                                    |                    |      |                    | signed Sjöman. Very fine. F 4400                                                            | 1.000:- |
|            |                   | and the postal rates.                                                                                   | 700:-              | 84K  | 9                  | 12 öre on beautiful cover sent from ÖDESHÖG                                                 |         |
| 54P        |                   | ifferent E-journal receipts, 60 pieces, used.                                                           | 500:-              | 0.5  | 0.1                | 10.8.1868 to Skillingaryd. Superb.                                                          | 500:-   |
| 55P        |                   | s (232a) Brefkarta till postanstalt canc. RAMQUILLA<br>6, one of whick with handwritten year.           | 300:-              | 85   | 9c <sup>1</sup>    | 12 öre blue. EXCELLENT copy with figure cancels with five rings (possibly Canadian).        |         |
| 56P        |                   | notice cancelled HÅNGSDALA 25.2 1891.                                                                   | 300:-              |      |                    | Rough perforation.                                                                          | 300:-   |
|            |                   | Postal forms / Postala blanketter                                                                       |                    | 86K  | $9c^2$             | 12 öre on cover with notation "Registreras"                                                 |         |
| 57K        |                   | Postal form, Return receipt for a registered letter                                                     |                    |      |                    | (Recorded) (P: +800:-) sent from ÖDESHÖG                                                    |         |
| 0.11       |                   | used at Elfdalen 26.10.1869. Unusually early usage.                                                     | 300:-              | 87K  | 9d <sup>1</sup>    | 28.12.1864 to Linköping.                                                                    | 500:-   |
|            | Postal d          | locuments collections / Samlingar postala blankette                                                     | r                  | 071  | Ju                 | Linköping. Superb-EXCELLENT.                                                                | 500:-   |
| 58P        |                   | documents collection. Exhibition collection "Postförsände                                               |                    | 88   | $9d^3$             | 12 öre light blue, perforation of 1865. Danish                                              |         |
|            |                   | - Qvitton" 1852–1917. Ex                                                                                |                    | 0017 | 0.                 | cancellation 1 (Copenhagen). Superb.                                                        | 300:-   |
|            | quality           |                                                                                                         | 700:-              | 89K  | 9i                 | 12 öre dull ultramarine on very beautiful cover sent from SKELLEFTEÅ 18.6.1861 to           |         |
|            |                   | Stamps / Frimärken                                                                                      |                    |      |                    | Stockholm                                                                                   | 400:-   |
|            |                   | Skilling Banco                                                                                          |                    | 90K  | $9j^1$             | 12 öre ultramarine-grey on beautiful cover                                                  |         |
| 59v        | 1c                | 3 skill blue-green. Off-centered copy of an extremely scarce stamp. Repaired on the                     |                    | 0.1  | 10                 | sent from ÖSTRA HUSBY 18.12.1861 to Norrköping.                                             | 500:-   |
|            |                   | upper side and in the right margin. Two green                                                           |                    | 91   | 10                 | 24 öre orange with scarce figure cancel with five rings (possibly Canadian).                | 500:-   |
|            |                   | spots are observed on the top of "R" in TRE.                                                            |                    | 92K  | 10                 | 24 öre on 2-fold cover sent from GÖTEBORG                                                   | 500.    |
|            |                   | A white spot in the right margin close to                                                               |                    |      |                    | 12.3.1865.                                                                                  | 300:-   |
| 60         | 1-5E <sup>4</sup> | . ,                                                                                                     | 3.000:-<br>3.000:- | 93K  | $10d^1$            | 24 öre on beautiful 2-fold cover sent from                                                  |         |
| 61         | 2                 | 4 skill blue. Very fine canc. STOCKHOLM                                                                 | 3.000              |      |                    | SMEDJEBACKEN20.6.1864 till Strömsnäs. Signed by O.P.                                        | 500:-   |
| -          | _                 | 25.6.1857. ⊙                                                                                            | 300:-              | 94K  | $10d^2$            | 24 öre on beautiful 2-fold cover sent from                                                  | 500.    |
| 62K        | 2                 | 4 skill bco on beautiful cover sent from                                                                |                    |      |                    | KRISTIANSTAD 14.10.1868 to Stockholm. Signed                                                |         |
| (2V        | 2                 | NORRKÖPING 11.1.1857 to Valdemarsvik.   4 skill bco on cover sent from LINKÖPING                        | 600:-              | 0.5  | 103.1              | O.P.                                                                                        | 400:-   |
| 63K        | 2                 | 12.3.1856 to Norrköping.                                                                                | 600:-              | 95   | $10N^1$            | 24 öre orange, reprint perf 13 in block of four incl. two stamps mnh. Very fine–superb.     |         |
| 64K        | 2                 | 4 skill bco with superb cancellation LINKÖPING                                                          | 000.               |      |                    | Certificate and signed by Sjöman (1971).                                                    |         |
|            |                   | 13.6.1857 on cover sent to Karlskrona. A few                                                            |                    |      |                    | F 5400 ★★/★                                                                                 | 500:-   |
| <i>(</i> = | 2 -               | worn perfs.                                                                                             | 500:-              | 96K  | 11                 | 2x30 öre on cover sent from LINKÖPING 27.8.62                                               |         |
| 65         | 2a                | 4 skill boo with superb cancellation HAPARANDA<br>24.9.1856. F 1500                                     | 500:-              |      |                    | via STOCKHOLM 29.AUG.62 to Finland. Oval cancellation FRANCO.                               | 700.    |
| 66         | 2a                | 4 skill bco with superb cancellation GEFLE                                                              | 500                | 97   | 12N <sup>1</sup>   | cancellation FRANCO.                                                                        | 700:-   |
| -          |                   | 4.10.1855. F 1000 ⊙                                                                                     | 400:-              | -    |                    | Very fine. Certificate and signed by Sjöman                                                 |         |
| 67         | 2a                | 4 skill bco with beautiful cancellation                                                                 |                    |      |                    | (1971). F 7200 **                                                                           | 500:-   |
| 60         | 2-                | SUNDSVALL 17.9.1855. F 1200 ©                                                                           | 300:-              |      |                    | Lying lion / Liggande lejon                                                                 |         |
| 68         | 2a                | 4 skill boo with beautiful cancellation STOCKHOLM 31.1.1856. ⊙                                          | 300:-              | 98   | 14Ac               | 3 öre olive-tinged yellow-brown, type I.                                                    |         |
| 70         | 2b                | 4 skill light blue, thin paper. Superb                                                                  | 200.               | 0.0  | 1.75               | Fresh copy in strong colour. F 8000 *                                                       | 800:-   |
|            |                   | cancellation STOCKHOLM 23.6.1856. Certificate                                                           |                    | 99   | 14B                | 3 öre brown, type II. Good - fair centering.<br>F 2200 ★                                    | 400:-   |
|            |                   | Obe. 3,3,4 (1982). ⊙                                                                                    | 500:-              |      |                    | 1 2200 *                                                                                    | 400:-   |
|            |                   |                                                                                                         |                    | I    |                    |                                                                                             |         |
|            |                   |                                                                                                         |                    |      |                    |                                                                                             |         |

| 100K  | 14B               | 4x3 öre on cover sent as ship mail to Denmark.<br>Cancellations FRA SVERRIG 4.6.1872, KIØBENHA | AVN           |         | 122K       | 22                 | 20 öre on cover addressed to a captain onboard the steamer Wasa, sent to Åbo. Arrival pmk     |             |                |
|-------|-------------------|------------------------------------------------------------------------------------------------|---------------|---------|------------|--------------------|-----------------------------------------------------------------------------------------------|-------------|----------------|
|       |                   | 4.6 and KIØBENHAVN CHRISTIANSH 4.6. One short corner perf. Superb.                             |               | 1.200:- |            |                    | ANK 4.10 in violet colour. Very scarce as coloured cancellation on Swedish stamps on          |             |                |
| 101K  | 14Bc1             | 3 öre brown, type II, perforation of 1855.<br>4x3 öre on cover sent from UPSALA 25.7.1866      |               |         | 123        | 22c                | cover. 20 öre red-light red in two copies on cut                                              | $\bowtie$   | 1.200:-        |
|       |                   | to STOCKHOLM 5.TUR 26.7. One short corner                                                      |               |         | 123        | 220                | piece cancelled FRA SVERRIG 9.5.1874. Superb.                                                 | Δ           | 300:-          |
| 102K  | 14Bc <sup>2</sup> | perf. Signed O.P. F 1800<br>2x3 öre brown, type II, perforation of 1865,                       | $\bowtie$     | 500:-   |            |                    | Officials, perf. 14 / Tjänste, tandning 14                                                    |             |                |
| 1021  | ТТВС              | on printed matter sent from NORRKÖPING                                                         |               |         | 124<br>125 |                    | SET (10). F 5000<br>1874-77 Officials perf 14 SET (10). F 4995                                | ⊙<br>⊙      | 900:-<br>700:- |
| 103K  | 14Bg              | 21.7.1867 to Stockholm. 3 öre greyish orange-brown, type II. Very                              |               | 300:-   | 126        |                    | • , ,                                                                                         | 0           | 700:-          |
| 10011 | 1105              | fine unused block of six, incl. one mnh. The                                                   |               |         | 127        | Tj4b               | 6 öre light grey, perf 14. Excellent canc.<br>WING 9.9.1875.                                  | 0           | 500:-          |
|       |                   | two lower stamps with main type errors of which one No. 14 "type III" (Facit 14Bv2).           |               |         | 128        | Tj4c               | 6 öre olivish grey, perf 14. Superb copy.                                                     | Ō           | 700:-          |
|       |                   | Signed Sjöman. Certificate HOW 3 (2,2,3,3,3,3)                                                 |               |         | 129K       | Tj5                | 12 öre on beautiful cover cancelled with beehive pmk NORRKÖPING 19.4.1882.                    | $\boxtimes$ | 400:-          |
| 104   | 14Bh              | (3,3,3,3,4,5). Scarce unit. F 21400<br>3 öre greyish brown, type II in heavily                 | <b>*</b> /* 3 | 3.000:- | 130        | Tj6cv <sup>2</sup> | 20 öre deep carminish red, perf 14. Superb                                                    |             |                |
|       |                   | misperforated pair with large parts of second                                                  |               |         |            |                    | copy on carton paper with an excellent LULEÅ 17.1.81.                                         | 0           | 400:-          |
|       |                   | stamps. Beauriful Danish cancellation FRA<br>SVERRIG 5.9.1872. Very fine                       | 0             | 500:-   | 131K       | Tj7                | 24 öre yellow perf 14 on beautiful 2-fold                                                     |             |                |
| 105   | 15b <sup>2</sup>  | 17 öre reddish-bluish lilac, perforation of 1865.                                              | 0             | 100     |            |                    | cover sent from SÖDERKÖPING 21.10.1880 to Västra Husby. Superb.                               | $\bowtie$   | 400:-          |
| 106   | 15c               | Danish cancellation 227 (Helsingør JB PE).  17 öre bluish grey. Danish numeral cancellation    | O             | 400:-   |            |                    | Postage due, perf. 14 / Lösen, tandning 14                                                    |             |                |
|       |                   | 1 (Copenhagen). One somewhat short perf. of less importance. F 6500                            | <b>⊙</b>      | 700:-   | 132<br>133 | L1                 | ,1                                                                                            | * *<br>⊙    | 400:-<br>700:- |
| 107   | 16b <sup>1</sup>  | 20 öre brownish orange-red, perforation of                                                     | O             | 700     | 134        | L1-10<br>L1-10     | SET perf 14 (10). F 3840<br>SET perf 14 (10). F 3840                                          | 0           | 500:-          |
|       |                   | 1855. Danish single line cancellation FRA SVERIGE without frame. Scarce.                       | •             | 400:-   | 135P       | L1-20              | All dues incl a few exrtras incl the scarce 24ö violet perf 14 (off centered).                | 0           | 500:-          |
| 108   | 16e               | 20 öre red in pair with Danish cancellations                                                   |               |         | 136P       | L1-20              | Cpl sets (24) incl. e.g. L1-10 and L17b used. Also                                            | O           | 300            |
| 109   | 16e. 17t          | 24 (Helsingør). Very fine.<br>5, 19c 3+5+20 öre on beautiful cut piece                         | 0             | 300:-   |            |                    | some Military stamps incl. unused envelope M1. $\star \star / \cdot$                          | <b>★</b> /① | 500:-          |
| 10)   | 100, 171          | from cover sent to Finland. Cancelled with                                                     |               |         | 137        | L3                 |                                                                                               | **          | 400:-          |
|       |                   | Finnish arrival pmk's ANK 18.7 in blue colour.<br>Very fine.                                   | Δ             | 300:-   | 138        | L3                 | 71                                                                                            | **          | 400:-          |
|       |                   | ·                                                                                              | $\Delta$      | 300     | 139<br>140 | L4<br>L7a          | 6 öre yellow, perf 14. Fair centering. F 1200<br>24 öre red-violet, perf 14. Superb centered  | *           | 300:-          |
| 110   | 17f               | Circle type perf. 14 / Ringtyp tandning 14 3 öre yellowish orange-brown. British cancellation  |               |         | 141        | 1.0                | copy with cert. HOW: 2,4,2. F 3000                                                            | 0           | 500:-          |
| 11117 | 17~ 10.           | SWEDEN BY STEAMER. Scarce on stamps.                                                           | $\triangle$   | 1.000:- | 141<br>142 | L9<br>L10          | 50 öre brown, perf 14. Fair centering. F 2700<br>1 Kr blue/brown, perf 14. Fair centering.    | *           | 500:-          |
| 111K  | 1/g, 190          | d, 22c 3+5+20 öre on cover sent from UPSALA 5.10.1874 to Finland. Notation "pr ångbåt".        |               |         |            |                    | F 2800                                                                                        | *           | 500:-          |
|       |                   | Transit STOCKHOLM 6.10.1874 and arrival pmk's ANK 8.10. and ANK 10.10. Signed O.P. Ex. CL      |               |         | 143P       | 31                 | Circle type perf. 13 / Ringtyp tandning 13 6 öre on 2-fold newspaper sent from STOXKHOLM      |             |                |
|       |                   | 1984.                                                                                          | $\boxtimes$   | 300:-   | 1431       | 31                 | T.E. 23.12.1881 (the month figure upside                                                      |             |                |
| 112   | 18                | 4 öre grey. 5 ex i god kvalitet och nyanser.<br>F 6500                                         | 0             | 700:-   |            |                    | down) to Junsele "via Sollefteå). The newspaper with folds and somewhat fragile. Scarce item. | $\boxtimes$ | 500:-          |
| 113   | 18a               | 4 öre dark grey. With an excellent cancellation                                                |               |         | 144K       | 31                 | 2x6 öre on beautiful cover with content sent                                                  |             |                |
|       |                   | FINNSKOGA (county of Värmland) 4.5.1877.<br>F 1300                                             | $\odot$       | 300:-   | 145K       | 31, 32             | from GÖTEBORG LBR 23.9.1884 to Jonsered. 6+2x12 öre on beautiful registered cover sent        | $\bowtie$   | 300:-          |
| 114   | 20                | 6 öre violet. 18 ex i god kvalitet och nyanser.                                                | 0             | 000     |            | - ,-               | from NORRKÖPING 1.8.1884 to Söderköping.                                                      | _           |                |
| 115K  | 20                | F 7.200<br>6 öre violet. 6 öre on printed matter sent                                          | 0             | 900:-   | 146K       | 32                 | Scarce combination.  2x12 öre on 2-fold cover cancelled with                                  |             | 500:-          |
|       |                   | from NORRKÖPING 9.2.1876 to Grimslöf. Holepunched.                                             | $\bowtie$     | 300:-   |            |                    | beehive pmk NORRKÖPING 1.3.1882, sent to                                                      |             | 500            |
| 116P  | 20g, Tj:          | 5a 6 öre Circle type and 3 x 12 öre Official                                                   |               | 300     | 147K       | 32, 35             | STOCKHOLM 2.TUR 2.3.1882<br>12+30 öre on registered cover sent from                           |             | 500:-          |
|       |                   | as mixed franking on registered 2-fold cover<br>sent from SILLERUD 6.4.1875 to Moholm. The     |               |         | 148        | 33                 | NORSHOLM 18.1.1884. to Stockholm.<br>20 öre red. Sideways cancelled WENNERSBORG               | $\bowtie$   | 300:-          |
|       |                   | cover and the stamps with some imperfections                                                   |               |         | 140        | 33                 | 2.1.1883. Scarce. Examined by HOW - OK!                                                       | $\odot$     | 1.500:-        |
|       |                   | but highly interesting and sought after. UNIQUE franking according to Ferdén. Signed           |               |         | 149K       | 33                 | 20 öre on cover sent from MANTORP 21.3.1882 to France. Transit PKXP 2 22.3.1882 amd           |             |                |
|       |                   | O.P. Ex Frimärkshuset 2015.                                                                    | $\boxtimes$ 3 | 3.000:- |            |                    | arrival pmk PARIS ETRANGER 24.MARS.82.                                                        | $\bowtie$   | 300:-          |
| 117K  | 20k               | 2x6 öre red-lilac on cover sent from MEDEVI 19.2.1878 to Linköping.                            | $\boxtimes$   | 500:-   | 150        | 34                 | 24 öre yellow. 18 copies. Different shades, and many with readable place and date. F 4.320    | 0           | 500:-          |
| 118K  | 21                | 12 öre on letter dated "Helsingborg" den 5                                                     | _             | 200.    | 151K       | 35                 | 3x30 öre in strip of three on address card                                                    | 0           | 300            |
|       |                   | Apr 1874" sent as ship mail to Denmark.<br>Cancellations 24 (Helsingør), FRA SVERRIG,          |               |         |            |                    | for parcel sent from EDSVALLA 13.6.1883 to Edsleskog.                                         | $\boxtimes$ | 500:-          |
|       |                   | HELSINGØR 3.TOG 5.4, 229 N.SJ.JB.P.B 23.TOG                                                    |               |         | 152K       | 36, 30             | 2x5+50 öre on address card for cash on delivery                                               |             | 500.           |
| 119K  | 21                | 5.4 and KIØBENHAVN 5.4. Superb. 12 öre on letter dated "Malmö den 17 Dec                       | $\boxtimes$   | 500:-   |            |                    | parcel sent from HASSLERÖR 18.11.1879 to<br>Elgarås, via MARIESTAD 19.11.1879. Unusuall       |             |                |
|       |                   | 1874" sent as ship mail to Denmark. Cancellations                                              |               |         |            |                    | early usage with weight in pound. One short                                                   |             |                |
|       |                   | FRA SVERRIG 18.12.1874, KIØBENHAVN 18.12 and KIØBENHAVN CHRISTIANSH 18.12. Ex.                 |               |         | 153K       | 36, 30             | perf. 30+50 öre on address card for cash on delivery                                          | $\boxtimes$ | 500:-          |
| 44077 |                   | E A Kihlblom 1976. Very fine.                                                                  | $\bowtie$     | 300:-   | 10011      | 20,20              | parcel sent from STOCKHOLM PAKET STADEN                                                       |             |                |
| 120K  | 21                | 2x12 öre in two different shades of which stamp with part of screw impression, on 2-fold       |               |         | 154K       | 36, 30             | 15.6.1883 to Laxarby. 33 5+20+50 öre on beautiful address card                                | $\bowtie$   | 500:-          |
|       |                   | cover sent from TJELLMO 3.12.1875 via                                                          |               |         |            | ,,                 | for cash on delivery parcel sent from                                                         |             |                |
|       |                   | SÖDERKÖPING 4.12.1875 to Kuddby. Somewhat carelessly opened with small tears nevertheless      |               |         |            |                    | TORPSHAMMAR 4.3.1884 to Laxarby. The card with small tear.                                    | $\boxtimes$ | 500:-          |
|       |                   | an interesting item.                                                                           | $\bowtie$     | 300:-   | 155K       | 36, 32             | 12+50 öre on insured cover (slightly reduced)                                                 |             | 200.           |
| 121P  | 21o               | 12 öre blue in vertical strip of three, upper stamp short perfs., middle stamp with pre-       |               |         |            |                    | sent from NORRKÖPING 29.8.1879 to Gnosjö. At back violet transit pmk JÖNKÖPING 30.8.1879.     |             |                |
|       |                   | printing paper fold, on large cover to                                                         |               |         |            |                    | F 1800                                                                                        | $\bowtie$   | 600:-          |
|       |                   | Hudiksvall cancelled STOCKHOLM 19.2.1877.<br>Signed O.P.                                       | $\bowtie$     | 300:-   |            |                    |                                                                                               |             |                |
| •     |                   |                                                                                                | -             | •       | l          |                    |                                                                                               |             |                |
| 8     |                   |                                                                                                |               |         |            |                    |                                                                                               |             |                |