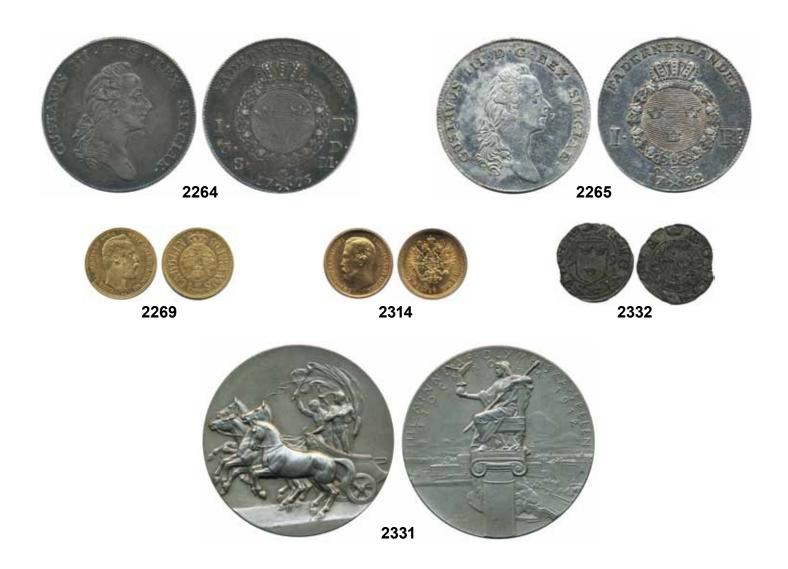

|                    | 2333A         | ALL WORLD 36 medals in copper and white metal, mixed                                                     |                    |
|              |          | 1883–1991, mixed quality.                                                               |                       | 1.000:-            |               | quality.                                                                                                 | 500:-              |
|              |          |                                                                                         |                       |                    | i             |                                                                                                          |                    |



| S 38349 E., VF and 100 kronor 2005 No: 020634, unc.  2337L Banknotes, 5-500 kronor, nominal value 10000 kronor, mixed quality.  2338L Banknotes, 5-500 kronor, nominal value 10000 kronor, mixed quality.  2339P 43 banknotes, 5-100 kronor, 1927-1984, incleight with asterisks following the serial supplies Vest projective as VF as better.  24 Stock certificates / Aktiebrev  2350K ALL WORLD 97 shares, mostly Sweden, mixed quality.  2350L ALL WORLD Approximately 1800 matchbox labels from a lot of countires and in different sizes. Interesting material. Some of the labels in duplicate. All in albums in a box  24 Supplies Vest projective as VF as better.  2500:  2500:  2500:  2500:  2500:  2500:  2500:  2500:  2500:  2500:  2500:  2500:  2500:  2500:  2500:  2500:  2500:  2500:  2500:  2500:  25