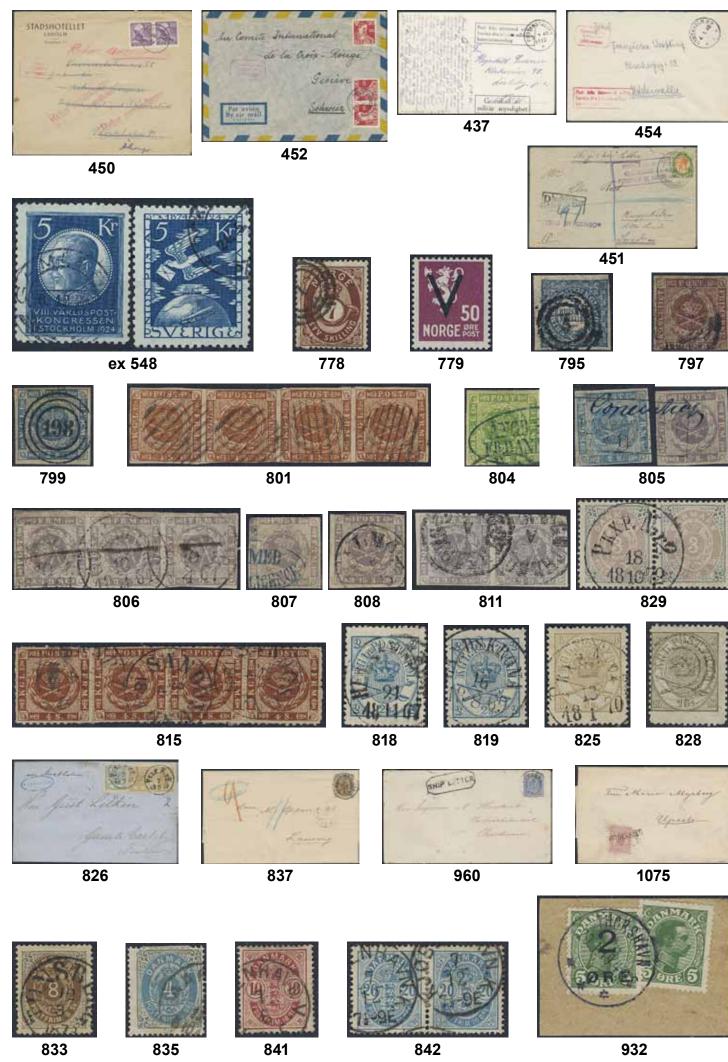

#### Wednesday 23 January 2019 at 4 pm

|             | Sweden / Sverige                                                            |                | 19K  | LANDSKRONA 4.12.1831. Type 1 on cover sent to Karlskrona.                                             | 400     |
|-------------|-----------------------------------------------------------------------------|----------------|------|-------------------------------------------------------------------------------------------------------|---------|
|             | Manuscripts / Handskrifter                                                  |                | 2017 | Superb. Postal: 800:-                                                                                 | 400:-   |
|             | Prephilately / Förfilateli                                                  |                | 20K  | MOTALA 1.7.1835. Type 2 on cover sent to Stockholm. Postal: 1500:-                                    | 800:-   |
| 1K          | General post. Cover with notation +1, "Snällpost" (express mail,            |                | 21K  | MOTALA 26.4.1833. Type 1 on cover sent to Stockholm. Postal:                                          | 800:-   |
|             | P: +600:-). Sent from ÖREBRO 28.2.1838 (type 1) to Stockholm.               |                | 2110 | 1500:-                                                                                                | 700:-   |
|             | ,                                                                           | 500:-          | 22K  | NORA 14.10.1830. Type 1 on cover front sent to Falun. Scarce                                          | 700.    |
|             | Postage due covers / Lösenförsändelser                                      |                |      | cancellation. Postal: 2500:-                                                                          | 800:-   |
| 2K          | 12 ÖRE STOCKHOLM 1.11.1859, postage due cancellation type 3,                |                | 23K  | NORRKÖPING 20.8.1834. Type 3 on cover sent to Näverkvarn.                                             |         |
| ZIX         | on letter dated "Norrköping den 31 Oct 1859" sent "p. Ångf.                 |                |      | Postal: 1200:-                                                                                        | 500:-   |
|             |                                                                             | 600:-          | 24K  | NORRKÖPING 26.10.1831. Type 1 on cover sent to Gothenburg.                                            |         |
|             |                                                                             | 000.           |      | Postal: 800:-                                                                                         | 400:-   |
|             | Straight line postmarks / Rakstämplar                                       |                | 25K  | NORRKÖPING 2.9.1832. Type 2 on cover sent to Stockholm. Ex.                                           |         |
| 3K          | CARLSHAMN. Letter "Circulaire-Ordres" dated "Stockholm den                  |                |      | Lars-Tore Eriksson 2000. EXCELLENT.                                                                   | 300:-   |
|             | 20:de Julii 1822", sent to Sölvitsborg. EXCELLENT. Postal:                  | 200            | 26K  | NORRTELJE 10.9.1832. Type 1 on cover sent to Stockholm.                                               | 400     |
| 4K          |                                                                             | 300:-<br>500:- | 2517 | Superb. Postal: 800:-                                                                                 | 400:-   |
| 4K<br>5K    |                                                                             | 500:-          | 27K  | RUNNEBY 7.11.1833. Type 1 on beautiful letter sent to Jönköping. Superb. Postal: 1200:-               | 700:-   |
| ж           |                                                                             | 500            | 28K  | SÖDERKÖPING 4.8.1832. Type 1 on 2-fold cover sent to                                                  | /00     |
|             | <b>Arc postmarks</b> / Bågstämplar                                          |                | 2010 | Malmköping. Superb. Postal: 800:-                                                                     | 400:-   |
| 6K          | ARBOGA 16.4.1833. Type 1 on cover sent to Ramundaboda. Postal:              |                | 29K  | SÖLFVITSBORG 26.10.1833. Type 1 on beautiful letter sent to                                           | 400.    |
|             |                                                                             | .000:-         | ->   | Lund. Superb. Postal: 3500:-                                                                          | 2.000:- |
| 7K          | BJÄSTAD 27.9.1832. Type 1 on cover front sent to Härnösand.                 | 500            | 30K  | SÖLFVITSBORG 20.9.1834. Type 2 on beautiful letter sent to                                            |         |
| 01/         |                                                                             | .500:-         |      | Växjö. Superb. Postal: 800:-                                                                          | 500:-   |
| 8K          | BORGHOLM 26.5.1836. Type 2 on cover front sent to Stockholm. Postal: 2500:- | 800:-          | 31K  | ÅBY 30.3.1835. Type 3 on cover sent to Karlskrona. Superb.                                            |         |
| 9K          | BOXHOLM 4.1.18xx. Type 2 without date figures on cover sent                 | 300            |      | Ex. Nova 1992. Postal: 1000:-                                                                         | 600:-   |
| <i>)</i> IX | 71                                                                          | 400:-          |      | Rectangular postmarks / Fyrkantstämplar                                                               |         |
| 10K         | CARLSCRONA 31.1.1834. Type 3 on beautiful cover sent to                     |                | 32K  | CARLSKRONA 13.9.1840. Type 2 on beautiful cover sent to                                               |         |
|             |                                                                             | 300:-          | 0211 | Kalmar. Superb. Postal: 600:-                                                                         | 400:-   |
| 11K         | CARLSCRONA 13.1.1836. Type 4 on beautiful cover sent to                     |                | 33K  | CARLSKRONA 2.11.1843. Type 3 on cover sent to Gothenburg.                                             |         |
|             | Stockholm. Superb.                                                          | 300:-          |      | Postal: 1000:-                                                                                        | 400:-   |
| 12K         | CARLSHAMN 26.11.1835. Type 2 on beautiful cover sent to                     |                | 34K  | CARLSKRONA 23.9.1838. Type 1 on beautiful cover sent to                                               |         |
|             | 1                                                                           | .200:-         |      | Stockholm. Superb. Postal: 500:-                                                                      | 300:-   |
| 13K         | CARLSHAMN 23.1.1831. Type 1 on beautiful cover sent to Kosta.               |                | 35K  | CARLSKRONA 3.1.1851. Type 6 on beautiful letter sent to                                               |         |
| 1.417       | *                                                                           | 500:-          |      | Karlshamn. Superb. Postal: 500:-                                                                      | 300:-   |
| 14K         | ENKÖPING 14.8.1838. Type 2 on letter sent to Lövstad. Postal: 800:-         | 400:-          | 36K  | KISA 13.3.1853. Cover sent by "Snällpost" (express mail) (P:                                          | 400     |
| 15K         | FAHLUN 27.8.1832. Type 1 on letter sent to Hedemora. Postal:                | 400:-          | 37K  | +600:-) to Linköping. Superb.                                                                         | 400:-   |
| 131         | **                                                                          | 400:-          | 3/K  | MARIESTAD 29.7.1855. Type 5 on cover sent during the skill bco stamp period to Vänersborg. EXCELLENT. | 300:-   |
| 16K         | FALKENBERG 31.7.1837. Type 2 on cover sent to Gothenburg.                   | 100.           | 38K  | NORRKÖPING 24.10.1842. Type 4 used upon arrival on unpaid                                             | 300     |
|             | **                                                                          | 500:-          | JUIL | cover sent "fr. Stockholm". Postage due notation "5s".                                                | 400:-   |
| 17K         | GEFLE 27.12.1834. Type 4 on cover with content sent to Falun.               |                | 39K  | SÖLFVITSBORG 8.1.1856. Type 2 on beautiful registered cover                                           |         |
|             |                                                                             | 500:-          | -    | sent during the skill bco stamp period to Stockholm. Somewhat                                         |         |
| 18K         | HERNÖSAND 31.12.1830. Type 2 on letter sent to Umeå.                        |                |      | carelessly opened at back. Superb.                                                                    | 600:-   |
|             | EXCELLENT. Postal: 500:-                                                    | 300:-          |      | -                                                                                                     |         |

|            | _                 |                                                                                                         |                    |      |                    |                                                                                             |         |
|------------|-------------------|---------------------------------------------------------------------------------------------------------|--------------------|------|--------------------|---------------------------------------------------------------------------------------------|---------|
| 40K        |                   | /ITSBORG 13.9.1845. Type 1 on beautiful cover sent to                                                   | 500                | 71   | $2j^3$             | 4 skill slate grey, medium-thick paper                                                      |         |
| 41K        |                   | nstad. Superb. Postal: 800:-<br>/ITSBORG 27.8.1850. Type 2 on beautiful cover sent to                   | 500:-              |      |                    | cancelled STOCKHOLM 29.9.1857. Certificate<br>HOW (2018): "No defects, No repairs. The weak |         |
| 41 IX      |                   | amn. Superb. Postal: 600:-                                                                              | 400:-              |      |                    | printing is normal for this shade. 2, 2, 3".                                                |         |
| 42K        |                   | TENA 16.7.1851. Type 3 on cover sent to Boxholm. Superb.                                                |                    |      |                    | F 30000                                                                                     | 3.000:- |
|            | Postal:           |                                                                                                         | 400:-              | 72K  | 2m                 | 4 skill blue, clear print medium-thick paper,                                               |         |
| 43K        |                   | TENA 21.4.1840. Type 1 on registered letter sent to                                                     | 200                |      |                    | on cover sent from SKENNINGE 16.6.1858 to                                                   | 000     |
| 4417       |                   | ping. EXCELLENT. Postal: 500:-                                                                          | 300:-              | 72   | 4                  | Stockholm. Delivery (print) 14 F 1500                                                       | 800:-   |
| 44K        |                   | .10.1855. Type 2 in blue colour on cover sent during ll bco stamp period to Ängelholm. EXCELLENT.       | 500:-              | 73   | 4                  | 8 skill yellow. Five ex in mixed quality. F 5000 $\odot$                                    | 1.800:- |
| 45K        |                   | HÖG 14.4.1856. Type 2 on letter sent during the skill                                                   | 200.               | 74   | 4b                 | 8 skill brownish orange. <repaired, otherwise<="" th=""><th>1.000.</th></repaired,>         | 1.000.  |
|            | bco sta           | mp period to Stockholm.                                                                                 | 400:-              |      |                    | a fresh stamp. $(\star)$                                                                    | 700:-   |
|            |                   | Circle postmarks / Cirkelstämplar                                                                       |                    | 75   | 4f                 | 8 skill dull yellow-orange, dense background                                                |         |
| 46         | STOCI             | KHOLM 22.9.1830. Fine cover, type 1.                                                                    | 300:-              |      |                    | on medium thick paper. Cancelled STOCKHOLM 1.12.1857 and with Russian boxed cancellation    |         |
|            |                   | Foreign-related covers / Utlandsanknytning                                                              |                    |      |                    | RECIEVED 28.NOV (in Cyrrilic) used in Reval.                                                |         |
| 47K        | Denma             | ark. Cover with content sent from NORRKÖPING 1.5.1833                                                   |                    |      |                    | A small tear. Scarce cancel on Swedish stamp.                                               |         |
|            | · • I             | ) to Ribe. Notation "Franco Helsingör".                                                                 | 400:-              |      |                    | Certficate Obe. 1,3,3 (1979). F 5000                                                        | 1.200:- |
| 48K        |                   | ark. Unpaid cover sent from SÖDERKÖPING 8.11.1856,                                                      |                    | 76   | 5                  | 24 skill red. def. Nice canc. STOCKHOLM                                                     | 1.000   |
|            |                   | the Swedish skill bco stamp period, to Copenhagen. e due notation "16" in red chalk.                    | 300:-              | 77   | 5c                 | 8.6.1857 and red "Au". F 18000 © 24 skill brick-red with beautiful rectangular              | 1.000:- |
| 49K        | _                 | ny. Partly prepaid letter sent from NORRKÖPING                                                          | 300                | ' '  | 30                 | LULEÅ 20.7.57 (2 fold corner perfs). Old                                                    |         |
|            |                   | 846 to Braunschweig. Cancellations FRANCO                                                               |                    |      |                    | cert. (Blomberg 1959). F 18000                                                              | 1.200:- |
|            |                   | BURG, 7½–8 and DEC.5.                                                                                   | 500:-              |      |                    | Local stamps / Lokalmärkestyp                                                               |         |
| 50K        |                   | Britain. Unpaid cover sent from HULL 16.MY.1856, during                                                 |                    | 78   | $6a^3$             | (3 öre) black. Fair centering. F 3000                                                       | 400:-   |
|            |                   | edish skill bco stamp period, to Uddevalla. Cancellations<br>MY.1856, St.P.A. 1.MAI.56, KDOPA HAMBURG   |                    | 79   | 13b                | 3 öre olivish yellow-brown. Interesting copy                                                |         |
|            |                   | d KS&NPA HAMBURG 20.5.1856. Postage                                                                     |                    |      |                    | with Finnish figure cancellation. One short                                                 | 1.200   |
|            |                   | tation "36s". Superb.                                                                                   | 500:-              |      |                    | perf. of less importance. UNIQUE. F 4500 ⊙                                                  | 1.200:- |
| 51K        |                   | Incoming letter dated "Riga den 28 July / 9 aug 1842"                                                   |                    |      |                    | Coat-of-arms / Vapentyp                                                                     |         |
|            |                   | a GRISSLEHAMN 30.8.1842 to Norrköping. Postage due                                                      | 700                | 80K  | 7, 16              | 5+2x20 öre on fine cover sent from GÖTEBORG                                                 |         |
|            | notatio           | n os .                                                                                                  | 700:-              |      |                    | 17.11.1869 to Great Britain. Arrival pmk<br>LONDON E C PAID 22.NO.69. Archive fold          |         |
|            |                   | Incoming stamped mail / Inkommande post                                                                 |                    |      |                    | through one stamp. F 1800                                                                   | 600:-   |
| 52K        |                   | ng cover from Guadelope canc. SAINT BARTHELEMY 3.2 prious transit and arrival canc. on both sides. Most | 2.1898             | 81K  | 7, 9-12            | 11 stamps with selected cancels, e.g. Excellent.                                            | 400:-   |
|            |                   | stamps with faults due to placement. Scarce.                                                            | 700:-              | 82   | 7-16N <sup>1</sup> | 1885 Reprints, ten very fresh copies incl.                                                  |         |
|            |                   | Postal documentation / Postal dokumentation                                                             |                    | 83   | 8d                 | many well centered. * 9 öre blue-violet in pair with Danish                                 | 2.200:- |
| 53P        |                   | Författnings-samling No. 23 1855. The official                                                          |                    | 0.5  | ou                 | cancellation 24 (Helsingør). The lower stamp                                                |         |
| 301        |                   | neement about the introduction of the Skilling Banco                                                    |                    |      |                    | signed Sjöman. Very fine. F 4400                                                            | 1.000:- |
|            |                   | and the postal rates.                                                                                   | 700:-              | 84K  | 9                  | 12 öre on beautiful cover sent from ÖDESHÖG                                                 |         |
| 54P        |                   | ifferent E-journal receipts, 60 pieces, used.                                                           | 500:-              | 0.5  | 0.1                | 10.8.1868 to Skillingaryd. Superb.                                                          | 500:-   |
| 55P        |                   | s (232a) Brefkarta till postanstalt canc. RAMQUILLA<br>6, one of whick with handwritten year.           | 300:-              | 85   | 9c <sup>1</sup>    | 12 öre blue. EXCELLENT copy with figure cancels with five rings (possibly Canadian).        |         |
| 56P        |                   | notice cancelled HÅNGSDALA 25.2 1891.                                                                   | 300:-              |      |                    | Rough perforation.                                                                          | 300:-   |
|            |                   | Postal forms / Postala blanketter                                                                       |                    | 86K  | $9c^2$             | 12 öre on cover with notation "Registreras"                                                 |         |
| 57K        |                   | Postal form, Return receipt for a registered letter                                                     |                    |      |                    | (Recorded) (P: +800:-) sent from ÖDESHÖG                                                    |         |
| 0.11       |                   | used at Elfdalen 26.10.1869. Unusually early usage.                                                     | 300:-              | 87K  | 9d <sup>1</sup>    | 28.12.1864 to Linköping.                                                                    | 500:-   |
|            | Postal d          | locuments collections / Samlingar postala blankette                                                     | r                  | 071  | Ju                 | Linköping. Superb-EXCELLENT.                                                                | 500:-   |
| 58P        |                   | documents collection. Exhibition collection "Postförsände                                               |                    | 88   | $9d^3$             | 12 öre light blue, perforation of 1865. Danish                                              |         |
|            |                   | - Qvitton" 1852–1917. Ex                                                                                |                    | 0017 | 0.                 | cancellation 1 (Copenhagen). Superb.                                                        | 300:-   |
|            | quality           |                                                                                                         | 700:-              | 89K  | 9i                 | 12 öre dull ultramarine on very beautiful cover sent from SKELLEFTEÅ 18.6.1861 to           |         |
|            |                   | Stamps / Frimärken                                                                                      |                    |      |                    | Stockholm                                                                                   | 400:-   |
|            |                   | Skilling Banco                                                                                          |                    | 90K  | $9j^1$             | 12 öre ultramarine-grey on beautiful cover                                                  |         |
| 59v        | 1c                | 3 skill blue-green. Off-centered copy of an extremely scarce stamp. Repaired on the                     |                    | 0.1  | 10                 | sent from ÖSTRA HUSBY 18.12.1861 to Norrköping.                                             | 500:-   |
|            |                   | upper side and in the right margin. Two green                                                           |                    | 91   | 10                 | 24 öre orange with scarce figure cancel with five rings (possibly Canadian).                | 500:-   |
|            |                   | spots are observed on the top of "R" in TRE.                                                            |                    | 92K  | 10                 | 24 öre on 2-fold cover sent from GÖTEBORG                                                   | 500.    |
|            |                   | A white spot in the right margin close to                                                               |                    |      |                    | 12.3.1865.                                                                                  | 300:-   |
| 60         | 1-5E <sup>4</sup> | . ,                                                                                                     | 3.000:-<br>3.000:- | 93K  | $10d^1$            | 24 öre on beautiful 2-fold cover sent from                                                  |         |
| 61         | 2                 | 4 skill blue. Very fine canc. STOCKHOLM                                                                 | 3.000              |      |                    | SMEDJEBACKEN20.6.1864 till Strömsnäs. Signed by O.P.                                        | 500:-   |
| -          | _                 | 25.6.1857. ⊙                                                                                            | 300:-              | 94K  | $10d^2$            | 24 öre on beautiful 2-fold cover sent from                                                  | 500.    |
| 62K        | 2                 | 4 skill bco on beautiful cover sent from                                                                |                    |      |                    | KRISTIANSTAD 14.10.1868 to Stockholm. Signed                                                |         |
| (2V        | 2                 | NORRKÖPING 11.1.1857 to Valdemarsvik.   4 skill bco on cover sent from LINKÖPING                        | 600:-              | 0.5  | 103.1              | O.P.                                                                                        | 400:-   |
| 63K        | 2                 | 12.3.1856 to Norrköping.                                                                                | 600:-              | 95   | $10N^1$            | 24 öre orange, reprint perf 13 in block of four incl. two stamps mnh. Very fine–superb.     |         |
| 64K        | 2                 | 4 skill bco with superb cancellation LINKÖPING                                                          | 000.               |      |                    | Certificate and signed by Sjöman (1971).                                                    |         |
|            |                   | 13.6.1857 on cover sent to Karlskrona. A few                                                            |                    |      |                    | F 5400 ★★/★                                                                                 | 500:-   |
| <i>(</i> = | 2 -               | worn perfs.                                                                                             | 500:-              | 96K  | 11                 | 2x30 öre on cover sent from LINKÖPING 27.8.62                                               |         |
| 65         | 2a                | 4 skill boo with superb cancellation HAPARANDA<br>24.9.1856. F 1500                                     | 500:-              |      |                    | via STOCKHOLM 29.AUG.62 to Finland. Oval cancellation FRANCO.                               | 700.    |
| 66         | 2a                | 4 skill bco with superb cancellation GEFLE                                                              | 500                | 97   | 12N <sup>1</sup>   | cancellation FRANCO.                                                                        | 700:-   |
| -          |                   | 4.10.1855. F 1000 ⊙                                                                                     | 400:-              | -    |                    | Very fine. Certificate and signed by Sjöman                                                 |         |
| 67         | 2a                | 4 skill bco with beautiful cancellation                                                                 |                    |      |                    | (1971). F 7200 **                                                                           | 500:-   |
| 60         | 2-                | SUNDSVALL 17.9.1855. F 1200 ©                                                                           | 300:-              |      |                    | Lying lion / Liggande lejon                                                                 |         |
| 68         | 2a                | 4 skill boo with beautiful cancellation STOCKHOLM 31.1.1856. ⊙                                          | 300:-              | 98   | 14Ac               | 3 öre olive-tinged yellow-brown, type I.                                                    |         |
| 70         | 2b                | 4 skill light blue, thin paper. Superb                                                                  | 200.               | 0.0  | 1.75               | Fresh copy in strong colour. F 8000 *                                                       | 800:-   |
|            |                   | cancellation STOCKHOLM 23.6.1856. Certificate                                                           |                    | 99   | 14B                | 3 öre brown, type II. Good - fair centering.<br>F 2200 ★                                    | 400:-   |
|            |                   | Obe. 3,3,4 (1982). ⊙                                                                                    | 500:-              |      |                    | 1 2200 *                                                                                    | 400:-   |
|            |                   |                                                                                                         |                    | I    |                    |                                                                                             |         |
|            |                   |                                                                                                         |                    |      |                    |                                                                                             |         |

| 100K  | 14B               | 4x3 öre on cover sent as ship mail to Denmark.<br>Cancellations FRA SVERRIG 4.6.1872, KIØBENHA | AVN           |         | 122K       | 22                 | 20 öre on cover addressed to a captain onboard the steamer Wasa, sent to Åbo. Arrival pmk     |             |                |
|-------|-------------------|------------------------------------------------------------------------------------------------|---------------|---------|------------|--------------------|-----------------------------------------------------------------------------------------------|-------------|----------------|
|       |                   | 4.6 and KIØBENHAVN CHRISTIANSH 4.6. One short corner perf. Superb.                             |               | 1.200:- |            |                    | ANK 4.10 in violet colour. Very scarce as coloured cancellation on Swedish stamps on          |             |                |
| 101K  | 14Bc1             | 3 öre brown, type II, perforation of 1855.<br>4x3 öre on cover sent from UPSALA 25.7.1866      |               |         | 123        | 22c                | cover. 20 öre red-light red in two copies on cut                                              | $\bowtie$   | 1.200:-        |
|       |                   | to STOCKHOLM 5.TUR 26.7. One short corner                                                      |               |         | 123        | 220                | piece cancelled FRA SVERRIG 9.5.1874. Superb.                                                 | Δ           | 300:-          |
| 102K  | 14Bc <sup>2</sup> | perf. Signed O.P. F 1800<br>2x3 öre brown, type II, perforation of 1865,                       | $\bowtie$     | 500:-   |            |                    | Officials, perf. 14 / Tjänste, tandning 14                                                    |             |                |
| 1021  | ТТВС              | on printed matter sent from NORRKÖPING                                                         |               |         | 124<br>125 |                    | SET (10). F 5000<br>1874-77 Officials perf 14 SET (10). F 4995                                | ⊙<br>⊙      | 900:-<br>700:- |
| 103K  | 14Bg              | 21.7.1867 to Stockholm. 3 öre greyish orange-brown, type II. Very                              |               | 300:-   | 126        |                    | • , ,                                                                                         | 0           | 700:-          |
| 10011 | 1105              | fine unused block of six, incl. one mnh. The                                                   |               |         | 127        | Tj4b               | 6 öre light grey, perf 14. Excellent canc.<br>WING 9.9.1875.                                  | 0           | 500:-          |
|       |                   | two lower stamps with main type errors of which one No. 14 "type III" (Facit 14Bv2).           |               |         | 128        | Tj4c               | 6 öre olivish grey, perf 14. Superb copy.                                                     | Ō           | 700:-          |
|       |                   | Signed Sjöman. Certificate HOW 3 (2,2,3,3,3,3)                                                 |               |         | 129K       | Tj5                | 12 öre on beautiful cover cancelled with beehive pmk NORRKÖPING 19.4.1882.                    | $\boxtimes$ | 400:-          |
| 104   | 14Bh              | (3,3,3,3,4,5). Scarce unit. F 21400<br>3 öre greyish brown, type II in heavily                 | <b>*</b> /* 3 | 3.000:- | 130        | Tj6cv <sup>2</sup> | 20 öre deep carminish red, perf 14. Superb                                                    |             |                |
|       |                   | misperforated pair with large parts of second                                                  |               |         |            |                    | copy on carton paper with an excellent LULEÅ 17.1.81.                                         | 0           | 400:-          |
|       |                   | stamps. Beauriful Danish cancellation FRA<br>SVERRIG 5.9.1872. Very fine                       | 0             | 500:-   | 131K       | Tj7                | 24 öre yellow perf 14 on beautiful 2-fold                                                     |             |                |
| 105   | 15b <sup>2</sup>  | 17 öre reddish-bluish lilac, perforation of 1865.                                              | 0             | 100     |            |                    | cover sent from SÖDERKÖPING 21.10.1880 to Västra Husby. Superb.                               | $\bowtie$   | 400:-          |
| 106   | 15c               | Danish cancellation 227 (Helsingør JB PE).  17 öre bluish grey. Danish numeral cancellation    | O             | 400:-   |            |                    | Postage due, perf. 14 / Lösen, tandning 14                                                    |             |                |
|       |                   | 1 (Copenhagen). One somewhat short perf. of less importance. F 6500                            | <b>⊙</b>      | 700:-   | 132<br>133 | L1                 | ,1                                                                                            | * *<br>⊙    | 400:-<br>700:- |
| 107   | 16b <sup>1</sup>  | 20 öre brownish orange-red, perforation of                                                     | O             | 700     | 134        | L1-10<br>L1-10     | SET perf 14 (10). F 3840<br>SET perf 14 (10). F 3840                                          | 0           | 500:-          |
|       |                   | 1855. Danish single line cancellation FRA SVERIGE without frame. Scarce.                       | •             | 400:-   | 135P       | L1-20              | All dues incl a few exrtras incl the scarce 24ö violet perf 14 (off centered).                | 0           | 500:-          |
| 108   | 16e               | 20 öre red in pair with Danish cancellations                                                   |               |         | 136P       | L1-20              | Cpl sets (24) incl. e.g. L1-10 and L17b used. Also                                            | O           | 300            |
| 109   | 16e. 17t          | 24 (Helsingør). Very fine.<br>5, 19c 3+5+20 öre on beautiful cut piece                         | 0             | 300:-   |            |                    | some Military stamps incl. unused envelope M1. $\star \star / \cdot$                          | <b>★</b> /① | 500:-          |
| 10)   | 100, 171          | from cover sent to Finland. Cancelled with                                                     |               |         | 137        | L3                 |                                                                                               | **          | 400:-          |
|       |                   | Finnish arrival pmk's ANK 18.7 in blue colour.<br>Very fine.                                   | Δ             | 300:-   | 138        | L3                 | 71                                                                                            | **          | 400:-          |
|       |                   | ·                                                                                              | $\Delta$      | 300     | 139<br>140 | L4<br>L7a          | 6 öre yellow, perf 14. Fair centering. F 1200<br>24 öre red-violet, perf 14. Superb centered  | *           | 300:-          |
| 110   | 17f               | Circle type perf. 14 / Ringtyp tandning 14 3 öre yellowish orange-brown. British cancellation  |               |         | 141        | 1.0                | copy with cert. HOW: 2,4,2. F 3000                                                            | 0           | 500:-          |
| 11117 | 17~ 10.           | SWEDEN BY STEAMER. Scarce on stamps.                                                           | $\triangle$   | 1.000:- | 141<br>142 | L9<br>L10          | 50 öre brown, perf 14. Fair centering. F 2700<br>1 Kr blue/brown, perf 14. Fair centering.    | *           | 500:-          |
| 111K  | 1/g, 190          | d, 22c 3+5+20 öre on cover sent from UPSALA 5.10.1874 to Finland. Notation "pr ångbåt".        |               |         |            |                    | F 2800                                                                                        | *           | 500:-          |
|       |                   | Transit STOCKHOLM 6.10.1874 and arrival pmk's ANK 8.10. and ANK 10.10. Signed O.P. Ex. CL      |               |         | 143P       | 31                 | Circle type perf. 13 / Ringtyp tandning 13 6 öre on 2-fold newspaper sent from STOXKHOLM      |             |                |
|       |                   | 1984.                                                                                          | $\boxtimes$   | 300:-   | 1431       | 31                 | T.E. 23.12.1881 (the month figure upside                                                      |             |                |
| 112   | 18                | 4 öre grey. 5 ex i god kvalitet och nyanser.<br>F 6500                                         | 0             | 700:-   |            |                    | down) to Junsele "via Sollefteå). The newspaper with folds and somewhat fragile. Scarce item. | $\boxtimes$ | 500:-          |
| 113   | 18a               | 4 öre dark grey. With an excellent cancellation                                                |               |         | 144K       | 31                 | 2x6 öre on beautiful cover with content sent                                                  |             |                |
|       |                   | FINNSKOGA (county of Värmland) 4.5.1877.<br>F 1300                                             | $\odot$       | 300:-   | 145K       | 31, 32             | from GÖTEBORG LBR 23.9.1884 to Jonsered. 6+2x12 öre on beautiful registered cover sent        | $\bowtie$   | 300:-          |
| 114   | 20                | 6 öre violet. 18 ex i god kvalitet och nyanser.                                                | 0             | 000     |            | - ,-               | from NORRKÖPING 1.8.1884 to Söderköping.                                                      | _           |                |
| 115K  | 20                | F 7.200<br>6 öre violet. 6 öre on printed matter sent                                          | 0             | 900:-   | 146K       | 32                 | Scarce combination.  2x12 öre on 2-fold cover cancelled with                                  |             | 500:-          |
|       |                   | from NORRKÖPING 9.2.1876 to Grimslöf. Holepunched.                                             | $\bowtie$     | 300:-   |            |                    | beehive pmk NORRKÖPING 1.3.1882, sent to                                                      |             | 500            |
| 116P  | 20g, Tj:          | 5a 6 öre Circle type and 3 x 12 öre Official                                                   |               | 300     | 147K       | 32, 35             | STOCKHOLM 2.TUR 2.3.1882<br>12+30 öre on registered cover sent from                           |             | 500:-          |
|       |                   | as mixed franking on registered 2-fold cover<br>sent from SILLERUD 6.4.1875 to Moholm. The     |               |         | 148        | 33                 | NORSHOLM 18.1.1884. to Stockholm.<br>20 öre red. Sideways cancelled WENNERSBORG               | $\bowtie$   | 300:-          |
|       |                   | cover and the stamps with some imperfections                                                   |               |         | 140        | 33                 | 2.1.1883. Scarce. Examined by HOW - OK!                                                       | $\odot$     | 1.500:-        |
|       |                   | but highly interesting and sought after. UNIQUE franking according to Ferdén. Signed           |               |         | 149K       | 33                 | 20 öre on cover sent from MANTORP 21.3.1882 to France. Transit PKXP 2 22.3.1882 amd           |             |                |
|       |                   | O.P. Ex Frimärkshuset 2015.                                                                    | $\boxtimes$ 3 | 3.000:- |            |                    | arrival pmk PARIS ETRANGER 24.MARS.82.                                                        | $\bowtie$   | 300:-          |
| 117K  | 20k               | 2x6 öre red-lilac on cover sent from MEDEVI 19.2.1878 to Linköping.                            | $\boxtimes$   | 500:-   | 150        | 34                 | 24 öre yellow. 18 copies. Different shades, and many with readable place and date. F 4.320    | 0           | 500:-          |
| 118K  | 21                | 12 öre on letter dated "Helsingborg" den 5                                                     | _             | 200.    | 151K       | 35                 | 3x30 öre in strip of three on address card                                                    | 0           | 300            |
|       |                   | Apr 1874" sent as ship mail to Denmark.<br>Cancellations 24 (Helsingør), FRA SVERRIG,          |               |         |            |                    | for parcel sent from EDSVALLA 13.6.1883 to Edsleskog.                                         | $\boxtimes$ | 500:-          |
|       |                   | HELSINGØR 3.TOG 5.4, 229 N.SJ.JB.P.B 23.TOG                                                    |               |         | 152K       | 36, 30             | 2x5+50 öre on address card for cash on delivery                                               |             | 500.           |
| 119K  | 21                | 5.4 and KIØBENHAVN 5.4. Superb. 12 öre on letter dated "Malmö den 17 Dec                       | $\boxtimes$   | 500:-   |            |                    | parcel sent from HASSLERÖR 18.11.1879 to<br>Elgarås, via MARIESTAD 19.11.1879. Unusuall       |             |                |
|       |                   | 1874" sent as ship mail to Denmark. Cancellations                                              |               |         |            |                    | early usage with weight in pound. One short                                                   |             |                |
|       |                   | FRA SVERRIG 18.12.1874, KIØBENHAVN 18.12 and KIØBENHAVN CHRISTIANSH 18.12. Ex.                 |               |         | 153K       | 36, 30             | perf. 30+50 öre on address card for cash on delivery                                          | $\boxtimes$ | 500:-          |
| 44077 |                   | E A Kihlblom 1976. Very fine.                                                                  | $\bowtie$     | 300:-   | 10011      | 20,20              | parcel sent from STOCKHOLM PAKET STADEN                                                       |             |                |
| 120K  | 21                | 2x12 öre in two different shades of which stamp with part of screw impression, on 2-fold       |               |         | 154K       | 36, 30             | 15.6.1883 to Laxarby. 33 5+20+50 öre on beautiful address card                                | $\bowtie$   | 500:-          |
|       |                   | cover sent from TJELLMO 3.12.1875 via                                                          |               |         |            | ,,                 | for cash on delivery parcel sent from                                                         |             |                |
|       |                   | SÖDERKÖPING 4.12.1875 to Kuddby. Somewhat carelessly opened with small tears nevertheless      |               |         |            |                    | TORPSHAMMAR 4.3.1884 to Laxarby. The card with small tear.                                    | $\boxtimes$ | 500:-          |
|       |                   | an interesting item.                                                                           | $\bowtie$     | 300:-   | 155K       | 36, 32             | 12+50 öre on insured cover (slightly reduced)                                                 |             | 200.           |
| 121P  | 21o               | 12 öre blue in vertical strip of three, upper stamp short perfs., middle stamp with pre-       |               |         |            |                    | sent from NORRKÖPING 29.8.1879 to Gnosjö. At back violet transit pmk JÖNKÖPING 30.8.1879.     |             |                |
|       |                   | printing paper fold, on large cover to                                                         |               |         |            |                    | F 1800                                                                                        | $\bowtie$   | 600:-          |
|       |                   | Hudiksvall cancelled STOCKHOLM 19.2.1877.<br>Signed O.P.                                       | $\bowtie$     | 300:-   |            |                    |                                                                                               |             |                |
| •     |                   |                                                                                                | -             | •       | l          |                    |                                                                                               |             |                |
| 8     |                   |                                                                                                |               |         |            |                    |                                                                                               |             |                |