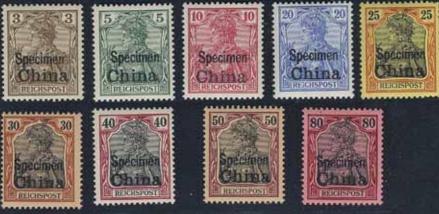

| 1.500              | 1317K        | Sweden/Poland Photo-album with private photos.  Please see scans at www.philea.se.                                                                                                                         | 1.000:-            |
|        |                                                                                                                                                                                                                   |                    | 1318         | USA "JOHN F. KENNEDY" (1962). Steel engraving in brown. Perforated.                                                                                                                                        | 500:-              |















1573 1574









ex 1600



**"特别的到别**"







ex 1660







1598 1705



| 1319P  | Match box labels Covers. JAPAN.Over 500 different                                                                  |                        |         | No           | n-Scar         | ndinavia A-Z / Utomnorden (engelsk bokstav                                                     | vsordi         | ning)          |
|--------|--------------------------------------------------------------------------------------------------------------------|------------------------|---------|--------------|----------------|------------------------------------------------------------------------------------------------|----------------|----------------|
| 1220Da | 1950-60ies on leaves.  Rotary Five frame exhibition collection rewarded w