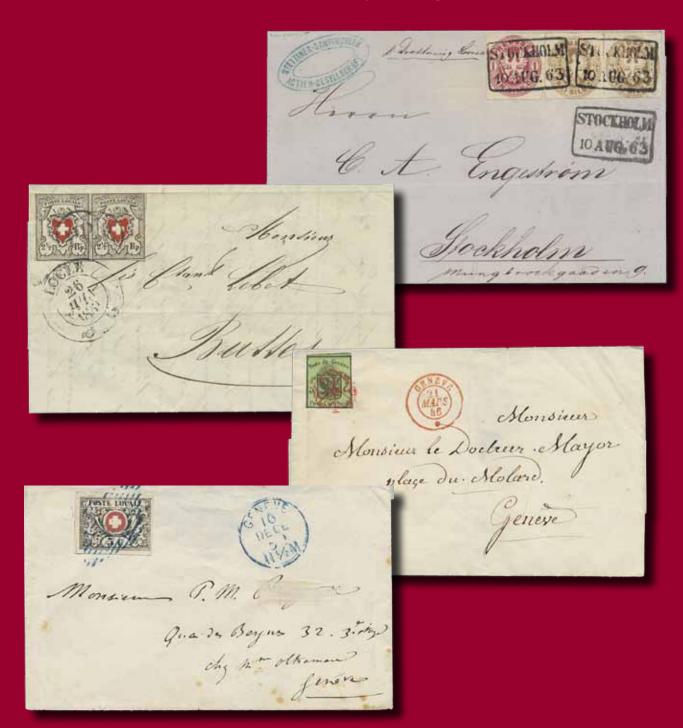

| 100K  | 14B               | 4x3 öre on cover sent as ship mail to Denmark.<br>Cancellations FRA SVERRIG 4.6.1872, KIØBENHA | AVN           |         | 122K       | 22                 | 20 öre on cover addressed to a captain onboard the steamer Wasa, sent to Åbo. Arrival pmk     |             |                |
|-------|-------------------|------------------------------------------------------------------------------------------------|---------------|---------|------------|--------------------|-----------------------------------------------------------------------------------------------|-------------|----------------|
|       |                   | 4.6 and KIØBENHAVN CHRISTIANSH 4.6. One short corner perf. Superb.                             |               | 1.200:- |            |                    | ANK 4.10 in violet colour. Very scarce as coloured cancellation on Swedish stamps on          |             |                |
| 101K  | 14Bc1             | 3 öre brown, type II, perforation of 1855.<br>4x3 öre on cover sent from UPSALA 25.7.1866      |               |         | 123        | 22c                | cover. 20 öre red-light red in two copies on cut                                              | $\bowtie$   | 1.200:-        |
|       |                   | to STOCKHOLM 5.TUR 26.7. One short corner                                                      |               |         | 123        | 220                | piece cancelled FRA SVERRIG 9.5.1874. Superb.                                                 | Δ           | 300:-          |
| 102K  | 14Bc <sup>2</sup> | perf. Signed O.P. F 1800<br>2x3 öre brown, type II, perforation of 1865,                       | $\bowtie$     | 500:-   |            |                    | Officials, perf. 14 / Tjänste, tandning 14                                                    |             |                |
| 1021  | ТТВС              | on printed matter sent from NORRKÖPING                                                         |               |         | 124<br>125 |                    | SET (10). F 5000<br>1874-77 Officials perf 14 SET (10). F 4995                                | ⊙<br>⊙      | 900:-<br>700:- |
| 103K  | 14Bg              | 21.7.1867 to Stockholm. 3 öre greyish orange-brown, type II. Very                              |               | 300:-   | 126        |                    | • , ,                                                                                         | 0           | 700:-          |
| 10011 | 1105              | fine unused block of six, incl. one mnh. The                                                   |               |         | 127        | Tj4b               | 6 öre light grey, perf 14. Excellent canc.<br>WING 9.9.1875.                                  | 0           | 500:-          |
|       |                   | two lower stamps with main type errors of which one No. 14 "type III" (Facit 14Bv2).           |               |         | 128        | Tj4c               | 6 öre olivish grey, perf 14. Superb copy.                                                     | Ō           | 700:-          |
|       |                   | Signed Sjöman. Certificate HOW 3 (2,2,3,3,3,3)                                                 |               |         | 129K       | Tj5                | 12 öre on beautiful cover cancelled with beehive pmk NORRKÖPING 19.4.1882.                    | $\boxtimes$ | 400:-          |
| 104   | 14Bh              | (3,3,3,3,4,5). Scarce unit. F 21400<br>3 öre greyish brown, type II in heavily                 | <b>*</b> /* 3 | 3.000:- | 130        | Tj6cv <sup>2</sup> | 20 öre deep carminish red, perf 14. Superb                                                    |             |                |
|       |                   | misperforated pair with large parts of second                                                  |               |         |            |                    | copy on carton paper with an excellent LULEÅ 17.1.81.                                         | 0           | 400:-          |
|       |                   | stamps. Beauriful Danish cancellation FRA<br>SVERRIG 5.9.1872. Very fine                       | 0             | 500:-   | 131K       | Tj7                | 24 öre yellow perf 14 on beautiful 2-fold                                                     |             |                |
| 105   | 15b <sup>2</sup>  | 17 öre reddish-bluish lilac, perforation of 1865.                                              | 0             | 100     |            |                    | cover sent from SÖDERKÖPING 21.10.1880 to Västra Husby. Superb.                               | $\bowtie$   | 400:-          |
| 106   | 15c               | Danish cancellation 227 (Helsingør JB PE).  17 öre bluish grey. Danish numeral cancellation    | O             | 400:-   |            |                    | Postage due, perf. 14 / Lösen, tandning 14                                                    |             |                |
|       |                   | 1 (Copenhagen). One somewhat short perf. of less importance. F 6500                            | <b>⊙</b>      | 700:-   | 132<br>133 | L1                 | ,1                                                                                            | * *<br>⊙    | 400:-<br>700:- |
| 107   | 16b <sup>1</sup>  | 20 öre brownish orange-red, perforation of                                                     | O             | 700     | 134        | L1-10<br>L1-10     | SET perf 14 (10). F 3840<br>SET perf 14 (10). F 3840                                          | 0           | 500:-          |
|       |                   | 1855. Danish single line cancellation FRA SVERIGE without frame. Scarce.                       | •             | 400:-   | 135P       | L1-20              | All dues incl a few exrtras incl the scarce 24ö violet perf 14 (off centered).                | 0           | 500:-          |
| 108   | 16e               | 20 öre red in pair with Danish cancellations                                                   |               |         | 136P       | L1-20              | Cpl sets (24) incl. e.g. L1-10 and L17b used. Also                                            | O           | 300            |
| 109   | 16e. 17t          | 24 (Helsingør). Very fine.<br>5, 19c 3+5+20 öre on beautiful cut piece                         | 0             | 300:-   |            |                    | some Military stamps incl. unused envelope M1. $\star \star / \cdot$                          | <b>★</b> /① | 500:-          |
| 10)   | 100, 171          | from cover sent to Finland. Cancelled with                                                     |               |         | 137        | L3                 |                                                                                               | **          | 400:-          |
|       |                   | Finnish arrival pmk's ANK 18.7 in blue colour.<br>Very fine.                                   | Δ             | 300:-   | 138        | L3                 | 71                                                                                            | **          | 400:-          |
|       |                   | ·                                                                                              | $\Delta$      | 300     | 139<br>140 | L4<br>L7a          | 6 öre yellow, perf 14. Fair centering. F 1200<br>24 öre red-violet, perf 14. Superb centered  | *           | 300:-          |
| 110   | 17f               | Circle type perf. 14 / Ringtyp tandning 14 3 öre yellowish orange-brown. British cancellation  |               |         | 141        | 1.0                | copy with cert. HOW: 2,4,2. F 3000                                                            | 0           | 500:-          |
| 11117 | 17~ 10.           | SWEDEN BY STEAMER. Scarce on stamps.                                                           | $\triangle$   | 1.000:- | 141<br>142 | L9<br>L10          | 50 öre brown, perf 14. Fair centering. F 2700<br>1 Kr blue/brown, perf 14. Fair centering.    | *           | 500:-          |
| 111K  | 1/g, 190          | d, 22c 3+5+20 öre on cover sent from UPSALA 5.10.1874 to Finland. Notation "pr ångbåt".        |               |         |            |                    | F 2800                                                                                        | *           | 500:-          |
|       |                   | Transit STOCKHOLM 6.10.1874 and arrival pmk's ANK 8.10. and ANK 10.10. Signed O.P. Ex. CL      |               |         | 143P       | 31                 | Circle type perf. 13 / Ringtyp tandning 13 6 öre on 2-fold newspaper sent from STOXKHOLM      |             |                |
|       |                   | 1984.                                                                                          | $\boxtimes$   | 300:-   | 1431       | 31                 | T.E. 23.12.1881 (the month figure upside                                                      |             |                |
| 112   | 18                | 4 öre grey. 5 ex i god kvalitet och nyanser.<br>F 6500                                         | 0             | 700:-   |            |                    | down) to Junsele "via Sollefteå). The newspaper with folds and somewhat fragile. Scarce item. | $\boxtimes$ | 500:-          |
| 113   | 18a               | 4 öre dark grey. With an excellent cancellation                                                |               |         | 144K       | 31                 | 2x6 öre on beautiful cover with content sent                                                  |             |                |
|       |                   | FINNSKOGA (county of Värmland) 4.5.1877.<br>F 1300                                             | $\odot$       | 300:-   | 145K       | 31, 32             | from GÖTEBORG LBR 23.9.1884 to Jonsered. 6+2x12 öre on beautiful registered cover sent        | $\bowtie$   | 300:-          |
| 114   | 20                | 6 öre violet. 18 ex i god kvalitet och nyanser.                                                | 0             | 000     |            | - ,-               | from NORRKÖPING 1.8.1884 to Söderköping.                                                      | _           |                |
| 115K  | 20                | F 7.200<br>6 öre violet. 6 öre on printed matter sent                                          | 0             | 900:-   | 146K       | 32                 | Scarce combination.  2x12 öre on 2-fold cover cancelled with                                  |             | 500:-          |
|       |                   | from NORRKÖPING 9.2.1876 to Grimslöf. Holepunched.                                             | $\bowtie$     | 300:-   |            |                    | beehive pmk NORRKÖPING 1.3.1882, sent to                                                      |             | 500            |
| 116P  | 20g, Tj:          | 5a 6 öre Circle type and 3 x 12 öre Official                                                   |               | 300     | 147K       | 32, 35             | STOCKHOLM 2.TUR 2.3.1882<br>12+30 öre on registered cover sent from                           |             | 500:-          |
|       |                   | as mixed franking on registered 2-fold cover<br>sent from SILLERUD 6.4.1875 to Moholm. The     |               |         | 148        | 33                 | NORSHOLM 18.1.1884. to Stockholm.<br>20 öre red. Sideways cancelled WENNERSBORG               | $\bowtie$   | 300:-          |
|       |                   | cover and the stamps with some imperfections                                                   |               |         | 140        | 33                 | 2.1.1883. Scarce. Examined by HOW - OK!                                                       | $\odot$     | 1.500:-        |
|       |                   | but highly interesting and sought after. UNIQUE franking according to Ferdén. Signed           |               |         | 149K       | 33                 | 20 öre on cover sent from MANTORP 21.3.1882 to France. Transit PKXP 2 22.3.1882 amd           |             |                |
|       |                   | O.P. Ex Frimärkshuset 2015.                                                                    | $\boxtimes$ 3 | 3.000:- |            |                    | arrival pmk PARIS ETRANGER 24.MARS.82.                                                        | $\bowtie$   | 300:-          |
| 117K  | 20k               | 2x6 öre red-lilac on cover sent from MEDEVI 19.2.1878 to Linköping.                            | $\boxtimes$   | 500:-   | 150        | 34                 | 24 öre yellow. 18 copies. Different shades, and many with readable place and date. F 4.320    | 0           | 500:-          |
| 118K  | 21                | 12 öre on letter dated "Helsingborg" den 5                                                     | _             | 200.    | 151K       | 35                 | 3x30 öre in strip of three on address card                                                    | 0           | 300            |
|       |                   | Apr 1874" sent as ship mail to Denmark.<br>Cancellations 24 (Helsingør), FRA SVERRIG,          |               |         |            |                    | for parcel sent from EDSVALLA 13.6.1883 to Edsleskog.                                         | $\boxtimes$ | 500:-          |
|       |                   | HELSINGØR 3.TOG 5.4, 229 N.SJ.JB.P.B 23.TOG                                                    |               |         | 152K       | 36, 30             | 2x5+50 öre on address card for cash on delivery                                               |             | 500.           |
| 119K  | 21                | 5.4 and KIØBENHAVN 5.4. Superb. 12 öre on letter dated "Malmö den 17 Dec                       | $\boxtimes$   | 500:-   |            |                    | parcel sent from HASSLERÖR 18.11.1879 to<br>Elgarås, via MARIESTAD 19.11.1879. Unusuall       |             |                |
|       |                   | 1874" sent as ship mail to Denmark. Cancellations                                              |               |         |            |                    | early usage with weight in pound. One short                                                   |             |                |
|       |                   | FRA SVERRIG 18.12.1874, KIØBENHAVN 18.12 and KIØBENHAVN CHRISTIANSH 18.12. Ex.                 |               |         | 153K       | 36, 30             | perf. 30+50 öre on address card for cash on delivery                                          | $\boxtimes$ | 500:-          |
| 44077 |                   | E A Kihlblom 1976. Very fine.                                                                  | $\bowtie$     | 300:-   | 10011      | 20,20              | parcel sent from STOCKHOLM PAKET STADEN                                                       |             |                |
| 120K  | 21                | 2x12 öre in two different shades of which stamp with part of screw impression, on 2-fold       |               |         | 154K       | 36, 30             | 15.6.1883 to Laxarby. 33 5+20+50 öre on beautiful address card                                | $\bowtie$   | 500:-          |
|       |                   | cover sent from TJELLMO 3.12.1875 via                                                          |               |         |            | ,,                 | for cash on delivery parcel sent from                                                         |             |                |
|       |                   | SÖDERKÖPING 4.12.1875 to Kuddby. Somewhat carelessly opened with small tears nevertheless      |               |         |            |                    | TORPSHAMMAR 4.3.1884 to Laxarby. The card with small tear.                                    | $\boxtimes$ | 500:-          |
|       |                   | an interesting item.                                                                           | $\bowtie$     | 300:-   | 155K       | 36, 32             | 12+50 öre on insured cover (slightly reduced)                                                 |             | 200.           |
| 121P  | 21o               | 12 öre blue in vertical strip of three, upper stamp short perfs., middle stamp with pre-       |               |         |            |                    | sent from NORRKÖPING 29.8.1879 to Gnosjö. At back violet transit pmk JÖNKÖPING 30.8.1879.     |             |                |
|       |                   | printing paper fold, on large cover to                                                         |               |         |            |                    | F 1800                                                                                        | $\bowtie$   | 600:-          |
|       |                   | Hudiksvall cancelled STOCKHOLM 19.2.1877.<br>Signed O.P.                                       | $\bowtie$     | 300:-   |            |                    |                                                                                               |             |                |
| •     |                   |                                                                                                | -             | •       | l          |                    |                                                                                               |             |                |
| 8     |                   |                                                                                                |               |         |            |                    |                                                                                               |             |                |