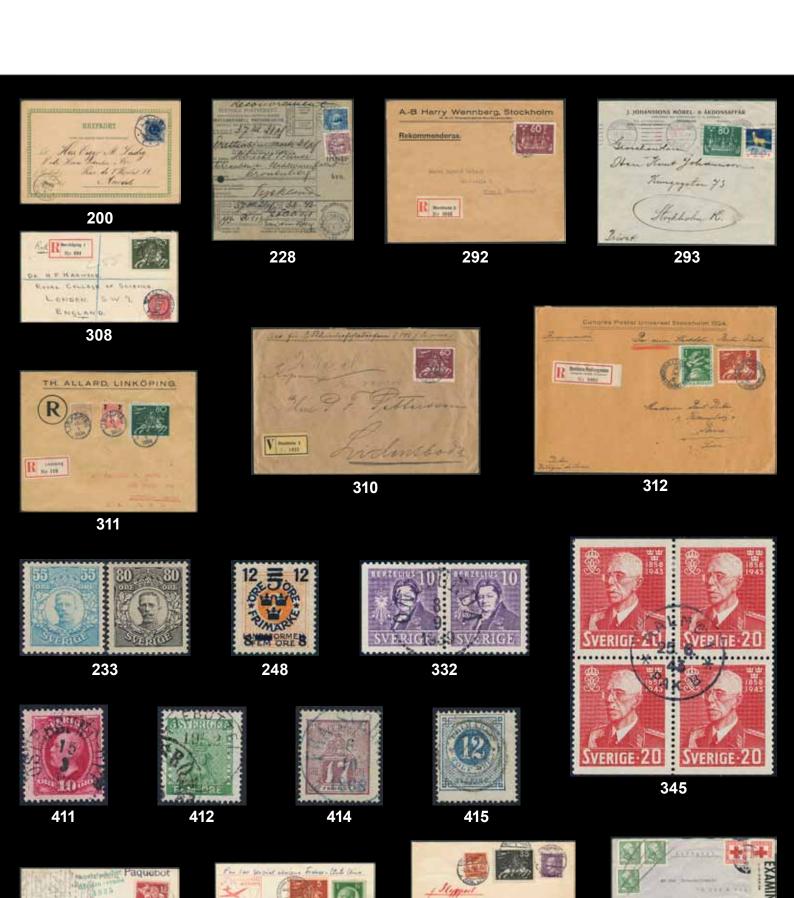

|  |  |  |  |
|                                |                                        |              | $\dashv$ |                 |                            |                     |  |  |  |  |  |
|                                |                                        |              | +        |                 |                            |                     |  |  |  |  |  |
|                                |                                        |              | $\dashv$ |                 |                            |                     |  |  |  |  |  |
|                                |                                        |              |          |                 |                            |                     |  |  |  |  |  |



116 197 199



# B-post PORTO BETALT