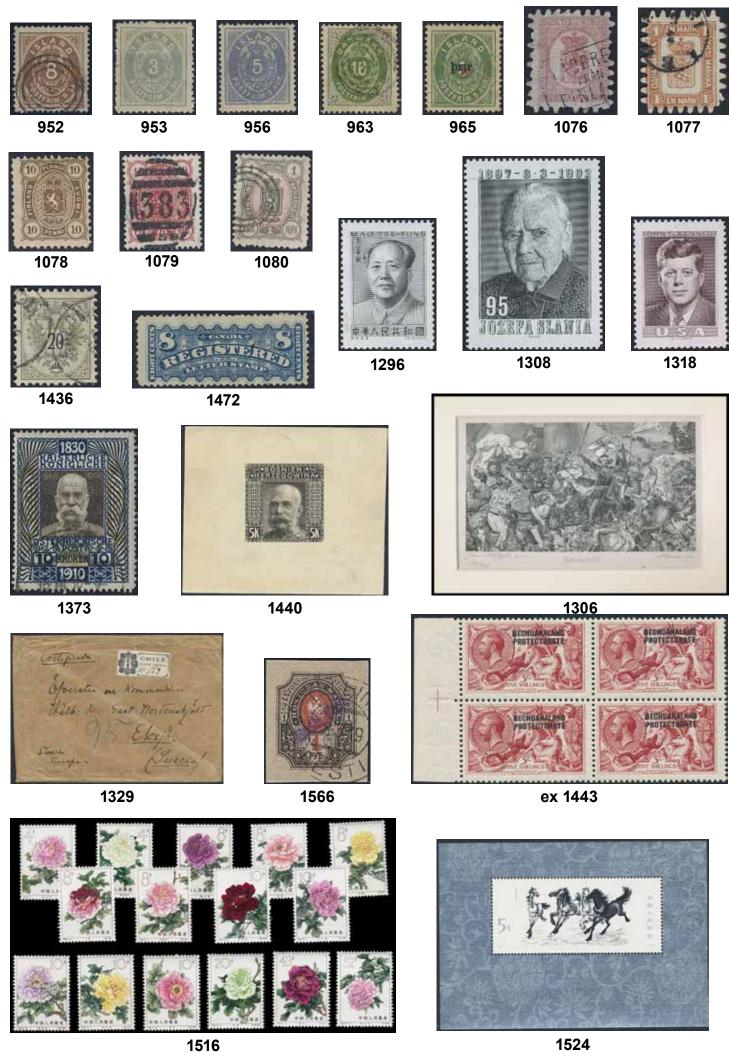

|            | _                 |                                                                                                         |                    |      |                    |                                                                                             |         |
|------------|-------------------|---------------------------------------------------------------------------------------------------------|--------------------|------|--------------------|---------------------------------------------------------------------------------------------|---------|
| 40K        |                   | /ITSBORG 13.9.1845. Type 1 on beautiful cover sent to                                                   | 500                | 71   | $2j^3$             | 4 skill slate grey, medium-thick paper                                                      |         |
| 41K        |                   | nstad. Superb. Postal: 800:-<br>/ITSBORG 27.8.1850. Type 2 on beautiful cover sent to                   | 500:-              |      |                    | cancelled STOCKHOLM 29.9.1857. Certificate<br>HOW (2018): "No defects, No repairs. The weak |         |
| 41 IX      |                   | amn. Superb. Postal: 600:-                                                                              | 400:-              |      |                    | printing is normal for this shade. 2, 2, 3".                                                |         |
| 42K        |                   | TENA 16.7.1851. Type 3 on cover sent to Boxholm. Superb.                                                |                    |      |                    | F 30000                                                                                     | 3.000:- |
|            | Postal:           |                                                                                                         | 400:-              | 72K  | 2m                 | 4 skill blue, clear print medium-thick paper,                                               |         |
| 43K        |                   | TENA 21.4.1840. Type 1 on registered letter sent to                                                     | 200                |      |                    | on cover sent from SKENNINGE 16.6.1858 to                                                   | 000     |
| 4417       |                   | ping. EXCELLENT. Postal: 500:-                                                                          | 300:-              | 72   | 4                  | Stockholm. Delivery (print) 14 F 1500                                                       | 800:-   |
| 44K        |                   | .10.1855. Type 2 in blue colour on cover sent during ll bco stamp period to Ängelholm. EXCELLENT.       | 500:-              | 73   | 4                  | 8 skill yellow. Five ex in mixed quality. F 5000 $\odot$                                    | 1.800:- |
| 45K        |                   | HÖG 14.4.1856. Type 2 on letter sent during the skill                                                   | 200.               | 74   | 4b                 | 8 skill brownish orange. <repaired, otherwise<="" th=""><th>1.000.</th></repaired,>         | 1.000.  |
|            | bco sta           | mp period to Stockholm.                                                                                 | 400:-              |      |                    | a fresh stamp. $(\star)$                                                                    | 700:-   |
|            |                   | Circle postmarks / Cirkelstämplar                                                                       |                    | 75   | 4f                 | 8 skill dull yellow-orange, dense background                                                |         |
| 46         | STOCI             | KHOLM 22.9.1830. Fine cover, type 1.                                                                    | 300:-              |      |                    | on medium thick paper. Cancelled STOCKHOLM 1.12.1857 and with Russian boxed cancellation    |         |
|            |                   | Foreign-related covers / Utlandsanknytning                                                              |                    |      |                    | RECIEVED 28.NOV (in Cyrrilic) used in Reval.                                                |         |
| 47K        | Denma             | ark. Cover with content sent from NORRKÖPING 1.5.1833                                                   |                    |      |                    | A small tear. Scarce cancel on Swedish stamp.                                               |         |
|            | · • I             | ) to Ribe. Notation "Franco Helsingör".                                                                 | 400:-              |      |                    | Certficate Obe. 1,3,3 (1979). F 5000                                                        | 1.200:- |
| 48K        |                   | ark. Unpaid cover sent from SÖDERKÖPING 8.11.1856,                                                      |                    | 76   | 5                  | 24 skill red. def. Nice canc. STOCKHOLM                                                     | 1.000   |
|            |                   | the Swedish skill bco stamp period, to Copenhagen. e due notation "16" in red chalk.                    | 300:-              | 77   | 5c                 | 8.6.1857 and red "Au". F 18000 © 24 skill brick-red with beautiful rectangular              | 1.000:- |
| 49K        | _                 | ny. Partly prepaid letter sent from NORRKÖPING                                                          | 300                | ' '  | 30                 | LULEÅ 20.7.57 (2 fold corner perfs). Old                                                    |         |
|            |                   | 846 to Braunschweig. Cancellations FRANCO                                                               |                    |      |                    | cert. (Blomberg 1959). F 18000                                                              | 1.200:- |
|            |                   | BURG, 7½–8 and DEC.5.                                                                                   | 500:-              |      |                    | Local stamps / Lokalmärkestyp                                                               |         |
| 50K        |                   | Britain. Unpaid cover sent from HULL 16.MY.1856, during                                                 |                    | 78   | $6a^3$             | (3 öre) black. Fair centering. F 3000                                                       | 400:-   |
|            |                   | edish skill bco stamp period, to Uddevalla. Cancellations<br>MY.1856, St.P.A. 1.MAI.56, KDOPA HAMBURG   |                    | 79   | 13b                | 3 öre olivish yellow-brown. Interesting copy                                                |         |
|            |                   | d KS&NPA HAMBURG 20.5.1856. Postage                                                                     |                    |      |                    | with Finnish figure cancellation. One short                                                 | 1.200   |
|            |                   | tation "36s". Superb.                                                                                   | 500:-              |      |                    | perf. of less importance. UNIQUE. F 4500 ⊙                                                  | 1.200:- |
| 51K        |                   | Incoming letter dated "Riga den 28 July / 9 aug 1842"                                                   |                    |      |                    | Coat-of-arms / Vapentyp                                                                     |         |
|            |                   | a GRISSLEHAMN 30.8.1842 to Norrköping. Postage due                                                      | 700                | 80K  | 7, 16              | 5+2x20 öre on fine cover sent from GÖTEBORG                                                 |         |
|            | notatio           | n os .                                                                                                  | 700:-              |      |                    | 17.11.1869 to Great Britain. Arrival pmk<br>LONDON E C PAID 22.NO.69. Archive fold          |         |
|            |                   | Incoming stamped mail / Inkommande post                                                                 |                    |      |                    | through one stamp. F 1800                                                                   | 600:-   |
| 52K        |                   | ng cover from Guadelope canc. SAINT BARTHELEMY 3.2 prious transit and arrival canc. on both sides. Most | 2.1898             | 81K  | 7, 9-12            | 11 stamps with selected cancels, e.g. Excellent.                                            | 400:-   |
|            |                   | stamps with faults due to placement. Scarce.                                                            | 700:-              | 82   | 7-16N <sup>1</sup> | 1885 Reprints, ten very fresh copies incl.                                                  |         |
|            |                   | Postal documentation / Postal dokumentation                                                             |                    | 83   | 8d                 | many well centered. * 9 öre blue-violet in pair with Danish                                 | 2.200:- |
| 53P        |                   | Författnings-samling No. 23 1855. The official                                                          |                    | 0.5  | ou                 | cancellation 24 (Helsingør). The lower stamp                                                |         |
| 301        |                   | neement about the introduction of the Skilling Banco                                                    |                    |      |                    | signed Sjöman. Very fine. F 4400                                                            | 1.000:- |
|            |                   | and the postal rates.                                                                                   | 700:-              | 84K  | 9                  | 12 öre on beautiful cover sent from ÖDESHÖG                                                 |         |
| 54P        |                   | ifferent E-journal receipts, 60 pieces, used.                                                           | 500:-              | 0.5  | 0.1                | 10.8.1868 to Skillingaryd. Superb.                                                          | 500:-   |
| 55P        |                   | s (232a) Brefkarta till postanstalt canc. RAMQUILLA<br>6, one of whick with handwritten year.           | 300:-              | 85   | 9c <sup>1</sup>    | 12 öre blue. EXCELLENT copy with figure cancels with five rings (possibly Canadian).        |         |
| 56P        |                   | notice cancelled HÅNGSDALA 25.2 1891.                                                                   | 300:-              |      |                    | Rough perforation.                                                                          | 300:-   |
|            |                   | Postal forms / Postala blanketter                                                                       |                    | 86K  | $9c^2$             | 12 öre on cover with notation "Registreras"                                                 |         |
| 57K        |                   | Postal form, Return receipt for a registered letter                                                     |                    |      |                    | (Recorded) (P: +800:-) sent from ÖDESHÖG                                                    |         |
| 0.11       |                   | used at Elfdalen 26.10.1869. Unusually early usage.                                                     | 300:-              | 87K  | 9d <sup>1</sup>    | 28.12.1864 to Linköping.                                                                    | 500:-   |
|            | Postal d          | locuments collections / Samlingar postala blankette                                                     | r                  | 071  | Ju                 | Linköping. Superb-EXCELLENT.                                                                | 500:-   |
| 58P        |                   | documents collection. Exhibition collection "Postförsände                                               |                    | 88   | $9d^3$             | 12 öre light blue, perforation of 1865. Danish                                              |         |
|            |                   | - Qvitton" 1852–1917. Ex                                                                                |                    | 0017 | 0.                 | cancellation 1 (Copenhagen). Superb.                                                        | 300:-   |
|            | quality           |                                                                                                         | 700:-              | 89K  | 9i                 | 12 öre dull ultramarine on very beautiful cover sent from SKELLEFTEÅ 18.6.1861 to           |         |
|            |                   | Stamps / Frimärken                                                                                      |                    |      |                    | Stockholm                                                                                   | 400:-   |
|            |                   | Skilling Banco                                                                                          |                    | 90K  | $9j^1$             | 12 öre ultramarine-grey on beautiful cover                                                  |         |
| 59v        | 1c                | 3 skill blue-green. Off-centered copy of an extremely scarce stamp. Repaired on the                     |                    | 0.1  | 10                 | sent from ÖSTRA HUSBY 18.12.1861 to Norrköping.                                             | 500:-   |
|            |                   | upper side and in the right margin. Two green                                                           |                    | 91   | 10                 | 24 öre orange with scarce figure cancel with five rings (possibly Canadian).                | 500:-   |
|            |                   | spots are observed on the top of "R" in TRE.                                                            |                    | 92K  | 10                 | 24 öre on 2-fold cover sent from GÖTEBORG                                                   | 500.    |
|            |                   | A white spot in the right margin close to                                                               |                    |      |                    | 12.3.1865.                                                                                  | 300:-   |
| 60         | 1-5E <sup>4</sup> | . ,                                                                                                     | 3.000:-<br>3.000:- | 93K  | $10d^1$            | 24 öre on beautiful 2-fold cover sent from                                                  |         |
| 61         | 2                 | 4 skill blue. Very fine canc. STOCKHOLM                                                                 | 3.000              |      |                    | SMEDJEBACKEN20.6.1864 till Strömsnäs. Signed by O.P.                                        | 500:-   |
| -          | _                 | 25.6.1857. ⊙                                                                                            | 300:-              | 94K  | $10d^2$            | 24 öre on beautiful 2-fold cover sent from                                                  | 500.    |
| 62K        | 2                 | 4 skill bco on beautiful cover sent from                                                                |                    |      |                    | KRISTIANSTAD 14.10.1868 to Stockholm. Signed                                                |         |
| (2V        | 2                 | NORRKÖPING 11.1.1857 to Valdemarsvik.   4 skill bco on cover sent from LINKÖPING                        | 600:-              | 0.5  | 103.1              | O.P.                                                                                        | 400:-   |
| 63K        | 2                 | 12.3.1856 to Norrköping.                                                                                | 600:-              | 95   | $10N^1$            | 24 öre orange, reprint perf 13 in block of four incl. two stamps mnh. Very fine–superb.     |         |
| 64K        | 2                 | 4 skill bco with superb cancellation LINKÖPING                                                          | 000.               |      |                    | Certificate and signed by Sjöman (1971).                                                    |         |
|            |                   | 13.6.1857 on cover sent to Karlskrona. A few                                                            |                    |      |                    | F 5400 ★★/★                                                                                 | 500:-   |
| <i>(</i> = | 2 -               | worn perfs.                                                                                             | 500:-              | 96K  | 11                 | 2x30 öre on cover sent from LINKÖPING 27.8.62                                               |         |
| 65         | 2a                | 4 skill boo with superb cancellation HAPARANDA<br>24.9.1856. F 1500                                     | 500:-              |      |                    | via STOCKHOLM 29.AUG.62 to Finland. Oval cancellation FRANCO.                               | 700.    |
| 66         | 2a                | 4 skill bco with superb cancellation GEFLE                                                              | 500                | 97   | 12N <sup>1</sup>   | cancellation FRANCO.                                                                        | 700:-   |
| -          |                   | 4.10.1855. F 1000 ⊙                                                                                     | 400:-              | -    |                    | Very fine. Certificate and signed by Sjöman                                                 |         |
| 67         | 2a                | 4 skill bco with beautiful cancellation                                                                 |                    |      |                    | (1971). F 7200 **                                                                           | 500:-   |
| 60         | 2-                | SUNDSVALL 17.9.1855. F 1200 ©                                                                           | 300:-              |      |                    | Lying lion / Liggande lejon                                                                 |         |
| 68         | 2a                | 4 skill boo with beautiful cancellation STOCKHOLM 31.1.1856. ⊙                                          | 300:-              | 98   | 14Ac               | 3 öre olive-tinged yellow-brown, type I.                                                    |         |
| 70         | 2b                | 4 skill light blue, thin paper. Superb                                                                  | 200.               | 0.0  | 1.75               | Fresh copy in strong colour. F 8000 *                                                       | 800:-   |
|            |                   | cancellation STOCKHOLM 23.6.1856. Certificate                                                           |                    | 99   | 14B                | 3 öre brown, type II. Good - fair centering.<br>F 2200 ★                                    | 400:-   |
|            |                   | Obe. 3,3,4 (1982). ⊙                                                                                    | 500:-              |      |                    | 1 2200 *                                                                                    | 400:-   |
|            |                   |                                                                                                         |                    | I    |                    |                                                                                             |         |
|            |                   |                                                                                                         |                    |      |                    |                                                                                             |         |

| 100K  | 14B               | 4x3 öre on cover sent as ship mail to Denmark.<br>Cancellations FRA SVERRIG 4.6.1872, KIØBENHA | AVN           |         | 122K       | 22                 | 20 öre on cover addressed to a captain onboard the steamer Wasa, sent to Åbo. Arrival pmk     |             |                |
|-------|-------------------|------------------------------------------------------------------------------------------------|---------------|---------|------------|--------------------|-----------------------------------------------------------------------------------------------|-------------|----------------|
|       |                   | 4.6 and KIØBENHAVN CHRISTIANSH 4.6. One short corner perf. Superb.                             |               | 1.200:- |            |                    | ANK 4.10 in violet colour. Very scarce as coloured cancellation on Swedish stamps on          |             |                |
| 101K  | 14Bc1             | 3 öre brown, type II, perforation of 1855.<br>4x3 öre on cover sent from UPSALA 25.7.1866      |               |         | 123        | 22c                | cover. 20 öre red-light red in two copies on cut                                              | $\bowtie$   | 1.200:-        |
|       |                   | to STOCKHOLM 5.TUR 26.7. One short corner                                                      |               |         | 123        | 220                | piece cancelled FRA SVERRIG 9.5.1874. Superb.                                                 | Δ           | 300:-          |
| 102K  | 14Bc <sup>2</sup> | perf. Signed O.P. F 1800<br>2x3 öre brown, type II, perforation of 1865,                       | $\bowtie$     | 500:-   |            |                    | Officials, perf. 14 / Tjänste, tandning 14                                                    |             |                |
| 1021  | ТТВС              | on printed matter sent from NORRKÖPING                                                         |               |         | 124<br>125 |                    | SET (10). F 5000<br>1874-77 Officials perf 14 SET (10). F 4995                                | ⊙<br>⊙      | 900:-<br>700:- |
| 103K  | 14Bg              | 21.7.1867 to Stockholm. 3 öre greyish orange-brown, type II. Very                              |               | 300:-   | 126        |                    | • , ,                                                                                         | 0           | 700:-          |
| 10011 | 1105              | fine unused block of six, incl. one mnh. The                                                   |               |         | 127        | Tj4b               | 6 öre light grey, perf 14. Excellent canc.<br>WING 9.9.1875.                                  | 0           | 500:-          |
|       |                   | two lower stamps with main type errors of which one No. 14 "type III" (Facit 14Bv2).           |               |         | 128        | Tj4c               | 6 öre olivish grey, perf 14. Superb copy.                                                     | Ō           | 700:-          |
|       |                   | Signed Sjöman. Certificate HOW 3 (2,2,3,3,3,3)                                                 |               |         | 129K       | Tj5                | 12 öre on beautiful cover cancelled with beehive pmk NORRKÖPING 19.4.1882.                    | $\boxtimes$ | 400:-          |
| 104   | 14Bh              | (3,3,3,3,4,5). Scarce unit. F 21400<br>3 öre greyish brown, type II in heavily                 | <b>*</b> /* 3 | 3.000:- | 130        | Tj6cv <sup>2</sup> | 20 öre deep carminish red, perf 14. Superb                                                    |             |                |
|       |                   | misperforated pair with large parts of second                                                  |               |         |            |                    | copy on carton paper with an excellent LULEÅ 17.1.81.                                         | 0           | 400:-          |
|       |                   | stamps. Beauriful Danish cancellation FRA<br>SVERRIG 5.9.1872. Very fine                       | 0             | 500:-   | 131K       | Tj7                | 24 öre yellow perf 14 on beautiful 2-fold                                                     |             |                |
| 105   | 15b <sup>2</sup>  | 17 öre reddish-bluish lilac, perforation of 1865.                                              | 0             | 100     |            |                    | cover sent from SÖDERKÖPING 21.10.1880 to Västra Husby. Superb.                               | $\bowtie$   | 400:-          |
| 106   | 15c               | Danish cancellation 227 (Helsingør JB PE).  17 öre bluish grey. Danish numeral cancellation    | O             | 400:-   |            |                    | Postage due, perf. 14 / Lösen, tandning 14                                                    |             |                |
|       |                   | 1 (Copenhagen). One somewhat short perf. of less importance. F 6500                            | <b>⊙</b>      | 700:-   | 132<br>133 | L1                 | ,1                                                                                            | * *<br>⊙    | 400:-<br>700:- |
| 107   | 16b <sup>1</sup>  | 20 öre brownish orange-red, perforation of                                                     | O             | 700     | 134        | L1-10<br>L1-10     | SET perf 14 (10). F 3840<br>SET perf 14 (10). F 3840                                          | 0           | 500:-          |
|       |                   | 1855. Danish single line cancellation FRA SVERIGE without frame. Scarce.                       | •             | 400:-   | 135P       | L1-20              | All dues incl a few exrtras incl the scarce 24ö violet perf 14 (off centered).                | 0           | 500:-          |
| 108   | 16e               | 20 öre red in pair with Danish cancellations                                                   |               |         | 136P       | L1-20              | Cpl sets (24) incl. e.g. L1-10 and L17b used. Also                                            | O           | 300            |
| 109   | 16e. 17t          | 24 (Helsingør). Very fine.<br>5, 19c 3+5+20 öre on beautiful cut piece                         | 0             | 300:-   |            |                    | some Military stamps incl. unused envelope M1. $\star \star / \cdot$                          | <b>★</b> /① | 500:-          |
| 10)   | 100, 171          | from cover sent to Finland. Cancelled with                                                     |               |         | 137        | L3                 |                                                                                               | **          | 400:-          |
|       |                   | Finnish arrival pmk's ANK 18.7 in blue colour.<br>Very fine.                                   | Δ             | 300:-   | 138        | L3                 | 71                                                                                            | **          | 400:-          |
|       |                   | ·                                                                                              | $\Delta$      | 300     | 139<br>140 | L4<br>L7a          | 6 öre yellow, perf 14. Fair centering. F 1200<br>24 öre red-violet, perf 14. Superb centered  | *           | 300:-          |
| 110   | 17f               | Circle type perf. 14 / Ringtyp tandning 14 3 öre yellowish orange-brown. British cancellation  |               |         | 141        | 1.0                | copy with cert. HOW: 2,4,2. F 3000                                                            | 0           | 500:-          |
| 11117 | 17~ 10.           | SWEDEN BY STEAMER. Scarce on stamps.                                                           | $\triangle$   | 1.000:- | 141<br>142 | L9<br>L10          | 50 öre brown, perf 14. Fair centering. F 2700<br>1 Kr blue/brown, perf 14. Fair centering.    | *           | 500:-          |
| 111K  | 1/g, 190          | d, 22c 3+5+20 öre on cover sent from UPSALA 5.10.1874 to Finland. Notation "pr ångbåt".        |               |         |            |                    | F 2800                                                                                        | *           | 500:-          |
|       |                   | Transit STOCKHOLM 6.10.1874 and arrival pmk's ANK 8.10. and ANK 10.10. Signed O.P. Ex. CL      |               |         | 143P       | 31                 | Circle type perf. 13 / Ringtyp tandning 13 6 öre on 2-fold newspaper sent from STOXKHOLM      |             |                |
|       |                   | 1984.                                                                                          | $\boxtimes$   | 300:-   | 1431       | 31                 | T.E. 23.12.1881 (the month figure upside                                                      |             |                |
| 112   | 18                | 4 öre grey. 5 ex i god kvalitet och nyanser.<br>F 6500                                         | 0             | 700:-   |            |                    | down) to Junsele "via Sollefteå). The newspaper with folds and somewhat fragile. Scarce item. | $\boxtimes$ | 500:-          |
| 113   | 18a               | 4 öre dark grey. With an excellent cancellation                                                |               |         | 144K       | 31                 | 2x6 öre on beautiful cover with content sent                                                  |             |                |
|       |                   | FINNSKOGA (county of Värmland) 4.5.1877.<br>F 1300                                             | $\odot$       | 300:-   | 145K       | 31, 32             | from GÖTEBORG LBR 23.9.1884 to Jonsered. 6+2x12 öre on beautiful registered cover sent        | $\bowtie$   | 300:-          |
| 114   | 20                | 6 öre violet. 18 ex i god kvalitet och nyanser.                                                | 0             | 000     |            | - ,-               | from NORRKÖPING 1.8.1884 to Söderköping.                                                      | _           |                |
| 115K  | 20                | F 7.200<br>6 öre violet. 6 öre on printed matter sent                                          | 0             | 900:-   | 146K       | 32                 | Scarce combination.  2x12 öre on 2-fold cover cancelled with                                  |             | 500:-          |
|       |                   | from NORRKÖPING 9.2.1876 to Grimslöf. Holepunched.                                             | $\bowtie$     | 300:-   |            |                    | beehive pmk NORRKÖPING 1.3.1882, sent to                                                      |             | 500            |
| 116P  | 20g, Tj:          | 5a 6 öre Circle type and 3 x 12 öre Official                                                   |               | 300     | 147K       | 32, 35             | STOCKHOLM 2.TUR 2.3.1882<br>12+30 öre on registered cover sent from                           |             | 500:-          |
|       |                   | as mixed franking on registered 2-fold cover<br>sent from SILLERUD 6.4.1875 to Moholm. The     |               |         | 148        | 33                 | NORSHOLM 18.1.1884. to Stockholm.<br>20 öre red. Sideways cancelled WENNERSBORG               | $\bowtie$   | 300:-          |
|       |                   | cover and the stamps with some imperfections                                                   |               |         | 140        | 33                 | 2.1.1883. Scarce. Examined by HOW - OK!                                                       | $\odot$     | 1.500:-        |
|       |                   | but highly interesting and sought after. UNIQUE franking according to Ferdén. Signed           |               |         | 149K       | 33                 | 20 öre on cover sent from MANTORP 21.3.1882 to France. Transit PKXP 2 22.3.1882 amd           |             |                |
|       |                   | O.P. Ex Frimärkshuset 2015.                                                                    | $\boxtimes$ 3 | 3.000:- |            |                    | arrival pmk PARIS ETRANGER 24.MARS.82.                                                        | $\bowtie$   | 300:-          |
| 117K  | 20k               | 2x6 öre red-lilac on cover sent from MEDEVI 19.2.1878 to Linköping.                            | $\boxtimes$   | 500:-   | 150        | 34                 | 24 öre yellow. 18 copies. Different shades, and many with readable place and date. F 4.320    | 0           | 500:-          |
| 118K  | 21                | 12 öre on letter dated "Helsingborg" den 5                                                     | _             | 200.    | 151K       | 35                 | 3x30 öre in strip of three on address card                                                    | 0           | 300            |
|       |                   | Apr 1874" sent as ship mail to Denmark.<br>Cancellations 24 (Helsingør), FRA SVERRIG,          |               |         |            |                    | for parcel sent from EDSVALLA 13.6.1883 to Edsleskog.                                         | $\boxtimes$ | 500:-          |
|       |                   | HELSINGØR 3.TOG 5.4, 229 N.SJ.JB.P.B 23.TOG                                                    |               |         | 152K       | 36, 30             | 2x5+50 öre on address card for cash on delivery                                               |             | 500.           |
| 119K  | 21                | 5.4 and KIØBENHAVN 5.4. Superb. 12 öre on letter dated "Malmö den 17 Dec                       | $\boxtimes$   | 500:-   |            |                    | parcel sent from HASSLERÖR 18.11.1879 to<br>Elgarås, via MARIESTAD 19.11.1879. Unusuall       |             |                |
|       |                   | 1874" sent as ship mail to Denmark. Cancellations                                              |               |         |            |                    | early usage with weight in pound. One short                                                   |             |                |
|       |                   | FRA SVERRIG 18.12.1874, KIØBENHAVN 18.12 and KIØBENHAVN CHRISTIANSH 18.12. Ex.                 |               |         | 153K       | 36, 30             | perf. 30+50 öre on address card for cash on delivery                                          | $\boxtimes$ | 500:-          |
| 44077 |                   | E A Kihlblom 1976. Very fine.                                                                  | $\bowtie$     | 300:-   | 10011      | 20,20              | parcel sent from STOCKHOLM PAKET STADEN                                                       |             |                |
| 120K  | 21                | 2x12 öre in two different shades of which stamp with part of screw impression, on 2-fold       |               |         | 154K       | 36, 30             | 15.6.1883 to Laxarby. 33 5+20+50 öre on beautiful address card                                | $\bowtie$   | 500:-          |
|       |                   | cover sent from TJELLMO 3.12.1875 via                                                          |               |         |            | ,,                 | for cash on delivery parcel sent from                                                         |             |                |
|       |                   | SÖDERKÖPING 4.12.1875 to Kuddby. Somewhat carelessly opened with small tears nevertheless      |               |         |            |                    | TORPSHAMMAR 4.3.1884 to Laxarby. The card with small tear.                                    | $\boxtimes$ | 500:-          |
|       |                   | an interesting item.                                                                           | $\bowtie$     | 300:-   | 155K       | 36, 32             | 12+50 öre on insured cover (slightly reduced)                                                 |             | 200.           |
| 121P  | 21o               | 12 öre blue in vertical strip of three, upper stamp short perfs., middle stamp with pre-       |               |         |            |                    | sent from NORRKÖPING 29.8.1879 to Gnosjö. At back violet transit pmk JÖNKÖPING 30.8.1879.     |             |                |
|       |                   | printing paper fold, on large cover to                                                         |               |         |            |                    | F 1800                                                                                        | $\bowtie$   | 600:-          |
|       |                   | Hudiksvall cancelled STOCKHOLM 19.2.1877.<br>Signed O.P.                                       | $\bowtie$     | 300:-   |            |                    |                                                                                               |             |                |
| •     |                   |                                                                                                | -             | •       | l          |                    |                                                                                               |             |                |
| 8     |                   |                                                                                                |               |         |            |                    |                                                                                               |             |                |