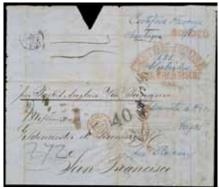

| 1159P  | Collection mostly Belgium and Bosnia/Hercegovina                                                                                     |             | 1187L  | Interesting box with 1000's of stamps classic-modern                                                                             |           |
|--------|--------------------------------------------------------------------------------------------------------------------------------------|-------------|--------|----------------------------------------------------------------------------------------------------------------------------------|-----------|
|        | 1849-1918 on leaves, some Russia, Hungary, and                                                                                       | <b>-</b> 00 |        | in 25 albums+ leaves. E.g. Europe, Portug+French                                                                                 | • • • • • |
| 1160P  | Liechtenstein etc. (350) Mostly ⊙<br>Collections France 1880ies-1940, Andorra (French) ★                                             | 500:-       | 1188P  | colonies, Commonwealth etc. Approx. 33 kg. ★★/★/⊙ Accumulation. About 15 visir leaves with hundreds of                           | 2.000:-   |
|        | 1932-41, Greece 1880ies-1930. (over 200) ★/⊙                                                                                         | 500:-       |        | stamps with main value on better European material,                                                                              |           |
| 1161P  | Accumulation 1910-1974 on leaves. Includes mostly France (old issues) and the Nordic countries, among                                |             |        | e.g. Germany, Monaco, Luxemburg, Austria, Portugal and Colonies etc. Please see scans at www.philea.se. */\O                     | 1.800:-   |
|        | that Sweden # 71-74 complete sheets (20 of each) in                                                                                  |             | 1189P  | Accumulation. on 15 visir leaves, older material,                                                                                | 1.000     |
|        | sealded envelopes. Also some material from countries outside the Nordic countries. Mostly fine quality $\star \star / \star / \odot$ | 500:-       |        | many of good value. Majority French colonies classic with overprints etc, Liberia, Turkey etc. High value. ★/⊙                   | 1.500:-   |
| 1162L  | Box with e.g. Scandinavia, Greece, album with 100's                                                                                  | 300         | 1190L  | Removal box with. e.g. better coll. Italy, Vatican                                                                               | 1.300     |
|        | of used dupl. BRD, Reich Mi183, 187 and 239-44 in **                                                                                 | 500         |        | City and Acores, covers, cards, FDC's, ★★ Christmas                                                                              | 1.500     |
| 1163Sc | sheets-of 100 (some units). $\star \star / \star / \odot$<br>In removal box. Incl much Austria e g on pieces old                     | 500:-       | 1191L  | sheets, CZechoslovakia etc. Approx. 20 kg. $\star \star / \star / \odot$<br>Interesting accumulation in two albums+ leaves incl. | 1.500:-   |
|        | - semimodern, mixed countries in albums and envelopes,                                                                               | 500         |        | e.g. nice Portug. India, ★★ Europe CEPT 1956-76 in                                                                               |           |
| 1164Fe | some postcards and covers. Approx. 16 kg. © Booklets accumulation 1970s–1980s. Gibraltar, Italy,                                     | 500:-       |        | Leuchtturm album incl. Luxembourg 56-57, coll. Ireland etc. $\star \star /\star /\odot$                                          | 1.500:-   |
|        | Malta, etc. Incl. a few prestige booklets and cancelled                                                                              |             | 1192L  | Accumulation 1900- in box. Observed are the Vatican,                                                                             |           |
| 1165L  | ones as well. (150) ★★ Covers. Banana box. Around 3000 covers, mostly Sweden,                                                        | 600:-       |        | Monaco, the states on Balkan, older US and Switzerland (many MNH blocks of four). Somewhat mixed quality                         |           |
|        | also some foreign. Mixed periods. Approx. 19 kg.                                                                                     | 1.000:-     |        | (1000s) ★★/★/⊙                                                                                                                   | 1.000:-   |
| 1166Sc | Covers. Hungary, Bulgaria, Roumania, Czekoslovakia.  Around 400 covers and cards, mainly old.                                        | 700:-       | 1193L  | Collection 1900- in box. Observed are Croatia, former Fritish colonies, Isle of Man, Mocambique, Montenegro,                     |           |
| 1167Sa | Covers. Lot covers/cards about 150 Spain and Portugal.                                                                               | 700.        |        | Guatemala and more. Somewhat mixed quality Approx.                                                                               |           |
| 11681  | about 100 Germany + about 200 older picture postcards.  Covers. Around1500 covers and cards, majority Sweden.                        | 700:-       | 11941  | 10 kg. (1000s) ★ ★/★/⊙ Collection 1900- in removal box. Observed are older                                                       | 1.000:-   |
| 1100L  | Mixed periods. Approx. 15 kg.                                                                                                        | 600:-       | 11741  | Italy/France/Greece, San Marino, former Soviet                                                                                   |           |
|        | Covers. Italy and Balcan. Around 400 cards and covers.   Covers. Switzerland/Liechtenstein - around 200 plus                         | 600:-       |        | republics, specialized collection Chech postage due stamps and Spain. Somewhat mixed quality Approx.                             |           |
| 11/031 | bundle older topographical Europa - around 150.                                                                                      | 600:-       |        | 15 kg. (1000s) $\star \star /\star /\odot$                                                                                       | 1.000:-   |
|        | Covers. Lot covers/cards, mixed periods. (3-400)                                                                                     | 600:-       | 1195L  | Accumulation 1900- in removal box. Observed are French                                                                           |           |
| 11/2L  | Covers. Removal box. Over 2000 covers, mainly Sweden incl. 2 albums FDC, + some Denmark. Approx. 26 kg.                              | 500:-       |        | and British colonies (incl French IndoChina), Siam/Thailand, Better Europe. In total 13 albums/stockbooks.                       |           |
| 1173A  | Covers. Around 200 covers and cards Austria + 100 topographical Europa.                                                              | 500.        | 11061  | Somewhat mixed quality Approx. 15 kg. (1000s) $\star \star / \star / \odot$                                                      | 1.000:-   |
| 1174Si | topographical Europa.  Covers. Box covers - cards . Around 150 Belgium, 50                                                           | 500:-       | 1190L  | Accumulation 1900- in removal box. Observed are states in Balkan, Latin America and Korea. In total 18                           |           |
| 115506 | Luxembourg plus some Germany.                                                                                                        | 500:-       |        | albums/stockbooks. Somewhat mixed quality Approx.                                                                                | 1.000     |
| 117581 | Covers. Box covers-cards Germany and Denmark, older - modern. Around 500.                                                            | 500:-       | 1197Bb | 15 kg. (1000s) ★★/★/⊙ Accumulation 1880-modern in banana box. 8 albums/                                                          | 1.000:-   |
| 1176A  | Postcards collection. Topography, black and white in                                                                                 |             |        | stockbooks. Observed are Argentine (e.g. block 2,3 and 4),                                                                       |           |
|        | small size, mostly from the first half of the 20th century, 700 different in two Binders with plastic                                |             |        | older France (incl colonies), India, Brandenburger Tor 200 years commemorative issue, a couple of older picture                  |           |
| 11887  | leaves.                                                                                                                              | 1.200:-     | 11001  | postcards Somewhat mixed quality (1000s) $\star \star /\star /\odot$                                                             | 1.000:-   |
| 1177L  | Postcards lot 1900-1920s. old-size b/w and multicolor, vast majority are topographical and used. Some                                |             | 1198L  | Interesting box with 10000's of stamps old-modern incl. also better ones, modern ★★ and some covers                              |           |
|        | duplicates occur. (ca. 160)                                                                                                          | 500:-       |        | etc. Approx. 13 kg. Mostly ⊙                                                                                                     | 1.000:-   |
| 1178P  | BALTIC STATES Collection 1918-40 on leaves. Well filled old period. Also Lithuania rest collection                                   |             | 1199L  | Interesting removal box from estate with 1000's of stamps from various countries classic-modern, some                            |           |
|        | old period. Fine quality ★/⊙                                                                                                         | 1.000:-     |        | covers etc. Approx. 21 kg. $\star \star / \star / \odot$                                                                         | 1.000:-   |
| 1179P  | BALTIC STATES LETTLAND. Collection 1918-1940 on leaves with German text. Some duplicates. (250)                                      | 600:-       | 1200L  | Collection in box. with collections from e.g. Baltic<br>States, France, USA and Flowers, also a Signoscope                       |           |
| 1180P  | BALTIC STATES LITHUANIA. Collection 1919-40 on                                                                                       |             |        | and UV-lamp in metal. Approx. 13 kg. ★★/★/⊙                                                                                      | 1.000:-   |
| 1181P  | leaves with German text. (185)    BALTIC STATES Postcards. E.g. topicals, greetings,                                                 | 500:-       | 1201Ec | Accumulation in box. with e.g. Year sets from Jersey and Åland, FDC from Switzerland.                                            | 1.000:-   |
| 11011  | Easter etc, much Estonia but also some Latvia and                                                                                    |             |        | Accumulation most modern in box. $\star \star / \star / \odot$                                                                   | 1.000:-   |
|        | Russia (incl Russian stamps used in the Baltics),<br>unusual offer. (80-90)                                                          | 1.200:-     | 1203Bc | Accumulation in removal box. with e.g. year sets from USA, some covers from Antarctic, stamps from Norway                        |           |
|        | Worldwide collections / Hela Världen-samlingar                                                                                       | 1.200.      |        | e.g. "Postens Jubileumssamling, Posten 350 år, 1997".                                                                            |           |
| 1182A  | Collection in album. Only FORGERIES from many countries,                                                                             |             | 12044  | Approx. 21 kg. ★★/★/⊙ Collection mostly 1940s–modern in stockbook. Mostly                                                        | 800:-     |
|        | e.g. Switzerland, British colonies and much more.<br>Interesting material, very good for comparison. (280) Mostly ⊙                  | 8.000:-     |        | British colonies and UN. Good quality (2000) Mostly ★★                                                                           | 800:-     |
| 1183A  | Collection Classic-(mostly before) 1910 in old album.                                                                                | 8.000       | 1205A  | Large lighthouse stockbook with approx. 1500+ mostly mint stamps, generally mid to late 20th century, some                       |           |
|        | Countries N-S incl medium priced/better stamps. E.g<br>Norway, Peru, Portugal and colonies, a few Shanghai,                          |             |        | earlier, inc. Australia navigators to £2 used, Iceland                                                                           |           |
|        | Siam, Spain, Sweden, German and Italian states and                                                                                   |             |        | 1947 volcano set to 10kr mint NH, Lundy, Poland imperf pairs, British Commonwealth omnibus issues, etc,                          |           |
|        | Switzerland. Cat.value acc. to vendor EUR 12700.  Mixed - very mixed quality ★/⊙                                                     | 4.000:-     |        | please inspect. Mostly ★★                                                                                                        | 800:-     |
| 1184Cc | Collection 1950's-2000's in four large and one small                                                                                 | 4.000       | 1206A  | Collection of mint never hinged sets and singles of<br>Independent Africa, mostly ex-French colonies, plus                       |           |
|        | album. MINISHEETS, comprehensive coll. non-European countries with more than 500 units incl many Africa                              |             |        | some Middle East housed in a stockbook. Many 100s of                                                                             |           |
|        | e.g. Cape Verde Hundertwasser s/s, Benin, Oceania                                                                                    |             |        | stamps in pristine condition, inc. Mauritania birds to 500fr with and without overprints, officials,                             |           |
|        | e.g French Polynesia, Asia incl. e.g. Macau, Northern                                                                                |             |        | postage dues, CFA surcharges on France aeroplanes,                                                                               |           |
|        | America incl some US and UN NY (e.g. flag sheets and s/s 1 on FDC), etc. Also small collection modern                                |             | 12074  | etc. Mostly ** Collection classics—modern in two stockbooks.                                                                     | 800:-     |
|        | Palestine. Very high cat.value. Excellent quality                                                                                    | 4.000       | 120/A  | Duplicates, e.g. much Nicaragua incl. CTO. Mostly                                                                                |           |
| 1185L  | Approx. 10 kg. ★★ Interesting accumulation in 13 albums+ leaves. E.g.                                                                | 4.000:-     | 13004  | good quality (2000) ★/⊙                                                                                                          | 800:-     |
|        | Portugal+colonies, ★★ UN 2010-18 incl. several sheets,                                                                               |             | 1208A  | Accumulation classic-semi modern in Schaubek album+<br>nine circulation booklets. Mostly Sweden, Austria,                        |           |
|        | ★★ Scandinavia & Ireland, Estonian postcards etc.  Approx. 25 kg. ★★/★/⊙                                                             | 3.000:-     | 13005  | Denmark and Bavaria etc. (2000) Mostly ⊙                                                                                         | 800:-     |
| 1186Rc | Removal box e.g. six albums Switzerland 1870–1970s                                                                                   |             | 1209Db | Spacelly filled collections Denmark, UN, Israel, and Baltic States all in fine albums. Also an empty album                       |           |
|        | with plenty of duplicates. Also three albums + leaves mixed all-world. Approx. 10 kg. $\star \star /\star /\odot$                    | 2.000:-     |        | Sweden (only noted a minisheet set of 9 stamps                                                                                   | 600       |
| 26     | 11                                                                                                                                   |             |        | Stockholmia 1955). Approx. 15 kg. $\star \star / \star / \odot$                                                                  | 800:-     |