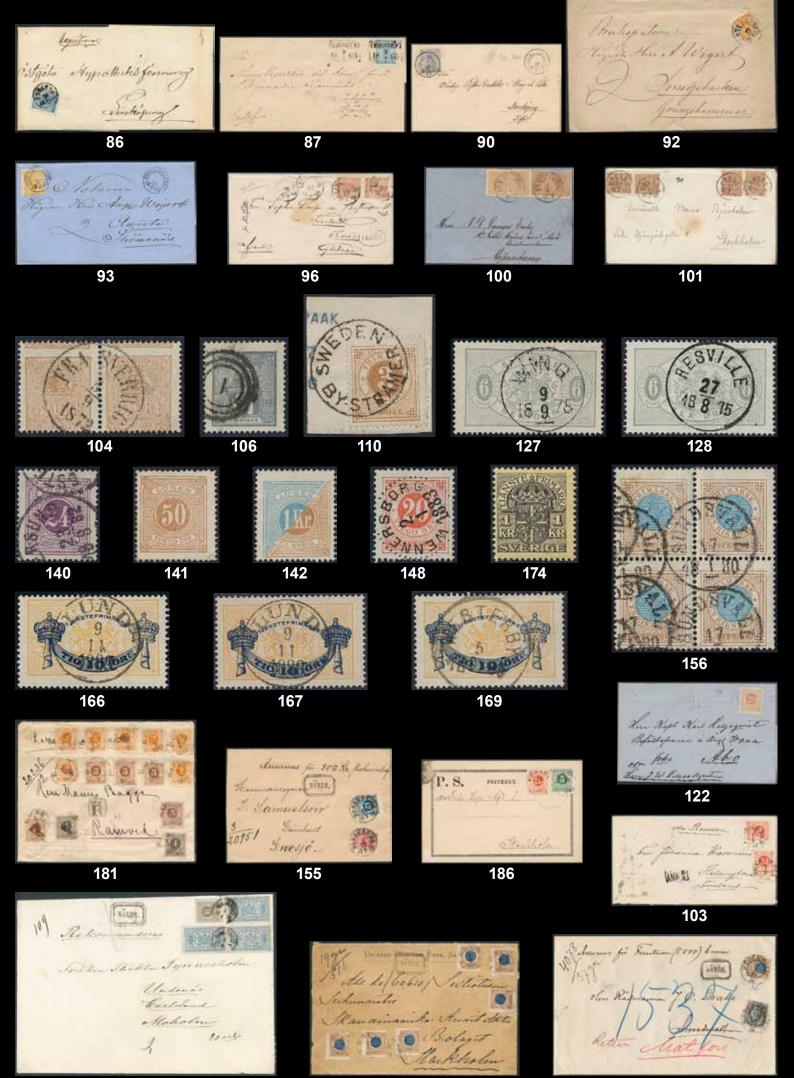

|            | _                 |                                                                                                         |                    |      |                    |                                                                                             |         |
|------------|-------------------|---------------------------------------------------------------------------------------------------------|--------------------|------|--------------------|---------------------------------------------------------------------------------------------|---------|
| 40K        |                   | /ITSBORG 13.9.1845. Type 1 on beautiful cover sent to                                                   | 500                | 71   | $2j^3$             | 4 skill slate grey, medium-thick paper                                                      |         |
| 41K        |                   | nstad. Superb. Postal: 800:-<br>/ITSBORG 27.8.1850. Type 2 on beautiful cover sent to                   | 500:-              |      |                    | cancelled STOCKHOLM 29.9.1857. Certificate<br>HOW (2018): "No defects, No repairs. The weak |         |
| 41 IX      |                   | amn. Superb. Postal: 600:-                                                                              | 400:-              |      |                    | printing is normal for this shade. 2, 2, 3".                                                |         |
| 42K        |                   | TENA 16.7.1851. Type 3 on cover sent to Boxholm. Superb.                                                |                    |      |                    | F 30000                                                                                     | 3.000:- |
|            | Postal:           |                                                                                                         | 400:-              | 72K  | 2m                 | 4 skill blue, clear print medium-thick paper,                                               |         |
| 43K        |                   | TENA 21.4.1840. Type 1 on registered letter sent to                                                     | 200                |      |                    | on cover sent from SKENNINGE 16.6.1858 to                                                   | 000     |
| 4417       |                   | ping. EXCELLENT. Postal: 500:-                                                                          | 300:-              | 72   | 4                  | Stockholm. Delivery (print) 14 F 1500                                                       | 800:-   |
| 44K        |                   | .10.1855. Type 2 in blue colour on cover sent during ll bco stamp period to Ängelholm. EXCELLENT.       | 500:-              | 73   | 4                  | 8 skill yellow. Five ex in mixed quality. F 5000 $\odot$                                    | 1.800:- |
| 45K        |                   | HÖG 14.4.1856. Type 2 on letter sent during the skill                                                   | 200.               | 74   | 4b                 | 8 skill brownish orange. <repaired, otherwise<="" th=""><th>1.000.</th></repaired,>         | 1.000.  |
|            | bco sta           | mp period to Stockholm.                                                                                 | 400:-              |      |                    | a fresh stamp. $(\star)$                                                                    | 700:-   |
|            |                   | Circle postmarks / Cirkelstämplar                                                                       |                    | 75   | 4f                 | 8 skill dull yellow-orange, dense background                                                |         |
| 46         | STOCI             | KHOLM 22.9.1830. Fine cover, type 1.                                                                    | 300:-              |      |                    | on medium thick paper. Cancelled STOCKHOLM 1.12.1857 and with Russian boxed cancellation    |         |
|            |                   | Foreign-related covers / Utlandsanknytning                                                              |                    |      |                    | RECIEVED 28.NOV (in Cyrrilic) used in Reval.                                                |         |
| 47K        | Denma             | ark. Cover with content sent from NORRKÖPING 1.5.1833                                                   |                    |      |                    | A small tear. Scarce cancel on Swedish stamp.                                               |         |
|            | · • I             | ) to Ribe. Notation "Franco Helsingör".                                                                 | 400:-              |      |                    | Certficate Obe. 1,3,3 (1979). F 5000                                                        | 1.200:- |
| 48K        |                   | ark. Unpaid cover sent from SÖDERKÖPING 8.11.1856,                                                      |                    | 76   | 5                  | 24 skill red. def. Nice canc. STOCKHOLM                                                     | 1.000   |
|            |                   | the Swedish skill bco stamp period, to Copenhagen. e due notation "16" in red chalk.                    | 300:-              | 77   | 5c                 | 8.6.1857 and red "Au". F 18000 © 24 skill brick-red with beautiful rectangular              | 1.000:- |
| 49K        | _                 | ny. Partly prepaid letter sent from NORRKÖPING                                                          | 300                | ' '  | 30                 | LULEÅ 20.7.57 (2 fold corner perfs). Old                                                    |         |
|            |                   | 846 to Braunschweig. Cancellations FRANCO                                                               |                    |      |                    | cert. (Blomberg 1959). F 18000                                                              | 1.200:- |
|            |                   | BURG, 7½–8 and DEC.5.                                                                                   | 500:-              |      |                    | Local stamps / Lokalmärkestyp                                                               |         |
| 50K        |                   | Britain. Unpaid cover sent from HULL 16.MY.1856, during                                                 |                    | 78   | $6a^3$             | (3 öre) black. Fair centering. F 3000                                                       | 400:-   |
|            |                   | edish skill bco stamp period, to Uddevalla. Cancellations<br>MY.1856, St.P.A. 1.MAI.56, KDOPA HAMBURG   |                    | 79   | 13b                | 3 öre olivish yellow-brown. Interesting copy                                                |         |
|            |                   | d KS&NPA HAMBURG 20.5.1856. Postage                                                                     |                    |      |                    | with Finnish figure cancellation. One short                                                 | 1.200   |
|            |                   | tation "36s". Superb.                                                                                   | 500:-              |      |                    | perf. of less importance. UNIQUE. F 4500 ⊙                                                  | 1.200:- |
| 51K        |                   | Incoming letter dated "Riga den 28 July / 9 aug 1842"                                                   |                    |      |                    | Coat-of-arms / Vapentyp                                                                     |         |
|            |                   | a GRISSLEHAMN 30.8.1842 to Norrköping. Postage due                                                      | 700                | 80K  | 7, 16              | 5+2x20 öre on fine cover sent from GÖTEBORG                                                 |         |
|            | notatio           | n os .                                                                                                  | 700:-              |      |                    | 17.11.1869 to Great Britain. Arrival pmk<br>LONDON E C PAID 22.NO.69. Archive fold          |         |
|            |                   | Incoming stamped mail / Inkommande post                                                                 |                    |      |                    | through one stamp. F 1800                                                                   | 600:-   |
| 52K        |                   | ng cover from Guadelope canc. SAINT BARTHELEMY 3.2 prious transit and arrival canc. on both sides. Most | 2.1898             | 81K  | 7, 9-12            | 11 stamps with selected cancels, e.g. Excellent.                                            | 400:-   |
|            |                   | stamps with faults due to placement. Scarce.                                                            | 700:-              | 82   | 7-16N <sup>1</sup> | 1885 Reprints, ten very fresh copies incl.                                                  |         |
|            |                   | Postal documentation / Postal dokumentation                                                             |                    | 83   | 8d                 | many well centered. * 9 öre blue-violet in pair with Danish                                 | 2.200:- |
| 53P        |                   | Författnings-samling No. 23 1855. The official                                                          |                    | 0.5  | ou                 | cancellation 24 (Helsingør). The lower stamp                                                |         |
| 301        |                   | neement about the introduction of the Skilling Banco                                                    |                    |      |                    | signed Sjöman. Very fine. F 4400                                                            | 1.000:- |
|            |                   | and the postal rates.                                                                                   | 700:-              | 84K  | 9                  | 12 öre on beautiful cover sent from ÖDESHÖG                                                 |         |
| 54P        |                   | ifferent E-journal receipts, 60 pieces, used.                                                           | 500:-              | 0.5  | 0.1                | 10.8.1868 to Skillingaryd. Superb.                                                          | 500:-   |
| 55P        |                   | s (232a) Brefkarta till postanstalt canc. RAMQUILLA<br>6, one of whick with handwritten year.           | 300:-              | 85   | 9c <sup>1</sup>    | 12 öre blue. EXCELLENT copy with figure cancels with five rings (possibly Canadian).        |         |
| 56P        |                   | notice cancelled HÅNGSDALA 25.2 1891.                                                                   | 300:-              |      |                    | Rough perforation.                                                                          | 300:-   |
|            |                   | Postal forms / Postala blanketter                                                                       |                    | 86K  | $9c^2$             | 12 öre on cover with notation "Registreras"                                                 |         |
| 57K        |                   | Postal form, Return receipt for a registered letter                                                     |                    |      |                    | (Recorded) (P: +800:-) sent from ÖDESHÖG                                                    |         |
| 0.11       |                   | used at Elfdalen 26.10.1869. Unusually early usage.                                                     | 300:-              | 87K  | 9d <sup>1</sup>    | 28.12.1864 to Linköping.                                                                    | 500:-   |
|            | Postal d          | locuments collections / Samlingar postala blankette                                                     | r                  | 071  | Ju                 | Linköping. Superb-EXCELLENT.                                                                | 500:-   |
| 58P        |                   | documents collection. Exhibition collection "Postförsände                                               |                    | 88   | $9d^3$             | 12 öre light blue, perforation of 1865. Danish                                              |         |
|            |                   | - Qvitton" 1852–1917. Ex                                                                                |                    | 0017 | 0.                 | cancellation 1 (Copenhagen). Superb.                                                        | 300:-   |
|            | quality           |                                                                                                         | 700:-              | 89K  | 9i                 | 12 öre dull ultramarine on very beautiful cover sent from SKELLEFTEÅ 18.6.1861 to           |         |
|            |                   | Stamps / Frimärken                                                                                      |                    |      |                    | Stockholm                                                                                   | 400:-   |
|            |                   | Skilling Banco                                                                                          |                    | 90K  | $9j^1$             | 12 öre ultramarine-grey on beautiful cover                                                  |         |
| 59v        | 1c                | 3 skill blue-green. Off-centered copy of an extremely scarce stamp. Repaired on the                     |                    | 0.1  | 10                 | sent from ÖSTRA HUSBY 18.12.1861 to Norrköping.                                             | 500:-   |
|            |                   | upper side and in the right margin. Two green                                                           |                    | 91   | 10                 | 24 öre orange with scarce figure cancel with five rings (possibly Canadian).                | 500:-   |
|            |                   | spots are observed on the top of "R" in TRE.                                                            |                    | 92K  | 10                 | 24 öre on 2-fold cover sent from GÖTEBORG                                                   | 500.    |
|            |                   | A white spot in the right margin close to                                                               |                    |      |                    | 12.3.1865.                                                                                  | 300:-   |
| 60         | 1-5E <sup>4</sup> | . ,                                                                                                     | 3.000:-<br>3.000:- | 93K  | $10d^1$            | 24 öre on beautiful 2-fold cover sent from                                                  |         |
| 61         | 2                 | 4 skill blue. Very fine canc. STOCKHOLM                                                                 | 3.000              |      |                    | SMEDJEBACKEN20.6.1864 till Strömsnäs. Signed by O.P.                                        | 500:-   |
| -          | _                 | 25.6.1857. ⊙                                                                                            | 300:-              | 94K  | $10d^2$            | 24 öre on beautiful 2-fold cover sent from                                                  | 500.    |
| 62K        | 2                 | 4 skill bco on beautiful cover sent from                                                                |                    |      |                    | KRISTIANSTAD 14.10.1868 to Stockholm. Signed                                                |         |
| (2V        | 2                 | NORRKÖPING 11.1.1857 to Valdemarsvik.   4 skill bco on cover sent from LINKÖPING                        | 600:-              | 0.5  | 103.1              | O.P.                                                                                        | 400:-   |
| 63K        | 2                 | 12.3.1856 to Norrköping.                                                                                | 600:-              | 95   | $10N^1$            | 24 öre orange, reprint perf 13 in block of four incl. two stamps mnh. Very fine–superb.     |         |
| 64K        | 2                 | 4 skill bco with superb cancellation LINKÖPING                                                          | 000.               |      |                    | Certificate and signed by Sjöman (1971).                                                    |         |
|            |                   | 13.6.1857 on cover sent to Karlskrona. A few                                                            |                    |      |                    | F 5400 ★★/★                                                                                 | 500:-   |
| <i>(</i> = | 2 -               | worn perfs.                                                                                             | 500:-              | 96K  | 11                 | 2x30 öre on cover sent from LINKÖPING 27.8.62                                               |         |
| 65         | 2a                | 4 skill boo with superb cancellation HAPARANDA<br>24.9.1856. F 1500                                     | 500:-              |      |                    | via STOCKHOLM 29.AUG.62 to Finland. Oval cancellation FRANCO.                               | 700.    |
| 66         | 2a                | 4 skill bco with superb cancellation GEFLE                                                              | 500                | 97   | 12N <sup>1</sup>   | cancellation FRANCO.                                                                        | 700:-   |
| -          |                   | 4.10.1855. F 1000 ⊙                                                                                     | 400:-              | -    |                    | Very fine. Certificate and signed by Sjöman                                                 |         |
| 67         | 2a                | 4 skill bco with beautiful cancellation                                                                 |                    |      |                    | (1971). F 7200 **                                                                           | 500:-   |
| 60         | 2-                | SUNDSVALL 17.9.1855. F 1200 ©                                                                           | 300:-              |      |                    | Lying lion / Liggande lejon                                                                 |         |
| 68         | 2a                | 4 skill boo with beautiful cancellation STOCKHOLM 31.1.1856. ⊙                                          | 300:-              | 98   | 14Ac               | 3 öre olive-tinged yellow-brown, type I.                                                    |         |
| 70         | 2b                | 4 skill light blue, thin paper. Superb                                                                  | 200.               | 0.0  | 1.75               | Fresh copy in strong colour. F 8000 *                                                       | 800:-   |
|            |                   | cancellation STOCKHOLM 23.6.1856. Certificate                                                           |                    | 99   | 14B                | 3 öre brown, type II. Good - fair centering.<br>F 2200 ★                                    | 400:-   |
|            |                   | Obe. 3,3,4 (1982). ⊙                                                                                    | 500:-              |      |                    | 1 2200 *                                                                                    | 400:-   |
|            |                   |                                                                                                         |                    | I    |                    |                                                                                             |         |
|            |                   |                                                                                                         |                    |      |                    |                                                                                             |         |

| 100K  | 14B               | 4x3 öre on cover sent as ship mail to Denmark.<br>Cancellations FRA SVERRIG 4.6.1872, KIØBENHA | AVN           |         | 122K       | 22                 | 20 öre on cover addressed to a captain onboard the steamer Wasa, sent to Åbo. Arrival pmk     |             |                |
|-------|-------------------|------------------------------------------------------------------------------------------------|---------------|---------|------------|--------------------|-----------------------------------------------------------------------------------------------|-------------|----------------|
|       |                   | 4.6 and KIØBENHAVN CHRISTIANSH 4.6. One short corner perf. Superb.                             |               | 1.200:- |            |                    | ANK 4.10 in violet colour. Very scarce as coloured cancellation on Swedish stamps on          |             |                |
| 101K  | 14Bc1             | 3 öre brown, type II, perforation of 1855.<br>4x3 öre on cover sent from UPSALA 25.7.1866      |               |         | 123        | 22c                | cover. 20 öre red-light red in two copies on cut                                              | $\bowtie$   | 1.200:-        |
|       |                   | to STOCKHOLM 5.TUR 26.7. One short corner                                                      |               |         | 123        | 220                | piece cancelled FRA SVERRIG 9.5.1874. Superb.                                                 | Δ           | 300:-          |
| 102K  | 14Bc <sup>2</sup> | perf. Signed O.P. F 1800<br>2x3 öre brown, type II, perforation of 1865,                       | $\bowtie$     | 500:-   |            |                    | Officials, perf. 14 / Tjänste, tandning 14                                                    |             |                |
| 1021  | ТТВС              | on printed matter sent from NORRKÖPING                                                         |               |         | 124<br>125 |                    | SET (10). F 5000<br>1874-77 Officials perf 14 SET (10). F 4995                                | ⊙<br>⊙      | 900:-<br>700:- |
| 103K  | 14Bg              | 21.7.1867 to Stockholm. 3 öre greyish orange-brown, type II. Very                              |               | 300:-   | 126        |                    | • , ,                                                                                         | 0           | 700:-          |
| 10011 | 1105              | fine unused block of six, incl. one mnh. The                                                   |               |         | 127        | Tj4b               | 6 öre light grey, perf 14. Excellent canc.<br>WING 9.9.1875.                                  | 0           | 500:-          |
|       |                   | two lower stamps with main type errors of which one No. 14 "type III" (Facit 14Bv2).           |               |         | 128        | Tj4c               | 6 öre olivish grey, perf 14. Superb copy.                                                     | Ō           | 700:-          |
|       |                   | Signed Sjöman. Certificate HOW 3 (2,2,3,3,3,3)                                                 |               |         | 129K       | Tj5                | 12 öre on beautiful cover cancelled with beehive pmk NORRKÖPING 19.4.1882.                    | $\boxtimes$ | 400:-          |
| 104   | 14Bh              | (3,3,3,3,4,5). Scarce unit. F 21400<br>3 öre greyish brown, type II in heavily                 | <b>*</b> /* 3 | 3.000:- | 130        | Tj6cv <sup>2</sup> | 20 öre deep carminish red, perf 14. Superb                                                    |             |                |
|       |                   | misperforated pair with large parts of second                                                  |               |         |            |                    | copy on carton paper with an excellent LULEÅ 17.1.81.                                         | 0           | 400:-          |
|       |                   | stamps. Beauriful Danish cancellation FRA<br>SVERRIG 5.9.1872. Very fine                       | 0             | 500:-   | 131K       | Tj7                | 24 öre yellow perf 14 on beautiful 2-fold                                                     |             |                |
| 105   | 15b <sup>2</sup>  | 17 öre reddish-bluish lilac, perforation of 1865.                                              | 0             | 100     |            |                    | cover sent from SÖDERKÖPING 21.10.1880 to Västra Husby. Superb.                               | $\bowtie$   | 400:-          |
| 106   | 15c               | Danish cancellation 227 (Helsingør JB PE).  17 öre bluish grey. Danish numeral cancellation    | O             | 400:-   |            |                    | Postage due, perf. 14 / Lösen, tandning 14                                                    |             |                |
|       |                   | 1 (Copenhagen). One somewhat short perf. of less importance. F 6500                            | <b>⊙</b>      | 700:-   | 132<br>133 | L1                 | ,1                                                                                            | * *<br>⊙    | 400:-<br>700:- |
| 107   | 16b <sup>1</sup>  | 20 öre brownish orange-red, perforation of                                                     | O             | 700     | 134        | L1-10<br>L1-10     | SET perf 14 (10). F 3840<br>SET perf 14 (10). F 3840                                          | 0           | 500:-          |
|       |                   | 1855. Danish single line cancellation FRA SVERIGE without frame. Scarce.                       | •             | 400:-   | 135P       | L1-20              | All dues incl a few exrtras incl the scarce 24ö violet perf 14 (off centered).                | 0           | 500:-          |
| 108   | 16e               | 20 öre red in pair with Danish cancellations                                                   |               |         | 136P       | L1-20              | Cpl sets (24) incl. e.g. L1-10 and L17b used. Also                                            | O           | 300            |
| 109   | 16e. 17t          | 24 (Helsingør). Very fine.<br>5, 19c 3+5+20 öre on beautiful cut piece                         | 0             | 300:-   |            |                    | some Military stamps incl. unused envelope M1. $\star \star / \cdot$                          | <b>★</b> /① | 500:-          |
| 10)   | 100, 171          | from cover sent to Finland. Cancelled with                                                     |               |         | 137        | L3                 |                                                                                               | **          | 400:-          |
|       |                   | Finnish arrival pmk's ANK 18.7 in blue colour.<br>Very fine.                                   | Δ             | 300:-   | 138        | L3                 | 71                                                                                            | **          | 400:-          |
|       |                   | ·                                                                                              | $\Delta$      | 300     | 139<br>140 | L4<br>L7a          | 6 öre yellow, perf 14. Fair centering. F 1200<br>24 öre red-violet, perf 14. Superb centered  | *           | 300:-          |
| 110   | 17f               | Circle type perf. 14 / Ringtyp tandning 14 3 öre yellowish orange-brown. British cancellation  |               |         | 141        | 1.0                | copy with cert. HOW: 2,4,2. F 3000                                                            | 0           | 500:-          |
| 11117 | 17~ 10.           | SWEDEN BY STEAMER. Scarce on stamps.                                                           | $\triangle$   | 1.000:- | 141<br>142 | L9<br>L10          | 50 öre brown, perf 14. Fair centering. F 2700<br>1 Kr blue/brown, perf 14. Fair centering.    | *           | 500:-          |
| 111K  | 1/g, 190          | d, 22c 3+5+20 öre on cover sent from UPSALA 5.10.1874 to Finland. Notation "pr ångbåt".        |               |         |            |                    | F 2800                                                                                        | *           | 500:-          |
|       |                   | Transit STOCKHOLM 6.10.1874 and arrival pmk's ANK 8.10. and ANK 10.10. Signed O.P. Ex. CL      |               |         | 143P       | 31                 | Circle type perf. 13 / Ringtyp tandning 13 6 öre on 2-fold newspaper sent from STOXKHOLM      |             |                |
|       |                   | 1984.                                                                                          | $\boxtimes$   | 300:-   | 1431       | 31                 | T.E. 23.12.1881 (the month figure upside                                                      |             |                |
| 112   | 18                | 4 öre grey. 5 ex i god kvalitet och nyanser.<br>F 6500                                         | 0             | 700:-   |            |                    | down) to Junsele "via Sollefteå). The newspaper with folds and somewhat fragile. Scarce item. | $\boxtimes$ | 500:-          |
| 113   | 18a               | 4 öre dark grey. With an excellent cancellation                                                |               |         | 144K       | 31                 | 2x6 öre on beautiful cover with content sent                                                  |             |                |
|       |                   | FINNSKOGA (county of Värmland) 4.5.1877.<br>F 1300                                             | $\odot$       | 300:-   | 145K       | 31, 32             | from GÖTEBORG LBR 23.9.1884 to Jonsered. 6+2x12 öre on beautiful registered cover sent        | $\bowtie$   | 300:-          |
| 114   | 20                | 6 öre violet. 18 ex i god kvalitet och nyanser.                                                | 0             | 000     |            | - ,-               | from NORRKÖPING 1.8.1884 to Söderköping.                                                      | _           |                |
| 115K  | 20                | F 7.200<br>6 öre violet. 6 öre on printed matter sent                                          | 0             | 900:-   | 146K       | 32                 | Scarce combination.  2x12 öre on 2-fold cover cancelled with                                  |             | 500:-          |
|       |                   | from NORRKÖPING 9.2.1876 to Grimslöf. Holepunched.                                             | $\bowtie$     | 300:-   |            |                    | beehive pmk NORRKÖPING 1.3.1882, sent to                                                      |             | 500            |
| 116P  | 20g, Tj:          | 5a 6 öre Circle type and 3 x 12 öre Official                                                   |               | 300     | 147K       | 32, 35             | STOCKHOLM 2.TUR 2.3.1882<br>12+30 öre on registered cover sent from                           |             | 500:-          |
|       |                   | as mixed franking on registered 2-fold cover<br>sent from SILLERUD 6.4.1875 to Moholm. The     |               |         | 148        | 33                 | NORSHOLM 18.1.1884. to Stockholm.<br>20 öre red. Sideways cancelled WENNERSBORG               | $\bowtie$   | 300:-          |
|       |                   | cover and the stamps with some imperfections                                                   |               |         | 140        | 33                 | 2.1.1883. Scarce. Examined by HOW - OK!                                                       | $\odot$     | 1.500:-        |
|       |                   | but highly interesting and sought after. UNIQUE franking according to Ferdén. Signed           |               |         | 149K       | 33                 | 20 öre on cover sent from MANTORP 21.3.1882 to France. Transit PKXP 2 22.3.1882 amd           |             |                |
|       |                   | O.P. Ex Frimärkshuset 2015.                                                                    | $\boxtimes$ 3 | 3.000:- |            |                    | arrival pmk PARIS ETRANGER 24.MARS.82.                                                        | $\bowtie$   | 300:-          |
| 117K  | 20k               | 2x6 öre red-lilac on cover sent from MEDEVI 19.2.1878 to Linköping.                            | $\boxtimes$   | 500:-   | 150        | 34                 | 24 öre yellow. 18 copies. Different shades, and many with readable place and date. F 4.320    | 0           | 500:-          |
| 118K  | 21                | 12 öre on letter dated "Helsingborg" den 5                                                     | _             | 200.    | 151K       | 35                 | 3x30 öre in strip of three on address card                                                    | 0           | 300            |
|       |                   | Apr 1874" sent as ship mail to Denmark.<br>Cancellations 24 (Helsingør), FRA SVERRIG,          |               |         |            |                    | for parcel sent from EDSVALLA 13.6.1883 to Edsleskog.                                         | $\boxtimes$ | 500:-          |
|       |                   | HELSINGØR 3.TOG 5.4, 229 N.SJ.JB.P.B 23.TOG                                                    |               |         | 152K       | 36, 30             | 2x5+50 öre on address card for cash on delivery                                               |             | 500.           |
| 119K  | 21                | 5.4 and KIØBENHAVN 5.4. Superb. 12 öre on letter dated "Malmö den 17 Dec                       | $\boxtimes$   | 500:-   |            |                    | parcel sent from HASSLERÖR 18.11.1879 to<br>Elgarås, via MARIESTAD 19.11.1879. Unusuall       |             |                |
|       |                   | 1874" sent as ship mail to Denmark. Cancellations                                              |               |         |            |                    | early usage with weight in pound. One short                                                   |             |                |
|       |                   | FRA SVERRIG 18.12.1874, KIØBENHAVN 18.12 and KIØBENHAVN CHRISTIANSH 18.12. Ex.                 |               |         | 153K       | 36, 30             | perf. 30+50 öre on address card for cash on delivery                                          | $\boxtimes$ | 500:-          |
| 44077 |                   | E A Kihlblom 1976. Very fine.                                                                  | $\bowtie$     | 300:-   | 10011      | 20,20              | parcel sent from STOCKHOLM PAKET STADEN                                                       |             |                |
| 120K  | 21                | 2x12 öre in two different shades of which stamp with part of screw impression, on 2-fold       |               |         | 154K       | 36, 30             | 15.6.1883 to Laxarby. 33 5+20+50 öre on beautiful address card                                | $\bowtie$   | 500:-          |
|       |                   | cover sent from TJELLMO 3.12.1875 via                                                          |               |         |            | ,,                 | for cash on delivery parcel sent from                                                         |             |                |
|       |                   | SÖDERKÖPING 4.12.1875 to Kuddby. Somewhat carelessly opened with small tears nevertheless      |               |         |            |                    | TORPSHAMMAR 4.3.1884 to Laxarby. The card with small tear.                                    | $\boxtimes$ | 500:-          |
|       |                   | an interesting item.                                                                           | $\bowtie$     | 300:-   | 155K       | 36, 32             | 12+50 öre on insured cover (slightly reduced)                                                 |             | 200.           |
| 121P  | 21o               | 12 öre blue in vertical strip of three, upper stamp short perfs., middle stamp with pre-       |               |         |            |                    | sent from NORRKÖPING 29.8.1879 to Gnosjö. At back violet transit pmk JÖNKÖPING 30.8.1879.     |             |                |
|       |                   | printing paper fold, on large cover to                                                         |               |         |            |                    | F 1800                                                                                        | $\bowtie$   | 600:-          |
|       |                   | Hudiksvall cancelled STOCKHOLM 19.2.1877.<br>Signed O.P.                                       | $\bowtie$     | 300:-   |            |                    |                                                                                               |             |                |
| •     |                   |                                                                                                | -             | •       | l          |                    |                                                                                               |             |                |
| 8     |                   |                                                                                                |               |         |            |                    |                                                                                               |             |                |