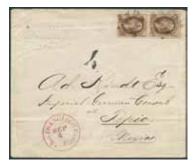

ww.philea.se. Fine                                                        |          |        |       |                                                                                                                      |         |
|                    | quality                                                                                             | 6.000:-  |        |       |                                                                                                                      |         |
| 50                 |                                                                                                     |          |        |       |                                                                                                                      |         |









ex 2204 2205 2211 2212

| 2215A                                    | Collection of hundreds of stamps housed in                                                                                                                                                                                                                                                                                                                                                                                                                                                                                                                                                                                                                                                                                                         |