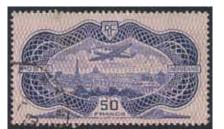

| 1.500              | 1317K        | Sweden/Poland Photo-album with private photos.  Please see scans at www.philea.se.                                                                                                                         | 1.000:-            |
|        |                                                                                                                                                                                                                   |                    | 1318         | USA "JOHN F. KENNEDY" (1962). Steel engraving in brown. Perforated.                                                                                                                                        | 500:-              |















1573 1574









ex 1600



**"特别的到别**"







ex 1660







1598 1705



| 1319P  | Match box labels Covers. JAPAN.Over 500 different                                                                  |                        |         | No           | n-Scar         | ndinavia A-Z / Utomnorden (engelsk bokstav                                                     | vsordi         | ning)          |
|--------|--------------------------------------------------------------------------------------------------------------------|------------------------|---------|--------------|----------------|------------------------------------------------------------------------------------------------|----------------|----------------|
| 1220Da | 1950-60ies on leaves.  Rotary Five frame exhibition collection rewarded wit