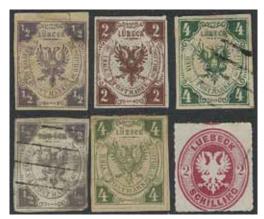

#### Wednesday 23 January 2019 at 4 pm

|             | Sweden / Sverige                                                            |                | 19K  | LANDSKRONA 4.12.1831. Type 1 on cover sent to Karlskrona.                                             | 400     |
|-------------|-----------------------------------------------------------------------------|----------------|------|-------------------------------------------------------------------------------------------------------|---------|
|             | Manuscripts / Handskrifter                                                  |                | 2017 | Superb. Postal: 800:-                                                                                 | 400:-   |
|             | Prephilately / Förfilateli                                                  |                | 20K  | MOTALA 1.7.1835. Type 2 on cover sent to Stockholm. Postal: 1500:-                                    | 800:-   |
| 1K          | General post. Cover with notation +1, "Snällpost" (express mail,            |                | 21K  | MOTALA 26.4.1833. Type 1 on cover sent to Stockholm. Postal:                                          | 800:-   |
|             | P: +600:-). Sent from ÖREBRO 28.2.1838 (type 1) to Stockholm.               |                | 2110 | 1500:-                                                                                                | 700:-   |
|             | ,                                                                           | 500:-          | 22K  | NORA 14.10.1830. Type 1 on cover front sent to Falun. Scarce                                          | 700.    |
|             | Postage due covers / Lösenförsändelser                                      |                |      | cancellation. Postal: 2500:-                                                                          | 800:-   |
| 2K          | 12 ÖRE STOCKHOLM 1.11.1859, postage due cancellation type 3,                |                | 23K  | NORRKÖPING 20.8.1834. Type 3 on cover sent to Näverkvarn.                                             |         |
| ZIX         | on letter dated "Norrköping den 31 Oct 1859" sent "p. Ångf.                 |                |      | Postal: 1200:-                                                                                        | 500:-   |
|             |                                                                             | 600:-          | 24K  | NORRKÖPING 26.10.1831. Type 1 on cover sent to Gothenburg.                                            |         |
|             |                                                                             | 000.           |      | Postal: 800:-                                                                                         | 400:-   |
|             | Straight line postmarks / Rakstämplar                                       |                | 25K  | NORRKÖPING 2.9.1832. Type 2 on cover sent to Stockholm. Ex.                                           |         |
| 3K          | CARLSHAMN. Letter "Circulaire-Ordres" dated "Stockholm den                  |                |      | Lars-Tore Eriksson 2000. EXCELLENT.                                                                   | 300:-   |
|             | 20:de Julii 1822", sent to Sölvitsborg. EXCELLENT. Postal:                  | 200            | 26K  | NORRTELJE 10.9.1832. Type 1 on cover sent to Stockholm.                                               | 400     |
| 4K          |                                                                             | 300:-<br>500:- | 2517 | Superb. Postal: 800:-                                                                                 | 400:-   |
| 4K<br>5K    |                                                                             | 500:-          | 27K  | RUNNEBY 7.11.1833. Type 1 on beautiful letter sent to Jönköping. Superb. Postal: 1200:-               | 700:-   |
| ж           |                                                                             | 500            | 28K  | SÖDERKÖPING 4.8.1832. Type 1 on 2-fold cover sent to                                                  | /00     |
|             | <b>Arc postmarks</b> / Bågstämplar                                          |                | 2010 | Malmköping. Superb. Postal: 800:-                                                                     | 400:-   |
| 6K          | ARBOGA 16.4.1833. Type 1 on cover sent to Ramundaboda. Postal:              |                | 29K  | SÖLFVITSBORG 26.10.1833. Type 1 on beautiful letter sent to                                           | 400.    |
|             |                                                                             | .000:-         | ->   | Lund. Superb. Postal: 3500:-                                                                          | 2.000:- |
| 7K          | BJÄSTAD 27.9.1832. Type 1 on cover front sent to Härnösand.                 | 500            | 30K  | SÖLFVITSBORG 20.9.1834. Type 2 on beautiful letter sent to                                            |         |
| 01/         |                                                                             | .500:-         |      | Växjö. Superb. Postal: 800:-                                                                          | 500:-   |
| 8K          | BORGHOLM 26.5.1836. Type 2 on cover front sent to Stockholm. Postal: 2500:- | 800:-          | 31K  | ÅBY 30.3.1835. Type 3 on cover sent to Karlskrona. Superb.                                            |         |
| 9K          | BOXHOLM 4.1.18xx. Type 2 without date figures on cover sent                 | 300            |      | Ex. Nova 1992. Postal: 1000:-                                                                         | 600:-   |
| <i>)</i> IX | 71                                                                          | 400:-          |      | Rectangular postmarks / Fyrkantstämplar                                                               |         |
| 10K         | CARLSCRONA 31.1.1834. Type 3 on beautiful cover sent to                     |                | 32K  | CARLSKRONA 13.9.1840. Type 2 on beautiful cover sent to                                               |         |
|             |                                                                             | 300:-          | 0211 | Kalmar. Superb. Postal: 600:-                                                                         | 400:-   |
| 11K         | CARLSCRONA 13.1.1836. Type 4 on beautiful cover sent to                     |                | 33K  | CARLSKRONA 2.11.1843. Type 3 on cover sent to Gothenburg.                                             |         |
|             | Stockholm. Superb.                                                          | 300:-          |      | Postal: 1000:-                                                                                        | 400:-   |
| 12K         | CARLSHAMN 26.11.1835. Type 2 on beautiful cover sent to                     |                | 34K  | CARLSKRONA 23.9.1838. Type 1 on beautiful cover sent to                                               |         |
|             | 1                                                                           | .200:-         |      | Stockholm. Superb. Postal: 500:-                                                                      | 300:-   |
| 13K         | CARLSHAMN 23.1.1831. Type 1 on beautiful cover sent to Kosta.               |                | 35K  | CARLSKRONA 3.1.1851. Type 6 on beautiful letter sent to                                               |         |
| 1.417       | *                                                                           | 500:-          |      | Karlshamn. Superb. Postal: 500:-                                                                      | 300:-   |
| 14K         | ENKÖPING 14.8.1838. Type 2 on letter sent to Lövstad. Postal: 800:-         | 400:-          | 36K  | KISA 13.3.1853. Cover sent by "Snällpost" (express mail) (P:                                          | 400     |
| 15K         | FAHLUN 27.8.1832. Type 1 on letter sent to Hedemora. Postal:                | 400:-          | 37K  | +600:-) to Linköping. Superb.                                                                         | 400:-   |
| 131         | **                                                                          | 400:-          | 3/K  | MARIESTAD 29.7.1855. Type 5 on cover sent during the skill bco stamp period to Vänersborg. EXCELLENT. | 300:-   |
| 16K         | FALKENBERG 31.7.1837. Type 2 on cover sent to Gothenburg.                   | 100.           | 38K  | NORRKÖPING 24.10.1842. Type 4 used upon arrival on unpaid                                             | 300     |
|             | **                                                                          | 500:-          | JUIL | cover sent "fr. Stockholm". Postage due notation "5s".                                                | 400:-   |
| 17K         | GEFLE 27.12.1834. Type 4 on cover with content sent to Falun.               |                | 39K  | SÖLFVITSBORG 8.1.1856. Type 2 on beautiful registered cover                                           |         |
|             |                                                                             | 500:-          | -    | sent during the skill bco stamp period to Stockholm. Somewhat                                         |         |
| 18K         | HERNÖSAND 31.12.1830. Type 2 on letter sent to Umeå.                        |                |      | carelessly opened at back. Superb.                                                                    | 600:-   |
|             | EXCELLENT. Postal: 500:-                                                    | 300:-          |      | -                                                                                                     |         |