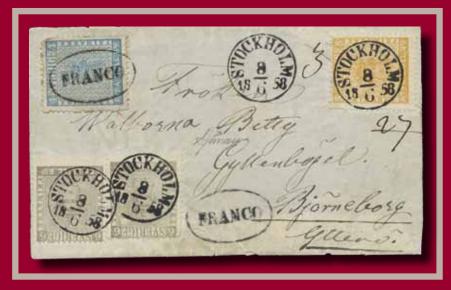

## Wednesday 12 December 2018 at 4 pm

|      | Wednesday 1                                                                                                              | 2 Dec              |     | 2010 at 1 pm                                                                                                                |       |
|------|--------------------------------------------------------------------------------------------------------------------------|--------------------|-----|-----------------------------------------------------------------------------------------------------------------------------|-------|
|      | Sweden / Sverige                                                                                                         |                    | 20K | AVESTA 19.2.1856. Cover sent during the skill bco stamp                                                                     |       |
|      | Manuscripts / Handskrifter                                                                                               |                    | 21K | period to Malung. Superb.<br>BIÄSTA 12.7.1855. Type 2 on cover sent during the skill                                        | 300:- |
| 2K   | Prephilately / Förfilateli General post. Letter with notation "Snällpost" (express                                       |                    |     | bco stamp period to Stockholm, then forwarded to Själevad.<br>Superb.                                                       | 400:- |
|      | mail, P: +600:-). Sent from ÖREBRO 28.8.1850 (type 5) to Stockholm. Superb.                                              | 500:-              | 22K | BORGHOLM 10.2.1856. Type 3 on letter sent during the skill bco stamp period to Linköping. Superb.                           | 600:- |
| 3K   | General post. Cover with notation "Snällpost" (express mail, P: +600:-). Sent from STOCKHOLM 23.7.1844 (arc cancel       |                    | 23K | BORÅS 20.11.1857. Type 5 on letter sent during the skill beo stamp period to Nyköping. EXCELLENT.                           | 400:- |
| 4K   | type 11) to Karslkrona.  General post. Letter sent from GÖTHEBORG 6.10.1846 "pr                                          | 400:-              | 24K | CARLSKRONA 1.8.1844. Type 3 on beautiful cover sent to Stockholm. Postal: 1000:-                                            | 500:- |
|      | Snäll Posten" (express mail, P: +600:-) to Stockholm. Superb.  Straight line postmarks / Rakstämplar                     | 400:-              | 25K | CARLSKRONA 18.5.1841. Type 2 on beautiful cover sent to Höganäs. EXCELLENT. Postal: 600:-                                   | 400:- |
| 5K   | CARLSHAMN. Beautiful cover sent to Stockholm. EXCELLENT Postal: 500:-                                                    | Г.<br><b>300:-</b> | 26K | CARLSKRONA 23.1.1852. Type 6 on beautiful letter sent to Kristianstad. EXCELLENT. Postal: 500:-                             | 400:- |
| 6K   | RUNNEBY. Beautiful cover sent to Karlskrona. EXCELLENT. Postal: 2500:-                                                   | 1.500:-            | 27K | CHRISTINEHAMN. Type 2b on cover sent during the skill bco stamp period to Stockholm.                                        | 600:- |
|      | Arc postmarks / Bågstämplar                                                                                              | 1.500.             | 28K | HVETLANDA 12.12.1856. Type 2 on cover sent during the skill bco stamp period to Sölvesborg.                                 | 400:- |
| 7K   | CARLSCRONA 24.12.1835. Type 3 on beautiful cover sent to Stockholm. Postal: 500:-                                        | 300:-              | 29K | JÖNKÖPING 9.8.1855. Type 4 on cover sent during the skill bco stamp period to Gothenburg. Superb.                           | 400:- |
| 8K   | CARLSCRONA 3.2.1837. Type 4 on beautiful letter sent to Lund. Superb.                                                    | 300:-              | 30K | LIDKÖPING 24.5.1856. Type 2 on letter sent during the skill bco stamp period to Uddevalla. Superb.                          | 300:- |
| 9K   | CARLSHAMN 25.12.1834. Type 2 on beautiful cover sent to Stockholm. Superb. Postal: 2000:-                                | 1.200:-            | 31K | MALMÖ 19.7.1855. Type 10 on letter sent during the skill bco stamp period to Lund, then forwarded to Mörby. Superb.         | 400:- |
| 10K  | CARLSHAMN 12.9.1833. Type 1 on beautiful cover sent to Stockholm. Superb. Postal: 800:-                                  | 500:-              | 32K | MARIESTAD 1.1.1857. Type 5 with handwritten year figure on cover sent during the skill beo stamp period to Lidköping.       |       |
| 11K  | CARLSKRONA 31.10.1830. Type 1 on letter sent to Kosta glasbruk. Superb. Postal: 600:-                                    | 400:-              | 33K | EXCELLENT. MARSTRAND 11.4.1857. Type 2 on cover sent during the skill                                                       | 400:- |
| 12K  | CARLSKRONA 3.11.1831. Type 2 on beautiful cover sent to Stockholm. EXCELLENT.                                            | 300:-              | 34K | bco stamp period to Gothenburg. MORA 14.10.1856. Type 2 on letter sent during the skill                                     | 300:- |
| 13K  | CARLSKRONA 19.9.1839. Type 1 on beautiful cover sent to Falun. Superb. Postal: 500:-                                     | 300:-              | 35K | bco stamp period to Stockholm. Small tear otherwise excellent.<br>NYKÖPING 27.9.1855. Type 2 on cover sent during the skill | 300:- |
| 14K  | FAHLUN 30.10.1856. Type 5 on registered cover sent during the skill bco stamp period to Vänersborg. Superb.              | 400:-              | 36K | bco stamp period to Stockholm. Superb. PITEÅ 29.11.1855. Type 3 on cover sent during the skill                              | 300:- |
| 15K  | RUNNEBY 7.6.1837. Type 2 on beautiful cover sent to Karlskrona. Superb. Postal: 6000:-                                   | 4.000:-            | 37K | bco stamp period to Härnösand. Superb. STRÖMSTAD 23.2.1856. Type 3 on letter sent during the skill                          | 600:- |
| 16K  | RUNNEBY 28.12.1832. Type 1 on beautiful cover sent to Lund. Postal: 1200:-                                               | 600:-              | 38K | bco stamp period to Gothenburg. EXCELLENT.<br>SÄTHER 25.7.1857. Type 3 on cover sent sent during the                        | 300:- |
| 17K  | SÖLFVITSBORG 8.9.1832. Type 1 on beautiful cover sent to Stockholm. Superb. Postal: 3500:-                               | 2.000:-            | 39K | skill bco stamp period to Falun. Superb.<br>SÖLFVITSBORG 1.4.1845. Type 1 on beautiful registered cover                     | 400:- |
| 18K  | SÖLFVITSBORG 11.7.1837. Type 2 on beautiful cover sent to<br>Kosta glasbruk. Superb. Postal: 800:-                       | 500:-              | 40K | sent to Lund. Superb. Postal: 800:-<br>SÖLFVITSBORG 30.8.1842. Type 1 on beautiful letter sent to                           | 600:- |
| 1017 | Rectangular postmarks / Fyrkantstämplar                                                                                  |                    | 41K | Stockholm. Superb. Postal: 800:-<br>SÖLFVITSBORG 23.12.1851. Type 2 on beautifulo cover sent                                | 500:- |
| 19K  | ARBOGA 28.9.1857. Type 3 on cover sent during the skill bco stamp period to Köping, then forwarded to Stockholm. Superb. | 300:-              |     | to Stockholm. Postal: 600:-                                                                                                 | 400:- |