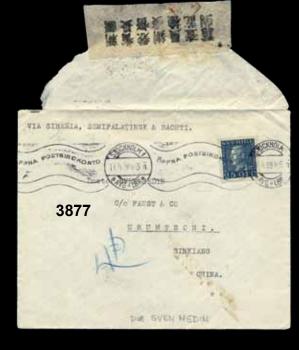

Auction 396, Wednesday-Thursday 5-6 October 2022

Objekt som auktioneras i Stockholm kan avhämtas i Stockholm vardagar 10–17.

|        | Wednesday                                                                                                                                  | 7 Sej | ptemb | per, at 11:00                                                                                                                                       |              |
|--------|--------------------------------------------------------------------------------------------------------------------------------------------|-------|-------|-----------------------------------------------------------------------------------------------------------------------------------------------------|--------------|
|        | Wednesday 7 September, at 11:00                                                                                                            |       | 3020K | BOXHOLM 4.1.18xx. Type 2 without date figures on cover                                                                                              |              |
|        | Sweden / Sverige<br>Prephilately / Förfilateli                                                                                             |       | 3021K | sent to Linköping. Slightly carelessly opened. Postal: 1200:-<br>CARLSHAMN 1.4.1837. Type 2 on beautiful cover sent to                              | 250          |
|        | General mail / Allmän post                                                                                                                 |       | 3022K | Stockholm. EXCELLENT. Postal: 2000:- CARLSHAMN 20.11.1832. Type 1 on beautiful cover sent to                                                        | 600          |
| 3001K  | General post. Cover with notation "Snällpost" (express mail, P: +600:-). Sent from NORRKÖPING 3.10.1850 (type                              |       | 3023K | Malmö. Superb. Postal: 800:-<br>CHRISTIANSTAD 10.8.1833. Type 2 on cover sent to Landskrona.                                                        | 250<br>500   |
| 3002K  | 5) to Stockholm. MARIESTAD 16.6.1848, general post. Cover with notation                                                                    | 200   | 3024K | Superb. Postal: 1500:-<br>CHRISTINEHAMN 24.4.1834. Type 2 on letter sent to Stockholm.<br>Postal: 800:-                                             |              |
|        | "afgår med extra post" (Postal: +2500:-), sent to Skövde.  Crown post / Kronopost                                                          | 1 000 | 3025K | DALARÖ 16.11.1832. Type 1 on cover sent to Stockholm. Postal: 1500:-                                                                                | 500          |
| 3003K  | Two crown marks on announcement dated "Stockholm 14 April 1832" sent to Ingeltorp.                                                         | 200   | 3026K | FAHLUN 1831–32. Type 1 on two covers sent to Hedemora and Västerås, respectively. One with small tear. (2). Postal: 1600:-                          | 400          |
| 3004K  | <b>B</b> and <b>F</b> cancellations / <i>B</i> - och <i>F</i> -stämplar  B-cancellation type 6 on cover sent to Karlskrona. Very           |       |       | GEFLE 12.8.1834. Type 3 on cover sent to Stockholm. Postal: 2000: GEFLE 10.7.1831. Type 1 on cover sent to Stockholm.                               | :- 500       |
| 3004IX | scarce pmk. Postal: 10000:-                                                                                                                | 3 000 | 3029K | EXCELLENT. Postal: 1200:-<br>HELSINGBORG 26.3.1855 type 3 on cover sent to Stockholm.                                                               | 400          |
| 3005K  | Bandeaustämplar / Ribbon postmarks STOCKHOLM. Type 9 on letter (slightly worn) dated "12                                                   |       | 3030K | Superb. Ex. Larsson. Postal: 2000:-<br>HELSINGBORG 24.6.1856. Type 6 on cover sent during the                                                       | 600          |
| 2006V  | Novembr 1747" sent to Uppsala. Scarce cancellation.  Postal: 6000:-                                                                        | 1 500 | 3031K | skill bco stamp period to Halmstad. Superb. HERNÖSAND 23.9.1830 type 1, superb cancellation, on cover                                               | 100          |
| 3000K  | STOCKHOLM. Type 5 on letter dated "Stockholm den 8 Martu 1742", sent to Tavastehus. Arrival note "ankom d 21 April 1742". Postal: 5000:-   | 1 500 | 3032K | sent to Stockholm. Describing text from exhibition collection enclosed. Postal: 6000:- HJO 8.4.1831. Type 1 on cover sent to Skövde. Postal: 1200:- | 2 000<br>300 |
| 3007K  | STOCKHOLM. Type 3 on cover, dated "1736" by pen, sent to Tavastehus, Finland. Postal: 2000:-                                               | 500   |       | HÖRBY 7.10.1831. Type 1 on beautiful cover sent to Kristianstad. Superb. Postal: 2500:-                                                             | 800          |
| 3008K  | STOCKHOLM. Type 2 on cover dated "23 November 1733" sent to Borgå, Finland. Postal: 1500:-                                                 | 400   | 3034K | KÖPING 21.1.1834. Type 2 on beautiful letter sent to Lindesberg. Postal: 800:-                                                                      | 250          |
| 3009K  | STOCKHOLM. Type 8 on letter dated "Stockholm 12 junÿ 1749" sent to Jönköping. Also with notation "Recomenderas"                            |       | 3035K | LAHOLM 3.1.1834 type 2, two cancellations, on cover sent to Stockholm. Postal: 2000:-                                                               | 600          |
|        | (P: +800:-). Ex. Larsson. Postal: 6000:-<br>Straight line postmarks / Rakstämplar                                                          | 2 000 |       | MALMÖ 45.6.1831. Type 2 on cover sent to Gothenburg. Postal: 800:-                                                                                  | 250          |
| 3010K  | STOCKHOLM. Type 1 on beautiful letter dated "Stockholm<br>25 febr 1792" sent to Strengnäs. Postal: 10000:-                                 | 2 500 |       | •                                                                                                                                                   | 1 500        |
| 3011K  | STOCKHOLM. Type 5 on beautiful cover sent to Norrköping. Postal: 3500:-                                                                    | 1 200 |       | STOCKHOLM 2.1.1834. Type 4 on beautiful 2-fold cover sent to Falun. Postal: 2000:-                                                                  | 400          |
| 3012K  | STOCKHOLM. Type 4 on letter dated "15 Julü 1755" sent to Tavastehus. Postal: 3500:-                                                        | 1 000 |       | STRÖMSTAD 13.11.1830. Type 1 on cover sent to Denmark.<br>Ex. Warren. Postal: 3500:-<br>STRÖMSTAD 6.2.1837. Type 4 on cover sent to Gothenburg.     | 1 000        |
|        | STOCKHOLM. Type 7 on letter dated "10 Nov: 1775" sent to Borgå, Finland. Postal: 2000:-                                                    | 500   |       | Postal: 3000:-<br>SÖDERKÖPING 4.8.1832. Type 1 on 2-fold cover sent to                                                                              | 800          |
|        | STOCKHOLM. Type 3 on letter dated "4 aug 1755" sent to Strömsholm, Valsta. Postal: 1200:-                                                  | 300   |       | Malmköping. Superb. Postal: 800:-<br>SÖLFVITSBORG 8.9.1832. Type 1 on beautiful cover sent to                                                       | 250          |
|        | STOCKOLM. Type 9 on 2-fold letter dated "3 augo 1797" sent to Örebro. Postal: 5000:-<br>STRÖMSHOLM. Letter dated "29 October 1828" sent to | 1 500 |       |                                                                                                                                                     | 1 000        |
| 3010K  | "Lindköping", and then forwarded "Retour á Wimmerby".  Postal: 2500:-                                                                      | 1 000 | 3044K | in by ink, on beautiful cover sent to Stockholm. Postal: 800:-<br>TROSA 16.6.1833. Type 1 on beautiful cover sent to                                | 200          |
|        | WAXHOLM 2-fold cover sent to Stockholm. Postal: 2000:-<br>WIMMERBY. Pmk in red colour on letter dated on 27 Janury                         | 600   | 3045K | Stockholm. EXCELLENT. Postal: 1500:-<br>UPSALA 1.4.1835. Type 4 on beautiful cover sent to Stockholm.                                               | 500          |
|        | 1823 sent to Västervik. Very scarce pmk, allegedly only three recorded letters with dated content. Superb exhibition                       |       | 3046K | Superb. Postal: 1200:-<br>WENERSBORG 11.2.1831. Type 1 on cover sent to Gothenburg.                                                                 | 300          |
|        | item. Postal: 12000:-  Arc postmarks / Bågstämplar                                                                                         | 4 000 | 3047K | Postal: 800:-<br>WESTERVIK 12.4.1837. Type 3 on cover sent to Karlskrona.<br>Postal: 1200:-                                                         | 200<br>300   |
| 3019K  | BORGHOLM 26.5.1836. Type 2 on cover front sent to Stockholm. Postal: 2500:-                                                                | 600   | 3048K | WEXIÖ 11.3.1831. Type 1 om cover sent to Gothenburg. Postal: 800:-                                                                                  | 200          |