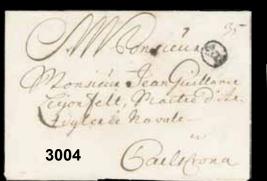

| 20.4017 | Rectangular postmarks / Fyrkantstämplar                                                                              |       | 3076K  | Finland. Single letter sent as free letter from STOCKHOLM FR BR 11.3.1845 via Åland Sea to Helsinki. Free letters     |            |
|---------|----------------------------------------------------------------------------------------------------------------------|-------|--------|-----------------------------------------------------------------------------------------------------------------------|------------|
| 3049K   | ASKERSUND 2.11.1843. Type 1, EXCELLENT cover sent to Stockholm. Postal: 500:-                                        | 150   |        | were free of charge in Sweden. Postage due "10 k" for                                                                 |            |
| 3050K   | BORÅS 29.11.1857. Type 5 on letter sent during the skill                                                             | 130   |        | the Finnish/Russian part of the postage. Weak archive                                                                 |            |
|         | bco stamp period to Gothenburg. EXCELLENT.                                                                           | 250   |        | fold otherwise superb. Ex. Nilsson.                                                                                   | 500        |
| 3051K   | JÖNKÖPING 27.4.1855. Type 4 with almost the complete                                                                 |       | 3077K  | Finland. Prepaid letter sent from LUND 11.10.1853 to                                                                  |            |
| 205217  | frame worn out, on cover sent to Vänersborg. Highly interesting.                                                     | 250   | 20701/ | Helsinki. Superb.                                                                                                     | 200        |
| 3052K   | MALMÖ PAKET POST 18.10.1870. Transit mark on address letter for parcel sent from CASSEL 11.10 via ALTONA             |       | 30/6K  | Finland. Unpaid 1½-fold cover sent from STOCKHOLM 30.11.1858 to Turku. Postage due notation "30 Kop". Scarce postage. |            |
|         | 13.10.70, KJØBENHAVN 15.10.1870 and KJØBENHAVN 17.10 to                                                              |       |        | Ex Larsson.                                                                                                           | 300        |
|         | Stockholm. Scarce and superb. Postal: 4000:-                                                                         | 1 500 | 3079K  | Austria. Partly prepaid letter dated "Gothenburg d: 27                                                                |            |
| 3053K   | NORA 12.6.1856. Type 5 on beautiful letter sent to                                                                   |       |        | Aprill 1799" sent to Botzen (today Bolzano in Italy).                                                                 |            |
|         | Helsingborg. EXCELLENT. Postal: 1800:-                                                                               | 600   |        | Notation "franco augsburg" (P: +5000) and transit mark                                                                | • • • • •  |
| 3054K   | PITEÅ 29.11.1855. Type 3 on cover sent during the skill                                                              | 250   | 3080K  | SUEDE. Postage due "12" (kreuzer). Ex. Michtner.<br>Brazil. Incoming unpaid letter sent RIO DE JANEIRO                | 2 000      |
| 3055K   | bco stamp period to Härnösand. Superb. SIGTUNA 28.3.1847. Type 2 in two strikes on letter sent                       | 250   | JUOUK  | 11.DE.1858 to Stockholm. Ship notation "p. Tyne".                                                                     |            |
| 000011  | to Stockholm. Postal: 600:-                                                                                          | 200   |        | Cancellations LONDON 6.JA.59, St.P.A. 8.JAN.59, KSPA                                                                  |            |
| 3056K   | STOCKHOLM 3.11.1845. Red arrival cancellation on cover                                                               |       |        | HAMBURG 8.1.1859 and KDOPA HAMBURG 8.1. Postage due                                                                   |            |
|         | dated "Lübeck 27 Oct 45". Postage due notation "24 s"                                                                |       | 200117 | notation "1.98".                                                                                                      | 600        |
| 205717  | (sk. bco). Superb/EXCELLENT.                                                                                         | 1 000 | 3081K  | Britain. Partly prepaid letter sent from GÖTHEBORG<br>23.9.1842 by the Albion Stemaship Co. steamer "Innisfail"       |            |
| 305/K   | STRÖMSHOLM 25.12.1855. Cover sent during the skill bco stamp period to Vänersborg. Superb.                           | 400   |        | on her last voyage for the season, via Christiansund to                                                               |            |
| 3058K   | WENERSBORG 29.11.1848. Type 4 on cover sent to Uddevalla.                                                            | 400   |        | HULL B 26.SP.1842, then conveyed to London. Arrival pmk                                                               |            |
|         | Ex. Warren. Postal: 2000:-                                                                                           | 500   |        | J 27.SP.1842. Postage due notation "1/8" to be paid by                                                                |            |
| 3059K   | WEXIÖ 26.11.1855. WEXIÖ 26.11.1855. Type 5 on cover sent                                                             |       |        | the recepient. Ex. Nilsson.                                                                                           | 400        |
| 30.6017 | during the skill bco stamp period to Ängelholm. EXCELLENT.                                                           | 200   | 3082K  | Britain. Letter sent from GEFLE 21.6.1846 to London.                                                                  |            |
| 3060K   | ÅBY 11.11.1858. Type 2 in black colour on beautiful 2-fold cover sent to Stockholm. Postal: 2000:-                   | 600   |        | Notation "Franco Hamburg". Transit pmk KSPNC I STRALSUND D. 27 JUNI (P: 1500:-) and with arrival pmk.                 | 500        |
|         |                                                                                                                      | 000   | 3083K  | Britain. Cover dated "Stockholm 16th Sept 1847", sent                                                                 | 300        |
| 2071B   | Circle postmarks / Cirkelstämplar                                                                                    |       |        | with agent to Thurn and Taxis P.O. in Hamburg, according                                                              |            |
| 3061P   | WESTERÅS 31.10.1856. Letter with attached receipt for a registered letter prepaid with 16 sk bco sent to Westerås    |       |        | to notation "Forwarded by Ber. Roosen Hamburg the 24th                                                                |            |
|         | and acknowledged at the P.O. at "Smedjebacken den 20                                                                 |       |        | Sept 47". The cover have then been sent as ship letter                                                                | 400        |
|         | Novbr 1856".                                                                                                         | 150   | 3084K  | to London. Accountancy note "8" (d). Britain. Incoming unpaid cover sent from LIVERPOOL Z28                           | 400        |
|         | Foreign-related covers / Utlandsanknytning                                                                           |       | 3004K  | 22.FE.70 in closed mail from LONDON 23.FE.70 "Via Denmark"                                                            |            |
| 3062K   | Norway. Prepaid letter sent from GÖTHEBORG "29 Sept 1828"                                                            |       |        | to Uddevalla. Cancellations 4d, and PKXP Nr 2 28.2.1870.                                                              |            |
|         | to Mandal. Prepaid postage 6 sk bco. Unusually early                                                                 |       |        | The unpaid postage for a single letter was 8d, of which                                                               |            |
|         | letter to Norway. Ex. Nilsson.                                                                                       | 700   |        | 4d was the Danish share. The Swedish postage due became                                                               |            |
| 3063K   | Norway. Prepaid 2-fold letter sent from YSTAD 9.1.1839                                                               |       |        | "60" (öre), as noted in red, of which 19 skilling Rigsmynt was the credit to Denmark. Ex Larsson.                     | 250        |
|         | via Strömstad and Fredrikshald to Mandal with arrival on<br>18 January. EXCELLENT.                                   | 500   | 3085K  | Cape of Good Hope. Unpaid letter sent from STOCKHOLM                                                                  | 230        |
| 3064K   | Norway. Official letter sent from STOCKHOLM FR BR 19.6.1851                                                          | 200   |        | 19.9.1873 via Denmark, in closed mail via Germany and                                                                 |            |
|         | (type 1, second period), via Karlstad and Kongsvinger,                                                               |       |        | Belgium to London and Southampton, then conveyed by Union                                                             |            |
|         | to Christiania. Free letters were accepted in both Sweden                                                            |       |        | Steamship Company "AFRICAN" from Southampton 25.9.1873                                                                |            |
|         | and Norway in accordance with the postal agreement of                                                                | 1 000 |        | to CAPE TOWN / CAPE COLONY 22.OC.1873. The unpaid letter postage from Sweden to GB was 7 d,and the packet postage     |            |
| 3065K   | 1849. Scarce and EXCELLENT. Ex. Nilsson.  Norway. Prepaid letter sent from GÖTHEBORG 29.9.1852 by                    | 1 000 |        | to South Africa 12 d, less 1d. The local P.O. debited 1                                                               |            |
|         | the Norwegian steamer "Nordcap" to Kristiania and then                                                               |       |        | d, in total 1 sh 7 d postage due. Very scarce item. Ex.                                                               |            |
|         | to Laurvig. Prepaid postage 8 sk bco. Scarce ship mail                                                               |       | 200617 |                                                                                                                       | 4 000      |
| 206617  | route to document. Superb. Ex. Nilsson.                                                                              | 1 000 | 3086K  | France. Partly prepaid letter dated "6 oct: 1829" sent from NORRKÖPING via Hamburg to Bordeaux. Cancellations         |            |
| 3000K   | Norway. Prepaid letter sent from CARLSTAD 9.11.1852 via<br>Kongsvinger to Kongsberg.                                 | 250   |        | e.g. KS&NPC HAMBURG 19.OCT.29, SUEDE, TTR4 and                                                                        |            |
| 3067K   | Norway. Prepaid registered "Recommenderas in specie"                                                                 | 230   |        | ALLEMAGNE P. GIVET. Postage due notation "19" (decimes).                                                              | 500        |
|         | 2-fold cover with a value of 88 Norwegian Speciedaler,                                                               |       | 3087K  | France. Partlty paid letter sent from STOCKHOLM 18.4.1845                                                             |            |
|         | sent from GÖTHEBORG 24.10.1854 via Fredrikshald to Mandal.                                                           |       |        | to BORDEAUX 1.MAI.45, via KS&NPC HAMBURG 25.APR.45                                                                    |            |
| 20.6017 | Scarce. Ex. Nilsson.                                                                                                 | 1 000 |        | and HAMBURG 25.APR. Cancellations CPR3 and the scarce FRANCO HAMBURG typ 2 (P: +1500:-).                              | 250        |
| 3008K   | Norway. Prepaid registered 2-fold NEAR ZONE rate letter (archive folds) sent from ÅMÅL 5.4.1856 to Halden.           |       | 3088K  | Germany. Free letter sent from STOCKHOLM FR BR 14.6.1831                                                              | 230        |
|         | Registered letters had to have the value of the content                                                              |       |        | to Lübeck. Cancellations FRCO GREIFSWALD (P: +1500),                                                                  |            |
|         | declared on the letter. Prepaid postage 8 sk bco and                                                                 |       |        | KSNPC I GREIFSWALD D. 18 JUNI (P: 3000) and KS&NPC                                                                    |            |
|         | registry fee 16 sk bco. UNIQUE. Ex. Nilsson.                                                                         | 2 000 |        | HAMBURG 20.JUN.31. EARLIEST RECORDED mail to the                                                                      |            |
| 3069K   | Norway. Unpaid 2-fold letter sent from GÖTEBORG 19.10.1867                                                           |       |        | Free and Hanseatic City of Lübeck (1815–1937) according to the listing by Sören Andersson. Superb.                    | 1 500      |
|         | to Porsgrund (close to Lauvrig). Postage due note "13" (skilling specie) incl the delivery fee.                      | 500   | 3089K  | Germany. Incoming letter dated "Lübeck 14 Aug 1834", sent via                                                         | 1 300      |
| 3070K   | Denmark. Letter sent from YSTAD 7.9.1846 (type 1) to                                                                 | 300   |        | KS&NPC HAMBURG 15.AUG.34 and GREIFSWALD (P: 400:-)                                                                    |            |
|         | Helsingör. Franco notation "fr. tout". Superb.                                                                       | 250   |        | to Stockholm. Franco notation "Fr Hamburg via Ystad" and                                                              |            |
| 3071K   | Denmark. Unpaid letter dated "Götheborg 14 Juny 1853",                                                               |       | 200017 | postage due notation "34 s". Very fine. Ex. Larsson.                                                                  | 200        |
|         | allegedly mailed in a letter box onboard the steamer "Lübeck" to Copenhagen. Arrival "compass" mark KJØBENHAV        | NT.   | 3090K  | Germany. Incoming cover sent from KS&NPC HAMBURG 10.APR.40 sent to Nyköping. The content is dated in Hamburg the      |            |
|         | K.B. 18.6.1853. Postage due notation "16" (rbs). EXCELLENT.                                                          | 600   |        | same day. The KS&NPC cancel is rarely used as departure pmk.                                                          | 200        |
| 3072K   | Denmark. Unpaid cover sent during the skill bco period from                                                          |       | 3091K  | Germany. Letter dated "Lübeck d 22 May 45" sent "pr                                                                   |            |
|         | CALMAR 30.10.1856 to Copenhagen. Postage due notation "16".                                                          | 250   |        | Damfschiff Gauthiod" (P: +800:-) to STOCKHOLM 25.5.1845                                                               | <b>500</b> |
| 3073K   | Denmark. Letter dated "Köpenhamn den 12 Juli 1867" to                                                                |       | 3002E  | (red cancel, P: 2000:-). Postage due notation "24s".  Germany. Cover sent from STOCKHOLM 22.10.1851 to Cologne.       | 500        |
|         | Falkenberg. Cancellations FRAN DANMARK (in violet colour, P: 3000) and MALMÖ 13.7.1867. Postage due notations "Lösen |       | 3092K  | Notation "pr Ångbåt" (= pr Steamer). Cancellations KS&NPA                                                             |            |
|         | 25 öre" and "25". Scarce and superb.                                                                                 | 1 000 |        | HAMBURG 26.10.1851, HAMBURG 26.10, BERLIN-MINDEN 27.                                                                  | .10,       |
| 3074K   | Finland. 2-fold cover dated in August 1823, sent from                                                                | *     |        | DEUTZ-MINDEN 27.10 and COLOGNE 27.10.                                                                                 | 250        |
|         | UPSALA via Grisslehamn and Eckerö to Turku. Postage due                                                              |       | 3093K  | Germany. Free letter sent from STOCKHOLM FR BR 9.8.1853                                                               |            |
| 3075V   | notation "Lösen för m. bref - 92 kop" at back.                                                                       | 500   |        | to Lübeck. The Swedish P.O. in Hamburg paid the additional postage "3" (Hamburg sch.). Cancellations AUS SCHWEDEN,    |            |
| 50/3K   | Finland. Partly prepaid letter sent from STOCKHOLM 8.11.1842 to Christinestad. Postage due notation "Lös.            |       |        |                                                                                                                       | 1 000      |
|         | 9½ K sm" (Kopec).                                                                                                    | 250   |        |                                                                                                                       | -          |
|         |                                                                                                                      |       |        |                                                                                                                       |            |