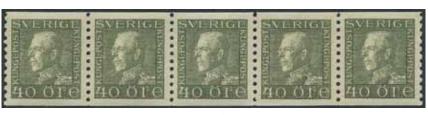

#### Wednesday 7 October 2020 at 11:00

|      | Sweden / Sverige                                                                             |         | 18K  | STOCKHOLM. Type 10 on cover sent to Skara. Postal: 1000:-                                             | 500:-       |
|------|----------------------------------------------------------------------------------------------|---------|------|-------------------------------------------------------------------------------------------------------|-------------|
|      | Royal manuscripts / Kungliga handskrifter                                                    |         | 19K  | STOCKHOLM. Type 11 on cover with content dated "7 may 1812" sent to Mariestad. Somewhat moisture      |             |
| 1K   | GUSTAF (V). Lettercard 10 öre signed by the Crown Prince,                                    |         |      | affected. Postal: 1000:-                                                                              | 400:-       |
|      | sent from SÄRÖ 25.7.1909 to STOCKHOLM 1.TUR 27.7.1909.                                       |         |      | affected. Fostal. 1000                                                                                | 400         |
|      | Superb.                                                                                      | 500:-   |      | <b>Arc postmarks</b> / Bågstämplar                                                                    |             |
|      | Manuscripts / Handskrifter                                                                   |         | 20K  | CIMBRITSHAMN 3.8.1836. Cover sent from CIMBRITSHAMN                                                   |             |
| 2P   | Uppdrag från Kristianstads läns landskansli 17 nov 1789 till                                 |         |      | 1836 to CHRISTIANSTAD, cancelled with an Arc cancellation.                                            | <b>-</b> 00 |
|      | kronobefallningsmannen Jacob C Wijkman, Anckarlöf, undertecknat                              |         |      | Postal 1800.                                                                                          | 700:-       |
|      | Wrangel. Ett mycket vackert dokument med ämbetsstämpel.                                      | 300:-   |      | Rectangular postmarks / Fyrkantstämplar                                                               |             |
|      |                                                                                              |         | 21K  | BORÅS 9.8.1857. Official letter (fribrev) sent from                                                   |             |
| 217  | Prephilately / Förfilateli                                                                   |         |      | BOR ÅS 9.8.1857 to the governor of the county of                                                      |             |
| 3K   | Prephilately. Beautiful letter dated "Carlskrona 20: May 1749" sent to Västervik.            | 400:-   |      | Älvsborg in WENERSBORG. A full description of the                                                     |             |
|      | sent to vastervik.                                                                           | 400:-   |      | item and facts about official letters at that time                                                    |             |
|      | Courier mail / Kurirpost                                                                     |         |      | are enclosed and can be studied on the web.                                                           | 300:-       |
| 4K   | Cover "dated 19 april 1833", with nice, large crown                                          |         | 22K  | CIMBRITSHAMN 28.11.1858. Cover sent 28.11.1858 from                                                   |             |
|      | coil, sent to Foxerna in Walle Härad.                                                        | 400:-   |      | CIMBRITSHAMN to STOCKHOLM. A full description of the                                                  |             |
|      | Crown post / Kronopost                                                                       |         |      | itemand facts about the addressee are enclosed and can be                                             | 200         |
| 5K   | Notification with very large and fine crown coil,                                            |         | 221/ | studied on the web.                                                                                   | 300:-       |
| 011  | sent to Näs on 4.5.1788.                                                                     | 500:-   | 23K  | CIMBRITSHAMN 1845,1854. Two covers, both with box                                                     |             |
| 6K   | Notification with crown coil dated "17 Julii 1763".                                          | 400:-   |      | cancellations (Nst 7) sent from CIMBRITSHAMN to MALMÖ (1845) and LUND (1854) respectively.            | 300:-       |
| 7K   | Notification regarding cholera, with crown cancellation.                                     | 400:-   | 24K  | CIMBRITSHAMN 1845, 1850. Two covers with box                                                          | 300         |
| 8K   | Two crown marks on announcement dated "Stockholm 14                                          |         | 2713 | cancellations (Nst 7) sent from CIMBRITSHAMN to                                                       |             |
|      | April 1832" sent to Ingeltorp.                                                               | 400:-   |      | MALMÖ (1845) and WEXIÖ (1850) respectively.                                                           | 300:-       |
| 9K   | BRANTEVIK 1834. Cover from BRANTEVIK to GLADSAX                                              |         | 25K  | CIMBRITSHAMN 1846, 1852. Two covers, sent from                                                        |             |
|      | 1834 with two "cancellations" made with the stamp used for                                   |         |      | CIMBRITSHAMN to MOTALA (1846) and MALMÖ (1852)                                                        |             |
|      | sealing the letter. Interesting notification about the transportation.                       |         |      | respecively.                                                                                          | 300:-       |
| 1077 |                                                                                              | 1.200:- | 26K  | FALKENBERG 28.9.1855. Cover, sent 28.9.1855 from                                                      |             |
| 10K  | GLEMMINGE 1834. Crown Mail cover from GLEMMINGE                                              | 500.    |      | FALKENBERG to GÖTHEBORG. A full description of the                                                    |             |
| 11K  | to GLADSAX with two cancellations with seals.  HAMMENHÖG. Crown Mail cover from HAMMENHÖG to | 500:-   |      | item and facts about the addressee are enclosed and                                                   |             |
| 111K | GLADSAX 1831. Three cancellations on the cover!                                              | 500:-   |      | can be studied on the web.                                                                            | 500:-       |
| 12K  | HAMMENHÖG 1834. Crown Mail cover sent from                                                   | 300     | 27K  | HALMSTAD 14.5.1855. Official letter (fribrev) sent                                                    |             |
| 1210 | HAMMENHÖG to GLADSAX with one seal cds.                                                      | 500:-   |      | 14.5.1855 from HALMSTAD to STAVANGER (Norway), cancelled with a blue cancellation. A full description |             |
| 13K  | KRISTIANSTAD 1815. Crown Mail cover with two                                                 |         |      | of the item is enclosed and can be studied on the web.                                                | 500:-       |
|      | cancellations, sent from Kristianstad 1815.                                                  | 300:-   | 28K  | LUND 28.2.1858. Cover sent from LUND 28.2.1858 to                                                     | 300         |
|      | Bandeaustämplar / Ribbon postmarks                                                           |         | 2011 | TJELLMO (in the vicinity of LINKÖPING). A full                                                        |             |
| 14K  | STOCKHOLM. Type 3 on cover (tear) sent to Tavastehus.                                        |         |      | description of the item and the contents of the letter                                                |             |
| 141  |                                                                                              | 1.000:- |      | are enclosed and can be studied on the web.                                                           | 300:-       |
| 15K  | STOCKHOLM. Type 2 on cover dated "1733" by pen, sent                                         | 1.000   | 29K  | MARIESTAD 21.6.1855. Cover, sent 21.6.1855 from                                                       |             |
| 1011 | to Tavastehus. Postal: 1500:-                                                                | 800:-   |      | MARIESTAD to UDDEVALLA. A full description of the                                                     |             |
|      |                                                                                              |         |      | item, facts about the addressee and the estate of                                                     |             |
| 16V  | Straight line postmarks / Rakstämplar                                                        |         |      | the addressee are enclosed and can be studied on the web.                                             | 300:-       |
| 16K  | CIMBRITSHAMN 1821. Very nice item sent from CIMBRITSHAMN to STOCKHOLM 1821. Postal 2000.     | 700:-   |      |                                                                                                       |             |
| 17K  | STOCKHOLM. Type 3 on cover dated "1760" by pen, sent                                         | /00     |      |                                                                                                       |             |
| 1/1  | to Lund. Perforated at bottom. Postal: 1200:-                                                | 700:-   |      |                                                                                                       |             |
|      | Lana. I errorated at oottom. I obtai. 1200.                                                  | ,00     |      |                                                                                                       |             |