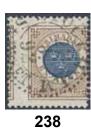

to CHINA. Arrival canc. TIENTSIN, DEUTSCHE POST 6.8.05. PS card from GÖTEBORG 12.11.1906. To Saloniki arrival canc Letter from Stockholm to Dr Sven Hedin 1899 addressed to Houlscha in the FERGANA oblast in CENTRAL ASIA franked with 20 öre Oscar II, with a beautiful STOCKHOLM pmk. On the back five diff transit and receiving pmks. 1891 Oscar II 20 öre blue. on two covers to Germany resp. GB and one to Hungary with pairs of 53 and 69 (def.). (3). 1891 Oscar II 1 Kr black/red. Very fresh and beautiful. F 4400 1900 Oscar II 1 Kr black/red in a beautiful block-of four incl. one ★★ stamp. F 8600 1900 Oscar II 1 Kr black/red. Superb/excellent                | × × × × × × × × × × × × × × × × × × × | 300:-<br>300:-<br>300:-<br>200:-<br>1.400:-<br>300:-<br>300:-<br>800:-<br>700:- |







































|              |                   | General Post Office / Posthuset                                                              |             |                    | 296        | 142Ea      | 5 öre brownish orange-red, type II, perf 13,                                               |           |                |
|--------------|-------------------|----------------------------------------------------------------------------------------------|-------------|--------------------|------------|------------|--------------------------------------------------------------------------------------------|-----------|----------------|
| 262          | 65                | 1903 General Post Office 5 Kr blue (1). Good                                                 |             | 40