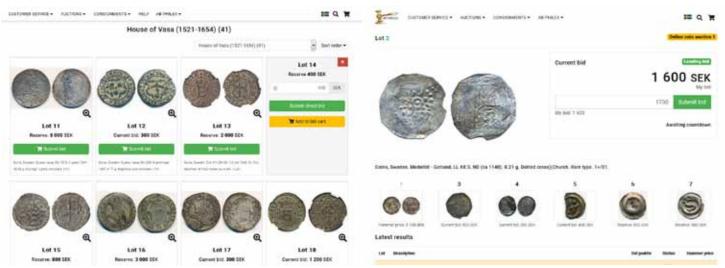

# Welcome to the new upgraded www.philea.se! Brand new design, new features and new types of auctions - e.g. live online bidding.

This image shows a selection of items, and bidding is to be done for item 14. Here you can choose to bid directly or place the bid in a bid cart.

This image shows a situation where you have submitted a bid that is leading at a live auction, and you are waiting for the countdown.

All bidders need to create an account before bidding, after which you will immediately be able to bid.