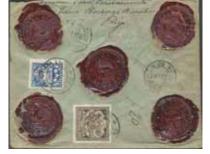

| 79           | 4f           | 8 skill dull yellow-orange, dense background                                                                                                                                                                                                                                                                                                                                                                                                                                                                                                                                                                                                                                                                                                                                        |             |                         | 106K         | 9 | 12 öre blue. Cover sent from CARLSCRONA                                                                                                                                                                                                                                                                                                                                                                                                                                                                                                                                                                                                                       |             |       |
|--------------|--------------|-------------------------------------------------------------------------------------------------------------------------------------------------------------------------------------------------------------------------------------------------------------------------------------------------------------------------------------------------------------------------------------------------------------------------------------------------------------------------------------------------------------------------------------------------------------------------------------------------------------------------------------------------------------------------------------------------------------------------------------------------------------------------------------|-------------|-------------------------|--------------|---|---------------------------------------------------------------------------------------------------------------------------------------------------------------------------------------------------------------------------------------------------------------------------------------------------------------------------------------------------------------------------------------------------------------------------------------------------------------------------------------------------------------------------------------------------------------------------------------------------------------------------------------------------------------|-------------|-------|
|              |              | on medium thick paper. Off centered. Luxury-                                                                                                                                                                                                                                                                                                                                                                                                                                                                                                                                                                                                                                                                                                                                        |             |                         |              |   | 5.7.1858 to STOCKHOLM. A full description of                                                                                                                                                                                                                                                                                                                                                                                                                                                                                                                                                                                                                  |             |       |
|              |              | cancellation NORRTELJE 12.4. 1858. Broken                                                                                                                                                                                                                                                                                                                                                                                                                                                                                                                                                                                                                                                                                                                                           |             |                         |              |   | the item and a comprenhensive description of                                                                                                                                                                                                                                                                                                                                                                                                                                                                                                                                                                                                                  |             |       |
|              |              | corner perf. F 5000                                                                                                                                                                                                                                                                                                                                                                                                                                                                                                                                                                                                                                                                                                                                                                 | $\odot$     | 1.200:-                 |              |   | the addressee is enclosed and can be studied                                                                                                                                                                                                                                                                                                                                                                                                                                                                                                                                                                                                                  |             |       |
| 80           | 4g           | 8 skill orange-yellow, blurred print on medium                                                                                                                                                                                                                                                                                                                                                                                                                                                                                                                                                                                                                                                                                                                                      |             |                         |              |   | on the web.                                                                                                                                                                                                                                                                                                                                                                                                                                                                                                                                                                                                                                                   | $\bowtie$   | 300:- |
|              |              | thick paper. Cancelled ULLÅNGER 28.3.1858. A                                                                                                                                                                                                                                                                                                                                                                                                                                                                                                                                                                                                                                                                                                                                        |             |                         | 107K         | 9 | 12 öre blue. Cover, with contents, sent from                                                                                                                                                                                                                                                                                                                                                                                                                                                                                                                                                                                                                  |             |       |
|              |              | small (< .5 mm) crease in the right margin.                                                                                                                                                                                                                                                                                                                                                                                                                                                                                                                                                                                                                                                                                                                                         | _           | 2 000                   |              |   | MOTALA to STOCKHOLM 14.7.1858. A full                                                                                                                                                                                                                                                                                                                                                                                                                                                                                                                                                                                                                         |             |       |
| 01           | 41           | Cert HOW (2,4,4). F 9500                                                                                                                                                                                                                                                                                                                                                                                                                                                                                                                                                                                                                                                                                                                                                            | 0           | 3.000:-                 |              |   | description of the item is enclosed and can                                                                                                                                                                                                                                                                                                                                                                                                                                                                                                                                                                                                                   |             | 200   |
| 81           | 4h           | 8 skill orange-yellow, clear print on medium                                                                                                                                                                                                                                                                                                                                                                                                                                                                                                                                                                                                                                                                                                                                        |             |                         | 108K         | 0 | be studied on the web.                                                                                                                                                                                                                                                                                                                                                                                                                                                                                                                                                                                                                                        | $\bowtie$   | 300:- |
|              |              | thick paper. Cancelled with an excellent                                                                                                                                                                                                                                                                                                                                                                                                                                                                                                                                                                                                                                                                                                                                            |             |                         | 108K         | 9 | 1858, 12 öre blue. Cover, with contents, sent                                                                                                                                                                                                                                                                                                                                                                                                                                                                                                                                                                                                                 |             |       |
|              |              | cancellation RÅDA 13.4.1858. Cert HOW (4,4,4).<br>F 5500                                                                                                                                                                                                                                                                                                                                                                                                                                                                                                                                                                                                                                                                                                                            | 0           | 3.000:-                 |              |   | from HEDEMORA 2.9.185(8) to ESKILSTUNA.  A full description of the item is enclosed and                                                                                                                                                                                                                                                                                                                                                                                                                                                                                                                                                                       |             |       |
| 82           | 4h           | 8 skill orange-yellow, clear print on medium                                                                                                                                                                                                                                                                                                                                                                                                                                                                                                                                                                                                                                                                                                                                        | O           | 3.000                   |              |   |                                                                                                                                                                                                                                                                                                                                                                                                                                                                                                                                                                                                                                                               | $\boxtimes$ | 300:- |
| 02           | 711          | thick paper. Good centering. Rectangle-                                                                                                                                                                                                                                                                                                                                                                                                                                                                                                                                                                                                                                                                                                                                             |             |                         | 109K         | Q | 12 öre blue, cover sent 8.7.1859 from SÖLVESBORG                                                                                                                                                                                                                                                                                                                                                                                                                                                                                                                                                                                                              |             | 300   |
|              |              | cancellation ALINGExxx. Repaired, cert Sjöman.                                                                                                                                                                                                                                                                                                                                                                                                                                                                                                                                                                                                                                                                                                                                      |             |                         | 1071         |   | to STOCKHOLM. The stamp is cancelled with a                                                                                                                                                                                                                                                                                                                                                                                                                                                                                                                                                                                                                   | ,           |       |
|              |              | F 5000                                                                                                                                                                                                                                                                                                                                                                                                                                                                                                                                                                                                                                                                                                                                                                              | 0           | 500:-                   |              |   | Nst 16. Additionally a box cancellation, with                                                                                                                                                                                                                                                                                                                                                                                                                                                                                                                                                                                                                 |             |       |
|              |              |                                                                                                                                                                                                                                                                                                                                                                                                                                                                                                                                                                                                                                                                                                                                                                                     | •           | 200.                    |              |   | the same dated, is applied on the envelope.                                                                                                                                                                                                                                                                                                                                                                                                                                                                                                                                                                                                                   |             |       |
|              |              | Local stamps / Lokalmärkestyp                                                                                                                                                                                                                                                                                                                                                                                                                                                                                                                                                                                                                                                                                                                                                       |             | 200                     |              |   | A full description of the item is enclosed                                                                                                                                                                                                                                                                                                                                                                                                                                                                                                                                                                                                                    |             |       |
| 83           | 6            | "Black local". A short corner. F 6000                                                                                                                                                                                                                                                                                                                                                                                                                                                                                                                                                                                                                                                                                                                                               | *           | 300:-                   |              |   | and can be studied on the web.                                                                                                                                                                                                                                                                                                                                                                                                                                                                                                                                                                                                                                | $\bowtie$   | 300:- |
| 84           | 6a           | (1 skill) black. Certificate Sjöman. Good -                                                                                                                                                                                                                                                                                                                                                                                                                                                                                                                                                                                                                                                                                                                                         | 0           | 1.000:-                 | 110K         | 9 | 12 öre blue. Cover, with contents, sent from                                                                                                                                                                                                                                                                                                                                                                                                                                                                                                                                                                                                                  |             |       |
| 85           | 6B           | fair centering. F 7500<br>(3öre) black. Good centering. F 3000                                                                                                                                                                                                                                                                                                                                                                                                                                                                                                                                                                                                                                                                                                                      | 0           | 600:-                   |              |   | KUNGSBACKA to UDDEVALLA (Grebbestad)                                                                                                                                                                                                                                                                                                                                                                                                                                                                                                                                                                                                                          |             |       |
| 86           | 13           | Four copies with distinct different shades.                                                                                                                                                                                                                                                                                                                                                                                                                                                                                                                                                                                                                                                                                                                                         | O           | 000                     |              |   | 12.7.1859. A full description of the item is enclosed                                                                                                                                                                                                                                                                                                                                                                                                                                                                                                                                                                                                         |             |       |
| 00           | 13           | Three of them without gum.                                                                                                                                                                                                                                                                                                                                                                                                                                                                                                                                                                                                                                                                                                                                                          | *           | 700:-                   |              |   |                                                                                                                                                                                                                                                                                                                                                                                                                                                                                                                                                                                                                                                               | $\bowtie$   | 300:- |
| 87           | 13           | 3 öre brown. Good centering. STOCKHOLM 23.8.x2.                                                                                                                                                                                                                                                                                                                                                                                                                                                                                                                                                                                                                                                                                                                                     | ^           | 700                     | 111K         | 9 | 12 öre blue. Cover, sent from ÖRNSKÖLDSVIK                                                                                                                                                                                                                                                                                                                                                                                                                                                                                                                                                                                                                    |             |       |
| 07           | 13           | F 4000                                                                                                                                                                                                                                                                                                                                                                                                                                                                                                                                                                                                                                                                                                                                                                              | 0           | 800:-                   |              |   | to HÄRNÖSAND 14.7.1859. A full description                                                                                                                                                                                                                                                                                                                                                                                                                                                                                                                                                                                                                    |             |       |
| 88           | 13           | 3 öre brown. Off-centered and broken corner                                                                                                                                                                                                                                                                                                                                                                                                                                                                                                                                                                                                                                                                                                                                         | •           | 000.                    |              |   | of the item is enclosed and can be studied                                                                                                                                                                                                                                                                                                                                                                                                                                                                                                                                                                                                                    | _           |       |
|              |              | perf. F 4000                                                                                                                                                                                                                                                                                                                                                                                                                                                                                                                                                                                                                                                                                                                                                                        | $\odot$     | 300:-                   | 11017        | 0 | on the web.                                                                                                                                                                                                                                                                                                                                                                                                                                                                                                                                                                                                                                                   | $\bowtie$   | 300:- |
|              |              |                                                                                                                                                                                                                                                                                                                                                                                                                                                                                                                                                                                                                                                                                                                                                                                     |             |                         | 112K         | 9 | 12 öre blue. Cover, sent 20.7.1862 from FAHLUN                                                                                                                                                                                                                                                                                                                                                                                                                                                                                                                                                                                                                |             |       |
| 00           | 7            | Coat-of-arms / Vapentyp                                                                                                                                                                                                                                                                                                                                                                                                                                                                                                                                                                                                                                                                                                                                                             |             |                         |              |   | to GAGNEF. A full description of the item is enclosed and can be studied on the web                                                                                                                                                                                                                                                                                                                                                                                                                                                                                                                                                                           | $\square$   | 300:- |
| 89           | 7            | 5 öre green. Cancelled CIMBRITSHAMN 6.6.1869                                                                                                                                                                                                                                                                                                                                                                                                                                                                                                                                                                                                                                                                                                                                        |             | 200.                    | 113K         | 0 | 12 öre blue. Cover, sent 23.7.1862 from                                                                                                                                                                                                                                                                                                                                                                                                                                                                                                                                                                                                                       |             | 300   |
| 90           | 7-12         | F 1800<br>SET (6). F 3800                                                                                                                                                                                                                                                                                                                                                                                                                                                                                                                                                                                                                                                                                                                                                           | $\bigcirc$  | 300:-<br>800:-          | 113K         | 9 | JÖNKÖPING to BORENSBERG (close to Linköping).                                                                                                                                                                                                                                                                                                                                                                                                                                                                                                                                                                                                                 |             |       |
| 90<br>91     | 7-12<br>7-12 | SET (6). F 3800<br>SET (6). F 3800                                                                                                                                                                                                                                                                                                                                                                                                                                                                                                                                                                                                                                                                                                                                                  | 0           | 800<br>800:-            |              |   | A full description of the item is enclosed                                                                                                                                                                                                                                                                                                                                                                                                                                                                                                                                                                                                                    |             |       |
| 92           | 7-12         | SET (6). F 3800<br>SET (6). F 3800                                                                                                                                                                                                                                                                                                                                                                                                                                                                                                                                                                                                                                                                                                                                                  | 0           | 800:-                   |              |   | and can be studied on the web.                                                                                                                                                                                                                                                                                                                                                                                                                                                                                                                                                                                                                                | $\bowtie$   | 300:- |
| 93           | 7-12         | SET (6). F 3800                                                                                                                                                                                                                                                                                                                                                                                                                                                                                                                                                                                                                                                                                                                                                                     | 0           | 500:-                   | 114K         | 9 | 12 öre blue. Cover, with contents, sent                                                                                                                                                                                                                                                                                                                                                                                                                                                                                                                                                                                                                       |             | 500.  |
| 94           |              | -12 F Paris forgeries 9, 12, 30 and 50 öre.                                                                                                                                                                                                                                                                                                                                                                                                                                                                                                                                                                                                                                                                                                                                         | Ŭ           | 500.                    |              |   | 2.10.1861 from ÖSTERSUND to SUNDSVALL.                                                                                                                                                                                                                                                                                                                                                                                                                                                                                                                                                                                                                        |             |       |
|              | ,            |                                                                                                                                                                                                                                                                                                                                                                                                                                                                                                                                                                                                                                                                                                                                                                                     | <b>k/</b> * | 400:-                   |              |   | The item is a business letter. A full description                                                                                                                                                                                                                                                                                                                                                                                                                                                                                                                                                                                                             |             |       |
| 95           | 9            | 12 öre blue. Almost perfectly centered. Might                                                                                                                                                                                                                                                                                                                                                                                                                                                                                                                                                                                                                                                                                                                                       |             |                         |              |   | is enclosed and can be studied on the web.                                                                                                                                                                                                                                                                                                                                                                                                                                                                                                                                                                                                                    | $\bowtie$   | 300:- |
|              |              | be with a new gum on the back side? F 1800                                                                                                                                                                                                                                                                                                                                                                                                                                                                                                                                                                                                                                                                                                                                          | *           | 300:-                   | 115K         | 9 | 12 öre blue. Cover, sent 6.8.1861 from TIELLMO                                                                                                                                                                                                                                                                                                                                                                                                                                                                                                                                                                                                                |             |       |
| 96           | 9            | 12 öre blue. An almost perfectly applied box                                                                                                                                                                                                                                                                                                                                                                                                                                                                                                                                                                                                                                                                                                                                        |             |                         |              |   | (outside Linköping) to UPPSALA. A full                                                                                                                                                                                                                                                                                                                                                                                                                                                                                                                                                                                                                        |             |       |
|              |              | cancellation (Nst 7) 28.10.1859. Very well centered.                                                                                                                                                                                                                                                                                                                                                                                                                                                                                                                                                                                                                                                                                                                                | $\odot$     | 300:-                   |              |   | description of the item is enclosed and can                                                                                                                                                                                                                                                                                                                                                                                                                                                                                                                                                                                                                   |             |       |
| 97K          | 9            | 12 öre blue. Cover, with contents, sent                                                                                                                                                                                                                                                                                                                                                                                                                                                                                                                                                                                                                                                                                                                                             |             |                         |              |   | be studied on the web. There you also find                                                                                                                                                                                                                                                                                                                                                                                                                                                                                                                                                                                                                    |             |       |
|              |              | 11.5.1859 from FAHLKÖPING to MARIESTAD,                                                                                                                                                                                                                                                                                                                                                                                                                                                                                                                                                                                                                                                                                                                                             |             |                         |              |   | information about Södermanlands-Nerikes nation                                                                                                                                                                                                                                                                                                                                                                                                                                                                                                                                                                                                                |             |       |
|              |              | cancelled with a nice Arc Cancellation. A                                                                                                                                                                                                                                                                                                                                                                                                                                                                                                                                                                                                                                                                                                                                           |             |                         |              | _ | 11                                                                                                                                                                                                                                                                                                                                                                                                                                                                                                                                                                                                                                                            | $\bowtie$   | 300:- |
|              |              | full description of the item is enclosed and                                                                                                                                                                                                                                                                                                                                                                                                                                                                                                                                                                                                                                                                                                                                        | _           |                         | 116K         | 9 | 12 öre blue. Cover sent 10.5.1861 from WARBERG                                                                                                                                                                                                                                                                                                                                                                                                                                                                                                                                                                                                                |             |       |
| 0017         | 0            | can be studied on the web                                                                                                                                                                                                                                                                                                                                                                                                                                                                                                                                                                                                                                                                                                                                                           | $\bowtie$   | 500:-                   |              |   | to FLODA (outside Göteborg). A full description                                                                                                                                                                                                                                                                                                                                                                                                                                                                                                                                                                                                               |             |       |
| 98K          | 9            | 12 öre blue. Cover, sent by unknown (however                                                                                                                                                                                                                                                                                                                                                                                                                                                                                                                                                                                                                                                                                                                                        |             |                         |              |   | of the item is enclosed and can be studied                                                                                                                                                                                                                                                                                                                                                                                                                                                                                                                                                                                                                    | $\bowtie$   | 300:- |
|              |              | the seal with a Royal Crown) and with unknown date to WESTERÅS. Cancelled by hand. A full                                                                                                                                                                                                                                                                                                                                                                                                                                                                                                                                                                                                                                                                                           |             |                         | 117K         | Q | on the web. 12 öre blue. Cover, with contents, sent                                                                                                                                                                                                                                                                                                                                                                                                                                                                                                                                                                                                           |             | 300   |
|              |              | description of the cover, information about                                                                                                                                                                                                                                                                                                                                                                                                                                                                                                                                                                                                                                                                                                                                         |             |                         | 1171         | 7 | 27.4.1861 from UMEÅ to SKELLEFTEÅ. A full                                                                                                                                                                                                                                                                                                                                                                                                                                                                                                                                                                                                                     |             |       |
|              |              | the addressee and about the Royal Order of                                                                                                                                                                                                                                                                                                                                                                                                                                                                                                                                                                                                                                                                                                                                          |             |                         |              |   | description of the item and the contents is                                                                                                                                                                                                                                                                                                                                                                                                                                                                                                                                                                                                                   |             |       |
|              |              | Polar Star is enclosed and can be studied on                                                                                                                                                                                                                                                                                                                                                                                                                                                                                                                                                                                                                                                                                                                                        |             |                         |              |   | 1                                                                                                                                                                                                                                                                                                                                                                                                                                                                                                                                                                                                                                                             | $\bowtie$   | 300:- |
|              |              | the web.                                                                                                                                                                                                                                                                                                                                                                                                                                                                                                                                                                                                                                                                                                                                                                            | $\bowtie$   | 500:-                   | 118K         | 9 | 12 öre blue. Cover sent 21.3.1861 from RONNEBY                                                                                                                                                                                                                                                                                                                                                                                                                                                                                                                                                                                                                |             |       |
| 99K          | 9            | 12 öre blue. Shipmail (official letter/emb.bref)                                                                                                                                                                                                                                                                                                                                                                                                                                                                                                                                                                                                                                                                                                                                    |             |                         |              |   | to VÄXJÖ & JOHANSTORP (probably the glass                                                                                                                                                                                                                                                                                                                                                                                                                                                                                                                                                                                                                     |             |       |
|              |              | from unknown sender to STOCKHOLM w arrival                                                                                                                                                                                                                                                                                                                                                                                                                                                                                                                                                                                                                                                                                                                                          |             |                         |              |   | factory). A full description of the item is                                                                                                                                                                                                                                                                                                                                                                                                                                                                                                                                                                                                                   |             |       |
|              |              | cds STOCKHOLM 25.9.1859. A full description                                                                                                                                                                                                                                                                                                                                                                                                                                                                                                                                                                                                                                                                                                                                         |             |                         |              |   | enclosed and can be studied on the web. In                                                                                                                                                                                                                                                                                                                                                                                                                                                                                                                                                                                                                    |             |       |
|              |              | of the item is enclosed and can be studied                                                                                                                                                                                                                                                                                                                                                                                                                                                                                                                                                                                                                                                                                                                                          |             |                         |              |   | the description also facts about Johanstorp                                                                                                                                                                                                                                                                                                                                                                                                                                                                                                                                                                                                                   |             |       |
|              |              | on the web.                                                                                                                                                                                                                                                                                                                                                                                                                                                                                                                                                                                                                                                                                                                                                                         | $\bowtie$   | 500:-                   |              |   | Glass Factory.                                                                                                                                                                                                                                                                                                                                                                                                                                                                                                                                                                                                                                                | $\bowtie$   | 300:- |
| 100K         | 9            | 12 öre blue. Cover, with contents, sent                                                                                                                                                                                                                                                                                                                                                                                                                                                                                                                                                                                                                                                                                                                                             |             |                         | 119K         | 9 | 12 öre blue. Cover sent from CHRISTIANSTAD                                                                                                                                                                                                                                                                                                                                                                                                                                                                                                                                                                                                                    |             |       |
|              |              | 12.8.1862 from RÅDA to SUNNE (Värmland).                                                                                                                                                                                                                                                                                                                                                                                                                                                                                                                                                                                                                                                                                                                                            |             |                         |              |   | 1.11.1860 to STOCKHOLM by stagecoach. A full                                                                                                                                                                                                                                                                                                                                                                                                                                                                                                                                                                                                                  |             |       |
|              |              | A full description of the item is enclosed and                                                                                                                                                                                                                                                                                                                                                                                                                                                                                                                                                                                                                                                                                                                                      |             | 200                     |              |   | description of the item is enclosed and can                                                                                                                                                                                                                                                                                                                                                                                                                                                                                                                                                                                                                   |             | 200.  |
| 10177        | 0            | can be studied on the web.                                                                                                                                                                                                                                                                                                                                                                                                                                                                                                                                                                                                                                                                                                                                                          | $\boxtimes$ | 300:-                   | 120K         | 0 | be studied on the web. 12 öre blue. Cover, without contents, sent                                                                                                                                                                                                                                                                                                                                                                                                                                                                                                                                                                                             |             | 300:- |
| 101K         | 7            | 12 öre blue. Cover, with contents, sent                                                                                                                                                                                                                                                                                                                                                                                                                                                                                                                                                                                                                                                                                                                                             |             |                         | 120K         | 7 | 17.10.1860 from TIERP to STOCKHOLM. A full                                                                                                                                                                                                                                                                                                                                                                                                                                                                                                                                                                                                                    |             |       |
|              |              | 13 12 1862 from LAHOLM to STOCKHOLM                                                                                                                                                                                                                                                                                                                                                                                                                                                                                                                                                                                                                                                                                                                                                 |             |                         |              |   | 1,IUII IIIII III III III IIII IIII I                                                                                                                                                                                                                                                                                                                                                                                                                                                                                                                                                                                                                          |             |       |
|              |              | 13.12.1862 from LAHOLM to STOCKHOLM.  A full description of the item, the contents of the                                                                                                                                                                                                                                                                                                                                                                                                                                                                                                                                                                                                                                                                                           |             |                         |              |   | description of the item is enclosed and can                                                                                                                                                                                                                                                                                                                                                                                                                                                                                                                                                                                                                   |             |       |
|              |              | A full description of the item, the contents of the                                                                                                                                                                                                                                                                                                                                                                                                                                                                                                                                                                                                                                                                                                                                 |             |                         |              |   | description of the item is enclosed and can<br>be studied on the web                                                                                                                                                                                                                                                                                                                                                                                                                                                                                                                                                                                          | $\bowtie$   | 300:- |
|              |              | A full description of the item, the contents of the letter and facts about the addressee are                                                                                                                                                                                                                                                                                                                                                                                                                                                                                                                                                                                                                                                                                        | $\bowtie$   | 300:-                   | 121K         | 9 | be studied on the web.                                                                                                                                                                                                                                                                                                                                                                                                                                                                                                                                                                                                                                        | $\bowtie$   | 300:- |
| 102K         | 9            | A full description of the item, the contents of the letter and facts about the addressee are enclosed and can be studied on the web.                                                                                                                                                                                                                                                                                                                                                                                                                                                                                                                                                                                                                                                |             | 300:-                   | 121K         | 9 | be studied on the web.<br>12 öre blue. Cover sent 25.7.1859 from                                                                                                                                                                                                                                                                                                                                                                                                                                                                                                                                                                                              |             | 300:- |
| 102K         | 9            | A full description of the item, the contents of the letter and facts about the addressee are enclosed and can be studied on the web.  12 öre blue. Cover, sent 1.9.1862 from                                                                                                                                                                                                                                                                                                                                                                                                                                                                                                                                                                                                        |             | 300:-                   | 121K         | 9 | be studied on the web.                                                                                                                                                                                                                                                                                                                                                                                                                                                                                                                                                                                                                                        |             | 300:- |
| 102K         | 9            | A full description of the item, the contents of the letter and facts about the addressee are enclosed and can be studied on the web.                                                                                                                                                                                                                                                                                                                                                                                                                                                                                                                                                                                                                                                | $\boxtimes$ | 300:-                   | 121K         | 9 | be studied on the web.<br>12 öre blue. Cover sent 25.7.1859 from<br>CARLSKRONA to STOCKHOLM. A full                                                                                                                                                                                                                                                                                                                                                                                                                                                                                                                                                           |             | 300:- |
| 102K         | 9            | A full description of the item, the contents of the letter and facts about the addressee are enclosed and can be studied on the web.  12 öre blue. Cover, sent 1.9.1862 from SUNDSVALL to UMEÅ. A full description of the item and facts about the addressee are enclosed and can be studied on the web.                                                                                                                                                                                                                                                                                                                                                                                                                                                                            |             | 300:-                   | 121K<br>122K |   | be studied on the web.  12 öre blue. Cover sent 25.7.1859 from CARLSKRONA to STOCKHOLM. A full description of the item is enclosed and can be                                                                                                                                                                                                                                                                                                                                                                                                                                                                                                                 |             |       |
| 102K<br>103K |              | A full description of the item, the contents of the letter and facts about the addressee are enclosed and can be studied on the web.  12 öre blue. Cover, sent 1.9.1862 from SUNDSVALL to UMEÅ. A full description of the item and facts about the addressee are enclosed and can be studied on the web.  12 öre blue. Cover sent 6.9.1862 from SÖDERHAMN                                                                                                                                                                                                                                                                                                                                                                                                                           |             |                         |              |   | be studied on the web.  12 öre blue. Cover sent 25.7.1859 from CARLSKRONA to STOCKHOLM. A full description of the item is enclosed and can be studied on the web.  12 öre blue. Cover, with contents, sent from CARLSTAD 20.9.1860 to the board of the Private                                                                                                                                                                                                                                                                                                                                                                                                |             |       |
|              |              | A full description of the item, the contents of the letter and facts about the addressee are enclosed and can be studied on the web.  12 öre blue. Cover, sent 1.9.1862 from SUNDSVALL to UMEÅ. A full description of the item and facts about the addressee are enclosed and can be studied on the web.  12 öre blue. Cover sent 6.9.1862 from SÖDERHAMN to GÄVLE, transported by stagecoach. A full                                                                                                                                                                                                                                                                                                                                                                               |             |                         |              |   | be studied on the web.  12 öre blue. Cover sent 25.7.1859 from CARLSKRONA to STOCKHOLM. A full description of the item is enclosed and can be studied on the web.  12 öre blue. Cover, with contents, sent from CARLSTAD 20.9.1860 to the board of the Private Bank in STOCKHOLM. A full description of the                                                                                                                                                                                                                                                                                                                                                   |             |       |
|              |              | A full description of the item, the contents of the letter and facts about the addressee are enclosed and can be studied on the web.  12 öre blue. Cover, sent 1.9.1862 from SUNDSVALL to UMEÅ. A full description of the item and facts about the addressee are enclosed and can be studied on the web.  12 öre blue. Cover sent 6.9.1862 from SÖDERHAMN to GÄVLE, transported by stagecoach. A full description of the item and facts about the                                                                                                                                                                                                                                                                                                                                   |             |                         |              |   | be studied on the web.  12 öre blue. Cover sent 25.7.1859 from CARLSKRONA to STOCKHOLM. A full description of the item is enclosed and can be studied on the web.  12 öre blue. Cover, with contents, sent from CARLSTAD 20.9.1860 to the board of the Private Bank in STOCKHOLM. A full description of the item is enclosed and can be studied on the                                                                                                                                                                                                                                                                                                        |             | 300:- |
|              |              | A full description of the item, the contents of the letter and facts about the addressee are enclosed and can be studied on the web.  12 öre blue. Cover, sent 1.9.1862 from SUNDSVALL to UMEÅ. A full description of the item and facts about the addressee are enclosed and can be studied on the web.  12 öre blue. Cover sent 6.9.1862 from SÖDERHAMN to GÄVLE, transported by stagecoach. A full description of the item and facts about the addressee are enclosed and can be studied on                                                                                                                                                                                                                                                                                      |             | 300:-                   | 122K         | 9 | be studied on the web.  12 öre blue. Cover sent 25.7.1859 from CARLSKRONA to STOCKHOLM. A full description of the item is enclosed and can be studied on the web.  12 öre blue. Cover, with contents, sent from CARLSTAD 20.9.1860 to the board of the Private Bank in STOCKHOLM. A full description of the item is enclosed and can be studied on the web.                                                                                                                                                                                                                                                                                                   |             |       |
| 103K         | 9            | A full description of the item, the contents of the letter and facts about the addressee are enclosed and can be studied on the web. 12 öre blue. Cover, sent 1.9.1862 from SUNDSVALL to UMEÅ. A full description of the item and facts about the addressee are enclosed and can be studied on the web. 12 öre blue. Cover sent 6.9.1862 from SÖDERHAMN to GÄVLE, transported by stagecoach. A full description of the item and facts about the addressee are enclosed and can be studied on the web.                                                                                                                                                                                                                                                                               |             |                         |              | 9 | be studied on the web.  12 öre blue. Cover sent 25.7.1859 from CARLSKRONA to STOCKHOLM. A full description of the item is enclosed and can be studied on the web.  12 öre blue. Cover, with contents, sent from CARLSTAD 20.9.1860 to the board of the Private Bank in STOCKHOLM. A full description of the item is enclosed and can be studied on the web.  12 öre blue. Cover, with contents, sent                                                                                                                                                                                                                                                          |             | 300:- |
|              | 9            | A full description of the item, the contents of the letter and facts about the addressee are enclosed and can be studied on the web. 12 öre blue. Cover, sent 1.9.1862 from SUNDSVALL to UMEÅ. A full description of the item and facts about the addressee are enclosed and can be studied on the web. 12 öre blue. Cover sent 6.9.1862 from SÖDERHAMN to GÄVLE, transported by stagecoach. A full description of the item and facts about the addressee are enclosed and can be studied on the web. 12 öre blue. Cancelled CIMBRITSHAMN 8.11.1870                                                                                                                                                                                                                                 |             | 300:-                   | 122K         | 9 | be studied on the web.  12 öre blue. Cover sent 25.7.1859 from CARLSKRONA to STOCKHOLM. A full description of the item is enclosed and can be studied on the web.  12 öre blue. Cover, with contents, sent from CARLSTAD 20.9.1860 to the board of the Private Bank in STOCKHOLM. A full description of the item is enclosed and can be studied on the web.  12 öre blue. Cover, with contents, sent 24.10.1861 from ÖKNE (Värmland) to GÖTEBORG                                                                                                                                                                                                              |             | 300:- |
| 103K         | 9            | A full description of the item, the contents of the letter and facts about the addressee are enclosed and can be studied on the web.  12 öre blue. Cover, sent 1.9.1862 from SUNDSVALL to UMEÅ. A full description of the item and facts about the addressee are enclosed and can be studied on the web.  12 öre blue. Cover sent 6.9.1862 from SÖDERHAMN to GÄVLE, transported by stagecoach. A full description of the item and facts about the addressee are enclosed and can be studied on the web.  12 öre blue. Cancelled CIMBRITSHAMN 8.11.1870 with TWO additional cancellations 8.11 and                                                                                                                                                                                   |             | 300:-                   | 122K         | 9 | be studied on the web.  12 öre blue. Cover sent 25.7.1859 from CARLSKRONA to STOCKHOLM. A full description of the item is enclosed and can be studied on the web.  12 öre blue. Cover, with contents, sent from CARLSTAD 20.9.1860 to the board of the Private Bank in STOCKHOLM. A full description of the item is enclosed and can be studied on the web.  12 öre blue. Cover, with contents, sent 24.10.1861 from ÖKNE (Värmland) to GÖTEBORO A full description of the item is enclosed                                                                                                                                                                   | ⊠<br>∑      | 300:- |
| 103K<br>104K | 9            | A full description of the item, the contents of the letter and facts about the addressee are enclosed and can be studied on the web.  12 öre blue. Cover, sent 1.9.1862 from SUNDSVALL to UMEÅ. A full description of the item and facts about the addressee are enclosed and can be studied on the web.  12 öre blue. Cover sent 6.9.1862 from SÖDERHAMN to GÄVLE, transported by stagecoach. A full description of the item and facts about the addressee are enclosed and can be studied on the web.  12 öre blue. Cancelled CIMBRITSHAMN 8.11.1870 with TWO additional cancellations 8.11 and 9.11 respectively. Three differenmt cancellations.                                                                                                                                |             | 300:-                   | 122K<br>123K | 9 | be studied on the web.  12 öre blue. Cover sent 25.7.1859 from CARLSKRONA to STOCKHOLM. A full description of the item is enclosed and can be studied on the web.  12 öre blue. Cover, with contents, sent from CARLSTAD 20.9.1860 to the board of the Private Bank in STOCKHOLM. A full description of the item is enclosed and can be studied on the web.  12 öre blue. Cover, with contents, sent 24.10.1861 from ÖKNE (Värmland) to GÖTEBORO A full description of the item is enclosed and can be studied on the web.                                                                                                                                    |             | 300:- |
| 103K         | 9            | A full description of the item, the contents of the letter and facts about the addressee are enclosed and can be studied on the web.  12 öre blue. Cover, sent 1.9.1862 from SUNDSVALL to UMEÅ. A full description of the item and facts about the addressee are enclosed and can be studied on the web.  12 öre blue. Cover sent 6.9.1862 from SÖDERHAMN to GÄVLE, transported by stagecoach. A full description of the item and facts about the addressee are enclosed and can be studied on the web.  12 öre blue. Cancelled CIMBRITSHAMN 8.11.1870 with TWO additional cancellations 8.11 and 9.11 respectively. Three differenmt cancellations.  12 öre blue. Cancelled with TWO different                                                                                     |             | 300:-                   | 122K         | 9 | be studied on the web.  12 öre blue. Cover sent 25.7.1859 from CARLSKRONA to STOCKHOLM. A full description of the item is enclosed and can be studied on the web.  12 öre blue. Cover, with contents, sent from CARLSTAD 20.9.1860 to the board of the Private Bank in STOCKHOLM. A full description of the item is enclosed and can be studied on the web.  12 öre blue. Cover, with contents, sent 24.10.1861 from ÖKNE (Värmland) to GÖTEBORO A full description of the item is enclosed and can be studied on the web.  12 öre blue. Letter with contents, sent                                                                                           | ⊠<br>∑      | 300:- |
| 103K<br>104K | 9            | A full description of the item, the contents of the letter and facts about the addressee are enclosed and can be studied on the web.  12 öre blue. Cover, sent 1.9.1862 from SUNDSVALL to UMEÅ. A full description of the item and facts about the addressee are enclosed and can be studied on the web.  12 öre blue. Cover sent 6.9.1862 from SÖDERHAMN to GÄVLE, transported by stagecoach. A full description of the item and facts about the addressee are enclosed and can be studied on the web.  12 öre blue. Cancelled CIMBRITSHAMN 8.11.1870 with TWO additional cancellations 8.11 and 9.11 respectively. Three differenmt cancellations.  12 öre blue. Cancelled with TWO different cancellations, both dated 13.9.1871. The                                            |             | 300:-                   | 122K<br>123K | 9 | be studied on the web.  12 öre blue. Cover sent 25.7.1859 from CARLSKRONA to STOCKHOLM. A full description of the item is enclosed and can be studied on the web.  12 öre blue. Cover, with contents, sent from CARLSTAD 20.9.1860 to the board of the Private Bank in STOCKHOLM. A full description of the item is enclosed and can be studied on the web.  12 öre blue. Cover, with contents, sent 24.10.1861 from ÖKNE (Värmland) to GÖTEBORO A full description of the item is enclosed and can be studied on the web.  12 öre blue. Letter with contents, sent 21.1.1862 from SKELLEFTEÅ to STOCKHOLM.                                                   | ⊠<br>∑      | 300:- |
| 103K<br>104K | 9            | A full description of the item, the contents of the letter and facts about the addressee are enclosed and can be studied on the web.  12 öre blue. Cover, sent 1.9.1862 from SUNDSVALL to UMEÅ. A full description of the item and facts about the addressee are enclosed and can be studied on the web.  12 öre blue. Cover sent 6.9.1862 from SÖDERHAMN to GÄVLE, transported by stagecoach. A full description of the item and facts about the addressee are enclosed and can be studied on the web.  12 öre blue. Cancelled CIMBRITSHAMN 8.11.1870 with TWO additional cancellations 8.11 and 9.11 respectively. Three differenmt cancellations.  12 öre blue. Cancelled with TWO different cancellations, both dated 13.9.1871. The addressee is the oldest whole sale company |             | 300:-<br>300:-<br>300:- | 122K<br>123K | 9 | be studied on the web.  12 öre blue. Cover sent 25.7.1859 from CARLSKRONA to STOCKHOLM. A full description of the item is enclosed and can be studied on the web.  12 öre blue. Cover, with contents, sent from CARLSTAD 20.9.1860 to the board of the Private Bank in STOCKHOLM. A full description of the item is enclosed and can be studied on the web.  12 öre blue. Cover, with contents, sent 24.10.1861 from ÖKNE (Värmland) to GÖTEBORO A full description of the item is enclosed and can be studied on the web.  12 öre blue. Letter with contents, sent 21.1.1862 from SKELLEFTEÅ to STOCKHOLM. A                                                 | ⊠<br>∑      | 300:- |
| 103K<br>104K | 9            | A full description of the item, the contents of the letter and facts about the addressee are enclosed and can be studied on the web.  12 öre blue. Cover, sent 1.9.1862 from SUNDSVALL to UMEÅ. A full description of the item and facts about the addressee are enclosed and can be studied on the web.  12 öre blue. Cover sent 6.9.1862 from SÖDERHAMN to GÄVLE, transported by stagecoach. A full description of the item and facts about the addressee are enclosed and can be studied on the web.  12 öre blue. Cancelled CIMBRITSHAMN 8.11.1870 with TWO additional cancellations 8.11 and 9.11 respectively. Three differenmt cancellations.  12 öre blue. Cancelled with TWO different cancellations, both dated 13.9.1871. The                                            |             | 300:-                   | 122K<br>123K | 9 | be studied on the web.  12 öre blue. Cover sent 25.7.1859 from CARLSKRONA to STOCKHOLM. A full description of the item is enclosed and can be studied on the web.  12 öre blue. Cover, with contents, sent from CARLSTAD 20.9.1860 to the board of the Private Bank in STOCKHOLM. A full description of the item is enclosed and can be studied on the web.  12 öre blue. Cover, with contents, sent 24.10.1861 from ÖKNE (Värmland) to GÖTEBORO A full description of the item is enclosed and can be studied on the web.  12 öre blue. Letter with contents, sent 21.1.1862 from SKELLEFTEÅ to STOCKHOLM. A full description of the item, and the contents, | ⊠<br>∑      | 300:- |