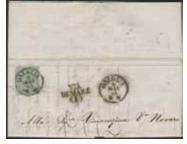

|               |                | 1928     | Somewhat mixed quality Mi € 196 (4)  Sony shoots 4.7.0 Somewhat mixed quality                      | 400:-             |
|               |                  |                                                                                            |               |                | 1929     | Souv.sheets 4, 7-9. Somewhat mixed quality<br>Mi € 154 (4)                                         | 300:-             |
|               |                  |                                                                                            |               |                |          | 1711 € 127 (7)                                                                                     | 500               |





1918 1936







1940 1954 1943









2041 2042 2142 2143





2046 2047







2201 2202 2258

|                          |               | Booklets. MH32.3, 34, 37, 40(x3), 41, 42.1,