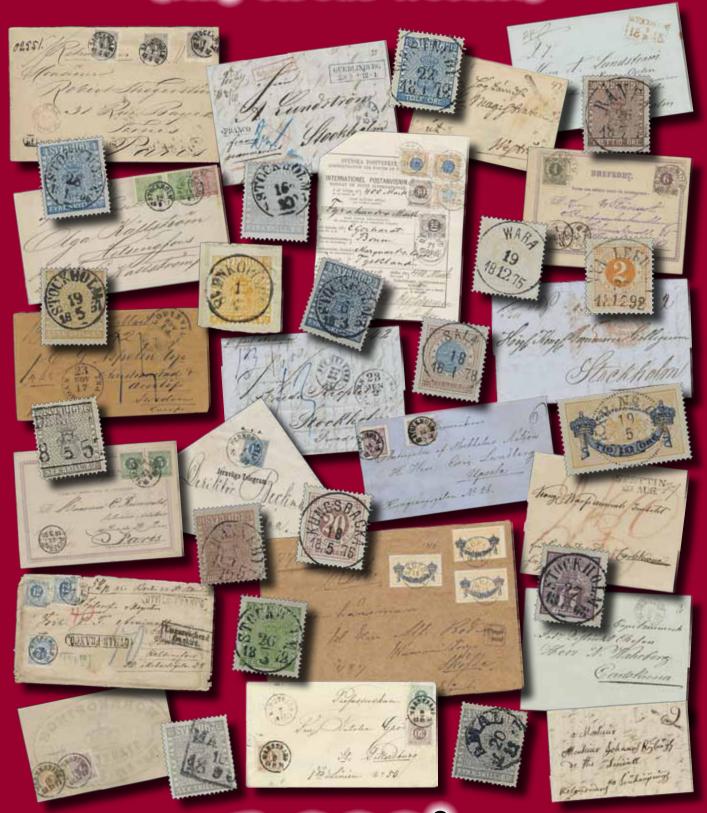

| 30K          | MARSTRAND 10.3.1858. Official letter (fribrev) sent from MARSTRAND 10.3.1858 to the governor of the county            | 51P      |                       | documentation, Official cover for "Riksdagshandling ithin STOCKHOLM 12.2.93.                             | ar"         | 300:-   |
|--------------|-----------------------------------------------------------------------------------------------------------------------|----------|-----------------------|----------------------------------------------------------------------------------------------------------|-------------|---------|
|              | of Göteborgs och Bohus län in GÖTEBORG. A full                                                                        |          |                       |                                                                                                          | 1 .         |         |
|              | description of the item and facts about the city of                                                                   | 52Bc     |                       | <b>documents collections</b> / Samlingar postala blad documents accumulation 1890s–1950s in plastic box. | nketi       | ter     |
| 31K          | Marstrand are enclosed and can be studied on the web. 300:-<br>NORRTELJE 14.10.1862. Official letter (fribrey) sent   | 3200     |                       | y unused forms intended for internal usages. incl. more                                                  | e           |         |
| JIK          | 14.10.1862 from NORRTELJE to the governor of the                                                                      |          | scarce                | ones. Also some circulars, announcements, etc. (100s                                                     | )           | 300:-   |
|              | county of Stockholm, in STOCKHOLM. a full description                                                                 |          |                       | Stamps / Frimärken                                                                                       |             |         |
| 2017         | of the item is enclosed and can be studied on the web. 500:-                                                          |          |                       | Skilling Banco                                                                                           |             |         |
| 32K          | RAMUNDEBODA 5.3.1855. Cover sent from RAMUNDEBODA to STOCKHOLM. A full description of the item, facts                 | 53       | 1a                    | 3 skill light bluish green. Cancelled SÖDERHAMN                                                          |             |         |
|              | about the place from where the item was sent and about                                                                |          |                       | 26.8.1856 with an upside down cancellation.  A thick green line to the left in the upper                 |             |         |
|              | the addressee are enclosed and can be studied on the web. 300:-                                                       |          |                       | margin. Off-centered and reperforated. F 45000                                                           | $\odot$     | 1.500:- |
| 33K          | STRÖMSTAD 6.8.1855. Cover sent 6.8.1855 from STRÖMSTAD to STOCKHOLM (Pharmacy White Bear). A full description         | 54       | 1 F                   | 5 -                                                                                                      | **          | 400:-   |
|              | of the item, facts about the addressee and facts about the                                                            | 55       | 2                     | 4 skill blue. EXCELLENT cancellation<br>STOCKHOLM 21.8.1858. F 1000                                      | 0           | 400:-   |
|              | pharmacy are enclosed and can be studied on the web. 300:-                                                            | 56       | 2                     | 4 skill blue. Rectangle cancellation SLITE                                                               | 0           | 400     |
| 34K          | WALDEMARSVIK 1.6.1855. Cover sent from WALDEMARSVIK                                                                   |          |                       | 1.12.1861. F 1000                                                                                        | $\odot$     | 400:-   |
|              | to STOCKHOLM. A full description of the item, facts about the writer of the letter and the contents are               | 57       | 2                     | 4 skill blue. Sweden 2 used. 4 skill blue. A                                                             |             |         |
|              | enclosed and ca be studied on the web. 500:-                                                                          |          |                       | part of a box cancellation N KOPPARBERGET 16.1.185x. Off-centered F 1000                                 | 0           | 300:-   |
| 35K          | WAXHOLM 5.11.1855. Official letter (fribrev) from                                                                     | 58K      | 2                     | 4 skill blue. Letter sent from NORRKÖPING                                                                |             |         |
|              | Waxhholm 5.11.1855 to the governor of the County of Fahlun. A full description of the item, the contents              |          |                       | 6.1.1856 to MORA with contents. A full                                                                   |             |         |
|              | of the letter, facts about the addressee and about                                                                    |          |                       | description of the item is enclosed and can<br>be seen on the web. F 1000                                | $\bowtie$   | 500:-   |
|              | the fortress of Waxholm are enclosed and can be                                                                       | 59K      | 2                     | 4 skill blue. Cover sent 28.6.1858 from LUND                                                             |             | 200.    |
| 36           | studied on the web. 500:-<br>WEMDALEN 1.11.1854 on attractive cover with contents.                                    |          |                       | to TROLLE-LJUNGBY. A full description of the                                                             |             |         |
| 30           | Postal: 1500:- 300:-                                                                                                  |          |                       | item is enclosed and can be studied on the web. F 1000                                                   | $\bowtie$   | 500:-   |
|              | Circle postmarks / Cirkelstämplar                                                                                     | 60       | $2a^1$                | 4 skill blue, thin paper cancelled with an                                                               |             | 300     |
| 37K          | STOCKHOLM 24.4.1855. Cover sent from STOCKHOLM                                                                        |          |                       | excellent Arc Postmark UMEÅ 16.4.1856. F 1000                                                            | $\odot$     | 700:-   |
|              | 24.4.1855 to JAKOBSTAD (Finland). A full description                                                                  | 61       | $2a^1$                | 4 skill blue, thin paper. Excellent cancellation DALARÖ 2.8.1855. Pls observe that the month             |             |         |
|              | of the item, facts about the mail route from Stockholm<br>through Grisslehamn to Finland and some more are            |          |                       | digit "8" is turned upside down. One slightly                                                            |             |         |
|              | enclosed and can be studied on the web. 500:-                                                                         |          |                       | rounded corner. F 1000                                                                                   | $\odot$     | 500:-   |
| 38K          | STOCKHOLM 20.1.1857. Letter sent from STOCKHOLM to                                                                    | 62       | $2a^1$                | 4 skill blue, thin paper. Cancelled N.                                                                   |             |         |
|              | BORDEAUX (France). Enclosed is also facts about                                                                       |          |                       | KOPPARBERGET 12.11.1855. Expertized HOW. F 1000                                                          | $\triangle$ | 700:-   |
|              | the sending company. Full description of the item and the mail route are enclosed and can be studie on the web. 500:- | 63       | $2a^1$                | 4 skill blue, thin paper. A very fine copy                                                               |             |         |
| 39K          | STOCKHOLM 24.4.1856. Official letter (fribrev) sent                                                                   |          |                       | cancelled GRYTHYTTEHED 3.8.1856. Cert HOW                                                                | ^           | 700     |
|              | from STOCKHOLM 24.4.1856 to the governor of the county                                                                | 64       | 2c                    | (3,3,4). F 1000<br>4 skill bright blue, thin paper. Superb canc.                                         | Δ           | 700:-   |
|              | of Fahlun in FAHLUN. A full description of the item is encloses as well as facts about the Southern                   | "        | 20                    | STOCKHOLM 5.8.1856. F 1900                                                                               | $\odot$     | 900:-   |
|              | correctional Institution which is the origin of the                                                                   | 65       | 2e                    | Cancelled with an almost perfect cancellation                                                            | _           | 700     |
| 4077         | cover. It can also be studied on the web.                                                                             | 66       | 2e                    | WADSTENA 24.5.1857. F 950<br>4 skill blue, medium-thick paper. Arrival                                   | 0           | 700:-   |
| 40K          | STOCKHOLM 1.9.1859. Official letter (fribrev) from<br>the Royal Military Academy (Krigsskolan Karlberg)               | 00       | 20                    | cancellation STOCKHOLM 26.6.185x. Two slightly                                                           |             |         |
|              | sent 1.9.1859 to ESKILSTUNA. A full description of                                                                    |          |                       | folded perfs. Cert HOW (3,3,4). F 950                                                                    | 0           | 500:-   |
|              | the item and facts about the Royal Military Academy                                                                   | 67       | 2f                    | 4 skill blue, dense background, medium-thick paper. Cancelled SMEDJEBACKEN 29,7.1857. The                |             |         |
|              | are enclosed and can be studied on the web. 300:-                                                                     |          |                       | cancellation turned 90 degrees. An almost                                                                |             |         |
| 4117         | Foreign-related covers / Utlandsanknytning Norway. Unpaid cover sent from GÖTEBORG 18.4.1860 to                       |          | • •                   | perfectly centered copy F 950                                                                            | $\odot$     | 700:-   |
| 41K          | Tönsberg. Postage due notation "9" at back. 300:-                                                                     | 68       | 2f                    | 4 skill blue, dense background, medium-thick paper. Cancelled with a Danish circular                     |             |         |
| 42K          | Norway. Prepaid letter sent from GÖTHEBORG 30.7.1863                                                                  |          |                       | numeral cancellation "1" (Copenhagen). F 950                                                             | 0           | 500:-   |
| 4217         | to Tönsberg. 300:-                                                                                                    | 69       | $2h^1$                | 4 skill light blue, medium-thick paper. An                                                               |             |         |
| 43K          | Denmark. Boxed cancellation FRÅN DANMARK in violet colour on fresh letter dated "Köpenhamn den 12 Juli                |          |                       | almost perfectly centered copy with a superb cancellation STOCKHOLM 5.5.1857. Cert HOW                   |             |         |
|              | 1867", sent unpaid via MALMÖ 13.7.1867 to Falkenberg.                                                                 |          |                       | (4,4,5). F 950                                                                                           | 0           | 1.000:- |
|              | Postage due notation "25" (öre). Superb cover with                                                                    | 70       | $2h^1$                | 4 skill light blue, medium-thick paper.                                                                  |             |         |
| 44           | this scarce pmk. Postal: 4000:- 1.700:- Great Britain. Unfranked cover from England 1846.                             |          |                       | Cancelled EKSJÖ 9.6.1857. A very well centered copy. F 950                                               | 0           | 700:-   |
| • •          | Ship post via Hull Ship-letter, Hamburg Schiffs Brief-                                                                | 71       | $2h^1$                | 4 skill light blue, medium-thick paper.                                                                  | O           | 700     |
|              | Post, and Stralsund large straight line postmark. 300:-                                                               |          |                       | Cerificate Sjöman . Good centering, very good                                                            |             |         |
| 45K          | Spain. Prepaid 2-fold cover front sent via KIEL 25.3 to HMS Vanadis at CADIZ 31.3.69. Cancellations PD                | 72       | $2h^2$                | example, cancelled GEFLE 21.12.56. F 950<br>4 skill pale blue, medium-thick paper. An                    | 0           | 400:-   |
|              | and FRANCO. 800:-                                                                                                     | 12       | 211                   | interesting printing flaw in conjunction with                                                            |             |         |
|              | Collections prephilately / Förfilatelisamlingar                                                                       |          |                       | "V" in Sverige. Cancelled JÖNKÖPING 19.3.1857.                                                           |             |         |
| 46Ma         | Prephilately lot 1840-1865 in box. Almost 120 letters with                                                            | 72       | 2                     | Cert how (4,4,4). F 1300<br>4 skill blue, clear print, medium-thick paper.                               | 0           | 800:-   |
|              | different types of cancellations. Among those a letter to                                                             | 73       | 2m                    | Cancelled FAHLKÖPING 27.2.1858 with an Arc                                                               |             |         |
| 47K          | Flensburg. Somewhat mixed quality 1.500:-<br>Prephilately lot -1855. 12 pre philately letters with straight           |          |                       | Cancellation. Expertized HOW. F 950                                                                      | $\triangle$ | 500:-   |
|              | line postmarks. Among them 2 letters from ESKILSTUNA. Please                                                          | 74       | $2n^1$                | 4 skill dark blue, medium-thick paper.                                                                   |             |         |
| 4017         | inspect! Mostly good quality 500:-                                                                                    |          |                       | Cancelled with a well places, however turned 90 degrees, box cancellation KÖPING 21.6.1858.              |             |         |
| 48K          | Prephilately lot. 5 prephil covers, all with boxed cane, blue<br>Halmstad 1854. Fine quality. 300:-                   |          |                       | F 3000                                                                                                   | $\odot$     | 700:-   |
|              | • •                                                                                                                   | 75       | $2E^{2}$              | 4 skill second reprint 1868 with cert. Thorsson.                                                         | *           | 600:-   |
| 49K          | Postal documentation / Postal dokumentation Postal documentation, Registered valeur recouvrer (inkassering)           | 76<br>77 | 3E <sup>1</sup><br>4a | 6 skill first reprint 1868. F 5000<br>8 skill reddish orange. Cancelled with a nice                      | *           | 800:-   |
|              | cover sent from BORDEAUX 13.3.1911 to DJURSHOLM 16.3.1911.                                                            | <u> </u> |                       | cancellation LUND 15.5.1856. Repaired! Cert                                                              |             |         |
| <b>E</b> 017 | Very scarce. 1.000:-                                                                                                  | 70       | A 1                   | HOW. F 6500                                                                                              | 0           | 700:-   |
| 50K          | Postal documentation, Receipt for fee 2 rdr for a mail bag, cancelled ARVIKA 22.4.1873. 400:-                         | 78       | 4d                    | 8 skill yellow. Good - fair centering.<br>STOCKHOLM 28.xx.18xx. One minor short perf.                    |             |         |
|              |                                                                                                                       |          |                       | F 5000                                                                                                   | $\odot$     | 1.000:- |
|              |                                                                                                                       |          |                       |                                                                                                          |             | 9       |