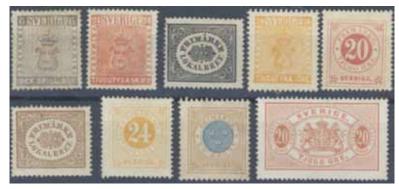

| 532K  | bKe8C, 145A Postcard 5/6 öre additionally franked with 10 öre, sent from VÄSTERÅS LBR 22.7.37 to Yugoslavia. Arrival pmk ZAGREB 27.VII.31. Undeliverable with label "Nepoznat Inconnu". Small tear repaired with                                      | 200:       |              | ★★ accumulation 1981-1990 in box. 50 booklets with discount stamps for use within the Nordic countries. Excellent quality ★★ accumulation 1981-1990 in box. 40 complete booklets with discount stamps for use within the Nordic countries + 200 | 5.000:-            |
|-------|-------------------------------------------------------------------------------------------------------------------------------------------------------------------------------------------------------------------------------------------------------|------------|--------------|-------------------------------------------------------------------------------------------------------------------------------------------------------------------------------------------------------------------------------------------------|--------------------|
| 533K  | tape at back. bKe10 Postcard 5 öre sent from TIDAHOLM 24.1.1901 to Denmark. Undeliverable with label "Ubekjendt Inconnu" and cancellations KJØBENHAVN and RETOUR.                                                                                     | 300:-      | 552A         | discount stamps (correspnding to 10 booklets) also for use within the Nordic countries. Excellent quality  ★★/★. Collection 1920-72 in Leuchtturm album incl. nice ★★  Coil stamps, some 1924-years, mainly ★★ sets 1930's, some                | 5.000:-            |
| 534K  |                                                                                                                                                                                                                                                       | 300:-      | 553A         | BC/CB-pairs, F337C* * etc. F ca 50000 acc. to vendor. (1000) * */* collection 1862 - 1975 in DAVO album. Almost complete after 1890, but without all BC/CB-pairs. Several better stamps                                                         | 4.000:-            |
| 535K  | bKe13 Postcard 10 öre sent from PKXP No 81E 15.6.1904 to France. Undeliverable with cancellations NON RÉCLAMÉ,                                                                                                                                        | 400:-      | 554A         | x including 1 kr Oscar, Post Office, 1924, 5 kr Castle and Local Post reprint **. After 1924 mostly **. Mostly fine quality **/*. Stockbook with Official- and Postage due stamps. Mostly                                                       | 4.000:-            |
| 536K  | RETOUR A L'EXPÉDITEUR 7036. bKel4 Postcard 10 öre sent from STOCKHOLM 26.2.09 to Great Britain. Arrival pmk LONDON S.W. 2.MR.09. Undeliverable with cancellations RETURNED                                                                            | 300:-      | 555P         | ★★ incl. e.g. Tj4, 18, two 22A, 22B, L1-5 and 7-8, several units, wmks, L7a and 10★, good Military stamps etc. (1200) ★★. 28 different stripes-of five 1920-34 incl. 155bz, 156, 159, 162, 165bz, 168 A3, 193-94 incl. many well-centered.      | 3.500:-            |
|       | 'LR OFFICE LONDON 3.MR.09 and PARTI GONEW AWAY.                                                                                                                                                                                                       | 300:-      | 556P         | Facit > 52000.  ★★. 65 different Coil stamps F140-95. E.g. 141bz, 144Abz,                                                                                                                                                                       | 3.000:-            |
| 537K  | bKe31, 143A Postcard 10 öre additionally franked with 5 öre, sent from VÄSTRA BODARNE 24.12.27 to Lithuania. Arrival pmk KAUNAS 26.XII.27. Scarce destination.                                                                                        | 300:-      | 557A         | 152Acx, 153-55, 158-60, 167 and 171 etc. incl. many well-centered. Facit approx. 49000.  ★★/★. Mostly ★★ collection 1877-1936 in SAFE dual album.                                                                                               | 3.000:-            |
| 538K  | bKd1AI Response card dated "Dalarö den 27 Sept 1878" sent<br>from ÅNGBÅTS PXP No 64 27.9.78 to STOCKHOLM<br>5.TUR 27.9. Scarce.                                                                                                                       | 800:-      |              | E.g. good Circle types and OII incl. F39, 46, 49 and 59*, F65*, cpl Landstorm, WPC and UPU mainly **, nice Coil stamps, 233a+b and 246-57**, some Official stamps etc. (300)                                                                    | 3.000:-            |
|       |                                                                                                                                                                                                                                                       | .000:-     | 558Ce        | ★★ accumulation 1960-1990 in box. Face value material in glassine envelopes, small boxes, year sets and stockbook.                                                                                                                              | 2 000              |
| 540K  | bKd13 Response card 10 öre sent from EDENKOBEN 1.SEP.1899<br>to KUNGSBACKA 3.9.1899. EXCELLENT.  Air mail covers / Luftpost                                                                                                                           | 300:-      | 559Rc        | Franking value close to 10000 SEK. Fine quality  ★★ accumulation 1970- in box. Face value material in year sets, plastic boxes, commemorative folders, booklets etc.                                                                            | 3.000:-            |
| 541K  | Air mail cover, Transatlantic Zeppelin cover "NORDAMERIKAFAHRT". Sent by the airship Hindenbur                                                                                                                                                        | rg,        | 560A         | Denominations up to 40 SEK. Franking value exceeding 10000 SEK. Excellent quality  ★★. Well-filled collection 1938-70 in album incl. 22 BC/CB-                                                                                                  | 3.000:-            |
| 542K  | 231, 232, 239 Air mail cover 1934, Letter sent from SIMRISHAMN                                                                                                                                                                                        | 500:-<br>N | 561A         | pairs, F337C and about 40 booklets etc.  **/* accumulation 1874-1920 in visir album. Starts with circular type and ends up with air mail issue (1920).Includes                                                                                  | 2.500:-            |
|       | to Dakar (Senegal), retransferred to Marseille. Rotue:<br>Berlin-Sassnitz-Berlin-Muenchen-Lyon-Marseille-Dakar<br>(arrival 22.10) and then back to Marseille. Cds on                                                                                  |            |              | larger sections of stamp sheets (Oscar II, King gustaf V Medallion), blocks of 4 and 6 with or without margin and much more. Stock material. Please inspect! Fine quality (>1000)                                                               | 2.000:-            |
|       | Wednesday 7 October, 14:30 at the earliest                                                                                                                                                                                                            | 300:-      | 562A         | ★★ accumulation 1938-1955 in stockbook. Stock material. Includes BC-/CB pairs, stripes, BB pairs, blocks of four and                                                                                                                            |                    |
| 543A  | Mainly unused stamp collections Sweden  I huvudsak ostämplade frimärkssamlingar Sverige  **/*. Collection 1855-1969 in DAVO album with cassette incl.                                                                                                 |            | 563A         | a lot more. See scans! Excellent quality (1000s)  ★★/★ collection/accumulation 1858-1980 in visir album. To some extent a stock material. Most of the stamps MNH. Options                                                                       | 2.000:-            |
| 0.012 | e.g. F1-5E1/E2 and both Local stamps *, 7-12N1**, expensive Circle types, OII and Official stamps, cpl Landstorm and                                                                                                                                  |            | 564A         | for shades, varieties, watermarks etc. Please check! Fine quality (approx 2000)  **. Two albums mostly 1920-60 including many strips of 5 and                                                                                                   | 2.000:-            |
| 544Cd | 1924-years mostly *, nice section Coil stamps, cpl Postage due stamps etc. Apparently cpl and mainly ** after 1930 incl. 233a+b**, all BC/CB-pairs mainly ** etc. Mostly fine qual. 14 ** accumulation 1965-2003 in removal box. Face value material. | 1.000:-    | 565K         | blocks of 4, also many better stamps as well as BC/CB-pairs. High catalogue value.  ** Eight BC/CB blocks-of four incl. F269, 273, Berzelius                                                                                                    | 2.000:-            |
| 344Cu | Year sets and year books 1971-2003, commemorative sets etc.  Denominations up to 50 SEK, however no "Sverige Brev". Franking                                                                                                                          |            | 566A         | and Bellman. F 20400. The entire lot is presented at www.philea.se.  ★★ collection 1938-69 in album with stamp mounts. COMPLETE                                                                                                                 | 1.800:-            |
| 545A  | ★ ★/★. Collection 1859-1941 in Vibjett album incl. black Local                                                                                                                                                                                        | .000:-     |              | excl both Royal Castle BC/CB and a few later unimportant stamps. Hence all other BC/CB pairs and good 1940-values+HA6 pair combinations. Fine quality                                                                                           | 1.800:-            |
|       | stamp (★) with cert, F16, better Circle types, F52-91★/★★,<br>Landstorm incl. F124-25★, a nice section Coil stamps, cpl<br>WPC and UPU incl. some better ★★, 22 BC/CB-pairs mainly ★★                                                                 |            | 567K         | ★★. 21 different BC/CB-pairs incl. both Berzelius and Linné,<br>Royal Palace BC etc. F acit 19700.                                                                                                                                              | 1.700:-            |
| 546Rc | ★ ★/★ accumulation 1891-modern in removal box. Stock material                                                                                                                                                                                         | .000:-     | 568<br>569P  | ★★. Lot 1924 issues in envelopes up to 50 öre.<br>★★. Lot very fine quality, better issues: 230, 202-03, 2381, 241C, 243, 245, 257, 369BC, 320BC/CB, 332C, 337C, 324BC, 327. (15)                                                               | 1.500:-<br>1.500:- |
|       | in plastic bags, glassine envelopes, year sets, albums/binders. Comprising single stamps, sets/series, booklets, sections of stamp sheets, many complete stamp sheets (e.g from Bicoloured                                                            |            | 570A         | $\star\star/\star$ collection 1872-1968 in visir album. Mostly $\star\star$ . Most of the material from 1911 and later. However it starts with a copy of F 20 b and F 60 and a number of large officials in                                     | 1.500.             |
|       | Numeral type to King Gustaf V, incl large and small officials).  Not explored. Huge catalog value. Please inspect! Fine quality  Approx. 15 kg. (10000s)  7.                                                                                          | 7.000:-    |              | blocks of four. Includes blocks of four with and without margins, sectionns of stamp sheets (standing lion 1920 and                                                                                                                             |                    |
| 547P  | *. Collection 1858-1931 on Visir leaves incl. e.g. F7, 11, 19-20, 28-29, 42-60, 121-25, nice Coil stamps incl. 142Ea and 186c, cpl WPC, UPU 1-5kr, good Official- and Postage due                                                                     |            |              | UPU 50 years 5 10 and 15 öre), paper varieties and watermark varieties (coil stamp period), BC-/CB pairs and a lot more. Fine quality (>500)                                                                                                    | 1.500:-            |
| 548A  | stamps etc. Facit approx. 79000. Please see a selection of                                                                                                                                                                                            | .000:-     | 571A         | Unused accumulation Circle-type - 1990's on leaves and loose. Four visir leaves wirth some better x e.g. from coil stamp period, other leaves with part collection 1940's-1950's,                                                               |                    |
|       | The coil stamp period. D watermarks well represented. A few                                                                                                                                                                                           | .000:-     | 572<br>573Mf | about SEK 1000 face value in mainly booklets etc. Fine quality  ★★. Lot F 261-65 Delaware including many BC/CB pairs.  Mostly ★★. Lot F 269-83 in envelopes in box. Mostly many of                                                              | 1.500:-<br>1.200:- |
| 2.500 | Denominations up to 50 SEK. also some discount stamps in the material. all in albums, year sets, glassine envelopes, plastic boxes etc. Franking value exceeding 15000 SEK.                                                                           |            | 574          | each. Very high catalogue value.  ★★ 1920-21. Coil stamps, All different, e.g. F 149A+Abz+C, 151A+C, 152Abz+Cbz, 153, 153bz, 154-55. Mostly good quality                                                                                        | 1.200:-            |
|       |                                                                                                                                                                                                                                                       | .000:-     | 575          | F SEK 9.595 (13)  ** Lot classic - older stamps in envelopes including some a bit better.                                                                                                                                                       | 1.000:-            |
|       |                                                                                                                                                                                                                                                       |            |              |                                                                                                                                                                                                                                                 | 1.500              |

| 576  | ★★. 6 incomplete BC/CB booklets, still with many pairs                                                                         |         | 605K | ★★/★ collection 1891–1940s in approval booklets. Mostly fine                                                                    |       |
|------|--------------------------------------------------------------------------------------------------------------------------------|---------|------|---------------------------------------------------------------------------------------------------------------------------------|-------|
| 270  | including 10 öre with small and large numbers. Also 4 incomplete                                                               |         |      | quality (240)                                                                                                                   | 600:- |
|      | booklets RIKSDAGENS 500-ÅRSJUBILEUM 5, 10 and 15 öre.                                                                          | 1.000:- | 606A | * */*. Two collections Circle types-1966/1973 in Facit albums                                                                   |       |
| 577  | ★★ lot. 18 different BC/CB pairs incl e.g. Both Berzelius and Bellman, all G V 80 years, Ling, Linné BC, large numbers         |         |      | incl. some better Coil stamps and UPU 1924, some ★★ BC/CB-pairs etc. Also some used.                                            | 600:- |
|      | · · · · · · · · · · · · · · · · · · ·                                                                                          | 1.000:- | 607  | ★ 1877-1891. All different, e.g. Mi . Mostly good quality F                                                                     | 000.  |
| 578K | ★★. 17 different BC/CB-pairs incl. both Berzelius and Linné                                                                    |         |      | SEK 5.010 (9)                                                                                                                   | 500:- |
| 570D |                                                                                                                                | 1.000:- | 608  | ★ 1877-1903. All different, e.g. F 32, 42-45, 49 (★), 52v1, 54v4, 55-59. Mostly good quality F SEK 5.140 (15)                   | 500:- |
| 579P | ★★ collection 1889–1950s blocks of four on leaves. Incl. a few BC/CB pairs. Fine quality (150)                                 | 1.000:- | 609  | * 1877-1903. All different, e.g. F 32, 44, 54v4, 55-60. Mostly                                                                  | 300   |
| 580A | ★★/★ accumulation 1940-1970 in stockbook. Stock material in                                                                    |         |      | good quality F SEK 5.050 (12)                                                                                                   | 500:- |
|      | two big and one medium stockbooks. Also some older stamps                                                                      |         | 610  | * 1886-1911. All different, e.g. F 44-45, 55-60, 67. Mostly                                                                     | 500.  |
|      | (back to Oscar II) in one of the books. Can be used as additional materiel for franking. Fine quality (>5000)                  | 1.000:- | 611  | good quality F SEK 4.950 (12)<br>* 1886-1911. All different, e.g. F 45, 55-60, 56v1, 66-67.                                     | 500:- |
| 581A | $\star \star /\star$ . Mainly $\star \star$ collection GV Medallion–1969 in SAFE album                                         |         |      | Mostly good quality F SEK 5.180 (11)                                                                                            | 500:- |
|      | incl. e.g. F 90-91★★, better coil stamps, Bellman BC and 337C                                                                  |         | 612  | * 1910-20. All different, e.g. F 76vm1, 77, 90-91, 96, 105-14,                                                                  | 500   |
| 582P | ★★ etc. F 26700 acc. to vendor.<br>★★/★. Collection OII-1946 on Visir leaves incl. e.g. F58-60★,                               | 1.000:- | 613  | 119, 123, 138. Mostly good quality F SEK 4.570 (38)  ★ 1920-33. Crown & Posthorn All different, e.g. F 156-60,                  | 500:- |
| 3021 | good Coil stamps and some UPU etc. Almost cpl after 1924                                                                       |         | 010  | 156cx, 162cx, 163a+b, 165bz+cz, 167a Mostly good quality                                                                        |       |
|      | incl. eleven BC/CB-pairs ★★/★.                                                                                                 | 900:-   |      | F SEK 5.010 (16)                                                                                                                | 500:- |
| 583  | ★ 1872-1903. All different, e.g. F 17, 28, 30, 32, 34, 42-46, 49, 52v1. Mostly good quality F SEK 7.890 (14)                   | 800:-   | 614  | ★ 1921-36. GV coil stamp, All different, e.g. F 179Abc, 180b, 184, 185b (★), 186b, 187a, 189, 190a+b, 191a, 192b. Mostly        |       |
| 584P | **. Lot unsplit strips of 10 in the form BCCCCCCCB of the                                                                      | 600     |      | good quality F SEK 5.140 (27)                                                                                                   | 500:- |
|      | following stamps, F266(x2), 267(x2), 269, 273. Also strips                                                                     |         | 615  | ★ 1920-36. Coil stamps, All different, e.g. F 149A+Abz,                                                                         |       |
|      | of 8 BCCCCCB of F261(split in half) and F262(x2). High catalogue value and very unusual.                                       | 800:-   |      | 151A+Abz+C+Cbz, 152Abz, 154, 154bz, 155, 155bz, 156, 156cx.<br>. Mostly good quality F SEK 5.090 (18)                           | 500:- |
| 585P | Mostly ★. Ca 120 copies WPC and UPU 1924 incl. e.g. 4 x F205,                                                                  | 800     | 616  | ** 1877-1903. All different, e.g. F 32, 44, 52cvm1, 54v1,                                                                       | 300   |
|      | F208-09, F211-222 incl. dupl. Also nine ★ sets F226-30. Mostly                                                                 |         |      | 55-57. Mostly good quality F SEK 5.100 (16)                                                                                     | 500:- |
| 586A | fine qual.  Mostly ★★ collection 1889-1964 in stockbook. with BC/CB-pairs                                                      | 800:-   | 617  | ** 1891-1916. All different, e.g. F 55-56, 66-67, 75-76, 85, 88-90, 105-14. Mostly good quality F SEK 8.075 (27)                | 500:- |
| 300A | and some modern duplicates. Fine quality                                                                                       | 800:-   | 618  | ** 1891-1916. All different, e.g. F 55, 66-67, 75, 85, 88-90,                                                                   | 200.  |
| 587L | ★★ collection 1958-1973 in five albums withn self made pages                                                                   |         | 610  | 105-14. Mostly good quality F SEK 5.115 (24)                                                                                    | 500:- |
|      | and stamp mounts. Apparently overcomplete with all sets with e.g. extra loose 3-side perf stamps, parts of booklet panes       |         | 619  | ** 1920-34. Stående lejon mm, All different, e.g. F 139b, 140A+C+Ccx, 142Acx, 142Ecc, 143Acc, 144A,+C+Ccx, . Mostly             |       |
|      | etc, also G VI A typ 3 and numeral type with various combination,                                                              |         |      | good quality F SEK 5.020 (20)                                                                                                   | 500:- |
|      | angle-perforations etc. High catalogue and face value.                                                                         |         | 620  | ★★ 1920-34. Stående lejon, All different, e.g. F                                                                                |       |
| 588  | Excellent quality * 1858-1891. All different, e.g. F 7 (*), 17, 28, 32, 34,                                                    | 800:-   |      | 140A+C+Ccx,144A+C+Ccx, 145C, 145E, 147, 148C. Mostly good quality F SEK 4.970 (22)                                              | 500:- |
| 200  | 42-46, 49. Mostly good quality F SEK 7.110 (12)                                                                                | 700:-   | 621  | ★ lot 1874-1890 on stock cards. Circle type, 7 mint copies,                                                                     |       |
| 589  | ** 1892-1920. All different, e.g. F 66-67, 75, 85, 89-90,                                                                      |         |      | of which four have perf 14 (upper row) and three perf 13                                                                        | 500.  |
|      | 115, 120, 122-23, 126-35, 138. Mostly good quality F SEK 6.980 (34)                                                            | 700:-   | 622  | (lower row). Fine quality (7)  ★ lot 1862-66 on stock cards. One copy 14 A and 7 copies 14                                      | 500:- |
| 590K | ★★. Lot dues : L11 x 2, L12, L14, L15, L16, L18. Excellent quality                                                             | 700:-   |      | B (of which one vertical pair). All stamps without gum.                                                                         |       |
| 591P | **. Small lot with better issues, very fine quality - extra                                                                    |         | (22D | different shades. Mixed quality (8)                                                                                             | 500:- |
|      | value. Eg F 44, 55, 58, 256, 326-27, 335-36, and 332C. F 11000. (Approx 40)                                                    | 700:-   | 623P | Mostly ★★ collection mostly 1920s–1950s on leaves. Incl. strips of five, H99, a few stamps with watermarks, and some            |       |
| 592A | $\star \star / \star$ accumulation 1874-1919 in visir album. Large officials                                                   | ,       |      | other. Mostly good quality (450)                                                                                                | 500:- |
|      | (both perf 14 and 13), small officials (both wm crown and                                                                      |         | 624P | ★★. Lot dues: 8 very fine issues: L11, 11v2, 12, 14, 15, 16, 18-5 large officials mainly very fine quality perf.14.             |       |
|      | wavy lines) and postage due (both perf 14 and 13). Mixed MNH and MH. From single stamps to large sections of stamp sheets.     |         |      | Also large officials: Tj 12 x 2, Tj5 x 4, tj16, 7j38x2.                                                                         | 500:- |
|      | Fine quality (Approx 500)                                                                                                      | 700:-   | 625A | ★★. Binder with dupl. 1920's-60's incl. single stamps, 100's                                                                    |       |
| 593A | * collection/accumulation 1877-1980 in two albums. One album                                                                   |         | 6264 | of stripes, blocks-of four and pairs, 23 booklets etc. F ca 9500.<br>Mostly ★★ collection 1910s–1940s in visir album. E.g. much | 500:- |
|      | with a collection and one album with some sort of a stock<br>material. Options for watermarks, printing errors etc. Fine       |         | 626A | coil stamps and Gustaf V right profile, plus a few officials                                                                    |       |
|      | quality (>1000)                                                                                                                | 700:-   |      | and other. Incl. duplicates. Mostly fine quality (400)                                                                          | 500:- |
| 594  | ★ 1877-1891. All different, e.g. F 28, 32, 33 (★), 34, 42-46.                                                                  | (00.    | 627A | Mostly **. Small album with stripes ca 1920-70 incl. some                                                                       | 500:- |
| 595  | Mostly good quality F SEK 6.040 (11)  ★ 1920-34. Standing Lion, All different, e.g. F 140Acx+Ccxz,                             | 600:-   | 628A | better high values and Coil stamps etc. (1000)  ★★/★. Collection 1889-1959 in Verbis album incl. better Coil                    | 300   |
|      | 141, 141bz, 142Acc, 144Abz+Acc+Cbz+Ccx+Ccxz+Ecxz. Mostly go                                                                    | ood     |      | stamps, some BC/CB-pairs, Postage due- and Official stamps                                                                      |       |
| 596  | quality F SEK 6.045 (22)  ★ 1920-33. Crown & Posthorn All different, e.g. F 156-60,                                            | 600:-   | 629A | etc. Mainly ★★ after 1940.<br>★ collection 1892–1943 in album with stamp mounts. Some better                                    | 500:- |
| 390  | 156cx, 162cx, 163a+b, 165bz+cz, 167a+b, 168d. Mostly good                                                                      |         | 02)A | issues e.g. WPC 20-40 öre, cpl 1928, Lützen 1933, Parliament                                                                    |       |
|      | quality F SEK 6.055 (19)                                                                                                       | 600:-   |      | 1935, many sets 1940s (no pairs). Good quality                                                                                  | 500:- |
| 597  | * 1920-33. Crown & Posthorn All different, e.g. F 156-60,                                                                      |         | 630  | ★ 1920-34. Standing Lion, All different, e.g. F 140Acx, 141, 142Acc, 144Abz,+Ccx+Ecxz, 148Acxz, 148C. Mostly good quality       |       |
|      | 156cx, 163a+b, 165bz, 167a+b, 168d, 171. Mostly good quality F SEK 6.175 (24)                                                  | 600:-   |      | F SEK 3.805 (23)                                                                                                                | 400:- |
| 598  | ★★ 1877-1903. All different, e.g. F 32, 44, 55-57, 52cvm1,                                                                     |         | 631K | ★★ lot 1930–40s. Most BC/CB-pairs.                                                                                              | 400:- |
| 599  | 54v1, 56vm1. Mostly good quality F SEK 5.990 (17)<br>** 1886 All different, e.g. F 44, 55-56, 66-67, 75-76, 85,                | 600:-   | 632P | **/*. Lot on visir leaf Oscar II - 1936 e.g. 91 **, 158 *,<br>2×75 **, 65 *, 76 **, 225 used, 3×59 *, 45 *, 44 **. F over       |       |
| 377  | 88-90. Mostly good quality F SEK 5.845 (20)                                                                                    | 600:-   |      | 10000                                                                                                                           | 400:- |
| 600  | ★★ 1920-34. Stående lejon, All different, e.g. F 140A+C+Ccx,                                                                   |         | 633P | **. Lot mixed better issues on visir leaves 1930s-40s. E.g.                                                                     |       |
|      | 142Acx, 144A+C+Ccx, 145E+Ecxz, 146E, 147, 148C. Mostly good                                                                    | 600:-   |      | F 246-57, 238, 318BC/CB, 336, 205, 324BB, 138, 269CB, 528BB, and Three Crowns complete etc. Very fine quality. Catalogue        |       |
| 601  | quality F SEK 6.350 (28)<br>** 1920-34. Stående lejon, All different, e.g. F 140A+C+Ccx,                                       | 000:-   |      | value over 10000                                                                                                                | 400:- |
|      | 142Acx, 144A+C+Ccx, 145E, 146E, 147, 148C. Mostly good quality                                                                 |         | 634  | ★ 1928. 1928 GV 70 years. 13 sets and also with sheets of                                                                       |       |
| (02  | F SEK 5.925 (25)                                                                                                               | 600:-   | 63EV | four. Mostly good quality  Small lot Gustaf II Adolf Gustaf Vaca, and En face:                                                  | 300:- |
| 602  | ★★ 1920-34. Stående lejon, All different, e.g. F 140A+C+Ccx,142Ac 144A+C+Ccx, 145E, 146E, 147, 148C. Mostly good quality F SEK | х,      | 635K | **. Small lot Gustaf II Adolf, Gustaf Vasa, and En face:<br>F 151Ac, 151Ad, 152Aa, 152Abz, 152C, 152Cbz, 153b, 153bz.           |       |
|      | 5.925 (25)                                                                                                                     | 600:-   |      | Fine quality. F 4000 (8)                                                                                                        | 200:- |
| 603  | ** Lot F 324-25 in envelopes including several BC/CB pairs.                                                                    | 600:-   | 636K | *. Small lot very fine issues 1885- 1920s. F 39, 141bz, 141b,                                                                   | 200-  |
| 604  | ★★. Lot F 266-67 Gutaf V 80 years in envelopes including several BC/CB pairs.                                                  | 600:-   |      | 167b, 167 A1, Tj4×2. F 8350 (7)                                                                                                 | 200:- |
|      | ·                                                                                                                              |         |      |                                                                                                                                 |       |

|               | Face value lots / Nominalpartier                                                                                                   |                     | 671A  | Used. Collection 1855-1958 in Verbis album incl. cpl Coat-of                                                                  |           |
|---------------|------------------------------------------------------------------------------------------------------------------------------------|---------------------|-------|-------------------------------------------------------------------------------------------------------------------------------|-----------|
| 637Sh         | Box with various in part collections, year sets, loose,                                                                            |                     | UIIA  | Arms, Lion types and Circle types except F37, good section                                                                    |           |
|               | booklets, etc, 1970's-1990's incl some useful higher values,                                                                       |                     |       | Coil stamps, WPC 5ö-1kr, UPU 5-80 öre, nice Official- and                                                                     |           |
|               | "Brev" stamps etc. Face value about SEK 7000 and about 120                                                                         |                     |       | Postage due stamps, some BC/CB-pairs and cancellations etc.                                                                   | 2.500     |
| 620 A         | discount stamps.  Visir binder with dupl. mostly 1980's-2000's. Face value ca                                                      | 3.000:-             | 672A  | (>800) Used collection 1855-1970 in FACIT album with a well-filled                                                            | 3.500:-   |
| 638A          | 8800.                                                                                                                              | 2.800:-             | 0/2A  | classical section, Territorial Defence except F 124–25, coil                                                                  |           |
| 639Ba         | Subscription 1991-2009 in two binders. Face value ca 9100.                                                                         | 2.800:-             |       | stamps, 1924 cpl to 1 kr except 10 öre cx for UPU, 15 BC/CB                                                                   |           |
|               | Stamps and booklets mainly 1986-2000. Face value ca 8400.                                                                          | 2.700:-             |       | pairs, some better officials and dues, etc. Mostly fine quality                                                               | 3.000:-   |
|               | Two binders with booklets 1988-2008. Face value ca 8100. Lot mostly 1970's-90's in envelopes. Face value ca 5450.                  | 2.600:-             | 673A  | Used. Beautifully mounted collection Circle types Posthorn-OII F39-65 in two binders incl. shades, nice cancellations,        |           |
|               | Box with booklets mostly 1980's. Face value ca 4600.                                                                               | 1.700:-<br>1.500:-  |       | units, about 40 covers and cards incl. many better, varieties                                                                 |           |
|               | Box with booklets mostly 1970's-80's. Face value ca 4500.                                                                          | 1.400:-             |       | etc. E.g. F60d and 65vm1.                                                                                                     | 3.000:-   |
| 645A          | Thick binder with dupl. 1974-87 incl. several booklets with                                                                        |                     | 674A  | Used accumulation 1858-1895 in visir album. Coat-of-Arms type                                                                 |           |
|               | margin signs, some stripes etc. Face value approx. 4000 acc.                                                                       | 1 000.              |       | II and circular type (perf 14, perf 13 and perf 13 w posthorn).  To some extent a stock material, however options for good    |           |
| 646A          | to vendor.<br>Stamps and booklets mostly 1980's-2000+ year book 2004. Face                                                         | 1.000:-             |       | cancellations, varieties and shades. Somewhat mixed quality                                                                   |           |
| 0 1021        | value ca 3100.                                                                                                                     | 1.000:-             |       | (>2500)                                                                                                                       | 3.000:-   |
| 647Ec         | Collection 1956-95 in three Lindner falzlos albums. Face                                                                           |                     | 675A  | Used collection/accumulation 1920-1936 in visir album. Stock                                                                  |           |
| C 40 A        | value about 3000.                                                                                                                  | 1.000:-             |       | material, well described with e.g. paper varieties, watermark                                                                 |           |
| 648A          | Binder with booklets and stamps 1976-81 incl. many with margin signs etc. Face value 2300 acc. to vendor.                          | 600:-               |       | varieties and different perforations. Also including the top denominations of the 1924 series. A couple of nice cancellations |           |
| 649A          | Two binders with booklets 1966-91, face value ca 2050. Mostly                                                                      | 000.                |       | are found. Somewhat mixed quality (>1000)                                                                                     | 3.000:-   |
|               | fine qual.                                                                                                                         | 600:-               | 676A  | Mostly O. Stockbook with Landstorm and Airmail stamps 1920                                                                    |           |
|               | Box with booklets mostly 1964-81. Face value ca 1900.                                                                              | 600:-               |       | F105-38 (not F124-25). E.g. 28 copies F138, some watermarks                                                                   | 2.000     |
| 651A          | Two albums with stamps and booklets mostly from the 1960's to 1990's.                                                              | 500:-               | 677Sf | etc. Facit approx. 74000. Mostly fine qual. Used accumulation 1874-1900 in box. Circular type (perf 14,                       | 3.000:-   |
| 652A          | Dupl. collection 1971-77 incl. stamps and booklets. Face                                                                           | 300                 | 07751 | perf 13 and perf 13 w posthorn). Probably about 10000 stamps                                                                  |           |
|               | value acc. to vendor. ca 1600.                                                                                                     | 400:-               |       | in plastic pockets and glassine envelopes and on visir leaves.                                                                |           |
| 653A          | Dupl.collection stamps and booklets 1966-70 incl. some marginal                                                                    | 200                 |       | Options for good cancellations, shades, varietes. Not explored!                                                               | 2.000     |
|               | signs etc. Face value 1225 acc. to vendor.                                                                                         | 300:-               | 678Dd | Somewhat mixed quality (1000s) Used collection/accumulation 1891-2014 in visir album. Stock                                   | 3.000:-   |
|               | Year sets, year books, etc. / Årssatser, årsböcker, etc.                                                                           |                     | 070Du | material. 5 full visir albums. Not explored. Options for fine                                                                 |           |
| 654Me         | Year sets. 24 booklet year sets 1981-88 (not 1986-87). Face value ca 3180.                                                         | 3.000:-             |       | cancellations, shades, plate flaws, varieties etc. Just a                                                                     |           |
| 655Md         | Year sets. 28 year sets 1969-2005 (23 different). Face value ca 4200.                                                              | 1.400:-             |       | quick look shows all of this in the material Somewhat                                                                         | 3.000:-   |
|               | Year sets. 44 year sets 1974-88. Face value ca 4200.                                                                               | 1.400:-             | 679A  | mixed quality (10000s) Used. Collection 1920-38 in Visir binder. Containing good                                              | 3.000     |
| 657A          | Year sets. Sealed year set 1967.                                                                                                   | 700:-               |       | Coil stamps incl. 142Ea, WPC 5ö-2kr, cpl UPU, ten BC/CB-pairs                                                                 |           |
| 658K          | Year sets. 1967. The rare first year set. F3000.                                                                                   | 500:-               |       | and about 30 covers & cards etc. Facit ca 36000 acc. to                                                                       | • • • • • |
| (70 A         | Discount booklet lots / Rabatthäftespartier                                                                                        | 10.000              | 680P  | vendor. (400) Used collection/accumulation 1855-1890 on visir leaves. Coat-                                                   | 2.500:-   |
| 659AV<br>660A | 81 booklets 1981-90.<br>40 booklets 1981-90.                                                                                       | 10.000:-<br>5.200:- | 0001  | of-Arms type I to surcharged circular type. Starts with 7                                                                     |           |
| 661A          | 27 booklets 1981-89.                                                                                                               | 3.500:-             |       | copies of F2. Options for cancellations, shades, varieties,                                                                   |           |
| 662A          | 27 booklets 1981-90.                                                                                                               | 3.500:-             |       | plate flaws etc. To some extent a stock material or a study                                                                   |           |
| 663K          | 14 booklets 1979-80.                                                                                                               | 1.600:-             |       | material. In total 10 visir leaves. Somewhat mixed quality (>800)                                                             | 2.000:-   |
|               | Mainly used stamp collections Sweden I huvudsak stämplade frimärkssamlingar Sverige                                                |                     | 681A  | Used. Nice mounted collection 1938-42 in three thick binders                                                                  | 2.000.    |
| 664A          | Used. Collection 4skill-1985 in three Facit albums incl. e.g.                                                                      |                     |       | incl. several beautiful cancellations, more than 100 covers                                                                   |           |
| 00111         | 8-skill, both Local stamps, F15, two sets Coat-of Arms, cpl                                                                        |                     | (92.4 | and cards, 29 BC/CB-pairs etc.                                                                                                | 2.000:-   |
|               | Circle types except F37, cpl Official- and Postage due stamps,                                                                     |                     | 682A  | Used accumulation 1874-1919 in visir album. Large officials (perf 14 and 13), small officials (wm crown and wm wavy           |           |
|               | WPC and UPU 5ö-2kr. Apparently cpl in main numbers 1925-82 incl. almost all BC/CB-pairs, several booklet-panes and some            |                     |       | lines), postage due (perf 14 and 13). Stock material. Also                                                                    |           |
|               | nice canc. Earliest part mixed qual. Please see a selection                                                                        |                     |       | sections of stamp sheets. A couple of fine - excellent                                                                        |           |
|               |                                                                                                                                    | 10.000:-            | 683A  | cancellations observed. Somewhat mixed quality (1000s)                                                                        | 2.000:-   |
| 665A          | Used. Collection 1855-2010 in two Leuchtturm Lighthouse                                                                            |                     | 003A  | Used collection 1858-1870 in album. Coat-of-Arms type II 12 öre blue. A part of an exhibition collection on home made         |           |
|               | albums. Apparently complete main numbers except F92 and 94. Containing all BC/CB-pairs, Official-, Postage due- and                |                     |       | leaves. The stamps presented according to printings, shades,                                                                  |           |
|               | Military stamps incl. L7a and 17a, TJ22B, some souvenir incl.                                                                      |                     |       | paper types. Also relevant letters/covers included in the                                                                     |           |
|               | Garbo etc. Mostly fine qual, some Skilling stamps repaired                                                                         |                     |       | material. In the rear of the album three visir leaves with extras. Fine quality (>350)                                        | 2.000:-   |
|               | •                                                                                                                                  | 10.000:-            | 684P  | Used collection/accumulation 1870s–1940s on visir leaves.                                                                     | 2.000.    |
| 666A          | Used collection 1856-1952 in visir album. Nice collection including stamps, good covers, sections of stamp sheets etc              |                     |       | Cancellations, watermarks, BC/CB pairs incl. several F 332.                                                                   |           |
|               | etc. Varieties, shades, watermarks and paper types are                                                                             |                     | 605D  | In between heavily duplicated. High catalogue value. (500)                                                                    | 1.800:-   |
|               | described and shown. Both series from m1924 complete. many                                                                         |                     | оязва | Used. Coil stamps. Beautiful collection F139-95 in four binders incl. several scarce wmks and nice cancellations,             |           |
|               | BC-/CB pairs. Many fine - excellent cancellations. See scans                                                                       | 7,000.              |       | about 90 covers and cards incl. reg, express, airmail and                                                                     |           |
| 667A          | on the web! Mostly fine quality (>1000) Used collection 1855-1964 in old album without stamp mounts.                               | 7.000:-             |       | parcel cards etc.                                                                                                             | 1.800:-   |
| 00/12         | Somewhat mixed quality                                                                                                             | 4.000:-             | 686Ea | Mostly ©. Six stockbooks with almost 10000 stamps 1903-18,                                                                    |           |
| 668A          | Used. CIRCLE TYPES POSTHORN. Two stock books with more                                                                             |                     |       | mostly GV Medallion. E.g. 48 copies F65, some better wmks, nice cancellations and blocks-of four etc.                         | 1.800:-   |
|               | than 2700 stamps all values 2 öre-1kr incl. shades, cancellations, some $\star/\star\star$ and varieties etc. Somewhat mixed qual. | 4.000:-             | 687A  | Used. Nice mounted collection RAILWAY MAIL 2 mostly 1870's                                                                    |           |
| 669Ea         | Mostly ©. OFFICIAL STAMPS. Four stock books+ leaves with                                                                           | 4.000               |       | 1880's incl. 62 stamps and 23 covers/cards. Containing several                                                                |           |
| - 0.2 1.3 11  | 1000's of stamps nr 1-54 incl. many beautiful canc. and some                                                                       |                     | 6901  | scarce and beautiful canc. incl. about 20 Coat-of Arms.                                                                       | 1.700:-   |
|               | varieties etc. Facit > 200000 without add. for shades and                                                                          |                     | 688A  | Used. Collection WPC and UPU 1924, cpl F196-225+ 18 covers and cards.                                                         | 1.500:-   |
| (70P          | varieties. Mixed qual.                                                                                                             | 4.000:-             | 689A  | Used. COAT-OF ARMS Railway PKXP 1-10. Collection (50) incl.                                                                   |           |
| 670P          | Used 1924. Notebook in mother tongue class 3. But this student was more interested in stamps and instead collected year 1924       |                     |       | 18 covers, containing several expensive and beautiful ones                                                                    |           |
|               | stamps up to SEK 2 Often several of each and in total about                                                                        |                     | 690A  | incl. also some better Town cancellations.  Mostly O. Two stock books with Postage due stamps nr 1-20                         | 1.500:-   |
|               | 90 better values. Mixed quality                                                                                                    | 3.500:-             | UJUA  | incl. some $\star/\star \star$ . Facit approx. 80000. Also many ( $\star$ ) not                                               |           |
|               |                                                                                                                                    |                     |       | counted+ some others. Somewhat mixed qual. (>600)                                                                             | 1.500:-   |
|               |                                                                                                                                    |                     |       |                                                                                                                               |           |

| 691A          | Used accumulation 1885-1918 in two albums. Stock material from Oscar II to Landstorm III. Also blocks of four (Landstorm, mostly). A number of better cancellations observed. Options    |         | 715A    | Mostly ©. Collection 1858-1970 in Leuchtturm Lighthouse album incl. better Circle types and Official stamps, WPC and UPU both 1+2kr used, BC/CB-pairs incl. Berzelius BC used etc.      | 1.000:- |
|---------------|------------------------------------------------------------------------------------------------------------------------------------------------------------------------------------------|---------|---------|-----------------------------------------------------------------------------------------------------------------------------------------------------------------------------------------|---------|
|               | for varieties, shades, watermarks and plate flaws. Mostly good quality (>2000)                                                                                                           | 1.500:- | 716A    | Used collection 1855–1994 in album. Incl duplicates in another album. Somewhat mixed quality (2500)                                                                                     | 1.000:- |
| 692A          | Used collection/accumulation 1874-1919 in visir album. Large officials (perf 14 and perf 13), small officials (with both watermark types) and postage due (perf 14 and 13). Comprehensiv |         | 717Ce   | Used. OSCAR II. Seven stock books with approx. 7000 stamps all values F39-66 incl. more than 1000 Letterpress, nice cancellations and some varieties etc. Also about 1700 Numeral       | 1.000.  |
|               | material with a number of nice cancellations seen. Options for varieties, shades and watermark differencies Somewhat                                                                     |         | 718Sg   | types. Used. Banana box with 10000's of stamps mostly in envelopes                                                                                                                      | 1.000:- |
| 693A          | mixed quality (>1500) Used collection/accumulation 1858-1970 in visir album Railway mail (PKXP, PKP, PLK, railway mail 1 etc) and postal agency                                          | 1.500:- |         | and bundles Circle types-ca 1970, e.g. about 100 bundles OII.  Mostly O. Removal box with 10000's of stamps in envelopes, albums and small boxes etc. incl. old bundles, two Discount   | 1.000:- |
|               | cancellations. Many better observed. See scans! . Somewhat mixed quality (approx 2000)                                                                                                   | 1.500:- | 720De   | booklets 1979, some FDC's etc. Approx. 23 kg.  Mostly ©. Accumulation old-modern in eleven albums+ leaves,                                                                              | 1.000:- |
| 694A          | Used. Three albums including much classic material and many nice postmarks. Interesting and useful mix.                                                                                  | 1.500:- |         | envelopes and stock cards etc. E.g. old bundles, varieties,                                                                                                                             | 1.000.  |
| 695Ed         | Used. Accumulation in 17 albums/binders 1858-2009 incl. some                                                                                                                             |         | 721Fa   | cancellations, FDC's and some covers etc. Approx. 24 kg. Used accumulation 1900-1980 in removal box. Stamps in albums                                                                   | 1.000:- |
| 696Fa         | collections and several nice cancellations etc. Approx. 28 kg. Used accumulation 1874-1900 in box. Large officials. More than 6000 stamps, mostly perf 13. Not explored. Options for     | 1.500:- |         | and stockbooks. Includes city cancellations, railway mail cancellations, steamboat mail cancellations. also including a lot of modern whole sets and/or series with nice cancellations. |         |
|               | varieties, shades, cancellations etc. Somewhat mixed quality (>6000)                                                                                                                     | 1.500:- | 722Bc   | Mixed quality Approx. 15 kg. (1000s) Used accumulation 1900-1980 in removal box. Stamps in plastic                                                                                      | 1.000:- |
| 697P          | Used collection 1855–1920 on leaves. Partly in different shades, incl. some beautiful cancellations. Somewhat mixed quality (200)                                                        | 1.400:- |         | pockets, boxes and envelopes. Not explored! A lot of stamps from the coil stamp period observed. Options for cancellations, watermarks, varieties, shades etc. Many hours of fun!       |         |
| 698A          | Used. Coll/accumulation Coat-of Arms -1945 incl. many Circle                                                                                                                             | 1.100.  |         | Somewhat mixed quality Approx. 10 kg. (>100 000)                                                                                                                                        | 1.000:- |
|               | types, 26 different Landstormen, several Coil stamps, good 1924-years incl. WPC 1-2kr, ca 20 BC/CB-pair, some Official-                                                                  |         | 723Sg   | Used accumulation 1900-1980 in removal box. 1000s of bundles with stamps. Many of the bundles described to quatity and                                                                  |         |
| 699A          | and Postage due stamps etc. (750)<br>Used. Collection 1858-191959 in Verbis album incl. cpl Coat-                                                                                        | 1.400:- |         | issue. Not explored! Options for cancellations, varieties, shades etc. Seems to be at least 40 years old. Mixed quality                                                                 |         |
| *****         | of Arms, F15, WPC 5ö-1kr, complete UPU, some BC/CB-pairs                                                                                                                                 | 1 200   | #2.4D1  | Approx. 15 kg. (> 100 000)                                                                                                                                                              | 1.000:- |
| 700P          | and nice cancellations etc. Used. Collection 1872-1939 on Schaubek leaves incl. good                                                                                                     | 1.300:- | 724Bb   | Used accumulation 1890- in removal box. Stock material in glassine envelopes. Not explored!. Options for cancellations,                                                                 |         |
|               | Circle types, Landstorm, WPC and UPU 5-80 öre, Official- and Postage due stamps etc. Somewhat mixed qual. (>400)                                                                         | 1.200:- |         | shaded, varieties, watermarks etc. Many hours of fun. Mixed quality Approx. 10 kg. (10000s)                                                                                             | 1.000:- |
| 701P          | Mostly ⊙. Collection 4skill-1918 on leaves incl. e.g. F6 (★),                                                                                                                            |         | 725Ra   | Used accumulation 1920-2000 in removal box. Stock material                                                                                                                              | 1.000.  |
|               | nice Coat-of Arms and Circle types, F15, some Landstorm etc. (125)                                                                                                                       | 1.200:- |         | in 10 albums. Additionally a lot of complete modern set/series.<br>Not explored. Somewhat mixed quality Approx. 10 kg. (10000s)                                                         | 1.000:- |
| 702A          | Used. Collection with many better stamps 1855-1969 in Facit album incl. e.g. Circle types, Postage due- and Official                                                                     |         | 726K    | Used lot. Crown, Posthorn, and King Gustaf V profile left.  Many with beautiful cancellations. The entire lot is presented                                                              |         |
| 703Do         | stamps, some 1924-years and BC/CB-pairs etc. (>800)<br>Mostly O. Six stockbooks with approx. 9-10000 stamps 1928-38                                                                      | 1.200:- | 7274    | at www.philea.se. (100)                                                                                                                                                                 | 900:-   |
| 703DC         | F226-61 incl. some canc. and varieties, 124 copies Bromma                                                                                                                                |         |         | Used. Two stock books with e.g. varieties, cancellations & curiosities etc. mostly Coat-of Arms - 1950's. (>1000)                                                                       | 800:-   |
| 704K          | and 16 BC/CB Swedenborg etc. Pieces. Used lot. with most Coat-of-Arms-coil stamps on visir                                                                                               | 1.200:- | 728A    | Used. Visir binder+ stock book with dupl. mostly 1855-1920's.<br>E.g. about 240 Circle types and 880 Oscar, many GV Medallion                                                           |         |
|               | card, for instance 9 öre (8c) and 3 öre (14Bc1) on cut piece, canc. SÖDRA ST.BANAN 10.9.1866. (14).                                                                                      | 1.000:- | 729Da   | and Coil stamps incl. nice cancellations etc. (>2000)<br>Used. Removal box with 10000's of stamps OII-1970's in bundles+                                                                | 800:-   |
| 705P          | Mostly O. Lot Circle types-1950 on Visir leaves incl. e.g.                                                                                                                               |         | /25Bu   | envelopes. Also four binders with FDC's and Maximi cards.                                                                                                                               |         |
|               | better Landstorm and good Coil stamps, some 1924-years, pair combinations incl. BC/CB etc. (>300)                                                                                        | 1.000:- | 730P    | Approx. 15 kg. Used. Lot 1855-1920's incl. F2m with cert, eight copies with                                                                                                             | 800:-   |
| 706P          | Used collection OFFICAL STAMPS on visir leaves. Mostly large size, selected stamps with mostly beautiful—superb cancellations.                                                           |         |         | varieties F9v6-19, F165cx in ★★ strip-of 12, 22f, some cancellations etc.                                                                                                               | 700:-   |
|               | Eg. 10xTj5 and 7xTj7. Most cancelled KARLSBORG. Somewhat mixed quality (143)                                                                                                             | 1.000:- | 731P    | Used collection/accumulation 1880-1940 on visir leaves. Steam                                                                                                                           |         |
| 707P          | Used. Collection 4skill-1946 on HAWE leaves incl. good Circle                                                                                                                            |         |         | ship mail cancellations. Many of the lines described to duration and route in conjunction with the stamps. a number                                                                     |         |
| 708A          | types, some 1924-years and many nice cancellations. (460)<br>Used. Collection 1855-1988 in Facit album incl. some 1924-years                                                             | 1.000:- | 732P    | of fine cancellations. Somewhat mixed quality (200-300) Used accumulation 1862-66 on leaves. Lyling lion. Items                                                                         | 700:-   |
|               | and BC/CB-pairs, Official- and Postage due stamps etc. Almost cpl main numbers after 1942 incl. some nice canc. Mostly fine                                                              |         | 733A    | described to printing and shades Mostly good quality (80) Used. Nice mounted collection 1942-49 in three binders.                                                                       | 700:-   |
| <b>7</b> 00.4 | qual.                                                                                                                                                                                    | 1.000:- | 75571   | Containing e.g. 85 covers(some cards) incl. many registered,                                                                                                                            | =00     |
| 709A          | Used. Nice mounted collection 1928-38 in two binders. Containing e.g. beautiful cancellations, units incl. e.g. F226-30 in                                                               | g       | 734A    | airmail, beautiful canc. etc.  Mostly O. Visir binder with about 165 large Official stamps                                                                                              | 700:-   |
|               | blocks-of four and F239 in full sheet, ca 60 covers/cards incl. reg, airmail and BC/CB-pairs, some varieties etc.                                                                        | 1.000:- |         | and small incl. good values perf.14 and some nice cancellations.  Also 38 Postage due stamps perf.13+14.                                                                                | 700:-   |
| 710A          | Used. Collection Landstorm-Air Mail stamps 1920 F104-38 incl.                                                                                                                            |         | 735A    | Used collection 1875- in album. Special collection "Swedish                                                                                                                             | 700.    |
| 711A          | e.g. cpl Landstorm II and 28 covers/cards. (85) Used collection/accumulation 1858 in stockbook. Ccoat-of-Arms                                                                            | 1.000:- |         | Cities". a lot of superb cancellations mostly on older issues.<br>Excellent quality (approx 250)                                                                                        | 700:-   |
|               | type II. Almost all the material consists of 12 öre blue.  The material is organized according to deliveries. Options for cancellations, shades, varieties and printing flaws.           |         | 736Mc   | Used collection 1858-1958 in box. Two albums and one stockbook. A lot of material gives options for shades, varieties, wm etc. Not explored. A number of better cancellations observed. | -       |
| 7134          | Somewhat mixed quality (>700)                                                                                                                                                            | 1.000:- | <b></b> | In the stockbbok MNH/MH material. Mixed quality (1000s)                                                                                                                                 | 700:-   |
| 712A          | Used. Collection 1988-2003 in Leuchtturm album with slip cases incl. many booklets etc. F 16700 acc. to vendor.                                                                          | 1.000:- | 737Fa   | Used accumulation 1858-1918 in box. Stock material. Starts with F 7. At least 100 glassine envelopes with stamps. Not                                                                   |         |
| 713A          | Used. Stock book with 15 different BB-pairs 1940-46 (50 of each) incl. Bellman, Skansen, Hazelius, Flottan 20 öre and                                                                    |         | 738De   | explored, take a look! Mixed quality (>1500) Used accumulation 1890-1980 in box. More than 100 visir leaves                                                                             | 700:-   |
| 7144          | Scheele etc. Facit approx. 36000.                                                                                                                                                        | 1.000:- | .5026   | with stamps. Not explored. Options for cancellations, shades,                                                                                                                           | 700     |
| 714A          | Used. Collection 1858-Coil stamps in album incl. 20 Coat-of<br>Arms except 12 öre, four copies F15, about 115 Circle types                                                               |         | 739Ra   | watermarks etc Somewhat mixed quality (1000s) Used. Dupl.collection 4skill-2000 in five stockbooks+ envelopes                                                                           | 700:-   |
|               | incl. many shades etc. Mostly fine qual. (330)                                                                                                                                           | 1.000:- |         | and two stock books with e.g. Back-of the book, cancellations, good Coil stamps etc. incl. some $\star\star$ .                                                                          | 600:-   |
|               |                                                                                                                                                                                          |         |         |                                                                                                                                                                                         |         |

| 740Bc        | Used. Box with probably 100000 stamps old-modern incl. some                                                                      |       | 769          | Used lot 1880s on stock cards. F31. 10 single stamps + one                                                                   |                |
|--------------|----------------------------------------------------------------------------------------------------------------------------------|-------|--------------|------------------------------------------------------------------------------------------------------------------------------|----------------|
| =44          | Made-up packets etc. Approx. 12 kg.                                                                                              | 600:- |              | pair, all with fine to very fine cancellations. also different                                                               | 200            |
| 741          | Used lot 1880s on stock cards. Circular type perf 13, 50 öre.                                                                    |       | 770          | shades. Fine quality (12)                                                                                                    | 300:-          |
|              | 7 copies .2 with set off and 5 with fine to superb cancellations (FRÄNSTA, GÖTEBORG PAKET, WINGÅKER, LJUNG,                      |       | 770          | Used lot 1870s on stock cards. Circulat type perf 14. 7 stamps with fine to very fine cancellations Fine quality (7)         | 300:-          |
|              | TOMTEBODA). Fine quality (7)                                                                                                     | 500:- | 771K         | Used lot Gustaf V left profile, 1921–1936. Beautiful selection                                                               | 300            |
| 742          | Used lot 1880s on stock cards. Circular type perf 13, 30 öre                                                                     | 500.  | //11         | of copies with readable–superb cancellations. Somewhat mixed                                                                 |                |
|              | brown. 5 copies with fine to superb cancellations (FINSPONG,                                                                     |       |              | quality (86)                                                                                                                 | 300:-          |
|              | BJUF, LANDSKRONA, ENKÖPING, KINNA). Fine quality (5)                                                                             | 500:- | 772K         | Used lot 1880s on stock cards. Circular Type perf 13. One                                                                    |                |
| 743          | Used lot 1875-1895 on stock cards. Fine-superb city cancellations                                                                |       |              | mint, one set off and 32 cancelled. Many printing flaws                                                                      |                |
|              | on Cricle type and King Oscar II letterpress (6 circle type,                                                                     |       |              | observed as well as a number of nice cancellations. Somewhat                                                                 |                |
|              | 1 Oscar II). KISA, MALMÖ, KUNGSBACKA, JERRESTAD,                                                                                 |       |              | mixed quality (34)                                                                                                           | 300:-          |
| 744          | CIMRISHAMN x 2, BJÖRKVIK. Fine quality (7) Used lot 1870s-1880s on stock cards. Four Postage Due with                            | 500:- | 773K         | Used lot 1858 on stock cards. 24 copies of F 19, all with                                                                    | 200.           |
| 744          | excellent - superb cancellations. Excellent quality (4)                                                                          | 500:- | 774K         | railway mail cancellations. Mostly good quality (24)<br>Used. Small officials. 6 covers 1917-18. (6)                         | 300:-<br>300:- |
| 745          | Used lot 1870s on stock cards. Six large officials perf 14                                                                       | 300   | 775P         | Used accumulation 1890s on stock cards. Railway cancellations.                                                               | 300            |
|              | with fine cancellations (ENKÖPING, RÖDEBY x 2, MALMÖ.                                                                            |       |              | 8 of 10 stockcards with King Oscar II stamps, the 9th and                                                                    |                |
|              | URSHULT,                                                                                                                         |       |              | 10th with different stamps. Mostly good quality (>200)                                                                       | 300:-          |
|              | ROSLAGSBRO). Some minor faults on a pair of the stamps.                                                                          |       | 776K         | Used lot. Lying lion-Three crowns. Many nice stamps, e.g.                                                                    |                |
|              | A printing error on one of the 12 öre stamps (upper frame).                                                                      |       |              | Selected copies with specified shades and superb cancellations.                                                              |                |
| 54632        | Fine quality (6)                                                                                                                 | 500:- |              | Among other things included F 273 CB. (75)                                                                                   | 200:-          |
| 746K         | Used. About 140 Small National Coat-of-Arms F 71–74 with wmk cx and four copies with exz. F ca 30400.                            | 500:- |              | Mixed stamp collections Sweden                                                                                               |                |
| 747K         | Used lot 1870s–1924 on stock cards. Duplicates incl. e.g.                                                                        | 300   | 777.         | Frimärkssamlingar med blandat innehåll Sverige                                                                               |                |
| , , , , , ,  | Lying Lion, F 65(×6) and Congress and UPU. Somewhat mixed                                                                        |       | 777A         | ★★/★/②. Small stock book with several better stams OII-1940's.<br>E.g. nice OII and GV Medallion incl. two copies F60★, good |                |
|              | quality (45)                                                                                                                     | 500:- |              | Landstorm incl. F125* * and used, some BC/CB-pairs, high                                                                     |                |
| 748P         | Used. Lot 20 older stamps with HULL or 383 postmarks, mostly                                                                     |       |              | values, HA4A R etc. Please see a selection of scans at                                                                       |                |
|              | Ringtyp. Also 3 other stamps with foreign postmarks.                                                                             | 500:- |              | www.philea.se. (450)                                                                                                         | 7.000:-        |
| 749P         | Used collection 1920–1941 on leaves. Incl. several BC/CB                                                                         | 500   | 778A         | $\star$ ★/★/ $\odot$ . Dupl.collection with high value 1855-1974 in three                                                    |                |
| 750P         | pairs, but no WPC/UPU. Used collection officials and postage dues 1874–1919 on leaves.                                           | 500:- |              | thick Visir binders. Containing many better stamps incl. e.g.                                                                |                |
| 7301         | Incl. some cancellations and one L19 with carton paper. (80)                                                                     | 500:- |              | many 1924-years 5ö-2kr, several Coil stamps, Official- and                                                                   | 5.000          |
| 751P         | Used. About 120 Crown and Posthorn with watermarks incl. ca                                                                      | 500.  | 779P         | Postage due stamps, some BC/CB-pairs incl. 273Cb ★★ etc.<br>★★/② collection 1903–55 on leaves. Many coil stamp, and BC/CB    | 5.000:-        |
|              | 60 copies 80 öre. F ca 35000.                                                                                                    | 500:- | 1191         | pairs, from 1950 $\star\star$ e.g. Stockholmia 55 in blocks of nine.                                                         |                |
| 752A         | Used. Collection Circle types-1981 in two Verbis albums+                                                                         |       |              | Fine quality                                                                                                                 | 2.000:-        |
| 5524         | album with dupl. 1858-1990's.                                                                                                    | 500:- | 780Ca        | $\star \star /\star /\odot$ . Interesting box with 15 albums/binders classic-modern.                                         |                |
| 753A         | Used. Collection 1855–1952 in HAWE album incl. e.g. 4 skill and many 1924 years etc. F ca 17400. Also some USA.                  | 500:- |              | E.g. collections in Leuchtturm-, Estett-, Facit- and Schaubek                                                                |                |
| 754A         | Used. Collection Coat-of-Arms–1980s in Visir binder incl.                                                                        | 300   | 701D         | albums, ** stripes and several cancellations etc. Approx. 29 kg.                                                             | 2.000:-        |
|              | many pair combinations, souvenir sheets and some official                                                                        |       | 781P         | ★/O. WPC and UPU 1924. Accumulation around 160 stamps. Many 20–80öre. Also WPC 1 kr x, 1 kr×4 and 2 kr. UPU 1 kr x, 2 kr     |                |
|              | stamps, etc. F ca 26700 acc. to vendor. (450)                                                                                    | 500:- |              | used. High value.                                                                                                            | 1.800:-        |
| 755Md        | Used accumulation 1880-1980 in box. A couple of hundred                                                                          |       | 782A         | $\star \star / \star / \odot$ . Collection Circle types-1979 in Leuchtturm album                                             |                |
|              | bundles with stamps. Starts with large officials. Options for cancellations, varieties etc. Not explored. Mixed quality (10000s) | 500.  |              | incl. some better Coil stamps and WPC/UPU. ★/★★ from 1924                                                                    |                |
| 756Ce        | Used accumulation 1951-1998 in banana box. Stock material.                                                                       | 500:- |              | incl. e.g. F234-58, 12 BC/CB-pairs incl. Berzelius CB and                                                                    | 1.200          |
| 75000        | Hundreds of glassine envelopes with Swedish stamps according                                                                     |       | 783A         | Bellman BC ** etc. Apparently ** after 1940.                                                                                 | 1.200:-        |
|              | to catalog. Additionally three stockbboks with similar                                                                           |       | 703A         | ★★/★/② accumulation most 1900s in two stockbooks with a big section coil stamps. Mostly fine quality                         | 1.200:-        |
|              | material. Not explored. Options for better cancellations with                                                                    |       | 784Dd        | $\star \star /\star /\odot$ . Stock cards with 100's of stamps Circle types-1955.                                            | 1.200.         |
|              | some effort. Mixed quality (10000s)                                                                                              | 500:- |              | E.g. F18, some 1924-years, many BC/CB-pairs incl. Bellman                                                                    |                |
| 75/FC        | Used. Big accumulation with older and more modern commemoratic cancellations, duplicates may occur, in a box.                    | 500:- |              | and F269BC+CB $\star\star$ , $\star\star$ sets 1930's-40's, some nice canc. etc.                                             |                |
| 758Md        | Used. Accumulation "Posted on board" and other sea post                                                                          | 300   | 705D         | Also "Nordisk Filateli Färglikare" in binder.                                                                                | 1.200:-        |
|              | cancellations, also some foreign. A couple of hundreds,                                                                          |       | 785P<br>787A | ★★/⊙. 20 pairs majority BC/CB. Fine quality. F 9000<br>★★/★/⊙. Collection 1858-1971 in Leuchtturm Lighthouse album.          | 1.000:-        |
|              | duplicates may occour.                                                                                                           | 500:- | /0/A         | Mainly used up to GV Medallion and $\star \star /\star$ from 1920 incl. e.g.                                                 |                |
| 759Cc        | Used. Mostly used collections. Big accumulation with stamps                                                                      |       |              | F12 used, F125**, better ** 1924 incl. F209, Bezelius CB **                                                                  |                |
|              | (duplicates, soaked), from c. 1890-2005 in glassine envelopes                                                                    | 500-  |              | etc.                                                                                                                         | 1.000:-        |
| 760Ca        | in four boxes. All in a "banana" removal box.  Pieces. Big accumulation with older and modern cut pieces,                        | 500:- | 788A         | ★/⊙ collection 1855–1974 in album (handmade). Coat-of-Arms                                                                   |                |
| , oo Ca      | approx. 1,7 kg.                                                                                                                  | 500:- |              | cpl, 17 öre Lion, WPC 5 öre–40, 50, 60, 80 öre 1 kr, UPU 5 öre–40, 50, 60 öre. Cpl from 1933 (no pairs).                     | 1.000:-        |
| 761          | Used lot Circle type ph on stock cards. Parts of two posthorns,                                                                  |       | 789A         | $\star \star / \star / \odot$ . Collection 1858-1965 on Lindner leaves incl. e.g.                                            | 1.000          |
|              | misplaced and defective posthorns varities. Nice selection,                                                                      |       | . 57.1       | cpl Landstorm except F124, some better Coil stamps, F337C**                                                                  |                |
|              | although somewhat mixed quality. (14)                                                                                            | 400:- |              | etc. Mainly ★★ after 1924.                                                                                                   | 900:-          |
| 762K         | Used 1870s–1910s on stockcards. F10 and the rest officials, mostly                                                               | 400   | 790P         | ★★/★/⊙. SMALL OFFICIALS. Lot fine cancels and wmk variati                                                                    | ons.           |
| 763K         | in large size. All with superb–EXCELLENT cancellations. (18) Used. Used lot. with most Coat-of-Arms–coil stamps on visir         | 400:- |              | High value. (50)                                                                                                             | 800:-          |
| /03K         | cards. Selected copies with specified shades, and nice                                                                           |       | 791P         | ★/⊙ lot. About 75 stamps from the 1924 year sets, 5 öre–2                                                                    | 900.           |
|              | cancellations etc. (32).                                                                                                         | 400:- | 792A         | Kr. Mixed quality  ★★/★/⊙. Coll/accumulation 1858-1924 incl. godd Official- and                                              | 800:-          |
| 764P         | Used. Visir leaf better classic issues e.g. F 2, 15b2, 65×2.                                                                     |       | 1728         | Postage due stamps, many Coat-of Arms and Circle types, some                                                                 |                |
|              | Around 18 Circle type and 6 Oscar II, majority with superb                                                                       |       |              | Coil stamps, Military stamps etc.                                                                                            | 800:-          |
| acer.        | cancellations.                                                                                                                   | 400:- | 793Ra        | $\star \star / \star / \odot$ . Box with e.g. much $\star \star$ in album+ leaves incl. stripes                              |                |
| 765Bc<br>766 | Used accumulation 1930-2000 in six stockbooks with duplicates. Used lot 1880s on stock cards. Circular type perf 13, 20 öre      | 400:- |              | and some coils, nice cancellations, many Landstorm and some                                                                  | 0.00           |
| ,00          | orange. 11 copies, all with foreign cancellations. Also                                                                          |       | 70.4E        | UPU, old documents etc.                                                                                                      | 800:-          |
|              | different shades Fine quality (11)                                                                                               | 300:- | /94Ea        | ★★/★/Θ. Removal box with vairous incl unused coll. Oscar-<br>1960's with some better, used coll incl some better 1924's,     |                |
| 767          | Used lot 1880s on stock cards. Circular type perf 13, 20 öre                                                                     |       |              | Sealed year sets 1969-70, the boook "Sveriges Francotecken",                                                                 |                |
|              | orange. Six copies with very fine to superb cancellations.                                                                       |       |              | gift packs with face value, loose/on cut pieces, some FDC:                                                                   |                |
| 760          | also different shades. Fine quality (6)                                                                                          | 300:- |              | etc, much to go through.                                                                                                     | 800:-          |
| 768          | Used lot 1880s on stock cards. Circular type perf 13, 12 öre, 8 copies. Four of them with set off, four of them with Danish      |       |              |                                                                                                                              |                |
|              | cancellations (two with numeral cancellation "24" = Helsingör).                                                                  |       |              |                                                                                                                              |                |
|              |                                                                                                                                  |       |              |                                                                                                                              |                |
|              | Mostly fine quality (8)                                                                                                          | 300:- |              |                                                                                                                              |                |