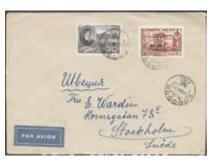

#### Wednesday 7 October 2020 at 11:00

|      | Sweden / Sverige                                                                             |         | 18K  | STOCKHOLM. Type 10 on cover sent to Skara. Postal: 1000:-                                             | 500:-       |
|------|----------------------------------------------------------------------------------------------|---------|------|-------------------------------------------------------------------------------------------------------|-------------|
|      | Royal manuscripts / Kungliga handskrifter                                                    |         | 19K  | STOCKHOLM. Type 11 on cover with content dated "7 may 1812" sent to Mariestad. Somewhat moisture      |             |
| 1K   | GUSTAF (V). Lettercard 10 öre signed by the Crown Prince,                                    |         |      | affected. Postal: 1000:-                                                                              | 400:-       |
|      | sent from SÄRÖ 25.7.1909 to STOCKHOLM 1.TUR 27.7.1909.                                       |         |      | affected. Fostal. 1000                                                                                | 400         |
|      | Superb.                                                                                      | 500:-   |      | <b>Arc postmarks</b> / Bågstämplar                                                                    |             |
|      | Manuscripts / Handskrifter                                                                   |         | 20K  | CIMBRITSHAMN 3.8.1836. Cover sent from CIMBRITSHAMN                                                   |             |
| 2P   | Uppdrag från Kristianstads läns landskansli 17 nov 1789 till                                 |         |      | 1836 to CHRISTIANSTAD, cancelled with an Arc cancellation.                                            | <b>-</b> 00 |
|      | kronobefallningsmannen Jacob C Wijkman, Anckarlöf, undertecknat                              |         |      | Postal 1800.                                                                                          | 700:-       |
|      | Wrangel. Ett mycket vackert dokument med ämbetsstämpel.                                      | 300:-   |      | Rectangular postmarks / Fyrkantstämplar                                                               |             |
|      |                                                                                              |         | 21K  | BORÅS 9.8.1857. Official letter (fribrev) sent from                                                   |             |
| 217  | Prephilately / Förfilateli                                                                   |         |      | BOR ÅS 9.8.1857 to the governor of the county of                                                      |             |
| 3K   | Prephilately. Beautiful letter dated "Carlskrona 20: May 1749" sent to Västervik.            | 400:-   |      | Älvsborg in WENERSBORG. A full description of the                                                     |             |
|      | sent to vastervik.                                                                           | 400:-   |      | item and facts about official letters at that time                                                    |             |
|      | Courier mail / Kurirpost                                                                     |         |      | are enclosed and can be studied on the web.                                                           | 300:-       |
| 4K   | Cover "dated 19 april 1833", with nice, large crown                                          |         | 22K  | CIMBRITSHAMN 28.11.1858. Cover sent 28.11.1858 from                                                   |             |
|      | coil, sent to Foxerna in Walle Härad.                                                        | 400:-   |      | CIMBRITSHAMN to STOCKHOLM. A full description of the                                                  |             |
|      | Crown post / Kronopost                                                                       |         |      | itemand facts about the addressee are enclosed and can be                                             | 200         |
| 5K   | Notification with very large and fine crown coil,                                            |         | 221/ | studied on the web.                                                                                   | 300:-       |
| 011  | sent to Näs on 4.5.1788.                                                                     | 500:-   | 23K  | CIMBRITSHAMN 1845,1854. Two covers, both with box                                                     |             |
| 6K   | Notification with crown coil dated "17 Julii 1763".                                          | 400:-   |      | cancellations (Nst 7) sent from CIMBRITSHAMN to MALMÖ (1845) and LUND (1854) respectively.            | 300:-       |
| 7K   | Notification regarding cholera, with crown cancellation.                                     | 400:-   | 24K  | CIMBRITSHAMN 1845, 1850. Two covers with box                                                          | 300         |
| 8K   | Two crown marks on announcement dated "Stockholm 14                                          |         | 2713 | cancellations (Nst 7) sent from CIMBRITSHAMN to                                                       |             |
|      | April 1832" sent to Ingeltorp.                                                               | 400:-   |      | MALMÖ (1845) and WEXIÖ (1850) respectively.                                                           | 300:-       |
| 9K   | BRANTEVIK 1834. Cover from BRANTEVIK to GLADSAX                                              |         | 25K  | CIMBRITSHAMN 1846, 1852. Two covers, sent from                                                        |             |
|      | 1834 with two "cancellations" made with the stamp used for                                   |         |      | CIMBRITSHAMN to MOTALA (1846) and MALMÖ (1852)                                                        |             |
|      | sealing the letter. Interesting notification about the transportation.                       |         |      | respecively.                                                                                          | 300:-       |
| 1077 |                                                                                              | 1.200:- | 26K  | FALKENBERG 28.9.1855. Cover, sent 28.9.1855 from                                                      |             |
| 10K  | GLEMMINGE 1834. Crown Mail cover from GLEMMINGE                                              | 500.    |      | FALKENBERG to GÖTHEBORG. A full description of the                                                    |             |
| 11K  | to GLADSAX with two cancellations with seals.  HAMMENHÖG. Crown Mail cover from HAMMENHÖG to | 500:-   |      | item and facts about the addressee are enclosed and                                                   |             |
| 111K | GLADSAX 1831. Three cancellations on the cover!                                              | 500:-   |      | can be studied on the web.                                                                            | 500:-       |
| 12K  | HAMMENHÖG 1834. Crown Mail cover sent from                                                   | 300     | 27K  | HALMSTAD 14.5.1855. Official letter (fribrev) sent                                                    |             |
| 1210 | HAMMENHÖG to GLADSAX with one seal cds.                                                      | 500:-   |      | 14.5.1855 from HALMSTAD to STAVANGER (Norway), cancelled with a blue cancellation. A full description |             |
| 13K  | KRISTIANSTAD 1815. Crown Mail cover with two                                                 |         |      | of the item is enclosed and can be studied on the web.                                                | 500:-       |
|      | cancellations, sent from Kristianstad 1815.                                                  | 300:-   | 28K  | LUND 28.2.1858. Cover sent from LUND 28.2.1858 to                                                     | 300         |
|      | Bandeaustämplar / Ribbon postmarks                                                           |         | 2011 | TJELLMO (in the vicinity of LINKÖPING). A full                                                        |             |
| 14K  | STOCKHOLM. Type 3 on cover (tear) sent to Tavastehus.                                        |         |      | description of the item and the contents of the letter                                                |             |
| 141  |                                                                                              | 1.000:- |      | are enclosed and can be studied on the web.                                                           | 300:-       |
| 15K  | STOCKHOLM. Type 2 on cover dated "1733" by pen, sent                                         | 1.000   | 29K  | MARIESTAD 21.6.1855. Cover, sent 21.6.1855 from                                                       |             |
| 1011 | to Tavastehus. Postal: 1500:-                                                                | 800:-   |      | MARIESTAD to UDDEVALLA. A full description of the                                                     |             |
|      |                                                                                              |         |      | item, facts about the addressee and the estate of                                                     |             |
| 16V  | Straight line postmarks / Rakstämplar                                                        |         |      | the addressee are enclosed and can be studied on the web.                                             | 300:-       |
| 16K  | CIMBRITSHAMN 1821. Very nice item sent from CIMBRITSHAMN to STOCKHOLM 1821. Postal 2000.     | 700:-   |      |                                                                                                       |             |
| 17K  | STOCKHOLM. Type 3 on cover dated "1760" by pen, sent                                         | /00     |      |                                                                                                       |             |
| 1/1  | to Lund. Perforated at bottom. Postal: 1200:-                                                | 700:-   |      |                                                                                                       |             |
|      | Lana. I errorated at oottom. I obtai. 1200.                                                  | ,00     |      |                                                                                                       |             |