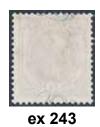

o CHINA. Arrival canc. TIENTSIN, DEUTSCHE POST 6.8.05. PS card from GÖTEBORG 12.11.1906. To Saloniki arrival canc Letter from Stockholm to Dr Sven Hedin 1899 addressed to Houlscha in the FERGANA oblast in CENTRAL ASIA franked with 20 öre Oscar II, with a beautiful STOCKHOLM pmk. On the back five diff transit and receiving pmks. 1891 Oscar II 20 öre blue. on two covers to Germany resp. GB and one to Hungary with pairs of 53 and 69 (def.). (3). 1891 Oscar II 1 Kr black/red. Very fresh and beautiful. F 4400 1900 Oscar II 1 Kr black/red in a beautiful block-of four incl. one ★★ stamp. F 8600 1900 Oscar II 1 Kr black/red. Superb/excellent                | × × × × × × × × × × × × × × × × × × × | 300:-<br>300:-<br>300:-<br>200:-<br>1.400:-<br>300:-<br>300:-<br>800:-<br>700:- |







































|              |                   | General Post Office / Posthuset                                                              |             |                    | 296        | 142Ea      | 5 öre brownish orange-red, type II, perf 13,                                               |           |                |
|--------------|-------------------|----------------------------------------------------------------------------------------------|-------------|--------------------|------------|------------|--------------------------------------------------------------------------------------------|-----------|----------------|
| 262          | 65                | 1903 General Post Office 5 Kr blue (1). Good                                                 |             | 400