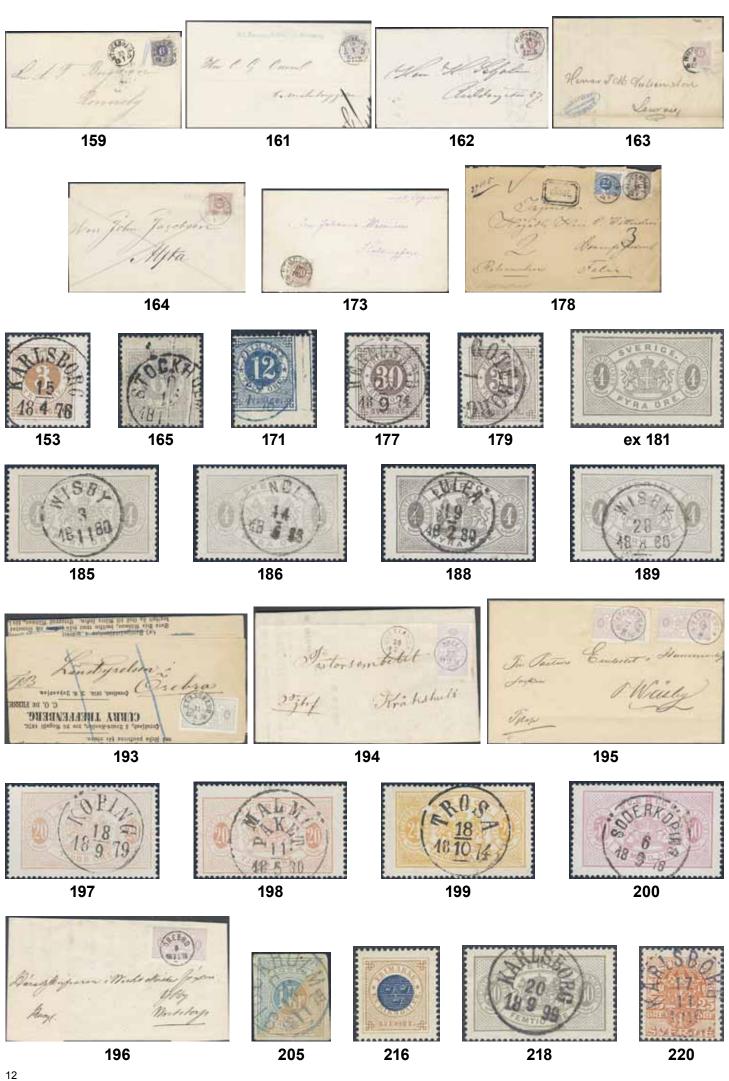

| 30K          | MARSTRAND 10.3.1858. Official letter (fribrev) sent from MARSTRAND 10.3.1858 to the governor of the county            | 51P      |                       | documentation, Official cover for "Riksdagshandling ithin STOCKHOLM 12.2.93.                             | ar"         | 300:-   |
|--------------|-----------------------------------------------------------------------------------------------------------------------|----------|-----------------------|----------------------------------------------------------------------------------------------------------|-------------|---------|
|              | of Göteborgs och Bohus län in GÖTEBORG. A full                                                                        |          |                       |                                                                                                          | 1 .         |         |
|              | description of the item and facts about the city of                                                                   | 52Bc     |                       | <b>documents collections</b> / Samlingar postala blad documents accumulation 1890s–1950s in plastic box. | nketi       | ter     |
| 31K          | Marstrand are enclosed and can be studied on the web. 300:-<br>NORRTELJE 14.10.1862. Official letter (fribrey) sent   | 3200     |                       | y unused forms intended for internal usages. incl. more                                                  | e           |         |
| JIK          | 14.10.1862 from NORRTELJE to the governor of the                                                                      |          | scarce                | ones. Also some circulars, announcements, etc. (100s                                                     | )           | 300:-   |
|              | county of Stockholm, in STOCKHOLM. a full description                                                                 |          |                       | Stamps / Frimärken                                                                                       |             |         |
| 2017         | of the item is enclosed and can be studied on the web. 500:-                                                          |          |                       | Skilling Banco                                                                                           |             |         |
| 32K          | RAMUNDEBODA 5.3.1855. Cover sent from RAMUNDEBODA to STOCKHOLM. A full description of the item, facts                 | 53       | 1a                    | 3 skill light bluish green. Cancelled SÖDERHAMN                                                          |             |         |
|              | about the place from where the item was sent and about                                                                |          |                       | 26.8.1856 with an upside down cancellation.  A thick green line to the left in the upper                 |             |         |
|              | the addressee are enclosed and can be studied on the web. 300:-                                                       |          |                       | margin. Off-centered and reperforated. F 45000                                                           | $\odot$     | 1.500:- |
| 33K          | STRÖMSTAD 6.8.1855. Cover sent 6.8.1855 from STRÖMSTAD to STOCKHOLM (Pharmacy White Bear). A full description         | 54       | 1 F                   | 5 -                                                                                                      | **          | 400:-   |
|              | of the item, facts about the addressee and facts about the                                                            | 55       | 2                     | 4 skill blue. EXCELLENT cancellation<br>STOCKHOLM 21.8.1858. F 1000                                      | 0           | 400:-   |
|              | pharmacy are enclosed and can be studied on the web. 300:-                                                            | 56       | 2                     | 4 skill blue. Rectangle cancellation SLITE                                                               | 0           | 400     |
| 34K          | WALDEMARSVIK 1.6.1855. Cover sent from WALDEMARSVIK                                                                   |          |                       | 1.12.1861. F 1000                                                                                        | $\odot$     | 400:-   |
|              | to STOCKHOLM. A full description of the item, facts about the writer of the letter and the contents are               | 57       | 2                     | 4 skill blue. Sweden 2 used. 4 skill blue. A                                                             |             |         |
|              | enclosed and ca be studied on the web. 500:-                                                                          |          |                       | part of a box cancellation N KOPPARBERGET 16.1.185x. Off-centered F 1000                                 | 0           | 300:-   |
| 35K          | WAXHOLM 5.11.1855. Official letter (fribrev) from                                                                     | 58K      | 2                     | 4 skill blue. Letter sent from NORRKÖPING                                                                |             |         |
|              | Waxhholm 5.11.1855 to the governor of the County of Fahlun. A full description of the item, the contents              |          |                       | 6.1.1856 to MORA with contents. A full                                                                   |             |         |
|              | of the letter, facts about the addressee and about                                                                    |          |                       | description of the item is enclosed and can<br>be seen on the web. F 1000                                | $\bowtie$   | 500:-   |
|              | the fortress of Waxholm are enclosed and can be                                                                       | 59K      | 2                     | 4 skill blue. Cover sent 28.6.1858 from LUND                                                             |             | 200.    |
| 36           | studied on the web. 500:-<br>WEMDALEN 1.11.1854 on attractive cover with contents.                                    |          |                       | to TROLLE-LJUNGBY. A full description of the                                                             |             |         |
| 30           | Postal: 1500:- 300:-                                                                                                  |          |                       | item is enclosed and can be studied on the web. F 1000                                                   | $\bowtie$   | 500:-   |
|              | Circle postmarks / Cirkelstämplar                                                                                     | 60       | $2a^1$                | 4 skill blue, thin paper cancelled with an                                                               |             | 300     |
| 37K          | STOCKHOLM 24.4.1855. Cover sent from STOCKHOLM                                                                        |          |                       | excellent Arc Postmark UMEÅ 16.4.1856. F 1000                                                            | $\odot$     | 700:-   |
|              | 24.4.1855 to JAKOBSTAD (Finland). A full description                                                                  | 61       | $2a^1$                | 4 skill blue, thin paper. Excellent cancellation DALARÖ 2.8.1855. Pls observe that the month             |             |         |
|              | of the item, facts about the mail route from Stockholm<br>through Grisslehamn to Finland and some more are            |          |                       | digit "8" is turned upside down. One slightly                                                            |             |         |
|              | enclosed and can be studied on the web. 500:-                                                                         |          |                       | rounded corner. F 1000                                                                                   | $\odot$     | 500:-   |
| 38K          | STOCKHOLM 20.1.1857. Letter sent from STOCKHOLM to                                                                    | 62       | $2a^1$                | 4 skill blue, thin paper. Cancelled N.                                                                   |             |         |
|              | BORDEAUX (France). Enclosed is also facts about                                                                       |          |                       | KOPPARBERGET 12.11.1855. Expertized HOW. F 1000                                                          | $\triangle$ | 700:-   |
|              | the sending company. Full description of the item and the mail route are enclosed and can be studie on the web. 500:- | 63       | $2a^1$                | 4 skill blue, thin paper. A very fine copy                                                               |             |         |
| 39K          | STOCKHOLM 24.4.1856. Official letter (fribrev) sent                                                                   |          |                       | cancelled GRYTHYTTEHED 3.8.1856. Cert HOW                                                                | ^           | 700     |
|              | from STOCKHOLM 24.4.1856 to the governor of the county                                                                | 64       | 2c                    | (3,3,4). F 1000<br>4 skill bright blue, thin paper. Superb canc.                                         | Δ           | 700:-   |
|              | of Fahlun in FAHLUN. A full description of the item is encloses as well as facts about the Southern                   | "        | 20                    | STOCKHOLM 5.8.1856. F 1900                                                                               | $\odot$     | 900:-   |
|              | correctional Institution which is the origin of the                                                                   | 65       | 2e                    | Cancelled with an almost perfect cancellation                                                            | _           | 700     |
| 4077         | cover. It can also be studied on the web.                                                                             | 66       | 2e                    | WADSTENA 24.5.1857. F 950<br>4 skill blue, medium-thick paper. Arrival                                   | 0           | 700:-   |
| 40K          | STOCKHOLM 1.9.1859. Official letter (fribrev) from<br>the Royal Military Academy (Krigsskolan Karlberg)               | 00       | 20                    | cancellation STOCKHOLM 26.6.185x. Two slightly                                                           |             |         |
|              | sent 1.9.1859 to ESKILSTUNA. A full description of                                                                    |          |                       | folded perfs. Cert HOW (3,3,4). F 950                                                                    | 0           | 500:-   |
|              | the item and facts about the Royal Military Academy                                                                   | 67       | 2f                    | 4 skill blue, dense background, medium-thick paper. Cancelled SMEDJEBACKEN 29,7.1857. The                |             |         |
|              | are enclosed and can be studied on the web. 300:-                                                                     |          |                       | cancellation turned 90 degrees. An almost                                                                |             |         |
| 4117         | Foreign-related covers / Utlandsanknytning Norway. Unpaid cover sent from GÖTEBORG 18.4.1860 to                       |          | • •                   | perfectly centered copy F 950                                                                            | $\odot$     | 700:-   |
| 41K          | Tönsberg. Postage due notation "9" at back. 300:-                                                                     | 68       | 2f                    | 4 skill blue, dense background, medium-thick paper. Cancelled with a Danish circular                     |             |         |
| 42K          | Norway. Prepaid letter sent from GÖTHEBORG 30.7.1863                                                                  |          |                       | numeral cancellation "1" (Copenhagen). F 950                                                             | 0           | 500:-   |
| 4217         | to Tönsberg. 300:-                                                                                                    | 69       | $2h^1$                | 4 skill light blue, medium-thick paper. An                                                               |             |         |
| 43K          | Denmark. Boxed cancellation FRÅN DANMARK in violet colour on fresh letter dated "Köpenhamn den 12 Juli                |          |                       | almost perfectly centered copy with a superb cancellation STOCKHOLM 5.5.1857. Cert HOW                   |             |         |
|              | 1867", sent unpaid via MALMÖ 13.7.1867 to Falkenberg.                                                                 |          |                       | (4,4,5). F 950                                                                                           | 0           | 1.000:- |
|              | Postage due notation "25" (öre). Superb cover with                                                                    | 70       | $2h^1$                | 4 skill light blue, medium-thick paper.                                                                  |             |         |
| 44           | this scarce pmk. Postal: 4000:- 1.700:- Great Britain. Unfranked cover from England 1846.                             |          |                       | Cancelled EKSJÖ 9.6.1857. A very well centered copy. F 950                                               | 0           | 700:-   |
| • •          | Ship post via Hull Ship-letter, Hamburg Schiffs Brief-                                                                | 71       | $2h^1$                | 4 skill light blue, medium-thick paper.                                                                  | O           | 700     |
|              | Post, and Stralsund large straight line postmark. 300:-                                                               |          |                       | Cerificate Sjöman . Good centering, very good                                                            |             |         |
| 45K          | Spain. Prepaid 2-fold cover front sent via KIEL 25.3 to HMS Vanadis at CADIZ 31.3.69. Cancellations PD                | 72       | $2h^2$                | example, cancelled GEFLE 21.12.56. F 950<br>4 skill pale blue, medium-thick paper. An                    | 0           | 400:-   |
|              | and FRANCO. 800:-                                                                                                     | 12       | 211                   | interesting printing flaw in conjunction with                                                            |             |         |
|              | Collections prephilately / Förfilatelisamlingar                                                                       |          |                       | "V" in Sverige. Cancelled JÖNKÖPING 19.3.1857.                                                           |             |         |
| 46Ma         | Prephilately lot 1840-1865 in box. Almost 120 letters with                                                            | 72       | 2                     | Cert how (4,4,4). F 1300<br>4 skill blue, clear print, medium-thick paper.                               | 0           | 800:-   |
|              | different types of cancellations. Among those a letter to                                                             | 73       | 2m                    | Cancelled FAHLKÖPING 27.2.1858 with an Arc                                                               |             |         |
| 47K          | Flensburg. Somewhat mixed quality 1.500:-<br>Prephilately lot -1855. 12 pre philately letters with straight           |          |                       | Cancellation. Expertized HOW. F 950                                                                      | $\triangle$ | 500:-   |
|              | line postmarks. Among them 2 letters from ESKILSTUNA. Please                                                          | 74       | $2n^1$                | 4 skill dark blue, medium-thick paper.                                                                   |             |         |
| 4017         | inspect! Mostly good quality 500:-                                                                                    |          |                       | Cancelled with a well places, however turned 90 degrees, box cancellation KÖPING 21.6.1858.              |             |         |
| 48K          | Prephilately lot. 5 prephil covers, all with boxed cane, blue<br>Halmstad 1854. Fine quality. 300:-                   |          |                       | F 3000                                                                                                   | $\odot$     | 700:-   |
|              | • •                                                                                                                   | 75       | $2E^{2}$              | 4 skill second reprint 1868 with cert. Thorsson.                                                         | *           | 600:-   |
| 49K          | Postal documentation / Postal dokumentation Postal documentation, Registered valeur recouvrer (inkassering)           | 76<br>77 | 3E <sup>1</sup><br>4a | 6 skill first reprint 1868. F 5000<br>8 skill reddish orange. Cancelled with a nice                      | *           | 800:-   |
|              | cover sent from BORDEAUX 13.3.1911 to DJURSHOLM 16.3.1911.                                                            | <u> </u> |                       | cancellation LUND 15.5.1856. Repaired! Cert                                                              |             |         |
| <b>E</b> 017 | Very scarce. 1.000:-                                                                                                  | 70       | A 1                   | HOW. F 6500                                                                                              | 0           | 700:-   |
| 50K          | Postal documentation, Receipt for fee 2 rdr for a mail bag, cancelled ARVIKA 22.4.1873. 400:-                         | 78       | 4d                    | 8 skill yellow. Good - fair centering.<br>STOCKHOLM 28.xx.18xx. One minor short perf.                    |             |         |
|              |                                                                                                                       |          |                       | F 5000                                                                                                   | $\odot$     | 1.000:- |
|              |                                                                                                                       |          |                       |                                                                                                          |             | 9       |