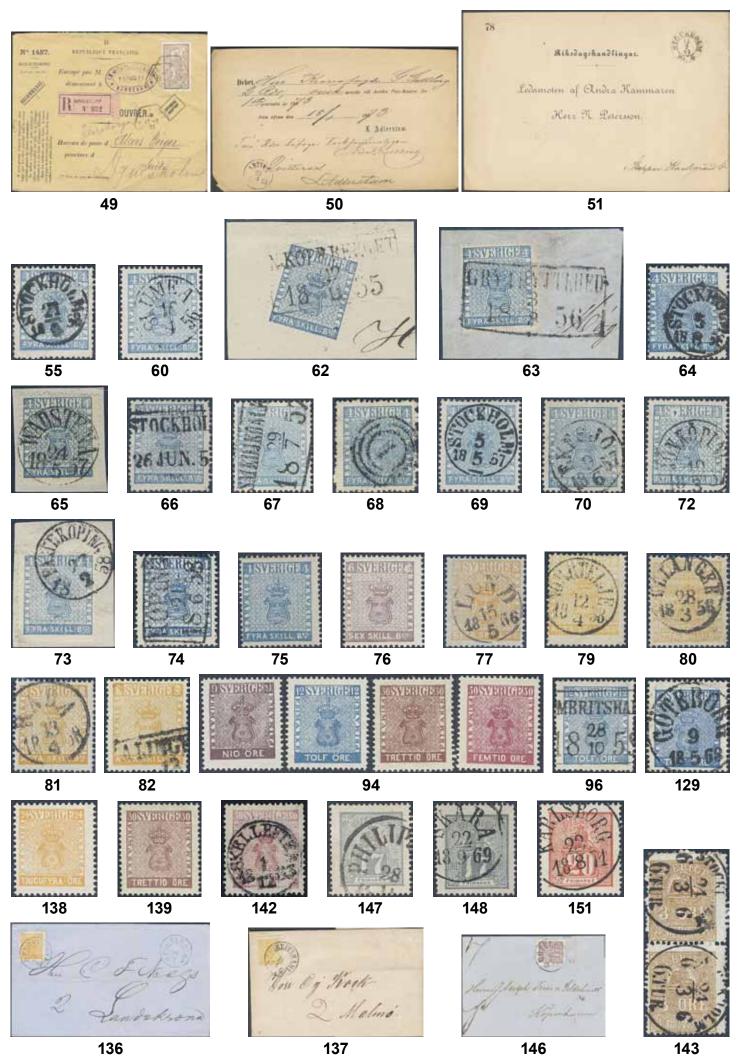

#### Wednesday 7 October 2020 at 11:00

|      | Sweden / Sverige                                                                             |         | 18K  | STOCKHOLM. Type 10 on cover sent to Skara. Postal: 1000:-                                             | 500:-       |
|------|----------------------------------------------------------------------------------------------|---------|------|-------------------------------------------------------------------------------------------------------|-------------|
|      | Royal manuscripts / Kungliga handskrifter                                                    |         | 19K  | STOCKHOLM. Type 11 on cover with content dated "7 may 1812" sent to Mariestad. Somewhat moisture      |             |
| 1K   | GUSTAF (V). Lettercard 10 öre signed by the Crown Prince,                                    |         |      | affected. Postal: 1000:-                                                                              | 400:-       |
|      | sent from SÄRÖ 25.7.1909 to STOCKHOLM 1.TUR 27.7.1909.                                       |         |      | affected. Fostal. 1000                                                                                | 400         |
|      | Superb.                                                                                      | 500:-   |      | <b>Arc postmarks</b> / Bågstämplar                                                                    |             |
|      | Manuscripts / Handskrifter                                                                   |         | 20K  | CIMBRITSHAMN 3.8.1836. Cover sent from CIMBRITSHAMN                                                   |             |
| 2P   | Uppdrag från Kristianstads läns landskansli 17 nov 1789 till                                 |         |      | 1836 to CHRISTIANSTAD, cancelled with an Arc cancellation.                                            | <b>-</b> 00 |
|      | kronobefallningsmannen Jacob C Wijkman, Anckarlöf, undertecknat                              |         |      | Postal 1800.                                                                                          | 700:-       |
|      | Wrangel. Ett mycket vackert dokument med ämbetsstämpel.                                      | 300:-   |      | Rectangular postmarks / Fyrkantstämplar                                                               |             |
|      |                                                                                              |         | 21K  | BORÅS 9.8.1857. Official letter (fribrev) sent from                                                   |             |
| 217  | Prephilately / Förfilateli                                                                   |         |      | BOR ÅS 9.8.1857 to the governor of the county of                                                      |             |
| 3K   | Prephilately. Beautiful letter dated "Carlskrona 20: May 1749" sent to Västervik.            | 400:-   |      | Älvsborg in WENERSBORG. A full description of the                                                     |             |
|      | sent to vastervik.                                                                           | 400:-   |      | item and facts about official letters at that time                                                    |             |
|      | Courier mail / Kurirpost                                                                     |         |      | are enclosed and can be studied on the web.                                                           | 300:-       |
| 4K   | Cover "dated 19 april 1833", with nice, large crown                                          |         | 22K  | CIMBRITSHAMN 28.11.1858. Cover sent 28.11.1858 from                                                   |             |
|      | coil, sent to Foxerna in Walle Härad.                                                        | 400:-   |      | CIMBRITSHAMN to STOCKHOLM. A full description of the                                                  |             |
|      | Crown post / Kronopost                                                                       |         |      | itemand facts about the addressee are enclosed and can be                                             | 200         |
| 5K   | Notification with very large and fine crown coil,                                            |         | 221/ | studied on the web.                                                                                   | 300:-       |
| 011  | sent to Näs on 4.5.1788.                                                                     | 500:-   | 23K  | CIMBRITSHAMN 1845,1854. Two covers, both with box                                                     |             |
| 6K   | Notification with crown coil dated "17 Julii 1763".                                          | 400:-   |      | cancellations (Nst 7) sent from CIMBRITSHAMN to MALMÖ (1845) and LUND (1854) respectively.            | 300:-       |
| 7K   | Notification regarding cholera, with crown cancellation.                                     | 400:-   | 24K  | CIMBRITSHAMN 1845, 1850. Two covers with box                                                          | 300         |
| 8K   | Two crown marks on announcement dated "Stockholm 14                                          |         | 2713 | cancellations (Nst 7) sent from CIMBRITSHAMN to                                                       |             |
|      | April 1832" sent to Ingeltorp.                                                               | 400:-   |      | MALMÖ (1845) and WEXIÖ (1850) respectively.                                                           | 300:-       |
| 9K   | BRANTEVIK 1834. Cover from BRANTEVIK to GLADSAX                                              |         | 25K  | CIMBRITSHAMN 1846, 1852. Two covers, sent from                                                        |             |
|      | 1834 with two "cancellations" made with the stamp used for                                   |         |      | CIMBRITSHAMN to MOTALA (1846) and MALMÖ (1852)                                                        |             |
|      | sealing the letter. Interesting notification about the transportation.                       |         |      | respecively.                                                                                          | 300:-       |
| 1077 |                                                                                              | 1.200:- | 26K  | FALKENBERG 28.9.1855. Cover, sent 28.9.1855 from                                                      |             |
| 10K  | GLEMMINGE 1834. Crown Mail cover from GLEMMINGE                                              | 500.    |      | FALKENBERG to GÖTHEBORG. A full description of the                                                    |             |
| 11K  | to GLADSAX with two cancellations with seals.  HAMMENHÖG. Crown Mail cover from HAMMENHÖG to | 500:-   |      | item and facts about the addressee are enclosed and                                                   |             |
| 111K | GLADSAX 1831. Three cancellations on the cover!                                              | 500:-   |      | can be studied on the web.                                                                            | 500:-       |
| 12K  | HAMMENHÖG 1834. Crown Mail cover sent from                                                   | 300     | 27K  | HALMSTAD 14.5.1855. Official letter (fribrev) sent                                                    |             |
| 1210 | HAMMENHÖG to GLADSAX with one seal cds.                                                      | 500:-   |      | 14.5.1855 from HALMSTAD to STAVANGER (Norway), cancelled with a blue cancellation. A full description |             |
| 13K  | KRISTIANSTAD 1815. Crown Mail cover with two                                                 |         |      | of the item is enclosed and can be studied on the web.                                                | 500:-       |
|      | cancellations, sent from Kristianstad 1815.                                                  | 300:-   | 28K  | LUND 28.2.1858. Cover sent from LUND 28.2.1858 to                                                     | 300         |
|      | Bandeaustämplar / Ribbon postmarks                                                           |         | 2011 | TJELLMO (in the vicinity of LINKÖPING). A full                                                        |             |
| 14K  | STOCKHOLM. Type 3 on cover (tear) sent to Tavastehus.                                        |         |      | description of the item and the contents of the letter                                                |             |
| 141  |                                                                                              | 1.000:- |      | are enclosed and can be studied on the web.                                                           | 300:-       |
| 15K  | STOCKHOLM. Type 2 on cover dated "1733" by pen, sent                                         | 1.000   | 29K  | MARIESTAD 21.6.1855. Cover, sent 21.6.1855 from                                                       |             |
| 1011 | to Tavastehus. Postal: 1500:-                                                                | 800:-   |      | MARIESTAD to UDDEVALLA. A full description of the                                                     |             |
|      |                                                                                              |         |      | item, facts about the addressee and the estate of                                                     |             |
| 16V  | Straight line postmarks / Rakstämplar                                                        |         |      | the addressee are enclosed and can be studied on the web.                                             | 300:-       |
| 16K  | CIMBRITSHAMN 1821. Very nice item sent from CIMBRITSHAMN to STOCKHOLM 1821. Postal 2000.     | 700:-   |      |                                                                                                       |             |
| 17K  | STOCKHOLM. Type 3 on cover dated "1760" by pen, sent                                         | /00     |      |                                                                                                       |             |
| 1/1  | to Lund. Perforated at bottom. Postal: 1200:-                                                | 700:-   |      |                                                                                                       |             |
|      | Lana. I errorated at oottom. I obtai. 1200.                                                  | ,00     |      |                                                                                                       |             |

| 30K          | MARSTRAND 10.3.1858. Official letter (fribrev) sent from MARSTRAND 10.3.1858 to the governor of the county            | 51P      |                       | documentation, Official cover for "Riksdagshandling ithin STOCKHOLM 12.2.93.                             | ar"         | 300:-   |
|--------------|-----------------------------------------------------------------------------------------------------------------------|----------|-----------------------|----------------------------------------------------------------------------------------------------------|-------------|---------|
|              | of Göteborgs och Bohus län in GÖTEBORG. A full                                                                        |          |                       |                                                                                                          | 1 .         |         |
|              | description of the item and facts about the city of                                                                   | 52Bc     |                       | <b>documents collections</b> / Samlingar postala blad documents accumulation 1890s–1950s in plastic box. | nketi       | ter     |
| 31K          | Marstrand are enclosed and can be studied on the web. 300:-<br>NORRTELJE 14.10.1862. Official letter (fribrey) sent   | 3200     |                       | y unused forms intended for internal usages. incl. more                                                  | e           |         |
| JIK          | 14.10.1862 from NORRTELJE to the governor of the                                                                      |          | scarce                | ones. Also some circulars, announcements, etc. (100s                                                     | )           | 300:-   |
|              | county of Stockholm, in STOCKHOLM. a full description                                                                 |          |                       | Stamps / Frimärken                                                                                       |             |         |
| 2017         | of the item is enclosed and can be studied on the web. 500:-                                                          |          |                       | Skilling Banco                                                                                           |             |         |
| 32K          | RAMUNDEBODA 5.3.1855. Cover sent from RAMUNDEBODA to STOCKHOLM. A full description of the item, facts                 | 53       | 1a                    | 3 skill light bluish green. Cancelled SÖDERHAMN                                                          |             |         |
|              | about the place from where the item was sent and about                                                                |          |                       | 26.8.1856 with an upside down cancellation.  A thick green line to the left in the upper                 |             |         |
|              | the addressee are enclosed and can be studied on the web. 300:-                                                       |          |                       | margin. Off-centered and reperforated. F 45000                                                           | $\odot$     | 1.500:- |
| 33K          | STRÖMSTAD 6.8.1855. Cover sent 6.8.1855 from STRÖMSTAD to STOCKHOLM (Pharmacy White Bear). A full description         | 54       | 1 F                   | 5 -                                                                                                      | **          | 400:-   |
|              | of the item, facts about the addressee and facts about the                                                            | 55       | 2                     | 4 skill blue. EXCELLENT cancellation<br>STOCKHOLM 21.8.1858. F 1000                                      | 0           | 400:-   |
|              | pharmacy are enclosed and can be studied on the web. 300:-                                                            | 56       | 2                     | 4 skill blue. Rectangle cancellation SLITE                                                               | 0           | 400     |
| 34K          | WALDEMARSVIK 1.6.1855. Cover sent from WALDEMARSVIK                                                                   |          |                       | 1.12.1861. F 1000                                                                                        | $\odot$     | 400:-   |
|              | to STOCKHOLM. A full description of the item, facts about the writer of the letter and the contents are               | 57       | 2                     | 4 skill blue. Sweden 2 used. 4 skill blue. A                                                             |             |         |
|              | enclosed and ca be studied on the web. 500:-                                                                          |          |                       | part of a box cancellation N KOPPARBERGET 16.1.185x. Off-centered F 1000                                 | 0           | 300:-   |
| 35K          | WAXHOLM 5.11.1855. Official letter (fribrev) from                                                                     | 58K      | 2                     | 4 skill blue. Letter sent from NORRKÖPING                                                                |             |         |
|              | Waxhholm 5.11.1855 to the governor of the County of Fahlun. A full description of the item, the contents              |          |                       | 6.1.1856 to MORA with contents. A full                                                                   |             |         |
|              | of the letter, facts about the addressee and about                                                                    |          |                       | description of the item is enclosed and can<br>be seen on the web. F 1000                                | $\bowtie$   | 500:-   |
|              | the fortress of Waxholm are enclosed and can be                                                                       | 59K      | 2                     | 4 skill blue. Cover sent 28.6.1858 from LUND                                                             |             | 200.    |
| 36           | studied on the web. 500:-<br>WEMDALEN 1.11.1854 on attractive cover with contents.                                    |          |                       | to TROLLE-LJUNGBY. A full description of the                                                             |             |         |
| 30           | Postal: 1500:- 300:-                                                                                                  |          |                       | item is enclosed and can be studied on the web. F 1000                                                   | $\bowtie$   | 500:-   |
|              | Circle postmarks / Cirkelstämplar                                                                                     | 60       | $2a^1$                | 4 skill blue, thin paper cancelled with an                                                               |             | 300     |
| 37K          | STOCKHOLM 24.4.1855. Cover sent from STOCKHOLM                                                                        |          |                       | excellent Arc Postmark UMEÅ 16.4.1856. F 1000                                                            | $\odot$     | 700:-   |
|              | 24.4.1855 to JAKOBSTAD (Finland). A full description                                                                  | 61       | $2a^1$                | 4 skill blue, thin paper. Excellent cancellation DALARÖ 2.8.1855. Pls observe that the month             |             |         |
|              | of the item, facts about the mail route from Stockholm<br>through Grisslehamn to Finland and some more are            |          |                       | digit "8" is turned upside down. One slightly                                                            |             |         |
|              | enclosed and can be studied on the web. 500:-                                                                         |          |                       | rounded corner. F 1000                                                                                   | $\odot$     | 500:-   |
| 38K          | STOCKHOLM 20.1.1857. Letter sent from STOCKHOLM to                                                                    | 62       | $2a^1$                | 4 skill blue, thin paper. Cancelled N.                                                                   |             |         |
|              | BORDEAUX (France). Enclosed is also facts about                                                                       |          |                       | KOPPARBERGET 12.11.1855. Expertized HOW. F 1000                                                          | $\triangle$ | 700:-   |
|              | the sending company. Full description of the item and the mail route are enclosed and can be studie on the web. 500:- | 63       | $2a^1$                | 4 skill blue, thin paper. A very fine copy                                                               |             |         |
| 39K          | STOCKHOLM 24.4.1856. Official letter (fribrev) sent                                                                   |          |                       | cancelled GRYTHYTTEHED 3.8.1856. Cert HOW                                                                | ^           | 700     |
|              | from STOCKHOLM 24.4.1856 to the governor of the county                                                                | 64       | 2c                    | (3,3,4). F 1000<br>4 skill bright blue, thin paper. Superb canc.                                         | Δ           | 700:-   |
|              | of Fahlun in FAHLUN. A full description of the item is encloses as well as facts about the Southern                   | "        | 20                    | STOCKHOLM 5.8.1856. F 1900                                                                               | $\odot$     | 900:-   |
|              | correctional Institution which is the origin of the                                                                   | 65       | 2e                    | Cancelled with an almost perfect cancellation                                                            | _           | 700     |
| 4077         | cover. It can also be studied on the web.                                                                             | 66       | 2e                    | WADSTENA 24.5.1857. F 950<br>4 skill blue, medium-thick paper. Arrival                                   | 0           | 700:-   |
| 40K          | STOCKHOLM 1.9.1859. Official letter (fribrev) from<br>the Royal Military Academy (Krigsskolan Karlberg)               | 00       | 20                    | cancellation STOCKHOLM 26.6.185x. Two slightly                                                           |             |         |
|              | sent 1.9.1859 to ESKILSTUNA. A full description of                                                                    |          |                       | folded perfs. Cert HOW (3,3,4). F 950                                                                    | 0           | 500:-   |
|              | the item and facts about the Royal Military Academy                                                                   | 67       | 2f                    | 4 skill blue, dense background, medium-thick paper. Cancelled SMEDJEBACKEN 29,7.1857. The                |             |         |
|              | are enclosed and can be studied on the web. 300:-                                                                     |          |                       | cancellation turned 90 degrees. An almost                                                                |             |         |
| 4117         | Foreign-related covers / Utlandsanknytning Norway. Unpaid cover sent from GÖTEBORG 18.4.1860 to                       |          | • •                   | perfectly centered copy F 950                                                                            | $\odot$     | 700:-   |
| 41K          | Tönsberg. Postage due notation "9" at back. 300:-                                                                     | 68       | 2f                    | 4 skill blue, dense background, medium-thick paper. Cancelled with a Danish circular                     |             |         |
| 42K          | Norway. Prepaid letter sent from GÖTHEBORG 30.7.1863                                                                  |          |                       | numeral cancellation "1" (Copenhagen). F 950                                                             | 0           | 500:-   |
| 4217         | to Tönsberg. 300:-                                                                                                    | 69       | $2h^1$                | 4 skill light blue, medium-thick paper. An                                                               |             |         |
| 43K          | Denmark. Boxed cancellation FRÅN DANMARK in violet colour on fresh letter dated "Köpenhamn den 12 Juli                |          |                       | almost perfectly centered copy with a superb cancellation STOCKHOLM 5.5.1857. Cert HOW                   |             |         |
|              | 1867", sent unpaid via MALMÖ 13.7.1867 to Falkenberg.                                                                 |          |                       | (4,4,5). F 950                                                                                           | 0           | 1.000:- |
|              | Postage due notation "25" (öre). Superb cover with                                                                    | 70       | $2h^1$                | 4 skill light blue, medium-thick paper.                                                                  |             |         |
| 44           | this scarce pmk. Postal: 4000:- 1.700:- Great Britain. Unfranked cover from England 1846.                             |          |                       | Cancelled EKSJÖ 9.6.1857. A very well centered copy. F 950                                               | 0           | 700:-   |
| • •          | Ship post via Hull Ship-letter, Hamburg Schiffs Brief-                                                                | 71       | $2h^1$                | 4 skill light blue, medium-thick paper.                                                                  | O           | 700     |
|              | Post, and Stralsund large straight line postmark. 300:-                                                               |          |                       | Cerificate Sjöman . Good centering, very good                                                            |             |         |
| 45K          | Spain. Prepaid 2-fold cover front sent via KIEL 25.3 to HMS Vanadis at CADIZ 31.3.69. Cancellations PD                | 72       | $2h^2$                | example, cancelled GEFLE 21.12.56. F 950<br>4 skill pale blue, medium-thick paper. An                    | 0           | 400:-   |
|              | and FRANCO. 800:-                                                                                                     | 12       | 211                   | interesting printing flaw in conjunction with                                                            |             |         |
|              | Collections prephilately / Förfilatelisamlingar                                                                       |          |                       | "V" in Sverige. Cancelled JÖNKÖPING 19.3.1857.                                                           |             |         |
| 46Ma         | Prephilately lot 1840-1865 in box. Almost 120 letters with                                                            | 72       | 2                     | Cert how (4,4,4). F 1300<br>4 skill blue, clear print, medium-thick paper.                               | 0           | 800:-   |
|              | different types of cancellations. Among those a letter to                                                             | 73       | 2m                    | Cancelled FAHLKÖPING 27.2.1858 with an Arc                                                               |             |         |
| 47K          | Flensburg. Somewhat mixed quality 1.500:-<br>Prephilately lot -1855. 12 pre philately letters with straight           |          |                       | Cancellation. Expertized HOW. F 950                                                                      | $\triangle$ | 500:-   |
|              | line postmarks. Among them 2 letters from ESKILSTUNA. Please                                                          | 74       | $2n^1$                | 4 skill dark blue, medium-thick paper.                                                                   |             |         |
| 4017         | inspect! Mostly good quality 500:-                                                                                    |          |                       | Cancelled with a well places, however turned 90 degrees, box cancellation KÖPING 21.6.1858.              |             |         |
| 48K          | Prephilately lot. 5 prephil covers, all with boxed cane, blue<br>Halmstad 1854. Fine quality. 300:-                   |          |                       | F 3000                                                                                                   | $\odot$     | 700:-   |
|              | • •                                                                                                                   | 75       | $2E^{2}$              | 4 skill second reprint 1868 with cert. Thorsson.                                                         | *           | 600:-   |
| 49K          | Postal documentation / Postal dokumentation Postal documentation, Registered valeur recouvrer (inkassering)           | 76<br>77 | 3E <sup>1</sup><br>4a | 6 skill first reprint 1868. F 5000<br>8 skill reddish orange. Cancelled with a nice                      | *           | 800:-   |
|              | cover sent from BORDEAUX 13.3.1911 to DJURSHOLM 16.3.1911.                                                            | <u> </u> |                       | cancellation LUND 15.5.1856. Repaired! Cert                                                              |             |         |
| <b>E</b> 017 | Very scarce. 1.000:-                                                                                                  | 70       | A 1                   | HOW. F 6500                                                                                              | 0           | 700:-   |
| 50K          | Postal documentation, Receipt for fee 2 rdr for a mail bag, cancelled ARVIKA 22.4.1873. 400:-                         | 78       | 4d                    | 8 skill yellow. Good - fair centering.<br>STOCKHOLM 28.xx.18xx. One minor short perf.                    |             |         |
|              |                                                                                                                       |          |                       | F 5000                                                                                                   | $\odot$     | 1.000:- |
|              |                                                                                                                       |          |                       |                                                                                                          |             | 9       |