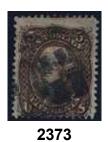

#### Wednesday 7 October 2020 at 11:00

|      | Sweden / Sverige                                                                             |         | 18K  | STOCKHOLM. Type 10 on cover sent to Skara. Postal: 1000:-                                             | 500:-       |
|------|----------------------------------------------------------------------------------------------|---------|------|-------------------------------------------------------------------------------------------------------|-------------|
|      | Royal manuscripts / Kungliga handskrifter                                                    |         | 19K  | STOCKHOLM. Type 11 on cover with content dated "7 may 1812" sent to Mariestad. Somewhat moisture      |             |
| 1K   | GUSTAF (V). Lettercard 10 öre signed by the Crown Prince,                                    |         |      | affected. Postal: 1000:-                                                                              | 400:-       |
|      | sent from SÄRÖ 25.7.1909 to STOCKHOLM 1.TUR 27.7.1909.                                       |         |      | affected. Fostal. 1000                                                                                | 400         |
|      | Superb.                                                                                      | 500:-   |      | <b>Arc postmarks</b> / Bågstämplar                                                                    |             |
|      | Manuscripts / Handskrifter                                                                   |         | 20K  | CIMBRITSHAMN 3.8.1836. Cover sent from CIMBRITSHAMN                                                   |             |
| 2P   | Uppdrag från Kristianstads läns landskansli 17 nov 1789 till                                 |         |      | 1836 to CHRISTIANSTAD, cancelled with an Arc cancellation.                                            | <b>-</b> 00 |
|      | kronobefallningsmannen Jacob C Wijkman, Anckarlöf, undertecknat                              |         |      | Postal 1800.                                                                                          | 700:-       |
|      | Wrangel. Ett mycket vackert dokument med ämbetsstämpel.                                      | 300:-   |      | Rectangular postmarks / Fyrkantstämplar                                                               |             |
|      |                                                                                              |         | 21K  | BORÅS 9.8.1857. Official letter (fribrev) sent from                                                   |             |
| 217  | Prephilately / Förfilateli                                                                   |         |      | BOR ÅS 9.8.1857 to the governor of the county of                                                      |             |
| 3K   | Prephilately. Beautiful letter dated "Carlskrona 20: May 1749" sent to Västervik.            | 400:-   |      | Älvsborg in WENERSBORG. A full description of the                                                     |             |
|      | sent to vastervik.                                                                           | 400:-   |      | item and facts about official letters at that time                                                    |             |
|      | Courier mail / Kurirpost                                                                     |         |      | are enclosed and can be studied on the web.                                                           | 300:-       |
| 4K   | Cover "dated 19 april 1833", with nice, large crown                                          |         | 22K  | CIMBRITSHAMN 28.11.1858. Cover sent 28.11.1858 from                                                   |             |
|      | coil, sent to Foxerna in Walle Härad.                                                        | 400:-   |      | CIMBRITSHAMN to STOCKHOLM. A full description of the                                                  |             |
|      | Crown post / Kronopost                                                                       |         |      | itemand facts about the addressee are enclosed and can be                                             | 200         |
| 5K   | Notification with very large and fine crown coil,                                            |         | 221/ | studied on the web.                                                                                   | 300:-       |
| 011  | sent to Näs on 4.5.1788.                                                                     | 500:-   | 23K  | CIMBRITSHAMN 1845,1854. Two covers, both with box                                                     |             |
| 6K   | Notification with crown coil dated "17 Julii 1763".                                          | 400:-   |      | cancellations (Nst 7) sent from CIMBRITSHAMN to MALMÖ (1845) and LUND (1854) respectively.            | 300:-       |
| 7K   | Notification regarding cholera, with crown cancellation.                                     | 400:-   | 24K  | CIMBRITSHAMN 1845, 1850. Two covers with box                                                          | 300         |
| 8K   | Two crown marks on announcement dated "Stockholm 14                                          |         | 2713 | cancellations (Nst 7) sent from CIMBRITSHAMN to                                                       |             |
|      | April 1832" sent to Ingeltorp.                                                               | 400:-   |      | MALMÖ (1845) and WEXIÖ (1850) respectively.                                                           | 300:-       |
| 9K   | BRANTEVIK 1834. Cover from BRANTEVIK to GLADSAX                                              |         | 25K  | CIMBRITSHAMN 1846, 1852. Two covers, sent from                                                        |             |
|      | 1834 with two "cancellations" made with the stamp used for                                   |         |      | CIMBRITSHAMN to MOTALA (1846) and MALMÖ (1852)                                                        |             |
|      | sealing the letter. Interesting notification about the transportation.                       |         |      | respecively.                                                                                          | 300:-       |
| 1077 |                                                                                              | 1.200:- | 26K  | FALKENBERG 28.9.1855. Cover, sent 28.9.1855 from                                                      |             |
| 10K  | GLEMMINGE 1834. Crown Mail cover from GLEMMINGE                                              | 500.    |      | FALKENBERG to GÖTHEBORG. A full description of the                                                    |             |
| 11K  | to GLADSAX with two cancellations with seals.  HAMMENHÖG. Crown Mail cover from HAMMENHÖG to | 500:-   |      | item and facts about the addressee are enclosed and                                                   |             |
| 111K | GLADSAX 1831. Three cancellations on the cover!                                              | 500:-   |      | can be studied on the web.                                                                            | 500:-       |
| 12K  | HAMMENHÖG 1834. Crown Mail cover sent from                                                   | 300     | 27K  | HALMSTAD 14.5.1855. Official letter (fribrev) sent                                                    |             |
| 1210 | HAMMENHÖG to GLADSAX with one seal cds.                                                      | 500:-   |      | 14.5.1855 from HALMSTAD to STAVANGER (Norway), cancelled with a blue cancellation. A full description |             |
| 13K  | KRISTIANSTAD 1815. Crown Mail cover with two                                                 |         |      | of the item is enclosed and can be studied on the web.                                                | 500:-       |
|      | cancellations, sent from Kristianstad 1815.                                                  | 300:-   | 28K  | LUND 28.2.1858. Cover sent from LUND 28.2.1858 to                                                     | 300         |
|      | Bandeaustämplar / Ribbon postmarks                                                           |         | 2011 | TJELLMO (in the vicinity of LINKÖPING). A full                                                        |             |
| 14K  | STOCKHOLM. Type 3 on cover (tear) sent to Tavastehus.                                        |         |      | description of the item and the contents of the letter                                                |             |
| 141  |                                                                                              | 1.000:- |      | are enclosed and can be studied on the web.                                                           | 300:-       |
| 15K  | STOCKHOLM. Type 2 on cover dated "1733" by pen, sent                                         | 1.000   | 29K  | MARIESTAD 21.6.1855. Cover, sent 21.6.1855 from                                                       |             |
| 1011 | to Tavastehus. Postal: 1500:-                                                                | 800:-   |      | MARIESTAD to UDDEVALLA. A full description of the                                                     |             |
|      |                                                                                              |         |      | item, facts about the addressee and the estate of                                                     |             |
| 16V  | Straight line postmarks / Rakstämplar                                                        |         |      | the addressee are enclosed and can be studied on the web.                                             | 300:-       |
| 16K  | CIMBRITSHAMN 1821. Very nice item sent from CIMBRITSHAMN to STOCKHOLM 1821. Postal 2000.     | 700:-   |      |                                                                                                       |             |
| 17K  | STOCKHOLM. Type 3 on cover dated "1760" by pen, sent                                         | /00     |      |                                                                                                       |             |
| 1/1  | to Lund. Perforated at bottom. Postal: 1200:-                                                | 700:-   |      |                                                                                                       |             |
|      | Lana. I errorated at oottom. I obtai. 1200.                                                  | ,00     |      |                                                                                                       |             |