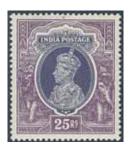

#### Wednesday 7 October 2020 at 11:00

|      | Sweden / Sverige                                                                             |         | 18K  | STOCKHOLM. Type 10 on cover sent to Skara. Postal: 1000:-                                             | 500:-       |
|------|----------------------------------------------------------------------------------------------|---------|------|-------------------------------------------------------------------------------------------------------|-------------|
|      | Royal manuscripts / Kungliga handskrifter                                                    |         | 19K  | STOCKHOLM. Type 11 on cover with content dated "7 may 1812" sent to Mariestad. Somewhat moisture      |             |
| 1K   | GUSTAF (V). Lettercard 10 öre signed by the Crown Prince,                                    |         |      | affected. Postal: 1000:-                                                                              | 400:-       |
|      | sent from SÄRÖ 25.7.1909 to STOCKHOLM 1.TUR 27.7.1909.                                       |         |      | affected. Fostal. 1000                                                                                | 400         |
|      | Superb.                                                                                      | 500:-   |      | <b>Arc postmarks</b> / Bågstämplar                                                                    |             |
|      | Manuscripts / Handskrifter                                                                   |         | 20K  | CIMBRITSHAMN 3.8.1836. Cover sent from CIMBRITSHAMN                                                   |             |
| 2P   | Uppdrag från Kristianstads läns landskansli 17 nov 1789 till                                 |         |      | 1836 to CHRISTIANSTAD, cancelled with an Arc cancellation.                                            | <b>-</b> 00 |
|      | kronobefallningsmannen Jacob C Wijkman, Anckarlöf, undertecknat                              |         |      | Postal 1800.                                                                                          | 700:-       |
|      | Wrangel. Ett mycket vackert dokument med ämbetsstämpel.                                      | 300:-   |      | Rectangular postmarks / Fyrkantstämplar                                                               |             |
|      |                                                                                              |         | 21K  | BORÅS 9.8.1857. Official letter (fribrev) sent from                                                   |             |
| 217  | Prephilately / Förfilateli                                                                   |         |      | BOR ÅS 9.8.1857 to the governor of the county of                                                      |             |
| 3K   | Prephilately. Beautiful letter dated "Carlskrona 20: May 1749" sent to Västervik.            | 400:-   |      | Älvsborg in WENERSBORG. A full description of the                                                     |             |
|      | sent to vastervik.                                                                           | 400:-   |      | item and facts about official letters at that time                                                    |             |
|      | Courier mail / Kurirpost                                                                     |         |      | are enclosed and can be studied on the web.                                                           | 300:-       |
| 4K   | Cover "dated 19 april 1833", with nice, large crown                                          |         | 22K  | CIMBRITSHAMN 28.11.1858. Cover sent 28.11.1858 from                                                   |             |
|      | coil, sent to Foxerna in Walle Härad.                                                        | 400:-   |      | CIMBRITSHAMN to STOCKHOLM. A full description of the                                                  |             |
|      | Crown post / Kronopost                                                                       |         |      | itemand facts about the addressee are enclosed and can be                                             | 200         |
| 5K   | Notification with very large and fine crown coil,                                            |         | 221/ | studied on the web.                                                                                   | 300:-       |
| 011  | sent to Näs on 4.5.1788.                                                                     | 500:-   | 23K  | CIMBRITSHAMN 1845,1854. Two covers, both with box                                                     |             |
| 6K   | Notification with crown coil dated "17 Julii 1763".                                          | 400:-   |      | cancellations (Nst 7) sent from CIMBRITSHAMN to MALMÖ (1845) and LUND (1854) respectively.            | 300:-       |
| 7K   | Notification regarding cholera, with crown cancellation.                                     | 400:-   | 24K  | CIMBRITSHAMN 1845, 1850. Two covers with box                                                          | 300         |
| 8K   | Two crown marks on announcement dated "Stockholm 14                                          |         | 2713 | cancellations (Nst 7) sent from CIMBRITSHAMN to                                                       |             |
|      | April 1832" sent to Ingeltorp.                                                               | 400:-   |      | MALMÖ (1845) and WEXIÖ (1850) respectively.                                                           | 300:-       |
| 9K   | BRANTEVIK 1834. Cover from BRANTEVIK to GLADSAX                                              |         | 25K  | CIMBRITSHAMN 1846, 1852. Two covers, sent from                                                        |             |
|      | 1834 with two "cancellations" made with the stamp used for                                   |         |      | CIMBRITSHAMN to MOTALA (1846) and MALMÖ (1852)                                                        |             |
|      | sealing the letter. Interesting notification about the transportation.                       |         |      | respecively.                                                                                          | 300:-       |
| 1077 |                                                                                              | 1.200:- | 26K  | FALKENBERG 28.9.1855. Cover, sent 28.9.1855 from                                                      |             |
| 10K  | GLEMMINGE 1834. Crown Mail cover from GLEMMINGE                                              | 500.    |      | FALKENBERG to GÖTHEBORG. A full description of the                                                    |             |
| 11K  | to GLADSAX with two cancellations with seals.  HAMMENHÖG. Crown Mail cover from HAMMENHÖG to | 500:-   |      | item and facts about the addressee are enclosed and                                                   |             |
| 111K | GLADSAX 1831. Three cancellations on the cover!                                              | 500:-   |      | can be studied on the web.                                                                            | 500:-       |
| 12K  | HAMMENHÖG 1834. Crown Mail cover sent from                                                   | 300     | 27K  | HALMSTAD 14.5.1855. Official letter (fribrev) sent                                                    |             |
| 1210 | HAMMENHÖG to GLADSAX with one seal cds.                                                      | 500:-   |      | 14.5.1855 from HALMSTAD to STAVANGER (Norway), cancelled with a blue cancellation. A full description |             |
| 13K  | KRISTIANSTAD 1815. Crown Mail cover with two                                                 |         |      | of the item is enclosed and can be studied on the web.                                                | 500:-       |
|      | cancellations, sent from Kristianstad 1815.                                                  | 300:-   | 28K  | LUND 28.2.1858. Cover sent from LUND 28.2.1858 to                                                     | 300         |
|      | Bandeaustämplar / Ribbon postmarks                                                           |         | 2011 | TJELLMO (in the vicinity of LINKÖPING). A full                                                        |             |
| 14K  | STOCKHOLM. Type 3 on cover (tear) sent to Tavastehus.                                        |         |      | description of the item and the contents of the letter                                                |             |
| 141  |                                                                                              | 1.000:- |      | are enclosed and can be studied on the web.                                                           | 300:-       |
| 15K  | STOCKHOLM. Type 2 on cover dated "1733" by pen, sent                                         | 1.000   | 29K  | MARIESTAD 21.6.1855. Cover, sent 21.6.1855 from                                                       |             |
| 1011 | to Tavastehus. Postal: 1500:-                                                                | 800:-   |      | MARIESTAD to UDDEVALLA. A full description of the                                                     |             |
|      |                                                                                              |         |      | item, facts about the addressee and the estate of                                                     |             |
| 16V  | Straight line postmarks / Rakstämplar                                                        |         |      | the addressee are enclosed and can be studied on the web.                                             | 300:-       |
| 16K  | CIMBRITSHAMN 1821. Very nice item sent from CIMBRITSHAMN to STOCKHOLM 1821. Postal 2000.     | 700:-   |      |                                                                                                       |             |
| 17K  | STOCKHOLM. Type 3 on cover dated "1760" by pen, sent                                         | /00     |      |                                                                                                       |             |
| 1/1  | to Lund. Perforated at bottom. Postal: 1200:-                                                | 700:-   |      |                                                                                                       |             |
|      | Lana. I errorated at oottom. I obtai. 1200.                                                  | ,00     |      |                                                                                                       |             |