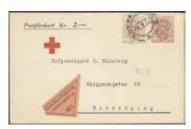

|              |                   | General Post Office / Posthuset                                                              |             |                    | 296        | 142Ea      | 5 öre brownish orange-red, type II, perf 13,                                               |           |                |
|--------------|-------------------|----------------------------------------------------------------------------------------------|-------------|--------------------|------------|------------|--------------------------------------------------------------------------------------------|-----------|----------------|
| 262          | 65                | 1903 General Post Office 5 Kr blue (1). Good                                                 |             | 400                |            |            | no wmk on weak rose-tinted thicker paper Off-<br>centered end stamp with numbered bck side |           |                |
| 263          | 65vm <sup>1</sup> | centering. F 1900 1903 General Post Office 5 Kr blue, inverted                               | *           | 400:-              | 297        | 1/2Ea      | (coil). F 2500 5 öre brownish orange-red, type II, perf 13,                                | *         | 300:-          |
| 264          | 65vm <sup>1</sup> | wmk. Fair centering. F 2000<br>1903 General Post Office 5 Kr blue with                       | 0           | 400:-              | 291        | 142Ea      | no wmk on weak rose-tinted thicker paper.                                                  |           |                |
|              |                   | inverted wmk. Very fine example. F 2000                                                      | 0           | 300:-              | 298        | 142Ea      | Good - fair centering. F 1200<br>5 öre brownish orange-red, type II, perf 13,              | 0         | 300:-          |
| 265K         | 74, 85            | Small coat-of-arms / Lilla Riksvapnet<br>4+20 öre as postage due on insufficiently           |             |                    |            | 1.224      | no wmk on weak rose-tinted thicker paper.                                                  |           |                |
| 20310        | 74, 03            | prepaid cover from Hungary. The Hungarian                                                    |             |                    | 299        | 142Ea      | Fair centering. F 1200<br>5 öre brownish orange-red, type II, perf 13,                     | 0         | 300:-          |
|              |                   | stamp with perfin and the cover sealed with label "Hadijog alapján fölbontatott. Arrival     |             |                    |            |            | no wmk on weak rose-tinted thicker paper.                                                  | 0         | 200-           |
|              |                   | pmk 17.5.16. The Swedish stamps cancelled                                                    |             | 400                | 300        | 142Ecc     | Good centering. F 1200<br>5 öre brown-red, type II, perf 13 with inverted                  | 0         | 300:-          |
|              |                   | LÖSEN ERLAGD. Nice item.                                                                     |             | 400:-              | 301K       | 143A       | wmk lines. Fair centering. F 1500<br>5 öre on form No. 171 "En med lösen belagd            | 0         | 400:-          |
| 266          | 75-78             | Gustav V in Medallion / Medaljong<br>SET watermark crown (4). F 2290                         | **          | 500:-              | JUIK       | 143/1      | vanlig brevpostförsändelse" cancelled MALMÖ                                                |           |                |
| 267K         | 77, 85            | 20 öre + 1 kr on address card for urgent parcel sent from NOR R KÖPING 24.5.18 to            |             |                    | 302        | 143Acz     | 1 8.1.33.<br>5 öre green, type II with inverted wmk lines                                  | $\bowtie$ | 300:-          |
|              |                   | KRISTIANSTAD 25.5.18.                                                                        | $\bowtie$   | 300:-              |            |            | + KPV. Good centering. F 2700                                                              | 0         | 500:-          |
| 268K         | 78, 72,           | 96, 169 F 78, 72, 96, 169 brev, 2+110 öre<br>+ 3×1 + 3×5 kr on nice address card for         |             |                    | 303        | 144Acz     | 10 öre green, type I with inverted wmk lines<br>+ KPV. Fair centering. F 1600              | 0         | 400:-          |
|              |                   | insured tarif parcel, sent from STOCKHOLM 26.8.21 to Switzerland. The total fee 1912 öre     |             |                    | 304        | 144Cbz     | 10 öre green, type I, perf on four sides,<br>wmk KPV. Pair. Fair centering. F 3000         | 0         | 500:-          |
|              |                   | consists of Swedish weight postage 940 öre,                                                  |             |                    | 305        | 144Cbz     | 10 öre green, type I, perf on four sides,                                                  |           |                |
|              |                   | Swedish-German sea postage 390 öre, German weight postage 320 öre, Swiss weight postage      |             |                    | 306        | 144Ccx     | wmk KPV. Fair centering. F 1500<br>z 10 öre green, type I, perf on four sides with         | 0         | 400:-          |
|              |                   | 130 öre, Swedish expedition fee 30 öre,                                                      |             |                    |            |            | watermark lines + KPV. Good - fair centering.<br>F 2400                                    | 0         | 400:-          |
|              |                   | Swedish insurance fee 30 öre, German expedition fee 30 öre, German insurance fee 48 öre and  |             |                    | 307K       | 144Ecx     | z 10 öre green, type I, perf 13 with watermark                                             | O         | 400            |
|              |                   | Swiss insurance fee 4 öre. Very rare and interesting item. Ex Philea 2008, 2018.             | $\boxtimes$ | 900:-              |            |            | lines + KPV. Superb quality. Strip of five.<br>F 1300                                      | **        | 700:-          |
| 269P         | 81, 88            | 8+30 öre on cash on delivery newspaper banner                                                |             |                    | 308        | 144Ecx     | z 10 öre green, type I, perf 13 with watermark                                             | **        |                |
| 271K         | 82, 72            | sent from STOCKHOLM 21.2.14 to Limmared<br>2+10 öre on local cash on delivery printed matter |             | 400:-              | 309        | 144Ecx     | lines + KPV. Good centering. F 1300<br>z 10 öre green, type I, perf 13 with watermark      | * *       | 300:-          |
| 272K         | 81 71             | sent within SÖDERHAMN 27.4.18. Scarce rate. 4+15 öre on cash on delivery printed matter      | $\bowtie$   | 400:-              | 310K       | 148Acx     | lines + KPV. Perfect centering. F 2500 z 30 öre brown with watermark lines + KPV.          | 0         | 600:-          |
| 2/2 <b>K</b> | 04, /4            | sent from STOCKHOLM 7.12.11 to ÖSTERSUND                                                     | )           |                    | 01011      | 1.01.101.  | Strip of 5. Superb quality.                                                                | **        | 200:-          |
|              |                   | LBR 8.12.1911. The card with small pin holes, otherwise superb-EXCELLENT.                    | $\boxtimes$ | 300:-              | 211        | 152 4      | En face – Gustav Vasa                                                                      |           |                |
| 273K         | 88                | 30 öre on tax money order sent to STOCKHOLM 20.3.21. Scarce.                                 |             | 300:-              | 311        | 152A       | 1920 Gustav II Adolf 20 öre blue, perf on two sides EXCELLENT cancellation KARLSBORG       |           |                |
| 274          | 91                | 20.3.21. Scarce.<br>50 öre grey. F 1500                                                      | ⊠<br>**     | 400:-              | 313        | 152Acx     | 28.7.1920 (first day of issue).<br>z 1920 Gustav II Adolf 20 öre blue, perf on             | 0         | 400:-          |
| 275          | 96                | 1 Kr black without watermark. Good centering.<br>F 1800                                      | **          | 300:-              |            |            | two sides with watermark lines + KPV. Perfect                                              | 0         | 600            |
|              | Lan               | ndstorm – Air Mail / Landstorm – Luftpost 1                                                  | 920         |                    | 314        | 152Acx     | centering. F 2500<br>z 1920 Gustav II Adolf 20 öre blue, perf on                           | 0         | 600:-          |
| 276          | 105cxz            | 1916 Landstorm I 5+FEM / 2 ore orange, inverted wmk lines + KPV. Fair centering, F 2200      | 0           | 400:-              |            |            | two sides with watermark lines + KPV. Fair centering. F 2500                               | 0         | 500:-          |
| 277          |                   | <sup>4</sup> cz 1916 Landstorm I SET (10). F 2500                                            | 0           | 500:-              | 315        |            | 153-55bz 1921 Gustaf Vasa SET (6). F 1530                                                  | Ō         | 400:-          |
| 278          | 115-25            | 1916 Landstorm II SET (11). three lower values<br>★, otherwist ★★. F 7900                    | **          | 1.000:-            | 316K       | 155        | 1921 Gustaf Vasa 140 öre black on address card for parcel sent from SÖLVESBORG 23.7.192.   | 2         |                |
| 279          |                   | 1916 Landstorm II SET (11). F 7900                                                           | **<br>*     | 700:-              |            |            | to HOFVENÄSET 25.7.22. Scarce single usage.<br>Ex Kihlströms 1989. F 6000                  | $\bowtie$ | 2.500:-        |
| 280<br>281   |                   | 1916 Landstorm II SET (11). F 3900<br>1916 Landstorm II SET (11) incl. many well-            | *           | 800:-              | 317        | 155bz      | 1921 Gustaf Vasa 140 öre black with watermark                                              |           | 2.300          |
| 282          | 115-25            | centered. F 3900<br>1916 Landstorm II SET (11). F 3900                                       | *<br>*      | 600:-<br>600:-     |            |            | KPV. Very fresh and well-centered strip-of five. F 7500++                                  | **        | 900:-          |
| 283          | 115-25            | 1916 Landstorm II SET (11). F 3900                                                           | *           | 500:-              |            |            | Crown and Posthorn / Postemblem                                                            |           |                |
| 284<br>285   | 115-25<br>115-25  | 1916 Landstorm II SET (11). F 7900<br>1916 Landstorm II SET (11). F 7900                     | ⊙<br>⊙      | 1.500:-<br>1.500:- | 318        | 156cx      | 35 öre yellow type I with watermark lines. Fair centering. F 1900                          | **        | 400-           |
| 286          | 124               | 1916 Landstorm II 10+NITTIO / 1 kr blue/brown.                                               | **          |                    | 319K       | 159a       | 40 öre light olive-green, type II, strip of                                                |           | 400:-          |
| 287          | 124v              | Very fresh and beautiful. F 2000<br>1916 Landstorm II 10+NITTIO / 1 Kr right                 |             | 300:-              | 320K       | 160        | five, very fine. Braze joint line. F 4500<br>45 öre brown type I. Good centering. Strip    | **        | 400:-          |
| 288          | 125               | frame broken variety.<br>1916 Landstorm II 10+4,90 / 5 kr blue. Perfect                      | 0           | 700:-              |            |            | of five. F 8500                                                                            | **        | 700:-          |
| 200          | 120               | centering.                                                                                   | 0           | 400:-              | 321<br>322 | 160<br>160 | 45 öre brown type I. F 1700<br>45 öre brown type I. Good centering. F 1700                 | **        | 600:-<br>300:- |
|              |                   | Small Coat-of-Arms – Standing lion<br>Lilla Riksvapnet – Stående lejon                       |             |                    | 323        | 162        | 60 öre red-lilac, type I. Superb/excellent copy SKAFTET 15.10.25                           | 0         | 400:-          |
| 289Fa        |                   | 1920, Unbroken coil (500 stamps).                                                            | **          | 300:-              | 324        | 162cx      | 60 öre red-lilac type I with watermark lines.                                              |           |                |
| 290          | 140Acx            | 5 5 ore green, type I, perf on two sides with vm lines. Perfect centering. F 1400            | 0           | 300:-              | 325        | 162cxz     | Good centering. F 1300<br>60 öre red-lilac with watermark lines + KPV                      | 0         | 400:-          |
| 291          | 140Acx            | 5 öre green, type I, perf on two sides with vm lines. Good centering. F 1400                 | 0           | 300:-              |            |            | (min. gum disturbance). Signed Kan. F 19000                                                | **        | 2.000:-        |
| 292          | 142Acz            | 5 öre brown-red, type II wmk inverted lines                                                  |             |                    | 326        | 163a       | 60 öre violet-carmine, type II on white coulered paper. Good centering. F 1800             | **        | 400:-          |
| 293          | 142Acz            | + KPV. Fair centering. F 3750<br>5 5 ore brown-red, type II wmk inverted lines               | 0           | 800:-              | 327        | 163b       | 60 öre violet-carmine type II . Very fresh and beautiful strip-of five. F 9000             | **        | 800:-          |
|              |                   | + KPV. F 3750                                                                                | 0           | 400:-              | 328        | 163b       | 60 öre violet-carmine, type II on white paper.                                             |           |                |
| 294          |                   | 5 öre brown-red, type II wmk inverted lines<br>+ KPV. Fair centering. Short perfs. F 3750    | 0           | 300:-              | 329        | 163b       | Good centering. F 3500 60 öre violet-carmine, type II on white paper.                      | **        | 500:-          |
| 295          | 142Ea             | 5 öre brownish orange-red, perf 13 without wmk. Very fresh copy. F 9000                      | **          | 1.000:-            |            |            | Very fresh and beautiful strip-of five with three ★★ stamps. F 12400++                     | *         | 1.000:-        |
|              |                   | 121, 112011 2009, 1 7000                                                                     |             | 1.500              |            |            |                                                                                            | ^         | 1.000          |