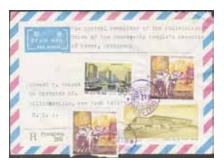

# Welcome to the new upgraded www.philea.se! Brand new design, new features and new types of auctions - e.g. live online bidding.

This image shows a selection of items, and bidding is to be done for item 14. Here you can choose to bid directly or place the bid in a bid cart.

This image shows a situation where you have submitted a bid that is leading at a live auction, and you are waiting for the countdown.

All bidders need to create an account before bidding, after which you will immediately be able to bid.