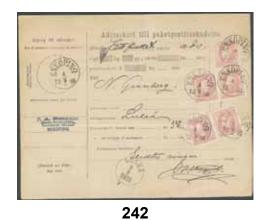

CHINA. Arrival canc. TIENTSIN, DEUTSCHE POST 6.8.05. PS card from GÖTEBORG 12.11.1906. To Saloniki arrival canc Letter from Stockholm to Dr Sven Hedin 1899 addressed to Houlscha in the FERGANA oblast in CENTRAL ASIA franked with 20 öre Oscar II, with a beautiful STOCKHOLM pmk. On the back five diff transit and receiving pmks. 1891 Oscar II 20 öre blue. on two covers to Germany resp. GB and one to Hungary with pairs of 53 and 69 (def.). (3). 1891 Oscar II 1 Kr black/red. Very fresh and beautiful. F 4400 1900 Oscar II 1 Kr black/red in a beautiful block-of four incl. one ★★ stamp. F 8600 1900 Oscar II 1 Kr black/red. Superb/excellent                | × × × × × × × × × × × × × × × × × × × | 300:-<br>300:-<br>300:-<br>200:-<br>1.400:-<br>300:-<br>300:-<br>800:-<br>700:- |







































|              |                   | General Post Office / Posthuset                                                              |             |                    | 296        | 142Ea      | 5 öre brownish orange-red, type II, perf 13,                                               |           |                |
|--------------|-------------------|----------------------------------------------------------------------------------------------|-------------|--------------------|------------|------------|--------------------------------------------------------------------------------------------|-----------|----------------|
| 262          | 65                | 1903 General Post Office 5 Kr blue (1). Good                                                 |             | 400