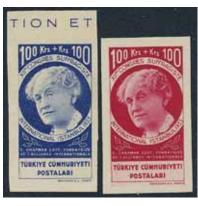

#### Wednesday 7 October 2020 at 11:00

|      | Sweden / Sverige                                                                             |         | 18K  | STOCKHOLM. Type 10 on cover sent to Skara. Postal: 1000:-                                             | 500:-       |
|------|----------------------------------------------------------------------------------------------|---------|------|-------------------------------------------------------------------------------------------------------|-------------|
|      | Royal manuscripts / Kungliga handskrifter                                                    |         | 19K  | STOCKHOLM. Type 11 on cover with content dated "7 may 1812" sent to Mariestad. Somewhat moisture      |             |
| 1K   | GUSTAF (V). Lettercard 10 öre signed by the Crown Prince,                                    |         |      | affected. Postal: 1000:-                                                                              | 400:-       |
|      | sent from SÄRÖ 25.7.1909 to STOCKHOLM 1.TUR 27.7.1909.                                       |         |      | affected. Fostal. 1000                                                                                | 400         |
|      | Superb.                                                                                      | 500:-   |      | <b>Arc postmarks</b> / Bågstämplar                                                                    |             |
|      | Manuscripts / Handskrifter                                                                   |         | 20K  | CIMBRITSHAMN 3.8.1836. Cover sent from CIMBRITSHAMN                                                   |             |
| 2P   | Uppdrag från Kristianstads läns landskansli 17 nov 1789 till                                 |         |      | 1836 to CHRISTIANSTAD, cancelled with an Arc cancellation.                                            | <b>-</b> 00 |
|      | kronobefallningsmannen Jacob C Wijkman, Anckarlöf, undertecknat                              |         |      | Postal 1800.                                                                                          | 700:-       |
|      | Wrangel. Ett mycket vackert dokument med ämbetsstämpel.                                      | 300:-   |      | Rectangular postmarks / Fyrkantstämplar                                                               |             |
|      |                                                                                              |         | 21K  | BORÅS 9.8.1857. Official letter (fribrev) sent from                                                   |             |
| 217  | Prephilately / Förfilateli                                                                   |         |      | BOR ÅS 9.8.1857 to the governor of the county of                                                      |             |
| 3K   | Prephilately. Beautiful letter dated "Carlskrona 20: May 1749" sent to Västervik.            | 400:-   |      | Älvsborg in WENERSBORG. A full description of the                                                     |             |
|      | sent to vastervik.                                                                           | 400:-   |      | item and facts about official letters at that time                                                    |             |
|      | Courier mail / Kurirpost                                                                     |         |      | are enclosed and can be studied on the web.                                                           | 300:-       |
| 4K   | Cover "dated 19 april 1833", with nice, large crown                                          |         | 22K  | CIMBRITSHAMN 28.11.1858. Cover sent 28.11.1858 from                                                   |             |
|      | coil, sent to Foxerna in Walle Härad.                                                        | 400:-   |      | CIMBRITSHAMN to STOCKHOLM. A full description of the                                                  |             |
|      | Crown post / Kronopost                                                                       |         |      | itemand facts about the addressee are enclosed and can be                                             | 200         |
| 5K   | Notification with very large and fine crown coil,                                            |         | 221/ | studied on the web.                                                                                   | 300:-       |
| 011  | sent to Näs on 4.5.1788.                                                                     | 500:-   | 23K  | CIMBRITSHAMN 1845,1854. Two covers, both with box                                                     |             |
| 6K   | Notification with crown coil dated "17 Julii 1763".                                          | 400:-   |      | cancellations (Nst 7) sent from CIMBRITSHAMN to MALMÖ (1845) and LUND (1854) respectively.            | 300:-       |
| 7K   | Notification regarding cholera, with crown cancellation.                                     | 400:-   | 24K  | CIMBRITSHAMN 1845, 1850. Two covers with box                                                          | 300         |
| 8K   | Two crown marks on announcement dated "Stockholm 14                                          |         | 2713 | cancellations (Nst 7) sent from CIMBRITSHAMN to                                                       |             |
|      | April 1832" sent to Ingeltorp.                                                               | 400:-   |      | MALMÖ (1845) and WEXIÖ (1850) respectively.                                                           | 300:-       |
| 9K   | BRANTEVIK 1834. Cover from BRANTEVIK to GLADSAX                                              |         | 25K  | CIMBRITSHAMN 1846, 1852. Two covers, sent from                                                        |             |
|      | 1834 with two "cancellations" made with the stamp used for                                   |         |      | CIMBRITSHAMN to MOTALA (1846) and MALMÖ (1852)                                                        |             |
|      | sealing the letter. Interesting notification about the transportation.                       |         |      | respecively.                                                                                          | 300:-       |
| 1077 |                                                                                              | 1.200:- | 26K  | FALKENBERG 28.9.1855. Cover, sent 28.9.1855 from                                                      |             |
| 10K  | GLEMMINGE 1834. Crown Mail cover from GLEMMINGE                                              | 500.    |      | FALKENBERG to GÖTHEBORG. A full description of the                                                    |             |
| 11K  | to GLADSAX with two cancellations with seals.  HAMMENHÖG. Crown Mail cover from HAMMENHÖG to | 500:-   |      | item and facts about the addressee are enclosed and                                                   |             |
| 111K | GLADSAX 1831. Three cancellations on the cover!                                              | 500:-   |      | can be studied on the web.                                                                            | 500:-       |
| 12K  | HAMMENHÖG 1834. Crown Mail cover sent from                                                   | 300     | 27K  | HALMSTAD 14.5.1855. Official letter (fribrev) sent                                                    |             |
| 1210 | HAMMENHÖG to GLADSAX with one seal cds.                                                      | 500:-   |      | 14.5.1855 from HALMSTAD to STAVANGER (Norway), cancelled with a blue cancellation. A full description |             |
| 13K  | KRISTIANSTAD 1815. Crown Mail cover with two                                                 |         |      | of the item is enclosed and can be studied on the web.                                                | 500:-       |
|      | cancellations, sent from Kristianstad 1815.                                                  | 300:-   | 28K  | LUND 28.2.1858. Cover sent from LUND 28.2.1858 to                                                     | 300         |
|      | Bandeaustämplar / Ribbon postmarks                                                           |         | 2011 | TJELLMO (in the vicinity of LINKÖPING). A full                                                        |             |
| 14K  | STOCKHOLM. Type 3 on cover (tear) sent to Tavastehus.                                        |         |      | description of the item and the contents of the letter                                                |             |
| 141  |                                                                                              | 1.000:- |      | are enclosed and can be studied on the web.                                                           | 300:-       |
| 15K  | STOCKHOLM. Type 2 on cover dated "1733" by pen, sent                                         | 1.000   | 29K  | MARIESTAD 21.6.1855. Cover, sent 21.6.1855 from                                                       |             |
| 1011 | to Tavastehus. Postal: 1500:-                                                                | 800:-   |      | MARIESTAD to UDDEVALLA. A full description of the                                                     |             |
|      |                                                                                              |         |      | item, facts about the addressee and the estate of                                                     |             |
| 16V  | Straight line postmarks / Rakstämplar                                                        |         |      | the addressee are enclosed and can be studied on the web.                                             | 300:-       |
| 16K  | CIMBRITSHAMN 1821. Very nice item sent from CIMBRITSHAMN to STOCKHOLM 1821. Postal 2000.     | 700:-   |      |                                                                                                       |             |
| 17K  | STOCKHOLM. Type 3 on cover dated "1760" by pen, sent                                         | /00     |      |                                                                                                       |             |
| 1/1  | to Lund. Perforated at bottom. Postal: 1200:-                                                | 700:-   |      |                                                                                                       |             |
|      | Lana. I errorated at oottom. I obtai. 1200.                                                  | ,00     |      |                                                                                                       |             |