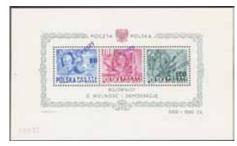

#### Wednesday 7 October 2020 at 11:00

|      | Sweden / Sverige                                                                             |         | 18K  | STOCKHOLM. Type 10 on cover sent to Skara. Postal: 1000:-                                             | 500:-       |
|------|----------------------------------------------------------------------------------------------|---------|------|-------------------------------------------------------------------------------------------------------|-------------|
|      | Royal manuscripts / Kungliga handskrifter                                                    |         | 19K  | STOCKHOLM. Type 11 on cover with content dated "7 may 1812" sent to Mariestad. Somewhat moisture      |             |
| 1K   | GUSTAF (V). Lettercard 10 öre signed by the Crown Prince,                                    |         |      | affected. Postal: 1000:-                                                                              | 400:-       |
|      | sent from SÄRÖ 25.7.1909 to STOCKHOLM 1.TUR 27.7.1909.                                       |         |      | affected. Fostal. 1000                                                                                | 400         |
|      | Superb.                                                                                      | 500:-   |      | <b>Arc postmarks</b> / Bågstämplar                                                                    |             |
|      | Manuscripts / Handskrifter                                                                   |         | 20K  | CIMBRITSHAMN 3.8.1836. Cover sent from CIMBRITSHAMN                                                   |             |
| 2P   | Uppdrag från Kristianstads läns landskansli 17 nov 1789 till                                 |         |      | 1836 to CHRISTIANSTAD, cancelled with an Arc cancellation.                                            | <b>-</b> 00 |
|      | kronobefallningsmannen Jacob C Wijkman, Anckarlöf, undertecknat                              |         |      | Postal 1800.                                                                                          | 700:-       |
|      | Wrangel. Ett mycket vackert dokument med ämbetsstämpel.                                      | 300:-   |      | Rectangular postmarks / Fyrkantstämplar                                                               |             |
|      |                                                                                              |         | 21K  | BORÅS 9.8.1857. Official letter (fribrev) sent from                                                   |             |
| 217  | Prephilately / Förfilateli                                                                   |         |      | BOR ÅS 9.8.1857 to the governor of the county of                                                      |             |
| 3K   | Prephilately. Beautiful letter dated "Carlskrona 20: May 1749" sent to Västervik.            | 400:-   |      | Älvsborg in WENERSBORG. A full description of the                                                     |             |
|      | sent to vastervik.                                                                           | 400:-   |      | item and facts about official letters at that time                                                    |             |
|      | Courier mail / Kurirpost                                                                     |         |      | are enclosed and can be studied on the web.                                                           | 300:-       |
| 4K   | Cover "dated 19 april 1833", with nice, large crown                                          |         | 22K  | CIMBRITSHAMN 28.11.1858. Cover sent 28.11.1858 from                                                   |             |
|      | coil, sent to Foxerna in Walle Härad.                                                        | 400:-   |      | CIMBRITSHAMN to STOCKHOLM. A full description of the                                                  |             |
|      | Crown post / Kronopost                                                                       |         |      | itemand facts about the addressee are enclosed and can be                                             | 200         |
| 5K   | Notification with very large and fine crown coil,                                            |         | 221/ | studied on the web.                                                                                   | 300:-       |
| 011  | sent to Näs on 4.5.1788.                                                                     | 500:-   | 23K  | CIMBRITSHAMN 1845,1854. Two covers, both with box                                                     |             |
| 6K   | Notification with crown coil dated "17 Julii 1763".                                          | 400:-   |      | cancellations (Nst 7) sent from CIMBRITSHAMN to MALMÖ (1845) and LUND (1854) respectively.            | 300:-       |
| 7K   | Notification regarding cholera, with crown cancellation.                                     | 400:-   | 24K  | CIMBRITSHAMN 1845, 1850. Two covers with box                                                          | 300         |
| 8K   | Two crown marks on announcement dated "Stockholm 14                                          |         | 2713 | cancellations (Nst 7) sent from CIMBRITSHAMN to                                                       |             |
|      | April 1832" sent to Ingeltorp.                                                               | 400:-   |      | MALMÖ (1845) and WEXIÖ (1850) respectively.                                                           | 300:-       |
| 9K   | BRANTEVIK 1834. Cover from BRANTEVIK to GLADSAX                                              |         | 25K  | CIMBRITSHAMN 1846, 1852. Two covers, sent from                                                        |             |
|      | 1834 with two "cancellations" made with the stamp used for                                   |         |      | CIMBRITSHAMN to MOTALA (1846) and MALMÖ (1852)                                                        |             |
|      | sealing the letter. Interesting notification about the transportation.                       |         |      | respecively.                                                                                          | 300:-       |
| 1077 |                                                                                              | 1.200:- | 26K  | FALKENBERG 28.9.1855. Cover, sent 28.9.1855 from                                                      |             |
| 10K  | GLEMMINGE 1834. Crown Mail cover from GLEMMINGE                                              | 500.    |      | FALKENBERG to GÖTHEBORG. A full description of the                                                    |             |
| 11K  | to GLADSAX with two cancellations with seals.  HAMMENHÖG. Crown Mail cover from HAMMENHÖG to | 500:-   |      | item and facts about the addressee are enclosed and                                                   |             |
| 111K | GLADSAX 1831. Three cancellations on the cover!                                              | 500:-   |      | can be studied on the web.                                                                            | 500:-       |
| 12K  | HAMMENHÖG 1834. Crown Mail cover sent from                                                   | 300     | 27K  | HALMSTAD 14.5.1855. Official letter (fribrev) sent                                                    |             |
| 1210 | HAMMENHÖG to GLADSAX with one seal cds.                                                      | 500:-   |      | 14.5.1855 from HALMSTAD to STAVANGER (Norway), cancelled with a blue cancellation. A full description |             |
| 13K  | KRISTIANSTAD 1815. Crown Mail cover with two                                                 |         |      | of the item is enclosed and can be studied on the web.                                                | 500:-       |
|      | cancellations, sent from Kristianstad 1815.                                                  | 300:-   | 28K  | LUND 28.2.1858. Cover sent from LUND 28.2.1858 to                                                     | 300         |
|      | Bandeaustämplar / Ribbon postmarks                                                           |         | 2011 | TJELLMO (in the vicinity of LINKÖPING). A full                                                        |             |
| 14K  | STOCKHOLM. Type 3 on cover (tear) sent to Tavastehus.                                        |         |      | description of the item and the contents of the letter                                                |             |
| 141  |                                                                                              | 1.000:- |      | are enclosed and can be studied on the web.                                                           | 300:-       |
| 15K  | STOCKHOLM. Type 2 on cover dated "1733" by pen, sent                                         | 1.000   | 29K  | MARIESTAD 21.6.1855. Cover, sent 21.6.1855 from                                                       |             |
| 1011 | to Tavastehus. Postal: 1500:-                                                                | 800:-   |      | MARIESTAD to UDDEVALLA. A full description of the                                                     |             |
|      |                                                                                              |         |      | item, facts about the addressee and the estate of                                                     |             |
| 16V  | Straight line postmarks / Rakstämplar                                                        |         |      | the addressee are enclosed and can be studied on the web.                                             | 300:-       |
| 16K  | CIMBRITSHAMN 1821. Very nice item sent from CIMBRITSHAMN to STOCKHOLM 1821. Postal 2000.     | 700:-   |      |                                                                                                       |             |
| 17K  | STOCKHOLM. Type 3 on cover dated "1760" by pen, sent                                         | /00     |      |                                                                                                       |             |
| 1/1  | to Lund. Perforated at bottom. Postal: 1200:-                                                | 700:-   |      |                                                                                                       |             |
|      | Lana. I errorated at oottom. I obtai. 1200.                                                  | ,00     |      |                                                                                                       |             |