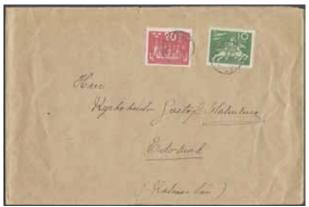

#### Wednesday 7 October 2020 at 11:00

|      | Sweden / Sverige                                                                             |         | 18K  | STOCKHOLM. Type 10 on cover sent to Skara. Postal: 1000:-                                             | 500:-       |
|------|----------------------------------------------------------------------------------------------|---------|------|-------------------------------------------------------------------------------------------------------|-------------|
|      | Royal manuscripts / Kungliga handskrifter                                                    |         | 19K  | STOCKHOLM. Type 11 on cover with content dated "7 may 1812" sent to Mariestad. Somewhat moisture      |             |
| 1K   | GUSTAF (V). Lettercard 10 öre signed by the Crown Prince,                                    |         |      | affected. Postal: 1000:-                                                                              | 400:-       |
|      | sent from SÄRÖ 25.7.1909 to STOCKHOLM 1.TUR 27.7.1909.                                       |         |      | affected. Fostal. 1000                                                                                | 400         |
|      | Superb.                                                                                      | 500:-   |      | <b>Arc postmarks</b> / Bågstämplar                                                                    |             |
|      | Manuscripts / Handskrifter                                                                   |         | 20K  | CIMBRITSHAMN 3.8.1836. Cover sent from CIMBRITSHAMN                                                   |             |
| 2P   | Uppdrag från Kristianstads läns landskansli 17 nov 1789 till                                 |         |      | 1836 to CHRISTIANSTAD, cancelled with an Arc cancellation.                                            | <b>-</b> 00 |
|      | kronobefallningsmannen Jacob C Wijkman, Anckarlöf, undertecknat                              |         |      | Postal 1800.                                                                                          | 700:-       |
|      | Wrangel. Ett mycket vackert dokument med ämbetsstämpel.                                      | 300:-   |      | Rectangular postmarks / Fyrkantstämplar                                                               |             |
|      |                                                                                              |         | 21K  | BORÅS 9.8.1857. Official letter (fribrev) sent from                                                   |             |
| 217  | Prephilately / Förfilateli                                                                   |         |      | BOR ÅS 9.8.1857 to the governor of the county of                                                      |             |
| 3K   | Prephilately. Beautiful letter dated "Carlskrona 20: May 1749" sent to Västervik.            | 400:-   |      | Älvsborg in WENERSBORG. A full description of the                                                     |             |
|      | sent to vastervik.                                                                           | 400:-   |      | item and facts about official letters at that time                                                    |             |
|      | Courier mail / Kurirpost                                                                     |         |      | are enclosed and can be studied on the web.                                                           | 300:-       |
| 4K   | Cover "dated 19 april 1833", with nice, large crown                                          |         | 22K  | CIMBRITSHAMN 28.11.1858. Cover sent 28.11.1858 from                                                   |             |
|      | coil, sent to Foxerna in Walle Härad.                                                        | 400:-   |      | CIMBRITSHAMN to STOCKHOLM. A full description of the                                                  |             |
|      | Crown post / Kronopost                                                                       |         |      | itemand facts about the addressee are enclosed and can be                                             | 200         |
| 5K   | Notification with very large and fine crown coil,                                            |         | 221/ | studied on the web.                                                                                   | 300:-       |
| 011  | sent to Näs on 4.5.1788.                                                                     | 500:-   | 23K  | CIMBRITSHAMN 1845,1854. Two covers, both with box                                                     |             |
| 6K   | Notification with crown coil dated "17 Julii 1763".                                          | 400:-   |      | cancellations (Nst 7) sent from CIMBRITSHAMN to MALMÖ (1845) and LUND (1854) respectively.            | 300:-       |
| 7K   | Notification regarding cholera, with crown cancellation.                                     | 400:-   | 24K  | CIMBRITSHAMN 1845, 1850. Two covers with box                                                          | 300         |
| 8K   | Two crown marks on announcement dated "Stockholm 14                                          |         | 2713 | cancellations (Nst 7) sent from CIMBRITSHAMN to                                                       |             |
|      | April 1832" sent to Ingeltorp.                                                               | 400:-   |      | MALMÖ (1845) and WEXIÖ (1850) respectively.                                                           | 300:-       |
| 9K   | BRANTEVIK 1834. Cover from BRANTEVIK to GLADSAX                                              |         | 25K  | CIMBRITSHAMN 1846, 1852. Two covers, sent from                                                        |             |
|      | 1834 with two "cancellations" made with the stamp used for                                   |         |      | CIMBRITSHAMN to MOTALA (1846) and MALMÖ (1852)                                                        |             |
|      | sealing the letter. Interesting notification about the transportation.                       |         |      | respecively.                                                                                          | 300:-       |
| 1077 |                                                                                              | 1.200:- | 26K  | FALKENBERG 28.9.1855. Cover, sent 28.9.1855 from                                                      |             |
| 10K  | GLEMMINGE 1834. Crown Mail cover from GLEMMINGE                                              | 500.    |      | FALKENBERG to GÖTHEBORG. A full description of the                                                    |             |
| 11K  | to GLADSAX with two cancellations with seals.  HAMMENHÖG. Crown Mail cover from HAMMENHÖG to | 500:-   |      | item and facts about the addressee are enclosed and                                                   |             |
| 111K | GLADSAX 1831. Three cancellations on the cover!                                              | 500:-   |      | can be studied on the web.                                                                            | 500:-       |
| 12K  | HAMMENHÖG 1834. Crown Mail cover sent from                                                   | 300     | 27K  | HALMSTAD 14.5.1855. Official letter (fribrev) sent                                                    |             |
| 1210 | HAMMENHÖG to GLADSAX with one seal cds.                                                      | 500:-   |      | 14.5.1855 from HALMSTAD to STAVANGER (Norway), cancelled with a blue cancellation. A full description |             |
| 13K  | KRISTIANSTAD 1815. Crown Mail cover with two                                                 |         |      | of the item is enclosed and can be studied on the web.                                                | 500:-       |
|      | cancellations, sent from Kristianstad 1815.                                                  | 300:-   | 28K  | LUND 28.2.1858. Cover sent from LUND 28.2.1858 to                                                     | 300         |
|      | Bandeaustämplar / Ribbon postmarks                                                           |         | 2011 | TJELLMO (in the vicinity of LINKÖPING). A full                                                        |             |
| 14K  | STOCKHOLM. Type 3 on cover (tear) sent to Tavastehus.                                        |         |      | description of the item and the contents of the letter                                                |             |
| 141  |                                                                                              | 1.000:- |      | are enclosed and can be studied on the web.                                                           | 300:-       |
| 15K  | STOCKHOLM. Type 2 on cover dated "1733" by pen, sent                                         | 1.000   | 29K  | MARIESTAD 21.6.1855. Cover, sent 21.6.1855 from                                                       |             |
| 1011 | to Tavastehus. Postal: 1500:-                                                                | 800:-   |      | MARIESTAD to UDDEVALLA. A full description of the                                                     |             |
|      |                                                                                              |         |      | item, facts about the addressee and the estate of                                                     |             |
| 16V  | Straight line postmarks / Rakstämplar                                                        |         |      | the addressee are enclosed and can be studied on the web.                                             | 300:-       |
| 16K  | CIMBRITSHAMN 1821. Very nice item sent from CIMBRITSHAMN to STOCKHOLM 1821. Postal 2000.     | 700:-   |      |                                                                                                       |             |
| 17K  | STOCKHOLM. Type 3 on cover dated "1760" by pen, sent                                         | /00     |      |                                                                                                       |             |
| 1/1  | to Lund. Perforated at bottom. Postal: 1200:-                                                | 700:-   |      |                                                                                                       |             |
|      | Lana. I errorated at oottom. I obtai. 1200.                                                  | ,00     |      |                                                                                                       |             |