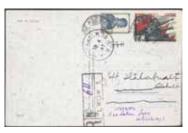

#### Wednesday 7 October 2020 at 11:00

|      | Sweden / Sverige                                                                             |         | 18K  | STOCKHOLM. Type 10 on cover sent to Skara. Postal: 1000:-                                             | 500:-       |
|------|----------------------------------------------------------------------------------------------|---------|------|-------------------------------------------------------------------------------------------------------|-------------|
|      | Royal manuscripts / Kungliga handskrifter                                                    |         | 19K  | STOCKHOLM. Type 11 on cover with content dated "7 may 1812" sent to Mariestad. Somewhat moisture      |             |
| 1K   | GUSTAF (V). Lettercard 10 öre signed by the Crown Prince,                                    |         |      | affected. Postal: 1000:-                                                                              | 400:-       |
|      | sent from SÄRÖ 25.7.1909 to STOCKHOLM 1.TUR 27.7.1909.                                       |         |      | affected. Fostal. 1000                                                                                | 400         |
|      | Superb.                                                                                      | 500:-   |      | <b>Arc postmarks</b> / Bågstämplar                                                                    |             |
|      | Manuscripts / Handskrifter                                                                   |         | 20K  | CIMBRITSHAMN 3.8.1836. Cover sent from CIMBRITSHAMN                                                   |             |
| 2P   | Uppdrag från Kristianstads läns landskansli 17 nov 1789 till                                 |         |      | 1836 to CHRISTIANSTAD, cancelled with an Arc cancellation.                                            | <b>-</b> 00 |
|      | kronobefallningsmannen Jacob C Wijkman, Anckarlöf, undertecknat                              |         |      | Postal 1800.                                                                                          | 700:-       |
|      | Wrangel. Ett mycket vackert dokument med ämbetsstämpel.                                      | 300:-   |      | Rectangular postmarks / Fyrkantstämplar                                                               |             |
|      |                                                                                              |         | 21K  | BORÅS 9.8.1857. Official letter (fribrev) sent from                                                   |             |
| 217  | Prephilately / Förfilateli                                                                   |         |      | BOR ÅS 9.8.1857 to the governor of the county of                                                      |             |
| 3K   | Prephilately. Beautiful letter dated "Carlskrona 20: May 1749" sent to Västervik.            | 400:-   |      | Älvsborg in WENERSBORG. A full description of the                                                     |             |
|      | sent to vastervik.                                                                           | 400:-   |      | item and facts about official letters at that time                                                    |             |
|      | Courier mail / Kurirpost                                                                     |         |      | are enclosed and can be studied on the web.                                                           | 300:-       |
| 4K   | Cover "dated 19 april 1833", with nice, large crown                                          |         | 22K  | CIMBRITSHAMN 28.11.1858. Cover sent 28.11.1858 from                                                   |             |
|      | coil, sent to Foxerna in Walle Härad.                                                        | 400:-   |      | CIMBRITSHAMN to STOCKHOLM. A full description of the                                                  |             |
|      | Crown post / Kronopost                                                                       |         |      | itemand facts about the addressee are enclosed and can be                                             | 200         |
| 5K   | Notification with very large and fine crown coil,                                            |         | 221/ | studied on the web.                                                                                   | 300:-       |
| 011  | sent to Näs on 4.5.1788.                                                                     | 500:-   | 23K  | CIMBRITSHAMN 1845,1854. Two covers, both with box                                                     |             |
| 6K   | Notification with crown coil dated "17 Julii 1763".                                          | 400:-   |      | cancellations (Nst 7) sent from CIMBRITSHAMN to MALMÖ (1845) and LUND (1854) respectively.            | 300:-       |
| 7K   | Notification regarding cholera, with crown cancellation.                                     | 400:-   | 24K  | CIMBRITSHAMN 1845, 1850. Two covers with box                                                          | 300         |
| 8K   | Two crown marks on announcement dated "Stockholm 14                                          |         | 2713 | cancellations (Nst 7) sent from CIMBRITSHAMN to                                                       |             |
|      | April 1832" sent to Ingeltorp.                                                               | 400:-   |      | MALMÖ (1845) and WEXIÖ (1850) respectively.                                                           | 300:-       |
| 9K   | BRANTEVIK 1834. Cover from BRANTEVIK to GLADSAX                                              |         | 25K  | CIMBRITSHAMN 1846, 1852. Two covers, sent from                                                        |             |
|      | 1834 with two "cancellations" made with the stamp used for                                   |         |      | CIMBRITSHAMN to MOTALA (1846) and MALMÖ (1852)                                                        |             |
|      | sealing the letter. Interesting notification about the transportation.                       |         |      | respecively.                                                                                          | 300:-       |
| 1077 |                                                                                              | 1.200:- | 26K  | FALKENBERG 28.9.1855. Cover, sent 28.9.1855 from                                                      |             |
| 10K  | GLEMMINGE 1834. Crown Mail cover from GLEMMINGE                                              | 500.    |      | FALKENBERG to GÖTHEBORG. A full description of the                                                    |             |
| 11K  | to GLADSAX with two cancellations with seals.  HAMMENHÖG. Crown Mail cover from HAMMENHÖG to | 500:-   |      | item and facts about the addressee are enclosed and                                                   |             |
| 111K | GLADSAX 1831. Three cancellations on the cover!                                              | 500:-   |      | can be studied on the web.                                                                            | 500:-       |
| 12K  | HAMMENHÖG 1834. Crown Mail cover sent from                                                   | 300     | 27K  | HALMSTAD 14.5.1855. Official letter (fribrev) sent                                                    |             |
| 1210 | HAMMENHÖG to GLADSAX with one seal cds.                                                      | 500:-   |      | 14.5.1855 from HALMSTAD to STAVANGER (Norway), cancelled with a blue cancellation. A full description |             |
| 13K  | KRISTIANSTAD 1815. Crown Mail cover with two                                                 |         |      | of the item is enclosed and can be studied on the web.                                                | 500:-       |
|      | cancellations, sent from Kristianstad 1815.                                                  | 300:-   | 28K  | LUND 28.2.1858. Cover sent from LUND 28.2.1858 to                                                     | 300         |
|      | Bandeaustämplar / Ribbon postmarks                                                           |         | 2011 | TJELLMO (in the vicinity of LINKÖPING). A full                                                        |             |
| 14K  | STOCKHOLM. Type 3 on cover (tear) sent to Tavastehus.                                        |         |      | description of the item and the contents of the letter                                                |             |
| 141  |                                                                                              | 1.000:- |      | are enclosed and can be studied on the web.                                                           | 300:-       |
| 15K  | STOCKHOLM. Type 2 on cover dated "1733" by pen, sent                                         | 1.000   | 29K  | MARIESTAD 21.6.1855. Cover, sent 21.6.1855 from                                                       |             |
| 1011 | to Tavastehus. Postal: 1500:-                                                                | 800:-   |      | MARIESTAD to UDDEVALLA. A full description of the                                                     |             |
|      |                                                                                              |         |      | item, facts about the addressee and the estate of                                                     |             |
| 16V  | Straight line postmarks / Rakstämplar                                                        |         |      | the addressee are enclosed and can be studied on the web.                                             | 300:-       |
| 16K  | CIMBRITSHAMN 1821. Very nice item sent from CIMBRITSHAMN to STOCKHOLM 1821. Postal 2000.     | 700:-   |      |                                                                                                       |             |
| 17K  | STOCKHOLM. Type 3 on cover dated "1760" by pen, sent                                         | /00     |      |                                                                                                       |             |
| 1/1  | to Lund. Perforated at bottom. Postal: 1200:-                                                | 700:-   |      |                                                                                                       |             |
|      | Lana. I errorated at oottom. I obtai. 1200.                                                  | ,00     |      |                                                                                                       |             |