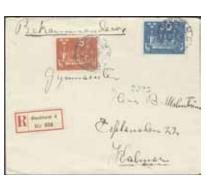

#### Wednesday 7 October 2020 at 11:00

|      | Sweden / Sverige                                                                             |         | 18K  | STOCKHOLM. Type 10 on cover sent to Skara. Postal: 1000:-                                             | 500:-       |
|------|----------------------------------------------------------------------------------------------|---------|------|-------------------------------------------------------------------------------------------------------|-------------|
|      | Royal manuscripts / Kungliga handskrifter                                                    |         | 19K  | STOCKHOLM. Type 11 on cover with content dated "7 may 1812" sent to Mariestad. Somewhat moisture      |             |
| 1K   | GUSTAF (V). Lettercard 10 öre signed by the Crown Prince,                                    |         |      | affected. Postal: 1000:-                                                                              | 400:-       |
|      | sent from SÄRÖ 25.7.1909 to STOCKHOLM 1.TUR 27.7.1909.                                       |         |      | affected. Fostal. 1000                                                                                | 400         |
|      | Superb.                                                                                      | 500:-   |      | <b>Arc postmarks</b> / Bågstämplar                                                                    |             |
|      | Manuscripts / Handskrifter                                                                   |         | 20K  | CIMBRITSHAMN 3.8.1836. Cover sent from CIMBRITSHAMN                                                   |             |
| 2P   | Uppdrag från Kristianstads läns landskansli 17 nov 1789 till                                 |         |      | 1836 to CHRISTIANSTAD, cancelled with an Arc cancellation.                                            | <b>-</b> 00 |
|      | kronobefallningsmannen Jacob C Wijkman, Anckarlöf, undertecknat                              |         |      | Postal 1800.                                                                                          | 700:-       |
|      | Wrangel. Ett mycket vackert dokument med ämbetsstämpel.                                      | 300:-   |      | Rectangular postmarks / Fyrkantstämplar                                                               |             |
|      |                                                                                              |         | 21K  | BORÅS 9.8.1857. Official letter (fribrev) sent from                                                   |             |
| 217  | Prephilately / Förfilateli                                                                   |         |      | BOR ÅS 9.8.1857 to the governor of the county of                                                      |             |
| 3K   | Prephilately. Beautiful letter dated "Carlskrona 20: May 1749" sent to Västervik.            | 400:-   |      | Älvsborg in WENERSBORG. A full description of the                                                     |             |
|      | sent to vastervik.                                                                           | 400:-   |      | item and facts about official letters at that time                                                    |             |
|      | Courier mail / Kurirpost                                                                     |         |      | are enclosed and can be studied on the web.                                                           | 300:-       |
| 4K   | Cover "dated 19 april 1833", with nice, large crown                                          |         | 22K  | CIMBRITSHAMN 28.11.1858. Cover sent 28.11.1858 from                                                   |             |
|      | coil, sent to Foxerna in Walle Härad.                                                        | 400:-   |      | CIMBRITSHAMN to STOCKHOLM. A full description of the                                                  |             |
|      | Crown post / Kronopost                                                                       |         |      | itemand facts about the addressee are enclosed and can be                                             | 200         |
| 5K   | Notification with very large and fine crown coil,                                            |         | 221/ | studied on the web.                                                                                   | 300:-       |
| 011  | sent to Näs on 4.5.1788.                                                                     | 500:-   | 23K  | CIMBRITSHAMN 1845,1854. Two covers, both with box                                                     |             |
| 6K   | Notification with crown coil dated "17 Julii 1763".                                          | 400:-   |      | cancellations (Nst 7) sent from CIMBRITSHAMN to MALMÖ (1845) and LUND (1854) respectively.            | 300:-       |
| 7K   | Notification regarding cholera, with crown cancellation.                                     | 400:-   | 24K  | CIMBRITSHAMN 1845, 1850. Two covers with box                                                          | 300         |
| 8K   | Two crown marks on announcement dated "Stockholm 14                                          |         | 2713 | cancellations (Nst 7) sent from CIMBRITSHAMN to                                                       |             |
|      | April 1832" sent to Ingeltorp.                                                               | 400:-   |      | MALMÖ (1845) and WEXIÖ (1850) respectively.                                                           | 300:-       |
| 9K   | BRANTEVIK 1834. Cover from BRANTEVIK to GLADSAX                                              |         | 25K  | CIMBRITSHAMN 1846, 1852. Two covers, sent from                                                        |             |
|      | 1834 with two "cancellations" made with the stamp used for                                   |         |      | CIMBRITSHAMN to MOTALA (1846) and MALMÖ (1852)                                                        |             |
|      | sealing the letter. Interesting notification about the transportation.                       |         |      | respecively.                                                                                          | 300:-       |
| 1077 |                                                                                              | 1.200:- | 26K  | FALKENBERG 28.9.1855. Cover, sent 28.9.1855 from                                                      |             |
| 10K  | GLEMMINGE 1834. Crown Mail cover from GLEMMINGE                                              | 500.    |      | FALKENBERG to GÖTHEBORG. A full description of the                                                    |             |
| 11K  | to GLADSAX with two cancellations with seals.  HAMMENHÖG. Crown Mail cover from HAMMENHÖG to | 500:-   |      | item and facts about the addressee are enclosed and                                                   |             |
| 111K | GLADSAX 1831. Three cancellations on the cover!                                              | 500:-   |      | can be studied on the web.                                                                            | 500:-       |
| 12K  | HAMMENHÖG 1834. Crown Mail cover sent from                                                   | 300     | 27K  | HALMSTAD 14.5.1855. Official letter (fribrev) sent                                                    |             |
| 1210 | HAMMENHÖG to GLADSAX with one seal cds.                                                      | 500:-   |      | 14.5.1855 from HALMSTAD to STAVANGER (Norway), cancelled with a blue cancellation. A full description |             |
| 13K  | KRISTIANSTAD 1815. Crown Mail cover with two                                                 |         |      | of the item is enclosed and can be studied on the web.                                                | 500:-       |
|      | cancellations, sent from Kristianstad 1815.                                                  | 300:-   | 28K  | LUND 28.2.1858. Cover sent from LUND 28.2.1858 to                                                     | 300         |
|      | Bandeaustämplar / Ribbon postmarks                                                           |         | 2011 | TJELLMO (in the vicinity of LINKÖPING). A full                                                        |             |
| 14K  | STOCKHOLM. Type 3 on cover (tear) sent to Tavastehus.                                        |         |      | description of the item and the contents of the letter                                                |             |
| 141  |                                                                                              | 1.000:- |      | are enclosed and can be studied on the web.                                                           | 300:-       |
| 15K  | STOCKHOLM. Type 2 on cover dated "1733" by pen, sent                                         | 1.000   | 29K  | MARIESTAD 21.6.1855. Cover, sent 21.6.1855 from                                                       |             |
| 1011 | to Tavastehus. Postal: 1500:-                                                                | 800:-   |      | MARIESTAD to UDDEVALLA. A full description of the                                                     |             |
|      |                                                                                              |         |      | item, facts about the addressee and the estate of                                                     |             |
| 16V  | Straight line postmarks / Rakstämplar                                                        |         |      | the addressee are enclosed and can be studied on the web.                                             | 300:-       |
| 16K  | CIMBRITSHAMN 1821. Very nice item sent from CIMBRITSHAMN to STOCKHOLM 1821. Postal 2000.     | 700:-   |      |                                                                                                       |             |
| 17K  | STOCKHOLM. Type 3 on cover dated "1760" by pen, sent                                         | /00     |      |                                                                                                       |             |
| 1/1  | to Lund. Perforated at bottom. Postal: 1200:-                                                | 700:-   |      |                                                                                                       |             |
|      | Lana. I errorated at oottom. I obtai. 1200.                                                  | ,00     |      |                                                                                                       |             |