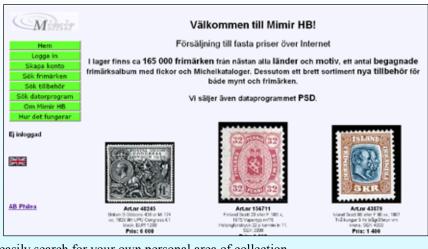

# Welcome to the new upgraded www.philea.se! Brand new design, new features and new types of auctions - e.g. live online bidding.

This image shows a selection of items, and bidding is to be done for item 14. Here you can choose to bid directly or place the bid in a bid cart.

This image shows a situation where you have submitted a bid that is leading at a live auction, and you are waiting for the countdown.

All bidders need to create an account before bidding, after which you will immediately be able to bid.