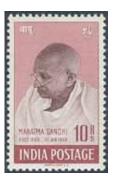

#### Wednesday 7 October 2020 at 11:00

|      | Sweden / Sverige                                                                             |         | 18K  | STOCKHOLM. Type 10 on cover sent to Skara. Postal: 1000:-                                             | 500:-       |
|------|----------------------------------------------------------------------------------------------|---------|------|-------------------------------------------------------------------------------------------------------|-------------|
|      | Royal manuscripts / Kungliga handskrifter                                                    |         | 19K  | STOCKHOLM. Type 11 on cover with content dated "7 may 1812" sent to Mariestad. Somewhat moisture      |             |
| 1K   | GUSTAF (V). Lettercard 10 öre signed by the Crown Prince,                                    |         |      | affected. Postal: 1000:-                                                                              | 400:-       |
|      | sent from SÄRÖ 25.7.1909 to STOCKHOLM 1.TUR 27.7.1909.                                       |         |      | affected. Fostal. 1000                                                                                | 400         |
|      | Superb.                                                                                      | 500:-   |      | <b>Arc postmarks</b> / Bågstämplar                                                                    |             |
|      | Manuscripts / Handskrifter                                                                   |         | 20K  | CIMBRITSHAMN 3.8.1836. Cover sent from CIMBRITSHAMN                                                   |             |
| 2P   | Uppdrag från Kristianstads läns landskansli 17 nov 1789 till                                 |         |      | 1836 to CHRISTIANSTAD, cancelled with an Arc cancellation.                                            | <b>-</b> 00 |
|      | kronobefallningsmannen Jacob C Wijkman, Anckarlöf, undertecknat                              |         |      | Postal 1800.                                                                                          | 700:-       |
|      | Wrangel. Ett mycket vackert dokument med ämbetsstämpel.                                      | 300:-   |      | Rectangular postmarks / Fyrkantstämplar                                                               |             |
|      |                                                                                              |         | 21K  | BORÅS 9.8.1857. Official letter (fribrev) sent from                                                   |             |
| 217  | Prephilately / Förfilateli                                                                   |         |      | BOR ÅS 9.8.1857 to the governor of the county of                                                      |             |
| 3K   | Prephilately. Beautiful letter dated "Carlskrona 20: May 1749" sent to Västervik.            | 400:-   |      | Älvsborg in WENERSBORG. A full description of the                                                     |             |
|      | sent to vastervik.                                                                           | 400:-   |      | item and facts about official letters at that time                                                    |             |
|      | Courier mail / Kurirpost                                                                     |         |      | are enclosed and can be studied on the web.                                                           | 300:-       |
| 4K   | Cover "dated 19 april 1833", with nice, large crown                                          |         | 22K  | CIMBRITSHAMN 28.11.1858. Cover sent 28.11.1858 from                                                   |             |
|      | coil, sent to Foxerna in Walle Härad.                                                        | 400:-   |      | CIMBRITSHAMN to STOCKHOLM. A full description of the                                                  |             |
|      | Crown post / Kronopost                                                                       |         |      | itemand facts about the addressee are enclosed and can be                                             | 200         |
| 5K   | Notification with very large and fine crown coil,                                            |         | 221/ | studied on the web.                                                                                   | 300:-       |
| 011  | sent to Näs on 4.5.1788.                                                                     | 500:-   | 23K  | CIMBRITSHAMN 1845,1854. Two covers, both with box                                                     |             |
| 6K   | Notification with crown coil dated "17 Julii 1763".                                          | 400:-   |      | cancellations (Nst 7) sent from CIMBRITSHAMN to MALMÖ (1845) and LUND (1854) respectively.            | 300:-       |
| 7K   | Notification regarding cholera, with crown cancellation.                                     | 400:-   | 24K  | CIMBRITSHAMN 1845, 1850. Two covers with box                                                          | 300         |
| 8K   | Two crown marks on announcement dated "Stockholm 14                                          |         | 2713 | cancellations (Nst 7) sent from CIMBRITSHAMN to                                                       |             |
|      | April 1832" sent to Ingeltorp.                                                               | 400:-   |      | MALMÖ (1845) and WEXIÖ (1850) respectively.                                                           | 300:-       |
| 9K   | BRANTEVIK 1834. Cover from BRANTEVIK to GLADSAX                                              |         | 25K  | CIMBRITSHAMN 1846, 1852. Two covers, sent from                                                        |             |
|      | 1834 with two "cancellations" made with the stamp used for                                   |         |      | CIMBRITSHAMN to MOTALA (1846) and MALMÖ (1852)                                                        |             |
|      | sealing the letter. Interesting notification about the transportation.                       |         |      | respecively.                                                                                          | 300:-       |
| 1077 |                                                                                              | 1.200:- | 26K  | FALKENBERG 28.9.1855. Cover, sent 28.9.1855 from                                                      |             |
| 10K  | GLEMMINGE 1834. Crown Mail cover from GLEMMINGE                                              | 500.    |      | FALKENBERG to GÖTHEBORG. A full description of the                                                    |             |
| 11K  | to GLADSAX with two cancellations with seals.  HAMMENHÖG. Crown Mail cover from HAMMENHÖG to | 500:-   |      | item and facts about the addressee are enclosed and                                                   |             |
| 111K | GLADSAX 1831. Three cancellations on the cover!                                              | 500:-   |      | can be studied on the web.                                                                            | 500:-       |
| 12K  | HAMMENHÖG 1834. Crown Mail cover sent from                                                   | 300     | 27K  | HALMSTAD 14.5.1855. Official letter (fribrev) sent                                                    |             |
| 1210 | HAMMENHÖG to GLADSAX with one seal cds.                                                      | 500:-   |      | 14.5.1855 from HALMSTAD to STAVANGER (Norway), cancelled with a blue cancellation. A full description |             |
| 13K  | KRISTIANSTAD 1815. Crown Mail cover with two                                                 |         |      | of the item is enclosed and can be studied on the web.                                                | 500:-       |
|      | cancellations, sent from Kristianstad 1815.                                                  | 300:-   | 28K  | LUND 28.2.1858. Cover sent from LUND 28.2.1858 to                                                     | 300         |
|      | Bandeaustämplar / Ribbon postmarks                                                           |         | 2011 | TJELLMO (in the vicinity of LINKÖPING). A full                                                        |             |
| 14K  | STOCKHOLM. Type 3 on cover (tear) sent to Tavastehus.                                        |         |      | description of the item and the contents of the letter                                                |             |
| 141  |                                                                                              | 1.000:- |      | are enclosed and can be studied on the web.                                                           | 300:-       |
| 15K  | STOCKHOLM. Type 2 on cover dated "1733" by pen, sent                                         | 1.000   | 29K  | MARIESTAD 21.6.1855. Cover, sent 21.6.1855 from                                                       |             |
| 1011 | to Tavastehus. Postal: 1500:-                                                                | 800:-   |      | MARIESTAD to UDDEVALLA. A full description of the                                                     |             |
|      |                                                                                              |         |      | item, facts about the addressee and the estate of                                                     |             |
| 16V  | Straight line postmarks / Rakstämplar                                                        |         |      | the addressee are enclosed and can be studied on the web.                                             | 300:-       |
| 16K  | CIMBRITSHAMN 1821. Very nice item sent from CIMBRITSHAMN to STOCKHOLM 1821. Postal 2000.     | 700:-   |      |                                                                                                       |             |
| 17K  | STOCKHOLM. Type 3 on cover dated "1760" by pen, sent                                         | /00     |      |                                                                                                       |             |
| 1/1  | to Lund. Perforated at bottom. Postal: 1200:-                                                | 700:-   |      |                                                                                                       |             |
|      | Lana. I errorated at oottom. I obtai. 1200.                                                  | ,00     |      |                                                                                                       |             |