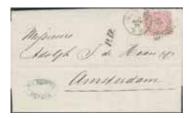

|                | 1928     | Somewhat mixed quality Mi € 196 (4)  Sony shoots 4.7.0 Somewhat mixed quality                      | 400:-             |
|               |                  |                                                                                            |               |                | 1929     | Souv.sheets 4, 7-9. Somewhat mixed quality<br>Mi € 154 (4)                                         | 300:-             |
|               |                  |                                                                                            |               |                |          | 1711 € 127 (7)                                                                                     | 500               |





1918 1936







1940 1954 1943









2041 2042 2142 2143





2046 2047







2201 2202 2258

|                          |               | Booklets. MH32.3, 34, 37, 40(x3), 41, 42.1,