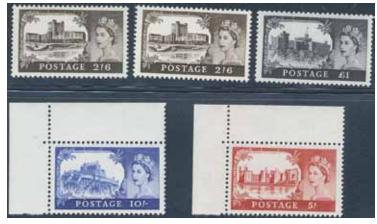

#### Wednesday 7 October 2020 at 11:00

|      | Sweden / Sverige                                                                             |         | 18K  | STOCKHOLM. Type 10 on cover sent to Skara. Postal: 1000:-                                             | 500:-       |
|------|----------------------------------------------------------------------------------------------|---------|------|-------------------------------------------------------------------------------------------------------|-------------|
|      | Royal manuscripts / Kungliga handskrifter                                                    |         | 19K  | STOCKHOLM. Type 11 on cover with content dated "7 may 1812" sent to Mariestad. Somewhat moisture      |             |
| 1K   | GUSTAF (V). Lettercard 10 öre signed by the Crown Prince,                                    |         |      | affected. Postal: 1000:-                                                                              | 400:-       |
|      | sent from SÄRÖ 25.7.1909 to STOCKHOLM 1.TUR 27.7.1909.                                       |         |      | affected. Fostal. 1000                                                                                | 400         |
|      | Superb.                                                                                      | 500:-   |      | <b>Arc postmarks</b> / Bågstämplar                                                                    |             |
|      | Manuscripts / Handskrifter                                                                   |         | 20K  | CIMBRITSHAMN 3.8.1836. Cover sent from CIMBRITSHAMN                                                   |             |
| 2P   | Uppdrag från Kristianstads läns landskansli 17 nov 1789 till                                 |         |      | 1836 to CHRISTIANSTAD, cancelled with an Arc cancellation.                                            | <b>-</b> 00 |
|      | kronobefallningsmannen Jacob C Wijkman, Anckarlöf, undertecknat                              |         |      | Postal 1800.                                                                                          | 700:-       |
|      | Wrangel. Ett mycket vackert dokument med ämbetsstämpel.                                      | 300:-   |      | Rectangular postmarks / Fyrkantstämplar                                                               |             |
|      |                                                                                              |         | 21K  | BORÅS 9.8.1857. Official letter (fribrev) sent from                                                   |             |
| 217  | Prephilately / Förfilateli                                                                   |         |      | BOR ÅS 9.8.1857 to the governor of the county of                                                      |             |
| 3K   | Prephilately. Beautiful letter dated "Carlskrona 20: May 1749" sent to Västervik.            | 400:-   |      | Älvsborg in WENERSBORG. A full description of the                                                     |             |
|      | sent to vastervik.                                                                           | 400:-   |      | item and facts about official letters at that time                                                    |             |
|      | Courier mail / Kurirpost                                                                     |         |      | are enclosed and can be studied on the web.                                                           | 300:-       |
| 4K   | Cover "dated 19 april 1833", with nice, large crown                                          |         | 22K  | CIMBRITSHAMN 28.11.1858. Cover sent 28.11.1858 from                                                   |             |
|      | coil, sent to Foxerna in Walle Härad.                                                        | 400:-   |      | CIMBRITSHAMN to STOCKHOLM. A full description of the                                                  |             |
|      | Crown post / Kronopost                                                                       |         |      | itemand facts about the addressee are enclosed and can be                                             | 200         |
| 5K   | Notification with very large and fine crown coil,                                            |         | 221/ | studied on the web.                                                                                   | 300:-       |
| 011  | sent to Näs on 4.5.1788.                                                                     | 500:-   | 23K  | CIMBRITSHAMN 1845,1854. Two covers, both with box                                                     |             |
| 6K   | Notification with crown coil dated "17 Julii 1763".                                          | 400:-   |      | cancellations (Nst 7) sent from CIMBRITSHAMN to MALMÖ (1845) and LUND (1854) respectively.            | 300:-       |
| 7K   | Notification regarding cholera, with crown cancellation.                                     | 400:-   | 24K  | CIMBRITSHAMN 1845, 1850. Two covers with box                                                          | 300         |
| 8K   | Two crown marks on announcement dated "Stockholm 14                                          |         | 2713 | cancellations (Nst 7) sent from CIMBRITSHAMN to                                                       |             |
|      | April 1832" sent to Ingeltorp.                                                               | 400:-   |      | MALMÖ (1845) and WEXIÖ (1850) respectively.                                                           | 300:-       |
| 9K   | BRANTEVIK 1834. Cover from BRANTEVIK to GLADSAX                                              |         | 25K  | CIMBRITSHAMN 1846, 1852. Two covers, sent from                                                        |             |
|      | 1834 with two "cancellations" made with the stamp used for                                   |         |      | CIMBRITSHAMN to MOTALA (1846) and MALMÖ (1852)                                                        |             |
|      | sealing the letter. Interesting notification about the transportation.                       |         |      | respecively.                                                                                          | 300:-       |
| 1077 |                                                                                              | 1.200:- | 26K  | FALKENBERG 28.9.1855. Cover, sent 28.9.1855 from                                                      |             |
| 10K  | GLEMMINGE 1834. Crown Mail cover from GLEMMINGE                                              | 500.    |      | FALKENBERG to GÖTHEBORG. A full description of the                                                    |             |
| 11K  | to GLADSAX with two cancellations with seals.  HAMMENHÖG. Crown Mail cover from HAMMENHÖG to | 500:-   |      | item and facts about the addressee are enclosed and                                                   |             |
| 111K | GLADSAX 1831. Three cancellations on the cover!                                              | 500:-   |      | can be studied on the web.                                                                            | 500:-       |
| 12K  | HAMMENHÖG 1834. Crown Mail cover sent from                                                   | 300     | 27K  | HALMSTAD 14.5.1855. Official letter (fribrev) sent                                                    |             |
| 1210 | HAMMENHÖG to GLADSAX with one seal cds.                                                      | 500:-   |      | 14.5.1855 from HALMSTAD to STAVANGER (Norway), cancelled with a blue cancellation. A full description |             |
| 13K  | KRISTIANSTAD 1815. Crown Mail cover with two                                                 |         |      | of the item is enclosed and can be studied on the web.                                                | 500:-       |
|      | cancellations, sent from Kristianstad 1815.                                                  | 300:-   | 28K  | LUND 28.2.1858. Cover sent from LUND 28.2.1858 to                                                     | 300         |
|      | Bandeaustämplar / Ribbon postmarks                                                           |         | 2011 | TJELLMO (in the vicinity of LINKÖPING). A full                                                        |             |
| 14K  | STOCKHOLM. Type 3 on cover (tear) sent to Tavastehus.                                        |         |      | description of the item and the contents of the letter                                                |             |
| 141  |                                                                                              | 1.000:- |      | are enclosed and can be studied on the web.                                                           | 300:-       |
| 15K  | STOCKHOLM. Type 2 on cover dated "1733" by pen, sent                                         | 1.000   | 29K  | MARIESTAD 21.6.1855. Cover, sent 21.6.1855 from                                                       |             |
| 1011 | to Tavastehus. Postal: 1500:-                                                                | 800:-   |      | MARIESTAD to UDDEVALLA. A full description of the                                                     |             |
|      |                                                                                              |         |      | item, facts about the addressee and the estate of                                                     |             |
| 16V  | Straight line postmarks / Rakstämplar                                                        |         |      | the addressee are enclosed and can be studied on the web.                                             | 300:-       |
| 16K  | CIMBRITSHAMN 1821. Very nice item sent from CIMBRITSHAMN to STOCKHOLM 1821. Postal 2000.     | 700:-   |      |                                                                                                       |             |
| 17K  | STOCKHOLM. Type 3 on cover dated "1760" by pen, sent                                         | /00     |      |                                                                                                       |             |
| 1/1  | to Lund. Perforated at bottom. Postal: 1200:-                                                | 700:-   |      |                                                                                                       |             |
|      | Lana. I errorated at oottom. I obtai. 1200.                                                  | ,00     |      |                                                                                                       |             |