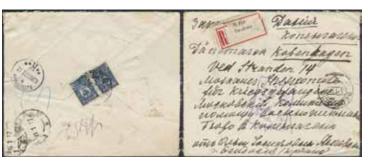

#### Wednesday 7 October 2020 at 11:00

|      | Sweden / Sverige                                                                             |         | 18K  | STOCKHOLM. Type 10 on cover sent to Skara. Postal: 1000:-                                             | 500:-       |
|------|----------------------------------------------------------------------------------------------|---------|------|-------------------------------------------------------------------------------------------------------|-------------|
|      | Royal manuscripts / Kungliga handskrifter                                                    |         | 19K  | STOCKHOLM. Type 11 on cover with content dated "7 may 1812" sent to Mariestad. Somewhat moisture      |             |
| 1K   | GUSTAF (V). Lettercard 10 öre signed by the Crown Prince,                                    |         |      | affected. Postal: 1000:-                                                                              | 400:-       |
|      | sent from SÄRÖ 25.7.1909 to STOCKHOLM 1.TUR 27.7.1909.                                       |         |      | affected. Fostal. 1000                                                                                | 400         |
|      | Superb.                                                                                      | 500:-   |      | <b>Arc postmarks</b> / Bågstämplar                                                                    |             |
|      | Manuscripts / Handskrifter                                                                   |         | 20K  | CIMBRITSHAMN 3.8.1836. Cover sent from CIMBRITSHAMN                                                   |             |
| 2P   | Uppdrag från Kristianstads läns landskansli 17 nov 1789 till                                 |         |      | 1836 to CHRISTIANSTAD, cancelled with an Arc cancellation.                                            | <b>-</b> 00 |
|      | kronobefallningsmannen Jacob C Wijkman, Anckarlöf, undertecknat                              |         |      | Postal 1800.                                                                                          | 700:-       |
|      | Wrangel. Ett mycket vackert dokument med ämbetsstämpel.                                      | 300:-   |      | Rectangular postmarks / Fyrkantstämplar                                                               |             |
|      |                                                                                              |         | 21K  | BORÅS 9.8.1857. Official letter (fribrev) sent from                                                   |             |
| 217  | Prephilately / Förfilateli                                                                   |         |      | BOR ÅS 9.8.1857 to the governor of the county of                                                      |             |
| 3K   | Prephilately. Beautiful letter dated "Carlskrona 20: May 1749" sent to Västervik.            | 400:-   |      | Älvsborg in WENERSBORG. A full description of the                                                     |             |
|      | sent to vastervik.                                                                           | 400:-   |      | item and facts about official letters at that time                                                    |             |
|      | Courier mail / Kurirpost                                                                     |         |      | are enclosed and can be studied on the web.                                                           | 300:-       |
| 4K   | Cover "dated 19 april 1833", with nice, large crown                                          |         | 22K  | CIMBRITSHAMN 28.11.1858. Cover sent 28.11.1858 from                                                   |             |
|      | coil, sent to Foxerna in Walle Härad.                                                        | 400:-   |      | CIMBRITSHAMN to STOCKHOLM. A full description of the                                                  |             |
|      | Crown post / Kronopost                                                                       |         |      | itemand facts about the addressee are enclosed and can be                                             | 200         |
| 5K   | Notification with very large and fine crown coil,                                            |         | 221/ | studied on the web.                                                                                   | 300:-       |
| 011  | sent to Näs on 4.5.1788.                                                                     | 500:-   | 23K  | CIMBRITSHAMN 1845,1854. Two covers, both with box                                                     |             |
| 6K   | Notification with crown coil dated "17 Julii 1763".                                          | 400:-   |      | cancellations (Nst 7) sent from CIMBRITSHAMN to MALMÖ (1845) and LUND (1854) respectively.            | 300:-       |
| 7K   | Notification regarding cholera, with crown cancellation.                                     | 400:-   | 24K  | CIMBRITSHAMN 1845, 1850. Two covers with box                                                          | 300         |
| 8K   | Two crown marks on announcement dated "Stockholm 14                                          |         | 2713 | cancellations (Nst 7) sent from CIMBRITSHAMN to                                                       |             |
|      | April 1832" sent to Ingeltorp.                                                               | 400:-   |      | MALMÖ (1845) and WEXIÖ (1850) respectively.                                                           | 300:-       |
| 9K   | BRANTEVIK 1834. Cover from BRANTEVIK to GLADSAX                                              |         | 25K  | CIMBRITSHAMN 1846, 1852. Two covers, sent from                                                        |             |
|      | 1834 with two "cancellations" made with the stamp used for                                   |         |      | CIMBRITSHAMN to MOTALA (1846) and MALMÖ (1852)                                                        |             |
|      | sealing the letter. Interesting notification about the transportation.                       |         |      | respecively.                                                                                          | 300:-       |
| 1077 |                                                                                              | 1.200:- | 26K  | FALKENBERG 28.9.1855. Cover, sent 28.9.1855 from                                                      |             |
| 10K  | GLEMMINGE 1834. Crown Mail cover from GLEMMINGE                                              | 500.    |      | FALKENBERG to GÖTHEBORG. A full description of the                                                    |             |
| 11K  | to GLADSAX with two cancellations with seals.  HAMMENHÖG. Crown Mail cover from HAMMENHÖG to | 500:-   |      | item and facts about the addressee are enclosed and                                                   |             |
| 111K | GLADSAX 1831. Three cancellations on the cover!                                              | 500:-   |      | can be studied on the web.                                                                            | 500:-       |
| 12K  | HAMMENHÖG 1834. Crown Mail cover sent from                                                   | 300     | 27K  | HALMSTAD 14.5.1855. Official letter (fribrev) sent                                                    |             |
| 1210 | HAMMENHÖG to GLADSAX with one seal cds.                                                      | 500:-   |      | 14.5.1855 from HALMSTAD to STAVANGER (Norway), cancelled with a blue cancellation. A full description |             |
| 13K  | KRISTIANSTAD 1815. Crown Mail cover with two                                                 |         |      | of the item is enclosed and can be studied on the web.                                                | 500:-       |
|      | cancellations, sent from Kristianstad 1815.                                                  | 300:-   | 28K  | LUND 28.2.1858. Cover sent from LUND 28.2.1858 to                                                     | 300         |
|      | Bandeaustämplar / Ribbon postmarks                                                           |         | 2011 | TJELLMO (in the vicinity of LINKÖPING). A full                                                        |             |
| 14K  | STOCKHOLM. Type 3 on cover (tear) sent to Tavastehus.                                        |         |      | description of the item and the contents of the letter                                                |             |
| 141  |                                                                                              | 1.000:- |      | are enclosed and can be studied on the web.                                                           | 300:-       |
| 15K  | STOCKHOLM. Type 2 on cover dated "1733" by pen, sent                                         | 1.000   | 29K  | MARIESTAD 21.6.1855. Cover, sent 21.6.1855 from                                                       |             |
| 1011 | to Tavastehus. Postal: 1500:-                                                                | 800:-   |      | MARIESTAD to UDDEVALLA. A full description of the                                                     |             |
|      |                                                                                              |         |      | item, facts about the addressee and the estate of                                                     |             |
| 16V  | Straight line postmarks / Rakstämplar                                                        |         |      | the addressee are enclosed and can be studied on the web.                                             | 300:-       |
| 16K  | CIMBRITSHAMN 1821. Very nice item sent from CIMBRITSHAMN to STOCKHOLM 1821. Postal 2000.     | 700:-   |      |                                                                                                       |             |
| 17K  | STOCKHOLM. Type 3 on cover dated "1760" by pen, sent                                         | /00     |      |                                                                                                       |             |
| 1/1  | to Lund. Perforated at bottom. Postal: 1200:-                                                | 700:-   |      |                                                                                                       |             |
|      | Lana. I errorated at oottom. I obtai. 1200.                                                  | ,00     |      |                                                                                                       |             |