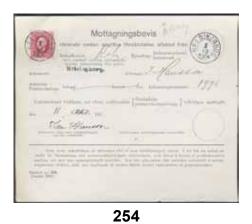

INA. Arrival canc. TIENTSIN, DEUTSCHE POST 6.8.05. PS card from GÖTEBORG 12.11.1906. To Saloniki arrival canc Letter from Stockholm to Dr Sven Hedin 1899 addressed to Houlscha in the FERGANA oblast in CENTRAL ASIA franked with 20 öre Oscar II, with a beautiful STOCKHOLM pmk. On the back five diff transit and receiving pmks. 1891 Oscar II 20 öre blue. on two covers to Germany resp. GB and one to Hungary with pairs of 53 and 69 (def.). (3). 1891 Oscar II 1 Kr black/red. Very fresh and beautiful. F 4400 1900 Oscar II 1 Kr black/red in a beautiful block-of four incl. one ★★ stamp. F 8600 1900 Oscar II 1 Kr black/red. Superb/excellent                | × × × × × × × × × × × × × × × × × × × | 300:-<br>300:-<br>300:-<br>200:-<br>1.400:-<br>300:-<br>300:-<br>800:-<br>700:- |







































|              |                   | General Post Office / Posthuset                                                              |             |                    | 296        | 142Ea      | 5 öre brownish orange-red, type II, perf 13,                                               |           |                |
|--------------|-------------------|----------------------------------------------------------------------------------------------|-------------|--------------------|------------|------------|--------------------------------------------------------------------------------------------|-----------|----------------|
| 262          | 65                | 1903 General Post Office 5 Kr blue (1). Good                                                 |             | 400