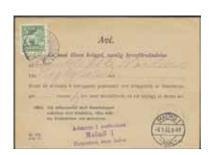

|              |                   | General Post Office / Posthuset                                                              |             |                    | 296        | 142Ea      | 5 öre brownish orange-red, type II, perf 13,                                               |           |                |
|--------------|-------------------|----------------------------------------------------------------------------------------------|-------------|--------------------|------------|------------|--------------------------------------------------------------------------------------------|-----------|----------------|
| 262          | 65                | 1903 General Post Office 5 Kr blue (1). Good                                                 |             | 400                |            |            | no wmk on weak rose-tinted thicker paper Off-<br>centered end stamp with numbered bck side |           |                |
| 263          | 65vm <sup>1</sup> | centering. F 1900 1903 General Post Office 5 Kr blue, inverted                               | *           | 400:-              | 297        | 1/2Ea      | (coil). F 2500 5 öre brownish orange-red, type II, perf 13,                                | *         | 300:-          |
| 264          | 65vm <sup>1</sup> | wmk. Fair centering. F 2000<br>1903 General Post Office 5 Kr blue with                       | 0           | 400:-              | 291        | 142Ea      | no wmk on weak rose-tinted thicker paper.                                                  |           |                |
|              |                   | inverted wmk. Very fine example. F 2000                                                      | 0           | 300:-              | 298        | 142Ea      | Good - fair centering. F 1200<br>5 öre brownish orange-red, type II, perf 13,              | 0         | 300:-          |
| 265K         | 74, 85            | Small coat-of-arms / Lilla Riksvapnet<br>4+20 öre as postage due on insufficiently           |             |                    |            | 1.224      | no wmk on weak rose-tinted thicker paper.                                                  |           |                |
| 20310        | 74, 03            | prepaid cover from Hungary. The Hungarian                                                    |             |                    | 299        | 142Ea      | Fair centering. F 1200<br>5 öre brownish orange-red, type II, perf 13,                     | 0         | 300:-          |
|              |                   | stamp with perfin and the cover sealed with label "Hadijog alapján fölbontatott. Arrival     |             |                    |            |            | no wmk on weak rose-tinted thicker paper.                                                  | 0         | 200-           |
|              |                   | pmk 17.5.16. The Swedish stamps cancelled                                                    |             | 400                | 300        | 142Ecc     | Good centering. F 1200<br>5 öre brown-red, type II, perf 13 with inverted                  | 0         | 300:-          |
|              |                   | LÖSEN ERLAGD. Nice item.                                                                     |             | 400:-              | 301K       | 143A       | wmk lines. Fair centering. F 1500<br>5 öre on form No. 171 "En med lösen belagd            | 0         | 400:-          |
| 266          | 75-78             | Gustav V in Medallion / Medaljong<br>SET watermark crown (4). F 2290                         | **          | 500:-              | JUIK       | 143/1      | vanlig brevpostförsändelse" cancelled MALMÖ                                                |           |                |
| 267K         | 77, 85            | 20 öre + 1 kr on address card for urgent parcel sent from NOR R KÖPING 24.5.18 to            |             |                    | 302        | 143Acz     | 1 8.1.33.<br>5 öre green, type II with inverted wmk lines                                  | $\bowtie$ | 300:-          |
|              |                   | KRISTIANSTAD 25.5.18.                                                                        | $\bowtie$   | 300:-              |            |            | + KPV. Good centering. F 2700                                                              | 0         | 500:-          |
| 268K         | 78, 72,           | 96, 169 F 78, 72, 96, 169 brev, 2+110 öre<br>+ 3×1 + 3×5 kr on nice address card for         |             |                    | 303        | 144Acz     | 10 öre green, type I with inverted wmk lines<br>+ KPV. Fair centering. F 1600              | 0         | 400:-          |
|              |                   | insured tarif parcel, sent from STOCKHOLM 26.8.21 to Switzerland. The total fee 1912 öre     |             |                    | 304        | 144Cbz     | 10 öre green, type I, perf on four sides,<br>wmk KPV. Pair. Fair centering. F 3000         | 0         | 500:-          |
|              |                   | consists of Swedish weight postage 940 öre,                                                  |             |                    | 305        | 144Cbz     | 10 öre green, type I, perf on four sides,                                                  |           |                |
|              |                   | Swedish-German sea postage 390 öre, German weight postage 320 öre, Swiss weight postage      |             |                    | 306        | 144Ccx     | wmk KPV. Fair centering. F 1500<br>z 10 öre green, type I, perf on four sides with         | 0         | 400:-          |
|              |                   | 130 öre, Swedish expedition fee 30 öre,                                                      |             |                    |            |            | watermark lines + KPV. Good - fair centering.<br>F 2400                                    | 0         | 400:-          |
|              |                   | Swedish insurance fee 30 öre, German expedition fee 30 öre, German insurance fee 48 öre and  |             |                    | 307K       | 144Ecx     | z 10 öre green, type I, perf 13 with watermark                                             | O         | 400            |
|              |                   | Swiss insurance fee 4 öre. Very rare and interesting item. Ex Philea 2008, 2018.             | $\boxtimes$ | 900:-              |            |            | lines + KPV. Superb quality. Strip of five.<br>F 1300                                      | **        | 700:-          |
| 269P         | 81, 88            | 8+30 öre on cash on delivery newspaper banner                                                |             |                    | 308        | 144Ecx     | z 10 öre green, type I, perf 13 with watermark                                             | **        |                |
| 271K         | 82, 72            | sent from STOCKHOLM 21.2.14 to Limmared<br>2+10 öre on local cash on delivery printed matter |             | 400:-              | 309        | 144Ecx     | lines + KPV. Good centering. F 1300<br>z 10 öre green, type I, perf 13 with watermark      | * *       | 300:-          |
| 272K         | 81 71             | sent within SÖDERHAMN 27.4.18. Scarce rate. 4+15 öre on cash on delivery printed matter      | $\bowtie$   | 400:-              | 310K       | 148Acx     | lines + KPV. Perfect centering. F 2500 z 30 öre brown with watermark lines + KPV.          | 0         | 600:-          |
| 2/2 <b>K</b> | 04, /4            | sent from STOCKHOLM 7.12.11 to ÖSTERSUND                                                     | )           |                    | 01011      | 1.01.101.  | Strip of 5. Superb quality.                                                                | **        | 200:-          |
|              |                   | LBR 8.12.1911. The card with small pin holes, otherwise superb-EXCELLENT.                    | $\boxtimes$ | 300:-              | 211        | 152 4      | En face – Gustav Vasa                                                                      |           |                |
| 273K         | 88                | 30 öre on tax money order sent to STOCKHOLM 20.3.21. Scarce.                                 |             | 300:-              | 311        | 152A       | 1920 Gustav II Adolf 20 öre blue, perf on two sides EXCELLENT cancellation KARLSBORG       |           |                |
| 274          | 91                | 20.3.21. Scarce.<br>50 öre grey. F 1500                                                      | ⊠<br>**     | 400:-              | 313        | 152Acx     | 28.7.1920 (first day of issue).<br>z 1920 Gustav II Adolf 20 öre blue, perf on             | 0         | 400:-          |
| 275          | 96                | 1 Kr black without watermark. Good centering.<br>F 1800                                      | **          | 300:-              |            |            | two sides with watermark lines + KPV. Perfect                                              | 0         | 600            |
|              | Lan               | ndstorm – Air Mail / Landstorm – Luftpost 1                                                  | 920         |                    | 314        | 152Acx     | centering. F 2500<br>z 1920 Gustav II Adolf 20 öre blue, perf on                           | 0         | 600:-          |
| 276          | 105cxz            | 1916 Landstorm I 5+FEM / 2 ore orange, inverted wmk lines + KPV. Fair centering, F 2200      | 0           | 400:-              |            |            | two sides with watermark lines + KPV. Fair centering. F 2500                               | 0         | 500:-          |
| 277          |                   | <sup>4</sup> cz 1916 Landstorm I SET (10). F 2500                                            | 0           | 500:-              | 315        |            | 153-55bz 1921 Gustaf Vasa SET (6). F 1530                                                  | Ō         | 400:-          |
| 278          | 115-25            | 1916 Landstorm II SET (11). three lower values<br>★, otherwist ★★. F 7900                    | **          | 1.000:-            | 316K       | 155        | 1921 Gustaf Vasa 140 öre black on address card for parcel sent from SÖLVESBORG 23.7.192.   | 2         |                |
| 279          |                   | 1916 Landstorm II SET (11). F 7900                                                           | **<br>*     | 700:-              |            |            | to HOFVENÄSET 25.7.22. Scarce single usage.<br>Ex Kihlströms 1989. F 6000                  | $\bowtie$ | 2.500:-        |
| 280<br>281   |                   | 1916 Landstorm II SET (11). F 3900<br>1916 Landstorm II SET (11) incl. many well-            | *           | 800:-              | 317        | 155bz      | 1921 Gustaf Vasa 140 öre black with watermark                                              |           | 2.300          |
| 282          | 115-25            | centered. F 3900<br>1916 Landstorm II SET (11). F 3900                                       | *<br>*      | 600:-<br>600:-     |            |            | KPV. Very fresh and well-centered strip-of five. F 7500++                                  | **        | 900:-          |
| 283          | 115-25            | 1916 Landstorm II SET (11). F 3900                                                           | *           | 500:-              |            |            | Crown and Posthorn / Postemblem                                                            |           |                |
| 284<br>285   | 115-25<br>115-25  | 1916 Landstorm II SET (11). F 7900<br>1916 Landstorm II SET (11). F 7900                     | ⊙<br>⊙      | 1.500:-<br>1.500:- | 318        | 156cx      | 35 öre yellow type I with watermark lines. Fair centering. F 1900                          | **        | 400-           |
| 286          | 124               | 1916 Landstorm II 10+NITTIO / 1 kr blue/brown.                                               | **          |                    | 319K       | 159a       | 40 öre light olive-green, type II, strip of                                                |           | 400:-          |
| 287          | 124v              | Very fresh and beautiful. F 2000<br>1916 Landstorm II 10+NITTIO / 1 Kr right                 |             | 300:-              | 320K       | 160        | five, very fine. Braze joint line. F 4500<br>45 öre brown type I. Good centering. Strip    | **        | 400:-          |
| 288          | 125               | frame broken variety.<br>1916 Landstorm II 10+4,90 / 5 kr blue. Perfect                      | 0           | 700:-              |            |            | of five. F 8500                                                                            | **        | 700:-          |
| 200          | 120               | centering.                                                                                   | 0           | 400:-              | 321<br>322 | 160<br>160 | 45 öre brown type I. F 1700<br>45 öre brown type I. Good centering. F 1700                 | **        | 600:-<br>300:- |
|              |                   | Small Coat-of-Arms – Standing lion<br>Lilla Riksvapnet – Stående lejon                       |             |                    | 323        | 162        | 60 öre red-lilac, type I. Superb/excellent copy SKAFTET 15.10.25                           | 0         | 400:-          |
| 289Fa        |                   | 1920, Unbroken coil (500 stamps).                                                            | **          | 300:-              | 324        | 162cx      | 60 öre red-lilac type I with watermark lines.                                              |           |                |
| 290          | 140Acx            | 5 5 ore green, type I, perf on two sides with vm lines. Perfect centering. F 1400            | 0           | 300:-              | 325        | 162cxz     | Good centering. F 1300<br>60 öre red-lilac with watermark lines + KPV                      | 0         | 400:-          |
| 291          | 140Acx            | 5 öre green, type I, perf on two sides with vm lines. Good centering. F 1400                 | 0           | 300:-              |            |            | (min. gum disturbance). Signed Kan. F 19000                                                | **        | 2.000:-        |
| 292          | 142Acz            | 5 öre brown-red, type II wmk inverted lines                                                  |             |                    | 326        | 163a       | 60 öre violet-carmine, type II on white coulered paper. Good centering. F 1800             | **        | 400:-          |
| 293          | 142Acz            | + KPV. Fair centering. F 3750<br>5 5 ore brown-red, type II wmk inverted lines               | 0           | 800:-              | 327        | 163b       | 60 öre violet-carmine type II . Very fresh and beautiful strip-of five. F 9000             | **        | 800:-          |
|              |                   | + KPV. F 3750                                                                                | 0           | 400:-              | 328        | 163b       | 60 öre violet-carmine, type II on white paper.                                             |           |                |
| 294          |                   | 5 öre brown-red, type II wmk inverted lines<br>+ KPV. Fair centering. Short perfs. F 3750    | 0           | 300:-              | 329        | 163b       | Good centering. F 3500 60 öre violet-carmine, type II on white paper.                      | **        | 500:-          |
| 295          | 142Ea             | 5 öre brownish orange-red, perf 13 without wmk. Very fresh copy. F 9000                      | **          | 1.000:-            |            |            | Very fresh and beautiful strip-of five with three ★★ stamps. F 12400++                     | *         | 1.000:-        |
|              |                   | 121, 112011 2009, 1 7000                                                                     |             | 1.500              |            |            |                                                                                            | ^         | 1.000          |