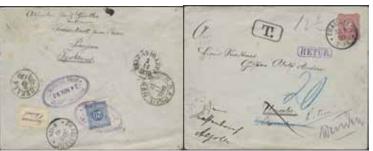

Objekt som auktioneras i Stockholm kan avhämtas i Stockholm vardagar 10-17.

#### Wednesday 7 October 2020 at 11:00

|      | Sweden / Sverige                                                                             |         | 18K  | STOCKHOLM. Type 10 on cover sent to Skara. Postal: 1000:-                                             | 500:-       |
|------|----------------------------------------------------------------------------------------------|---------|------|-------------------------------------------------------------------------------------------------------|-------------|
|      | Royal manuscripts / Kungliga handskrifter                                                    |         | 19K  | STOCKHOLM. Type 11 on cover with content dated "7 may 1812" sent to Mariestad. Somewhat moisture      |             |
| 1K   | GUSTAF (V). Lettercard 10 öre signed by the Crown Prince,                                    |         |      | affected. Postal: 1000:-                                                                              | 400:-       |
|      | sent from SÄRÖ 25.7.1909 to STOCKHOLM 1.TUR 27.7.1909.                                       |         |      | affected. Fostal. 1000                                                                                | 400         |
|      | Superb.                                                                                      | 500:-   |      | <b>Arc postmarks</b> / Bågstämplar                                                                    |             |
|      | Manuscripts / Handskrifter                                                                   |         | 20K  | CIMBRITSHAMN 3.8.1836. Cover sent from CIMBRITSHAMN                                                   |             |
| 2P   | Uppdrag från Kristianstads läns landskansli 17 nov 1789 till                                 |         |      | 1836 to CHRISTIANSTAD, cancelled with an Arc cancellation.                                            | <b>-</b> 00 |
|      | kronobefallningsmannen Jacob C Wijkman, Anckarlöf, undertecknat                              |         |      | Postal 1800.                                                                                          | 700:-       |
|      | Wrangel. Ett mycket vackert dokument med ämbetsstämpel.                                      | 300:-   |      | Rectangular postmarks / Fyrkantstämplar                                                               |             |
|      |                                                                                              |         | 21K  | BORÅS 9.8.1857. Official letter (fribrev) sent from                                                   |             |
| 217  | Prephilately / Förfilateli                                                                   |         |      | BOR ÅS 9.8.1857 to the governor of the county of                                                      |             |
| 3K   | Prephilately. Beautiful letter dated "Carlskrona 20: May 1749" sent to Västervik.            | 400:-   |      | Älvsborg in WENERSBORG. A full description of the                                                     |             |
|      | sent to vastervik.                                                                           | 400:-   |      | item and facts about official letters at that time                                                    |             |
|      | Courier mail / Kurirpost                                                                     |         |      | are enclosed and can be studied on the web.                                                           | 300:-       |
| 4K   | Cover "dated 19 april 1833", with nice, large crown                                          |         | 22K  | CIMBRITSHAMN 28.11.1858. Cover sent 28.11.1858 from                                                   |             |
|      | coil, sent to Foxerna in Walle Härad.                                                        | 400:-   |      | CIMBRITSHAMN to STOCKHOLM. A full description of the                                                  |             |
|      | Crown post / Kronopost                                                                       |         |      | itemand facts about the addressee are enclosed and can be                                             | 200         |
| 5K   | Notification with very large and fine crown coil,                                            |         | 221/ | studied on the web.                                                                                   | 300:-       |
| 011  | sent to Näs on 4.5.1788.                                                                     | 500:-   | 23K  | CIMBRITSHAMN 1845,1854. Two covers, both with box                                                     |             |
| 6K   | Notification with crown coil dated "17 Julii 1763".                                          | 400:-   |      | cancellations (Nst 7) sent from CIMBRITSHAMN to MALMÖ (1845) and LUND (1854) respectively.            | 300:-       |
| 7K   | Notification regarding cholera, with crown cancellation.                                     | 400:-   | 24K  | CIMBRITSHAMN 1845, 1850. Two covers with box                                                          | 300         |
| 8K   | Two crown marks on announcement dated "Stockholm 14                                          |         | 2713 | cancellations (Nst 7) sent from CIMBRITSHAMN to                                                       |             |
|      | April 1832" sent to Ingeltorp.                                                               | 400:-   |      | MALMÖ (1845) and WEXIÖ (1850) respectively.                                                           | 300:-       |
| 9K   | BRANTEVIK 1834. Cover from BRANTEVIK to GLADSAX                                              |         | 25K  | CIMBRITSHAMN 1846, 1852. Two covers, sent from                                                        |             |
|      | 1834 with two "cancellations" made with the stamp used for                                   |         |      | CIMBRITSHAMN to MOTALA (1846) and MALMÖ (1852)                                                        |             |
|      | sealing the letter. Interesting notification about the transportation.                       |         |      | respecively.                                                                                          | 300:-       |
| 1077 |                                                                                              | 1.200:- | 26K  | FALKENBERG 28.9.1855. Cover, sent 28.9.1855 from                                                      |             |
| 10K  | GLEMMINGE 1834. Crown Mail cover from GLEMMINGE                                              | 500.    |      | FALKENBERG to GÖTHEBORG. A full description of the                                                    |             |
| 11K  | to GLADSAX with two cancellations with seals.  HAMMENHÖG. Crown Mail cover from HAMMENHÖG to | 500:-   |      | item and facts about the addressee are enclosed and                                                   |             |
| 111K | GLADSAX 1831. Three cancellations on the cover!                                              | 500:-   |      | can be studied on the web.                                                                            | 500:-       |
| 12K  | HAMMENHÖG 1834. Crown Mail cover sent from                                                   | 300     | 27K  | HALMSTAD 14.5.1855. Official letter (fribrev) sent                                                    |             |
| 1210 | HAMMENHÖG to GLADSAX with one seal cds.                                                      | 500:-   |      | 14.5.1855 from HALMSTAD to STAVANGER (Norway), cancelled with a blue cancellation. A full description |             |
| 13K  | KRISTIANSTAD 1815. Crown Mail cover with two                                                 |         |      | of the item is enclosed and can be studied on the web.                                                | 500:-       |
|      | cancellations, sent from Kristianstad 1815.                                                  | 300:-   | 28K  | LUND 28.2.1858. Cover sent from LUND 28.2.1858 to                                                     | 300         |
|      | Bandeaustämplar / Ribbon postmarks                                                           |         | 2011 | TJELLMO (in the vicinity of LINKÖPING). A full                                                        |             |
| 14K  | STOCKHOLM. Type 3 on cover (tear) sent to Tavastehus.                                        |         |      | description of the item and the contents of the letter                                                |             |
| 141  |                                                                                              | 1.000:- |      | are enclosed and can be studied on the web.                                                           | 300:-       |
| 15K  | STOCKHOLM. Type 2 on cover dated "1733" by pen, sent                                         | 1.000   | 29K  | MARIESTAD 21.6.1855. Cover, sent 21.6.1855 from                                                       |             |
| 1011 | to Tavastehus. Postal: 1500:-                                                                | 800:-   |      | MARIESTAD to UDDEVALLA. A full description of the                                                     |             |
|      |                                                                                              |         |      | item, facts about the addressee and the estate of                                                     |             |
| 16V  | Straight line postmarks / Rakstämplar                                                        |         |      | the addressee are enclosed and can be studied on the web.                                             | 300:-       |
| 16K  | CIMBRITSHAMN 1821. Very nice item sent from CIMBRITSHAMN to STOCKHOLM 1821. Postal 2000.     | 700:-   |      |                                                                                                       |             |
| 17K  | STOCKHOLM. Type 3 on cover dated "1760" by pen, sent                                         | /00     |      |                                                                                                       |             |
| 1/1  | to Lund. Perforated at bottom. Postal: 1200:-                                                | 700:-   |      |                                                                                                       |             |
|      | Lana. I errorated at oottom. I obtai. 1200.                                                  | ,00     |      |                                                                                                       |             |