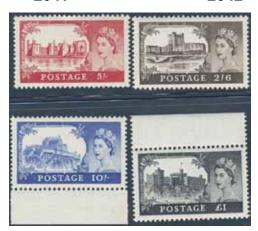

#### Wednesday 7 October 2020 at 11:00

|      | Sweden / Sverige                                                                             |         | 18K  | STOCKHOLM. Type 10 on cover sent to Skara. Postal: 1000:-                                             | 500:-       |
|------|----------------------------------------------------------------------------------------------|---------|------|-------------------------------------------------------------------------------------------------------|-------------|
|      | Royal manuscripts / Kungliga handskrifter                                                    |         | 19K  | STOCKHOLM. Type 11 on cover with content dated "7 may 1812" sent to Mariestad. Somewhat moisture      |             |
| 1K   | GUSTAF (V). Lettercard 10 öre signed by the Crown Prince,                                    |         |      | affected. Postal: 1000:-                                                                              | 400:-       |
|      | sent from SÄRÖ 25.7.1909 to STOCKHOLM 1.TUR 27.7.1909.                                       |         |      | affected. Fostal. 1000                                                                                | 400         |
|      | Superb.                                                                                      | 500:-   |      | <b>Arc postmarks</b> / Bågstämplar                                                                    |             |
|      | Manuscripts / Handskrifter                                                                   |         | 20K  | CIMBRITSHAMN 3.8.1836. Cover sent from CIMBRITSHAMN                                                   |             |
| 2P   | Uppdrag från Kristianstads läns landskansli 17 nov 1789 till                                 |         |      | 1836 to CHRISTIANSTAD, cancelled with an Arc cancellation.                                            | <b>-</b> 00 |
|      | kronobefallningsmannen Jacob C Wijkman, Anckarlöf, undertecknat                              |         |      | Postal 1800.                                                                                          | 700:-       |
|      | Wrangel. Ett mycket vackert dokument med ämbetsstämpel.                                      | 300:-   |      | Rectangular postmarks / Fyrkantstämplar                                                               |             |
|      |                                                                                              |         | 21K  | BORÅS 9.8.1857. Official letter (fribrev) sent from                                                   |             |
| 217  | Prephilately / Förfilateli                                                                   |         |      | BOR ÅS 9.8.1857 to the governor of the county of                                                      |             |
| 3K   | Prephilately. Beautiful letter dated "Carlskrona 20: May 1749" sent to Västervik.            | 400:-   |      | Älvsborg in WENERSBORG. A full description of the                                                     |             |
|      | sent to vastervik.                                                                           | 400:-   |      | item and facts about official letters at that time                                                    |             |
|      | Courier mail / Kurirpost                                                                     |         |      | are enclosed and can be studied on the web.                                                           | 300:-       |
| 4K   | Cover "dated 19 april 1833", with nice, large crown                                          |         | 22K  | CIMBRITSHAMN 28.11.1858. Cover sent 28.11.1858 from                                                   |             |
|      | coil, sent to Foxerna in Walle Härad.                                                        | 400:-   |      | CIMBRITSHAMN to STOCKHOLM. A full description of the                                                  |             |
|      | Crown post / Kronopost                                                                       |         |      | itemand facts about the addressee are enclosed and can be                                             | 200         |
| 5K   | Notification with very large and fine crown coil,                                            |         | 221/ | studied on the web.                                                                                   | 300:-       |
| 011  | sent to Näs on 4.5.1788.                                                                     | 500:-   | 23K  | CIMBRITSHAMN 1845,1854. Two covers, both with box                                                     |             |
| 6K   | Notification with crown coil dated "17 Julii 1763".                                          | 400:-   |      | cancellations (Nst 7) sent from CIMBRITSHAMN to MALMÖ (1845) and LUND (1854) respectively.            | 300:-       |
| 7K   | Notification regarding cholera, with crown cancellation.                                     | 400:-   | 24K  | CIMBRITSHAMN 1845, 1850. Two covers with box                                                          | 300         |
| 8K   | Two crown marks on announcement dated "Stockholm 14                                          |         | 2713 | cancellations (Nst 7) sent from CIMBRITSHAMN to                                                       |             |
|      | April 1832" sent to Ingeltorp.                                                               | 400:-   |      | MALMÖ (1845) and WEXIÖ (1850) respectively.                                                           | 300:-       |
| 9K   | BRANTEVIK 1834. Cover from BRANTEVIK to GLADSAX                                              |         | 25K  | CIMBRITSHAMN 1846, 1852. Two covers, sent from                                                        |             |
|      | 1834 with two "cancellations" made with the stamp used for                                   |         |      | CIMBRITSHAMN to MOTALA (1846) and MALMÖ (1852)                                                        |             |
|      | sealing the letter. Interesting notification about the transportation.                       |         |      | respecively.                                                                                          | 300:-       |
| 1077 |                                                                                              | 1.200:- | 26K  | FALKENBERG 28.9.1855. Cover, sent 28.9.1855 from                                                      |             |
| 10K  | GLEMMINGE 1834. Crown Mail cover from GLEMMINGE                                              | 500.    |      | FALKENBERG to GÖTHEBORG. A full description of the                                                    |             |
| 11K  | to GLADSAX with two cancellations with seals.  HAMMENHÖG. Crown Mail cover from HAMMENHÖG to | 500:-   |      | item and facts about the addressee are enclosed and                                                   |             |
| 111K | GLADSAX 1831. Three cancellations on the cover!                                              | 500:-   |      | can be studied on the web.                                                                            | 500:-       |
| 12K  | HAMMENHÖG 1834. Crown Mail cover sent from                                                   | 300     | 27K  | HALMSTAD 14.5.1855. Official letter (fribrev) sent                                                    |             |
| 1210 | HAMMENHÖG to GLADSAX with one seal cds.                                                      | 500:-   |      | 14.5.1855 from HALMSTAD to STAVANGER (Norway), cancelled with a blue cancellation. A full description |             |
| 13K  | KRISTIANSTAD 1815. Crown Mail cover with two                                                 |         |      | of the item is enclosed and can be studied on the web.                                                | 500:-       |
|      | cancellations, sent from Kristianstad 1815.                                                  | 300:-   | 28K  | LUND 28.2.1858. Cover sent from LUND 28.2.1858 to                                                     | 300         |
|      | Bandeaustämplar / Ribbon postmarks                                                           |         | 2011 | TJELLMO (in the vicinity of LINKÖPING). A full                                                        |             |
| 14K  | STOCKHOLM. Type 3 on cover (tear) sent to Tavastehus.                                        |         |      | description of the item and the contents of the letter                                                |             |
| 141  |                                                                                              | 1.000:- |      | are enclosed and can be studied on the web.                                                           | 300:-       |
| 15K  | STOCKHOLM. Type 2 on cover dated "1733" by pen, sent                                         | 1.000   | 29K  | MARIESTAD 21.6.1855. Cover, sent 21.6.1855 from                                                       |             |
| 1011 | to Tavastehus. Postal: 1500:-                                                                | 800:-   |      | MARIESTAD to UDDEVALLA. A full description of the                                                     |             |
|      |                                                                                              |         |      | item, facts about the addressee and the estate of                                                     |             |
| 16V  | Straight line postmarks / Rakstämplar                                                        |         |      | the addressee are enclosed and can be studied on the web.                                             | 300:-       |
| 16K  | CIMBRITSHAMN 1821. Very nice item sent from CIMBRITSHAMN to STOCKHOLM 1821. Postal 2000.     | 700:-   |      |                                                                                                       |             |
| 17K  | STOCKHOLM. Type 3 on cover dated "1760" by pen, sent                                         | /00     |      |                                                                                                       |             |
| 1/1  | to Lund. Perforated at bottom. Postal: 1200:-                                                | 700:-   |      |                                                                                                       |             |
|      | Lana. I errorated at oottom. I obtai. 1200.                                                  | ,00     |      |                                                                                                       |             |