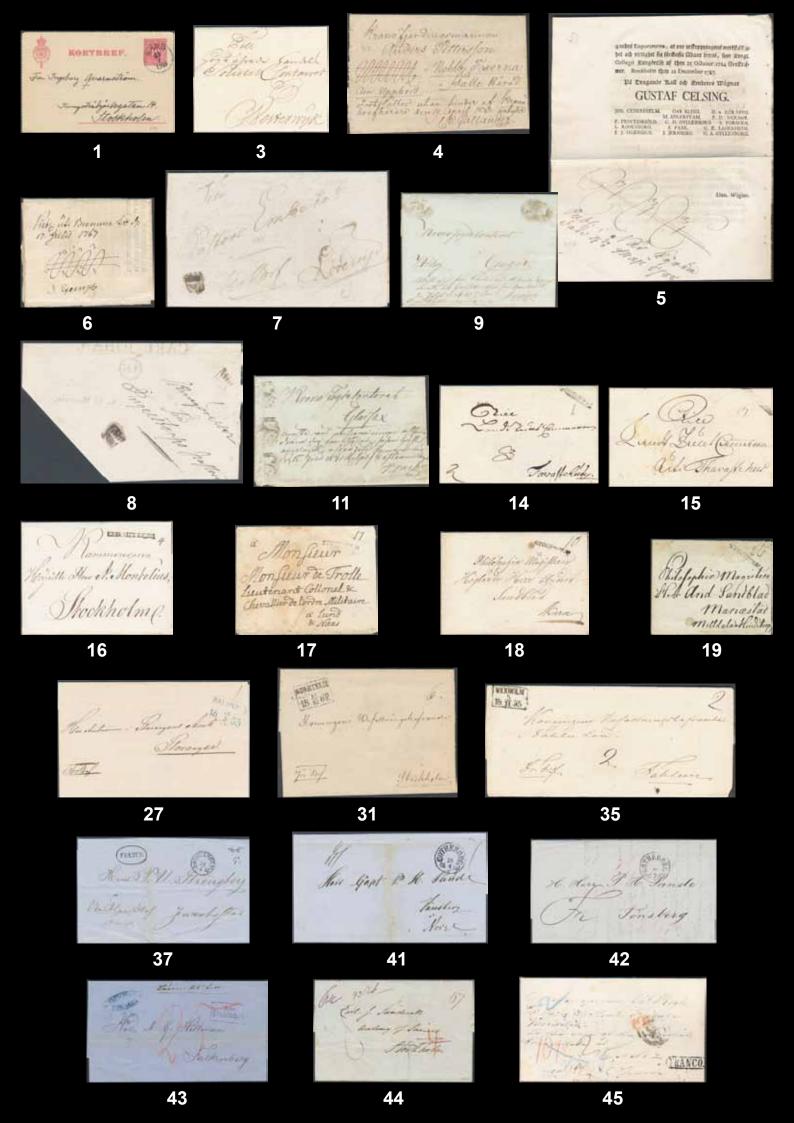

#### Wednesday 7 October 2020 at 11:00

|      | Sweden / Sverige                                                                             |         | 18K  | STOCKHOLM. Type 10 on cover sent to Skara. Postal: 1000:-                                             | 500:-       |
|------|----------------------------------------------------------------------------------------------|---------|------|-------------------------------------------------------------------------------------------------------|-------------|
|      | Royal manuscripts / Kungliga handskrifter                                                    |         | 19K  | STOCKHOLM. Type 11 on cover with content dated "7 may 1812" sent to Mariestad. Somewhat moisture      |             |
| 1K   | GUSTAF (V). Lettercard 10 öre signed by the Crown Prince,                                    |         |      | affected. Postal: 1000:-                                                                              | 400:-       |
|      | sent from SÄRÖ 25.7.1909 to STOCKHOLM 1.TUR 27.7.1909.                                       |         |      | affected. Fostal. 1000                                                                                | 400         |
|      | Superb.                                                                                      | 500:-   |      | <b>Arc postmarks</b> / Bågstämplar                                                                    |             |
|      | Manuscripts / Handskrifter                                                                   |         | 20K  | CIMBRITSHAMN 3.8.1836. Cover sent from CIMBRITSHAMN                                                   |             |
| 2P   | Uppdrag från Kristianstads läns landskansli 17 nov 1789 till                                 |         |      | 1836 to CHRISTIANSTAD, cancelled with an Arc cancellation.                                            | <b>-</b> 00 |
|      | kronobefallningsmannen Jacob C Wijkman, Anckarlöf, undertecknat                              |         |      | Postal 1800.                                                                                          | 700:-       |
|      | Wrangel. Ett mycket vackert dokument med ämbetsstämpel.                                      | 300:-   |      | Rectangular postmarks / Fyrkantstämplar                                                               |             |
|      |                                                                                              |         | 21K  | BORÅS 9.8.1857. Official letter (fribrev) sent from                                                   |             |
| 217  | Prephilately / Förfilateli                                                                   |         |      | BOR ÅS 9.8.1857 to the governor of the county of                                                      |             |
| 3K   | Prephilately. Beautiful letter dated "Carlskrona 20: May 1749" sent to Västervik.            | 400:-   |      | Älvsborg in WENERSBORG. A full description of the                                                     |             |
|      | sent to vastervik.                                                                           | 400:-   |      | item and facts about official letters at that time                                                    |             |
|      | Courier mail / Kurirpost                                                                     |         |      | are enclosed and can be studied on the web.                                                           | 300:-       |
| 4K   | Cover "dated 19 april 1833", with nice, large crown                                          |         | 22K  | CIMBRITSHAMN 28.11.1858. Cover sent 28.11.1858 from                                                   |             |
|      | coil, sent to Foxerna in Walle Härad.                                                        | 400:-   |      | CIMBRITSHAMN to STOCKHOLM. A full description of the                                                  |             |
|      | Crown post / Kronopost                                                                       |         |      | itemand facts about the addressee are enclosed and can be                                             | 200         |
| 5K   | Notification with very large and fine crown coil,                                            |         | 221/ | studied on the web.                                                                                   | 300:-       |
| 011  | sent to Näs on 4.5.1788.                                                                     | 500:-   | 23K  | CIMBRITSHAMN 1845,1854. Two covers, both with box                                                     |             |
| 6K   | Notification with crown coil dated "17 Julii 1763".                                          | 400:-   |      | cancellations (Nst 7) sent from CIMBRITSHAMN to MALMÖ (1845) and LUND (1854) respectively.            | 300:-       |
| 7K   | Notification regarding cholera, with crown cancellation.                                     | 400:-   | 24K  | CIMBRITSHAMN 1845, 1850. Two covers with box                                                          | 300         |
| 8K   | Two crown marks on announcement dated "Stockholm 14                                          |         | 2713 | cancellations (Nst 7) sent from CIMBRITSHAMN to                                                       |             |
|      | April 1832" sent to Ingeltorp.                                                               | 400:-   |      | MALMÖ (1845) and WEXIÖ (1850) respectively.                                                           | 300:-       |
| 9K   | BRANTEVIK 1834. Cover from BRANTEVIK to GLADSAX                                              |         | 25K  | CIMBRITSHAMN 1846, 1852. Two covers, sent from                                                        |             |
|      | 1834 with two "cancellations" made with the stamp used for                                   |         |      | CIMBRITSHAMN to MOTALA (1846) and MALMÖ (1852)                                                        |             |
|      | sealing the letter. Interesting notification about the transportation.                       |         |      | respecively.                                                                                          | 300:-       |
| 1077 |                                                                                              | 1.200:- | 26K  | FALKENBERG 28.9.1855. Cover, sent 28.9.1855 from                                                      |             |
| 10K  | GLEMMINGE 1834. Crown Mail cover from GLEMMINGE                                              | 500.    |      | FALKENBERG to GÖTHEBORG. A full description of the                                                    |             |
| 11K  | to GLADSAX with two cancellations with seals.  HAMMENHÖG. Crown Mail cover from HAMMENHÖG to | 500:-   |      | item and facts about the addressee are enclosed and                                                   |             |
| 111K | GLADSAX 1831. Three cancellations on the cover!                                              | 500:-   |      | can be studied on the web.                                                                            | 500:-       |
| 12K  | HAMMENHÖG 1834. Crown Mail cover sent from                                                   | 300     | 27K  | HALMSTAD 14.5.1855. Official letter (fribrev) sent                                                    |             |
| 1210 | HAMMENHÖG to GLADSAX with one seal cds.                                                      | 500:-   |      | 14.5.1855 from HALMSTAD to STAVANGER (Norway), cancelled with a blue cancellation. A full description |             |
| 13K  | KRISTIANSTAD 1815. Crown Mail cover with two                                                 |         |      | of the item is enclosed and can be studied on the web.                                                | 500:-       |
|      | cancellations, sent from Kristianstad 1815.                                                  | 300:-   | 28K  | LUND 28.2.1858. Cover sent from LUND 28.2.1858 to                                                     | 300         |
|      | Bandeaustämplar / Ribbon postmarks                                                           |         | 2011 | TJELLMO (in the vicinity of LINKÖPING). A full                                                        |             |
| 14K  | STOCKHOLM. Type 3 on cover (tear) sent to Tavastehus.                                        |         |      | description of the item and the contents of the letter                                                |             |
| 141  |                                                                                              | 1.000:- |      | are enclosed and can be studied on the web.                                                           | 300:-       |
| 15K  | STOCKHOLM. Type 2 on cover dated "1733" by pen, sent                                         | 1.000   | 29K  | MARIESTAD 21.6.1855. Cover, sent 21.6.1855 from                                                       |             |
| 1011 | to Tavastehus. Postal: 1500:-                                                                | 800:-   |      | MARIESTAD to UDDEVALLA. A full description of the                                                     |             |
|      |                                                                                              |         |      | item, facts about the addressee and the estate of                                                     |             |
| 16V  | Straight line postmarks / Rakstämplar                                                        |         |      | the addressee are enclosed and can be studied on the web.                                             | 300:-       |
| 16K  | CIMBRITSHAMN 1821. Very nice item sent from CIMBRITSHAMN to STOCKHOLM 1821. Postal 2000.     | 700:-   |      |                                                                                                       |             |
| 17K  | STOCKHOLM. Type 3 on cover dated "1760" by pen, sent                                         | /00     |      |                                                                                                       |             |
| 1/1  | to Lund. Perforated at bottom. Postal: 1200:-                                                | 700:-   |      |                                                                                                       |             |
|      | Lana. I errorated at oottom. I obtai. 1200.                                                  | ,00     |      |                                                                                                       |             |