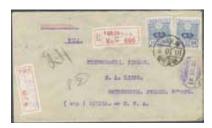

|              |                   | General Post Office / Posthuset                                                              |             |                    | 296        | 142Ea      | 5 öre brownish orange-red, type II, perf 13,                                               |           |                |
|--------------|-------------------|----------------------------------------------------------------------------------------------|-------------|--------------------|------------|------------|--------------------------------------------------------------------------------------------|-----------|----------------|
| 262          | 65                | 1903 General Post Office 5 Kr blue (1). Good                                                 |             | 400                |            |            | no wmk on weak rose-tinted thicker paper Off-<br>centered end stamp with numbered bck side |           |                |
| 263          | 65vm <sup>1</sup> | centering. F 1900 1903 General Post Office 5 Kr blue, inverted                               | *           | 400:-              | 297        | 1/2Ea      | (coil). F 2500 5 öre brownish orange-red, type II, perf 13,                                | *         | 300:-          |
| 264          | 65vm <sup>1</sup> | wmk. Fair centering. F 2000<br>1903 General Post Office 5 Kr blue with                       | 0           | 400:-              | 291        | 142Ea      | no wmk on weak rose-tinted thicker paper.                                                  |           |                |
|              |                   | inverted wmk. Very fine example. F 2000                                                      | 0           | 300:-              | 298        | 142Ea      | Good - fair centering. F 1200<br>5 öre brownish orange-red, type II, perf 13,              | 0         | 300:-          |
| 265K         | 74, 85            | Small coat-of-arms / Lilla Riksvapnet<br>4+20 öre as postage due on insufficiently           |             |                    |            | 1.224      | no wmk on weak rose-tinted thicker paper.                                                  |           |                |
| 20310        | 74, 03            | prepaid cover from Hungary. The Hungarian                                                    |             |                    | 299        | 142Ea      | Fair centering. F 1200<br>5 öre brownish orange-red, type II, perf 13,                     | 0         | 300:-          |
|              |                   | stamp with perfin and the cover sealed with label "Hadijog alapján fölbontatott. Arrival     |             |                    |            |            | no wmk on weak rose-tinted thicker paper.                                                  | 0         | 200-           |
|              |                   | pmk 17.5.16. The Swedish stamps cancelled                                                    |             | 400                | 300        | 142Ecc     | Good centering. F 1200<br>5 öre brown-red, type II, perf 13 with inverted                  | 0         | 300:-          |
|              |                   | LÖSEN ERLAGD. Nice item.                                                                     |             | 400:-              | 301K       | 143A       | wmk lines. Fair centering. F 1500<br>5 öre on form No. 171 "En med lösen belagd            | 0         | 400:-          |
| 266          | 75-78             | Gustav V in Medallion / Medaljong<br>SET watermark crown (4). F 2290                         | **          | 500:-              | JUIK       | 143/1      | vanlig brevpostförsändelse" cancelled MALMÖ                                                |           |                |
| 267K         | 77, 85            | 20 öre + 1 kr on address card for urgent parcel sent from NOR R KÖPING 24.5.18 to            |             |                    | 302        | 143Acz     | 1 8.1.33.<br>5 öre green, type II with inverted wmk lines                                  | $\bowtie$ | 300:-          |
|              |                   | KRISTIANSTAD 25.5.18.                                                                        | $\bowtie$   | 300:-              |            |            | + KPV. Good centering. F 2700                                                              | 0         | 500:-          |
| 268K         | 78, 72,           | 96, 169 F 78, 72, 96, 169 brev, 2+110 öre<br>+ 3×1 + 3×5 kr on nice address card for         |             |                    | 303        | 144Acz     | 10 öre green, type I with inverted wmk lines<br>+ KPV. Fair centering. F 1600              | 0         | 400:-          |
|              |                   | insured tarif parcel, sent from STOCKHOLM 26.8.21 to Switzerland. The total fee 1912 öre     |             |                    | 304        | 144Cbz     | 10 öre green, type I, perf on four sides,<br>wmk KPV. Pair. Fair centering. F 3000         | 0         | 500:-          |
|              |                   | consists of Swedish weight postage 940 öre,                                                  |             |                    | 305        | 144Cbz     | 10 öre green, type I, perf on four sides,                                                  |           |                |
|              |                   | Swedish-German sea postage 390 öre, German weight postage 320 öre, Swiss weight postage      |             |                    | 306        | 144Ccx     | wmk KPV. Fair centering. F 1500<br>z 10 öre green, type I, perf on four sides with         | 0         | 400:-          |
|              |                   | 130 öre, Swedish expedition fee 30 öre,                                                      |             |                    |            |            | watermark lines + KPV. Good - fair centering.<br>F 2400                                    | 0         | 400:-          |
|              |                   | Swedish insurance fee 30 öre, German expedition fee 30 öre, German insurance fee 48 öre and  |             |                    | 307K       | 144Ecx     | z 10 öre green, type I, perf 13 with watermark                                             | O         | 400            |
|              |                   | Swiss insurance fee 4 öre. Very rare and interesting item. Ex Philea 2008, 2018.             | $\boxtimes$ | 900:-              |            |            | lines + KPV. Superb quality. Strip of five.<br>F 1300                                      | **        | 700:-          |
| 269P         | 81, 88            | 8+30 öre on cash on delivery newspaper banner                                                |             |                    | 308        | 144Ecx     | z 10 öre green, type I, perf 13 with watermark                                             | **        |                |
| 271K         | 82, 72            | sent from STOCKHOLM 21.2.14 to Limmared<br>2+10 öre on local cash on delivery printed matter |             | 400:-              | 309        | 144Ecx     | lines + KPV. Good centering. F 1300<br>z 10 öre green, type I, perf 13 with watermark      | * *       | 300:-          |
| 272K         | 81 71             | sent within SÖDERHAMN 27.4.18. Scarce rate. 4+15 öre on cash on delivery printed matter      | $\bowtie$   | 400:-              | 310K       | 148Acx     | lines + KPV. Perfect centering. F 2500 z 30 öre brown with watermark lines + KPV.          | 0         | 600:-          |
| 2/2 <b>K</b> | 04, /4            | sent from STOCKHOLM 7.12.11 to ÖSTERSUND                                                     | )           |                    | 01011      | 1.01.101.  | Strip of 5. Superb quality.                                                                | **        | 200:-          |
|              |                   | LBR 8.12.1911. The card with small pin holes, otherwise superb-EXCELLENT.                    | $\boxtimes$ | 300:-              | 211        | 152 4      | En face – Gustav Vasa                                                                      |           |                |
| 273K         | 88                | 30 öre on tax money order sent to STOCKHOLM 20.3.21. Scarce.                                 |             | 300:-              | 311        | 152A       | 1920 Gustav II Adolf 20 öre blue, perf on two sides EXCELLENT cancellation KARLSBORG       |           |                |
| 274          | 91                | 20.3.21. Scarce.<br>50 öre grey. F 1500                                                      | ⊠<br>**     | 400:-              | 313        | 152Acx     | 28.7.1920 (first day of issue).<br>z 1920 Gustav II Adolf 20 öre blue, perf on             | 0         | 400:-          |
| 275          | 96                | 1 Kr black without watermark. Good centering.<br>F 1800                                      | **          | 300:-              |            |            | two sides with watermark lines + KPV. Perfect                                              | 0         | 600            |
|              | Lan               | ndstorm – Air Mail / Landstorm – Luftpost 1                                                  | 920         |                    | 314        | 152Acx     | centering. F 2500<br>z 1920 Gustav II Adolf 20 öre blue, perf on                           | 0         | 600:-          |
| 276          | 105cxz            | 1916 Landstorm I 5+FEM / 2 ore orange, inverted wmk lines + KPV. Fair centering, F 2200      | 0           | 400:-              |            |            | two sides with watermark lines + KPV. Fair centering. F 2500                               | 0         | 500:-          |
| 277          |                   | <sup>4</sup> cz 1916 Landstorm I SET (10). F 2500                                            | 0           | 500:-              | 315        |            | 153-55bz 1921 Gustaf Vasa SET (6). F 1530                                                  | Ō         | 400:-          |
| 278          | 115-25            | 1916 Landstorm II SET (11). three lower values<br>★, otherwist ★★. F 7900                    | **          | 1.000:-            | 316K       | 155        | 1921 Gustaf Vasa 140 öre black on address card for parcel sent from SÖLVESBORG 23.7.192.   | 2         |                |
| 279          |                   | 1916 Landstorm II SET (11). F 7900                                                           | **<br>*     | 700:-              |            |            | to HOFVENÄSET 25.7.22. Scarce single usage.<br>Ex Kihlströms 1989. F 6000                  | $\bowtie$ | 2.500:-        |
| 280<br>281   |                   | 1916 Landstorm II SET (11). F 3900<br>1916 Landstorm II SET (11) incl. many well-            | *           | 800:-              | 317        | 155bz      | 1921 Gustaf Vasa 140 öre black with watermark                                              |           | 2.300          |
| 282          | 115-25            | centered. F 3900<br>1916 Landstorm II SET (11). F 3900                                       | *<br>*      | 600:-<br>600:-     |            |            | KPV. Very fresh and well-centered strip-of five. F 7500++                                  | **        | 900:-          |
| 283          | 115-25            | 1916 Landstorm II SET (11). F 3900                                                           | *           | 500:-              |            |            | Crown and Posthorn / Postemblem                                                            |           |                |
| 284<br>285   | 115-25<br>115-25  | 1916 Landstorm II SET (11). F 7900<br>1916 Landstorm II SET (11). F 7900                     | ⊙<br>⊙      | 1.500:-<br>1.500:- | 318        | 156cx      | 35 öre yellow type I with watermark lines. Fair centering. F 1900                          | **        | 400-           |
| 286          | 124               | 1916 Landstorm II 10+NITTIO / 1 kr blue/brown.                                               | **          |                    | 319K       | 159a       | 40 öre light olive-green, type II, strip of                                                |           | 400:-          |
| 287          | 124v              | Very fresh and beautiful. F 2000<br>1916 Landstorm II 10+NITTIO / 1 Kr right                 |             | 300:-              | 320K       | 160        | five, very fine. Braze joint line. F 4500<br>45 öre brown type I. Good centering. Strip    | **        | 400:-          |
| 288          | 125               | frame broken variety.<br>1916 Landstorm II 10+4,90 / 5 kr blue. Perfect                      | 0           | 700:-              |            |            | of five. F 8500                                                                            | **        | 700:-          |
| 200          | 120               | centering.                                                                                   | 0           | 400:-              | 321<br>322 | 160<br>160 | 45 öre brown type I. F 1700<br>45 öre brown type I. Good centering. F 1700                 | **        | 600:-<br>300:- |
|              |                   | Small Coat-of-Arms – Standing lion<br>Lilla Riksvapnet – Stående lejon                       |             |                    | 323        | 162        | 60 öre red-lilac, type I. Superb/excellent copy SKAFTET 15.10.25                           | 0         | 400:-          |
| 289Fa        |                   | 1920, Unbroken coil (500 stamps).                                                            | **          | 300:-              | 324        | 162cx      | 60 öre red-lilac type I with watermark lines.                                              |           |                |
| 290          | 140Acx            | 5 5 ore green, type I, perf on two sides with vm lines. Perfect centering. F 1400            | 0           | 300:-              | 325        | 162cxz     | Good centering. F 1300<br>60 öre red-lilac with watermark lines + KPV                      | 0         | 400:-          |
| 291          | 140Acx            | 5 öre green, type I, perf on two sides with vm lines. Good centering. F 1400                 | 0           | 300:-              |            |            | (min. gum disturbance). Signed Kan. F 19000                                                | **        | 2.000:-        |
| 292          | 142Acz            | 5 öre brown-red, type II wmk inverted lines                                                  |             |                    | 326        | 163a       | 60 öre violet-carmine, type II on white coulered paper. Good centering. F 1800             | **        | 400:-          |
| 293          | 142Acz            | + KPV. Fair centering. F 3750<br>5 5 ore brown-red, type II wmk inverted lines               | 0           | 800:-              | 327        | 163b       | 60 öre violet-carmine type II . Very fresh and beautiful strip-of five. F 9000             | **        | 800:-          |
|              |                   | + KPV. F 3750                                                                                | 0           | 400:-              | 328        | 163b       | 60 öre violet-carmine, type II on white paper.                                             |           |                |
| 294          |                   | 5 öre brown-red, type II wmk inverted lines<br>+ KPV. Fair centering. Short perfs. F 3750    | 0           | 300:-              | 329        | 163b       | Good centering. F 3500 60 öre violet-carmine, type II on white paper.                      | **        | 500:-          |
| 295          | 142Ea             | 5 öre brownish orange-red, perf 13 without wmk. Very fresh copy. F 9000                      | **          | 1.000:-            |            |            | Very fresh and beautiful strip-of five with three ★★ stamps. F 12400++                     | *         | 1.000:-        |
|              |                   | 121, 112011 2009, 1 7000                                                                     |             | 1.500              |            |            |                                                                                            | ^         | 1.000          |