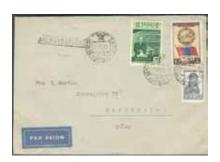

#### Wednesday 7 October 2020 at 11:00

|      | Sweden / Sverige                                                                             |         | 18K  | STOCKHOLM. Type 10 on cover sent to Skara. Postal: 1000:-                                             | 500:-       |
|------|----------------------------------------------------------------------------------------------|---------|------|-------------------------------------------------------------------------------------------------------|-------------|
|      | Royal manuscripts / Kungliga handskrifter                                                    |         | 19K  | STOCKHOLM. Type 11 on cover with content dated "7 may 1812" sent to Mariestad. Somewhat moisture      |             |
| 1K   | GUSTAF (V). Lettercard 10 öre signed by the Crown Prince,                                    |         |      | affected. Postal: 1000:-                                                                              | 400:-       |
|      | sent from SÄRÖ 25.7.1909 to STOCKHOLM 1.TUR 27.7.1909.                                       |         |      | affected. Fostal. 1000                                                                                | 400         |
|      | Superb.                                                                                      | 500:-   |      | <b>Arc postmarks</b> / Bågstämplar                                                                    |             |
|      | Manuscripts / Handskrifter                                                                   |         | 20K  | CIMBRITSHAMN 3.8.1836. Cover sent from CIMBRITSHAMN                                                   |             |
| 2P   | Uppdrag från Kristianstads läns landskansli 17 nov 1789 till                                 |         |      | 1836 to CHRISTIANSTAD, cancelled with an Arc cancellation.                                            | <b>-</b> 00 |
|      | kronobefallningsmannen Jacob C Wijkman, Anckarlöf, undertecknat                              |         |      | Postal 1800.                                                                                          | 700:-       |
|      | Wrangel. Ett mycket vackert dokument med ämbetsstämpel.                                      | 300:-   |      | Rectangular postmarks / Fyrkantstämplar                                                               |             |
|      |                                                                                              |         | 21K  | BORÅS 9.8.1857. Official letter (fribrev) sent from                                                   |             |
| 217  | Prephilately / Förfilateli                                                                   |         |      | BOR ÅS 9.8.1857 to the governor of the county of                                                      |             |
| 3K   | Prephilately. Beautiful letter dated "Carlskrona 20: May 1749" sent to Västervik.            | 400:-   |      | Älvsborg in WENERSBORG. A full description of the                                                     |             |
|      | sent to vastervik.                                                                           | 400:-   |      | item and facts about official letters at that time                                                    |             |
|      | Courier mail / Kurirpost                                                                     |         |      | are enclosed and can be studied on the web.                                                           | 300:-       |
| 4K   | Cover "dated 19 april 1833", with nice, large crown                                          |         | 22K  | CIMBRITSHAMN 28.11.1858. Cover sent 28.11.1858 from                                                   |             |
|      | coil, sent to Foxerna in Walle Härad.                                                        | 400:-   |      | CIMBRITSHAMN to STOCKHOLM. A full description of the                                                  |             |
|      | Crown post / Kronopost                                                                       |         |      | itemand facts about the addressee are enclosed and can be                                             | 200         |
| 5K   | Notification with very large and fine crown coil,                                            |         | 221/ | studied on the web.                                                                                   | 300:-       |
| 011  | sent to Näs on 4.5.1788.                                                                     | 500:-   | 23K  | CIMBRITSHAMN 1845,1854. Two covers, both with box                                                     |             |
| 6K   | Notification with crown coil dated "17 Julii 1763".                                          | 400:-   |      | cancellations (Nst 7) sent from CIMBRITSHAMN to MALMÖ (1845) and LUND (1854) respectively.            | 300:-       |
| 7K   | Notification regarding cholera, with crown cancellation.                                     | 400:-   | 24K  | CIMBRITSHAMN 1845, 1850. Two covers with box                                                          | 300         |
| 8K   | Two crown marks on announcement dated "Stockholm 14                                          |         | 2713 | cancellations (Nst 7) sent from CIMBRITSHAMN to                                                       |             |
|      | April 1832" sent to Ingeltorp.                                                               | 400:-   |      | MALMÖ (1845) and WEXIÖ (1850) respectively.                                                           | 300:-       |
| 9K   | BRANTEVIK 1834. Cover from BRANTEVIK to GLADSAX                                              |         | 25K  | CIMBRITSHAMN 1846, 1852. Two covers, sent from                                                        |             |
|      | 1834 with two "cancellations" made with the stamp used for                                   |         |      | CIMBRITSHAMN to MOTALA (1846) and MALMÖ (1852)                                                        |             |
|      | sealing the letter. Interesting notification about the transportation.                       |         |      | respecively.                                                                                          | 300:-       |
| 1077 |                                                                                              | 1.200:- | 26K  | FALKENBERG 28.9.1855. Cover, sent 28.9.1855 from                                                      |             |
| 10K  | GLEMMINGE 1834. Crown Mail cover from GLEMMINGE                                              | 500.    |      | FALKENBERG to GÖTHEBORG. A full description of the                                                    |             |
| 11K  | to GLADSAX with two cancellations with seals.  HAMMENHÖG. Crown Mail cover from HAMMENHÖG to | 500:-   |      | item and facts about the addressee are enclosed and                                                   |             |
| 111K | GLADSAX 1831. Three cancellations on the cover!                                              | 500:-   |      | can be studied on the web.                                                                            | 500:-       |
| 12K  | HAMMENHÖG 1834. Crown Mail cover sent from                                                   | 300     | 27K  | HALMSTAD 14.5.1855. Official letter (fribrev) sent                                                    |             |
| 1210 | HAMMENHÖG to GLADSAX with one seal cds.                                                      | 500:-   |      | 14.5.1855 from HALMSTAD to STAVANGER (Norway), cancelled with a blue cancellation. A full description |             |
| 13K  | KRISTIANSTAD 1815. Crown Mail cover with two                                                 |         |      | of the item is enclosed and can be studied on the web.                                                | 500:-       |
|      | cancellations, sent from Kristianstad 1815.                                                  | 300:-   | 28K  | LUND 28.2.1858. Cover sent from LUND 28.2.1858 to                                                     | 300         |
|      | Bandeaustämplar / Ribbon postmarks                                                           |         | 2011 | TJELLMO (in the vicinity of LINKÖPING). A full                                                        |             |
| 14K  | STOCKHOLM. Type 3 on cover (tear) sent to Tavastehus.                                        |         |      | description of the item and the contents of the letter                                                |             |
| 141  |                                                                                              | 1.000:- |      | are enclosed and can be studied on the web.                                                           | 300:-       |
| 15K  | STOCKHOLM. Type 2 on cover dated "1733" by pen, sent                                         | 1.000   | 29K  | MARIESTAD 21.6.1855. Cover, sent 21.6.1855 from                                                       |             |
| 1011 | to Tavastehus. Postal: 1500:-                                                                | 800:-   |      | MARIESTAD to UDDEVALLA. A full description of the                                                     |             |
|      |                                                                                              |         |      | item, facts about the addressee and the estate of                                                     |             |
| 16V  | Straight line postmarks / Rakstämplar                                                        |         |      | the addressee are enclosed and can be studied on the web.                                             | 300:-       |
| 16K  | CIMBRITSHAMN 1821. Very nice item sent from CIMBRITSHAMN to STOCKHOLM 1821. Postal 2000.     | 700:-   |      |                                                                                                       |             |
| 17K  | STOCKHOLM. Type 3 on cover dated "1760" by pen, sent                                         | /00     |      |                                                                                                       |             |
| 1/1  | to Lund. Perforated at bottom. Postal: 1200:-                                                | 700:-   |      |                                                                                                       |             |
|      | Lana. I errorated at oottom. I obtai. 1200.                                                  | ,00     |      |                                                                                                       |             |