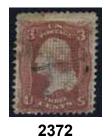

#### Wednesday 7 October 2020 at 11:00

|      | Sweden / Sverige                                                                             |         | 18K  | STOCKHOLM. Type 10 on cover sent to Skara. Postal: 1000:-                                             | 500:-       |
|------|----------------------------------------------------------------------------------------------|---------|------|-------------------------------------------------------------------------------------------------------|-------------|
|      | Royal manuscripts / Kungliga handskrifter                                                    |         | 19K  | STOCKHOLM. Type 11 on cover with content dated "7 may 1812" sent to Mariestad. Somewhat moisture      |             |
| 1K   | GUSTAF (V). Lettercard 10 öre signed by the Crown Prince,                                    |         |      | affected. Postal: 1000:-                                                                              | 400:-       |
|      | sent from SÄRÖ 25.7.1909 to STOCKHOLM 1.TUR 27.7.1909.                                       |         |      | affected. Fostal. 1000                                                                                | 400         |
|      | Superb.                                                                                      | 500:-   |      | <b>Arc postmarks</b> / Bågstämplar                                                                    |             |
|      | Manuscripts / Handskrifter                                                                   |         | 20K  | CIMBRITSHAMN 3.8.1836. Cover sent from CIMBRITSHAMN                                                   |             |
| 2P   | Uppdrag från Kristianstads läns landskansli 17 nov 1789 till                                 |         |      | 1836 to CHRISTIANSTAD, cancelled with an Arc cancellation.                                            | <b>-</b> 00 |
|      | kronobefallningsmannen Jacob C Wijkman, Anckarlöf, undertecknat                              |         |      | Postal 1800.                                                                                          | 700:-       |
|      | Wrangel. Ett mycket vackert dokument med ämbetsstämpel.                                      | 300:-   |      | Rectangular postmarks / Fyrkantstämplar                                                               |             |
|      |                                                                                              |         | 21K  | BORÅS 9.8.1857. Official letter (fribrev) sent from                                                   |             |
| 217  | Prephilately / Förfilateli                                                                   |         |      | BOR ÅS 9.8.1857 to the governor of the county of                                                      |             |
| 3K   | Prephilately. Beautiful letter dated "Carlskrona 20: May 1749" sent to Västervik.            | 400:-   |      | Älvsborg in WENERSBORG. A full description of the                                                     |             |
|      | sent to vastervik.                                                                           | 400:-   |      | item and facts about official letters at that time                                                    |             |
|      | Courier mail / Kurirpost                                                                     |         |      | are enclosed and can be studied on the web.                                                           | 300:-       |
| 4K   | Cover "dated 19 april 1833", with nice, large crown                                          |         | 22K  | CIMBRITSHAMN 28.11.1858. Cover sent 28.11.1858 from                                                   |             |
|      | coil, sent to Foxerna in Walle Härad.                                                        | 400:-   |      | CIMBRITSHAMN to STOCKHOLM. A full description of the                                                  |             |
|      | Crown post / Kronopost                                                                       |         |      | itemand facts about the addressee are enclosed and can be                                             | 200         |
| 5K   | Notification with very large and fine crown coil,                                            |         | 221/ | studied on the web.                                                                                   | 300:-       |
| 011  | sent to Näs on 4.5.1788.                                                                     | 500:-   | 23K  | CIMBRITSHAMN 1845,1854. Two covers, both with box                                                     |             |
| 6K   | Notification with crown coil dated "17 Julii 1763".                                          | 400:-   |      | cancellations (Nst 7) sent from CIMBRITSHAMN to MALMÖ (1845) and LUND (1854) respectively.            | 300:-       |
| 7K   | Notification regarding cholera, with crown cancellation.                                     | 400:-   | 24K  | CIMBRITSHAMN 1845, 1850. Two covers with box                                                          | 300         |
| 8K   | Two crown marks on announcement dated "Stockholm 14                                          |         | 2713 | cancellations (Nst 7) sent from CIMBRITSHAMN to                                                       |             |
|      | April 1832" sent to Ingeltorp.                                                               | 400:-   |      | MALMÖ (1845) and WEXIÖ (1850) respectively.                                                           | 300:-       |
| 9K   | BRANTEVIK 1834. Cover from BRANTEVIK to GLADSAX                                              |         | 25K  | CIMBRITSHAMN 1846, 1852. Two covers, sent from                                                        |             |
|      | 1834 with two "cancellations" made with the stamp used for                                   |         |      | CIMBRITSHAMN to MOTALA (1846) and MALMÖ (1852)                                                        |             |
|      | sealing the letter. Interesting notification about the transportation.                       |         |      | respecively.                                                                                          | 300:-       |
| 1077 |                                                                                              | 1.200:- | 26K  | FALKENBERG 28.9.1855. Cover, sent 28.9.1855 from                                                      |             |
| 10K  | GLEMMINGE 1834. Crown Mail cover from GLEMMINGE                                              | 500.    |      | FALKENBERG to GÖTHEBORG. A full description of the                                                    |             |
| 11K  | to GLADSAX with two cancellations with seals.  HAMMENHÖG. Crown Mail cover from HAMMENHÖG to | 500:-   |      | item and facts about the addressee are enclosed and                                                   |             |
| 111K | GLADSAX 1831. Three cancellations on the cover!                                              | 500:-   |      | can be studied on the web.                                                                            | 500:-       |
| 12K  | HAMMENHÖG 1834. Crown Mail cover sent from                                                   | 300     | 27K  | HALMSTAD 14.5.1855. Official letter (fribrev) sent                                                    |             |
| 1210 | HAMMENHÖG to GLADSAX with one seal cds.                                                      | 500:-   |      | 14.5.1855 from HALMSTAD to STAVANGER (Norway), cancelled with a blue cancellation. A full description |             |
| 13K  | KRISTIANSTAD 1815. Crown Mail cover with two                                                 |         |      | of the item is enclosed and can be studied on the web.                                                | 500:-       |
|      | cancellations, sent from Kristianstad 1815.                                                  | 300:-   | 28K  | LUND 28.2.1858. Cover sent from LUND 28.2.1858 to                                                     | 300         |
|      | Bandeaustämplar / Ribbon postmarks                                                           |         | 2011 | TJELLMO (in the vicinity of LINKÖPING). A full                                                        |             |
| 14K  | STOCKHOLM. Type 3 on cover (tear) sent to Tavastehus.                                        |         |      | description of the item and the contents of the letter                                                |             |
| 141  |                                                                                              | 1.000:- |      | are enclosed and can be studied on the web.                                                           | 300:-       |
| 15K  | STOCKHOLM. Type 2 on cover dated "1733" by pen, sent                                         | 1.000   | 29K  | MARIESTAD 21.6.1855. Cover, sent 21.6.1855 from                                                       |             |
| 1011 | to Tavastehus. Postal: 1500:-                                                                | 800:-   |      | MARIESTAD to UDDEVALLA. A full description of the                                                     |             |
|      |                                                                                              |         |      | item, facts about the addressee and the estate of                                                     |             |
| 16V  | Straight line postmarks / Rakstämplar                                                        |         |      | the addressee are enclosed and can be studied on the web.                                             | 300:-       |
| 16K  | CIMBRITSHAMN 1821. Very nice item sent from CIMBRITSHAMN to STOCKHOLM 1821. Postal 2000.     | 700:-   |      |                                                                                                       |             |
| 17K  | STOCKHOLM. Type 3 on cover dated "1760" by pen, sent                                         | /00     |      |                                                                                                       |             |
| 1/1  | to Lund. Perforated at bottom. Postal: 1200:-                                                | 700:-   |      |                                                                                                       |             |
|      | Lana. I errorated at oottom. I obtai. 1200.                                                  | ,00     |      |                                                                                                       |             |