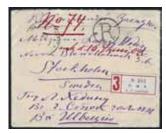

#### Wednesday 7 October 2020 at 11:00

|      | Sweden / Sverige                                                                             |         | 18K  | STOCKHOLM. Type 10 on cover sent to Skara. Postal: 1000:-                                             | 500:-       |
|------|----------------------------------------------------------------------------------------------|---------|------|-------------------------------------------------------------------------------------------------------|-------------|
|      | Royal manuscripts / Kungliga handskrifter                                                    |         | 19K  | STOCKHOLM. Type 11 on cover with content dated "7 may 1812" sent to Mariestad. Somewhat moisture      |             |
| 1K   | GUSTAF (V). Lettercard 10 öre signed by the Crown Prince,                                    |         |      | affected. Postal: 1000:-                                                                              | 400:-       |
|      | sent from SÄRÖ 25.7.1909 to STOCKHOLM 1.TUR 27.7.1909.                                       |         |      | affected. Fostal. 1000                                                                                | 400         |
|      | Superb.                                                                                      | 500:-   |      | <b>Arc postmarks</b> / Bågstämplar                                                                    |             |
|      | Manuscripts / Handskrifter                                                                   |         | 20K  | CIMBRITSHAMN 3.8.1836. Cover sent from CIMBRITSHAMN                                                   |             |
| 2P   | Uppdrag från Kristianstads läns landskansli 17 nov 1789 till                                 |         |      | 1836 to CHRISTIANSTAD, cancelled with an Arc cancellation.                                            | <b>-</b> 00 |
|      | kronobefallningsmannen Jacob C Wijkman, Anckarlöf, undertecknat                              |         |      | Postal 1800.                                                                                          | 700:-       |
|      | Wrangel. Ett mycket vackert dokument med ämbetsstämpel.                                      | 300:-   |      | Rectangular postmarks / Fyrkantstämplar                                                               |             |
|      |                                                                                              |         | 21K  | BORÅS 9.8.1857. Official letter (fribrev) sent from                                                   |             |
| 217  | Prephilately / Förfilateli                                                                   |         |      | BOR ÅS 9.8.1857 to the governor of the county of                                                      |             |
| 3K   | Prephilately. Beautiful letter dated "Carlskrona 20: May 1749" sent to Västervik.            | 400:-   |      | Älvsborg in WENERSBORG. A full description of the                                                     |             |
|      | sent to vastervik.                                                                           | 400:-   |      | item and facts about official letters at that time                                                    |             |
|      | Courier mail / Kurirpost                                                                     |         |      | are enclosed and can be studied on the web.                                                           | 300:-       |
| 4K   | Cover "dated 19 april 1833", with nice, large crown                                          |         | 22K  | CIMBRITSHAMN 28.11.1858. Cover sent 28.11.1858 from                                                   |             |
|      | coil, sent to Foxerna in Walle Härad.                                                        | 400:-   |      | CIMBRITSHAMN to STOCKHOLM. A full description of the                                                  |             |
|      | Crown post / Kronopost                                                                       |         |      | itemand facts about the addressee are enclosed and can be                                             | 200         |
| 5K   | Notification with very large and fine crown coil,                                            |         | 221/ | studied on the web.                                                                                   | 300:-       |
| 011  | sent to Näs on 4.5.1788.                                                                     | 500:-   | 23K  | CIMBRITSHAMN 1845,1854. Two covers, both with box                                                     |             |
| 6K   | Notification with crown coil dated "17 Julii 1763".                                          | 400:-   |      | cancellations (Nst 7) sent from CIMBRITSHAMN to MALMÖ (1845) and LUND (1854) respectively.            | 300:-       |
| 7K   | Notification regarding cholera, with crown cancellation.                                     | 400:-   | 24K  | CIMBRITSHAMN 1845, 1850. Two covers with box                                                          | 300         |
| 8K   | Two crown marks on announcement dated "Stockholm 14                                          |         | 2713 | cancellations (Nst 7) sent from CIMBRITSHAMN to                                                       |             |
|      | April 1832" sent to Ingeltorp.                                                               | 400:-   |      | MALMÖ (1845) and WEXIÖ (1850) respectively.                                                           | 300:-       |
| 9K   | BRANTEVIK 1834. Cover from BRANTEVIK to GLADSAX                                              |         | 25K  | CIMBRITSHAMN 1846, 1852. Two covers, sent from                                                        |             |
|      | 1834 with two "cancellations" made with the stamp used for                                   |         |      | CIMBRITSHAMN to MOTALA (1846) and MALMÖ (1852)                                                        |             |
|      | sealing the letter. Interesting notification about the transportation.                       |         |      | respecively.                                                                                          | 300:-       |
| 1077 |                                                                                              | 1.200:- | 26K  | FALKENBERG 28.9.1855. Cover, sent 28.9.1855 from                                                      |             |
| 10K  | GLEMMINGE 1834. Crown Mail cover from GLEMMINGE                                              | 500.    |      | FALKENBERG to GÖTHEBORG. A full description of the                                                    |             |
| 11K  | to GLADSAX with two cancellations with seals.  HAMMENHÖG. Crown Mail cover from HAMMENHÖG to | 500:-   |      | item and facts about the addressee are enclosed and                                                   |             |
| 111K | GLADSAX 1831. Three cancellations on the cover!                                              | 500:-   |      | can be studied on the web.                                                                            | 500:-       |
| 12K  | HAMMENHÖG 1834. Crown Mail cover sent from                                                   | 300     | 27K  | HALMSTAD 14.5.1855. Official letter (fribrev) sent                                                    |             |
| 1210 | HAMMENHÖG to GLADSAX with one seal cds.                                                      | 500:-   |      | 14.5.1855 from HALMSTAD to STAVANGER (Norway), cancelled with a blue cancellation. A full description |             |
| 13K  | KRISTIANSTAD 1815. Crown Mail cover with two                                                 |         |      | of the item is enclosed and can be studied on the web.                                                | 500:-       |
|      | cancellations, sent from Kristianstad 1815.                                                  | 300:-   | 28K  | LUND 28.2.1858. Cover sent from LUND 28.2.1858 to                                                     | 300         |
|      | Bandeaustämplar / Ribbon postmarks                                                           |         | 2011 | TJELLMO (in the vicinity of LINKÖPING). A full                                                        |             |
| 14K  | STOCKHOLM. Type 3 on cover (tear) sent to Tavastehus.                                        |         |      | description of the item and the contents of the letter                                                |             |
| 141  |                                                                                              | 1.000:- |      | are enclosed and can be studied on the web.                                                           | 300:-       |
| 15K  | STOCKHOLM. Type 2 on cover dated "1733" by pen, sent                                         | 1.000   | 29K  | MARIESTAD 21.6.1855. Cover, sent 21.6.1855 from                                                       |             |
| 1011 | to Tavastehus. Postal: 1500:-                                                                | 800:-   |      | MARIESTAD to UDDEVALLA. A full description of the                                                     |             |
|      |                                                                                              |         |      | item, facts about the addressee and the estate of                                                     |             |
| 16V  | Straight line postmarks / Rakstämplar                                                        |         |      | the addressee are enclosed and can be studied on the web.                                             | 300:-       |
| 16K  | CIMBRITSHAMN 1821. Very nice item sent from CIMBRITSHAMN to STOCKHOLM 1821. Postal 2000.     | 700:-   |      |                                                                                                       |             |
| 17K  | STOCKHOLM. Type 3 on cover dated "1760" by pen, sent                                         | /00     |      |                                                                                                       |             |
| 1/1  | to Lund. Perforated at bottom. Postal: 1200:-                                                | 700:-   |      |                                                                                                       |             |
|      | Lana. I errorated at oottom. I obtai. 1200.                                                  | ,00     |      |                                                                                                       |             |