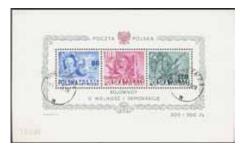

#### Wednesday 7 October 2020 at 11:00

|      | Sweden / Sverige                                                                             |         | 18K  | STOCKHOLM. Type 10 on cover sent to Skara. Postal: 1000:-                                             | 500:-       |
|------|----------------------------------------------------------------------------------------------|---------|------|-------------------------------------------------------------------------------------------------------|-------------|
|      | Royal manuscripts / Kungliga handskrifter                                                    |         | 19K  | STOCKHOLM. Type 11 on cover with content dated "7 may 1812" sent to Mariestad. Somewhat moisture      |             |
| 1K   | GUSTAF (V). Lettercard 10 öre signed by the Crown Prince,                                    |         |      | affected. Postal: 1000:-                                                                              | 400:-       |
|      | sent from SÄRÖ 25.7.1909 to STOCKHOLM 1.TUR 27.7.1909.                                       |         |      | affected. Fostal. 1000                                                                                | 400         |
|      | Superb.                                                                                      | 500:-   |      | <b>Arc postmarks</b> / Bågstämplar                                                                    |             |
|      | Manuscripts / Handskrifter                                                                   |         | 20K  | CIMBRITSHAMN 3.8.1836. Cover sent from CIMBRITSHAMN                                                   |             |
| 2P   | Uppdrag från Kristianstads läns landskansli 17 nov 1789 till                                 |         |      | 1836 to CHRISTIANSTAD, cancelled with an Arc cancellation.                                            | <b>-</b> 00 |
|      | kronobefallningsmannen Jacob C Wijkman, Anckarlöf, undertecknat                              |         |      | Postal 1800.                                                                                          | 700:-       |
|      | Wrangel. Ett mycket vackert dokument med ämbetsstämpel.                                      | 300:-   |      | Rectangular postmarks / Fyrkantstämplar                                                               |             |
|      |                                                                                              |         | 21K  | BORÅS 9.8.1857. Official letter (fribrev) sent from                                                   |             |
| 217  | Prephilately / Förfilateli                                                                   |         |      | BOR ÅS 9.8.1857 to the governor of the county of                                                      |             |
| 3K   | Prephilately. Beautiful letter dated "Carlskrona 20: May 1749" sent to Västervik.            | 400:-   |      | Älvsborg in WENERSBORG. A full description of the                                                     |             |
|      | sent to vastervik.                                                                           | 400:-   |      | item and facts about official letters at that time                                                    |             |
|      | Courier mail / Kurirpost                                                                     |         |      | are enclosed and can be studied on the web.                                                           | 300:-       |
| 4K   | Cover "dated 19 april 1833", with nice, large crown                                          |         | 22K  | CIMBRITSHAMN 28.11.1858. Cover sent 28.11.1858 from                                                   |             |
|      | coil, sent to Foxerna in Walle Härad.                                                        | 400:-   |      | CIMBRITSHAMN to STOCKHOLM. A full description of the                                                  |             |
|      | Crown post / Kronopost                                                                       |         |      | itemand facts about the addressee are enclosed and can be                                             | 200         |
| 5K   | Notification with very large and fine crown coil,                                            |         | 221/ | studied on the web.                                                                                   | 300:-       |
| 011  | sent to Näs on 4.5.1788.                                                                     | 500:-   | 23K  | CIMBRITSHAMN 1845,1854. Two covers, both with box                                                     |             |
| 6K   | Notification with crown coil dated "17 Julii 1763".                                          | 400:-   |      | cancellations (Nst 7) sent from CIMBRITSHAMN to MALMÖ (1845) and LUND (1854) respectively.            | 300:-       |
| 7K   | Notification regarding cholera, with crown cancellation.                                     | 400:-   | 24K  | CIMBRITSHAMN 1845, 1850. Two covers with box                                                          | 300         |
| 8K   | Two crown marks on announcement dated "Stockholm 14                                          |         | 2713 | cancellations (Nst 7) sent from CIMBRITSHAMN to                                                       |             |
|      | April 1832" sent to Ingeltorp.                                                               | 400:-   |      | MALMÖ (1845) and WEXIÖ (1850) respectively.                                                           | 300:-       |
| 9K   | BRANTEVIK 1834. Cover from BRANTEVIK to GLADSAX                                              |         | 25K  | CIMBRITSHAMN 1846, 1852. Two covers, sent from                                                        |             |
|      | 1834 with two "cancellations" made with the stamp used for                                   |         |      | CIMBRITSHAMN to MOTALA (1846) and MALMÖ (1852)                                                        |             |
|      | sealing the letter. Interesting notification about the transportation.                       |         |      | respecively.                                                                                          | 300:-       |
| 1077 |                                                                                              | 1.200:- | 26K  | FALKENBERG 28.9.1855. Cover, sent 28.9.1855 from                                                      |             |
| 10K  | GLEMMINGE 1834. Crown Mail cover from GLEMMINGE                                              | 500.    |      | FALKENBERG to GÖTHEBORG. A full description of the                                                    |             |
| 11K  | to GLADSAX with two cancellations with seals.  HAMMENHÖG. Crown Mail cover from HAMMENHÖG to | 500:-   |      | item and facts about the addressee are enclosed and                                                   |             |
| 111K | GLADSAX 1831. Three cancellations on the cover!                                              | 500:-   |      | can be studied on the web.                                                                            | 500:-       |
| 12K  | HAMMENHÖG 1834. Crown Mail cover sent from                                                   | 300     | 27K  | HALMSTAD 14.5.1855. Official letter (fribrev) sent                                                    |             |
| 1210 | HAMMENHÖG to GLADSAX with one seal cds.                                                      | 500:-   |      | 14.5.1855 from HALMSTAD to STAVANGER (Norway), cancelled with a blue cancellation. A full description |             |
| 13K  | KRISTIANSTAD 1815. Crown Mail cover with two                                                 |         |      | of the item is enclosed and can be studied on the web.                                                | 500:-       |
|      | cancellations, sent from Kristianstad 1815.                                                  | 300:-   | 28K  | LUND 28.2.1858. Cover sent from LUND 28.2.1858 to                                                     | 300         |
|      | Bandeaustämplar / Ribbon postmarks                                                           |         | 2011 | TJELLMO (in the vicinity of LINKÖPING). A full                                                        |             |
| 14K  | STOCKHOLM. Type 3 on cover (tear) sent to Tavastehus.                                        |         |      | description of the item and the contents of the letter                                                |             |
| 141  |                                                                                              | 1.000:- |      | are enclosed and can be studied on the web.                                                           | 300:-       |
| 15K  | STOCKHOLM. Type 2 on cover dated "1733" by pen, sent                                         | 1.000   | 29K  | MARIESTAD 21.6.1855. Cover, sent 21.6.1855 from                                                       |             |
| 1011 | to Tavastehus. Postal: 1500:-                                                                | 800:-   |      | MARIESTAD to UDDEVALLA. A full description of the                                                     |             |
|      |                                                                                              |         |      | item, facts about the addressee and the estate of                                                     |             |
| 16V  | Straight line postmarks / Rakstämplar                                                        |         |      | the addressee are enclosed and can be studied on the web.                                             | 300:-       |
| 16K  | CIMBRITSHAMN 1821. Very nice item sent from CIMBRITSHAMN to STOCKHOLM 1821. Postal 2000.     | 700:-   |      |                                                                                                       |             |
| 17K  | STOCKHOLM. Type 3 on cover dated "1760" by pen, sent                                         | /00     |      |                                                                                                       |             |
| 1/1  | to Lund. Perforated at bottom. Postal: 1200:-                                                | 700:-   |      |                                                                                                       |             |
|      | Lana. I errorated at oottom. I obtai. 1200.                                                  | ,00     |      |                                                                                                       |             |